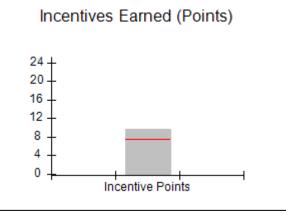

# Provider/Program Name: ACES Youth Home, Inc. - (formerly Appalachian Children's Shelter) (5167) - CCI

| Program Census Information:                      |                                         | # Children in Care During<br>Quarter: 9 | # Placements During<br>Quarter: 9 | # Children in Care On<br>Last Day: 7 |
|--------------------------------------------------|-----------------------------------------|-----------------------------------------|-----------------------------------|--------------------------------------|
| CCI Incentive Credits                            | Avg<br>Performance All<br>CCIs (Points) | Provider<br>Performance (%)*            | Possible Points<br>(Weight)       | Provider Points<br>Earned            |
| Early EPSDT Medical Visits                       |                                         | 83%                                     | 2                                 | 1.66                                 |
| Early EPSDT Dental Visits                        |                                         | 75%                                     | 2                                 | 1.50                                 |
| Permanency Contacts                              |                                         | 0%                                      | 5                                 | 0.00                                 |
| Additional Academic Supports                     |                                         | 41%                                     | 2                                 | 0.82                                 |
| HS Grad/GED/Prof or Trade<br>Certificate/College |                                         | N/A                                     | 10/5/5/1                          |                                      |
| EYSS Agreement                                   |                                         | Not Eligible                            | 5                                 |                                      |
| Community Connections                            |                                         | 0%                                      | 4                                 | 0.00                                 |
| Active Agency Accreditation                      |                                         | 0%                                      | 4                                 | 0.00                                 |
| Staff Clinical Licensure                         |                                         | 0%                                      | 5                                 | 0.00                                 |
| Behavior Management (threshold = 0)              |                                         | 100%                                    | 4                                 | 4.00                                 |
| Incentives Total                                 | 7.45                                    |                                         |                                   | 7.98                                 |
| Maximum total                                    | combined incentive                      | credit allowed is 10 points.            | Incentives Awarded                | 7.98                                 |
| *Performance calculation descriptions can be     | e found in the FY 202                   | 20 RBWO PBP Measureme                   | ents and Standards Guide.         |                                      |