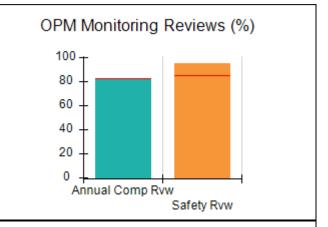

# Performance-Based Placement Measures RBWO Provider GA+SCORECARD - CCI

| Provider/Program Name: A Friend's House - (563) - CCI |                                    |                                          |                                    |                                       |  |
|-------------------------------------------------------|------------------------------------|------------------------------------------|------------------------------------|---------------------------------------|--|
| 111 Henry Pkwy., McDonough, GA 30                     | 0253                               | Quarterly Sco                            | ores (Grades)                      | Current Quarter Score (Grade)         |  |
| Phone: 678-432-1630                                   |                                    | Q1: 101.15 (A+)                          | Q2: 102.55 (A+)                    | 92.23%                                |  |
| Vendor ID# 35215                                      |                                    | Q3: 92.23 (A-)                           | Q4: N/A                            | (A-)                                  |  |
| Program Census Information:                           |                                    | # Children in Care During<br>Quarter: 25 | # Placements During<br>Quarter: 25 | # Children in Care On<br>Last Day: 14 |  |
|                                                       | Avg<br>Performance All<br>CCIs (%) | Provider<br>Performance (%)*             | Possible Points<br>(Weight)        | Provider Points<br>Earned             |  |
| OPM Monitoring Reviews                                |                                    |                                          |                                    |                                       |  |
| Annual Comprehensive Reviews                          | 82%                                | 90%                                      | 25                                 | 22.43                                 |  |
| Safety Reviews                                        | 85%                                | 93%                                      | 15                                 | 13.88                                 |  |
| Monitoring Sub-Total                                  |                                    |                                          | 40                                 | 36.31                                 |  |
| CCI Safety Outcomes                                   |                                    |                                          |                                    |                                       |  |
| Incidence of Maltreatment                             | 0.06%                              | No Substantiated<br>Reports              | 10                                 | 10.00                                 |  |
| Staff Training/Foundations                            | 94%                                | 96%                                      | 5                                  | 4.80                                  |  |
| Staff Safety Checks                                   | 86%                                | 100%                                     | 5                                  | 5.00                                  |  |
| Safety Sub-Total                                      |                                    |                                          | 20                                 | 19.80                                 |  |
| CCI Permanency Outcomes                               |                                    |                                          |                                    |                                       |  |
| Placement Stability                                   | 90%                                | 92%                                      | 15                                 | 13.80                                 |  |
| Permanency Sub-Total                                  |                                    |                                          | 15                                 | 13.80                                 |  |
| CCI Well-Being Outcomes                               |                                    |                                          |                                    |                                       |  |
| EPSDT Medical Visits                                  | 94%                                | 89%                                      | 4                                  | 3.56                                  |  |
| EPSDT Dental Visits                                   | 88%                                | 100%                                     | 4                                  | 4.00                                  |  |
| Academic Supports                                     | 78%                                | 95%                                      | 3                                  | 2.85                                  |  |
| Provider ECEM Visits                                  | 79%                                | 84%                                      | 7                                  | 5.88                                  |  |
| Provider General Contacts                             | 77%                                | 86%                                      | 7                                  | 6.02                                  |  |
| Placements with Siblings                              | 35%                                | 73%                                      | Not Scored                         | Not Scored                            |  |
| Placements within Legal County                        | 11%                                | 20%                                      | Not Scored                         | Not Scored                            |  |
| Well-Being Sub-Total                                  |                                    |                                          | 25                                 | 22.31                                 |  |
| *Performance calculation descriptions can b           | e found in the FY 202              | 20 RBWO PBP Measureme                    | ents and Standards Guide           |                                       |  |

# Performance-Based Placement Measures RBWO Provider GA+SCORECARD - CCI

| Provider/Program Name: Abba House Human Development & Resource Center of GA - (5399) - CCI |                                    |                                         |                                   |                                      |  |
|--------------------------------------------------------------------------------------------|------------------------------------|-----------------------------------------|-----------------------------------|--------------------------------------|--|
| 4590 Arbor Walk Ct., Stone Mountain                                                        | n, GA 30083                        | Quarterly Scores (Grades)               |                                   | Current Quarter Score (Grade)        |  |
| Phone: 404-299-5494                                                                        |                                    | Q1: 78.76 (C+)                          | Q1: 78.76 (C+) Q2: 76.95 (C)      |                                      |  |
| Vendor ID# 87804                                                                           |                                    | Q3: 93.32 (A-)                          | Q4: N/A                           | (A-)                                 |  |
| Program Census Information:                                                                |                                    | # Children in Care During<br>Quarter: 9 | # Placements During<br>Quarter: 9 | # Children in Care On<br>Last Day: 6 |  |
|                                                                                            | Avg<br>Performance All<br>CCIs (%) | Provider<br>Performance (%)*            | Possible Points<br>(Weight)       | Provider Points<br>Earned            |  |
| OPM Monitoring Reviews                                                                     |                                    |                                         |                                   |                                      |  |
| Annual Comprehensive Reviews                                                               | 82%                                | Not Yet Conducted                       |                                   |                                      |  |
| Safety Reviews                                                                             | 85%                                | 70%                                     | 15                                | 10.50                                |  |
| Monitoring Sub-Total                                                                       |                                    |                                         | 15                                | 10.50                                |  |
| CCI Safety Outcomes                                                                        |                                    |                                         |                                   |                                      |  |
| Incidence of Maltreatment                                                                  | 0.06%                              | No Substantiated<br>Reports             | 10                                | 10.00                                |  |
| Staff Training/Foundations                                                                 | 94%                                | -                                       | 5                                 | 5.00                                 |  |
| Staff Safety Checks                                                                        | 86%                                | 100%                                    | 5                                 | 5.00                                 |  |
| Safety Sub-Total                                                                           |                                    |                                         | 20                                | 20.00                                |  |
| CCI Permanency Outcomes                                                                    |                                    |                                         |                                   |                                      |  |
| Placement Stability                                                                        | 90%                                | 89%                                     | 15                                | 13.35                                |  |
| Permanency Sub-Total                                                                       |                                    |                                         | 15                                | 13.35                                |  |
| CCI Well-Being Outcomes                                                                    |                                    |                                         |                                   |                                      |  |
| EPSDT Medical Visits                                                                       | 94%                                | 100%                                    | 4                                 | 4.00                                 |  |
| EPSDT Dental Visits                                                                        | 88%                                | 100%                                    | 4                                 | 4.00                                 |  |
| Academic Supports                                                                          | 78%                                | 60%                                     | 3                                 | 1.80                                 |  |
| Provider ECEM Visits                                                                       | 79%                                | 77%                                     | 7                                 | 5.39                                 |  |
| Provider General Contacts                                                                  | 77%                                | 69%                                     | 7                                 | 4.83                                 |  |
| Placements with Siblings                                                                   | 35%                                | Not Eligible                            | Not Scored                        | Not Scored                           |  |
| Placements within Legal County                                                             | 11%                                | 0%                                      | Not Scored                        | Not Scored                           |  |
| Well-Being Sub-Total                                                                       |                                    |                                         | 25                                | 20.02                                |  |
| *Performance calculation descriptions can b                                                | e found in the FY 202              | 20 RBWO PBP Measureme                   | ents and Standards Guide          |                                      |  |

# Performance-Based Placement Measures RBWO Provider GA+SCORECARD - CCI

| Provider/Program Name: A Shelter) (5167) - CCI | CES Youth Ho                       | ome, Inc (forme                         | erly Appalachian                  | Children's                           |
|------------------------------------------------|------------------------------------|-----------------------------------------|-----------------------------------|--------------------------------------|
| 133 Cares Drive, Jasper, GA 30143              |                                    | Quarterly Scores (Grades)               |                                   | Current Quarter Score (Grade)        |
| Phone: 706-253-2375                            |                                    | Q1: 90.28 (A-)                          | Q2: 95.74 (A)                     | 96.24%                               |
| Vendor ID# 115379                              |                                    | Q3: 96.24 (A)                           | Q4: N/A                           | (A)                                  |
| Program Census Information:                    |                                    | # Children in Care During<br>Quarter: 9 | # Placements During<br>Quarter: 9 | # Children in Care On<br>Last Day: 7 |
|                                                | Avg<br>Performance All<br>CCIs (%) | Provider<br>Performance (%)*            | Possible Points<br>(Weight)       | Provider Points<br>Earned            |
| OPM Monitoring Reviews                         |                                    |                                         |                                   |                                      |
| Annual Comprehensive Reviews                   | 82%                                | 95%                                     | 25                                | 23.67                                |
| Safety Reviews                                 | 85%                                | 85%                                     | 15                                | 12.75                                |
| Monitoring Sub-Total                           |                                    |                                         | 40                                | 36.42                                |
| CCI Safety Outcomes                            |                                    |                                         |                                   |                                      |
| Incidence of Maltreatment                      | 0.06%                              | No Substantiated<br>Reports             | 10                                | 10.00                                |
| Staff Training/Foundations                     | 94%                                | -                                       | 5                                 | 5.00                                 |
| Staff Safety Checks                            | 86%                                | 100%                                    | 5                                 | 5.00                                 |
| Safety Sub-Total                               |                                    |                                         | 20                                | 20.00                                |
| CCI Permanency Outcomes                        |                                    |                                         |                                   |                                      |
| Placement Stability                            | 90%                                | 89%                                     | 15                                | 13.35                                |
| Permanency Sub-Total                           |                                    |                                         | 15                                | 13.35                                |
| CCI Well-Being Outcomes                        |                                    |                                         |                                   |                                      |
| EPSDT Medical Visits                           | 94%                                | 86%                                     | 4                                 | 3.44                                 |
| EPSDT Dental Visits                            | 88%                                | 86%                                     | 4                                 | 3.44                                 |
| Academic Supports                              | 78%                                | 100%                                    | 3                                 | 3.00                                 |
| Provider ECEM Visits                           | 79%                                | 29%                                     | 7                                 | 2.03                                 |
| Provider General Contacts                      | 77%                                | 94%                                     | 7                                 | 6.58                                 |
| Placements with Siblings                       | 35%                                | 100%                                    | Not Scored                        | Not Scored                           |
| Placements within Legal County                 | 11%                                | 80%                                     | Not Scored                        | Not Scored                           |
| Well-Being Sub-Total                           |                                    |                                         | 25                                | 18.49                                |
| *Performance calculation descriptions can b    | e found in the FY 202              | 20 RBWO PBP Measureme                   | ents and Standards Guide          |                                      |

# Performance-Based Placement Measures RBWO Provider GA+SCORECARD - CCI

| 49 Monroe Crossing, Cartersville, GA | 30120                              | Quarterly Sco                            | ores (Grades)                      | Current Quarter Score                |
|--------------------------------------|------------------------------------|------------------------------------------|------------------------------------|--------------------------------------|
|                                      |                                    |                                          | ` '                                | (Grade)                              |
| Phone: 770-382-6180                  |                                    | Q1: 101.59 (A+)                          | Q2: 101.56 (A+)                    | 104.61%                              |
| Vendor ID# 35217                     |                                    | Q3: 104.61 (A+)                          | Q4: N/A                            | (A+)                                 |
| Program Census Information:          |                                    | # Children in Care During<br>Quarter: 10 | # Placements During<br>Quarter: 10 | # Children in Care On<br>Last Day: 6 |
|                                      | Avg<br>Performance All<br>CCIs (%) | Provider<br>Performance (%)*             | Possible Points<br>(Weight)        | Provider Points<br>Earned            |
| OPM Monitoring Reviews               |                                    |                                          |                                    |                                      |
| Annual Comprehensive Reviews         | 82%                                | 93%                                      | 25                                 | 23.20                                |
| Safety Reviews                       | 85%                                | 97%                                      | 15                                 | 14.50                                |
| Monitoring Sub-Total                 |                                    |                                          | 40                                 | 37.70                                |
| CCI Safety Outcomes                  |                                    |                                          |                                    |                                      |
| Incidence of Maltreatment            | 0.06%                              | No Substantiated<br>Reports              | 10                                 | 10.00                                |
| Staff Training/Foundations           | 94%                                | 100%                                     | 5                                  | 5.00                                 |
| Staff Safety Checks                  | 86%                                | 95%                                      | 5                                  | 4.75                                 |
| Safety Sub-Total                     |                                    |                                          | 20                                 | 19.75                                |
| CCI Permanency Outcomes              |                                    |                                          |                                    |                                      |
| Placement Stability                  | 90%                                | 90%                                      | 15                                 | 13.50                                |
| Permanency Sub-Total                 |                                    |                                          | 15                                 | 13.50                                |
| CCI Well-Being Outcomes              |                                    |                                          |                                    |                                      |
| EPSDT Medical Visits                 | 94%                                | 100%                                     | 4                                  | 4.00                                 |
| EPSDT Dental Visits                  | 88%                                | 100%                                     | 4                                  | 4.00                                 |
| Academic Supports                    | 78%                                | 100%                                     | 3                                  | 3.00                                 |
| Provider ECEM Visits                 | 79%                                | 94%                                      | 7                                  | 6.58                                 |
| Provider General Contacts            | 77%                                | 94%                                      | 7                                  | 6.58                                 |
| Placements with Siblings             | 35%                                | 0%                                       | Not Scored                         | Not Scored                           |
| Placements within Legal County       | 11%                                | 0%                                       | Not Scored                         | Not Scored                           |
| Well-Being Sub-Total                 |                                    |                                          | 25                                 | 24.16                                |