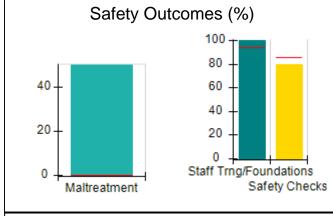

# Performance-Based Placement Measures RBWO Provider GA+SCORECARD - CCI

| Provider/Program Name: A Friend's House - (563) - CCI |                                    |                                          |                                    |                                       |  |
|-------------------------------------------------------|------------------------------------|------------------------------------------|------------------------------------|---------------------------------------|--|
| 111 Henry Pkwy., McDonough, GA 30                     | 0253                               | Quarterly Sco                            | ores (Grades)                      | Current Quarter Score (Grade)         |  |
| Phone: 678-432-1630                                   |                                    | Q1: 101.15 (A+)                          | Q2: 102.55 (A+)                    | 92.23%                                |  |
| Vendor ID# 35215                                      |                                    | Q3: 92.23 (A-)                           | Q4: N/A                            | (A-)                                  |  |
| Program Census Information:                           |                                    | # Children in Care During<br>Quarter: 25 | # Placements During<br>Quarter: 25 | # Children in Care On<br>Last Day: 14 |  |
|                                                       | Avg<br>Performance All<br>CCIs (%) | Provider<br>Performance (%)*             | Possible Points<br>(Weight)        | Provider Points<br>Earned             |  |
| OPM Monitoring Reviews                                |                                    |                                          |                                    |                                       |  |
| Annual Comprehensive Reviews                          | 82%                                | 90%                                      | 25                                 | 22.43                                 |  |
| Safety Reviews                                        | 85%                                | 93%                                      | 15                                 | 13.88                                 |  |
| Monitoring Sub-Total                                  |                                    |                                          | 40                                 | 36.31                                 |  |
| CCI Safety Outcomes                                   |                                    |                                          |                                    |                                       |  |
| Incidence of Maltreatment                             | 0.06%                              | No Substantiated<br>Reports              | 10                                 | 10.00                                 |  |
| Staff Training/Foundations                            | 94%                                | 96%                                      | 5                                  | 4.80                                  |  |
| Staff Safety Checks                                   | 86%                                | 100%                                     | 5                                  | 5.00                                  |  |
| Safety Sub-Total                                      |                                    |                                          | 20                                 | 19.80                                 |  |
| CCI Permanency Outcomes                               |                                    |                                          |                                    |                                       |  |
| Placement Stability                                   | 90%                                | 92%                                      | 15                                 | 13.80                                 |  |
| Permanency Sub-Total                                  |                                    |                                          | 15                                 | 13.80                                 |  |
| CCI Well-Being Outcomes                               |                                    |                                          |                                    |                                       |  |
| EPSDT Medical Visits                                  | 94%                                | 89%                                      | 4                                  | 3.56                                  |  |
| EPSDT Dental Visits                                   | 88%                                | 100%                                     | 4                                  | 4.00                                  |  |
| Academic Supports                                     | 78%                                | 95%                                      | 3                                  | 2.85                                  |  |
| Provider ECEM Visits                                  | 79%                                | 84%                                      | 7                                  | 5.88                                  |  |
| Provider General Contacts                             | 77%                                | 86%                                      | 7                                  | 6.02                                  |  |
| Placements with Siblings                              | 35%                                | 73%                                      | Not Scored                         | Not Scored                            |  |
| Placements within Legal County                        | 11%                                | 20%                                      | Not Scored                         | Not Scored                            |  |
| Well-Being Sub-Total                                  |                                    |                                          | 25                                 | 22.31                                 |  |
| *Performance calculation descriptions can b           | e found in the FY 202              | 20 RBWO PBP Measureme                    | ents and Standards Guide           |                                       |  |