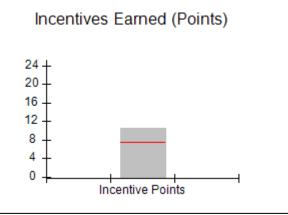

### Provider/Program Name: A Friend's House - (563) - CCI

|                                         | # Children in Care During<br>Quarter: 25 | # Placements During<br>Quarter: 25                                                                                                                                                                                                                                                                                                                                                                                                                                                                                                                                                                                                                                                                                                                                                                                                                                                                                                                                                                                                                                                                                                                                                                                                                                                                                                                                                                                                                                                                                                                                                                                                                                                                                                                                                                                                                                                                                                                                                                                                                                                                                           | # Children in Care On<br>Last Day: 14                                                                                                                                                                    |
|-----------------------------------------|------------------------------------------|------------------------------------------------------------------------------------------------------------------------------------------------------------------------------------------------------------------------------------------------------------------------------------------------------------------------------------------------------------------------------------------------------------------------------------------------------------------------------------------------------------------------------------------------------------------------------------------------------------------------------------------------------------------------------------------------------------------------------------------------------------------------------------------------------------------------------------------------------------------------------------------------------------------------------------------------------------------------------------------------------------------------------------------------------------------------------------------------------------------------------------------------------------------------------------------------------------------------------------------------------------------------------------------------------------------------------------------------------------------------------------------------------------------------------------------------------------------------------------------------------------------------------------------------------------------------------------------------------------------------------------------------------------------------------------------------------------------------------------------------------------------------------------------------------------------------------------------------------------------------------------------------------------------------------------------------------------------------------------------------------------------------------------------------------------------------------------------------------------------------------|----------------------------------------------------------------------------------------------------------------------------------------------------------------------------------------------------------|
| Avg<br>Performance All<br>CCIs (Points) | Provider<br>Performance (%)*             | Possible Points<br>(Weight)                                                                                                                                                                                                                                                                                                                                                                                                                                                                                                                                                                                                                                                                                                                                                                                                                                                                                                                                                                                                                                                                                                                                                                                                                                                                                                                                                                                                                                                                                                                                                                                                                                                                                                                                                                                                                                                                                                                                                                                                                                                                                                  | Provider Points<br>Earned                                                                                                                                                                                |
|                                         | 71%                                      | 2                                                                                                                                                                                                                                                                                                                                                                                                                                                                                                                                                                                                                                                                                                                                                                                                                                                                                                                                                                                                                                                                                                                                                                                                                                                                                                                                                                                                                                                                                                                                                                                                                                                                                                                                                                                                                                                                                                                                                                                                                                                                                                                            | 1.42                                                                                                                                                                                                     |
|                                         | 100%                                     | 2                                                                                                                                                                                                                                                                                                                                                                                                                                                                                                                                                                                                                                                                                                                                                                                                                                                                                                                                                                                                                                                                                                                                                                                                                                                                                                                                                                                                                                                                                                                                                                                                                                                                                                                                                                                                                                                                                                                                                                                                                                                                                                                            | 2.00                                                                                                                                                                                                     |
|                                         | 0%                                       | 5                                                                                                                                                                                                                                                                                                                                                                                                                                                                                                                                                                                                                                                                                                                                                                                                                                                                                                                                                                                                                                                                                                                                                                                                                                                                                                                                                                                                                                                                                                                                                                                                                                                                                                                                                                                                                                                                                                                                                                                                                                                                                                                            | 0.00                                                                                                                                                                                                     |
|                                         | 33%                                      | 2                                                                                                                                                                                                                                                                                                                                                                                                                                                                                                                                                                                                                                                                                                                                                                                                                                                                                                                                                                                                                                                                                                                                                                                                                                                                                                                                                                                                                                                                                                                                                                                                                                                                                                                                                                                                                                                                                                                                                                                                                                                                                                                            | 0.66                                                                                                                                                                                                     |
|                                         | N/A                                      | 10/5/5/1                                                                                                                                                                                                                                                                                                                                                                                                                                                                                                                                                                                                                                                                                                                                                                                                                                                                                                                                                                                                                                                                                                                                                                                                                                                                                                                                                                                                                                                                                                                                                                                                                                                                                                                                                                                                                                                                                                                                                                                                                                                                                                                     | 10.00                                                                                                                                                                                                    |
|                                         | Not Eligible                             | 5                                                                                                                                                                                                                                                                                                                                                                                                                                                                                                                                                                                                                                                                                                                                                                                                                                                                                                                                                                                                                                                                                                                                                                                                                                                                                                                                                                                                                                                                                                                                                                                                                                                                                                                                                                                                                                                                                                                                                                                                                                                                                                                            |                                                                                                                                                                                                          |
|                                         | 0%                                       | 4                                                                                                                                                                                                                                                                                                                                                                                                                                                                                                                                                                                                                                                                                                                                                                                                                                                                                                                                                                                                                                                                                                                                                                                                                                                                                                                                                                                                                                                                                                                                                                                                                                                                                                                                                                                                                                                                                                                                                                                                                                                                                                                            | 0.00                                                                                                                                                                                                     |
|                                         | 0%                                       | 4                                                                                                                                                                                                                                                                                                                                                                                                                                                                                                                                                                                                                                                                                                                                                                                                                                                                                                                                                                                                                                                                                                                                                                                                                                                                                                                                                                                                                                                                                                                                                                                                                                                                                                                                                                                                                                                                                                                                                                                                                                                                                                                            | 0.00                                                                                                                                                                                                     |
|                                         | 0%                                       | 5                                                                                                                                                                                                                                                                                                                                                                                                                                                                                                                                                                                                                                                                                                                                                                                                                                                                                                                                                                                                                                                                                                                                                                                                                                                                                                                                                                                                                                                                                                                                                                                                                                                                                                                                                                                                                                                                                                                                                                                                                                                                                                                            | 0.00                                                                                                                                                                                                     |
|                                         | 100%                                     | 4                                                                                                                                                                                                                                                                                                                                                                                                                                                                                                                                                                                                                                                                                                                                                                                                                                                                                                                                                                                                                                                                                                                                                                                                                                                                                                                                                                                                                                                                                                                                                                                                                                                                                                                                                                                                                                                                                                                                                                                                                                                                                                                            | 4.00                                                                                                                                                                                                     |
| 7.45                                    |                                          |                                                                                                                                                                                                                                                                                                                                                                                                                                                                                                                                                                                                                                                                                                                                                                                                                                                                                                                                                                                                                                                                                                                                                                                                                                                                                                                                                                                                                                                                                                                                                                                                                                                                                                                                                                                                                                                                                                                                                                                                                                                                                                                              | 18.08                                                                                                                                                                                                    |
| combined incentive                      | credit allowed is 10 points.             | Incentives Awarded                                                                                                                                                                                                                                                                                                                                                                                                                                                                                                                                                                                                                                                                                                                                                                                                                                                                                                                                                                                                                                                                                                                                                                                                                                                                                                                                                                                                                                                                                                                                                                                                                                                                                                                                                                                                                                                                                                                                                                                                                                                                                                           | 10.00                                                                                                                                                                                                    |
|                                         | Avg Performance All CCIs (Points)        | Quarter: 25   Provider   Performance (%)*   71%   100%   33%   N/A   Not Eligible   0%   0%   0%   0%   100%   100%   100%   100%   100%   100%   100%   100%   100%   100%   100%   100%   100%   100%   100%   100%   100%   100%   100%   100%   100%   100%   100%   100%   100%   100%   100%   100%   100%   100%   100%   100%   100%   100%   100%   100%   100%   100%   100%   100%   100%   100%   100%   100%   100%   100%   100%   100%   100%   100%   100%   100%   100%   100%   100%   100%   100%   100%   100%   100%   100%   100%   100%   100%   100%   100%   100%   100%   100%   100%   100%   100%   100%   100%   100%   100%   100%   100%   100%   100%   100%   100%   100%   100%   100%   100%   100%   100%   100%   100%   100%   100%   100%   100%   100%   100%   100%   100%   100%   100%   100%   100%   100%   100%   100%   100%   100%   100%   100%   100%   100%   100%   100%   100%   100%   100%   100%   100%   100%   100%   100%   100%   100%   100%   100%   100%   100%   100%   100%   100%   100%   100%   100%   100%   100%   100%   100%   100%   100%   100%   100%   100%   100%   100%   100%   100%   100%   100%   100%   100%   100%   100%   100%   100%   100%   100%   100%   100%   100%   100%   100%   100%   100%   100%   100%   100%   100%   100%   100%   100%   100%   100%   100%   100%   100%   100%   100%   100%   100%   100%   100%   100%   100%   100%   100%   100%   100%   100%   100%   100%   100%   100%   100%   100%   100%   100%   100%   100%   100%   100%   100%   100%   100%   100%   100%   100%   100%   100%   100%   100%   100%   100%   100%   100%   100%   100%   100%   100%   100%   100%   100%   100%   100%   100%   100%   100%   100%   100%   100%   100%   100%   100%   100%   100%   100%   100%   100%   100%   100%   100%   100%   100%   100%   100%   100%   100%   100%   100%   100%   100%   100%   100%   100%   100%   100%   100%   100%   100%   100%   100%   100%   100%   100%   100%   100%   100%   100%   100%   100%   100%   100%   100%   100%   100%   100%   100%   100%   1 | Quarter: 25   Quarter: 25     Avg   Performance All   CCIs (Points)     71%   2     100%   5     33%   2     N/A   10/5/5/1     Not Eligible   5     0%   4     0%   5     100%   4     17.45   100%   4 |

# Provider/Program Name: Abba House Human Development & Resource Center of GA - (5399) - CCI

| Program Census Information:                      |                                         | # Children in Care During<br>Quarter: 9 | # Placements During<br>Quarter: 9 | # Children in Care On<br>Last Day: 6 |
|--------------------------------------------------|-----------------------------------------|-----------------------------------------|-----------------------------------|--------------------------------------|
| CCI Incentive Credits                            | Avg<br>Performance All<br>CCIs (Points) | Provider<br>Performance (%)*            | Possible Points<br>(Weight)       | Provider Points<br>Earned            |
| Early EPSDT Medical Visits                       |                                         | 100%                                    | 2                                 | 2.00                                 |
| Early EPSDT Dental Visits                        |                                         | 100%                                    | 2                                 | 2.00                                 |
| Permanency Contacts                              |                                         | 0%                                      | 5                                 | 0.00                                 |
| Additional Academic Supports                     |                                         | 8%                                      | 2                                 | 0.16                                 |
| HS Grad/GED/Prof or Trade<br>Certificate/College |                                         | N/A                                     | 10/5/5/1                          |                                      |
| EYSS Agreement                                   |                                         | Not Eligible                            | 5                                 |                                      |
| Community Connections                            |                                         | 0%                                      | 4                                 | 0.00                                 |
| Active Agency Accreditation                      |                                         | 0%                                      | 4                                 | 0.00                                 |
| Staff Clinical Licensure                         |                                         | 0%                                      | 5                                 | 0.00                                 |
| Behavior Management (threshold = 0)              |                                         | 100%                                    | 4                                 | 4.00                                 |
| Incentives Total                                 | 7.45                                    |                                         |                                   | 8.16                                 |
| Maximum total                                    | combined incentive                      | credit allowed is 10 points.            | Incentives Awarded                | 8.16                                 |
| *Performance calculation descriptions can be     | e found in the FY 202                   | 20 RBWO PBP Measureme                   | ents and Standards Guide.         |                                      |