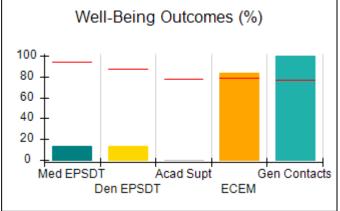

# Performance-Based Placement Measures RBWO Provider GA+SCORECARD - CCI

| Provider/Program Name: A Friend's House - (563) - CCI |                                    |                                          |                                    |                                       |  |
|-------------------------------------------------------|------------------------------------|------------------------------------------|------------------------------------|---------------------------------------|--|
| 111 Henry Pkwy., McDonough, GA 30                     | 0253                               | Quarterly Sco                            | ores (Grades)                      | Current Quarter Score (Grade)         |  |
| Phone: 678-432-1630                                   |                                    | Q1: 101.15 (A+)                          | Q2: 102.55 (A+)                    | 92.23%                                |  |
| Vendor ID# 35215                                      |                                    | Q3: 92.23 (A-)                           | Q4: N/A                            | (A-)                                  |  |
| Program Census Information:                           |                                    | # Children in Care During<br>Quarter: 25 | # Placements During<br>Quarter: 25 | # Children in Care On<br>Last Day: 14 |  |
|                                                       | Avg<br>Performance All<br>CCIs (%) | Provider<br>Performance (%)*             | Possible Points<br>(Weight)        | Provider Points<br>Earned             |  |
| OPM Monitoring Reviews                                |                                    |                                          |                                    |                                       |  |
| Annual Comprehensive Reviews                          | 82%                                | 90%                                      | 25                                 | 22.43                                 |  |
| Safety Reviews                                        | 85%                                | 93%                                      | 15                                 | 13.88                                 |  |
| Monitoring Sub-Total                                  |                                    |                                          | 40                                 | 36.31                                 |  |
| CCI Safety Outcomes                                   |                                    |                                          |                                    |                                       |  |
| Incidence of Maltreatment                             | 0.06%                              | No Substantiated<br>Reports              | 10                                 | 10.00                                 |  |
| Staff Training/Foundations                            | 94%                                | 96%                                      | 5                                  | 4.80                                  |  |
| Staff Safety Checks                                   | 86%                                | 100%                                     | 5                                  | 5.00                                  |  |
| Safety Sub-Total                                      |                                    |                                          | 20                                 | 19.80                                 |  |
| CCI Permanency Outcomes                               |                                    |                                          |                                    |                                       |  |
| Placement Stability                                   | 90%                                | 92%                                      | 15                                 | 13.80                                 |  |
| Permanency Sub-Total                                  |                                    |                                          | 15                                 | 13.80                                 |  |
| CCI Well-Being Outcomes                               |                                    |                                          |                                    |                                       |  |
| EPSDT Medical Visits                                  | 94%                                | 89%                                      | 4                                  | 3.56                                  |  |
| EPSDT Dental Visits                                   | 88%                                | 100%                                     | 4                                  | 4.00                                  |  |
| Academic Supports                                     | 78%                                | 95%                                      | 3                                  | 2.85                                  |  |
| Provider ECEM Visits                                  | 79%                                | 84%                                      | 7                                  | 5.88                                  |  |
| Provider General Contacts                             | 77%                                | 86%                                      | 7                                  | 6.02                                  |  |
| Placements with Siblings                              | 35%                                | 73%                                      | Not Scored                         | Not Scored                            |  |
| Placements within Legal County                        | 11%                                | 20%                                      | Not Scored                         | Not Scored                            |  |
| Well-Being Sub-Total                                  |                                    |                                          | 25                                 | 22.31                                 |  |
| *Performance calculation descriptions can b           | e found in the FY 202              | 20 RBWO PBP Measureme                    | ents and Standards Guide           |                                       |  |