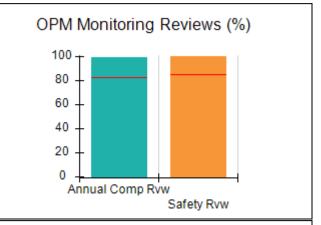

# Performance-Based Placement Measures RBWO Provider GA+SCORECARD - CCI

| Provider/Program Name: A Friend's House - (563) - CCI |                                    |                                          |                                    |                                       |  |
|-------------------------------------------------------|------------------------------------|------------------------------------------|------------------------------------|---------------------------------------|--|
| 111 Henry Pkwy., McDonough, GA 30                     | 0253                               | Quarterly Sco                            | ores (Grades)                      | Current Quarter Score (Grade)         |  |
| Phone: 678-432-1630                                   |                                    | Q1: 101.15 (A+)                          | Q2: 102.55 (A+)                    | 92.23%                                |  |
| Vendor ID# 35215                                      |                                    | Q3: 92.23 (A-)                           | Q4: N/A                            | (A-)                                  |  |
| Program Census Information:                           |                                    | # Children in Care During<br>Quarter: 25 | # Placements During<br>Quarter: 25 | # Children in Care On<br>Last Day: 14 |  |
|                                                       | Avg<br>Performance All<br>CCIs (%) | Provider<br>Performance (%)*             | Possible Points<br>(Weight)        | Provider Points<br>Earned             |  |
| OPM Monitoring Reviews                                |                                    |                                          |                                    |                                       |  |
| Annual Comprehensive Reviews                          | 82%                                | 90%                                      | 25                                 | 22.43                                 |  |
| Safety Reviews                                        | 85%                                | 93%                                      | 15                                 | 13.88                                 |  |
| Monitoring Sub-Total                                  |                                    |                                          | 40                                 | 36.31                                 |  |
| CCI Safety Outcomes                                   |                                    |                                          |                                    |                                       |  |
| Incidence of Maltreatment                             | 0.06%                              | No Substantiated<br>Reports              | 10                                 | 10.00                                 |  |
| Staff Training/Foundations                            | 94%                                | 96%                                      | 5                                  | 4.80                                  |  |
| Staff Safety Checks                                   | 86%                                | 100%                                     | 5                                  | 5.00                                  |  |
| Safety Sub-Total                                      |                                    |                                          | 20                                 | 19.80                                 |  |
| CCI Permanency Outcomes                               |                                    |                                          |                                    |                                       |  |
| Placement Stability                                   | 90%                                | 92%                                      | 15                                 | 13.80                                 |  |
| Permanency Sub-Total                                  |                                    |                                          | 15                                 | 13.80                                 |  |
| CCI Well-Being Outcomes                               |                                    |                                          |                                    |                                       |  |
| EPSDT Medical Visits                                  | 94%                                | 89%                                      | 4                                  | 3.56                                  |  |
| EPSDT Dental Visits                                   | 88%                                | 100%                                     | 4                                  | 4.00                                  |  |
| Academic Supports                                     | 78%                                | 95%                                      | 3                                  | 2.85                                  |  |
| Provider ECEM Visits                                  | 79%                                | 84%                                      | 7                                  | 5.88                                  |  |
| Provider General Contacts                             | 77%                                | 86%                                      | 7                                  | 6.02                                  |  |
| Placements with Siblings                              | 35%                                | 73%                                      | Not Scored                         | Not Scored                            |  |
| Placements within Legal County                        | 11%                                | 20%                                      | Not Scored                         | Not Scored                            |  |
| Well-Being Sub-Total                                  |                                    |                                          | 25                                 | 22.31                                 |  |
| *Performance calculation descriptions can b           | e found in the FY 202              | 20 RBWO PBP Measureme                    | ents and Standards Guide           |                                       |  |

# Performance-Based Placement Measures RBWO Provider GA+SCORECARD - CCI

| Provider/Program Name: Abba House Human Development & Resource Center of GA - (5399) - CCI |                                    |                                         |                                   |                                      |  |
|--------------------------------------------------------------------------------------------|------------------------------------|-----------------------------------------|-----------------------------------|--------------------------------------|--|
| 4590 Arbor Walk Ct., Stone Mountain                                                        | n, GA 30083                        | Quarterly Scores (Grades)               |                                   | Current Quarter Score (Grade)        |  |
| Phone: 404-299-5494                                                                        |                                    | Q1: 78.76 (C+)                          | Q1: 78.76 (C+) Q2: 76.95 (C)      |                                      |  |
| Vendor ID# 87804                                                                           |                                    | Q3: 93.32 (A-)                          | Q4: N/A                           | (A-)                                 |  |
| Program Census Information:                                                                |                                    | # Children in Care During<br>Quarter: 9 | # Placements During<br>Quarter: 9 | # Children in Care On<br>Last Day: 6 |  |
|                                                                                            | Avg<br>Performance All<br>CCIs (%) | Provider<br>Performance (%)*            | Possible Points<br>(Weight)       | Provider Points<br>Earned            |  |
| OPM Monitoring Reviews                                                                     |                                    |                                         |                                   |                                      |  |
| Annual Comprehensive Reviews                                                               | 82%                                | Not Yet Conducted                       |                                   |                                      |  |
| Safety Reviews                                                                             | 85%                                | 70%                                     | 15                                | 10.50                                |  |
| Monitoring Sub-Total                                                                       |                                    |                                         | 15                                | 10.50                                |  |
| CCI Safety Outcomes                                                                        |                                    |                                         |                                   |                                      |  |
| Incidence of Maltreatment                                                                  | 0.06%                              | No Substantiated<br>Reports             | 10                                | 10.00                                |  |
| Staff Training/Foundations                                                                 | 94%                                | -                                       | 5                                 | 5.00                                 |  |
| Staff Safety Checks                                                                        | 86%                                | 100%                                    | 5                                 | 5.00                                 |  |
| Safety Sub-Total                                                                           |                                    |                                         | 20                                | 20.00                                |  |
| CCI Permanency Outcomes                                                                    |                                    |                                         |                                   |                                      |  |
| Placement Stability                                                                        | 90%                                | 89%                                     | 15                                | 13.35                                |  |
| Permanency Sub-Total                                                                       |                                    |                                         | 15                                | 13.35                                |  |
| CCI Well-Being Outcomes                                                                    |                                    |                                         |                                   |                                      |  |
| EPSDT Medical Visits                                                                       | 94%                                | 100%                                    | 4                                 | 4.00                                 |  |
| EPSDT Dental Visits                                                                        | 88%                                | 100%                                    | 4                                 | 4.00                                 |  |
| Academic Supports                                                                          | 78%                                | 60%                                     | 3                                 | 1.80                                 |  |
| Provider ECEM Visits                                                                       | 79%                                | 77%                                     | 7                                 | 5.39                                 |  |
| Provider General Contacts                                                                  | 77%                                | 69%                                     | 7                                 | 4.83                                 |  |
| Placements with Siblings                                                                   | 35%                                | Not Eligible                            | Not Scored                        | Not Scored                           |  |
| Placements within Legal County                                                             | 11%                                | 0%                                      | Not Scored                        | Not Scored                           |  |
| Well-Being Sub-Total                                                                       |                                    |                                         | 25                                | 20.02                                |  |
| *Performance calculation descriptions can b                                                | e found in the FY 202              | 20 RBWO PBP Measureme                   | ents and Standards Guide          |                                      |  |

# Performance-Based Placement Measures RBWO Provider GA+SCORECARD - CCI

| Provider/Program Name: A Shelter) (5167) - CCI | CES Youth Ho                       | ome, Inc (forme                         | erly Appalachian                  | Children's                           |
|------------------------------------------------|------------------------------------|-----------------------------------------|-----------------------------------|--------------------------------------|
| 133 Cares Drive, Jasper, GA 30143              |                                    | Quarterly Scores (Grades)               |                                   | Current Quarter Score (Grade)        |
| Phone: 706-253-2375                            |                                    | Q1: 90.28 (A-)                          | Q2: 95.74 (A)                     | 96.24%                               |
| Vendor ID# 115379                              |                                    | Q3: 96.24 (A)                           | Q4: N/A                           | (A)                                  |
| Program Census Information:                    |                                    | # Children in Care During<br>Quarter: 9 | # Placements During<br>Quarter: 9 | # Children in Care On<br>Last Day: 7 |
|                                                | Avg<br>Performance All<br>CCIs (%) | Provider<br>Performance (%)*            | Possible Points<br>(Weight)       | Provider Points<br>Earned            |
| OPM Monitoring Reviews                         |                                    |                                         |                                   |                                      |
| Annual Comprehensive Reviews                   | 82%                                | 95%                                     | 25                                | 23.67                                |
| Safety Reviews                                 | 85%                                | 85%                                     | 15                                | 12.75                                |
| Monitoring Sub-Total                           |                                    |                                         | 40                                | 36.42                                |
| CCI Safety Outcomes                            |                                    |                                         |                                   |                                      |
| Incidence of Maltreatment                      | 0.06%                              | No Substantiated<br>Reports             | 10                                | 10.00                                |
| Staff Training/Foundations                     | 94%                                | -                                       | 5                                 | 5.00                                 |
| Staff Safety Checks                            | 86%                                | 100%                                    | 5                                 | 5.00                                 |
| Safety Sub-Total                               |                                    |                                         | 20                                | 20.00                                |
| CCI Permanency Outcomes                        |                                    |                                         |                                   |                                      |
| Placement Stability                            | 90%                                | 89%                                     | 15                                | 13.35                                |
| Permanency Sub-Total                           |                                    |                                         | 15                                | 13.35                                |
| CCI Well-Being Outcomes                        |                                    |                                         |                                   |                                      |
| EPSDT Medical Visits                           | 94%                                | 86%                                     | 4                                 | 3.44                                 |
| EPSDT Dental Visits                            | 88%                                | 86%                                     | 4                                 | 3.44                                 |
| Academic Supports                              | 78%                                | 100%                                    | 3                                 | 3.00                                 |
| Provider ECEM Visits                           | 79%                                | 29%                                     | 7                                 | 2.03                                 |
| Provider General Contacts                      | 77%                                | 94%                                     | 7                                 | 6.58                                 |
| Placements with Siblings                       | 35%                                | 100%                                    | Not Scored                        | Not Scored                           |
| Placements within Legal County                 | 11%                                | 80%                                     | Not Scored                        | Not Scored                           |
| Well-Being Sub-Total                           |                                    |                                         | 25                                | 18.49                                |
| *Performance calculation descriptions can b    | e found in the FY 202              | 20 RBWO PBP Measureme                   | ents and Standards Guide          |                                      |

# Performance-Based Placement Measures RBWO Provider GA+SCORECARD - CCI

| 49 Monroe Crossing, Cartersville, GA | 30120                              | Quarterly Sco                            | ores (Grades)                      | Current Quarter Score                |
|--------------------------------------|------------------------------------|------------------------------------------|------------------------------------|--------------------------------------|
|                                      |                                    |                                          | ` '                                | (Grade)                              |
| Phone: 770-382-6180                  |                                    | Q1: 101.59 (A+)                          | Q2: 101.56 (A+)                    | 104.61%                              |
| Vendor ID# 35217                     |                                    | Q3: 104.61 (A+)                          | Q4: N/A                            | (A+)                                 |
| Program Census Information:          |                                    | # Children in Care During<br>Quarter: 10 | # Placements During<br>Quarter: 10 | # Children in Care On<br>Last Day: 6 |
|                                      | Avg<br>Performance All<br>CCIs (%) | Provider<br>Performance (%)*             | Possible Points<br>(Weight)        | Provider Points<br>Earned            |
| OPM Monitoring Reviews               |                                    |                                          |                                    |                                      |
| Annual Comprehensive Reviews         | 82%                                | 93%                                      | 25                                 | 23.20                                |
| Safety Reviews                       | 85%                                | 97%                                      | 15                                 | 14.50                                |
| Monitoring Sub-Total                 |                                    |                                          | 40                                 | 37.70                                |
| CCI Safety Outcomes                  |                                    |                                          |                                    |                                      |
| Incidence of Maltreatment            | 0.06%                              | No Substantiated<br>Reports              | 10                                 | 10.00                                |
| Staff Training/Foundations           | 94%                                | 100%                                     | 5                                  | 5.00                                 |
| Staff Safety Checks                  | 86%                                | 95%                                      | 5                                  | 4.75                                 |
| Safety Sub-Total                     |                                    |                                          | 20                                 | 19.75                                |
| CCI Permanency Outcomes              |                                    |                                          |                                    |                                      |
| Placement Stability                  | 90%                                | 90%                                      | 15                                 | 13.50                                |
| Permanency Sub-Total                 |                                    |                                          | 15                                 | 13.50                                |
| CCI Well-Being Outcomes              |                                    |                                          |                                    |                                      |
| EPSDT Medical Visits                 | 94%                                | 100%                                     | 4                                  | 4.00                                 |
| EPSDT Dental Visits                  | 88%                                | 100%                                     | 4                                  | 4.00                                 |
| Academic Supports                    | 78%                                | 100%                                     | 3                                  | 3.00                                 |
| Provider ECEM Visits                 | 79%                                | 94%                                      | 7                                  | 6.58                                 |
| Provider General Contacts            | 77%                                | 94%                                      | 7                                  | 6.58                                 |
| Placements with Siblings             | 35%                                | 0%                                       | Not Scored                         | Not Scored                           |
| Placements within Legal County       | 11%                                | 0%                                       | Not Scored                         | Not Scored                           |
| Well-Being Sub-Total                 |                                    |                                          | 25                                 | 24.16                                |