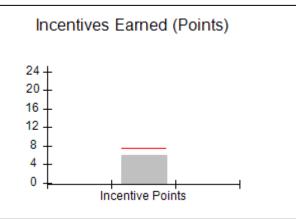

| Monitoring & Outcomes: Possible Points = 100 | Points Earned = 92.22    |           |
|----------------------------------------------|--------------------------|-----------|
| Score Before Incentives Credit 92            |                          | 92.22%    |
| Inc                                          | Incentives Awarded 10.00 |           |
| PBP Verification                             |                          | -9.99 pts |
|                                              | Total Score 9            |           |