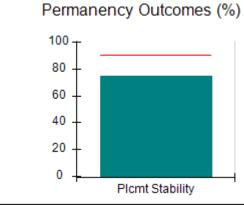

# Performance-Based Placement Measures RBWO Provider GA+SCORECARD - CCI

| Provider/Program Name: Abba House Human Development & Resource Center of GA - (5399) - CCI |                                    |                                         |                                   |                                      |  |
|--------------------------------------------------------------------------------------------|------------------------------------|-----------------------------------------|-----------------------------------|--------------------------------------|--|
| 4590 Arbor Walk Ct., Stone Mountain                                                        | n, GA 30083                        | Quarterly Scores (Grades)               |                                   | Current Quarter Score (Grade)        |  |
| Phone: 404-299-5494                                                                        |                                    | Q1: 78.76 (C+)                          | Q1: 78.76 (C+) Q2: 76.95 (C)      |                                      |  |
| Vendor ID# 87804                                                                           |                                    | Q3: 93.32 (A-)                          | Q4: N/A                           | (A-)                                 |  |
| Program Census Information:                                                                |                                    | # Children in Care During<br>Quarter: 9 | # Placements During<br>Quarter: 9 | # Children in Care On<br>Last Day: 6 |  |
|                                                                                            | Avg<br>Performance All<br>CCIs (%) | Provider<br>Performance (%)*            | Possible Points<br>(Weight)       | Provider Points<br>Earned            |  |
| OPM Monitoring Reviews                                                                     |                                    |                                         |                                   |                                      |  |
| Annual Comprehensive Reviews                                                               | 82%                                | Not Yet Conducted                       |                                   |                                      |  |
| Safety Reviews                                                                             | 85%                                | 70%                                     | 15                                | 10.50                                |  |
| Monitoring Sub-Total                                                                       |                                    |                                         | 15                                | 10.50                                |  |
| CCI Safety Outcomes                                                                        |                                    |                                         |                                   |                                      |  |
| Incidence of Maltreatment                                                                  | 0.06%                              | No Substantiated<br>Reports             | 10                                | 10.00                                |  |
| Staff Training/Foundations                                                                 | 94%                                | -                                       | 5                                 | 5.00                                 |  |
| Staff Safety Checks                                                                        | 86%                                | 100%                                    | 5                                 | 5.00                                 |  |
| Safety Sub-Total                                                                           |                                    |                                         | 20                                | 20.00                                |  |
| CCI Permanency Outcomes                                                                    |                                    |                                         |                                   |                                      |  |
| Placement Stability                                                                        | 90%                                | 89%                                     | 15                                | 13.35                                |  |
| Permanency Sub-Total                                                                       |                                    |                                         | 15                                | 13.35                                |  |
| CCI Well-Being Outcomes                                                                    |                                    |                                         |                                   |                                      |  |
| EPSDT Medical Visits                                                                       | 94%                                | 100%                                    | 4                                 | 4.00                                 |  |
| EPSDT Dental Visits                                                                        | 88%                                | 100%                                    | 4                                 | 4.00                                 |  |
| Academic Supports                                                                          | 78%                                | 60%                                     | 3                                 | 1.80                                 |  |
| Provider ECEM Visits                                                                       | 79%                                | 77%                                     | 7                                 | 5.39                                 |  |
| Provider General Contacts                                                                  | 77%                                | 69%                                     | 7                                 | 4.83                                 |  |
| Placements with Siblings                                                                   | 35%                                | Not Eligible                            | Not Scored                        | Not Scored                           |  |
| Placements within Legal County                                                             | 11%                                | 0%                                      | Not Scored                        | Not Scored                           |  |
| Well-Being Sub-Total                                                                       |                                    |                                         | 25                                | 20.02                                |  |
| *Performance calculation descriptions can b                                                | e found in the FY 202              | 20 RBWO PBP Measureme                   | ents and Standards Guide          |                                      |  |