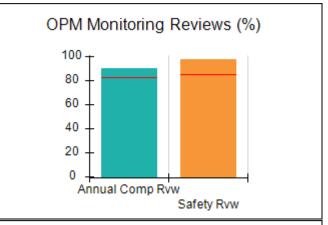

# Performance-Based Placement Measures RBWO Provider GA+SCORECARD - CCI

| Provider/Program Name: A Friend's House - (563) - CCI |                                    |                                          |                                    |                                       |  |
|-------------------------------------------------------|------------------------------------|------------------------------------------|------------------------------------|---------------------------------------|--|
| 111 Henry Pkwy., McDonough, GA 30                     | 0253                               | Quarterly Sco                            | ores (Grades)                      | Current Quarter Score (Grade)         |  |
| Phone: 678-432-1630                                   |                                    | Q1: 101.15 (A+)                          | Q2: 102.55 (A+)                    | 92.23%                                |  |
| Vendor ID# 35215                                      |                                    | Q3: 92.23 (A-)                           | Q4: N/A                            | (A-)                                  |  |
| Program Census Information:                           |                                    | # Children in Care During<br>Quarter: 25 | # Placements During<br>Quarter: 25 | # Children in Care On<br>Last Day: 14 |  |
|                                                       | Avg<br>Performance All<br>CCIs (%) | Provider<br>Performance (%)*             | Possible Points<br>(Weight)        | Provider Points<br>Earned             |  |
| OPM Monitoring Reviews                                |                                    |                                          |                                    |                                       |  |
| Annual Comprehensive Reviews                          | 82%                                | 90%                                      | 25                                 | 22.43                                 |  |
| Safety Reviews                                        | 85%                                | 93%                                      | 15                                 | 13.88                                 |  |
| Monitoring Sub-Total                                  |                                    |                                          | 40                                 | 36.31                                 |  |
| CCI Safety Outcomes                                   |                                    |                                          |                                    |                                       |  |
| Incidence of Maltreatment                             | 0.06%                              | No Substantiated<br>Reports              | 10                                 | 10.00                                 |  |
| Staff Training/Foundations                            | 94%                                | 96%                                      | 5                                  | 4.80                                  |  |
| Staff Safety Checks                                   | 86%                                | 100%                                     | 5                                  | 5.00                                  |  |
| Safety Sub-Total                                      |                                    |                                          | 20                                 | 19.80                                 |  |
| CCI Permanency Outcomes                               |                                    |                                          |                                    |                                       |  |
| Placement Stability                                   | 90%                                | 92%                                      | 15                                 | 13.80                                 |  |
| Permanency Sub-Total                                  |                                    |                                          | 15                                 | 13.80                                 |  |
| CCI Well-Being Outcomes                               |                                    |                                          |                                    |                                       |  |
| EPSDT Medical Visits                                  | 94%                                | 89%                                      | 4                                  | 3.56                                  |  |
| EPSDT Dental Visits                                   | 88%                                | 100%                                     | 4                                  | 4.00                                  |  |
| Academic Supports                                     | 78%                                | 95%                                      | 3                                  | 2.85                                  |  |
| Provider ECEM Visits                                  | 79%                                | 84%                                      | 7                                  | 5.88                                  |  |
| Provider General Contacts                             | 77%                                | 86%                                      | 7                                  | 6.02                                  |  |
| Placements with Siblings                              | 35%                                | 73%                                      | Not Scored                         | Not Scored                            |  |
| Placements within Legal County                        | 11%                                | 20%                                      | Not Scored                         | Not Scored                            |  |
| Well-Being Sub-Total                                  |                                    |                                          | 25                                 | 22.31                                 |  |
| *Performance calculation descriptions can b           | e found in the FY 202              | 20 RBWO PBP Measureme                    | ents and Standards Guide           |                                       |  |