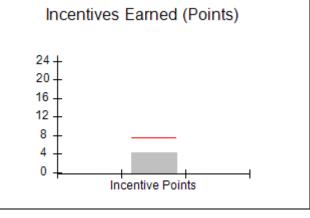

### Provider/Program Name: A Friend's House - (563) - CCI

|                                         | # Children in Care During<br>Quarter: 25 | # Placements During<br>Quarter: 25                                                                                                                                                                                                                                                                                                                                                                                                                                                                                                                                                                                                                                                                                                                                                                                                                                                                                                                                                                                                                                                                                                                                                                                                                                                                                                                                                                                                                                                                                                                                                                                                                                                                                                                                                                                                                                                                                                                                                                                                                                                                                           | # Children in Care On<br>Last Day: 14                                                                                                                                                                    |
|-----------------------------------------|------------------------------------------|------------------------------------------------------------------------------------------------------------------------------------------------------------------------------------------------------------------------------------------------------------------------------------------------------------------------------------------------------------------------------------------------------------------------------------------------------------------------------------------------------------------------------------------------------------------------------------------------------------------------------------------------------------------------------------------------------------------------------------------------------------------------------------------------------------------------------------------------------------------------------------------------------------------------------------------------------------------------------------------------------------------------------------------------------------------------------------------------------------------------------------------------------------------------------------------------------------------------------------------------------------------------------------------------------------------------------------------------------------------------------------------------------------------------------------------------------------------------------------------------------------------------------------------------------------------------------------------------------------------------------------------------------------------------------------------------------------------------------------------------------------------------------------------------------------------------------------------------------------------------------------------------------------------------------------------------------------------------------------------------------------------------------------------------------------------------------------------------------------------------------|----------------------------------------------------------------------------------------------------------------------------------------------------------------------------------------------------------|
| Avg<br>Performance All<br>CCIs (Points) | Provider<br>Performance (%)*             | Possible Points<br>(Weight)                                                                                                                                                                                                                                                                                                                                                                                                                                                                                                                                                                                                                                                                                                                                                                                                                                                                                                                                                                                                                                                                                                                                                                                                                                                                                                                                                                                                                                                                                                                                                                                                                                                                                                                                                                                                                                                                                                                                                                                                                                                                                                  | Provider Points<br>Earned                                                                                                                                                                                |
|                                         | 71%                                      | 2                                                                                                                                                                                                                                                                                                                                                                                                                                                                                                                                                                                                                                                                                                                                                                                                                                                                                                                                                                                                                                                                                                                                                                                                                                                                                                                                                                                                                                                                                                                                                                                                                                                                                                                                                                                                                                                                                                                                                                                                                                                                                                                            | 1.42                                                                                                                                                                                                     |
|                                         | 100%                                     | 2                                                                                                                                                                                                                                                                                                                                                                                                                                                                                                                                                                                                                                                                                                                                                                                                                                                                                                                                                                                                                                                                                                                                                                                                                                                                                                                                                                                                                                                                                                                                                                                                                                                                                                                                                                                                                                                                                                                                                                                                                                                                                                                            | 2.00                                                                                                                                                                                                     |
|                                         | 0%                                       | 5                                                                                                                                                                                                                                                                                                                                                                                                                                                                                                                                                                                                                                                                                                                                                                                                                                                                                                                                                                                                                                                                                                                                                                                                                                                                                                                                                                                                                                                                                                                                                                                                                                                                                                                                                                                                                                                                                                                                                                                                                                                                                                                            | 0.00                                                                                                                                                                                                     |
|                                         | 33%                                      | 2                                                                                                                                                                                                                                                                                                                                                                                                                                                                                                                                                                                                                                                                                                                                                                                                                                                                                                                                                                                                                                                                                                                                                                                                                                                                                                                                                                                                                                                                                                                                                                                                                                                                                                                                                                                                                                                                                                                                                                                                                                                                                                                            | 0.66                                                                                                                                                                                                     |
|                                         | N/A                                      | 10/5/5/1                                                                                                                                                                                                                                                                                                                                                                                                                                                                                                                                                                                                                                                                                                                                                                                                                                                                                                                                                                                                                                                                                                                                                                                                                                                                                                                                                                                                                                                                                                                                                                                                                                                                                                                                                                                                                                                                                                                                                                                                                                                                                                                     | 10.00                                                                                                                                                                                                    |
|                                         | Not Eligible                             | 5                                                                                                                                                                                                                                                                                                                                                                                                                                                                                                                                                                                                                                                                                                                                                                                                                                                                                                                                                                                                                                                                                                                                                                                                                                                                                                                                                                                                                                                                                                                                                                                                                                                                                                                                                                                                                                                                                                                                                                                                                                                                                                                            |                                                                                                                                                                                                          |
|                                         | 0%                                       | 4                                                                                                                                                                                                                                                                                                                                                                                                                                                                                                                                                                                                                                                                                                                                                                                                                                                                                                                                                                                                                                                                                                                                                                                                                                                                                                                                                                                                                                                                                                                                                                                                                                                                                                                                                                                                                                                                                                                                                                                                                                                                                                                            | 0.00                                                                                                                                                                                                     |
|                                         | 0%                                       | 4                                                                                                                                                                                                                                                                                                                                                                                                                                                                                                                                                                                                                                                                                                                                                                                                                                                                                                                                                                                                                                                                                                                                                                                                                                                                                                                                                                                                                                                                                                                                                                                                                                                                                                                                                                                                                                                                                                                                                                                                                                                                                                                            | 0.00                                                                                                                                                                                                     |
|                                         | 0%                                       | 5                                                                                                                                                                                                                                                                                                                                                                                                                                                                                                                                                                                                                                                                                                                                                                                                                                                                                                                                                                                                                                                                                                                                                                                                                                                                                                                                                                                                                                                                                                                                                                                                                                                                                                                                                                                                                                                                                                                                                                                                                                                                                                                            | 0.00                                                                                                                                                                                                     |
|                                         | 100%                                     | 4                                                                                                                                                                                                                                                                                                                                                                                                                                                                                                                                                                                                                                                                                                                                                                                                                                                                                                                                                                                                                                                                                                                                                                                                                                                                                                                                                                                                                                                                                                                                                                                                                                                                                                                                                                                                                                                                                                                                                                                                                                                                                                                            | 4.00                                                                                                                                                                                                     |
| 7.45                                    |                                          |                                                                                                                                                                                                                                                                                                                                                                                                                                                                                                                                                                                                                                                                                                                                                                                                                                                                                                                                                                                                                                                                                                                                                                                                                                                                                                                                                                                                                                                                                                                                                                                                                                                                                                                                                                                                                                                                                                                                                                                                                                                                                                                              | 18.08                                                                                                                                                                                                    |
| combined incentive                      | credit allowed is 10 points.             | Incentives Awarded                                                                                                                                                                                                                                                                                                                                                                                                                                                                                                                                                                                                                                                                                                                                                                                                                                                                                                                                                                                                                                                                                                                                                                                                                                                                                                                                                                                                                                                                                                                                                                                                                                                                                                                                                                                                                                                                                                                                                                                                                                                                                                           | 10.00                                                                                                                                                                                                    |
|                                         | Avg Performance All CCIs (Points)        | Quarter: 25   Provider   Performance (%)*   71%   100%   33%   N/A   Not Eligible   0%   0%   0%   0%   100%   100%   100%   100%   100%   100%   100%   100%   100%   100%   100%   100%   100%   100%   100%   100%   100%   100%   100%   100%   100%   100%   100%   100%   100%   100%   100%   100%   100%   100%   100%   100%   100%   100%   100%   100%   100%   100%   100%   100%   100%   100%   100%   100%   100%   100%   100%   100%   100%   100%   100%   100%   100%   100%   100%   100%   100%   100%   100%   100%   100%   100%   100%   100%   100%   100%   100%   100%   100%   100%   100%   100%   100%   100%   100%   100%   100%   100%   100%   100%   100%   100%   100%   100%   100%   100%   100%   100%   100%   100%   100%   100%   100%   100%   100%   100%   100%   100%   100%   100%   100%   100%   100%   100%   100%   100%   100%   100%   100%   100%   100%   100%   100%   100%   100%   100%   100%   100%   100%   100%   100%   100%   100%   100%   100%   100%   100%   100%   100%   100%   100%   100%   100%   100%   100%   100%   100%   100%   100%   100%   100%   100%   100%   100%   100%   100%   100%   100%   100%   100%   100%   100%   100%   100%   100%   100%   100%   100%   100%   100%   100%   100%   100%   100%   100%   100%   100%   100%   100%   100%   100%   100%   100%   100%   100%   100%   100%   100%   100%   100%   100%   100%   100%   100%   100%   100%   100%   100%   100%   100%   100%   100%   100%   100%   100%   100%   100%   100%   100%   100%   100%   100%   100%   100%   100%   100%   100%   100%   100%   100%   100%   100%   100%   100%   100%   100%   100%   100%   100%   100%   100%   100%   100%   100%   100%   100%   100%   100%   100%   100%   100%   100%   100%   100%   100%   100%   100%   100%   100%   100%   100%   100%   100%   100%   100%   100%   100%   100%   100%   100%   100%   100%   100%   100%   100%   100%   100%   100%   100%   100%   100%   100%   100%   100%   100%   100%   100%   100%   100%   100%   100%   100%   100%   100%   100%   100%   100%   1 | Quarter: 25   Quarter: 25     Avg   Performance All   CCIs (Points)     71%   2     100%   5     33%   2     N/A   10/5/5/1     Not Eligible   5     0%   4     0%   5     100%   4     17.45   100%   4 |