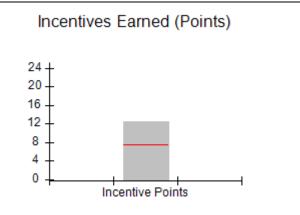

| Monitoring & Outcomes: Possible Points = 100 | Points Earned = 92.22    |           |
|----------------------------------------------|--------------------------|-----------|
| Score Before Incentives Credit 92            |                          | 92.22%    |
| Inc                                          | Incentives Awarded 10.00 |           |
| PBP Verification                             |                          | -9.99 pts |
|                                              | Total Score 9            |           |