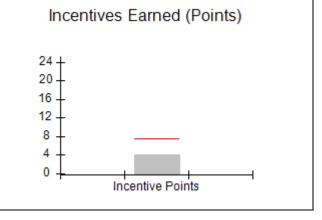

### Provider/Program Name: A Friend's House - (563) - CCI

|                                         | # Children in Care During<br>Quarter: 25 | # Placements During<br>Quarter: 25                                                                                                                                                                                                                                                                                                                                                                                                                                                                                                                                                                                                                                                                                                                                                                                                                                                                                                                                                                                                                                                                                                                                                                                                                                                                                                                                                                                                                                                                                                                                                                                                                                                                                                                                                                                                                                                                                                                                                                                                                                                                                           | # Children in Care On<br>Last Day: 14                                                                                                                                                                    |
|-----------------------------------------|------------------------------------------|------------------------------------------------------------------------------------------------------------------------------------------------------------------------------------------------------------------------------------------------------------------------------------------------------------------------------------------------------------------------------------------------------------------------------------------------------------------------------------------------------------------------------------------------------------------------------------------------------------------------------------------------------------------------------------------------------------------------------------------------------------------------------------------------------------------------------------------------------------------------------------------------------------------------------------------------------------------------------------------------------------------------------------------------------------------------------------------------------------------------------------------------------------------------------------------------------------------------------------------------------------------------------------------------------------------------------------------------------------------------------------------------------------------------------------------------------------------------------------------------------------------------------------------------------------------------------------------------------------------------------------------------------------------------------------------------------------------------------------------------------------------------------------------------------------------------------------------------------------------------------------------------------------------------------------------------------------------------------------------------------------------------------------------------------------------------------------------------------------------------------|----------------------------------------------------------------------------------------------------------------------------------------------------------------------------------------------------------|
| Avg<br>Performance All<br>CCIs (Points) | Provider<br>Performance (%)*             | Possible Points<br>(Weight)                                                                                                                                                                                                                                                                                                                                                                                                                                                                                                                                                                                                                                                                                                                                                                                                                                                                                                                                                                                                                                                                                                                                                                                                                                                                                                                                                                                                                                                                                                                                                                                                                                                                                                                                                                                                                                                                                                                                                                                                                                                                                                  | Provider Points<br>Earned                                                                                                                                                                                |
|                                         | 71%                                      | 2                                                                                                                                                                                                                                                                                                                                                                                                                                                                                                                                                                                                                                                                                                                                                                                                                                                                                                                                                                                                                                                                                                                                                                                                                                                                                                                                                                                                                                                                                                                                                                                                                                                                                                                                                                                                                                                                                                                                                                                                                                                                                                                            | 1.42                                                                                                                                                                                                     |
|                                         | 100%                                     | 2                                                                                                                                                                                                                                                                                                                                                                                                                                                                                                                                                                                                                                                                                                                                                                                                                                                                                                                                                                                                                                                                                                                                                                                                                                                                                                                                                                                                                                                                                                                                                                                                                                                                                                                                                                                                                                                                                                                                                                                                                                                                                                                            | 2.00                                                                                                                                                                                                     |
|                                         | 0%                                       | 5                                                                                                                                                                                                                                                                                                                                                                                                                                                                                                                                                                                                                                                                                                                                                                                                                                                                                                                                                                                                                                                                                                                                                                                                                                                                                                                                                                                                                                                                                                                                                                                                                                                                                                                                                                                                                                                                                                                                                                                                                                                                                                                            | 0.00                                                                                                                                                                                                     |
|                                         | 33%                                      | 2                                                                                                                                                                                                                                                                                                                                                                                                                                                                                                                                                                                                                                                                                                                                                                                                                                                                                                                                                                                                                                                                                                                                                                                                                                                                                                                                                                                                                                                                                                                                                                                                                                                                                                                                                                                                                                                                                                                                                                                                                                                                                                                            | 0.66                                                                                                                                                                                                     |
|                                         | N/A                                      | 10/5/5/1                                                                                                                                                                                                                                                                                                                                                                                                                                                                                                                                                                                                                                                                                                                                                                                                                                                                                                                                                                                                                                                                                                                                                                                                                                                                                                                                                                                                                                                                                                                                                                                                                                                                                                                                                                                                                                                                                                                                                                                                                                                                                                                     | 10.00                                                                                                                                                                                                    |
|                                         | Not Eligible                             | 5                                                                                                                                                                                                                                                                                                                                                                                                                                                                                                                                                                                                                                                                                                                                                                                                                                                                                                                                                                                                                                                                                                                                                                                                                                                                                                                                                                                                                                                                                                                                                                                                                                                                                                                                                                                                                                                                                                                                                                                                                                                                                                                            |                                                                                                                                                                                                          |
|                                         | 0%                                       | 4                                                                                                                                                                                                                                                                                                                                                                                                                                                                                                                                                                                                                                                                                                                                                                                                                                                                                                                                                                                                                                                                                                                                                                                                                                                                                                                                                                                                                                                                                                                                                                                                                                                                                                                                                                                                                                                                                                                                                                                                                                                                                                                            | 0.00                                                                                                                                                                                                     |
|                                         | 0%                                       | 4                                                                                                                                                                                                                                                                                                                                                                                                                                                                                                                                                                                                                                                                                                                                                                                                                                                                                                                                                                                                                                                                                                                                                                                                                                                                                                                                                                                                                                                                                                                                                                                                                                                                                                                                                                                                                                                                                                                                                                                                                                                                                                                            | 0.00                                                                                                                                                                                                     |
|                                         | 0%                                       | 5                                                                                                                                                                                                                                                                                                                                                                                                                                                                                                                                                                                                                                                                                                                                                                                                                                                                                                                                                                                                                                                                                                                                                                                                                                                                                                                                                                                                                                                                                                                                                                                                                                                                                                                                                                                                                                                                                                                                                                                                                                                                                                                            | 0.00                                                                                                                                                                                                     |
|                                         | 100%                                     | 4                                                                                                                                                                                                                                                                                                                                                                                                                                                                                                                                                                                                                                                                                                                                                                                                                                                                                                                                                                                                                                                                                                                                                                                                                                                                                                                                                                                                                                                                                                                                                                                                                                                                                                                                                                                                                                                                                                                                                                                                                                                                                                                            | 4.00                                                                                                                                                                                                     |
| 7.45                                    |                                          |                                                                                                                                                                                                                                                                                                                                                                                                                                                                                                                                                                                                                                                                                                                                                                                                                                                                                                                                                                                                                                                                                                                                                                                                                                                                                                                                                                                                                                                                                                                                                                                                                                                                                                                                                                                                                                                                                                                                                                                                                                                                                                                              | 18.08                                                                                                                                                                                                    |
| combined incentive                      | credit allowed is 10 points.             | Incentives Awarded                                                                                                                                                                                                                                                                                                                                                                                                                                                                                                                                                                                                                                                                                                                                                                                                                                                                                                                                                                                                                                                                                                                                                                                                                                                                                                                                                                                                                                                                                                                                                                                                                                                                                                                                                                                                                                                                                                                                                                                                                                                                                                           | 10.00                                                                                                                                                                                                    |
|                                         | Avg Performance All CCIs (Points)        | Quarter: 25   Provider   Performance (%)*   71%   100%   33%   N/A   Not Eligible   0%   0%   0%   0%   100%   100%   100%   100%   100%   100%   100%   100%   100%   100%   100%   100%   100%   100%   100%   100%   100%   100%   100%   100%   100%   100%   100%   100%   100%   100%   100%   100%   100%   100%   100%   100%   100%   100%   100%   100%   100%   100%   100%   100%   100%   100%   100%   100%   100%   100%   100%   100%   100%   100%   100%   100%   100%   100%   100%   100%   100%   100%   100%   100%   100%   100%   100%   100%   100%   100%   100%   100%   100%   100%   100%   100%   100%   100%   100%   100%   100%   100%   100%   100%   100%   100%   100%   100%   100%   100%   100%   100%   100%   100%   100%   100%   100%   100%   100%   100%   100%   100%   100%   100%   100%   100%   100%   100%   100%   100%   100%   100%   100%   100%   100%   100%   100%   100%   100%   100%   100%   100%   100%   100%   100%   100%   100%   100%   100%   100%   100%   100%   100%   100%   100%   100%   100%   100%   100%   100%   100%   100%   100%   100%   100%   100%   100%   100%   100%   100%   100%   100%   100%   100%   100%   100%   100%   100%   100%   100%   100%   100%   100%   100%   100%   100%   100%   100%   100%   100%   100%   100%   100%   100%   100%   100%   100%   100%   100%   100%   100%   100%   100%   100%   100%   100%   100%   100%   100%   100%   100%   100%   100%   100%   100%   100%   100%   100%   100%   100%   100%   100%   100%   100%   100%   100%   100%   100%   100%   100%   100%   100%   100%   100%   100%   100%   100%   100%   100%   100%   100%   100%   100%   100%   100%   100%   100%   100%   100%   100%   100%   100%   100%   100%   100%   100%   100%   100%   100%   100%   100%   100%   100%   100%   100%   100%   100%   100%   100%   100%   100%   100%   100%   100%   100%   100%   100%   100%   100%   100%   100%   100%   100%   100%   100%   100%   100%   100%   100%   100%   100%   100%   100%   100%   100%   100%   100%   100%   100%   100%   100%   1 | Quarter: 25   Quarter: 25     Avg   Performance All   CCIs (Points)     71%   2     100%   5     33%   2     N/A   10/5/5/1     Not Eligible   5     0%   4     0%   5     100%   4     17.45   100%   4 |