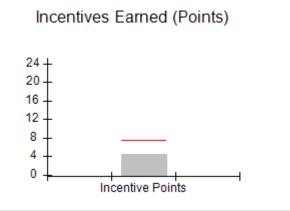

### Provider/Program Name: A Friend's House - (563) - CCI

|                                         | # Children in Care During<br>Quarter: 25 | # Placements During<br>Quarter: 25                                                                                                                                                                                                                                                                                                                                                                                                                                                                                                                                                                                                                                                                                                                                                                                                                                                                                                                                                                                                                                                                                                                                                                                                                                                                                                                                                                                                                                                                                                                                                                                                                                                                                                                                                                                                                                                                                                                                                                                                                                                                                           | # Children in Care On<br>Last Day: 14                                                                                                                                                                    |
|-----------------------------------------|------------------------------------------|------------------------------------------------------------------------------------------------------------------------------------------------------------------------------------------------------------------------------------------------------------------------------------------------------------------------------------------------------------------------------------------------------------------------------------------------------------------------------------------------------------------------------------------------------------------------------------------------------------------------------------------------------------------------------------------------------------------------------------------------------------------------------------------------------------------------------------------------------------------------------------------------------------------------------------------------------------------------------------------------------------------------------------------------------------------------------------------------------------------------------------------------------------------------------------------------------------------------------------------------------------------------------------------------------------------------------------------------------------------------------------------------------------------------------------------------------------------------------------------------------------------------------------------------------------------------------------------------------------------------------------------------------------------------------------------------------------------------------------------------------------------------------------------------------------------------------------------------------------------------------------------------------------------------------------------------------------------------------------------------------------------------------------------------------------------------------------------------------------------------------|----------------------------------------------------------------------------------------------------------------------------------------------------------------------------------------------------------|
| Avg<br>Performance All<br>CCIs (Points) | Provider<br>Performance (%)*             | Possible Points<br>(Weight)                                                                                                                                                                                                                                                                                                                                                                                                                                                                                                                                                                                                                                                                                                                                                                                                                                                                                                                                                                                                                                                                                                                                                                                                                                                                                                                                                                                                                                                                                                                                                                                                                                                                                                                                                                                                                                                                                                                                                                                                                                                                                                  | Provider Points<br>Earned                                                                                                                                                                                |
|                                         | 71%                                      | 2                                                                                                                                                                                                                                                                                                                                                                                                                                                                                                                                                                                                                                                                                                                                                                                                                                                                                                                                                                                                                                                                                                                                                                                                                                                                                                                                                                                                                                                                                                                                                                                                                                                                                                                                                                                                                                                                                                                                                                                                                                                                                                                            | 1.42                                                                                                                                                                                                     |
|                                         | 100%                                     | 2                                                                                                                                                                                                                                                                                                                                                                                                                                                                                                                                                                                                                                                                                                                                                                                                                                                                                                                                                                                                                                                                                                                                                                                                                                                                                                                                                                                                                                                                                                                                                                                                                                                                                                                                                                                                                                                                                                                                                                                                                                                                                                                            | 2.00                                                                                                                                                                                                     |
|                                         | 0%                                       | 5                                                                                                                                                                                                                                                                                                                                                                                                                                                                                                                                                                                                                                                                                                                                                                                                                                                                                                                                                                                                                                                                                                                                                                                                                                                                                                                                                                                                                                                                                                                                                                                                                                                                                                                                                                                                                                                                                                                                                                                                                                                                                                                            | 0.00                                                                                                                                                                                                     |
|                                         | 33%                                      | 2                                                                                                                                                                                                                                                                                                                                                                                                                                                                                                                                                                                                                                                                                                                                                                                                                                                                                                                                                                                                                                                                                                                                                                                                                                                                                                                                                                                                                                                                                                                                                                                                                                                                                                                                                                                                                                                                                                                                                                                                                                                                                                                            | 0.66                                                                                                                                                                                                     |
|                                         | N/A                                      | 10/5/5/1                                                                                                                                                                                                                                                                                                                                                                                                                                                                                                                                                                                                                                                                                                                                                                                                                                                                                                                                                                                                                                                                                                                                                                                                                                                                                                                                                                                                                                                                                                                                                                                                                                                                                                                                                                                                                                                                                                                                                                                                                                                                                                                     | 10.00                                                                                                                                                                                                    |
|                                         | Not Eligible                             | 5                                                                                                                                                                                                                                                                                                                                                                                                                                                                                                                                                                                                                                                                                                                                                                                                                                                                                                                                                                                                                                                                                                                                                                                                                                                                                                                                                                                                                                                                                                                                                                                                                                                                                                                                                                                                                                                                                                                                                                                                                                                                                                                            |                                                                                                                                                                                                          |
|                                         | 0%                                       | 4                                                                                                                                                                                                                                                                                                                                                                                                                                                                                                                                                                                                                                                                                                                                                                                                                                                                                                                                                                                                                                                                                                                                                                                                                                                                                                                                                                                                                                                                                                                                                                                                                                                                                                                                                                                                                                                                                                                                                                                                                                                                                                                            | 0.00                                                                                                                                                                                                     |
|                                         | 0%                                       | 4                                                                                                                                                                                                                                                                                                                                                                                                                                                                                                                                                                                                                                                                                                                                                                                                                                                                                                                                                                                                                                                                                                                                                                                                                                                                                                                                                                                                                                                                                                                                                                                                                                                                                                                                                                                                                                                                                                                                                                                                                                                                                                                            | 0.00                                                                                                                                                                                                     |
|                                         | 0%                                       | 5                                                                                                                                                                                                                                                                                                                                                                                                                                                                                                                                                                                                                                                                                                                                                                                                                                                                                                                                                                                                                                                                                                                                                                                                                                                                                                                                                                                                                                                                                                                                                                                                                                                                                                                                                                                                                                                                                                                                                                                                                                                                                                                            | 0.00                                                                                                                                                                                                     |
|                                         | 100%                                     | 4                                                                                                                                                                                                                                                                                                                                                                                                                                                                                                                                                                                                                                                                                                                                                                                                                                                                                                                                                                                                                                                                                                                                                                                                                                                                                                                                                                                                                                                                                                                                                                                                                                                                                                                                                                                                                                                                                                                                                                                                                                                                                                                            | 4.00                                                                                                                                                                                                     |
| 7.45                                    |                                          |                                                                                                                                                                                                                                                                                                                                                                                                                                                                                                                                                                                                                                                                                                                                                                                                                                                                                                                                                                                                                                                                                                                                                                                                                                                                                                                                                                                                                                                                                                                                                                                                                                                                                                                                                                                                                                                                                                                                                                                                                                                                                                                              | 18.08                                                                                                                                                                                                    |
| combined incentive                      | credit allowed is 10 points.             | Incentives Awarded                                                                                                                                                                                                                                                                                                                                                                                                                                                                                                                                                                                                                                                                                                                                                                                                                                                                                                                                                                                                                                                                                                                                                                                                                                                                                                                                                                                                                                                                                                                                                                                                                                                                                                                                                                                                                                                                                                                                                                                                                                                                                                           | 10.00                                                                                                                                                                                                    |
|                                         | Avg Performance All CCIs (Points)        | Quarter: 25   Provider   Performance (%)*   71%   100%   33%   N/A   Not Eligible   0%   0%   0%   0%   100%   100%   100%   100%   100%   100%   100%   100%   100%   100%   100%   100%   100%   100%   100%   100%   100%   100%   100%   100%   100%   100%   100%   100%   100%   100%   100%   100%   100%   100%   100%   100%   100%   100%   100%   100%   100%   100%   100%   100%   100%   100%   100%   100%   100%   100%   100%   100%   100%   100%   100%   100%   100%   100%   100%   100%   100%   100%   100%   100%   100%   100%   100%   100%   100%   100%   100%   100%   100%   100%   100%   100%   100%   100%   100%   100%   100%   100%   100%   100%   100%   100%   100%   100%   100%   100%   100%   100%   100%   100%   100%   100%   100%   100%   100%   100%   100%   100%   100%   100%   100%   100%   100%   100%   100%   100%   100%   100%   100%   100%   100%   100%   100%   100%   100%   100%   100%   100%   100%   100%   100%   100%   100%   100%   100%   100%   100%   100%   100%   100%   100%   100%   100%   100%   100%   100%   100%   100%   100%   100%   100%   100%   100%   100%   100%   100%   100%   100%   100%   100%   100%   100%   100%   100%   100%   100%   100%   100%   100%   100%   100%   100%   100%   100%   100%   100%   100%   100%   100%   100%   100%   100%   100%   100%   100%   100%   100%   100%   100%   100%   100%   100%   100%   100%   100%   100%   100%   100%   100%   100%   100%   100%   100%   100%   100%   100%   100%   100%   100%   100%   100%   100%   100%   100%   100%   100%   100%   100%   100%   100%   100%   100%   100%   100%   100%   100%   100%   100%   100%   100%   100%   100%   100%   100%   100%   100%   100%   100%   100%   100%   100%   100%   100%   100%   100%   100%   100%   100%   100%   100%   100%   100%   100%   100%   100%   100%   100%   100%   100%   100%   100%   100%   100%   100%   100%   100%   100%   100%   100%   100%   100%   100%   100%   100%   100%   100%   100%   100%   100%   100%   100%   100%   100%   100%   100%   100%   100%   1 | Quarter: 25   Quarter: 25     Avg   Performance All   CCIs (Points)     71%   2     100%   5     33%   2     N/A   10/5/5/1     Not Eligible   5     0%   4     0%   5     100%   4     17.45   100%   4 |