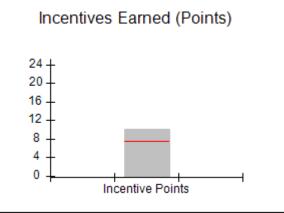

### Provider/Program Name: A Friend's House - (563) - CCI

|                                         | # Children in Care During<br>Quarter: 25 | # Placements During<br>Quarter: 25                                                                                                                                                                                                                                                                                                                                                                                                                                                                                                                                                                                                                                                                                                                                                                                                                                                                                                                                                                                                                                                                                                                                                                                                                                                                                                                                                                                                                                                                                                                                                                                                                                                                                                                                                                                                                                                                                                                                                                                                                                                                                           | # Children in Care On<br>Last Day: 14                                                                                                                                                                    |
|-----------------------------------------|------------------------------------------|------------------------------------------------------------------------------------------------------------------------------------------------------------------------------------------------------------------------------------------------------------------------------------------------------------------------------------------------------------------------------------------------------------------------------------------------------------------------------------------------------------------------------------------------------------------------------------------------------------------------------------------------------------------------------------------------------------------------------------------------------------------------------------------------------------------------------------------------------------------------------------------------------------------------------------------------------------------------------------------------------------------------------------------------------------------------------------------------------------------------------------------------------------------------------------------------------------------------------------------------------------------------------------------------------------------------------------------------------------------------------------------------------------------------------------------------------------------------------------------------------------------------------------------------------------------------------------------------------------------------------------------------------------------------------------------------------------------------------------------------------------------------------------------------------------------------------------------------------------------------------------------------------------------------------------------------------------------------------------------------------------------------------------------------------------------------------------------------------------------------------|----------------------------------------------------------------------------------------------------------------------------------------------------------------------------------------------------------|
| Avg<br>Performance All<br>CCIs (Points) | Provider<br>Performance (%)*             | Possible Points<br>(Weight)                                                                                                                                                                                                                                                                                                                                                                                                                                                                                                                                                                                                                                                                                                                                                                                                                                                                                                                                                                                                                                                                                                                                                                                                                                                                                                                                                                                                                                                                                                                                                                                                                                                                                                                                                                                                                                                                                                                                                                                                                                                                                                  | Provider Points<br>Earned                                                                                                                                                                                |
|                                         | 71%                                      | 2                                                                                                                                                                                                                                                                                                                                                                                                                                                                                                                                                                                                                                                                                                                                                                                                                                                                                                                                                                                                                                                                                                                                                                                                                                                                                                                                                                                                                                                                                                                                                                                                                                                                                                                                                                                                                                                                                                                                                                                                                                                                                                                            | 1.42                                                                                                                                                                                                     |
|                                         | 100%                                     | 2                                                                                                                                                                                                                                                                                                                                                                                                                                                                                                                                                                                                                                                                                                                                                                                                                                                                                                                                                                                                                                                                                                                                                                                                                                                                                                                                                                                                                                                                                                                                                                                                                                                                                                                                                                                                                                                                                                                                                                                                                                                                                                                            | 2.00                                                                                                                                                                                                     |
|                                         | 0%                                       | 5                                                                                                                                                                                                                                                                                                                                                                                                                                                                                                                                                                                                                                                                                                                                                                                                                                                                                                                                                                                                                                                                                                                                                                                                                                                                                                                                                                                                                                                                                                                                                                                                                                                                                                                                                                                                                                                                                                                                                                                                                                                                                                                            | 0.00                                                                                                                                                                                                     |
|                                         | 33%                                      | 2                                                                                                                                                                                                                                                                                                                                                                                                                                                                                                                                                                                                                                                                                                                                                                                                                                                                                                                                                                                                                                                                                                                                                                                                                                                                                                                                                                                                                                                                                                                                                                                                                                                                                                                                                                                                                                                                                                                                                                                                                                                                                                                            | 0.66                                                                                                                                                                                                     |
|                                         | N/A                                      | 10/5/5/1                                                                                                                                                                                                                                                                                                                                                                                                                                                                                                                                                                                                                                                                                                                                                                                                                                                                                                                                                                                                                                                                                                                                                                                                                                                                                                                                                                                                                                                                                                                                                                                                                                                                                                                                                                                                                                                                                                                                                                                                                                                                                                                     | 10.00                                                                                                                                                                                                    |
|                                         | Not Eligible                             | 5                                                                                                                                                                                                                                                                                                                                                                                                                                                                                                                                                                                                                                                                                                                                                                                                                                                                                                                                                                                                                                                                                                                                                                                                                                                                                                                                                                                                                                                                                                                                                                                                                                                                                                                                                                                                                                                                                                                                                                                                                                                                                                                            |                                                                                                                                                                                                          |
|                                         | 0%                                       | 4                                                                                                                                                                                                                                                                                                                                                                                                                                                                                                                                                                                                                                                                                                                                                                                                                                                                                                                                                                                                                                                                                                                                                                                                                                                                                                                                                                                                                                                                                                                                                                                                                                                                                                                                                                                                                                                                                                                                                                                                                                                                                                                            | 0.00                                                                                                                                                                                                     |
|                                         | 0%                                       | 4                                                                                                                                                                                                                                                                                                                                                                                                                                                                                                                                                                                                                                                                                                                                                                                                                                                                                                                                                                                                                                                                                                                                                                                                                                                                                                                                                                                                                                                                                                                                                                                                                                                                                                                                                                                                                                                                                                                                                                                                                                                                                                                            | 0.00                                                                                                                                                                                                     |
|                                         | 0%                                       | 5                                                                                                                                                                                                                                                                                                                                                                                                                                                                                                                                                                                                                                                                                                                                                                                                                                                                                                                                                                                                                                                                                                                                                                                                                                                                                                                                                                                                                                                                                                                                                                                                                                                                                                                                                                                                                                                                                                                                                                                                                                                                                                                            | 0.00                                                                                                                                                                                                     |
|                                         | 100%                                     | 4                                                                                                                                                                                                                                                                                                                                                                                                                                                                                                                                                                                                                                                                                                                                                                                                                                                                                                                                                                                                                                                                                                                                                                                                                                                                                                                                                                                                                                                                                                                                                                                                                                                                                                                                                                                                                                                                                                                                                                                                                                                                                                                            | 4.00                                                                                                                                                                                                     |
| 7.45                                    |                                          |                                                                                                                                                                                                                                                                                                                                                                                                                                                                                                                                                                                                                                                                                                                                                                                                                                                                                                                                                                                                                                                                                                                                                                                                                                                                                                                                                                                                                                                                                                                                                                                                                                                                                                                                                                                                                                                                                                                                                                                                                                                                                                                              | 18.08                                                                                                                                                                                                    |
| combined incentive                      | credit allowed is 10 points.             | Incentives Awarded                                                                                                                                                                                                                                                                                                                                                                                                                                                                                                                                                                                                                                                                                                                                                                                                                                                                                                                                                                                                                                                                                                                                                                                                                                                                                                                                                                                                                                                                                                                                                                                                                                                                                                                                                                                                                                                                                                                                                                                                                                                                                                           | 10.00                                                                                                                                                                                                    |
|                                         | Avg Performance All CCIs (Points)        | Quarter: 25   Provider   Performance (%)*   71%   100%   33%   N/A   Not Eligible   0%   0%   0%   0%   100%   100%   100%   100%   100%   100%   100%   100%   100%   100%   100%   100%   100%   100%   100%   100%   100%   100%   100%   100%   100%   100%   100%   100%   100%   100%   100%   100%   100%   100%   100%   100%   100%   100%   100%   100%   100%   100%   100%   100%   100%   100%   100%   100%   100%   100%   100%   100%   100%   100%   100%   100%   100%   100%   100%   100%   100%   100%   100%   100%   100%   100%   100%   100%   100%   100%   100%   100%   100%   100%   100%   100%   100%   100%   100%   100%   100%   100%   100%   100%   100%   100%   100%   100%   100%   100%   100%   100%   100%   100%   100%   100%   100%   100%   100%   100%   100%   100%   100%   100%   100%   100%   100%   100%   100%   100%   100%   100%   100%   100%   100%   100%   100%   100%   100%   100%   100%   100%   100%   100%   100%   100%   100%   100%   100%   100%   100%   100%   100%   100%   100%   100%   100%   100%   100%   100%   100%   100%   100%   100%   100%   100%   100%   100%   100%   100%   100%   100%   100%   100%   100%   100%   100%   100%   100%   100%   100%   100%   100%   100%   100%   100%   100%   100%   100%   100%   100%   100%   100%   100%   100%   100%   100%   100%   100%   100%   100%   100%   100%   100%   100%   100%   100%   100%   100%   100%   100%   100%   100%   100%   100%   100%   100%   100%   100%   100%   100%   100%   100%   100%   100%   100%   100%   100%   100%   100%   100%   100%   100%   100%   100%   100%   100%   100%   100%   100%   100%   100%   100%   100%   100%   100%   100%   100%   100%   100%   100%   100%   100%   100%   100%   100%   100%   100%   100%   100%   100%   100%   100%   100%   100%   100%   100%   100%   100%   100%   100%   100%   100%   100%   100%   100%   100%   100%   100%   100%   100%   100%   100%   100%   100%   100%   100%   100%   100%   100%   100%   100%   100%   100%   100%   100%   100%   100%   100%   100%   100%   1 | Quarter: 25   Quarter: 25     Avg   Performance All   CCIs (Points)     71%   2     100%   5     33%   2     N/A   10/5/5/1     Not Eligible   5     0%   4     0%   5     100%   4     17.45   100%   4 |

# Provider/Program Name: Abba House Human Development & Resource Center of GA - (5399) - CCI

| Program Census Information:                      |                                         | # Children in Care During<br>Quarter: 9 | # Placements During<br>Quarter: 9 | # Children in Care On<br>Last Day: 6 |
|--------------------------------------------------|-----------------------------------------|-----------------------------------------|-----------------------------------|--------------------------------------|
| CCI Incentive Credits                            | Avg<br>Performance All<br>CCIs (Points) | Provider<br>Performance (%)*            | Possible Points<br>(Weight)       | Provider Points<br>Earned            |
| Early EPSDT Medical Visits                       |                                         | 100%                                    | 2                                 | 2.00                                 |
| Early EPSDT Dental Visits                        |                                         | 100%                                    | 2                                 | 2.00                                 |
| Permanency Contacts                              |                                         | 0%                                      | 5                                 | 0.00                                 |
| Additional Academic Supports                     |                                         | 8%                                      | 2                                 | 0.16                                 |
| HS Grad/GED/Prof or Trade<br>Certificate/College |                                         | N/A                                     | 10/5/5/1                          |                                      |
| EYSS Agreement                                   |                                         | Not Eligible                            | 5                                 |                                      |
| Community Connections                            |                                         | 0%                                      | 4                                 | 0.00                                 |
| Active Agency Accreditation                      |                                         | 0%                                      | 4                                 | 0.00                                 |
| Staff Clinical Licensure                         |                                         | 0%                                      | 5                                 | 0.00                                 |
| Behavior Management (threshold = 0)              |                                         | 100%                                    | 4                                 | 4.00                                 |
| Incentives Total                                 | 7.45                                    |                                         |                                   | 8.16                                 |
| Maximum total                                    | combined incentive                      | credit allowed is 10 points.            | Incentives Awarded                | 8.16                                 |
| *Performance calculation descriptions can be     | e found in the FY 202                   | 20 RBWO PBP Measureme                   | ents and Standards Guide.         |                                      |