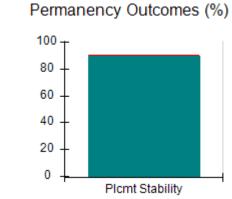

# Performance-Based Placement Measures RBWO Provider GA+SCORECARD - CCI

| Provider/Program Name: A Friend's House - (563) - CCI |                                    |                                          |                                    |                                       |  |
|-------------------------------------------------------|------------------------------------|------------------------------------------|------------------------------------|---------------------------------------|--|
| 111 Henry Pkwy., McDonough, GA 30                     | 0253                               | Quarterly Sco                            | ores (Grades)                      | Current Quarter Score (Grade)         |  |
| Phone: 678-432-1630                                   |                                    | Q1: 101.15 (A+)                          | Q2: 102.55 (A+)                    | 92.23%                                |  |
| Vendor ID# 35215                                      |                                    | Q3: 92.23 (A-)                           | Q4: N/A                            | (A-)                                  |  |
| Program Census Information:                           |                                    | # Children in Care During<br>Quarter: 25 | # Placements During<br>Quarter: 25 | # Children in Care On<br>Last Day: 14 |  |
|                                                       | Avg<br>Performance All<br>CCIs (%) | Provider<br>Performance (%)*             | Possible Points<br>(Weight)        | Provider Points<br>Earned             |  |
| OPM Monitoring Reviews                                |                                    |                                          |                                    |                                       |  |
| Annual Comprehensive Reviews                          | 82%                                | 90%                                      | 25                                 | 22.43                                 |  |
| Safety Reviews                                        | 85%                                | 93%                                      | 15                                 | 13.88                                 |  |
| Monitoring Sub-Total                                  |                                    |                                          | 40                                 | 36.31                                 |  |
| CCI Safety Outcomes                                   |                                    |                                          |                                    |                                       |  |
| Incidence of Maltreatment                             | 0.06%                              | No Substantiated<br>Reports              | 10                                 | 10.00                                 |  |
| Staff Training/Foundations                            | 94%                                | 96%                                      | 5                                  | 4.80                                  |  |
| Staff Safety Checks                                   | 86%                                | 100%                                     | 5                                  | 5.00                                  |  |
| Safety Sub-Total                                      |                                    |                                          | 20                                 | 19.80                                 |  |
| CCI Permanency Outcomes                               |                                    |                                          |                                    |                                       |  |
| Placement Stability                                   | 90%                                | 92%                                      | 15                                 | 13.80                                 |  |
| Permanency Sub-Total                                  |                                    |                                          | 15                                 | 13.80                                 |  |
| CCI Well-Being Outcomes                               |                                    |                                          |                                    |                                       |  |
| EPSDT Medical Visits                                  | 94%                                | 89%                                      | 4                                  | 3.56                                  |  |
| EPSDT Dental Visits                                   | 88%                                | 100%                                     | 4                                  | 4.00                                  |  |
| Academic Supports                                     | 78%                                | 95%                                      | 3                                  | 2.85                                  |  |
| Provider ECEM Visits                                  | 79%                                | 84%                                      | 7                                  | 5.88                                  |  |
| Provider General Contacts                             | 77%                                | 86%                                      | 7                                  | 6.02                                  |  |
| Placements with Siblings                              | 35%                                | 73%                                      | Not Scored                         | Not Scored                            |  |
| Placements within Legal County                        | 11%                                | 20%                                      | Not Scored                         | Not Scored                            |  |
| Well-Being Sub-Total                                  |                                    |                                          | 25                                 | 22.31                                 |  |
| *Performance calculation descriptions can b           | e found in the FY 202              | 20 RBWO PBP Measureme                    | ents and Standards Guide           |                                       |  |

# Performance-Based Placement Measures RBWO Provider GA+SCORECARD - CCI

| Provider/Program Name: Abba House Human Development & Resource Center of GA - (5399) - CCI |                                    |                                         |                                   |                                      |  |
|--------------------------------------------------------------------------------------------|------------------------------------|-----------------------------------------|-----------------------------------|--------------------------------------|--|
| 4590 Arbor Walk Ct., Stone Mountain                                                        | n, GA 30083                        | Quarterly Scores (Grades)               |                                   | Current Quarter Score (Grade)        |  |
| Phone: 404-299-5494                                                                        |                                    | Q1: 78.76 (C+)                          | Q1: 78.76 (C+) Q2: 76.95 (C)      |                                      |  |
| Vendor ID# 87804                                                                           |                                    | Q3: 93.32 (A-)                          | Q4: N/A                           | (A-)                                 |  |
| Program Census Information:                                                                |                                    | # Children in Care During<br>Quarter: 9 | # Placements During<br>Quarter: 9 | # Children in Care On<br>Last Day: 6 |  |
|                                                                                            | Avg<br>Performance All<br>CCIs (%) | Provider<br>Performance (%)*            | Possible Points<br>(Weight)       | Provider Points<br>Earned            |  |
| OPM Monitoring Reviews                                                                     |                                    |                                         |                                   |                                      |  |
| Annual Comprehensive Reviews                                                               | 82%                                | Not Yet Conducted                       |                                   |                                      |  |
| Safety Reviews                                                                             | 85%                                | 70%                                     | 15                                | 10.50                                |  |
| Monitoring Sub-Total                                                                       |                                    |                                         | 15                                | 10.50                                |  |
| CCI Safety Outcomes                                                                        |                                    |                                         |                                   |                                      |  |
| Incidence of Maltreatment                                                                  | 0.06%                              | No Substantiated<br>Reports             | 10                                | 10.00                                |  |
| Staff Training/Foundations                                                                 | 94%                                | -                                       | 5                                 | 5.00                                 |  |
| Staff Safety Checks                                                                        | 86%                                | 100%                                    | 5                                 | 5.00                                 |  |
| Safety Sub-Total                                                                           |                                    |                                         | 20                                | 20.00                                |  |
| CCI Permanency Outcomes                                                                    |                                    |                                         |                                   |                                      |  |
| Placement Stability                                                                        | 90%                                | 89%                                     | 15                                | 13.35                                |  |
| Permanency Sub-Total                                                                       |                                    |                                         | 15                                | 13.35                                |  |
| CCI Well-Being Outcomes                                                                    |                                    |                                         |                                   |                                      |  |
| EPSDT Medical Visits                                                                       | 94%                                | 100%                                    | 4                                 | 4.00                                 |  |
| EPSDT Dental Visits                                                                        | 88%                                | 100%                                    | 4                                 | 4.00                                 |  |
| Academic Supports                                                                          | 78%                                | 60%                                     | 3                                 | 1.80                                 |  |
| Provider ECEM Visits                                                                       | 79%                                | 77%                                     | 7                                 | 5.39                                 |  |
| Provider General Contacts                                                                  | 77%                                | 69%                                     | 7                                 | 4.83                                 |  |
| Placements with Siblings                                                                   | 35%                                | Not Eligible                            | Not Scored                        | Not Scored                           |  |
| Placements within Legal County                                                             | 11%                                | 0%                                      | Not Scored                        | Not Scored                           |  |
| Well-Being Sub-Total                                                                       |                                    |                                         | 25                                | 20.02                                |  |
| *Performance calculation descriptions can b                                                | e found in the FY 202              | 20 RBWO PBP Measureme                   | ents and Standards Guide          |                                      |  |

# Performance-Based Placement Measures RBWO Provider GA+SCORECARD - CCI

| Provider/Program Name: A Shelter) (5167) - CCI | CES Youth Ho                       | ome, Inc (forme                         | erly Appalachian                  | Children's                           |
|------------------------------------------------|------------------------------------|-----------------------------------------|-----------------------------------|--------------------------------------|
| 133 Cares Drive, Jasper, GA 30143              |                                    | Quarterly Scores (Grades)               |                                   | Current Quarter Score (Grade)        |
| Phone: 706-253-2375                            |                                    | Q1: 90.28 (A-)                          | Q2: 95.74 (A)                     | 96.24%                               |
| Vendor ID# 115379                              |                                    | Q3: 96.24 (A)                           | Q4: N/A                           | (A)                                  |
| Program Census Information:                    |                                    | # Children in Care During<br>Quarter: 9 | # Placements During<br>Quarter: 9 | # Children in Care On<br>Last Day: 7 |
|                                                | Avg<br>Performance All<br>CCIs (%) | Provider<br>Performance (%)*            | Possible Points<br>(Weight)       | Provider Points<br>Earned            |
| OPM Monitoring Reviews                         |                                    |                                         |                                   |                                      |
| Annual Comprehensive Reviews                   | 82%                                | 95%                                     | 25                                | 23.67                                |
| Safety Reviews                                 | 85%                                | 85%                                     | 15                                | 12.75                                |
| Monitoring Sub-Total                           |                                    |                                         | 40                                | 36.42                                |
| CCI Safety Outcomes                            |                                    |                                         |                                   |                                      |
| Incidence of Maltreatment                      | 0.06%                              | No Substantiated<br>Reports             | 10                                | 10.00                                |
| Staff Training/Foundations                     | 94%                                | -                                       | 5                                 | 5.00                                 |
| Staff Safety Checks                            | 86%                                | 100%                                    | 5                                 | 5.00                                 |
| Safety Sub-Total                               |                                    |                                         | 20                                | 20.00                                |
| CCI Permanency Outcomes                        |                                    |                                         |                                   |                                      |
| Placement Stability                            | 90%                                | 89%                                     | 15                                | 13.35                                |
| Permanency Sub-Total                           |                                    |                                         | 15                                | 13.35                                |
| CCI Well-Being Outcomes                        |                                    |                                         |                                   |                                      |
| EPSDT Medical Visits                           | 94%                                | 86%                                     | 4                                 | 3.44                                 |
| EPSDT Dental Visits                            | 88%                                | 86%                                     | 4                                 | 3.44                                 |
| Academic Supports                              | 78%                                | 100%                                    | 3                                 | 3.00                                 |
| Provider ECEM Visits                           | 79%                                | 29%                                     | 7                                 | 2.03                                 |
| Provider General Contacts                      | 77%                                | 94%                                     | 7                                 | 6.58                                 |
| Placements with Siblings                       | 35%                                | 100%                                    | Not Scored                        | Not Scored                           |
| Placements within Legal County                 | 11%                                | 80%                                     | Not Scored                        | Not Scored                           |
| Well-Being Sub-Total                           |                                    |                                         | 25                                | 18.49                                |
| *Performance calculation descriptions can b    | e found in the FY 202              | 20 RBWO PBP Measureme                   | ents and Standards Guide          |                                      |

# Performance-Based Placement Measures RBWO Provider GA+SCORECARD - CCI

| 49 Monroe Crossing, Cartersville, GA | 30120                              | Quarterly Sco                            | ores (Grades)                      | Current Quarter Score                |
|--------------------------------------|------------------------------------|------------------------------------------|------------------------------------|--------------------------------------|
|                                      |                                    |                                          | ` '                                | (Grade)                              |
| Phone: 770-382-6180                  |                                    | Q1: 101.59 (A+)                          | Q2: 101.56 (A+)                    | 104.61%                              |
| Vendor ID# 35217                     |                                    | Q3: 104.61 (A+)                          | Q4: N/A                            | (A+)                                 |
| Program Census Information:          |                                    | # Children in Care During<br>Quarter: 10 | # Placements During<br>Quarter: 10 | # Children in Care On<br>Last Day: 6 |
|                                      | Avg<br>Performance All<br>CCIs (%) | Provider<br>Performance (%)*             | Possible Points<br>(Weight)        | Provider Points<br>Earned            |
| OPM Monitoring Reviews               |                                    |                                          |                                    |                                      |
| Annual Comprehensive Reviews         | 82%                                | 93%                                      | 25                                 | 23.20                                |
| Safety Reviews                       | 85%                                | 97%                                      | 15                                 | 14.50                                |
| Monitoring Sub-Total                 |                                    |                                          | 40                                 | 37.70                                |
| CCI Safety Outcomes                  |                                    |                                          |                                    |                                      |
| Incidence of Maltreatment            | 0.06%                              | No Substantiated<br>Reports              | 10                                 | 10.00                                |
| Staff Training/Foundations           | 94%                                | 100%                                     | 5                                  | 5.00                                 |
| Staff Safety Checks                  | 86%                                | 95%                                      | 5                                  | 4.75                                 |
| Safety Sub-Total                     |                                    |                                          | 20                                 | 19.75                                |
| CCI Permanency Outcomes              |                                    |                                          |                                    |                                      |
| Placement Stability                  | 90%                                | 90%                                      | 15                                 | 13.50                                |
| Permanency Sub-Total                 |                                    |                                          | 15                                 | 13.50                                |
| CCI Well-Being Outcomes              |                                    |                                          |                                    |                                      |
| EPSDT Medical Visits                 | 94%                                | 100%                                     | 4                                  | 4.00                                 |
| EPSDT Dental Visits                  | 88%                                | 100%                                     | 4                                  | 4.00                                 |
| Academic Supports                    | 78%                                | 100%                                     | 3                                  | 3.00                                 |
| Provider ECEM Visits                 | 79%                                | 94%                                      | 7                                  | 6.58                                 |
| Provider General Contacts            | 77%                                | 94%                                      | 7                                  | 6.58                                 |
| Placements with Siblings             | 35%                                | 0%                                       | Not Scored                         | Not Scored                           |
| Placements within Legal County       | 11%                                | 0%                                       | Not Scored                         | Not Scored                           |
| Well-Being Sub-Total                 |                                    |                                          | 25                                 | 24.16                                |