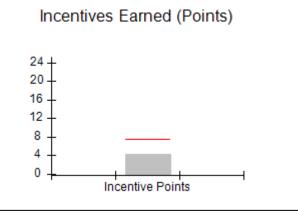

### Provider/Program Name: A Friend's House - (563) - CCI

|                                         | # Children in Care During<br>Quarter: 25 | # Placements During<br>Quarter: 25                                                                                                                                                                                                                                                                                                                                                                                                                                                                                                                                                                                                                                                                                                                                                                                                                                                                                                                                                                                                                                                                                                                                                                                                                                                                                                                                                                                                                                                                                                                                                                                                                                                                                                                                                                                                                                                                                                                                                                                                                                                                                           | # Children in Care On<br>Last Day: 14                                                                                                                                                                    |
|-----------------------------------------|------------------------------------------|------------------------------------------------------------------------------------------------------------------------------------------------------------------------------------------------------------------------------------------------------------------------------------------------------------------------------------------------------------------------------------------------------------------------------------------------------------------------------------------------------------------------------------------------------------------------------------------------------------------------------------------------------------------------------------------------------------------------------------------------------------------------------------------------------------------------------------------------------------------------------------------------------------------------------------------------------------------------------------------------------------------------------------------------------------------------------------------------------------------------------------------------------------------------------------------------------------------------------------------------------------------------------------------------------------------------------------------------------------------------------------------------------------------------------------------------------------------------------------------------------------------------------------------------------------------------------------------------------------------------------------------------------------------------------------------------------------------------------------------------------------------------------------------------------------------------------------------------------------------------------------------------------------------------------------------------------------------------------------------------------------------------------------------------------------------------------------------------------------------------------|----------------------------------------------------------------------------------------------------------------------------------------------------------------------------------------------------------|
| Avg<br>Performance All<br>CCIs (Points) | Provider<br>Performance (%)*             | Possible Points<br>(Weight)                                                                                                                                                                                                                                                                                                                                                                                                                                                                                                                                                                                                                                                                                                                                                                                                                                                                                                                                                                                                                                                                                                                                                                                                                                                                                                                                                                                                                                                                                                                                                                                                                                                                                                                                                                                                                                                                                                                                                                                                                                                                                                  | Provider Points<br>Earned                                                                                                                                                                                |
|                                         | 71%                                      | 2                                                                                                                                                                                                                                                                                                                                                                                                                                                                                                                                                                                                                                                                                                                                                                                                                                                                                                                                                                                                                                                                                                                                                                                                                                                                                                                                                                                                                                                                                                                                                                                                                                                                                                                                                                                                                                                                                                                                                                                                                                                                                                                            | 1.42                                                                                                                                                                                                     |
|                                         | 100%                                     | 2                                                                                                                                                                                                                                                                                                                                                                                                                                                                                                                                                                                                                                                                                                                                                                                                                                                                                                                                                                                                                                                                                                                                                                                                                                                                                                                                                                                                                                                                                                                                                                                                                                                                                                                                                                                                                                                                                                                                                                                                                                                                                                                            | 2.00                                                                                                                                                                                                     |
|                                         | 0%                                       | 5                                                                                                                                                                                                                                                                                                                                                                                                                                                                                                                                                                                                                                                                                                                                                                                                                                                                                                                                                                                                                                                                                                                                                                                                                                                                                                                                                                                                                                                                                                                                                                                                                                                                                                                                                                                                                                                                                                                                                                                                                                                                                                                            | 0.00                                                                                                                                                                                                     |
|                                         | 33%                                      | 2                                                                                                                                                                                                                                                                                                                                                                                                                                                                                                                                                                                                                                                                                                                                                                                                                                                                                                                                                                                                                                                                                                                                                                                                                                                                                                                                                                                                                                                                                                                                                                                                                                                                                                                                                                                                                                                                                                                                                                                                                                                                                                                            | 0.66                                                                                                                                                                                                     |
|                                         | N/A                                      | 10/5/5/1                                                                                                                                                                                                                                                                                                                                                                                                                                                                                                                                                                                                                                                                                                                                                                                                                                                                                                                                                                                                                                                                                                                                                                                                                                                                                                                                                                                                                                                                                                                                                                                                                                                                                                                                                                                                                                                                                                                                                                                                                                                                                                                     | 10.00                                                                                                                                                                                                    |
|                                         | Not Eligible                             | 5                                                                                                                                                                                                                                                                                                                                                                                                                                                                                                                                                                                                                                                                                                                                                                                                                                                                                                                                                                                                                                                                                                                                                                                                                                                                                                                                                                                                                                                                                                                                                                                                                                                                                                                                                                                                                                                                                                                                                                                                                                                                                                                            |                                                                                                                                                                                                          |
|                                         | 0%                                       | 4                                                                                                                                                                                                                                                                                                                                                                                                                                                                                                                                                                                                                                                                                                                                                                                                                                                                                                                                                                                                                                                                                                                                                                                                                                                                                                                                                                                                                                                                                                                                                                                                                                                                                                                                                                                                                                                                                                                                                                                                                                                                                                                            | 0.00                                                                                                                                                                                                     |
|                                         | 0%                                       | 4                                                                                                                                                                                                                                                                                                                                                                                                                                                                                                                                                                                                                                                                                                                                                                                                                                                                                                                                                                                                                                                                                                                                                                                                                                                                                                                                                                                                                                                                                                                                                                                                                                                                                                                                                                                                                                                                                                                                                                                                                                                                                                                            | 0.00                                                                                                                                                                                                     |
|                                         | 0%                                       | 5                                                                                                                                                                                                                                                                                                                                                                                                                                                                                                                                                                                                                                                                                                                                                                                                                                                                                                                                                                                                                                                                                                                                                                                                                                                                                                                                                                                                                                                                                                                                                                                                                                                                                                                                                                                                                                                                                                                                                                                                                                                                                                                            | 0.00                                                                                                                                                                                                     |
|                                         | 100%                                     | 4                                                                                                                                                                                                                                                                                                                                                                                                                                                                                                                                                                                                                                                                                                                                                                                                                                                                                                                                                                                                                                                                                                                                                                                                                                                                                                                                                                                                                                                                                                                                                                                                                                                                                                                                                                                                                                                                                                                                                                                                                                                                                                                            | 4.00                                                                                                                                                                                                     |
| 7.45                                    |                                          |                                                                                                                                                                                                                                                                                                                                                                                                                                                                                                                                                                                                                                                                                                                                                                                                                                                                                                                                                                                                                                                                                                                                                                                                                                                                                                                                                                                                                                                                                                                                                                                                                                                                                                                                                                                                                                                                                                                                                                                                                                                                                                                              | 18.08                                                                                                                                                                                                    |
| combined incentive                      | credit allowed is 10 points.             | Incentives Awarded                                                                                                                                                                                                                                                                                                                                                                                                                                                                                                                                                                                                                                                                                                                                                                                                                                                                                                                                                                                                                                                                                                                                                                                                                                                                                                                                                                                                                                                                                                                                                                                                                                                                                                                                                                                                                                                                                                                                                                                                                                                                                                           | 10.00                                                                                                                                                                                                    |
|                                         | Avg Performance All CCIs (Points)        | Quarter: 25   Provider   Performance (%)*   71%   100%   33%   N/A   Not Eligible   0%   0%   0%   0%   100%   100%   100%   100%   100%   100%   100%   100%   100%   100%   100%   100%   100%   100%   100%   100%   100%   100%   100%   100%   100%   100%   100%   100%   100%   100%   100%   100%   100%   100%   100%   100%   100%   100%   100%   100%   100%   100%   100%   100%   100%   100%   100%   100%   100%   100%   100%   100%   100%   100%   100%   100%   100%   100%   100%   100%   100%   100%   100%   100%   100%   100%   100%   100%   100%   100%   100%   100%   100%   100%   100%   100%   100%   100%   100%   100%   100%   100%   100%   100%   100%   100%   100%   100%   100%   100%   100%   100%   100%   100%   100%   100%   100%   100%   100%   100%   100%   100%   100%   100%   100%   100%   100%   100%   100%   100%   100%   100%   100%   100%   100%   100%   100%   100%   100%   100%   100%   100%   100%   100%   100%   100%   100%   100%   100%   100%   100%   100%   100%   100%   100%   100%   100%   100%   100%   100%   100%   100%   100%   100%   100%   100%   100%   100%   100%   100%   100%   100%   100%   100%   100%   100%   100%   100%   100%   100%   100%   100%   100%   100%   100%   100%   100%   100%   100%   100%   100%   100%   100%   100%   100%   100%   100%   100%   100%   100%   100%   100%   100%   100%   100%   100%   100%   100%   100%   100%   100%   100%   100%   100%   100%   100%   100%   100%   100%   100%   100%   100%   100%   100%   100%   100%   100%   100%   100%   100%   100%   100%   100%   100%   100%   100%   100%   100%   100%   100%   100%   100%   100%   100%   100%   100%   100%   100%   100%   100%   100%   100%   100%   100%   100%   100%   100%   100%   100%   100%   100%   100%   100%   100%   100%   100%   100%   100%   100%   100%   100%   100%   100%   100%   100%   100%   100%   100%   100%   100%   100%   100%   100%   100%   100%   100%   100%   100%   100%   100%   100%   100%   100%   100%   100%   100%   100%   100%   100%   100%   100%   1 | Quarter: 25   Quarter: 25     Avg   Performance All   CCIs (Points)     71%   2     100%   5     33%   2     N/A   10/5/5/1     Not Eligible   5     0%   4     0%   5     100%   4     17.45   100%   4 |

# Provider/Program Name: Abba House Human Development & Resource Center of GA - (5399) - CCI

| Program Census Information:                      |                                         | # Children in Care During<br>Quarter: 9 | # Placements During<br>Quarter: 9 | # Children in Care On<br>Last Day: 6 |
|--------------------------------------------------|-----------------------------------------|-----------------------------------------|-----------------------------------|--------------------------------------|
| CCI Incentive Credits                            | Avg<br>Performance All<br>CCIs (Points) | Provider<br>Performance (%)*            | Possible Points<br>(Weight)       | Provider Points<br>Earned            |
| Early EPSDT Medical Visits                       |                                         | 100%                                    | 2                                 | 2.00                                 |
| Early EPSDT Dental Visits                        |                                         | 100%                                    | 2                                 | 2.00                                 |
| Permanency Contacts                              |                                         | 0%                                      | 5                                 | 0.00                                 |
| Additional Academic Supports                     |                                         | 8%                                      | 2                                 | 0.16                                 |
| HS Grad/GED/Prof or Trade<br>Certificate/College |                                         | N/A                                     | 10/5/5/1                          |                                      |
| EYSS Agreement                                   |                                         | Not Eligible                            | 5                                 |                                      |
| Community Connections                            |                                         | 0%                                      | 4                                 | 0.00                                 |
| Active Agency Accreditation                      |                                         | 0%                                      | 4                                 | 0.00                                 |
| Staff Clinical Licensure                         |                                         | 0%                                      | 5                                 | 0.00                                 |
| Behavior Management (threshold = 0)              |                                         | 100%                                    | 4                                 | 4.00                                 |
| Incentives Total                                 | 7.45                                    |                                         |                                   | 8.16                                 |
| Maximum total                                    | combined incentive                      | credit allowed is 10 points.            | Incentives Awarded                | 8.16                                 |
| *Performance calculation descriptions can be     | e found in the FY 202                   | 20 RBWO PBP Measureme                   | ents and Standards Guide.         |                                      |

# Provider/Program Name: ACES Youth Home, Inc. - (formerly Appalachian Children's Shelter) (5167) - CCI

| Program Census Information:                      |                                         | # Children in Care During<br>Quarter: 9 | # Placements During<br>Quarter: 9 | # Children in Care On<br>Last Day: 7 |
|--------------------------------------------------|-----------------------------------------|-----------------------------------------|-----------------------------------|--------------------------------------|
| CCI Incentive Credits                            | Avg<br>Performance All<br>CCIs (Points) | Provider<br>Performance (%)*            | Possible Points<br>(Weight)       | Provider Points<br>Earned            |
| Early EPSDT Medical Visits                       |                                         | 83%                                     | 2                                 | 1.66                                 |
| Early EPSDT Dental Visits                        |                                         | 75%                                     | 2                                 | 1.50                                 |
| Permanency Contacts                              |                                         | 0%                                      | 5                                 | 0.00                                 |
| Additional Academic Supports                     |                                         | 41%                                     | 2                                 | 0.82                                 |
| HS Grad/GED/Prof or Trade<br>Certificate/College |                                         | N/A                                     | 10/5/5/1                          |                                      |
| EYSS Agreement                                   |                                         | Not Eligible                            | 5                                 |                                      |
| Community Connections                            |                                         | 0%                                      | 4                                 | 0.00                                 |
| Active Agency Accreditation                      |                                         | 0%                                      | 4                                 | 0.00                                 |
| Staff Clinical Licensure                         |                                         | 0%                                      | 5                                 | 0.00                                 |
| Behavior Management (threshold = 0)              |                                         | 100%                                    | 4                                 | 4.00                                 |
| Incentives Total                                 | 7.45                                    |                                         |                                   | 7.98                                 |
| Maximum total                                    | combined incentive                      | credit allowed is 10 points.            | Incentives Awarded                | 7.98                                 |
| *Performance calculation descriptions can be     | e found in the FY 202                   | 20 RBWO PBP Measureme                   | ents and Standards Guide.         |                                      |