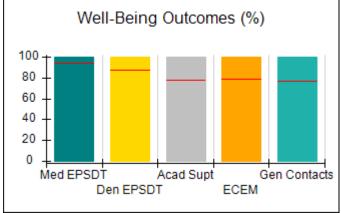

# Performance-Based Placement Measures RBWO Provider GA+SCORECARD - CCI

| Provider/Program Name: A Friend's House - (563) - CCI |                                    |                                          |                                    |                                       |  |
|-------------------------------------------------------|------------------------------------|------------------------------------------|------------------------------------|---------------------------------------|--|
| 111 Henry Pkwy., McDonough, GA 30                     | 0253                               | Quarterly Sco                            | ores (Grades)                      | Current Quarter Score (Grade)         |  |
| Phone: 678-432-1630                                   |                                    | Q1: 101.15 (A+)                          | Q2: 102.55 (A+)                    | 92.23%                                |  |
| Vendor ID# 35215                                      |                                    | Q3: 92.23 (A-)                           | Q4: N/A                            | (A-)                                  |  |
| Program Census Information:                           |                                    | # Children in Care During<br>Quarter: 25 | # Placements During<br>Quarter: 25 | # Children in Care On<br>Last Day: 14 |  |
|                                                       | Avg<br>Performance All<br>CCIs (%) | Provider<br>Performance (%)*             | Possible Points<br>(Weight)        | Provider Points<br>Earned             |  |
| OPM Monitoring Reviews                                |                                    |                                          |                                    |                                       |  |
| Annual Comprehensive Reviews                          | 82%                                | 90%                                      | 25                                 | 22.43                                 |  |
| Safety Reviews                                        | 85%                                | 93%                                      | 15                                 | 13.88                                 |  |
| Monitoring Sub-Total                                  |                                    |                                          | 40                                 | 36.31                                 |  |
| CCI Safety Outcomes                                   |                                    |                                          |                                    |                                       |  |
| Incidence of Maltreatment                             | 0.06%                              | No Substantiated<br>Reports              | 10                                 | 10.00                                 |  |
| Staff Training/Foundations                            | 94%                                | 96%                                      | 5                                  | 4.80                                  |  |
| Staff Safety Checks                                   | 86%                                | 100%                                     | 5                                  | 5.00                                  |  |
| Safety Sub-Total                                      |                                    |                                          | 20                                 | 19.80                                 |  |
| CCI Permanency Outcomes                               |                                    |                                          |                                    |                                       |  |
| Placement Stability                                   | 90%                                | 92%                                      | 15                                 | 13.80                                 |  |
| Permanency Sub-Total                                  |                                    |                                          | 15                                 | 13.80                                 |  |
| CCI Well-Being Outcomes                               |                                    |                                          |                                    |                                       |  |
| EPSDT Medical Visits                                  | 94%                                | 89%                                      | 4                                  | 3.56                                  |  |
| EPSDT Dental Visits                                   | 88%                                | 100%                                     | 4                                  | 4.00                                  |  |
| Academic Supports                                     | 78%                                | 95%                                      | 3                                  | 2.85                                  |  |
| Provider ECEM Visits                                  | 79%                                | 84%                                      | 7                                  | 5.88                                  |  |
| Provider General Contacts                             | 77%                                | 86%                                      | 7                                  | 6.02                                  |  |
| Placements with Siblings                              | 35%                                | 73%                                      | Not Scored                         | Not Scored                            |  |
| Placements within Legal County                        | 11%                                | 20%                                      | Not Scored                         | Not Scored                            |  |
| Well-Being Sub-Total                                  |                                    |                                          | 25                                 | 22.31                                 |  |
| *Performance calculation descriptions can b           | e found in the FY 202              | 20 RBWO PBP Measureme                    | ents and Standards Guide           |                                       |  |