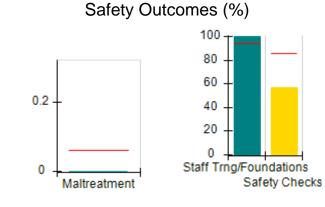

# Performance-Based Placement Measures RBWO Provider GA+SCORECARD - CCI

| Provider/Program Name: A Friend's House - (563) - CCI |                                    |                                          |                                    |                                       |  |
|-------------------------------------------------------|------------------------------------|------------------------------------------|------------------------------------|---------------------------------------|--|
| 111 Henry Pkwy., McDonough, GA 30                     | 0253                               | Quarterly Sco                            | ores (Grades)                      | Current Quarter Score (Grade)         |  |
| Phone: 678-432-1630                                   |                                    | Q1: 101.15 (A+)                          | Q2: 102.55 (A+)                    | 92.23%                                |  |
| Vendor ID# 35215                                      |                                    | Q3: 92.23 (A-)                           | Q4: N/A                            | (A-)                                  |  |
| Program Census Information:                           |                                    | # Children in Care During<br>Quarter: 25 | # Placements During<br>Quarter: 25 | # Children in Care On<br>Last Day: 14 |  |
|                                                       | Avg<br>Performance All<br>CCIs (%) | Provider<br>Performance (%)*             | Possible Points<br>(Weight)        | Provider Points<br>Earned             |  |
| OPM Monitoring Reviews                                |                                    |                                          |                                    |                                       |  |
| Annual Comprehensive Reviews                          | 82%                                | 90%                                      | 25                                 | 22.43                                 |  |
| Safety Reviews                                        | 85%                                | 93%                                      | 15                                 | 13.88                                 |  |
| Monitoring Sub-Total                                  |                                    |                                          | 40                                 | 36.31                                 |  |
| CCI Safety Outcomes                                   |                                    |                                          |                                    |                                       |  |
| Incidence of Maltreatment                             | 0.06%                              | No Substantiated<br>Reports              | 10                                 | 10.00                                 |  |
| Staff Training/Foundations                            | 94%                                | 96%                                      | 5                                  | 4.80                                  |  |
| Staff Safety Checks                                   | 86%                                | 100%                                     | 5                                  | 5.00                                  |  |
| Safety Sub-Total                                      |                                    |                                          | 20                                 | 19.80                                 |  |
| CCI Permanency Outcomes                               |                                    |                                          |                                    |                                       |  |
| Placement Stability                                   | 90%                                | 92%                                      | 15                                 | 13.80                                 |  |
| Permanency Sub-Total                                  |                                    |                                          | 15                                 | 13.80                                 |  |
| CCI Well-Being Outcomes                               |                                    |                                          |                                    |                                       |  |
| EPSDT Medical Visits                                  | 94%                                | 89%                                      | 4                                  | 3.56                                  |  |
| EPSDT Dental Visits                                   | 88%                                | 100%                                     | 4                                  | 4.00                                  |  |
| Academic Supports                                     | 78%                                | 95%                                      | 3                                  | 2.85                                  |  |
| Provider ECEM Visits                                  | 79%                                | 84%                                      | 7                                  | 5.88                                  |  |
| Provider General Contacts                             | 77%                                | 86%                                      | 7                                  | 6.02                                  |  |
| Placements with Siblings                              | 35%                                | 73%                                      | Not Scored                         | Not Scored                            |  |
| Placements within Legal County                        | 11%                                | 20%                                      | Not Scored                         | Not Scored                            |  |
| Well-Being Sub-Total                                  |                                    |                                          | 25                                 | 22.31                                 |  |
| *Performance calculation descriptions can b           | e found in the FY 202              | 20 RBWO PBP Measureme                    | ents and Standards Guide           |                                       |  |

# Performance-Based Placement Measures RBWO Provider GA+SCORECARD - CCI

| Provider/Program Name: Abba House Human Development & Resource Center of GA - (5399) - CCI |                                    |                                         |                                   |                                      |  |
|--------------------------------------------------------------------------------------------|------------------------------------|-----------------------------------------|-----------------------------------|--------------------------------------|--|
| 4590 Arbor Walk Ct., Stone Mountain                                                        | n, GA 30083                        | Quarterly Scores (Grades)               |                                   | Current Quarter Score (Grade)        |  |
| Phone: 404-299-5494                                                                        |                                    | Q1: 78.76 (C+)                          | Q1: 78.76 (C+) Q2: 76.95 (C)      |                                      |  |
| Vendor ID# 87804                                                                           |                                    | Q3: 93.32 (A-)                          | Q4: N/A                           | (A-)                                 |  |
| Program Census Information:                                                                |                                    | # Children in Care During<br>Quarter: 9 | # Placements During<br>Quarter: 9 | # Children in Care On<br>Last Day: 6 |  |
|                                                                                            | Avg<br>Performance All<br>CCIs (%) | Provider<br>Performance (%)*            | Possible Points<br>(Weight)       | Provider Points<br>Earned            |  |
| OPM Monitoring Reviews                                                                     |                                    |                                         |                                   |                                      |  |
| Annual Comprehensive Reviews                                                               | 82%                                | Not Yet Conducted                       |                                   |                                      |  |
| Safety Reviews                                                                             | 85%                                | 70%                                     | 15                                | 10.50                                |  |
| Monitoring Sub-Total                                                                       |                                    |                                         | 15                                | 10.50                                |  |
| CCI Safety Outcomes                                                                        |                                    |                                         |                                   |                                      |  |
| Incidence of Maltreatment                                                                  | 0.06%                              | No Substantiated<br>Reports             | 10                                | 10.00                                |  |
| Staff Training/Foundations                                                                 | 94%                                | -                                       | 5                                 | 5.00                                 |  |
| Staff Safety Checks                                                                        | 86%                                | 100%                                    | 5                                 | 5.00                                 |  |
| Safety Sub-Total                                                                           |                                    |                                         | 20                                | 20.00                                |  |
| CCI Permanency Outcomes                                                                    |                                    |                                         |                                   |                                      |  |
| Placement Stability                                                                        | 90%                                | 89%                                     | 15                                | 13.35                                |  |
| Permanency Sub-Total                                                                       |                                    |                                         | 15                                | 13.35                                |  |
| CCI Well-Being Outcomes                                                                    |                                    |                                         |                                   |                                      |  |
| EPSDT Medical Visits                                                                       | 94%                                | 100%                                    | 4                                 | 4.00                                 |  |
| EPSDT Dental Visits                                                                        | 88%                                | 100%                                    | 4                                 | 4.00                                 |  |
| Academic Supports                                                                          | 78%                                | 60%                                     | 3                                 | 1.80                                 |  |
| Provider ECEM Visits                                                                       | 79%                                | 77%                                     | 7                                 | 5.39                                 |  |
| Provider General Contacts                                                                  | 77%                                | 69%                                     | 7                                 | 4.83                                 |  |
| Placements with Siblings                                                                   | 35%                                | Not Eligible                            | Not Scored                        | Not Scored                           |  |
| Placements within Legal County                                                             | 11%                                | 0%                                      | Not Scored                        | Not Scored                           |  |
| Well-Being Sub-Total                                                                       |                                    |                                         | 25                                | 20.02                                |  |
| *Performance calculation descriptions can b                                                | e found in the FY 202              | 20 RBWO PBP Measureme                   | ents and Standards Guide          |                                      |  |

# Performance-Based Placement Measures RBWO Provider GA+SCORECARD - CCI

| Provider/Program Name: A Shelter) (5167) - CCI | CES Youth Ho                       | ome, Inc (forme                         | erly Appalachian                  | Children's                           |
|------------------------------------------------|------------------------------------|-----------------------------------------|-----------------------------------|--------------------------------------|
| 133 Cares Drive, Jasper, GA 30143              |                                    | Quarterly Scores (Grades)               |                                   | Current Quarter Score (Grade)        |
| Phone: 706-253-2375                            |                                    | Q1: 90.28 (A-)                          | Q2: 95.74 (A)                     | 96.24%                               |
| Vendor ID# 115379                              |                                    | Q3: 96.24 (A)                           | Q4: N/A                           | (A)                                  |
| Program Census Information:                    |                                    | # Children in Care During<br>Quarter: 9 | # Placements During<br>Quarter: 9 | # Children in Care On<br>Last Day: 7 |
|                                                | Avg<br>Performance All<br>CCIs (%) | Provider<br>Performance (%)*            | Possible Points<br>(Weight)       | Provider Points<br>Earned            |
| OPM Monitoring Reviews                         |                                    |                                         |                                   |                                      |
| Annual Comprehensive Reviews                   | 82%                                | 95%                                     | 25                                | 23.67                                |
| Safety Reviews                                 | 85%                                | 85%                                     | 15                                | 12.75                                |
| Monitoring Sub-Total                           |                                    |                                         | 40                                | 36.42                                |
| CCI Safety Outcomes                            |                                    |                                         |                                   |                                      |
| Incidence of Maltreatment                      | 0.06%                              | No Substantiated<br>Reports             | 10                                | 10.00                                |
| Staff Training/Foundations                     | 94%                                | -                                       | 5                                 | 5.00                                 |
| Staff Safety Checks                            | 86%                                | 100%                                    | 5                                 | 5.00                                 |
| Safety Sub-Total                               |                                    |                                         | 20                                | 20.00                                |
| CCI Permanency Outcomes                        |                                    |                                         |                                   |                                      |
| Placement Stability                            | 90%                                | 89%                                     | 15                                | 13.35                                |
| Permanency Sub-Total                           |                                    |                                         | 15                                | 13.35                                |
| CCI Well-Being Outcomes                        |                                    |                                         |                                   |                                      |
| EPSDT Medical Visits                           | 94%                                | 86%                                     | 4                                 | 3.44                                 |
| EPSDT Dental Visits                            | 88%                                | 86%                                     | 4                                 | 3.44                                 |
| Academic Supports                              | 78%                                | 100%                                    | 3                                 | 3.00                                 |
| Provider ECEM Visits                           | 79%                                | 29%                                     | 7                                 | 2.03                                 |
| Provider General Contacts                      | 77%                                | 94%                                     | 7                                 | 6.58                                 |
| Placements with Siblings                       | 35%                                | 100%                                    | Not Scored                        | Not Scored                           |
| Placements within Legal County                 | 11%                                | 80%                                     | Not Scored                        | Not Scored                           |
| Well-Being Sub-Total                           |                                    |                                         | 25                                | 18.49                                |
| *Performance calculation descriptions can b    | e found in the FY 202              | 20 RBWO PBP Measureme                   | ents and Standards Guide          |                                      |

# Performance-Based Placement Measures RBWO Provider GA+SCORECARD - CCI

| 49 Monroe Crossing, Cartersville, GA | 30120                              | Quarterly Sco                            | ores (Grades)                      | Current Quarter Score                |
|--------------------------------------|------------------------------------|------------------------------------------|------------------------------------|--------------------------------------|
|                                      |                                    |                                          | ` '                                | (Grade)                              |
| Phone: 770-382-6180                  |                                    | Q1: 101.59 (A+)                          | Q2: 101.56 (A+)                    | 104.61%                              |
| Vendor ID# 35217                     |                                    | Q3: 104.61 (A+)                          | Q4: N/A                            | (A+)                                 |
| Program Census Information:          |                                    | # Children in Care During<br>Quarter: 10 | # Placements During<br>Quarter: 10 | # Children in Care On<br>Last Day: 6 |
|                                      | Avg<br>Performance All<br>CCIs (%) | Provider<br>Performance (%)*             | Possible Points<br>(Weight)        | Provider Points<br>Earned            |
| OPM Monitoring Reviews               |                                    |                                          |                                    |                                      |
| Annual Comprehensive Reviews         | 82%                                | 93%                                      | 25                                 | 23.20                                |
| Safety Reviews                       | 85%                                | 97%                                      | 15                                 | 14.50                                |
| Monitoring Sub-Total                 |                                    |                                          | 40                                 | 37.70                                |
| CCI Safety Outcomes                  |                                    |                                          |                                    |                                      |
| Incidence of Maltreatment            | 0.06%                              | No Substantiated<br>Reports              | 10                                 | 10.00                                |
| Staff Training/Foundations           | 94%                                | 100%                                     | 5                                  | 5.00                                 |
| Staff Safety Checks                  | 86%                                | 95%                                      | 5                                  | 4.75                                 |
| Safety Sub-Total                     |                                    |                                          | 20                                 | 19.75                                |
| CCI Permanency Outcomes              |                                    |                                          |                                    |                                      |
| Placement Stability                  | 90%                                | 90%                                      | 15                                 | 13.50                                |
| Permanency Sub-Total                 |                                    |                                          | 15                                 | 13.50                                |
| CCI Well-Being Outcomes              |                                    |                                          |                                    |                                      |
| EPSDT Medical Visits                 | 94%                                | 100%                                     | 4                                  | 4.00                                 |
| EPSDT Dental Visits                  | 88%                                | 100%                                     | 4                                  | 4.00                                 |
| Academic Supports                    | 78%                                | 100%                                     | 3                                  | 3.00                                 |
| Provider ECEM Visits                 | 79%                                | 94%                                      | 7                                  | 6.58                                 |
| Provider General Contacts            | 77%                                | 94%                                      | 7                                  | 6.58                                 |
| Placements with Siblings             | 35%                                | 0%                                       | Not Scored                         | Not Scored                           |
| Placements within Legal County       | 11%                                | 0%                                       | Not Scored                         | Not Scored                           |
| Well-Being Sub-Total                 |                                    |                                          | 25                                 | 24.16                                |