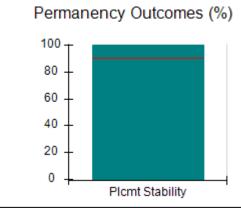

# Performance-Based Placement Measures RBWO Provider GA+SCORECARD - CCI

| Provider/Program Name: A Friend's House - (563) - CCI |                                    |                                          |                                    |                                       |  |
|-------------------------------------------------------|------------------------------------|------------------------------------------|------------------------------------|---------------------------------------|--|
| 111 Henry Pkwy., McDonough, GA 30                     | 0253                               | Quarterly Sco                            | ores (Grades)                      | Current Quarter Score (Grade)         |  |
| Phone: 678-432-1630                                   |                                    | Q1: 101.15 (A+)                          | Q2: 102.55 (A+)                    | 92.23%                                |  |
| Vendor ID# 35215                                      |                                    | Q3: 92.23 (A-)                           | Q4: N/A                            | (A-)                                  |  |
| Program Census Information:                           |                                    | # Children in Care During<br>Quarter: 25 | # Placements During<br>Quarter: 25 | # Children in Care On<br>Last Day: 14 |  |
|                                                       | Avg<br>Performance All<br>CCIs (%) | Provider<br>Performance (%)*             | Possible Points<br>(Weight)        | Provider Points<br>Earned             |  |
| OPM Monitoring Reviews                                |                                    |                                          |                                    |                                       |  |
| Annual Comprehensive Reviews                          | 82%                                | 90%                                      | 25                                 | 22.43                                 |  |
| Safety Reviews                                        | 85%                                | 93%                                      | 15                                 | 13.88                                 |  |
| Monitoring Sub-Total                                  |                                    |                                          | 40                                 | 36.31                                 |  |
| CCI Safety Outcomes                                   |                                    |                                          |                                    |                                       |  |
| Incidence of Maltreatment                             | 0.06%                              | No Substantiated<br>Reports              | 10                                 | 10.00                                 |  |
| Staff Training/Foundations                            | 94%                                | 96%                                      | 5                                  | 4.80                                  |  |
| Staff Safety Checks                                   | 86%                                | 100%                                     | 5                                  | 5.00                                  |  |
| Safety Sub-Total                                      |                                    |                                          | 20                                 | 19.80                                 |  |
| CCI Permanency Outcomes                               |                                    |                                          |                                    |                                       |  |
| Placement Stability                                   | 90%                                | 92%                                      | 15                                 | 13.80                                 |  |
| Permanency Sub-Total                                  |                                    |                                          | 15                                 | 13.80                                 |  |
| CCI Well-Being Outcomes                               |                                    |                                          |                                    |                                       |  |
| EPSDT Medical Visits                                  | 94%                                | 89%                                      | 4                                  | 3.56                                  |  |
| EPSDT Dental Visits                                   | 88%                                | 100%                                     | 4                                  | 4.00                                  |  |
| Academic Supports                                     | 78%                                | 95%                                      | 3                                  | 2.85                                  |  |
| Provider ECEM Visits                                  | 79%                                | 84%                                      | 7                                  | 5.88                                  |  |
| Provider General Contacts                             | 77%                                | 86%                                      | 7                                  | 6.02                                  |  |
| Placements with Siblings                              | 35%                                | 73%                                      | Not Scored                         | Not Scored                            |  |
| Placements within Legal County                        | 11%                                | 20%                                      | Not Scored                         | Not Scored                            |  |
| Well-Being Sub-Total                                  |                                    |                                          | 25                                 | 22.31                                 |  |
| *Performance calculation descriptions can b           | e found in the FY 202              | 20 RBWO PBP Measureme                    | ents and Standards Guide           |                                       |  |

# Performance-Based Placement Measures RBWO Provider GA+SCORECARD - CCI

| Provider/Program Name: Abba House Human Development & Resource Center of GA - (5399) - CCI |                                    |                                         |                                   |                                      |  |
|--------------------------------------------------------------------------------------------|------------------------------------|-----------------------------------------|-----------------------------------|--------------------------------------|--|
| 4590 Arbor Walk Ct., Stone Mountain                                                        | n, GA 30083                        | Quarterly Scores (Grades)               |                                   | Current Quarter Score (Grade)        |  |
| Phone: 404-299-5494                                                                        |                                    | Q1: 78.76 (C+)                          | Q1: 78.76 (C+) Q2: 76.95 (C)      |                                      |  |
| Vendor ID# 87804                                                                           |                                    | Q3: 93.32 (A-)                          | Q4: N/A                           | (A-)                                 |  |
| Program Census Information:                                                                |                                    | # Children in Care During<br>Quarter: 9 | # Placements During<br>Quarter: 9 | # Children in Care On<br>Last Day: 6 |  |
|                                                                                            | Avg<br>Performance All<br>CCIs (%) | Provider<br>Performance (%)*            | Possible Points<br>(Weight)       | Provider Points<br>Earned            |  |
| OPM Monitoring Reviews                                                                     |                                    |                                         |                                   |                                      |  |
| Annual Comprehensive Reviews                                                               | 82%                                | Not Yet Conducted                       |                                   |                                      |  |
| Safety Reviews                                                                             | 85%                                | 70%                                     | 15                                | 10.50                                |  |
| Monitoring Sub-Total                                                                       |                                    |                                         | 15                                | 10.50                                |  |
| CCI Safety Outcomes                                                                        |                                    |                                         |                                   |                                      |  |
| Incidence of Maltreatment                                                                  | 0.06%                              | No Substantiated<br>Reports             | 10                                | 10.00                                |  |
| Staff Training/Foundations                                                                 | 94%                                | -                                       | 5                                 | 5.00                                 |  |
| Staff Safety Checks                                                                        | 86%                                | 100%                                    | 5                                 | 5.00                                 |  |
| Safety Sub-Total                                                                           |                                    |                                         | 20                                | 20.00                                |  |
| CCI Permanency Outcomes                                                                    |                                    |                                         |                                   |                                      |  |
| Placement Stability                                                                        | 90%                                | 89%                                     | 15                                | 13.35                                |  |
| Permanency Sub-Total                                                                       |                                    |                                         | 15                                | 13.35                                |  |
| CCI Well-Being Outcomes                                                                    |                                    |                                         |                                   |                                      |  |
| EPSDT Medical Visits                                                                       | 94%                                | 100%                                    | 4                                 | 4.00                                 |  |
| EPSDT Dental Visits                                                                        | 88%                                | 100%                                    | 4                                 | 4.00                                 |  |
| Academic Supports                                                                          | 78%                                | 60%                                     | 3                                 | 1.80                                 |  |
| Provider ECEM Visits                                                                       | 79%                                | 77%                                     | 7                                 | 5.39                                 |  |
| Provider General Contacts                                                                  | 77%                                | 69%                                     | 7                                 | 4.83                                 |  |
| Placements with Siblings                                                                   | 35%                                | Not Eligible                            | Not Scored                        | Not Scored                           |  |
| Placements within Legal County                                                             | 11%                                | 0%                                      | Not Scored                        | Not Scored                           |  |
| Well-Being Sub-Total                                                                       |                                    |                                         | 25                                | 20.02                                |  |
| *Performance calculation descriptions can b                                                | e found in the FY 202              | 20 RBWO PBP Measureme                   | ents and Standards Guide          |                                      |  |

# Performance-Based Placement Measures RBWO Provider GA+SCORECARD - CCI

| Provider/Program Name: A Shelter) (5167) - CCI | CES Youth Ho                       | ome, Inc (forme                         | erly Appalachian                  | Children's                           |
|------------------------------------------------|------------------------------------|-----------------------------------------|-----------------------------------|--------------------------------------|
| 133 Cares Drive, Jasper, GA 30143              |                                    | Quarterly Scores (Grades)               |                                   | Current Quarter Score (Grade)        |
| Phone: 706-253-2375                            |                                    | Q1: 90.28 (A-)                          | Q2: 95.74 (A)                     | 96.24%                               |
| Vendor ID# 115379                              |                                    | Q3: 96.24 (A)                           | Q4: N/A                           | (A)                                  |
| Program Census Information:                    |                                    | # Children in Care During<br>Quarter: 9 | # Placements During<br>Quarter: 9 | # Children in Care On<br>Last Day: 7 |
|                                                | Avg<br>Performance All<br>CCIs (%) | Provider<br>Performance (%)*            | Possible Points<br>(Weight)       | Provider Points<br>Earned            |
| OPM Monitoring Reviews                         |                                    |                                         |                                   |                                      |
| Annual Comprehensive Reviews                   | 82%                                | 95%                                     | 25                                | 23.67                                |
| Safety Reviews                                 | 85%                                | 85%                                     | 15                                | 12.75                                |
| Monitoring Sub-Total                           |                                    |                                         | 40                                | 36.42                                |
| CCI Safety Outcomes                            |                                    |                                         |                                   |                                      |
| Incidence of Maltreatment                      | 0.06%                              | No Substantiated<br>Reports             | 10                                | 10.00                                |
| Staff Training/Foundations                     | 94%                                | -                                       | 5                                 | 5.00                                 |
| Staff Safety Checks                            | 86%                                | 100%                                    | 5                                 | 5.00                                 |
| Safety Sub-Total                               |                                    |                                         | 20                                | 20.00                                |
| CCI Permanency Outcomes                        |                                    |                                         |                                   |                                      |
| Placement Stability                            | 90%                                | 89%                                     | 15                                | 13.35                                |
| Permanency Sub-Total                           |                                    |                                         | 15                                | 13.35                                |
| CCI Well-Being Outcomes                        |                                    |                                         |                                   |                                      |
| EPSDT Medical Visits                           | 94%                                | 86%                                     | 4                                 | 3.44                                 |
| EPSDT Dental Visits                            | 88%                                | 86%                                     | 4                                 | 3.44                                 |
| Academic Supports                              | 78%                                | 100%                                    | 3                                 | 3.00                                 |
| Provider ECEM Visits                           | 79%                                | 29%                                     | 7                                 | 2.03                                 |
| Provider General Contacts                      | 77%                                | 94%                                     | 7                                 | 6.58                                 |
| Placements with Siblings                       | 35%                                | 100%                                    | Not Scored                        | Not Scored                           |
| Placements within Legal County                 | 11%                                | 80%                                     | Not Scored                        | Not Scored                           |
| Well-Being Sub-Total                           |                                    |                                         | 25                                | 18.49                                |
| *Performance calculation descriptions can b    | e found in the FY 202              | 20 RBWO PBP Measureme                   | ents and Standards Guide          |                                      |

# Performance-Based Placement Measures RBWO Provider GA+SCORECARD - CCI

| 49 Monroe Crossing, Cartersville, GA | 30120                              | Quarterly Sco                            | ores (Grades)                      | Current Quarter Score                |
|--------------------------------------|------------------------------------|------------------------------------------|------------------------------------|--------------------------------------|
|                                      |                                    |                                          | ` '                                | (Grade)                              |
| Phone: 770-382-6180                  |                                    | Q1: 101.59 (A+)                          | Q2: 101.56 (A+)                    | 104.61%                              |
| Vendor ID# 35217                     |                                    | Q3: 104.61 (A+)                          | Q4: N/A                            | (A+)                                 |
| Program Census Information:          |                                    | # Children in Care During<br>Quarter: 10 | # Placements During<br>Quarter: 10 | # Children in Care On<br>Last Day: 6 |
|                                      | Avg<br>Performance All<br>CCIs (%) | Provider<br>Performance (%)*             | Possible Points<br>(Weight)        | Provider Points<br>Earned            |
| OPM Monitoring Reviews               |                                    |                                          |                                    |                                      |
| Annual Comprehensive Reviews         | 82%                                | 93%                                      | 25                                 | 23.20                                |
| Safety Reviews                       | 85%                                | 97%                                      | 15                                 | 14.50                                |
| Monitoring Sub-Total                 |                                    |                                          | 40                                 | 37.70                                |
| CCI Safety Outcomes                  |                                    |                                          |                                    |                                      |
| Incidence of Maltreatment            | 0.06%                              | No Substantiated<br>Reports              | 10                                 | 10.00                                |
| Staff Training/Foundations           | 94%                                | 100%                                     | 5                                  | 5.00                                 |
| Staff Safety Checks                  | 86%                                | 95%                                      | 5                                  | 4.75                                 |
| Safety Sub-Total                     |                                    |                                          | 20                                 | 19.75                                |
| CCI Permanency Outcomes              |                                    |                                          |                                    |                                      |
| Placement Stability                  | 90%                                | 90%                                      | 15                                 | 13.50                                |
| Permanency Sub-Total                 |                                    |                                          | 15                                 | 13.50                                |
| CCI Well-Being Outcomes              |                                    |                                          |                                    |                                      |
| EPSDT Medical Visits                 | 94%                                | 100%                                     | 4                                  | 4.00                                 |
| EPSDT Dental Visits                  | 88%                                | 100%                                     | 4                                  | 4.00                                 |
| Academic Supports                    | 78%                                | 100%                                     | 3                                  | 3.00                                 |
| Provider ECEM Visits                 | 79%                                | 94%                                      | 7                                  | 6.58                                 |
| Provider General Contacts            | 77%                                | 94%                                      | 7                                  | 6.58                                 |
| Placements with Siblings             | 35%                                | 0%                                       | Not Scored                         | Not Scored                           |
| Placements within Legal County       | 11%                                | 0%                                       | Not Scored                         | Not Scored                           |
| Well-Being Sub-Total                 |                                    |                                          | 25                                 | 24.16                                |