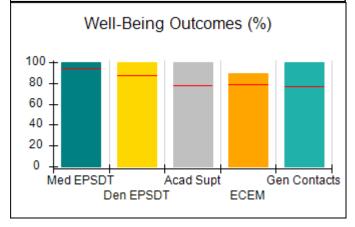

# Performance-Based Placement Measures RBWO Provider GA+SCORECARD - CCI

| Provider/Program Name: A Friend's House - (563) - CCI |                                    |                                          |                                    |                                       |  |
|-------------------------------------------------------|------------------------------------|------------------------------------------|------------------------------------|---------------------------------------|--|
| 111 Henry Pkwy., McDonough, GA 30                     | 0253                               | Quarterly Sco                            | ores (Grades)                      | Current Quarter Score (Grade)         |  |
| Phone: 678-432-1630                                   |                                    | Q1: 101.15 (A+)                          | Q2: 102.55 (A+)                    | 92.23%                                |  |
| Vendor ID# 35215                                      |                                    | Q3: 92.23 (A-)                           | Q4: N/A                            | (A-)                                  |  |
| Program Census Information:                           |                                    | # Children in Care During<br>Quarter: 25 | # Placements During<br>Quarter: 25 | # Children in Care On<br>Last Day: 14 |  |
|                                                       | Avg<br>Performance All<br>CCIs (%) | Provider<br>Performance (%)*             | Possible Points<br>(Weight)        | Provider Points<br>Earned             |  |
| OPM Monitoring Reviews                                |                                    |                                          |                                    |                                       |  |
| Annual Comprehensive Reviews                          | 82%                                | 90%                                      | 25                                 | 22.43                                 |  |
| Safety Reviews                                        | 85%                                | 93%                                      | 15                                 | 13.88                                 |  |
| Monitoring Sub-Total                                  |                                    |                                          | 40                                 | 36.31                                 |  |
| CCI Safety Outcomes                                   |                                    |                                          |                                    |                                       |  |
| Incidence of Maltreatment                             | 0.06%                              | No Substantiated<br>Reports              | 10                                 | 10.00                                 |  |
| Staff Training/Foundations                            | 94%                                | 96%                                      | 5                                  | 4.80                                  |  |
| Staff Safety Checks                                   | 86%                                | 100%                                     | 5                                  | 5.00                                  |  |
| Safety Sub-Total                                      |                                    |                                          | 20                                 | 19.80                                 |  |
| CCI Permanency Outcomes                               |                                    |                                          |                                    |                                       |  |
| Placement Stability                                   | 90%                                | 92%                                      | 15                                 | 13.80                                 |  |
| Permanency Sub-Total                                  |                                    |                                          | 15                                 | 13.80                                 |  |
| CCI Well-Being Outcomes                               |                                    |                                          |                                    |                                       |  |
| EPSDT Medical Visits                                  | 94%                                | 89%                                      | 4                                  | 3.56                                  |  |
| EPSDT Dental Visits                                   | 88%                                | 100%                                     | 4                                  | 4.00                                  |  |
| Academic Supports                                     | 78%                                | 95%                                      | 3                                  | 2.85                                  |  |
| Provider ECEM Visits                                  | 79%                                | 84%                                      | 7                                  | 5.88                                  |  |
| Provider General Contacts                             | 77%                                | 86%                                      | 7                                  | 6.02                                  |  |
| Placements with Siblings                              | 35%                                | 73%                                      | Not Scored                         | Not Scored                            |  |
| Placements within Legal County                        | 11%                                | 20%                                      | Not Scored                         | Not Scored                            |  |
| Well-Being Sub-Total                                  |                                    |                                          | 25                                 | 22.31                                 |  |
| *Performance calculation descriptions can b           | e found in the FY 202              | 20 RBWO PBP Measureme                    | ents and Standards Guide           |                                       |  |

# Performance-Based Placement Measures RBWO Provider GA+SCORECARD - CCI

| Provider/Program Name: Abba House Human Development & Resource Center of GA - (5399) - CCI |                                    |                                         |                                   |                                      |  |
|--------------------------------------------------------------------------------------------|------------------------------------|-----------------------------------------|-----------------------------------|--------------------------------------|--|
| 4590 Arbor Walk Ct., Stone Mountain                                                        | n, GA 30083                        | Quarterly Scores (Grades)               |                                   | Current Quarter Score (Grade)        |  |
| Phone: 404-299-5494                                                                        |                                    | Q1: 78.76 (C+)                          | Q1: 78.76 (C+) Q2: 76.95 (C)      |                                      |  |
| Vendor ID# 87804                                                                           |                                    | Q3: 93.32 (A-)                          | Q4: N/A                           | (A-)                                 |  |
| Program Census Information:                                                                |                                    | # Children in Care During<br>Quarter: 9 | # Placements During<br>Quarter: 9 | # Children in Care On<br>Last Day: 6 |  |
|                                                                                            | Avg<br>Performance All<br>CCIs (%) | Provider<br>Performance (%)*            | Possible Points<br>(Weight)       | Provider Points<br>Earned            |  |
| OPM Monitoring Reviews                                                                     |                                    |                                         |                                   |                                      |  |
| Annual Comprehensive Reviews                                                               | 82%                                | Not Yet Conducted                       |                                   |                                      |  |
| Safety Reviews                                                                             | 85%                                | 70%                                     | 15                                | 10.50                                |  |
| Monitoring Sub-Total                                                                       |                                    |                                         | 15                                | 10.50                                |  |
| CCI Safety Outcomes                                                                        |                                    |                                         |                                   |                                      |  |
| Incidence of Maltreatment                                                                  | 0.06%                              | No Substantiated<br>Reports             | 10                                | 10.00                                |  |
| Staff Training/Foundations                                                                 | 94%                                | -                                       | 5                                 | 5.00                                 |  |
| Staff Safety Checks                                                                        | 86%                                | 100%                                    | 5                                 | 5.00                                 |  |
| Safety Sub-Total                                                                           |                                    |                                         | 20                                | 20.00                                |  |
| CCI Permanency Outcomes                                                                    |                                    |                                         |                                   |                                      |  |
| Placement Stability                                                                        | 90%                                | 89%                                     | 15                                | 13.35                                |  |
| Permanency Sub-Total                                                                       |                                    |                                         | 15                                | 13.35                                |  |
| CCI Well-Being Outcomes                                                                    |                                    |                                         |                                   |                                      |  |
| EPSDT Medical Visits                                                                       | 94%                                | 100%                                    | 4                                 | 4.00                                 |  |
| EPSDT Dental Visits                                                                        | 88%                                | 100%                                    | 4                                 | 4.00                                 |  |
| Academic Supports                                                                          | 78%                                | 60%                                     | 3                                 | 1.80                                 |  |
| Provider ECEM Visits                                                                       | 79%                                | 77%                                     | 7                                 | 5.39                                 |  |
| Provider General Contacts                                                                  | 77%                                | 69%                                     | 7                                 | 4.83                                 |  |
| Placements with Siblings                                                                   | 35%                                | Not Eligible                            | Not Scored                        | Not Scored                           |  |
| Placements within Legal County                                                             | 11%                                | 0%                                      | Not Scored                        | Not Scored                           |  |
| Well-Being Sub-Total                                                                       |                                    |                                         | 25                                | 20.02                                |  |
| *Performance calculation descriptions can b                                                | e found in the FY 202              | 20 RBWO PBP Measureme                   | ents and Standards Guide          |                                      |  |

# Performance-Based Placement Measures RBWO Provider GA+SCORECARD - CCI

| Provider/Program Name: A Shelter) (5167) - CCI | CES Youth Ho                       | ome, Inc (forme                         | erly Appalachian                  | Children's                           |
|------------------------------------------------|------------------------------------|-----------------------------------------|-----------------------------------|--------------------------------------|
| 133 Cares Drive, Jasper, GA 30143              |                                    | Quarterly Scores (Grades)               |                                   | Current Quarter Score (Grade)        |
| Phone: 706-253-2375                            |                                    | Q1: 90.28 (A-)                          | Q2: 95.74 (A)                     | 96.24%                               |
| Vendor ID# 115379                              |                                    | Q3: 96.24 (A)                           | Q4: N/A                           | (A)                                  |
| Program Census Information:                    |                                    | # Children in Care During<br>Quarter: 9 | # Placements During<br>Quarter: 9 | # Children in Care On<br>Last Day: 7 |
|                                                | Avg<br>Performance All<br>CCIs (%) | Provider<br>Performance (%)*            | Possible Points<br>(Weight)       | Provider Points<br>Earned            |
| OPM Monitoring Reviews                         |                                    |                                         |                                   |                                      |
| Annual Comprehensive Reviews                   | 82%                                | 95%                                     | 25                                | 23.67                                |
| Safety Reviews                                 | 85%                                | 85%                                     | 15                                | 12.75                                |
| Monitoring Sub-Total                           |                                    |                                         | 40                                | 36.42                                |
| CCI Safety Outcomes                            |                                    |                                         |                                   |                                      |
| Incidence of Maltreatment                      | 0.06%                              | No Substantiated<br>Reports             | 10                                | 10.00                                |
| Staff Training/Foundations                     | 94%                                | -                                       | 5                                 | 5.00                                 |
| Staff Safety Checks                            | 86%                                | 100%                                    | 5                                 | 5.00                                 |
| Safety Sub-Total                               |                                    |                                         | 20                                | 20.00                                |
| CCI Permanency Outcomes                        |                                    |                                         |                                   |                                      |
| Placement Stability                            | 90%                                | 89%                                     | 15                                | 13.35                                |
| Permanency Sub-Total                           |                                    |                                         | 15                                | 13.35                                |
| CCI Well-Being Outcomes                        |                                    |                                         |                                   |                                      |
| EPSDT Medical Visits                           | 94%                                | 86%                                     | 4                                 | 3.44                                 |
| EPSDT Dental Visits                            | 88%                                | 86%                                     | 4                                 | 3.44                                 |
| Academic Supports                              | 78%                                | 100%                                    | 3                                 | 3.00                                 |
| Provider ECEM Visits                           | 79%                                | 29%                                     | 7                                 | 2.03                                 |
| Provider General Contacts                      | 77%                                | 94%                                     | 7                                 | 6.58                                 |
| Placements with Siblings                       | 35%                                | 100%                                    | Not Scored                        | Not Scored                           |
| Placements within Legal County                 | 11%                                | 80%                                     | Not Scored                        | Not Scored                           |
| Well-Being Sub-Total                           |                                    |                                         | 25                                | 18.49                                |
| *Performance calculation descriptions can b    | e found in the FY 202              | 20 RBWO PBP Measureme                   | ents and Standards Guide          |                                      |

# Performance-Based Placement Measures RBWO Provider GA+SCORECARD - CCI

| 49 Monroe Crossing, Cartersville, GA | 30120                              | Quarterly Sco                            | ores (Grades)                      | Current Quarter Score                |
|--------------------------------------|------------------------------------|------------------------------------------|------------------------------------|--------------------------------------|
|                                      |                                    |                                          | ` '                                | (Grade)                              |
| Phone: 770-382-6180                  |                                    | Q1: 101.59 (A+)                          | Q2: 101.56 (A+)                    | 104.61%                              |
| Vendor ID# 35217                     |                                    | Q3: 104.61 (A+)                          | Q4: N/A                            | (A+)                                 |
| Program Census Information:          |                                    | # Children in Care During<br>Quarter: 10 | # Placements During<br>Quarter: 10 | # Children in Care On<br>Last Day: 6 |
|                                      | Avg<br>Performance All<br>CCIs (%) | Provider<br>Performance (%)*             | Possible Points<br>(Weight)        | Provider Points<br>Earned            |
| OPM Monitoring Reviews               |                                    |                                          |                                    |                                      |
| Annual Comprehensive Reviews         | 82%                                | 93%                                      | 25                                 | 23.20                                |
| Safety Reviews                       | 85%                                | 97%                                      | 15                                 | 14.50                                |
| Monitoring Sub-Total                 |                                    |                                          | 40                                 | 37.70                                |
| CCI Safety Outcomes                  |                                    |                                          |                                    |                                      |
| Incidence of Maltreatment            | 0.06%                              | No Substantiated<br>Reports              | 10                                 | 10.00                                |
| Staff Training/Foundations           | 94%                                | 100%                                     | 5                                  | 5.00                                 |
| Staff Safety Checks                  | 86%                                | 95%                                      | 5                                  | 4.75                                 |
| Safety Sub-Total                     |                                    |                                          | 20                                 | 19.75                                |
| CCI Permanency Outcomes              |                                    |                                          |                                    |                                      |
| Placement Stability                  | 90%                                | 90%                                      | 15                                 | 13.50                                |
| Permanency Sub-Total                 |                                    |                                          | 15                                 | 13.50                                |
| CCI Well-Being Outcomes              |                                    |                                          |                                    |                                      |
| EPSDT Medical Visits                 | 94%                                | 100%                                     | 4                                  | 4.00                                 |
| EPSDT Dental Visits                  | 88%                                | 100%                                     | 4                                  | 4.00                                 |
| Academic Supports                    | 78%                                | 100%                                     | 3                                  | 3.00                                 |
| Provider ECEM Visits                 | 79%                                | 94%                                      | 7                                  | 6.58                                 |
| Provider General Contacts            | 77%                                | 94%                                      | 7                                  | 6.58                                 |
| Placements with Siblings             | 35%                                | 0%                                       | Not Scored                         | Not Scored                           |
| Placements within Legal County       | 11%                                | 0%                                       | Not Scored                         | Not Scored                           |
| Well-Being Sub-Total                 |                                    |                                          | 25                                 | 24.16                                |