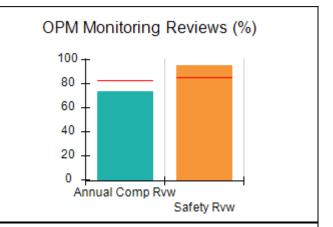

# Performance-Based Placement Measures RBWO Provider GA+SCORECARD - CCI

| Provider/Program Name: A Friend's House - (563) - CCI |                                    |                                          |                                    |                                       |  |
|-------------------------------------------------------|------------------------------------|------------------------------------------|------------------------------------|---------------------------------------|--|
| 111 Henry Pkwy., McDonough, GA 30                     | 0253                               | Quarterly Sco                            | ores (Grades)                      | Current Quarter Score (Grade)         |  |
| Phone: 678-432-1630                                   |                                    | Q1: 101.15 (A+)                          | Q2: 102.55 (A+)                    | 92.23%                                |  |
| Vendor ID# 35215                                      |                                    | Q3: 92.23 (A-)                           | Q4: N/A                            | (A-)                                  |  |
| Program Census Information:                           |                                    | # Children in Care During<br>Quarter: 25 | # Placements During<br>Quarter: 25 | # Children in Care On<br>Last Day: 14 |  |
|                                                       | Avg<br>Performance All<br>CCIs (%) | Provider<br>Performance (%)*             | Possible Points<br>(Weight)        | Provider Points<br>Earned             |  |
| OPM Monitoring Reviews                                |                                    |                                          |                                    |                                       |  |
| Annual Comprehensive Reviews                          | 82%                                | 90%                                      | 25                                 | 22.43                                 |  |
| Safety Reviews                                        | 85%                                | 93%                                      | 15                                 | 13.88                                 |  |
| Monitoring Sub-Total                                  |                                    |                                          | 40                                 | 36.31                                 |  |
| CCI Safety Outcomes                                   |                                    |                                          |                                    |                                       |  |
| Incidence of Maltreatment                             | 0.06%                              | No Substantiated<br>Reports              | 10                                 | 10.00                                 |  |
| Staff Training/Foundations                            | 94%                                | 96%                                      | 5                                  | 4.80                                  |  |
| Staff Safety Checks                                   | 86%                                | 100%                                     | 5                                  | 5.00                                  |  |
| Safety Sub-Total                                      |                                    |                                          | 20                                 | 19.80                                 |  |
| CCI Permanency Outcomes                               |                                    |                                          |                                    |                                       |  |
| Placement Stability                                   | 90%                                | 92%                                      | 15                                 | 13.80                                 |  |
| Permanency Sub-Total                                  |                                    |                                          | 15                                 | 13.80                                 |  |
| CCI Well-Being Outcomes                               |                                    |                                          |                                    |                                       |  |
| EPSDT Medical Visits                                  | 94%                                | 89%                                      | 4                                  | 3.56                                  |  |
| EPSDT Dental Visits                                   | 88%                                | 100%                                     | 4                                  | 4.00                                  |  |
| Academic Supports                                     | 78%                                | 95%                                      | 3                                  | 2.85                                  |  |
| Provider ECEM Visits                                  | 79%                                | 84%                                      | 7                                  | 5.88                                  |  |
| Provider General Contacts                             | 77%                                | 86%                                      | 7                                  | 6.02                                  |  |
| Placements with Siblings                              | 35%                                | 73%                                      | Not Scored                         | Not Scored                            |  |
| Placements within Legal County                        | 11%                                | 20%                                      | Not Scored                         | Not Scored                            |  |
| Well-Being Sub-Total                                  |                                    |                                          | 25                                 | 22.31                                 |  |
| *Performance calculation descriptions can b           | e found in the FY 202              | 20 RBWO PBP Measureme                    | ents and Standards Guide           |                                       |  |