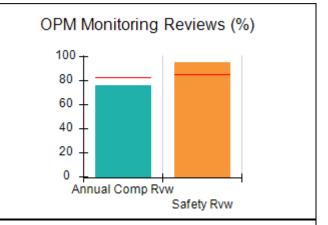

# Performance-Based Placement Measures RBWO Provider GA+SCORECARD - CCI

| Provider/Program Name: Abba House Human Development & Resource Center of GA - (5399) - CCI |                                    |                                         |                                   |                                      |  |
|--------------------------------------------------------------------------------------------|------------------------------------|-----------------------------------------|-----------------------------------|--------------------------------------|--|
| 4590 Arbor Walk Ct., Stone Mountain                                                        | n, GA 30083                        | Quarterly Scores (Grades)               |                                   | Current Quarter Score (Grade)        |  |
| Phone: 404-299-5494                                                                        |                                    | Q1: 78.76 (C+)                          | Q1: 78.76 (C+) Q2: 76.95 (C)      |                                      |  |
| Vendor ID# 87804                                                                           |                                    | Q3: 93.32 (A-)                          | Q4: N/A                           | (A-)                                 |  |
| Program Census Information:                                                                |                                    | # Children in Care During<br>Quarter: 9 | # Placements During<br>Quarter: 9 | # Children in Care On<br>Last Day: 6 |  |
|                                                                                            | Avg<br>Performance All<br>CCIs (%) | Provider<br>Performance (%)*            | Possible Points<br>(Weight)       | Provider Points<br>Earned            |  |
| OPM Monitoring Reviews                                                                     |                                    |                                         |                                   |                                      |  |
| Annual Comprehensive Reviews                                                               | 82%                                | Not Yet Conducted                       |                                   |                                      |  |
| Safety Reviews                                                                             | 85%                                | 70%                                     | 15                                | 10.50                                |  |
| Monitoring Sub-Total                                                                       |                                    |                                         | 15                                | 10.50                                |  |
| CCI Safety Outcomes                                                                        |                                    |                                         |                                   |                                      |  |
| Incidence of Maltreatment                                                                  | 0.06%                              | No Substantiated<br>Reports             | 10                                | 10.00                                |  |
| Staff Training/Foundations                                                                 | 94%                                | -                                       | 5                                 | 5.00                                 |  |
| Staff Safety Checks                                                                        | 86%                                | 100%                                    | 5                                 | 5.00                                 |  |
| Safety Sub-Total                                                                           |                                    |                                         | 20                                | 20.00                                |  |
| CCI Permanency Outcomes                                                                    |                                    |                                         |                                   |                                      |  |
| Placement Stability                                                                        | 90%                                | 89%                                     | 15                                | 13.35                                |  |
| Permanency Sub-Total                                                                       |                                    |                                         | 15                                | 13.35                                |  |
| CCI Well-Being Outcomes                                                                    |                                    |                                         |                                   |                                      |  |
| EPSDT Medical Visits                                                                       | 94%                                | 100%                                    | 4                                 | 4.00                                 |  |
| EPSDT Dental Visits                                                                        | 88%                                | 100%                                    | 4                                 | 4.00                                 |  |
| Academic Supports                                                                          | 78%                                | 60%                                     | 3                                 | 1.80                                 |  |
| Provider ECEM Visits                                                                       | 79%                                | 77%                                     | 7                                 | 5.39                                 |  |
| Provider General Contacts                                                                  | 77%                                | 69%                                     | 7                                 | 4.83                                 |  |
| Placements with Siblings                                                                   | 35%                                | Not Eligible                            | Not Scored                        | Not Scored                           |  |
| Placements within Legal County                                                             | 11%                                | 0%                                      | Not Scored                        | Not Scored                           |  |
| Well-Being Sub-Total                                                                       |                                    |                                         | 25                                | 20.02                                |  |
| *Performance calculation descriptions can b                                                | e found in the FY 202              | 20 RBWO PBP Measureme                   | ents and Standards Guide          |                                      |  |