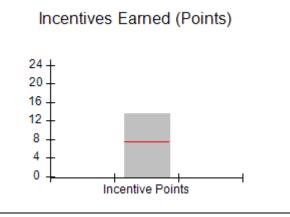

### Provider/Program Name: A Friend's House - (563) - CCI

|                                         | # Children in Care During<br>Quarter: 25 | # Placements During<br>Quarter: 25                                                                                                                                                                                                                                                                                                                                                                                                                                                                                                                                                                                                                                                                                                                                                                                                                                                                                                                                                                                                                                                                                                                                                                                                                                                                                                                                                                                                                                                                                                                                                                                                                                                                                                                                                                                                                                                                                                                                                                                                                                                                                           | # Children in Care On<br>Last Day: 14                                                                                                                                                                    |
|-----------------------------------------|------------------------------------------|------------------------------------------------------------------------------------------------------------------------------------------------------------------------------------------------------------------------------------------------------------------------------------------------------------------------------------------------------------------------------------------------------------------------------------------------------------------------------------------------------------------------------------------------------------------------------------------------------------------------------------------------------------------------------------------------------------------------------------------------------------------------------------------------------------------------------------------------------------------------------------------------------------------------------------------------------------------------------------------------------------------------------------------------------------------------------------------------------------------------------------------------------------------------------------------------------------------------------------------------------------------------------------------------------------------------------------------------------------------------------------------------------------------------------------------------------------------------------------------------------------------------------------------------------------------------------------------------------------------------------------------------------------------------------------------------------------------------------------------------------------------------------------------------------------------------------------------------------------------------------------------------------------------------------------------------------------------------------------------------------------------------------------------------------------------------------------------------------------------------------|----------------------------------------------------------------------------------------------------------------------------------------------------------------------------------------------------------|
| Avg<br>Performance All<br>CCIs (Points) | Provider<br>Performance (%)*             | Possible Points<br>(Weight)                                                                                                                                                                                                                                                                                                                                                                                                                                                                                                                                                                                                                                                                                                                                                                                                                                                                                                                                                                                                                                                                                                                                                                                                                                                                                                                                                                                                                                                                                                                                                                                                                                                                                                                                                                                                                                                                                                                                                                                                                                                                                                  | Provider Points<br>Earned                                                                                                                                                                                |
|                                         | 71%                                      | 2                                                                                                                                                                                                                                                                                                                                                                                                                                                                                                                                                                                                                                                                                                                                                                                                                                                                                                                                                                                                                                                                                                                                                                                                                                                                                                                                                                                                                                                                                                                                                                                                                                                                                                                                                                                                                                                                                                                                                                                                                                                                                                                            | 1.42                                                                                                                                                                                                     |
|                                         | 100%                                     | 2                                                                                                                                                                                                                                                                                                                                                                                                                                                                                                                                                                                                                                                                                                                                                                                                                                                                                                                                                                                                                                                                                                                                                                                                                                                                                                                                                                                                                                                                                                                                                                                                                                                                                                                                                                                                                                                                                                                                                                                                                                                                                                                            | 2.00                                                                                                                                                                                                     |
|                                         | 0%                                       | 5                                                                                                                                                                                                                                                                                                                                                                                                                                                                                                                                                                                                                                                                                                                                                                                                                                                                                                                                                                                                                                                                                                                                                                                                                                                                                                                                                                                                                                                                                                                                                                                                                                                                                                                                                                                                                                                                                                                                                                                                                                                                                                                            | 0.00                                                                                                                                                                                                     |
|                                         | 33%                                      | 2                                                                                                                                                                                                                                                                                                                                                                                                                                                                                                                                                                                                                                                                                                                                                                                                                                                                                                                                                                                                                                                                                                                                                                                                                                                                                                                                                                                                                                                                                                                                                                                                                                                                                                                                                                                                                                                                                                                                                                                                                                                                                                                            | 0.66                                                                                                                                                                                                     |
|                                         | N/A                                      | 10/5/5/1                                                                                                                                                                                                                                                                                                                                                                                                                                                                                                                                                                                                                                                                                                                                                                                                                                                                                                                                                                                                                                                                                                                                                                                                                                                                                                                                                                                                                                                                                                                                                                                                                                                                                                                                                                                                                                                                                                                                                                                                                                                                                                                     | 10.00                                                                                                                                                                                                    |
|                                         | Not Eligible                             | 5                                                                                                                                                                                                                                                                                                                                                                                                                                                                                                                                                                                                                                                                                                                                                                                                                                                                                                                                                                                                                                                                                                                                                                                                                                                                                                                                                                                                                                                                                                                                                                                                                                                                                                                                                                                                                                                                                                                                                                                                                                                                                                                            |                                                                                                                                                                                                          |
|                                         | 0%                                       | 4                                                                                                                                                                                                                                                                                                                                                                                                                                                                                                                                                                                                                                                                                                                                                                                                                                                                                                                                                                                                                                                                                                                                                                                                                                                                                                                                                                                                                                                                                                                                                                                                                                                                                                                                                                                                                                                                                                                                                                                                                                                                                                                            | 0.00                                                                                                                                                                                                     |
|                                         | 0%                                       | 4                                                                                                                                                                                                                                                                                                                                                                                                                                                                                                                                                                                                                                                                                                                                                                                                                                                                                                                                                                                                                                                                                                                                                                                                                                                                                                                                                                                                                                                                                                                                                                                                                                                                                                                                                                                                                                                                                                                                                                                                                                                                                                                            | 0.00                                                                                                                                                                                                     |
|                                         | 0%                                       | 5                                                                                                                                                                                                                                                                                                                                                                                                                                                                                                                                                                                                                                                                                                                                                                                                                                                                                                                                                                                                                                                                                                                                                                                                                                                                                                                                                                                                                                                                                                                                                                                                                                                                                                                                                                                                                                                                                                                                                                                                                                                                                                                            | 0.00                                                                                                                                                                                                     |
|                                         | 100%                                     | 4                                                                                                                                                                                                                                                                                                                                                                                                                                                                                                                                                                                                                                                                                                                                                                                                                                                                                                                                                                                                                                                                                                                                                                                                                                                                                                                                                                                                                                                                                                                                                                                                                                                                                                                                                                                                                                                                                                                                                                                                                                                                                                                            | 4.00                                                                                                                                                                                                     |
| 7.45                                    |                                          |                                                                                                                                                                                                                                                                                                                                                                                                                                                                                                                                                                                                                                                                                                                                                                                                                                                                                                                                                                                                                                                                                                                                                                                                                                                                                                                                                                                                                                                                                                                                                                                                                                                                                                                                                                                                                                                                                                                                                                                                                                                                                                                              | 18.08                                                                                                                                                                                                    |
| combined incentive                      | credit allowed is 10 points.             | Incentives Awarded                                                                                                                                                                                                                                                                                                                                                                                                                                                                                                                                                                                                                                                                                                                                                                                                                                                                                                                                                                                                                                                                                                                                                                                                                                                                                                                                                                                                                                                                                                                                                                                                                                                                                                                                                                                                                                                                                                                                                                                                                                                                                                           | 10.00                                                                                                                                                                                                    |
|                                         | Avg Performance All CCIs (Points)        | Quarter: 25   Provider   Performance (%)*   71%   100%   33%   N/A   Not Eligible   0%   0%   0%   0%   100%   100%   100%   100%   100%   100%   100%   100%   100%   100%   100%   100%   100%   100%   100%   100%   100%   100%   100%   100%   100%   100%   100%   100%   100%   100%   100%   100%   100%   100%   100%   100%   100%   100%   100%   100%   100%   100%   100%   100%   100%   100%   100%   100%   100%   100%   100%   100%   100%   100%   100%   100%   100%   100%   100%   100%   100%   100%   100%   100%   100%   100%   100%   100%   100%   100%   100%   100%   100%   100%   100%   100%   100%   100%   100%   100%   100%   100%   100%   100%   100%   100%   100%   100%   100%   100%   100%   100%   100%   100%   100%   100%   100%   100%   100%   100%   100%   100%   100%   100%   100%   100%   100%   100%   100%   100%   100%   100%   100%   100%   100%   100%   100%   100%   100%   100%   100%   100%   100%   100%   100%   100%   100%   100%   100%   100%   100%   100%   100%   100%   100%   100%   100%   100%   100%   100%   100%   100%   100%   100%   100%   100%   100%   100%   100%   100%   100%   100%   100%   100%   100%   100%   100%   100%   100%   100%   100%   100%   100%   100%   100%   100%   100%   100%   100%   100%   100%   100%   100%   100%   100%   100%   100%   100%   100%   100%   100%   100%   100%   100%   100%   100%   100%   100%   100%   100%   100%   100%   100%   100%   100%   100%   100%   100%   100%   100%   100%   100%   100%   100%   100%   100%   100%   100%   100%   100%   100%   100%   100%   100%   100%   100%   100%   100%   100%   100%   100%   100%   100%   100%   100%   100%   100%   100%   100%   100%   100%   100%   100%   100%   100%   100%   100%   100%   100%   100%   100%   100%   100%   100%   100%   100%   100%   100%   100%   100%   100%   100%   100%   100%   100%   100%   100%   100%   100%   100%   100%   100%   100%   100%   100%   100%   100%   100%   100%   100%   100%   100%   100%   100%   100%   100%   100%   100%   100%   100%   100%   1 | Quarter: 25   Quarter: 25     Avg   Performance All   CCIs (Points)     71%   2     100%   5     33%   2     N/A   10/5/5/1     Not Eligible   5     0%   4     0%   5     100%   4     17.45   100%   4 |

# Provider/Program Name: Abba House Human Development & Resource Center of GA - (5399) - CCI

| Program Census Information:                      |                                         | # Children in Care During<br>Quarter: 9 | # Placements During<br>Quarter: 9 | # Children in Care On<br>Last Day: 6 |
|--------------------------------------------------|-----------------------------------------|-----------------------------------------|-----------------------------------|--------------------------------------|
| CCI Incentive Credits                            | Avg<br>Performance All<br>CCIs (Points) | Provider<br>Performance (%)*            | Possible Points<br>(Weight)       | Provider Points<br>Earned            |
| Early EPSDT Medical Visits                       |                                         | 100%                                    | 2                                 | 2.00                                 |
| Early EPSDT Dental Visits                        |                                         | 100%                                    | 2                                 | 2.00                                 |
| Permanency Contacts                              |                                         | 0%                                      | 5                                 | 0.00                                 |
| Additional Academic Supports                     |                                         | 8%                                      | 2                                 | 0.16                                 |
| HS Grad/GED/Prof or Trade<br>Certificate/College |                                         | N/A                                     | 10/5/5/1                          |                                      |
| EYSS Agreement                                   |                                         | Not Eligible                            | 5                                 |                                      |
| Community Connections                            |                                         | 0%                                      | 4                                 | 0.00                                 |
| Active Agency Accreditation                      |                                         | 0%                                      | 4                                 | 0.00                                 |
| Staff Clinical Licensure                         |                                         | 0%                                      | 5                                 | 0.00                                 |
| Behavior Management (threshold = 0)              |                                         | 100%                                    | 4                                 | 4.00                                 |
| Incentives Total                                 | 7.45                                    |                                         |                                   | 8.16                                 |
| Maximum total                                    | combined incentive                      | credit allowed is 10 points.            | Incentives Awarded                | 8.16                                 |
| *Performance calculation descriptions can be     | e found in the FY 202                   | 20 RBWO PBP Measureme                   | ents and Standards Guide.         |                                      |

# Provider/Program Name: ACES Youth Home, Inc. - (formerly Appalachian Children's Shelter) (5167) - CCI

| Program Census Information:                      |                                         | # Children in Care During<br>Quarter: 9 | # Placements During<br>Quarter: 9 | # Children in Care On<br>Last Day: 7 |
|--------------------------------------------------|-----------------------------------------|-----------------------------------------|-----------------------------------|--------------------------------------|
| CCI Incentive Credits                            | Avg<br>Performance All<br>CCIs (Points) | Provider<br>Performance (%)*            | Possible Points<br>(Weight)       | Provider Points<br>Earned            |
| Early EPSDT Medical Visits                       |                                         | 83%                                     | 2                                 | 1.66                                 |
| Early EPSDT Dental Visits                        |                                         | 75%                                     | 2                                 | 1.50                                 |
| Permanency Contacts                              |                                         | 0%                                      | 5                                 | 0.00                                 |
| Additional Academic Supports                     |                                         | 41%                                     | 2                                 | 0.82                                 |
| HS Grad/GED/Prof or Trade<br>Certificate/College |                                         | N/A                                     | 10/5/5/1                          |                                      |
| EYSS Agreement                                   |                                         | Not Eligible                            | 5                                 |                                      |
| Community Connections                            |                                         | 0%                                      | 4                                 | 0.00                                 |
| Active Agency Accreditation                      |                                         | 0%                                      | 4                                 | 0.00                                 |
| Staff Clinical Licensure                         |                                         | 0%                                      | 5                                 | 0.00                                 |
| Behavior Management (threshold = 0)              |                                         | 100%                                    | 4                                 | 4.00                                 |
| Incentives Total                                 | 7.45                                    |                                         |                                   | 7.98                                 |
| Maximum total                                    | combined incentive                      | credit allowed is 10 points.            | Incentives Awarded                | 7.98                                 |
| *Performance calculation descriptions can be     | e found in the FY 202                   | 20 RBWO PBP Measureme                   | ents and Standards Guide.         |                                      |