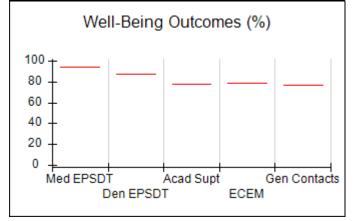

# Performance-Based Placement Measures RBWO Provider GA+SCORECARD - CCI

| Provider/Program Name: A Friend's House - (563) - CCI |                                    |                                          |                                    |                                       |  |
|-------------------------------------------------------|------------------------------------|------------------------------------------|------------------------------------|---------------------------------------|--|
| 111 Henry Pkwy., McDonough, GA 30                     | 0253                               | Quarterly Sco                            | ores (Grades)                      | Current Quarter Score (Grade)         |  |
| Phone: 678-432-1630                                   |                                    | Q1: 101.15 (A+)                          | Q2: 102.55 (A+)                    | 92.23%                                |  |
| Vendor ID# 35215                                      |                                    | Q3: 92.23 (A-)                           | Q4: N/A                            | (A-)                                  |  |
| Program Census Information:                           |                                    | # Children in Care During<br>Quarter: 25 | # Placements During<br>Quarter: 25 | # Children in Care On<br>Last Day: 14 |  |
|                                                       | Avg<br>Performance All<br>CCIs (%) | Provider<br>Performance (%)*             | Possible Points<br>(Weight)        | Provider Points<br>Earned             |  |
| OPM Monitoring Reviews                                |                                    |                                          |                                    |                                       |  |
| Annual Comprehensive Reviews                          | 82%                                | 90%                                      | 25                                 | 22.43                                 |  |
| Safety Reviews                                        | 85%                                | 93%                                      | 15                                 | 13.88                                 |  |
| Monitoring Sub-Total                                  |                                    |                                          | 40                                 | 36.31                                 |  |
| CCI Safety Outcomes                                   |                                    |                                          |                                    |                                       |  |
| Incidence of Maltreatment                             | 0.06%                              | No Substantiated<br>Reports              | 10                                 | 10.00                                 |  |
| Staff Training/Foundations                            | 94%                                | 96%                                      | 5                                  | 4.80                                  |  |
| Staff Safety Checks                                   | 86%                                | 100%                                     | 5                                  | 5.00                                  |  |
| Safety Sub-Total                                      |                                    |                                          | 20                                 | 19.80                                 |  |
| CCI Permanency Outcomes                               |                                    |                                          |                                    |                                       |  |
| Placement Stability                                   | 90%                                | 92%                                      | 15                                 | 13.80                                 |  |
| Permanency Sub-Total                                  |                                    |                                          | 15                                 | 13.80                                 |  |
| CCI Well-Being Outcomes                               |                                    |                                          |                                    |                                       |  |
| EPSDT Medical Visits                                  | 94%                                | 89%                                      | 4                                  | 3.56                                  |  |
| EPSDT Dental Visits                                   | 88%                                | 100%                                     | 4                                  | 4.00                                  |  |
| Academic Supports                                     | 78%                                | 95%                                      | 3                                  | 2.85                                  |  |
| Provider ECEM Visits                                  | 79%                                | 84%                                      | 7                                  | 5.88                                  |  |
| Provider General Contacts                             | 77%                                | 86%                                      | 7                                  | 6.02                                  |  |
| Placements with Siblings                              | 35%                                | 73%                                      | Not Scored                         | Not Scored                            |  |
| Placements within Legal County                        | 11%                                | 20%                                      | Not Scored                         | Not Scored                            |  |
| Well-Being Sub-Total                                  |                                    |                                          | 25                                 | 22.31                                 |  |
| *Performance calculation descriptions can b           | e found in the FY 202              | 20 RBWO PBP Measureme                    | ents and Standards Guide           |                                       |  |

# Performance-Based Placement Measures RBWO Provider GA+SCORECARD - CCI

| Provider/Program Name: Abba House Human Development & Resource Center of GA - (5399) - CCI |                                    |                                         |                                   |                                      |  |
|--------------------------------------------------------------------------------------------|------------------------------------|-----------------------------------------|-----------------------------------|--------------------------------------|--|
| 4590 Arbor Walk Ct., Stone Mountain                                                        | n, GA 30083                        | Quarterly Scores (Grades)               |                                   | Current Quarter Score (Grade)        |  |
| Phone: 404-299-5494                                                                        |                                    | Q1: 78.76 (C+)                          | Q1: 78.76 (C+) Q2: 76.95 (C)      |                                      |  |
| Vendor ID# 87804                                                                           |                                    | Q3: 93.32 (A-)                          | Q4: N/A                           | (A-)                                 |  |
| Program Census Information:                                                                |                                    | # Children in Care During<br>Quarter: 9 | # Placements During<br>Quarter: 9 | # Children in Care On<br>Last Day: 6 |  |
|                                                                                            | Avg<br>Performance All<br>CCIs (%) | Provider<br>Performance (%)*            | Possible Points<br>(Weight)       | Provider Points<br>Earned            |  |
| OPM Monitoring Reviews                                                                     |                                    |                                         |                                   |                                      |  |
| Annual Comprehensive Reviews                                                               | 82%                                | Not Yet Conducted                       |                                   |                                      |  |
| Safety Reviews                                                                             | 85%                                | 70%                                     | 15                                | 10.50                                |  |
| Monitoring Sub-Total                                                                       |                                    |                                         | 15                                | 10.50                                |  |
| CCI Safety Outcomes                                                                        |                                    |                                         |                                   |                                      |  |
| Incidence of Maltreatment                                                                  | 0.06%                              | No Substantiated<br>Reports             | 10                                | 10.00                                |  |
| Staff Training/Foundations                                                                 | 94%                                | -                                       | 5                                 | 5.00                                 |  |
| Staff Safety Checks                                                                        | 86%                                | 100%                                    | 5                                 | 5.00                                 |  |
| Safety Sub-Total                                                                           |                                    |                                         | 20                                | 20.00                                |  |
| CCI Permanency Outcomes                                                                    |                                    |                                         |                                   |                                      |  |
| Placement Stability                                                                        | 90%                                | 89%                                     | 15                                | 13.35                                |  |
| Permanency Sub-Total                                                                       |                                    |                                         | 15                                | 13.35                                |  |
| CCI Well-Being Outcomes                                                                    |                                    |                                         |                                   |                                      |  |
| EPSDT Medical Visits                                                                       | 94%                                | 100%                                    | 4                                 | 4.00                                 |  |
| EPSDT Dental Visits                                                                        | 88%                                | 100%                                    | 4                                 | 4.00                                 |  |
| Academic Supports                                                                          | 78%                                | 60%                                     | 3                                 | 1.80                                 |  |
| Provider ECEM Visits                                                                       | 79%                                | 77%                                     | 7                                 | 5.39                                 |  |
| Provider General Contacts                                                                  | 77%                                | 69%                                     | 7                                 | 4.83                                 |  |
| Placements with Siblings                                                                   | 35%                                | Not Eligible                            | Not Scored                        | Not Scored                           |  |
| Placements within Legal County                                                             | 11%                                | 0%                                      | Not Scored                        | Not Scored                           |  |
| Well-Being Sub-Total                                                                       |                                    |                                         | 25                                | 20.02                                |  |
| *Performance calculation descriptions can b                                                | e found in the FY 202              | 20 RBWO PBP Measureme                   | ents and Standards Guide          |                                      |  |