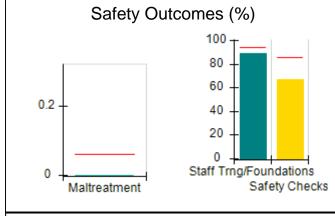

# Performance-Based Placement Measures RBWO Provider GA+SCORECARD - CCI

| Provider/Program Name: A Friend's House - (563) - CCI |                                    |                                          |                                    |                                       |  |
|-------------------------------------------------------|------------------------------------|------------------------------------------|------------------------------------|---------------------------------------|--|
| 111 Henry Pkwy., McDonough, GA 30                     | 0253                               | Quarterly Sco                            | ores (Grades)                      | Current Quarter Score (Grade)         |  |
| Phone: 678-432-1630                                   |                                    | Q1: 101.15 (A+)                          | Q2: 102.55 (A+)                    | 92.23%                                |  |
| Vendor ID# 35215                                      |                                    | Q3: 92.23 (A-)                           | Q4: N/A                            | (A-)                                  |  |
| Program Census Information:                           |                                    | # Children in Care During<br>Quarter: 25 | # Placements During<br>Quarter: 25 | # Children in Care On<br>Last Day: 14 |  |
|                                                       | Avg<br>Performance All<br>CCIs (%) | Provider<br>Performance (%)*             | Possible Points<br>(Weight)        | Provider Points<br>Earned             |  |
| OPM Monitoring Reviews                                |                                    |                                          |                                    |                                       |  |
| Annual Comprehensive Reviews                          | 82%                                | 90%                                      | 25                                 | 22.43                                 |  |
| Safety Reviews                                        | 85%                                | 93%                                      | 15                                 | 13.88                                 |  |
| Monitoring Sub-Total                                  |                                    |                                          | 40                                 | 36.31                                 |  |
| CCI Safety Outcomes                                   |                                    |                                          |                                    |                                       |  |
| Incidence of Maltreatment                             | 0.06%                              | No Substantiated<br>Reports              | 10                                 | 10.00                                 |  |
| Staff Training/Foundations                            | 94%                                | 96%                                      | 5                                  | 4.80                                  |  |
| Staff Safety Checks                                   | 86%                                | 100%                                     | 5                                  | 5.00                                  |  |
| Safety Sub-Total                                      |                                    |                                          | 20                                 | 19.80                                 |  |
| CCI Permanency Outcomes                               |                                    |                                          |                                    |                                       |  |
| Placement Stability                                   | 90%                                | 92%                                      | 15                                 | 13.80                                 |  |
| Permanency Sub-Total                                  |                                    |                                          | 15                                 | 13.80                                 |  |
| CCI Well-Being Outcomes                               |                                    |                                          |                                    |                                       |  |
| EPSDT Medical Visits                                  | 94%                                | 89%                                      | 4                                  | 3.56                                  |  |
| EPSDT Dental Visits                                   | 88%                                | 100%                                     | 4                                  | 4.00                                  |  |
| Academic Supports                                     | 78%                                | 95%                                      | 3                                  | 2.85                                  |  |
| Provider ECEM Visits                                  | 79%                                | 84%                                      | 7                                  | 5.88                                  |  |
| Provider General Contacts                             | 77%                                | 86%                                      | 7                                  | 6.02                                  |  |
| Placements with Siblings                              | 35%                                | 73%                                      | Not Scored                         | Not Scored                            |  |
| Placements within Legal County                        | 11%                                | 20%                                      | Not Scored                         | Not Scored                            |  |
| Well-Being Sub-Total                                  |                                    |                                          | 25                                 | 22.31                                 |  |
| *Performance calculation descriptions can b           | e found in the FY 202              | 20 RBWO PBP Measureme                    | ents and Standards Guide           |                                       |  |