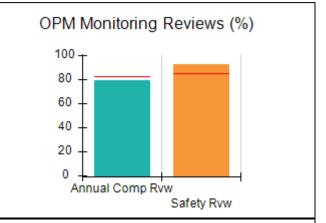

# Performance-Based Placement Measures RBWO Provider GA+SCORECARD - CCI

| Provider/Program Name: Abba House Human Development & Resource Center of GA - (5399) - CCI |                                    |                                         |                                   |                                      |  |
|--------------------------------------------------------------------------------------------|------------------------------------|-----------------------------------------|-----------------------------------|--------------------------------------|--|
| 4590 Arbor Walk Ct., Stone Mountain                                                        | n, GA 30083                        | Quarterly Scores (Grades)               |                                   | Current Quarter Score (Grade)        |  |
| Phone: 404-299-5494                                                                        |                                    | Q1: 78.76 (C+)                          | Q1: 78.76 (C+) Q2: 76.95 (C)      |                                      |  |
| Vendor ID# 87804                                                                           |                                    | Q3: 93.32 (A-)                          | Q4: N/A                           | (A-)                                 |  |
| Program Census Information:                                                                |                                    | # Children in Care During<br>Quarter: 9 | # Placements During<br>Quarter: 9 | # Children in Care On<br>Last Day: 6 |  |
|                                                                                            | Avg<br>Performance All<br>CCIs (%) | Provider<br>Performance (%)*            | Possible Points<br>(Weight)       | Provider Points<br>Earned            |  |
| OPM Monitoring Reviews                                                                     |                                    |                                         |                                   |                                      |  |
| Annual Comprehensive Reviews                                                               | 82%                                | Not Yet Conducted                       |                                   |                                      |  |
| Safety Reviews                                                                             | 85%                                | 70%                                     | 15                                | 10.50                                |  |
| Monitoring Sub-Total                                                                       |                                    |                                         | 15                                | 10.50                                |  |
| CCI Safety Outcomes                                                                        |                                    |                                         |                                   |                                      |  |
| Incidence of Maltreatment                                                                  | 0.06%                              | No Substantiated<br>Reports             | 10                                | 10.00                                |  |
| Staff Training/Foundations                                                                 | 94%                                | -                                       | 5                                 | 5.00                                 |  |
| Staff Safety Checks                                                                        | 86%                                | 100%                                    | 5                                 | 5.00                                 |  |
| Safety Sub-Total                                                                           |                                    |                                         | 20                                | 20.00                                |  |
| CCI Permanency Outcomes                                                                    |                                    |                                         |                                   |                                      |  |
| Placement Stability                                                                        | 90%                                | 89%                                     | 15                                | 13.35                                |  |
| Permanency Sub-Total                                                                       |                                    |                                         | 15                                | 13.35                                |  |
| CCI Well-Being Outcomes                                                                    |                                    |                                         |                                   |                                      |  |
| EPSDT Medical Visits                                                                       | 94%                                | 100%                                    | 4                                 | 4.00                                 |  |
| EPSDT Dental Visits                                                                        | 88%                                | 100%                                    | 4                                 | 4.00                                 |  |
| Academic Supports                                                                          | 78%                                | 60%                                     | 3                                 | 1.80                                 |  |
| Provider ECEM Visits                                                                       | 79%                                | 77%                                     | 7                                 | 5.39                                 |  |
| Provider General Contacts                                                                  | 77%                                | 69%                                     | 7                                 | 4.83                                 |  |
| Placements with Siblings                                                                   | 35%                                | Not Eligible                            | Not Scored                        | Not Scored                           |  |
| Placements within Legal County                                                             | 11%                                | 0%                                      | Not Scored                        | Not Scored                           |  |
| Well-Being Sub-Total                                                                       |                                    |                                         | 25                                | 20.02                                |  |
| *Performance calculation descriptions can b                                                | e found in the FY 202              | 20 RBWO PBP Measureme                   | ents and Standards Guide          |                                      |  |