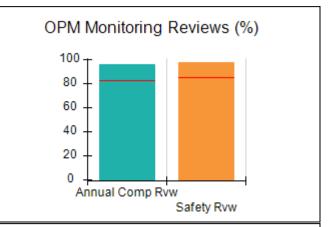

# Performance-Based Placement Measures RBWO Provider GA+SCORECARD - CCI

| Provider/Program Name: A Friend's House - (563) - CCI |                                    |                                          |                                    |                                       |  |
|-------------------------------------------------------|------------------------------------|------------------------------------------|------------------------------------|---------------------------------------|--|
| 111 Henry Pkwy., McDonough, GA 30                     | 0253                               | Quarterly Sco                            | ores (Grades)                      | Current Quarter Score (Grade)         |  |
| Phone: 678-432-1630                                   |                                    | Q1: 101.15 (A+)                          | Q2: 102.55 (A+)                    | 92.23%                                |  |
| Vendor ID# 35215                                      |                                    | Q3: 92.23 (A-)                           | Q4: N/A                            | (A-)                                  |  |
| Program Census Information:                           |                                    | # Children in Care During<br>Quarter: 25 | # Placements During<br>Quarter: 25 | # Children in Care On<br>Last Day: 14 |  |
|                                                       | Avg<br>Performance All<br>CCIs (%) | Provider<br>Performance (%)*             | Possible Points<br>(Weight)        | Provider Points<br>Earned             |  |
| OPM Monitoring Reviews                                |                                    |                                          |                                    |                                       |  |
| Annual Comprehensive Reviews                          | 82%                                | 90%                                      | 25                                 | 22.43                                 |  |
| Safety Reviews                                        | 85%                                | 93%                                      | 15                                 | 13.88                                 |  |
| Monitoring Sub-Total                                  |                                    |                                          | 40                                 | 36.31                                 |  |
| CCI Safety Outcomes                                   |                                    |                                          |                                    |                                       |  |
| Incidence of Maltreatment                             | 0.06%                              | No Substantiated<br>Reports              | 10                                 | 10.00                                 |  |
| Staff Training/Foundations                            | 94%                                | 96%                                      | 5                                  | 4.80                                  |  |
| Staff Safety Checks                                   | 86%                                | 100%                                     | 5                                  | 5.00                                  |  |
| Safety Sub-Total                                      |                                    |                                          | 20                                 | 19.80                                 |  |
| CCI Permanency Outcomes                               |                                    |                                          |                                    |                                       |  |
| Placement Stability                                   | 90%                                | 92%                                      | 15                                 | 13.80                                 |  |
| Permanency Sub-Total                                  |                                    |                                          | 15                                 | 13.80                                 |  |
| CCI Well-Being Outcomes                               |                                    |                                          |                                    |                                       |  |
| EPSDT Medical Visits                                  | 94%                                | 89%                                      | 4                                  | 3.56                                  |  |
| EPSDT Dental Visits                                   | 88%                                | 100%                                     | 4                                  | 4.00                                  |  |
| Academic Supports                                     | 78%                                | 95%                                      | 3                                  | 2.85                                  |  |
| Provider ECEM Visits                                  | 79%                                | 84%                                      | 7                                  | 5.88                                  |  |
| Provider General Contacts                             | 77%                                | 86%                                      | 7                                  | 6.02                                  |  |
| Placements with Siblings                              | 35%                                | 73%                                      | Not Scored                         | Not Scored                            |  |
| Placements within Legal County                        | 11%                                | 20%                                      | Not Scored                         | Not Scored                            |  |
| Well-Being Sub-Total                                  |                                    |                                          | 25                                 | 22.31                                 |  |
| *Performance calculation descriptions can b           | e found in the FY 202              | 20 RBWO PBP Measureme                    | ents and Standards Guide           |                                       |  |