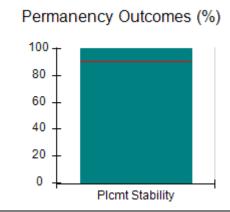

# Performance-Based Placement Measures RBWO Provider GA+SCORECARD - CCI

| Provider/Program Name: A Friend's House - (563) - CCI |                                    |                                          |                                    |                                       |  |
|-------------------------------------------------------|------------------------------------|------------------------------------------|------------------------------------|---------------------------------------|--|
| 111 Henry Pkwy., McDonough, GA 30                     | 0253                               | Quarterly Sco                            | ores (Grades)                      | Current Quarter Score (Grade)         |  |
| Phone: 678-432-1630                                   |                                    | Q1: 101.15 (A+)                          | Q2: 102.55 (A+)                    | 92.23%                                |  |
| Vendor ID# 35215                                      |                                    | Q3: 92.23 (A-)                           | Q4: N/A                            | (A-)                                  |  |
| Program Census Information:                           |                                    | # Children in Care During<br>Quarter: 25 | # Placements During<br>Quarter: 25 | # Children in Care On<br>Last Day: 14 |  |
|                                                       | Avg<br>Performance All<br>CCIs (%) | Provider<br>Performance (%)*             | Possible Points<br>(Weight)        | Provider Points<br>Earned             |  |
| OPM Monitoring Reviews                                |                                    |                                          |                                    |                                       |  |
| Annual Comprehensive Reviews                          | 82%                                | 90%                                      | 25                                 | 22.43                                 |  |
| Safety Reviews                                        | 85%                                | 93%                                      | 15                                 | 13.88                                 |  |
| Monitoring Sub-Total                                  |                                    |                                          | 40                                 | 36.31                                 |  |
| CCI Safety Outcomes                                   |                                    |                                          |                                    |                                       |  |
| Incidence of Maltreatment                             | 0.06%                              | No Substantiated<br>Reports              | 10                                 | 10.00                                 |  |
| Staff Training/Foundations                            | 94%                                | 96%                                      | 5                                  | 4.80                                  |  |
| Staff Safety Checks                                   | 86%                                | 100%                                     | 5                                  | 5.00                                  |  |
| Safety Sub-Total                                      |                                    |                                          | 20                                 | 19.80                                 |  |
| CCI Permanency Outcomes                               |                                    |                                          |                                    |                                       |  |
| Placement Stability                                   | 90%                                | 92%                                      | 15                                 | 13.80                                 |  |
| Permanency Sub-Total                                  |                                    |                                          | 15                                 | 13.80                                 |  |
| CCI Well-Being Outcomes                               |                                    |                                          |                                    |                                       |  |
| EPSDT Medical Visits                                  | 94%                                | 89%                                      | 4                                  | 3.56                                  |  |
| EPSDT Dental Visits                                   | 88%                                | 100%                                     | 4                                  | 4.00                                  |  |
| Academic Supports                                     | 78%                                | 95%                                      | 3                                  | 2.85                                  |  |
| Provider ECEM Visits                                  | 79%                                | 84%                                      | 7                                  | 5.88                                  |  |
| Provider General Contacts                             | 77%                                | 86%                                      | 7                                  | 6.02                                  |  |
| Placements with Siblings                              | 35%                                | 73%                                      | Not Scored                         | Not Scored                            |  |
| Placements within Legal County                        | 11%                                | 20%                                      | Not Scored                         | Not Scored                            |  |
| Well-Being Sub-Total                                  |                                    |                                          | 25                                 | 22.31                                 |  |
| *Performance calculation descriptions can b           | e found in the FY 202              | 20 RBWO PBP Measureme                    | ents and Standards Guide           |                                       |  |