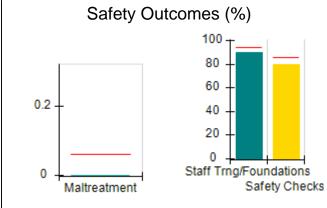

# Performance-Based Placement Measures RBWO Provider GA+SCORECARD - CCI

| Provider/Program Name: A Friend's House - (563) - CCI |                                    |                                          |                                    |                                       |  |
|-------------------------------------------------------|------------------------------------|------------------------------------------|------------------------------------|---------------------------------------|--|
| 111 Henry Pkwy., McDonough, GA 30                     | 0253                               | Quarterly Sco                            | ores (Grades)                      | Current Quarter Score (Grade)         |  |
| Phone: 678-432-1630                                   |                                    | Q1: 101.15 (A+)                          | Q2: 102.55 (A+)                    | 92.23%                                |  |
| Vendor ID# 35215                                      |                                    | Q3: 92.23 (A-)                           | Q4: N/A                            | (A-)                                  |  |
| Program Census Information:                           |                                    | # Children in Care During<br>Quarter: 25 | # Placements During<br>Quarter: 25 | # Children in Care On<br>Last Day: 14 |  |
|                                                       | Avg<br>Performance All<br>CCIs (%) | Provider<br>Performance (%)*             | Possible Points<br>(Weight)        | Provider Points<br>Earned             |  |
| OPM Monitoring Reviews                                |                                    |                                          |                                    |                                       |  |
| Annual Comprehensive Reviews                          | 82%                                | 90%                                      | 25                                 | 22.43                                 |  |
| Safety Reviews                                        | 85%                                | 93%                                      | 15                                 | 13.88                                 |  |
| Monitoring Sub-Total                                  |                                    |                                          | 40                                 | 36.31                                 |  |
| CCI Safety Outcomes                                   |                                    |                                          |                                    |                                       |  |
| Incidence of Maltreatment                             | 0.06%                              | No Substantiated<br>Reports              | 10                                 | 10.00                                 |  |
| Staff Training/Foundations                            | 94%                                | 96%                                      | 5                                  | 4.80                                  |  |
| Staff Safety Checks                                   | 86%                                | 100%                                     | 5                                  | 5.00                                  |  |
| Safety Sub-Total                                      |                                    |                                          | 20                                 | 19.80                                 |  |
| CCI Permanency Outcomes                               |                                    |                                          |                                    |                                       |  |
| Placement Stability                                   | 90%                                | 92%                                      | 15                                 | 13.80                                 |  |
| Permanency Sub-Total                                  |                                    |                                          | 15                                 | 13.80                                 |  |
| CCI Well-Being Outcomes                               |                                    |                                          |                                    |                                       |  |
| EPSDT Medical Visits                                  | 94%                                | 89%                                      | 4                                  | 3.56                                  |  |
| EPSDT Dental Visits                                   | 88%                                | 100%                                     | 4                                  | 4.00                                  |  |
| Academic Supports                                     | 78%                                | 95%                                      | 3                                  | 2.85                                  |  |
| Provider ECEM Visits                                  | 79%                                | 84%                                      | 7                                  | 5.88                                  |  |
| Provider General Contacts                             | 77%                                | 86%                                      | 7                                  | 6.02                                  |  |
| Placements with Siblings                              | 35%                                | 73%                                      | Not Scored                         | Not Scored                            |  |
| Placements within Legal County                        | 11%                                | 20%                                      | Not Scored                         | Not Scored                            |  |
| Well-Being Sub-Total                                  |                                    |                                          | 25                                 | 22.31                                 |  |
| *Performance calculation descriptions can b           | e found in the FY 202              | 20 RBWO PBP Measureme                    | ents and Standards Guide           |                                       |  |

# Performance-Based Placement Measures RBWO Provider GA+SCORECARD - CCI

| Provider/Program Name: Abba House Human Development & Resource Center of GA - (5399) - CCI |                                    |                                         |                                   |                                      |  |
|--------------------------------------------------------------------------------------------|------------------------------------|-----------------------------------------|-----------------------------------|--------------------------------------|--|
| 4590 Arbor Walk Ct., Stone Mountain                                                        | n, GA 30083                        | Quarterly Scores (Grades)               |                                   | Current Quarter Score (Grade)        |  |
| Phone: 404-299-5494                                                                        |                                    | Q1: 78.76 (C+)                          | Q1: 78.76 (C+) Q2: 76.95 (C)      |                                      |  |
| Vendor ID# 87804                                                                           |                                    | Q3: 93.32 (A-)                          | Q4: N/A                           | (A-)                                 |  |
| Program Census Information:                                                                |                                    | # Children in Care During<br>Quarter: 9 | # Placements During<br>Quarter: 9 | # Children in Care On<br>Last Day: 6 |  |
|                                                                                            | Avg<br>Performance All<br>CCIs (%) | Provider<br>Performance (%)*            | Possible Points<br>(Weight)       | Provider Points<br>Earned            |  |
| OPM Monitoring Reviews                                                                     |                                    |                                         |                                   |                                      |  |
| Annual Comprehensive Reviews                                                               | 82%                                | Not Yet Conducted                       |                                   |                                      |  |
| Safety Reviews                                                                             | 85%                                | 70%                                     | 15                                | 10.50                                |  |
| Monitoring Sub-Total                                                                       |                                    |                                         | 15                                | 10.50                                |  |
| CCI Safety Outcomes                                                                        |                                    |                                         |                                   |                                      |  |
| Incidence of Maltreatment                                                                  | 0.06%                              | No Substantiated<br>Reports             | 10                                | 10.00                                |  |
| Staff Training/Foundations                                                                 | 94%                                | -                                       | 5                                 | 5.00                                 |  |
| Staff Safety Checks                                                                        | 86%                                | 100%                                    | 5                                 | 5.00                                 |  |
| Safety Sub-Total                                                                           |                                    |                                         | 20                                | 20.00                                |  |
| CCI Permanency Outcomes                                                                    |                                    |                                         |                                   |                                      |  |
| Placement Stability                                                                        | 90%                                | 89%                                     | 15                                | 13.35                                |  |
| Permanency Sub-Total                                                                       |                                    |                                         | 15                                | 13.35                                |  |
| CCI Well-Being Outcomes                                                                    |                                    |                                         |                                   |                                      |  |
| EPSDT Medical Visits                                                                       | 94%                                | 100%                                    | 4                                 | 4.00                                 |  |
| EPSDT Dental Visits                                                                        | 88%                                | 100%                                    | 4                                 | 4.00                                 |  |
| Academic Supports                                                                          | 78%                                | 60%                                     | 3                                 | 1.80                                 |  |
| Provider ECEM Visits                                                                       | 79%                                | 77%                                     | 7                                 | 5.39                                 |  |
| Provider General Contacts                                                                  | 77%                                | 69%                                     | 7                                 | 4.83                                 |  |
| Placements with Siblings                                                                   | 35%                                | Not Eligible                            | Not Scored                        | Not Scored                           |  |
| Placements within Legal County                                                             | 11%                                | 0%                                      | Not Scored                        | Not Scored                           |  |
| Well-Being Sub-Total                                                                       |                                    |                                         | 25                                | 20.02                                |  |
| *Performance calculation descriptions can b                                                | e found in the FY 202              | 20 RBWO PBP Measureme                   | ents and Standards Guide          |                                      |  |