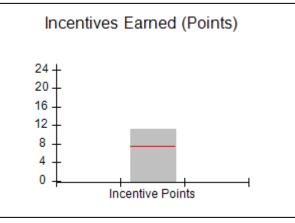

### Provider/Program Name: A Friend's House - (563) - CCI

|                                         | # Children in Care During<br>Quarter: 25 | # Placements During<br>Quarter: 25                                                                                                                                                                                                                                                                                                                                                                                                                                                                                                                                                                                                                                                                                                                                                                                                                                                                                                                                                                                                                                                                                                                                                                                                                                                                                                                                                                                                                                                                                                                                                                                                                                                                                                                                                                                                                                                                                                                                                                                                                                                                                           | # Children in Care On<br>Last Day: 14                                                                                                                                                                    |
|-----------------------------------------|------------------------------------------|------------------------------------------------------------------------------------------------------------------------------------------------------------------------------------------------------------------------------------------------------------------------------------------------------------------------------------------------------------------------------------------------------------------------------------------------------------------------------------------------------------------------------------------------------------------------------------------------------------------------------------------------------------------------------------------------------------------------------------------------------------------------------------------------------------------------------------------------------------------------------------------------------------------------------------------------------------------------------------------------------------------------------------------------------------------------------------------------------------------------------------------------------------------------------------------------------------------------------------------------------------------------------------------------------------------------------------------------------------------------------------------------------------------------------------------------------------------------------------------------------------------------------------------------------------------------------------------------------------------------------------------------------------------------------------------------------------------------------------------------------------------------------------------------------------------------------------------------------------------------------------------------------------------------------------------------------------------------------------------------------------------------------------------------------------------------------------------------------------------------------|----------------------------------------------------------------------------------------------------------------------------------------------------------------------------------------------------------|
| Avg<br>Performance All<br>CCIs (Points) | Provider<br>Performance (%)*             | Possible Points<br>(Weight)                                                                                                                                                                                                                                                                                                                                                                                                                                                                                                                                                                                                                                                                                                                                                                                                                                                                                                                                                                                                                                                                                                                                                                                                                                                                                                                                                                                                                                                                                                                                                                                                                                                                                                                                                                                                                                                                                                                                                                                                                                                                                                  | Provider Points<br>Earned                                                                                                                                                                                |
|                                         | 71%                                      | 2                                                                                                                                                                                                                                                                                                                                                                                                                                                                                                                                                                                                                                                                                                                                                                                                                                                                                                                                                                                                                                                                                                                                                                                                                                                                                                                                                                                                                                                                                                                                                                                                                                                                                                                                                                                                                                                                                                                                                                                                                                                                                                                            | 1.42                                                                                                                                                                                                     |
|                                         | 100%                                     | 2                                                                                                                                                                                                                                                                                                                                                                                                                                                                                                                                                                                                                                                                                                                                                                                                                                                                                                                                                                                                                                                                                                                                                                                                                                                                                                                                                                                                                                                                                                                                                                                                                                                                                                                                                                                                                                                                                                                                                                                                                                                                                                                            | 2.00                                                                                                                                                                                                     |
|                                         | 0%                                       | 5                                                                                                                                                                                                                                                                                                                                                                                                                                                                                                                                                                                                                                                                                                                                                                                                                                                                                                                                                                                                                                                                                                                                                                                                                                                                                                                                                                                                                                                                                                                                                                                                                                                                                                                                                                                                                                                                                                                                                                                                                                                                                                                            | 0.00                                                                                                                                                                                                     |
|                                         | 33%                                      | 2                                                                                                                                                                                                                                                                                                                                                                                                                                                                                                                                                                                                                                                                                                                                                                                                                                                                                                                                                                                                                                                                                                                                                                                                                                                                                                                                                                                                                                                                                                                                                                                                                                                                                                                                                                                                                                                                                                                                                                                                                                                                                                                            | 0.66                                                                                                                                                                                                     |
|                                         | N/A                                      | 10/5/5/1                                                                                                                                                                                                                                                                                                                                                                                                                                                                                                                                                                                                                                                                                                                                                                                                                                                                                                                                                                                                                                                                                                                                                                                                                                                                                                                                                                                                                                                                                                                                                                                                                                                                                                                                                                                                                                                                                                                                                                                                                                                                                                                     | 10.00                                                                                                                                                                                                    |
|                                         | Not Eligible                             | 5                                                                                                                                                                                                                                                                                                                                                                                                                                                                                                                                                                                                                                                                                                                                                                                                                                                                                                                                                                                                                                                                                                                                                                                                                                                                                                                                                                                                                                                                                                                                                                                                                                                                                                                                                                                                                                                                                                                                                                                                                                                                                                                            |                                                                                                                                                                                                          |
|                                         | 0%                                       | 4                                                                                                                                                                                                                                                                                                                                                                                                                                                                                                                                                                                                                                                                                                                                                                                                                                                                                                                                                                                                                                                                                                                                                                                                                                                                                                                                                                                                                                                                                                                                                                                                                                                                                                                                                                                                                                                                                                                                                                                                                                                                                                                            | 0.00                                                                                                                                                                                                     |
|                                         | 0%                                       | 4                                                                                                                                                                                                                                                                                                                                                                                                                                                                                                                                                                                                                                                                                                                                                                                                                                                                                                                                                                                                                                                                                                                                                                                                                                                                                                                                                                                                                                                                                                                                                                                                                                                                                                                                                                                                                                                                                                                                                                                                                                                                                                                            | 0.00                                                                                                                                                                                                     |
|                                         | 0%                                       | 5                                                                                                                                                                                                                                                                                                                                                                                                                                                                                                                                                                                                                                                                                                                                                                                                                                                                                                                                                                                                                                                                                                                                                                                                                                                                                                                                                                                                                                                                                                                                                                                                                                                                                                                                                                                                                                                                                                                                                                                                                                                                                                                            | 0.00                                                                                                                                                                                                     |
|                                         | 100%                                     | 4                                                                                                                                                                                                                                                                                                                                                                                                                                                                                                                                                                                                                                                                                                                                                                                                                                                                                                                                                                                                                                                                                                                                                                                                                                                                                                                                                                                                                                                                                                                                                                                                                                                                                                                                                                                                                                                                                                                                                                                                                                                                                                                            | 4.00                                                                                                                                                                                                     |
| 7.45                                    |                                          |                                                                                                                                                                                                                                                                                                                                                                                                                                                                                                                                                                                                                                                                                                                                                                                                                                                                                                                                                                                                                                                                                                                                                                                                                                                                                                                                                                                                                                                                                                                                                                                                                                                                                                                                                                                                                                                                                                                                                                                                                                                                                                                              | 18.08                                                                                                                                                                                                    |
| combined incentive                      | credit allowed is 10 points.             | Incentives Awarded                                                                                                                                                                                                                                                                                                                                                                                                                                                                                                                                                                                                                                                                                                                                                                                                                                                                                                                                                                                                                                                                                                                                                                                                                                                                                                                                                                                                                                                                                                                                                                                                                                                                                                                                                                                                                                                                                                                                                                                                                                                                                                           | 10.00                                                                                                                                                                                                    |
|                                         | Avg Performance All CCIs (Points)        | Quarter: 25   Provider   Performance (%)*   71%   100%   33%   N/A   Not Eligible   0%   0%   0%   0%   100%   100%   100%   100%   100%   100%   100%   100%   100%   100%   100%   100%   100%   100%   100%   100%   100%   100%   100%   100%   100%   100%   100%   100%   100%   100%   100%   100%   100%   100%   100%   100%   100%   100%   100%   100%   100%   100%   100%   100%   100%   100%   100%   100%   100%   100%   100%   100%   100%   100%   100%   100%   100%   100%   100%   100%   100%   100%   100%   100%   100%   100%   100%   100%   100%   100%   100%   100%   100%   100%   100%   100%   100%   100%   100%   100%   100%   100%   100%   100%   100%   100%   100%   100%   100%   100%   100%   100%   100%   100%   100%   100%   100%   100%   100%   100%   100%   100%   100%   100%   100%   100%   100%   100%   100%   100%   100%   100%   100%   100%   100%   100%   100%   100%   100%   100%   100%   100%   100%   100%   100%   100%   100%   100%   100%   100%   100%   100%   100%   100%   100%   100%   100%   100%   100%   100%   100%   100%   100%   100%   100%   100%   100%   100%   100%   100%   100%   100%   100%   100%   100%   100%   100%   100%   100%   100%   100%   100%   100%   100%   100%   100%   100%   100%   100%   100%   100%   100%   100%   100%   100%   100%   100%   100%   100%   100%   100%   100%   100%   100%   100%   100%   100%   100%   100%   100%   100%   100%   100%   100%   100%   100%   100%   100%   100%   100%   100%   100%   100%   100%   100%   100%   100%   100%   100%   100%   100%   100%   100%   100%   100%   100%   100%   100%   100%   100%   100%   100%   100%   100%   100%   100%   100%   100%   100%   100%   100%   100%   100%   100%   100%   100%   100%   100%   100%   100%   100%   100%   100%   100%   100%   100%   100%   100%   100%   100%   100%   100%   100%   100%   100%   100%   100%   100%   100%   100%   100%   100%   100%   100%   100%   100%   100%   100%   100%   100%   100%   100%   100%   100%   100%   100%   100%   100%   100%   100%   100%   1 | Quarter: 25   Quarter: 25     Avg   Performance All   CCIs (Points)     71%   2     100%   5     33%   2     N/A   10/5/5/1     Not Eligible   5     0%   4     0%   5     100%   4     17.45   100%   4 |

# Provider/Program Name: Abba House Human Development & Resource Center of GA - (5399) - CCI

| Program Census Information:                      |                                         | # Children in Care During<br>Quarter: 9 | # Placements During<br>Quarter: 9 | # Children in Care On<br>Last Day: 6 |
|--------------------------------------------------|-----------------------------------------|-----------------------------------------|-----------------------------------|--------------------------------------|
| CCI Incentive Credits                            | Avg<br>Performance All<br>CCIs (Points) | Provider<br>Performance (%)*            | Possible Points<br>(Weight)       | Provider Points<br>Earned            |
| Early EPSDT Medical Visits                       |                                         | 100%                                    | 2                                 | 2.00                                 |
| Early EPSDT Dental Visits                        |                                         | 100%                                    | 2                                 | 2.00                                 |
| Permanency Contacts                              |                                         | 0%                                      | 5                                 | 0.00                                 |
| Additional Academic Supports                     |                                         | 8%                                      | 2                                 | 0.16                                 |
| HS Grad/GED/Prof or Trade<br>Certificate/College |                                         | N/A                                     | 10/5/5/1                          |                                      |
| EYSS Agreement                                   |                                         | Not Eligible                            | 5                                 |                                      |
| Community Connections                            |                                         | 0%                                      | 4                                 | 0.00                                 |
| Active Agency Accreditation                      |                                         | 0%                                      | 4                                 | 0.00                                 |
| Staff Clinical Licensure                         |                                         | 0%                                      | 5                                 | 0.00                                 |
| Behavior Management (threshold = 0)              |                                         | 100%                                    | 4                                 | 4.00                                 |
| Incentives Total                                 | 7.45                                    |                                         |                                   | 8.16                                 |
| Maximum total                                    | combined incentive                      | credit allowed is 10 points.            | Incentives Awarded                | 8.16                                 |
| *Performance calculation descriptions can be     | e found in the FY 202                   | 20 RBWO PBP Measureme                   | ents and Standards Guide.         |                                      |

# Provider/Program Name: ACES Youth Home, Inc. - (formerly Appalachian Children's Shelter) (5167) - CCI

| Program Census Information:                      |                                         | # Children in Care During<br>Quarter: 9 | # Placements During<br>Quarter: 9 | # Children in Care On<br>Last Day: 7 |
|--------------------------------------------------|-----------------------------------------|-----------------------------------------|-----------------------------------|--------------------------------------|
| CCI Incentive Credits                            | Avg<br>Performance All<br>CCIs (Points) | Provider<br>Performance (%)*            | Possible Points<br>(Weight)       | Provider Points<br>Earned            |
| Early EPSDT Medical Visits                       |                                         | 83%                                     | 2                                 | 1.66                                 |
| Early EPSDT Dental Visits                        |                                         | 75%                                     | 2                                 | 1.50                                 |
| Permanency Contacts                              |                                         | 0%                                      | 5                                 | 0.00                                 |
| Additional Academic Supports                     |                                         | 41%                                     | 2                                 | 0.82                                 |
| HS Grad/GED/Prof or Trade<br>Certificate/College |                                         | N/A                                     | 10/5/5/1                          |                                      |
| EYSS Agreement                                   |                                         | Not Eligible                            | 5                                 |                                      |
| Community Connections                            |                                         | 0%                                      | 4                                 | 0.00                                 |
| Active Agency Accreditation                      |                                         | 0%                                      | 4                                 | 0.00                                 |
| Staff Clinical Licensure                         |                                         | 0%                                      | 5                                 | 0.00                                 |
| Behavior Management (threshold = 0)              |                                         | 100%                                    | 4                                 | 4.00                                 |
| Incentives Total                                 | 7.45                                    |                                         |                                   | 7.98                                 |
| Maximum total                                    | combined incentive                      | credit allowed is 10 points.            | Incentives Awarded                | 7.98                                 |
| *Performance calculation descriptions can be     | e found in the FY 202                   | 20 RBWO PBP Measureme                   | ents and Standards Guide.         |                                      |