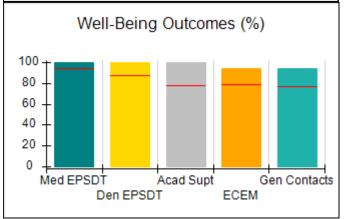

# Performance-Based Placement Measures RBWO Provider GA+SCORECARD - CCI

| Provider/Program Name: A Friend's House - (563) - CCI |                                    |                                          |                                    |                                       |  |
|-------------------------------------------------------|------------------------------------|------------------------------------------|------------------------------------|---------------------------------------|--|
| 111 Henry Pkwy., McDonough, GA 30                     | 0253                               | Quarterly Sco                            | ores (Grades)                      | Current Quarter Score (Grade)         |  |
| Phone: 678-432-1630                                   |                                    | Q1: 101.15 (A+)                          | Q2: 102.55 (A+)                    | 92.23%                                |  |
| Vendor ID# 35215                                      |                                    | Q3: 92.23 (A-)                           | Q4: N/A                            | (A-)                                  |  |
| Program Census Information:                           |                                    | # Children in Care During<br>Quarter: 25 | # Placements During<br>Quarter: 25 | # Children in Care On<br>Last Day: 14 |  |
|                                                       | Avg<br>Performance All<br>CCIs (%) | Provider<br>Performance (%)*             | Possible Points<br>(Weight)        | Provider Points<br>Earned             |  |
| OPM Monitoring Reviews                                |                                    |                                          |                                    |                                       |  |
| Annual Comprehensive Reviews                          | 82%                                | 90%                                      | 25                                 | 22.43                                 |  |
| Safety Reviews                                        | 85%                                | 93%                                      | 15                                 | 13.88                                 |  |
| Monitoring Sub-Total                                  |                                    |                                          | 40                                 | 36.31                                 |  |
| CCI Safety Outcomes                                   |                                    |                                          |                                    |                                       |  |
| Incidence of Maltreatment                             | 0.06%                              | No Substantiated<br>Reports              | 10                                 | 10.00                                 |  |
| Staff Training/Foundations                            | 94%                                | 96%                                      | 5                                  | 4.80                                  |  |
| Staff Safety Checks                                   | 86%                                | 100%                                     | 5                                  | 5.00                                  |  |
| Safety Sub-Total                                      |                                    |                                          | 20                                 | 19.80                                 |  |
| CCI Permanency Outcomes                               |                                    |                                          |                                    |                                       |  |
| Placement Stability                                   | 90%                                | 92%                                      | 15                                 | 13.80                                 |  |
| Permanency Sub-Total                                  |                                    |                                          | 15                                 | 13.80                                 |  |
| CCI Well-Being Outcomes                               |                                    |                                          |                                    |                                       |  |
| EPSDT Medical Visits                                  | 94%                                | 89%                                      | 4                                  | 3.56                                  |  |
| EPSDT Dental Visits                                   | 88%                                | 100%                                     | 4                                  | 4.00                                  |  |
| Academic Supports                                     | 78%                                | 95%                                      | 3                                  | 2.85                                  |  |
| Provider ECEM Visits                                  | 79%                                | 84%                                      | 7                                  | 5.88                                  |  |
| Provider General Contacts                             | 77%                                | 86%                                      | 7                                  | 6.02                                  |  |
| Placements with Siblings                              | 35%                                | 73%                                      | Not Scored                         | Not Scored                            |  |
| Placements within Legal County                        | 11%                                | 20%                                      | Not Scored                         | Not Scored                            |  |
| Well-Being Sub-Total                                  |                                    |                                          | 25                                 | 22.31                                 |  |
| *Performance calculation descriptions can b           | e found in the FY 202              | 20 RBWO PBP Measureme                    | ents and Standards Guide           |                                       |  |

# Performance-Based Placement Measures RBWO Provider GA+SCORECARD - CCI

| Provider/Program Name: Abba House Human Development & Resource Center of GA - (5399) - CCI |                                    |                                         |                                   |                                      |  |
|--------------------------------------------------------------------------------------------|------------------------------------|-----------------------------------------|-----------------------------------|--------------------------------------|--|
| 4590 Arbor Walk Ct., Stone Mountain                                                        | n, GA 30083                        | Quarterly Scores (Grades)               |                                   | Current Quarter Score (Grade)        |  |
| Phone: 404-299-5494                                                                        |                                    | Q1: 78.76 (C+)                          | Q1: 78.76 (C+) Q2: 76.95 (C)      |                                      |  |
| Vendor ID# 87804                                                                           |                                    | Q3: 93.32 (A-)                          | Q4: N/A                           | (A-)                                 |  |
| Program Census Information:                                                                |                                    | # Children in Care During<br>Quarter: 9 | # Placements During<br>Quarter: 9 | # Children in Care On<br>Last Day: 6 |  |
|                                                                                            | Avg<br>Performance All<br>CCIs (%) | Provider<br>Performance (%)*            | Possible Points<br>(Weight)       | Provider Points<br>Earned            |  |
| OPM Monitoring Reviews                                                                     |                                    |                                         |                                   |                                      |  |
| Annual Comprehensive Reviews                                                               | 82%                                | Not Yet Conducted                       |                                   |                                      |  |
| Safety Reviews                                                                             | 85%                                | 70%                                     | 15                                | 10.50                                |  |
| Monitoring Sub-Total                                                                       |                                    |                                         | 15                                | 10.50                                |  |
| CCI Safety Outcomes                                                                        |                                    |                                         |                                   |                                      |  |
| Incidence of Maltreatment                                                                  | 0.06%                              | No Substantiated<br>Reports             | 10                                | 10.00                                |  |
| Staff Training/Foundations                                                                 | 94%                                | -                                       | 5                                 | 5.00                                 |  |
| Staff Safety Checks                                                                        | 86%                                | 100%                                    | 5                                 | 5.00                                 |  |
| Safety Sub-Total                                                                           |                                    |                                         | 20                                | 20.00                                |  |
| CCI Permanency Outcomes                                                                    |                                    |                                         |                                   |                                      |  |
| Placement Stability                                                                        | 90%                                | 89%                                     | 15                                | 13.35                                |  |
| Permanency Sub-Total                                                                       |                                    |                                         | 15                                | 13.35                                |  |
| CCI Well-Being Outcomes                                                                    |                                    |                                         |                                   |                                      |  |
| EPSDT Medical Visits                                                                       | 94%                                | 100%                                    | 4                                 | 4.00                                 |  |
| EPSDT Dental Visits                                                                        | 88%                                | 100%                                    | 4                                 | 4.00                                 |  |
| Academic Supports                                                                          | 78%                                | 60%                                     | 3                                 | 1.80                                 |  |
| Provider ECEM Visits                                                                       | 79%                                | 77%                                     | 7                                 | 5.39                                 |  |
| Provider General Contacts                                                                  | 77%                                | 69%                                     | 7                                 | 4.83                                 |  |
| Placements with Siblings                                                                   | 35%                                | Not Eligible                            | Not Scored                        | Not Scored                           |  |
| Placements within Legal County                                                             | 11%                                | 0%                                      | Not Scored                        | Not Scored                           |  |
| Well-Being Sub-Total                                                                       |                                    |                                         | 25                                | 20.02                                |  |
| *Performance calculation descriptions can b                                                | e found in the FY 202              | 20 RBWO PBP Measureme                   | ents and Standards Guide          |                                      |  |