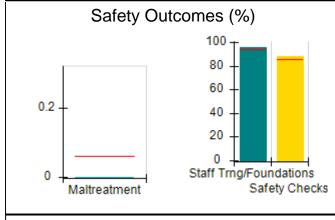

# Performance-Based Placement Measures RBWO Provider GA+SCORECARD - CCI

| Provider/Program Name: A Friend's House - (563) - CCI |                                    |                                          |                                    |                                       |  |
|-------------------------------------------------------|------------------------------------|------------------------------------------|------------------------------------|---------------------------------------|--|
| 111 Henry Pkwy., McDonough, GA 30                     | 0253                               | Quarterly Sco                            | ores (Grades)                      | Current Quarter Score (Grade)         |  |
| Phone: 678-432-1630                                   |                                    | Q1: 101.15 (A+)                          | Q2: 102.55 (A+)                    | 92.23%                                |  |
| Vendor ID# 35215                                      |                                    | Q3: 92.23 (A-)                           | Q4: N/A                            | (A-)                                  |  |
| Program Census Information:                           |                                    | # Children in Care During<br>Quarter: 25 | # Placements During<br>Quarter: 25 | # Children in Care On<br>Last Day: 14 |  |
|                                                       | Avg<br>Performance All<br>CCIs (%) | Provider<br>Performance (%)*             | Possible Points<br>(Weight)        | Provider Points<br>Earned             |  |
| OPM Monitoring Reviews                                |                                    |                                          |                                    |                                       |  |
| Annual Comprehensive Reviews                          | 82%                                | 90%                                      | 25                                 | 22.43                                 |  |
| Safety Reviews                                        | 85%                                | 93%                                      | 15                                 | 13.88                                 |  |
| Monitoring Sub-Total                                  |                                    |                                          | 40                                 | 36.31                                 |  |
| CCI Safety Outcomes                                   |                                    |                                          |                                    |                                       |  |
| Incidence of Maltreatment                             | 0.06%                              | No Substantiated<br>Reports              | 10                                 | 10.00                                 |  |
| Staff Training/Foundations                            | 94%                                | 96%                                      | 5                                  | 4.80                                  |  |
| Staff Safety Checks                                   | 86%                                | 100%                                     | 5                                  | 5.00                                  |  |
| Safety Sub-Total                                      |                                    |                                          | 20                                 | 19.80                                 |  |
| CCI Permanency Outcomes                               |                                    |                                          |                                    |                                       |  |
| Placement Stability                                   | 90%                                | 92%                                      | 15                                 | 13.80                                 |  |
| Permanency Sub-Total                                  |                                    |                                          | 15                                 | 13.80                                 |  |
| CCI Well-Being Outcomes                               |                                    |                                          |                                    |                                       |  |
| EPSDT Medical Visits                                  | 94%                                | 89%                                      | 4                                  | 3.56                                  |  |
| EPSDT Dental Visits                                   | 88%                                | 100%                                     | 4                                  | 4.00                                  |  |
| Academic Supports                                     | 78%                                | 95%                                      | 3                                  | 2.85                                  |  |
| Provider ECEM Visits                                  | 79%                                | 84%                                      | 7                                  | 5.88                                  |  |
| Provider General Contacts                             | 77%                                | 86%                                      | 7                                  | 6.02                                  |  |
| Placements with Siblings                              | 35%                                | 73%                                      | Not Scored                         | Not Scored                            |  |
| Placements within Legal County                        | 11%                                | 20%                                      | Not Scored                         | Not Scored                            |  |
| Well-Being Sub-Total                                  |                                    |                                          | 25                                 | 22.31                                 |  |
| *Performance calculation descriptions can b           | e found in the FY 202              | 20 RBWO PBP Measureme                    | ents and Standards Guide           |                                       |  |

# Performance-Based Placement Measures RBWO Provider GA+SCORECARD - CCI

| Provider/Program Name: Abba House Human Development & Resource Center of GA - (5399) - CCI |                                    |                                         |                                   |                                      |  |
|--------------------------------------------------------------------------------------------|------------------------------------|-----------------------------------------|-----------------------------------|--------------------------------------|--|
| 4590 Arbor Walk Ct., Stone Mountain                                                        | n, GA 30083                        | Quarterly Scores (Grades)               |                                   | Current Quarter Score (Grade)        |  |
| Phone: 404-299-5494                                                                        |                                    | Q1: 78.76 (C+)                          | Q1: 78.76 (C+) Q2: 76.95 (C)      |                                      |  |
| Vendor ID# 87804                                                                           |                                    | Q3: 93.32 (A-)                          | Q4: N/A                           | (A-)                                 |  |
| Program Census Information:                                                                |                                    | # Children in Care During<br>Quarter: 9 | # Placements During<br>Quarter: 9 | # Children in Care On<br>Last Day: 6 |  |
|                                                                                            | Avg<br>Performance All<br>CCIs (%) | Provider<br>Performance (%)*            | Possible Points<br>(Weight)       | Provider Points<br>Earned            |  |
| OPM Monitoring Reviews                                                                     |                                    |                                         |                                   |                                      |  |
| Annual Comprehensive Reviews                                                               | 82%                                | Not Yet Conducted                       |                                   |                                      |  |
| Safety Reviews                                                                             | 85%                                | 70%                                     | 15                                | 10.50                                |  |
| Monitoring Sub-Total                                                                       |                                    |                                         | 15                                | 10.50                                |  |
| CCI Safety Outcomes                                                                        |                                    |                                         |                                   |                                      |  |
| Incidence of Maltreatment                                                                  | 0.06%                              | No Substantiated<br>Reports             | 10                                | 10.00                                |  |
| Staff Training/Foundations                                                                 | 94%                                | -                                       | 5                                 | 5.00                                 |  |
| Staff Safety Checks                                                                        | 86%                                | 100%                                    | 5                                 | 5.00                                 |  |
| Safety Sub-Total                                                                           |                                    |                                         | 20                                | 20.00                                |  |
| CCI Permanency Outcomes                                                                    |                                    |                                         |                                   |                                      |  |
| Placement Stability                                                                        | 90%                                | 89%                                     | 15                                | 13.35                                |  |
| Permanency Sub-Total                                                                       |                                    |                                         | 15                                | 13.35                                |  |
| CCI Well-Being Outcomes                                                                    |                                    |                                         |                                   |                                      |  |
| EPSDT Medical Visits                                                                       | 94%                                | 100%                                    | 4                                 | 4.00                                 |  |
| EPSDT Dental Visits                                                                        | 88%                                | 100%                                    | 4                                 | 4.00                                 |  |
| Academic Supports                                                                          | 78%                                | 60%                                     | 3                                 | 1.80                                 |  |
| Provider ECEM Visits                                                                       | 79%                                | 77%                                     | 7                                 | 5.39                                 |  |
| Provider General Contacts                                                                  | 77%                                | 69%                                     | 7                                 | 4.83                                 |  |
| Placements with Siblings                                                                   | 35%                                | Not Eligible                            | Not Scored                        | Not Scored                           |  |
| Placements within Legal County                                                             | 11%                                | 0%                                      | Not Scored                        | Not Scored                           |  |
| Well-Being Sub-Total                                                                       |                                    |                                         | 25                                | 20.02                                |  |
| *Performance calculation descriptions can b                                                | e found in the FY 202              | 20 RBWO PBP Measureme                   | ents and Standards Guide          |                                      |  |

# Performance-Based Placement Measures RBWO Provider GA+SCORECARD - CCI

| Provider/Program Name: A Shelter) (5167) - CCI | CES Youth Ho                       | ome, Inc (forme                         | erly Appalachian                  | Children's                           |
|------------------------------------------------|------------------------------------|-----------------------------------------|-----------------------------------|--------------------------------------|
| 133 Cares Drive, Jasper, GA 30143              |                                    | Quarterly Scores (Grades)               |                                   | Current Quarter Score (Grade)        |
| Phone: 706-253-2375                            |                                    | Q1: 90.28 (A-)                          | Q2: 95.74 (A)                     | 96.24%                               |
| Vendor ID# 115379                              |                                    | Q3: 96.24 (A)                           | Q4: N/A                           | (A)                                  |
| Program Census Information:                    |                                    | # Children in Care During<br>Quarter: 9 | # Placements During<br>Quarter: 9 | # Children in Care On<br>Last Day: 7 |
|                                                | Avg<br>Performance All<br>CCIs (%) | Provider<br>Performance (%)*            | Possible Points<br>(Weight)       | Provider Points<br>Earned            |
| OPM Monitoring Reviews                         |                                    |                                         |                                   |                                      |
| Annual Comprehensive Reviews                   | 82%                                | 95%                                     | 25                                | 23.67                                |
| Safety Reviews                                 | 85%                                | 85%                                     | 15                                | 12.75                                |
| Monitoring Sub-Total                           |                                    |                                         | 40                                | 36.42                                |
| CCI Safety Outcomes                            |                                    |                                         |                                   |                                      |
| Incidence of Maltreatment                      | 0.06%                              | No Substantiated<br>Reports             | 10                                | 10.00                                |
| Staff Training/Foundations                     | 94%                                | -                                       | 5                                 | 5.00                                 |
| Staff Safety Checks                            | 86%                                | 100%                                    | 5                                 | 5.00                                 |
| Safety Sub-Total                               |                                    |                                         | 20                                | 20.00                                |
| CCI Permanency Outcomes                        |                                    |                                         |                                   |                                      |
| Placement Stability                            | 90%                                | 89%                                     | 15                                | 13.35                                |
| Permanency Sub-Total                           |                                    |                                         | 15                                | 13.35                                |
| CCI Well-Being Outcomes                        |                                    |                                         |                                   |                                      |
| EPSDT Medical Visits                           | 94%                                | 86%                                     | 4                                 | 3.44                                 |
| EPSDT Dental Visits                            | 88%                                | 86%                                     | 4                                 | 3.44                                 |
| Academic Supports                              | 78%                                | 100%                                    | 3                                 | 3.00                                 |
| Provider ECEM Visits                           | 79%                                | 29%                                     | 7                                 | 2.03                                 |
| Provider General Contacts                      | 77%                                | 94%                                     | 7                                 | 6.58                                 |
| Placements with Siblings                       | 35%                                | 100%                                    | Not Scored                        | Not Scored                           |
| Placements within Legal County                 | 11%                                | 80%                                     | Not Scored                        | Not Scored                           |
| Well-Being Sub-Total                           |                                    |                                         | 25                                | 18.49                                |
| *Performance calculation descriptions can b    | e found in the FY 202              | 20 RBWO PBP Measureme                   | ents and Standards Guide          |                                      |

# Performance-Based Placement Measures RBWO Provider GA+SCORECARD - CCI

| 49 Monroe Crossing, Cartersville, GA | 30120                              | Quarterly Sco                            | ores (Grades)                      | Current Quarter Score                |
|--------------------------------------|------------------------------------|------------------------------------------|------------------------------------|--------------------------------------|
|                                      |                                    |                                          | ` '                                | (Grade)                              |
| Phone: 770-382-6180                  |                                    | Q1: 101.59 (A+)                          | Q2: 101.56 (A+)                    | 104.61%                              |
| Vendor ID# 35217                     |                                    | Q3: 104.61 (A+)                          | Q4: N/A                            | (A+)                                 |
| Program Census Information:          |                                    | # Children in Care During<br>Quarter: 10 | # Placements During<br>Quarter: 10 | # Children in Care On<br>Last Day: 6 |
|                                      | Avg<br>Performance All<br>CCIs (%) | Provider<br>Performance (%)*             | Possible Points<br>(Weight)        | Provider Points<br>Earned            |
| OPM Monitoring Reviews               |                                    |                                          |                                    |                                      |
| Annual Comprehensive Reviews         | 82%                                | 93%                                      | 25                                 | 23.20                                |
| Safety Reviews                       | 85%                                | 97%                                      | 15                                 | 14.50                                |
| Monitoring Sub-Total                 |                                    |                                          | 40                                 | 37.70                                |
| CCI Safety Outcomes                  |                                    |                                          |                                    |                                      |
| Incidence of Maltreatment            | 0.06%                              | No Substantiated<br>Reports              | 10                                 | 10.00                                |
| Staff Training/Foundations           | 94%                                | 100%                                     | 5                                  | 5.00                                 |
| Staff Safety Checks                  | 86%                                | 95%                                      | 5                                  | 4.75                                 |
| Safety Sub-Total                     |                                    |                                          | 20                                 | 19.75                                |
| CCI Permanency Outcomes              |                                    |                                          |                                    |                                      |
| Placement Stability                  | 90%                                | 90%                                      | 15                                 | 13.50                                |
| Permanency Sub-Total                 |                                    |                                          | 15                                 | 13.50                                |
| CCI Well-Being Outcomes              |                                    |                                          |                                    |                                      |
| EPSDT Medical Visits                 | 94%                                | 100%                                     | 4                                  | 4.00                                 |
| EPSDT Dental Visits                  | 88%                                | 100%                                     | 4                                  | 4.00                                 |
| Academic Supports                    | 78%                                | 100%                                     | 3                                  | 3.00                                 |
| Provider ECEM Visits                 | 79%                                | 94%                                      | 7                                  | 6.58                                 |
| Provider General Contacts            | 77%                                | 94%                                      | 7                                  | 6.58                                 |
| Placements with Siblings             | 35%                                | 0%                                       | Not Scored                         | Not Scored                           |
| Placements within Legal County       | 11%                                | 0%                                       | Not Scored                         | Not Scored                           |
| Well-Being Sub-Total                 |                                    |                                          | 25                                 | 24.16                                |