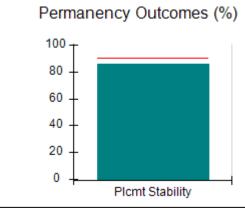

# Performance-Based Placement Measures RBWO Provider GA+SCORECARD - CCI

| Provider/Program Name: A Friend's House - (563) - CCI |                                    |                                          |                                    |                                       |  |
|-------------------------------------------------------|------------------------------------|------------------------------------------|------------------------------------|---------------------------------------|--|
| 111 Henry Pkwy., McDonough, GA 30                     | 0253                               | Quarterly Sco                            | ores (Grades)                      | Current Quarter Score (Grade)         |  |
| Phone: 678-432-1630                                   |                                    | Q1: 101.15 (A+)                          | Q2: 102.55 (A+)                    | 92.23%                                |  |
| Vendor ID# 35215                                      |                                    | Q3: 92.23 (A-)                           | Q4: N/A                            | (A-)                                  |  |
| Program Census Information:                           |                                    | # Children in Care During<br>Quarter: 25 | # Placements During<br>Quarter: 25 | # Children in Care On<br>Last Day: 14 |  |
|                                                       | Avg<br>Performance All<br>CCIs (%) | Provider<br>Performance (%)*             | Possible Points<br>(Weight)        | Provider Points<br>Earned             |  |
| OPM Monitoring Reviews                                |                                    |                                          |                                    |                                       |  |
| Annual Comprehensive Reviews                          | 82%                                | 90%                                      | 25                                 | 22.43                                 |  |
| Safety Reviews                                        | 85%                                | 93%                                      | 15                                 | 13.88                                 |  |
| Monitoring Sub-Total                                  |                                    |                                          | 40                                 | 36.31                                 |  |
| CCI Safety Outcomes                                   |                                    |                                          |                                    |                                       |  |
| Incidence of Maltreatment                             | 0.06%                              | No Substantiated<br>Reports              | 10                                 | 10.00                                 |  |
| Staff Training/Foundations                            | 94%                                | 96%                                      | 5                                  | 4.80                                  |  |
| Staff Safety Checks                                   | 86%                                | 100%                                     | 5                                  | 5.00                                  |  |
| Safety Sub-Total                                      |                                    |                                          | 20                                 | 19.80                                 |  |
| CCI Permanency Outcomes                               |                                    |                                          |                                    |                                       |  |
| Placement Stability                                   | 90%                                | 92%                                      | 15                                 | 13.80                                 |  |
| Permanency Sub-Total                                  |                                    |                                          | 15                                 | 13.80                                 |  |
| CCI Well-Being Outcomes                               |                                    |                                          |                                    |                                       |  |
| EPSDT Medical Visits                                  | 94%                                | 89%                                      | 4                                  | 3.56                                  |  |
| EPSDT Dental Visits                                   | 88%                                | 100%                                     | 4                                  | 4.00                                  |  |
| Academic Supports                                     | 78%                                | 95%                                      | 3                                  | 2.85                                  |  |
| Provider ECEM Visits                                  | 79%                                | 84%                                      | 7                                  | 5.88                                  |  |
| Provider General Contacts                             | 77%                                | 86%                                      | 7                                  | 6.02                                  |  |
| Placements with Siblings                              | 35%                                | 73%                                      | Not Scored                         | Not Scored                            |  |
| Placements within Legal County                        | 11%                                | 20%                                      | Not Scored                         | Not Scored                            |  |
| Well-Being Sub-Total                                  |                                    |                                          | 25                                 | 22.31                                 |  |
| *Performance calculation descriptions can b           | e found in the FY 202              | 20 RBWO PBP Measureme                    | ents and Standards Guide           |                                       |  |

# Performance-Based Placement Measures RBWO Provider GA+SCORECARD - CCI

| Provider/Program Name: Abba House Human Development & Resource Center of GA - (5399) - CCI |                                    |                                         |                                   |                                      |  |
|--------------------------------------------------------------------------------------------|------------------------------------|-----------------------------------------|-----------------------------------|--------------------------------------|--|
| 4590 Arbor Walk Ct., Stone Mountain                                                        | n, GA 30083                        | Quarterly Scores (Grades)               |                                   | Current Quarter Score (Grade)        |  |
| Phone: 404-299-5494                                                                        |                                    | Q1: 78.76 (C+)                          | Q1: 78.76 (C+) Q2: 76.95 (C)      |                                      |  |
| Vendor ID# 87804                                                                           |                                    | Q3: 93.32 (A-)                          | Q4: N/A                           | (A-)                                 |  |
| Program Census Information:                                                                |                                    | # Children in Care During<br>Quarter: 9 | # Placements During<br>Quarter: 9 | # Children in Care On<br>Last Day: 6 |  |
|                                                                                            | Avg<br>Performance All<br>CCIs (%) | Provider<br>Performance (%)*            | Possible Points<br>(Weight)       | Provider Points<br>Earned            |  |
| OPM Monitoring Reviews                                                                     |                                    |                                         |                                   |                                      |  |
| Annual Comprehensive Reviews                                                               | 82%                                | Not Yet Conducted                       |                                   |                                      |  |
| Safety Reviews                                                                             | 85%                                | 70%                                     | 15                                | 10.50                                |  |
| Monitoring Sub-Total                                                                       |                                    |                                         | 15                                | 10.50                                |  |
| CCI Safety Outcomes                                                                        |                                    |                                         |                                   |                                      |  |
| Incidence of Maltreatment                                                                  | 0.06%                              | No Substantiated<br>Reports             | 10                                | 10.00                                |  |
| Staff Training/Foundations                                                                 | 94%                                | -                                       | 5                                 | 5.00                                 |  |
| Staff Safety Checks                                                                        | 86%                                | 100%                                    | 5                                 | 5.00                                 |  |
| Safety Sub-Total                                                                           |                                    |                                         | 20                                | 20.00                                |  |
| CCI Permanency Outcomes                                                                    |                                    |                                         |                                   |                                      |  |
| Placement Stability                                                                        | 90%                                | 89%                                     | 15                                | 13.35                                |  |
| Permanency Sub-Total                                                                       |                                    |                                         | 15                                | 13.35                                |  |
| CCI Well-Being Outcomes                                                                    |                                    |                                         |                                   |                                      |  |
| EPSDT Medical Visits                                                                       | 94%                                | 100%                                    | 4                                 | 4.00                                 |  |
| EPSDT Dental Visits                                                                        | 88%                                | 100%                                    | 4                                 | 4.00                                 |  |
| Academic Supports                                                                          | 78%                                | 60%                                     | 3                                 | 1.80                                 |  |
| Provider ECEM Visits                                                                       | 79%                                | 77%                                     | 7                                 | 5.39                                 |  |
| Provider General Contacts                                                                  | 77%                                | 69%                                     | 7                                 | 4.83                                 |  |
| Placements with Siblings                                                                   | 35%                                | Not Eligible                            | Not Scored                        | Not Scored                           |  |
| Placements within Legal County                                                             | 11%                                | 0%                                      | Not Scored                        | Not Scored                           |  |
| Well-Being Sub-Total                                                                       |                                    |                                         | 25                                | 20.02                                |  |
| *Performance calculation descriptions can b                                                | e found in the FY 202              | 20 RBWO PBP Measureme                   | ents and Standards Guide          |                                      |  |

# Performance-Based Placement Measures RBWO Provider GA+SCORECARD - CCI

| Provider/Program Name: A Shelter) (5167) - CCI | CES Youth Ho                       | ome, Inc (forme                         | erly Appalachian                  | Children's                           |
|------------------------------------------------|------------------------------------|-----------------------------------------|-----------------------------------|--------------------------------------|
| 133 Cares Drive, Jasper, GA 30143              |                                    | Quarterly Scores (Grades)               |                                   | Current Quarter Score (Grade)        |
| Phone: 706-253-2375                            |                                    | Q1: 90.28 (A-)                          | Q2: 95.74 (A)                     | 96.24%                               |
| Vendor ID# 115379                              |                                    | Q3: 96.24 (A)                           | Q4: N/A                           | (A)                                  |
| Program Census Information:                    |                                    | # Children in Care During<br>Quarter: 9 | # Placements During<br>Quarter: 9 | # Children in Care On<br>Last Day: 7 |
|                                                | Avg<br>Performance All<br>CCIs (%) | Provider<br>Performance (%)*            | Possible Points<br>(Weight)       | Provider Points<br>Earned            |
| OPM Monitoring Reviews                         |                                    |                                         |                                   |                                      |
| Annual Comprehensive Reviews                   | 82%                                | 95%                                     | 25                                | 23.67                                |
| Safety Reviews                                 | 85%                                | 85%                                     | 15                                | 12.75                                |
| Monitoring Sub-Total                           |                                    |                                         | 40                                | 36.42                                |
| CCI Safety Outcomes                            |                                    |                                         |                                   |                                      |
| Incidence of Maltreatment                      | 0.06%                              | No Substantiated<br>Reports             | 10                                | 10.00                                |
| Staff Training/Foundations                     | 94%                                | -                                       | 5                                 | 5.00                                 |
| Staff Safety Checks                            | 86%                                | 100%                                    | 5                                 | 5.00                                 |
| Safety Sub-Total                               |                                    |                                         | 20                                | 20.00                                |
| CCI Permanency Outcomes                        |                                    |                                         |                                   |                                      |
| Placement Stability                            | 90%                                | 89%                                     | 15                                | 13.35                                |
| Permanency Sub-Total                           |                                    |                                         | 15                                | 13.35                                |
| CCI Well-Being Outcomes                        |                                    |                                         |                                   |                                      |
| EPSDT Medical Visits                           | 94%                                | 86%                                     | 4                                 | 3.44                                 |
| EPSDT Dental Visits                            | 88%                                | 86%                                     | 4                                 | 3.44                                 |
| Academic Supports                              | 78%                                | 100%                                    | 3                                 | 3.00                                 |
| Provider ECEM Visits                           | 79%                                | 29%                                     | 7                                 | 2.03                                 |
| Provider General Contacts                      | 77%                                | 94%                                     | 7                                 | 6.58                                 |
| Placements with Siblings                       | 35%                                | 100%                                    | Not Scored                        | Not Scored                           |
| Placements within Legal County                 | 11%                                | 80%                                     | Not Scored                        | Not Scored                           |
| Well-Being Sub-Total                           |                                    |                                         | 25                                | 18.49                                |
| *Performance calculation descriptions can b    | e found in the FY 202              | 20 RBWO PBP Measureme                   | ents and Standards Guide          |                                      |

# Performance-Based Placement Measures RBWO Provider GA+SCORECARD - CCI

| 49 Monroe Crossing, Cartersville, GA | 30120                              | Quarterly Sco                            | ores (Grades)                      | Current Quarter Score                |
|--------------------------------------|------------------------------------|------------------------------------------|------------------------------------|--------------------------------------|
|                                      |                                    |                                          | ` '                                | (Grade)                              |
| Phone: 770-382-6180                  |                                    | Q1: 101.59 (A+)                          | Q2: 101.56 (A+)                    | 104.61%                              |
| Vendor ID# 35217                     |                                    | Q3: 104.61 (A+)                          | Q4: N/A                            | (A+)                                 |
| Program Census Information:          |                                    | # Children in Care During<br>Quarter: 10 | # Placements During<br>Quarter: 10 | # Children in Care On<br>Last Day: 6 |
|                                      | Avg<br>Performance All<br>CCIs (%) | Provider<br>Performance (%)*             | Possible Points<br>(Weight)        | Provider Points<br>Earned            |
| OPM Monitoring Reviews               |                                    |                                          |                                    |                                      |
| Annual Comprehensive Reviews         | 82%                                | 93%                                      | 25                                 | 23.20                                |
| Safety Reviews                       | 85%                                | 97%                                      | 15                                 | 14.50                                |
| Monitoring Sub-Total                 |                                    |                                          | 40                                 | 37.70                                |
| CCI Safety Outcomes                  |                                    |                                          |                                    |                                      |
| Incidence of Maltreatment            | 0.06%                              | No Substantiated<br>Reports              | 10                                 | 10.00                                |
| Staff Training/Foundations           | 94%                                | 100%                                     | 5                                  | 5.00                                 |
| Staff Safety Checks                  | 86%                                | 95%                                      | 5                                  | 4.75                                 |
| Safety Sub-Total                     |                                    |                                          | 20                                 | 19.75                                |
| CCI Permanency Outcomes              |                                    |                                          |                                    |                                      |
| Placement Stability                  | 90%                                | 90%                                      | 15                                 | 13.50                                |
| Permanency Sub-Total                 |                                    |                                          | 15                                 | 13.50                                |
| CCI Well-Being Outcomes              |                                    |                                          |                                    |                                      |
| EPSDT Medical Visits                 | 94%                                | 100%                                     | 4                                  | 4.00                                 |
| EPSDT Dental Visits                  | 88%                                | 100%                                     | 4                                  | 4.00                                 |
| Academic Supports                    | 78%                                | 100%                                     | 3                                  | 3.00                                 |
| Provider ECEM Visits                 | 79%                                | 94%                                      | 7                                  | 6.58                                 |
| Provider General Contacts            | 77%                                | 94%                                      | 7                                  | 6.58                                 |
| Placements with Siblings             | 35%                                | 0%                                       | Not Scored                         | Not Scored                           |
| Placements within Legal County       | 11%                                | 0%                                       | Not Scored                         | Not Scored                           |
| Well-Being Sub-Total                 |                                    |                                          | 25                                 | 24.16                                |