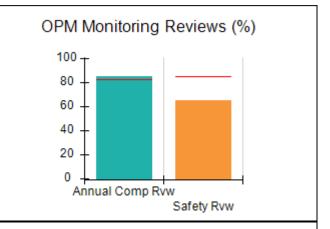

# Performance-Based Placement Measures RBWO Provider GA+SCORECARD - CCI

| Provider/Program Name: A Friend's House - (563) - CCI |                                    |                                          |                                    |                                       |  |
|-------------------------------------------------------|------------------------------------|------------------------------------------|------------------------------------|---------------------------------------|--|
| 111 Henry Pkwy., McDonough, GA 30                     | 0253                               | Quarterly Sco                            | ores (Grades)                      | Current Quarter Score (Grade)         |  |
| Phone: 678-432-1630                                   |                                    | Q1: 101.15 (A+)                          | Q2: 102.55 (A+)                    | 92.23%                                |  |
| Vendor ID# 35215                                      |                                    | Q3: 92.23 (A-)                           | Q4: N/A                            | (A-)                                  |  |
| Program Census Information:                           |                                    | # Children in Care During<br>Quarter: 25 | # Placements During<br>Quarter: 25 | # Children in Care On<br>Last Day: 14 |  |
|                                                       | Avg<br>Performance All<br>CCIs (%) | Provider<br>Performance (%)*             | Possible Points<br>(Weight)        | Provider Points<br>Earned             |  |
| OPM Monitoring Reviews                                |                                    |                                          |                                    |                                       |  |
| Annual Comprehensive Reviews                          | 82%                                | 90%                                      | 25                                 | 22.43                                 |  |
| Safety Reviews                                        | 85%                                | 93%                                      | 15                                 | 13.88                                 |  |
| Monitoring Sub-Total                                  |                                    |                                          | 40                                 | 36.31                                 |  |
| CCI Safety Outcomes                                   |                                    |                                          |                                    |                                       |  |
| Incidence of Maltreatment                             | 0.06%                              | No Substantiated<br>Reports              | 10                                 | 10.00                                 |  |
| Staff Training/Foundations                            | 94%                                | 96%                                      | 5                                  | 4.80                                  |  |
| Staff Safety Checks                                   | 86%                                | 100%                                     | 5                                  | 5.00                                  |  |
| Safety Sub-Total                                      |                                    |                                          | 20                                 | 19.80                                 |  |
| CCI Permanency Outcomes                               |                                    |                                          |                                    |                                       |  |
| Placement Stability                                   | 90%                                | 92%                                      | 15                                 | 13.80                                 |  |
| Permanency Sub-Total                                  |                                    |                                          | 15                                 | 13.80                                 |  |
| CCI Well-Being Outcomes                               |                                    |                                          |                                    |                                       |  |
| EPSDT Medical Visits                                  | 94%                                | 89%                                      | 4                                  | 3.56                                  |  |
| EPSDT Dental Visits                                   | 88%                                | 100%                                     | 4                                  | 4.00                                  |  |
| Academic Supports                                     | 78%                                | 95%                                      | 3                                  | 2.85                                  |  |
| Provider ECEM Visits                                  | 79%                                | 84%                                      | 7                                  | 5.88                                  |  |
| Provider General Contacts                             | 77%                                | 86%                                      | 7                                  | 6.02                                  |  |
| Placements with Siblings                              | 35%                                | 73%                                      | Not Scored                         | Not Scored                            |  |
| Placements within Legal County                        | 11%                                | 20%                                      | Not Scored                         | Not Scored                            |  |
| Well-Being Sub-Total                                  |                                    |                                          | 25                                 | 22.31                                 |  |
| *Performance calculation descriptions can b           | e found in the FY 202              | 20 RBWO PBP Measureme                    | ents and Standards Guide           |                                       |  |