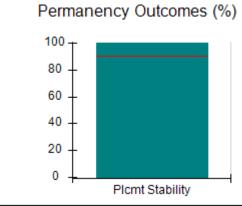

# Performance-Based Placement Measures RBWO Provider GA+SCORECARD - CCI

| Provider/Program Name: A Friend's House - (563) - CCI |                                    |                                          |                                    |                                       |  |
|-------------------------------------------------------|------------------------------------|------------------------------------------|------------------------------------|---------------------------------------|--|
| 111 Henry Pkwy., McDonough, GA 30                     | 0253                               | Quarterly Sco                            | ores (Grades)                      | Current Quarter Score (Grade)         |  |
| Phone: 678-432-1630                                   |                                    | Q1: 101.15 (A+)                          | Q2: 102.55 (A+)                    | 92.23%                                |  |
| Vendor ID# 35215                                      |                                    | Q3: 92.23 (A-)                           | Q4: N/A                            | (A-)                                  |  |
| Program Census Information:                           |                                    | # Children in Care During<br>Quarter: 25 | # Placements During<br>Quarter: 25 | # Children in Care On<br>Last Day: 14 |  |
|                                                       | Avg<br>Performance All<br>CCIs (%) | Provider<br>Performance (%)*             | Possible Points<br>(Weight)        | Provider Points<br>Earned             |  |
| OPM Monitoring Reviews                                |                                    |                                          |                                    |                                       |  |
| Annual Comprehensive Reviews                          | 82%                                | 90%                                      | 25                                 | 22.43                                 |  |
| Safety Reviews                                        | 85%                                | 93%                                      | 15                                 | 13.88                                 |  |
| Monitoring Sub-Total                                  |                                    |                                          | 40                                 | 36.31                                 |  |
| CCI Safety Outcomes                                   |                                    |                                          |                                    |                                       |  |
| Incidence of Maltreatment                             | 0.06%                              | No Substantiated<br>Reports              | 10                                 | 10.00                                 |  |
| Staff Training/Foundations                            | 94%                                | 96%                                      | 5                                  | 4.80                                  |  |
| Staff Safety Checks                                   | 86%                                | 100%                                     | 5                                  | 5.00                                  |  |
| Safety Sub-Total                                      |                                    |                                          | 20                                 | 19.80                                 |  |
| CCI Permanency Outcomes                               |                                    |                                          |                                    |                                       |  |
| Placement Stability                                   | 90%                                | 92%                                      | 15                                 | 13.80                                 |  |
| Permanency Sub-Total                                  |                                    |                                          | 15                                 | 13.80                                 |  |
| CCI Well-Being Outcomes                               |                                    |                                          |                                    |                                       |  |
| EPSDT Medical Visits                                  | 94%                                | 89%                                      | 4                                  | 3.56                                  |  |
| EPSDT Dental Visits                                   | 88%                                | 100%                                     | 4                                  | 4.00                                  |  |
| Academic Supports                                     | 78%                                | 95%                                      | 3                                  | 2.85                                  |  |
| Provider ECEM Visits                                  | 79%                                | 84%                                      | 7                                  | 5.88                                  |  |
| Provider General Contacts                             | 77%                                | 86%                                      | 7                                  | 6.02                                  |  |
| Placements with Siblings                              | 35%                                | 73%                                      | Not Scored                         | Not Scored                            |  |
| Placements within Legal County                        | 11%                                | 20%                                      | Not Scored                         | Not Scored                            |  |
| Well-Being Sub-Total                                  |                                    |                                          | 25                                 | 22.31                                 |  |
| *Performance calculation descriptions can b           | e found in the FY 202              | 20 RBWO PBP Measureme                    | ents and Standards Guide           |                                       |  |

# Performance-Based Placement Measures RBWO Provider GA+SCORECARD - CCI

| Provider/Program Name: Abba House Human Development & Resource Center of GA - (5399) - CCI |                                    |                                         |                                   |                                      |  |
|--------------------------------------------------------------------------------------------|------------------------------------|-----------------------------------------|-----------------------------------|--------------------------------------|--|
| 4590 Arbor Walk Ct., Stone Mountain                                                        | n, GA 30083                        | Quarterly Scores (Grades)               |                                   | Current Quarter Score (Grade)        |  |
| Phone: 404-299-5494                                                                        |                                    | Q1: 78.76 (C+)                          | Q1: 78.76 (C+) Q2: 76.95 (C)      |                                      |  |
| Vendor ID# 87804                                                                           |                                    | Q3: 93.32 (A-)                          | Q4: N/A                           | (A-)                                 |  |
| Program Census Information:                                                                |                                    | # Children in Care During<br>Quarter: 9 | # Placements During<br>Quarter: 9 | # Children in Care On<br>Last Day: 6 |  |
|                                                                                            | Avg<br>Performance All<br>CCIs (%) | Provider<br>Performance (%)*            | Possible Points<br>(Weight)       | Provider Points<br>Earned            |  |
| OPM Monitoring Reviews                                                                     |                                    |                                         |                                   |                                      |  |
| Annual Comprehensive Reviews                                                               | 82%                                | Not Yet Conducted                       |                                   |                                      |  |
| Safety Reviews                                                                             | 85%                                | 70%                                     | 15                                | 10.50                                |  |
| Monitoring Sub-Total                                                                       |                                    |                                         | 15                                | 10.50                                |  |
| CCI Safety Outcomes                                                                        |                                    |                                         |                                   |                                      |  |
| Incidence of Maltreatment                                                                  | 0.06%                              | No Substantiated<br>Reports             | 10                                | 10.00                                |  |
| Staff Training/Foundations                                                                 | 94%                                | -                                       | 5                                 | 5.00                                 |  |
| Staff Safety Checks                                                                        | 86%                                | 100%                                    | 5                                 | 5.00                                 |  |
| Safety Sub-Total                                                                           |                                    |                                         | 20                                | 20.00                                |  |
| CCI Permanency Outcomes                                                                    |                                    |                                         |                                   |                                      |  |
| Placement Stability                                                                        | 90%                                | 89%                                     | 15                                | 13.35                                |  |
| Permanency Sub-Total                                                                       |                                    |                                         | 15                                | 13.35                                |  |
| CCI Well-Being Outcomes                                                                    |                                    |                                         |                                   |                                      |  |
| EPSDT Medical Visits                                                                       | 94%                                | 100%                                    | 4                                 | 4.00                                 |  |
| EPSDT Dental Visits                                                                        | 88%                                | 100%                                    | 4                                 | 4.00                                 |  |
| Academic Supports                                                                          | 78%                                | 60%                                     | 3                                 | 1.80                                 |  |
| Provider ECEM Visits                                                                       | 79%                                | 77%                                     | 7                                 | 5.39                                 |  |
| Provider General Contacts                                                                  | 77%                                | 69%                                     | 7                                 | 4.83                                 |  |
| Placements with Siblings                                                                   | 35%                                | Not Eligible                            | Not Scored                        | Not Scored                           |  |
| Placements within Legal County                                                             | 11%                                | 0%                                      | Not Scored                        | Not Scored                           |  |
| Well-Being Sub-Total                                                                       |                                    |                                         | 25                                | 20.02                                |  |
| *Performance calculation descriptions can b                                                | e found in the FY 202              | 20 RBWO PBP Measureme                   | ents and Standards Guide          |                                      |  |

# Performance-Based Placement Measures RBWO Provider GA+SCORECARD - CCI

| Provider/Program Name: A Shelter) (5167) - CCI | CES Youth Ho                       | ome, Inc (forme                         | erly Appalachian                  | Children's                           |
|------------------------------------------------|------------------------------------|-----------------------------------------|-----------------------------------|--------------------------------------|
| 133 Cares Drive, Jasper, GA 30143              |                                    | Quarterly Scores (Grades)               |                                   | Current Quarter Score (Grade)        |
| Phone: 706-253-2375                            |                                    | Q1: 90.28 (A-)                          | Q2: 95.74 (A)                     | 96.24%                               |
| Vendor ID# 115379                              |                                    | Q3: 96.24 (A)                           | Q4: N/A                           | (A)                                  |
| Program Census Information:                    |                                    | # Children in Care During<br>Quarter: 9 | # Placements During<br>Quarter: 9 | # Children in Care On<br>Last Day: 7 |
|                                                | Avg<br>Performance All<br>CCIs (%) | Provider<br>Performance (%)*            | Possible Points<br>(Weight)       | Provider Points<br>Earned            |
| OPM Monitoring Reviews                         |                                    |                                         |                                   |                                      |
| Annual Comprehensive Reviews                   | 82%                                | 95%                                     | 25                                | 23.67                                |
| Safety Reviews                                 | 85%                                | 85%                                     | 15                                | 12.75                                |
| Monitoring Sub-Total                           |                                    |                                         | 40                                | 36.42                                |
| CCI Safety Outcomes                            |                                    |                                         |                                   |                                      |
| Incidence of Maltreatment                      | 0.06%                              | No Substantiated<br>Reports             | 10                                | 10.00                                |
| Staff Training/Foundations                     | 94%                                | -                                       | 5                                 | 5.00                                 |
| Staff Safety Checks                            | 86%                                | 100%                                    | 5                                 | 5.00                                 |
| Safety Sub-Total                               |                                    |                                         | 20                                | 20.00                                |
| CCI Permanency Outcomes                        |                                    |                                         |                                   |                                      |
| Placement Stability                            | 90%                                | 89%                                     | 15                                | 13.35                                |
| Permanency Sub-Total                           |                                    |                                         | 15                                | 13.35                                |
| CCI Well-Being Outcomes                        |                                    |                                         |                                   |                                      |
| EPSDT Medical Visits                           | 94%                                | 86%                                     | 4                                 | 3.44                                 |
| EPSDT Dental Visits                            | 88%                                | 86%                                     | 4                                 | 3.44                                 |
| Academic Supports                              | 78%                                | 100%                                    | 3                                 | 3.00                                 |
| Provider ECEM Visits                           | 79%                                | 29%                                     | 7                                 | 2.03                                 |
| Provider General Contacts                      | 77%                                | 94%                                     | 7                                 | 6.58                                 |
| Placements with Siblings                       | 35%                                | 100%                                    | Not Scored                        | Not Scored                           |
| Placements within Legal County                 | 11%                                | 80%                                     | Not Scored                        | Not Scored                           |
| Well-Being Sub-Total                           |                                    |                                         | 25                                | 18.49                                |
| *Performance calculation descriptions can b    | e found in the FY 202              | 20 RBWO PBP Measureme                   | ents and Standards Guide          |                                      |

# Performance-Based Placement Measures RBWO Provider GA+SCORECARD - CCI

| 49 Monroe Crossing, Cartersville, GA | 30120                              | Quarterly Sco                            | ores (Grades)                      | Current Quarter Score                |
|--------------------------------------|------------------------------------|------------------------------------------|------------------------------------|--------------------------------------|
|                                      |                                    |                                          | ` '                                | (Grade)                              |
| Phone: 770-382-6180                  |                                    | Q1: 101.59 (A+)                          | Q2: 101.56 (A+)                    | 104.61%                              |
| Vendor ID# 35217                     |                                    | Q3: 104.61 (A+)                          | Q4: N/A                            | (A+)                                 |
| Program Census Information:          |                                    | # Children in Care During<br>Quarter: 10 | # Placements During<br>Quarter: 10 | # Children in Care On<br>Last Day: 6 |
|                                      | Avg<br>Performance All<br>CCIs (%) | Provider<br>Performance (%)*             | Possible Points<br>(Weight)        | Provider Points<br>Earned            |
| OPM Monitoring Reviews               |                                    |                                          |                                    |                                      |
| Annual Comprehensive Reviews         | 82%                                | 93%                                      | 25                                 | 23.20                                |
| Safety Reviews                       | 85%                                | 97%                                      | 15                                 | 14.50                                |
| Monitoring Sub-Total                 |                                    |                                          | 40                                 | 37.70                                |
| CCI Safety Outcomes                  |                                    |                                          |                                    |                                      |
| Incidence of Maltreatment            | 0.06%                              | No Substantiated<br>Reports              | 10                                 | 10.00                                |
| Staff Training/Foundations           | 94%                                | 100%                                     | 5                                  | 5.00                                 |
| Staff Safety Checks                  | 86%                                | 95%                                      | 5                                  | 4.75                                 |
| Safety Sub-Total                     |                                    |                                          | 20                                 | 19.75                                |
| CCI Permanency Outcomes              |                                    |                                          |                                    |                                      |
| Placement Stability                  | 90%                                | 90%                                      | 15                                 | 13.50                                |
| Permanency Sub-Total                 |                                    |                                          | 15                                 | 13.50                                |
| CCI Well-Being Outcomes              |                                    |                                          |                                    |                                      |
| EPSDT Medical Visits                 | 94%                                | 100%                                     | 4                                  | 4.00                                 |
| EPSDT Dental Visits                  | 88%                                | 100%                                     | 4                                  | 4.00                                 |
| Academic Supports                    | 78%                                | 100%                                     | 3                                  | 3.00                                 |
| Provider ECEM Visits                 | 79%                                | 94%                                      | 7                                  | 6.58                                 |
| Provider General Contacts            | 77%                                | 94%                                      | 7                                  | 6.58                                 |
| Placements with Siblings             | 35%                                | 0%                                       | Not Scored                         | Not Scored                           |
| Placements within Legal County       | 11%                                | 0%                                       | Not Scored                         | Not Scored                           |
| Well-Being Sub-Total                 |                                    |                                          | 25                                 | 24.16                                |