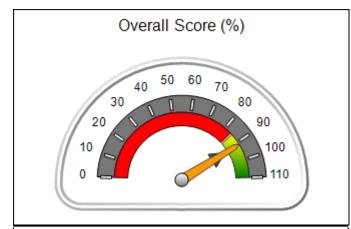

## Performance-Based Placement Measures RBWO Provider GA+SCORECARD - CCI

Report Quarter: Q3 FY2020

| Provider/Program Name: A Friend's House - (563) - CCI |                                                         |                                    |                                       |  |  |  |  |
|-------------------------------------------------------|---------------------------------------------------------|------------------------------------|---------------------------------------|--|--|--|--|
| 111 Henry Pkwy., McDonough, GA 30253                  | Quarterly Scores (Grades) Current Quarter Score (Grade) |                                    |                                       |  |  |  |  |
| Phone: 678-432-1630                                   | Q1: 101.15 (A+) Q2: 102.55 (A+)                         |                                    | 92.23%                                |  |  |  |  |
| Vendor ID# 35215                                      | Q3: 92.23 (A-)                                          | Q4: N/A                            | (A-)                                  |  |  |  |  |
| Program Census Information:                           | # Children in Care During<br>Quarter: 25                | # Placements During<br>Quarter: 25 | # Children in Care On Last<br>Day: 14 |  |  |  |  |
|                                                       |                                                         |                                    |                                       |  |  |  |  |

# Performance-Based Placement Measures RBWO Provider GA+SCORECARD - CCI

| Provider/Program Name: A Friend's House - (563) - CCI |                                    |                                          |                                    |                                       |  |
|-------------------------------------------------------|------------------------------------|------------------------------------------|------------------------------------|---------------------------------------|--|
| 111 Henry Pkwy., McDonough, GA 30                     | 0253                               | Quarterly Sco                            | ores (Grades)                      | Current Quarter Score (Grade)         |  |
| Phone: 678-432-1630                                   |                                    | Q1: 101.15 (A+)                          | Q2: 102.55 (A+)                    | 92.23%                                |  |
| Vendor ID# 35215                                      |                                    | Q3: 92.23 (A-)                           | Q4: N/A                            | (A-)                                  |  |
| Program Census Information:                           |                                    | # Children in Care During<br>Quarter: 25 | # Placements During<br>Quarter: 25 | # Children in Care On<br>Last Day: 14 |  |
|                                                       | Avg<br>Performance All<br>CCIs (%) | Provider<br>Performance (%)*             | Possible Points<br>(Weight)        | Provider Points<br>Earned             |  |
| OPM Monitoring Reviews                                |                                    |                                          |                                    |                                       |  |
| Annual Comprehensive Reviews                          | 82%                                | 90%                                      | 25                                 | 22.43                                 |  |
| Safety Reviews                                        | 85%                                | 93%                                      | 15                                 | 13.88                                 |  |
| Monitoring Sub-Total                                  |                                    |                                          | 40                                 | 36.31                                 |  |
| CCI Safety Outcomes                                   |                                    |                                          |                                    |                                       |  |
| Incidence of Maltreatment                             | 0.06%                              | No Substantiated<br>Reports              | 10                                 | 10.00                                 |  |
| Staff Training/Foundations                            | 94%                                | 96%                                      | 5                                  | 4.80                                  |  |
| Staff Safety Checks                                   | 86%                                | 100%                                     | 5                                  | 5.00                                  |  |
| Safety Sub-Total                                      |                                    |                                          | 20                                 | 19.80                                 |  |
| CCI Permanency Outcomes                               |                                    |                                          |                                    |                                       |  |
| Placement Stability                                   | 90%                                | 92%                                      | 15                                 | 13.80                                 |  |
| Permanency Sub-Total                                  |                                    |                                          | 15                                 | 13.80                                 |  |
| CCI Well-Being Outcomes                               |                                    |                                          |                                    |                                       |  |
| EPSDT Medical Visits                                  | 94%                                | 89%                                      | 4                                  | 3.56                                  |  |
| EPSDT Dental Visits                                   | 88%                                | 100%                                     | 4                                  | 4.00                                  |  |
| Academic Supports                                     | 78%                                | 95%                                      | 3                                  | 2.85                                  |  |
| Provider ECEM Visits                                  | 79%                                | 84%                                      | 7                                  | 5.88                                  |  |
| Provider General Contacts                             | 77%                                | 86%                                      | 7                                  | 6.02                                  |  |
| Placements with Siblings                              | 35%                                | 73%                                      | Not Scored                         | Not Scored                            |  |
| Placements within Legal County                        | 11%                                | 20%                                      | Not Scored                         | Not Scored                            |  |
| Well-Being Sub-Total                                  |                                    |                                          | 25                                 | 22.31                                 |  |
| *Performance calculation descriptions can b           | e found in the FY 202              | 20 RBWO PBP Measureme                    | ents and Standards Guide           |                                       |  |

| Monitoring & Outcomes: Possible Points = 100 | Points Earned = 92.22    |           |
|----------------------------------------------|--------------------------|-----------|
| Score Before Incentives Credit 92            |                          | 92.22%    |
| Inc                                          | Incentives Awarded 10.00 |           |
| PBP Verification                             |                          | -9.99 pts |
|                                              | Total Score 9            |           |