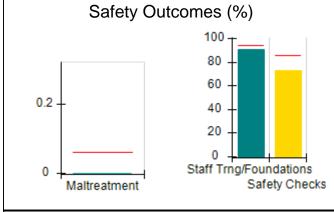

# Performance-Based Placement Measures RBWO Provider GA+SCORECARD - CCI

| Provider/Program Name: A Friend's House - (563) - CCI |                                    |                                          |                                    |                                       |  |
|-------------------------------------------------------|------------------------------------|------------------------------------------|------------------------------------|---------------------------------------|--|
| 111 Henry Pkwy., McDonough, GA 30                     | 0253                               | Quarterly Sco                            | ores (Grades)                      | Current Quarter Score (Grade)         |  |
| Phone: 678-432-1630                                   |                                    | Q1: 101.15 (A+)                          | Q2: 102.55 (A+)                    | 92.23%                                |  |
| Vendor ID# 35215                                      |                                    | Q3: 92.23 (A-)                           | Q4: N/A                            | (A-)                                  |  |
| Program Census Information:                           |                                    | # Children in Care During<br>Quarter: 25 | # Placements During<br>Quarter: 25 | # Children in Care On<br>Last Day: 14 |  |
|                                                       | Avg<br>Performance All<br>CCIs (%) | Provider<br>Performance (%)*             | Possible Points<br>(Weight)        | Provider Points<br>Earned             |  |
| OPM Monitoring Reviews                                |                                    |                                          |                                    |                                       |  |
| Annual Comprehensive Reviews                          | 82%                                | 90%                                      | 25                                 | 22.43                                 |  |
| Safety Reviews                                        | 85%                                | 93%                                      | 15                                 | 13.88                                 |  |
| Monitoring Sub-Total                                  |                                    |                                          | 40                                 | 36.31                                 |  |
| CCI Safety Outcomes                                   |                                    |                                          |                                    |                                       |  |
| Incidence of Maltreatment                             | 0.06%                              | No Substantiated<br>Reports              | 10                                 | 10.00                                 |  |
| Staff Training/Foundations                            | 94%                                | 96%                                      | 5                                  | 4.80                                  |  |
| Staff Safety Checks                                   | 86%                                | 100%                                     | 5                                  | 5.00                                  |  |
| Safety Sub-Total                                      |                                    |                                          | 20                                 | 19.80                                 |  |
| CCI Permanency Outcomes                               |                                    |                                          |                                    |                                       |  |
| Placement Stability                                   | 90%                                | 92%                                      | 15                                 | 13.80                                 |  |
| Permanency Sub-Total                                  |                                    |                                          | 15                                 | 13.80                                 |  |
| CCI Well-Being Outcomes                               |                                    |                                          |                                    |                                       |  |
| EPSDT Medical Visits                                  | 94%                                | 89%                                      | 4                                  | 3.56                                  |  |
| EPSDT Dental Visits                                   | 88%                                | 100%                                     | 4                                  | 4.00                                  |  |
| Academic Supports                                     | 78%                                | 95%                                      | 3                                  | 2.85                                  |  |
| Provider ECEM Visits                                  | 79%                                | 84%                                      | 7                                  | 5.88                                  |  |
| Provider General Contacts                             | 77%                                | 86%                                      | 7                                  | 6.02                                  |  |
| Placements with Siblings                              | 35%                                | 73%                                      | Not Scored                         | Not Scored                            |  |
| Placements within Legal County                        | 11%                                | 20%                                      | Not Scored                         | Not Scored                            |  |
| Well-Being Sub-Total                                  |                                    |                                          | 25                                 | 22.31                                 |  |
| *Performance calculation descriptions can b           | e found in the FY 202              | 20 RBWO PBP Measureme                    | ents and Standards Guide           |                                       |  |