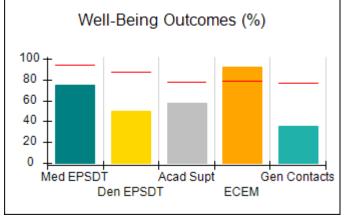

# Performance-Based Placement Measures RBWO Provider GA+SCORECARD - CCI

| Provider/Program Name: A Friend's House - (563) - CCI |                                    |                                          |                                    |                                       |  |
|-------------------------------------------------------|------------------------------------|------------------------------------------|------------------------------------|---------------------------------------|--|
| 111 Henry Pkwy., McDonough, GA 30                     | 0253                               | Quarterly Sco                            | ores (Grades)                      | Current Quarter Score (Grade)         |  |
| Phone: 678-432-1630                                   |                                    | Q1: 101.15 (A+)                          | Q2: 102.55 (A+)                    | 92.23%                                |  |
| Vendor ID# 35215                                      |                                    | Q3: 92.23 (A-)                           | Q4: N/A                            | (A-)                                  |  |
| Program Census Information:                           |                                    | # Children in Care During<br>Quarter: 25 | # Placements During<br>Quarter: 25 | # Children in Care On<br>Last Day: 14 |  |
|                                                       | Avg<br>Performance All<br>CCIs (%) | Provider<br>Performance (%)*             | Possible Points<br>(Weight)        | Provider Points<br>Earned             |  |
| OPM Monitoring Reviews                                |                                    |                                          |                                    |                                       |  |
| Annual Comprehensive Reviews                          | 82%                                | 90%                                      | 25                                 | 22.43                                 |  |
| Safety Reviews                                        | 85%                                | 93%                                      | 15                                 | 13.88                                 |  |
| Monitoring Sub-Total                                  |                                    |                                          | 40                                 | 36.31                                 |  |
| CCI Safety Outcomes                                   |                                    |                                          |                                    |                                       |  |
| Incidence of Maltreatment                             | 0.06%                              | No Substantiated<br>Reports              | 10                                 | 10.00                                 |  |
| Staff Training/Foundations                            | 94%                                | 96%                                      | 5                                  | 4.80                                  |  |
| Staff Safety Checks                                   | 86%                                | 100%                                     | 5                                  | 5.00                                  |  |
| Safety Sub-Total                                      |                                    |                                          | 20                                 | 19.80                                 |  |
| CCI Permanency Outcomes                               |                                    |                                          |                                    |                                       |  |
| Placement Stability                                   | 90%                                | 92%                                      | 15                                 | 13.80                                 |  |
| Permanency Sub-Total                                  |                                    |                                          | 15                                 | 13.80                                 |  |
| CCI Well-Being Outcomes                               |                                    |                                          |                                    |                                       |  |
| EPSDT Medical Visits                                  | 94%                                | 89%                                      | 4                                  | 3.56                                  |  |
| EPSDT Dental Visits                                   | 88%                                | 100%                                     | 4                                  | 4.00                                  |  |
| Academic Supports                                     | 78%                                | 95%                                      | 3                                  | 2.85                                  |  |
| Provider ECEM Visits                                  | 79%                                | 84%                                      | 7                                  | 5.88                                  |  |
| Provider General Contacts                             | 77%                                | 86%                                      | 7                                  | 6.02                                  |  |
| Placements with Siblings                              | 35%                                | 73%                                      | Not Scored                         | Not Scored                            |  |
| Placements within Legal County                        | 11%                                | 20%                                      | Not Scored                         | Not Scored                            |  |
| Well-Being Sub-Total                                  |                                    |                                          | 25                                 | 22.31                                 |  |
| *Performance calculation descriptions can b           | e found in the FY 202              | 20 RBWO PBP Measureme                    | ents and Standards Guide           |                                       |  |