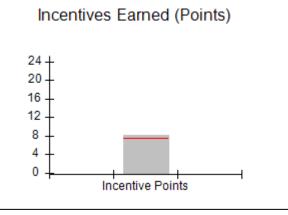

### Provider/Program Name: A Friend's House - (563) - CCI

|                                         | # Children in Care During<br>Quarter: 25 | # Placements During<br>Quarter: 25                                                                                                                                                                                                                                                                                                                                                                                                                                                                                                                                                                                                                                                                                                                                                                                                                                                                                                                                                                                                                                                                                                                                                                                                                                                                                                                                                                                                                                                                                                                                                                                                                                                                                                                                                                                                                                                                                                                                                                                                                                                                                           | # Children in Care On<br>Last Day: 14                                                                                                                                                                    |
|-----------------------------------------|------------------------------------------|------------------------------------------------------------------------------------------------------------------------------------------------------------------------------------------------------------------------------------------------------------------------------------------------------------------------------------------------------------------------------------------------------------------------------------------------------------------------------------------------------------------------------------------------------------------------------------------------------------------------------------------------------------------------------------------------------------------------------------------------------------------------------------------------------------------------------------------------------------------------------------------------------------------------------------------------------------------------------------------------------------------------------------------------------------------------------------------------------------------------------------------------------------------------------------------------------------------------------------------------------------------------------------------------------------------------------------------------------------------------------------------------------------------------------------------------------------------------------------------------------------------------------------------------------------------------------------------------------------------------------------------------------------------------------------------------------------------------------------------------------------------------------------------------------------------------------------------------------------------------------------------------------------------------------------------------------------------------------------------------------------------------------------------------------------------------------------------------------------------------------|----------------------------------------------------------------------------------------------------------------------------------------------------------------------------------------------------------|
| Avg<br>Performance All<br>CCIs (Points) | Provider<br>Performance (%)*             | Possible Points<br>(Weight)                                                                                                                                                                                                                                                                                                                                                                                                                                                                                                                                                                                                                                                                                                                                                                                                                                                                                                                                                                                                                                                                                                                                                                                                                                                                                                                                                                                                                                                                                                                                                                                                                                                                                                                                                                                                                                                                                                                                                                                                                                                                                                  | Provider Points<br>Earned                                                                                                                                                                                |
|                                         | 71%                                      | 2                                                                                                                                                                                                                                                                                                                                                                                                                                                                                                                                                                                                                                                                                                                                                                                                                                                                                                                                                                                                                                                                                                                                                                                                                                                                                                                                                                                                                                                                                                                                                                                                                                                                                                                                                                                                                                                                                                                                                                                                                                                                                                                            | 1.42                                                                                                                                                                                                     |
|                                         | 100%                                     | 2                                                                                                                                                                                                                                                                                                                                                                                                                                                                                                                                                                                                                                                                                                                                                                                                                                                                                                                                                                                                                                                                                                                                                                                                                                                                                                                                                                                                                                                                                                                                                                                                                                                                                                                                                                                                                                                                                                                                                                                                                                                                                                                            | 2.00                                                                                                                                                                                                     |
|                                         | 0%                                       | 5                                                                                                                                                                                                                                                                                                                                                                                                                                                                                                                                                                                                                                                                                                                                                                                                                                                                                                                                                                                                                                                                                                                                                                                                                                                                                                                                                                                                                                                                                                                                                                                                                                                                                                                                                                                                                                                                                                                                                                                                                                                                                                                            | 0.00                                                                                                                                                                                                     |
|                                         | 33%                                      | 2                                                                                                                                                                                                                                                                                                                                                                                                                                                                                                                                                                                                                                                                                                                                                                                                                                                                                                                                                                                                                                                                                                                                                                                                                                                                                                                                                                                                                                                                                                                                                                                                                                                                                                                                                                                                                                                                                                                                                                                                                                                                                                                            | 0.66                                                                                                                                                                                                     |
|                                         | N/A                                      | 10/5/5/1                                                                                                                                                                                                                                                                                                                                                                                                                                                                                                                                                                                                                                                                                                                                                                                                                                                                                                                                                                                                                                                                                                                                                                                                                                                                                                                                                                                                                                                                                                                                                                                                                                                                                                                                                                                                                                                                                                                                                                                                                                                                                                                     | 10.00                                                                                                                                                                                                    |
|                                         | Not Eligible                             | 5                                                                                                                                                                                                                                                                                                                                                                                                                                                                                                                                                                                                                                                                                                                                                                                                                                                                                                                                                                                                                                                                                                                                                                                                                                                                                                                                                                                                                                                                                                                                                                                                                                                                                                                                                                                                                                                                                                                                                                                                                                                                                                                            |                                                                                                                                                                                                          |
|                                         | 0%                                       | 4                                                                                                                                                                                                                                                                                                                                                                                                                                                                                                                                                                                                                                                                                                                                                                                                                                                                                                                                                                                                                                                                                                                                                                                                                                                                                                                                                                                                                                                                                                                                                                                                                                                                                                                                                                                                                                                                                                                                                                                                                                                                                                                            | 0.00                                                                                                                                                                                                     |
|                                         | 0%                                       | 4                                                                                                                                                                                                                                                                                                                                                                                                                                                                                                                                                                                                                                                                                                                                                                                                                                                                                                                                                                                                                                                                                                                                                                                                                                                                                                                                                                                                                                                                                                                                                                                                                                                                                                                                                                                                                                                                                                                                                                                                                                                                                                                            | 0.00                                                                                                                                                                                                     |
|                                         | 0%                                       | 5                                                                                                                                                                                                                                                                                                                                                                                                                                                                                                                                                                                                                                                                                                                                                                                                                                                                                                                                                                                                                                                                                                                                                                                                                                                                                                                                                                                                                                                                                                                                                                                                                                                                                                                                                                                                                                                                                                                                                                                                                                                                                                                            | 0.00                                                                                                                                                                                                     |
|                                         | 100%                                     | 4                                                                                                                                                                                                                                                                                                                                                                                                                                                                                                                                                                                                                                                                                                                                                                                                                                                                                                                                                                                                                                                                                                                                                                                                                                                                                                                                                                                                                                                                                                                                                                                                                                                                                                                                                                                                                                                                                                                                                                                                                                                                                                                            | 4.00                                                                                                                                                                                                     |
| 7.45                                    |                                          |                                                                                                                                                                                                                                                                                                                                                                                                                                                                                                                                                                                                                                                                                                                                                                                                                                                                                                                                                                                                                                                                                                                                                                                                                                                                                                                                                                                                                                                                                                                                                                                                                                                                                                                                                                                                                                                                                                                                                                                                                                                                                                                              | 18.08                                                                                                                                                                                                    |
| combined incentive                      | credit allowed is 10 points.             | Incentives Awarded                                                                                                                                                                                                                                                                                                                                                                                                                                                                                                                                                                                                                                                                                                                                                                                                                                                                                                                                                                                                                                                                                                                                                                                                                                                                                                                                                                                                                                                                                                                                                                                                                                                                                                                                                                                                                                                                                                                                                                                                                                                                                                           | 10.00                                                                                                                                                                                                    |
|                                         | Avg Performance All CCIs (Points)        | Quarter: 25   Provider   Performance (%)*   71%   100%   33%   N/A   Not Eligible   0%   0%   0%   0%   100%   100%   100%   100%   100%   100%   100%   100%   100%   100%   100%   100%   100%   100%   100%   100%   100%   100%   100%   100%   100%   100%   100%   100%   100%   100%   100%   100%   100%   100%   100%   100%   100%   100%   100%   100%   100%   100%   100%   100%   100%   100%   100%   100%   100%   100%   100%   100%   100%   100%   100%   100%   100%   100%   100%   100%   100%   100%   100%   100%   100%   100%   100%   100%   100%   100%   100%   100%   100%   100%   100%   100%   100%   100%   100%   100%   100%   100%   100%   100%   100%   100%   100%   100%   100%   100%   100%   100%   100%   100%   100%   100%   100%   100%   100%   100%   100%   100%   100%   100%   100%   100%   100%   100%   100%   100%   100%   100%   100%   100%   100%   100%   100%   100%   100%   100%   100%   100%   100%   100%   100%   100%   100%   100%   100%   100%   100%   100%   100%   100%   100%   100%   100%   100%   100%   100%   100%   100%   100%   100%   100%   100%   100%   100%   100%   100%   100%   100%   100%   100%   100%   100%   100%   100%   100%   100%   100%   100%   100%   100%   100%   100%   100%   100%   100%   100%   100%   100%   100%   100%   100%   100%   100%   100%   100%   100%   100%   100%   100%   100%   100%   100%   100%   100%   100%   100%   100%   100%   100%   100%   100%   100%   100%   100%   100%   100%   100%   100%   100%   100%   100%   100%   100%   100%   100%   100%   100%   100%   100%   100%   100%   100%   100%   100%   100%   100%   100%   100%   100%   100%   100%   100%   100%   100%   100%   100%   100%   100%   100%   100%   100%   100%   100%   100%   100%   100%   100%   100%   100%   100%   100%   100%   100%   100%   100%   100%   100%   100%   100%   100%   100%   100%   100%   100%   100%   100%   100%   100%   100%   100%   100%   100%   100%   100%   100%   100%   100%   100%   100%   100%   100%   100%   100%   100%   100%   100%   100%   1 | Quarter: 25   Quarter: 25     Avg   Performance All   CCIs (Points)     71%   2     100%   5     33%   2     N/A   10/5/5/1     Not Eligible   5     0%   4     0%   5     100%   4     17.45   100%   4 |