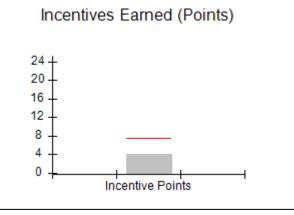

### Provider/Program Name: A Friend's House - (563) - CCI

|                                         | # Children in Care During<br>Quarter: 25 | # Placements During<br>Quarter: 25                                                                                                                                                                                                                                                                                                                                                                                                                                                                                                                                                                                                                                                                                                                                                                                                                                                                                                                                                                                                                                                                                                                                                                                                                                                                                                                                                                                                                                                                                                                                                                                                                                                                                                                                                                                                                                                                                                                                                                                                                                                                                           | # Children in Care On<br>Last Day: 14                                                                                                                                                                    |
|-----------------------------------------|------------------------------------------|------------------------------------------------------------------------------------------------------------------------------------------------------------------------------------------------------------------------------------------------------------------------------------------------------------------------------------------------------------------------------------------------------------------------------------------------------------------------------------------------------------------------------------------------------------------------------------------------------------------------------------------------------------------------------------------------------------------------------------------------------------------------------------------------------------------------------------------------------------------------------------------------------------------------------------------------------------------------------------------------------------------------------------------------------------------------------------------------------------------------------------------------------------------------------------------------------------------------------------------------------------------------------------------------------------------------------------------------------------------------------------------------------------------------------------------------------------------------------------------------------------------------------------------------------------------------------------------------------------------------------------------------------------------------------------------------------------------------------------------------------------------------------------------------------------------------------------------------------------------------------------------------------------------------------------------------------------------------------------------------------------------------------------------------------------------------------------------------------------------------------|----------------------------------------------------------------------------------------------------------------------------------------------------------------------------------------------------------|
| Avg<br>Performance All<br>CCIs (Points) | Provider<br>Performance (%)*             | Possible Points<br>(Weight)                                                                                                                                                                                                                                                                                                                                                                                                                                                                                                                                                                                                                                                                                                                                                                                                                                                                                                                                                                                                                                                                                                                                                                                                                                                                                                                                                                                                                                                                                                                                                                                                                                                                                                                                                                                                                                                                                                                                                                                                                                                                                                  | Provider Points<br>Earned                                                                                                                                                                                |
|                                         | 71%                                      | 2                                                                                                                                                                                                                                                                                                                                                                                                                                                                                                                                                                                                                                                                                                                                                                                                                                                                                                                                                                                                                                                                                                                                                                                                                                                                                                                                                                                                                                                                                                                                                                                                                                                                                                                                                                                                                                                                                                                                                                                                                                                                                                                            | 1.42                                                                                                                                                                                                     |
|                                         | 100%                                     | 2                                                                                                                                                                                                                                                                                                                                                                                                                                                                                                                                                                                                                                                                                                                                                                                                                                                                                                                                                                                                                                                                                                                                                                                                                                                                                                                                                                                                                                                                                                                                                                                                                                                                                                                                                                                                                                                                                                                                                                                                                                                                                                                            | 2.00                                                                                                                                                                                                     |
|                                         | 0%                                       | 5                                                                                                                                                                                                                                                                                                                                                                                                                                                                                                                                                                                                                                                                                                                                                                                                                                                                                                                                                                                                                                                                                                                                                                                                                                                                                                                                                                                                                                                                                                                                                                                                                                                                                                                                                                                                                                                                                                                                                                                                                                                                                                                            | 0.00                                                                                                                                                                                                     |
|                                         | 33%                                      | 2                                                                                                                                                                                                                                                                                                                                                                                                                                                                                                                                                                                                                                                                                                                                                                                                                                                                                                                                                                                                                                                                                                                                                                                                                                                                                                                                                                                                                                                                                                                                                                                                                                                                                                                                                                                                                                                                                                                                                                                                                                                                                                                            | 0.66                                                                                                                                                                                                     |
|                                         | N/A                                      | 10/5/5/1                                                                                                                                                                                                                                                                                                                                                                                                                                                                                                                                                                                                                                                                                                                                                                                                                                                                                                                                                                                                                                                                                                                                                                                                                                                                                                                                                                                                                                                                                                                                                                                                                                                                                                                                                                                                                                                                                                                                                                                                                                                                                                                     | 10.00                                                                                                                                                                                                    |
|                                         | Not Eligible                             | 5                                                                                                                                                                                                                                                                                                                                                                                                                                                                                                                                                                                                                                                                                                                                                                                                                                                                                                                                                                                                                                                                                                                                                                                                                                                                                                                                                                                                                                                                                                                                                                                                                                                                                                                                                                                                                                                                                                                                                                                                                                                                                                                            |                                                                                                                                                                                                          |
|                                         | 0%                                       | 4                                                                                                                                                                                                                                                                                                                                                                                                                                                                                                                                                                                                                                                                                                                                                                                                                                                                                                                                                                                                                                                                                                                                                                                                                                                                                                                                                                                                                                                                                                                                                                                                                                                                                                                                                                                                                                                                                                                                                                                                                                                                                                                            | 0.00                                                                                                                                                                                                     |
|                                         | 0%                                       | 4                                                                                                                                                                                                                                                                                                                                                                                                                                                                                                                                                                                                                                                                                                                                                                                                                                                                                                                                                                                                                                                                                                                                                                                                                                                                                                                                                                                                                                                                                                                                                                                                                                                                                                                                                                                                                                                                                                                                                                                                                                                                                                                            | 0.00                                                                                                                                                                                                     |
|                                         | 0%                                       | 5                                                                                                                                                                                                                                                                                                                                                                                                                                                                                                                                                                                                                                                                                                                                                                                                                                                                                                                                                                                                                                                                                                                                                                                                                                                                                                                                                                                                                                                                                                                                                                                                                                                                                                                                                                                                                                                                                                                                                                                                                                                                                                                            | 0.00                                                                                                                                                                                                     |
|                                         | 100%                                     | 4                                                                                                                                                                                                                                                                                                                                                                                                                                                                                                                                                                                                                                                                                                                                                                                                                                                                                                                                                                                                                                                                                                                                                                                                                                                                                                                                                                                                                                                                                                                                                                                                                                                                                                                                                                                                                                                                                                                                                                                                                                                                                                                            | 4.00                                                                                                                                                                                                     |
| 7.45                                    |                                          |                                                                                                                                                                                                                                                                                                                                                                                                                                                                                                                                                                                                                                                                                                                                                                                                                                                                                                                                                                                                                                                                                                                                                                                                                                                                                                                                                                                                                                                                                                                                                                                                                                                                                                                                                                                                                                                                                                                                                                                                                                                                                                                              | 18.08                                                                                                                                                                                                    |
| combined incentive                      | credit allowed is 10 points.             | Incentives Awarded                                                                                                                                                                                                                                                                                                                                                                                                                                                                                                                                                                                                                                                                                                                                                                                                                                                                                                                                                                                                                                                                                                                                                                                                                                                                                                                                                                                                                                                                                                                                                                                                                                                                                                                                                                                                                                                                                                                                                                                                                                                                                                           | 10.00                                                                                                                                                                                                    |
|                                         | Avg Performance All CCIs (Points)        | Quarter: 25   Provider   Performance (%)*   71%   100%   33%   N/A   Not Eligible   0%   0%   0%   0%   100%   100%   100%   100%   100%   100%   100%   100%   100%   100%   100%   100%   100%   100%   100%   100%   100%   100%   100%   100%   100%   100%   100%   100%   100%   100%   100%   100%   100%   100%   100%   100%   100%   100%   100%   100%   100%   100%   100%   100%   100%   100%   100%   100%   100%   100%   100%   100%   100%   100%   100%   100%   100%   100%   100%   100%   100%   100%   100%   100%   100%   100%   100%   100%   100%   100%   100%   100%   100%   100%   100%   100%   100%   100%   100%   100%   100%   100%   100%   100%   100%   100%   100%   100%   100%   100%   100%   100%   100%   100%   100%   100%   100%   100%   100%   100%   100%   100%   100%   100%   100%   100%   100%   100%   100%   100%   100%   100%   100%   100%   100%   100%   100%   100%   100%   100%   100%   100%   100%   100%   100%   100%   100%   100%   100%   100%   100%   100%   100%   100%   100%   100%   100%   100%   100%   100%   100%   100%   100%   100%   100%   100%   100%   100%   100%   100%   100%   100%   100%   100%   100%   100%   100%   100%   100%   100%   100%   100%   100%   100%   100%   100%   100%   100%   100%   100%   100%   100%   100%   100%   100%   100%   100%   100%   100%   100%   100%   100%   100%   100%   100%   100%   100%   100%   100%   100%   100%   100%   100%   100%   100%   100%   100%   100%   100%   100%   100%   100%   100%   100%   100%   100%   100%   100%   100%   100%   100%   100%   100%   100%   100%   100%   100%   100%   100%   100%   100%   100%   100%   100%   100%   100%   100%   100%   100%   100%   100%   100%   100%   100%   100%   100%   100%   100%   100%   100%   100%   100%   100%   100%   100%   100%   100%   100%   100%   100%   100%   100%   100%   100%   100%   100%   100%   100%   100%   100%   100%   100%   100%   100%   100%   100%   100%   100%   100%   100%   100%   100%   100%   100%   100%   100%   100%   100%   100%   100%   100%   1 | Quarter: 25   Quarter: 25     Avg   Performance All   CCIs (Points)     71%   2     100%   5     33%   2     N/A   10/5/5/1     Not Eligible   5     0%   4     0%   5     100%   4     17.45   100%   4 |