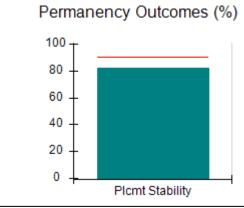

# Performance-Based Placement Measures RBWO Provider GA+SCORECARD - CCI

| Provider/Program Name: A Friend's House - (563) - CCI |                                    |                                          |                                    |                                       |  |
|-------------------------------------------------------|------------------------------------|------------------------------------------|------------------------------------|---------------------------------------|--|
| 111 Henry Pkwy., McDonough, GA 30                     | 0253                               | Quarterly Sco                            | ores (Grades)                      | Current Quarter Score (Grade)         |  |
| Phone: 678-432-1630                                   |                                    | Q1: 101.15 (A+)                          | Q2: 102.55 (A+)                    | 92.23%                                |  |
| Vendor ID# 35215                                      |                                    | Q3: 92.23 (A-)                           | Q4: N/A                            | (A-)                                  |  |
| Program Census Information:                           |                                    | # Children in Care During<br>Quarter: 25 | # Placements During<br>Quarter: 25 | # Children in Care On<br>Last Day: 14 |  |
|                                                       | Avg<br>Performance All<br>CCIs (%) | Provider<br>Performance (%)*             | Possible Points<br>(Weight)        | Provider Points<br>Earned             |  |
| OPM Monitoring Reviews                                |                                    |                                          |                                    |                                       |  |
| Annual Comprehensive Reviews                          | 82%                                | 90%                                      | 25                                 | 22.43                                 |  |
| Safety Reviews                                        | 85%                                | 93%                                      | 15                                 | 13.88                                 |  |
| Monitoring Sub-Total                                  |                                    |                                          | 40                                 | 36.31                                 |  |
| CCI Safety Outcomes                                   |                                    |                                          |                                    |                                       |  |
| Incidence of Maltreatment                             | 0.06%                              | No Substantiated<br>Reports              | 10                                 | 10.00                                 |  |
| Staff Training/Foundations                            | 94%                                | 96%                                      | 5                                  | 4.80                                  |  |
| Staff Safety Checks                                   | 86%                                | 100%                                     | 5                                  | 5.00                                  |  |
| Safety Sub-Total                                      |                                    |                                          | 20                                 | 19.80                                 |  |
| CCI Permanency Outcomes                               |                                    |                                          |                                    |                                       |  |
| Placement Stability                                   | 90%                                | 92%                                      | 15                                 | 13.80                                 |  |
| Permanency Sub-Total                                  |                                    |                                          | 15                                 | 13.80                                 |  |
| CCI Well-Being Outcomes                               |                                    |                                          |                                    |                                       |  |
| EPSDT Medical Visits                                  | 94%                                | 89%                                      | 4                                  | 3.56                                  |  |
| EPSDT Dental Visits                                   | 88%                                | 100%                                     | 4                                  | 4.00                                  |  |
| Academic Supports                                     | 78%                                | 95%                                      | 3                                  | 2.85                                  |  |
| Provider ECEM Visits                                  | 79%                                | 84%                                      | 7                                  | 5.88                                  |  |
| Provider General Contacts                             | 77%                                | 86%                                      | 7                                  | 6.02                                  |  |
| Placements with Siblings                              | 35%                                | 73%                                      | Not Scored                         | Not Scored                            |  |
| Placements within Legal County                        | 11%                                | 20%                                      | Not Scored                         | Not Scored                            |  |
| Well-Being Sub-Total                                  |                                    |                                          | 25                                 | 22.31                                 |  |
| *Performance calculation descriptions can b           | e found in the FY 202              | 20 RBWO PBP Measureme                    | ents and Standards Guide           |                                       |  |

# Performance-Based Placement Measures RBWO Provider GA+SCORECARD - CCI

| Provider/Program Name: Abba House Human Development & Resource Center of GA - (5399) - CCI |                                    |                                         |                                   |                                      |  |
|--------------------------------------------------------------------------------------------|------------------------------------|-----------------------------------------|-----------------------------------|--------------------------------------|--|
| 4590 Arbor Walk Ct., Stone Mountain                                                        | n, GA 30083                        | Quarterly Scores (Grades)               |                                   | Current Quarter Score (Grade)        |  |
| Phone: 404-299-5494                                                                        |                                    | Q1: 78.76 (C+)                          | Q1: 78.76 (C+) Q2: 76.95 (C)      |                                      |  |
| Vendor ID# 87804                                                                           |                                    | Q3: 93.32 (A-)                          | Q4: N/A                           | (A-)                                 |  |
| Program Census Information:                                                                |                                    | # Children in Care During<br>Quarter: 9 | # Placements During<br>Quarter: 9 | # Children in Care On<br>Last Day: 6 |  |
|                                                                                            | Avg<br>Performance All<br>CCIs (%) | Provider<br>Performance (%)*            | Possible Points<br>(Weight)       | Provider Points<br>Earned            |  |
| OPM Monitoring Reviews                                                                     |                                    |                                         |                                   |                                      |  |
| Annual Comprehensive Reviews                                                               | 82%                                | Not Yet Conducted                       |                                   |                                      |  |
| Safety Reviews                                                                             | 85%                                | 70%                                     | 15                                | 10.50                                |  |
| Monitoring Sub-Total                                                                       |                                    |                                         | 15                                | 10.50                                |  |
| CCI Safety Outcomes                                                                        |                                    |                                         |                                   |                                      |  |
| Incidence of Maltreatment                                                                  | 0.06%                              | No Substantiated<br>Reports             | 10                                | 10.00                                |  |
| Staff Training/Foundations                                                                 | 94%                                | -                                       | 5                                 | 5.00                                 |  |
| Staff Safety Checks                                                                        | 86%                                | 100%                                    | 5                                 | 5.00                                 |  |
| Safety Sub-Total                                                                           |                                    |                                         | 20                                | 20.00                                |  |
| CCI Permanency Outcomes                                                                    |                                    |                                         |                                   |                                      |  |
| Placement Stability                                                                        | 90%                                | 89%                                     | 15                                | 13.35                                |  |
| Permanency Sub-Total                                                                       |                                    |                                         | 15                                | 13.35                                |  |
| CCI Well-Being Outcomes                                                                    |                                    |                                         |                                   |                                      |  |
| EPSDT Medical Visits                                                                       | 94%                                | 100%                                    | 4                                 | 4.00                                 |  |
| EPSDT Dental Visits                                                                        | 88%                                | 100%                                    | 4                                 | 4.00                                 |  |
| Academic Supports                                                                          | 78%                                | 60%                                     | 3                                 | 1.80                                 |  |
| Provider ECEM Visits                                                                       | 79%                                | 77%                                     | 7                                 | 5.39                                 |  |
| Provider General Contacts                                                                  | 77%                                | 69%                                     | 7                                 | 4.83                                 |  |
| Placements with Siblings                                                                   | 35%                                | Not Eligible                            | Not Scored                        | Not Scored                           |  |
| Placements within Legal County                                                             | 11%                                | 0%                                      | Not Scored                        | Not Scored                           |  |
| Well-Being Sub-Total                                                                       |                                    |                                         | 25                                | 20.02                                |  |
| *Performance calculation descriptions can b                                                | e found in the FY 202              | 20 RBWO PBP Measureme                   | ents and Standards Guide          |                                      |  |

# Performance-Based Placement Measures RBWO Provider GA+SCORECARD - CCI

| Provider/Program Name: A Shelter) (5167) - CCI | CES Youth Ho                       | ome, Inc (forme                         | erly Appalachian                  | Children's                           |
|------------------------------------------------|------------------------------------|-----------------------------------------|-----------------------------------|--------------------------------------|
| 133 Cares Drive, Jasper, GA 30143              |                                    | Quarterly Scores (Grades)               |                                   | Current Quarter Score (Grade)        |
| Phone: 706-253-2375                            |                                    | Q1: 90.28 (A-)                          | Q2: 95.74 (A)                     | 96.24%                               |
| Vendor ID# 115379                              |                                    | Q3: 96.24 (A)                           | Q4: N/A                           | (A)                                  |
| Program Census Information:                    |                                    | # Children in Care During<br>Quarter: 9 | # Placements During<br>Quarter: 9 | # Children in Care On<br>Last Day: 7 |
|                                                | Avg<br>Performance All<br>CCIs (%) | Provider<br>Performance (%)*            | Possible Points<br>(Weight)       | Provider Points<br>Earned            |
| OPM Monitoring Reviews                         |                                    |                                         |                                   |                                      |
| Annual Comprehensive Reviews                   | 82%                                | 95%                                     | 25                                | 23.67                                |
| Safety Reviews                                 | 85%                                | 85%                                     | 15                                | 12.75                                |
| Monitoring Sub-Total                           |                                    |                                         | 40                                | 36.42                                |
| CCI Safety Outcomes                            |                                    |                                         |                                   |                                      |
| Incidence of Maltreatment                      | 0.06%                              | No Substantiated<br>Reports             | 10                                | 10.00                                |
| Staff Training/Foundations                     | 94%                                | -                                       | 5                                 | 5.00                                 |
| Staff Safety Checks                            | 86%                                | 100%                                    | 5                                 | 5.00                                 |
| Safety Sub-Total                               |                                    |                                         | 20                                | 20.00                                |
| CCI Permanency Outcomes                        |                                    |                                         |                                   |                                      |
| Placement Stability                            | 90%                                | 89%                                     | 15                                | 13.35                                |
| Permanency Sub-Total                           |                                    |                                         | 15                                | 13.35                                |
| CCI Well-Being Outcomes                        |                                    |                                         |                                   |                                      |
| EPSDT Medical Visits                           | 94%                                | 86%                                     | 4                                 | 3.44                                 |
| EPSDT Dental Visits                            | 88%                                | 86%                                     | 4                                 | 3.44                                 |
| Academic Supports                              | 78%                                | 100%                                    | 3                                 | 3.00                                 |
| Provider ECEM Visits                           | 79%                                | 29%                                     | 7                                 | 2.03                                 |
| Provider General Contacts                      | 77%                                | 94%                                     | 7                                 | 6.58                                 |
| Placements with Siblings                       | 35%                                | 100%                                    | Not Scored                        | Not Scored                           |
| Placements within Legal County                 | 11%                                | 80%                                     | Not Scored                        | Not Scored                           |
| Well-Being Sub-Total                           |                                    |                                         | 25                                | 18.49                                |
| *Performance calculation descriptions can b    | e found in the FY 202              | 20 RBWO PBP Measureme                   | ents and Standards Guide          |                                      |

# Performance-Based Placement Measures RBWO Provider GA+SCORECARD - CCI

| 49 Monroe Crossing, Cartersville, GA | 30120                              | Quarterly Sco                            | ores (Grades)                      | Current Quarter Score                |
|--------------------------------------|------------------------------------|------------------------------------------|------------------------------------|--------------------------------------|
|                                      |                                    |                                          | ` '                                | (Grade)                              |
| Phone: 770-382-6180                  |                                    | Q1: 101.59 (A+)                          | Q2: 101.56 (A+)                    | 104.61%                              |
| Vendor ID# 35217                     |                                    | Q3: 104.61 (A+)                          | Q4: N/A                            | (A+)                                 |
| Program Census Information:          |                                    | # Children in Care During<br>Quarter: 10 | # Placements During<br>Quarter: 10 | # Children in Care On<br>Last Day: 6 |
|                                      | Avg<br>Performance All<br>CCIs (%) | Provider<br>Performance (%)*             | Possible Points<br>(Weight)        | Provider Points<br>Earned            |
| OPM Monitoring Reviews               |                                    |                                          |                                    |                                      |
| Annual Comprehensive Reviews         | 82%                                | 93%                                      | 25                                 | 23.20                                |
| Safety Reviews                       | 85%                                | 97%                                      | 15                                 | 14.50                                |
| Monitoring Sub-Total                 |                                    |                                          | 40                                 | 37.70                                |
| CCI Safety Outcomes                  |                                    |                                          |                                    |                                      |
| Incidence of Maltreatment            | 0.06%                              | No Substantiated<br>Reports              | 10                                 | 10.00                                |
| Staff Training/Foundations           | 94%                                | 100%                                     | 5                                  | 5.00                                 |
| Staff Safety Checks                  | 86%                                | 95%                                      | 5                                  | 4.75                                 |
| Safety Sub-Total                     |                                    |                                          | 20                                 | 19.75                                |
| CCI Permanency Outcomes              |                                    |                                          |                                    |                                      |
| Placement Stability                  | 90%                                | 90%                                      | 15                                 | 13.50                                |
| Permanency Sub-Total                 |                                    |                                          | 15                                 | 13.50                                |
| CCI Well-Being Outcomes              |                                    |                                          |                                    |                                      |
| EPSDT Medical Visits                 | 94%                                | 100%                                     | 4                                  | 4.00                                 |
| EPSDT Dental Visits                  | 88%                                | 100%                                     | 4                                  | 4.00                                 |
| Academic Supports                    | 78%                                | 100%                                     | 3                                  | 3.00                                 |
| Provider ECEM Visits                 | 79%                                | 94%                                      | 7                                  | 6.58                                 |
| Provider General Contacts            | 77%                                | 94%                                      | 7                                  | 6.58                                 |
| Placements with Siblings             | 35%                                | 0%                                       | Not Scored                         | Not Scored                           |
| Placements within Legal County       | 11%                                | 0%                                       | Not Scored                         | Not Scored                           |
| Well-Being Sub-Total                 |                                    |                                          | 25                                 | 24.16                                |