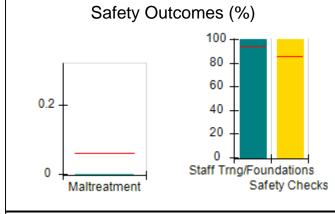

# Performance-Based Placement Measures RBWO Provider GA+SCORECARD - CCI

| Provider/Program Name: A Friend's House - (563) - CCI |                                    |                                          |                                    |                                       |  |
|-------------------------------------------------------|------------------------------------|------------------------------------------|------------------------------------|---------------------------------------|--|
| 111 Henry Pkwy., McDonough, GA 30                     | 0253                               | Quarterly Sco                            | ores (Grades)                      | Current Quarter Score (Grade)         |  |
| Phone: 678-432-1630                                   |                                    | Q1: 101.15 (A+)                          | Q2: 102.55 (A+)                    | 92.23%                                |  |
| Vendor ID# 35215                                      |                                    | Q3: 92.23 (A-)                           | Q4: N/A                            | (A-)                                  |  |
| Program Census Information:                           |                                    | # Children in Care During<br>Quarter: 25 | # Placements During<br>Quarter: 25 | # Children in Care On<br>Last Day: 14 |  |
|                                                       | Avg<br>Performance All<br>CCIs (%) | Provider<br>Performance (%)*             | Possible Points<br>(Weight)        | Provider Points<br>Earned             |  |
| OPM Monitoring Reviews                                |                                    |                                          |                                    |                                       |  |
| Annual Comprehensive Reviews                          | 82%                                | 90%                                      | 25                                 | 22.43                                 |  |
| Safety Reviews                                        | 85%                                | 93%                                      | 15                                 | 13.88                                 |  |
| Monitoring Sub-Total                                  |                                    |                                          | 40                                 | 36.31                                 |  |
| CCI Safety Outcomes                                   |                                    |                                          |                                    |                                       |  |
| Incidence of Maltreatment                             | 0.06%                              | No Substantiated<br>Reports              | 10                                 | 10.00                                 |  |
| Staff Training/Foundations                            | 94%                                | 96%                                      | 5                                  | 4.80                                  |  |
| Staff Safety Checks                                   | 86%                                | 100%                                     | 5                                  | 5.00                                  |  |
| Safety Sub-Total                                      |                                    |                                          | 20                                 | 19.80                                 |  |
| CCI Permanency Outcomes                               |                                    |                                          |                                    |                                       |  |
| Placement Stability                                   | 90%                                | 92%                                      | 15                                 | 13.80                                 |  |
| Permanency Sub-Total                                  |                                    |                                          | 15                                 | 13.80                                 |  |
| CCI Well-Being Outcomes                               |                                    |                                          |                                    |                                       |  |
| EPSDT Medical Visits                                  | 94%                                | 89%                                      | 4                                  | 3.56                                  |  |
| EPSDT Dental Visits                                   | 88%                                | 100%                                     | 4                                  | 4.00                                  |  |
| Academic Supports                                     | 78%                                | 95%                                      | 3                                  | 2.85                                  |  |
| Provider ECEM Visits                                  | 79%                                | 84%                                      | 7                                  | 5.88                                  |  |
| Provider General Contacts                             | 77%                                | 86%                                      | 7                                  | 6.02                                  |  |
| Placements with Siblings                              | 35%                                | 73%                                      | Not Scored                         | Not Scored                            |  |
| Placements within Legal County                        | 11%                                | 20%                                      | Not Scored                         | Not Scored                            |  |
| Well-Being Sub-Total                                  |                                    |                                          | 25                                 | 22.31                                 |  |
| *Performance calculation descriptions can b           | e found in the FY 202              | 20 RBWO PBP Measureme                    | ents and Standards Guide           |                                       |  |