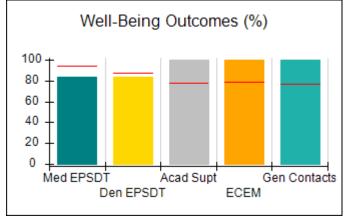

# Performance-Based Placement Measures RBWO Provider GA+SCORECARD - CCI

| Provider/Program Name: A Friend's House - (563) - CCI |                                    |                                          |                                    |                                       |  |
|-------------------------------------------------------|------------------------------------|------------------------------------------|------------------------------------|---------------------------------------|--|
| 111 Henry Pkwy., McDonough, GA 30                     | 0253                               | Quarterly Sco                            | ores (Grades)                      | Current Quarter Score (Grade)         |  |
| Phone: 678-432-1630                                   |                                    | Q1: 101.15 (A+)                          | Q2: 102.55 (A+)                    | 92.23%                                |  |
| Vendor ID# 35215                                      |                                    | Q3: 92.23 (A-)                           | Q4: N/A                            | (A-)                                  |  |
| Program Census Information:                           |                                    | # Children in Care During<br>Quarter: 25 | # Placements During<br>Quarter: 25 | # Children in Care On<br>Last Day: 14 |  |
|                                                       | Avg<br>Performance All<br>CCIs (%) | Provider<br>Performance (%)*             | Possible Points<br>(Weight)        | Provider Points<br>Earned             |  |
| OPM Monitoring Reviews                                |                                    |                                          |                                    |                                       |  |
| Annual Comprehensive Reviews                          | 82%                                | 90%                                      | 25                                 | 22.43                                 |  |
| Safety Reviews                                        | 85%                                | 93%                                      | 15                                 | 13.88                                 |  |
| Monitoring Sub-Total                                  |                                    |                                          | 40                                 | 36.31                                 |  |
| CCI Safety Outcomes                                   |                                    |                                          |                                    |                                       |  |
| Incidence of Maltreatment                             | 0.06%                              | No Substantiated<br>Reports              | 10                                 | 10.00                                 |  |
| Staff Training/Foundations                            | 94%                                | 96%                                      | 5                                  | 4.80                                  |  |
| Staff Safety Checks                                   | 86%                                | 100%                                     | 5                                  | 5.00                                  |  |
| Safety Sub-Total                                      |                                    |                                          | 20                                 | 19.80                                 |  |
| CCI Permanency Outcomes                               |                                    |                                          |                                    |                                       |  |
| Placement Stability                                   | 90%                                | 92%                                      | 15                                 | 13.80                                 |  |
| Permanency Sub-Total                                  |                                    |                                          | 15                                 | 13.80                                 |  |
| CCI Well-Being Outcomes                               |                                    |                                          |                                    |                                       |  |
| EPSDT Medical Visits                                  | 94%                                | 89%                                      | 4                                  | 3.56                                  |  |
| EPSDT Dental Visits                                   | 88%                                | 100%                                     | 4                                  | 4.00                                  |  |
| Academic Supports                                     | 78%                                | 95%                                      | 3                                  | 2.85                                  |  |
| Provider ECEM Visits                                  | 79%                                | 84%                                      | 7                                  | 5.88                                  |  |
| Provider General Contacts                             | 77%                                | 86%                                      | 7                                  | 6.02                                  |  |
| Placements with Siblings                              | 35%                                | 73%                                      | Not Scored                         | Not Scored                            |  |
| Placements within Legal County                        | 11%                                | 20%                                      | Not Scored                         | Not Scored                            |  |
| Well-Being Sub-Total                                  |                                    |                                          | 25                                 | 22.31                                 |  |
| *Performance calculation descriptions can b           | e found in the FY 202              | 20 RBWO PBP Measureme                    | ents and Standards Guide           |                                       |  |