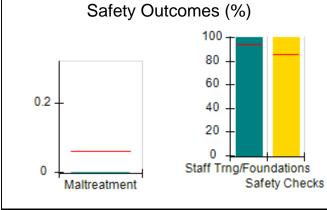

# Performance-Based Placement Measures RBWO Provider GA+SCORECARD - CCI

| Provider/Program Name: A Friend's House - (563) - CCI |                                    |                                          |                                    |                                       |  |
|-------------------------------------------------------|------------------------------------|------------------------------------------|------------------------------------|---------------------------------------|--|
| 111 Henry Pkwy., McDonough, GA 30                     | 0253                               | Quarterly Sco                            | ores (Grades)                      | Current Quarter Score (Grade)         |  |
| Phone: 678-432-1630                                   |                                    | Q1: 101.15 (A+)                          | Q2: 102.55 (A+)                    | 92.23%                                |  |
| Vendor ID# 35215                                      |                                    | Q3: 92.23 (A-)                           | Q4: N/A                            | (A-)                                  |  |
| Program Census Information:                           |                                    | # Children in Care During<br>Quarter: 25 | # Placements During<br>Quarter: 25 | # Children in Care On<br>Last Day: 14 |  |
|                                                       | Avg<br>Performance All<br>CCIs (%) | Provider<br>Performance (%)*             | Possible Points<br>(Weight)        | Provider Points<br>Earned             |  |
| OPM Monitoring Reviews                                |                                    |                                          |                                    |                                       |  |
| Annual Comprehensive Reviews                          | 82%                                | 90%                                      | 25                                 | 22.43                                 |  |
| Safety Reviews                                        | 85%                                | 93%                                      | 15                                 | 13.88                                 |  |
| Monitoring Sub-Total                                  |                                    |                                          | 40                                 | 36.31                                 |  |
| CCI Safety Outcomes                                   |                                    |                                          |                                    |                                       |  |
| Incidence of Maltreatment                             | 0.06%                              | No Substantiated<br>Reports              | 10                                 | 10.00                                 |  |
| Staff Training/Foundations                            | 94%                                | 96%                                      | 5                                  | 4.80                                  |  |
| Staff Safety Checks                                   | 86%                                | 100%                                     | 5                                  | 5.00                                  |  |
| Safety Sub-Total                                      |                                    |                                          | 20                                 | 19.80                                 |  |
| CCI Permanency Outcomes                               |                                    |                                          |                                    |                                       |  |
| Placement Stability                                   | 90%                                | 92%                                      | 15                                 | 13.80                                 |  |
| Permanency Sub-Total                                  |                                    |                                          | 15                                 | 13.80                                 |  |
| CCI Well-Being Outcomes                               |                                    |                                          |                                    |                                       |  |
| EPSDT Medical Visits                                  | 94%                                | 89%                                      | 4                                  | 3.56                                  |  |
| EPSDT Dental Visits                                   | 88%                                | 100%                                     | 4                                  | 4.00                                  |  |
| Academic Supports                                     | 78%                                | 95%                                      | 3                                  | 2.85                                  |  |
| Provider ECEM Visits                                  | 79%                                | 84%                                      | 7                                  | 5.88                                  |  |
| Provider General Contacts                             | 77%                                | 86%                                      | 7                                  | 6.02                                  |  |
| Placements with Siblings                              | 35%                                | 73%                                      | Not Scored                         | Not Scored                            |  |
| Placements within Legal County                        | 11%                                | 20%                                      | Not Scored                         | Not Scored                            |  |
| Well-Being Sub-Total                                  |                                    |                                          | 25                                 | 22.31                                 |  |
| *Performance calculation descriptions can b           | e found in the FY 202              | 20 RBWO PBP Measureme                    | ents and Standards Guide           |                                       |  |