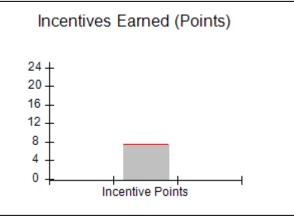

# Provider/Program Name: Abba House Human Development & Resource Center of GA - (5399) - CCI

| Program Census Information:                      |                                         | # Children in Care During<br>Quarter: 9 | # Placements During<br>Quarter: 9 | # Children in Care On<br>Last Day: 6 |
|--------------------------------------------------|-----------------------------------------|-----------------------------------------|-----------------------------------|--------------------------------------|
| CCI Incentive Credits                            | Avg<br>Performance All<br>CCIs (Points) | Provider<br>Performance (%)*            | Possible Points<br>(Weight)       | Provider Points<br>Earned            |
| Early EPSDT Medical Visits                       |                                         | 100%                                    | 2                                 | 2.00                                 |
| Early EPSDT Dental Visits                        |                                         | 100%                                    | 2                                 | 2.00                                 |
| Permanency Contacts                              |                                         | 0%                                      | 5                                 | 0.00                                 |
| Additional Academic Supports                     |                                         | 8%                                      | 2                                 | 0.16                                 |
| HS Grad/GED/Prof or Trade<br>Certificate/College |                                         | N/A                                     | 10/5/5/1                          |                                      |
| EYSS Agreement                                   |                                         | Not Eligible                            | 5                                 |                                      |
| Community Connections                            |                                         | 0%                                      | 4                                 | 0.00                                 |
| Active Agency Accreditation                      |                                         | 0%                                      | 4                                 | 0.00                                 |
| Staff Clinical Licensure                         |                                         | 0%                                      | 5                                 | 0.00                                 |
| Behavior Management (threshold = 0)              |                                         | 100%                                    | 4                                 | 4.00                                 |
| Incentives Total                                 | 7.45                                    |                                         |                                   | 8.16                                 |
| Maximum total                                    | combined incentive                      | credit allowed is 10 points.            | Incentives Awarded                | 8.16                                 |
| *Performance calculation descriptions can be     | e found in the FY 202                   | 20 RBWO PBP Measureme                   | ents and Standards Guide.         |                                      |