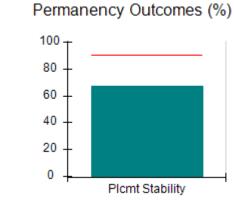

# Performance-Based Placement Measures RBWO Provider GA+SCORECARD - CCI

| Provider/Program Name: A Friend's House - (563) - CCI |                                    |                                          |                                    |                                       |  |
|-------------------------------------------------------|------------------------------------|------------------------------------------|------------------------------------|---------------------------------------|--|
| 111 Henry Pkwy., McDonough, GA 30                     | 0253                               | Quarterly Sco                            | ores (Grades)                      | Current Quarter Score (Grade)         |  |
| Phone: 678-432-1630                                   |                                    | Q1: 101.15 (A+)                          | Q2: 102.55 (A+)                    | 92.23%                                |  |
| Vendor ID# 35215                                      |                                    | Q3: 92.23 (A-)                           | Q4: N/A                            | (A-)                                  |  |
| Program Census Information:                           |                                    | # Children in Care During<br>Quarter: 25 | # Placements During<br>Quarter: 25 | # Children in Care On<br>Last Day: 14 |  |
|                                                       | Avg<br>Performance All<br>CCIs (%) | Provider<br>Performance (%)*             | Possible Points<br>(Weight)        | Provider Points<br>Earned             |  |
| OPM Monitoring Reviews                                |                                    |                                          |                                    |                                       |  |
| Annual Comprehensive Reviews                          | 82%                                | 90%                                      | 25                                 | 22.43                                 |  |
| Safety Reviews                                        | 85%                                | 93%                                      | 15                                 | 13.88                                 |  |
| Monitoring Sub-Total                                  |                                    |                                          | 40                                 | 36.31                                 |  |
| CCI Safety Outcomes                                   |                                    |                                          |                                    |                                       |  |
| Incidence of Maltreatment                             | 0.06%                              | No Substantiated<br>Reports              | 10                                 | 10.00                                 |  |
| Staff Training/Foundations                            | 94%                                | 96%                                      | 5                                  | 4.80                                  |  |
| Staff Safety Checks                                   | 86%                                | 100%                                     | 5                                  | 5.00                                  |  |
| Safety Sub-Total                                      |                                    |                                          | 20                                 | 19.80                                 |  |
| CCI Permanency Outcomes                               |                                    |                                          |                                    |                                       |  |
| Placement Stability                                   | 90%                                | 92%                                      | 15                                 | 13.80                                 |  |
| Permanency Sub-Total                                  |                                    |                                          | 15                                 | 13.80                                 |  |
| CCI Well-Being Outcomes                               |                                    |                                          |                                    |                                       |  |
| EPSDT Medical Visits                                  | 94%                                | 89%                                      | 4                                  | 3.56                                  |  |
| EPSDT Dental Visits                                   | 88%                                | 100%                                     | 4                                  | 4.00                                  |  |
| Academic Supports                                     | 78%                                | 95%                                      | 3                                  | 2.85                                  |  |
| Provider ECEM Visits                                  | 79%                                | 84%                                      | 7                                  | 5.88                                  |  |
| Provider General Contacts                             | 77%                                | 86%                                      | 7                                  | 6.02                                  |  |
| Placements with Siblings                              | 35%                                | 73%                                      | Not Scored                         | Not Scored                            |  |
| Placements within Legal County                        | 11%                                | 20%                                      | Not Scored                         | Not Scored                            |  |
| Well-Being Sub-Total                                  |                                    |                                          | 25                                 | 22.31                                 |  |
| *Performance calculation descriptions can b           | e found in the FY 202              | 20 RBWO PBP Measureme                    | ents and Standards Guide           |                                       |  |