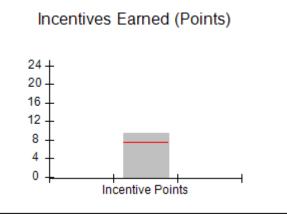

### Provider/Program Name: A Friend's House - (563) - CCI

|                                         | # Children in Care During<br>Quarter: 25 | # Placements During<br>Quarter: 25                                                                                                                                                                                                                                                                                                                                                                                                                                                                                                                                                                                                                                                                                                                                                                                                                                                                                                                                                                                                                                                                                                                                                                                                                                                                                                                                                                                                                                                                                                                                                                                                                                                                                                                                                                                                                                                                                                                                                                                                                                                                                           | # Children in Care On<br>Last Day: 14                                                                                                                                                                    |
|-----------------------------------------|------------------------------------------|------------------------------------------------------------------------------------------------------------------------------------------------------------------------------------------------------------------------------------------------------------------------------------------------------------------------------------------------------------------------------------------------------------------------------------------------------------------------------------------------------------------------------------------------------------------------------------------------------------------------------------------------------------------------------------------------------------------------------------------------------------------------------------------------------------------------------------------------------------------------------------------------------------------------------------------------------------------------------------------------------------------------------------------------------------------------------------------------------------------------------------------------------------------------------------------------------------------------------------------------------------------------------------------------------------------------------------------------------------------------------------------------------------------------------------------------------------------------------------------------------------------------------------------------------------------------------------------------------------------------------------------------------------------------------------------------------------------------------------------------------------------------------------------------------------------------------------------------------------------------------------------------------------------------------------------------------------------------------------------------------------------------------------------------------------------------------------------------------------------------------|----------------------------------------------------------------------------------------------------------------------------------------------------------------------------------------------------------|
| Avg<br>Performance All<br>CCIs (Points) | Provider<br>Performance (%)*             | Possible Points<br>(Weight)                                                                                                                                                                                                                                                                                                                                                                                                                                                                                                                                                                                                                                                                                                                                                                                                                                                                                                                                                                                                                                                                                                                                                                                                                                                                                                                                                                                                                                                                                                                                                                                                                                                                                                                                                                                                                                                                                                                                                                                                                                                                                                  | Provider Points<br>Earned                                                                                                                                                                                |
|                                         | 71%                                      | 2                                                                                                                                                                                                                                                                                                                                                                                                                                                                                                                                                                                                                                                                                                                                                                                                                                                                                                                                                                                                                                                                                                                                                                                                                                                                                                                                                                                                                                                                                                                                                                                                                                                                                                                                                                                                                                                                                                                                                                                                                                                                                                                            | 1.42                                                                                                                                                                                                     |
|                                         | 100%                                     | 2                                                                                                                                                                                                                                                                                                                                                                                                                                                                                                                                                                                                                                                                                                                                                                                                                                                                                                                                                                                                                                                                                                                                                                                                                                                                                                                                                                                                                                                                                                                                                                                                                                                                                                                                                                                                                                                                                                                                                                                                                                                                                                                            | 2.00                                                                                                                                                                                                     |
|                                         | 0%                                       | 5                                                                                                                                                                                                                                                                                                                                                                                                                                                                                                                                                                                                                                                                                                                                                                                                                                                                                                                                                                                                                                                                                                                                                                                                                                                                                                                                                                                                                                                                                                                                                                                                                                                                                                                                                                                                                                                                                                                                                                                                                                                                                                                            | 0.00                                                                                                                                                                                                     |
|                                         | 33%                                      | 2                                                                                                                                                                                                                                                                                                                                                                                                                                                                                                                                                                                                                                                                                                                                                                                                                                                                                                                                                                                                                                                                                                                                                                                                                                                                                                                                                                                                                                                                                                                                                                                                                                                                                                                                                                                                                                                                                                                                                                                                                                                                                                                            | 0.66                                                                                                                                                                                                     |
|                                         | N/A                                      | 10/5/5/1                                                                                                                                                                                                                                                                                                                                                                                                                                                                                                                                                                                                                                                                                                                                                                                                                                                                                                                                                                                                                                                                                                                                                                                                                                                                                                                                                                                                                                                                                                                                                                                                                                                                                                                                                                                                                                                                                                                                                                                                                                                                                                                     | 10.00                                                                                                                                                                                                    |
|                                         | Not Eligible                             | 5                                                                                                                                                                                                                                                                                                                                                                                                                                                                                                                                                                                                                                                                                                                                                                                                                                                                                                                                                                                                                                                                                                                                                                                                                                                                                                                                                                                                                                                                                                                                                                                                                                                                                                                                                                                                                                                                                                                                                                                                                                                                                                                            |                                                                                                                                                                                                          |
|                                         | 0%                                       | 4                                                                                                                                                                                                                                                                                                                                                                                                                                                                                                                                                                                                                                                                                                                                                                                                                                                                                                                                                                                                                                                                                                                                                                                                                                                                                                                                                                                                                                                                                                                                                                                                                                                                                                                                                                                                                                                                                                                                                                                                                                                                                                                            | 0.00                                                                                                                                                                                                     |
|                                         | 0%                                       | 4                                                                                                                                                                                                                                                                                                                                                                                                                                                                                                                                                                                                                                                                                                                                                                                                                                                                                                                                                                                                                                                                                                                                                                                                                                                                                                                                                                                                                                                                                                                                                                                                                                                                                                                                                                                                                                                                                                                                                                                                                                                                                                                            | 0.00                                                                                                                                                                                                     |
|                                         | 0%                                       | 5                                                                                                                                                                                                                                                                                                                                                                                                                                                                                                                                                                                                                                                                                                                                                                                                                                                                                                                                                                                                                                                                                                                                                                                                                                                                                                                                                                                                                                                                                                                                                                                                                                                                                                                                                                                                                                                                                                                                                                                                                                                                                                                            | 0.00                                                                                                                                                                                                     |
|                                         | 100%                                     | 4                                                                                                                                                                                                                                                                                                                                                                                                                                                                                                                                                                                                                                                                                                                                                                                                                                                                                                                                                                                                                                                                                                                                                                                                                                                                                                                                                                                                                                                                                                                                                                                                                                                                                                                                                                                                                                                                                                                                                                                                                                                                                                                            | 4.00                                                                                                                                                                                                     |
| 7.45                                    |                                          |                                                                                                                                                                                                                                                                                                                                                                                                                                                                                                                                                                                                                                                                                                                                                                                                                                                                                                                                                                                                                                                                                                                                                                                                                                                                                                                                                                                                                                                                                                                                                                                                                                                                                                                                                                                                                                                                                                                                                                                                                                                                                                                              | 18.08                                                                                                                                                                                                    |
| combined incentive                      | credit allowed is 10 points.             | Incentives Awarded                                                                                                                                                                                                                                                                                                                                                                                                                                                                                                                                                                                                                                                                                                                                                                                                                                                                                                                                                                                                                                                                                                                                                                                                                                                                                                                                                                                                                                                                                                                                                                                                                                                                                                                                                                                                                                                                                                                                                                                                                                                                                                           | 10.00                                                                                                                                                                                                    |
|                                         | Avg Performance All CCIs (Points)        | Quarter: 25   Provider   Performance (%)*   71%   100%   33%   N/A   Not Eligible   0%   0%   0%   0%   100%   100%   100%   100%   100%   100%   100%   100%   100%   100%   100%   100%   100%   100%   100%   100%   100%   100%   100%   100%   100%   100%   100%   100%   100%   100%   100%   100%   100%   100%   100%   100%   100%   100%   100%   100%   100%   100%   100%   100%   100%   100%   100%   100%   100%   100%   100%   100%   100%   100%   100%   100%   100%   100%   100%   100%   100%   100%   100%   100%   100%   100%   100%   100%   100%   100%   100%   100%   100%   100%   100%   100%   100%   100%   100%   100%   100%   100%   100%   100%   100%   100%   100%   100%   100%   100%   100%   100%   100%   100%   100%   100%   100%   100%   100%   100%   100%   100%   100%   100%   100%   100%   100%   100%   100%   100%   100%   100%   100%   100%   100%   100%   100%   100%   100%   100%   100%   100%   100%   100%   100%   100%   100%   100%   100%   100%   100%   100%   100%   100%   100%   100%   100%   100%   100%   100%   100%   100%   100%   100%   100%   100%   100%   100%   100%   100%   100%   100%   100%   100%   100%   100%   100%   100%   100%   100%   100%   100%   100%   100%   100%   100%   100%   100%   100%   100%   100%   100%   100%   100%   100%   100%   100%   100%   100%   100%   100%   100%   100%   100%   100%   100%   100%   100%   100%   100%   100%   100%   100%   100%   100%   100%   100%   100%   100%   100%   100%   100%   100%   100%   100%   100%   100%   100%   100%   100%   100%   100%   100%   100%   100%   100%   100%   100%   100%   100%   100%   100%   100%   100%   100%   100%   100%   100%   100%   100%   100%   100%   100%   100%   100%   100%   100%   100%   100%   100%   100%   100%   100%   100%   100%   100%   100%   100%   100%   100%   100%   100%   100%   100%   100%   100%   100%   100%   100%   100%   100%   100%   100%   100%   100%   100%   100%   100%   100%   100%   100%   100%   100%   100%   100%   100%   100%   100%   100%   100%   100%   1 | Quarter: 25   Quarter: 25     Avg   Performance All   CCIs (Points)     71%   2     100%   5     33%   2     N/A   10/5/5/1     Not Eligible   5     0%   4     0%   5     100%   4     17.45   100%   4 |

# Provider/Program Name: Abba House Human Development & Resource Center of GA - (5399) - CCI

| Program Census Information:                      |                                         | # Children in Care During<br>Quarter: 9 | # Placements During<br>Quarter: 9 | # Children in Care On<br>Last Day: 6 |
|--------------------------------------------------|-----------------------------------------|-----------------------------------------|-----------------------------------|--------------------------------------|
| CCI Incentive Credits                            | Avg<br>Performance All<br>CCIs (Points) | Provider<br>Performance (%)*            | Possible Points<br>(Weight)       | Provider Points<br>Earned            |
| Early EPSDT Medical Visits                       |                                         | 100%                                    | 2                                 | 2.00                                 |
| Early EPSDT Dental Visits                        |                                         | 100%                                    | 2                                 | 2.00                                 |
| Permanency Contacts                              |                                         | 0%                                      | 5                                 | 0.00                                 |
| Additional Academic Supports                     |                                         | 8%                                      | 2                                 | 0.16                                 |
| HS Grad/GED/Prof or Trade<br>Certificate/College |                                         | N/A                                     | 10/5/5/1                          |                                      |
| EYSS Agreement                                   |                                         | Not Eligible                            | 5                                 |                                      |
| Community Connections                            |                                         | 0%                                      | 4                                 | 0.00                                 |
| Active Agency Accreditation                      |                                         | 0%                                      | 4                                 | 0.00                                 |
| Staff Clinical Licensure                         |                                         | 0%                                      | 5                                 | 0.00                                 |
| Behavior Management (threshold = 0)              |                                         | 100%                                    | 4                                 | 4.00                                 |
| Incentives Total                                 | 7.45                                    |                                         |                                   | 8.16                                 |
| Maximum total                                    | combined incentive                      | credit allowed is 10 points.            | Incentives Awarded                | 8.16                                 |
| *Performance calculation descriptions can be     | e found in the FY 202                   | 20 RBWO PBP Measureme                   | ents and Standards Guide.         |                                      |

# Provider/Program Name: ACES Youth Home, Inc. - (formerly Appalachian Children's Shelter) (5167) - CCI

| Program Census Information:                      |                                         | # Children in Care During<br>Quarter: 9 | # Placements During<br>Quarter: 9 | # Children in Care On<br>Last Day: 7 |
|--------------------------------------------------|-----------------------------------------|-----------------------------------------|-----------------------------------|--------------------------------------|
| CCI Incentive Credits                            | Avg<br>Performance All<br>CCIs (Points) | Provider<br>Performance (%)*            | Possible Points<br>(Weight)       | Provider Points<br>Earned            |
| Early EPSDT Medical Visits                       |                                         | 83%                                     | 2                                 | 1.66                                 |
| Early EPSDT Dental Visits                        |                                         | 75%                                     | 2                                 | 1.50                                 |
| Permanency Contacts                              |                                         | 0%                                      | 5                                 | 0.00                                 |
| Additional Academic Supports                     |                                         | 41%                                     | 2                                 | 0.82                                 |
| HS Grad/GED/Prof or Trade<br>Certificate/College |                                         | N/A                                     | 10/5/5/1                          |                                      |
| EYSS Agreement                                   |                                         | Not Eligible                            | 5                                 |                                      |
| Community Connections                            |                                         | 0%                                      | 4                                 | 0.00                                 |
| Active Agency Accreditation                      |                                         | 0%                                      | 4                                 | 0.00                                 |
| Staff Clinical Licensure                         |                                         | 0%                                      | 5                                 | 0.00                                 |
| Behavior Management (threshold = 0)              |                                         | 100%                                    | 4                                 | 4.00                                 |
| Incentives Total                                 | 7.45                                    |                                         |                                   | 7.98                                 |
| Maximum total                                    | combined incentive                      | credit allowed is 10 points.            | Incentives Awarded                | 7.98                                 |
| *Performance calculation descriptions can be     | e found in the FY 202                   | 20 RBWO PBP Measureme                   | ents and Standards Guide.         |                                      |