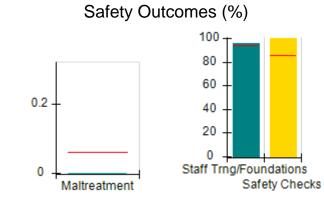

# Performance-Based Placement Measures RBWO Provider GA+SCORECARD - CCI

| Provider/Program Name: A Friend's House - (563) - CCI |                                    |                                          |                                    |                                       |  |
|-------------------------------------------------------|------------------------------------|------------------------------------------|------------------------------------|---------------------------------------|--|
| 111 Henry Pkwy., McDonough, GA 30                     | 0253                               | Quarterly Sco                            | ores (Grades)                      | Current Quarter Score (Grade)         |  |
| Phone: 678-432-1630                                   |                                    | Q1: 101.15 (A+)                          | Q2: 102.55 (A+)                    | 92.23%                                |  |
| Vendor ID# 35215                                      |                                    | Q3: 92.23 (A-)                           | Q4: N/A                            | (A-)                                  |  |
| Program Census Information:                           |                                    | # Children in Care During<br>Quarter: 25 | # Placements During<br>Quarter: 25 | # Children in Care On<br>Last Day: 14 |  |
|                                                       | Avg<br>Performance All<br>CCIs (%) | Provider<br>Performance (%)*             | Possible Points<br>(Weight)        | Provider Points<br>Earned             |  |
| OPM Monitoring Reviews                                |                                    |                                          |                                    |                                       |  |
| Annual Comprehensive Reviews                          | 82%                                | 90%                                      | 25                                 | 22.43                                 |  |
| Safety Reviews                                        | 85%                                | 93%                                      | 15                                 | 13.88                                 |  |
| Monitoring Sub-Total                                  |                                    |                                          | 40                                 | 36.31                                 |  |
| CCI Safety Outcomes                                   |                                    |                                          |                                    |                                       |  |
| Incidence of Maltreatment                             | 0.06%                              | No Substantiated<br>Reports              | 10                                 | 10.00                                 |  |
| Staff Training/Foundations                            | 94%                                | 96%                                      | 5                                  | 4.80                                  |  |
| Staff Safety Checks                                   | 86%                                | 100%                                     | 5                                  | 5.00                                  |  |
| Safety Sub-Total                                      |                                    |                                          | 20                                 | 19.80                                 |  |
| CCI Permanency Outcomes                               |                                    |                                          |                                    |                                       |  |
| Placement Stability                                   | 90%                                | 92%                                      | 15                                 | 13.80                                 |  |
| Permanency Sub-Total                                  |                                    |                                          | 15                                 | 13.80                                 |  |
| CCI Well-Being Outcomes                               |                                    |                                          |                                    |                                       |  |
| EPSDT Medical Visits                                  | 94%                                | 89%                                      | 4                                  | 3.56                                  |  |
| EPSDT Dental Visits                                   | 88%                                | 100%                                     | 4                                  | 4.00                                  |  |
| Academic Supports                                     | 78%                                | 95%                                      | 3                                  | 2.85                                  |  |
| Provider ECEM Visits                                  | 79%                                | 84%                                      | 7                                  | 5.88                                  |  |
| Provider General Contacts                             | 77%                                | 86%                                      | 7                                  | 6.02                                  |  |
| Placements with Siblings                              | 35%                                | 73%                                      | Not Scored                         | Not Scored                            |  |
| Placements within Legal County                        | 11%                                | 20%                                      | Not Scored                         | Not Scored                            |  |
| Well-Being Sub-Total                                  |                                    |                                          | 25                                 | 22.31                                 |  |
| *Performance calculation descriptions can b           | e found in the FY 202              | 20 RBWO PBP Measureme                    | ents and Standards Guide           |                                       |  |