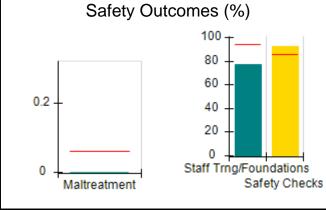

# Performance-Based Placement Measures RBWO Provider GA+SCORECARD - CCI

| Provider/Program Name: A Friend's House - (563) - CCI |                                    |                                          |                                    |                                       |  |
|-------------------------------------------------------|------------------------------------|------------------------------------------|------------------------------------|---------------------------------------|--|
| 111 Henry Pkwy., McDonough, GA 30                     | 0253                               | Quarterly Sco                            | ores (Grades)                      | Current Quarter Score (Grade)         |  |
| Phone: 678-432-1630                                   |                                    | Q1: 101.15 (A+)                          | Q2: 102.55 (A+)                    | 92.23%                                |  |
| Vendor ID# 35215                                      |                                    | Q3: 92.23 (A-)                           | Q4: N/A                            | (A-)                                  |  |
| Program Census Information:                           |                                    | # Children in Care During<br>Quarter: 25 | # Placements During<br>Quarter: 25 | # Children in Care On<br>Last Day: 14 |  |
|                                                       | Avg<br>Performance All<br>CCIs (%) | Provider<br>Performance (%)*             | Possible Points<br>(Weight)        | Provider Points<br>Earned             |  |
| OPM Monitoring Reviews                                |                                    |                                          |                                    |                                       |  |
| Annual Comprehensive Reviews                          | 82%                                | 90%                                      | 25                                 | 22.43                                 |  |
| Safety Reviews                                        | 85%                                | 93%                                      | 15                                 | 13.88                                 |  |
| Monitoring Sub-Total                                  |                                    |                                          | 40                                 | 36.31                                 |  |
| CCI Safety Outcomes                                   |                                    |                                          |                                    |                                       |  |
| Incidence of Maltreatment                             | 0.06%                              | No Substantiated<br>Reports              | 10                                 | 10.00                                 |  |
| Staff Training/Foundations                            | 94%                                | 96%                                      | 5                                  | 4.80                                  |  |
| Staff Safety Checks                                   | 86%                                | 100%                                     | 5                                  | 5.00                                  |  |
| Safety Sub-Total                                      |                                    |                                          | 20                                 | 19.80                                 |  |
| CCI Permanency Outcomes                               |                                    |                                          |                                    |                                       |  |
| Placement Stability                                   | 90%                                | 92%                                      | 15                                 | 13.80                                 |  |
| Permanency Sub-Total                                  |                                    |                                          | 15                                 | 13.80                                 |  |
| CCI Well-Being Outcomes                               |                                    |                                          |                                    |                                       |  |
| EPSDT Medical Visits                                  | 94%                                | 89%                                      | 4                                  | 3.56                                  |  |
| EPSDT Dental Visits                                   | 88%                                | 100%                                     | 4                                  | 4.00                                  |  |
| Academic Supports                                     | 78%                                | 95%                                      | 3                                  | 2.85                                  |  |
| Provider ECEM Visits                                  | 79%                                | 84%                                      | 7                                  | 5.88                                  |  |
| Provider General Contacts                             | 77%                                | 86%                                      | 7                                  | 6.02                                  |  |
| Placements with Siblings                              | 35%                                | 73%                                      | Not Scored                         | Not Scored                            |  |
| Placements within Legal County                        | 11%                                | 20%                                      | Not Scored                         | Not Scored                            |  |
| Well-Being Sub-Total                                  |                                    |                                          | 25                                 | 22.31                                 |  |
| *Performance calculation descriptions can b           | e found in the FY 202              | 20 RBWO PBP Measureme                    | ents and Standards Guide           |                                       |  |