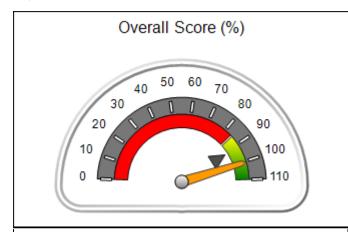

## Performance-Based Placement Measures RBWO Provider GA+SCORECARD - CCI

Report Quarter: Q3 FY2020

| Provider/Program Name: A Friend's House - (563) - CCI |                                                         |                                    |                                       |  |  |  |  |
|-------------------------------------------------------|---------------------------------------------------------|------------------------------------|---------------------------------------|--|--|--|--|
| 111 Henry Pkwy., McDonough, GA 30253                  | Quarterly Scores (Grades) Current Quarter Score (Grade) |                                    |                                       |  |  |  |  |
| Phone: 678-432-1630                                   | Q1: 101.15 (A+) Q2: 102.55 (A+)                         |                                    | 92.23%                                |  |  |  |  |
| Vendor ID# 35215                                      | Q3: 92.23 (A-)                                          | Q4: N/A                            | (A-)                                  |  |  |  |  |
| Program Census Information:                           | # Children in Care During<br>Quarter: 25                | # Placements During<br>Quarter: 25 | # Children in Care On Last<br>Day: 14 |  |  |  |  |
|                                                       |                                                         |                                    |                                       |  |  |  |  |

# Performance-Based Placement Measures RBWO Provider GA+SCORECARD - CCI

| Provider/Program Name: A Friend's House - (563) - CCI |                                    |                                          |                                    |                                       |  |
|-------------------------------------------------------|------------------------------------|------------------------------------------|------------------------------------|---------------------------------------|--|
| 111 Henry Pkwy., McDonough, GA 30                     | 0253                               | Quarterly Sco                            | ores (Grades)                      | Current Quarter Score (Grade)         |  |
| Phone: 678-432-1630                                   |                                    | Q1: 101.15 (A+)                          | Q2: 102.55 (A+)                    | 92.23%                                |  |
| Vendor ID# 35215                                      |                                    | Q3: 92.23 (A-)                           | Q4: N/A                            | (A-)                                  |  |
| Program Census Information:                           |                                    | # Children in Care During<br>Quarter: 25 | # Placements During<br>Quarter: 25 | # Children in Care On<br>Last Day: 14 |  |
|                                                       | Avg<br>Performance All<br>CCIs (%) | Provider<br>Performance (%)*             | Possible Points<br>(Weight)        | Provider Points<br>Earned             |  |
| OPM Monitoring Reviews                                |                                    |                                          |                                    |                                       |  |
| Annual Comprehensive Reviews                          | 82%                                | 90%                                      | 25                                 | 22.43                                 |  |
| Safety Reviews                                        | 85%                                | 93%                                      | 15                                 | 13.88                                 |  |
| Monitoring Sub-Total                                  |                                    |                                          | 40                                 | 36.31                                 |  |
| CCI Safety Outcomes                                   |                                    |                                          |                                    |                                       |  |
| Incidence of Maltreatment                             | 0.06%                              | No Substantiated<br>Reports              | 10                                 | 10.00                                 |  |
| Staff Training/Foundations                            | 94%                                | 96%                                      | 5                                  | 4.80                                  |  |
| Staff Safety Checks                                   | 86%                                | 100%                                     | 5                                  | 5.00                                  |  |
| Safety Sub-Total                                      |                                    |                                          | 20                                 | 19.80                                 |  |
| CCI Permanency Outcomes                               |                                    |                                          |                                    |                                       |  |
| Placement Stability                                   | 90%                                | 92%                                      | 15                                 | 13.80                                 |  |
| Permanency Sub-Total                                  |                                    |                                          | 15                                 | 13.80                                 |  |
| CCI Well-Being Outcomes                               |                                    |                                          |                                    |                                       |  |
| EPSDT Medical Visits                                  | 94%                                | 89%                                      | 4                                  | 3.56                                  |  |
| EPSDT Dental Visits                                   | 88%                                | 100%                                     | 4                                  | 4.00                                  |  |
| Academic Supports                                     | 78%                                | 95%                                      | 3                                  | 2.85                                  |  |
| Provider ECEM Visits                                  | 79%                                | 84%                                      | 7                                  | 5.88                                  |  |
| Provider General Contacts                             | 77%                                | 86%                                      | 7                                  | 6.02                                  |  |
| Placements with Siblings                              | 35%                                | 73%                                      | Not Scored                         | Not Scored                            |  |
| Placements within Legal County                        | 11%                                | 20%                                      | Not Scored                         | Not Scored                            |  |
| Well-Being Sub-Total                                  |                                    |                                          | 25                                 | 22.31                                 |  |
| *Performance calculation descriptions can b           | e found in the FY 202              | 20 RBWO PBP Measureme                    | ents and Standards Guide           |                                       |  |

| Monitoring & Outcomes: Possible Points = 100 | Points Earned = 92.22    |           |
|----------------------------------------------|--------------------------|-----------|
| Score Before Incentives Credit 92            |                          | 92.22%    |
| Inc                                          | Incentives Awarded 10.00 |           |
| PBP Verification                             |                          | -9.99 pts |
|                                              | Total Score 9            |           |