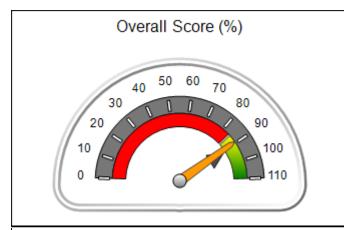

## Performance-Based Placement Measures RBWO Provider GA+SCORECARD - CCI

Report Quarter: Q3 FY2020

| Provider/Program Name: A Friend's House - (563) - CCI |                                                         |                                    |                                       |  |  |  |  |
|-------------------------------------------------------|---------------------------------------------------------|------------------------------------|---------------------------------------|--|--|--|--|
| 111 Henry Pkwy., McDonough, GA 30253                  | Quarterly Scores (Grades) Current Quarter Score (Grade) |                                    |                                       |  |  |  |  |
| Phone: 678-432-1630                                   | Q1: 101.15 (A+) Q2: 102.55 (A+)                         |                                    | 92.23%                                |  |  |  |  |
| Vendor ID# 35215                                      | Q3: 92.23 (A-)                                          | Q4: N/A                            | (A-)                                  |  |  |  |  |
| Program Census Information:                           | # Children in Care During<br>Quarter: 25                | # Placements During<br>Quarter: 25 | # Children in Care On Last<br>Day: 14 |  |  |  |  |
|                                                       |                                                         |                                    |                                       |  |  |  |  |

# Performance-Based Placement Measures RBWO Provider GA+SCORECARD - CCI

| Provider/Program Name: A Friend's House - (563) - CCI |                                    |                                          |                                    |                                       |  |
|-------------------------------------------------------|------------------------------------|------------------------------------------|------------------------------------|---------------------------------------|--|
| 111 Henry Pkwy., McDonough, GA 30                     | 0253                               | Quarterly Sco                            | ores (Grades)                      | Current Quarter Score (Grade)         |  |
| Phone: 678-432-1630                                   |                                    | Q1: 101.15 (A+)                          | Q2: 102.55 (A+)                    | 92.23%                                |  |
| Vendor ID# 35215                                      |                                    | Q3: 92.23 (A-)                           | Q4: N/A                            | (A-)                                  |  |
| Program Census Information:                           |                                    | # Children in Care During<br>Quarter: 25 | # Placements During<br>Quarter: 25 | # Children in Care On<br>Last Day: 14 |  |
|                                                       | Avg<br>Performance All<br>CCIs (%) | Provider<br>Performance (%)*             | Possible Points<br>(Weight)        | Provider Points<br>Earned             |  |
| OPM Monitoring Reviews                                |                                    |                                          |                                    |                                       |  |
| Annual Comprehensive Reviews                          | 82%                                | 90%                                      | 25                                 | 22.43                                 |  |
| Safety Reviews                                        | 85%                                | 93%                                      | 15                                 | 13.88                                 |  |
| Monitoring Sub-Total                                  |                                    |                                          | 40                                 | 36.31                                 |  |
| CCI Safety Outcomes                                   |                                    |                                          |                                    |                                       |  |
| Incidence of Maltreatment                             | 0.06%                              | No Substantiated<br>Reports              | 10                                 | 10.00                                 |  |
| Staff Training/Foundations                            | 94%                                | 96%                                      | 5                                  | 4.80                                  |  |
| Staff Safety Checks                                   | 86%                                | 100%                                     | 5                                  | 5.00                                  |  |
| Safety Sub-Total                                      |                                    |                                          | 20                                 | 19.80                                 |  |
| CCI Permanency Outcomes                               |                                    |                                          |                                    |                                       |  |
| Placement Stability                                   | 90%                                | 92%                                      | 15                                 | 13.80                                 |  |
| Permanency Sub-Total                                  |                                    |                                          | 15                                 | 13.80                                 |  |
| CCI Well-Being Outcomes                               |                                    |                                          |                                    |                                       |  |
| EPSDT Medical Visits                                  | 94%                                | 89%                                      | 4                                  | 3.56                                  |  |
| EPSDT Dental Visits                                   | 88%                                | 100%                                     | 4                                  | 4.00                                  |  |
| Academic Supports                                     | 78%                                | 95%                                      | 3                                  | 2.85                                  |  |
| Provider ECEM Visits                                  | 79%                                | 84%                                      | 7                                  | 5.88                                  |  |
| Provider General Contacts                             | 77%                                | 86%                                      | 7                                  | 6.02                                  |  |
| Placements with Siblings                              | 35%                                | 73%                                      | Not Scored                         | Not Scored                            |  |
| Placements within Legal County                        | 11%                                | 20%                                      | Not Scored                         | Not Scored                            |  |
| Well-Being Sub-Total                                  |                                    |                                          | 25                                 | 22.31                                 |  |
| *Performance calculation descriptions can b           | e found in the FY 202              | 20 RBWO PBP Measureme                    | ents and Standards Guide           |                                       |  |

| Monitoring & Outcomes: Possible Points = 100 | Points Earned = 92.22    |           |
|----------------------------------------------|--------------------------|-----------|
| Score Before Incentives Credit 92            |                          | 92.22%    |
| Inc                                          | Incentives Awarded 10.00 |           |
| PBP Verification                             |                          | -9.99 pts |
|                                              | Total Score 9            |           |