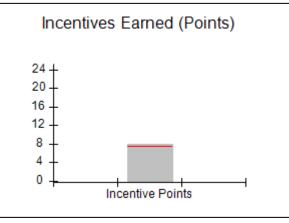

### Provider/Program Name: A Friend's House - (563) - CCI

|                                         | # Children in Care During<br>Quarter: 25 | # Placements During<br>Quarter: 25                                                                                                                                                                                                                                                                                                                                                                                                                                                                                                                                                                                                                                                                                                                                                                                                                                                                                                                                                                                                                                                                                                                                                                                                                                                                                                                                                                                                                                                                                                                                                                                                                                                                                                                                                                                                                                                                                                                                                                                                                                                                                           | # Children in Care On<br>Last Day: 14                                                                                                                                                                    |
|-----------------------------------------|------------------------------------------|------------------------------------------------------------------------------------------------------------------------------------------------------------------------------------------------------------------------------------------------------------------------------------------------------------------------------------------------------------------------------------------------------------------------------------------------------------------------------------------------------------------------------------------------------------------------------------------------------------------------------------------------------------------------------------------------------------------------------------------------------------------------------------------------------------------------------------------------------------------------------------------------------------------------------------------------------------------------------------------------------------------------------------------------------------------------------------------------------------------------------------------------------------------------------------------------------------------------------------------------------------------------------------------------------------------------------------------------------------------------------------------------------------------------------------------------------------------------------------------------------------------------------------------------------------------------------------------------------------------------------------------------------------------------------------------------------------------------------------------------------------------------------------------------------------------------------------------------------------------------------------------------------------------------------------------------------------------------------------------------------------------------------------------------------------------------------------------------------------------------------|----------------------------------------------------------------------------------------------------------------------------------------------------------------------------------------------------------|
| Avg<br>Performance All<br>CCIs (Points) | Provider<br>Performance (%)*             | Possible Points<br>(Weight)                                                                                                                                                                                                                                                                                                                                                                                                                                                                                                                                                                                                                                                                                                                                                                                                                                                                                                                                                                                                                                                                                                                                                                                                                                                                                                                                                                                                                                                                                                                                                                                                                                                                                                                                                                                                                                                                                                                                                                                                                                                                                                  | Provider Points<br>Earned                                                                                                                                                                                |
|                                         | 71%                                      | 2                                                                                                                                                                                                                                                                                                                                                                                                                                                                                                                                                                                                                                                                                                                                                                                                                                                                                                                                                                                                                                                                                                                                                                                                                                                                                                                                                                                                                                                                                                                                                                                                                                                                                                                                                                                                                                                                                                                                                                                                                                                                                                                            | 1.42                                                                                                                                                                                                     |
|                                         | 100%                                     | 2                                                                                                                                                                                                                                                                                                                                                                                                                                                                                                                                                                                                                                                                                                                                                                                                                                                                                                                                                                                                                                                                                                                                                                                                                                                                                                                                                                                                                                                                                                                                                                                                                                                                                                                                                                                                                                                                                                                                                                                                                                                                                                                            | 2.00                                                                                                                                                                                                     |
|                                         | 0%                                       | 5                                                                                                                                                                                                                                                                                                                                                                                                                                                                                                                                                                                                                                                                                                                                                                                                                                                                                                                                                                                                                                                                                                                                                                                                                                                                                                                                                                                                                                                                                                                                                                                                                                                                                                                                                                                                                                                                                                                                                                                                                                                                                                                            | 0.00                                                                                                                                                                                                     |
|                                         | 33%                                      | 2                                                                                                                                                                                                                                                                                                                                                                                                                                                                                                                                                                                                                                                                                                                                                                                                                                                                                                                                                                                                                                                                                                                                                                                                                                                                                                                                                                                                                                                                                                                                                                                                                                                                                                                                                                                                                                                                                                                                                                                                                                                                                                                            | 0.66                                                                                                                                                                                                     |
|                                         | N/A                                      | 10/5/5/1                                                                                                                                                                                                                                                                                                                                                                                                                                                                                                                                                                                                                                                                                                                                                                                                                                                                                                                                                                                                                                                                                                                                                                                                                                                                                                                                                                                                                                                                                                                                                                                                                                                                                                                                                                                                                                                                                                                                                                                                                                                                                                                     | 10.00                                                                                                                                                                                                    |
|                                         | Not Eligible                             | 5                                                                                                                                                                                                                                                                                                                                                                                                                                                                                                                                                                                                                                                                                                                                                                                                                                                                                                                                                                                                                                                                                                                                                                                                                                                                                                                                                                                                                                                                                                                                                                                                                                                                                                                                                                                                                                                                                                                                                                                                                                                                                                                            |                                                                                                                                                                                                          |
|                                         | 0%                                       | 4                                                                                                                                                                                                                                                                                                                                                                                                                                                                                                                                                                                                                                                                                                                                                                                                                                                                                                                                                                                                                                                                                                                                                                                                                                                                                                                                                                                                                                                                                                                                                                                                                                                                                                                                                                                                                                                                                                                                                                                                                                                                                                                            | 0.00                                                                                                                                                                                                     |
|                                         | 0%                                       | 4                                                                                                                                                                                                                                                                                                                                                                                                                                                                                                                                                                                                                                                                                                                                                                                                                                                                                                                                                                                                                                                                                                                                                                                                                                                                                                                                                                                                                                                                                                                                                                                                                                                                                                                                                                                                                                                                                                                                                                                                                                                                                                                            | 0.00                                                                                                                                                                                                     |
|                                         | 0%                                       | 5                                                                                                                                                                                                                                                                                                                                                                                                                                                                                                                                                                                                                                                                                                                                                                                                                                                                                                                                                                                                                                                                                                                                                                                                                                                                                                                                                                                                                                                                                                                                                                                                                                                                                                                                                                                                                                                                                                                                                                                                                                                                                                                            | 0.00                                                                                                                                                                                                     |
|                                         | 100%                                     | 4                                                                                                                                                                                                                                                                                                                                                                                                                                                                                                                                                                                                                                                                                                                                                                                                                                                                                                                                                                                                                                                                                                                                                                                                                                                                                                                                                                                                                                                                                                                                                                                                                                                                                                                                                                                                                                                                                                                                                                                                                                                                                                                            | 4.00                                                                                                                                                                                                     |
| 7.45                                    |                                          |                                                                                                                                                                                                                                                                                                                                                                                                                                                                                                                                                                                                                                                                                                                                                                                                                                                                                                                                                                                                                                                                                                                                                                                                                                                                                                                                                                                                                                                                                                                                                                                                                                                                                                                                                                                                                                                                                                                                                                                                                                                                                                                              | 18.08                                                                                                                                                                                                    |
| combined incentive                      | credit allowed is 10 points.             | Incentives Awarded                                                                                                                                                                                                                                                                                                                                                                                                                                                                                                                                                                                                                                                                                                                                                                                                                                                                                                                                                                                                                                                                                                                                                                                                                                                                                                                                                                                                                                                                                                                                                                                                                                                                                                                                                                                                                                                                                                                                                                                                                                                                                                           | 10.00                                                                                                                                                                                                    |
|                                         | Avg Performance All CCIs (Points)        | Quarter: 25   Provider   Performance (%)*   71%   100%   33%   N/A   Not Eligible   0%   0%   0%   0%   100%   100%   100%   100%   100%   100%   100%   100%   100%   100%   100%   100%   100%   100%   100%   100%   100%   100%   100%   100%   100%   100%   100%   100%   100%   100%   100%   100%   100%   100%   100%   100%   100%   100%   100%   100%   100%   100%   100%   100%   100%   100%   100%   100%   100%   100%   100%   100%   100%   100%   100%   100%   100%   100%   100%   100%   100%   100%   100%   100%   100%   100%   100%   100%   100%   100%   100%   100%   100%   100%   100%   100%   100%   100%   100%   100%   100%   100%   100%   100%   100%   100%   100%   100%   100%   100%   100%   100%   100%   100%   100%   100%   100%   100%   100%   100%   100%   100%   100%   100%   100%   100%   100%   100%   100%   100%   100%   100%   100%   100%   100%   100%   100%   100%   100%   100%   100%   100%   100%   100%   100%   100%   100%   100%   100%   100%   100%   100%   100%   100%   100%   100%   100%   100%   100%   100%   100%   100%   100%   100%   100%   100%   100%   100%   100%   100%   100%   100%   100%   100%   100%   100%   100%   100%   100%   100%   100%   100%   100%   100%   100%   100%   100%   100%   100%   100%   100%   100%   100%   100%   100%   100%   100%   100%   100%   100%   100%   100%   100%   100%   100%   100%   100%   100%   100%   100%   100%   100%   100%   100%   100%   100%   100%   100%   100%   100%   100%   100%   100%   100%   100%   100%   100%   100%   100%   100%   100%   100%   100%   100%   100%   100%   100%   100%   100%   100%   100%   100%   100%   100%   100%   100%   100%   100%   100%   100%   100%   100%   100%   100%   100%   100%   100%   100%   100%   100%   100%   100%   100%   100%   100%   100%   100%   100%   100%   100%   100%   100%   100%   100%   100%   100%   100%   100%   100%   100%   100%   100%   100%   100%   100%   100%   100%   100%   100%   100%   100%   100%   100%   100%   100%   100%   100%   100%   100%   100%   100%   1 | Quarter: 25   Quarter: 25     Avg   Performance All   CCIs (Points)     71%   2     100%   5     33%   2     N/A   10/5/5/1     Not Eligible   5     0%   4     0%   5     100%   4     17.45   100%   4 |