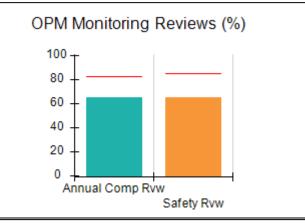

# Performance-Based Placement Measures RBWO Provider GA+SCORECARD - CCI

| Provider/Program Name: A Friend's House - (563) - CCI |                                    |                                          |                                    |                                       |  |
|-------------------------------------------------------|------------------------------------|------------------------------------------|------------------------------------|---------------------------------------|--|
| 111 Henry Pkwy., McDonough, GA 30                     | 0253                               | Quarterly Sco                            | ores (Grades)                      | Current Quarter Score (Grade)         |  |
| Phone: 678-432-1630                                   |                                    | Q1: 101.15 (A+)                          | Q2: 102.55 (A+)                    | 92.23%                                |  |
| Vendor ID# 35215                                      |                                    | Q3: 92.23 (A-)                           | Q4: N/A                            | (A-)                                  |  |
| Program Census Information:                           |                                    | # Children in Care During<br>Quarter: 25 | # Placements During<br>Quarter: 25 | # Children in Care On<br>Last Day: 14 |  |
|                                                       | Avg<br>Performance All<br>CCIs (%) | Provider<br>Performance (%)*             | Possible Points<br>(Weight)        | Provider Points<br>Earned             |  |
| OPM Monitoring Reviews                                |                                    |                                          |                                    |                                       |  |
| Annual Comprehensive Reviews                          | 82%                                | 90%                                      | 25                                 | 22.43                                 |  |
| Safety Reviews                                        | 85%                                | 93%                                      | 15                                 | 13.88                                 |  |
| Monitoring Sub-Total                                  |                                    |                                          | 40                                 | 36.31                                 |  |
| CCI Safety Outcomes                                   |                                    |                                          |                                    |                                       |  |
| Incidence of Maltreatment                             | 0.06%                              | No Substantiated<br>Reports              | 10                                 | 10.00                                 |  |
| Staff Training/Foundations                            | 94%                                | 96%                                      | 5                                  | 4.80                                  |  |
| Staff Safety Checks                                   | 86%                                | 100%                                     | 5                                  | 5.00                                  |  |
| Safety Sub-Total                                      |                                    |                                          | 20                                 | 19.80                                 |  |
| CCI Permanency Outcomes                               |                                    |                                          |                                    |                                       |  |
| Placement Stability                                   | 90%                                | 92%                                      | 15                                 | 13.80                                 |  |
| Permanency Sub-Total                                  |                                    |                                          | 15                                 | 13.80                                 |  |
| CCI Well-Being Outcomes                               |                                    |                                          |                                    |                                       |  |
| EPSDT Medical Visits                                  | 94%                                | 89%                                      | 4                                  | 3.56                                  |  |
| EPSDT Dental Visits                                   | 88%                                | 100%                                     | 4                                  | 4.00                                  |  |
| Academic Supports                                     | 78%                                | 95%                                      | 3                                  | 2.85                                  |  |
| Provider ECEM Visits                                  | 79%                                | 84%                                      | 7                                  | 5.88                                  |  |
| Provider General Contacts                             | 77%                                | 86%                                      | 7                                  | 6.02                                  |  |
| Placements with Siblings                              | 35%                                | 73%                                      | Not Scored                         | Not Scored                            |  |
| Placements within Legal County                        | 11%                                | 20%                                      | Not Scored                         | Not Scored                            |  |
| Well-Being Sub-Total                                  |                                    |                                          | 25                                 | 22.31                                 |  |
| *Performance calculation descriptions can b           | e found in the FY 202              | 20 RBWO PBP Measureme                    | ents and Standards Guide           |                                       |  |