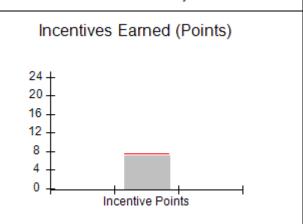

### Provider/Program Name: A Friend's House - (563) - CCI

|                                         | # Children in Care During<br>Quarter: 25 | # Placements During<br>Quarter: 25                                                                                                                                                                                                                                                                                                                                                                                                                                                                                                                                                                                                                                                                                                                                                                                                                                                                                                                                                                                                                                                                                                                                                                                                                                                                                                                                                                                                                                                                                                                                                                                                                                                                                                                                                                                                                                                                                                                                                                                                                                                                                           | # Children in Care On<br>Last Day: 14                                                                                                                                                                    |
|-----------------------------------------|------------------------------------------|------------------------------------------------------------------------------------------------------------------------------------------------------------------------------------------------------------------------------------------------------------------------------------------------------------------------------------------------------------------------------------------------------------------------------------------------------------------------------------------------------------------------------------------------------------------------------------------------------------------------------------------------------------------------------------------------------------------------------------------------------------------------------------------------------------------------------------------------------------------------------------------------------------------------------------------------------------------------------------------------------------------------------------------------------------------------------------------------------------------------------------------------------------------------------------------------------------------------------------------------------------------------------------------------------------------------------------------------------------------------------------------------------------------------------------------------------------------------------------------------------------------------------------------------------------------------------------------------------------------------------------------------------------------------------------------------------------------------------------------------------------------------------------------------------------------------------------------------------------------------------------------------------------------------------------------------------------------------------------------------------------------------------------------------------------------------------------------------------------------------------|----------------------------------------------------------------------------------------------------------------------------------------------------------------------------------------------------------|
| Avg<br>Performance All<br>CCIs (Points) | Provider<br>Performance (%)*             | Possible Points<br>(Weight)                                                                                                                                                                                                                                                                                                                                                                                                                                                                                                                                                                                                                                                                                                                                                                                                                                                                                                                                                                                                                                                                                                                                                                                                                                                                                                                                                                                                                                                                                                                                                                                                                                                                                                                                                                                                                                                                                                                                                                                                                                                                                                  | Provider Points<br>Earned                                                                                                                                                                                |
|                                         | 71%                                      | 2                                                                                                                                                                                                                                                                                                                                                                                                                                                                                                                                                                                                                                                                                                                                                                                                                                                                                                                                                                                                                                                                                                                                                                                                                                                                                                                                                                                                                                                                                                                                                                                                                                                                                                                                                                                                                                                                                                                                                                                                                                                                                                                            | 1.42                                                                                                                                                                                                     |
|                                         | 100%                                     | 2                                                                                                                                                                                                                                                                                                                                                                                                                                                                                                                                                                                                                                                                                                                                                                                                                                                                                                                                                                                                                                                                                                                                                                                                                                                                                                                                                                                                                                                                                                                                                                                                                                                                                                                                                                                                                                                                                                                                                                                                                                                                                                                            | 2.00                                                                                                                                                                                                     |
|                                         | 0%                                       | 5                                                                                                                                                                                                                                                                                                                                                                                                                                                                                                                                                                                                                                                                                                                                                                                                                                                                                                                                                                                                                                                                                                                                                                                                                                                                                                                                                                                                                                                                                                                                                                                                                                                                                                                                                                                                                                                                                                                                                                                                                                                                                                                            | 0.00                                                                                                                                                                                                     |
|                                         | 33%                                      | 2                                                                                                                                                                                                                                                                                                                                                                                                                                                                                                                                                                                                                                                                                                                                                                                                                                                                                                                                                                                                                                                                                                                                                                                                                                                                                                                                                                                                                                                                                                                                                                                                                                                                                                                                                                                                                                                                                                                                                                                                                                                                                                                            | 0.66                                                                                                                                                                                                     |
|                                         | N/A                                      | 10/5/5/1                                                                                                                                                                                                                                                                                                                                                                                                                                                                                                                                                                                                                                                                                                                                                                                                                                                                                                                                                                                                                                                                                                                                                                                                                                                                                                                                                                                                                                                                                                                                                                                                                                                                                                                                                                                                                                                                                                                                                                                                                                                                                                                     | 10.00                                                                                                                                                                                                    |
|                                         | Not Eligible                             | 5                                                                                                                                                                                                                                                                                                                                                                                                                                                                                                                                                                                                                                                                                                                                                                                                                                                                                                                                                                                                                                                                                                                                                                                                                                                                                                                                                                                                                                                                                                                                                                                                                                                                                                                                                                                                                                                                                                                                                                                                                                                                                                                            |                                                                                                                                                                                                          |
|                                         | 0%                                       | 4                                                                                                                                                                                                                                                                                                                                                                                                                                                                                                                                                                                                                                                                                                                                                                                                                                                                                                                                                                                                                                                                                                                                                                                                                                                                                                                                                                                                                                                                                                                                                                                                                                                                                                                                                                                                                                                                                                                                                                                                                                                                                                                            | 0.00                                                                                                                                                                                                     |
|                                         | 0%                                       | 4                                                                                                                                                                                                                                                                                                                                                                                                                                                                                                                                                                                                                                                                                                                                                                                                                                                                                                                                                                                                                                                                                                                                                                                                                                                                                                                                                                                                                                                                                                                                                                                                                                                                                                                                                                                                                                                                                                                                                                                                                                                                                                                            | 0.00                                                                                                                                                                                                     |
|                                         | 0%                                       | 5                                                                                                                                                                                                                                                                                                                                                                                                                                                                                                                                                                                                                                                                                                                                                                                                                                                                                                                                                                                                                                                                                                                                                                                                                                                                                                                                                                                                                                                                                                                                                                                                                                                                                                                                                                                                                                                                                                                                                                                                                                                                                                                            | 0.00                                                                                                                                                                                                     |
|                                         | 100%                                     | 4                                                                                                                                                                                                                                                                                                                                                                                                                                                                                                                                                                                                                                                                                                                                                                                                                                                                                                                                                                                                                                                                                                                                                                                                                                                                                                                                                                                                                                                                                                                                                                                                                                                                                                                                                                                                                                                                                                                                                                                                                                                                                                                            | 4.00                                                                                                                                                                                                     |
| 7.45                                    |                                          |                                                                                                                                                                                                                                                                                                                                                                                                                                                                                                                                                                                                                                                                                                                                                                                                                                                                                                                                                                                                                                                                                                                                                                                                                                                                                                                                                                                                                                                                                                                                                                                                                                                                                                                                                                                                                                                                                                                                                                                                                                                                                                                              | 18.08                                                                                                                                                                                                    |
| combined incentive                      | credit allowed is 10 points.             | Incentives Awarded                                                                                                                                                                                                                                                                                                                                                                                                                                                                                                                                                                                                                                                                                                                                                                                                                                                                                                                                                                                                                                                                                                                                                                                                                                                                                                                                                                                                                                                                                                                                                                                                                                                                                                                                                                                                                                                                                                                                                                                                                                                                                                           | 10.00                                                                                                                                                                                                    |
|                                         | Avg Performance All CCIs (Points)        | Quarter: 25   Provider   Performance (%)*   71%   100%   33%   N/A   Not Eligible   0%   0%   0%   0%   100%   100%   100%   100%   100%   100%   100%   100%   100%   100%   100%   100%   100%   100%   100%   100%   100%   100%   100%   100%   100%   100%   100%   100%   100%   100%   100%   100%   100%   100%   100%   100%   100%   100%   100%   100%   100%   100%   100%   100%   100%   100%   100%   100%   100%   100%   100%   100%   100%   100%   100%   100%   100%   100%   100%   100%   100%   100%   100%   100%   100%   100%   100%   100%   100%   100%   100%   100%   100%   100%   100%   100%   100%   100%   100%   100%   100%   100%   100%   100%   100%   100%   100%   100%   100%   100%   100%   100%   100%   100%   100%   100%   100%   100%   100%   100%   100%   100%   100%   100%   100%   100%   100%   100%   100%   100%   100%   100%   100%   100%   100%   100%   100%   100%   100%   100%   100%   100%   100%   100%   100%   100%   100%   100%   100%   100%   100%   100%   100%   100%   100%   100%   100%   100%   100%   100%   100%   100%   100%   100%   100%   100%   100%   100%   100%   100%   100%   100%   100%   100%   100%   100%   100%   100%   100%   100%   100%   100%   100%   100%   100%   100%   100%   100%   100%   100%   100%   100%   100%   100%   100%   100%   100%   100%   100%   100%   100%   100%   100%   100%   100%   100%   100%   100%   100%   100%   100%   100%   100%   100%   100%   100%   100%   100%   100%   100%   100%   100%   100%   100%   100%   100%   100%   100%   100%   100%   100%   100%   100%   100%   100%   100%   100%   100%   100%   100%   100%   100%   100%   100%   100%   100%   100%   100%   100%   100%   100%   100%   100%   100%   100%   100%   100%   100%   100%   100%   100%   100%   100%   100%   100%   100%   100%   100%   100%   100%   100%   100%   100%   100%   100%   100%   100%   100%   100%   100%   100%   100%   100%   100%   100%   100%   100%   100%   100%   100%   100%   100%   100%   100%   100%   100%   100%   100%   100%   100%   100%   1 | Quarter: 25   Quarter: 25     Avg   Performance All   CCIs (Points)     71%   2     100%   5     33%   2     N/A   10/5/5/1     Not Eligible   5     0%   4     0%   5     100%   4     17.45   100%   4 |