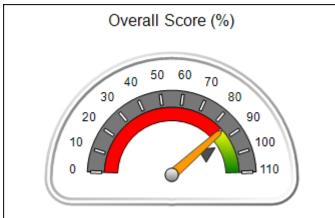

| Monitoring & Outcomes: Possible Points = 100 | Points Earned = 92.22    |           |
|----------------------------------------------|--------------------------|-----------|
| Score Before Incentives Credit 92            |                          | 92.22%    |
| Inc                                          | Incentives Awarded 10.00 |           |
| PBP Verification                             |                          | -9.99 pts |
|                                              | Total Score 9            |           |