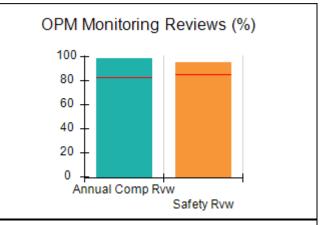

# Performance-Based Placement Measures RBWO Provider GA+SCORECARD - CCI

| Provider/Program Name: A Friend's House - (563) - CCI |                                    |                                          |                                    |                                       |  |
|-------------------------------------------------------|------------------------------------|------------------------------------------|------------------------------------|---------------------------------------|--|
| 111 Henry Pkwy., McDonough, GA 30                     | 0253                               | Quarterly Sco                            | ores (Grades)                      | Current Quarter Score (Grade)         |  |
| Phone: 678-432-1630                                   |                                    | Q1: 101.15 (A+)                          | Q2: 102.55 (A+)                    | 92.23%                                |  |
| Vendor ID# 35215                                      |                                    | Q3: 92.23 (A-)                           | Q4: N/A                            | (A-)                                  |  |
| Program Census Information:                           |                                    | # Children in Care During<br>Quarter: 25 | # Placements During<br>Quarter: 25 | # Children in Care On<br>Last Day: 14 |  |
|                                                       | Avg<br>Performance All<br>CCIs (%) | Provider<br>Performance (%)*             | Possible Points<br>(Weight)        | Provider Points<br>Earned             |  |
| OPM Monitoring Reviews                                |                                    |                                          |                                    |                                       |  |
| Annual Comprehensive Reviews                          | 82%                                | 90%                                      | 25                                 | 22.43                                 |  |
| Safety Reviews                                        | 85%                                | 93%                                      | 15                                 | 13.88                                 |  |
| Monitoring Sub-Total                                  |                                    |                                          | 40                                 | 36.31                                 |  |
| CCI Safety Outcomes                                   |                                    |                                          |                                    |                                       |  |
| Incidence of Maltreatment                             | 0.06%                              | No Substantiated<br>Reports              | 10                                 | 10.00                                 |  |
| Staff Training/Foundations                            | 94%                                | 96%                                      | 5                                  | 4.80                                  |  |
| Staff Safety Checks                                   | 86%                                | 100%                                     | 5                                  | 5.00                                  |  |
| Safety Sub-Total                                      |                                    |                                          | 20                                 | 19.80                                 |  |
| CCI Permanency Outcomes                               |                                    |                                          |                                    |                                       |  |
| Placement Stability                                   | 90%                                | 92%                                      | 15                                 | 13.80                                 |  |
| Permanency Sub-Total                                  |                                    |                                          | 15                                 | 13.80                                 |  |
| CCI Well-Being Outcomes                               |                                    |                                          |                                    |                                       |  |
| EPSDT Medical Visits                                  | 94%                                | 89%                                      | 4                                  | 3.56                                  |  |
| EPSDT Dental Visits                                   | 88%                                | 100%                                     | 4                                  | 4.00                                  |  |
| Academic Supports                                     | 78%                                | 95%                                      | 3                                  | 2.85                                  |  |
| Provider ECEM Visits                                  | 79%                                | 84%                                      | 7                                  | 5.88                                  |  |
| Provider General Contacts                             | 77%                                | 86%                                      | 7                                  | 6.02                                  |  |
| Placements with Siblings                              | 35%                                | 73%                                      | Not Scored                         | Not Scored                            |  |
| Placements within Legal County                        | 11%                                | 20%                                      | Not Scored                         | Not Scored                            |  |
| Well-Being Sub-Total                                  |                                    |                                          | 25                                 | 22.31                                 |  |
| *Performance calculation descriptions can b           | e found in the FY 202              | 20 RBWO PBP Measureme                    | ents and Standards Guide           |                                       |  |