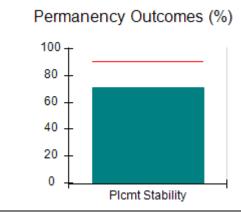

# Performance-Based Placement Measures RBWO Provider GA+SCORECARD - CCI

| Provider/Program Name: A Friend's House - (563) - CCI |                                    |                                          |                                    |                                       |  |
|-------------------------------------------------------|------------------------------------|------------------------------------------|------------------------------------|---------------------------------------|--|
| 111 Henry Pkwy., McDonough, GA 30                     | 0253                               | Quarterly Sco                            | ores (Grades)                      | Current Quarter Score (Grade)         |  |
| Phone: 678-432-1630                                   |                                    | Q1: 101.15 (A+)                          | Q2: 102.55 (A+)                    | 92.23%                                |  |
| Vendor ID# 35215                                      |                                    | Q3: 92.23 (A-)                           | Q4: N/A                            | (A-)                                  |  |
| Program Census Information:                           |                                    | # Children in Care During<br>Quarter: 25 | # Placements During<br>Quarter: 25 | # Children in Care On<br>Last Day: 14 |  |
|                                                       | Avg<br>Performance All<br>CCIs (%) | Provider<br>Performance (%)*             | Possible Points<br>(Weight)        | Provider Points<br>Earned             |  |
| OPM Monitoring Reviews                                |                                    |                                          |                                    |                                       |  |
| Annual Comprehensive Reviews                          | 82%                                | 90%                                      | 25                                 | 22.43                                 |  |
| Safety Reviews                                        | 85%                                | 93%                                      | 15                                 | 13.88                                 |  |
| Monitoring Sub-Total                                  |                                    |                                          | 40                                 | 36.31                                 |  |
| CCI Safety Outcomes                                   |                                    |                                          |                                    |                                       |  |
| Incidence of Maltreatment                             | 0.06%                              | No Substantiated<br>Reports              | 10                                 | 10.00                                 |  |
| Staff Training/Foundations                            | 94%                                | 96%                                      | 5                                  | 4.80                                  |  |
| Staff Safety Checks                                   | 86%                                | 100%                                     | 5                                  | 5.00                                  |  |
| Safety Sub-Total                                      |                                    |                                          | 20                                 | 19.80                                 |  |
| CCI Permanency Outcomes                               |                                    |                                          |                                    |                                       |  |
| Placement Stability                                   | 90%                                | 92%                                      | 15                                 | 13.80                                 |  |
| Permanency Sub-Total                                  |                                    |                                          | 15                                 | 13.80                                 |  |
| CCI Well-Being Outcomes                               |                                    |                                          |                                    |                                       |  |
| EPSDT Medical Visits                                  | 94%                                | 89%                                      | 4                                  | 3.56                                  |  |
| EPSDT Dental Visits                                   | 88%                                | 100%                                     | 4                                  | 4.00                                  |  |
| Academic Supports                                     | 78%                                | 95%                                      | 3                                  | 2.85                                  |  |
| Provider ECEM Visits                                  | 79%                                | 84%                                      | 7                                  | 5.88                                  |  |
| Provider General Contacts                             | 77%                                | 86%                                      | 7                                  | 6.02                                  |  |
| Placements with Siblings                              | 35%                                | 73%                                      | Not Scored                         | Not Scored                            |  |
| Placements within Legal County                        | 11%                                | 20%                                      | Not Scored                         | Not Scored                            |  |
| Well-Being Sub-Total                                  |                                    |                                          | 25                                 | 22.31                                 |  |
| *Performance calculation descriptions can b           | e found in the FY 202              | 20 RBWO PBP Measureme                    | ents and Standards Guide           |                                       |  |