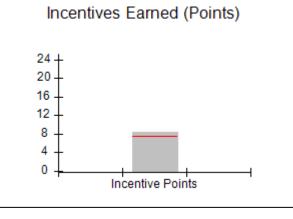

### Provider/Program Name: A Friend's House - (563) - CCI

|                                         | # Children in Care During<br>Quarter: 25 | # Placements During<br>Quarter: 25                                                                                                                                                                                                                                                                                                                                                                                                                                                                                                                                                                                                                                                                                                                                                                                                                                                                                                                                                                                                                                                                                                                                                                                                                                                                                                                                                                                                                                                                                                                                                                                                                                                                                                                                                                                                                                                                                                                                                                                                                                                                                           | # Children in Care On<br>Last Day: 14                                                                                                                                                                    |
|-----------------------------------------|------------------------------------------|------------------------------------------------------------------------------------------------------------------------------------------------------------------------------------------------------------------------------------------------------------------------------------------------------------------------------------------------------------------------------------------------------------------------------------------------------------------------------------------------------------------------------------------------------------------------------------------------------------------------------------------------------------------------------------------------------------------------------------------------------------------------------------------------------------------------------------------------------------------------------------------------------------------------------------------------------------------------------------------------------------------------------------------------------------------------------------------------------------------------------------------------------------------------------------------------------------------------------------------------------------------------------------------------------------------------------------------------------------------------------------------------------------------------------------------------------------------------------------------------------------------------------------------------------------------------------------------------------------------------------------------------------------------------------------------------------------------------------------------------------------------------------------------------------------------------------------------------------------------------------------------------------------------------------------------------------------------------------------------------------------------------------------------------------------------------------------------------------------------------------|----------------------------------------------------------------------------------------------------------------------------------------------------------------------------------------------------------|
| Avg<br>Performance All<br>CCIs (Points) | Provider<br>Performance (%)*             | Possible Points<br>(Weight)                                                                                                                                                                                                                                                                                                                                                                                                                                                                                                                                                                                                                                                                                                                                                                                                                                                                                                                                                                                                                                                                                                                                                                                                                                                                                                                                                                                                                                                                                                                                                                                                                                                                                                                                                                                                                                                                                                                                                                                                                                                                                                  | Provider Points<br>Earned                                                                                                                                                                                |
|                                         | 71%                                      | 2                                                                                                                                                                                                                                                                                                                                                                                                                                                                                                                                                                                                                                                                                                                                                                                                                                                                                                                                                                                                                                                                                                                                                                                                                                                                                                                                                                                                                                                                                                                                                                                                                                                                                                                                                                                                                                                                                                                                                                                                                                                                                                                            | 1.42                                                                                                                                                                                                     |
|                                         | 100%                                     | 2                                                                                                                                                                                                                                                                                                                                                                                                                                                                                                                                                                                                                                                                                                                                                                                                                                                                                                                                                                                                                                                                                                                                                                                                                                                                                                                                                                                                                                                                                                                                                                                                                                                                                                                                                                                                                                                                                                                                                                                                                                                                                                                            | 2.00                                                                                                                                                                                                     |
|                                         | 0%                                       | 5                                                                                                                                                                                                                                                                                                                                                                                                                                                                                                                                                                                                                                                                                                                                                                                                                                                                                                                                                                                                                                                                                                                                                                                                                                                                                                                                                                                                                                                                                                                                                                                                                                                                                                                                                                                                                                                                                                                                                                                                                                                                                                                            | 0.00                                                                                                                                                                                                     |
|                                         | 33%                                      | 2                                                                                                                                                                                                                                                                                                                                                                                                                                                                                                                                                                                                                                                                                                                                                                                                                                                                                                                                                                                                                                                                                                                                                                                                                                                                                                                                                                                                                                                                                                                                                                                                                                                                                                                                                                                                                                                                                                                                                                                                                                                                                                                            | 0.66                                                                                                                                                                                                     |
|                                         | N/A                                      | 10/5/5/1                                                                                                                                                                                                                                                                                                                                                                                                                                                                                                                                                                                                                                                                                                                                                                                                                                                                                                                                                                                                                                                                                                                                                                                                                                                                                                                                                                                                                                                                                                                                                                                                                                                                                                                                                                                                                                                                                                                                                                                                                                                                                                                     | 10.00                                                                                                                                                                                                    |
|                                         | Not Eligible                             | 5                                                                                                                                                                                                                                                                                                                                                                                                                                                                                                                                                                                                                                                                                                                                                                                                                                                                                                                                                                                                                                                                                                                                                                                                                                                                                                                                                                                                                                                                                                                                                                                                                                                                                                                                                                                                                                                                                                                                                                                                                                                                                                                            |                                                                                                                                                                                                          |
|                                         | 0%                                       | 4                                                                                                                                                                                                                                                                                                                                                                                                                                                                                                                                                                                                                                                                                                                                                                                                                                                                                                                                                                                                                                                                                                                                                                                                                                                                                                                                                                                                                                                                                                                                                                                                                                                                                                                                                                                                                                                                                                                                                                                                                                                                                                                            | 0.00                                                                                                                                                                                                     |
|                                         | 0%                                       | 4                                                                                                                                                                                                                                                                                                                                                                                                                                                                                                                                                                                                                                                                                                                                                                                                                                                                                                                                                                                                                                                                                                                                                                                                                                                                                                                                                                                                                                                                                                                                                                                                                                                                                                                                                                                                                                                                                                                                                                                                                                                                                                                            | 0.00                                                                                                                                                                                                     |
|                                         | 0%                                       | 5                                                                                                                                                                                                                                                                                                                                                                                                                                                                                                                                                                                                                                                                                                                                                                                                                                                                                                                                                                                                                                                                                                                                                                                                                                                                                                                                                                                                                                                                                                                                                                                                                                                                                                                                                                                                                                                                                                                                                                                                                                                                                                                            | 0.00                                                                                                                                                                                                     |
|                                         | 100%                                     | 4                                                                                                                                                                                                                                                                                                                                                                                                                                                                                                                                                                                                                                                                                                                                                                                                                                                                                                                                                                                                                                                                                                                                                                                                                                                                                                                                                                                                                                                                                                                                                                                                                                                                                                                                                                                                                                                                                                                                                                                                                                                                                                                            | 4.00                                                                                                                                                                                                     |
| 7.45                                    |                                          |                                                                                                                                                                                                                                                                                                                                                                                                                                                                                                                                                                                                                                                                                                                                                                                                                                                                                                                                                                                                                                                                                                                                                                                                                                                                                                                                                                                                                                                                                                                                                                                                                                                                                                                                                                                                                                                                                                                                                                                                                                                                                                                              | 18.08                                                                                                                                                                                                    |
| combined incentive                      | credit allowed is 10 points.             | Incentives Awarded                                                                                                                                                                                                                                                                                                                                                                                                                                                                                                                                                                                                                                                                                                                                                                                                                                                                                                                                                                                                                                                                                                                                                                                                                                                                                                                                                                                                                                                                                                                                                                                                                                                                                                                                                                                                                                                                                                                                                                                                                                                                                                           | 10.00                                                                                                                                                                                                    |
|                                         | Avg Performance All CCIs (Points)        | Quarter: 25   Provider   Performance (%)*   71%   100%   33%   N/A   Not Eligible   0%   0%   0%   0%   100%   100%   100%   100%   100%   100%   100%   100%   100%   100%   100%   100%   100%   100%   100%   100%   100%   100%   100%   100%   100%   100%   100%   100%   100%   100%   100%   100%   100%   100%   100%   100%   100%   100%   100%   100%   100%   100%   100%   100%   100%   100%   100%   100%   100%   100%   100%   100%   100%   100%   100%   100%   100%   100%   100%   100%   100%   100%   100%   100%   100%   100%   100%   100%   100%   100%   100%   100%   100%   100%   100%   100%   100%   100%   100%   100%   100%   100%   100%   100%   100%   100%   100%   100%   100%   100%   100%   100%   100%   100%   100%   100%   100%   100%   100%   100%   100%   100%   100%   100%   100%   100%   100%   100%   100%   100%   100%   100%   100%   100%   100%   100%   100%   100%   100%   100%   100%   100%   100%   100%   100%   100%   100%   100%   100%   100%   100%   100%   100%   100%   100%   100%   100%   100%   100%   100%   100%   100%   100%   100%   100%   100%   100%   100%   100%   100%   100%   100%   100%   100%   100%   100%   100%   100%   100%   100%   100%   100%   100%   100%   100%   100%   100%   100%   100%   100%   100%   100%   100%   100%   100%   100%   100%   100%   100%   100%   100%   100%   100%   100%   100%   100%   100%   100%   100%   100%   100%   100%   100%   100%   100%   100%   100%   100%   100%   100%   100%   100%   100%   100%   100%   100%   100%   100%   100%   100%   100%   100%   100%   100%   100%   100%   100%   100%   100%   100%   100%   100%   100%   100%   100%   100%   100%   100%   100%   100%   100%   100%   100%   100%   100%   100%   100%   100%   100%   100%   100%   100%   100%   100%   100%   100%   100%   100%   100%   100%   100%   100%   100%   100%   100%   100%   100%   100%   100%   100%   100%   100%   100%   100%   100%   100%   100%   100%   100%   100%   100%   100%   100%   100%   100%   100%   100%   100%   100%   100%   100%   1 | Quarter: 25   Quarter: 25     Avg   Performance All   CCIs (Points)     71%   2     100%   5     33%   2     N/A   10/5/5/1     Not Eligible   5     0%   4     0%   5     100%   4     17.45   100%   4 |

# Provider/Program Name: Abba House Human Development & Resource Center of GA - (5399) - CCI

| Program Census Information:                      |                                         | # Children in Care During<br>Quarter: 9 | # Placements During<br>Quarter: 9 | # Children in Care On<br>Last Day: 6 |
|--------------------------------------------------|-----------------------------------------|-----------------------------------------|-----------------------------------|--------------------------------------|
| CCI Incentive Credits                            | Avg<br>Performance All<br>CCIs (Points) | Provider<br>Performance (%)*            | Possible Points<br>(Weight)       | Provider Points<br>Earned            |
| Early EPSDT Medical Visits                       |                                         | 100%                                    | 2                                 | 2.00                                 |
| Early EPSDT Dental Visits                        |                                         | 100%                                    | 2                                 | 2.00                                 |
| Permanency Contacts                              |                                         | 0%                                      | 5                                 | 0.00                                 |
| Additional Academic Supports                     |                                         | 8%                                      | 2                                 | 0.16                                 |
| HS Grad/GED/Prof or Trade<br>Certificate/College |                                         | N/A                                     | 10/5/5/1                          |                                      |
| EYSS Agreement                                   |                                         | Not Eligible                            | 5                                 |                                      |
| Community Connections                            |                                         | 0%                                      | 4                                 | 0.00                                 |
| Active Agency Accreditation                      |                                         | 0%                                      | 4                                 | 0.00                                 |
| Staff Clinical Licensure                         |                                         | 0%                                      | 5                                 | 0.00                                 |
| Behavior Management (threshold = 0)              |                                         | 100%                                    | 4                                 | 4.00                                 |
| Incentives Total                                 | 7.45                                    |                                         |                                   | 8.16                                 |
| Maximum total                                    | combined incentive                      | credit allowed is 10 points.            | Incentives Awarded                | 8.16                                 |
| *Performance calculation descriptions can be     | e found in the FY 202                   | 20 RBWO PBP Measureme                   | ents and Standards Guide.         |                                      |

# Provider/Program Name: ACES Youth Home, Inc. - (formerly Appalachian Children's Shelter) (5167) - CCI

| Program Census Information:                      |                                         | # Children in Care During<br>Quarter: 9 | # Placements During<br>Quarter: 9 | # Children in Care On<br>Last Day: 7 |
|--------------------------------------------------|-----------------------------------------|-----------------------------------------|-----------------------------------|--------------------------------------|
| CCI Incentive Credits                            | Avg<br>Performance All<br>CCIs (Points) | Provider<br>Performance (%)*            | Possible Points<br>(Weight)       | Provider Points<br>Earned            |
| Early EPSDT Medical Visits                       |                                         | 83%                                     | 2                                 | 1.66                                 |
| Early EPSDT Dental Visits                        |                                         | 75%                                     | 2                                 | 1.50                                 |
| Permanency Contacts                              |                                         | 0%                                      | 5                                 | 0.00                                 |
| Additional Academic Supports                     |                                         | 41%                                     | 2                                 | 0.82                                 |
| HS Grad/GED/Prof or Trade<br>Certificate/College |                                         | N/A                                     | 10/5/5/1                          |                                      |
| EYSS Agreement                                   |                                         | Not Eligible                            | 5                                 |                                      |
| Community Connections                            |                                         | 0%                                      | 4                                 | 0.00                                 |
| Active Agency Accreditation                      |                                         | 0%                                      | 4                                 | 0.00                                 |
| Staff Clinical Licensure                         |                                         | 0%                                      | 5                                 | 0.00                                 |
| Behavior Management (threshold = 0)              |                                         | 100%                                    | 4                                 | 4.00                                 |
| Incentives Total                                 | 7.45                                    |                                         |                                   | 7.98                                 |
| Maximum total                                    | combined incentive                      | credit allowed is 10 points.            | Incentives Awarded                | 7.98                                 |
| *Performance calculation descriptions can be     | e found in the FY 202                   | 20 RBWO PBP Measureme                   | ents and Standards Guide.         |                                      |