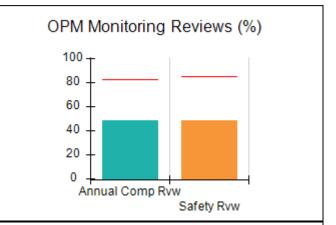

# Performance-Based Placement Measures RBWO Provider GA+SCORECARD - CCI

| Provider/Program Name: A Friend's House - (563) - CCI |                                    |                                          |                                    |                                       |  |
|-------------------------------------------------------|------------------------------------|------------------------------------------|------------------------------------|---------------------------------------|--|
| 111 Henry Pkwy., McDonough, GA 30                     | 0253                               | Quarterly Sco                            | ores (Grades)                      | Current Quarter Score (Grade)         |  |
| Phone: 678-432-1630                                   |                                    | Q1: 101.15 (A+)                          | Q2: 102.55 (A+)                    | 92.23%                                |  |
| Vendor ID# 35215                                      |                                    | Q3: 92.23 (A-)                           | Q4: N/A                            | (A-)                                  |  |
| Program Census Information:                           |                                    | # Children in Care During<br>Quarter: 25 | # Placements During<br>Quarter: 25 | # Children in Care On<br>Last Day: 14 |  |
|                                                       | Avg<br>Performance All<br>CCIs (%) | Provider<br>Performance (%)*             | Possible Points<br>(Weight)        | Provider Points<br>Earned             |  |
| OPM Monitoring Reviews                                |                                    |                                          |                                    |                                       |  |
| Annual Comprehensive Reviews                          | 82%                                | 90%                                      | 25                                 | 22.43                                 |  |
| Safety Reviews                                        | 85%                                | 93%                                      | 15                                 | 13.88                                 |  |
| Monitoring Sub-Total                                  |                                    |                                          | 40                                 | 36.31                                 |  |
| CCI Safety Outcomes                                   |                                    |                                          |                                    |                                       |  |
| Incidence of Maltreatment                             | 0.06%                              | No Substantiated<br>Reports              | 10                                 | 10.00                                 |  |
| Staff Training/Foundations                            | 94%                                | 96%                                      | 5                                  | 4.80                                  |  |
| Staff Safety Checks                                   | 86%                                | 100%                                     | 5                                  | 5.00                                  |  |
| Safety Sub-Total                                      |                                    |                                          | 20                                 | 19.80                                 |  |
| CCI Permanency Outcomes                               |                                    |                                          |                                    |                                       |  |
| Placement Stability                                   | 90%                                | 92%                                      | 15                                 | 13.80                                 |  |
| Permanency Sub-Total                                  |                                    |                                          | 15                                 | 13.80                                 |  |
| CCI Well-Being Outcomes                               |                                    |                                          |                                    |                                       |  |
| EPSDT Medical Visits                                  | 94%                                | 89%                                      | 4                                  | 3.56                                  |  |
| EPSDT Dental Visits                                   | 88%                                | 100%                                     | 4                                  | 4.00                                  |  |
| Academic Supports                                     | 78%                                | 95%                                      | 3                                  | 2.85                                  |  |
| Provider ECEM Visits                                  | 79%                                | 84%                                      | 7                                  | 5.88                                  |  |
| Provider General Contacts                             | 77%                                | 86%                                      | 7                                  | 6.02                                  |  |
| Placements with Siblings                              | 35%                                | 73%                                      | Not Scored                         | Not Scored                            |  |
| Placements within Legal County                        | 11%                                | 20%                                      | Not Scored                         | Not Scored                            |  |
| Well-Being Sub-Total                                  |                                    |                                          | 25                                 | 22.31                                 |  |
| *Performance calculation descriptions can b           | e found in the FY 202              | 20 RBWO PBP Measureme                    | ents and Standards Guide           |                                       |  |

# Performance-Based Placement Measures RBWO Provider GA+SCORECARD - CCI

| Provider/Program Name: A Shelter) (5167) - CCI | CES Youth Ho                       | ome, Inc (forme                         | erly Appalachian                  | Children's                           |
|------------------------------------------------|------------------------------------|-----------------------------------------|-----------------------------------|--------------------------------------|
| 133 Cares Drive, Jasper, GA 30143              |                                    | Quarterly Scores (Grades)               |                                   | Current Quarter Score (Grade)        |
| Phone: 706-253-2375                            |                                    | Q1: 90.28 (A-)                          | Q2: 95.74 (A)                     | 96.24%                               |
| Vendor ID# 115379                              |                                    | Q3: 96.24 (A)                           | Q4: N/A                           | (A)                                  |
| Program Census Information:                    |                                    | # Children in Care During<br>Quarter: 9 | # Placements During<br>Quarter: 9 | # Children in Care On<br>Last Day: 7 |
|                                                | Avg<br>Performance All<br>CCIs (%) | Provider<br>Performance (%)*            | Possible Points<br>(Weight)       | Provider Points<br>Earned            |
| OPM Monitoring Reviews                         |                                    |                                         |                                   |                                      |
| Annual Comprehensive Reviews                   | 82%                                | 95%                                     | 25                                | 23.67                                |
| Safety Reviews                                 | 85%                                | 85%                                     | 15                                | 12.75                                |
| Monitoring Sub-Total                           |                                    |                                         | 40                                | 36.42                                |
| CCI Safety Outcomes                            |                                    |                                         |                                   |                                      |
| Incidence of Maltreatment                      | 0.06%                              | No Substantiated<br>Reports             | 10                                | 10.00                                |
| Staff Training/Foundations                     | 94%                                | -                                       | 5                                 | 5.00                                 |
| Staff Safety Checks                            | 86%                                | 100%                                    | 5                                 | 5.00                                 |
| Safety Sub-Total                               |                                    |                                         | 20                                | 20.00                                |
| CCI Permanency Outcomes                        |                                    |                                         |                                   |                                      |
| Placement Stability                            | 90%                                | 89%                                     | 15                                | 13.35                                |
| Permanency Sub-Total                           |                                    |                                         | 15                                | 13.35                                |
| CCI Well-Being Outcomes                        |                                    |                                         |                                   |                                      |
| EPSDT Medical Visits                           | 94%                                | 86%                                     | 4                                 | 3.44                                 |
| EPSDT Dental Visits                            | 88%                                | 86%                                     | 4                                 | 3.44                                 |
| Academic Supports                              | 78%                                | 100%                                    | 3                                 | 3.00                                 |
| Provider ECEM Visits                           | 79%                                | 29%                                     | 7                                 | 2.03                                 |
| Provider General Contacts                      | 77%                                | 94%                                     | 7                                 | 6.58                                 |
| Placements with Siblings                       | 35%                                | 100%                                    | Not Scored                        | Not Scored                           |
| Placements within Legal County                 | 11%                                | 80%                                     | Not Scored                        | Not Scored                           |
| Well-Being Sub-Total                           |                                    |                                         | 25                                | 18.49                                |
| *Performance calculation descriptions can b    | e found in the FY 202              | 20 RBWO PBP Measureme                   | ents and Standards Guide          |                                      |

# Performance-Based Placement Measures RBWO Provider GA+SCORECARD - CCI

| 49 Monroe Crossing, Cartersville, GA | 30120                              | Quarterly Sco                            | ores (Grades)                      | Current Quarter Score                |
|--------------------------------------|------------------------------------|------------------------------------------|------------------------------------|--------------------------------------|
|                                      |                                    |                                          | ` '                                | (Grade)                              |
| Phone: 770-382-6180                  |                                    | Q1: 101.59 (A+)                          | Q2: 101.56 (A+)                    | 104.61%                              |
| Vendor ID# 35217                     |                                    | Q3: 104.61 (A+)                          | Q4: N/A                            | (A+)                                 |
| Program Census Information:          |                                    | # Children in Care During<br>Quarter: 10 | # Placements During<br>Quarter: 10 | # Children in Care On<br>Last Day: 6 |
|                                      | Avg<br>Performance All<br>CCIs (%) | Provider<br>Performance (%)*             | Possible Points<br>(Weight)        | Provider Points<br>Earned            |
| OPM Monitoring Reviews               |                                    |                                          |                                    |                                      |
| Annual Comprehensive Reviews         | 82%                                | 93%                                      | 25                                 | 23.20                                |
| Safety Reviews                       | 85%                                | 97%                                      | 15                                 | 14.50                                |
| Monitoring Sub-Total                 |                                    |                                          | 40                                 | 37.70                                |
| CCI Safety Outcomes                  |                                    |                                          |                                    |                                      |
| Incidence of Maltreatment            | 0.06%                              | No Substantiated<br>Reports              | 10                                 | 10.00                                |
| Staff Training/Foundations           | 94%                                | 100%                                     | 5                                  | 5.00                                 |
| Staff Safety Checks                  | 86%                                | 95%                                      | 5                                  | 4.75                                 |
| Safety Sub-Total                     |                                    |                                          | 20                                 | 19.75                                |
| CCI Permanency Outcomes              |                                    |                                          |                                    |                                      |
| Placement Stability                  | 90%                                | 90%                                      | 15                                 | 13.50                                |
| Permanency Sub-Total                 |                                    |                                          | 15                                 | 13.50                                |
| CCI Well-Being Outcomes              |                                    |                                          |                                    |                                      |
| EPSDT Medical Visits                 | 94%                                | 100%                                     | 4                                  | 4.00                                 |
| EPSDT Dental Visits                  | 88%                                | 100%                                     | 4                                  | 4.00                                 |
| Academic Supports                    | 78%                                | 100%                                     | 3                                  | 3.00                                 |
| Provider ECEM Visits                 | 79%                                | 94%                                      | 7                                  | 6.58                                 |
| Provider General Contacts            | 77%                                | 94%                                      | 7                                  | 6.58                                 |
| Placements with Siblings             | 35%                                | 0%                                       | Not Scored                         | Not Scored                           |
| Placements within Legal County       | 11%                                | 0%                                       | Not Scored                         | Not Scored                           |
| Well-Being Sub-Total                 |                                    |                                          | 25                                 | 24.16                                |