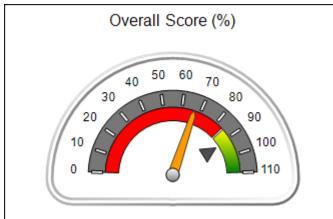

## Performance-Based Placement Measures RBWO Provider GA+SCORECARD - CCI

Report Quarter: Q3 FY2020

| Provider/Program Name: A Friend's House - (563) - CCI |                                                         |                                    |                                       |  |  |  |  |
|-------------------------------------------------------|---------------------------------------------------------|------------------------------------|---------------------------------------|--|--|--|--|
| 111 Henry Pkwy., McDonough, GA 30253                  | Quarterly Scores (Grades) Current Quarter Score (Grade) |                                    |                                       |  |  |  |  |
| Phone: 678-432-1630                                   | Q1: 101.15 (A+) Q2: 102.55 (A+)                         |                                    | 92.23%                                |  |  |  |  |
| Vendor ID# 35215                                      | Q3: 92.23 (A-)                                          | Q4: N/A                            | (A-)                                  |  |  |  |  |
| Program Census Information:                           | # Children in Care During<br>Quarter: 25                | # Placements During<br>Quarter: 25 | # Children in Care On Last<br>Day: 14 |  |  |  |  |
|                                                       |                                                         |                                    |                                       |  |  |  |  |

# Performance-Based Placement Measures RBWO Provider GA+SCORECARD - CCI

| Provider/Program Name: A Friend's House - (563) - CCI |                                    |                                          |                                    |                                       |  |
|-------------------------------------------------------|------------------------------------|------------------------------------------|------------------------------------|---------------------------------------|--|
| 111 Henry Pkwy., McDonough, GA 30                     | 0253                               | Quarterly Sco                            | ores (Grades)                      | Current Quarter Score (Grade)         |  |
| Phone: 678-432-1630                                   |                                    | Q1: 101.15 (A+)                          | Q2: 102.55 (A+)                    | 92.23%                                |  |
| Vendor ID# 35215                                      |                                    | Q3: 92.23 (A-)                           | Q4: N/A                            | (A-)                                  |  |
| Program Census Information:                           |                                    | # Children in Care During<br>Quarter: 25 | # Placements During<br>Quarter: 25 | # Children in Care On<br>Last Day: 14 |  |
|                                                       | Avg<br>Performance All<br>CCIs (%) | Provider<br>Performance (%)*             | Possible Points<br>(Weight)        | Provider Points<br>Earned             |  |
| OPM Monitoring Reviews                                |                                    |                                          |                                    |                                       |  |
| Annual Comprehensive Reviews                          | 82%                                | 90%                                      | 25                                 | 22.43                                 |  |
| Safety Reviews                                        | 85%                                | 93%                                      | 15                                 | 13.88                                 |  |
| Monitoring Sub-Total                                  |                                    |                                          | 40                                 | 36.31                                 |  |
| CCI Safety Outcomes                                   |                                    |                                          |                                    |                                       |  |
| Incidence of Maltreatment                             | 0.06%                              | No Substantiated<br>Reports              | 10                                 | 10.00                                 |  |
| Staff Training/Foundations                            | 94%                                | 96%                                      | 5                                  | 4.80                                  |  |
| Staff Safety Checks                                   | 86%                                | 100%                                     | 5                                  | 5.00                                  |  |
| Safety Sub-Total                                      |                                    |                                          | 20                                 | 19.80                                 |  |
| CCI Permanency Outcomes                               |                                    |                                          |                                    |                                       |  |
| Placement Stability                                   | 90%                                | 92%                                      | 15                                 | 13.80                                 |  |
| Permanency Sub-Total                                  |                                    |                                          | 15                                 | 13.80                                 |  |
| CCI Well-Being Outcomes                               |                                    |                                          |                                    |                                       |  |
| EPSDT Medical Visits                                  | 94%                                | 89%                                      | 4                                  | 3.56                                  |  |
| EPSDT Dental Visits                                   | 88%                                | 100%                                     | 4                                  | 4.00                                  |  |
| Academic Supports                                     | 78%                                | 95%                                      | 3                                  | 2.85                                  |  |
| Provider ECEM Visits                                  | 79%                                | 84%                                      | 7                                  | 5.88                                  |  |
| Provider General Contacts                             | 77%                                | 86%                                      | 7                                  | 6.02                                  |  |
| Placements with Siblings                              | 35%                                | 73%                                      | Not Scored                         | Not Scored                            |  |
| Placements within Legal County                        | 11%                                | 20%                                      | Not Scored                         | Not Scored                            |  |
| Well-Being Sub-Total                                  |                                    |                                          | 25                                 | 22.31                                 |  |
| *Performance calculation descriptions can b           | e found in the FY 202              | 20 RBWO PBP Measureme                    | ents and Standards Guide           |                                       |  |

| Monitoring & Outcomes: Possible Points = 100 | Points Earned = 92.22    |           |
|----------------------------------------------|--------------------------|-----------|
| Score Before Incentives Credit 92            |                          | 92.22%    |
| Inc                                          | Incentives Awarded 10.00 |           |
| PBP Verification                             |                          | -9.99 pts |
|                                              | Total Score 9            |           |