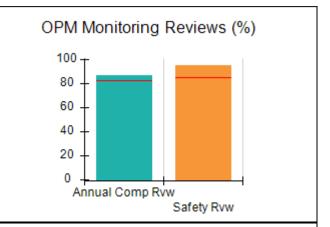

# Performance-Based Placement Measures RBWO Provider GA+SCORECARD - CCI

| Provider/Program Name: A Friend's House - (563) - CCI |                                    |                                          |                                    |                                       |  |
|-------------------------------------------------------|------------------------------------|------------------------------------------|------------------------------------|---------------------------------------|--|
| 111 Henry Pkwy., McDonough, GA 30                     | 0253                               | Quarterly Sco                            | ores (Grades)                      | Current Quarter Score (Grade)         |  |
| Phone: 678-432-1630                                   |                                    | Q1: 101.15 (A+)                          | Q2: 102.55 (A+)                    | 92.23%                                |  |
| Vendor ID# 35215                                      |                                    | Q3: 92.23 (A-)                           | Q4: N/A                            | (A-)                                  |  |
| Program Census Information:                           |                                    | # Children in Care During<br>Quarter: 25 | # Placements During<br>Quarter: 25 | # Children in Care On<br>Last Day: 14 |  |
|                                                       | Avg<br>Performance All<br>CCIs (%) | Provider<br>Performance (%)*             | Possible Points<br>(Weight)        | Provider Points<br>Earned             |  |
| OPM Monitoring Reviews                                |                                    |                                          |                                    |                                       |  |
| Annual Comprehensive Reviews                          | 82%                                | 90%                                      | 25                                 | 22.43                                 |  |
| Safety Reviews                                        | 85%                                | 93%                                      | 15                                 | 13.88                                 |  |
| Monitoring Sub-Total                                  |                                    |                                          | 40                                 | 36.31                                 |  |
| CCI Safety Outcomes                                   |                                    |                                          |                                    |                                       |  |
| Incidence of Maltreatment                             | 0.06%                              | No Substantiated<br>Reports              | 10                                 | 10.00                                 |  |
| Staff Training/Foundations                            | 94%                                | 96%                                      | 5                                  | 4.80                                  |  |
| Staff Safety Checks                                   | 86%                                | 100%                                     | 5                                  | 5.00                                  |  |
| Safety Sub-Total                                      |                                    |                                          | 20                                 | 19.80                                 |  |
| CCI Permanency Outcomes                               |                                    |                                          |                                    |                                       |  |
| Placement Stability                                   | 90%                                | 92%                                      | 15                                 | 13.80                                 |  |
| Permanency Sub-Total                                  |                                    |                                          | 15                                 | 13.80                                 |  |
| CCI Well-Being Outcomes                               |                                    |                                          |                                    |                                       |  |
| EPSDT Medical Visits                                  | 94%                                | 89%                                      | 4                                  | 3.56                                  |  |
| EPSDT Dental Visits                                   | 88%                                | 100%                                     | 4                                  | 4.00                                  |  |
| Academic Supports                                     | 78%                                | 95%                                      | 3                                  | 2.85                                  |  |
| Provider ECEM Visits                                  | 79%                                | 84%                                      | 7                                  | 5.88                                  |  |
| Provider General Contacts                             | 77%                                | 86%                                      | 7                                  | 6.02                                  |  |
| Placements with Siblings                              | 35%                                | 73%                                      | Not Scored                         | Not Scored                            |  |
| Placements within Legal County                        | 11%                                | 20%                                      | Not Scored                         | Not Scored                            |  |
| Well-Being Sub-Total                                  |                                    |                                          | 25                                 | 22.31                                 |  |
| *Performance calculation descriptions can b           | e found in the FY 202              | 20 RBWO PBP Measureme                    | ents and Standards Guide           |                                       |  |