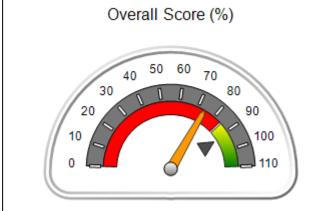

# Performance-Based Placement Measures RBWO Provider GA+SCORECARD - CCI

| Provider/Program Name: A Friend's House - (563) - CCI |                                    |                                          |                                    |                                       |  |
|-------------------------------------------------------|------------------------------------|------------------------------------------|------------------------------------|---------------------------------------|--|
| 111 Henry Pkwy., McDonough, GA 30                     | 0253                               | Quarterly Sco                            | ores (Grades)                      | Current Quarter Score (Grade)         |  |
| Phone: 678-432-1630                                   |                                    | Q1: 101.15 (A+)                          | Q2: 102.55 (A+)                    | 92.23%                                |  |
| Vendor ID# 35215                                      |                                    | Q3: 92.23 (A-)                           | Q4: N/A                            | (A-)                                  |  |
| Program Census Information:                           |                                    | # Children in Care During<br>Quarter: 25 | # Placements During<br>Quarter: 25 | # Children in Care On<br>Last Day: 14 |  |
|                                                       | Avg<br>Performance All<br>CCIs (%) | Provider<br>Performance (%)*             | Possible Points<br>(Weight)        | Provider Points<br>Earned             |  |
| OPM Monitoring Reviews                                |                                    |                                          |                                    |                                       |  |
| Annual Comprehensive Reviews                          | 82%                                | 90%                                      | 25                                 | 22.43                                 |  |
| Safety Reviews                                        | 85%                                | 93%                                      | 15                                 | 13.88                                 |  |
| Monitoring Sub-Total                                  |                                    |                                          | 40                                 | 36.31                                 |  |
| CCI Safety Outcomes                                   |                                    |                                          |                                    |                                       |  |
| Incidence of Maltreatment                             | 0.06%                              | No Substantiated<br>Reports              | 10                                 | 10.00                                 |  |
| Staff Training/Foundations                            | 94%                                | 96%                                      | 5                                  | 4.80                                  |  |
| Staff Safety Checks                                   | 86%                                | 100%                                     | 5                                  | 5.00                                  |  |
| Safety Sub-Total                                      |                                    |                                          | 20                                 | 19.80                                 |  |
| CCI Permanency Outcomes                               |                                    |                                          |                                    |                                       |  |
| Placement Stability                                   | 90%                                | 92%                                      | 15                                 | 13.80                                 |  |
| Permanency Sub-Total                                  |                                    |                                          | 15                                 | 13.80                                 |  |
| CCI Well-Being Outcomes                               |                                    |                                          |                                    |                                       |  |
| EPSDT Medical Visits                                  | 94%                                | 89%                                      | 4                                  | 3.56                                  |  |
| EPSDT Dental Visits                                   | 88%                                | 100%                                     | 4                                  | 4.00                                  |  |
| Academic Supports                                     | 78%                                | 95%                                      | 3                                  | 2.85                                  |  |
| Provider ECEM Visits                                  | 79%                                | 84%                                      | 7                                  | 5.88                                  |  |
| Provider General Contacts                             | 77%                                | 86%                                      | 7                                  | 6.02                                  |  |
| Placements with Siblings                              | 35%                                | 73%                                      | Not Scored                         | Not Scored                            |  |
| Placements within Legal County                        | 11%                                | 20%                                      | Not Scored                         | Not Scored                            |  |
| Well-Being Sub-Total                                  |                                    |                                          | 25                                 | 22.31                                 |  |
| *Performance calculation descriptions can b           | e found in the FY 202              | 20 RBWO PBP Measureme                    | ents and Standards Guide           |                                       |  |