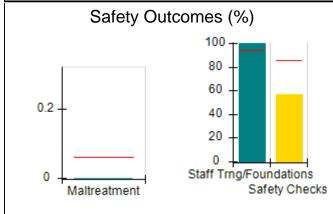

# Performance-Based Placement Measures RBWO Provider GA+SCORECARD - CCI

| Provider/Program Name: A Friend's House - (563) - CCI |                                    |                                          |                                    |                                       |  |
|-------------------------------------------------------|------------------------------------|------------------------------------------|------------------------------------|---------------------------------------|--|
| 111 Henry Pkwy., McDonough, GA 30                     | 0253                               | Quarterly Sco                            | ores (Grades)                      | Current Quarter Score (Grade)         |  |
| Phone: 678-432-1630                                   |                                    | Q1: 101.15 (A+)                          | Q2: 102.55 (A+)                    | 92.23%                                |  |
| Vendor ID# 35215                                      |                                    | Q3: 92.23 (A-)                           | Q4: N/A                            | (A-)                                  |  |
| Program Census Information:                           |                                    | # Children in Care During<br>Quarter: 25 | # Placements During<br>Quarter: 25 | # Children in Care On<br>Last Day: 14 |  |
|                                                       | Avg<br>Performance All<br>CCIs (%) | Provider<br>Performance (%)*             | Possible Points<br>(Weight)        | Provider Points<br>Earned             |  |
| OPM Monitoring Reviews                                |                                    |                                          |                                    |                                       |  |
| Annual Comprehensive Reviews                          | 82%                                | 90%                                      | 25                                 | 22.43                                 |  |
| Safety Reviews                                        | 85%                                | 93%                                      | 15                                 | 13.88                                 |  |
| Monitoring Sub-Total                                  |                                    |                                          | 40                                 | 36.31                                 |  |
| CCI Safety Outcomes                                   |                                    |                                          |                                    |                                       |  |
| Incidence of Maltreatment                             | 0.06%                              | No Substantiated<br>Reports              | 10                                 | 10.00                                 |  |
| Staff Training/Foundations                            | 94%                                | 96%                                      | 5                                  | 4.80                                  |  |
| Staff Safety Checks                                   | 86%                                | 100%                                     | 5                                  | 5.00                                  |  |
| Safety Sub-Total                                      |                                    |                                          | 20                                 | 19.80                                 |  |
| CCI Permanency Outcomes                               |                                    |                                          |                                    |                                       |  |
| Placement Stability                                   | 90%                                | 92%                                      | 15                                 | 13.80                                 |  |
| Permanency Sub-Total                                  |                                    |                                          | 15                                 | 13.80                                 |  |
| CCI Well-Being Outcomes                               |                                    |                                          |                                    |                                       |  |
| EPSDT Medical Visits                                  | 94%                                | 89%                                      | 4                                  | 3.56                                  |  |
| EPSDT Dental Visits                                   | 88%                                | 100%                                     | 4                                  | 4.00                                  |  |
| Academic Supports                                     | 78%                                | 95%                                      | 3                                  | 2.85                                  |  |
| Provider ECEM Visits                                  | 79%                                | 84%                                      | 7                                  | 5.88                                  |  |
| Provider General Contacts                             | 77%                                | 86%                                      | 7                                  | 6.02                                  |  |
| Placements with Siblings                              | 35%                                | 73%                                      | Not Scored                         | Not Scored                            |  |
| Placements within Legal County                        | 11%                                | 20%                                      | Not Scored                         | Not Scored                            |  |
| Well-Being Sub-Total                                  |                                    |                                          | 25                                 | 22.31                                 |  |
| *Performance calculation descriptions can b           | e found in the FY 202              | 20 RBWO PBP Measureme                    | ents and Standards Guide           |                                       |  |