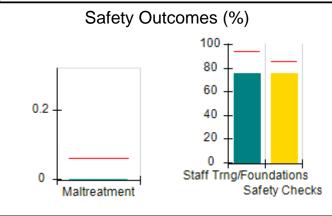

# Performance-Based Placement Measures RBWO Provider GA+SCORECARD - CCI

| Provider/Program Name: A Friend's House - (563) - CCI |                                    |                                          |                                    |                                       |  |
|-------------------------------------------------------|------------------------------------|------------------------------------------|------------------------------------|---------------------------------------|--|
| 111 Henry Pkwy., McDonough, GA 30                     | 0253                               | Quarterly Sco                            | ores (Grades)                      | Current Quarter Score (Grade)         |  |
| Phone: 678-432-1630                                   |                                    | Q1: 101.15 (A+)                          | Q2: 102.55 (A+)                    | 92.23%                                |  |
| Vendor ID# 35215                                      |                                    | Q3: 92.23 (A-)                           | Q4: N/A                            | (A-)                                  |  |
| Program Census Information:                           |                                    | # Children in Care During<br>Quarter: 25 | # Placements During<br>Quarter: 25 | # Children in Care On<br>Last Day: 14 |  |
|                                                       | Avg<br>Performance All<br>CCIs (%) | Provider<br>Performance (%)*             | Possible Points<br>(Weight)        | Provider Points<br>Earned             |  |
| OPM Monitoring Reviews                                |                                    |                                          |                                    |                                       |  |
| Annual Comprehensive Reviews                          | 82%                                | 90%                                      | 25                                 | 22.43                                 |  |
| Safety Reviews                                        | 85%                                | 93%                                      | 15                                 | 13.88                                 |  |
| Monitoring Sub-Total                                  |                                    |                                          | 40                                 | 36.31                                 |  |
| CCI Safety Outcomes                                   |                                    |                                          |                                    |                                       |  |
| Incidence of Maltreatment                             | 0.06%                              | No Substantiated<br>Reports              | 10                                 | 10.00                                 |  |
| Staff Training/Foundations                            | 94%                                | 96%                                      | 5                                  | 4.80                                  |  |
| Staff Safety Checks                                   | 86%                                | 100%                                     | 5                                  | 5.00                                  |  |
| Safety Sub-Total                                      |                                    |                                          | 20                                 | 19.80                                 |  |
| CCI Permanency Outcomes                               |                                    |                                          |                                    |                                       |  |
| Placement Stability                                   | 90%                                | 92%                                      | 15                                 | 13.80                                 |  |
| Permanency Sub-Total                                  |                                    |                                          | 15                                 | 13.80                                 |  |
| CCI Well-Being Outcomes                               |                                    |                                          |                                    |                                       |  |
| EPSDT Medical Visits                                  | 94%                                | 89%                                      | 4                                  | 3.56                                  |  |
| EPSDT Dental Visits                                   | 88%                                | 100%                                     | 4                                  | 4.00                                  |  |
| Academic Supports                                     | 78%                                | 95%                                      | 3                                  | 2.85                                  |  |
| Provider ECEM Visits                                  | 79%                                | 84%                                      | 7                                  | 5.88                                  |  |
| Provider General Contacts                             | 77%                                | 86%                                      | 7                                  | 6.02                                  |  |
| Placements with Siblings                              | 35%                                | 73%                                      | Not Scored                         | Not Scored                            |  |
| Placements within Legal County                        | 11%                                | 20%                                      | Not Scored                         | Not Scored                            |  |
| Well-Being Sub-Total                                  |                                    |                                          | 25                                 | 22.31                                 |  |
| *Performance calculation descriptions can b           | e found in the FY 202              | 20 RBWO PBP Measureme                    | ents and Standards Guide           |                                       |  |

# Performance-Based Placement Measures RBWO Provider GA+SCORECARD - CCI

| Provider/Program Name: Abba House Human Development & Resource Center of GA - (5399) - CCI |                                    |                                         |                                   |                                      |  |
|--------------------------------------------------------------------------------------------|------------------------------------|-----------------------------------------|-----------------------------------|--------------------------------------|--|
| 4590 Arbor Walk Ct., Stone Mountain                                                        | n, GA 30083                        | Quarterly Scores (Grades)               |                                   | Current Quarter Score (Grade)        |  |
| Phone: 404-299-5494                                                                        |                                    | Q1: 78.76 (C+)                          | Q1: 78.76 (C+) Q2: 76.95 (C)      |                                      |  |
| Vendor ID# 87804                                                                           |                                    | Q3: 93.32 (A-)                          | Q4: N/A                           | (A-)                                 |  |
| Program Census Information:                                                                |                                    | # Children in Care During<br>Quarter: 9 | # Placements During<br>Quarter: 9 | # Children in Care On<br>Last Day: 6 |  |
|                                                                                            | Avg<br>Performance All<br>CCIs (%) | Provider<br>Performance (%)*            | Possible Points<br>(Weight)       | Provider Points<br>Earned            |  |
| OPM Monitoring Reviews                                                                     |                                    |                                         |                                   |                                      |  |
| Annual Comprehensive Reviews                                                               | 82%                                | Not Yet Conducted                       |                                   |                                      |  |
| Safety Reviews                                                                             | 85%                                | 70%                                     | 15                                | 10.50                                |  |
| Monitoring Sub-Total                                                                       |                                    |                                         | 15                                | 10.50                                |  |
| CCI Safety Outcomes                                                                        |                                    |                                         |                                   |                                      |  |
| Incidence of Maltreatment                                                                  | 0.06%                              | No Substantiated<br>Reports             | 10                                | 10.00                                |  |
| Staff Training/Foundations                                                                 | 94%                                | -                                       | 5                                 | 5.00                                 |  |
| Staff Safety Checks                                                                        | 86%                                | 100%                                    | 5                                 | 5.00                                 |  |
| Safety Sub-Total                                                                           |                                    |                                         | 20                                | 20.00                                |  |
| CCI Permanency Outcomes                                                                    |                                    |                                         |                                   |                                      |  |
| Placement Stability                                                                        | 90%                                | 89%                                     | 15                                | 13.35                                |  |
| Permanency Sub-Total                                                                       |                                    |                                         | 15                                | 13.35                                |  |
| CCI Well-Being Outcomes                                                                    |                                    |                                         |                                   |                                      |  |
| EPSDT Medical Visits                                                                       | 94%                                | 100%                                    | 4                                 | 4.00                                 |  |
| EPSDT Dental Visits                                                                        | 88%                                | 100%                                    | 4                                 | 4.00                                 |  |
| Academic Supports                                                                          | 78%                                | 60%                                     | 3                                 | 1.80                                 |  |
| Provider ECEM Visits                                                                       | 79%                                | 77%                                     | 7                                 | 5.39                                 |  |
| Provider General Contacts                                                                  | 77%                                | 69%                                     | 7                                 | 4.83                                 |  |
| Placements with Siblings                                                                   | 35%                                | Not Eligible                            | Not Scored                        | Not Scored                           |  |
| Placements within Legal County                                                             | 11%                                | 0%                                      | Not Scored                        | Not Scored                           |  |
| Well-Being Sub-Total                                                                       |                                    |                                         | 25                                | 20.02                                |  |
| *Performance calculation descriptions can b                                                | e found in the FY 202              | 20 RBWO PBP Measureme                   | ents and Standards Guide          |                                      |  |