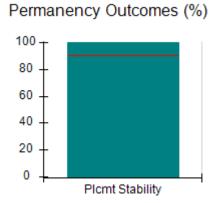

# Performance-Based Placement Measures RBWO Provider GA+SCORECARD - CCI

| Provider/Program Name: A Friend's House - (563) - CCI |                                    |                                          |                                    |                                       |  |
|-------------------------------------------------------|------------------------------------|------------------------------------------|------------------------------------|---------------------------------------|--|
| 111 Henry Pkwy., McDonough, GA 30                     | 0253                               | Quarterly Sco                            | ores (Grades)                      | Current Quarter Score (Grade)         |  |
| Phone: 678-432-1630                                   |                                    | Q1: 101.15 (A+)                          | Q2: 102.55 (A+)                    | 92.23%                                |  |
| Vendor ID# 35215                                      |                                    | Q3: 92.23 (A-)                           | Q4: N/A                            | (A-)                                  |  |
| Program Census Information:                           |                                    | # Children in Care During<br>Quarter: 25 | # Placements During<br>Quarter: 25 | # Children in Care On<br>Last Day: 14 |  |
|                                                       | Avg<br>Performance All<br>CCIs (%) | Provider<br>Performance (%)*             | Possible Points<br>(Weight)        | Provider Points<br>Earned             |  |
| OPM Monitoring Reviews                                |                                    |                                          |                                    |                                       |  |
| Annual Comprehensive Reviews                          | 82%                                | 90%                                      | 25                                 | 22.43                                 |  |
| Safety Reviews                                        | 85%                                | 93%                                      | 15                                 | 13.88                                 |  |
| Monitoring Sub-Total                                  |                                    |                                          | 40                                 | 36.31                                 |  |
| CCI Safety Outcomes                                   |                                    |                                          |                                    |                                       |  |
| Incidence of Maltreatment                             | 0.06%                              | No Substantiated<br>Reports              | 10                                 | 10.00                                 |  |
| Staff Training/Foundations                            | 94%                                | 96%                                      | 5                                  | 4.80                                  |  |
| Staff Safety Checks                                   | 86%                                | 100%                                     | 5                                  | 5.00                                  |  |
| Safety Sub-Total                                      |                                    |                                          | 20                                 | 19.80                                 |  |
| CCI Permanency Outcomes                               |                                    |                                          |                                    |                                       |  |
| Placement Stability                                   | 90%                                | 92%                                      | 15                                 | 13.80                                 |  |
| Permanency Sub-Total                                  |                                    |                                          | 15                                 | 13.80                                 |  |
| CCI Well-Being Outcomes                               |                                    |                                          |                                    |                                       |  |
| EPSDT Medical Visits                                  | 94%                                | 89%                                      | 4                                  | 3.56                                  |  |
| EPSDT Dental Visits                                   | 88%                                | 100%                                     | 4                                  | 4.00                                  |  |
| Academic Supports                                     | 78%                                | 95%                                      | 3                                  | 2.85                                  |  |
| Provider ECEM Visits                                  | 79%                                | 84%                                      | 7                                  | 5.88                                  |  |
| Provider General Contacts                             | 77%                                | 86%                                      | 7                                  | 6.02                                  |  |
| Placements with Siblings                              | 35%                                | 73%                                      | Not Scored                         | Not Scored                            |  |
| Placements within Legal County                        | 11%                                | 20%                                      | Not Scored                         | Not Scored                            |  |
| Well-Being Sub-Total                                  |                                    |                                          | 25                                 | 22.31                                 |  |
| *Performance calculation descriptions can b           | e found in the FY 202              | 20 RBWO PBP Measureme                    | ents and Standards Guide           |                                       |  |

# Performance-Based Placement Measures RBWO Provider GA+SCORECARD - CCI

| Provider/Program Name: Abba House Human Development & Resource Center of GA - (5399) - CCI |                                    |                                         |                                   |                                      |  |
|--------------------------------------------------------------------------------------------|------------------------------------|-----------------------------------------|-----------------------------------|--------------------------------------|--|
| 4590 Arbor Walk Ct., Stone Mountain                                                        | n, GA 30083                        | Quarterly Scores (Grades)               |                                   | Current Quarter Score (Grade)        |  |
| Phone: 404-299-5494                                                                        |                                    | Q1: 78.76 (C+)                          | Q1: 78.76 (C+) Q2: 76.95 (C)      |                                      |  |
| Vendor ID# 87804                                                                           |                                    | Q3: 93.32 (A-)                          | Q4: N/A                           | (A-)                                 |  |
| Program Census Information:                                                                |                                    | # Children in Care During<br>Quarter: 9 | # Placements During<br>Quarter: 9 | # Children in Care On<br>Last Day: 6 |  |
|                                                                                            | Avg<br>Performance All<br>CCIs (%) | Provider<br>Performance (%)*            | Possible Points<br>(Weight)       | Provider Points<br>Earned            |  |
| OPM Monitoring Reviews                                                                     |                                    |                                         |                                   |                                      |  |
| Annual Comprehensive Reviews                                                               | 82%                                | Not Yet Conducted                       |                                   |                                      |  |
| Safety Reviews                                                                             | 85%                                | 70%                                     | 15                                | 10.50                                |  |
| Monitoring Sub-Total                                                                       |                                    |                                         | 15                                | 10.50                                |  |
| CCI Safety Outcomes                                                                        |                                    |                                         |                                   |                                      |  |
| Incidence of Maltreatment                                                                  | 0.06%                              | No Substantiated<br>Reports             | 10                                | 10.00                                |  |
| Staff Training/Foundations                                                                 | 94%                                | -                                       | 5                                 | 5.00                                 |  |
| Staff Safety Checks                                                                        | 86%                                | 100%                                    | 5                                 | 5.00                                 |  |
| Safety Sub-Total                                                                           |                                    |                                         | 20                                | 20.00                                |  |
| CCI Permanency Outcomes                                                                    |                                    |                                         |                                   |                                      |  |
| Placement Stability                                                                        | 90%                                | 89%                                     | 15                                | 13.35                                |  |
| Permanency Sub-Total                                                                       |                                    |                                         | 15                                | 13.35                                |  |
| CCI Well-Being Outcomes                                                                    |                                    |                                         |                                   |                                      |  |
| EPSDT Medical Visits                                                                       | 94%                                | 100%                                    | 4                                 | 4.00                                 |  |
| EPSDT Dental Visits                                                                        | 88%                                | 100%                                    | 4                                 | 4.00                                 |  |
| Academic Supports                                                                          | 78%                                | 60%                                     | 3                                 | 1.80                                 |  |
| Provider ECEM Visits                                                                       | 79%                                | 77%                                     | 7                                 | 5.39                                 |  |
| Provider General Contacts                                                                  | 77%                                | 69%                                     | 7                                 | 4.83                                 |  |
| Placements with Siblings                                                                   | 35%                                | Not Eligible                            | Not Scored                        | Not Scored                           |  |
| Placements within Legal County                                                             | 11%                                | 0%                                      | Not Scored                        | Not Scored                           |  |
| Well-Being Sub-Total                                                                       |                                    |                                         | 25                                | 20.02                                |  |
| *Performance calculation descriptions can b                                                | e found in the FY 202              | 20 RBWO PBP Measureme                   | ents and Standards Guide          |                                      |  |

# Performance-Based Placement Measures RBWO Provider GA+SCORECARD - CCI

| Provider/Program Name: A Shelter) (5167) - CCI | CES Youth Ho                       | ome, Inc (forme                         | erly Appalachian                  | Children's                           |
|------------------------------------------------|------------------------------------|-----------------------------------------|-----------------------------------|--------------------------------------|
| 133 Cares Drive, Jasper, GA 30143              |                                    | Quarterly Scores (Grades)               |                                   | Current Quarter Score (Grade)        |
| Phone: 706-253-2375                            |                                    | Q1: 90.28 (A-)                          | Q2: 95.74 (A)                     | 96.24%                               |
| Vendor ID# 115379                              |                                    | Q3: 96.24 (A)                           | Q4: N/A                           | (A)                                  |
| Program Census Information:                    |                                    | # Children in Care During<br>Quarter: 9 | # Placements During<br>Quarter: 9 | # Children in Care On<br>Last Day: 7 |
|                                                | Avg<br>Performance All<br>CCIs (%) | Provider<br>Performance (%)*            | Possible Points<br>(Weight)       | Provider Points<br>Earned            |
| OPM Monitoring Reviews                         |                                    |                                         |                                   |                                      |
| Annual Comprehensive Reviews                   | 82%                                | 95%                                     | 25                                | 23.67                                |
| Safety Reviews                                 | 85%                                | 85%                                     | 15                                | 12.75                                |
| Monitoring Sub-Total                           |                                    |                                         | 40                                | 36.42                                |
| CCI Safety Outcomes                            |                                    |                                         |                                   |                                      |
| Incidence of Maltreatment                      | 0.06%                              | No Substantiated<br>Reports             | 10                                | 10.00                                |
| Staff Training/Foundations                     | 94%                                | -                                       | 5                                 | 5.00                                 |
| Staff Safety Checks                            | 86%                                | 100%                                    | 5                                 | 5.00                                 |
| Safety Sub-Total                               |                                    |                                         | 20                                | 20.00                                |
| CCI Permanency Outcomes                        |                                    |                                         |                                   |                                      |
| Placement Stability                            | 90%                                | 89%                                     | 15                                | 13.35                                |
| Permanency Sub-Total                           |                                    |                                         | 15                                | 13.35                                |
| CCI Well-Being Outcomes                        |                                    |                                         |                                   |                                      |
| EPSDT Medical Visits                           | 94%                                | 86%                                     | 4                                 | 3.44                                 |
| EPSDT Dental Visits                            | 88%                                | 86%                                     | 4                                 | 3.44                                 |
| Academic Supports                              | 78%                                | 100%                                    | 3                                 | 3.00                                 |
| Provider ECEM Visits                           | 79%                                | 29%                                     | 7                                 | 2.03                                 |
| Provider General Contacts                      | 77%                                | 94%                                     | 7                                 | 6.58                                 |
| Placements with Siblings                       | 35%                                | 100%                                    | Not Scored                        | Not Scored                           |
| Placements within Legal County                 | 11%                                | 80%                                     | Not Scored                        | Not Scored                           |
| Well-Being Sub-Total                           |                                    |                                         | 25                                | 18.49                                |
| *Performance calculation descriptions can b    | e found in the FY 202              | 20 RBWO PBP Measureme                   | ents and Standards Guide          |                                      |

# Performance-Based Placement Measures RBWO Provider GA+SCORECARD - CCI

| 49 Monroe Crossing, Cartersville, GA | 30120                              | Quarterly Sco                            | ores (Grades)                      | Current Quarter Score                |
|--------------------------------------|------------------------------------|------------------------------------------|------------------------------------|--------------------------------------|
|                                      |                                    |                                          | ` '                                | (Grade)                              |
| Phone: 770-382-6180                  |                                    | Q1: 101.59 (A+)                          | Q2: 101.56 (A+)                    | 104.61%                              |
| Vendor ID# 35217                     |                                    | Q3: 104.61 (A+)                          | Q4: N/A                            | (A+)                                 |
| Program Census Information:          |                                    | # Children in Care During<br>Quarter: 10 | # Placements During<br>Quarter: 10 | # Children in Care On<br>Last Day: 6 |
|                                      | Avg<br>Performance All<br>CCIs (%) | Provider<br>Performance (%)*             | Possible Points<br>(Weight)        | Provider Points<br>Earned            |
| OPM Monitoring Reviews               |                                    |                                          |                                    |                                      |
| Annual Comprehensive Reviews         | 82%                                | 93%                                      | 25                                 | 23.20                                |
| Safety Reviews                       | 85%                                | 97%                                      | 15                                 | 14.50                                |
| Monitoring Sub-Total                 |                                    |                                          | 40                                 | 37.70                                |
| CCI Safety Outcomes                  |                                    |                                          |                                    |                                      |
| Incidence of Maltreatment            | 0.06%                              | No Substantiated<br>Reports              | 10                                 | 10.00                                |
| Staff Training/Foundations           | 94%                                | 100%                                     | 5                                  | 5.00                                 |
| Staff Safety Checks                  | 86%                                | 95%                                      | 5                                  | 4.75                                 |
| Safety Sub-Total                     |                                    |                                          | 20                                 | 19.75                                |
| CCI Permanency Outcomes              |                                    |                                          |                                    |                                      |
| Placement Stability                  | 90%                                | 90%                                      | 15                                 | 13.50                                |
| Permanency Sub-Total                 |                                    |                                          | 15                                 | 13.50                                |
| CCI Well-Being Outcomes              |                                    |                                          |                                    |                                      |
| EPSDT Medical Visits                 | 94%                                | 100%                                     | 4                                  | 4.00                                 |
| EPSDT Dental Visits                  | 88%                                | 100%                                     | 4                                  | 4.00                                 |
| Academic Supports                    | 78%                                | 100%                                     | 3                                  | 3.00                                 |
| Provider ECEM Visits                 | 79%                                | 94%                                      | 7                                  | 6.58                                 |
| Provider General Contacts            | 77%                                | 94%                                      | 7                                  | 6.58                                 |
| Placements with Siblings             | 35%                                | 0%                                       | Not Scored                         | Not Scored                           |
| Placements within Legal County       | 11%                                | 0%                                       | Not Scored                         | Not Scored                           |
| Well-Being Sub-Total                 |                                    |                                          | 25                                 | 24.16                                |