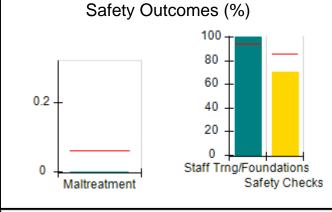

# Performance-Based Placement Measures RBWO Provider GA+SCORECARD - CCI

| Provider/Program Name: A Friend's House - (563) - CCI |                                    |                                          |                                    |                                       |  |
|-------------------------------------------------------|------------------------------------|------------------------------------------|------------------------------------|---------------------------------------|--|
| 111 Henry Pkwy., McDonough, GA 30                     | 0253                               | Quarterly Sco                            | ores (Grades)                      | Current Quarter Score (Grade)         |  |
| Phone: 678-432-1630                                   |                                    | Q1: 101.15 (A+)                          | Q2: 102.55 (A+)                    | 92.23%                                |  |
| Vendor ID# 35215                                      |                                    | Q3: 92.23 (A-)                           | Q4: N/A                            | (A-)                                  |  |
| Program Census Information:                           |                                    | # Children in Care During<br>Quarter: 25 | # Placements During<br>Quarter: 25 | # Children in Care On<br>Last Day: 14 |  |
|                                                       | Avg<br>Performance All<br>CCIs (%) | Provider<br>Performance (%)*             | Possible Points<br>(Weight)        | Provider Points<br>Earned             |  |
| OPM Monitoring Reviews                                |                                    |                                          |                                    |                                       |  |
| Annual Comprehensive Reviews                          | 82%                                | 90%                                      | 25                                 | 22.43                                 |  |
| Safety Reviews                                        | 85%                                | 93%                                      | 15                                 | 13.88                                 |  |
| Monitoring Sub-Total                                  |                                    |                                          | 40                                 | 36.31                                 |  |
| CCI Safety Outcomes                                   |                                    |                                          |                                    |                                       |  |
| Incidence of Maltreatment                             | 0.06%                              | No Substantiated<br>Reports              | 10                                 | 10.00                                 |  |
| Staff Training/Foundations                            | 94%                                | 96%                                      | 5                                  | 4.80                                  |  |
| Staff Safety Checks                                   | 86%                                | 100%                                     | 5                                  | 5.00                                  |  |
| Safety Sub-Total                                      |                                    |                                          | 20                                 | 19.80                                 |  |
| CCI Permanency Outcomes                               |                                    |                                          |                                    |                                       |  |
| Placement Stability                                   | 90%                                | 92%                                      | 15                                 | 13.80                                 |  |
| Permanency Sub-Total                                  |                                    |                                          | 15                                 | 13.80                                 |  |
| CCI Well-Being Outcomes                               |                                    |                                          |                                    |                                       |  |
| EPSDT Medical Visits                                  | 94%                                | 89%                                      | 4                                  | 3.56                                  |  |
| EPSDT Dental Visits                                   | 88%                                | 100%                                     | 4                                  | 4.00                                  |  |
| Academic Supports                                     | 78%                                | 95%                                      | 3                                  | 2.85                                  |  |
| Provider ECEM Visits                                  | 79%                                | 84%                                      | 7                                  | 5.88                                  |  |
| Provider General Contacts                             | 77%                                | 86%                                      | 7                                  | 6.02                                  |  |
| Placements with Siblings                              | 35%                                | 73%                                      | Not Scored                         | Not Scored                            |  |
| Placements within Legal County                        | 11%                                | 20%                                      | Not Scored                         | Not Scored                            |  |
| Well-Being Sub-Total                                  |                                    |                                          | 25                                 | 22.31                                 |  |
| *Performance calculation descriptions can b           | e found in the FY 202              | 20 RBWO PBP Measureme                    | ents and Standards Guide           |                                       |  |

# Performance-Based Placement Measures RBWO Provider GA+SCORECARD - CCI

| Provider/Program Name: Abba House Human Development & Resource Center of GA - (5399) - CCI |                                    |                                         |                                   |                                      |  |
|--------------------------------------------------------------------------------------------|------------------------------------|-----------------------------------------|-----------------------------------|--------------------------------------|--|
| 4590 Arbor Walk Ct., Stone Mountain                                                        | n, GA 30083                        | Quarterly Scores (Grades)               |                                   | Current Quarter Score (Grade)        |  |
| Phone: 404-299-5494                                                                        |                                    | Q1: 78.76 (C+)                          | Q1: 78.76 (C+) Q2: 76.95 (C)      |                                      |  |
| Vendor ID# 87804                                                                           |                                    | Q3: 93.32 (A-)                          | Q4: N/A                           | (A-)                                 |  |
| Program Census Information:                                                                |                                    | # Children in Care During<br>Quarter: 9 | # Placements During<br>Quarter: 9 | # Children in Care On<br>Last Day: 6 |  |
|                                                                                            | Avg<br>Performance All<br>CCIs (%) | Provider<br>Performance (%)*            | Possible Points<br>(Weight)       | Provider Points<br>Earned            |  |
| OPM Monitoring Reviews                                                                     |                                    |                                         |                                   |                                      |  |
| Annual Comprehensive Reviews                                                               | 82%                                | Not Yet Conducted                       |                                   |                                      |  |
| Safety Reviews                                                                             | 85%                                | 70%                                     | 15                                | 10.50                                |  |
| Monitoring Sub-Total                                                                       |                                    |                                         | 15                                | 10.50                                |  |
| CCI Safety Outcomes                                                                        |                                    |                                         |                                   |                                      |  |
| Incidence of Maltreatment                                                                  | 0.06%                              | No Substantiated<br>Reports             | 10                                | 10.00                                |  |
| Staff Training/Foundations                                                                 | 94%                                | -                                       | 5                                 | 5.00                                 |  |
| Staff Safety Checks                                                                        | 86%                                | 100%                                    | 5                                 | 5.00                                 |  |
| Safety Sub-Total                                                                           |                                    |                                         | 20                                | 20.00                                |  |
| CCI Permanency Outcomes                                                                    |                                    |                                         |                                   |                                      |  |
| Placement Stability                                                                        | 90%                                | 89%                                     | 15                                | 13.35                                |  |
| Permanency Sub-Total                                                                       |                                    |                                         | 15                                | 13.35                                |  |
| CCI Well-Being Outcomes                                                                    |                                    |                                         |                                   |                                      |  |
| EPSDT Medical Visits                                                                       | 94%                                | 100%                                    | 4                                 | 4.00                                 |  |
| EPSDT Dental Visits                                                                        | 88%                                | 100%                                    | 4                                 | 4.00                                 |  |
| Academic Supports                                                                          | 78%                                | 60%                                     | 3                                 | 1.80                                 |  |
| Provider ECEM Visits                                                                       | 79%                                | 77%                                     | 7                                 | 5.39                                 |  |
| Provider General Contacts                                                                  | 77%                                | 69%                                     | 7                                 | 4.83                                 |  |
| Placements with Siblings                                                                   | 35%                                | Not Eligible                            | Not Scored                        | Not Scored                           |  |
| Placements within Legal County                                                             | 11%                                | 0%                                      | Not Scored                        | Not Scored                           |  |
| Well-Being Sub-Total                                                                       |                                    |                                         | 25                                | 20.02                                |  |
| *Performance calculation descriptions can b                                                | e found in the FY 202              | 20 RBWO PBP Measureme                   | ents and Standards Guide          |                                      |  |

# Performance-Based Placement Measures RBWO Provider GA+SCORECARD - CCI

| Provider/Program Name: A Shelter) (5167) - CCI | CES Youth Ho                       | ome, Inc (forme                         | erly Appalachian                  | Children's                           |
|------------------------------------------------|------------------------------------|-----------------------------------------|-----------------------------------|--------------------------------------|
| 133 Cares Drive, Jasper, GA 30143              |                                    | Quarterly Scores (Grades)               |                                   | Current Quarter Score (Grade)        |
| Phone: 706-253-2375                            |                                    | Q1: 90.28 (A-)                          | Q2: 95.74 (A)                     | 96.24%                               |
| Vendor ID# 115379                              |                                    | Q3: 96.24 (A)                           | Q4: N/A                           | (A)                                  |
| Program Census Information:                    |                                    | # Children in Care During<br>Quarter: 9 | # Placements During<br>Quarter: 9 | # Children in Care On<br>Last Day: 7 |
|                                                | Avg<br>Performance All<br>CCIs (%) | Provider<br>Performance (%)*            | Possible Points<br>(Weight)       | Provider Points<br>Earned            |
| OPM Monitoring Reviews                         |                                    |                                         |                                   |                                      |
| Annual Comprehensive Reviews                   | 82%                                | 95%                                     | 25                                | 23.67                                |
| Safety Reviews                                 | 85%                                | 85%                                     | 15                                | 12.75                                |
| Monitoring Sub-Total                           |                                    |                                         | 40                                | 36.42                                |
| CCI Safety Outcomes                            |                                    |                                         |                                   |                                      |
| Incidence of Maltreatment                      | 0.06%                              | No Substantiated<br>Reports             | 10                                | 10.00                                |
| Staff Training/Foundations                     | 94%                                | -                                       | 5                                 | 5.00                                 |
| Staff Safety Checks                            | 86%                                | 100%                                    | 5                                 | 5.00                                 |
| Safety Sub-Total                               |                                    |                                         | 20                                | 20.00                                |
| CCI Permanency Outcomes                        |                                    |                                         |                                   |                                      |
| Placement Stability                            | 90%                                | 89%                                     | 15                                | 13.35                                |
| Permanency Sub-Total                           |                                    |                                         | 15                                | 13.35                                |
| CCI Well-Being Outcomes                        |                                    |                                         |                                   |                                      |
| EPSDT Medical Visits                           | 94%                                | 86%                                     | 4                                 | 3.44                                 |
| EPSDT Dental Visits                            | 88%                                | 86%                                     | 4                                 | 3.44                                 |
| Academic Supports                              | 78%                                | 100%                                    | 3                                 | 3.00                                 |
| Provider ECEM Visits                           | 79%                                | 29%                                     | 7                                 | 2.03                                 |
| Provider General Contacts                      | 77%                                | 94%                                     | 7                                 | 6.58                                 |
| Placements with Siblings                       | 35%                                | 100%                                    | Not Scored                        | Not Scored                           |
| Placements within Legal County                 | 11%                                | 80%                                     | Not Scored                        | Not Scored                           |
| Well-Being Sub-Total                           |                                    |                                         | 25                                | 18.49                                |
| *Performance calculation descriptions can b    | e found in the FY 202              | 20 RBWO PBP Measureme                   | ents and Standards Guide          |                                      |

# Performance-Based Placement Measures RBWO Provider GA+SCORECARD - CCI

| 49 Monroe Crossing, Cartersville, GA | 30120                              | Quarterly Sco                            | ores (Grades)                      | Current Quarter Score                |
|--------------------------------------|------------------------------------|------------------------------------------|------------------------------------|--------------------------------------|
|                                      |                                    |                                          | ` '                                | (Grade)                              |
| Phone: 770-382-6180                  |                                    | Q1: 101.59 (A+)                          | Q2: 101.56 (A+)                    | 104.61%                              |
| Vendor ID# 35217                     |                                    | Q3: 104.61 (A+)                          | Q4: N/A                            | (A+)                                 |
| Program Census Information:          |                                    | # Children in Care During<br>Quarter: 10 | # Placements During<br>Quarter: 10 | # Children in Care On<br>Last Day: 6 |
|                                      | Avg<br>Performance All<br>CCIs (%) | Provider<br>Performance (%)*             | Possible Points<br>(Weight)        | Provider Points<br>Earned            |
| OPM Monitoring Reviews               |                                    |                                          |                                    |                                      |
| Annual Comprehensive Reviews         | 82%                                | 93%                                      | 25                                 | 23.20                                |
| Safety Reviews                       | 85%                                | 97%                                      | 15                                 | 14.50                                |
| Monitoring Sub-Total                 |                                    |                                          | 40                                 | 37.70                                |
| CCI Safety Outcomes                  |                                    |                                          |                                    |                                      |
| Incidence of Maltreatment            | 0.06%                              | No Substantiated<br>Reports              | 10                                 | 10.00                                |
| Staff Training/Foundations           | 94%                                | 100%                                     | 5                                  | 5.00                                 |
| Staff Safety Checks                  | 86%                                | 95%                                      | 5                                  | 4.75                                 |
| Safety Sub-Total                     |                                    |                                          | 20                                 | 19.75                                |
| CCI Permanency Outcomes              |                                    |                                          |                                    |                                      |
| Placement Stability                  | 90%                                | 90%                                      | 15                                 | 13.50                                |
| Permanency Sub-Total                 |                                    |                                          | 15                                 | 13.50                                |
| CCI Well-Being Outcomes              |                                    |                                          |                                    |                                      |
| EPSDT Medical Visits                 | 94%                                | 100%                                     | 4                                  | 4.00                                 |
| EPSDT Dental Visits                  | 88%                                | 100%                                     | 4                                  | 4.00                                 |
| Academic Supports                    | 78%                                | 100%                                     | 3                                  | 3.00                                 |
| Provider ECEM Visits                 | 79%                                | 94%                                      | 7                                  | 6.58                                 |
| Provider General Contacts            | 77%                                | 94%                                      | 7                                  | 6.58                                 |
| Placements with Siblings             | 35%                                | 0%                                       | Not Scored                         | Not Scored                           |
| Placements within Legal County       | 11%                                | 0%                                       | Not Scored                         | Not Scored                           |
| Well-Being Sub-Total                 |                                    |                                          | 25                                 | 24.16                                |