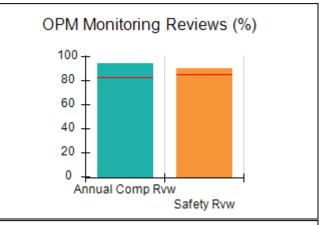

# Performance-Based Placement Measures RBWO Provider GA+SCORECARD - CCI

| Provider/Program Name: A Friend's House - (563) - CCI |                                    |                                          |                                    |                                       |  |
|-------------------------------------------------------|------------------------------------|------------------------------------------|------------------------------------|---------------------------------------|--|
| 111 Henry Pkwy., McDonough, GA 30                     | 0253                               | Quarterly Sco                            | ores (Grades)                      | Current Quarter Score (Grade)         |  |
| Phone: 678-432-1630                                   |                                    | Q1: 101.15 (A+)                          | Q2: 102.55 (A+)                    | 92.23%                                |  |
| Vendor ID# 35215                                      |                                    | Q3: 92.23 (A-)                           | Q4: N/A                            | (A-)                                  |  |
| Program Census Information:                           |                                    | # Children in Care During<br>Quarter: 25 | # Placements During<br>Quarter: 25 | # Children in Care On<br>Last Day: 14 |  |
|                                                       | Avg<br>Performance All<br>CCIs (%) | Provider<br>Performance (%)*             | Possible Points<br>(Weight)        | Provider Points<br>Earned             |  |
| OPM Monitoring Reviews                                |                                    |                                          |                                    |                                       |  |
| Annual Comprehensive Reviews                          | 82%                                | 90%                                      | 25                                 | 22.43                                 |  |
| Safety Reviews                                        | 85%                                | 93%                                      | 15                                 | 13.88                                 |  |
| Monitoring Sub-Total                                  |                                    |                                          | 40                                 | 36.31                                 |  |
| CCI Safety Outcomes                                   |                                    |                                          |                                    |                                       |  |
| Incidence of Maltreatment                             | 0.06%                              | No Substantiated<br>Reports              | 10                                 | 10.00                                 |  |
| Staff Training/Foundations                            | 94%                                | 96%                                      | 5                                  | 4.80                                  |  |
| Staff Safety Checks                                   | 86%                                | 100%                                     | 5                                  | 5.00                                  |  |
| Safety Sub-Total                                      |                                    |                                          | 20                                 | 19.80                                 |  |
| CCI Permanency Outcomes                               |                                    |                                          |                                    |                                       |  |
| Placement Stability                                   | 90%                                | 92%                                      | 15                                 | 13.80                                 |  |
| Permanency Sub-Total                                  |                                    |                                          | 15                                 | 13.80                                 |  |
| CCI Well-Being Outcomes                               |                                    |                                          |                                    |                                       |  |
| EPSDT Medical Visits                                  | 94%                                | 89%                                      | 4                                  | 3.56                                  |  |
| EPSDT Dental Visits                                   | 88%                                | 100%                                     | 4                                  | 4.00                                  |  |
| Academic Supports                                     | 78%                                | 95%                                      | 3                                  | 2.85                                  |  |
| Provider ECEM Visits                                  | 79%                                | 84%                                      | 7                                  | 5.88                                  |  |
| Provider General Contacts                             | 77%                                | 86%                                      | 7                                  | 6.02                                  |  |
| Placements with Siblings                              | 35%                                | 73%                                      | Not Scored                         | Not Scored                            |  |
| Placements within Legal County                        | 11%                                | 20%                                      | Not Scored                         | Not Scored                            |  |
| Well-Being Sub-Total                                  |                                    |                                          | 25                                 | 22.31                                 |  |
| *Performance calculation descriptions can b           | e found in the FY 202              | 20 RBWO PBP Measureme                    | ents and Standards Guide           |                                       |  |