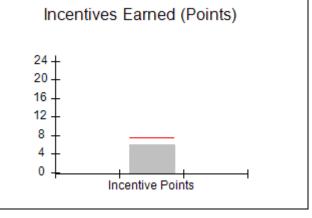

### Provider/Program Name: A Friend's House - (563) - CCI

|                                         | # Children in Care During<br>Quarter: 25 | # Placements During<br>Quarter: 25                                                                                                                                                                                                                                                                                                                                                                                                                                                                                                                                                                                                                                                                                                                                                                                                                                                                                                                                                                                                                                                                                                                                                                                                                                                                                                                                                                                                                                                                                                                                                                                                                                                                                                                                                                                                                                                                                                                                                                                                                                                                                           | # Children in Care On<br>Last Day: 14                                                                                                                                                                    |
|-----------------------------------------|------------------------------------------|------------------------------------------------------------------------------------------------------------------------------------------------------------------------------------------------------------------------------------------------------------------------------------------------------------------------------------------------------------------------------------------------------------------------------------------------------------------------------------------------------------------------------------------------------------------------------------------------------------------------------------------------------------------------------------------------------------------------------------------------------------------------------------------------------------------------------------------------------------------------------------------------------------------------------------------------------------------------------------------------------------------------------------------------------------------------------------------------------------------------------------------------------------------------------------------------------------------------------------------------------------------------------------------------------------------------------------------------------------------------------------------------------------------------------------------------------------------------------------------------------------------------------------------------------------------------------------------------------------------------------------------------------------------------------------------------------------------------------------------------------------------------------------------------------------------------------------------------------------------------------------------------------------------------------------------------------------------------------------------------------------------------------------------------------------------------------------------------------------------------------|----------------------------------------------------------------------------------------------------------------------------------------------------------------------------------------------------------|
| Avg<br>Performance All<br>CCIs (Points) | Provider<br>Performance (%)*             | Possible Points<br>(Weight)                                                                                                                                                                                                                                                                                                                                                                                                                                                                                                                                                                                                                                                                                                                                                                                                                                                                                                                                                                                                                                                                                                                                                                                                                                                                                                                                                                                                                                                                                                                                                                                                                                                                                                                                                                                                                                                                                                                                                                                                                                                                                                  | Provider Points<br>Earned                                                                                                                                                                                |
|                                         | 71%                                      | 2                                                                                                                                                                                                                                                                                                                                                                                                                                                                                                                                                                                                                                                                                                                                                                                                                                                                                                                                                                                                                                                                                                                                                                                                                                                                                                                                                                                                                                                                                                                                                                                                                                                                                                                                                                                                                                                                                                                                                                                                                                                                                                                            | 1.42                                                                                                                                                                                                     |
|                                         | 100%                                     | 2                                                                                                                                                                                                                                                                                                                                                                                                                                                                                                                                                                                                                                                                                                                                                                                                                                                                                                                                                                                                                                                                                                                                                                                                                                                                                                                                                                                                                                                                                                                                                                                                                                                                                                                                                                                                                                                                                                                                                                                                                                                                                                                            | 2.00                                                                                                                                                                                                     |
|                                         | 0%                                       | 5                                                                                                                                                                                                                                                                                                                                                                                                                                                                                                                                                                                                                                                                                                                                                                                                                                                                                                                                                                                                                                                                                                                                                                                                                                                                                                                                                                                                                                                                                                                                                                                                                                                                                                                                                                                                                                                                                                                                                                                                                                                                                                                            | 0.00                                                                                                                                                                                                     |
|                                         | 33%                                      | 2                                                                                                                                                                                                                                                                                                                                                                                                                                                                                                                                                                                                                                                                                                                                                                                                                                                                                                                                                                                                                                                                                                                                                                                                                                                                                                                                                                                                                                                                                                                                                                                                                                                                                                                                                                                                                                                                                                                                                                                                                                                                                                                            | 0.66                                                                                                                                                                                                     |
|                                         | N/A                                      | 10/5/5/1                                                                                                                                                                                                                                                                                                                                                                                                                                                                                                                                                                                                                                                                                                                                                                                                                                                                                                                                                                                                                                                                                                                                                                                                                                                                                                                                                                                                                                                                                                                                                                                                                                                                                                                                                                                                                                                                                                                                                                                                                                                                                                                     | 10.00                                                                                                                                                                                                    |
|                                         | Not Eligible                             | 5                                                                                                                                                                                                                                                                                                                                                                                                                                                                                                                                                                                                                                                                                                                                                                                                                                                                                                                                                                                                                                                                                                                                                                                                                                                                                                                                                                                                                                                                                                                                                                                                                                                                                                                                                                                                                                                                                                                                                                                                                                                                                                                            |                                                                                                                                                                                                          |
|                                         | 0%                                       | 4                                                                                                                                                                                                                                                                                                                                                                                                                                                                                                                                                                                                                                                                                                                                                                                                                                                                                                                                                                                                                                                                                                                                                                                                                                                                                                                                                                                                                                                                                                                                                                                                                                                                                                                                                                                                                                                                                                                                                                                                                                                                                                                            | 0.00                                                                                                                                                                                                     |
|                                         | 0%                                       | 4                                                                                                                                                                                                                                                                                                                                                                                                                                                                                                                                                                                                                                                                                                                                                                                                                                                                                                                                                                                                                                                                                                                                                                                                                                                                                                                                                                                                                                                                                                                                                                                                                                                                                                                                                                                                                                                                                                                                                                                                                                                                                                                            | 0.00                                                                                                                                                                                                     |
|                                         | 0%                                       | 5                                                                                                                                                                                                                                                                                                                                                                                                                                                                                                                                                                                                                                                                                                                                                                                                                                                                                                                                                                                                                                                                                                                                                                                                                                                                                                                                                                                                                                                                                                                                                                                                                                                                                                                                                                                                                                                                                                                                                                                                                                                                                                                            | 0.00                                                                                                                                                                                                     |
|                                         | 100%                                     | 4                                                                                                                                                                                                                                                                                                                                                                                                                                                                                                                                                                                                                                                                                                                                                                                                                                                                                                                                                                                                                                                                                                                                                                                                                                                                                                                                                                                                                                                                                                                                                                                                                                                                                                                                                                                                                                                                                                                                                                                                                                                                                                                            | 4.00                                                                                                                                                                                                     |
| 7.45                                    |                                          |                                                                                                                                                                                                                                                                                                                                                                                                                                                                                                                                                                                                                                                                                                                                                                                                                                                                                                                                                                                                                                                                                                                                                                                                                                                                                                                                                                                                                                                                                                                                                                                                                                                                                                                                                                                                                                                                                                                                                                                                                                                                                                                              | 18.08                                                                                                                                                                                                    |
| combined incentive                      | credit allowed is 10 points.             | Incentives Awarded                                                                                                                                                                                                                                                                                                                                                                                                                                                                                                                                                                                                                                                                                                                                                                                                                                                                                                                                                                                                                                                                                                                                                                                                                                                                                                                                                                                                                                                                                                                                                                                                                                                                                                                                                                                                                                                                                                                                                                                                                                                                                                           | 10.00                                                                                                                                                                                                    |
|                                         | Avg Performance All CCIs (Points)        | Quarter: 25   Provider   Performance (%)*   71%   100%   33%   N/A   Not Eligible   0%   0%   0%   0%   100%   100%   100%   100%   100%   100%   100%   100%   100%   100%   100%   100%   100%   100%   100%   100%   100%   100%   100%   100%   100%   100%   100%   100%   100%   100%   100%   100%   100%   100%   100%   100%   100%   100%   100%   100%   100%   100%   100%   100%   100%   100%   100%   100%   100%   100%   100%   100%   100%   100%   100%   100%   100%   100%   100%   100%   100%   100%   100%   100%   100%   100%   100%   100%   100%   100%   100%   100%   100%   100%   100%   100%   100%   100%   100%   100%   100%   100%   100%   100%   100%   100%   100%   100%   100%   100%   100%   100%   100%   100%   100%   100%   100%   100%   100%   100%   100%   100%   100%   100%   100%   100%   100%   100%   100%   100%   100%   100%   100%   100%   100%   100%   100%   100%   100%   100%   100%   100%   100%   100%   100%   100%   100%   100%   100%   100%   100%   100%   100%   100%   100%   100%   100%   100%   100%   100%   100%   100%   100%   100%   100%   100%   100%   100%   100%   100%   100%   100%   100%   100%   100%   100%   100%   100%   100%   100%   100%   100%   100%   100%   100%   100%   100%   100%   100%   100%   100%   100%   100%   100%   100%   100%   100%   100%   100%   100%   100%   100%   100%   100%   100%   100%   100%   100%   100%   100%   100%   100%   100%   100%   100%   100%   100%   100%   100%   100%   100%   100%   100%   100%   100%   100%   100%   100%   100%   100%   100%   100%   100%   100%   100%   100%   100%   100%   100%   100%   100%   100%   100%   100%   100%   100%   100%   100%   100%   100%   100%   100%   100%   100%   100%   100%   100%   100%   100%   100%   100%   100%   100%   100%   100%   100%   100%   100%   100%   100%   100%   100%   100%   100%   100%   100%   100%   100%   100%   100%   100%   100%   100%   100%   100%   100%   100%   100%   100%   100%   100%   100%   100%   100%   100%   100%   100%   100%   100%   100%   100%   1 | Quarter: 25   Quarter: 25     Avg   Performance All   CCIs (Points)     71%   2     100%   5     33%   2     N/A   10/5/5/1     Not Eligible   5     0%   4     0%   5     100%   4     17.45   100%   4 |

# Provider/Program Name: Abba House Human Development & Resource Center of GA - (5399) - CCI

| Program Census Information:                      |                                         | # Children in Care During<br>Quarter: 9 | # Placements During<br>Quarter: 9 | # Children in Care On<br>Last Day: 6 |
|--------------------------------------------------|-----------------------------------------|-----------------------------------------|-----------------------------------|--------------------------------------|
| CCI Incentive Credits                            | Avg<br>Performance All<br>CCIs (Points) | Provider<br>Performance (%)*            | Possible Points<br>(Weight)       | Provider Points<br>Earned            |
| Early EPSDT Medical Visits                       |                                         | 100%                                    | 2                                 | 2.00                                 |
| Early EPSDT Dental Visits                        |                                         | 100%                                    | 2                                 | 2.00                                 |
| Permanency Contacts                              |                                         | 0%                                      | 5                                 | 0.00                                 |
| Additional Academic Supports                     |                                         | 8%                                      | 2                                 | 0.16                                 |
| HS Grad/GED/Prof or Trade<br>Certificate/College |                                         | N/A                                     | 10/5/5/1                          |                                      |
| EYSS Agreement                                   |                                         | Not Eligible                            | 5                                 |                                      |
| Community Connections                            |                                         | 0%                                      | 4                                 | 0.00                                 |
| Active Agency Accreditation                      |                                         | 0%                                      | 4                                 | 0.00                                 |
| Staff Clinical Licensure                         |                                         | 0%                                      | 5                                 | 0.00                                 |
| Behavior Management (threshold = 0)              |                                         | 100%                                    | 4                                 | 4.00                                 |
| Incentives Total                                 | 7.45                                    |                                         |                                   | 8.16                                 |
| Maximum total                                    | combined incentive                      | credit allowed is 10 points.            | Incentives Awarded                | 8.16                                 |
| *Performance calculation descriptions can be     | e found in the FY 202                   | 20 RBWO PBP Measureme                   | ents and Standards Guide.         |                                      |

# Provider/Program Name: ACES Youth Home, Inc. - (formerly Appalachian Children's Shelter) (5167) - CCI

| Program Census Information:                      |                                         | # Children in Care During<br>Quarter: 9 | # Placements During<br>Quarter: 9 | # Children in Care On<br>Last Day: 7 |
|--------------------------------------------------|-----------------------------------------|-----------------------------------------|-----------------------------------|--------------------------------------|
| CCI Incentive Credits                            | Avg<br>Performance All<br>CCIs (Points) | Provider<br>Performance (%)*            | Possible Points<br>(Weight)       | Provider Points<br>Earned            |
| Early EPSDT Medical Visits                       |                                         | 83%                                     | 2                                 | 1.66                                 |
| Early EPSDT Dental Visits                        |                                         | 75%                                     | 2                                 | 1.50                                 |
| Permanency Contacts                              |                                         | 0%                                      | 5                                 | 0.00                                 |
| Additional Academic Supports                     |                                         | 41%                                     | 2                                 | 0.82                                 |
| HS Grad/GED/Prof or Trade<br>Certificate/College |                                         | N/A                                     | 10/5/5/1                          |                                      |
| EYSS Agreement                                   |                                         | Not Eligible                            | 5                                 |                                      |
| Community Connections                            |                                         | 0%                                      | 4                                 | 0.00                                 |
| Active Agency Accreditation                      |                                         | 0%                                      | 4                                 | 0.00                                 |
| Staff Clinical Licensure                         |                                         | 0%                                      | 5                                 | 0.00                                 |
| Behavior Management (threshold = 0)              |                                         | 100%                                    | 4                                 | 4.00                                 |
| Incentives Total                                 | 7.45                                    |                                         |                                   | 7.98                                 |
| Maximum total                                    | combined incentive                      | credit allowed is 10 points.            | Incentives Awarded                | 7.98                                 |
| *Performance calculation descriptions can be     | e found in the FY 202                   | 20 RBWO PBP Measureme                   | ents and Standards Guide.         |                                      |