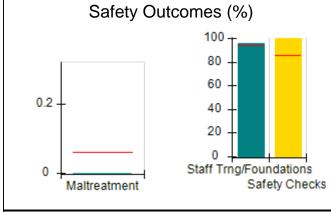

# Performance-Based Placement Measures RBWO Provider GA+SCORECARD - CCI

| Provider/Program Name: A Friend's House - (563) - CCI |                                    |                                          |                                    |                                       |  |
|-------------------------------------------------------|------------------------------------|------------------------------------------|------------------------------------|---------------------------------------|--|
| 111 Henry Pkwy., McDonough, GA 30                     | 0253                               | Quarterly Sco                            | ores (Grades)                      | Current Quarter Score (Grade)         |  |
| Phone: 678-432-1630                                   |                                    | Q1: 101.15 (A+)                          | Q2: 102.55 (A+)                    | 92.23%                                |  |
| Vendor ID# 35215                                      |                                    | Q3: 92.23 (A-)                           | Q4: N/A                            | (A-)                                  |  |
| Program Census Information:                           |                                    | # Children in Care During<br>Quarter: 25 | # Placements During<br>Quarter: 25 | # Children in Care On<br>Last Day: 14 |  |
|                                                       | Avg<br>Performance All<br>CCIs (%) | Provider<br>Performance (%)*             | Possible Points<br>(Weight)        | Provider Points<br>Earned             |  |
| OPM Monitoring Reviews                                |                                    |                                          |                                    |                                       |  |
| Annual Comprehensive Reviews                          | 82%                                | 90%                                      | 25                                 | 22.43                                 |  |
| Safety Reviews                                        | 85%                                | 93%                                      | 15                                 | 13.88                                 |  |
| Monitoring Sub-Total                                  |                                    |                                          | 40                                 | 36.31                                 |  |
| CCI Safety Outcomes                                   |                                    |                                          |                                    |                                       |  |
| Incidence of Maltreatment                             | 0.06%                              | No Substantiated<br>Reports              | 10                                 | 10.00                                 |  |
| Staff Training/Foundations                            | 94%                                | 96%                                      | 5                                  | 4.80                                  |  |
| Staff Safety Checks                                   | 86%                                | 100%                                     | 5                                  | 5.00                                  |  |
| Safety Sub-Total                                      |                                    |                                          | 20                                 | 19.80                                 |  |
| CCI Permanency Outcomes                               |                                    |                                          |                                    |                                       |  |
| Placement Stability                                   | 90%                                | 92%                                      | 15                                 | 13.80                                 |  |
| Permanency Sub-Total                                  |                                    |                                          | 15                                 | 13.80                                 |  |
| CCI Well-Being Outcomes                               |                                    |                                          |                                    |                                       |  |
| EPSDT Medical Visits                                  | 94%                                | 89%                                      | 4                                  | 3.56                                  |  |
| EPSDT Dental Visits                                   | 88%                                | 100%                                     | 4                                  | 4.00                                  |  |
| Academic Supports                                     | 78%                                | 95%                                      | 3                                  | 2.85                                  |  |
| Provider ECEM Visits                                  | 79%                                | 84%                                      | 7                                  | 5.88                                  |  |
| Provider General Contacts                             | 77%                                | 86%                                      | 7                                  | 6.02                                  |  |
| Placements with Siblings                              | 35%                                | 73%                                      | Not Scored                         | Not Scored                            |  |
| Placements within Legal County                        | 11%                                | 20%                                      | Not Scored                         | Not Scored                            |  |
| Well-Being Sub-Total                                  |                                    |                                          | 25                                 | 22.31                                 |  |
| *Performance calculation descriptions can b           | e found in the FY 202              | 20 RBWO PBP Measureme                    | ents and Standards Guide           |                                       |  |