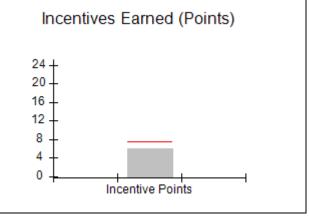

### Provider/Program Name: A Friend's House - (563) - CCI

|                                         | # Children in Care During<br>Quarter: 25 | # Placements During<br>Quarter: 25                                                                                                                                                                                                                                                                                                                                                                                                                                                                                                                                                                                                                                                                                                                                                                                                                                                                                                                                                                                                                                                                                                                                                                                                                                                                                                                                                                                                                                                                                                                                                                                                                                                                                                                                                                                                                                                                                                                                                                                                                                                                                           | # Children in Care On<br>Last Day: 14                                                                                                                                                                    |
|-----------------------------------------|------------------------------------------|------------------------------------------------------------------------------------------------------------------------------------------------------------------------------------------------------------------------------------------------------------------------------------------------------------------------------------------------------------------------------------------------------------------------------------------------------------------------------------------------------------------------------------------------------------------------------------------------------------------------------------------------------------------------------------------------------------------------------------------------------------------------------------------------------------------------------------------------------------------------------------------------------------------------------------------------------------------------------------------------------------------------------------------------------------------------------------------------------------------------------------------------------------------------------------------------------------------------------------------------------------------------------------------------------------------------------------------------------------------------------------------------------------------------------------------------------------------------------------------------------------------------------------------------------------------------------------------------------------------------------------------------------------------------------------------------------------------------------------------------------------------------------------------------------------------------------------------------------------------------------------------------------------------------------------------------------------------------------------------------------------------------------------------------------------------------------------------------------------------------------|----------------------------------------------------------------------------------------------------------------------------------------------------------------------------------------------------------|
| Avg<br>Performance All<br>CCIs (Points) | Provider<br>Performance (%)*             | Possible Points<br>(Weight)                                                                                                                                                                                                                                                                                                                                                                                                                                                                                                                                                                                                                                                                                                                                                                                                                                                                                                                                                                                                                                                                                                                                                                                                                                                                                                                                                                                                                                                                                                                                                                                                                                                                                                                                                                                                                                                                                                                                                                                                                                                                                                  | Provider Points<br>Earned                                                                                                                                                                                |
|                                         | 71%                                      | 2                                                                                                                                                                                                                                                                                                                                                                                                                                                                                                                                                                                                                                                                                                                                                                                                                                                                                                                                                                                                                                                                                                                                                                                                                                                                                                                                                                                                                                                                                                                                                                                                                                                                                                                                                                                                                                                                                                                                                                                                                                                                                                                            | 1.42                                                                                                                                                                                                     |
|                                         | 100%                                     | 2                                                                                                                                                                                                                                                                                                                                                                                                                                                                                                                                                                                                                                                                                                                                                                                                                                                                                                                                                                                                                                                                                                                                                                                                                                                                                                                                                                                                                                                                                                                                                                                                                                                                                                                                                                                                                                                                                                                                                                                                                                                                                                                            | 2.00                                                                                                                                                                                                     |
|                                         | 0%                                       | 5                                                                                                                                                                                                                                                                                                                                                                                                                                                                                                                                                                                                                                                                                                                                                                                                                                                                                                                                                                                                                                                                                                                                                                                                                                                                                                                                                                                                                                                                                                                                                                                                                                                                                                                                                                                                                                                                                                                                                                                                                                                                                                                            | 0.00                                                                                                                                                                                                     |
|                                         | 33%                                      | 2                                                                                                                                                                                                                                                                                                                                                                                                                                                                                                                                                                                                                                                                                                                                                                                                                                                                                                                                                                                                                                                                                                                                                                                                                                                                                                                                                                                                                                                                                                                                                                                                                                                                                                                                                                                                                                                                                                                                                                                                                                                                                                                            | 0.66                                                                                                                                                                                                     |
|                                         | N/A                                      | 10/5/5/1                                                                                                                                                                                                                                                                                                                                                                                                                                                                                                                                                                                                                                                                                                                                                                                                                                                                                                                                                                                                                                                                                                                                                                                                                                                                                                                                                                                                                                                                                                                                                                                                                                                                                                                                                                                                                                                                                                                                                                                                                                                                                                                     | 10.00                                                                                                                                                                                                    |
|                                         | Not Eligible                             | 5                                                                                                                                                                                                                                                                                                                                                                                                                                                                                                                                                                                                                                                                                                                                                                                                                                                                                                                                                                                                                                                                                                                                                                                                                                                                                                                                                                                                                                                                                                                                                                                                                                                                                                                                                                                                                                                                                                                                                                                                                                                                                                                            |                                                                                                                                                                                                          |
|                                         | 0%                                       | 4                                                                                                                                                                                                                                                                                                                                                                                                                                                                                                                                                                                                                                                                                                                                                                                                                                                                                                                                                                                                                                                                                                                                                                                                                                                                                                                                                                                                                                                                                                                                                                                                                                                                                                                                                                                                                                                                                                                                                                                                                                                                                                                            | 0.00                                                                                                                                                                                                     |
|                                         | 0%                                       | 4                                                                                                                                                                                                                                                                                                                                                                                                                                                                                                                                                                                                                                                                                                                                                                                                                                                                                                                                                                                                                                                                                                                                                                                                                                                                                                                                                                                                                                                                                                                                                                                                                                                                                                                                                                                                                                                                                                                                                                                                                                                                                                                            | 0.00                                                                                                                                                                                                     |
|                                         | 0%                                       | 5                                                                                                                                                                                                                                                                                                                                                                                                                                                                                                                                                                                                                                                                                                                                                                                                                                                                                                                                                                                                                                                                                                                                                                                                                                                                                                                                                                                                                                                                                                                                                                                                                                                                                                                                                                                                                                                                                                                                                                                                                                                                                                                            | 0.00                                                                                                                                                                                                     |
|                                         | 100%                                     | 4                                                                                                                                                                                                                                                                                                                                                                                                                                                                                                                                                                                                                                                                                                                                                                                                                                                                                                                                                                                                                                                                                                                                                                                                                                                                                                                                                                                                                                                                                                                                                                                                                                                                                                                                                                                                                                                                                                                                                                                                                                                                                                                            | 4.00                                                                                                                                                                                                     |
| 7.45                                    |                                          |                                                                                                                                                                                                                                                                                                                                                                                                                                                                                                                                                                                                                                                                                                                                                                                                                                                                                                                                                                                                                                                                                                                                                                                                                                                                                                                                                                                                                                                                                                                                                                                                                                                                                                                                                                                                                                                                                                                                                                                                                                                                                                                              | 18.08                                                                                                                                                                                                    |
| combined incentive                      | credit allowed is 10 points.             | Incentives Awarded                                                                                                                                                                                                                                                                                                                                                                                                                                                                                                                                                                                                                                                                                                                                                                                                                                                                                                                                                                                                                                                                                                                                                                                                                                                                                                                                                                                                                                                                                                                                                                                                                                                                                                                                                                                                                                                                                                                                                                                                                                                                                                           | 10.00                                                                                                                                                                                                    |
|                                         | Avg Performance All CCIs (Points)        | Quarter: 25   Provider   Performance (%)*   71%   100%   33%   N/A   Not Eligible   0%   0%   0%   0%   100%   100%   100%   100%   100%   100%   100%   100%   100%   100%   100%   100%   100%   100%   100%   100%   100%   100%   100%   100%   100%   100%   100%   100%   100%   100%   100%   100%   100%   100%   100%   100%   100%   100%   100%   100%   100%   100%   100%   100%   100%   100%   100%   100%   100%   100%   100%   100%   100%   100%   100%   100%   100%   100%   100%   100%   100%   100%   100%   100%   100%   100%   100%   100%   100%   100%   100%   100%   100%   100%   100%   100%   100%   100%   100%   100%   100%   100%   100%   100%   100%   100%   100%   100%   100%   100%   100%   100%   100%   100%   100%   100%   100%   100%   100%   100%   100%   100%   100%   100%   100%   100%   100%   100%   100%   100%   100%   100%   100%   100%   100%   100%   100%   100%   100%   100%   100%   100%   100%   100%   100%   100%   100%   100%   100%   100%   100%   100%   100%   100%   100%   100%   100%   100%   100%   100%   100%   100%   100%   100%   100%   100%   100%   100%   100%   100%   100%   100%   100%   100%   100%   100%   100%   100%   100%   100%   100%   100%   100%   100%   100%   100%   100%   100%   100%   100%   100%   100%   100%   100%   100%   100%   100%   100%   100%   100%   100%   100%   100%   100%   100%   100%   100%   100%   100%   100%   100%   100%   100%   100%   100%   100%   100%   100%   100%   100%   100%   100%   100%   100%   100%   100%   100%   100%   100%   100%   100%   100%   100%   100%   100%   100%   100%   100%   100%   100%   100%   100%   100%   100%   100%   100%   100%   100%   100%   100%   100%   100%   100%   100%   100%   100%   100%   100%   100%   100%   100%   100%   100%   100%   100%   100%   100%   100%   100%   100%   100%   100%   100%   100%   100%   100%   100%   100%   100%   100%   100%   100%   100%   100%   100%   100%   100%   100%   100%   100%   100%   100%   100%   100%   100%   100%   100%   100%   100%   100%   100%   1 | Quarter: 25   Quarter: 25     Avg   Performance All   CCIs (Points)     71%   2     100%   5     33%   2     N/A   10/5/5/1     Not Eligible   5     0%   4     0%   5     100%   4     17.45   100%   4 |

# Provider/Program Name: Abba House Human Development & Resource Center of GA - (5399) - CCI

| Program Census Information:                      |                                         | # Children in Care During<br>Quarter: 9 | # Placements During<br>Quarter: 9 | # Children in Care On<br>Last Day: 6 |
|--------------------------------------------------|-----------------------------------------|-----------------------------------------|-----------------------------------|--------------------------------------|
| CCI Incentive Credits                            | Avg<br>Performance All<br>CCIs (Points) | Provider<br>Performance (%)*            | Possible Points<br>(Weight)       | Provider Points<br>Earned            |
| Early EPSDT Medical Visits                       |                                         | 100%                                    | 2                                 | 2.00                                 |
| Early EPSDT Dental Visits                        |                                         | 100%                                    | 2                                 | 2.00                                 |
| Permanency Contacts                              |                                         | 0%                                      | 5                                 | 0.00                                 |
| Additional Academic Supports                     |                                         | 8%                                      | 2                                 | 0.16                                 |
| HS Grad/GED/Prof or Trade<br>Certificate/College |                                         | N/A                                     | 10/5/5/1                          |                                      |
| EYSS Agreement                                   |                                         | Not Eligible                            | 5                                 |                                      |
| Community Connections                            |                                         | 0%                                      | 4                                 | 0.00                                 |
| Active Agency Accreditation                      |                                         | 0%                                      | 4                                 | 0.00                                 |
| Staff Clinical Licensure                         |                                         | 0%                                      | 5                                 | 0.00                                 |
| Behavior Management (threshold = 0)              |                                         | 100%                                    | 4                                 | 4.00                                 |
| Incentives Total                                 | 7.45                                    |                                         |                                   | 8.16                                 |
| Maximum total                                    | combined incentive                      | credit allowed is 10 points.            | Incentives Awarded                | 8.16                                 |
| *Performance calculation descriptions can be     | e found in the FY 202                   | 20 RBWO PBP Measureme                   | ents and Standards Guide.         |                                      |

# Provider/Program Name: ACES Youth Home, Inc. - (formerly Appalachian Children's Shelter) (5167) - CCI

| Program Census Information:                      |                                         | # Children in Care During<br>Quarter: 9 | # Placements During<br>Quarter: 9 | # Children in Care On<br>Last Day: 7 |
|--------------------------------------------------|-----------------------------------------|-----------------------------------------|-----------------------------------|--------------------------------------|
| CCI Incentive Credits                            | Avg<br>Performance All<br>CCIs (Points) | Provider<br>Performance (%)*            | Possible Points<br>(Weight)       | Provider Points<br>Earned            |
| Early EPSDT Medical Visits                       |                                         | 83%                                     | 2                                 | 1.66                                 |
| Early EPSDT Dental Visits                        |                                         | 75%                                     | 2                                 | 1.50                                 |
| Permanency Contacts                              |                                         | 0%                                      | 5                                 | 0.00                                 |
| Additional Academic Supports                     |                                         | 41%                                     | 2                                 | 0.82                                 |
| HS Grad/GED/Prof or Trade<br>Certificate/College |                                         | N/A                                     | 10/5/5/1                          |                                      |
| EYSS Agreement                                   |                                         | Not Eligible                            | 5                                 |                                      |
| Community Connections                            |                                         | 0%                                      | 4                                 | 0.00                                 |
| Active Agency Accreditation                      |                                         | 0%                                      | 4                                 | 0.00                                 |
| Staff Clinical Licensure                         |                                         | 0%                                      | 5                                 | 0.00                                 |
| Behavior Management (threshold = 0)              |                                         | 100%                                    | 4                                 | 4.00                                 |
| Incentives Total                                 | 7.45                                    |                                         |                                   | 7.98                                 |
| Maximum total                                    | combined incentive                      | credit allowed is 10 points.            | Incentives Awarded                | 7.98                                 |
| *Performance calculation descriptions can be     | e found in the FY 202                   | 20 RBWO PBP Measureme                   | ents and Standards Guide.         |                                      |