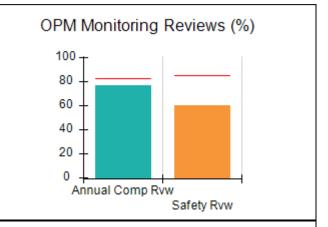

# Performance-Based Placement Measures RBWO Provider GA+SCORECARD - CCI

| Provider/Program Name: A Friend's House - (563) - CCI |                                    |                                          |                                    |                                       |  |
|-------------------------------------------------------|------------------------------------|------------------------------------------|------------------------------------|---------------------------------------|--|
| 111 Henry Pkwy., McDonough, GA 30                     | 0253                               | Quarterly Sco                            | ores (Grades)                      | Current Quarter Score (Grade)         |  |
| Phone: 678-432-1630                                   |                                    | Q1: 101.15 (A+)                          | Q2: 102.55 (A+)                    | 92.23%                                |  |
| Vendor ID# 35215                                      |                                    | Q3: 92.23 (A-)                           | Q4: N/A                            | (A-)                                  |  |
| Program Census Information:                           |                                    | # Children in Care During<br>Quarter: 25 | # Placements During<br>Quarter: 25 | # Children in Care On<br>Last Day: 14 |  |
|                                                       | Avg<br>Performance All<br>CCIs (%) | Provider<br>Performance (%)*             | Possible Points<br>(Weight)        | Provider Points<br>Earned             |  |
| OPM Monitoring Reviews                                |                                    |                                          |                                    |                                       |  |
| Annual Comprehensive Reviews                          | 82%                                | 90%                                      | 25                                 | 22.43                                 |  |
| Safety Reviews                                        | 85%                                | 93%                                      | 15                                 | 13.88                                 |  |
| Monitoring Sub-Total                                  |                                    |                                          | 40                                 | 36.31                                 |  |
| CCI Safety Outcomes                                   |                                    |                                          |                                    |                                       |  |
| Incidence of Maltreatment                             | 0.06%                              | No Substantiated<br>Reports              | 10                                 | 10.00                                 |  |
| Staff Training/Foundations                            | 94%                                | 96%                                      | 5                                  | 4.80                                  |  |
| Staff Safety Checks                                   | 86%                                | 100%                                     | 5                                  | 5.00                                  |  |
| Safety Sub-Total                                      |                                    |                                          | 20                                 | 19.80                                 |  |
| CCI Permanency Outcomes                               |                                    |                                          |                                    |                                       |  |
| Placement Stability                                   | 90%                                | 92%                                      | 15                                 | 13.80                                 |  |
| Permanency Sub-Total                                  |                                    |                                          | 15                                 | 13.80                                 |  |
| CCI Well-Being Outcomes                               |                                    |                                          |                                    |                                       |  |
| EPSDT Medical Visits                                  | 94%                                | 89%                                      | 4                                  | 3.56                                  |  |
| EPSDT Dental Visits                                   | 88%                                | 100%                                     | 4                                  | 4.00                                  |  |
| Academic Supports                                     | 78%                                | 95%                                      | 3                                  | 2.85                                  |  |
| Provider ECEM Visits                                  | 79%                                | 84%                                      | 7                                  | 5.88                                  |  |
| Provider General Contacts                             | 77%                                | 86%                                      | 7                                  | 6.02                                  |  |
| Placements with Siblings                              | 35%                                | 73%                                      | Not Scored                         | Not Scored                            |  |
| Placements within Legal County                        | 11%                                | 20%                                      | Not Scored                         | Not Scored                            |  |
| Well-Being Sub-Total                                  |                                    |                                          | 25                                 | 22.31                                 |  |
| *Performance calculation descriptions can b           | e found in the FY 202              | 20 RBWO PBP Measureme                    | ents and Standards Guide           |                                       |  |