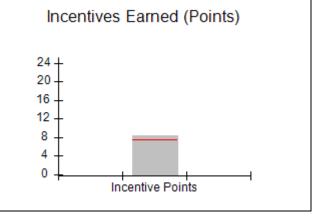

### Provider/Program Name: A Friend's House - (563) - CCI

|                                         | # Children in Care During<br>Quarter: 25 | # Placements During<br>Quarter: 25                                                                                                                                                                                                                                                                                                                                                                                                                                                                                                                                                                                                                                                                                                                                                                                                                                                                                                                                                                                                                                                                                                                                                                                                                                                                                                                                                                                                                                                                                                                                                                                                                                                                                                                                                                                                                                                                                                                                                                                                                                                                                           | # Children in Care On<br>Last Day: 14                                                                                                                                                                    |
|-----------------------------------------|------------------------------------------|------------------------------------------------------------------------------------------------------------------------------------------------------------------------------------------------------------------------------------------------------------------------------------------------------------------------------------------------------------------------------------------------------------------------------------------------------------------------------------------------------------------------------------------------------------------------------------------------------------------------------------------------------------------------------------------------------------------------------------------------------------------------------------------------------------------------------------------------------------------------------------------------------------------------------------------------------------------------------------------------------------------------------------------------------------------------------------------------------------------------------------------------------------------------------------------------------------------------------------------------------------------------------------------------------------------------------------------------------------------------------------------------------------------------------------------------------------------------------------------------------------------------------------------------------------------------------------------------------------------------------------------------------------------------------------------------------------------------------------------------------------------------------------------------------------------------------------------------------------------------------------------------------------------------------------------------------------------------------------------------------------------------------------------------------------------------------------------------------------------------------|----------------------------------------------------------------------------------------------------------------------------------------------------------------------------------------------------------|
| Avg<br>Performance All<br>CCIs (Points) | Provider<br>Performance (%)*             | Possible Points<br>(Weight)                                                                                                                                                                                                                                                                                                                                                                                                                                                                                                                                                                                                                                                                                                                                                                                                                                                                                                                                                                                                                                                                                                                                                                                                                                                                                                                                                                                                                                                                                                                                                                                                                                                                                                                                                                                                                                                                                                                                                                                                                                                                                                  | Provider Points<br>Earned                                                                                                                                                                                |
|                                         | 71%                                      | 2                                                                                                                                                                                                                                                                                                                                                                                                                                                                                                                                                                                                                                                                                                                                                                                                                                                                                                                                                                                                                                                                                                                                                                                                                                                                                                                                                                                                                                                                                                                                                                                                                                                                                                                                                                                                                                                                                                                                                                                                                                                                                                                            | 1.42                                                                                                                                                                                                     |
|                                         | 100%                                     | 2                                                                                                                                                                                                                                                                                                                                                                                                                                                                                                                                                                                                                                                                                                                                                                                                                                                                                                                                                                                                                                                                                                                                                                                                                                                                                                                                                                                                                                                                                                                                                                                                                                                                                                                                                                                                                                                                                                                                                                                                                                                                                                                            | 2.00                                                                                                                                                                                                     |
|                                         | 0%                                       | 5                                                                                                                                                                                                                                                                                                                                                                                                                                                                                                                                                                                                                                                                                                                                                                                                                                                                                                                                                                                                                                                                                                                                                                                                                                                                                                                                                                                                                                                                                                                                                                                                                                                                                                                                                                                                                                                                                                                                                                                                                                                                                                                            | 0.00                                                                                                                                                                                                     |
|                                         | 33%                                      | 2                                                                                                                                                                                                                                                                                                                                                                                                                                                                                                                                                                                                                                                                                                                                                                                                                                                                                                                                                                                                                                                                                                                                                                                                                                                                                                                                                                                                                                                                                                                                                                                                                                                                                                                                                                                                                                                                                                                                                                                                                                                                                                                            | 0.66                                                                                                                                                                                                     |
|                                         | N/A                                      | 10/5/5/1                                                                                                                                                                                                                                                                                                                                                                                                                                                                                                                                                                                                                                                                                                                                                                                                                                                                                                                                                                                                                                                                                                                                                                                                                                                                                                                                                                                                                                                                                                                                                                                                                                                                                                                                                                                                                                                                                                                                                                                                                                                                                                                     | 10.00                                                                                                                                                                                                    |
|                                         | Not Eligible                             | 5                                                                                                                                                                                                                                                                                                                                                                                                                                                                                                                                                                                                                                                                                                                                                                                                                                                                                                                                                                                                                                                                                                                                                                                                                                                                                                                                                                                                                                                                                                                                                                                                                                                                                                                                                                                                                                                                                                                                                                                                                                                                                                                            |                                                                                                                                                                                                          |
|                                         | 0%                                       | 4                                                                                                                                                                                                                                                                                                                                                                                                                                                                                                                                                                                                                                                                                                                                                                                                                                                                                                                                                                                                                                                                                                                                                                                                                                                                                                                                                                                                                                                                                                                                                                                                                                                                                                                                                                                                                                                                                                                                                                                                                                                                                                                            | 0.00                                                                                                                                                                                                     |
|                                         | 0%                                       | 4                                                                                                                                                                                                                                                                                                                                                                                                                                                                                                                                                                                                                                                                                                                                                                                                                                                                                                                                                                                                                                                                                                                                                                                                                                                                                                                                                                                                                                                                                                                                                                                                                                                                                                                                                                                                                                                                                                                                                                                                                                                                                                                            | 0.00                                                                                                                                                                                                     |
|                                         | 0%                                       | 5                                                                                                                                                                                                                                                                                                                                                                                                                                                                                                                                                                                                                                                                                                                                                                                                                                                                                                                                                                                                                                                                                                                                                                                                                                                                                                                                                                                                                                                                                                                                                                                                                                                                                                                                                                                                                                                                                                                                                                                                                                                                                                                            | 0.00                                                                                                                                                                                                     |
|                                         | 100%                                     | 4                                                                                                                                                                                                                                                                                                                                                                                                                                                                                                                                                                                                                                                                                                                                                                                                                                                                                                                                                                                                                                                                                                                                                                                                                                                                                                                                                                                                                                                                                                                                                                                                                                                                                                                                                                                                                                                                                                                                                                                                                                                                                                                            | 4.00                                                                                                                                                                                                     |
| 7.45                                    |                                          |                                                                                                                                                                                                                                                                                                                                                                                                                                                                                                                                                                                                                                                                                                                                                                                                                                                                                                                                                                                                                                                                                                                                                                                                                                                                                                                                                                                                                                                                                                                                                                                                                                                                                                                                                                                                                                                                                                                                                                                                                                                                                                                              | 18.08                                                                                                                                                                                                    |
| combined incentive                      | credit allowed is 10 points.             | Incentives Awarded                                                                                                                                                                                                                                                                                                                                                                                                                                                                                                                                                                                                                                                                                                                                                                                                                                                                                                                                                                                                                                                                                                                                                                                                                                                                                                                                                                                                                                                                                                                                                                                                                                                                                                                                                                                                                                                                                                                                                                                                                                                                                                           | 10.00                                                                                                                                                                                                    |
|                                         | Avg Performance All CCIs (Points)        | Quarter: 25   Provider   Performance (%)*   71%   100%   33%   N/A   Not Eligible   0%   0%   0%   0%   100%   100%   100%   100%   100%   100%   100%   100%   100%   100%   100%   100%   100%   100%   100%   100%   100%   100%   100%   100%   100%   100%   100%   100%   100%   100%   100%   100%   100%   100%   100%   100%   100%   100%   100%   100%   100%   100%   100%   100%   100%   100%   100%   100%   100%   100%   100%   100%   100%   100%   100%   100%   100%   100%   100%   100%   100%   100%   100%   100%   100%   100%   100%   100%   100%   100%   100%   100%   100%   100%   100%   100%   100%   100%   100%   100%   100%   100%   100%   100%   100%   100%   100%   100%   100%   100%   100%   100%   100%   100%   100%   100%   100%   100%   100%   100%   100%   100%   100%   100%   100%   100%   100%   100%   100%   100%   100%   100%   100%   100%   100%   100%   100%   100%   100%   100%   100%   100%   100%   100%   100%   100%   100%   100%   100%   100%   100%   100%   100%   100%   100%   100%   100%   100%   100%   100%   100%   100%   100%   100%   100%   100%   100%   100%   100%   100%   100%   100%   100%   100%   100%   100%   100%   100%   100%   100%   100%   100%   100%   100%   100%   100%   100%   100%   100%   100%   100%   100%   100%   100%   100%   100%   100%   100%   100%   100%   100%   100%   100%   100%   100%   100%   100%   100%   100%   100%   100%   100%   100%   100%   100%   100%   100%   100%   100%   100%   100%   100%   100%   100%   100%   100%   100%   100%   100%   100%   100%   100%   100%   100%   100%   100%   100%   100%   100%   100%   100%   100%   100%   100%   100%   100%   100%   100%   100%   100%   100%   100%   100%   100%   100%   100%   100%   100%   100%   100%   100%   100%   100%   100%   100%   100%   100%   100%   100%   100%   100%   100%   100%   100%   100%   100%   100%   100%   100%   100%   100%   100%   100%   100%   100%   100%   100%   100%   100%   100%   100%   100%   100%   100%   100%   100%   100%   100%   100%   100%   100%   1 | Quarter: 25   Quarter: 25     Avg   Performance All   CCIs (Points)     71%   2     100%   5     33%   2     N/A   10/5/5/1     Not Eligible   5     0%   4     0%   5     100%   4     17.45   100%   4 |

# Provider/Program Name: Abba House Human Development & Resource Center of GA - (5399) - CCI

| Program Census Information:                      |                                         | # Children in Care During<br>Quarter: 9 | # Placements During<br>Quarter: 9 | # Children in Care On<br>Last Day: 6 |
|--------------------------------------------------|-----------------------------------------|-----------------------------------------|-----------------------------------|--------------------------------------|
| CCI Incentive Credits                            | Avg<br>Performance All<br>CCIs (Points) | Provider<br>Performance (%)*            | Possible Points<br>(Weight)       | Provider Points<br>Earned            |
| Early EPSDT Medical Visits                       |                                         | 100%                                    | 2                                 | 2.00                                 |
| Early EPSDT Dental Visits                        |                                         | 100%                                    | 2                                 | 2.00                                 |
| Permanency Contacts                              |                                         | 0%                                      | 5                                 | 0.00                                 |
| Additional Academic Supports                     |                                         | 8%                                      | 2                                 | 0.16                                 |
| HS Grad/GED/Prof or Trade<br>Certificate/College |                                         | N/A                                     | 10/5/5/1                          |                                      |
| EYSS Agreement                                   |                                         | Not Eligible                            | 5                                 |                                      |
| Community Connections                            |                                         | 0%                                      | 4                                 | 0.00                                 |
| Active Agency Accreditation                      |                                         | 0%                                      | 4                                 | 0.00                                 |
| Staff Clinical Licensure                         |                                         | 0%                                      | 5                                 | 0.00                                 |
| Behavior Management (threshold = 0)              |                                         | 100%                                    | 4                                 | 4.00                                 |
| Incentives Total                                 | 7.45                                    |                                         |                                   | 8.16                                 |
| Maximum total                                    | combined incentive                      | credit allowed is 10 points.            | Incentives Awarded                | 8.16                                 |
| *Performance calculation descriptions can be     | e found in the FY 202                   | 20 RBWO PBP Measureme                   | ents and Standards Guide.         |                                      |

# Provider/Program Name: ACES Youth Home, Inc. - (formerly Appalachian Children's Shelter) (5167) - CCI

| Program Census Information:                      |                                         | # Children in Care During<br>Quarter: 9 | # Placements During<br>Quarter: 9 | # Children in Care On<br>Last Day: 7 |
|--------------------------------------------------|-----------------------------------------|-----------------------------------------|-----------------------------------|--------------------------------------|
| CCI Incentive Credits                            | Avg<br>Performance All<br>CCIs (Points) | Provider<br>Performance (%)*            | Possible Points<br>(Weight)       | Provider Points<br>Earned            |
| Early EPSDT Medical Visits                       |                                         | 83%                                     | 2                                 | 1.66                                 |
| Early EPSDT Dental Visits                        |                                         | 75%                                     | 2                                 | 1.50                                 |
| Permanency Contacts                              |                                         | 0%                                      | 5                                 | 0.00                                 |
| Additional Academic Supports                     |                                         | 41%                                     | 2                                 | 0.82                                 |
| HS Grad/GED/Prof or Trade<br>Certificate/College |                                         | N/A                                     | 10/5/5/1                          |                                      |
| EYSS Agreement                                   |                                         | Not Eligible                            | 5                                 |                                      |
| Community Connections                            |                                         | 0%                                      | 4                                 | 0.00                                 |
| Active Agency Accreditation                      |                                         | 0%                                      | 4                                 | 0.00                                 |
| Staff Clinical Licensure                         |                                         | 0%                                      | 5                                 | 0.00                                 |
| Behavior Management (threshold = 0)              |                                         | 100%                                    | 4                                 | 4.00                                 |
| Incentives Total                                 | 7.45                                    |                                         |                                   | 7.98                                 |
| Maximum total                                    | combined incentive                      | credit allowed is 10 points.            | Incentives Awarded                | 7.98                                 |
| *Performance calculation descriptions can be     | e found in the FY 202                   | 20 RBWO PBP Measureme                   | ents and Standards Guide.         |                                      |