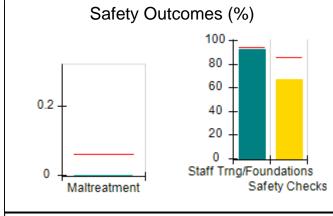

# Performance-Based Placement Measures RBWO Provider GA+SCORECARD - CCI

| Provider/Program Name: Abba House Human Development & Resource Center of GA - (5399) - CCI |                                    |                                         |                                   |                                      |  |
|--------------------------------------------------------------------------------------------|------------------------------------|-----------------------------------------|-----------------------------------|--------------------------------------|--|
| 4590 Arbor Walk Ct., Stone Mountain                                                        | n, GA 30083                        | Quarterly Scores (Grades)               |                                   | Current Quarter Score (Grade)        |  |
| Phone: 404-299-5494                                                                        |                                    | Q1: 78.76 (C+)                          | Q1: 78.76 (C+) Q2: 76.95 (C)      |                                      |  |
| Vendor ID# 87804                                                                           |                                    | Q3: 93.32 (A-)                          | Q4: N/A                           | (A-)                                 |  |
| Program Census Information:                                                                |                                    | # Children in Care During<br>Quarter: 9 | # Placements During<br>Quarter: 9 | # Children in Care On<br>Last Day: 6 |  |
|                                                                                            | Avg<br>Performance All<br>CCIs (%) | Provider<br>Performance (%)*            | Possible Points<br>(Weight)       | Provider Points<br>Earned            |  |
| OPM Monitoring Reviews                                                                     |                                    |                                         |                                   |                                      |  |
| Annual Comprehensive Reviews                                                               | 82%                                | Not Yet Conducted                       |                                   |                                      |  |
| Safety Reviews                                                                             | 85%                                | 70%                                     | 15                                | 10.50                                |  |
| Monitoring Sub-Total                                                                       |                                    |                                         | 15                                | 10.50                                |  |
| CCI Safety Outcomes                                                                        |                                    |                                         |                                   |                                      |  |
| Incidence of Maltreatment                                                                  | 0.06%                              | No Substantiated<br>Reports             | 10                                | 10.00                                |  |
| Staff Training/Foundations                                                                 | 94%                                | -                                       | 5                                 | 5.00                                 |  |
| Staff Safety Checks                                                                        | 86%                                | 100%                                    | 5                                 | 5.00                                 |  |
| Safety Sub-Total                                                                           |                                    |                                         | 20                                | 20.00                                |  |
| CCI Permanency Outcomes                                                                    |                                    |                                         |                                   |                                      |  |
| Placement Stability                                                                        | 90%                                | 89%                                     | 15                                | 13.35                                |  |
| Permanency Sub-Total                                                                       |                                    |                                         | 15                                | 13.35                                |  |
| CCI Well-Being Outcomes                                                                    |                                    |                                         |                                   |                                      |  |
| EPSDT Medical Visits                                                                       | 94%                                | 100%                                    | 4                                 | 4.00                                 |  |
| EPSDT Dental Visits                                                                        | 88%                                | 100%                                    | 4                                 | 4.00                                 |  |
| Academic Supports                                                                          | 78%                                | 60%                                     | 3                                 | 1.80                                 |  |
| Provider ECEM Visits                                                                       | 79%                                | 77%                                     | 7                                 | 5.39                                 |  |
| Provider General Contacts                                                                  | 77%                                | 69%                                     | 7                                 | 4.83                                 |  |
| Placements with Siblings                                                                   | 35%                                | Not Eligible                            | Not Scored                        | Not Scored                           |  |
| Placements within Legal County                                                             | 11%                                | 0%                                      | Not Scored                        | Not Scored                           |  |
| Well-Being Sub-Total                                                                       |                                    |                                         | 25                                | 20.02                                |  |
| *Performance calculation descriptions can b                                                | e found in the FY 202              | 20 RBWO PBP Measureme                   | ents and Standards Guide          |                                      |  |