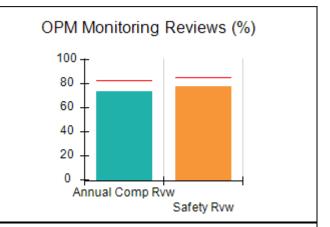

# Performance-Based Placement Measures RBWO Provider GA+SCORECARD - CCI

| Provider/Program Name: A Friend's House - (563) - CCI |                                    |                                          |                                    |                                       |  |
|-------------------------------------------------------|------------------------------------|------------------------------------------|------------------------------------|---------------------------------------|--|
| 111 Henry Pkwy., McDonough, GA 30                     | 0253                               | Quarterly Sco                            | ores (Grades)                      | Current Quarter Score (Grade)         |  |
| Phone: 678-432-1630                                   |                                    | Q1: 101.15 (A+)                          | Q2: 102.55 (A+)                    | 92.23%                                |  |
| Vendor ID# 35215                                      |                                    | Q3: 92.23 (A-)                           | Q4: N/A                            | (A-)                                  |  |
| Program Census Information:                           |                                    | # Children in Care During<br>Quarter: 25 | # Placements During<br>Quarter: 25 | # Children in Care On<br>Last Day: 14 |  |
|                                                       | Avg<br>Performance All<br>CCIs (%) | Provider<br>Performance (%)*             | Possible Points<br>(Weight)        | Provider Points<br>Earned             |  |
| OPM Monitoring Reviews                                |                                    |                                          |                                    |                                       |  |
| Annual Comprehensive Reviews                          | 82%                                | 90%                                      | 25                                 | 22.43                                 |  |
| Safety Reviews                                        | 85%                                | 93%                                      | 15                                 | 13.88                                 |  |
| Monitoring Sub-Total                                  |                                    |                                          | 40                                 | 36.31                                 |  |
| CCI Safety Outcomes                                   |                                    |                                          |                                    |                                       |  |
| Incidence of Maltreatment                             | 0.06%                              | No Substantiated<br>Reports              | 10                                 | 10.00                                 |  |
| Staff Training/Foundations                            | 94%                                | 96%                                      | 5                                  | 4.80                                  |  |
| Staff Safety Checks                                   | 86%                                | 100%                                     | 5                                  | 5.00                                  |  |
| Safety Sub-Total                                      |                                    |                                          | 20                                 | 19.80                                 |  |
| CCI Permanency Outcomes                               |                                    |                                          |                                    |                                       |  |
| Placement Stability                                   | 90%                                | 92%                                      | 15                                 | 13.80                                 |  |
| Permanency Sub-Total                                  |                                    |                                          | 15                                 | 13.80                                 |  |
| CCI Well-Being Outcomes                               |                                    |                                          |                                    |                                       |  |
| EPSDT Medical Visits                                  | 94%                                | 89%                                      | 4                                  | 3.56                                  |  |
| EPSDT Dental Visits                                   | 88%                                | 100%                                     | 4                                  | 4.00                                  |  |
| Academic Supports                                     | 78%                                | 95%                                      | 3                                  | 2.85                                  |  |
| Provider ECEM Visits                                  | 79%                                | 84%                                      | 7                                  | 5.88                                  |  |
| Provider General Contacts                             | 77%                                | 86%                                      | 7                                  | 6.02                                  |  |
| Placements with Siblings                              | 35%                                | 73%                                      | Not Scored                         | Not Scored                            |  |
| Placements within Legal County                        | 11%                                | 20%                                      | Not Scored                         | Not Scored                            |  |
| Well-Being Sub-Total                                  |                                    |                                          | 25                                 | 22.31                                 |  |
| *Performance calculation descriptions can b           | e found in the FY 202              | 20 RBWO PBP Measureme                    | ents and Standards Guide           |                                       |  |