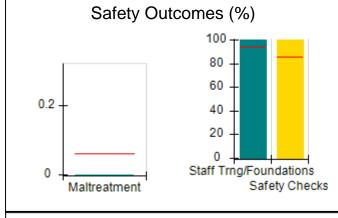

# Performance-Based Placement Measures RBWO Provider GA+SCORECARD - CCI

| Provider/Program Name: Abba House Human Development & Resource Center of GA - (5399) - CCI |                                    |                                         |                                   |                                      |  |
|--------------------------------------------------------------------------------------------|------------------------------------|-----------------------------------------|-----------------------------------|--------------------------------------|--|
| 4590 Arbor Walk Ct., Stone Mountain                                                        | n, GA 30083                        | Quarterly Scores (Grades)               |                                   | Current Quarter Score (Grade)        |  |
| Phone: 404-299-5494                                                                        |                                    | Q1: 78.76 (C+)                          | Q1: 78.76 (C+) Q2: 76.95 (C)      |                                      |  |
| Vendor ID# 87804                                                                           |                                    | Q3: 93.32 (A-)                          | Q4: N/A                           | (A-)                                 |  |
| Program Census Information:                                                                |                                    | # Children in Care During<br>Quarter: 9 | # Placements During<br>Quarter: 9 | # Children in Care On<br>Last Day: 6 |  |
|                                                                                            | Avg<br>Performance All<br>CCIs (%) | Provider<br>Performance (%)*            | Possible Points<br>(Weight)       | Provider Points<br>Earned            |  |
| OPM Monitoring Reviews                                                                     |                                    |                                         |                                   |                                      |  |
| Annual Comprehensive Reviews                                                               | 82%                                | Not Yet Conducted                       |                                   |                                      |  |
| Safety Reviews                                                                             | 85%                                | 70%                                     | 15                                | 10.50                                |  |
| Monitoring Sub-Total                                                                       |                                    |                                         | 15                                | 10.50                                |  |
| CCI Safety Outcomes                                                                        |                                    |                                         |                                   |                                      |  |
| Incidence of Maltreatment                                                                  | 0.06%                              | No Substantiated<br>Reports             | 10                                | 10.00                                |  |
| Staff Training/Foundations                                                                 | 94%                                | -                                       | 5                                 | 5.00                                 |  |
| Staff Safety Checks                                                                        | 86%                                | 100%                                    | 5                                 | 5.00                                 |  |
| Safety Sub-Total                                                                           |                                    |                                         | 20                                | 20.00                                |  |
| CCI Permanency Outcomes                                                                    |                                    |                                         |                                   |                                      |  |
| Placement Stability                                                                        | 90%                                | 89%                                     | 15                                | 13.35                                |  |
| Permanency Sub-Total                                                                       |                                    |                                         | 15                                | 13.35                                |  |
| CCI Well-Being Outcomes                                                                    |                                    |                                         |                                   |                                      |  |
| EPSDT Medical Visits                                                                       | 94%                                | 100%                                    | 4                                 | 4.00                                 |  |
| EPSDT Dental Visits                                                                        | 88%                                | 100%                                    | 4                                 | 4.00                                 |  |
| Academic Supports                                                                          | 78%                                | 60%                                     | 3                                 | 1.80                                 |  |
| Provider ECEM Visits                                                                       | 79%                                | 77%                                     | 7                                 | 5.39                                 |  |
| Provider General Contacts                                                                  | 77%                                | 69%                                     | 7                                 | 4.83                                 |  |
| Placements with Siblings                                                                   | 35%                                | Not Eligible                            | Not Scored                        | Not Scored                           |  |
| Placements within Legal County                                                             | 11%                                | 0%                                      | Not Scored                        | Not Scored                           |  |
| Well-Being Sub-Total                                                                       |                                    |                                         | 25                                | 20.02                                |  |
| *Performance calculation descriptions can b                                                | e found in the FY 202              | 20 RBWO PBP Measureme                   | ents and Standards Guide          |                                      |  |