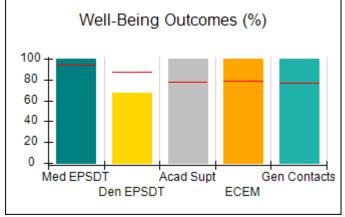

# Performance-Based Placement Measures RBWO Provider GA+SCORECARD - CCI

| Provider/Program Name: A Friend's House - (563) - CCI |                                    |                                          |                                    |                                       |  |
|-------------------------------------------------------|------------------------------------|------------------------------------------|------------------------------------|---------------------------------------|--|
| 111 Henry Pkwy., McDonough, GA 30                     | 0253                               | Quarterly Sco                            | ores (Grades)                      | Current Quarter Score (Grade)         |  |
| Phone: 678-432-1630                                   |                                    | Q1: 101.15 (A+)                          | Q2: 102.55 (A+)                    | 92.23%                                |  |
| Vendor ID# 35215                                      |                                    | Q3: 92.23 (A-)                           | Q4: N/A                            | (A-)                                  |  |
| Program Census Information:                           |                                    | # Children in Care During<br>Quarter: 25 | # Placements During<br>Quarter: 25 | # Children in Care On<br>Last Day: 14 |  |
|                                                       | Avg<br>Performance All<br>CCIs (%) | Provider<br>Performance (%)*             | Possible Points<br>(Weight)        | Provider Points<br>Earned             |  |
| OPM Monitoring Reviews                                |                                    |                                          |                                    |                                       |  |
| Annual Comprehensive Reviews                          | 82%                                | 90%                                      | 25                                 | 22.43                                 |  |
| Safety Reviews                                        | 85%                                | 93%                                      | 15                                 | 13.88                                 |  |
| Monitoring Sub-Total                                  |                                    |                                          | 40                                 | 36.31                                 |  |
| CCI Safety Outcomes                                   |                                    |                                          |                                    |                                       |  |
| Incidence of Maltreatment                             | 0.06%                              | No Substantiated<br>Reports              | 10                                 | 10.00                                 |  |
| Staff Training/Foundations                            | 94%                                | 96%                                      | 5                                  | 4.80                                  |  |
| Staff Safety Checks                                   | 86%                                | 100%                                     | 5                                  | 5.00                                  |  |
| Safety Sub-Total                                      |                                    |                                          | 20                                 | 19.80                                 |  |
| CCI Permanency Outcomes                               |                                    |                                          |                                    |                                       |  |
| Placement Stability                                   | 90%                                | 92%                                      | 15                                 | 13.80                                 |  |
| Permanency Sub-Total                                  |                                    |                                          | 15                                 | 13.80                                 |  |
| CCI Well-Being Outcomes                               |                                    |                                          |                                    |                                       |  |
| EPSDT Medical Visits                                  | 94%                                | 89%                                      | 4                                  | 3.56                                  |  |
| EPSDT Dental Visits                                   | 88%                                | 100%                                     | 4                                  | 4.00                                  |  |
| Academic Supports                                     | 78%                                | 95%                                      | 3                                  | 2.85                                  |  |
| Provider ECEM Visits                                  | 79%                                | 84%                                      | 7                                  | 5.88                                  |  |
| Provider General Contacts                             | 77%                                | 86%                                      | 7                                  | 6.02                                  |  |
| Placements with Siblings                              | 35%                                | 73%                                      | Not Scored                         | Not Scored                            |  |
| Placements within Legal County                        | 11%                                | 20%                                      | Not Scored                         | Not Scored                            |  |
| Well-Being Sub-Total                                  |                                    |                                          | 25                                 | 22.31                                 |  |
| *Performance calculation descriptions can b           | e found in the FY 202              | 20 RBWO PBP Measureme                    | ents and Standards Guide           |                                       |  |