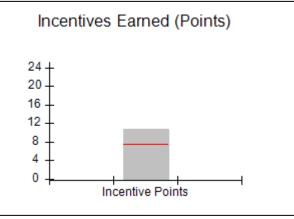

### Provider/Program Name: A Friend's House - (563) - CCI

|                                         | # Children in Care During<br>Quarter: 25 | # Placements During<br>Quarter: 25                                                                                                                                                                                                                                                                                                                                                                                                                                                                                                                                                                                                                                                                                                                                                                                                                                                                                                                                                                                                                                                                                                                                                                                                                                                                                                                                                                                                                                                                                                                                                                                                                                                                                                                                                                                                                                                                                                                                                                                                                                                                                           | # Children in Care On<br>Last Day: 14                                                                                                                                                                    |
|-----------------------------------------|------------------------------------------|------------------------------------------------------------------------------------------------------------------------------------------------------------------------------------------------------------------------------------------------------------------------------------------------------------------------------------------------------------------------------------------------------------------------------------------------------------------------------------------------------------------------------------------------------------------------------------------------------------------------------------------------------------------------------------------------------------------------------------------------------------------------------------------------------------------------------------------------------------------------------------------------------------------------------------------------------------------------------------------------------------------------------------------------------------------------------------------------------------------------------------------------------------------------------------------------------------------------------------------------------------------------------------------------------------------------------------------------------------------------------------------------------------------------------------------------------------------------------------------------------------------------------------------------------------------------------------------------------------------------------------------------------------------------------------------------------------------------------------------------------------------------------------------------------------------------------------------------------------------------------------------------------------------------------------------------------------------------------------------------------------------------------------------------------------------------------------------------------------------------------|----------------------------------------------------------------------------------------------------------------------------------------------------------------------------------------------------------|
| Avg<br>Performance All<br>CCIs (Points) | Provider<br>Performance (%)*             | Possible Points<br>(Weight)                                                                                                                                                                                                                                                                                                                                                                                                                                                                                                                                                                                                                                                                                                                                                                                                                                                                                                                                                                                                                                                                                                                                                                                                                                                                                                                                                                                                                                                                                                                                                                                                                                                                                                                                                                                                                                                                                                                                                                                                                                                                                                  | Provider Points<br>Earned                                                                                                                                                                                |
|                                         | 71%                                      | 2                                                                                                                                                                                                                                                                                                                                                                                                                                                                                                                                                                                                                                                                                                                                                                                                                                                                                                                                                                                                                                                                                                                                                                                                                                                                                                                                                                                                                                                                                                                                                                                                                                                                                                                                                                                                                                                                                                                                                                                                                                                                                                                            | 1.42                                                                                                                                                                                                     |
|                                         | 100%                                     | 2                                                                                                                                                                                                                                                                                                                                                                                                                                                                                                                                                                                                                                                                                                                                                                                                                                                                                                                                                                                                                                                                                                                                                                                                                                                                                                                                                                                                                                                                                                                                                                                                                                                                                                                                                                                                                                                                                                                                                                                                                                                                                                                            | 2.00                                                                                                                                                                                                     |
|                                         | 0%                                       | 5                                                                                                                                                                                                                                                                                                                                                                                                                                                                                                                                                                                                                                                                                                                                                                                                                                                                                                                                                                                                                                                                                                                                                                                                                                                                                                                                                                                                                                                                                                                                                                                                                                                                                                                                                                                                                                                                                                                                                                                                                                                                                                                            | 0.00                                                                                                                                                                                                     |
|                                         | 33%                                      | 2                                                                                                                                                                                                                                                                                                                                                                                                                                                                                                                                                                                                                                                                                                                                                                                                                                                                                                                                                                                                                                                                                                                                                                                                                                                                                                                                                                                                                                                                                                                                                                                                                                                                                                                                                                                                                                                                                                                                                                                                                                                                                                                            | 0.66                                                                                                                                                                                                     |
|                                         | N/A                                      | 10/5/5/1                                                                                                                                                                                                                                                                                                                                                                                                                                                                                                                                                                                                                                                                                                                                                                                                                                                                                                                                                                                                                                                                                                                                                                                                                                                                                                                                                                                                                                                                                                                                                                                                                                                                                                                                                                                                                                                                                                                                                                                                                                                                                                                     | 10.00                                                                                                                                                                                                    |
|                                         | Not Eligible                             | 5                                                                                                                                                                                                                                                                                                                                                                                                                                                                                                                                                                                                                                                                                                                                                                                                                                                                                                                                                                                                                                                                                                                                                                                                                                                                                                                                                                                                                                                                                                                                                                                                                                                                                                                                                                                                                                                                                                                                                                                                                                                                                                                            |                                                                                                                                                                                                          |
|                                         | 0%                                       | 4                                                                                                                                                                                                                                                                                                                                                                                                                                                                                                                                                                                                                                                                                                                                                                                                                                                                                                                                                                                                                                                                                                                                                                                                                                                                                                                                                                                                                                                                                                                                                                                                                                                                                                                                                                                                                                                                                                                                                                                                                                                                                                                            | 0.00                                                                                                                                                                                                     |
|                                         | 0%                                       | 4                                                                                                                                                                                                                                                                                                                                                                                                                                                                                                                                                                                                                                                                                                                                                                                                                                                                                                                                                                                                                                                                                                                                                                                                                                                                                                                                                                                                                                                                                                                                                                                                                                                                                                                                                                                                                                                                                                                                                                                                                                                                                                                            | 0.00                                                                                                                                                                                                     |
|                                         | 0%                                       | 5                                                                                                                                                                                                                                                                                                                                                                                                                                                                                                                                                                                                                                                                                                                                                                                                                                                                                                                                                                                                                                                                                                                                                                                                                                                                                                                                                                                                                                                                                                                                                                                                                                                                                                                                                                                                                                                                                                                                                                                                                                                                                                                            | 0.00                                                                                                                                                                                                     |
|                                         | 100%                                     | 4                                                                                                                                                                                                                                                                                                                                                                                                                                                                                                                                                                                                                                                                                                                                                                                                                                                                                                                                                                                                                                                                                                                                                                                                                                                                                                                                                                                                                                                                                                                                                                                                                                                                                                                                                                                                                                                                                                                                                                                                                                                                                                                            | 4.00                                                                                                                                                                                                     |
| 7.45                                    |                                          |                                                                                                                                                                                                                                                                                                                                                                                                                                                                                                                                                                                                                                                                                                                                                                                                                                                                                                                                                                                                                                                                                                                                                                                                                                                                                                                                                                                                                                                                                                                                                                                                                                                                                                                                                                                                                                                                                                                                                                                                                                                                                                                              | 18.08                                                                                                                                                                                                    |
| combined incentive                      | credit allowed is 10 points.             | Incentives Awarded                                                                                                                                                                                                                                                                                                                                                                                                                                                                                                                                                                                                                                                                                                                                                                                                                                                                                                                                                                                                                                                                                                                                                                                                                                                                                                                                                                                                                                                                                                                                                                                                                                                                                                                                                                                                                                                                                                                                                                                                                                                                                                           | 10.00                                                                                                                                                                                                    |
|                                         | Avg Performance All CCIs (Points)        | Quarter: 25   Provider   Performance (%)*   71%   100%   33%   N/A   Not Eligible   0%   0%   0%   0%   100%   100%   100%   100%   100%   100%   100%   100%   100%   100%   100%   100%   100%   100%   100%   100%   100%   100%   100%   100%   100%   100%   100%   100%   100%   100%   100%   100%   100%   100%   100%   100%   100%   100%   100%   100%   100%   100%   100%   100%   100%   100%   100%   100%   100%   100%   100%   100%   100%   100%   100%   100%   100%   100%   100%   100%   100%   100%   100%   100%   100%   100%   100%   100%   100%   100%   100%   100%   100%   100%   100%   100%   100%   100%   100%   100%   100%   100%   100%   100%   100%   100%   100%   100%   100%   100%   100%   100%   100%   100%   100%   100%   100%   100%   100%   100%   100%   100%   100%   100%   100%   100%   100%   100%   100%   100%   100%   100%   100%   100%   100%   100%   100%   100%   100%   100%   100%   100%   100%   100%   100%   100%   100%   100%   100%   100%   100%   100%   100%   100%   100%   100%   100%   100%   100%   100%   100%   100%   100%   100%   100%   100%   100%   100%   100%   100%   100%   100%   100%   100%   100%   100%   100%   100%   100%   100%   100%   100%   100%   100%   100%   100%   100%   100%   100%   100%   100%   100%   100%   100%   100%   100%   100%   100%   100%   100%   100%   100%   100%   100%   100%   100%   100%   100%   100%   100%   100%   100%   100%   100%   100%   100%   100%   100%   100%   100%   100%   100%   100%   100%   100%   100%   100%   100%   100%   100%   100%   100%   100%   100%   100%   100%   100%   100%   100%   100%   100%   100%   100%   100%   100%   100%   100%   100%   100%   100%   100%   100%   100%   100%   100%   100%   100%   100%   100%   100%   100%   100%   100%   100%   100%   100%   100%   100%   100%   100%   100%   100%   100%   100%   100%   100%   100%   100%   100%   100%   100%   100%   100%   100%   100%   100%   100%   100%   100%   100%   100%   100%   100%   100%   100%   100%   100%   100%   100%   100%   100%   1 | Quarter: 25   Quarter: 25     Avg   Performance All   CCIs (Points)     71%   2     100%   5     33%   2     N/A   10/5/5/1     Not Eligible   5     0%   4     0%   5     100%   4     17.45   100%   4 |

# Provider/Program Name: Abba House Human Development & Resource Center of GA - (5399) - CCI

| Program Census Information:                      |                                         | # Children in Care During<br>Quarter: 9 | # Placements During<br>Quarter: 9 | # Children in Care On<br>Last Day: 6 |
|--------------------------------------------------|-----------------------------------------|-----------------------------------------|-----------------------------------|--------------------------------------|
| CCI Incentive Credits                            | Avg<br>Performance All<br>CCIs (Points) | Provider<br>Performance (%)*            | Possible Points<br>(Weight)       | Provider Points<br>Earned            |
| Early EPSDT Medical Visits                       |                                         | 100%                                    | 2                                 | 2.00                                 |
| Early EPSDT Dental Visits                        |                                         | 100%                                    | 2                                 | 2.00                                 |
| Permanency Contacts                              |                                         | 0%                                      | 5                                 | 0.00                                 |
| Additional Academic Supports                     |                                         | 8%                                      | 2                                 | 0.16                                 |
| HS Grad/GED/Prof or Trade<br>Certificate/College |                                         | N/A                                     | 10/5/5/1                          |                                      |
| EYSS Agreement                                   |                                         | Not Eligible                            | 5                                 |                                      |
| Community Connections                            |                                         | 0%                                      | 4                                 | 0.00                                 |
| Active Agency Accreditation                      |                                         | 0%                                      | 4                                 | 0.00                                 |
| Staff Clinical Licensure                         |                                         | 0%                                      | 5                                 | 0.00                                 |
| Behavior Management (threshold = 0)              |                                         | 100%                                    | 4                                 | 4.00                                 |
| Incentives Total                                 | 7.45                                    |                                         |                                   | 8.16                                 |
| Maximum total                                    | combined incentive                      | credit allowed is 10 points.            | Incentives Awarded                | 8.16                                 |
| *Performance calculation descriptions can be     | e found in the FY 202                   | 20 RBWO PBP Measureme                   | ents and Standards Guide.         |                                      |

# Provider/Program Name: ACES Youth Home, Inc. - (formerly Appalachian Children's Shelter) (5167) - CCI

| Program Census Information:                      |                                         | # Children in Care During<br>Quarter: 9 | # Placements During<br>Quarter: 9 | # Children in Care On<br>Last Day: 7 |
|--------------------------------------------------|-----------------------------------------|-----------------------------------------|-----------------------------------|--------------------------------------|
| CCI Incentive Credits                            | Avg<br>Performance All<br>CCIs (Points) | Provider<br>Performance (%)*            | Possible Points<br>(Weight)       | Provider Points<br>Earned            |
| Early EPSDT Medical Visits                       |                                         | 83%                                     | 2                                 | 1.66                                 |
| Early EPSDT Dental Visits                        |                                         | 75%                                     | 2                                 | 1.50                                 |
| Permanency Contacts                              |                                         | 0%                                      | 5                                 | 0.00                                 |
| Additional Academic Supports                     |                                         | 41%                                     | 2                                 | 0.82                                 |
| HS Grad/GED/Prof or Trade<br>Certificate/College |                                         | N/A                                     | 10/5/5/1                          |                                      |
| EYSS Agreement                                   |                                         | Not Eligible                            | 5                                 |                                      |
| Community Connections                            |                                         | 0%                                      | 4                                 | 0.00                                 |
| Active Agency Accreditation                      |                                         | 0%                                      | 4                                 | 0.00                                 |
| Staff Clinical Licensure                         |                                         | 0%                                      | 5                                 | 0.00                                 |
| Behavior Management (threshold = 0)              |                                         | 100%                                    | 4                                 | 4.00                                 |
| Incentives Total                                 | 7.45                                    |                                         |                                   | 7.98                                 |
| Maximum total                                    | combined incentive                      | credit allowed is 10 points.            | Incentives Awarded                | 7.98                                 |
| *Performance calculation descriptions can be     | e found in the FY 202                   | 20 RBWO PBP Measureme                   | ents and Standards Guide.         |                                      |