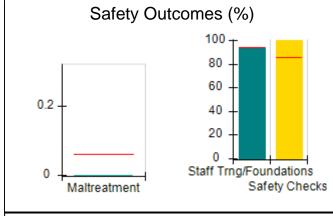

# Performance-Based Placement Measures RBWO Provider GA+SCORECARD - CCI

| Provider/Program Name: A Friend's House - (563) - CCI |                                    |                                          |                                    |                                       |  |
|-------------------------------------------------------|------------------------------------|------------------------------------------|------------------------------------|---------------------------------------|--|
| 111 Henry Pkwy., McDonough, GA 30                     | 0253                               | Quarterly Sco                            | ores (Grades)                      | Current Quarter Score (Grade)         |  |
| Phone: 678-432-1630                                   |                                    | Q1: 101.15 (A+)                          | Q2: 102.55 (A+)                    | 92.23%                                |  |
| Vendor ID# 35215                                      |                                    | Q3: 92.23 (A-)                           | Q4: N/A                            | (A-)                                  |  |
| Program Census Information:                           |                                    | # Children in Care During<br>Quarter: 25 | # Placements During<br>Quarter: 25 | # Children in Care On<br>Last Day: 14 |  |
|                                                       | Avg<br>Performance All<br>CCIs (%) | Provider<br>Performance (%)*             | Possible Points<br>(Weight)        | Provider Points<br>Earned             |  |
| OPM Monitoring Reviews                                |                                    |                                          |                                    |                                       |  |
| Annual Comprehensive Reviews                          | 82%                                | 90%                                      | 25                                 | 22.43                                 |  |
| Safety Reviews                                        | 85%                                | 93%                                      | 15                                 | 13.88                                 |  |
| Monitoring Sub-Total                                  |                                    |                                          | 40                                 | 36.31                                 |  |
| CCI Safety Outcomes                                   |                                    |                                          |                                    |                                       |  |
| Incidence of Maltreatment                             | 0.06%                              | No Substantiated<br>Reports              | 10                                 | 10.00                                 |  |
| Staff Training/Foundations                            | 94%                                | 96%                                      | 5                                  | 4.80                                  |  |
| Staff Safety Checks                                   | 86%                                | 100%                                     | 5                                  | 5.00                                  |  |
| Safety Sub-Total                                      |                                    |                                          | 20                                 | 19.80                                 |  |
| CCI Permanency Outcomes                               |                                    |                                          |                                    |                                       |  |
| Placement Stability                                   | 90%                                | 92%                                      | 15                                 | 13.80                                 |  |
| Permanency Sub-Total                                  |                                    |                                          | 15                                 | 13.80                                 |  |
| CCI Well-Being Outcomes                               |                                    |                                          |                                    |                                       |  |
| EPSDT Medical Visits                                  | 94%                                | 89%                                      | 4                                  | 3.56                                  |  |
| EPSDT Dental Visits                                   | 88%                                | 100%                                     | 4                                  | 4.00                                  |  |
| Academic Supports                                     | 78%                                | 95%                                      | 3                                  | 2.85                                  |  |
| Provider ECEM Visits                                  | 79%                                | 84%                                      | 7                                  | 5.88                                  |  |
| Provider General Contacts                             | 77%                                | 86%                                      | 7                                  | 6.02                                  |  |
| Placements with Siblings                              | 35%                                | 73%                                      | Not Scored                         | Not Scored                            |  |
| Placements within Legal County                        | 11%                                | 20%                                      | Not Scored                         | Not Scored                            |  |
| Well-Being Sub-Total                                  |                                    |                                          | 25                                 | 22.31                                 |  |
| *Performance calculation descriptions can b           | e found in the FY 202              | 20 RBWO PBP Measureme                    | ents and Standards Guide           |                                       |  |