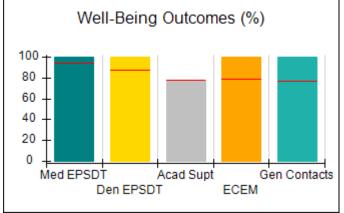

# Performance-Based Placement Measures RBWO Provider GA+SCORECARD - CCI

| Provider/Program Name: A Friend's House - (563) - CCI |                                    |                                          |                                    |                                       |  |
|-------------------------------------------------------|------------------------------------|------------------------------------------|------------------------------------|---------------------------------------|--|
| 111 Henry Pkwy., McDonough, GA 30                     | 0253                               | Quarterly Sco                            | ores (Grades)                      | Current Quarter Score (Grade)         |  |
| Phone: 678-432-1630                                   |                                    | Q1: 101.15 (A+)                          | Q2: 102.55 (A+)                    | 92.23%                                |  |
| Vendor ID# 35215                                      |                                    | Q3: 92.23 (A-)                           | Q4: N/A                            | (A-)                                  |  |
| Program Census Information:                           |                                    | # Children in Care During<br>Quarter: 25 | # Placements During<br>Quarter: 25 | # Children in Care On<br>Last Day: 14 |  |
|                                                       | Avg<br>Performance All<br>CCIs (%) | Provider<br>Performance (%)*             | Possible Points<br>(Weight)        | Provider Points<br>Earned             |  |
| OPM Monitoring Reviews                                |                                    |                                          |                                    |                                       |  |
| Annual Comprehensive Reviews                          | 82%                                | 90%                                      | 25                                 | 22.43                                 |  |
| Safety Reviews                                        | 85%                                | 93%                                      | 15                                 | 13.88                                 |  |
| Monitoring Sub-Total                                  |                                    |                                          | 40                                 | 36.31                                 |  |
| CCI Safety Outcomes                                   |                                    |                                          |                                    |                                       |  |
| Incidence of Maltreatment                             | 0.06%                              | No Substantiated<br>Reports              | 10                                 | 10.00                                 |  |
| Staff Training/Foundations                            | 94%                                | 96%                                      | 5                                  | 4.80                                  |  |
| Staff Safety Checks                                   | 86%                                | 100%                                     | 5                                  | 5.00                                  |  |
| Safety Sub-Total                                      |                                    |                                          | 20                                 | 19.80                                 |  |
| CCI Permanency Outcomes                               |                                    |                                          |                                    |                                       |  |
| Placement Stability                                   | 90%                                | 92%                                      | 15                                 | 13.80                                 |  |
| Permanency Sub-Total                                  |                                    |                                          | 15                                 | 13.80                                 |  |
| CCI Well-Being Outcomes                               |                                    |                                          |                                    |                                       |  |
| EPSDT Medical Visits                                  | 94%                                | 89%                                      | 4                                  | 3.56                                  |  |
| EPSDT Dental Visits                                   | 88%                                | 100%                                     | 4                                  | 4.00                                  |  |
| Academic Supports                                     | 78%                                | 95%                                      | 3                                  | 2.85                                  |  |
| Provider ECEM Visits                                  | 79%                                | 84%                                      | 7                                  | 5.88                                  |  |
| Provider General Contacts                             | 77%                                | 86%                                      | 7                                  | 6.02                                  |  |
| Placements with Siblings                              | 35%                                | 73%                                      | Not Scored                         | Not Scored                            |  |
| Placements within Legal County                        | 11%                                | 20%                                      | Not Scored                         | Not Scored                            |  |
| Well-Being Sub-Total                                  |                                    |                                          | 25                                 | 22.31                                 |  |
| *Performance calculation descriptions can b           | e found in the FY 202              | 20 RBWO PBP Measureme                    | ents and Standards Guide           |                                       |  |

# Performance-Based Placement Measures RBWO Provider GA+SCORECARD - CCI

| Provider/Program Name: Abba House Human Development & Resource Center of GA - (5399) - CCI |                                    |                                         |                                   |                                      |  |
|--------------------------------------------------------------------------------------------|------------------------------------|-----------------------------------------|-----------------------------------|--------------------------------------|--|
| 4590 Arbor Walk Ct., Stone Mountain                                                        | n, GA 30083                        | Quarterly Scores (Grades)               |                                   | Current Quarter Score (Grade)        |  |
| Phone: 404-299-5494                                                                        |                                    | Q1: 78.76 (C+)                          | Q1: 78.76 (C+) Q2: 76.95 (C)      |                                      |  |
| Vendor ID# 87804                                                                           |                                    | Q3: 93.32 (A-)                          | Q4: N/A                           | (A-)                                 |  |
| Program Census Information:                                                                |                                    | # Children in Care During<br>Quarter: 9 | # Placements During<br>Quarter: 9 | # Children in Care On<br>Last Day: 6 |  |
|                                                                                            | Avg<br>Performance All<br>CCIs (%) | Provider<br>Performance (%)*            | Possible Points<br>(Weight)       | Provider Points<br>Earned            |  |
| OPM Monitoring Reviews                                                                     |                                    |                                         |                                   |                                      |  |
| Annual Comprehensive Reviews                                                               | 82%                                | Not Yet Conducted                       |                                   |                                      |  |
| Safety Reviews                                                                             | 85%                                | 70%                                     | 15                                | 10.50                                |  |
| Monitoring Sub-Total                                                                       |                                    |                                         | 15                                | 10.50                                |  |
| CCI Safety Outcomes                                                                        |                                    |                                         |                                   |                                      |  |
| Incidence of Maltreatment                                                                  | 0.06%                              | No Substantiated<br>Reports             | 10                                | 10.00                                |  |
| Staff Training/Foundations                                                                 | 94%                                | -                                       | 5                                 | 5.00                                 |  |
| Staff Safety Checks                                                                        | 86%                                | 100%                                    | 5                                 | 5.00                                 |  |
| Safety Sub-Total                                                                           |                                    |                                         | 20                                | 20.00                                |  |
| CCI Permanency Outcomes                                                                    |                                    |                                         |                                   |                                      |  |
| Placement Stability                                                                        | 90%                                | 89%                                     | 15                                | 13.35                                |  |
| Permanency Sub-Total                                                                       |                                    |                                         | 15                                | 13.35                                |  |
| CCI Well-Being Outcomes                                                                    |                                    |                                         |                                   |                                      |  |
| EPSDT Medical Visits                                                                       | 94%                                | 100%                                    | 4                                 | 4.00                                 |  |
| EPSDT Dental Visits                                                                        | 88%                                | 100%                                    | 4                                 | 4.00                                 |  |
| Academic Supports                                                                          | 78%                                | 60%                                     | 3                                 | 1.80                                 |  |
| Provider ECEM Visits                                                                       | 79%                                | 77%                                     | 7                                 | 5.39                                 |  |
| Provider General Contacts                                                                  | 77%                                | 69%                                     | 7                                 | 4.83                                 |  |
| Placements with Siblings                                                                   | 35%                                | Not Eligible                            | Not Scored                        | Not Scored                           |  |
| Placements within Legal County                                                             | 11%                                | 0%                                      | Not Scored                        | Not Scored                           |  |
| Well-Being Sub-Total                                                                       |                                    |                                         | 25                                | 20.02                                |  |
| *Performance calculation descriptions can b                                                | e found in the FY 202              | 20 RBWO PBP Measureme                   | ents and Standards Guide          |                                      |  |

# Performance-Based Placement Measures RBWO Provider GA+SCORECARD - CCI

| Provider/Program Name: A Shelter) (5167) - CCI | CES Youth Ho                       | ome, Inc (forme                         | erly Appalachian                  | Children's                           |
|------------------------------------------------|------------------------------------|-----------------------------------------|-----------------------------------|--------------------------------------|
| 133 Cares Drive, Jasper, GA 30143              |                                    | Quarterly Scores (Grades)               |                                   | Current Quarter Score (Grade)        |
| Phone: 706-253-2375                            |                                    | Q1: 90.28 (A-)                          | Q2: 95.74 (A)                     | 96.24%                               |
| Vendor ID# 115379                              |                                    | Q3: 96.24 (A)                           | Q4: N/A                           | (A)                                  |
| Program Census Information:                    |                                    | # Children in Care During<br>Quarter: 9 | # Placements During<br>Quarter: 9 | # Children in Care On<br>Last Day: 7 |
|                                                | Avg<br>Performance All<br>CCIs (%) | Provider<br>Performance (%)*            | Possible Points<br>(Weight)       | Provider Points<br>Earned            |
| OPM Monitoring Reviews                         |                                    |                                         |                                   |                                      |
| Annual Comprehensive Reviews                   | 82%                                | 95%                                     | 25                                | 23.67                                |
| Safety Reviews                                 | 85%                                | 85%                                     | 15                                | 12.75                                |
| Monitoring Sub-Total                           |                                    |                                         | 40                                | 36.42                                |
| CCI Safety Outcomes                            |                                    |                                         |                                   |                                      |
| Incidence of Maltreatment                      | 0.06%                              | No Substantiated<br>Reports             | 10                                | 10.00                                |
| Staff Training/Foundations                     | 94%                                | -                                       | 5                                 | 5.00                                 |
| Staff Safety Checks                            | 86%                                | 100%                                    | 5                                 | 5.00                                 |
| Safety Sub-Total                               |                                    |                                         | 20                                | 20.00                                |
| CCI Permanency Outcomes                        |                                    |                                         |                                   |                                      |
| Placement Stability                            | 90%                                | 89%                                     | 15                                | 13.35                                |
| Permanency Sub-Total                           |                                    |                                         | 15                                | 13.35                                |
| CCI Well-Being Outcomes                        |                                    |                                         |                                   |                                      |
| EPSDT Medical Visits                           | 94%                                | 86%                                     | 4                                 | 3.44                                 |
| EPSDT Dental Visits                            | 88%                                | 86%                                     | 4                                 | 3.44                                 |
| Academic Supports                              | 78%                                | 100%                                    | 3                                 | 3.00                                 |
| Provider ECEM Visits                           | 79%                                | 29%                                     | 7                                 | 2.03                                 |
| Provider General Contacts                      | 77%                                | 94%                                     | 7                                 | 6.58                                 |
| Placements with Siblings                       | 35%                                | 100%                                    | Not Scored                        | Not Scored                           |
| Placements within Legal County                 | 11%                                | 80%                                     | Not Scored                        | Not Scored                           |
| Well-Being Sub-Total                           |                                    |                                         | 25                                | 18.49                                |
| *Performance calculation descriptions can b    | e found in the FY 202              | 20 RBWO PBP Measureme                   | ents and Standards Guide          |                                      |

# Performance-Based Placement Measures RBWO Provider GA+SCORECARD - CCI

| 49 Monroe Crossing, Cartersville, GA | 30120                              | Quarterly Sco                            | ores (Grades)                      | Current Quarter Score                |
|--------------------------------------|------------------------------------|------------------------------------------|------------------------------------|--------------------------------------|
|                                      |                                    |                                          | ` '                                | (Grade)                              |
| Phone: 770-382-6180                  |                                    | Q1: 101.59 (A+)                          | Q2: 101.56 (A+)                    | 104.61%                              |
| Vendor ID# 35217                     |                                    | Q3: 104.61 (A+)                          | Q4: N/A                            | (A+)                                 |
| Program Census Information:          |                                    | # Children in Care During<br>Quarter: 10 | # Placements During<br>Quarter: 10 | # Children in Care On<br>Last Day: 6 |
|                                      | Avg<br>Performance All<br>CCIs (%) | Provider<br>Performance (%)*             | Possible Points<br>(Weight)        | Provider Points<br>Earned            |
| OPM Monitoring Reviews               |                                    |                                          |                                    |                                      |
| Annual Comprehensive Reviews         | 82%                                | 93%                                      | 25                                 | 23.20                                |
| Safety Reviews                       | 85%                                | 97%                                      | 15                                 | 14.50                                |
| Monitoring Sub-Total                 |                                    |                                          | 40                                 | 37.70                                |
| CCI Safety Outcomes                  |                                    |                                          |                                    |                                      |
| Incidence of Maltreatment            | 0.06%                              | No Substantiated<br>Reports              | 10                                 | 10.00                                |
| Staff Training/Foundations           | 94%                                | 100%                                     | 5                                  | 5.00                                 |
| Staff Safety Checks                  | 86%                                | 95%                                      | 5                                  | 4.75                                 |
| Safety Sub-Total                     |                                    |                                          | 20                                 | 19.75                                |
| CCI Permanency Outcomes              |                                    |                                          |                                    |                                      |
| Placement Stability                  | 90%                                | 90%                                      | 15                                 | 13.50                                |
| Permanency Sub-Total                 |                                    |                                          | 15                                 | 13.50                                |
| CCI Well-Being Outcomes              |                                    |                                          |                                    |                                      |
| EPSDT Medical Visits                 | 94%                                | 100%                                     | 4                                  | 4.00                                 |
| EPSDT Dental Visits                  | 88%                                | 100%                                     | 4                                  | 4.00                                 |
| Academic Supports                    | 78%                                | 100%                                     | 3                                  | 3.00                                 |
| Provider ECEM Visits                 | 79%                                | 94%                                      | 7                                  | 6.58                                 |
| Provider General Contacts            | 77%                                | 94%                                      | 7                                  | 6.58                                 |
| Placements with Siblings             | 35%                                | 0%                                       | Not Scored                         | Not Scored                           |
| Placements within Legal County       | 11%                                | 0%                                       | Not Scored                         | Not Scored                           |
| Well-Being Sub-Total                 |                                    |                                          | 25                                 | 24.16                                |