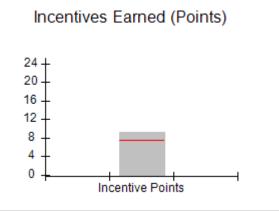

| Monitoring & Outcomes: Possible Points = 100 | Points Earned = 92.22    |           |
|----------------------------------------------|--------------------------|-----------|
| Score Before Incentives Credit 92            |                          | 92.22%    |
| Inc                                          | Incentives Awarded 10.00 |           |
| PBP Verification                             |                          | -9.99 pts |
|                                              | Total Score 9            |           |

| Monitoring & Outcomes: Possible Points = 75 | Points Earned = 63.87   |        |
|---------------------------------------------|-------------------------|--------|
| Score Before Incentives Credit              |                         | 85.16% |
| Inc                                         | Incentives Awarded 8.16 |        |
|                                             | PBP Verification N      |        |
|                                             | Total Score             | 93.32% |

| Monitoring & Outcomes: Possible Points = 100 | Points Earned = 88.26 |        |
|----------------------------------------------|-----------------------|--------|
| Score Before Incentives Credit               |                       | 88.26% |
| Inco                                         | Incentives Awarded 7  |        |
|                                              | PBP Verification      |        |
|                                              | Total Score           | 96.24% |