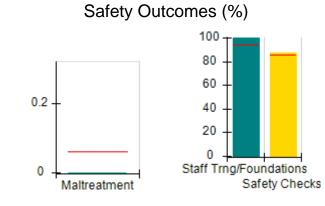

# Performance-Based Placement Measures RBWO Provider GA+SCORECARD - CCI

| Provider/Program Name: A Friend's House - (563) - CCI |                                    |                                          |                                    |                                       |  |
|-------------------------------------------------------|------------------------------------|------------------------------------------|------------------------------------|---------------------------------------|--|
| 111 Henry Pkwy., McDonough, GA 30                     | 0253                               | Quarterly Sco                            | ores (Grades)                      | Current Quarter Score (Grade)         |  |
| Phone: 678-432-1630                                   |                                    | Q1: 101.15 (A+)                          | Q2: 102.55 (A+)                    | 92.23%                                |  |
| Vendor ID# 35215                                      |                                    | Q3: 92.23 (A-)                           | Q4: N/A                            | (A-)                                  |  |
| Program Census Information:                           |                                    | # Children in Care During<br>Quarter: 25 | # Placements During<br>Quarter: 25 | # Children in Care On<br>Last Day: 14 |  |
|                                                       | Avg<br>Performance All<br>CCIs (%) | Provider<br>Performance (%)*             | Possible Points<br>(Weight)        | Provider Points<br>Earned             |  |
| OPM Monitoring Reviews                                |                                    |                                          |                                    |                                       |  |
| Annual Comprehensive Reviews                          | 82%                                | 90%                                      | 25                                 | 22.43                                 |  |
| Safety Reviews                                        | 85%                                | 93%                                      | 15                                 | 13.88                                 |  |
| Monitoring Sub-Total                                  |                                    |                                          | 40                                 | 36.31                                 |  |
| CCI Safety Outcomes                                   |                                    |                                          |                                    |                                       |  |
| Incidence of Maltreatment                             | 0.06%                              | No Substantiated<br>Reports              | 10                                 | 10.00                                 |  |
| Staff Training/Foundations                            | 94%                                | 96%                                      | 5                                  | 4.80                                  |  |
| Staff Safety Checks                                   | 86%                                | 100%                                     | 5                                  | 5.00                                  |  |
| Safety Sub-Total                                      |                                    |                                          | 20                                 | 19.80                                 |  |
| CCI Permanency Outcomes                               |                                    |                                          |                                    |                                       |  |
| Placement Stability                                   | 90%                                | 92%                                      | 15                                 | 13.80                                 |  |
| Permanency Sub-Total                                  |                                    |                                          | 15                                 | 13.80                                 |  |
| CCI Well-Being Outcomes                               |                                    |                                          |                                    |                                       |  |
| EPSDT Medical Visits                                  | 94%                                | 89%                                      | 4                                  | 3.56                                  |  |
| EPSDT Dental Visits                                   | 88%                                | 100%                                     | 4                                  | 4.00                                  |  |
| Academic Supports                                     | 78%                                | 95%                                      | 3                                  | 2.85                                  |  |
| Provider ECEM Visits                                  | 79%                                | 84%                                      | 7                                  | 5.88                                  |  |
| Provider General Contacts                             | 77%                                | 86%                                      | 7                                  | 6.02                                  |  |
| Placements with Siblings                              | 35%                                | 73%                                      | Not Scored                         | Not Scored                            |  |
| Placements within Legal County                        | 11%                                | 20%                                      | Not Scored                         | Not Scored                            |  |
| Well-Being Sub-Total                                  |                                    |                                          | 25                                 | 22.31                                 |  |
| *Performance calculation descriptions can b           | e found in the FY 202              | 20 RBWO PBP Measureme                    | ents and Standards Guide           |                                       |  |