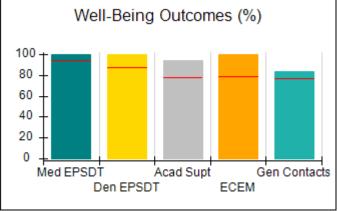

# Performance-Based Placement Measures RBWO Provider GA+SCORECARD - CCI

| Provider/Program Name: A Friend's House - (563) - CCI |                                    |                                          |                                    |                                       |  |
|-------------------------------------------------------|------------------------------------|------------------------------------------|------------------------------------|---------------------------------------|--|
| 111 Henry Pkwy., McDonough, GA 30                     | 0253                               | Quarterly Sco                            | ores (Grades)                      | Current Quarter Score (Grade)         |  |
| Phone: 678-432-1630                                   |                                    | Q1: 101.15 (A+)                          | Q2: 102.55 (A+)                    | 92.23%                                |  |
| Vendor ID# 35215                                      |                                    | Q3: 92.23 (A-)                           | Q4: N/A                            | (A-)                                  |  |
| Program Census Information:                           |                                    | # Children in Care During<br>Quarter: 25 | # Placements During<br>Quarter: 25 | # Children in Care On<br>Last Day: 14 |  |
|                                                       | Avg<br>Performance All<br>CCIs (%) | Provider<br>Performance (%)*             | Possible Points<br>(Weight)        | Provider Points<br>Earned             |  |
| OPM Monitoring Reviews                                |                                    |                                          |                                    |                                       |  |
| Annual Comprehensive Reviews                          | 82%                                | 90%                                      | 25                                 | 22.43                                 |  |
| Safety Reviews                                        | 85%                                | 93%                                      | 15                                 | 13.88                                 |  |
| Monitoring Sub-Total                                  |                                    |                                          | 40                                 | 36.31                                 |  |
| CCI Safety Outcomes                                   |                                    |                                          |                                    |                                       |  |
| Incidence of Maltreatment                             | 0.06%                              | No Substantiated<br>Reports              | 10                                 | 10.00                                 |  |
| Staff Training/Foundations                            | 94%                                | 96%                                      | 5                                  | 4.80                                  |  |
| Staff Safety Checks                                   | 86%                                | 100%                                     | 5                                  | 5.00                                  |  |
| Safety Sub-Total                                      |                                    |                                          | 20                                 | 19.80                                 |  |
| CCI Permanency Outcomes                               |                                    |                                          |                                    |                                       |  |
| Placement Stability                                   | 90%                                | 92%                                      | 15                                 | 13.80                                 |  |
| Permanency Sub-Total                                  |                                    |                                          | 15                                 | 13.80                                 |  |
| CCI Well-Being Outcomes                               |                                    |                                          |                                    |                                       |  |
| EPSDT Medical Visits                                  | 94%                                | 89%                                      | 4                                  | 3.56                                  |  |
| EPSDT Dental Visits                                   | 88%                                | 100%                                     | 4                                  | 4.00                                  |  |
| Academic Supports                                     | 78%                                | 95%                                      | 3                                  | 2.85                                  |  |
| Provider ECEM Visits                                  | 79%                                | 84%                                      | 7                                  | 5.88                                  |  |
| Provider General Contacts                             | 77%                                | 86%                                      | 7                                  | 6.02                                  |  |
| Placements with Siblings                              | 35%                                | 73%                                      | Not Scored                         | Not Scored                            |  |
| Placements within Legal County                        | 11%                                | 20%                                      | Not Scored                         | Not Scored                            |  |
| Well-Being Sub-Total                                  |                                    |                                          | 25                                 | 22.31                                 |  |
| *Performance calculation descriptions can b           | e found in the FY 202              | 20 RBWO PBP Measureme                    | ents and Standards Guide           |                                       |  |