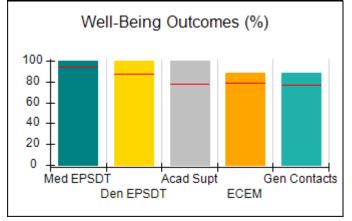

# Performance-Based Placement Measures RBWO Provider GA+SCORECARD - CCI

| Provider/Program Name: A Friend's House - (563) - CCI |                                    |                                          |                                    |                                       |  |
|-------------------------------------------------------|------------------------------------|------------------------------------------|------------------------------------|---------------------------------------|--|
| 111 Henry Pkwy., McDonough, GA 30                     | 0253                               | Quarterly Sco                            | ores (Grades)                      | Current Quarter Score (Grade)         |  |
| Phone: 678-432-1630                                   |                                    | Q1: 101.15 (A+)                          | Q2: 102.55 (A+)                    | 92.23%                                |  |
| Vendor ID# 35215                                      |                                    | Q3: 92.23 (A-)                           | Q4: N/A                            | (A-)                                  |  |
| Program Census Information:                           |                                    | # Children in Care During<br>Quarter: 25 | # Placements During<br>Quarter: 25 | # Children in Care On<br>Last Day: 14 |  |
|                                                       | Avg<br>Performance All<br>CCIs (%) | Provider<br>Performance (%)*             | Possible Points<br>(Weight)        | Provider Points<br>Earned             |  |
| OPM Monitoring Reviews                                |                                    |                                          |                                    |                                       |  |
| Annual Comprehensive Reviews                          | 82%                                | 90%                                      | 25                                 | 22.43                                 |  |
| Safety Reviews                                        | 85%                                | 93%                                      | 15                                 | 13.88                                 |  |
| Monitoring Sub-Total                                  |                                    |                                          | 40                                 | 36.31                                 |  |
| CCI Safety Outcomes                                   |                                    |                                          |                                    |                                       |  |
| Incidence of Maltreatment                             | 0.06%                              | No Substantiated<br>Reports              | 10                                 | 10.00                                 |  |
| Staff Training/Foundations                            | 94%                                | 96%                                      | 5                                  | 4.80                                  |  |
| Staff Safety Checks                                   | 86%                                | 100%                                     | 5                                  | 5.00                                  |  |
| Safety Sub-Total                                      |                                    |                                          | 20                                 | 19.80                                 |  |
| CCI Permanency Outcomes                               |                                    |                                          |                                    |                                       |  |
| Placement Stability                                   | 90%                                | 92%                                      | 15                                 | 13.80                                 |  |
| Permanency Sub-Total                                  |                                    |                                          | 15                                 | 13.80                                 |  |
| CCI Well-Being Outcomes                               |                                    |                                          |                                    |                                       |  |
| EPSDT Medical Visits                                  | 94%                                | 89%                                      | 4                                  | 3.56                                  |  |
| EPSDT Dental Visits                                   | 88%                                | 100%                                     | 4                                  | 4.00                                  |  |
| Academic Supports                                     | 78%                                | 95%                                      | 3                                  | 2.85                                  |  |
| Provider ECEM Visits                                  | 79%                                | 84%                                      | 7                                  | 5.88                                  |  |
| Provider General Contacts                             | 77%                                | 86%                                      | 7                                  | 6.02                                  |  |
| Placements with Siblings                              | 35%                                | 73%                                      | Not Scored                         | Not Scored                            |  |
| Placements within Legal County                        | 11%                                | 20%                                      | Not Scored                         | Not Scored                            |  |
| Well-Being Sub-Total                                  |                                    |                                          | 25                                 | 22.31                                 |  |
| *Performance calculation descriptions can b           | e found in the FY 202              | 20 RBWO PBP Measureme                    | ents and Standards Guide           |                                       |  |