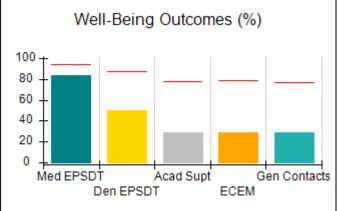

# Performance-Based Placement Measures RBWO Provider GA+SCORECARD - CCI

| Provider/Program Name: A Friend's House - (563) - CCI |                                    |                                          |                                    |                                       |  |
|-------------------------------------------------------|------------------------------------|------------------------------------------|------------------------------------|---------------------------------------|--|
| 111 Henry Pkwy., McDonough, GA 30                     | 0253                               | Quarterly Sco                            | ores (Grades)                      | Current Quarter Score (Grade)         |  |
| Phone: 678-432-1630                                   |                                    | Q1: 101.15 (A+)                          | Q2: 102.55 (A+)                    | 92.23%                                |  |
| Vendor ID# 35215                                      |                                    | Q3: 92.23 (A-)                           | Q4: N/A                            | (A-)                                  |  |
| Program Census Information:                           |                                    | # Children in Care During<br>Quarter: 25 | # Placements During<br>Quarter: 25 | # Children in Care On<br>Last Day: 14 |  |
|                                                       | Avg<br>Performance All<br>CCIs (%) | Provider<br>Performance (%)*             | Possible Points<br>(Weight)        | Provider Points<br>Earned             |  |
| OPM Monitoring Reviews                                |                                    |                                          |                                    |                                       |  |
| Annual Comprehensive Reviews                          | 82%                                | 90%                                      | 25                                 | 22.43                                 |  |
| Safety Reviews                                        | 85%                                | 93%                                      | 15                                 | 13.88                                 |  |
| Monitoring Sub-Total                                  |                                    |                                          | 40                                 | 36.31                                 |  |
| CCI Safety Outcomes                                   |                                    |                                          |                                    |                                       |  |
| Incidence of Maltreatment                             | 0.06%                              | No Substantiated<br>Reports              | 10                                 | 10.00                                 |  |
| Staff Training/Foundations                            | 94%                                | 96%                                      | 5                                  | 4.80                                  |  |
| Staff Safety Checks                                   | 86%                                | 100%                                     | 5                                  | 5.00                                  |  |
| Safety Sub-Total                                      |                                    |                                          | 20                                 | 19.80                                 |  |
| CCI Permanency Outcomes                               |                                    |                                          |                                    |                                       |  |
| Placement Stability                                   | 90%                                | 92%                                      | 15                                 | 13.80                                 |  |
| Permanency Sub-Total                                  |                                    |                                          | 15                                 | 13.80                                 |  |
| CCI Well-Being Outcomes                               |                                    |                                          |                                    |                                       |  |
| EPSDT Medical Visits                                  | 94%                                | 89%                                      | 4                                  | 3.56                                  |  |
| EPSDT Dental Visits                                   | 88%                                | 100%                                     | 4                                  | 4.00                                  |  |
| Academic Supports                                     | 78%                                | 95%                                      | 3                                  | 2.85                                  |  |
| Provider ECEM Visits                                  | 79%                                | 84%                                      | 7                                  | 5.88                                  |  |
| Provider General Contacts                             | 77%                                | 86%                                      | 7                                  | 6.02                                  |  |
| Placements with Siblings                              | 35%                                | 73%                                      | Not Scored                         | Not Scored                            |  |
| Placements within Legal County                        | 11%                                | 20%                                      | Not Scored                         | Not Scored                            |  |
| Well-Being Sub-Total                                  |                                    |                                          | 25                                 | 22.31                                 |  |
| *Performance calculation descriptions can b           | e found in the FY 202              | 20 RBWO PBP Measureme                    | ents and Standards Guide           |                                       |  |