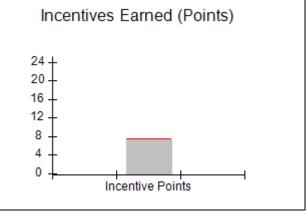

### Provider/Program Name: A Friend's House - (563) - CCI

|                                         | # Children in Care During<br>Quarter: 25 | # Placements During<br>Quarter: 25                                                                                                                                                                                                                                                                                                                                                                                                                                                                                                                                                                                                                                                                                                                                                                                                                                                                                                                                                                                                                                                                                                                                                                                                                                                                                                                                                                                                                                                                                                                                                                                                                                                                                                                                                                                                                                                                                                                                                                                                                                                                                           | # Children in Care On<br>Last Day: 14                                                                                                                                                                    |
|-----------------------------------------|------------------------------------------|------------------------------------------------------------------------------------------------------------------------------------------------------------------------------------------------------------------------------------------------------------------------------------------------------------------------------------------------------------------------------------------------------------------------------------------------------------------------------------------------------------------------------------------------------------------------------------------------------------------------------------------------------------------------------------------------------------------------------------------------------------------------------------------------------------------------------------------------------------------------------------------------------------------------------------------------------------------------------------------------------------------------------------------------------------------------------------------------------------------------------------------------------------------------------------------------------------------------------------------------------------------------------------------------------------------------------------------------------------------------------------------------------------------------------------------------------------------------------------------------------------------------------------------------------------------------------------------------------------------------------------------------------------------------------------------------------------------------------------------------------------------------------------------------------------------------------------------------------------------------------------------------------------------------------------------------------------------------------------------------------------------------------------------------------------------------------------------------------------------------------|----------------------------------------------------------------------------------------------------------------------------------------------------------------------------------------------------------|
| Avg<br>Performance All<br>CCIs (Points) | Provider<br>Performance (%)*             | Possible Points<br>(Weight)                                                                                                                                                                                                                                                                                                                                                                                                                                                                                                                                                                                                                                                                                                                                                                                                                                                                                                                                                                                                                                                                                                                                                                                                                                                                                                                                                                                                                                                                                                                                                                                                                                                                                                                                                                                                                                                                                                                                                                                                                                                                                                  | Provider Points<br>Earned                                                                                                                                                                                |
|                                         | 71%                                      | 2                                                                                                                                                                                                                                                                                                                                                                                                                                                                                                                                                                                                                                                                                                                                                                                                                                                                                                                                                                                                                                                                                                                                                                                                                                                                                                                                                                                                                                                                                                                                                                                                                                                                                                                                                                                                                                                                                                                                                                                                                                                                                                                            | 1.42                                                                                                                                                                                                     |
|                                         | 100%                                     | 2                                                                                                                                                                                                                                                                                                                                                                                                                                                                                                                                                                                                                                                                                                                                                                                                                                                                                                                                                                                                                                                                                                                                                                                                                                                                                                                                                                                                                                                                                                                                                                                                                                                                                                                                                                                                                                                                                                                                                                                                                                                                                                                            | 2.00                                                                                                                                                                                                     |
|                                         | 0%                                       | 5                                                                                                                                                                                                                                                                                                                                                                                                                                                                                                                                                                                                                                                                                                                                                                                                                                                                                                                                                                                                                                                                                                                                                                                                                                                                                                                                                                                                                                                                                                                                                                                                                                                                                                                                                                                                                                                                                                                                                                                                                                                                                                                            | 0.00                                                                                                                                                                                                     |
|                                         | 33%                                      | 2                                                                                                                                                                                                                                                                                                                                                                                                                                                                                                                                                                                                                                                                                                                                                                                                                                                                                                                                                                                                                                                                                                                                                                                                                                                                                                                                                                                                                                                                                                                                                                                                                                                                                                                                                                                                                                                                                                                                                                                                                                                                                                                            | 0.66                                                                                                                                                                                                     |
|                                         | N/A                                      | 10/5/5/1                                                                                                                                                                                                                                                                                                                                                                                                                                                                                                                                                                                                                                                                                                                                                                                                                                                                                                                                                                                                                                                                                                                                                                                                                                                                                                                                                                                                                                                                                                                                                                                                                                                                                                                                                                                                                                                                                                                                                                                                                                                                                                                     | 10.00                                                                                                                                                                                                    |
|                                         | Not Eligible                             | 5                                                                                                                                                                                                                                                                                                                                                                                                                                                                                                                                                                                                                                                                                                                                                                                                                                                                                                                                                                                                                                                                                                                                                                                                                                                                                                                                                                                                                                                                                                                                                                                                                                                                                                                                                                                                                                                                                                                                                                                                                                                                                                                            |                                                                                                                                                                                                          |
|                                         | 0%                                       | 4                                                                                                                                                                                                                                                                                                                                                                                                                                                                                                                                                                                                                                                                                                                                                                                                                                                                                                                                                                                                                                                                                                                                                                                                                                                                                                                                                                                                                                                                                                                                                                                                                                                                                                                                                                                                                                                                                                                                                                                                                                                                                                                            | 0.00                                                                                                                                                                                                     |
|                                         | 0%                                       | 4                                                                                                                                                                                                                                                                                                                                                                                                                                                                                                                                                                                                                                                                                                                                                                                                                                                                                                                                                                                                                                                                                                                                                                                                                                                                                                                                                                                                                                                                                                                                                                                                                                                                                                                                                                                                                                                                                                                                                                                                                                                                                                                            | 0.00                                                                                                                                                                                                     |
|                                         | 0%                                       | 5                                                                                                                                                                                                                                                                                                                                                                                                                                                                                                                                                                                                                                                                                                                                                                                                                                                                                                                                                                                                                                                                                                                                                                                                                                                                                                                                                                                                                                                                                                                                                                                                                                                                                                                                                                                                                                                                                                                                                                                                                                                                                                                            | 0.00                                                                                                                                                                                                     |
|                                         | 100%                                     | 4                                                                                                                                                                                                                                                                                                                                                                                                                                                                                                                                                                                                                                                                                                                                                                                                                                                                                                                                                                                                                                                                                                                                                                                                                                                                                                                                                                                                                                                                                                                                                                                                                                                                                                                                                                                                                                                                                                                                                                                                                                                                                                                            | 4.00                                                                                                                                                                                                     |
| 7.45                                    |                                          |                                                                                                                                                                                                                                                                                                                                                                                                                                                                                                                                                                                                                                                                                                                                                                                                                                                                                                                                                                                                                                                                                                                                                                                                                                                                                                                                                                                                                                                                                                                                                                                                                                                                                                                                                                                                                                                                                                                                                                                                                                                                                                                              | 18.08                                                                                                                                                                                                    |
| combined incentive                      | credit allowed is 10 points.             | Incentives Awarded                                                                                                                                                                                                                                                                                                                                                                                                                                                                                                                                                                                                                                                                                                                                                                                                                                                                                                                                                                                                                                                                                                                                                                                                                                                                                                                                                                                                                                                                                                                                                                                                                                                                                                                                                                                                                                                                                                                                                                                                                                                                                                           | 10.00                                                                                                                                                                                                    |
|                                         | Avg Performance All CCIs (Points)        | Quarter: 25   Provider   Performance (%)*   71%   100%   33%   N/A   Not Eligible   0%   0%   0%   0%   100%   100%   100%   100%   100%   100%   100%   100%   100%   100%   100%   100%   100%   100%   100%   100%   100%   100%   100%   100%   100%   100%   100%   100%   100%   100%   100%   100%   100%   100%   100%   100%   100%   100%   100%   100%   100%   100%   100%   100%   100%   100%   100%   100%   100%   100%   100%   100%   100%   100%   100%   100%   100%   100%   100%   100%   100%   100%   100%   100%   100%   100%   100%   100%   100%   100%   100%   100%   100%   100%   100%   100%   100%   100%   100%   100%   100%   100%   100%   100%   100%   100%   100%   100%   100%   100%   100%   100%   100%   100%   100%   100%   100%   100%   100%   100%   100%   100%   100%   100%   100%   100%   100%   100%   100%   100%   100%   100%   100%   100%   100%   100%   100%   100%   100%   100%   100%   100%   100%   100%   100%   100%   100%   100%   100%   100%   100%   100%   100%   100%   100%   100%   100%   100%   100%   100%   100%   100%   100%   100%   100%   100%   100%   100%   100%   100%   100%   100%   100%   100%   100%   100%   100%   100%   100%   100%   100%   100%   100%   100%   100%   100%   100%   100%   100%   100%   100%   100%   100%   100%   100%   100%   100%   100%   100%   100%   100%   100%   100%   100%   100%   100%   100%   100%   100%   100%   100%   100%   100%   100%   100%   100%   100%   100%   100%   100%   100%   100%   100%   100%   100%   100%   100%   100%   100%   100%   100%   100%   100%   100%   100%   100%   100%   100%   100%   100%   100%   100%   100%   100%   100%   100%   100%   100%   100%   100%   100%   100%   100%   100%   100%   100%   100%   100%   100%   100%   100%   100%   100%   100%   100%   100%   100%   100%   100%   100%   100%   100%   100%   100%   100%   100%   100%   100%   100%   100%   100%   100%   100%   100%   100%   100%   100%   100%   100%   100%   100%   100%   100%   100%   100%   100%   100%   100%   100%   100%   100%   1 | Quarter: 25   Quarter: 25     Avg   Performance All   CCIs (Points)     71%   2     100%   5     33%   2     N/A   10/5/5/1     Not Eligible   5     0%   4     0%   5     100%   4     17.45   100%   4 |