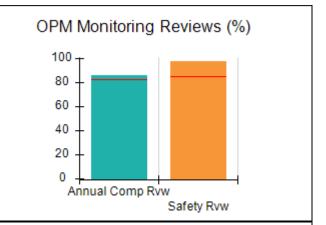

# Performance-Based Placement Measures RBWO Provider GA+SCORECARD - CCI

| Provider/Program Name: A Friend's House - (563) - CCI |                                    |                                          |                                    |                                       |  |
|-------------------------------------------------------|------------------------------------|------------------------------------------|------------------------------------|---------------------------------------|--|
| 111 Henry Pkwy., McDonough, GA 30                     | 0253                               | Quarterly Sco                            | ores (Grades)                      | Current Quarter Score (Grade)         |  |
| Phone: 678-432-1630                                   |                                    | Q1: 101.15 (A+)                          | Q2: 102.55 (A+)                    | 92.23%                                |  |
| Vendor ID# 35215                                      |                                    | Q3: 92.23 (A-)                           | Q4: N/A                            | (A-)                                  |  |
| Program Census Information:                           |                                    | # Children in Care During<br>Quarter: 25 | # Placements During<br>Quarter: 25 | # Children in Care On<br>Last Day: 14 |  |
|                                                       | Avg<br>Performance All<br>CCIs (%) | Provider<br>Performance (%)*             | Possible Points<br>(Weight)        | Provider Points<br>Earned             |  |
| OPM Monitoring Reviews                                |                                    |                                          |                                    |                                       |  |
| Annual Comprehensive Reviews                          | 82%                                | 90%                                      | 25                                 | 22.43                                 |  |
| Safety Reviews                                        | 85%                                | 93%                                      | 15                                 | 13.88                                 |  |
| Monitoring Sub-Total                                  |                                    |                                          | 40                                 | 36.31                                 |  |
| CCI Safety Outcomes                                   |                                    |                                          |                                    |                                       |  |
| Incidence of Maltreatment                             | 0.06%                              | No Substantiated<br>Reports              | 10                                 | 10.00                                 |  |
| Staff Training/Foundations                            | 94%                                | 96%                                      | 5                                  | 4.80                                  |  |
| Staff Safety Checks                                   | 86%                                | 100%                                     | 5                                  | 5.00                                  |  |
| Safety Sub-Total                                      |                                    |                                          | 20                                 | 19.80                                 |  |
| CCI Permanency Outcomes                               |                                    |                                          |                                    |                                       |  |
| Placement Stability                                   | 90%                                | 92%                                      | 15                                 | 13.80                                 |  |
| Permanency Sub-Total                                  |                                    |                                          | 15                                 | 13.80                                 |  |
| CCI Well-Being Outcomes                               |                                    |                                          |                                    |                                       |  |
| EPSDT Medical Visits                                  | 94%                                | 89%                                      | 4                                  | 3.56                                  |  |
| EPSDT Dental Visits                                   | 88%                                | 100%                                     | 4                                  | 4.00                                  |  |
| Academic Supports                                     | 78%                                | 95%                                      | 3                                  | 2.85                                  |  |
| Provider ECEM Visits                                  | 79%                                | 84%                                      | 7                                  | 5.88                                  |  |
| Provider General Contacts                             | 77%                                | 86%                                      | 7                                  | 6.02                                  |  |
| Placements with Siblings                              | 35%                                | 73%                                      | Not Scored                         | Not Scored                            |  |
| Placements within Legal County                        | 11%                                | 20%                                      | Not Scored                         | Not Scored                            |  |
| Well-Being Sub-Total                                  |                                    |                                          | 25                                 | 22.31                                 |  |
| *Performance calculation descriptions can b           | e found in the FY 202              | 20 RBWO PBP Measureme                    | ents and Standards Guide           |                                       |  |