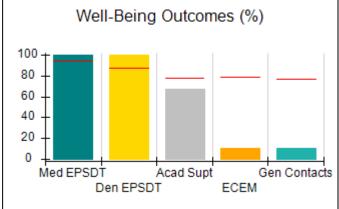

# Performance-Based Placement Measures RBWO Provider GA+SCORECARD - CCI

| Provider/Program Name: A Friend's House - (563) - CCI |                                    |                                          |                                    |                                       |  |
|-------------------------------------------------------|------------------------------------|------------------------------------------|------------------------------------|---------------------------------------|--|
| 111 Henry Pkwy., McDonough, GA 30                     | 0253                               | Quarterly Sco                            | ores (Grades)                      | Current Quarter Score (Grade)         |  |
| Phone: 678-432-1630                                   |                                    | Q1: 101.15 (A+)                          | Q2: 102.55 (A+)                    | 92.23%                                |  |
| Vendor ID# 35215                                      |                                    | Q3: 92.23 (A-)                           | Q4: N/A                            | (A-)                                  |  |
| Program Census Information:                           |                                    | # Children in Care During<br>Quarter: 25 | # Placements During<br>Quarter: 25 | # Children in Care On<br>Last Day: 14 |  |
|                                                       | Avg<br>Performance All<br>CCIs (%) | Provider<br>Performance (%)*             | Possible Points<br>(Weight)        | Provider Points<br>Earned             |  |
| OPM Monitoring Reviews                                |                                    |                                          |                                    |                                       |  |
| Annual Comprehensive Reviews                          | 82%                                | 90%                                      | 25                                 | 22.43                                 |  |
| Safety Reviews                                        | 85%                                | 93%                                      | 15                                 | 13.88                                 |  |
| Monitoring Sub-Total                                  |                                    |                                          | 40                                 | 36.31                                 |  |
| CCI Safety Outcomes                                   |                                    |                                          |                                    |                                       |  |
| Incidence of Maltreatment                             | 0.06%                              | No Substantiated<br>Reports              | 10                                 | 10.00                                 |  |
| Staff Training/Foundations                            | 94%                                | 96%                                      | 5                                  | 4.80                                  |  |
| Staff Safety Checks                                   | 86%                                | 100%                                     | 5                                  | 5.00                                  |  |
| Safety Sub-Total                                      |                                    |                                          | 20                                 | 19.80                                 |  |
| CCI Permanency Outcomes                               |                                    |                                          |                                    |                                       |  |
| Placement Stability                                   | 90%                                | 92%                                      | 15                                 | 13.80                                 |  |
| Permanency Sub-Total                                  |                                    |                                          | 15                                 | 13.80                                 |  |
| CCI Well-Being Outcomes                               |                                    |                                          |                                    |                                       |  |
| EPSDT Medical Visits                                  | 94%                                | 89%                                      | 4                                  | 3.56                                  |  |
| EPSDT Dental Visits                                   | 88%                                | 100%                                     | 4                                  | 4.00                                  |  |
| Academic Supports                                     | 78%                                | 95%                                      | 3                                  | 2.85                                  |  |
| Provider ECEM Visits                                  | 79%                                | 84%                                      | 7                                  | 5.88                                  |  |
| Provider General Contacts                             | 77%                                | 86%                                      | 7                                  | 6.02                                  |  |
| Placements with Siblings                              | 35%                                | 73%                                      | Not Scored                         | Not Scored                            |  |
| Placements within Legal County                        | 11%                                | 20%                                      | Not Scored                         | Not Scored                            |  |
| Well-Being Sub-Total                                  |                                    |                                          | 25                                 | 22.31                                 |  |
| *Performance calculation descriptions can b           | e found in the FY 202              | 20 RBWO PBP Measureme                    | ents and Standards Guide           |                                       |  |