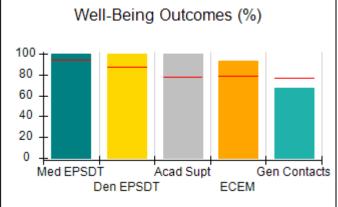

# Performance-Based Placement Measures RBWO Provider GA+SCORECARD - CCI

| Provider/Program Name: A Friend's House - (563) - CCI |                                    |                                          |                                    |                                       |  |
|-------------------------------------------------------|------------------------------------|------------------------------------------|------------------------------------|---------------------------------------|--|
| 111 Henry Pkwy., McDonough, GA 30                     | 0253                               | Quarterly Sco                            | ores (Grades)                      | Current Quarter Score (Grade)         |  |
| Phone: 678-432-1630                                   |                                    | Q1: 101.15 (A+)                          | Q2: 102.55 (A+)                    | 92.23%                                |  |
| Vendor ID# 35215                                      |                                    | Q3: 92.23 (A-)                           | Q4: N/A                            | (A-)                                  |  |
| Program Census Information:                           |                                    | # Children in Care During<br>Quarter: 25 | # Placements During<br>Quarter: 25 | # Children in Care On<br>Last Day: 14 |  |
|                                                       | Avg<br>Performance All<br>CCIs (%) | Provider<br>Performance (%)*             | Possible Points<br>(Weight)        | Provider Points<br>Earned             |  |
| OPM Monitoring Reviews                                |                                    |                                          |                                    |                                       |  |
| Annual Comprehensive Reviews                          | 82%                                | 90%                                      | 25                                 | 22.43                                 |  |
| Safety Reviews                                        | 85%                                | 93%                                      | 15                                 | 13.88                                 |  |
| Monitoring Sub-Total                                  |                                    |                                          | 40                                 | 36.31                                 |  |
| CCI Safety Outcomes                                   |                                    |                                          |                                    |                                       |  |
| Incidence of Maltreatment                             | 0.06%                              | No Substantiated<br>Reports              | 10                                 | 10.00                                 |  |
| Staff Training/Foundations                            | 94%                                | 96%                                      | 5                                  | 4.80                                  |  |
| Staff Safety Checks                                   | 86%                                | 100%                                     | 5                                  | 5.00                                  |  |
| Safety Sub-Total                                      |                                    |                                          | 20                                 | 19.80                                 |  |
| CCI Permanency Outcomes                               |                                    |                                          |                                    |                                       |  |
| Placement Stability                                   | 90%                                | 92%                                      | 15                                 | 13.80                                 |  |
| Permanency Sub-Total                                  |                                    |                                          | 15                                 | 13.80                                 |  |
| CCI Well-Being Outcomes                               |                                    |                                          |                                    |                                       |  |
| EPSDT Medical Visits                                  | 94%                                | 89%                                      | 4                                  | 3.56                                  |  |
| EPSDT Dental Visits                                   | 88%                                | 100%                                     | 4                                  | 4.00                                  |  |
| Academic Supports                                     | 78%                                | 95%                                      | 3                                  | 2.85                                  |  |
| Provider ECEM Visits                                  | 79%                                | 84%                                      | 7                                  | 5.88                                  |  |
| Provider General Contacts                             | 77%                                | 86%                                      | 7                                  | 6.02                                  |  |
| Placements with Siblings                              | 35%                                | 73%                                      | Not Scored                         | Not Scored                            |  |
| Placements within Legal County                        | 11%                                | 20%                                      | Not Scored                         | Not Scored                            |  |
| Well-Being Sub-Total                                  |                                    |                                          | 25                                 | 22.31                                 |  |
| *Performance calculation descriptions can b           | e found in the FY 202              | 20 RBWO PBP Measureme                    | ents and Standards Guide           |                                       |  |

# Performance-Based Placement Measures RBWO Provider GA+SCORECARD - CCI

| Provider/Program Name: Abba House Human Development & Resource Center of GA - (5399) - CCI |                                    |                                         |                                   |                                      |  |
|--------------------------------------------------------------------------------------------|------------------------------------|-----------------------------------------|-----------------------------------|--------------------------------------|--|
| 4590 Arbor Walk Ct., Stone Mountain                                                        | n, GA 30083                        | Quarterly Scores (Grades)               |                                   | Current Quarter Score (Grade)        |  |
| Phone: 404-299-5494                                                                        |                                    | Q1: 78.76 (C+)                          | Q1: 78.76 (C+) Q2: 76.95 (C)      |                                      |  |
| Vendor ID# 87804                                                                           |                                    | Q3: 93.32 (A-)                          | Q4: N/A                           | (A-)                                 |  |
| Program Census Information:                                                                |                                    | # Children in Care During<br>Quarter: 9 | # Placements During<br>Quarter: 9 | # Children in Care On<br>Last Day: 6 |  |
|                                                                                            | Avg<br>Performance All<br>CCIs (%) | Provider<br>Performance (%)*            | Possible Points<br>(Weight)       | Provider Points<br>Earned            |  |
| OPM Monitoring Reviews                                                                     |                                    |                                         |                                   |                                      |  |
| Annual Comprehensive Reviews                                                               | 82%                                | Not Yet Conducted                       |                                   |                                      |  |
| Safety Reviews                                                                             | 85%                                | 70%                                     | 15                                | 10.50                                |  |
| Monitoring Sub-Total                                                                       |                                    |                                         | 15                                | 10.50                                |  |
| CCI Safety Outcomes                                                                        |                                    |                                         |                                   |                                      |  |
| Incidence of Maltreatment                                                                  | 0.06%                              | No Substantiated<br>Reports             | 10                                | 10.00                                |  |
| Staff Training/Foundations                                                                 | 94%                                | -                                       | 5                                 | 5.00                                 |  |
| Staff Safety Checks                                                                        | 86%                                | 100%                                    | 5                                 | 5.00                                 |  |
| Safety Sub-Total                                                                           |                                    |                                         | 20                                | 20.00                                |  |
| CCI Permanency Outcomes                                                                    |                                    |                                         |                                   |                                      |  |
| Placement Stability                                                                        | 90%                                | 89%                                     | 15                                | 13.35                                |  |
| Permanency Sub-Total                                                                       |                                    |                                         | 15                                | 13.35                                |  |
| CCI Well-Being Outcomes                                                                    |                                    |                                         |                                   |                                      |  |
| EPSDT Medical Visits                                                                       | 94%                                | 100%                                    | 4                                 | 4.00                                 |  |
| EPSDT Dental Visits                                                                        | 88%                                | 100%                                    | 4                                 | 4.00                                 |  |
| Academic Supports                                                                          | 78%                                | 60%                                     | 3                                 | 1.80                                 |  |
| Provider ECEM Visits                                                                       | 79%                                | 77%                                     | 7                                 | 5.39                                 |  |
| Provider General Contacts                                                                  | 77%                                | 69%                                     | 7                                 | 4.83                                 |  |
| Placements with Siblings                                                                   | 35%                                | Not Eligible                            | Not Scored                        | Not Scored                           |  |
| Placements within Legal County                                                             | 11%                                | 0%                                      | Not Scored                        | Not Scored                           |  |
| Well-Being Sub-Total                                                                       |                                    |                                         | 25                                | 20.02                                |  |
| *Performance calculation descriptions can b                                                | e found in the FY 202              | 20 RBWO PBP Measureme                   | ents and Standards Guide          |                                      |  |

# Performance-Based Placement Measures RBWO Provider GA+SCORECARD - CCI

| Provider/Program Name: A Shelter) (5167) - CCI | CES Youth Ho                       | ome, Inc (forme                         | erly Appalachian                  | Children's                           |
|------------------------------------------------|------------------------------------|-----------------------------------------|-----------------------------------|--------------------------------------|
| 133 Cares Drive, Jasper, GA 30143              |                                    | Quarterly Scores (Grades)               |                                   | Current Quarter Score (Grade)        |
| Phone: 706-253-2375                            |                                    | Q1: 90.28 (A-)                          | Q2: 95.74 (A)                     | 96.24%                               |
| Vendor ID# 115379                              |                                    | Q3: 96.24 (A)                           | Q4: N/A                           | (A)                                  |
| Program Census Information:                    |                                    | # Children in Care During<br>Quarter: 9 | # Placements During<br>Quarter: 9 | # Children in Care On<br>Last Day: 7 |
|                                                | Avg<br>Performance All<br>CCIs (%) | Provider<br>Performance (%)*            | Possible Points<br>(Weight)       | Provider Points<br>Earned            |
| OPM Monitoring Reviews                         |                                    |                                         |                                   |                                      |
| Annual Comprehensive Reviews                   | 82%                                | 95%                                     | 25                                | 23.67                                |
| Safety Reviews                                 | 85%                                | 85%                                     | 15                                | 12.75                                |
| Monitoring Sub-Total                           |                                    |                                         | 40                                | 36.42                                |
| CCI Safety Outcomes                            |                                    |                                         |                                   |                                      |
| Incidence of Maltreatment                      | 0.06%                              | No Substantiated<br>Reports             | 10                                | 10.00                                |
| Staff Training/Foundations                     | 94%                                | -                                       | 5                                 | 5.00                                 |
| Staff Safety Checks                            | 86%                                | 100%                                    | 5                                 | 5.00                                 |
| Safety Sub-Total                               |                                    |                                         | 20                                | 20.00                                |
| CCI Permanency Outcomes                        |                                    |                                         |                                   |                                      |
| Placement Stability                            | 90%                                | 89%                                     | 15                                | 13.35                                |
| Permanency Sub-Total                           |                                    |                                         | 15                                | 13.35                                |
| CCI Well-Being Outcomes                        |                                    |                                         |                                   |                                      |
| EPSDT Medical Visits                           | 94%                                | 86%                                     | 4                                 | 3.44                                 |
| EPSDT Dental Visits                            | 88%                                | 86%                                     | 4                                 | 3.44                                 |
| Academic Supports                              | 78%                                | 100%                                    | 3                                 | 3.00                                 |
| Provider ECEM Visits                           | 79%                                | 29%                                     | 7                                 | 2.03                                 |
| Provider General Contacts                      | 77%                                | 94%                                     | 7                                 | 6.58                                 |
| Placements with Siblings                       | 35%                                | 100%                                    | Not Scored                        | Not Scored                           |
| Placements within Legal County                 | 11%                                | 80%                                     | Not Scored                        | Not Scored                           |
| Well-Being Sub-Total                           |                                    |                                         | 25                                | 18.49                                |
| *Performance calculation descriptions can b    | e found in the FY 202              | 20 RBWO PBP Measureme                   | ents and Standards Guide          |                                      |

# Performance-Based Placement Measures RBWO Provider GA+SCORECARD - CCI

| 49 Monroe Crossing, Cartersville, GA | 30120                              | Quarterly Sco                            | ores (Grades)                      | Current Quarter Score                |
|--------------------------------------|------------------------------------|------------------------------------------|------------------------------------|--------------------------------------|
|                                      |                                    |                                          | ` '                                | (Grade)                              |
| Phone: 770-382-6180                  |                                    | Q1: 101.59 (A+)                          | Q2: 101.56 (A+)                    | 104.61%                              |
| Vendor ID# 35217                     |                                    | Q3: 104.61 (A+)                          | Q4: N/A                            | (A+)                                 |
| Program Census Information:          |                                    | # Children in Care During<br>Quarter: 10 | # Placements During<br>Quarter: 10 | # Children in Care On<br>Last Day: 6 |
|                                      | Avg<br>Performance All<br>CCIs (%) | Provider<br>Performance (%)*             | Possible Points<br>(Weight)        | Provider Points<br>Earned            |
| OPM Monitoring Reviews               |                                    |                                          |                                    |                                      |
| Annual Comprehensive Reviews         | 82%                                | 93%                                      | 25                                 | 23.20                                |
| Safety Reviews                       | 85%                                | 97%                                      | 15                                 | 14.50                                |
| Monitoring Sub-Total                 |                                    |                                          | 40                                 | 37.70                                |
| CCI Safety Outcomes                  |                                    |                                          |                                    |                                      |
| Incidence of Maltreatment            | 0.06%                              | No Substantiated<br>Reports              | 10                                 | 10.00                                |
| Staff Training/Foundations           | 94%                                | 100%                                     | 5                                  | 5.00                                 |
| Staff Safety Checks                  | 86%                                | 95%                                      | 5                                  | 4.75                                 |
| Safety Sub-Total                     |                                    |                                          | 20                                 | 19.75                                |
| CCI Permanency Outcomes              |                                    |                                          |                                    |                                      |
| Placement Stability                  | 90%                                | 90%                                      | 15                                 | 13.50                                |
| Permanency Sub-Total                 |                                    |                                          | 15                                 | 13.50                                |
| CCI Well-Being Outcomes              |                                    |                                          |                                    |                                      |
| EPSDT Medical Visits                 | 94%                                | 100%                                     | 4                                  | 4.00                                 |
| EPSDT Dental Visits                  | 88%                                | 100%                                     | 4                                  | 4.00                                 |
| Academic Supports                    | 78%                                | 100%                                     | 3                                  | 3.00                                 |
| Provider ECEM Visits                 | 79%                                | 94%                                      | 7                                  | 6.58                                 |
| Provider General Contacts            | 77%                                | 94%                                      | 7                                  | 6.58                                 |
| Placements with Siblings             | 35%                                | 0%                                       | Not Scored                         | Not Scored                           |
| Placements within Legal County       | 11%                                | 0%                                       | Not Scored                         | Not Scored                           |
| Well-Being Sub-Total                 |                                    |                                          | 25                                 | 24.16                                |