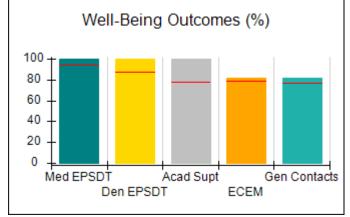

# Performance-Based Placement Measures RBWO Provider GA+SCORECARD - CCI

| Provider/Program Name: A Friend's House - (563) - CCI |                                    |                                          |                                    |                                       |  |
|-------------------------------------------------------|------------------------------------|------------------------------------------|------------------------------------|---------------------------------------|--|
| 111 Henry Pkwy., McDonough, GA 30                     | 0253                               | Quarterly Sco                            | ores (Grades)                      | Current Quarter Score (Grade)         |  |
| Phone: 678-432-1630                                   |                                    | Q1: 101.15 (A+)                          | Q2: 102.55 (A+)                    | 92.23%                                |  |
| Vendor ID# 35215                                      |                                    | Q3: 92.23 (A-)                           | Q4: N/A                            | (A-)                                  |  |
| Program Census Information:                           |                                    | # Children in Care During<br>Quarter: 25 | # Placements During<br>Quarter: 25 | # Children in Care On<br>Last Day: 14 |  |
|                                                       | Avg<br>Performance All<br>CCIs (%) | Provider<br>Performance (%)*             | Possible Points<br>(Weight)        | Provider Points<br>Earned             |  |
| OPM Monitoring Reviews                                |                                    |                                          |                                    |                                       |  |
| Annual Comprehensive Reviews                          | 82%                                | 90%                                      | 25                                 | 22.43                                 |  |
| Safety Reviews                                        | 85%                                | 93%                                      | 15                                 | 13.88                                 |  |
| Monitoring Sub-Total                                  |                                    |                                          | 40                                 | 36.31                                 |  |
| CCI Safety Outcomes                                   |                                    |                                          |                                    |                                       |  |
| Incidence of Maltreatment                             | 0.06%                              | No Substantiated<br>Reports              | 10                                 | 10.00                                 |  |
| Staff Training/Foundations                            | 94%                                | 96%                                      | 5                                  | 4.80                                  |  |
| Staff Safety Checks                                   | 86%                                | 100%                                     | 5                                  | 5.00                                  |  |
| Safety Sub-Total                                      |                                    |                                          | 20                                 | 19.80                                 |  |
| CCI Permanency Outcomes                               |                                    |                                          |                                    |                                       |  |
| Placement Stability                                   | 90%                                | 92%                                      | 15                                 | 13.80                                 |  |
| Permanency Sub-Total                                  |                                    |                                          | 15                                 | 13.80                                 |  |
| CCI Well-Being Outcomes                               |                                    |                                          |                                    |                                       |  |
| EPSDT Medical Visits                                  | 94%                                | 89%                                      | 4                                  | 3.56                                  |  |
| EPSDT Dental Visits                                   | 88%                                | 100%                                     | 4                                  | 4.00                                  |  |
| Academic Supports                                     | 78%                                | 95%                                      | 3                                  | 2.85                                  |  |
| Provider ECEM Visits                                  | 79%                                | 84%                                      | 7                                  | 5.88                                  |  |
| Provider General Contacts                             | 77%                                | 86%                                      | 7                                  | 6.02                                  |  |
| Placements with Siblings                              | 35%                                | 73%                                      | Not Scored                         | Not Scored                            |  |
| Placements within Legal County                        | 11%                                | 20%                                      | Not Scored                         | Not Scored                            |  |
| Well-Being Sub-Total                                  |                                    |                                          | 25                                 | 22.31                                 |  |
| *Performance calculation descriptions can b           | e found in the FY 202              | 20 RBWO PBP Measureme                    | ents and Standards Guide           |                                       |  |