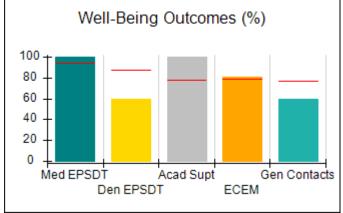

# Performance-Based Placement Measures RBWO Provider GA+SCORECARD - CCI

| Provider/Program Name: A Friend's House - (563) - CCI |                                    |                                          |                                    |                                       |  |
|-------------------------------------------------------|------------------------------------|------------------------------------------|------------------------------------|---------------------------------------|--|
| 111 Henry Pkwy., McDonough, GA 30                     | 0253                               | Quarterly Sco                            | ores (Grades)                      | Current Quarter Score (Grade)         |  |
| Phone: 678-432-1630                                   |                                    | Q1: 101.15 (A+)                          | Q2: 102.55 (A+)                    | 92.23%                                |  |
| Vendor ID# 35215                                      |                                    | Q3: 92.23 (A-)                           | Q4: N/A                            | (A-)                                  |  |
| Program Census Information:                           |                                    | # Children in Care During<br>Quarter: 25 | # Placements During<br>Quarter: 25 | # Children in Care On<br>Last Day: 14 |  |
|                                                       | Avg<br>Performance All<br>CCIs (%) | Provider<br>Performance (%)*             | Possible Points<br>(Weight)        | Provider Points<br>Earned             |  |
| OPM Monitoring Reviews                                |                                    |                                          |                                    |                                       |  |
| Annual Comprehensive Reviews                          | 82%                                | 90%                                      | 25                                 | 22.43                                 |  |
| Safety Reviews                                        | 85%                                | 93%                                      | 15                                 | 13.88                                 |  |
| Monitoring Sub-Total                                  |                                    |                                          | 40                                 | 36.31                                 |  |
| CCI Safety Outcomes                                   |                                    |                                          |                                    |                                       |  |
| Incidence of Maltreatment                             | 0.06%                              | No Substantiated<br>Reports              | 10                                 | 10.00                                 |  |
| Staff Training/Foundations                            | 94%                                | 96%                                      | 5                                  | 4.80                                  |  |
| Staff Safety Checks                                   | 86%                                | 100%                                     | 5                                  | 5.00                                  |  |
| Safety Sub-Total                                      |                                    |                                          | 20                                 | 19.80                                 |  |
| CCI Permanency Outcomes                               |                                    |                                          |                                    |                                       |  |
| Placement Stability                                   | 90%                                | 92%                                      | 15                                 | 13.80                                 |  |
| Permanency Sub-Total                                  |                                    |                                          | 15                                 | 13.80                                 |  |
| CCI Well-Being Outcomes                               |                                    |                                          |                                    |                                       |  |
| EPSDT Medical Visits                                  | 94%                                | 89%                                      | 4                                  | 3.56                                  |  |
| EPSDT Dental Visits                                   | 88%                                | 100%                                     | 4                                  | 4.00                                  |  |
| Academic Supports                                     | 78%                                | 95%                                      | 3                                  | 2.85                                  |  |
| Provider ECEM Visits                                  | 79%                                | 84%                                      | 7                                  | 5.88                                  |  |
| Provider General Contacts                             | 77%                                | 86%                                      | 7                                  | 6.02                                  |  |
| Placements with Siblings                              | 35%                                | 73%                                      | Not Scored                         | Not Scored                            |  |
| Placements within Legal County                        | 11%                                | 20%                                      | Not Scored                         | Not Scored                            |  |
| Well-Being Sub-Total                                  |                                    |                                          | 25                                 | 22.31                                 |  |
| *Performance calculation descriptions can b           | e found in the FY 202              | 20 RBWO PBP Measureme                    | ents and Standards Guide           |                                       |  |