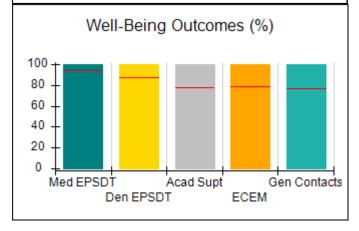

# Performance-Based Placement Measures RBWO Provider GA+SCORECARD - CCI

| Provider/Program Name: A Friend's House - (563) - CCI |                                    |                                          |                                    |                                       |  |
|-------------------------------------------------------|------------------------------------|------------------------------------------|------------------------------------|---------------------------------------|--|
| 111 Henry Pkwy., McDonough, GA 30                     | 0253                               | Quarterly Sco                            | ores (Grades)                      | Current Quarter Score (Grade)         |  |
| Phone: 678-432-1630                                   |                                    | Q1: 101.15 (A+)                          | Q2: 102.55 (A+)                    | 92.23%                                |  |
| Vendor ID# 35215                                      |                                    | Q3: 92.23 (A-)                           | Q4: N/A                            | (A-)                                  |  |
| Program Census Information:                           |                                    | # Children in Care During<br>Quarter: 25 | # Placements During<br>Quarter: 25 | # Children in Care On<br>Last Day: 14 |  |
|                                                       | Avg<br>Performance All<br>CCIs (%) | Provider<br>Performance (%)*             | Possible Points<br>(Weight)        | Provider Points<br>Earned             |  |
| OPM Monitoring Reviews                                |                                    |                                          |                                    |                                       |  |
| Annual Comprehensive Reviews                          | 82%                                | 90%                                      | 25                                 | 22.43                                 |  |
| Safety Reviews                                        | 85%                                | 93%                                      | 15                                 | 13.88                                 |  |
| Monitoring Sub-Total                                  |                                    |                                          | 40                                 | 36.31                                 |  |
| CCI Safety Outcomes                                   |                                    |                                          |                                    |                                       |  |
| Incidence of Maltreatment                             | 0.06%                              | No Substantiated<br>Reports              | 10                                 | 10.00                                 |  |
| Staff Training/Foundations                            | 94%                                | 96%                                      | 5                                  | 4.80                                  |  |
| Staff Safety Checks                                   | 86%                                | 100%                                     | 5                                  | 5.00                                  |  |
| Safety Sub-Total                                      |                                    |                                          | 20                                 | 19.80                                 |  |
| CCI Permanency Outcomes                               |                                    |                                          |                                    |                                       |  |
| Placement Stability                                   | 90%                                | 92%                                      | 15                                 | 13.80                                 |  |
| Permanency Sub-Total                                  |                                    |                                          | 15                                 | 13.80                                 |  |
| CCI Well-Being Outcomes                               |                                    |                                          |                                    |                                       |  |
| EPSDT Medical Visits                                  | 94%                                | 89%                                      | 4                                  | 3.56                                  |  |
| EPSDT Dental Visits                                   | 88%                                | 100%                                     | 4                                  | 4.00                                  |  |
| Academic Supports                                     | 78%                                | 95%                                      | 3                                  | 2.85                                  |  |
| Provider ECEM Visits                                  | 79%                                | 84%                                      | 7                                  | 5.88                                  |  |
| Provider General Contacts                             | 77%                                | 86%                                      | 7                                  | 6.02                                  |  |
| Placements with Siblings                              | 35%                                | 73%                                      | Not Scored                         | Not Scored                            |  |
| Placements within Legal County                        | 11%                                | 20%                                      | Not Scored                         | Not Scored                            |  |
| Well-Being Sub-Total                                  |                                    |                                          | 25                                 | 22.31                                 |  |
| *Performance calculation descriptions can b           | e found in the FY 202              | 20 RBWO PBP Measureme                    | ents and Standards Guide           |                                       |  |

# Performance-Based Placement Measures RBWO Provider GA+SCORECARD - CCI

| Provider/Program Name: Abba House Human Development & Resource Center of GA - (5399) - CCI |                                    |                                         |                                   |                                      |  |
|--------------------------------------------------------------------------------------------|------------------------------------|-----------------------------------------|-----------------------------------|--------------------------------------|--|
| 4590 Arbor Walk Ct., Stone Mountain                                                        | n, GA 30083                        | Quarterly Scores (Grades)               |                                   | Current Quarter Score (Grade)        |  |
| Phone: 404-299-5494                                                                        |                                    | Q1: 78.76 (C+)                          | Q1: 78.76 (C+) Q2: 76.95 (C)      |                                      |  |
| Vendor ID# 87804                                                                           |                                    | Q3: 93.32 (A-)                          | Q4: N/A                           | (A-)                                 |  |
| Program Census Information:                                                                |                                    | # Children in Care During<br>Quarter: 9 | # Placements During<br>Quarter: 9 | # Children in Care On<br>Last Day: 6 |  |
|                                                                                            | Avg<br>Performance All<br>CCIs (%) | Provider<br>Performance (%)*            | Possible Points<br>(Weight)       | Provider Points<br>Earned            |  |
| OPM Monitoring Reviews                                                                     |                                    |                                         |                                   |                                      |  |
| Annual Comprehensive Reviews                                                               | 82%                                | Not Yet Conducted                       |                                   |                                      |  |
| Safety Reviews                                                                             | 85%                                | 70%                                     | 15                                | 10.50                                |  |
| Monitoring Sub-Total                                                                       |                                    |                                         | 15                                | 10.50                                |  |
| CCI Safety Outcomes                                                                        |                                    |                                         |                                   |                                      |  |
| Incidence of Maltreatment                                                                  | 0.06%                              | No Substantiated<br>Reports             | 10                                | 10.00                                |  |
| Staff Training/Foundations                                                                 | 94%                                | -                                       | 5                                 | 5.00                                 |  |
| Staff Safety Checks                                                                        | 86%                                | 100%                                    | 5                                 | 5.00                                 |  |
| Safety Sub-Total                                                                           |                                    |                                         | 20                                | 20.00                                |  |
| CCI Permanency Outcomes                                                                    |                                    |                                         |                                   |                                      |  |
| Placement Stability                                                                        | 90%                                | 89%                                     | 15                                | 13.35                                |  |
| Permanency Sub-Total                                                                       |                                    |                                         | 15                                | 13.35                                |  |
| CCI Well-Being Outcomes                                                                    |                                    |                                         |                                   |                                      |  |
| EPSDT Medical Visits                                                                       | 94%                                | 100%                                    | 4                                 | 4.00                                 |  |
| EPSDT Dental Visits                                                                        | 88%                                | 100%                                    | 4                                 | 4.00                                 |  |
| Academic Supports                                                                          | 78%                                | 60%                                     | 3                                 | 1.80                                 |  |
| Provider ECEM Visits                                                                       | 79%                                | 77%                                     | 7                                 | 5.39                                 |  |
| Provider General Contacts                                                                  | 77%                                | 69%                                     | 7                                 | 4.83                                 |  |
| Placements with Siblings                                                                   | 35%                                | Not Eligible                            | Not Scored                        | Not Scored                           |  |
| Placements within Legal County                                                             | 11%                                | 0%                                      | Not Scored                        | Not Scored                           |  |
| Well-Being Sub-Total                                                                       |                                    |                                         | 25                                | 20.02                                |  |
| *Performance calculation descriptions can b                                                | e found in the FY 202              | 20 RBWO PBP Measureme                   | ents and Standards Guide          |                                      |  |

# Performance-Based Placement Measures RBWO Provider GA+SCORECARD - CCI

| Provider/Program Name: A Shelter) (5167) - CCI | CES Youth Ho                       | ome, Inc (forme                         | erly Appalachian                  | Children's                           |
|------------------------------------------------|------------------------------------|-----------------------------------------|-----------------------------------|--------------------------------------|
| 133 Cares Drive, Jasper, GA 30143              |                                    | Quarterly Scores (Grades)               |                                   | Current Quarter Score (Grade)        |
| Phone: 706-253-2375                            |                                    | Q1: 90.28 (A-)                          | Q2: 95.74 (A)                     | 96.24%                               |
| Vendor ID# 115379                              |                                    | Q3: 96.24 (A)                           | Q4: N/A                           | (A)                                  |
| Program Census Information:                    |                                    | # Children in Care During<br>Quarter: 9 | # Placements During<br>Quarter: 9 | # Children in Care On<br>Last Day: 7 |
|                                                | Avg<br>Performance All<br>CCIs (%) | Provider<br>Performance (%)*            | Possible Points<br>(Weight)       | Provider Points<br>Earned            |
| OPM Monitoring Reviews                         |                                    |                                         |                                   |                                      |
| Annual Comprehensive Reviews                   | 82%                                | 95%                                     | 25                                | 23.67                                |
| Safety Reviews                                 | 85%                                | 85%                                     | 15                                | 12.75                                |
| Monitoring Sub-Total                           |                                    |                                         | 40                                | 36.42                                |
| CCI Safety Outcomes                            |                                    |                                         |                                   |                                      |
| Incidence of Maltreatment                      | 0.06%                              | No Substantiated<br>Reports             | 10                                | 10.00                                |
| Staff Training/Foundations                     | 94%                                | -                                       | 5                                 | 5.00                                 |
| Staff Safety Checks                            | 86%                                | 100%                                    | 5                                 | 5.00                                 |
| Safety Sub-Total                               |                                    |                                         | 20                                | 20.00                                |
| CCI Permanency Outcomes                        |                                    |                                         |                                   |                                      |
| Placement Stability                            | 90%                                | 89%                                     | 15                                | 13.35                                |
| Permanency Sub-Total                           |                                    |                                         | 15                                | 13.35                                |
| CCI Well-Being Outcomes                        |                                    |                                         |                                   |                                      |
| EPSDT Medical Visits                           | 94%                                | 86%                                     | 4                                 | 3.44                                 |
| EPSDT Dental Visits                            | 88%                                | 86%                                     | 4                                 | 3.44                                 |
| Academic Supports                              | 78%                                | 100%                                    | 3                                 | 3.00                                 |
| Provider ECEM Visits                           | 79%                                | 29%                                     | 7                                 | 2.03                                 |
| Provider General Contacts                      | 77%                                | 94%                                     | 7                                 | 6.58                                 |
| Placements with Siblings                       | 35%                                | 100%                                    | Not Scored                        | Not Scored                           |
| Placements within Legal County                 | 11%                                | 80%                                     | Not Scored                        | Not Scored                           |
| Well-Being Sub-Total                           |                                    |                                         | 25                                | 18.49                                |
| *Performance calculation descriptions can b    | e found in the FY 202              | 20 RBWO PBP Measureme                   | ents and Standards Guide          |                                      |

# Performance-Based Placement Measures RBWO Provider GA+SCORECARD - CCI

| 49 Monroe Crossing, Cartersville, GA | 30120                              | Quarterly Sco                            | ores (Grades)                      | Current Quarter Score                |
|--------------------------------------|------------------------------------|------------------------------------------|------------------------------------|--------------------------------------|
|                                      |                                    |                                          | ` '                                | (Grade)                              |
| Phone: 770-382-6180                  |                                    | Q1: 101.59 (A+)                          | Q2: 101.56 (A+)                    | 104.61%                              |
| Vendor ID# 35217                     |                                    | Q3: 104.61 (A+)                          | Q4: N/A                            | (A+)                                 |
| Program Census Information:          |                                    | # Children in Care During<br>Quarter: 10 | # Placements During<br>Quarter: 10 | # Children in Care On<br>Last Day: 6 |
|                                      | Avg<br>Performance All<br>CCIs (%) | Provider<br>Performance (%)*             | Possible Points<br>(Weight)        | Provider Points<br>Earned            |
| OPM Monitoring Reviews               |                                    |                                          |                                    |                                      |
| Annual Comprehensive Reviews         | 82%                                | 93%                                      | 25                                 | 23.20                                |
| Safety Reviews                       | 85%                                | 97%                                      | 15                                 | 14.50                                |
| Monitoring Sub-Total                 |                                    |                                          | 40                                 | 37.70                                |
| CCI Safety Outcomes                  |                                    |                                          |                                    |                                      |
| Incidence of Maltreatment            | 0.06%                              | No Substantiated<br>Reports              | 10                                 | 10.00                                |
| Staff Training/Foundations           | 94%                                | 100%                                     | 5                                  | 5.00                                 |
| Staff Safety Checks                  | 86%                                | 95%                                      | 5                                  | 4.75                                 |
| Safety Sub-Total                     |                                    |                                          | 20                                 | 19.75                                |
| CCI Permanency Outcomes              |                                    |                                          |                                    |                                      |
| Placement Stability                  | 90%                                | 90%                                      | 15                                 | 13.50                                |
| Permanency Sub-Total                 |                                    |                                          | 15                                 | 13.50                                |
| CCI Well-Being Outcomes              |                                    |                                          |                                    |                                      |
| EPSDT Medical Visits                 | 94%                                | 100%                                     | 4                                  | 4.00                                 |
| EPSDT Dental Visits                  | 88%                                | 100%                                     | 4                                  | 4.00                                 |
| Academic Supports                    | 78%                                | 100%                                     | 3                                  | 3.00                                 |
| Provider ECEM Visits                 | 79%                                | 94%                                      | 7                                  | 6.58                                 |
| Provider General Contacts            | 77%                                | 94%                                      | 7                                  | 6.58                                 |
| Placements with Siblings             | 35%                                | 0%                                       | Not Scored                         | Not Scored                           |
| Placements within Legal County       | 11%                                | 0%                                       | Not Scored                         | Not Scored                           |
| Well-Being Sub-Total                 |                                    |                                          | 25                                 | 24.16                                |