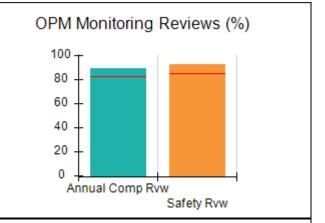

# Performance-Based Placement Measures RBWO Provider GA+SCORECARD - CCI

| Provider/Program Name: A Friend's House - (563) - CCI |                                    |                                          |                                    |                                       |  |
|-------------------------------------------------------|------------------------------------|------------------------------------------|------------------------------------|---------------------------------------|--|
| 111 Henry Pkwy., McDonough, GA 30                     | 0253                               | Quarterly Sco                            | ores (Grades)                      | Current Quarter Score (Grade)         |  |
| Phone: 678-432-1630                                   |                                    | Q1: 101.15 (A+)                          | Q2: 102.55 (A+)                    | 92.23%                                |  |
| Vendor ID# 35215                                      |                                    | Q3: 92.23 (A-)                           | Q4: N/A                            | (A-)                                  |  |
| Program Census Information:                           |                                    | # Children in Care During<br>Quarter: 25 | # Placements During<br>Quarter: 25 | # Children in Care On<br>Last Day: 14 |  |
|                                                       | Avg<br>Performance All<br>CCIs (%) | Provider<br>Performance (%)*             | Possible Points<br>(Weight)        | Provider Points<br>Earned             |  |
| OPM Monitoring Reviews                                |                                    |                                          |                                    |                                       |  |
| Annual Comprehensive Reviews                          | 82%                                | 90%                                      | 25                                 | 22.43                                 |  |
| Safety Reviews                                        | 85%                                | 93%                                      | 15                                 | 13.88                                 |  |
| Monitoring Sub-Total                                  |                                    |                                          | 40                                 | 36.31                                 |  |
| CCI Safety Outcomes                                   |                                    |                                          |                                    |                                       |  |
| Incidence of Maltreatment                             | 0.06%                              | No Substantiated<br>Reports              | 10                                 | 10.00                                 |  |
| Staff Training/Foundations                            | 94%                                | 96%                                      | 5                                  | 4.80                                  |  |
| Staff Safety Checks                                   | 86%                                | 100%                                     | 5                                  | 5.00                                  |  |
| Safety Sub-Total                                      |                                    |                                          | 20                                 | 19.80                                 |  |
| CCI Permanency Outcomes                               |                                    |                                          |                                    |                                       |  |
| Placement Stability                                   | 90%                                | 92%                                      | 15                                 | 13.80                                 |  |
| Permanency Sub-Total                                  |                                    |                                          | 15                                 | 13.80                                 |  |
| CCI Well-Being Outcomes                               |                                    |                                          |                                    |                                       |  |
| EPSDT Medical Visits                                  | 94%                                | 89%                                      | 4                                  | 3.56                                  |  |
| EPSDT Dental Visits                                   | 88%                                | 100%                                     | 4                                  | 4.00                                  |  |
| Academic Supports                                     | 78%                                | 95%                                      | 3                                  | 2.85                                  |  |
| Provider ECEM Visits                                  | 79%                                | 84%                                      | 7                                  | 5.88                                  |  |
| Provider General Contacts                             | 77%                                | 86%                                      | 7                                  | 6.02                                  |  |
| Placements with Siblings                              | 35%                                | 73%                                      | Not Scored                         | Not Scored                            |  |
| Placements within Legal County                        | 11%                                | 20%                                      | Not Scored                         | Not Scored                            |  |
| Well-Being Sub-Total                                  |                                    |                                          | 25                                 | 22.31                                 |  |
| *Performance calculation descriptions can b           | e found in the FY 202              | 20 RBWO PBP Measureme                    | ents and Standards Guide           |                                       |  |