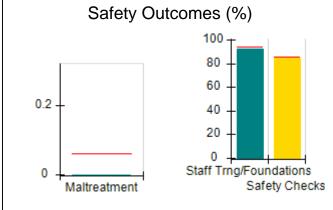

# Performance-Based Placement Measures RBWO Provider GA+SCORECARD - CCI

| Provider/Program Name: A Friend's House - (563) - CCI |                                    |                                          |                                    |                                       |  |
|-------------------------------------------------------|------------------------------------|------------------------------------------|------------------------------------|---------------------------------------|--|
| 111 Henry Pkwy., McDonough, GA 30                     | 0253                               | Quarterly Sco                            | ores (Grades)                      | Current Quarter Score (Grade)         |  |
| Phone: 678-432-1630                                   |                                    | Q1: 101.15 (A+)                          | Q2: 102.55 (A+)                    | 92.23%                                |  |
| Vendor ID# 35215                                      |                                    | Q3: 92.23 (A-)                           | Q4: N/A                            | (A-)                                  |  |
| Program Census Information:                           |                                    | # Children in Care During<br>Quarter: 25 | # Placements During<br>Quarter: 25 | # Children in Care On<br>Last Day: 14 |  |
|                                                       | Avg<br>Performance All<br>CCIs (%) | Provider<br>Performance (%)*             | Possible Points<br>(Weight)        | Provider Points<br>Earned             |  |
| OPM Monitoring Reviews                                |                                    |                                          |                                    |                                       |  |
| Annual Comprehensive Reviews                          | 82%                                | 90%                                      | 25                                 | 22.43                                 |  |
| Safety Reviews                                        | 85%                                | 93%                                      | 15                                 | 13.88                                 |  |
| Monitoring Sub-Total                                  |                                    |                                          | 40                                 | 36.31                                 |  |
| CCI Safety Outcomes                                   |                                    |                                          |                                    |                                       |  |
| Incidence of Maltreatment                             | 0.06%                              | No Substantiated<br>Reports              | 10                                 | 10.00                                 |  |
| Staff Training/Foundations                            | 94%                                | 96%                                      | 5                                  | 4.80                                  |  |
| Staff Safety Checks                                   | 86%                                | 100%                                     | 5                                  | 5.00                                  |  |
| Safety Sub-Total                                      |                                    |                                          | 20                                 | 19.80                                 |  |
| CCI Permanency Outcomes                               |                                    |                                          |                                    |                                       |  |
| Placement Stability                                   | 90%                                | 92%                                      | 15                                 | 13.80                                 |  |
| Permanency Sub-Total                                  |                                    |                                          | 15                                 | 13.80                                 |  |
| CCI Well-Being Outcomes                               |                                    |                                          |                                    |                                       |  |
| EPSDT Medical Visits                                  | 94%                                | 89%                                      | 4                                  | 3.56                                  |  |
| EPSDT Dental Visits                                   | 88%                                | 100%                                     | 4                                  | 4.00                                  |  |
| Academic Supports                                     | 78%                                | 95%                                      | 3                                  | 2.85                                  |  |
| Provider ECEM Visits                                  | 79%                                | 84%                                      | 7                                  | 5.88                                  |  |
| Provider General Contacts                             | 77%                                | 86%                                      | 7                                  | 6.02                                  |  |
| Placements with Siblings                              | 35%                                | 73%                                      | Not Scored                         | Not Scored                            |  |
| Placements within Legal County                        | 11%                                | 20%                                      | Not Scored                         | Not Scored                            |  |
| Well-Being Sub-Total                                  |                                    |                                          | 25                                 | 22.31                                 |  |
| *Performance calculation descriptions can b           | e found in the FY 202              | 20 RBWO PBP Measureme                    | ents and Standards Guide           |                                       |  |

# Performance-Based Placement Measures RBWO Provider GA+SCORECARD - CCI

| Provider/Program Name: Abba House Human Development & Resource Center of GA - (5399) - CCI |                                    |                                         |                                   |                                      |  |
|--------------------------------------------------------------------------------------------|------------------------------------|-----------------------------------------|-----------------------------------|--------------------------------------|--|
| 4590 Arbor Walk Ct., Stone Mountain                                                        | n, GA 30083                        | Quarterly Scores (Grades)               |                                   | Current Quarter Score (Grade)        |  |
| Phone: 404-299-5494                                                                        |                                    | Q1: 78.76 (C+)                          | Q1: 78.76 (C+) Q2: 76.95 (C)      |                                      |  |
| Vendor ID# 87804                                                                           |                                    | Q3: 93.32 (A-)                          | Q4: N/A                           | (A-)                                 |  |
| Program Census Information:                                                                |                                    | # Children in Care During<br>Quarter: 9 | # Placements During<br>Quarter: 9 | # Children in Care On<br>Last Day: 6 |  |
|                                                                                            | Avg<br>Performance All<br>CCIs (%) | Provider<br>Performance (%)*            | Possible Points<br>(Weight)       | Provider Points<br>Earned            |  |
| OPM Monitoring Reviews                                                                     |                                    |                                         |                                   |                                      |  |
| Annual Comprehensive Reviews                                                               | 82%                                | Not Yet Conducted                       |                                   |                                      |  |
| Safety Reviews                                                                             | 85%                                | 70%                                     | 15                                | 10.50                                |  |
| Monitoring Sub-Total                                                                       |                                    |                                         | 15                                | 10.50                                |  |
| CCI Safety Outcomes                                                                        |                                    |                                         |                                   |                                      |  |
| Incidence of Maltreatment                                                                  | 0.06%                              | No Substantiated<br>Reports             | 10                                | 10.00                                |  |
| Staff Training/Foundations                                                                 | 94%                                | -                                       | 5                                 | 5.00                                 |  |
| Staff Safety Checks                                                                        | 86%                                | 100%                                    | 5                                 | 5.00                                 |  |
| Safety Sub-Total                                                                           |                                    |                                         | 20                                | 20.00                                |  |
| CCI Permanency Outcomes                                                                    |                                    |                                         |                                   |                                      |  |
| Placement Stability                                                                        | 90%                                | 89%                                     | 15                                | 13.35                                |  |
| Permanency Sub-Total                                                                       |                                    |                                         | 15                                | 13.35                                |  |
| CCI Well-Being Outcomes                                                                    |                                    |                                         |                                   |                                      |  |
| EPSDT Medical Visits                                                                       | 94%                                | 100%                                    | 4                                 | 4.00                                 |  |
| EPSDT Dental Visits                                                                        | 88%                                | 100%                                    | 4                                 | 4.00                                 |  |
| Academic Supports                                                                          | 78%                                | 60%                                     | 3                                 | 1.80                                 |  |
| Provider ECEM Visits                                                                       | 79%                                | 77%                                     | 7                                 | 5.39                                 |  |
| Provider General Contacts                                                                  | 77%                                | 69%                                     | 7                                 | 4.83                                 |  |
| Placements with Siblings                                                                   | 35%                                | Not Eligible                            | Not Scored                        | Not Scored                           |  |
| Placements within Legal County                                                             | 11%                                | 0%                                      | Not Scored                        | Not Scored                           |  |
| Well-Being Sub-Total                                                                       |                                    |                                         | 25                                | 20.02                                |  |
| *Performance calculation descriptions can b                                                | e found in the FY 202              | 20 RBWO PBP Measureme                   | ents and Standards Guide          |                                      |  |

# Performance-Based Placement Measures RBWO Provider GA+SCORECARD - CCI

| Provider/Program Name: A Shelter) (5167) - CCI | CES Youth Ho                       | ome, Inc (forme                         | erly Appalachian                  | Children's                           |
|------------------------------------------------|------------------------------------|-----------------------------------------|-----------------------------------|--------------------------------------|
| 133 Cares Drive, Jasper, GA 30143              |                                    | Quarterly Scores (Grades)               |                                   | Current Quarter Score (Grade)        |
| Phone: 706-253-2375                            |                                    | Q1: 90.28 (A-)                          | Q2: 95.74 (A)                     | 96.24%                               |
| Vendor ID# 115379                              |                                    | Q3: 96.24 (A)                           | Q4: N/A                           | (A)                                  |
| Program Census Information:                    |                                    | # Children in Care During<br>Quarter: 9 | # Placements During<br>Quarter: 9 | # Children in Care On<br>Last Day: 7 |
|                                                | Avg<br>Performance All<br>CCIs (%) | Provider<br>Performance (%)*            | Possible Points<br>(Weight)       | Provider Points<br>Earned            |
| OPM Monitoring Reviews                         |                                    |                                         |                                   |                                      |
| Annual Comprehensive Reviews                   | 82%                                | 95%                                     | 25                                | 23.67                                |
| Safety Reviews                                 | 85%                                | 85%                                     | 15                                | 12.75                                |
| Monitoring Sub-Total                           |                                    |                                         | 40                                | 36.42                                |
| CCI Safety Outcomes                            |                                    |                                         |                                   |                                      |
| Incidence of Maltreatment                      | 0.06%                              | No Substantiated<br>Reports             | 10                                | 10.00                                |
| Staff Training/Foundations                     | 94%                                | -                                       | 5                                 | 5.00                                 |
| Staff Safety Checks                            | 86%                                | 100%                                    | 5                                 | 5.00                                 |
| Safety Sub-Total                               |                                    |                                         | 20                                | 20.00                                |
| CCI Permanency Outcomes                        |                                    |                                         |                                   |                                      |
| Placement Stability                            | 90%                                | 89%                                     | 15                                | 13.35                                |
| Permanency Sub-Total                           |                                    |                                         | 15                                | 13.35                                |
| CCI Well-Being Outcomes                        |                                    |                                         |                                   |                                      |
| EPSDT Medical Visits                           | 94%                                | 86%                                     | 4                                 | 3.44                                 |
| EPSDT Dental Visits                            | 88%                                | 86%                                     | 4                                 | 3.44                                 |
| Academic Supports                              | 78%                                | 100%                                    | 3                                 | 3.00                                 |
| Provider ECEM Visits                           | 79%                                | 29%                                     | 7                                 | 2.03                                 |
| Provider General Contacts                      | 77%                                | 94%                                     | 7                                 | 6.58                                 |
| Placements with Siblings                       | 35%                                | 100%                                    | Not Scored                        | Not Scored                           |
| Placements within Legal County                 | 11%                                | 80%                                     | Not Scored                        | Not Scored                           |
| Well-Being Sub-Total                           |                                    |                                         | 25                                | 18.49                                |
| *Performance calculation descriptions can b    | e found in the FY 202              | 20 RBWO PBP Measureme                   | ents and Standards Guide          |                                      |