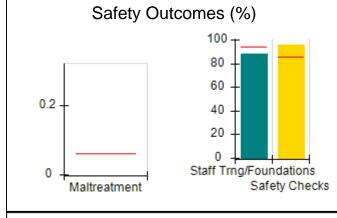

# Performance-Based Placement Measures RBWO Provider GA+SCORECARD - CCI

| Provider/Program Name: A Friend's House - (563) - CCI |                                    |                                          |                                    |                                       |  |
|-------------------------------------------------------|------------------------------------|------------------------------------------|------------------------------------|---------------------------------------|--|
| 111 Henry Pkwy., McDonough, GA 30                     | 0253                               | Quarterly Sco                            | ores (Grades)                      | Current Quarter Score (Grade)         |  |
| Phone: 678-432-1630                                   |                                    | Q1: 101.15 (A+)                          | Q2: 102.55 (A+)                    | 92.23%                                |  |
| Vendor ID# 35215                                      |                                    | Q3: 92.23 (A-)                           | Q4: N/A                            | (A-)                                  |  |
| Program Census Information:                           |                                    | # Children in Care During<br>Quarter: 25 | # Placements During<br>Quarter: 25 | # Children in Care On<br>Last Day: 14 |  |
|                                                       | Avg<br>Performance All<br>CCIs (%) | Provider<br>Performance (%)*             | Possible Points<br>(Weight)        | Provider Points<br>Earned             |  |
| OPM Monitoring Reviews                                |                                    |                                          |                                    |                                       |  |
| Annual Comprehensive Reviews                          | 82%                                | 90%                                      | 25                                 | 22.43                                 |  |
| Safety Reviews                                        | 85%                                | 93%                                      | 15                                 | 13.88                                 |  |
| Monitoring Sub-Total                                  |                                    |                                          | 40                                 | 36.31                                 |  |
| CCI Safety Outcomes                                   |                                    |                                          |                                    |                                       |  |
| Incidence of Maltreatment                             | 0.06%                              | No Substantiated<br>Reports              | 10                                 | 10.00                                 |  |
| Staff Training/Foundations                            | 94%                                | 96%                                      | 5                                  | 4.80                                  |  |
| Staff Safety Checks                                   | 86%                                | 100%                                     | 5                                  | 5.00                                  |  |
| Safety Sub-Total                                      |                                    |                                          | 20                                 | 19.80                                 |  |
| CCI Permanency Outcomes                               |                                    |                                          |                                    |                                       |  |
| Placement Stability                                   | 90%                                | 92%                                      | 15                                 | 13.80                                 |  |
| Permanency Sub-Total                                  |                                    |                                          | 15                                 | 13.80                                 |  |
| CCI Well-Being Outcomes                               |                                    |                                          |                                    |                                       |  |
| EPSDT Medical Visits                                  | 94%                                | 89%                                      | 4                                  | 3.56                                  |  |
| EPSDT Dental Visits                                   | 88%                                | 100%                                     | 4                                  | 4.00                                  |  |
| Academic Supports                                     | 78%                                | 95%                                      | 3                                  | 2.85                                  |  |
| Provider ECEM Visits                                  | 79%                                | 84%                                      | 7                                  | 5.88                                  |  |
| Provider General Contacts                             | 77%                                | 86%                                      | 7                                  | 6.02                                  |  |
| Placements with Siblings                              | 35%                                | 73%                                      | Not Scored                         | Not Scored                            |  |
| Placements within Legal County                        | 11%                                | 20%                                      | Not Scored                         | Not Scored                            |  |
| Well-Being Sub-Total                                  |                                    |                                          | 25                                 | 22.31                                 |  |
| *Performance calculation descriptions can b           | e found in the FY 202              | 20 RBWO PBP Measureme                    | ents and Standards Guide           |                                       |  |

# Performance-Based Placement Measures RBWO Provider GA+SCORECARD - CCI

| Provider/Program Name: Abba House Human Development & Resource Center of GA - (5399) - CCI |                                    |                                         |                                   |                                      |  |
|--------------------------------------------------------------------------------------------|------------------------------------|-----------------------------------------|-----------------------------------|--------------------------------------|--|
| 4590 Arbor Walk Ct., Stone Mountain                                                        | n, GA 30083                        | Quarterly Scores (Grades)               |                                   | Current Quarter Score (Grade)        |  |
| Phone: 404-299-5494                                                                        |                                    | Q1: 78.76 (C+)                          | Q1: 78.76 (C+) Q2: 76.95 (C)      |                                      |  |
| Vendor ID# 87804                                                                           |                                    | Q3: 93.32 (A-)                          | Q4: N/A                           | (A-)                                 |  |
| Program Census Information:                                                                |                                    | # Children in Care During<br>Quarter: 9 | # Placements During<br>Quarter: 9 | # Children in Care On<br>Last Day: 6 |  |
|                                                                                            | Avg<br>Performance All<br>CCIs (%) | Provider<br>Performance (%)*            | Possible Points<br>(Weight)       | Provider Points<br>Earned            |  |
| OPM Monitoring Reviews                                                                     |                                    |                                         |                                   |                                      |  |
| Annual Comprehensive Reviews                                                               | 82%                                | Not Yet Conducted                       |                                   |                                      |  |
| Safety Reviews                                                                             | 85%                                | 70%                                     | 15                                | 10.50                                |  |
| Monitoring Sub-Total                                                                       |                                    |                                         | 15                                | 10.50                                |  |
| CCI Safety Outcomes                                                                        |                                    |                                         |                                   |                                      |  |
| Incidence of Maltreatment                                                                  | 0.06%                              | No Substantiated<br>Reports             | 10                                | 10.00                                |  |
| Staff Training/Foundations                                                                 | 94%                                | -                                       | 5                                 | 5.00                                 |  |
| Staff Safety Checks                                                                        | 86%                                | 100%                                    | 5                                 | 5.00                                 |  |
| Safety Sub-Total                                                                           |                                    |                                         | 20                                | 20.00                                |  |
| CCI Permanency Outcomes                                                                    |                                    |                                         |                                   |                                      |  |
| Placement Stability                                                                        | 90%                                | 89%                                     | 15                                | 13.35                                |  |
| Permanency Sub-Total                                                                       |                                    |                                         | 15                                | 13.35                                |  |
| CCI Well-Being Outcomes                                                                    |                                    |                                         |                                   |                                      |  |
| EPSDT Medical Visits                                                                       | 94%                                | 100%                                    | 4                                 | 4.00                                 |  |
| EPSDT Dental Visits                                                                        | 88%                                | 100%                                    | 4                                 | 4.00                                 |  |
| Academic Supports                                                                          | 78%                                | 60%                                     | 3                                 | 1.80                                 |  |
| Provider ECEM Visits                                                                       | 79%                                | 77%                                     | 7                                 | 5.39                                 |  |
| Provider General Contacts                                                                  | 77%                                | 69%                                     | 7                                 | 4.83                                 |  |
| Placements with Siblings                                                                   | 35%                                | Not Eligible                            | Not Scored                        | Not Scored                           |  |
| Placements within Legal County                                                             | 11%                                | 0%                                      | Not Scored                        | Not Scored                           |  |
| Well-Being Sub-Total                                                                       |                                    |                                         | 25                                | 20.02                                |  |
| *Performance calculation descriptions can b                                                | e found in the FY 202              | 20 RBWO PBP Measureme                   | ents and Standards Guide          |                                      |  |