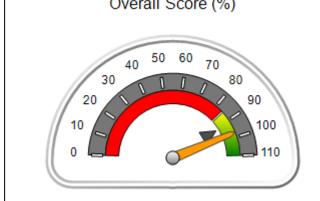

## Performance-Based Placement Measures RBWO Provider GA+SCORECARD - CCI

Report Quarter: Q3 FY2020

| Provider/Program Name: A Friend's House - (563) - CCI |                                                         |                                    |                                       |  |  |  |  |
|-------------------------------------------------------|---------------------------------------------------------|------------------------------------|---------------------------------------|--|--|--|--|
| 111 Henry Pkwy., McDonough, GA 30253                  | Quarterly Scores (Grades) Current Quarter Score (Grade) |                                    |                                       |  |  |  |  |
| Phone: 678-432-1630                                   | Q1: 101.15 (A+) Q2: 102.55 (A+)                         |                                    | 92.23%                                |  |  |  |  |
| Vendor ID# 35215                                      | Q3: 92.23 (A-)                                          | Q4: N/A                            | (A-)                                  |  |  |  |  |
| Program Census Information:                           | # Children in Care During<br>Quarter: 25                | # Placements During<br>Quarter: 25 | # Children in Care On Last<br>Day: 14 |  |  |  |  |
|                                                       |                                                         |                                    |                                       |  |  |  |  |

# Performance-Based Placement Measures RBWO Provider GA+SCORECARD - CCI

| Provider/Program Name: A Friend's House - (563) - CCI |                                    |                                          |                                    |                                       |  |
|-------------------------------------------------------|------------------------------------|------------------------------------------|------------------------------------|---------------------------------------|--|
| 111 Henry Pkwy., McDonough, GA 30                     | 0253                               | Quarterly Sco                            | ores (Grades)                      | Current Quarter Score (Grade)         |  |
| Phone: 678-432-1630                                   |                                    | Q1: 101.15 (A+)                          | Q2: 102.55 (A+)                    | 92.23%                                |  |
| Vendor ID# 35215                                      |                                    | Q3: 92.23 (A-)                           | Q4: N/A                            | (A-)                                  |  |
| Program Census Information:                           |                                    | # Children in Care During<br>Quarter: 25 | # Placements During<br>Quarter: 25 | # Children in Care On<br>Last Day: 14 |  |
|                                                       | Avg<br>Performance All<br>CCIs (%) | Provider<br>Performance (%)*             | Possible Points<br>(Weight)        | Provider Points<br>Earned             |  |
| OPM Monitoring Reviews                                |                                    |                                          |                                    |                                       |  |
| Annual Comprehensive Reviews                          | 82%                                | 90%                                      | 25                                 | 22.43                                 |  |
| Safety Reviews                                        | 85%                                | 93%                                      | 15                                 | 13.88                                 |  |
| Monitoring Sub-Total                                  |                                    |                                          | 40                                 | 36.31                                 |  |
| CCI Safety Outcomes                                   |                                    |                                          |                                    |                                       |  |
| Incidence of Maltreatment                             | 0.06%                              | No Substantiated<br>Reports              | 10                                 | 10.00                                 |  |
| Staff Training/Foundations                            | 94%                                | 96%                                      | 5                                  | 4.80                                  |  |
| Staff Safety Checks                                   | 86%                                | 100%                                     | 5                                  | 5.00                                  |  |
| Safety Sub-Total                                      |                                    |                                          | 20                                 | 19.80                                 |  |
| CCI Permanency Outcomes                               |                                    |                                          |                                    |                                       |  |
| Placement Stability                                   | 90%                                | 92%                                      | 15                                 | 13.80                                 |  |
| Permanency Sub-Total                                  |                                    |                                          | 15                                 | 13.80                                 |  |
| CCI Well-Being Outcomes                               |                                    |                                          |                                    |                                       |  |
| EPSDT Medical Visits                                  | 94%                                | 89%                                      | 4                                  | 3.56                                  |  |
| EPSDT Dental Visits                                   | 88%                                | 100%                                     | 4                                  | 4.00                                  |  |
| Academic Supports                                     | 78%                                | 95%                                      | 3                                  | 2.85                                  |  |
| Provider ECEM Visits                                  | 79%                                | 84%                                      | 7                                  | 5.88                                  |  |
| Provider General Contacts                             | 77%                                | 86%                                      | 7                                  | 6.02                                  |  |
| Placements with Siblings                              | 35%                                | 73%                                      | Not Scored                         | Not Scored                            |  |
| Placements within Legal County                        | 11%                                | 20%                                      | Not Scored                         | Not Scored                            |  |
| Well-Being Sub-Total                                  |                                    |                                          | 25                                 | 22.31                                 |  |
| *Performance calculation descriptions can b           | e found in the FY 202              | 20 RBWO PBP Measureme                    | ents and Standards Guide           |                                       |  |

| Monitoring & Outcomes: Possible Points = 100 | Points Earned = 92.22    |           |
|----------------------------------------------|--------------------------|-----------|
| Score Before Incentives Credit 92            |                          | 92.22%    |
| Inc                                          | Incentives Awarded 10.00 |           |
| PBP Verification                             |                          | -9.99 pts |
|                                              | Total Score 9            |           |