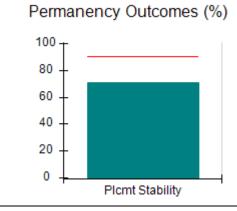

# Performance-Based Placement Measures RBWO Provider GA+SCORECARD - CCI

| Provider/Program Name: A Friend's House - (563) - CCI |                                    |                                          |                                    |                                       |  |
|-------------------------------------------------------|------------------------------------|------------------------------------------|------------------------------------|---------------------------------------|--|
| 111 Henry Pkwy., McDonough, GA 30                     | 0253                               | Quarterly Sco                            | ores (Grades)                      | Current Quarter Score (Grade)         |  |
| Phone: 678-432-1630                                   |                                    | Q1: 101.15 (A+)                          | Q2: 102.55 (A+)                    | 92.23%                                |  |
| Vendor ID# 35215                                      |                                    | Q3: 92.23 (A-)                           | Q4: N/A                            | (A-)                                  |  |
| Program Census Information:                           |                                    | # Children in Care During<br>Quarter: 25 | # Placements During<br>Quarter: 25 | # Children in Care On<br>Last Day: 14 |  |
|                                                       | Avg<br>Performance All<br>CCIs (%) | Provider<br>Performance (%)*             | Possible Points<br>(Weight)        | Provider Points<br>Earned             |  |
| OPM Monitoring Reviews                                |                                    |                                          |                                    |                                       |  |
| Annual Comprehensive Reviews                          | 82%                                | 90%                                      | 25                                 | 22.43                                 |  |
| Safety Reviews                                        | 85%                                | 93%                                      | 15                                 | 13.88                                 |  |
| Monitoring Sub-Total                                  |                                    |                                          | 40                                 | 36.31                                 |  |
| CCI Safety Outcomes                                   |                                    |                                          |                                    |                                       |  |
| Incidence of Maltreatment                             | 0.06%                              | No Substantiated<br>Reports              | 10                                 | 10.00                                 |  |
| Staff Training/Foundations                            | 94%                                | 96%                                      | 5                                  | 4.80                                  |  |
| Staff Safety Checks                                   | 86%                                | 100%                                     | 5                                  | 5.00                                  |  |
| Safety Sub-Total                                      |                                    |                                          | 20                                 | 19.80                                 |  |
| CCI Permanency Outcomes                               |                                    |                                          |                                    |                                       |  |
| Placement Stability                                   | 90%                                | 92%                                      | 15                                 | 13.80                                 |  |
| Permanency Sub-Total                                  |                                    |                                          | 15                                 | 13.80                                 |  |
| CCI Well-Being Outcomes                               |                                    |                                          |                                    |                                       |  |
| EPSDT Medical Visits                                  | 94%                                | 89%                                      | 4                                  | 3.56                                  |  |
| EPSDT Dental Visits                                   | 88%                                | 100%                                     | 4                                  | 4.00                                  |  |
| Academic Supports                                     | 78%                                | 95%                                      | 3                                  | 2.85                                  |  |
| Provider ECEM Visits                                  | 79%                                | 84%                                      | 7                                  | 5.88                                  |  |
| Provider General Contacts                             | 77%                                | 86%                                      | 7                                  | 6.02                                  |  |
| Placements with Siblings                              | 35%                                | 73%                                      | Not Scored                         | Not Scored                            |  |
| Placements within Legal County                        | 11%                                | 20%                                      | Not Scored                         | Not Scored                            |  |
| Well-Being Sub-Total                                  |                                    |                                          | 25                                 | 22.31                                 |  |
| *Performance calculation descriptions can b           | e found in the FY 202              | 20 RBWO PBP Measureme                    | ents and Standards Guide           |                                       |  |