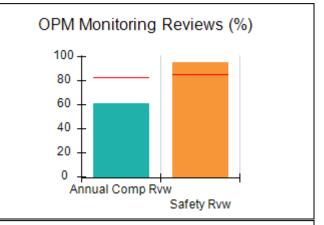

# Performance-Based Placement Measures RBWO Provider GA+SCORECARD - CCI

| Provider/Program Name: A Friend's House - (563) - CCI |                                    |                                          |                                    |                                       |  |
|-------------------------------------------------------|------------------------------------|------------------------------------------|------------------------------------|---------------------------------------|--|
| 111 Henry Pkwy., McDonough, GA 30                     | 0253                               | Quarterly Sco                            | ores (Grades)                      | Current Quarter Score (Grade)         |  |
| Phone: 678-432-1630                                   |                                    | Q1: 101.15 (A+)                          | Q2: 102.55 (A+)                    | 92.23%                                |  |
| Vendor ID# 35215                                      |                                    | Q3: 92.23 (A-)                           | Q4: N/A                            | (A-)                                  |  |
| Program Census Information:                           |                                    | # Children in Care During<br>Quarter: 25 | # Placements During<br>Quarter: 25 | # Children in Care On<br>Last Day: 14 |  |
|                                                       | Avg<br>Performance All<br>CCIs (%) | Provider<br>Performance (%)*             | Possible Points<br>(Weight)        | Provider Points<br>Earned             |  |
| OPM Monitoring Reviews                                |                                    |                                          |                                    |                                       |  |
| Annual Comprehensive Reviews                          | 82%                                | 90%                                      | 25                                 | 22.43                                 |  |
| Safety Reviews                                        | 85%                                | 93%                                      | 15                                 | 13.88                                 |  |
| Monitoring Sub-Total                                  |                                    |                                          | 40                                 | 36.31                                 |  |
| CCI Safety Outcomes                                   |                                    |                                          |                                    |                                       |  |
| Incidence of Maltreatment                             | 0.06%                              | No Substantiated<br>Reports              | 10                                 | 10.00                                 |  |
| Staff Training/Foundations                            | 94%                                | 96%                                      | 5                                  | 4.80                                  |  |
| Staff Safety Checks                                   | 86%                                | 100%                                     | 5                                  | 5.00                                  |  |
| Safety Sub-Total                                      |                                    |                                          | 20                                 | 19.80                                 |  |
| CCI Permanency Outcomes                               |                                    |                                          |                                    |                                       |  |
| Placement Stability                                   | 90%                                | 92%                                      | 15                                 | 13.80                                 |  |
| Permanency Sub-Total                                  |                                    |                                          | 15                                 | 13.80                                 |  |
| CCI Well-Being Outcomes                               |                                    |                                          |                                    |                                       |  |
| EPSDT Medical Visits                                  | 94%                                | 89%                                      | 4                                  | 3.56                                  |  |
| EPSDT Dental Visits                                   | 88%                                | 100%                                     | 4                                  | 4.00                                  |  |
| Academic Supports                                     | 78%                                | 95%                                      | 3                                  | 2.85                                  |  |
| Provider ECEM Visits                                  | 79%                                | 84%                                      | 7                                  | 5.88                                  |  |
| Provider General Contacts                             | 77%                                | 86%                                      | 7                                  | 6.02                                  |  |
| Placements with Siblings                              | 35%                                | 73%                                      | Not Scored                         | Not Scored                            |  |
| Placements within Legal County                        | 11%                                | 20%                                      | Not Scored                         | Not Scored                            |  |
| Well-Being Sub-Total                                  |                                    |                                          | 25                                 | 22.31                                 |  |
| *Performance calculation descriptions can b           | e found in the FY 202              | 20 RBWO PBP Measureme                    | ents and Standards Guide           |                                       |  |