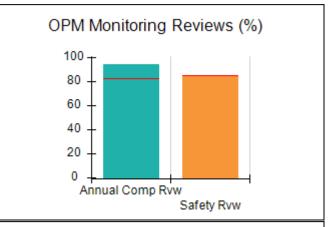

# Performance-Based Placement Measures RBWO Provider GA+SCORECARD - CCI

| Provider/Program Name: A Friend's House - (563) - CCI |                                    |                                          |                                    |                                       |  |
|-------------------------------------------------------|------------------------------------|------------------------------------------|------------------------------------|---------------------------------------|--|
| 111 Henry Pkwy., McDonough, GA 30                     | 0253                               | Quarterly Sco                            | ores (Grades)                      | Current Quarter Score (Grade)         |  |
| Phone: 678-432-1630                                   |                                    | Q1: 101.15 (A+)                          | Q2: 102.55 (A+)                    | 92.23%                                |  |
| Vendor ID# 35215                                      |                                    | Q3: 92.23 (A-)                           | Q4: N/A                            | (A-)                                  |  |
| Program Census Information:                           |                                    | # Children in Care During<br>Quarter: 25 | # Placements During<br>Quarter: 25 | # Children in Care On<br>Last Day: 14 |  |
|                                                       | Avg<br>Performance All<br>CCIs (%) | Provider<br>Performance (%)*             | Possible Points<br>(Weight)        | Provider Points<br>Earned             |  |
| OPM Monitoring Reviews                                |                                    |                                          |                                    |                                       |  |
| Annual Comprehensive Reviews                          | 82%                                | 90%                                      | 25                                 | 22.43                                 |  |
| Safety Reviews                                        | 85%                                | 93%                                      | 15                                 | 13.88                                 |  |
| Monitoring Sub-Total                                  |                                    |                                          | 40                                 | 36.31                                 |  |
| CCI Safety Outcomes                                   |                                    |                                          |                                    |                                       |  |
| Incidence of Maltreatment                             | 0.06%                              | No Substantiated<br>Reports              | 10                                 | 10.00                                 |  |
| Staff Training/Foundations                            | 94%                                | 96%                                      | 5                                  | 4.80                                  |  |
| Staff Safety Checks                                   | 86%                                | 100%                                     | 5                                  | 5.00                                  |  |
| Safety Sub-Total                                      |                                    |                                          | 20                                 | 19.80                                 |  |
| CCI Permanency Outcomes                               |                                    |                                          |                                    |                                       |  |
| Placement Stability                                   | 90%                                | 92%                                      | 15                                 | 13.80                                 |  |
| Permanency Sub-Total                                  |                                    |                                          | 15                                 | 13.80                                 |  |
| CCI Well-Being Outcomes                               |                                    |                                          |                                    |                                       |  |
| EPSDT Medical Visits                                  | 94%                                | 89%                                      | 4                                  | 3.56                                  |  |
| EPSDT Dental Visits                                   | 88%                                | 100%                                     | 4                                  | 4.00                                  |  |
| Academic Supports                                     | 78%                                | 95%                                      | 3                                  | 2.85                                  |  |
| Provider ECEM Visits                                  | 79%                                | 84%                                      | 7                                  | 5.88                                  |  |
| Provider General Contacts                             | 77%                                | 86%                                      | 7                                  | 6.02                                  |  |
| Placements with Siblings                              | 35%                                | 73%                                      | Not Scored                         | Not Scored                            |  |
| Placements within Legal County                        | 11%                                | 20%                                      | Not Scored                         | Not Scored                            |  |
| Well-Being Sub-Total                                  |                                    |                                          | 25                                 | 22.31                                 |  |
| *Performance calculation descriptions can b           | e found in the FY 202              | 20 RBWO PBP Measureme                    | ents and Standards Guide           |                                       |  |