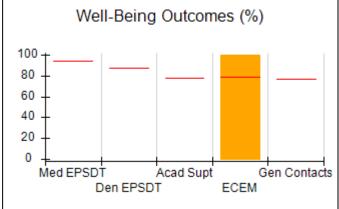

# Performance-Based Placement Measures RBWO Provider GA+SCORECARD - CCI

| Provider/Program Name: A Friend's House - (563) - CCI |                                    |                                          |                                    |                                       |  |
|-------------------------------------------------------|------------------------------------|------------------------------------------|------------------------------------|---------------------------------------|--|
| 111 Henry Pkwy., McDonough, GA 30                     | 0253                               | Quarterly Sco                            | ores (Grades)                      | Current Quarter Score (Grade)         |  |
| Phone: 678-432-1630                                   |                                    | Q1: 101.15 (A+)                          | Q2: 102.55 (A+)                    | 92.23%                                |  |
| Vendor ID# 35215                                      |                                    | Q3: 92.23 (A-)                           | Q4: N/A                            | (A-)                                  |  |
| Program Census Information:                           |                                    | # Children in Care During<br>Quarter: 25 | # Placements During<br>Quarter: 25 | # Children in Care On<br>Last Day: 14 |  |
|                                                       | Avg<br>Performance All<br>CCIs (%) | Provider<br>Performance (%)*             | Possible Points<br>(Weight)        | Provider Points<br>Earned             |  |
| OPM Monitoring Reviews                                |                                    |                                          |                                    |                                       |  |
| Annual Comprehensive Reviews                          | 82%                                | 90%                                      | 25                                 | 22.43                                 |  |
| Safety Reviews                                        | 85%                                | 93%                                      | 15                                 | 13.88                                 |  |
| Monitoring Sub-Total                                  |                                    |                                          | 40                                 | 36.31                                 |  |
| CCI Safety Outcomes                                   |                                    |                                          |                                    |                                       |  |
| Incidence of Maltreatment                             | 0.06%                              | No Substantiated<br>Reports              | 10                                 | 10.00                                 |  |
| Staff Training/Foundations                            | 94%                                | 96%                                      | 5                                  | 4.80                                  |  |
| Staff Safety Checks                                   | 86%                                | 100%                                     | 5                                  | 5.00                                  |  |
| Safety Sub-Total                                      |                                    |                                          | 20                                 | 19.80                                 |  |
| CCI Permanency Outcomes                               |                                    |                                          |                                    |                                       |  |
| Placement Stability                                   | 90%                                | 92%                                      | 15                                 | 13.80                                 |  |
| Permanency Sub-Total                                  |                                    |                                          | 15                                 | 13.80                                 |  |
| CCI Well-Being Outcomes                               |                                    |                                          |                                    |                                       |  |
| EPSDT Medical Visits                                  | 94%                                | 89%                                      | 4                                  | 3.56                                  |  |
| EPSDT Dental Visits                                   | 88%                                | 100%                                     | 4                                  | 4.00                                  |  |
| Academic Supports                                     | 78%                                | 95%                                      | 3                                  | 2.85                                  |  |
| Provider ECEM Visits                                  | 79%                                | 84%                                      | 7                                  | 5.88                                  |  |
| Provider General Contacts                             | 77%                                | 86%                                      | 7                                  | 6.02                                  |  |
| Placements with Siblings                              | 35%                                | 73%                                      | Not Scored                         | Not Scored                            |  |
| Placements within Legal County                        | 11%                                | 20%                                      | Not Scored                         | Not Scored                            |  |
| Well-Being Sub-Total                                  |                                    |                                          | 25                                 | 22.31                                 |  |
| *Performance calculation descriptions can b           | e found in the FY 202              | 20 RBWO PBP Measureme                    | ents and Standards Guide           |                                       |  |

# Performance-Based Placement Measures RBWO Provider GA+SCORECARD - CCI

| Provider/Program Name: Abba House Human Development & Resource Center of GA - (5399) - CCI |                                    |                                         |                                   |                                      |  |
|--------------------------------------------------------------------------------------------|------------------------------------|-----------------------------------------|-----------------------------------|--------------------------------------|--|
| 4590 Arbor Walk Ct., Stone Mountain                                                        | n, GA 30083                        | Quarterly Scores (Grades)               |                                   | Current Quarter Score (Grade)        |  |
| Phone: 404-299-5494                                                                        |                                    | Q1: 78.76 (C+)                          | Q1: 78.76 (C+) Q2: 76.95 (C)      |                                      |  |
| Vendor ID# 87804                                                                           |                                    | Q3: 93.32 (A-)                          | Q4: N/A                           | (A-)                                 |  |
| Program Census Information:                                                                |                                    | # Children in Care During<br>Quarter: 9 | # Placements During<br>Quarter: 9 | # Children in Care On<br>Last Day: 6 |  |
|                                                                                            | Avg<br>Performance All<br>CCIs (%) | Provider<br>Performance (%)*            | Possible Points<br>(Weight)       | Provider Points<br>Earned            |  |
| OPM Monitoring Reviews                                                                     |                                    |                                         |                                   |                                      |  |
| Annual Comprehensive Reviews                                                               | 82%                                | Not Yet Conducted                       |                                   |                                      |  |
| Safety Reviews                                                                             | 85%                                | 70%                                     | 15                                | 10.50                                |  |
| Monitoring Sub-Total                                                                       |                                    |                                         | 15                                | 10.50                                |  |
| CCI Safety Outcomes                                                                        |                                    |                                         |                                   |                                      |  |
| Incidence of Maltreatment                                                                  | 0.06%                              | No Substantiated<br>Reports             | 10                                | 10.00                                |  |
| Staff Training/Foundations                                                                 | 94%                                | -                                       | 5                                 | 5.00                                 |  |
| Staff Safety Checks                                                                        | 86%                                | 100%                                    | 5                                 | 5.00                                 |  |
| Safety Sub-Total                                                                           |                                    |                                         | 20                                | 20.00                                |  |
| CCI Permanency Outcomes                                                                    |                                    |                                         |                                   |                                      |  |
| Placement Stability                                                                        | 90%                                | 89%                                     | 15                                | 13.35                                |  |
| Permanency Sub-Total                                                                       |                                    |                                         | 15                                | 13.35                                |  |
| CCI Well-Being Outcomes                                                                    |                                    |                                         |                                   |                                      |  |
| EPSDT Medical Visits                                                                       | 94%                                | 100%                                    | 4                                 | 4.00                                 |  |
| EPSDT Dental Visits                                                                        | 88%                                | 100%                                    | 4                                 | 4.00                                 |  |
| Academic Supports                                                                          | 78%                                | 60%                                     | 3                                 | 1.80                                 |  |
| Provider ECEM Visits                                                                       | 79%                                | 77%                                     | 7                                 | 5.39                                 |  |
| Provider General Contacts                                                                  | 77%                                | 69%                                     | 7                                 | 4.83                                 |  |
| Placements with Siblings                                                                   | 35%                                | Not Eligible                            | Not Scored                        | Not Scored                           |  |
| Placements within Legal County                                                             | 11%                                | 0%                                      | Not Scored                        | Not Scored                           |  |
| Well-Being Sub-Total                                                                       |                                    |                                         | 25                                | 20.02                                |  |
| *Performance calculation descriptions can b                                                | e found in the FY 202              | 20 RBWO PBP Measureme                   | ents and Standards Guide          |                                      |  |

# Performance-Based Placement Measures RBWO Provider GA+SCORECARD - CCI

| Provider/Program Name: A Shelter) (5167) - CCI | CES Youth Ho                       | ome, Inc (forme                         | erly Appalachian                  | Children's                           |
|------------------------------------------------|------------------------------------|-----------------------------------------|-----------------------------------|--------------------------------------|
| 133 Cares Drive, Jasper, GA 30143              |                                    | Quarterly Scores (Grades)               |                                   | Current Quarter Score (Grade)        |
| Phone: 706-253-2375                            |                                    | Q1: 90.28 (A-)                          | Q2: 95.74 (A)                     | 96.24%                               |
| Vendor ID# 115379                              |                                    | Q3: 96.24 (A)                           | Q4: N/A                           | (A)                                  |
| Program Census Information:                    |                                    | # Children in Care During<br>Quarter: 9 | # Placements During<br>Quarter: 9 | # Children in Care On<br>Last Day: 7 |
|                                                | Avg<br>Performance All<br>CCIs (%) | Provider<br>Performance (%)*            | Possible Points<br>(Weight)       | Provider Points<br>Earned            |
| OPM Monitoring Reviews                         |                                    |                                         |                                   |                                      |
| Annual Comprehensive Reviews                   | 82%                                | 95%                                     | 25                                | 23.67                                |
| Safety Reviews                                 | 85%                                | 85%                                     | 15                                | 12.75                                |
| Monitoring Sub-Total                           |                                    |                                         | 40                                | 36.42                                |
| CCI Safety Outcomes                            |                                    |                                         |                                   |                                      |
| Incidence of Maltreatment                      | 0.06%                              | No Substantiated<br>Reports             | 10                                | 10.00                                |
| Staff Training/Foundations                     | 94%                                | -                                       | 5                                 | 5.00                                 |
| Staff Safety Checks                            | 86%                                | 100%                                    | 5                                 | 5.00                                 |
| Safety Sub-Total                               |                                    |                                         | 20                                | 20.00                                |
| CCI Permanency Outcomes                        |                                    |                                         |                                   |                                      |
| Placement Stability                            | 90%                                | 89%                                     | 15                                | 13.35                                |
| Permanency Sub-Total                           |                                    |                                         | 15                                | 13.35                                |
| CCI Well-Being Outcomes                        |                                    |                                         |                                   |                                      |
| EPSDT Medical Visits                           | 94%                                | 86%                                     | 4                                 | 3.44                                 |
| EPSDT Dental Visits                            | 88%                                | 86%                                     | 4                                 | 3.44                                 |
| Academic Supports                              | 78%                                | 100%                                    | 3                                 | 3.00                                 |
| Provider ECEM Visits                           | 79%                                | 29%                                     | 7                                 | 2.03                                 |
| Provider General Contacts                      | 77%                                | 94%                                     | 7                                 | 6.58                                 |
| Placements with Siblings                       | 35%                                | 100%                                    | Not Scored                        | Not Scored                           |
| Placements within Legal County                 | 11%                                | 80%                                     | Not Scored                        | Not Scored                           |
| Well-Being Sub-Total                           |                                    |                                         | 25                                | 18.49                                |
| *Performance calculation descriptions can b    | e found in the FY 202              | 20 RBWO PBP Measureme                   | ents and Standards Guide          |                                      |

# Performance-Based Placement Measures RBWO Provider GA+SCORECARD - CCI

| 49 Monroe Crossing, Cartersville, GA | 30120                              | Quarterly Sco                            | ores (Grades)                      | Current Quarter Score                |
|--------------------------------------|------------------------------------|------------------------------------------|------------------------------------|--------------------------------------|
|                                      |                                    |                                          | ` '                                | (Grade)                              |
| Phone: 770-382-6180                  |                                    | Q1: 101.59 (A+)                          | Q2: 101.56 (A+)                    | 104.61%                              |
| Vendor ID# 35217                     |                                    | Q3: 104.61 (A+)                          | Q4: N/A                            | (A+)                                 |
| Program Census Information:          |                                    | # Children in Care During<br>Quarter: 10 | # Placements During<br>Quarter: 10 | # Children in Care On<br>Last Day: 6 |
|                                      | Avg<br>Performance All<br>CCIs (%) | Provider<br>Performance (%)*             | Possible Points<br>(Weight)        | Provider Points<br>Earned            |
| OPM Monitoring Reviews               |                                    |                                          |                                    |                                      |
| Annual Comprehensive Reviews         | 82%                                | 93%                                      | 25                                 | 23.20                                |
| Safety Reviews                       | 85%                                | 97%                                      | 15                                 | 14.50                                |
| Monitoring Sub-Total                 |                                    |                                          | 40                                 | 37.70                                |
| CCI Safety Outcomes                  |                                    |                                          |                                    |                                      |
| Incidence of Maltreatment            | 0.06%                              | No Substantiated<br>Reports              | 10                                 | 10.00                                |
| Staff Training/Foundations           | 94%                                | 100%                                     | 5                                  | 5.00                                 |
| Staff Safety Checks                  | 86%                                | 95%                                      | 5                                  | 4.75                                 |
| Safety Sub-Total                     |                                    |                                          | 20                                 | 19.75                                |
| CCI Permanency Outcomes              |                                    |                                          |                                    |                                      |
| Placement Stability                  | 90%                                | 90%                                      | 15                                 | 13.50                                |
| Permanency Sub-Total                 |                                    |                                          | 15                                 | 13.50                                |
| CCI Well-Being Outcomes              |                                    |                                          |                                    |                                      |
| EPSDT Medical Visits                 | 94%                                | 100%                                     | 4                                  | 4.00                                 |
| EPSDT Dental Visits                  | 88%                                | 100%                                     | 4                                  | 4.00                                 |
| Academic Supports                    | 78%                                | 100%                                     | 3                                  | 3.00                                 |
| Provider ECEM Visits                 | 79%                                | 94%                                      | 7                                  | 6.58                                 |
| Provider General Contacts            | 77%                                | 94%                                      | 7                                  | 6.58                                 |
| Placements with Siblings             | 35%                                | 0%                                       | Not Scored                         | Not Scored                           |
| Placements within Legal County       | 11%                                | 0%                                       | Not Scored                         | Not Scored                           |
| Well-Being Sub-Total                 |                                    |                                          | 25                                 | 24.16                                |