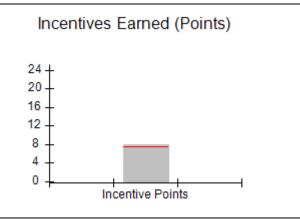

### Provider/Program Name: A Friend's House - (563) - CCI

|                                         | # Children in Care During<br>Quarter: 25 | # Placements During<br>Quarter: 25                                                                                                                                                                                                                                                                                                                                                                                                                                                                                                                                                                                                                                                                                                                                                                                                                                                                                                                                                                                                                                                                                                                                                                                                                                                                                                                                                                                                                                                                                                                                                                                                                                                                                                                                                                                                                                                                                                                                                                                                                                                                                           | # Children in Care On<br>Last Day: 14                                                                                                                                                                    |
|-----------------------------------------|------------------------------------------|------------------------------------------------------------------------------------------------------------------------------------------------------------------------------------------------------------------------------------------------------------------------------------------------------------------------------------------------------------------------------------------------------------------------------------------------------------------------------------------------------------------------------------------------------------------------------------------------------------------------------------------------------------------------------------------------------------------------------------------------------------------------------------------------------------------------------------------------------------------------------------------------------------------------------------------------------------------------------------------------------------------------------------------------------------------------------------------------------------------------------------------------------------------------------------------------------------------------------------------------------------------------------------------------------------------------------------------------------------------------------------------------------------------------------------------------------------------------------------------------------------------------------------------------------------------------------------------------------------------------------------------------------------------------------------------------------------------------------------------------------------------------------------------------------------------------------------------------------------------------------------------------------------------------------------------------------------------------------------------------------------------------------------------------------------------------------------------------------------------------------|----------------------------------------------------------------------------------------------------------------------------------------------------------------------------------------------------------|
| Avg<br>Performance All<br>CCIs (Points) | Provider<br>Performance (%)*             | Possible Points<br>(Weight)                                                                                                                                                                                                                                                                                                                                                                                                                                                                                                                                                                                                                                                                                                                                                                                                                                                                                                                                                                                                                                                                                                                                                                                                                                                                                                                                                                                                                                                                                                                                                                                                                                                                                                                                                                                                                                                                                                                                                                                                                                                                                                  | Provider Points<br>Earned                                                                                                                                                                                |
|                                         | 71%                                      | 2                                                                                                                                                                                                                                                                                                                                                                                                                                                                                                                                                                                                                                                                                                                                                                                                                                                                                                                                                                                                                                                                                                                                                                                                                                                                                                                                                                                                                                                                                                                                                                                                                                                                                                                                                                                                                                                                                                                                                                                                                                                                                                                            | 1.42                                                                                                                                                                                                     |
|                                         | 100%                                     | 2                                                                                                                                                                                                                                                                                                                                                                                                                                                                                                                                                                                                                                                                                                                                                                                                                                                                                                                                                                                                                                                                                                                                                                                                                                                                                                                                                                                                                                                                                                                                                                                                                                                                                                                                                                                                                                                                                                                                                                                                                                                                                                                            | 2.00                                                                                                                                                                                                     |
|                                         | 0%                                       | 5                                                                                                                                                                                                                                                                                                                                                                                                                                                                                                                                                                                                                                                                                                                                                                                                                                                                                                                                                                                                                                                                                                                                                                                                                                                                                                                                                                                                                                                                                                                                                                                                                                                                                                                                                                                                                                                                                                                                                                                                                                                                                                                            | 0.00                                                                                                                                                                                                     |
|                                         | 33%                                      | 2                                                                                                                                                                                                                                                                                                                                                                                                                                                                                                                                                                                                                                                                                                                                                                                                                                                                                                                                                                                                                                                                                                                                                                                                                                                                                                                                                                                                                                                                                                                                                                                                                                                                                                                                                                                                                                                                                                                                                                                                                                                                                                                            | 0.66                                                                                                                                                                                                     |
|                                         | N/A                                      | 10/5/5/1                                                                                                                                                                                                                                                                                                                                                                                                                                                                                                                                                                                                                                                                                                                                                                                                                                                                                                                                                                                                                                                                                                                                                                                                                                                                                                                                                                                                                                                                                                                                                                                                                                                                                                                                                                                                                                                                                                                                                                                                                                                                                                                     | 10.00                                                                                                                                                                                                    |
|                                         | Not Eligible                             | 5                                                                                                                                                                                                                                                                                                                                                                                                                                                                                                                                                                                                                                                                                                                                                                                                                                                                                                                                                                                                                                                                                                                                                                                                                                                                                                                                                                                                                                                                                                                                                                                                                                                                                                                                                                                                                                                                                                                                                                                                                                                                                                                            |                                                                                                                                                                                                          |
|                                         | 0%                                       | 4                                                                                                                                                                                                                                                                                                                                                                                                                                                                                                                                                                                                                                                                                                                                                                                                                                                                                                                                                                                                                                                                                                                                                                                                                                                                                                                                                                                                                                                                                                                                                                                                                                                                                                                                                                                                                                                                                                                                                                                                                                                                                                                            | 0.00                                                                                                                                                                                                     |
|                                         | 0%                                       | 4                                                                                                                                                                                                                                                                                                                                                                                                                                                                                                                                                                                                                                                                                                                                                                                                                                                                                                                                                                                                                                                                                                                                                                                                                                                                                                                                                                                                                                                                                                                                                                                                                                                                                                                                                                                                                                                                                                                                                                                                                                                                                                                            | 0.00                                                                                                                                                                                                     |
|                                         | 0%                                       | 5                                                                                                                                                                                                                                                                                                                                                                                                                                                                                                                                                                                                                                                                                                                                                                                                                                                                                                                                                                                                                                                                                                                                                                                                                                                                                                                                                                                                                                                                                                                                                                                                                                                                                                                                                                                                                                                                                                                                                                                                                                                                                                                            | 0.00                                                                                                                                                                                                     |
|                                         | 100%                                     | 4                                                                                                                                                                                                                                                                                                                                                                                                                                                                                                                                                                                                                                                                                                                                                                                                                                                                                                                                                                                                                                                                                                                                                                                                                                                                                                                                                                                                                                                                                                                                                                                                                                                                                                                                                                                                                                                                                                                                                                                                                                                                                                                            | 4.00                                                                                                                                                                                                     |
| 7.45                                    |                                          |                                                                                                                                                                                                                                                                                                                                                                                                                                                                                                                                                                                                                                                                                                                                                                                                                                                                                                                                                                                                                                                                                                                                                                                                                                                                                                                                                                                                                                                                                                                                                                                                                                                                                                                                                                                                                                                                                                                                                                                                                                                                                                                              | 18.08                                                                                                                                                                                                    |
| combined incentive                      | credit allowed is 10 points.             | Incentives Awarded                                                                                                                                                                                                                                                                                                                                                                                                                                                                                                                                                                                                                                                                                                                                                                                                                                                                                                                                                                                                                                                                                                                                                                                                                                                                                                                                                                                                                                                                                                                                                                                                                                                                                                                                                                                                                                                                                                                                                                                                                                                                                                           | 10.00                                                                                                                                                                                                    |
|                                         | Avg Performance All CCIs (Points)        | Quarter: 25   Provider   Performance (%)*   71%   100%   33%   N/A   Not Eligible   0%   0%   0%   0%   100%   100%   100%   100%   100%   100%   100%   100%   100%   100%   100%   100%   100%   100%   100%   100%   100%   100%   100%   100%   100%   100%   100%   100%   100%   100%   100%   100%   100%   100%   100%   100%   100%   100%   100%   100%   100%   100%   100%   100%   100%   100%   100%   100%   100%   100%   100%   100%   100%   100%   100%   100%   100%   100%   100%   100%   100%   100%   100%   100%   100%   100%   100%   100%   100%   100%   100%   100%   100%   100%   100%   100%   100%   100%   100%   100%   100%   100%   100%   100%   100%   100%   100%   100%   100%   100%   100%   100%   100%   100%   100%   100%   100%   100%   100%   100%   100%   100%   100%   100%   100%   100%   100%   100%   100%   100%   100%   100%   100%   100%   100%   100%   100%   100%   100%   100%   100%   100%   100%   100%   100%   100%   100%   100%   100%   100%   100%   100%   100%   100%   100%   100%   100%   100%   100%   100%   100%   100%   100%   100%   100%   100%   100%   100%   100%   100%   100%   100%   100%   100%   100%   100%   100%   100%   100%   100%   100%   100%   100%   100%   100%   100%   100%   100%   100%   100%   100%   100%   100%   100%   100%   100%   100%   100%   100%   100%   100%   100%   100%   100%   100%   100%   100%   100%   100%   100%   100%   100%   100%   100%   100%   100%   100%   100%   100%   100%   100%   100%   100%   100%   100%   100%   100%   100%   100%   100%   100%   100%   100%   100%   100%   100%   100%   100%   100%   100%   100%   100%   100%   100%   100%   100%   100%   100%   100%   100%   100%   100%   100%   100%   100%   100%   100%   100%   100%   100%   100%   100%   100%   100%   100%   100%   100%   100%   100%   100%   100%   100%   100%   100%   100%   100%   100%   100%   100%   100%   100%   100%   100%   100%   100%   100%   100%   100%   100%   100%   100%   100%   100%   100%   100%   100%   100%   100%   100%   100%   100%   1 | Quarter: 25   Quarter: 25     Avg   Performance All   CCIs (Points)     71%   2     100%   5     33%   2     N/A   10/5/5/1     Not Eligible   5     0%   4     0%   5     100%   4     17.45   100%   4 |