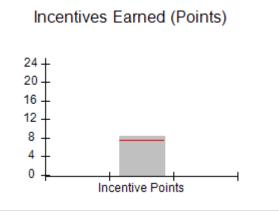

### Provider/Program Name: A Friend's House - (563) - CCI

|                                         | # Children in Care During<br>Quarter: 25 | # Placements During<br>Quarter: 25                                                                                                                                                                                                                                                                                                                                                                                                                                                                                                                                                                                                                                                                                                                                                                                                                                                                                                                                                                                                                                                                                                                                                                                                                                                                                                                                                                                                                                                                                                                                                                                                                                                                                                                                                                                                                                                                                                                                                                                                                                                                                           | # Children in Care On<br>Last Day: 14                                                                                                                                                                    |
|-----------------------------------------|------------------------------------------|------------------------------------------------------------------------------------------------------------------------------------------------------------------------------------------------------------------------------------------------------------------------------------------------------------------------------------------------------------------------------------------------------------------------------------------------------------------------------------------------------------------------------------------------------------------------------------------------------------------------------------------------------------------------------------------------------------------------------------------------------------------------------------------------------------------------------------------------------------------------------------------------------------------------------------------------------------------------------------------------------------------------------------------------------------------------------------------------------------------------------------------------------------------------------------------------------------------------------------------------------------------------------------------------------------------------------------------------------------------------------------------------------------------------------------------------------------------------------------------------------------------------------------------------------------------------------------------------------------------------------------------------------------------------------------------------------------------------------------------------------------------------------------------------------------------------------------------------------------------------------------------------------------------------------------------------------------------------------------------------------------------------------------------------------------------------------------------------------------------------------|----------------------------------------------------------------------------------------------------------------------------------------------------------------------------------------------------------|
| Avg<br>Performance All<br>CCIs (Points) | Provider<br>Performance (%)*             | Possible Points<br>(Weight)                                                                                                                                                                                                                                                                                                                                                                                                                                                                                                                                                                                                                                                                                                                                                                                                                                                                                                                                                                                                                                                                                                                                                                                                                                                                                                                                                                                                                                                                                                                                                                                                                                                                                                                                                                                                                                                                                                                                                                                                                                                                                                  | Provider Points<br>Earned                                                                                                                                                                                |
|                                         | 71%                                      | 2                                                                                                                                                                                                                                                                                                                                                                                                                                                                                                                                                                                                                                                                                                                                                                                                                                                                                                                                                                                                                                                                                                                                                                                                                                                                                                                                                                                                                                                                                                                                                                                                                                                                                                                                                                                                                                                                                                                                                                                                                                                                                                                            | 1.42                                                                                                                                                                                                     |
|                                         | 100%                                     | 2                                                                                                                                                                                                                                                                                                                                                                                                                                                                                                                                                                                                                                                                                                                                                                                                                                                                                                                                                                                                                                                                                                                                                                                                                                                                                                                                                                                                                                                                                                                                                                                                                                                                                                                                                                                                                                                                                                                                                                                                                                                                                                                            | 2.00                                                                                                                                                                                                     |
|                                         | 0%                                       | 5                                                                                                                                                                                                                                                                                                                                                                                                                                                                                                                                                                                                                                                                                                                                                                                                                                                                                                                                                                                                                                                                                                                                                                                                                                                                                                                                                                                                                                                                                                                                                                                                                                                                                                                                                                                                                                                                                                                                                                                                                                                                                                                            | 0.00                                                                                                                                                                                                     |
|                                         | 33%                                      | 2                                                                                                                                                                                                                                                                                                                                                                                                                                                                                                                                                                                                                                                                                                                                                                                                                                                                                                                                                                                                                                                                                                                                                                                                                                                                                                                                                                                                                                                                                                                                                                                                                                                                                                                                                                                                                                                                                                                                                                                                                                                                                                                            | 0.66                                                                                                                                                                                                     |
|                                         | N/A                                      | 10/5/5/1                                                                                                                                                                                                                                                                                                                                                                                                                                                                                                                                                                                                                                                                                                                                                                                                                                                                                                                                                                                                                                                                                                                                                                                                                                                                                                                                                                                                                                                                                                                                                                                                                                                                                                                                                                                                                                                                                                                                                                                                                                                                                                                     | 10.00                                                                                                                                                                                                    |
|                                         | Not Eligible                             | 5                                                                                                                                                                                                                                                                                                                                                                                                                                                                                                                                                                                                                                                                                                                                                                                                                                                                                                                                                                                                                                                                                                                                                                                                                                                                                                                                                                                                                                                                                                                                                                                                                                                                                                                                                                                                                                                                                                                                                                                                                                                                                                                            |                                                                                                                                                                                                          |
|                                         | 0%                                       | 4                                                                                                                                                                                                                                                                                                                                                                                                                                                                                                                                                                                                                                                                                                                                                                                                                                                                                                                                                                                                                                                                                                                                                                                                                                                                                                                                                                                                                                                                                                                                                                                                                                                                                                                                                                                                                                                                                                                                                                                                                                                                                                                            | 0.00                                                                                                                                                                                                     |
|                                         | 0%                                       | 4                                                                                                                                                                                                                                                                                                                                                                                                                                                                                                                                                                                                                                                                                                                                                                                                                                                                                                                                                                                                                                                                                                                                                                                                                                                                                                                                                                                                                                                                                                                                                                                                                                                                                                                                                                                                                                                                                                                                                                                                                                                                                                                            | 0.00                                                                                                                                                                                                     |
|                                         | 0%                                       | 5                                                                                                                                                                                                                                                                                                                                                                                                                                                                                                                                                                                                                                                                                                                                                                                                                                                                                                                                                                                                                                                                                                                                                                                                                                                                                                                                                                                                                                                                                                                                                                                                                                                                                                                                                                                                                                                                                                                                                                                                                                                                                                                            | 0.00                                                                                                                                                                                                     |
|                                         | 100%                                     | 4                                                                                                                                                                                                                                                                                                                                                                                                                                                                                                                                                                                                                                                                                                                                                                                                                                                                                                                                                                                                                                                                                                                                                                                                                                                                                                                                                                                                                                                                                                                                                                                                                                                                                                                                                                                                                                                                                                                                                                                                                                                                                                                            | 4.00                                                                                                                                                                                                     |
| 7.45                                    |                                          |                                                                                                                                                                                                                                                                                                                                                                                                                                                                                                                                                                                                                                                                                                                                                                                                                                                                                                                                                                                                                                                                                                                                                                                                                                                                                                                                                                                                                                                                                                                                                                                                                                                                                                                                                                                                                                                                                                                                                                                                                                                                                                                              | 18.08                                                                                                                                                                                                    |
| combined incentive                      | credit allowed is 10 points.             | Incentives Awarded                                                                                                                                                                                                                                                                                                                                                                                                                                                                                                                                                                                                                                                                                                                                                                                                                                                                                                                                                                                                                                                                                                                                                                                                                                                                                                                                                                                                                                                                                                                                                                                                                                                                                                                                                                                                                                                                                                                                                                                                                                                                                                           | 10.00                                                                                                                                                                                                    |
|                                         | Avg Performance All CCIs (Points)        | Quarter: 25   Provider   Performance (%)*   71%   100%   33%   N/A   Not Eligible   0%   0%   0%   0%   100%   100%   100%   100%   100%   100%   100%   100%   100%   100%   100%   100%   100%   100%   100%   100%   100%   100%   100%   100%   100%   100%   100%   100%   100%   100%   100%   100%   100%   100%   100%   100%   100%   100%   100%   100%   100%   100%   100%   100%   100%   100%   100%   100%   100%   100%   100%   100%   100%   100%   100%   100%   100%   100%   100%   100%   100%   100%   100%   100%   100%   100%   100%   100%   100%   100%   100%   100%   100%   100%   100%   100%   100%   100%   100%   100%   100%   100%   100%   100%   100%   100%   100%   100%   100%   100%   100%   100%   100%   100%   100%   100%   100%   100%   100%   100%   100%   100%   100%   100%   100%   100%   100%   100%   100%   100%   100%   100%   100%   100%   100%   100%   100%   100%   100%   100%   100%   100%   100%   100%   100%   100%   100%   100%   100%   100%   100%   100%   100%   100%   100%   100%   100%   100%   100%   100%   100%   100%   100%   100%   100%   100%   100%   100%   100%   100%   100%   100%   100%   100%   100%   100%   100%   100%   100%   100%   100%   100%   100%   100%   100%   100%   100%   100%   100%   100%   100%   100%   100%   100%   100%   100%   100%   100%   100%   100%   100%   100%   100%   100%   100%   100%   100%   100%   100%   100%   100%   100%   100%   100%   100%   100%   100%   100%   100%   100%   100%   100%   100%   100%   100%   100%   100%   100%   100%   100%   100%   100%   100%   100%   100%   100%   100%   100%   100%   100%   100%   100%   100%   100%   100%   100%   100%   100%   100%   100%   100%   100%   100%   100%   100%   100%   100%   100%   100%   100%   100%   100%   100%   100%   100%   100%   100%   100%   100%   100%   100%   100%   100%   100%   100%   100%   100%   100%   100%   100%   100%   100%   100%   100%   100%   100%   100%   100%   100%   100%   100%   100%   100%   100%   100%   100%   100%   100%   100%   100%   100%   1 | Quarter: 25   Quarter: 25     Avg   Performance All   CCIs (Points)     71%   2     100%   5     33%   2     N/A   10/5/5/1     Not Eligible   5     0%   4     0%   5     100%   4     17.45   100%   4 |

# Provider/Program Name: Abba House Human Development & Resource Center of GA - (5399) - CCI

| Program Census Information:                      |                                         | # Children in Care During<br>Quarter: 9 | # Placements During<br>Quarter: 9 | # Children in Care On<br>Last Day: 6 |
|--------------------------------------------------|-----------------------------------------|-----------------------------------------|-----------------------------------|--------------------------------------|
| CCI Incentive Credits                            | Avg<br>Performance All<br>CCIs (Points) | Provider<br>Performance (%)*            | Possible Points<br>(Weight)       | Provider Points<br>Earned            |
| Early EPSDT Medical Visits                       |                                         | 100%                                    | 2                                 | 2.00                                 |
| Early EPSDT Dental Visits                        |                                         | 100%                                    | 2                                 | 2.00                                 |
| Permanency Contacts                              |                                         | 0%                                      | 5                                 | 0.00                                 |
| Additional Academic Supports                     |                                         | 8%                                      | 2                                 | 0.16                                 |
| HS Grad/GED/Prof or Trade<br>Certificate/College |                                         | N/A                                     | 10/5/5/1                          |                                      |
| EYSS Agreement                                   |                                         | Not Eligible                            | 5                                 |                                      |
| Community Connections                            |                                         | 0%                                      | 4                                 | 0.00                                 |
| Active Agency Accreditation                      |                                         | 0%                                      | 4                                 | 0.00                                 |
| Staff Clinical Licensure                         |                                         | 0%                                      | 5                                 | 0.00                                 |
| Behavior Management (threshold = 0)              |                                         | 100%                                    | 4                                 | 4.00                                 |
| Incentives Total                                 | 7.45                                    |                                         |                                   | 8.16                                 |
| Maximum total                                    | combined incentive                      | credit allowed is 10 points.            | Incentives Awarded                | 8.16                                 |
| *Performance calculation descriptions can be     | e found in the FY 202                   | 20 RBWO PBP Measureme                   | ents and Standards Guide.         |                                      |

# Provider/Program Name: ACES Youth Home, Inc. - (formerly Appalachian Children's Shelter) (5167) - CCI

| Program Census Information:                      |                                         | # Children in Care During<br>Quarter: 9 | # Placements During<br>Quarter: 9 | # Children in Care On<br>Last Day: 7 |
|--------------------------------------------------|-----------------------------------------|-----------------------------------------|-----------------------------------|--------------------------------------|
| CCI Incentive Credits                            | Avg<br>Performance All<br>CCIs (Points) | Provider<br>Performance (%)*            | Possible Points<br>(Weight)       | Provider Points<br>Earned            |
| Early EPSDT Medical Visits                       |                                         | 83%                                     | 2                                 | 1.66                                 |
| Early EPSDT Dental Visits                        |                                         | 75%                                     | 2                                 | 1.50                                 |
| Permanency Contacts                              |                                         | 0%                                      | 5                                 | 0.00                                 |
| Additional Academic Supports                     |                                         | 41%                                     | 2                                 | 0.82                                 |
| HS Grad/GED/Prof or Trade<br>Certificate/College |                                         | N/A                                     | 10/5/5/1                          |                                      |
| EYSS Agreement                                   |                                         | Not Eligible                            | 5                                 |                                      |
| Community Connections                            |                                         | 0%                                      | 4                                 | 0.00                                 |
| Active Agency Accreditation                      |                                         | 0%                                      | 4                                 | 0.00                                 |
| Staff Clinical Licensure                         |                                         | 0%                                      | 5                                 | 0.00                                 |
| Behavior Management (threshold = 0)              |                                         | 100%                                    | 4                                 | 4.00                                 |
| Incentives Total                                 | 7.45                                    |                                         |                                   | 7.98                                 |
| Maximum total                                    | combined incentive                      | credit allowed is 10 points.            | Incentives Awarded                | 7.98                                 |
| *Performance calculation descriptions can be     | e found in the FY 202                   | 20 RBWO PBP Measureme                   | ents and Standards Guide.         |                                      |