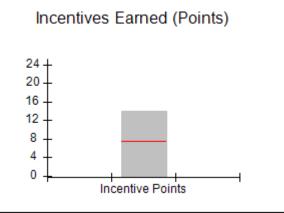

### Provider/Program Name: A Friend's House - (563) - CCI

|                                         | # Children in Care During<br>Quarter: 25 | # Placements During<br>Quarter: 25                                                                                                                                                                                                                                                                                                                                                                                                                                                                                                                                                                                                                                                                                                                                                                                                                                                                                                                                                                                                                                                                                                                                                                                                                                                                                                                                                                                                                                                                                                                                                                                                                                                                                                                                                                                                                                                                                                                                                                                                                                                                                           | # Children in Care On<br>Last Day: 14                                                                                                                                                                    |
|-----------------------------------------|------------------------------------------|------------------------------------------------------------------------------------------------------------------------------------------------------------------------------------------------------------------------------------------------------------------------------------------------------------------------------------------------------------------------------------------------------------------------------------------------------------------------------------------------------------------------------------------------------------------------------------------------------------------------------------------------------------------------------------------------------------------------------------------------------------------------------------------------------------------------------------------------------------------------------------------------------------------------------------------------------------------------------------------------------------------------------------------------------------------------------------------------------------------------------------------------------------------------------------------------------------------------------------------------------------------------------------------------------------------------------------------------------------------------------------------------------------------------------------------------------------------------------------------------------------------------------------------------------------------------------------------------------------------------------------------------------------------------------------------------------------------------------------------------------------------------------------------------------------------------------------------------------------------------------------------------------------------------------------------------------------------------------------------------------------------------------------------------------------------------------------------------------------------------------|----------------------------------------------------------------------------------------------------------------------------------------------------------------------------------------------------------|
| Avg<br>Performance All<br>CCIs (Points) | Provider<br>Performance (%)*             | Possible Points<br>(Weight)                                                                                                                                                                                                                                                                                                                                                                                                                                                                                                                                                                                                                                                                                                                                                                                                                                                                                                                                                                                                                                                                                                                                                                                                                                                                                                                                                                                                                                                                                                                                                                                                                                                                                                                                                                                                                                                                                                                                                                                                                                                                                                  | Provider Points<br>Earned                                                                                                                                                                                |
|                                         | 71%                                      | 2                                                                                                                                                                                                                                                                                                                                                                                                                                                                                                                                                                                                                                                                                                                                                                                                                                                                                                                                                                                                                                                                                                                                                                                                                                                                                                                                                                                                                                                                                                                                                                                                                                                                                                                                                                                                                                                                                                                                                                                                                                                                                                                            | 1.42                                                                                                                                                                                                     |
|                                         | 100%                                     | 2                                                                                                                                                                                                                                                                                                                                                                                                                                                                                                                                                                                                                                                                                                                                                                                                                                                                                                                                                                                                                                                                                                                                                                                                                                                                                                                                                                                                                                                                                                                                                                                                                                                                                                                                                                                                                                                                                                                                                                                                                                                                                                                            | 2.00                                                                                                                                                                                                     |
|                                         | 0%                                       | 5                                                                                                                                                                                                                                                                                                                                                                                                                                                                                                                                                                                                                                                                                                                                                                                                                                                                                                                                                                                                                                                                                                                                                                                                                                                                                                                                                                                                                                                                                                                                                                                                                                                                                                                                                                                                                                                                                                                                                                                                                                                                                                                            | 0.00                                                                                                                                                                                                     |
|                                         | 33%                                      | 2                                                                                                                                                                                                                                                                                                                                                                                                                                                                                                                                                                                                                                                                                                                                                                                                                                                                                                                                                                                                                                                                                                                                                                                                                                                                                                                                                                                                                                                                                                                                                                                                                                                                                                                                                                                                                                                                                                                                                                                                                                                                                                                            | 0.66                                                                                                                                                                                                     |
|                                         | N/A                                      | 10/5/5/1                                                                                                                                                                                                                                                                                                                                                                                                                                                                                                                                                                                                                                                                                                                                                                                                                                                                                                                                                                                                                                                                                                                                                                                                                                                                                                                                                                                                                                                                                                                                                                                                                                                                                                                                                                                                                                                                                                                                                                                                                                                                                                                     | 10.00                                                                                                                                                                                                    |
|                                         | Not Eligible                             | 5                                                                                                                                                                                                                                                                                                                                                                                                                                                                                                                                                                                                                                                                                                                                                                                                                                                                                                                                                                                                                                                                                                                                                                                                                                                                                                                                                                                                                                                                                                                                                                                                                                                                                                                                                                                                                                                                                                                                                                                                                                                                                                                            |                                                                                                                                                                                                          |
|                                         | 0%                                       | 4                                                                                                                                                                                                                                                                                                                                                                                                                                                                                                                                                                                                                                                                                                                                                                                                                                                                                                                                                                                                                                                                                                                                                                                                                                                                                                                                                                                                                                                                                                                                                                                                                                                                                                                                                                                                                                                                                                                                                                                                                                                                                                                            | 0.00                                                                                                                                                                                                     |
|                                         | 0%                                       | 4                                                                                                                                                                                                                                                                                                                                                                                                                                                                                                                                                                                                                                                                                                                                                                                                                                                                                                                                                                                                                                                                                                                                                                                                                                                                                                                                                                                                                                                                                                                                                                                                                                                                                                                                                                                                                                                                                                                                                                                                                                                                                                                            | 0.00                                                                                                                                                                                                     |
|                                         | 0%                                       | 5                                                                                                                                                                                                                                                                                                                                                                                                                                                                                                                                                                                                                                                                                                                                                                                                                                                                                                                                                                                                                                                                                                                                                                                                                                                                                                                                                                                                                                                                                                                                                                                                                                                                                                                                                                                                                                                                                                                                                                                                                                                                                                                            | 0.00                                                                                                                                                                                                     |
|                                         | 100%                                     | 4                                                                                                                                                                                                                                                                                                                                                                                                                                                                                                                                                                                                                                                                                                                                                                                                                                                                                                                                                                                                                                                                                                                                                                                                                                                                                                                                                                                                                                                                                                                                                                                                                                                                                                                                                                                                                                                                                                                                                                                                                                                                                                                            | 4.00                                                                                                                                                                                                     |
| 7.45                                    |                                          |                                                                                                                                                                                                                                                                                                                                                                                                                                                                                                                                                                                                                                                                                                                                                                                                                                                                                                                                                                                                                                                                                                                                                                                                                                                                                                                                                                                                                                                                                                                                                                                                                                                                                                                                                                                                                                                                                                                                                                                                                                                                                                                              | 18.08                                                                                                                                                                                                    |
| combined incentive                      | credit allowed is 10 points.             | Incentives Awarded                                                                                                                                                                                                                                                                                                                                                                                                                                                                                                                                                                                                                                                                                                                                                                                                                                                                                                                                                                                                                                                                                                                                                                                                                                                                                                                                                                                                                                                                                                                                                                                                                                                                                                                                                                                                                                                                                                                                                                                                                                                                                                           | 10.00                                                                                                                                                                                                    |
|                                         | Avg Performance All CCIs (Points)        | Quarter: 25   Provider   Performance (%)*   71%   100%   33%   N/A   Not Eligible   0%   0%   0%   0%   100%   100%   100%   100%   100%   100%   100%   100%   100%   100%   100%   100%   100%   100%   100%   100%   100%   100%   100%   100%   100%   100%   100%   100%   100%   100%   100%   100%   100%   100%   100%   100%   100%   100%   100%   100%   100%   100%   100%   100%   100%   100%   100%   100%   100%   100%   100%   100%   100%   100%   100%   100%   100%   100%   100%   100%   100%   100%   100%   100%   100%   100%   100%   100%   100%   100%   100%   100%   100%   100%   100%   100%   100%   100%   100%   100%   100%   100%   100%   100%   100%   100%   100%   100%   100%   100%   100%   100%   100%   100%   100%   100%   100%   100%   100%   100%   100%   100%   100%   100%   100%   100%   100%   100%   100%   100%   100%   100%   100%   100%   100%   100%   100%   100%   100%   100%   100%   100%   100%   100%   100%   100%   100%   100%   100%   100%   100%   100%   100%   100%   100%   100%   100%   100%   100%   100%   100%   100%   100%   100%   100%   100%   100%   100%   100%   100%   100%   100%   100%   100%   100%   100%   100%   100%   100%   100%   100%   100%   100%   100%   100%   100%   100%   100%   100%   100%   100%   100%   100%   100%   100%   100%   100%   100%   100%   100%   100%   100%   100%   100%   100%   100%   100%   100%   100%   100%   100%   100%   100%   100%   100%   100%   100%   100%   100%   100%   100%   100%   100%   100%   100%   100%   100%   100%   100%   100%   100%   100%   100%   100%   100%   100%   100%   100%   100%   100%   100%   100%   100%   100%   100%   100%   100%   100%   100%   100%   100%   100%   100%   100%   100%   100%   100%   100%   100%   100%   100%   100%   100%   100%   100%   100%   100%   100%   100%   100%   100%   100%   100%   100%   100%   100%   100%   100%   100%   100%   100%   100%   100%   100%   100%   100%   100%   100%   100%   100%   100%   100%   100%   100%   100%   100%   100%   100%   100%   100%   100%   1 | Quarter: 25   Quarter: 25     Avg   Performance All   CCIs (Points)     71%   2     100%   5     33%   2     N/A   10/5/5/1     Not Eligible   5     0%   4     0%   5     100%   4     17.45   100%   4 |