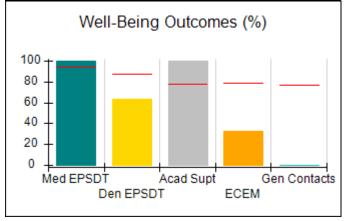

# Performance-Based Placement Measures RBWO Provider GA+SCORECARD - CCI

| Provider/Program Name: A Friend's House - (563) - CCI |                                    |                                          |                                    |                                       |  |
|-------------------------------------------------------|------------------------------------|------------------------------------------|------------------------------------|---------------------------------------|--|
| 111 Henry Pkwy., McDonough, GA 30                     | 0253                               | Quarterly Sco                            | ores (Grades)                      | Current Quarter Score (Grade)         |  |
| Phone: 678-432-1630                                   |                                    | Q1: 101.15 (A+)                          | Q2: 102.55 (A+)                    | 92.23%                                |  |
| Vendor ID# 35215                                      |                                    | Q3: 92.23 (A-)                           | Q4: N/A                            | (A-)                                  |  |
| Program Census Information:                           |                                    | # Children in Care During<br>Quarter: 25 | # Placements During<br>Quarter: 25 | # Children in Care On<br>Last Day: 14 |  |
|                                                       | Avg<br>Performance All<br>CCIs (%) | Provider<br>Performance (%)*             | Possible Points<br>(Weight)        | Provider Points<br>Earned             |  |
| OPM Monitoring Reviews                                |                                    |                                          |                                    |                                       |  |
| Annual Comprehensive Reviews                          | 82%                                | 90%                                      | 25                                 | 22.43                                 |  |
| Safety Reviews                                        | 85%                                | 93%                                      | 15                                 | 13.88                                 |  |
| Monitoring Sub-Total                                  |                                    |                                          | 40                                 | 36.31                                 |  |
| CCI Safety Outcomes                                   |                                    |                                          |                                    |                                       |  |
| Incidence of Maltreatment                             | 0.06%                              | No Substantiated<br>Reports              | 10                                 | 10.00                                 |  |
| Staff Training/Foundations                            | 94%                                | 96%                                      | 5                                  | 4.80                                  |  |
| Staff Safety Checks                                   | 86%                                | 100%                                     | 5                                  | 5.00                                  |  |
| Safety Sub-Total                                      |                                    |                                          | 20                                 | 19.80                                 |  |
| CCI Permanency Outcomes                               |                                    |                                          |                                    |                                       |  |
| Placement Stability                                   | 90%                                | 92%                                      | 15                                 | 13.80                                 |  |
| Permanency Sub-Total                                  |                                    |                                          | 15                                 | 13.80                                 |  |
| CCI Well-Being Outcomes                               |                                    |                                          |                                    |                                       |  |
| EPSDT Medical Visits                                  | 94%                                | 89%                                      | 4                                  | 3.56                                  |  |
| EPSDT Dental Visits                                   | 88%                                | 100%                                     | 4                                  | 4.00                                  |  |
| Academic Supports                                     | 78%                                | 95%                                      | 3                                  | 2.85                                  |  |
| Provider ECEM Visits                                  | 79%                                | 84%                                      | 7                                  | 5.88                                  |  |
| Provider General Contacts                             | 77%                                | 86%                                      | 7                                  | 6.02                                  |  |
| Placements with Siblings                              | 35%                                | 73%                                      | Not Scored                         | Not Scored                            |  |
| Placements within Legal County                        | 11%                                | 20%                                      | Not Scored                         | Not Scored                            |  |
| Well-Being Sub-Total                                  |                                    |                                          | 25                                 | 22.31                                 |  |
| *Performance calculation descriptions can b           | e found in the FY 202              | 20 RBWO PBP Measureme                    | ents and Standards Guide           |                                       |  |