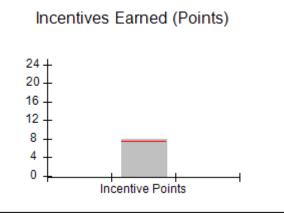

### Provider/Program Name: A Friend's House - (563) - CCI

|                                         | # Children in Care During<br>Quarter: 25 | # Placements During<br>Quarter: 25                                                                                                                                                                                                                                                                                                                                                                                                                                                                                                                                                                                                                                                                                                                                                                                                                                                                                                                                                                                                                                                                                                                                                                                                                                                                                                                                                                                                                                                                                                                                                                                                                                                                                                                                                                                                                                                                                                                                                                                                                                                                                           | # Children in Care On<br>Last Day: 14                                                                                                                                                                    |
|-----------------------------------------|------------------------------------------|------------------------------------------------------------------------------------------------------------------------------------------------------------------------------------------------------------------------------------------------------------------------------------------------------------------------------------------------------------------------------------------------------------------------------------------------------------------------------------------------------------------------------------------------------------------------------------------------------------------------------------------------------------------------------------------------------------------------------------------------------------------------------------------------------------------------------------------------------------------------------------------------------------------------------------------------------------------------------------------------------------------------------------------------------------------------------------------------------------------------------------------------------------------------------------------------------------------------------------------------------------------------------------------------------------------------------------------------------------------------------------------------------------------------------------------------------------------------------------------------------------------------------------------------------------------------------------------------------------------------------------------------------------------------------------------------------------------------------------------------------------------------------------------------------------------------------------------------------------------------------------------------------------------------------------------------------------------------------------------------------------------------------------------------------------------------------------------------------------------------------|----------------------------------------------------------------------------------------------------------------------------------------------------------------------------------------------------------|
| Avg<br>Performance All<br>CCIs (Points) | Provider<br>Performance (%)*             | Possible Points<br>(Weight)                                                                                                                                                                                                                                                                                                                                                                                                                                                                                                                                                                                                                                                                                                                                                                                                                                                                                                                                                                                                                                                                                                                                                                                                                                                                                                                                                                                                                                                                                                                                                                                                                                                                                                                                                                                                                                                                                                                                                                                                                                                                                                  | Provider Points<br>Earned                                                                                                                                                                                |
|                                         | 71%                                      | 2                                                                                                                                                                                                                                                                                                                                                                                                                                                                                                                                                                                                                                                                                                                                                                                                                                                                                                                                                                                                                                                                                                                                                                                                                                                                                                                                                                                                                                                                                                                                                                                                                                                                                                                                                                                                                                                                                                                                                                                                                                                                                                                            | 1.42                                                                                                                                                                                                     |
|                                         | 100%                                     | 2                                                                                                                                                                                                                                                                                                                                                                                                                                                                                                                                                                                                                                                                                                                                                                                                                                                                                                                                                                                                                                                                                                                                                                                                                                                                                                                                                                                                                                                                                                                                                                                                                                                                                                                                                                                                                                                                                                                                                                                                                                                                                                                            | 2.00                                                                                                                                                                                                     |
|                                         | 0%                                       | 5                                                                                                                                                                                                                                                                                                                                                                                                                                                                                                                                                                                                                                                                                                                                                                                                                                                                                                                                                                                                                                                                                                                                                                                                                                                                                                                                                                                                                                                                                                                                                                                                                                                                                                                                                                                                                                                                                                                                                                                                                                                                                                                            | 0.00                                                                                                                                                                                                     |
|                                         | 33%                                      | 2                                                                                                                                                                                                                                                                                                                                                                                                                                                                                                                                                                                                                                                                                                                                                                                                                                                                                                                                                                                                                                                                                                                                                                                                                                                                                                                                                                                                                                                                                                                                                                                                                                                                                                                                                                                                                                                                                                                                                                                                                                                                                                                            | 0.66                                                                                                                                                                                                     |
|                                         | N/A                                      | 10/5/5/1                                                                                                                                                                                                                                                                                                                                                                                                                                                                                                                                                                                                                                                                                                                                                                                                                                                                                                                                                                                                                                                                                                                                                                                                                                                                                                                                                                                                                                                                                                                                                                                                                                                                                                                                                                                                                                                                                                                                                                                                                                                                                                                     | 10.00                                                                                                                                                                                                    |
|                                         | Not Eligible                             | 5                                                                                                                                                                                                                                                                                                                                                                                                                                                                                                                                                                                                                                                                                                                                                                                                                                                                                                                                                                                                                                                                                                                                                                                                                                                                                                                                                                                                                                                                                                                                                                                                                                                                                                                                                                                                                                                                                                                                                                                                                                                                                                                            |                                                                                                                                                                                                          |
|                                         | 0%                                       | 4                                                                                                                                                                                                                                                                                                                                                                                                                                                                                                                                                                                                                                                                                                                                                                                                                                                                                                                                                                                                                                                                                                                                                                                                                                                                                                                                                                                                                                                                                                                                                                                                                                                                                                                                                                                                                                                                                                                                                                                                                                                                                                                            | 0.00                                                                                                                                                                                                     |
|                                         | 0%                                       | 4                                                                                                                                                                                                                                                                                                                                                                                                                                                                                                                                                                                                                                                                                                                                                                                                                                                                                                                                                                                                                                                                                                                                                                                                                                                                                                                                                                                                                                                                                                                                                                                                                                                                                                                                                                                                                                                                                                                                                                                                                                                                                                                            | 0.00                                                                                                                                                                                                     |
|                                         | 0%                                       | 5                                                                                                                                                                                                                                                                                                                                                                                                                                                                                                                                                                                                                                                                                                                                                                                                                                                                                                                                                                                                                                                                                                                                                                                                                                                                                                                                                                                                                                                                                                                                                                                                                                                                                                                                                                                                                                                                                                                                                                                                                                                                                                                            | 0.00                                                                                                                                                                                                     |
|                                         | 100%                                     | 4                                                                                                                                                                                                                                                                                                                                                                                                                                                                                                                                                                                                                                                                                                                                                                                                                                                                                                                                                                                                                                                                                                                                                                                                                                                                                                                                                                                                                                                                                                                                                                                                                                                                                                                                                                                                                                                                                                                                                                                                                                                                                                                            | 4.00                                                                                                                                                                                                     |
| 7.45                                    |                                          |                                                                                                                                                                                                                                                                                                                                                                                                                                                                                                                                                                                                                                                                                                                                                                                                                                                                                                                                                                                                                                                                                                                                                                                                                                                                                                                                                                                                                                                                                                                                                                                                                                                                                                                                                                                                                                                                                                                                                                                                                                                                                                                              | 18.08                                                                                                                                                                                                    |
| combined incentive                      | credit allowed is 10 points.             | Incentives Awarded                                                                                                                                                                                                                                                                                                                                                                                                                                                                                                                                                                                                                                                                                                                                                                                                                                                                                                                                                                                                                                                                                                                                                                                                                                                                                                                                                                                                                                                                                                                                                                                                                                                                                                                                                                                                                                                                                                                                                                                                                                                                                                           | 10.00                                                                                                                                                                                                    |
|                                         | Avg Performance All CCIs (Points)        | Quarter: 25   Provider   Performance (%)*   71%   100%   33%   N/A   Not Eligible   0%   0%   0%   0%   100%   100%   100%   100%   100%   100%   100%   100%   100%   100%   100%   100%   100%   100%   100%   100%   100%   100%   100%   100%   100%   100%   100%   100%   100%   100%   100%   100%   100%   100%   100%   100%   100%   100%   100%   100%   100%   100%   100%   100%   100%   100%   100%   100%   100%   100%   100%   100%   100%   100%   100%   100%   100%   100%   100%   100%   100%   100%   100%   100%   100%   100%   100%   100%   100%   100%   100%   100%   100%   100%   100%   100%   100%   100%   100%   100%   100%   100%   100%   100%   100%   100%   100%   100%   100%   100%   100%   100%   100%   100%   100%   100%   100%   100%   100%   100%   100%   100%   100%   100%   100%   100%   100%   100%   100%   100%   100%   100%   100%   100%   100%   100%   100%   100%   100%   100%   100%   100%   100%   100%   100%   100%   100%   100%   100%   100%   100%   100%   100%   100%   100%   100%   100%   100%   100%   100%   100%   100%   100%   100%   100%   100%   100%   100%   100%   100%   100%   100%   100%   100%   100%   100%   100%   100%   100%   100%   100%   100%   100%   100%   100%   100%   100%   100%   100%   100%   100%   100%   100%   100%   100%   100%   100%   100%   100%   100%   100%   100%   100%   100%   100%   100%   100%   100%   100%   100%   100%   100%   100%   100%   100%   100%   100%   100%   100%   100%   100%   100%   100%   100%   100%   100%   100%   100%   100%   100%   100%   100%   100%   100%   100%   100%   100%   100%   100%   100%   100%   100%   100%   100%   100%   100%   100%   100%   100%   100%   100%   100%   100%   100%   100%   100%   100%   100%   100%   100%   100%   100%   100%   100%   100%   100%   100%   100%   100%   100%   100%   100%   100%   100%   100%   100%   100%   100%   100%   100%   100%   100%   100%   100%   100%   100%   100%   100%   100%   100%   100%   100%   100%   100%   100%   100%   100%   100%   100%   100%   100%   1 | Quarter: 25   Quarter: 25     Avg   Performance All   CCIs (Points)     71%   2     100%   5     33%   2     N/A   10/5/5/1     Not Eligible   5     0%   4     0%   5     100%   4     17.45   100%   4 |

# Provider/Program Name: Abba House Human Development & Resource Center of GA - (5399) - CCI

| Program Census Information:                      |                                         | # Children in Care During<br>Quarter: 9 | # Placements During<br>Quarter: 9 | # Children in Care On<br>Last Day: 6 |
|--------------------------------------------------|-----------------------------------------|-----------------------------------------|-----------------------------------|--------------------------------------|
| CCI Incentive Credits                            | Avg<br>Performance All<br>CCIs (Points) | Provider<br>Performance (%)*            | Possible Points<br>(Weight)       | Provider Points<br>Earned            |
| Early EPSDT Medical Visits                       |                                         | 100%                                    | 2                                 | 2.00                                 |
| Early EPSDT Dental Visits                        |                                         | 100%                                    | 2                                 | 2.00                                 |
| Permanency Contacts                              |                                         | 0%                                      | 5                                 | 0.00                                 |
| Additional Academic Supports                     |                                         | 8%                                      | 2                                 | 0.16                                 |
| HS Grad/GED/Prof or Trade<br>Certificate/College |                                         | N/A                                     | 10/5/5/1                          |                                      |
| EYSS Agreement                                   |                                         | Not Eligible                            | 5                                 |                                      |
| Community Connections                            |                                         | 0%                                      | 4                                 | 0.00                                 |
| Active Agency Accreditation                      |                                         | 0%                                      | 4                                 | 0.00                                 |
| Staff Clinical Licensure                         |                                         | 0%                                      | 5                                 | 0.00                                 |
| Behavior Management (threshold = 0)              |                                         | 100%                                    | 4                                 | 4.00                                 |
| Incentives Total                                 | 7.45                                    |                                         |                                   | 8.16                                 |
| Maximum total                                    | combined incentive                      | credit allowed is 10 points.            | Incentives Awarded                | 8.16                                 |
| *Performance calculation descriptions can be     | e found in the FY 202                   | 20 RBWO PBP Measureme                   | ents and Standards Guide.         |                                      |

# Provider/Program Name: ACES Youth Home, Inc. - (formerly Appalachian Children's Shelter) (5167) - CCI

| Program Census Information:                      |                                         | # Children in Care During<br>Quarter: 9 | # Placements During<br>Quarter: 9 | # Children in Care On<br>Last Day: 7 |
|--------------------------------------------------|-----------------------------------------|-----------------------------------------|-----------------------------------|--------------------------------------|
| CCI Incentive Credits                            | Avg<br>Performance All<br>CCIs (Points) | Provider<br>Performance (%)*            | Possible Points<br>(Weight)       | Provider Points<br>Earned            |
| Early EPSDT Medical Visits                       |                                         | 83%                                     | 2                                 | 1.66                                 |
| Early EPSDT Dental Visits                        |                                         | 75%                                     | 2                                 | 1.50                                 |
| Permanency Contacts                              |                                         | 0%                                      | 5                                 | 0.00                                 |
| Additional Academic Supports                     |                                         | 41%                                     | 2                                 | 0.82                                 |
| HS Grad/GED/Prof or Trade<br>Certificate/College |                                         | N/A                                     | 10/5/5/1                          |                                      |
| EYSS Agreement                                   |                                         | Not Eligible                            | 5                                 |                                      |
| Community Connections                            |                                         | 0%                                      | 4                                 | 0.00                                 |
| Active Agency Accreditation                      |                                         | 0%                                      | 4                                 | 0.00                                 |
| Staff Clinical Licensure                         |                                         | 0%                                      | 5                                 | 0.00                                 |
| Behavior Management (threshold = 0)              |                                         | 100%                                    | 4                                 | 4.00                                 |
| Incentives Total                                 | 7.45                                    |                                         |                                   | 7.98                                 |
| Maximum total                                    | combined incentive                      | credit allowed is 10 points.            | Incentives Awarded                | 7.98                                 |
| *Performance calculation descriptions can be     | e found in the FY 202                   | 20 RBWO PBP Measureme                   | ents and Standards Guide.         |                                      |