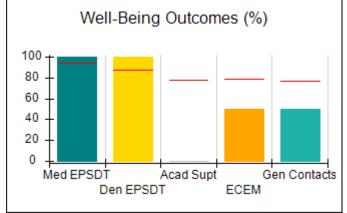

# Performance-Based Placement Measures RBWO Provider GA+SCORECARD - CCI

| Provider/Program Name: A Friend's House - (563) - CCI |                                    |                                          |                                    |                                       |  |
|-------------------------------------------------------|------------------------------------|------------------------------------------|------------------------------------|---------------------------------------|--|
| 111 Henry Pkwy., McDonough, GA 30                     | 0253                               | Quarterly Sco                            | ores (Grades)                      | Current Quarter Score (Grade)         |  |
| Phone: 678-432-1630                                   |                                    | Q1: 101.15 (A+)                          | Q2: 102.55 (A+)                    | 92.23%                                |  |
| Vendor ID# 35215                                      |                                    | Q3: 92.23 (A-)                           | Q4: N/A                            | (A-)                                  |  |
| Program Census Information:                           |                                    | # Children in Care During<br>Quarter: 25 | # Placements During<br>Quarter: 25 | # Children in Care On<br>Last Day: 14 |  |
|                                                       | Avg<br>Performance All<br>CCIs (%) | Provider<br>Performance (%)*             | Possible Points<br>(Weight)        | Provider Points<br>Earned             |  |
| OPM Monitoring Reviews                                |                                    |                                          |                                    |                                       |  |
| Annual Comprehensive Reviews                          | 82%                                | 90%                                      | 25                                 | 22.43                                 |  |
| Safety Reviews                                        | 85%                                | 93%                                      | 15                                 | 13.88                                 |  |
| Monitoring Sub-Total                                  |                                    |                                          | 40                                 | 36.31                                 |  |
| CCI Safety Outcomes                                   |                                    |                                          |                                    |                                       |  |
| Incidence of Maltreatment                             | 0.06%                              | No Substantiated<br>Reports              | 10                                 | 10.00                                 |  |
| Staff Training/Foundations                            | 94%                                | 96%                                      | 5                                  | 4.80                                  |  |
| Staff Safety Checks                                   | 86%                                | 100%                                     | 5                                  | 5.00                                  |  |
| Safety Sub-Total                                      |                                    |                                          | 20                                 | 19.80                                 |  |
| CCI Permanency Outcomes                               |                                    |                                          |                                    |                                       |  |
| Placement Stability                                   | 90%                                | 92%                                      | 15                                 | 13.80                                 |  |
| Permanency Sub-Total                                  |                                    |                                          | 15                                 | 13.80                                 |  |
| CCI Well-Being Outcomes                               |                                    |                                          |                                    |                                       |  |
| EPSDT Medical Visits                                  | 94%                                | 89%                                      | 4                                  | 3.56                                  |  |
| EPSDT Dental Visits                                   | 88%                                | 100%                                     | 4                                  | 4.00                                  |  |
| Academic Supports                                     | 78%                                | 95%                                      | 3                                  | 2.85                                  |  |
| Provider ECEM Visits                                  | 79%                                | 84%                                      | 7                                  | 5.88                                  |  |
| Provider General Contacts                             | 77%                                | 86%                                      | 7                                  | 6.02                                  |  |
| Placements with Siblings                              | 35%                                | 73%                                      | Not Scored                         | Not Scored                            |  |
| Placements within Legal County                        | 11%                                | 20%                                      | Not Scored                         | Not Scored                            |  |
| Well-Being Sub-Total                                  |                                    |                                          | 25                                 | 22.31                                 |  |
| *Performance calculation descriptions can b           | e found in the FY 202              | 20 RBWO PBP Measureme                    | ents and Standards Guide           |                                       |  |