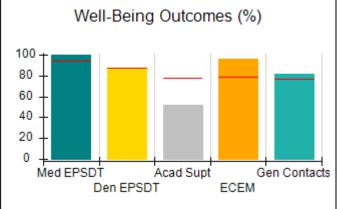

# Performance-Based Placement Measures RBWO Provider GA+SCORECARD - CCI

| Provider/Program Name: A Friend's House - (563) - CCI |                                    |                                          |                                    |                                       |  |
|-------------------------------------------------------|------------------------------------|------------------------------------------|------------------------------------|---------------------------------------|--|
| 111 Henry Pkwy., McDonough, GA 30                     | 0253                               | Quarterly Sco                            | ores (Grades)                      | Current Quarter Score (Grade)         |  |
| Phone: 678-432-1630                                   |                                    | Q1: 101.15 (A+)                          | Q2: 102.55 (A+)                    | 92.23%                                |  |
| Vendor ID# 35215                                      |                                    | Q3: 92.23 (A-)                           | Q4: N/A                            | (A-)                                  |  |
| Program Census Information:                           |                                    | # Children in Care During<br>Quarter: 25 | # Placements During<br>Quarter: 25 | # Children in Care On<br>Last Day: 14 |  |
|                                                       | Avg<br>Performance All<br>CCIs (%) | Provider<br>Performance (%)*             | Possible Points<br>(Weight)        | Provider Points<br>Earned             |  |
| OPM Monitoring Reviews                                |                                    |                                          |                                    |                                       |  |
| Annual Comprehensive Reviews                          | 82%                                | 90%                                      | 25                                 | 22.43                                 |  |
| Safety Reviews                                        | 85%                                | 93%                                      | 15                                 | 13.88                                 |  |
| Monitoring Sub-Total                                  |                                    |                                          | 40                                 | 36.31                                 |  |
| CCI Safety Outcomes                                   |                                    |                                          |                                    |                                       |  |
| Incidence of Maltreatment                             | 0.06%                              | No Substantiated<br>Reports              | 10                                 | 10.00                                 |  |
| Staff Training/Foundations                            | 94%                                | 96%                                      | 5                                  | 4.80                                  |  |
| Staff Safety Checks                                   | 86%                                | 100%                                     | 5                                  | 5.00                                  |  |
| Safety Sub-Total                                      |                                    |                                          | 20                                 | 19.80                                 |  |
| CCI Permanency Outcomes                               |                                    |                                          |                                    |                                       |  |
| Placement Stability                                   | 90%                                | 92%                                      | 15                                 | 13.80                                 |  |
| Permanency Sub-Total                                  |                                    |                                          | 15                                 | 13.80                                 |  |
| CCI Well-Being Outcomes                               |                                    |                                          |                                    |                                       |  |
| EPSDT Medical Visits                                  | 94%                                | 89%                                      | 4                                  | 3.56                                  |  |
| EPSDT Dental Visits                                   | 88%                                | 100%                                     | 4                                  | 4.00                                  |  |
| Academic Supports                                     | 78%                                | 95%                                      | 3                                  | 2.85                                  |  |
| Provider ECEM Visits                                  | 79%                                | 84%                                      | 7                                  | 5.88                                  |  |
| Provider General Contacts                             | 77%                                | 86%                                      | 7                                  | 6.02                                  |  |
| Placements with Siblings                              | 35%                                | 73%                                      | Not Scored                         | Not Scored                            |  |
| Placements within Legal County                        | 11%                                | 20%                                      | Not Scored                         | Not Scored                            |  |
| Well-Being Sub-Total                                  |                                    |                                          | 25                                 | 22.31                                 |  |
| *Performance calculation descriptions can b           | e found in the FY 202              | 20 RBWO PBP Measureme                    | ents and Standards Guide           |                                       |  |