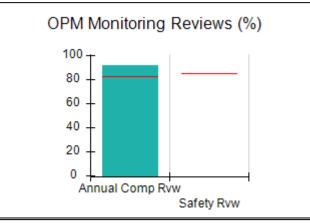

# Performance-Based Placement Measures RBWO Provider GA+SCORECARD - CCI

| Provider/Program Name: A Friend's House - (563) - CCI |                                    |                                          |                                    |                                       |  |
|-------------------------------------------------------|------------------------------------|------------------------------------------|------------------------------------|---------------------------------------|--|
| 111 Henry Pkwy., McDonough, GA 30                     | 0253                               | Quarterly Sco                            | ores (Grades)                      | Current Quarter Score (Grade)         |  |
| Phone: 678-432-1630                                   |                                    | Q1: 101.15 (A+)                          | Q2: 102.55 (A+)                    | 92.23%                                |  |
| Vendor ID# 35215                                      |                                    | Q3: 92.23 (A-)                           | Q4: N/A                            | (A-)                                  |  |
| Program Census Information:                           |                                    | # Children in Care During<br>Quarter: 25 | # Placements During<br>Quarter: 25 | # Children in Care On<br>Last Day: 14 |  |
|                                                       | Avg<br>Performance All<br>CCIs (%) | Provider<br>Performance (%)*             | Possible Points<br>(Weight)        | Provider Points<br>Earned             |  |
| OPM Monitoring Reviews                                |                                    |                                          |                                    |                                       |  |
| Annual Comprehensive Reviews                          | 82%                                | 90%                                      | 25                                 | 22.43                                 |  |
| Safety Reviews                                        | 85%                                | 93%                                      | 15                                 | 13.88                                 |  |
| Monitoring Sub-Total                                  |                                    |                                          | 40                                 | 36.31                                 |  |
| CCI Safety Outcomes                                   |                                    |                                          |                                    |                                       |  |
| Incidence of Maltreatment                             | 0.06%                              | No Substantiated<br>Reports              | 10                                 | 10.00                                 |  |
| Staff Training/Foundations                            | 94%                                | 96%                                      | 5                                  | 4.80                                  |  |
| Staff Safety Checks                                   | 86%                                | 100%                                     | 5                                  | 5.00                                  |  |
| Safety Sub-Total                                      |                                    |                                          | 20                                 | 19.80                                 |  |
| CCI Permanency Outcomes                               |                                    |                                          |                                    |                                       |  |
| Placement Stability                                   | 90%                                | 92%                                      | 15                                 | 13.80                                 |  |
| Permanency Sub-Total                                  |                                    |                                          | 15                                 | 13.80                                 |  |
| CCI Well-Being Outcomes                               |                                    |                                          |                                    |                                       |  |
| EPSDT Medical Visits                                  | 94%                                | 89%                                      | 4                                  | 3.56                                  |  |
| EPSDT Dental Visits                                   | 88%                                | 100%                                     | 4                                  | 4.00                                  |  |
| Academic Supports                                     | 78%                                | 95%                                      | 3                                  | 2.85                                  |  |
| Provider ECEM Visits                                  | 79%                                | 84%                                      | 7                                  | 5.88                                  |  |
| Provider General Contacts                             | 77%                                | 86%                                      | 7                                  | 6.02                                  |  |
| Placements with Siblings                              | 35%                                | 73%                                      | Not Scored                         | Not Scored                            |  |
| Placements within Legal County                        | 11%                                | 20%                                      | Not Scored                         | Not Scored                            |  |
| Well-Being Sub-Total                                  |                                    |                                          | 25                                 | 22.31                                 |  |
| *Performance calculation descriptions can b           | e found in the FY 202              | 20 RBWO PBP Measureme                    | ents and Standards Guide           |                                       |  |