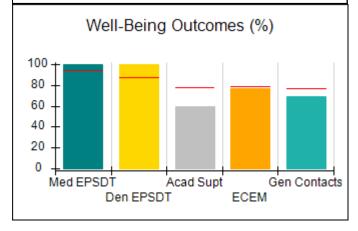

# Performance-Based Placement Measures RBWO Provider GA+SCORECARD - CCI

| Provider/Program Name: A Friend's House - (563) - CCI |                                    |                                          |                                    |                                       |  |
|-------------------------------------------------------|------------------------------------|------------------------------------------|------------------------------------|---------------------------------------|--|
| 111 Henry Pkwy., McDonough, GA 30                     | 0253                               | Quarterly Sco                            | ores (Grades)                      | Current Quarter Score (Grade)         |  |
| Phone: 678-432-1630                                   |                                    | Q1: 101.15 (A+)                          | Q2: 102.55 (A+)                    | 92.23%                                |  |
| Vendor ID# 35215                                      |                                    | Q3: 92.23 (A-)                           | Q4: N/A                            | (A-)                                  |  |
| Program Census Information:                           |                                    | # Children in Care During<br>Quarter: 25 | # Placements During<br>Quarter: 25 | # Children in Care On<br>Last Day: 14 |  |
|                                                       | Avg<br>Performance All<br>CCIs (%) | Provider<br>Performance (%)*             | Possible Points<br>(Weight)        | Provider Points<br>Earned             |  |
| OPM Monitoring Reviews                                |                                    |                                          |                                    |                                       |  |
| Annual Comprehensive Reviews                          | 82%                                | 90%                                      | 25                                 | 22.43                                 |  |
| Safety Reviews                                        | 85%                                | 93%                                      | 15                                 | 13.88                                 |  |
| Monitoring Sub-Total                                  |                                    |                                          | 40                                 | 36.31                                 |  |
| CCI Safety Outcomes                                   |                                    |                                          |                                    |                                       |  |
| Incidence of Maltreatment                             | 0.06%                              | No Substantiated<br>Reports              | 10                                 | 10.00                                 |  |
| Staff Training/Foundations                            | 94%                                | 96%                                      | 5                                  | 4.80                                  |  |
| Staff Safety Checks                                   | 86%                                | 100%                                     | 5                                  | 5.00                                  |  |
| Safety Sub-Total                                      |                                    |                                          | 20                                 | 19.80                                 |  |
| CCI Permanency Outcomes                               |                                    |                                          |                                    |                                       |  |
| Placement Stability                                   | 90%                                | 92%                                      | 15                                 | 13.80                                 |  |
| Permanency Sub-Total                                  |                                    |                                          | 15                                 | 13.80                                 |  |
| CCI Well-Being Outcomes                               |                                    |                                          |                                    |                                       |  |
| EPSDT Medical Visits                                  | 94%                                | 89%                                      | 4                                  | 3.56                                  |  |
| EPSDT Dental Visits                                   | 88%                                | 100%                                     | 4                                  | 4.00                                  |  |
| Academic Supports                                     | 78%                                | 95%                                      | 3                                  | 2.85                                  |  |
| Provider ECEM Visits                                  | 79%                                | 84%                                      | 7                                  | 5.88                                  |  |
| Provider General Contacts                             | 77%                                | 86%                                      | 7                                  | 6.02                                  |  |
| Placements with Siblings                              | 35%                                | 73%                                      | Not Scored                         | Not Scored                            |  |
| Placements within Legal County                        | 11%                                | 20%                                      | Not Scored                         | Not Scored                            |  |
| Well-Being Sub-Total                                  |                                    |                                          | 25                                 | 22.31                                 |  |
| *Performance calculation descriptions can b           | e found in the FY 202              | 20 RBWO PBP Measureme                    | ents and Standards Guide           |                                       |  |