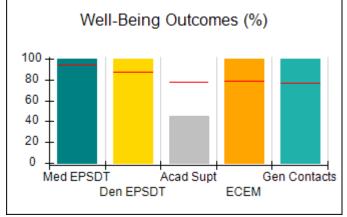

# Performance-Based Placement Measures RBWO Provider GA+SCORECARD - CCI

| Provider/Program Name: A Friend's House - (563) - CCI |                                    |                                          |                                    |                                       |  |
|-------------------------------------------------------|------------------------------------|------------------------------------------|------------------------------------|---------------------------------------|--|
| 111 Henry Pkwy., McDonough, GA 30                     | 0253                               | Quarterly Sco                            | ores (Grades)                      | Current Quarter Score (Grade)         |  |
| Phone: 678-432-1630                                   |                                    | Q1: 101.15 (A+)                          | Q2: 102.55 (A+)                    | 92.23%                                |  |
| Vendor ID# 35215                                      |                                    | Q3: 92.23 (A-)                           | Q4: N/A                            | (A-)                                  |  |
| Program Census Information:                           |                                    | # Children in Care During<br>Quarter: 25 | # Placements During<br>Quarter: 25 | # Children in Care On<br>Last Day: 14 |  |
|                                                       | Avg<br>Performance All<br>CCIs (%) | Provider<br>Performance (%)*             | Possible Points<br>(Weight)        | Provider Points<br>Earned             |  |
| OPM Monitoring Reviews                                |                                    |                                          |                                    |                                       |  |
| Annual Comprehensive Reviews                          | 82%                                | 90%                                      | 25                                 | 22.43                                 |  |
| Safety Reviews                                        | 85%                                | 93%                                      | 15                                 | 13.88                                 |  |
| Monitoring Sub-Total                                  |                                    |                                          | 40                                 | 36.31                                 |  |
| CCI Safety Outcomes                                   |                                    |                                          |                                    |                                       |  |
| Incidence of Maltreatment                             | 0.06%                              | No Substantiated<br>Reports              | 10                                 | 10.00                                 |  |
| Staff Training/Foundations                            | 94%                                | 96%                                      | 5                                  | 4.80                                  |  |
| Staff Safety Checks                                   | 86%                                | 100%                                     | 5                                  | 5.00                                  |  |
| Safety Sub-Total                                      |                                    |                                          | 20                                 | 19.80                                 |  |
| CCI Permanency Outcomes                               |                                    |                                          |                                    |                                       |  |
| Placement Stability                                   | 90%                                | 92%                                      | 15                                 | 13.80                                 |  |
| Permanency Sub-Total                                  |                                    |                                          | 15                                 | 13.80                                 |  |
| CCI Well-Being Outcomes                               |                                    |                                          |                                    |                                       |  |
| EPSDT Medical Visits                                  | 94%                                | 89%                                      | 4                                  | 3.56                                  |  |
| EPSDT Dental Visits                                   | 88%                                | 100%                                     | 4                                  | 4.00                                  |  |
| Academic Supports                                     | 78%                                | 95%                                      | 3                                  | 2.85                                  |  |
| Provider ECEM Visits                                  | 79%                                | 84%                                      | 7                                  | 5.88                                  |  |
| Provider General Contacts                             | 77%                                | 86%                                      | 7                                  | 6.02                                  |  |
| Placements with Siblings                              | 35%                                | 73%                                      | Not Scored                         | Not Scored                            |  |
| Placements within Legal County                        | 11%                                | 20%                                      | Not Scored                         | Not Scored                            |  |
| Well-Being Sub-Total                                  |                                    |                                          | 25                                 | 22.31                                 |  |
| *Performance calculation descriptions can b           | e found in the FY 202              | 20 RBWO PBP Measureme                    | ents and Standards Guide           |                                       |  |

# Performance-Based Placement Measures RBWO Provider GA+SCORECARD - CCI

| Provider/Program Name: Abba House Human Development & Resource Center of GA - (5399) - CCI |                                    |                                         |                                   |                                      |  |
|--------------------------------------------------------------------------------------------|------------------------------------|-----------------------------------------|-----------------------------------|--------------------------------------|--|
| 4590 Arbor Walk Ct., Stone Mountain                                                        | n, GA 30083                        | Quarterly Scores (Grades)               |                                   | Current Quarter Score (Grade)        |  |
| Phone: 404-299-5494                                                                        |                                    | Q1: 78.76 (C+)                          | Q1: 78.76 (C+) Q2: 76.95 (C)      |                                      |  |
| Vendor ID# 87804                                                                           |                                    | Q3: 93.32 (A-)                          | Q4: N/A                           | (A-)                                 |  |
| Program Census Information:                                                                |                                    | # Children in Care During<br>Quarter: 9 | # Placements During<br>Quarter: 9 | # Children in Care On<br>Last Day: 6 |  |
|                                                                                            | Avg<br>Performance All<br>CCIs (%) | Provider<br>Performance (%)*            | Possible Points<br>(Weight)       | Provider Points<br>Earned            |  |
| OPM Monitoring Reviews                                                                     |                                    |                                         |                                   |                                      |  |
| Annual Comprehensive Reviews                                                               | 82%                                | Not Yet Conducted                       |                                   |                                      |  |
| Safety Reviews                                                                             | 85%                                | 70%                                     | 15                                | 10.50                                |  |
| Monitoring Sub-Total                                                                       |                                    |                                         | 15                                | 10.50                                |  |
| CCI Safety Outcomes                                                                        |                                    |                                         |                                   |                                      |  |
| Incidence of Maltreatment                                                                  | 0.06%                              | No Substantiated<br>Reports             | 10                                | 10.00                                |  |
| Staff Training/Foundations                                                                 | 94%                                | -                                       | 5                                 | 5.00                                 |  |
| Staff Safety Checks                                                                        | 86%                                | 100%                                    | 5                                 | 5.00                                 |  |
| Safety Sub-Total                                                                           |                                    |                                         | 20                                | 20.00                                |  |
| CCI Permanency Outcomes                                                                    |                                    |                                         |                                   |                                      |  |
| Placement Stability                                                                        | 90%                                | 89%                                     | 15                                | 13.35                                |  |
| Permanency Sub-Total                                                                       |                                    |                                         | 15                                | 13.35                                |  |
| CCI Well-Being Outcomes                                                                    |                                    |                                         |                                   |                                      |  |
| EPSDT Medical Visits                                                                       | 94%                                | 100%                                    | 4                                 | 4.00                                 |  |
| EPSDT Dental Visits                                                                        | 88%                                | 100%                                    | 4                                 | 4.00                                 |  |
| Academic Supports                                                                          | 78%                                | 60%                                     | 3                                 | 1.80                                 |  |
| Provider ECEM Visits                                                                       | 79%                                | 77%                                     | 7                                 | 5.39                                 |  |
| Provider General Contacts                                                                  | 77%                                | 69%                                     | 7                                 | 4.83                                 |  |
| Placements with Siblings                                                                   | 35%                                | Not Eligible                            | Not Scored                        | Not Scored                           |  |
| Placements within Legal County                                                             | 11%                                | 0%                                      | Not Scored                        | Not Scored                           |  |
| Well-Being Sub-Total                                                                       |                                    |                                         | 25                                | 20.02                                |  |
| *Performance calculation descriptions can b                                                | e found in the FY 202              | 20 RBWO PBP Measureme                   | ents and Standards Guide          |                                      |  |

# Performance-Based Placement Measures RBWO Provider GA+SCORECARD - CCI

| Provider/Program Name: A Shelter) (5167) - CCI | CES Youth Ho                       | ome, Inc (forme                         | erly Appalachian                  | Children's                           |
|------------------------------------------------|------------------------------------|-----------------------------------------|-----------------------------------|--------------------------------------|
| 133 Cares Drive, Jasper, GA 30143              |                                    | Quarterly Scores (Grades)               |                                   | Current Quarter Score (Grade)        |
| Phone: 706-253-2375                            |                                    | Q1: 90.28 (A-)                          | Q2: 95.74 (A)                     | 96.24%                               |
| Vendor ID# 115379                              |                                    | Q3: 96.24 (A)                           | Q4: N/A                           | (A)                                  |
| Program Census Information:                    |                                    | # Children in Care During<br>Quarter: 9 | # Placements During<br>Quarter: 9 | # Children in Care On<br>Last Day: 7 |
|                                                | Avg<br>Performance All<br>CCIs (%) | Provider<br>Performance (%)*            | Possible Points<br>(Weight)       | Provider Points<br>Earned            |
| OPM Monitoring Reviews                         |                                    |                                         |                                   |                                      |
| Annual Comprehensive Reviews                   | 82%                                | 95%                                     | 25                                | 23.67                                |
| Safety Reviews                                 | 85%                                | 85%                                     | 15                                | 12.75                                |
| Monitoring Sub-Total                           |                                    |                                         | 40                                | 36.42                                |
| CCI Safety Outcomes                            |                                    |                                         |                                   |                                      |
| Incidence of Maltreatment                      | 0.06%                              | No Substantiated<br>Reports             | 10                                | 10.00                                |
| Staff Training/Foundations                     | 94%                                | -                                       | 5                                 | 5.00                                 |
| Staff Safety Checks                            | 86%                                | 100%                                    | 5                                 | 5.00                                 |
| Safety Sub-Total                               |                                    |                                         | 20                                | 20.00                                |
| CCI Permanency Outcomes                        |                                    |                                         |                                   |                                      |
| Placement Stability                            | 90%                                | 89%                                     | 15                                | 13.35                                |
| Permanency Sub-Total                           |                                    |                                         | 15                                | 13.35                                |
| CCI Well-Being Outcomes                        |                                    |                                         |                                   |                                      |
| EPSDT Medical Visits                           | 94%                                | 86%                                     | 4                                 | 3.44                                 |
| EPSDT Dental Visits                            | 88%                                | 86%                                     | 4                                 | 3.44                                 |
| Academic Supports                              | 78%                                | 100%                                    | 3                                 | 3.00                                 |
| Provider ECEM Visits                           | 79%                                | 29%                                     | 7                                 | 2.03                                 |
| Provider General Contacts                      | 77%                                | 94%                                     | 7                                 | 6.58                                 |
| Placements with Siblings                       | 35%                                | 100%                                    | Not Scored                        | Not Scored                           |
| Placements within Legal County                 | 11%                                | 80%                                     | Not Scored                        | Not Scored                           |
| Well-Being Sub-Total                           |                                    |                                         | 25                                | 18.49                                |
| *Performance calculation descriptions can b    | e found in the FY 202              | 20 RBWO PBP Measureme                   | ents and Standards Guide          |                                      |

# Performance-Based Placement Measures RBWO Provider GA+SCORECARD - CCI

| 49 Monroe Crossing, Cartersville, GA | 30120                              | Quarterly Sco                            | ores (Grades)                      | Current Quarter Score                |
|--------------------------------------|------------------------------------|------------------------------------------|------------------------------------|--------------------------------------|
|                                      |                                    |                                          | ` '                                | (Grade)                              |
| Phone: 770-382-6180                  |                                    | Q1: 101.59 (A+)                          | Q2: 101.56 (A+)                    | 104.61%                              |
| Vendor ID# 35217                     |                                    | Q3: 104.61 (A+)                          | Q4: N/A                            | (A+)                                 |
| Program Census Information:          |                                    | # Children in Care During<br>Quarter: 10 | # Placements During<br>Quarter: 10 | # Children in Care On<br>Last Day: 6 |
|                                      | Avg<br>Performance All<br>CCIs (%) | Provider<br>Performance (%)*             | Possible Points<br>(Weight)        | Provider Points<br>Earned            |
| OPM Monitoring Reviews               |                                    |                                          |                                    |                                      |
| Annual Comprehensive Reviews         | 82%                                | 93%                                      | 25                                 | 23.20                                |
| Safety Reviews                       | 85%                                | 97%                                      | 15                                 | 14.50                                |
| Monitoring Sub-Total                 |                                    |                                          | 40                                 | 37.70                                |
| CCI Safety Outcomes                  |                                    |                                          |                                    |                                      |
| Incidence of Maltreatment            | 0.06%                              | No Substantiated<br>Reports              | 10                                 | 10.00                                |
| Staff Training/Foundations           | 94%                                | 100%                                     | 5                                  | 5.00                                 |
| Staff Safety Checks                  | 86%                                | 95%                                      | 5                                  | 4.75                                 |
| Safety Sub-Total                     |                                    |                                          | 20                                 | 19.75                                |
| CCI Permanency Outcomes              |                                    |                                          |                                    |                                      |
| Placement Stability                  | 90%                                | 90%                                      | 15                                 | 13.50                                |
| Permanency Sub-Total                 |                                    |                                          | 15                                 | 13.50                                |
| CCI Well-Being Outcomes              |                                    |                                          |                                    |                                      |
| EPSDT Medical Visits                 | 94%                                | 100%                                     | 4                                  | 4.00                                 |
| EPSDT Dental Visits                  | 88%                                | 100%                                     | 4                                  | 4.00                                 |
| Academic Supports                    | 78%                                | 100%                                     | 3                                  | 3.00                                 |
| Provider ECEM Visits                 | 79%                                | 94%                                      | 7                                  | 6.58                                 |
| Provider General Contacts            | 77%                                | 94%                                      | 7                                  | 6.58                                 |
| Placements with Siblings             | 35%                                | 0%                                       | Not Scored                         | Not Scored                           |
| Placements within Legal County       | 11%                                | 0%                                       | Not Scored                         | Not Scored                           |
| Well-Being Sub-Total                 |                                    |                                          | 25                                 | 24.16                                |