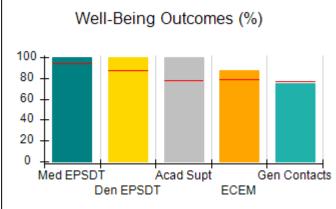

# Performance-Based Placement Measures RBWO Provider GA+SCORECARD - CCI

| Provider/Program Name: A Friend's House - (563) - CCI |                                    |                                          |                                    |                                       |  |
|-------------------------------------------------------|------------------------------------|------------------------------------------|------------------------------------|---------------------------------------|--|
| 111 Henry Pkwy., McDonough, GA 30                     | 0253                               | Quarterly Sco                            | ores (Grades)                      | Current Quarter Score (Grade)         |  |
| Phone: 678-432-1630                                   |                                    | Q1: 101.15 (A+)                          | Q2: 102.55 (A+)                    | 92.23%                                |  |
| Vendor ID# 35215                                      |                                    | Q3: 92.23 (A-)                           | Q4: N/A                            | (A-)                                  |  |
| Program Census Information:                           |                                    | # Children in Care During<br>Quarter: 25 | # Placements During<br>Quarter: 25 | # Children in Care On<br>Last Day: 14 |  |
|                                                       | Avg<br>Performance All<br>CCIs (%) | Provider<br>Performance (%)*             | Possible Points<br>(Weight)        | Provider Points<br>Earned             |  |
| OPM Monitoring Reviews                                |                                    |                                          |                                    |                                       |  |
| Annual Comprehensive Reviews                          | 82%                                | 90%                                      | 25                                 | 22.43                                 |  |
| Safety Reviews                                        | 85%                                | 93%                                      | 15                                 | 13.88                                 |  |
| Monitoring Sub-Total                                  |                                    |                                          | 40                                 | 36.31                                 |  |
| CCI Safety Outcomes                                   |                                    |                                          |                                    |                                       |  |
| Incidence of Maltreatment                             | 0.06%                              | No Substantiated<br>Reports              | 10                                 | 10.00                                 |  |
| Staff Training/Foundations                            | 94%                                | 96%                                      | 5                                  | 4.80                                  |  |
| Staff Safety Checks                                   | 86%                                | 100%                                     | 5                                  | 5.00                                  |  |
| Safety Sub-Total                                      |                                    |                                          | 20                                 | 19.80                                 |  |
| CCI Permanency Outcomes                               |                                    |                                          |                                    |                                       |  |
| Placement Stability                                   | 90%                                | 92%                                      | 15                                 | 13.80                                 |  |
| Permanency Sub-Total                                  |                                    |                                          | 15                                 | 13.80                                 |  |
| CCI Well-Being Outcomes                               |                                    |                                          |                                    |                                       |  |
| EPSDT Medical Visits                                  | 94%                                | 89%                                      | 4                                  | 3.56                                  |  |
| EPSDT Dental Visits                                   | 88%                                | 100%                                     | 4                                  | 4.00                                  |  |
| Academic Supports                                     | 78%                                | 95%                                      | 3                                  | 2.85                                  |  |
| Provider ECEM Visits                                  | 79%                                | 84%                                      | 7                                  | 5.88                                  |  |
| Provider General Contacts                             | 77%                                | 86%                                      | 7                                  | 6.02                                  |  |
| Placements with Siblings                              | 35%                                | 73%                                      | Not Scored                         | Not Scored                            |  |
| Placements within Legal County                        | 11%                                | 20%                                      | Not Scored                         | Not Scored                            |  |
| Well-Being Sub-Total                                  |                                    |                                          | 25                                 | 22.31                                 |  |
| *Performance calculation descriptions can b           | e found in the FY 202              | 20 RBWO PBP Measureme                    | ents and Standards Guide           |                                       |  |

# Performance-Based Placement Measures RBWO Provider GA+SCORECARD - CCI

| Provider/Program Name: Abba House Human Development & Resource Center of GA - (5399) - CCI |                                    |                                         |                                   |                                      |  |
|--------------------------------------------------------------------------------------------|------------------------------------|-----------------------------------------|-----------------------------------|--------------------------------------|--|
| 4590 Arbor Walk Ct., Stone Mountain                                                        | n, GA 30083                        | Quarterly Scores (Grades)               |                                   | Current Quarter Score (Grade)        |  |
| Phone: 404-299-5494                                                                        |                                    | Q1: 78.76 (C+)                          | Q1: 78.76 (C+) Q2: 76.95 (C)      |                                      |  |
| Vendor ID# 87804                                                                           |                                    | Q3: 93.32 (A-)                          | Q4: N/A                           | (A-)                                 |  |
| Program Census Information:                                                                |                                    | # Children in Care During<br>Quarter: 9 | # Placements During<br>Quarter: 9 | # Children in Care On<br>Last Day: 6 |  |
|                                                                                            | Avg<br>Performance All<br>CCIs (%) | Provider<br>Performance (%)*            | Possible Points<br>(Weight)       | Provider Points<br>Earned            |  |
| OPM Monitoring Reviews                                                                     |                                    |                                         |                                   |                                      |  |
| Annual Comprehensive Reviews                                                               | 82%                                | Not Yet Conducted                       |                                   |                                      |  |
| Safety Reviews                                                                             | 85%                                | 70%                                     | 15                                | 10.50                                |  |
| Monitoring Sub-Total                                                                       |                                    |                                         | 15                                | 10.50                                |  |
| CCI Safety Outcomes                                                                        |                                    |                                         |                                   |                                      |  |
| Incidence of Maltreatment                                                                  | 0.06%                              | No Substantiated<br>Reports             | 10                                | 10.00                                |  |
| Staff Training/Foundations                                                                 | 94%                                | -                                       | 5                                 | 5.00                                 |  |
| Staff Safety Checks                                                                        | 86%                                | 100%                                    | 5                                 | 5.00                                 |  |
| Safety Sub-Total                                                                           |                                    |                                         | 20                                | 20.00                                |  |
| CCI Permanency Outcomes                                                                    |                                    |                                         |                                   |                                      |  |
| Placement Stability                                                                        | 90%                                | 89%                                     | 15                                | 13.35                                |  |
| Permanency Sub-Total                                                                       |                                    |                                         | 15                                | 13.35                                |  |
| CCI Well-Being Outcomes                                                                    |                                    |                                         |                                   |                                      |  |
| EPSDT Medical Visits                                                                       | 94%                                | 100%                                    | 4                                 | 4.00                                 |  |
| EPSDT Dental Visits                                                                        | 88%                                | 100%                                    | 4                                 | 4.00                                 |  |
| Academic Supports                                                                          | 78%                                | 60%                                     | 3                                 | 1.80                                 |  |
| Provider ECEM Visits                                                                       | 79%                                | 77%                                     | 7                                 | 5.39                                 |  |
| Provider General Contacts                                                                  | 77%                                | 69%                                     | 7                                 | 4.83                                 |  |
| Placements with Siblings                                                                   | 35%                                | Not Eligible                            | Not Scored                        | Not Scored                           |  |
| Placements within Legal County                                                             | 11%                                | 0%                                      | Not Scored                        | Not Scored                           |  |
| Well-Being Sub-Total                                                                       |                                    |                                         | 25                                | 20.02                                |  |
| *Performance calculation descriptions can b                                                | e found in the FY 202              | 20 RBWO PBP Measureme                   | ents and Standards Guide          |                                      |  |

# Performance-Based Placement Measures RBWO Provider GA+SCORECARD - CCI

| Provider/Program Name: A Shelter) (5167) - CCI | CES Youth Ho                       | ome, Inc (forme                         | erly Appalachian                  | Children's                           |
|------------------------------------------------|------------------------------------|-----------------------------------------|-----------------------------------|--------------------------------------|
| 133 Cares Drive, Jasper, GA 30143              |                                    | Quarterly Scores (Grades)               |                                   | Current Quarter Score (Grade)        |
| Phone: 706-253-2375                            |                                    | Q1: 90.28 (A-)                          | Q2: 95.74 (A)                     | 96.24%                               |
| Vendor ID# 115379                              |                                    | Q3: 96.24 (A)                           | Q4: N/A                           | (A)                                  |
| Program Census Information:                    |                                    | # Children in Care During<br>Quarter: 9 | # Placements During<br>Quarter: 9 | # Children in Care On<br>Last Day: 7 |
|                                                | Avg<br>Performance All<br>CCIs (%) | Provider<br>Performance (%)*            | Possible Points<br>(Weight)       | Provider Points<br>Earned            |
| OPM Monitoring Reviews                         |                                    |                                         |                                   |                                      |
| Annual Comprehensive Reviews                   | 82%                                | 95%                                     | 25                                | 23.67                                |
| Safety Reviews                                 | 85%                                | 85%                                     | 15                                | 12.75                                |
| Monitoring Sub-Total                           |                                    |                                         | 40                                | 36.42                                |
| CCI Safety Outcomes                            |                                    |                                         |                                   |                                      |
| Incidence of Maltreatment                      | 0.06%                              | No Substantiated<br>Reports             | 10                                | 10.00                                |
| Staff Training/Foundations                     | 94%                                | -                                       | 5                                 | 5.00                                 |
| Staff Safety Checks                            | 86%                                | 100%                                    | 5                                 | 5.00                                 |
| Safety Sub-Total                               |                                    |                                         | 20                                | 20.00                                |
| CCI Permanency Outcomes                        |                                    |                                         |                                   |                                      |
| Placement Stability                            | 90%                                | 89%                                     | 15                                | 13.35                                |
| Permanency Sub-Total                           |                                    |                                         | 15                                | 13.35                                |
| CCI Well-Being Outcomes                        |                                    |                                         |                                   |                                      |
| EPSDT Medical Visits                           | 94%                                | 86%                                     | 4                                 | 3.44                                 |
| EPSDT Dental Visits                            | 88%                                | 86%                                     | 4                                 | 3.44                                 |
| Academic Supports                              | 78%                                | 100%                                    | 3                                 | 3.00                                 |
| Provider ECEM Visits                           | 79%                                | 29%                                     | 7                                 | 2.03                                 |
| Provider General Contacts                      | 77%                                | 94%                                     | 7                                 | 6.58                                 |
| Placements with Siblings                       | 35%                                | 100%                                    | Not Scored                        | Not Scored                           |
| Placements within Legal County                 | 11%                                | 80%                                     | Not Scored                        | Not Scored                           |
| Well-Being Sub-Total                           |                                    |                                         | 25                                | 18.49                                |
| *Performance calculation descriptions can b    | e found in the FY 202              | 20 RBWO PBP Measureme                   | ents and Standards Guide          |                                      |

# Performance-Based Placement Measures RBWO Provider GA+SCORECARD - CCI

| 49 Monroe Crossing, Cartersville, GA | 30120                              | Quarterly Sco                            | ores (Grades)                      | Current Quarter Score                |
|--------------------------------------|------------------------------------|------------------------------------------|------------------------------------|--------------------------------------|
|                                      |                                    |                                          | ` '                                | (Grade)                              |
| Phone: 770-382-6180                  |                                    | Q1: 101.59 (A+)                          | Q2: 101.56 (A+)                    | 104.61%                              |
| Vendor ID# 35217                     |                                    | Q3: 104.61 (A+)                          | Q4: N/A                            | (A+)                                 |
| Program Census Information:          |                                    | # Children in Care During<br>Quarter: 10 | # Placements During<br>Quarter: 10 | # Children in Care On<br>Last Day: 6 |
|                                      | Avg<br>Performance All<br>CCIs (%) | Provider<br>Performance (%)*             | Possible Points<br>(Weight)        | Provider Points<br>Earned            |
| OPM Monitoring Reviews               |                                    |                                          |                                    |                                      |
| Annual Comprehensive Reviews         | 82%                                | 93%                                      | 25                                 | 23.20                                |
| Safety Reviews                       | 85%                                | 97%                                      | 15                                 | 14.50                                |
| Monitoring Sub-Total                 |                                    |                                          | 40                                 | 37.70                                |
| CCI Safety Outcomes                  |                                    |                                          |                                    |                                      |
| Incidence of Maltreatment            | 0.06%                              | No Substantiated<br>Reports              | 10                                 | 10.00                                |
| Staff Training/Foundations           | 94%                                | 100%                                     | 5                                  | 5.00                                 |
| Staff Safety Checks                  | 86%                                | 95%                                      | 5                                  | 4.75                                 |
| Safety Sub-Total                     |                                    |                                          | 20                                 | 19.75                                |
| CCI Permanency Outcomes              |                                    |                                          |                                    |                                      |
| Placement Stability                  | 90%                                | 90%                                      | 15                                 | 13.50                                |
| Permanency Sub-Total                 |                                    |                                          | 15                                 | 13.50                                |
| CCI Well-Being Outcomes              |                                    |                                          |                                    |                                      |
| EPSDT Medical Visits                 | 94%                                | 100%                                     | 4                                  | 4.00                                 |
| EPSDT Dental Visits                  | 88%                                | 100%                                     | 4                                  | 4.00                                 |
| Academic Supports                    | 78%                                | 100%                                     | 3                                  | 3.00                                 |
| Provider ECEM Visits                 | 79%                                | 94%                                      | 7                                  | 6.58                                 |
| Provider General Contacts            | 77%                                | 94%                                      | 7                                  | 6.58                                 |
| Placements with Siblings             | 35%                                | 0%                                       | Not Scored                         | Not Scored                           |
| Placements within Legal County       | 11%                                | 0%                                       | Not Scored                         | Not Scored                           |
| Well-Being Sub-Total                 |                                    |                                          | 25                                 | 24.16                                |