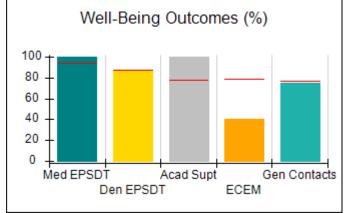

# Performance-Based Placement Measures RBWO Provider GA+SCORECARD - CCI

| Provider/Program Name: A Friend's House - (563) - CCI |                                    |                                          |                                    |                                       |  |
|-------------------------------------------------------|------------------------------------|------------------------------------------|------------------------------------|---------------------------------------|--|
| 111 Henry Pkwy., McDonough, GA 30                     | 0253                               | Quarterly Sco                            | ores (Grades)                      | Current Quarter Score (Grade)         |  |
| Phone: 678-432-1630                                   |                                    | Q1: 101.15 (A+)                          | Q2: 102.55 (A+)                    | 92.23%                                |  |
| Vendor ID# 35215                                      |                                    | Q3: 92.23 (A-)                           | Q4: N/A                            | (A-)                                  |  |
| Program Census Information:                           |                                    | # Children in Care During<br>Quarter: 25 | # Placements During<br>Quarter: 25 | # Children in Care On<br>Last Day: 14 |  |
|                                                       | Avg<br>Performance All<br>CCIs (%) | Provider<br>Performance (%)*             | Possible Points<br>(Weight)        | Provider Points<br>Earned             |  |
| OPM Monitoring Reviews                                |                                    |                                          |                                    |                                       |  |
| Annual Comprehensive Reviews                          | 82%                                | 90%                                      | 25                                 | 22.43                                 |  |
| Safety Reviews                                        | 85%                                | 93%                                      | 15                                 | 13.88                                 |  |
| Monitoring Sub-Total                                  |                                    |                                          | 40                                 | 36.31                                 |  |
| CCI Safety Outcomes                                   |                                    |                                          |                                    |                                       |  |
| Incidence of Maltreatment                             | 0.06%                              | No Substantiated<br>Reports              | 10                                 | 10.00                                 |  |
| Staff Training/Foundations                            | 94%                                | 96%                                      | 5                                  | 4.80                                  |  |
| Staff Safety Checks                                   | 86%                                | 100%                                     | 5                                  | 5.00                                  |  |
| Safety Sub-Total                                      |                                    |                                          | 20                                 | 19.80                                 |  |
| CCI Permanency Outcomes                               |                                    |                                          |                                    |                                       |  |
| Placement Stability                                   | 90%                                | 92%                                      | 15                                 | 13.80                                 |  |
| Permanency Sub-Total                                  |                                    |                                          | 15                                 | 13.80                                 |  |
| CCI Well-Being Outcomes                               |                                    |                                          |                                    |                                       |  |
| EPSDT Medical Visits                                  | 94%                                | 89%                                      | 4                                  | 3.56                                  |  |
| EPSDT Dental Visits                                   | 88%                                | 100%                                     | 4                                  | 4.00                                  |  |
| Academic Supports                                     | 78%                                | 95%                                      | 3                                  | 2.85                                  |  |
| Provider ECEM Visits                                  | 79%                                | 84%                                      | 7                                  | 5.88                                  |  |
| Provider General Contacts                             | 77%                                | 86%                                      | 7                                  | 6.02                                  |  |
| Placements with Siblings                              | 35%                                | 73%                                      | Not Scored                         | Not Scored                            |  |
| Placements within Legal County                        | 11%                                | 20%                                      | Not Scored                         | Not Scored                            |  |
| Well-Being Sub-Total                                  |                                    |                                          | 25                                 | 22.31                                 |  |
| *Performance calculation descriptions can b           | e found in the FY 202              | 20 RBWO PBP Measureme                    | ents and Standards Guide           |                                       |  |

# Performance-Based Placement Measures RBWO Provider GA+SCORECARD - CCI

| Provider/Program Name: Abba House Human Development & Resource Center of GA - (5399) - CCI |                                    |                                         |                                   |                                      |  |
|--------------------------------------------------------------------------------------------|------------------------------------|-----------------------------------------|-----------------------------------|--------------------------------------|--|
| 4590 Arbor Walk Ct., Stone Mountain                                                        | n, GA 30083                        | Quarterly Scores (Grades)               |                                   | Current Quarter Score (Grade)        |  |
| Phone: 404-299-5494                                                                        |                                    | Q1: 78.76 (C+)                          | Q1: 78.76 (C+) Q2: 76.95 (C)      |                                      |  |
| Vendor ID# 87804                                                                           |                                    | Q3: 93.32 (A-)                          | Q4: N/A                           | (A-)                                 |  |
| Program Census Information:                                                                |                                    | # Children in Care During<br>Quarter: 9 | # Placements During<br>Quarter: 9 | # Children in Care On<br>Last Day: 6 |  |
|                                                                                            | Avg<br>Performance All<br>CCIs (%) | Provider<br>Performance (%)*            | Possible Points<br>(Weight)       | Provider Points<br>Earned            |  |
| OPM Monitoring Reviews                                                                     |                                    |                                         |                                   |                                      |  |
| Annual Comprehensive Reviews                                                               | 82%                                | Not Yet Conducted                       |                                   |                                      |  |
| Safety Reviews                                                                             | 85%                                | 70%                                     | 15                                | 10.50                                |  |
| Monitoring Sub-Total                                                                       |                                    |                                         | 15                                | 10.50                                |  |
| CCI Safety Outcomes                                                                        |                                    |                                         |                                   |                                      |  |
| Incidence of Maltreatment                                                                  | 0.06%                              | No Substantiated<br>Reports             | 10                                | 10.00                                |  |
| Staff Training/Foundations                                                                 | 94%                                | -                                       | 5                                 | 5.00                                 |  |
| Staff Safety Checks                                                                        | 86%                                | 100%                                    | 5                                 | 5.00                                 |  |
| Safety Sub-Total                                                                           |                                    |                                         | 20                                | 20.00                                |  |
| CCI Permanency Outcomes                                                                    |                                    |                                         |                                   |                                      |  |
| Placement Stability                                                                        | 90%                                | 89%                                     | 15                                | 13.35                                |  |
| Permanency Sub-Total                                                                       |                                    |                                         | 15                                | 13.35                                |  |
| CCI Well-Being Outcomes                                                                    |                                    |                                         |                                   |                                      |  |
| EPSDT Medical Visits                                                                       | 94%                                | 100%                                    | 4                                 | 4.00                                 |  |
| EPSDT Dental Visits                                                                        | 88%                                | 100%                                    | 4                                 | 4.00                                 |  |
| Academic Supports                                                                          | 78%                                | 60%                                     | 3                                 | 1.80                                 |  |
| Provider ECEM Visits                                                                       | 79%                                | 77%                                     | 7                                 | 5.39                                 |  |
| Provider General Contacts                                                                  | 77%                                | 69%                                     | 7                                 | 4.83                                 |  |
| Placements with Siblings                                                                   | 35%                                | Not Eligible                            | Not Scored                        | Not Scored                           |  |
| Placements within Legal County                                                             | 11%                                | 0%                                      | Not Scored                        | Not Scored                           |  |
| Well-Being Sub-Total                                                                       |                                    |                                         | 25                                | 20.02                                |  |
| *Performance calculation descriptions can b                                                | e found in the FY 202              | 20 RBWO PBP Measureme                   | ents and Standards Guide          |                                      |  |