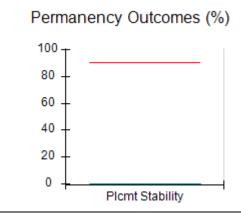

# Performance-Based Placement Measures RBWO Provider GA+SCORECARD - CCI

| Provider/Program Name: A Friend's House - (563) - CCI |                                    |                                          |                                    |                                       |  |
|-------------------------------------------------------|------------------------------------|------------------------------------------|------------------------------------|---------------------------------------|--|
| 111 Henry Pkwy., McDonough, GA 30                     | 0253                               | Quarterly Sco                            | ores (Grades)                      | Current Quarter Score (Grade)         |  |
| Phone: 678-432-1630                                   |                                    | Q1: 101.15 (A+)                          | Q2: 102.55 (A+)                    | 92.23%                                |  |
| Vendor ID# 35215                                      |                                    | Q3: 92.23 (A-)                           | Q4: N/A                            | (A-)                                  |  |
| Program Census Information:                           |                                    | # Children in Care During<br>Quarter: 25 | # Placements During<br>Quarter: 25 | # Children in Care On<br>Last Day: 14 |  |
|                                                       | Avg<br>Performance All<br>CCIs (%) | Provider<br>Performance (%)*             | Possible Points<br>(Weight)        | Provider Points<br>Earned             |  |
| OPM Monitoring Reviews                                |                                    |                                          |                                    |                                       |  |
| Annual Comprehensive Reviews                          | 82%                                | 90%                                      | 25                                 | 22.43                                 |  |
| Safety Reviews                                        | 85%                                | 93%                                      | 15                                 | 13.88                                 |  |
| Monitoring Sub-Total                                  |                                    |                                          | 40                                 | 36.31                                 |  |
| CCI Safety Outcomes                                   |                                    |                                          |                                    |                                       |  |
| Incidence of Maltreatment                             | 0.06%                              | No Substantiated<br>Reports              | 10                                 | 10.00                                 |  |
| Staff Training/Foundations                            | 94%                                | 96%                                      | 5                                  | 4.80                                  |  |
| Staff Safety Checks                                   | 86%                                | 100%                                     | 5                                  | 5.00                                  |  |
| Safety Sub-Total                                      |                                    |                                          | 20                                 | 19.80                                 |  |
| CCI Permanency Outcomes                               |                                    |                                          |                                    |                                       |  |
| Placement Stability                                   | 90%                                | 92%                                      | 15                                 | 13.80                                 |  |
| Permanency Sub-Total                                  |                                    |                                          | 15                                 | 13.80                                 |  |
| CCI Well-Being Outcomes                               |                                    |                                          |                                    |                                       |  |
| EPSDT Medical Visits                                  | 94%                                | 89%                                      | 4                                  | 3.56                                  |  |
| EPSDT Dental Visits                                   | 88%                                | 100%                                     | 4                                  | 4.00                                  |  |
| Academic Supports                                     | 78%                                | 95%                                      | 3                                  | 2.85                                  |  |
| Provider ECEM Visits                                  | 79%                                | 84%                                      | 7                                  | 5.88                                  |  |
| Provider General Contacts                             | 77%                                | 86%                                      | 7                                  | 6.02                                  |  |
| Placements with Siblings                              | 35%                                | 73%                                      | Not Scored                         | Not Scored                            |  |
| Placements within Legal County                        | 11%                                | 20%                                      | Not Scored                         | Not Scored                            |  |
| Well-Being Sub-Total                                  |                                    |                                          | 25                                 | 22.31                                 |  |
| *Performance calculation descriptions can b           | e found in the FY 202              | 20 RBWO PBP Measureme                    | ents and Standards Guide           |                                       |  |