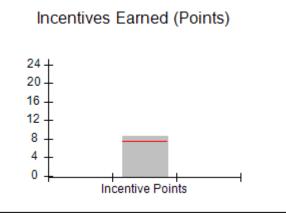

# Provider/Program Name: Abba House Human Development & Resource Center of GA - (5399) - CCI

| Program Census Information:                      |                                         | # Children in Care During<br>Quarter: 9 | # Placements During<br>Quarter: 9 | # Children in Care On<br>Last Day: 6 |
|--------------------------------------------------|-----------------------------------------|-----------------------------------------|-----------------------------------|--------------------------------------|
| CCI Incentive Credits                            | Avg<br>Performance All<br>CCIs (Points) | Provider<br>Performance (%)*            | Possible Points<br>(Weight)       | Provider Points<br>Earned            |
| Early EPSDT Medical Visits                       |                                         | 100%                                    | 2                                 | 2.00                                 |
| Early EPSDT Dental Visits                        |                                         | 100%                                    | 2                                 | 2.00                                 |
| Permanency Contacts                              |                                         | 0%                                      | 5                                 | 0.00                                 |
| Additional Academic Supports                     |                                         | 8%                                      | 2                                 | 0.16                                 |
| HS Grad/GED/Prof or Trade<br>Certificate/College |                                         | N/A                                     | 10/5/5/1                          |                                      |
| EYSS Agreement                                   |                                         | Not Eligible                            | 5                                 |                                      |
| Community Connections                            |                                         | 0%                                      | 4                                 | 0.00                                 |
| Active Agency Accreditation                      |                                         | 0%                                      | 4                                 | 0.00                                 |
| Staff Clinical Licensure                         |                                         | 0%                                      | 5                                 | 0.00                                 |
| Behavior Management (threshold = 0)              |                                         | 100%                                    | 4                                 | 4.00                                 |
| Incentives Total                                 | 7.45                                    |                                         |                                   | 8.16                                 |
| Maximum total                                    | combined incentive                      | credit allowed is 10 points.            | Incentives Awarded                | 8.16                                 |
| *Performance calculation descriptions can be     | e found in the FY 202                   | 20 RBWO PBP Measureme                   | ents and Standards Guide.         |                                      |