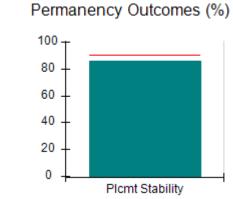

# Performance-Based Placement Measures RBWO Provider GA+SCORECARD - CCI

| Provider/Program Name: A Friend's House - (563) - CCI |                                    |                                          |                                    |                                       |  |
|-------------------------------------------------------|------------------------------------|------------------------------------------|------------------------------------|---------------------------------------|--|
| 111 Henry Pkwy., McDonough, GA 30                     | 0253                               | Quarterly Sco                            | ores (Grades)                      | Current Quarter Score (Grade)         |  |
| Phone: 678-432-1630                                   |                                    | Q1: 101.15 (A+)                          | Q2: 102.55 (A+)                    | 92.23%                                |  |
| Vendor ID# 35215                                      |                                    | Q3: 92.23 (A-)                           | Q4: N/A                            | (A-)                                  |  |
| Program Census Information:                           |                                    | # Children in Care During<br>Quarter: 25 | # Placements During<br>Quarter: 25 | # Children in Care On<br>Last Day: 14 |  |
|                                                       | Avg<br>Performance All<br>CCIs (%) | Provider<br>Performance (%)*             | Possible Points<br>(Weight)        | Provider Points<br>Earned             |  |
| OPM Monitoring Reviews                                |                                    |                                          |                                    |                                       |  |
| Annual Comprehensive Reviews                          | 82%                                | 90%                                      | 25                                 | 22.43                                 |  |
| Safety Reviews                                        | 85%                                | 93%                                      | 15                                 | 13.88                                 |  |
| Monitoring Sub-Total                                  |                                    |                                          | 40                                 | 36.31                                 |  |
| CCI Safety Outcomes                                   |                                    |                                          |                                    |                                       |  |
| Incidence of Maltreatment                             | 0.06%                              | No Substantiated<br>Reports              | 10                                 | 10.00                                 |  |
| Staff Training/Foundations                            | 94%                                | 96%                                      | 5                                  | 4.80                                  |  |
| Staff Safety Checks                                   | 86%                                | 100%                                     | 5                                  | 5.00                                  |  |
| Safety Sub-Total                                      |                                    |                                          | 20                                 | 19.80                                 |  |
| CCI Permanency Outcomes                               |                                    |                                          |                                    |                                       |  |
| Placement Stability                                   | 90%                                | 92%                                      | 15                                 | 13.80                                 |  |
| Permanency Sub-Total                                  |                                    |                                          | 15                                 | 13.80                                 |  |
| CCI Well-Being Outcomes                               |                                    |                                          |                                    |                                       |  |
| EPSDT Medical Visits                                  | 94%                                | 89%                                      | 4                                  | 3.56                                  |  |
| EPSDT Dental Visits                                   | 88%                                | 100%                                     | 4                                  | 4.00                                  |  |
| Academic Supports                                     | 78%                                | 95%                                      | 3                                  | 2.85                                  |  |
| Provider ECEM Visits                                  | 79%                                | 84%                                      | 7                                  | 5.88                                  |  |
| Provider General Contacts                             | 77%                                | 86%                                      | 7                                  | 6.02                                  |  |
| Placements with Siblings                              | 35%                                | 73%                                      | Not Scored                         | Not Scored                            |  |
| Placements within Legal County                        | 11%                                | 20%                                      | Not Scored                         | Not Scored                            |  |
| Well-Being Sub-Total                                  |                                    |                                          | 25                                 | 22.31                                 |  |
| *Performance calculation descriptions can b           | e found in the FY 202              | 20 RBWO PBP Measureme                    | ents and Standards Guide           |                                       |  |

# Performance-Based Placement Measures RBWO Provider GA+SCORECARD - CCI

| Provider/Program Name: Abba House Human Development & Resource Center of GA - (5399) - CCI |                                    |                                         |                                   |                                      |  |
|--------------------------------------------------------------------------------------------|------------------------------------|-----------------------------------------|-----------------------------------|--------------------------------------|--|
| 4590 Arbor Walk Ct., Stone Mountain                                                        | n, GA 30083                        | Quarterly Scores (Grades)               |                                   | Current Quarter Score (Grade)        |  |
| Phone: 404-299-5494                                                                        |                                    | Q1: 78.76 (C+)                          | Q1: 78.76 (C+) Q2: 76.95 (C)      |                                      |  |
| Vendor ID# 87804                                                                           |                                    | Q3: 93.32 (A-)                          | Q4: N/A                           | (A-)                                 |  |
| Program Census Information:                                                                |                                    | # Children in Care During<br>Quarter: 9 | # Placements During<br>Quarter: 9 | # Children in Care On<br>Last Day: 6 |  |
|                                                                                            | Avg<br>Performance All<br>CCIs (%) | Provider<br>Performance (%)*            | Possible Points<br>(Weight)       | Provider Points<br>Earned            |  |
| OPM Monitoring Reviews                                                                     |                                    |                                         |                                   |                                      |  |
| Annual Comprehensive Reviews                                                               | 82%                                | Not Yet Conducted                       |                                   |                                      |  |
| Safety Reviews                                                                             | 85%                                | 70%                                     | 15                                | 10.50                                |  |
| Monitoring Sub-Total                                                                       |                                    |                                         | 15                                | 10.50                                |  |
| CCI Safety Outcomes                                                                        |                                    |                                         |                                   |                                      |  |
| Incidence of Maltreatment                                                                  | 0.06%                              | No Substantiated<br>Reports             | 10                                | 10.00                                |  |
| Staff Training/Foundations                                                                 | 94%                                | -                                       | 5                                 | 5.00                                 |  |
| Staff Safety Checks                                                                        | 86%                                | 100%                                    | 5                                 | 5.00                                 |  |
| Safety Sub-Total                                                                           |                                    |                                         | 20                                | 20.00                                |  |
| CCI Permanency Outcomes                                                                    |                                    |                                         |                                   |                                      |  |
| Placement Stability                                                                        | 90%                                | 89%                                     | 15                                | 13.35                                |  |
| Permanency Sub-Total                                                                       |                                    |                                         | 15                                | 13.35                                |  |
| CCI Well-Being Outcomes                                                                    |                                    |                                         |                                   |                                      |  |
| EPSDT Medical Visits                                                                       | 94%                                | 100%                                    | 4                                 | 4.00                                 |  |
| EPSDT Dental Visits                                                                        | 88%                                | 100%                                    | 4                                 | 4.00                                 |  |
| Academic Supports                                                                          | 78%                                | 60%                                     | 3                                 | 1.80                                 |  |
| Provider ECEM Visits                                                                       | 79%                                | 77%                                     | 7                                 | 5.39                                 |  |
| Provider General Contacts                                                                  | 77%                                | 69%                                     | 7                                 | 4.83                                 |  |
| Placements with Siblings                                                                   | 35%                                | Not Eligible                            | Not Scored                        | Not Scored                           |  |
| Placements within Legal County                                                             | 11%                                | 0%                                      | Not Scored                        | Not Scored                           |  |
| Well-Being Sub-Total                                                                       |                                    |                                         | 25                                | 20.02                                |  |
| *Performance calculation descriptions can b                                                | e found in the FY 202              | 20 RBWO PBP Measureme                   | ents and Standards Guide          |                                      |  |

# Performance-Based Placement Measures RBWO Provider GA+SCORECARD - CCI

| Provider/Program Name: A Shelter) (5167) - CCI | CES Youth Ho                       | ome, Inc (forme                         | erly Appalachian                  | Children's                           |
|------------------------------------------------|------------------------------------|-----------------------------------------|-----------------------------------|--------------------------------------|
| 133 Cares Drive, Jasper, GA 30143              |                                    | Quarterly Scores (Grades)               |                                   | Current Quarter Score (Grade)        |
| Phone: 706-253-2375                            |                                    | Q1: 90.28 (A-)                          | Q2: 95.74 (A)                     | 96.24%                               |
| Vendor ID# 115379                              |                                    | Q3: 96.24 (A)                           | Q4: N/A                           | (A)                                  |
| Program Census Information:                    |                                    | # Children in Care During<br>Quarter: 9 | # Placements During<br>Quarter: 9 | # Children in Care On<br>Last Day: 7 |
|                                                | Avg<br>Performance All<br>CCIs (%) | Provider<br>Performance (%)*            | Possible Points<br>(Weight)       | Provider Points<br>Earned            |
| OPM Monitoring Reviews                         |                                    |                                         |                                   |                                      |
| Annual Comprehensive Reviews                   | 82%                                | 95%                                     | 25                                | 23.67                                |
| Safety Reviews                                 | 85%                                | 85%                                     | 15                                | 12.75                                |
| Monitoring Sub-Total                           |                                    |                                         | 40                                | 36.42                                |
| CCI Safety Outcomes                            |                                    |                                         |                                   |                                      |
| Incidence of Maltreatment                      | 0.06%                              | No Substantiated<br>Reports             | 10                                | 10.00                                |
| Staff Training/Foundations                     | 94%                                | -                                       | 5                                 | 5.00                                 |
| Staff Safety Checks                            | 86%                                | 100%                                    | 5                                 | 5.00                                 |
| Safety Sub-Total                               |                                    |                                         | 20                                | 20.00                                |
| CCI Permanency Outcomes                        |                                    |                                         |                                   |                                      |
| Placement Stability                            | 90%                                | 89%                                     | 15                                | 13.35                                |
| Permanency Sub-Total                           |                                    |                                         | 15                                | 13.35                                |
| CCI Well-Being Outcomes                        |                                    |                                         |                                   |                                      |
| EPSDT Medical Visits                           | 94%                                | 86%                                     | 4                                 | 3.44                                 |
| EPSDT Dental Visits                            | 88%                                | 86%                                     | 4                                 | 3.44                                 |
| Academic Supports                              | 78%                                | 100%                                    | 3                                 | 3.00                                 |
| Provider ECEM Visits                           | 79%                                | 29%                                     | 7                                 | 2.03                                 |
| Provider General Contacts                      | 77%                                | 94%                                     | 7                                 | 6.58                                 |
| Placements with Siblings                       | 35%                                | 100%                                    | Not Scored                        | Not Scored                           |
| Placements within Legal County                 | 11%                                | 80%                                     | Not Scored                        | Not Scored                           |
| Well-Being Sub-Total                           |                                    |                                         | 25                                | 18.49                                |
| *Performance calculation descriptions can b    | e found in the FY 202              | 20 RBWO PBP Measureme                   | ents and Standards Guide          |                                      |

# Performance-Based Placement Measures RBWO Provider GA+SCORECARD - CCI

| 49 Monroe Crossing, Cartersville, GA | 30120                              | Quarterly Sco                            | ores (Grades)                      | Current Quarter Score                |
|--------------------------------------|------------------------------------|------------------------------------------|------------------------------------|--------------------------------------|
|                                      |                                    |                                          | ` '                                | (Grade)                              |
| Phone: 770-382-6180                  |                                    | Q1: 101.59 (A+)                          | Q2: 101.56 (A+)                    | 104.61%                              |
| Vendor ID# 35217                     |                                    | Q3: 104.61 (A+)                          | Q4: N/A                            | (A+)                                 |
| Program Census Information:          |                                    | # Children in Care During<br>Quarter: 10 | # Placements During<br>Quarter: 10 | # Children in Care On<br>Last Day: 6 |
|                                      | Avg<br>Performance All<br>CCIs (%) | Provider<br>Performance (%)*             | Possible Points<br>(Weight)        | Provider Points<br>Earned            |
| OPM Monitoring Reviews               |                                    |                                          |                                    |                                      |
| Annual Comprehensive Reviews         | 82%                                | 93%                                      | 25                                 | 23.20                                |
| Safety Reviews                       | 85%                                | 97%                                      | 15                                 | 14.50                                |
| Monitoring Sub-Total                 |                                    |                                          | 40                                 | 37.70                                |
| CCI Safety Outcomes                  |                                    |                                          |                                    |                                      |
| Incidence of Maltreatment            | 0.06%                              | No Substantiated<br>Reports              | 10                                 | 10.00                                |
| Staff Training/Foundations           | 94%                                | 100%                                     | 5                                  | 5.00                                 |
| Staff Safety Checks                  | 86%                                | 95%                                      | 5                                  | 4.75                                 |
| Safety Sub-Total                     |                                    |                                          | 20                                 | 19.75                                |
| CCI Permanency Outcomes              |                                    |                                          |                                    |                                      |
| Placement Stability                  | 90%                                | 90%                                      | 15                                 | 13.50                                |
| Permanency Sub-Total                 |                                    |                                          | 15                                 | 13.50                                |
| CCI Well-Being Outcomes              |                                    |                                          |                                    |                                      |
| EPSDT Medical Visits                 | 94%                                | 100%                                     | 4                                  | 4.00                                 |
| EPSDT Dental Visits                  | 88%                                | 100%                                     | 4                                  | 4.00                                 |
| Academic Supports                    | 78%                                | 100%                                     | 3                                  | 3.00                                 |
| Provider ECEM Visits                 | 79%                                | 94%                                      | 7                                  | 6.58                                 |
| Provider General Contacts            | 77%                                | 94%                                      | 7                                  | 6.58                                 |
| Placements with Siblings             | 35%                                | 0%                                       | Not Scored                         | Not Scored                           |
| Placements within Legal County       | 11%                                | 0%                                       | Not Scored                         | Not Scored                           |
| Well-Being Sub-Total                 |                                    |                                          | 25                                 | 24.16                                |