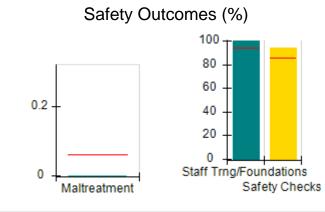

# Performance-Based Placement Measures RBWO Provider GA+SCORECARD - CCI

| Provider/Program Name: A Friend's House - (563) - CCI |                                    |                                          |                                    |                                       |  |
|-------------------------------------------------------|------------------------------------|------------------------------------------|------------------------------------|---------------------------------------|--|
| 111 Henry Pkwy., McDonough, GA 30                     | 0253                               | Quarterly Sco                            | ores (Grades)                      | Current Quarter Score (Grade)         |  |
| Phone: 678-432-1630                                   |                                    | Q1: 101.15 (A+)                          | Q2: 102.55 (A+)                    | 92.23%                                |  |
| Vendor ID# 35215                                      |                                    | Q3: 92.23 (A-)                           | Q4: N/A                            | (A-)                                  |  |
| Program Census Information:                           |                                    | # Children in Care During<br>Quarter: 25 | # Placements During<br>Quarter: 25 | # Children in Care On<br>Last Day: 14 |  |
|                                                       | Avg<br>Performance All<br>CCIs (%) | Provider<br>Performance (%)*             | Possible Points<br>(Weight)        | Provider Points<br>Earned             |  |
| OPM Monitoring Reviews                                |                                    |                                          |                                    |                                       |  |
| Annual Comprehensive Reviews                          | 82%                                | 90%                                      | 25                                 | 22.43                                 |  |
| Safety Reviews                                        | 85%                                | 93%                                      | 15                                 | 13.88                                 |  |
| Monitoring Sub-Total                                  |                                    |                                          | 40                                 | 36.31                                 |  |
| CCI Safety Outcomes                                   |                                    |                                          |                                    |                                       |  |
| Incidence of Maltreatment                             | 0.06%                              | No Substantiated<br>Reports              | 10                                 | 10.00                                 |  |
| Staff Training/Foundations                            | 94%                                | 96%                                      | 5                                  | 4.80                                  |  |
| Staff Safety Checks                                   | 86%                                | 100%                                     | 5                                  | 5.00                                  |  |
| Safety Sub-Total                                      |                                    |                                          | 20                                 | 19.80                                 |  |
| CCI Permanency Outcomes                               |                                    |                                          |                                    |                                       |  |
| Placement Stability                                   | 90%                                | 92%                                      | 15                                 | 13.80                                 |  |
| Permanency Sub-Total                                  |                                    |                                          | 15                                 | 13.80                                 |  |
| CCI Well-Being Outcomes                               |                                    |                                          |                                    |                                       |  |
| EPSDT Medical Visits                                  | 94%                                | 89%                                      | 4                                  | 3.56                                  |  |
| EPSDT Dental Visits                                   | 88%                                | 100%                                     | 4                                  | 4.00                                  |  |
| Academic Supports                                     | 78%                                | 95%                                      | 3                                  | 2.85                                  |  |
| Provider ECEM Visits                                  | 79%                                | 84%                                      | 7                                  | 5.88                                  |  |
| Provider General Contacts                             | 77%                                | 86%                                      | 7                                  | 6.02                                  |  |
| Placements with Siblings                              | 35%                                | 73%                                      | Not Scored                         | Not Scored                            |  |
| Placements within Legal County                        | 11%                                | 20%                                      | Not Scored                         | Not Scored                            |  |
| Well-Being Sub-Total                                  |                                    |                                          | 25                                 | 22.31                                 |  |
| *Performance calculation descriptions can b           | e found in the FY 202              | 20 RBWO PBP Measureme                    | ents and Standards Guide           |                                       |  |

# Performance-Based Placement Measures RBWO Provider GA+SCORECARD - CCI

| Provider/Program Name: Abba House Human Development & Resource Center of GA - (5399) - CCI |                                    |                                         |                                   |                                      |  |
|--------------------------------------------------------------------------------------------|------------------------------------|-----------------------------------------|-----------------------------------|--------------------------------------|--|
| 4590 Arbor Walk Ct., Stone Mountain                                                        | n, GA 30083                        | Quarterly Scores (Grades)               |                                   | Current Quarter Score (Grade)        |  |
| Phone: 404-299-5494                                                                        |                                    | Q1: 78.76 (C+)                          | Q1: 78.76 (C+) Q2: 76.95 (C)      |                                      |  |
| Vendor ID# 87804                                                                           |                                    | Q3: 93.32 (A-)                          | Q4: N/A                           | (A-)                                 |  |
| Program Census Information:                                                                |                                    | # Children in Care During<br>Quarter: 9 | # Placements During<br>Quarter: 9 | # Children in Care On<br>Last Day: 6 |  |
|                                                                                            | Avg<br>Performance All<br>CCIs (%) | Provider<br>Performance (%)*            | Possible Points<br>(Weight)       | Provider Points<br>Earned            |  |
| OPM Monitoring Reviews                                                                     |                                    |                                         |                                   |                                      |  |
| Annual Comprehensive Reviews                                                               | 82%                                | Not Yet Conducted                       |                                   |                                      |  |
| Safety Reviews                                                                             | 85%                                | 70%                                     | 15                                | 10.50                                |  |
| Monitoring Sub-Total                                                                       |                                    |                                         | 15                                | 10.50                                |  |
| CCI Safety Outcomes                                                                        |                                    |                                         |                                   |                                      |  |
| Incidence of Maltreatment                                                                  | 0.06%                              | No Substantiated<br>Reports             | 10                                | 10.00                                |  |
| Staff Training/Foundations                                                                 | 94%                                | -                                       | 5                                 | 5.00                                 |  |
| Staff Safety Checks                                                                        | 86%                                | 100%                                    | 5                                 | 5.00                                 |  |
| Safety Sub-Total                                                                           |                                    |                                         | 20                                | 20.00                                |  |
| CCI Permanency Outcomes                                                                    |                                    |                                         |                                   |                                      |  |
| Placement Stability                                                                        | 90%                                | 89%                                     | 15                                | 13.35                                |  |
| Permanency Sub-Total                                                                       |                                    |                                         | 15                                | 13.35                                |  |
| CCI Well-Being Outcomes                                                                    |                                    |                                         |                                   |                                      |  |
| EPSDT Medical Visits                                                                       | 94%                                | 100%                                    | 4                                 | 4.00                                 |  |
| EPSDT Dental Visits                                                                        | 88%                                | 100%                                    | 4                                 | 4.00                                 |  |
| Academic Supports                                                                          | 78%                                | 60%                                     | 3                                 | 1.80                                 |  |
| Provider ECEM Visits                                                                       | 79%                                | 77%                                     | 7                                 | 5.39                                 |  |
| Provider General Contacts                                                                  | 77%                                | 69%                                     | 7                                 | 4.83                                 |  |
| Placements with Siblings                                                                   | 35%                                | Not Eligible                            | Not Scored                        | Not Scored                           |  |
| Placements within Legal County                                                             | 11%                                | 0%                                      | Not Scored                        | Not Scored                           |  |
| Well-Being Sub-Total                                                                       |                                    |                                         | 25                                | 20.02                                |  |
| *Performance calculation descriptions can b                                                | e found in the FY 202              | 20 RBWO PBP Measureme                   | ents and Standards Guide          |                                      |  |

# Performance-Based Placement Measures RBWO Provider GA+SCORECARD - CCI

| Provider/Program Name: A Shelter) (5167) - CCI | CES Youth Ho                       | ome, Inc (forme                         | erly Appalachian                  | Children's                           |
|------------------------------------------------|------------------------------------|-----------------------------------------|-----------------------------------|--------------------------------------|
| 133 Cares Drive, Jasper, GA 30143              |                                    | Quarterly Scores (Grades)               |                                   | Current Quarter Score (Grade)        |
| Phone: 706-253-2375                            |                                    | Q1: 90.28 (A-)                          | Q2: 95.74 (A)                     | 96.24%                               |
| Vendor ID# 115379                              |                                    | Q3: 96.24 (A)                           | Q4: N/A                           | (A)                                  |
| Program Census Information:                    |                                    | # Children in Care During<br>Quarter: 9 | # Placements During<br>Quarter: 9 | # Children in Care On<br>Last Day: 7 |
|                                                | Avg<br>Performance All<br>CCIs (%) | Provider<br>Performance (%)*            | Possible Points<br>(Weight)       | Provider Points<br>Earned            |
| OPM Monitoring Reviews                         |                                    |                                         |                                   |                                      |
| Annual Comprehensive Reviews                   | 82%                                | 95%                                     | 25                                | 23.67                                |
| Safety Reviews                                 | 85%                                | 85%                                     | 15                                | 12.75                                |
| Monitoring Sub-Total                           |                                    |                                         | 40                                | 36.42                                |
| CCI Safety Outcomes                            |                                    |                                         |                                   |                                      |
| Incidence of Maltreatment                      | 0.06%                              | No Substantiated<br>Reports             | 10                                | 10.00                                |
| Staff Training/Foundations                     | 94%                                | -                                       | 5                                 | 5.00                                 |
| Staff Safety Checks                            | 86%                                | 100%                                    | 5                                 | 5.00                                 |
| Safety Sub-Total                               |                                    |                                         | 20                                | 20.00                                |
| CCI Permanency Outcomes                        |                                    |                                         |                                   |                                      |
| Placement Stability                            | 90%                                | 89%                                     | 15                                | 13.35                                |
| Permanency Sub-Total                           |                                    |                                         | 15                                | 13.35                                |
| CCI Well-Being Outcomes                        |                                    |                                         |                                   |                                      |
| EPSDT Medical Visits                           | 94%                                | 86%                                     | 4                                 | 3.44                                 |
| EPSDT Dental Visits                            | 88%                                | 86%                                     | 4                                 | 3.44                                 |
| Academic Supports                              | 78%                                | 100%                                    | 3                                 | 3.00                                 |
| Provider ECEM Visits                           | 79%                                | 29%                                     | 7                                 | 2.03                                 |
| Provider General Contacts                      | 77%                                | 94%                                     | 7                                 | 6.58                                 |
| Placements with Siblings                       | 35%                                | 100%                                    | Not Scored                        | Not Scored                           |
| Placements within Legal County                 | 11%                                | 80%                                     | Not Scored                        | Not Scored                           |
| Well-Being Sub-Total                           |                                    |                                         | 25                                | 18.49                                |
| *Performance calculation descriptions can b    | e found in the FY 202              | 20 RBWO PBP Measureme                   | ents and Standards Guide          |                                      |

# Performance-Based Placement Measures RBWO Provider GA+SCORECARD - CCI

| 49 Monroe Crossing, Cartersville, GA | 30120                              | Quarterly Sco                            | ores (Grades)                      | Current Quarter Score                |
|--------------------------------------|------------------------------------|------------------------------------------|------------------------------------|--------------------------------------|
|                                      |                                    |                                          | ` '                                | (Grade)                              |
| Phone: 770-382-6180                  |                                    | Q1: 101.59 (A+)                          | Q2: 101.56 (A+)                    | 104.61%                              |
| Vendor ID# 35217                     |                                    | Q3: 104.61 (A+)                          | Q4: N/A                            | (A+)                                 |
| Program Census Information:          |                                    | # Children in Care During<br>Quarter: 10 | # Placements During<br>Quarter: 10 | # Children in Care On<br>Last Day: 6 |
|                                      | Avg<br>Performance All<br>CCIs (%) | Provider<br>Performance (%)*             | Possible Points<br>(Weight)        | Provider Points<br>Earned            |
| OPM Monitoring Reviews               |                                    |                                          |                                    |                                      |
| Annual Comprehensive Reviews         | 82%                                | 93%                                      | 25                                 | 23.20                                |
| Safety Reviews                       | 85%                                | 97%                                      | 15                                 | 14.50                                |
| Monitoring Sub-Total                 |                                    |                                          | 40                                 | 37.70                                |
| CCI Safety Outcomes                  |                                    |                                          |                                    |                                      |
| Incidence of Maltreatment            | 0.06%                              | No Substantiated<br>Reports              | 10                                 | 10.00                                |
| Staff Training/Foundations           | 94%                                | 100%                                     | 5                                  | 5.00                                 |
| Staff Safety Checks                  | 86%                                | 95%                                      | 5                                  | 4.75                                 |
| Safety Sub-Total                     |                                    |                                          | 20                                 | 19.75                                |
| CCI Permanency Outcomes              |                                    |                                          |                                    |                                      |
| Placement Stability                  | 90%                                | 90%                                      | 15                                 | 13.50                                |
| Permanency Sub-Total                 |                                    |                                          | 15                                 | 13.50                                |
| CCI Well-Being Outcomes              |                                    |                                          |                                    |                                      |
| EPSDT Medical Visits                 | 94%                                | 100%                                     | 4                                  | 4.00                                 |
| EPSDT Dental Visits                  | 88%                                | 100%                                     | 4                                  | 4.00                                 |
| Academic Supports                    | 78%                                | 100%                                     | 3                                  | 3.00                                 |
| Provider ECEM Visits                 | 79%                                | 94%                                      | 7                                  | 6.58                                 |
| Provider General Contacts            | 77%                                | 94%                                      | 7                                  | 6.58                                 |
| Placements with Siblings             | 35%                                | 0%                                       | Not Scored                         | Not Scored                           |
| Placements within Legal County       | 11%                                | 0%                                       | Not Scored                         | Not Scored                           |
| Well-Being Sub-Total                 |                                    |                                          | 25                                 | 24.16                                |