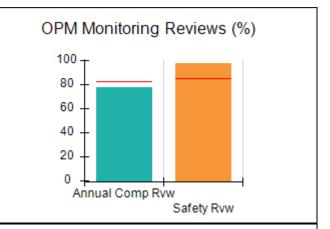

# Performance-Based Placement Measures RBWO Provider GA+SCORECARD - CCI

| Provider/Program Name: A Friend's House - (563) - CCI |                                    |                                          |                                    |                                       |  |
|-------------------------------------------------------|------------------------------------|------------------------------------------|------------------------------------|---------------------------------------|--|
| 111 Henry Pkwy., McDonough, GA 30                     | 0253                               | Quarterly Sco                            | ores (Grades)                      | Current Quarter Score (Grade)         |  |
| Phone: 678-432-1630                                   |                                    | Q1: 101.15 (A+)                          | Q2: 102.55 (A+)                    | 92.23%                                |  |
| Vendor ID# 35215                                      |                                    | Q3: 92.23 (A-)                           | Q4: N/A                            | (A-)                                  |  |
| Program Census Information:                           |                                    | # Children in Care During<br>Quarter: 25 | # Placements During<br>Quarter: 25 | # Children in Care On<br>Last Day: 14 |  |
|                                                       | Avg<br>Performance All<br>CCIs (%) | Provider<br>Performance (%)*             | Possible Points<br>(Weight)        | Provider Points<br>Earned             |  |
| OPM Monitoring Reviews                                |                                    |                                          |                                    |                                       |  |
| Annual Comprehensive Reviews                          | 82%                                | 90%                                      | 25                                 | 22.43                                 |  |
| Safety Reviews                                        | 85%                                | 93%                                      | 15                                 | 13.88                                 |  |
| Monitoring Sub-Total                                  |                                    |                                          | 40                                 | 36.31                                 |  |
| CCI Safety Outcomes                                   |                                    |                                          |                                    |                                       |  |
| Incidence of Maltreatment                             | 0.06%                              | No Substantiated<br>Reports              | 10                                 | 10.00                                 |  |
| Staff Training/Foundations                            | 94%                                | 96%                                      | 5                                  | 4.80                                  |  |
| Staff Safety Checks                                   | 86%                                | 100%                                     | 5                                  | 5.00                                  |  |
| Safety Sub-Total                                      |                                    |                                          | 20                                 | 19.80                                 |  |
| CCI Permanency Outcomes                               |                                    |                                          |                                    |                                       |  |
| Placement Stability                                   | 90%                                | 92%                                      | 15                                 | 13.80                                 |  |
| Permanency Sub-Total                                  |                                    |                                          | 15                                 | 13.80                                 |  |
| CCI Well-Being Outcomes                               |                                    |                                          |                                    |                                       |  |
| EPSDT Medical Visits                                  | 94%                                | 89%                                      | 4                                  | 3.56                                  |  |
| EPSDT Dental Visits                                   | 88%                                | 100%                                     | 4                                  | 4.00                                  |  |
| Academic Supports                                     | 78%                                | 95%                                      | 3                                  | 2.85                                  |  |
| Provider ECEM Visits                                  | 79%                                | 84%                                      | 7                                  | 5.88                                  |  |
| Provider General Contacts                             | 77%                                | 86%                                      | 7                                  | 6.02                                  |  |
| Placements with Siblings                              | 35%                                | 73%                                      | Not Scored                         | Not Scored                            |  |
| Placements within Legal County                        | 11%                                | 20%                                      | Not Scored                         | Not Scored                            |  |
| Well-Being Sub-Total                                  |                                    |                                          | 25                                 | 22.31                                 |  |
| *Performance calculation descriptions can b           | e found in the FY 202              | 20 RBWO PBP Measureme                    | ents and Standards Guide           |                                       |  |

# Performance-Based Placement Measures RBWO Provider GA+SCORECARD - CCI

| Provider/Program Name: Abba House Human Development & Resource Center of GA - (5399) - CCI |                                    |                                         |                                   |                                      |  |
|--------------------------------------------------------------------------------------------|------------------------------------|-----------------------------------------|-----------------------------------|--------------------------------------|--|
| 4590 Arbor Walk Ct., Stone Mountain                                                        | n, GA 30083                        | Quarterly Scores (Grades)               |                                   | Current Quarter Score (Grade)        |  |
| Phone: 404-299-5494                                                                        |                                    | Q1: 78.76 (C+)                          | Q1: 78.76 (C+) Q2: 76.95 (C)      |                                      |  |
| Vendor ID# 87804                                                                           |                                    | Q3: 93.32 (A-)                          | Q4: N/A                           | (A-)                                 |  |
| Program Census Information:                                                                |                                    | # Children in Care During<br>Quarter: 9 | # Placements During<br>Quarter: 9 | # Children in Care On<br>Last Day: 6 |  |
|                                                                                            | Avg<br>Performance All<br>CCIs (%) | Provider<br>Performance (%)*            | Possible Points<br>(Weight)       | Provider Points<br>Earned            |  |
| OPM Monitoring Reviews                                                                     |                                    |                                         |                                   |                                      |  |
| Annual Comprehensive Reviews                                                               | 82%                                | Not Yet Conducted                       |                                   |                                      |  |
| Safety Reviews                                                                             | 85%                                | 70%                                     | 15                                | 10.50                                |  |
| Monitoring Sub-Total                                                                       |                                    |                                         | 15                                | 10.50                                |  |
| CCI Safety Outcomes                                                                        |                                    |                                         |                                   |                                      |  |
| Incidence of Maltreatment                                                                  | 0.06%                              | No Substantiated<br>Reports             | 10                                | 10.00                                |  |
| Staff Training/Foundations                                                                 | 94%                                | -                                       | 5                                 | 5.00                                 |  |
| Staff Safety Checks                                                                        | 86%                                | 100%                                    | 5                                 | 5.00                                 |  |
| Safety Sub-Total                                                                           |                                    |                                         | 20                                | 20.00                                |  |
| CCI Permanency Outcomes                                                                    |                                    |                                         |                                   |                                      |  |
| Placement Stability                                                                        | 90%                                | 89%                                     | 15                                | 13.35                                |  |
| Permanency Sub-Total                                                                       |                                    |                                         | 15                                | 13.35                                |  |
| CCI Well-Being Outcomes                                                                    |                                    |                                         |                                   |                                      |  |
| EPSDT Medical Visits                                                                       | 94%                                | 100%                                    | 4                                 | 4.00                                 |  |
| EPSDT Dental Visits                                                                        | 88%                                | 100%                                    | 4                                 | 4.00                                 |  |
| Academic Supports                                                                          | 78%                                | 60%                                     | 3                                 | 1.80                                 |  |
| Provider ECEM Visits                                                                       | 79%                                | 77%                                     | 7                                 | 5.39                                 |  |
| Provider General Contacts                                                                  | 77%                                | 69%                                     | 7                                 | 4.83                                 |  |
| Placements with Siblings                                                                   | 35%                                | Not Eligible                            | Not Scored                        | Not Scored                           |  |
| Placements within Legal County                                                             | 11%                                | 0%                                      | Not Scored                        | Not Scored                           |  |
| Well-Being Sub-Total                                                                       |                                    |                                         | 25                                | 20.02                                |  |
| *Performance calculation descriptions can b                                                | e found in the FY 202              | 20 RBWO PBP Measureme                   | ents and Standards Guide          |                                      |  |

# Performance-Based Placement Measures RBWO Provider GA+SCORECARD - CCI

| Provider/Program Name: A Shelter) (5167) - CCI | CES Youth Ho                       | ome, Inc (forme                         | erly Appalachian                  | Children's                           |
|------------------------------------------------|------------------------------------|-----------------------------------------|-----------------------------------|--------------------------------------|
| 133 Cares Drive, Jasper, GA 30143              |                                    | Quarterly Scores (Grades)               |                                   | Current Quarter Score (Grade)        |
| Phone: 706-253-2375                            |                                    | Q1: 90.28 (A-)                          | Q2: 95.74 (A)                     | 96.24%                               |
| Vendor ID# 115379                              |                                    | Q3: 96.24 (A)                           | Q4: N/A                           | (A)                                  |
| Program Census Information:                    |                                    | # Children in Care During<br>Quarter: 9 | # Placements During<br>Quarter: 9 | # Children in Care On<br>Last Day: 7 |
|                                                | Avg<br>Performance All<br>CCIs (%) | Provider<br>Performance (%)*            | Possible Points<br>(Weight)       | Provider Points<br>Earned            |
| OPM Monitoring Reviews                         |                                    |                                         |                                   |                                      |
| Annual Comprehensive Reviews                   | 82%                                | 95%                                     | 25                                | 23.67                                |
| Safety Reviews                                 | 85%                                | 85%                                     | 15                                | 12.75                                |
| Monitoring Sub-Total                           |                                    |                                         | 40                                | 36.42                                |
| CCI Safety Outcomes                            |                                    |                                         |                                   |                                      |
| Incidence of Maltreatment                      | 0.06%                              | No Substantiated<br>Reports             | 10                                | 10.00                                |
| Staff Training/Foundations                     | 94%                                | -                                       | 5                                 | 5.00                                 |
| Staff Safety Checks                            | 86%                                | 100%                                    | 5                                 | 5.00                                 |
| Safety Sub-Total                               |                                    |                                         | 20                                | 20.00                                |
| CCI Permanency Outcomes                        |                                    |                                         |                                   |                                      |
| Placement Stability                            | 90%                                | 89%                                     | 15                                | 13.35                                |
| Permanency Sub-Total                           |                                    |                                         | 15                                | 13.35                                |
| CCI Well-Being Outcomes                        |                                    |                                         |                                   |                                      |
| EPSDT Medical Visits                           | 94%                                | 86%                                     | 4                                 | 3.44                                 |
| EPSDT Dental Visits                            | 88%                                | 86%                                     | 4                                 | 3.44                                 |
| Academic Supports                              | 78%                                | 100%                                    | 3                                 | 3.00                                 |
| Provider ECEM Visits                           | 79%                                | 29%                                     | 7                                 | 2.03                                 |
| Provider General Contacts                      | 77%                                | 94%                                     | 7                                 | 6.58                                 |
| Placements with Siblings                       | 35%                                | 100%                                    | Not Scored                        | Not Scored                           |
| Placements within Legal County                 | 11%                                | 80%                                     | Not Scored                        | Not Scored                           |
| Well-Being Sub-Total                           |                                    |                                         | 25                                | 18.49                                |
| *Performance calculation descriptions can b    | e found in the FY 202              | 20 RBWO PBP Measureme                   | ents and Standards Guide          |                                      |

# Performance-Based Placement Measures RBWO Provider GA+SCORECARD - CCI

| 49 Monroe Crossing, Cartersville, GA | 30120                              | Quarterly Sco                            | ores (Grades)                      | Current Quarter Score                |
|--------------------------------------|------------------------------------|------------------------------------------|------------------------------------|--------------------------------------|
|                                      |                                    |                                          | ` '                                | (Grade)                              |
| Phone: 770-382-6180                  |                                    | Q1: 101.59 (A+)                          | Q2: 101.56 (A+)                    | 104.61%                              |
| Vendor ID# 35217                     |                                    | Q3: 104.61 (A+)                          | Q4: N/A                            | (A+)                                 |
| Program Census Information:          |                                    | # Children in Care During<br>Quarter: 10 | # Placements During<br>Quarter: 10 | # Children in Care On<br>Last Day: 6 |
|                                      | Avg<br>Performance All<br>CCIs (%) | Provider<br>Performance (%)*             | Possible Points<br>(Weight)        | Provider Points<br>Earned            |
| OPM Monitoring Reviews               |                                    |                                          |                                    |                                      |
| Annual Comprehensive Reviews         | 82%                                | 93%                                      | 25                                 | 23.20                                |
| Safety Reviews                       | 85%                                | 97%                                      | 15                                 | 14.50                                |
| Monitoring Sub-Total                 |                                    |                                          | 40                                 | 37.70                                |
| CCI Safety Outcomes                  |                                    |                                          |                                    |                                      |
| Incidence of Maltreatment            | 0.06%                              | No Substantiated<br>Reports              | 10                                 | 10.00                                |
| Staff Training/Foundations           | 94%                                | 100%                                     | 5                                  | 5.00                                 |
| Staff Safety Checks                  | 86%                                | 95%                                      | 5                                  | 4.75                                 |
| Safety Sub-Total                     |                                    |                                          | 20                                 | 19.75                                |
| CCI Permanency Outcomes              |                                    |                                          |                                    |                                      |
| Placement Stability                  | 90%                                | 90%                                      | 15                                 | 13.50                                |
| Permanency Sub-Total                 |                                    |                                          | 15                                 | 13.50                                |
| CCI Well-Being Outcomes              |                                    |                                          |                                    |                                      |
| EPSDT Medical Visits                 | 94%                                | 100%                                     | 4                                  | 4.00                                 |
| EPSDT Dental Visits                  | 88%                                | 100%                                     | 4                                  | 4.00                                 |
| Academic Supports                    | 78%                                | 100%                                     | 3                                  | 3.00                                 |
| Provider ECEM Visits                 | 79%                                | 94%                                      | 7                                  | 6.58                                 |
| Provider General Contacts            | 77%                                | 94%                                      | 7                                  | 6.58                                 |
| Placements with Siblings             | 35%                                | 0%                                       | Not Scored                         | Not Scored                           |
| Placements within Legal County       | 11%                                | 0%                                       | Not Scored                         | Not Scored                           |
| Well-Being Sub-Total                 |                                    |                                          | 25                                 | 24.16                                |