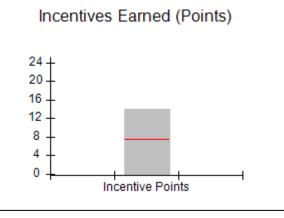

# Provider/Program Name: Abba House Human Development & Resource Center of GA - (5399) - CCI

| Program Census Information:                      |                                         | # Children in Care During<br>Quarter: 9 | # Placements During<br>Quarter: 9 | # Children in Care On<br>Last Day: 6 |
|--------------------------------------------------|-----------------------------------------|-----------------------------------------|-----------------------------------|--------------------------------------|
| CCI Incentive Credits                            | Avg<br>Performance All<br>CCIs (Points) | Provider<br>Performance (%)*            | Possible Points<br>(Weight)       | Provider Points<br>Earned            |
| Early EPSDT Medical Visits                       |                                         | 100%                                    | 2                                 | 2.00                                 |
| Early EPSDT Dental Visits                        |                                         | 100%                                    | 2                                 | 2.00                                 |
| Permanency Contacts                              |                                         | 0%                                      | 5                                 | 0.00                                 |
| Additional Academic Supports                     |                                         | 8%                                      | 2                                 | 0.16                                 |
| HS Grad/GED/Prof or Trade<br>Certificate/College |                                         | N/A                                     | 10/5/5/1                          |                                      |
| EYSS Agreement                                   |                                         | Not Eligible                            | 5                                 |                                      |
| Community Connections                            |                                         | 0%                                      | 4                                 | 0.00                                 |
| Active Agency Accreditation                      |                                         | 0%                                      | 4                                 | 0.00                                 |
| Staff Clinical Licensure                         |                                         | 0%                                      | 5                                 | 0.00                                 |
| Behavior Management (threshold = 0)              |                                         | 100%                                    | 4                                 | 4.00                                 |
| Incentives Total                                 | 7.45                                    |                                         |                                   | 8.16                                 |
| Maximum total                                    | combined incentive                      | credit allowed is 10 points.            | Incentives Awarded                | 8.16                                 |
| *Performance calculation descriptions can be     | e found in the FY 202                   | 20 RBWO PBP Measureme                   | ents and Standards Guide.         |                                      |