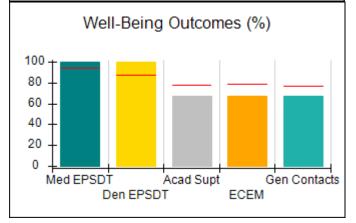

# Performance-Based Placement Measures RBWO Provider GA+SCORECARD - CCI

| Provider/Program Name: A Friend's House - (563) - CCI |                                    |                                          |                                    |                                       |  |
|-------------------------------------------------------|------------------------------------|------------------------------------------|------------------------------------|---------------------------------------|--|
| 111 Henry Pkwy., McDonough, GA 30                     | 0253                               | Quarterly Sco                            | ores (Grades)                      | Current Quarter Score (Grade)         |  |
| Phone: 678-432-1630                                   |                                    | Q1: 101.15 (A+)                          | Q2: 102.55 (A+)                    | 92.23%                                |  |
| Vendor ID# 35215                                      |                                    | Q3: 92.23 (A-)                           | Q4: N/A                            | (A-)                                  |  |
| Program Census Information:                           |                                    | # Children in Care During<br>Quarter: 25 | # Placements During<br>Quarter: 25 | # Children in Care On<br>Last Day: 14 |  |
|                                                       | Avg<br>Performance All<br>CCIs (%) | Provider<br>Performance (%)*             | Possible Points<br>(Weight)        | Provider Points<br>Earned             |  |
| OPM Monitoring Reviews                                |                                    |                                          |                                    |                                       |  |
| Annual Comprehensive Reviews                          | 82%                                | 90%                                      | 25                                 | 22.43                                 |  |
| Safety Reviews                                        | 85%                                | 93%                                      | 15                                 | 13.88                                 |  |
| Monitoring Sub-Total                                  |                                    |                                          | 40                                 | 36.31                                 |  |
| CCI Safety Outcomes                                   |                                    |                                          |                                    |                                       |  |
| Incidence of Maltreatment                             | 0.06%                              | No Substantiated<br>Reports              | 10                                 | 10.00                                 |  |
| Staff Training/Foundations                            | 94%                                | 96%                                      | 5                                  | 4.80                                  |  |
| Staff Safety Checks                                   | 86%                                | 100%                                     | 5                                  | 5.00                                  |  |
| Safety Sub-Total                                      |                                    |                                          | 20                                 | 19.80                                 |  |
| CCI Permanency Outcomes                               |                                    |                                          |                                    |                                       |  |
| Placement Stability                                   | 90%                                | 92%                                      | 15                                 | 13.80                                 |  |
| Permanency Sub-Total                                  |                                    |                                          | 15                                 | 13.80                                 |  |
| CCI Well-Being Outcomes                               |                                    |                                          |                                    |                                       |  |
| EPSDT Medical Visits                                  | 94%                                | 89%                                      | 4                                  | 3.56                                  |  |
| EPSDT Dental Visits                                   | 88%                                | 100%                                     | 4                                  | 4.00                                  |  |
| Academic Supports                                     | 78%                                | 95%                                      | 3                                  | 2.85                                  |  |
| Provider ECEM Visits                                  | 79%                                | 84%                                      | 7                                  | 5.88                                  |  |
| Provider General Contacts                             | 77%                                | 86%                                      | 7                                  | 6.02                                  |  |
| Placements with Siblings                              | 35%                                | 73%                                      | Not Scored                         | Not Scored                            |  |
| Placements within Legal County                        | 11%                                | 20%                                      | Not Scored                         | Not Scored                            |  |
| Well-Being Sub-Total                                  |                                    |                                          | 25                                 | 22.31                                 |  |
| *Performance calculation descriptions can b           | e found in the FY 202              | 20 RBWO PBP Measureme                    | ents and Standards Guide           |                                       |  |

# Performance-Based Placement Measures RBWO Provider GA+SCORECARD - CCI

| Provider/Program Name: Abba House Human Development & Resource Center of GA - (5399) - CCI |                                    |                                         |                                   |                                      |  |
|--------------------------------------------------------------------------------------------|------------------------------------|-----------------------------------------|-----------------------------------|--------------------------------------|--|
| 4590 Arbor Walk Ct., Stone Mountain                                                        | n, GA 30083                        | Quarterly Scores (Grades)               |                                   | Current Quarter Score (Grade)        |  |
| Phone: 404-299-5494                                                                        |                                    | Q1: 78.76 (C+)                          | Q1: 78.76 (C+) Q2: 76.95 (C)      |                                      |  |
| Vendor ID# 87804                                                                           |                                    | Q3: 93.32 (A-)                          | Q4: N/A                           | (A-)                                 |  |
| Program Census Information:                                                                |                                    | # Children in Care During<br>Quarter: 9 | # Placements During<br>Quarter: 9 | # Children in Care On<br>Last Day: 6 |  |
|                                                                                            | Avg<br>Performance All<br>CCIs (%) | Provider<br>Performance (%)*            | Possible Points<br>(Weight)       | Provider Points<br>Earned            |  |
| OPM Monitoring Reviews                                                                     |                                    |                                         |                                   |                                      |  |
| Annual Comprehensive Reviews                                                               | 82%                                | Not Yet Conducted                       |                                   |                                      |  |
| Safety Reviews                                                                             | 85%                                | 70%                                     | 15                                | 10.50                                |  |
| Monitoring Sub-Total                                                                       |                                    |                                         | 15                                | 10.50                                |  |
| CCI Safety Outcomes                                                                        |                                    |                                         |                                   |                                      |  |
| Incidence of Maltreatment                                                                  | 0.06%                              | No Substantiated<br>Reports             | 10                                | 10.00                                |  |
| Staff Training/Foundations                                                                 | 94%                                | -                                       | 5                                 | 5.00                                 |  |
| Staff Safety Checks                                                                        | 86%                                | 100%                                    | 5                                 | 5.00                                 |  |
| Safety Sub-Total                                                                           |                                    |                                         | 20                                | 20.00                                |  |
| CCI Permanency Outcomes                                                                    |                                    |                                         |                                   |                                      |  |
| Placement Stability                                                                        | 90%                                | 89%                                     | 15                                | 13.35                                |  |
| Permanency Sub-Total                                                                       |                                    |                                         | 15                                | 13.35                                |  |
| CCI Well-Being Outcomes                                                                    |                                    |                                         |                                   |                                      |  |
| EPSDT Medical Visits                                                                       | 94%                                | 100%                                    | 4                                 | 4.00                                 |  |
| EPSDT Dental Visits                                                                        | 88%                                | 100%                                    | 4                                 | 4.00                                 |  |
| Academic Supports                                                                          | 78%                                | 60%                                     | 3                                 | 1.80                                 |  |
| Provider ECEM Visits                                                                       | 79%                                | 77%                                     | 7                                 | 5.39                                 |  |
| Provider General Contacts                                                                  | 77%                                | 69%                                     | 7                                 | 4.83                                 |  |
| Placements with Siblings                                                                   | 35%                                | Not Eligible                            | Not Scored                        | Not Scored                           |  |
| Placements within Legal County                                                             | 11%                                | 0%                                      | Not Scored                        | Not Scored                           |  |
| Well-Being Sub-Total                                                                       |                                    |                                         | 25                                | 20.02                                |  |
| *Performance calculation descriptions can b                                                | e found in the FY 202              | 20 RBWO PBP Measureme                   | ents and Standards Guide          |                                      |  |

# Performance-Based Placement Measures RBWO Provider GA+SCORECARD - CCI

| Provider/Program Name: A Shelter) (5167) - CCI | CES Youth Ho                       | ome, Inc (forme                         | erly Appalachian                  | Children's                           |
|------------------------------------------------|------------------------------------|-----------------------------------------|-----------------------------------|--------------------------------------|
| 133 Cares Drive, Jasper, GA 30143              |                                    | Quarterly Scores (Grades)               |                                   | Current Quarter Score (Grade)        |
| Phone: 706-253-2375                            |                                    | Q1: 90.28 (A-)                          | Q2: 95.74 (A)                     | 96.24%                               |
| Vendor ID# 115379                              |                                    | Q3: 96.24 (A)                           | Q4: N/A                           | (A)                                  |
| Program Census Information:                    |                                    | # Children in Care During<br>Quarter: 9 | # Placements During<br>Quarter: 9 | # Children in Care On<br>Last Day: 7 |
|                                                | Avg<br>Performance All<br>CCIs (%) | Provider<br>Performance (%)*            | Possible Points<br>(Weight)       | Provider Points<br>Earned            |
| OPM Monitoring Reviews                         |                                    |                                         |                                   |                                      |
| Annual Comprehensive Reviews                   | 82%                                | 95%                                     | 25                                | 23.67                                |
| Safety Reviews                                 | 85%                                | 85%                                     | 15                                | 12.75                                |
| Monitoring Sub-Total                           |                                    |                                         | 40                                | 36.42                                |
| CCI Safety Outcomes                            |                                    |                                         |                                   |                                      |
| Incidence of Maltreatment                      | 0.06%                              | No Substantiated<br>Reports             | 10                                | 10.00                                |
| Staff Training/Foundations                     | 94%                                | -                                       | 5                                 | 5.00                                 |
| Staff Safety Checks                            | 86%                                | 100%                                    | 5                                 | 5.00                                 |
| Safety Sub-Total                               |                                    |                                         | 20                                | 20.00                                |
| CCI Permanency Outcomes                        |                                    |                                         |                                   |                                      |
| Placement Stability                            | 90%                                | 89%                                     | 15                                | 13.35                                |
| Permanency Sub-Total                           |                                    |                                         | 15                                | 13.35                                |
| CCI Well-Being Outcomes                        |                                    |                                         |                                   |                                      |
| EPSDT Medical Visits                           | 94%                                | 86%                                     | 4                                 | 3.44                                 |
| EPSDT Dental Visits                            | 88%                                | 86%                                     | 4                                 | 3.44                                 |
| Academic Supports                              | 78%                                | 100%                                    | 3                                 | 3.00                                 |
| Provider ECEM Visits                           | 79%                                | 29%                                     | 7                                 | 2.03                                 |
| Provider General Contacts                      | 77%                                | 94%                                     | 7                                 | 6.58                                 |
| Placements with Siblings                       | 35%                                | 100%                                    | Not Scored                        | Not Scored                           |
| Placements within Legal County                 | 11%                                | 80%                                     | Not Scored                        | Not Scored                           |
| Well-Being Sub-Total                           |                                    |                                         | 25                                | 18.49                                |
| *Performance calculation descriptions can b    | e found in the FY 202              | 20 RBWO PBP Measureme                   | ents and Standards Guide          |                                      |

# Performance-Based Placement Measures RBWO Provider GA+SCORECARD - CCI

| 49 Monroe Crossing, Cartersville, GA | 30120                              | Quarterly Sco                            | ores (Grades)                      | Current Quarter Score                |
|--------------------------------------|------------------------------------|------------------------------------------|------------------------------------|--------------------------------------|
|                                      |                                    |                                          | ` '                                | (Grade)                              |
| Phone: 770-382-6180                  |                                    | Q1: 101.59 (A+)                          | Q2: 101.56 (A+)                    | 104.61%                              |
| Vendor ID# 35217                     |                                    | Q3: 104.61 (A+)                          | Q4: N/A                            | (A+)                                 |
| Program Census Information:          |                                    | # Children in Care During<br>Quarter: 10 | # Placements During<br>Quarter: 10 | # Children in Care On<br>Last Day: 6 |
|                                      | Avg<br>Performance All<br>CCIs (%) | Provider<br>Performance (%)*             | Possible Points<br>(Weight)        | Provider Points<br>Earned            |
| OPM Monitoring Reviews               |                                    |                                          |                                    |                                      |
| Annual Comprehensive Reviews         | 82%                                | 93%                                      | 25                                 | 23.20                                |
| Safety Reviews                       | 85%                                | 97%                                      | 15                                 | 14.50                                |
| Monitoring Sub-Total                 |                                    |                                          | 40                                 | 37.70                                |
| CCI Safety Outcomes                  |                                    |                                          |                                    |                                      |
| Incidence of Maltreatment            | 0.06%                              | No Substantiated<br>Reports              | 10                                 | 10.00                                |
| Staff Training/Foundations           | 94%                                | 100%                                     | 5                                  | 5.00                                 |
| Staff Safety Checks                  | 86%                                | 95%                                      | 5                                  | 4.75                                 |
| Safety Sub-Total                     |                                    |                                          | 20                                 | 19.75                                |
| CCI Permanency Outcomes              |                                    |                                          |                                    |                                      |
| Placement Stability                  | 90%                                | 90%                                      | 15                                 | 13.50                                |
| Permanency Sub-Total                 |                                    |                                          | 15                                 | 13.50                                |
| CCI Well-Being Outcomes              |                                    |                                          |                                    |                                      |
| EPSDT Medical Visits                 | 94%                                | 100%                                     | 4                                  | 4.00                                 |
| EPSDT Dental Visits                  | 88%                                | 100%                                     | 4                                  | 4.00                                 |
| Academic Supports                    | 78%                                | 100%                                     | 3                                  | 3.00                                 |
| Provider ECEM Visits                 | 79%                                | 94%                                      | 7                                  | 6.58                                 |
| Provider General Contacts            | 77%                                | 94%                                      | 7                                  | 6.58                                 |
| Placements with Siblings             | 35%                                | 0%                                       | Not Scored                         | Not Scored                           |
| Placements within Legal County       | 11%                                | 0%                                       | Not Scored                         | Not Scored                           |
| Well-Being Sub-Total                 |                                    |                                          | 25                                 | 24.16                                |