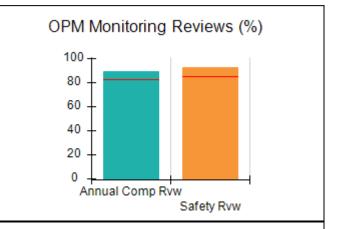

# Performance-Based Placement Measures RBWO Provider GA+SCORECARD - CCI

| Provider/Program Name: A Friend's House - (563) - CCI |                                    |                                          |                                    |                                       |  |
|-------------------------------------------------------|------------------------------------|------------------------------------------|------------------------------------|---------------------------------------|--|
| 111 Henry Pkwy., McDonough, GA 30                     | 0253                               | Quarterly Sco                            | ores (Grades)                      | Current Quarter Score (Grade)         |  |
| Phone: 678-432-1630                                   |                                    | Q1: 101.15 (A+)                          | Q2: 102.55 (A+)                    | 92.23%                                |  |
| Vendor ID# 35215                                      |                                    | Q3: 92.23 (A-)                           | Q4: N/A                            | (A-)                                  |  |
| Program Census Information:                           |                                    | # Children in Care During<br>Quarter: 25 | # Placements During<br>Quarter: 25 | # Children in Care On<br>Last Day: 14 |  |
|                                                       | Avg<br>Performance All<br>CCIs (%) | Provider<br>Performance (%)*             | Possible Points<br>(Weight)        | Provider Points<br>Earned             |  |
| OPM Monitoring Reviews                                |                                    |                                          |                                    |                                       |  |
| Annual Comprehensive Reviews                          | 82%                                | 90%                                      | 25                                 | 22.43                                 |  |
| Safety Reviews                                        | 85%                                | 93%                                      | 15                                 | 13.88                                 |  |
| Monitoring Sub-Total                                  |                                    |                                          | 40                                 | 36.31                                 |  |
| CCI Safety Outcomes                                   |                                    |                                          |                                    |                                       |  |
| Incidence of Maltreatment                             | 0.06%                              | No Substantiated<br>Reports              | 10                                 | 10.00                                 |  |
| Staff Training/Foundations                            | 94%                                | 96%                                      | 5                                  | 4.80                                  |  |
| Staff Safety Checks                                   | 86%                                | 100%                                     | 5                                  | 5.00                                  |  |
| Safety Sub-Total                                      |                                    |                                          | 20                                 | 19.80                                 |  |
| CCI Permanency Outcomes                               |                                    |                                          |                                    |                                       |  |
| Placement Stability                                   | 90%                                | 92%                                      | 15                                 | 13.80                                 |  |
| Permanency Sub-Total                                  |                                    |                                          | 15                                 | 13.80                                 |  |
| CCI Well-Being Outcomes                               |                                    |                                          |                                    |                                       |  |
| EPSDT Medical Visits                                  | 94%                                | 89%                                      | 4                                  | 3.56                                  |  |
| EPSDT Dental Visits                                   | 88%                                | 100%                                     | 4                                  | 4.00                                  |  |
| Academic Supports                                     | 78%                                | 95%                                      | 3                                  | 2.85                                  |  |
| Provider ECEM Visits                                  | 79%                                | 84%                                      | 7                                  | 5.88                                  |  |
| Provider General Contacts                             | 77%                                | 86%                                      | 7                                  | 6.02                                  |  |
| Placements with Siblings                              | 35%                                | 73%                                      | Not Scored                         | Not Scored                            |  |
| Placements within Legal County                        | 11%                                | 20%                                      | Not Scored                         | Not Scored                            |  |
| Well-Being Sub-Total                                  |                                    |                                          | 25                                 | 22.31                                 |  |
| *Performance calculation descriptions can b           | e found in the FY 202              | 20 RBWO PBP Measureme                    | ents and Standards Guide           |                                       |  |