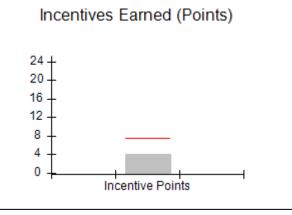

# Provider/Program Name: Abba House Human Development & Resource Center of GA - (5399) - CCI

| Program Census Information:                      |                                         | # Children in Care During<br>Quarter: 9 | # Placements During<br>Quarter: 9 | # Children in Care On<br>Last Day: 6 |
|--------------------------------------------------|-----------------------------------------|-----------------------------------------|-----------------------------------|--------------------------------------|
| CCI Incentive Credits                            | Avg<br>Performance All<br>CCIs (Points) | Provider<br>Performance (%)*            | Possible Points<br>(Weight)       | Provider Points<br>Earned            |
| Early EPSDT Medical Visits                       |                                         | 100%                                    | 2                                 | 2.00                                 |
| Early EPSDT Dental Visits                        |                                         | 100%                                    | 2                                 | 2.00                                 |
| Permanency Contacts                              |                                         | 0%                                      | 5                                 | 0.00                                 |
| Additional Academic Supports                     |                                         | 8%                                      | 2                                 | 0.16                                 |
| HS Grad/GED/Prof or Trade<br>Certificate/College |                                         | N/A                                     | 10/5/5/1                          |                                      |
| EYSS Agreement                                   |                                         | Not Eligible                            | 5                                 |                                      |
| Community Connections                            |                                         | 0%                                      | 4                                 | 0.00                                 |
| Active Agency Accreditation                      |                                         | 0%                                      | 4                                 | 0.00                                 |
| Staff Clinical Licensure                         |                                         | 0%                                      | 5                                 | 0.00                                 |
| Behavior Management (threshold = 0)              |                                         | 100%                                    | 4                                 | 4.00                                 |
| Incentives Total                                 | 7.45                                    |                                         |                                   | 8.16                                 |
| Maximum total                                    | combined incentive                      | credit allowed is 10 points.            | Incentives Awarded                | 8.16                                 |
| *Performance calculation descriptions can be     | e found in the FY 202                   | 20 RBWO PBP Measureme                   | ents and Standards Guide.         |                                      |