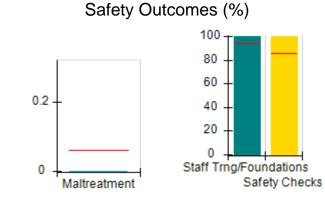

# Performance-Based Placement Measures RBWO Provider GA+SCORECARD - CCI

| Provider/Program Name: A Friend's House - (563) - CCI |                                    |                                          |                                    |                                       |  |
|-------------------------------------------------------|------------------------------------|------------------------------------------|------------------------------------|---------------------------------------|--|
| 111 Henry Pkwy., McDonough, GA 30                     | 0253                               | Quarterly Sco                            | ores (Grades)                      | Current Quarter Score (Grade)         |  |
| Phone: 678-432-1630                                   |                                    | Q1: 101.15 (A+)                          | Q2: 102.55 (A+)                    | 92.23%                                |  |
| Vendor ID# 35215                                      |                                    | Q3: 92.23 (A-)                           | Q4: N/A                            | (A-)                                  |  |
| Program Census Information:                           |                                    | # Children in Care During<br>Quarter: 25 | # Placements During<br>Quarter: 25 | # Children in Care On<br>Last Day: 14 |  |
|                                                       | Avg<br>Performance All<br>CCIs (%) | Provider<br>Performance (%)*             | Possible Points<br>(Weight)        | Provider Points<br>Earned             |  |
| OPM Monitoring Reviews                                |                                    |                                          |                                    |                                       |  |
| Annual Comprehensive Reviews                          | 82%                                | 90%                                      | 25                                 | 22.43                                 |  |
| Safety Reviews                                        | 85%                                | 93%                                      | 15                                 | 13.88                                 |  |
| Monitoring Sub-Total                                  |                                    |                                          | 40                                 | 36.31                                 |  |
| CCI Safety Outcomes                                   |                                    |                                          |                                    |                                       |  |
| Incidence of Maltreatment                             | 0.06%                              | No Substantiated<br>Reports              | 10                                 | 10.00                                 |  |
| Staff Training/Foundations                            | 94%                                | 96%                                      | 5                                  | 4.80                                  |  |
| Staff Safety Checks                                   | 86%                                | 100%                                     | 5                                  | 5.00                                  |  |
| Safety Sub-Total                                      |                                    |                                          | 20                                 | 19.80                                 |  |
| CCI Permanency Outcomes                               |                                    |                                          |                                    |                                       |  |
| Placement Stability                                   | 90%                                | 92%                                      | 15                                 | 13.80                                 |  |
| Permanency Sub-Total                                  |                                    |                                          | 15                                 | 13.80                                 |  |
| CCI Well-Being Outcomes                               |                                    |                                          |                                    |                                       |  |
| EPSDT Medical Visits                                  | 94%                                | 89%                                      | 4                                  | 3.56                                  |  |
| EPSDT Dental Visits                                   | 88%                                | 100%                                     | 4                                  | 4.00                                  |  |
| Academic Supports                                     | 78%                                | 95%                                      | 3                                  | 2.85                                  |  |
| Provider ECEM Visits                                  | 79%                                | 84%                                      | 7                                  | 5.88                                  |  |
| Provider General Contacts                             | 77%                                | 86%                                      | 7                                  | 6.02                                  |  |
| Placements with Siblings                              | 35%                                | 73%                                      | Not Scored                         | Not Scored                            |  |
| Placements within Legal County                        | 11%                                | 20%                                      | Not Scored                         | Not Scored                            |  |
| Well-Being Sub-Total                                  |                                    |                                          | 25                                 | 22.31                                 |  |
| *Performance calculation descriptions can b           | e found in the FY 202              | 20 RBWO PBP Measureme                    | ents and Standards Guide           |                                       |  |