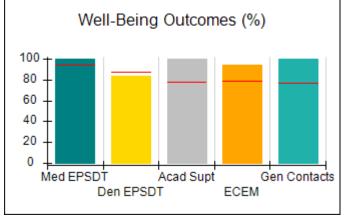

# Performance-Based Placement Measures RBWO Provider GA+SCORECARD - CCI

| Provider/Program Name: A Friend's House - (563) - CCI |                                    |                                          |                                    |                                       |  |
|-------------------------------------------------------|------------------------------------|------------------------------------------|------------------------------------|---------------------------------------|--|
| 111 Henry Pkwy., McDonough, GA 30                     | 0253                               | Quarterly Sco                            | ores (Grades)                      | Current Quarter Score (Grade)         |  |
| Phone: 678-432-1630                                   |                                    | Q1: 101.15 (A+)                          | Q2: 102.55 (A+)                    | 92.23%                                |  |
| Vendor ID# 35215                                      |                                    | Q3: 92.23 (A-)                           | Q4: N/A                            | (A-)                                  |  |
| Program Census Information:                           |                                    | # Children in Care During<br>Quarter: 25 | # Placements During<br>Quarter: 25 | # Children in Care On<br>Last Day: 14 |  |
|                                                       | Avg<br>Performance All<br>CCIs (%) | Provider<br>Performance (%)*             | Possible Points<br>(Weight)        | Provider Points<br>Earned             |  |
| OPM Monitoring Reviews                                |                                    |                                          |                                    |                                       |  |
| Annual Comprehensive Reviews                          | 82%                                | 90%                                      | 25                                 | 22.43                                 |  |
| Safety Reviews                                        | 85%                                | 93%                                      | 15                                 | 13.88                                 |  |
| Monitoring Sub-Total                                  |                                    |                                          | 40                                 | 36.31                                 |  |
| CCI Safety Outcomes                                   |                                    |                                          |                                    |                                       |  |
| Incidence of Maltreatment                             | 0.06%                              | No Substantiated<br>Reports              | 10                                 | 10.00                                 |  |
| Staff Training/Foundations                            | 94%                                | 96%                                      | 5                                  | 4.80                                  |  |
| Staff Safety Checks                                   | 86%                                | 100%                                     | 5                                  | 5.00                                  |  |
| Safety Sub-Total                                      |                                    |                                          | 20                                 | 19.80                                 |  |
| CCI Permanency Outcomes                               |                                    |                                          |                                    |                                       |  |
| Placement Stability                                   | 90%                                | 92%                                      | 15                                 | 13.80                                 |  |
| Permanency Sub-Total                                  |                                    |                                          | 15                                 | 13.80                                 |  |
| CCI Well-Being Outcomes                               |                                    |                                          |                                    |                                       |  |
| EPSDT Medical Visits                                  | 94%                                | 89%                                      | 4                                  | 3.56                                  |  |
| EPSDT Dental Visits                                   | 88%                                | 100%                                     | 4                                  | 4.00                                  |  |
| Academic Supports                                     | 78%                                | 95%                                      | 3                                  | 2.85                                  |  |
| Provider ECEM Visits                                  | 79%                                | 84%                                      | 7                                  | 5.88                                  |  |
| Provider General Contacts                             | 77%                                | 86%                                      | 7                                  | 6.02                                  |  |
| Placements with Siblings                              | 35%                                | 73%                                      | Not Scored                         | Not Scored                            |  |
| Placements within Legal County                        | 11%                                | 20%                                      | Not Scored                         | Not Scored                            |  |
| Well-Being Sub-Total                                  |                                    |                                          | 25                                 | 22.31                                 |  |
| *Performance calculation descriptions can b           | e found in the FY 202              | 20 RBWO PBP Measureme                    | ents and Standards Guide           |                                       |  |