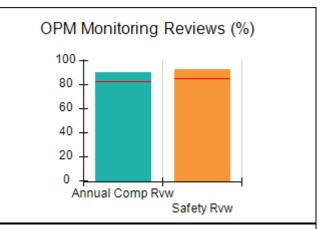

# Performance-Based Placement Measures RBWO Provider GA+SCORECARD - CCI

| Provider/Program Name: A Friend's House - (563) - CCI |                                    |                                          |                                    |                                       |  |
|-------------------------------------------------------|------------------------------------|------------------------------------------|------------------------------------|---------------------------------------|--|
| 111 Henry Pkwy., McDonough, GA 30                     | 0253                               | Quarterly Sco                            | ores (Grades)                      | Current Quarter Score (Grade)         |  |
| Phone: 678-432-1630                                   |                                    | Q1: 101.15 (A+)                          | Q2: 102.55 (A+)                    | 92.23%                                |  |
| Vendor ID# 35215                                      |                                    | Q3: 92.23 (A-)                           | Q4: N/A                            | (A-)                                  |  |
| Program Census Information:                           |                                    | # Children in Care During<br>Quarter: 25 | # Placements During<br>Quarter: 25 | # Children in Care On<br>Last Day: 14 |  |
|                                                       | Avg<br>Performance All<br>CCIs (%) | Provider<br>Performance (%)*             | Possible Points<br>(Weight)        | Provider Points<br>Earned             |  |
| OPM Monitoring Reviews                                |                                    |                                          |                                    |                                       |  |
| Annual Comprehensive Reviews                          | 82%                                | 90%                                      | 25                                 | 22.43                                 |  |
| Safety Reviews                                        | 85%                                | 93%                                      | 15                                 | 13.88                                 |  |
| Monitoring Sub-Total                                  |                                    |                                          | 40                                 | 36.31                                 |  |
| CCI Safety Outcomes                                   |                                    |                                          |                                    |                                       |  |
| Incidence of Maltreatment                             | 0.06%                              | No Substantiated<br>Reports              | 10                                 | 10.00                                 |  |
| Staff Training/Foundations                            | 94%                                | 96%                                      | 5                                  | 4.80                                  |  |
| Staff Safety Checks                                   | 86%                                | 100%                                     | 5                                  | 5.00                                  |  |
| Safety Sub-Total                                      |                                    |                                          | 20                                 | 19.80                                 |  |
| CCI Permanency Outcomes                               |                                    |                                          |                                    |                                       |  |
| Placement Stability                                   | 90%                                | 92%                                      | 15                                 | 13.80                                 |  |
| Permanency Sub-Total                                  |                                    |                                          | 15                                 | 13.80                                 |  |
| CCI Well-Being Outcomes                               |                                    |                                          |                                    |                                       |  |
| EPSDT Medical Visits                                  | 94%                                | 89%                                      | 4                                  | 3.56                                  |  |
| EPSDT Dental Visits                                   | 88%                                | 100%                                     | 4                                  | 4.00                                  |  |
| Academic Supports                                     | 78%                                | 95%                                      | 3                                  | 2.85                                  |  |
| Provider ECEM Visits                                  | 79%                                | 84%                                      | 7                                  | 5.88                                  |  |
| Provider General Contacts                             | 77%                                | 86%                                      | 7                                  | 6.02                                  |  |
| Placements with Siblings                              | 35%                                | 73%                                      | Not Scored                         | Not Scored                            |  |
| Placements within Legal County                        | 11%                                | 20%                                      | Not Scored                         | Not Scored                            |  |
| Well-Being Sub-Total                                  |                                    |                                          | 25                                 | 22.31                                 |  |
| *Performance calculation descriptions can b           | e found in the FY 202              | 20 RBWO PBP Measureme                    | ents and Standards Guide           |                                       |  |