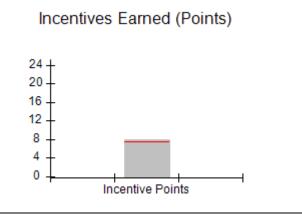

### Provider/Program Name: A Friend's House - (563) - CCI

|                                         | # Children in Care During<br>Quarter: 25 | # Placements During<br>Quarter: 25                                                                                                                                                                                                                                                                                                                                                                                                                                                                                                                                                                                                                                                                                                                                                                                                                                                                                                                                                                                                                                                                                                                                                                                                                                                                                                                                                                                                                                                                                                                                                                                                                                                                                                                                                                                                                                                                                                                                                                                                                                                                                           | # Children in Care On<br>Last Day: 14                                                                                                                                                                    |
|-----------------------------------------|------------------------------------------|------------------------------------------------------------------------------------------------------------------------------------------------------------------------------------------------------------------------------------------------------------------------------------------------------------------------------------------------------------------------------------------------------------------------------------------------------------------------------------------------------------------------------------------------------------------------------------------------------------------------------------------------------------------------------------------------------------------------------------------------------------------------------------------------------------------------------------------------------------------------------------------------------------------------------------------------------------------------------------------------------------------------------------------------------------------------------------------------------------------------------------------------------------------------------------------------------------------------------------------------------------------------------------------------------------------------------------------------------------------------------------------------------------------------------------------------------------------------------------------------------------------------------------------------------------------------------------------------------------------------------------------------------------------------------------------------------------------------------------------------------------------------------------------------------------------------------------------------------------------------------------------------------------------------------------------------------------------------------------------------------------------------------------------------------------------------------------------------------------------------------|----------------------------------------------------------------------------------------------------------------------------------------------------------------------------------------------------------|
| Avg<br>Performance All<br>CCIs (Points) | Provider<br>Performance (%)*             | Possible Points<br>(Weight)                                                                                                                                                                                                                                                                                                                                                                                                                                                                                                                                                                                                                                                                                                                                                                                                                                                                                                                                                                                                                                                                                                                                                                                                                                                                                                                                                                                                                                                                                                                                                                                                                                                                                                                                                                                                                                                                                                                                                                                                                                                                                                  | Provider Points<br>Earned                                                                                                                                                                                |
|                                         | 71%                                      | 2                                                                                                                                                                                                                                                                                                                                                                                                                                                                                                                                                                                                                                                                                                                                                                                                                                                                                                                                                                                                                                                                                                                                                                                                                                                                                                                                                                                                                                                                                                                                                                                                                                                                                                                                                                                                                                                                                                                                                                                                                                                                                                                            | 1.42                                                                                                                                                                                                     |
|                                         | 100%                                     | 2                                                                                                                                                                                                                                                                                                                                                                                                                                                                                                                                                                                                                                                                                                                                                                                                                                                                                                                                                                                                                                                                                                                                                                                                                                                                                                                                                                                                                                                                                                                                                                                                                                                                                                                                                                                                                                                                                                                                                                                                                                                                                                                            | 2.00                                                                                                                                                                                                     |
|                                         | 0%                                       | 5                                                                                                                                                                                                                                                                                                                                                                                                                                                                                                                                                                                                                                                                                                                                                                                                                                                                                                                                                                                                                                                                                                                                                                                                                                                                                                                                                                                                                                                                                                                                                                                                                                                                                                                                                                                                                                                                                                                                                                                                                                                                                                                            | 0.00                                                                                                                                                                                                     |
|                                         | 33%                                      | 2                                                                                                                                                                                                                                                                                                                                                                                                                                                                                                                                                                                                                                                                                                                                                                                                                                                                                                                                                                                                                                                                                                                                                                                                                                                                                                                                                                                                                                                                                                                                                                                                                                                                                                                                                                                                                                                                                                                                                                                                                                                                                                                            | 0.66                                                                                                                                                                                                     |
|                                         | N/A                                      | 10/5/5/1                                                                                                                                                                                                                                                                                                                                                                                                                                                                                                                                                                                                                                                                                                                                                                                                                                                                                                                                                                                                                                                                                                                                                                                                                                                                                                                                                                                                                                                                                                                                                                                                                                                                                                                                                                                                                                                                                                                                                                                                                                                                                                                     | 10.00                                                                                                                                                                                                    |
|                                         | Not Eligible                             | 5                                                                                                                                                                                                                                                                                                                                                                                                                                                                                                                                                                                                                                                                                                                                                                                                                                                                                                                                                                                                                                                                                                                                                                                                                                                                                                                                                                                                                                                                                                                                                                                                                                                                                                                                                                                                                                                                                                                                                                                                                                                                                                                            |                                                                                                                                                                                                          |
|                                         | 0%                                       | 4                                                                                                                                                                                                                                                                                                                                                                                                                                                                                                                                                                                                                                                                                                                                                                                                                                                                                                                                                                                                                                                                                                                                                                                                                                                                                                                                                                                                                                                                                                                                                                                                                                                                                                                                                                                                                                                                                                                                                                                                                                                                                                                            | 0.00                                                                                                                                                                                                     |
|                                         | 0%                                       | 4                                                                                                                                                                                                                                                                                                                                                                                                                                                                                                                                                                                                                                                                                                                                                                                                                                                                                                                                                                                                                                                                                                                                                                                                                                                                                                                                                                                                                                                                                                                                                                                                                                                                                                                                                                                                                                                                                                                                                                                                                                                                                                                            | 0.00                                                                                                                                                                                                     |
|                                         | 0%                                       | 5                                                                                                                                                                                                                                                                                                                                                                                                                                                                                                                                                                                                                                                                                                                                                                                                                                                                                                                                                                                                                                                                                                                                                                                                                                                                                                                                                                                                                                                                                                                                                                                                                                                                                                                                                                                                                                                                                                                                                                                                                                                                                                                            | 0.00                                                                                                                                                                                                     |
|                                         | 100%                                     | 4                                                                                                                                                                                                                                                                                                                                                                                                                                                                                                                                                                                                                                                                                                                                                                                                                                                                                                                                                                                                                                                                                                                                                                                                                                                                                                                                                                                                                                                                                                                                                                                                                                                                                                                                                                                                                                                                                                                                                                                                                                                                                                                            | 4.00                                                                                                                                                                                                     |
| 7.45                                    |                                          |                                                                                                                                                                                                                                                                                                                                                                                                                                                                                                                                                                                                                                                                                                                                                                                                                                                                                                                                                                                                                                                                                                                                                                                                                                                                                                                                                                                                                                                                                                                                                                                                                                                                                                                                                                                                                                                                                                                                                                                                                                                                                                                              | 18.08                                                                                                                                                                                                    |
| combined incentive                      | credit allowed is 10 points.             | Incentives Awarded                                                                                                                                                                                                                                                                                                                                                                                                                                                                                                                                                                                                                                                                                                                                                                                                                                                                                                                                                                                                                                                                                                                                                                                                                                                                                                                                                                                                                                                                                                                                                                                                                                                                                                                                                                                                                                                                                                                                                                                                                                                                                                           | 10.00                                                                                                                                                                                                    |
|                                         | Avg Performance All CCIs (Points)        | Quarter: 25   Provider   Performance (%)*   71%   100%   33%   N/A   Not Eligible   0%   0%   0%   0%   100%   100%   100%   100%   100%   100%   100%   100%   100%   100%   100%   100%   100%   100%   100%   100%   100%   100%   100%   100%   100%   100%   100%   100%   100%   100%   100%   100%   100%   100%   100%   100%   100%   100%   100%   100%   100%   100%   100%   100%   100%   100%   100%   100%   100%   100%   100%   100%   100%   100%   100%   100%   100%   100%   100%   100%   100%   100%   100%   100%   100%   100%   100%   100%   100%   100%   100%   100%   100%   100%   100%   100%   100%   100%   100%   100%   100%   100%   100%   100%   100%   100%   100%   100%   100%   100%   100%   100%   100%   100%   100%   100%   100%   100%   100%   100%   100%   100%   100%   100%   100%   100%   100%   100%   100%   100%   100%   100%   100%   100%   100%   100%   100%   100%   100%   100%   100%   100%   100%   100%   100%   100%   100%   100%   100%   100%   100%   100%   100%   100%   100%   100%   100%   100%   100%   100%   100%   100%   100%   100%   100%   100%   100%   100%   100%   100%   100%   100%   100%   100%   100%   100%   100%   100%   100%   100%   100%   100%   100%   100%   100%   100%   100%   100%   100%   100%   100%   100%   100%   100%   100%   100%   100%   100%   100%   100%   100%   100%   100%   100%   100%   100%   100%   100%   100%   100%   100%   100%   100%   100%   100%   100%   100%   100%   100%   100%   100%   100%   100%   100%   100%   100%   100%   100%   100%   100%   100%   100%   100%   100%   100%   100%   100%   100%   100%   100%   100%   100%   100%   100%   100%   100%   100%   100%   100%   100%   100%   100%   100%   100%   100%   100%   100%   100%   100%   100%   100%   100%   100%   100%   100%   100%   100%   100%   100%   100%   100%   100%   100%   100%   100%   100%   100%   100%   100%   100%   100%   100%   100%   100%   100%   100%   100%   100%   100%   100%   100%   100%   100%   100%   100%   100%   100%   100%   100%   100%   100%   1 | Quarter: 25   Quarter: 25     Avg   Performance All   CCIs (Points)     71%   2     100%   5     33%   2     N/A   10/5/5/1     Not Eligible   5     0%   4     0%   5     100%   4     17.45   100%   4 |