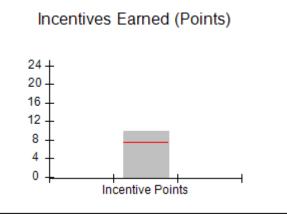

### Provider/Program Name: A Friend's House - (563) - CCI

|                                         | # Children in Care During<br>Quarter: 25 | # Placements During<br>Quarter: 25                                                                                                                                                                                                                                                                                                                                                                                                                                                                                                                                                                                                                                                                                                                                                                                                                                                                                                                                                                                                                                                                                                                                                                                                                                                                                                                                                                                                                                                                                                                                                                                                                                                                                                                                                                                                                                                                                                                                                                                                                                                                                           | # Children in Care On<br>Last Day: 14                                                                                                                                                                    |
|-----------------------------------------|------------------------------------------|------------------------------------------------------------------------------------------------------------------------------------------------------------------------------------------------------------------------------------------------------------------------------------------------------------------------------------------------------------------------------------------------------------------------------------------------------------------------------------------------------------------------------------------------------------------------------------------------------------------------------------------------------------------------------------------------------------------------------------------------------------------------------------------------------------------------------------------------------------------------------------------------------------------------------------------------------------------------------------------------------------------------------------------------------------------------------------------------------------------------------------------------------------------------------------------------------------------------------------------------------------------------------------------------------------------------------------------------------------------------------------------------------------------------------------------------------------------------------------------------------------------------------------------------------------------------------------------------------------------------------------------------------------------------------------------------------------------------------------------------------------------------------------------------------------------------------------------------------------------------------------------------------------------------------------------------------------------------------------------------------------------------------------------------------------------------------------------------------------------------------|----------------------------------------------------------------------------------------------------------------------------------------------------------------------------------------------------------|
| Avg<br>Performance All<br>CCIs (Points) | Provider<br>Performance (%)*             | Possible Points<br>(Weight)                                                                                                                                                                                                                                                                                                                                                                                                                                                                                                                                                                                                                                                                                                                                                                                                                                                                                                                                                                                                                                                                                                                                                                                                                                                                                                                                                                                                                                                                                                                                                                                                                                                                                                                                                                                                                                                                                                                                                                                                                                                                                                  | Provider Points<br>Earned                                                                                                                                                                                |
|                                         | 71%                                      | 2                                                                                                                                                                                                                                                                                                                                                                                                                                                                                                                                                                                                                                                                                                                                                                                                                                                                                                                                                                                                                                                                                                                                                                                                                                                                                                                                                                                                                                                                                                                                                                                                                                                                                                                                                                                                                                                                                                                                                                                                                                                                                                                            | 1.42                                                                                                                                                                                                     |
|                                         | 100%                                     | 2                                                                                                                                                                                                                                                                                                                                                                                                                                                                                                                                                                                                                                                                                                                                                                                                                                                                                                                                                                                                                                                                                                                                                                                                                                                                                                                                                                                                                                                                                                                                                                                                                                                                                                                                                                                                                                                                                                                                                                                                                                                                                                                            | 2.00                                                                                                                                                                                                     |
|                                         | 0%                                       | 5                                                                                                                                                                                                                                                                                                                                                                                                                                                                                                                                                                                                                                                                                                                                                                                                                                                                                                                                                                                                                                                                                                                                                                                                                                                                                                                                                                                                                                                                                                                                                                                                                                                                                                                                                                                                                                                                                                                                                                                                                                                                                                                            | 0.00                                                                                                                                                                                                     |
|                                         | 33%                                      | 2                                                                                                                                                                                                                                                                                                                                                                                                                                                                                                                                                                                                                                                                                                                                                                                                                                                                                                                                                                                                                                                                                                                                                                                                                                                                                                                                                                                                                                                                                                                                                                                                                                                                                                                                                                                                                                                                                                                                                                                                                                                                                                                            | 0.66                                                                                                                                                                                                     |
|                                         | N/A                                      | 10/5/5/1                                                                                                                                                                                                                                                                                                                                                                                                                                                                                                                                                                                                                                                                                                                                                                                                                                                                                                                                                                                                                                                                                                                                                                                                                                                                                                                                                                                                                                                                                                                                                                                                                                                                                                                                                                                                                                                                                                                                                                                                                                                                                                                     | 10.00                                                                                                                                                                                                    |
|                                         | Not Eligible                             | 5                                                                                                                                                                                                                                                                                                                                                                                                                                                                                                                                                                                                                                                                                                                                                                                                                                                                                                                                                                                                                                                                                                                                                                                                                                                                                                                                                                                                                                                                                                                                                                                                                                                                                                                                                                                                                                                                                                                                                                                                                                                                                                                            |                                                                                                                                                                                                          |
|                                         | 0%                                       | 4                                                                                                                                                                                                                                                                                                                                                                                                                                                                                                                                                                                                                                                                                                                                                                                                                                                                                                                                                                                                                                                                                                                                                                                                                                                                                                                                                                                                                                                                                                                                                                                                                                                                                                                                                                                                                                                                                                                                                                                                                                                                                                                            | 0.00                                                                                                                                                                                                     |
|                                         | 0%                                       | 4                                                                                                                                                                                                                                                                                                                                                                                                                                                                                                                                                                                                                                                                                                                                                                                                                                                                                                                                                                                                                                                                                                                                                                                                                                                                                                                                                                                                                                                                                                                                                                                                                                                                                                                                                                                                                                                                                                                                                                                                                                                                                                                            | 0.00                                                                                                                                                                                                     |
|                                         | 0%                                       | 5                                                                                                                                                                                                                                                                                                                                                                                                                                                                                                                                                                                                                                                                                                                                                                                                                                                                                                                                                                                                                                                                                                                                                                                                                                                                                                                                                                                                                                                                                                                                                                                                                                                                                                                                                                                                                                                                                                                                                                                                                                                                                                                            | 0.00                                                                                                                                                                                                     |
|                                         | 100%                                     | 4                                                                                                                                                                                                                                                                                                                                                                                                                                                                                                                                                                                                                                                                                                                                                                                                                                                                                                                                                                                                                                                                                                                                                                                                                                                                                                                                                                                                                                                                                                                                                                                                                                                                                                                                                                                                                                                                                                                                                                                                                                                                                                                            | 4.00                                                                                                                                                                                                     |
| 7.45                                    |                                          |                                                                                                                                                                                                                                                                                                                                                                                                                                                                                                                                                                                                                                                                                                                                                                                                                                                                                                                                                                                                                                                                                                                                                                                                                                                                                                                                                                                                                                                                                                                                                                                                                                                                                                                                                                                                                                                                                                                                                                                                                                                                                                                              | 18.08                                                                                                                                                                                                    |
| combined incentive                      | credit allowed is 10 points.             | Incentives Awarded                                                                                                                                                                                                                                                                                                                                                                                                                                                                                                                                                                                                                                                                                                                                                                                                                                                                                                                                                                                                                                                                                                                                                                                                                                                                                                                                                                                                                                                                                                                                                                                                                                                                                                                                                                                                                                                                                                                                                                                                                                                                                                           | 10.00                                                                                                                                                                                                    |
|                                         | Avg Performance All CCIs (Points)        | Quarter: 25   Provider   Performance (%)*   71%   100%   33%   N/A   Not Eligible   0%   0%   0%   0%   100%   100%   100%   100%   100%   100%   100%   100%   100%   100%   100%   100%   100%   100%   100%   100%   100%   100%   100%   100%   100%   100%   100%   100%   100%   100%   100%   100%   100%   100%   100%   100%   100%   100%   100%   100%   100%   100%   100%   100%   100%   100%   100%   100%   100%   100%   100%   100%   100%   100%   100%   100%   100%   100%   100%   100%   100%   100%   100%   100%   100%   100%   100%   100%   100%   100%   100%   100%   100%   100%   100%   100%   100%   100%   100%   100%   100%   100%   100%   100%   100%   100%   100%   100%   100%   100%   100%   100%   100%   100%   100%   100%   100%   100%   100%   100%   100%   100%   100%   100%   100%   100%   100%   100%   100%   100%   100%   100%   100%   100%   100%   100%   100%   100%   100%   100%   100%   100%   100%   100%   100%   100%   100%   100%   100%   100%   100%   100%   100%   100%   100%   100%   100%   100%   100%   100%   100%   100%   100%   100%   100%   100%   100%   100%   100%   100%   100%   100%   100%   100%   100%   100%   100%   100%   100%   100%   100%   100%   100%   100%   100%   100%   100%   100%   100%   100%   100%   100%   100%   100%   100%   100%   100%   100%   100%   100%   100%   100%   100%   100%   100%   100%   100%   100%   100%   100%   100%   100%   100%   100%   100%   100%   100%   100%   100%   100%   100%   100%   100%   100%   100%   100%   100%   100%   100%   100%   100%   100%   100%   100%   100%   100%   100%   100%   100%   100%   100%   100%   100%   100%   100%   100%   100%   100%   100%   100%   100%   100%   100%   100%   100%   100%   100%   100%   100%   100%   100%   100%   100%   100%   100%   100%   100%   100%   100%   100%   100%   100%   100%   100%   100%   100%   100%   100%   100%   100%   100%   100%   100%   100%   100%   100%   100%   100%   100%   100%   100%   100%   100%   100%   100%   100%   100%   100%   100%   100%   100%   1 | Quarter: 25   Quarter: 25     Avg   Performance All   CCIs (Points)     71%   2     100%   5     33%   2     N/A   10/5/5/1     Not Eligible   5     0%   4     0%   5     100%   4     17.45   100%   4 |