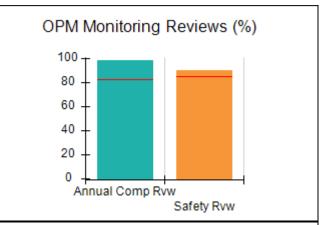

# Performance-Based Placement Measures RBWO Provider GA+SCORECARD - CCI

| Provider/Program Name: A Friend's House - (563) - CCI |                                    |                                          |                                    |                                       |  |
|-------------------------------------------------------|------------------------------------|------------------------------------------|------------------------------------|---------------------------------------|--|
| 111 Henry Pkwy., McDonough, GA 30                     | 0253                               | Quarterly Sco                            | ores (Grades)                      | Current Quarter Score (Grade)         |  |
| Phone: 678-432-1630                                   |                                    | Q1: 101.15 (A+)                          | Q2: 102.55 (A+)                    | 92.23%                                |  |
| Vendor ID# 35215                                      |                                    | Q3: 92.23 (A-)                           | Q4: N/A                            | (A-)                                  |  |
| Program Census Information:                           |                                    | # Children in Care During<br>Quarter: 25 | # Placements During<br>Quarter: 25 | # Children in Care On<br>Last Day: 14 |  |
|                                                       | Avg<br>Performance All<br>CCIs (%) | Provider<br>Performance (%)*             | Possible Points<br>(Weight)        | Provider Points<br>Earned             |  |
| OPM Monitoring Reviews                                |                                    |                                          |                                    |                                       |  |
| Annual Comprehensive Reviews                          | 82%                                | 90%                                      | 25                                 | 22.43                                 |  |
| Safety Reviews                                        | 85%                                | 93%                                      | 15                                 | 13.88                                 |  |
| Monitoring Sub-Total                                  |                                    |                                          | 40                                 | 36.31                                 |  |
| CCI Safety Outcomes                                   |                                    |                                          |                                    |                                       |  |
| Incidence of Maltreatment                             | 0.06%                              | No Substantiated<br>Reports              | 10                                 | 10.00                                 |  |
| Staff Training/Foundations                            | 94%                                | 96%                                      | 5                                  | 4.80                                  |  |
| Staff Safety Checks                                   | 86%                                | 100%                                     | 5                                  | 5.00                                  |  |
| Safety Sub-Total                                      |                                    |                                          | 20                                 | 19.80                                 |  |
| CCI Permanency Outcomes                               |                                    |                                          |                                    |                                       |  |
| Placement Stability                                   | 90%                                | 92%                                      | 15                                 | 13.80                                 |  |
| Permanency Sub-Total                                  |                                    |                                          | 15                                 | 13.80                                 |  |
| CCI Well-Being Outcomes                               |                                    |                                          |                                    |                                       |  |
| EPSDT Medical Visits                                  | 94%                                | 89%                                      | 4                                  | 3.56                                  |  |
| EPSDT Dental Visits                                   | 88%                                | 100%                                     | 4                                  | 4.00                                  |  |
| Academic Supports                                     | 78%                                | 95%                                      | 3                                  | 2.85                                  |  |
| Provider ECEM Visits                                  | 79%                                | 84%                                      | 7                                  | 5.88                                  |  |
| Provider General Contacts                             | 77%                                | 86%                                      | 7                                  | 6.02                                  |  |
| Placements with Siblings                              | 35%                                | 73%                                      | Not Scored                         | Not Scored                            |  |
| Placements within Legal County                        | 11%                                | 20%                                      | Not Scored                         | Not Scored                            |  |
| Well-Being Sub-Total                                  |                                    |                                          | 25                                 | 22.31                                 |  |
| *Performance calculation descriptions can b           | e found in the FY 202              | 20 RBWO PBP Measureme                    | ents and Standards Guide           |                                       |  |