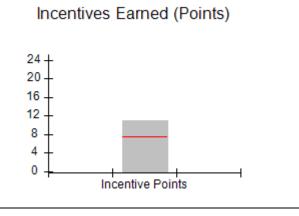

# Provider/Program Name: Abba House Human Development & Resource Center of GA - (5399) - CCI

| Program Census Information:                      |                                         | # Children in Care During<br>Quarter: 9 | # Placements During<br>Quarter: 9 | # Children in Care On<br>Last Day: 6 |
|--------------------------------------------------|-----------------------------------------|-----------------------------------------|-----------------------------------|--------------------------------------|
| CCI Incentive Credits                            | Avg<br>Performance All<br>CCIs (Points) | Provider<br>Performance (%)*            | Possible Points<br>(Weight)       | Provider Points<br>Earned            |
| Early EPSDT Medical Visits                       |                                         | 100%                                    | 2                                 | 2.00                                 |
| Early EPSDT Dental Visits                        |                                         | 100%                                    | 2                                 | 2.00                                 |
| Permanency Contacts                              |                                         | 0%                                      | 5                                 | 0.00                                 |
| Additional Academic Supports                     |                                         | 8%                                      | 2                                 | 0.16                                 |
| HS Grad/GED/Prof or Trade<br>Certificate/College |                                         | N/A                                     | 10/5/5/1                          |                                      |
| EYSS Agreement                                   |                                         | Not Eligible                            | 5                                 |                                      |
| Community Connections                            |                                         | 0%                                      | 4                                 | 0.00                                 |
| Active Agency Accreditation                      |                                         | 0%                                      | 4                                 | 0.00                                 |
| Staff Clinical Licensure                         |                                         | 0%                                      | 5                                 | 0.00                                 |
| Behavior Management (threshold = 0)              |                                         | 100%                                    | 4                                 | 4.00                                 |
| Incentives Total                                 | 7.45                                    |                                         |                                   | 8.16                                 |
| Maximum total                                    | combined incentive                      | credit allowed is 10 points.            | Incentives Awarded                | 8.16                                 |
| *Performance calculation descriptions can be     | e found in the FY 202                   | 20 RBWO PBP Measureme                   | ents and Standards Guide.         |                                      |