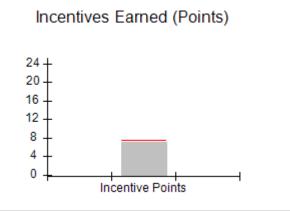

### Provider/Program Name: A Friend's House - (563) - CCI

|                                         | # Children in Care During<br>Quarter: 25 | # Placements During<br>Quarter: 25                                                                                                                                                                                                                                                                                                                                                                                                                                                                                                                                                                                                                                                                                                                                                                                                                                                                                                                                                                                                                                                                                                                                                                                                                                                                                                                                                                                                                                                                                                                                                                                                                                                                                                                                                                                                                                                                                                                                                                                                                                                                                           | # Children in Care On<br>Last Day: 14                                                                                                                                                                    |
|-----------------------------------------|------------------------------------------|------------------------------------------------------------------------------------------------------------------------------------------------------------------------------------------------------------------------------------------------------------------------------------------------------------------------------------------------------------------------------------------------------------------------------------------------------------------------------------------------------------------------------------------------------------------------------------------------------------------------------------------------------------------------------------------------------------------------------------------------------------------------------------------------------------------------------------------------------------------------------------------------------------------------------------------------------------------------------------------------------------------------------------------------------------------------------------------------------------------------------------------------------------------------------------------------------------------------------------------------------------------------------------------------------------------------------------------------------------------------------------------------------------------------------------------------------------------------------------------------------------------------------------------------------------------------------------------------------------------------------------------------------------------------------------------------------------------------------------------------------------------------------------------------------------------------------------------------------------------------------------------------------------------------------------------------------------------------------------------------------------------------------------------------------------------------------------------------------------------------------|----------------------------------------------------------------------------------------------------------------------------------------------------------------------------------------------------------|
| Avg<br>Performance All<br>CCIs (Points) | Provider<br>Performance (%)*             | Possible Points<br>(Weight)                                                                                                                                                                                                                                                                                                                                                                                                                                                                                                                                                                                                                                                                                                                                                                                                                                                                                                                                                                                                                                                                                                                                                                                                                                                                                                                                                                                                                                                                                                                                                                                                                                                                                                                                                                                                                                                                                                                                                                                                                                                                                                  | Provider Points<br>Earned                                                                                                                                                                                |
|                                         | 71%                                      | 2                                                                                                                                                                                                                                                                                                                                                                                                                                                                                                                                                                                                                                                                                                                                                                                                                                                                                                                                                                                                                                                                                                                                                                                                                                                                                                                                                                                                                                                                                                                                                                                                                                                                                                                                                                                                                                                                                                                                                                                                                                                                                                                            | 1.42                                                                                                                                                                                                     |
|                                         | 100%                                     | 2                                                                                                                                                                                                                                                                                                                                                                                                                                                                                                                                                                                                                                                                                                                                                                                                                                                                                                                                                                                                                                                                                                                                                                                                                                                                                                                                                                                                                                                                                                                                                                                                                                                                                                                                                                                                                                                                                                                                                                                                                                                                                                                            | 2.00                                                                                                                                                                                                     |
|                                         | 0%                                       | 5                                                                                                                                                                                                                                                                                                                                                                                                                                                                                                                                                                                                                                                                                                                                                                                                                                                                                                                                                                                                                                                                                                                                                                                                                                                                                                                                                                                                                                                                                                                                                                                                                                                                                                                                                                                                                                                                                                                                                                                                                                                                                                                            | 0.00                                                                                                                                                                                                     |
|                                         | 33%                                      | 2                                                                                                                                                                                                                                                                                                                                                                                                                                                                                                                                                                                                                                                                                                                                                                                                                                                                                                                                                                                                                                                                                                                                                                                                                                                                                                                                                                                                                                                                                                                                                                                                                                                                                                                                                                                                                                                                                                                                                                                                                                                                                                                            | 0.66                                                                                                                                                                                                     |
|                                         | N/A                                      | 10/5/5/1                                                                                                                                                                                                                                                                                                                                                                                                                                                                                                                                                                                                                                                                                                                                                                                                                                                                                                                                                                                                                                                                                                                                                                                                                                                                                                                                                                                                                                                                                                                                                                                                                                                                                                                                                                                                                                                                                                                                                                                                                                                                                                                     | 10.00                                                                                                                                                                                                    |
|                                         | Not Eligible                             | 5                                                                                                                                                                                                                                                                                                                                                                                                                                                                                                                                                                                                                                                                                                                                                                                                                                                                                                                                                                                                                                                                                                                                                                                                                                                                                                                                                                                                                                                                                                                                                                                                                                                                                                                                                                                                                                                                                                                                                                                                                                                                                                                            |                                                                                                                                                                                                          |
|                                         | 0%                                       | 4                                                                                                                                                                                                                                                                                                                                                                                                                                                                                                                                                                                                                                                                                                                                                                                                                                                                                                                                                                                                                                                                                                                                                                                                                                                                                                                                                                                                                                                                                                                                                                                                                                                                                                                                                                                                                                                                                                                                                                                                                                                                                                                            | 0.00                                                                                                                                                                                                     |
|                                         | 0%                                       | 4                                                                                                                                                                                                                                                                                                                                                                                                                                                                                                                                                                                                                                                                                                                                                                                                                                                                                                                                                                                                                                                                                                                                                                                                                                                                                                                                                                                                                                                                                                                                                                                                                                                                                                                                                                                                                                                                                                                                                                                                                                                                                                                            | 0.00                                                                                                                                                                                                     |
|                                         | 0%                                       | 5                                                                                                                                                                                                                                                                                                                                                                                                                                                                                                                                                                                                                                                                                                                                                                                                                                                                                                                                                                                                                                                                                                                                                                                                                                                                                                                                                                                                                                                                                                                                                                                                                                                                                                                                                                                                                                                                                                                                                                                                                                                                                                                            | 0.00                                                                                                                                                                                                     |
|                                         | 100%                                     | 4                                                                                                                                                                                                                                                                                                                                                                                                                                                                                                                                                                                                                                                                                                                                                                                                                                                                                                                                                                                                                                                                                                                                                                                                                                                                                                                                                                                                                                                                                                                                                                                                                                                                                                                                                                                                                                                                                                                                                                                                                                                                                                                            | 4.00                                                                                                                                                                                                     |
| 7.45                                    |                                          |                                                                                                                                                                                                                                                                                                                                                                                                                                                                                                                                                                                                                                                                                                                                                                                                                                                                                                                                                                                                                                                                                                                                                                                                                                                                                                                                                                                                                                                                                                                                                                                                                                                                                                                                                                                                                                                                                                                                                                                                                                                                                                                              | 18.08                                                                                                                                                                                                    |
| combined incentive                      | credit allowed is 10 points.             | Incentives Awarded                                                                                                                                                                                                                                                                                                                                                                                                                                                                                                                                                                                                                                                                                                                                                                                                                                                                                                                                                                                                                                                                                                                                                                                                                                                                                                                                                                                                                                                                                                                                                                                                                                                                                                                                                                                                                                                                                                                                                                                                                                                                                                           | 10.00                                                                                                                                                                                                    |
|                                         | Avg Performance All CCIs (Points)        | Quarter: 25   Provider   Performance (%)*   71%   100%   33%   N/A   Not Eligible   0%   0%   0%   0%   100%   100%   100%   100%   100%   100%   100%   100%   100%   100%   100%   100%   100%   100%   100%   100%   100%   100%   100%   100%   100%   100%   100%   100%   100%   100%   100%   100%   100%   100%   100%   100%   100%   100%   100%   100%   100%   100%   100%   100%   100%   100%   100%   100%   100%   100%   100%   100%   100%   100%   100%   100%   100%   100%   100%   100%   100%   100%   100%   100%   100%   100%   100%   100%   100%   100%   100%   100%   100%   100%   100%   100%   100%   100%   100%   100%   100%   100%   100%   100%   100%   100%   100%   100%   100%   100%   100%   100%   100%   100%   100%   100%   100%   100%   100%   100%   100%   100%   100%   100%   100%   100%   100%   100%   100%   100%   100%   100%   100%   100%   100%   100%   100%   100%   100%   100%   100%   100%   100%   100%   100%   100%   100%   100%   100%   100%   100%   100%   100%   100%   100%   100%   100%   100%   100%   100%   100%   100%   100%   100%   100%   100%   100%   100%   100%   100%   100%   100%   100%   100%   100%   100%   100%   100%   100%   100%   100%   100%   100%   100%   100%   100%   100%   100%   100%   100%   100%   100%   100%   100%   100%   100%   100%   100%   100%   100%   100%   100%   100%   100%   100%   100%   100%   100%   100%   100%   100%   100%   100%   100%   100%   100%   100%   100%   100%   100%   100%   100%   100%   100%   100%   100%   100%   100%   100%   100%   100%   100%   100%   100%   100%   100%   100%   100%   100%   100%   100%   100%   100%   100%   100%   100%   100%   100%   100%   100%   100%   100%   100%   100%   100%   100%   100%   100%   100%   100%   100%   100%   100%   100%   100%   100%   100%   100%   100%   100%   100%   100%   100%   100%   100%   100%   100%   100%   100%   100%   100%   100%   100%   100%   100%   100%   100%   100%   100%   100%   100%   100%   100%   100%   100%   100%   100%   100%   100%   100%   100%   1 | Quarter: 25   Quarter: 25     Avg   Performance All   CCIs (Points)     71%   2     100%   5     33%   2     N/A   10/5/5/1     Not Eligible   5     0%   4     0%   5     100%   4     17.45   100%   4 |

# Provider/Program Name: Abba House Human Development & Resource Center of GA - (5399) - CCI

| Program Census Information:                      |                                         | # Children in Care During<br>Quarter: 9 | # Placements During<br>Quarter: 9 | # Children in Care On<br>Last Day: 6 |
|--------------------------------------------------|-----------------------------------------|-----------------------------------------|-----------------------------------|--------------------------------------|
| CCI Incentive Credits                            | Avg<br>Performance All<br>CCIs (Points) | Provider<br>Performance (%)*            | Possible Points<br>(Weight)       | Provider Points<br>Earned            |
| Early EPSDT Medical Visits                       |                                         | 100%                                    | 2                                 | 2.00                                 |
| Early EPSDT Dental Visits                        |                                         | 100%                                    | 2                                 | 2.00                                 |
| Permanency Contacts                              |                                         | 0%                                      | 5                                 | 0.00                                 |
| Additional Academic Supports                     |                                         | 8%                                      | 2                                 | 0.16                                 |
| HS Grad/GED/Prof or Trade<br>Certificate/College |                                         | N/A                                     | 10/5/5/1                          |                                      |
| EYSS Agreement                                   |                                         | Not Eligible                            | 5                                 |                                      |
| Community Connections                            |                                         | 0%                                      | 4                                 | 0.00                                 |
| Active Agency Accreditation                      |                                         | 0%                                      | 4                                 | 0.00                                 |
| Staff Clinical Licensure                         |                                         | 0%                                      | 5                                 | 0.00                                 |
| Behavior Management (threshold = 0)              |                                         | 100%                                    | 4                                 | 4.00                                 |
| Incentives Total                                 | 7.45                                    |                                         |                                   | 8.16                                 |
| Maximum total                                    | combined incentive                      | credit allowed is 10 points.            | Incentives Awarded                | 8.16                                 |
| *Performance calculation descriptions can be     | e found in the FY 202                   | 20 RBWO PBP Measureme                   | ents and Standards Guide.         |                                      |