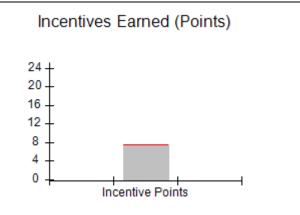

### Provider/Program Name: A Friend's House - (563) - CCI

|                                         | # Children in Care During<br>Quarter: 25 | # Placements During<br>Quarter: 25                                                                                                                                                                                                                                                                                                                                                                                                                                                                                                                                                                                                                                                                                                                                                                                                                                                                                                                                                                                                                                                                                                                                                                                                                                                                                                                                                                                                                                                                                                                                                                                                                                                                                                                                                                                                                                                                                                                                                                                                                                                                                           | # Children in Care On<br>Last Day: 14                                                                                                                                                                    |
|-----------------------------------------|------------------------------------------|------------------------------------------------------------------------------------------------------------------------------------------------------------------------------------------------------------------------------------------------------------------------------------------------------------------------------------------------------------------------------------------------------------------------------------------------------------------------------------------------------------------------------------------------------------------------------------------------------------------------------------------------------------------------------------------------------------------------------------------------------------------------------------------------------------------------------------------------------------------------------------------------------------------------------------------------------------------------------------------------------------------------------------------------------------------------------------------------------------------------------------------------------------------------------------------------------------------------------------------------------------------------------------------------------------------------------------------------------------------------------------------------------------------------------------------------------------------------------------------------------------------------------------------------------------------------------------------------------------------------------------------------------------------------------------------------------------------------------------------------------------------------------------------------------------------------------------------------------------------------------------------------------------------------------------------------------------------------------------------------------------------------------------------------------------------------------------------------------------------------------|----------------------------------------------------------------------------------------------------------------------------------------------------------------------------------------------------------|
| Avg<br>Performance All<br>CCIs (Points) | Provider<br>Performance (%)*             | Possible Points<br>(Weight)                                                                                                                                                                                                                                                                                                                                                                                                                                                                                                                                                                                                                                                                                                                                                                                                                                                                                                                                                                                                                                                                                                                                                                                                                                                                                                                                                                                                                                                                                                                                                                                                                                                                                                                                                                                                                                                                                                                                                                                                                                                                                                  | Provider Points<br>Earned                                                                                                                                                                                |
|                                         | 71%                                      | 2                                                                                                                                                                                                                                                                                                                                                                                                                                                                                                                                                                                                                                                                                                                                                                                                                                                                                                                                                                                                                                                                                                                                                                                                                                                                                                                                                                                                                                                                                                                                                                                                                                                                                                                                                                                                                                                                                                                                                                                                                                                                                                                            | 1.42                                                                                                                                                                                                     |
|                                         | 100%                                     | 2                                                                                                                                                                                                                                                                                                                                                                                                                                                                                                                                                                                                                                                                                                                                                                                                                                                                                                                                                                                                                                                                                                                                                                                                                                                                                                                                                                                                                                                                                                                                                                                                                                                                                                                                                                                                                                                                                                                                                                                                                                                                                                                            | 2.00                                                                                                                                                                                                     |
|                                         | 0%                                       | 5                                                                                                                                                                                                                                                                                                                                                                                                                                                                                                                                                                                                                                                                                                                                                                                                                                                                                                                                                                                                                                                                                                                                                                                                                                                                                                                                                                                                                                                                                                                                                                                                                                                                                                                                                                                                                                                                                                                                                                                                                                                                                                                            | 0.00                                                                                                                                                                                                     |
|                                         | 33%                                      | 2                                                                                                                                                                                                                                                                                                                                                                                                                                                                                                                                                                                                                                                                                                                                                                                                                                                                                                                                                                                                                                                                                                                                                                                                                                                                                                                                                                                                                                                                                                                                                                                                                                                                                                                                                                                                                                                                                                                                                                                                                                                                                                                            | 0.66                                                                                                                                                                                                     |
|                                         | N/A                                      | 10/5/5/1                                                                                                                                                                                                                                                                                                                                                                                                                                                                                                                                                                                                                                                                                                                                                                                                                                                                                                                                                                                                                                                                                                                                                                                                                                                                                                                                                                                                                                                                                                                                                                                                                                                                                                                                                                                                                                                                                                                                                                                                                                                                                                                     | 10.00                                                                                                                                                                                                    |
|                                         | Not Eligible                             | 5                                                                                                                                                                                                                                                                                                                                                                                                                                                                                                                                                                                                                                                                                                                                                                                                                                                                                                                                                                                                                                                                                                                                                                                                                                                                                                                                                                                                                                                                                                                                                                                                                                                                                                                                                                                                                                                                                                                                                                                                                                                                                                                            |                                                                                                                                                                                                          |
|                                         | 0%                                       | 4                                                                                                                                                                                                                                                                                                                                                                                                                                                                                                                                                                                                                                                                                                                                                                                                                                                                                                                                                                                                                                                                                                                                                                                                                                                                                                                                                                                                                                                                                                                                                                                                                                                                                                                                                                                                                                                                                                                                                                                                                                                                                                                            | 0.00                                                                                                                                                                                                     |
|                                         | 0%                                       | 4                                                                                                                                                                                                                                                                                                                                                                                                                                                                                                                                                                                                                                                                                                                                                                                                                                                                                                                                                                                                                                                                                                                                                                                                                                                                                                                                                                                                                                                                                                                                                                                                                                                                                                                                                                                                                                                                                                                                                                                                                                                                                                                            | 0.00                                                                                                                                                                                                     |
|                                         | 0%                                       | 5                                                                                                                                                                                                                                                                                                                                                                                                                                                                                                                                                                                                                                                                                                                                                                                                                                                                                                                                                                                                                                                                                                                                                                                                                                                                                                                                                                                                                                                                                                                                                                                                                                                                                                                                                                                                                                                                                                                                                                                                                                                                                                                            | 0.00                                                                                                                                                                                                     |
|                                         | 100%                                     | 4                                                                                                                                                                                                                                                                                                                                                                                                                                                                                                                                                                                                                                                                                                                                                                                                                                                                                                                                                                                                                                                                                                                                                                                                                                                                                                                                                                                                                                                                                                                                                                                                                                                                                                                                                                                                                                                                                                                                                                                                                                                                                                                            | 4.00                                                                                                                                                                                                     |
| 7.45                                    |                                          |                                                                                                                                                                                                                                                                                                                                                                                                                                                                                                                                                                                                                                                                                                                                                                                                                                                                                                                                                                                                                                                                                                                                                                                                                                                                                                                                                                                                                                                                                                                                                                                                                                                                                                                                                                                                                                                                                                                                                                                                                                                                                                                              | 18.08                                                                                                                                                                                                    |
| combined incentive                      | credit allowed is 10 points.             | Incentives Awarded                                                                                                                                                                                                                                                                                                                                                                                                                                                                                                                                                                                                                                                                                                                                                                                                                                                                                                                                                                                                                                                                                                                                                                                                                                                                                                                                                                                                                                                                                                                                                                                                                                                                                                                                                                                                                                                                                                                                                                                                                                                                                                           | 10.00                                                                                                                                                                                                    |
|                                         | Avg Performance All CCIs (Points)        | Quarter: 25   Provider   Performance (%)*   71%   100%   33%   N/A   Not Eligible   0%   0%   0%   0%   100%   100%   100%   100%   100%   100%   100%   100%   100%   100%   100%   100%   100%   100%   100%   100%   100%   100%   100%   100%   100%   100%   100%   100%   100%   100%   100%   100%   100%   100%   100%   100%   100%   100%   100%   100%   100%   100%   100%   100%   100%   100%   100%   100%   100%   100%   100%   100%   100%   100%   100%   100%   100%   100%   100%   100%   100%   100%   100%   100%   100%   100%   100%   100%   100%   100%   100%   100%   100%   100%   100%   100%   100%   100%   100%   100%   100%   100%   100%   100%   100%   100%   100%   100%   100%   100%   100%   100%   100%   100%   100%   100%   100%   100%   100%   100%   100%   100%   100%   100%   100%   100%   100%   100%   100%   100%   100%   100%   100%   100%   100%   100%   100%   100%   100%   100%   100%   100%   100%   100%   100%   100%   100%   100%   100%   100%   100%   100%   100%   100%   100%   100%   100%   100%   100%   100%   100%   100%   100%   100%   100%   100%   100%   100%   100%   100%   100%   100%   100%   100%   100%   100%   100%   100%   100%   100%   100%   100%   100%   100%   100%   100%   100%   100%   100%   100%   100%   100%   100%   100%   100%   100%   100%   100%   100%   100%   100%   100%   100%   100%   100%   100%   100%   100%   100%   100%   100%   100%   100%   100%   100%   100%   100%   100%   100%   100%   100%   100%   100%   100%   100%   100%   100%   100%   100%   100%   100%   100%   100%   100%   100%   100%   100%   100%   100%   100%   100%   100%   100%   100%   100%   100%   100%   100%   100%   100%   100%   100%   100%   100%   100%   100%   100%   100%   100%   100%   100%   100%   100%   100%   100%   100%   100%   100%   100%   100%   100%   100%   100%   100%   100%   100%   100%   100%   100%   100%   100%   100%   100%   100%   100%   100%   100%   100%   100%   100%   100%   100%   100%   100%   100%   100%   100%   100%   100%   100%   100%   1 | Quarter: 25   Quarter: 25     Avg   Performance All   CCIs (Points)     71%   2     100%   5     33%   2     N/A   10/5/5/1     Not Eligible   5     0%   4     0%   5     100%   4     17.45   100%   4 |

# Provider/Program Name: Abba House Human Development & Resource Center of GA - (5399) - CCI

| Program Census Information:                      |                                         | # Children in Care During<br>Quarter: 9 | # Placements During<br>Quarter: 9 | # Children in Care On<br>Last Day: 6 |
|--------------------------------------------------|-----------------------------------------|-----------------------------------------|-----------------------------------|--------------------------------------|
| CCI Incentive Credits                            | Avg<br>Performance All<br>CCIs (Points) | Provider<br>Performance (%)*            | Possible Points<br>(Weight)       | Provider Points<br>Earned            |
| Early EPSDT Medical Visits                       |                                         | 100%                                    | 2                                 | 2.00                                 |
| Early EPSDT Dental Visits                        |                                         | 100%                                    | 2                                 | 2.00                                 |
| Permanency Contacts                              |                                         | 0%                                      | 5                                 | 0.00                                 |
| Additional Academic Supports                     |                                         | 8%                                      | 2                                 | 0.16                                 |
| HS Grad/GED/Prof or Trade<br>Certificate/College |                                         | N/A                                     | 10/5/5/1                          |                                      |
| EYSS Agreement                                   |                                         | Not Eligible                            | 5                                 |                                      |
| Community Connections                            |                                         | 0%                                      | 4                                 | 0.00                                 |
| Active Agency Accreditation                      |                                         | 0%                                      | 4                                 | 0.00                                 |
| Staff Clinical Licensure                         |                                         | 0%                                      | 5                                 | 0.00                                 |
| Behavior Management (threshold = 0)              |                                         | 100%                                    | 4                                 | 4.00                                 |
| Incentives Total                                 | 7.45                                    |                                         |                                   | 8.16                                 |
| Maximum total                                    | combined incentive                      | credit allowed is 10 points.            | Incentives Awarded                | 8.16                                 |
| *Performance calculation descriptions can be     | e found in the FY 202                   | 20 RBWO PBP Measureme                   | ents and Standards Guide.         |                                      |

# Provider/Program Name: ACES Youth Home, Inc. - (formerly Appalachian Children's Shelter) (5167) - CCI

| Program Census Information:                      |                                         | # Children in Care During<br>Quarter: 9 | # Placements During<br>Quarter: 9 | # Children in Care On<br>Last Day: 7 |
|--------------------------------------------------|-----------------------------------------|-----------------------------------------|-----------------------------------|--------------------------------------|
| CCI Incentive Credits                            | Avg<br>Performance All<br>CCIs (Points) | Provider<br>Performance (%)*            | Possible Points<br>(Weight)       | Provider Points<br>Earned            |
| Early EPSDT Medical Visits                       |                                         | 83%                                     | 2                                 | 1.66                                 |
| Early EPSDT Dental Visits                        |                                         | 75%                                     | 2                                 | 1.50                                 |
| Permanency Contacts                              |                                         | 0%                                      | 5                                 | 0.00                                 |
| Additional Academic Supports                     |                                         | 41%                                     | 2                                 | 0.82                                 |
| HS Grad/GED/Prof or Trade<br>Certificate/College |                                         | N/A                                     | 10/5/5/1                          |                                      |
| EYSS Agreement                                   |                                         | Not Eligible                            | 5                                 |                                      |
| Community Connections                            |                                         | 0%                                      | 4                                 | 0.00                                 |
| Active Agency Accreditation                      |                                         | 0%                                      | 4                                 | 0.00                                 |
| Staff Clinical Licensure                         |                                         | 0%                                      | 5                                 | 0.00                                 |
| Behavior Management (threshold = 0)              |                                         | 100%                                    | 4                                 | 4.00                                 |
| Incentives Total                                 | 7.45                                    |                                         |                                   | 7.98                                 |
| Maximum total                                    | combined incentive                      | credit allowed is 10 points.            | Incentives Awarded                | 7.98                                 |
| *Performance calculation descriptions can be     | e found in the FY 202                   | 20 RBWO PBP Measureme                   | ents and Standards Guide.         |                                      |