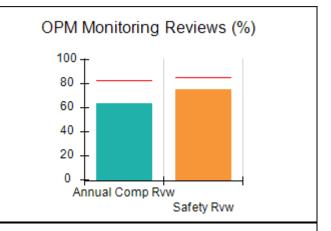

# Performance-Based Placement Measures RBWO Provider GA+SCORECARD - CCI

| Provider/Program Name: A Friend's House - (563) - CCI |                                    |                                          |                                    |                                       |  |
|-------------------------------------------------------|------------------------------------|------------------------------------------|------------------------------------|---------------------------------------|--|
| 111 Henry Pkwy., McDonough, GA 30                     | 0253                               | Quarterly Sco                            | ores (Grades)                      | Current Quarter Score (Grade)         |  |
| Phone: 678-432-1630                                   |                                    | Q1: 101.15 (A+)                          | Q2: 102.55 (A+)                    | 92.23%                                |  |
| Vendor ID# 35215                                      |                                    | Q3: 92.23 (A-)                           | Q4: N/A                            | (A-)                                  |  |
| Program Census Information:                           |                                    | # Children in Care During<br>Quarter: 25 | # Placements During<br>Quarter: 25 | # Children in Care On<br>Last Day: 14 |  |
|                                                       | Avg<br>Performance All<br>CCIs (%) | Provider<br>Performance (%)*             | Possible Points<br>(Weight)        | Provider Points<br>Earned             |  |
| OPM Monitoring Reviews                                |                                    |                                          |                                    |                                       |  |
| Annual Comprehensive Reviews                          | 82%                                | 90%                                      | 25                                 | 22.43                                 |  |
| Safety Reviews                                        | 85%                                | 93%                                      | 15                                 | 13.88                                 |  |
| Monitoring Sub-Total                                  |                                    |                                          | 40                                 | 36.31                                 |  |
| CCI Safety Outcomes                                   |                                    |                                          |                                    |                                       |  |
| Incidence of Maltreatment                             | 0.06%                              | No Substantiated<br>Reports              | 10                                 | 10.00                                 |  |
| Staff Training/Foundations                            | 94%                                | 96%                                      | 5                                  | 4.80                                  |  |
| Staff Safety Checks                                   | 86%                                | 100%                                     | 5                                  | 5.00                                  |  |
| Safety Sub-Total                                      |                                    |                                          | 20                                 | 19.80                                 |  |
| CCI Permanency Outcomes                               |                                    |                                          |                                    |                                       |  |
| Placement Stability                                   | 90%                                | 92%                                      | 15                                 | 13.80                                 |  |
| Permanency Sub-Total                                  |                                    |                                          | 15                                 | 13.80                                 |  |
| CCI Well-Being Outcomes                               |                                    |                                          |                                    |                                       |  |
| EPSDT Medical Visits                                  | 94%                                | 89%                                      | 4                                  | 3.56                                  |  |
| EPSDT Dental Visits                                   | 88%                                | 100%                                     | 4                                  | 4.00                                  |  |
| Academic Supports                                     | 78%                                | 95%                                      | 3                                  | 2.85                                  |  |
| Provider ECEM Visits                                  | 79%                                | 84%                                      | 7                                  | 5.88                                  |  |
| Provider General Contacts                             | 77%                                | 86%                                      | 7                                  | 6.02                                  |  |
| Placements with Siblings                              | 35%                                | 73%                                      | Not Scored                         | Not Scored                            |  |
| Placements within Legal County                        | 11%                                | 20%                                      | Not Scored                         | Not Scored                            |  |
| Well-Being Sub-Total                                  |                                    |                                          | 25                                 | 22.31                                 |  |
| *Performance calculation descriptions can b           | e found in the FY 202              | 20 RBWO PBP Measureme                    | ents and Standards Guide           |                                       |  |

# Performance-Based Placement Measures RBWO Provider GA+SCORECARD - CCI

| Provider/Program Name: Abba House Human Development & Resource Center of GA - (5399) - CCI |                                    |                                         |                                   |                                      |  |
|--------------------------------------------------------------------------------------------|------------------------------------|-----------------------------------------|-----------------------------------|--------------------------------------|--|
| 4590 Arbor Walk Ct., Stone Mountain                                                        | n, GA 30083                        | Quarterly Scores (Grades)               |                                   | Current Quarter Score (Grade)        |  |
| Phone: 404-299-5494                                                                        |                                    | Q1: 78.76 (C+)                          | Q1: 78.76 (C+) Q2: 76.95 (C)      |                                      |  |
| Vendor ID# 87804                                                                           |                                    | Q3: 93.32 (A-)                          | Q4: N/A                           | (A-)                                 |  |
| Program Census Information:                                                                |                                    | # Children in Care During<br>Quarter: 9 | # Placements During<br>Quarter: 9 | # Children in Care On<br>Last Day: 6 |  |
|                                                                                            | Avg<br>Performance All<br>CCIs (%) | Provider<br>Performance (%)*            | Possible Points<br>(Weight)       | Provider Points<br>Earned            |  |
| OPM Monitoring Reviews                                                                     |                                    |                                         |                                   |                                      |  |
| Annual Comprehensive Reviews                                                               | 82%                                | Not Yet Conducted                       |                                   |                                      |  |
| Safety Reviews                                                                             | 85%                                | 70%                                     | 15                                | 10.50                                |  |
| Monitoring Sub-Total                                                                       |                                    |                                         | 15                                | 10.50                                |  |
| CCI Safety Outcomes                                                                        |                                    |                                         |                                   |                                      |  |
| Incidence of Maltreatment                                                                  | 0.06%                              | No Substantiated<br>Reports             | 10                                | 10.00                                |  |
| Staff Training/Foundations                                                                 | 94%                                | -                                       | 5                                 | 5.00                                 |  |
| Staff Safety Checks                                                                        | 86%                                | 100%                                    | 5                                 | 5.00                                 |  |
| Safety Sub-Total                                                                           |                                    |                                         | 20                                | 20.00                                |  |
| CCI Permanency Outcomes                                                                    |                                    |                                         |                                   |                                      |  |
| Placement Stability                                                                        | 90%                                | 89%                                     | 15                                | 13.35                                |  |
| Permanency Sub-Total                                                                       |                                    |                                         | 15                                | 13.35                                |  |
| CCI Well-Being Outcomes                                                                    |                                    |                                         |                                   |                                      |  |
| EPSDT Medical Visits                                                                       | 94%                                | 100%                                    | 4                                 | 4.00                                 |  |
| EPSDT Dental Visits                                                                        | 88%                                | 100%                                    | 4                                 | 4.00                                 |  |
| Academic Supports                                                                          | 78%                                | 60%                                     | 3                                 | 1.80                                 |  |
| Provider ECEM Visits                                                                       | 79%                                | 77%                                     | 7                                 | 5.39                                 |  |
| Provider General Contacts                                                                  | 77%                                | 69%                                     | 7                                 | 4.83                                 |  |
| Placements with Siblings                                                                   | 35%                                | Not Eligible                            | Not Scored                        | Not Scored                           |  |
| Placements within Legal County                                                             | 11%                                | 0%                                      | Not Scored                        | Not Scored                           |  |
| Well-Being Sub-Total                                                                       |                                    |                                         | 25                                | 20.02                                |  |
| *Performance calculation descriptions can b                                                | e found in the FY 202              | 20 RBWO PBP Measureme                   | ents and Standards Guide          |                                      |  |