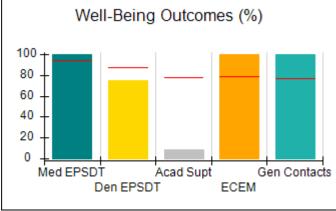

# Performance-Based Placement Measures RBWO Provider GA+SCORECARD - CCI

| Provider/Program Name: Abba House Human Development & Resource Center of GA - (5399) - CCI |                                    |                                         |                                   |                                      |  |
|--------------------------------------------------------------------------------------------|------------------------------------|-----------------------------------------|-----------------------------------|--------------------------------------|--|
| 4590 Arbor Walk Ct., Stone Mountain                                                        | n, GA 30083                        | Quarterly Scores (Grades)               |                                   | Current Quarter Score (Grade)        |  |
| Phone: 404-299-5494                                                                        |                                    | Q1: 78.76 (C+)                          | Q1: 78.76 (C+) Q2: 76.95 (C)      |                                      |  |
| Vendor ID# 87804                                                                           |                                    | Q3: 93.32 (A-)                          | Q4: N/A                           | (A-)                                 |  |
| Program Census Information:                                                                |                                    | # Children in Care During<br>Quarter: 9 | # Placements During<br>Quarter: 9 | # Children in Care On<br>Last Day: 6 |  |
|                                                                                            | Avg<br>Performance All<br>CCIs (%) | Provider<br>Performance (%)*            | Possible Points<br>(Weight)       | Provider Points<br>Earned            |  |
| OPM Monitoring Reviews                                                                     |                                    |                                         |                                   |                                      |  |
| Annual Comprehensive Reviews                                                               | 82%                                | Not Yet Conducted                       |                                   |                                      |  |
| Safety Reviews                                                                             | 85%                                | 70%                                     | 15                                | 10.50                                |  |
| Monitoring Sub-Total                                                                       |                                    |                                         | 15                                | 10.50                                |  |
| CCI Safety Outcomes                                                                        |                                    |                                         |                                   |                                      |  |
| Incidence of Maltreatment                                                                  | 0.06%                              | No Substantiated<br>Reports             | 10                                | 10.00                                |  |
| Staff Training/Foundations                                                                 | 94%                                | -                                       | 5                                 | 5.00                                 |  |
| Staff Safety Checks                                                                        | 86%                                | 100%                                    | 5                                 | 5.00                                 |  |
| Safety Sub-Total                                                                           |                                    |                                         | 20                                | 20.00                                |  |
| CCI Permanency Outcomes                                                                    |                                    |                                         |                                   |                                      |  |
| Placement Stability                                                                        | 90%                                | 89%                                     | 15                                | 13.35                                |  |
| Permanency Sub-Total                                                                       |                                    |                                         | 15                                | 13.35                                |  |
| CCI Well-Being Outcomes                                                                    |                                    |                                         |                                   |                                      |  |
| EPSDT Medical Visits                                                                       | 94%                                | 100%                                    | 4                                 | 4.00                                 |  |
| EPSDT Dental Visits                                                                        | 88%                                | 100%                                    | 4                                 | 4.00                                 |  |
| Academic Supports                                                                          | 78%                                | 60%                                     | 3                                 | 1.80                                 |  |
| Provider ECEM Visits                                                                       | 79%                                | 77%                                     | 7                                 | 5.39                                 |  |
| Provider General Contacts                                                                  | 77%                                | 69%                                     | 7                                 | 4.83                                 |  |
| Placements with Siblings                                                                   | 35%                                | Not Eligible                            | Not Scored                        | Not Scored                           |  |
| Placements within Legal County                                                             | 11%                                | 0%                                      | Not Scored                        | Not Scored                           |  |
| Well-Being Sub-Total                                                                       |                                    |                                         | 25                                | 20.02                                |  |
| *Performance calculation descriptions can b                                                | e found in the FY 202              | 20 RBWO PBP Measureme                   | ents and Standards Guide          |                                      |  |