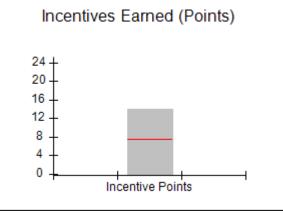

### Provider/Program Name: A Friend's House - (563) - CCI

|                                         | # Children in Care During<br>Quarter: 25 | # Placements During<br>Quarter: 25                                                                                                                                                                                                                                                                                                                                                                                                                                                                                                                                                                                                                                                                                                                                                                                                                                                                                                                                                                                                                                                                                                                                                                                                                                                                                                                                                                                                                                                                                                                                                                                                                                                                                                                                                                                                                                                                                                                                                                                                                                                                                           | # Children in Care On<br>Last Day: 14                                                                                                                                                                    |
|-----------------------------------------|------------------------------------------|------------------------------------------------------------------------------------------------------------------------------------------------------------------------------------------------------------------------------------------------------------------------------------------------------------------------------------------------------------------------------------------------------------------------------------------------------------------------------------------------------------------------------------------------------------------------------------------------------------------------------------------------------------------------------------------------------------------------------------------------------------------------------------------------------------------------------------------------------------------------------------------------------------------------------------------------------------------------------------------------------------------------------------------------------------------------------------------------------------------------------------------------------------------------------------------------------------------------------------------------------------------------------------------------------------------------------------------------------------------------------------------------------------------------------------------------------------------------------------------------------------------------------------------------------------------------------------------------------------------------------------------------------------------------------------------------------------------------------------------------------------------------------------------------------------------------------------------------------------------------------------------------------------------------------------------------------------------------------------------------------------------------------------------------------------------------------------------------------------------------------|----------------------------------------------------------------------------------------------------------------------------------------------------------------------------------------------------------|
| Avg<br>Performance All<br>CCIs (Points) | Provider<br>Performance (%)*             | Possible Points<br>(Weight)                                                                                                                                                                                                                                                                                                                                                                                                                                                                                                                                                                                                                                                                                                                                                                                                                                                                                                                                                                                                                                                                                                                                                                                                                                                                                                                                                                                                                                                                                                                                                                                                                                                                                                                                                                                                                                                                                                                                                                                                                                                                                                  | Provider Points<br>Earned                                                                                                                                                                                |
|                                         | 71%                                      | 2                                                                                                                                                                                                                                                                                                                                                                                                                                                                                                                                                                                                                                                                                                                                                                                                                                                                                                                                                                                                                                                                                                                                                                                                                                                                                                                                                                                                                                                                                                                                                                                                                                                                                                                                                                                                                                                                                                                                                                                                                                                                                                                            | 1.42                                                                                                                                                                                                     |
|                                         | 100%                                     | 2                                                                                                                                                                                                                                                                                                                                                                                                                                                                                                                                                                                                                                                                                                                                                                                                                                                                                                                                                                                                                                                                                                                                                                                                                                                                                                                                                                                                                                                                                                                                                                                                                                                                                                                                                                                                                                                                                                                                                                                                                                                                                                                            | 2.00                                                                                                                                                                                                     |
|                                         | 0%                                       | 5                                                                                                                                                                                                                                                                                                                                                                                                                                                                                                                                                                                                                                                                                                                                                                                                                                                                                                                                                                                                                                                                                                                                                                                                                                                                                                                                                                                                                                                                                                                                                                                                                                                                                                                                                                                                                                                                                                                                                                                                                                                                                                                            | 0.00                                                                                                                                                                                                     |
|                                         | 33%                                      | 2                                                                                                                                                                                                                                                                                                                                                                                                                                                                                                                                                                                                                                                                                                                                                                                                                                                                                                                                                                                                                                                                                                                                                                                                                                                                                                                                                                                                                                                                                                                                                                                                                                                                                                                                                                                                                                                                                                                                                                                                                                                                                                                            | 0.66                                                                                                                                                                                                     |
|                                         | N/A                                      | 10/5/5/1                                                                                                                                                                                                                                                                                                                                                                                                                                                                                                                                                                                                                                                                                                                                                                                                                                                                                                                                                                                                                                                                                                                                                                                                                                                                                                                                                                                                                                                                                                                                                                                                                                                                                                                                                                                                                                                                                                                                                                                                                                                                                                                     | 10.00                                                                                                                                                                                                    |
|                                         | Not Eligible                             | 5                                                                                                                                                                                                                                                                                                                                                                                                                                                                                                                                                                                                                                                                                                                                                                                                                                                                                                                                                                                                                                                                                                                                                                                                                                                                                                                                                                                                                                                                                                                                                                                                                                                                                                                                                                                                                                                                                                                                                                                                                                                                                                                            |                                                                                                                                                                                                          |
|                                         | 0%                                       | 4                                                                                                                                                                                                                                                                                                                                                                                                                                                                                                                                                                                                                                                                                                                                                                                                                                                                                                                                                                                                                                                                                                                                                                                                                                                                                                                                                                                                                                                                                                                                                                                                                                                                                                                                                                                                                                                                                                                                                                                                                                                                                                                            | 0.00                                                                                                                                                                                                     |
|                                         | 0%                                       | 4                                                                                                                                                                                                                                                                                                                                                                                                                                                                                                                                                                                                                                                                                                                                                                                                                                                                                                                                                                                                                                                                                                                                                                                                                                                                                                                                                                                                                                                                                                                                                                                                                                                                                                                                                                                                                                                                                                                                                                                                                                                                                                                            | 0.00                                                                                                                                                                                                     |
|                                         | 0%                                       | 5                                                                                                                                                                                                                                                                                                                                                                                                                                                                                                                                                                                                                                                                                                                                                                                                                                                                                                                                                                                                                                                                                                                                                                                                                                                                                                                                                                                                                                                                                                                                                                                                                                                                                                                                                                                                                                                                                                                                                                                                                                                                                                                            | 0.00                                                                                                                                                                                                     |
|                                         | 100%                                     | 4                                                                                                                                                                                                                                                                                                                                                                                                                                                                                                                                                                                                                                                                                                                                                                                                                                                                                                                                                                                                                                                                                                                                                                                                                                                                                                                                                                                                                                                                                                                                                                                                                                                                                                                                                                                                                                                                                                                                                                                                                                                                                                                            | 4.00                                                                                                                                                                                                     |
| 7.45                                    |                                          |                                                                                                                                                                                                                                                                                                                                                                                                                                                                                                                                                                                                                                                                                                                                                                                                                                                                                                                                                                                                                                                                                                                                                                                                                                                                                                                                                                                                                                                                                                                                                                                                                                                                                                                                                                                                                                                                                                                                                                                                                                                                                                                              | 18.08                                                                                                                                                                                                    |
| combined incentive                      | credit allowed is 10 points.             | Incentives Awarded                                                                                                                                                                                                                                                                                                                                                                                                                                                                                                                                                                                                                                                                                                                                                                                                                                                                                                                                                                                                                                                                                                                                                                                                                                                                                                                                                                                                                                                                                                                                                                                                                                                                                                                                                                                                                                                                                                                                                                                                                                                                                                           | 10.00                                                                                                                                                                                                    |
|                                         | Avg Performance All CCIs (Points)        | Quarter: 25   Provider   Performance (%)*   71%   100%   33%   N/A   Not Eligible   0%   0%   0%   0%   100%   100%   100%   100%   100%   100%   100%   100%   100%   100%   100%   100%   100%   100%   100%   100%   100%   100%   100%   100%   100%   100%   100%   100%   100%   100%   100%   100%   100%   100%   100%   100%   100%   100%   100%   100%   100%   100%   100%   100%   100%   100%   100%   100%   100%   100%   100%   100%   100%   100%   100%   100%   100%   100%   100%   100%   100%   100%   100%   100%   100%   100%   100%   100%   100%   100%   100%   100%   100%   100%   100%   100%   100%   100%   100%   100%   100%   100%   100%   100%   100%   100%   100%   100%   100%   100%   100%   100%   100%   100%   100%   100%   100%   100%   100%   100%   100%   100%   100%   100%   100%   100%   100%   100%   100%   100%   100%   100%   100%   100%   100%   100%   100%   100%   100%   100%   100%   100%   100%   100%   100%   100%   100%   100%   100%   100%   100%   100%   100%   100%   100%   100%   100%   100%   100%   100%   100%   100%   100%   100%   100%   100%   100%   100%   100%   100%   100%   100%   100%   100%   100%   100%   100%   100%   100%   100%   100%   100%   100%   100%   100%   100%   100%   100%   100%   100%   100%   100%   100%   100%   100%   100%   100%   100%   100%   100%   100%   100%   100%   100%   100%   100%   100%   100%   100%   100%   100%   100%   100%   100%   100%   100%   100%   100%   100%   100%   100%   100%   100%   100%   100%   100%   100%   100%   100%   100%   100%   100%   100%   100%   100%   100%   100%   100%   100%   100%   100%   100%   100%   100%   100%   100%   100%   100%   100%   100%   100%   100%   100%   100%   100%   100%   100%   100%   100%   100%   100%   100%   100%   100%   100%   100%   100%   100%   100%   100%   100%   100%   100%   100%   100%   100%   100%   100%   100%   100%   100%   100%   100%   100%   100%   100%   100%   100%   100%   100%   100%   100%   100%   100%   100%   100%   100%   100%   100%   100%   100%   1 | Quarter: 25   Quarter: 25     Avg   Performance All   CCIs (Points)     71%   2     100%   5     33%   2     N/A   10/5/5/1     Not Eligible   5     0%   4     0%   5     100%   4     17.45   100%   4 |

# Provider/Program Name: Abba House Human Development & Resource Center of GA - (5399) - CCI

| Program Census Information:                      |                                         | # Children in Care During<br>Quarter: 9 | # Placements During<br>Quarter: 9 | # Children in Care On<br>Last Day: 6 |
|--------------------------------------------------|-----------------------------------------|-----------------------------------------|-----------------------------------|--------------------------------------|
| CCI Incentive Credits                            | Avg<br>Performance All<br>CCIs (Points) | Provider<br>Performance (%)*            | Possible Points<br>(Weight)       | Provider Points<br>Earned            |
| Early EPSDT Medical Visits                       |                                         | 100%                                    | 2                                 | 2.00                                 |
| Early EPSDT Dental Visits                        |                                         | 100%                                    | 2                                 | 2.00                                 |
| Permanency Contacts                              |                                         | 0%                                      | 5                                 | 0.00                                 |
| Additional Academic Supports                     |                                         | 8%                                      | 2                                 | 0.16                                 |
| HS Grad/GED/Prof or Trade<br>Certificate/College |                                         | N/A                                     | 10/5/5/1                          |                                      |
| EYSS Agreement                                   |                                         | Not Eligible                            | 5                                 |                                      |
| Community Connections                            |                                         | 0%                                      | 4                                 | 0.00                                 |
| Active Agency Accreditation                      |                                         | 0%                                      | 4                                 | 0.00                                 |
| Staff Clinical Licensure                         |                                         | 0%                                      | 5                                 | 0.00                                 |
| Behavior Management (threshold = 0)              |                                         | 100%                                    | 4                                 | 4.00                                 |
| Incentives Total                                 | 7.45                                    |                                         |                                   | 8.16                                 |
| Maximum total                                    | combined incentive                      | credit allowed is 10 points.            | Incentives Awarded                | 8.16                                 |
| *Performance calculation descriptions can be     | e found in the FY 202                   | 20 RBWO PBP Measureme                   | ents and Standards Guide.         |                                      |