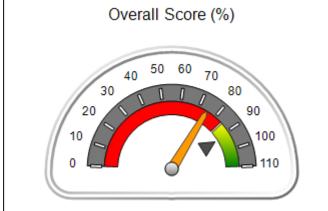

# Performance-Based Placement Measures RBWO Provider GA+SCORECARD - CCI

| Provider/Program Name: A Friend's House - (563) - CCI |                                    |                                          |                                    |                                       |  |
|-------------------------------------------------------|------------------------------------|------------------------------------------|------------------------------------|---------------------------------------|--|
| 111 Henry Pkwy., McDonough, GA 30                     | 0253                               | Quarterly Sco                            | ores (Grades)                      | Current Quarter Score (Grade)         |  |
| Phone: 678-432-1630                                   |                                    | Q1: 101.15 (A+)                          | Q2: 102.55 (A+)                    | 92.23%                                |  |
| Vendor ID# 35215                                      |                                    | Q3: 92.23 (A-)                           | Q4: N/A                            | (A-)                                  |  |
| Program Census Information:                           |                                    | # Children in Care During<br>Quarter: 25 | # Placements During<br>Quarter: 25 | # Children in Care On<br>Last Day: 14 |  |
|                                                       | Avg<br>Performance All<br>CCIs (%) | Provider<br>Performance (%)*             | Possible Points<br>(Weight)        | Provider Points<br>Earned             |  |
| OPM Monitoring Reviews                                |                                    |                                          |                                    |                                       |  |
| Annual Comprehensive Reviews                          | 82%                                | 90%                                      | 25                                 | 22.43                                 |  |
| Safety Reviews                                        | 85%                                | 93%                                      | 15                                 | 13.88                                 |  |
| Monitoring Sub-Total                                  |                                    |                                          | 40                                 | 36.31                                 |  |
| CCI Safety Outcomes                                   |                                    |                                          |                                    |                                       |  |
| Incidence of Maltreatment                             | 0.06%                              | No Substantiated<br>Reports              | 10                                 | 10.00                                 |  |
| Staff Training/Foundations                            | 94%                                | 96%                                      | 5                                  | 4.80                                  |  |
| Staff Safety Checks                                   | 86%                                | 100%                                     | 5                                  | 5.00                                  |  |
| Safety Sub-Total                                      |                                    |                                          | 20                                 | 19.80                                 |  |
| CCI Permanency Outcomes                               |                                    |                                          |                                    |                                       |  |
| Placement Stability                                   | 90%                                | 92%                                      | 15                                 | 13.80                                 |  |
| Permanency Sub-Total                                  |                                    |                                          | 15                                 | 13.80                                 |  |
| CCI Well-Being Outcomes                               |                                    |                                          |                                    |                                       |  |
| EPSDT Medical Visits                                  | 94%                                | 89%                                      | 4                                  | 3.56                                  |  |
| EPSDT Dental Visits                                   | 88%                                | 100%                                     | 4                                  | 4.00                                  |  |
| Academic Supports                                     | 78%                                | 95%                                      | 3                                  | 2.85                                  |  |
| Provider ECEM Visits                                  | 79%                                | 84%                                      | 7                                  | 5.88                                  |  |
| Provider General Contacts                             | 77%                                | 86%                                      | 7                                  | 6.02                                  |  |
| Placements with Siblings                              | 35%                                | 73%                                      | Not Scored                         | Not Scored                            |  |
| Placements within Legal County                        | 11%                                | 20%                                      | Not Scored                         | Not Scored                            |  |
| Well-Being Sub-Total                                  |                                    |                                          | 25                                 | 22.31                                 |  |
| *Performance calculation descriptions can b           | e found in the FY 202              | 20 RBWO PBP Measureme                    | ents and Standards Guide           |                                       |  |

| Monitoring & Outcomes: Possible Points = 100 | Points Earned = 92.22    |           |
|----------------------------------------------|--------------------------|-----------|
| Score Before Incentives Credit 92            |                          | 92.22%    |
| Inc                                          | Incentives Awarded 10.00 |           |
| PBP Verification                             |                          | -9.99 pts |
|                                              | Total Score 9            |           |