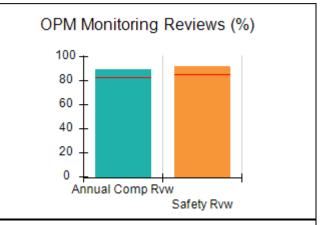

# Performance-Based Placement Measures RBWO Provider GA+SCORECARD - CCI

| Provider/Program Name: A Friend's House - (563) - CCI |                                    |                                          |                                    |                                       |  |
|-------------------------------------------------------|------------------------------------|------------------------------------------|------------------------------------|---------------------------------------|--|
| 111 Henry Pkwy., McDonough, GA 30                     | 0253                               | Quarterly Sco                            | ores (Grades)                      | Current Quarter Score (Grade)         |  |
| Phone: 678-432-1630                                   |                                    | Q1: 101.15 (A+)                          | Q2: 102.55 (A+)                    | 92.23%                                |  |
| Vendor ID# 35215                                      |                                    | Q3: 92.23 (A-)                           | Q4: N/A                            | (A-)                                  |  |
| Program Census Information:                           |                                    | # Children in Care During<br>Quarter: 25 | # Placements During<br>Quarter: 25 | # Children in Care On<br>Last Day: 14 |  |
|                                                       | Avg<br>Performance All<br>CCIs (%) | Provider<br>Performance (%)*             | Possible Points<br>(Weight)        | Provider Points<br>Earned             |  |
| OPM Monitoring Reviews                                |                                    |                                          |                                    |                                       |  |
| Annual Comprehensive Reviews                          | 82%                                | 90%                                      | 25                                 | 22.43                                 |  |
| Safety Reviews                                        | 85%                                | 93%                                      | 15                                 | 13.88                                 |  |
| Monitoring Sub-Total                                  |                                    |                                          | 40                                 | 36.31                                 |  |
| CCI Safety Outcomes                                   |                                    |                                          |                                    |                                       |  |
| Incidence of Maltreatment                             | 0.06%                              | No Substantiated<br>Reports              | 10                                 | 10.00                                 |  |
| Staff Training/Foundations                            | 94%                                | 96%                                      | 5                                  | 4.80                                  |  |
| Staff Safety Checks                                   | 86%                                | 100%                                     | 5                                  | 5.00                                  |  |
| Safety Sub-Total                                      |                                    |                                          | 20                                 | 19.80                                 |  |
| CCI Permanency Outcomes                               |                                    |                                          |                                    |                                       |  |
| Placement Stability                                   | 90%                                | 92%                                      | 15                                 | 13.80                                 |  |
| Permanency Sub-Total                                  |                                    |                                          | 15                                 | 13.80                                 |  |
| CCI Well-Being Outcomes                               |                                    |                                          |                                    |                                       |  |
| EPSDT Medical Visits                                  | 94%                                | 89%                                      | 4                                  | 3.56                                  |  |
| EPSDT Dental Visits                                   | 88%                                | 100%                                     | 4                                  | 4.00                                  |  |
| Academic Supports                                     | 78%                                | 95%                                      | 3                                  | 2.85                                  |  |
| Provider ECEM Visits                                  | 79%                                | 84%                                      | 7                                  | 5.88                                  |  |
| Provider General Contacts                             | 77%                                | 86%                                      | 7                                  | 6.02                                  |  |
| Placements with Siblings                              | 35%                                | 73%                                      | Not Scored                         | Not Scored                            |  |
| Placements within Legal County                        | 11%                                | 20%                                      | Not Scored                         | Not Scored                            |  |
| Well-Being Sub-Total                                  |                                    |                                          | 25                                 | 22.31                                 |  |
| *Performance calculation descriptions can b           | e found in the FY 202              | 20 RBWO PBP Measureme                    | ents and Standards Guide           |                                       |  |

# Performance-Based Placement Measures RBWO Provider GA+SCORECARD - CCI

| Provider/Program Name: Abba House Human Development & Resource Center of GA - (5399) - CCI |                                    |                                         |                                   |                                      |  |
|--------------------------------------------------------------------------------------------|------------------------------------|-----------------------------------------|-----------------------------------|--------------------------------------|--|
| 4590 Arbor Walk Ct., Stone Mountain                                                        | n, GA 30083                        | Quarterly Scores (Grades)               |                                   | Current Quarter Score (Grade)        |  |
| Phone: 404-299-5494                                                                        |                                    | Q1: 78.76 (C+)                          | Q1: 78.76 (C+) Q2: 76.95 (C)      |                                      |  |
| Vendor ID# 87804                                                                           |                                    | Q3: 93.32 (A-)                          | Q4: N/A                           | (A-)                                 |  |
| Program Census Information:                                                                |                                    | # Children in Care During<br>Quarter: 9 | # Placements During<br>Quarter: 9 | # Children in Care On<br>Last Day: 6 |  |
|                                                                                            | Avg<br>Performance All<br>CCIs (%) | Provider<br>Performance (%)*            | Possible Points<br>(Weight)       | Provider Points<br>Earned            |  |
| OPM Monitoring Reviews                                                                     |                                    |                                         |                                   |                                      |  |
| Annual Comprehensive Reviews                                                               | 82%                                | Not Yet Conducted                       |                                   |                                      |  |
| Safety Reviews                                                                             | 85%                                | 70%                                     | 15                                | 10.50                                |  |
| Monitoring Sub-Total                                                                       |                                    |                                         | 15                                | 10.50                                |  |
| CCI Safety Outcomes                                                                        |                                    |                                         |                                   |                                      |  |
| Incidence of Maltreatment                                                                  | 0.06%                              | No Substantiated<br>Reports             | 10                                | 10.00                                |  |
| Staff Training/Foundations                                                                 | 94%                                | -                                       | 5                                 | 5.00                                 |  |
| Staff Safety Checks                                                                        | 86%                                | 100%                                    | 5                                 | 5.00                                 |  |
| Safety Sub-Total                                                                           |                                    |                                         | 20                                | 20.00                                |  |
| CCI Permanency Outcomes                                                                    |                                    |                                         |                                   |                                      |  |
| Placement Stability                                                                        | 90%                                | 89%                                     | 15                                | 13.35                                |  |
| Permanency Sub-Total                                                                       |                                    |                                         | 15                                | 13.35                                |  |
| CCI Well-Being Outcomes                                                                    |                                    |                                         |                                   |                                      |  |
| EPSDT Medical Visits                                                                       | 94%                                | 100%                                    | 4                                 | 4.00                                 |  |
| EPSDT Dental Visits                                                                        | 88%                                | 100%                                    | 4                                 | 4.00                                 |  |
| Academic Supports                                                                          | 78%                                | 60%                                     | 3                                 | 1.80                                 |  |
| Provider ECEM Visits                                                                       | 79%                                | 77%                                     | 7                                 | 5.39                                 |  |
| Provider General Contacts                                                                  | 77%                                | 69%                                     | 7                                 | 4.83                                 |  |
| Placements with Siblings                                                                   | 35%                                | Not Eligible                            | Not Scored                        | Not Scored                           |  |
| Placements within Legal County                                                             | 11%                                | 0%                                      | Not Scored                        | Not Scored                           |  |
| Well-Being Sub-Total                                                                       |                                    |                                         | 25                                | 20.02                                |  |
| *Performance calculation descriptions can b                                                | e found in the FY 202              | 20 RBWO PBP Measureme                   | ents and Standards Guide          |                                      |  |

# Performance-Based Placement Measures RBWO Provider GA+SCORECARD - CCI

| Provider/Program Name: A Shelter) (5167) - CCI | CES Youth Ho                       | ome, Inc (forme                         | erly Appalachian                  | Children's                           |
|------------------------------------------------|------------------------------------|-----------------------------------------|-----------------------------------|--------------------------------------|
| 133 Cares Drive, Jasper, GA 30143              |                                    | Quarterly Scores (Grades)               |                                   | Current Quarter Score (Grade)        |
| Phone: 706-253-2375                            |                                    | Q1: 90.28 (A-)                          | Q2: 95.74 (A)                     | 96.24%                               |
| Vendor ID# 115379                              |                                    | Q3: 96.24 (A)                           | Q4: N/A                           | (A)                                  |
| Program Census Information:                    |                                    | # Children in Care During<br>Quarter: 9 | # Placements During<br>Quarter: 9 | # Children in Care On<br>Last Day: 7 |
|                                                | Avg<br>Performance All<br>CCIs (%) | Provider<br>Performance (%)*            | Possible Points<br>(Weight)       | Provider Points<br>Earned            |
| OPM Monitoring Reviews                         |                                    |                                         |                                   |                                      |
| Annual Comprehensive Reviews                   | 82%                                | 95%                                     | 25                                | 23.67                                |
| Safety Reviews                                 | 85%                                | 85%                                     | 15                                | 12.75                                |
| Monitoring Sub-Total                           |                                    |                                         | 40                                | 36.42                                |
| CCI Safety Outcomes                            |                                    |                                         |                                   |                                      |
| Incidence of Maltreatment                      | 0.06%                              | No Substantiated<br>Reports             | 10                                | 10.00                                |
| Staff Training/Foundations                     | 94%                                | -                                       | 5                                 | 5.00                                 |
| Staff Safety Checks                            | 86%                                | 100%                                    | 5                                 | 5.00                                 |
| Safety Sub-Total                               |                                    |                                         | 20                                | 20.00                                |
| CCI Permanency Outcomes                        |                                    |                                         |                                   |                                      |
| Placement Stability                            | 90%                                | 89%                                     | 15                                | 13.35                                |
| Permanency Sub-Total                           |                                    |                                         | 15                                | 13.35                                |
| CCI Well-Being Outcomes                        |                                    |                                         |                                   |                                      |
| EPSDT Medical Visits                           | 94%                                | 86%                                     | 4                                 | 3.44                                 |
| EPSDT Dental Visits                            | 88%                                | 86%                                     | 4                                 | 3.44                                 |
| Academic Supports                              | 78%                                | 100%                                    | 3                                 | 3.00                                 |
| Provider ECEM Visits                           | 79%                                | 29%                                     | 7                                 | 2.03                                 |
| Provider General Contacts                      | 77%                                | 94%                                     | 7                                 | 6.58                                 |
| Placements with Siblings                       | 35%                                | 100%                                    | Not Scored                        | Not Scored                           |
| Placements within Legal County                 | 11%                                | 80%                                     | Not Scored                        | Not Scored                           |
| Well-Being Sub-Total                           |                                    |                                         | 25                                | 18.49                                |
| *Performance calculation descriptions can b    | e found in the FY 202              | 20 RBWO PBP Measureme                   | ents and Standards Guide          |                                      |

# Performance-Based Placement Measures RBWO Provider GA+SCORECARD - CCI

| 49 Monroe Crossing, Cartersville, GA | 30120                              | Quarterly Sco                            | ores (Grades)                      | Current Quarter Score                |
|--------------------------------------|------------------------------------|------------------------------------------|------------------------------------|--------------------------------------|
|                                      |                                    |                                          | ` '                                | (Grade)                              |
| Phone: 770-382-6180                  |                                    | Q1: 101.59 (A+)                          | Q2: 101.56 (A+)                    | 104.61%                              |
| Vendor ID# 35217                     |                                    | Q3: 104.61 (A+)                          | Q4: N/A                            | (A+)                                 |
| Program Census Information:          |                                    | # Children in Care During<br>Quarter: 10 | # Placements During<br>Quarter: 10 | # Children in Care On<br>Last Day: 6 |
|                                      | Avg<br>Performance All<br>CCIs (%) | Provider<br>Performance (%)*             | Possible Points<br>(Weight)        | Provider Points<br>Earned            |
| OPM Monitoring Reviews               |                                    |                                          |                                    |                                      |
| Annual Comprehensive Reviews         | 82%                                | 93%                                      | 25                                 | 23.20                                |
| Safety Reviews                       | 85%                                | 97%                                      | 15                                 | 14.50                                |
| Monitoring Sub-Total                 |                                    |                                          | 40                                 | 37.70                                |
| CCI Safety Outcomes                  |                                    |                                          |                                    |                                      |
| Incidence of Maltreatment            | 0.06%                              | No Substantiated<br>Reports              | 10                                 | 10.00                                |
| Staff Training/Foundations           | 94%                                | 100%                                     | 5                                  | 5.00                                 |
| Staff Safety Checks                  | 86%                                | 95%                                      | 5                                  | 4.75                                 |
| Safety Sub-Total                     |                                    |                                          | 20                                 | 19.75                                |
| CCI Permanency Outcomes              |                                    |                                          |                                    |                                      |
| Placement Stability                  | 90%                                | 90%                                      | 15                                 | 13.50                                |
| Permanency Sub-Total                 |                                    |                                          | 15                                 | 13.50                                |
| CCI Well-Being Outcomes              |                                    |                                          |                                    |                                      |
| EPSDT Medical Visits                 | 94%                                | 100%                                     | 4                                  | 4.00                                 |
| EPSDT Dental Visits                  | 88%                                | 100%                                     | 4                                  | 4.00                                 |
| Academic Supports                    | 78%                                | 100%                                     | 3                                  | 3.00                                 |
| Provider ECEM Visits                 | 79%                                | 94%                                      | 7                                  | 6.58                                 |
| Provider General Contacts            | 77%                                | 94%                                      | 7                                  | 6.58                                 |
| Placements with Siblings             | 35%                                | 0%                                       | Not Scored                         | Not Scored                           |
| Placements within Legal County       | 11%                                | 0%                                       | Not Scored                         | Not Scored                           |
| Well-Being Sub-Total                 |                                    |                                          | 25                                 | 24.16                                |