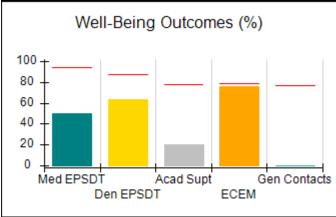

# Performance-Based Placement Measures RBWO Provider GA+SCORECARD - CCI

| Provider/Program Name: A Friend's House - (563) - CCI |                                    |                                          |                                    |                                       |  |
|-------------------------------------------------------|------------------------------------|------------------------------------------|------------------------------------|---------------------------------------|--|
| 111 Henry Pkwy., McDonough, GA 30                     | 0253                               | Quarterly Sco                            | ores (Grades)                      | Current Quarter Score (Grade)         |  |
| Phone: 678-432-1630                                   |                                    | Q1: 101.15 (A+)                          | Q2: 102.55 (A+)                    | 92.23%                                |  |
| Vendor ID# 35215                                      |                                    | Q3: 92.23 (A-)                           | Q4: N/A                            | (A-)                                  |  |
| Program Census Information:                           |                                    | # Children in Care During<br>Quarter: 25 | # Placements During<br>Quarter: 25 | # Children in Care On<br>Last Day: 14 |  |
|                                                       | Avg<br>Performance All<br>CCIs (%) | Provider<br>Performance (%)*             | Possible Points<br>(Weight)        | Provider Points<br>Earned             |  |
| OPM Monitoring Reviews                                |                                    |                                          |                                    |                                       |  |
| Annual Comprehensive Reviews                          | 82%                                | 90%                                      | 25                                 | 22.43                                 |  |
| Safety Reviews                                        | 85%                                | 93%                                      | 15                                 | 13.88                                 |  |
| Monitoring Sub-Total                                  |                                    |                                          | 40                                 | 36.31                                 |  |
| CCI Safety Outcomes                                   |                                    |                                          |                                    |                                       |  |
| Incidence of Maltreatment                             | 0.06%                              | No Substantiated<br>Reports              | 10                                 | 10.00                                 |  |
| Staff Training/Foundations                            | 94%                                | 96%                                      | 5                                  | 4.80                                  |  |
| Staff Safety Checks                                   | 86%                                | 100%                                     | 5                                  | 5.00                                  |  |
| Safety Sub-Total                                      |                                    |                                          | 20                                 | 19.80                                 |  |
| CCI Permanency Outcomes                               |                                    |                                          |                                    |                                       |  |
| Placement Stability                                   | 90%                                | 92%                                      | 15                                 | 13.80                                 |  |
| Permanency Sub-Total                                  |                                    |                                          | 15                                 | 13.80                                 |  |
| CCI Well-Being Outcomes                               |                                    |                                          |                                    |                                       |  |
| EPSDT Medical Visits                                  | 94%                                | 89%                                      | 4                                  | 3.56                                  |  |
| EPSDT Dental Visits                                   | 88%                                | 100%                                     | 4                                  | 4.00                                  |  |
| Academic Supports                                     | 78%                                | 95%                                      | 3                                  | 2.85                                  |  |
| Provider ECEM Visits                                  | 79%                                | 84%                                      | 7                                  | 5.88                                  |  |
| Provider General Contacts                             | 77%                                | 86%                                      | 7                                  | 6.02                                  |  |
| Placements with Siblings                              | 35%                                | 73%                                      | Not Scored                         | Not Scored                            |  |
| Placements within Legal County                        | 11%                                | 20%                                      | Not Scored                         | Not Scored                            |  |
| Well-Being Sub-Total                                  |                                    |                                          | 25                                 | 22.31                                 |  |
| *Performance calculation descriptions can b           | e found in the FY 202              | 20 RBWO PBP Measureme                    | ents and Standards Guide           |                                       |  |