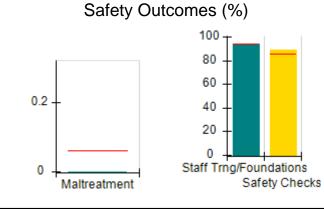

# Performance-Based Placement Measures RBWO Provider GA+SCORECARD - CCI

| Provider/Program Name: A Friend's House - (563) - CCI |                                    |                                          |                                    |                                       |  |
|-------------------------------------------------------|------------------------------------|------------------------------------------|------------------------------------|---------------------------------------|--|
| 111 Henry Pkwy., McDonough, GA 30                     | 0253                               | Quarterly Sco                            | ores (Grades)                      | Current Quarter Score (Grade)         |  |
| Phone: 678-432-1630                                   |                                    | Q1: 101.15 (A+)                          | Q2: 102.55 (A+)                    | 92.23%                                |  |
| Vendor ID# 35215                                      |                                    | Q3: 92.23 (A-)                           | Q4: N/A                            | (A-)                                  |  |
| Program Census Information:                           |                                    | # Children in Care During<br>Quarter: 25 | # Placements During<br>Quarter: 25 | # Children in Care On<br>Last Day: 14 |  |
|                                                       | Avg<br>Performance All<br>CCIs (%) | Provider<br>Performance (%)*             | Possible Points<br>(Weight)        | Provider Points<br>Earned             |  |
| OPM Monitoring Reviews                                |                                    |                                          |                                    |                                       |  |
| Annual Comprehensive Reviews                          | 82%                                | 90%                                      | 25                                 | 22.43                                 |  |
| Safety Reviews                                        | 85%                                | 93%                                      | 15                                 | 13.88                                 |  |
| Monitoring Sub-Total                                  |                                    |                                          | 40                                 | 36.31                                 |  |
| CCI Safety Outcomes                                   |                                    |                                          |                                    |                                       |  |
| Incidence of Maltreatment                             | 0.06%                              | No Substantiated<br>Reports              | 10                                 | 10.00                                 |  |
| Staff Training/Foundations                            | 94%                                | 96%                                      | 5                                  | 4.80                                  |  |
| Staff Safety Checks                                   | 86%                                | 100%                                     | 5                                  | 5.00                                  |  |
| Safety Sub-Total                                      |                                    |                                          | 20                                 | 19.80                                 |  |
| CCI Permanency Outcomes                               |                                    |                                          |                                    |                                       |  |
| Placement Stability                                   | 90%                                | 92%                                      | 15                                 | 13.80                                 |  |
| Permanency Sub-Total                                  |                                    |                                          | 15                                 | 13.80                                 |  |
| CCI Well-Being Outcomes                               |                                    |                                          |                                    |                                       |  |
| EPSDT Medical Visits                                  | 94%                                | 89%                                      | 4                                  | 3.56                                  |  |
| EPSDT Dental Visits                                   | 88%                                | 100%                                     | 4                                  | 4.00                                  |  |
| Academic Supports                                     | 78%                                | 95%                                      | 3                                  | 2.85                                  |  |
| Provider ECEM Visits                                  | 79%                                | 84%                                      | 7                                  | 5.88                                  |  |
| Provider General Contacts                             | 77%                                | 86%                                      | 7                                  | 6.02                                  |  |
| Placements with Siblings                              | 35%                                | 73%                                      | Not Scored                         | Not Scored                            |  |
| Placements within Legal County                        | 11%                                | 20%                                      | Not Scored                         | Not Scored                            |  |
| Well-Being Sub-Total                                  |                                    |                                          | 25                                 | 22.31                                 |  |
| *Performance calculation descriptions can b           | e found in the FY 202              | 20 RBWO PBP Measureme                    | ents and Standards Guide           |                                       |  |