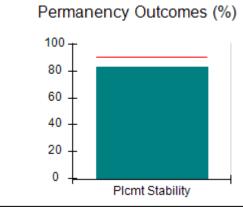

# Performance-Based Placement Measures RBWO Provider GA+SCORECARD - CCI

| Provider/Program Name: A Friend's House - (563) - CCI |                                    |                                          |                                    |                                       |  |
|-------------------------------------------------------|------------------------------------|------------------------------------------|------------------------------------|---------------------------------------|--|
| 111 Henry Pkwy., McDonough, GA 30                     | 0253                               | Quarterly Sco                            | ores (Grades)                      | Current Quarter Score (Grade)         |  |
| Phone: 678-432-1630                                   |                                    | Q1: 101.15 (A+)                          | Q2: 102.55 (A+)                    | 92.23%                                |  |
| Vendor ID# 35215                                      |                                    | Q3: 92.23 (A-)                           | Q4: N/A                            | (A-)                                  |  |
| Program Census Information:                           |                                    | # Children in Care During<br>Quarter: 25 | # Placements During<br>Quarter: 25 | # Children in Care On<br>Last Day: 14 |  |
|                                                       | Avg<br>Performance All<br>CCIs (%) | Provider<br>Performance (%)*             | Possible Points<br>(Weight)        | Provider Points<br>Earned             |  |
| OPM Monitoring Reviews                                |                                    |                                          |                                    |                                       |  |
| Annual Comprehensive Reviews                          | 82%                                | 90%                                      | 25                                 | 22.43                                 |  |
| Safety Reviews                                        | 85%                                | 93%                                      | 15                                 | 13.88                                 |  |
| Monitoring Sub-Total                                  |                                    |                                          | 40                                 | 36.31                                 |  |
| CCI Safety Outcomes                                   |                                    |                                          |                                    |                                       |  |
| Incidence of Maltreatment                             | 0.06%                              | No Substantiated<br>Reports              | 10                                 | 10.00                                 |  |
| Staff Training/Foundations                            | 94%                                | 96%                                      | 5                                  | 4.80                                  |  |
| Staff Safety Checks                                   | 86%                                | 100%                                     | 5                                  | 5.00                                  |  |
| Safety Sub-Total                                      |                                    |                                          | 20                                 | 19.80                                 |  |
| CCI Permanency Outcomes                               |                                    |                                          |                                    |                                       |  |
| Placement Stability                                   | 90%                                | 92%                                      | 15                                 | 13.80                                 |  |
| Permanency Sub-Total                                  |                                    |                                          | 15                                 | 13.80                                 |  |
| CCI Well-Being Outcomes                               |                                    |                                          |                                    |                                       |  |
| EPSDT Medical Visits                                  | 94%                                | 89%                                      | 4                                  | 3.56                                  |  |
| EPSDT Dental Visits                                   | 88%                                | 100%                                     | 4                                  | 4.00                                  |  |
| Academic Supports                                     | 78%                                | 95%                                      | 3                                  | 2.85                                  |  |
| Provider ECEM Visits                                  | 79%                                | 84%                                      | 7                                  | 5.88                                  |  |
| Provider General Contacts                             | 77%                                | 86%                                      | 7                                  | 6.02                                  |  |
| Placements with Siblings                              | 35%                                | 73%                                      | Not Scored                         | Not Scored                            |  |
| Placements within Legal County                        | 11%                                | 20%                                      | Not Scored                         | Not Scored                            |  |
| Well-Being Sub-Total                                  |                                    |                                          | 25                                 | 22.31                                 |  |
| *Performance calculation descriptions can b           | e found in the FY 202              | 20 RBWO PBP Measureme                    | ents and Standards Guide           |                                       |  |

# Performance-Based Placement Measures RBWO Provider GA+SCORECARD - CCI

| Provider/Program Name: Abba House Human Development & Resource Center of GA - (5399) - CCI |                                    |                                         |                                   |                                      |  |
|--------------------------------------------------------------------------------------------|------------------------------------|-----------------------------------------|-----------------------------------|--------------------------------------|--|
| 4590 Arbor Walk Ct., Stone Mountain                                                        | n, GA 30083                        | Quarterly Scores (Grades)               |                                   | Current Quarter Score (Grade)        |  |
| Phone: 404-299-5494                                                                        |                                    | Q1: 78.76 (C+)                          | Q1: 78.76 (C+) Q2: 76.95 (C)      |                                      |  |
| Vendor ID# 87804                                                                           |                                    | Q3: 93.32 (A-)                          | Q4: N/A                           | (A-)                                 |  |
| Program Census Information:                                                                |                                    | # Children in Care During<br>Quarter: 9 | # Placements During<br>Quarter: 9 | # Children in Care On<br>Last Day: 6 |  |
|                                                                                            | Avg<br>Performance All<br>CCIs (%) | Provider<br>Performance (%)*            | Possible Points<br>(Weight)       | Provider Points<br>Earned            |  |
| OPM Monitoring Reviews                                                                     |                                    |                                         |                                   |                                      |  |
| Annual Comprehensive Reviews                                                               | 82%                                | Not Yet Conducted                       |                                   |                                      |  |
| Safety Reviews                                                                             | 85%                                | 70%                                     | 15                                | 10.50                                |  |
| Monitoring Sub-Total                                                                       |                                    |                                         | 15                                | 10.50                                |  |
| CCI Safety Outcomes                                                                        |                                    |                                         |                                   |                                      |  |
| Incidence of Maltreatment                                                                  | 0.06%                              | No Substantiated<br>Reports             | 10                                | 10.00                                |  |
| Staff Training/Foundations                                                                 | 94%                                | -                                       | 5                                 | 5.00                                 |  |
| Staff Safety Checks                                                                        | 86%                                | 100%                                    | 5                                 | 5.00                                 |  |
| Safety Sub-Total                                                                           |                                    |                                         | 20                                | 20.00                                |  |
| CCI Permanency Outcomes                                                                    |                                    |                                         |                                   |                                      |  |
| Placement Stability                                                                        | 90%                                | 89%                                     | 15                                | 13.35                                |  |
| Permanency Sub-Total                                                                       |                                    |                                         | 15                                | 13.35                                |  |
| CCI Well-Being Outcomes                                                                    |                                    |                                         |                                   |                                      |  |
| EPSDT Medical Visits                                                                       | 94%                                | 100%                                    | 4                                 | 4.00                                 |  |
| EPSDT Dental Visits                                                                        | 88%                                | 100%                                    | 4                                 | 4.00                                 |  |
| Academic Supports                                                                          | 78%                                | 60%                                     | 3                                 | 1.80                                 |  |
| Provider ECEM Visits                                                                       | 79%                                | 77%                                     | 7                                 | 5.39                                 |  |
| Provider General Contacts                                                                  | 77%                                | 69%                                     | 7                                 | 4.83                                 |  |
| Placements with Siblings                                                                   | 35%                                | Not Eligible                            | Not Scored                        | Not Scored                           |  |
| Placements within Legal County                                                             | 11%                                | 0%                                      | Not Scored                        | Not Scored                           |  |
| Well-Being Sub-Total                                                                       |                                    |                                         | 25                                | 20.02                                |  |
| *Performance calculation descriptions can b                                                | e found in the FY 202              | 20 RBWO PBP Measureme                   | ents and Standards Guide          |                                      |  |

# Performance-Based Placement Measures RBWO Provider GA+SCORECARD - CCI

| Provider/Program Name: A Shelter) (5167) - CCI | CES Youth Ho                       | ome, Inc (forme                         | erly Appalachian                  | Children's                           |
|------------------------------------------------|------------------------------------|-----------------------------------------|-----------------------------------|--------------------------------------|
| 133 Cares Drive, Jasper, GA 30143              |                                    | Quarterly Scores (Grades)               |                                   | Current Quarter Score (Grade)        |
| Phone: 706-253-2375                            |                                    | Q1: 90.28 (A-)                          | Q2: 95.74 (A)                     | 96.24%                               |
| Vendor ID# 115379                              |                                    | Q3: 96.24 (A)                           | Q4: N/A                           | (A)                                  |
| Program Census Information:                    |                                    | # Children in Care During<br>Quarter: 9 | # Placements During<br>Quarter: 9 | # Children in Care On<br>Last Day: 7 |
|                                                | Avg<br>Performance All<br>CCIs (%) | Provider<br>Performance (%)*            | Possible Points<br>(Weight)       | Provider Points<br>Earned            |
| OPM Monitoring Reviews                         |                                    |                                         |                                   |                                      |
| Annual Comprehensive Reviews                   | 82%                                | 95%                                     | 25                                | 23.67                                |
| Safety Reviews                                 | 85%                                | 85%                                     | 15                                | 12.75                                |
| Monitoring Sub-Total                           |                                    |                                         | 40                                | 36.42                                |
| CCI Safety Outcomes                            |                                    |                                         |                                   |                                      |
| Incidence of Maltreatment                      | 0.06%                              | No Substantiated<br>Reports             | 10                                | 10.00                                |
| Staff Training/Foundations                     | 94%                                | -                                       | 5                                 | 5.00                                 |
| Staff Safety Checks                            | 86%                                | 100%                                    | 5                                 | 5.00                                 |
| Safety Sub-Total                               |                                    |                                         | 20                                | 20.00                                |
| CCI Permanency Outcomes                        |                                    |                                         |                                   |                                      |
| Placement Stability                            | 90%                                | 89%                                     | 15                                | 13.35                                |
| Permanency Sub-Total                           |                                    |                                         | 15                                | 13.35                                |
| CCI Well-Being Outcomes                        |                                    |                                         |                                   |                                      |
| EPSDT Medical Visits                           | 94%                                | 86%                                     | 4                                 | 3.44                                 |
| EPSDT Dental Visits                            | 88%                                | 86%                                     | 4                                 | 3.44                                 |
| Academic Supports                              | 78%                                | 100%                                    | 3                                 | 3.00                                 |
| Provider ECEM Visits                           | 79%                                | 29%                                     | 7                                 | 2.03                                 |
| Provider General Contacts                      | 77%                                | 94%                                     | 7                                 | 6.58                                 |
| Placements with Siblings                       | 35%                                | 100%                                    | Not Scored                        | Not Scored                           |
| Placements within Legal County                 | 11%                                | 80%                                     | Not Scored                        | Not Scored                           |
| Well-Being Sub-Total                           |                                    |                                         | 25                                | 18.49                                |
| *Performance calculation descriptions can b    | e found in the FY 202              | 20 RBWO PBP Measureme                   | ents and Standards Guide          |                                      |

# Performance-Based Placement Measures RBWO Provider GA+SCORECARD - CCI

| 49 Monroe Crossing, Cartersville, GA | 30120                              | Quarterly Sco                            | ores (Grades)                      | Current Quarter Score                |
|--------------------------------------|------------------------------------|------------------------------------------|------------------------------------|--------------------------------------|
|                                      |                                    |                                          | ` '                                | (Grade)                              |
| Phone: 770-382-6180                  |                                    | Q1: 101.59 (A+)                          | Q2: 101.56 (A+)                    | 104.61%                              |
| Vendor ID# 35217                     |                                    | Q3: 104.61 (A+)                          | Q4: N/A                            | (A+)                                 |
| Program Census Information:          |                                    | # Children in Care During<br>Quarter: 10 | # Placements During<br>Quarter: 10 | # Children in Care On<br>Last Day: 6 |
|                                      | Avg<br>Performance All<br>CCIs (%) | Provider<br>Performance (%)*             | Possible Points<br>(Weight)        | Provider Points<br>Earned            |
| OPM Monitoring Reviews               |                                    |                                          |                                    |                                      |
| Annual Comprehensive Reviews         | 82%                                | 93%                                      | 25                                 | 23.20                                |
| Safety Reviews                       | 85%                                | 97%                                      | 15                                 | 14.50                                |
| Monitoring Sub-Total                 |                                    |                                          | 40                                 | 37.70                                |
| CCI Safety Outcomes                  |                                    |                                          |                                    |                                      |
| Incidence of Maltreatment            | 0.06%                              | No Substantiated<br>Reports              | 10                                 | 10.00                                |
| Staff Training/Foundations           | 94%                                | 100%                                     | 5                                  | 5.00                                 |
| Staff Safety Checks                  | 86%                                | 95%                                      | 5                                  | 4.75                                 |
| Safety Sub-Total                     |                                    |                                          | 20                                 | 19.75                                |
| CCI Permanency Outcomes              |                                    |                                          |                                    |                                      |
| Placement Stability                  | 90%                                | 90%                                      | 15                                 | 13.50                                |
| Permanency Sub-Total                 |                                    |                                          | 15                                 | 13.50                                |
| CCI Well-Being Outcomes              |                                    |                                          |                                    |                                      |
| EPSDT Medical Visits                 | 94%                                | 100%                                     | 4                                  | 4.00                                 |
| EPSDT Dental Visits                  | 88%                                | 100%                                     | 4                                  | 4.00                                 |
| Academic Supports                    | 78%                                | 100%                                     | 3                                  | 3.00                                 |
| Provider ECEM Visits                 | 79%                                | 94%                                      | 7                                  | 6.58                                 |
| Provider General Contacts            | 77%                                | 94%                                      | 7                                  | 6.58                                 |
| Placements with Siblings             | 35%                                | 0%                                       | Not Scored                         | Not Scored                           |
| Placements within Legal County       | 11%                                | 0%                                       | Not Scored                         | Not Scored                           |
| Well-Being Sub-Total                 |                                    |                                          | 25                                 | 24.16                                |