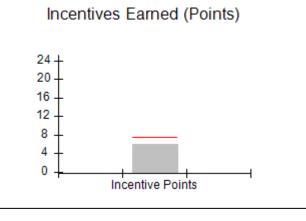

# Provider/Program Name: Abba House Human Development & Resource Center of GA - (5399) - CCI

| Program Census Information:                      |                                         | # Children in Care During<br>Quarter: 9 | # Placements During<br>Quarter: 9 | # Children in Care On<br>Last Day: 6 |
|--------------------------------------------------|-----------------------------------------|-----------------------------------------|-----------------------------------|--------------------------------------|
| CCI Incentive Credits                            | Avg<br>Performance All<br>CCIs (Points) | Provider<br>Performance (%)*            | Possible Points<br>(Weight)       | Provider Points<br>Earned            |
| Early EPSDT Medical Visits                       |                                         | 100%                                    | 2                                 | 2.00                                 |
| Early EPSDT Dental Visits                        |                                         | 100%                                    | 2                                 | 2.00                                 |
| Permanency Contacts                              |                                         | 0%                                      | 5                                 | 0.00                                 |
| Additional Academic Supports                     |                                         | 8%                                      | 2                                 | 0.16                                 |
| HS Grad/GED/Prof or Trade<br>Certificate/College |                                         | N/A                                     | 10/5/5/1                          |                                      |
| EYSS Agreement                                   |                                         | Not Eligible                            | 5                                 |                                      |
| Community Connections                            |                                         | 0%                                      | 4                                 | 0.00                                 |
| Active Agency Accreditation                      |                                         | 0%                                      | 4                                 | 0.00                                 |
| Staff Clinical Licensure                         |                                         | 0%                                      | 5                                 | 0.00                                 |
| Behavior Management (threshold = 0)              |                                         | 100%                                    | 4                                 | 4.00                                 |
| Incentives Total                                 | 7.45                                    |                                         |                                   | 8.16                                 |
| Maximum total                                    | combined incentive                      | credit allowed is 10 points.            | Incentives Awarded                | 8.16                                 |
| *Performance calculation descriptions can be     | e found in the FY 202                   | 20 RBWO PBP Measureme                   | ents and Standards Guide.         |                                      |