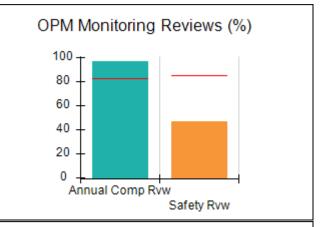

# Performance-Based Placement Measures RBWO Provider GA+SCORECARD - CCI

| Provider/Program Name: A Friend's House - (563) - CCI |                                    |                                          |                                    |                                       |  |
|-------------------------------------------------------|------------------------------------|------------------------------------------|------------------------------------|---------------------------------------|--|
| 111 Henry Pkwy., McDonough, GA 30                     | 0253                               | Quarterly Sco                            | ores (Grades)                      | Current Quarter Score (Grade)         |  |
| Phone: 678-432-1630                                   |                                    | Q1: 101.15 (A+)                          | Q2: 102.55 (A+)                    | 92.23%                                |  |
| Vendor ID# 35215                                      |                                    | Q3: 92.23 (A-)                           | Q4: N/A                            | (A-)                                  |  |
| Program Census Information:                           |                                    | # Children in Care During<br>Quarter: 25 | # Placements During<br>Quarter: 25 | # Children in Care On<br>Last Day: 14 |  |
|                                                       | Avg<br>Performance All<br>CCIs (%) | Provider<br>Performance (%)*             | Possible Points<br>(Weight)        | Provider Points<br>Earned             |  |
| OPM Monitoring Reviews                                |                                    |                                          |                                    |                                       |  |
| Annual Comprehensive Reviews                          | 82%                                | 90%                                      | 25                                 | 22.43                                 |  |
| Safety Reviews                                        | 85%                                | 93%                                      | 15                                 | 13.88                                 |  |
| Monitoring Sub-Total                                  |                                    |                                          | 40                                 | 36.31                                 |  |
| CCI Safety Outcomes                                   |                                    |                                          |                                    |                                       |  |
| Incidence of Maltreatment                             | 0.06%                              | No Substantiated<br>Reports              | 10                                 | 10.00                                 |  |
| Staff Training/Foundations                            | 94%                                | 96%                                      | 5                                  | 4.80                                  |  |
| Staff Safety Checks                                   | 86%                                | 100%                                     | 5                                  | 5.00                                  |  |
| Safety Sub-Total                                      |                                    |                                          | 20                                 | 19.80                                 |  |
| CCI Permanency Outcomes                               |                                    |                                          |                                    |                                       |  |
| Placement Stability                                   | 90%                                | 92%                                      | 15                                 | 13.80                                 |  |
| Permanency Sub-Total                                  |                                    |                                          | 15                                 | 13.80                                 |  |
| CCI Well-Being Outcomes                               |                                    |                                          |                                    |                                       |  |
| EPSDT Medical Visits                                  | 94%                                | 89%                                      | 4                                  | 3.56                                  |  |
| EPSDT Dental Visits                                   | 88%                                | 100%                                     | 4                                  | 4.00                                  |  |
| Academic Supports                                     | 78%                                | 95%                                      | 3                                  | 2.85                                  |  |
| Provider ECEM Visits                                  | 79%                                | 84%                                      | 7                                  | 5.88                                  |  |
| Provider General Contacts                             | 77%                                | 86%                                      | 7                                  | 6.02                                  |  |
| Placements with Siblings                              | 35%                                | 73%                                      | Not Scored                         | Not Scored                            |  |
| Placements within Legal County                        | 11%                                | 20%                                      | Not Scored                         | Not Scored                            |  |
| Well-Being Sub-Total                                  |                                    |                                          | 25                                 | 22.31                                 |  |
| *Performance calculation descriptions can b           | e found in the FY 202              | 20 RBWO PBP Measureme                    | ents and Standards Guide           |                                       |  |

# Performance-Based Placement Measures RBWO Provider GA+SCORECARD - CCI

| Provider/Program Name: Abba House Human Development & Resource Center of GA - (5399) - CCI |                                    |                                         |                                   |                                      |  |
|--------------------------------------------------------------------------------------------|------------------------------------|-----------------------------------------|-----------------------------------|--------------------------------------|--|
| 4590 Arbor Walk Ct., Stone Mountain                                                        | n, GA 30083                        | Quarterly Scores (Grades)               |                                   | Current Quarter Score (Grade)        |  |
| Phone: 404-299-5494                                                                        |                                    | Q1: 78.76 (C+)                          | Q1: 78.76 (C+) Q2: 76.95 (C)      |                                      |  |
| Vendor ID# 87804                                                                           |                                    | Q3: 93.32 (A-)                          | Q4: N/A                           | (A-)                                 |  |
| Program Census Information:                                                                |                                    | # Children in Care During<br>Quarter: 9 | # Placements During<br>Quarter: 9 | # Children in Care On<br>Last Day: 6 |  |
|                                                                                            | Avg<br>Performance All<br>CCIs (%) | Provider<br>Performance (%)*            | Possible Points<br>(Weight)       | Provider Points<br>Earned            |  |
| OPM Monitoring Reviews                                                                     |                                    |                                         |                                   |                                      |  |
| Annual Comprehensive Reviews                                                               | 82%                                | Not Yet Conducted                       |                                   |                                      |  |
| Safety Reviews                                                                             | 85%                                | 70%                                     | 15                                | 10.50                                |  |
| Monitoring Sub-Total                                                                       |                                    |                                         | 15                                | 10.50                                |  |
| CCI Safety Outcomes                                                                        |                                    |                                         |                                   |                                      |  |
| Incidence of Maltreatment                                                                  | 0.06%                              | No Substantiated<br>Reports             | 10                                | 10.00                                |  |
| Staff Training/Foundations                                                                 | 94%                                | -                                       | 5                                 | 5.00                                 |  |
| Staff Safety Checks                                                                        | 86%                                | 100%                                    | 5                                 | 5.00                                 |  |
| Safety Sub-Total                                                                           |                                    |                                         | 20                                | 20.00                                |  |
| CCI Permanency Outcomes                                                                    |                                    |                                         |                                   |                                      |  |
| Placement Stability                                                                        | 90%                                | 89%                                     | 15                                | 13.35                                |  |
| Permanency Sub-Total                                                                       |                                    |                                         | 15                                | 13.35                                |  |
| CCI Well-Being Outcomes                                                                    |                                    |                                         |                                   |                                      |  |
| EPSDT Medical Visits                                                                       | 94%                                | 100%                                    | 4                                 | 4.00                                 |  |
| EPSDT Dental Visits                                                                        | 88%                                | 100%                                    | 4                                 | 4.00                                 |  |
| Academic Supports                                                                          | 78%                                | 60%                                     | 3                                 | 1.80                                 |  |
| Provider ECEM Visits                                                                       | 79%                                | 77%                                     | 7                                 | 5.39                                 |  |
| Provider General Contacts                                                                  | 77%                                | 69%                                     | 7                                 | 4.83                                 |  |
| Placements with Siblings                                                                   | 35%                                | Not Eligible                            | Not Scored                        | Not Scored                           |  |
| Placements within Legal County                                                             | 11%                                | 0%                                      | Not Scored                        | Not Scored                           |  |
| Well-Being Sub-Total                                                                       |                                    |                                         | 25                                | 20.02                                |  |
| *Performance calculation descriptions can b                                                | e found in the FY 202              | 20 RBWO PBP Measureme                   | ents and Standards Guide          |                                      |  |

# Performance-Based Placement Measures RBWO Provider GA+SCORECARD - CCI

| Provider/Program Name: A Shelter) (5167) - CCI | CES Youth Ho                       | ome, Inc (forme                         | erly Appalachian                  | Children's                           |
|------------------------------------------------|------------------------------------|-----------------------------------------|-----------------------------------|--------------------------------------|
| 133 Cares Drive, Jasper, GA 30143              |                                    | Quarterly Scores (Grades)               |                                   | Current Quarter Score (Grade)        |
| Phone: 706-253-2375                            |                                    | Q1: 90.28 (A-)                          | Q2: 95.74 (A)                     | 96.24%                               |
| Vendor ID# 115379                              |                                    | Q3: 96.24 (A)                           | Q4: N/A                           | (A)                                  |
| Program Census Information:                    |                                    | # Children in Care During<br>Quarter: 9 | # Placements During<br>Quarter: 9 | # Children in Care On<br>Last Day: 7 |
|                                                | Avg<br>Performance All<br>CCIs (%) | Provider<br>Performance (%)*            | Possible Points<br>(Weight)       | Provider Points<br>Earned            |
| OPM Monitoring Reviews                         |                                    |                                         |                                   |                                      |
| Annual Comprehensive Reviews                   | 82%                                | 95%                                     | 25                                | 23.67                                |
| Safety Reviews                                 | 85%                                | 85%                                     | 15                                | 12.75                                |
| Monitoring Sub-Total                           |                                    |                                         | 40                                | 36.42                                |
| CCI Safety Outcomes                            |                                    |                                         |                                   |                                      |
| Incidence of Maltreatment                      | 0.06%                              | No Substantiated<br>Reports             | 10                                | 10.00                                |
| Staff Training/Foundations                     | 94%                                | -                                       | 5                                 | 5.00                                 |
| Staff Safety Checks                            | 86%                                | 100%                                    | 5                                 | 5.00                                 |
| Safety Sub-Total                               |                                    |                                         | 20                                | 20.00                                |
| CCI Permanency Outcomes                        |                                    |                                         |                                   |                                      |
| Placement Stability                            | 90%                                | 89%                                     | 15                                | 13.35                                |
| Permanency Sub-Total                           |                                    |                                         | 15                                | 13.35                                |
| CCI Well-Being Outcomes                        |                                    |                                         |                                   |                                      |
| EPSDT Medical Visits                           | 94%                                | 86%                                     | 4                                 | 3.44                                 |
| EPSDT Dental Visits                            | 88%                                | 86%                                     | 4                                 | 3.44                                 |
| Academic Supports                              | 78%                                | 100%                                    | 3                                 | 3.00                                 |
| Provider ECEM Visits                           | 79%                                | 29%                                     | 7                                 | 2.03                                 |
| Provider General Contacts                      | 77%                                | 94%                                     | 7                                 | 6.58                                 |
| Placements with Siblings                       | 35%                                | 100%                                    | Not Scored                        | Not Scored                           |
| Placements within Legal County                 | 11%                                | 80%                                     | Not Scored                        | Not Scored                           |
| Well-Being Sub-Total                           |                                    |                                         | 25                                | 18.49                                |
| *Performance calculation descriptions can b    | e found in the FY 202              | 20 RBWO PBP Measureme                   | ents and Standards Guide          |                                      |

# Performance-Based Placement Measures RBWO Provider GA+SCORECARD - CCI

| 49 Monroe Crossing, Cartersville, GA | 30120                              | Quarterly Sco                            | ores (Grades)                      | Current Quarter Score                |
|--------------------------------------|------------------------------------|------------------------------------------|------------------------------------|--------------------------------------|
|                                      |                                    |                                          | ` '                                | (Grade)                              |
| Phone: 770-382-6180                  |                                    | Q1: 101.59 (A+)                          | Q2: 101.56 (A+)                    | 104.61%                              |
| Vendor ID# 35217                     |                                    | Q3: 104.61 (A+)                          | Q4: N/A                            | (A+)                                 |
| Program Census Information:          |                                    | # Children in Care During<br>Quarter: 10 | # Placements During<br>Quarter: 10 | # Children in Care On<br>Last Day: 6 |
|                                      | Avg<br>Performance All<br>CCIs (%) | Provider<br>Performance (%)*             | Possible Points<br>(Weight)        | Provider Points<br>Earned            |
| OPM Monitoring Reviews               |                                    |                                          |                                    |                                      |
| Annual Comprehensive Reviews         | 82%                                | 93%                                      | 25                                 | 23.20                                |
| Safety Reviews                       | 85%                                | 97%                                      | 15                                 | 14.50                                |
| Monitoring Sub-Total                 |                                    |                                          | 40                                 | 37.70                                |
| CCI Safety Outcomes                  |                                    |                                          |                                    |                                      |
| Incidence of Maltreatment            | 0.06%                              | No Substantiated<br>Reports              | 10                                 | 10.00                                |
| Staff Training/Foundations           | 94%                                | 100%                                     | 5                                  | 5.00                                 |
| Staff Safety Checks                  | 86%                                | 95%                                      | 5                                  | 4.75                                 |
| Safety Sub-Total                     |                                    |                                          | 20                                 | 19.75                                |
| CCI Permanency Outcomes              |                                    |                                          |                                    |                                      |
| Placement Stability                  | 90%                                | 90%                                      | 15                                 | 13.50                                |
| Permanency Sub-Total                 |                                    |                                          | 15                                 | 13.50                                |
| CCI Well-Being Outcomes              |                                    |                                          |                                    |                                      |
| EPSDT Medical Visits                 | 94%                                | 100%                                     | 4                                  | 4.00                                 |
| EPSDT Dental Visits                  | 88%                                | 100%                                     | 4                                  | 4.00                                 |
| Academic Supports                    | 78%                                | 100%                                     | 3                                  | 3.00                                 |
| Provider ECEM Visits                 | 79%                                | 94%                                      | 7                                  | 6.58                                 |
| Provider General Contacts            | 77%                                | 94%                                      | 7                                  | 6.58                                 |
| Placements with Siblings             | 35%                                | 0%                                       | Not Scored                         | Not Scored                           |
| Placements within Legal County       | 11%                                | 0%                                       | Not Scored                         | Not Scored                           |
| Well-Being Sub-Total                 |                                    |                                          | 25                                 | 24.16                                |