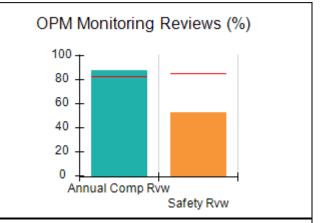

# Performance-Based Placement Measures RBWO Provider GA+SCORECARD - CCI

| Provider/Program Name: A Friend's House - (563) - CCI |                                    |                                          |                                    |                                       |  |
|-------------------------------------------------------|------------------------------------|------------------------------------------|------------------------------------|---------------------------------------|--|
| 111 Henry Pkwy., McDonough, GA 30                     | 0253                               | Quarterly Sco                            | ores (Grades)                      | Current Quarter Score (Grade)         |  |
| Phone: 678-432-1630                                   |                                    | Q1: 101.15 (A+)                          | Q2: 102.55 (A+)                    | 92.23%                                |  |
| Vendor ID# 35215                                      |                                    | Q3: 92.23 (A-)                           | Q4: N/A                            | (A-)                                  |  |
| Program Census Information:                           |                                    | # Children in Care During<br>Quarter: 25 | # Placements During<br>Quarter: 25 | # Children in Care On<br>Last Day: 14 |  |
|                                                       | Avg<br>Performance All<br>CCIs (%) | Provider<br>Performance (%)*             | Possible Points<br>(Weight)        | Provider Points<br>Earned             |  |
| OPM Monitoring Reviews                                |                                    |                                          |                                    |                                       |  |
| Annual Comprehensive Reviews                          | 82%                                | 90%                                      | 25                                 | 22.43                                 |  |
| Safety Reviews                                        | 85%                                | 93%                                      | 15                                 | 13.88                                 |  |
| Monitoring Sub-Total                                  |                                    |                                          | 40                                 | 36.31                                 |  |
| CCI Safety Outcomes                                   |                                    |                                          |                                    |                                       |  |
| Incidence of Maltreatment                             | 0.06%                              | No Substantiated<br>Reports              | 10                                 | 10.00                                 |  |
| Staff Training/Foundations                            | 94%                                | 96%                                      | 5                                  | 4.80                                  |  |
| Staff Safety Checks                                   | 86%                                | 100%                                     | 5                                  | 5.00                                  |  |
| Safety Sub-Total                                      |                                    |                                          | 20                                 | 19.80                                 |  |
| CCI Permanency Outcomes                               |                                    |                                          |                                    |                                       |  |
| Placement Stability                                   | 90%                                | 92%                                      | 15                                 | 13.80                                 |  |
| Permanency Sub-Total                                  |                                    |                                          | 15                                 | 13.80                                 |  |
| CCI Well-Being Outcomes                               |                                    |                                          |                                    |                                       |  |
| EPSDT Medical Visits                                  | 94%                                | 89%                                      | 4                                  | 3.56                                  |  |
| EPSDT Dental Visits                                   | 88%                                | 100%                                     | 4                                  | 4.00                                  |  |
| Academic Supports                                     | 78%                                | 95%                                      | 3                                  | 2.85                                  |  |
| Provider ECEM Visits                                  | 79%                                | 84%                                      | 7                                  | 5.88                                  |  |
| Provider General Contacts                             | 77%                                | 86%                                      | 7                                  | 6.02                                  |  |
| Placements with Siblings                              | 35%                                | 73%                                      | Not Scored                         | Not Scored                            |  |
| Placements within Legal County                        | 11%                                | 20%                                      | Not Scored                         | Not Scored                            |  |
| Well-Being Sub-Total                                  |                                    |                                          | 25                                 | 22.31                                 |  |
| *Performance calculation descriptions can b           | e found in the FY 202              | 20 RBWO PBP Measureme                    | ents and Standards Guide           |                                       |  |