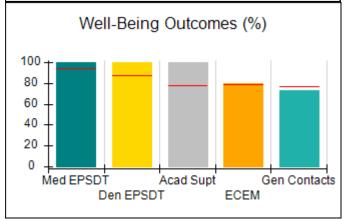

# Performance-Based Placement Measures RBWO Provider GA+SCORECARD - CCI

| Provider/Program Name: A Friend's House - (563) - CCI |                                    |                                          |                                    |                                       |  |
|-------------------------------------------------------|------------------------------------|------------------------------------------|------------------------------------|---------------------------------------|--|
| 111 Henry Pkwy., McDonough, GA 30                     | 0253                               | Quarterly Sco                            | ores (Grades)                      | Current Quarter Score (Grade)         |  |
| Phone: 678-432-1630                                   |                                    | Q1: 101.15 (A+)                          | Q2: 102.55 (A+)                    | 92.23%                                |  |
| Vendor ID# 35215                                      |                                    | Q3: 92.23 (A-)                           | Q4: N/A                            | (A-)                                  |  |
| Program Census Information:                           |                                    | # Children in Care During<br>Quarter: 25 | # Placements During<br>Quarter: 25 | # Children in Care On<br>Last Day: 14 |  |
|                                                       | Avg<br>Performance All<br>CCIs (%) | Provider<br>Performance (%)*             | Possible Points<br>(Weight)        | Provider Points<br>Earned             |  |
| OPM Monitoring Reviews                                |                                    |                                          |                                    |                                       |  |
| Annual Comprehensive Reviews                          | 82%                                | 90%                                      | 25                                 | 22.43                                 |  |
| Safety Reviews                                        | 85%                                | 93%                                      | 15                                 | 13.88                                 |  |
| Monitoring Sub-Total                                  |                                    |                                          | 40                                 | 36.31                                 |  |
| CCI Safety Outcomes                                   |                                    |                                          |                                    |                                       |  |
| Incidence of Maltreatment                             | 0.06%                              | No Substantiated<br>Reports              | 10                                 | 10.00                                 |  |
| Staff Training/Foundations                            | 94%                                | 96%                                      | 5                                  | 4.80                                  |  |
| Staff Safety Checks                                   | 86%                                | 100%                                     | 5                                  | 5.00                                  |  |
| Safety Sub-Total                                      |                                    |                                          | 20                                 | 19.80                                 |  |
| CCI Permanency Outcomes                               |                                    |                                          |                                    |                                       |  |
| Placement Stability                                   | 90%                                | 92%                                      | 15                                 | 13.80                                 |  |
| Permanency Sub-Total                                  |                                    |                                          | 15                                 | 13.80                                 |  |
| CCI Well-Being Outcomes                               |                                    |                                          |                                    |                                       |  |
| EPSDT Medical Visits                                  | 94%                                | 89%                                      | 4                                  | 3.56                                  |  |
| EPSDT Dental Visits                                   | 88%                                | 100%                                     | 4                                  | 4.00                                  |  |
| Academic Supports                                     | 78%                                | 95%                                      | 3                                  | 2.85                                  |  |
| Provider ECEM Visits                                  | 79%                                | 84%                                      | 7                                  | 5.88                                  |  |
| Provider General Contacts                             | 77%                                | 86%                                      | 7                                  | 6.02                                  |  |
| Placements with Siblings                              | 35%                                | 73%                                      | Not Scored                         | Not Scored                            |  |
| Placements within Legal County                        | 11%                                | 20%                                      | Not Scored                         | Not Scored                            |  |
| Well-Being Sub-Total                                  |                                    |                                          | 25                                 | 22.31                                 |  |
| *Performance calculation descriptions can b           | e found in the FY 202              | 20 RBWO PBP Measureme                    | ents and Standards Guide           |                                       |  |