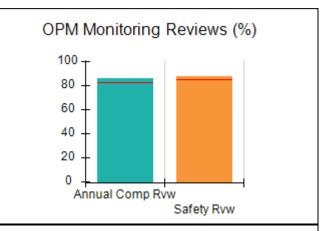

# Performance-Based Placement Measures RBWO Provider GA+SCORECARD - CCI

| Provider/Program Name: A Friend's House - (563) - CCI |                                    |                                          |                                    |                                       |  |
|-------------------------------------------------------|------------------------------------|------------------------------------------|------------------------------------|---------------------------------------|--|
| 111 Henry Pkwy., McDonough, GA 30                     | 0253                               | Quarterly Sco                            | ores (Grades)                      | Current Quarter Score (Grade)         |  |
| Phone: 678-432-1630                                   |                                    | Q1: 101.15 (A+)                          | Q2: 102.55 (A+)                    | 92.23%                                |  |
| Vendor ID# 35215                                      |                                    | Q3: 92.23 (A-)                           | Q4: N/A                            | (A-)                                  |  |
| Program Census Information:                           |                                    | # Children in Care During<br>Quarter: 25 | # Placements During<br>Quarter: 25 | # Children in Care On<br>Last Day: 14 |  |
|                                                       | Avg<br>Performance All<br>CCIs (%) | Provider<br>Performance (%)*             | Possible Points<br>(Weight)        | Provider Points<br>Earned             |  |
| OPM Monitoring Reviews                                |                                    |                                          |                                    |                                       |  |
| Annual Comprehensive Reviews                          | 82%                                | 90%                                      | 25                                 | 22.43                                 |  |
| Safety Reviews                                        | 85%                                | 93%                                      | 15                                 | 13.88                                 |  |
| Monitoring Sub-Total                                  |                                    |                                          | 40                                 | 36.31                                 |  |
| CCI Safety Outcomes                                   |                                    |                                          |                                    |                                       |  |
| Incidence of Maltreatment                             | 0.06%                              | No Substantiated<br>Reports              | 10                                 | 10.00                                 |  |
| Staff Training/Foundations                            | 94%                                | 96%                                      | 5                                  | 4.80                                  |  |
| Staff Safety Checks                                   | 86%                                | 100%                                     | 5                                  | 5.00                                  |  |
| Safety Sub-Total                                      |                                    |                                          | 20                                 | 19.80                                 |  |
| CCI Permanency Outcomes                               |                                    |                                          |                                    |                                       |  |
| Placement Stability                                   | 90%                                | 92%                                      | 15                                 | 13.80                                 |  |
| Permanency Sub-Total                                  |                                    |                                          | 15                                 | 13.80                                 |  |
| CCI Well-Being Outcomes                               |                                    |                                          |                                    |                                       |  |
| EPSDT Medical Visits                                  | 94%                                | 89%                                      | 4                                  | 3.56                                  |  |
| EPSDT Dental Visits                                   | 88%                                | 100%                                     | 4                                  | 4.00                                  |  |
| Academic Supports                                     | 78%                                | 95%                                      | 3                                  | 2.85                                  |  |
| Provider ECEM Visits                                  | 79%                                | 84%                                      | 7                                  | 5.88                                  |  |
| Provider General Contacts                             | 77%                                | 86%                                      | 7                                  | 6.02                                  |  |
| Placements with Siblings                              | 35%                                | 73%                                      | Not Scored                         | Not Scored                            |  |
| Placements within Legal County                        | 11%                                | 20%                                      | Not Scored                         | Not Scored                            |  |
| Well-Being Sub-Total                                  |                                    |                                          | 25                                 | 22.31                                 |  |
| *Performance calculation descriptions can b           | e found in the FY 202              | 20 RBWO PBP Measureme                    | ents and Standards Guide           |                                       |  |