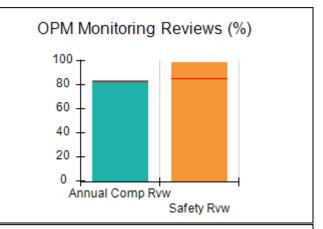

# Performance-Based Placement Measures RBWO Provider GA+SCORECARD - CCI

| Provider/Program Name: A Friend's House - (563) - CCI |                                    |                                          |                                    |                                       |  |
|-------------------------------------------------------|------------------------------------|------------------------------------------|------------------------------------|---------------------------------------|--|
| 111 Henry Pkwy., McDonough, GA 30                     | 0253                               | Quarterly Sco                            | ores (Grades)                      | Current Quarter Score (Grade)         |  |
| Phone: 678-432-1630                                   |                                    | Q1: 101.15 (A+)                          | Q2: 102.55 (A+)                    | 92.23%                                |  |
| Vendor ID# 35215                                      |                                    | Q3: 92.23 (A-)                           | Q4: N/A                            | (A-)                                  |  |
| Program Census Information:                           |                                    | # Children in Care During<br>Quarter: 25 | # Placements During<br>Quarter: 25 | # Children in Care On<br>Last Day: 14 |  |
|                                                       | Avg<br>Performance All<br>CCIs (%) | Provider<br>Performance (%)*             | Possible Points<br>(Weight)        | Provider Points<br>Earned             |  |
| OPM Monitoring Reviews                                |                                    |                                          |                                    |                                       |  |
| Annual Comprehensive Reviews                          | 82%                                | 90%                                      | 25                                 | 22.43                                 |  |
| Safety Reviews                                        | 85%                                | 93%                                      | 15                                 | 13.88                                 |  |
| Monitoring Sub-Total                                  |                                    |                                          | 40                                 | 36.31                                 |  |
| CCI Safety Outcomes                                   |                                    |                                          |                                    |                                       |  |
| Incidence of Maltreatment                             | 0.06%                              | No Substantiated<br>Reports              | 10                                 | 10.00                                 |  |
| Staff Training/Foundations                            | 94%                                | 96%                                      | 5                                  | 4.80                                  |  |
| Staff Safety Checks                                   | 86%                                | 100%                                     | 5                                  | 5.00                                  |  |
| Safety Sub-Total                                      |                                    |                                          | 20                                 | 19.80                                 |  |
| CCI Permanency Outcomes                               |                                    |                                          |                                    |                                       |  |
| Placement Stability                                   | 90%                                | 92%                                      | 15                                 | 13.80                                 |  |
| Permanency Sub-Total                                  |                                    |                                          | 15                                 | 13.80                                 |  |
| CCI Well-Being Outcomes                               |                                    |                                          |                                    |                                       |  |
| EPSDT Medical Visits                                  | 94%                                | 89%                                      | 4                                  | 3.56                                  |  |
| EPSDT Dental Visits                                   | 88%                                | 100%                                     | 4                                  | 4.00                                  |  |
| Academic Supports                                     | 78%                                | 95%                                      | 3                                  | 2.85                                  |  |
| Provider ECEM Visits                                  | 79%                                | 84%                                      | 7                                  | 5.88                                  |  |
| Provider General Contacts                             | 77%                                | 86%                                      | 7                                  | 6.02                                  |  |
| Placements with Siblings                              | 35%                                | 73%                                      | Not Scored                         | Not Scored                            |  |
| Placements within Legal County                        | 11%                                | 20%                                      | Not Scored                         | Not Scored                            |  |
| Well-Being Sub-Total                                  |                                    |                                          | 25                                 | 22.31                                 |  |
| *Performance calculation descriptions can b           | e found in the FY 202              | 20 RBWO PBP Measureme                    | ents and Standards Guide           |                                       |  |