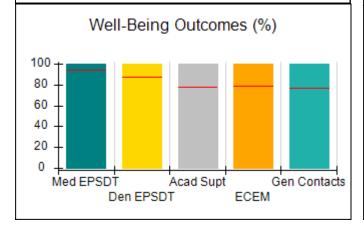

# Performance-Based Placement Measures RBWO Provider GA+SCORECARD - CCI

| Provider/Program Name: A Friend's House - (563) - CCI |                                    |                                          |                                    |                                       |  |
|-------------------------------------------------------|------------------------------------|------------------------------------------|------------------------------------|---------------------------------------|--|
| 111 Henry Pkwy., McDonough, GA 30                     | 0253                               | Quarterly Sco                            | ores (Grades)                      | Current Quarter Score (Grade)         |  |
| Phone: 678-432-1630                                   |                                    | Q1: 101.15 (A+)                          | Q2: 102.55 (A+)                    | 92.23%                                |  |
| Vendor ID# 35215                                      |                                    | Q3: 92.23 (A-)                           | Q4: N/A                            | (A-)                                  |  |
| Program Census Information:                           |                                    | # Children in Care During<br>Quarter: 25 | # Placements During<br>Quarter: 25 | # Children in Care On<br>Last Day: 14 |  |
|                                                       | Avg<br>Performance All<br>CCIs (%) | Provider<br>Performance (%)*             | Possible Points<br>(Weight)        | Provider Points<br>Earned             |  |
| OPM Monitoring Reviews                                |                                    |                                          |                                    |                                       |  |
| Annual Comprehensive Reviews                          | 82%                                | 90%                                      | 25                                 | 22.43                                 |  |
| Safety Reviews                                        | 85%                                | 93%                                      | 15                                 | 13.88                                 |  |
| Monitoring Sub-Total                                  |                                    |                                          | 40                                 | 36.31                                 |  |
| CCI Safety Outcomes                                   |                                    |                                          |                                    |                                       |  |
| Incidence of Maltreatment                             | 0.06%                              | No Substantiated<br>Reports              | 10                                 | 10.00                                 |  |
| Staff Training/Foundations                            | 94%                                | 96%                                      | 5                                  | 4.80                                  |  |
| Staff Safety Checks                                   | 86%                                | 100%                                     | 5                                  | 5.00                                  |  |
| Safety Sub-Total                                      |                                    |                                          | 20                                 | 19.80                                 |  |
| CCI Permanency Outcomes                               |                                    |                                          |                                    |                                       |  |
| Placement Stability                                   | 90%                                | 92%                                      | 15                                 | 13.80                                 |  |
| Permanency Sub-Total                                  |                                    |                                          | 15                                 | 13.80                                 |  |
| CCI Well-Being Outcomes                               |                                    |                                          |                                    |                                       |  |
| EPSDT Medical Visits                                  | 94%                                | 89%                                      | 4                                  | 3.56                                  |  |
| EPSDT Dental Visits                                   | 88%                                | 100%                                     | 4                                  | 4.00                                  |  |
| Academic Supports                                     | 78%                                | 95%                                      | 3                                  | 2.85                                  |  |
| Provider ECEM Visits                                  | 79%                                | 84%                                      | 7                                  | 5.88                                  |  |
| Provider General Contacts                             | 77%                                | 86%                                      | 7                                  | 6.02                                  |  |
| Placements with Siblings                              | 35%                                | 73%                                      | Not Scored                         | Not Scored                            |  |
| Placements within Legal County                        | 11%                                | 20%                                      | Not Scored                         | Not Scored                            |  |
| Well-Being Sub-Total                                  |                                    |                                          | 25                                 | 22.31                                 |  |
| *Performance calculation descriptions can b           | e found in the FY 202              | 20 RBWO PBP Measureme                    | ents and Standards Guide           |                                       |  |

# Performance-Based Placement Measures RBWO Provider GA+SCORECARD - CCI

| Provider/Program Name: A Shelter) (5167) - CCI | CES Youth Ho                       | ome, Inc (forme                         | erly Appalachian                  | Children's                           |
|------------------------------------------------|------------------------------------|-----------------------------------------|-----------------------------------|--------------------------------------|
| 133 Cares Drive, Jasper, GA 30143              |                                    | Quarterly Scores (Grades)               |                                   | Current Quarter Score (Grade)        |
| Phone: 706-253-2375                            |                                    | Q1: 90.28 (A-)                          | Q2: 95.74 (A)                     | 96.24%                               |
| Vendor ID# 115379                              |                                    | Q3: 96.24 (A)                           | Q4: N/A                           | (A)                                  |
| Program Census Information:                    |                                    | # Children in Care During<br>Quarter: 9 | # Placements During<br>Quarter: 9 | # Children in Care On<br>Last Day: 7 |
|                                                | Avg<br>Performance All<br>CCIs (%) | Provider<br>Performance (%)*            | Possible Points<br>(Weight)       | Provider Points<br>Earned            |
| OPM Monitoring Reviews                         |                                    |                                         |                                   |                                      |
| Annual Comprehensive Reviews                   | 82%                                | 95%                                     | 25                                | 23.67                                |
| Safety Reviews                                 | 85%                                | 85%                                     | 15                                | 12.75                                |
| Monitoring Sub-Total                           |                                    |                                         | 40                                | 36.42                                |
| CCI Safety Outcomes                            |                                    |                                         |                                   |                                      |
| Incidence of Maltreatment                      | 0.06%                              | No Substantiated<br>Reports             | 10                                | 10.00                                |
| Staff Training/Foundations                     | 94%                                | -                                       | 5                                 | 5.00                                 |
| Staff Safety Checks                            | 86%                                | 100%                                    | 5                                 | 5.00                                 |
| Safety Sub-Total                               |                                    |                                         | 20                                | 20.00                                |
| CCI Permanency Outcomes                        |                                    |                                         |                                   |                                      |
| Placement Stability                            | 90%                                | 89%                                     | 15                                | 13.35                                |
| Permanency Sub-Total                           |                                    |                                         | 15                                | 13.35                                |
| CCI Well-Being Outcomes                        |                                    |                                         |                                   |                                      |
| EPSDT Medical Visits                           | 94%                                | 86%                                     | 4                                 | 3.44                                 |
| EPSDT Dental Visits                            | 88%                                | 86%                                     | 4                                 | 3.44                                 |
| Academic Supports                              | 78%                                | 100%                                    | 3                                 | 3.00                                 |
| Provider ECEM Visits                           | 79%                                | 29%                                     | 7                                 | 2.03                                 |
| Provider General Contacts                      | 77%                                | 94%                                     | 7                                 | 6.58                                 |
| Placements with Siblings                       | 35%                                | 100%                                    | Not Scored                        | Not Scored                           |
| Placements within Legal County                 | 11%                                | 80%                                     | Not Scored                        | Not Scored                           |
| Well-Being Sub-Total                           |                                    |                                         | 25                                | 18.49                                |
| *Performance calculation descriptions can b    | e found in the FY 202              | 20 RBWO PBP Measureme                   | ents and Standards Guide          |                                      |

# Performance-Based Placement Measures RBWO Provider GA+SCORECARD - CCI

| 49 Monroe Crossing, Cartersville, GA | 30120                              | Quarterly Sco                            | ores (Grades)                      | Current Quarter Score                |
|--------------------------------------|------------------------------------|------------------------------------------|------------------------------------|--------------------------------------|
|                                      |                                    |                                          | ` '                                | (Grade)                              |
| Phone: 770-382-6180                  |                                    | Q1: 101.59 (A+)                          | Q2: 101.56 (A+)                    | 104.61%                              |
| Vendor ID# 35217                     |                                    | Q3: 104.61 (A+)                          | Q4: N/A                            | (A+)                                 |
| Program Census Information:          |                                    | # Children in Care During<br>Quarter: 10 | # Placements During<br>Quarter: 10 | # Children in Care On<br>Last Day: 6 |
|                                      | Avg<br>Performance All<br>CCIs (%) | Provider<br>Performance (%)*             | Possible Points<br>(Weight)        | Provider Points<br>Earned            |
| OPM Monitoring Reviews               |                                    |                                          |                                    |                                      |
| Annual Comprehensive Reviews         | 82%                                | 93%                                      | 25                                 | 23.20                                |
| Safety Reviews                       | 85%                                | 97%                                      | 15                                 | 14.50                                |
| Monitoring Sub-Total                 |                                    |                                          | 40                                 | 37.70                                |
| CCI Safety Outcomes                  |                                    |                                          |                                    |                                      |
| Incidence of Maltreatment            | 0.06%                              | No Substantiated<br>Reports              | 10                                 | 10.00                                |
| Staff Training/Foundations           | 94%                                | 100%                                     | 5                                  | 5.00                                 |
| Staff Safety Checks                  | 86%                                | 95%                                      | 5                                  | 4.75                                 |
| Safety Sub-Total                     |                                    |                                          | 20                                 | 19.75                                |
| CCI Permanency Outcomes              |                                    |                                          |                                    |                                      |
| Placement Stability                  | 90%                                | 90%                                      | 15                                 | 13.50                                |
| Permanency Sub-Total                 |                                    |                                          | 15                                 | 13.50                                |
| CCI Well-Being Outcomes              |                                    |                                          |                                    |                                      |
| EPSDT Medical Visits                 | 94%                                | 100%                                     | 4                                  | 4.00                                 |
| EPSDT Dental Visits                  | 88%                                | 100%                                     | 4                                  | 4.00                                 |
| Academic Supports                    | 78%                                | 100%                                     | 3                                  | 3.00                                 |
| Provider ECEM Visits                 | 79%                                | 94%                                      | 7                                  | 6.58                                 |
| Provider General Contacts            | 77%                                | 94%                                      | 7                                  | 6.58                                 |
| Placements with Siblings             | 35%                                | 0%                                       | Not Scored                         | Not Scored                           |
| Placements within Legal County       | 11%                                | 0%                                       | Not Scored                         | Not Scored                           |
| Well-Being Sub-Total                 |                                    |                                          | 25                                 | 24.16                                |