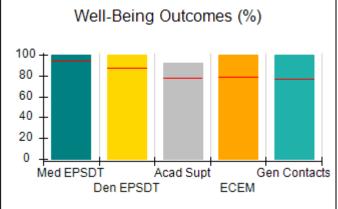

# Performance-Based Placement Measures RBWO Provider GA+SCORECARD - CCI

| Provider/Program Name: A Friend's House - (563) - CCI |                                    |                                          |                                    |                                       |  |
|-------------------------------------------------------|------------------------------------|------------------------------------------|------------------------------------|---------------------------------------|--|
| 111 Henry Pkwy., McDonough, GA 30                     | 0253                               | Quarterly Sco                            | ores (Grades)                      | Current Quarter Score (Grade)         |  |
| Phone: 678-432-1630                                   |                                    | Q1: 101.15 (A+)                          | Q2: 102.55 (A+)                    | 92.23%                                |  |
| Vendor ID# 35215                                      |                                    | Q3: 92.23 (A-)                           | Q4: N/A                            | (A-)                                  |  |
| Program Census Information:                           |                                    | # Children in Care During<br>Quarter: 25 | # Placements During<br>Quarter: 25 | # Children in Care On<br>Last Day: 14 |  |
|                                                       | Avg<br>Performance All<br>CCIs (%) | Provider<br>Performance (%)*             | Possible Points<br>(Weight)        | Provider Points<br>Earned             |  |
| OPM Monitoring Reviews                                |                                    |                                          |                                    |                                       |  |
| Annual Comprehensive Reviews                          | 82%                                | 90%                                      | 25                                 | 22.43                                 |  |
| Safety Reviews                                        | 85%                                | 93%                                      | 15                                 | 13.88                                 |  |
| Monitoring Sub-Total                                  |                                    |                                          | 40                                 | 36.31                                 |  |
| CCI Safety Outcomes                                   |                                    |                                          |                                    |                                       |  |
| Incidence of Maltreatment                             | 0.06%                              | No Substantiated<br>Reports              | 10                                 | 10.00                                 |  |
| Staff Training/Foundations                            | 94%                                | 96%                                      | 5                                  | 4.80                                  |  |
| Staff Safety Checks                                   | 86%                                | 100%                                     | 5                                  | 5.00                                  |  |
| Safety Sub-Total                                      |                                    |                                          | 20                                 | 19.80                                 |  |
| CCI Permanency Outcomes                               |                                    |                                          |                                    |                                       |  |
| Placement Stability                                   | 90%                                | 92%                                      | 15                                 | 13.80                                 |  |
| Permanency Sub-Total                                  |                                    |                                          | 15                                 | 13.80                                 |  |
| CCI Well-Being Outcomes                               |                                    |                                          |                                    |                                       |  |
| EPSDT Medical Visits                                  | 94%                                | 89%                                      | 4                                  | 3.56                                  |  |
| EPSDT Dental Visits                                   | 88%                                | 100%                                     | 4                                  | 4.00                                  |  |
| Academic Supports                                     | 78%                                | 95%                                      | 3                                  | 2.85                                  |  |
| Provider ECEM Visits                                  | 79%                                | 84%                                      | 7                                  | 5.88                                  |  |
| Provider General Contacts                             | 77%                                | 86%                                      | 7                                  | 6.02                                  |  |
| Placements with Siblings                              | 35%                                | 73%                                      | Not Scored                         | Not Scored                            |  |
| Placements within Legal County                        | 11%                                | 20%                                      | Not Scored                         | Not Scored                            |  |
| Well-Being Sub-Total                                  |                                    |                                          | 25                                 | 22.31                                 |  |
| *Performance calculation descriptions can b           | e found in the FY 202              | 20 RBWO PBP Measureme                    | ents and Standards Guide           |                                       |  |