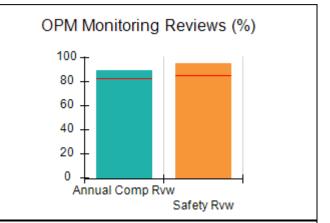

# Performance-Based Placement Measures RBWO Provider GA+SCORECARD - CCI

| Provider/Program Name: Abba House Human Development & Resource Center of GA - (5399) - CCI |                                    |                                         |                                   |                                      |  |
|--------------------------------------------------------------------------------------------|------------------------------------|-----------------------------------------|-----------------------------------|--------------------------------------|--|
| 4590 Arbor Walk Ct., Stone Mountain                                                        | n, GA 30083                        | Quarterly Scores (Grades)               |                                   | Current Quarter Score (Grade)        |  |
| Phone: 404-299-5494                                                                        |                                    | Q1: 78.76 (C+)                          | Q1: 78.76 (C+) Q2: 76.95 (C)      |                                      |  |
| Vendor ID# 87804                                                                           |                                    | Q3: 93.32 (A-)                          | Q4: N/A                           | (A-)                                 |  |
| Program Census Information:                                                                |                                    | # Children in Care During<br>Quarter: 9 | # Placements During<br>Quarter: 9 | # Children in Care On<br>Last Day: 6 |  |
|                                                                                            | Avg<br>Performance All<br>CCIs (%) | Provider<br>Performance (%)*            | Possible Points<br>(Weight)       | Provider Points<br>Earned            |  |
| OPM Monitoring Reviews                                                                     |                                    |                                         |                                   |                                      |  |
| Annual Comprehensive Reviews                                                               | 82%                                | Not Yet Conducted                       |                                   |                                      |  |
| Safety Reviews                                                                             | 85%                                | 70%                                     | 15                                | 10.50                                |  |
| Monitoring Sub-Total                                                                       |                                    |                                         | 15                                | 10.50                                |  |
| CCI Safety Outcomes                                                                        |                                    |                                         |                                   |                                      |  |
| Incidence of Maltreatment                                                                  | 0.06%                              | No Substantiated<br>Reports             | 10                                | 10.00                                |  |
| Staff Training/Foundations                                                                 | 94%                                | -                                       | 5                                 | 5.00                                 |  |
| Staff Safety Checks                                                                        | 86%                                | 100%                                    | 5                                 | 5.00                                 |  |
| Safety Sub-Total                                                                           |                                    |                                         | 20                                | 20.00                                |  |
| CCI Permanency Outcomes                                                                    |                                    |                                         |                                   |                                      |  |
| Placement Stability                                                                        | 90%                                | 89%                                     | 15                                | 13.35                                |  |
| Permanency Sub-Total                                                                       |                                    |                                         | 15                                | 13.35                                |  |
| CCI Well-Being Outcomes                                                                    |                                    |                                         |                                   |                                      |  |
| EPSDT Medical Visits                                                                       | 94%                                | 100%                                    | 4                                 | 4.00                                 |  |
| EPSDT Dental Visits                                                                        | 88%                                | 100%                                    | 4                                 | 4.00                                 |  |
| Academic Supports                                                                          | 78%                                | 60%                                     | 3                                 | 1.80                                 |  |
| Provider ECEM Visits                                                                       | 79%                                | 77%                                     | 7                                 | 5.39                                 |  |
| Provider General Contacts                                                                  | 77%                                | 69%                                     | 7                                 | 4.83                                 |  |
| Placements with Siblings                                                                   | 35%                                | Not Eligible                            | Not Scored                        | Not Scored                           |  |
| Placements within Legal County                                                             | 11%                                | 0%                                      | Not Scored                        | Not Scored                           |  |
| Well-Being Sub-Total                                                                       |                                    |                                         | 25                                | 20.02                                |  |
| *Performance calculation descriptions can b                                                | e found in the FY 202              | 20 RBWO PBP Measureme                   | ents and Standards Guide          |                                      |  |