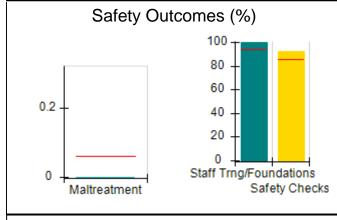

# Performance-Based Placement Measures RBWO Provider GA+SCORECARD - CCI

| Provider/Program Name: A Friend's House - (563) - CCI |                                    |                                          |                                    |                                       |  |
|-------------------------------------------------------|------------------------------------|------------------------------------------|------------------------------------|---------------------------------------|--|
| 111 Henry Pkwy., McDonough, GA 30                     | 0253                               | Quarterly Sco                            | ores (Grades)                      | Current Quarter Score (Grade)         |  |
| Phone: 678-432-1630                                   |                                    | Q1: 101.15 (A+)                          | Q2: 102.55 (A+)                    | 92.23%                                |  |
| Vendor ID# 35215                                      |                                    | Q3: 92.23 (A-)                           | Q4: N/A                            | (A-)                                  |  |
| Program Census Information:                           |                                    | # Children in Care During<br>Quarter: 25 | # Placements During<br>Quarter: 25 | # Children in Care On<br>Last Day: 14 |  |
|                                                       | Avg<br>Performance All<br>CCIs (%) | Provider<br>Performance (%)*             | Possible Points<br>(Weight)        | Provider Points<br>Earned             |  |
| OPM Monitoring Reviews                                |                                    |                                          |                                    |                                       |  |
| Annual Comprehensive Reviews                          | 82%                                | 90%                                      | 25                                 | 22.43                                 |  |
| Safety Reviews                                        | 85%                                | 93%                                      | 15                                 | 13.88                                 |  |
| Monitoring Sub-Total                                  |                                    |                                          | 40                                 | 36.31                                 |  |
| CCI Safety Outcomes                                   |                                    |                                          |                                    |                                       |  |
| Incidence of Maltreatment                             | 0.06%                              | No Substantiated<br>Reports              | 10                                 | 10.00                                 |  |
| Staff Training/Foundations                            | 94%                                | 96%                                      | 5                                  | 4.80                                  |  |
| Staff Safety Checks                                   | 86%                                | 100%                                     | 5                                  | 5.00                                  |  |
| Safety Sub-Total                                      |                                    |                                          | 20                                 | 19.80                                 |  |
| CCI Permanency Outcomes                               |                                    |                                          |                                    |                                       |  |
| Placement Stability                                   | 90%                                | 92%                                      | 15                                 | 13.80                                 |  |
| Permanency Sub-Total                                  |                                    |                                          | 15                                 | 13.80                                 |  |
| CCI Well-Being Outcomes                               |                                    |                                          |                                    |                                       |  |
| EPSDT Medical Visits                                  | 94%                                | 89%                                      | 4                                  | 3.56                                  |  |
| EPSDT Dental Visits                                   | 88%                                | 100%                                     | 4                                  | 4.00                                  |  |
| Academic Supports                                     | 78%                                | 95%                                      | 3                                  | 2.85                                  |  |
| Provider ECEM Visits                                  | 79%                                | 84%                                      | 7                                  | 5.88                                  |  |
| Provider General Contacts                             | 77%                                | 86%                                      | 7                                  | 6.02                                  |  |
| Placements with Siblings                              | 35%                                | 73%                                      | Not Scored                         | Not Scored                            |  |
| Placements within Legal County                        | 11%                                | 20%                                      | Not Scored                         | Not Scored                            |  |
| Well-Being Sub-Total                                  |                                    |                                          | 25                                 | 22.31                                 |  |
| *Performance calculation descriptions can b           | e found in the FY 202              | 20 RBWO PBP Measureme                    | ents and Standards Guide           |                                       |  |