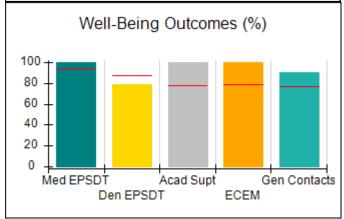

# Performance-Based Placement Measures RBWO Provider GA+SCORECARD - CCI

| Provider/Program Name: A Friend's House - (563) - CCI |                                    |                                          |                                    |                                       |  |
|-------------------------------------------------------|------------------------------------|------------------------------------------|------------------------------------|---------------------------------------|--|
| 111 Henry Pkwy., McDonough, GA 30                     | 0253                               | Quarterly Sco                            | ores (Grades)                      | Current Quarter Score (Grade)         |  |
| Phone: 678-432-1630                                   |                                    | Q1: 101.15 (A+)                          | Q2: 102.55 (A+)                    | 92.23%                                |  |
| Vendor ID# 35215                                      |                                    | Q3: 92.23 (A-)                           | Q4: N/A                            | (A-)                                  |  |
| Program Census Information:                           |                                    | # Children in Care During<br>Quarter: 25 | # Placements During<br>Quarter: 25 | # Children in Care On<br>Last Day: 14 |  |
|                                                       | Avg<br>Performance All<br>CCIs (%) | Provider<br>Performance (%)*             | Possible Points<br>(Weight)        | Provider Points<br>Earned             |  |
| OPM Monitoring Reviews                                |                                    |                                          |                                    |                                       |  |
| Annual Comprehensive Reviews                          | 82%                                | 90%                                      | 25                                 | 22.43                                 |  |
| Safety Reviews                                        | 85%                                | 93%                                      | 15                                 | 13.88                                 |  |
| Monitoring Sub-Total                                  |                                    |                                          | 40                                 | 36.31                                 |  |
| CCI Safety Outcomes                                   |                                    |                                          |                                    |                                       |  |
| Incidence of Maltreatment                             | 0.06%                              | No Substantiated<br>Reports              | 10                                 | 10.00                                 |  |
| Staff Training/Foundations                            | 94%                                | 96%                                      | 5                                  | 4.80                                  |  |
| Staff Safety Checks                                   | 86%                                | 100%                                     | 5                                  | 5.00                                  |  |
| Safety Sub-Total                                      |                                    |                                          | 20                                 | 19.80                                 |  |
| CCI Permanency Outcomes                               |                                    |                                          |                                    |                                       |  |
| Placement Stability                                   | 90%                                | 92%                                      | 15                                 | 13.80                                 |  |
| Permanency Sub-Total                                  |                                    |                                          | 15                                 | 13.80                                 |  |
| CCI Well-Being Outcomes                               |                                    |                                          |                                    |                                       |  |
| EPSDT Medical Visits                                  | 94%                                | 89%                                      | 4                                  | 3.56                                  |  |
| EPSDT Dental Visits                                   | 88%                                | 100%                                     | 4                                  | 4.00                                  |  |
| Academic Supports                                     | 78%                                | 95%                                      | 3                                  | 2.85                                  |  |
| Provider ECEM Visits                                  | 79%                                | 84%                                      | 7                                  | 5.88                                  |  |
| Provider General Contacts                             | 77%                                | 86%                                      | 7                                  | 6.02                                  |  |
| Placements with Siblings                              | 35%                                | 73%                                      | Not Scored                         | Not Scored                            |  |
| Placements within Legal County                        | 11%                                | 20%                                      | Not Scored                         | Not Scored                            |  |
| Well-Being Sub-Total                                  |                                    |                                          | 25                                 | 22.31                                 |  |
| *Performance calculation descriptions can b           | e found in the FY 202              | 20 RBWO PBP Measureme                    | ents and Standards Guide           |                                       |  |