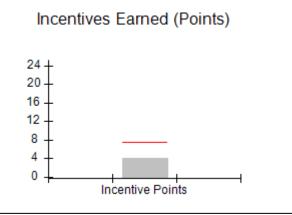

### Provider/Program Name: A Friend's House - (563) - CCI

|                                         | # Children in Care During<br>Quarter: 25 | # Placements During<br>Quarter: 25                                                                                                                                                                                                                                                                                                                                                                                                                                                                                                                                                                                                                                                                                                                                                                                                                                                                                                                                                                                                                                                                                                                                                                                                                                                                                                                                                                                                                                                                                                                                                                                                                                                                                                                                                                                                                                                                                                                                                                                                                                                                                           | # Children in Care On<br>Last Day: 14                                                                                                                                                                    |
|-----------------------------------------|------------------------------------------|------------------------------------------------------------------------------------------------------------------------------------------------------------------------------------------------------------------------------------------------------------------------------------------------------------------------------------------------------------------------------------------------------------------------------------------------------------------------------------------------------------------------------------------------------------------------------------------------------------------------------------------------------------------------------------------------------------------------------------------------------------------------------------------------------------------------------------------------------------------------------------------------------------------------------------------------------------------------------------------------------------------------------------------------------------------------------------------------------------------------------------------------------------------------------------------------------------------------------------------------------------------------------------------------------------------------------------------------------------------------------------------------------------------------------------------------------------------------------------------------------------------------------------------------------------------------------------------------------------------------------------------------------------------------------------------------------------------------------------------------------------------------------------------------------------------------------------------------------------------------------------------------------------------------------------------------------------------------------------------------------------------------------------------------------------------------------------------------------------------------------|----------------------------------------------------------------------------------------------------------------------------------------------------------------------------------------------------------|
| Avg<br>Performance All<br>CCIs (Points) | Provider<br>Performance (%)*             | Possible Points<br>(Weight)                                                                                                                                                                                                                                                                                                                                                                                                                                                                                                                                                                                                                                                                                                                                                                                                                                                                                                                                                                                                                                                                                                                                                                                                                                                                                                                                                                                                                                                                                                                                                                                                                                                                                                                                                                                                                                                                                                                                                                                                                                                                                                  | Provider Points<br>Earned                                                                                                                                                                                |
|                                         | 71%                                      | 2                                                                                                                                                                                                                                                                                                                                                                                                                                                                                                                                                                                                                                                                                                                                                                                                                                                                                                                                                                                                                                                                                                                                                                                                                                                                                                                                                                                                                                                                                                                                                                                                                                                                                                                                                                                                                                                                                                                                                                                                                                                                                                                            | 1.42                                                                                                                                                                                                     |
|                                         | 100%                                     | 2                                                                                                                                                                                                                                                                                                                                                                                                                                                                                                                                                                                                                                                                                                                                                                                                                                                                                                                                                                                                                                                                                                                                                                                                                                                                                                                                                                                                                                                                                                                                                                                                                                                                                                                                                                                                                                                                                                                                                                                                                                                                                                                            | 2.00                                                                                                                                                                                                     |
|                                         | 0%                                       | 5                                                                                                                                                                                                                                                                                                                                                                                                                                                                                                                                                                                                                                                                                                                                                                                                                                                                                                                                                                                                                                                                                                                                                                                                                                                                                                                                                                                                                                                                                                                                                                                                                                                                                                                                                                                                                                                                                                                                                                                                                                                                                                                            | 0.00                                                                                                                                                                                                     |
|                                         | 33%                                      | 2                                                                                                                                                                                                                                                                                                                                                                                                                                                                                                                                                                                                                                                                                                                                                                                                                                                                                                                                                                                                                                                                                                                                                                                                                                                                                                                                                                                                                                                                                                                                                                                                                                                                                                                                                                                                                                                                                                                                                                                                                                                                                                                            | 0.66                                                                                                                                                                                                     |
|                                         | N/A                                      | 10/5/5/1                                                                                                                                                                                                                                                                                                                                                                                                                                                                                                                                                                                                                                                                                                                                                                                                                                                                                                                                                                                                                                                                                                                                                                                                                                                                                                                                                                                                                                                                                                                                                                                                                                                                                                                                                                                                                                                                                                                                                                                                                                                                                                                     | 10.00                                                                                                                                                                                                    |
|                                         | Not Eligible                             | 5                                                                                                                                                                                                                                                                                                                                                                                                                                                                                                                                                                                                                                                                                                                                                                                                                                                                                                                                                                                                                                                                                                                                                                                                                                                                                                                                                                                                                                                                                                                                                                                                                                                                                                                                                                                                                                                                                                                                                                                                                                                                                                                            |                                                                                                                                                                                                          |
|                                         | 0%                                       | 4                                                                                                                                                                                                                                                                                                                                                                                                                                                                                                                                                                                                                                                                                                                                                                                                                                                                                                                                                                                                                                                                                                                                                                                                                                                                                                                                                                                                                                                                                                                                                                                                                                                                                                                                                                                                                                                                                                                                                                                                                                                                                                                            | 0.00                                                                                                                                                                                                     |
|                                         | 0%                                       | 4                                                                                                                                                                                                                                                                                                                                                                                                                                                                                                                                                                                                                                                                                                                                                                                                                                                                                                                                                                                                                                                                                                                                                                                                                                                                                                                                                                                                                                                                                                                                                                                                                                                                                                                                                                                                                                                                                                                                                                                                                                                                                                                            | 0.00                                                                                                                                                                                                     |
|                                         | 0%                                       | 5                                                                                                                                                                                                                                                                                                                                                                                                                                                                                                                                                                                                                                                                                                                                                                                                                                                                                                                                                                                                                                                                                                                                                                                                                                                                                                                                                                                                                                                                                                                                                                                                                                                                                                                                                                                                                                                                                                                                                                                                                                                                                                                            | 0.00                                                                                                                                                                                                     |
|                                         | 100%                                     | 4                                                                                                                                                                                                                                                                                                                                                                                                                                                                                                                                                                                                                                                                                                                                                                                                                                                                                                                                                                                                                                                                                                                                                                                                                                                                                                                                                                                                                                                                                                                                                                                                                                                                                                                                                                                                                                                                                                                                                                                                                                                                                                                            | 4.00                                                                                                                                                                                                     |
| 7.45                                    |                                          |                                                                                                                                                                                                                                                                                                                                                                                                                                                                                                                                                                                                                                                                                                                                                                                                                                                                                                                                                                                                                                                                                                                                                                                                                                                                                                                                                                                                                                                                                                                                                                                                                                                                                                                                                                                                                                                                                                                                                                                                                                                                                                                              | 18.08                                                                                                                                                                                                    |
| combined incentive                      | credit allowed is 10 points.             | Incentives Awarded                                                                                                                                                                                                                                                                                                                                                                                                                                                                                                                                                                                                                                                                                                                                                                                                                                                                                                                                                                                                                                                                                                                                                                                                                                                                                                                                                                                                                                                                                                                                                                                                                                                                                                                                                                                                                                                                                                                                                                                                                                                                                                           | 10.00                                                                                                                                                                                                    |
|                                         | Avg Performance All CCIs (Points)        | Quarter: 25   Provider   Performance (%)*   71%   100%   33%   N/A   Not Eligible   0%   0%   0%   0%   100%   100%   100%   100%   100%   100%   100%   100%   100%   100%   100%   100%   100%   100%   100%   100%   100%   100%   100%   100%   100%   100%   100%   100%   100%   100%   100%   100%   100%   100%   100%   100%   100%   100%   100%   100%   100%   100%   100%   100%   100%   100%   100%   100%   100%   100%   100%   100%   100%   100%   100%   100%   100%   100%   100%   100%   100%   100%   100%   100%   100%   100%   100%   100%   100%   100%   100%   100%   100%   100%   100%   100%   100%   100%   100%   100%   100%   100%   100%   100%   100%   100%   100%   100%   100%   100%   100%   100%   100%   100%   100%   100%   100%   100%   100%   100%   100%   100%   100%   100%   100%   100%   100%   100%   100%   100%   100%   100%   100%   100%   100%   100%   100%   100%   100%   100%   100%   100%   100%   100%   100%   100%   100%   100%   100%   100%   100%   100%   100%   100%   100%   100%   100%   100%   100%   100%   100%   100%   100%   100%   100%   100%   100%   100%   100%   100%   100%   100%   100%   100%   100%   100%   100%   100%   100%   100%   100%   100%   100%   100%   100%   100%   100%   100%   100%   100%   100%   100%   100%   100%   100%   100%   100%   100%   100%   100%   100%   100%   100%   100%   100%   100%   100%   100%   100%   100%   100%   100%   100%   100%   100%   100%   100%   100%   100%   100%   100%   100%   100%   100%   100%   100%   100%   100%   100%   100%   100%   100%   100%   100%   100%   100%   100%   100%   100%   100%   100%   100%   100%   100%   100%   100%   100%   100%   100%   100%   100%   100%   100%   100%   100%   100%   100%   100%   100%   100%   100%   100%   100%   100%   100%   100%   100%   100%   100%   100%   100%   100%   100%   100%   100%   100%   100%   100%   100%   100%   100%   100%   100%   100%   100%   100%   100%   100%   100%   100%   100%   100%   100%   100%   100%   100%   100%   100%   100%   100%   100%   1 | Quarter: 25   Quarter: 25     Avg   Performance All   CCIs (Points)     71%   2     100%   5     33%   2     N/A   10/5/5/1     Not Eligible   5     0%   4     0%   5     100%   4     17.45   100%   4 |