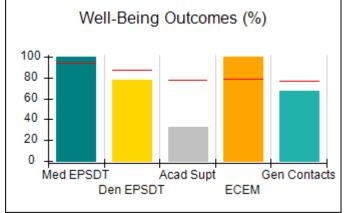

# Performance-Based Placement Measures RBWO Provider GA+SCORECARD - CCI

| Provider/Program Name: A Friend's House - (563) - CCI |                                    |                                          |                                    |                                       |  |
|-------------------------------------------------------|------------------------------------|------------------------------------------|------------------------------------|---------------------------------------|--|
| 111 Henry Pkwy., McDonough, GA 30                     | 0253                               | Quarterly Sco                            | ores (Grades)                      | Current Quarter Score (Grade)         |  |
| Phone: 678-432-1630                                   |                                    | Q1: 101.15 (A+)                          | Q2: 102.55 (A+)                    | 92.23%                                |  |
| Vendor ID# 35215                                      |                                    | Q3: 92.23 (A-)                           | Q4: N/A                            | (A-)                                  |  |
| Program Census Information:                           |                                    | # Children in Care During<br>Quarter: 25 | # Placements During<br>Quarter: 25 | # Children in Care On<br>Last Day: 14 |  |
|                                                       | Avg<br>Performance All<br>CCIs (%) | Provider<br>Performance (%)*             | Possible Points<br>(Weight)        | Provider Points<br>Earned             |  |
| OPM Monitoring Reviews                                |                                    |                                          |                                    |                                       |  |
| Annual Comprehensive Reviews                          | 82%                                | 90%                                      | 25                                 | 22.43                                 |  |
| Safety Reviews                                        | 85%                                | 93%                                      | 15                                 | 13.88                                 |  |
| Monitoring Sub-Total                                  |                                    |                                          | 40                                 | 36.31                                 |  |
| CCI Safety Outcomes                                   |                                    |                                          |                                    |                                       |  |
| Incidence of Maltreatment                             | 0.06%                              | No Substantiated<br>Reports              | 10                                 | 10.00                                 |  |
| Staff Training/Foundations                            | 94%                                | 96%                                      | 5                                  | 4.80                                  |  |
| Staff Safety Checks                                   | 86%                                | 100%                                     | 5                                  | 5.00                                  |  |
| Safety Sub-Total                                      |                                    |                                          | 20                                 | 19.80                                 |  |
| CCI Permanency Outcomes                               |                                    |                                          |                                    |                                       |  |
| Placement Stability                                   | 90%                                | 92%                                      | 15                                 | 13.80                                 |  |
| Permanency Sub-Total                                  |                                    |                                          | 15                                 | 13.80                                 |  |
| CCI Well-Being Outcomes                               |                                    |                                          |                                    |                                       |  |
| EPSDT Medical Visits                                  | 94%                                | 89%                                      | 4                                  | 3.56                                  |  |
| EPSDT Dental Visits                                   | 88%                                | 100%                                     | 4                                  | 4.00                                  |  |
| Academic Supports                                     | 78%                                | 95%                                      | 3                                  | 2.85                                  |  |
| Provider ECEM Visits                                  | 79%                                | 84%                                      | 7                                  | 5.88                                  |  |
| Provider General Contacts                             | 77%                                | 86%                                      | 7                                  | 6.02                                  |  |
| Placements with Siblings                              | 35%                                | 73%                                      | Not Scored                         | Not Scored                            |  |
| Placements within Legal County                        | 11%                                | 20%                                      | Not Scored                         | Not Scored                            |  |
| Well-Being Sub-Total                                  |                                    |                                          | 25                                 | 22.31                                 |  |
| *Performance calculation descriptions can b           | e found in the FY 202              | 20 RBWO PBP Measureme                    | ents and Standards Guide           |                                       |  |