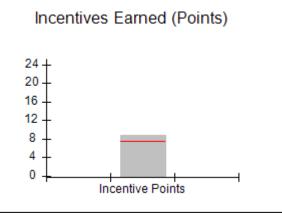

# Provider/Program Name: Abba House Human Development & Resource Center of GA - (5399) - CCI

| Program Census Information:                      |                                         | # Children in Care During<br>Quarter: 9 | # Placements During<br>Quarter: 9 | # Children in Care On<br>Last Day: 6 |
|--------------------------------------------------|-----------------------------------------|-----------------------------------------|-----------------------------------|--------------------------------------|
| CCI Incentive Credits                            | Avg<br>Performance All<br>CCIs (Points) | Provider<br>Performance (%)*            | Possible Points<br>(Weight)       | Provider Points<br>Earned            |
| Early EPSDT Medical Visits                       |                                         | 100%                                    | 2                                 | 2.00                                 |
| Early EPSDT Dental Visits                        |                                         | 100%                                    | 2                                 | 2.00                                 |
| Permanency Contacts                              |                                         | 0%                                      | 5                                 | 0.00                                 |
| Additional Academic Supports                     |                                         | 8%                                      | 2                                 | 0.16                                 |
| HS Grad/GED/Prof or Trade<br>Certificate/College |                                         | N/A                                     | 10/5/5/1                          |                                      |
| EYSS Agreement                                   |                                         | Not Eligible                            | 5                                 |                                      |
| Community Connections                            |                                         | 0%                                      | 4                                 | 0.00                                 |
| Active Agency Accreditation                      |                                         | 0%                                      | 4                                 | 0.00                                 |
| Staff Clinical Licensure                         |                                         | 0%                                      | 5                                 | 0.00                                 |
| Behavior Management (threshold = 0)              |                                         | 100%                                    | 4                                 | 4.00                                 |
| Incentives Total                                 | 7.45                                    |                                         |                                   | 8.16                                 |
| Maximum total                                    | combined incentive                      | credit allowed is 10 points.            | Incentives Awarded                | 8.16                                 |
| *Performance calculation descriptions can be     | e found in the FY 202                   | 20 RBWO PBP Measureme                   | ents and Standards Guide.         |                                      |