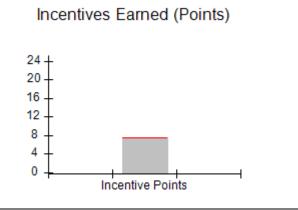

### Provider/Program Name: A Friend's House - (563) - CCI

|                                         | # Children in Care During<br>Quarter: 25 | # Placements During<br>Quarter: 25                                                                                                                                                                                                                                                                                                                                                                                                                                                                                                                                                                                                                                                                                                                                                                                                                                                                                                                                                                                                                                                                                                                                                                                                                                                                                                                                                                                                                                                                                                                                                                                                                                                                                                                                                                                                                                                                                                                                                                                                                                                                                           | # Children in Care On<br>Last Day: 14                                                                                                                                                                    |
|-----------------------------------------|------------------------------------------|------------------------------------------------------------------------------------------------------------------------------------------------------------------------------------------------------------------------------------------------------------------------------------------------------------------------------------------------------------------------------------------------------------------------------------------------------------------------------------------------------------------------------------------------------------------------------------------------------------------------------------------------------------------------------------------------------------------------------------------------------------------------------------------------------------------------------------------------------------------------------------------------------------------------------------------------------------------------------------------------------------------------------------------------------------------------------------------------------------------------------------------------------------------------------------------------------------------------------------------------------------------------------------------------------------------------------------------------------------------------------------------------------------------------------------------------------------------------------------------------------------------------------------------------------------------------------------------------------------------------------------------------------------------------------------------------------------------------------------------------------------------------------------------------------------------------------------------------------------------------------------------------------------------------------------------------------------------------------------------------------------------------------------------------------------------------------------------------------------------------------|----------------------------------------------------------------------------------------------------------------------------------------------------------------------------------------------------------|
| Avg<br>Performance All<br>CCIs (Points) | Provider<br>Performance (%)*             | Possible Points<br>(Weight)                                                                                                                                                                                                                                                                                                                                                                                                                                                                                                                                                                                                                                                                                                                                                                                                                                                                                                                                                                                                                                                                                                                                                                                                                                                                                                                                                                                                                                                                                                                                                                                                                                                                                                                                                                                                                                                                                                                                                                                                                                                                                                  | Provider Points<br>Earned                                                                                                                                                                                |
|                                         | 71%                                      | 2                                                                                                                                                                                                                                                                                                                                                                                                                                                                                                                                                                                                                                                                                                                                                                                                                                                                                                                                                                                                                                                                                                                                                                                                                                                                                                                                                                                                                                                                                                                                                                                                                                                                                                                                                                                                                                                                                                                                                                                                                                                                                                                            | 1.42                                                                                                                                                                                                     |
|                                         | 100%                                     | 2                                                                                                                                                                                                                                                                                                                                                                                                                                                                                                                                                                                                                                                                                                                                                                                                                                                                                                                                                                                                                                                                                                                                                                                                                                                                                                                                                                                                                                                                                                                                                                                                                                                                                                                                                                                                                                                                                                                                                                                                                                                                                                                            | 2.00                                                                                                                                                                                                     |
|                                         | 0%                                       | 5                                                                                                                                                                                                                                                                                                                                                                                                                                                                                                                                                                                                                                                                                                                                                                                                                                                                                                                                                                                                                                                                                                                                                                                                                                                                                                                                                                                                                                                                                                                                                                                                                                                                                                                                                                                                                                                                                                                                                                                                                                                                                                                            | 0.00                                                                                                                                                                                                     |
|                                         | 33%                                      | 2                                                                                                                                                                                                                                                                                                                                                                                                                                                                                                                                                                                                                                                                                                                                                                                                                                                                                                                                                                                                                                                                                                                                                                                                                                                                                                                                                                                                                                                                                                                                                                                                                                                                                                                                                                                                                                                                                                                                                                                                                                                                                                                            | 0.66                                                                                                                                                                                                     |
|                                         | N/A                                      | 10/5/5/1                                                                                                                                                                                                                                                                                                                                                                                                                                                                                                                                                                                                                                                                                                                                                                                                                                                                                                                                                                                                                                                                                                                                                                                                                                                                                                                                                                                                                                                                                                                                                                                                                                                                                                                                                                                                                                                                                                                                                                                                                                                                                                                     | 10.00                                                                                                                                                                                                    |
|                                         | Not Eligible                             | 5                                                                                                                                                                                                                                                                                                                                                                                                                                                                                                                                                                                                                                                                                                                                                                                                                                                                                                                                                                                                                                                                                                                                                                                                                                                                                                                                                                                                                                                                                                                                                                                                                                                                                                                                                                                                                                                                                                                                                                                                                                                                                                                            |                                                                                                                                                                                                          |
|                                         | 0%                                       | 4                                                                                                                                                                                                                                                                                                                                                                                                                                                                                                                                                                                                                                                                                                                                                                                                                                                                                                                                                                                                                                                                                                                                                                                                                                                                                                                                                                                                                                                                                                                                                                                                                                                                                                                                                                                                                                                                                                                                                                                                                                                                                                                            | 0.00                                                                                                                                                                                                     |
|                                         | 0%                                       | 4                                                                                                                                                                                                                                                                                                                                                                                                                                                                                                                                                                                                                                                                                                                                                                                                                                                                                                                                                                                                                                                                                                                                                                                                                                                                                                                                                                                                                                                                                                                                                                                                                                                                                                                                                                                                                                                                                                                                                                                                                                                                                                                            | 0.00                                                                                                                                                                                                     |
|                                         | 0%                                       | 5                                                                                                                                                                                                                                                                                                                                                                                                                                                                                                                                                                                                                                                                                                                                                                                                                                                                                                                                                                                                                                                                                                                                                                                                                                                                                                                                                                                                                                                                                                                                                                                                                                                                                                                                                                                                                                                                                                                                                                                                                                                                                                                            | 0.00                                                                                                                                                                                                     |
|                                         | 100%                                     | 4                                                                                                                                                                                                                                                                                                                                                                                                                                                                                                                                                                                                                                                                                                                                                                                                                                                                                                                                                                                                                                                                                                                                                                                                                                                                                                                                                                                                                                                                                                                                                                                                                                                                                                                                                                                                                                                                                                                                                                                                                                                                                                                            | 4.00                                                                                                                                                                                                     |
| 7.45                                    |                                          |                                                                                                                                                                                                                                                                                                                                                                                                                                                                                                                                                                                                                                                                                                                                                                                                                                                                                                                                                                                                                                                                                                                                                                                                                                                                                                                                                                                                                                                                                                                                                                                                                                                                                                                                                                                                                                                                                                                                                                                                                                                                                                                              | 18.08                                                                                                                                                                                                    |
| combined incentive                      | credit allowed is 10 points.             | Incentives Awarded                                                                                                                                                                                                                                                                                                                                                                                                                                                                                                                                                                                                                                                                                                                                                                                                                                                                                                                                                                                                                                                                                                                                                                                                                                                                                                                                                                                                                                                                                                                                                                                                                                                                                                                                                                                                                                                                                                                                                                                                                                                                                                           | 10.00                                                                                                                                                                                                    |
|                                         | Avg Performance All CCIs (Points)        | Quarter: 25   Provider   Performance (%)*   71%   100%   33%   N/A   Not Eligible   0%   0%   0%   0%   100%   100%   100%   100%   100%   100%   100%   100%   100%   100%   100%   100%   100%   100%   100%   100%   100%   100%   100%   100%   100%   100%   100%   100%   100%   100%   100%   100%   100%   100%   100%   100%   100%   100%   100%   100%   100%   100%   100%   100%   100%   100%   100%   100%   100%   100%   100%   100%   100%   100%   100%   100%   100%   100%   100%   100%   100%   100%   100%   100%   100%   100%   100%   100%   100%   100%   100%   100%   100%   100%   100%   100%   100%   100%   100%   100%   100%   100%   100%   100%   100%   100%   100%   100%   100%   100%   100%   100%   100%   100%   100%   100%   100%   100%   100%   100%   100%   100%   100%   100%   100%   100%   100%   100%   100%   100%   100%   100%   100%   100%   100%   100%   100%   100%   100%   100%   100%   100%   100%   100%   100%   100%   100%   100%   100%   100%   100%   100%   100%   100%   100%   100%   100%   100%   100%   100%   100%   100%   100%   100%   100%   100%   100%   100%   100%   100%   100%   100%   100%   100%   100%   100%   100%   100%   100%   100%   100%   100%   100%   100%   100%   100%   100%   100%   100%   100%   100%   100%   100%   100%   100%   100%   100%   100%   100%   100%   100%   100%   100%   100%   100%   100%   100%   100%   100%   100%   100%   100%   100%   100%   100%   100%   100%   100%   100%   100%   100%   100%   100%   100%   100%   100%   100%   100%   100%   100%   100%   100%   100%   100%   100%   100%   100%   100%   100%   100%   100%   100%   100%   100%   100%   100%   100%   100%   100%   100%   100%   100%   100%   100%   100%   100%   100%   100%   100%   100%   100%   100%   100%   100%   100%   100%   100%   100%   100%   100%   100%   100%   100%   100%   100%   100%   100%   100%   100%   100%   100%   100%   100%   100%   100%   100%   100%   100%   100%   100%   100%   100%   100%   100%   100%   100%   100%   100%   100%   100%   100%   1 | Quarter: 25   Quarter: 25     Avg   Performance All   CCIs (Points)     71%   2     100%   5     33%   2     N/A   10/5/5/1     Not Eligible   5     0%   4     0%   5     100%   4     17.45   100%   4 |

# Provider/Program Name: Abba House Human Development & Resource Center of GA - (5399) - CCI

| Program Census Information:                      |                                         | # Children in Care During<br>Quarter: 9 | # Placements During<br>Quarter: 9 | # Children in Care On<br>Last Day: 6 |
|--------------------------------------------------|-----------------------------------------|-----------------------------------------|-----------------------------------|--------------------------------------|
| CCI Incentive Credits                            | Avg<br>Performance All<br>CCIs (Points) | Provider<br>Performance (%)*            | Possible Points<br>(Weight)       | Provider Points<br>Earned            |
| Early EPSDT Medical Visits                       |                                         | 100%                                    | 2                                 | 2.00                                 |
| Early EPSDT Dental Visits                        |                                         | 100%                                    | 2                                 | 2.00                                 |
| Permanency Contacts                              |                                         | 0%                                      | 5                                 | 0.00                                 |
| Additional Academic Supports                     |                                         | 8%                                      | 2                                 | 0.16                                 |
| HS Grad/GED/Prof or Trade<br>Certificate/College |                                         | N/A                                     | 10/5/5/1                          |                                      |
| EYSS Agreement                                   |                                         | Not Eligible                            | 5                                 |                                      |
| Community Connections                            |                                         | 0%                                      | 4                                 | 0.00                                 |
| Active Agency Accreditation                      |                                         | 0%                                      | 4                                 | 0.00                                 |
| Staff Clinical Licensure                         |                                         | 0%                                      | 5                                 | 0.00                                 |
| Behavior Management (threshold = 0)              |                                         | 100%                                    | 4                                 | 4.00                                 |
| Incentives Total                                 | 7.45                                    |                                         |                                   | 8.16                                 |
| Maximum total                                    | combined incentive                      | credit allowed is 10 points.            | Incentives Awarded                | 8.16                                 |
| *Performance calculation descriptions can be     | e found in the FY 202                   | 20 RBWO PBP Measureme                   | ents and Standards Guide.         |                                      |

# Provider/Program Name: ACES Youth Home, Inc. - (formerly Appalachian Children's Shelter) (5167) - CCI

| Program Census Information:                      |                                         | # Children in Care During<br>Quarter: 9 | # Placements During<br>Quarter: 9 | # Children in Care On<br>Last Day: 7 |
|--------------------------------------------------|-----------------------------------------|-----------------------------------------|-----------------------------------|--------------------------------------|
| CCI Incentive Credits                            | Avg<br>Performance All<br>CCIs (Points) | Provider<br>Performance (%)*            | Possible Points<br>(Weight)       | Provider Points<br>Earned            |
| Early EPSDT Medical Visits                       |                                         | 83%                                     | 2                                 | 1.66                                 |
| Early EPSDT Dental Visits                        |                                         | 75%                                     | 2                                 | 1.50                                 |
| Permanency Contacts                              |                                         | 0%                                      | 5                                 | 0.00                                 |
| Additional Academic Supports                     |                                         | 41%                                     | 2                                 | 0.82                                 |
| HS Grad/GED/Prof or Trade<br>Certificate/College |                                         | N/A                                     | 10/5/5/1                          |                                      |
| EYSS Agreement                                   |                                         | Not Eligible                            | 5                                 |                                      |
| Community Connections                            |                                         | 0%                                      | 4                                 | 0.00                                 |
| Active Agency Accreditation                      |                                         | 0%                                      | 4                                 | 0.00                                 |
| Staff Clinical Licensure                         |                                         | 0%                                      | 5                                 | 0.00                                 |
| Behavior Management (threshold = 0)              |                                         | 100%                                    | 4                                 | 4.00                                 |
| Incentives Total                                 | 7.45                                    |                                         |                                   | 7.98                                 |
| Maximum total                                    | combined incentive                      | credit allowed is 10 points.            | Incentives Awarded                | 7.98                                 |
| *Performance calculation descriptions can be     | e found in the FY 202                   | 20 RBWO PBP Measureme                   | ents and Standards Guide.         |                                      |