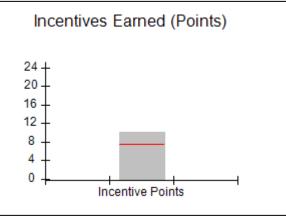

### Provider/Program Name: A Friend's House - (563) - CCI

|                                         | # Children in Care During<br>Quarter: 25 | # Placements During<br>Quarter: 25                                                                                                                                                                                                                                                                                                                                                                                                                                                                                                                                                                                                                                                                                                                                                                                                                                                                                                                                                                                                                                                                                                                                                                                                                                                                                                                                                                                                                                                                                                                                                                                                                                                                                                                                                                                                                                                                                                                                                                                                                                                                                           | # Children in Care On<br>Last Day: 14                                                                                                                                                                    |
|-----------------------------------------|------------------------------------------|------------------------------------------------------------------------------------------------------------------------------------------------------------------------------------------------------------------------------------------------------------------------------------------------------------------------------------------------------------------------------------------------------------------------------------------------------------------------------------------------------------------------------------------------------------------------------------------------------------------------------------------------------------------------------------------------------------------------------------------------------------------------------------------------------------------------------------------------------------------------------------------------------------------------------------------------------------------------------------------------------------------------------------------------------------------------------------------------------------------------------------------------------------------------------------------------------------------------------------------------------------------------------------------------------------------------------------------------------------------------------------------------------------------------------------------------------------------------------------------------------------------------------------------------------------------------------------------------------------------------------------------------------------------------------------------------------------------------------------------------------------------------------------------------------------------------------------------------------------------------------------------------------------------------------------------------------------------------------------------------------------------------------------------------------------------------------------------------------------------------------|----------------------------------------------------------------------------------------------------------------------------------------------------------------------------------------------------------|
| Avg<br>Performance All<br>CCIs (Points) | Provider<br>Performance (%)*             | Possible Points<br>(Weight)                                                                                                                                                                                                                                                                                                                                                                                                                                                                                                                                                                                                                                                                                                                                                                                                                                                                                                                                                                                                                                                                                                                                                                                                                                                                                                                                                                                                                                                                                                                                                                                                                                                                                                                                                                                                                                                                                                                                                                                                                                                                                                  | Provider Points<br>Earned                                                                                                                                                                                |
|                                         | 71%                                      | 2                                                                                                                                                                                                                                                                                                                                                                                                                                                                                                                                                                                                                                                                                                                                                                                                                                                                                                                                                                                                                                                                                                                                                                                                                                                                                                                                                                                                                                                                                                                                                                                                                                                                                                                                                                                                                                                                                                                                                                                                                                                                                                                            | 1.42                                                                                                                                                                                                     |
|                                         | 100%                                     | 2                                                                                                                                                                                                                                                                                                                                                                                                                                                                                                                                                                                                                                                                                                                                                                                                                                                                                                                                                                                                                                                                                                                                                                                                                                                                                                                                                                                                                                                                                                                                                                                                                                                                                                                                                                                                                                                                                                                                                                                                                                                                                                                            | 2.00                                                                                                                                                                                                     |
|                                         | 0%                                       | 5                                                                                                                                                                                                                                                                                                                                                                                                                                                                                                                                                                                                                                                                                                                                                                                                                                                                                                                                                                                                                                                                                                                                                                                                                                                                                                                                                                                                                                                                                                                                                                                                                                                                                                                                                                                                                                                                                                                                                                                                                                                                                                                            | 0.00                                                                                                                                                                                                     |
|                                         | 33%                                      | 2                                                                                                                                                                                                                                                                                                                                                                                                                                                                                                                                                                                                                                                                                                                                                                                                                                                                                                                                                                                                                                                                                                                                                                                                                                                                                                                                                                                                                                                                                                                                                                                                                                                                                                                                                                                                                                                                                                                                                                                                                                                                                                                            | 0.66                                                                                                                                                                                                     |
|                                         | N/A                                      | 10/5/5/1                                                                                                                                                                                                                                                                                                                                                                                                                                                                                                                                                                                                                                                                                                                                                                                                                                                                                                                                                                                                                                                                                                                                                                                                                                                                                                                                                                                                                                                                                                                                                                                                                                                                                                                                                                                                                                                                                                                                                                                                                                                                                                                     | 10.00                                                                                                                                                                                                    |
|                                         | Not Eligible                             | 5                                                                                                                                                                                                                                                                                                                                                                                                                                                                                                                                                                                                                                                                                                                                                                                                                                                                                                                                                                                                                                                                                                                                                                                                                                                                                                                                                                                                                                                                                                                                                                                                                                                                                                                                                                                                                                                                                                                                                                                                                                                                                                                            |                                                                                                                                                                                                          |
|                                         | 0%                                       | 4                                                                                                                                                                                                                                                                                                                                                                                                                                                                                                                                                                                                                                                                                                                                                                                                                                                                                                                                                                                                                                                                                                                                                                                                                                                                                                                                                                                                                                                                                                                                                                                                                                                                                                                                                                                                                                                                                                                                                                                                                                                                                                                            | 0.00                                                                                                                                                                                                     |
|                                         | 0%                                       | 4                                                                                                                                                                                                                                                                                                                                                                                                                                                                                                                                                                                                                                                                                                                                                                                                                                                                                                                                                                                                                                                                                                                                                                                                                                                                                                                                                                                                                                                                                                                                                                                                                                                                                                                                                                                                                                                                                                                                                                                                                                                                                                                            | 0.00                                                                                                                                                                                                     |
|                                         | 0%                                       | 5                                                                                                                                                                                                                                                                                                                                                                                                                                                                                                                                                                                                                                                                                                                                                                                                                                                                                                                                                                                                                                                                                                                                                                                                                                                                                                                                                                                                                                                                                                                                                                                                                                                                                                                                                                                                                                                                                                                                                                                                                                                                                                                            | 0.00                                                                                                                                                                                                     |
|                                         | 100%                                     | 4                                                                                                                                                                                                                                                                                                                                                                                                                                                                                                                                                                                                                                                                                                                                                                                                                                                                                                                                                                                                                                                                                                                                                                                                                                                                                                                                                                                                                                                                                                                                                                                                                                                                                                                                                                                                                                                                                                                                                                                                                                                                                                                            | 4.00                                                                                                                                                                                                     |
| 7.45                                    |                                          |                                                                                                                                                                                                                                                                                                                                                                                                                                                                                                                                                                                                                                                                                                                                                                                                                                                                                                                                                                                                                                                                                                                                                                                                                                                                                                                                                                                                                                                                                                                                                                                                                                                                                                                                                                                                                                                                                                                                                                                                                                                                                                                              | 18.08                                                                                                                                                                                                    |
| combined incentive                      | credit allowed is 10 points.             | Incentives Awarded                                                                                                                                                                                                                                                                                                                                                                                                                                                                                                                                                                                                                                                                                                                                                                                                                                                                                                                                                                                                                                                                                                                                                                                                                                                                                                                                                                                                                                                                                                                                                                                                                                                                                                                                                                                                                                                                                                                                                                                                                                                                                                           | 10.00                                                                                                                                                                                                    |
|                                         | Avg Performance All CCIs (Points)        | Quarter: 25   Provider   Performance (%)*   71%   100%   33%   N/A   Not Eligible   0%   0%   0%   0%   100%   100%   100%   100%   100%   100%   100%   100%   100%   100%   100%   100%   100%   100%   100%   100%   100%   100%   100%   100%   100%   100%   100%   100%   100%   100%   100%   100%   100%   100%   100%   100%   100%   100%   100%   100%   100%   100%   100%   100%   100%   100%   100%   100%   100%   100%   100%   100%   100%   100%   100%   100%   100%   100%   100%   100%   100%   100%   100%   100%   100%   100%   100%   100%   100%   100%   100%   100%   100%   100%   100%   100%   100%   100%   100%   100%   100%   100%   100%   100%   100%   100%   100%   100%   100%   100%   100%   100%   100%   100%   100%   100%   100%   100%   100%   100%   100%   100%   100%   100%   100%   100%   100%   100%   100%   100%   100%   100%   100%   100%   100%   100%   100%   100%   100%   100%   100%   100%   100%   100%   100%   100%   100%   100%   100%   100%   100%   100%   100%   100%   100%   100%   100%   100%   100%   100%   100%   100%   100%   100%   100%   100%   100%   100%   100%   100%   100%   100%   100%   100%   100%   100%   100%   100%   100%   100%   100%   100%   100%   100%   100%   100%   100%   100%   100%   100%   100%   100%   100%   100%   100%   100%   100%   100%   100%   100%   100%   100%   100%   100%   100%   100%   100%   100%   100%   100%   100%   100%   100%   100%   100%   100%   100%   100%   100%   100%   100%   100%   100%   100%   100%   100%   100%   100%   100%   100%   100%   100%   100%   100%   100%   100%   100%   100%   100%   100%   100%   100%   100%   100%   100%   100%   100%   100%   100%   100%   100%   100%   100%   100%   100%   100%   100%   100%   100%   100%   100%   100%   100%   100%   100%   100%   100%   100%   100%   100%   100%   100%   100%   100%   100%   100%   100%   100%   100%   100%   100%   100%   100%   100%   100%   100%   100%   100%   100%   100%   100%   100%   100%   100%   100%   100%   100%   100%   100%   100%   100%   1 | Quarter: 25   Quarter: 25     Avg   Performance All   CCIs (Points)     71%   2     100%   5     33%   2     N/A   10/5/5/1     Not Eligible   5     0%   4     0%   5     100%   4     17.45   100%   4 |

# Provider/Program Name: Abba House Human Development & Resource Center of GA - (5399) - CCI

| Program Census Information:                      |                                         | # Children in Care During<br>Quarter: 9 | # Placements During<br>Quarter: 9 | # Children in Care On<br>Last Day: 6 |
|--------------------------------------------------|-----------------------------------------|-----------------------------------------|-----------------------------------|--------------------------------------|
| CCI Incentive Credits                            | Avg<br>Performance All<br>CCIs (Points) | Provider<br>Performance (%)*            | Possible Points<br>(Weight)       | Provider Points<br>Earned            |
| Early EPSDT Medical Visits                       |                                         | 100%                                    | 2                                 | 2.00                                 |
| Early EPSDT Dental Visits                        |                                         | 100%                                    | 2                                 | 2.00                                 |
| Permanency Contacts                              |                                         | 0%                                      | 5                                 | 0.00                                 |
| Additional Academic Supports                     |                                         | 8%                                      | 2                                 | 0.16                                 |
| HS Grad/GED/Prof or Trade<br>Certificate/College |                                         | N/A                                     | 10/5/5/1                          |                                      |
| EYSS Agreement                                   |                                         | Not Eligible                            | 5                                 |                                      |
| Community Connections                            |                                         | 0%                                      | 4                                 | 0.00                                 |
| Active Agency Accreditation                      |                                         | 0%                                      | 4                                 | 0.00                                 |
| Staff Clinical Licensure                         |                                         | 0%                                      | 5                                 | 0.00                                 |
| Behavior Management (threshold = 0)              |                                         | 100%                                    | 4                                 | 4.00                                 |
| Incentives Total                                 | 7.45                                    |                                         |                                   | 8.16                                 |
| Maximum total                                    | combined incentive                      | credit allowed is 10 points.            | Incentives Awarded                | 8.16                                 |
| *Performance calculation descriptions can be     | e found in the FY 202                   | 20 RBWO PBP Measureme                   | ents and Standards Guide.         |                                      |

# Provider/Program Name: ACES Youth Home, Inc. - (formerly Appalachian Children's Shelter) (5167) - CCI

| Program Census Information:                      |                                         | # Children in Care During<br>Quarter: 9 | # Placements During<br>Quarter: 9 | # Children in Care On<br>Last Day: 7 |
|--------------------------------------------------|-----------------------------------------|-----------------------------------------|-----------------------------------|--------------------------------------|
| CCI Incentive Credits                            | Avg<br>Performance All<br>CCIs (Points) | Provider<br>Performance (%)*            | Possible Points<br>(Weight)       | Provider Points<br>Earned            |
| Early EPSDT Medical Visits                       |                                         | 83%                                     | 2                                 | 1.66                                 |
| Early EPSDT Dental Visits                        |                                         | 75%                                     | 2                                 | 1.50                                 |
| Permanency Contacts                              |                                         | 0%                                      | 5                                 | 0.00                                 |
| Additional Academic Supports                     |                                         | 41%                                     | 2                                 | 0.82                                 |
| HS Grad/GED/Prof or Trade<br>Certificate/College |                                         | N/A                                     | 10/5/5/1                          |                                      |
| EYSS Agreement                                   |                                         | Not Eligible                            | 5                                 |                                      |
| Community Connections                            |                                         | 0%                                      | 4                                 | 0.00                                 |
| Active Agency Accreditation                      |                                         | 0%                                      | 4                                 | 0.00                                 |
| Staff Clinical Licensure                         |                                         | 0%                                      | 5                                 | 0.00                                 |
| Behavior Management (threshold = 0)              |                                         | 100%                                    | 4                                 | 4.00                                 |
| Incentives Total                                 | 7.45                                    |                                         |                                   | 7.98                                 |
| Maximum total                                    | combined incentive                      | credit allowed is 10 points.            | Incentives Awarded                | 7.98                                 |
| *Performance calculation descriptions can be     | e found in the FY 202                   | 20 RBWO PBP Measureme                   | ents and Standards Guide.         |                                      |