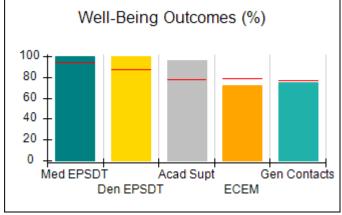

# Performance-Based Placement Measures RBWO Provider GA+SCORECARD - CCI

| Provider/Program Name: A Friend's House - (563) - CCI |                                    |                                          |                                    |                                       |  |
|-------------------------------------------------------|------------------------------------|------------------------------------------|------------------------------------|---------------------------------------|--|
| 111 Henry Pkwy., McDonough, GA 30                     | 0253                               | Quarterly Sco                            | ores (Grades)                      | Current Quarter Score (Grade)         |  |
| Phone: 678-432-1630                                   |                                    | Q1: 101.15 (A+)                          | Q2: 102.55 (A+)                    | 92.23%                                |  |
| Vendor ID# 35215                                      |                                    | Q3: 92.23 (A-)                           | Q4: N/A                            | (A-)                                  |  |
| Program Census Information:                           |                                    | # Children in Care During<br>Quarter: 25 | # Placements During<br>Quarter: 25 | # Children in Care On<br>Last Day: 14 |  |
|                                                       | Avg<br>Performance All<br>CCIs (%) | Provider<br>Performance (%)*             | Possible Points<br>(Weight)        | Provider Points<br>Earned             |  |
| OPM Monitoring Reviews                                |                                    |                                          |                                    |                                       |  |
| Annual Comprehensive Reviews                          | 82%                                | 90%                                      | 25                                 | 22.43                                 |  |
| Safety Reviews                                        | 85%                                | 93%                                      | 15                                 | 13.88                                 |  |
| Monitoring Sub-Total                                  |                                    |                                          | 40                                 | 36.31                                 |  |
| CCI Safety Outcomes                                   |                                    |                                          |                                    |                                       |  |
| Incidence of Maltreatment                             | 0.06%                              | No Substantiated<br>Reports              | 10                                 | 10.00                                 |  |
| Staff Training/Foundations                            | 94%                                | 96%                                      | 5                                  | 4.80                                  |  |
| Staff Safety Checks                                   | 86%                                | 100%                                     | 5                                  | 5.00                                  |  |
| Safety Sub-Total                                      |                                    |                                          | 20                                 | 19.80                                 |  |
| CCI Permanency Outcomes                               |                                    |                                          |                                    |                                       |  |
| Placement Stability                                   | 90%                                | 92%                                      | 15                                 | 13.80                                 |  |
| Permanency Sub-Total                                  |                                    |                                          | 15                                 | 13.80                                 |  |
| CCI Well-Being Outcomes                               |                                    |                                          |                                    |                                       |  |
| EPSDT Medical Visits                                  | 94%                                | 89%                                      | 4                                  | 3.56                                  |  |
| EPSDT Dental Visits                                   | 88%                                | 100%                                     | 4                                  | 4.00                                  |  |
| Academic Supports                                     | 78%                                | 95%                                      | 3                                  | 2.85                                  |  |
| Provider ECEM Visits                                  | 79%                                | 84%                                      | 7                                  | 5.88                                  |  |
| Provider General Contacts                             | 77%                                | 86%                                      | 7                                  | 6.02                                  |  |
| Placements with Siblings                              | 35%                                | 73%                                      | Not Scored                         | Not Scored                            |  |
| Placements within Legal County                        | 11%                                | 20%                                      | Not Scored                         | Not Scored                            |  |
| Well-Being Sub-Total                                  |                                    |                                          | 25                                 | 22.31                                 |  |
| *Performance calculation descriptions can b           | e found in the FY 202              | 20 RBWO PBP Measureme                    | ents and Standards Guide           |                                       |  |

# Performance-Based Placement Measures RBWO Provider GA+SCORECARD - CCI

| Provider/Program Name: Abba House Human Development & Resource Center of GA - (5399) - CCI |                                    |                                         |                                   |                                      |  |
|--------------------------------------------------------------------------------------------|------------------------------------|-----------------------------------------|-----------------------------------|--------------------------------------|--|
| 4590 Arbor Walk Ct., Stone Mountain                                                        | n, GA 30083                        | Quarterly Scores (Grades)               |                                   | Current Quarter Score (Grade)        |  |
| Phone: 404-299-5494                                                                        |                                    | Q1: 78.76 (C+)                          | Q1: 78.76 (C+) Q2: 76.95 (C)      |                                      |  |
| Vendor ID# 87804                                                                           |                                    | Q3: 93.32 (A-)                          | Q4: N/A                           | (A-)                                 |  |
| Program Census Information:                                                                |                                    | # Children in Care During<br>Quarter: 9 | # Placements During<br>Quarter: 9 | # Children in Care On<br>Last Day: 6 |  |
|                                                                                            | Avg<br>Performance All<br>CCIs (%) | Provider<br>Performance (%)*            | Possible Points<br>(Weight)       | Provider Points<br>Earned            |  |
| OPM Monitoring Reviews                                                                     |                                    |                                         |                                   |                                      |  |
| Annual Comprehensive Reviews                                                               | 82%                                | Not Yet Conducted                       |                                   |                                      |  |
| Safety Reviews                                                                             | 85%                                | 70%                                     | 15                                | 10.50                                |  |
| Monitoring Sub-Total                                                                       |                                    |                                         | 15                                | 10.50                                |  |
| CCI Safety Outcomes                                                                        |                                    |                                         |                                   |                                      |  |
| Incidence of Maltreatment                                                                  | 0.06%                              | No Substantiated<br>Reports             | 10                                | 10.00                                |  |
| Staff Training/Foundations                                                                 | 94%                                | -                                       | 5                                 | 5.00                                 |  |
| Staff Safety Checks                                                                        | 86%                                | 100%                                    | 5                                 | 5.00                                 |  |
| Safety Sub-Total                                                                           |                                    |                                         | 20                                | 20.00                                |  |
| CCI Permanency Outcomes                                                                    |                                    |                                         |                                   |                                      |  |
| Placement Stability                                                                        | 90%                                | 89%                                     | 15                                | 13.35                                |  |
| Permanency Sub-Total                                                                       |                                    |                                         | 15                                | 13.35                                |  |
| CCI Well-Being Outcomes                                                                    |                                    |                                         |                                   |                                      |  |
| EPSDT Medical Visits                                                                       | 94%                                | 100%                                    | 4                                 | 4.00                                 |  |
| EPSDT Dental Visits                                                                        | 88%                                | 100%                                    | 4                                 | 4.00                                 |  |
| Academic Supports                                                                          | 78%                                | 60%                                     | 3                                 | 1.80                                 |  |
| Provider ECEM Visits                                                                       | 79%                                | 77%                                     | 7                                 | 5.39                                 |  |
| Provider General Contacts                                                                  | 77%                                | 69%                                     | 7                                 | 4.83                                 |  |
| Placements with Siblings                                                                   | 35%                                | Not Eligible                            | Not Scored                        | Not Scored                           |  |
| Placements within Legal County                                                             | 11%                                | 0%                                      | Not Scored                        | Not Scored                           |  |
| Well-Being Sub-Total                                                                       |                                    |                                         | 25                                | 20.02                                |  |
| *Performance calculation descriptions can b                                                | e found in the FY 202              | 20 RBWO PBP Measureme                   | ents and Standards Guide          |                                      |  |

# Performance-Based Placement Measures RBWO Provider GA+SCORECARD - CCI

| Provider/Program Name: A Shelter) (5167) - CCI | CES Youth Ho                       | ome, Inc (forme                         | erly Appalachian                  | Children's                           |
|------------------------------------------------|------------------------------------|-----------------------------------------|-----------------------------------|--------------------------------------|
| 133 Cares Drive, Jasper, GA 30143              |                                    | Quarterly Scores (Grades)               |                                   | Current Quarter Score (Grade)        |
| Phone: 706-253-2375                            |                                    | Q1: 90.28 (A-)                          | Q2: 95.74 (A)                     | 96.24%                               |
| Vendor ID# 115379                              |                                    | Q3: 96.24 (A)                           | Q4: N/A                           | (A)                                  |
| Program Census Information:                    |                                    | # Children in Care During<br>Quarter: 9 | # Placements During<br>Quarter: 9 | # Children in Care On<br>Last Day: 7 |
|                                                | Avg<br>Performance All<br>CCIs (%) | Provider<br>Performance (%)*            | Possible Points<br>(Weight)       | Provider Points<br>Earned            |
| OPM Monitoring Reviews                         |                                    |                                         |                                   |                                      |
| Annual Comprehensive Reviews                   | 82%                                | 95%                                     | 25                                | 23.67                                |
| Safety Reviews                                 | 85%                                | 85%                                     | 15                                | 12.75                                |
| Monitoring Sub-Total                           |                                    |                                         | 40                                | 36.42                                |
| CCI Safety Outcomes                            |                                    |                                         |                                   |                                      |
| Incidence of Maltreatment                      | 0.06%                              | No Substantiated<br>Reports             | 10                                | 10.00                                |
| Staff Training/Foundations                     | 94%                                | -                                       | 5                                 | 5.00                                 |
| Staff Safety Checks                            | 86%                                | 100%                                    | 5                                 | 5.00                                 |
| Safety Sub-Total                               |                                    |                                         | 20                                | 20.00                                |
| CCI Permanency Outcomes                        |                                    |                                         |                                   |                                      |
| Placement Stability                            | 90%                                | 89%                                     | 15                                | 13.35                                |
| Permanency Sub-Total                           |                                    |                                         | 15                                | 13.35                                |
| CCI Well-Being Outcomes                        |                                    |                                         |                                   |                                      |
| EPSDT Medical Visits                           | 94%                                | 86%                                     | 4                                 | 3.44                                 |
| EPSDT Dental Visits                            | 88%                                | 86%                                     | 4                                 | 3.44                                 |
| Academic Supports                              | 78%                                | 100%                                    | 3                                 | 3.00                                 |
| Provider ECEM Visits                           | 79%                                | 29%                                     | 7                                 | 2.03                                 |
| Provider General Contacts                      | 77%                                | 94%                                     | 7                                 | 6.58                                 |
| Placements with Siblings                       | 35%                                | 100%                                    | Not Scored                        | Not Scored                           |
| Placements within Legal County                 | 11%                                | 80%                                     | Not Scored                        | Not Scored                           |
| Well-Being Sub-Total                           |                                    |                                         | 25                                | 18.49                                |
| *Performance calculation descriptions can b    | e found in the FY 202              | 20 RBWO PBP Measureme                   | ents and Standards Guide          |                                      |

# Performance-Based Placement Measures RBWO Provider GA+SCORECARD - CCI

| 49 Monroe Crossing, Cartersville, GA | 30120                              | Quarterly Sco                            | ores (Grades)                      | Current Quarter Score                |
|--------------------------------------|------------------------------------|------------------------------------------|------------------------------------|--------------------------------------|
|                                      |                                    |                                          | ` '                                | (Grade)                              |
| Phone: 770-382-6180                  |                                    | Q1: 101.59 (A+)                          | Q2: 101.56 (A+)                    | 104.61%                              |
| Vendor ID# 35217                     |                                    | Q3: 104.61 (A+)                          | Q4: N/A                            | (A+)                                 |
| Program Census Information:          |                                    | # Children in Care During<br>Quarter: 10 | # Placements During<br>Quarter: 10 | # Children in Care On<br>Last Day: 6 |
|                                      | Avg<br>Performance All<br>CCIs (%) | Provider<br>Performance (%)*             | Possible Points<br>(Weight)        | Provider Points<br>Earned            |
| OPM Monitoring Reviews               |                                    |                                          |                                    |                                      |
| Annual Comprehensive Reviews         | 82%                                | 93%                                      | 25                                 | 23.20                                |
| Safety Reviews                       | 85%                                | 97%                                      | 15                                 | 14.50                                |
| Monitoring Sub-Total                 |                                    |                                          | 40                                 | 37.70                                |
| CCI Safety Outcomes                  |                                    |                                          |                                    |                                      |
| Incidence of Maltreatment            | 0.06%                              | No Substantiated<br>Reports              | 10                                 | 10.00                                |
| Staff Training/Foundations           | 94%                                | 100%                                     | 5                                  | 5.00                                 |
| Staff Safety Checks                  | 86%                                | 95%                                      | 5                                  | 4.75                                 |
| Safety Sub-Total                     |                                    |                                          | 20                                 | 19.75                                |
| CCI Permanency Outcomes              |                                    |                                          |                                    |                                      |
| Placement Stability                  | 90%                                | 90%                                      | 15                                 | 13.50                                |
| Permanency Sub-Total                 |                                    |                                          | 15                                 | 13.50                                |
| CCI Well-Being Outcomes              |                                    |                                          |                                    |                                      |
| EPSDT Medical Visits                 | 94%                                | 100%                                     | 4                                  | 4.00                                 |
| EPSDT Dental Visits                  | 88%                                | 100%                                     | 4                                  | 4.00                                 |
| Academic Supports                    | 78%                                | 100%                                     | 3                                  | 3.00                                 |
| Provider ECEM Visits                 | 79%                                | 94%                                      | 7                                  | 6.58                                 |
| Provider General Contacts            | 77%                                | 94%                                      | 7                                  | 6.58                                 |
| Placements with Siblings             | 35%                                | 0%                                       | Not Scored                         | Not Scored                           |
| Placements within Legal County       | 11%                                | 0%                                       | Not Scored                         | Not Scored                           |
| Well-Being Sub-Total                 |                                    |                                          | 25                                 | 24.16                                |