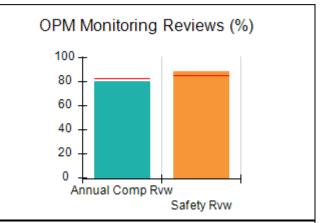

# Performance-Based Placement Measures RBWO Provider GA+SCORECARD - CCI

| Provider/Program Name: A Friend's House - (563) - CCI |                                    |                                          |                                    |                                       |  |
|-------------------------------------------------------|------------------------------------|------------------------------------------|------------------------------------|---------------------------------------|--|
| 111 Henry Pkwy., McDonough, GA 30                     | 0253                               | Quarterly Sco                            | ores (Grades)                      | Current Quarter Score (Grade)         |  |
| Phone: 678-432-1630                                   |                                    | Q1: 101.15 (A+)                          | Q2: 102.55 (A+)                    | 92.23%                                |  |
| Vendor ID# 35215                                      |                                    | Q3: 92.23 (A-)                           | Q4: N/A                            | (A-)                                  |  |
| Program Census Information:                           |                                    | # Children in Care During<br>Quarter: 25 | # Placements During<br>Quarter: 25 | # Children in Care On<br>Last Day: 14 |  |
|                                                       | Avg<br>Performance All<br>CCIs (%) | Provider<br>Performance (%)*             | Possible Points<br>(Weight)        | Provider Points<br>Earned             |  |
| OPM Monitoring Reviews                                |                                    |                                          |                                    |                                       |  |
| Annual Comprehensive Reviews                          | 82%                                | 90%                                      | 25                                 | 22.43                                 |  |
| Safety Reviews                                        | 85%                                | 93%                                      | 15                                 | 13.88                                 |  |
| Monitoring Sub-Total                                  |                                    |                                          | 40                                 | 36.31                                 |  |
| CCI Safety Outcomes                                   |                                    |                                          |                                    |                                       |  |
| Incidence of Maltreatment                             | 0.06%                              | No Substantiated<br>Reports              | 10                                 | 10.00                                 |  |
| Staff Training/Foundations                            | 94%                                | 96%                                      | 5                                  | 4.80                                  |  |
| Staff Safety Checks                                   | 86%                                | 100%                                     | 5                                  | 5.00                                  |  |
| Safety Sub-Total                                      |                                    |                                          | 20                                 | 19.80                                 |  |
| CCI Permanency Outcomes                               |                                    |                                          |                                    |                                       |  |
| Placement Stability                                   | 90%                                | 92%                                      | 15                                 | 13.80                                 |  |
| Permanency Sub-Total                                  |                                    |                                          | 15                                 | 13.80                                 |  |
| CCI Well-Being Outcomes                               |                                    |                                          |                                    |                                       |  |
| EPSDT Medical Visits                                  | 94%                                | 89%                                      | 4                                  | 3.56                                  |  |
| EPSDT Dental Visits                                   | 88%                                | 100%                                     | 4                                  | 4.00                                  |  |
| Academic Supports                                     | 78%                                | 95%                                      | 3                                  | 2.85                                  |  |
| Provider ECEM Visits                                  | 79%                                | 84%                                      | 7                                  | 5.88                                  |  |
| Provider General Contacts                             | 77%                                | 86%                                      | 7                                  | 6.02                                  |  |
| Placements with Siblings                              | 35%                                | 73%                                      | Not Scored                         | Not Scored                            |  |
| Placements within Legal County                        | 11%                                | 20%                                      | Not Scored                         | Not Scored                            |  |
| Well-Being Sub-Total                                  |                                    |                                          | 25                                 | 22.31                                 |  |
| *Performance calculation descriptions can b           | e found in the FY 202              | 20 RBWO PBP Measureme                    | ents and Standards Guide           |                                       |  |

# Performance-Based Placement Measures RBWO Provider GA+SCORECARD - CCI

| Provider/Program Name: A Shelter) (5167) - CCI | CES Youth Ho                       | ome, Inc (forme                         | erly Appalachian                  | Children's                           |
|------------------------------------------------|------------------------------------|-----------------------------------------|-----------------------------------|--------------------------------------|
| 133 Cares Drive, Jasper, GA 30143              |                                    | Quarterly Scores (Grades)               |                                   | Current Quarter Score (Grade)        |
| Phone: 706-253-2375                            |                                    | Q1: 90.28 (A-)                          | Q2: 95.74 (A)                     | 96.24%                               |
| Vendor ID# 115379                              |                                    | Q3: 96.24 (A)                           | Q4: N/A                           | (A)                                  |
| Program Census Information:                    |                                    | # Children in Care During<br>Quarter: 9 | # Placements During<br>Quarter: 9 | # Children in Care On<br>Last Day: 7 |
|                                                | Avg<br>Performance All<br>CCIs (%) | Provider<br>Performance (%)*            | Possible Points<br>(Weight)       | Provider Points<br>Earned            |
| OPM Monitoring Reviews                         |                                    |                                         |                                   |                                      |
| Annual Comprehensive Reviews                   | 82%                                | 95%                                     | 25                                | 23.67                                |
| Safety Reviews                                 | 85%                                | 85%                                     | 15                                | 12.75                                |
| Monitoring Sub-Total                           |                                    |                                         | 40                                | 36.42                                |
| CCI Safety Outcomes                            |                                    |                                         |                                   |                                      |
| Incidence of Maltreatment                      | 0.06%                              | No Substantiated<br>Reports             | 10                                | 10.00                                |
| Staff Training/Foundations                     | 94%                                | -                                       | 5                                 | 5.00                                 |
| Staff Safety Checks                            | 86%                                | 100%                                    | 5                                 | 5.00                                 |
| Safety Sub-Total                               |                                    |                                         | 20                                | 20.00                                |
| CCI Permanency Outcomes                        |                                    |                                         |                                   |                                      |
| Placement Stability                            | 90%                                | 89%                                     | 15                                | 13.35                                |
| Permanency Sub-Total                           |                                    |                                         | 15                                | 13.35                                |
| CCI Well-Being Outcomes                        |                                    |                                         |                                   |                                      |
| EPSDT Medical Visits                           | 94%                                | 86%                                     | 4                                 | 3.44                                 |
| EPSDT Dental Visits                            | 88%                                | 86%                                     | 4                                 | 3.44                                 |
| Academic Supports                              | 78%                                | 100%                                    | 3                                 | 3.00                                 |
| Provider ECEM Visits                           | 79%                                | 29%                                     | 7                                 | 2.03                                 |
| Provider General Contacts                      | 77%                                | 94%                                     | 7                                 | 6.58                                 |
| Placements with Siblings                       | 35%                                | 100%                                    | Not Scored                        | Not Scored                           |
| Placements within Legal County                 | 11%                                | 80%                                     | Not Scored                        | Not Scored                           |
| Well-Being Sub-Total                           |                                    |                                         | 25                                | 18.49                                |
| *Performance calculation descriptions can b    | e found in the FY 202              | 20 RBWO PBP Measureme                   | ents and Standards Guide          |                                      |

# Performance-Based Placement Measures RBWO Provider GA+SCORECARD - CCI

| 49 Monroe Crossing, Cartersville, GA | 30120                              | Quarterly Sco                            | ores (Grades)                      | Current Quarter Score                |
|--------------------------------------|------------------------------------|------------------------------------------|------------------------------------|--------------------------------------|
|                                      |                                    |                                          | ` '                                | (Grade)                              |
| Phone: 770-382-6180                  |                                    | Q1: 101.59 (A+)                          | Q2: 101.56 (A+)                    | 104.61%                              |
| Vendor ID# 35217                     |                                    | Q3: 104.61 (A+)                          | Q4: N/A                            | (A+)                                 |
| Program Census Information:          |                                    | # Children in Care During<br>Quarter: 10 | # Placements During<br>Quarter: 10 | # Children in Care On<br>Last Day: 6 |
|                                      | Avg<br>Performance All<br>CCIs (%) | Provider<br>Performance (%)*             | Possible Points<br>(Weight)        | Provider Points<br>Earned            |
| OPM Monitoring Reviews               |                                    |                                          |                                    |                                      |
| Annual Comprehensive Reviews         | 82%                                | 93%                                      | 25                                 | 23.20                                |
| Safety Reviews                       | 85%                                | 97%                                      | 15                                 | 14.50                                |
| Monitoring Sub-Total                 |                                    |                                          | 40                                 | 37.70                                |
| CCI Safety Outcomes                  |                                    |                                          |                                    |                                      |
| Incidence of Maltreatment            | 0.06%                              | No Substantiated<br>Reports              | 10                                 | 10.00                                |
| Staff Training/Foundations           | 94%                                | 100%                                     | 5                                  | 5.00                                 |
| Staff Safety Checks                  | 86%                                | 95%                                      | 5                                  | 4.75                                 |
| Safety Sub-Total                     |                                    |                                          | 20                                 | 19.75                                |
| CCI Permanency Outcomes              |                                    |                                          |                                    |                                      |
| Placement Stability                  | 90%                                | 90%                                      | 15                                 | 13.50                                |
| Permanency Sub-Total                 |                                    |                                          | 15                                 | 13.50                                |
| CCI Well-Being Outcomes              |                                    |                                          |                                    |                                      |
| EPSDT Medical Visits                 | 94%                                | 100%                                     | 4                                  | 4.00                                 |
| EPSDT Dental Visits                  | 88%                                | 100%                                     | 4                                  | 4.00                                 |
| Academic Supports                    | 78%                                | 100%                                     | 3                                  | 3.00                                 |
| Provider ECEM Visits                 | 79%                                | 94%                                      | 7                                  | 6.58                                 |
| Provider General Contacts            | 77%                                | 94%                                      | 7                                  | 6.58                                 |
| Placements with Siblings             | 35%                                | 0%                                       | Not Scored                         | Not Scored                           |
| Placements within Legal County       | 11%                                | 0%                                       | Not Scored                         | Not Scored                           |
| Well-Being Sub-Total                 |                                    |                                          | 25                                 | 24.16                                |