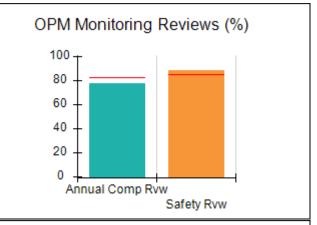

# Performance-Based Placement Measures RBWO Provider GA+SCORECARD - CCI

| Provider/Program Name: A Friend's House - (563) - CCI |                                    |                                          |                                    |                                       |  |
|-------------------------------------------------------|------------------------------------|------------------------------------------|------------------------------------|---------------------------------------|--|
| 111 Henry Pkwy., McDonough, GA 30                     | 0253                               | Quarterly Sco                            | ores (Grades)                      | Current Quarter Score (Grade)         |  |
| Phone: 678-432-1630                                   |                                    | Q1: 101.15 (A+)                          | Q2: 102.55 (A+)                    | 92.23%                                |  |
| Vendor ID# 35215                                      |                                    | Q3: 92.23 (A-)                           | Q4: N/A                            | (A-)                                  |  |
| Program Census Information:                           |                                    | # Children in Care During<br>Quarter: 25 | # Placements During<br>Quarter: 25 | # Children in Care On<br>Last Day: 14 |  |
|                                                       | Avg<br>Performance All<br>CCIs (%) | Provider<br>Performance (%)*             | Possible Points<br>(Weight)        | Provider Points<br>Earned             |  |
| OPM Monitoring Reviews                                |                                    |                                          |                                    |                                       |  |
| Annual Comprehensive Reviews                          | 82%                                | 90%                                      | 25                                 | 22.43                                 |  |
| Safety Reviews                                        | 85%                                | 93%                                      | 15                                 | 13.88                                 |  |
| Monitoring Sub-Total                                  |                                    |                                          | 40                                 | 36.31                                 |  |
| CCI Safety Outcomes                                   |                                    |                                          |                                    |                                       |  |
| Incidence of Maltreatment                             | 0.06%                              | No Substantiated<br>Reports              | 10                                 | 10.00                                 |  |
| Staff Training/Foundations                            | 94%                                | 96%                                      | 5                                  | 4.80                                  |  |
| Staff Safety Checks                                   | 86%                                | 100%                                     | 5                                  | 5.00                                  |  |
| Safety Sub-Total                                      |                                    |                                          | 20                                 | 19.80                                 |  |
| CCI Permanency Outcomes                               |                                    |                                          |                                    |                                       |  |
| Placement Stability                                   | 90%                                | 92%                                      | 15                                 | 13.80                                 |  |
| Permanency Sub-Total                                  |                                    |                                          | 15                                 | 13.80                                 |  |
| CCI Well-Being Outcomes                               |                                    |                                          |                                    |                                       |  |
| EPSDT Medical Visits                                  | 94%                                | 89%                                      | 4                                  | 3.56                                  |  |
| EPSDT Dental Visits                                   | 88%                                | 100%                                     | 4                                  | 4.00                                  |  |
| Academic Supports                                     | 78%                                | 95%                                      | 3                                  | 2.85                                  |  |
| Provider ECEM Visits                                  | 79%                                | 84%                                      | 7                                  | 5.88                                  |  |
| Provider General Contacts                             | 77%                                | 86%                                      | 7                                  | 6.02                                  |  |
| Placements with Siblings                              | 35%                                | 73%                                      | Not Scored                         | Not Scored                            |  |
| Placements within Legal County                        | 11%                                | 20%                                      | Not Scored                         | Not Scored                            |  |
| Well-Being Sub-Total                                  |                                    |                                          | 25                                 | 22.31                                 |  |
| *Performance calculation descriptions can b           | e found in the FY 202              | 20 RBWO PBP Measureme                    | ents and Standards Guide           |                                       |  |