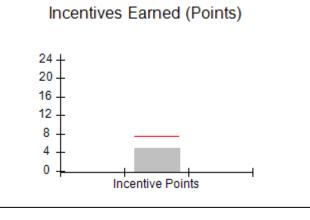

### Provider/Program Name: A Friend's House - (563) - CCI

|                                         | # Children in Care During<br>Quarter: 25 | # Placements During<br>Quarter: 25                                                                                                                                                                                                                                                                                                                                                                                                                                                                                                                                                                                                                                                                                                                                                                                                                                                                                                                                                                                                                                                                                                                                                                                                                                                                                                                                                                                                                                                                                                                                                                                                                                                                                                                                                                                                                                                                                                                                                                                                                                                                                           | # Children in Care On<br>Last Day: 14                                                                                                                                                                    |
|-----------------------------------------|------------------------------------------|------------------------------------------------------------------------------------------------------------------------------------------------------------------------------------------------------------------------------------------------------------------------------------------------------------------------------------------------------------------------------------------------------------------------------------------------------------------------------------------------------------------------------------------------------------------------------------------------------------------------------------------------------------------------------------------------------------------------------------------------------------------------------------------------------------------------------------------------------------------------------------------------------------------------------------------------------------------------------------------------------------------------------------------------------------------------------------------------------------------------------------------------------------------------------------------------------------------------------------------------------------------------------------------------------------------------------------------------------------------------------------------------------------------------------------------------------------------------------------------------------------------------------------------------------------------------------------------------------------------------------------------------------------------------------------------------------------------------------------------------------------------------------------------------------------------------------------------------------------------------------------------------------------------------------------------------------------------------------------------------------------------------------------------------------------------------------------------------------------------------------|----------------------------------------------------------------------------------------------------------------------------------------------------------------------------------------------------------|
| Avg<br>Performance All<br>CCIs (Points) | Provider<br>Performance (%)*             | Possible Points<br>(Weight)                                                                                                                                                                                                                                                                                                                                                                                                                                                                                                                                                                                                                                                                                                                                                                                                                                                                                                                                                                                                                                                                                                                                                                                                                                                                                                                                                                                                                                                                                                                                                                                                                                                                                                                                                                                                                                                                                                                                                                                                                                                                                                  | Provider Points<br>Earned                                                                                                                                                                                |
|                                         | 71%                                      | 2                                                                                                                                                                                                                                                                                                                                                                                                                                                                                                                                                                                                                                                                                                                                                                                                                                                                                                                                                                                                                                                                                                                                                                                                                                                                                                                                                                                                                                                                                                                                                                                                                                                                                                                                                                                                                                                                                                                                                                                                                                                                                                                            | 1.42                                                                                                                                                                                                     |
|                                         | 100%                                     | 2                                                                                                                                                                                                                                                                                                                                                                                                                                                                                                                                                                                                                                                                                                                                                                                                                                                                                                                                                                                                                                                                                                                                                                                                                                                                                                                                                                                                                                                                                                                                                                                                                                                                                                                                                                                                                                                                                                                                                                                                                                                                                                                            | 2.00                                                                                                                                                                                                     |
|                                         | 0%                                       | 5                                                                                                                                                                                                                                                                                                                                                                                                                                                                                                                                                                                                                                                                                                                                                                                                                                                                                                                                                                                                                                                                                                                                                                                                                                                                                                                                                                                                                                                                                                                                                                                                                                                                                                                                                                                                                                                                                                                                                                                                                                                                                                                            | 0.00                                                                                                                                                                                                     |
|                                         | 33%                                      | 2                                                                                                                                                                                                                                                                                                                                                                                                                                                                                                                                                                                                                                                                                                                                                                                                                                                                                                                                                                                                                                                                                                                                                                                                                                                                                                                                                                                                                                                                                                                                                                                                                                                                                                                                                                                                                                                                                                                                                                                                                                                                                                                            | 0.66                                                                                                                                                                                                     |
|                                         | N/A                                      | 10/5/5/1                                                                                                                                                                                                                                                                                                                                                                                                                                                                                                                                                                                                                                                                                                                                                                                                                                                                                                                                                                                                                                                                                                                                                                                                                                                                                                                                                                                                                                                                                                                                                                                                                                                                                                                                                                                                                                                                                                                                                                                                                                                                                                                     | 10.00                                                                                                                                                                                                    |
|                                         | Not Eligible                             | 5                                                                                                                                                                                                                                                                                                                                                                                                                                                                                                                                                                                                                                                                                                                                                                                                                                                                                                                                                                                                                                                                                                                                                                                                                                                                                                                                                                                                                                                                                                                                                                                                                                                                                                                                                                                                                                                                                                                                                                                                                                                                                                                            |                                                                                                                                                                                                          |
|                                         | 0%                                       | 4                                                                                                                                                                                                                                                                                                                                                                                                                                                                                                                                                                                                                                                                                                                                                                                                                                                                                                                                                                                                                                                                                                                                                                                                                                                                                                                                                                                                                                                                                                                                                                                                                                                                                                                                                                                                                                                                                                                                                                                                                                                                                                                            | 0.00                                                                                                                                                                                                     |
|                                         | 0%                                       | 4                                                                                                                                                                                                                                                                                                                                                                                                                                                                                                                                                                                                                                                                                                                                                                                                                                                                                                                                                                                                                                                                                                                                                                                                                                                                                                                                                                                                                                                                                                                                                                                                                                                                                                                                                                                                                                                                                                                                                                                                                                                                                                                            | 0.00                                                                                                                                                                                                     |
|                                         | 0%                                       | 5                                                                                                                                                                                                                                                                                                                                                                                                                                                                                                                                                                                                                                                                                                                                                                                                                                                                                                                                                                                                                                                                                                                                                                                                                                                                                                                                                                                                                                                                                                                                                                                                                                                                                                                                                                                                                                                                                                                                                                                                                                                                                                                            | 0.00                                                                                                                                                                                                     |
|                                         | 100%                                     | 4                                                                                                                                                                                                                                                                                                                                                                                                                                                                                                                                                                                                                                                                                                                                                                                                                                                                                                                                                                                                                                                                                                                                                                                                                                                                                                                                                                                                                                                                                                                                                                                                                                                                                                                                                                                                                                                                                                                                                                                                                                                                                                                            | 4.00                                                                                                                                                                                                     |
| 7.45                                    |                                          |                                                                                                                                                                                                                                                                                                                                                                                                                                                                                                                                                                                                                                                                                                                                                                                                                                                                                                                                                                                                                                                                                                                                                                                                                                                                                                                                                                                                                                                                                                                                                                                                                                                                                                                                                                                                                                                                                                                                                                                                                                                                                                                              | 18.08                                                                                                                                                                                                    |
| combined incentive                      | credit allowed is 10 points.             | Incentives Awarded                                                                                                                                                                                                                                                                                                                                                                                                                                                                                                                                                                                                                                                                                                                                                                                                                                                                                                                                                                                                                                                                                                                                                                                                                                                                                                                                                                                                                                                                                                                                                                                                                                                                                                                                                                                                                                                                                                                                                                                                                                                                                                           | 10.00                                                                                                                                                                                                    |
|                                         | Avg Performance All CCIs (Points)        | Quarter: 25   Provider   Performance (%)*   71%   100%   33%   N/A   Not Eligible   0%   0%   0%   0%   100%   100%   100%   100%   100%   100%   100%   100%   100%   100%   100%   100%   100%   100%   100%   100%   100%   100%   100%   100%   100%   100%   100%   100%   100%   100%   100%   100%   100%   100%   100%   100%   100%   100%   100%   100%   100%   100%   100%   100%   100%   100%   100%   100%   100%   100%   100%   100%   100%   100%   100%   100%   100%   100%   100%   100%   100%   100%   100%   100%   100%   100%   100%   100%   100%   100%   100%   100%   100%   100%   100%   100%   100%   100%   100%   100%   100%   100%   100%   100%   100%   100%   100%   100%   100%   100%   100%   100%   100%   100%   100%   100%   100%   100%   100%   100%   100%   100%   100%   100%   100%   100%   100%   100%   100%   100%   100%   100%   100%   100%   100%   100%   100%   100%   100%   100%   100%   100%   100%   100%   100%   100%   100%   100%   100%   100%   100%   100%   100%   100%   100%   100%   100%   100%   100%   100%   100%   100%   100%   100%   100%   100%   100%   100%   100%   100%   100%   100%   100%   100%   100%   100%   100%   100%   100%   100%   100%   100%   100%   100%   100%   100%   100%   100%   100%   100%   100%   100%   100%   100%   100%   100%   100%   100%   100%   100%   100%   100%   100%   100%   100%   100%   100%   100%   100%   100%   100%   100%   100%   100%   100%   100%   100%   100%   100%   100%   100%   100%   100%   100%   100%   100%   100%   100%   100%   100%   100%   100%   100%   100%   100%   100%   100%   100%   100%   100%   100%   100%   100%   100%   100%   100%   100%   100%   100%   100%   100%   100%   100%   100%   100%   100%   100%   100%   100%   100%   100%   100%   100%   100%   100%   100%   100%   100%   100%   100%   100%   100%   100%   100%   100%   100%   100%   100%   100%   100%   100%   100%   100%   100%   100%   100%   100%   100%   100%   100%   100%   100%   100%   100%   100%   100%   100%   100%   100%   100%   100%   1 | Quarter: 25   Quarter: 25     Avg   Performance All   CCIs (Points)     71%   2     100%   5     33%   2     N/A   10/5/5/1     Not Eligible   5     0%   4     0%   5     100%   4     17.45   100%   4 |

# Provider/Program Name: Abba House Human Development & Resource Center of GA - (5399) - CCI

| Program Census Information:                      |                                         | # Children in Care During<br>Quarter: 9 | # Placements During<br>Quarter: 9 | # Children in Care On<br>Last Day: 6 |
|--------------------------------------------------|-----------------------------------------|-----------------------------------------|-----------------------------------|--------------------------------------|
| CCI Incentive Credits                            | Avg<br>Performance All<br>CCIs (Points) | Provider<br>Performance (%)*            | Possible Points<br>(Weight)       | Provider Points<br>Earned            |
| Early EPSDT Medical Visits                       |                                         | 100%                                    | 2                                 | 2.00                                 |
| Early EPSDT Dental Visits                        |                                         | 100%                                    | 2                                 | 2.00                                 |
| Permanency Contacts                              |                                         | 0%                                      | 5                                 | 0.00                                 |
| Additional Academic Supports                     |                                         | 8%                                      | 2                                 | 0.16                                 |
| HS Grad/GED/Prof or Trade<br>Certificate/College |                                         | N/A                                     | 10/5/5/1                          |                                      |
| EYSS Agreement                                   |                                         | Not Eligible                            | 5                                 |                                      |
| Community Connections                            |                                         | 0%                                      | 4                                 | 0.00                                 |
| Active Agency Accreditation                      |                                         | 0%                                      | 4                                 | 0.00                                 |
| Staff Clinical Licensure                         |                                         | 0%                                      | 5                                 | 0.00                                 |
| Behavior Management (threshold = 0)              |                                         | 100%                                    | 4                                 | 4.00                                 |
| Incentives Total                                 | 7.45                                    |                                         |                                   | 8.16                                 |
| Maximum total                                    | combined incentive                      | credit allowed is 10 points.            | Incentives Awarded                | 8.16                                 |
| *Performance calculation descriptions can be     | e found in the FY 202                   | 20 RBWO PBP Measureme                   | ents and Standards Guide.         |                                      |

# Provider/Program Name: ACES Youth Home, Inc. - (formerly Appalachian Children's Shelter) (5167) - CCI

| Program Census Information:                      |                                         | # Children in Care During<br>Quarter: 9 | # Placements During<br>Quarter: 9 | # Children in Care On<br>Last Day: 7 |
|--------------------------------------------------|-----------------------------------------|-----------------------------------------|-----------------------------------|--------------------------------------|
| CCI Incentive Credits                            | Avg<br>Performance All<br>CCIs (Points) | Provider<br>Performance (%)*            | Possible Points<br>(Weight)       | Provider Points<br>Earned            |
| Early EPSDT Medical Visits                       |                                         | 83%                                     | 2                                 | 1.66                                 |
| Early EPSDT Dental Visits                        |                                         | 75%                                     | 2                                 | 1.50                                 |
| Permanency Contacts                              |                                         | 0%                                      | 5                                 | 0.00                                 |
| Additional Academic Supports                     |                                         | 41%                                     | 2                                 | 0.82                                 |
| HS Grad/GED/Prof or Trade<br>Certificate/College |                                         | N/A                                     | 10/5/5/1                          |                                      |
| EYSS Agreement                                   |                                         | Not Eligible                            | 5                                 |                                      |
| Community Connections                            |                                         | 0%                                      | 4                                 | 0.00                                 |
| Active Agency Accreditation                      |                                         | 0%                                      | 4                                 | 0.00                                 |
| Staff Clinical Licensure                         |                                         | 0%                                      | 5                                 | 0.00                                 |
| Behavior Management (threshold = 0)              |                                         | 100%                                    | 4                                 | 4.00                                 |
| Incentives Total                                 | 7.45                                    |                                         |                                   | 7.98                                 |
| Maximum total                                    | combined incentive                      | credit allowed is 10 points.            | Incentives Awarded                | 7.98                                 |
| *Performance calculation descriptions can be     | e found in the FY 202                   | 20 RBWO PBP Measureme                   | ents and Standards Guide.         |                                      |