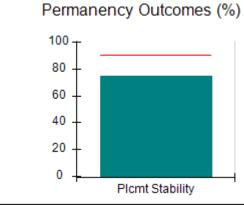

# Performance-Based Placement Measures RBWO Provider GA+SCORECARD - CCI

| Provider/Program Name: A Friend's House - (563) - CCI |                                    |                                          |                                    |                                       |  |
|-------------------------------------------------------|------------------------------------|------------------------------------------|------------------------------------|---------------------------------------|--|
| 111 Henry Pkwy., McDonough, GA 30                     | 0253                               | Quarterly Sco                            | ores (Grades)                      | Current Quarter Score (Grade)         |  |
| Phone: 678-432-1630                                   |                                    | Q1: 101.15 (A+)                          | Q2: 102.55 (A+)                    | 92.23%                                |  |
| Vendor ID# 35215                                      |                                    | Q3: 92.23 (A-)                           | Q4: N/A                            | (A-)                                  |  |
| Program Census Information:                           |                                    | # Children in Care During<br>Quarter: 25 | # Placements During<br>Quarter: 25 | # Children in Care On<br>Last Day: 14 |  |
|                                                       | Avg<br>Performance All<br>CCIs (%) | Provider<br>Performance (%)*             | Possible Points<br>(Weight)        | Provider Points<br>Earned             |  |
| OPM Monitoring Reviews                                |                                    |                                          |                                    |                                       |  |
| Annual Comprehensive Reviews                          | 82%                                | 90%                                      | 25                                 | 22.43                                 |  |
| Safety Reviews                                        | 85%                                | 93%                                      | 15                                 | 13.88                                 |  |
| Monitoring Sub-Total                                  |                                    |                                          | 40                                 | 36.31                                 |  |
| CCI Safety Outcomes                                   |                                    |                                          |                                    |                                       |  |
| Incidence of Maltreatment                             | 0.06%                              | No Substantiated<br>Reports              | 10                                 | 10.00                                 |  |
| Staff Training/Foundations                            | 94%                                | 96%                                      | 5                                  | 4.80                                  |  |
| Staff Safety Checks                                   | 86%                                | 100%                                     | 5                                  | 5.00                                  |  |
| Safety Sub-Total                                      |                                    |                                          | 20                                 | 19.80                                 |  |
| CCI Permanency Outcomes                               |                                    |                                          |                                    |                                       |  |
| Placement Stability                                   | 90%                                | 92%                                      | 15                                 | 13.80                                 |  |
| Permanency Sub-Total                                  |                                    |                                          | 15                                 | 13.80                                 |  |
| CCI Well-Being Outcomes                               |                                    |                                          |                                    |                                       |  |
| EPSDT Medical Visits                                  | 94%                                | 89%                                      | 4                                  | 3.56                                  |  |
| EPSDT Dental Visits                                   | 88%                                | 100%                                     | 4                                  | 4.00                                  |  |
| Academic Supports                                     | 78%                                | 95%                                      | 3                                  | 2.85                                  |  |
| Provider ECEM Visits                                  | 79%                                | 84%                                      | 7                                  | 5.88                                  |  |
| Provider General Contacts                             | 77%                                | 86%                                      | 7                                  | 6.02                                  |  |
| Placements with Siblings                              | 35%                                | 73%                                      | Not Scored                         | Not Scored                            |  |
| Placements within Legal County                        | 11%                                | 20%                                      | Not Scored                         | Not Scored                            |  |
| Well-Being Sub-Total                                  |                                    |                                          | 25                                 | 22.31                                 |  |
| *Performance calculation descriptions can b           | e found in the FY 202              | 20 RBWO PBP Measureme                    | ents and Standards Guide           |                                       |  |

# Performance-Based Placement Measures RBWO Provider GA+SCORECARD - CCI

| Provider/Program Name: Abba House Human Development & Resource Center of GA - (5399) - CCI |                                    |                                         |                                   |                                      |  |
|--------------------------------------------------------------------------------------------|------------------------------------|-----------------------------------------|-----------------------------------|--------------------------------------|--|
| 4590 Arbor Walk Ct., Stone Mountain                                                        | n, GA 30083                        | Quarterly Scores (Grades)               |                                   | Current Quarter Score (Grade)        |  |
| Phone: 404-299-5494                                                                        |                                    | Q1: 78.76 (C+)                          | Q1: 78.76 (C+) Q2: 76.95 (C)      |                                      |  |
| Vendor ID# 87804                                                                           |                                    | Q3: 93.32 (A-)                          | Q4: N/A                           | (A-)                                 |  |
| Program Census Information:                                                                |                                    | # Children in Care During<br>Quarter: 9 | # Placements During<br>Quarter: 9 | # Children in Care On<br>Last Day: 6 |  |
|                                                                                            | Avg<br>Performance All<br>CCIs (%) | Provider<br>Performance (%)*            | Possible Points<br>(Weight)       | Provider Points<br>Earned            |  |
| OPM Monitoring Reviews                                                                     |                                    |                                         |                                   |                                      |  |
| Annual Comprehensive Reviews                                                               | 82%                                | Not Yet Conducted                       |                                   |                                      |  |
| Safety Reviews                                                                             | 85%                                | 70%                                     | 15                                | 10.50                                |  |
| Monitoring Sub-Total                                                                       |                                    |                                         | 15                                | 10.50                                |  |
| CCI Safety Outcomes                                                                        |                                    |                                         |                                   |                                      |  |
| Incidence of Maltreatment                                                                  | 0.06%                              | No Substantiated<br>Reports             | 10                                | 10.00                                |  |
| Staff Training/Foundations                                                                 | 94%                                | -                                       | 5                                 | 5.00                                 |  |
| Staff Safety Checks                                                                        | 86%                                | 100%                                    | 5                                 | 5.00                                 |  |
| Safety Sub-Total                                                                           |                                    |                                         | 20                                | 20.00                                |  |
| CCI Permanency Outcomes                                                                    |                                    |                                         |                                   |                                      |  |
| Placement Stability                                                                        | 90%                                | 89%                                     | 15                                | 13.35                                |  |
| Permanency Sub-Total                                                                       |                                    |                                         | 15                                | 13.35                                |  |
| CCI Well-Being Outcomes                                                                    |                                    |                                         |                                   |                                      |  |
| EPSDT Medical Visits                                                                       | 94%                                | 100%                                    | 4                                 | 4.00                                 |  |
| EPSDT Dental Visits                                                                        | 88%                                | 100%                                    | 4                                 | 4.00                                 |  |
| Academic Supports                                                                          | 78%                                | 60%                                     | 3                                 | 1.80                                 |  |
| Provider ECEM Visits                                                                       | 79%                                | 77%                                     | 7                                 | 5.39                                 |  |
| Provider General Contacts                                                                  | 77%                                | 69%                                     | 7                                 | 4.83                                 |  |
| Placements with Siblings                                                                   | 35%                                | Not Eligible                            | Not Scored                        | Not Scored                           |  |
| Placements within Legal County                                                             | 11%                                | 0%                                      | Not Scored                        | Not Scored                           |  |
| Well-Being Sub-Total                                                                       |                                    |                                         | 25                                | 20.02                                |  |
| *Performance calculation descriptions can b                                                | e found in the FY 202              | 20 RBWO PBP Measureme                   | ents and Standards Guide          |                                      |  |

# Performance-Based Placement Measures RBWO Provider GA+SCORECARD - CCI

| Provider/Program Name: A Shelter) (5167) - CCI | CES Youth Ho                       | ome, Inc (forme                         | erly Appalachian                  | Children's                           |
|------------------------------------------------|------------------------------------|-----------------------------------------|-----------------------------------|--------------------------------------|
| 133 Cares Drive, Jasper, GA 30143              |                                    | Quarterly Scores (Grades)               |                                   | Current Quarter Score (Grade)        |
| Phone: 706-253-2375                            |                                    | Q1: 90.28 (A-)                          | Q2: 95.74 (A)                     | 96.24%                               |
| Vendor ID# 115379                              |                                    | Q3: 96.24 (A)                           | Q4: N/A                           | (A)                                  |
| Program Census Information:                    |                                    | # Children in Care During<br>Quarter: 9 | # Placements During<br>Quarter: 9 | # Children in Care On<br>Last Day: 7 |
|                                                | Avg<br>Performance All<br>CCIs (%) | Provider<br>Performance (%)*            | Possible Points<br>(Weight)       | Provider Points<br>Earned            |
| OPM Monitoring Reviews                         |                                    |                                         |                                   |                                      |
| Annual Comprehensive Reviews                   | 82%                                | 95%                                     | 25                                | 23.67                                |
| Safety Reviews                                 | 85%                                | 85%                                     | 15                                | 12.75                                |
| Monitoring Sub-Total                           |                                    |                                         | 40                                | 36.42                                |
| CCI Safety Outcomes                            |                                    |                                         |                                   |                                      |
| Incidence of Maltreatment                      | 0.06%                              | No Substantiated<br>Reports             | 10                                | 10.00                                |
| Staff Training/Foundations                     | 94%                                | -                                       | 5                                 | 5.00                                 |
| Staff Safety Checks                            | 86%                                | 100%                                    | 5                                 | 5.00                                 |
| Safety Sub-Total                               |                                    |                                         | 20                                | 20.00                                |
| CCI Permanency Outcomes                        |                                    |                                         |                                   |                                      |
| Placement Stability                            | 90%                                | 89%                                     | 15                                | 13.35                                |
| Permanency Sub-Total                           |                                    |                                         | 15                                | 13.35                                |
| CCI Well-Being Outcomes                        |                                    |                                         |                                   |                                      |
| EPSDT Medical Visits                           | 94%                                | 86%                                     | 4                                 | 3.44                                 |
| EPSDT Dental Visits                            | 88%                                | 86%                                     | 4                                 | 3.44                                 |
| Academic Supports                              | 78%                                | 100%                                    | 3                                 | 3.00                                 |
| Provider ECEM Visits                           | 79%                                | 29%                                     | 7                                 | 2.03                                 |
| Provider General Contacts                      | 77%                                | 94%                                     | 7                                 | 6.58                                 |
| Placements with Siblings                       | 35%                                | 100%                                    | Not Scored                        | Not Scored                           |
| Placements within Legal County                 | 11%                                | 80%                                     | Not Scored                        | Not Scored                           |
| Well-Being Sub-Total                           |                                    |                                         | 25                                | 18.49                                |
| *Performance calculation descriptions can b    | e found in the FY 202              | 20 RBWO PBP Measureme                   | ents and Standards Guide          |                                      |

# Performance-Based Placement Measures RBWO Provider GA+SCORECARD - CCI

| 49 Monroe Crossing, Cartersville, GA | 30120                              | Quarterly Sco                            | ores (Grades)                      | Current Quarter Score                |
|--------------------------------------|------------------------------------|------------------------------------------|------------------------------------|--------------------------------------|
|                                      |                                    |                                          | ` '                                | (Grade)                              |
| Phone: 770-382-6180                  |                                    | Q1: 101.59 (A+)                          | Q2: 101.56 (A+)                    | 104.61%                              |
| Vendor ID# 35217                     |                                    | Q3: 104.61 (A+)                          | Q4: N/A                            | (A+)                                 |
| Program Census Information:          |                                    | # Children in Care During<br>Quarter: 10 | # Placements During<br>Quarter: 10 | # Children in Care On<br>Last Day: 6 |
|                                      | Avg<br>Performance All<br>CCIs (%) | Provider<br>Performance (%)*             | Possible Points<br>(Weight)        | Provider Points<br>Earned            |
| OPM Monitoring Reviews               |                                    |                                          |                                    |                                      |
| Annual Comprehensive Reviews         | 82%                                | 93%                                      | 25                                 | 23.20                                |
| Safety Reviews                       | 85%                                | 97%                                      | 15                                 | 14.50                                |
| Monitoring Sub-Total                 |                                    |                                          | 40                                 | 37.70                                |
| CCI Safety Outcomes                  |                                    |                                          |                                    |                                      |
| Incidence of Maltreatment            | 0.06%                              | No Substantiated<br>Reports              | 10                                 | 10.00                                |
| Staff Training/Foundations           | 94%                                | 100%                                     | 5                                  | 5.00                                 |
| Staff Safety Checks                  | 86%                                | 95%                                      | 5                                  | 4.75                                 |
| Safety Sub-Total                     |                                    |                                          | 20                                 | 19.75                                |
| CCI Permanency Outcomes              |                                    |                                          |                                    |                                      |
| Placement Stability                  | 90%                                | 90%                                      | 15                                 | 13.50                                |
| Permanency Sub-Total                 |                                    |                                          | 15                                 | 13.50                                |
| CCI Well-Being Outcomes              |                                    |                                          |                                    |                                      |
| EPSDT Medical Visits                 | 94%                                | 100%                                     | 4                                  | 4.00                                 |
| EPSDT Dental Visits                  | 88%                                | 100%                                     | 4                                  | 4.00                                 |
| Academic Supports                    | 78%                                | 100%                                     | 3                                  | 3.00                                 |
| Provider ECEM Visits                 | 79%                                | 94%                                      | 7                                  | 6.58                                 |
| Provider General Contacts            | 77%                                | 94%                                      | 7                                  | 6.58                                 |
| Placements with Siblings             | 35%                                | 0%                                       | Not Scored                         | Not Scored                           |
| Placements within Legal County       | 11%                                | 0%                                       | Not Scored                         | Not Scored                           |
| Well-Being Sub-Total                 |                                    |                                          | 25                                 | 24.16                                |