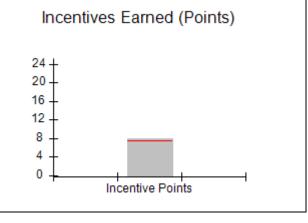

### Provider/Program Name: A Friend's House - (563) - CCI

|                                         | # Children in Care During<br>Quarter: 25 | # Placements During<br>Quarter: 25                                                                                                                                                                                                                                                                                                                                                                                                                                                                                                                                                                                                                                                                                                                                                                                                                                                                                                                                                                                                                                                                                                                                                                                                                                                                                                                                                                                                                                                                                                                                                                                                                                                                                                                                                                                                                                                                                                                                                                                                                                                                                           | # Children in Care On<br>Last Day: 14                                                                                                                                                                    |
|-----------------------------------------|------------------------------------------|------------------------------------------------------------------------------------------------------------------------------------------------------------------------------------------------------------------------------------------------------------------------------------------------------------------------------------------------------------------------------------------------------------------------------------------------------------------------------------------------------------------------------------------------------------------------------------------------------------------------------------------------------------------------------------------------------------------------------------------------------------------------------------------------------------------------------------------------------------------------------------------------------------------------------------------------------------------------------------------------------------------------------------------------------------------------------------------------------------------------------------------------------------------------------------------------------------------------------------------------------------------------------------------------------------------------------------------------------------------------------------------------------------------------------------------------------------------------------------------------------------------------------------------------------------------------------------------------------------------------------------------------------------------------------------------------------------------------------------------------------------------------------------------------------------------------------------------------------------------------------------------------------------------------------------------------------------------------------------------------------------------------------------------------------------------------------------------------------------------------------|----------------------------------------------------------------------------------------------------------------------------------------------------------------------------------------------------------|
| Avg<br>Performance All<br>CCIs (Points) | Provider<br>Performance (%)*             | Possible Points<br>(Weight)                                                                                                                                                                                                                                                                                                                                                                                                                                                                                                                                                                                                                                                                                                                                                                                                                                                                                                                                                                                                                                                                                                                                                                                                                                                                                                                                                                                                                                                                                                                                                                                                                                                                                                                                                                                                                                                                                                                                                                                                                                                                                                  | Provider Points<br>Earned                                                                                                                                                                                |
|                                         | 71%                                      | 2                                                                                                                                                                                                                                                                                                                                                                                                                                                                                                                                                                                                                                                                                                                                                                                                                                                                                                                                                                                                                                                                                                                                                                                                                                                                                                                                                                                                                                                                                                                                                                                                                                                                                                                                                                                                                                                                                                                                                                                                                                                                                                                            | 1.42                                                                                                                                                                                                     |
|                                         | 100%                                     | 2                                                                                                                                                                                                                                                                                                                                                                                                                                                                                                                                                                                                                                                                                                                                                                                                                                                                                                                                                                                                                                                                                                                                                                                                                                                                                                                                                                                                                                                                                                                                                                                                                                                                                                                                                                                                                                                                                                                                                                                                                                                                                                                            | 2.00                                                                                                                                                                                                     |
|                                         | 0%                                       | 5                                                                                                                                                                                                                                                                                                                                                                                                                                                                                                                                                                                                                                                                                                                                                                                                                                                                                                                                                                                                                                                                                                                                                                                                                                                                                                                                                                                                                                                                                                                                                                                                                                                                                                                                                                                                                                                                                                                                                                                                                                                                                                                            | 0.00                                                                                                                                                                                                     |
|                                         | 33%                                      | 2                                                                                                                                                                                                                                                                                                                                                                                                                                                                                                                                                                                                                                                                                                                                                                                                                                                                                                                                                                                                                                                                                                                                                                                                                                                                                                                                                                                                                                                                                                                                                                                                                                                                                                                                                                                                                                                                                                                                                                                                                                                                                                                            | 0.66                                                                                                                                                                                                     |
|                                         | N/A                                      | 10/5/5/1                                                                                                                                                                                                                                                                                                                                                                                                                                                                                                                                                                                                                                                                                                                                                                                                                                                                                                                                                                                                                                                                                                                                                                                                                                                                                                                                                                                                                                                                                                                                                                                                                                                                                                                                                                                                                                                                                                                                                                                                                                                                                                                     | 10.00                                                                                                                                                                                                    |
|                                         | Not Eligible                             | 5                                                                                                                                                                                                                                                                                                                                                                                                                                                                                                                                                                                                                                                                                                                                                                                                                                                                                                                                                                                                                                                                                                                                                                                                                                                                                                                                                                                                                                                                                                                                                                                                                                                                                                                                                                                                                                                                                                                                                                                                                                                                                                                            |                                                                                                                                                                                                          |
|                                         | 0%                                       | 4                                                                                                                                                                                                                                                                                                                                                                                                                                                                                                                                                                                                                                                                                                                                                                                                                                                                                                                                                                                                                                                                                                                                                                                                                                                                                                                                                                                                                                                                                                                                                                                                                                                                                                                                                                                                                                                                                                                                                                                                                                                                                                                            | 0.00                                                                                                                                                                                                     |
|                                         | 0%                                       | 4                                                                                                                                                                                                                                                                                                                                                                                                                                                                                                                                                                                                                                                                                                                                                                                                                                                                                                                                                                                                                                                                                                                                                                                                                                                                                                                                                                                                                                                                                                                                                                                                                                                                                                                                                                                                                                                                                                                                                                                                                                                                                                                            | 0.00                                                                                                                                                                                                     |
|                                         | 0%                                       | 5                                                                                                                                                                                                                                                                                                                                                                                                                                                                                                                                                                                                                                                                                                                                                                                                                                                                                                                                                                                                                                                                                                                                                                                                                                                                                                                                                                                                                                                                                                                                                                                                                                                                                                                                                                                                                                                                                                                                                                                                                                                                                                                            | 0.00                                                                                                                                                                                                     |
|                                         | 100%                                     | 4                                                                                                                                                                                                                                                                                                                                                                                                                                                                                                                                                                                                                                                                                                                                                                                                                                                                                                                                                                                                                                                                                                                                                                                                                                                                                                                                                                                                                                                                                                                                                                                                                                                                                                                                                                                                                                                                                                                                                                                                                                                                                                                            | 4.00                                                                                                                                                                                                     |
| 7.45                                    |                                          |                                                                                                                                                                                                                                                                                                                                                                                                                                                                                                                                                                                                                                                                                                                                                                                                                                                                                                                                                                                                                                                                                                                                                                                                                                                                                                                                                                                                                                                                                                                                                                                                                                                                                                                                                                                                                                                                                                                                                                                                                                                                                                                              | 18.08                                                                                                                                                                                                    |
| combined incentive                      | credit allowed is 10 points.             | Incentives Awarded                                                                                                                                                                                                                                                                                                                                                                                                                                                                                                                                                                                                                                                                                                                                                                                                                                                                                                                                                                                                                                                                                                                                                                                                                                                                                                                                                                                                                                                                                                                                                                                                                                                                                                                                                                                                                                                                                                                                                                                                                                                                                                           | 10.00                                                                                                                                                                                                    |
|                                         | Avg Performance All CCIs (Points)        | Quarter: 25   Provider   Performance (%)*   71%   100%   33%   N/A   Not Eligible   0%   0%   0%   0%   100%   100%   100%   100%   100%   100%   100%   100%   100%   100%   100%   100%   100%   100%   100%   100%   100%   100%   100%   100%   100%   100%   100%   100%   100%   100%   100%   100%   100%   100%   100%   100%   100%   100%   100%   100%   100%   100%   100%   100%   100%   100%   100%   100%   100%   100%   100%   100%   100%   100%   100%   100%   100%   100%   100%   100%   100%   100%   100%   100%   100%   100%   100%   100%   100%   100%   100%   100%   100%   100%   100%   100%   100%   100%   100%   100%   100%   100%   100%   100%   100%   100%   100%   100%   100%   100%   100%   100%   100%   100%   100%   100%   100%   100%   100%   100%   100%   100%   100%   100%   100%   100%   100%   100%   100%   100%   100%   100%   100%   100%   100%   100%   100%   100%   100%   100%   100%   100%   100%   100%   100%   100%   100%   100%   100%   100%   100%   100%   100%   100%   100%   100%   100%   100%   100%   100%   100%   100%   100%   100%   100%   100%   100%   100%   100%   100%   100%   100%   100%   100%   100%   100%   100%   100%   100%   100%   100%   100%   100%   100%   100%   100%   100%   100%   100%   100%   100%   100%   100%   100%   100%   100%   100%   100%   100%   100%   100%   100%   100%   100%   100%   100%   100%   100%   100%   100%   100%   100%   100%   100%   100%   100%   100%   100%   100%   100%   100%   100%   100%   100%   100%   100%   100%   100%   100%   100%   100%   100%   100%   100%   100%   100%   100%   100%   100%   100%   100%   100%   100%   100%   100%   100%   100%   100%   100%   100%   100%   100%   100%   100%   100%   100%   100%   100%   100%   100%   100%   100%   100%   100%   100%   100%   100%   100%   100%   100%   100%   100%   100%   100%   100%   100%   100%   100%   100%   100%   100%   100%   100%   100%   100%   100%   100%   100%   100%   100%   100%   100%   100%   100%   100%   100%   100%   100%   100%   100%   100%   1 | Quarter: 25   Quarter: 25     Avg   Performance All   CCIs (Points)     71%   2     100%   5     33%   2     N/A   10/5/5/1     Not Eligible   5     0%   4     0%   5     100%   4     17.45   100%   4 |