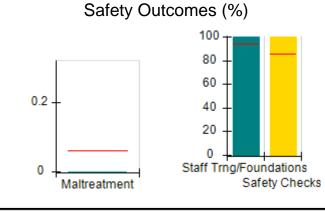

# Performance-Based Placement Measures RBWO Provider GA+SCORECARD - CCI

| Provider/Program Name: A Friend's House - (563) - CCI |                                    |                                          |                                    |                                       |  |
|-------------------------------------------------------|------------------------------------|------------------------------------------|------------------------------------|---------------------------------------|--|
| 111 Henry Pkwy., McDonough, GA 30                     | 0253                               | Quarterly Sco                            | ores (Grades)                      | Current Quarter Score (Grade)         |  |
| Phone: 678-432-1630                                   |                                    | Q1: 101.15 (A+)                          | Q2: 102.55 (A+)                    | 92.23%                                |  |
| Vendor ID# 35215                                      |                                    | Q3: 92.23 (A-)                           | Q4: N/A                            | (A-)                                  |  |
| Program Census Information:                           |                                    | # Children in Care During<br>Quarter: 25 | # Placements During<br>Quarter: 25 | # Children in Care On<br>Last Day: 14 |  |
|                                                       | Avg<br>Performance All<br>CCIs (%) | Provider<br>Performance (%)*             | Possible Points<br>(Weight)        | Provider Points<br>Earned             |  |
| OPM Monitoring Reviews                                |                                    |                                          |                                    |                                       |  |
| Annual Comprehensive Reviews                          | 82%                                | 90%                                      | 25                                 | 22.43                                 |  |
| Safety Reviews                                        | 85%                                | 93%                                      | 15                                 | 13.88                                 |  |
| Monitoring Sub-Total                                  |                                    |                                          | 40                                 | 36.31                                 |  |
| CCI Safety Outcomes                                   |                                    |                                          |                                    |                                       |  |
| Incidence of Maltreatment                             | 0.06%                              | No Substantiated<br>Reports              | 10                                 | 10.00                                 |  |
| Staff Training/Foundations                            | 94%                                | 96%                                      | 5                                  | 4.80                                  |  |
| Staff Safety Checks                                   | 86%                                | 100%                                     | 5                                  | 5.00                                  |  |
| Safety Sub-Total                                      |                                    |                                          | 20                                 | 19.80                                 |  |
| CCI Permanency Outcomes                               |                                    |                                          |                                    |                                       |  |
| Placement Stability                                   | 90%                                | 92%                                      | 15                                 | 13.80                                 |  |
| Permanency Sub-Total                                  |                                    |                                          | 15                                 | 13.80                                 |  |
| CCI Well-Being Outcomes                               |                                    |                                          |                                    |                                       |  |
| EPSDT Medical Visits                                  | 94%                                | 89%                                      | 4                                  | 3.56                                  |  |
| EPSDT Dental Visits                                   | 88%                                | 100%                                     | 4                                  | 4.00                                  |  |
| Academic Supports                                     | 78%                                | 95%                                      | 3                                  | 2.85                                  |  |
| Provider ECEM Visits                                  | 79%                                | 84%                                      | 7                                  | 5.88                                  |  |
| Provider General Contacts                             | 77%                                | 86%                                      | 7                                  | 6.02                                  |  |
| Placements with Siblings                              | 35%                                | 73%                                      | Not Scored                         | Not Scored                            |  |
| Placements within Legal County                        | 11%                                | 20%                                      | Not Scored                         | Not Scored                            |  |
| Well-Being Sub-Total                                  |                                    |                                          | 25                                 | 22.31                                 |  |
| *Performance calculation descriptions can b           | e found in the FY 202              | 20 RBWO PBP Measureme                    | ents and Standards Guide           |                                       |  |

### Provider/Program Name: A Friend's House - (563) - CCI

|                                         | # Children in Care During<br>Quarter: 25 | # Placements During<br>Quarter: 25                                                                                                                                                                                                                                                                                                                                                                                                                                                                                                                                                                                                                                                                                                                                                                                                                                                                                                                                                                                                                                                                                                                                                                                                                                                                                                                                                                                                                                                                                                                                                                                                                                                                                                                                                                                                                                                                                                                                                                                                                                                                                           | # Children in Care On<br>Last Day: 14                                                                                                                                                                    |
|-----------------------------------------|------------------------------------------|------------------------------------------------------------------------------------------------------------------------------------------------------------------------------------------------------------------------------------------------------------------------------------------------------------------------------------------------------------------------------------------------------------------------------------------------------------------------------------------------------------------------------------------------------------------------------------------------------------------------------------------------------------------------------------------------------------------------------------------------------------------------------------------------------------------------------------------------------------------------------------------------------------------------------------------------------------------------------------------------------------------------------------------------------------------------------------------------------------------------------------------------------------------------------------------------------------------------------------------------------------------------------------------------------------------------------------------------------------------------------------------------------------------------------------------------------------------------------------------------------------------------------------------------------------------------------------------------------------------------------------------------------------------------------------------------------------------------------------------------------------------------------------------------------------------------------------------------------------------------------------------------------------------------------------------------------------------------------------------------------------------------------------------------------------------------------------------------------------------------------|----------------------------------------------------------------------------------------------------------------------------------------------------------------------------------------------------------|
| Avg<br>Performance All<br>CCIs (Points) | Provider<br>Performance (%)*             | Possible Points<br>(Weight)                                                                                                                                                                                                                                                                                                                                                                                                                                                                                                                                                                                                                                                                                                                                                                                                                                                                                                                                                                                                                                                                                                                                                                                                                                                                                                                                                                                                                                                                                                                                                                                                                                                                                                                                                                                                                                                                                                                                                                                                                                                                                                  | Provider Points<br>Earned                                                                                                                                                                                |
|                                         | 71%                                      | 2                                                                                                                                                                                                                                                                                                                                                                                                                                                                                                                                                                                                                                                                                                                                                                                                                                                                                                                                                                                                                                                                                                                                                                                                                                                                                                                                                                                                                                                                                                                                                                                                                                                                                                                                                                                                                                                                                                                                                                                                                                                                                                                            | 1.42                                                                                                                                                                                                     |
|                                         | 100%                                     | 2                                                                                                                                                                                                                                                                                                                                                                                                                                                                                                                                                                                                                                                                                                                                                                                                                                                                                                                                                                                                                                                                                                                                                                                                                                                                                                                                                                                                                                                                                                                                                                                                                                                                                                                                                                                                                                                                                                                                                                                                                                                                                                                            | 2.00                                                                                                                                                                                                     |
|                                         | 0%                                       | 5                                                                                                                                                                                                                                                                                                                                                                                                                                                                                                                                                                                                                                                                                                                                                                                                                                                                                                                                                                                                                                                                                                                                                                                                                                                                                                                                                                                                                                                                                                                                                                                                                                                                                                                                                                                                                                                                                                                                                                                                                                                                                                                            | 0.00                                                                                                                                                                                                     |
|                                         | 33%                                      | 2                                                                                                                                                                                                                                                                                                                                                                                                                                                                                                                                                                                                                                                                                                                                                                                                                                                                                                                                                                                                                                                                                                                                                                                                                                                                                                                                                                                                                                                                                                                                                                                                                                                                                                                                                                                                                                                                                                                                                                                                                                                                                                                            | 0.66                                                                                                                                                                                                     |
|                                         | N/A                                      | 10/5/5/1                                                                                                                                                                                                                                                                                                                                                                                                                                                                                                                                                                                                                                                                                                                                                                                                                                                                                                                                                                                                                                                                                                                                                                                                                                                                                                                                                                                                                                                                                                                                                                                                                                                                                                                                                                                                                                                                                                                                                                                                                                                                                                                     | 10.00                                                                                                                                                                                                    |
|                                         | Not Eligible                             | 5                                                                                                                                                                                                                                                                                                                                                                                                                                                                                                                                                                                                                                                                                                                                                                                                                                                                                                                                                                                                                                                                                                                                                                                                                                                                                                                                                                                                                                                                                                                                                                                                                                                                                                                                                                                                                                                                                                                                                                                                                                                                                                                            |                                                                                                                                                                                                          |
|                                         | 0%                                       | 4                                                                                                                                                                                                                                                                                                                                                                                                                                                                                                                                                                                                                                                                                                                                                                                                                                                                                                                                                                                                                                                                                                                                                                                                                                                                                                                                                                                                                                                                                                                                                                                                                                                                                                                                                                                                                                                                                                                                                                                                                                                                                                                            | 0.00                                                                                                                                                                                                     |
|                                         | 0%                                       | 4                                                                                                                                                                                                                                                                                                                                                                                                                                                                                                                                                                                                                                                                                                                                                                                                                                                                                                                                                                                                                                                                                                                                                                                                                                                                                                                                                                                                                                                                                                                                                                                                                                                                                                                                                                                                                                                                                                                                                                                                                                                                                                                            | 0.00                                                                                                                                                                                                     |
|                                         | 0%                                       | 5                                                                                                                                                                                                                                                                                                                                                                                                                                                                                                                                                                                                                                                                                                                                                                                                                                                                                                                                                                                                                                                                                                                                                                                                                                                                                                                                                                                                                                                                                                                                                                                                                                                                                                                                                                                                                                                                                                                                                                                                                                                                                                                            | 0.00                                                                                                                                                                                                     |
|                                         | 100%                                     | 4                                                                                                                                                                                                                                                                                                                                                                                                                                                                                                                                                                                                                                                                                                                                                                                                                                                                                                                                                                                                                                                                                                                                                                                                                                                                                                                                                                                                                                                                                                                                                                                                                                                                                                                                                                                                                                                                                                                                                                                                                                                                                                                            | 4.00                                                                                                                                                                                                     |
| 7.45                                    |                                          |                                                                                                                                                                                                                                                                                                                                                                                                                                                                                                                                                                                                                                                                                                                                                                                                                                                                                                                                                                                                                                                                                                                                                                                                                                                                                                                                                                                                                                                                                                                                                                                                                                                                                                                                                                                                                                                                                                                                                                                                                                                                                                                              | 18.08                                                                                                                                                                                                    |
| combined incentive                      | credit allowed is 10 points.             | Incentives Awarded                                                                                                                                                                                                                                                                                                                                                                                                                                                                                                                                                                                                                                                                                                                                                                                                                                                                                                                                                                                                                                                                                                                                                                                                                                                                                                                                                                                                                                                                                                                                                                                                                                                                                                                                                                                                                                                                                                                                                                                                                                                                                                           | 10.00                                                                                                                                                                                                    |
|                                         | Avg Performance All CCIs (Points)        | Quarter: 25   Provider   Performance (%)*   71%   100%   33%   N/A   Not Eligible   0%   0%   0%   0%   100%   100%   100%   100%   100%   100%   100%   100%   100%   100%   100%   100%   100%   100%   100%   100%   100%   100%   100%   100%   100%   100%   100%   100%   100%   100%   100%   100%   100%   100%   100%   100%   100%   100%   100%   100%   100%   100%   100%   100%   100%   100%   100%   100%   100%   100%   100%   100%   100%   100%   100%   100%   100%   100%   100%   100%   100%   100%   100%   100%   100%   100%   100%   100%   100%   100%   100%   100%   100%   100%   100%   100%   100%   100%   100%   100%   100%   100%   100%   100%   100%   100%   100%   100%   100%   100%   100%   100%   100%   100%   100%   100%   100%   100%   100%   100%   100%   100%   100%   100%   100%   100%   100%   100%   100%   100%   100%   100%   100%   100%   100%   100%   100%   100%   100%   100%   100%   100%   100%   100%   100%   100%   100%   100%   100%   100%   100%   100%   100%   100%   100%   100%   100%   100%   100%   100%   100%   100%   100%   100%   100%   100%   100%   100%   100%   100%   100%   100%   100%   100%   100%   100%   100%   100%   100%   100%   100%   100%   100%   100%   100%   100%   100%   100%   100%   100%   100%   100%   100%   100%   100%   100%   100%   100%   100%   100%   100%   100%   100%   100%   100%   100%   100%   100%   100%   100%   100%   100%   100%   100%   100%   100%   100%   100%   100%   100%   100%   100%   100%   100%   100%   100%   100%   100%   100%   100%   100%   100%   100%   100%   100%   100%   100%   100%   100%   100%   100%   100%   100%   100%   100%   100%   100%   100%   100%   100%   100%   100%   100%   100%   100%   100%   100%   100%   100%   100%   100%   100%   100%   100%   100%   100%   100%   100%   100%   100%   100%   100%   100%   100%   100%   100%   100%   100%   100%   100%   100%   100%   100%   100%   100%   100%   100%   100%   100%   100%   100%   100%   100%   100%   100%   100%   100%   100%   100%   100%   100%   1 | Quarter: 25   Quarter: 25     Avg   Performance All   CCIs (Points)     71%   2     100%   5     33%   2     N/A   10/5/5/1     Not Eligible   5     0%   4     0%   5     100%   4     17.45   100%   4 |