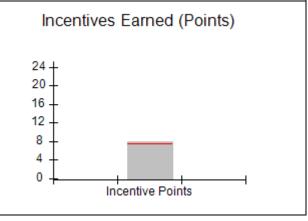

# Provider/Program Name: Abba House Human Development & Resource Center of GA - (5399) - CCI

| Program Census Information:                      |                                         | # Children in Care During<br>Quarter: 9 | # Placements During<br>Quarter: 9 | # Children in Care On<br>Last Day: 6 |
|--------------------------------------------------|-----------------------------------------|-----------------------------------------|-----------------------------------|--------------------------------------|
| CCI Incentive Credits                            | Avg<br>Performance All<br>CCIs (Points) | Provider<br>Performance (%)*            | Possible Points<br>(Weight)       | Provider Points<br>Earned            |
| Early EPSDT Medical Visits                       |                                         | 100%                                    | 2                                 | 2.00                                 |
| Early EPSDT Dental Visits                        |                                         | 100%                                    | 2                                 | 2.00                                 |
| Permanency Contacts                              |                                         | 0%                                      | 5                                 | 0.00                                 |
| Additional Academic Supports                     |                                         | 8%                                      | 2                                 | 0.16                                 |
| HS Grad/GED/Prof or Trade<br>Certificate/College |                                         | N/A                                     | 10/5/5/1                          |                                      |
| EYSS Agreement                                   |                                         | Not Eligible                            | 5                                 |                                      |
| Community Connections                            |                                         | 0%                                      | 4                                 | 0.00                                 |
| Active Agency Accreditation                      |                                         | 0%                                      | 4                                 | 0.00                                 |
| Staff Clinical Licensure                         |                                         | 0%                                      | 5                                 | 0.00                                 |
| Behavior Management (threshold = 0)              |                                         | 100%                                    | 4                                 | 4.00                                 |
| Incentives Total                                 | 7.45                                    |                                         |                                   | 8.16                                 |
| Maximum total                                    | combined incentive                      | credit allowed is 10 points.            | Incentives Awarded                | 8.16                                 |
| *Performance calculation descriptions can be     | e found in the FY 202                   | 20 RBWO PBP Measureme                   | ents and Standards Guide.         |                                      |

# Provider/Program Name: ACES Youth Home, Inc. - (formerly Appalachian Children's Shelter) (5167) - CCI

| Program Census Information:                      |                                         | # Children in Care During<br>Quarter: 9 | # Placements During<br>Quarter: 9 | # Children in Care On<br>Last Day: 7 |
|--------------------------------------------------|-----------------------------------------|-----------------------------------------|-----------------------------------|--------------------------------------|
| CCI Incentive Credits                            | Avg<br>Performance All<br>CCIs (Points) | Provider<br>Performance (%)*            | Possible Points<br>(Weight)       | Provider Points<br>Earned            |
| Early EPSDT Medical Visits                       |                                         | 83%                                     | 2                                 | 1.66                                 |
| Early EPSDT Dental Visits                        |                                         | 75%                                     | 2                                 | 1.50                                 |
| Permanency Contacts                              |                                         | 0%                                      | 5                                 | 0.00                                 |
| Additional Academic Supports                     |                                         | 41%                                     | 2                                 | 0.82                                 |
| HS Grad/GED/Prof or Trade<br>Certificate/College |                                         | N/A                                     | 10/5/5/1                          |                                      |
| EYSS Agreement                                   |                                         | Not Eligible                            | 5                                 |                                      |
| Community Connections                            |                                         | 0%                                      | 4                                 | 0.00                                 |
| Active Agency Accreditation                      |                                         | 0%                                      | 4                                 | 0.00                                 |
| Staff Clinical Licensure                         |                                         | 0%                                      | 5                                 | 0.00                                 |
| Behavior Management (threshold = 0)              |                                         | 100%                                    | 4                                 | 4.00                                 |
| Incentives Total                                 | 7.45                                    |                                         |                                   | 7.98                                 |
| Maximum total                                    | combined incentive                      | credit allowed is 10 points.            | Incentives Awarded                | 7.98                                 |
| *Performance calculation descriptions can be     | e found in the FY 202                   | 20 RBWO PBP Measureme                   | ents and Standards Guide.         |                                      |