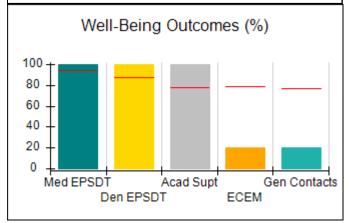

# Performance-Based Placement Measures RBWO Provider GA+SCORECARD - CCI

| Provider/Program Name: A Friend's House - (563) - CCI |                                    |                                          |                                    |                                       |  |
|-------------------------------------------------------|------------------------------------|------------------------------------------|------------------------------------|---------------------------------------|--|
| 111 Henry Pkwy., McDonough, GA 30                     | 0253                               | Quarterly Sco                            | ores (Grades)                      | Current Quarter Score (Grade)         |  |
| Phone: 678-432-1630                                   |                                    | Q1: 101.15 (A+)                          | Q2: 102.55 (A+)                    | 92.23%                                |  |
| Vendor ID# 35215                                      |                                    | Q3: 92.23 (A-)                           | Q4: N/A                            | (A-)                                  |  |
| Program Census Information:                           |                                    | # Children in Care During<br>Quarter: 25 | # Placements During<br>Quarter: 25 | # Children in Care On<br>Last Day: 14 |  |
|                                                       | Avg<br>Performance All<br>CCIs (%) | Provider<br>Performance (%)*             | Possible Points<br>(Weight)        | Provider Points<br>Earned             |  |
| OPM Monitoring Reviews                                |                                    |                                          |                                    |                                       |  |
| Annual Comprehensive Reviews                          | 82%                                | 90%                                      | 25                                 | 22.43                                 |  |
| Safety Reviews                                        | 85%                                | 93%                                      | 15                                 | 13.88                                 |  |
| Monitoring Sub-Total                                  |                                    |                                          | 40                                 | 36.31                                 |  |
| CCI Safety Outcomes                                   |                                    |                                          |                                    |                                       |  |
| Incidence of Maltreatment                             | 0.06%                              | No Substantiated<br>Reports              | 10                                 | 10.00                                 |  |
| Staff Training/Foundations                            | 94%                                | 96%                                      | 5                                  | 4.80                                  |  |
| Staff Safety Checks                                   | 86%                                | 100%                                     | 5                                  | 5.00                                  |  |
| Safety Sub-Total                                      |                                    |                                          | 20                                 | 19.80                                 |  |
| CCI Permanency Outcomes                               |                                    |                                          |                                    |                                       |  |
| Placement Stability                                   | 90%                                | 92%                                      | 15                                 | 13.80                                 |  |
| Permanency Sub-Total                                  |                                    |                                          | 15                                 | 13.80                                 |  |
| CCI Well-Being Outcomes                               |                                    |                                          |                                    |                                       |  |
| EPSDT Medical Visits                                  | 94%                                | 89%                                      | 4                                  | 3.56                                  |  |
| EPSDT Dental Visits                                   | 88%                                | 100%                                     | 4                                  | 4.00                                  |  |
| Academic Supports                                     | 78%                                | 95%                                      | 3                                  | 2.85                                  |  |
| Provider ECEM Visits                                  | 79%                                | 84%                                      | 7                                  | 5.88                                  |  |
| Provider General Contacts                             | 77%                                | 86%                                      | 7                                  | 6.02                                  |  |
| Placements with Siblings                              | 35%                                | 73%                                      | Not Scored                         | Not Scored                            |  |
| Placements within Legal County                        | 11%                                | 20%                                      | Not Scored                         | Not Scored                            |  |
| Well-Being Sub-Total                                  |                                    |                                          | 25                                 | 22.31                                 |  |
| *Performance calculation descriptions can b           | e found in the FY 202              | 20 RBWO PBP Measureme                    | ents and Standards Guide           |                                       |  |