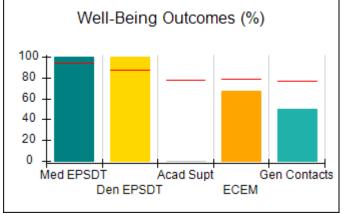

# Performance-Based Placement Measures RBWO Provider GA+SCORECARD - CCI

| Provider/Program Name: Abba House Human Development & Resource Center of GA - (5399) - CCI |                                    |                                         |                                   |                                      |  |
|--------------------------------------------------------------------------------------------|------------------------------------|-----------------------------------------|-----------------------------------|--------------------------------------|--|
| 4590 Arbor Walk Ct., Stone Mountain                                                        | n, GA 30083                        | Quarterly Scores (Grades)               |                                   | Current Quarter Score (Grade)        |  |
| Phone: 404-299-5494                                                                        |                                    | Q1: 78.76 (C+)                          | Q1: 78.76 (C+) Q2: 76.95 (C)      |                                      |  |
| Vendor ID# 87804                                                                           |                                    | Q3: 93.32 (A-)                          | Q4: N/A                           | (A-)                                 |  |
| Program Census Information:                                                                |                                    | # Children in Care During<br>Quarter: 9 | # Placements During<br>Quarter: 9 | # Children in Care On<br>Last Day: 6 |  |
|                                                                                            | Avg<br>Performance All<br>CCIs (%) | Provider<br>Performance (%)*            | Possible Points<br>(Weight)       | Provider Points<br>Earned            |  |
| OPM Monitoring Reviews                                                                     |                                    |                                         |                                   |                                      |  |
| Annual Comprehensive Reviews                                                               | 82%                                | Not Yet Conducted                       |                                   |                                      |  |
| Safety Reviews                                                                             | 85%                                | 70%                                     | 15                                | 10.50                                |  |
| Monitoring Sub-Total                                                                       |                                    |                                         | 15                                | 10.50                                |  |
| CCI Safety Outcomes                                                                        |                                    |                                         |                                   |                                      |  |
| Incidence of Maltreatment                                                                  | 0.06%                              | No Substantiated<br>Reports             | 10                                | 10.00                                |  |
| Staff Training/Foundations                                                                 | 94%                                | -                                       | 5                                 | 5.00                                 |  |
| Staff Safety Checks                                                                        | 86%                                | 100%                                    | 5                                 | 5.00                                 |  |
| Safety Sub-Total                                                                           |                                    |                                         | 20                                | 20.00                                |  |
| CCI Permanency Outcomes                                                                    |                                    |                                         |                                   |                                      |  |
| Placement Stability                                                                        | 90%                                | 89%                                     | 15                                | 13.35                                |  |
| Permanency Sub-Total                                                                       |                                    |                                         | 15                                | 13.35                                |  |
| CCI Well-Being Outcomes                                                                    |                                    |                                         |                                   |                                      |  |
| EPSDT Medical Visits                                                                       | 94%                                | 100%                                    | 4                                 | 4.00                                 |  |
| EPSDT Dental Visits                                                                        | 88%                                | 100%                                    | 4                                 | 4.00                                 |  |
| Academic Supports                                                                          | 78%                                | 60%                                     | 3                                 | 1.80                                 |  |
| Provider ECEM Visits                                                                       | 79%                                | 77%                                     | 7                                 | 5.39                                 |  |
| Provider General Contacts                                                                  | 77%                                | 69%                                     | 7                                 | 4.83                                 |  |
| Placements with Siblings                                                                   | 35%                                | Not Eligible                            | Not Scored                        | Not Scored                           |  |
| Placements within Legal County                                                             | 11%                                | 0%                                      | Not Scored                        | Not Scored                           |  |
| Well-Being Sub-Total                                                                       |                                    |                                         | 25                                | 20.02                                |  |
| *Performance calculation descriptions can b                                                | e found in the FY 202              | 20 RBWO PBP Measureme                   | ents and Standards Guide          |                                      |  |

# Performance-Based Placement Measures RBWO Provider GA+SCORECARD - CCI

| Provider/Program Name: A Shelter) (5167) - CCI | CES Youth Ho                       | ome, Inc (forme                         | erly Appalachian                  | Children's                           |
|------------------------------------------------|------------------------------------|-----------------------------------------|-----------------------------------|--------------------------------------|
| 133 Cares Drive, Jasper, GA 30143              |                                    | Quarterly Scores (Grades)               |                                   | Current Quarter Score (Grade)        |
| Phone: 706-253-2375                            |                                    | Q1: 90.28 (A-)                          | Q2: 95.74 (A)                     | 96.24%                               |
| Vendor ID# 115379                              |                                    | Q3: 96.24 (A)                           | Q4: N/A                           | (A)                                  |
| Program Census Information:                    |                                    | # Children in Care During<br>Quarter: 9 | # Placements During<br>Quarter: 9 | # Children in Care On<br>Last Day: 7 |
|                                                | Avg<br>Performance All<br>CCIs (%) | Provider<br>Performance (%)*            | Possible Points<br>(Weight)       | Provider Points<br>Earned            |
| OPM Monitoring Reviews                         |                                    |                                         |                                   |                                      |
| Annual Comprehensive Reviews                   | 82%                                | 95%                                     | 25                                | 23.67                                |
| Safety Reviews                                 | 85%                                | 85%                                     | 15                                | 12.75                                |
| Monitoring Sub-Total                           |                                    |                                         | 40                                | 36.42                                |
| CCI Safety Outcomes                            |                                    |                                         |                                   |                                      |
| Incidence of Maltreatment                      | 0.06%                              | No Substantiated<br>Reports             | 10                                | 10.00                                |
| Staff Training/Foundations                     | 94%                                | -                                       | 5                                 | 5.00                                 |
| Staff Safety Checks                            | 86%                                | 100%                                    | 5                                 | 5.00                                 |
| Safety Sub-Total                               |                                    |                                         | 20                                | 20.00                                |
| CCI Permanency Outcomes                        |                                    |                                         |                                   |                                      |
| Placement Stability                            | 90%                                | 89%                                     | 15                                | 13.35                                |
| Permanency Sub-Total                           |                                    |                                         | 15                                | 13.35                                |
| CCI Well-Being Outcomes                        |                                    |                                         |                                   |                                      |
| EPSDT Medical Visits                           | 94%                                | 86%                                     | 4                                 | 3.44                                 |
| EPSDT Dental Visits                            | 88%                                | 86%                                     | 4                                 | 3.44                                 |
| Academic Supports                              | 78%                                | 100%                                    | 3                                 | 3.00                                 |
| Provider ECEM Visits                           | 79%                                | 29%                                     | 7                                 | 2.03                                 |
| Provider General Contacts                      | 77%                                | 94%                                     | 7                                 | 6.58                                 |
| Placements with Siblings                       | 35%                                | 100%                                    | Not Scored                        | Not Scored                           |
| Placements within Legal County                 | 11%                                | 80%                                     | Not Scored                        | Not Scored                           |
| Well-Being Sub-Total                           |                                    |                                         | 25                                | 18.49                                |
| *Performance calculation descriptions can b    | e found in the FY 202              | 20 RBWO PBP Measureme                   | ents and Standards Guide          |                                      |