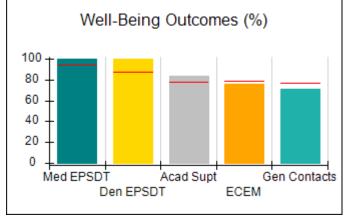

# Performance-Based Placement Measures RBWO Provider GA+SCORECARD - CCI

| Provider/Program Name: A Friend's House - (563) - CCI |                                    |                                          |                                    |                                       |  |
|-------------------------------------------------------|------------------------------------|------------------------------------------|------------------------------------|---------------------------------------|--|
| 111 Henry Pkwy., McDonough, GA 30                     | 0253                               | Quarterly Sco                            | ores (Grades)                      | Current Quarter Score (Grade)         |  |
| Phone: 678-432-1630                                   |                                    | Q1: 101.15 (A+)                          | Q2: 102.55 (A+)                    | 92.23%                                |  |
| Vendor ID# 35215                                      |                                    | Q3: 92.23 (A-)                           | Q4: N/A                            | (A-)                                  |  |
| Program Census Information:                           |                                    | # Children in Care During<br>Quarter: 25 | # Placements During<br>Quarter: 25 | # Children in Care On<br>Last Day: 14 |  |
|                                                       | Avg<br>Performance All<br>CCIs (%) | Provider<br>Performance (%)*             | Possible Points<br>(Weight)        | Provider Points<br>Earned             |  |
| OPM Monitoring Reviews                                |                                    |                                          |                                    |                                       |  |
| Annual Comprehensive Reviews                          | 82%                                | 90%                                      | 25                                 | 22.43                                 |  |
| Safety Reviews                                        | 85%                                | 93%                                      | 15                                 | 13.88                                 |  |
| Monitoring Sub-Total                                  |                                    |                                          | 40                                 | 36.31                                 |  |
| CCI Safety Outcomes                                   |                                    |                                          |                                    |                                       |  |
| Incidence of Maltreatment                             | 0.06%                              | No Substantiated<br>Reports              | 10                                 | 10.00                                 |  |
| Staff Training/Foundations                            | 94%                                | 96%                                      | 5                                  | 4.80                                  |  |
| Staff Safety Checks                                   | 86%                                | 100%                                     | 5                                  | 5.00                                  |  |
| Safety Sub-Total                                      |                                    |                                          | 20                                 | 19.80                                 |  |
| CCI Permanency Outcomes                               |                                    |                                          |                                    |                                       |  |
| Placement Stability                                   | 90%                                | 92%                                      | 15                                 | 13.80                                 |  |
| Permanency Sub-Total                                  |                                    |                                          | 15                                 | 13.80                                 |  |
| CCI Well-Being Outcomes                               |                                    |                                          |                                    |                                       |  |
| EPSDT Medical Visits                                  | 94%                                | 89%                                      | 4                                  | 3.56                                  |  |
| EPSDT Dental Visits                                   | 88%                                | 100%                                     | 4                                  | 4.00                                  |  |
| Academic Supports                                     | 78%                                | 95%                                      | 3                                  | 2.85                                  |  |
| Provider ECEM Visits                                  | 79%                                | 84%                                      | 7                                  | 5.88                                  |  |
| Provider General Contacts                             | 77%                                | 86%                                      | 7                                  | 6.02                                  |  |
| Placements with Siblings                              | 35%                                | 73%                                      | Not Scored                         | Not Scored                            |  |
| Placements within Legal County                        | 11%                                | 20%                                      | Not Scored                         | Not Scored                            |  |
| Well-Being Sub-Total                                  |                                    |                                          | 25                                 | 22.31                                 |  |
| *Performance calculation descriptions can b           | e found in the FY 202              | 20 RBWO PBP Measureme                    | ents and Standards Guide           |                                       |  |