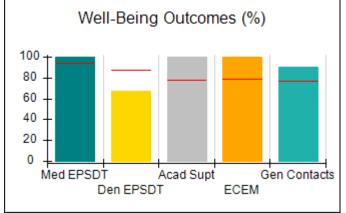

# Performance-Based Placement Measures RBWO Provider GA+SCORECARD - CCI

| Provider/Program Name: A Friend's House - (563) - CCI |                                    |                                          |                                    |                                       |  |
|-------------------------------------------------------|------------------------------------|------------------------------------------|------------------------------------|---------------------------------------|--|
| 111 Henry Pkwy., McDonough, GA 30                     | 0253                               | Quarterly Sco                            | ores (Grades)                      | Current Quarter Score (Grade)         |  |
| Phone: 678-432-1630                                   |                                    | Q1: 101.15 (A+)                          | Q2: 102.55 (A+)                    | 92.23%                                |  |
| Vendor ID# 35215                                      |                                    | Q3: 92.23 (A-)                           | Q4: N/A                            | (A-)                                  |  |
| Program Census Information:                           |                                    | # Children in Care During<br>Quarter: 25 | # Placements During<br>Quarter: 25 | # Children in Care On<br>Last Day: 14 |  |
|                                                       | Avg<br>Performance All<br>CCIs (%) | Provider<br>Performance (%)*             | Possible Points<br>(Weight)        | Provider Points<br>Earned             |  |
| OPM Monitoring Reviews                                |                                    |                                          |                                    |                                       |  |
| Annual Comprehensive Reviews                          | 82%                                | 90%                                      | 25                                 | 22.43                                 |  |
| Safety Reviews                                        | 85%                                | 93%                                      | 15                                 | 13.88                                 |  |
| Monitoring Sub-Total                                  |                                    |                                          | 40                                 | 36.31                                 |  |
| CCI Safety Outcomes                                   |                                    |                                          |                                    |                                       |  |
| Incidence of Maltreatment                             | 0.06%                              | No Substantiated<br>Reports              | 10                                 | 10.00                                 |  |
| Staff Training/Foundations                            | 94%                                | 96%                                      | 5                                  | 4.80                                  |  |
| Staff Safety Checks                                   | 86%                                | 100%                                     | 5                                  | 5.00                                  |  |
| Safety Sub-Total                                      |                                    |                                          | 20                                 | 19.80                                 |  |
| CCI Permanency Outcomes                               |                                    |                                          |                                    |                                       |  |
| Placement Stability                                   | 90%                                | 92%                                      | 15                                 | 13.80                                 |  |
| Permanency Sub-Total                                  |                                    |                                          | 15                                 | 13.80                                 |  |
| CCI Well-Being Outcomes                               |                                    |                                          |                                    |                                       |  |
| EPSDT Medical Visits                                  | 94%                                | 89%                                      | 4                                  | 3.56                                  |  |
| EPSDT Dental Visits                                   | 88%                                | 100%                                     | 4                                  | 4.00                                  |  |
| Academic Supports                                     | 78%                                | 95%                                      | 3                                  | 2.85                                  |  |
| Provider ECEM Visits                                  | 79%                                | 84%                                      | 7                                  | 5.88                                  |  |
| Provider General Contacts                             | 77%                                | 86%                                      | 7                                  | 6.02                                  |  |
| Placements with Siblings                              | 35%                                | 73%                                      | Not Scored                         | Not Scored                            |  |
| Placements within Legal County                        | 11%                                | 20%                                      | Not Scored                         | Not Scored                            |  |
| Well-Being Sub-Total                                  |                                    |                                          | 25                                 | 22.31                                 |  |
| *Performance calculation descriptions can b           | e found in the FY 202              | 20 RBWO PBP Measureme                    | ents and Standards Guide           |                                       |  |