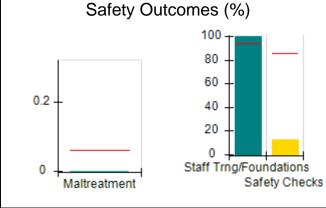

# Performance-Based Placement Measures RBWO Provider GA+SCORECARD - CCI

| Provider/Program Name: A Friend's House - (563) - CCI |                                    |                                          |                                    |                                       |  |
|-------------------------------------------------------|------------------------------------|------------------------------------------|------------------------------------|---------------------------------------|--|
| 111 Henry Pkwy., McDonough, GA 30                     | 0253                               | Quarterly Sco                            | ores (Grades)                      | Current Quarter Score (Grade)         |  |
| Phone: 678-432-1630                                   |                                    | Q1: 101.15 (A+)                          | Q2: 102.55 (A+)                    | 92.23%                                |  |
| Vendor ID# 35215                                      |                                    | Q3: 92.23 (A-)                           | Q4: N/A                            | (A-)                                  |  |
| Program Census Information:                           |                                    | # Children in Care During<br>Quarter: 25 | # Placements During<br>Quarter: 25 | # Children in Care On<br>Last Day: 14 |  |
|                                                       | Avg<br>Performance All<br>CCIs (%) | Provider<br>Performance (%)*             | Possible Points<br>(Weight)        | Provider Points<br>Earned             |  |
| OPM Monitoring Reviews                                |                                    |                                          |                                    |                                       |  |
| Annual Comprehensive Reviews                          | 82%                                | 90%                                      | 25                                 | 22.43                                 |  |
| Safety Reviews                                        | 85%                                | 93%                                      | 15                                 | 13.88                                 |  |
| Monitoring Sub-Total                                  |                                    |                                          | 40                                 | 36.31                                 |  |
| CCI Safety Outcomes                                   |                                    |                                          |                                    |                                       |  |
| Incidence of Maltreatment                             | 0.06%                              | No Substantiated<br>Reports              | 10                                 | 10.00                                 |  |
| Staff Training/Foundations                            | 94%                                | 96%                                      | 5                                  | 4.80                                  |  |
| Staff Safety Checks                                   | 86%                                | 100%                                     | 5                                  | 5.00                                  |  |
| Safety Sub-Total                                      |                                    |                                          | 20                                 | 19.80                                 |  |
| CCI Permanency Outcomes                               |                                    |                                          |                                    |                                       |  |
| Placement Stability                                   | 90%                                | 92%                                      | 15                                 | 13.80                                 |  |
| Permanency Sub-Total                                  |                                    |                                          | 15                                 | 13.80                                 |  |
| CCI Well-Being Outcomes                               |                                    |                                          |                                    |                                       |  |
| EPSDT Medical Visits                                  | 94%                                | 89%                                      | 4                                  | 3.56                                  |  |
| EPSDT Dental Visits                                   | 88%                                | 100%                                     | 4                                  | 4.00                                  |  |
| Academic Supports                                     | 78%                                | 95%                                      | 3                                  | 2.85                                  |  |
| Provider ECEM Visits                                  | 79%                                | 84%                                      | 7                                  | 5.88                                  |  |
| Provider General Contacts                             | 77%                                | 86%                                      | 7                                  | 6.02                                  |  |
| Placements with Siblings                              | 35%                                | 73%                                      | Not Scored                         | Not Scored                            |  |
| Placements within Legal County                        | 11%                                | 20%                                      | Not Scored                         | Not Scored                            |  |
| Well-Being Sub-Total                                  |                                    |                                          | 25                                 | 22.31                                 |  |
| *Performance calculation descriptions can b           | e found in the FY 202              | 20 RBWO PBP Measureme                    | ents and Standards Guide           |                                       |  |

# Performance-Based Placement Measures RBWO Provider GA+SCORECARD - CCI

| Provider/Program Name: A Shelter) (5167) - CCI | CES Youth Ho                       | ome, Inc (forme                         | erly Appalachian                  | Children's                           |
|------------------------------------------------|------------------------------------|-----------------------------------------|-----------------------------------|--------------------------------------|
| 133 Cares Drive, Jasper, GA 30143              |                                    | Quarterly Scores (Grades)               |                                   | Current Quarter Score (Grade)        |
| Phone: 706-253-2375                            |                                    | Q1: 90.28 (A-)                          | Q2: 95.74 (A)                     | 96.24%                               |
| Vendor ID# 115379                              |                                    | Q3: 96.24 (A)                           | Q4: N/A                           | (A)                                  |
| Program Census Information:                    |                                    | # Children in Care During<br>Quarter: 9 | # Placements During<br>Quarter: 9 | # Children in Care On<br>Last Day: 7 |
|                                                | Avg<br>Performance All<br>CCIs (%) | Provider<br>Performance (%)*            | Possible Points<br>(Weight)       | Provider Points<br>Earned            |
| OPM Monitoring Reviews                         |                                    |                                         |                                   |                                      |
| Annual Comprehensive Reviews                   | 82%                                | 95%                                     | 25                                | 23.67                                |
| Safety Reviews                                 | 85%                                | 85%                                     | 15                                | 12.75                                |
| Monitoring Sub-Total                           |                                    |                                         | 40                                | 36.42                                |
| CCI Safety Outcomes                            |                                    |                                         |                                   |                                      |
| Incidence of Maltreatment                      | 0.06%                              | No Substantiated<br>Reports             | 10                                | 10.00                                |
| Staff Training/Foundations                     | 94%                                | -                                       | 5                                 | 5.00                                 |
| Staff Safety Checks                            | 86%                                | 100%                                    | 5                                 | 5.00                                 |
| Safety Sub-Total                               |                                    |                                         | 20                                | 20.00                                |
| CCI Permanency Outcomes                        |                                    |                                         |                                   |                                      |
| Placement Stability                            | 90%                                | 89%                                     | 15                                | 13.35                                |
| Permanency Sub-Total                           |                                    |                                         | 15                                | 13.35                                |
| CCI Well-Being Outcomes                        |                                    |                                         |                                   |                                      |
| EPSDT Medical Visits                           | 94%                                | 86%                                     | 4                                 | 3.44                                 |
| EPSDT Dental Visits                            | 88%                                | 86%                                     | 4                                 | 3.44                                 |
| Academic Supports                              | 78%                                | 100%                                    | 3                                 | 3.00                                 |
| Provider ECEM Visits                           | 79%                                | 29%                                     | 7                                 | 2.03                                 |
| Provider General Contacts                      | 77%                                | 94%                                     | 7                                 | 6.58                                 |
| Placements with Siblings                       | 35%                                | 100%                                    | Not Scored                        | Not Scored                           |
| Placements within Legal County                 | 11%                                | 80%                                     | Not Scored                        | Not Scored                           |
| Well-Being Sub-Total                           |                                    |                                         | 25                                | 18.49                                |
| *Performance calculation descriptions can b    | e found in the FY 202              | 20 RBWO PBP Measureme                   | ents and Standards Guide          |                                      |

# Performance-Based Placement Measures RBWO Provider GA+SCORECARD - CCI

| 49 Monroe Crossing, Cartersville, GA | 30120                              | Quarterly Sco                            | ores (Grades)                      | Current Quarter Score                |
|--------------------------------------|------------------------------------|------------------------------------------|------------------------------------|--------------------------------------|
|                                      |                                    |                                          | ` '                                | (Grade)                              |
| Phone: 770-382-6180                  |                                    | Q1: 101.59 (A+)                          | Q2: 101.56 (A+)                    | 104.61%                              |
| Vendor ID# 35217                     |                                    | Q3: 104.61 (A+)                          | Q4: N/A                            | (A+)                                 |
| Program Census Information:          |                                    | # Children in Care During<br>Quarter: 10 | # Placements During<br>Quarter: 10 | # Children in Care On<br>Last Day: 6 |
|                                      | Avg<br>Performance All<br>CCIs (%) | Provider<br>Performance (%)*             | Possible Points<br>(Weight)        | Provider Points<br>Earned            |
| OPM Monitoring Reviews               |                                    |                                          |                                    |                                      |
| Annual Comprehensive Reviews         | 82%                                | 93%                                      | 25                                 | 23.20                                |
| Safety Reviews                       | 85%                                | 97%                                      | 15                                 | 14.50                                |
| Monitoring Sub-Total                 |                                    |                                          | 40                                 | 37.70                                |
| CCI Safety Outcomes                  |                                    |                                          |                                    |                                      |
| Incidence of Maltreatment            | 0.06%                              | No Substantiated<br>Reports              | 10                                 | 10.00                                |
| Staff Training/Foundations           | 94%                                | 100%                                     | 5                                  | 5.00                                 |
| Staff Safety Checks                  | 86%                                | 95%                                      | 5                                  | 4.75                                 |
| Safety Sub-Total                     |                                    |                                          | 20                                 | 19.75                                |
| CCI Permanency Outcomes              |                                    |                                          |                                    |                                      |
| Placement Stability                  | 90%                                | 90%                                      | 15                                 | 13.50                                |
| Permanency Sub-Total                 |                                    |                                          | 15                                 | 13.50                                |
| CCI Well-Being Outcomes              |                                    |                                          |                                    |                                      |
| EPSDT Medical Visits                 | 94%                                | 100%                                     | 4                                  | 4.00                                 |
| EPSDT Dental Visits                  | 88%                                | 100%                                     | 4                                  | 4.00                                 |
| Academic Supports                    | 78%                                | 100%                                     | 3                                  | 3.00                                 |
| Provider ECEM Visits                 | 79%                                | 94%                                      | 7                                  | 6.58                                 |
| Provider General Contacts            | 77%                                | 94%                                      | 7                                  | 6.58                                 |
| Placements with Siblings             | 35%                                | 0%                                       | Not Scored                         | Not Scored                           |
| Placements within Legal County       | 11%                                | 0%                                       | Not Scored                         | Not Scored                           |
| Well-Being Sub-Total                 |                                    |                                          | 25                                 | 24.16                                |