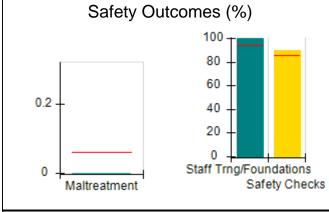

# Performance-Based Placement Measures RBWO Provider GA+SCORECARD - CCI

| Provider/Program Name: A Friend's House - (563) - CCI |                                    |                                          |                                    |                                       |  |
|-------------------------------------------------------|------------------------------------|------------------------------------------|------------------------------------|---------------------------------------|--|
| 111 Henry Pkwy., McDonough, GA 30                     | 0253                               | Quarterly Sco                            | ores (Grades)                      | Current Quarter Score (Grade)         |  |
| Phone: 678-432-1630                                   |                                    | Q1: 101.15 (A+)                          | Q2: 102.55 (A+)                    | 92.23%                                |  |
| Vendor ID# 35215                                      |                                    | Q3: 92.23 (A-)                           | Q4: N/A                            | (A-)                                  |  |
| Program Census Information:                           |                                    | # Children in Care During<br>Quarter: 25 | # Placements During<br>Quarter: 25 | # Children in Care On<br>Last Day: 14 |  |
|                                                       | Avg<br>Performance All<br>CCIs (%) | Provider<br>Performance (%)*             | Possible Points<br>(Weight)        | Provider Points<br>Earned             |  |
| OPM Monitoring Reviews                                |                                    |                                          |                                    |                                       |  |
| Annual Comprehensive Reviews                          | 82%                                | 90%                                      | 25                                 | 22.43                                 |  |
| Safety Reviews                                        | 85%                                | 93%                                      | 15                                 | 13.88                                 |  |
| Monitoring Sub-Total                                  |                                    |                                          | 40                                 | 36.31                                 |  |
| CCI Safety Outcomes                                   |                                    |                                          |                                    |                                       |  |
| Incidence of Maltreatment                             | 0.06%                              | No Substantiated<br>Reports              | 10                                 | 10.00                                 |  |
| Staff Training/Foundations                            | 94%                                | 96%                                      | 5                                  | 4.80                                  |  |
| Staff Safety Checks                                   | 86%                                | 100%                                     | 5                                  | 5.00                                  |  |
| Safety Sub-Total                                      |                                    |                                          | 20                                 | 19.80                                 |  |
| CCI Permanency Outcomes                               |                                    |                                          |                                    |                                       |  |
| Placement Stability                                   | 90%                                | 92%                                      | 15                                 | 13.80                                 |  |
| Permanency Sub-Total                                  |                                    |                                          | 15                                 | 13.80                                 |  |
| CCI Well-Being Outcomes                               |                                    |                                          |                                    |                                       |  |
| EPSDT Medical Visits                                  | 94%                                | 89%                                      | 4                                  | 3.56                                  |  |
| EPSDT Dental Visits                                   | 88%                                | 100%                                     | 4                                  | 4.00                                  |  |
| Academic Supports                                     | 78%                                | 95%                                      | 3                                  | 2.85                                  |  |
| Provider ECEM Visits                                  | 79%                                | 84%                                      | 7                                  | 5.88                                  |  |
| Provider General Contacts                             | 77%                                | 86%                                      | 7                                  | 6.02                                  |  |
| Placements with Siblings                              | 35%                                | 73%                                      | Not Scored                         | Not Scored                            |  |
| Placements within Legal County                        | 11%                                | 20%                                      | Not Scored                         | Not Scored                            |  |
| Well-Being Sub-Total                                  |                                    |                                          | 25                                 | 22.31                                 |  |
| *Performance calculation descriptions can b           | e found in the FY 202              | 20 RBWO PBP Measureme                    | ents and Standards Guide           |                                       |  |