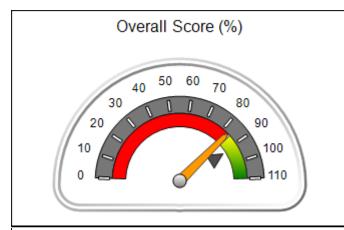

## Performance-Based Placement Measures RBWO Provider GA+SCORECARD - CCI

Report Quarter: Q3 FY2020

| Provider/Program Name: A Friend's House - (563) - CCI |                                                         |                                    |                                       |  |  |  |  |
|-------------------------------------------------------|---------------------------------------------------------|------------------------------------|---------------------------------------|--|--|--|--|
| 111 Henry Pkwy., McDonough, GA 30253                  | Quarterly Scores (Grades) Current Quarter Score (Grade) |                                    |                                       |  |  |  |  |
| Phone: 678-432-1630                                   | Q1: 101.15 (A+) Q2: 102.55 (A+)                         |                                    | 92.23%                                |  |  |  |  |
| Vendor ID# 35215                                      | Q3: 92.23 (A-)                                          | Q4: N/A                            | (A-)                                  |  |  |  |  |
| Program Census Information:                           | # Children in Care During<br>Quarter: 25                | # Placements During<br>Quarter: 25 | # Children in Care On Last<br>Day: 14 |  |  |  |  |
|                                                       |                                                         |                                    |                                       |  |  |  |  |

# Performance-Based Placement Measures RBWO Provider GA+SCORECARD - CCI

| Provider/Program Name: A Friend's House - (563) - CCI |                                    |                                          |                                    |                                       |  |
|-------------------------------------------------------|------------------------------------|------------------------------------------|------------------------------------|---------------------------------------|--|
| 111 Henry Pkwy., McDonough, GA 30                     | 0253                               | Quarterly Sco                            | ores (Grades)                      | Current Quarter Score (Grade)         |  |
| Phone: 678-432-1630                                   |                                    | Q1: 101.15 (A+)                          | Q2: 102.55 (A+)                    | 92.23%                                |  |
| Vendor ID# 35215                                      |                                    | Q3: 92.23 (A-)                           | Q4: N/A                            | (A-)                                  |  |
| Program Census Information:                           |                                    | # Children in Care During<br>Quarter: 25 | # Placements During<br>Quarter: 25 | # Children in Care On<br>Last Day: 14 |  |
|                                                       | Avg<br>Performance All<br>CCIs (%) | Provider<br>Performance (%)*             | Possible Points<br>(Weight)        | Provider Points<br>Earned             |  |
| OPM Monitoring Reviews                                |                                    |                                          |                                    |                                       |  |
| Annual Comprehensive Reviews                          | 82%                                | 90%                                      | 25                                 | 22.43                                 |  |
| Safety Reviews                                        | 85%                                | 93%                                      | 15                                 | 13.88                                 |  |
| Monitoring Sub-Total                                  |                                    |                                          | 40                                 | 36.31                                 |  |
| CCI Safety Outcomes                                   |                                    |                                          |                                    |                                       |  |
| Incidence of Maltreatment                             | 0.06%                              | No Substantiated<br>Reports              | 10                                 | 10.00                                 |  |
| Staff Training/Foundations                            | 94%                                | 96%                                      | 5                                  | 4.80                                  |  |
| Staff Safety Checks                                   | 86%                                | 100%                                     | 5                                  | 5.00                                  |  |
| Safety Sub-Total                                      |                                    |                                          | 20                                 | 19.80                                 |  |
| CCI Permanency Outcomes                               |                                    |                                          |                                    |                                       |  |
| Placement Stability                                   | 90%                                | 92%                                      | 15                                 | 13.80                                 |  |
| Permanency Sub-Total                                  |                                    |                                          | 15                                 | 13.80                                 |  |
| CCI Well-Being Outcomes                               |                                    |                                          |                                    |                                       |  |
| EPSDT Medical Visits                                  | 94%                                | 89%                                      | 4                                  | 3.56                                  |  |
| EPSDT Dental Visits                                   | 88%                                | 100%                                     | 4                                  | 4.00                                  |  |
| Academic Supports                                     | 78%                                | 95%                                      | 3                                  | 2.85                                  |  |
| Provider ECEM Visits                                  | 79%                                | 84%                                      | 7                                  | 5.88                                  |  |
| Provider General Contacts                             | 77%                                | 86%                                      | 7                                  | 6.02                                  |  |
| Placements with Siblings                              | 35%                                | 73%                                      | Not Scored                         | Not Scored                            |  |
| Placements within Legal County                        | 11%                                | 20%                                      | Not Scored                         | Not Scored                            |  |
| Well-Being Sub-Total                                  |                                    |                                          | 25                                 | 22.31                                 |  |
| *Performance calculation descriptions can b           | e found in the FY 202              | 20 RBWO PBP Measureme                    | ents and Standards Guide           |                                       |  |

| Monitoring & Outcomes: Possible Points = 100 | Points Earned = 92.22    |           |
|----------------------------------------------|--------------------------|-----------|
| Score Before Incentives Credit 92            |                          | 92.22%    |
| Inc                                          | Incentives Awarded 10.00 |           |
| PBP Verification                             |                          | -9.99 pts |
|                                              | Total Score 9            |           |