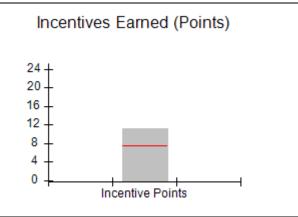

# Provider/Program Name: Abba House Human Development & Resource Center of GA - (5399) - CCI

| Program Census Information:                      |                                         | # Children in Care During<br>Quarter: 9 | # Placements During<br>Quarter: 9 | # Children in Care On<br>Last Day: 6 |
|--------------------------------------------------|-----------------------------------------|-----------------------------------------|-----------------------------------|--------------------------------------|
| CCI Incentive Credits                            | Avg<br>Performance All<br>CCIs (Points) | Provider<br>Performance (%)*            | Possible Points<br>(Weight)       | Provider Points<br>Earned            |
| Early EPSDT Medical Visits                       |                                         | 100%                                    | 2                                 | 2.00                                 |
| Early EPSDT Dental Visits                        |                                         | 100%                                    | 2                                 | 2.00                                 |
| Permanency Contacts                              |                                         | 0%                                      | 5                                 | 0.00                                 |
| Additional Academic Supports                     |                                         | 8%                                      | 2                                 | 0.16                                 |
| HS Grad/GED/Prof or Trade<br>Certificate/College |                                         | N/A                                     | 10/5/5/1                          |                                      |
| EYSS Agreement                                   |                                         | Not Eligible                            | 5                                 |                                      |
| Community Connections                            |                                         | 0%                                      | 4                                 | 0.00                                 |
| Active Agency Accreditation                      |                                         | 0%                                      | 4                                 | 0.00                                 |
| Staff Clinical Licensure                         |                                         | 0%                                      | 5                                 | 0.00                                 |
| Behavior Management (threshold = 0)              |                                         | 100%                                    | 4                                 | 4.00                                 |
| Incentives Total                                 | 7.45                                    |                                         |                                   | 8.16                                 |
| Maximum total                                    | combined incentive                      | credit allowed is 10 points.            | Incentives Awarded                | 8.16                                 |
| *Performance calculation descriptions can be     | e found in the FY 202                   | 20 RBWO PBP Measureme                   | ents and Standards Guide.         |                                      |