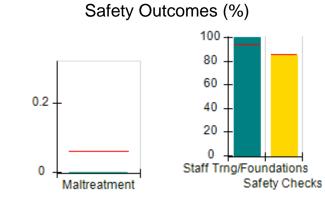

# Performance-Based Placement Measures RBWO Provider GA+SCORECARD - CCI

| Provider/Program Name: A Friend's House - (563) - CCI |                                    |                                          |                                    |                                       |  |
|-------------------------------------------------------|------------------------------------|------------------------------------------|------------------------------------|---------------------------------------|--|
| 111 Henry Pkwy., McDonough, GA 30                     | 0253                               | Quarterly Sco                            | ores (Grades)                      | Current Quarter Score (Grade)         |  |
| Phone: 678-432-1630                                   |                                    | Q1: 101.15 (A+)                          | Q2: 102.55 (A+)                    | 92.23%                                |  |
| Vendor ID# 35215                                      |                                    | Q3: 92.23 (A-)                           | Q4: N/A                            | (A-)                                  |  |
| Program Census Information:                           |                                    | # Children in Care During<br>Quarter: 25 | # Placements During<br>Quarter: 25 | # Children in Care On<br>Last Day: 14 |  |
|                                                       | Avg<br>Performance All<br>CCIs (%) | Provider<br>Performance (%)*             | Possible Points<br>(Weight)        | Provider Points<br>Earned             |  |
| OPM Monitoring Reviews                                |                                    |                                          |                                    |                                       |  |
| Annual Comprehensive Reviews                          | 82%                                | 90%                                      | 25                                 | 22.43                                 |  |
| Safety Reviews                                        | 85%                                | 93%                                      | 15                                 | 13.88                                 |  |
| Monitoring Sub-Total                                  |                                    |                                          | 40                                 | 36.31                                 |  |
| CCI Safety Outcomes                                   |                                    |                                          |                                    |                                       |  |
| Incidence of Maltreatment                             | 0.06%                              | No Substantiated<br>Reports              | 10                                 | 10.00                                 |  |
| Staff Training/Foundations                            | 94%                                | 96%                                      | 5                                  | 4.80                                  |  |
| Staff Safety Checks                                   | 86%                                | 100%                                     | 5                                  | 5.00                                  |  |
| Safety Sub-Total                                      |                                    |                                          | 20                                 | 19.80                                 |  |
| CCI Permanency Outcomes                               |                                    |                                          |                                    |                                       |  |
| Placement Stability                                   | 90%                                | 92%                                      | 15                                 | 13.80                                 |  |
| Permanency Sub-Total                                  |                                    |                                          | 15                                 | 13.80                                 |  |
| CCI Well-Being Outcomes                               |                                    |                                          |                                    |                                       |  |
| EPSDT Medical Visits                                  | 94%                                | 89%                                      | 4                                  | 3.56                                  |  |
| EPSDT Dental Visits                                   | 88%                                | 100%                                     | 4                                  | 4.00                                  |  |
| Academic Supports                                     | 78%                                | 95%                                      | 3                                  | 2.85                                  |  |
| Provider ECEM Visits                                  | 79%                                | 84%                                      | 7                                  | 5.88                                  |  |
| Provider General Contacts                             | 77%                                | 86%                                      | 7                                  | 6.02                                  |  |
| Placements with Siblings                              | 35%                                | 73%                                      | Not Scored                         | Not Scored                            |  |
| Placements within Legal County                        | 11%                                | 20%                                      | Not Scored                         | Not Scored                            |  |
| Well-Being Sub-Total                                  |                                    |                                          | 25                                 | 22.31                                 |  |
| *Performance calculation descriptions can b           | e found in the FY 202              | 20 RBWO PBP Measureme                    | ents and Standards Guide           |                                       |  |