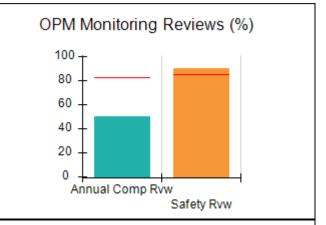

# Performance-Based Placement Measures RBWO Provider GA+SCORECARD - CCI

| Provider/Program Name: A Friend's House - (563) - CCI |                                    |                                          |                                    |                                       |  |
|-------------------------------------------------------|------------------------------------|------------------------------------------|------------------------------------|---------------------------------------|--|
| 111 Henry Pkwy., McDonough, GA 30                     | 0253                               | Quarterly Sco                            | ores (Grades)                      | Current Quarter Score (Grade)         |  |
| Phone: 678-432-1630                                   |                                    | Q1: 101.15 (A+)                          | Q2: 102.55 (A+)                    | 92.23%                                |  |
| Vendor ID# 35215                                      |                                    | Q3: 92.23 (A-)                           | Q4: N/A                            | (A-)                                  |  |
| Program Census Information:                           |                                    | # Children in Care During<br>Quarter: 25 | # Placements During<br>Quarter: 25 | # Children in Care On<br>Last Day: 14 |  |
|                                                       | Avg<br>Performance All<br>CCIs (%) | Provider<br>Performance (%)*             | Possible Points<br>(Weight)        | Provider Points<br>Earned             |  |
| OPM Monitoring Reviews                                |                                    |                                          |                                    |                                       |  |
| Annual Comprehensive Reviews                          | 82%                                | 90%                                      | 25                                 | 22.43                                 |  |
| Safety Reviews                                        | 85%                                | 93%                                      | 15                                 | 13.88                                 |  |
| Monitoring Sub-Total                                  |                                    |                                          | 40                                 | 36.31                                 |  |
| CCI Safety Outcomes                                   |                                    |                                          |                                    |                                       |  |
| Incidence of Maltreatment                             | 0.06%                              | No Substantiated<br>Reports              | 10                                 | 10.00                                 |  |
| Staff Training/Foundations                            | 94%                                | 96%                                      | 5                                  | 4.80                                  |  |
| Staff Safety Checks                                   | 86%                                | 100%                                     | 5                                  | 5.00                                  |  |
| Safety Sub-Total                                      |                                    |                                          | 20                                 | 19.80                                 |  |
| CCI Permanency Outcomes                               |                                    |                                          |                                    |                                       |  |
| Placement Stability                                   | 90%                                | 92%                                      | 15                                 | 13.80                                 |  |
| Permanency Sub-Total                                  |                                    |                                          | 15                                 | 13.80                                 |  |
| CCI Well-Being Outcomes                               |                                    |                                          |                                    |                                       |  |
| EPSDT Medical Visits                                  | 94%                                | 89%                                      | 4                                  | 3.56                                  |  |
| EPSDT Dental Visits                                   | 88%                                | 100%                                     | 4                                  | 4.00                                  |  |
| Academic Supports                                     | 78%                                | 95%                                      | 3                                  | 2.85                                  |  |
| Provider ECEM Visits                                  | 79%                                | 84%                                      | 7                                  | 5.88                                  |  |
| Provider General Contacts                             | 77%                                | 86%                                      | 7                                  | 6.02                                  |  |
| Placements with Siblings                              | 35%                                | 73%                                      | Not Scored                         | Not Scored                            |  |
| Placements within Legal County                        | 11%                                | 20%                                      | Not Scored                         | Not Scored                            |  |
| Well-Being Sub-Total                                  |                                    |                                          | 25                                 | 22.31                                 |  |
| *Performance calculation descriptions can b           | e found in the FY 202              | 20 RBWO PBP Measureme                    | ents and Standards Guide           |                                       |  |