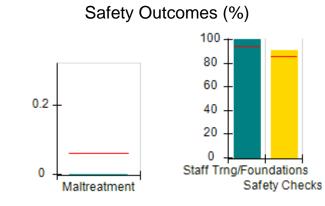

# Performance-Based Placement Measures RBWO Provider GA+SCORECARD - CCI

| Provider/Program Name: Abba House Human Development & Resource Center of GA - (5399) - CCI |                                    |                                         |                                   |                                      |  |
|--------------------------------------------------------------------------------------------|------------------------------------|-----------------------------------------|-----------------------------------|--------------------------------------|--|
| 4590 Arbor Walk Ct., Stone Mountain                                                        | n, GA 30083                        | Quarterly Scores (Grades)               |                                   | Current Quarter Score (Grade)        |  |
| Phone: 404-299-5494                                                                        |                                    | Q1: 78.76 (C+)                          | Q1: 78.76 (C+) Q2: 76.95 (C)      |                                      |  |
| Vendor ID# 87804                                                                           |                                    | Q3: 93.32 (A-)                          | Q4: N/A                           | (A-)                                 |  |
| Program Census Information:                                                                |                                    | # Children in Care During<br>Quarter: 9 | # Placements During<br>Quarter: 9 | # Children in Care On<br>Last Day: 6 |  |
|                                                                                            | Avg<br>Performance All<br>CCIs (%) | Provider<br>Performance (%)*            | Possible Points<br>(Weight)       | Provider Points<br>Earned            |  |
| OPM Monitoring Reviews                                                                     |                                    |                                         |                                   |                                      |  |
| Annual Comprehensive Reviews                                                               | 82%                                | Not Yet Conducted                       |                                   |                                      |  |
| Safety Reviews                                                                             | 85%                                | 70%                                     | 15                                | 10.50                                |  |
| Monitoring Sub-Total                                                                       |                                    |                                         | 15                                | 10.50                                |  |
| CCI Safety Outcomes                                                                        |                                    |                                         |                                   |                                      |  |
| Incidence of Maltreatment                                                                  | 0.06%                              | No Substantiated<br>Reports             | 10                                | 10.00                                |  |
| Staff Training/Foundations                                                                 | 94%                                | -                                       | 5                                 | 5.00                                 |  |
| Staff Safety Checks                                                                        | 86%                                | 100%                                    | 5                                 | 5.00                                 |  |
| Safety Sub-Total                                                                           |                                    |                                         | 20                                | 20.00                                |  |
| CCI Permanency Outcomes                                                                    |                                    |                                         |                                   |                                      |  |
| Placement Stability                                                                        | 90%                                | 89%                                     | 15                                | 13.35                                |  |
| Permanency Sub-Total                                                                       |                                    |                                         | 15                                | 13.35                                |  |
| CCI Well-Being Outcomes                                                                    |                                    |                                         |                                   |                                      |  |
| EPSDT Medical Visits                                                                       | 94%                                | 100%                                    | 4                                 | 4.00                                 |  |
| EPSDT Dental Visits                                                                        | 88%                                | 100%                                    | 4                                 | 4.00                                 |  |
| Academic Supports                                                                          | 78%                                | 60%                                     | 3                                 | 1.80                                 |  |
| Provider ECEM Visits                                                                       | 79%                                | 77%                                     | 7                                 | 5.39                                 |  |
| Provider General Contacts                                                                  | 77%                                | 69%                                     | 7                                 | 4.83                                 |  |
| Placements with Siblings                                                                   | 35%                                | Not Eligible                            | Not Scored                        | Not Scored                           |  |
| Placements within Legal County                                                             | 11%                                | 0%                                      | Not Scored                        | Not Scored                           |  |
| Well-Being Sub-Total                                                                       |                                    |                                         | 25                                | 20.02                                |  |
| *Performance calculation descriptions can b                                                | e found in the FY 202              | 20 RBWO PBP Measureme                   | ents and Standards Guide          |                                      |  |