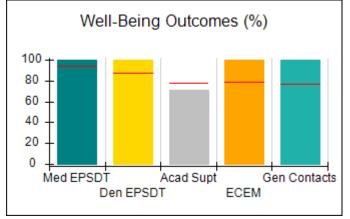

# Performance-Based Placement Measures RBWO Provider GA+SCORECARD - CCI

| Provider/Program Name: A Friend's House - (563) - CCI |                                    |                                          |                                    |                                       |  |
|-------------------------------------------------------|------------------------------------|------------------------------------------|------------------------------------|---------------------------------------|--|
| 111 Henry Pkwy., McDonough, GA 30                     | 0253                               | Quarterly Sco                            | ores (Grades)                      | Current Quarter Score (Grade)         |  |
| Phone: 678-432-1630                                   |                                    | Q1: 101.15 (A+)                          | Q2: 102.55 (A+)                    | 92.23%                                |  |
| Vendor ID# 35215                                      |                                    | Q3: 92.23 (A-)                           | Q4: N/A                            | (A-)                                  |  |
| Program Census Information:                           |                                    | # Children in Care During<br>Quarter: 25 | # Placements During<br>Quarter: 25 | # Children in Care On<br>Last Day: 14 |  |
|                                                       | Avg<br>Performance All<br>CCIs (%) | Provider<br>Performance (%)*             | Possible Points<br>(Weight)        | Provider Points<br>Earned             |  |
| OPM Monitoring Reviews                                |                                    |                                          |                                    |                                       |  |
| Annual Comprehensive Reviews                          | 82%                                | 90%                                      | 25                                 | 22.43                                 |  |
| Safety Reviews                                        | 85%                                | 93%                                      | 15                                 | 13.88                                 |  |
| Monitoring Sub-Total                                  |                                    |                                          | 40                                 | 36.31                                 |  |
| CCI Safety Outcomes                                   |                                    |                                          |                                    |                                       |  |
| Incidence of Maltreatment                             | 0.06%                              | No Substantiated<br>Reports              | 10                                 | 10.00                                 |  |
| Staff Training/Foundations                            | 94%                                | 96%                                      | 5                                  | 4.80                                  |  |
| Staff Safety Checks                                   | 86%                                | 100%                                     | 5                                  | 5.00                                  |  |
| Safety Sub-Total                                      |                                    |                                          | 20                                 | 19.80                                 |  |
| CCI Permanency Outcomes                               |                                    |                                          |                                    |                                       |  |
| Placement Stability                                   | 90%                                | 92%                                      | 15                                 | 13.80                                 |  |
| Permanency Sub-Total                                  |                                    |                                          | 15                                 | 13.80                                 |  |
| CCI Well-Being Outcomes                               |                                    |                                          |                                    |                                       |  |
| EPSDT Medical Visits                                  | 94%                                | 89%                                      | 4                                  | 3.56                                  |  |
| EPSDT Dental Visits                                   | 88%                                | 100%                                     | 4                                  | 4.00                                  |  |
| Academic Supports                                     | 78%                                | 95%                                      | 3                                  | 2.85                                  |  |
| Provider ECEM Visits                                  | 79%                                | 84%                                      | 7                                  | 5.88                                  |  |
| Provider General Contacts                             | 77%                                | 86%                                      | 7                                  | 6.02                                  |  |
| Placements with Siblings                              | 35%                                | 73%                                      | Not Scored                         | Not Scored                            |  |
| Placements within Legal County                        | 11%                                | 20%                                      | Not Scored                         | Not Scored                            |  |
| Well-Being Sub-Total                                  |                                    |                                          | 25                                 | 22.31                                 |  |
| *Performance calculation descriptions can b           | e found in the FY 202              | 20 RBWO PBP Measureme                    | ents and Standards Guide           |                                       |  |