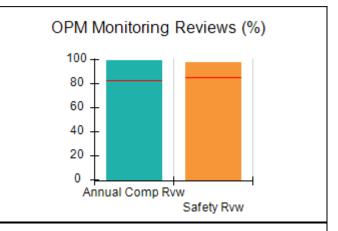

# Performance-Based Placement Measures RBWO Provider GA+SCORECARD - CCI

| Provider/Program Name: A Friend's House - (563) - CCI |                                    |                                          |                                    |                                       |  |
|-------------------------------------------------------|------------------------------------|------------------------------------------|------------------------------------|---------------------------------------|--|
| 111 Henry Pkwy., McDonough, GA 30                     | 0253                               | Quarterly Sco                            | ores (Grades)                      | Current Quarter Score (Grade)         |  |
| Phone: 678-432-1630                                   |                                    | Q1: 101.15 (A+)                          | Q2: 102.55 (A+)                    | 92.23%                                |  |
| Vendor ID# 35215                                      |                                    | Q3: 92.23 (A-)                           | Q4: N/A                            | (A-)                                  |  |
| Program Census Information:                           |                                    | # Children in Care During<br>Quarter: 25 | # Placements During<br>Quarter: 25 | # Children in Care On<br>Last Day: 14 |  |
|                                                       | Avg<br>Performance All<br>CCIs (%) | Provider<br>Performance (%)*             | Possible Points<br>(Weight)        | Provider Points<br>Earned             |  |
| OPM Monitoring Reviews                                |                                    |                                          |                                    |                                       |  |
| Annual Comprehensive Reviews                          | 82%                                | 90%                                      | 25                                 | 22.43                                 |  |
| Safety Reviews                                        | 85%                                | 93%                                      | 15                                 | 13.88                                 |  |
| Monitoring Sub-Total                                  |                                    |                                          | 40                                 | 36.31                                 |  |
| CCI Safety Outcomes                                   |                                    |                                          |                                    |                                       |  |
| Incidence of Maltreatment                             | 0.06%                              | No Substantiated<br>Reports              | 10                                 | 10.00                                 |  |
| Staff Training/Foundations                            | 94%                                | 96%                                      | 5                                  | 4.80                                  |  |
| Staff Safety Checks                                   | 86%                                | 100%                                     | 5                                  | 5.00                                  |  |
| Safety Sub-Total                                      |                                    |                                          | 20                                 | 19.80                                 |  |
| CCI Permanency Outcomes                               |                                    |                                          |                                    |                                       |  |
| Placement Stability                                   | 90%                                | 92%                                      | 15                                 | 13.80                                 |  |
| Permanency Sub-Total                                  |                                    |                                          | 15                                 | 13.80                                 |  |
| CCI Well-Being Outcomes                               |                                    |                                          |                                    |                                       |  |
| EPSDT Medical Visits                                  | 94%                                | 89%                                      | 4                                  | 3.56                                  |  |
| EPSDT Dental Visits                                   | 88%                                | 100%                                     | 4                                  | 4.00                                  |  |
| Academic Supports                                     | 78%                                | 95%                                      | 3                                  | 2.85                                  |  |
| Provider ECEM Visits                                  | 79%                                | 84%                                      | 7                                  | 5.88                                  |  |
| Provider General Contacts                             | 77%                                | 86%                                      | 7                                  | 6.02                                  |  |
| Placements with Siblings                              | 35%                                | 73%                                      | Not Scored                         | Not Scored                            |  |
| Placements within Legal County                        | 11%                                | 20%                                      | Not Scored                         | Not Scored                            |  |
| Well-Being Sub-Total                                  |                                    |                                          | 25                                 | 22.31                                 |  |
| *Performance calculation descriptions can b           | e found in the FY 202              | 20 RBWO PBP Measureme                    | ents and Standards Guide           |                                       |  |