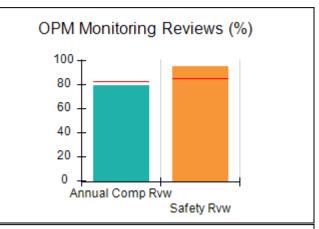

# Performance-Based Placement Measures RBWO Provider GA+SCORECARD - CCI

| Provider/Program Name: A Friend's House - (563) - CCI |                                    |                                          |                                    |                                       |  |
|-------------------------------------------------------|------------------------------------|------------------------------------------|------------------------------------|---------------------------------------|--|
| 111 Henry Pkwy., McDonough, GA 30                     | 0253                               | Quarterly Sco                            | ores (Grades)                      | Current Quarter Score (Grade)         |  |
| Phone: 678-432-1630                                   |                                    | Q1: 101.15 (A+)                          | Q2: 102.55 (A+)                    | 92.23%                                |  |
| Vendor ID# 35215                                      |                                    | Q3: 92.23 (A-)                           | Q4: N/A                            | (A-)                                  |  |
| Program Census Information:                           |                                    | # Children in Care During<br>Quarter: 25 | # Placements During<br>Quarter: 25 | # Children in Care On<br>Last Day: 14 |  |
|                                                       | Avg<br>Performance All<br>CCIs (%) | Provider<br>Performance (%)*             | Possible Points<br>(Weight)        | Provider Points<br>Earned             |  |
| OPM Monitoring Reviews                                |                                    |                                          |                                    |                                       |  |
| Annual Comprehensive Reviews                          | 82%                                | 90%                                      | 25                                 | 22.43                                 |  |
| Safety Reviews                                        | 85%                                | 93%                                      | 15                                 | 13.88                                 |  |
| Monitoring Sub-Total                                  |                                    |                                          | 40                                 | 36.31                                 |  |
| CCI Safety Outcomes                                   |                                    |                                          |                                    |                                       |  |
| Incidence of Maltreatment                             | 0.06%                              | No Substantiated<br>Reports              | 10                                 | 10.00                                 |  |
| Staff Training/Foundations                            | 94%                                | 96%                                      | 5                                  | 4.80                                  |  |
| Staff Safety Checks                                   | 86%                                | 100%                                     | 5                                  | 5.00                                  |  |
| Safety Sub-Total                                      |                                    |                                          | 20                                 | 19.80                                 |  |
| CCI Permanency Outcomes                               |                                    |                                          |                                    |                                       |  |
| Placement Stability                                   | 90%                                | 92%                                      | 15                                 | 13.80                                 |  |
| Permanency Sub-Total                                  |                                    |                                          | 15                                 | 13.80                                 |  |
| CCI Well-Being Outcomes                               |                                    |                                          |                                    |                                       |  |
| EPSDT Medical Visits                                  | 94%                                | 89%                                      | 4                                  | 3.56                                  |  |
| EPSDT Dental Visits                                   | 88%                                | 100%                                     | 4                                  | 4.00                                  |  |
| Academic Supports                                     | 78%                                | 95%                                      | 3                                  | 2.85                                  |  |
| Provider ECEM Visits                                  | 79%                                | 84%                                      | 7                                  | 5.88                                  |  |
| Provider General Contacts                             | 77%                                | 86%                                      | 7                                  | 6.02                                  |  |
| Placements with Siblings                              | 35%                                | 73%                                      | Not Scored                         | Not Scored                            |  |
| Placements within Legal County                        | 11%                                | 20%                                      | Not Scored                         | Not Scored                            |  |
| Well-Being Sub-Total                                  |                                    |                                          | 25                                 | 22.31                                 |  |
| *Performance calculation descriptions can b           | e found in the FY 202              | 20 RBWO PBP Measureme                    | ents and Standards Guide           |                                       |  |

# Performance-Based Placement Measures RBWO Provider GA+SCORECARD - CCI

| Provider/Program Name: Abba House Human Development & Resource Center of GA - (5399) - CCI |                                    |                                         |                                   |                                      |  |
|--------------------------------------------------------------------------------------------|------------------------------------|-----------------------------------------|-----------------------------------|--------------------------------------|--|
| 4590 Arbor Walk Ct., Stone Mountain                                                        | n, GA 30083                        | Quarterly Scores (Grades)               |                                   | Current Quarter Score (Grade)        |  |
| Phone: 404-299-5494                                                                        |                                    | Q1: 78.76 (C+)                          | Q1: 78.76 (C+) Q2: 76.95 (C)      |                                      |  |
| Vendor ID# 87804                                                                           |                                    | Q3: 93.32 (A-)                          | Q4: N/A                           | (A-)                                 |  |
| Program Census Information:                                                                |                                    | # Children in Care During<br>Quarter: 9 | # Placements During<br>Quarter: 9 | # Children in Care On<br>Last Day: 6 |  |
|                                                                                            | Avg<br>Performance All<br>CCIs (%) | Provider<br>Performance (%)*            | Possible Points<br>(Weight)       | Provider Points<br>Earned            |  |
| OPM Monitoring Reviews                                                                     |                                    |                                         |                                   |                                      |  |
| Annual Comprehensive Reviews                                                               | 82%                                | Not Yet Conducted                       |                                   |                                      |  |
| Safety Reviews                                                                             | 85%                                | 70%                                     | 15                                | 10.50                                |  |
| Monitoring Sub-Total                                                                       |                                    |                                         | 15                                | 10.50                                |  |
| CCI Safety Outcomes                                                                        |                                    |                                         |                                   |                                      |  |
| Incidence of Maltreatment                                                                  | 0.06%                              | No Substantiated<br>Reports             | 10                                | 10.00                                |  |
| Staff Training/Foundations                                                                 | 94%                                | -                                       | 5                                 | 5.00                                 |  |
| Staff Safety Checks                                                                        | 86%                                | 100%                                    | 5                                 | 5.00                                 |  |
| Safety Sub-Total                                                                           |                                    |                                         | 20                                | 20.00                                |  |
| CCI Permanency Outcomes                                                                    |                                    |                                         |                                   |                                      |  |
| Placement Stability                                                                        | 90%                                | 89%                                     | 15                                | 13.35                                |  |
| Permanency Sub-Total                                                                       |                                    |                                         | 15                                | 13.35                                |  |
| CCI Well-Being Outcomes                                                                    |                                    |                                         |                                   |                                      |  |
| EPSDT Medical Visits                                                                       | 94%                                | 100%                                    | 4                                 | 4.00                                 |  |
| EPSDT Dental Visits                                                                        | 88%                                | 100%                                    | 4                                 | 4.00                                 |  |
| Academic Supports                                                                          | 78%                                | 60%                                     | 3                                 | 1.80                                 |  |
| Provider ECEM Visits                                                                       | 79%                                | 77%                                     | 7                                 | 5.39                                 |  |
| Provider General Contacts                                                                  | 77%                                | 69%                                     | 7                                 | 4.83                                 |  |
| Placements with Siblings                                                                   | 35%                                | Not Eligible                            | Not Scored                        | Not Scored                           |  |
| Placements within Legal County                                                             | 11%                                | 0%                                      | Not Scored                        | Not Scored                           |  |
| Well-Being Sub-Total                                                                       |                                    |                                         | 25                                | 20.02                                |  |
| *Performance calculation descriptions can b                                                | e found in the FY 202              | 20 RBWO PBP Measureme                   | ents and Standards Guide          |                                      |  |

# Performance-Based Placement Measures RBWO Provider GA+SCORECARD - CCI

| Provider/Program Name: A Shelter) (5167) - CCI | CES Youth Ho                       | ome, Inc (forme                         | erly Appalachian                  | Children's                           |
|------------------------------------------------|------------------------------------|-----------------------------------------|-----------------------------------|--------------------------------------|
| 133 Cares Drive, Jasper, GA 30143              |                                    | Quarterly Scores (Grades)               |                                   | Current Quarter Score (Grade)        |
| Phone: 706-253-2375                            |                                    | Q1: 90.28 (A-)                          | Q2: 95.74 (A)                     | 96.24%                               |
| Vendor ID# 115379                              |                                    | Q3: 96.24 (A)                           | Q4: N/A                           | (A)                                  |
| Program Census Information:                    |                                    | # Children in Care During<br>Quarter: 9 | # Placements During<br>Quarter: 9 | # Children in Care On<br>Last Day: 7 |
|                                                | Avg<br>Performance All<br>CCIs (%) | Provider<br>Performance (%)*            | Possible Points<br>(Weight)       | Provider Points<br>Earned            |
| OPM Monitoring Reviews                         |                                    |                                         |                                   |                                      |
| Annual Comprehensive Reviews                   | 82%                                | 95%                                     | 25                                | 23.67                                |
| Safety Reviews                                 | 85%                                | 85%                                     | 15                                | 12.75                                |
| Monitoring Sub-Total                           |                                    |                                         | 40                                | 36.42                                |
| CCI Safety Outcomes                            |                                    |                                         |                                   |                                      |
| Incidence of Maltreatment                      | 0.06%                              | No Substantiated<br>Reports             | 10                                | 10.00                                |
| Staff Training/Foundations                     | 94%                                | -                                       | 5                                 | 5.00                                 |
| Staff Safety Checks                            | 86%                                | 100%                                    | 5                                 | 5.00                                 |
| Safety Sub-Total                               |                                    |                                         | 20                                | 20.00                                |
| CCI Permanency Outcomes                        |                                    |                                         |                                   |                                      |
| Placement Stability                            | 90%                                | 89%                                     | 15                                | 13.35                                |
| Permanency Sub-Total                           |                                    |                                         | 15                                | 13.35                                |
| CCI Well-Being Outcomes                        |                                    |                                         |                                   |                                      |
| EPSDT Medical Visits                           | 94%                                | 86%                                     | 4                                 | 3.44                                 |
| EPSDT Dental Visits                            | 88%                                | 86%                                     | 4                                 | 3.44                                 |
| Academic Supports                              | 78%                                | 100%                                    | 3                                 | 3.00                                 |
| Provider ECEM Visits                           | 79%                                | 29%                                     | 7                                 | 2.03                                 |
| Provider General Contacts                      | 77%                                | 94%                                     | 7                                 | 6.58                                 |
| Placements with Siblings                       | 35%                                | 100%                                    | Not Scored                        | Not Scored                           |
| Placements within Legal County                 | 11%                                | 80%                                     | Not Scored                        | Not Scored                           |
| Well-Being Sub-Total                           |                                    |                                         | 25                                | 18.49                                |
| *Performance calculation descriptions can b    | e found in the FY 202              | 20 RBWO PBP Measureme                   | ents and Standards Guide          |                                      |