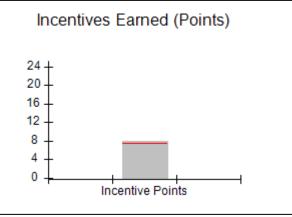

### Provider/Program Name: A Friend's House - (563) - CCI

|                                         | # Children in Care During<br>Quarter: 25 | # Placements During<br>Quarter: 25                                                                                                                                                                                                                                                                                                                                                                                                                                                                                                                                                                                                                                                                                                                                                                                                                                                                                                                                                                                                                                                                                                                                                                                                                                                                                                                                                                                                                                                                                                                                                                                                                                                                                                                                                                                                                                                                                                                                                                                                                                                                                           | # Children in Care On<br>Last Day: 14                                                                                                                                                                    |
|-----------------------------------------|------------------------------------------|------------------------------------------------------------------------------------------------------------------------------------------------------------------------------------------------------------------------------------------------------------------------------------------------------------------------------------------------------------------------------------------------------------------------------------------------------------------------------------------------------------------------------------------------------------------------------------------------------------------------------------------------------------------------------------------------------------------------------------------------------------------------------------------------------------------------------------------------------------------------------------------------------------------------------------------------------------------------------------------------------------------------------------------------------------------------------------------------------------------------------------------------------------------------------------------------------------------------------------------------------------------------------------------------------------------------------------------------------------------------------------------------------------------------------------------------------------------------------------------------------------------------------------------------------------------------------------------------------------------------------------------------------------------------------------------------------------------------------------------------------------------------------------------------------------------------------------------------------------------------------------------------------------------------------------------------------------------------------------------------------------------------------------------------------------------------------------------------------------------------------|----------------------------------------------------------------------------------------------------------------------------------------------------------------------------------------------------------|
| Avg<br>Performance All<br>CCIs (Points) | Provider<br>Performance (%)*             | Possible Points<br>(Weight)                                                                                                                                                                                                                                                                                                                                                                                                                                                                                                                                                                                                                                                                                                                                                                                                                                                                                                                                                                                                                                                                                                                                                                                                                                                                                                                                                                                                                                                                                                                                                                                                                                                                                                                                                                                                                                                                                                                                                                                                                                                                                                  | Provider Points<br>Earned                                                                                                                                                                                |
|                                         | 71%                                      | 2                                                                                                                                                                                                                                                                                                                                                                                                                                                                                                                                                                                                                                                                                                                                                                                                                                                                                                                                                                                                                                                                                                                                                                                                                                                                                                                                                                                                                                                                                                                                                                                                                                                                                                                                                                                                                                                                                                                                                                                                                                                                                                                            | 1.42                                                                                                                                                                                                     |
|                                         | 100%                                     | 2                                                                                                                                                                                                                                                                                                                                                                                                                                                                                                                                                                                                                                                                                                                                                                                                                                                                                                                                                                                                                                                                                                                                                                                                                                                                                                                                                                                                                                                                                                                                                                                                                                                                                                                                                                                                                                                                                                                                                                                                                                                                                                                            | 2.00                                                                                                                                                                                                     |
|                                         | 0%                                       | 5                                                                                                                                                                                                                                                                                                                                                                                                                                                                                                                                                                                                                                                                                                                                                                                                                                                                                                                                                                                                                                                                                                                                                                                                                                                                                                                                                                                                                                                                                                                                                                                                                                                                                                                                                                                                                                                                                                                                                                                                                                                                                                                            | 0.00                                                                                                                                                                                                     |
|                                         | 33%                                      | 2                                                                                                                                                                                                                                                                                                                                                                                                                                                                                                                                                                                                                                                                                                                                                                                                                                                                                                                                                                                                                                                                                                                                                                                                                                                                                                                                                                                                                                                                                                                                                                                                                                                                                                                                                                                                                                                                                                                                                                                                                                                                                                                            | 0.66                                                                                                                                                                                                     |
|                                         | N/A                                      | 10/5/5/1                                                                                                                                                                                                                                                                                                                                                                                                                                                                                                                                                                                                                                                                                                                                                                                                                                                                                                                                                                                                                                                                                                                                                                                                                                                                                                                                                                                                                                                                                                                                                                                                                                                                                                                                                                                                                                                                                                                                                                                                                                                                                                                     | 10.00                                                                                                                                                                                                    |
|                                         | Not Eligible                             | 5                                                                                                                                                                                                                                                                                                                                                                                                                                                                                                                                                                                                                                                                                                                                                                                                                                                                                                                                                                                                                                                                                                                                                                                                                                                                                                                                                                                                                                                                                                                                                                                                                                                                                                                                                                                                                                                                                                                                                                                                                                                                                                                            |                                                                                                                                                                                                          |
|                                         | 0%                                       | 4                                                                                                                                                                                                                                                                                                                                                                                                                                                                                                                                                                                                                                                                                                                                                                                                                                                                                                                                                                                                                                                                                                                                                                                                                                                                                                                                                                                                                                                                                                                                                                                                                                                                                                                                                                                                                                                                                                                                                                                                                                                                                                                            | 0.00                                                                                                                                                                                                     |
|                                         | 0%                                       | 4                                                                                                                                                                                                                                                                                                                                                                                                                                                                                                                                                                                                                                                                                                                                                                                                                                                                                                                                                                                                                                                                                                                                                                                                                                                                                                                                                                                                                                                                                                                                                                                                                                                                                                                                                                                                                                                                                                                                                                                                                                                                                                                            | 0.00                                                                                                                                                                                                     |
|                                         | 0%                                       | 5                                                                                                                                                                                                                                                                                                                                                                                                                                                                                                                                                                                                                                                                                                                                                                                                                                                                                                                                                                                                                                                                                                                                                                                                                                                                                                                                                                                                                                                                                                                                                                                                                                                                                                                                                                                                                                                                                                                                                                                                                                                                                                                            | 0.00                                                                                                                                                                                                     |
|                                         | 100%                                     | 4                                                                                                                                                                                                                                                                                                                                                                                                                                                                                                                                                                                                                                                                                                                                                                                                                                                                                                                                                                                                                                                                                                                                                                                                                                                                                                                                                                                                                                                                                                                                                                                                                                                                                                                                                                                                                                                                                                                                                                                                                                                                                                                            | 4.00                                                                                                                                                                                                     |
| 7.45                                    |                                          |                                                                                                                                                                                                                                                                                                                                                                                                                                                                                                                                                                                                                                                                                                                                                                                                                                                                                                                                                                                                                                                                                                                                                                                                                                                                                                                                                                                                                                                                                                                                                                                                                                                                                                                                                                                                                                                                                                                                                                                                                                                                                                                              | 18.08                                                                                                                                                                                                    |
| combined incentive                      | credit allowed is 10 points.             | Incentives Awarded                                                                                                                                                                                                                                                                                                                                                                                                                                                                                                                                                                                                                                                                                                                                                                                                                                                                                                                                                                                                                                                                                                                                                                                                                                                                                                                                                                                                                                                                                                                                                                                                                                                                                                                                                                                                                                                                                                                                                                                                                                                                                                           | 10.00                                                                                                                                                                                                    |
|                                         | Avg Performance All CCIs (Points)        | Quarter: 25   Provider   Performance (%)*   71%   100%   33%   N/A   Not Eligible   0%   0%   0%   0%   100%   100%   100%   100%   100%   100%   100%   100%   100%   100%   100%   100%   100%   100%   100%   100%   100%   100%   100%   100%   100%   100%   100%   100%   100%   100%   100%   100%   100%   100%   100%   100%   100%   100%   100%   100%   100%   100%   100%   100%   100%   100%   100%   100%   100%   100%   100%   100%   100%   100%   100%   100%   100%   100%   100%   100%   100%   100%   100%   100%   100%   100%   100%   100%   100%   100%   100%   100%   100%   100%   100%   100%   100%   100%   100%   100%   100%   100%   100%   100%   100%   100%   100%   100%   100%   100%   100%   100%   100%   100%   100%   100%   100%   100%   100%   100%   100%   100%   100%   100%   100%   100%   100%   100%   100%   100%   100%   100%   100%   100%   100%   100%   100%   100%   100%   100%   100%   100%   100%   100%   100%   100%   100%   100%   100%   100%   100%   100%   100%   100%   100%   100%   100%   100%   100%   100%   100%   100%   100%   100%   100%   100%   100%   100%   100%   100%   100%   100%   100%   100%   100%   100%   100%   100%   100%   100%   100%   100%   100%   100%   100%   100%   100%   100%   100%   100%   100%   100%   100%   100%   100%   100%   100%   100%   100%   100%   100%   100%   100%   100%   100%   100%   100%   100%   100%   100%   100%   100%   100%   100%   100%   100%   100%   100%   100%   100%   100%   100%   100%   100%   100%   100%   100%   100%   100%   100%   100%   100%   100%   100%   100%   100%   100%   100%   100%   100%   100%   100%   100%   100%   100%   100%   100%   100%   100%   100%   100%   100%   100%   100%   100%   100%   100%   100%   100%   100%   100%   100%   100%   100%   100%   100%   100%   100%   100%   100%   100%   100%   100%   100%   100%   100%   100%   100%   100%   100%   100%   100%   100%   100%   100%   100%   100%   100%   100%   100%   100%   100%   100%   100%   100%   100%   100%   100%   100%   100%   100%   1 | Quarter: 25   Quarter: 25     Avg   Performance All   CCIs (Points)     71%   2     100%   5     33%   2     N/A   10/5/5/1     Not Eligible   5     0%   4     0%   5     100%   4     17.45   100%   4 |

# Provider/Program Name: Abba House Human Development & Resource Center of GA - (5399) - CCI

| Program Census Information:                      |                                         | # Children in Care During<br>Quarter: 9 | # Placements During<br>Quarter: 9 | # Children in Care On<br>Last Day: 6 |
|--------------------------------------------------|-----------------------------------------|-----------------------------------------|-----------------------------------|--------------------------------------|
| CCI Incentive Credits                            | Avg<br>Performance All<br>CCIs (Points) | Provider<br>Performance (%)*            | Possible Points<br>(Weight)       | Provider Points<br>Earned            |
| Early EPSDT Medical Visits                       |                                         | 100%                                    | 2                                 | 2.00                                 |
| Early EPSDT Dental Visits                        |                                         | 100%                                    | 2                                 | 2.00                                 |
| Permanency Contacts                              |                                         | 0%                                      | 5                                 | 0.00                                 |
| Additional Academic Supports                     |                                         | 8%                                      | 2                                 | 0.16                                 |
| HS Grad/GED/Prof or Trade<br>Certificate/College |                                         | N/A                                     | 10/5/5/1                          |                                      |
| EYSS Agreement                                   |                                         | Not Eligible                            | 5                                 |                                      |
| Community Connections                            |                                         | 0%                                      | 4                                 | 0.00                                 |
| Active Agency Accreditation                      |                                         | 0%                                      | 4                                 | 0.00                                 |
| Staff Clinical Licensure                         |                                         | 0%                                      | 5                                 | 0.00                                 |
| Behavior Management (threshold = 0)              |                                         | 100%                                    | 4                                 | 4.00                                 |
| Incentives Total                                 | 7.45                                    |                                         |                                   | 8.16                                 |
| Maximum total                                    | combined incentive                      | credit allowed is 10 points.            | Incentives Awarded                | 8.16                                 |
| *Performance calculation descriptions can be     | e found in the FY 202                   | 20 RBWO PBP Measureme                   | ents and Standards Guide.         |                                      |

# Provider/Program Name: ACES Youth Home, Inc. - (formerly Appalachian Children's Shelter) (5167) - CCI

| Program Census Information:                      |                                         | # Children in Care During<br>Quarter: 9 | # Placements During<br>Quarter: 9 | # Children in Care On<br>Last Day: 7 |
|--------------------------------------------------|-----------------------------------------|-----------------------------------------|-----------------------------------|--------------------------------------|
| CCI Incentive Credits                            | Avg<br>Performance All<br>CCIs (Points) | Provider<br>Performance (%)*            | Possible Points<br>(Weight)       | Provider Points<br>Earned            |
| Early EPSDT Medical Visits                       |                                         | 83%                                     | 2                                 | 1.66                                 |
| Early EPSDT Dental Visits                        |                                         | 75%                                     | 2                                 | 1.50                                 |
| Permanency Contacts                              |                                         | 0%                                      | 5                                 | 0.00                                 |
| Additional Academic Supports                     |                                         | 41%                                     | 2                                 | 0.82                                 |
| HS Grad/GED/Prof or Trade<br>Certificate/College |                                         | N/A                                     | 10/5/5/1                          |                                      |
| EYSS Agreement                                   |                                         | Not Eligible                            | 5                                 |                                      |
| Community Connections                            |                                         | 0%                                      | 4                                 | 0.00                                 |
| Active Agency Accreditation                      |                                         | 0%                                      | 4                                 | 0.00                                 |
| Staff Clinical Licensure                         |                                         | 0%                                      | 5                                 | 0.00                                 |
| Behavior Management (threshold = 0)              |                                         | 100%                                    | 4                                 | 4.00                                 |
| Incentives Total                                 | 7.45                                    |                                         |                                   | 7.98                                 |
| Maximum total                                    | combined incentive                      | credit allowed is 10 points.            | Incentives Awarded                | 7.98                                 |
| *Performance calculation descriptions can be     | e found in the FY 202                   | 20 RBWO PBP Measureme                   | ents and Standards Guide.         |                                      |