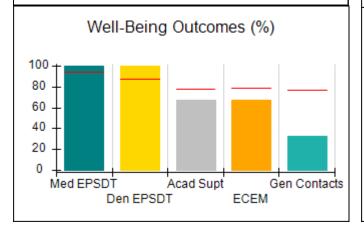

# Performance-Based Placement Measures RBWO Provider GA+SCORECARD - CCI

| Provider/Program Name: A Friend's House - (563) - CCI |                                    |                                          |                                    |                                       |  |
|-------------------------------------------------------|------------------------------------|------------------------------------------|------------------------------------|---------------------------------------|--|
| 111 Henry Pkwy., McDonough, GA 30                     | 0253                               | Quarterly Sco                            | ores (Grades)                      | Current Quarter Score (Grade)         |  |
| Phone: 678-432-1630                                   |                                    | Q1: 101.15 (A+)                          | Q2: 102.55 (A+)                    | 92.23%                                |  |
| Vendor ID# 35215                                      |                                    | Q3: 92.23 (A-)                           | Q4: N/A                            | (A-)                                  |  |
| Program Census Information:                           |                                    | # Children in Care During<br>Quarter: 25 | # Placements During<br>Quarter: 25 | # Children in Care On<br>Last Day: 14 |  |
|                                                       | Avg<br>Performance All<br>CCIs (%) | Provider<br>Performance (%)*             | Possible Points<br>(Weight)        | Provider Points<br>Earned             |  |
| OPM Monitoring Reviews                                |                                    |                                          |                                    |                                       |  |
| Annual Comprehensive Reviews                          | 82%                                | 90%                                      | 25                                 | 22.43                                 |  |
| Safety Reviews                                        | 85%                                | 93%                                      | 15                                 | 13.88                                 |  |
| Monitoring Sub-Total                                  |                                    |                                          | 40                                 | 36.31                                 |  |
| CCI Safety Outcomes                                   |                                    |                                          |                                    |                                       |  |
| Incidence of Maltreatment                             | 0.06%                              | No Substantiated<br>Reports              | 10                                 | 10.00                                 |  |
| Staff Training/Foundations                            | 94%                                | 96%                                      | 5                                  | 4.80                                  |  |
| Staff Safety Checks                                   | 86%                                | 100%                                     | 5                                  | 5.00                                  |  |
| Safety Sub-Total                                      |                                    |                                          | 20                                 | 19.80                                 |  |
| CCI Permanency Outcomes                               |                                    |                                          |                                    |                                       |  |
| Placement Stability                                   | 90%                                | 92%                                      | 15                                 | 13.80                                 |  |
| Permanency Sub-Total                                  |                                    |                                          | 15                                 | 13.80                                 |  |
| CCI Well-Being Outcomes                               |                                    |                                          |                                    |                                       |  |
| EPSDT Medical Visits                                  | 94%                                | 89%                                      | 4                                  | 3.56                                  |  |
| EPSDT Dental Visits                                   | 88%                                | 100%                                     | 4                                  | 4.00                                  |  |
| Academic Supports                                     | 78%                                | 95%                                      | 3                                  | 2.85                                  |  |
| Provider ECEM Visits                                  | 79%                                | 84%                                      | 7                                  | 5.88                                  |  |
| Provider General Contacts                             | 77%                                | 86%                                      | 7                                  | 6.02                                  |  |
| Placements with Siblings                              | 35%                                | 73%                                      | Not Scored                         | Not Scored                            |  |
| Placements within Legal County                        | 11%                                | 20%                                      | Not Scored                         | Not Scored                            |  |
| Well-Being Sub-Total                                  |                                    |                                          | 25                                 | 22.31                                 |  |
| *Performance calculation descriptions can b           | e found in the FY 202              | 20 RBWO PBP Measureme                    | ents and Standards Guide           |                                       |  |