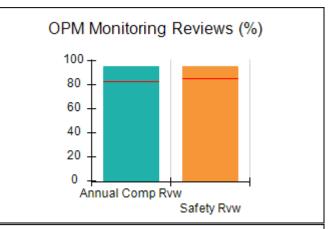

# Performance-Based Placement Measures RBWO Provider GA+SCORECARD - CCI

| Provider/Program Name: A Friend's House - (563) - CCI |                                    |                                          |                                    |                                       |  |
|-------------------------------------------------------|------------------------------------|------------------------------------------|------------------------------------|---------------------------------------|--|
| 111 Henry Pkwy., McDonough, GA 30                     | 0253                               | Quarterly Sco                            | ores (Grades)                      | Current Quarter Score (Grade)         |  |
| Phone: 678-432-1630                                   |                                    | Q1: 101.15 (A+)                          | Q2: 102.55 (A+)                    | 92.23%                                |  |
| Vendor ID# 35215                                      |                                    | Q3: 92.23 (A-)                           | Q4: N/A                            | (A-)                                  |  |
| Program Census Information:                           |                                    | # Children in Care During<br>Quarter: 25 | # Placements During<br>Quarter: 25 | # Children in Care On<br>Last Day: 14 |  |
|                                                       | Avg<br>Performance All<br>CCIs (%) | Provider<br>Performance (%)*             | Possible Points<br>(Weight)        | Provider Points<br>Earned             |  |
| OPM Monitoring Reviews                                |                                    |                                          |                                    |                                       |  |
| Annual Comprehensive Reviews                          | 82%                                | 90%                                      | 25                                 | 22.43                                 |  |
| Safety Reviews                                        | 85%                                | 93%                                      | 15                                 | 13.88                                 |  |
| Monitoring Sub-Total                                  |                                    |                                          | 40                                 | 36.31                                 |  |
| CCI Safety Outcomes                                   |                                    |                                          |                                    |                                       |  |
| Incidence of Maltreatment                             | 0.06%                              | No Substantiated<br>Reports              | 10                                 | 10.00                                 |  |
| Staff Training/Foundations                            | 94%                                | 96%                                      | 5                                  | 4.80                                  |  |
| Staff Safety Checks                                   | 86%                                | 100%                                     | 5                                  | 5.00                                  |  |
| Safety Sub-Total                                      |                                    |                                          | 20                                 | 19.80                                 |  |
| CCI Permanency Outcomes                               |                                    |                                          |                                    |                                       |  |
| Placement Stability                                   | 90%                                | 92%                                      | 15                                 | 13.80                                 |  |
| Permanency Sub-Total                                  |                                    |                                          | 15                                 | 13.80                                 |  |
| CCI Well-Being Outcomes                               |                                    |                                          |                                    |                                       |  |
| EPSDT Medical Visits                                  | 94%                                | 89%                                      | 4                                  | 3.56                                  |  |
| EPSDT Dental Visits                                   | 88%                                | 100%                                     | 4                                  | 4.00                                  |  |
| Academic Supports                                     | 78%                                | 95%                                      | 3                                  | 2.85                                  |  |
| Provider ECEM Visits                                  | 79%                                | 84%                                      | 7                                  | 5.88                                  |  |
| Provider General Contacts                             | 77%                                | 86%                                      | 7                                  | 6.02                                  |  |
| Placements with Siblings                              | 35%                                | 73%                                      | Not Scored                         | Not Scored                            |  |
| Placements within Legal County                        | 11%                                | 20%                                      | Not Scored                         | Not Scored                            |  |
| Well-Being Sub-Total                                  |                                    |                                          | 25                                 | 22.31                                 |  |
| *Performance calculation descriptions can b           | e found in the FY 202              | 20 RBWO PBP Measureme                    | ents and Standards Guide           |                                       |  |