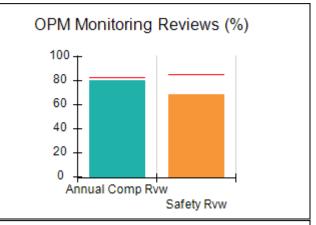

# Performance-Based Placement Measures RBWO Provider GA+SCORECARD - CCI

| Provider/Program Name: A Friend's House - (563) - CCI |                                    |                                          |                                    |                                       |  |
|-------------------------------------------------------|------------------------------------|------------------------------------------|------------------------------------|---------------------------------------|--|
| 111 Henry Pkwy., McDonough, GA 30                     | 0253                               | Quarterly Sco                            | ores (Grades)                      | Current Quarter Score (Grade)         |  |
| Phone: 678-432-1630                                   |                                    | Q1: 101.15 (A+)                          | Q2: 102.55 (A+)                    | 92.23%                                |  |
| Vendor ID# 35215                                      |                                    | Q3: 92.23 (A-)                           | Q4: N/A                            | (A-)                                  |  |
| Program Census Information:                           |                                    | # Children in Care During<br>Quarter: 25 | # Placements During<br>Quarter: 25 | # Children in Care On<br>Last Day: 14 |  |
|                                                       | Avg<br>Performance All<br>CCIs (%) | Provider<br>Performance (%)*             | Possible Points<br>(Weight)        | Provider Points<br>Earned             |  |
| OPM Monitoring Reviews                                |                                    |                                          |                                    |                                       |  |
| Annual Comprehensive Reviews                          | 82%                                | 90%                                      | 25                                 | 22.43                                 |  |
| Safety Reviews                                        | 85%                                | 93%                                      | 15                                 | 13.88                                 |  |
| Monitoring Sub-Total                                  |                                    |                                          | 40                                 | 36.31                                 |  |
| CCI Safety Outcomes                                   |                                    |                                          |                                    |                                       |  |
| Incidence of Maltreatment                             | 0.06%                              | No Substantiated<br>Reports              | 10                                 | 10.00                                 |  |
| Staff Training/Foundations                            | 94%                                | 96%                                      | 5                                  | 4.80                                  |  |
| Staff Safety Checks                                   | 86%                                | 100%                                     | 5                                  | 5.00                                  |  |
| Safety Sub-Total                                      |                                    |                                          | 20                                 | 19.80                                 |  |
| CCI Permanency Outcomes                               |                                    |                                          |                                    |                                       |  |
| Placement Stability                                   | 90%                                | 92%                                      | 15                                 | 13.80                                 |  |
| Permanency Sub-Total                                  |                                    |                                          | 15                                 | 13.80                                 |  |
| CCI Well-Being Outcomes                               |                                    |                                          |                                    |                                       |  |
| EPSDT Medical Visits                                  | 94%                                | 89%                                      | 4                                  | 3.56                                  |  |
| EPSDT Dental Visits                                   | 88%                                | 100%                                     | 4                                  | 4.00                                  |  |
| Academic Supports                                     | 78%                                | 95%                                      | 3                                  | 2.85                                  |  |
| Provider ECEM Visits                                  | 79%                                | 84%                                      | 7                                  | 5.88                                  |  |
| Provider General Contacts                             | 77%                                | 86%                                      | 7                                  | 6.02                                  |  |
| Placements with Siblings                              | 35%                                | 73%                                      | Not Scored                         | Not Scored                            |  |
| Placements within Legal County                        | 11%                                | 20%                                      | Not Scored                         | Not Scored                            |  |
| Well-Being Sub-Total                                  |                                    |                                          | 25                                 | 22.31                                 |  |
| *Performance calculation descriptions can b           | e found in the FY 202              | 20 RBWO PBP Measureme                    | ents and Standards Guide           |                                       |  |