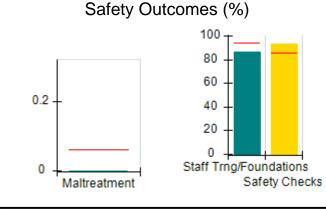

# Performance-Based Placement Measures RBWO Provider GA+SCORECARD - CCI

| Provider/Program Name: A Friend's House - (563) - CCI |                                    |                                          |                                    |                                       |  |
|-------------------------------------------------------|------------------------------------|------------------------------------------|------------------------------------|---------------------------------------|--|
| 111 Henry Pkwy., McDonough, GA 30                     | 0253                               | Quarterly Sco                            | ores (Grades)                      | Current Quarter Score (Grade)         |  |
| Phone: 678-432-1630                                   |                                    | Q1: 101.15 (A+)                          | Q2: 102.55 (A+)                    | 92.23%                                |  |
| Vendor ID# 35215                                      |                                    | Q3: 92.23 (A-)                           | Q4: N/A                            | (A-)                                  |  |
| Program Census Information:                           |                                    | # Children in Care During<br>Quarter: 25 | # Placements During<br>Quarter: 25 | # Children in Care On<br>Last Day: 14 |  |
|                                                       | Avg<br>Performance All<br>CCIs (%) | Provider<br>Performance (%)*             | Possible Points<br>(Weight)        | Provider Points<br>Earned             |  |
| OPM Monitoring Reviews                                |                                    |                                          |                                    |                                       |  |
| Annual Comprehensive Reviews                          | 82%                                | 90%                                      | 25                                 | 22.43                                 |  |
| Safety Reviews                                        | 85%                                | 93%                                      | 15                                 | 13.88                                 |  |
| Monitoring Sub-Total                                  |                                    |                                          | 40                                 | 36.31                                 |  |
| CCI Safety Outcomes                                   |                                    |                                          |                                    |                                       |  |
| Incidence of Maltreatment                             | 0.06%                              | No Substantiated<br>Reports              | 10                                 | 10.00                                 |  |
| Staff Training/Foundations                            | 94%                                | 96%                                      | 5                                  | 4.80                                  |  |
| Staff Safety Checks                                   | 86%                                | 100%                                     | 5                                  | 5.00                                  |  |
| Safety Sub-Total                                      |                                    |                                          | 20                                 | 19.80                                 |  |
| CCI Permanency Outcomes                               |                                    |                                          |                                    |                                       |  |
| Placement Stability                                   | 90%                                | 92%                                      | 15                                 | 13.80                                 |  |
| Permanency Sub-Total                                  |                                    |                                          | 15                                 | 13.80                                 |  |
| CCI Well-Being Outcomes                               |                                    |                                          |                                    |                                       |  |
| EPSDT Medical Visits                                  | 94%                                | 89%                                      | 4                                  | 3.56                                  |  |
| EPSDT Dental Visits                                   | 88%                                | 100%                                     | 4                                  | 4.00                                  |  |
| Academic Supports                                     | 78%                                | 95%                                      | 3                                  | 2.85                                  |  |
| Provider ECEM Visits                                  | 79%                                | 84%                                      | 7                                  | 5.88                                  |  |
| Provider General Contacts                             | 77%                                | 86%                                      | 7                                  | 6.02                                  |  |
| Placements with Siblings                              | 35%                                | 73%                                      | Not Scored                         | Not Scored                            |  |
| Placements within Legal County                        | 11%                                | 20%                                      | Not Scored                         | Not Scored                            |  |
| Well-Being Sub-Total                                  |                                    |                                          | 25                                 | 22.31                                 |  |
| *Performance calculation descriptions can b           | e found in the FY 202              | 20 RBWO PBP Measureme                    | ents and Standards Guide           |                                       |  |

# Performance-Based Placement Measures RBWO Provider GA+SCORECARD - CCI

| Provider/Program Name: Abba House Human Development & Resource Center of GA - (5399) - CCI |                                    |                                         |                                   |                                      |  |
|--------------------------------------------------------------------------------------------|------------------------------------|-----------------------------------------|-----------------------------------|--------------------------------------|--|
| 4590 Arbor Walk Ct., Stone Mountain                                                        | n, GA 30083                        | Quarterly Scores (Grades)               |                                   | Current Quarter Score (Grade)        |  |
| Phone: 404-299-5494                                                                        |                                    | Q1: 78.76 (C+)                          | Q1: 78.76 (C+) Q2: 76.95 (C)      |                                      |  |
| Vendor ID# 87804                                                                           |                                    | Q3: 93.32 (A-)                          | Q4: N/A                           | (A-)                                 |  |
| Program Census Information:                                                                |                                    | # Children in Care During<br>Quarter: 9 | # Placements During<br>Quarter: 9 | # Children in Care On<br>Last Day: 6 |  |
|                                                                                            | Avg<br>Performance All<br>CCIs (%) | Provider<br>Performance (%)*            | Possible Points<br>(Weight)       | Provider Points<br>Earned            |  |
| OPM Monitoring Reviews                                                                     |                                    |                                         |                                   |                                      |  |
| Annual Comprehensive Reviews                                                               | 82%                                | Not Yet Conducted                       |                                   |                                      |  |
| Safety Reviews                                                                             | 85%                                | 70%                                     | 15                                | 10.50                                |  |
| Monitoring Sub-Total                                                                       |                                    |                                         | 15                                | 10.50                                |  |
| CCI Safety Outcomes                                                                        |                                    |                                         |                                   |                                      |  |
| Incidence of Maltreatment                                                                  | 0.06%                              | No Substantiated<br>Reports             | 10                                | 10.00                                |  |
| Staff Training/Foundations                                                                 | 94%                                | -                                       | 5                                 | 5.00                                 |  |
| Staff Safety Checks                                                                        | 86%                                | 100%                                    | 5                                 | 5.00                                 |  |
| Safety Sub-Total                                                                           |                                    |                                         | 20                                | 20.00                                |  |
| CCI Permanency Outcomes                                                                    |                                    |                                         |                                   |                                      |  |
| Placement Stability                                                                        | 90%                                | 89%                                     | 15                                | 13.35                                |  |
| Permanency Sub-Total                                                                       |                                    |                                         | 15                                | 13.35                                |  |
| CCI Well-Being Outcomes                                                                    |                                    |                                         |                                   |                                      |  |
| EPSDT Medical Visits                                                                       | 94%                                | 100%                                    | 4                                 | 4.00                                 |  |
| EPSDT Dental Visits                                                                        | 88%                                | 100%                                    | 4                                 | 4.00                                 |  |
| Academic Supports                                                                          | 78%                                | 60%                                     | 3                                 | 1.80                                 |  |
| Provider ECEM Visits                                                                       | 79%                                | 77%                                     | 7                                 | 5.39                                 |  |
| Provider General Contacts                                                                  | 77%                                | 69%                                     | 7                                 | 4.83                                 |  |
| Placements with Siblings                                                                   | 35%                                | Not Eligible                            | Not Scored                        | Not Scored                           |  |
| Placements within Legal County                                                             | 11%                                | 0%                                      | Not Scored                        | Not Scored                           |  |
| Well-Being Sub-Total                                                                       |                                    |                                         | 25                                | 20.02                                |  |
| *Performance calculation descriptions can b                                                | e found in the FY 202              | 20 RBWO PBP Measureme                   | ents and Standards Guide          |                                      |  |

# Performance-Based Placement Measures RBWO Provider GA+SCORECARD - CCI

| Provider/Program Name: A Shelter) (5167) - CCI | CES Youth Ho                       | ome, Inc (forme                         | erly Appalachian                  | Children's                           |
|------------------------------------------------|------------------------------------|-----------------------------------------|-----------------------------------|--------------------------------------|
| 133 Cares Drive, Jasper, GA 30143              |                                    | Quarterly Scores (Grades)               |                                   | Current Quarter Score (Grade)        |
| Phone: 706-253-2375                            |                                    | Q1: 90.28 (A-)                          | Q2: 95.74 (A)                     | 96.24%                               |
| Vendor ID# 115379                              |                                    | Q3: 96.24 (A)                           | Q4: N/A                           | (A)                                  |
| Program Census Information:                    |                                    | # Children in Care During<br>Quarter: 9 | # Placements During<br>Quarter: 9 | # Children in Care On<br>Last Day: 7 |
|                                                | Avg<br>Performance All<br>CCIs (%) | Provider<br>Performance (%)*            | Possible Points<br>(Weight)       | Provider Points<br>Earned            |
| OPM Monitoring Reviews                         |                                    |                                         |                                   |                                      |
| Annual Comprehensive Reviews                   | 82%                                | 95%                                     | 25                                | 23.67                                |
| Safety Reviews                                 | 85%                                | 85%                                     | 15                                | 12.75                                |
| Monitoring Sub-Total                           |                                    |                                         | 40                                | 36.42                                |
| CCI Safety Outcomes                            |                                    |                                         |                                   |                                      |
| Incidence of Maltreatment                      | 0.06%                              | No Substantiated<br>Reports             | 10                                | 10.00                                |
| Staff Training/Foundations                     | 94%                                | -                                       | 5                                 | 5.00                                 |
| Staff Safety Checks                            | 86%                                | 100%                                    | 5                                 | 5.00                                 |
| Safety Sub-Total                               |                                    |                                         | 20                                | 20.00                                |
| CCI Permanency Outcomes                        |                                    |                                         |                                   |                                      |
| Placement Stability                            | 90%                                | 89%                                     | 15                                | 13.35                                |
| Permanency Sub-Total                           |                                    |                                         | 15                                | 13.35                                |
| CCI Well-Being Outcomes                        |                                    |                                         |                                   |                                      |
| EPSDT Medical Visits                           | 94%                                | 86%                                     | 4                                 | 3.44                                 |
| EPSDT Dental Visits                            | 88%                                | 86%                                     | 4                                 | 3.44                                 |
| Academic Supports                              | 78%                                | 100%                                    | 3                                 | 3.00                                 |
| Provider ECEM Visits                           | 79%                                | 29%                                     | 7                                 | 2.03                                 |
| Provider General Contacts                      | 77%                                | 94%                                     | 7                                 | 6.58                                 |
| Placements with Siblings                       | 35%                                | 100%                                    | Not Scored                        | Not Scored                           |
| Placements within Legal County                 | 11%                                | 80%                                     | Not Scored                        | Not Scored                           |
| Well-Being Sub-Total                           |                                    |                                         | 25                                | 18.49                                |
| *Performance calculation descriptions can b    | e found in the FY 202              | 20 RBWO PBP Measureme                   | ents and Standards Guide          |                                      |

# Performance-Based Placement Measures RBWO Provider GA+SCORECARD - CCI

| 49 Monroe Crossing, Cartersville, GA | 30120                              | Quarterly Sco                            | ores (Grades)                      | Current Quarter Score                |
|--------------------------------------|------------------------------------|------------------------------------------|------------------------------------|--------------------------------------|
|                                      |                                    |                                          | ` '                                | (Grade)                              |
| Phone: 770-382-6180                  |                                    | Q1: 101.59 (A+)                          | Q2: 101.56 (A+)                    | 104.61%                              |
| Vendor ID# 35217                     |                                    | Q3: 104.61 (A+)                          | Q4: N/A                            | (A+)                                 |
| Program Census Information:          |                                    | # Children in Care During<br>Quarter: 10 | # Placements During<br>Quarter: 10 | # Children in Care On<br>Last Day: 6 |
|                                      | Avg<br>Performance All<br>CCIs (%) | Provider<br>Performance (%)*             | Possible Points<br>(Weight)        | Provider Points<br>Earned            |
| OPM Monitoring Reviews               |                                    |                                          |                                    |                                      |
| Annual Comprehensive Reviews         | 82%                                | 93%                                      | 25                                 | 23.20                                |
| Safety Reviews                       | 85%                                | 97%                                      | 15                                 | 14.50                                |
| Monitoring Sub-Total                 |                                    |                                          | 40                                 | 37.70                                |
| CCI Safety Outcomes                  |                                    |                                          |                                    |                                      |
| Incidence of Maltreatment            | 0.06%                              | No Substantiated<br>Reports              | 10                                 | 10.00                                |
| Staff Training/Foundations           | 94%                                | 100%                                     | 5                                  | 5.00                                 |
| Staff Safety Checks                  | 86%                                | 95%                                      | 5                                  | 4.75                                 |
| Safety Sub-Total                     |                                    |                                          | 20                                 | 19.75                                |
| CCI Permanency Outcomes              |                                    |                                          |                                    |                                      |
| Placement Stability                  | 90%                                | 90%                                      | 15                                 | 13.50                                |
| Permanency Sub-Total                 |                                    |                                          | 15                                 | 13.50                                |
| CCI Well-Being Outcomes              |                                    |                                          |                                    |                                      |
| EPSDT Medical Visits                 | 94%                                | 100%                                     | 4                                  | 4.00                                 |
| EPSDT Dental Visits                  | 88%                                | 100%                                     | 4                                  | 4.00                                 |
| Academic Supports                    | 78%                                | 100%                                     | 3                                  | 3.00                                 |
| Provider ECEM Visits                 | 79%                                | 94%                                      | 7                                  | 6.58                                 |
| Provider General Contacts            | 77%                                | 94%                                      | 7                                  | 6.58                                 |
| Placements with Siblings             | 35%                                | 0%                                       | Not Scored                         | Not Scored                           |
| Placements within Legal County       | 11%                                | 0%                                       | Not Scored                         | Not Scored                           |
| Well-Being Sub-Total                 |                                    |                                          | 25                                 | 24.16                                |