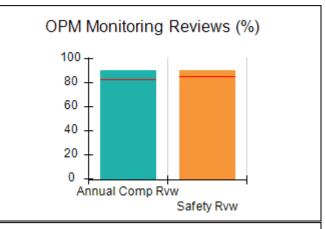

# Performance-Based Placement Measures RBWO Provider GA+SCORECARD - CCI

| Provider/Program Name: A Friend's House - (563) - CCI |                                    |                                          |                                    |                                       |  |
|-------------------------------------------------------|------------------------------------|------------------------------------------|------------------------------------|---------------------------------------|--|
| 111 Henry Pkwy., McDonough, GA 30                     | 0253                               | Quarterly Sco                            | ores (Grades)                      | Current Quarter Score (Grade)         |  |
| Phone: 678-432-1630                                   |                                    | Q1: 101.15 (A+)                          | Q2: 102.55 (A+)                    | 92.23%                                |  |
| Vendor ID# 35215                                      |                                    | Q3: 92.23 (A-)                           | Q4: N/A                            | (A-)                                  |  |
| Program Census Information:                           |                                    | # Children in Care During<br>Quarter: 25 | # Placements During<br>Quarter: 25 | # Children in Care On<br>Last Day: 14 |  |
|                                                       | Avg<br>Performance All<br>CCIs (%) | Provider<br>Performance (%)*             | Possible Points<br>(Weight)        | Provider Points<br>Earned             |  |
| OPM Monitoring Reviews                                |                                    |                                          |                                    |                                       |  |
| Annual Comprehensive Reviews                          | 82%                                | 90%                                      | 25                                 | 22.43                                 |  |
| Safety Reviews                                        | 85%                                | 93%                                      | 15                                 | 13.88                                 |  |
| Monitoring Sub-Total                                  |                                    |                                          | 40                                 | 36.31                                 |  |
| CCI Safety Outcomes                                   |                                    |                                          |                                    |                                       |  |
| Incidence of Maltreatment                             | 0.06%                              | No Substantiated<br>Reports              | 10                                 | 10.00                                 |  |
| Staff Training/Foundations                            | 94%                                | 96%                                      | 5                                  | 4.80                                  |  |
| Staff Safety Checks                                   | 86%                                | 100%                                     | 5                                  | 5.00                                  |  |
| Safety Sub-Total                                      |                                    |                                          | 20                                 | 19.80                                 |  |
| CCI Permanency Outcomes                               |                                    |                                          |                                    |                                       |  |
| Placement Stability                                   | 90%                                | 92%                                      | 15                                 | 13.80                                 |  |
| Permanency Sub-Total                                  |                                    |                                          | 15                                 | 13.80                                 |  |
| CCI Well-Being Outcomes                               |                                    |                                          |                                    |                                       |  |
| EPSDT Medical Visits                                  | 94%                                | 89%                                      | 4                                  | 3.56                                  |  |
| EPSDT Dental Visits                                   | 88%                                | 100%                                     | 4                                  | 4.00                                  |  |
| Academic Supports                                     | 78%                                | 95%                                      | 3                                  | 2.85                                  |  |
| Provider ECEM Visits                                  | 79%                                | 84%                                      | 7                                  | 5.88                                  |  |
| Provider General Contacts                             | 77%                                | 86%                                      | 7                                  | 6.02                                  |  |
| Placements with Siblings                              | 35%                                | 73%                                      | Not Scored                         | Not Scored                            |  |
| Placements within Legal County                        | 11%                                | 20%                                      | Not Scored                         | Not Scored                            |  |
| Well-Being Sub-Total                                  |                                    |                                          | 25                                 | 22.31                                 |  |
| *Performance calculation descriptions can b           | e found in the FY 202              | 20 RBWO PBP Measureme                    | ents and Standards Guide           |                                       |  |