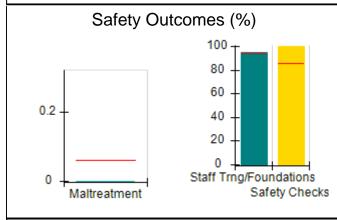

# Performance-Based Placement Measures RBWO Provider GA+SCORECARD - CCI

| Provider/Program Name: Abba House Human Development & Resource Center of GA - (5399) - CCI |                                    |                                         |                                   |                                      |  |
|--------------------------------------------------------------------------------------------|------------------------------------|-----------------------------------------|-----------------------------------|--------------------------------------|--|
| 4590 Arbor Walk Ct., Stone Mountain                                                        | n, GA 30083                        | Quarterly Scores (Grades)               |                                   | Current Quarter Score (Grade)        |  |
| Phone: 404-299-5494                                                                        |                                    | Q1: 78.76 (C+)                          | Q1: 78.76 (C+) Q2: 76.95 (C)      |                                      |  |
| Vendor ID# 87804                                                                           |                                    | Q3: 93.32 (A-)                          | Q4: N/A                           | (A-)                                 |  |
| Program Census Information:                                                                |                                    | # Children in Care During<br>Quarter: 9 | # Placements During<br>Quarter: 9 | # Children in Care On<br>Last Day: 6 |  |
|                                                                                            | Avg<br>Performance All<br>CCIs (%) | Provider<br>Performance (%)*            | Possible Points<br>(Weight)       | Provider Points<br>Earned            |  |
| OPM Monitoring Reviews                                                                     |                                    |                                         |                                   |                                      |  |
| Annual Comprehensive Reviews                                                               | 82%                                | Not Yet Conducted                       |                                   |                                      |  |
| Safety Reviews                                                                             | 85%                                | 70%                                     | 15                                | 10.50                                |  |
| Monitoring Sub-Total                                                                       |                                    |                                         | 15                                | 10.50                                |  |
| CCI Safety Outcomes                                                                        |                                    |                                         |                                   |                                      |  |
| Incidence of Maltreatment                                                                  | 0.06%                              | No Substantiated<br>Reports             | 10                                | 10.00                                |  |
| Staff Training/Foundations                                                                 | 94%                                | -                                       | 5                                 | 5.00                                 |  |
| Staff Safety Checks                                                                        | 86%                                | 100%                                    | 5                                 | 5.00                                 |  |
| Safety Sub-Total                                                                           |                                    |                                         | 20                                | 20.00                                |  |
| CCI Permanency Outcomes                                                                    |                                    |                                         |                                   |                                      |  |
| Placement Stability                                                                        | 90%                                | 89%                                     | 15                                | 13.35                                |  |
| Permanency Sub-Total                                                                       |                                    |                                         | 15                                | 13.35                                |  |
| CCI Well-Being Outcomes                                                                    |                                    |                                         |                                   |                                      |  |
| EPSDT Medical Visits                                                                       | 94%                                | 100%                                    | 4                                 | 4.00                                 |  |
| EPSDT Dental Visits                                                                        | 88%                                | 100%                                    | 4                                 | 4.00                                 |  |
| Academic Supports                                                                          | 78%                                | 60%                                     | 3                                 | 1.80                                 |  |
| Provider ECEM Visits                                                                       | 79%                                | 77%                                     | 7                                 | 5.39                                 |  |
| Provider General Contacts                                                                  | 77%                                | 69%                                     | 7                                 | 4.83                                 |  |
| Placements with Siblings                                                                   | 35%                                | Not Eligible                            | Not Scored                        | Not Scored                           |  |
| Placements within Legal County                                                             | 11%                                | 0%                                      | Not Scored                        | Not Scored                           |  |
| Well-Being Sub-Total                                                                       |                                    |                                         | 25                                | 20.02                                |  |
| *Performance calculation descriptions can b                                                | e found in the FY 202              | 20 RBWO PBP Measureme                   | ents and Standards Guide          |                                      |  |