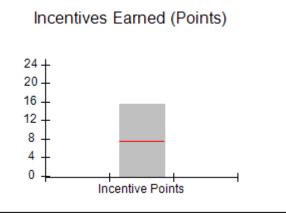

### Provider/Program Name: A Friend's House - (563) - CCI

|                                         | # Children in Care During<br>Quarter: 25 | # Placements During<br>Quarter: 25                                                                                                                                                                                                                                                                                                                                                                                                                                                                                                                                                                                                                                                                                                                                                                                                                                                                                                                                                                                                                                                                                                                                                                                                                                                                                                                                                                                                                                                                                                                                                                                                                                                                                                                                                                                                                                                                                                                                                                                                                                                                                           | # Children in Care On<br>Last Day: 14                                                                                                                                                                    |
|-----------------------------------------|------------------------------------------|------------------------------------------------------------------------------------------------------------------------------------------------------------------------------------------------------------------------------------------------------------------------------------------------------------------------------------------------------------------------------------------------------------------------------------------------------------------------------------------------------------------------------------------------------------------------------------------------------------------------------------------------------------------------------------------------------------------------------------------------------------------------------------------------------------------------------------------------------------------------------------------------------------------------------------------------------------------------------------------------------------------------------------------------------------------------------------------------------------------------------------------------------------------------------------------------------------------------------------------------------------------------------------------------------------------------------------------------------------------------------------------------------------------------------------------------------------------------------------------------------------------------------------------------------------------------------------------------------------------------------------------------------------------------------------------------------------------------------------------------------------------------------------------------------------------------------------------------------------------------------------------------------------------------------------------------------------------------------------------------------------------------------------------------------------------------------------------------------------------------------|----------------------------------------------------------------------------------------------------------------------------------------------------------------------------------------------------------|
| Avg<br>Performance All<br>CCIs (Points) | Provider<br>Performance (%)*             | Possible Points<br>(Weight)                                                                                                                                                                                                                                                                                                                                                                                                                                                                                                                                                                                                                                                                                                                                                                                                                                                                                                                                                                                                                                                                                                                                                                                                                                                                                                                                                                                                                                                                                                                                                                                                                                                                                                                                                                                                                                                                                                                                                                                                                                                                                                  | Provider Points<br>Earned                                                                                                                                                                                |
|                                         | 71%                                      | 2                                                                                                                                                                                                                                                                                                                                                                                                                                                                                                                                                                                                                                                                                                                                                                                                                                                                                                                                                                                                                                                                                                                                                                                                                                                                                                                                                                                                                                                                                                                                                                                                                                                                                                                                                                                                                                                                                                                                                                                                                                                                                                                            | 1.42                                                                                                                                                                                                     |
|                                         | 100%                                     | 2                                                                                                                                                                                                                                                                                                                                                                                                                                                                                                                                                                                                                                                                                                                                                                                                                                                                                                                                                                                                                                                                                                                                                                                                                                                                                                                                                                                                                                                                                                                                                                                                                                                                                                                                                                                                                                                                                                                                                                                                                                                                                                                            | 2.00                                                                                                                                                                                                     |
|                                         | 0%                                       | 5                                                                                                                                                                                                                                                                                                                                                                                                                                                                                                                                                                                                                                                                                                                                                                                                                                                                                                                                                                                                                                                                                                                                                                                                                                                                                                                                                                                                                                                                                                                                                                                                                                                                                                                                                                                                                                                                                                                                                                                                                                                                                                                            | 0.00                                                                                                                                                                                                     |
|                                         | 33%                                      | 2                                                                                                                                                                                                                                                                                                                                                                                                                                                                                                                                                                                                                                                                                                                                                                                                                                                                                                                                                                                                                                                                                                                                                                                                                                                                                                                                                                                                                                                                                                                                                                                                                                                                                                                                                                                                                                                                                                                                                                                                                                                                                                                            | 0.66                                                                                                                                                                                                     |
|                                         | N/A                                      | 10/5/5/1                                                                                                                                                                                                                                                                                                                                                                                                                                                                                                                                                                                                                                                                                                                                                                                                                                                                                                                                                                                                                                                                                                                                                                                                                                                                                                                                                                                                                                                                                                                                                                                                                                                                                                                                                                                                                                                                                                                                                                                                                                                                                                                     | 10.00                                                                                                                                                                                                    |
|                                         | Not Eligible                             | 5                                                                                                                                                                                                                                                                                                                                                                                                                                                                                                                                                                                                                                                                                                                                                                                                                                                                                                                                                                                                                                                                                                                                                                                                                                                                                                                                                                                                                                                                                                                                                                                                                                                                                                                                                                                                                                                                                                                                                                                                                                                                                                                            |                                                                                                                                                                                                          |
|                                         | 0%                                       | 4                                                                                                                                                                                                                                                                                                                                                                                                                                                                                                                                                                                                                                                                                                                                                                                                                                                                                                                                                                                                                                                                                                                                                                                                                                                                                                                                                                                                                                                                                                                                                                                                                                                                                                                                                                                                                                                                                                                                                                                                                                                                                                                            | 0.00                                                                                                                                                                                                     |
|                                         | 0%                                       | 4                                                                                                                                                                                                                                                                                                                                                                                                                                                                                                                                                                                                                                                                                                                                                                                                                                                                                                                                                                                                                                                                                                                                                                                                                                                                                                                                                                                                                                                                                                                                                                                                                                                                                                                                                                                                                                                                                                                                                                                                                                                                                                                            | 0.00                                                                                                                                                                                                     |
|                                         | 0%                                       | 5                                                                                                                                                                                                                                                                                                                                                                                                                                                                                                                                                                                                                                                                                                                                                                                                                                                                                                                                                                                                                                                                                                                                                                                                                                                                                                                                                                                                                                                                                                                                                                                                                                                                                                                                                                                                                                                                                                                                                                                                                                                                                                                            | 0.00                                                                                                                                                                                                     |
|                                         | 100%                                     | 4                                                                                                                                                                                                                                                                                                                                                                                                                                                                                                                                                                                                                                                                                                                                                                                                                                                                                                                                                                                                                                                                                                                                                                                                                                                                                                                                                                                                                                                                                                                                                                                                                                                                                                                                                                                                                                                                                                                                                                                                                                                                                                                            | 4.00                                                                                                                                                                                                     |
| 7.45                                    |                                          |                                                                                                                                                                                                                                                                                                                                                                                                                                                                                                                                                                                                                                                                                                                                                                                                                                                                                                                                                                                                                                                                                                                                                                                                                                                                                                                                                                                                                                                                                                                                                                                                                                                                                                                                                                                                                                                                                                                                                                                                                                                                                                                              | 18.08                                                                                                                                                                                                    |
| combined incentive                      | credit allowed is 10 points.             | Incentives Awarded                                                                                                                                                                                                                                                                                                                                                                                                                                                                                                                                                                                                                                                                                                                                                                                                                                                                                                                                                                                                                                                                                                                                                                                                                                                                                                                                                                                                                                                                                                                                                                                                                                                                                                                                                                                                                                                                                                                                                                                                                                                                                                           | 10.00                                                                                                                                                                                                    |
|                                         | Avg Performance All CCIs (Points)        | Quarter: 25   Provider   Performance (%)*   71%   100%   33%   N/A   Not Eligible   0%   0%   0%   0%   100%   100%   100%   100%   100%   100%   100%   100%   100%   100%   100%   100%   100%   100%   100%   100%   100%   100%   100%   100%   100%   100%   100%   100%   100%   100%   100%   100%   100%   100%   100%   100%   100%   100%   100%   100%   100%   100%   100%   100%   100%   100%   100%   100%   100%   100%   100%   100%   100%   100%   100%   100%   100%   100%   100%   100%   100%   100%   100%   100%   100%   100%   100%   100%   100%   100%   100%   100%   100%   100%   100%   100%   100%   100%   100%   100%   100%   100%   100%   100%   100%   100%   100%   100%   100%   100%   100%   100%   100%   100%   100%   100%   100%   100%   100%   100%   100%   100%   100%   100%   100%   100%   100%   100%   100%   100%   100%   100%   100%   100%   100%   100%   100%   100%   100%   100%   100%   100%   100%   100%   100%   100%   100%   100%   100%   100%   100%   100%   100%   100%   100%   100%   100%   100%   100%   100%   100%   100%   100%   100%   100%   100%   100%   100%   100%   100%   100%   100%   100%   100%   100%   100%   100%   100%   100%   100%   100%   100%   100%   100%   100%   100%   100%   100%   100%   100%   100%   100%   100%   100%   100%   100%   100%   100%   100%   100%   100%   100%   100%   100%   100%   100%   100%   100%   100%   100%   100%   100%   100%   100%   100%   100%   100%   100%   100%   100%   100%   100%   100%   100%   100%   100%   100%   100%   100%   100%   100%   100%   100%   100%   100%   100%   100%   100%   100%   100%   100%   100%   100%   100%   100%   100%   100%   100%   100%   100%   100%   100%   100%   100%   100%   100%   100%   100%   100%   100%   100%   100%   100%   100%   100%   100%   100%   100%   100%   100%   100%   100%   100%   100%   100%   100%   100%   100%   100%   100%   100%   100%   100%   100%   100%   100%   100%   100%   100%   100%   100%   100%   100%   100%   100%   100%   100%   100%   100%   100%   100%   1 | Quarter: 25   Quarter: 25     Avg   Performance All   CCIs (Points)     71%   2     100%   5     33%   2     N/A   10/5/5/1     Not Eligible   5     0%   4     0%   5     100%   4     17.45   100%   4 |