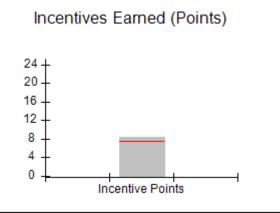

### Provider/Program Name: A Friend's House - (563) - CCI

|                                         | # Children in Care During<br>Quarter: 25 | # Placements During<br>Quarter: 25                                                                                                                                                                                                                                                                                                                                                                                                                                                                                                                                                                                                                                                                                                                                                                                                                                                                                                                                                                                                                                                                                                                                                                                                                                                                                                                                                                                                                                                                                                                                                                                                                                                                                                                                                                                                                                                                                                                                                                                                                                                                                           | # Children in Care On<br>Last Day: 14                                                                                                                                                                    |
|-----------------------------------------|------------------------------------------|------------------------------------------------------------------------------------------------------------------------------------------------------------------------------------------------------------------------------------------------------------------------------------------------------------------------------------------------------------------------------------------------------------------------------------------------------------------------------------------------------------------------------------------------------------------------------------------------------------------------------------------------------------------------------------------------------------------------------------------------------------------------------------------------------------------------------------------------------------------------------------------------------------------------------------------------------------------------------------------------------------------------------------------------------------------------------------------------------------------------------------------------------------------------------------------------------------------------------------------------------------------------------------------------------------------------------------------------------------------------------------------------------------------------------------------------------------------------------------------------------------------------------------------------------------------------------------------------------------------------------------------------------------------------------------------------------------------------------------------------------------------------------------------------------------------------------------------------------------------------------------------------------------------------------------------------------------------------------------------------------------------------------------------------------------------------------------------------------------------------------|----------------------------------------------------------------------------------------------------------------------------------------------------------------------------------------------------------|
| Avg<br>Performance All<br>CCIs (Points) | Provider<br>Performance (%)*             | Possible Points<br>(Weight)                                                                                                                                                                                                                                                                                                                                                                                                                                                                                                                                                                                                                                                                                                                                                                                                                                                                                                                                                                                                                                                                                                                                                                                                                                                                                                                                                                                                                                                                                                                                                                                                                                                                                                                                                                                                                                                                                                                                                                                                                                                                                                  | Provider Points<br>Earned                                                                                                                                                                                |
|                                         | 71%                                      | 2                                                                                                                                                                                                                                                                                                                                                                                                                                                                                                                                                                                                                                                                                                                                                                                                                                                                                                                                                                                                                                                                                                                                                                                                                                                                                                                                                                                                                                                                                                                                                                                                                                                                                                                                                                                                                                                                                                                                                                                                                                                                                                                            | 1.42                                                                                                                                                                                                     |
|                                         | 100%                                     | 2                                                                                                                                                                                                                                                                                                                                                                                                                                                                                                                                                                                                                                                                                                                                                                                                                                                                                                                                                                                                                                                                                                                                                                                                                                                                                                                                                                                                                                                                                                                                                                                                                                                                                                                                                                                                                                                                                                                                                                                                                                                                                                                            | 2.00                                                                                                                                                                                                     |
|                                         | 0%                                       | 5                                                                                                                                                                                                                                                                                                                                                                                                                                                                                                                                                                                                                                                                                                                                                                                                                                                                                                                                                                                                                                                                                                                                                                                                                                                                                                                                                                                                                                                                                                                                                                                                                                                                                                                                                                                                                                                                                                                                                                                                                                                                                                                            | 0.00                                                                                                                                                                                                     |
|                                         | 33%                                      | 2                                                                                                                                                                                                                                                                                                                                                                                                                                                                                                                                                                                                                                                                                                                                                                                                                                                                                                                                                                                                                                                                                                                                                                                                                                                                                                                                                                                                                                                                                                                                                                                                                                                                                                                                                                                                                                                                                                                                                                                                                                                                                                                            | 0.66                                                                                                                                                                                                     |
|                                         | N/A                                      | 10/5/5/1                                                                                                                                                                                                                                                                                                                                                                                                                                                                                                                                                                                                                                                                                                                                                                                                                                                                                                                                                                                                                                                                                                                                                                                                                                                                                                                                                                                                                                                                                                                                                                                                                                                                                                                                                                                                                                                                                                                                                                                                                                                                                                                     | 10.00                                                                                                                                                                                                    |
|                                         | Not Eligible                             | 5                                                                                                                                                                                                                                                                                                                                                                                                                                                                                                                                                                                                                                                                                                                                                                                                                                                                                                                                                                                                                                                                                                                                                                                                                                                                                                                                                                                                                                                                                                                                                                                                                                                                                                                                                                                                                                                                                                                                                                                                                                                                                                                            |                                                                                                                                                                                                          |
|                                         | 0%                                       | 4                                                                                                                                                                                                                                                                                                                                                                                                                                                                                                                                                                                                                                                                                                                                                                                                                                                                                                                                                                                                                                                                                                                                                                                                                                                                                                                                                                                                                                                                                                                                                                                                                                                                                                                                                                                                                                                                                                                                                                                                                                                                                                                            | 0.00                                                                                                                                                                                                     |
|                                         | 0%                                       | 4                                                                                                                                                                                                                                                                                                                                                                                                                                                                                                                                                                                                                                                                                                                                                                                                                                                                                                                                                                                                                                                                                                                                                                                                                                                                                                                                                                                                                                                                                                                                                                                                                                                                                                                                                                                                                                                                                                                                                                                                                                                                                                                            | 0.00                                                                                                                                                                                                     |
|                                         | 0%                                       | 5                                                                                                                                                                                                                                                                                                                                                                                                                                                                                                                                                                                                                                                                                                                                                                                                                                                                                                                                                                                                                                                                                                                                                                                                                                                                                                                                                                                                                                                                                                                                                                                                                                                                                                                                                                                                                                                                                                                                                                                                                                                                                                                            | 0.00                                                                                                                                                                                                     |
|                                         | 100%                                     | 4                                                                                                                                                                                                                                                                                                                                                                                                                                                                                                                                                                                                                                                                                                                                                                                                                                                                                                                                                                                                                                                                                                                                                                                                                                                                                                                                                                                                                                                                                                                                                                                                                                                                                                                                                                                                                                                                                                                                                                                                                                                                                                                            | 4.00                                                                                                                                                                                                     |
| 7.45                                    |                                          |                                                                                                                                                                                                                                                                                                                                                                                                                                                                                                                                                                                                                                                                                                                                                                                                                                                                                                                                                                                                                                                                                                                                                                                                                                                                                                                                                                                                                                                                                                                                                                                                                                                                                                                                                                                                                                                                                                                                                                                                                                                                                                                              | 18.08                                                                                                                                                                                                    |
| combined incentive                      | credit allowed is 10 points.             | Incentives Awarded                                                                                                                                                                                                                                                                                                                                                                                                                                                                                                                                                                                                                                                                                                                                                                                                                                                                                                                                                                                                                                                                                                                                                                                                                                                                                                                                                                                                                                                                                                                                                                                                                                                                                                                                                                                                                                                                                                                                                                                                                                                                                                           | 10.00                                                                                                                                                                                                    |
|                                         | Avg Performance All CCIs (Points)        | Quarter: 25   Provider   Performance (%)*   71%   100%   33%   N/A   Not Eligible   0%   0%   0%   0%   100%   100%   100%   100%   100%   100%   100%   100%   100%   100%   100%   100%   100%   100%   100%   100%   100%   100%   100%   100%   100%   100%   100%   100%   100%   100%   100%   100%   100%   100%   100%   100%   100%   100%   100%   100%   100%   100%   100%   100%   100%   100%   100%   100%   100%   100%   100%   100%   100%   100%   100%   100%   100%   100%   100%   100%   100%   100%   100%   100%   100%   100%   100%   100%   100%   100%   100%   100%   100%   100%   100%   100%   100%   100%   100%   100%   100%   100%   100%   100%   100%   100%   100%   100%   100%   100%   100%   100%   100%   100%   100%   100%   100%   100%   100%   100%   100%   100%   100%   100%   100%   100%   100%   100%   100%   100%   100%   100%   100%   100%   100%   100%   100%   100%   100%   100%   100%   100%   100%   100%   100%   100%   100%   100%   100%   100%   100%   100%   100%   100%   100%   100%   100%   100%   100%   100%   100%   100%   100%   100%   100%   100%   100%   100%   100%   100%   100%   100%   100%   100%   100%   100%   100%   100%   100%   100%   100%   100%   100%   100%   100%   100%   100%   100%   100%   100%   100%   100%   100%   100%   100%   100%   100%   100%   100%   100%   100%   100%   100%   100%   100%   100%   100%   100%   100%   100%   100%   100%   100%   100%   100%   100%   100%   100%   100%   100%   100%   100%   100%   100%   100%   100%   100%   100%   100%   100%   100%   100%   100%   100%   100%   100%   100%   100%   100%   100%   100%   100%   100%   100%   100%   100%   100%   100%   100%   100%   100%   100%   100%   100%   100%   100%   100%   100%   100%   100%   100%   100%   100%   100%   100%   100%   100%   100%   100%   100%   100%   100%   100%   100%   100%   100%   100%   100%   100%   100%   100%   100%   100%   100%   100%   100%   100%   100%   100%   100%   100%   100%   100%   100%   100%   100%   100%   100%   100%   100%   100%   1 | Quarter: 25   Quarter: 25     Avg   Performance All   CCIs (Points)     71%   2     100%   5     33%   2     N/A   10/5/5/1     Not Eligible   5     0%   4     0%   5     100%   4     17.45   100%   4 |

# Provider/Program Name: Abba House Human Development & Resource Center of GA - (5399) - CCI

| Program Census Information:                      |                                         | # Children in Care During<br>Quarter: 9 | # Placements During<br>Quarter: 9 | # Children in Care On<br>Last Day: 6 |
|--------------------------------------------------|-----------------------------------------|-----------------------------------------|-----------------------------------|--------------------------------------|
| CCI Incentive Credits                            | Avg<br>Performance All<br>CCIs (Points) | Provider<br>Performance (%)*            | Possible Points<br>(Weight)       | Provider Points<br>Earned            |
| Early EPSDT Medical Visits                       |                                         | 100%                                    | 2                                 | 2.00                                 |
| Early EPSDT Dental Visits                        |                                         | 100%                                    | 2                                 | 2.00                                 |
| Permanency Contacts                              |                                         | 0%                                      | 5                                 | 0.00                                 |
| Additional Academic Supports                     |                                         | 8%                                      | 2                                 | 0.16                                 |
| HS Grad/GED/Prof or Trade<br>Certificate/College |                                         | N/A                                     | 10/5/5/1                          |                                      |
| EYSS Agreement                                   |                                         | Not Eligible                            | 5                                 |                                      |
| Community Connections                            |                                         | 0%                                      | 4                                 | 0.00                                 |
| Active Agency Accreditation                      |                                         | 0%                                      | 4                                 | 0.00                                 |
| Staff Clinical Licensure                         |                                         | 0%                                      | 5                                 | 0.00                                 |
| Behavior Management (threshold = 0)              |                                         | 100%                                    | 4                                 | 4.00                                 |
| Incentives Total                                 | 7.45                                    |                                         |                                   | 8.16                                 |
| Maximum total                                    | combined incentive                      | credit allowed is 10 points.            | Incentives Awarded                | 8.16                                 |
| *Performance calculation descriptions can be     | e found in the FY 202                   | 20 RBWO PBP Measureme                   | ents and Standards Guide.         |                                      |

# Provider/Program Name: ACES Youth Home, Inc. - (formerly Appalachian Children's Shelter) (5167) - CCI

| Program Census Information:                      |                                         | # Children in Care During<br>Quarter: 9 | # Placements During<br>Quarter: 9 | # Children in Care On<br>Last Day: 7 |
|--------------------------------------------------|-----------------------------------------|-----------------------------------------|-----------------------------------|--------------------------------------|
| CCI Incentive Credits                            | Avg<br>Performance All<br>CCIs (Points) | Provider<br>Performance (%)*            | Possible Points<br>(Weight)       | Provider Points<br>Earned            |
| Early EPSDT Medical Visits                       |                                         | 83%                                     | 2                                 | 1.66                                 |
| Early EPSDT Dental Visits                        |                                         | 75%                                     | 2                                 | 1.50                                 |
| Permanency Contacts                              |                                         | 0%                                      | 5                                 | 0.00                                 |
| Additional Academic Supports                     |                                         | 41%                                     | 2                                 | 0.82                                 |
| HS Grad/GED/Prof or Trade<br>Certificate/College |                                         | N/A                                     | 10/5/5/1                          |                                      |
| EYSS Agreement                                   |                                         | Not Eligible                            | 5                                 |                                      |
| Community Connections                            |                                         | 0%                                      | 4                                 | 0.00                                 |
| Active Agency Accreditation                      |                                         | 0%                                      | 4                                 | 0.00                                 |
| Staff Clinical Licensure                         |                                         | 0%                                      | 5                                 | 0.00                                 |
| Behavior Management (threshold = 0)              |                                         | 100%                                    | 4                                 | 4.00                                 |
| Incentives Total                                 | 7.45                                    |                                         |                                   | 7.98                                 |
| Maximum total                                    | combined incentive                      | credit allowed is 10 points.            | Incentives Awarded                | 7.98                                 |
| *Performance calculation descriptions can be     | e found in the FY 202                   | 20 RBWO PBP Measureme                   | ents and Standards Guide.         |                                      |