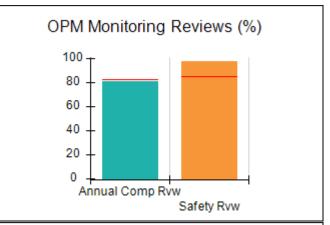

# Performance-Based Placement Measures RBWO Provider GA+SCORECARD - CCI

| Provider/Program Name: A Friend's House - (563) - CCI |                                    |                                          |                                    |                                       |  |
|-------------------------------------------------------|------------------------------------|------------------------------------------|------------------------------------|---------------------------------------|--|
| 111 Henry Pkwy., McDonough, GA 30                     | 0253                               | Quarterly Sco                            | ores (Grades)                      | Current Quarter Score (Grade)         |  |
| Phone: 678-432-1630                                   |                                    | Q1: 101.15 (A+)                          | Q2: 102.55 (A+)                    | 92.23%                                |  |
| Vendor ID# 35215                                      |                                    | Q3: 92.23 (A-)                           | Q4: N/A                            | (A-)                                  |  |
| Program Census Information:                           |                                    | # Children in Care During<br>Quarter: 25 | # Placements During<br>Quarter: 25 | # Children in Care On<br>Last Day: 14 |  |
|                                                       | Avg<br>Performance All<br>CCIs (%) | Provider<br>Performance (%)*             | Possible Points<br>(Weight)        | Provider Points<br>Earned             |  |
| OPM Monitoring Reviews                                |                                    |                                          |                                    |                                       |  |
| Annual Comprehensive Reviews                          | 82%                                | 90%                                      | 25                                 | 22.43                                 |  |
| Safety Reviews                                        | 85%                                | 93%                                      | 15                                 | 13.88                                 |  |
| Monitoring Sub-Total                                  |                                    |                                          | 40                                 | 36.31                                 |  |
| CCI Safety Outcomes                                   |                                    |                                          |                                    |                                       |  |
| Incidence of Maltreatment                             | 0.06%                              | No Substantiated<br>Reports              | 10                                 | 10.00                                 |  |
| Staff Training/Foundations                            | 94%                                | 96%                                      | 5                                  | 4.80                                  |  |
| Staff Safety Checks                                   | 86%                                | 100%                                     | 5                                  | 5.00                                  |  |
| Safety Sub-Total                                      |                                    |                                          | 20                                 | 19.80                                 |  |
| CCI Permanency Outcomes                               |                                    |                                          |                                    |                                       |  |
| Placement Stability                                   | 90%                                | 92%                                      | 15                                 | 13.80                                 |  |
| Permanency Sub-Total                                  |                                    |                                          | 15                                 | 13.80                                 |  |
| CCI Well-Being Outcomes                               |                                    |                                          |                                    |                                       |  |
| EPSDT Medical Visits                                  | 94%                                | 89%                                      | 4                                  | 3.56                                  |  |
| EPSDT Dental Visits                                   | 88%                                | 100%                                     | 4                                  | 4.00                                  |  |
| Academic Supports                                     | 78%                                | 95%                                      | 3                                  | 2.85                                  |  |
| Provider ECEM Visits                                  | 79%                                | 84%                                      | 7                                  | 5.88                                  |  |
| Provider General Contacts                             | 77%                                | 86%                                      | 7                                  | 6.02                                  |  |
| Placements with Siblings                              | 35%                                | 73%                                      | Not Scored                         | Not Scored                            |  |
| Placements within Legal County                        | 11%                                | 20%                                      | Not Scored                         | Not Scored                            |  |
| Well-Being Sub-Total                                  |                                    |                                          | 25                                 | 22.31                                 |  |
| *Performance calculation descriptions can b           | e found in the FY 202              | 20 RBWO PBP Measureme                    | ents and Standards Guide           |                                       |  |