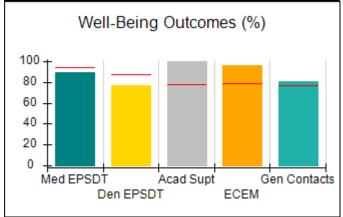

# Performance-Based Placement Measures RBWO Provider GA+SCORECARD - CCI

| Provider/Program Name: A Friend's House - (563) - CCI |                                    |                                          |                                    |                                       |  |
|-------------------------------------------------------|------------------------------------|------------------------------------------|------------------------------------|---------------------------------------|--|
| 111 Henry Pkwy., McDonough, GA 30                     | 0253                               | Quarterly Sco                            | ores (Grades)                      | Current Quarter Score (Grade)         |  |
| Phone: 678-432-1630                                   |                                    | Q1: 101.15 (A+)                          | Q2: 102.55 (A+)                    | 92.23%                                |  |
| Vendor ID# 35215                                      |                                    | Q3: 92.23 (A-)                           | Q4: N/A                            | (A-)                                  |  |
| Program Census Information:                           |                                    | # Children in Care During<br>Quarter: 25 | # Placements During<br>Quarter: 25 | # Children in Care On<br>Last Day: 14 |  |
|                                                       | Avg<br>Performance All<br>CCIs (%) | Provider<br>Performance (%)*             | Possible Points<br>(Weight)        | Provider Points<br>Earned             |  |
| OPM Monitoring Reviews                                |                                    |                                          |                                    |                                       |  |
| Annual Comprehensive Reviews                          | 82%                                | 90%                                      | 25                                 | 22.43                                 |  |
| Safety Reviews                                        | 85%                                | 93%                                      | 15                                 | 13.88                                 |  |
| Monitoring Sub-Total                                  |                                    |                                          | 40                                 | 36.31                                 |  |
| CCI Safety Outcomes                                   |                                    |                                          |                                    |                                       |  |
| Incidence of Maltreatment                             | 0.06%                              | No Substantiated<br>Reports              | 10                                 | 10.00                                 |  |
| Staff Training/Foundations                            | 94%                                | 96%                                      | 5                                  | 4.80                                  |  |
| Staff Safety Checks                                   | 86%                                | 100%                                     | 5                                  | 5.00                                  |  |
| Safety Sub-Total                                      |                                    |                                          | 20                                 | 19.80                                 |  |
| CCI Permanency Outcomes                               |                                    |                                          |                                    |                                       |  |
| Placement Stability                                   | 90%                                | 92%                                      | 15                                 | 13.80                                 |  |
| Permanency Sub-Total                                  |                                    |                                          | 15                                 | 13.80                                 |  |
| CCI Well-Being Outcomes                               |                                    |                                          |                                    |                                       |  |
| EPSDT Medical Visits                                  | 94%                                | 89%                                      | 4                                  | 3.56                                  |  |
| EPSDT Dental Visits                                   | 88%                                | 100%                                     | 4                                  | 4.00                                  |  |
| Academic Supports                                     | 78%                                | 95%                                      | 3                                  | 2.85                                  |  |
| Provider ECEM Visits                                  | 79%                                | 84%                                      | 7                                  | 5.88                                  |  |
| Provider General Contacts                             | 77%                                | 86%                                      | 7                                  | 6.02                                  |  |
| Placements with Siblings                              | 35%                                | 73%                                      | Not Scored                         | Not Scored                            |  |
| Placements within Legal County                        | 11%                                | 20%                                      | Not Scored                         | Not Scored                            |  |
| Well-Being Sub-Total                                  |                                    |                                          | 25                                 | 22.31                                 |  |
| *Performance calculation descriptions can b           | e found in the FY 202              | 20 RBWO PBP Measureme                    | ents and Standards Guide           |                                       |  |