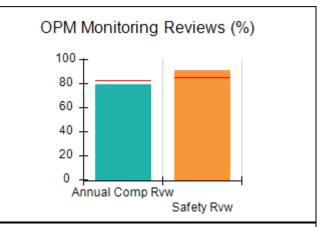

# Performance-Based Placement Measures RBWO Provider GA+SCORECARD - CCI

| Provider/Program Name: A Friend's House - (563) - CCI |                                    |                                          |                                    |                                       |  |
|-------------------------------------------------------|------------------------------------|------------------------------------------|------------------------------------|---------------------------------------|--|
| 111 Henry Pkwy., McDonough, GA 30                     | 0253                               | Quarterly Sco                            | ores (Grades)                      | Current Quarter Score (Grade)         |  |
| Phone: 678-432-1630                                   |                                    | Q1: 101.15 (A+)                          | Q2: 102.55 (A+)                    | 92.23%                                |  |
| Vendor ID# 35215                                      |                                    | Q3: 92.23 (A-)                           | Q4: N/A                            | (A-)                                  |  |
| Program Census Information:                           |                                    | # Children in Care During<br>Quarter: 25 | # Placements During<br>Quarter: 25 | # Children in Care On<br>Last Day: 14 |  |
|                                                       | Avg<br>Performance All<br>CCIs (%) | Provider<br>Performance (%)*             | Possible Points<br>(Weight)        | Provider Points<br>Earned             |  |
| OPM Monitoring Reviews                                |                                    |                                          |                                    |                                       |  |
| Annual Comprehensive Reviews                          | 82%                                | 90%                                      | 25                                 | 22.43                                 |  |
| Safety Reviews                                        | 85%                                | 93%                                      | 15                                 | 13.88                                 |  |
| Monitoring Sub-Total                                  |                                    |                                          | 40                                 | 36.31                                 |  |
| CCI Safety Outcomes                                   |                                    |                                          |                                    |                                       |  |
| Incidence of Maltreatment                             | 0.06%                              | No Substantiated<br>Reports              | 10                                 | 10.00                                 |  |
| Staff Training/Foundations                            | 94%                                | 96%                                      | 5                                  | 4.80                                  |  |
| Staff Safety Checks                                   | 86%                                | 100%                                     | 5                                  | 5.00                                  |  |
| Safety Sub-Total                                      |                                    |                                          | 20                                 | 19.80                                 |  |
| CCI Permanency Outcomes                               |                                    |                                          |                                    |                                       |  |
| Placement Stability                                   | 90%                                | 92%                                      | 15                                 | 13.80                                 |  |
| Permanency Sub-Total                                  |                                    |                                          | 15                                 | 13.80                                 |  |
| CCI Well-Being Outcomes                               |                                    |                                          |                                    |                                       |  |
| EPSDT Medical Visits                                  | 94%                                | 89%                                      | 4                                  | 3.56                                  |  |
| EPSDT Dental Visits                                   | 88%                                | 100%                                     | 4                                  | 4.00                                  |  |
| Academic Supports                                     | 78%                                | 95%                                      | 3                                  | 2.85                                  |  |
| Provider ECEM Visits                                  | 79%                                | 84%                                      | 7                                  | 5.88                                  |  |
| Provider General Contacts                             | 77%                                | 86%                                      | 7                                  | 6.02                                  |  |
| Placements with Siblings                              | 35%                                | 73%                                      | Not Scored                         | Not Scored                            |  |
| Placements within Legal County                        | 11%                                | 20%                                      | Not Scored                         | Not Scored                            |  |
| Well-Being Sub-Total                                  |                                    |                                          | 25                                 | 22.31                                 |  |
| *Performance calculation descriptions can b           | e found in the FY 202              | 20 RBWO PBP Measureme                    | ents and Standards Guide           |                                       |  |

# Performance-Based Placement Measures RBWO Provider GA+SCORECARD - CCI

| Provider/Program Name: Abba House Human Development & Resource Center of GA - (5399) - CCI |                                    |                                         |                                   |                                      |  |
|--------------------------------------------------------------------------------------------|------------------------------------|-----------------------------------------|-----------------------------------|--------------------------------------|--|
| 4590 Arbor Walk Ct., Stone Mountain                                                        | n, GA 30083                        | Quarterly Scores (Grades)               |                                   | Current Quarter Score (Grade)        |  |
| Phone: 404-299-5494                                                                        |                                    | Q1: 78.76 (C+)                          | Q1: 78.76 (C+) Q2: 76.95 (C)      |                                      |  |
| Vendor ID# 87804                                                                           |                                    | Q3: 93.32 (A-)                          | Q4: N/A                           | (A-)                                 |  |
| Program Census Information:                                                                |                                    | # Children in Care During<br>Quarter: 9 | # Placements During<br>Quarter: 9 | # Children in Care On<br>Last Day: 6 |  |
|                                                                                            | Avg<br>Performance All<br>CCIs (%) | Provider<br>Performance (%)*            | Possible Points<br>(Weight)       | Provider Points<br>Earned            |  |
| OPM Monitoring Reviews                                                                     |                                    |                                         |                                   |                                      |  |
| Annual Comprehensive Reviews                                                               | 82%                                | Not Yet Conducted                       |                                   |                                      |  |
| Safety Reviews                                                                             | 85%                                | 70%                                     | 15                                | 10.50                                |  |
| Monitoring Sub-Total                                                                       |                                    |                                         | 15                                | 10.50                                |  |
| CCI Safety Outcomes                                                                        |                                    |                                         |                                   |                                      |  |
| Incidence of Maltreatment                                                                  | 0.06%                              | No Substantiated<br>Reports             | 10                                | 10.00                                |  |
| Staff Training/Foundations                                                                 | 94%                                | -                                       | 5                                 | 5.00                                 |  |
| Staff Safety Checks                                                                        | 86%                                | 100%                                    | 5                                 | 5.00                                 |  |
| Safety Sub-Total                                                                           |                                    |                                         | 20                                | 20.00                                |  |
| CCI Permanency Outcomes                                                                    |                                    |                                         |                                   |                                      |  |
| Placement Stability                                                                        | 90%                                | 89%                                     | 15                                | 13.35                                |  |
| Permanency Sub-Total                                                                       |                                    |                                         | 15                                | 13.35                                |  |
| CCI Well-Being Outcomes                                                                    |                                    |                                         |                                   |                                      |  |
| EPSDT Medical Visits                                                                       | 94%                                | 100%                                    | 4                                 | 4.00                                 |  |
| EPSDT Dental Visits                                                                        | 88%                                | 100%                                    | 4                                 | 4.00                                 |  |
| Academic Supports                                                                          | 78%                                | 60%                                     | 3                                 | 1.80                                 |  |
| Provider ECEM Visits                                                                       | 79%                                | 77%                                     | 7                                 | 5.39                                 |  |
| Provider General Contacts                                                                  | 77%                                | 69%                                     | 7                                 | 4.83                                 |  |
| Placements with Siblings                                                                   | 35%                                | Not Eligible                            | Not Scored                        | Not Scored                           |  |
| Placements within Legal County                                                             | 11%                                | 0%                                      | Not Scored                        | Not Scored                           |  |
| Well-Being Sub-Total                                                                       |                                    |                                         | 25                                | 20.02                                |  |
| *Performance calculation descriptions can b                                                | e found in the FY 202              | 20 RBWO PBP Measureme                   | ents and Standards Guide          |                                      |  |

# Performance-Based Placement Measures RBWO Provider GA+SCORECARD - CCI

| Provider/Program Name: A Shelter) (5167) - CCI | CES Youth Ho                       | ome, Inc (forme                         | erly Appalachian                  | Children's                           |
|------------------------------------------------|------------------------------------|-----------------------------------------|-----------------------------------|--------------------------------------|
| 133 Cares Drive, Jasper, GA 30143              |                                    | Quarterly Scores (Grades)               |                                   | Current Quarter Score (Grade)        |
| Phone: 706-253-2375                            |                                    | Q1: 90.28 (A-)                          | Q2: 95.74 (A)                     | 96.24%                               |
| Vendor ID# 115379                              |                                    | Q3: 96.24 (A)                           | Q4: N/A                           | (A)                                  |
| Program Census Information:                    |                                    | # Children in Care During<br>Quarter: 9 | # Placements During<br>Quarter: 9 | # Children in Care On<br>Last Day: 7 |
|                                                | Avg<br>Performance All<br>CCIs (%) | Provider<br>Performance (%)*            | Possible Points<br>(Weight)       | Provider Points<br>Earned            |
| OPM Monitoring Reviews                         |                                    |                                         |                                   |                                      |
| Annual Comprehensive Reviews                   | 82%                                | 95%                                     | 25                                | 23.67                                |
| Safety Reviews                                 | 85%                                | 85%                                     | 15                                | 12.75                                |
| Monitoring Sub-Total                           |                                    |                                         | 40                                | 36.42                                |
| CCI Safety Outcomes                            |                                    |                                         |                                   |                                      |
| Incidence of Maltreatment                      | 0.06%                              | No Substantiated<br>Reports             | 10                                | 10.00                                |
| Staff Training/Foundations                     | 94%                                | -                                       | 5                                 | 5.00                                 |
| Staff Safety Checks                            | 86%                                | 100%                                    | 5                                 | 5.00                                 |
| Safety Sub-Total                               |                                    |                                         | 20                                | 20.00                                |
| CCI Permanency Outcomes                        |                                    |                                         |                                   |                                      |
| Placement Stability                            | 90%                                | 89%                                     | 15                                | 13.35                                |
| Permanency Sub-Total                           |                                    |                                         | 15                                | 13.35                                |
| CCI Well-Being Outcomes                        |                                    |                                         |                                   |                                      |
| EPSDT Medical Visits                           | 94%                                | 86%                                     | 4                                 | 3.44                                 |
| EPSDT Dental Visits                            | 88%                                | 86%                                     | 4                                 | 3.44                                 |
| Academic Supports                              | 78%                                | 100%                                    | 3                                 | 3.00                                 |
| Provider ECEM Visits                           | 79%                                | 29%                                     | 7                                 | 2.03                                 |
| Provider General Contacts                      | 77%                                | 94%                                     | 7                                 | 6.58                                 |
| Placements with Siblings                       | 35%                                | 100%                                    | Not Scored                        | Not Scored                           |
| Placements within Legal County                 | 11%                                | 80%                                     | Not Scored                        | Not Scored                           |
| Well-Being Sub-Total                           |                                    |                                         | 25                                | 18.49                                |
| *Performance calculation descriptions can b    | e found in the FY 202              | 20 RBWO PBP Measureme                   | ents and Standards Guide          |                                      |

# Performance-Based Placement Measures RBWO Provider GA+SCORECARD - CCI

| 49 Monroe Crossing, Cartersville, GA | 30120                              | Quarterly Sco                            | ores (Grades)                      | Current Quarter Score                |
|--------------------------------------|------------------------------------|------------------------------------------|------------------------------------|--------------------------------------|
|                                      |                                    |                                          | ` '                                | (Grade)                              |
| Phone: 770-382-6180                  |                                    | Q1: 101.59 (A+)                          | Q2: 101.56 (A+)                    | 104.61%                              |
| Vendor ID# 35217                     |                                    | Q3: 104.61 (A+)                          | Q4: N/A                            | (A+)                                 |
| Program Census Information:          |                                    | # Children in Care During<br>Quarter: 10 | # Placements During<br>Quarter: 10 | # Children in Care On<br>Last Day: 6 |
|                                      | Avg<br>Performance All<br>CCIs (%) | Provider<br>Performance (%)*             | Possible Points<br>(Weight)        | Provider Points<br>Earned            |
| OPM Monitoring Reviews               |                                    |                                          |                                    |                                      |
| Annual Comprehensive Reviews         | 82%                                | 93%                                      | 25                                 | 23.20                                |
| Safety Reviews                       | 85%                                | 97%                                      | 15                                 | 14.50                                |
| Monitoring Sub-Total                 |                                    |                                          | 40                                 | 37.70                                |
| CCI Safety Outcomes                  |                                    |                                          |                                    |                                      |
| Incidence of Maltreatment            | 0.06%                              | No Substantiated<br>Reports              | 10                                 | 10.00                                |
| Staff Training/Foundations           | 94%                                | 100%                                     | 5                                  | 5.00                                 |
| Staff Safety Checks                  | 86%                                | 95%                                      | 5                                  | 4.75                                 |
| Safety Sub-Total                     |                                    |                                          | 20                                 | 19.75                                |
| CCI Permanency Outcomes              |                                    |                                          |                                    |                                      |
| Placement Stability                  | 90%                                | 90%                                      | 15                                 | 13.50                                |
| Permanency Sub-Total                 |                                    |                                          | 15                                 | 13.50                                |
| CCI Well-Being Outcomes              |                                    |                                          |                                    |                                      |
| EPSDT Medical Visits                 | 94%                                | 100%                                     | 4                                  | 4.00                                 |
| EPSDT Dental Visits                  | 88%                                | 100%                                     | 4                                  | 4.00                                 |
| Academic Supports                    | 78%                                | 100%                                     | 3                                  | 3.00                                 |
| Provider ECEM Visits                 | 79%                                | 94%                                      | 7                                  | 6.58                                 |
| Provider General Contacts            | 77%                                | 94%                                      | 7                                  | 6.58                                 |
| Placements with Siblings             | 35%                                | 0%                                       | Not Scored                         | Not Scored                           |
| Placements within Legal County       | 11%                                | 0%                                       | Not Scored                         | Not Scored                           |
| Well-Being Sub-Total                 |                                    |                                          | 25                                 | 24.16                                |