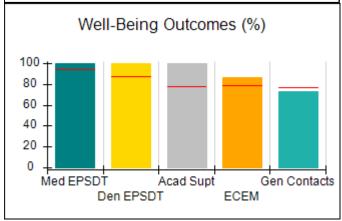

# Performance-Based Placement Measures RBWO Provider GA+SCORECARD - CCI

| Provider/Program Name: A Friend's House - (563) - CCI |                                    |                                          |                                    |                                       |  |
|-------------------------------------------------------|------------------------------------|------------------------------------------|------------------------------------|---------------------------------------|--|
| 111 Henry Pkwy., McDonough, GA 30                     | 0253                               | Quarterly Sco                            | ores (Grades)                      | Current Quarter Score (Grade)         |  |
| Phone: 678-432-1630                                   |                                    | Q1: 101.15 (A+)                          | Q2: 102.55 (A+)                    | 92.23%                                |  |
| Vendor ID# 35215                                      |                                    | Q3: 92.23 (A-)                           | Q4: N/A                            | (A-)                                  |  |
| Program Census Information:                           |                                    | # Children in Care During<br>Quarter: 25 | # Placements During<br>Quarter: 25 | # Children in Care On<br>Last Day: 14 |  |
|                                                       | Avg<br>Performance All<br>CCIs (%) | Provider<br>Performance (%)*             | Possible Points<br>(Weight)        | Provider Points<br>Earned             |  |
| OPM Monitoring Reviews                                |                                    |                                          |                                    |                                       |  |
| Annual Comprehensive Reviews                          | 82%                                | 90%                                      | 25                                 | 22.43                                 |  |
| Safety Reviews                                        | 85%                                | 93%                                      | 15                                 | 13.88                                 |  |
| Monitoring Sub-Total                                  |                                    |                                          | 40                                 | 36.31                                 |  |
| CCI Safety Outcomes                                   |                                    |                                          |                                    |                                       |  |
| Incidence of Maltreatment                             | 0.06%                              | No Substantiated<br>Reports              | 10                                 | 10.00                                 |  |
| Staff Training/Foundations                            | 94%                                | 96%                                      | 5                                  | 4.80                                  |  |
| Staff Safety Checks                                   | 86%                                | 100%                                     | 5                                  | 5.00                                  |  |
| Safety Sub-Total                                      |                                    |                                          | 20                                 | 19.80                                 |  |
| CCI Permanency Outcomes                               |                                    |                                          |                                    |                                       |  |
| Placement Stability                                   | 90%                                | 92%                                      | 15                                 | 13.80                                 |  |
| Permanency Sub-Total                                  |                                    |                                          | 15                                 | 13.80                                 |  |
| CCI Well-Being Outcomes                               |                                    |                                          |                                    |                                       |  |
| EPSDT Medical Visits                                  | 94%                                | 89%                                      | 4                                  | 3.56                                  |  |
| EPSDT Dental Visits                                   | 88%                                | 100%                                     | 4                                  | 4.00                                  |  |
| Academic Supports                                     | 78%                                | 95%                                      | 3                                  | 2.85                                  |  |
| Provider ECEM Visits                                  | 79%                                | 84%                                      | 7                                  | 5.88                                  |  |
| Provider General Contacts                             | 77%                                | 86%                                      | 7                                  | 6.02                                  |  |
| Placements with Siblings                              | 35%                                | 73%                                      | Not Scored                         | Not Scored                            |  |
| Placements within Legal County                        | 11%                                | 20%                                      | Not Scored                         | Not Scored                            |  |
| Well-Being Sub-Total                                  |                                    |                                          | 25                                 | 22.31                                 |  |
| *Performance calculation descriptions can b           | e found in the FY 202              | 20 RBWO PBP Measureme                    | ents and Standards Guide           |                                       |  |