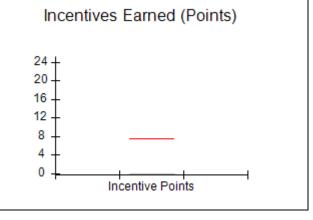

### Provider/Program Name: A Friend's House - (563) - CCI

|                                         | # Children in Care During<br>Quarter: 25 | # Placements During<br>Quarter: 25                                                                                                                                                                                                                                                                                                                                                                                                                                                                                                                                                                                                                                                                                                                                                                                                                                                                                                                                                                                                                                                                                                                                                                                                                                                                                                                                                                                                                                                                                                                                                                                                                                                                                                                                                                                                                                                                                                                                                                                                                                                                                           | # Children in Care On<br>Last Day: 14                                                                                                                                                                    |
|-----------------------------------------|------------------------------------------|------------------------------------------------------------------------------------------------------------------------------------------------------------------------------------------------------------------------------------------------------------------------------------------------------------------------------------------------------------------------------------------------------------------------------------------------------------------------------------------------------------------------------------------------------------------------------------------------------------------------------------------------------------------------------------------------------------------------------------------------------------------------------------------------------------------------------------------------------------------------------------------------------------------------------------------------------------------------------------------------------------------------------------------------------------------------------------------------------------------------------------------------------------------------------------------------------------------------------------------------------------------------------------------------------------------------------------------------------------------------------------------------------------------------------------------------------------------------------------------------------------------------------------------------------------------------------------------------------------------------------------------------------------------------------------------------------------------------------------------------------------------------------------------------------------------------------------------------------------------------------------------------------------------------------------------------------------------------------------------------------------------------------------------------------------------------------------------------------------------------------|----------------------------------------------------------------------------------------------------------------------------------------------------------------------------------------------------------|
| Avg<br>Performance All<br>CCIs (Points) | Provider<br>Performance (%)*             | Possible Points<br>(Weight)                                                                                                                                                                                                                                                                                                                                                                                                                                                                                                                                                                                                                                                                                                                                                                                                                                                                                                                                                                                                                                                                                                                                                                                                                                                                                                                                                                                                                                                                                                                                                                                                                                                                                                                                                                                                                                                                                                                                                                                                                                                                                                  | Provider Points<br>Earned                                                                                                                                                                                |
|                                         | 71%                                      | 2                                                                                                                                                                                                                                                                                                                                                                                                                                                                                                                                                                                                                                                                                                                                                                                                                                                                                                                                                                                                                                                                                                                                                                                                                                                                                                                                                                                                                                                                                                                                                                                                                                                                                                                                                                                                                                                                                                                                                                                                                                                                                                                            | 1.42                                                                                                                                                                                                     |
|                                         | 100%                                     | 2                                                                                                                                                                                                                                                                                                                                                                                                                                                                                                                                                                                                                                                                                                                                                                                                                                                                                                                                                                                                                                                                                                                                                                                                                                                                                                                                                                                                                                                                                                                                                                                                                                                                                                                                                                                                                                                                                                                                                                                                                                                                                                                            | 2.00                                                                                                                                                                                                     |
|                                         | 0%                                       | 5                                                                                                                                                                                                                                                                                                                                                                                                                                                                                                                                                                                                                                                                                                                                                                                                                                                                                                                                                                                                                                                                                                                                                                                                                                                                                                                                                                                                                                                                                                                                                                                                                                                                                                                                                                                                                                                                                                                                                                                                                                                                                                                            | 0.00                                                                                                                                                                                                     |
|                                         | 33%                                      | 2                                                                                                                                                                                                                                                                                                                                                                                                                                                                                                                                                                                                                                                                                                                                                                                                                                                                                                                                                                                                                                                                                                                                                                                                                                                                                                                                                                                                                                                                                                                                                                                                                                                                                                                                                                                                                                                                                                                                                                                                                                                                                                                            | 0.66                                                                                                                                                                                                     |
|                                         | N/A                                      | 10/5/5/1                                                                                                                                                                                                                                                                                                                                                                                                                                                                                                                                                                                                                                                                                                                                                                                                                                                                                                                                                                                                                                                                                                                                                                                                                                                                                                                                                                                                                                                                                                                                                                                                                                                                                                                                                                                                                                                                                                                                                                                                                                                                                                                     | 10.00                                                                                                                                                                                                    |
|                                         | Not Eligible                             | 5                                                                                                                                                                                                                                                                                                                                                                                                                                                                                                                                                                                                                                                                                                                                                                                                                                                                                                                                                                                                                                                                                                                                                                                                                                                                                                                                                                                                                                                                                                                                                                                                                                                                                                                                                                                                                                                                                                                                                                                                                                                                                                                            |                                                                                                                                                                                                          |
|                                         | 0%                                       | 4                                                                                                                                                                                                                                                                                                                                                                                                                                                                                                                                                                                                                                                                                                                                                                                                                                                                                                                                                                                                                                                                                                                                                                                                                                                                                                                                                                                                                                                                                                                                                                                                                                                                                                                                                                                                                                                                                                                                                                                                                                                                                                                            | 0.00                                                                                                                                                                                                     |
|                                         | 0%                                       | 4                                                                                                                                                                                                                                                                                                                                                                                                                                                                                                                                                                                                                                                                                                                                                                                                                                                                                                                                                                                                                                                                                                                                                                                                                                                                                                                                                                                                                                                                                                                                                                                                                                                                                                                                                                                                                                                                                                                                                                                                                                                                                                                            | 0.00                                                                                                                                                                                                     |
|                                         | 0%                                       | 5                                                                                                                                                                                                                                                                                                                                                                                                                                                                                                                                                                                                                                                                                                                                                                                                                                                                                                                                                                                                                                                                                                                                                                                                                                                                                                                                                                                                                                                                                                                                                                                                                                                                                                                                                                                                                                                                                                                                                                                                                                                                                                                            | 0.00                                                                                                                                                                                                     |
|                                         | 100%                                     | 4                                                                                                                                                                                                                                                                                                                                                                                                                                                                                                                                                                                                                                                                                                                                                                                                                                                                                                                                                                                                                                                                                                                                                                                                                                                                                                                                                                                                                                                                                                                                                                                                                                                                                                                                                                                                                                                                                                                                                                                                                                                                                                                            | 4.00                                                                                                                                                                                                     |
| 7.45                                    |                                          |                                                                                                                                                                                                                                                                                                                                                                                                                                                                                                                                                                                                                                                                                                                                                                                                                                                                                                                                                                                                                                                                                                                                                                                                                                                                                                                                                                                                                                                                                                                                                                                                                                                                                                                                                                                                                                                                                                                                                                                                                                                                                                                              | 18.08                                                                                                                                                                                                    |
| combined incentive                      | credit allowed is 10 points.             | Incentives Awarded                                                                                                                                                                                                                                                                                                                                                                                                                                                                                                                                                                                                                                                                                                                                                                                                                                                                                                                                                                                                                                                                                                                                                                                                                                                                                                                                                                                                                                                                                                                                                                                                                                                                                                                                                                                                                                                                                                                                                                                                                                                                                                           | 10.00                                                                                                                                                                                                    |
|                                         | Avg Performance All CCIs (Points)        | Quarter: 25   Provider   Performance (%)*   71%   100%   33%   N/A   Not Eligible   0%   0%   0%   0%   100%   100%   100%   100%   100%   100%   100%   100%   100%   100%   100%   100%   100%   100%   100%   100%   100%   100%   100%   100%   100%   100%   100%   100%   100%   100%   100%   100%   100%   100%   100%   100%   100%   100%   100%   100%   100%   100%   100%   100%   100%   100%   100%   100%   100%   100%   100%   100%   100%   100%   100%   100%   100%   100%   100%   100%   100%   100%   100%   100%   100%   100%   100%   100%   100%   100%   100%   100%   100%   100%   100%   100%   100%   100%   100%   100%   100%   100%   100%   100%   100%   100%   100%   100%   100%   100%   100%   100%   100%   100%   100%   100%   100%   100%   100%   100%   100%   100%   100%   100%   100%   100%   100%   100%   100%   100%   100%   100%   100%   100%   100%   100%   100%   100%   100%   100%   100%   100%   100%   100%   100%   100%   100%   100%   100%   100%   100%   100%   100%   100%   100%   100%   100%   100%   100%   100%   100%   100%   100%   100%   100%   100%   100%   100%   100%   100%   100%   100%   100%   100%   100%   100%   100%   100%   100%   100%   100%   100%   100%   100%   100%   100%   100%   100%   100%   100%   100%   100%   100%   100%   100%   100%   100%   100%   100%   100%   100%   100%   100%   100%   100%   100%   100%   100%   100%   100%   100%   100%   100%   100%   100%   100%   100%   100%   100%   100%   100%   100%   100%   100%   100%   100%   100%   100%   100%   100%   100%   100%   100%   100%   100%   100%   100%   100%   100%   100%   100%   100%   100%   100%   100%   100%   100%   100%   100%   100%   100%   100%   100%   100%   100%   100%   100%   100%   100%   100%   100%   100%   100%   100%   100%   100%   100%   100%   100%   100%   100%   100%   100%   100%   100%   100%   100%   100%   100%   100%   100%   100%   100%   100%   100%   100%   100%   100%   100%   100%   100%   100%   100%   100%   100%   100%   100%   100%   100%   100%   100%   1 | Quarter: 25   Quarter: 25     Avg   Performance All   CCIs (Points)     71%   2     100%   5     33%   2     N/A   10/5/5/1     Not Eligible   5     0%   4     0%   5     100%   4     17.45   100%   4 |

# Provider/Program Name: Abba House Human Development & Resource Center of GA - (5399) - CCI

| Program Census Information:                      |                                         | # Children in Care During<br>Quarter: 9 | # Placements During<br>Quarter: 9 | # Children in Care On<br>Last Day: 6 |
|--------------------------------------------------|-----------------------------------------|-----------------------------------------|-----------------------------------|--------------------------------------|
| CCI Incentive Credits                            | Avg<br>Performance All<br>CCIs (Points) | Provider<br>Performance (%)*            | Possible Points<br>(Weight)       | Provider Points<br>Earned            |
| Early EPSDT Medical Visits                       |                                         | 100%                                    | 2                                 | 2.00                                 |
| Early EPSDT Dental Visits                        |                                         | 100%                                    | 2                                 | 2.00                                 |
| Permanency Contacts                              |                                         | 0%                                      | 5                                 | 0.00                                 |
| Additional Academic Supports                     |                                         | 8%                                      | 2                                 | 0.16                                 |
| HS Grad/GED/Prof or Trade<br>Certificate/College |                                         | N/A                                     | 10/5/5/1                          |                                      |
| EYSS Agreement                                   |                                         | Not Eligible                            | 5                                 |                                      |
| Community Connections                            |                                         | 0%                                      | 4                                 | 0.00                                 |
| Active Agency Accreditation                      |                                         | 0%                                      | 4                                 | 0.00                                 |
| Staff Clinical Licensure                         |                                         | 0%                                      | 5                                 | 0.00                                 |
| Behavior Management (threshold = 0)              |                                         | 100%                                    | 4                                 | 4.00                                 |
| Incentives Total                                 | 7.45                                    |                                         |                                   | 8.16                                 |
| Maximum total                                    | combined incentive                      | credit allowed is 10 points.            | Incentives Awarded                | 8.16                                 |
| *Performance calculation descriptions can be     | e found in the FY 202                   | 20 RBWO PBP Measureme                   | ents and Standards Guide.         |                                      |

# Provider/Program Name: ACES Youth Home, Inc. - (formerly Appalachian Children's Shelter) (5167) - CCI

| Program Census Information:                      |                                         | # Children in Care During<br>Quarter: 9 | # Placements During<br>Quarter: 9 | # Children in Care On<br>Last Day: 7 |
|--------------------------------------------------|-----------------------------------------|-----------------------------------------|-----------------------------------|--------------------------------------|
| CCI Incentive Credits                            | Avg<br>Performance All<br>CCIs (Points) | Provider<br>Performance (%)*            | Possible Points<br>(Weight)       | Provider Points<br>Earned            |
| Early EPSDT Medical Visits                       |                                         | 83%                                     | 2                                 | 1.66                                 |
| Early EPSDT Dental Visits                        |                                         | 75%                                     | 2                                 | 1.50                                 |
| Permanency Contacts                              |                                         | 0%                                      | 5                                 | 0.00                                 |
| Additional Academic Supports                     |                                         | 41%                                     | 2                                 | 0.82                                 |
| HS Grad/GED/Prof or Trade<br>Certificate/College |                                         | N/A                                     | 10/5/5/1                          |                                      |
| EYSS Agreement                                   |                                         | Not Eligible                            | 5                                 |                                      |
| Community Connections                            |                                         | 0%                                      | 4                                 | 0.00                                 |
| Active Agency Accreditation                      |                                         | 0%                                      | 4                                 | 0.00                                 |
| Staff Clinical Licensure                         |                                         | 0%                                      | 5                                 | 0.00                                 |
| Behavior Management (threshold = 0)              |                                         | 100%                                    | 4                                 | 4.00                                 |
| Incentives Total                                 | 7.45                                    |                                         |                                   | 7.98                                 |
| Maximum total                                    | combined incentive                      | credit allowed is 10 points.            | Incentives Awarded                | 7.98                                 |
| *Performance calculation descriptions can be     | e found in the FY 202                   | 20 RBWO PBP Measureme                   | ents and Standards Guide.         |                                      |