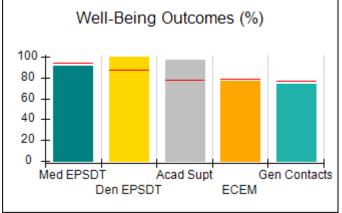

# Performance-Based Placement Measures RBWO Provider GA+SCORECARD - CCI

| Provider/Program Name: A Friend's House - (563) - CCI |                                    |                                          |                                    |                                       |  |
|-------------------------------------------------------|------------------------------------|------------------------------------------|------------------------------------|---------------------------------------|--|
| 111 Henry Pkwy., McDonough, GA 30                     | 0253                               | Quarterly Sco                            | ores (Grades)                      | Current Quarter Score (Grade)         |  |
| Phone: 678-432-1630                                   |                                    | Q1: 101.15 (A+)                          | Q2: 102.55 (A+)                    | 92.23%                                |  |
| Vendor ID# 35215                                      |                                    | Q3: 92.23 (A-)                           | Q4: N/A                            | (A-)                                  |  |
| Program Census Information:                           |                                    | # Children in Care During<br>Quarter: 25 | # Placements During<br>Quarter: 25 | # Children in Care On<br>Last Day: 14 |  |
|                                                       | Avg<br>Performance All<br>CCIs (%) | Provider<br>Performance (%)*             | Possible Points<br>(Weight)        | Provider Points<br>Earned             |  |
| OPM Monitoring Reviews                                |                                    |                                          |                                    |                                       |  |
| Annual Comprehensive Reviews                          | 82%                                | 90%                                      | 25                                 | 22.43                                 |  |
| Safety Reviews                                        | 85%                                | 93%                                      | 15                                 | 13.88                                 |  |
| Monitoring Sub-Total                                  |                                    |                                          | 40                                 | 36.31                                 |  |
| CCI Safety Outcomes                                   |                                    |                                          |                                    |                                       |  |
| Incidence of Maltreatment                             | 0.06%                              | No Substantiated<br>Reports              | 10                                 | 10.00                                 |  |
| Staff Training/Foundations                            | 94%                                | 96%                                      | 5                                  | 4.80                                  |  |
| Staff Safety Checks                                   | 86%                                | 100%                                     | 5                                  | 5.00                                  |  |
| Safety Sub-Total                                      |                                    |                                          | 20                                 | 19.80                                 |  |
| CCI Permanency Outcomes                               |                                    |                                          |                                    |                                       |  |
| Placement Stability                                   | 90%                                | 92%                                      | 15                                 | 13.80                                 |  |
| Permanency Sub-Total                                  |                                    |                                          | 15                                 | 13.80                                 |  |
| CCI Well-Being Outcomes                               |                                    |                                          |                                    |                                       |  |
| EPSDT Medical Visits                                  | 94%                                | 89%                                      | 4                                  | 3.56                                  |  |
| EPSDT Dental Visits                                   | 88%                                | 100%                                     | 4                                  | 4.00                                  |  |
| Academic Supports                                     | 78%                                | 95%                                      | 3                                  | 2.85                                  |  |
| Provider ECEM Visits                                  | 79%                                | 84%                                      | 7                                  | 5.88                                  |  |
| Provider General Contacts                             | 77%                                | 86%                                      | 7                                  | 6.02                                  |  |
| Placements with Siblings                              | 35%                                | 73%                                      | Not Scored                         | Not Scored                            |  |
| Placements within Legal County                        | 11%                                | 20%                                      | Not Scored                         | Not Scored                            |  |
| Well-Being Sub-Total                                  |                                    |                                          | 25                                 | 22.31                                 |  |
| *Performance calculation descriptions can b           | e found in the FY 202              | 20 RBWO PBP Measureme                    | ents and Standards Guide           |                                       |  |

# Performance-Based Placement Measures RBWO Provider GA+SCORECARD - CCI

| Provider/Program Name: Abba House Human Development & Resource Center of GA - (5399) - CCI |                                    |                                         |                                   |                                      |  |
|--------------------------------------------------------------------------------------------|------------------------------------|-----------------------------------------|-----------------------------------|--------------------------------------|--|
| 4590 Arbor Walk Ct., Stone Mountain                                                        | n, GA 30083                        | Quarterly Scores (Grades)               |                                   | Current Quarter Score (Grade)        |  |
| Phone: 404-299-5494                                                                        |                                    | Q1: 78.76 (C+)                          | Q1: 78.76 (C+) Q2: 76.95 (C)      |                                      |  |
| Vendor ID# 87804                                                                           |                                    | Q3: 93.32 (A-)                          | Q4: N/A                           | (A-)                                 |  |
| Program Census Information:                                                                |                                    | # Children in Care During<br>Quarter: 9 | # Placements During<br>Quarter: 9 | # Children in Care On<br>Last Day: 6 |  |
|                                                                                            | Avg<br>Performance All<br>CCIs (%) | Provider<br>Performance (%)*            | Possible Points<br>(Weight)       | Provider Points<br>Earned            |  |
| OPM Monitoring Reviews                                                                     |                                    |                                         |                                   |                                      |  |
| Annual Comprehensive Reviews                                                               | 82%                                | Not Yet Conducted                       |                                   |                                      |  |
| Safety Reviews                                                                             | 85%                                | 70%                                     | 15                                | 10.50                                |  |
| Monitoring Sub-Total                                                                       |                                    |                                         | 15                                | 10.50                                |  |
| CCI Safety Outcomes                                                                        |                                    |                                         |                                   |                                      |  |
| Incidence of Maltreatment                                                                  | 0.06%                              | No Substantiated<br>Reports             | 10                                | 10.00                                |  |
| Staff Training/Foundations                                                                 | 94%                                | -                                       | 5                                 | 5.00                                 |  |
| Staff Safety Checks                                                                        | 86%                                | 100%                                    | 5                                 | 5.00                                 |  |
| Safety Sub-Total                                                                           |                                    |                                         | 20                                | 20.00                                |  |
| CCI Permanency Outcomes                                                                    |                                    |                                         |                                   |                                      |  |
| Placement Stability                                                                        | 90%                                | 89%                                     | 15                                | 13.35                                |  |
| Permanency Sub-Total                                                                       |                                    |                                         | 15                                | 13.35                                |  |
| CCI Well-Being Outcomes                                                                    |                                    |                                         |                                   |                                      |  |
| EPSDT Medical Visits                                                                       | 94%                                | 100%                                    | 4                                 | 4.00                                 |  |
| EPSDT Dental Visits                                                                        | 88%                                | 100%                                    | 4                                 | 4.00                                 |  |
| Academic Supports                                                                          | 78%                                | 60%                                     | 3                                 | 1.80                                 |  |
| Provider ECEM Visits                                                                       | 79%                                | 77%                                     | 7                                 | 5.39                                 |  |
| Provider General Contacts                                                                  | 77%                                | 69%                                     | 7                                 | 4.83                                 |  |
| Placements with Siblings                                                                   | 35%                                | Not Eligible                            | Not Scored                        | Not Scored                           |  |
| Placements within Legal County                                                             | 11%                                | 0%                                      | Not Scored                        | Not Scored                           |  |
| Well-Being Sub-Total                                                                       |                                    |                                         | 25                                | 20.02                                |  |
| *Performance calculation descriptions can b                                                | e found in the FY 202              | 20 RBWO PBP Measureme                   | ents and Standards Guide          |                                      |  |

# Performance-Based Placement Measures RBWO Provider GA+SCORECARD - CCI

| Provider/Program Name: A Shelter) (5167) - CCI | CES Youth Ho                       | ome, Inc (forme                         | erly Appalachian                  | Children's                           |
|------------------------------------------------|------------------------------------|-----------------------------------------|-----------------------------------|--------------------------------------|
| 133 Cares Drive, Jasper, GA 30143              |                                    | Quarterly Scores (Grades)               |                                   | Current Quarter Score (Grade)        |
| Phone: 706-253-2375                            |                                    | Q1: 90.28 (A-)                          | Q2: 95.74 (A)                     | 96.24%                               |
| Vendor ID# 115379                              |                                    | Q3: 96.24 (A)                           | Q4: N/A                           | (A)                                  |
| Program Census Information:                    |                                    | # Children in Care During<br>Quarter: 9 | # Placements During<br>Quarter: 9 | # Children in Care On<br>Last Day: 7 |
|                                                | Avg<br>Performance All<br>CCIs (%) | Provider<br>Performance (%)*            | Possible Points<br>(Weight)       | Provider Points<br>Earned            |
| OPM Monitoring Reviews                         |                                    |                                         |                                   |                                      |
| Annual Comprehensive Reviews                   | 82%                                | 95%                                     | 25                                | 23.67                                |
| Safety Reviews                                 | 85%                                | 85%                                     | 15                                | 12.75                                |
| Monitoring Sub-Total                           |                                    |                                         | 40                                | 36.42                                |
| CCI Safety Outcomes                            |                                    |                                         |                                   |                                      |
| Incidence of Maltreatment                      | 0.06%                              | No Substantiated<br>Reports             | 10                                | 10.00                                |
| Staff Training/Foundations                     | 94%                                | -                                       | 5                                 | 5.00                                 |
| Staff Safety Checks                            | 86%                                | 100%                                    | 5                                 | 5.00                                 |
| Safety Sub-Total                               |                                    |                                         | 20                                | 20.00                                |
| CCI Permanency Outcomes                        |                                    |                                         |                                   |                                      |
| Placement Stability                            | 90%                                | 89%                                     | 15                                | 13.35                                |
| Permanency Sub-Total                           |                                    |                                         | 15                                | 13.35                                |
| CCI Well-Being Outcomes                        |                                    |                                         |                                   |                                      |
| EPSDT Medical Visits                           | 94%                                | 86%                                     | 4                                 | 3.44                                 |
| EPSDT Dental Visits                            | 88%                                | 86%                                     | 4                                 | 3.44                                 |
| Academic Supports                              | 78%                                | 100%                                    | 3                                 | 3.00                                 |
| Provider ECEM Visits                           | 79%                                | 29%                                     | 7                                 | 2.03                                 |
| Provider General Contacts                      | 77%                                | 94%                                     | 7                                 | 6.58                                 |
| Placements with Siblings                       | 35%                                | 100%                                    | Not Scored                        | Not Scored                           |
| Placements within Legal County                 | 11%                                | 80%                                     | Not Scored                        | Not Scored                           |
| Well-Being Sub-Total                           |                                    |                                         | 25                                | 18.49                                |
| *Performance calculation descriptions can b    | e found in the FY 202              | 20 RBWO PBP Measureme                   | ents and Standards Guide          |                                      |

# Performance-Based Placement Measures RBWO Provider GA+SCORECARD - CCI

| 49 Monroe Crossing, Cartersville, GA | 30120                              | Quarterly Sco                            | ores (Grades)                      | Current Quarter Score                |
|--------------------------------------|------------------------------------|------------------------------------------|------------------------------------|--------------------------------------|
|                                      |                                    |                                          | ` '                                | (Grade)                              |
| Phone: 770-382-6180                  |                                    | Q1: 101.59 (A+)                          | Q2: 101.56 (A+)                    | 104.61%                              |
| Vendor ID# 35217                     |                                    | Q3: 104.61 (A+)                          | Q4: N/A                            | (A+)                                 |
| Program Census Information:          |                                    | # Children in Care During<br>Quarter: 10 | # Placements During<br>Quarter: 10 | # Children in Care On<br>Last Day: 6 |
|                                      | Avg<br>Performance All<br>CCIs (%) | Provider<br>Performance (%)*             | Possible Points<br>(Weight)        | Provider Points<br>Earned            |
| OPM Monitoring Reviews               |                                    |                                          |                                    |                                      |
| Annual Comprehensive Reviews         | 82%                                | 93%                                      | 25                                 | 23.20                                |
| Safety Reviews                       | 85%                                | 97%                                      | 15                                 | 14.50                                |
| Monitoring Sub-Total                 |                                    |                                          | 40                                 | 37.70                                |
| CCI Safety Outcomes                  |                                    |                                          |                                    |                                      |
| Incidence of Maltreatment            | 0.06%                              | No Substantiated<br>Reports              | 10                                 | 10.00                                |
| Staff Training/Foundations           | 94%                                | 100%                                     | 5                                  | 5.00                                 |
| Staff Safety Checks                  | 86%                                | 95%                                      | 5                                  | 4.75                                 |
| Safety Sub-Total                     |                                    |                                          | 20                                 | 19.75                                |
| CCI Permanency Outcomes              |                                    |                                          |                                    |                                      |
| Placement Stability                  | 90%                                | 90%                                      | 15                                 | 13.50                                |
| Permanency Sub-Total                 |                                    |                                          | 15                                 | 13.50                                |
| CCI Well-Being Outcomes              |                                    |                                          |                                    |                                      |
| EPSDT Medical Visits                 | 94%                                | 100%                                     | 4                                  | 4.00                                 |
| EPSDT Dental Visits                  | 88%                                | 100%                                     | 4                                  | 4.00                                 |
| Academic Supports                    | 78%                                | 100%                                     | 3                                  | 3.00                                 |
| Provider ECEM Visits                 | 79%                                | 94%                                      | 7                                  | 6.58                                 |
| Provider General Contacts            | 77%                                | 94%                                      | 7                                  | 6.58                                 |
| Placements with Siblings             | 35%                                | 0%                                       | Not Scored                         | Not Scored                           |
| Placements within Legal County       | 11%                                | 0%                                       | Not Scored                         | Not Scored                           |
| Well-Being Sub-Total                 |                                    |                                          | 25                                 | 24.16                                |