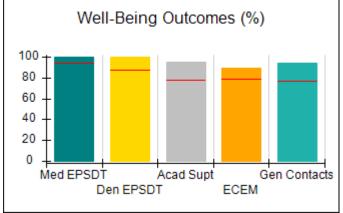

# Performance-Based Placement Measures RBWO Provider GA+SCORECARD - CCI

| Provider/Program Name: A Friend's House - (563) - CCI |                                    |                                          |                                    |                                       |  |
|-------------------------------------------------------|------------------------------------|------------------------------------------|------------------------------------|---------------------------------------|--|
| 111 Henry Pkwy., McDonough, GA 30                     | 0253                               | Quarterly Sco                            | ores (Grades)                      | Current Quarter Score (Grade)         |  |
| Phone: 678-432-1630                                   |                                    | Q1: 101.15 (A+)                          | Q2: 102.55 (A+)                    | 92.23%                                |  |
| Vendor ID# 35215                                      |                                    | Q3: 92.23 (A-)                           | Q4: N/A                            | (A-)                                  |  |
| Program Census Information:                           |                                    | # Children in Care During<br>Quarter: 25 | # Placements During<br>Quarter: 25 | # Children in Care On<br>Last Day: 14 |  |
|                                                       | Avg<br>Performance All<br>CCIs (%) | Provider<br>Performance (%)*             | Possible Points<br>(Weight)        | Provider Points<br>Earned             |  |
| OPM Monitoring Reviews                                |                                    |                                          |                                    |                                       |  |
| Annual Comprehensive Reviews                          | 82%                                | 90%                                      | 25                                 | 22.43                                 |  |
| Safety Reviews                                        | 85%                                | 93%                                      | 15                                 | 13.88                                 |  |
| Monitoring Sub-Total                                  |                                    |                                          | 40                                 | 36.31                                 |  |
| CCI Safety Outcomes                                   |                                    |                                          |                                    |                                       |  |
| Incidence of Maltreatment                             | 0.06%                              | No Substantiated<br>Reports              | 10                                 | 10.00                                 |  |
| Staff Training/Foundations                            | 94%                                | 96%                                      | 5                                  | 4.80                                  |  |
| Staff Safety Checks                                   | 86%                                | 100%                                     | 5                                  | 5.00                                  |  |
| Safety Sub-Total                                      |                                    |                                          | 20                                 | 19.80                                 |  |
| CCI Permanency Outcomes                               |                                    |                                          |                                    |                                       |  |
| Placement Stability                                   | 90%                                | 92%                                      | 15                                 | 13.80                                 |  |
| Permanency Sub-Total                                  |                                    |                                          | 15                                 | 13.80                                 |  |
| CCI Well-Being Outcomes                               |                                    |                                          |                                    |                                       |  |
| EPSDT Medical Visits                                  | 94%                                | 89%                                      | 4                                  | 3.56                                  |  |
| EPSDT Dental Visits                                   | 88%                                | 100%                                     | 4                                  | 4.00                                  |  |
| Academic Supports                                     | 78%                                | 95%                                      | 3                                  | 2.85                                  |  |
| Provider ECEM Visits                                  | 79%                                | 84%                                      | 7                                  | 5.88                                  |  |
| Provider General Contacts                             | 77%                                | 86%                                      | 7                                  | 6.02                                  |  |
| Placements with Siblings                              | 35%                                | 73%                                      | Not Scored                         | Not Scored                            |  |
| Placements within Legal County                        | 11%                                | 20%                                      | Not Scored                         | Not Scored                            |  |
| Well-Being Sub-Total                                  |                                    |                                          | 25                                 | 22.31                                 |  |
| *Performance calculation descriptions can b           | e found in the FY 202              | 20 RBWO PBP Measureme                    | ents and Standards Guide           |                                       |  |

# Performance-Based Placement Measures RBWO Provider GA+SCORECARD - CCI

| Provider/Program Name: Abba House Human Development & Resource Center of GA - (5399) - CCI |                                    |                                         |                                   |                                      |  |
|--------------------------------------------------------------------------------------------|------------------------------------|-----------------------------------------|-----------------------------------|--------------------------------------|--|
| 4590 Arbor Walk Ct., Stone Mountain                                                        | n, GA 30083                        | Quarterly Scores (Grades)               |                                   | Current Quarter Score (Grade)        |  |
| Phone: 404-299-5494                                                                        |                                    | Q1: 78.76 (C+)                          | Q1: 78.76 (C+) Q2: 76.95 (C)      |                                      |  |
| Vendor ID# 87804                                                                           |                                    | Q3: 93.32 (A-)                          | Q4: N/A                           | (A-)                                 |  |
| Program Census Information:                                                                |                                    | # Children in Care During<br>Quarter: 9 | # Placements During<br>Quarter: 9 | # Children in Care On<br>Last Day: 6 |  |
|                                                                                            | Avg<br>Performance All<br>CCIs (%) | Provider<br>Performance (%)*            | Possible Points<br>(Weight)       | Provider Points<br>Earned            |  |
| OPM Monitoring Reviews                                                                     |                                    |                                         |                                   |                                      |  |
| Annual Comprehensive Reviews                                                               | 82%                                | Not Yet Conducted                       |                                   |                                      |  |
| Safety Reviews                                                                             | 85%                                | 70%                                     | 15                                | 10.50                                |  |
| Monitoring Sub-Total                                                                       |                                    |                                         | 15                                | 10.50                                |  |
| CCI Safety Outcomes                                                                        |                                    |                                         |                                   |                                      |  |
| Incidence of Maltreatment                                                                  | 0.06%                              | No Substantiated<br>Reports             | 10                                | 10.00                                |  |
| Staff Training/Foundations                                                                 | 94%                                | -                                       | 5                                 | 5.00                                 |  |
| Staff Safety Checks                                                                        | 86%                                | 100%                                    | 5                                 | 5.00                                 |  |
| Safety Sub-Total                                                                           |                                    |                                         | 20                                | 20.00                                |  |
| CCI Permanency Outcomes                                                                    |                                    |                                         |                                   |                                      |  |
| Placement Stability                                                                        | 90%                                | 89%                                     | 15                                | 13.35                                |  |
| Permanency Sub-Total                                                                       |                                    |                                         | 15                                | 13.35                                |  |
| CCI Well-Being Outcomes                                                                    |                                    |                                         |                                   |                                      |  |
| EPSDT Medical Visits                                                                       | 94%                                | 100%                                    | 4                                 | 4.00                                 |  |
| EPSDT Dental Visits                                                                        | 88%                                | 100%                                    | 4                                 | 4.00                                 |  |
| Academic Supports                                                                          | 78%                                | 60%                                     | 3                                 | 1.80                                 |  |
| Provider ECEM Visits                                                                       | 79%                                | 77%                                     | 7                                 | 5.39                                 |  |
| Provider General Contacts                                                                  | 77%                                | 69%                                     | 7                                 | 4.83                                 |  |
| Placements with Siblings                                                                   | 35%                                | Not Eligible                            | Not Scored                        | Not Scored                           |  |
| Placements within Legal County                                                             | 11%                                | 0%                                      | Not Scored                        | Not Scored                           |  |
| Well-Being Sub-Total                                                                       |                                    |                                         | 25                                | 20.02                                |  |
| *Performance calculation descriptions can b                                                | e found in the FY 202              | 20 RBWO PBP Measureme                   | ents and Standards Guide          |                                      |  |

# Performance-Based Placement Measures RBWO Provider GA+SCORECARD - CCI

| Provider/Program Name: A Shelter) (5167) - CCI | CES Youth Ho                       | ome, Inc (forme                         | erly Appalachian                  | Children's                           |
|------------------------------------------------|------------------------------------|-----------------------------------------|-----------------------------------|--------------------------------------|
| 133 Cares Drive, Jasper, GA 30143              |                                    | Quarterly Scores (Grades)               |                                   | Current Quarter Score (Grade)        |
| Phone: 706-253-2375                            |                                    | Q1: 90.28 (A-)                          | Q2: 95.74 (A)                     | 96.24%                               |
| Vendor ID# 115379                              |                                    | Q3: 96.24 (A)                           | Q4: N/A                           | (A)                                  |
| Program Census Information:                    |                                    | # Children in Care During<br>Quarter: 9 | # Placements During<br>Quarter: 9 | # Children in Care On<br>Last Day: 7 |
|                                                | Avg<br>Performance All<br>CCIs (%) | Provider<br>Performance (%)*            | Possible Points<br>(Weight)       | Provider Points<br>Earned            |
| OPM Monitoring Reviews                         |                                    |                                         |                                   |                                      |
| Annual Comprehensive Reviews                   | 82%                                | 95%                                     | 25                                | 23.67                                |
| Safety Reviews                                 | 85%                                | 85%                                     | 15                                | 12.75                                |
| Monitoring Sub-Total                           |                                    |                                         | 40                                | 36.42                                |
| CCI Safety Outcomes                            |                                    |                                         |                                   |                                      |
| Incidence of Maltreatment                      | 0.06%                              | No Substantiated<br>Reports             | 10                                | 10.00                                |
| Staff Training/Foundations                     | 94%                                | -                                       | 5                                 | 5.00                                 |
| Staff Safety Checks                            | 86%                                | 100%                                    | 5                                 | 5.00                                 |
| Safety Sub-Total                               |                                    |                                         | 20                                | 20.00                                |
| CCI Permanency Outcomes                        |                                    |                                         |                                   |                                      |
| Placement Stability                            | 90%                                | 89%                                     | 15                                | 13.35                                |
| Permanency Sub-Total                           |                                    |                                         | 15                                | 13.35                                |
| CCI Well-Being Outcomes                        |                                    |                                         |                                   |                                      |
| EPSDT Medical Visits                           | 94%                                | 86%                                     | 4                                 | 3.44                                 |
| EPSDT Dental Visits                            | 88%                                | 86%                                     | 4                                 | 3.44                                 |
| Academic Supports                              | 78%                                | 100%                                    | 3                                 | 3.00                                 |
| Provider ECEM Visits                           | 79%                                | 29%                                     | 7                                 | 2.03                                 |
| Provider General Contacts                      | 77%                                | 94%                                     | 7                                 | 6.58                                 |
| Placements with Siblings                       | 35%                                | 100%                                    | Not Scored                        | Not Scored                           |
| Placements within Legal County                 | 11%                                | 80%                                     | Not Scored                        | Not Scored                           |
| Well-Being Sub-Total                           |                                    |                                         | 25                                | 18.49                                |
| *Performance calculation descriptions can b    | e found in the FY 202              | 20 RBWO PBP Measureme                   | ents and Standards Guide          |                                      |

# Performance-Based Placement Measures RBWO Provider GA+SCORECARD - CCI

| 49 Monroe Crossing, Cartersville, GA | 30120                              | Quarterly Sco                            | ores (Grades)                      | Current Quarter Score                |
|--------------------------------------|------------------------------------|------------------------------------------|------------------------------------|--------------------------------------|
|                                      |                                    |                                          | ` '                                | (Grade)                              |
| Phone: 770-382-6180                  |                                    | Q1: 101.59 (A+)                          | Q2: 101.56 (A+)                    | 104.61%                              |
| Vendor ID# 35217                     |                                    | Q3: 104.61 (A+)                          | Q4: N/A                            | (A+)                                 |
| Program Census Information:          |                                    | # Children in Care During<br>Quarter: 10 | # Placements During<br>Quarter: 10 | # Children in Care On<br>Last Day: 6 |
|                                      | Avg<br>Performance All<br>CCIs (%) | Provider<br>Performance (%)*             | Possible Points<br>(Weight)        | Provider Points<br>Earned            |
| OPM Monitoring Reviews               |                                    |                                          |                                    |                                      |
| Annual Comprehensive Reviews         | 82%                                | 93%                                      | 25                                 | 23.20                                |
| Safety Reviews                       | 85%                                | 97%                                      | 15                                 | 14.50                                |
| Monitoring Sub-Total                 |                                    |                                          | 40                                 | 37.70                                |
| CCI Safety Outcomes                  |                                    |                                          |                                    |                                      |
| Incidence of Maltreatment            | 0.06%                              | No Substantiated<br>Reports              | 10                                 | 10.00                                |
| Staff Training/Foundations           | 94%                                | 100%                                     | 5                                  | 5.00                                 |
| Staff Safety Checks                  | 86%                                | 95%                                      | 5                                  | 4.75                                 |
| Safety Sub-Total                     |                                    |                                          | 20                                 | 19.75                                |
| CCI Permanency Outcomes              |                                    |                                          |                                    |                                      |
| Placement Stability                  | 90%                                | 90%                                      | 15                                 | 13.50                                |
| Permanency Sub-Total                 |                                    |                                          | 15                                 | 13.50                                |
| CCI Well-Being Outcomes              |                                    |                                          |                                    |                                      |
| EPSDT Medical Visits                 | 94%                                | 100%                                     | 4                                  | 4.00                                 |
| EPSDT Dental Visits                  | 88%                                | 100%                                     | 4                                  | 4.00                                 |
| Academic Supports                    | 78%                                | 100%                                     | 3                                  | 3.00                                 |
| Provider ECEM Visits                 | 79%                                | 94%                                      | 7                                  | 6.58                                 |
| Provider General Contacts            | 77%                                | 94%                                      | 7                                  | 6.58                                 |
| Placements with Siblings             | 35%                                | 0%                                       | Not Scored                         | Not Scored                           |
| Placements within Legal County       | 11%                                | 0%                                       | Not Scored                         | Not Scored                           |
| Well-Being Sub-Total                 |                                    |                                          | 25                                 | 24.16                                |