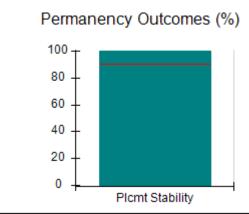

# Performance-Based Placement Measures RBWO Provider GA+SCORECARD - CCI

| Provider/Program Name: A Friend's House - (563) - CCI |                                    |                                          |                                    |                                       |  |
|-------------------------------------------------------|------------------------------------|------------------------------------------|------------------------------------|---------------------------------------|--|
| 111 Henry Pkwy., McDonough, GA 30                     | 0253                               | Quarterly Sco                            | ores (Grades)                      | Current Quarter Score (Grade)         |  |
| Phone: 678-432-1630                                   |                                    | Q1: 101.15 (A+)                          | Q2: 102.55 (A+)                    | 92.23%                                |  |
| Vendor ID# 35215                                      |                                    | Q3: 92.23 (A-)                           | Q4: N/A                            | (A-)                                  |  |
| Program Census Information:                           |                                    | # Children in Care During<br>Quarter: 25 | # Placements During<br>Quarter: 25 | # Children in Care On<br>Last Day: 14 |  |
|                                                       | Avg<br>Performance All<br>CCIs (%) | Provider<br>Performance (%)*             | Possible Points<br>(Weight)        | Provider Points<br>Earned             |  |
| OPM Monitoring Reviews                                |                                    |                                          |                                    |                                       |  |
| Annual Comprehensive Reviews                          | 82%                                | 90%                                      | 25                                 | 22.43                                 |  |
| Safety Reviews                                        | 85%                                | 93%                                      | 15                                 | 13.88                                 |  |
| Monitoring Sub-Total                                  |                                    |                                          | 40                                 | 36.31                                 |  |
| CCI Safety Outcomes                                   |                                    |                                          |                                    |                                       |  |
| Incidence of Maltreatment                             | 0.06%                              | No Substantiated<br>Reports              | 10                                 | 10.00                                 |  |
| Staff Training/Foundations                            | 94%                                | 96%                                      | 5                                  | 4.80                                  |  |
| Staff Safety Checks                                   | 86%                                | 100%                                     | 5                                  | 5.00                                  |  |
| Safety Sub-Total                                      |                                    |                                          | 20                                 | 19.80                                 |  |
| CCI Permanency Outcomes                               |                                    |                                          |                                    |                                       |  |
| Placement Stability                                   | 90%                                | 92%                                      | 15                                 | 13.80                                 |  |
| Permanency Sub-Total                                  |                                    |                                          | 15                                 | 13.80                                 |  |
| CCI Well-Being Outcomes                               |                                    |                                          |                                    |                                       |  |
| EPSDT Medical Visits                                  | 94%                                | 89%                                      | 4                                  | 3.56                                  |  |
| EPSDT Dental Visits                                   | 88%                                | 100%                                     | 4                                  | 4.00                                  |  |
| Academic Supports                                     | 78%                                | 95%                                      | 3                                  | 2.85                                  |  |
| Provider ECEM Visits                                  | 79%                                | 84%                                      | 7                                  | 5.88                                  |  |
| Provider General Contacts                             | 77%                                | 86%                                      | 7                                  | 6.02                                  |  |
| Placements with Siblings                              | 35%                                | 73%                                      | Not Scored                         | Not Scored                            |  |
| Placements within Legal County                        | 11%                                | 20%                                      | Not Scored                         | Not Scored                            |  |
| Well-Being Sub-Total                                  |                                    |                                          | 25                                 | 22.31                                 |  |
| *Performance calculation descriptions can b           | e found in the FY 202              | 20 RBWO PBP Measureme                    | ents and Standards Guide           |                                       |  |