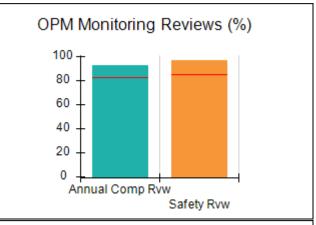

# Performance-Based Placement Measures RBWO Provider GA+SCORECARD - CCI

| Provider/Program Name: A Friend's House - (563) - CCI |                                    |                                          |                                    |                                       |  |
|-------------------------------------------------------|------------------------------------|------------------------------------------|------------------------------------|---------------------------------------|--|
| 111 Henry Pkwy., McDonough, GA 30                     | 0253                               | Quarterly Sco                            | ores (Grades)                      | Current Quarter Score (Grade)         |  |
| Phone: 678-432-1630                                   |                                    | Q1: 101.15 (A+)                          | Q2: 102.55 (A+)                    | 92.23%                                |  |
| Vendor ID# 35215                                      |                                    | Q3: 92.23 (A-)                           | Q4: N/A                            | (A-)                                  |  |
| Program Census Information:                           |                                    | # Children in Care During<br>Quarter: 25 | # Placements During<br>Quarter: 25 | # Children in Care On<br>Last Day: 14 |  |
|                                                       | Avg<br>Performance All<br>CCIs (%) | Provider<br>Performance (%)*             | Possible Points<br>(Weight)        | Provider Points<br>Earned             |  |
| OPM Monitoring Reviews                                |                                    |                                          |                                    |                                       |  |
| Annual Comprehensive Reviews                          | 82%                                | 90%                                      | 25                                 | 22.43                                 |  |
| Safety Reviews                                        | 85%                                | 93%                                      | 15                                 | 13.88                                 |  |
| Monitoring Sub-Total                                  |                                    |                                          | 40                                 | 36.31                                 |  |
| CCI Safety Outcomes                                   |                                    |                                          |                                    |                                       |  |
| Incidence of Maltreatment                             | 0.06%                              | No Substantiated<br>Reports              | 10                                 | 10.00                                 |  |
| Staff Training/Foundations                            | 94%                                | 96%                                      | 5                                  | 4.80                                  |  |
| Staff Safety Checks                                   | 86%                                | 100%                                     | 5                                  | 5.00                                  |  |
| Safety Sub-Total                                      |                                    |                                          | 20                                 | 19.80                                 |  |
| CCI Permanency Outcomes                               |                                    |                                          |                                    |                                       |  |
| Placement Stability                                   | 90%                                | 92%                                      | 15                                 | 13.80                                 |  |
| Permanency Sub-Total                                  |                                    |                                          | 15                                 | 13.80                                 |  |
| CCI Well-Being Outcomes                               |                                    |                                          |                                    |                                       |  |
| EPSDT Medical Visits                                  | 94%                                | 89%                                      | 4                                  | 3.56                                  |  |
| EPSDT Dental Visits                                   | 88%                                | 100%                                     | 4                                  | 4.00                                  |  |
| Academic Supports                                     | 78%                                | 95%                                      | 3                                  | 2.85                                  |  |
| Provider ECEM Visits                                  | 79%                                | 84%                                      | 7                                  | 5.88                                  |  |
| Provider General Contacts                             | 77%                                | 86%                                      | 7                                  | 6.02                                  |  |
| Placements with Siblings                              | 35%                                | 73%                                      | Not Scored                         | Not Scored                            |  |
| Placements within Legal County                        | 11%                                | 20%                                      | Not Scored                         | Not Scored                            |  |
| Well-Being Sub-Total                                  |                                    |                                          | 25                                 | 22.31                                 |  |
| *Performance calculation descriptions can b           | e found in the FY 202              | 20 RBWO PBP Measureme                    | ents and Standards Guide           |                                       |  |

# Performance-Based Placement Measures RBWO Provider GA+SCORECARD - CCI

| Provider/Program Name: Abba House Human Development & Resource Center of GA - (5399) - CCI |                                    |                                         |                                   |                                      |  |
|--------------------------------------------------------------------------------------------|------------------------------------|-----------------------------------------|-----------------------------------|--------------------------------------|--|
| 4590 Arbor Walk Ct., Stone Mountain                                                        | n, GA 30083                        | Quarterly Scores (Grades)               |                                   | Current Quarter Score (Grade)        |  |
| Phone: 404-299-5494                                                                        |                                    | Q1: 78.76 (C+)                          | Q1: 78.76 (C+) Q2: 76.95 (C)      |                                      |  |
| Vendor ID# 87804                                                                           |                                    | Q3: 93.32 (A-)                          | Q4: N/A                           | (A-)                                 |  |
| Program Census Information:                                                                |                                    | # Children in Care During<br>Quarter: 9 | # Placements During<br>Quarter: 9 | # Children in Care On<br>Last Day: 6 |  |
|                                                                                            | Avg<br>Performance All<br>CCIs (%) | Provider<br>Performance (%)*            | Possible Points<br>(Weight)       | Provider Points<br>Earned            |  |
| OPM Monitoring Reviews                                                                     |                                    |                                         |                                   |                                      |  |
| Annual Comprehensive Reviews                                                               | 82%                                | Not Yet Conducted                       |                                   |                                      |  |
| Safety Reviews                                                                             | 85%                                | 70%                                     | 15                                | 10.50                                |  |
| Monitoring Sub-Total                                                                       |                                    |                                         | 15                                | 10.50                                |  |
| CCI Safety Outcomes                                                                        |                                    |                                         |                                   |                                      |  |
| Incidence of Maltreatment                                                                  | 0.06%                              | No Substantiated<br>Reports             | 10                                | 10.00                                |  |
| Staff Training/Foundations                                                                 | 94%                                | -                                       | 5                                 | 5.00                                 |  |
| Staff Safety Checks                                                                        | 86%                                | 100%                                    | 5                                 | 5.00                                 |  |
| Safety Sub-Total                                                                           |                                    |                                         | 20                                | 20.00                                |  |
| CCI Permanency Outcomes                                                                    |                                    |                                         |                                   |                                      |  |
| Placement Stability                                                                        | 90%                                | 89%                                     | 15                                | 13.35                                |  |
| Permanency Sub-Total                                                                       |                                    |                                         | 15                                | 13.35                                |  |
| CCI Well-Being Outcomes                                                                    |                                    |                                         |                                   |                                      |  |
| EPSDT Medical Visits                                                                       | 94%                                | 100%                                    | 4                                 | 4.00                                 |  |
| EPSDT Dental Visits                                                                        | 88%                                | 100%                                    | 4                                 | 4.00                                 |  |
| Academic Supports                                                                          | 78%                                | 60%                                     | 3                                 | 1.80                                 |  |
| Provider ECEM Visits                                                                       | 79%                                | 77%                                     | 7                                 | 5.39                                 |  |
| Provider General Contacts                                                                  | 77%                                | 69%                                     | 7                                 | 4.83                                 |  |
| Placements with Siblings                                                                   | 35%                                | Not Eligible                            | Not Scored                        | Not Scored                           |  |
| Placements within Legal County                                                             | 11%                                | 0%                                      | Not Scored                        | Not Scored                           |  |
| Well-Being Sub-Total                                                                       |                                    |                                         | 25                                | 20.02                                |  |
| *Performance calculation descriptions can b                                                | e found in the FY 202              | 20 RBWO PBP Measureme                   | ents and Standards Guide          |                                      |  |