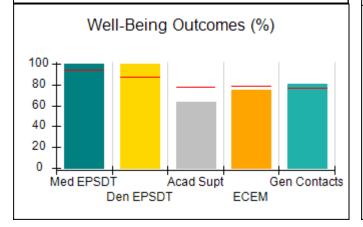

# Performance-Based Placement Measures RBWO Provider GA+SCORECARD - CCI

| Provider/Program Name: A Friend's House - (563) - CCI |                                    |                                          |                                    |                                       |  |
|-------------------------------------------------------|------------------------------------|------------------------------------------|------------------------------------|---------------------------------------|--|
| 111 Henry Pkwy., McDonough, GA 30                     | 0253                               | Quarterly Sco                            | ores (Grades)                      | Current Quarter Score (Grade)         |  |
| Phone: 678-432-1630                                   |                                    | Q1: 101.15 (A+)                          | Q2: 102.55 (A+)                    | 92.23%                                |  |
| Vendor ID# 35215                                      |                                    | Q3: 92.23 (A-)                           | Q4: N/A                            | (A-)                                  |  |
| Program Census Information:                           |                                    | # Children in Care During<br>Quarter: 25 | # Placements During<br>Quarter: 25 | # Children in Care On<br>Last Day: 14 |  |
|                                                       | Avg<br>Performance All<br>CCIs (%) | Provider<br>Performance (%)*             | Possible Points<br>(Weight)        | Provider Points<br>Earned             |  |
| OPM Monitoring Reviews                                |                                    |                                          |                                    |                                       |  |
| Annual Comprehensive Reviews                          | 82%                                | 90%                                      | 25                                 | 22.43                                 |  |
| Safety Reviews                                        | 85%                                | 93%                                      | 15                                 | 13.88                                 |  |
| Monitoring Sub-Total                                  |                                    |                                          | 40                                 | 36.31                                 |  |
| CCI Safety Outcomes                                   |                                    |                                          |                                    |                                       |  |
| Incidence of Maltreatment                             | 0.06%                              | No Substantiated<br>Reports              | 10                                 | 10.00                                 |  |
| Staff Training/Foundations                            | 94%                                | 96%                                      | 5                                  | 4.80                                  |  |
| Staff Safety Checks                                   | 86%                                | 100%                                     | 5                                  | 5.00                                  |  |
| Safety Sub-Total                                      |                                    |                                          | 20                                 | 19.80                                 |  |
| CCI Permanency Outcomes                               |                                    |                                          |                                    |                                       |  |
| Placement Stability                                   | 90%                                | 92%                                      | 15                                 | 13.80                                 |  |
| Permanency Sub-Total                                  |                                    |                                          | 15                                 | 13.80                                 |  |
| CCI Well-Being Outcomes                               |                                    |                                          |                                    |                                       |  |
| EPSDT Medical Visits                                  | 94%                                | 89%                                      | 4                                  | 3.56                                  |  |
| EPSDT Dental Visits                                   | 88%                                | 100%                                     | 4                                  | 4.00                                  |  |
| Academic Supports                                     | 78%                                | 95%                                      | 3                                  | 2.85                                  |  |
| Provider ECEM Visits                                  | 79%                                | 84%                                      | 7                                  | 5.88                                  |  |
| Provider General Contacts                             | 77%                                | 86%                                      | 7                                  | 6.02                                  |  |
| Placements with Siblings                              | 35%                                | 73%                                      | Not Scored                         | Not Scored                            |  |
| Placements within Legal County                        | 11%                                | 20%                                      | Not Scored                         | Not Scored                            |  |
| Well-Being Sub-Total                                  |                                    |                                          | 25                                 | 22.31                                 |  |
| *Performance calculation descriptions can b           | e found in the FY 202              | 20 RBWO PBP Measureme                    | ents and Standards Guide           |                                       |  |