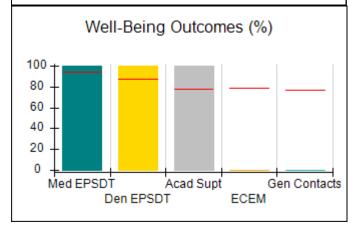

# Performance-Based Placement Measures RBWO Provider GA+SCORECARD - CCI

| Provider/Program Name: Abba House Human Development & Resource Center of GA - (5399) - CCI |                                    |                                         |                                   |                                      |  |
|--------------------------------------------------------------------------------------------|------------------------------------|-----------------------------------------|-----------------------------------|--------------------------------------|--|
| 4590 Arbor Walk Ct., Stone Mountain                                                        | n, GA 30083                        | Quarterly Scores (Grades)               |                                   | Current Quarter Score (Grade)        |  |
| Phone: 404-299-5494                                                                        |                                    | Q1: 78.76 (C+)                          | Q1: 78.76 (C+) Q2: 76.95 (C)      |                                      |  |
| Vendor ID# 87804                                                                           |                                    | Q3: 93.32 (A-)                          | Q4: N/A                           | (A-)                                 |  |
| Program Census Information:                                                                |                                    | # Children in Care During<br>Quarter: 9 | # Placements During<br>Quarter: 9 | # Children in Care On<br>Last Day: 6 |  |
|                                                                                            | Avg<br>Performance All<br>CCIs (%) | Provider<br>Performance (%)*            | Possible Points<br>(Weight)       | Provider Points<br>Earned            |  |
| OPM Monitoring Reviews                                                                     |                                    |                                         |                                   |                                      |  |
| Annual Comprehensive Reviews                                                               | 82%                                | Not Yet Conducted                       |                                   |                                      |  |
| Safety Reviews                                                                             | 85%                                | 70%                                     | 15                                | 10.50                                |  |
| Monitoring Sub-Total                                                                       |                                    |                                         | 15                                | 10.50                                |  |
| CCI Safety Outcomes                                                                        |                                    |                                         |                                   |                                      |  |
| Incidence of Maltreatment                                                                  | 0.06%                              | No Substantiated<br>Reports             | 10                                | 10.00                                |  |
| Staff Training/Foundations                                                                 | 94%                                | -                                       | 5                                 | 5.00                                 |  |
| Staff Safety Checks                                                                        | 86%                                | 100%                                    | 5                                 | 5.00                                 |  |
| Safety Sub-Total                                                                           |                                    |                                         | 20                                | 20.00                                |  |
| CCI Permanency Outcomes                                                                    |                                    |                                         |                                   |                                      |  |
| Placement Stability                                                                        | 90%                                | 89%                                     | 15                                | 13.35                                |  |
| Permanency Sub-Total                                                                       |                                    |                                         | 15                                | 13.35                                |  |
| CCI Well-Being Outcomes                                                                    |                                    |                                         |                                   |                                      |  |
| EPSDT Medical Visits                                                                       | 94%                                | 100%                                    | 4                                 | 4.00                                 |  |
| EPSDT Dental Visits                                                                        | 88%                                | 100%                                    | 4                                 | 4.00                                 |  |
| Academic Supports                                                                          | 78%                                | 60%                                     | 3                                 | 1.80                                 |  |
| Provider ECEM Visits                                                                       | 79%                                | 77%                                     | 7                                 | 5.39                                 |  |
| Provider General Contacts                                                                  | 77%                                | 69%                                     | 7                                 | 4.83                                 |  |
| Placements with Siblings                                                                   | 35%                                | Not Eligible                            | Not Scored                        | Not Scored                           |  |
| Placements within Legal County                                                             | 11%                                | 0%                                      | Not Scored                        | Not Scored                           |  |
| Well-Being Sub-Total                                                                       |                                    |                                         | 25                                | 20.02                                |  |
| *Performance calculation descriptions can b                                                | e found in the FY 202              | 20 RBWO PBP Measureme                   | ents and Standards Guide          |                                      |  |