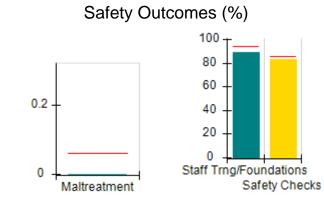

# Performance-Based Placement Measures RBWO Provider GA+SCORECARD - CCI

| Provider/Program Name: A Friend's House - (563) - CCI |                                    |                                          |                                    |                                       |  |
|-------------------------------------------------------|------------------------------------|------------------------------------------|------------------------------------|---------------------------------------|--|
| 111 Henry Pkwy., McDonough, GA 30                     | 0253                               | Quarterly Sco                            | ores (Grades)                      | Current Quarter Score (Grade)         |  |
| Phone: 678-432-1630                                   |                                    | Q1: 101.15 (A+)                          | Q2: 102.55 (A+)                    | 92.23%                                |  |
| Vendor ID# 35215                                      |                                    | Q3: 92.23 (A-)                           | Q4: N/A                            | (A-)                                  |  |
| Program Census Information:                           |                                    | # Children in Care During<br>Quarter: 25 | # Placements During<br>Quarter: 25 | # Children in Care On<br>Last Day: 14 |  |
|                                                       | Avg<br>Performance All<br>CCIs (%) | Provider<br>Performance (%)*             | Possible Points<br>(Weight)        | Provider Points<br>Earned             |  |
| OPM Monitoring Reviews                                |                                    |                                          |                                    |                                       |  |
| Annual Comprehensive Reviews                          | 82%                                | 90%                                      | 25                                 | 22.43                                 |  |
| Safety Reviews                                        | 85%                                | 93%                                      | 15                                 | 13.88                                 |  |
| Monitoring Sub-Total                                  |                                    |                                          | 40                                 | 36.31                                 |  |
| CCI Safety Outcomes                                   |                                    |                                          |                                    |                                       |  |
| Incidence of Maltreatment                             | 0.06%                              | No Substantiated<br>Reports              | 10                                 | 10.00                                 |  |
| Staff Training/Foundations                            | 94%                                | 96%                                      | 5                                  | 4.80                                  |  |
| Staff Safety Checks                                   | 86%                                | 100%                                     | 5                                  | 5.00                                  |  |
| Safety Sub-Total                                      |                                    |                                          | 20                                 | 19.80                                 |  |
| CCI Permanency Outcomes                               |                                    |                                          |                                    |                                       |  |
| Placement Stability                                   | 90%                                | 92%                                      | 15                                 | 13.80                                 |  |
| Permanency Sub-Total                                  |                                    |                                          | 15                                 | 13.80                                 |  |
| CCI Well-Being Outcomes                               |                                    |                                          |                                    |                                       |  |
| EPSDT Medical Visits                                  | 94%                                | 89%                                      | 4                                  | 3.56                                  |  |
| EPSDT Dental Visits                                   | 88%                                | 100%                                     | 4                                  | 4.00                                  |  |
| Academic Supports                                     | 78%                                | 95%                                      | 3                                  | 2.85                                  |  |
| Provider ECEM Visits                                  | 79%                                | 84%                                      | 7                                  | 5.88                                  |  |
| Provider General Contacts                             | 77%                                | 86%                                      | 7                                  | 6.02                                  |  |
| Placements with Siblings                              | 35%                                | 73%                                      | Not Scored                         | Not Scored                            |  |
| Placements within Legal County                        | 11%                                | 20%                                      | Not Scored                         | Not Scored                            |  |
| Well-Being Sub-Total                                  |                                    |                                          | 25                                 | 22.31                                 |  |
| *Performance calculation descriptions can b           | e found in the FY 202              | 20 RBWO PBP Measureme                    | ents and Standards Guide           |                                       |  |