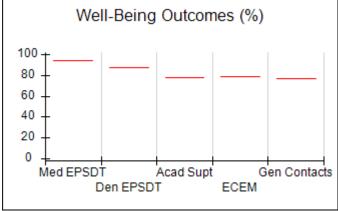

# Performance-Based Placement Measures RBWO Provider GA+SCORECARD - CCI

| Provider/Program Name: A Friend's House - (563) - CCI |                                    |                                          |                                    |                                       |  |
|-------------------------------------------------------|------------------------------------|------------------------------------------|------------------------------------|---------------------------------------|--|
| 111 Henry Pkwy., McDonough, GA 30                     | 0253                               | Quarterly Sco                            | ores (Grades)                      | Current Quarter Score (Grade)         |  |
| Phone: 678-432-1630                                   |                                    | Q1: 101.15 (A+)                          | Q2: 102.55 (A+)                    | 92.23%                                |  |
| Vendor ID# 35215                                      |                                    | Q3: 92.23 (A-)                           | Q4: N/A                            | (A-)                                  |  |
| Program Census Information:                           |                                    | # Children in Care During<br>Quarter: 25 | # Placements During<br>Quarter: 25 | # Children in Care On<br>Last Day: 14 |  |
|                                                       | Avg<br>Performance All<br>CCIs (%) | Provider<br>Performance (%)*             | Possible Points<br>(Weight)        | Provider Points<br>Earned             |  |
| OPM Monitoring Reviews                                |                                    |                                          |                                    |                                       |  |
| Annual Comprehensive Reviews                          | 82%                                | 90%                                      | 25                                 | 22.43                                 |  |
| Safety Reviews                                        | 85%                                | 93%                                      | 15                                 | 13.88                                 |  |
| Monitoring Sub-Total                                  |                                    |                                          | 40                                 | 36.31                                 |  |
| CCI Safety Outcomes                                   |                                    |                                          |                                    |                                       |  |
| Incidence of Maltreatment                             | 0.06%                              | No Substantiated<br>Reports              | 10                                 | 10.00                                 |  |
| Staff Training/Foundations                            | 94%                                | 96%                                      | 5                                  | 4.80                                  |  |
| Staff Safety Checks                                   | 86%                                | 100%                                     | 5                                  | 5.00                                  |  |
| Safety Sub-Total                                      |                                    |                                          | 20                                 | 19.80                                 |  |
| CCI Permanency Outcomes                               |                                    |                                          |                                    |                                       |  |
| Placement Stability                                   | 90%                                | 92%                                      | 15                                 | 13.80                                 |  |
| Permanency Sub-Total                                  |                                    |                                          | 15                                 | 13.80                                 |  |
| CCI Well-Being Outcomes                               |                                    |                                          |                                    |                                       |  |
| EPSDT Medical Visits                                  | 94%                                | 89%                                      | 4                                  | 3.56                                  |  |
| EPSDT Dental Visits                                   | 88%                                | 100%                                     | 4                                  | 4.00                                  |  |
| Academic Supports                                     | 78%                                | 95%                                      | 3                                  | 2.85                                  |  |
| Provider ECEM Visits                                  | 79%                                | 84%                                      | 7                                  | 5.88                                  |  |
| Provider General Contacts                             | 77%                                | 86%                                      | 7                                  | 6.02                                  |  |
| Placements with Siblings                              | 35%                                | 73%                                      | Not Scored                         | Not Scored                            |  |
| Placements within Legal County                        | 11%                                | 20%                                      | Not Scored                         | Not Scored                            |  |
| Well-Being Sub-Total                                  |                                    |                                          | 25                                 | 22.31                                 |  |
| *Performance calculation descriptions can b           | e found in the FY 202              | 20 RBWO PBP Measureme                    | ents and Standards Guide           |                                       |  |

# Performance-Based Placement Measures RBWO Provider GA+SCORECARD - CCI

| Provider/Program Name: Abba House Human Development & Resource Center of GA - (5399) - CCI |                                    |                                         |                                   |                                      |  |
|--------------------------------------------------------------------------------------------|------------------------------------|-----------------------------------------|-----------------------------------|--------------------------------------|--|
| 4590 Arbor Walk Ct., Stone Mountain                                                        | n, GA 30083                        | Quarterly Scores (Grades)               |                                   | Current Quarter Score (Grade)        |  |
| Phone: 404-299-5494                                                                        |                                    | Q1: 78.76 (C+)                          | Q1: 78.76 (C+) Q2: 76.95 (C)      |                                      |  |
| Vendor ID# 87804                                                                           |                                    | Q3: 93.32 (A-)                          | Q4: N/A                           | (A-)                                 |  |
| Program Census Information:                                                                |                                    | # Children in Care During<br>Quarter: 9 | # Placements During<br>Quarter: 9 | # Children in Care On<br>Last Day: 6 |  |
|                                                                                            | Avg<br>Performance All<br>CCIs (%) | Provider<br>Performance (%)*            | Possible Points<br>(Weight)       | Provider Points<br>Earned            |  |
| OPM Monitoring Reviews                                                                     |                                    |                                         |                                   |                                      |  |
| Annual Comprehensive Reviews                                                               | 82%                                | Not Yet Conducted                       |                                   |                                      |  |
| Safety Reviews                                                                             | 85%                                | 70%                                     | 15                                | 10.50                                |  |
| Monitoring Sub-Total                                                                       |                                    |                                         | 15                                | 10.50                                |  |
| CCI Safety Outcomes                                                                        |                                    |                                         |                                   |                                      |  |
| Incidence of Maltreatment                                                                  | 0.06%                              | No Substantiated<br>Reports             | 10                                | 10.00                                |  |
| Staff Training/Foundations                                                                 | 94%                                | -                                       | 5                                 | 5.00                                 |  |
| Staff Safety Checks                                                                        | 86%                                | 100%                                    | 5                                 | 5.00                                 |  |
| Safety Sub-Total                                                                           |                                    |                                         | 20                                | 20.00                                |  |
| CCI Permanency Outcomes                                                                    |                                    |                                         |                                   |                                      |  |
| Placement Stability                                                                        | 90%                                | 89%                                     | 15                                | 13.35                                |  |
| Permanency Sub-Total                                                                       |                                    |                                         | 15                                | 13.35                                |  |
| CCI Well-Being Outcomes                                                                    |                                    |                                         |                                   |                                      |  |
| EPSDT Medical Visits                                                                       | 94%                                | 100%                                    | 4                                 | 4.00                                 |  |
| EPSDT Dental Visits                                                                        | 88%                                | 100%                                    | 4                                 | 4.00                                 |  |
| Academic Supports                                                                          | 78%                                | 60%                                     | 3                                 | 1.80                                 |  |
| Provider ECEM Visits                                                                       | 79%                                | 77%                                     | 7                                 | 5.39                                 |  |
| Provider General Contacts                                                                  | 77%                                | 69%                                     | 7                                 | 4.83                                 |  |
| Placements with Siblings                                                                   | 35%                                | Not Eligible                            | Not Scored                        | Not Scored                           |  |
| Placements within Legal County                                                             | 11%                                | 0%                                      | Not Scored                        | Not Scored                           |  |
| Well-Being Sub-Total                                                                       |                                    |                                         | 25                                | 20.02                                |  |
| *Performance calculation descriptions can b                                                | e found in the FY 202              | 20 RBWO PBP Measureme                   | ents and Standards Guide          |                                      |  |

# Performance-Based Placement Measures RBWO Provider GA+SCORECARD - CCI

| Provider/Program Name: A Shelter) (5167) - CCI | CES Youth Ho                       | ome, Inc (forme                         | erly Appalachian                  | Children's                           |
|------------------------------------------------|------------------------------------|-----------------------------------------|-----------------------------------|--------------------------------------|
| 133 Cares Drive, Jasper, GA 30143              |                                    | Quarterly Scores (Grades)               |                                   | Current Quarter Score (Grade)        |
| Phone: 706-253-2375                            |                                    | Q1: 90.28 (A-)                          | Q2: 95.74 (A)                     | 96.24%                               |
| Vendor ID# 115379                              |                                    | Q3: 96.24 (A)                           | Q4: N/A                           | (A)                                  |
| Program Census Information:                    |                                    | # Children in Care During<br>Quarter: 9 | # Placements During<br>Quarter: 9 | # Children in Care On<br>Last Day: 7 |
|                                                | Avg<br>Performance All<br>CCIs (%) | Provider<br>Performance (%)*            | Possible Points<br>(Weight)       | Provider Points<br>Earned            |
| OPM Monitoring Reviews                         |                                    |                                         |                                   |                                      |
| Annual Comprehensive Reviews                   | 82%                                | 95%                                     | 25                                | 23.67                                |
| Safety Reviews                                 | 85%                                | 85%                                     | 15                                | 12.75                                |
| Monitoring Sub-Total                           |                                    |                                         | 40                                | 36.42                                |
| CCI Safety Outcomes                            |                                    |                                         |                                   |                                      |
| Incidence of Maltreatment                      | 0.06%                              | No Substantiated<br>Reports             | 10                                | 10.00                                |
| Staff Training/Foundations                     | 94%                                | -                                       | 5                                 | 5.00                                 |
| Staff Safety Checks                            | 86%                                | 100%                                    | 5                                 | 5.00                                 |
| Safety Sub-Total                               |                                    |                                         | 20                                | 20.00                                |
| CCI Permanency Outcomes                        |                                    |                                         |                                   |                                      |
| Placement Stability                            | 90%                                | 89%                                     | 15                                | 13.35                                |
| Permanency Sub-Total                           |                                    |                                         | 15                                | 13.35                                |
| CCI Well-Being Outcomes                        |                                    |                                         |                                   |                                      |
| EPSDT Medical Visits                           | 94%                                | 86%                                     | 4                                 | 3.44                                 |
| EPSDT Dental Visits                            | 88%                                | 86%                                     | 4                                 | 3.44                                 |
| Academic Supports                              | 78%                                | 100%                                    | 3                                 | 3.00                                 |
| Provider ECEM Visits                           | 79%                                | 29%                                     | 7                                 | 2.03                                 |
| Provider General Contacts                      | 77%                                | 94%                                     | 7                                 | 6.58                                 |
| Placements with Siblings                       | 35%                                | 100%                                    | Not Scored                        | Not Scored                           |
| Placements within Legal County                 | 11%                                | 80%                                     | Not Scored                        | Not Scored                           |
| Well-Being Sub-Total                           |                                    |                                         | 25                                | 18.49                                |
| *Performance calculation descriptions can b    | e found in the FY 202              | 20 RBWO PBP Measureme                   | ents and Standards Guide          |                                      |