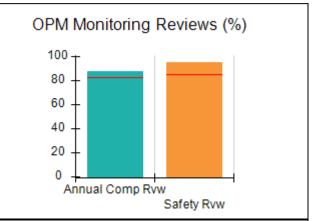

# Performance-Based Placement Measures RBWO Provider GA+SCORECARD - CCI

| Provider/Program Name: A Friend's House - (563) - CCI |                                    |                                          |                                    |                                       |  |
|-------------------------------------------------------|------------------------------------|------------------------------------------|------------------------------------|---------------------------------------|--|
| 111 Henry Pkwy., McDonough, GA 30                     | 0253                               | Quarterly Sco                            | ores (Grades)                      | Current Quarter Score (Grade)         |  |
| Phone: 678-432-1630                                   |                                    | Q1: 101.15 (A+)                          | Q2: 102.55 (A+)                    | 92.23%                                |  |
| Vendor ID# 35215                                      |                                    | Q3: 92.23 (A-)                           | Q4: N/A                            | (A-)                                  |  |
| Program Census Information:                           |                                    | # Children in Care During<br>Quarter: 25 | # Placements During<br>Quarter: 25 | # Children in Care On<br>Last Day: 14 |  |
|                                                       | Avg<br>Performance All<br>CCIs (%) | Provider<br>Performance (%)*             | Possible Points<br>(Weight)        | Provider Points<br>Earned             |  |
| OPM Monitoring Reviews                                |                                    |                                          |                                    |                                       |  |
| Annual Comprehensive Reviews                          | 82%                                | 90%                                      | 25                                 | 22.43                                 |  |
| Safety Reviews                                        | 85%                                | 93%                                      | 15                                 | 13.88                                 |  |
| Monitoring Sub-Total                                  |                                    |                                          | 40                                 | 36.31                                 |  |
| CCI Safety Outcomes                                   |                                    |                                          |                                    |                                       |  |
| Incidence of Maltreatment                             | 0.06%                              | No Substantiated<br>Reports              | 10                                 | 10.00                                 |  |
| Staff Training/Foundations                            | 94%                                | 96%                                      | 5                                  | 4.80                                  |  |
| Staff Safety Checks                                   | 86%                                | 100%                                     | 5                                  | 5.00                                  |  |
| Safety Sub-Total                                      |                                    |                                          | 20                                 | 19.80                                 |  |
| CCI Permanency Outcomes                               |                                    |                                          |                                    |                                       |  |
| Placement Stability                                   | 90%                                | 92%                                      | 15                                 | 13.80                                 |  |
| Permanency Sub-Total                                  |                                    |                                          | 15                                 | 13.80                                 |  |
| CCI Well-Being Outcomes                               |                                    |                                          |                                    |                                       |  |
| EPSDT Medical Visits                                  | 94%                                | 89%                                      | 4                                  | 3.56                                  |  |
| EPSDT Dental Visits                                   | 88%                                | 100%                                     | 4                                  | 4.00                                  |  |
| Academic Supports                                     | 78%                                | 95%                                      | 3                                  | 2.85                                  |  |
| Provider ECEM Visits                                  | 79%                                | 84%                                      | 7                                  | 5.88                                  |  |
| Provider General Contacts                             | 77%                                | 86%                                      | 7                                  | 6.02                                  |  |
| Placements with Siblings                              | 35%                                | 73%                                      | Not Scored                         | Not Scored                            |  |
| Placements within Legal County                        | 11%                                | 20%                                      | Not Scored                         | Not Scored                            |  |
| Well-Being Sub-Total                                  |                                    |                                          | 25                                 | 22.31                                 |  |
| *Performance calculation descriptions can b           | e found in the FY 202              | 20 RBWO PBP Measureme                    | ents and Standards Guide           |                                       |  |