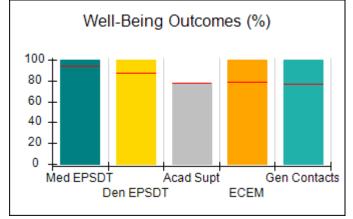

# Performance-Based Placement Measures RBWO Provider GA+SCORECARD - CCI

| Provider/Program Name: A Friend's House - (563) - CCI |                                    |                                          |                                    |                                       |  |
|-------------------------------------------------------|------------------------------------|------------------------------------------|------------------------------------|---------------------------------------|--|
| 111 Henry Pkwy., McDonough, GA 30                     | 0253                               | Quarterly Sco                            | ores (Grades)                      | Current Quarter Score (Grade)         |  |
| Phone: 678-432-1630                                   |                                    | Q1: 101.15 (A+)                          | Q2: 102.55 (A+)                    | 92.23%                                |  |
| Vendor ID# 35215                                      |                                    | Q3: 92.23 (A-)                           | Q4: N/A                            | (A-)                                  |  |
| Program Census Information:                           |                                    | # Children in Care During<br>Quarter: 25 | # Placements During<br>Quarter: 25 | # Children in Care On<br>Last Day: 14 |  |
|                                                       | Avg<br>Performance All<br>CCIs (%) | Provider<br>Performance (%)*             | Possible Points<br>(Weight)        | Provider Points<br>Earned             |  |
| OPM Monitoring Reviews                                |                                    |                                          |                                    |                                       |  |
| Annual Comprehensive Reviews                          | 82%                                | 90%                                      | 25                                 | 22.43                                 |  |
| Safety Reviews                                        | 85%                                | 93%                                      | 15                                 | 13.88                                 |  |
| Monitoring Sub-Total                                  |                                    |                                          | 40                                 | 36.31                                 |  |
| CCI Safety Outcomes                                   |                                    |                                          |                                    |                                       |  |
| Incidence of Maltreatment                             | 0.06%                              | No Substantiated<br>Reports              | 10                                 | 10.00                                 |  |
| Staff Training/Foundations                            | 94%                                | 96%                                      | 5                                  | 4.80                                  |  |
| Staff Safety Checks                                   | 86%                                | 100%                                     | 5                                  | 5.00                                  |  |
| Safety Sub-Total                                      |                                    |                                          | 20                                 | 19.80                                 |  |
| CCI Permanency Outcomes                               |                                    |                                          |                                    |                                       |  |
| Placement Stability                                   | 90%                                | 92%                                      | 15                                 | 13.80                                 |  |
| Permanency Sub-Total                                  |                                    |                                          | 15                                 | 13.80                                 |  |
| CCI Well-Being Outcomes                               |                                    |                                          |                                    |                                       |  |
| EPSDT Medical Visits                                  | 94%                                | 89%                                      | 4                                  | 3.56                                  |  |
| EPSDT Dental Visits                                   | 88%                                | 100%                                     | 4                                  | 4.00                                  |  |
| Academic Supports                                     | 78%                                | 95%                                      | 3                                  | 2.85                                  |  |
| Provider ECEM Visits                                  | 79%                                | 84%                                      | 7                                  | 5.88                                  |  |
| Provider General Contacts                             | 77%                                | 86%                                      | 7                                  | 6.02                                  |  |
| Placements with Siblings                              | 35%                                | 73%                                      | Not Scored                         | Not Scored                            |  |
| Placements within Legal County                        | 11%                                | 20%                                      | Not Scored                         | Not Scored                            |  |
| Well-Being Sub-Total                                  |                                    |                                          | 25                                 | 22.31                                 |  |
| *Performance calculation descriptions can b           | e found in the FY 202              | 20 RBWO PBP Measureme                    | ents and Standards Guide           |                                       |  |

# Performance-Based Placement Measures RBWO Provider GA+SCORECARD - CCI

| Provider/Program Name: Abba House Human Development & Resource Center of GA - (5399) - CCI |                                    |                                         |                                   |                                      |  |
|--------------------------------------------------------------------------------------------|------------------------------------|-----------------------------------------|-----------------------------------|--------------------------------------|--|
| 4590 Arbor Walk Ct., Stone Mountain                                                        | n, GA 30083                        | Quarterly Scores (Grades)               |                                   | Current Quarter Score (Grade)        |  |
| Phone: 404-299-5494                                                                        |                                    | Q1: 78.76 (C+)                          | Q1: 78.76 (C+) Q2: 76.95 (C)      |                                      |  |
| Vendor ID# 87804                                                                           |                                    | Q3: 93.32 (A-)                          | Q4: N/A                           | (A-)                                 |  |
| Program Census Information:                                                                |                                    | # Children in Care During<br>Quarter: 9 | # Placements During<br>Quarter: 9 | # Children in Care On<br>Last Day: 6 |  |
|                                                                                            | Avg<br>Performance All<br>CCIs (%) | Provider<br>Performance (%)*            | Possible Points<br>(Weight)       | Provider Points<br>Earned            |  |
| OPM Monitoring Reviews                                                                     |                                    |                                         |                                   |                                      |  |
| Annual Comprehensive Reviews                                                               | 82%                                | Not Yet Conducted                       |                                   |                                      |  |
| Safety Reviews                                                                             | 85%                                | 70%                                     | 15                                | 10.50                                |  |
| Monitoring Sub-Total                                                                       |                                    |                                         | 15                                | 10.50                                |  |
| CCI Safety Outcomes                                                                        |                                    |                                         |                                   |                                      |  |
| Incidence of Maltreatment                                                                  | 0.06%                              | No Substantiated<br>Reports             | 10                                | 10.00                                |  |
| Staff Training/Foundations                                                                 | 94%                                | -                                       | 5                                 | 5.00                                 |  |
| Staff Safety Checks                                                                        | 86%                                | 100%                                    | 5                                 | 5.00                                 |  |
| Safety Sub-Total                                                                           |                                    |                                         | 20                                | 20.00                                |  |
| CCI Permanency Outcomes                                                                    |                                    |                                         |                                   |                                      |  |
| Placement Stability                                                                        | 90%                                | 89%                                     | 15                                | 13.35                                |  |
| Permanency Sub-Total                                                                       |                                    |                                         | 15                                | 13.35                                |  |
| CCI Well-Being Outcomes                                                                    |                                    |                                         |                                   |                                      |  |
| EPSDT Medical Visits                                                                       | 94%                                | 100%                                    | 4                                 | 4.00                                 |  |
| EPSDT Dental Visits                                                                        | 88%                                | 100%                                    | 4                                 | 4.00                                 |  |
| Academic Supports                                                                          | 78%                                | 60%                                     | 3                                 | 1.80                                 |  |
| Provider ECEM Visits                                                                       | 79%                                | 77%                                     | 7                                 | 5.39                                 |  |
| Provider General Contacts                                                                  | 77%                                | 69%                                     | 7                                 | 4.83                                 |  |
| Placements with Siblings                                                                   | 35%                                | Not Eligible                            | Not Scored                        | Not Scored                           |  |
| Placements within Legal County                                                             | 11%                                | 0%                                      | Not Scored                        | Not Scored                           |  |
| Well-Being Sub-Total                                                                       |                                    |                                         | 25                                | 20.02                                |  |
| *Performance calculation descriptions can b                                                | e found in the FY 202              | 20 RBWO PBP Measureme                   | ents and Standards Guide          |                                      |  |