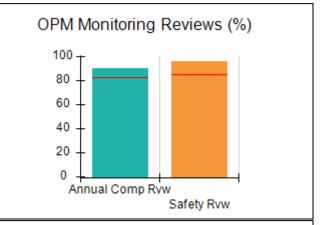

# Performance-Based Placement Measures RBWO Provider GA+SCORECARD - CCI

| Provider/Program Name: A Friend's House - (563) - CCI |                                    |                                          |                                    |                                       |  |
|-------------------------------------------------------|------------------------------------|------------------------------------------|------------------------------------|---------------------------------------|--|
| 111 Henry Pkwy., McDonough, GA 30                     | 0253                               | Quarterly Sco                            | ores (Grades)                      | Current Quarter Score (Grade)         |  |
| Phone: 678-432-1630                                   |                                    | Q1: 101.15 (A+)                          | Q2: 102.55 (A+)                    | 92.23%                                |  |
| Vendor ID# 35215                                      |                                    | Q3: 92.23 (A-)                           | Q4: N/A                            | (A-)                                  |  |
| Program Census Information:                           |                                    | # Children in Care During<br>Quarter: 25 | # Placements During<br>Quarter: 25 | # Children in Care On<br>Last Day: 14 |  |
|                                                       | Avg<br>Performance All<br>CCIs (%) | Provider<br>Performance (%)*             | Possible Points<br>(Weight)        | Provider Points<br>Earned             |  |
| OPM Monitoring Reviews                                |                                    |                                          |                                    |                                       |  |
| Annual Comprehensive Reviews                          | 82%                                | 90%                                      | 25                                 | 22.43                                 |  |
| Safety Reviews                                        | 85%                                | 93%                                      | 15                                 | 13.88                                 |  |
| Monitoring Sub-Total                                  |                                    |                                          | 40                                 | 36.31                                 |  |
| CCI Safety Outcomes                                   |                                    |                                          |                                    |                                       |  |
| Incidence of Maltreatment                             | 0.06%                              | No Substantiated<br>Reports              | 10                                 | 10.00                                 |  |
| Staff Training/Foundations                            | 94%                                | 96%                                      | 5                                  | 4.80                                  |  |
| Staff Safety Checks                                   | 86%                                | 100%                                     | 5                                  | 5.00                                  |  |
| Safety Sub-Total                                      |                                    |                                          | 20                                 | 19.80                                 |  |
| CCI Permanency Outcomes                               |                                    |                                          |                                    |                                       |  |
| Placement Stability                                   | 90%                                | 92%                                      | 15                                 | 13.80                                 |  |
| Permanency Sub-Total                                  |                                    |                                          | 15                                 | 13.80                                 |  |
| CCI Well-Being Outcomes                               |                                    |                                          |                                    |                                       |  |
| EPSDT Medical Visits                                  | 94%                                | 89%                                      | 4                                  | 3.56                                  |  |
| EPSDT Dental Visits                                   | 88%                                | 100%                                     | 4                                  | 4.00                                  |  |
| Academic Supports                                     | 78%                                | 95%                                      | 3                                  | 2.85                                  |  |
| Provider ECEM Visits                                  | 79%                                | 84%                                      | 7                                  | 5.88                                  |  |
| Provider General Contacts                             | 77%                                | 86%                                      | 7                                  | 6.02                                  |  |
| Placements with Siblings                              | 35%                                | 73%                                      | Not Scored                         | Not Scored                            |  |
| Placements within Legal County                        | 11%                                | 20%                                      | Not Scored                         | Not Scored                            |  |
| Well-Being Sub-Total                                  |                                    |                                          | 25                                 | 22.31                                 |  |
| *Performance calculation descriptions can b           | e found in the FY 202              | 20 RBWO PBP Measureme                    | ents and Standards Guide           |                                       |  |

# Performance-Based Placement Measures RBWO Provider GA+SCORECARD - CCI

| Provider/Program Name: Abba House Human Development & Resource Center of GA - (5399) - CCI |                                    |                                         |                                   |                                      |  |
|--------------------------------------------------------------------------------------------|------------------------------------|-----------------------------------------|-----------------------------------|--------------------------------------|--|
| 4590 Arbor Walk Ct., Stone Mountain                                                        | n, GA 30083                        | Quarterly Scores (Grades)               |                                   | Current Quarter Score (Grade)        |  |
| Phone: 404-299-5494                                                                        |                                    | Q1: 78.76 (C+)                          | Q1: 78.76 (C+) Q2: 76.95 (C)      |                                      |  |
| Vendor ID# 87804                                                                           |                                    | Q3: 93.32 (A-)                          | Q4: N/A                           | (A-)                                 |  |
| Program Census Information:                                                                |                                    | # Children in Care During<br>Quarter: 9 | # Placements During<br>Quarter: 9 | # Children in Care On<br>Last Day: 6 |  |
|                                                                                            | Avg<br>Performance All<br>CCIs (%) | Provider<br>Performance (%)*            | Possible Points<br>(Weight)       | Provider Points<br>Earned            |  |
| OPM Monitoring Reviews                                                                     |                                    |                                         |                                   |                                      |  |
| Annual Comprehensive Reviews                                                               | 82%                                | Not Yet Conducted                       |                                   |                                      |  |
| Safety Reviews                                                                             | 85%                                | 70%                                     | 15                                | 10.50                                |  |
| Monitoring Sub-Total                                                                       |                                    |                                         | 15                                | 10.50                                |  |
| CCI Safety Outcomes                                                                        |                                    |                                         |                                   |                                      |  |
| Incidence of Maltreatment                                                                  | 0.06%                              | No Substantiated<br>Reports             | 10                                | 10.00                                |  |
| Staff Training/Foundations                                                                 | 94%                                | -                                       | 5                                 | 5.00                                 |  |
| Staff Safety Checks                                                                        | 86%                                | 100%                                    | 5                                 | 5.00                                 |  |
| Safety Sub-Total                                                                           |                                    |                                         | 20                                | 20.00                                |  |
| CCI Permanency Outcomes                                                                    |                                    |                                         |                                   |                                      |  |
| Placement Stability                                                                        | 90%                                | 89%                                     | 15                                | 13.35                                |  |
| Permanency Sub-Total                                                                       |                                    |                                         | 15                                | 13.35                                |  |
| CCI Well-Being Outcomes                                                                    |                                    |                                         |                                   |                                      |  |
| EPSDT Medical Visits                                                                       | 94%                                | 100%                                    | 4                                 | 4.00                                 |  |
| EPSDT Dental Visits                                                                        | 88%                                | 100%                                    | 4                                 | 4.00                                 |  |
| Academic Supports                                                                          | 78%                                | 60%                                     | 3                                 | 1.80                                 |  |
| Provider ECEM Visits                                                                       | 79%                                | 77%                                     | 7                                 | 5.39                                 |  |
| Provider General Contacts                                                                  | 77%                                | 69%                                     | 7                                 | 4.83                                 |  |
| Placements with Siblings                                                                   | 35%                                | Not Eligible                            | Not Scored                        | Not Scored                           |  |
| Placements within Legal County                                                             | 11%                                | 0%                                      | Not Scored                        | Not Scored                           |  |
| Well-Being Sub-Total                                                                       |                                    |                                         | 25                                | 20.02                                |  |
| *Performance calculation descriptions can b                                                | e found in the FY 202              | 20 RBWO PBP Measureme                   | ents and Standards Guide          |                                      |  |

# Performance-Based Placement Measures RBWO Provider GA+SCORECARD - CCI

| Provider/Program Name: A Shelter) (5167) - CCI | CES Youth Ho                       | ome, Inc (forme                         | erly Appalachian                  | Children's                           |
|------------------------------------------------|------------------------------------|-----------------------------------------|-----------------------------------|--------------------------------------|
| 133 Cares Drive, Jasper, GA 30143              |                                    | Quarterly Scores (Grades)               |                                   | Current Quarter Score (Grade)        |
| Phone: 706-253-2375                            |                                    | Q1: 90.28 (A-)                          | Q2: 95.74 (A)                     | 96.24%                               |
| Vendor ID# 115379                              |                                    | Q3: 96.24 (A)                           | Q4: N/A                           | (A)                                  |
| Program Census Information:                    |                                    | # Children in Care During<br>Quarter: 9 | # Placements During<br>Quarter: 9 | # Children in Care On<br>Last Day: 7 |
|                                                | Avg<br>Performance All<br>CCIs (%) | Provider<br>Performance (%)*            | Possible Points<br>(Weight)       | Provider Points<br>Earned            |
| OPM Monitoring Reviews                         |                                    |                                         |                                   |                                      |
| Annual Comprehensive Reviews                   | 82%                                | 95%                                     | 25                                | 23.67                                |
| Safety Reviews                                 | 85%                                | 85%                                     | 15                                | 12.75                                |
| Monitoring Sub-Total                           |                                    |                                         | 40                                | 36.42                                |
| CCI Safety Outcomes                            |                                    |                                         |                                   |                                      |
| Incidence of Maltreatment                      | 0.06%                              | No Substantiated<br>Reports             | 10                                | 10.00                                |
| Staff Training/Foundations                     | 94%                                | -                                       | 5                                 | 5.00                                 |
| Staff Safety Checks                            | 86%                                | 100%                                    | 5                                 | 5.00                                 |
| Safety Sub-Total                               |                                    |                                         | 20                                | 20.00                                |
| CCI Permanency Outcomes                        |                                    |                                         |                                   |                                      |
| Placement Stability                            | 90%                                | 89%                                     | 15                                | 13.35                                |
| Permanency Sub-Total                           |                                    |                                         | 15                                | 13.35                                |
| CCI Well-Being Outcomes                        |                                    |                                         |                                   |                                      |
| EPSDT Medical Visits                           | 94%                                | 86%                                     | 4                                 | 3.44                                 |
| EPSDT Dental Visits                            | 88%                                | 86%                                     | 4                                 | 3.44                                 |
| Academic Supports                              | 78%                                | 100%                                    | 3                                 | 3.00                                 |
| Provider ECEM Visits                           | 79%                                | 29%                                     | 7                                 | 2.03                                 |
| Provider General Contacts                      | 77%                                | 94%                                     | 7                                 | 6.58                                 |
| Placements with Siblings                       | 35%                                | 100%                                    | Not Scored                        | Not Scored                           |
| Placements within Legal County                 | 11%                                | 80%                                     | Not Scored                        | Not Scored                           |
| Well-Being Sub-Total                           |                                    |                                         | 25                                | 18.49                                |
| *Performance calculation descriptions can b    | e found in the FY 202              | 20 RBWO PBP Measureme                   | ents and Standards Guide          |                                      |

# Performance-Based Placement Measures RBWO Provider GA+SCORECARD - CCI

| 49 Monroe Crossing, Cartersville, GA | 30120                              | Quarterly Sco                            | ores (Grades)                      | Current Quarter Score                |
|--------------------------------------|------------------------------------|------------------------------------------|------------------------------------|--------------------------------------|
|                                      |                                    |                                          | ` '                                | (Grade)                              |
| Phone: 770-382-6180                  |                                    | Q1: 101.59 (A+)                          | Q2: 101.56 (A+)                    | 104.61%                              |
| Vendor ID# 35217                     |                                    | Q3: 104.61 (A+)                          | Q4: N/A                            | (A+)                                 |
| Program Census Information:          |                                    | # Children in Care During<br>Quarter: 10 | # Placements During<br>Quarter: 10 | # Children in Care On<br>Last Day: 6 |
|                                      | Avg<br>Performance All<br>CCIs (%) | Provider<br>Performance (%)*             | Possible Points<br>(Weight)        | Provider Points<br>Earned            |
| OPM Monitoring Reviews               |                                    |                                          |                                    |                                      |
| Annual Comprehensive Reviews         | 82%                                | 93%                                      | 25                                 | 23.20                                |
| Safety Reviews                       | 85%                                | 97%                                      | 15                                 | 14.50                                |
| Monitoring Sub-Total                 |                                    |                                          | 40                                 | 37.70                                |
| CCI Safety Outcomes                  |                                    |                                          |                                    |                                      |
| Incidence of Maltreatment            | 0.06%                              | No Substantiated<br>Reports              | 10                                 | 10.00                                |
| Staff Training/Foundations           | 94%                                | 100%                                     | 5                                  | 5.00                                 |
| Staff Safety Checks                  | 86%                                | 95%                                      | 5                                  | 4.75                                 |
| Safety Sub-Total                     |                                    |                                          | 20                                 | 19.75                                |
| CCI Permanency Outcomes              |                                    |                                          |                                    |                                      |
| Placement Stability                  | 90%                                | 90%                                      | 15                                 | 13.50                                |
| Permanency Sub-Total                 |                                    |                                          | 15                                 | 13.50                                |
| CCI Well-Being Outcomes              |                                    |                                          |                                    |                                      |
| EPSDT Medical Visits                 | 94%                                | 100%                                     | 4                                  | 4.00                                 |
| EPSDT Dental Visits                  | 88%                                | 100%                                     | 4                                  | 4.00                                 |
| Academic Supports                    | 78%                                | 100%                                     | 3                                  | 3.00                                 |
| Provider ECEM Visits                 | 79%                                | 94%                                      | 7                                  | 6.58                                 |
| Provider General Contacts            | 77%                                | 94%                                      | 7                                  | 6.58                                 |
| Placements with Siblings             | 35%                                | 0%                                       | Not Scored                         | Not Scored                           |
| Placements within Legal County       | 11%                                | 0%                                       | Not Scored                         | Not Scored                           |
| Well-Being Sub-Total                 |                                    |                                          | 25                                 | 24.16                                |