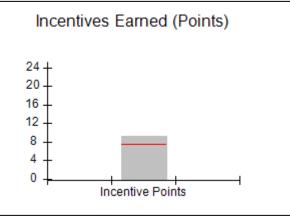

### Provider/Program Name: A Friend's House - (563) - CCI

|                                         | # Children in Care During<br>Quarter: 25 | # Placements During<br>Quarter: 25                                                                                                                                                                                                                                                                                                                                                                                                                                                                                                                                                                                                                                                                                                                                                                                                                                                                                                                                                                                                                                                                                                                                                                                                                                                                                                                                                                                                                                                                                                                                                                                                                                                                                                                                                                                                                                                                                                                                                                                                                                                                                           | # Children in Care On<br>Last Day: 14                                                                                                                                                                    |
|-----------------------------------------|------------------------------------------|------------------------------------------------------------------------------------------------------------------------------------------------------------------------------------------------------------------------------------------------------------------------------------------------------------------------------------------------------------------------------------------------------------------------------------------------------------------------------------------------------------------------------------------------------------------------------------------------------------------------------------------------------------------------------------------------------------------------------------------------------------------------------------------------------------------------------------------------------------------------------------------------------------------------------------------------------------------------------------------------------------------------------------------------------------------------------------------------------------------------------------------------------------------------------------------------------------------------------------------------------------------------------------------------------------------------------------------------------------------------------------------------------------------------------------------------------------------------------------------------------------------------------------------------------------------------------------------------------------------------------------------------------------------------------------------------------------------------------------------------------------------------------------------------------------------------------------------------------------------------------------------------------------------------------------------------------------------------------------------------------------------------------------------------------------------------------------------------------------------------------|----------------------------------------------------------------------------------------------------------------------------------------------------------------------------------------------------------|
| Avg<br>Performance All<br>CCIs (Points) | Provider<br>Performance (%)*             | Possible Points<br>(Weight)                                                                                                                                                                                                                                                                                                                                                                                                                                                                                                                                                                                                                                                                                                                                                                                                                                                                                                                                                                                                                                                                                                                                                                                                                                                                                                                                                                                                                                                                                                                                                                                                                                                                                                                                                                                                                                                                                                                                                                                                                                                                                                  | Provider Points<br>Earned                                                                                                                                                                                |
|                                         | 71%                                      | 2                                                                                                                                                                                                                                                                                                                                                                                                                                                                                                                                                                                                                                                                                                                                                                                                                                                                                                                                                                                                                                                                                                                                                                                                                                                                                                                                                                                                                                                                                                                                                                                                                                                                                                                                                                                                                                                                                                                                                                                                                                                                                                                            | 1.42                                                                                                                                                                                                     |
|                                         | 100%                                     | 2                                                                                                                                                                                                                                                                                                                                                                                                                                                                                                                                                                                                                                                                                                                                                                                                                                                                                                                                                                                                                                                                                                                                                                                                                                                                                                                                                                                                                                                                                                                                                                                                                                                                                                                                                                                                                                                                                                                                                                                                                                                                                                                            | 2.00                                                                                                                                                                                                     |
|                                         | 0%                                       | 5                                                                                                                                                                                                                                                                                                                                                                                                                                                                                                                                                                                                                                                                                                                                                                                                                                                                                                                                                                                                                                                                                                                                                                                                                                                                                                                                                                                                                                                                                                                                                                                                                                                                                                                                                                                                                                                                                                                                                                                                                                                                                                                            | 0.00                                                                                                                                                                                                     |
|                                         | 33%                                      | 2                                                                                                                                                                                                                                                                                                                                                                                                                                                                                                                                                                                                                                                                                                                                                                                                                                                                                                                                                                                                                                                                                                                                                                                                                                                                                                                                                                                                                                                                                                                                                                                                                                                                                                                                                                                                                                                                                                                                                                                                                                                                                                                            | 0.66                                                                                                                                                                                                     |
|                                         | N/A                                      | 10/5/5/1                                                                                                                                                                                                                                                                                                                                                                                                                                                                                                                                                                                                                                                                                                                                                                                                                                                                                                                                                                                                                                                                                                                                                                                                                                                                                                                                                                                                                                                                                                                                                                                                                                                                                                                                                                                                                                                                                                                                                                                                                                                                                                                     | 10.00                                                                                                                                                                                                    |
|                                         | Not Eligible                             | 5                                                                                                                                                                                                                                                                                                                                                                                                                                                                                                                                                                                                                                                                                                                                                                                                                                                                                                                                                                                                                                                                                                                                                                                                                                                                                                                                                                                                                                                                                                                                                                                                                                                                                                                                                                                                                                                                                                                                                                                                                                                                                                                            |                                                                                                                                                                                                          |
|                                         | 0%                                       | 4                                                                                                                                                                                                                                                                                                                                                                                                                                                                                                                                                                                                                                                                                                                                                                                                                                                                                                                                                                                                                                                                                                                                                                                                                                                                                                                                                                                                                                                                                                                                                                                                                                                                                                                                                                                                                                                                                                                                                                                                                                                                                                                            | 0.00                                                                                                                                                                                                     |
|                                         | 0%                                       | 4                                                                                                                                                                                                                                                                                                                                                                                                                                                                                                                                                                                                                                                                                                                                                                                                                                                                                                                                                                                                                                                                                                                                                                                                                                                                                                                                                                                                                                                                                                                                                                                                                                                                                                                                                                                                                                                                                                                                                                                                                                                                                                                            | 0.00                                                                                                                                                                                                     |
|                                         | 0%                                       | 5                                                                                                                                                                                                                                                                                                                                                                                                                                                                                                                                                                                                                                                                                                                                                                                                                                                                                                                                                                                                                                                                                                                                                                                                                                                                                                                                                                                                                                                                                                                                                                                                                                                                                                                                                                                                                                                                                                                                                                                                                                                                                                                            | 0.00                                                                                                                                                                                                     |
|                                         | 100%                                     | 4                                                                                                                                                                                                                                                                                                                                                                                                                                                                                                                                                                                                                                                                                                                                                                                                                                                                                                                                                                                                                                                                                                                                                                                                                                                                                                                                                                                                                                                                                                                                                                                                                                                                                                                                                                                                                                                                                                                                                                                                                                                                                                                            | 4.00                                                                                                                                                                                                     |
| 7.45                                    |                                          |                                                                                                                                                                                                                                                                                                                                                                                                                                                                                                                                                                                                                                                                                                                                                                                                                                                                                                                                                                                                                                                                                                                                                                                                                                                                                                                                                                                                                                                                                                                                                                                                                                                                                                                                                                                                                                                                                                                                                                                                                                                                                                                              | 18.08                                                                                                                                                                                                    |
| combined incentive                      | credit allowed is 10 points.             | Incentives Awarded                                                                                                                                                                                                                                                                                                                                                                                                                                                                                                                                                                                                                                                                                                                                                                                                                                                                                                                                                                                                                                                                                                                                                                                                                                                                                                                                                                                                                                                                                                                                                                                                                                                                                                                                                                                                                                                                                                                                                                                                                                                                                                           | 10.00                                                                                                                                                                                                    |
|                                         | Avg Performance All CCIs (Points)        | Quarter: 25   Provider   Performance (%)*   71%   100%   33%   N/A   Not Eligible   0%   0%   0%   0%   100%   100%   100%   100%   100%   100%   100%   100%   100%   100%   100%   100%   100%   100%   100%   100%   100%   100%   100%   100%   100%   100%   100%   100%   100%   100%   100%   100%   100%   100%   100%   100%   100%   100%   100%   100%   100%   100%   100%   100%   100%   100%   100%   100%   100%   100%   100%   100%   100%   100%   100%   100%   100%   100%   100%   100%   100%   100%   100%   100%   100%   100%   100%   100%   100%   100%   100%   100%   100%   100%   100%   100%   100%   100%   100%   100%   100%   100%   100%   100%   100%   100%   100%   100%   100%   100%   100%   100%   100%   100%   100%   100%   100%   100%   100%   100%   100%   100%   100%   100%   100%   100%   100%   100%   100%   100%   100%   100%   100%   100%   100%   100%   100%   100%   100%   100%   100%   100%   100%   100%   100%   100%   100%   100%   100%   100%   100%   100%   100%   100%   100%   100%   100%   100%   100%   100%   100%   100%   100%   100%   100%   100%   100%   100%   100%   100%   100%   100%   100%   100%   100%   100%   100%   100%   100%   100%   100%   100%   100%   100%   100%   100%   100%   100%   100%   100%   100%   100%   100%   100%   100%   100%   100%   100%   100%   100%   100%   100%   100%   100%   100%   100%   100%   100%   100%   100%   100%   100%   100%   100%   100%   100%   100%   100%   100%   100%   100%   100%   100%   100%   100%   100%   100%   100%   100%   100%   100%   100%   100%   100%   100%   100%   100%   100%   100%   100%   100%   100%   100%   100%   100%   100%   100%   100%   100%   100%   100%   100%   100%   100%   100%   100%   100%   100%   100%   100%   100%   100%   100%   100%   100%   100%   100%   100%   100%   100%   100%   100%   100%   100%   100%   100%   100%   100%   100%   100%   100%   100%   100%   100%   100%   100%   100%   100%   100%   100%   100%   100%   100%   100%   100%   100%   100%   100%   100%   100%   100%   1 | Quarter: 25   Quarter: 25     Avg   Performance All   CCIs (Points)     71%   2     100%   5     33%   2     N/A   10/5/5/1     Not Eligible   5     0%   4     0%   5     100%   4     17.45   100%   4 |