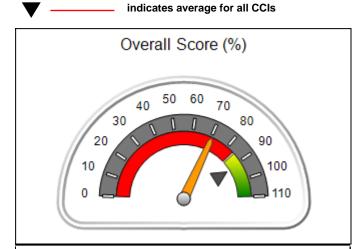

# Performance-Based Placement Measures RBWO Provider GA+SCORECARD - CCI

| Provider/Program Name: A Friend's House - (563) - CCI |                                    |                                          |                                    |                                       |  |
|-------------------------------------------------------|------------------------------------|------------------------------------------|------------------------------------|---------------------------------------|--|
| 111 Henry Pkwy., McDonough, GA 30                     | 0253                               | Quarterly Sco                            | ores (Grades)                      | Current Quarter Score (Grade)         |  |
| Phone: 678-432-1630                                   |                                    | Q1: 101.15 (A+)                          | Q2: 102.55 (A+)                    | 92.23%                                |  |
| Vendor ID# 35215                                      |                                    | Q3: 92.23 (A-)                           | Q4: N/A                            | (A-)                                  |  |
| Program Census Information:                           |                                    | # Children in Care During<br>Quarter: 25 | # Placements During<br>Quarter: 25 | # Children in Care On<br>Last Day: 14 |  |
|                                                       | Avg<br>Performance All<br>CCIs (%) | Provider<br>Performance (%)*             | Possible Points<br>(Weight)        | Provider Points<br>Earned             |  |
| OPM Monitoring Reviews                                |                                    |                                          |                                    |                                       |  |
| Annual Comprehensive Reviews                          | 82%                                | 90%                                      | 25                                 | 22.43                                 |  |
| Safety Reviews                                        | 85%                                | 93%                                      | 15                                 | 13.88                                 |  |
| Monitoring Sub-Total                                  |                                    |                                          | 40                                 | 36.31                                 |  |
| CCI Safety Outcomes                                   |                                    |                                          |                                    |                                       |  |
| Incidence of Maltreatment                             | 0.06%                              | No Substantiated<br>Reports              | 10                                 | 10.00                                 |  |
| Staff Training/Foundations                            | 94%                                | 96%                                      | 5                                  | 4.80                                  |  |
| Staff Safety Checks                                   | 86%                                | 100%                                     | 5                                  | 5.00                                  |  |
| Safety Sub-Total                                      |                                    |                                          | 20                                 | 19.80                                 |  |
| CCI Permanency Outcomes                               |                                    |                                          |                                    |                                       |  |
| Placement Stability                                   | 90%                                | 92%                                      | 15                                 | 13.80                                 |  |
| Permanency Sub-Total                                  |                                    |                                          | 15                                 | 13.80                                 |  |
| CCI Well-Being Outcomes                               |                                    |                                          |                                    |                                       |  |
| EPSDT Medical Visits                                  | 94%                                | 89%                                      | 4                                  | 3.56                                  |  |
| EPSDT Dental Visits                                   | 88%                                | 100%                                     | 4                                  | 4.00                                  |  |
| Academic Supports                                     | 78%                                | 95%                                      | 3                                  | 2.85                                  |  |
| Provider ECEM Visits                                  | 79%                                | 84%                                      | 7                                  | 5.88                                  |  |
| Provider General Contacts                             | 77%                                | 86%                                      | 7                                  | 6.02                                  |  |
| Placements with Siblings                              | 35%                                | 73%                                      | Not Scored                         | Not Scored                            |  |
| Placements within Legal County                        | 11%                                | 20%                                      | Not Scored                         | Not Scored                            |  |
| Well-Being Sub-Total                                  |                                    |                                          | 25                                 | 22.31                                 |  |
| *Performance calculation descriptions can b           | e found in the FY 202              | 20 RBWO PBP Measureme                    | ents and Standards Guide           |                                       |  |

| Monitoring & Outcomes: Possible Points = 100 | Points Earned = 92.22    |           |
|----------------------------------------------|--------------------------|-----------|
| Score Before Incentives Credit 92            |                          | 92.22%    |
| Inc                                          | Incentives Awarded 10.00 |           |
| PBP Verification                             |                          | -9.99 pts |
|                                              | Total Score 9            |           |