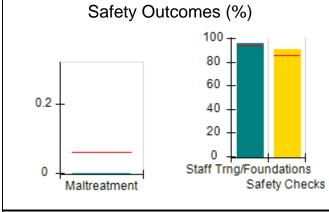

# Performance-Based Placement Measures RBWO Provider GA+SCORECARD - CCI

| Provider/Program Name: A Friend's House - (563) - CCI |                                    |                                          |                                    |                                       |  |
|-------------------------------------------------------|------------------------------------|------------------------------------------|------------------------------------|---------------------------------------|--|
| 111 Henry Pkwy., McDonough, GA 30                     | 0253                               | Quarterly Sco                            | ores (Grades)                      | Current Quarter Score (Grade)         |  |
| Phone: 678-432-1630                                   |                                    | Q1: 101.15 (A+)                          | Q2: 102.55 (A+)                    | 92.23%                                |  |
| Vendor ID# 35215                                      |                                    | Q3: 92.23 (A-)                           | Q4: N/A                            | (A-)                                  |  |
| Program Census Information:                           |                                    | # Children in Care During<br>Quarter: 25 | # Placements During<br>Quarter: 25 | # Children in Care On<br>Last Day: 14 |  |
|                                                       | Avg<br>Performance All<br>CCIs (%) | Provider<br>Performance (%)*             | Possible Points<br>(Weight)        | Provider Points<br>Earned             |  |
| OPM Monitoring Reviews                                |                                    |                                          |                                    |                                       |  |
| Annual Comprehensive Reviews                          | 82%                                | 90%                                      | 25                                 | 22.43                                 |  |
| Safety Reviews                                        | 85%                                | 93%                                      | 15                                 | 13.88                                 |  |
| Monitoring Sub-Total                                  |                                    |                                          | 40                                 | 36.31                                 |  |
| CCI Safety Outcomes                                   |                                    |                                          |                                    |                                       |  |
| Incidence of Maltreatment                             | 0.06%                              | No Substantiated<br>Reports              | 10                                 | 10.00                                 |  |
| Staff Training/Foundations                            | 94%                                | 96%                                      | 5                                  | 4.80                                  |  |
| Staff Safety Checks                                   | 86%                                | 100%                                     | 5                                  | 5.00                                  |  |
| Safety Sub-Total                                      |                                    |                                          | 20                                 | 19.80                                 |  |
| CCI Permanency Outcomes                               |                                    |                                          |                                    |                                       |  |
| Placement Stability                                   | 90%                                | 92%                                      | 15                                 | 13.80                                 |  |
| Permanency Sub-Total                                  |                                    |                                          | 15                                 | 13.80                                 |  |
| CCI Well-Being Outcomes                               |                                    |                                          |                                    |                                       |  |
| EPSDT Medical Visits                                  | 94%                                | 89%                                      | 4                                  | 3.56                                  |  |
| EPSDT Dental Visits                                   | 88%                                | 100%                                     | 4                                  | 4.00                                  |  |
| Academic Supports                                     | 78%                                | 95%                                      | 3                                  | 2.85                                  |  |
| Provider ECEM Visits                                  | 79%                                | 84%                                      | 7                                  | 5.88                                  |  |
| Provider General Contacts                             | 77%                                | 86%                                      | 7                                  | 6.02                                  |  |
| Placements with Siblings                              | 35%                                | 73%                                      | Not Scored                         | Not Scored                            |  |
| Placements within Legal County                        | 11%                                | 20%                                      | Not Scored                         | Not Scored                            |  |
| Well-Being Sub-Total                                  |                                    |                                          | 25                                 | 22.31                                 |  |
| *Performance calculation descriptions can b           | e found in the FY 202              | 20 RBWO PBP Measureme                    | ents and Standards Guide           |                                       |  |

# Performance-Based Placement Measures RBWO Provider GA+SCORECARD - CCI

| Provider/Program Name: Abba House Human Development & Resource Center of GA - (5399) - CCI |                                    |                                         |                                   |                                      |  |
|--------------------------------------------------------------------------------------------|------------------------------------|-----------------------------------------|-----------------------------------|--------------------------------------|--|
| 4590 Arbor Walk Ct., Stone Mountain                                                        | n, GA 30083                        | Quarterly Scores (Grades)               |                                   | Current Quarter Score (Grade)        |  |
| Phone: 404-299-5494                                                                        |                                    | Q1: 78.76 (C+)                          | Q1: 78.76 (C+) Q2: 76.95 (C)      |                                      |  |
| Vendor ID# 87804                                                                           |                                    | Q3: 93.32 (A-)                          | Q4: N/A                           | (A-)                                 |  |
| Program Census Information:                                                                |                                    | # Children in Care During<br>Quarter: 9 | # Placements During<br>Quarter: 9 | # Children in Care On<br>Last Day: 6 |  |
|                                                                                            | Avg<br>Performance All<br>CCIs (%) | Provider<br>Performance (%)*            | Possible Points<br>(Weight)       | Provider Points<br>Earned            |  |
| OPM Monitoring Reviews                                                                     |                                    |                                         |                                   |                                      |  |
| Annual Comprehensive Reviews                                                               | 82%                                | Not Yet Conducted                       |                                   |                                      |  |
| Safety Reviews                                                                             | 85%                                | 70%                                     | 15                                | 10.50                                |  |
| Monitoring Sub-Total                                                                       |                                    |                                         | 15                                | 10.50                                |  |
| CCI Safety Outcomes                                                                        |                                    |                                         |                                   |                                      |  |
| Incidence of Maltreatment                                                                  | 0.06%                              | No Substantiated<br>Reports             | 10                                | 10.00                                |  |
| Staff Training/Foundations                                                                 | 94%                                | -                                       | 5                                 | 5.00                                 |  |
| Staff Safety Checks                                                                        | 86%                                | 100%                                    | 5                                 | 5.00                                 |  |
| Safety Sub-Total                                                                           |                                    |                                         | 20                                | 20.00                                |  |
| CCI Permanency Outcomes                                                                    |                                    |                                         |                                   |                                      |  |
| Placement Stability                                                                        | 90%                                | 89%                                     | 15                                | 13.35                                |  |
| Permanency Sub-Total                                                                       |                                    |                                         | 15                                | 13.35                                |  |
| CCI Well-Being Outcomes                                                                    |                                    |                                         |                                   |                                      |  |
| EPSDT Medical Visits                                                                       | 94%                                | 100%                                    | 4                                 | 4.00                                 |  |
| EPSDT Dental Visits                                                                        | 88%                                | 100%                                    | 4                                 | 4.00                                 |  |
| Academic Supports                                                                          | 78%                                | 60%                                     | 3                                 | 1.80                                 |  |
| Provider ECEM Visits                                                                       | 79%                                | 77%                                     | 7                                 | 5.39                                 |  |
| Provider General Contacts                                                                  | 77%                                | 69%                                     | 7                                 | 4.83                                 |  |
| Placements with Siblings                                                                   | 35%                                | Not Eligible                            | Not Scored                        | Not Scored                           |  |
| Placements within Legal County                                                             | 11%                                | 0%                                      | Not Scored                        | Not Scored                           |  |
| Well-Being Sub-Total                                                                       |                                    |                                         | 25                                | 20.02                                |  |
| *Performance calculation descriptions can b                                                | e found in the FY 202              | 20 RBWO PBP Measureme                   | ents and Standards Guide          |                                      |  |

# Performance-Based Placement Measures RBWO Provider GA+SCORECARD - CCI

| Provider/Program Name: A Shelter) (5167) - CCI | CES Youth Ho                       | ome, Inc (forme                         | erly Appalachian                  | Children's                           |
|------------------------------------------------|------------------------------------|-----------------------------------------|-----------------------------------|--------------------------------------|
| 133 Cares Drive, Jasper, GA 30143              |                                    | Quarterly Scores (Grades)               |                                   | Current Quarter Score (Grade)        |
| Phone: 706-253-2375                            |                                    | Q1: 90.28 (A-)                          | Q2: 95.74 (A)                     | 96.24%                               |
| Vendor ID# 115379                              |                                    | Q3: 96.24 (A)                           | Q4: N/A                           | (A)                                  |
| Program Census Information:                    |                                    | # Children in Care During<br>Quarter: 9 | # Placements During<br>Quarter: 9 | # Children in Care On<br>Last Day: 7 |
|                                                | Avg<br>Performance All<br>CCIs (%) | Provider<br>Performance (%)*            | Possible Points<br>(Weight)       | Provider Points<br>Earned            |
| OPM Monitoring Reviews                         |                                    |                                         |                                   |                                      |
| Annual Comprehensive Reviews                   | 82%                                | 95%                                     | 25                                | 23.67                                |
| Safety Reviews                                 | 85%                                | 85%                                     | 15                                | 12.75                                |
| Monitoring Sub-Total                           |                                    |                                         | 40                                | 36.42                                |
| CCI Safety Outcomes                            |                                    |                                         |                                   |                                      |
| Incidence of Maltreatment                      | 0.06%                              | No Substantiated<br>Reports             | 10                                | 10.00                                |
| Staff Training/Foundations                     | 94%                                | -                                       | 5                                 | 5.00                                 |
| Staff Safety Checks                            | 86%                                | 100%                                    | 5                                 | 5.00                                 |
| Safety Sub-Total                               |                                    |                                         | 20                                | 20.00                                |
| CCI Permanency Outcomes                        |                                    |                                         |                                   |                                      |
| Placement Stability                            | 90%                                | 89%                                     | 15                                | 13.35                                |
| Permanency Sub-Total                           |                                    |                                         | 15                                | 13.35                                |
| CCI Well-Being Outcomes                        |                                    |                                         |                                   |                                      |
| EPSDT Medical Visits                           | 94%                                | 86%                                     | 4                                 | 3.44                                 |
| EPSDT Dental Visits                            | 88%                                | 86%                                     | 4                                 | 3.44                                 |
| Academic Supports                              | 78%                                | 100%                                    | 3                                 | 3.00                                 |
| Provider ECEM Visits                           | 79%                                | 29%                                     | 7                                 | 2.03                                 |
| Provider General Contacts                      | 77%                                | 94%                                     | 7                                 | 6.58                                 |
| Placements with Siblings                       | 35%                                | 100%                                    | Not Scored                        | Not Scored                           |
| Placements within Legal County                 | 11%                                | 80%                                     | Not Scored                        | Not Scored                           |
| Well-Being Sub-Total                           |                                    |                                         | 25                                | 18.49                                |
| *Performance calculation descriptions can b    | e found in the FY 202              | 20 RBWO PBP Measureme                   | ents and Standards Guide          |                                      |

# Performance-Based Placement Measures RBWO Provider GA+SCORECARD - CCI

| 49 Monroe Crossing, Cartersville, GA | 30120                              | Quarterly Sco                            | ores (Grades)                      | Current Quarter Score                |
|--------------------------------------|------------------------------------|------------------------------------------|------------------------------------|--------------------------------------|
|                                      |                                    |                                          | ` '                                | (Grade)                              |
| Phone: 770-382-6180                  |                                    | Q1: 101.59 (A+)                          | Q2: 101.56 (A+)                    | 104.61%                              |
| Vendor ID# 35217                     |                                    | Q3: 104.61 (A+)                          | Q4: N/A                            | (A+)                                 |
| Program Census Information:          |                                    | # Children in Care During<br>Quarter: 10 | # Placements During<br>Quarter: 10 | # Children in Care On<br>Last Day: 6 |
|                                      | Avg<br>Performance All<br>CCIs (%) | Provider<br>Performance (%)*             | Possible Points<br>(Weight)        | Provider Points<br>Earned            |
| OPM Monitoring Reviews               |                                    |                                          |                                    |                                      |
| Annual Comprehensive Reviews         | 82%                                | 93%                                      | 25                                 | 23.20                                |
| Safety Reviews                       | 85%                                | 97%                                      | 15                                 | 14.50                                |
| Monitoring Sub-Total                 |                                    |                                          | 40                                 | 37.70                                |
| CCI Safety Outcomes                  |                                    |                                          |                                    |                                      |
| Incidence of Maltreatment            | 0.06%                              | No Substantiated<br>Reports              | 10                                 | 10.00                                |
| Staff Training/Foundations           | 94%                                | 100%                                     | 5                                  | 5.00                                 |
| Staff Safety Checks                  | 86%                                | 95%                                      | 5                                  | 4.75                                 |
| Safety Sub-Total                     |                                    |                                          | 20                                 | 19.75                                |
| CCI Permanency Outcomes              |                                    |                                          |                                    |                                      |
| Placement Stability                  | 90%                                | 90%                                      | 15                                 | 13.50                                |
| Permanency Sub-Total                 |                                    |                                          | 15                                 | 13.50                                |
| CCI Well-Being Outcomes              |                                    |                                          |                                    |                                      |
| EPSDT Medical Visits                 | 94%                                | 100%                                     | 4                                  | 4.00                                 |
| EPSDT Dental Visits                  | 88%                                | 100%                                     | 4                                  | 4.00                                 |
| Academic Supports                    | 78%                                | 100%                                     | 3                                  | 3.00                                 |
| Provider ECEM Visits                 | 79%                                | 94%                                      | 7                                  | 6.58                                 |
| Provider General Contacts            | 77%                                | 94%                                      | 7                                  | 6.58                                 |
| Placements with Siblings             | 35%                                | 0%                                       | Not Scored                         | Not Scored                           |
| Placements within Legal County       | 11%                                | 0%                                       | Not Scored                         | Not Scored                           |
| Well-Being Sub-Total                 |                                    |                                          | 25                                 | 24.16                                |