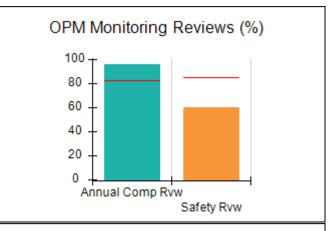

# Performance-Based Placement Measures RBWO Provider GA+SCORECARD - CCI

| Provider/Program Name: A Friend's House - (563) - CCI |                                    |                                          |                                    |                                       |  |
|-------------------------------------------------------|------------------------------------|------------------------------------------|------------------------------------|---------------------------------------|--|
| 111 Henry Pkwy., McDonough, GA 30                     | 0253                               | Quarterly Sco                            | ores (Grades)                      | Current Quarter Score (Grade)         |  |
| Phone: 678-432-1630                                   |                                    | Q1: 101.15 (A+)                          | Q2: 102.55 (A+)                    | 92.23%                                |  |
| Vendor ID# 35215                                      |                                    | Q3: 92.23 (A-)                           | Q4: N/A                            | (A-)                                  |  |
| Program Census Information:                           |                                    | # Children in Care During<br>Quarter: 25 | # Placements During<br>Quarter: 25 | # Children in Care On<br>Last Day: 14 |  |
|                                                       | Avg<br>Performance All<br>CCIs (%) | Provider<br>Performance (%)*             | Possible Points<br>(Weight)        | Provider Points<br>Earned             |  |
| OPM Monitoring Reviews                                |                                    |                                          |                                    |                                       |  |
| Annual Comprehensive Reviews                          | 82%                                | 90%                                      | 25                                 | 22.43                                 |  |
| Safety Reviews                                        | 85%                                | 93%                                      | 15                                 | 13.88                                 |  |
| Monitoring Sub-Total                                  |                                    |                                          | 40                                 | 36.31                                 |  |
| CCI Safety Outcomes                                   |                                    |                                          |                                    |                                       |  |
| Incidence of Maltreatment                             | 0.06%                              | No Substantiated<br>Reports              | 10                                 | 10.00                                 |  |
| Staff Training/Foundations                            | 94%                                | 96%                                      | 5                                  | 4.80                                  |  |
| Staff Safety Checks                                   | 86%                                | 100%                                     | 5                                  | 5.00                                  |  |
| Safety Sub-Total                                      |                                    |                                          | 20                                 | 19.80                                 |  |
| CCI Permanency Outcomes                               |                                    |                                          |                                    |                                       |  |
| Placement Stability                                   | 90%                                | 92%                                      | 15                                 | 13.80                                 |  |
| Permanency Sub-Total                                  |                                    |                                          | 15                                 | 13.80                                 |  |
| CCI Well-Being Outcomes                               |                                    |                                          |                                    |                                       |  |
| EPSDT Medical Visits                                  | 94%                                | 89%                                      | 4                                  | 3.56                                  |  |
| EPSDT Dental Visits                                   | 88%                                | 100%                                     | 4                                  | 4.00                                  |  |
| Academic Supports                                     | 78%                                | 95%                                      | 3                                  | 2.85                                  |  |
| Provider ECEM Visits                                  | 79%                                | 84%                                      | 7                                  | 5.88                                  |  |
| Provider General Contacts                             | 77%                                | 86%                                      | 7                                  | 6.02                                  |  |
| Placements with Siblings                              | 35%                                | 73%                                      | Not Scored                         | Not Scored                            |  |
| Placements within Legal County                        | 11%                                | 20%                                      | Not Scored                         | Not Scored                            |  |
| Well-Being Sub-Total                                  |                                    |                                          | 25                                 | 22.31                                 |  |
| *Performance calculation descriptions can b           | e found in the FY 202              | 20 RBWO PBP Measureme                    | ents and Standards Guide           |                                       |  |