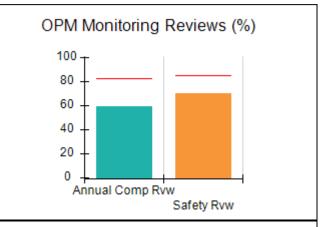

# Performance-Based Placement Measures RBWO Provider GA+SCORECARD - CCI

| Provider/Program Name: A Friend's House - (563) - CCI |                                    |                                          |                                    |                                       |  |
|-------------------------------------------------------|------------------------------------|------------------------------------------|------------------------------------|---------------------------------------|--|
| 111 Henry Pkwy., McDonough, GA 30                     | 0253                               | Quarterly Sco                            | ores (Grades)                      | Current Quarter Score (Grade)         |  |
| Phone: 678-432-1630                                   |                                    | Q1: 101.15 (A+)                          | Q2: 102.55 (A+)                    | 92.23%                                |  |
| Vendor ID# 35215                                      |                                    | Q3: 92.23 (A-)                           | Q4: N/A                            | (A-)                                  |  |
| Program Census Information:                           |                                    | # Children in Care During<br>Quarter: 25 | # Placements During<br>Quarter: 25 | # Children in Care On<br>Last Day: 14 |  |
|                                                       | Avg<br>Performance All<br>CCIs (%) | Provider<br>Performance (%)*             | Possible Points<br>(Weight)        | Provider Points<br>Earned             |  |
| OPM Monitoring Reviews                                |                                    |                                          |                                    |                                       |  |
| Annual Comprehensive Reviews                          | 82%                                | 90%                                      | 25                                 | 22.43                                 |  |
| Safety Reviews                                        | 85%                                | 93%                                      | 15                                 | 13.88                                 |  |
| Monitoring Sub-Total                                  |                                    |                                          | 40                                 | 36.31                                 |  |
| CCI Safety Outcomes                                   |                                    |                                          |                                    |                                       |  |
| Incidence of Maltreatment                             | 0.06%                              | No Substantiated<br>Reports              | 10                                 | 10.00                                 |  |
| Staff Training/Foundations                            | 94%                                | 96%                                      | 5                                  | 4.80                                  |  |
| Staff Safety Checks                                   | 86%                                | 100%                                     | 5                                  | 5.00                                  |  |
| Safety Sub-Total                                      |                                    |                                          | 20                                 | 19.80                                 |  |
| CCI Permanency Outcomes                               |                                    |                                          |                                    |                                       |  |
| Placement Stability                                   | 90%                                | 92%                                      | 15                                 | 13.80                                 |  |
| Permanency Sub-Total                                  |                                    |                                          | 15                                 | 13.80                                 |  |
| CCI Well-Being Outcomes                               |                                    |                                          |                                    |                                       |  |
| EPSDT Medical Visits                                  | 94%                                | 89%                                      | 4                                  | 3.56                                  |  |
| EPSDT Dental Visits                                   | 88%                                | 100%                                     | 4                                  | 4.00                                  |  |
| Academic Supports                                     | 78%                                | 95%                                      | 3                                  | 2.85                                  |  |
| Provider ECEM Visits                                  | 79%                                | 84%                                      | 7                                  | 5.88                                  |  |
| Provider General Contacts                             | 77%                                | 86%                                      | 7                                  | 6.02                                  |  |
| Placements with Siblings                              | 35%                                | 73%                                      | Not Scored                         | Not Scored                            |  |
| Placements within Legal County                        | 11%                                | 20%                                      | Not Scored                         | Not Scored                            |  |
| Well-Being Sub-Total                                  |                                    |                                          | 25                                 | 22.31                                 |  |
| *Performance calculation descriptions can b           | e found in the FY 202              | 20 RBWO PBP Measureme                    | ents and Standards Guide           |                                       |  |

# Performance-Based Placement Measures RBWO Provider GA+SCORECARD - CCI

| Provider/Program Name: Abba House Human Development & Resource Center of GA - (5399) - CCI |                                    |                                         |                                   |                                      |  |
|--------------------------------------------------------------------------------------------|------------------------------------|-----------------------------------------|-----------------------------------|--------------------------------------|--|
| 4590 Arbor Walk Ct., Stone Mountain                                                        | n, GA 30083                        | Quarterly Scores (Grades)               |                                   | Current Quarter Score (Grade)        |  |
| Phone: 404-299-5494                                                                        |                                    | Q1: 78.76 (C+)                          | Q1: 78.76 (C+) Q2: 76.95 (C)      |                                      |  |
| Vendor ID# 87804                                                                           |                                    | Q3: 93.32 (A-)                          | Q4: N/A                           | (A-)                                 |  |
| Program Census Information:                                                                |                                    | # Children in Care During<br>Quarter: 9 | # Placements During<br>Quarter: 9 | # Children in Care On<br>Last Day: 6 |  |
|                                                                                            | Avg<br>Performance All<br>CCIs (%) | Provider<br>Performance (%)*            | Possible Points<br>(Weight)       | Provider Points<br>Earned            |  |
| OPM Monitoring Reviews                                                                     |                                    |                                         |                                   |                                      |  |
| Annual Comprehensive Reviews                                                               | 82%                                | Not Yet Conducted                       |                                   |                                      |  |
| Safety Reviews                                                                             | 85%                                | 70%                                     | 15                                | 10.50                                |  |
| Monitoring Sub-Total                                                                       |                                    |                                         | 15                                | 10.50                                |  |
| CCI Safety Outcomes                                                                        |                                    |                                         |                                   |                                      |  |
| Incidence of Maltreatment                                                                  | 0.06%                              | No Substantiated<br>Reports             | 10                                | 10.00                                |  |
| Staff Training/Foundations                                                                 | 94%                                | -                                       | 5                                 | 5.00                                 |  |
| Staff Safety Checks                                                                        | 86%                                | 100%                                    | 5                                 | 5.00                                 |  |
| Safety Sub-Total                                                                           |                                    |                                         | 20                                | 20.00                                |  |
| CCI Permanency Outcomes                                                                    |                                    |                                         |                                   |                                      |  |
| Placement Stability                                                                        | 90%                                | 89%                                     | 15                                | 13.35                                |  |
| Permanency Sub-Total                                                                       |                                    |                                         | 15                                | 13.35                                |  |
| CCI Well-Being Outcomes                                                                    |                                    |                                         |                                   |                                      |  |
| EPSDT Medical Visits                                                                       | 94%                                | 100%                                    | 4                                 | 4.00                                 |  |
| EPSDT Dental Visits                                                                        | 88%                                | 100%                                    | 4                                 | 4.00                                 |  |
| Academic Supports                                                                          | 78%                                | 60%                                     | 3                                 | 1.80                                 |  |
| Provider ECEM Visits                                                                       | 79%                                | 77%                                     | 7                                 | 5.39                                 |  |
| Provider General Contacts                                                                  | 77%                                | 69%                                     | 7                                 | 4.83                                 |  |
| Placements with Siblings                                                                   | 35%                                | Not Eligible                            | Not Scored                        | Not Scored                           |  |
| Placements within Legal County                                                             | 11%                                | 0%                                      | Not Scored                        | Not Scored                           |  |
| Well-Being Sub-Total                                                                       |                                    |                                         | 25                                | 20.02                                |  |
| *Performance calculation descriptions can b                                                | e found in the FY 202              | 20 RBWO PBP Measureme                   | ents and Standards Guide          |                                      |  |

# Performance-Based Placement Measures RBWO Provider GA+SCORECARD - CCI

| Provider/Program Name: A Shelter) (5167) - CCI | CES Youth Ho                       | ome, Inc (forme                         | erly Appalachian                  | Children's                           |
|------------------------------------------------|------------------------------------|-----------------------------------------|-----------------------------------|--------------------------------------|
| 133 Cares Drive, Jasper, GA 30143              |                                    | Quarterly Scores (Grades)               |                                   | Current Quarter Score (Grade)        |
| Phone: 706-253-2375                            |                                    | Q1: 90.28 (A-)                          | Q2: 95.74 (A)                     | 96.24%                               |
| Vendor ID# 115379                              |                                    | Q3: 96.24 (A)                           | Q4: N/A                           | (A)                                  |
| Program Census Information:                    |                                    | # Children in Care During<br>Quarter: 9 | # Placements During<br>Quarter: 9 | # Children in Care On<br>Last Day: 7 |
|                                                | Avg<br>Performance All<br>CCIs (%) | Provider<br>Performance (%)*            | Possible Points<br>(Weight)       | Provider Points<br>Earned            |
| OPM Monitoring Reviews                         |                                    |                                         |                                   |                                      |
| Annual Comprehensive Reviews                   | 82%                                | 95%                                     | 25                                | 23.67                                |
| Safety Reviews                                 | 85%                                | 85%                                     | 15                                | 12.75                                |
| Monitoring Sub-Total                           |                                    |                                         | 40                                | 36.42                                |
| CCI Safety Outcomes                            |                                    |                                         |                                   |                                      |
| Incidence of Maltreatment                      | 0.06%                              | No Substantiated<br>Reports             | 10                                | 10.00                                |
| Staff Training/Foundations                     | 94%                                | -                                       | 5                                 | 5.00                                 |
| Staff Safety Checks                            | 86%                                | 100%                                    | 5                                 | 5.00                                 |
| Safety Sub-Total                               |                                    |                                         | 20                                | 20.00                                |
| CCI Permanency Outcomes                        |                                    |                                         |                                   |                                      |
| Placement Stability                            | 90%                                | 89%                                     | 15                                | 13.35                                |
| Permanency Sub-Total                           |                                    |                                         | 15                                | 13.35                                |
| CCI Well-Being Outcomes                        |                                    |                                         |                                   |                                      |
| EPSDT Medical Visits                           | 94%                                | 86%                                     | 4                                 | 3.44                                 |
| EPSDT Dental Visits                            | 88%                                | 86%                                     | 4                                 | 3.44                                 |
| Academic Supports                              | 78%                                | 100%                                    | 3                                 | 3.00                                 |
| Provider ECEM Visits                           | 79%                                | 29%                                     | 7                                 | 2.03                                 |
| Provider General Contacts                      | 77%                                | 94%                                     | 7                                 | 6.58                                 |
| Placements with Siblings                       | 35%                                | 100%                                    | Not Scored                        | Not Scored                           |
| Placements within Legal County                 | 11%                                | 80%                                     | Not Scored                        | Not Scored                           |
| Well-Being Sub-Total                           |                                    |                                         | 25                                | 18.49                                |
| *Performance calculation descriptions can b    | e found in the FY 202              | 20 RBWO PBP Measureme                   | ents and Standards Guide          |                                      |

# Performance-Based Placement Measures RBWO Provider GA+SCORECARD - CCI

| 49 Monroe Crossing, Cartersville, GA | 30120                              | Quarterly Sco                            | ores (Grades)                      | Current Quarter Score                |
|--------------------------------------|------------------------------------|------------------------------------------|------------------------------------|--------------------------------------|
|                                      |                                    |                                          | ` '                                | (Grade)                              |
| Phone: 770-382-6180                  |                                    | Q1: 101.59 (A+)                          | Q2: 101.56 (A+)                    | 104.61%                              |
| Vendor ID# 35217                     |                                    | Q3: 104.61 (A+)                          | Q4: N/A                            | (A+)                                 |
| Program Census Information:          |                                    | # Children in Care During<br>Quarter: 10 | # Placements During<br>Quarter: 10 | # Children in Care On<br>Last Day: 6 |
|                                      | Avg<br>Performance All<br>CCIs (%) | Provider<br>Performance (%)*             | Possible Points<br>(Weight)        | Provider Points<br>Earned            |
| OPM Monitoring Reviews               |                                    |                                          |                                    |                                      |
| Annual Comprehensive Reviews         | 82%                                | 93%                                      | 25                                 | 23.20                                |
| Safety Reviews                       | 85%                                | 97%                                      | 15                                 | 14.50                                |
| Monitoring Sub-Total                 |                                    |                                          | 40                                 | 37.70                                |
| CCI Safety Outcomes                  |                                    |                                          |                                    |                                      |
| Incidence of Maltreatment            | 0.06%                              | No Substantiated<br>Reports              | 10                                 | 10.00                                |
| Staff Training/Foundations           | 94%                                | 100%                                     | 5                                  | 5.00                                 |
| Staff Safety Checks                  | 86%                                | 95%                                      | 5                                  | 4.75                                 |
| Safety Sub-Total                     |                                    |                                          | 20                                 | 19.75                                |
| CCI Permanency Outcomes              |                                    |                                          |                                    |                                      |
| Placement Stability                  | 90%                                | 90%                                      | 15                                 | 13.50                                |
| Permanency Sub-Total                 |                                    |                                          | 15                                 | 13.50                                |
| CCI Well-Being Outcomes              |                                    |                                          |                                    |                                      |
| EPSDT Medical Visits                 | 94%                                | 100%                                     | 4                                  | 4.00                                 |
| EPSDT Dental Visits                  | 88%                                | 100%                                     | 4                                  | 4.00                                 |
| Academic Supports                    | 78%                                | 100%                                     | 3                                  | 3.00                                 |
| Provider ECEM Visits                 | 79%                                | 94%                                      | 7                                  | 6.58                                 |
| Provider General Contacts            | 77%                                | 94%                                      | 7                                  | 6.58                                 |
| Placements with Siblings             | 35%                                | 0%                                       | Not Scored                         | Not Scored                           |
| Placements within Legal County       | 11%                                | 0%                                       | Not Scored                         | Not Scored                           |
| Well-Being Sub-Total                 |                                    |                                          | 25                                 | 24.16                                |