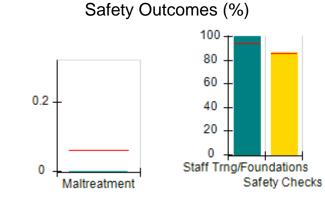

# Performance-Based Placement Measures RBWO Provider GA+SCORECARD - CCI

| Provider/Program Name: A Friend's House - (563) - CCI |                                    |                                          |                                    |                                       |  |
|-------------------------------------------------------|------------------------------------|------------------------------------------|------------------------------------|---------------------------------------|--|
| 111 Henry Pkwy., McDonough, GA 30                     | 0253                               | Quarterly Sco                            | ores (Grades)                      | Current Quarter Score (Grade)         |  |
| Phone: 678-432-1630                                   |                                    | Q1: 101.15 (A+)                          | Q2: 102.55 (A+)                    | 92.23%                                |  |
| Vendor ID# 35215                                      |                                    | Q3: 92.23 (A-)                           | Q4: N/A                            | (A-)                                  |  |
| Program Census Information:                           |                                    | # Children in Care During<br>Quarter: 25 | # Placements During<br>Quarter: 25 | # Children in Care On<br>Last Day: 14 |  |
|                                                       | Avg<br>Performance All<br>CCIs (%) | Provider<br>Performance (%)*             | Possible Points<br>(Weight)        | Provider Points<br>Earned             |  |
| OPM Monitoring Reviews                                |                                    |                                          |                                    |                                       |  |
| Annual Comprehensive Reviews                          | 82%                                | 90%                                      | 25                                 | 22.43                                 |  |
| Safety Reviews                                        | 85%                                | 93%                                      | 15                                 | 13.88                                 |  |
| Monitoring Sub-Total                                  |                                    |                                          | 40                                 | 36.31                                 |  |
| CCI Safety Outcomes                                   |                                    |                                          |                                    |                                       |  |
| Incidence of Maltreatment                             | 0.06%                              | No Substantiated<br>Reports              | 10                                 | 10.00                                 |  |
| Staff Training/Foundations                            | 94%                                | 96%                                      | 5                                  | 4.80                                  |  |
| Staff Safety Checks                                   | 86%                                | 100%                                     | 5                                  | 5.00                                  |  |
| Safety Sub-Total                                      |                                    |                                          | 20                                 | 19.80                                 |  |
| CCI Permanency Outcomes                               |                                    |                                          |                                    |                                       |  |
| Placement Stability                                   | 90%                                | 92%                                      | 15                                 | 13.80                                 |  |
| Permanency Sub-Total                                  |                                    |                                          | 15                                 | 13.80                                 |  |
| CCI Well-Being Outcomes                               |                                    |                                          |                                    |                                       |  |
| EPSDT Medical Visits                                  | 94%                                | 89%                                      | 4                                  | 3.56                                  |  |
| EPSDT Dental Visits                                   | 88%                                | 100%                                     | 4                                  | 4.00                                  |  |
| Academic Supports                                     | 78%                                | 95%                                      | 3                                  | 2.85                                  |  |
| Provider ECEM Visits                                  | 79%                                | 84%                                      | 7                                  | 5.88                                  |  |
| Provider General Contacts                             | 77%                                | 86%                                      | 7                                  | 6.02                                  |  |
| Placements with Siblings                              | 35%                                | 73%                                      | Not Scored                         | Not Scored                            |  |
| Placements within Legal County                        | 11%                                | 20%                                      | Not Scored                         | Not Scored                            |  |
| Well-Being Sub-Total                                  |                                    |                                          | 25                                 | 22.31                                 |  |
| *Performance calculation descriptions can b           | e found in the FY 202              | 20 RBWO PBP Measureme                    | ents and Standards Guide           |                                       |  |