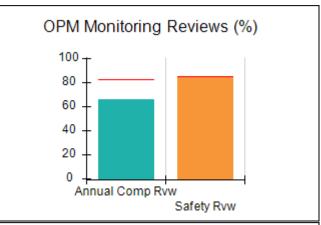

# Performance-Based Placement Measures RBWO Provider GA+SCORECARD - CCI

| Provider/Program Name: A Friend's House - (563) - CCI |                                    |                                          |                                    |                                       |  |
|-------------------------------------------------------|------------------------------------|------------------------------------------|------------------------------------|---------------------------------------|--|
| 111 Henry Pkwy., McDonough, GA 30                     | 0253                               | Quarterly Sco                            | ores (Grades)                      | Current Quarter Score (Grade)         |  |
| Phone: 678-432-1630                                   |                                    | Q1: 101.15 (A+)                          | Q2: 102.55 (A+)                    | 92.23%                                |  |
| Vendor ID# 35215                                      |                                    | Q3: 92.23 (A-)                           | Q4: N/A                            | (A-)                                  |  |
| Program Census Information:                           |                                    | # Children in Care During<br>Quarter: 25 | # Placements During<br>Quarter: 25 | # Children in Care On<br>Last Day: 14 |  |
|                                                       | Avg<br>Performance All<br>CCIs (%) | Provider<br>Performance (%)*             | Possible Points<br>(Weight)        | Provider Points<br>Earned             |  |
| OPM Monitoring Reviews                                |                                    |                                          |                                    |                                       |  |
| Annual Comprehensive Reviews                          | 82%                                | 90%                                      | 25                                 | 22.43                                 |  |
| Safety Reviews                                        | 85%                                | 93%                                      | 15                                 | 13.88                                 |  |
| Monitoring Sub-Total                                  |                                    |                                          | 40                                 | 36.31                                 |  |
| CCI Safety Outcomes                                   |                                    |                                          |                                    |                                       |  |
| Incidence of Maltreatment                             | 0.06%                              | No Substantiated<br>Reports              | 10                                 | 10.00                                 |  |
| Staff Training/Foundations                            | 94%                                | 96%                                      | 5                                  | 4.80                                  |  |
| Staff Safety Checks                                   | 86%                                | 100%                                     | 5                                  | 5.00                                  |  |
| Safety Sub-Total                                      |                                    |                                          | 20                                 | 19.80                                 |  |
| CCI Permanency Outcomes                               |                                    |                                          |                                    |                                       |  |
| Placement Stability                                   | 90%                                | 92%                                      | 15                                 | 13.80                                 |  |
| Permanency Sub-Total                                  |                                    |                                          | 15                                 | 13.80                                 |  |
| CCI Well-Being Outcomes                               |                                    |                                          |                                    |                                       |  |
| EPSDT Medical Visits                                  | 94%                                | 89%                                      | 4                                  | 3.56                                  |  |
| EPSDT Dental Visits                                   | 88%                                | 100%                                     | 4                                  | 4.00                                  |  |
| Academic Supports                                     | 78%                                | 95%                                      | 3                                  | 2.85                                  |  |
| Provider ECEM Visits                                  | 79%                                | 84%                                      | 7                                  | 5.88                                  |  |
| Provider General Contacts                             | 77%                                | 86%                                      | 7                                  | 6.02                                  |  |
| Placements with Siblings                              | 35%                                | 73%                                      | Not Scored                         | Not Scored                            |  |
| Placements within Legal County                        | 11%                                | 20%                                      | Not Scored                         | Not Scored                            |  |
| Well-Being Sub-Total                                  |                                    |                                          | 25                                 | 22.31                                 |  |
| *Performance calculation descriptions can b           | e found in the FY 202              | 20 RBWO PBP Measureme                    | ents and Standards Guide           |                                       |  |