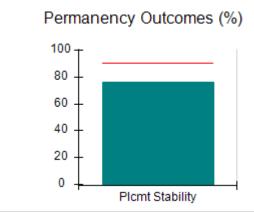

# Performance-Based Placement Measures RBWO Provider GA+SCORECARD - CCI

| Provider/Program Name: A Friend's House - (563) - CCI |                                    |                                          |                                    |                                       |  |
|-------------------------------------------------------|------------------------------------|------------------------------------------|------------------------------------|---------------------------------------|--|
| 111 Henry Pkwy., McDonough, GA 30                     | 0253                               | Quarterly Sco                            | ores (Grades)                      | Current Quarter Score (Grade)         |  |
| Phone: 678-432-1630                                   |                                    | Q1: 101.15 (A+)                          | Q2: 102.55 (A+)                    | 92.23%                                |  |
| Vendor ID# 35215                                      |                                    | Q3: 92.23 (A-)                           | Q4: N/A                            | (A-)                                  |  |
| Program Census Information:                           |                                    | # Children in Care During<br>Quarter: 25 | # Placements During<br>Quarter: 25 | # Children in Care On<br>Last Day: 14 |  |
|                                                       | Avg<br>Performance All<br>CCIs (%) | Provider<br>Performance (%)*             | Possible Points<br>(Weight)        | Provider Points<br>Earned             |  |
| OPM Monitoring Reviews                                |                                    |                                          |                                    |                                       |  |
| Annual Comprehensive Reviews                          | 82%                                | 90%                                      | 25                                 | 22.43                                 |  |
| Safety Reviews                                        | 85%                                | 93%                                      | 15                                 | 13.88                                 |  |
| Monitoring Sub-Total                                  |                                    |                                          | 40                                 | 36.31                                 |  |
| CCI Safety Outcomes                                   |                                    |                                          |                                    |                                       |  |
| Incidence of Maltreatment                             | 0.06%                              | No Substantiated<br>Reports              | 10                                 | 10.00                                 |  |
| Staff Training/Foundations                            | 94%                                | 96%                                      | 5                                  | 4.80                                  |  |
| Staff Safety Checks                                   | 86%                                | 100%                                     | 5                                  | 5.00                                  |  |
| Safety Sub-Total                                      |                                    |                                          | 20                                 | 19.80                                 |  |
| CCI Permanency Outcomes                               |                                    |                                          |                                    |                                       |  |
| Placement Stability                                   | 90%                                | 92%                                      | 15                                 | 13.80                                 |  |
| Permanency Sub-Total                                  |                                    |                                          | 15                                 | 13.80                                 |  |
| CCI Well-Being Outcomes                               |                                    |                                          |                                    |                                       |  |
| EPSDT Medical Visits                                  | 94%                                | 89%                                      | 4                                  | 3.56                                  |  |
| EPSDT Dental Visits                                   | 88%                                | 100%                                     | 4                                  | 4.00                                  |  |
| Academic Supports                                     | 78%                                | 95%                                      | 3                                  | 2.85                                  |  |
| Provider ECEM Visits                                  | 79%                                | 84%                                      | 7                                  | 5.88                                  |  |
| Provider General Contacts                             | 77%                                | 86%                                      | 7                                  | 6.02                                  |  |
| Placements with Siblings                              | 35%                                | 73%                                      | Not Scored                         | Not Scored                            |  |
| Placements within Legal County                        | 11%                                | 20%                                      | Not Scored                         | Not Scored                            |  |
| Well-Being Sub-Total                                  |                                    |                                          | 25                                 | 22.31                                 |  |
| *Performance calculation descriptions can b           | e found in the FY 202              | 20 RBWO PBP Measureme                    | ents and Standards Guide           |                                       |  |

# Performance-Based Placement Measures RBWO Provider GA+SCORECARD - CCI

| Provider/Program Name: A Shelter) (5167) - CCI | CES Youth Ho                       | ome, Inc (forme                         | erly Appalachian                  | Children's                           |
|------------------------------------------------|------------------------------------|-----------------------------------------|-----------------------------------|--------------------------------------|
| 133 Cares Drive, Jasper, GA 30143              |                                    | Quarterly Scores (Grades)               |                                   | Current Quarter Score (Grade)        |
| Phone: 706-253-2375                            |                                    | Q1: 90.28 (A-)                          | Q2: 95.74 (A)                     | 96.24%                               |
| Vendor ID# 115379                              |                                    | Q3: 96.24 (A)                           | Q4: N/A                           | (A)                                  |
| Program Census Information:                    |                                    | # Children in Care During<br>Quarter: 9 | # Placements During<br>Quarter: 9 | # Children in Care On<br>Last Day: 7 |
|                                                | Avg<br>Performance All<br>CCIs (%) | Provider<br>Performance (%)*            | Possible Points<br>(Weight)       | Provider Points<br>Earned            |
| OPM Monitoring Reviews                         |                                    |                                         |                                   |                                      |
| Annual Comprehensive Reviews                   | 82%                                | 95%                                     | 25                                | 23.67                                |
| Safety Reviews                                 | 85%                                | 85%                                     | 15                                | 12.75                                |
| Monitoring Sub-Total                           |                                    |                                         | 40                                | 36.42                                |
| CCI Safety Outcomes                            |                                    |                                         |                                   |                                      |
| Incidence of Maltreatment                      | 0.06%                              | No Substantiated<br>Reports             | 10                                | 10.00                                |
| Staff Training/Foundations                     | 94%                                | -                                       | 5                                 | 5.00                                 |
| Staff Safety Checks                            | 86%                                | 100%                                    | 5                                 | 5.00                                 |
| Safety Sub-Total                               |                                    |                                         | 20                                | 20.00                                |
| CCI Permanency Outcomes                        |                                    |                                         |                                   |                                      |
| Placement Stability                            | 90%                                | 89%                                     | 15                                | 13.35                                |
| Permanency Sub-Total                           |                                    |                                         | 15                                | 13.35                                |
| CCI Well-Being Outcomes                        |                                    |                                         |                                   |                                      |
| EPSDT Medical Visits                           | 94%                                | 86%                                     | 4                                 | 3.44                                 |
| EPSDT Dental Visits                            | 88%                                | 86%                                     | 4                                 | 3.44                                 |
| Academic Supports                              | 78%                                | 100%                                    | 3                                 | 3.00                                 |
| Provider ECEM Visits                           | 79%                                | 29%                                     | 7                                 | 2.03                                 |
| Provider General Contacts                      | 77%                                | 94%                                     | 7                                 | 6.58                                 |
| Placements with Siblings                       | 35%                                | 100%                                    | Not Scored                        | Not Scored                           |
| Placements within Legal County                 | 11%                                | 80%                                     | Not Scored                        | Not Scored                           |
| Well-Being Sub-Total                           |                                    |                                         | 25                                | 18.49                                |
| *Performance calculation descriptions can b    | e found in the FY 202              | 20 RBWO PBP Measureme                   | ents and Standards Guide          |                                      |

# Performance-Based Placement Measures RBWO Provider GA+SCORECARD - CCI

| 49 Monroe Crossing, Cartersville, GA | 30120                              | Quarterly Sco                            | ores (Grades)                      | Current Quarter Score                |
|--------------------------------------|------------------------------------|------------------------------------------|------------------------------------|--------------------------------------|
|                                      |                                    |                                          | ` '                                | (Grade)                              |
| Phone: 770-382-6180                  |                                    | Q1: 101.59 (A+)                          | Q2: 101.56 (A+)                    | 104.61%                              |
| Vendor ID# 35217                     |                                    | Q3: 104.61 (A+)                          | Q4: N/A                            | (A+)                                 |
| Program Census Information:          |                                    | # Children in Care During<br>Quarter: 10 | # Placements During<br>Quarter: 10 | # Children in Care On<br>Last Day: 6 |
|                                      | Avg<br>Performance All<br>CCIs (%) | Provider<br>Performance (%)*             | Possible Points<br>(Weight)        | Provider Points<br>Earned            |
| OPM Monitoring Reviews               |                                    |                                          |                                    |                                      |
| Annual Comprehensive Reviews         | 82%                                | 93%                                      | 25                                 | 23.20                                |
| Safety Reviews                       | 85%                                | 97%                                      | 15                                 | 14.50                                |
| Monitoring Sub-Total                 |                                    |                                          | 40                                 | 37.70                                |
| CCI Safety Outcomes                  |                                    |                                          |                                    |                                      |
| Incidence of Maltreatment            | 0.06%                              | No Substantiated<br>Reports              | 10                                 | 10.00                                |
| Staff Training/Foundations           | 94%                                | 100%                                     | 5                                  | 5.00                                 |
| Staff Safety Checks                  | 86%                                | 95%                                      | 5                                  | 4.75                                 |
| Safety Sub-Total                     |                                    |                                          | 20                                 | 19.75                                |
| CCI Permanency Outcomes              |                                    |                                          |                                    |                                      |
| Placement Stability                  | 90%                                | 90%                                      | 15                                 | 13.50                                |
| Permanency Sub-Total                 |                                    |                                          | 15                                 | 13.50                                |
| CCI Well-Being Outcomes              |                                    |                                          |                                    |                                      |
| EPSDT Medical Visits                 | 94%                                | 100%                                     | 4                                  | 4.00                                 |
| EPSDT Dental Visits                  | 88%                                | 100%                                     | 4                                  | 4.00                                 |
| Academic Supports                    | 78%                                | 100%                                     | 3                                  | 3.00                                 |
| Provider ECEM Visits                 | 79%                                | 94%                                      | 7                                  | 6.58                                 |
| Provider General Contacts            | 77%                                | 94%                                      | 7                                  | 6.58                                 |
| Placements with Siblings             | 35%                                | 0%                                       | Not Scored                         | Not Scored                           |
| Placements within Legal County       | 11%                                | 0%                                       | Not Scored                         | Not Scored                           |
| Well-Being Sub-Total                 |                                    |                                          | 25                                 | 24.16                                |