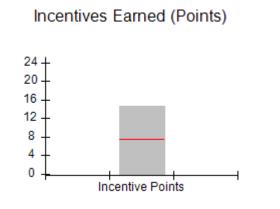

### Provider/Program Name: A Friend's House - (563) - CCI

|                                         | # Children in Care During<br>Quarter: 25 | # Placements During<br>Quarter: 25                                                                                                                                                                                                                                                                                                                                                                                                                                                                                                                                                                                                                                                                                                                                                                                                                                                                                                                                                                                                                                                                                                                                                                                                                                                                                                                                                                                                                                                                                                                                                                                                                                                                                                                                                                                                                                                                                                                                                                                                                                                                                           | # Children in Care On<br>Last Day: 14                                                                                                                                                                    |
|-----------------------------------------|------------------------------------------|------------------------------------------------------------------------------------------------------------------------------------------------------------------------------------------------------------------------------------------------------------------------------------------------------------------------------------------------------------------------------------------------------------------------------------------------------------------------------------------------------------------------------------------------------------------------------------------------------------------------------------------------------------------------------------------------------------------------------------------------------------------------------------------------------------------------------------------------------------------------------------------------------------------------------------------------------------------------------------------------------------------------------------------------------------------------------------------------------------------------------------------------------------------------------------------------------------------------------------------------------------------------------------------------------------------------------------------------------------------------------------------------------------------------------------------------------------------------------------------------------------------------------------------------------------------------------------------------------------------------------------------------------------------------------------------------------------------------------------------------------------------------------------------------------------------------------------------------------------------------------------------------------------------------------------------------------------------------------------------------------------------------------------------------------------------------------------------------------------------------------|----------------------------------------------------------------------------------------------------------------------------------------------------------------------------------------------------------|
| Avg<br>Performance All<br>CCIs (Points) | Provider<br>Performance (%)*             | Possible Points<br>(Weight)                                                                                                                                                                                                                                                                                                                                                                                                                                                                                                                                                                                                                                                                                                                                                                                                                                                                                                                                                                                                                                                                                                                                                                                                                                                                                                                                                                                                                                                                                                                                                                                                                                                                                                                                                                                                                                                                                                                                                                                                                                                                                                  | Provider Points<br>Earned                                                                                                                                                                                |
|                                         | 71%                                      | 2                                                                                                                                                                                                                                                                                                                                                                                                                                                                                                                                                                                                                                                                                                                                                                                                                                                                                                                                                                                                                                                                                                                                                                                                                                                                                                                                                                                                                                                                                                                                                                                                                                                                                                                                                                                                                                                                                                                                                                                                                                                                                                                            | 1.42                                                                                                                                                                                                     |
|                                         | 100%                                     | 2                                                                                                                                                                                                                                                                                                                                                                                                                                                                                                                                                                                                                                                                                                                                                                                                                                                                                                                                                                                                                                                                                                                                                                                                                                                                                                                                                                                                                                                                                                                                                                                                                                                                                                                                                                                                                                                                                                                                                                                                                                                                                                                            | 2.00                                                                                                                                                                                                     |
|                                         | 0%                                       | 5                                                                                                                                                                                                                                                                                                                                                                                                                                                                                                                                                                                                                                                                                                                                                                                                                                                                                                                                                                                                                                                                                                                                                                                                                                                                                                                                                                                                                                                                                                                                                                                                                                                                                                                                                                                                                                                                                                                                                                                                                                                                                                                            | 0.00                                                                                                                                                                                                     |
|                                         | 33%                                      | 2                                                                                                                                                                                                                                                                                                                                                                                                                                                                                                                                                                                                                                                                                                                                                                                                                                                                                                                                                                                                                                                                                                                                                                                                                                                                                                                                                                                                                                                                                                                                                                                                                                                                                                                                                                                                                                                                                                                                                                                                                                                                                                                            | 0.66                                                                                                                                                                                                     |
|                                         | N/A                                      | 10/5/5/1                                                                                                                                                                                                                                                                                                                                                                                                                                                                                                                                                                                                                                                                                                                                                                                                                                                                                                                                                                                                                                                                                                                                                                                                                                                                                                                                                                                                                                                                                                                                                                                                                                                                                                                                                                                                                                                                                                                                                                                                                                                                                                                     | 10.00                                                                                                                                                                                                    |
|                                         | Not Eligible                             | 5                                                                                                                                                                                                                                                                                                                                                                                                                                                                                                                                                                                                                                                                                                                                                                                                                                                                                                                                                                                                                                                                                                                                                                                                                                                                                                                                                                                                                                                                                                                                                                                                                                                                                                                                                                                                                                                                                                                                                                                                                                                                                                                            |                                                                                                                                                                                                          |
|                                         | 0%                                       | 4                                                                                                                                                                                                                                                                                                                                                                                                                                                                                                                                                                                                                                                                                                                                                                                                                                                                                                                                                                                                                                                                                                                                                                                                                                                                                                                                                                                                                                                                                                                                                                                                                                                                                                                                                                                                                                                                                                                                                                                                                                                                                                                            | 0.00                                                                                                                                                                                                     |
|                                         | 0%                                       | 4                                                                                                                                                                                                                                                                                                                                                                                                                                                                                                                                                                                                                                                                                                                                                                                                                                                                                                                                                                                                                                                                                                                                                                                                                                                                                                                                                                                                                                                                                                                                                                                                                                                                                                                                                                                                                                                                                                                                                                                                                                                                                                                            | 0.00                                                                                                                                                                                                     |
|                                         | 0%                                       | 5                                                                                                                                                                                                                                                                                                                                                                                                                                                                                                                                                                                                                                                                                                                                                                                                                                                                                                                                                                                                                                                                                                                                                                                                                                                                                                                                                                                                                                                                                                                                                                                                                                                                                                                                                                                                                                                                                                                                                                                                                                                                                                                            | 0.00                                                                                                                                                                                                     |
|                                         | 100%                                     | 4                                                                                                                                                                                                                                                                                                                                                                                                                                                                                                                                                                                                                                                                                                                                                                                                                                                                                                                                                                                                                                                                                                                                                                                                                                                                                                                                                                                                                                                                                                                                                                                                                                                                                                                                                                                                                                                                                                                                                                                                                                                                                                                            | 4.00                                                                                                                                                                                                     |
| 7.45                                    |                                          |                                                                                                                                                                                                                                                                                                                                                                                                                                                                                                                                                                                                                                                                                                                                                                                                                                                                                                                                                                                                                                                                                                                                                                                                                                                                                                                                                                                                                                                                                                                                                                                                                                                                                                                                                                                                                                                                                                                                                                                                                                                                                                                              | 18.08                                                                                                                                                                                                    |
| combined incentive                      | credit allowed is 10 points.             | Incentives Awarded                                                                                                                                                                                                                                                                                                                                                                                                                                                                                                                                                                                                                                                                                                                                                                                                                                                                                                                                                                                                                                                                                                                                                                                                                                                                                                                                                                                                                                                                                                                                                                                                                                                                                                                                                                                                                                                                                                                                                                                                                                                                                                           | 10.00                                                                                                                                                                                                    |
|                                         | Avg Performance All CCIs (Points)        | Quarter: 25   Provider   Performance (%)*   71%   100%   33%   N/A   Not Eligible   0%   0%   0%   0%   100%   100%   100%   100%   100%   100%   100%   100%   100%   100%   100%   100%   100%   100%   100%   100%   100%   100%   100%   100%   100%   100%   100%   100%   100%   100%   100%   100%   100%   100%   100%   100%   100%   100%   100%   100%   100%   100%   100%   100%   100%   100%   100%   100%   100%   100%   100%   100%   100%   100%   100%   100%   100%   100%   100%   100%   100%   100%   100%   100%   100%   100%   100%   100%   100%   100%   100%   100%   100%   100%   100%   100%   100%   100%   100%   100%   100%   100%   100%   100%   100%   100%   100%   100%   100%   100%   100%   100%   100%   100%   100%   100%   100%   100%   100%   100%   100%   100%   100%   100%   100%   100%   100%   100%   100%   100%   100%   100%   100%   100%   100%   100%   100%   100%   100%   100%   100%   100%   100%   100%   100%   100%   100%   100%   100%   100%   100%   100%   100%   100%   100%   100%   100%   100%   100%   100%   100%   100%   100%   100%   100%   100%   100%   100%   100%   100%   100%   100%   100%   100%   100%   100%   100%   100%   100%   100%   100%   100%   100%   100%   100%   100%   100%   100%   100%   100%   100%   100%   100%   100%   100%   100%   100%   100%   100%   100%   100%   100%   100%   100%   100%   100%   100%   100%   100%   100%   100%   100%   100%   100%   100%   100%   100%   100%   100%   100%   100%   100%   100%   100%   100%   100%   100%   100%   100%   100%   100%   100%   100%   100%   100%   100%   100%   100%   100%   100%   100%   100%   100%   100%   100%   100%   100%   100%   100%   100%   100%   100%   100%   100%   100%   100%   100%   100%   100%   100%   100%   100%   100%   100%   100%   100%   100%   100%   100%   100%   100%   100%   100%   100%   100%   100%   100%   100%   100%   100%   100%   100%   100%   100%   100%   100%   100%   100%   100%   100%   100%   100%   100%   100%   100%   100%   100%   100%   100%   100%   100%   1 | Quarter: 25   Quarter: 25     Avg   Performance All   CCIs (Points)     71%   2     100%   5     33%   2     N/A   10/5/5/1     Not Eligible   5     0%   4     0%   5     100%   4     17.45   100%   4 |