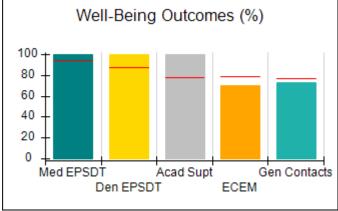

# Performance-Based Placement Measures RBWO Provider GA+SCORECARD - CCI

| Provider/Program Name: A Friend's House - (563) - CCI |                                    |                                          |                                    |                                       |  |
|-------------------------------------------------------|------------------------------------|------------------------------------------|------------------------------------|---------------------------------------|--|
| 111 Henry Pkwy., McDonough, GA 30                     | 0253                               | Quarterly Sco                            | ores (Grades)                      | Current Quarter Score (Grade)         |  |
| Phone: 678-432-1630                                   |                                    | Q1: 101.15 (A+)                          | Q2: 102.55 (A+)                    | 92.23%                                |  |
| Vendor ID# 35215                                      |                                    | Q3: 92.23 (A-)                           | Q4: N/A                            | (A-)                                  |  |
| Program Census Information:                           |                                    | # Children in Care During<br>Quarter: 25 | # Placements During<br>Quarter: 25 | # Children in Care On<br>Last Day: 14 |  |
|                                                       | Avg<br>Performance All<br>CCIs (%) | Provider<br>Performance (%)*             | Possible Points<br>(Weight)        | Provider Points<br>Earned             |  |
| OPM Monitoring Reviews                                |                                    |                                          |                                    |                                       |  |
| Annual Comprehensive Reviews                          | 82%                                | 90%                                      | 25                                 | 22.43                                 |  |
| Safety Reviews                                        | 85%                                | 93%                                      | 15                                 | 13.88                                 |  |
| Monitoring Sub-Total                                  |                                    |                                          | 40                                 | 36.31                                 |  |
| CCI Safety Outcomes                                   |                                    |                                          |                                    |                                       |  |
| Incidence of Maltreatment                             | 0.06%                              | No Substantiated<br>Reports              | 10                                 | 10.00                                 |  |
| Staff Training/Foundations                            | 94%                                | 96%                                      | 5                                  | 4.80                                  |  |
| Staff Safety Checks                                   | 86%                                | 100%                                     | 5                                  | 5.00                                  |  |
| Safety Sub-Total                                      |                                    |                                          | 20                                 | 19.80                                 |  |
| CCI Permanency Outcomes                               |                                    |                                          |                                    |                                       |  |
| Placement Stability                                   | 90%                                | 92%                                      | 15                                 | 13.80                                 |  |
| Permanency Sub-Total                                  |                                    |                                          | 15                                 | 13.80                                 |  |
| CCI Well-Being Outcomes                               |                                    |                                          |                                    |                                       |  |
| EPSDT Medical Visits                                  | 94%                                | 89%                                      | 4                                  | 3.56                                  |  |
| EPSDT Dental Visits                                   | 88%                                | 100%                                     | 4                                  | 4.00                                  |  |
| Academic Supports                                     | 78%                                | 95%                                      | 3                                  | 2.85                                  |  |
| Provider ECEM Visits                                  | 79%                                | 84%                                      | 7                                  | 5.88                                  |  |
| Provider General Contacts                             | 77%                                | 86%                                      | 7                                  | 6.02                                  |  |
| Placements with Siblings                              | 35%                                | 73%                                      | Not Scored                         | Not Scored                            |  |
| Placements within Legal County                        | 11%                                | 20%                                      | Not Scored                         | Not Scored                            |  |
| Well-Being Sub-Total                                  |                                    |                                          | 25                                 | 22.31                                 |  |
| *Performance calculation descriptions can b           | e found in the FY 202              | 20 RBWO PBP Measureme                    | ents and Standards Guide           |                                       |  |