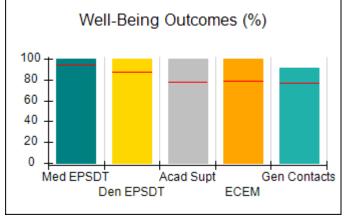

# Performance-Based Placement Measures RBWO Provider GA+SCORECARD - CCI

| Provider/Program Name: A Friend's House - (563) - CCI |                                    |                                          |                                    |                                       |  |
|-------------------------------------------------------|------------------------------------|------------------------------------------|------------------------------------|---------------------------------------|--|
| 111 Henry Pkwy., McDonough, GA 30                     | 0253                               | Quarterly Sco                            | ores (Grades)                      | Current Quarter Score (Grade)         |  |
| Phone: 678-432-1630                                   |                                    | Q1: 101.15 (A+)                          | Q2: 102.55 (A+)                    | 92.23%                                |  |
| Vendor ID# 35215                                      |                                    | Q3: 92.23 (A-)                           | Q4: N/A                            | (A-)                                  |  |
| Program Census Information:                           |                                    | # Children in Care During<br>Quarter: 25 | # Placements During<br>Quarter: 25 | # Children in Care On<br>Last Day: 14 |  |
|                                                       | Avg<br>Performance All<br>CCIs (%) | Provider<br>Performance (%)*             | Possible Points<br>(Weight)        | Provider Points<br>Earned             |  |
| OPM Monitoring Reviews                                |                                    |                                          |                                    |                                       |  |
| Annual Comprehensive Reviews                          | 82%                                | 90%                                      | 25                                 | 22.43                                 |  |
| Safety Reviews                                        | 85%                                | 93%                                      | 15                                 | 13.88                                 |  |
| Monitoring Sub-Total                                  |                                    |                                          | 40                                 | 36.31                                 |  |
| CCI Safety Outcomes                                   |                                    |                                          |                                    |                                       |  |
| Incidence of Maltreatment                             | 0.06%                              | No Substantiated<br>Reports              | 10                                 | 10.00                                 |  |
| Staff Training/Foundations                            | 94%                                | 96%                                      | 5                                  | 4.80                                  |  |
| Staff Safety Checks                                   | 86%                                | 100%                                     | 5                                  | 5.00                                  |  |
| Safety Sub-Total                                      |                                    |                                          | 20                                 | 19.80                                 |  |
| CCI Permanency Outcomes                               |                                    |                                          |                                    |                                       |  |
| Placement Stability                                   | 90%                                | 92%                                      | 15                                 | 13.80                                 |  |
| Permanency Sub-Total                                  |                                    |                                          | 15                                 | 13.80                                 |  |
| CCI Well-Being Outcomes                               |                                    |                                          |                                    |                                       |  |
| EPSDT Medical Visits                                  | 94%                                | 89%                                      | 4                                  | 3.56                                  |  |
| EPSDT Dental Visits                                   | 88%                                | 100%                                     | 4                                  | 4.00                                  |  |
| Academic Supports                                     | 78%                                | 95%                                      | 3                                  | 2.85                                  |  |
| Provider ECEM Visits                                  | 79%                                | 84%                                      | 7                                  | 5.88                                  |  |
| Provider General Contacts                             | 77%                                | 86%                                      | 7                                  | 6.02                                  |  |
| Placements with Siblings                              | 35%                                | 73%                                      | Not Scored                         | Not Scored                            |  |
| Placements within Legal County                        | 11%                                | 20%                                      | Not Scored                         | Not Scored                            |  |
| Well-Being Sub-Total                                  |                                    |                                          | 25                                 | 22.31                                 |  |
| *Performance calculation descriptions can b           | e found in the FY 202              | 20 RBWO PBP Measureme                    | ents and Standards Guide           |                                       |  |