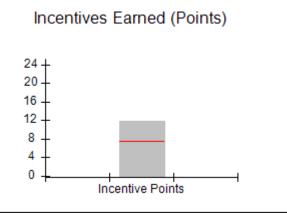

### Provider/Program Name: A Friend's House - (563) - CCI

|                                         | # Children in Care During<br>Quarter: 25 | # Placements During<br>Quarter: 25                                                                                                                                                                                                                                                                                                                                                                                                                                                                                                                                                                                                                                                                                                                                                                                                                                                                                                                                                                                                                                                                                                                                                                                                                                                                                                                                                                                                                                                                                                                                                                                                                                                                                                                                                                                                                                                                                                                                                                                                                                                                                           | # Children in Care On<br>Last Day: 14                                                                                                                                                                    |
|-----------------------------------------|------------------------------------------|------------------------------------------------------------------------------------------------------------------------------------------------------------------------------------------------------------------------------------------------------------------------------------------------------------------------------------------------------------------------------------------------------------------------------------------------------------------------------------------------------------------------------------------------------------------------------------------------------------------------------------------------------------------------------------------------------------------------------------------------------------------------------------------------------------------------------------------------------------------------------------------------------------------------------------------------------------------------------------------------------------------------------------------------------------------------------------------------------------------------------------------------------------------------------------------------------------------------------------------------------------------------------------------------------------------------------------------------------------------------------------------------------------------------------------------------------------------------------------------------------------------------------------------------------------------------------------------------------------------------------------------------------------------------------------------------------------------------------------------------------------------------------------------------------------------------------------------------------------------------------------------------------------------------------------------------------------------------------------------------------------------------------------------------------------------------------------------------------------------------------|----------------------------------------------------------------------------------------------------------------------------------------------------------------------------------------------------------|
| Avg<br>Performance All<br>CCIs (Points) | Provider<br>Performance (%)*             | Possible Points<br>(Weight)                                                                                                                                                                                                                                                                                                                                                                                                                                                                                                                                                                                                                                                                                                                                                                                                                                                                                                                                                                                                                                                                                                                                                                                                                                                                                                                                                                                                                                                                                                                                                                                                                                                                                                                                                                                                                                                                                                                                                                                                                                                                                                  | Provider Points<br>Earned                                                                                                                                                                                |
|                                         | 71%                                      | 2                                                                                                                                                                                                                                                                                                                                                                                                                                                                                                                                                                                                                                                                                                                                                                                                                                                                                                                                                                                                                                                                                                                                                                                                                                                                                                                                                                                                                                                                                                                                                                                                                                                                                                                                                                                                                                                                                                                                                                                                                                                                                                                            | 1.42                                                                                                                                                                                                     |
|                                         | 100%                                     | 2                                                                                                                                                                                                                                                                                                                                                                                                                                                                                                                                                                                                                                                                                                                                                                                                                                                                                                                                                                                                                                                                                                                                                                                                                                                                                                                                                                                                                                                                                                                                                                                                                                                                                                                                                                                                                                                                                                                                                                                                                                                                                                                            | 2.00                                                                                                                                                                                                     |
|                                         | 0%                                       | 5                                                                                                                                                                                                                                                                                                                                                                                                                                                                                                                                                                                                                                                                                                                                                                                                                                                                                                                                                                                                                                                                                                                                                                                                                                                                                                                                                                                                                                                                                                                                                                                                                                                                                                                                                                                                                                                                                                                                                                                                                                                                                                                            | 0.00                                                                                                                                                                                                     |
|                                         | 33%                                      | 2                                                                                                                                                                                                                                                                                                                                                                                                                                                                                                                                                                                                                                                                                                                                                                                                                                                                                                                                                                                                                                                                                                                                                                                                                                                                                                                                                                                                                                                                                                                                                                                                                                                                                                                                                                                                                                                                                                                                                                                                                                                                                                                            | 0.66                                                                                                                                                                                                     |
|                                         | N/A                                      | 10/5/5/1                                                                                                                                                                                                                                                                                                                                                                                                                                                                                                                                                                                                                                                                                                                                                                                                                                                                                                                                                                                                                                                                                                                                                                                                                                                                                                                                                                                                                                                                                                                                                                                                                                                                                                                                                                                                                                                                                                                                                                                                                                                                                                                     | 10.00                                                                                                                                                                                                    |
|                                         | Not Eligible                             | 5                                                                                                                                                                                                                                                                                                                                                                                                                                                                                                                                                                                                                                                                                                                                                                                                                                                                                                                                                                                                                                                                                                                                                                                                                                                                                                                                                                                                                                                                                                                                                                                                                                                                                                                                                                                                                                                                                                                                                                                                                                                                                                                            |                                                                                                                                                                                                          |
|                                         | 0%                                       | 4                                                                                                                                                                                                                                                                                                                                                                                                                                                                                                                                                                                                                                                                                                                                                                                                                                                                                                                                                                                                                                                                                                                                                                                                                                                                                                                                                                                                                                                                                                                                                                                                                                                                                                                                                                                                                                                                                                                                                                                                                                                                                                                            | 0.00                                                                                                                                                                                                     |
|                                         | 0%                                       | 4                                                                                                                                                                                                                                                                                                                                                                                                                                                                                                                                                                                                                                                                                                                                                                                                                                                                                                                                                                                                                                                                                                                                                                                                                                                                                                                                                                                                                                                                                                                                                                                                                                                                                                                                                                                                                                                                                                                                                                                                                                                                                                                            | 0.00                                                                                                                                                                                                     |
|                                         | 0%                                       | 5                                                                                                                                                                                                                                                                                                                                                                                                                                                                                                                                                                                                                                                                                                                                                                                                                                                                                                                                                                                                                                                                                                                                                                                                                                                                                                                                                                                                                                                                                                                                                                                                                                                                                                                                                                                                                                                                                                                                                                                                                                                                                                                            | 0.00                                                                                                                                                                                                     |
|                                         | 100%                                     | 4                                                                                                                                                                                                                                                                                                                                                                                                                                                                                                                                                                                                                                                                                                                                                                                                                                                                                                                                                                                                                                                                                                                                                                                                                                                                                                                                                                                                                                                                                                                                                                                                                                                                                                                                                                                                                                                                                                                                                                                                                                                                                                                            | 4.00                                                                                                                                                                                                     |
| 7.45                                    |                                          |                                                                                                                                                                                                                                                                                                                                                                                                                                                                                                                                                                                                                                                                                                                                                                                                                                                                                                                                                                                                                                                                                                                                                                                                                                                                                                                                                                                                                                                                                                                                                                                                                                                                                                                                                                                                                                                                                                                                                                                                                                                                                                                              | 18.08                                                                                                                                                                                                    |
| combined incentive                      | credit allowed is 10 points.             | Incentives Awarded                                                                                                                                                                                                                                                                                                                                                                                                                                                                                                                                                                                                                                                                                                                                                                                                                                                                                                                                                                                                                                                                                                                                                                                                                                                                                                                                                                                                                                                                                                                                                                                                                                                                                                                                                                                                                                                                                                                                                                                                                                                                                                           | 10.00                                                                                                                                                                                                    |
|                                         | Avg Performance All CCIs (Points)        | Quarter: 25   Provider   Performance (%)*   71%   100%   33%   N/A   Not Eligible   0%   0%   0%   0%   100%   100%   100%   100%   100%   100%   100%   100%   100%   100%   100%   100%   100%   100%   100%   100%   100%   100%   100%   100%   100%   100%   100%   100%   100%   100%   100%   100%   100%   100%   100%   100%   100%   100%   100%   100%   100%   100%   100%   100%   100%   100%   100%   100%   100%   100%   100%   100%   100%   100%   100%   100%   100%   100%   100%   100%   100%   100%   100%   100%   100%   100%   100%   100%   100%   100%   100%   100%   100%   100%   100%   100%   100%   100%   100%   100%   100%   100%   100%   100%   100%   100%   100%   100%   100%   100%   100%   100%   100%   100%   100%   100%   100%   100%   100%   100%   100%   100%   100%   100%   100%   100%   100%   100%   100%   100%   100%   100%   100%   100%   100%   100%   100%   100%   100%   100%   100%   100%   100%   100%   100%   100%   100%   100%   100%   100%   100%   100%   100%   100%   100%   100%   100%   100%   100%   100%   100%   100%   100%   100%   100%   100%   100%   100%   100%   100%   100%   100%   100%   100%   100%   100%   100%   100%   100%   100%   100%   100%   100%   100%   100%   100%   100%   100%   100%   100%   100%   100%   100%   100%   100%   100%   100%   100%   100%   100%   100%   100%   100%   100%   100%   100%   100%   100%   100%   100%   100%   100%   100%   100%   100%   100%   100%   100%   100%   100%   100%   100%   100%   100%   100%   100%   100%   100%   100%   100%   100%   100%   100%   100%   100%   100%   100%   100%   100%   100%   100%   100%   100%   100%   100%   100%   100%   100%   100%   100%   100%   100%   100%   100%   100%   100%   100%   100%   100%   100%   100%   100%   100%   100%   100%   100%   100%   100%   100%   100%   100%   100%   100%   100%   100%   100%   100%   100%   100%   100%   100%   100%   100%   100%   100%   100%   100%   100%   100%   100%   100%   100%   100%   100%   100%   100%   100%   100%   100%   100%   100%   1 | Quarter: 25   Quarter: 25     Avg   Performance All   CCIs (Points)     71%   2     100%   5     33%   2     N/A   10/5/5/1     Not Eligible   5     0%   4     0%   5     100%   4     17.45   100%   4 |

# Provider/Program Name: Abba House Human Development & Resource Center of GA - (5399) - CCI

| Program Census Information:                      |                                         | # Children in Care During<br>Quarter: 9 | # Placements During<br>Quarter: 9 | # Children in Care On<br>Last Day: 6 |
|--------------------------------------------------|-----------------------------------------|-----------------------------------------|-----------------------------------|--------------------------------------|
| CCI Incentive Credits                            | Avg<br>Performance All<br>CCIs (Points) | Provider<br>Performance (%)*            | Possible Points<br>(Weight)       | Provider Points<br>Earned            |
| Early EPSDT Medical Visits                       |                                         | 100%                                    | 2                                 | 2.00                                 |
| Early EPSDT Dental Visits                        |                                         | 100%                                    | 2                                 | 2.00                                 |
| Permanency Contacts                              |                                         | 0%                                      | 5                                 | 0.00                                 |
| Additional Academic Supports                     |                                         | 8%                                      | 2                                 | 0.16                                 |
| HS Grad/GED/Prof or Trade<br>Certificate/College |                                         | N/A                                     | 10/5/5/1                          |                                      |
| EYSS Agreement                                   |                                         | Not Eligible                            | 5                                 |                                      |
| Community Connections                            |                                         | 0%                                      | 4                                 | 0.00                                 |
| Active Agency Accreditation                      |                                         | 0%                                      | 4                                 | 0.00                                 |
| Staff Clinical Licensure                         |                                         | 0%                                      | 5                                 | 0.00                                 |
| Behavior Management (threshold = 0)              |                                         | 100%                                    | 4                                 | 4.00                                 |
| Incentives Total                                 | 7.45                                    |                                         |                                   | 8.16                                 |
| Maximum total                                    | combined incentive                      | credit allowed is 10 points.            | Incentives Awarded                | 8.16                                 |
| *Performance calculation descriptions can be     | e found in the FY 202                   | 20 RBWO PBP Measureme                   | ents and Standards Guide.         |                                      |

# Provider/Program Name: ACES Youth Home, Inc. - (formerly Appalachian Children's Shelter) (5167) - CCI

| Program Census Information:                      |                                         | # Children in Care During<br>Quarter: 9 | # Placements During<br>Quarter: 9 | # Children in Care On<br>Last Day: 7 |
|--------------------------------------------------|-----------------------------------------|-----------------------------------------|-----------------------------------|--------------------------------------|
| CCI Incentive Credits                            | Avg<br>Performance All<br>CCIs (Points) | Provider<br>Performance (%)*            | Possible Points<br>(Weight)       | Provider Points<br>Earned            |
| Early EPSDT Medical Visits                       |                                         | 83%                                     | 2                                 | 1.66                                 |
| Early EPSDT Dental Visits                        |                                         | 75%                                     | 2                                 | 1.50                                 |
| Permanency Contacts                              |                                         | 0%                                      | 5                                 | 0.00                                 |
| Additional Academic Supports                     |                                         | 41%                                     | 2                                 | 0.82                                 |
| HS Grad/GED/Prof or Trade<br>Certificate/College |                                         | N/A                                     | 10/5/5/1                          |                                      |
| EYSS Agreement                                   |                                         | Not Eligible                            | 5                                 |                                      |
| Community Connections                            |                                         | 0%                                      | 4                                 | 0.00                                 |
| Active Agency Accreditation                      |                                         | 0%                                      | 4                                 | 0.00                                 |
| Staff Clinical Licensure                         |                                         | 0%                                      | 5                                 | 0.00                                 |
| Behavior Management (threshold = 0)              |                                         | 100%                                    | 4                                 | 4.00                                 |
| Incentives Total                                 | 7.45                                    |                                         |                                   | 7.98                                 |
| Maximum total                                    | combined incentive                      | credit allowed is 10 points.            | Incentives Awarded                | 7.98                                 |
| *Performance calculation descriptions can be     | e found in the FY 202                   | 20 RBWO PBP Measureme                   | ents and Standards Guide.         |                                      |