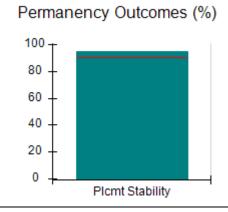

# Performance-Based Placement Measures RBWO Provider GA+SCORECARD - CCI

| Provider/Program Name: A Friend's House - (563) - CCI |                                    |                                          |                                    |                                       |  |
|-------------------------------------------------------|------------------------------------|------------------------------------------|------------------------------------|---------------------------------------|--|
| 111 Henry Pkwy., McDonough, GA 30                     | 0253                               | Quarterly Sco                            | ores (Grades)                      | Current Quarter Score (Grade)         |  |
| Phone: 678-432-1630                                   |                                    | Q1: 101.15 (A+)                          | Q2: 102.55 (A+)                    | 92.23%                                |  |
| Vendor ID# 35215                                      |                                    | Q3: 92.23 (A-)                           | Q4: N/A                            | (A-)                                  |  |
| Program Census Information:                           |                                    | # Children in Care During<br>Quarter: 25 | # Placements During<br>Quarter: 25 | # Children in Care On<br>Last Day: 14 |  |
|                                                       | Avg<br>Performance All<br>CCIs (%) | Provider<br>Performance (%)*             | Possible Points<br>(Weight)        | Provider Points<br>Earned             |  |
| OPM Monitoring Reviews                                |                                    |                                          |                                    |                                       |  |
| Annual Comprehensive Reviews                          | 82%                                | 90%                                      | 25                                 | 22.43                                 |  |
| Safety Reviews                                        | 85%                                | 93%                                      | 15                                 | 13.88                                 |  |
| Monitoring Sub-Total                                  |                                    |                                          | 40                                 | 36.31                                 |  |
| CCI Safety Outcomes                                   |                                    |                                          |                                    |                                       |  |
| Incidence of Maltreatment                             | 0.06%                              | No Substantiated<br>Reports              | 10                                 | 10.00                                 |  |
| Staff Training/Foundations                            | 94%                                | 96%                                      | 5                                  | 4.80                                  |  |
| Staff Safety Checks                                   | 86%                                | 100%                                     | 5                                  | 5.00                                  |  |
| Safety Sub-Total                                      |                                    |                                          | 20                                 | 19.80                                 |  |
| CCI Permanency Outcomes                               |                                    |                                          |                                    |                                       |  |
| Placement Stability                                   | 90%                                | 92%                                      | 15                                 | 13.80                                 |  |
| Permanency Sub-Total                                  |                                    |                                          | 15                                 | 13.80                                 |  |
| CCI Well-Being Outcomes                               |                                    |                                          |                                    |                                       |  |
| EPSDT Medical Visits                                  | 94%                                | 89%                                      | 4                                  | 3.56                                  |  |
| EPSDT Dental Visits                                   | 88%                                | 100%                                     | 4                                  | 4.00                                  |  |
| Academic Supports                                     | 78%                                | 95%                                      | 3                                  | 2.85                                  |  |
| Provider ECEM Visits                                  | 79%                                | 84%                                      | 7                                  | 5.88                                  |  |
| Provider General Contacts                             | 77%                                | 86%                                      | 7                                  | 6.02                                  |  |
| Placements with Siblings                              | 35%                                | 73%                                      | Not Scored                         | Not Scored                            |  |
| Placements within Legal County                        | 11%                                | 20%                                      | Not Scored                         | Not Scored                            |  |
| Well-Being Sub-Total                                  |                                    |                                          | 25                                 | 22.31                                 |  |
| *Performance calculation descriptions can b           | e found in the FY 202              | 20 RBWO PBP Measureme                    | ents and Standards Guide           |                                       |  |