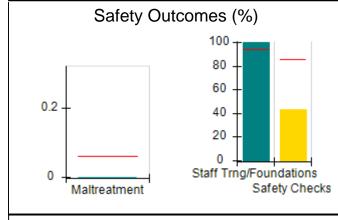

# Performance-Based Placement Measures RBWO Provider GA+SCORECARD - CCI

| Provider/Program Name: A Friend's House - (563) - CCI |                                    |                                          |                                    |                                       |  |
|-------------------------------------------------------|------------------------------------|------------------------------------------|------------------------------------|---------------------------------------|--|
| 111 Henry Pkwy., McDonough, GA 30                     | 0253                               | Quarterly Sco                            | ores (Grades)                      | Current Quarter Score (Grade)         |  |
| Phone: 678-432-1630                                   |                                    | Q1: 101.15 (A+)                          | Q2: 102.55 (A+)                    | 92.23%                                |  |
| Vendor ID# 35215                                      |                                    | Q3: 92.23 (A-)                           | Q4: N/A                            | (A-)                                  |  |
| Program Census Information:                           |                                    | # Children in Care During<br>Quarter: 25 | # Placements During<br>Quarter: 25 | # Children in Care On<br>Last Day: 14 |  |
|                                                       | Avg<br>Performance All<br>CCIs (%) | Provider<br>Performance (%)*             | Possible Points<br>(Weight)        | Provider Points<br>Earned             |  |
| OPM Monitoring Reviews                                |                                    |                                          |                                    |                                       |  |
| Annual Comprehensive Reviews                          | 82%                                | 90%                                      | 25                                 | 22.43                                 |  |
| Safety Reviews                                        | 85%                                | 93%                                      | 15                                 | 13.88                                 |  |
| Monitoring Sub-Total                                  |                                    |                                          | 40                                 | 36.31                                 |  |
| CCI Safety Outcomes                                   |                                    |                                          |                                    |                                       |  |
| Incidence of Maltreatment                             | 0.06%                              | No Substantiated<br>Reports              | 10                                 | 10.00                                 |  |
| Staff Training/Foundations                            | 94%                                | 96%                                      | 5                                  | 4.80                                  |  |
| Staff Safety Checks                                   | 86%                                | 100%                                     | 5                                  | 5.00                                  |  |
| Safety Sub-Total                                      |                                    |                                          | 20                                 | 19.80                                 |  |
| CCI Permanency Outcomes                               |                                    |                                          |                                    |                                       |  |
| Placement Stability                                   | 90%                                | 92%                                      | 15                                 | 13.80                                 |  |
| Permanency Sub-Total                                  |                                    |                                          | 15                                 | 13.80                                 |  |
| CCI Well-Being Outcomes                               |                                    |                                          |                                    |                                       |  |
| EPSDT Medical Visits                                  | 94%                                | 89%                                      | 4                                  | 3.56                                  |  |
| EPSDT Dental Visits                                   | 88%                                | 100%                                     | 4                                  | 4.00                                  |  |
| Academic Supports                                     | 78%                                | 95%                                      | 3                                  | 2.85                                  |  |
| Provider ECEM Visits                                  | 79%                                | 84%                                      | 7                                  | 5.88                                  |  |
| Provider General Contacts                             | 77%                                | 86%                                      | 7                                  | 6.02                                  |  |
| Placements with Siblings                              | 35%                                | 73%                                      | Not Scored                         | Not Scored                            |  |
| Placements within Legal County                        | 11%                                | 20%                                      | Not Scored                         | Not Scored                            |  |
| Well-Being Sub-Total                                  |                                    |                                          | 25                                 | 22.31                                 |  |
| *Performance calculation descriptions can b           | e found in the FY 202              | 20 RBWO PBP Measureme                    | ents and Standards Guide           |                                       |  |

# Performance-Based Placement Measures RBWO Provider GA+SCORECARD - CCI

| Provider/Program Name: Abba House Human Development & Resource Center of GA - (5399) - CCI |                                    |                                         |                                   |                                      |  |
|--------------------------------------------------------------------------------------------|------------------------------------|-----------------------------------------|-----------------------------------|--------------------------------------|--|
| 4590 Arbor Walk Ct., Stone Mountain                                                        | n, GA 30083                        | Quarterly Scores (Grades)               |                                   | Current Quarter Score (Grade)        |  |
| Phone: 404-299-5494                                                                        |                                    | Q1: 78.76 (C+)                          | Q1: 78.76 (C+) Q2: 76.95 (C)      |                                      |  |
| Vendor ID# 87804                                                                           |                                    | Q3: 93.32 (A-)                          | Q4: N/A                           | (A-)                                 |  |
| Program Census Information:                                                                |                                    | # Children in Care During<br>Quarter: 9 | # Placements During<br>Quarter: 9 | # Children in Care On<br>Last Day: 6 |  |
|                                                                                            | Avg<br>Performance All<br>CCIs (%) | Provider<br>Performance (%)*            | Possible Points<br>(Weight)       | Provider Points<br>Earned            |  |
| OPM Monitoring Reviews                                                                     |                                    |                                         |                                   |                                      |  |
| Annual Comprehensive Reviews                                                               | 82%                                | Not Yet Conducted                       |                                   |                                      |  |
| Safety Reviews                                                                             | 85%                                | 70%                                     | 15                                | 10.50                                |  |
| Monitoring Sub-Total                                                                       |                                    |                                         | 15                                | 10.50                                |  |
| CCI Safety Outcomes                                                                        |                                    |                                         |                                   |                                      |  |
| Incidence of Maltreatment                                                                  | 0.06%                              | No Substantiated<br>Reports             | 10                                | 10.00                                |  |
| Staff Training/Foundations                                                                 | 94%                                | -                                       | 5                                 | 5.00                                 |  |
| Staff Safety Checks                                                                        | 86%                                | 100%                                    | 5                                 | 5.00                                 |  |
| Safety Sub-Total                                                                           |                                    |                                         | 20                                | 20.00                                |  |
| CCI Permanency Outcomes                                                                    |                                    |                                         |                                   |                                      |  |
| Placement Stability                                                                        | 90%                                | 89%                                     | 15                                | 13.35                                |  |
| Permanency Sub-Total                                                                       |                                    |                                         | 15                                | 13.35                                |  |
| CCI Well-Being Outcomes                                                                    |                                    |                                         |                                   |                                      |  |
| EPSDT Medical Visits                                                                       | 94%                                | 100%                                    | 4                                 | 4.00                                 |  |
| EPSDT Dental Visits                                                                        | 88%                                | 100%                                    | 4                                 | 4.00                                 |  |
| Academic Supports                                                                          | 78%                                | 60%                                     | 3                                 | 1.80                                 |  |
| Provider ECEM Visits                                                                       | 79%                                | 77%                                     | 7                                 | 5.39                                 |  |
| Provider General Contacts                                                                  | 77%                                | 69%                                     | 7                                 | 4.83                                 |  |
| Placements with Siblings                                                                   | 35%                                | Not Eligible                            | Not Scored                        | Not Scored                           |  |
| Placements within Legal County                                                             | 11%                                | 0%                                      | Not Scored                        | Not Scored                           |  |
| Well-Being Sub-Total                                                                       |                                    |                                         | 25                                | 20.02                                |  |
| *Performance calculation descriptions can b                                                | e found in the FY 202              | 20 RBWO PBP Measureme                   | ents and Standards Guide          |                                      |  |