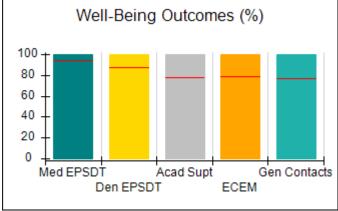

# Performance-Based Placement Measures RBWO Provider GA+SCORECARD - CCI

| Provider/Program Name: A Friend's House - (563) - CCI |                                    |                                          |                                    |                                       |  |
|-------------------------------------------------------|------------------------------------|------------------------------------------|------------------------------------|---------------------------------------|--|
| 111 Henry Pkwy., McDonough, GA 30                     | 0253                               | Quarterly Sco                            | ores (Grades)                      | Current Quarter Score (Grade)         |  |
| Phone: 678-432-1630                                   |                                    | Q1: 101.15 (A+)                          | Q2: 102.55 (A+)                    | 92.23%                                |  |
| Vendor ID# 35215                                      |                                    | Q3: 92.23 (A-)                           | Q4: N/A                            | (A-)                                  |  |
| Program Census Information:                           |                                    | # Children in Care During<br>Quarter: 25 | # Placements During<br>Quarter: 25 | # Children in Care On<br>Last Day: 14 |  |
|                                                       | Avg<br>Performance All<br>CCIs (%) | Provider<br>Performance (%)*             | Possible Points<br>(Weight)        | Provider Points<br>Earned             |  |
| OPM Monitoring Reviews                                |                                    |                                          |                                    |                                       |  |
| Annual Comprehensive Reviews                          | 82%                                | 90%                                      | 25                                 | 22.43                                 |  |
| Safety Reviews                                        | 85%                                | 93%                                      | 15                                 | 13.88                                 |  |
| Monitoring Sub-Total                                  |                                    |                                          | 40                                 | 36.31                                 |  |
| CCI Safety Outcomes                                   |                                    |                                          |                                    |                                       |  |
| Incidence of Maltreatment                             | 0.06%                              | No Substantiated<br>Reports              | 10                                 | 10.00                                 |  |
| Staff Training/Foundations                            | 94%                                | 96%                                      | 5                                  | 4.80                                  |  |
| Staff Safety Checks                                   | 86%                                | 100%                                     | 5                                  | 5.00                                  |  |
| Safety Sub-Total                                      |                                    |                                          | 20                                 | 19.80                                 |  |
| CCI Permanency Outcomes                               |                                    |                                          |                                    |                                       |  |
| Placement Stability                                   | 90%                                | 92%                                      | 15                                 | 13.80                                 |  |
| Permanency Sub-Total                                  |                                    |                                          | 15                                 | 13.80                                 |  |
| CCI Well-Being Outcomes                               |                                    |                                          |                                    |                                       |  |
| EPSDT Medical Visits                                  | 94%                                | 89%                                      | 4                                  | 3.56                                  |  |
| EPSDT Dental Visits                                   | 88%                                | 100%                                     | 4                                  | 4.00                                  |  |
| Academic Supports                                     | 78%                                | 95%                                      | 3                                  | 2.85                                  |  |
| Provider ECEM Visits                                  | 79%                                | 84%                                      | 7                                  | 5.88                                  |  |
| Provider General Contacts                             | 77%                                | 86%                                      | 7                                  | 6.02                                  |  |
| Placements with Siblings                              | 35%                                | 73%                                      | Not Scored                         | Not Scored                            |  |
| Placements within Legal County                        | 11%                                | 20%                                      | Not Scored                         | Not Scored                            |  |
| Well-Being Sub-Total                                  |                                    |                                          | 25                                 | 22.31                                 |  |
| *Performance calculation descriptions can b           | e found in the FY 202              | 20 RBWO PBP Measureme                    | ents and Standards Guide           |                                       |  |