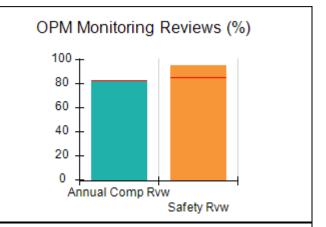

# Performance-Based Placement Measures RBWO Provider GA+SCORECARD - CCI

| Provider/Program Name: A Friend's House - (563) - CCI |                                    |                                          |                                    |                                       |  |
|-------------------------------------------------------|------------------------------------|------------------------------------------|------------------------------------|---------------------------------------|--|
| 111 Henry Pkwy., McDonough, GA 30                     | 0253                               | Quarterly Sco                            | ores (Grades)                      | Current Quarter Score (Grade)         |  |
| Phone: 678-432-1630                                   |                                    | Q1: 101.15 (A+)                          | Q2: 102.55 (A+)                    | 92.23%                                |  |
| Vendor ID# 35215                                      |                                    | Q3: 92.23 (A-)                           | Q4: N/A                            | (A-)                                  |  |
| Program Census Information:                           |                                    | # Children in Care During<br>Quarter: 25 | # Placements During<br>Quarter: 25 | # Children in Care On<br>Last Day: 14 |  |
|                                                       | Avg<br>Performance All<br>CCIs (%) | Provider<br>Performance (%)*             | Possible Points<br>(Weight)        | Provider Points<br>Earned             |  |
| OPM Monitoring Reviews                                |                                    |                                          |                                    |                                       |  |
| Annual Comprehensive Reviews                          | 82%                                | 90%                                      | 25                                 | 22.43                                 |  |
| Safety Reviews                                        | 85%                                | 93%                                      | 15                                 | 13.88                                 |  |
| Monitoring Sub-Total                                  |                                    |                                          | 40                                 | 36.31                                 |  |
| CCI Safety Outcomes                                   |                                    |                                          |                                    |                                       |  |
| Incidence of Maltreatment                             | 0.06%                              | No Substantiated<br>Reports              | 10                                 | 10.00                                 |  |
| Staff Training/Foundations                            | 94%                                | 96%                                      | 5                                  | 4.80                                  |  |
| Staff Safety Checks                                   | 86%                                | 100%                                     | 5                                  | 5.00                                  |  |
| Safety Sub-Total                                      |                                    |                                          | 20                                 | 19.80                                 |  |
| CCI Permanency Outcomes                               |                                    |                                          |                                    |                                       |  |
| Placement Stability                                   | 90%                                | 92%                                      | 15                                 | 13.80                                 |  |
| Permanency Sub-Total                                  |                                    |                                          | 15                                 | 13.80                                 |  |
| CCI Well-Being Outcomes                               |                                    |                                          |                                    |                                       |  |
| EPSDT Medical Visits                                  | 94%                                | 89%                                      | 4                                  | 3.56                                  |  |
| EPSDT Dental Visits                                   | 88%                                | 100%                                     | 4                                  | 4.00                                  |  |
| Academic Supports                                     | 78%                                | 95%                                      | 3                                  | 2.85                                  |  |
| Provider ECEM Visits                                  | 79%                                | 84%                                      | 7                                  | 5.88                                  |  |
| Provider General Contacts                             | 77%                                | 86%                                      | 7                                  | 6.02                                  |  |
| Placements with Siblings                              | 35%                                | 73%                                      | Not Scored                         | Not Scored                            |  |
| Placements within Legal County                        | 11%                                | 20%                                      | Not Scored                         | Not Scored                            |  |
| Well-Being Sub-Total                                  |                                    |                                          | 25                                 | 22.31                                 |  |
| *Performance calculation descriptions can b           | e found in the FY 202              | 20 RBWO PBP Measureme                    | ents and Standards Guide           |                                       |  |