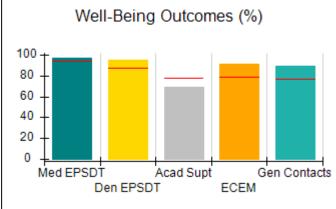

# Performance-Based Placement Measures RBWO Provider GA+SCORECARD - CCI

| Provider/Program Name: Abba House Human Development & Resource Center of GA - (5399) - CCI |                                    |                                         |                                   |                                      |  |
|--------------------------------------------------------------------------------------------|------------------------------------|-----------------------------------------|-----------------------------------|--------------------------------------|--|
| 4590 Arbor Walk Ct., Stone Mountain                                                        | n, GA 30083                        | Quarterly Scores (Grades)               |                                   | Current Quarter Score (Grade)        |  |
| Phone: 404-299-5494                                                                        |                                    | Q1: 78.76 (C+)                          | Q1: 78.76 (C+) Q2: 76.95 (C)      |                                      |  |
| Vendor ID# 87804                                                                           |                                    | Q3: 93.32 (A-)                          | Q4: N/A                           | (A-)                                 |  |
| Program Census Information:                                                                |                                    | # Children in Care During<br>Quarter: 9 | # Placements During<br>Quarter: 9 | # Children in Care On<br>Last Day: 6 |  |
|                                                                                            | Avg<br>Performance All<br>CCIs (%) | Provider<br>Performance (%)*            | Possible Points<br>(Weight)       | Provider Points<br>Earned            |  |
| OPM Monitoring Reviews                                                                     |                                    |                                         |                                   |                                      |  |
| Annual Comprehensive Reviews                                                               | 82%                                | Not Yet Conducted                       |                                   |                                      |  |
| Safety Reviews                                                                             | 85%                                | 70%                                     | 15                                | 10.50                                |  |
| Monitoring Sub-Total                                                                       |                                    |                                         | 15                                | 10.50                                |  |
| CCI Safety Outcomes                                                                        |                                    |                                         |                                   |                                      |  |
| Incidence of Maltreatment                                                                  | 0.06%                              | No Substantiated<br>Reports             | 10                                | 10.00                                |  |
| Staff Training/Foundations                                                                 | 94%                                | -                                       | 5                                 | 5.00                                 |  |
| Staff Safety Checks                                                                        | 86%                                | 100%                                    | 5                                 | 5.00                                 |  |
| Safety Sub-Total                                                                           |                                    |                                         | 20                                | 20.00                                |  |
| CCI Permanency Outcomes                                                                    |                                    |                                         |                                   |                                      |  |
| Placement Stability                                                                        | 90%                                | 89%                                     | 15                                | 13.35                                |  |
| Permanency Sub-Total                                                                       |                                    |                                         | 15                                | 13.35                                |  |
| CCI Well-Being Outcomes                                                                    |                                    |                                         |                                   |                                      |  |
| EPSDT Medical Visits                                                                       | 94%                                | 100%                                    | 4                                 | 4.00                                 |  |
| EPSDT Dental Visits                                                                        | 88%                                | 100%                                    | 4                                 | 4.00                                 |  |
| Academic Supports                                                                          | 78%                                | 60%                                     | 3                                 | 1.80                                 |  |
| Provider ECEM Visits                                                                       | 79%                                | 77%                                     | 7                                 | 5.39                                 |  |
| Provider General Contacts                                                                  | 77%                                | 69%                                     | 7                                 | 4.83                                 |  |
| Placements with Siblings                                                                   | 35%                                | Not Eligible                            | Not Scored                        | Not Scored                           |  |
| Placements within Legal County                                                             | 11%                                | 0%                                      | Not Scored                        | Not Scored                           |  |
| Well-Being Sub-Total                                                                       |                                    |                                         | 25                                | 20.02                                |  |
| *Performance calculation descriptions can b                                                | e found in the FY 202              | 20 RBWO PBP Measureme                   | ents and Standards Guide          |                                      |  |