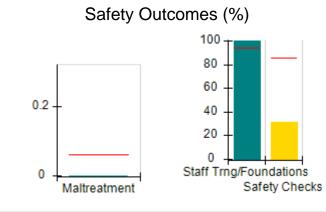

# Performance-Based Placement Measures RBWO Provider GA+SCORECARD - CCI

| Provider/Program Name: A Friend's House - (563) - CCI |                                    |                                          |                                    |                                       |  |
|-------------------------------------------------------|------------------------------------|------------------------------------------|------------------------------------|---------------------------------------|--|
| 111 Henry Pkwy., McDonough, GA 30                     | 0253                               | Quarterly Sco                            | ores (Grades)                      | Current Quarter Score (Grade)         |  |
| Phone: 678-432-1630                                   |                                    | Q1: 101.15 (A+)                          | Q2: 102.55 (A+)                    | 92.23%                                |  |
| Vendor ID# 35215                                      |                                    | Q3: 92.23 (A-)                           | Q4: N/A                            | (A-)                                  |  |
| Program Census Information:                           |                                    | # Children in Care During<br>Quarter: 25 | # Placements During<br>Quarter: 25 | # Children in Care On<br>Last Day: 14 |  |
|                                                       | Avg<br>Performance All<br>CCIs (%) | Provider<br>Performance (%)*             | Possible Points<br>(Weight)        | Provider Points<br>Earned             |  |
| OPM Monitoring Reviews                                |                                    |                                          |                                    |                                       |  |
| Annual Comprehensive Reviews                          | 82%                                | 90%                                      | 25                                 | 22.43                                 |  |
| Safety Reviews                                        | 85%                                | 93%                                      | 15                                 | 13.88                                 |  |
| Monitoring Sub-Total                                  |                                    |                                          | 40                                 | 36.31                                 |  |
| CCI Safety Outcomes                                   |                                    |                                          |                                    |                                       |  |
| Incidence of Maltreatment                             | 0.06%                              | No Substantiated<br>Reports              | 10                                 | 10.00                                 |  |
| Staff Training/Foundations                            | 94%                                | 96%                                      | 5                                  | 4.80                                  |  |
| Staff Safety Checks                                   | 86%                                | 100%                                     | 5                                  | 5.00                                  |  |
| Safety Sub-Total                                      |                                    |                                          | 20                                 | 19.80                                 |  |
| CCI Permanency Outcomes                               |                                    |                                          |                                    |                                       |  |
| Placement Stability                                   | 90%                                | 92%                                      | 15                                 | 13.80                                 |  |
| Permanency Sub-Total                                  |                                    |                                          | 15                                 | 13.80                                 |  |
| CCI Well-Being Outcomes                               |                                    |                                          |                                    |                                       |  |
| EPSDT Medical Visits                                  | 94%                                | 89%                                      | 4                                  | 3.56                                  |  |
| EPSDT Dental Visits                                   | 88%                                | 100%                                     | 4                                  | 4.00                                  |  |
| Academic Supports                                     | 78%                                | 95%                                      | 3                                  | 2.85                                  |  |
| Provider ECEM Visits                                  | 79%                                | 84%                                      | 7                                  | 5.88                                  |  |
| Provider General Contacts                             | 77%                                | 86%                                      | 7                                  | 6.02                                  |  |
| Placements with Siblings                              | 35%                                | 73%                                      | Not Scored                         | Not Scored                            |  |
| Placements within Legal County                        | 11%                                | 20%                                      | Not Scored                         | Not Scored                            |  |
| Well-Being Sub-Total                                  |                                    |                                          | 25                                 | 22.31                                 |  |
| *Performance calculation descriptions can b           | e found in the FY 202              | 20 RBWO PBP Measureme                    | ents and Standards Guide           |                                       |  |

# Performance-Based Placement Measures RBWO Provider GA+SCORECARD - CCI

| Provider/Program Name: Abba House Human Development & Resource Center of GA - (5399) - CCI |                                    |                                         |                                   |                                      |  |
|--------------------------------------------------------------------------------------------|------------------------------------|-----------------------------------------|-----------------------------------|--------------------------------------|--|
| 4590 Arbor Walk Ct., Stone Mountain                                                        | n, GA 30083                        | Quarterly Scores (Grades)               |                                   | Current Quarter Score (Grade)        |  |
| Phone: 404-299-5494                                                                        |                                    | Q1: 78.76 (C+)                          | Q1: 78.76 (C+) Q2: 76.95 (C)      |                                      |  |
| Vendor ID# 87804                                                                           |                                    | Q3: 93.32 (A-)                          | Q4: N/A                           | (A-)                                 |  |
| Program Census Information:                                                                |                                    | # Children in Care During<br>Quarter: 9 | # Placements During<br>Quarter: 9 | # Children in Care On<br>Last Day: 6 |  |
|                                                                                            | Avg<br>Performance All<br>CCIs (%) | Provider<br>Performance (%)*            | Possible Points<br>(Weight)       | Provider Points<br>Earned            |  |
| OPM Monitoring Reviews                                                                     |                                    |                                         |                                   |                                      |  |
| Annual Comprehensive Reviews                                                               | 82%                                | Not Yet Conducted                       |                                   |                                      |  |
| Safety Reviews                                                                             | 85%                                | 70%                                     | 15                                | 10.50                                |  |
| Monitoring Sub-Total                                                                       |                                    |                                         | 15                                | 10.50                                |  |
| CCI Safety Outcomes                                                                        |                                    |                                         |                                   |                                      |  |
| Incidence of Maltreatment                                                                  | 0.06%                              | No Substantiated<br>Reports             | 10                                | 10.00                                |  |
| Staff Training/Foundations                                                                 | 94%                                | -                                       | 5                                 | 5.00                                 |  |
| Staff Safety Checks                                                                        | 86%                                | 100%                                    | 5                                 | 5.00                                 |  |
| Safety Sub-Total                                                                           |                                    |                                         | 20                                | 20.00                                |  |
| CCI Permanency Outcomes                                                                    |                                    |                                         |                                   |                                      |  |
| Placement Stability                                                                        | 90%                                | 89%                                     | 15                                | 13.35                                |  |
| Permanency Sub-Total                                                                       |                                    |                                         | 15                                | 13.35                                |  |
| CCI Well-Being Outcomes                                                                    |                                    |                                         |                                   |                                      |  |
| EPSDT Medical Visits                                                                       | 94%                                | 100%                                    | 4                                 | 4.00                                 |  |
| EPSDT Dental Visits                                                                        | 88%                                | 100%                                    | 4                                 | 4.00                                 |  |
| Academic Supports                                                                          | 78%                                | 60%                                     | 3                                 | 1.80                                 |  |
| Provider ECEM Visits                                                                       | 79%                                | 77%                                     | 7                                 | 5.39                                 |  |
| Provider General Contacts                                                                  | 77%                                | 69%                                     | 7                                 | 4.83                                 |  |
| Placements with Siblings                                                                   | 35%                                | Not Eligible                            | Not Scored                        | Not Scored                           |  |
| Placements within Legal County                                                             | 11%                                | 0%                                      | Not Scored                        | Not Scored                           |  |
| Well-Being Sub-Total                                                                       |                                    |                                         | 25                                | 20.02                                |  |
| *Performance calculation descriptions can b                                                | e found in the FY 202              | 20 RBWO PBP Measureme                   | ents and Standards Guide          |                                      |  |

# Performance-Based Placement Measures RBWO Provider GA+SCORECARD - CCI

| Provider/Program Name: A Shelter) (5167) - CCI | CES Youth Ho                       | ome, Inc (forme                         | erly Appalachian                  | Children's                           |
|------------------------------------------------|------------------------------------|-----------------------------------------|-----------------------------------|--------------------------------------|
| 133 Cares Drive, Jasper, GA 30143              |                                    | Quarterly Scores (Grades)               |                                   | Current Quarter Score (Grade)        |
| Phone: 706-253-2375                            |                                    | Q1: 90.28 (A-)                          | Q2: 95.74 (A)                     | 96.24%                               |
| Vendor ID# 115379                              |                                    | Q3: 96.24 (A)                           | Q4: N/A                           | (A)                                  |
| Program Census Information:                    |                                    | # Children in Care During<br>Quarter: 9 | # Placements During<br>Quarter: 9 | # Children in Care On<br>Last Day: 7 |
|                                                | Avg<br>Performance All<br>CCIs (%) | Provider<br>Performance (%)*            | Possible Points<br>(Weight)       | Provider Points<br>Earned            |
| OPM Monitoring Reviews                         |                                    |                                         |                                   |                                      |
| Annual Comprehensive Reviews                   | 82%                                | 95%                                     | 25                                | 23.67                                |
| Safety Reviews                                 | 85%                                | 85%                                     | 15                                | 12.75                                |
| Monitoring Sub-Total                           |                                    |                                         | 40                                | 36.42                                |
| CCI Safety Outcomes                            |                                    |                                         |                                   |                                      |
| Incidence of Maltreatment                      | 0.06%                              | No Substantiated<br>Reports             | 10                                | 10.00                                |
| Staff Training/Foundations                     | 94%                                | -                                       | 5                                 | 5.00                                 |
| Staff Safety Checks                            | 86%                                | 100%                                    | 5                                 | 5.00                                 |
| Safety Sub-Total                               |                                    |                                         | 20                                | 20.00                                |
| CCI Permanency Outcomes                        |                                    |                                         |                                   |                                      |
| Placement Stability                            | 90%                                | 89%                                     | 15                                | 13.35                                |
| Permanency Sub-Total                           |                                    |                                         | 15                                | 13.35                                |
| CCI Well-Being Outcomes                        |                                    |                                         |                                   |                                      |
| EPSDT Medical Visits                           | 94%                                | 86%                                     | 4                                 | 3.44                                 |
| EPSDT Dental Visits                            | 88%                                | 86%                                     | 4                                 | 3.44                                 |
| Academic Supports                              | 78%                                | 100%                                    | 3                                 | 3.00                                 |
| Provider ECEM Visits                           | 79%                                | 29%                                     | 7                                 | 2.03                                 |
| Provider General Contacts                      | 77%                                | 94%                                     | 7                                 | 6.58                                 |
| Placements with Siblings                       | 35%                                | 100%                                    | Not Scored                        | Not Scored                           |
| Placements within Legal County                 | 11%                                | 80%                                     | Not Scored                        | Not Scored                           |
| Well-Being Sub-Total                           |                                    |                                         | 25                                | 18.49                                |
| *Performance calculation descriptions can b    | e found in the FY 202              | 20 RBWO PBP Measureme                   | ents and Standards Guide          |                                      |