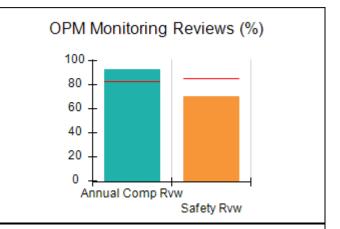

# Performance-Based Placement Measures RBWO Provider GA+SCORECARD - CCI

| Provider/Program Name: A Friend's House - (563) - CCI |                                    |                                          |                                    |                                       |  |
|-------------------------------------------------------|------------------------------------|------------------------------------------|------------------------------------|---------------------------------------|--|
| 111 Henry Pkwy., McDonough, GA 30                     | 0253                               | Quarterly Sco                            | ores (Grades)                      | Current Quarter Score (Grade)         |  |
| Phone: 678-432-1630                                   |                                    | Q1: 101.15 (A+)                          | Q2: 102.55 (A+)                    | 92.23%                                |  |
| Vendor ID# 35215                                      |                                    | Q3: 92.23 (A-)                           | Q4: N/A                            | (A-)                                  |  |
| Program Census Information:                           |                                    | # Children in Care During<br>Quarter: 25 | # Placements During<br>Quarter: 25 | # Children in Care On<br>Last Day: 14 |  |
|                                                       | Avg<br>Performance All<br>CCIs (%) | Provider<br>Performance (%)*             | Possible Points<br>(Weight)        | Provider Points<br>Earned             |  |
| OPM Monitoring Reviews                                |                                    |                                          |                                    |                                       |  |
| Annual Comprehensive Reviews                          | 82%                                | 90%                                      | 25                                 | 22.43                                 |  |
| Safety Reviews                                        | 85%                                | 93%                                      | 15                                 | 13.88                                 |  |
| Monitoring Sub-Total                                  |                                    |                                          | 40                                 | 36.31                                 |  |
| CCI Safety Outcomes                                   |                                    |                                          |                                    |                                       |  |
| Incidence of Maltreatment                             | 0.06%                              | No Substantiated<br>Reports              | 10                                 | 10.00                                 |  |
| Staff Training/Foundations                            | 94%                                | 96%                                      | 5                                  | 4.80                                  |  |
| Staff Safety Checks                                   | 86%                                | 100%                                     | 5                                  | 5.00                                  |  |
| Safety Sub-Total                                      |                                    |                                          | 20                                 | 19.80                                 |  |
| CCI Permanency Outcomes                               |                                    |                                          |                                    |                                       |  |
| Placement Stability                                   | 90%                                | 92%                                      | 15                                 | 13.80                                 |  |
| Permanency Sub-Total                                  |                                    |                                          | 15                                 | 13.80                                 |  |
| CCI Well-Being Outcomes                               |                                    |                                          |                                    |                                       |  |
| EPSDT Medical Visits                                  | 94%                                | 89%                                      | 4                                  | 3.56                                  |  |
| EPSDT Dental Visits                                   | 88%                                | 100%                                     | 4                                  | 4.00                                  |  |
| Academic Supports                                     | 78%                                | 95%                                      | 3                                  | 2.85                                  |  |
| Provider ECEM Visits                                  | 79%                                | 84%                                      | 7                                  | 5.88                                  |  |
| Provider General Contacts                             | 77%                                | 86%                                      | 7                                  | 6.02                                  |  |
| Placements with Siblings                              | 35%                                | 73%                                      | Not Scored                         | Not Scored                            |  |
| Placements within Legal County                        | 11%                                | 20%                                      | Not Scored                         | Not Scored                            |  |
| Well-Being Sub-Total                                  |                                    |                                          | 25                                 | 22.31                                 |  |
| *Performance calculation descriptions can b           | e found in the FY 202              | 20 RBWO PBP Measureme                    | ents and Standards Guide           |                                       |  |

# Performance-Based Placement Measures RBWO Provider GA+SCORECARD - CCI

| Provider/Program Name: Abba House Human Development & Resource Center of GA - (5399) - CCI |                                    |                                         |                                   |                                      |  |
|--------------------------------------------------------------------------------------------|------------------------------------|-----------------------------------------|-----------------------------------|--------------------------------------|--|
| 4590 Arbor Walk Ct., Stone Mountain                                                        | n, GA 30083                        | Quarterly Scores (Grades)               |                                   | Current Quarter Score (Grade)        |  |
| Phone: 404-299-5494                                                                        |                                    | Q1: 78.76 (C+)                          | Q1: 78.76 (C+) Q2: 76.95 (C)      |                                      |  |
| Vendor ID# 87804                                                                           |                                    | Q3: 93.32 (A-)                          | Q4: N/A                           | (A-)                                 |  |
| Program Census Information:                                                                |                                    | # Children in Care During<br>Quarter: 9 | # Placements During<br>Quarter: 9 | # Children in Care On<br>Last Day: 6 |  |
|                                                                                            | Avg<br>Performance All<br>CCIs (%) | Provider<br>Performance (%)*            | Possible Points<br>(Weight)       | Provider Points<br>Earned            |  |
| OPM Monitoring Reviews                                                                     |                                    |                                         |                                   |                                      |  |
| Annual Comprehensive Reviews                                                               | 82%                                | Not Yet Conducted                       |                                   |                                      |  |
| Safety Reviews                                                                             | 85%                                | 70%                                     | 15                                | 10.50                                |  |
| Monitoring Sub-Total                                                                       |                                    |                                         | 15                                | 10.50                                |  |
| CCI Safety Outcomes                                                                        |                                    |                                         |                                   |                                      |  |
| Incidence of Maltreatment                                                                  | 0.06%                              | No Substantiated<br>Reports             | 10                                | 10.00                                |  |
| Staff Training/Foundations                                                                 | 94%                                | -                                       | 5                                 | 5.00                                 |  |
| Staff Safety Checks                                                                        | 86%                                | 100%                                    | 5                                 | 5.00                                 |  |
| Safety Sub-Total                                                                           |                                    |                                         | 20                                | 20.00                                |  |
| CCI Permanency Outcomes                                                                    |                                    |                                         |                                   |                                      |  |
| Placement Stability                                                                        | 90%                                | 89%                                     | 15                                | 13.35                                |  |
| Permanency Sub-Total                                                                       |                                    |                                         | 15                                | 13.35                                |  |
| CCI Well-Being Outcomes                                                                    |                                    |                                         |                                   |                                      |  |
| EPSDT Medical Visits                                                                       | 94%                                | 100%                                    | 4                                 | 4.00                                 |  |
| EPSDT Dental Visits                                                                        | 88%                                | 100%                                    | 4                                 | 4.00                                 |  |
| Academic Supports                                                                          | 78%                                | 60%                                     | 3                                 | 1.80                                 |  |
| Provider ECEM Visits                                                                       | 79%                                | 77%                                     | 7                                 | 5.39                                 |  |
| Provider General Contacts                                                                  | 77%                                | 69%                                     | 7                                 | 4.83                                 |  |
| Placements with Siblings                                                                   | 35%                                | Not Eligible                            | Not Scored                        | Not Scored                           |  |
| Placements within Legal County                                                             | 11%                                | 0%                                      | Not Scored                        | Not Scored                           |  |
| Well-Being Sub-Total                                                                       |                                    |                                         | 25                                | 20.02                                |  |
| *Performance calculation descriptions can b                                                | e found in the FY 202              | 20 RBWO PBP Measureme                   | ents and Standards Guide          |                                      |  |