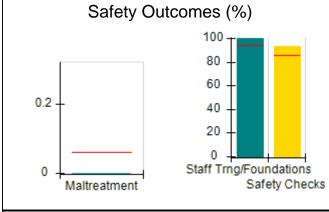

# Performance-Based Placement Measures RBWO Provider GA+SCORECARD - CCI

| Provider/Program Name: A Friend's House - (563) - CCI |                                    |                                          |                                    |                                       |  |
|-------------------------------------------------------|------------------------------------|------------------------------------------|------------------------------------|---------------------------------------|--|
| 111 Henry Pkwy., McDonough, GA 30                     | 0253                               | Quarterly Sco                            | ores (Grades)                      | Current Quarter Score (Grade)         |  |
| Phone: 678-432-1630                                   |                                    | Q1: 101.15 (A+)                          | Q2: 102.55 (A+)                    | 92.23%                                |  |
| Vendor ID# 35215                                      |                                    | Q3: 92.23 (A-)                           | Q4: N/A                            | (A-)                                  |  |
| Program Census Information:                           |                                    | # Children in Care During<br>Quarter: 25 | # Placements During<br>Quarter: 25 | # Children in Care On<br>Last Day: 14 |  |
|                                                       | Avg<br>Performance All<br>CCIs (%) | Provider<br>Performance (%)*             | Possible Points<br>(Weight)        | Provider Points<br>Earned             |  |
| OPM Monitoring Reviews                                |                                    |                                          |                                    |                                       |  |
| Annual Comprehensive Reviews                          | 82%                                | 90%                                      | 25                                 | 22.43                                 |  |
| Safety Reviews                                        | 85%                                | 93%                                      | 15                                 | 13.88                                 |  |
| Monitoring Sub-Total                                  |                                    |                                          | 40                                 | 36.31                                 |  |
| CCI Safety Outcomes                                   |                                    |                                          |                                    |                                       |  |
| Incidence of Maltreatment                             | 0.06%                              | No Substantiated<br>Reports              | 10                                 | 10.00                                 |  |
| Staff Training/Foundations                            | 94%                                | 96%                                      | 5                                  | 4.80                                  |  |
| Staff Safety Checks                                   | 86%                                | 100%                                     | 5                                  | 5.00                                  |  |
| Safety Sub-Total                                      |                                    |                                          | 20                                 | 19.80                                 |  |
| CCI Permanency Outcomes                               |                                    |                                          |                                    |                                       |  |
| Placement Stability                                   | 90%                                | 92%                                      | 15                                 | 13.80                                 |  |
| Permanency Sub-Total                                  |                                    |                                          | 15                                 | 13.80                                 |  |
| CCI Well-Being Outcomes                               |                                    |                                          |                                    |                                       |  |
| EPSDT Medical Visits                                  | 94%                                | 89%                                      | 4                                  | 3.56                                  |  |
| EPSDT Dental Visits                                   | 88%                                | 100%                                     | 4                                  | 4.00                                  |  |
| Academic Supports                                     | 78%                                | 95%                                      | 3                                  | 2.85                                  |  |
| Provider ECEM Visits                                  | 79%                                | 84%                                      | 7                                  | 5.88                                  |  |
| Provider General Contacts                             | 77%                                | 86%                                      | 7                                  | 6.02                                  |  |
| Placements with Siblings                              | 35%                                | 73%                                      | Not Scored                         | Not Scored                            |  |
| Placements within Legal County                        | 11%                                | 20%                                      | Not Scored                         | Not Scored                            |  |
| Well-Being Sub-Total                                  |                                    |                                          | 25                                 | 22.31                                 |  |
| *Performance calculation descriptions can b           | e found in the FY 202              | 20 RBWO PBP Measureme                    | ents and Standards Guide           |                                       |  |

# Performance-Based Placement Measures RBWO Provider GA+SCORECARD - CCI

| Provider/Program Name: Abba House Human Development & Resource Center of GA - (5399) - CCI |                                    |                                         |                                   |                                      |  |
|--------------------------------------------------------------------------------------------|------------------------------------|-----------------------------------------|-----------------------------------|--------------------------------------|--|
| 4590 Arbor Walk Ct., Stone Mountain                                                        | n, GA 30083                        | Quarterly Scores (Grades)               |                                   | Current Quarter Score (Grade)        |  |
| Phone: 404-299-5494                                                                        |                                    | Q1: 78.76 (C+)                          | Q1: 78.76 (C+) Q2: 76.95 (C)      |                                      |  |
| Vendor ID# 87804                                                                           |                                    | Q3: 93.32 (A-)                          | Q4: N/A                           | (A-)                                 |  |
| Program Census Information:                                                                |                                    | # Children in Care During<br>Quarter: 9 | # Placements During<br>Quarter: 9 | # Children in Care On<br>Last Day: 6 |  |
|                                                                                            | Avg<br>Performance All<br>CCIs (%) | Provider<br>Performance (%)*            | Possible Points<br>(Weight)       | Provider Points<br>Earned            |  |
| OPM Monitoring Reviews                                                                     |                                    |                                         |                                   |                                      |  |
| Annual Comprehensive Reviews                                                               | 82%                                | Not Yet Conducted                       |                                   |                                      |  |
| Safety Reviews                                                                             | 85%                                | 70%                                     | 15                                | 10.50                                |  |
| Monitoring Sub-Total                                                                       |                                    |                                         | 15                                | 10.50                                |  |
| CCI Safety Outcomes                                                                        |                                    |                                         |                                   |                                      |  |
| Incidence of Maltreatment                                                                  | 0.06%                              | No Substantiated<br>Reports             | 10                                | 10.00                                |  |
| Staff Training/Foundations                                                                 | 94%                                | -                                       | 5                                 | 5.00                                 |  |
| Staff Safety Checks                                                                        | 86%                                | 100%                                    | 5                                 | 5.00                                 |  |
| Safety Sub-Total                                                                           |                                    |                                         | 20                                | 20.00                                |  |
| CCI Permanency Outcomes                                                                    |                                    |                                         |                                   |                                      |  |
| Placement Stability                                                                        | 90%                                | 89%                                     | 15                                | 13.35                                |  |
| Permanency Sub-Total                                                                       |                                    |                                         | 15                                | 13.35                                |  |
| CCI Well-Being Outcomes                                                                    |                                    |                                         |                                   |                                      |  |
| EPSDT Medical Visits                                                                       | 94%                                | 100%                                    | 4                                 | 4.00                                 |  |
| EPSDT Dental Visits                                                                        | 88%                                | 100%                                    | 4                                 | 4.00                                 |  |
| Academic Supports                                                                          | 78%                                | 60%                                     | 3                                 | 1.80                                 |  |
| Provider ECEM Visits                                                                       | 79%                                | 77%                                     | 7                                 | 5.39                                 |  |
| Provider General Contacts                                                                  | 77%                                | 69%                                     | 7                                 | 4.83                                 |  |
| Placements with Siblings                                                                   | 35%                                | Not Eligible                            | Not Scored                        | Not Scored                           |  |
| Placements within Legal County                                                             | 11%                                | 0%                                      | Not Scored                        | Not Scored                           |  |
| Well-Being Sub-Total                                                                       |                                    |                                         | 25                                | 20.02                                |  |
| *Performance calculation descriptions can b                                                | e found in the FY 202              | 20 RBWO PBP Measureme                   | ents and Standards Guide          |                                      |  |

# Performance-Based Placement Measures RBWO Provider GA+SCORECARD - CCI

| Provider/Program Name: A Shelter) (5167) - CCI | CES Youth Ho                       | ome, Inc (forme                         | erly Appalachian                  | Children's                           |
|------------------------------------------------|------------------------------------|-----------------------------------------|-----------------------------------|--------------------------------------|
| 133 Cares Drive, Jasper, GA 30143              |                                    | Quarterly Scores (Grades)               |                                   | Current Quarter Score (Grade)        |
| Phone: 706-253-2375                            |                                    | Q1: 90.28 (A-)                          | Q2: 95.74 (A)                     | 96.24%                               |
| Vendor ID# 115379                              |                                    | Q3: 96.24 (A)                           | Q4: N/A                           | (A)                                  |
| Program Census Information:                    |                                    | # Children in Care During<br>Quarter: 9 | # Placements During<br>Quarter: 9 | # Children in Care On<br>Last Day: 7 |
|                                                | Avg<br>Performance All<br>CCIs (%) | Provider<br>Performance (%)*            | Possible Points<br>(Weight)       | Provider Points<br>Earned            |
| OPM Monitoring Reviews                         |                                    |                                         |                                   |                                      |
| Annual Comprehensive Reviews                   | 82%                                | 95%                                     | 25                                | 23.67                                |
| Safety Reviews                                 | 85%                                | 85%                                     | 15                                | 12.75                                |
| Monitoring Sub-Total                           |                                    |                                         | 40                                | 36.42                                |
| CCI Safety Outcomes                            |                                    |                                         |                                   |                                      |
| Incidence of Maltreatment                      | 0.06%                              | No Substantiated<br>Reports             | 10                                | 10.00                                |
| Staff Training/Foundations                     | 94%                                | -                                       | 5                                 | 5.00                                 |
| Staff Safety Checks                            | 86%                                | 100%                                    | 5                                 | 5.00                                 |
| Safety Sub-Total                               |                                    |                                         | 20                                | 20.00                                |
| CCI Permanency Outcomes                        |                                    |                                         |                                   |                                      |
| Placement Stability                            | 90%                                | 89%                                     | 15                                | 13.35                                |
| Permanency Sub-Total                           |                                    |                                         | 15                                | 13.35                                |
| CCI Well-Being Outcomes                        |                                    |                                         |                                   |                                      |
| EPSDT Medical Visits                           | 94%                                | 86%                                     | 4                                 | 3.44                                 |
| EPSDT Dental Visits                            | 88%                                | 86%                                     | 4                                 | 3.44                                 |
| Academic Supports                              | 78%                                | 100%                                    | 3                                 | 3.00                                 |
| Provider ECEM Visits                           | 79%                                | 29%                                     | 7                                 | 2.03                                 |
| Provider General Contacts                      | 77%                                | 94%                                     | 7                                 | 6.58                                 |
| Placements with Siblings                       | 35%                                | 100%                                    | Not Scored                        | Not Scored                           |
| Placements within Legal County                 | 11%                                | 80%                                     | Not Scored                        | Not Scored                           |
| Well-Being Sub-Total                           |                                    |                                         | 25                                | 18.49                                |
| *Performance calculation descriptions can b    | e found in the FY 202              | 20 RBWO PBP Measureme                   | ents and Standards Guide          |                                      |