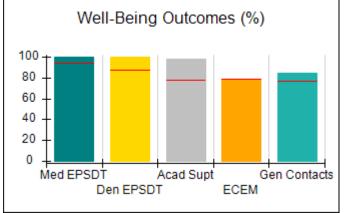

# Performance-Based Placement Measures RBWO Provider GA+SCORECARD - CCI

| Provider/Program Name: A Friend's House - (563) - CCI |                                    |                                          |                                    |                                       |  |
|-------------------------------------------------------|------------------------------------|------------------------------------------|------------------------------------|---------------------------------------|--|
| 111 Henry Pkwy., McDonough, GA 30                     | 0253                               | Quarterly Sco                            | ores (Grades)                      | Current Quarter Score (Grade)         |  |
| Phone: 678-432-1630                                   |                                    | Q1: 101.15 (A+)                          | Q2: 102.55 (A+)                    | 92.23%                                |  |
| Vendor ID# 35215                                      |                                    | Q3: 92.23 (A-)                           | Q4: N/A                            | (A-)                                  |  |
| Program Census Information:                           |                                    | # Children in Care During<br>Quarter: 25 | # Placements During<br>Quarter: 25 | # Children in Care On<br>Last Day: 14 |  |
|                                                       | Avg<br>Performance All<br>CCIs (%) | Provider<br>Performance (%)*             | Possible Points<br>(Weight)        | Provider Points<br>Earned             |  |
| OPM Monitoring Reviews                                |                                    |                                          |                                    |                                       |  |
| Annual Comprehensive Reviews                          | 82%                                | 90%                                      | 25                                 | 22.43                                 |  |
| Safety Reviews                                        | 85%                                | 93%                                      | 15                                 | 13.88                                 |  |
| Monitoring Sub-Total                                  |                                    |                                          | 40                                 | 36.31                                 |  |
| CCI Safety Outcomes                                   |                                    |                                          |                                    |                                       |  |
| Incidence of Maltreatment                             | 0.06%                              | No Substantiated<br>Reports              | 10                                 | 10.00                                 |  |
| Staff Training/Foundations                            | 94%                                | 96%                                      | 5                                  | 4.80                                  |  |
| Staff Safety Checks                                   | 86%                                | 100%                                     | 5                                  | 5.00                                  |  |
| Safety Sub-Total                                      |                                    |                                          | 20                                 | 19.80                                 |  |
| CCI Permanency Outcomes                               |                                    |                                          |                                    |                                       |  |
| Placement Stability                                   | 90%                                | 92%                                      | 15                                 | 13.80                                 |  |
| Permanency Sub-Total                                  |                                    |                                          | 15                                 | 13.80                                 |  |
| CCI Well-Being Outcomes                               |                                    |                                          |                                    |                                       |  |
| EPSDT Medical Visits                                  | 94%                                | 89%                                      | 4                                  | 3.56                                  |  |
| EPSDT Dental Visits                                   | 88%                                | 100%                                     | 4                                  | 4.00                                  |  |
| Academic Supports                                     | 78%                                | 95%                                      | 3                                  | 2.85                                  |  |
| Provider ECEM Visits                                  | 79%                                | 84%                                      | 7                                  | 5.88                                  |  |
| Provider General Contacts                             | 77%                                | 86%                                      | 7                                  | 6.02                                  |  |
| Placements with Siblings                              | 35%                                | 73%                                      | Not Scored                         | Not Scored                            |  |
| Placements within Legal County                        | 11%                                | 20%                                      | Not Scored                         | Not Scored                            |  |
| Well-Being Sub-Total                                  |                                    |                                          | 25                                 | 22.31                                 |  |
| *Performance calculation descriptions can b           | e found in the FY 202              | 20 RBWO PBP Measureme                    | ents and Standards Guide           |                                       |  |