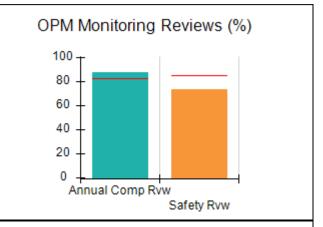

# Performance-Based Placement Measures RBWO Provider GA+SCORECARD - CCI

| Provider/Program Name: A Friend's House - (563) - CCI |                                    |                                          |                                    |                                       |  |
|-------------------------------------------------------|------------------------------------|------------------------------------------|------------------------------------|---------------------------------------|--|
| 111 Henry Pkwy., McDonough, GA 30                     | 0253                               | Quarterly Sco                            | ores (Grades)                      | Current Quarter Score (Grade)         |  |
| Phone: 678-432-1630                                   |                                    | Q1: 101.15 (A+)                          | Q2: 102.55 (A+)                    | 92.23%                                |  |
| Vendor ID# 35215                                      |                                    | Q3: 92.23 (A-)                           | Q4: N/A                            | (A-)                                  |  |
| Program Census Information:                           |                                    | # Children in Care During<br>Quarter: 25 | # Placements During<br>Quarter: 25 | # Children in Care On<br>Last Day: 14 |  |
|                                                       | Avg<br>Performance All<br>CCIs (%) | Provider<br>Performance (%)*             | Possible Points<br>(Weight)        | Provider Points<br>Earned             |  |
| OPM Monitoring Reviews                                |                                    |                                          |                                    |                                       |  |
| Annual Comprehensive Reviews                          | 82%                                | 90%                                      | 25                                 | 22.43                                 |  |
| Safety Reviews                                        | 85%                                | 93%                                      | 15                                 | 13.88                                 |  |
| Monitoring Sub-Total                                  |                                    |                                          | 40                                 | 36.31                                 |  |
| CCI Safety Outcomes                                   |                                    |                                          |                                    |                                       |  |
| Incidence of Maltreatment                             | 0.06%                              | No Substantiated<br>Reports              | 10                                 | 10.00                                 |  |
| Staff Training/Foundations                            | 94%                                | 96%                                      | 5                                  | 4.80                                  |  |
| Staff Safety Checks                                   | 86%                                | 100%                                     | 5                                  | 5.00                                  |  |
| Safety Sub-Total                                      |                                    |                                          | 20                                 | 19.80                                 |  |
| CCI Permanency Outcomes                               |                                    |                                          |                                    |                                       |  |
| Placement Stability                                   | 90%                                | 92%                                      | 15                                 | 13.80                                 |  |
| Permanency Sub-Total                                  |                                    |                                          | 15                                 | 13.80                                 |  |
| CCI Well-Being Outcomes                               |                                    |                                          |                                    |                                       |  |
| EPSDT Medical Visits                                  | 94%                                | 89%                                      | 4                                  | 3.56                                  |  |
| EPSDT Dental Visits                                   | 88%                                | 100%                                     | 4                                  | 4.00                                  |  |
| Academic Supports                                     | 78%                                | 95%                                      | 3                                  | 2.85                                  |  |
| Provider ECEM Visits                                  | 79%                                | 84%                                      | 7                                  | 5.88                                  |  |
| Provider General Contacts                             | 77%                                | 86%                                      | 7                                  | 6.02                                  |  |
| Placements with Siblings                              | 35%                                | 73%                                      | Not Scored                         | Not Scored                            |  |
| Placements within Legal County                        | 11%                                | 20%                                      | Not Scored                         | Not Scored                            |  |
| Well-Being Sub-Total                                  |                                    |                                          | 25                                 | 22.31                                 |  |
| *Performance calculation descriptions can b           | e found in the FY 202              | 20 RBWO PBP Measureme                    | ents and Standards Guide           |                                       |  |