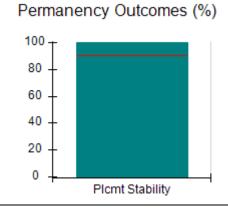

# Performance-Based Placement Measures RBWO Provider GA+SCORECARD - CCI

| Provider/Program Name: A Friend's House - (563) - CCI |                                    |                                          |                                    |                                       |  |
|-------------------------------------------------------|------------------------------------|------------------------------------------|------------------------------------|---------------------------------------|--|
| 111 Henry Pkwy., McDonough, GA 30                     | 0253                               | Quarterly Sco                            | ores (Grades)                      | Current Quarter Score (Grade)         |  |
| Phone: 678-432-1630                                   |                                    | Q1: 101.15 (A+)                          | Q2: 102.55 (A+)                    | 92.23%                                |  |
| Vendor ID# 35215                                      |                                    | Q3: 92.23 (A-)                           | Q4: N/A                            | (A-)                                  |  |
| Program Census Information:                           |                                    | # Children in Care During<br>Quarter: 25 | # Placements During<br>Quarter: 25 | # Children in Care On<br>Last Day: 14 |  |
|                                                       | Avg<br>Performance All<br>CCIs (%) | Provider<br>Performance (%)*             | Possible Points<br>(Weight)        | Provider Points<br>Earned             |  |
| OPM Monitoring Reviews                                |                                    |                                          |                                    |                                       |  |
| Annual Comprehensive Reviews                          | 82%                                | 90%                                      | 25                                 | 22.43                                 |  |
| Safety Reviews                                        | 85%                                | 93%                                      | 15                                 | 13.88                                 |  |
| Monitoring Sub-Total                                  |                                    |                                          | 40                                 | 36.31                                 |  |
| CCI Safety Outcomes                                   |                                    |                                          |                                    |                                       |  |
| Incidence of Maltreatment                             | 0.06%                              | No Substantiated<br>Reports              | 10                                 | 10.00                                 |  |
| Staff Training/Foundations                            | 94%                                | 96%                                      | 5                                  | 4.80                                  |  |
| Staff Safety Checks                                   | 86%                                | 100%                                     | 5                                  | 5.00                                  |  |
| Safety Sub-Total                                      |                                    |                                          | 20                                 | 19.80                                 |  |
| CCI Permanency Outcomes                               |                                    |                                          |                                    |                                       |  |
| Placement Stability                                   | 90%                                | 92%                                      | 15                                 | 13.80                                 |  |
| Permanency Sub-Total                                  |                                    |                                          | 15                                 | 13.80                                 |  |
| CCI Well-Being Outcomes                               |                                    |                                          |                                    |                                       |  |
| EPSDT Medical Visits                                  | 94%                                | 89%                                      | 4                                  | 3.56                                  |  |
| EPSDT Dental Visits                                   | 88%                                | 100%                                     | 4                                  | 4.00                                  |  |
| Academic Supports                                     | 78%                                | 95%                                      | 3                                  | 2.85                                  |  |
| Provider ECEM Visits                                  | 79%                                | 84%                                      | 7                                  | 5.88                                  |  |
| Provider General Contacts                             | 77%                                | 86%                                      | 7                                  | 6.02                                  |  |
| Placements with Siblings                              | 35%                                | 73%                                      | Not Scored                         | Not Scored                            |  |
| Placements within Legal County                        | 11%                                | 20%                                      | Not Scored                         | Not Scored                            |  |
| Well-Being Sub-Total                                  |                                    |                                          | 25                                 | 22.31                                 |  |
| *Performance calculation descriptions can b           | e found in the FY 202              | 20 RBWO PBP Measureme                    | ents and Standards Guide           |                                       |  |