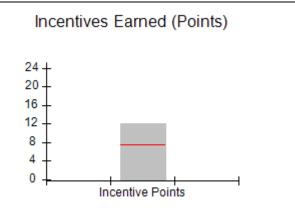

### Provider/Program Name: A Friend's House - (563) - CCI

|                                         | # Children in Care During<br>Quarter: 25 | # Placements During<br>Quarter: 25                                                                                                                                                                                                                                                                                                                                                                                                                                                                                                                                                                                                                                                                                                                                                                                                                                                                                                                                                                                                                                                                                                                                                                                                                                                                                                                                                                                                                                                                                                                                                                                                                                                                                                                                                                                                                                                                                                                                                                                                                                                                                           | # Children in Care On<br>Last Day: 14                                                                                                                                                                    |
|-----------------------------------------|------------------------------------------|------------------------------------------------------------------------------------------------------------------------------------------------------------------------------------------------------------------------------------------------------------------------------------------------------------------------------------------------------------------------------------------------------------------------------------------------------------------------------------------------------------------------------------------------------------------------------------------------------------------------------------------------------------------------------------------------------------------------------------------------------------------------------------------------------------------------------------------------------------------------------------------------------------------------------------------------------------------------------------------------------------------------------------------------------------------------------------------------------------------------------------------------------------------------------------------------------------------------------------------------------------------------------------------------------------------------------------------------------------------------------------------------------------------------------------------------------------------------------------------------------------------------------------------------------------------------------------------------------------------------------------------------------------------------------------------------------------------------------------------------------------------------------------------------------------------------------------------------------------------------------------------------------------------------------------------------------------------------------------------------------------------------------------------------------------------------------------------------------------------------------|----------------------------------------------------------------------------------------------------------------------------------------------------------------------------------------------------------|
| Avg<br>Performance All<br>CCIs (Points) | Provider<br>Performance (%)*             | Possible Points<br>(Weight)                                                                                                                                                                                                                                                                                                                                                                                                                                                                                                                                                                                                                                                                                                                                                                                                                                                                                                                                                                                                                                                                                                                                                                                                                                                                                                                                                                                                                                                                                                                                                                                                                                                                                                                                                                                                                                                                                                                                                                                                                                                                                                  | Provider Points<br>Earned                                                                                                                                                                                |
|                                         | 71%                                      | 2                                                                                                                                                                                                                                                                                                                                                                                                                                                                                                                                                                                                                                                                                                                                                                                                                                                                                                                                                                                                                                                                                                                                                                                                                                                                                                                                                                                                                                                                                                                                                                                                                                                                                                                                                                                                                                                                                                                                                                                                                                                                                                                            | 1.42                                                                                                                                                                                                     |
|                                         | 100%                                     | 2                                                                                                                                                                                                                                                                                                                                                                                                                                                                                                                                                                                                                                                                                                                                                                                                                                                                                                                                                                                                                                                                                                                                                                                                                                                                                                                                                                                                                                                                                                                                                                                                                                                                                                                                                                                                                                                                                                                                                                                                                                                                                                                            | 2.00                                                                                                                                                                                                     |
|                                         | 0%                                       | 5                                                                                                                                                                                                                                                                                                                                                                                                                                                                                                                                                                                                                                                                                                                                                                                                                                                                                                                                                                                                                                                                                                                                                                                                                                                                                                                                                                                                                                                                                                                                                                                                                                                                                                                                                                                                                                                                                                                                                                                                                                                                                                                            | 0.00                                                                                                                                                                                                     |
|                                         | 33%                                      | 2                                                                                                                                                                                                                                                                                                                                                                                                                                                                                                                                                                                                                                                                                                                                                                                                                                                                                                                                                                                                                                                                                                                                                                                                                                                                                                                                                                                                                                                                                                                                                                                                                                                                                                                                                                                                                                                                                                                                                                                                                                                                                                                            | 0.66                                                                                                                                                                                                     |
|                                         | N/A                                      | 10/5/5/1                                                                                                                                                                                                                                                                                                                                                                                                                                                                                                                                                                                                                                                                                                                                                                                                                                                                                                                                                                                                                                                                                                                                                                                                                                                                                                                                                                                                                                                                                                                                                                                                                                                                                                                                                                                                                                                                                                                                                                                                                                                                                                                     | 10.00                                                                                                                                                                                                    |
|                                         | Not Eligible                             | 5                                                                                                                                                                                                                                                                                                                                                                                                                                                                                                                                                                                                                                                                                                                                                                                                                                                                                                                                                                                                                                                                                                                                                                                                                                                                                                                                                                                                                                                                                                                                                                                                                                                                                                                                                                                                                                                                                                                                                                                                                                                                                                                            |                                                                                                                                                                                                          |
|                                         | 0%                                       | 4                                                                                                                                                                                                                                                                                                                                                                                                                                                                                                                                                                                                                                                                                                                                                                                                                                                                                                                                                                                                                                                                                                                                                                                                                                                                                                                                                                                                                                                                                                                                                                                                                                                                                                                                                                                                                                                                                                                                                                                                                                                                                                                            | 0.00                                                                                                                                                                                                     |
|                                         | 0%                                       | 4                                                                                                                                                                                                                                                                                                                                                                                                                                                                                                                                                                                                                                                                                                                                                                                                                                                                                                                                                                                                                                                                                                                                                                                                                                                                                                                                                                                                                                                                                                                                                                                                                                                                                                                                                                                                                                                                                                                                                                                                                                                                                                                            | 0.00                                                                                                                                                                                                     |
|                                         | 0%                                       | 5                                                                                                                                                                                                                                                                                                                                                                                                                                                                                                                                                                                                                                                                                                                                                                                                                                                                                                                                                                                                                                                                                                                                                                                                                                                                                                                                                                                                                                                                                                                                                                                                                                                                                                                                                                                                                                                                                                                                                                                                                                                                                                                            | 0.00                                                                                                                                                                                                     |
|                                         | 100%                                     | 4                                                                                                                                                                                                                                                                                                                                                                                                                                                                                                                                                                                                                                                                                                                                                                                                                                                                                                                                                                                                                                                                                                                                                                                                                                                                                                                                                                                                                                                                                                                                                                                                                                                                                                                                                                                                                                                                                                                                                                                                                                                                                                                            | 4.00                                                                                                                                                                                                     |
| 7.45                                    |                                          |                                                                                                                                                                                                                                                                                                                                                                                                                                                                                                                                                                                                                                                                                                                                                                                                                                                                                                                                                                                                                                                                                                                                                                                                                                                                                                                                                                                                                                                                                                                                                                                                                                                                                                                                                                                                                                                                                                                                                                                                                                                                                                                              | 18.08                                                                                                                                                                                                    |
| combined incentive                      | credit allowed is 10 points.             | Incentives Awarded                                                                                                                                                                                                                                                                                                                                                                                                                                                                                                                                                                                                                                                                                                                                                                                                                                                                                                                                                                                                                                                                                                                                                                                                                                                                                                                                                                                                                                                                                                                                                                                                                                                                                                                                                                                                                                                                                                                                                                                                                                                                                                           | 10.00                                                                                                                                                                                                    |
|                                         | Avg Performance All CCIs (Points)        | Quarter: 25   Provider   Performance (%)*   71%   100%   33%   N/A   Not Eligible   0%   0%   0%   0%   100%   100%   100%   100%   100%   100%   100%   100%   100%   100%   100%   100%   100%   100%   100%   100%   100%   100%   100%   100%   100%   100%   100%   100%   100%   100%   100%   100%   100%   100%   100%   100%   100%   100%   100%   100%   100%   100%   100%   100%   100%   100%   100%   100%   100%   100%   100%   100%   100%   100%   100%   100%   100%   100%   100%   100%   100%   100%   100%   100%   100%   100%   100%   100%   100%   100%   100%   100%   100%   100%   100%   100%   100%   100%   100%   100%   100%   100%   100%   100%   100%   100%   100%   100%   100%   100%   100%   100%   100%   100%   100%   100%   100%   100%   100%   100%   100%   100%   100%   100%   100%   100%   100%   100%   100%   100%   100%   100%   100%   100%   100%   100%   100%   100%   100%   100%   100%   100%   100%   100%   100%   100%   100%   100%   100%   100%   100%   100%   100%   100%   100%   100%   100%   100%   100%   100%   100%   100%   100%   100%   100%   100%   100%   100%   100%   100%   100%   100%   100%   100%   100%   100%   100%   100%   100%   100%   100%   100%   100%   100%   100%   100%   100%   100%   100%   100%   100%   100%   100%   100%   100%   100%   100%   100%   100%   100%   100%   100%   100%   100%   100%   100%   100%   100%   100%   100%   100%   100%   100%   100%   100%   100%   100%   100%   100%   100%   100%   100%   100%   100%   100%   100%   100%   100%   100%   100%   100%   100%   100%   100%   100%   100%   100%   100%   100%   100%   100%   100%   100%   100%   100%   100%   100%   100%   100%   100%   100%   100%   100%   100%   100%   100%   100%   100%   100%   100%   100%   100%   100%   100%   100%   100%   100%   100%   100%   100%   100%   100%   100%   100%   100%   100%   100%   100%   100%   100%   100%   100%   100%   100%   100%   100%   100%   100%   100%   100%   100%   100%   100%   100%   100%   100%   100%   100%   100%   100%   100%   1 | Quarter: 25   Quarter: 25     Avg   Performance All   CCIs (Points)     71%   2     100%   5     33%   2     N/A   10/5/5/1     Not Eligible   5     0%   4     0%   5     100%   4     17.45   100%   4 |