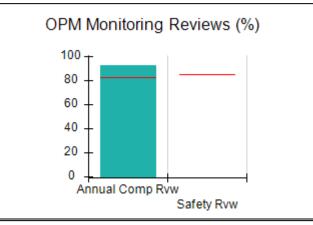

# Performance-Based Placement Measures RBWO Provider GA+SCORECARD - CCI

| Provider/Program Name: A Friend's House - (563) - CCI |                                    |                                          |                                    |                                       |  |
|-------------------------------------------------------|------------------------------------|------------------------------------------|------------------------------------|---------------------------------------|--|
| 111 Henry Pkwy., McDonough, GA 30                     | 0253                               | Quarterly Sco                            | ores (Grades)                      | Current Quarter Score (Grade)         |  |
| Phone: 678-432-1630                                   |                                    | Q1: 101.15 (A+)                          | Q2: 102.55 (A+)                    | 92.23%                                |  |
| Vendor ID# 35215                                      |                                    | Q3: 92.23 (A-)                           | Q4: N/A                            | (A-)                                  |  |
| Program Census Information:                           |                                    | # Children in Care During<br>Quarter: 25 | # Placements During<br>Quarter: 25 | # Children in Care On<br>Last Day: 14 |  |
|                                                       | Avg<br>Performance All<br>CCIs (%) | Provider<br>Performance (%)*             | Possible Points<br>(Weight)        | Provider Points<br>Earned             |  |
| OPM Monitoring Reviews                                |                                    |                                          |                                    |                                       |  |
| Annual Comprehensive Reviews                          | 82%                                | 90%                                      | 25                                 | 22.43                                 |  |
| Safety Reviews                                        | 85%                                | 93%                                      | 15                                 | 13.88                                 |  |
| Monitoring Sub-Total                                  |                                    |                                          | 40                                 | 36.31                                 |  |
| CCI Safety Outcomes                                   |                                    |                                          |                                    |                                       |  |
| Incidence of Maltreatment                             | 0.06%                              | No Substantiated<br>Reports              | 10                                 | 10.00                                 |  |
| Staff Training/Foundations                            | 94%                                | 96%                                      | 5                                  | 4.80                                  |  |
| Staff Safety Checks                                   | 86%                                | 100%                                     | 5                                  | 5.00                                  |  |
| Safety Sub-Total                                      |                                    |                                          | 20                                 | 19.80                                 |  |
| CCI Permanency Outcomes                               |                                    |                                          |                                    |                                       |  |
| Placement Stability                                   | 90%                                | 92%                                      | 15                                 | 13.80                                 |  |
| Permanency Sub-Total                                  |                                    |                                          | 15                                 | 13.80                                 |  |
| CCI Well-Being Outcomes                               |                                    |                                          |                                    |                                       |  |
| EPSDT Medical Visits                                  | 94%                                | 89%                                      | 4                                  | 3.56                                  |  |
| EPSDT Dental Visits                                   | 88%                                | 100%                                     | 4                                  | 4.00                                  |  |
| Academic Supports                                     | 78%                                | 95%                                      | 3                                  | 2.85                                  |  |
| Provider ECEM Visits                                  | 79%                                | 84%                                      | 7                                  | 5.88                                  |  |
| Provider General Contacts                             | 77%                                | 86%                                      | 7                                  | 6.02                                  |  |
| Placements with Siblings                              | 35%                                | 73%                                      | Not Scored                         | Not Scored                            |  |
| Placements within Legal County                        | 11%                                | 20%                                      | Not Scored                         | Not Scored                            |  |
| Well-Being Sub-Total                                  |                                    |                                          | 25                                 | 22.31                                 |  |
| *Performance calculation descriptions can b           | e found in the FY 202              | 20 RBWO PBP Measureme                    | ents and Standards Guide           |                                       |  |