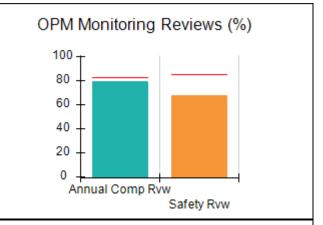

# Performance-Based Placement Measures RBWO Provider GA+SCORECARD - CCI

| Provider/Program Name: A Friend's House - (563) - CCI |                                    |                                          |                                    |                                       |  |
|-------------------------------------------------------|------------------------------------|------------------------------------------|------------------------------------|---------------------------------------|--|
| 111 Henry Pkwy., McDonough, GA 30                     | 0253                               | Quarterly Sco                            | ores (Grades)                      | Current Quarter Score (Grade)         |  |
| Phone: 678-432-1630                                   |                                    | Q1: 101.15 (A+)                          | Q2: 102.55 (A+)                    | 92.23%                                |  |
| Vendor ID# 35215                                      |                                    | Q3: 92.23 (A-)                           | Q4: N/A                            | (A-)                                  |  |
| Program Census Information:                           |                                    | # Children in Care During<br>Quarter: 25 | # Placements During<br>Quarter: 25 | # Children in Care On<br>Last Day: 14 |  |
|                                                       | Avg<br>Performance All<br>CCIs (%) | Provider<br>Performance (%)*             | Possible Points<br>(Weight)        | Provider Points<br>Earned             |  |
| OPM Monitoring Reviews                                |                                    |                                          |                                    |                                       |  |
| Annual Comprehensive Reviews                          | 82%                                | 90%                                      | 25                                 | 22.43                                 |  |
| Safety Reviews                                        | 85%                                | 93%                                      | 15                                 | 13.88                                 |  |
| Monitoring Sub-Total                                  |                                    |                                          | 40                                 | 36.31                                 |  |
| CCI Safety Outcomes                                   |                                    |                                          |                                    |                                       |  |
| Incidence of Maltreatment                             | 0.06%                              | No Substantiated<br>Reports              | 10                                 | 10.00                                 |  |
| Staff Training/Foundations                            | 94%                                | 96%                                      | 5                                  | 4.80                                  |  |
| Staff Safety Checks                                   | 86%                                | 100%                                     | 5                                  | 5.00                                  |  |
| Safety Sub-Total                                      |                                    |                                          | 20                                 | 19.80                                 |  |
| CCI Permanency Outcomes                               |                                    |                                          |                                    |                                       |  |
| Placement Stability                                   | 90%                                | 92%                                      | 15                                 | 13.80                                 |  |
| Permanency Sub-Total                                  |                                    |                                          | 15                                 | 13.80                                 |  |
| CCI Well-Being Outcomes                               |                                    |                                          |                                    |                                       |  |
| EPSDT Medical Visits                                  | 94%                                | 89%                                      | 4                                  | 3.56                                  |  |
| EPSDT Dental Visits                                   | 88%                                | 100%                                     | 4                                  | 4.00                                  |  |
| Academic Supports                                     | 78%                                | 95%                                      | 3                                  | 2.85                                  |  |
| Provider ECEM Visits                                  | 79%                                | 84%                                      | 7                                  | 5.88                                  |  |
| Provider General Contacts                             | 77%                                | 86%                                      | 7                                  | 6.02                                  |  |
| Placements with Siblings                              | 35%                                | 73%                                      | Not Scored                         | Not Scored                            |  |
| Placements within Legal County                        | 11%                                | 20%                                      | Not Scored                         | Not Scored                            |  |
| Well-Being Sub-Total                                  |                                    |                                          | 25                                 | 22.31                                 |  |
| *Performance calculation descriptions can b           | e found in the FY 202              | 20 RBWO PBP Measureme                    | ents and Standards Guide           |                                       |  |