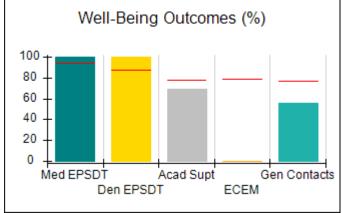

# Performance-Based Placement Measures RBWO Provider GA+SCORECARD - CCI

| Provider/Program Name: A Friend's House - (563) - CCI |                                    |                                          |                                    |                                       |  |
|-------------------------------------------------------|------------------------------------|------------------------------------------|------------------------------------|---------------------------------------|--|
| 111 Henry Pkwy., McDonough, GA 30                     | 0253                               | Quarterly Sco                            | ores (Grades)                      | Current Quarter Score (Grade)         |  |
| Phone: 678-432-1630                                   |                                    | Q1: 101.15 (A+)                          | Q2: 102.55 (A+)                    | 92.23%                                |  |
| Vendor ID# 35215                                      |                                    | Q3: 92.23 (A-)                           | Q4: N/A                            | (A-)                                  |  |
| Program Census Information:                           |                                    | # Children in Care During<br>Quarter: 25 | # Placements During<br>Quarter: 25 | # Children in Care On<br>Last Day: 14 |  |
|                                                       | Avg<br>Performance All<br>CCIs (%) | Provider<br>Performance (%)*             | Possible Points<br>(Weight)        | Provider Points<br>Earned             |  |
| OPM Monitoring Reviews                                |                                    |                                          |                                    |                                       |  |
| Annual Comprehensive Reviews                          | 82%                                | 90%                                      | 25                                 | 22.43                                 |  |
| Safety Reviews                                        | 85%                                | 93%                                      | 15                                 | 13.88                                 |  |
| Monitoring Sub-Total                                  |                                    |                                          | 40                                 | 36.31                                 |  |
| CCI Safety Outcomes                                   |                                    |                                          |                                    |                                       |  |
| Incidence of Maltreatment                             | 0.06%                              | No Substantiated<br>Reports              | 10                                 | 10.00                                 |  |
| Staff Training/Foundations                            | 94%                                | 96%                                      | 5                                  | 4.80                                  |  |
| Staff Safety Checks                                   | 86%                                | 100%                                     | 5                                  | 5.00                                  |  |
| Safety Sub-Total                                      |                                    |                                          | 20                                 | 19.80                                 |  |
| CCI Permanency Outcomes                               |                                    |                                          |                                    |                                       |  |
| Placement Stability                                   | 90%                                | 92%                                      | 15                                 | 13.80                                 |  |
| Permanency Sub-Total                                  |                                    |                                          | 15                                 | 13.80                                 |  |
| CCI Well-Being Outcomes                               |                                    |                                          |                                    |                                       |  |
| EPSDT Medical Visits                                  | 94%                                | 89%                                      | 4                                  | 3.56                                  |  |
| EPSDT Dental Visits                                   | 88%                                | 100%                                     | 4                                  | 4.00                                  |  |
| Academic Supports                                     | 78%                                | 95%                                      | 3                                  | 2.85                                  |  |
| Provider ECEM Visits                                  | 79%                                | 84%                                      | 7                                  | 5.88                                  |  |
| Provider General Contacts                             | 77%                                | 86%                                      | 7                                  | 6.02                                  |  |
| Placements with Siblings                              | 35%                                | 73%                                      | Not Scored                         | Not Scored                            |  |
| Placements within Legal County                        | 11%                                | 20%                                      | Not Scored                         | Not Scored                            |  |
| Well-Being Sub-Total                                  |                                    |                                          | 25                                 | 22.31                                 |  |
| *Performance calculation descriptions can b           | e found in the FY 202              | 20 RBWO PBP Measureme                    | ents and Standards Guide           |                                       |  |