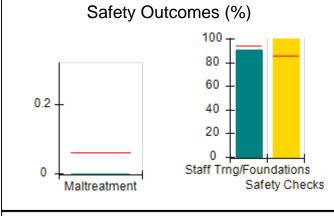

# Performance-Based Placement Measures RBWO Provider GA+SCORECARD - CCI

| Provider/Program Name: A Friend's House - (563) - CCI |                                    |                                          |                                    |                                       |  |
|-------------------------------------------------------|------------------------------------|------------------------------------------|------------------------------------|---------------------------------------|--|
| 111 Henry Pkwy., McDonough, GA 30                     | 0253                               | Quarterly Sco                            | ores (Grades)                      | Current Quarter Score (Grade)         |  |
| Phone: 678-432-1630                                   |                                    | Q1: 101.15 (A+)                          | Q2: 102.55 (A+)                    | 92.23%                                |  |
| Vendor ID# 35215                                      |                                    | Q3: 92.23 (A-)                           | Q4: N/A                            | (A-)                                  |  |
| Program Census Information:                           |                                    | # Children in Care During<br>Quarter: 25 | # Placements During<br>Quarter: 25 | # Children in Care On<br>Last Day: 14 |  |
|                                                       | Avg<br>Performance All<br>CCIs (%) | Provider<br>Performance (%)*             | Possible Points<br>(Weight)        | Provider Points<br>Earned             |  |
| OPM Monitoring Reviews                                |                                    |                                          |                                    |                                       |  |
| Annual Comprehensive Reviews                          | 82%                                | 90%                                      | 25                                 | 22.43                                 |  |
| Safety Reviews                                        | 85%                                | 93%                                      | 15                                 | 13.88                                 |  |
| Monitoring Sub-Total                                  |                                    |                                          | 40                                 | 36.31                                 |  |
| CCI Safety Outcomes                                   |                                    |                                          |                                    |                                       |  |
| Incidence of Maltreatment                             | 0.06%                              | No Substantiated<br>Reports              | 10                                 | 10.00                                 |  |
| Staff Training/Foundations                            | 94%                                | 96%                                      | 5                                  | 4.80                                  |  |
| Staff Safety Checks                                   | 86%                                | 100%                                     | 5                                  | 5.00                                  |  |
| Safety Sub-Total                                      |                                    |                                          | 20                                 | 19.80                                 |  |
| CCI Permanency Outcomes                               |                                    |                                          |                                    |                                       |  |
| Placement Stability                                   | 90%                                | 92%                                      | 15                                 | 13.80                                 |  |
| Permanency Sub-Total                                  |                                    |                                          | 15                                 | 13.80                                 |  |
| CCI Well-Being Outcomes                               |                                    |                                          |                                    |                                       |  |
| EPSDT Medical Visits                                  | 94%                                | 89%                                      | 4                                  | 3.56                                  |  |
| EPSDT Dental Visits                                   | 88%                                | 100%                                     | 4                                  | 4.00                                  |  |
| Academic Supports                                     | 78%                                | 95%                                      | 3                                  | 2.85                                  |  |
| Provider ECEM Visits                                  | 79%                                | 84%                                      | 7                                  | 5.88                                  |  |
| Provider General Contacts                             | 77%                                | 86%                                      | 7                                  | 6.02                                  |  |
| Placements with Siblings                              | 35%                                | 73%                                      | Not Scored                         | Not Scored                            |  |
| Placements within Legal County                        | 11%                                | 20%                                      | Not Scored                         | Not Scored                            |  |
| Well-Being Sub-Total                                  |                                    |                                          | 25                                 | 22.31                                 |  |
| *Performance calculation descriptions can b           | e found in the FY 202              | 20 RBWO PBP Measureme                    | ents and Standards Guide           |                                       |  |