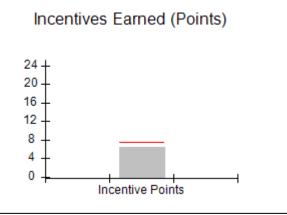

### Provider/Program Name: A Friend's House - (563) - CCI

|                                         | # Children in Care During<br>Quarter: 25 | # Placements During<br>Quarter: 25                                                                                                                                                                                                                                                                                                                                                                                                                                                                                                                                                                                                                                                                                                                                                                                                                                                                                                                                                                                                                                                                                                                                                                                                                                                                                                                                                                                                                                                                                                                                                                                                                                                                                                                                                                                                                                                                                                                                                                                                                                                                                           | # Children in Care On<br>Last Day: 14                                                                                                                                                                    |
|-----------------------------------------|------------------------------------------|------------------------------------------------------------------------------------------------------------------------------------------------------------------------------------------------------------------------------------------------------------------------------------------------------------------------------------------------------------------------------------------------------------------------------------------------------------------------------------------------------------------------------------------------------------------------------------------------------------------------------------------------------------------------------------------------------------------------------------------------------------------------------------------------------------------------------------------------------------------------------------------------------------------------------------------------------------------------------------------------------------------------------------------------------------------------------------------------------------------------------------------------------------------------------------------------------------------------------------------------------------------------------------------------------------------------------------------------------------------------------------------------------------------------------------------------------------------------------------------------------------------------------------------------------------------------------------------------------------------------------------------------------------------------------------------------------------------------------------------------------------------------------------------------------------------------------------------------------------------------------------------------------------------------------------------------------------------------------------------------------------------------------------------------------------------------------------------------------------------------------|----------------------------------------------------------------------------------------------------------------------------------------------------------------------------------------------------------|
| Avg<br>Performance All<br>CCIs (Points) | Provider<br>Performance (%)*             | Possible Points<br>(Weight)                                                                                                                                                                                                                                                                                                                                                                                                                                                                                                                                                                                                                                                                                                                                                                                                                                                                                                                                                                                                                                                                                                                                                                                                                                                                                                                                                                                                                                                                                                                                                                                                                                                                                                                                                                                                                                                                                                                                                                                                                                                                                                  | Provider Points<br>Earned                                                                                                                                                                                |
|                                         | 71%                                      | 2                                                                                                                                                                                                                                                                                                                                                                                                                                                                                                                                                                                                                                                                                                                                                                                                                                                                                                                                                                                                                                                                                                                                                                                                                                                                                                                                                                                                                                                                                                                                                                                                                                                                                                                                                                                                                                                                                                                                                                                                                                                                                                                            | 1.42                                                                                                                                                                                                     |
|                                         | 100%                                     | 2                                                                                                                                                                                                                                                                                                                                                                                                                                                                                                                                                                                                                                                                                                                                                                                                                                                                                                                                                                                                                                                                                                                                                                                                                                                                                                                                                                                                                                                                                                                                                                                                                                                                                                                                                                                                                                                                                                                                                                                                                                                                                                                            | 2.00                                                                                                                                                                                                     |
|                                         | 0%                                       | 5                                                                                                                                                                                                                                                                                                                                                                                                                                                                                                                                                                                                                                                                                                                                                                                                                                                                                                                                                                                                                                                                                                                                                                                                                                                                                                                                                                                                                                                                                                                                                                                                                                                                                                                                                                                                                                                                                                                                                                                                                                                                                                                            | 0.00                                                                                                                                                                                                     |
|                                         | 33%                                      | 2                                                                                                                                                                                                                                                                                                                                                                                                                                                                                                                                                                                                                                                                                                                                                                                                                                                                                                                                                                                                                                                                                                                                                                                                                                                                                                                                                                                                                                                                                                                                                                                                                                                                                                                                                                                                                                                                                                                                                                                                                                                                                                                            | 0.66                                                                                                                                                                                                     |
|                                         | N/A                                      | 10/5/5/1                                                                                                                                                                                                                                                                                                                                                                                                                                                                                                                                                                                                                                                                                                                                                                                                                                                                                                                                                                                                                                                                                                                                                                                                                                                                                                                                                                                                                                                                                                                                                                                                                                                                                                                                                                                                                                                                                                                                                                                                                                                                                                                     | 10.00                                                                                                                                                                                                    |
|                                         | Not Eligible                             | 5                                                                                                                                                                                                                                                                                                                                                                                                                                                                                                                                                                                                                                                                                                                                                                                                                                                                                                                                                                                                                                                                                                                                                                                                                                                                                                                                                                                                                                                                                                                                                                                                                                                                                                                                                                                                                                                                                                                                                                                                                                                                                                                            |                                                                                                                                                                                                          |
|                                         | 0%                                       | 4                                                                                                                                                                                                                                                                                                                                                                                                                                                                                                                                                                                                                                                                                                                                                                                                                                                                                                                                                                                                                                                                                                                                                                                                                                                                                                                                                                                                                                                                                                                                                                                                                                                                                                                                                                                                                                                                                                                                                                                                                                                                                                                            | 0.00                                                                                                                                                                                                     |
|                                         | 0%                                       | 4                                                                                                                                                                                                                                                                                                                                                                                                                                                                                                                                                                                                                                                                                                                                                                                                                                                                                                                                                                                                                                                                                                                                                                                                                                                                                                                                                                                                                                                                                                                                                                                                                                                                                                                                                                                                                                                                                                                                                                                                                                                                                                                            | 0.00                                                                                                                                                                                                     |
|                                         | 0%                                       | 5                                                                                                                                                                                                                                                                                                                                                                                                                                                                                                                                                                                                                                                                                                                                                                                                                                                                                                                                                                                                                                                                                                                                                                                                                                                                                                                                                                                                                                                                                                                                                                                                                                                                                                                                                                                                                                                                                                                                                                                                                                                                                                                            | 0.00                                                                                                                                                                                                     |
|                                         | 100%                                     | 4                                                                                                                                                                                                                                                                                                                                                                                                                                                                                                                                                                                                                                                                                                                                                                                                                                                                                                                                                                                                                                                                                                                                                                                                                                                                                                                                                                                                                                                                                                                                                                                                                                                                                                                                                                                                                                                                                                                                                                                                                                                                                                                            | 4.00                                                                                                                                                                                                     |
| 7.45                                    |                                          |                                                                                                                                                                                                                                                                                                                                                                                                                                                                                                                                                                                                                                                                                                                                                                                                                                                                                                                                                                                                                                                                                                                                                                                                                                                                                                                                                                                                                                                                                                                                                                                                                                                                                                                                                                                                                                                                                                                                                                                                                                                                                                                              | 18.08                                                                                                                                                                                                    |
| combined incentive                      | credit allowed is 10 points.             | Incentives Awarded                                                                                                                                                                                                                                                                                                                                                                                                                                                                                                                                                                                                                                                                                                                                                                                                                                                                                                                                                                                                                                                                                                                                                                                                                                                                                                                                                                                                                                                                                                                                                                                                                                                                                                                                                                                                                                                                                                                                                                                                                                                                                                           | 10.00                                                                                                                                                                                                    |
|                                         | Avg Performance All CCIs (Points)        | Quarter: 25   Provider   Performance (%)*   71%   100%   33%   N/A   Not Eligible   0%   0%   0%   0%   100%   100%   100%   100%   100%   100%   100%   100%   100%   100%   100%   100%   100%   100%   100%   100%   100%   100%   100%   100%   100%   100%   100%   100%   100%   100%   100%   100%   100%   100%   100%   100%   100%   100%   100%   100%   100%   100%   100%   100%   100%   100%   100%   100%   100%   100%   100%   100%   100%   100%   100%   100%   100%   100%   100%   100%   100%   100%   100%   100%   100%   100%   100%   100%   100%   100%   100%   100%   100%   100%   100%   100%   100%   100%   100%   100%   100%   100%   100%   100%   100%   100%   100%   100%   100%   100%   100%   100%   100%   100%   100%   100%   100%   100%   100%   100%   100%   100%   100%   100%   100%   100%   100%   100%   100%   100%   100%   100%   100%   100%   100%   100%   100%   100%   100%   100%   100%   100%   100%   100%   100%   100%   100%   100%   100%   100%   100%   100%   100%   100%   100%   100%   100%   100%   100%   100%   100%   100%   100%   100%   100%   100%   100%   100%   100%   100%   100%   100%   100%   100%   100%   100%   100%   100%   100%   100%   100%   100%   100%   100%   100%   100%   100%   100%   100%   100%   100%   100%   100%   100%   100%   100%   100%   100%   100%   100%   100%   100%   100%   100%   100%   100%   100%   100%   100%   100%   100%   100%   100%   100%   100%   100%   100%   100%   100%   100%   100%   100%   100%   100%   100%   100%   100%   100%   100%   100%   100%   100%   100%   100%   100%   100%   100%   100%   100%   100%   100%   100%   100%   100%   100%   100%   100%   100%   100%   100%   100%   100%   100%   100%   100%   100%   100%   100%   100%   100%   100%   100%   100%   100%   100%   100%   100%   100%   100%   100%   100%   100%   100%   100%   100%   100%   100%   100%   100%   100%   100%   100%   100%   100%   100%   100%   100%   100%   100%   100%   100%   100%   100%   100%   100%   100%   100%   100%   100%   100%   100%   1 | Quarter: 25   Quarter: 25     Avg   Performance All   CCIs (Points)     71%   2     100%   5     33%   2     N/A   10/5/5/1     Not Eligible   5     0%   4     0%   5     100%   4     17.45   100%   4 |

# Provider/Program Name: Abba House Human Development & Resource Center of GA - (5399) - CCI

| Program Census Information:                      |                                         | # Children in Care During<br>Quarter: 9 | # Placements During<br>Quarter: 9 | # Children in Care On<br>Last Day: 6 |
|--------------------------------------------------|-----------------------------------------|-----------------------------------------|-----------------------------------|--------------------------------------|
| CCI Incentive Credits                            | Avg<br>Performance All<br>CCIs (Points) | Provider<br>Performance (%)*            | Possible Points<br>(Weight)       | Provider Points<br>Earned            |
| Early EPSDT Medical Visits                       |                                         | 100%                                    | 2                                 | 2.00                                 |
| Early EPSDT Dental Visits                        |                                         | 100%                                    | 2                                 | 2.00                                 |
| Permanency Contacts                              |                                         | 0%                                      | 5                                 | 0.00                                 |
| Additional Academic Supports                     |                                         | 8%                                      | 2                                 | 0.16                                 |
| HS Grad/GED/Prof or Trade<br>Certificate/College |                                         | N/A                                     | 10/5/5/1                          |                                      |
| EYSS Agreement                                   |                                         | Not Eligible                            | 5                                 |                                      |
| Community Connections                            |                                         | 0%                                      | 4                                 | 0.00                                 |
| Active Agency Accreditation                      |                                         | 0%                                      | 4                                 | 0.00                                 |
| Staff Clinical Licensure                         |                                         | 0%                                      | 5                                 | 0.00                                 |
| Behavior Management (threshold = 0)              |                                         | 100%                                    | 4                                 | 4.00                                 |
| Incentives Total                                 | 7.45                                    |                                         |                                   | 8.16                                 |
| Maximum total                                    | combined incentive                      | credit allowed is 10 points.            | Incentives Awarded                | 8.16                                 |
| *Performance calculation descriptions can be     | e found in the FY 202                   | 20 RBWO PBP Measureme                   | ents and Standards Guide.         |                                      |