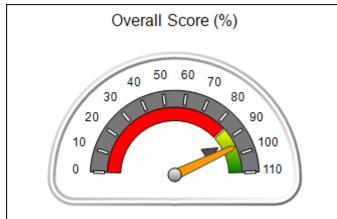

# Performance-Based Placement Measures RBWO Provider GA+SCORECARD - CCI

| Provider/Program Name: A Friend's House - (563) - CCI |                                    |                                          |                                    |                                       |  |
|-------------------------------------------------------|------------------------------------|------------------------------------------|------------------------------------|---------------------------------------|--|
| 111 Henry Pkwy., McDonough, GA 30                     | 0253                               | Quarterly Sco                            | ores (Grades)                      | Current Quarter Score (Grade)         |  |
| Phone: 678-432-1630                                   |                                    | Q1: 101.15 (A+)                          | Q2: 102.55 (A+)                    | 92.23%                                |  |
| Vendor ID# 35215                                      |                                    | Q3: 92.23 (A-)                           | Q4: N/A                            | (A-)                                  |  |
| Program Census Information:                           |                                    | # Children in Care During<br>Quarter: 25 | # Placements During<br>Quarter: 25 | # Children in Care On<br>Last Day: 14 |  |
|                                                       | Avg<br>Performance All<br>CCIs (%) | Provider<br>Performance (%)*             | Possible Points<br>(Weight)        | Provider Points<br>Earned             |  |
| OPM Monitoring Reviews                                |                                    |                                          |                                    |                                       |  |
| Annual Comprehensive Reviews                          | 82%                                | 90%                                      | 25                                 | 22.43                                 |  |
| Safety Reviews                                        | 85%                                | 93%                                      | 15                                 | 13.88                                 |  |
| Monitoring Sub-Total                                  |                                    |                                          | 40                                 | 36.31                                 |  |
| CCI Safety Outcomes                                   |                                    |                                          |                                    |                                       |  |
| Incidence of Maltreatment                             | 0.06%                              | No Substantiated<br>Reports              | 10                                 | 10.00                                 |  |
| Staff Training/Foundations                            | 94%                                | 96%                                      | 5                                  | 4.80                                  |  |
| Staff Safety Checks                                   | 86%                                | 100%                                     | 5                                  | 5.00                                  |  |
| Safety Sub-Total                                      |                                    |                                          | 20                                 | 19.80                                 |  |
| CCI Permanency Outcomes                               |                                    |                                          |                                    |                                       |  |
| Placement Stability                                   | 90%                                | 92%                                      | 15                                 | 13.80                                 |  |
| Permanency Sub-Total                                  |                                    |                                          | 15                                 | 13.80                                 |  |
| CCI Well-Being Outcomes                               |                                    |                                          |                                    |                                       |  |
| EPSDT Medical Visits                                  | 94%                                | 89%                                      | 4                                  | 3.56                                  |  |
| EPSDT Dental Visits                                   | 88%                                | 100%                                     | 4                                  | 4.00                                  |  |
| Academic Supports                                     | 78%                                | 95%                                      | 3                                  | 2.85                                  |  |
| Provider ECEM Visits                                  | 79%                                | 84%                                      | 7                                  | 5.88                                  |  |
| Provider General Contacts                             | 77%                                | 86%                                      | 7                                  | 6.02                                  |  |
| Placements with Siblings                              | 35%                                | 73%                                      | Not Scored                         | Not Scored                            |  |
| Placements within Legal County                        | 11%                                | 20%                                      | Not Scored                         | Not Scored                            |  |
| Well-Being Sub-Total                                  |                                    |                                          | 25                                 | 22.31                                 |  |
| *Performance calculation descriptions can b           | e found in the FY 202              | 20 RBWO PBP Measureme                    | ents and Standards Guide           |                                       |  |

| Monitoring & Outcomes: Possible Points = 100 | Points Earned = 92.22    |           |
|----------------------------------------------|--------------------------|-----------|
| Score Before Incentives Credit 92            |                          | 92.22%    |
| Inc                                          | Incentives Awarded 10.00 |           |
| PBP Verification                             |                          | -9.99 pts |
|                                              | Total Score 9            |           |