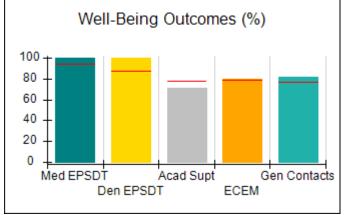

# Performance-Based Placement Measures RBWO Provider GA+SCORECARD - CCI

| Provider/Program Name: A Friend's House - (563) - CCI |                                    |                                          |                                    |                                       |  |
|-------------------------------------------------------|------------------------------------|------------------------------------------|------------------------------------|---------------------------------------|--|
| 111 Henry Pkwy., McDonough, GA 30                     | 0253                               | Quarterly Sco                            | ores (Grades)                      | Current Quarter Score (Grade)         |  |
| Phone: 678-432-1630                                   |                                    | Q1: 101.15 (A+)                          | Q2: 102.55 (A+)                    | 92.23%                                |  |
| Vendor ID# 35215                                      |                                    | Q3: 92.23 (A-)                           | Q4: N/A                            | (A-)                                  |  |
| Program Census Information:                           |                                    | # Children in Care During<br>Quarter: 25 | # Placements During<br>Quarter: 25 | # Children in Care On<br>Last Day: 14 |  |
|                                                       | Avg<br>Performance All<br>CCIs (%) | Provider<br>Performance (%)*             | Possible Points<br>(Weight)        | Provider Points<br>Earned             |  |
| OPM Monitoring Reviews                                |                                    |                                          |                                    |                                       |  |
| Annual Comprehensive Reviews                          | 82%                                | 90%                                      | 25                                 | 22.43                                 |  |
| Safety Reviews                                        | 85%                                | 93%                                      | 15                                 | 13.88                                 |  |
| Monitoring Sub-Total                                  |                                    |                                          | 40                                 | 36.31                                 |  |
| CCI Safety Outcomes                                   |                                    |                                          |                                    |                                       |  |
| Incidence of Maltreatment                             | 0.06%                              | No Substantiated<br>Reports              | 10                                 | 10.00                                 |  |
| Staff Training/Foundations                            | 94%                                | 96%                                      | 5                                  | 4.80                                  |  |
| Staff Safety Checks                                   | 86%                                | 100%                                     | 5                                  | 5.00                                  |  |
| Safety Sub-Total                                      |                                    |                                          | 20                                 | 19.80                                 |  |
| CCI Permanency Outcomes                               |                                    |                                          |                                    |                                       |  |
| Placement Stability                                   | 90%                                | 92%                                      | 15                                 | 13.80                                 |  |
| Permanency Sub-Total                                  |                                    |                                          | 15                                 | 13.80                                 |  |
| CCI Well-Being Outcomes                               |                                    |                                          |                                    |                                       |  |
| EPSDT Medical Visits                                  | 94%                                | 89%                                      | 4                                  | 3.56                                  |  |
| EPSDT Dental Visits                                   | 88%                                | 100%                                     | 4                                  | 4.00                                  |  |
| Academic Supports                                     | 78%                                | 95%                                      | 3                                  | 2.85                                  |  |
| Provider ECEM Visits                                  | 79%                                | 84%                                      | 7                                  | 5.88                                  |  |
| Provider General Contacts                             | 77%                                | 86%                                      | 7                                  | 6.02                                  |  |
| Placements with Siblings                              | 35%                                | 73%                                      | Not Scored                         | Not Scored                            |  |
| Placements within Legal County                        | 11%                                | 20%                                      | Not Scored                         | Not Scored                            |  |
| Well-Being Sub-Total                                  |                                    |                                          | 25                                 | 22.31                                 |  |
| *Performance calculation descriptions can b           | e found in the FY 202              | 20 RBWO PBP Measureme                    | ents and Standards Guide           |                                       |  |

# Performance-Based Placement Measures RBWO Provider GA+SCORECARD - CCI

| Provider/Program Name: Abba House Human Development & Resource Center of GA - (5399) - CCI |                                    |                                         |                                   |                                      |  |
|--------------------------------------------------------------------------------------------|------------------------------------|-----------------------------------------|-----------------------------------|--------------------------------------|--|
| 4590 Arbor Walk Ct., Stone Mountain                                                        | n, GA 30083                        | Quarterly Scores (Grades)               |                                   | Current Quarter Score (Grade)        |  |
| Phone: 404-299-5494                                                                        |                                    | Q1: 78.76 (C+)                          | Q1: 78.76 (C+) Q2: 76.95 (C)      |                                      |  |
| Vendor ID# 87804                                                                           |                                    | Q3: 93.32 (A-)                          | Q4: N/A                           | (A-)                                 |  |
| Program Census Information:                                                                |                                    | # Children in Care During<br>Quarter: 9 | # Placements During<br>Quarter: 9 | # Children in Care On<br>Last Day: 6 |  |
|                                                                                            | Avg<br>Performance All<br>CCIs (%) | Provider<br>Performance (%)*            | Possible Points<br>(Weight)       | Provider Points<br>Earned            |  |
| OPM Monitoring Reviews                                                                     |                                    |                                         |                                   |                                      |  |
| Annual Comprehensive Reviews                                                               | 82%                                | Not Yet Conducted                       |                                   |                                      |  |
| Safety Reviews                                                                             | 85%                                | 70%                                     | 15                                | 10.50                                |  |
| Monitoring Sub-Total                                                                       |                                    |                                         | 15                                | 10.50                                |  |
| CCI Safety Outcomes                                                                        |                                    |                                         |                                   |                                      |  |
| Incidence of Maltreatment                                                                  | 0.06%                              | No Substantiated<br>Reports             | 10                                | 10.00                                |  |
| Staff Training/Foundations                                                                 | 94%                                | -                                       | 5                                 | 5.00                                 |  |
| Staff Safety Checks                                                                        | 86%                                | 100%                                    | 5                                 | 5.00                                 |  |
| Safety Sub-Total                                                                           |                                    |                                         | 20                                | 20.00                                |  |
| CCI Permanency Outcomes                                                                    |                                    |                                         |                                   |                                      |  |
| Placement Stability                                                                        | 90%                                | 89%                                     | 15                                | 13.35                                |  |
| Permanency Sub-Total                                                                       |                                    |                                         | 15                                | 13.35                                |  |
| CCI Well-Being Outcomes                                                                    |                                    |                                         |                                   |                                      |  |
| EPSDT Medical Visits                                                                       | 94%                                | 100%                                    | 4                                 | 4.00                                 |  |
| EPSDT Dental Visits                                                                        | 88%                                | 100%                                    | 4                                 | 4.00                                 |  |
| Academic Supports                                                                          | 78%                                | 60%                                     | 3                                 | 1.80                                 |  |
| Provider ECEM Visits                                                                       | 79%                                | 77%                                     | 7                                 | 5.39                                 |  |
| Provider General Contacts                                                                  | 77%                                | 69%                                     | 7                                 | 4.83                                 |  |
| Placements with Siblings                                                                   | 35%                                | Not Eligible                            | Not Scored                        | Not Scored                           |  |
| Placements within Legal County                                                             | 11%                                | 0%                                      | Not Scored                        | Not Scored                           |  |
| Well-Being Sub-Total                                                                       |                                    |                                         | 25                                | 20.02                                |  |
| *Performance calculation descriptions can b                                                | e found in the FY 202              | 20 RBWO PBP Measureme                   | ents and Standards Guide          |                                      |  |