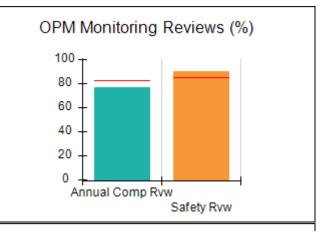

# Performance-Based Placement Measures RBWO Provider GA+SCORECARD - CCI

| Provider/Program Name: A Friend's House - (563) - CCI |                                    |                                          |                                    |                                       |  |
|-------------------------------------------------------|------------------------------------|------------------------------------------|------------------------------------|---------------------------------------|--|
| 111 Henry Pkwy., McDonough, GA 30                     | 0253                               | Quarterly Sco                            | ores (Grades)                      | Current Quarter Score (Grade)         |  |
| Phone: 678-432-1630                                   |                                    | Q1: 101.15 (A+)                          | Q2: 102.55 (A+)                    | 92.23%                                |  |
| Vendor ID# 35215                                      |                                    | Q3: 92.23 (A-)                           | Q4: N/A                            | (A-)                                  |  |
| Program Census Information:                           |                                    | # Children in Care During<br>Quarter: 25 | # Placements During<br>Quarter: 25 | # Children in Care On<br>Last Day: 14 |  |
|                                                       | Avg<br>Performance All<br>CCIs (%) | Provider<br>Performance (%)*             | Possible Points<br>(Weight)        | Provider Points<br>Earned             |  |
| OPM Monitoring Reviews                                |                                    |                                          |                                    |                                       |  |
| Annual Comprehensive Reviews                          | 82%                                | 90%                                      | 25                                 | 22.43                                 |  |
| Safety Reviews                                        | 85%                                | 93%                                      | 15                                 | 13.88                                 |  |
| Monitoring Sub-Total                                  |                                    |                                          | 40                                 | 36.31                                 |  |
| CCI Safety Outcomes                                   |                                    |                                          |                                    |                                       |  |
| Incidence of Maltreatment                             | 0.06%                              | No Substantiated<br>Reports              | 10                                 | 10.00                                 |  |
| Staff Training/Foundations                            | 94%                                | 96%                                      | 5                                  | 4.80                                  |  |
| Staff Safety Checks                                   | 86%                                | 100%                                     | 5                                  | 5.00                                  |  |
| Safety Sub-Total                                      |                                    |                                          | 20                                 | 19.80                                 |  |
| CCI Permanency Outcomes                               |                                    |                                          |                                    |                                       |  |
| Placement Stability                                   | 90%                                | 92%                                      | 15                                 | 13.80                                 |  |
| Permanency Sub-Total                                  |                                    |                                          | 15                                 | 13.80                                 |  |
| CCI Well-Being Outcomes                               |                                    |                                          |                                    |                                       |  |
| EPSDT Medical Visits                                  | 94%                                | 89%                                      | 4                                  | 3.56                                  |  |
| EPSDT Dental Visits                                   | 88%                                | 100%                                     | 4                                  | 4.00                                  |  |
| Academic Supports                                     | 78%                                | 95%                                      | 3                                  | 2.85                                  |  |
| Provider ECEM Visits                                  | 79%                                | 84%                                      | 7                                  | 5.88                                  |  |
| Provider General Contacts                             | 77%                                | 86%                                      | 7                                  | 6.02                                  |  |
| Placements with Siblings                              | 35%                                | 73%                                      | Not Scored                         | Not Scored                            |  |
| Placements within Legal County                        | 11%                                | 20%                                      | Not Scored                         | Not Scored                            |  |
| Well-Being Sub-Total                                  |                                    |                                          | 25                                 | 22.31                                 |  |
| *Performance calculation descriptions can b           | e found in the FY 202              | 20 RBWO PBP Measureme                    | ents and Standards Guide           |                                       |  |