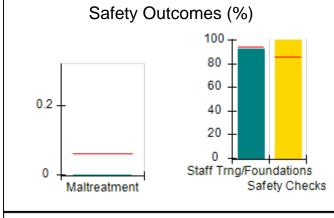

# Performance-Based Placement Measures RBWO Provider GA+SCORECARD - CCI

| Provider/Program Name: A Friend's House - (563) - CCI |                                    |                                          |                                    |                                       |  |
|-------------------------------------------------------|------------------------------------|------------------------------------------|------------------------------------|---------------------------------------|--|
| 111 Henry Pkwy., McDonough, GA 30                     | 0253                               | Quarterly Sco                            | ores (Grades)                      | Current Quarter Score (Grade)         |  |
| Phone: 678-432-1630                                   |                                    | Q1: 101.15 (A+)                          | Q2: 102.55 (A+)                    | 92.23%                                |  |
| Vendor ID# 35215                                      |                                    | Q3: 92.23 (A-)                           | Q4: N/A                            | (A-)                                  |  |
| Program Census Information:                           |                                    | # Children in Care During<br>Quarter: 25 | # Placements During<br>Quarter: 25 | # Children in Care On<br>Last Day: 14 |  |
|                                                       | Avg<br>Performance All<br>CCIs (%) | Provider<br>Performance (%)*             | Possible Points<br>(Weight)        | Provider Points<br>Earned             |  |
| OPM Monitoring Reviews                                |                                    |                                          |                                    |                                       |  |
| Annual Comprehensive Reviews                          | 82%                                | 90%                                      | 25                                 | 22.43                                 |  |
| Safety Reviews                                        | 85%                                | 93%                                      | 15                                 | 13.88                                 |  |
| Monitoring Sub-Total                                  |                                    |                                          | 40                                 | 36.31                                 |  |
| CCI Safety Outcomes                                   |                                    |                                          |                                    |                                       |  |
| Incidence of Maltreatment                             | 0.06%                              | No Substantiated<br>Reports              | 10                                 | 10.00                                 |  |
| Staff Training/Foundations                            | 94%                                | 96%                                      | 5                                  | 4.80                                  |  |
| Staff Safety Checks                                   | 86%                                | 100%                                     | 5                                  | 5.00                                  |  |
| Safety Sub-Total                                      |                                    |                                          | 20                                 | 19.80                                 |  |
| CCI Permanency Outcomes                               |                                    |                                          |                                    |                                       |  |
| Placement Stability                                   | 90%                                | 92%                                      | 15                                 | 13.80                                 |  |
| Permanency Sub-Total                                  |                                    |                                          | 15                                 | 13.80                                 |  |
| CCI Well-Being Outcomes                               |                                    |                                          |                                    |                                       |  |
| EPSDT Medical Visits                                  | 94%                                | 89%                                      | 4                                  | 3.56                                  |  |
| EPSDT Dental Visits                                   | 88%                                | 100%                                     | 4                                  | 4.00                                  |  |
| Academic Supports                                     | 78%                                | 95%                                      | 3                                  | 2.85                                  |  |
| Provider ECEM Visits                                  | 79%                                | 84%                                      | 7                                  | 5.88                                  |  |
| Provider General Contacts                             | 77%                                | 86%                                      | 7                                  | 6.02                                  |  |
| Placements with Siblings                              | 35%                                | 73%                                      | Not Scored                         | Not Scored                            |  |
| Placements within Legal County                        | 11%                                | 20%                                      | Not Scored                         | Not Scored                            |  |
| Well-Being Sub-Total                                  |                                    |                                          | 25                                 | 22.31                                 |  |
| *Performance calculation descriptions can b           | e found in the FY 202              | 20 RBWO PBP Measureme                    | ents and Standards Guide           |                                       |  |

# Performance-Based Placement Measures RBWO Provider GA+SCORECARD - CCI

| Provider/Program Name: Abba House Human Development & Resource Center of GA - (5399) - CCI |                                    |                                         |                                   |                                      |  |
|--------------------------------------------------------------------------------------------|------------------------------------|-----------------------------------------|-----------------------------------|--------------------------------------|--|
| 4590 Arbor Walk Ct., Stone Mountain                                                        | n, GA 30083                        | Quarterly Scores (Grades)               |                                   | Current Quarter Score (Grade)        |  |
| Phone: 404-299-5494                                                                        |                                    | Q1: 78.76 (C+)                          | Q1: 78.76 (C+) Q2: 76.95 (C)      |                                      |  |
| Vendor ID# 87804                                                                           |                                    | Q3: 93.32 (A-)                          | Q4: N/A                           | (A-)                                 |  |
| Program Census Information:                                                                |                                    | # Children in Care During<br>Quarter: 9 | # Placements During<br>Quarter: 9 | # Children in Care On<br>Last Day: 6 |  |
|                                                                                            | Avg<br>Performance All<br>CCIs (%) | Provider<br>Performance (%)*            | Possible Points<br>(Weight)       | Provider Points<br>Earned            |  |
| OPM Monitoring Reviews                                                                     |                                    |                                         |                                   |                                      |  |
| Annual Comprehensive Reviews                                                               | 82%                                | Not Yet Conducted                       |                                   |                                      |  |
| Safety Reviews                                                                             | 85%                                | 70%                                     | 15                                | 10.50                                |  |
| Monitoring Sub-Total                                                                       |                                    |                                         | 15                                | 10.50                                |  |
| CCI Safety Outcomes                                                                        |                                    |                                         |                                   |                                      |  |
| Incidence of Maltreatment                                                                  | 0.06%                              | No Substantiated<br>Reports             | 10                                | 10.00                                |  |
| Staff Training/Foundations                                                                 | 94%                                | -                                       | 5                                 | 5.00                                 |  |
| Staff Safety Checks                                                                        | 86%                                | 100%                                    | 5                                 | 5.00                                 |  |
| Safety Sub-Total                                                                           |                                    |                                         | 20                                | 20.00                                |  |
| CCI Permanency Outcomes                                                                    |                                    |                                         |                                   |                                      |  |
| Placement Stability                                                                        | 90%                                | 89%                                     | 15                                | 13.35                                |  |
| Permanency Sub-Total                                                                       |                                    |                                         | 15                                | 13.35                                |  |
| CCI Well-Being Outcomes                                                                    |                                    |                                         |                                   |                                      |  |
| EPSDT Medical Visits                                                                       | 94%                                | 100%                                    | 4                                 | 4.00                                 |  |
| EPSDT Dental Visits                                                                        | 88%                                | 100%                                    | 4                                 | 4.00                                 |  |
| Academic Supports                                                                          | 78%                                | 60%                                     | 3                                 | 1.80                                 |  |
| Provider ECEM Visits                                                                       | 79%                                | 77%                                     | 7                                 | 5.39                                 |  |
| Provider General Contacts                                                                  | 77%                                | 69%                                     | 7                                 | 4.83                                 |  |
| Placements with Siblings                                                                   | 35%                                | Not Eligible                            | Not Scored                        | Not Scored                           |  |
| Placements within Legal County                                                             | 11%                                | 0%                                      | Not Scored                        | Not Scored                           |  |
| Well-Being Sub-Total                                                                       |                                    |                                         | 25                                | 20.02                                |  |
| *Performance calculation descriptions can b                                                | e found in the FY 202              | 20 RBWO PBP Measureme                   | ents and Standards Guide          |                                      |  |

# Performance-Based Placement Measures RBWO Provider GA+SCORECARD - CCI

| Provider/Program Name: A Shelter) (5167) - CCI | CES Youth Ho                       | ome, Inc (forme                         | erly Appalachian                  | Children's                           |
|------------------------------------------------|------------------------------------|-----------------------------------------|-----------------------------------|--------------------------------------|
| 133 Cares Drive, Jasper, GA 30143              |                                    | Quarterly Scores (Grades)               |                                   | Current Quarter Score (Grade)        |
| Phone: 706-253-2375                            |                                    | Q1: 90.28 (A-)                          | Q2: 95.74 (A)                     | 96.24%                               |
| Vendor ID# 115379                              |                                    | Q3: 96.24 (A)                           | Q4: N/A                           | (A)                                  |
| Program Census Information:                    |                                    | # Children in Care During<br>Quarter: 9 | # Placements During<br>Quarter: 9 | # Children in Care On<br>Last Day: 7 |
|                                                | Avg<br>Performance All<br>CCIs (%) | Provider<br>Performance (%)*            | Possible Points<br>(Weight)       | Provider Points<br>Earned            |
| OPM Monitoring Reviews                         |                                    |                                         |                                   |                                      |
| Annual Comprehensive Reviews                   | 82%                                | 95%                                     | 25                                | 23.67                                |
| Safety Reviews                                 | 85%                                | 85%                                     | 15                                | 12.75                                |
| Monitoring Sub-Total                           |                                    |                                         | 40                                | 36.42                                |
| CCI Safety Outcomes                            |                                    |                                         |                                   |                                      |
| Incidence of Maltreatment                      | 0.06%                              | No Substantiated<br>Reports             | 10                                | 10.00                                |
| Staff Training/Foundations                     | 94%                                | -                                       | 5                                 | 5.00                                 |
| Staff Safety Checks                            | 86%                                | 100%                                    | 5                                 | 5.00                                 |
| Safety Sub-Total                               |                                    |                                         | 20                                | 20.00                                |
| CCI Permanency Outcomes                        |                                    |                                         |                                   |                                      |
| Placement Stability                            | 90%                                | 89%                                     | 15                                | 13.35                                |
| Permanency Sub-Total                           |                                    |                                         | 15                                | 13.35                                |
| CCI Well-Being Outcomes                        |                                    |                                         |                                   |                                      |
| EPSDT Medical Visits                           | 94%                                | 86%                                     | 4                                 | 3.44                                 |
| EPSDT Dental Visits                            | 88%                                | 86%                                     | 4                                 | 3.44                                 |
| Academic Supports                              | 78%                                | 100%                                    | 3                                 | 3.00                                 |
| Provider ECEM Visits                           | 79%                                | 29%                                     | 7                                 | 2.03                                 |
| Provider General Contacts                      | 77%                                | 94%                                     | 7                                 | 6.58                                 |
| Placements with Siblings                       | 35%                                | 100%                                    | Not Scored                        | Not Scored                           |
| Placements within Legal County                 | 11%                                | 80%                                     | Not Scored                        | Not Scored                           |
| Well-Being Sub-Total                           |                                    |                                         | 25                                | 18.49                                |
| *Performance calculation descriptions can b    | e found in the FY 202              | 20 RBWO PBP Measureme                   | ents and Standards Guide          |                                      |

# Performance-Based Placement Measures RBWO Provider GA+SCORECARD - CCI

| 49 Monroe Crossing, Cartersville, GA | 30120                              | Quarterly Sco                            | ores (Grades)                      | Current Quarter Score                |
|--------------------------------------|------------------------------------|------------------------------------------|------------------------------------|--------------------------------------|
|                                      |                                    |                                          | ` '                                | (Grade)                              |
| Phone: 770-382-6180                  |                                    | Q1: 101.59 (A+)                          | Q2: 101.56 (A+)                    | 104.61%                              |
| Vendor ID# 35217                     |                                    | Q3: 104.61 (A+)                          | Q4: N/A                            | (A+)                                 |
| Program Census Information:          |                                    | # Children in Care During<br>Quarter: 10 | # Placements During<br>Quarter: 10 | # Children in Care On<br>Last Day: 6 |
|                                      | Avg<br>Performance All<br>CCIs (%) | Provider<br>Performance (%)*             | Possible Points<br>(Weight)        | Provider Points<br>Earned            |
| OPM Monitoring Reviews               |                                    |                                          |                                    |                                      |
| Annual Comprehensive Reviews         | 82%                                | 93%                                      | 25                                 | 23.20                                |
| Safety Reviews                       | 85%                                | 97%                                      | 15                                 | 14.50                                |
| Monitoring Sub-Total                 |                                    |                                          | 40                                 | 37.70                                |
| CCI Safety Outcomes                  |                                    |                                          |                                    |                                      |
| Incidence of Maltreatment            | 0.06%                              | No Substantiated<br>Reports              | 10                                 | 10.00                                |
| Staff Training/Foundations           | 94%                                | 100%                                     | 5                                  | 5.00                                 |
| Staff Safety Checks                  | 86%                                | 95%                                      | 5                                  | 4.75                                 |
| Safety Sub-Total                     |                                    |                                          | 20                                 | 19.75                                |
| CCI Permanency Outcomes              |                                    |                                          |                                    |                                      |
| Placement Stability                  | 90%                                | 90%                                      | 15                                 | 13.50                                |
| Permanency Sub-Total                 |                                    |                                          | 15                                 | 13.50                                |
| CCI Well-Being Outcomes              |                                    |                                          |                                    |                                      |
| EPSDT Medical Visits                 | 94%                                | 100%                                     | 4                                  | 4.00                                 |
| EPSDT Dental Visits                  | 88%                                | 100%                                     | 4                                  | 4.00                                 |
| Academic Supports                    | 78%                                | 100%                                     | 3                                  | 3.00                                 |
| Provider ECEM Visits                 | 79%                                | 94%                                      | 7                                  | 6.58                                 |
| Provider General Contacts            | 77%                                | 94%                                      | 7                                  | 6.58                                 |
| Placements with Siblings             | 35%                                | 0%                                       | Not Scored                         | Not Scored                           |
| Placements within Legal County       | 11%                                | 0%                                       | Not Scored                         | Not Scored                           |
| Well-Being Sub-Total                 |                                    |                                          | 25                                 | 24.16                                |