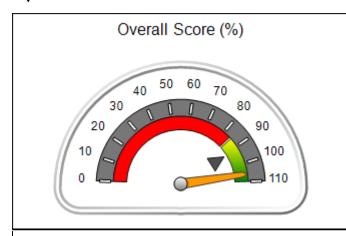

| Monitoring & Outcomes: Possible Points = 100 | Points Earned = 92.22    |           |
|----------------------------------------------|--------------------------|-----------|
| Score Before Incentives Credit 92            |                          | 92.22%    |
| Inc                                          | Incentives Awarded 10.00 |           |
| PBP Verification                             |                          | -9.99 pts |
|                                              | Total Score 9            |           |