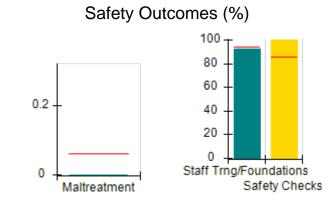

# Performance-Based Placement Measures RBWO Provider GA+SCORECARD - CCI

| Provider/Program Name: A Friend's House - (563) - CCI |                                    |                                          |                                    |                                       |  |
|-------------------------------------------------------|------------------------------------|------------------------------------------|------------------------------------|---------------------------------------|--|
| 111 Henry Pkwy., McDonough, GA 30                     | 0253                               | Quarterly Sco                            | ores (Grades)                      | Current Quarter Score (Grade)         |  |
| Phone: 678-432-1630                                   |                                    | Q1: 101.15 (A+)                          | Q2: 102.55 (A+)                    | 92.23%                                |  |
| Vendor ID# 35215                                      |                                    | Q3: 92.23 (A-)                           | Q4: N/A                            | (A-)                                  |  |
| Program Census Information:                           |                                    | # Children in Care During<br>Quarter: 25 | # Placements During<br>Quarter: 25 | # Children in Care On<br>Last Day: 14 |  |
|                                                       | Avg<br>Performance All<br>CCIs (%) | Provider<br>Performance (%)*             | Possible Points<br>(Weight)        | Provider Points<br>Earned             |  |
| OPM Monitoring Reviews                                |                                    |                                          |                                    |                                       |  |
| Annual Comprehensive Reviews                          | 82%                                | 90%                                      | 25                                 | 22.43                                 |  |
| Safety Reviews                                        | 85%                                | 93%                                      | 15                                 | 13.88                                 |  |
| Monitoring Sub-Total                                  |                                    |                                          | 40                                 | 36.31                                 |  |
| CCI Safety Outcomes                                   |                                    |                                          |                                    |                                       |  |
| Incidence of Maltreatment                             | 0.06%                              | No Substantiated<br>Reports              | 10                                 | 10.00                                 |  |
| Staff Training/Foundations                            | 94%                                | 96%                                      | 5                                  | 4.80                                  |  |
| Staff Safety Checks                                   | 86%                                | 100%                                     | 5                                  | 5.00                                  |  |
| Safety Sub-Total                                      |                                    |                                          | 20                                 | 19.80                                 |  |
| CCI Permanency Outcomes                               |                                    |                                          |                                    |                                       |  |
| Placement Stability                                   | 90%                                | 92%                                      | 15                                 | 13.80                                 |  |
| Permanency Sub-Total                                  |                                    |                                          | 15                                 | 13.80                                 |  |
| CCI Well-Being Outcomes                               |                                    |                                          |                                    |                                       |  |
| EPSDT Medical Visits                                  | 94%                                | 89%                                      | 4                                  | 3.56                                  |  |
| EPSDT Dental Visits                                   | 88%                                | 100%                                     | 4                                  | 4.00                                  |  |
| Academic Supports                                     | 78%                                | 95%                                      | 3                                  | 2.85                                  |  |
| Provider ECEM Visits                                  | 79%                                | 84%                                      | 7                                  | 5.88                                  |  |
| Provider General Contacts                             | 77%                                | 86%                                      | 7                                  | 6.02                                  |  |
| Placements with Siblings                              | 35%                                | 73%                                      | Not Scored                         | Not Scored                            |  |
| Placements within Legal County                        | 11%                                | 20%                                      | Not Scored                         | Not Scored                            |  |
| Well-Being Sub-Total                                  |                                    |                                          | 25                                 | 22.31                                 |  |
| *Performance calculation descriptions can b           | e found in the FY 202              | 20 RBWO PBP Measureme                    | ents and Standards Guide           |                                       |  |

# Performance-Based Placement Measures RBWO Provider GA+SCORECARD - CCI

| Provider/Program Name: Abba House Human Development & Resource Center of GA - (5399) - CCI |                                    |                                         |                                   |                                      |  |
|--------------------------------------------------------------------------------------------|------------------------------------|-----------------------------------------|-----------------------------------|--------------------------------------|--|
| 4590 Arbor Walk Ct., Stone Mountain                                                        | n, GA 30083                        | Quarterly Scores (Grades)               |                                   | Current Quarter Score (Grade)        |  |
| Phone: 404-299-5494                                                                        |                                    | Q1: 78.76 (C+)                          | Q1: 78.76 (C+) Q2: 76.95 (C)      |                                      |  |
| Vendor ID# 87804                                                                           |                                    | Q3: 93.32 (A-)                          | Q4: N/A                           | (A-)                                 |  |
| Program Census Information:                                                                |                                    | # Children in Care During<br>Quarter: 9 | # Placements During<br>Quarter: 9 | # Children in Care On<br>Last Day: 6 |  |
|                                                                                            | Avg<br>Performance All<br>CCIs (%) | Provider<br>Performance (%)*            | Possible Points<br>(Weight)       | Provider Points<br>Earned            |  |
| OPM Monitoring Reviews                                                                     |                                    |                                         |                                   |                                      |  |
| Annual Comprehensive Reviews                                                               | 82%                                | Not Yet Conducted                       |                                   |                                      |  |
| Safety Reviews                                                                             | 85%                                | 70%                                     | 15                                | 10.50                                |  |
| Monitoring Sub-Total                                                                       |                                    |                                         | 15                                | 10.50                                |  |
| CCI Safety Outcomes                                                                        |                                    |                                         |                                   |                                      |  |
| Incidence of Maltreatment                                                                  | 0.06%                              | No Substantiated<br>Reports             | 10                                | 10.00                                |  |
| Staff Training/Foundations                                                                 | 94%                                | -                                       | 5                                 | 5.00                                 |  |
| Staff Safety Checks                                                                        | 86%                                | 100%                                    | 5                                 | 5.00                                 |  |
| Safety Sub-Total                                                                           |                                    |                                         | 20                                | 20.00                                |  |
| CCI Permanency Outcomes                                                                    |                                    |                                         |                                   |                                      |  |
| Placement Stability                                                                        | 90%                                | 89%                                     | 15                                | 13.35                                |  |
| Permanency Sub-Total                                                                       |                                    |                                         | 15                                | 13.35                                |  |
| CCI Well-Being Outcomes                                                                    |                                    |                                         |                                   |                                      |  |
| EPSDT Medical Visits                                                                       | 94%                                | 100%                                    | 4                                 | 4.00                                 |  |
| EPSDT Dental Visits                                                                        | 88%                                | 100%                                    | 4                                 | 4.00                                 |  |
| Academic Supports                                                                          | 78%                                | 60%                                     | 3                                 | 1.80                                 |  |
| Provider ECEM Visits                                                                       | 79%                                | 77%                                     | 7                                 | 5.39                                 |  |
| Provider General Contacts                                                                  | 77%                                | 69%                                     | 7                                 | 4.83                                 |  |
| Placements with Siblings                                                                   | 35%                                | Not Eligible                            | Not Scored                        | Not Scored                           |  |
| Placements within Legal County                                                             | 11%                                | 0%                                      | Not Scored                        | Not Scored                           |  |
| Well-Being Sub-Total                                                                       |                                    |                                         | 25                                | 20.02                                |  |
| *Performance calculation descriptions can b                                                | e found in the FY 202              | 20 RBWO PBP Measureme                   | ents and Standards Guide          |                                      |  |

# Performance-Based Placement Measures RBWO Provider GA+SCORECARD - CCI

| Provider/Program Name: A Shelter) (5167) - CCI | CES Youth Ho                       | ome, Inc (forme                         | erly Appalachian                  | Children's                           |
|------------------------------------------------|------------------------------------|-----------------------------------------|-----------------------------------|--------------------------------------|
| 133 Cares Drive, Jasper, GA 30143              |                                    | Quarterly Scores (Grades)               |                                   | Current Quarter Score (Grade)        |
| Phone: 706-253-2375                            |                                    | Q1: 90.28 (A-)                          | Q2: 95.74 (A)                     | 96.24%                               |
| Vendor ID# 115379                              |                                    | Q3: 96.24 (A)                           | Q4: N/A                           | (A)                                  |
| Program Census Information:                    |                                    | # Children in Care During<br>Quarter: 9 | # Placements During<br>Quarter: 9 | # Children in Care On<br>Last Day: 7 |
|                                                | Avg<br>Performance All<br>CCIs (%) | Provider<br>Performance (%)*            | Possible Points<br>(Weight)       | Provider Points<br>Earned            |
| OPM Monitoring Reviews                         |                                    |                                         |                                   |                                      |
| Annual Comprehensive Reviews                   | 82%                                | 95%                                     | 25                                | 23.67                                |
| Safety Reviews                                 | 85%                                | 85%                                     | 15                                | 12.75                                |
| Monitoring Sub-Total                           |                                    |                                         | 40                                | 36.42                                |
| CCI Safety Outcomes                            |                                    |                                         |                                   |                                      |
| Incidence of Maltreatment                      | 0.06%                              | No Substantiated<br>Reports             | 10                                | 10.00                                |
| Staff Training/Foundations                     | 94%                                | -                                       | 5                                 | 5.00                                 |
| Staff Safety Checks                            | 86%                                | 100%                                    | 5                                 | 5.00                                 |
| Safety Sub-Total                               |                                    |                                         | 20                                | 20.00                                |
| CCI Permanency Outcomes                        |                                    |                                         |                                   |                                      |
| Placement Stability                            | 90%                                | 89%                                     | 15                                | 13.35                                |
| Permanency Sub-Total                           |                                    |                                         | 15                                | 13.35                                |
| CCI Well-Being Outcomes                        |                                    |                                         |                                   |                                      |
| EPSDT Medical Visits                           | 94%                                | 86%                                     | 4                                 | 3.44                                 |
| EPSDT Dental Visits                            | 88%                                | 86%                                     | 4                                 | 3.44                                 |
| Academic Supports                              | 78%                                | 100%                                    | 3                                 | 3.00                                 |
| Provider ECEM Visits                           | 79%                                | 29%                                     | 7                                 | 2.03                                 |
| Provider General Contacts                      | 77%                                | 94%                                     | 7                                 | 6.58                                 |
| Placements with Siblings                       | 35%                                | 100%                                    | Not Scored                        | Not Scored                           |
| Placements within Legal County                 | 11%                                | 80%                                     | Not Scored                        | Not Scored                           |
| Well-Being Sub-Total                           |                                    |                                         | 25                                | 18.49                                |
| *Performance calculation descriptions can b    | e found in the FY 202              | 20 RBWO PBP Measureme                   | ents and Standards Guide          |                                      |