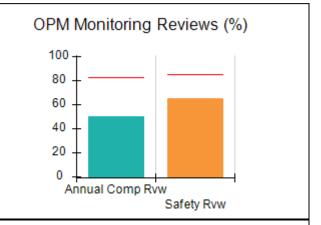

# Performance-Based Placement Measures RBWO Provider GA+SCORECARD - CCI

| Provider/Program Name: A Friend's House - (563) - CCI |                                    |                                          |                                    |                                       |  |
|-------------------------------------------------------|------------------------------------|------------------------------------------|------------------------------------|---------------------------------------|--|
| 111 Henry Pkwy., McDonough, GA 30                     | 0253                               | Quarterly Sco                            | ores (Grades)                      | Current Quarter Score (Grade)         |  |
| Phone: 678-432-1630                                   |                                    | Q1: 101.15 (A+)                          | Q2: 102.55 (A+)                    | 92.23%                                |  |
| Vendor ID# 35215                                      |                                    | Q3: 92.23 (A-)                           | Q4: N/A                            | (A-)                                  |  |
| Program Census Information:                           |                                    | # Children in Care During<br>Quarter: 25 | # Placements During<br>Quarter: 25 | # Children in Care On<br>Last Day: 14 |  |
|                                                       | Avg<br>Performance All<br>CCIs (%) | Provider<br>Performance (%)*             | Possible Points<br>(Weight)        | Provider Points<br>Earned             |  |
| OPM Monitoring Reviews                                |                                    |                                          |                                    |                                       |  |
| Annual Comprehensive Reviews                          | 82%                                | 90%                                      | 25                                 | 22.43                                 |  |
| Safety Reviews                                        | 85%                                | 93%                                      | 15                                 | 13.88                                 |  |
| Monitoring Sub-Total                                  |                                    |                                          | 40                                 | 36.31                                 |  |
| CCI Safety Outcomes                                   |                                    |                                          |                                    |                                       |  |
| Incidence of Maltreatment                             | 0.06%                              | No Substantiated<br>Reports              | 10                                 | 10.00                                 |  |
| Staff Training/Foundations                            | 94%                                | 96%                                      | 5                                  | 4.80                                  |  |
| Staff Safety Checks                                   | 86%                                | 100%                                     | 5                                  | 5.00                                  |  |
| Safety Sub-Total                                      |                                    |                                          | 20                                 | 19.80                                 |  |
| CCI Permanency Outcomes                               |                                    |                                          |                                    |                                       |  |
| Placement Stability                                   | 90%                                | 92%                                      | 15                                 | 13.80                                 |  |
| Permanency Sub-Total                                  |                                    |                                          | 15                                 | 13.80                                 |  |
| CCI Well-Being Outcomes                               |                                    |                                          |                                    |                                       |  |
| EPSDT Medical Visits                                  | 94%                                | 89%                                      | 4                                  | 3.56                                  |  |
| EPSDT Dental Visits                                   | 88%                                | 100%                                     | 4                                  | 4.00                                  |  |
| Academic Supports                                     | 78%                                | 95%                                      | 3                                  | 2.85                                  |  |
| Provider ECEM Visits                                  | 79%                                | 84%                                      | 7                                  | 5.88                                  |  |
| Provider General Contacts                             | 77%                                | 86%                                      | 7                                  | 6.02                                  |  |
| Placements with Siblings                              | 35%                                | 73%                                      | Not Scored                         | Not Scored                            |  |
| Placements within Legal County                        | 11%                                | 20%                                      | Not Scored                         | Not Scored                            |  |
| Well-Being Sub-Total                                  |                                    |                                          | 25                                 | 22.31                                 |  |
| *Performance calculation descriptions can b           | e found in the FY 202              | 20 RBWO PBP Measureme                    | ents and Standards Guide           |                                       |  |

# Performance-Based Placement Measures RBWO Provider GA+SCORECARD - CCI

| Provider/Program Name: Abba House Human Development & Resource Center of GA - (5399) - CCI |                                    |                                         |                                   |                                      |  |
|--------------------------------------------------------------------------------------------|------------------------------------|-----------------------------------------|-----------------------------------|--------------------------------------|--|
| 4590 Arbor Walk Ct., Stone Mountain                                                        | n, GA 30083                        | Quarterly Scores (Grades)               |                                   | Current Quarter Score (Grade)        |  |
| Phone: 404-299-5494                                                                        |                                    | Q1: 78.76 (C+)                          | Q1: 78.76 (C+) Q2: 76.95 (C)      |                                      |  |
| Vendor ID# 87804                                                                           |                                    | Q3: 93.32 (A-)                          | Q4: N/A                           | (A-)                                 |  |
| Program Census Information:                                                                |                                    | # Children in Care During<br>Quarter: 9 | # Placements During<br>Quarter: 9 | # Children in Care On<br>Last Day: 6 |  |
|                                                                                            | Avg<br>Performance All<br>CCIs (%) | Provider<br>Performance (%)*            | Possible Points<br>(Weight)       | Provider Points<br>Earned            |  |
| OPM Monitoring Reviews                                                                     |                                    |                                         |                                   |                                      |  |
| Annual Comprehensive Reviews                                                               | 82%                                | Not Yet Conducted                       |                                   |                                      |  |
| Safety Reviews                                                                             | 85%                                | 70%                                     | 15                                | 10.50                                |  |
| Monitoring Sub-Total                                                                       |                                    |                                         | 15                                | 10.50                                |  |
| CCI Safety Outcomes                                                                        |                                    |                                         |                                   |                                      |  |
| Incidence of Maltreatment                                                                  | 0.06%                              | No Substantiated<br>Reports             | 10                                | 10.00                                |  |
| Staff Training/Foundations                                                                 | 94%                                | -                                       | 5                                 | 5.00                                 |  |
| Staff Safety Checks                                                                        | 86%                                | 100%                                    | 5                                 | 5.00                                 |  |
| Safety Sub-Total                                                                           |                                    |                                         | 20                                | 20.00                                |  |
| CCI Permanency Outcomes                                                                    |                                    |                                         |                                   |                                      |  |
| Placement Stability                                                                        | 90%                                | 89%                                     | 15                                | 13.35                                |  |
| Permanency Sub-Total                                                                       |                                    |                                         | 15                                | 13.35                                |  |
| CCI Well-Being Outcomes                                                                    |                                    |                                         |                                   |                                      |  |
| EPSDT Medical Visits                                                                       | 94%                                | 100%                                    | 4                                 | 4.00                                 |  |
| EPSDT Dental Visits                                                                        | 88%                                | 100%                                    | 4                                 | 4.00                                 |  |
| Academic Supports                                                                          | 78%                                | 60%                                     | 3                                 | 1.80                                 |  |
| Provider ECEM Visits                                                                       | 79%                                | 77%                                     | 7                                 | 5.39                                 |  |
| Provider General Contacts                                                                  | 77%                                | 69%                                     | 7                                 | 4.83                                 |  |
| Placements with Siblings                                                                   | 35%                                | Not Eligible                            | Not Scored                        | Not Scored                           |  |
| Placements within Legal County                                                             | 11%                                | 0%                                      | Not Scored                        | Not Scored                           |  |
| Well-Being Sub-Total                                                                       |                                    |                                         | 25                                | 20.02                                |  |
| *Performance calculation descriptions can b                                                | e found in the FY 202              | 20 RBWO PBP Measureme                   | ents and Standards Guide          |                                      |  |

# Performance-Based Placement Measures RBWO Provider GA+SCORECARD - CCI

| Provider/Program Name: A Shelter) (5167) - CCI | CES Youth Ho                       | ome, Inc (forme                         | erly Appalachian                  | Children's                           |
|------------------------------------------------|------------------------------------|-----------------------------------------|-----------------------------------|--------------------------------------|
| 133 Cares Drive, Jasper, GA 30143              |                                    | Quarterly Scores (Grades)               |                                   | Current Quarter Score (Grade)        |
| Phone: 706-253-2375                            |                                    | Q1: 90.28 (A-)                          | Q2: 95.74 (A)                     | 96.24%                               |
| Vendor ID# 115379                              |                                    | Q3: 96.24 (A)                           | Q4: N/A                           | (A)                                  |
| Program Census Information:                    |                                    | # Children in Care During<br>Quarter: 9 | # Placements During<br>Quarter: 9 | # Children in Care On<br>Last Day: 7 |
|                                                | Avg<br>Performance All<br>CCIs (%) | Provider<br>Performance (%)*            | Possible Points<br>(Weight)       | Provider Points<br>Earned            |
| OPM Monitoring Reviews                         |                                    |                                         |                                   |                                      |
| Annual Comprehensive Reviews                   | 82%                                | 95%                                     | 25                                | 23.67                                |
| Safety Reviews                                 | 85%                                | 85%                                     | 15                                | 12.75                                |
| Monitoring Sub-Total                           |                                    |                                         | 40                                | 36.42                                |
| CCI Safety Outcomes                            |                                    |                                         |                                   |                                      |
| Incidence of Maltreatment                      | 0.06%                              | No Substantiated<br>Reports             | 10                                | 10.00                                |
| Staff Training/Foundations                     | 94%                                | -                                       | 5                                 | 5.00                                 |
| Staff Safety Checks                            | 86%                                | 100%                                    | 5                                 | 5.00                                 |
| Safety Sub-Total                               |                                    |                                         | 20                                | 20.00                                |
| CCI Permanency Outcomes                        |                                    |                                         |                                   |                                      |
| Placement Stability                            | 90%                                | 89%                                     | 15                                | 13.35                                |
| Permanency Sub-Total                           |                                    |                                         | 15                                | 13.35                                |
| CCI Well-Being Outcomes                        |                                    |                                         |                                   |                                      |
| EPSDT Medical Visits                           | 94%                                | 86%                                     | 4                                 | 3.44                                 |
| EPSDT Dental Visits                            | 88%                                | 86%                                     | 4                                 | 3.44                                 |
| Academic Supports                              | 78%                                | 100%                                    | 3                                 | 3.00                                 |
| Provider ECEM Visits                           | 79%                                | 29%                                     | 7                                 | 2.03                                 |
| Provider General Contacts                      | 77%                                | 94%                                     | 7                                 | 6.58                                 |
| Placements with Siblings                       | 35%                                | 100%                                    | Not Scored                        | Not Scored                           |
| Placements within Legal County                 | 11%                                | 80%                                     | Not Scored                        | Not Scored                           |
| Well-Being Sub-Total                           |                                    |                                         | 25                                | 18.49                                |
| *Performance calculation descriptions can b    | e found in the FY 202              | 20 RBWO PBP Measureme                   | ents and Standards Guide          |                                      |

# Performance-Based Placement Measures RBWO Provider GA+SCORECARD - CCI

| 49 Monroe Crossing, Cartersville, GA | 30120                              | Quarterly Sco                            | ores (Grades)                      | Current Quarter Score                |
|--------------------------------------|------------------------------------|------------------------------------------|------------------------------------|--------------------------------------|
|                                      |                                    |                                          | ` '                                | (Grade)                              |
| Phone: 770-382-6180                  |                                    | Q1: 101.59 (A+)                          | Q2: 101.56 (A+)                    | 104.61%                              |
| Vendor ID# 35217                     |                                    | Q3: 104.61 (A+)                          | Q4: N/A                            | (A+)                                 |
| Program Census Information:          |                                    | # Children in Care During<br>Quarter: 10 | # Placements During<br>Quarter: 10 | # Children in Care On<br>Last Day: 6 |
|                                      | Avg<br>Performance All<br>CCIs (%) | Provider<br>Performance (%)*             | Possible Points<br>(Weight)        | Provider Points<br>Earned            |
| OPM Monitoring Reviews               |                                    |                                          |                                    |                                      |
| Annual Comprehensive Reviews         | 82%                                | 93%                                      | 25                                 | 23.20                                |
| Safety Reviews                       | 85%                                | 97%                                      | 15                                 | 14.50                                |
| Monitoring Sub-Total                 |                                    |                                          | 40                                 | 37.70                                |
| CCI Safety Outcomes                  |                                    |                                          |                                    |                                      |
| Incidence of Maltreatment            | 0.06%                              | No Substantiated<br>Reports              | 10                                 | 10.00                                |
| Staff Training/Foundations           | 94%                                | 100%                                     | 5                                  | 5.00                                 |
| Staff Safety Checks                  | 86%                                | 95%                                      | 5                                  | 4.75                                 |
| Safety Sub-Total                     |                                    |                                          | 20                                 | 19.75                                |
| CCI Permanency Outcomes              |                                    |                                          |                                    |                                      |
| Placement Stability                  | 90%                                | 90%                                      | 15                                 | 13.50                                |
| Permanency Sub-Total                 |                                    |                                          | 15                                 | 13.50                                |
| CCI Well-Being Outcomes              |                                    |                                          |                                    |                                      |
| EPSDT Medical Visits                 | 94%                                | 100%                                     | 4                                  | 4.00                                 |
| EPSDT Dental Visits                  | 88%                                | 100%                                     | 4                                  | 4.00                                 |
| Academic Supports                    | 78%                                | 100%                                     | 3                                  | 3.00                                 |
| Provider ECEM Visits                 | 79%                                | 94%                                      | 7                                  | 6.58                                 |
| Provider General Contacts            | 77%                                | 94%                                      | 7                                  | 6.58                                 |
| Placements with Siblings             | 35%                                | 0%                                       | Not Scored                         | Not Scored                           |
| Placements within Legal County       | 11%                                | 0%                                       | Not Scored                         | Not Scored                           |
| Well-Being Sub-Total                 |                                    |                                          | 25                                 | 24.16                                |