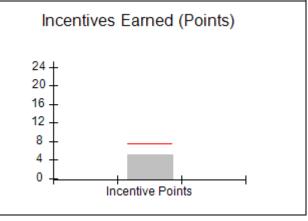

### Provider/Program Name: A Friend's House - (563) - CCI

|                                         | # Children in Care During<br>Quarter: 25 | # Placements During<br>Quarter: 25                                                                                                                                                                                                                                                                                                                                                                                                                                                                                                                                                                                                                                                                                                                                                                                                                                                                                                                                                                                                                                                                                                                                                                                                                                                                                                                                                                                                                                                                                                                                                                                                                                                                                                                                                                                                                                                                                                                                                                                                                                                                                           | # Children in Care On<br>Last Day: 14                                                                                                                                                                    |
|-----------------------------------------|------------------------------------------|------------------------------------------------------------------------------------------------------------------------------------------------------------------------------------------------------------------------------------------------------------------------------------------------------------------------------------------------------------------------------------------------------------------------------------------------------------------------------------------------------------------------------------------------------------------------------------------------------------------------------------------------------------------------------------------------------------------------------------------------------------------------------------------------------------------------------------------------------------------------------------------------------------------------------------------------------------------------------------------------------------------------------------------------------------------------------------------------------------------------------------------------------------------------------------------------------------------------------------------------------------------------------------------------------------------------------------------------------------------------------------------------------------------------------------------------------------------------------------------------------------------------------------------------------------------------------------------------------------------------------------------------------------------------------------------------------------------------------------------------------------------------------------------------------------------------------------------------------------------------------------------------------------------------------------------------------------------------------------------------------------------------------------------------------------------------------------------------------------------------------|----------------------------------------------------------------------------------------------------------------------------------------------------------------------------------------------------------|
| Avg<br>Performance All<br>CCIs (Points) | Provider<br>Performance (%)*             | Possible Points<br>(Weight)                                                                                                                                                                                                                                                                                                                                                                                                                                                                                                                                                                                                                                                                                                                                                                                                                                                                                                                                                                                                                                                                                                                                                                                                                                                                                                                                                                                                                                                                                                                                                                                                                                                                                                                                                                                                                                                                                                                                                                                                                                                                                                  | Provider Points<br>Earned                                                                                                                                                                                |
|                                         | 71%                                      | 2                                                                                                                                                                                                                                                                                                                                                                                                                                                                                                                                                                                                                                                                                                                                                                                                                                                                                                                                                                                                                                                                                                                                                                                                                                                                                                                                                                                                                                                                                                                                                                                                                                                                                                                                                                                                                                                                                                                                                                                                                                                                                                                            | 1.42                                                                                                                                                                                                     |
|                                         | 100%                                     | 2                                                                                                                                                                                                                                                                                                                                                                                                                                                                                                                                                                                                                                                                                                                                                                                                                                                                                                                                                                                                                                                                                                                                                                                                                                                                                                                                                                                                                                                                                                                                                                                                                                                                                                                                                                                                                                                                                                                                                                                                                                                                                                                            | 2.00                                                                                                                                                                                                     |
|                                         | 0%                                       | 5                                                                                                                                                                                                                                                                                                                                                                                                                                                                                                                                                                                                                                                                                                                                                                                                                                                                                                                                                                                                                                                                                                                                                                                                                                                                                                                                                                                                                                                                                                                                                                                                                                                                                                                                                                                                                                                                                                                                                                                                                                                                                                                            | 0.00                                                                                                                                                                                                     |
|                                         | 33%                                      | 2                                                                                                                                                                                                                                                                                                                                                                                                                                                                                                                                                                                                                                                                                                                                                                                                                                                                                                                                                                                                                                                                                                                                                                                                                                                                                                                                                                                                                                                                                                                                                                                                                                                                                                                                                                                                                                                                                                                                                                                                                                                                                                                            | 0.66                                                                                                                                                                                                     |
|                                         | N/A                                      | 10/5/5/1                                                                                                                                                                                                                                                                                                                                                                                                                                                                                                                                                                                                                                                                                                                                                                                                                                                                                                                                                                                                                                                                                                                                                                                                                                                                                                                                                                                                                                                                                                                                                                                                                                                                                                                                                                                                                                                                                                                                                                                                                                                                                                                     | 10.00                                                                                                                                                                                                    |
|                                         | Not Eligible                             | 5                                                                                                                                                                                                                                                                                                                                                                                                                                                                                                                                                                                                                                                                                                                                                                                                                                                                                                                                                                                                                                                                                                                                                                                                                                                                                                                                                                                                                                                                                                                                                                                                                                                                                                                                                                                                                                                                                                                                                                                                                                                                                                                            |                                                                                                                                                                                                          |
|                                         | 0%                                       | 4                                                                                                                                                                                                                                                                                                                                                                                                                                                                                                                                                                                                                                                                                                                                                                                                                                                                                                                                                                                                                                                                                                                                                                                                                                                                                                                                                                                                                                                                                                                                                                                                                                                                                                                                                                                                                                                                                                                                                                                                                                                                                                                            | 0.00                                                                                                                                                                                                     |
|                                         | 0%                                       | 4                                                                                                                                                                                                                                                                                                                                                                                                                                                                                                                                                                                                                                                                                                                                                                                                                                                                                                                                                                                                                                                                                                                                                                                                                                                                                                                                                                                                                                                                                                                                                                                                                                                                                                                                                                                                                                                                                                                                                                                                                                                                                                                            | 0.00                                                                                                                                                                                                     |
|                                         | 0%                                       | 5                                                                                                                                                                                                                                                                                                                                                                                                                                                                                                                                                                                                                                                                                                                                                                                                                                                                                                                                                                                                                                                                                                                                                                                                                                                                                                                                                                                                                                                                                                                                                                                                                                                                                                                                                                                                                                                                                                                                                                                                                                                                                                                            | 0.00                                                                                                                                                                                                     |
|                                         | 100%                                     | 4                                                                                                                                                                                                                                                                                                                                                                                                                                                                                                                                                                                                                                                                                                                                                                                                                                                                                                                                                                                                                                                                                                                                                                                                                                                                                                                                                                                                                                                                                                                                                                                                                                                                                                                                                                                                                                                                                                                                                                                                                                                                                                                            | 4.00                                                                                                                                                                                                     |
| 7.45                                    |                                          |                                                                                                                                                                                                                                                                                                                                                                                                                                                                                                                                                                                                                                                                                                                                                                                                                                                                                                                                                                                                                                                                                                                                                                                                                                                                                                                                                                                                                                                                                                                                                                                                                                                                                                                                                                                                                                                                                                                                                                                                                                                                                                                              | 18.08                                                                                                                                                                                                    |
| combined incentive                      | credit allowed is 10 points.             | Incentives Awarded                                                                                                                                                                                                                                                                                                                                                                                                                                                                                                                                                                                                                                                                                                                                                                                                                                                                                                                                                                                                                                                                                                                                                                                                                                                                                                                                                                                                                                                                                                                                                                                                                                                                                                                                                                                                                                                                                                                                                                                                                                                                                                           | 10.00                                                                                                                                                                                                    |
|                                         | Avg Performance All CCIs (Points)        | Quarter: 25   Provider   Performance (%)*   71%   100%   33%   N/A   Not Eligible   0%   0%   0%   0%   100%   100%   100%   100%   100%   100%   100%   100%   100%   100%   100%   100%   100%   100%   100%   100%   100%   100%   100%   100%   100%   100%   100%   100%   100%   100%   100%   100%   100%   100%   100%   100%   100%   100%   100%   100%   100%   100%   100%   100%   100%   100%   100%   100%   100%   100%   100%   100%   100%   100%   100%   100%   100%   100%   100%   100%   100%   100%   100%   100%   100%   100%   100%   100%   100%   100%   100%   100%   100%   100%   100%   100%   100%   100%   100%   100%   100%   100%   100%   100%   100%   100%   100%   100%   100%   100%   100%   100%   100%   100%   100%   100%   100%   100%   100%   100%   100%   100%   100%   100%   100%   100%   100%   100%   100%   100%   100%   100%   100%   100%   100%   100%   100%   100%   100%   100%   100%   100%   100%   100%   100%   100%   100%   100%   100%   100%   100%   100%   100%   100%   100%   100%   100%   100%   100%   100%   100%   100%   100%   100%   100%   100%   100%   100%   100%   100%   100%   100%   100%   100%   100%   100%   100%   100%   100%   100%   100%   100%   100%   100%   100%   100%   100%   100%   100%   100%   100%   100%   100%   100%   100%   100%   100%   100%   100%   100%   100%   100%   100%   100%   100%   100%   100%   100%   100%   100%   100%   100%   100%   100%   100%   100%   100%   100%   100%   100%   100%   100%   100%   100%   100%   100%   100%   100%   100%   100%   100%   100%   100%   100%   100%   100%   100%   100%   100%   100%   100%   100%   100%   100%   100%   100%   100%   100%   100%   100%   100%   100%   100%   100%   100%   100%   100%   100%   100%   100%   100%   100%   100%   100%   100%   100%   100%   100%   100%   100%   100%   100%   100%   100%   100%   100%   100%   100%   100%   100%   100%   100%   100%   100%   100%   100%   100%   100%   100%   100%   100%   100%   100%   100%   100%   100%   100%   100%   100%   100%   100%   1 | Quarter: 25   Quarter: 25     Avg   Performance All   CCIs (Points)     71%   2     100%   5     33%   2     N/A   10/5/5/1     Not Eligible   5     0%   4     0%   5     100%   4     17.45   100%   4 |

# Provider/Program Name: Abba House Human Development & Resource Center of GA - (5399) - CCI

| Program Census Information:                      |                                         | # Children in Care During<br>Quarter: 9 | # Placements During<br>Quarter: 9 | # Children in Care On<br>Last Day: 6 |
|--------------------------------------------------|-----------------------------------------|-----------------------------------------|-----------------------------------|--------------------------------------|
| CCI Incentive Credits                            | Avg<br>Performance All<br>CCIs (Points) | Provider<br>Performance (%)*            | Possible Points<br>(Weight)       | Provider Points<br>Earned            |
| Early EPSDT Medical Visits                       |                                         | 100%                                    | 2                                 | 2.00                                 |
| Early EPSDT Dental Visits                        |                                         | 100%                                    | 2                                 | 2.00                                 |
| Permanency Contacts                              |                                         | 0%                                      | 5                                 | 0.00                                 |
| Additional Academic Supports                     |                                         | 8%                                      | 2                                 | 0.16                                 |
| HS Grad/GED/Prof or Trade<br>Certificate/College |                                         | N/A                                     | 10/5/5/1                          |                                      |
| EYSS Agreement                                   |                                         | Not Eligible                            | 5                                 |                                      |
| Community Connections                            |                                         | 0%                                      | 4                                 | 0.00                                 |
| Active Agency Accreditation                      |                                         | 0%                                      | 4                                 | 0.00                                 |
| Staff Clinical Licensure                         |                                         | 0%                                      | 5                                 | 0.00                                 |
| Behavior Management (threshold = 0)              |                                         | 100%                                    | 4                                 | 4.00                                 |
| Incentives Total                                 | 7.45                                    |                                         |                                   | 8.16                                 |
| Maximum total                                    | combined incentive                      | credit allowed is 10 points.            | Incentives Awarded                | 8.16                                 |
| *Performance calculation descriptions can be     | e found in the FY 202                   | 20 RBWO PBP Measureme                   | ents and Standards Guide.         |                                      |

# Provider/Program Name: ACES Youth Home, Inc. - (formerly Appalachian Children's Shelter) (5167) - CCI

| Program Census Information:                      |                                         | # Children in Care During<br>Quarter: 9 | # Placements During<br>Quarter: 9 | # Children in Care On<br>Last Day: 7 |
|--------------------------------------------------|-----------------------------------------|-----------------------------------------|-----------------------------------|--------------------------------------|
| CCI Incentive Credits                            | Avg<br>Performance All<br>CCIs (Points) | Provider<br>Performance (%)*            | Possible Points<br>(Weight)       | Provider Points<br>Earned            |
| Early EPSDT Medical Visits                       |                                         | 83%                                     | 2                                 | 1.66                                 |
| Early EPSDT Dental Visits                        |                                         | 75%                                     | 2                                 | 1.50                                 |
| Permanency Contacts                              |                                         | 0%                                      | 5                                 | 0.00                                 |
| Additional Academic Supports                     |                                         | 41%                                     | 2                                 | 0.82                                 |
| HS Grad/GED/Prof or Trade<br>Certificate/College |                                         | N/A                                     | 10/5/5/1                          |                                      |
| EYSS Agreement                                   |                                         | Not Eligible                            | 5                                 |                                      |
| Community Connections                            |                                         | 0%                                      | 4                                 | 0.00                                 |
| Active Agency Accreditation                      |                                         | 0%                                      | 4                                 | 0.00                                 |
| Staff Clinical Licensure                         |                                         | 0%                                      | 5                                 | 0.00                                 |
| Behavior Management (threshold = 0)              |                                         | 100%                                    | 4                                 | 4.00                                 |
| Incentives Total                                 | 7.45                                    |                                         |                                   | 7.98                                 |
| Maximum total                                    | combined incentive                      | credit allowed is 10 points.            | Incentives Awarded                | 7.98                                 |
| *Performance calculation descriptions can be     | e found in the FY 202                   | 20 RBWO PBP Measureme                   | ents and Standards Guide.         |                                      |