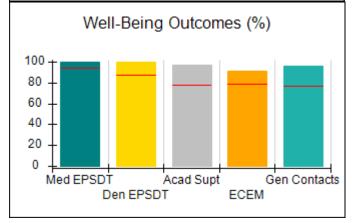

# Performance-Based Placement Measures RBWO Provider GA+SCORECARD - CCI

| Provider/Program Name: A Friend's House - (563) - CCI |                                    |                                          |                                    |                                       |  |
|-------------------------------------------------------|------------------------------------|------------------------------------------|------------------------------------|---------------------------------------|--|
| 111 Henry Pkwy., McDonough, GA 30                     | 0253                               | Quarterly Sco                            | ores (Grades)                      | Current Quarter Score (Grade)         |  |
| Phone: 678-432-1630                                   |                                    | Q1: 101.15 (A+)                          | Q2: 102.55 (A+)                    | 92.23%                                |  |
| Vendor ID# 35215                                      |                                    | Q3: 92.23 (A-)                           | Q4: N/A                            | (A-)                                  |  |
| Program Census Information:                           |                                    | # Children in Care During<br>Quarter: 25 | # Placements During<br>Quarter: 25 | # Children in Care On<br>Last Day: 14 |  |
|                                                       | Avg<br>Performance All<br>CCIs (%) | Provider<br>Performance (%)*             | Possible Points<br>(Weight)        | Provider Points<br>Earned             |  |
| OPM Monitoring Reviews                                |                                    |                                          |                                    |                                       |  |
| Annual Comprehensive Reviews                          | 82%                                | 90%                                      | 25                                 | 22.43                                 |  |
| Safety Reviews                                        | 85%                                | 93%                                      | 15                                 | 13.88                                 |  |
| Monitoring Sub-Total                                  |                                    |                                          | 40                                 | 36.31                                 |  |
| CCI Safety Outcomes                                   |                                    |                                          |                                    |                                       |  |
| Incidence of Maltreatment                             | 0.06%                              | No Substantiated<br>Reports              | 10                                 | 10.00                                 |  |
| Staff Training/Foundations                            | 94%                                | 96%                                      | 5                                  | 4.80                                  |  |
| Staff Safety Checks                                   | 86%                                | 100%                                     | 5                                  | 5.00                                  |  |
| Safety Sub-Total                                      |                                    |                                          | 20                                 | 19.80                                 |  |
| CCI Permanency Outcomes                               |                                    |                                          |                                    |                                       |  |
| Placement Stability                                   | 90%                                | 92%                                      | 15                                 | 13.80                                 |  |
| Permanency Sub-Total                                  |                                    |                                          | 15                                 | 13.80                                 |  |
| CCI Well-Being Outcomes                               |                                    |                                          |                                    |                                       |  |
| EPSDT Medical Visits                                  | 94%                                | 89%                                      | 4                                  | 3.56                                  |  |
| EPSDT Dental Visits                                   | 88%                                | 100%                                     | 4                                  | 4.00                                  |  |
| Academic Supports                                     | 78%                                | 95%                                      | 3                                  | 2.85                                  |  |
| Provider ECEM Visits                                  | 79%                                | 84%                                      | 7                                  | 5.88                                  |  |
| Provider General Contacts                             | 77%                                | 86%                                      | 7                                  | 6.02                                  |  |
| Placements with Siblings                              | 35%                                | 73%                                      | Not Scored                         | Not Scored                            |  |
| Placements within Legal County                        | 11%                                | 20%                                      | Not Scored                         | Not Scored                            |  |
| Well-Being Sub-Total                                  |                                    |                                          | 25                                 | 22.31                                 |  |
| *Performance calculation descriptions can b           | e found in the FY 202              | 20 RBWO PBP Measureme                    | ents and Standards Guide           |                                       |  |

# Performance-Based Placement Measures RBWO Provider GA+SCORECARD - CCI

| Provider/Program Name: Abba House Human Development & Resource Center of GA - (5399) - CCI |                                    |                                         |                                   |                                      |  |
|--------------------------------------------------------------------------------------------|------------------------------------|-----------------------------------------|-----------------------------------|--------------------------------------|--|
| 4590 Arbor Walk Ct., Stone Mountain                                                        | n, GA 30083                        | Quarterly Scores (Grades)               |                                   | Current Quarter Score (Grade)        |  |
| Phone: 404-299-5494                                                                        |                                    | Q1: 78.76 (C+)                          | Q1: 78.76 (C+) Q2: 76.95 (C)      |                                      |  |
| Vendor ID# 87804                                                                           |                                    | Q3: 93.32 (A-)                          | Q4: N/A                           | (A-)                                 |  |
| Program Census Information:                                                                |                                    | # Children in Care During<br>Quarter: 9 | # Placements During<br>Quarter: 9 | # Children in Care On<br>Last Day: 6 |  |
|                                                                                            | Avg<br>Performance All<br>CCIs (%) | Provider<br>Performance (%)*            | Possible Points<br>(Weight)       | Provider Points<br>Earned            |  |
| OPM Monitoring Reviews                                                                     |                                    |                                         |                                   |                                      |  |
| Annual Comprehensive Reviews                                                               | 82%                                | Not Yet Conducted                       |                                   |                                      |  |
| Safety Reviews                                                                             | 85%                                | 70%                                     | 15                                | 10.50                                |  |
| Monitoring Sub-Total                                                                       |                                    |                                         | 15                                | 10.50                                |  |
| CCI Safety Outcomes                                                                        |                                    |                                         |                                   |                                      |  |
| Incidence of Maltreatment                                                                  | 0.06%                              | No Substantiated<br>Reports             | 10                                | 10.00                                |  |
| Staff Training/Foundations                                                                 | 94%                                | -                                       | 5                                 | 5.00                                 |  |
| Staff Safety Checks                                                                        | 86%                                | 100%                                    | 5                                 | 5.00                                 |  |
| Safety Sub-Total                                                                           |                                    |                                         | 20                                | 20.00                                |  |
| CCI Permanency Outcomes                                                                    |                                    |                                         |                                   |                                      |  |
| Placement Stability                                                                        | 90%                                | 89%                                     | 15                                | 13.35                                |  |
| Permanency Sub-Total                                                                       |                                    |                                         | 15                                | 13.35                                |  |
| CCI Well-Being Outcomes                                                                    |                                    |                                         |                                   |                                      |  |
| EPSDT Medical Visits                                                                       | 94%                                | 100%                                    | 4                                 | 4.00                                 |  |
| EPSDT Dental Visits                                                                        | 88%                                | 100%                                    | 4                                 | 4.00                                 |  |
| Academic Supports                                                                          | 78%                                | 60%                                     | 3                                 | 1.80                                 |  |
| Provider ECEM Visits                                                                       | 79%                                | 77%                                     | 7                                 | 5.39                                 |  |
| Provider General Contacts                                                                  | 77%                                | 69%                                     | 7                                 | 4.83                                 |  |
| Placements with Siblings                                                                   | 35%                                | Not Eligible                            | Not Scored                        | Not Scored                           |  |
| Placements within Legal County                                                             | 11%                                | 0%                                      | Not Scored                        | Not Scored                           |  |
| Well-Being Sub-Total                                                                       |                                    |                                         | 25                                | 20.02                                |  |
| *Performance calculation descriptions can b                                                | e found in the FY 202              | 20 RBWO PBP Measureme                   | ents and Standards Guide          |                                      |  |

# Performance-Based Placement Measures RBWO Provider GA+SCORECARD - CCI

| Provider/Program Name: A Shelter) (5167) - CCI | CES Youth Ho                       | ome, Inc (forme                         | erly Appalachian                  | Children's                           |
|------------------------------------------------|------------------------------------|-----------------------------------------|-----------------------------------|--------------------------------------|
| 133 Cares Drive, Jasper, GA 30143              |                                    | Quarterly Scores (Grades)               |                                   | Current Quarter Score (Grade)        |
| Phone: 706-253-2375                            |                                    | Q1: 90.28 (A-)                          | Q2: 95.74 (A)                     | 96.24%                               |
| Vendor ID# 115379                              |                                    | Q3: 96.24 (A)                           | Q4: N/A                           | (A)                                  |
| Program Census Information:                    |                                    | # Children in Care During<br>Quarter: 9 | # Placements During<br>Quarter: 9 | # Children in Care On<br>Last Day: 7 |
|                                                | Avg<br>Performance All<br>CCIs (%) | Provider<br>Performance (%)*            | Possible Points<br>(Weight)       | Provider Points<br>Earned            |
| OPM Monitoring Reviews                         |                                    |                                         |                                   |                                      |
| Annual Comprehensive Reviews                   | 82%                                | 95%                                     | 25                                | 23.67                                |
| Safety Reviews                                 | 85%                                | 85%                                     | 15                                | 12.75                                |
| Monitoring Sub-Total                           |                                    |                                         | 40                                | 36.42                                |
| CCI Safety Outcomes                            |                                    |                                         |                                   |                                      |
| Incidence of Maltreatment                      | 0.06%                              | No Substantiated<br>Reports             | 10                                | 10.00                                |
| Staff Training/Foundations                     | 94%                                | -                                       | 5                                 | 5.00                                 |
| Staff Safety Checks                            | 86%                                | 100%                                    | 5                                 | 5.00                                 |
| Safety Sub-Total                               |                                    |                                         | 20                                | 20.00                                |
| CCI Permanency Outcomes                        |                                    |                                         |                                   |                                      |
| Placement Stability                            | 90%                                | 89%                                     | 15                                | 13.35                                |
| Permanency Sub-Total                           |                                    |                                         | 15                                | 13.35                                |
| CCI Well-Being Outcomes                        |                                    |                                         |                                   |                                      |
| EPSDT Medical Visits                           | 94%                                | 86%                                     | 4                                 | 3.44                                 |
| EPSDT Dental Visits                            | 88%                                | 86%                                     | 4                                 | 3.44                                 |
| Academic Supports                              | 78%                                | 100%                                    | 3                                 | 3.00                                 |
| Provider ECEM Visits                           | 79%                                | 29%                                     | 7                                 | 2.03                                 |
| Provider General Contacts                      | 77%                                | 94%                                     | 7                                 | 6.58                                 |
| Placements with Siblings                       | 35%                                | 100%                                    | Not Scored                        | Not Scored                           |
| Placements within Legal County                 | 11%                                | 80%                                     | Not Scored                        | Not Scored                           |
| Well-Being Sub-Total                           |                                    |                                         | 25                                | 18.49                                |
| *Performance calculation descriptions can b    | e found in the FY 202              | 20 RBWO PBP Measureme                   | ents and Standards Guide          |                                      |

# Performance-Based Placement Measures RBWO Provider GA+SCORECARD - CCI

| 49 Monroe Crossing, Cartersville, GA | 30120                              | Quarterly Sco                            | ores (Grades)                      | Current Quarter Score                |
|--------------------------------------|------------------------------------|------------------------------------------|------------------------------------|--------------------------------------|
|                                      |                                    |                                          | ` '                                | (Grade)                              |
| Phone: 770-382-6180                  |                                    | Q1: 101.59 (A+)                          | Q2: 101.56 (A+)                    | 104.61%                              |
| Vendor ID# 35217                     |                                    | Q3: 104.61 (A+)                          | Q4: N/A                            | (A+)                                 |
| Program Census Information:          |                                    | # Children in Care During<br>Quarter: 10 | # Placements During<br>Quarter: 10 | # Children in Care On<br>Last Day: 6 |
|                                      | Avg<br>Performance All<br>CCIs (%) | Provider<br>Performance (%)*             | Possible Points<br>(Weight)        | Provider Points<br>Earned            |
| OPM Monitoring Reviews               |                                    |                                          |                                    |                                      |
| Annual Comprehensive Reviews         | 82%                                | 93%                                      | 25                                 | 23.20                                |
| Safety Reviews                       | 85%                                | 97%                                      | 15                                 | 14.50                                |
| Monitoring Sub-Total                 |                                    |                                          | 40                                 | 37.70                                |
| CCI Safety Outcomes                  |                                    |                                          |                                    |                                      |
| Incidence of Maltreatment            | 0.06%                              | No Substantiated<br>Reports              | 10                                 | 10.00                                |
| Staff Training/Foundations           | 94%                                | 100%                                     | 5                                  | 5.00                                 |
| Staff Safety Checks                  | 86%                                | 95%                                      | 5                                  | 4.75                                 |
| Safety Sub-Total                     |                                    |                                          | 20                                 | 19.75                                |
| CCI Permanency Outcomes              |                                    |                                          |                                    |                                      |
| Placement Stability                  | 90%                                | 90%                                      | 15                                 | 13.50                                |
| Permanency Sub-Total                 |                                    |                                          | 15                                 | 13.50                                |
| CCI Well-Being Outcomes              |                                    |                                          |                                    |                                      |
| EPSDT Medical Visits                 | 94%                                | 100%                                     | 4                                  | 4.00                                 |
| EPSDT Dental Visits                  | 88%                                | 100%                                     | 4                                  | 4.00                                 |
| Academic Supports                    | 78%                                | 100%                                     | 3                                  | 3.00                                 |
| Provider ECEM Visits                 | 79%                                | 94%                                      | 7                                  | 6.58                                 |
| Provider General Contacts            | 77%                                | 94%                                      | 7                                  | 6.58                                 |
| Placements with Siblings             | 35%                                | 0%                                       | Not Scored                         | Not Scored                           |
| Placements within Legal County       | 11%                                | 0%                                       | Not Scored                         | Not Scored                           |
| Well-Being Sub-Total                 |                                    |                                          | 25                                 | 24.16                                |