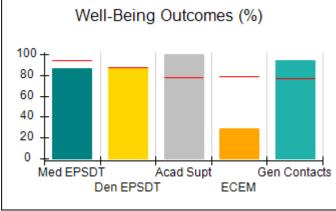

# Performance-Based Placement Measures RBWO Provider GA+SCORECARD - CCI

| Provider/Program Name: A Friend's House - (563) - CCI |                                    |                                          |                                    |                                       |  |
|-------------------------------------------------------|------------------------------------|------------------------------------------|------------------------------------|---------------------------------------|--|
| 111 Henry Pkwy., McDonough, GA 30                     | 0253                               | Quarterly Sco                            | ores (Grades)                      | Current Quarter Score (Grade)         |  |
| Phone: 678-432-1630                                   |                                    | Q1: 101.15 (A+)                          | Q2: 102.55 (A+)                    | 92.23%                                |  |
| Vendor ID# 35215                                      |                                    | Q3: 92.23 (A-)                           | Q4: N/A                            | (A-)                                  |  |
| Program Census Information:                           |                                    | # Children in Care During<br>Quarter: 25 | # Placements During<br>Quarter: 25 | # Children in Care On<br>Last Day: 14 |  |
|                                                       | Avg<br>Performance All<br>CCIs (%) | Provider<br>Performance (%)*             | Possible Points<br>(Weight)        | Provider Points<br>Earned             |  |
| OPM Monitoring Reviews                                |                                    |                                          |                                    |                                       |  |
| Annual Comprehensive Reviews                          | 82%                                | 90%                                      | 25                                 | 22.43                                 |  |
| Safety Reviews                                        | 85%                                | 93%                                      | 15                                 | 13.88                                 |  |
| Monitoring Sub-Total                                  |                                    |                                          | 40                                 | 36.31                                 |  |
| CCI Safety Outcomes                                   |                                    |                                          |                                    |                                       |  |
| Incidence of Maltreatment                             | 0.06%                              | No Substantiated<br>Reports              | 10                                 | 10.00                                 |  |
| Staff Training/Foundations                            | 94%                                | 96%                                      | 5                                  | 4.80                                  |  |
| Staff Safety Checks                                   | 86%                                | 100%                                     | 5                                  | 5.00                                  |  |
| Safety Sub-Total                                      |                                    |                                          | 20                                 | 19.80                                 |  |
| CCI Permanency Outcomes                               |                                    |                                          |                                    |                                       |  |
| Placement Stability                                   | 90%                                | 92%                                      | 15                                 | 13.80                                 |  |
| Permanency Sub-Total                                  |                                    |                                          | 15                                 | 13.80                                 |  |
| CCI Well-Being Outcomes                               |                                    |                                          |                                    |                                       |  |
| EPSDT Medical Visits                                  | 94%                                | 89%                                      | 4                                  | 3.56                                  |  |
| EPSDT Dental Visits                                   | 88%                                | 100%                                     | 4                                  | 4.00                                  |  |
| Academic Supports                                     | 78%                                | 95%                                      | 3                                  | 2.85                                  |  |
| Provider ECEM Visits                                  | 79%                                | 84%                                      | 7                                  | 5.88                                  |  |
| Provider General Contacts                             | 77%                                | 86%                                      | 7                                  | 6.02                                  |  |
| Placements with Siblings                              | 35%                                | 73%                                      | Not Scored                         | Not Scored                            |  |
| Placements within Legal County                        | 11%                                | 20%                                      | Not Scored                         | Not Scored                            |  |
| Well-Being Sub-Total                                  |                                    |                                          | 25                                 | 22.31                                 |  |
| *Performance calculation descriptions can b           | e found in the FY 202              | 20 RBWO PBP Measureme                    | ents and Standards Guide           |                                       |  |