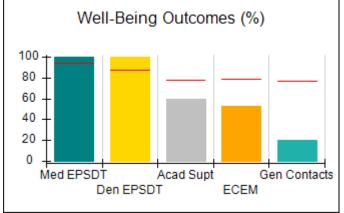

# Performance-Based Placement Measures RBWO Provider GA+SCORECARD - CCI

| Provider/Program Name: A Friend's House - (563) - CCI |                                    |                                          |                                    |                                       |  |
|-------------------------------------------------------|------------------------------------|------------------------------------------|------------------------------------|---------------------------------------|--|
| 111 Henry Pkwy., McDonough, GA 30                     | 0253                               | Quarterly Sco                            | ores (Grades)                      | Current Quarter Score (Grade)         |  |
| Phone: 678-432-1630                                   |                                    | Q1: 101.15 (A+)                          | Q2: 102.55 (A+)                    | 92.23%                                |  |
| Vendor ID# 35215                                      |                                    | Q3: 92.23 (A-)                           | Q4: N/A                            | (A-)                                  |  |
| Program Census Information:                           |                                    | # Children in Care During<br>Quarter: 25 | # Placements During<br>Quarter: 25 | # Children in Care On<br>Last Day: 14 |  |
|                                                       | Avg<br>Performance All<br>CCIs (%) | Provider<br>Performance (%)*             | Possible Points<br>(Weight)        | Provider Points<br>Earned             |  |
| OPM Monitoring Reviews                                |                                    |                                          |                                    |                                       |  |
| Annual Comprehensive Reviews                          | 82%                                | 90%                                      | 25                                 | 22.43                                 |  |
| Safety Reviews                                        | 85%                                | 93%                                      | 15                                 | 13.88                                 |  |
| Monitoring Sub-Total                                  |                                    |                                          | 40                                 | 36.31                                 |  |
| CCI Safety Outcomes                                   |                                    |                                          |                                    |                                       |  |
| Incidence of Maltreatment                             | 0.06%                              | No Substantiated<br>Reports              | 10                                 | 10.00                                 |  |
| Staff Training/Foundations                            | 94%                                | 96%                                      | 5                                  | 4.80                                  |  |
| Staff Safety Checks                                   | 86%                                | 100%                                     | 5                                  | 5.00                                  |  |
| Safety Sub-Total                                      |                                    |                                          | 20                                 | 19.80                                 |  |
| CCI Permanency Outcomes                               |                                    |                                          |                                    |                                       |  |
| Placement Stability                                   | 90%                                | 92%                                      | 15                                 | 13.80                                 |  |
| Permanency Sub-Total                                  |                                    |                                          | 15                                 | 13.80                                 |  |
| CCI Well-Being Outcomes                               |                                    |                                          |                                    |                                       |  |
| EPSDT Medical Visits                                  | 94%                                | 89%                                      | 4                                  | 3.56                                  |  |
| EPSDT Dental Visits                                   | 88%                                | 100%                                     | 4                                  | 4.00                                  |  |
| Academic Supports                                     | 78%                                | 95%                                      | 3                                  | 2.85                                  |  |
| Provider ECEM Visits                                  | 79%                                | 84%                                      | 7                                  | 5.88                                  |  |
| Provider General Contacts                             | 77%                                | 86%                                      | 7                                  | 6.02                                  |  |
| Placements with Siblings                              | 35%                                | 73%                                      | Not Scored                         | Not Scored                            |  |
| Placements within Legal County                        | 11%                                | 20%                                      | Not Scored                         | Not Scored                            |  |
| Well-Being Sub-Total                                  |                                    |                                          | 25                                 | 22.31                                 |  |
| *Performance calculation descriptions can b           | e found in the FY 202              | 20 RBWO PBP Measureme                    | ents and Standards Guide           |                                       |  |