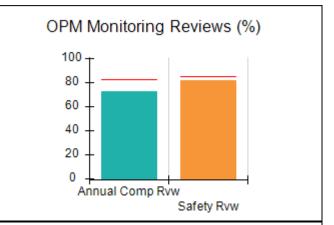

# Performance-Based Placement Measures RBWO Provider GA+SCORECARD - CCI

| Provider/Program Name: A Friend's House - (563) - CCI |                                    |                                          |                                    |                                       |  |
|-------------------------------------------------------|------------------------------------|------------------------------------------|------------------------------------|---------------------------------------|--|
| 111 Henry Pkwy., McDonough, GA 30                     | 0253                               | Quarterly Sco                            | ores (Grades)                      | Current Quarter Score (Grade)         |  |
| Phone: 678-432-1630                                   |                                    | Q1: 101.15 (A+)                          | Q2: 102.55 (A+)                    | 92.23%                                |  |
| Vendor ID# 35215                                      |                                    | Q3: 92.23 (A-)                           | Q4: N/A                            | (A-)                                  |  |
| Program Census Information:                           |                                    | # Children in Care During<br>Quarter: 25 | # Placements During<br>Quarter: 25 | # Children in Care On<br>Last Day: 14 |  |
|                                                       | Avg<br>Performance All<br>CCIs (%) | Provider<br>Performance (%)*             | Possible Points<br>(Weight)        | Provider Points<br>Earned             |  |
| OPM Monitoring Reviews                                |                                    |                                          |                                    |                                       |  |
| Annual Comprehensive Reviews                          | 82%                                | 90%                                      | 25                                 | 22.43                                 |  |
| Safety Reviews                                        | 85%                                | 93%                                      | 15                                 | 13.88                                 |  |
| Monitoring Sub-Total                                  |                                    |                                          | 40                                 | 36.31                                 |  |
| CCI Safety Outcomes                                   |                                    |                                          |                                    |                                       |  |
| Incidence of Maltreatment                             | 0.06%                              | No Substantiated<br>Reports              | 10                                 | 10.00                                 |  |
| Staff Training/Foundations                            | 94%                                | 96%                                      | 5                                  | 4.80                                  |  |
| Staff Safety Checks                                   | 86%                                | 100%                                     | 5                                  | 5.00                                  |  |
| Safety Sub-Total                                      |                                    |                                          | 20                                 | 19.80                                 |  |
| CCI Permanency Outcomes                               |                                    |                                          |                                    |                                       |  |
| Placement Stability                                   | 90%                                | 92%                                      | 15                                 | 13.80                                 |  |
| Permanency Sub-Total                                  |                                    |                                          | 15                                 | 13.80                                 |  |
| CCI Well-Being Outcomes                               |                                    |                                          |                                    |                                       |  |
| EPSDT Medical Visits                                  | 94%                                | 89%                                      | 4                                  | 3.56                                  |  |
| EPSDT Dental Visits                                   | 88%                                | 100%                                     | 4                                  | 4.00                                  |  |
| Academic Supports                                     | 78%                                | 95%                                      | 3                                  | 2.85                                  |  |
| Provider ECEM Visits                                  | 79%                                | 84%                                      | 7                                  | 5.88                                  |  |
| Provider General Contacts                             | 77%                                | 86%                                      | 7                                  | 6.02                                  |  |
| Placements with Siblings                              | 35%                                | 73%                                      | Not Scored                         | Not Scored                            |  |
| Placements within Legal County                        | 11%                                | 20%                                      | Not Scored                         | Not Scored                            |  |
| Well-Being Sub-Total                                  |                                    |                                          | 25                                 | 22.31                                 |  |
| *Performance calculation descriptions can b           | e found in the FY 202              | 20 RBWO PBP Measureme                    | ents and Standards Guide           |                                       |  |