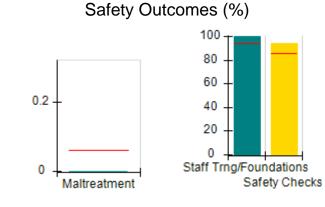

# Performance-Based Placement Measures RBWO Provider GA+SCORECARD - CCI

| Provider/Program Name: A Friend's House - (563) - CCI |                                    |                                          |                                    |                                       |  |
|-------------------------------------------------------|------------------------------------|------------------------------------------|------------------------------------|---------------------------------------|--|
| 111 Henry Pkwy., McDonough, GA 30                     | 0253                               | Quarterly Sco                            | ores (Grades)                      | Current Quarter Score (Grade)         |  |
| Phone: 678-432-1630                                   |                                    | Q1: 101.15 (A+)                          | Q2: 102.55 (A+)                    | 92.23%                                |  |
| Vendor ID# 35215                                      |                                    | Q3: 92.23 (A-)                           | Q4: N/A                            | (A-)                                  |  |
| Program Census Information:                           |                                    | # Children in Care During<br>Quarter: 25 | # Placements During<br>Quarter: 25 | # Children in Care On<br>Last Day: 14 |  |
|                                                       | Avg<br>Performance All<br>CCIs (%) | Provider<br>Performance (%)*             | Possible Points<br>(Weight)        | Provider Points<br>Earned             |  |
| OPM Monitoring Reviews                                |                                    |                                          |                                    |                                       |  |
| Annual Comprehensive Reviews                          | 82%                                | 90%                                      | 25                                 | 22.43                                 |  |
| Safety Reviews                                        | 85%                                | 93%                                      | 15                                 | 13.88                                 |  |
| Monitoring Sub-Total                                  |                                    |                                          | 40                                 | 36.31                                 |  |
| CCI Safety Outcomes                                   |                                    |                                          |                                    |                                       |  |
| Incidence of Maltreatment                             | 0.06%                              | No Substantiated<br>Reports              | 10                                 | 10.00                                 |  |
| Staff Training/Foundations                            | 94%                                | 96%                                      | 5                                  | 4.80                                  |  |
| Staff Safety Checks                                   | 86%                                | 100%                                     | 5                                  | 5.00                                  |  |
| Safety Sub-Total                                      |                                    |                                          | 20                                 | 19.80                                 |  |
| CCI Permanency Outcomes                               |                                    |                                          |                                    |                                       |  |
| Placement Stability                                   | 90%                                | 92%                                      | 15                                 | 13.80                                 |  |
| Permanency Sub-Total                                  |                                    |                                          | 15                                 | 13.80                                 |  |
| CCI Well-Being Outcomes                               |                                    |                                          |                                    |                                       |  |
| EPSDT Medical Visits                                  | 94%                                | 89%                                      | 4                                  | 3.56                                  |  |
| EPSDT Dental Visits                                   | 88%                                | 100%                                     | 4                                  | 4.00                                  |  |
| Academic Supports                                     | 78%                                | 95%                                      | 3                                  | 2.85                                  |  |
| Provider ECEM Visits                                  | 79%                                | 84%                                      | 7                                  | 5.88                                  |  |
| Provider General Contacts                             | 77%                                | 86%                                      | 7                                  | 6.02                                  |  |
| Placements with Siblings                              | 35%                                | 73%                                      | Not Scored                         | Not Scored                            |  |
| Placements within Legal County                        | 11%                                | 20%                                      | Not Scored                         | Not Scored                            |  |
| Well-Being Sub-Total                                  |                                    |                                          | 25                                 | 22.31                                 |  |
| *Performance calculation descriptions can b           | e found in the FY 202              | 20 RBWO PBP Measureme                    | ents and Standards Guide           |                                       |  |

# Performance-Based Placement Measures RBWO Provider GA+SCORECARD - CCI

| Provider/Program Name: Abba House Human Development & Resource Center of GA - (5399) - CCI |                                    |                                         |                                   |                                      |  |
|--------------------------------------------------------------------------------------------|------------------------------------|-----------------------------------------|-----------------------------------|--------------------------------------|--|
| 4590 Arbor Walk Ct., Stone Mountain                                                        | n, GA 30083                        | Quarterly Scores (Grades)               |                                   | Current Quarter Score (Grade)        |  |
| Phone: 404-299-5494                                                                        |                                    | Q1: 78.76 (C+)                          | Q1: 78.76 (C+) Q2: 76.95 (C)      |                                      |  |
| Vendor ID# 87804                                                                           |                                    | Q3: 93.32 (A-)                          | Q4: N/A                           | (A-)                                 |  |
| Program Census Information:                                                                |                                    | # Children in Care During<br>Quarter: 9 | # Placements During<br>Quarter: 9 | # Children in Care On<br>Last Day: 6 |  |
|                                                                                            | Avg<br>Performance All<br>CCIs (%) | Provider<br>Performance (%)*            | Possible Points<br>(Weight)       | Provider Points<br>Earned            |  |
| OPM Monitoring Reviews                                                                     |                                    |                                         |                                   |                                      |  |
| Annual Comprehensive Reviews                                                               | 82%                                | Not Yet Conducted                       |                                   |                                      |  |
| Safety Reviews                                                                             | 85%                                | 70%                                     | 15                                | 10.50                                |  |
| Monitoring Sub-Total                                                                       |                                    |                                         | 15                                | 10.50                                |  |
| CCI Safety Outcomes                                                                        |                                    |                                         |                                   |                                      |  |
| Incidence of Maltreatment                                                                  | 0.06%                              | No Substantiated<br>Reports             | 10                                | 10.00                                |  |
| Staff Training/Foundations                                                                 | 94%                                | -                                       | 5                                 | 5.00                                 |  |
| Staff Safety Checks                                                                        | 86%                                | 100%                                    | 5                                 | 5.00                                 |  |
| Safety Sub-Total                                                                           |                                    |                                         | 20                                | 20.00                                |  |
| CCI Permanency Outcomes                                                                    |                                    |                                         |                                   |                                      |  |
| Placement Stability                                                                        | 90%                                | 89%                                     | 15                                | 13.35                                |  |
| Permanency Sub-Total                                                                       |                                    |                                         | 15                                | 13.35                                |  |
| CCI Well-Being Outcomes                                                                    |                                    |                                         |                                   |                                      |  |
| EPSDT Medical Visits                                                                       | 94%                                | 100%                                    | 4                                 | 4.00                                 |  |
| EPSDT Dental Visits                                                                        | 88%                                | 100%                                    | 4                                 | 4.00                                 |  |
| Academic Supports                                                                          | 78%                                | 60%                                     | 3                                 | 1.80                                 |  |
| Provider ECEM Visits                                                                       | 79%                                | 77%                                     | 7                                 | 5.39                                 |  |
| Provider General Contacts                                                                  | 77%                                | 69%                                     | 7                                 | 4.83                                 |  |
| Placements with Siblings                                                                   | 35%                                | Not Eligible                            | Not Scored                        | Not Scored                           |  |
| Placements within Legal County                                                             | 11%                                | 0%                                      | Not Scored                        | Not Scored                           |  |
| Well-Being Sub-Total                                                                       |                                    |                                         | 25                                | 20.02                                |  |
| *Performance calculation descriptions can b                                                | e found in the FY 202              | 20 RBWO PBP Measureme                   | ents and Standards Guide          |                                      |  |

# Performance-Based Placement Measures RBWO Provider GA+SCORECARD - CCI

| Provider/Program Name: A Shelter) (5167) - CCI | CES Youth Ho                       | ome, Inc (forme                         | erly Appalachian                  | Children's                           |
|------------------------------------------------|------------------------------------|-----------------------------------------|-----------------------------------|--------------------------------------|
| 133 Cares Drive, Jasper, GA 30143              |                                    | Quarterly Scores (Grades)               |                                   | Current Quarter Score (Grade)        |
| Phone: 706-253-2375                            |                                    | Q1: 90.28 (A-)                          | Q2: 95.74 (A)                     | 96.24%                               |
| Vendor ID# 115379                              |                                    | Q3: 96.24 (A)                           | Q4: N/A                           | (A)                                  |
| Program Census Information:                    |                                    | # Children in Care During<br>Quarter: 9 | # Placements During<br>Quarter: 9 | # Children in Care On<br>Last Day: 7 |
|                                                | Avg<br>Performance All<br>CCIs (%) | Provider<br>Performance (%)*            | Possible Points<br>(Weight)       | Provider Points<br>Earned            |
| OPM Monitoring Reviews                         |                                    |                                         |                                   |                                      |
| Annual Comprehensive Reviews                   | 82%                                | 95%                                     | 25                                | 23.67                                |
| Safety Reviews                                 | 85%                                | 85%                                     | 15                                | 12.75                                |
| Monitoring Sub-Total                           |                                    |                                         | 40                                | 36.42                                |
| CCI Safety Outcomes                            |                                    |                                         |                                   |                                      |
| Incidence of Maltreatment                      | 0.06%                              | No Substantiated<br>Reports             | 10                                | 10.00                                |
| Staff Training/Foundations                     | 94%                                | -                                       | 5                                 | 5.00                                 |
| Staff Safety Checks                            | 86%                                | 100%                                    | 5                                 | 5.00                                 |
| Safety Sub-Total                               |                                    |                                         | 20                                | 20.00                                |
| CCI Permanency Outcomes                        |                                    |                                         |                                   |                                      |
| Placement Stability                            | 90%                                | 89%                                     | 15                                | 13.35                                |
| Permanency Sub-Total                           |                                    |                                         | 15                                | 13.35                                |
| CCI Well-Being Outcomes                        |                                    |                                         |                                   |                                      |
| EPSDT Medical Visits                           | 94%                                | 86%                                     | 4                                 | 3.44                                 |
| EPSDT Dental Visits                            | 88%                                | 86%                                     | 4                                 | 3.44                                 |
| Academic Supports                              | 78%                                | 100%                                    | 3                                 | 3.00                                 |
| Provider ECEM Visits                           | 79%                                | 29%                                     | 7                                 | 2.03                                 |
| Provider General Contacts                      | 77%                                | 94%                                     | 7                                 | 6.58                                 |
| Placements with Siblings                       | 35%                                | 100%                                    | Not Scored                        | Not Scored                           |
| Placements within Legal County                 | 11%                                | 80%                                     | Not Scored                        | Not Scored                           |
| Well-Being Sub-Total                           |                                    |                                         | 25                                | 18.49                                |
| *Performance calculation descriptions can b    | e found in the FY 202              | 20 RBWO PBP Measureme                   | ents and Standards Guide          |                                      |

# Performance-Based Placement Measures RBWO Provider GA+SCORECARD - CCI

| 49 Monroe Crossing, Cartersville, GA | 30120                              | Quarterly Sco                            | ores (Grades)                      | Current Quarter Score                |
|--------------------------------------|------------------------------------|------------------------------------------|------------------------------------|--------------------------------------|
|                                      |                                    |                                          | ` '                                | (Grade)                              |
| Phone: 770-382-6180                  |                                    | Q1: 101.59 (A+)                          | Q2: 101.56 (A+)                    | 104.61%                              |
| Vendor ID# 35217                     |                                    | Q3: 104.61 (A+)                          | Q4: N/A                            | (A+)                                 |
| Program Census Information:          |                                    | # Children in Care During<br>Quarter: 10 | # Placements During<br>Quarter: 10 | # Children in Care On<br>Last Day: 6 |
|                                      | Avg<br>Performance All<br>CCIs (%) | Provider<br>Performance (%)*             | Possible Points<br>(Weight)        | Provider Points<br>Earned            |
| OPM Monitoring Reviews               |                                    |                                          |                                    |                                      |
| Annual Comprehensive Reviews         | 82%                                | 93%                                      | 25                                 | 23.20                                |
| Safety Reviews                       | 85%                                | 97%                                      | 15                                 | 14.50                                |
| Monitoring Sub-Total                 |                                    |                                          | 40                                 | 37.70                                |
| CCI Safety Outcomes                  |                                    |                                          |                                    |                                      |
| Incidence of Maltreatment            | 0.06%                              | No Substantiated<br>Reports              | 10                                 | 10.00                                |
| Staff Training/Foundations           | 94%                                | 100%                                     | 5                                  | 5.00                                 |
| Staff Safety Checks                  | 86%                                | 95%                                      | 5                                  | 4.75                                 |
| Safety Sub-Total                     |                                    |                                          | 20                                 | 19.75                                |
| CCI Permanency Outcomes              |                                    |                                          |                                    |                                      |
| Placement Stability                  | 90%                                | 90%                                      | 15                                 | 13.50                                |
| Permanency Sub-Total                 |                                    |                                          | 15                                 | 13.50                                |
| CCI Well-Being Outcomes              |                                    |                                          |                                    |                                      |
| EPSDT Medical Visits                 | 94%                                | 100%                                     | 4                                  | 4.00                                 |
| EPSDT Dental Visits                  | 88%                                | 100%                                     | 4                                  | 4.00                                 |
| Academic Supports                    | 78%                                | 100%                                     | 3                                  | 3.00                                 |
| Provider ECEM Visits                 | 79%                                | 94%                                      | 7                                  | 6.58                                 |
| Provider General Contacts            | 77%                                | 94%                                      | 7                                  | 6.58                                 |
| Placements with Siblings             | 35%                                | 0%                                       | Not Scored                         | Not Scored                           |
| Placements within Legal County       | 11%                                | 0%                                       | Not Scored                         | Not Scored                           |
| Well-Being Sub-Total                 |                                    |                                          | 25                                 | 24.16                                |