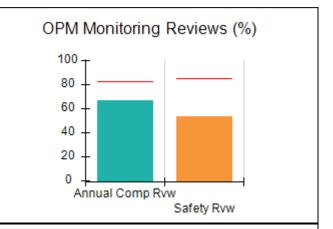

# Performance-Based Placement Measures RBWO Provider GA+SCORECARD - CCI

| Provider/Program Name: A Friend's House - (563) - CCI |                                    |                                          |                                    |                                       |  |
|-------------------------------------------------------|------------------------------------|------------------------------------------|------------------------------------|---------------------------------------|--|
| 111 Henry Pkwy., McDonough, GA 30                     | 0253                               | Quarterly Sco                            | ores (Grades)                      | Current Quarter Score (Grade)         |  |
| Phone: 678-432-1630                                   |                                    | Q1: 101.15 (A+)                          | Q2: 102.55 (A+)                    | 92.23%                                |  |
| Vendor ID# 35215                                      |                                    | Q3: 92.23 (A-)                           | Q4: N/A                            | (A-)                                  |  |
| Program Census Information:                           |                                    | # Children in Care During<br>Quarter: 25 | # Placements During<br>Quarter: 25 | # Children in Care On<br>Last Day: 14 |  |
|                                                       | Avg<br>Performance All<br>CCIs (%) | Provider<br>Performance (%)*             | Possible Points<br>(Weight)        | Provider Points<br>Earned             |  |
| OPM Monitoring Reviews                                |                                    |                                          |                                    |                                       |  |
| Annual Comprehensive Reviews                          | 82%                                | 90%                                      | 25                                 | 22.43                                 |  |
| Safety Reviews                                        | 85%                                | 93%                                      | 15                                 | 13.88                                 |  |
| Monitoring Sub-Total                                  |                                    |                                          | 40                                 | 36.31                                 |  |
| CCI Safety Outcomes                                   |                                    |                                          |                                    |                                       |  |
| Incidence of Maltreatment                             | 0.06%                              | No Substantiated<br>Reports              | 10                                 | 10.00                                 |  |
| Staff Training/Foundations                            | 94%                                | 96%                                      | 5                                  | 4.80                                  |  |
| Staff Safety Checks                                   | 86%                                | 100%                                     | 5                                  | 5.00                                  |  |
| Safety Sub-Total                                      |                                    |                                          | 20                                 | 19.80                                 |  |
| CCI Permanency Outcomes                               |                                    |                                          |                                    |                                       |  |
| Placement Stability                                   | 90%                                | 92%                                      | 15                                 | 13.80                                 |  |
| Permanency Sub-Total                                  |                                    |                                          | 15                                 | 13.80                                 |  |
| CCI Well-Being Outcomes                               |                                    |                                          |                                    |                                       |  |
| EPSDT Medical Visits                                  | 94%                                | 89%                                      | 4                                  | 3.56                                  |  |
| EPSDT Dental Visits                                   | 88%                                | 100%                                     | 4                                  | 4.00                                  |  |
| Academic Supports                                     | 78%                                | 95%                                      | 3                                  | 2.85                                  |  |
| Provider ECEM Visits                                  | 79%                                | 84%                                      | 7                                  | 5.88                                  |  |
| Provider General Contacts                             | 77%                                | 86%                                      | 7                                  | 6.02                                  |  |
| Placements with Siblings                              | 35%                                | 73%                                      | Not Scored                         | Not Scored                            |  |
| Placements within Legal County                        | 11%                                | 20%                                      | Not Scored                         | Not Scored                            |  |
| Well-Being Sub-Total                                  |                                    |                                          | 25                                 | 22.31                                 |  |
| *Performance calculation descriptions can b           | e found in the FY 202              | 20 RBWO PBP Measureme                    | ents and Standards Guide           |                                       |  |