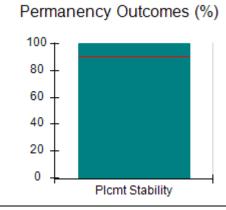

# Performance-Based Placement Measures RBWO Provider GA+SCORECARD - CCI

| Provider/Program Name: A Friend's House - (563) - CCI |                                    |                                          |                                    |                                       |  |
|-------------------------------------------------------|------------------------------------|------------------------------------------|------------------------------------|---------------------------------------|--|
| 111 Henry Pkwy., McDonough, GA 30                     | 0253                               | Quarterly Sco                            | ores (Grades)                      | Current Quarter Score (Grade)         |  |
| Phone: 678-432-1630                                   |                                    | Q1: 101.15 (A+)                          | Q2: 102.55 (A+)                    | 92.23%                                |  |
| Vendor ID# 35215                                      |                                    | Q3: 92.23 (A-)                           | Q4: N/A                            | (A-)                                  |  |
| Program Census Information:                           |                                    | # Children in Care During<br>Quarter: 25 | # Placements During<br>Quarter: 25 | # Children in Care On<br>Last Day: 14 |  |
|                                                       | Avg<br>Performance All<br>CCIs (%) | Provider<br>Performance (%)*             | Possible Points<br>(Weight)        | Provider Points<br>Earned             |  |
| OPM Monitoring Reviews                                |                                    |                                          |                                    |                                       |  |
| Annual Comprehensive Reviews                          | 82%                                | 90%                                      | 25                                 | 22.43                                 |  |
| Safety Reviews                                        | 85%                                | 93%                                      | 15                                 | 13.88                                 |  |
| Monitoring Sub-Total                                  |                                    |                                          | 40                                 | 36.31                                 |  |
| CCI Safety Outcomes                                   |                                    |                                          |                                    |                                       |  |
| Incidence of Maltreatment                             | 0.06%                              | No Substantiated<br>Reports              | 10                                 | 10.00                                 |  |
| Staff Training/Foundations                            | 94%                                | 96%                                      | 5                                  | 4.80                                  |  |
| Staff Safety Checks                                   | 86%                                | 100%                                     | 5                                  | 5.00                                  |  |
| Safety Sub-Total                                      |                                    |                                          | 20                                 | 19.80                                 |  |
| CCI Permanency Outcomes                               |                                    |                                          |                                    |                                       |  |
| Placement Stability                                   | 90%                                | 92%                                      | 15                                 | 13.80                                 |  |
| Permanency Sub-Total                                  |                                    |                                          | 15                                 | 13.80                                 |  |
| CCI Well-Being Outcomes                               |                                    |                                          |                                    |                                       |  |
| EPSDT Medical Visits                                  | 94%                                | 89%                                      | 4                                  | 3.56                                  |  |
| EPSDT Dental Visits                                   | 88%                                | 100%                                     | 4                                  | 4.00                                  |  |
| Academic Supports                                     | 78%                                | 95%                                      | 3                                  | 2.85                                  |  |
| Provider ECEM Visits                                  | 79%                                | 84%                                      | 7                                  | 5.88                                  |  |
| Provider General Contacts                             | 77%                                | 86%                                      | 7                                  | 6.02                                  |  |
| Placements with Siblings                              | 35%                                | 73%                                      | Not Scored                         | Not Scored                            |  |
| Placements within Legal County                        | 11%                                | 20%                                      | Not Scored                         | Not Scored                            |  |
| Well-Being Sub-Total                                  |                                    |                                          | 25                                 | 22.31                                 |  |
| *Performance calculation descriptions can b           | e found in the FY 202              | 20 RBWO PBP Measureme                    | ents and Standards Guide           |                                       |  |