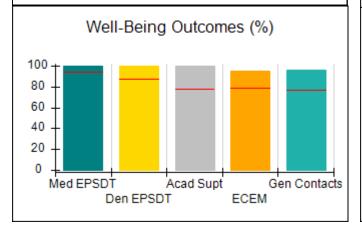

# Performance-Based Placement Measures RBWO Provider GA+SCORECARD - CCI

| Provider/Program Name: A Friend's House - (563) - CCI |                                    |                                          |                                    |                                       |  |
|-------------------------------------------------------|------------------------------------|------------------------------------------|------------------------------------|---------------------------------------|--|
| 111 Henry Pkwy., McDonough, GA 30                     | 0253                               | Quarterly Sco                            | ores (Grades)                      | Current Quarter Score (Grade)         |  |
| Phone: 678-432-1630                                   |                                    | Q1: 101.15 (A+)                          | Q2: 102.55 (A+)                    | 92.23%                                |  |
| Vendor ID# 35215                                      |                                    | Q3: 92.23 (A-)                           | Q4: N/A                            | (A-)                                  |  |
| Program Census Information:                           |                                    | # Children in Care During<br>Quarter: 25 | # Placements During<br>Quarter: 25 | # Children in Care On<br>Last Day: 14 |  |
|                                                       | Avg<br>Performance All<br>CCIs (%) | Provider<br>Performance (%)*             | Possible Points<br>(Weight)        | Provider Points<br>Earned             |  |
| OPM Monitoring Reviews                                |                                    |                                          |                                    |                                       |  |
| Annual Comprehensive Reviews                          | 82%                                | 90%                                      | 25                                 | 22.43                                 |  |
| Safety Reviews                                        | 85%                                | 93%                                      | 15                                 | 13.88                                 |  |
| Monitoring Sub-Total                                  |                                    |                                          | 40                                 | 36.31                                 |  |
| CCI Safety Outcomes                                   |                                    |                                          |                                    |                                       |  |
| Incidence of Maltreatment                             | 0.06%                              | No Substantiated<br>Reports              | 10                                 | 10.00                                 |  |
| Staff Training/Foundations                            | 94%                                | 96%                                      | 5                                  | 4.80                                  |  |
| Staff Safety Checks                                   | 86%                                | 100%                                     | 5                                  | 5.00                                  |  |
| Safety Sub-Total                                      |                                    |                                          | 20                                 | 19.80                                 |  |
| CCI Permanency Outcomes                               |                                    |                                          |                                    |                                       |  |
| Placement Stability                                   | 90%                                | 92%                                      | 15                                 | 13.80                                 |  |
| Permanency Sub-Total                                  |                                    |                                          | 15                                 | 13.80                                 |  |
| CCI Well-Being Outcomes                               |                                    |                                          |                                    |                                       |  |
| EPSDT Medical Visits                                  | 94%                                | 89%                                      | 4                                  | 3.56                                  |  |
| EPSDT Dental Visits                                   | 88%                                | 100%                                     | 4                                  | 4.00                                  |  |
| Academic Supports                                     | 78%                                | 95%                                      | 3                                  | 2.85                                  |  |
| Provider ECEM Visits                                  | 79%                                | 84%                                      | 7                                  | 5.88                                  |  |
| Provider General Contacts                             | 77%                                | 86%                                      | 7                                  | 6.02                                  |  |
| Placements with Siblings                              | 35%                                | 73%                                      | Not Scored                         | Not Scored                            |  |
| Placements within Legal County                        | 11%                                | 20%                                      | Not Scored                         | Not Scored                            |  |
| Well-Being Sub-Total                                  |                                    |                                          | 25                                 | 22.31                                 |  |
| *Performance calculation descriptions can b           | e found in the FY 202              | 20 RBWO PBP Measureme                    | ents and Standards Guide           |                                       |  |