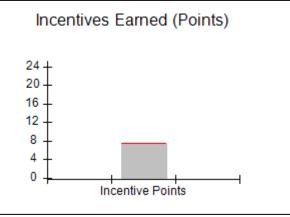

### Provider/Program Name: A Friend's House - (563) - CCI

|                                         | # Children in Care During<br>Quarter: 25 | # Placements During<br>Quarter: 25                                                                                                                                                                                                                                                                                                                                                                                                                                                                                                                                                                                                                                                                                                                                                                                                                                                                                                                                                                                                                                                                                                                                                                                                                                                                                                                                                                                                                                                                                                                                                                                                                                                                                                                                                                                                                                                                                                                                                                                                                                                                                           | # Children in Care On<br>Last Day: 14                                                                                                                                                                    |
|-----------------------------------------|------------------------------------------|------------------------------------------------------------------------------------------------------------------------------------------------------------------------------------------------------------------------------------------------------------------------------------------------------------------------------------------------------------------------------------------------------------------------------------------------------------------------------------------------------------------------------------------------------------------------------------------------------------------------------------------------------------------------------------------------------------------------------------------------------------------------------------------------------------------------------------------------------------------------------------------------------------------------------------------------------------------------------------------------------------------------------------------------------------------------------------------------------------------------------------------------------------------------------------------------------------------------------------------------------------------------------------------------------------------------------------------------------------------------------------------------------------------------------------------------------------------------------------------------------------------------------------------------------------------------------------------------------------------------------------------------------------------------------------------------------------------------------------------------------------------------------------------------------------------------------------------------------------------------------------------------------------------------------------------------------------------------------------------------------------------------------------------------------------------------------------------------------------------------------|----------------------------------------------------------------------------------------------------------------------------------------------------------------------------------------------------------|
| Avg<br>Performance All<br>CCIs (Points) | Provider<br>Performance (%)*             | Possible Points<br>(Weight)                                                                                                                                                                                                                                                                                                                                                                                                                                                                                                                                                                                                                                                                                                                                                                                                                                                                                                                                                                                                                                                                                                                                                                                                                                                                                                                                                                                                                                                                                                                                                                                                                                                                                                                                                                                                                                                                                                                                                                                                                                                                                                  | Provider Points<br>Earned                                                                                                                                                                                |
|                                         | 71%                                      | 2                                                                                                                                                                                                                                                                                                                                                                                                                                                                                                                                                                                                                                                                                                                                                                                                                                                                                                                                                                                                                                                                                                                                                                                                                                                                                                                                                                                                                                                                                                                                                                                                                                                                                                                                                                                                                                                                                                                                                                                                                                                                                                                            | 1.42                                                                                                                                                                                                     |
|                                         | 100%                                     | 2                                                                                                                                                                                                                                                                                                                                                                                                                                                                                                                                                                                                                                                                                                                                                                                                                                                                                                                                                                                                                                                                                                                                                                                                                                                                                                                                                                                                                                                                                                                                                                                                                                                                                                                                                                                                                                                                                                                                                                                                                                                                                                                            | 2.00                                                                                                                                                                                                     |
|                                         | 0%                                       | 5                                                                                                                                                                                                                                                                                                                                                                                                                                                                                                                                                                                                                                                                                                                                                                                                                                                                                                                                                                                                                                                                                                                                                                                                                                                                                                                                                                                                                                                                                                                                                                                                                                                                                                                                                                                                                                                                                                                                                                                                                                                                                                                            | 0.00                                                                                                                                                                                                     |
|                                         | 33%                                      | 2                                                                                                                                                                                                                                                                                                                                                                                                                                                                                                                                                                                                                                                                                                                                                                                                                                                                                                                                                                                                                                                                                                                                                                                                                                                                                                                                                                                                                                                                                                                                                                                                                                                                                                                                                                                                                                                                                                                                                                                                                                                                                                                            | 0.66                                                                                                                                                                                                     |
|                                         | N/A                                      | 10/5/5/1                                                                                                                                                                                                                                                                                                                                                                                                                                                                                                                                                                                                                                                                                                                                                                                                                                                                                                                                                                                                                                                                                                                                                                                                                                                                                                                                                                                                                                                                                                                                                                                                                                                                                                                                                                                                                                                                                                                                                                                                                                                                                                                     | 10.00                                                                                                                                                                                                    |
|                                         | Not Eligible                             | 5                                                                                                                                                                                                                                                                                                                                                                                                                                                                                                                                                                                                                                                                                                                                                                                                                                                                                                                                                                                                                                                                                                                                                                                                                                                                                                                                                                                                                                                                                                                                                                                                                                                                                                                                                                                                                                                                                                                                                                                                                                                                                                                            |                                                                                                                                                                                                          |
|                                         | 0%                                       | 4                                                                                                                                                                                                                                                                                                                                                                                                                                                                                                                                                                                                                                                                                                                                                                                                                                                                                                                                                                                                                                                                                                                                                                                                                                                                                                                                                                                                                                                                                                                                                                                                                                                                                                                                                                                                                                                                                                                                                                                                                                                                                                                            | 0.00                                                                                                                                                                                                     |
|                                         | 0%                                       | 4                                                                                                                                                                                                                                                                                                                                                                                                                                                                                                                                                                                                                                                                                                                                                                                                                                                                                                                                                                                                                                                                                                                                                                                                                                                                                                                                                                                                                                                                                                                                                                                                                                                                                                                                                                                                                                                                                                                                                                                                                                                                                                                            | 0.00                                                                                                                                                                                                     |
|                                         | 0%                                       | 5                                                                                                                                                                                                                                                                                                                                                                                                                                                                                                                                                                                                                                                                                                                                                                                                                                                                                                                                                                                                                                                                                                                                                                                                                                                                                                                                                                                                                                                                                                                                                                                                                                                                                                                                                                                                                                                                                                                                                                                                                                                                                                                            | 0.00                                                                                                                                                                                                     |
|                                         | 100%                                     | 4                                                                                                                                                                                                                                                                                                                                                                                                                                                                                                                                                                                                                                                                                                                                                                                                                                                                                                                                                                                                                                                                                                                                                                                                                                                                                                                                                                                                                                                                                                                                                                                                                                                                                                                                                                                                                                                                                                                                                                                                                                                                                                                            | 4.00                                                                                                                                                                                                     |
| 7.45                                    |                                          |                                                                                                                                                                                                                                                                                                                                                                                                                                                                                                                                                                                                                                                                                                                                                                                                                                                                                                                                                                                                                                                                                                                                                                                                                                                                                                                                                                                                                                                                                                                                                                                                                                                                                                                                                                                                                                                                                                                                                                                                                                                                                                                              | 18.08                                                                                                                                                                                                    |
| combined incentive                      | credit allowed is 10 points.             | Incentives Awarded                                                                                                                                                                                                                                                                                                                                                                                                                                                                                                                                                                                                                                                                                                                                                                                                                                                                                                                                                                                                                                                                                                                                                                                                                                                                                                                                                                                                                                                                                                                                                                                                                                                                                                                                                                                                                                                                                                                                                                                                                                                                                                           | 10.00                                                                                                                                                                                                    |
|                                         | Avg Performance All CCIs (Points)        | Quarter: 25   Provider   Performance (%)*   71%   100%   33%   N/A   Not Eligible   0%   0%   0%   0%   100%   100%   100%   100%   100%   100%   100%   100%   100%   100%   100%   100%   100%   100%   100%   100%   100%   100%   100%   100%   100%   100%   100%   100%   100%   100%   100%   100%   100%   100%   100%   100%   100%   100%   100%   100%   100%   100%   100%   100%   100%   100%   100%   100%   100%   100%   100%   100%   100%   100%   100%   100%   100%   100%   100%   100%   100%   100%   100%   100%   100%   100%   100%   100%   100%   100%   100%   100%   100%   100%   100%   100%   100%   100%   100%   100%   100%   100%   100%   100%   100%   100%   100%   100%   100%   100%   100%   100%   100%   100%   100%   100%   100%   100%   100%   100%   100%   100%   100%   100%   100%   100%   100%   100%   100%   100%   100%   100%   100%   100%   100%   100%   100%   100%   100%   100%   100%   100%   100%   100%   100%   100%   100%   100%   100%   100%   100%   100%   100%   100%   100%   100%   100%   100%   100%   100%   100%   100%   100%   100%   100%   100%   100%   100%   100%   100%   100%   100%   100%   100%   100%   100%   100%   100%   100%   100%   100%   100%   100%   100%   100%   100%   100%   100%   100%   100%   100%   100%   100%   100%   100%   100%   100%   100%   100%   100%   100%   100%   100%   100%   100%   100%   100%   100%   100%   100%   100%   100%   100%   100%   100%   100%   100%   100%   100%   100%   100%   100%   100%   100%   100%   100%   100%   100%   100%   100%   100%   100%   100%   100%   100%   100%   100%   100%   100%   100%   100%   100%   100%   100%   100%   100%   100%   100%   100%   100%   100%   100%   100%   100%   100%   100%   100%   100%   100%   100%   100%   100%   100%   100%   100%   100%   100%   100%   100%   100%   100%   100%   100%   100%   100%   100%   100%   100%   100%   100%   100%   100%   100%   100%   100%   100%   100%   100%   100%   100%   100%   100%   100%   100%   100%   100%   100%   100%   100%   100%   100%   1 | Quarter: 25   Quarter: 25     Avg   Performance All   CCIs (Points)     71%   2     100%   5     33%   2     N/A   10/5/5/1     Not Eligible   5     0%   4     0%   5     100%   4     17.45   100%   4 |