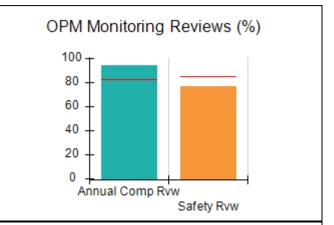

# Performance-Based Placement Measures RBWO Provider GA+SCORECARD - CCI

| Provider/Program Name: A Friend's House - (563) - CCI |                                    |                                          |                                    |                                       |  |
|-------------------------------------------------------|------------------------------------|------------------------------------------|------------------------------------|---------------------------------------|--|
| 111 Henry Pkwy., McDonough, GA 30                     | 0253                               | Quarterly Sco                            | ores (Grades)                      | Current Quarter Score (Grade)         |  |
| Phone: 678-432-1630                                   |                                    | Q1: 101.15 (A+)                          | Q2: 102.55 (A+)                    | 92.23%                                |  |
| Vendor ID# 35215                                      |                                    | Q3: 92.23 (A-)                           | Q4: N/A                            | (A-)                                  |  |
| Program Census Information:                           |                                    | # Children in Care During<br>Quarter: 25 | # Placements During<br>Quarter: 25 | # Children in Care On<br>Last Day: 14 |  |
|                                                       | Avg<br>Performance All<br>CCIs (%) | Provider<br>Performance (%)*             | Possible Points<br>(Weight)        | Provider Points<br>Earned             |  |
| OPM Monitoring Reviews                                |                                    |                                          |                                    |                                       |  |
| Annual Comprehensive Reviews                          | 82%                                | 90%                                      | 25                                 | 22.43                                 |  |
| Safety Reviews                                        | 85%                                | 93%                                      | 15                                 | 13.88                                 |  |
| Monitoring Sub-Total                                  |                                    |                                          | 40                                 | 36.31                                 |  |
| CCI Safety Outcomes                                   |                                    |                                          |                                    |                                       |  |
| Incidence of Maltreatment                             | 0.06%                              | No Substantiated<br>Reports              | 10                                 | 10.00                                 |  |
| Staff Training/Foundations                            | 94%                                | 96%                                      | 5                                  | 4.80                                  |  |
| Staff Safety Checks                                   | 86%                                | 100%                                     | 5                                  | 5.00                                  |  |
| Safety Sub-Total                                      |                                    |                                          | 20                                 | 19.80                                 |  |
| CCI Permanency Outcomes                               |                                    |                                          |                                    |                                       |  |
| Placement Stability                                   | 90%                                | 92%                                      | 15                                 | 13.80                                 |  |
| Permanency Sub-Total                                  |                                    |                                          | 15                                 | 13.80                                 |  |
| CCI Well-Being Outcomes                               |                                    |                                          |                                    |                                       |  |
| EPSDT Medical Visits                                  | 94%                                | 89%                                      | 4                                  | 3.56                                  |  |
| EPSDT Dental Visits                                   | 88%                                | 100%                                     | 4                                  | 4.00                                  |  |
| Academic Supports                                     | 78%                                | 95%                                      | 3                                  | 2.85                                  |  |
| Provider ECEM Visits                                  | 79%                                | 84%                                      | 7                                  | 5.88                                  |  |
| Provider General Contacts                             | 77%                                | 86%                                      | 7                                  | 6.02                                  |  |
| Placements with Siblings                              | 35%                                | 73%                                      | Not Scored                         | Not Scored                            |  |
| Placements within Legal County                        | 11%                                | 20%                                      | Not Scored                         | Not Scored                            |  |
| Well-Being Sub-Total                                  |                                    |                                          | 25                                 | 22.31                                 |  |
| *Performance calculation descriptions can b           | e found in the FY 202              | 20 RBWO PBP Measureme                    | ents and Standards Guide           |                                       |  |

# Performance-Based Placement Measures RBWO Provider GA+SCORECARD - CCI

| Provider/Program Name: Abba House Human Development & Resource Center of GA - (5399) - CCI |                                    |                                         |                                   |                                      |  |
|--------------------------------------------------------------------------------------------|------------------------------------|-----------------------------------------|-----------------------------------|--------------------------------------|--|
| 4590 Arbor Walk Ct., Stone Mountain                                                        | n, GA 30083                        | Quarterly Scores (Grades)               |                                   | Current Quarter Score (Grade)        |  |
| Phone: 404-299-5494                                                                        |                                    | Q1: 78.76 (C+)                          | Q1: 78.76 (C+) Q2: 76.95 (C)      |                                      |  |
| Vendor ID# 87804                                                                           |                                    | Q3: 93.32 (A-)                          | Q4: N/A                           | (A-)                                 |  |
| Program Census Information:                                                                |                                    | # Children in Care During<br>Quarter: 9 | # Placements During<br>Quarter: 9 | # Children in Care On<br>Last Day: 6 |  |
|                                                                                            | Avg<br>Performance All<br>CCIs (%) | Provider<br>Performance (%)*            | Possible Points<br>(Weight)       | Provider Points<br>Earned            |  |
| OPM Monitoring Reviews                                                                     |                                    |                                         |                                   |                                      |  |
| Annual Comprehensive Reviews                                                               | 82%                                | Not Yet Conducted                       |                                   |                                      |  |
| Safety Reviews                                                                             | 85%                                | 70%                                     | 15                                | 10.50                                |  |
| Monitoring Sub-Total                                                                       |                                    |                                         | 15                                | 10.50                                |  |
| CCI Safety Outcomes                                                                        |                                    |                                         |                                   |                                      |  |
| Incidence of Maltreatment                                                                  | 0.06%                              | No Substantiated<br>Reports             | 10                                | 10.00                                |  |
| Staff Training/Foundations                                                                 | 94%                                | -                                       | 5                                 | 5.00                                 |  |
| Staff Safety Checks                                                                        | 86%                                | 100%                                    | 5                                 | 5.00                                 |  |
| Safety Sub-Total                                                                           |                                    |                                         | 20                                | 20.00                                |  |
| CCI Permanency Outcomes                                                                    |                                    |                                         |                                   |                                      |  |
| Placement Stability                                                                        | 90%                                | 89%                                     | 15                                | 13.35                                |  |
| Permanency Sub-Total                                                                       |                                    |                                         | 15                                | 13.35                                |  |
| CCI Well-Being Outcomes                                                                    |                                    |                                         |                                   |                                      |  |
| EPSDT Medical Visits                                                                       | 94%                                | 100%                                    | 4                                 | 4.00                                 |  |
| EPSDT Dental Visits                                                                        | 88%                                | 100%                                    | 4                                 | 4.00                                 |  |
| Academic Supports                                                                          | 78%                                | 60%                                     | 3                                 | 1.80                                 |  |
| Provider ECEM Visits                                                                       | 79%                                | 77%                                     | 7                                 | 5.39                                 |  |
| Provider General Contacts                                                                  | 77%                                | 69%                                     | 7                                 | 4.83                                 |  |
| Placements with Siblings                                                                   | 35%                                | Not Eligible                            | Not Scored                        | Not Scored                           |  |
| Placements within Legal County                                                             | 11%                                | 0%                                      | Not Scored                        | Not Scored                           |  |
| Well-Being Sub-Total                                                                       |                                    |                                         | 25                                | 20.02                                |  |
| *Performance calculation descriptions can b                                                | e found in the FY 202              | 20 RBWO PBP Measureme                   | ents and Standards Guide          |                                      |  |

# Performance-Based Placement Measures RBWO Provider GA+SCORECARD - CCI

| Provider/Program Name: A Shelter) (5167) - CCI | CES Youth Ho                       | ome, Inc (forme                         | erly Appalachian                  | Children's                           |
|------------------------------------------------|------------------------------------|-----------------------------------------|-----------------------------------|--------------------------------------|
| 133 Cares Drive, Jasper, GA 30143              |                                    | Quarterly Scores (Grades)               |                                   | Current Quarter Score (Grade)        |
| Phone: 706-253-2375                            |                                    | Q1: 90.28 (A-)                          | Q2: 95.74 (A)                     | 96.24%                               |
| Vendor ID# 115379                              |                                    | Q3: 96.24 (A)                           | Q4: N/A                           | (A)                                  |
| Program Census Information:                    |                                    | # Children in Care During<br>Quarter: 9 | # Placements During<br>Quarter: 9 | # Children in Care On<br>Last Day: 7 |
|                                                | Avg<br>Performance All<br>CCIs (%) | Provider<br>Performance (%)*            | Possible Points<br>(Weight)       | Provider Points<br>Earned            |
| OPM Monitoring Reviews                         |                                    |                                         |                                   |                                      |
| Annual Comprehensive Reviews                   | 82%                                | 95%                                     | 25                                | 23.67                                |
| Safety Reviews                                 | 85%                                | 85%                                     | 15                                | 12.75                                |
| Monitoring Sub-Total                           |                                    |                                         | 40                                | 36.42                                |
| CCI Safety Outcomes                            |                                    |                                         |                                   |                                      |
| Incidence of Maltreatment                      | 0.06%                              | No Substantiated<br>Reports             | 10                                | 10.00                                |
| Staff Training/Foundations                     | 94%                                | -                                       | 5                                 | 5.00                                 |
| Staff Safety Checks                            | 86%                                | 100%                                    | 5                                 | 5.00                                 |
| Safety Sub-Total                               |                                    |                                         | 20                                | 20.00                                |
| CCI Permanency Outcomes                        |                                    |                                         |                                   |                                      |
| Placement Stability                            | 90%                                | 89%                                     | 15                                | 13.35                                |
| Permanency Sub-Total                           |                                    |                                         | 15                                | 13.35                                |
| CCI Well-Being Outcomes                        |                                    |                                         |                                   |                                      |
| EPSDT Medical Visits                           | 94%                                | 86%                                     | 4                                 | 3.44                                 |
| EPSDT Dental Visits                            | 88%                                | 86%                                     | 4                                 | 3.44                                 |
| Academic Supports                              | 78%                                | 100%                                    | 3                                 | 3.00                                 |
| Provider ECEM Visits                           | 79%                                | 29%                                     | 7                                 | 2.03                                 |
| Provider General Contacts                      | 77%                                | 94%                                     | 7                                 | 6.58                                 |
| Placements with Siblings                       | 35%                                | 100%                                    | Not Scored                        | Not Scored                           |
| Placements within Legal County                 | 11%                                | 80%                                     | Not Scored                        | Not Scored                           |
| Well-Being Sub-Total                           |                                    |                                         | 25                                | 18.49                                |
| *Performance calculation descriptions can b    | e found in the FY 202              | 20 RBWO PBP Measureme                   | ents and Standards Guide          |                                      |