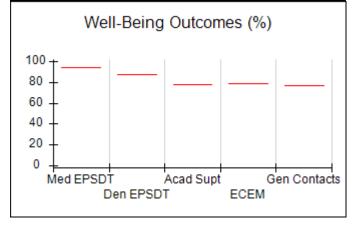

# Performance-Based Placement Measures RBWO Provider GA+SCORECARD - CCI

| Provider/Program Name: A Friend's House - (563) - CCI |                                    |                                          |                                    |                                       |  |
|-------------------------------------------------------|------------------------------------|------------------------------------------|------------------------------------|---------------------------------------|--|
| 111 Henry Pkwy., McDonough, GA 30                     | 0253                               | Quarterly Sco                            | ores (Grades)                      | Current Quarter Score (Grade)         |  |
| Phone: 678-432-1630                                   |                                    | Q1: 101.15 (A+)                          | Q2: 102.55 (A+)                    | 92.23%                                |  |
| Vendor ID# 35215                                      |                                    | Q3: 92.23 (A-)                           | Q4: N/A                            | (A-)                                  |  |
| Program Census Information:                           |                                    | # Children in Care During<br>Quarter: 25 | # Placements During<br>Quarter: 25 | # Children in Care On<br>Last Day: 14 |  |
|                                                       | Avg<br>Performance All<br>CCIs (%) | Provider<br>Performance (%)*             | Possible Points<br>(Weight)        | Provider Points<br>Earned             |  |
| OPM Monitoring Reviews                                |                                    |                                          |                                    |                                       |  |
| Annual Comprehensive Reviews                          | 82%                                | 90%                                      | 25                                 | 22.43                                 |  |
| Safety Reviews                                        | 85%                                | 93%                                      | 15                                 | 13.88                                 |  |
| Monitoring Sub-Total                                  |                                    |                                          | 40                                 | 36.31                                 |  |
| CCI Safety Outcomes                                   |                                    |                                          |                                    |                                       |  |
| Incidence of Maltreatment                             | 0.06%                              | No Substantiated<br>Reports              | 10                                 | 10.00                                 |  |
| Staff Training/Foundations                            | 94%                                | 96%                                      | 5                                  | 4.80                                  |  |
| Staff Safety Checks                                   | 86%                                | 100%                                     | 5                                  | 5.00                                  |  |
| Safety Sub-Total                                      |                                    |                                          | 20                                 | 19.80                                 |  |
| CCI Permanency Outcomes                               |                                    |                                          |                                    |                                       |  |
| Placement Stability                                   | 90%                                | 92%                                      | 15                                 | 13.80                                 |  |
| Permanency Sub-Total                                  |                                    |                                          | 15                                 | 13.80                                 |  |
| CCI Well-Being Outcomes                               |                                    |                                          |                                    |                                       |  |
| EPSDT Medical Visits                                  | 94%                                | 89%                                      | 4                                  | 3.56                                  |  |
| EPSDT Dental Visits                                   | 88%                                | 100%                                     | 4                                  | 4.00                                  |  |
| Academic Supports                                     | 78%                                | 95%                                      | 3                                  | 2.85                                  |  |
| Provider ECEM Visits                                  | 79%                                | 84%                                      | 7                                  | 5.88                                  |  |
| Provider General Contacts                             | 77%                                | 86%                                      | 7                                  | 6.02                                  |  |
| Placements with Siblings                              | 35%                                | 73%                                      | Not Scored                         | Not Scored                            |  |
| Placements within Legal County                        | 11%                                | 20%                                      | Not Scored                         | Not Scored                            |  |
| Well-Being Sub-Total                                  |                                    |                                          | 25                                 | 22.31                                 |  |
| *Performance calculation descriptions can b           | e found in the FY 202              | 20 RBWO PBP Measureme                    | ents and Standards Guide           |                                       |  |