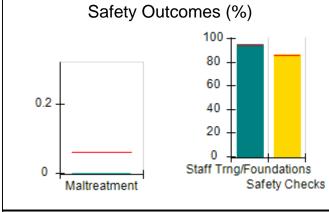

# Performance-Based Placement Measures RBWO Provider GA+SCORECARD - CCI

| Provider/Program Name: A Friend's House - (563) - CCI |                                    |                                          |                                    |                                       |  |
|-------------------------------------------------------|------------------------------------|------------------------------------------|------------------------------------|---------------------------------------|--|
| 111 Henry Pkwy., McDonough, GA 30                     | 0253                               | Quarterly Sco                            | ores (Grades)                      | Current Quarter Score (Grade)         |  |
| Phone: 678-432-1630                                   |                                    | Q1: 101.15 (A+)                          | Q2: 102.55 (A+)                    | 92.23%                                |  |
| Vendor ID# 35215                                      |                                    | Q3: 92.23 (A-)                           | Q4: N/A                            | (A-)                                  |  |
| Program Census Information:                           |                                    | # Children in Care During<br>Quarter: 25 | # Placements During<br>Quarter: 25 | # Children in Care On<br>Last Day: 14 |  |
|                                                       | Avg<br>Performance All<br>CCIs (%) | Provider<br>Performance (%)*             | Possible Points<br>(Weight)        | Provider Points<br>Earned             |  |
| OPM Monitoring Reviews                                |                                    |                                          |                                    |                                       |  |
| Annual Comprehensive Reviews                          | 82%                                | 90%                                      | 25                                 | 22.43                                 |  |
| Safety Reviews                                        | 85%                                | 93%                                      | 15                                 | 13.88                                 |  |
| Monitoring Sub-Total                                  |                                    |                                          | 40                                 | 36.31                                 |  |
| CCI Safety Outcomes                                   |                                    |                                          |                                    |                                       |  |
| Incidence of Maltreatment                             | 0.06%                              | No Substantiated<br>Reports              | 10                                 | 10.00                                 |  |
| Staff Training/Foundations                            | 94%                                | 96%                                      | 5                                  | 4.80                                  |  |
| Staff Safety Checks                                   | 86%                                | 100%                                     | 5                                  | 5.00                                  |  |
| Safety Sub-Total                                      |                                    |                                          | 20                                 | 19.80                                 |  |
| CCI Permanency Outcomes                               |                                    |                                          |                                    |                                       |  |
| Placement Stability                                   | 90%                                | 92%                                      | 15                                 | 13.80                                 |  |
| Permanency Sub-Total                                  |                                    |                                          | 15                                 | 13.80                                 |  |
| CCI Well-Being Outcomes                               |                                    |                                          |                                    |                                       |  |
| EPSDT Medical Visits                                  | 94%                                | 89%                                      | 4                                  | 3.56                                  |  |
| EPSDT Dental Visits                                   | 88%                                | 100%                                     | 4                                  | 4.00                                  |  |
| Academic Supports                                     | 78%                                | 95%                                      | 3                                  | 2.85                                  |  |
| Provider ECEM Visits                                  | 79%                                | 84%                                      | 7                                  | 5.88                                  |  |
| Provider General Contacts                             | 77%                                | 86%                                      | 7                                  | 6.02                                  |  |
| Placements with Siblings                              | 35%                                | 73%                                      | Not Scored                         | Not Scored                            |  |
| Placements within Legal County                        | 11%                                | 20%                                      | Not Scored                         | Not Scored                            |  |
| Well-Being Sub-Total                                  |                                    |                                          | 25                                 | 22.31                                 |  |
| *Performance calculation descriptions can b           | e found in the FY 202              | 20 RBWO PBP Measureme                    | ents and Standards Guide           |                                       |  |