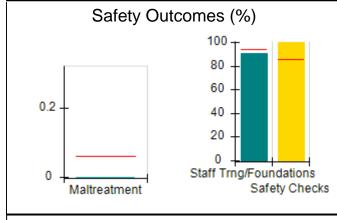

# Performance-Based Placement Measures RBWO Provider GA+SCORECARD - CCI

| Provider/Program Name: A Friend's House - (563) - CCI |                                    |                                          |                                    |                                       |  |
|-------------------------------------------------------|------------------------------------|------------------------------------------|------------------------------------|---------------------------------------|--|
| 111 Henry Pkwy., McDonough, GA 30                     | 0253                               | Quarterly Sco                            | ores (Grades)                      | Current Quarter Score (Grade)         |  |
| Phone: 678-432-1630                                   |                                    | Q1: 101.15 (A+)                          | Q2: 102.55 (A+)                    | 92.23%                                |  |
| Vendor ID# 35215                                      |                                    | Q3: 92.23 (A-)                           | Q4: N/A                            | (A-)                                  |  |
| Program Census Information:                           |                                    | # Children in Care During<br>Quarter: 25 | # Placements During<br>Quarter: 25 | # Children in Care On<br>Last Day: 14 |  |
|                                                       | Avg<br>Performance All<br>CCIs (%) | Provider<br>Performance (%)*             | Possible Points<br>(Weight)        | Provider Points<br>Earned             |  |
| OPM Monitoring Reviews                                |                                    |                                          |                                    |                                       |  |
| Annual Comprehensive Reviews                          | 82%                                | 90%                                      | 25                                 | 22.43                                 |  |
| Safety Reviews                                        | 85%                                | 93%                                      | 15                                 | 13.88                                 |  |
| Monitoring Sub-Total                                  |                                    |                                          | 40                                 | 36.31                                 |  |
| CCI Safety Outcomes                                   |                                    |                                          |                                    |                                       |  |
| Incidence of Maltreatment                             | 0.06%                              | No Substantiated<br>Reports              | 10                                 | 10.00                                 |  |
| Staff Training/Foundations                            | 94%                                | 96%                                      | 5                                  | 4.80                                  |  |
| Staff Safety Checks                                   | 86%                                | 100%                                     | 5                                  | 5.00                                  |  |
| Safety Sub-Total                                      |                                    |                                          | 20                                 | 19.80                                 |  |
| CCI Permanency Outcomes                               |                                    |                                          |                                    |                                       |  |
| Placement Stability                                   | 90%                                | 92%                                      | 15                                 | 13.80                                 |  |
| Permanency Sub-Total                                  |                                    |                                          | 15                                 | 13.80                                 |  |
| CCI Well-Being Outcomes                               |                                    |                                          |                                    |                                       |  |
| EPSDT Medical Visits                                  | 94%                                | 89%                                      | 4                                  | 3.56                                  |  |
| EPSDT Dental Visits                                   | 88%                                | 100%                                     | 4                                  | 4.00                                  |  |
| Academic Supports                                     | 78%                                | 95%                                      | 3                                  | 2.85                                  |  |
| Provider ECEM Visits                                  | 79%                                | 84%                                      | 7                                  | 5.88                                  |  |
| Provider General Contacts                             | 77%                                | 86%                                      | 7                                  | 6.02                                  |  |
| Placements with Siblings                              | 35%                                | 73%                                      | Not Scored                         | Not Scored                            |  |
| Placements within Legal County                        | 11%                                | 20%                                      | Not Scored                         | Not Scored                            |  |
| Well-Being Sub-Total                                  |                                    |                                          | 25                                 | 22.31                                 |  |
| *Performance calculation descriptions can b           | e found in the FY 202              | 20 RBWO PBP Measureme                    | ents and Standards Guide           |                                       |  |

# Performance-Based Placement Measures RBWO Provider GA+SCORECARD - CCI

| Provider/Program Name: Abba House Human Development & Resource Center of GA - (5399) - CCI |                                    |                                         |                                   |                                      |  |
|--------------------------------------------------------------------------------------------|------------------------------------|-----------------------------------------|-----------------------------------|--------------------------------------|--|
| 4590 Arbor Walk Ct., Stone Mountain                                                        | n, GA 30083                        | Quarterly Scores (Grades)               |                                   | Current Quarter Score (Grade)        |  |
| Phone: 404-299-5494                                                                        |                                    | Q1: 78.76 (C+)                          | Q1: 78.76 (C+) Q2: 76.95 (C)      |                                      |  |
| Vendor ID# 87804                                                                           |                                    | Q3: 93.32 (A-)                          | Q4: N/A                           | (A-)                                 |  |
| Program Census Information:                                                                |                                    | # Children in Care During<br>Quarter: 9 | # Placements During<br>Quarter: 9 | # Children in Care On<br>Last Day: 6 |  |
|                                                                                            | Avg<br>Performance All<br>CCIs (%) | Provider<br>Performance (%)*            | Possible Points<br>(Weight)       | Provider Points<br>Earned            |  |
| OPM Monitoring Reviews                                                                     |                                    |                                         |                                   |                                      |  |
| Annual Comprehensive Reviews                                                               | 82%                                | Not Yet Conducted                       |                                   |                                      |  |
| Safety Reviews                                                                             | 85%                                | 70%                                     | 15                                | 10.50                                |  |
| Monitoring Sub-Total                                                                       |                                    |                                         | 15                                | 10.50                                |  |
| CCI Safety Outcomes                                                                        |                                    |                                         |                                   |                                      |  |
| Incidence of Maltreatment                                                                  | 0.06%                              | No Substantiated<br>Reports             | 10                                | 10.00                                |  |
| Staff Training/Foundations                                                                 | 94%                                | -                                       | 5                                 | 5.00                                 |  |
| Staff Safety Checks                                                                        | 86%                                | 100%                                    | 5                                 | 5.00                                 |  |
| Safety Sub-Total                                                                           |                                    |                                         | 20                                | 20.00                                |  |
| CCI Permanency Outcomes                                                                    |                                    |                                         |                                   |                                      |  |
| Placement Stability                                                                        | 90%                                | 89%                                     | 15                                | 13.35                                |  |
| Permanency Sub-Total                                                                       |                                    |                                         | 15                                | 13.35                                |  |
| CCI Well-Being Outcomes                                                                    |                                    |                                         |                                   |                                      |  |
| EPSDT Medical Visits                                                                       | 94%                                | 100%                                    | 4                                 | 4.00                                 |  |
| EPSDT Dental Visits                                                                        | 88%                                | 100%                                    | 4                                 | 4.00                                 |  |
| Academic Supports                                                                          | 78%                                | 60%                                     | 3                                 | 1.80                                 |  |
| Provider ECEM Visits                                                                       | 79%                                | 77%                                     | 7                                 | 5.39                                 |  |
| Provider General Contacts                                                                  | 77%                                | 69%                                     | 7                                 | 4.83                                 |  |
| Placements with Siblings                                                                   | 35%                                | Not Eligible                            | Not Scored                        | Not Scored                           |  |
| Placements within Legal County                                                             | 11%                                | 0%                                      | Not Scored                        | Not Scored                           |  |
| Well-Being Sub-Total                                                                       |                                    |                                         | 25                                | 20.02                                |  |
| *Performance calculation descriptions can b                                                | e found in the FY 202              | 20 RBWO PBP Measureme                   | ents and Standards Guide          |                                      |  |