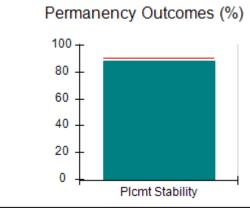

# Performance-Based Placement Measures RBWO Provider GA+SCORECARD - CCI

| Provider/Program Name: A Friend's House - (563) - CCI |                                    |                                          |                                    |                                       |  |
|-------------------------------------------------------|------------------------------------|------------------------------------------|------------------------------------|---------------------------------------|--|
| 111 Henry Pkwy., McDonough, GA 30                     | 0253                               | Quarterly Sco                            | ores (Grades)                      | Current Quarter Score (Grade)         |  |
| Phone: 678-432-1630                                   |                                    | Q1: 101.15 (A+)                          | Q2: 102.55 (A+)                    | 92.23%                                |  |
| Vendor ID# 35215                                      |                                    | Q3: 92.23 (A-)                           | Q4: N/A                            | (A-)                                  |  |
| Program Census Information:                           |                                    | # Children in Care During<br>Quarter: 25 | # Placements During<br>Quarter: 25 | # Children in Care On<br>Last Day: 14 |  |
|                                                       | Avg<br>Performance All<br>CCIs (%) | Provider<br>Performance (%)*             | Possible Points<br>(Weight)        | Provider Points<br>Earned             |  |
| OPM Monitoring Reviews                                |                                    |                                          |                                    |                                       |  |
| Annual Comprehensive Reviews                          | 82%                                | 90%                                      | 25                                 | 22.43                                 |  |
| Safety Reviews                                        | 85%                                | 93%                                      | 15                                 | 13.88                                 |  |
| Monitoring Sub-Total                                  |                                    |                                          | 40                                 | 36.31                                 |  |
| CCI Safety Outcomes                                   |                                    |                                          |                                    |                                       |  |
| Incidence of Maltreatment                             | 0.06%                              | No Substantiated<br>Reports              | 10                                 | 10.00                                 |  |
| Staff Training/Foundations                            | 94%                                | 96%                                      | 5                                  | 4.80                                  |  |
| Staff Safety Checks                                   | 86%                                | 100%                                     | 5                                  | 5.00                                  |  |
| Safety Sub-Total                                      |                                    |                                          | 20                                 | 19.80                                 |  |
| CCI Permanency Outcomes                               |                                    |                                          |                                    |                                       |  |
| Placement Stability                                   | 90%                                | 92%                                      | 15                                 | 13.80                                 |  |
| Permanency Sub-Total                                  |                                    |                                          | 15                                 | 13.80                                 |  |
| CCI Well-Being Outcomes                               |                                    |                                          |                                    |                                       |  |
| EPSDT Medical Visits                                  | 94%                                | 89%                                      | 4                                  | 3.56                                  |  |
| EPSDT Dental Visits                                   | 88%                                | 100%                                     | 4                                  | 4.00                                  |  |
| Academic Supports                                     | 78%                                | 95%                                      | 3                                  | 2.85                                  |  |
| Provider ECEM Visits                                  | 79%                                | 84%                                      | 7                                  | 5.88                                  |  |
| Provider General Contacts                             | 77%                                | 86%                                      | 7                                  | 6.02                                  |  |
| Placements with Siblings                              | 35%                                | 73%                                      | Not Scored                         | Not Scored                            |  |
| Placements within Legal County                        | 11%                                | 20%                                      | Not Scored                         | Not Scored                            |  |
| Well-Being Sub-Total                                  |                                    |                                          | 25                                 | 22.31                                 |  |
| *Performance calculation descriptions can b           | e found in the FY 202              | 20 RBWO PBP Measureme                    | ents and Standards Guide           |                                       |  |

# Performance-Based Placement Measures RBWO Provider GA+SCORECARD - CCI

| Provider/Program Name: Abba House Human Development & Resource Center of GA - (5399) - CCI |                                    |                                         |                                   |                                      |  |
|--------------------------------------------------------------------------------------------|------------------------------------|-----------------------------------------|-----------------------------------|--------------------------------------|--|
| 4590 Arbor Walk Ct., Stone Mountain                                                        | n, GA 30083                        | Quarterly Scores (Grades)               |                                   | Current Quarter Score (Grade)        |  |
| Phone: 404-299-5494                                                                        |                                    | Q1: 78.76 (C+)                          | Q1: 78.76 (C+) Q2: 76.95 (C)      |                                      |  |
| Vendor ID# 87804                                                                           |                                    | Q3: 93.32 (A-)                          | Q4: N/A                           | (A-)                                 |  |
| Program Census Information:                                                                |                                    | # Children in Care During<br>Quarter: 9 | # Placements During<br>Quarter: 9 | # Children in Care On<br>Last Day: 6 |  |
|                                                                                            | Avg<br>Performance All<br>CCIs (%) | Provider<br>Performance (%)*            | Possible Points<br>(Weight)       | Provider Points<br>Earned            |  |
| OPM Monitoring Reviews                                                                     |                                    |                                         |                                   |                                      |  |
| Annual Comprehensive Reviews                                                               | 82%                                | Not Yet Conducted                       |                                   |                                      |  |
| Safety Reviews                                                                             | 85%                                | 70%                                     | 15                                | 10.50                                |  |
| Monitoring Sub-Total                                                                       |                                    |                                         | 15                                | 10.50                                |  |
| CCI Safety Outcomes                                                                        |                                    |                                         |                                   |                                      |  |
| Incidence of Maltreatment                                                                  | 0.06%                              | No Substantiated<br>Reports             | 10                                | 10.00                                |  |
| Staff Training/Foundations                                                                 | 94%                                | -                                       | 5                                 | 5.00                                 |  |
| Staff Safety Checks                                                                        | 86%                                | 100%                                    | 5                                 | 5.00                                 |  |
| Safety Sub-Total                                                                           |                                    |                                         | 20                                | 20.00                                |  |
| CCI Permanency Outcomes                                                                    |                                    |                                         |                                   |                                      |  |
| Placement Stability                                                                        | 90%                                | 89%                                     | 15                                | 13.35                                |  |
| Permanency Sub-Total                                                                       |                                    |                                         | 15                                | 13.35                                |  |
| CCI Well-Being Outcomes                                                                    |                                    |                                         |                                   |                                      |  |
| EPSDT Medical Visits                                                                       | 94%                                | 100%                                    | 4                                 | 4.00                                 |  |
| EPSDT Dental Visits                                                                        | 88%                                | 100%                                    | 4                                 | 4.00                                 |  |
| Academic Supports                                                                          | 78%                                | 60%                                     | 3                                 | 1.80                                 |  |
| Provider ECEM Visits                                                                       | 79%                                | 77%                                     | 7                                 | 5.39                                 |  |
| Provider General Contacts                                                                  | 77%                                | 69%                                     | 7                                 | 4.83                                 |  |
| Placements with Siblings                                                                   | 35%                                | Not Eligible                            | Not Scored                        | Not Scored                           |  |
| Placements within Legal County                                                             | 11%                                | 0%                                      | Not Scored                        | Not Scored                           |  |
| Well-Being Sub-Total                                                                       |                                    |                                         | 25                                | 20.02                                |  |
| *Performance calculation descriptions can b                                                | e found in the FY 202              | 20 RBWO PBP Measureme                   | ents and Standards Guide          |                                      |  |

# Performance-Based Placement Measures RBWO Provider GA+SCORECARD - CCI

| Provider/Program Name: A Shelter) (5167) - CCI | CES Youth Ho                       | ome, Inc (forme                         | erly Appalachian                  | Children's                           |
|------------------------------------------------|------------------------------------|-----------------------------------------|-----------------------------------|--------------------------------------|
| 133 Cares Drive, Jasper, GA 30143              |                                    | Quarterly Scores (Grades)               |                                   | Current Quarter Score (Grade)        |
| Phone: 706-253-2375                            |                                    | Q1: 90.28 (A-)                          | Q2: 95.74 (A)                     | 96.24%                               |
| Vendor ID# 115379                              |                                    | Q3: 96.24 (A)                           | Q4: N/A                           | (A)                                  |
| Program Census Information:                    |                                    | # Children in Care During<br>Quarter: 9 | # Placements During<br>Quarter: 9 | # Children in Care On<br>Last Day: 7 |
|                                                | Avg<br>Performance All<br>CCIs (%) | Provider<br>Performance (%)*            | Possible Points<br>(Weight)       | Provider Points<br>Earned            |
| OPM Monitoring Reviews                         |                                    |                                         |                                   |                                      |
| Annual Comprehensive Reviews                   | 82%                                | 95%                                     | 25                                | 23.67                                |
| Safety Reviews                                 | 85%                                | 85%                                     | 15                                | 12.75                                |
| Monitoring Sub-Total                           |                                    |                                         | 40                                | 36.42                                |
| CCI Safety Outcomes                            |                                    |                                         |                                   |                                      |
| Incidence of Maltreatment                      | 0.06%                              | No Substantiated<br>Reports             | 10                                | 10.00                                |
| Staff Training/Foundations                     | 94%                                | -                                       | 5                                 | 5.00                                 |
| Staff Safety Checks                            | 86%                                | 100%                                    | 5                                 | 5.00                                 |
| Safety Sub-Total                               |                                    |                                         | 20                                | 20.00                                |
| CCI Permanency Outcomes                        |                                    |                                         |                                   |                                      |
| Placement Stability                            | 90%                                | 89%                                     | 15                                | 13.35                                |
| Permanency Sub-Total                           |                                    |                                         | 15                                | 13.35                                |
| CCI Well-Being Outcomes                        |                                    |                                         |                                   |                                      |
| EPSDT Medical Visits                           | 94%                                | 86%                                     | 4                                 | 3.44                                 |
| EPSDT Dental Visits                            | 88%                                | 86%                                     | 4                                 | 3.44                                 |
| Academic Supports                              | 78%                                | 100%                                    | 3                                 | 3.00                                 |
| Provider ECEM Visits                           | 79%                                | 29%                                     | 7                                 | 2.03                                 |
| Provider General Contacts                      | 77%                                | 94%                                     | 7                                 | 6.58                                 |
| Placements with Siblings                       | 35%                                | 100%                                    | Not Scored                        | Not Scored                           |
| Placements within Legal County                 | 11%                                | 80%                                     | Not Scored                        | Not Scored                           |
| Well-Being Sub-Total                           |                                    |                                         | 25                                | 18.49                                |
| *Performance calculation descriptions can b    | e found in the FY 202              | 20 RBWO PBP Measureme                   | ents and Standards Guide          |                                      |

# Performance-Based Placement Measures RBWO Provider GA+SCORECARD - CCI

| 49 Monroe Crossing, Cartersville, GA | 30120                              | Quarterly Sco                            | ores (Grades)                      | Current Quarter Score                |
|--------------------------------------|------------------------------------|------------------------------------------|------------------------------------|--------------------------------------|
|                                      |                                    |                                          | ` '                                | (Grade)                              |
| Phone: 770-382-6180                  |                                    | Q1: 101.59 (A+)                          | Q2: 101.56 (A+)                    | 104.61%                              |
| Vendor ID# 35217                     |                                    | Q3: 104.61 (A+)                          | Q4: N/A                            | (A+)                                 |
| Program Census Information:          |                                    | # Children in Care During<br>Quarter: 10 | # Placements During<br>Quarter: 10 | # Children in Care On<br>Last Day: 6 |
|                                      | Avg<br>Performance All<br>CCIs (%) | Provider<br>Performance (%)*             | Possible Points<br>(Weight)        | Provider Points<br>Earned            |
| OPM Monitoring Reviews               |                                    |                                          |                                    |                                      |
| Annual Comprehensive Reviews         | 82%                                | 93%                                      | 25                                 | 23.20                                |
| Safety Reviews                       | 85%                                | 97%                                      | 15                                 | 14.50                                |
| Monitoring Sub-Total                 |                                    |                                          | 40                                 | 37.70                                |
| CCI Safety Outcomes                  |                                    |                                          |                                    |                                      |
| Incidence of Maltreatment            | 0.06%                              | No Substantiated<br>Reports              | 10                                 | 10.00                                |
| Staff Training/Foundations           | 94%                                | 100%                                     | 5                                  | 5.00                                 |
| Staff Safety Checks                  | 86%                                | 95%                                      | 5                                  | 4.75                                 |
| Safety Sub-Total                     |                                    |                                          | 20                                 | 19.75                                |
| CCI Permanency Outcomes              |                                    |                                          |                                    |                                      |
| Placement Stability                  | 90%                                | 90%                                      | 15                                 | 13.50                                |
| Permanency Sub-Total                 |                                    |                                          | 15                                 | 13.50                                |
| CCI Well-Being Outcomes              |                                    |                                          |                                    |                                      |
| EPSDT Medical Visits                 | 94%                                | 100%                                     | 4                                  | 4.00                                 |
| EPSDT Dental Visits                  | 88%                                | 100%                                     | 4                                  | 4.00                                 |
| Academic Supports                    | 78%                                | 100%                                     | 3                                  | 3.00                                 |
| Provider ECEM Visits                 | 79%                                | 94%                                      | 7                                  | 6.58                                 |
| Provider General Contacts            | 77%                                | 94%                                      | 7                                  | 6.58                                 |
| Placements with Siblings             | 35%                                | 0%                                       | Not Scored                         | Not Scored                           |
| Placements within Legal County       | 11%                                | 0%                                       | Not Scored                         | Not Scored                           |
| Well-Being Sub-Total                 |                                    |                                          | 25                                 | 24.16                                |