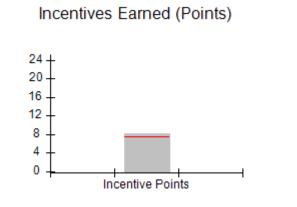

### Provider/Program Name: A Friend's House - (563) - CCI

|                                         | # Children in Care During<br>Quarter: 25 | # Placements During<br>Quarter: 25                                                                                                                                                                                                                                                                                                                                                                                                                                                                                                                                                                                                                                                                                                                                                                                                                                                                                                                                                                                                                                                                                                                                                                                                                                                                                                                                                                                                                                                                                                                                                                                                                                                                                                                                                                                                                                                                                                                                                                                                                                                                                           | # Children in Care On<br>Last Day: 14                                                                                                                                                                    |
|-----------------------------------------|------------------------------------------|------------------------------------------------------------------------------------------------------------------------------------------------------------------------------------------------------------------------------------------------------------------------------------------------------------------------------------------------------------------------------------------------------------------------------------------------------------------------------------------------------------------------------------------------------------------------------------------------------------------------------------------------------------------------------------------------------------------------------------------------------------------------------------------------------------------------------------------------------------------------------------------------------------------------------------------------------------------------------------------------------------------------------------------------------------------------------------------------------------------------------------------------------------------------------------------------------------------------------------------------------------------------------------------------------------------------------------------------------------------------------------------------------------------------------------------------------------------------------------------------------------------------------------------------------------------------------------------------------------------------------------------------------------------------------------------------------------------------------------------------------------------------------------------------------------------------------------------------------------------------------------------------------------------------------------------------------------------------------------------------------------------------------------------------------------------------------------------------------------------------------|----------------------------------------------------------------------------------------------------------------------------------------------------------------------------------------------------------|
| Avg<br>Performance All<br>CCIs (Points) | Provider<br>Performance (%)*             | Possible Points<br>(Weight)                                                                                                                                                                                                                                                                                                                                                                                                                                                                                                                                                                                                                                                                                                                                                                                                                                                                                                                                                                                                                                                                                                                                                                                                                                                                                                                                                                                                                                                                                                                                                                                                                                                                                                                                                                                                                                                                                                                                                                                                                                                                                                  | Provider Points<br>Earned                                                                                                                                                                                |
|                                         | 71%                                      | 2                                                                                                                                                                                                                                                                                                                                                                                                                                                                                                                                                                                                                                                                                                                                                                                                                                                                                                                                                                                                                                                                                                                                                                                                                                                                                                                                                                                                                                                                                                                                                                                                                                                                                                                                                                                                                                                                                                                                                                                                                                                                                                                            | 1.42                                                                                                                                                                                                     |
|                                         | 100%                                     | 2                                                                                                                                                                                                                                                                                                                                                                                                                                                                                                                                                                                                                                                                                                                                                                                                                                                                                                                                                                                                                                                                                                                                                                                                                                                                                                                                                                                                                                                                                                                                                                                                                                                                                                                                                                                                                                                                                                                                                                                                                                                                                                                            | 2.00                                                                                                                                                                                                     |
|                                         | 0%                                       | 5                                                                                                                                                                                                                                                                                                                                                                                                                                                                                                                                                                                                                                                                                                                                                                                                                                                                                                                                                                                                                                                                                                                                                                                                                                                                                                                                                                                                                                                                                                                                                                                                                                                                                                                                                                                                                                                                                                                                                                                                                                                                                                                            | 0.00                                                                                                                                                                                                     |
|                                         | 33%                                      | 2                                                                                                                                                                                                                                                                                                                                                                                                                                                                                                                                                                                                                                                                                                                                                                                                                                                                                                                                                                                                                                                                                                                                                                                                                                                                                                                                                                                                                                                                                                                                                                                                                                                                                                                                                                                                                                                                                                                                                                                                                                                                                                                            | 0.66                                                                                                                                                                                                     |
|                                         | N/A                                      | 10/5/5/1                                                                                                                                                                                                                                                                                                                                                                                                                                                                                                                                                                                                                                                                                                                                                                                                                                                                                                                                                                                                                                                                                                                                                                                                                                                                                                                                                                                                                                                                                                                                                                                                                                                                                                                                                                                                                                                                                                                                                                                                                                                                                                                     | 10.00                                                                                                                                                                                                    |
|                                         | Not Eligible                             | 5                                                                                                                                                                                                                                                                                                                                                                                                                                                                                                                                                                                                                                                                                                                                                                                                                                                                                                                                                                                                                                                                                                                                                                                                                                                                                                                                                                                                                                                                                                                                                                                                                                                                                                                                                                                                                                                                                                                                                                                                                                                                                                                            |                                                                                                                                                                                                          |
|                                         | 0%                                       | 4                                                                                                                                                                                                                                                                                                                                                                                                                                                                                                                                                                                                                                                                                                                                                                                                                                                                                                                                                                                                                                                                                                                                                                                                                                                                                                                                                                                                                                                                                                                                                                                                                                                                                                                                                                                                                                                                                                                                                                                                                                                                                                                            | 0.00                                                                                                                                                                                                     |
|                                         | 0%                                       | 4                                                                                                                                                                                                                                                                                                                                                                                                                                                                                                                                                                                                                                                                                                                                                                                                                                                                                                                                                                                                                                                                                                                                                                                                                                                                                                                                                                                                                                                                                                                                                                                                                                                                                                                                                                                                                                                                                                                                                                                                                                                                                                                            | 0.00                                                                                                                                                                                                     |
|                                         | 0%                                       | 5                                                                                                                                                                                                                                                                                                                                                                                                                                                                                                                                                                                                                                                                                                                                                                                                                                                                                                                                                                                                                                                                                                                                                                                                                                                                                                                                                                                                                                                                                                                                                                                                                                                                                                                                                                                                                                                                                                                                                                                                                                                                                                                            | 0.00                                                                                                                                                                                                     |
|                                         | 100%                                     | 4                                                                                                                                                                                                                                                                                                                                                                                                                                                                                                                                                                                                                                                                                                                                                                                                                                                                                                                                                                                                                                                                                                                                                                                                                                                                                                                                                                                                                                                                                                                                                                                                                                                                                                                                                                                                                                                                                                                                                                                                                                                                                                                            | 4.00                                                                                                                                                                                                     |
| 7.45                                    |                                          |                                                                                                                                                                                                                                                                                                                                                                                                                                                                                                                                                                                                                                                                                                                                                                                                                                                                                                                                                                                                                                                                                                                                                                                                                                                                                                                                                                                                                                                                                                                                                                                                                                                                                                                                                                                                                                                                                                                                                                                                                                                                                                                              | 18.08                                                                                                                                                                                                    |
| combined incentive                      | credit allowed is 10 points.             | Incentives Awarded                                                                                                                                                                                                                                                                                                                                                                                                                                                                                                                                                                                                                                                                                                                                                                                                                                                                                                                                                                                                                                                                                                                                                                                                                                                                                                                                                                                                                                                                                                                                                                                                                                                                                                                                                                                                                                                                                                                                                                                                                                                                                                           | 10.00                                                                                                                                                                                                    |
|                                         | Avg Performance All CCIs (Points)        | Quarter: 25   Provider   Performance (%)*   71%   100%   33%   N/A   Not Eligible   0%   0%   0%   0%   100%   100%   100%   100%   100%   100%   100%   100%   100%   100%   100%   100%   100%   100%   100%   100%   100%   100%   100%   100%   100%   100%   100%   100%   100%   100%   100%   100%   100%   100%   100%   100%   100%   100%   100%   100%   100%   100%   100%   100%   100%   100%   100%   100%   100%   100%   100%   100%   100%   100%   100%   100%   100%   100%   100%   100%   100%   100%   100%   100%   100%   100%   100%   100%   100%   100%   100%   100%   100%   100%   100%   100%   100%   100%   100%   100%   100%   100%   100%   100%   100%   100%   100%   100%   100%   100%   100%   100%   100%   100%   100%   100%   100%   100%   100%   100%   100%   100%   100%   100%   100%   100%   100%   100%   100%   100%   100%   100%   100%   100%   100%   100%   100%   100%   100%   100%   100%   100%   100%   100%   100%   100%   100%   100%   100%   100%   100%   100%   100%   100%   100%   100%   100%   100%   100%   100%   100%   100%   100%   100%   100%   100%   100%   100%   100%   100%   100%   100%   100%   100%   100%   100%   100%   100%   100%   100%   100%   100%   100%   100%   100%   100%   100%   100%   100%   100%   100%   100%   100%   100%   100%   100%   100%   100%   100%   100%   100%   100%   100%   100%   100%   100%   100%   100%   100%   100%   100%   100%   100%   100%   100%   100%   100%   100%   100%   100%   100%   100%   100%   100%   100%   100%   100%   100%   100%   100%   100%   100%   100%   100%   100%   100%   100%   100%   100%   100%   100%   100%   100%   100%   100%   100%   100%   100%   100%   100%   100%   100%   100%   100%   100%   100%   100%   100%   100%   100%   100%   100%   100%   100%   100%   100%   100%   100%   100%   100%   100%   100%   100%   100%   100%   100%   100%   100%   100%   100%   100%   100%   100%   100%   100%   100%   100%   100%   100%   100%   100%   100%   100%   100%   100%   100%   100%   100%   100%   100%   100%   1 | Quarter: 25   Quarter: 25     Avg   Performance All   CCIs (Points)     71%   2     100%   5     33%   2     N/A   10/5/5/1     Not Eligible   5     0%   4     0%   5     100%   4     17.45   100%   4 |