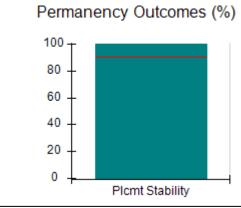

# Performance-Based Placement Measures RBWO Provider GA+SCORECARD - CCI

| Provider/Program Name: A Friend's House - (563) - CCI |                                    |                                          |                                    |                                       |  |
|-------------------------------------------------------|------------------------------------|------------------------------------------|------------------------------------|---------------------------------------|--|
| 111 Henry Pkwy., McDonough, GA 30                     | 0253                               | Quarterly Sco                            | ores (Grades)                      | Current Quarter Score (Grade)         |  |
| Phone: 678-432-1630                                   |                                    | Q1: 101.15 (A+)                          | Q2: 102.55 (A+)                    | 92.23%                                |  |
| Vendor ID# 35215                                      |                                    | Q3: 92.23 (A-)                           | Q4: N/A                            | (A-)                                  |  |
| Program Census Information:                           |                                    | # Children in Care During<br>Quarter: 25 | # Placements During<br>Quarter: 25 | # Children in Care On<br>Last Day: 14 |  |
|                                                       | Avg<br>Performance All<br>CCIs (%) | Provider<br>Performance (%)*             | Possible Points<br>(Weight)        | Provider Points<br>Earned             |  |
| OPM Monitoring Reviews                                |                                    |                                          |                                    |                                       |  |
| Annual Comprehensive Reviews                          | 82%                                | 90%                                      | 25                                 | 22.43                                 |  |
| Safety Reviews                                        | 85%                                | 93%                                      | 15                                 | 13.88                                 |  |
| Monitoring Sub-Total                                  |                                    |                                          | 40                                 | 36.31                                 |  |
| CCI Safety Outcomes                                   |                                    |                                          |                                    |                                       |  |
| Incidence of Maltreatment                             | 0.06%                              | No Substantiated<br>Reports              | 10                                 | 10.00                                 |  |
| Staff Training/Foundations                            | 94%                                | 96%                                      | 5                                  | 4.80                                  |  |
| Staff Safety Checks                                   | 86%                                | 100%                                     | 5                                  | 5.00                                  |  |
| Safety Sub-Total                                      |                                    |                                          | 20                                 | 19.80                                 |  |
| CCI Permanency Outcomes                               |                                    |                                          |                                    |                                       |  |
| Placement Stability                                   | 90%                                | 92%                                      | 15                                 | 13.80                                 |  |
| Permanency Sub-Total                                  |                                    |                                          | 15                                 | 13.80                                 |  |
| CCI Well-Being Outcomes                               |                                    |                                          |                                    |                                       |  |
| EPSDT Medical Visits                                  | 94%                                | 89%                                      | 4                                  | 3.56                                  |  |
| EPSDT Dental Visits                                   | 88%                                | 100%                                     | 4                                  | 4.00                                  |  |
| Academic Supports                                     | 78%                                | 95%                                      | 3                                  | 2.85                                  |  |
| Provider ECEM Visits                                  | 79%                                | 84%                                      | 7                                  | 5.88                                  |  |
| Provider General Contacts                             | 77%                                | 86%                                      | 7                                  | 6.02                                  |  |
| Placements with Siblings                              | 35%                                | 73%                                      | Not Scored                         | Not Scored                            |  |
| Placements within Legal County                        | 11%                                | 20%                                      | Not Scored                         | Not Scored                            |  |
| Well-Being Sub-Total                                  |                                    |                                          | 25                                 | 22.31                                 |  |
| *Performance calculation descriptions can b           | e found in the FY 202              | 20 RBWO PBP Measureme                    | ents and Standards Guide           |                                       |  |

# Performance-Based Placement Measures RBWO Provider GA+SCORECARD - CCI

| Provider/Program Name: Abba House Human Development & Resource Center of GA - (5399) - CCI |                                    |                                         |                                   |                                      |  |
|--------------------------------------------------------------------------------------------|------------------------------------|-----------------------------------------|-----------------------------------|--------------------------------------|--|
| 4590 Arbor Walk Ct., Stone Mountain                                                        | n, GA 30083                        | Quarterly Scores (Grades)               |                                   | Current Quarter Score (Grade)        |  |
| Phone: 404-299-5494                                                                        |                                    | Q1: 78.76 (C+)                          | Q1: 78.76 (C+) Q2: 76.95 (C)      |                                      |  |
| Vendor ID# 87804                                                                           |                                    | Q3: 93.32 (A-)                          | Q4: N/A                           | (A-)                                 |  |
| Program Census Information:                                                                |                                    | # Children in Care During<br>Quarter: 9 | # Placements During<br>Quarter: 9 | # Children in Care On<br>Last Day: 6 |  |
|                                                                                            | Avg<br>Performance All<br>CCIs (%) | Provider<br>Performance (%)*            | Possible Points<br>(Weight)       | Provider Points<br>Earned            |  |
| OPM Monitoring Reviews                                                                     |                                    |                                         |                                   |                                      |  |
| Annual Comprehensive Reviews                                                               | 82%                                | Not Yet Conducted                       |                                   |                                      |  |
| Safety Reviews                                                                             | 85%                                | 70%                                     | 15                                | 10.50                                |  |
| Monitoring Sub-Total                                                                       |                                    |                                         | 15                                | 10.50                                |  |
| CCI Safety Outcomes                                                                        |                                    |                                         |                                   |                                      |  |
| Incidence of Maltreatment                                                                  | 0.06%                              | No Substantiated<br>Reports             | 10                                | 10.00                                |  |
| Staff Training/Foundations                                                                 | 94%                                | -                                       | 5                                 | 5.00                                 |  |
| Staff Safety Checks                                                                        | 86%                                | 100%                                    | 5                                 | 5.00                                 |  |
| Safety Sub-Total                                                                           |                                    |                                         | 20                                | 20.00                                |  |
| CCI Permanency Outcomes                                                                    |                                    |                                         |                                   |                                      |  |
| Placement Stability                                                                        | 90%                                | 89%                                     | 15                                | 13.35                                |  |
| Permanency Sub-Total                                                                       |                                    |                                         | 15                                | 13.35                                |  |
| CCI Well-Being Outcomes                                                                    |                                    |                                         |                                   |                                      |  |
| EPSDT Medical Visits                                                                       | 94%                                | 100%                                    | 4                                 | 4.00                                 |  |
| EPSDT Dental Visits                                                                        | 88%                                | 100%                                    | 4                                 | 4.00                                 |  |
| Academic Supports                                                                          | 78%                                | 60%                                     | 3                                 | 1.80                                 |  |
| Provider ECEM Visits                                                                       | 79%                                | 77%                                     | 7                                 | 5.39                                 |  |
| Provider General Contacts                                                                  | 77%                                | 69%                                     | 7                                 | 4.83                                 |  |
| Placements with Siblings                                                                   | 35%                                | Not Eligible                            | Not Scored                        | Not Scored                           |  |
| Placements within Legal County                                                             | 11%                                | 0%                                      | Not Scored                        | Not Scored                           |  |
| Well-Being Sub-Total                                                                       |                                    |                                         | 25                                | 20.02                                |  |
| *Performance calculation descriptions can b                                                | e found in the FY 202              | 20 RBWO PBP Measureme                   | ents and Standards Guide          |                                      |  |