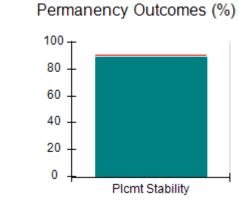

# Performance-Based Placement Measures RBWO Provider GA+SCORECARD - CCI

| Provider/Program Name: A Friend's House - (563) - CCI |                                    |                                          |                                    |                                       |  |
|-------------------------------------------------------|------------------------------------|------------------------------------------|------------------------------------|---------------------------------------|--|
| 111 Henry Pkwy., McDonough, GA 30                     | 0253                               | Quarterly Sco                            | ores (Grades)                      | Current Quarter Score (Grade)         |  |
| Phone: 678-432-1630                                   |                                    | Q1: 101.15 (A+)                          | Q2: 102.55 (A+)                    | 92.23%                                |  |
| Vendor ID# 35215                                      |                                    | Q3: 92.23 (A-)                           | Q4: N/A                            | (A-)                                  |  |
| Program Census Information:                           |                                    | # Children in Care During<br>Quarter: 25 | # Placements During<br>Quarter: 25 | # Children in Care On<br>Last Day: 14 |  |
|                                                       | Avg<br>Performance All<br>CCIs (%) | Provider<br>Performance (%)*             | Possible Points<br>(Weight)        | Provider Points<br>Earned             |  |
| OPM Monitoring Reviews                                |                                    |                                          |                                    |                                       |  |
| Annual Comprehensive Reviews                          | 82%                                | 90%                                      | 25                                 | 22.43                                 |  |
| Safety Reviews                                        | 85%                                | 93%                                      | 15                                 | 13.88                                 |  |
| Monitoring Sub-Total                                  |                                    |                                          | 40                                 | 36.31                                 |  |
| CCI Safety Outcomes                                   |                                    |                                          |                                    |                                       |  |
| Incidence of Maltreatment                             | 0.06%                              | No Substantiated<br>Reports              | 10                                 | 10.00                                 |  |
| Staff Training/Foundations                            | 94%                                | 96%                                      | 5                                  | 4.80                                  |  |
| Staff Safety Checks                                   | 86%                                | 100%                                     | 5                                  | 5.00                                  |  |
| Safety Sub-Total                                      |                                    |                                          | 20                                 | 19.80                                 |  |
| CCI Permanency Outcomes                               |                                    |                                          |                                    |                                       |  |
| Placement Stability                                   | 90%                                | 92%                                      | 15                                 | 13.80                                 |  |
| Permanency Sub-Total                                  |                                    |                                          | 15                                 | 13.80                                 |  |
| CCI Well-Being Outcomes                               |                                    |                                          |                                    |                                       |  |
| EPSDT Medical Visits                                  | 94%                                | 89%                                      | 4                                  | 3.56                                  |  |
| EPSDT Dental Visits                                   | 88%                                | 100%                                     | 4                                  | 4.00                                  |  |
| Academic Supports                                     | 78%                                | 95%                                      | 3                                  | 2.85                                  |  |
| Provider ECEM Visits                                  | 79%                                | 84%                                      | 7                                  | 5.88                                  |  |
| Provider General Contacts                             | 77%                                | 86%                                      | 7                                  | 6.02                                  |  |
| Placements with Siblings                              | 35%                                | 73%                                      | Not Scored                         | Not Scored                            |  |
| Placements within Legal County                        | 11%                                | 20%                                      | Not Scored                         | Not Scored                            |  |
| Well-Being Sub-Total                                  |                                    |                                          | 25                                 | 22.31                                 |  |
| *Performance calculation descriptions can b           | e found in the FY 202              | 20 RBWO PBP Measureme                    | ents and Standards Guide           |                                       |  |

# Performance-Based Placement Measures RBWO Provider GA+SCORECARD - CCI

| Provider/Program Name: Abba House Human Development & Resource Center of GA - (5399) - CCI |                                    |                                         |                                   |                                      |  |
|--------------------------------------------------------------------------------------------|------------------------------------|-----------------------------------------|-----------------------------------|--------------------------------------|--|
| 4590 Arbor Walk Ct., Stone Mountain                                                        | n, GA 30083                        | Quarterly Scores (Grades)               |                                   | Current Quarter Score (Grade)        |  |
| Phone: 404-299-5494                                                                        |                                    | Q1: 78.76 (C+)                          | Q1: 78.76 (C+) Q2: 76.95 (C)      |                                      |  |
| Vendor ID# 87804                                                                           |                                    | Q3: 93.32 (A-)                          | Q4: N/A                           | (A-)                                 |  |
| Program Census Information:                                                                |                                    | # Children in Care During<br>Quarter: 9 | # Placements During<br>Quarter: 9 | # Children in Care On<br>Last Day: 6 |  |
|                                                                                            | Avg<br>Performance All<br>CCIs (%) | Provider<br>Performance (%)*            | Possible Points<br>(Weight)       | Provider Points<br>Earned            |  |
| OPM Monitoring Reviews                                                                     |                                    |                                         |                                   |                                      |  |
| Annual Comprehensive Reviews                                                               | 82%                                | Not Yet Conducted                       |                                   |                                      |  |
| Safety Reviews                                                                             | 85%                                | 70%                                     | 15                                | 10.50                                |  |
| Monitoring Sub-Total                                                                       |                                    |                                         | 15                                | 10.50                                |  |
| CCI Safety Outcomes                                                                        |                                    |                                         |                                   |                                      |  |
| Incidence of Maltreatment                                                                  | 0.06%                              | No Substantiated<br>Reports             | 10                                | 10.00                                |  |
| Staff Training/Foundations                                                                 | 94%                                | -                                       | 5                                 | 5.00                                 |  |
| Staff Safety Checks                                                                        | 86%                                | 100%                                    | 5                                 | 5.00                                 |  |
| Safety Sub-Total                                                                           |                                    |                                         | 20                                | 20.00                                |  |
| CCI Permanency Outcomes                                                                    |                                    |                                         |                                   |                                      |  |
| Placement Stability                                                                        | 90%                                | 89%                                     | 15                                | 13.35                                |  |
| Permanency Sub-Total                                                                       |                                    |                                         | 15                                | 13.35                                |  |
| CCI Well-Being Outcomes                                                                    |                                    |                                         |                                   |                                      |  |
| EPSDT Medical Visits                                                                       | 94%                                | 100%                                    | 4                                 | 4.00                                 |  |
| EPSDT Dental Visits                                                                        | 88%                                | 100%                                    | 4                                 | 4.00                                 |  |
| Academic Supports                                                                          | 78%                                | 60%                                     | 3                                 | 1.80                                 |  |
| Provider ECEM Visits                                                                       | 79%                                | 77%                                     | 7                                 | 5.39                                 |  |
| Provider General Contacts                                                                  | 77%                                | 69%                                     | 7                                 | 4.83                                 |  |
| Placements with Siblings                                                                   | 35%                                | Not Eligible                            | Not Scored                        | Not Scored                           |  |
| Placements within Legal County                                                             | 11%                                | 0%                                      | Not Scored                        | Not Scored                           |  |
| Well-Being Sub-Total                                                                       |                                    |                                         | 25                                | 20.02                                |  |
| *Performance calculation descriptions can b                                                | e found in the FY 202              | 20 RBWO PBP Measureme                   | ents and Standards Guide          |                                      |  |