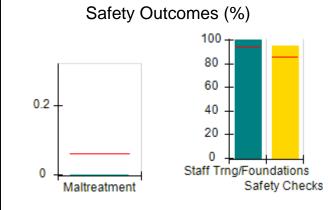

# Performance-Based Placement Measures RBWO Provider GA+SCORECARD - CCI

| Provider/Program Name: A Friend's House - (563) - CCI |                                    |                                          |                                    |                                       |  |
|-------------------------------------------------------|------------------------------------|------------------------------------------|------------------------------------|---------------------------------------|--|
| 111 Henry Pkwy., McDonough, GA 30                     | 0253                               | Quarterly Sco                            | ores (Grades)                      | Current Quarter Score (Grade)         |  |
| Phone: 678-432-1630                                   |                                    | Q1: 101.15 (A+)                          | Q2: 102.55 (A+)                    | 92.23%                                |  |
| Vendor ID# 35215                                      |                                    | Q3: 92.23 (A-)                           | Q4: N/A                            | (A-)                                  |  |
| Program Census Information:                           |                                    | # Children in Care During<br>Quarter: 25 | # Placements During<br>Quarter: 25 | # Children in Care On<br>Last Day: 14 |  |
|                                                       | Avg<br>Performance All<br>CCIs (%) | Provider<br>Performance (%)*             | Possible Points<br>(Weight)        | Provider Points<br>Earned             |  |
| OPM Monitoring Reviews                                |                                    |                                          |                                    |                                       |  |
| Annual Comprehensive Reviews                          | 82%                                | 90%                                      | 25                                 | 22.43                                 |  |
| Safety Reviews                                        | 85%                                | 93%                                      | 15                                 | 13.88                                 |  |
| Monitoring Sub-Total                                  |                                    |                                          | 40                                 | 36.31                                 |  |
| CCI Safety Outcomes                                   |                                    |                                          |                                    |                                       |  |
| Incidence of Maltreatment                             | 0.06%                              | No Substantiated<br>Reports              | 10                                 | 10.00                                 |  |
| Staff Training/Foundations                            | 94%                                | 96%                                      | 5                                  | 4.80                                  |  |
| Staff Safety Checks                                   | 86%                                | 100%                                     | 5                                  | 5.00                                  |  |
| Safety Sub-Total                                      |                                    |                                          | 20                                 | 19.80                                 |  |
| CCI Permanency Outcomes                               |                                    |                                          |                                    |                                       |  |
| Placement Stability                                   | 90%                                | 92%                                      | 15                                 | 13.80                                 |  |
| Permanency Sub-Total                                  |                                    |                                          | 15                                 | 13.80                                 |  |
| CCI Well-Being Outcomes                               |                                    |                                          |                                    |                                       |  |
| EPSDT Medical Visits                                  | 94%                                | 89%                                      | 4                                  | 3.56                                  |  |
| EPSDT Dental Visits                                   | 88%                                | 100%                                     | 4                                  | 4.00                                  |  |
| Academic Supports                                     | 78%                                | 95%                                      | 3                                  | 2.85                                  |  |
| Provider ECEM Visits                                  | 79%                                | 84%                                      | 7                                  | 5.88                                  |  |
| Provider General Contacts                             | 77%                                | 86%                                      | 7                                  | 6.02                                  |  |
| Placements with Siblings                              | 35%                                | 73%                                      | Not Scored                         | Not Scored                            |  |
| Placements within Legal County                        | 11%                                | 20%                                      | Not Scored                         | Not Scored                            |  |
| Well-Being Sub-Total                                  |                                    |                                          | 25                                 | 22.31                                 |  |
| *Performance calculation descriptions can b           | e found in the FY 202              | 20 RBWO PBP Measureme                    | ents and Standards Guide           |                                       |  |

# Performance-Based Placement Measures RBWO Provider GA+SCORECARD - CCI

| Provider/Program Name: Abba House Human Development & Resource Center of GA - (5399) - CCI |                                    |                                         |                                   |                                      |  |
|--------------------------------------------------------------------------------------------|------------------------------------|-----------------------------------------|-----------------------------------|--------------------------------------|--|
| 4590 Arbor Walk Ct., Stone Mountain                                                        | n, GA 30083                        | Quarterly Scores (Grades)               |                                   | Current Quarter Score (Grade)        |  |
| Phone: 404-299-5494                                                                        |                                    | Q1: 78.76 (C+)                          | Q1: 78.76 (C+) Q2: 76.95 (C)      |                                      |  |
| Vendor ID# 87804                                                                           |                                    | Q3: 93.32 (A-)                          | Q4: N/A                           | (A-)                                 |  |
| Program Census Information:                                                                |                                    | # Children in Care During<br>Quarter: 9 | # Placements During<br>Quarter: 9 | # Children in Care On<br>Last Day: 6 |  |
|                                                                                            | Avg<br>Performance All<br>CCIs (%) | Provider<br>Performance (%)*            | Possible Points<br>(Weight)       | Provider Points<br>Earned            |  |
| OPM Monitoring Reviews                                                                     |                                    |                                         |                                   |                                      |  |
| Annual Comprehensive Reviews                                                               | 82%                                | Not Yet Conducted                       |                                   |                                      |  |
| Safety Reviews                                                                             | 85%                                | 70%                                     | 15                                | 10.50                                |  |
| Monitoring Sub-Total                                                                       |                                    |                                         | 15                                | 10.50                                |  |
| CCI Safety Outcomes                                                                        |                                    |                                         |                                   |                                      |  |
| Incidence of Maltreatment                                                                  | 0.06%                              | No Substantiated<br>Reports             | 10                                | 10.00                                |  |
| Staff Training/Foundations                                                                 | 94%                                | -                                       | 5                                 | 5.00                                 |  |
| Staff Safety Checks                                                                        | 86%                                | 100%                                    | 5                                 | 5.00                                 |  |
| Safety Sub-Total                                                                           |                                    |                                         | 20                                | 20.00                                |  |
| CCI Permanency Outcomes                                                                    |                                    |                                         |                                   |                                      |  |
| Placement Stability                                                                        | 90%                                | 89%                                     | 15                                | 13.35                                |  |
| Permanency Sub-Total                                                                       |                                    |                                         | 15                                | 13.35                                |  |
| CCI Well-Being Outcomes                                                                    |                                    |                                         |                                   |                                      |  |
| EPSDT Medical Visits                                                                       | 94%                                | 100%                                    | 4                                 | 4.00                                 |  |
| EPSDT Dental Visits                                                                        | 88%                                | 100%                                    | 4                                 | 4.00                                 |  |
| Academic Supports                                                                          | 78%                                | 60%                                     | 3                                 | 1.80                                 |  |
| Provider ECEM Visits                                                                       | 79%                                | 77%                                     | 7                                 | 5.39                                 |  |
| Provider General Contacts                                                                  | 77%                                | 69%                                     | 7                                 | 4.83                                 |  |
| Placements with Siblings                                                                   | 35%                                | Not Eligible                            | Not Scored                        | Not Scored                           |  |
| Placements within Legal County                                                             | 11%                                | 0%                                      | Not Scored                        | Not Scored                           |  |
| Well-Being Sub-Total                                                                       |                                    |                                         | 25                                | 20.02                                |  |
| *Performance calculation descriptions can b                                                | e found in the FY 202              | 20 RBWO PBP Measureme                   | ents and Standards Guide          |                                      |  |

# Performance-Based Placement Measures RBWO Provider GA+SCORECARD - CCI

| Provider/Program Name: A Shelter) (5167) - CCI | CES Youth Ho                       | ome, Inc (forme                         | erly Appalachian                  | Children's                           |
|------------------------------------------------|------------------------------------|-----------------------------------------|-----------------------------------|--------------------------------------|
| 133 Cares Drive, Jasper, GA 30143              |                                    | Quarterly Scores (Grades)               |                                   | Current Quarter Score (Grade)        |
| Phone: 706-253-2375                            |                                    | Q1: 90.28 (A-)                          | Q2: 95.74 (A)                     | 96.24%                               |
| Vendor ID# 115379                              |                                    | Q3: 96.24 (A)                           | Q4: N/A                           | (A)                                  |
| Program Census Information:                    |                                    | # Children in Care During<br>Quarter: 9 | # Placements During<br>Quarter: 9 | # Children in Care On<br>Last Day: 7 |
|                                                | Avg<br>Performance All<br>CCIs (%) | Provider<br>Performance (%)*            | Possible Points<br>(Weight)       | Provider Points<br>Earned            |
| OPM Monitoring Reviews                         |                                    |                                         |                                   |                                      |
| Annual Comprehensive Reviews                   | 82%                                | 95%                                     | 25                                | 23.67                                |
| Safety Reviews                                 | 85%                                | 85%                                     | 15                                | 12.75                                |
| Monitoring Sub-Total                           |                                    |                                         | 40                                | 36.42                                |
| CCI Safety Outcomes                            |                                    |                                         |                                   |                                      |
| Incidence of Maltreatment                      | 0.06%                              | No Substantiated<br>Reports             | 10                                | 10.00                                |
| Staff Training/Foundations                     | 94%                                | -                                       | 5                                 | 5.00                                 |
| Staff Safety Checks                            | 86%                                | 100%                                    | 5                                 | 5.00                                 |
| Safety Sub-Total                               |                                    |                                         | 20                                | 20.00                                |
| CCI Permanency Outcomes                        |                                    |                                         |                                   |                                      |
| Placement Stability                            | 90%                                | 89%                                     | 15                                | 13.35                                |
| Permanency Sub-Total                           |                                    |                                         | 15                                | 13.35                                |
| CCI Well-Being Outcomes                        |                                    |                                         |                                   |                                      |
| EPSDT Medical Visits                           | 94%                                | 86%                                     | 4                                 | 3.44                                 |
| EPSDT Dental Visits                            | 88%                                | 86%                                     | 4                                 | 3.44                                 |
| Academic Supports                              | 78%                                | 100%                                    | 3                                 | 3.00                                 |
| Provider ECEM Visits                           | 79%                                | 29%                                     | 7                                 | 2.03                                 |
| Provider General Contacts                      | 77%                                | 94%                                     | 7                                 | 6.58                                 |
| Placements with Siblings                       | 35%                                | 100%                                    | Not Scored                        | Not Scored                           |
| Placements within Legal County                 | 11%                                | 80%                                     | Not Scored                        | Not Scored                           |
| Well-Being Sub-Total                           |                                    |                                         | 25                                | 18.49                                |
| *Performance calculation descriptions can b    | e found in the FY 202              | 20 RBWO PBP Measureme                   | ents and Standards Guide          |                                      |

# Performance-Based Placement Measures RBWO Provider GA+SCORECARD - CCI

| 49 Monroe Crossing, Cartersville, GA | 30120                              | Quarterly Sco                            | ores (Grades)                      | Current Quarter Score                |
|--------------------------------------|------------------------------------|------------------------------------------|------------------------------------|--------------------------------------|
|                                      |                                    |                                          | ` '                                | (Grade)                              |
| Phone: 770-382-6180                  |                                    | Q1: 101.59 (A+)                          | Q2: 101.56 (A+)                    | 104.61%                              |
| Vendor ID# 35217                     |                                    | Q3: 104.61 (A+)                          | Q4: N/A                            | (A+)                                 |
| Program Census Information:          |                                    | # Children in Care During<br>Quarter: 10 | # Placements During<br>Quarter: 10 | # Children in Care On<br>Last Day: 6 |
|                                      | Avg<br>Performance All<br>CCIs (%) | Provider<br>Performance (%)*             | Possible Points<br>(Weight)        | Provider Points<br>Earned            |
| OPM Monitoring Reviews               |                                    |                                          |                                    |                                      |
| Annual Comprehensive Reviews         | 82%                                | 93%                                      | 25                                 | 23.20                                |
| Safety Reviews                       | 85%                                | 97%                                      | 15                                 | 14.50                                |
| Monitoring Sub-Total                 |                                    |                                          | 40                                 | 37.70                                |
| CCI Safety Outcomes                  |                                    |                                          |                                    |                                      |
| Incidence of Maltreatment            | 0.06%                              | No Substantiated<br>Reports              | 10                                 | 10.00                                |
| Staff Training/Foundations           | 94%                                | 100%                                     | 5                                  | 5.00                                 |
| Staff Safety Checks                  | 86%                                | 95%                                      | 5                                  | 4.75                                 |
| Safety Sub-Total                     |                                    |                                          | 20                                 | 19.75                                |
| CCI Permanency Outcomes              |                                    |                                          |                                    |                                      |
| Placement Stability                  | 90%                                | 90%                                      | 15                                 | 13.50                                |
| Permanency Sub-Total                 |                                    |                                          | 15                                 | 13.50                                |
| CCI Well-Being Outcomes              |                                    |                                          |                                    |                                      |
| EPSDT Medical Visits                 | 94%                                | 100%                                     | 4                                  | 4.00                                 |
| EPSDT Dental Visits                  | 88%                                | 100%                                     | 4                                  | 4.00                                 |
| Academic Supports                    | 78%                                | 100%                                     | 3                                  | 3.00                                 |
| Provider ECEM Visits                 | 79%                                | 94%                                      | 7                                  | 6.58                                 |
| Provider General Contacts            | 77%                                | 94%                                      | 7                                  | 6.58                                 |
| Placements with Siblings             | 35%                                | 0%                                       | Not Scored                         | Not Scored                           |
| Placements within Legal County       | 11%                                | 0%                                       | Not Scored                         | Not Scored                           |
| Well-Being Sub-Total                 |                                    |                                          | 25                                 | 24.16                                |