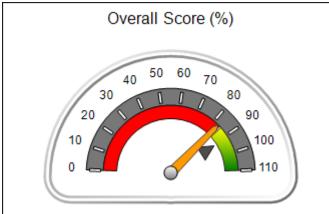

## Performance-Based Placement Measures RBWO Provider GA+SCORECARD - CCI

Report Quarter: Q3 FY2020

| Provider/Program Name: A Friend's House - (563) - CCI |                                                         |                                    |                                       |  |  |  |  |
|-------------------------------------------------------|---------------------------------------------------------|------------------------------------|---------------------------------------|--|--|--|--|
| 111 Henry Pkwy., McDonough, GA 30253                  | Quarterly Scores (Grades) Current Quarter Score (Grade) |                                    |                                       |  |  |  |  |
| Phone: 678-432-1630                                   | Q1: 101.15 (A+) Q2: 102.55 (A+)                         |                                    | 92.23%                                |  |  |  |  |
| Vendor ID# 35215                                      | Q3: 92.23 (A-)                                          | Q4: N/A                            | (A-)                                  |  |  |  |  |
| Program Census Information:                           | # Children in Care During<br>Quarter: 25                | # Placements During<br>Quarter: 25 | # Children in Care On Last<br>Day: 14 |  |  |  |  |
|                                                       |                                                         |                                    |                                       |  |  |  |  |

# Performance-Based Placement Measures RBWO Provider GA+SCORECARD - CCI

| Provider/Program Name: A Friend's House - (563) - CCI |                                    |                                          |                                    |                                       |  |
|-------------------------------------------------------|------------------------------------|------------------------------------------|------------------------------------|---------------------------------------|--|
| 111 Henry Pkwy., McDonough, GA 30                     | 0253                               | Quarterly Sco                            | ores (Grades)                      | Current Quarter Score (Grade)         |  |
| Phone: 678-432-1630                                   |                                    | Q1: 101.15 (A+)                          | Q2: 102.55 (A+)                    | 92.23%                                |  |
| Vendor ID# 35215                                      |                                    | Q3: 92.23 (A-)                           | Q4: N/A                            | (A-)                                  |  |
| Program Census Information:                           |                                    | # Children in Care During<br>Quarter: 25 | # Placements During<br>Quarter: 25 | # Children in Care On<br>Last Day: 14 |  |
|                                                       | Avg<br>Performance All<br>CCIs (%) | Provider<br>Performance (%)*             | Possible Points<br>(Weight)        | Provider Points<br>Earned             |  |
| OPM Monitoring Reviews                                |                                    |                                          |                                    |                                       |  |
| Annual Comprehensive Reviews                          | 82%                                | 90%                                      | 25                                 | 22.43                                 |  |
| Safety Reviews                                        | 85%                                | 93%                                      | 15                                 | 13.88                                 |  |
| Monitoring Sub-Total                                  |                                    |                                          | 40                                 | 36.31                                 |  |
| CCI Safety Outcomes                                   |                                    |                                          |                                    |                                       |  |
| Incidence of Maltreatment                             | 0.06%                              | No Substantiated<br>Reports              | 10                                 | 10.00                                 |  |
| Staff Training/Foundations                            | 94%                                | 96%                                      | 5                                  | 4.80                                  |  |
| Staff Safety Checks                                   | 86%                                | 100%                                     | 5                                  | 5.00                                  |  |
| Safety Sub-Total                                      |                                    |                                          | 20                                 | 19.80                                 |  |
| CCI Permanency Outcomes                               |                                    |                                          |                                    |                                       |  |
| Placement Stability                                   | 90%                                | 92%                                      | 15                                 | 13.80                                 |  |
| Permanency Sub-Total                                  |                                    |                                          | 15                                 | 13.80                                 |  |
| CCI Well-Being Outcomes                               |                                    |                                          |                                    |                                       |  |
| EPSDT Medical Visits                                  | 94%                                | 89%                                      | 4                                  | 3.56                                  |  |
| EPSDT Dental Visits                                   | 88%                                | 100%                                     | 4                                  | 4.00                                  |  |
| Academic Supports                                     | 78%                                | 95%                                      | 3                                  | 2.85                                  |  |
| Provider ECEM Visits                                  | 79%                                | 84%                                      | 7                                  | 5.88                                  |  |
| Provider General Contacts                             | 77%                                | 86%                                      | 7                                  | 6.02                                  |  |
| Placements with Siblings                              | 35%                                | 73%                                      | Not Scored                         | Not Scored                            |  |
| Placements within Legal County                        | 11%                                | 20%                                      | Not Scored                         | Not Scored                            |  |
| Well-Being Sub-Total                                  |                                    |                                          | 25                                 | 22.31                                 |  |
| *Performance calculation descriptions can b           | e found in the FY 202              | 20 RBWO PBP Measureme                    | ents and Standards Guide           |                                       |  |