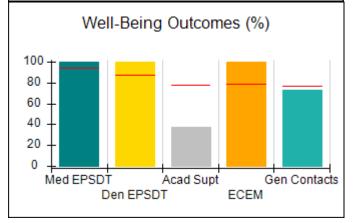

# Performance-Based Placement Measures RBWO Provider GA+SCORECARD - CCI

| Provider/Program Name: A Friend's House - (563) - CCI |                                    |                                          |                                    |                                       |  |
|-------------------------------------------------------|------------------------------------|------------------------------------------|------------------------------------|---------------------------------------|--|
| 111 Henry Pkwy., McDonough, GA 30                     | 0253                               | Quarterly Sco                            | ores (Grades)                      | Current Quarter Score (Grade)         |  |
| Phone: 678-432-1630                                   |                                    | Q1: 101.15 (A+)                          | Q2: 102.55 (A+)                    | 92.23%                                |  |
| Vendor ID# 35215                                      |                                    | Q3: 92.23 (A-)                           | Q4: N/A                            | (A-)                                  |  |
| Program Census Information:                           |                                    | # Children in Care During<br>Quarter: 25 | # Placements During<br>Quarter: 25 | # Children in Care On<br>Last Day: 14 |  |
|                                                       | Avg<br>Performance All<br>CCIs (%) | Provider<br>Performance (%)*             | Possible Points<br>(Weight)        | Provider Points<br>Earned             |  |
| OPM Monitoring Reviews                                |                                    |                                          |                                    |                                       |  |
| Annual Comprehensive Reviews                          | 82%                                | 90%                                      | 25                                 | 22.43                                 |  |
| Safety Reviews                                        | 85%                                | 93%                                      | 15                                 | 13.88                                 |  |
| Monitoring Sub-Total                                  |                                    |                                          | 40                                 | 36.31                                 |  |
| CCI Safety Outcomes                                   |                                    |                                          |                                    |                                       |  |
| Incidence of Maltreatment                             | 0.06%                              | No Substantiated<br>Reports              | 10                                 | 10.00                                 |  |
| Staff Training/Foundations                            | 94%                                | 96%                                      | 5                                  | 4.80                                  |  |
| Staff Safety Checks                                   | 86%                                | 100%                                     | 5                                  | 5.00                                  |  |
| Safety Sub-Total                                      |                                    |                                          | 20                                 | 19.80                                 |  |
| CCI Permanency Outcomes                               |                                    |                                          |                                    |                                       |  |
| Placement Stability                                   | 90%                                | 92%                                      | 15                                 | 13.80                                 |  |
| Permanency Sub-Total                                  |                                    |                                          | 15                                 | 13.80                                 |  |
| CCI Well-Being Outcomes                               |                                    |                                          |                                    |                                       |  |
| EPSDT Medical Visits                                  | 94%                                | 89%                                      | 4                                  | 3.56                                  |  |
| EPSDT Dental Visits                                   | 88%                                | 100%                                     | 4                                  | 4.00                                  |  |
| Academic Supports                                     | 78%                                | 95%                                      | 3                                  | 2.85                                  |  |
| Provider ECEM Visits                                  | 79%                                | 84%                                      | 7                                  | 5.88                                  |  |
| Provider General Contacts                             | 77%                                | 86%                                      | 7                                  | 6.02                                  |  |
| Placements with Siblings                              | 35%                                | 73%                                      | Not Scored                         | Not Scored                            |  |
| Placements within Legal County                        | 11%                                | 20%                                      | Not Scored                         | Not Scored                            |  |
| Well-Being Sub-Total                                  |                                    |                                          | 25                                 | 22.31                                 |  |
| *Performance calculation descriptions can b           | e found in the FY 202              | 20 RBWO PBP Measureme                    | ents and Standards Guide           |                                       |  |