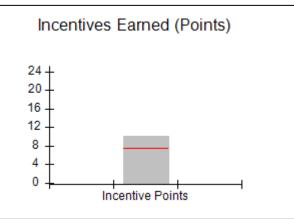

| Monitoring & Outcomes: Possible Points = 100 | Points Earned = 92.22    |           |
|----------------------------------------------|--------------------------|-----------|
| Score Before Incentives Credit 92            |                          | 92.22%    |
| Inc                                          | Incentives Awarded 10.00 |           |
| PBP Verification                             |                          | -9.99 pts |
|                                              | Total Score 9            |           |