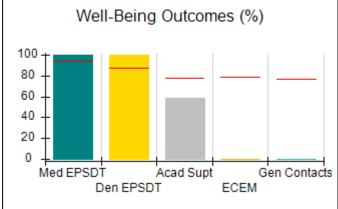

# Performance-Based Placement Measures RBWO Provider GA+SCORECARD - CCI

| Provider/Program Name: A Friend's House - (563) - CCI |                                    |                                          |                                    |                                       |  |
|-------------------------------------------------------|------------------------------------|------------------------------------------|------------------------------------|---------------------------------------|--|
| 111 Henry Pkwy., McDonough, GA 30                     | 0253                               | Quarterly Sco                            | ores (Grades)                      | Current Quarter Score (Grade)         |  |
| Phone: 678-432-1630                                   |                                    | Q1: 101.15 (A+)                          | Q2: 102.55 (A+)                    | 92.23%                                |  |
| Vendor ID# 35215                                      |                                    | Q3: 92.23 (A-)                           | Q4: N/A                            | (A-)                                  |  |
| Program Census Information:                           |                                    | # Children in Care During<br>Quarter: 25 | # Placements During<br>Quarter: 25 | # Children in Care On<br>Last Day: 14 |  |
|                                                       | Avg<br>Performance All<br>CCIs (%) | Provider<br>Performance (%)*             | Possible Points<br>(Weight)        | Provider Points<br>Earned             |  |
| OPM Monitoring Reviews                                |                                    |                                          |                                    |                                       |  |
| Annual Comprehensive Reviews                          | 82%                                | 90%                                      | 25                                 | 22.43                                 |  |
| Safety Reviews                                        | 85%                                | 93%                                      | 15                                 | 13.88                                 |  |
| Monitoring Sub-Total                                  |                                    |                                          | 40                                 | 36.31                                 |  |
| CCI Safety Outcomes                                   |                                    |                                          |                                    |                                       |  |
| Incidence of Maltreatment                             | 0.06%                              | No Substantiated<br>Reports              | 10                                 | 10.00                                 |  |
| Staff Training/Foundations                            | 94%                                | 96%                                      | 5                                  | 4.80                                  |  |
| Staff Safety Checks                                   | 86%                                | 100%                                     | 5                                  | 5.00                                  |  |
| Safety Sub-Total                                      |                                    |                                          | 20                                 | 19.80                                 |  |
| CCI Permanency Outcomes                               |                                    |                                          |                                    |                                       |  |
| Placement Stability                                   | 90%                                | 92%                                      | 15                                 | 13.80                                 |  |
| Permanency Sub-Total                                  |                                    |                                          | 15                                 | 13.80                                 |  |
| CCI Well-Being Outcomes                               |                                    |                                          |                                    |                                       |  |
| EPSDT Medical Visits                                  | 94%                                | 89%                                      | 4                                  | 3.56                                  |  |
| EPSDT Dental Visits                                   | 88%                                | 100%                                     | 4                                  | 4.00                                  |  |
| Academic Supports                                     | 78%                                | 95%                                      | 3                                  | 2.85                                  |  |
| Provider ECEM Visits                                  | 79%                                | 84%                                      | 7                                  | 5.88                                  |  |
| Provider General Contacts                             | 77%                                | 86%                                      | 7                                  | 6.02                                  |  |
| Placements with Siblings                              | 35%                                | 73%                                      | Not Scored                         | Not Scored                            |  |
| Placements within Legal County                        | 11%                                | 20%                                      | Not Scored                         | Not Scored                            |  |
| Well-Being Sub-Total                                  |                                    |                                          | 25                                 | 22.31                                 |  |
| *Performance calculation descriptions can b           | e found in the FY 202              | 20 RBWO PBP Measureme                    | ents and Standards Guide           |                                       |  |