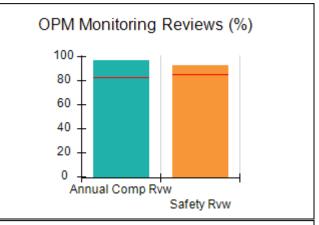

# Performance-Based Placement Measures RBWO Provider GA+SCORECARD - CCI

| Provider/Program Name: A Friend's House - (563) - CCI |                                    |                                          |                                    |                                       |  |
|-------------------------------------------------------|------------------------------------|------------------------------------------|------------------------------------|---------------------------------------|--|
| 111 Henry Pkwy., McDonough, GA 30                     | 0253                               | Quarterly Sco                            | ores (Grades)                      | Current Quarter Score (Grade)         |  |
| Phone: 678-432-1630                                   |                                    | Q1: 101.15 (A+)                          | Q2: 102.55 (A+)                    | 92.23%                                |  |
| Vendor ID# 35215                                      |                                    | Q3: 92.23 (A-)                           | Q4: N/A                            | (A-)                                  |  |
| Program Census Information:                           |                                    | # Children in Care During<br>Quarter: 25 | # Placements During<br>Quarter: 25 | # Children in Care On<br>Last Day: 14 |  |
|                                                       | Avg<br>Performance All<br>CCIs (%) | Provider<br>Performance (%)*             | Possible Points<br>(Weight)        | Provider Points<br>Earned             |  |
| OPM Monitoring Reviews                                |                                    |                                          |                                    |                                       |  |
| Annual Comprehensive Reviews                          | 82%                                | 90%                                      | 25                                 | 22.43                                 |  |
| Safety Reviews                                        | 85%                                | 93%                                      | 15                                 | 13.88                                 |  |
| Monitoring Sub-Total                                  |                                    |                                          | 40                                 | 36.31                                 |  |
| CCI Safety Outcomes                                   |                                    |                                          |                                    |                                       |  |
| Incidence of Maltreatment                             | 0.06%                              | No Substantiated<br>Reports              | 10                                 | 10.00                                 |  |
| Staff Training/Foundations                            | 94%                                | 96%                                      | 5                                  | 4.80                                  |  |
| Staff Safety Checks                                   | 86%                                | 100%                                     | 5                                  | 5.00                                  |  |
| Safety Sub-Total                                      |                                    |                                          | 20                                 | 19.80                                 |  |
| CCI Permanency Outcomes                               |                                    |                                          |                                    |                                       |  |
| Placement Stability                                   | 90%                                | 92%                                      | 15                                 | 13.80                                 |  |
| Permanency Sub-Total                                  |                                    |                                          | 15                                 | 13.80                                 |  |
| CCI Well-Being Outcomes                               |                                    |                                          |                                    |                                       |  |
| EPSDT Medical Visits                                  | 94%                                | 89%                                      | 4                                  | 3.56                                  |  |
| EPSDT Dental Visits                                   | 88%                                | 100%                                     | 4                                  | 4.00                                  |  |
| Academic Supports                                     | 78%                                | 95%                                      | 3                                  | 2.85                                  |  |
| Provider ECEM Visits                                  | 79%                                | 84%                                      | 7                                  | 5.88                                  |  |
| Provider General Contacts                             | 77%                                | 86%                                      | 7                                  | 6.02                                  |  |
| Placements with Siblings                              | 35%                                | 73%                                      | Not Scored                         | Not Scored                            |  |
| Placements within Legal County                        | 11%                                | 20%                                      | Not Scored                         | Not Scored                            |  |
| Well-Being Sub-Total                                  |                                    |                                          | 25                                 | 22.31                                 |  |
| *Performance calculation descriptions can b           | e found in the FY 202              | 20 RBWO PBP Measureme                    | ents and Standards Guide           |                                       |  |