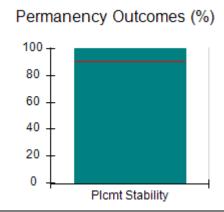

# Performance-Based Placement Measures RBWO Provider GA+SCORECARD - CCI

| Provider/Program Name: A Friend's House - (563) - CCI |                                    |                                          |                                    |                                       |  |
|-------------------------------------------------------|------------------------------------|------------------------------------------|------------------------------------|---------------------------------------|--|
| 111 Henry Pkwy., McDonough, GA 30                     | 0253                               | Quarterly Sco                            | ores (Grades)                      | Current Quarter Score (Grade)         |  |
| Phone: 678-432-1630                                   |                                    | Q1: 101.15 (A+)                          | Q2: 102.55 (A+)                    | 92.23%                                |  |
| Vendor ID# 35215                                      |                                    | Q3: 92.23 (A-)                           | Q4: N/A                            | (A-)                                  |  |
| Program Census Information:                           |                                    | # Children in Care During<br>Quarter: 25 | # Placements During<br>Quarter: 25 | # Children in Care On<br>Last Day: 14 |  |
|                                                       | Avg<br>Performance All<br>CCIs (%) | Provider<br>Performance (%)*             | Possible Points<br>(Weight)        | Provider Points<br>Earned             |  |
| OPM Monitoring Reviews                                |                                    |                                          |                                    |                                       |  |
| Annual Comprehensive Reviews                          | 82%                                | 90%                                      | 25                                 | 22.43                                 |  |
| Safety Reviews                                        | 85%                                | 93%                                      | 15                                 | 13.88                                 |  |
| Monitoring Sub-Total                                  |                                    |                                          | 40                                 | 36.31                                 |  |
| CCI Safety Outcomes                                   |                                    |                                          |                                    |                                       |  |
| Incidence of Maltreatment                             | 0.06%                              | No Substantiated<br>Reports              | 10                                 | 10.00                                 |  |
| Staff Training/Foundations                            | 94%                                | 96%                                      | 5                                  | 4.80                                  |  |
| Staff Safety Checks                                   | 86%                                | 100%                                     | 5                                  | 5.00                                  |  |
| Safety Sub-Total                                      |                                    |                                          | 20                                 | 19.80                                 |  |
| CCI Permanency Outcomes                               |                                    |                                          |                                    |                                       |  |
| Placement Stability                                   | 90%                                | 92%                                      | 15                                 | 13.80                                 |  |
| Permanency Sub-Total                                  |                                    |                                          | 15                                 | 13.80                                 |  |
| CCI Well-Being Outcomes                               |                                    |                                          |                                    |                                       |  |
| EPSDT Medical Visits                                  | 94%                                | 89%                                      | 4                                  | 3.56                                  |  |
| EPSDT Dental Visits                                   | 88%                                | 100%                                     | 4                                  | 4.00                                  |  |
| Academic Supports                                     | 78%                                | 95%                                      | 3                                  | 2.85                                  |  |
| Provider ECEM Visits                                  | 79%                                | 84%                                      | 7                                  | 5.88                                  |  |
| Provider General Contacts                             | 77%                                | 86%                                      | 7                                  | 6.02                                  |  |
| Placements with Siblings                              | 35%                                | 73%                                      | Not Scored                         | Not Scored                            |  |
| Placements within Legal County                        | 11%                                | 20%                                      | Not Scored                         | Not Scored                            |  |
| Well-Being Sub-Total                                  |                                    |                                          | 25                                 | 22.31                                 |  |
| *Performance calculation descriptions can b           | e found in the FY 202              | 20 RBWO PBP Measureme                    | ents and Standards Guide           |                                       |  |

# Performance-Based Placement Measures RBWO Provider GA+SCORECARD - CCI

| Provider/Program Name: Abba House Human Development & Resource Center of GA - (5399) - CCI |                                    |                                         |                                   |                                      |  |
|--------------------------------------------------------------------------------------------|------------------------------------|-----------------------------------------|-----------------------------------|--------------------------------------|--|
| 4590 Arbor Walk Ct., Stone Mountain                                                        | n, GA 30083                        | Quarterly Scores (Grades)               |                                   | Current Quarter Score (Grade)        |  |
| Phone: 404-299-5494                                                                        |                                    | Q1: 78.76 (C+)                          | Q1: 78.76 (C+) Q2: 76.95 (C)      |                                      |  |
| Vendor ID# 87804                                                                           |                                    | Q3: 93.32 (A-)                          | Q4: N/A                           | (A-)                                 |  |
| Program Census Information:                                                                |                                    | # Children in Care During<br>Quarter: 9 | # Placements During<br>Quarter: 9 | # Children in Care On<br>Last Day: 6 |  |
|                                                                                            | Avg<br>Performance All<br>CCIs (%) | Provider<br>Performance (%)*            | Possible Points<br>(Weight)       | Provider Points<br>Earned            |  |
| OPM Monitoring Reviews                                                                     |                                    |                                         |                                   |                                      |  |
| Annual Comprehensive Reviews                                                               | 82%                                | Not Yet Conducted                       |                                   |                                      |  |
| Safety Reviews                                                                             | 85%                                | 70%                                     | 15                                | 10.50                                |  |
| Monitoring Sub-Total                                                                       |                                    |                                         | 15                                | 10.50                                |  |
| CCI Safety Outcomes                                                                        |                                    |                                         |                                   |                                      |  |
| Incidence of Maltreatment                                                                  | 0.06%                              | No Substantiated<br>Reports             | 10                                | 10.00                                |  |
| Staff Training/Foundations                                                                 | 94%                                | -                                       | 5                                 | 5.00                                 |  |
| Staff Safety Checks                                                                        | 86%                                | 100%                                    | 5                                 | 5.00                                 |  |
| Safety Sub-Total                                                                           |                                    |                                         | 20                                | 20.00                                |  |
| CCI Permanency Outcomes                                                                    |                                    |                                         |                                   |                                      |  |
| Placement Stability                                                                        | 90%                                | 89%                                     | 15                                | 13.35                                |  |
| Permanency Sub-Total                                                                       |                                    |                                         | 15                                | 13.35                                |  |
| CCI Well-Being Outcomes                                                                    |                                    |                                         |                                   |                                      |  |
| EPSDT Medical Visits                                                                       | 94%                                | 100%                                    | 4                                 | 4.00                                 |  |
| EPSDT Dental Visits                                                                        | 88%                                | 100%                                    | 4                                 | 4.00                                 |  |
| Academic Supports                                                                          | 78%                                | 60%                                     | 3                                 | 1.80                                 |  |
| Provider ECEM Visits                                                                       | 79%                                | 77%                                     | 7                                 | 5.39                                 |  |
| Provider General Contacts                                                                  | 77%                                | 69%                                     | 7                                 | 4.83                                 |  |
| Placements with Siblings                                                                   | 35%                                | Not Eligible                            | Not Scored                        | Not Scored                           |  |
| Placements within Legal County                                                             | 11%                                | 0%                                      | Not Scored                        | Not Scored                           |  |
| Well-Being Sub-Total                                                                       |                                    |                                         | 25                                | 20.02                                |  |
| *Performance calculation descriptions can b                                                | e found in the FY 202              | 20 RBWO PBP Measureme                   | ents and Standards Guide          |                                      |  |