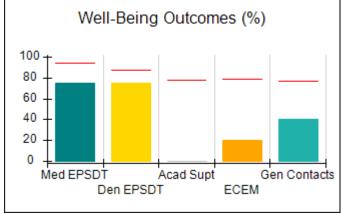

# Performance-Based Placement Measures RBWO Provider GA+SCORECARD - CCI

| Provider/Program Name: A Friend's House - (563) - CCI |                                    |                                          |                                    |                                       |  |
|-------------------------------------------------------|------------------------------------|------------------------------------------|------------------------------------|---------------------------------------|--|
| 111 Henry Pkwy., McDonough, GA 30                     | 0253                               | Quarterly Sco                            | ores (Grades)                      | Current Quarter Score (Grade)         |  |
| Phone: 678-432-1630                                   |                                    | Q1: 101.15 (A+)                          | Q2: 102.55 (A+)                    | 92.23%                                |  |
| Vendor ID# 35215                                      |                                    | Q3: 92.23 (A-)                           | Q4: N/A                            | (A-)                                  |  |
| Program Census Information:                           |                                    | # Children in Care During<br>Quarter: 25 | # Placements During<br>Quarter: 25 | # Children in Care On<br>Last Day: 14 |  |
|                                                       | Avg<br>Performance All<br>CCIs (%) | Provider<br>Performance (%)*             | Possible Points<br>(Weight)        | Provider Points<br>Earned             |  |
| OPM Monitoring Reviews                                |                                    |                                          |                                    |                                       |  |
| Annual Comprehensive Reviews                          | 82%                                | 90%                                      | 25                                 | 22.43                                 |  |
| Safety Reviews                                        | 85%                                | 93%                                      | 15                                 | 13.88                                 |  |
| Monitoring Sub-Total                                  |                                    |                                          | 40                                 | 36.31                                 |  |
| CCI Safety Outcomes                                   |                                    |                                          |                                    |                                       |  |
| Incidence of Maltreatment                             | 0.06%                              | No Substantiated<br>Reports              | 10                                 | 10.00                                 |  |
| Staff Training/Foundations                            | 94%                                | 96%                                      | 5                                  | 4.80                                  |  |
| Staff Safety Checks                                   | 86%                                | 100%                                     | 5                                  | 5.00                                  |  |
| Safety Sub-Total                                      |                                    |                                          | 20                                 | 19.80                                 |  |
| CCI Permanency Outcomes                               |                                    |                                          |                                    |                                       |  |
| Placement Stability                                   | 90%                                | 92%                                      | 15                                 | 13.80                                 |  |
| Permanency Sub-Total                                  |                                    |                                          | 15                                 | 13.80                                 |  |
| CCI Well-Being Outcomes                               |                                    |                                          |                                    |                                       |  |
| EPSDT Medical Visits                                  | 94%                                | 89%                                      | 4                                  | 3.56                                  |  |
| EPSDT Dental Visits                                   | 88%                                | 100%                                     | 4                                  | 4.00                                  |  |
| Academic Supports                                     | 78%                                | 95%                                      | 3                                  | 2.85                                  |  |
| Provider ECEM Visits                                  | 79%                                | 84%                                      | 7                                  | 5.88                                  |  |
| Provider General Contacts                             | 77%                                | 86%                                      | 7                                  | 6.02                                  |  |
| Placements with Siblings                              | 35%                                | 73%                                      | Not Scored                         | Not Scored                            |  |
| Placements within Legal County                        | 11%                                | 20%                                      | Not Scored                         | Not Scored                            |  |
| Well-Being Sub-Total                                  |                                    |                                          | 25                                 | 22.31                                 |  |
| *Performance calculation descriptions can b           | e found in the FY 202              | 20 RBWO PBP Measureme                    | ents and Standards Guide           |                                       |  |