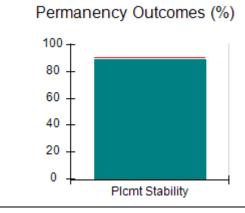

# Performance-Based Placement Measures RBWO Provider GA+SCORECARD - CCI

| Provider/Program Name: A Friend's House - (563) - CCI |                                    |                                          |                                    |                                       |  |
|-------------------------------------------------------|------------------------------------|------------------------------------------|------------------------------------|---------------------------------------|--|
| 111 Henry Pkwy., McDonough, GA 30                     | 0253                               | Quarterly Sco                            | ores (Grades)                      | Current Quarter Score (Grade)         |  |
| Phone: 678-432-1630                                   |                                    | Q1: 101.15 (A+)                          | Q2: 102.55 (A+)                    | 92.23%                                |  |
| Vendor ID# 35215                                      |                                    | Q3: 92.23 (A-)                           | Q4: N/A                            | (A-)                                  |  |
| Program Census Information:                           |                                    | # Children in Care During<br>Quarter: 25 | # Placements During<br>Quarter: 25 | # Children in Care On<br>Last Day: 14 |  |
|                                                       | Avg<br>Performance All<br>CCIs (%) | Provider<br>Performance (%)*             | Possible Points<br>(Weight)        | Provider Points<br>Earned             |  |
| OPM Monitoring Reviews                                |                                    |                                          |                                    |                                       |  |
| Annual Comprehensive Reviews                          | 82%                                | 90%                                      | 25                                 | 22.43                                 |  |
| Safety Reviews                                        | 85%                                | 93%                                      | 15                                 | 13.88                                 |  |
| Monitoring Sub-Total                                  |                                    |                                          | 40                                 | 36.31                                 |  |
| CCI Safety Outcomes                                   |                                    |                                          |                                    |                                       |  |
| Incidence of Maltreatment                             | 0.06%                              | No Substantiated<br>Reports              | 10                                 | 10.00                                 |  |
| Staff Training/Foundations                            | 94%                                | 96%                                      | 5                                  | 4.80                                  |  |
| Staff Safety Checks                                   | 86%                                | 100%                                     | 5                                  | 5.00                                  |  |
| Safety Sub-Total                                      |                                    |                                          | 20                                 | 19.80                                 |  |
| CCI Permanency Outcomes                               |                                    |                                          |                                    |                                       |  |
| Placement Stability                                   | 90%                                | 92%                                      | 15                                 | 13.80                                 |  |
| Permanency Sub-Total                                  |                                    |                                          | 15                                 | 13.80                                 |  |
| CCI Well-Being Outcomes                               |                                    |                                          |                                    |                                       |  |
| EPSDT Medical Visits                                  | 94%                                | 89%                                      | 4                                  | 3.56                                  |  |
| EPSDT Dental Visits                                   | 88%                                | 100%                                     | 4                                  | 4.00                                  |  |
| Academic Supports                                     | 78%                                | 95%                                      | 3                                  | 2.85                                  |  |
| Provider ECEM Visits                                  | 79%                                | 84%                                      | 7                                  | 5.88                                  |  |
| Provider General Contacts                             | 77%                                | 86%                                      | 7                                  | 6.02                                  |  |
| Placements with Siblings                              | 35%                                | 73%                                      | Not Scored                         | Not Scored                            |  |
| Placements within Legal County                        | 11%                                | 20%                                      | Not Scored                         | Not Scored                            |  |
| Well-Being Sub-Total                                  |                                    |                                          | 25                                 | 22.31                                 |  |
| *Performance calculation descriptions can b           | e found in the FY 202              | 20 RBWO PBP Measureme                    | ents and Standards Guide           |                                       |  |