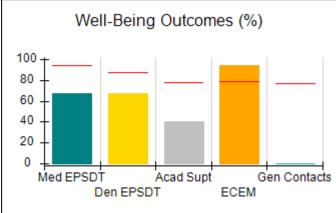

# Performance-Based Placement Measures RBWO Provider GA+SCORECARD - CCI

| Provider/Program Name: A Friend's House - (563) - CCI |                                    |                                          |                                    |                                       |  |
|-------------------------------------------------------|------------------------------------|------------------------------------------|------------------------------------|---------------------------------------|--|
| 111 Henry Pkwy., McDonough, GA 30                     | 0253                               | Quarterly Sco                            | ores (Grades)                      | Current Quarter Score (Grade)         |  |
| Phone: 678-432-1630                                   |                                    | Q1: 101.15 (A+)                          | Q2: 102.55 (A+)                    | 92.23%                                |  |
| Vendor ID# 35215                                      |                                    | Q3: 92.23 (A-)                           | Q4: N/A                            | (A-)                                  |  |
| Program Census Information:                           |                                    | # Children in Care During<br>Quarter: 25 | # Placements During<br>Quarter: 25 | # Children in Care On<br>Last Day: 14 |  |
|                                                       | Avg<br>Performance All<br>CCIs (%) | Provider<br>Performance (%)*             | Possible Points<br>(Weight)        | Provider Points<br>Earned             |  |
| OPM Monitoring Reviews                                |                                    |                                          |                                    |                                       |  |
| Annual Comprehensive Reviews                          | 82%                                | 90%                                      | 25                                 | 22.43                                 |  |
| Safety Reviews                                        | 85%                                | 93%                                      | 15                                 | 13.88                                 |  |
| Monitoring Sub-Total                                  |                                    |                                          | 40                                 | 36.31                                 |  |
| CCI Safety Outcomes                                   |                                    |                                          |                                    |                                       |  |
| Incidence of Maltreatment                             | 0.06%                              | No Substantiated<br>Reports              | 10                                 | 10.00                                 |  |
| Staff Training/Foundations                            | 94%                                | 96%                                      | 5                                  | 4.80                                  |  |
| Staff Safety Checks                                   | 86%                                | 100%                                     | 5                                  | 5.00                                  |  |
| Safety Sub-Total                                      |                                    |                                          | 20                                 | 19.80                                 |  |
| CCI Permanency Outcomes                               |                                    |                                          |                                    |                                       |  |
| Placement Stability                                   | 90%                                | 92%                                      | 15                                 | 13.80                                 |  |
| Permanency Sub-Total                                  |                                    |                                          | 15                                 | 13.80                                 |  |
| CCI Well-Being Outcomes                               |                                    |                                          |                                    |                                       |  |
| EPSDT Medical Visits                                  | 94%                                | 89%                                      | 4                                  | 3.56                                  |  |
| EPSDT Dental Visits                                   | 88%                                | 100%                                     | 4                                  | 4.00                                  |  |
| Academic Supports                                     | 78%                                | 95%                                      | 3                                  | 2.85                                  |  |
| Provider ECEM Visits                                  | 79%                                | 84%                                      | 7                                  | 5.88                                  |  |
| Provider General Contacts                             | 77%                                | 86%                                      | 7                                  | 6.02                                  |  |
| Placements with Siblings                              | 35%                                | 73%                                      | Not Scored                         | Not Scored                            |  |
| Placements within Legal County                        | 11%                                | 20%                                      | Not Scored                         | Not Scored                            |  |
| Well-Being Sub-Total                                  |                                    |                                          | 25                                 | 22.31                                 |  |
| *Performance calculation descriptions can b           | e found in the FY 202              | 20 RBWO PBP Measureme                    | ents and Standards Guide           |                                       |  |

# Performance-Based Placement Measures RBWO Provider GA+SCORECARD - CCI

| Provider/Program Name: Abba House Human Development & Resource Center of GA - (5399) - CCI |                                    |                                         |                                   |                                      |  |
|--------------------------------------------------------------------------------------------|------------------------------------|-----------------------------------------|-----------------------------------|--------------------------------------|--|
| 4590 Arbor Walk Ct., Stone Mountain                                                        | n, GA 30083                        | Quarterly Scores (Grades)               |                                   | Current Quarter Score (Grade)        |  |
| Phone: 404-299-5494                                                                        |                                    | Q1: 78.76 (C+)                          | Q1: 78.76 (C+) Q2: 76.95 (C)      |                                      |  |
| Vendor ID# 87804                                                                           |                                    | Q3: 93.32 (A-)                          | Q4: N/A                           | (A-)                                 |  |
| Program Census Information:                                                                |                                    | # Children in Care During<br>Quarter: 9 | # Placements During<br>Quarter: 9 | # Children in Care On<br>Last Day: 6 |  |
|                                                                                            | Avg<br>Performance All<br>CCIs (%) | Provider<br>Performance (%)*            | Possible Points<br>(Weight)       | Provider Points<br>Earned            |  |
| OPM Monitoring Reviews                                                                     |                                    |                                         |                                   |                                      |  |
| Annual Comprehensive Reviews                                                               | 82%                                | Not Yet Conducted                       |                                   |                                      |  |
| Safety Reviews                                                                             | 85%                                | 70%                                     | 15                                | 10.50                                |  |
| Monitoring Sub-Total                                                                       |                                    |                                         | 15                                | 10.50                                |  |
| CCI Safety Outcomes                                                                        |                                    |                                         |                                   |                                      |  |
| Incidence of Maltreatment                                                                  | 0.06%                              | No Substantiated<br>Reports             | 10                                | 10.00                                |  |
| Staff Training/Foundations                                                                 | 94%                                | -                                       | 5                                 | 5.00                                 |  |
| Staff Safety Checks                                                                        | 86%                                | 100%                                    | 5                                 | 5.00                                 |  |
| Safety Sub-Total                                                                           |                                    |                                         | 20                                | 20.00                                |  |
| CCI Permanency Outcomes                                                                    |                                    |                                         |                                   |                                      |  |
| Placement Stability                                                                        | 90%                                | 89%                                     | 15                                | 13.35                                |  |
| Permanency Sub-Total                                                                       |                                    |                                         | 15                                | 13.35                                |  |
| CCI Well-Being Outcomes                                                                    |                                    |                                         |                                   |                                      |  |
| EPSDT Medical Visits                                                                       | 94%                                | 100%                                    | 4                                 | 4.00                                 |  |
| EPSDT Dental Visits                                                                        | 88%                                | 100%                                    | 4                                 | 4.00                                 |  |
| Academic Supports                                                                          | 78%                                | 60%                                     | 3                                 | 1.80                                 |  |
| Provider ECEM Visits                                                                       | 79%                                | 77%                                     | 7                                 | 5.39                                 |  |
| Provider General Contacts                                                                  | 77%                                | 69%                                     | 7                                 | 4.83                                 |  |
| Placements with Siblings                                                                   | 35%                                | Not Eligible                            | Not Scored                        | Not Scored                           |  |
| Placements within Legal County                                                             | 11%                                | 0%                                      | Not Scored                        | Not Scored                           |  |
| Well-Being Sub-Total                                                                       |                                    |                                         | 25                                | 20.02                                |  |
| *Performance calculation descriptions can b                                                | e found in the FY 202              | 20 RBWO PBP Measureme                   | ents and Standards Guide          |                                      |  |

# Performance-Based Placement Measures RBWO Provider GA+SCORECARD - CCI

| Provider/Program Name: A Shelter) (5167) - CCI | CES Youth Ho                       | ome, Inc (forme                         | erly Appalachian                  | Children's                           |
|------------------------------------------------|------------------------------------|-----------------------------------------|-----------------------------------|--------------------------------------|
| 133 Cares Drive, Jasper, GA 30143              |                                    | Quarterly Scores (Grades)               |                                   | Current Quarter Score (Grade)        |
| Phone: 706-253-2375                            |                                    | Q1: 90.28 (A-)                          | Q2: 95.74 (A)                     | 96.24%                               |
| Vendor ID# 115379                              |                                    | Q3: 96.24 (A)                           | Q4: N/A                           | (A)                                  |
| Program Census Information:                    |                                    | # Children in Care During<br>Quarter: 9 | # Placements During<br>Quarter: 9 | # Children in Care On<br>Last Day: 7 |
|                                                | Avg<br>Performance All<br>CCIs (%) | Provider<br>Performance (%)*            | Possible Points<br>(Weight)       | Provider Points<br>Earned            |
| OPM Monitoring Reviews                         |                                    |                                         |                                   |                                      |
| Annual Comprehensive Reviews                   | 82%                                | 95%                                     | 25                                | 23.67                                |
| Safety Reviews                                 | 85%                                | 85%                                     | 15                                | 12.75                                |
| Monitoring Sub-Total                           |                                    |                                         | 40                                | 36.42                                |
| CCI Safety Outcomes                            |                                    |                                         |                                   |                                      |
| Incidence of Maltreatment                      | 0.06%                              | No Substantiated<br>Reports             | 10                                | 10.00                                |
| Staff Training/Foundations                     | 94%                                | -                                       | 5                                 | 5.00                                 |
| Staff Safety Checks                            | 86%                                | 100%                                    | 5                                 | 5.00                                 |
| Safety Sub-Total                               |                                    |                                         | 20                                | 20.00                                |
| CCI Permanency Outcomes                        |                                    |                                         |                                   |                                      |
| Placement Stability                            | 90%                                | 89%                                     | 15                                | 13.35                                |
| Permanency Sub-Total                           |                                    |                                         | 15                                | 13.35                                |
| CCI Well-Being Outcomes                        |                                    |                                         |                                   |                                      |
| EPSDT Medical Visits                           | 94%                                | 86%                                     | 4                                 | 3.44                                 |
| EPSDT Dental Visits                            | 88%                                | 86%                                     | 4                                 | 3.44                                 |
| Academic Supports                              | 78%                                | 100%                                    | 3                                 | 3.00                                 |
| Provider ECEM Visits                           | 79%                                | 29%                                     | 7                                 | 2.03                                 |
| Provider General Contacts                      | 77%                                | 94%                                     | 7                                 | 6.58                                 |
| Placements with Siblings                       | 35%                                | 100%                                    | Not Scored                        | Not Scored                           |
| Placements within Legal County                 | 11%                                | 80%                                     | Not Scored                        | Not Scored                           |
| Well-Being Sub-Total                           |                                    |                                         | 25                                | 18.49                                |
| *Performance calculation descriptions can b    | e found in the FY 202              | 20 RBWO PBP Measureme                   | ents and Standards Guide          |                                      |

# Performance-Based Placement Measures RBWO Provider GA+SCORECARD - CCI

| 49 Monroe Crossing, Cartersville, GA | 30120                              | Quarterly Sco                            | ores (Grades)                      | Current Quarter Score                |
|--------------------------------------|------------------------------------|------------------------------------------|------------------------------------|--------------------------------------|
|                                      |                                    |                                          | ` '                                | (Grade)                              |
| Phone: 770-382-6180                  |                                    | Q1: 101.59 (A+)                          | Q2: 101.56 (A+)                    | 104.61%                              |
| Vendor ID# 35217                     |                                    | Q3: 104.61 (A+)                          | Q4: N/A                            | (A+)                                 |
| Program Census Information:          |                                    | # Children in Care During<br>Quarter: 10 | # Placements During<br>Quarter: 10 | # Children in Care On<br>Last Day: 6 |
|                                      | Avg<br>Performance All<br>CCIs (%) | Provider<br>Performance (%)*             | Possible Points<br>(Weight)        | Provider Points<br>Earned            |
| OPM Monitoring Reviews               |                                    |                                          |                                    |                                      |
| Annual Comprehensive Reviews         | 82%                                | 93%                                      | 25                                 | 23.20                                |
| Safety Reviews                       | 85%                                | 97%                                      | 15                                 | 14.50                                |
| Monitoring Sub-Total                 |                                    |                                          | 40                                 | 37.70                                |
| CCI Safety Outcomes                  |                                    |                                          |                                    |                                      |
| Incidence of Maltreatment            | 0.06%                              | No Substantiated<br>Reports              | 10                                 | 10.00                                |
| Staff Training/Foundations           | 94%                                | 100%                                     | 5                                  | 5.00                                 |
| Staff Safety Checks                  | 86%                                | 95%                                      | 5                                  | 4.75                                 |
| Safety Sub-Total                     |                                    |                                          | 20                                 | 19.75                                |
| CCI Permanency Outcomes              |                                    |                                          |                                    |                                      |
| Placement Stability                  | 90%                                | 90%                                      | 15                                 | 13.50                                |
| Permanency Sub-Total                 |                                    |                                          | 15                                 | 13.50                                |
| CCI Well-Being Outcomes              |                                    |                                          |                                    |                                      |
| EPSDT Medical Visits                 | 94%                                | 100%                                     | 4                                  | 4.00                                 |
| EPSDT Dental Visits                  | 88%                                | 100%                                     | 4                                  | 4.00                                 |
| Academic Supports                    | 78%                                | 100%                                     | 3                                  | 3.00                                 |
| Provider ECEM Visits                 | 79%                                | 94%                                      | 7                                  | 6.58                                 |
| Provider General Contacts            | 77%                                | 94%                                      | 7                                  | 6.58                                 |
| Placements with Siblings             | 35%                                | 0%                                       | Not Scored                         | Not Scored                           |
| Placements within Legal County       | 11%                                | 0%                                       | Not Scored                         | Not Scored                           |
| Well-Being Sub-Total                 |                                    |                                          | 25                                 | 24.16                                |