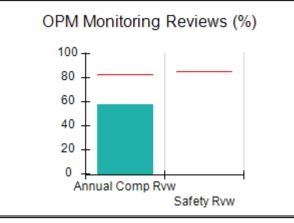

# Performance-Based Placement Measures RBWO Provider GA+SCORECARD - CCI

| Provider/Program Name: A Friend's House - (563) - CCI |                                    |                                          |                                    |                                       |  |
|-------------------------------------------------------|------------------------------------|------------------------------------------|------------------------------------|---------------------------------------|--|
| 111 Henry Pkwy., McDonough, GA 30                     | 0253                               | Quarterly Sco                            | ores (Grades)                      | Current Quarter Score (Grade)         |  |
| Phone: 678-432-1630                                   |                                    | Q1: 101.15 (A+)                          | Q2: 102.55 (A+)                    | 92.23%                                |  |
| Vendor ID# 35215                                      |                                    | Q3: 92.23 (A-)                           | Q4: N/A                            | (A-)                                  |  |
| Program Census Information:                           |                                    | # Children in Care During<br>Quarter: 25 | # Placements During<br>Quarter: 25 | # Children in Care On<br>Last Day: 14 |  |
|                                                       | Avg<br>Performance All<br>CCIs (%) | Provider<br>Performance (%)*             | Possible Points<br>(Weight)        | Provider Points<br>Earned             |  |
| OPM Monitoring Reviews                                |                                    |                                          |                                    |                                       |  |
| Annual Comprehensive Reviews                          | 82%                                | 90%                                      | 25                                 | 22.43                                 |  |
| Safety Reviews                                        | 85%                                | 93%                                      | 15                                 | 13.88                                 |  |
| Monitoring Sub-Total                                  |                                    |                                          | 40                                 | 36.31                                 |  |
| CCI Safety Outcomes                                   |                                    |                                          |                                    |                                       |  |
| Incidence of Maltreatment                             | 0.06%                              | No Substantiated<br>Reports              | 10                                 | 10.00                                 |  |
| Staff Training/Foundations                            | 94%                                | 96%                                      | 5                                  | 4.80                                  |  |
| Staff Safety Checks                                   | 86%                                | 100%                                     | 5                                  | 5.00                                  |  |
| Safety Sub-Total                                      |                                    |                                          | 20                                 | 19.80                                 |  |
| CCI Permanency Outcomes                               |                                    |                                          |                                    |                                       |  |
| Placement Stability                                   | 90%                                | 92%                                      | 15                                 | 13.80                                 |  |
| Permanency Sub-Total                                  |                                    |                                          | 15                                 | 13.80                                 |  |
| CCI Well-Being Outcomes                               |                                    |                                          |                                    |                                       |  |
| EPSDT Medical Visits                                  | 94%                                | 89%                                      | 4                                  | 3.56                                  |  |
| EPSDT Dental Visits                                   | 88%                                | 100%                                     | 4                                  | 4.00                                  |  |
| Academic Supports                                     | 78%                                | 95%                                      | 3                                  | 2.85                                  |  |
| Provider ECEM Visits                                  | 79%                                | 84%                                      | 7                                  | 5.88                                  |  |
| Provider General Contacts                             | 77%                                | 86%                                      | 7                                  | 6.02                                  |  |
| Placements with Siblings                              | 35%                                | 73%                                      | Not Scored                         | Not Scored                            |  |
| Placements within Legal County                        | 11%                                | 20%                                      | Not Scored                         | Not Scored                            |  |
| Well-Being Sub-Total                                  |                                    |                                          | 25                                 | 22.31                                 |  |
| *Performance calculation descriptions can b           | e found in the FY 202              | 20 RBWO PBP Measureme                    | ents and Standards Guide           |                                       |  |

# Performance-Based Placement Measures RBWO Provider GA+SCORECARD - CCI

| Provider/Program Name: Abba House Human Development & Resource Center of GA - (5399) - CCI |                                    |                                         |                                   |                                      |  |
|--------------------------------------------------------------------------------------------|------------------------------------|-----------------------------------------|-----------------------------------|--------------------------------------|--|
| 4590 Arbor Walk Ct., Stone Mountain                                                        | n, GA 30083                        | Quarterly Scores (Grades)               |                                   | Current Quarter Score (Grade)        |  |
| Phone: 404-299-5494                                                                        |                                    | Q1: 78.76 (C+)                          | Q1: 78.76 (C+) Q2: 76.95 (C)      |                                      |  |
| Vendor ID# 87804                                                                           |                                    | Q3: 93.32 (A-)                          | Q4: N/A                           | (A-)                                 |  |
| Program Census Information:                                                                |                                    | # Children in Care During<br>Quarter: 9 | # Placements During<br>Quarter: 9 | # Children in Care On<br>Last Day: 6 |  |
|                                                                                            | Avg<br>Performance All<br>CCIs (%) | Provider<br>Performance (%)*            | Possible Points<br>(Weight)       | Provider Points<br>Earned            |  |
| OPM Monitoring Reviews                                                                     |                                    |                                         |                                   |                                      |  |
| Annual Comprehensive Reviews                                                               | 82%                                | Not Yet Conducted                       |                                   |                                      |  |
| Safety Reviews                                                                             | 85%                                | 70%                                     | 15                                | 10.50                                |  |
| Monitoring Sub-Total                                                                       |                                    |                                         | 15                                | 10.50                                |  |
| CCI Safety Outcomes                                                                        |                                    |                                         |                                   |                                      |  |
| Incidence of Maltreatment                                                                  | 0.06%                              | No Substantiated<br>Reports             | 10                                | 10.00                                |  |
| Staff Training/Foundations                                                                 | 94%                                | -                                       | 5                                 | 5.00                                 |  |
| Staff Safety Checks                                                                        | 86%                                | 100%                                    | 5                                 | 5.00                                 |  |
| Safety Sub-Total                                                                           |                                    |                                         | 20                                | 20.00                                |  |
| CCI Permanency Outcomes                                                                    |                                    |                                         |                                   |                                      |  |
| Placement Stability                                                                        | 90%                                | 89%                                     | 15                                | 13.35                                |  |
| Permanency Sub-Total                                                                       |                                    |                                         | 15                                | 13.35                                |  |
| CCI Well-Being Outcomes                                                                    |                                    |                                         |                                   |                                      |  |
| EPSDT Medical Visits                                                                       | 94%                                | 100%                                    | 4                                 | 4.00                                 |  |
| EPSDT Dental Visits                                                                        | 88%                                | 100%                                    | 4                                 | 4.00                                 |  |
| Academic Supports                                                                          | 78%                                | 60%                                     | 3                                 | 1.80                                 |  |
| Provider ECEM Visits                                                                       | 79%                                | 77%                                     | 7                                 | 5.39                                 |  |
| Provider General Contacts                                                                  | 77%                                | 69%                                     | 7                                 | 4.83                                 |  |
| Placements with Siblings                                                                   | 35%                                | Not Eligible                            | Not Scored                        | Not Scored                           |  |
| Placements within Legal County                                                             | 11%                                | 0%                                      | Not Scored                        | Not Scored                           |  |
| Well-Being Sub-Total                                                                       |                                    |                                         | 25                                | 20.02                                |  |
| *Performance calculation descriptions can b                                                | e found in the FY 202              | 20 RBWO PBP Measureme                   | ents and Standards Guide          |                                      |  |

# Performance-Based Placement Measures RBWO Provider GA+SCORECARD - CCI

| Provider/Program Name: A Shelter) (5167) - CCI | CES Youth Ho                       | ome, Inc (forme                         | erly Appalachian                  | Children's                           |
|------------------------------------------------|------------------------------------|-----------------------------------------|-----------------------------------|--------------------------------------|
| 133 Cares Drive, Jasper, GA 30143              |                                    | Quarterly Scores (Grades)               |                                   | Current Quarter Score (Grade)        |
| Phone: 706-253-2375                            |                                    | Q1: 90.28 (A-)                          | Q2: 95.74 (A)                     | 96.24%                               |
| Vendor ID# 115379                              |                                    | Q3: 96.24 (A)                           | Q4: N/A                           | (A)                                  |
| Program Census Information:                    |                                    | # Children in Care During<br>Quarter: 9 | # Placements During<br>Quarter: 9 | # Children in Care On<br>Last Day: 7 |
|                                                | Avg<br>Performance All<br>CCIs (%) | Provider<br>Performance (%)*            | Possible Points<br>(Weight)       | Provider Points<br>Earned            |
| OPM Monitoring Reviews                         |                                    |                                         |                                   |                                      |
| Annual Comprehensive Reviews                   | 82%                                | 95%                                     | 25                                | 23.67                                |
| Safety Reviews                                 | 85%                                | 85%                                     | 15                                | 12.75                                |
| Monitoring Sub-Total                           |                                    |                                         | 40                                | 36.42                                |
| CCI Safety Outcomes                            |                                    |                                         |                                   |                                      |
| Incidence of Maltreatment                      | 0.06%                              | No Substantiated<br>Reports             | 10                                | 10.00                                |
| Staff Training/Foundations                     | 94%                                | -                                       | 5                                 | 5.00                                 |
| Staff Safety Checks                            | 86%                                | 100%                                    | 5                                 | 5.00                                 |
| Safety Sub-Total                               |                                    |                                         | 20                                | 20.00                                |
| CCI Permanency Outcomes                        |                                    |                                         |                                   |                                      |
| Placement Stability                            | 90%                                | 89%                                     | 15                                | 13.35                                |
| Permanency Sub-Total                           |                                    |                                         | 15                                | 13.35                                |
| CCI Well-Being Outcomes                        |                                    |                                         |                                   |                                      |
| EPSDT Medical Visits                           | 94%                                | 86%                                     | 4                                 | 3.44                                 |
| EPSDT Dental Visits                            | 88%                                | 86%                                     | 4                                 | 3.44                                 |
| Academic Supports                              | 78%                                | 100%                                    | 3                                 | 3.00                                 |
| Provider ECEM Visits                           | 79%                                | 29%                                     | 7                                 | 2.03                                 |
| Provider General Contacts                      | 77%                                | 94%                                     | 7                                 | 6.58                                 |
| Placements with Siblings                       | 35%                                | 100%                                    | Not Scored                        | Not Scored                           |
| Placements within Legal County                 | 11%                                | 80%                                     | Not Scored                        | Not Scored                           |
| Well-Being Sub-Total                           |                                    |                                         | 25                                | 18.49                                |
| *Performance calculation descriptions can b    | e found in the FY 202              | 20 RBWO PBP Measureme                   | ents and Standards Guide          |                                      |