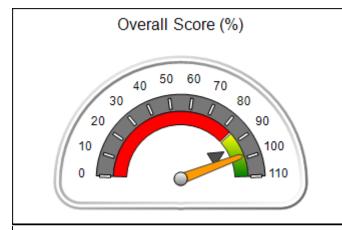

## Performance-Based Placement Measures RBWO Provider GA+SCORECARD - CCI

Report Quarter: Q3 FY2020

| Provider/Program Name: A Friend's House - (563) - CCI |                                                         |                                    |                                       |  |  |  |  |
|-------------------------------------------------------|---------------------------------------------------------|------------------------------------|---------------------------------------|--|--|--|--|
| 111 Henry Pkwy., McDonough, GA 30253                  | Quarterly Scores (Grades) Current Quarter Score (Grade) |                                    |                                       |  |  |  |  |
| Phone: 678-432-1630                                   | Q1: 101.15 (A+) Q2: 102.55 (A+)                         |                                    | 92.23%                                |  |  |  |  |
| Vendor ID# 35215                                      | Q3: 92.23 (A-)                                          | Q4: N/A                            | (A-)                                  |  |  |  |  |
| Program Census Information:                           | # Children in Care During<br>Quarter: 25                | # Placements During<br>Quarter: 25 | # Children in Care On Last<br>Day: 14 |  |  |  |  |
|                                                       |                                                         |                                    |                                       |  |  |  |  |

# Performance-Based Placement Measures RBWO Provider GA+SCORECARD - CCI

| Provider/Program Name: A Friend's House - (563) - CCI |                                    |                                          |                                    |                                       |  |
|-------------------------------------------------------|------------------------------------|------------------------------------------|------------------------------------|---------------------------------------|--|
| 111 Henry Pkwy., McDonough, GA 30                     | 0253                               | Quarterly Sco                            | ores (Grades)                      | Current Quarter Score (Grade)         |  |
| Phone: 678-432-1630                                   |                                    | Q1: 101.15 (A+)                          | Q2: 102.55 (A+)                    | 92.23%                                |  |
| Vendor ID# 35215                                      |                                    | Q3: 92.23 (A-)                           | Q4: N/A                            | (A-)                                  |  |
| Program Census Information:                           |                                    | # Children in Care During<br>Quarter: 25 | # Placements During<br>Quarter: 25 | # Children in Care On<br>Last Day: 14 |  |
|                                                       | Avg<br>Performance All<br>CCIs (%) | Provider<br>Performance (%)*             | Possible Points<br>(Weight)        | Provider Points<br>Earned             |  |
| OPM Monitoring Reviews                                |                                    |                                          |                                    |                                       |  |
| Annual Comprehensive Reviews                          | 82%                                | 90%                                      | 25                                 | 22.43                                 |  |
| Safety Reviews                                        | 85%                                | 93%                                      | 15                                 | 13.88                                 |  |
| Monitoring Sub-Total                                  |                                    |                                          | 40                                 | 36.31                                 |  |
| CCI Safety Outcomes                                   |                                    |                                          |                                    |                                       |  |
| Incidence of Maltreatment                             | 0.06%                              | No Substantiated<br>Reports              | 10                                 | 10.00                                 |  |
| Staff Training/Foundations                            | 94%                                | 96%                                      | 5                                  | 4.80                                  |  |
| Staff Safety Checks                                   | 86%                                | 100%                                     | 5                                  | 5.00                                  |  |
| Safety Sub-Total                                      |                                    |                                          | 20                                 | 19.80                                 |  |
| CCI Permanency Outcomes                               |                                    |                                          |                                    |                                       |  |
| Placement Stability                                   | 90%                                | 92%                                      | 15                                 | 13.80                                 |  |
| Permanency Sub-Total                                  |                                    |                                          | 15                                 | 13.80                                 |  |
| CCI Well-Being Outcomes                               |                                    |                                          |                                    |                                       |  |
| EPSDT Medical Visits                                  | 94%                                | 89%                                      | 4                                  | 3.56                                  |  |
| EPSDT Dental Visits                                   | 88%                                | 100%                                     | 4                                  | 4.00                                  |  |
| Academic Supports                                     | 78%                                | 95%                                      | 3                                  | 2.85                                  |  |
| Provider ECEM Visits                                  | 79%                                | 84%                                      | 7                                  | 5.88                                  |  |
| Provider General Contacts                             | 77%                                | 86%                                      | 7                                  | 6.02                                  |  |
| Placements with Siblings                              | 35%                                | 73%                                      | Not Scored                         | Not Scored                            |  |
| Placements within Legal County                        | 11%                                | 20%                                      | Not Scored                         | Not Scored                            |  |
| Well-Being Sub-Total                                  |                                    |                                          | 25                                 | 22.31                                 |  |
| *Performance calculation descriptions can b           | e found in the FY 202              | 20 RBWO PBP Measureme                    | ents and Standards Guide           |                                       |  |