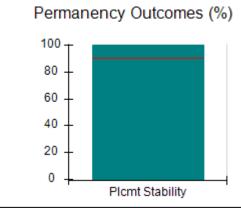

# Performance-Based Placement Measures RBWO Provider GA+SCORECARD - CCI

| Provider/Program Name: A Friend's House - (563) - CCI |                                    |                                          |                                    |                                       |  |
|-------------------------------------------------------|------------------------------------|------------------------------------------|------------------------------------|---------------------------------------|--|
| 111 Henry Pkwy., McDonough, GA 30                     | 0253                               | Quarterly Sco                            | ores (Grades)                      | Current Quarter Score (Grade)         |  |
| Phone: 678-432-1630                                   |                                    | Q1: 101.15 (A+)                          | Q2: 102.55 (A+)                    | 92.23%                                |  |
| Vendor ID# 35215                                      |                                    | Q3: 92.23 (A-)                           | Q4: N/A                            | (A-)                                  |  |
| Program Census Information:                           |                                    | # Children in Care During<br>Quarter: 25 | # Placements During<br>Quarter: 25 | # Children in Care On<br>Last Day: 14 |  |
|                                                       | Avg<br>Performance All<br>CCIs (%) | Provider<br>Performance (%)*             | Possible Points<br>(Weight)        | Provider Points<br>Earned             |  |
| OPM Monitoring Reviews                                |                                    |                                          |                                    |                                       |  |
| Annual Comprehensive Reviews                          | 82%                                | 90%                                      | 25                                 | 22.43                                 |  |
| Safety Reviews                                        | 85%                                | 93%                                      | 15                                 | 13.88                                 |  |
| Monitoring Sub-Total                                  |                                    |                                          | 40                                 | 36.31                                 |  |
| CCI Safety Outcomes                                   |                                    |                                          |                                    |                                       |  |
| Incidence of Maltreatment                             | 0.06%                              | No Substantiated<br>Reports              | 10                                 | 10.00                                 |  |
| Staff Training/Foundations                            | 94%                                | 96%                                      | 5                                  | 4.80                                  |  |
| Staff Safety Checks                                   | 86%                                | 100%                                     | 5                                  | 5.00                                  |  |
| Safety Sub-Total                                      |                                    |                                          | 20                                 | 19.80                                 |  |
| CCI Permanency Outcomes                               |                                    |                                          |                                    |                                       |  |
| Placement Stability                                   | 90%                                | 92%                                      | 15                                 | 13.80                                 |  |
| Permanency Sub-Total                                  |                                    |                                          | 15                                 | 13.80                                 |  |
| CCI Well-Being Outcomes                               |                                    |                                          |                                    |                                       |  |
| EPSDT Medical Visits                                  | 94%                                | 89%                                      | 4                                  | 3.56                                  |  |
| EPSDT Dental Visits                                   | 88%                                | 100%                                     | 4                                  | 4.00                                  |  |
| Academic Supports                                     | 78%                                | 95%                                      | 3                                  | 2.85                                  |  |
| Provider ECEM Visits                                  | 79%                                | 84%                                      | 7                                  | 5.88                                  |  |
| Provider General Contacts                             | 77%                                | 86%                                      | 7                                  | 6.02                                  |  |
| Placements with Siblings                              | 35%                                | 73%                                      | Not Scored                         | Not Scored                            |  |
| Placements within Legal County                        | 11%                                | 20%                                      | Not Scored                         | Not Scored                            |  |
| Well-Being Sub-Total                                  |                                    |                                          | 25                                 | 22.31                                 |  |
| *Performance calculation descriptions can b           | e found in the FY 202              | 20 RBWO PBP Measureme                    | ents and Standards Guide           |                                       |  |

# Performance-Based Placement Measures RBWO Provider GA+SCORECARD - CCI

| Provider/Program Name: Abba House Human Development & Resource Center of GA - (5399) - CCI |                                    |                                         |                                   |                                      |  |
|--------------------------------------------------------------------------------------------|------------------------------------|-----------------------------------------|-----------------------------------|--------------------------------------|--|
| 4590 Arbor Walk Ct., Stone Mountain                                                        | n, GA 30083                        | Quarterly Scores (Grades)               |                                   | Current Quarter Score (Grade)        |  |
| Phone: 404-299-5494                                                                        |                                    | Q1: 78.76 (C+)                          | Q1: 78.76 (C+) Q2: 76.95 (C)      |                                      |  |
| Vendor ID# 87804                                                                           |                                    | Q3: 93.32 (A-)                          | Q4: N/A                           | (A-)                                 |  |
| Program Census Information:                                                                |                                    | # Children in Care During<br>Quarter: 9 | # Placements During<br>Quarter: 9 | # Children in Care On<br>Last Day: 6 |  |
|                                                                                            | Avg<br>Performance All<br>CCIs (%) | Provider<br>Performance (%)*            | Possible Points<br>(Weight)       | Provider Points<br>Earned            |  |
| OPM Monitoring Reviews                                                                     |                                    |                                         |                                   |                                      |  |
| Annual Comprehensive Reviews                                                               | 82%                                | Not Yet Conducted                       |                                   |                                      |  |
| Safety Reviews                                                                             | 85%                                | 70%                                     | 15                                | 10.50                                |  |
| Monitoring Sub-Total                                                                       |                                    |                                         | 15                                | 10.50                                |  |
| CCI Safety Outcomes                                                                        |                                    |                                         |                                   |                                      |  |
| Incidence of Maltreatment                                                                  | 0.06%                              | No Substantiated<br>Reports             | 10                                | 10.00                                |  |
| Staff Training/Foundations                                                                 | 94%                                | -                                       | 5                                 | 5.00                                 |  |
| Staff Safety Checks                                                                        | 86%                                | 100%                                    | 5                                 | 5.00                                 |  |
| Safety Sub-Total                                                                           |                                    |                                         | 20                                | 20.00                                |  |
| CCI Permanency Outcomes                                                                    |                                    |                                         |                                   |                                      |  |
| Placement Stability                                                                        | 90%                                | 89%                                     | 15                                | 13.35                                |  |
| Permanency Sub-Total                                                                       |                                    |                                         | 15                                | 13.35                                |  |
| CCI Well-Being Outcomes                                                                    |                                    |                                         |                                   |                                      |  |
| EPSDT Medical Visits                                                                       | 94%                                | 100%                                    | 4                                 | 4.00                                 |  |
| EPSDT Dental Visits                                                                        | 88%                                | 100%                                    | 4                                 | 4.00                                 |  |
| Academic Supports                                                                          | 78%                                | 60%                                     | 3                                 | 1.80                                 |  |
| Provider ECEM Visits                                                                       | 79%                                | 77%                                     | 7                                 | 5.39                                 |  |
| Provider General Contacts                                                                  | 77%                                | 69%                                     | 7                                 | 4.83                                 |  |
| Placements with Siblings                                                                   | 35%                                | Not Eligible                            | Not Scored                        | Not Scored                           |  |
| Placements within Legal County                                                             | 11%                                | 0%                                      | Not Scored                        | Not Scored                           |  |
| Well-Being Sub-Total                                                                       |                                    |                                         | 25                                | 20.02                                |  |
| *Performance calculation descriptions can b                                                | e found in the FY 202              | 20 RBWO PBP Measureme                   | ents and Standards Guide          |                                      |  |

# Performance-Based Placement Measures RBWO Provider GA+SCORECARD - CCI

| Provider/Program Name: A Shelter) (5167) - CCI | CES Youth Ho                       | ome, Inc (forme                         | erly Appalachian                  | Children's                           |
|------------------------------------------------|------------------------------------|-----------------------------------------|-----------------------------------|--------------------------------------|
| 133 Cares Drive, Jasper, GA 30143              |                                    | Quarterly Scores (Grades)               |                                   | Current Quarter Score (Grade)        |
| Phone: 706-253-2375                            |                                    | Q1: 90.28 (A-)                          | Q2: 95.74 (A)                     | 96.24%                               |
| Vendor ID# 115379                              |                                    | Q3: 96.24 (A)                           | Q4: N/A                           | (A)                                  |
| Program Census Information:                    |                                    | # Children in Care During<br>Quarter: 9 | # Placements During<br>Quarter: 9 | # Children in Care On<br>Last Day: 7 |
|                                                | Avg<br>Performance All<br>CCIs (%) | Provider<br>Performance (%)*            | Possible Points<br>(Weight)       | Provider Points<br>Earned            |
| OPM Monitoring Reviews                         |                                    |                                         |                                   |                                      |
| Annual Comprehensive Reviews                   | 82%                                | 95%                                     | 25                                | 23.67                                |
| Safety Reviews                                 | 85%                                | 85%                                     | 15                                | 12.75                                |
| Monitoring Sub-Total                           |                                    |                                         | 40                                | 36.42                                |
| CCI Safety Outcomes                            |                                    |                                         |                                   |                                      |
| Incidence of Maltreatment                      | 0.06%                              | No Substantiated<br>Reports             | 10                                | 10.00                                |
| Staff Training/Foundations                     | 94%                                | -                                       | 5                                 | 5.00                                 |
| Staff Safety Checks                            | 86%                                | 100%                                    | 5                                 | 5.00                                 |
| Safety Sub-Total                               |                                    |                                         | 20                                | 20.00                                |
| CCI Permanency Outcomes                        |                                    |                                         |                                   |                                      |
| Placement Stability                            | 90%                                | 89%                                     | 15                                | 13.35                                |
| Permanency Sub-Total                           |                                    |                                         | 15                                | 13.35                                |
| CCI Well-Being Outcomes                        |                                    |                                         |                                   |                                      |
| EPSDT Medical Visits                           | 94%                                | 86%                                     | 4                                 | 3.44                                 |
| EPSDT Dental Visits                            | 88%                                | 86%                                     | 4                                 | 3.44                                 |
| Academic Supports                              | 78%                                | 100%                                    | 3                                 | 3.00                                 |
| Provider ECEM Visits                           | 79%                                | 29%                                     | 7                                 | 2.03                                 |
| Provider General Contacts                      | 77%                                | 94%                                     | 7                                 | 6.58                                 |
| Placements with Siblings                       | 35%                                | 100%                                    | Not Scored                        | Not Scored                           |
| Placements within Legal County                 | 11%                                | 80%                                     | Not Scored                        | Not Scored                           |
| Well-Being Sub-Total                           |                                    |                                         | 25                                | 18.49                                |
| *Performance calculation descriptions can b    | e found in the FY 202              | 20 RBWO PBP Measureme                   | ents and Standards Guide          |                                      |