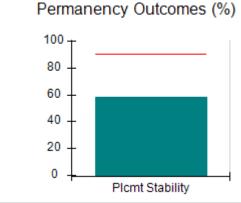

# Performance-Based Placement Measures RBWO Provider GA+SCORECARD - CCI

| Provider/Program Name: A Friend's House - (563) - CCI |                                    |                                          |                                    |                                       |  |
|-------------------------------------------------------|------------------------------------|------------------------------------------|------------------------------------|---------------------------------------|--|
| 111 Henry Pkwy., McDonough, GA 30                     | 0253                               | Quarterly Sco                            | ores (Grades)                      | Current Quarter Score (Grade)         |  |
| Phone: 678-432-1630                                   |                                    | Q1: 101.15 (A+)                          | Q2: 102.55 (A+)                    | 92.23%                                |  |
| Vendor ID# 35215                                      |                                    | Q3: 92.23 (A-)                           | Q4: N/A                            | (A-)                                  |  |
| Program Census Information:                           |                                    | # Children in Care During<br>Quarter: 25 | # Placements During<br>Quarter: 25 | # Children in Care On<br>Last Day: 14 |  |
|                                                       | Avg<br>Performance All<br>CCIs (%) | Provider<br>Performance (%)*             | Possible Points<br>(Weight)        | Provider Points<br>Earned             |  |
| OPM Monitoring Reviews                                |                                    |                                          |                                    |                                       |  |
| Annual Comprehensive Reviews                          | 82%                                | 90%                                      | 25                                 | 22.43                                 |  |
| Safety Reviews                                        | 85%                                | 93%                                      | 15                                 | 13.88                                 |  |
| Monitoring Sub-Total                                  |                                    |                                          | 40                                 | 36.31                                 |  |
| CCI Safety Outcomes                                   |                                    |                                          |                                    |                                       |  |
| Incidence of Maltreatment                             | 0.06%                              | No Substantiated<br>Reports              | 10                                 | 10.00                                 |  |
| Staff Training/Foundations                            | 94%                                | 96%                                      | 5                                  | 4.80                                  |  |
| Staff Safety Checks                                   | 86%                                | 100%                                     | 5                                  | 5.00                                  |  |
| Safety Sub-Total                                      |                                    |                                          | 20                                 | 19.80                                 |  |
| CCI Permanency Outcomes                               |                                    |                                          |                                    |                                       |  |
| Placement Stability                                   | 90%                                | 92%                                      | 15                                 | 13.80                                 |  |
| Permanency Sub-Total                                  |                                    |                                          | 15                                 | 13.80                                 |  |
| CCI Well-Being Outcomes                               |                                    |                                          |                                    |                                       |  |
| EPSDT Medical Visits                                  | 94%                                | 89%                                      | 4                                  | 3.56                                  |  |
| EPSDT Dental Visits                                   | 88%                                | 100%                                     | 4                                  | 4.00                                  |  |
| Academic Supports                                     | 78%                                | 95%                                      | 3                                  | 2.85                                  |  |
| Provider ECEM Visits                                  | 79%                                | 84%                                      | 7                                  | 5.88                                  |  |
| Provider General Contacts                             | 77%                                | 86%                                      | 7                                  | 6.02                                  |  |
| Placements with Siblings                              | 35%                                | 73%                                      | Not Scored                         | Not Scored                            |  |
| Placements within Legal County                        | 11%                                | 20%                                      | Not Scored                         | Not Scored                            |  |
| Well-Being Sub-Total                                  |                                    |                                          | 25                                 | 22.31                                 |  |
| *Performance calculation descriptions can b           | e found in the FY 202              | 20 RBWO PBP Measureme                    | ents and Standards Guide           |                                       |  |