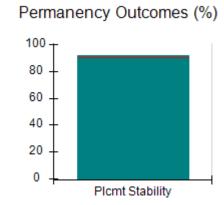

# Performance-Based Placement Measures RBWO Provider GA+SCORECARD - CCI

| Provider/Program Name: A Friend's House - (563) - CCI |                                    |                                          |                                    |                                       |  |
|-------------------------------------------------------|------------------------------------|------------------------------------------|------------------------------------|---------------------------------------|--|
| 111 Henry Pkwy., McDonough, GA 30                     | 0253                               | Quarterly Sco                            | ores (Grades)                      | Current Quarter Score (Grade)         |  |
| Phone: 678-432-1630                                   |                                    | Q1: 101.15 (A+)                          | Q2: 102.55 (A+)                    | 92.23%                                |  |
| Vendor ID# 35215                                      |                                    | Q3: 92.23 (A-)                           | Q4: N/A                            | (A-)                                  |  |
| Program Census Information:                           |                                    | # Children in Care During<br>Quarter: 25 | # Placements During<br>Quarter: 25 | # Children in Care On<br>Last Day: 14 |  |
|                                                       | Avg<br>Performance All<br>CCIs (%) | Provider<br>Performance (%)*             | Possible Points<br>(Weight)        | Provider Points<br>Earned             |  |
| OPM Monitoring Reviews                                |                                    |                                          |                                    |                                       |  |
| Annual Comprehensive Reviews                          | 82%                                | 90%                                      | 25                                 | 22.43                                 |  |
| Safety Reviews                                        | 85%                                | 93%                                      | 15                                 | 13.88                                 |  |
| Monitoring Sub-Total                                  |                                    |                                          | 40                                 | 36.31                                 |  |
| CCI Safety Outcomes                                   |                                    |                                          |                                    |                                       |  |
| Incidence of Maltreatment                             | 0.06%                              | No Substantiated<br>Reports              | 10                                 | 10.00                                 |  |
| Staff Training/Foundations                            | 94%                                | 96%                                      | 5                                  | 4.80                                  |  |
| Staff Safety Checks                                   | 86%                                | 100%                                     | 5                                  | 5.00                                  |  |
| Safety Sub-Total                                      |                                    |                                          | 20                                 | 19.80                                 |  |
| CCI Permanency Outcomes                               |                                    |                                          |                                    |                                       |  |
| Placement Stability                                   | 90%                                | 92%                                      | 15                                 | 13.80                                 |  |
| Permanency Sub-Total                                  |                                    |                                          | 15                                 | 13.80                                 |  |
| CCI Well-Being Outcomes                               |                                    |                                          |                                    |                                       |  |
| EPSDT Medical Visits                                  | 94%                                | 89%                                      | 4                                  | 3.56                                  |  |
| EPSDT Dental Visits                                   | 88%                                | 100%                                     | 4                                  | 4.00                                  |  |
| Academic Supports                                     | 78%                                | 95%                                      | 3                                  | 2.85                                  |  |
| Provider ECEM Visits                                  | 79%                                | 84%                                      | 7                                  | 5.88                                  |  |
| Provider General Contacts                             | 77%                                | 86%                                      | 7                                  | 6.02                                  |  |
| Placements with Siblings                              | 35%                                | 73%                                      | Not Scored                         | Not Scored                            |  |
| Placements within Legal County                        | 11%                                | 20%                                      | Not Scored                         | Not Scored                            |  |
| Well-Being Sub-Total                                  |                                    |                                          | 25                                 | 22.31                                 |  |
| *Performance calculation descriptions can b           | e found in the FY 202              | 20 RBWO PBP Measureme                    | ents and Standards Guide           |                                       |  |