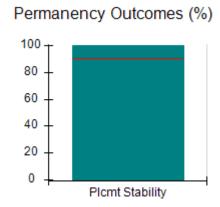

# Performance-Based Placement Measures RBWO Provider GA+SCORECARD - CCI

| Provider/Program Name: A Friend's House - (563) - CCI |                                    |                                          |                                    |                                       |  |
|-------------------------------------------------------|------------------------------------|------------------------------------------|------------------------------------|---------------------------------------|--|
| 111 Henry Pkwy., McDonough, GA 30                     | 0253                               | Quarterly Sco                            | ores (Grades)                      | Current Quarter Score (Grade)         |  |
| Phone: 678-432-1630                                   |                                    | Q1: 101.15 (A+)                          | Q2: 102.55 (A+)                    | 92.23%                                |  |
| Vendor ID# 35215                                      |                                    | Q3: 92.23 (A-)                           | Q4: N/A                            | (A-)                                  |  |
| Program Census Information:                           |                                    | # Children in Care During<br>Quarter: 25 | # Placements During<br>Quarter: 25 | # Children in Care On<br>Last Day: 14 |  |
|                                                       | Avg<br>Performance All<br>CCIs (%) | Provider<br>Performance (%)*             | Possible Points<br>(Weight)        | Provider Points<br>Earned             |  |
| OPM Monitoring Reviews                                |                                    |                                          |                                    |                                       |  |
| Annual Comprehensive Reviews                          | 82%                                | 90%                                      | 25                                 | 22.43                                 |  |
| Safety Reviews                                        | 85%                                | 93%                                      | 15                                 | 13.88                                 |  |
| Monitoring Sub-Total                                  |                                    |                                          | 40                                 | 36.31                                 |  |
| CCI Safety Outcomes                                   |                                    |                                          |                                    |                                       |  |
| Incidence of Maltreatment                             | 0.06%                              | No Substantiated<br>Reports              | 10                                 | 10.00                                 |  |
| Staff Training/Foundations                            | 94%                                | 96%                                      | 5                                  | 4.80                                  |  |
| Staff Safety Checks                                   | 86%                                | 100%                                     | 5                                  | 5.00                                  |  |
| Safety Sub-Total                                      |                                    |                                          | 20                                 | 19.80                                 |  |
| CCI Permanency Outcomes                               |                                    |                                          |                                    |                                       |  |
| Placement Stability                                   | 90%                                | 92%                                      | 15                                 | 13.80                                 |  |
| Permanency Sub-Total                                  |                                    |                                          | 15                                 | 13.80                                 |  |
| CCI Well-Being Outcomes                               |                                    |                                          |                                    |                                       |  |
| EPSDT Medical Visits                                  | 94%                                | 89%                                      | 4                                  | 3.56                                  |  |
| EPSDT Dental Visits                                   | 88%                                | 100%                                     | 4                                  | 4.00                                  |  |
| Academic Supports                                     | 78%                                | 95%                                      | 3                                  | 2.85                                  |  |
| Provider ECEM Visits                                  | 79%                                | 84%                                      | 7                                  | 5.88                                  |  |
| Provider General Contacts                             | 77%                                | 86%                                      | 7                                  | 6.02                                  |  |
| Placements with Siblings                              | 35%                                | 73%                                      | Not Scored                         | Not Scored                            |  |
| Placements within Legal County                        | 11%                                | 20%                                      | Not Scored                         | Not Scored                            |  |
| Well-Being Sub-Total                                  |                                    |                                          | 25                                 | 22.31                                 |  |
| *Performance calculation descriptions can b           | e found in the FY 202              | 20 RBWO PBP Measureme                    | ents and Standards Guide           |                                       |  |