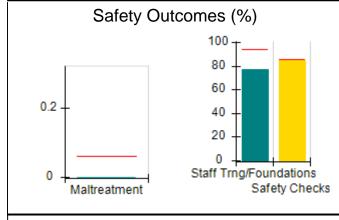

# Performance-Based Placement Measures RBWO Provider GA+SCORECARD - CCI

| Provider/Program Name: A Friend's House - (563) - CCI |                                    |                                          |                                    |                                       |  |
|-------------------------------------------------------|------------------------------------|------------------------------------------|------------------------------------|---------------------------------------|--|
| 111 Henry Pkwy., McDonough, GA 30                     | 0253                               | Quarterly Sco                            | ores (Grades)                      | Current Quarter Score (Grade)         |  |
| Phone: 678-432-1630                                   |                                    | Q1: 101.15 (A+)                          | Q2: 102.55 (A+)                    | 92.23%                                |  |
| Vendor ID# 35215                                      |                                    | Q3: 92.23 (A-)                           | Q4: N/A                            | (A-)                                  |  |
| Program Census Information:                           |                                    | # Children in Care During<br>Quarter: 25 | # Placements During<br>Quarter: 25 | # Children in Care On<br>Last Day: 14 |  |
|                                                       | Avg<br>Performance All<br>CCIs (%) | Provider<br>Performance (%)*             | Possible Points<br>(Weight)        | Provider Points<br>Earned             |  |
| OPM Monitoring Reviews                                |                                    |                                          |                                    |                                       |  |
| Annual Comprehensive Reviews                          | 82%                                | 90%                                      | 25                                 | 22.43                                 |  |
| Safety Reviews                                        | 85%                                | 93%                                      | 15                                 | 13.88                                 |  |
| Monitoring Sub-Total                                  |                                    |                                          | 40                                 | 36.31                                 |  |
| CCI Safety Outcomes                                   |                                    |                                          |                                    |                                       |  |
| Incidence of Maltreatment                             | 0.06%                              | No Substantiated<br>Reports              | 10                                 | 10.00                                 |  |
| Staff Training/Foundations                            | 94%                                | 96%                                      | 5                                  | 4.80                                  |  |
| Staff Safety Checks                                   | 86%                                | 100%                                     | 5                                  | 5.00                                  |  |
| Safety Sub-Total                                      |                                    |                                          | 20                                 | 19.80                                 |  |
| CCI Permanency Outcomes                               |                                    |                                          |                                    |                                       |  |
| Placement Stability                                   | 90%                                | 92%                                      | 15                                 | 13.80                                 |  |
| Permanency Sub-Total                                  |                                    |                                          | 15                                 | 13.80                                 |  |
| CCI Well-Being Outcomes                               |                                    |                                          |                                    |                                       |  |
| EPSDT Medical Visits                                  | 94%                                | 89%                                      | 4                                  | 3.56                                  |  |
| EPSDT Dental Visits                                   | 88%                                | 100%                                     | 4                                  | 4.00                                  |  |
| Academic Supports                                     | 78%                                | 95%                                      | 3                                  | 2.85                                  |  |
| Provider ECEM Visits                                  | 79%                                | 84%                                      | 7                                  | 5.88                                  |  |
| Provider General Contacts                             | 77%                                | 86%                                      | 7                                  | 6.02                                  |  |
| Placements with Siblings                              | 35%                                | 73%                                      | Not Scored                         | Not Scored                            |  |
| Placements within Legal County                        | 11%                                | 20%                                      | Not Scored                         | Not Scored                            |  |
| Well-Being Sub-Total                                  |                                    |                                          | 25                                 | 22.31                                 |  |
| *Performance calculation descriptions can b           | e found in the FY 202              | 20 RBWO PBP Measureme                    | ents and Standards Guide           |                                       |  |

# Performance-Based Placement Measures RBWO Provider GA+SCORECARD - CCI

| Provider/Program Name: Abba House Human Development & Resource Center of GA - (5399) - CCI |                                    |                                         |                                   |                                      |  |
|--------------------------------------------------------------------------------------------|------------------------------------|-----------------------------------------|-----------------------------------|--------------------------------------|--|
| 4590 Arbor Walk Ct., Stone Mountain                                                        | n, GA 30083                        | Quarterly Scores (Grades)               |                                   | Current Quarter Score (Grade)        |  |
| Phone: 404-299-5494                                                                        |                                    | Q1: 78.76 (C+)                          | Q1: 78.76 (C+) Q2: 76.95 (C)      |                                      |  |
| Vendor ID# 87804                                                                           |                                    | Q3: 93.32 (A-)                          | Q4: N/A                           | (A-)                                 |  |
| Program Census Information:                                                                |                                    | # Children in Care During<br>Quarter: 9 | # Placements During<br>Quarter: 9 | # Children in Care On<br>Last Day: 6 |  |
|                                                                                            | Avg<br>Performance All<br>CCIs (%) | Provider<br>Performance (%)*            | Possible Points<br>(Weight)       | Provider Points<br>Earned            |  |
| OPM Monitoring Reviews                                                                     |                                    |                                         |                                   |                                      |  |
| Annual Comprehensive Reviews                                                               | 82%                                | Not Yet Conducted                       |                                   |                                      |  |
| Safety Reviews                                                                             | 85%                                | 70%                                     | 15                                | 10.50                                |  |
| Monitoring Sub-Total                                                                       |                                    |                                         | 15                                | 10.50                                |  |
| CCI Safety Outcomes                                                                        |                                    |                                         |                                   |                                      |  |
| Incidence of Maltreatment                                                                  | 0.06%                              | No Substantiated<br>Reports             | 10                                | 10.00                                |  |
| Staff Training/Foundations                                                                 | 94%                                | -                                       | 5                                 | 5.00                                 |  |
| Staff Safety Checks                                                                        | 86%                                | 100%                                    | 5                                 | 5.00                                 |  |
| Safety Sub-Total                                                                           |                                    |                                         | 20                                | 20.00                                |  |
| CCI Permanency Outcomes                                                                    |                                    |                                         |                                   |                                      |  |
| Placement Stability                                                                        | 90%                                | 89%                                     | 15                                | 13.35                                |  |
| Permanency Sub-Total                                                                       |                                    |                                         | 15                                | 13.35                                |  |
| CCI Well-Being Outcomes                                                                    |                                    |                                         |                                   |                                      |  |
| EPSDT Medical Visits                                                                       | 94%                                | 100%                                    | 4                                 | 4.00                                 |  |
| EPSDT Dental Visits                                                                        | 88%                                | 100%                                    | 4                                 | 4.00                                 |  |
| Academic Supports                                                                          | 78%                                | 60%                                     | 3                                 | 1.80                                 |  |
| Provider ECEM Visits                                                                       | 79%                                | 77%                                     | 7                                 | 5.39                                 |  |
| Provider General Contacts                                                                  | 77%                                | 69%                                     | 7                                 | 4.83                                 |  |
| Placements with Siblings                                                                   | 35%                                | Not Eligible                            | Not Scored                        | Not Scored                           |  |
| Placements within Legal County                                                             | 11%                                | 0%                                      | Not Scored                        | Not Scored                           |  |
| Well-Being Sub-Total                                                                       |                                    |                                         | 25                                | 20.02                                |  |
| *Performance calculation descriptions can b                                                | e found in the FY 202              | 20 RBWO PBP Measureme                   | ents and Standards Guide          |                                      |  |

# Performance-Based Placement Measures RBWO Provider GA+SCORECARD - CCI

| Provider/Program Name: A Shelter) (5167) - CCI | CES Youth Ho                       | ome, Inc (forme                         | erly Appalachian                  | Children's                           |
|------------------------------------------------|------------------------------------|-----------------------------------------|-----------------------------------|--------------------------------------|
| 133 Cares Drive, Jasper, GA 30143              |                                    | Quarterly Scores (Grades)               |                                   | Current Quarter Score (Grade)        |
| Phone: 706-253-2375                            |                                    | Q1: 90.28 (A-)                          | Q2: 95.74 (A)                     | 96.24%                               |
| Vendor ID# 115379                              |                                    | Q3: 96.24 (A)                           | Q4: N/A                           | (A)                                  |
| Program Census Information:                    |                                    | # Children in Care During<br>Quarter: 9 | # Placements During<br>Quarter: 9 | # Children in Care On<br>Last Day: 7 |
|                                                | Avg<br>Performance All<br>CCIs (%) | Provider<br>Performance (%)*            | Possible Points<br>(Weight)       | Provider Points<br>Earned            |
| OPM Monitoring Reviews                         |                                    |                                         |                                   |                                      |
| Annual Comprehensive Reviews                   | 82%                                | 95%                                     | 25                                | 23.67                                |
| Safety Reviews                                 | 85%                                | 85%                                     | 15                                | 12.75                                |
| Monitoring Sub-Total                           |                                    |                                         | 40                                | 36.42                                |
| CCI Safety Outcomes                            |                                    |                                         |                                   |                                      |
| Incidence of Maltreatment                      | 0.06%                              | No Substantiated<br>Reports             | 10                                | 10.00                                |
| Staff Training/Foundations                     | 94%                                | -                                       | 5                                 | 5.00                                 |
| Staff Safety Checks                            | 86%                                | 100%                                    | 5                                 | 5.00                                 |
| Safety Sub-Total                               |                                    |                                         | 20                                | 20.00                                |
| CCI Permanency Outcomes                        |                                    |                                         |                                   |                                      |
| Placement Stability                            | 90%                                | 89%                                     | 15                                | 13.35                                |
| Permanency Sub-Total                           |                                    |                                         | 15                                | 13.35                                |
| CCI Well-Being Outcomes                        |                                    |                                         |                                   |                                      |
| EPSDT Medical Visits                           | 94%                                | 86%                                     | 4                                 | 3.44                                 |
| EPSDT Dental Visits                            | 88%                                | 86%                                     | 4                                 | 3.44                                 |
| Academic Supports                              | 78%                                | 100%                                    | 3                                 | 3.00                                 |
| Provider ECEM Visits                           | 79%                                | 29%                                     | 7                                 | 2.03                                 |
| Provider General Contacts                      | 77%                                | 94%                                     | 7                                 | 6.58                                 |
| Placements with Siblings                       | 35%                                | 100%                                    | Not Scored                        | Not Scored                           |
| Placements within Legal County                 | 11%                                | 80%                                     | Not Scored                        | Not Scored                           |
| Well-Being Sub-Total                           |                                    |                                         | 25                                | 18.49                                |
| *Performance calculation descriptions can b    | e found in the FY 202              | 20 RBWO PBP Measureme                   | ents and Standards Guide          |                                      |

# Performance-Based Placement Measures RBWO Provider GA+SCORECARD - CCI

| 49 Monroe Crossing, Cartersville, GA | 30120                              | Quarterly Sco                            | ores (Grades)                      | Current Quarter Score                |
|--------------------------------------|------------------------------------|------------------------------------------|------------------------------------|--------------------------------------|
|                                      |                                    |                                          | ` '                                | (Grade)                              |
| Phone: 770-382-6180                  |                                    | Q1: 101.59 (A+)                          | Q2: 101.56 (A+)                    | 104.61%                              |
| Vendor ID# 35217                     |                                    | Q3: 104.61 (A+)                          | Q4: N/A                            | (A+)                                 |
| Program Census Information:          |                                    | # Children in Care During<br>Quarter: 10 | # Placements During<br>Quarter: 10 | # Children in Care On<br>Last Day: 6 |
|                                      | Avg<br>Performance All<br>CCIs (%) | Provider<br>Performance (%)*             | Possible Points<br>(Weight)        | Provider Points<br>Earned            |
| OPM Monitoring Reviews               |                                    |                                          |                                    |                                      |
| Annual Comprehensive Reviews         | 82%                                | 93%                                      | 25                                 | 23.20                                |
| Safety Reviews                       | 85%                                | 97%                                      | 15                                 | 14.50                                |
| Monitoring Sub-Total                 |                                    |                                          | 40                                 | 37.70                                |
| CCI Safety Outcomes                  |                                    |                                          |                                    |                                      |
| Incidence of Maltreatment            | 0.06%                              | No Substantiated<br>Reports              | 10                                 | 10.00                                |
| Staff Training/Foundations           | 94%                                | 100%                                     | 5                                  | 5.00                                 |
| Staff Safety Checks                  | 86%                                | 95%                                      | 5                                  | 4.75                                 |
| Safety Sub-Total                     |                                    |                                          | 20                                 | 19.75                                |
| CCI Permanency Outcomes              |                                    |                                          |                                    |                                      |
| Placement Stability                  | 90%                                | 90%                                      | 15                                 | 13.50                                |
| Permanency Sub-Total                 |                                    |                                          | 15                                 | 13.50                                |
| CCI Well-Being Outcomes              |                                    |                                          |                                    |                                      |
| EPSDT Medical Visits                 | 94%                                | 100%                                     | 4                                  | 4.00                                 |
| EPSDT Dental Visits                  | 88%                                | 100%                                     | 4                                  | 4.00                                 |
| Academic Supports                    | 78%                                | 100%                                     | 3                                  | 3.00                                 |
| Provider ECEM Visits                 | 79%                                | 94%                                      | 7                                  | 6.58                                 |
| Provider General Contacts            | 77%                                | 94%                                      | 7                                  | 6.58                                 |
| Placements with Siblings             | 35%                                | 0%                                       | Not Scored                         | Not Scored                           |
| Placements within Legal County       | 11%                                | 0%                                       | Not Scored                         | Not Scored                           |
| Well-Being Sub-Total                 |                                    |                                          | 25                                 | 24.16                                |