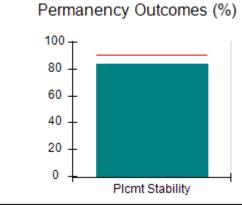

# Performance-Based Placement Measures RBWO Provider GA+SCORECARD - CCI

| Provider/Program Name: A Friend's House - (563) - CCI |                                    |                                          |                                    |                                       |  |
|-------------------------------------------------------|------------------------------------|------------------------------------------|------------------------------------|---------------------------------------|--|
| 111 Henry Pkwy., McDonough, GA 30                     | 0253                               | Quarterly Sco                            | ores (Grades)                      | Current Quarter Score (Grade)         |  |
| Phone: 678-432-1630                                   |                                    | Q1: 101.15 (A+)                          | Q2: 102.55 (A+)                    | 92.23%                                |  |
| Vendor ID# 35215                                      |                                    | Q3: 92.23 (A-)                           | Q4: N/A                            | (A-)                                  |  |
| Program Census Information:                           |                                    | # Children in Care During<br>Quarter: 25 | # Placements During<br>Quarter: 25 | # Children in Care On<br>Last Day: 14 |  |
|                                                       | Avg<br>Performance All<br>CCIs (%) | Provider<br>Performance (%)*             | Possible Points<br>(Weight)        | Provider Points<br>Earned             |  |
| OPM Monitoring Reviews                                |                                    |                                          |                                    |                                       |  |
| Annual Comprehensive Reviews                          | 82%                                | 90%                                      | 25                                 | 22.43                                 |  |
| Safety Reviews                                        | 85%                                | 93%                                      | 15                                 | 13.88                                 |  |
| Monitoring Sub-Total                                  |                                    |                                          | 40                                 | 36.31                                 |  |
| CCI Safety Outcomes                                   |                                    |                                          |                                    |                                       |  |
| Incidence of Maltreatment                             | 0.06%                              | No Substantiated<br>Reports              | 10                                 | 10.00                                 |  |
| Staff Training/Foundations                            | 94%                                | 96%                                      | 5                                  | 4.80                                  |  |
| Staff Safety Checks                                   | 86%                                | 100%                                     | 5                                  | 5.00                                  |  |
| Safety Sub-Total                                      |                                    |                                          | 20                                 | 19.80                                 |  |
| CCI Permanency Outcomes                               |                                    |                                          |                                    |                                       |  |
| Placement Stability                                   | 90%                                | 92%                                      | 15                                 | 13.80                                 |  |
| Permanency Sub-Total                                  |                                    |                                          | 15                                 | 13.80                                 |  |
| CCI Well-Being Outcomes                               |                                    |                                          |                                    |                                       |  |
| EPSDT Medical Visits                                  | 94%                                | 89%                                      | 4                                  | 3.56                                  |  |
| EPSDT Dental Visits                                   | 88%                                | 100%                                     | 4                                  | 4.00                                  |  |
| Academic Supports                                     | 78%                                | 95%                                      | 3                                  | 2.85                                  |  |
| Provider ECEM Visits                                  | 79%                                | 84%                                      | 7                                  | 5.88                                  |  |
| Provider General Contacts                             | 77%                                | 86%                                      | 7                                  | 6.02                                  |  |
| Placements with Siblings                              | 35%                                | 73%                                      | Not Scored                         | Not Scored                            |  |
| Placements within Legal County                        | 11%                                | 20%                                      | Not Scored                         | Not Scored                            |  |
| Well-Being Sub-Total                                  |                                    |                                          | 25                                 | 22.31                                 |  |
| *Performance calculation descriptions can b           | e found in the FY 202              | 20 RBWO PBP Measureme                    | ents and Standards Guide           |                                       |  |