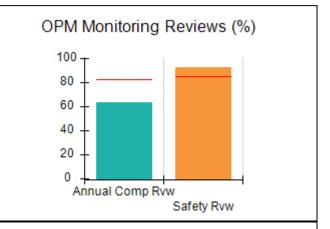

# Performance-Based Placement Measures RBWO Provider GA+SCORECARD - CCI

| Provider/Program Name: A Friend's House - (563) - CCI |                                    |                                          |                                    |                                       |  |
|-------------------------------------------------------|------------------------------------|------------------------------------------|------------------------------------|---------------------------------------|--|
| 111 Henry Pkwy., McDonough, GA 30                     | 0253                               | Quarterly Sco                            | ores (Grades)                      | Current Quarter Score (Grade)         |  |
| Phone: 678-432-1630                                   |                                    | Q1: 101.15 (A+)                          | Q2: 102.55 (A+)                    | 92.23%                                |  |
| Vendor ID# 35215                                      |                                    | Q3: 92.23 (A-)                           | Q4: N/A                            | (A-)                                  |  |
| Program Census Information:                           |                                    | # Children in Care During<br>Quarter: 25 | # Placements During<br>Quarter: 25 | # Children in Care On<br>Last Day: 14 |  |
|                                                       | Avg<br>Performance All<br>CCIs (%) | Provider<br>Performance (%)*             | Possible Points<br>(Weight)        | Provider Points<br>Earned             |  |
| OPM Monitoring Reviews                                |                                    |                                          |                                    |                                       |  |
| Annual Comprehensive Reviews                          | 82%                                | 90%                                      | 25                                 | 22.43                                 |  |
| Safety Reviews                                        | 85%                                | 93%                                      | 15                                 | 13.88                                 |  |
| Monitoring Sub-Total                                  |                                    |                                          | 40                                 | 36.31                                 |  |
| CCI Safety Outcomes                                   |                                    |                                          |                                    |                                       |  |
| Incidence of Maltreatment                             | 0.06%                              | No Substantiated<br>Reports              | 10                                 | 10.00                                 |  |
| Staff Training/Foundations                            | 94%                                | 96%                                      | 5                                  | 4.80                                  |  |
| Staff Safety Checks                                   | 86%                                | 100%                                     | 5                                  | 5.00                                  |  |
| Safety Sub-Total                                      |                                    |                                          | 20                                 | 19.80                                 |  |
| CCI Permanency Outcomes                               |                                    |                                          |                                    |                                       |  |
| Placement Stability                                   | 90%                                | 92%                                      | 15                                 | 13.80                                 |  |
| Permanency Sub-Total                                  |                                    |                                          | 15                                 | 13.80                                 |  |
| CCI Well-Being Outcomes                               |                                    |                                          |                                    |                                       |  |
| EPSDT Medical Visits                                  | 94%                                | 89%                                      | 4                                  | 3.56                                  |  |
| EPSDT Dental Visits                                   | 88%                                | 100%                                     | 4                                  | 4.00                                  |  |
| Academic Supports                                     | 78%                                | 95%                                      | 3                                  | 2.85                                  |  |
| Provider ECEM Visits                                  | 79%                                | 84%                                      | 7                                  | 5.88                                  |  |
| Provider General Contacts                             | 77%                                | 86%                                      | 7                                  | 6.02                                  |  |
| Placements with Siblings                              | 35%                                | 73%                                      | Not Scored                         | Not Scored                            |  |
| Placements within Legal County                        | 11%                                | 20%                                      | Not Scored                         | Not Scored                            |  |
| Well-Being Sub-Total                                  |                                    |                                          | 25                                 | 22.31                                 |  |
| *Performance calculation descriptions can b           | e found in the FY 202              | 20 RBWO PBP Measureme                    | ents and Standards Guide           |                                       |  |

# Performance-Based Placement Measures RBWO Provider GA+SCORECARD - CCI

| Provider/Program Name: Abba House Human Development & Resource Center of GA - (5399) - CCI |                                    |                                         |                                   |                                      |  |
|--------------------------------------------------------------------------------------------|------------------------------------|-----------------------------------------|-----------------------------------|--------------------------------------|--|
| 4590 Arbor Walk Ct., Stone Mountain                                                        | n, GA 30083                        | Quarterly Scores (Grades)               |                                   | Current Quarter Score (Grade)        |  |
| Phone: 404-299-5494                                                                        |                                    | Q1: 78.76 (C+)                          | Q1: 78.76 (C+) Q2: 76.95 (C)      |                                      |  |
| Vendor ID# 87804                                                                           |                                    | Q3: 93.32 (A-)                          | Q4: N/A                           | (A-)                                 |  |
| Program Census Information:                                                                |                                    | # Children in Care During<br>Quarter: 9 | # Placements During<br>Quarter: 9 | # Children in Care On<br>Last Day: 6 |  |
|                                                                                            | Avg<br>Performance All<br>CCIs (%) | Provider<br>Performance (%)*            | Possible Points<br>(Weight)       | Provider Points<br>Earned            |  |
| OPM Monitoring Reviews                                                                     |                                    |                                         |                                   |                                      |  |
| Annual Comprehensive Reviews                                                               | 82%                                | Not Yet Conducted                       |                                   |                                      |  |
| Safety Reviews                                                                             | 85%                                | 70%                                     | 15                                | 10.50                                |  |
| Monitoring Sub-Total                                                                       |                                    |                                         | 15                                | 10.50                                |  |
| CCI Safety Outcomes                                                                        |                                    |                                         |                                   |                                      |  |
| Incidence of Maltreatment                                                                  | 0.06%                              | No Substantiated<br>Reports             | 10                                | 10.00                                |  |
| Staff Training/Foundations                                                                 | 94%                                | -                                       | 5                                 | 5.00                                 |  |
| Staff Safety Checks                                                                        | 86%                                | 100%                                    | 5                                 | 5.00                                 |  |
| Safety Sub-Total                                                                           |                                    |                                         | 20                                | 20.00                                |  |
| CCI Permanency Outcomes                                                                    |                                    |                                         |                                   |                                      |  |
| Placement Stability                                                                        | 90%                                | 89%                                     | 15                                | 13.35                                |  |
| Permanency Sub-Total                                                                       |                                    |                                         | 15                                | 13.35                                |  |
| CCI Well-Being Outcomes                                                                    |                                    |                                         |                                   |                                      |  |
| EPSDT Medical Visits                                                                       | 94%                                | 100%                                    | 4                                 | 4.00                                 |  |
| EPSDT Dental Visits                                                                        | 88%                                | 100%                                    | 4                                 | 4.00                                 |  |
| Academic Supports                                                                          | 78%                                | 60%                                     | 3                                 | 1.80                                 |  |
| Provider ECEM Visits                                                                       | 79%                                | 77%                                     | 7                                 | 5.39                                 |  |
| Provider General Contacts                                                                  | 77%                                | 69%                                     | 7                                 | 4.83                                 |  |
| Placements with Siblings                                                                   | 35%                                | Not Eligible                            | Not Scored                        | Not Scored                           |  |
| Placements within Legal County                                                             | 11%                                | 0%                                      | Not Scored                        | Not Scored                           |  |
| Well-Being Sub-Total                                                                       |                                    |                                         | 25                                | 20.02                                |  |
| *Performance calculation descriptions can b                                                | e found in the FY 202              | 20 RBWO PBP Measureme                   | ents and Standards Guide          |                                      |  |

# Performance-Based Placement Measures RBWO Provider GA+SCORECARD - CCI

| Provider/Program Name: A Shelter) (5167) - CCI | CES Youth Ho                       | ome, Inc (forme                         | erly Appalachian                  | Children's                           |
|------------------------------------------------|------------------------------------|-----------------------------------------|-----------------------------------|--------------------------------------|
| 133 Cares Drive, Jasper, GA 30143              |                                    | Quarterly Scores (Grades)               |                                   | Current Quarter Score (Grade)        |
| Phone: 706-253-2375                            |                                    | Q1: 90.28 (A-)                          | Q2: 95.74 (A)                     | 96.24%                               |
| Vendor ID# 115379                              |                                    | Q3: 96.24 (A)                           | Q4: N/A                           | (A)                                  |
| Program Census Information:                    |                                    | # Children in Care During<br>Quarter: 9 | # Placements During<br>Quarter: 9 | # Children in Care On<br>Last Day: 7 |
|                                                | Avg<br>Performance All<br>CCIs (%) | Provider<br>Performance (%)*            | Possible Points<br>(Weight)       | Provider Points<br>Earned            |
| OPM Monitoring Reviews                         |                                    |                                         |                                   |                                      |
| Annual Comprehensive Reviews                   | 82%                                | 95%                                     | 25                                | 23.67                                |
| Safety Reviews                                 | 85%                                | 85%                                     | 15                                | 12.75                                |
| Monitoring Sub-Total                           |                                    |                                         | 40                                | 36.42                                |
| CCI Safety Outcomes                            |                                    |                                         |                                   |                                      |
| Incidence of Maltreatment                      | 0.06%                              | No Substantiated<br>Reports             | 10                                | 10.00                                |
| Staff Training/Foundations                     | 94%                                | -                                       | 5                                 | 5.00                                 |
| Staff Safety Checks                            | 86%                                | 100%                                    | 5                                 | 5.00                                 |
| Safety Sub-Total                               |                                    |                                         | 20                                | 20.00                                |
| CCI Permanency Outcomes                        |                                    |                                         |                                   |                                      |
| Placement Stability                            | 90%                                | 89%                                     | 15                                | 13.35                                |
| Permanency Sub-Total                           |                                    |                                         | 15                                | 13.35                                |
| CCI Well-Being Outcomes                        |                                    |                                         |                                   |                                      |
| EPSDT Medical Visits                           | 94%                                | 86%                                     | 4                                 | 3.44                                 |
| EPSDT Dental Visits                            | 88%                                | 86%                                     | 4                                 | 3.44                                 |
| Academic Supports                              | 78%                                | 100%                                    | 3                                 | 3.00                                 |
| Provider ECEM Visits                           | 79%                                | 29%                                     | 7                                 | 2.03                                 |
| Provider General Contacts                      | 77%                                | 94%                                     | 7                                 | 6.58                                 |
| Placements with Siblings                       | 35%                                | 100%                                    | Not Scored                        | Not Scored                           |
| Placements within Legal County                 | 11%                                | 80%                                     | Not Scored                        | Not Scored                           |
| Well-Being Sub-Total                           |                                    |                                         | 25                                | 18.49                                |
| *Performance calculation descriptions can b    | e found in the FY 202              | 20 RBWO PBP Measureme                   | ents and Standards Guide          |                                      |

# Performance-Based Placement Measures RBWO Provider GA+SCORECARD - CCI

| 49 Monroe Crossing, Cartersville, GA | 30120                              | Quarterly Sco                            | ores (Grades)                      | Current Quarter Score                |
|--------------------------------------|------------------------------------|------------------------------------------|------------------------------------|--------------------------------------|
|                                      |                                    |                                          | ` '                                | (Grade)                              |
| Phone: 770-382-6180                  |                                    | Q1: 101.59 (A+)                          | Q2: 101.56 (A+)                    | 104.61%                              |
| Vendor ID# 35217                     |                                    | Q3: 104.61 (A+)                          | Q4: N/A                            | (A+)                                 |
| Program Census Information:          |                                    | # Children in Care During<br>Quarter: 10 | # Placements During<br>Quarter: 10 | # Children in Care On<br>Last Day: 6 |
|                                      | Avg<br>Performance All<br>CCIs (%) | Provider<br>Performance (%)*             | Possible Points<br>(Weight)        | Provider Points<br>Earned            |
| OPM Monitoring Reviews               |                                    |                                          |                                    |                                      |
| Annual Comprehensive Reviews         | 82%                                | 93%                                      | 25                                 | 23.20                                |
| Safety Reviews                       | 85%                                | 97%                                      | 15                                 | 14.50                                |
| Monitoring Sub-Total                 |                                    |                                          | 40                                 | 37.70                                |
| CCI Safety Outcomes                  |                                    |                                          |                                    |                                      |
| Incidence of Maltreatment            | 0.06%                              | No Substantiated<br>Reports              | 10                                 | 10.00                                |
| Staff Training/Foundations           | 94%                                | 100%                                     | 5                                  | 5.00                                 |
| Staff Safety Checks                  | 86%                                | 95%                                      | 5                                  | 4.75                                 |
| Safety Sub-Total                     |                                    |                                          | 20                                 | 19.75                                |
| CCI Permanency Outcomes              |                                    |                                          |                                    |                                      |
| Placement Stability                  | 90%                                | 90%                                      | 15                                 | 13.50                                |
| Permanency Sub-Total                 |                                    |                                          | 15                                 | 13.50                                |
| CCI Well-Being Outcomes              |                                    |                                          |                                    |                                      |
| EPSDT Medical Visits                 | 94%                                | 100%                                     | 4                                  | 4.00                                 |
| EPSDT Dental Visits                  | 88%                                | 100%                                     | 4                                  | 4.00                                 |
| Academic Supports                    | 78%                                | 100%                                     | 3                                  | 3.00                                 |
| Provider ECEM Visits                 | 79%                                | 94%                                      | 7                                  | 6.58                                 |
| Provider General Contacts            | 77%                                | 94%                                      | 7                                  | 6.58                                 |
| Placements with Siblings             | 35%                                | 0%                                       | Not Scored                         | Not Scored                           |
| Placements within Legal County       | 11%                                | 0%                                       | Not Scored                         | Not Scored                           |
| Well-Being Sub-Total                 |                                    |                                          | 25                                 | 24.16                                |