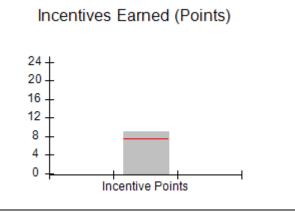

### Provider/Program Name: A Friend's House - (563) - CCI

|                                         | # Children in Care During<br>Quarter: 25 | # Placements During<br>Quarter: 25                                                                                                                                                                                                                                                                                                                                                                                                                                                                                                                                                                                                                                                                                                                                                                                                                                                                                                                                                                                                                                                                                                                                                                                                                                                                                                                                                                                                                                                                                                                                                                                                                                                                                                                                                                                                                                                                                                                                                                                                                                                                                           | # Children in Care On<br>Last Day: 14                                                                                                                                                                    |
|-----------------------------------------|------------------------------------------|------------------------------------------------------------------------------------------------------------------------------------------------------------------------------------------------------------------------------------------------------------------------------------------------------------------------------------------------------------------------------------------------------------------------------------------------------------------------------------------------------------------------------------------------------------------------------------------------------------------------------------------------------------------------------------------------------------------------------------------------------------------------------------------------------------------------------------------------------------------------------------------------------------------------------------------------------------------------------------------------------------------------------------------------------------------------------------------------------------------------------------------------------------------------------------------------------------------------------------------------------------------------------------------------------------------------------------------------------------------------------------------------------------------------------------------------------------------------------------------------------------------------------------------------------------------------------------------------------------------------------------------------------------------------------------------------------------------------------------------------------------------------------------------------------------------------------------------------------------------------------------------------------------------------------------------------------------------------------------------------------------------------------------------------------------------------------------------------------------------------------|----------------------------------------------------------------------------------------------------------------------------------------------------------------------------------------------------------|
| Avg<br>Performance All<br>CCIs (Points) | Provider<br>Performance (%)*             | Possible Points<br>(Weight)                                                                                                                                                                                                                                                                                                                                                                                                                                                                                                                                                                                                                                                                                                                                                                                                                                                                                                                                                                                                                                                                                                                                                                                                                                                                                                                                                                                                                                                                                                                                                                                                                                                                                                                                                                                                                                                                                                                                                                                                                                                                                                  | Provider Points<br>Earned                                                                                                                                                                                |
|                                         | 71%                                      | 2                                                                                                                                                                                                                                                                                                                                                                                                                                                                                                                                                                                                                                                                                                                                                                                                                                                                                                                                                                                                                                                                                                                                                                                                                                                                                                                                                                                                                                                                                                                                                                                                                                                                                                                                                                                                                                                                                                                                                                                                                                                                                                                            | 1.42                                                                                                                                                                                                     |
|                                         | 100%                                     | 2                                                                                                                                                                                                                                                                                                                                                                                                                                                                                                                                                                                                                                                                                                                                                                                                                                                                                                                                                                                                                                                                                                                                                                                                                                                                                                                                                                                                                                                                                                                                                                                                                                                                                                                                                                                                                                                                                                                                                                                                                                                                                                                            | 2.00                                                                                                                                                                                                     |
|                                         | 0%                                       | 5                                                                                                                                                                                                                                                                                                                                                                                                                                                                                                                                                                                                                                                                                                                                                                                                                                                                                                                                                                                                                                                                                                                                                                                                                                                                                                                                                                                                                                                                                                                                                                                                                                                                                                                                                                                                                                                                                                                                                                                                                                                                                                                            | 0.00                                                                                                                                                                                                     |
|                                         | 33%                                      | 2                                                                                                                                                                                                                                                                                                                                                                                                                                                                                                                                                                                                                                                                                                                                                                                                                                                                                                                                                                                                                                                                                                                                                                                                                                                                                                                                                                                                                                                                                                                                                                                                                                                                                                                                                                                                                                                                                                                                                                                                                                                                                                                            | 0.66                                                                                                                                                                                                     |
|                                         | N/A                                      | 10/5/5/1                                                                                                                                                                                                                                                                                                                                                                                                                                                                                                                                                                                                                                                                                                                                                                                                                                                                                                                                                                                                                                                                                                                                                                                                                                                                                                                                                                                                                                                                                                                                                                                                                                                                                                                                                                                                                                                                                                                                                                                                                                                                                                                     | 10.00                                                                                                                                                                                                    |
|                                         | Not Eligible                             | 5                                                                                                                                                                                                                                                                                                                                                                                                                                                                                                                                                                                                                                                                                                                                                                                                                                                                                                                                                                                                                                                                                                                                                                                                                                                                                                                                                                                                                                                                                                                                                                                                                                                                                                                                                                                                                                                                                                                                                                                                                                                                                                                            |                                                                                                                                                                                                          |
|                                         | 0%                                       | 4                                                                                                                                                                                                                                                                                                                                                                                                                                                                                                                                                                                                                                                                                                                                                                                                                                                                                                                                                                                                                                                                                                                                                                                                                                                                                                                                                                                                                                                                                                                                                                                                                                                                                                                                                                                                                                                                                                                                                                                                                                                                                                                            | 0.00                                                                                                                                                                                                     |
|                                         | 0%                                       | 4                                                                                                                                                                                                                                                                                                                                                                                                                                                                                                                                                                                                                                                                                                                                                                                                                                                                                                                                                                                                                                                                                                                                                                                                                                                                                                                                                                                                                                                                                                                                                                                                                                                                                                                                                                                                                                                                                                                                                                                                                                                                                                                            | 0.00                                                                                                                                                                                                     |
|                                         | 0%                                       | 5                                                                                                                                                                                                                                                                                                                                                                                                                                                                                                                                                                                                                                                                                                                                                                                                                                                                                                                                                                                                                                                                                                                                                                                                                                                                                                                                                                                                                                                                                                                                                                                                                                                                                                                                                                                                                                                                                                                                                                                                                                                                                                                            | 0.00                                                                                                                                                                                                     |
|                                         | 100%                                     | 4                                                                                                                                                                                                                                                                                                                                                                                                                                                                                                                                                                                                                                                                                                                                                                                                                                                                                                                                                                                                                                                                                                                                                                                                                                                                                                                                                                                                                                                                                                                                                                                                                                                                                                                                                                                                                                                                                                                                                                                                                                                                                                                            | 4.00                                                                                                                                                                                                     |
| 7.45                                    |                                          |                                                                                                                                                                                                                                                                                                                                                                                                                                                                                                                                                                                                                                                                                                                                                                                                                                                                                                                                                                                                                                                                                                                                                                                                                                                                                                                                                                                                                                                                                                                                                                                                                                                                                                                                                                                                                                                                                                                                                                                                                                                                                                                              | 18.08                                                                                                                                                                                                    |
| combined incentive                      | credit allowed is 10 points.             | Incentives Awarded                                                                                                                                                                                                                                                                                                                                                                                                                                                                                                                                                                                                                                                                                                                                                                                                                                                                                                                                                                                                                                                                                                                                                                                                                                                                                                                                                                                                                                                                                                                                                                                                                                                                                                                                                                                                                                                                                                                                                                                                                                                                                                           | 10.00                                                                                                                                                                                                    |
|                                         | Avg Performance All CCIs (Points)        | Quarter: 25   Provider   Performance (%)*   71%   100%   33%   N/A   Not Eligible   0%   0%   0%   0%   100%   100%   100%   100%   100%   100%   100%   100%   100%   100%   100%   100%   100%   100%   100%   100%   100%   100%   100%   100%   100%   100%   100%   100%   100%   100%   100%   100%   100%   100%   100%   100%   100%   100%   100%   100%   100%   100%   100%   100%   100%   100%   100%   100%   100%   100%   100%   100%   100%   100%   100%   100%   100%   100%   100%   100%   100%   100%   100%   100%   100%   100%   100%   100%   100%   100%   100%   100%   100%   100%   100%   100%   100%   100%   100%   100%   100%   100%   100%   100%   100%   100%   100%   100%   100%   100%   100%   100%   100%   100%   100%   100%   100%   100%   100%   100%   100%   100%   100%   100%   100%   100%   100%   100%   100%   100%   100%   100%   100%   100%   100%   100%   100%   100%   100%   100%   100%   100%   100%   100%   100%   100%   100%   100%   100%   100%   100%   100%   100%   100%   100%   100%   100%   100%   100%   100%   100%   100%   100%   100%   100%   100%   100%   100%   100%   100%   100%   100%   100%   100%   100%   100%   100%   100%   100%   100%   100%   100%   100%   100%   100%   100%   100%   100%   100%   100%   100%   100%   100%   100%   100%   100%   100%   100%   100%   100%   100%   100%   100%   100%   100%   100%   100%   100%   100%   100%   100%   100%   100%   100%   100%   100%   100%   100%   100%   100%   100%   100%   100%   100%   100%   100%   100%   100%   100%   100%   100%   100%   100%   100%   100%   100%   100%   100%   100%   100%   100%   100%   100%   100%   100%   100%   100%   100%   100%   100%   100%   100%   100%   100%   100%   100%   100%   100%   100%   100%   100%   100%   100%   100%   100%   100%   100%   100%   100%   100%   100%   100%   100%   100%   100%   100%   100%   100%   100%   100%   100%   100%   100%   100%   100%   100%   100%   100%   100%   100%   100%   100%   100%   100%   100%   100%   100%   100%   100%   100%   100%   1 | Quarter: 25   Quarter: 25     Avg   Performance All   CCIs (Points)     71%   2     100%   5     33%   2     N/A   10/5/5/1     Not Eligible   5     0%   4     0%   5     100%   4     17.45   100%   4 |