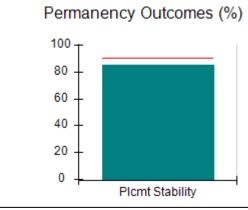

# Performance-Based Placement Measures RBWO Provider GA+SCORECARD - CCI

| Provider/Program Name: A Friend's House - (563) - CCI |                                    |                                          |                                    |                                       |  |
|-------------------------------------------------------|------------------------------------|------------------------------------------|------------------------------------|---------------------------------------|--|
| 111 Henry Pkwy., McDonough, GA 30                     | 0253                               | Quarterly Sco                            | ores (Grades)                      | Current Quarter Score (Grade)         |  |
| Phone: 678-432-1630                                   |                                    | Q1: 101.15 (A+)                          | Q2: 102.55 (A+)                    | 92.23%                                |  |
| Vendor ID# 35215                                      |                                    | Q3: 92.23 (A-)                           | Q4: N/A                            | (A-)                                  |  |
| Program Census Information:                           |                                    | # Children in Care During<br>Quarter: 25 | # Placements During<br>Quarter: 25 | # Children in Care On<br>Last Day: 14 |  |
|                                                       | Avg<br>Performance All<br>CCIs (%) | Provider<br>Performance (%)*             | Possible Points<br>(Weight)        | Provider Points<br>Earned             |  |
| OPM Monitoring Reviews                                |                                    |                                          |                                    |                                       |  |
| Annual Comprehensive Reviews                          | 82%                                | 90%                                      | 25                                 | 22.43                                 |  |
| Safety Reviews                                        | 85%                                | 93%                                      | 15                                 | 13.88                                 |  |
| Monitoring Sub-Total                                  |                                    |                                          | 40                                 | 36.31                                 |  |
| CCI Safety Outcomes                                   |                                    |                                          |                                    |                                       |  |
| Incidence of Maltreatment                             | 0.06%                              | No Substantiated<br>Reports              | 10                                 | 10.00                                 |  |
| Staff Training/Foundations                            | 94%                                | 96%                                      | 5                                  | 4.80                                  |  |
| Staff Safety Checks                                   | 86%                                | 100%                                     | 5                                  | 5.00                                  |  |
| Safety Sub-Total                                      |                                    |                                          | 20                                 | 19.80                                 |  |
| CCI Permanency Outcomes                               |                                    |                                          |                                    |                                       |  |
| Placement Stability                                   | 90%                                | 92%                                      | 15                                 | 13.80                                 |  |
| Permanency Sub-Total                                  |                                    |                                          | 15                                 | 13.80                                 |  |
| CCI Well-Being Outcomes                               |                                    |                                          |                                    |                                       |  |
| EPSDT Medical Visits                                  | 94%                                | 89%                                      | 4                                  | 3.56                                  |  |
| EPSDT Dental Visits                                   | 88%                                | 100%                                     | 4                                  | 4.00                                  |  |
| Academic Supports                                     | 78%                                | 95%                                      | 3                                  | 2.85                                  |  |
| Provider ECEM Visits                                  | 79%                                | 84%                                      | 7                                  | 5.88                                  |  |
| Provider General Contacts                             | 77%                                | 86%                                      | 7                                  | 6.02                                  |  |
| Placements with Siblings                              | 35%                                | 73%                                      | Not Scored                         | Not Scored                            |  |
| Placements within Legal County                        | 11%                                | 20%                                      | Not Scored                         | Not Scored                            |  |
| Well-Being Sub-Total                                  |                                    |                                          | 25                                 | 22.31                                 |  |
| *Performance calculation descriptions can b           | e found in the FY 202              | 20 RBWO PBP Measureme                    | ents and Standards Guide           |                                       |  |

# Performance-Based Placement Measures RBWO Provider GA+SCORECARD - CCI

| Provider/Program Name: Abba House Human Development & Resource Center of GA - (5399) - CCI |                                    |                                         |                                   |                                      |  |
|--------------------------------------------------------------------------------------------|------------------------------------|-----------------------------------------|-----------------------------------|--------------------------------------|--|
| 4590 Arbor Walk Ct., Stone Mountain                                                        | n, GA 30083                        | Quarterly Scores (Grades)               |                                   | Current Quarter Score (Grade)        |  |
| Phone: 404-299-5494                                                                        |                                    | Q1: 78.76 (C+)                          | Q1: 78.76 (C+) Q2: 76.95 (C)      |                                      |  |
| Vendor ID# 87804                                                                           |                                    | Q3: 93.32 (A-)                          | Q4: N/A                           | (A-)                                 |  |
| Program Census Information:                                                                |                                    | # Children in Care During<br>Quarter: 9 | # Placements During<br>Quarter: 9 | # Children in Care On<br>Last Day: 6 |  |
|                                                                                            | Avg<br>Performance All<br>CCIs (%) | Provider<br>Performance (%)*            | Possible Points<br>(Weight)       | Provider Points<br>Earned            |  |
| OPM Monitoring Reviews                                                                     |                                    |                                         |                                   |                                      |  |
| Annual Comprehensive Reviews                                                               | 82%                                | Not Yet Conducted                       |                                   |                                      |  |
| Safety Reviews                                                                             | 85%                                | 70%                                     | 15                                | 10.50                                |  |
| Monitoring Sub-Total                                                                       |                                    |                                         | 15                                | 10.50                                |  |
| CCI Safety Outcomes                                                                        |                                    |                                         |                                   |                                      |  |
| Incidence of Maltreatment                                                                  | 0.06%                              | No Substantiated<br>Reports             | 10                                | 10.00                                |  |
| Staff Training/Foundations                                                                 | 94%                                | -                                       | 5                                 | 5.00                                 |  |
| Staff Safety Checks                                                                        | 86%                                | 100%                                    | 5                                 | 5.00                                 |  |
| Safety Sub-Total                                                                           |                                    |                                         | 20                                | 20.00                                |  |
| CCI Permanency Outcomes                                                                    |                                    |                                         |                                   |                                      |  |
| Placement Stability                                                                        | 90%                                | 89%                                     | 15                                | 13.35                                |  |
| Permanency Sub-Total                                                                       |                                    |                                         | 15                                | 13.35                                |  |
| CCI Well-Being Outcomes                                                                    |                                    |                                         |                                   |                                      |  |
| EPSDT Medical Visits                                                                       | 94%                                | 100%                                    | 4                                 | 4.00                                 |  |
| EPSDT Dental Visits                                                                        | 88%                                | 100%                                    | 4                                 | 4.00                                 |  |
| Academic Supports                                                                          | 78%                                | 60%                                     | 3                                 | 1.80                                 |  |
| Provider ECEM Visits                                                                       | 79%                                | 77%                                     | 7                                 | 5.39                                 |  |
| Provider General Contacts                                                                  | 77%                                | 69%                                     | 7                                 | 4.83                                 |  |
| Placements with Siblings                                                                   | 35%                                | Not Eligible                            | Not Scored                        | Not Scored                           |  |
| Placements within Legal County                                                             | 11%                                | 0%                                      | Not Scored                        | Not Scored                           |  |
| Well-Being Sub-Total                                                                       |                                    |                                         | 25                                | 20.02                                |  |
| *Performance calculation descriptions can b                                                | e found in the FY 202              | 20 RBWO PBP Measureme                   | ents and Standards Guide          |                                      |  |

# Performance-Based Placement Measures RBWO Provider GA+SCORECARD - CCI

| Provider/Program Name: A Shelter) (5167) - CCI | CES Youth Ho                       | ome, Inc (forme                         | erly Appalachian                  | Children's                           |
|------------------------------------------------|------------------------------------|-----------------------------------------|-----------------------------------|--------------------------------------|
| 133 Cares Drive, Jasper, GA 30143              |                                    | Quarterly Scores (Grades)               |                                   | Current Quarter Score (Grade)        |
| Phone: 706-253-2375                            |                                    | Q1: 90.28 (A-)                          | Q2: 95.74 (A)                     | 96.24%                               |
| Vendor ID# 115379                              |                                    | Q3: 96.24 (A)                           | Q4: N/A                           | (A)                                  |
| Program Census Information:                    |                                    | # Children in Care During<br>Quarter: 9 | # Placements During<br>Quarter: 9 | # Children in Care On<br>Last Day: 7 |
|                                                | Avg<br>Performance All<br>CCIs (%) | Provider<br>Performance (%)*            | Possible Points<br>(Weight)       | Provider Points<br>Earned            |
| OPM Monitoring Reviews                         |                                    |                                         |                                   |                                      |
| Annual Comprehensive Reviews                   | 82%                                | 95%                                     | 25                                | 23.67                                |
| Safety Reviews                                 | 85%                                | 85%                                     | 15                                | 12.75                                |
| Monitoring Sub-Total                           |                                    |                                         | 40                                | 36.42                                |
| CCI Safety Outcomes                            |                                    |                                         |                                   |                                      |
| Incidence of Maltreatment                      | 0.06%                              | No Substantiated<br>Reports             | 10                                | 10.00                                |
| Staff Training/Foundations                     | 94%                                | -                                       | 5                                 | 5.00                                 |
| Staff Safety Checks                            | 86%                                | 100%                                    | 5                                 | 5.00                                 |
| Safety Sub-Total                               |                                    |                                         | 20                                | 20.00                                |
| CCI Permanency Outcomes                        |                                    |                                         |                                   |                                      |
| Placement Stability                            | 90%                                | 89%                                     | 15                                | 13.35                                |
| Permanency Sub-Total                           |                                    |                                         | 15                                | 13.35                                |
| CCI Well-Being Outcomes                        |                                    |                                         |                                   |                                      |
| EPSDT Medical Visits                           | 94%                                | 86%                                     | 4                                 | 3.44                                 |
| EPSDT Dental Visits                            | 88%                                | 86%                                     | 4                                 | 3.44                                 |
| Academic Supports                              | 78%                                | 100%                                    | 3                                 | 3.00                                 |
| Provider ECEM Visits                           | 79%                                | 29%                                     | 7                                 | 2.03                                 |
| Provider General Contacts                      | 77%                                | 94%                                     | 7                                 | 6.58                                 |
| Placements with Siblings                       | 35%                                | 100%                                    | Not Scored                        | Not Scored                           |
| Placements within Legal County                 | 11%                                | 80%                                     | Not Scored                        | Not Scored                           |
| Well-Being Sub-Total                           |                                    |                                         | 25                                | 18.49                                |
| *Performance calculation descriptions can b    | e found in the FY 202              | 20 RBWO PBP Measureme                   | ents and Standards Guide          |                                      |