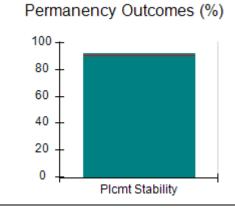

# Performance-Based Placement Measures RBWO Provider GA+SCORECARD - CCI

| Provider/Program Name: A Friend's House - (563) - CCI |                                    |                                          |                                    |                                       |  |
|-------------------------------------------------------|------------------------------------|------------------------------------------|------------------------------------|---------------------------------------|--|
| 111 Henry Pkwy., McDonough, GA 30                     | 0253                               | Quarterly Sco                            | ores (Grades)                      | Current Quarter Score (Grade)         |  |
| Phone: 678-432-1630                                   |                                    | Q1: 101.15 (A+)                          | Q2: 102.55 (A+)                    | 92.23%                                |  |
| Vendor ID# 35215                                      |                                    | Q3: 92.23 (A-)                           | Q4: N/A                            | (A-)                                  |  |
| Program Census Information:                           |                                    | # Children in Care During<br>Quarter: 25 | # Placements During<br>Quarter: 25 | # Children in Care On<br>Last Day: 14 |  |
|                                                       | Avg<br>Performance All<br>CCIs (%) | Provider<br>Performance (%)*             | Possible Points<br>(Weight)        | Provider Points<br>Earned             |  |
| OPM Monitoring Reviews                                |                                    |                                          |                                    |                                       |  |
| Annual Comprehensive Reviews                          | 82%                                | 90%                                      | 25                                 | 22.43                                 |  |
| Safety Reviews                                        | 85%                                | 93%                                      | 15                                 | 13.88                                 |  |
| Monitoring Sub-Total                                  |                                    |                                          | 40                                 | 36.31                                 |  |
| CCI Safety Outcomes                                   |                                    |                                          |                                    |                                       |  |
| Incidence of Maltreatment                             | 0.06%                              | No Substantiated<br>Reports              | 10                                 | 10.00                                 |  |
| Staff Training/Foundations                            | 94%                                | 96%                                      | 5                                  | 4.80                                  |  |
| Staff Safety Checks                                   | 86%                                | 100%                                     | 5                                  | 5.00                                  |  |
| Safety Sub-Total                                      |                                    |                                          | 20                                 | 19.80                                 |  |
| CCI Permanency Outcomes                               |                                    |                                          |                                    |                                       |  |
| Placement Stability                                   | 90%                                | 92%                                      | 15                                 | 13.80                                 |  |
| Permanency Sub-Total                                  |                                    |                                          | 15                                 | 13.80                                 |  |
| CCI Well-Being Outcomes                               |                                    |                                          |                                    |                                       |  |
| EPSDT Medical Visits                                  | 94%                                | 89%                                      | 4                                  | 3.56                                  |  |
| EPSDT Dental Visits                                   | 88%                                | 100%                                     | 4                                  | 4.00                                  |  |
| Academic Supports                                     | 78%                                | 95%                                      | 3                                  | 2.85                                  |  |
| Provider ECEM Visits                                  | 79%                                | 84%                                      | 7                                  | 5.88                                  |  |
| Provider General Contacts                             | 77%                                | 86%                                      | 7                                  | 6.02                                  |  |
| Placements with Siblings                              | 35%                                | 73%                                      | Not Scored                         | Not Scored                            |  |
| Placements within Legal County                        | 11%                                | 20%                                      | Not Scored                         | Not Scored                            |  |
| Well-Being Sub-Total                                  |                                    |                                          | 25                                 | 22.31                                 |  |
| *Performance calculation descriptions can b           | e found in the FY 202              | 20 RBWO PBP Measureme                    | ents and Standards Guide           |                                       |  |