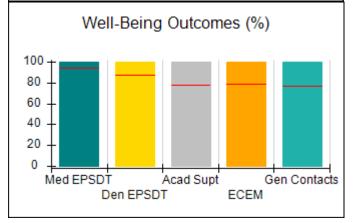

# Performance-Based Placement Measures RBWO Provider GA+SCORECARD - CCI

| Provider/Program Name: A Friend's House - (563) - CCI |                                    |                                          |                                    |                                       |  |
|-------------------------------------------------------|------------------------------------|------------------------------------------|------------------------------------|---------------------------------------|--|
| 111 Henry Pkwy., McDonough, GA 30                     | 0253                               | Quarterly Sco                            | ores (Grades)                      | Current Quarter Score (Grade)         |  |
| Phone: 678-432-1630                                   |                                    | Q1: 101.15 (A+)                          | Q2: 102.55 (A+)                    | 92.23%                                |  |
| Vendor ID# 35215                                      |                                    | Q3: 92.23 (A-)                           | Q4: N/A                            | (A-)                                  |  |
| Program Census Information:                           |                                    | # Children in Care During<br>Quarter: 25 | # Placements During<br>Quarter: 25 | # Children in Care On<br>Last Day: 14 |  |
|                                                       | Avg<br>Performance All<br>CCIs (%) | Provider<br>Performance (%)*             | Possible Points<br>(Weight)        | Provider Points<br>Earned             |  |
| OPM Monitoring Reviews                                |                                    |                                          |                                    |                                       |  |
| Annual Comprehensive Reviews                          | 82%                                | 90%                                      | 25                                 | 22.43                                 |  |
| Safety Reviews                                        | 85%                                | 93%                                      | 15                                 | 13.88                                 |  |
| Monitoring Sub-Total                                  |                                    |                                          | 40                                 | 36.31                                 |  |
| CCI Safety Outcomes                                   |                                    |                                          |                                    |                                       |  |
| Incidence of Maltreatment                             | 0.06%                              | No Substantiated<br>Reports              | 10                                 | 10.00                                 |  |
| Staff Training/Foundations                            | 94%                                | 96%                                      | 5                                  | 4.80                                  |  |
| Staff Safety Checks                                   | 86%                                | 100%                                     | 5                                  | 5.00                                  |  |
| Safety Sub-Total                                      |                                    |                                          | 20                                 | 19.80                                 |  |
| CCI Permanency Outcomes                               |                                    |                                          |                                    |                                       |  |
| Placement Stability                                   | 90%                                | 92%                                      | 15                                 | 13.80                                 |  |
| Permanency Sub-Total                                  |                                    |                                          | 15                                 | 13.80                                 |  |
| CCI Well-Being Outcomes                               |                                    |                                          |                                    |                                       |  |
| EPSDT Medical Visits                                  | 94%                                | 89%                                      | 4                                  | 3.56                                  |  |
| EPSDT Dental Visits                                   | 88%                                | 100%                                     | 4                                  | 4.00                                  |  |
| Academic Supports                                     | 78%                                | 95%                                      | 3                                  | 2.85                                  |  |
| Provider ECEM Visits                                  | 79%                                | 84%                                      | 7                                  | 5.88                                  |  |
| Provider General Contacts                             | 77%                                | 86%                                      | 7                                  | 6.02                                  |  |
| Placements with Siblings                              | 35%                                | 73%                                      | Not Scored                         | Not Scored                            |  |
| Placements within Legal County                        | 11%                                | 20%                                      | Not Scored                         | Not Scored                            |  |
| Well-Being Sub-Total                                  |                                    |                                          | 25                                 | 22.31                                 |  |
| *Performance calculation descriptions can b           | e found in the FY 202              | 20 RBWO PBP Measureme                    | ents and Standards Guide           |                                       |  |

# Performance-Based Placement Measures RBWO Provider GA+SCORECARD - CCI

| Provider/Program Name: Abba House Human Development & Resource Center of GA - (5399) - CCI |                                    |                                         |                                   |                                      |  |
|--------------------------------------------------------------------------------------------|------------------------------------|-----------------------------------------|-----------------------------------|--------------------------------------|--|
| 4590 Arbor Walk Ct., Stone Mountain                                                        | n, GA 30083                        | Quarterly Scores (Grades)               |                                   | Current Quarter Score (Grade)        |  |
| Phone: 404-299-5494                                                                        |                                    | Q1: 78.76 (C+)                          | Q1: 78.76 (C+) Q2: 76.95 (C)      |                                      |  |
| Vendor ID# 87804                                                                           |                                    | Q3: 93.32 (A-)                          | Q4: N/A                           | (A-)                                 |  |
| Program Census Information:                                                                |                                    | # Children in Care During<br>Quarter: 9 | # Placements During<br>Quarter: 9 | # Children in Care On<br>Last Day: 6 |  |
|                                                                                            | Avg<br>Performance All<br>CCIs (%) | Provider<br>Performance (%)*            | Possible Points<br>(Weight)       | Provider Points<br>Earned            |  |
| OPM Monitoring Reviews                                                                     |                                    |                                         |                                   |                                      |  |
| Annual Comprehensive Reviews                                                               | 82%                                | Not Yet Conducted                       |                                   |                                      |  |
| Safety Reviews                                                                             | 85%                                | 70%                                     | 15                                | 10.50                                |  |
| Monitoring Sub-Total                                                                       |                                    |                                         | 15                                | 10.50                                |  |
| CCI Safety Outcomes                                                                        |                                    |                                         |                                   |                                      |  |
| Incidence of Maltreatment                                                                  | 0.06%                              | No Substantiated<br>Reports             | 10                                | 10.00                                |  |
| Staff Training/Foundations                                                                 | 94%                                | -                                       | 5                                 | 5.00                                 |  |
| Staff Safety Checks                                                                        | 86%                                | 100%                                    | 5                                 | 5.00                                 |  |
| Safety Sub-Total                                                                           |                                    |                                         | 20                                | 20.00                                |  |
| CCI Permanency Outcomes                                                                    |                                    |                                         |                                   |                                      |  |
| Placement Stability                                                                        | 90%                                | 89%                                     | 15                                | 13.35                                |  |
| Permanency Sub-Total                                                                       |                                    |                                         | 15                                | 13.35                                |  |
| CCI Well-Being Outcomes                                                                    |                                    |                                         |                                   |                                      |  |
| EPSDT Medical Visits                                                                       | 94%                                | 100%                                    | 4                                 | 4.00                                 |  |
| EPSDT Dental Visits                                                                        | 88%                                | 100%                                    | 4                                 | 4.00                                 |  |
| Academic Supports                                                                          | 78%                                | 60%                                     | 3                                 | 1.80                                 |  |
| Provider ECEM Visits                                                                       | 79%                                | 77%                                     | 7                                 | 5.39                                 |  |
| Provider General Contacts                                                                  | 77%                                | 69%                                     | 7                                 | 4.83                                 |  |
| Placements with Siblings                                                                   | 35%                                | Not Eligible                            | Not Scored                        | Not Scored                           |  |
| Placements within Legal County                                                             | 11%                                | 0%                                      | Not Scored                        | Not Scored                           |  |
| Well-Being Sub-Total                                                                       |                                    |                                         | 25                                | 20.02                                |  |
| *Performance calculation descriptions can b                                                | e found in the FY 202              | 20 RBWO PBP Measureme                   | ents and Standards Guide          |                                      |  |

# Performance-Based Placement Measures RBWO Provider GA+SCORECARD - CCI

| Provider/Program Name: A Shelter) (5167) - CCI | CES Youth Ho                       | ome, Inc (forme                         | erly Appalachian                  | Children's                           |
|------------------------------------------------|------------------------------------|-----------------------------------------|-----------------------------------|--------------------------------------|
| 133 Cares Drive, Jasper, GA 30143              |                                    | Quarterly Scores (Grades)               |                                   | Current Quarter Score (Grade)        |
| Phone: 706-253-2375                            |                                    | Q1: 90.28 (A-)                          | Q2: 95.74 (A)                     | 96.24%                               |
| Vendor ID# 115379                              |                                    | Q3: 96.24 (A)                           | Q4: N/A                           | (A)                                  |
| Program Census Information:                    |                                    | # Children in Care During<br>Quarter: 9 | # Placements During<br>Quarter: 9 | # Children in Care On<br>Last Day: 7 |
|                                                | Avg<br>Performance All<br>CCIs (%) | Provider<br>Performance (%)*            | Possible Points<br>(Weight)       | Provider Points<br>Earned            |
| OPM Monitoring Reviews                         |                                    |                                         |                                   |                                      |
| Annual Comprehensive Reviews                   | 82%                                | 95%                                     | 25                                | 23.67                                |
| Safety Reviews                                 | 85%                                | 85%                                     | 15                                | 12.75                                |
| Monitoring Sub-Total                           |                                    |                                         | 40                                | 36.42                                |
| CCI Safety Outcomes                            |                                    |                                         |                                   |                                      |
| Incidence of Maltreatment                      | 0.06%                              | No Substantiated<br>Reports             | 10                                | 10.00                                |
| Staff Training/Foundations                     | 94%                                | -                                       | 5                                 | 5.00                                 |
| Staff Safety Checks                            | 86%                                | 100%                                    | 5                                 | 5.00                                 |
| Safety Sub-Total                               |                                    |                                         | 20                                | 20.00                                |
| CCI Permanency Outcomes                        |                                    |                                         |                                   |                                      |
| Placement Stability                            | 90%                                | 89%                                     | 15                                | 13.35                                |
| Permanency Sub-Total                           |                                    |                                         | 15                                | 13.35                                |
| CCI Well-Being Outcomes                        |                                    |                                         |                                   |                                      |
| EPSDT Medical Visits                           | 94%                                | 86%                                     | 4                                 | 3.44                                 |
| EPSDT Dental Visits                            | 88%                                | 86%                                     | 4                                 | 3.44                                 |
| Academic Supports                              | 78%                                | 100%                                    | 3                                 | 3.00                                 |
| Provider ECEM Visits                           | 79%                                | 29%                                     | 7                                 | 2.03                                 |
| Provider General Contacts                      | 77%                                | 94%                                     | 7                                 | 6.58                                 |
| Placements with Siblings                       | 35%                                | 100%                                    | Not Scored                        | Not Scored                           |
| Placements within Legal County                 | 11%                                | 80%                                     | Not Scored                        | Not Scored                           |
| Well-Being Sub-Total                           |                                    |                                         | 25                                | 18.49                                |
| *Performance calculation descriptions can b    | e found in the FY 202              | 20 RBWO PBP Measureme                   | ents and Standards Guide          |                                      |

# Performance-Based Placement Measures RBWO Provider GA+SCORECARD - CCI

| 49 Monroe Crossing, Cartersville, GA | 30120                              | Quarterly Sco                            | ores (Grades)                      | Current Quarter Score                |
|--------------------------------------|------------------------------------|------------------------------------------|------------------------------------|--------------------------------------|
|                                      |                                    |                                          | ` '                                | (Grade)                              |
| Phone: 770-382-6180                  |                                    | Q1: 101.59 (A+)                          | Q2: 101.56 (A+)                    | 104.61%                              |
| Vendor ID# 35217                     |                                    | Q3: 104.61 (A+)                          | Q4: N/A                            | (A+)                                 |
| Program Census Information:          |                                    | # Children in Care During<br>Quarter: 10 | # Placements During<br>Quarter: 10 | # Children in Care On<br>Last Day: 6 |
|                                      | Avg<br>Performance All<br>CCIs (%) | Provider<br>Performance (%)*             | Possible Points<br>(Weight)        | Provider Points<br>Earned            |
| OPM Monitoring Reviews               |                                    |                                          |                                    |                                      |
| Annual Comprehensive Reviews         | 82%                                | 93%                                      | 25                                 | 23.20                                |
| Safety Reviews                       | 85%                                | 97%                                      | 15                                 | 14.50                                |
| Monitoring Sub-Total                 |                                    |                                          | 40                                 | 37.70                                |
| CCI Safety Outcomes                  |                                    |                                          |                                    |                                      |
| Incidence of Maltreatment            | 0.06%                              | No Substantiated<br>Reports              | 10                                 | 10.00                                |
| Staff Training/Foundations           | 94%                                | 100%                                     | 5                                  | 5.00                                 |
| Staff Safety Checks                  | 86%                                | 95%                                      | 5                                  | 4.75                                 |
| Safety Sub-Total                     |                                    |                                          | 20                                 | 19.75                                |
| CCI Permanency Outcomes              |                                    |                                          |                                    |                                      |
| Placement Stability                  | 90%                                | 90%                                      | 15                                 | 13.50                                |
| Permanency Sub-Total                 |                                    |                                          | 15                                 | 13.50                                |
| CCI Well-Being Outcomes              |                                    |                                          |                                    |                                      |
| EPSDT Medical Visits                 | 94%                                | 100%                                     | 4                                  | 4.00                                 |
| EPSDT Dental Visits                  | 88%                                | 100%                                     | 4                                  | 4.00                                 |
| Academic Supports                    | 78%                                | 100%                                     | 3                                  | 3.00                                 |
| Provider ECEM Visits                 | 79%                                | 94%                                      | 7                                  | 6.58                                 |
| Provider General Contacts            | 77%                                | 94%                                      | 7                                  | 6.58                                 |
| Placements with Siblings             | 35%                                | 0%                                       | Not Scored                         | Not Scored                           |
| Placements within Legal County       | 11%                                | 0%                                       | Not Scored                         | Not Scored                           |
| Well-Being Sub-Total                 |                                    |                                          | 25                                 | 24.16                                |