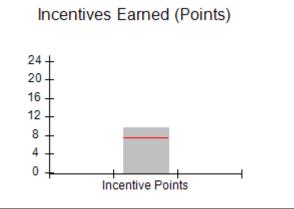

| Monitoring & Outcomes: Possible Points = 100 | Points Earned = 92.22    |           |
|----------------------------------------------|--------------------------|-----------|
| Score Before Incentives Credit 92            |                          | 92.22%    |
| Inc                                          | Incentives Awarded 10.00 |           |
| PBP Verification                             |                          | -9.99 pts |
|                                              | Total Score 9            |           |