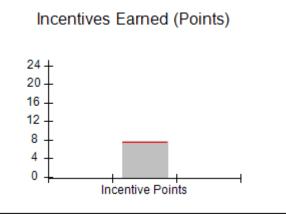

### Provider/Program Name: A Friend's House - (563) - CCI

|                                         | # Children in Care During<br>Quarter: 25 | # Placements During<br>Quarter: 25                                                                                                                                                                                                                                                                                                                                                                                                                                                                                                                                                                                                                                                                                                                                                                                                                                                                                                                                                                                                                                                                                                                                                                                                                                                                                                                                                                                                                                                                                                                                                                                                                                                                                                                                                                                                                                                                                                                                                                                                                                                                                           | # Children in Care On<br>Last Day: 14                                                                                                                                                                    |
|-----------------------------------------|------------------------------------------|------------------------------------------------------------------------------------------------------------------------------------------------------------------------------------------------------------------------------------------------------------------------------------------------------------------------------------------------------------------------------------------------------------------------------------------------------------------------------------------------------------------------------------------------------------------------------------------------------------------------------------------------------------------------------------------------------------------------------------------------------------------------------------------------------------------------------------------------------------------------------------------------------------------------------------------------------------------------------------------------------------------------------------------------------------------------------------------------------------------------------------------------------------------------------------------------------------------------------------------------------------------------------------------------------------------------------------------------------------------------------------------------------------------------------------------------------------------------------------------------------------------------------------------------------------------------------------------------------------------------------------------------------------------------------------------------------------------------------------------------------------------------------------------------------------------------------------------------------------------------------------------------------------------------------------------------------------------------------------------------------------------------------------------------------------------------------------------------------------------------------|----------------------------------------------------------------------------------------------------------------------------------------------------------------------------------------------------------|
| Avg<br>Performance All<br>CCIs (Points) | Provider<br>Performance (%)*             | Possible Points<br>(Weight)                                                                                                                                                                                                                                                                                                                                                                                                                                                                                                                                                                                                                                                                                                                                                                                                                                                                                                                                                                                                                                                                                                                                                                                                                                                                                                                                                                                                                                                                                                                                                                                                                                                                                                                                                                                                                                                                                                                                                                                                                                                                                                  | Provider Points<br>Earned                                                                                                                                                                                |
|                                         | 71%                                      | 2                                                                                                                                                                                                                                                                                                                                                                                                                                                                                                                                                                                                                                                                                                                                                                                                                                                                                                                                                                                                                                                                                                                                                                                                                                                                                                                                                                                                                                                                                                                                                                                                                                                                                                                                                                                                                                                                                                                                                                                                                                                                                                                            | 1.42                                                                                                                                                                                                     |
|                                         | 100%                                     | 2                                                                                                                                                                                                                                                                                                                                                                                                                                                                                                                                                                                                                                                                                                                                                                                                                                                                                                                                                                                                                                                                                                                                                                                                                                                                                                                                                                                                                                                                                                                                                                                                                                                                                                                                                                                                                                                                                                                                                                                                                                                                                                                            | 2.00                                                                                                                                                                                                     |
|                                         | 0%                                       | 5                                                                                                                                                                                                                                                                                                                                                                                                                                                                                                                                                                                                                                                                                                                                                                                                                                                                                                                                                                                                                                                                                                                                                                                                                                                                                                                                                                                                                                                                                                                                                                                                                                                                                                                                                                                                                                                                                                                                                                                                                                                                                                                            | 0.00                                                                                                                                                                                                     |
|                                         | 33%                                      | 2                                                                                                                                                                                                                                                                                                                                                                                                                                                                                                                                                                                                                                                                                                                                                                                                                                                                                                                                                                                                                                                                                                                                                                                                                                                                                                                                                                                                                                                                                                                                                                                                                                                                                                                                                                                                                                                                                                                                                                                                                                                                                                                            | 0.66                                                                                                                                                                                                     |
|                                         | N/A                                      | 10/5/5/1                                                                                                                                                                                                                                                                                                                                                                                                                                                                                                                                                                                                                                                                                                                                                                                                                                                                                                                                                                                                                                                                                                                                                                                                                                                                                                                                                                                                                                                                                                                                                                                                                                                                                                                                                                                                                                                                                                                                                                                                                                                                                                                     | 10.00                                                                                                                                                                                                    |
|                                         | Not Eligible                             | 5                                                                                                                                                                                                                                                                                                                                                                                                                                                                                                                                                                                                                                                                                                                                                                                                                                                                                                                                                                                                                                                                                                                                                                                                                                                                                                                                                                                                                                                                                                                                                                                                                                                                                                                                                                                                                                                                                                                                                                                                                                                                                                                            |                                                                                                                                                                                                          |
|                                         | 0%                                       | 4                                                                                                                                                                                                                                                                                                                                                                                                                                                                                                                                                                                                                                                                                                                                                                                                                                                                                                                                                                                                                                                                                                                                                                                                                                                                                                                                                                                                                                                                                                                                                                                                                                                                                                                                                                                                                                                                                                                                                                                                                                                                                                                            | 0.00                                                                                                                                                                                                     |
|                                         | 0%                                       | 4                                                                                                                                                                                                                                                                                                                                                                                                                                                                                                                                                                                                                                                                                                                                                                                                                                                                                                                                                                                                                                                                                                                                                                                                                                                                                                                                                                                                                                                                                                                                                                                                                                                                                                                                                                                                                                                                                                                                                                                                                                                                                                                            | 0.00                                                                                                                                                                                                     |
|                                         | 0%                                       | 5                                                                                                                                                                                                                                                                                                                                                                                                                                                                                                                                                                                                                                                                                                                                                                                                                                                                                                                                                                                                                                                                                                                                                                                                                                                                                                                                                                                                                                                                                                                                                                                                                                                                                                                                                                                                                                                                                                                                                                                                                                                                                                                            | 0.00                                                                                                                                                                                                     |
|                                         | 100%                                     | 4                                                                                                                                                                                                                                                                                                                                                                                                                                                                                                                                                                                                                                                                                                                                                                                                                                                                                                                                                                                                                                                                                                                                                                                                                                                                                                                                                                                                                                                                                                                                                                                                                                                                                                                                                                                                                                                                                                                                                                                                                                                                                                                            | 4.00                                                                                                                                                                                                     |
| 7.45                                    |                                          |                                                                                                                                                                                                                                                                                                                                                                                                                                                                                                                                                                                                                                                                                                                                                                                                                                                                                                                                                                                                                                                                                                                                                                                                                                                                                                                                                                                                                                                                                                                                                                                                                                                                                                                                                                                                                                                                                                                                                                                                                                                                                                                              | 18.08                                                                                                                                                                                                    |
| combined incentive                      | credit allowed is 10 points.             | Incentives Awarded                                                                                                                                                                                                                                                                                                                                                                                                                                                                                                                                                                                                                                                                                                                                                                                                                                                                                                                                                                                                                                                                                                                                                                                                                                                                                                                                                                                                                                                                                                                                                                                                                                                                                                                                                                                                                                                                                                                                                                                                                                                                                                           | 10.00                                                                                                                                                                                                    |
|                                         | Avg Performance All CCIs (Points)        | Quarter: 25   Provider   Performance (%)*   71%   100%   33%   N/A   Not Eligible   0%   0%   0%   0%   100%   100%   100%   100%   100%   100%   100%   100%   100%   100%   100%   100%   100%   100%   100%   100%   100%   100%   100%   100%   100%   100%   100%   100%   100%   100%   100%   100%   100%   100%   100%   100%   100%   100%   100%   100%   100%   100%   100%   100%   100%   100%   100%   100%   100%   100%   100%   100%   100%   100%   100%   100%   100%   100%   100%   100%   100%   100%   100%   100%   100%   100%   100%   100%   100%   100%   100%   100%   100%   100%   100%   100%   100%   100%   100%   100%   100%   100%   100%   100%   100%   100%   100%   100%   100%   100%   100%   100%   100%   100%   100%   100%   100%   100%   100%   100%   100%   100%   100%   100%   100%   100%   100%   100%   100%   100%   100%   100%   100%   100%   100%   100%   100%   100%   100%   100%   100%   100%   100%   100%   100%   100%   100%   100%   100%   100%   100%   100%   100%   100%   100%   100%   100%   100%   100%   100%   100%   100%   100%   100%   100%   100%   100%   100%   100%   100%   100%   100%   100%   100%   100%   100%   100%   100%   100%   100%   100%   100%   100%   100%   100%   100%   100%   100%   100%   100%   100%   100%   100%   100%   100%   100%   100%   100%   100%   100%   100%   100%   100%   100%   100%   100%   100%   100%   100%   100%   100%   100%   100%   100%   100%   100%   100%   100%   100%   100%   100%   100%   100%   100%   100%   100%   100%   100%   100%   100%   100%   100%   100%   100%   100%   100%   100%   100%   100%   100%   100%   100%   100%   100%   100%   100%   100%   100%   100%   100%   100%   100%   100%   100%   100%   100%   100%   100%   100%   100%   100%   100%   100%   100%   100%   100%   100%   100%   100%   100%   100%   100%   100%   100%   100%   100%   100%   100%   100%   100%   100%   100%   100%   100%   100%   100%   100%   100%   100%   100%   100%   100%   100%   100%   100%   100%   100%   100%   100%   100%   100%   1 | Quarter: 25   Quarter: 25     Avg   Performance All   CCIs (Points)     71%   2     100%   5     33%   2     N/A   10/5/5/1     Not Eligible   5     0%   4     0%   5     100%   4     17.45   100%   4 |

# Provider/Program Name: Abba House Human Development & Resource Center of GA - (5399) - CCI

| Program Census Information:                      |                                         | # Children in Care During<br>Quarter: 9 | # Placements During<br>Quarter: 9 | # Children in Care On<br>Last Day: 6 |
|--------------------------------------------------|-----------------------------------------|-----------------------------------------|-----------------------------------|--------------------------------------|
| CCI Incentive Credits                            | Avg<br>Performance All<br>CCIs (Points) | Provider<br>Performance (%)*            | Possible Points<br>(Weight)       | Provider Points<br>Earned            |
| Early EPSDT Medical Visits                       |                                         | 100%                                    | 2                                 | 2.00                                 |
| Early EPSDT Dental Visits                        |                                         | 100%                                    | 2                                 | 2.00                                 |
| Permanency Contacts                              |                                         | 0%                                      | 5                                 | 0.00                                 |
| Additional Academic Supports                     |                                         | 8%                                      | 2                                 | 0.16                                 |
| HS Grad/GED/Prof or Trade<br>Certificate/College |                                         | N/A                                     | 10/5/5/1                          |                                      |
| EYSS Agreement                                   |                                         | Not Eligible                            | 5                                 |                                      |
| Community Connections                            |                                         | 0%                                      | 4                                 | 0.00                                 |
| Active Agency Accreditation                      |                                         | 0%                                      | 4                                 | 0.00                                 |
| Staff Clinical Licensure                         |                                         | 0%                                      | 5                                 | 0.00                                 |
| Behavior Management (threshold = 0)              |                                         | 100%                                    | 4                                 | 4.00                                 |
| Incentives Total                                 | 7.45                                    |                                         |                                   | 8.16                                 |
| Maximum total                                    | combined incentive                      | credit allowed is 10 points.            | Incentives Awarded                | 8.16                                 |
| *Performance calculation descriptions can be     | e found in the FY 202                   | 20 RBWO PBP Measureme                   | ents and Standards Guide.         |                                      |