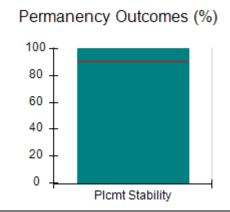

# Performance-Based Placement Measures RBWO Provider GA+SCORECARD - CCI

| Provider/Program Name: A Friend's House - (563) - CCI |                                    |                                          |                                    |                                       |  |
|-------------------------------------------------------|------------------------------------|------------------------------------------|------------------------------------|---------------------------------------|--|
| 111 Henry Pkwy., McDonough, GA 30                     | 0253                               | Quarterly Sco                            | ores (Grades)                      | Current Quarter Score (Grade)         |  |
| Phone: 678-432-1630                                   |                                    | Q1: 101.15 (A+)                          | Q2: 102.55 (A+)                    | 92.23%                                |  |
| Vendor ID# 35215                                      |                                    | Q3: 92.23 (A-)                           | Q4: N/A                            | (A-)                                  |  |
| Program Census Information:                           |                                    | # Children in Care During<br>Quarter: 25 | # Placements During<br>Quarter: 25 | # Children in Care On<br>Last Day: 14 |  |
|                                                       | Avg<br>Performance All<br>CCIs (%) | Provider<br>Performance (%)*             | Possible Points<br>(Weight)        | Provider Points<br>Earned             |  |
| OPM Monitoring Reviews                                |                                    |                                          |                                    |                                       |  |
| Annual Comprehensive Reviews                          | 82%                                | 90%                                      | 25                                 | 22.43                                 |  |
| Safety Reviews                                        | 85%                                | 93%                                      | 15                                 | 13.88                                 |  |
| Monitoring Sub-Total                                  |                                    |                                          | 40                                 | 36.31                                 |  |
| CCI Safety Outcomes                                   |                                    |                                          |                                    |                                       |  |
| Incidence of Maltreatment                             | 0.06%                              | No Substantiated<br>Reports              | 10                                 | 10.00                                 |  |
| Staff Training/Foundations                            | 94%                                | 96%                                      | 5                                  | 4.80                                  |  |
| Staff Safety Checks                                   | 86%                                | 100%                                     | 5                                  | 5.00                                  |  |
| Safety Sub-Total                                      |                                    |                                          | 20                                 | 19.80                                 |  |
| CCI Permanency Outcomes                               |                                    |                                          |                                    |                                       |  |
| Placement Stability                                   | 90%                                | 92%                                      | 15                                 | 13.80                                 |  |
| Permanency Sub-Total                                  |                                    |                                          | 15                                 | 13.80                                 |  |
| CCI Well-Being Outcomes                               |                                    |                                          |                                    |                                       |  |
| EPSDT Medical Visits                                  | 94%                                | 89%                                      | 4                                  | 3.56                                  |  |
| EPSDT Dental Visits                                   | 88%                                | 100%                                     | 4                                  | 4.00                                  |  |
| Academic Supports                                     | 78%                                | 95%                                      | 3                                  | 2.85                                  |  |
| Provider ECEM Visits                                  | 79%                                | 84%                                      | 7                                  | 5.88                                  |  |
| Provider General Contacts                             | 77%                                | 86%                                      | 7                                  | 6.02                                  |  |
| Placements with Siblings                              | 35%                                | 73%                                      | Not Scored                         | Not Scored                            |  |
| Placements within Legal County                        | 11%                                | 20%                                      | Not Scored                         | Not Scored                            |  |
| Well-Being Sub-Total                                  |                                    |                                          | 25                                 | 22.31                                 |  |
| *Performance calculation descriptions can b           | e found in the FY 202              | 20 RBWO PBP Measureme                    | ents and Standards Guide           |                                       |  |

# Performance-Based Placement Measures RBWO Provider GA+SCORECARD - CCI

| Provider/Program Name: Abba House Human Development & Resource Center of GA - (5399) - CCI |                                    |                                         |                                   |                                      |  |
|--------------------------------------------------------------------------------------------|------------------------------------|-----------------------------------------|-----------------------------------|--------------------------------------|--|
| 4590 Arbor Walk Ct., Stone Mountain                                                        | n, GA 30083                        | Quarterly Scores (Grades)               |                                   | Current Quarter Score (Grade)        |  |
| Phone: 404-299-5494                                                                        |                                    | Q1: 78.76 (C+)                          | Q1: 78.76 (C+) Q2: 76.95 (C)      |                                      |  |
| Vendor ID# 87804                                                                           |                                    | Q3: 93.32 (A-)                          | Q4: N/A                           | (A-)                                 |  |
| Program Census Information:                                                                |                                    | # Children in Care During<br>Quarter: 9 | # Placements During<br>Quarter: 9 | # Children in Care On<br>Last Day: 6 |  |
|                                                                                            | Avg<br>Performance All<br>CCIs (%) | Provider<br>Performance (%)*            | Possible Points<br>(Weight)       | Provider Points<br>Earned            |  |
| OPM Monitoring Reviews                                                                     |                                    |                                         |                                   |                                      |  |
| Annual Comprehensive Reviews                                                               | 82%                                | Not Yet Conducted                       |                                   |                                      |  |
| Safety Reviews                                                                             | 85%                                | 70%                                     | 15                                | 10.50                                |  |
| Monitoring Sub-Total                                                                       |                                    |                                         | 15                                | 10.50                                |  |
| CCI Safety Outcomes                                                                        |                                    |                                         |                                   |                                      |  |
| Incidence of Maltreatment                                                                  | 0.06%                              | No Substantiated<br>Reports             | 10                                | 10.00                                |  |
| Staff Training/Foundations                                                                 | 94%                                | -                                       | 5                                 | 5.00                                 |  |
| Staff Safety Checks                                                                        | 86%                                | 100%                                    | 5                                 | 5.00                                 |  |
| Safety Sub-Total                                                                           |                                    |                                         | 20                                | 20.00                                |  |
| CCI Permanency Outcomes                                                                    |                                    |                                         |                                   |                                      |  |
| Placement Stability                                                                        | 90%                                | 89%                                     | 15                                | 13.35                                |  |
| Permanency Sub-Total                                                                       |                                    |                                         | 15                                | 13.35                                |  |
| CCI Well-Being Outcomes                                                                    |                                    |                                         |                                   |                                      |  |
| EPSDT Medical Visits                                                                       | 94%                                | 100%                                    | 4                                 | 4.00                                 |  |
| EPSDT Dental Visits                                                                        | 88%                                | 100%                                    | 4                                 | 4.00                                 |  |
| Academic Supports                                                                          | 78%                                | 60%                                     | 3                                 | 1.80                                 |  |
| Provider ECEM Visits                                                                       | 79%                                | 77%                                     | 7                                 | 5.39                                 |  |
| Provider General Contacts                                                                  | 77%                                | 69%                                     | 7                                 | 4.83                                 |  |
| Placements with Siblings                                                                   | 35%                                | Not Eligible                            | Not Scored                        | Not Scored                           |  |
| Placements within Legal County                                                             | 11%                                | 0%                                      | Not Scored                        | Not Scored                           |  |
| Well-Being Sub-Total                                                                       |                                    |                                         | 25                                | 20.02                                |  |
| *Performance calculation descriptions can b                                                | e found in the FY 202              | 20 RBWO PBP Measureme                   | ents and Standards Guide          |                                      |  |

# Performance-Based Placement Measures RBWO Provider GA+SCORECARD - CCI

| Provider/Program Name: A Shelter) (5167) - CCI | CES Youth Ho                       | ome, Inc (forme                         | erly Appalachian                  | Children's                           |
|------------------------------------------------|------------------------------------|-----------------------------------------|-----------------------------------|--------------------------------------|
| 133 Cares Drive, Jasper, GA 30143              |                                    | Quarterly Scores (Grades)               |                                   | Current Quarter Score (Grade)        |
| Phone: 706-253-2375                            |                                    | Q1: 90.28 (A-)                          | Q2: 95.74 (A)                     | 96.24%                               |
| Vendor ID# 115379                              |                                    | Q3: 96.24 (A)                           | Q4: N/A                           | (A)                                  |
| Program Census Information:                    |                                    | # Children in Care During<br>Quarter: 9 | # Placements During<br>Quarter: 9 | # Children in Care On<br>Last Day: 7 |
|                                                | Avg<br>Performance All<br>CCIs (%) | Provider<br>Performance (%)*            | Possible Points<br>(Weight)       | Provider Points<br>Earned            |
| OPM Monitoring Reviews                         |                                    |                                         |                                   |                                      |
| Annual Comprehensive Reviews                   | 82%                                | 95%                                     | 25                                | 23.67                                |
| Safety Reviews                                 | 85%                                | 85%                                     | 15                                | 12.75                                |
| Monitoring Sub-Total                           |                                    |                                         | 40                                | 36.42                                |
| CCI Safety Outcomes                            |                                    |                                         |                                   |                                      |
| Incidence of Maltreatment                      | 0.06%                              | No Substantiated<br>Reports             | 10                                | 10.00                                |
| Staff Training/Foundations                     | 94%                                | -                                       | 5                                 | 5.00                                 |
| Staff Safety Checks                            | 86%                                | 100%                                    | 5                                 | 5.00                                 |
| Safety Sub-Total                               |                                    |                                         | 20                                | 20.00                                |
| CCI Permanency Outcomes                        |                                    |                                         |                                   |                                      |
| Placement Stability                            | 90%                                | 89%                                     | 15                                | 13.35                                |
| Permanency Sub-Total                           |                                    |                                         | 15                                | 13.35                                |
| CCI Well-Being Outcomes                        |                                    |                                         |                                   |                                      |
| EPSDT Medical Visits                           | 94%                                | 86%                                     | 4                                 | 3.44                                 |
| EPSDT Dental Visits                            | 88%                                | 86%                                     | 4                                 | 3.44                                 |
| Academic Supports                              | 78%                                | 100%                                    | 3                                 | 3.00                                 |
| Provider ECEM Visits                           | 79%                                | 29%                                     | 7                                 | 2.03                                 |
| Provider General Contacts                      | 77%                                | 94%                                     | 7                                 | 6.58                                 |
| Placements with Siblings                       | 35%                                | 100%                                    | Not Scored                        | Not Scored                           |
| Placements within Legal County                 | 11%                                | 80%                                     | Not Scored                        | Not Scored                           |
| Well-Being Sub-Total                           |                                    |                                         | 25                                | 18.49                                |
| *Performance calculation descriptions can b    | e found in the FY 202              | 20 RBWO PBP Measureme                   | ents and Standards Guide          |                                      |

# Performance-Based Placement Measures RBWO Provider GA+SCORECARD - CCI

| 49 Monroe Crossing, Cartersville, GA | 30120                              | Quarterly Sco                            | ores (Grades)                      | Current Quarter Score                |
|--------------------------------------|------------------------------------|------------------------------------------|------------------------------------|--------------------------------------|
|                                      |                                    |                                          | ` '                                | (Grade)                              |
| Phone: 770-382-6180                  |                                    | Q1: 101.59 (A+)                          | Q2: 101.56 (A+)                    | 104.61%                              |
| Vendor ID# 35217                     |                                    | Q3: 104.61 (A+)                          | Q4: N/A                            | (A+)                                 |
| Program Census Information:          |                                    | # Children in Care During<br>Quarter: 10 | # Placements During<br>Quarter: 10 | # Children in Care On<br>Last Day: 6 |
|                                      | Avg<br>Performance All<br>CCIs (%) | Provider<br>Performance (%)*             | Possible Points<br>(Weight)        | Provider Points<br>Earned            |
| OPM Monitoring Reviews               |                                    |                                          |                                    |                                      |
| Annual Comprehensive Reviews         | 82%                                | 93%                                      | 25                                 | 23.20                                |
| Safety Reviews                       | 85%                                | 97%                                      | 15                                 | 14.50                                |
| Monitoring Sub-Total                 |                                    |                                          | 40                                 | 37.70                                |
| CCI Safety Outcomes                  |                                    |                                          |                                    |                                      |
| Incidence of Maltreatment            | 0.06%                              | No Substantiated<br>Reports              | 10                                 | 10.00                                |
| Staff Training/Foundations           | 94%                                | 100%                                     | 5                                  | 5.00                                 |
| Staff Safety Checks                  | 86%                                | 95%                                      | 5                                  | 4.75                                 |
| Safety Sub-Total                     |                                    |                                          | 20                                 | 19.75                                |
| CCI Permanency Outcomes              |                                    |                                          |                                    |                                      |
| Placement Stability                  | 90%                                | 90%                                      | 15                                 | 13.50                                |
| Permanency Sub-Total                 |                                    |                                          | 15                                 | 13.50                                |
| CCI Well-Being Outcomes              |                                    |                                          |                                    |                                      |
| EPSDT Medical Visits                 | 94%                                | 100%                                     | 4                                  | 4.00                                 |
| EPSDT Dental Visits                  | 88%                                | 100%                                     | 4                                  | 4.00                                 |
| Academic Supports                    | 78%                                | 100%                                     | 3                                  | 3.00                                 |
| Provider ECEM Visits                 | 79%                                | 94%                                      | 7                                  | 6.58                                 |
| Provider General Contacts            | 77%                                | 94%                                      | 7                                  | 6.58                                 |
| Placements with Siblings             | 35%                                | 0%                                       | Not Scored                         | Not Scored                           |
| Placements within Legal County       | 11%                                | 0%                                       | Not Scored                         | Not Scored                           |
| Well-Being Sub-Total                 |                                    |                                          | 25                                 | 24.16                                |