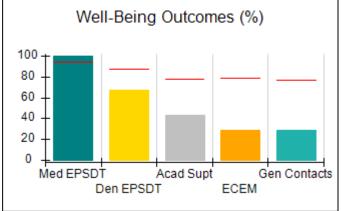

# Performance-Based Placement Measures RBWO Provider GA+SCORECARD - CCI

| Provider/Program Name: A Friend's House - (563) - CCI |                                    |                                          |                                    |                                       |  |
|-------------------------------------------------------|------------------------------------|------------------------------------------|------------------------------------|---------------------------------------|--|
| 111 Henry Pkwy., McDonough, GA 30                     | 0253                               | Quarterly Sco                            | ores (Grades)                      | Current Quarter Score (Grade)         |  |
| Phone: 678-432-1630                                   |                                    | Q1: 101.15 (A+)                          | Q2: 102.55 (A+)                    | 92.23%                                |  |
| Vendor ID# 35215                                      |                                    | Q3: 92.23 (A-)                           | Q4: N/A                            | (A-)                                  |  |
| Program Census Information:                           |                                    | # Children in Care During<br>Quarter: 25 | # Placements During<br>Quarter: 25 | # Children in Care On<br>Last Day: 14 |  |
|                                                       | Avg<br>Performance All<br>CCIs (%) | Provider<br>Performance (%)*             | Possible Points<br>(Weight)        | Provider Points<br>Earned             |  |
| OPM Monitoring Reviews                                |                                    |                                          |                                    |                                       |  |
| Annual Comprehensive Reviews                          | 82%                                | 90%                                      | 25                                 | 22.43                                 |  |
| Safety Reviews                                        | 85%                                | 93%                                      | 15                                 | 13.88                                 |  |
| Monitoring Sub-Total                                  |                                    |                                          | 40                                 | 36.31                                 |  |
| CCI Safety Outcomes                                   |                                    |                                          |                                    |                                       |  |
| Incidence of Maltreatment                             | 0.06%                              | No Substantiated<br>Reports              | 10                                 | 10.00                                 |  |
| Staff Training/Foundations                            | 94%                                | 96%                                      | 5                                  | 4.80                                  |  |
| Staff Safety Checks                                   | 86%                                | 100%                                     | 5                                  | 5.00                                  |  |
| Safety Sub-Total                                      |                                    |                                          | 20                                 | 19.80                                 |  |
| CCI Permanency Outcomes                               |                                    |                                          |                                    |                                       |  |
| Placement Stability                                   | 90%                                | 92%                                      | 15                                 | 13.80                                 |  |
| Permanency Sub-Total                                  |                                    |                                          | 15                                 | 13.80                                 |  |
| CCI Well-Being Outcomes                               |                                    |                                          |                                    |                                       |  |
| EPSDT Medical Visits                                  | 94%                                | 89%                                      | 4                                  | 3.56                                  |  |
| EPSDT Dental Visits                                   | 88%                                | 100%                                     | 4                                  | 4.00                                  |  |
| Academic Supports                                     | 78%                                | 95%                                      | 3                                  | 2.85                                  |  |
| Provider ECEM Visits                                  | 79%                                | 84%                                      | 7                                  | 5.88                                  |  |
| Provider General Contacts                             | 77%                                | 86%                                      | 7                                  | 6.02                                  |  |
| Placements with Siblings                              | 35%                                | 73%                                      | Not Scored                         | Not Scored                            |  |
| Placements within Legal County                        | 11%                                | 20%                                      | Not Scored                         | Not Scored                            |  |
| Well-Being Sub-Total                                  |                                    |                                          | 25                                 | 22.31                                 |  |
| *Performance calculation descriptions can b           | e found in the FY 202              | 20 RBWO PBP Measureme                    | ents and Standards Guide           |                                       |  |