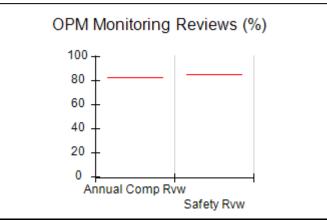

# Performance-Based Placement Measures RBWO Provider GA+SCORECARD - CCI

| Provider/Program Name: A Friend's House - (563) - CCI |                                    |                                          |                                    |                                       |  |
|-------------------------------------------------------|------------------------------------|------------------------------------------|------------------------------------|---------------------------------------|--|
| 111 Henry Pkwy., McDonough, GA 30                     | 0253                               | Quarterly Sco                            | ores (Grades)                      | Current Quarter Score (Grade)         |  |
| Phone: 678-432-1630                                   |                                    | Q1: 101.15 (A+)                          | Q2: 102.55 (A+)                    | 92.23%                                |  |
| Vendor ID# 35215                                      |                                    | Q3: 92.23 (A-)                           | Q4: N/A                            | (A-)                                  |  |
| Program Census Information:                           |                                    | # Children in Care During<br>Quarter: 25 | # Placements During<br>Quarter: 25 | # Children in Care On<br>Last Day: 14 |  |
|                                                       | Avg<br>Performance All<br>CCIs (%) | Provider<br>Performance (%)*             | Possible Points<br>(Weight)        | Provider Points<br>Earned             |  |
| OPM Monitoring Reviews                                |                                    |                                          |                                    |                                       |  |
| Annual Comprehensive Reviews                          | 82%                                | 90%                                      | 25                                 | 22.43                                 |  |
| Safety Reviews                                        | 85%                                | 93%                                      | 15                                 | 13.88                                 |  |
| Monitoring Sub-Total                                  |                                    |                                          | 40                                 | 36.31                                 |  |
| CCI Safety Outcomes                                   |                                    |                                          |                                    |                                       |  |
| Incidence of Maltreatment                             | 0.06%                              | No Substantiated<br>Reports              | 10                                 | 10.00                                 |  |
| Staff Training/Foundations                            | 94%                                | 96%                                      | 5                                  | 4.80                                  |  |
| Staff Safety Checks                                   | 86%                                | 100%                                     | 5                                  | 5.00                                  |  |
| Safety Sub-Total                                      |                                    |                                          | 20                                 | 19.80                                 |  |
| CCI Permanency Outcomes                               |                                    |                                          |                                    |                                       |  |
| Placement Stability                                   | 90%                                | 92%                                      | 15                                 | 13.80                                 |  |
| Permanency Sub-Total                                  |                                    |                                          | 15                                 | 13.80                                 |  |
| CCI Well-Being Outcomes                               |                                    |                                          |                                    |                                       |  |
| EPSDT Medical Visits                                  | 94%                                | 89%                                      | 4                                  | 3.56                                  |  |
| EPSDT Dental Visits                                   | 88%                                | 100%                                     | 4                                  | 4.00                                  |  |
| Academic Supports                                     | 78%                                | 95%                                      | 3                                  | 2.85                                  |  |
| Provider ECEM Visits                                  | 79%                                | 84%                                      | 7                                  | 5.88                                  |  |
| Provider General Contacts                             | 77%                                | 86%                                      | 7                                  | 6.02                                  |  |
| Placements with Siblings                              | 35%                                | 73%                                      | Not Scored                         | Not Scored                            |  |
| Placements within Legal County                        | 11%                                | 20%                                      | Not Scored                         | Not Scored                            |  |
| Well-Being Sub-Total                                  |                                    |                                          | 25                                 | 22.31                                 |  |
| *Performance calculation descriptions can b           | e found in the FY 202              | 20 RBWO PBP Measureme                    | ents and Standards Guide           |                                       |  |

# Performance-Based Placement Measures RBWO Provider GA+SCORECARD - CCI

| Provider/Program Name: Abba House Human Development & Resource Center of GA - (5399) - CCI |                                    |                                         |                                   |                                      |  |
|--------------------------------------------------------------------------------------------|------------------------------------|-----------------------------------------|-----------------------------------|--------------------------------------|--|
| 4590 Arbor Walk Ct., Stone Mountain                                                        | n, GA 30083                        | Quarterly Scores (Grades)               |                                   | Current Quarter Score (Grade)        |  |
| Phone: 404-299-5494                                                                        |                                    | Q1: 78.76 (C+)                          | Q1: 78.76 (C+) Q2: 76.95 (C)      |                                      |  |
| Vendor ID# 87804                                                                           |                                    | Q3: 93.32 (A-)                          | Q4: N/A                           | (A-)                                 |  |
| Program Census Information:                                                                |                                    | # Children in Care During<br>Quarter: 9 | # Placements During<br>Quarter: 9 | # Children in Care On<br>Last Day: 6 |  |
|                                                                                            | Avg<br>Performance All<br>CCIs (%) | Provider<br>Performance (%)*            | Possible Points<br>(Weight)       | Provider Points<br>Earned            |  |
| OPM Monitoring Reviews                                                                     |                                    |                                         |                                   |                                      |  |
| Annual Comprehensive Reviews                                                               | 82%                                | Not Yet Conducted                       |                                   |                                      |  |
| Safety Reviews                                                                             | 85%                                | 70%                                     | 15                                | 10.50                                |  |
| Monitoring Sub-Total                                                                       |                                    |                                         | 15                                | 10.50                                |  |
| CCI Safety Outcomes                                                                        |                                    |                                         |                                   |                                      |  |
| Incidence of Maltreatment                                                                  | 0.06%                              | No Substantiated<br>Reports             | 10                                | 10.00                                |  |
| Staff Training/Foundations                                                                 | 94%                                | -                                       | 5                                 | 5.00                                 |  |
| Staff Safety Checks                                                                        | 86%                                | 100%                                    | 5                                 | 5.00                                 |  |
| Safety Sub-Total                                                                           |                                    |                                         | 20                                | 20.00                                |  |
| CCI Permanency Outcomes                                                                    |                                    |                                         |                                   |                                      |  |
| Placement Stability                                                                        | 90%                                | 89%                                     | 15                                | 13.35                                |  |
| Permanency Sub-Total                                                                       |                                    |                                         | 15                                | 13.35                                |  |
| CCI Well-Being Outcomes                                                                    |                                    |                                         |                                   |                                      |  |
| EPSDT Medical Visits                                                                       | 94%                                | 100%                                    | 4                                 | 4.00                                 |  |
| EPSDT Dental Visits                                                                        | 88%                                | 100%                                    | 4                                 | 4.00                                 |  |
| Academic Supports                                                                          | 78%                                | 60%                                     | 3                                 | 1.80                                 |  |
| Provider ECEM Visits                                                                       | 79%                                | 77%                                     | 7                                 | 5.39                                 |  |
| Provider General Contacts                                                                  | 77%                                | 69%                                     | 7                                 | 4.83                                 |  |
| Placements with Siblings                                                                   | 35%                                | Not Eligible                            | Not Scored                        | Not Scored                           |  |
| Placements within Legal County                                                             | 11%                                | 0%                                      | Not Scored                        | Not Scored                           |  |
| Well-Being Sub-Total                                                                       |                                    |                                         | 25                                | 20.02                                |  |
| *Performance calculation descriptions can b                                                | e found in the FY 202              | 20 RBWO PBP Measureme                   | ents and Standards Guide          |                                      |  |