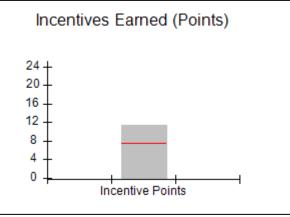

### Provider/Program Name: A Friend's House - (563) - CCI

|                                         | # Children in Care During<br>Quarter: 25 | # Placements During<br>Quarter: 25                                                                                                                                                                                                                                                                                                                                                                                                                                                                                                                                                                                                                                                                                                                                                                                                                                                                                                                                                                                                                                                                                                                                                                                                                                                                                                                                                                                                                                                                                                                                                                                                                                                                                                                                                                                                                                                                                                                                                                                                                                                                                           | # Children in Care On<br>Last Day: 14                                                                                                                                                                    |
|-----------------------------------------|------------------------------------------|------------------------------------------------------------------------------------------------------------------------------------------------------------------------------------------------------------------------------------------------------------------------------------------------------------------------------------------------------------------------------------------------------------------------------------------------------------------------------------------------------------------------------------------------------------------------------------------------------------------------------------------------------------------------------------------------------------------------------------------------------------------------------------------------------------------------------------------------------------------------------------------------------------------------------------------------------------------------------------------------------------------------------------------------------------------------------------------------------------------------------------------------------------------------------------------------------------------------------------------------------------------------------------------------------------------------------------------------------------------------------------------------------------------------------------------------------------------------------------------------------------------------------------------------------------------------------------------------------------------------------------------------------------------------------------------------------------------------------------------------------------------------------------------------------------------------------------------------------------------------------------------------------------------------------------------------------------------------------------------------------------------------------------------------------------------------------------------------------------------------------|----------------------------------------------------------------------------------------------------------------------------------------------------------------------------------------------------------|
| Avg<br>Performance All<br>CCIs (Points) | Provider<br>Performance (%)*             | Possible Points<br>(Weight)                                                                                                                                                                                                                                                                                                                                                                                                                                                                                                                                                                                                                                                                                                                                                                                                                                                                                                                                                                                                                                                                                                                                                                                                                                                                                                                                                                                                                                                                                                                                                                                                                                                                                                                                                                                                                                                                                                                                                                                                                                                                                                  | Provider Points<br>Earned                                                                                                                                                                                |
|                                         | 71%                                      | 2                                                                                                                                                                                                                                                                                                                                                                                                                                                                                                                                                                                                                                                                                                                                                                                                                                                                                                                                                                                                                                                                                                                                                                                                                                                                                                                                                                                                                                                                                                                                                                                                                                                                                                                                                                                                                                                                                                                                                                                                                                                                                                                            | 1.42                                                                                                                                                                                                     |
|                                         | 100%                                     | 2                                                                                                                                                                                                                                                                                                                                                                                                                                                                                                                                                                                                                                                                                                                                                                                                                                                                                                                                                                                                                                                                                                                                                                                                                                                                                                                                                                                                                                                                                                                                                                                                                                                                                                                                                                                                                                                                                                                                                                                                                                                                                                                            | 2.00                                                                                                                                                                                                     |
|                                         | 0%                                       | 5                                                                                                                                                                                                                                                                                                                                                                                                                                                                                                                                                                                                                                                                                                                                                                                                                                                                                                                                                                                                                                                                                                                                                                                                                                                                                                                                                                                                                                                                                                                                                                                                                                                                                                                                                                                                                                                                                                                                                                                                                                                                                                                            | 0.00                                                                                                                                                                                                     |
|                                         | 33%                                      | 2                                                                                                                                                                                                                                                                                                                                                                                                                                                                                                                                                                                                                                                                                                                                                                                                                                                                                                                                                                                                                                                                                                                                                                                                                                                                                                                                                                                                                                                                                                                                                                                                                                                                                                                                                                                                                                                                                                                                                                                                                                                                                                                            | 0.66                                                                                                                                                                                                     |
|                                         | N/A                                      | 10/5/5/1                                                                                                                                                                                                                                                                                                                                                                                                                                                                                                                                                                                                                                                                                                                                                                                                                                                                                                                                                                                                                                                                                                                                                                                                                                                                                                                                                                                                                                                                                                                                                                                                                                                                                                                                                                                                                                                                                                                                                                                                                                                                                                                     | 10.00                                                                                                                                                                                                    |
|                                         | Not Eligible                             | 5                                                                                                                                                                                                                                                                                                                                                                                                                                                                                                                                                                                                                                                                                                                                                                                                                                                                                                                                                                                                                                                                                                                                                                                                                                                                                                                                                                                                                                                                                                                                                                                                                                                                                                                                                                                                                                                                                                                                                                                                                                                                                                                            |                                                                                                                                                                                                          |
|                                         | 0%                                       | 4                                                                                                                                                                                                                                                                                                                                                                                                                                                                                                                                                                                                                                                                                                                                                                                                                                                                                                                                                                                                                                                                                                                                                                                                                                                                                                                                                                                                                                                                                                                                                                                                                                                                                                                                                                                                                                                                                                                                                                                                                                                                                                                            | 0.00                                                                                                                                                                                                     |
|                                         | 0%                                       | 4                                                                                                                                                                                                                                                                                                                                                                                                                                                                                                                                                                                                                                                                                                                                                                                                                                                                                                                                                                                                                                                                                                                                                                                                                                                                                                                                                                                                                                                                                                                                                                                                                                                                                                                                                                                                                                                                                                                                                                                                                                                                                                                            | 0.00                                                                                                                                                                                                     |
|                                         | 0%                                       | 5                                                                                                                                                                                                                                                                                                                                                                                                                                                                                                                                                                                                                                                                                                                                                                                                                                                                                                                                                                                                                                                                                                                                                                                                                                                                                                                                                                                                                                                                                                                                                                                                                                                                                                                                                                                                                                                                                                                                                                                                                                                                                                                            | 0.00                                                                                                                                                                                                     |
|                                         | 100%                                     | 4                                                                                                                                                                                                                                                                                                                                                                                                                                                                                                                                                                                                                                                                                                                                                                                                                                                                                                                                                                                                                                                                                                                                                                                                                                                                                                                                                                                                                                                                                                                                                                                                                                                                                                                                                                                                                                                                                                                                                                                                                                                                                                                            | 4.00                                                                                                                                                                                                     |
| 7.45                                    |                                          |                                                                                                                                                                                                                                                                                                                                                                                                                                                                                                                                                                                                                                                                                                                                                                                                                                                                                                                                                                                                                                                                                                                                                                                                                                                                                                                                                                                                                                                                                                                                                                                                                                                                                                                                                                                                                                                                                                                                                                                                                                                                                                                              | 18.08                                                                                                                                                                                                    |
| combined incentive                      | credit allowed is 10 points.             | Incentives Awarded                                                                                                                                                                                                                                                                                                                                                                                                                                                                                                                                                                                                                                                                                                                                                                                                                                                                                                                                                                                                                                                                                                                                                                                                                                                                                                                                                                                                                                                                                                                                                                                                                                                                                                                                                                                                                                                                                                                                                                                                                                                                                                           | 10.00                                                                                                                                                                                                    |
|                                         | Avg Performance All CCIs (Points)        | Quarter: 25   Provider   Performance (%)*   71%   100%   33%   N/A   Not Eligible   0%   0%   0%   0%   100%   100%   100%   100%   100%   100%   100%   100%   100%   100%   100%   100%   100%   100%   100%   100%   100%   100%   100%   100%   100%   100%   100%   100%   100%   100%   100%   100%   100%   100%   100%   100%   100%   100%   100%   100%   100%   100%   100%   100%   100%   100%   100%   100%   100%   100%   100%   100%   100%   100%   100%   100%   100%   100%   100%   100%   100%   100%   100%   100%   100%   100%   100%   100%   100%   100%   100%   100%   100%   100%   100%   100%   100%   100%   100%   100%   100%   100%   100%   100%   100%   100%   100%   100%   100%   100%   100%   100%   100%   100%   100%   100%   100%   100%   100%   100%   100%   100%   100%   100%   100%   100%   100%   100%   100%   100%   100%   100%   100%   100%   100%   100%   100%   100%   100%   100%   100%   100%   100%   100%   100%   100%   100%   100%   100%   100%   100%   100%   100%   100%   100%   100%   100%   100%   100%   100%   100%   100%   100%   100%   100%   100%   100%   100%   100%   100%   100%   100%   100%   100%   100%   100%   100%   100%   100%   100%   100%   100%   100%   100%   100%   100%   100%   100%   100%   100%   100%   100%   100%   100%   100%   100%   100%   100%   100%   100%   100%   100%   100%   100%   100%   100%   100%   100%   100%   100%   100%   100%   100%   100%   100%   100%   100%   100%   100%   100%   100%   100%   100%   100%   100%   100%   100%   100%   100%   100%   100%   100%   100%   100%   100%   100%   100%   100%   100%   100%   100%   100%   100%   100%   100%   100%   100%   100%   100%   100%   100%   100%   100%   100%   100%   100%   100%   100%   100%   100%   100%   100%   100%   100%   100%   100%   100%   100%   100%   100%   100%   100%   100%   100%   100%   100%   100%   100%   100%   100%   100%   100%   100%   100%   100%   100%   100%   100%   100%   100%   100%   100%   100%   100%   100%   100%   100%   100%   100%   100%   100%   1 | Quarter: 25   Quarter: 25     Avg   Performance All   CCIs (Points)     71%   2     100%   5     33%   2     N/A   10/5/5/1     Not Eligible   5     0%   4     0%   5     100%   4     17.45   100%   4 |