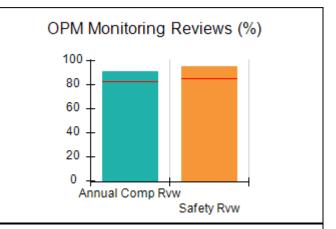

# Performance-Based Placement Measures RBWO Provider GA+SCORECARD - CCI

| Provider/Program Name: A Friend's House - (563) - CCI |                                    |                                          |                                    |                                       |  |
|-------------------------------------------------------|------------------------------------|------------------------------------------|------------------------------------|---------------------------------------|--|
| 111 Henry Pkwy., McDonough, GA 30                     | 0253                               | Quarterly Sco                            | ores (Grades)                      | Current Quarter Score (Grade)         |  |
| Phone: 678-432-1630                                   |                                    | Q1: 101.15 (A+)                          | Q2: 102.55 (A+)                    | 92.23%                                |  |
| Vendor ID# 35215                                      |                                    | Q3: 92.23 (A-)                           | Q4: N/A                            | (A-)                                  |  |
| Program Census Information:                           |                                    | # Children in Care During<br>Quarter: 25 | # Placements During<br>Quarter: 25 | # Children in Care On<br>Last Day: 14 |  |
|                                                       | Avg<br>Performance All<br>CCIs (%) | Provider<br>Performance (%)*             | Possible Points<br>(Weight)        | Provider Points<br>Earned             |  |
| OPM Monitoring Reviews                                |                                    |                                          |                                    |                                       |  |
| Annual Comprehensive Reviews                          | 82%                                | 90%                                      | 25                                 | 22.43                                 |  |
| Safety Reviews                                        | 85%                                | 93%                                      | 15                                 | 13.88                                 |  |
| Monitoring Sub-Total                                  |                                    |                                          | 40                                 | 36.31                                 |  |
| CCI Safety Outcomes                                   |                                    |                                          |                                    |                                       |  |
| Incidence of Maltreatment                             | 0.06%                              | No Substantiated<br>Reports              | 10                                 | 10.00                                 |  |
| Staff Training/Foundations                            | 94%                                | 96%                                      | 5                                  | 4.80                                  |  |
| Staff Safety Checks                                   | 86%                                | 100%                                     | 5                                  | 5.00                                  |  |
| Safety Sub-Total                                      |                                    |                                          | 20                                 | 19.80                                 |  |
| CCI Permanency Outcomes                               |                                    |                                          |                                    |                                       |  |
| Placement Stability                                   | 90%                                | 92%                                      | 15                                 | 13.80                                 |  |
| Permanency Sub-Total                                  |                                    |                                          | 15                                 | 13.80                                 |  |
| CCI Well-Being Outcomes                               |                                    |                                          |                                    |                                       |  |
| EPSDT Medical Visits                                  | 94%                                | 89%                                      | 4                                  | 3.56                                  |  |
| EPSDT Dental Visits                                   | 88%                                | 100%                                     | 4                                  | 4.00                                  |  |
| Academic Supports                                     | 78%                                | 95%                                      | 3                                  | 2.85                                  |  |
| Provider ECEM Visits                                  | 79%                                | 84%                                      | 7                                  | 5.88                                  |  |
| Provider General Contacts                             | 77%                                | 86%                                      | 7                                  | 6.02                                  |  |
| Placements with Siblings                              | 35%                                | 73%                                      | Not Scored                         | Not Scored                            |  |
| Placements within Legal County                        | 11%                                | 20%                                      | Not Scored                         | Not Scored                            |  |
| Well-Being Sub-Total                                  |                                    |                                          | 25                                 | 22.31                                 |  |
| *Performance calculation descriptions can b           | e found in the FY 202              | 20 RBWO PBP Measureme                    | ents and Standards Guide           |                                       |  |