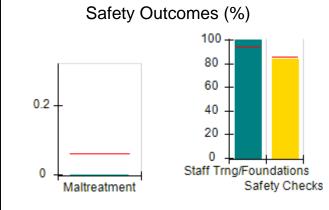

# Performance-Based Placement Measures RBWO Provider GA+SCORECARD - CCI

| Provider/Program Name: A Friend's House - (563) - CCI |                                    |                                          |                                    |                                       |  |
|-------------------------------------------------------|------------------------------------|------------------------------------------|------------------------------------|---------------------------------------|--|
| 111 Henry Pkwy., McDonough, GA 30                     | 0253                               | Quarterly Sco                            | ores (Grades)                      | Current Quarter Score (Grade)         |  |
| Phone: 678-432-1630                                   |                                    | Q1: 101.15 (A+)                          | Q2: 102.55 (A+)                    | 92.23%                                |  |
| Vendor ID# 35215                                      |                                    | Q3: 92.23 (A-)                           | Q4: N/A                            | (A-)                                  |  |
| Program Census Information:                           |                                    | # Children in Care During<br>Quarter: 25 | # Placements During<br>Quarter: 25 | # Children in Care On<br>Last Day: 14 |  |
|                                                       | Avg<br>Performance All<br>CCIs (%) | Provider<br>Performance (%)*             | Possible Points<br>(Weight)        | Provider Points<br>Earned             |  |
| OPM Monitoring Reviews                                |                                    |                                          |                                    |                                       |  |
| Annual Comprehensive Reviews                          | 82%                                | 90%                                      | 25                                 | 22.43                                 |  |
| Safety Reviews                                        | 85%                                | 93%                                      | 15                                 | 13.88                                 |  |
| Monitoring Sub-Total                                  |                                    |                                          | 40                                 | 36.31                                 |  |
| CCI Safety Outcomes                                   |                                    |                                          |                                    |                                       |  |
| Incidence of Maltreatment                             | 0.06%                              | No Substantiated<br>Reports              | 10                                 | 10.00                                 |  |
| Staff Training/Foundations                            | 94%                                | 96%                                      | 5                                  | 4.80                                  |  |
| Staff Safety Checks                                   | 86%                                | 100%                                     | 5                                  | 5.00                                  |  |
| Safety Sub-Total                                      |                                    |                                          | 20                                 | 19.80                                 |  |
| CCI Permanency Outcomes                               |                                    |                                          |                                    |                                       |  |
| Placement Stability                                   | 90%                                | 92%                                      | 15                                 | 13.80                                 |  |
| Permanency Sub-Total                                  |                                    |                                          | 15                                 | 13.80                                 |  |
| CCI Well-Being Outcomes                               |                                    |                                          |                                    |                                       |  |
| EPSDT Medical Visits                                  | 94%                                | 89%                                      | 4                                  | 3.56                                  |  |
| EPSDT Dental Visits                                   | 88%                                | 100%                                     | 4                                  | 4.00                                  |  |
| Academic Supports                                     | 78%                                | 95%                                      | 3                                  | 2.85                                  |  |
| Provider ECEM Visits                                  | 79%                                | 84%                                      | 7                                  | 5.88                                  |  |
| Provider General Contacts                             | 77%                                | 86%                                      | 7                                  | 6.02                                  |  |
| Placements with Siblings                              | 35%                                | 73%                                      | Not Scored                         | Not Scored                            |  |
| Placements within Legal County                        | 11%                                | 20%                                      | Not Scored                         | Not Scored                            |  |
| Well-Being Sub-Total                                  |                                    |                                          | 25                                 | 22.31                                 |  |
| *Performance calculation descriptions can b           | e found in the FY 202              | 20 RBWO PBP Measureme                    | ents and Standards Guide           |                                       |  |

# Performance-Based Placement Measures RBWO Provider GA+SCORECARD - CCI

| Provider/Program Name: Abba House Human Development & Resource Center of GA - (5399) - CCI |                                    |                                         |                                   |                                      |  |
|--------------------------------------------------------------------------------------------|------------------------------------|-----------------------------------------|-----------------------------------|--------------------------------------|--|
| 4590 Arbor Walk Ct., Stone Mountain                                                        | n, GA 30083                        | Quarterly Scores (Grades)               |                                   | Current Quarter Score (Grade)        |  |
| Phone: 404-299-5494                                                                        |                                    | Q1: 78.76 (C+)                          | Q1: 78.76 (C+) Q2: 76.95 (C)      |                                      |  |
| Vendor ID# 87804                                                                           |                                    | Q3: 93.32 (A-)                          | Q4: N/A                           | (A-)                                 |  |
| Program Census Information:                                                                |                                    | # Children in Care During<br>Quarter: 9 | # Placements During<br>Quarter: 9 | # Children in Care On<br>Last Day: 6 |  |
|                                                                                            | Avg<br>Performance All<br>CCIs (%) | Provider<br>Performance (%)*            | Possible Points<br>(Weight)       | Provider Points<br>Earned            |  |
| OPM Monitoring Reviews                                                                     |                                    |                                         |                                   |                                      |  |
| Annual Comprehensive Reviews                                                               | 82%                                | Not Yet Conducted                       |                                   |                                      |  |
| Safety Reviews                                                                             | 85%                                | 70%                                     | 15                                | 10.50                                |  |
| Monitoring Sub-Total                                                                       |                                    |                                         | 15                                | 10.50                                |  |
| CCI Safety Outcomes                                                                        |                                    |                                         |                                   |                                      |  |
| Incidence of Maltreatment                                                                  | 0.06%                              | No Substantiated<br>Reports             | 10                                | 10.00                                |  |
| Staff Training/Foundations                                                                 | 94%                                | -                                       | 5                                 | 5.00                                 |  |
| Staff Safety Checks                                                                        | 86%                                | 100%                                    | 5                                 | 5.00                                 |  |
| Safety Sub-Total                                                                           |                                    |                                         | 20                                | 20.00                                |  |
| CCI Permanency Outcomes                                                                    |                                    |                                         |                                   |                                      |  |
| Placement Stability                                                                        | 90%                                | 89%                                     | 15                                | 13.35                                |  |
| Permanency Sub-Total                                                                       |                                    |                                         | 15                                | 13.35                                |  |
| CCI Well-Being Outcomes                                                                    |                                    |                                         |                                   |                                      |  |
| EPSDT Medical Visits                                                                       | 94%                                | 100%                                    | 4                                 | 4.00                                 |  |
| EPSDT Dental Visits                                                                        | 88%                                | 100%                                    | 4                                 | 4.00                                 |  |
| Academic Supports                                                                          | 78%                                | 60%                                     | 3                                 | 1.80                                 |  |
| Provider ECEM Visits                                                                       | 79%                                | 77%                                     | 7                                 | 5.39                                 |  |
| Provider General Contacts                                                                  | 77%                                | 69%                                     | 7                                 | 4.83                                 |  |
| Placements with Siblings                                                                   | 35%                                | Not Eligible                            | Not Scored                        | Not Scored                           |  |
| Placements within Legal County                                                             | 11%                                | 0%                                      | Not Scored                        | Not Scored                           |  |
| Well-Being Sub-Total                                                                       |                                    |                                         | 25                                | 20.02                                |  |
| *Performance calculation descriptions can b                                                | e found in the FY 202              | 20 RBWO PBP Measureme                   | ents and Standards Guide          |                                      |  |

# Performance-Based Placement Measures RBWO Provider GA+SCORECARD - CCI

| Provider/Program Name: A Shelter) (5167) - CCI | CES Youth Ho                       | ome, Inc (forme                         | erly Appalachian                  | Children's                           |
|------------------------------------------------|------------------------------------|-----------------------------------------|-----------------------------------|--------------------------------------|
| 133 Cares Drive, Jasper, GA 30143              |                                    | Quarterly Scores (Grades)               |                                   | Current Quarter Score (Grade)        |
| Phone: 706-253-2375                            |                                    | Q1: 90.28 (A-)                          | Q2: 95.74 (A)                     | 96.24%                               |
| Vendor ID# 115379                              |                                    | Q3: 96.24 (A)                           | Q4: N/A                           | (A)                                  |
| Program Census Information:                    |                                    | # Children in Care During<br>Quarter: 9 | # Placements During<br>Quarter: 9 | # Children in Care On<br>Last Day: 7 |
|                                                | Avg<br>Performance All<br>CCIs (%) | Provider<br>Performance (%)*            | Possible Points<br>(Weight)       | Provider Points<br>Earned            |
| OPM Monitoring Reviews                         |                                    |                                         |                                   |                                      |
| Annual Comprehensive Reviews                   | 82%                                | 95%                                     | 25                                | 23.67                                |
| Safety Reviews                                 | 85%                                | 85%                                     | 15                                | 12.75                                |
| Monitoring Sub-Total                           |                                    |                                         | 40                                | 36.42                                |
| CCI Safety Outcomes                            |                                    |                                         |                                   |                                      |
| Incidence of Maltreatment                      | 0.06%                              | No Substantiated<br>Reports             | 10                                | 10.00                                |
| Staff Training/Foundations                     | 94%                                | -                                       | 5                                 | 5.00                                 |
| Staff Safety Checks                            | 86%                                | 100%                                    | 5                                 | 5.00                                 |
| Safety Sub-Total                               |                                    |                                         | 20                                | 20.00                                |
| CCI Permanency Outcomes                        |                                    |                                         |                                   |                                      |
| Placement Stability                            | 90%                                | 89%                                     | 15                                | 13.35                                |
| Permanency Sub-Total                           |                                    |                                         | 15                                | 13.35                                |
| CCI Well-Being Outcomes                        |                                    |                                         |                                   |                                      |
| EPSDT Medical Visits                           | 94%                                | 86%                                     | 4                                 | 3.44                                 |
| EPSDT Dental Visits                            | 88%                                | 86%                                     | 4                                 | 3.44                                 |
| Academic Supports                              | 78%                                | 100%                                    | 3                                 | 3.00                                 |
| Provider ECEM Visits                           | 79%                                | 29%                                     | 7                                 | 2.03                                 |
| Provider General Contacts                      | 77%                                | 94%                                     | 7                                 | 6.58                                 |
| Placements with Siblings                       | 35%                                | 100%                                    | Not Scored                        | Not Scored                           |
| Placements within Legal County                 | 11%                                | 80%                                     | Not Scored                        | Not Scored                           |
| Well-Being Sub-Total                           |                                    |                                         | 25                                | 18.49                                |
| *Performance calculation descriptions can b    | e found in the FY 202              | 20 RBWO PBP Measureme                   | ents and Standards Guide          |                                      |

# Performance-Based Placement Measures RBWO Provider GA+SCORECARD - CCI

| 49 Monroe Crossing, Cartersville, GA | 30120                              | Quarterly Sco                            | ores (Grades)                      | Current Quarter Score                |
|--------------------------------------|------------------------------------|------------------------------------------|------------------------------------|--------------------------------------|
|                                      |                                    |                                          | ` '                                | (Grade)                              |
| Phone: 770-382-6180                  |                                    | Q1: 101.59 (A+)                          | Q2: 101.56 (A+)                    | 104.61%                              |
| Vendor ID# 35217                     |                                    | Q3: 104.61 (A+)                          | Q4: N/A                            | (A+)                                 |
| Program Census Information:          |                                    | # Children in Care During<br>Quarter: 10 | # Placements During<br>Quarter: 10 | # Children in Care On<br>Last Day: 6 |
|                                      | Avg<br>Performance All<br>CCIs (%) | Provider<br>Performance (%)*             | Possible Points<br>(Weight)        | Provider Points<br>Earned            |
| OPM Monitoring Reviews               |                                    |                                          |                                    |                                      |
| Annual Comprehensive Reviews         | 82%                                | 93%                                      | 25                                 | 23.20                                |
| Safety Reviews                       | 85%                                | 97%                                      | 15                                 | 14.50                                |
| Monitoring Sub-Total                 |                                    |                                          | 40                                 | 37.70                                |
| CCI Safety Outcomes                  |                                    |                                          |                                    |                                      |
| Incidence of Maltreatment            | 0.06%                              | No Substantiated<br>Reports              | 10                                 | 10.00                                |
| Staff Training/Foundations           | 94%                                | 100%                                     | 5                                  | 5.00                                 |
| Staff Safety Checks                  | 86%                                | 95%                                      | 5                                  | 4.75                                 |
| Safety Sub-Total                     |                                    |                                          | 20                                 | 19.75                                |
| CCI Permanency Outcomes              |                                    |                                          |                                    |                                      |
| Placement Stability                  | 90%                                | 90%                                      | 15                                 | 13.50                                |
| Permanency Sub-Total                 |                                    |                                          | 15                                 | 13.50                                |
| CCI Well-Being Outcomes              |                                    |                                          |                                    |                                      |
| EPSDT Medical Visits                 | 94%                                | 100%                                     | 4                                  | 4.00                                 |
| EPSDT Dental Visits                  | 88%                                | 100%                                     | 4                                  | 4.00                                 |
| Academic Supports                    | 78%                                | 100%                                     | 3                                  | 3.00                                 |
| Provider ECEM Visits                 | 79%                                | 94%                                      | 7                                  | 6.58                                 |
| Provider General Contacts            | 77%                                | 94%                                      | 7                                  | 6.58                                 |
| Placements with Siblings             | 35%                                | 0%                                       | Not Scored                         | Not Scored                           |
| Placements within Legal County       | 11%                                | 0%                                       | Not Scored                         | Not Scored                           |
| Well-Being Sub-Total                 |                                    |                                          | 25                                 | 24.16                                |