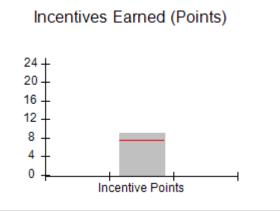

### Provider/Program Name: A Friend's House - (563) - CCI

|                                         | # Children in Care During<br>Quarter: 25 | # Placements During<br>Quarter: 25                                                                                                                                                                                                                                                                                                                                                                                                                                                                                                                                                                                                                                                                                                                                                                                                                                                                                                                                                                                                                                                                                                                                                                                                                                                                                                                                                                                                                                                                                                                                                                                                                                                                                                                                                                                                                                                                                                                                                                                                                                                                                           | # Children in Care On<br>Last Day: 14                                                                                                                                                                    |
|-----------------------------------------|------------------------------------------|------------------------------------------------------------------------------------------------------------------------------------------------------------------------------------------------------------------------------------------------------------------------------------------------------------------------------------------------------------------------------------------------------------------------------------------------------------------------------------------------------------------------------------------------------------------------------------------------------------------------------------------------------------------------------------------------------------------------------------------------------------------------------------------------------------------------------------------------------------------------------------------------------------------------------------------------------------------------------------------------------------------------------------------------------------------------------------------------------------------------------------------------------------------------------------------------------------------------------------------------------------------------------------------------------------------------------------------------------------------------------------------------------------------------------------------------------------------------------------------------------------------------------------------------------------------------------------------------------------------------------------------------------------------------------------------------------------------------------------------------------------------------------------------------------------------------------------------------------------------------------------------------------------------------------------------------------------------------------------------------------------------------------------------------------------------------------------------------------------------------------|----------------------------------------------------------------------------------------------------------------------------------------------------------------------------------------------------------|
| Avg<br>Performance All<br>CCIs (Points) | Provider<br>Performance (%)*             | Possible Points<br>(Weight)                                                                                                                                                                                                                                                                                                                                                                                                                                                                                                                                                                                                                                                                                                                                                                                                                                                                                                                                                                                                                                                                                                                                                                                                                                                                                                                                                                                                                                                                                                                                                                                                                                                                                                                                                                                                                                                                                                                                                                                                                                                                                                  | Provider Points<br>Earned                                                                                                                                                                                |
|                                         | 71%                                      | 2                                                                                                                                                                                                                                                                                                                                                                                                                                                                                                                                                                                                                                                                                                                                                                                                                                                                                                                                                                                                                                                                                                                                                                                                                                                                                                                                                                                                                                                                                                                                                                                                                                                                                                                                                                                                                                                                                                                                                                                                                                                                                                                            | 1.42                                                                                                                                                                                                     |
|                                         | 100%                                     | 2                                                                                                                                                                                                                                                                                                                                                                                                                                                                                                                                                                                                                                                                                                                                                                                                                                                                                                                                                                                                                                                                                                                                                                                                                                                                                                                                                                                                                                                                                                                                                                                                                                                                                                                                                                                                                                                                                                                                                                                                                                                                                                                            | 2.00                                                                                                                                                                                                     |
|                                         | 0%                                       | 5                                                                                                                                                                                                                                                                                                                                                                                                                                                                                                                                                                                                                                                                                                                                                                                                                                                                                                                                                                                                                                                                                                                                                                                                                                                                                                                                                                                                                                                                                                                                                                                                                                                                                                                                                                                                                                                                                                                                                                                                                                                                                                                            | 0.00                                                                                                                                                                                                     |
|                                         | 33%                                      | 2                                                                                                                                                                                                                                                                                                                                                                                                                                                                                                                                                                                                                                                                                                                                                                                                                                                                                                                                                                                                                                                                                                                                                                                                                                                                                                                                                                                                                                                                                                                                                                                                                                                                                                                                                                                                                                                                                                                                                                                                                                                                                                                            | 0.66                                                                                                                                                                                                     |
|                                         | N/A                                      | 10/5/5/1                                                                                                                                                                                                                                                                                                                                                                                                                                                                                                                                                                                                                                                                                                                                                                                                                                                                                                                                                                                                                                                                                                                                                                                                                                                                                                                                                                                                                                                                                                                                                                                                                                                                                                                                                                                                                                                                                                                                                                                                                                                                                                                     | 10.00                                                                                                                                                                                                    |
|                                         | Not Eligible                             | 5                                                                                                                                                                                                                                                                                                                                                                                                                                                                                                                                                                                                                                                                                                                                                                                                                                                                                                                                                                                                                                                                                                                                                                                                                                                                                                                                                                                                                                                                                                                                                                                                                                                                                                                                                                                                                                                                                                                                                                                                                                                                                                                            |                                                                                                                                                                                                          |
|                                         | 0%                                       | 4                                                                                                                                                                                                                                                                                                                                                                                                                                                                                                                                                                                                                                                                                                                                                                                                                                                                                                                                                                                                                                                                                                                                                                                                                                                                                                                                                                                                                                                                                                                                                                                                                                                                                                                                                                                                                                                                                                                                                                                                                                                                                                                            | 0.00                                                                                                                                                                                                     |
|                                         | 0%                                       | 4                                                                                                                                                                                                                                                                                                                                                                                                                                                                                                                                                                                                                                                                                                                                                                                                                                                                                                                                                                                                                                                                                                                                                                                                                                                                                                                                                                                                                                                                                                                                                                                                                                                                                                                                                                                                                                                                                                                                                                                                                                                                                                                            | 0.00                                                                                                                                                                                                     |
|                                         | 0%                                       | 5                                                                                                                                                                                                                                                                                                                                                                                                                                                                                                                                                                                                                                                                                                                                                                                                                                                                                                                                                                                                                                                                                                                                                                                                                                                                                                                                                                                                                                                                                                                                                                                                                                                                                                                                                                                                                                                                                                                                                                                                                                                                                                                            | 0.00                                                                                                                                                                                                     |
|                                         | 100%                                     | 4                                                                                                                                                                                                                                                                                                                                                                                                                                                                                                                                                                                                                                                                                                                                                                                                                                                                                                                                                                                                                                                                                                                                                                                                                                                                                                                                                                                                                                                                                                                                                                                                                                                                                                                                                                                                                                                                                                                                                                                                                                                                                                                            | 4.00                                                                                                                                                                                                     |
| 7.45                                    |                                          |                                                                                                                                                                                                                                                                                                                                                                                                                                                                                                                                                                                                                                                                                                                                                                                                                                                                                                                                                                                                                                                                                                                                                                                                                                                                                                                                                                                                                                                                                                                                                                                                                                                                                                                                                                                                                                                                                                                                                                                                                                                                                                                              | 18.08                                                                                                                                                                                                    |
| combined incentive                      | credit allowed is 10 points.             | Incentives Awarded                                                                                                                                                                                                                                                                                                                                                                                                                                                                                                                                                                                                                                                                                                                                                                                                                                                                                                                                                                                                                                                                                                                                                                                                                                                                                                                                                                                                                                                                                                                                                                                                                                                                                                                                                                                                                                                                                                                                                                                                                                                                                                           | 10.00                                                                                                                                                                                                    |
|                                         | Avg Performance All CCIs (Points)        | Quarter: 25   Provider   Performance (%)*   71%   100%   33%   N/A   Not Eligible   0%   0%   0%   0%   100%   100%   100%   100%   100%   100%   100%   100%   100%   100%   100%   100%   100%   100%   100%   100%   100%   100%   100%   100%   100%   100%   100%   100%   100%   100%   100%   100%   100%   100%   100%   100%   100%   100%   100%   100%   100%   100%   100%   100%   100%   100%   100%   100%   100%   100%   100%   100%   100%   100%   100%   100%   100%   100%   100%   100%   100%   100%   100%   100%   100%   100%   100%   100%   100%   100%   100%   100%   100%   100%   100%   100%   100%   100%   100%   100%   100%   100%   100%   100%   100%   100%   100%   100%   100%   100%   100%   100%   100%   100%   100%   100%   100%   100%   100%   100%   100%   100%   100%   100%   100%   100%   100%   100%   100%   100%   100%   100%   100%   100%   100%   100%   100%   100%   100%   100%   100%   100%   100%   100%   100%   100%   100%   100%   100%   100%   100%   100%   100%   100%   100%   100%   100%   100%   100%   100%   100%   100%   100%   100%   100%   100%   100%   100%   100%   100%   100%   100%   100%   100%   100%   100%   100%   100%   100%   100%   100%   100%   100%   100%   100%   100%   100%   100%   100%   100%   100%   100%   100%   100%   100%   100%   100%   100%   100%   100%   100%   100%   100%   100%   100%   100%   100%   100%   100%   100%   100%   100%   100%   100%   100%   100%   100%   100%   100%   100%   100%   100%   100%   100%   100%   100%   100%   100%   100%   100%   100%   100%   100%   100%   100%   100%   100%   100%   100%   100%   100%   100%   100%   100%   100%   100%   100%   100%   100%   100%   100%   100%   100%   100%   100%   100%   100%   100%   100%   100%   100%   100%   100%   100%   100%   100%   100%   100%   100%   100%   100%   100%   100%   100%   100%   100%   100%   100%   100%   100%   100%   100%   100%   100%   100%   100%   100%   100%   100%   100%   100%   100%   100%   100%   100%   100%   100%   100%   100%   100%   100%   1 | Quarter: 25   Quarter: 25     Avg   Performance All   CCIs (Points)     71%   2     100%   5     33%   2     N/A   10/5/5/1     Not Eligible   5     0%   4     0%   5     100%   4     17.45   100%   4 |

# Provider/Program Name: Abba House Human Development & Resource Center of GA - (5399) - CCI

| Program Census Information:                      |                                         | # Children in Care During<br>Quarter: 9 | # Placements During<br>Quarter: 9 | # Children in Care On<br>Last Day: 6 |
|--------------------------------------------------|-----------------------------------------|-----------------------------------------|-----------------------------------|--------------------------------------|
| CCI Incentive Credits                            | Avg<br>Performance All<br>CCIs (Points) | Provider<br>Performance (%)*            | Possible Points<br>(Weight)       | Provider Points<br>Earned            |
| Early EPSDT Medical Visits                       |                                         | 100%                                    | 2                                 | 2.00                                 |
| Early EPSDT Dental Visits                        |                                         | 100%                                    | 2                                 | 2.00                                 |
| Permanency Contacts                              |                                         | 0%                                      | 5                                 | 0.00                                 |
| Additional Academic Supports                     |                                         | 8%                                      | 2                                 | 0.16                                 |
| HS Grad/GED/Prof or Trade<br>Certificate/College |                                         | N/A                                     | 10/5/5/1                          |                                      |
| EYSS Agreement                                   |                                         | Not Eligible                            | 5                                 |                                      |
| Community Connections                            |                                         | 0%                                      | 4                                 | 0.00                                 |
| Active Agency Accreditation                      |                                         | 0%                                      | 4                                 | 0.00                                 |
| Staff Clinical Licensure                         |                                         | 0%                                      | 5                                 | 0.00                                 |
| Behavior Management (threshold = 0)              |                                         | 100%                                    | 4                                 | 4.00                                 |
| Incentives Total                                 | 7.45                                    |                                         |                                   | 8.16                                 |
| Maximum total                                    | combined incentive                      | credit allowed is 10 points.            | Incentives Awarded                | 8.16                                 |
| *Performance calculation descriptions can be     | e found in the FY 202                   | 20 RBWO PBP Measureme                   | ents and Standards Guide.         |                                      |

# Provider/Program Name: ACES Youth Home, Inc. - (formerly Appalachian Children's Shelter) (5167) - CCI

| Program Census Information:                      |                                         | # Children in Care During<br>Quarter: 9 | # Placements During<br>Quarter: 9 | # Children in Care On<br>Last Day: 7 |
|--------------------------------------------------|-----------------------------------------|-----------------------------------------|-----------------------------------|--------------------------------------|
| CCI Incentive Credits                            | Avg<br>Performance All<br>CCIs (Points) | Provider<br>Performance (%)*            | Possible Points<br>(Weight)       | Provider Points<br>Earned            |
| Early EPSDT Medical Visits                       |                                         | 83%                                     | 2                                 | 1.66                                 |
| Early EPSDT Dental Visits                        |                                         | 75%                                     | 2                                 | 1.50                                 |
| Permanency Contacts                              |                                         | 0%                                      | 5                                 | 0.00                                 |
| Additional Academic Supports                     |                                         | 41%                                     | 2                                 | 0.82                                 |
| HS Grad/GED/Prof or Trade<br>Certificate/College |                                         | N/A                                     | 10/5/5/1                          |                                      |
| EYSS Agreement                                   |                                         | Not Eligible                            | 5                                 |                                      |
| Community Connections                            |                                         | 0%                                      | 4                                 | 0.00                                 |
| Active Agency Accreditation                      |                                         | 0%                                      | 4                                 | 0.00                                 |
| Staff Clinical Licensure                         |                                         | 0%                                      | 5                                 | 0.00                                 |
| Behavior Management (threshold = 0)              |                                         | 100%                                    | 4                                 | 4.00                                 |
| Incentives Total                                 | 7.45                                    |                                         |                                   | 7.98                                 |
| Maximum total                                    | combined incentive                      | credit allowed is 10 points.            | Incentives Awarded                | 7.98                                 |
| *Performance calculation descriptions can be     | e found in the FY 202                   | 20 RBWO PBP Measureme                   | ents and Standards Guide.         |                                      |