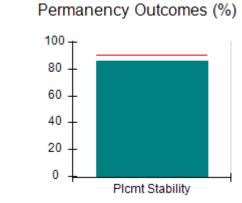

# Performance-Based Placement Measures RBWO Provider GA+SCORECARD - CCI

| Provider/Program Name: A Friend's House - (563) - CCI |                                    |                                          |                                    |                                       |  |
|-------------------------------------------------------|------------------------------------|------------------------------------------|------------------------------------|---------------------------------------|--|
| 111 Henry Pkwy., McDonough, GA 30                     | 0253                               | Quarterly Sco                            | ores (Grades)                      | Current Quarter Score (Grade)         |  |
| Phone: 678-432-1630                                   |                                    | Q1: 101.15 (A+)                          | Q2: 102.55 (A+)                    | 92.23%                                |  |
| Vendor ID# 35215                                      |                                    | Q3: 92.23 (A-)                           | Q4: N/A                            | (A-)                                  |  |
| Program Census Information:                           |                                    | # Children in Care During<br>Quarter: 25 | # Placements During<br>Quarter: 25 | # Children in Care On<br>Last Day: 14 |  |
|                                                       | Avg<br>Performance All<br>CCIs (%) | Provider<br>Performance (%)*             | Possible Points<br>(Weight)        | Provider Points<br>Earned             |  |
| OPM Monitoring Reviews                                |                                    |                                          |                                    |                                       |  |
| Annual Comprehensive Reviews                          | 82%                                | 90%                                      | 25                                 | 22.43                                 |  |
| Safety Reviews                                        | 85%                                | 93%                                      | 15                                 | 13.88                                 |  |
| Monitoring Sub-Total                                  |                                    |                                          | 40                                 | 36.31                                 |  |
| CCI Safety Outcomes                                   |                                    |                                          |                                    |                                       |  |
| Incidence of Maltreatment                             | 0.06%                              | No Substantiated<br>Reports              | 10                                 | 10.00                                 |  |
| Staff Training/Foundations                            | 94%                                | 96%                                      | 5                                  | 4.80                                  |  |
| Staff Safety Checks                                   | 86%                                | 100%                                     | 5                                  | 5.00                                  |  |
| Safety Sub-Total                                      |                                    |                                          | 20                                 | 19.80                                 |  |
| CCI Permanency Outcomes                               |                                    |                                          |                                    |                                       |  |
| Placement Stability                                   | 90%                                | 92%                                      | 15                                 | 13.80                                 |  |
| Permanency Sub-Total                                  |                                    |                                          | 15                                 | 13.80                                 |  |
| CCI Well-Being Outcomes                               |                                    |                                          |                                    |                                       |  |
| EPSDT Medical Visits                                  | 94%                                | 89%                                      | 4                                  | 3.56                                  |  |
| EPSDT Dental Visits                                   | 88%                                | 100%                                     | 4                                  | 4.00                                  |  |
| Academic Supports                                     | 78%                                | 95%                                      | 3                                  | 2.85                                  |  |
| Provider ECEM Visits                                  | 79%                                | 84%                                      | 7                                  | 5.88                                  |  |
| Provider General Contacts                             | 77%                                | 86%                                      | 7                                  | 6.02                                  |  |
| Placements with Siblings                              | 35%                                | 73%                                      | Not Scored                         | Not Scored                            |  |
| Placements within Legal County                        | 11%                                | 20%                                      | Not Scored                         | Not Scored                            |  |
| Well-Being Sub-Total                                  |                                    |                                          | 25                                 | 22.31                                 |  |
| *Performance calculation descriptions can b           | e found in the FY 202              | 20 RBWO PBP Measureme                    | ents and Standards Guide           |                                       |  |

# Performance-Based Placement Measures RBWO Provider GA+SCORECARD - CCI

| Provider/Program Name: Abba House Human Development & Resource Center of GA - (5399) - CCI |                                    |                                         |                                   |                                      |  |
|--------------------------------------------------------------------------------------------|------------------------------------|-----------------------------------------|-----------------------------------|--------------------------------------|--|
| 4590 Arbor Walk Ct., Stone Mountain                                                        | n, GA 30083                        | Quarterly Scores (Grades)               |                                   | Current Quarter Score (Grade)        |  |
| Phone: 404-299-5494                                                                        |                                    | Q1: 78.76 (C+)                          | Q1: 78.76 (C+) Q2: 76.95 (C)      |                                      |  |
| Vendor ID# 87804                                                                           |                                    | Q3: 93.32 (A-)                          | Q4: N/A                           | (A-)                                 |  |
| Program Census Information:                                                                |                                    | # Children in Care During<br>Quarter: 9 | # Placements During<br>Quarter: 9 | # Children in Care On<br>Last Day: 6 |  |
|                                                                                            | Avg<br>Performance All<br>CCIs (%) | Provider<br>Performance (%)*            | Possible Points<br>(Weight)       | Provider Points<br>Earned            |  |
| OPM Monitoring Reviews                                                                     |                                    |                                         |                                   |                                      |  |
| Annual Comprehensive Reviews                                                               | 82%                                | Not Yet Conducted                       |                                   |                                      |  |
| Safety Reviews                                                                             | 85%                                | 70%                                     | 15                                | 10.50                                |  |
| Monitoring Sub-Total                                                                       |                                    |                                         | 15                                | 10.50                                |  |
| CCI Safety Outcomes                                                                        |                                    |                                         |                                   |                                      |  |
| Incidence of Maltreatment                                                                  | 0.06%                              | No Substantiated<br>Reports             | 10                                | 10.00                                |  |
| Staff Training/Foundations                                                                 | 94%                                | -                                       | 5                                 | 5.00                                 |  |
| Staff Safety Checks                                                                        | 86%                                | 100%                                    | 5                                 | 5.00                                 |  |
| Safety Sub-Total                                                                           |                                    |                                         | 20                                | 20.00                                |  |
| CCI Permanency Outcomes                                                                    |                                    |                                         |                                   |                                      |  |
| Placement Stability                                                                        | 90%                                | 89%                                     | 15                                | 13.35                                |  |
| Permanency Sub-Total                                                                       |                                    |                                         | 15                                | 13.35                                |  |
| CCI Well-Being Outcomes                                                                    |                                    |                                         |                                   |                                      |  |
| EPSDT Medical Visits                                                                       | 94%                                | 100%                                    | 4                                 | 4.00                                 |  |
| EPSDT Dental Visits                                                                        | 88%                                | 100%                                    | 4                                 | 4.00                                 |  |
| Academic Supports                                                                          | 78%                                | 60%                                     | 3                                 | 1.80                                 |  |
| Provider ECEM Visits                                                                       | 79%                                | 77%                                     | 7                                 | 5.39                                 |  |
| Provider General Contacts                                                                  | 77%                                | 69%                                     | 7                                 | 4.83                                 |  |
| Placements with Siblings                                                                   | 35%                                | Not Eligible                            | Not Scored                        | Not Scored                           |  |
| Placements within Legal County                                                             | 11%                                | 0%                                      | Not Scored                        | Not Scored                           |  |
| Well-Being Sub-Total                                                                       |                                    |                                         | 25                                | 20.02                                |  |
| *Performance calculation descriptions can b                                                | e found in the FY 202              | 20 RBWO PBP Measureme                   | ents and Standards Guide          |                                      |  |

# Performance-Based Placement Measures RBWO Provider GA+SCORECARD - CCI

| Provider/Program Name: A Shelter) (5167) - CCI | CES Youth Ho                       | ome, Inc (forme                         | erly Appalachian                  | Children's                           |
|------------------------------------------------|------------------------------------|-----------------------------------------|-----------------------------------|--------------------------------------|
| 133 Cares Drive, Jasper, GA 30143              |                                    | Quarterly Scores (Grades)               |                                   | Current Quarter Score (Grade)        |
| Phone: 706-253-2375                            |                                    | Q1: 90.28 (A-)                          | Q2: 95.74 (A)                     | 96.24%                               |
| Vendor ID# 115379                              |                                    | Q3: 96.24 (A)                           | Q4: N/A                           | (A)                                  |
| Program Census Information:                    |                                    | # Children in Care During<br>Quarter: 9 | # Placements During<br>Quarter: 9 | # Children in Care On<br>Last Day: 7 |
|                                                | Avg<br>Performance All<br>CCIs (%) | Provider<br>Performance (%)*            | Possible Points<br>(Weight)       | Provider Points<br>Earned            |
| OPM Monitoring Reviews                         |                                    |                                         |                                   |                                      |
| Annual Comprehensive Reviews                   | 82%                                | 95%                                     | 25                                | 23.67                                |
| Safety Reviews                                 | 85%                                | 85%                                     | 15                                | 12.75                                |
| Monitoring Sub-Total                           |                                    |                                         | 40                                | 36.42                                |
| CCI Safety Outcomes                            |                                    |                                         |                                   |                                      |
| Incidence of Maltreatment                      | 0.06%                              | No Substantiated<br>Reports             | 10                                | 10.00                                |
| Staff Training/Foundations                     | 94%                                | -                                       | 5                                 | 5.00                                 |
| Staff Safety Checks                            | 86%                                | 100%                                    | 5                                 | 5.00                                 |
| Safety Sub-Total                               |                                    |                                         | 20                                | 20.00                                |
| CCI Permanency Outcomes                        |                                    |                                         |                                   |                                      |
| Placement Stability                            | 90%                                | 89%                                     | 15                                | 13.35                                |
| Permanency Sub-Total                           |                                    |                                         | 15                                | 13.35                                |
| CCI Well-Being Outcomes                        |                                    |                                         |                                   |                                      |
| EPSDT Medical Visits                           | 94%                                | 86%                                     | 4                                 | 3.44                                 |
| EPSDT Dental Visits                            | 88%                                | 86%                                     | 4                                 | 3.44                                 |
| Academic Supports                              | 78%                                | 100%                                    | 3                                 | 3.00                                 |
| Provider ECEM Visits                           | 79%                                | 29%                                     | 7                                 | 2.03                                 |
| Provider General Contacts                      | 77%                                | 94%                                     | 7                                 | 6.58                                 |
| Placements with Siblings                       | 35%                                | 100%                                    | Not Scored                        | Not Scored                           |
| Placements within Legal County                 | 11%                                | 80%                                     | Not Scored                        | Not Scored                           |
| Well-Being Sub-Total                           |                                    |                                         | 25                                | 18.49                                |
| *Performance calculation descriptions can b    | e found in the FY 202              | 20 RBWO PBP Measureme                   | ents and Standards Guide          |                                      |

# Performance-Based Placement Measures RBWO Provider GA+SCORECARD - CCI

| 49 Monroe Crossing, Cartersville, GA | 30120                              | Quarterly Sco                            | ores (Grades)                      | Current Quarter Score                |
|--------------------------------------|------------------------------------|------------------------------------------|------------------------------------|--------------------------------------|
|                                      |                                    |                                          | ` '                                | (Grade)                              |
| Phone: 770-382-6180                  |                                    | Q1: 101.59 (A+)                          | Q2: 101.56 (A+)                    | 104.61%                              |
| Vendor ID# 35217                     |                                    | Q3: 104.61 (A+)                          | Q4: N/A                            | (A+)                                 |
| Program Census Information:          |                                    | # Children in Care During<br>Quarter: 10 | # Placements During<br>Quarter: 10 | # Children in Care On<br>Last Day: 6 |
|                                      | Avg<br>Performance All<br>CCIs (%) | Provider<br>Performance (%)*             | Possible Points<br>(Weight)        | Provider Points<br>Earned            |
| OPM Monitoring Reviews               |                                    |                                          |                                    |                                      |
| Annual Comprehensive Reviews         | 82%                                | 93%                                      | 25                                 | 23.20                                |
| Safety Reviews                       | 85%                                | 97%                                      | 15                                 | 14.50                                |
| Monitoring Sub-Total                 |                                    |                                          | 40                                 | 37.70                                |
| CCI Safety Outcomes                  |                                    |                                          |                                    |                                      |
| Incidence of Maltreatment            | 0.06%                              | No Substantiated<br>Reports              | 10                                 | 10.00                                |
| Staff Training/Foundations           | 94%                                | 100%                                     | 5                                  | 5.00                                 |
| Staff Safety Checks                  | 86%                                | 95%                                      | 5                                  | 4.75                                 |
| Safety Sub-Total                     |                                    |                                          | 20                                 | 19.75                                |
| CCI Permanency Outcomes              |                                    |                                          |                                    |                                      |
| Placement Stability                  | 90%                                | 90%                                      | 15                                 | 13.50                                |
| Permanency Sub-Total                 |                                    |                                          | 15                                 | 13.50                                |
| CCI Well-Being Outcomes              |                                    |                                          |                                    |                                      |
| EPSDT Medical Visits                 | 94%                                | 100%                                     | 4                                  | 4.00                                 |
| EPSDT Dental Visits                  | 88%                                | 100%                                     | 4                                  | 4.00                                 |
| Academic Supports                    | 78%                                | 100%                                     | 3                                  | 3.00                                 |
| Provider ECEM Visits                 | 79%                                | 94%                                      | 7                                  | 6.58                                 |
| Provider General Contacts            | 77%                                | 94%                                      | 7                                  | 6.58                                 |
| Placements with Siblings             | 35%                                | 0%                                       | Not Scored                         | Not Scored                           |
| Placements within Legal County       | 11%                                | 0%                                       | Not Scored                         | Not Scored                           |
| Well-Being Sub-Total                 |                                    |                                          | 25                                 | 24.16                                |