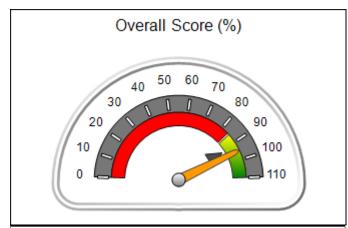

## Performance-Based Placement Measures RBWO Provider GA+SCORECARD - CCI

Report Quarter: Q3 FY2020

| Provider/Program Name: A Friend's House - (563) - CCI |                                                         |                                    |                                       |  |  |  |  |
|-------------------------------------------------------|---------------------------------------------------------|------------------------------------|---------------------------------------|--|--|--|--|
| 111 Henry Pkwy., McDonough, GA 30253                  | Quarterly Scores (Grades) Current Quarter Score (Grade) |                                    |                                       |  |  |  |  |
| Phone: 678-432-1630                                   | Q1: 101.15 (A+) Q2: 102.55 (A+)                         |                                    | 92.23%                                |  |  |  |  |
| Vendor ID# 35215                                      | Q3: 92.23 (A-)                                          | Q4: N/A                            | (A-)                                  |  |  |  |  |
| Program Census Information:                           | # Children in Care During<br>Quarter: 25                | # Placements During<br>Quarter: 25 | # Children in Care On Last<br>Day: 14 |  |  |  |  |
|                                                       |                                                         |                                    |                                       |  |  |  |  |

| Monitoring & Outcomes: Possible Points = 100 | Points Earned = 92.22    |           |
|----------------------------------------------|--------------------------|-----------|
| Score Before Incentives Credit 92            |                          | 92.22%    |
| Inc                                          | Incentives Awarded 10.00 |           |
| PBP Verification                             |                          | -9.99 pts |
|                                              | Total Score 9            |           |

| Monitoring & Outcomes: Possible Points = 75 | Points Earned = 63.87   |        |
|---------------------------------------------|-------------------------|--------|
| Score Before Incentives Credit              |                         | 85.16% |
| Inc                                         | Incentives Awarded 8.16 |        |
|                                             | PBP Verification N      |        |
|                                             | Total Score             | 93.32% |

| Monitoring & Outcomes: Possible Points = 100 | Points Earned = 88.26 |        |
|----------------------------------------------|-----------------------|--------|
| Score Before Incentives Credit               |                       | 88.26% |
| Inco                                         | Incentives Awarded 7  |        |
|                                              | PBP Verification      |        |
|                                              | Total Score           | 96.24% |