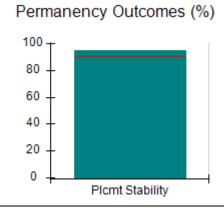

# Performance-Based Placement Measures RBWO Provider GA+SCORECARD - CCI

| Provider/Program Name: A Friend's House - (563) - CCI |                                    |                                          |                                    |                                       |  |
|-------------------------------------------------------|------------------------------------|------------------------------------------|------------------------------------|---------------------------------------|--|
| 111 Henry Pkwy., McDonough, GA 30                     | 0253                               | Quarterly Sco                            | ores (Grades)                      | Current Quarter Score (Grade)         |  |
| Phone: 678-432-1630                                   |                                    | Q1: 101.15 (A+)                          | Q2: 102.55 (A+)                    | 92.23%                                |  |
| Vendor ID# 35215                                      |                                    | Q3: 92.23 (A-)                           | Q4: N/A                            | (A-)                                  |  |
| Program Census Information:                           |                                    | # Children in Care During<br>Quarter: 25 | # Placements During<br>Quarter: 25 | # Children in Care On<br>Last Day: 14 |  |
|                                                       | Avg<br>Performance All<br>CCIs (%) | Provider<br>Performance (%)*             | Possible Points<br>(Weight)        | Provider Points<br>Earned             |  |
| OPM Monitoring Reviews                                |                                    |                                          |                                    |                                       |  |
| Annual Comprehensive Reviews                          | 82%                                | 90%                                      | 25                                 | 22.43                                 |  |
| Safety Reviews                                        | 85%                                | 93%                                      | 15                                 | 13.88                                 |  |
| Monitoring Sub-Total                                  |                                    |                                          | 40                                 | 36.31                                 |  |
| CCI Safety Outcomes                                   |                                    |                                          |                                    |                                       |  |
| Incidence of Maltreatment                             | 0.06%                              | No Substantiated<br>Reports              | 10                                 | 10.00                                 |  |
| Staff Training/Foundations                            | 94%                                | 96%                                      | 5                                  | 4.80                                  |  |
| Staff Safety Checks                                   | 86%                                | 100%                                     | 5                                  | 5.00                                  |  |
| Safety Sub-Total                                      |                                    |                                          | 20                                 | 19.80                                 |  |
| CCI Permanency Outcomes                               |                                    |                                          |                                    |                                       |  |
| Placement Stability                                   | 90%                                | 92%                                      | 15                                 | 13.80                                 |  |
| Permanency Sub-Total                                  |                                    |                                          | 15                                 | 13.80                                 |  |
| CCI Well-Being Outcomes                               |                                    |                                          |                                    |                                       |  |
| EPSDT Medical Visits                                  | 94%                                | 89%                                      | 4                                  | 3.56                                  |  |
| EPSDT Dental Visits                                   | 88%                                | 100%                                     | 4                                  | 4.00                                  |  |
| Academic Supports                                     | 78%                                | 95%                                      | 3                                  | 2.85                                  |  |
| Provider ECEM Visits                                  | 79%                                | 84%                                      | 7                                  | 5.88                                  |  |
| Provider General Contacts                             | 77%                                | 86%                                      | 7                                  | 6.02                                  |  |
| Placements with Siblings                              | 35%                                | 73%                                      | Not Scored                         | Not Scored                            |  |
| Placements within Legal County                        | 11%                                | 20%                                      | Not Scored                         | Not Scored                            |  |
| Well-Being Sub-Total                                  |                                    |                                          | 25                                 | 22.31                                 |  |
| *Performance calculation descriptions can b           | e found in the FY 202              | 20 RBWO PBP Measureme                    | ents and Standards Guide           |                                       |  |