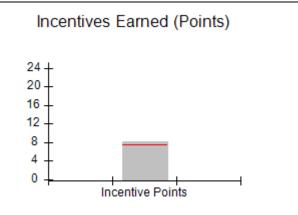

### Provider/Program Name: A Friend's House - (563) - CCI

|                                         | # Children in Care During<br>Quarter: 25 | # Placements During<br>Quarter: 25                                                                                                                                                                                                                                                                                                                                                                                                                                                                                                                                                                                                                                                                                                                                                                                                                                                                                                                                                                                                                                                                                                                                                                                                                                                                                                                                                                                                                                                                                                                                                                                                                                                                                                                                                                                                                                                                                                                                                                                                                                                                                           | # Children in Care On<br>Last Day: 14                                                                                                                                                                    |
|-----------------------------------------|------------------------------------------|------------------------------------------------------------------------------------------------------------------------------------------------------------------------------------------------------------------------------------------------------------------------------------------------------------------------------------------------------------------------------------------------------------------------------------------------------------------------------------------------------------------------------------------------------------------------------------------------------------------------------------------------------------------------------------------------------------------------------------------------------------------------------------------------------------------------------------------------------------------------------------------------------------------------------------------------------------------------------------------------------------------------------------------------------------------------------------------------------------------------------------------------------------------------------------------------------------------------------------------------------------------------------------------------------------------------------------------------------------------------------------------------------------------------------------------------------------------------------------------------------------------------------------------------------------------------------------------------------------------------------------------------------------------------------------------------------------------------------------------------------------------------------------------------------------------------------------------------------------------------------------------------------------------------------------------------------------------------------------------------------------------------------------------------------------------------------------------------------------------------------|----------------------------------------------------------------------------------------------------------------------------------------------------------------------------------------------------------|
| Avg<br>Performance All<br>CCIs (Points) | Provider<br>Performance (%)*             | Possible Points<br>(Weight)                                                                                                                                                                                                                                                                                                                                                                                                                                                                                                                                                                                                                                                                                                                                                                                                                                                                                                                                                                                                                                                                                                                                                                                                                                                                                                                                                                                                                                                                                                                                                                                                                                                                                                                                                                                                                                                                                                                                                                                                                                                                                                  | Provider Points<br>Earned                                                                                                                                                                                |
|                                         | 71%                                      | 2                                                                                                                                                                                                                                                                                                                                                                                                                                                                                                                                                                                                                                                                                                                                                                                                                                                                                                                                                                                                                                                                                                                                                                                                                                                                                                                                                                                                                                                                                                                                                                                                                                                                                                                                                                                                                                                                                                                                                                                                                                                                                                                            | 1.42                                                                                                                                                                                                     |
|                                         | 100%                                     | 2                                                                                                                                                                                                                                                                                                                                                                                                                                                                                                                                                                                                                                                                                                                                                                                                                                                                                                                                                                                                                                                                                                                                                                                                                                                                                                                                                                                                                                                                                                                                                                                                                                                                                                                                                                                                                                                                                                                                                                                                                                                                                                                            | 2.00                                                                                                                                                                                                     |
|                                         | 0%                                       | 5                                                                                                                                                                                                                                                                                                                                                                                                                                                                                                                                                                                                                                                                                                                                                                                                                                                                                                                                                                                                                                                                                                                                                                                                                                                                                                                                                                                                                                                                                                                                                                                                                                                                                                                                                                                                                                                                                                                                                                                                                                                                                                                            | 0.00                                                                                                                                                                                                     |
|                                         | 33%                                      | 2                                                                                                                                                                                                                                                                                                                                                                                                                                                                                                                                                                                                                                                                                                                                                                                                                                                                                                                                                                                                                                                                                                                                                                                                                                                                                                                                                                                                                                                                                                                                                                                                                                                                                                                                                                                                                                                                                                                                                                                                                                                                                                                            | 0.66                                                                                                                                                                                                     |
|                                         | N/A                                      | 10/5/5/1                                                                                                                                                                                                                                                                                                                                                                                                                                                                                                                                                                                                                                                                                                                                                                                                                                                                                                                                                                                                                                                                                                                                                                                                                                                                                                                                                                                                                                                                                                                                                                                                                                                                                                                                                                                                                                                                                                                                                                                                                                                                                                                     | 10.00                                                                                                                                                                                                    |
|                                         | Not Eligible                             | 5                                                                                                                                                                                                                                                                                                                                                                                                                                                                                                                                                                                                                                                                                                                                                                                                                                                                                                                                                                                                                                                                                                                                                                                                                                                                                                                                                                                                                                                                                                                                                                                                                                                                                                                                                                                                                                                                                                                                                                                                                                                                                                                            |                                                                                                                                                                                                          |
|                                         | 0%                                       | 4                                                                                                                                                                                                                                                                                                                                                                                                                                                                                                                                                                                                                                                                                                                                                                                                                                                                                                                                                                                                                                                                                                                                                                                                                                                                                                                                                                                                                                                                                                                                                                                                                                                                                                                                                                                                                                                                                                                                                                                                                                                                                                                            | 0.00                                                                                                                                                                                                     |
|                                         | 0%                                       | 4                                                                                                                                                                                                                                                                                                                                                                                                                                                                                                                                                                                                                                                                                                                                                                                                                                                                                                                                                                                                                                                                                                                                                                                                                                                                                                                                                                                                                                                                                                                                                                                                                                                                                                                                                                                                                                                                                                                                                                                                                                                                                                                            | 0.00                                                                                                                                                                                                     |
|                                         | 0%                                       | 5                                                                                                                                                                                                                                                                                                                                                                                                                                                                                                                                                                                                                                                                                                                                                                                                                                                                                                                                                                                                                                                                                                                                                                                                                                                                                                                                                                                                                                                                                                                                                                                                                                                                                                                                                                                                                                                                                                                                                                                                                                                                                                                            | 0.00                                                                                                                                                                                                     |
|                                         | 100%                                     | 4                                                                                                                                                                                                                                                                                                                                                                                                                                                                                                                                                                                                                                                                                                                                                                                                                                                                                                                                                                                                                                                                                                                                                                                                                                                                                                                                                                                                                                                                                                                                                                                                                                                                                                                                                                                                                                                                                                                                                                                                                                                                                                                            | 4.00                                                                                                                                                                                                     |
| 7.45                                    |                                          |                                                                                                                                                                                                                                                                                                                                                                                                                                                                                                                                                                                                                                                                                                                                                                                                                                                                                                                                                                                                                                                                                                                                                                                                                                                                                                                                                                                                                                                                                                                                                                                                                                                                                                                                                                                                                                                                                                                                                                                                                                                                                                                              | 18.08                                                                                                                                                                                                    |
| combined incentive                      | credit allowed is 10 points.             | Incentives Awarded                                                                                                                                                                                                                                                                                                                                                                                                                                                                                                                                                                                                                                                                                                                                                                                                                                                                                                                                                                                                                                                                                                                                                                                                                                                                                                                                                                                                                                                                                                                                                                                                                                                                                                                                                                                                                                                                                                                                                                                                                                                                                                           | 10.00                                                                                                                                                                                                    |
|                                         | Avg Performance All CCIs (Points)        | Quarter: 25   Provider   Performance (%)*   71%   100%   33%   N/A   Not Eligible   0%   0%   0%   0%   100%   100%   100%   100%   100%   100%   100%   100%   100%   100%   100%   100%   100%   100%   100%   100%   100%   100%   100%   100%   100%   100%   100%   100%   100%   100%   100%   100%   100%   100%   100%   100%   100%   100%   100%   100%   100%   100%   100%   100%   100%   100%   100%   100%   100%   100%   100%   100%   100%   100%   100%   100%   100%   100%   100%   100%   100%   100%   100%   100%   100%   100%   100%   100%   100%   100%   100%   100%   100%   100%   100%   100%   100%   100%   100%   100%   100%   100%   100%   100%   100%   100%   100%   100%   100%   100%   100%   100%   100%   100%   100%   100%   100%   100%   100%   100%   100%   100%   100%   100%   100%   100%   100%   100%   100%   100%   100%   100%   100%   100%   100%   100%   100%   100%   100%   100%   100%   100%   100%   100%   100%   100%   100%   100%   100%   100%   100%   100%   100%   100%   100%   100%   100%   100%   100%   100%   100%   100%   100%   100%   100%   100%   100%   100%   100%   100%   100%   100%   100%   100%   100%   100%   100%   100%   100%   100%   100%   100%   100%   100%   100%   100%   100%   100%   100%   100%   100%   100%   100%   100%   100%   100%   100%   100%   100%   100%   100%   100%   100%   100%   100%   100%   100%   100%   100%   100%   100%   100%   100%   100%   100%   100%   100%   100%   100%   100%   100%   100%   100%   100%   100%   100%   100%   100%   100%   100%   100%   100%   100%   100%   100%   100%   100%   100%   100%   100%   100%   100%   100%   100%   100%   100%   100%   100%   100%   100%   100%   100%   100%   100%   100%   100%   100%   100%   100%   100%   100%   100%   100%   100%   100%   100%   100%   100%   100%   100%   100%   100%   100%   100%   100%   100%   100%   100%   100%   100%   100%   100%   100%   100%   100%   100%   100%   100%   100%   100%   100%   100%   100%   100%   100%   100%   100%   100%   100%   100%   100%   1 | Quarter: 25   Quarter: 25     Avg   Performance All   CCIs (Points)     71%   2     100%   5     33%   2     N/A   10/5/5/1     Not Eligible   5     0%   4     0%   5     100%   4     17.45   100%   4 |