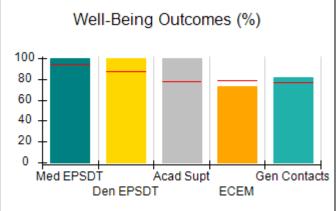

# Performance-Based Placement Measures RBWO Provider GA+SCORECARD - CCI

| Provider/Program Name: A Friend's House - (563) - CCI |                                    |                                          |                                    |                                       |  |
|-------------------------------------------------------|------------------------------------|------------------------------------------|------------------------------------|---------------------------------------|--|
| 111 Henry Pkwy., McDonough, GA 30                     | 0253                               | Quarterly Sco                            | ores (Grades)                      | Current Quarter Score (Grade)         |  |
| Phone: 678-432-1630                                   |                                    | Q1: 101.15 (A+)                          | Q2: 102.55 (A+)                    | 92.23%                                |  |
| Vendor ID# 35215                                      |                                    | Q3: 92.23 (A-)                           | Q4: N/A                            | (A-)                                  |  |
| Program Census Information:                           |                                    | # Children in Care During<br>Quarter: 25 | # Placements During<br>Quarter: 25 | # Children in Care On<br>Last Day: 14 |  |
|                                                       | Avg<br>Performance All<br>CCIs (%) | Provider<br>Performance (%)*             | Possible Points<br>(Weight)        | Provider Points<br>Earned             |  |
| OPM Monitoring Reviews                                |                                    |                                          |                                    |                                       |  |
| Annual Comprehensive Reviews                          | 82%                                | 90%                                      | 25                                 | 22.43                                 |  |
| Safety Reviews                                        | 85%                                | 93%                                      | 15                                 | 13.88                                 |  |
| Monitoring Sub-Total                                  |                                    |                                          | 40                                 | 36.31                                 |  |
| CCI Safety Outcomes                                   |                                    |                                          |                                    |                                       |  |
| Incidence of Maltreatment                             | 0.06%                              | No Substantiated<br>Reports              | 10                                 | 10.00                                 |  |
| Staff Training/Foundations                            | 94%                                | 96%                                      | 5                                  | 4.80                                  |  |
| Staff Safety Checks                                   | 86%                                | 100%                                     | 5                                  | 5.00                                  |  |
| Safety Sub-Total                                      |                                    |                                          | 20                                 | 19.80                                 |  |
| CCI Permanency Outcomes                               |                                    |                                          |                                    |                                       |  |
| Placement Stability                                   | 90%                                | 92%                                      | 15                                 | 13.80                                 |  |
| Permanency Sub-Total                                  |                                    |                                          | 15                                 | 13.80                                 |  |
| CCI Well-Being Outcomes                               |                                    |                                          |                                    |                                       |  |
| EPSDT Medical Visits                                  | 94%                                | 89%                                      | 4                                  | 3.56                                  |  |
| EPSDT Dental Visits                                   | 88%                                | 100%                                     | 4                                  | 4.00                                  |  |
| Academic Supports                                     | 78%                                | 95%                                      | 3                                  | 2.85                                  |  |
| Provider ECEM Visits                                  | 79%                                | 84%                                      | 7                                  | 5.88                                  |  |
| Provider General Contacts                             | 77%                                | 86%                                      | 7                                  | 6.02                                  |  |
| Placements with Siblings                              | 35%                                | 73%                                      | Not Scored                         | Not Scored                            |  |
| Placements within Legal County                        | 11%                                | 20%                                      | Not Scored                         | Not Scored                            |  |
| Well-Being Sub-Total                                  |                                    |                                          | 25                                 | 22.31                                 |  |
| *Performance calculation descriptions can b           | e found in the FY 202              | 20 RBWO PBP Measureme                    | ents and Standards Guide           |                                       |  |