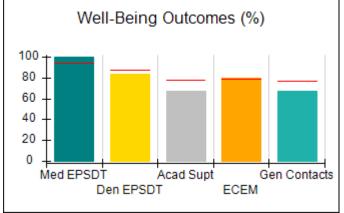

# Performance-Based Placement Measures RBWO Provider GA+SCORECARD - CCI

| Provider/Program Name: Abba House Human Development & Resource Center of GA - (5399) - CCI |                                    |                                         |                                   |                                      |  |
|--------------------------------------------------------------------------------------------|------------------------------------|-----------------------------------------|-----------------------------------|--------------------------------------|--|
| 4590 Arbor Walk Ct., Stone Mountain                                                        | n, GA 30083                        | Quarterly Scores (Grades)               |                                   | Current Quarter Score (Grade)        |  |
| Phone: 404-299-5494                                                                        |                                    | Q1: 78.76 (C+)                          | Q1: 78.76 (C+) Q2: 76.95 (C)      |                                      |  |
| Vendor ID# 87804                                                                           |                                    | Q3: 93.32 (A-)                          | Q4: N/A                           | (A-)                                 |  |
| Program Census Information:                                                                |                                    | # Children in Care During<br>Quarter: 9 | # Placements During<br>Quarter: 9 | # Children in Care On<br>Last Day: 6 |  |
|                                                                                            | Avg<br>Performance All<br>CCIs (%) | Provider<br>Performance (%)*            | Possible Points<br>(Weight)       | Provider Points<br>Earned            |  |
| OPM Monitoring Reviews                                                                     |                                    |                                         |                                   |                                      |  |
| Annual Comprehensive Reviews                                                               | 82%                                | Not Yet Conducted                       |                                   |                                      |  |
| Safety Reviews                                                                             | 85%                                | 70%                                     | 15                                | 10.50                                |  |
| Monitoring Sub-Total                                                                       |                                    |                                         | 15                                | 10.50                                |  |
| CCI Safety Outcomes                                                                        |                                    |                                         |                                   |                                      |  |
| Incidence of Maltreatment                                                                  | 0.06%                              | No Substantiated<br>Reports             | 10                                | 10.00                                |  |
| Staff Training/Foundations                                                                 | 94%                                | -                                       | 5                                 | 5.00                                 |  |
| Staff Safety Checks                                                                        | 86%                                | 100%                                    | 5                                 | 5.00                                 |  |
| Safety Sub-Total                                                                           |                                    |                                         | 20                                | 20.00                                |  |
| CCI Permanency Outcomes                                                                    |                                    |                                         |                                   |                                      |  |
| Placement Stability                                                                        | 90%                                | 89%                                     | 15                                | 13.35                                |  |
| Permanency Sub-Total                                                                       |                                    |                                         | 15                                | 13.35                                |  |
| CCI Well-Being Outcomes                                                                    |                                    |                                         |                                   |                                      |  |
| EPSDT Medical Visits                                                                       | 94%                                | 100%                                    | 4                                 | 4.00                                 |  |
| EPSDT Dental Visits                                                                        | 88%                                | 100%                                    | 4                                 | 4.00                                 |  |
| Academic Supports                                                                          | 78%                                | 60%                                     | 3                                 | 1.80                                 |  |
| Provider ECEM Visits                                                                       | 79%                                | 77%                                     | 7                                 | 5.39                                 |  |
| Provider General Contacts                                                                  | 77%                                | 69%                                     | 7                                 | 4.83                                 |  |
| Placements with Siblings                                                                   | 35%                                | Not Eligible                            | Not Scored                        | Not Scored                           |  |
| Placements within Legal County                                                             | 11%                                | 0%                                      | Not Scored                        | Not Scored                           |  |
| Well-Being Sub-Total                                                                       |                                    |                                         | 25                                | 20.02                                |  |
| *Performance calculation descriptions can b                                                | e found in the FY 202              | 20 RBWO PBP Measureme                   | ents and Standards Guide          |                                      |  |