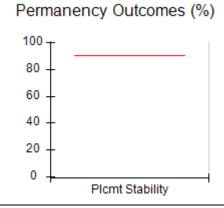

# Performance-Based Placement Measures RBWO Provider GA+SCORECARD - CCI

| Provider/Program Name: A Friend's House - (563) - CCI |                                    |                                          |                                    |                                       |  |
|-------------------------------------------------------|------------------------------------|------------------------------------------|------------------------------------|---------------------------------------|--|
| 111 Henry Pkwy., McDonough, GA 30                     | 0253                               | Quarterly Sco                            | ores (Grades)                      | Current Quarter Score (Grade)         |  |
| Phone: 678-432-1630                                   |                                    | Q1: 101.15 (A+)                          | Q2: 102.55 (A+)                    | 92.23%                                |  |
| Vendor ID# 35215                                      |                                    | Q3: 92.23 (A-)                           | Q4: N/A                            | (A-)                                  |  |
| Program Census Information:                           |                                    | # Children in Care During<br>Quarter: 25 | # Placements During<br>Quarter: 25 | # Children in Care On<br>Last Day: 14 |  |
|                                                       | Avg<br>Performance All<br>CCIs (%) | Provider<br>Performance (%)*             | Possible Points<br>(Weight)        | Provider Points<br>Earned             |  |
| OPM Monitoring Reviews                                |                                    |                                          |                                    |                                       |  |
| Annual Comprehensive Reviews                          | 82%                                | 90%                                      | 25                                 | 22.43                                 |  |
| Safety Reviews                                        | 85%                                | 93%                                      | 15                                 | 13.88                                 |  |
| Monitoring Sub-Total                                  |                                    |                                          | 40                                 | 36.31                                 |  |
| CCI Safety Outcomes                                   |                                    |                                          |                                    |                                       |  |
| Incidence of Maltreatment                             | 0.06%                              | No Substantiated<br>Reports              | 10                                 | 10.00                                 |  |
| Staff Training/Foundations                            | 94%                                | 96%                                      | 5                                  | 4.80                                  |  |
| Staff Safety Checks                                   | 86%                                | 100%                                     | 5                                  | 5.00                                  |  |
| Safety Sub-Total                                      |                                    |                                          | 20                                 | 19.80                                 |  |
| CCI Permanency Outcomes                               |                                    |                                          |                                    |                                       |  |
| Placement Stability                                   | 90%                                | 92%                                      | 15                                 | 13.80                                 |  |
| Permanency Sub-Total                                  |                                    |                                          | 15                                 | 13.80                                 |  |
| CCI Well-Being Outcomes                               |                                    |                                          |                                    |                                       |  |
| EPSDT Medical Visits                                  | 94%                                | 89%                                      | 4                                  | 3.56                                  |  |
| EPSDT Dental Visits                                   | 88%                                | 100%                                     | 4                                  | 4.00                                  |  |
| Academic Supports                                     | 78%                                | 95%                                      | 3                                  | 2.85                                  |  |
| Provider ECEM Visits                                  | 79%                                | 84%                                      | 7                                  | 5.88                                  |  |
| Provider General Contacts                             | 77%                                | 86%                                      | 7                                  | 6.02                                  |  |
| Placements with Siblings                              | 35%                                | 73%                                      | Not Scored                         | Not Scored                            |  |
| Placements within Legal County                        | 11%                                | 20%                                      | Not Scored                         | Not Scored                            |  |
| Well-Being Sub-Total                                  |                                    |                                          | 25                                 | 22.31                                 |  |
| *Performance calculation descriptions can b           | e found in the FY 202              | 20 RBWO PBP Measureme                    | ents and Standards Guide           |                                       |  |

# Performance-Based Placement Measures RBWO Provider GA+SCORECARD - CCI

| Provider/Program Name: Abba House Human Development & Resource Center of GA - (5399) - CCI |                                    |                                         |                                   |                                      |  |
|--------------------------------------------------------------------------------------------|------------------------------------|-----------------------------------------|-----------------------------------|--------------------------------------|--|
| 4590 Arbor Walk Ct., Stone Mountain                                                        | n, GA 30083                        | Quarterly Scores (Grades)               |                                   | Current Quarter Score (Grade)        |  |
| Phone: 404-299-5494                                                                        |                                    | Q1: 78.76 (C+)                          | Q1: 78.76 (C+) Q2: 76.95 (C)      |                                      |  |
| Vendor ID# 87804                                                                           |                                    | Q3: 93.32 (A-)                          | Q4: N/A                           | (A-)                                 |  |
| Program Census Information:                                                                |                                    | # Children in Care During<br>Quarter: 9 | # Placements During<br>Quarter: 9 | # Children in Care On<br>Last Day: 6 |  |
|                                                                                            | Avg<br>Performance All<br>CCIs (%) | Provider<br>Performance (%)*            | Possible Points<br>(Weight)       | Provider Points<br>Earned            |  |
| OPM Monitoring Reviews                                                                     |                                    |                                         |                                   |                                      |  |
| Annual Comprehensive Reviews                                                               | 82%                                | Not Yet Conducted                       |                                   |                                      |  |
| Safety Reviews                                                                             | 85%                                | 70%                                     | 15                                | 10.50                                |  |
| Monitoring Sub-Total                                                                       |                                    |                                         | 15                                | 10.50                                |  |
| CCI Safety Outcomes                                                                        |                                    |                                         |                                   |                                      |  |
| Incidence of Maltreatment                                                                  | 0.06%                              | No Substantiated<br>Reports             | 10                                | 10.00                                |  |
| Staff Training/Foundations                                                                 | 94%                                | -                                       | 5                                 | 5.00                                 |  |
| Staff Safety Checks                                                                        | 86%                                | 100%                                    | 5                                 | 5.00                                 |  |
| Safety Sub-Total                                                                           |                                    |                                         | 20                                | 20.00                                |  |
| CCI Permanency Outcomes                                                                    |                                    |                                         |                                   |                                      |  |
| Placement Stability                                                                        | 90%                                | 89%                                     | 15                                | 13.35                                |  |
| Permanency Sub-Total                                                                       |                                    |                                         | 15                                | 13.35                                |  |
| CCI Well-Being Outcomes                                                                    |                                    |                                         |                                   |                                      |  |
| EPSDT Medical Visits                                                                       | 94%                                | 100%                                    | 4                                 | 4.00                                 |  |
| EPSDT Dental Visits                                                                        | 88%                                | 100%                                    | 4                                 | 4.00                                 |  |
| Academic Supports                                                                          | 78%                                | 60%                                     | 3                                 | 1.80                                 |  |
| Provider ECEM Visits                                                                       | 79%                                | 77%                                     | 7                                 | 5.39                                 |  |
| Provider General Contacts                                                                  | 77%                                | 69%                                     | 7                                 | 4.83                                 |  |
| Placements with Siblings                                                                   | 35%                                | Not Eligible                            | Not Scored                        | Not Scored                           |  |
| Placements within Legal County                                                             | 11%                                | 0%                                      | Not Scored                        | Not Scored                           |  |
| Well-Being Sub-Total                                                                       |                                    |                                         | 25                                | 20.02                                |  |
| *Performance calculation descriptions can b                                                | e found in the FY 202              | 20 RBWO PBP Measureme                   | ents and Standards Guide          |                                      |  |

# Performance-Based Placement Measures RBWO Provider GA+SCORECARD - CCI

| Provider/Program Name: A Shelter) (5167) - CCI | CES Youth Ho                       | ome, Inc (forme                         | erly Appalachian                  | Children's                           |
|------------------------------------------------|------------------------------------|-----------------------------------------|-----------------------------------|--------------------------------------|
| 133 Cares Drive, Jasper, GA 30143              |                                    | Quarterly Scores (Grades)               |                                   | Current Quarter Score (Grade)        |
| Phone: 706-253-2375                            |                                    | Q1: 90.28 (A-)                          | Q2: 95.74 (A)                     | 96.24%                               |
| Vendor ID# 115379                              |                                    | Q3: 96.24 (A)                           | Q4: N/A                           | (A)                                  |
| Program Census Information:                    |                                    | # Children in Care During<br>Quarter: 9 | # Placements During<br>Quarter: 9 | # Children in Care On<br>Last Day: 7 |
|                                                | Avg<br>Performance All<br>CCIs (%) | Provider<br>Performance (%)*            | Possible Points<br>(Weight)       | Provider Points<br>Earned            |
| OPM Monitoring Reviews                         |                                    |                                         |                                   |                                      |
| Annual Comprehensive Reviews                   | 82%                                | 95%                                     | 25                                | 23.67                                |
| Safety Reviews                                 | 85%                                | 85%                                     | 15                                | 12.75                                |
| Monitoring Sub-Total                           |                                    |                                         | 40                                | 36.42                                |
| CCI Safety Outcomes                            |                                    |                                         |                                   |                                      |
| Incidence of Maltreatment                      | 0.06%                              | No Substantiated<br>Reports             | 10                                | 10.00                                |
| Staff Training/Foundations                     | 94%                                | -                                       | 5                                 | 5.00                                 |
| Staff Safety Checks                            | 86%                                | 100%                                    | 5                                 | 5.00                                 |
| Safety Sub-Total                               |                                    |                                         | 20                                | 20.00                                |
| CCI Permanency Outcomes                        |                                    |                                         |                                   |                                      |
| Placement Stability                            | 90%                                | 89%                                     | 15                                | 13.35                                |
| Permanency Sub-Total                           |                                    |                                         | 15                                | 13.35                                |
| CCI Well-Being Outcomes                        |                                    |                                         |                                   |                                      |
| EPSDT Medical Visits                           | 94%                                | 86%                                     | 4                                 | 3.44                                 |
| EPSDT Dental Visits                            | 88%                                | 86%                                     | 4                                 | 3.44                                 |
| Academic Supports                              | 78%                                | 100%                                    | 3                                 | 3.00                                 |
| Provider ECEM Visits                           | 79%                                | 29%                                     | 7                                 | 2.03                                 |
| Provider General Contacts                      | 77%                                | 94%                                     | 7                                 | 6.58                                 |
| Placements with Siblings                       | 35%                                | 100%                                    | Not Scored                        | Not Scored                           |
| Placements within Legal County                 | 11%                                | 80%                                     | Not Scored                        | Not Scored                           |
| Well-Being Sub-Total                           |                                    |                                         | 25                                | 18.49                                |
| *Performance calculation descriptions can b    | e found in the FY 202              | 20 RBWO PBP Measureme                   | ents and Standards Guide          |                                      |

# Performance-Based Placement Measures RBWO Provider GA+SCORECARD - CCI

| 49 Monroe Crossing, Cartersville, GA | 30120                              | Quarterly Sco                            | ores (Grades)                      | Current Quarter Score                |
|--------------------------------------|------------------------------------|------------------------------------------|------------------------------------|--------------------------------------|
|                                      |                                    |                                          | ` '                                | (Grade)                              |
| Phone: 770-382-6180                  |                                    | Q1: 101.59 (A+)                          | Q2: 101.56 (A+)                    | 104.61%                              |
| Vendor ID# 35217                     |                                    | Q3: 104.61 (A+)                          | Q4: N/A                            | (A+)                                 |
| Program Census Information:          |                                    | # Children in Care During<br>Quarter: 10 | # Placements During<br>Quarter: 10 | # Children in Care On<br>Last Day: 6 |
|                                      | Avg<br>Performance All<br>CCIs (%) | Provider<br>Performance (%)*             | Possible Points<br>(Weight)        | Provider Points<br>Earned            |
| OPM Monitoring Reviews               |                                    |                                          |                                    |                                      |
| Annual Comprehensive Reviews         | 82%                                | 93%                                      | 25                                 | 23.20                                |
| Safety Reviews                       | 85%                                | 97%                                      | 15                                 | 14.50                                |
| Monitoring Sub-Total                 |                                    |                                          | 40                                 | 37.70                                |
| CCI Safety Outcomes                  |                                    |                                          |                                    |                                      |
| Incidence of Maltreatment            | 0.06%                              | No Substantiated<br>Reports              | 10                                 | 10.00                                |
| Staff Training/Foundations           | 94%                                | 100%                                     | 5                                  | 5.00                                 |
| Staff Safety Checks                  | 86%                                | 95%                                      | 5                                  | 4.75                                 |
| Safety Sub-Total                     |                                    |                                          | 20                                 | 19.75                                |
| CCI Permanency Outcomes              |                                    |                                          |                                    |                                      |
| Placement Stability                  | 90%                                | 90%                                      | 15                                 | 13.50                                |
| Permanency Sub-Total                 |                                    |                                          | 15                                 | 13.50                                |
| CCI Well-Being Outcomes              |                                    |                                          |                                    |                                      |
| EPSDT Medical Visits                 | 94%                                | 100%                                     | 4                                  | 4.00                                 |
| EPSDT Dental Visits                  | 88%                                | 100%                                     | 4                                  | 4.00                                 |
| Academic Supports                    | 78%                                | 100%                                     | 3                                  | 3.00                                 |
| Provider ECEM Visits                 | 79%                                | 94%                                      | 7                                  | 6.58                                 |
| Provider General Contacts            | 77%                                | 94%                                      | 7                                  | 6.58                                 |
| Placements with Siblings             | 35%                                | 0%                                       | Not Scored                         | Not Scored                           |
| Placements within Legal County       | 11%                                | 0%                                       | Not Scored                         | Not Scored                           |
| Well-Being Sub-Total                 |                                    |                                          | 25                                 | 24.16                                |