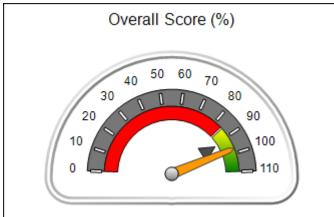

## Performance-Based Placement Measures RBWO Provider GA+SCORECARD - CCI

Report Quarter: Q3 FY2020

| Provider/Program Name: A Friend's House - (563) - CCI |                                                         |                                    |                                       |  |  |  |  |
|-------------------------------------------------------|---------------------------------------------------------|------------------------------------|---------------------------------------|--|--|--|--|
| 111 Henry Pkwy., McDonough, GA 30253                  | Quarterly Scores (Grades) Current Quarter Score (Grade) |                                    |                                       |  |  |  |  |
| Phone: 678-432-1630                                   | Q1: 101.15 (A+) Q2: 102.55 (A+)                         |                                    | 92.23%                                |  |  |  |  |
| Vendor ID# 35215                                      | Q3: 92.23 (A-)                                          | Q4: N/A                            | (A-)                                  |  |  |  |  |
| Program Census Information:                           | # Children in Care During<br>Quarter: 25                | # Placements During<br>Quarter: 25 | # Children in Care On Last<br>Day: 14 |  |  |  |  |
|                                                       |                                                         |                                    |                                       |  |  |  |  |

# Performance-Based Placement Measures RBWO Provider GA+SCORECARD - CCI

| Provider/Program Name: A Friend's House - (563) - CCI |                                    |                                          |                                    |                                       |  |
|-------------------------------------------------------|------------------------------------|------------------------------------------|------------------------------------|---------------------------------------|--|
| 111 Henry Pkwy., McDonough, GA 30                     | 0253                               | Quarterly Sco                            | ores (Grades)                      | Current Quarter Score (Grade)         |  |
| Phone: 678-432-1630                                   |                                    | Q1: 101.15 (A+)                          | Q2: 102.55 (A+)                    | 92.23%                                |  |
| Vendor ID# 35215                                      |                                    | Q3: 92.23 (A-)                           | Q4: N/A                            | (A-)                                  |  |
| Program Census Information:                           |                                    | # Children in Care During<br>Quarter: 25 | # Placements During<br>Quarter: 25 | # Children in Care On<br>Last Day: 14 |  |
|                                                       | Avg<br>Performance All<br>CCIs (%) | Provider<br>Performance (%)*             | Possible Points<br>(Weight)        | Provider Points<br>Earned             |  |
| OPM Monitoring Reviews                                |                                    |                                          |                                    |                                       |  |
| Annual Comprehensive Reviews                          | 82%                                | 90%                                      | 25                                 | 22.43                                 |  |
| Safety Reviews                                        | 85%                                | 93%                                      | 15                                 | 13.88                                 |  |
| Monitoring Sub-Total                                  |                                    |                                          | 40                                 | 36.31                                 |  |
| CCI Safety Outcomes                                   |                                    |                                          |                                    |                                       |  |
| Incidence of Maltreatment                             | 0.06%                              | No Substantiated<br>Reports              | 10                                 | 10.00                                 |  |
| Staff Training/Foundations                            | 94%                                | 96%                                      | 5                                  | 4.80                                  |  |
| Staff Safety Checks                                   | 86%                                | 100%                                     | 5                                  | 5.00                                  |  |
| Safety Sub-Total                                      |                                    |                                          | 20                                 | 19.80                                 |  |
| CCI Permanency Outcomes                               |                                    |                                          |                                    |                                       |  |
| Placement Stability                                   | 90%                                | 92%                                      | 15                                 | 13.80                                 |  |
| Permanency Sub-Total                                  |                                    |                                          | 15                                 | 13.80                                 |  |
| CCI Well-Being Outcomes                               |                                    |                                          |                                    |                                       |  |
| EPSDT Medical Visits                                  | 94%                                | 89%                                      | 4                                  | 3.56                                  |  |
| EPSDT Dental Visits                                   | 88%                                | 100%                                     | 4                                  | 4.00                                  |  |
| Academic Supports                                     | 78%                                | 95%                                      | 3                                  | 2.85                                  |  |
| Provider ECEM Visits                                  | 79%                                | 84%                                      | 7                                  | 5.88                                  |  |
| Provider General Contacts                             | 77%                                | 86%                                      | 7                                  | 6.02                                  |  |
| Placements with Siblings                              | 35%                                | 73%                                      | Not Scored                         | Not Scored                            |  |
| Placements within Legal County                        | 11%                                | 20%                                      | Not Scored                         | Not Scored                            |  |
| Well-Being Sub-Total                                  |                                    |                                          | 25                                 | 22.31                                 |  |
| *Performance calculation descriptions can b           | e found in the FY 202              | 20 RBWO PBP Measureme                    | ents and Standards Guide           |                                       |  |

| Monitoring & Outcomes: Possible Points = 100 | Points Earned = 92.22    |           |
|----------------------------------------------|--------------------------|-----------|
| Score Before Incentives Credit 92            |                          | 92.22%    |
| Inc                                          | Incentives Awarded 10.00 |           |
| PBP Verification                             |                          | -9.99 pts |
|                                              | Total Score 9            |           |