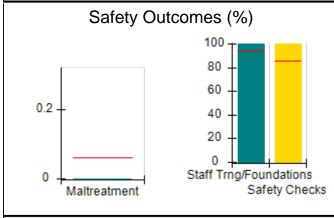

# Performance-Based Placement Measures RBWO Provider GA+SCORECARD - CCI

| Provider/Program Name: A Friend's House - (563) - CCI |                                    |                                          |                                    |                                       |  |
|-------------------------------------------------------|------------------------------------|------------------------------------------|------------------------------------|---------------------------------------|--|
| 111 Henry Pkwy., McDonough, GA 30                     | 0253                               | Quarterly Sco                            | ores (Grades)                      | Current Quarter Score (Grade)         |  |
| Phone: 678-432-1630                                   |                                    | Q1: 101.15 (A+)                          | Q2: 102.55 (A+)                    | 92.23%                                |  |
| Vendor ID# 35215                                      |                                    | Q3: 92.23 (A-)                           | Q4: N/A                            | (A-)                                  |  |
| Program Census Information:                           |                                    | # Children in Care During<br>Quarter: 25 | # Placements During<br>Quarter: 25 | # Children in Care On<br>Last Day: 14 |  |
|                                                       | Avg<br>Performance All<br>CCIs (%) | Provider<br>Performance (%)*             | Possible Points<br>(Weight)        | Provider Points<br>Earned             |  |
| OPM Monitoring Reviews                                |                                    |                                          |                                    |                                       |  |
| Annual Comprehensive Reviews                          | 82%                                | 90%                                      | 25                                 | 22.43                                 |  |
| Safety Reviews                                        | 85%                                | 93%                                      | 15                                 | 13.88                                 |  |
| Monitoring Sub-Total                                  |                                    |                                          | 40                                 | 36.31                                 |  |
| CCI Safety Outcomes                                   |                                    |                                          |                                    |                                       |  |
| Incidence of Maltreatment                             | 0.06%                              | No Substantiated<br>Reports              | 10                                 | 10.00                                 |  |
| Staff Training/Foundations                            | 94%                                | 96%                                      | 5                                  | 4.80                                  |  |
| Staff Safety Checks                                   | 86%                                | 100%                                     | 5                                  | 5.00                                  |  |
| Safety Sub-Total                                      |                                    |                                          | 20                                 | 19.80                                 |  |
| CCI Permanency Outcomes                               |                                    |                                          |                                    |                                       |  |
| Placement Stability                                   | 90%                                | 92%                                      | 15                                 | 13.80                                 |  |
| Permanency Sub-Total                                  |                                    |                                          | 15                                 | 13.80                                 |  |
| CCI Well-Being Outcomes                               |                                    |                                          |                                    |                                       |  |
| EPSDT Medical Visits                                  | 94%                                | 89%                                      | 4                                  | 3.56                                  |  |
| EPSDT Dental Visits                                   | 88%                                | 100%                                     | 4                                  | 4.00                                  |  |
| Academic Supports                                     | 78%                                | 95%                                      | 3                                  | 2.85                                  |  |
| Provider ECEM Visits                                  | 79%                                | 84%                                      | 7                                  | 5.88                                  |  |
| Provider General Contacts                             | 77%                                | 86%                                      | 7                                  | 6.02                                  |  |
| Placements with Siblings                              | 35%                                | 73%                                      | Not Scored                         | Not Scored                            |  |
| Placements within Legal County                        | 11%                                | 20%                                      | Not Scored                         | Not Scored                            |  |
| Well-Being Sub-Total                                  |                                    |                                          | 25                                 | 22.31                                 |  |
| *Performance calculation descriptions can b           | e found in the FY 202              | 20 RBWO PBP Measureme                    | ents and Standards Guide           |                                       |  |

# Performance-Based Placement Measures RBWO Provider GA+SCORECARD - CCI

| Provider/Program Name: Abba House Human Development & Resource Center of GA - (5399) - CCI |                                    |                                         |                                   |                                      |  |
|--------------------------------------------------------------------------------------------|------------------------------------|-----------------------------------------|-----------------------------------|--------------------------------------|--|
| 4590 Arbor Walk Ct., Stone Mountain                                                        | n, GA 30083                        | Quarterly Scores (Grades)               |                                   | Current Quarter Score (Grade)        |  |
| Phone: 404-299-5494                                                                        |                                    | Q1: 78.76 (C+)                          | Q1: 78.76 (C+) Q2: 76.95 (C)      |                                      |  |
| Vendor ID# 87804                                                                           |                                    | Q3: 93.32 (A-)                          | Q4: N/A                           | (A-)                                 |  |
| Program Census Information:                                                                |                                    | # Children in Care During<br>Quarter: 9 | # Placements During<br>Quarter: 9 | # Children in Care On<br>Last Day: 6 |  |
|                                                                                            | Avg<br>Performance All<br>CCIs (%) | Provider<br>Performance (%)*            | Possible Points<br>(Weight)       | Provider Points<br>Earned            |  |
| OPM Monitoring Reviews                                                                     |                                    |                                         |                                   |                                      |  |
| Annual Comprehensive Reviews                                                               | 82%                                | Not Yet Conducted                       |                                   |                                      |  |
| Safety Reviews                                                                             | 85%                                | 70%                                     | 15                                | 10.50                                |  |
| Monitoring Sub-Total                                                                       |                                    |                                         | 15                                | 10.50                                |  |
| CCI Safety Outcomes                                                                        |                                    |                                         |                                   |                                      |  |
| Incidence of Maltreatment                                                                  | 0.06%                              | No Substantiated<br>Reports             | 10                                | 10.00                                |  |
| Staff Training/Foundations                                                                 | 94%                                | -                                       | 5                                 | 5.00                                 |  |
| Staff Safety Checks                                                                        | 86%                                | 100%                                    | 5                                 | 5.00                                 |  |
| Safety Sub-Total                                                                           |                                    |                                         | 20                                | 20.00                                |  |
| CCI Permanency Outcomes                                                                    |                                    |                                         |                                   |                                      |  |
| Placement Stability                                                                        | 90%                                | 89%                                     | 15                                | 13.35                                |  |
| Permanency Sub-Total                                                                       |                                    |                                         | 15                                | 13.35                                |  |
| CCI Well-Being Outcomes                                                                    |                                    |                                         |                                   |                                      |  |
| EPSDT Medical Visits                                                                       | 94%                                | 100%                                    | 4                                 | 4.00                                 |  |
| EPSDT Dental Visits                                                                        | 88%                                | 100%                                    | 4                                 | 4.00                                 |  |
| Academic Supports                                                                          | 78%                                | 60%                                     | 3                                 | 1.80                                 |  |
| Provider ECEM Visits                                                                       | 79%                                | 77%                                     | 7                                 | 5.39                                 |  |
| Provider General Contacts                                                                  | 77%                                | 69%                                     | 7                                 | 4.83                                 |  |
| Placements with Siblings                                                                   | 35%                                | Not Eligible                            | Not Scored                        | Not Scored                           |  |
| Placements within Legal County                                                             | 11%                                | 0%                                      | Not Scored                        | Not Scored                           |  |
| Well-Being Sub-Total                                                                       |                                    |                                         | 25                                | 20.02                                |  |
| *Performance calculation descriptions can b                                                | e found in the FY 202              | 20 RBWO PBP Measureme                   | ents and Standards Guide          |                                      |  |