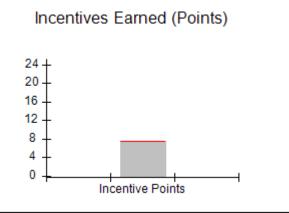

# Provider/Program Name: Abba House Human Development & Resource Center of GA - (5399) - CCI

| Program Census Information:                      |                                         | # Children in Care During<br>Quarter: 9 | # Placements During<br>Quarter: 9 | # Children in Care On<br>Last Day: 6 |
|--------------------------------------------------|-----------------------------------------|-----------------------------------------|-----------------------------------|--------------------------------------|
| CCI Incentive Credits                            | Avg<br>Performance All<br>CCIs (Points) | Provider<br>Performance (%)*            | Possible Points<br>(Weight)       | Provider Points<br>Earned            |
| Early EPSDT Medical Visits                       |                                         | 100%                                    | 2                                 | 2.00                                 |
| Early EPSDT Dental Visits                        |                                         | 100%                                    | 2                                 | 2.00                                 |
| Permanency Contacts                              |                                         | 0%                                      | 5                                 | 0.00                                 |
| Additional Academic Supports                     |                                         | 8%                                      | 2                                 | 0.16                                 |
| HS Grad/GED/Prof or Trade<br>Certificate/College |                                         | N/A                                     | 10/5/5/1                          |                                      |
| EYSS Agreement                                   |                                         | Not Eligible                            | 5                                 |                                      |
| Community Connections                            |                                         | 0%                                      | 4                                 | 0.00                                 |
| Active Agency Accreditation                      |                                         | 0%                                      | 4                                 | 0.00                                 |
| Staff Clinical Licensure                         |                                         | 0%                                      | 5                                 | 0.00                                 |
| Behavior Management (threshold = 0)              |                                         | 100%                                    | 4                                 | 4.00                                 |
| Incentives Total                                 | 7.45                                    |                                         |                                   | 8.16                                 |
| Maximum total                                    | combined incentive                      | credit allowed is 10 points.            | Incentives Awarded                | 8.16                                 |
| *Performance calculation descriptions can be     | e found in the FY 202                   | 20 RBWO PBP Measureme                   | ents and Standards Guide.         |                                      |