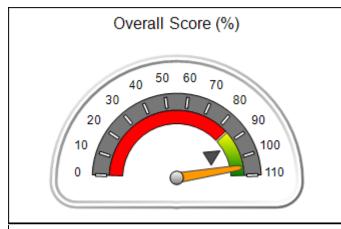

| Monitoring & Outcomes: Possible Points = 100 | Points Earned = 92.22    |           |
|----------------------------------------------|--------------------------|-----------|
| Score Before Incentives Credit 92            |                          | 92.22%    |
| Inc                                          | Incentives Awarded 10.00 |           |
| PBP Verification                             |                          | -9.99 pts |
|                                              | Total Score 9            |           |