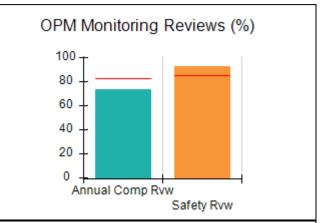

# Performance-Based Placement Measures RBWO Provider GA+SCORECARD - CCI

| Provider/Program Name: A Friend's House - (563) - CCI |                                    |                                          |                                    |                                       |  |
|-------------------------------------------------------|------------------------------------|------------------------------------------|------------------------------------|---------------------------------------|--|
| 111 Henry Pkwy., McDonough, GA 30                     | 0253                               | Quarterly Sco                            | ores (Grades)                      | Current Quarter Score (Grade)         |  |
| Phone: 678-432-1630                                   |                                    | Q1: 101.15 (A+)                          | Q2: 102.55 (A+)                    | 92.23%                                |  |
| Vendor ID# 35215                                      |                                    | Q3: 92.23 (A-)                           | Q4: N/A                            | (A-)                                  |  |
| Program Census Information:                           |                                    | # Children in Care During<br>Quarter: 25 | # Placements During<br>Quarter: 25 | # Children in Care On<br>Last Day: 14 |  |
|                                                       | Avg<br>Performance All<br>CCIs (%) | Provider<br>Performance (%)*             | Possible Points<br>(Weight)        | Provider Points<br>Earned             |  |
| OPM Monitoring Reviews                                |                                    |                                          |                                    |                                       |  |
| Annual Comprehensive Reviews                          | 82%                                | 90%                                      | 25                                 | 22.43                                 |  |
| Safety Reviews                                        | 85%                                | 93%                                      | 15                                 | 13.88                                 |  |
| Monitoring Sub-Total                                  |                                    |                                          | 40                                 | 36.31                                 |  |
| CCI Safety Outcomes                                   |                                    |                                          |                                    |                                       |  |
| Incidence of Maltreatment                             | 0.06%                              | No Substantiated<br>Reports              | 10                                 | 10.00                                 |  |
| Staff Training/Foundations                            | 94%                                | 96%                                      | 5                                  | 4.80                                  |  |
| Staff Safety Checks                                   | 86%                                | 100%                                     | 5                                  | 5.00                                  |  |
| Safety Sub-Total                                      |                                    |                                          | 20                                 | 19.80                                 |  |
| CCI Permanency Outcomes                               |                                    |                                          |                                    |                                       |  |
| Placement Stability                                   | 90%                                | 92%                                      | 15                                 | 13.80                                 |  |
| Permanency Sub-Total                                  |                                    |                                          | 15                                 | 13.80                                 |  |
| CCI Well-Being Outcomes                               |                                    |                                          |                                    |                                       |  |
| EPSDT Medical Visits                                  | 94%                                | 89%                                      | 4                                  | 3.56                                  |  |
| EPSDT Dental Visits                                   | 88%                                | 100%                                     | 4                                  | 4.00                                  |  |
| Academic Supports                                     | 78%                                | 95%                                      | 3                                  | 2.85                                  |  |
| Provider ECEM Visits                                  | 79%                                | 84%                                      | 7                                  | 5.88                                  |  |
| Provider General Contacts                             | 77%                                | 86%                                      | 7                                  | 6.02                                  |  |
| Placements with Siblings                              | 35%                                | 73%                                      | Not Scored                         | Not Scored                            |  |
| Placements within Legal County                        | 11%                                | 20%                                      | Not Scored                         | Not Scored                            |  |
| Well-Being Sub-Total                                  |                                    |                                          | 25                                 | 22.31                                 |  |
| *Performance calculation descriptions can b           | e found in the FY 202              | 20 RBWO PBP Measureme                    | ents and Standards Guide           |                                       |  |