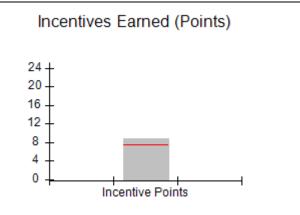

### Provider/Program Name: A Friend's House - (563) - CCI

|                                         | # Children in Care During<br>Quarter: 25 | # Placements During<br>Quarter: 25                                                                                                                                                                                                                                                                                                                                                                                                                                                                                                                                                                                                                                                                                                                                                                                                                                                                                                                                                                                                                                                                                                                                                                                                                                                                                                                                                                                                                                                                                                                                                                                                                                                                                                                                                                                                                                                                                                                                                                                                                                                                                           | # Children in Care On<br>Last Day: 14                                                                                                                                                                    |
|-----------------------------------------|------------------------------------------|------------------------------------------------------------------------------------------------------------------------------------------------------------------------------------------------------------------------------------------------------------------------------------------------------------------------------------------------------------------------------------------------------------------------------------------------------------------------------------------------------------------------------------------------------------------------------------------------------------------------------------------------------------------------------------------------------------------------------------------------------------------------------------------------------------------------------------------------------------------------------------------------------------------------------------------------------------------------------------------------------------------------------------------------------------------------------------------------------------------------------------------------------------------------------------------------------------------------------------------------------------------------------------------------------------------------------------------------------------------------------------------------------------------------------------------------------------------------------------------------------------------------------------------------------------------------------------------------------------------------------------------------------------------------------------------------------------------------------------------------------------------------------------------------------------------------------------------------------------------------------------------------------------------------------------------------------------------------------------------------------------------------------------------------------------------------------------------------------------------------------|----------------------------------------------------------------------------------------------------------------------------------------------------------------------------------------------------------|
| Avg<br>Performance All<br>CCIs (Points) | Provider<br>Performance (%)*             | Possible Points<br>(Weight)                                                                                                                                                                                                                                                                                                                                                                                                                                                                                                                                                                                                                                                                                                                                                                                                                                                                                                                                                                                                                                                                                                                                                                                                                                                                                                                                                                                                                                                                                                                                                                                                                                                                                                                                                                                                                                                                                                                                                                                                                                                                                                  | Provider Points<br>Earned                                                                                                                                                                                |
|                                         | 71%                                      | 2                                                                                                                                                                                                                                                                                                                                                                                                                                                                                                                                                                                                                                                                                                                                                                                                                                                                                                                                                                                                                                                                                                                                                                                                                                                                                                                                                                                                                                                                                                                                                                                                                                                                                                                                                                                                                                                                                                                                                                                                                                                                                                                            | 1.42                                                                                                                                                                                                     |
|                                         | 100%                                     | 2                                                                                                                                                                                                                                                                                                                                                                                                                                                                                                                                                                                                                                                                                                                                                                                                                                                                                                                                                                                                                                                                                                                                                                                                                                                                                                                                                                                                                                                                                                                                                                                                                                                                                                                                                                                                                                                                                                                                                                                                                                                                                                                            | 2.00                                                                                                                                                                                                     |
|                                         | 0%                                       | 5                                                                                                                                                                                                                                                                                                                                                                                                                                                                                                                                                                                                                                                                                                                                                                                                                                                                                                                                                                                                                                                                                                                                                                                                                                                                                                                                                                                                                                                                                                                                                                                                                                                                                                                                                                                                                                                                                                                                                                                                                                                                                                                            | 0.00                                                                                                                                                                                                     |
|                                         | 33%                                      | 2                                                                                                                                                                                                                                                                                                                                                                                                                                                                                                                                                                                                                                                                                                                                                                                                                                                                                                                                                                                                                                                                                                                                                                                                                                                                                                                                                                                                                                                                                                                                                                                                                                                                                                                                                                                                                                                                                                                                                                                                                                                                                                                            | 0.66                                                                                                                                                                                                     |
|                                         | N/A                                      | 10/5/5/1                                                                                                                                                                                                                                                                                                                                                                                                                                                                                                                                                                                                                                                                                                                                                                                                                                                                                                                                                                                                                                                                                                                                                                                                                                                                                                                                                                                                                                                                                                                                                                                                                                                                                                                                                                                                                                                                                                                                                                                                                                                                                                                     | 10.00                                                                                                                                                                                                    |
|                                         | Not Eligible                             | 5                                                                                                                                                                                                                                                                                                                                                                                                                                                                                                                                                                                                                                                                                                                                                                                                                                                                                                                                                                                                                                                                                                                                                                                                                                                                                                                                                                                                                                                                                                                                                                                                                                                                                                                                                                                                                                                                                                                                                                                                                                                                                                                            |                                                                                                                                                                                                          |
|                                         | 0%                                       | 4                                                                                                                                                                                                                                                                                                                                                                                                                                                                                                                                                                                                                                                                                                                                                                                                                                                                                                                                                                                                                                                                                                                                                                                                                                                                                                                                                                                                                                                                                                                                                                                                                                                                                                                                                                                                                                                                                                                                                                                                                                                                                                                            | 0.00                                                                                                                                                                                                     |
|                                         | 0%                                       | 4                                                                                                                                                                                                                                                                                                                                                                                                                                                                                                                                                                                                                                                                                                                                                                                                                                                                                                                                                                                                                                                                                                                                                                                                                                                                                                                                                                                                                                                                                                                                                                                                                                                                                                                                                                                                                                                                                                                                                                                                                                                                                                                            | 0.00                                                                                                                                                                                                     |
|                                         | 0%                                       | 5                                                                                                                                                                                                                                                                                                                                                                                                                                                                                                                                                                                                                                                                                                                                                                                                                                                                                                                                                                                                                                                                                                                                                                                                                                                                                                                                                                                                                                                                                                                                                                                                                                                                                                                                                                                                                                                                                                                                                                                                                                                                                                                            | 0.00                                                                                                                                                                                                     |
|                                         | 100%                                     | 4                                                                                                                                                                                                                                                                                                                                                                                                                                                                                                                                                                                                                                                                                                                                                                                                                                                                                                                                                                                                                                                                                                                                                                                                                                                                                                                                                                                                                                                                                                                                                                                                                                                                                                                                                                                                                                                                                                                                                                                                                                                                                                                            | 4.00                                                                                                                                                                                                     |
| 7.45                                    |                                          |                                                                                                                                                                                                                                                                                                                                                                                                                                                                                                                                                                                                                                                                                                                                                                                                                                                                                                                                                                                                                                                                                                                                                                                                                                                                                                                                                                                                                                                                                                                                                                                                                                                                                                                                                                                                                                                                                                                                                                                                                                                                                                                              | 18.08                                                                                                                                                                                                    |
| combined incentive                      | credit allowed is 10 points.             | Incentives Awarded                                                                                                                                                                                                                                                                                                                                                                                                                                                                                                                                                                                                                                                                                                                                                                                                                                                                                                                                                                                                                                                                                                                                                                                                                                                                                                                                                                                                                                                                                                                                                                                                                                                                                                                                                                                                                                                                                                                                                                                                                                                                                                           | 10.00                                                                                                                                                                                                    |
|                                         | Avg Performance All CCIs (Points)        | Quarter: 25   Provider   Performance (%)*   71%   100%   33%   N/A   Not Eligible   0%   0%   0%   0%   100%   100%   100%   100%   100%   100%   100%   100%   100%   100%   100%   100%   100%   100%   100%   100%   100%   100%   100%   100%   100%   100%   100%   100%   100%   100%   100%   100%   100%   100%   100%   100%   100%   100%   100%   100%   100%   100%   100%   100%   100%   100%   100%   100%   100%   100%   100%   100%   100%   100%   100%   100%   100%   100%   100%   100%   100%   100%   100%   100%   100%   100%   100%   100%   100%   100%   100%   100%   100%   100%   100%   100%   100%   100%   100%   100%   100%   100%   100%   100%   100%   100%   100%   100%   100%   100%   100%   100%   100%   100%   100%   100%   100%   100%   100%   100%   100%   100%   100%   100%   100%   100%   100%   100%   100%   100%   100%   100%   100%   100%   100%   100%   100%   100%   100%   100%   100%   100%   100%   100%   100%   100%   100%   100%   100%   100%   100%   100%   100%   100%   100%   100%   100%   100%   100%   100%   100%   100%   100%   100%   100%   100%   100%   100%   100%   100%   100%   100%   100%   100%   100%   100%   100%   100%   100%   100%   100%   100%   100%   100%   100%   100%   100%   100%   100%   100%   100%   100%   100%   100%   100%   100%   100%   100%   100%   100%   100%   100%   100%   100%   100%   100%   100%   100%   100%   100%   100%   100%   100%   100%   100%   100%   100%   100%   100%   100%   100%   100%   100%   100%   100%   100%   100%   100%   100%   100%   100%   100%   100%   100%   100%   100%   100%   100%   100%   100%   100%   100%   100%   100%   100%   100%   100%   100%   100%   100%   100%   100%   100%   100%   100%   100%   100%   100%   100%   100%   100%   100%   100%   100%   100%   100%   100%   100%   100%   100%   100%   100%   100%   100%   100%   100%   100%   100%   100%   100%   100%   100%   100%   100%   100%   100%   100%   100%   100%   100%   100%   100%   100%   100%   100%   100%   100%   100%   100%   100%   100%   1 | Quarter: 25   Quarter: 25     Avg   Performance All   CCIs (Points)     71%   2     100%   5     33%   2     N/A   10/5/5/1     Not Eligible   5     0%   4     0%   5     100%   4     17.45   100%   4 |

# Provider/Program Name: Abba House Human Development & Resource Center of GA - (5399) - CCI

| Program Census Information:                      |                                         | # Children in Care During<br>Quarter: 9 | # Placements During<br>Quarter: 9 | # Children in Care On<br>Last Day: 6 |
|--------------------------------------------------|-----------------------------------------|-----------------------------------------|-----------------------------------|--------------------------------------|
| CCI Incentive Credits                            | Avg<br>Performance All<br>CCIs (Points) | Provider<br>Performance (%)*            | Possible Points<br>(Weight)       | Provider Points<br>Earned            |
| Early EPSDT Medical Visits                       |                                         | 100%                                    | 2                                 | 2.00                                 |
| Early EPSDT Dental Visits                        |                                         | 100%                                    | 2                                 | 2.00                                 |
| Permanency Contacts                              |                                         | 0%                                      | 5                                 | 0.00                                 |
| Additional Academic Supports                     |                                         | 8%                                      | 2                                 | 0.16                                 |
| HS Grad/GED/Prof or Trade<br>Certificate/College |                                         | N/A                                     | 10/5/5/1                          |                                      |
| EYSS Agreement                                   |                                         | Not Eligible                            | 5                                 |                                      |
| Community Connections                            |                                         | 0%                                      | 4                                 | 0.00                                 |
| Active Agency Accreditation                      |                                         | 0%                                      | 4                                 | 0.00                                 |
| Staff Clinical Licensure                         |                                         | 0%                                      | 5                                 | 0.00                                 |
| Behavior Management (threshold = 0)              |                                         | 100%                                    | 4                                 | 4.00                                 |
| Incentives Total                                 | 7.45                                    |                                         |                                   | 8.16                                 |
| Maximum total                                    | combined incentive                      | credit allowed is 10 points.            | Incentives Awarded                | 8.16                                 |
| *Performance calculation descriptions can be     | e found in the FY 202                   | 20 RBWO PBP Measureme                   | ents and Standards Guide.         |                                      |