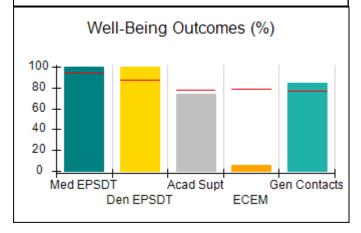

# Performance-Based Placement Measures RBWO Provider GA+SCORECARD - CCI

| Provider/Program Name: Abba House Human Development & Resource Center of GA - (5399) - CCI |                                    |                                         |                                   |                                      |  |
|--------------------------------------------------------------------------------------------|------------------------------------|-----------------------------------------|-----------------------------------|--------------------------------------|--|
| 4590 Arbor Walk Ct., Stone Mountain                                                        | n, GA 30083                        | Quarterly Scores (Grades)               |                                   | Current Quarter Score (Grade)        |  |
| Phone: 404-299-5494                                                                        |                                    | Q1: 78.76 (C+)                          | Q1: 78.76 (C+) Q2: 76.95 (C)      |                                      |  |
| Vendor ID# 87804                                                                           |                                    | Q3: 93.32 (A-)                          | Q4: N/A                           | (A-)                                 |  |
| Program Census Information:                                                                |                                    | # Children in Care During<br>Quarter: 9 | # Placements During<br>Quarter: 9 | # Children in Care On<br>Last Day: 6 |  |
|                                                                                            | Avg<br>Performance All<br>CCIs (%) | Provider<br>Performance (%)*            | Possible Points<br>(Weight)       | Provider Points<br>Earned            |  |
| OPM Monitoring Reviews                                                                     |                                    |                                         |                                   |                                      |  |
| Annual Comprehensive Reviews                                                               | 82%                                | Not Yet Conducted                       |                                   |                                      |  |
| Safety Reviews                                                                             | 85%                                | 70%                                     | 15                                | 10.50                                |  |
| Monitoring Sub-Total                                                                       |                                    |                                         | 15                                | 10.50                                |  |
| CCI Safety Outcomes                                                                        |                                    |                                         |                                   |                                      |  |
| Incidence of Maltreatment                                                                  | 0.06%                              | No Substantiated<br>Reports             | 10                                | 10.00                                |  |
| Staff Training/Foundations                                                                 | 94%                                | -                                       | 5                                 | 5.00                                 |  |
| Staff Safety Checks                                                                        | 86%                                | 100%                                    | 5                                 | 5.00                                 |  |
| Safety Sub-Total                                                                           |                                    |                                         | 20                                | 20.00                                |  |
| CCI Permanency Outcomes                                                                    |                                    |                                         |                                   |                                      |  |
| Placement Stability                                                                        | 90%                                | 89%                                     | 15                                | 13.35                                |  |
| Permanency Sub-Total                                                                       |                                    |                                         | 15                                | 13.35                                |  |
| CCI Well-Being Outcomes                                                                    |                                    |                                         |                                   |                                      |  |
| EPSDT Medical Visits                                                                       | 94%                                | 100%                                    | 4                                 | 4.00                                 |  |
| EPSDT Dental Visits                                                                        | 88%                                | 100%                                    | 4                                 | 4.00                                 |  |
| Academic Supports                                                                          | 78%                                | 60%                                     | 3                                 | 1.80                                 |  |
| Provider ECEM Visits                                                                       | 79%                                | 77%                                     | 7                                 | 5.39                                 |  |
| Provider General Contacts                                                                  | 77%                                | 69%                                     | 7                                 | 4.83                                 |  |
| Placements with Siblings                                                                   | 35%                                | Not Eligible                            | Not Scored                        | Not Scored                           |  |
| Placements within Legal County                                                             | 11%                                | 0%                                      | Not Scored                        | Not Scored                           |  |
| Well-Being Sub-Total                                                                       |                                    |                                         | 25                                | 20.02                                |  |
| *Performance calculation descriptions can b                                                | e found in the FY 202              | 20 RBWO PBP Measureme                   | ents and Standards Guide          |                                      |  |