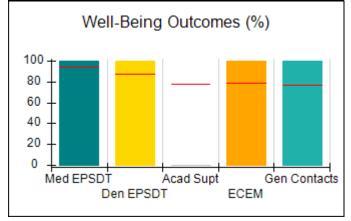

# Performance-Based Placement Measures RBWO Provider GA+SCORECARD - CCI

| Provider/Program Name: A Friend's House - (563) - CCI |                                    |                                          |                                    |                                       |  |
|-------------------------------------------------------|------------------------------------|------------------------------------------|------------------------------------|---------------------------------------|--|
| 111 Henry Pkwy., McDonough, GA 30                     | 0253                               | Quarterly Sco                            | ores (Grades)                      | Current Quarter Score (Grade)         |  |
| Phone: 678-432-1630                                   |                                    | Q1: 101.15 (A+)                          | Q2: 102.55 (A+)                    | 92.23%                                |  |
| Vendor ID# 35215                                      |                                    | Q3: 92.23 (A-)                           | Q4: N/A                            | (A-)                                  |  |
| Program Census Information:                           |                                    | # Children in Care During<br>Quarter: 25 | # Placements During<br>Quarter: 25 | # Children in Care On<br>Last Day: 14 |  |
|                                                       | Avg<br>Performance All<br>CCIs (%) | Provider<br>Performance (%)*             | Possible Points<br>(Weight)        | Provider Points<br>Earned             |  |
| OPM Monitoring Reviews                                |                                    |                                          |                                    |                                       |  |
| Annual Comprehensive Reviews                          | 82%                                | 90%                                      | 25                                 | 22.43                                 |  |
| Safety Reviews                                        | 85%                                | 93%                                      | 15                                 | 13.88                                 |  |
| Monitoring Sub-Total                                  |                                    |                                          | 40                                 | 36.31                                 |  |
| CCI Safety Outcomes                                   |                                    |                                          |                                    |                                       |  |
| Incidence of Maltreatment                             | 0.06%                              | No Substantiated<br>Reports              | 10                                 | 10.00                                 |  |
| Staff Training/Foundations                            | 94%                                | 96%                                      | 5                                  | 4.80                                  |  |
| Staff Safety Checks                                   | 86%                                | 100%                                     | 5                                  | 5.00                                  |  |
| Safety Sub-Total                                      |                                    |                                          | 20                                 | 19.80                                 |  |
| CCI Permanency Outcomes                               |                                    |                                          |                                    |                                       |  |
| Placement Stability                                   | 90%                                | 92%                                      | 15                                 | 13.80                                 |  |
| Permanency Sub-Total                                  |                                    |                                          | 15                                 | 13.80                                 |  |
| CCI Well-Being Outcomes                               |                                    |                                          |                                    |                                       |  |
| EPSDT Medical Visits                                  | 94%                                | 89%                                      | 4                                  | 3.56                                  |  |
| EPSDT Dental Visits                                   | 88%                                | 100%                                     | 4                                  | 4.00                                  |  |
| Academic Supports                                     | 78%                                | 95%                                      | 3                                  | 2.85                                  |  |
| Provider ECEM Visits                                  | 79%                                | 84%                                      | 7                                  | 5.88                                  |  |
| Provider General Contacts                             | 77%                                | 86%                                      | 7                                  | 6.02                                  |  |
| Placements with Siblings                              | 35%                                | 73%                                      | Not Scored                         | Not Scored                            |  |
| Placements within Legal County                        | 11%                                | 20%                                      | Not Scored                         | Not Scored                            |  |
| Well-Being Sub-Total                                  |                                    |                                          | 25                                 | 22.31                                 |  |
| *Performance calculation descriptions can b           | e found in the FY 202              | 20 RBWO PBP Measureme                    | ents and Standards Guide           |                                       |  |