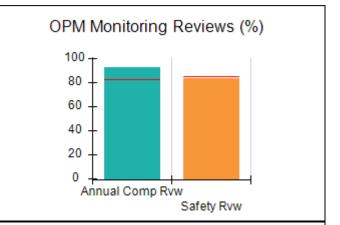

# Performance-Based Placement Measures RBWO Provider GA+SCORECARD - CCI

| Provider/Program Name: A Friend's House - (563) - CCI |                                    |                                          |                                    |                                       |  |
|-------------------------------------------------------|------------------------------------|------------------------------------------|------------------------------------|---------------------------------------|--|
| 111 Henry Pkwy., McDonough, GA 30                     | 0253                               | Quarterly Sco                            | ores (Grades)                      | Current Quarter Score (Grade)         |  |
| Phone: 678-432-1630                                   |                                    | Q1: 101.15 (A+)                          | Q2: 102.55 (A+)                    | 92.23%                                |  |
| Vendor ID# 35215                                      |                                    | Q3: 92.23 (A-)                           | Q4: N/A                            | (A-)                                  |  |
| Program Census Information:                           |                                    | # Children in Care During<br>Quarter: 25 | # Placements During<br>Quarter: 25 | # Children in Care On<br>Last Day: 14 |  |
|                                                       | Avg<br>Performance All<br>CCIs (%) | Provider<br>Performance (%)*             | Possible Points<br>(Weight)        | Provider Points<br>Earned             |  |
| OPM Monitoring Reviews                                |                                    |                                          |                                    |                                       |  |
| Annual Comprehensive Reviews                          | 82%                                | 90%                                      | 25                                 | 22.43                                 |  |
| Safety Reviews                                        | 85%                                | 93%                                      | 15                                 | 13.88                                 |  |
| Monitoring Sub-Total                                  |                                    |                                          | 40                                 | 36.31                                 |  |
| CCI Safety Outcomes                                   |                                    |                                          |                                    |                                       |  |
| Incidence of Maltreatment                             | 0.06%                              | No Substantiated<br>Reports              | 10                                 | 10.00                                 |  |
| Staff Training/Foundations                            | 94%                                | 96%                                      | 5                                  | 4.80                                  |  |
| Staff Safety Checks                                   | 86%                                | 100%                                     | 5                                  | 5.00                                  |  |
| Safety Sub-Total                                      |                                    |                                          | 20                                 | 19.80                                 |  |
| CCI Permanency Outcomes                               |                                    |                                          |                                    |                                       |  |
| Placement Stability                                   | 90%                                | 92%                                      | 15                                 | 13.80                                 |  |
| Permanency Sub-Total                                  |                                    |                                          | 15                                 | 13.80                                 |  |
| CCI Well-Being Outcomes                               |                                    |                                          |                                    |                                       |  |
| EPSDT Medical Visits                                  | 94%                                | 89%                                      | 4                                  | 3.56                                  |  |
| EPSDT Dental Visits                                   | 88%                                | 100%                                     | 4                                  | 4.00                                  |  |
| Academic Supports                                     | 78%                                | 95%                                      | 3                                  | 2.85                                  |  |
| Provider ECEM Visits                                  | 79%                                | 84%                                      | 7                                  | 5.88                                  |  |
| Provider General Contacts                             | 77%                                | 86%                                      | 7                                  | 6.02                                  |  |
| Placements with Siblings                              | 35%                                | 73%                                      | Not Scored                         | Not Scored                            |  |
| Placements within Legal County                        | 11%                                | 20%                                      | Not Scored                         | Not Scored                            |  |
| Well-Being Sub-Total                                  |                                    |                                          | 25                                 | 22.31                                 |  |
| *Performance calculation descriptions can b           | e found in the FY 202              | 20 RBWO PBP Measureme                    | ents and Standards Guide           |                                       |  |