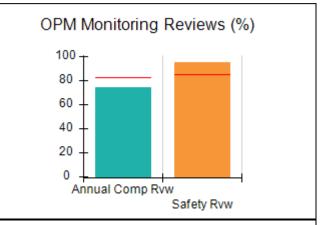

# Performance-Based Placement Measures RBWO Provider GA+SCORECARD - CCI

| Provider/Program Name: A Friend's House - (563) - CCI |                                    |                                          |                                    |                                       |  |
|-------------------------------------------------------|------------------------------------|------------------------------------------|------------------------------------|---------------------------------------|--|
| 111 Henry Pkwy., McDonough, GA 30                     | 0253                               | Quarterly Sco                            | ores (Grades)                      | Current Quarter Score (Grade)         |  |
| Phone: 678-432-1630                                   |                                    | Q1: 101.15 (A+)                          | Q2: 102.55 (A+)                    | 92.23%                                |  |
| Vendor ID# 35215                                      |                                    | Q3: 92.23 (A-)                           | Q4: N/A                            | (A-)                                  |  |
| Program Census Information:                           |                                    | # Children in Care During<br>Quarter: 25 | # Placements During<br>Quarter: 25 | # Children in Care On<br>Last Day: 14 |  |
|                                                       | Avg<br>Performance All<br>CCIs (%) | Provider<br>Performance (%)*             | Possible Points<br>(Weight)        | Provider Points<br>Earned             |  |
| OPM Monitoring Reviews                                |                                    |                                          |                                    |                                       |  |
| Annual Comprehensive Reviews                          | 82%                                | 90%                                      | 25                                 | 22.43                                 |  |
| Safety Reviews                                        | 85%                                | 93%                                      | 15                                 | 13.88                                 |  |
| Monitoring Sub-Total                                  |                                    |                                          | 40                                 | 36.31                                 |  |
| CCI Safety Outcomes                                   |                                    |                                          |                                    |                                       |  |
| Incidence of Maltreatment                             | 0.06%                              | No Substantiated<br>Reports              | 10                                 | 10.00                                 |  |
| Staff Training/Foundations                            | 94%                                | 96%                                      | 5                                  | 4.80                                  |  |
| Staff Safety Checks                                   | 86%                                | 100%                                     | 5                                  | 5.00                                  |  |
| Safety Sub-Total                                      |                                    |                                          | 20                                 | 19.80                                 |  |
| CCI Permanency Outcomes                               |                                    |                                          |                                    |                                       |  |
| Placement Stability                                   | 90%                                | 92%                                      | 15                                 | 13.80                                 |  |
| Permanency Sub-Total                                  |                                    |                                          | 15                                 | 13.80                                 |  |
| CCI Well-Being Outcomes                               |                                    |                                          |                                    |                                       |  |
| EPSDT Medical Visits                                  | 94%                                | 89%                                      | 4                                  | 3.56                                  |  |
| EPSDT Dental Visits                                   | 88%                                | 100%                                     | 4                                  | 4.00                                  |  |
| Academic Supports                                     | 78%                                | 95%                                      | 3                                  | 2.85                                  |  |
| Provider ECEM Visits                                  | 79%                                | 84%                                      | 7                                  | 5.88                                  |  |
| Provider General Contacts                             | 77%                                | 86%                                      | 7                                  | 6.02                                  |  |
| Placements with Siblings                              | 35%                                | 73%                                      | Not Scored                         | Not Scored                            |  |
| Placements within Legal County                        | 11%                                | 20%                                      | Not Scored                         | Not Scored                            |  |
| Well-Being Sub-Total                                  |                                    |                                          | 25                                 | 22.31                                 |  |
| *Performance calculation descriptions can b           | e found in the FY 202              | 20 RBWO PBP Measureme                    | ents and Standards Guide           |                                       |  |

# Performance-Based Placement Measures RBWO Provider GA+SCORECARD - CCI

| Provider/Program Name: Abba House Human Development & Resource Center of GA - (5399) - CCI |                                    |                                         |                                   |                                      |  |
|--------------------------------------------------------------------------------------------|------------------------------------|-----------------------------------------|-----------------------------------|--------------------------------------|--|
| 4590 Arbor Walk Ct., Stone Mountain                                                        | n, GA 30083                        | Quarterly Scores (Grades)               |                                   | Current Quarter Score (Grade)        |  |
| Phone: 404-299-5494                                                                        |                                    | Q1: 78.76 (C+)                          | Q1: 78.76 (C+) Q2: 76.95 (C)      |                                      |  |
| Vendor ID# 87804                                                                           |                                    | Q3: 93.32 (A-)                          | Q4: N/A                           | (A-)                                 |  |
| Program Census Information:                                                                |                                    | # Children in Care During<br>Quarter: 9 | # Placements During<br>Quarter: 9 | # Children in Care On<br>Last Day: 6 |  |
|                                                                                            | Avg<br>Performance All<br>CCIs (%) | Provider<br>Performance (%)*            | Possible Points<br>(Weight)       | Provider Points<br>Earned            |  |
| OPM Monitoring Reviews                                                                     |                                    |                                         |                                   |                                      |  |
| Annual Comprehensive Reviews                                                               | 82%                                | Not Yet Conducted                       |                                   |                                      |  |
| Safety Reviews                                                                             | 85%                                | 70%                                     | 15                                | 10.50                                |  |
| Monitoring Sub-Total                                                                       |                                    |                                         | 15                                | 10.50                                |  |
| CCI Safety Outcomes                                                                        |                                    |                                         |                                   |                                      |  |
| Incidence of Maltreatment                                                                  | 0.06%                              | No Substantiated<br>Reports             | 10                                | 10.00                                |  |
| Staff Training/Foundations                                                                 | 94%                                | -                                       | 5                                 | 5.00                                 |  |
| Staff Safety Checks                                                                        | 86%                                | 100%                                    | 5                                 | 5.00                                 |  |
| Safety Sub-Total                                                                           |                                    |                                         | 20                                | 20.00                                |  |
| CCI Permanency Outcomes                                                                    |                                    |                                         |                                   |                                      |  |
| Placement Stability                                                                        | 90%                                | 89%                                     | 15                                | 13.35                                |  |
| Permanency Sub-Total                                                                       |                                    |                                         | 15                                | 13.35                                |  |
| CCI Well-Being Outcomes                                                                    |                                    |                                         |                                   |                                      |  |
| EPSDT Medical Visits                                                                       | 94%                                | 100%                                    | 4                                 | 4.00                                 |  |
| EPSDT Dental Visits                                                                        | 88%                                | 100%                                    | 4                                 | 4.00                                 |  |
| Academic Supports                                                                          | 78%                                | 60%                                     | 3                                 | 1.80                                 |  |
| Provider ECEM Visits                                                                       | 79%                                | 77%                                     | 7                                 | 5.39                                 |  |
| Provider General Contacts                                                                  | 77%                                | 69%                                     | 7                                 | 4.83                                 |  |
| Placements with Siblings                                                                   | 35%                                | Not Eligible                            | Not Scored                        | Not Scored                           |  |
| Placements within Legal County                                                             | 11%                                | 0%                                      | Not Scored                        | Not Scored                           |  |
| Well-Being Sub-Total                                                                       |                                    |                                         | 25                                | 20.02                                |  |
| *Performance calculation descriptions can b                                                | e found in the FY 202              | 20 RBWO PBP Measureme                   | ents and Standards Guide          |                                      |  |

# Performance-Based Placement Measures RBWO Provider GA+SCORECARD - CCI

| Provider/Program Name: A Shelter) (5167) - CCI | CES Youth Ho                       | ome, Inc (forme                         | erly Appalachian                  | Children's                           |
|------------------------------------------------|------------------------------------|-----------------------------------------|-----------------------------------|--------------------------------------|
| 133 Cares Drive, Jasper, GA 30143              |                                    | Quarterly Scores (Grades)               |                                   | Current Quarter Score (Grade)        |
| Phone: 706-253-2375                            |                                    | Q1: 90.28 (A-)                          | Q2: 95.74 (A)                     | 96.24%                               |
| Vendor ID# 115379                              |                                    | Q3: 96.24 (A)                           | Q4: N/A                           | (A)                                  |
| Program Census Information:                    |                                    | # Children in Care During<br>Quarter: 9 | # Placements During<br>Quarter: 9 | # Children in Care On<br>Last Day: 7 |
|                                                | Avg<br>Performance All<br>CCIs (%) | Provider<br>Performance (%)*            | Possible Points<br>(Weight)       | Provider Points<br>Earned            |
| OPM Monitoring Reviews                         |                                    |                                         |                                   |                                      |
| Annual Comprehensive Reviews                   | 82%                                | 95%                                     | 25                                | 23.67                                |
| Safety Reviews                                 | 85%                                | 85%                                     | 15                                | 12.75                                |
| Monitoring Sub-Total                           |                                    |                                         | 40                                | 36.42                                |
| CCI Safety Outcomes                            |                                    |                                         |                                   |                                      |
| Incidence of Maltreatment                      | 0.06%                              | No Substantiated<br>Reports             | 10                                | 10.00                                |
| Staff Training/Foundations                     | 94%                                | -                                       | 5                                 | 5.00                                 |
| Staff Safety Checks                            | 86%                                | 100%                                    | 5                                 | 5.00                                 |
| Safety Sub-Total                               |                                    |                                         | 20                                | 20.00                                |
| CCI Permanency Outcomes                        |                                    |                                         |                                   |                                      |
| Placement Stability                            | 90%                                | 89%                                     | 15                                | 13.35                                |
| Permanency Sub-Total                           |                                    |                                         | 15                                | 13.35                                |
| CCI Well-Being Outcomes                        |                                    |                                         |                                   |                                      |
| EPSDT Medical Visits                           | 94%                                | 86%                                     | 4                                 | 3.44                                 |
| EPSDT Dental Visits                            | 88%                                | 86%                                     | 4                                 | 3.44                                 |
| Academic Supports                              | 78%                                | 100%                                    | 3                                 | 3.00                                 |
| Provider ECEM Visits                           | 79%                                | 29%                                     | 7                                 | 2.03                                 |
| Provider General Contacts                      | 77%                                | 94%                                     | 7                                 | 6.58                                 |
| Placements with Siblings                       | 35%                                | 100%                                    | Not Scored                        | Not Scored                           |
| Placements within Legal County                 | 11%                                | 80%                                     | Not Scored                        | Not Scored                           |
| Well-Being Sub-Total                           |                                    |                                         | 25                                | 18.49                                |
| *Performance calculation descriptions can b    | e found in the FY 202              | 20 RBWO PBP Measureme                   | ents and Standards Guide          |                                      |

# Performance-Based Placement Measures RBWO Provider GA+SCORECARD - CCI

| 49 Monroe Crossing, Cartersville, GA | 30120                              | Quarterly Sco                            | ores (Grades)                      | Current Quarter Score                |
|--------------------------------------|------------------------------------|------------------------------------------|------------------------------------|--------------------------------------|
|                                      |                                    |                                          | ` '                                | (Grade)                              |
| Phone: 770-382-6180                  |                                    | Q1: 101.59 (A+)                          | Q2: 101.56 (A+)                    | 104.61%                              |
| Vendor ID# 35217                     |                                    | Q3: 104.61 (A+)                          | Q4: N/A                            | (A+)                                 |
| Program Census Information:          |                                    | # Children in Care During<br>Quarter: 10 | # Placements During<br>Quarter: 10 | # Children in Care On<br>Last Day: 6 |
|                                      | Avg<br>Performance All<br>CCIs (%) | Provider<br>Performance (%)*             | Possible Points<br>(Weight)        | Provider Points<br>Earned            |
| OPM Monitoring Reviews               |                                    |                                          |                                    |                                      |
| Annual Comprehensive Reviews         | 82%                                | 93%                                      | 25                                 | 23.20                                |
| Safety Reviews                       | 85%                                | 97%                                      | 15                                 | 14.50                                |
| Monitoring Sub-Total                 |                                    |                                          | 40                                 | 37.70                                |
| CCI Safety Outcomes                  |                                    |                                          |                                    |                                      |
| Incidence of Maltreatment            | 0.06%                              | No Substantiated<br>Reports              | 10                                 | 10.00                                |
| Staff Training/Foundations           | 94%                                | 100%                                     | 5                                  | 5.00                                 |
| Staff Safety Checks                  | 86%                                | 95%                                      | 5                                  | 4.75                                 |
| Safety Sub-Total                     |                                    |                                          | 20                                 | 19.75                                |
| CCI Permanency Outcomes              |                                    |                                          |                                    |                                      |
| Placement Stability                  | 90%                                | 90%                                      | 15                                 | 13.50                                |
| Permanency Sub-Total                 |                                    |                                          | 15                                 | 13.50                                |
| CCI Well-Being Outcomes              |                                    |                                          |                                    |                                      |
| EPSDT Medical Visits                 | 94%                                | 100%                                     | 4                                  | 4.00                                 |
| EPSDT Dental Visits                  | 88%                                | 100%                                     | 4                                  | 4.00                                 |
| Academic Supports                    | 78%                                | 100%                                     | 3                                  | 3.00                                 |
| Provider ECEM Visits                 | 79%                                | 94%                                      | 7                                  | 6.58                                 |
| Provider General Contacts            | 77%                                | 94%                                      | 7                                  | 6.58                                 |
| Placements with Siblings             | 35%                                | 0%                                       | Not Scored                         | Not Scored                           |
| Placements within Legal County       | 11%                                | 0%                                       | Not Scored                         | Not Scored                           |
| Well-Being Sub-Total                 |                                    |                                          | 25                                 | 24.16                                |