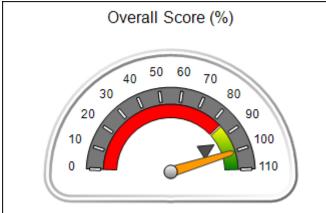

| Monitoring & Outcomes: Possible Points = 75 | Points Earned = 63.87   |        |
|---------------------------------------------|-------------------------|--------|
| Score Before Incentives Credit              |                         | 85.16% |
| Inc                                         | Incentives Awarded 8.16 |        |
|                                             | PBP Verification N      |        |
|                                             | Total Score             | 93.32% |