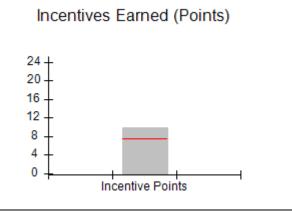

### Provider/Program Name: A Friend's House - (563) - CCI

|                                         | # Children in Care During<br>Quarter: 25 | # Placements During<br>Quarter: 25                                                                                                                                                                                                                                                                                                                                                                                                                                                                                                                                                                                                                                                                                                                                                                                                                                                                                                                                                                                                                                                                                                                                                                                                                                                                                                                                                                                                                                                                                                                                                                                                                                                                                                                                                                                                                                                                                                                                                                                                                                                                                           | # Children in Care On<br>Last Day: 14                                                                                                                                                                    |
|-----------------------------------------|------------------------------------------|------------------------------------------------------------------------------------------------------------------------------------------------------------------------------------------------------------------------------------------------------------------------------------------------------------------------------------------------------------------------------------------------------------------------------------------------------------------------------------------------------------------------------------------------------------------------------------------------------------------------------------------------------------------------------------------------------------------------------------------------------------------------------------------------------------------------------------------------------------------------------------------------------------------------------------------------------------------------------------------------------------------------------------------------------------------------------------------------------------------------------------------------------------------------------------------------------------------------------------------------------------------------------------------------------------------------------------------------------------------------------------------------------------------------------------------------------------------------------------------------------------------------------------------------------------------------------------------------------------------------------------------------------------------------------------------------------------------------------------------------------------------------------------------------------------------------------------------------------------------------------------------------------------------------------------------------------------------------------------------------------------------------------------------------------------------------------------------------------------------------------|----------------------------------------------------------------------------------------------------------------------------------------------------------------------------------------------------------|
| Avg<br>Performance All<br>CCIs (Points) | Provider<br>Performance (%)*             | Possible Points<br>(Weight)                                                                                                                                                                                                                                                                                                                                                                                                                                                                                                                                                                                                                                                                                                                                                                                                                                                                                                                                                                                                                                                                                                                                                                                                                                                                                                                                                                                                                                                                                                                                                                                                                                                                                                                                                                                                                                                                                                                                                                                                                                                                                                  | Provider Points<br>Earned                                                                                                                                                                                |
|                                         | 71%                                      | 2                                                                                                                                                                                                                                                                                                                                                                                                                                                                                                                                                                                                                                                                                                                                                                                                                                                                                                                                                                                                                                                                                                                                                                                                                                                                                                                                                                                                                                                                                                                                                                                                                                                                                                                                                                                                                                                                                                                                                                                                                                                                                                                            | 1.42                                                                                                                                                                                                     |
|                                         | 100%                                     | 2                                                                                                                                                                                                                                                                                                                                                                                                                                                                                                                                                                                                                                                                                                                                                                                                                                                                                                                                                                                                                                                                                                                                                                                                                                                                                                                                                                                                                                                                                                                                                                                                                                                                                                                                                                                                                                                                                                                                                                                                                                                                                                                            | 2.00                                                                                                                                                                                                     |
|                                         | 0%                                       | 5                                                                                                                                                                                                                                                                                                                                                                                                                                                                                                                                                                                                                                                                                                                                                                                                                                                                                                                                                                                                                                                                                                                                                                                                                                                                                                                                                                                                                                                                                                                                                                                                                                                                                                                                                                                                                                                                                                                                                                                                                                                                                                                            | 0.00                                                                                                                                                                                                     |
|                                         | 33%                                      | 2                                                                                                                                                                                                                                                                                                                                                                                                                                                                                                                                                                                                                                                                                                                                                                                                                                                                                                                                                                                                                                                                                                                                                                                                                                                                                                                                                                                                                                                                                                                                                                                                                                                                                                                                                                                                                                                                                                                                                                                                                                                                                                                            | 0.66                                                                                                                                                                                                     |
|                                         | N/A                                      | 10/5/5/1                                                                                                                                                                                                                                                                                                                                                                                                                                                                                                                                                                                                                                                                                                                                                                                                                                                                                                                                                                                                                                                                                                                                                                                                                                                                                                                                                                                                                                                                                                                                                                                                                                                                                                                                                                                                                                                                                                                                                                                                                                                                                                                     | 10.00                                                                                                                                                                                                    |
|                                         | Not Eligible                             | 5                                                                                                                                                                                                                                                                                                                                                                                                                                                                                                                                                                                                                                                                                                                                                                                                                                                                                                                                                                                                                                                                                                                                                                                                                                                                                                                                                                                                                                                                                                                                                                                                                                                                                                                                                                                                                                                                                                                                                                                                                                                                                                                            |                                                                                                                                                                                                          |
|                                         | 0%                                       | 4                                                                                                                                                                                                                                                                                                                                                                                                                                                                                                                                                                                                                                                                                                                                                                                                                                                                                                                                                                                                                                                                                                                                                                                                                                                                                                                                                                                                                                                                                                                                                                                                                                                                                                                                                                                                                                                                                                                                                                                                                                                                                                                            | 0.00                                                                                                                                                                                                     |
|                                         | 0%                                       | 4                                                                                                                                                                                                                                                                                                                                                                                                                                                                                                                                                                                                                                                                                                                                                                                                                                                                                                                                                                                                                                                                                                                                                                                                                                                                                                                                                                                                                                                                                                                                                                                                                                                                                                                                                                                                                                                                                                                                                                                                                                                                                                                            | 0.00                                                                                                                                                                                                     |
|                                         | 0%                                       | 5                                                                                                                                                                                                                                                                                                                                                                                                                                                                                                                                                                                                                                                                                                                                                                                                                                                                                                                                                                                                                                                                                                                                                                                                                                                                                                                                                                                                                                                                                                                                                                                                                                                                                                                                                                                                                                                                                                                                                                                                                                                                                                                            | 0.00                                                                                                                                                                                                     |
|                                         | 100%                                     | 4                                                                                                                                                                                                                                                                                                                                                                                                                                                                                                                                                                                                                                                                                                                                                                                                                                                                                                                                                                                                                                                                                                                                                                                                                                                                                                                                                                                                                                                                                                                                                                                                                                                                                                                                                                                                                                                                                                                                                                                                                                                                                                                            | 4.00                                                                                                                                                                                                     |
| 7.45                                    |                                          |                                                                                                                                                                                                                                                                                                                                                                                                                                                                                                                                                                                                                                                                                                                                                                                                                                                                                                                                                                                                                                                                                                                                                                                                                                                                                                                                                                                                                                                                                                                                                                                                                                                                                                                                                                                                                                                                                                                                                                                                                                                                                                                              | 18.08                                                                                                                                                                                                    |
| combined incentive                      | credit allowed is 10 points.             | Incentives Awarded                                                                                                                                                                                                                                                                                                                                                                                                                                                                                                                                                                                                                                                                                                                                                                                                                                                                                                                                                                                                                                                                                                                                                                                                                                                                                                                                                                                                                                                                                                                                                                                                                                                                                                                                                                                                                                                                                                                                                                                                                                                                                                           | 10.00                                                                                                                                                                                                    |
|                                         | Avg Performance All CCIs (Points)        | Quarter: 25   Provider   Performance (%)*   71%   100%   33%   N/A   Not Eligible   0%   0%   0%   0%   100%   100%   100%   100%   100%   100%   100%   100%   100%   100%   100%   100%   100%   100%   100%   100%   100%   100%   100%   100%   100%   100%   100%   100%   100%   100%   100%   100%   100%   100%   100%   100%   100%   100%   100%   100%   100%   100%   100%   100%   100%   100%   100%   100%   100%   100%   100%   100%   100%   100%   100%   100%   100%   100%   100%   100%   100%   100%   100%   100%   100%   100%   100%   100%   100%   100%   100%   100%   100%   100%   100%   100%   100%   100%   100%   100%   100%   100%   100%   100%   100%   100%   100%   100%   100%   100%   100%   100%   100%   100%   100%   100%   100%   100%   100%   100%   100%   100%   100%   100%   100%   100%   100%   100%   100%   100%   100%   100%   100%   100%   100%   100%   100%   100%   100%   100%   100%   100%   100%   100%   100%   100%   100%   100%   100%   100%   100%   100%   100%   100%   100%   100%   100%   100%   100%   100%   100%   100%   100%   100%   100%   100%   100%   100%   100%   100%   100%   100%   100%   100%   100%   100%   100%   100%   100%   100%   100%   100%   100%   100%   100%   100%   100%   100%   100%   100%   100%   100%   100%   100%   100%   100%   100%   100%   100%   100%   100%   100%   100%   100%   100%   100%   100%   100%   100%   100%   100%   100%   100%   100%   100%   100%   100%   100%   100%   100%   100%   100%   100%   100%   100%   100%   100%   100%   100%   100%   100%   100%   100%   100%   100%   100%   100%   100%   100%   100%   100%   100%   100%   100%   100%   100%   100%   100%   100%   100%   100%   100%   100%   100%   100%   100%   100%   100%   100%   100%   100%   100%   100%   100%   100%   100%   100%   100%   100%   100%   100%   100%   100%   100%   100%   100%   100%   100%   100%   100%   100%   100%   100%   100%   100%   100%   100%   100%   100%   100%   100%   100%   100%   100%   100%   100%   100%   100%   100%   100%   100%   1 | Quarter: 25   Quarter: 25     Avg   Performance All   CCIs (Points)     71%   2     100%   5     33%   2     N/A   10/5/5/1     Not Eligible   5     0%   4     0%   5     100%   4     17.45   100%   4 |