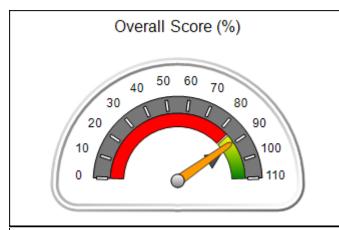

| Monitoring & Outcomes: Possible Points = 75 | Points Earned = 63.87   |        |
|---------------------------------------------|-------------------------|--------|
| Score Before Incentives Credit              |                         | 85.16% |
| Inc                                         | Incentives Awarded 8.16 |        |
|                                             | PBP Verification N      |        |
|                                             | Total Score             | 93.32% |