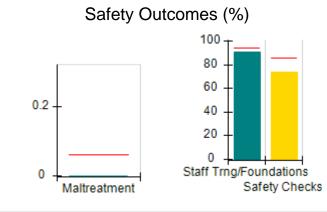

# Performance-Based Placement Measures RBWO Provider GA+SCORECARD - CCI

| Provider/Program Name: A Friend's House - (563) - CCI |                                    |                                          |                                    |                                       |  |
|-------------------------------------------------------|------------------------------------|------------------------------------------|------------------------------------|---------------------------------------|--|
| 111 Henry Pkwy., McDonough, GA 30                     | 0253                               | Quarterly Sco                            | ores (Grades)                      | Current Quarter Score (Grade)         |  |
| Phone: 678-432-1630                                   |                                    | Q1: 101.15 (A+)                          | Q2: 102.55 (A+)                    | 92.23%                                |  |
| Vendor ID# 35215                                      |                                    | Q3: 92.23 (A-)                           | Q4: N/A                            | (A-)                                  |  |
| Program Census Information:                           |                                    | # Children in Care During<br>Quarter: 25 | # Placements During<br>Quarter: 25 | # Children in Care On<br>Last Day: 14 |  |
|                                                       | Avg<br>Performance All<br>CCIs (%) | Provider<br>Performance (%)*             | Possible Points<br>(Weight)        | Provider Points<br>Earned             |  |
| OPM Monitoring Reviews                                |                                    |                                          |                                    |                                       |  |
| Annual Comprehensive Reviews                          | 82%                                | 90%                                      | 25                                 | 22.43                                 |  |
| Safety Reviews                                        | 85%                                | 93%                                      | 15                                 | 13.88                                 |  |
| Monitoring Sub-Total                                  |                                    |                                          | 40                                 | 36.31                                 |  |
| CCI Safety Outcomes                                   |                                    |                                          |                                    |                                       |  |
| Incidence of Maltreatment                             | 0.06%                              | No Substantiated<br>Reports              | 10                                 | 10.00                                 |  |
| Staff Training/Foundations                            | 94%                                | 96%                                      | 5                                  | 4.80                                  |  |
| Staff Safety Checks                                   | 86%                                | 100%                                     | 5                                  | 5.00                                  |  |
| Safety Sub-Total                                      |                                    |                                          | 20                                 | 19.80                                 |  |
| CCI Permanency Outcomes                               |                                    |                                          |                                    |                                       |  |
| Placement Stability                                   | 90%                                | 92%                                      | 15                                 | 13.80                                 |  |
| Permanency Sub-Total                                  |                                    |                                          | 15                                 | 13.80                                 |  |
| CCI Well-Being Outcomes                               |                                    |                                          |                                    |                                       |  |
| EPSDT Medical Visits                                  | 94%                                | 89%                                      | 4                                  | 3.56                                  |  |
| EPSDT Dental Visits                                   | 88%                                | 100%                                     | 4                                  | 4.00                                  |  |
| Academic Supports                                     | 78%                                | 95%                                      | 3                                  | 2.85                                  |  |
| Provider ECEM Visits                                  | 79%                                | 84%                                      | 7                                  | 5.88                                  |  |
| Provider General Contacts                             | 77%                                | 86%                                      | 7                                  | 6.02                                  |  |
| Placements with Siblings                              | 35%                                | 73%                                      | Not Scored                         | Not Scored                            |  |
| Placements within Legal County                        | 11%                                | 20%                                      | Not Scored                         | Not Scored                            |  |
| Well-Being Sub-Total                                  |                                    |                                          | 25                                 | 22.31                                 |  |
| *Performance calculation descriptions can b           | e found in the FY 202              | 20 RBWO PBP Measureme                    | ents and Standards Guide           |                                       |  |