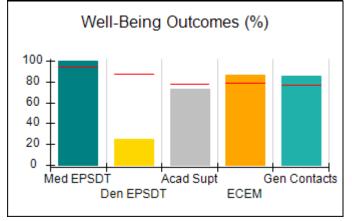

# Performance-Based Placement Measures RBWO Provider GA+SCORECARD - CCI

| Provider/Program Name: A Friend's House - (563) - CCI |                                    |                                          |                                    |                                       |  |
|-------------------------------------------------------|------------------------------------|------------------------------------------|------------------------------------|---------------------------------------|--|
| 111 Henry Pkwy., McDonough, GA 30                     | 0253                               | Quarterly Sco                            | ores (Grades)                      | Current Quarter Score (Grade)         |  |
| Phone: 678-432-1630                                   |                                    | Q1: 101.15 (A+)                          | Q2: 102.55 (A+)                    | 92.23%                                |  |
| Vendor ID# 35215                                      |                                    | Q3: 92.23 (A-)                           | Q4: N/A                            | (A-)                                  |  |
| Program Census Information:                           |                                    | # Children in Care During<br>Quarter: 25 | # Placements During<br>Quarter: 25 | # Children in Care On<br>Last Day: 14 |  |
|                                                       | Avg<br>Performance All<br>CCIs (%) | Provider<br>Performance (%)*             | Possible Points<br>(Weight)        | Provider Points<br>Earned             |  |
| OPM Monitoring Reviews                                |                                    |                                          |                                    |                                       |  |
| Annual Comprehensive Reviews                          | 82%                                | 90%                                      | 25                                 | 22.43                                 |  |
| Safety Reviews                                        | 85%                                | 93%                                      | 15                                 | 13.88                                 |  |
| Monitoring Sub-Total                                  |                                    |                                          | 40                                 | 36.31                                 |  |
| CCI Safety Outcomes                                   |                                    |                                          |                                    |                                       |  |
| Incidence of Maltreatment                             | 0.06%                              | No Substantiated<br>Reports              | 10                                 | 10.00                                 |  |
| Staff Training/Foundations                            | 94%                                | 96%                                      | 5                                  | 4.80                                  |  |
| Staff Safety Checks                                   | 86%                                | 100%                                     | 5                                  | 5.00                                  |  |
| Safety Sub-Total                                      |                                    |                                          | 20                                 | 19.80                                 |  |
| CCI Permanency Outcomes                               |                                    |                                          |                                    |                                       |  |
| Placement Stability                                   | 90%                                | 92%                                      | 15                                 | 13.80                                 |  |
| Permanency Sub-Total                                  |                                    |                                          | 15                                 | 13.80                                 |  |
| CCI Well-Being Outcomes                               |                                    |                                          |                                    |                                       |  |
| EPSDT Medical Visits                                  | 94%                                | 89%                                      | 4                                  | 3.56                                  |  |
| EPSDT Dental Visits                                   | 88%                                | 100%                                     | 4                                  | 4.00                                  |  |
| Academic Supports                                     | 78%                                | 95%                                      | 3                                  | 2.85                                  |  |
| Provider ECEM Visits                                  | 79%                                | 84%                                      | 7                                  | 5.88                                  |  |
| Provider General Contacts                             | 77%                                | 86%                                      | 7                                  | 6.02                                  |  |
| Placements with Siblings                              | 35%                                | 73%                                      | Not Scored                         | Not Scored                            |  |
| Placements within Legal County                        | 11%                                | 20%                                      | Not Scored                         | Not Scored                            |  |
| Well-Being Sub-Total                                  |                                    |                                          | 25                                 | 22.31                                 |  |
| *Performance calculation descriptions can b           | e found in the FY 202              | 20 RBWO PBP Measureme                    | ents and Standards Guide           |                                       |  |

# Performance-Based Placement Measures RBWO Provider GA+SCORECARD - CCI

| Provider/Program Name: A Shelter) (5167) - CCI | CES Youth Ho                       | ome, Inc (forme                         | erly Appalachian                  | Children's                           |
|------------------------------------------------|------------------------------------|-----------------------------------------|-----------------------------------|--------------------------------------|
| 133 Cares Drive, Jasper, GA 30143              |                                    | Quarterly Scores (Grades)               |                                   | Current Quarter Score (Grade)        |
| Phone: 706-253-2375                            |                                    | Q1: 90.28 (A-)                          | Q2: 95.74 (A)                     | 96.24%                               |
| Vendor ID# 115379                              |                                    | Q3: 96.24 (A)                           | Q4: N/A                           | (A)                                  |
| Program Census Information:                    |                                    | # Children in Care During<br>Quarter: 9 | # Placements During<br>Quarter: 9 | # Children in Care On<br>Last Day: 7 |
|                                                | Avg<br>Performance All<br>CCIs (%) | Provider<br>Performance (%)*            | Possible Points<br>(Weight)       | Provider Points<br>Earned            |
| OPM Monitoring Reviews                         |                                    |                                         |                                   |                                      |
| Annual Comprehensive Reviews                   | 82%                                | 95%                                     | 25                                | 23.67                                |
| Safety Reviews                                 | 85%                                | 85%                                     | 15                                | 12.75                                |
| Monitoring Sub-Total                           |                                    |                                         | 40                                | 36.42                                |
| CCI Safety Outcomes                            |                                    |                                         |                                   |                                      |
| Incidence of Maltreatment                      | 0.06%                              | No Substantiated<br>Reports             | 10                                | 10.00                                |
| Staff Training/Foundations                     | 94%                                | -                                       | 5                                 | 5.00                                 |
| Staff Safety Checks                            | 86%                                | 100%                                    | 5                                 | 5.00                                 |
| Safety Sub-Total                               |                                    |                                         | 20                                | 20.00                                |
| CCI Permanency Outcomes                        |                                    |                                         |                                   |                                      |
| Placement Stability                            | 90%                                | 89%                                     | 15                                | 13.35                                |
| Permanency Sub-Total                           |                                    |                                         | 15                                | 13.35                                |
| CCI Well-Being Outcomes                        |                                    |                                         |                                   |                                      |
| EPSDT Medical Visits                           | 94%                                | 86%                                     | 4                                 | 3.44                                 |
| EPSDT Dental Visits                            | 88%                                | 86%                                     | 4                                 | 3.44                                 |
| Academic Supports                              | 78%                                | 100%                                    | 3                                 | 3.00                                 |
| Provider ECEM Visits                           | 79%                                | 29%                                     | 7                                 | 2.03                                 |
| Provider General Contacts                      | 77%                                | 94%                                     | 7                                 | 6.58                                 |
| Placements with Siblings                       | 35%                                | 100%                                    | Not Scored                        | Not Scored                           |
| Placements within Legal County                 | 11%                                | 80%                                     | Not Scored                        | Not Scored                           |
| Well-Being Sub-Total                           |                                    |                                         | 25                                | 18.49                                |
| *Performance calculation descriptions can b    | e found in the FY 202              | 20 RBWO PBP Measureme                   | ents and Standards Guide          |                                      |

# Performance-Based Placement Measures RBWO Provider GA+SCORECARD - CCI

| 49 Monroe Crossing, Cartersville, GA | 30120                              | Quarterly Sco                            | ores (Grades)                      | Current Quarter Score                |
|--------------------------------------|------------------------------------|------------------------------------------|------------------------------------|--------------------------------------|
|                                      |                                    |                                          | ` '                                | (Grade)                              |
| Phone: 770-382-6180                  |                                    | Q1: 101.59 (A+)                          | Q2: 101.56 (A+)                    | 104.61%                              |
| Vendor ID# 35217                     |                                    | Q3: 104.61 (A+)                          | Q4: N/A                            | (A+)                                 |
| Program Census Information:          |                                    | # Children in Care During<br>Quarter: 10 | # Placements During<br>Quarter: 10 | # Children in Care On<br>Last Day: 6 |
|                                      | Avg<br>Performance All<br>CCIs (%) | Provider<br>Performance (%)*             | Possible Points<br>(Weight)        | Provider Points<br>Earned            |
| OPM Monitoring Reviews               |                                    |                                          |                                    |                                      |
| Annual Comprehensive Reviews         | 82%                                | 93%                                      | 25                                 | 23.20                                |
| Safety Reviews                       | 85%                                | 97%                                      | 15                                 | 14.50                                |
| Monitoring Sub-Total                 |                                    |                                          | 40                                 | 37.70                                |
| CCI Safety Outcomes                  |                                    |                                          |                                    |                                      |
| Incidence of Maltreatment            | 0.06%                              | No Substantiated<br>Reports              | 10                                 | 10.00                                |
| Staff Training/Foundations           | 94%                                | 100%                                     | 5                                  | 5.00                                 |
| Staff Safety Checks                  | 86%                                | 95%                                      | 5                                  | 4.75                                 |
| Safety Sub-Total                     |                                    |                                          | 20                                 | 19.75                                |
| CCI Permanency Outcomes              |                                    |                                          |                                    |                                      |
| Placement Stability                  | 90%                                | 90%                                      | 15                                 | 13.50                                |
| Permanency Sub-Total                 |                                    |                                          | 15                                 | 13.50                                |
| CCI Well-Being Outcomes              |                                    |                                          |                                    |                                      |
| EPSDT Medical Visits                 | 94%                                | 100%                                     | 4                                  | 4.00                                 |
| EPSDT Dental Visits                  | 88%                                | 100%                                     | 4                                  | 4.00                                 |
| Academic Supports                    | 78%                                | 100%                                     | 3                                  | 3.00                                 |
| Provider ECEM Visits                 | 79%                                | 94%                                      | 7                                  | 6.58                                 |
| Provider General Contacts            | 77%                                | 94%                                      | 7                                  | 6.58                                 |
| Placements with Siblings             | 35%                                | 0%                                       | Not Scored                         | Not Scored                           |
| Placements within Legal County       | 11%                                | 0%                                       | Not Scored                         | Not Scored                           |
| Well-Being Sub-Total                 |                                    |                                          | 25                                 | 24.16                                |