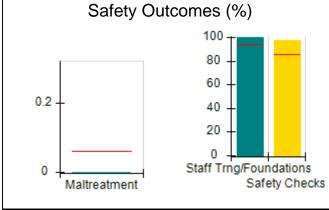

# Performance-Based Placement Measures RBWO Provider GA+SCORECARD - CCI

| Provider/Program Name: A Friend's House - (563) - CCI |                                    |                                          |                                    |                                       |  |
|-------------------------------------------------------|------------------------------------|------------------------------------------|------------------------------------|---------------------------------------|--|
| 111 Henry Pkwy., McDonough, GA 30                     | 0253                               | Quarterly Sco                            | ores (Grades)                      | Current Quarter Score (Grade)         |  |
| Phone: 678-432-1630                                   |                                    | Q1: 101.15 (A+)                          | Q2: 102.55 (A+)                    | 92.23%                                |  |
| Vendor ID# 35215                                      |                                    | Q3: 92.23 (A-)                           | Q4: N/A                            | (A-)                                  |  |
| Program Census Information:                           |                                    | # Children in Care During<br>Quarter: 25 | # Placements During<br>Quarter: 25 | # Children in Care On<br>Last Day: 14 |  |
|                                                       | Avg<br>Performance All<br>CCIs (%) | Provider<br>Performance (%)*             | Possible Points<br>(Weight)        | Provider Points<br>Earned             |  |
| OPM Monitoring Reviews                                |                                    |                                          |                                    |                                       |  |
| Annual Comprehensive Reviews                          | 82%                                | 90%                                      | 25                                 | 22.43                                 |  |
| Safety Reviews                                        | 85%                                | 93%                                      | 15                                 | 13.88                                 |  |
| Monitoring Sub-Total                                  |                                    |                                          | 40                                 | 36.31                                 |  |
| CCI Safety Outcomes                                   |                                    |                                          |                                    |                                       |  |
| Incidence of Maltreatment                             | 0.06%                              | No Substantiated<br>Reports              | 10                                 | 10.00                                 |  |
| Staff Training/Foundations                            | 94%                                | 96%                                      | 5                                  | 4.80                                  |  |
| Staff Safety Checks                                   | 86%                                | 100%                                     | 5                                  | 5.00                                  |  |
| Safety Sub-Total                                      |                                    |                                          | 20                                 | 19.80                                 |  |
| CCI Permanency Outcomes                               |                                    |                                          |                                    |                                       |  |
| Placement Stability                                   | 90%                                | 92%                                      | 15                                 | 13.80                                 |  |
| Permanency Sub-Total                                  |                                    |                                          | 15                                 | 13.80                                 |  |
| CCI Well-Being Outcomes                               |                                    |                                          |                                    |                                       |  |
| EPSDT Medical Visits                                  | 94%                                | 89%                                      | 4                                  | 3.56                                  |  |
| EPSDT Dental Visits                                   | 88%                                | 100%                                     | 4                                  | 4.00                                  |  |
| Academic Supports                                     | 78%                                | 95%                                      | 3                                  | 2.85                                  |  |
| Provider ECEM Visits                                  | 79%                                | 84%                                      | 7                                  | 5.88                                  |  |
| Provider General Contacts                             | 77%                                | 86%                                      | 7                                  | 6.02                                  |  |
| Placements with Siblings                              | 35%                                | 73%                                      | Not Scored                         | Not Scored                            |  |
| Placements within Legal County                        | 11%                                | 20%                                      | Not Scored                         | Not Scored                            |  |
| Well-Being Sub-Total                                  |                                    |                                          | 25                                 | 22.31                                 |  |
| *Performance calculation descriptions can b           | e found in the FY 202              | 20 RBWO PBP Measureme                    | ents and Standards Guide           |                                       |  |

# Performance-Based Placement Measures RBWO Provider GA+SCORECARD - CCI

| Provider/Program Name: Abba House Human Development & Resource Center of GA - (5399) - CCI |                                    |                                         |                                   |                                      |  |
|--------------------------------------------------------------------------------------------|------------------------------------|-----------------------------------------|-----------------------------------|--------------------------------------|--|
| 4590 Arbor Walk Ct., Stone Mountain                                                        | n, GA 30083                        | Quarterly Scores (Grades)               |                                   | Current Quarter Score (Grade)        |  |
| Phone: 404-299-5494                                                                        |                                    | Q1: 78.76 (C+)                          | Q1: 78.76 (C+) Q2: 76.95 (C)      |                                      |  |
| Vendor ID# 87804                                                                           |                                    | Q3: 93.32 (A-)                          | Q4: N/A                           | (A-)                                 |  |
| Program Census Information:                                                                |                                    | # Children in Care During<br>Quarter: 9 | # Placements During<br>Quarter: 9 | # Children in Care On<br>Last Day: 6 |  |
|                                                                                            | Avg<br>Performance All<br>CCIs (%) | Provider<br>Performance (%)*            | Possible Points<br>(Weight)       | Provider Points<br>Earned            |  |
| OPM Monitoring Reviews                                                                     |                                    |                                         |                                   |                                      |  |
| Annual Comprehensive Reviews                                                               | 82%                                | Not Yet Conducted                       |                                   |                                      |  |
| Safety Reviews                                                                             | 85%                                | 70%                                     | 15                                | 10.50                                |  |
| Monitoring Sub-Total                                                                       |                                    |                                         | 15                                | 10.50                                |  |
| CCI Safety Outcomes                                                                        |                                    |                                         |                                   |                                      |  |
| Incidence of Maltreatment                                                                  | 0.06%                              | No Substantiated<br>Reports             | 10                                | 10.00                                |  |
| Staff Training/Foundations                                                                 | 94%                                | -                                       | 5                                 | 5.00                                 |  |
| Staff Safety Checks                                                                        | 86%                                | 100%                                    | 5                                 | 5.00                                 |  |
| Safety Sub-Total                                                                           |                                    |                                         | 20                                | 20.00                                |  |
| CCI Permanency Outcomes                                                                    |                                    |                                         |                                   |                                      |  |
| Placement Stability                                                                        | 90%                                | 89%                                     | 15                                | 13.35                                |  |
| Permanency Sub-Total                                                                       |                                    |                                         | 15                                | 13.35                                |  |
| CCI Well-Being Outcomes                                                                    |                                    |                                         |                                   |                                      |  |
| EPSDT Medical Visits                                                                       | 94%                                | 100%                                    | 4                                 | 4.00                                 |  |
| EPSDT Dental Visits                                                                        | 88%                                | 100%                                    | 4                                 | 4.00                                 |  |
| Academic Supports                                                                          | 78%                                | 60%                                     | 3                                 | 1.80                                 |  |
| Provider ECEM Visits                                                                       | 79%                                | 77%                                     | 7                                 | 5.39                                 |  |
| Provider General Contacts                                                                  | 77%                                | 69%                                     | 7                                 | 4.83                                 |  |
| Placements with Siblings                                                                   | 35%                                | Not Eligible                            | Not Scored                        | Not Scored                           |  |
| Placements within Legal County                                                             | 11%                                | 0%                                      | Not Scored                        | Not Scored                           |  |
| Well-Being Sub-Total                                                                       |                                    |                                         | 25                                | 20.02                                |  |
| *Performance calculation descriptions can b                                                | e found in the FY 202              | 20 RBWO PBP Measureme                   | ents and Standards Guide          |                                      |  |

# Performance-Based Placement Measures RBWO Provider GA+SCORECARD - CCI

| Provider/Program Name: A Shelter) (5167) - CCI | CES Youth Ho                       | ome, Inc (forme                         | erly Appalachian                  | Children's                           |
|------------------------------------------------|------------------------------------|-----------------------------------------|-----------------------------------|--------------------------------------|
| 133 Cares Drive, Jasper, GA 30143              |                                    | Quarterly Scores (Grades)               |                                   | Current Quarter Score (Grade)        |
| Phone: 706-253-2375                            |                                    | Q1: 90.28 (A-)                          | Q2: 95.74 (A)                     | 96.24%                               |
| Vendor ID# 115379                              |                                    | Q3: 96.24 (A)                           | Q4: N/A                           | (A)                                  |
| Program Census Information:                    |                                    | # Children in Care During<br>Quarter: 9 | # Placements During<br>Quarter: 9 | # Children in Care On<br>Last Day: 7 |
|                                                | Avg<br>Performance All<br>CCIs (%) | Provider<br>Performance (%)*            | Possible Points<br>(Weight)       | Provider Points<br>Earned            |
| OPM Monitoring Reviews                         |                                    |                                         |                                   |                                      |
| Annual Comprehensive Reviews                   | 82%                                | 95%                                     | 25                                | 23.67                                |
| Safety Reviews                                 | 85%                                | 85%                                     | 15                                | 12.75                                |
| Monitoring Sub-Total                           |                                    |                                         | 40                                | 36.42                                |
| CCI Safety Outcomes                            |                                    |                                         |                                   |                                      |
| Incidence of Maltreatment                      | 0.06%                              | No Substantiated<br>Reports             | 10                                | 10.00                                |
| Staff Training/Foundations                     | 94%                                | -                                       | 5                                 | 5.00                                 |
| Staff Safety Checks                            | 86%                                | 100%                                    | 5                                 | 5.00                                 |
| Safety Sub-Total                               |                                    |                                         | 20                                | 20.00                                |
| CCI Permanency Outcomes                        |                                    |                                         |                                   |                                      |
| Placement Stability                            | 90%                                | 89%                                     | 15                                | 13.35                                |
| Permanency Sub-Total                           |                                    |                                         | 15                                | 13.35                                |
| CCI Well-Being Outcomes                        |                                    |                                         |                                   |                                      |
| EPSDT Medical Visits                           | 94%                                | 86%                                     | 4                                 | 3.44                                 |
| EPSDT Dental Visits                            | 88%                                | 86%                                     | 4                                 | 3.44                                 |
| Academic Supports                              | 78%                                | 100%                                    | 3                                 | 3.00                                 |
| Provider ECEM Visits                           | 79%                                | 29%                                     | 7                                 | 2.03                                 |
| Provider General Contacts                      | 77%                                | 94%                                     | 7                                 | 6.58                                 |
| Placements with Siblings                       | 35%                                | 100%                                    | Not Scored                        | Not Scored                           |
| Placements within Legal County                 | 11%                                | 80%                                     | Not Scored                        | Not Scored                           |
| Well-Being Sub-Total                           |                                    |                                         | 25                                | 18.49                                |
| *Performance calculation descriptions can b    | e found in the FY 202              | 20 RBWO PBP Measureme                   | ents and Standards Guide          |                                      |