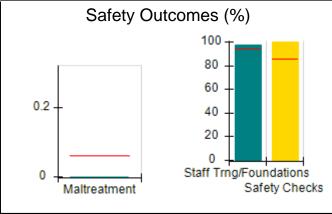

# Performance-Based Placement Measures RBWO Provider GA+SCORECARD - CCI

| Provider/Program Name: A Friend's House - (563) - CCI |                                    |                                          |                                    |                                       |  |
|-------------------------------------------------------|------------------------------------|------------------------------------------|------------------------------------|---------------------------------------|--|
| 111 Henry Pkwy., McDonough, GA 30                     | 0253                               | Quarterly Sco                            | ores (Grades)                      | Current Quarter Score (Grade)         |  |
| Phone: 678-432-1630                                   |                                    | Q1: 101.15 (A+)                          | Q2: 102.55 (A+)                    | 92.23%                                |  |
| Vendor ID# 35215                                      |                                    | Q3: 92.23 (A-)                           | Q4: N/A                            | (A-)                                  |  |
| Program Census Information:                           |                                    | # Children in Care During<br>Quarter: 25 | # Placements During<br>Quarter: 25 | # Children in Care On<br>Last Day: 14 |  |
|                                                       | Avg<br>Performance All<br>CCIs (%) | Provider<br>Performance (%)*             | Possible Points<br>(Weight)        | Provider Points<br>Earned             |  |
| OPM Monitoring Reviews                                |                                    |                                          |                                    |                                       |  |
| Annual Comprehensive Reviews                          | 82%                                | 90%                                      | 25                                 | 22.43                                 |  |
| Safety Reviews                                        | 85%                                | 93%                                      | 15                                 | 13.88                                 |  |
| Monitoring Sub-Total                                  |                                    |                                          | 40                                 | 36.31                                 |  |
| CCI Safety Outcomes                                   |                                    |                                          |                                    |                                       |  |
| Incidence of Maltreatment                             | 0.06%                              | No Substantiated<br>Reports              | 10                                 | 10.00                                 |  |
| Staff Training/Foundations                            | 94%                                | 96%                                      | 5                                  | 4.80                                  |  |
| Staff Safety Checks                                   | 86%                                | 100%                                     | 5                                  | 5.00                                  |  |
| Safety Sub-Total                                      |                                    |                                          | 20                                 | 19.80                                 |  |
| CCI Permanency Outcomes                               |                                    |                                          |                                    |                                       |  |
| Placement Stability                                   | 90%                                | 92%                                      | 15                                 | 13.80                                 |  |
| Permanency Sub-Total                                  |                                    |                                          | 15                                 | 13.80                                 |  |
| CCI Well-Being Outcomes                               |                                    |                                          |                                    |                                       |  |
| EPSDT Medical Visits                                  | 94%                                | 89%                                      | 4                                  | 3.56                                  |  |
| EPSDT Dental Visits                                   | 88%                                | 100%                                     | 4                                  | 4.00                                  |  |
| Academic Supports                                     | 78%                                | 95%                                      | 3                                  | 2.85                                  |  |
| Provider ECEM Visits                                  | 79%                                | 84%                                      | 7                                  | 5.88                                  |  |
| Provider General Contacts                             | 77%                                | 86%                                      | 7                                  | 6.02                                  |  |
| Placements with Siblings                              | 35%                                | 73%                                      | Not Scored                         | Not Scored                            |  |
| Placements within Legal County                        | 11%                                | 20%                                      | Not Scored                         | Not Scored                            |  |
| Well-Being Sub-Total                                  |                                    |                                          | 25                                 | 22.31                                 |  |
| *Performance calculation descriptions can b           | e found in the FY 202              | 20 RBWO PBP Measureme                    | ents and Standards Guide           |                                       |  |