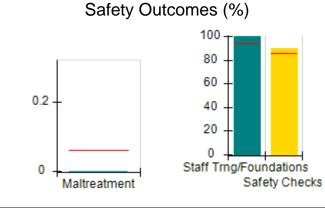

# Performance-Based Placement Measures RBWO Provider GA+SCORECARD - CCI

| Provider/Program Name: A Friend's House - (563) - CCI |                                    |                                          |                                    |                                       |  |
|-------------------------------------------------------|------------------------------------|------------------------------------------|------------------------------------|---------------------------------------|--|
| 111 Henry Pkwy., McDonough, GA 30                     | 0253                               | Quarterly Sco                            | ores (Grades)                      | Current Quarter Score (Grade)         |  |
| Phone: 678-432-1630                                   |                                    | Q1: 101.15 (A+)                          | Q2: 102.55 (A+)                    | 92.23%                                |  |
| Vendor ID# 35215                                      |                                    | Q3: 92.23 (A-)                           | Q4: N/A                            | (A-)                                  |  |
| Program Census Information:                           |                                    | # Children in Care During<br>Quarter: 25 | # Placements During<br>Quarter: 25 | # Children in Care On<br>Last Day: 14 |  |
|                                                       | Avg<br>Performance All<br>CCIs (%) | Provider<br>Performance (%)*             | Possible Points<br>(Weight)        | Provider Points<br>Earned             |  |
| OPM Monitoring Reviews                                |                                    |                                          |                                    |                                       |  |
| Annual Comprehensive Reviews                          | 82%                                | 90%                                      | 25                                 | 22.43                                 |  |
| Safety Reviews                                        | 85%                                | 93%                                      | 15                                 | 13.88                                 |  |
| Monitoring Sub-Total                                  |                                    |                                          | 40                                 | 36.31                                 |  |
| CCI Safety Outcomes                                   |                                    |                                          |                                    |                                       |  |
| Incidence of Maltreatment                             | 0.06%                              | No Substantiated<br>Reports              | 10                                 | 10.00                                 |  |
| Staff Training/Foundations                            | 94%                                | 96%                                      | 5                                  | 4.80                                  |  |
| Staff Safety Checks                                   | 86%                                | 100%                                     | 5                                  | 5.00                                  |  |
| Safety Sub-Total                                      |                                    |                                          | 20                                 | 19.80                                 |  |
| CCI Permanency Outcomes                               |                                    |                                          |                                    |                                       |  |
| Placement Stability                                   | 90%                                | 92%                                      | 15                                 | 13.80                                 |  |
| Permanency Sub-Total                                  |                                    |                                          | 15                                 | 13.80                                 |  |
| CCI Well-Being Outcomes                               |                                    |                                          |                                    |                                       |  |
| EPSDT Medical Visits                                  | 94%                                | 89%                                      | 4                                  | 3.56                                  |  |
| EPSDT Dental Visits                                   | 88%                                | 100%                                     | 4                                  | 4.00                                  |  |
| Academic Supports                                     | 78%                                | 95%                                      | 3                                  | 2.85                                  |  |
| Provider ECEM Visits                                  | 79%                                | 84%                                      | 7                                  | 5.88                                  |  |
| Provider General Contacts                             | 77%                                | 86%                                      | 7                                  | 6.02                                  |  |
| Placements with Siblings                              | 35%                                | 73%                                      | Not Scored                         | Not Scored                            |  |
| Placements within Legal County                        | 11%                                | 20%                                      | Not Scored                         | Not Scored                            |  |
| Well-Being Sub-Total                                  |                                    |                                          | 25                                 | 22.31                                 |  |
| *Performance calculation descriptions can b           | e found in the FY 202              | 20 RBWO PBP Measureme                    | ents and Standards Guide           |                                       |  |

# Performance-Based Placement Measures RBWO Provider GA+SCORECARD - CCI

| Provider/Program Name: Abba House Human Development & Resource Center of GA - (5399) - CCI |                                    |                                         |                                   |                                      |  |
|--------------------------------------------------------------------------------------------|------------------------------------|-----------------------------------------|-----------------------------------|--------------------------------------|--|
| 4590 Arbor Walk Ct., Stone Mountain                                                        | n, GA 30083                        | Quarterly Scores (Grades)               |                                   | Current Quarter Score (Grade)        |  |
| Phone: 404-299-5494                                                                        |                                    | Q1: 78.76 (C+)                          | Q1: 78.76 (C+) Q2: 76.95 (C)      |                                      |  |
| Vendor ID# 87804                                                                           |                                    | Q3: 93.32 (A-)                          | Q4: N/A                           | (A-)                                 |  |
| Program Census Information:                                                                |                                    | # Children in Care During<br>Quarter: 9 | # Placements During<br>Quarter: 9 | # Children in Care On<br>Last Day: 6 |  |
|                                                                                            | Avg<br>Performance All<br>CCIs (%) | Provider<br>Performance (%)*            | Possible Points<br>(Weight)       | Provider Points<br>Earned            |  |
| OPM Monitoring Reviews                                                                     |                                    |                                         |                                   |                                      |  |
| Annual Comprehensive Reviews                                                               | 82%                                | Not Yet Conducted                       |                                   |                                      |  |
| Safety Reviews                                                                             | 85%                                | 70%                                     | 15                                | 10.50                                |  |
| Monitoring Sub-Total                                                                       |                                    |                                         | 15                                | 10.50                                |  |
| CCI Safety Outcomes                                                                        |                                    |                                         |                                   |                                      |  |
| Incidence of Maltreatment                                                                  | 0.06%                              | No Substantiated<br>Reports             | 10                                | 10.00                                |  |
| Staff Training/Foundations                                                                 | 94%                                | -                                       | 5                                 | 5.00                                 |  |
| Staff Safety Checks                                                                        | 86%                                | 100%                                    | 5                                 | 5.00                                 |  |
| Safety Sub-Total                                                                           |                                    |                                         | 20                                | 20.00                                |  |
| CCI Permanency Outcomes                                                                    |                                    |                                         |                                   |                                      |  |
| Placement Stability                                                                        | 90%                                | 89%                                     | 15                                | 13.35                                |  |
| Permanency Sub-Total                                                                       |                                    |                                         | 15                                | 13.35                                |  |
| CCI Well-Being Outcomes                                                                    |                                    |                                         |                                   |                                      |  |
| EPSDT Medical Visits                                                                       | 94%                                | 100%                                    | 4                                 | 4.00                                 |  |
| EPSDT Dental Visits                                                                        | 88%                                | 100%                                    | 4                                 | 4.00                                 |  |
| Academic Supports                                                                          | 78%                                | 60%                                     | 3                                 | 1.80                                 |  |
| Provider ECEM Visits                                                                       | 79%                                | 77%                                     | 7                                 | 5.39                                 |  |
| Provider General Contacts                                                                  | 77%                                | 69%                                     | 7                                 | 4.83                                 |  |
| Placements with Siblings                                                                   | 35%                                | Not Eligible                            | Not Scored                        | Not Scored                           |  |
| Placements within Legal County                                                             | 11%                                | 0%                                      | Not Scored                        | Not Scored                           |  |
| Well-Being Sub-Total                                                                       |                                    |                                         | 25                                | 20.02                                |  |
| *Performance calculation descriptions can b                                                | e found in the FY 202              | 20 RBWO PBP Measureme                   | ents and Standards Guide          |                                      |  |

# Performance-Based Placement Measures RBWO Provider GA+SCORECARD - CCI

| Provider/Program Name: A Shelter) (5167) - CCI | CES Youth Ho                       | ome, Inc (forme                         | erly Appalachian                  | Children's                           |
|------------------------------------------------|------------------------------------|-----------------------------------------|-----------------------------------|--------------------------------------|
| 133 Cares Drive, Jasper, GA 30143              |                                    | Quarterly Scores (Grades)               |                                   | Current Quarter Score (Grade)        |
| Phone: 706-253-2375                            |                                    | Q1: 90.28 (A-)                          | Q2: 95.74 (A)                     | 96.24%                               |
| Vendor ID# 115379                              |                                    | Q3: 96.24 (A)                           | Q4: N/A                           | (A)                                  |
| Program Census Information:                    |                                    | # Children in Care During<br>Quarter: 9 | # Placements During<br>Quarter: 9 | # Children in Care On<br>Last Day: 7 |
|                                                | Avg<br>Performance All<br>CCIs (%) | Provider<br>Performance (%)*            | Possible Points<br>(Weight)       | Provider Points<br>Earned            |
| OPM Monitoring Reviews                         |                                    |                                         |                                   |                                      |
| Annual Comprehensive Reviews                   | 82%                                | 95%                                     | 25                                | 23.67                                |
| Safety Reviews                                 | 85%                                | 85%                                     | 15                                | 12.75                                |
| Monitoring Sub-Total                           |                                    |                                         | 40                                | 36.42                                |
| CCI Safety Outcomes                            |                                    |                                         |                                   |                                      |
| Incidence of Maltreatment                      | 0.06%                              | No Substantiated<br>Reports             | 10                                | 10.00                                |
| Staff Training/Foundations                     | 94%                                | -                                       | 5                                 | 5.00                                 |
| Staff Safety Checks                            | 86%                                | 100%                                    | 5                                 | 5.00                                 |
| Safety Sub-Total                               |                                    |                                         | 20                                | 20.00                                |
| CCI Permanency Outcomes                        |                                    |                                         |                                   |                                      |
| Placement Stability                            | 90%                                | 89%                                     | 15                                | 13.35                                |
| Permanency Sub-Total                           |                                    |                                         | 15                                | 13.35                                |
| CCI Well-Being Outcomes                        |                                    |                                         |                                   |                                      |
| EPSDT Medical Visits                           | 94%                                | 86%                                     | 4                                 | 3.44                                 |
| EPSDT Dental Visits                            | 88%                                | 86%                                     | 4                                 | 3.44                                 |
| Academic Supports                              | 78%                                | 100%                                    | 3                                 | 3.00                                 |
| Provider ECEM Visits                           | 79%                                | 29%                                     | 7                                 | 2.03                                 |
| Provider General Contacts                      | 77%                                | 94%                                     | 7                                 | 6.58                                 |
| Placements with Siblings                       | 35%                                | 100%                                    | Not Scored                        | Not Scored                           |
| Placements within Legal County                 | 11%                                | 80%                                     | Not Scored                        | Not Scored                           |
| Well-Being Sub-Total                           |                                    |                                         | 25                                | 18.49                                |
| *Performance calculation descriptions can b    | e found in the FY 202              | 20 RBWO PBP Measureme                   | ents and Standards Guide          |                                      |

# Performance-Based Placement Measures RBWO Provider GA+SCORECARD - CCI

| 49 Monroe Crossing, Cartersville, GA | 30120                              | Quarterly Sco                            | ores (Grades)                      | Current Quarter Score                |
|--------------------------------------|------------------------------------|------------------------------------------|------------------------------------|--------------------------------------|
|                                      |                                    |                                          | ` '                                | (Grade)                              |
| Phone: 770-382-6180                  |                                    | Q1: 101.59 (A+)                          | Q2: 101.56 (A+)                    | 104.61%                              |
| Vendor ID# 35217                     |                                    | Q3: 104.61 (A+)                          | Q4: N/A                            | (A+)                                 |
| Program Census Information:          |                                    | # Children in Care During<br>Quarter: 10 | # Placements During<br>Quarter: 10 | # Children in Care On<br>Last Day: 6 |
|                                      | Avg<br>Performance All<br>CCIs (%) | Provider<br>Performance (%)*             | Possible Points<br>(Weight)        | Provider Points<br>Earned            |
| OPM Monitoring Reviews               |                                    |                                          |                                    |                                      |
| Annual Comprehensive Reviews         | 82%                                | 93%                                      | 25                                 | 23.20                                |
| Safety Reviews                       | 85%                                | 97%                                      | 15                                 | 14.50                                |
| Monitoring Sub-Total                 |                                    |                                          | 40                                 | 37.70                                |
| CCI Safety Outcomes                  |                                    |                                          |                                    |                                      |
| Incidence of Maltreatment            | 0.06%                              | No Substantiated<br>Reports              | 10                                 | 10.00                                |
| Staff Training/Foundations           | 94%                                | 100%                                     | 5                                  | 5.00                                 |
| Staff Safety Checks                  | 86%                                | 95%                                      | 5                                  | 4.75                                 |
| Safety Sub-Total                     |                                    |                                          | 20                                 | 19.75                                |
| CCI Permanency Outcomes              |                                    |                                          |                                    |                                      |
| Placement Stability                  | 90%                                | 90%                                      | 15                                 | 13.50                                |
| Permanency Sub-Total                 |                                    |                                          | 15                                 | 13.50                                |
| CCI Well-Being Outcomes              |                                    |                                          |                                    |                                      |
| EPSDT Medical Visits                 | 94%                                | 100%                                     | 4                                  | 4.00                                 |
| EPSDT Dental Visits                  | 88%                                | 100%                                     | 4                                  | 4.00                                 |
| Academic Supports                    | 78%                                | 100%                                     | 3                                  | 3.00                                 |
| Provider ECEM Visits                 | 79%                                | 94%                                      | 7                                  | 6.58                                 |
| Provider General Contacts            | 77%                                | 94%                                      | 7                                  | 6.58                                 |
| Placements with Siblings             | 35%                                | 0%                                       | Not Scored                         | Not Scored                           |
| Placements within Legal County       | 11%                                | 0%                                       | Not Scored                         | Not Scored                           |
| Well-Being Sub-Total                 |                                    |                                          | 25                                 | 24.16                                |