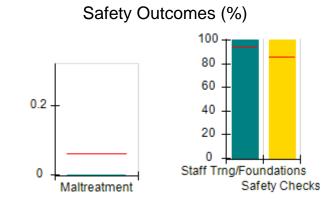

# Performance-Based Placement Measures RBWO Provider GA+SCORECARD - CCI

| Provider/Program Name: A Friend's House - (563) - CCI |                                    |                                          |                                    |                                       |  |
|-------------------------------------------------------|------------------------------------|------------------------------------------|------------------------------------|---------------------------------------|--|
| 111 Henry Pkwy., McDonough, GA 30                     | 0253                               | Quarterly Sco                            | ores (Grades)                      | Current Quarter Score (Grade)         |  |
| Phone: 678-432-1630                                   |                                    | Q1: 101.15 (A+)                          | Q2: 102.55 (A+)                    | 92.23%                                |  |
| Vendor ID# 35215                                      |                                    | Q3: 92.23 (A-)                           | Q4: N/A                            | (A-)                                  |  |
| Program Census Information:                           |                                    | # Children in Care During<br>Quarter: 25 | # Placements During<br>Quarter: 25 | # Children in Care On<br>Last Day: 14 |  |
|                                                       | Avg<br>Performance All<br>CCIs (%) | Provider<br>Performance (%)*             | Possible Points<br>(Weight)        | Provider Points<br>Earned             |  |
| OPM Monitoring Reviews                                |                                    |                                          |                                    |                                       |  |
| Annual Comprehensive Reviews                          | 82%                                | 90%                                      | 25                                 | 22.43                                 |  |
| Safety Reviews                                        | 85%                                | 93%                                      | 15                                 | 13.88                                 |  |
| Monitoring Sub-Total                                  |                                    |                                          | 40                                 | 36.31                                 |  |
| CCI Safety Outcomes                                   |                                    |                                          |                                    |                                       |  |
| Incidence of Maltreatment                             | 0.06%                              | No Substantiated<br>Reports              | 10                                 | 10.00                                 |  |
| Staff Training/Foundations                            | 94%                                | 96%                                      | 5                                  | 4.80                                  |  |
| Staff Safety Checks                                   | 86%                                | 100%                                     | 5                                  | 5.00                                  |  |
| Safety Sub-Total                                      |                                    |                                          | 20                                 | 19.80                                 |  |
| CCI Permanency Outcomes                               |                                    |                                          |                                    |                                       |  |
| Placement Stability                                   | 90%                                | 92%                                      | 15                                 | 13.80                                 |  |
| Permanency Sub-Total                                  |                                    |                                          | 15                                 | 13.80                                 |  |
| CCI Well-Being Outcomes                               |                                    |                                          |                                    |                                       |  |
| EPSDT Medical Visits                                  | 94%                                | 89%                                      | 4                                  | 3.56                                  |  |
| EPSDT Dental Visits                                   | 88%                                | 100%                                     | 4                                  | 4.00                                  |  |
| Academic Supports                                     | 78%                                | 95%                                      | 3                                  | 2.85                                  |  |
| Provider ECEM Visits                                  | 79%                                | 84%                                      | 7                                  | 5.88                                  |  |
| Provider General Contacts                             | 77%                                | 86%                                      | 7                                  | 6.02                                  |  |
| Placements with Siblings                              | 35%                                | 73%                                      | Not Scored                         | Not Scored                            |  |
| Placements within Legal County                        | 11%                                | 20%                                      | Not Scored                         | Not Scored                            |  |
| Well-Being Sub-Total                                  |                                    |                                          | 25                                 | 22.31                                 |  |
| *Performance calculation descriptions can b           | e found in the FY 202              | 20 RBWO PBP Measureme                    | ents and Standards Guide           |                                       |  |