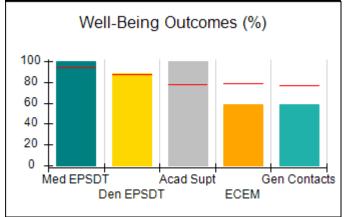

# Performance-Based Placement Measures RBWO Provider GA+SCORECARD - CCI

| Provider/Program Name: A Friend's House - (563) - CCI |                                    |                                          |                                    |                                       |  |
|-------------------------------------------------------|------------------------------------|------------------------------------------|------------------------------------|---------------------------------------|--|
| 111 Henry Pkwy., McDonough, GA 30                     | 0253                               | Quarterly Sco                            | ores (Grades)                      | Current Quarter Score (Grade)         |  |
| Phone: 678-432-1630                                   |                                    | Q1: 101.15 (A+)                          | Q2: 102.55 (A+)                    | 92.23%                                |  |
| Vendor ID# 35215                                      |                                    | Q3: 92.23 (A-)                           | Q4: N/A                            | (A-)                                  |  |
| Program Census Information:                           |                                    | # Children in Care During<br>Quarter: 25 | # Placements During<br>Quarter: 25 | # Children in Care On<br>Last Day: 14 |  |
|                                                       | Avg<br>Performance All<br>CCIs (%) | Provider<br>Performance (%)*             | Possible Points<br>(Weight)        | Provider Points<br>Earned             |  |
| OPM Monitoring Reviews                                |                                    |                                          |                                    |                                       |  |
| Annual Comprehensive Reviews                          | 82%                                | 90%                                      | 25                                 | 22.43                                 |  |
| Safety Reviews                                        | 85%                                | 93%                                      | 15                                 | 13.88                                 |  |
| Monitoring Sub-Total                                  |                                    |                                          | 40                                 | 36.31                                 |  |
| CCI Safety Outcomes                                   |                                    |                                          |                                    |                                       |  |
| Incidence of Maltreatment                             | 0.06%                              | No Substantiated<br>Reports              | 10                                 | 10.00                                 |  |
| Staff Training/Foundations                            | 94%                                | 96%                                      | 5                                  | 4.80                                  |  |
| Staff Safety Checks                                   | 86%                                | 100%                                     | 5                                  | 5.00                                  |  |
| Safety Sub-Total                                      |                                    |                                          | 20                                 | 19.80                                 |  |
| CCI Permanency Outcomes                               |                                    |                                          |                                    |                                       |  |
| Placement Stability                                   | 90%                                | 92%                                      | 15                                 | 13.80                                 |  |
| Permanency Sub-Total                                  |                                    |                                          | 15                                 | 13.80                                 |  |
| CCI Well-Being Outcomes                               |                                    |                                          |                                    |                                       |  |
| EPSDT Medical Visits                                  | 94%                                | 89%                                      | 4                                  | 3.56                                  |  |
| EPSDT Dental Visits                                   | 88%                                | 100%                                     | 4                                  | 4.00                                  |  |
| Academic Supports                                     | 78%                                | 95%                                      | 3                                  | 2.85                                  |  |
| Provider ECEM Visits                                  | 79%                                | 84%                                      | 7                                  | 5.88                                  |  |
| Provider General Contacts                             | 77%                                | 86%                                      | 7                                  | 6.02                                  |  |
| Placements with Siblings                              | 35%                                | 73%                                      | Not Scored                         | Not Scored                            |  |
| Placements within Legal County                        | 11%                                | 20%                                      | Not Scored                         | Not Scored                            |  |
| Well-Being Sub-Total                                  |                                    |                                          | 25                                 | 22.31                                 |  |
| *Performance calculation descriptions can b           | e found in the FY 202              | 20 RBWO PBP Measureme                    | ents and Standards Guide           |                                       |  |