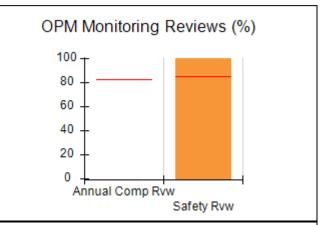

# Performance-Based Placement Measures RBWO Provider GA+SCORECARD - CCI

| Provider/Program Name: A Friend's House - (563) - CCI |                                    |                                          |                                    |                                       |  |
|-------------------------------------------------------|------------------------------------|------------------------------------------|------------------------------------|---------------------------------------|--|
| 111 Henry Pkwy., McDonough, GA 30                     | 0253                               | Quarterly Sco                            | ores (Grades)                      | Current Quarter Score (Grade)         |  |
| Phone: 678-432-1630                                   |                                    | Q1: 101.15 (A+)                          | Q2: 102.55 (A+)                    | 92.23%                                |  |
| Vendor ID# 35215                                      |                                    | Q3: 92.23 (A-)                           | Q4: N/A                            | (A-)                                  |  |
| Program Census Information:                           |                                    | # Children in Care During<br>Quarter: 25 | # Placements During<br>Quarter: 25 | # Children in Care On<br>Last Day: 14 |  |
|                                                       | Avg<br>Performance All<br>CCIs (%) | Provider<br>Performance (%)*             | Possible Points<br>(Weight)        | Provider Points<br>Earned             |  |
| OPM Monitoring Reviews                                |                                    |                                          |                                    |                                       |  |
| Annual Comprehensive Reviews                          | 82%                                | 90%                                      | 25                                 | 22.43                                 |  |
| Safety Reviews                                        | 85%                                | 93%                                      | 15                                 | 13.88                                 |  |
| Monitoring Sub-Total                                  |                                    |                                          | 40                                 | 36.31                                 |  |
| CCI Safety Outcomes                                   |                                    |                                          |                                    |                                       |  |
| Incidence of Maltreatment                             | 0.06%                              | No Substantiated<br>Reports              | 10                                 | 10.00                                 |  |
| Staff Training/Foundations                            | 94%                                | 96%                                      | 5                                  | 4.80                                  |  |
| Staff Safety Checks                                   | 86%                                | 100%                                     | 5                                  | 5.00                                  |  |
| Safety Sub-Total                                      |                                    |                                          | 20                                 | 19.80                                 |  |
| CCI Permanency Outcomes                               |                                    |                                          |                                    |                                       |  |
| Placement Stability                                   | 90%                                | 92%                                      | 15                                 | 13.80                                 |  |
| Permanency Sub-Total                                  |                                    |                                          | 15                                 | 13.80                                 |  |
| CCI Well-Being Outcomes                               |                                    |                                          |                                    |                                       |  |
| EPSDT Medical Visits                                  | 94%                                | 89%                                      | 4                                  | 3.56                                  |  |
| EPSDT Dental Visits                                   | 88%                                | 100%                                     | 4                                  | 4.00                                  |  |
| Academic Supports                                     | 78%                                | 95%                                      | 3                                  | 2.85                                  |  |
| Provider ECEM Visits                                  | 79%                                | 84%                                      | 7                                  | 5.88                                  |  |
| Provider General Contacts                             | 77%                                | 86%                                      | 7                                  | 6.02                                  |  |
| Placements with Siblings                              | 35%                                | 73%                                      | Not Scored                         | Not Scored                            |  |
| Placements within Legal County                        | 11%                                | 20%                                      | Not Scored                         | Not Scored                            |  |
| Well-Being Sub-Total                                  |                                    |                                          | 25                                 | 22.31                                 |  |
| *Performance calculation descriptions can b           | e found in the FY 202              | 20 RBWO PBP Measureme                    | ents and Standards Guide           |                                       |  |