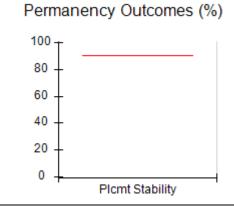

# Performance-Based Placement Measures RBWO Provider GA+SCORECARD - CCI

| Provider/Program Name: A Friend's House - (563) - CCI |                                    |                                          |                                    |                                       |  |
|-------------------------------------------------------|------------------------------------|------------------------------------------|------------------------------------|---------------------------------------|--|
| 111 Henry Pkwy., McDonough, GA 30                     | 0253                               | Quarterly Sco                            | ores (Grades)                      | Current Quarter Score (Grade)         |  |
| Phone: 678-432-1630                                   |                                    | Q1: 101.15 (A+)                          | Q2: 102.55 (A+)                    | 92.23%                                |  |
| Vendor ID# 35215                                      |                                    | Q3: 92.23 (A-)                           | Q4: N/A                            | (A-)                                  |  |
| Program Census Information:                           |                                    | # Children in Care During<br>Quarter: 25 | # Placements During<br>Quarter: 25 | # Children in Care On<br>Last Day: 14 |  |
|                                                       | Avg<br>Performance All<br>CCIs (%) | Provider<br>Performance (%)*             | Possible Points<br>(Weight)        | Provider Points<br>Earned             |  |
| OPM Monitoring Reviews                                |                                    |                                          |                                    |                                       |  |
| Annual Comprehensive Reviews                          | 82%                                | 90%                                      | 25                                 | 22.43                                 |  |
| Safety Reviews                                        | 85%                                | 93%                                      | 15                                 | 13.88                                 |  |
| Monitoring Sub-Total                                  |                                    |                                          | 40                                 | 36.31                                 |  |
| CCI Safety Outcomes                                   |                                    |                                          |                                    |                                       |  |
| Incidence of Maltreatment                             | 0.06%                              | No Substantiated<br>Reports              | 10                                 | 10.00                                 |  |
| Staff Training/Foundations                            | 94%                                | 96%                                      | 5                                  | 4.80                                  |  |
| Staff Safety Checks                                   | 86%                                | 100%                                     | 5                                  | 5.00                                  |  |
| Safety Sub-Total                                      |                                    |                                          | 20                                 | 19.80                                 |  |
| CCI Permanency Outcomes                               |                                    |                                          |                                    |                                       |  |
| Placement Stability                                   | 90%                                | 92%                                      | 15                                 | 13.80                                 |  |
| Permanency Sub-Total                                  |                                    |                                          | 15                                 | 13.80                                 |  |
| CCI Well-Being Outcomes                               |                                    |                                          |                                    |                                       |  |
| EPSDT Medical Visits                                  | 94%                                | 89%                                      | 4                                  | 3.56                                  |  |
| EPSDT Dental Visits                                   | 88%                                | 100%                                     | 4                                  | 4.00                                  |  |
| Academic Supports                                     | 78%                                | 95%                                      | 3                                  | 2.85                                  |  |
| Provider ECEM Visits                                  | 79%                                | 84%                                      | 7                                  | 5.88                                  |  |
| Provider General Contacts                             | 77%                                | 86%                                      | 7                                  | 6.02                                  |  |
| Placements with Siblings                              | 35%                                | 73%                                      | Not Scored                         | Not Scored                            |  |
| Placements within Legal County                        | 11%                                | 20%                                      | Not Scored                         | Not Scored                            |  |
| Well-Being Sub-Total                                  |                                    |                                          | 25                                 | 22.31                                 |  |
| *Performance calculation descriptions can b           | e found in the FY 202              | 20 RBWO PBP Measureme                    | ents and Standards Guide           |                                       |  |