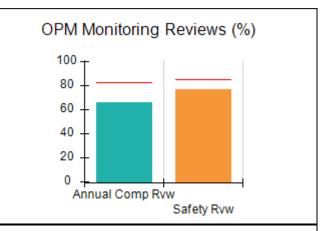

# Performance-Based Placement Measures RBWO Provider GA+SCORECARD - CCI

| Provider/Program Name: A Friend's House - (563) - CCI |                                    |                                          |                                    |                                       |  |
|-------------------------------------------------------|------------------------------------|------------------------------------------|------------------------------------|---------------------------------------|--|
| 111 Henry Pkwy., McDonough, GA 30                     | 0253                               | Quarterly Sco                            | ores (Grades)                      | Current Quarter Score (Grade)         |  |
| Phone: 678-432-1630                                   |                                    | Q1: 101.15 (A+)                          | Q2: 102.55 (A+)                    | 92.23%                                |  |
| Vendor ID# 35215                                      |                                    | Q3: 92.23 (A-)                           | Q4: N/A                            | (A-)                                  |  |
| Program Census Information:                           |                                    | # Children in Care During<br>Quarter: 25 | # Placements During<br>Quarter: 25 | # Children in Care On<br>Last Day: 14 |  |
|                                                       | Avg<br>Performance All<br>CCIs (%) | Provider<br>Performance (%)*             | Possible Points<br>(Weight)        | Provider Points<br>Earned             |  |
| OPM Monitoring Reviews                                |                                    |                                          |                                    |                                       |  |
| Annual Comprehensive Reviews                          | 82%                                | 90%                                      | 25                                 | 22.43                                 |  |
| Safety Reviews                                        | 85%                                | 93%                                      | 15                                 | 13.88                                 |  |
| Monitoring Sub-Total                                  |                                    |                                          | 40                                 | 36.31                                 |  |
| CCI Safety Outcomes                                   |                                    |                                          |                                    |                                       |  |
| Incidence of Maltreatment                             | 0.06%                              | No Substantiated<br>Reports              | 10                                 | 10.00                                 |  |
| Staff Training/Foundations                            | 94%                                | 96%                                      | 5                                  | 4.80                                  |  |
| Staff Safety Checks                                   | 86%                                | 100%                                     | 5                                  | 5.00                                  |  |
| Safety Sub-Total                                      |                                    |                                          | 20                                 | 19.80                                 |  |
| CCI Permanency Outcomes                               |                                    |                                          |                                    |                                       |  |
| Placement Stability                                   | 90%                                | 92%                                      | 15                                 | 13.80                                 |  |
| Permanency Sub-Total                                  |                                    |                                          | 15                                 | 13.80                                 |  |
| CCI Well-Being Outcomes                               |                                    |                                          |                                    |                                       |  |
| EPSDT Medical Visits                                  | 94%                                | 89%                                      | 4                                  | 3.56                                  |  |
| EPSDT Dental Visits                                   | 88%                                | 100%                                     | 4                                  | 4.00                                  |  |
| Academic Supports                                     | 78%                                | 95%                                      | 3                                  | 2.85                                  |  |
| Provider ECEM Visits                                  | 79%                                | 84%                                      | 7                                  | 5.88                                  |  |
| Provider General Contacts                             | 77%                                | 86%                                      | 7                                  | 6.02                                  |  |
| Placements with Siblings                              | 35%                                | 73%                                      | Not Scored                         | Not Scored                            |  |
| Placements within Legal County                        | 11%                                | 20%                                      | Not Scored                         | Not Scored                            |  |
| Well-Being Sub-Total                                  |                                    |                                          | 25                                 | 22.31                                 |  |
| *Performance calculation descriptions can b           | e found in the FY 202              | 20 RBWO PBP Measureme                    | ents and Standards Guide           |                                       |  |