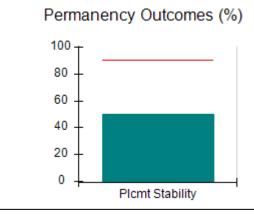

# Performance-Based Placement Measures RBWO Provider GA+SCORECARD - CCI

| Provider/Program Name: A Friend's House - (563) - CCI |                                    |                                          |                                    |                                       |  |
|-------------------------------------------------------|------------------------------------|------------------------------------------|------------------------------------|---------------------------------------|--|
| 111 Henry Pkwy., McDonough, GA 30                     | 0253                               | Quarterly Sco                            | ores (Grades)                      | Current Quarter Score (Grade)         |  |
| Phone: 678-432-1630                                   |                                    | Q1: 101.15 (A+)                          | Q2: 102.55 (A+)                    | 92.23%                                |  |
| Vendor ID# 35215                                      |                                    | Q3: 92.23 (A-)                           | Q4: N/A                            | (A-)                                  |  |
| Program Census Information:                           |                                    | # Children in Care During<br>Quarter: 25 | # Placements During<br>Quarter: 25 | # Children in Care On<br>Last Day: 14 |  |
|                                                       | Avg<br>Performance All<br>CCIs (%) | Provider<br>Performance (%)*             | Possible Points<br>(Weight)        | Provider Points<br>Earned             |  |
| OPM Monitoring Reviews                                |                                    |                                          |                                    |                                       |  |
| Annual Comprehensive Reviews                          | 82%                                | 90%                                      | 25                                 | 22.43                                 |  |
| Safety Reviews                                        | 85%                                | 93%                                      | 15                                 | 13.88                                 |  |
| Monitoring Sub-Total                                  |                                    |                                          | 40                                 | 36.31                                 |  |
| CCI Safety Outcomes                                   |                                    |                                          |                                    |                                       |  |
| Incidence of Maltreatment                             | 0.06%                              | No Substantiated<br>Reports              | 10                                 | 10.00                                 |  |
| Staff Training/Foundations                            | 94%                                | 96%                                      | 5                                  | 4.80                                  |  |
| Staff Safety Checks                                   | 86%                                | 100%                                     | 5                                  | 5.00                                  |  |
| Safety Sub-Total                                      |                                    |                                          | 20                                 | 19.80                                 |  |
| CCI Permanency Outcomes                               |                                    |                                          |                                    |                                       |  |
| Placement Stability                                   | 90%                                | 92%                                      | 15                                 | 13.80                                 |  |
| Permanency Sub-Total                                  |                                    |                                          | 15                                 | 13.80                                 |  |
| CCI Well-Being Outcomes                               |                                    |                                          |                                    |                                       |  |
| EPSDT Medical Visits                                  | 94%                                | 89%                                      | 4                                  | 3.56                                  |  |
| EPSDT Dental Visits                                   | 88%                                | 100%                                     | 4                                  | 4.00                                  |  |
| Academic Supports                                     | 78%                                | 95%                                      | 3                                  | 2.85                                  |  |
| Provider ECEM Visits                                  | 79%                                | 84%                                      | 7                                  | 5.88                                  |  |
| Provider General Contacts                             | 77%                                | 86%                                      | 7                                  | 6.02                                  |  |
| Placements with Siblings                              | 35%                                | 73%                                      | Not Scored                         | Not Scored                            |  |
| Placements within Legal County                        | 11%                                | 20%                                      | Not Scored                         | Not Scored                            |  |
| Well-Being Sub-Total                                  |                                    |                                          | 25                                 | 22.31                                 |  |
| *Performance calculation descriptions can b           | e found in the FY 202              | 20 RBWO PBP Measureme                    | ents and Standards Guide           |                                       |  |