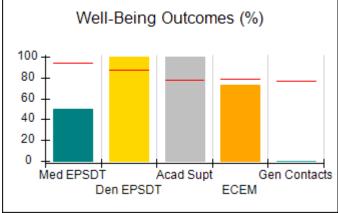

# Performance-Based Placement Measures RBWO Provider GA+SCORECARD - CCI

| Provider/Program Name: A Friend's House - (563) - CCI |                                    |                                          |                                    |                                       |  |
|-------------------------------------------------------|------------------------------------|------------------------------------------|------------------------------------|---------------------------------------|--|
| 111 Henry Pkwy., McDonough, GA 30                     | 0253                               | Quarterly Sco                            | ores (Grades)                      | Current Quarter Score (Grade)         |  |
| Phone: 678-432-1630                                   |                                    | Q1: 101.15 (A+)                          | Q2: 102.55 (A+)                    | 92.23%                                |  |
| Vendor ID# 35215                                      |                                    | Q3: 92.23 (A-)                           | Q4: N/A                            | (A-)                                  |  |
| Program Census Information:                           |                                    | # Children in Care During<br>Quarter: 25 | # Placements During<br>Quarter: 25 | # Children in Care On<br>Last Day: 14 |  |
|                                                       | Avg<br>Performance All<br>CCIs (%) | Provider<br>Performance (%)*             | Possible Points<br>(Weight)        | Provider Points<br>Earned             |  |
| OPM Monitoring Reviews                                |                                    |                                          |                                    |                                       |  |
| Annual Comprehensive Reviews                          | 82%                                | 90%                                      | 25                                 | 22.43                                 |  |
| Safety Reviews                                        | 85%                                | 93%                                      | 15                                 | 13.88                                 |  |
| Monitoring Sub-Total                                  |                                    |                                          | 40                                 | 36.31                                 |  |
| CCI Safety Outcomes                                   |                                    |                                          |                                    |                                       |  |
| Incidence of Maltreatment                             | 0.06%                              | No Substantiated<br>Reports              | 10                                 | 10.00                                 |  |
| Staff Training/Foundations                            | 94%                                | 96%                                      | 5                                  | 4.80                                  |  |
| Staff Safety Checks                                   | 86%                                | 100%                                     | 5                                  | 5.00                                  |  |
| Safety Sub-Total                                      |                                    |                                          | 20                                 | 19.80                                 |  |
| CCI Permanency Outcomes                               |                                    |                                          |                                    |                                       |  |
| Placement Stability                                   | 90%                                | 92%                                      | 15                                 | 13.80                                 |  |
| Permanency Sub-Total                                  |                                    |                                          | 15                                 | 13.80                                 |  |
| CCI Well-Being Outcomes                               |                                    |                                          |                                    |                                       |  |
| EPSDT Medical Visits                                  | 94%                                | 89%                                      | 4                                  | 3.56                                  |  |
| EPSDT Dental Visits                                   | 88%                                | 100%                                     | 4                                  | 4.00                                  |  |
| Academic Supports                                     | 78%                                | 95%                                      | 3                                  | 2.85                                  |  |
| Provider ECEM Visits                                  | 79%                                | 84%                                      | 7                                  | 5.88                                  |  |
| Provider General Contacts                             | 77%                                | 86%                                      | 7                                  | 6.02                                  |  |
| Placements with Siblings                              | 35%                                | 73%                                      | Not Scored                         | Not Scored                            |  |
| Placements within Legal County                        | 11%                                | 20%                                      | Not Scored                         | Not Scored                            |  |
| Well-Being Sub-Total                                  |                                    |                                          | 25                                 | 22.31                                 |  |
| *Performance calculation descriptions can b           | e found in the FY 202              | 20 RBWO PBP Measureme                    | ents and Standards Guide           |                                       |  |

# Performance-Based Placement Measures RBWO Provider GA+SCORECARD - CCI

| Provider/Program Name: Abba House Human Development & Resource Center of GA - (5399) - CCI |                                    |                                         |                                   |                                      |  |
|--------------------------------------------------------------------------------------------|------------------------------------|-----------------------------------------|-----------------------------------|--------------------------------------|--|
| 4590 Arbor Walk Ct., Stone Mountain                                                        | n, GA 30083                        | Quarterly Scores (Grades)               |                                   | Current Quarter Score (Grade)        |  |
| Phone: 404-299-5494                                                                        |                                    | Q1: 78.76 (C+)                          | Q1: 78.76 (C+) Q2: 76.95 (C)      |                                      |  |
| Vendor ID# 87804                                                                           |                                    | Q3: 93.32 (A-)                          | Q4: N/A                           | (A-)                                 |  |
| Program Census Information:                                                                |                                    | # Children in Care During<br>Quarter: 9 | # Placements During<br>Quarter: 9 | # Children in Care On<br>Last Day: 6 |  |
|                                                                                            | Avg<br>Performance All<br>CCIs (%) | Provider<br>Performance (%)*            | Possible Points<br>(Weight)       | Provider Points<br>Earned            |  |
| OPM Monitoring Reviews                                                                     |                                    |                                         |                                   |                                      |  |
| Annual Comprehensive Reviews                                                               | 82%                                | Not Yet Conducted                       |                                   |                                      |  |
| Safety Reviews                                                                             | 85%                                | 70%                                     | 15                                | 10.50                                |  |
| Monitoring Sub-Total                                                                       |                                    |                                         | 15                                | 10.50                                |  |
| CCI Safety Outcomes                                                                        |                                    |                                         |                                   |                                      |  |
| Incidence of Maltreatment                                                                  | 0.06%                              | No Substantiated<br>Reports             | 10                                | 10.00                                |  |
| Staff Training/Foundations                                                                 | 94%                                | -                                       | 5                                 | 5.00                                 |  |
| Staff Safety Checks                                                                        | 86%                                | 100%                                    | 5                                 | 5.00                                 |  |
| Safety Sub-Total                                                                           |                                    |                                         | 20                                | 20.00                                |  |
| CCI Permanency Outcomes                                                                    |                                    |                                         |                                   |                                      |  |
| Placement Stability                                                                        | 90%                                | 89%                                     | 15                                | 13.35                                |  |
| Permanency Sub-Total                                                                       |                                    |                                         | 15                                | 13.35                                |  |
| CCI Well-Being Outcomes                                                                    |                                    |                                         |                                   |                                      |  |
| EPSDT Medical Visits                                                                       | 94%                                | 100%                                    | 4                                 | 4.00                                 |  |
| EPSDT Dental Visits                                                                        | 88%                                | 100%                                    | 4                                 | 4.00                                 |  |
| Academic Supports                                                                          | 78%                                | 60%                                     | 3                                 | 1.80                                 |  |
| Provider ECEM Visits                                                                       | 79%                                | 77%                                     | 7                                 | 5.39                                 |  |
| Provider General Contacts                                                                  | 77%                                | 69%                                     | 7                                 | 4.83                                 |  |
| Placements with Siblings                                                                   | 35%                                | Not Eligible                            | Not Scored                        | Not Scored                           |  |
| Placements within Legal County                                                             | 11%                                | 0%                                      | Not Scored                        | Not Scored                           |  |
| Well-Being Sub-Total                                                                       |                                    |                                         | 25                                | 20.02                                |  |
| *Performance calculation descriptions can b                                                | e found in the FY 202              | 20 RBWO PBP Measureme                   | ents and Standards Guide          |                                      |  |

# Performance-Based Placement Measures RBWO Provider GA+SCORECARD - CCI

| Provider/Program Name: A Shelter) (5167) - CCI | CES Youth Ho                       | ome, Inc (forme                         | erly Appalachian                  | Children's                           |
|------------------------------------------------|------------------------------------|-----------------------------------------|-----------------------------------|--------------------------------------|
| 133 Cares Drive, Jasper, GA 30143              |                                    | Quarterly Scores (Grades)               |                                   | Current Quarter Score (Grade)        |
| Phone: 706-253-2375                            |                                    | Q1: 90.28 (A-)                          | Q2: 95.74 (A)                     | 96.24%                               |
| Vendor ID# 115379                              |                                    | Q3: 96.24 (A)                           | Q4: N/A                           | (A)                                  |
| Program Census Information:                    |                                    | # Children in Care During<br>Quarter: 9 | # Placements During<br>Quarter: 9 | # Children in Care On<br>Last Day: 7 |
|                                                | Avg<br>Performance All<br>CCIs (%) | Provider<br>Performance (%)*            | Possible Points<br>(Weight)       | Provider Points<br>Earned            |
| OPM Monitoring Reviews                         |                                    |                                         |                                   |                                      |
| Annual Comprehensive Reviews                   | 82%                                | 95%                                     | 25                                | 23.67                                |
| Safety Reviews                                 | 85%                                | 85%                                     | 15                                | 12.75                                |
| Monitoring Sub-Total                           |                                    |                                         | 40                                | 36.42                                |
| CCI Safety Outcomes                            |                                    |                                         |                                   |                                      |
| Incidence of Maltreatment                      | 0.06%                              | No Substantiated<br>Reports             | 10                                | 10.00                                |
| Staff Training/Foundations                     | 94%                                | -                                       | 5                                 | 5.00                                 |
| Staff Safety Checks                            | 86%                                | 100%                                    | 5                                 | 5.00                                 |
| Safety Sub-Total                               |                                    |                                         | 20                                | 20.00                                |
| CCI Permanency Outcomes                        |                                    |                                         |                                   |                                      |
| Placement Stability                            | 90%                                | 89%                                     | 15                                | 13.35                                |
| Permanency Sub-Total                           |                                    |                                         | 15                                | 13.35                                |
| CCI Well-Being Outcomes                        |                                    |                                         |                                   |                                      |
| EPSDT Medical Visits                           | 94%                                | 86%                                     | 4                                 | 3.44                                 |
| EPSDT Dental Visits                            | 88%                                | 86%                                     | 4                                 | 3.44                                 |
| Academic Supports                              | 78%                                | 100%                                    | 3                                 | 3.00                                 |
| Provider ECEM Visits                           | 79%                                | 29%                                     | 7                                 | 2.03                                 |
| Provider General Contacts                      | 77%                                | 94%                                     | 7                                 | 6.58                                 |
| Placements with Siblings                       | 35%                                | 100%                                    | Not Scored                        | Not Scored                           |
| Placements within Legal County                 | 11%                                | 80%                                     | Not Scored                        | Not Scored                           |
| Well-Being Sub-Total                           |                                    |                                         | 25                                | 18.49                                |
| *Performance calculation descriptions can b    | e found in the FY 202              | 20 RBWO PBP Measureme                   | ents and Standards Guide          |                                      |

# Performance-Based Placement Measures RBWO Provider GA+SCORECARD - CCI

| 49 Monroe Crossing, Cartersville, GA | 30120                              | Quarterly Sco                            | ores (Grades)                      | Current Quarter Score                |
|--------------------------------------|------------------------------------|------------------------------------------|------------------------------------|--------------------------------------|
|                                      |                                    |                                          | ` '                                | (Grade)                              |
| Phone: 770-382-6180                  |                                    | Q1: 101.59 (A+)                          | Q2: 101.56 (A+)                    | 104.61%                              |
| Vendor ID# 35217                     |                                    | Q3: 104.61 (A+)                          | Q4: N/A                            | (A+)                                 |
| Program Census Information:          |                                    | # Children in Care During<br>Quarter: 10 | # Placements During<br>Quarter: 10 | # Children in Care On<br>Last Day: 6 |
|                                      | Avg<br>Performance All<br>CCIs (%) | Provider<br>Performance (%)*             | Possible Points<br>(Weight)        | Provider Points<br>Earned            |
| OPM Monitoring Reviews               |                                    |                                          |                                    |                                      |
| Annual Comprehensive Reviews         | 82%                                | 93%                                      | 25                                 | 23.20                                |
| Safety Reviews                       | 85%                                | 97%                                      | 15                                 | 14.50                                |
| Monitoring Sub-Total                 |                                    |                                          | 40                                 | 37.70                                |
| CCI Safety Outcomes                  |                                    |                                          |                                    |                                      |
| Incidence of Maltreatment            | 0.06%                              | No Substantiated<br>Reports              | 10                                 | 10.00                                |
| Staff Training/Foundations           | 94%                                | 100%                                     | 5                                  | 5.00                                 |
| Staff Safety Checks                  | 86%                                | 95%                                      | 5                                  | 4.75                                 |
| Safety Sub-Total                     |                                    |                                          | 20                                 | 19.75                                |
| CCI Permanency Outcomes              |                                    |                                          |                                    |                                      |
| Placement Stability                  | 90%                                | 90%                                      | 15                                 | 13.50                                |
| Permanency Sub-Total                 |                                    |                                          | 15                                 | 13.50                                |
| CCI Well-Being Outcomes              |                                    |                                          |                                    |                                      |
| EPSDT Medical Visits                 | 94%                                | 100%                                     | 4                                  | 4.00                                 |
| EPSDT Dental Visits                  | 88%                                | 100%                                     | 4                                  | 4.00                                 |
| Academic Supports                    | 78%                                | 100%                                     | 3                                  | 3.00                                 |
| Provider ECEM Visits                 | 79%                                | 94%                                      | 7                                  | 6.58                                 |
| Provider General Contacts            | 77%                                | 94%                                      | 7                                  | 6.58                                 |
| Placements with Siblings             | 35%                                | 0%                                       | Not Scored                         | Not Scored                           |
| Placements within Legal County       | 11%                                | 0%                                       | Not Scored                         | Not Scored                           |
| Well-Being Sub-Total                 |                                    |                                          | 25                                 | 24.16                                |