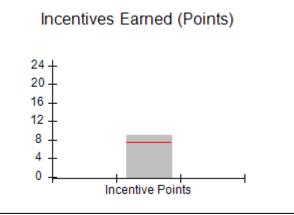

| Monitoring & Outcomes: Possible Points = 100 | Points Earned = 92.22    |           |
|----------------------------------------------|--------------------------|-----------|
| Score Before Incentives Credit 92            |                          | 92.22%    |
| Inc                                          | Incentives Awarded 10.00 |           |
| PBP Verification                             |                          | -9.99 pts |
|                                              | Total Score 9            |           |