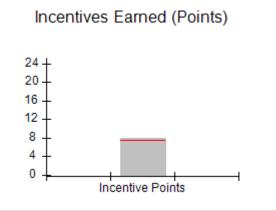

### Provider/Program Name: A Friend's House - (563) - CCI

|                                         | # Children in Care During<br>Quarter: 25 | # Placements During<br>Quarter: 25                                                                                                                                                                                                                                                                                                                                                                                                                                                                                                                                                                                                                                                                                                                                                                                                                                                                                                                                                                                                                                                                                                                                                                                                                                                                                                                                                                                                                                                                                                                                                                                                                                                                                                                                                                                                                                                                                                                                                                                                                                                                                           | # Children in Care On<br>Last Day: 14                                                                                                                                                                    |
|-----------------------------------------|------------------------------------------|------------------------------------------------------------------------------------------------------------------------------------------------------------------------------------------------------------------------------------------------------------------------------------------------------------------------------------------------------------------------------------------------------------------------------------------------------------------------------------------------------------------------------------------------------------------------------------------------------------------------------------------------------------------------------------------------------------------------------------------------------------------------------------------------------------------------------------------------------------------------------------------------------------------------------------------------------------------------------------------------------------------------------------------------------------------------------------------------------------------------------------------------------------------------------------------------------------------------------------------------------------------------------------------------------------------------------------------------------------------------------------------------------------------------------------------------------------------------------------------------------------------------------------------------------------------------------------------------------------------------------------------------------------------------------------------------------------------------------------------------------------------------------------------------------------------------------------------------------------------------------------------------------------------------------------------------------------------------------------------------------------------------------------------------------------------------------------------------------------------------------|----------------------------------------------------------------------------------------------------------------------------------------------------------------------------------------------------------|
| Avg<br>Performance All<br>CCIs (Points) | Provider<br>Performance (%)*             | Possible Points<br>(Weight)                                                                                                                                                                                                                                                                                                                                                                                                                                                                                                                                                                                                                                                                                                                                                                                                                                                                                                                                                                                                                                                                                                                                                                                                                                                                                                                                                                                                                                                                                                                                                                                                                                                                                                                                                                                                                                                                                                                                                                                                                                                                                                  | Provider Points<br>Earned                                                                                                                                                                                |
|                                         | 71%                                      | 2                                                                                                                                                                                                                                                                                                                                                                                                                                                                                                                                                                                                                                                                                                                                                                                                                                                                                                                                                                                                                                                                                                                                                                                                                                                                                                                                                                                                                                                                                                                                                                                                                                                                                                                                                                                                                                                                                                                                                                                                                                                                                                                            | 1.42                                                                                                                                                                                                     |
|                                         | 100%                                     | 2                                                                                                                                                                                                                                                                                                                                                                                                                                                                                                                                                                                                                                                                                                                                                                                                                                                                                                                                                                                                                                                                                                                                                                                                                                                                                                                                                                                                                                                                                                                                                                                                                                                                                                                                                                                                                                                                                                                                                                                                                                                                                                                            | 2.00                                                                                                                                                                                                     |
|                                         | 0%                                       | 5                                                                                                                                                                                                                                                                                                                                                                                                                                                                                                                                                                                                                                                                                                                                                                                                                                                                                                                                                                                                                                                                                                                                                                                                                                                                                                                                                                                                                                                                                                                                                                                                                                                                                                                                                                                                                                                                                                                                                                                                                                                                                                                            | 0.00                                                                                                                                                                                                     |
|                                         | 33%                                      | 2                                                                                                                                                                                                                                                                                                                                                                                                                                                                                                                                                                                                                                                                                                                                                                                                                                                                                                                                                                                                                                                                                                                                                                                                                                                                                                                                                                                                                                                                                                                                                                                                                                                                                                                                                                                                                                                                                                                                                                                                                                                                                                                            | 0.66                                                                                                                                                                                                     |
|                                         | N/A                                      | 10/5/5/1                                                                                                                                                                                                                                                                                                                                                                                                                                                                                                                                                                                                                                                                                                                                                                                                                                                                                                                                                                                                                                                                                                                                                                                                                                                                                                                                                                                                                                                                                                                                                                                                                                                                                                                                                                                                                                                                                                                                                                                                                                                                                                                     | 10.00                                                                                                                                                                                                    |
|                                         | Not Eligible                             | 5                                                                                                                                                                                                                                                                                                                                                                                                                                                                                                                                                                                                                                                                                                                                                                                                                                                                                                                                                                                                                                                                                                                                                                                                                                                                                                                                                                                                                                                                                                                                                                                                                                                                                                                                                                                                                                                                                                                                                                                                                                                                                                                            |                                                                                                                                                                                                          |
|                                         | 0%                                       | 4                                                                                                                                                                                                                                                                                                                                                                                                                                                                                                                                                                                                                                                                                                                                                                                                                                                                                                                                                                                                                                                                                                                                                                                                                                                                                                                                                                                                                                                                                                                                                                                                                                                                                                                                                                                                                                                                                                                                                                                                                                                                                                                            | 0.00                                                                                                                                                                                                     |
|                                         | 0%                                       | 4                                                                                                                                                                                                                                                                                                                                                                                                                                                                                                                                                                                                                                                                                                                                                                                                                                                                                                                                                                                                                                                                                                                                                                                                                                                                                                                                                                                                                                                                                                                                                                                                                                                                                                                                                                                                                                                                                                                                                                                                                                                                                                                            | 0.00                                                                                                                                                                                                     |
|                                         | 0%                                       | 5                                                                                                                                                                                                                                                                                                                                                                                                                                                                                                                                                                                                                                                                                                                                                                                                                                                                                                                                                                                                                                                                                                                                                                                                                                                                                                                                                                                                                                                                                                                                                                                                                                                                                                                                                                                                                                                                                                                                                                                                                                                                                                                            | 0.00                                                                                                                                                                                                     |
|                                         | 100%                                     | 4                                                                                                                                                                                                                                                                                                                                                                                                                                                                                                                                                                                                                                                                                                                                                                                                                                                                                                                                                                                                                                                                                                                                                                                                                                                                                                                                                                                                                                                                                                                                                                                                                                                                                                                                                                                                                                                                                                                                                                                                                                                                                                                            | 4.00                                                                                                                                                                                                     |
| 7.45                                    |                                          |                                                                                                                                                                                                                                                                                                                                                                                                                                                                                                                                                                                                                                                                                                                                                                                                                                                                                                                                                                                                                                                                                                                                                                                                                                                                                                                                                                                                                                                                                                                                                                                                                                                                                                                                                                                                                                                                                                                                                                                                                                                                                                                              | 18.08                                                                                                                                                                                                    |
| combined incentive                      | credit allowed is 10 points.             | Incentives Awarded                                                                                                                                                                                                                                                                                                                                                                                                                                                                                                                                                                                                                                                                                                                                                                                                                                                                                                                                                                                                                                                                                                                                                                                                                                                                                                                                                                                                                                                                                                                                                                                                                                                                                                                                                                                                                                                                                                                                                                                                                                                                                                           | 10.00                                                                                                                                                                                                    |
|                                         | Avg Performance All CCIs (Points)        | Quarter: 25   Provider   Performance (%)*   71%   100%   33%   N/A   Not Eligible   0%   0%   0%   0%   100%   100%   100%   100%   100%   100%   100%   100%   100%   100%   100%   100%   100%   100%   100%   100%   100%   100%   100%   100%   100%   100%   100%   100%   100%   100%   100%   100%   100%   100%   100%   100%   100%   100%   100%   100%   100%   100%   100%   100%   100%   100%   100%   100%   100%   100%   100%   100%   100%   100%   100%   100%   100%   100%   100%   100%   100%   100%   100%   100%   100%   100%   100%   100%   100%   100%   100%   100%   100%   100%   100%   100%   100%   100%   100%   100%   100%   100%   100%   100%   100%   100%   100%   100%   100%   100%   100%   100%   100%   100%   100%   100%   100%   100%   100%   100%   100%   100%   100%   100%   100%   100%   100%   100%   100%   100%   100%   100%   100%   100%   100%   100%   100%   100%   100%   100%   100%   100%   100%   100%   100%   100%   100%   100%   100%   100%   100%   100%   100%   100%   100%   100%   100%   100%   100%   100%   100%   100%   100%   100%   100%   100%   100%   100%   100%   100%   100%   100%   100%   100%   100%   100%   100%   100%   100%   100%   100%   100%   100%   100%   100%   100%   100%   100%   100%   100%   100%   100%   100%   100%   100%   100%   100%   100%   100%   100%   100%   100%   100%   100%   100%   100%   100%   100%   100%   100%   100%   100%   100%   100%   100%   100%   100%   100%   100%   100%   100%   100%   100%   100%   100%   100%   100%   100%   100%   100%   100%   100%   100%   100%   100%   100%   100%   100%   100%   100%   100%   100%   100%   100%   100%   100%   100%   100%   100%   100%   100%   100%   100%   100%   100%   100%   100%   100%   100%   100%   100%   100%   100%   100%   100%   100%   100%   100%   100%   100%   100%   100%   100%   100%   100%   100%   100%   100%   100%   100%   100%   100%   100%   100%   100%   100%   100%   100%   100%   100%   100%   100%   100%   100%   100%   100%   100%   100%   100%   100%   100%   1 | Quarter: 25   Quarter: 25     Avg   Performance All   CCIs (Points)     71%   2     100%   5     33%   2     N/A   10/5/5/1     Not Eligible   5     0%   4     0%   5     100%   4     17.45   100%   4 |