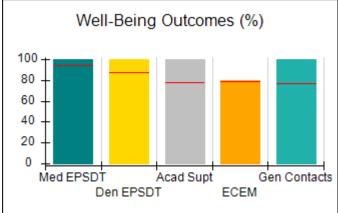

# Performance-Based Placement Measures RBWO Provider GA+SCORECARD - CCI

| Provider/Program Name: A Friend's House - (563) - CCI |                                    |                                          |                                    |                                       |  |
|-------------------------------------------------------|------------------------------------|------------------------------------------|------------------------------------|---------------------------------------|--|
| 111 Henry Pkwy., McDonough, GA 30                     | 0253                               | Quarterly Sco                            | ores (Grades)                      | Current Quarter Score (Grade)         |  |
| Phone: 678-432-1630                                   |                                    | Q1: 101.15 (A+)                          | Q2: 102.55 (A+)                    | 92.23%                                |  |
| Vendor ID# 35215                                      |                                    | Q3: 92.23 (A-)                           | Q4: N/A                            | (A-)                                  |  |
| Program Census Information:                           |                                    | # Children in Care During<br>Quarter: 25 | # Placements During<br>Quarter: 25 | # Children in Care On<br>Last Day: 14 |  |
|                                                       | Avg<br>Performance All<br>CCIs (%) | Provider<br>Performance (%)*             | Possible Points<br>(Weight)        | Provider Points<br>Earned             |  |
| OPM Monitoring Reviews                                |                                    |                                          |                                    |                                       |  |
| Annual Comprehensive Reviews                          | 82%                                | 90%                                      | 25                                 | 22.43                                 |  |
| Safety Reviews                                        | 85%                                | 93%                                      | 15                                 | 13.88                                 |  |
| Monitoring Sub-Total                                  |                                    |                                          | 40                                 | 36.31                                 |  |
| CCI Safety Outcomes                                   |                                    |                                          |                                    |                                       |  |
| Incidence of Maltreatment                             | 0.06%                              | No Substantiated<br>Reports              | 10                                 | 10.00                                 |  |
| Staff Training/Foundations                            | 94%                                | 96%                                      | 5                                  | 4.80                                  |  |
| Staff Safety Checks                                   | 86%                                | 100%                                     | 5                                  | 5.00                                  |  |
| Safety Sub-Total                                      |                                    |                                          | 20                                 | 19.80                                 |  |
| CCI Permanency Outcomes                               |                                    |                                          |                                    |                                       |  |
| Placement Stability                                   | 90%                                | 92%                                      | 15                                 | 13.80                                 |  |
| Permanency Sub-Total                                  |                                    |                                          | 15                                 | 13.80                                 |  |
| CCI Well-Being Outcomes                               |                                    |                                          |                                    |                                       |  |
| EPSDT Medical Visits                                  | 94%                                | 89%                                      | 4                                  | 3.56                                  |  |
| EPSDT Dental Visits                                   | 88%                                | 100%                                     | 4                                  | 4.00                                  |  |
| Academic Supports                                     | 78%                                | 95%                                      | 3                                  | 2.85                                  |  |
| Provider ECEM Visits                                  | 79%                                | 84%                                      | 7                                  | 5.88                                  |  |
| Provider General Contacts                             | 77%                                | 86%                                      | 7                                  | 6.02                                  |  |
| Placements with Siblings                              | 35%                                | 73%                                      | Not Scored                         | Not Scored                            |  |
| Placements within Legal County                        | 11%                                | 20%                                      | Not Scored                         | Not Scored                            |  |
| Well-Being Sub-Total                                  |                                    |                                          | 25                                 | 22.31                                 |  |
| *Performance calculation descriptions can b           | e found in the FY 202              | 20 RBWO PBP Measureme                    | ents and Standards Guide           |                                       |  |