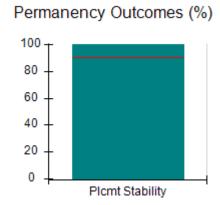

# Performance-Based Placement Measures RBWO Provider GA+SCORECARD - CCI

| Provider/Program Name: A Friend's House - (563) - CCI |                                    |                                          |                                    |                                       |  |
|-------------------------------------------------------|------------------------------------|------------------------------------------|------------------------------------|---------------------------------------|--|
| 111 Henry Pkwy., McDonough, GA 30                     | 0253                               | Quarterly Sco                            | ores (Grades)                      | Current Quarter Score (Grade)         |  |
| Phone: 678-432-1630                                   |                                    | Q1: 101.15 (A+)                          | Q2: 102.55 (A+)                    | 92.23%                                |  |
| Vendor ID# 35215                                      |                                    | Q3: 92.23 (A-)                           | Q4: N/A                            | (A-)                                  |  |
| Program Census Information:                           |                                    | # Children in Care During<br>Quarter: 25 | # Placements During<br>Quarter: 25 | # Children in Care On<br>Last Day: 14 |  |
|                                                       | Avg<br>Performance All<br>CCIs (%) | Provider<br>Performance (%)*             | Possible Points<br>(Weight)        | Provider Points<br>Earned             |  |
| OPM Monitoring Reviews                                |                                    |                                          |                                    |                                       |  |
| Annual Comprehensive Reviews                          | 82%                                | 90%                                      | 25                                 | 22.43                                 |  |
| Safety Reviews                                        | 85%                                | 93%                                      | 15                                 | 13.88                                 |  |
| Monitoring Sub-Total                                  |                                    |                                          | 40                                 | 36.31                                 |  |
| CCI Safety Outcomes                                   |                                    |                                          |                                    |                                       |  |
| Incidence of Maltreatment                             | 0.06%                              | No Substantiated<br>Reports              | 10                                 | 10.00                                 |  |
| Staff Training/Foundations                            | 94%                                | 96%                                      | 5                                  | 4.80                                  |  |
| Staff Safety Checks                                   | 86%                                | 100%                                     | 5                                  | 5.00                                  |  |
| Safety Sub-Total                                      |                                    |                                          | 20                                 | 19.80                                 |  |
| CCI Permanency Outcomes                               |                                    |                                          |                                    |                                       |  |
| Placement Stability                                   | 90%                                | 92%                                      | 15                                 | 13.80                                 |  |
| Permanency Sub-Total                                  |                                    |                                          | 15                                 | 13.80                                 |  |
| CCI Well-Being Outcomes                               |                                    |                                          |                                    |                                       |  |
| EPSDT Medical Visits                                  | 94%                                | 89%                                      | 4                                  | 3.56                                  |  |
| EPSDT Dental Visits                                   | 88%                                | 100%                                     | 4                                  | 4.00                                  |  |
| Academic Supports                                     | 78%                                | 95%                                      | 3                                  | 2.85                                  |  |
| Provider ECEM Visits                                  | 79%                                | 84%                                      | 7                                  | 5.88                                  |  |
| Provider General Contacts                             | 77%                                | 86%                                      | 7                                  | 6.02                                  |  |
| Placements with Siblings                              | 35%                                | 73%                                      | Not Scored                         | Not Scored                            |  |
| Placements within Legal County                        | 11%                                | 20%                                      | Not Scored                         | Not Scored                            |  |
| Well-Being Sub-Total                                  |                                    |                                          | 25                                 | 22.31                                 |  |
| *Performance calculation descriptions can b           | e found in the FY 202              | 20 RBWO PBP Measureme                    | ents and Standards Guide           |                                       |  |

# Performance-Based Placement Measures RBWO Provider GA+SCORECARD - CCI

| Provider/Program Name: Abba House Human Development & Resource Center of GA - (5399) - CCI |                                    |                                         |                                   |                                      |  |
|--------------------------------------------------------------------------------------------|------------------------------------|-----------------------------------------|-----------------------------------|--------------------------------------|--|
| 4590 Arbor Walk Ct., Stone Mountain                                                        | n, GA 30083                        | Quarterly Scores (Grades)               |                                   | Current Quarter Score (Grade)        |  |
| Phone: 404-299-5494                                                                        |                                    | Q1: 78.76 (C+)                          | Q1: 78.76 (C+) Q2: 76.95 (C)      |                                      |  |
| Vendor ID# 87804                                                                           |                                    | Q3: 93.32 (A-)                          | Q4: N/A                           | (A-)                                 |  |
| Program Census Information:                                                                |                                    | # Children in Care During<br>Quarter: 9 | # Placements During<br>Quarter: 9 | # Children in Care On<br>Last Day: 6 |  |
|                                                                                            | Avg<br>Performance All<br>CCIs (%) | Provider<br>Performance (%)*            | Possible Points<br>(Weight)       | Provider Points<br>Earned            |  |
| OPM Monitoring Reviews                                                                     |                                    |                                         |                                   |                                      |  |
| Annual Comprehensive Reviews                                                               | 82%                                | Not Yet Conducted                       |                                   |                                      |  |
| Safety Reviews                                                                             | 85%                                | 70%                                     | 15                                | 10.50                                |  |
| Monitoring Sub-Total                                                                       |                                    |                                         | 15                                | 10.50                                |  |
| CCI Safety Outcomes                                                                        |                                    |                                         |                                   |                                      |  |
| Incidence of Maltreatment                                                                  | 0.06%                              | No Substantiated<br>Reports             | 10                                | 10.00                                |  |
| Staff Training/Foundations                                                                 | 94%                                | -                                       | 5                                 | 5.00                                 |  |
| Staff Safety Checks                                                                        | 86%                                | 100%                                    | 5                                 | 5.00                                 |  |
| Safety Sub-Total                                                                           |                                    |                                         | 20                                | 20.00                                |  |
| CCI Permanency Outcomes                                                                    |                                    |                                         |                                   |                                      |  |
| Placement Stability                                                                        | 90%                                | 89%                                     | 15                                | 13.35                                |  |
| Permanency Sub-Total                                                                       |                                    |                                         | 15                                | 13.35                                |  |
| CCI Well-Being Outcomes                                                                    |                                    |                                         |                                   |                                      |  |
| EPSDT Medical Visits                                                                       | 94%                                | 100%                                    | 4                                 | 4.00                                 |  |
| EPSDT Dental Visits                                                                        | 88%                                | 100%                                    | 4                                 | 4.00                                 |  |
| Academic Supports                                                                          | 78%                                | 60%                                     | 3                                 | 1.80                                 |  |
| Provider ECEM Visits                                                                       | 79%                                | 77%                                     | 7                                 | 5.39                                 |  |
| Provider General Contacts                                                                  | 77%                                | 69%                                     | 7                                 | 4.83                                 |  |
| Placements with Siblings                                                                   | 35%                                | Not Eligible                            | Not Scored                        | Not Scored                           |  |
| Placements within Legal County                                                             | 11%                                | 0%                                      | Not Scored                        | Not Scored                           |  |
| Well-Being Sub-Total                                                                       |                                    |                                         | 25                                | 20.02                                |  |
| *Performance calculation descriptions can b                                                | e found in the FY 202              | 20 RBWO PBP Measureme                   | ents and Standards Guide          |                                      |  |

# Performance-Based Placement Measures RBWO Provider GA+SCORECARD - CCI

| Provider/Program Name: A Shelter) (5167) - CCI | CES Youth Ho                       | ome, Inc (forme                         | erly Appalachian                  | Children's                           |
|------------------------------------------------|------------------------------------|-----------------------------------------|-----------------------------------|--------------------------------------|
| 133 Cares Drive, Jasper, GA 30143              |                                    | Quarterly Scores (Grades)               |                                   | Current Quarter Score (Grade)        |
| Phone: 706-253-2375                            |                                    | Q1: 90.28 (A-)                          | Q2: 95.74 (A)                     | 96.24%                               |
| Vendor ID# 115379                              |                                    | Q3: 96.24 (A)                           | Q4: N/A                           | (A)                                  |
| Program Census Information:                    |                                    | # Children in Care During<br>Quarter: 9 | # Placements During<br>Quarter: 9 | # Children in Care On<br>Last Day: 7 |
|                                                | Avg<br>Performance All<br>CCIs (%) | Provider<br>Performance (%)*            | Possible Points<br>(Weight)       | Provider Points<br>Earned            |
| OPM Monitoring Reviews                         |                                    |                                         |                                   |                                      |
| Annual Comprehensive Reviews                   | 82%                                | 95%                                     | 25                                | 23.67                                |
| Safety Reviews                                 | 85%                                | 85%                                     | 15                                | 12.75                                |
| Monitoring Sub-Total                           |                                    |                                         | 40                                | 36.42                                |
| CCI Safety Outcomes                            |                                    |                                         |                                   |                                      |
| Incidence of Maltreatment                      | 0.06%                              | No Substantiated<br>Reports             | 10                                | 10.00                                |
| Staff Training/Foundations                     | 94%                                | -                                       | 5                                 | 5.00                                 |
| Staff Safety Checks                            | 86%                                | 100%                                    | 5                                 | 5.00                                 |
| Safety Sub-Total                               |                                    |                                         | 20                                | 20.00                                |
| CCI Permanency Outcomes                        |                                    |                                         |                                   |                                      |
| Placement Stability                            | 90%                                | 89%                                     | 15                                | 13.35                                |
| Permanency Sub-Total                           |                                    |                                         | 15                                | 13.35                                |
| CCI Well-Being Outcomes                        |                                    |                                         |                                   |                                      |
| EPSDT Medical Visits                           | 94%                                | 86%                                     | 4                                 | 3.44                                 |
| EPSDT Dental Visits                            | 88%                                | 86%                                     | 4                                 | 3.44                                 |
| Academic Supports                              | 78%                                | 100%                                    | 3                                 | 3.00                                 |
| Provider ECEM Visits                           | 79%                                | 29%                                     | 7                                 | 2.03                                 |
| Provider General Contacts                      | 77%                                | 94%                                     | 7                                 | 6.58                                 |
| Placements with Siblings                       | 35%                                | 100%                                    | Not Scored                        | Not Scored                           |
| Placements within Legal County                 | 11%                                | 80%                                     | Not Scored                        | Not Scored                           |
| Well-Being Sub-Total                           |                                    |                                         | 25                                | 18.49                                |
| *Performance calculation descriptions can b    | e found in the FY 202              | 20 RBWO PBP Measureme                   | ents and Standards Guide          |                                      |

# Performance-Based Placement Measures RBWO Provider GA+SCORECARD - CCI

| 49 Monroe Crossing, Cartersville, GA | 30120                              | Quarterly Sco                            | ores (Grades)                      | Current Quarter Score                |
|--------------------------------------|------------------------------------|------------------------------------------|------------------------------------|--------------------------------------|
|                                      |                                    |                                          | ` '                                | (Grade)                              |
| Phone: 770-382-6180                  |                                    | Q1: 101.59 (A+)                          | Q2: 101.56 (A+)                    | 104.61%                              |
| Vendor ID# 35217                     |                                    | Q3: 104.61 (A+)                          | Q4: N/A                            | (A+)                                 |
| Program Census Information:          |                                    | # Children in Care During<br>Quarter: 10 | # Placements During<br>Quarter: 10 | # Children in Care On<br>Last Day: 6 |
|                                      | Avg<br>Performance All<br>CCIs (%) | Provider<br>Performance (%)*             | Possible Points<br>(Weight)        | Provider Points<br>Earned            |
| OPM Monitoring Reviews               |                                    |                                          |                                    |                                      |
| Annual Comprehensive Reviews         | 82%                                | 93%                                      | 25                                 | 23.20                                |
| Safety Reviews                       | 85%                                | 97%                                      | 15                                 | 14.50                                |
| Monitoring Sub-Total                 |                                    |                                          | 40                                 | 37.70                                |
| CCI Safety Outcomes                  |                                    |                                          |                                    |                                      |
| Incidence of Maltreatment            | 0.06%                              | No Substantiated<br>Reports              | 10                                 | 10.00                                |
| Staff Training/Foundations           | 94%                                | 100%                                     | 5                                  | 5.00                                 |
| Staff Safety Checks                  | 86%                                | 95%                                      | 5                                  | 4.75                                 |
| Safety Sub-Total                     |                                    |                                          | 20                                 | 19.75                                |
| CCI Permanency Outcomes              |                                    |                                          |                                    |                                      |
| Placement Stability                  | 90%                                | 90%                                      | 15                                 | 13.50                                |
| Permanency Sub-Total                 |                                    |                                          | 15                                 | 13.50                                |
| CCI Well-Being Outcomes              |                                    |                                          |                                    |                                      |
| EPSDT Medical Visits                 | 94%                                | 100%                                     | 4                                  | 4.00                                 |
| EPSDT Dental Visits                  | 88%                                | 100%                                     | 4                                  | 4.00                                 |
| Academic Supports                    | 78%                                | 100%                                     | 3                                  | 3.00                                 |
| Provider ECEM Visits                 | 79%                                | 94%                                      | 7                                  | 6.58                                 |
| Provider General Contacts            | 77%                                | 94%                                      | 7                                  | 6.58                                 |
| Placements with Siblings             | 35%                                | 0%                                       | Not Scored                         | Not Scored                           |
| Placements within Legal County       | 11%                                | 0%                                       | Not Scored                         | Not Scored                           |
| Well-Being Sub-Total                 |                                    |                                          | 25                                 | 24.16                                |