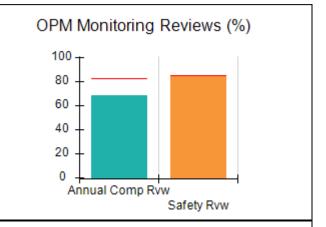

# Performance-Based Placement Measures RBWO Provider GA+SCORECARD - CCI

| Provider/Program Name: A Friend's House - (563) - CCI |                                    |                                          |                                    |                                       |  |
|-------------------------------------------------------|------------------------------------|------------------------------------------|------------------------------------|---------------------------------------|--|
| 111 Henry Pkwy., McDonough, GA 30                     | 0253                               | Quarterly Sco                            | ores (Grades)                      | Current Quarter Score (Grade)         |  |
| Phone: 678-432-1630                                   |                                    | Q1: 101.15 (A+)                          | Q2: 102.55 (A+)                    | 92.23%                                |  |
| Vendor ID# 35215                                      |                                    | Q3: 92.23 (A-)                           | Q4: N/A                            | (A-)                                  |  |
| Program Census Information:                           |                                    | # Children in Care During<br>Quarter: 25 | # Placements During<br>Quarter: 25 | # Children in Care On<br>Last Day: 14 |  |
|                                                       | Avg<br>Performance All<br>CCIs (%) | Provider<br>Performance (%)*             | Possible Points<br>(Weight)        | Provider Points<br>Earned             |  |
| OPM Monitoring Reviews                                |                                    |                                          |                                    |                                       |  |
| Annual Comprehensive Reviews                          | 82%                                | 90%                                      | 25                                 | 22.43                                 |  |
| Safety Reviews                                        | 85%                                | 93%                                      | 15                                 | 13.88                                 |  |
| Monitoring Sub-Total                                  |                                    |                                          | 40                                 | 36.31                                 |  |
| CCI Safety Outcomes                                   |                                    |                                          |                                    |                                       |  |
| Incidence of Maltreatment                             | 0.06%                              | No Substantiated<br>Reports              | 10                                 | 10.00                                 |  |
| Staff Training/Foundations                            | 94%                                | 96%                                      | 5                                  | 4.80                                  |  |
| Staff Safety Checks                                   | 86%                                | 100%                                     | 5                                  | 5.00                                  |  |
| Safety Sub-Total                                      |                                    |                                          | 20                                 | 19.80                                 |  |
| CCI Permanency Outcomes                               |                                    |                                          |                                    |                                       |  |
| Placement Stability                                   | 90%                                | 92%                                      | 15                                 | 13.80                                 |  |
| Permanency Sub-Total                                  |                                    |                                          | 15                                 | 13.80                                 |  |
| CCI Well-Being Outcomes                               |                                    |                                          |                                    |                                       |  |
| EPSDT Medical Visits                                  | 94%                                | 89%                                      | 4                                  | 3.56                                  |  |
| EPSDT Dental Visits                                   | 88%                                | 100%                                     | 4                                  | 4.00                                  |  |
| Academic Supports                                     | 78%                                | 95%                                      | 3                                  | 2.85                                  |  |
| Provider ECEM Visits                                  | 79%                                | 84%                                      | 7                                  | 5.88                                  |  |
| Provider General Contacts                             | 77%                                | 86%                                      | 7                                  | 6.02                                  |  |
| Placements with Siblings                              | 35%                                | 73%                                      | Not Scored                         | Not Scored                            |  |
| Placements within Legal County                        | 11%                                | 20%                                      | Not Scored                         | Not Scored                            |  |
| Well-Being Sub-Total                                  |                                    |                                          | 25                                 | 22.31                                 |  |
| *Performance calculation descriptions can b           | e found in the FY 202              | 20 RBWO PBP Measureme                    | ents and Standards Guide           |                                       |  |