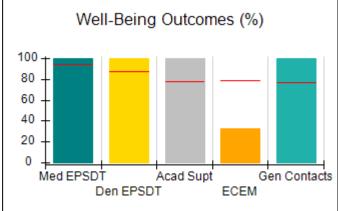

# Performance-Based Placement Measures RBWO Provider GA+SCORECARD - CCI

| Provider/Program Name: A Friend's House - (563) - CCI |                                    |                                          |                                    |                                       |  |
|-------------------------------------------------------|------------------------------------|------------------------------------------|------------------------------------|---------------------------------------|--|
| 111 Henry Pkwy., McDonough, GA 30                     | 0253                               | Quarterly Sco                            | ores (Grades)                      | Current Quarter Score (Grade)         |  |
| Phone: 678-432-1630                                   |                                    | Q1: 101.15 (A+)                          | Q2: 102.55 (A+)                    | 92.23%                                |  |
| Vendor ID# 35215                                      |                                    | Q3: 92.23 (A-)                           | Q4: N/A                            | (A-)                                  |  |
| Program Census Information:                           |                                    | # Children in Care During<br>Quarter: 25 | # Placements During<br>Quarter: 25 | # Children in Care On<br>Last Day: 14 |  |
|                                                       | Avg<br>Performance All<br>CCIs (%) | Provider<br>Performance (%)*             | Possible Points<br>(Weight)        | Provider Points<br>Earned             |  |
| OPM Monitoring Reviews                                |                                    |                                          |                                    |                                       |  |
| Annual Comprehensive Reviews                          | 82%                                | 90%                                      | 25                                 | 22.43                                 |  |
| Safety Reviews                                        | 85%                                | 93%                                      | 15                                 | 13.88                                 |  |
| Monitoring Sub-Total                                  |                                    |                                          | 40                                 | 36.31                                 |  |
| CCI Safety Outcomes                                   |                                    |                                          |                                    |                                       |  |
| Incidence of Maltreatment                             | 0.06%                              | No Substantiated<br>Reports              | 10                                 | 10.00                                 |  |
| Staff Training/Foundations                            | 94%                                | 96%                                      | 5                                  | 4.80                                  |  |
| Staff Safety Checks                                   | 86%                                | 100%                                     | 5                                  | 5.00                                  |  |
| Safety Sub-Total                                      |                                    |                                          | 20                                 | 19.80                                 |  |
| CCI Permanency Outcomes                               |                                    |                                          |                                    |                                       |  |
| Placement Stability                                   | 90%                                | 92%                                      | 15                                 | 13.80                                 |  |
| Permanency Sub-Total                                  |                                    |                                          | 15                                 | 13.80                                 |  |
| CCI Well-Being Outcomes                               |                                    |                                          |                                    |                                       |  |
| EPSDT Medical Visits                                  | 94%                                | 89%                                      | 4                                  | 3.56                                  |  |
| EPSDT Dental Visits                                   | 88%                                | 100%                                     | 4                                  | 4.00                                  |  |
| Academic Supports                                     | 78%                                | 95%                                      | 3                                  | 2.85                                  |  |
| Provider ECEM Visits                                  | 79%                                | 84%                                      | 7                                  | 5.88                                  |  |
| Provider General Contacts                             | 77%                                | 86%                                      | 7                                  | 6.02                                  |  |
| Placements with Siblings                              | 35%                                | 73%                                      | Not Scored                         | Not Scored                            |  |
| Placements within Legal County                        | 11%                                | 20%                                      | Not Scored                         | Not Scored                            |  |
| Well-Being Sub-Total                                  |                                    |                                          | 25                                 | 22.31                                 |  |
| *Performance calculation descriptions can b           | e found in the FY 202              | 20 RBWO PBP Measureme                    | ents and Standards Guide           |                                       |  |

### Provider/Program Name: A Friend's House - (563) - CCI

|                                         | # Children in Care During<br>Quarter: 25 | # Placements During<br>Quarter: 25                                                                                                                                                                                                                                                                                                                                                                                                                                                                                                                                                                                                                                                                                                                                                                                                                                                                                                                                                                                                                                                                                                                                                                                                                                                                                                                                                                                                                                                                                                                                                                                                                                                                                                                                                                                                                                                                                                                                                                                                                                                                                           | # Children in Care On<br>Last Day: 14                                                                                                                                                                    |
|-----------------------------------------|------------------------------------------|------------------------------------------------------------------------------------------------------------------------------------------------------------------------------------------------------------------------------------------------------------------------------------------------------------------------------------------------------------------------------------------------------------------------------------------------------------------------------------------------------------------------------------------------------------------------------------------------------------------------------------------------------------------------------------------------------------------------------------------------------------------------------------------------------------------------------------------------------------------------------------------------------------------------------------------------------------------------------------------------------------------------------------------------------------------------------------------------------------------------------------------------------------------------------------------------------------------------------------------------------------------------------------------------------------------------------------------------------------------------------------------------------------------------------------------------------------------------------------------------------------------------------------------------------------------------------------------------------------------------------------------------------------------------------------------------------------------------------------------------------------------------------------------------------------------------------------------------------------------------------------------------------------------------------------------------------------------------------------------------------------------------------------------------------------------------------------------------------------------------------|----------------------------------------------------------------------------------------------------------------------------------------------------------------------------------------------------------|
| Avg<br>Performance All<br>CCIs (Points) | Provider<br>Performance (%)*             | Possible Points<br>(Weight)                                                                                                                                                                                                                                                                                                                                                                                                                                                                                                                                                                                                                                                                                                                                                                                                                                                                                                                                                                                                                                                                                                                                                                                                                                                                                                                                                                                                                                                                                                                                                                                                                                                                                                                                                                                                                                                                                                                                                                                                                                                                                                  | Provider Points<br>Earned                                                                                                                                                                                |
|                                         | 71%                                      | 2                                                                                                                                                                                                                                                                                                                                                                                                                                                                                                                                                                                                                                                                                                                                                                                                                                                                                                                                                                                                                                                                                                                                                                                                                                                                                                                                                                                                                                                                                                                                                                                                                                                                                                                                                                                                                                                                                                                                                                                                                                                                                                                            | 1.42                                                                                                                                                                                                     |
|                                         | 100%                                     | 2                                                                                                                                                                                                                                                                                                                                                                                                                                                                                                                                                                                                                                                                                                                                                                                                                                                                                                                                                                                                                                                                                                                                                                                                                                                                                                                                                                                                                                                                                                                                                                                                                                                                                                                                                                                                                                                                                                                                                                                                                                                                                                                            | 2.00                                                                                                                                                                                                     |
|                                         | 0%                                       | 5                                                                                                                                                                                                                                                                                                                                                                                                                                                                                                                                                                                                                                                                                                                                                                                                                                                                                                                                                                                                                                                                                                                                                                                                                                                                                                                                                                                                                                                                                                                                                                                                                                                                                                                                                                                                                                                                                                                                                                                                                                                                                                                            | 0.00                                                                                                                                                                                                     |
|                                         | 33%                                      | 2                                                                                                                                                                                                                                                                                                                                                                                                                                                                                                                                                                                                                                                                                                                                                                                                                                                                                                                                                                                                                                                                                                                                                                                                                                                                                                                                                                                                                                                                                                                                                                                                                                                                                                                                                                                                                                                                                                                                                                                                                                                                                                                            | 0.66                                                                                                                                                                                                     |
|                                         | N/A                                      | 10/5/5/1                                                                                                                                                                                                                                                                                                                                                                                                                                                                                                                                                                                                                                                                                                                                                                                                                                                                                                                                                                                                                                                                                                                                                                                                                                                                                                                                                                                                                                                                                                                                                                                                                                                                                                                                                                                                                                                                                                                                                                                                                                                                                                                     | 10.00                                                                                                                                                                                                    |
|                                         | Not Eligible                             | 5                                                                                                                                                                                                                                                                                                                                                                                                                                                                                                                                                                                                                                                                                                                                                                                                                                                                                                                                                                                                                                                                                                                                                                                                                                                                                                                                                                                                                                                                                                                                                                                                                                                                                                                                                                                                                                                                                                                                                                                                                                                                                                                            |                                                                                                                                                                                                          |
|                                         | 0%                                       | 4                                                                                                                                                                                                                                                                                                                                                                                                                                                                                                                                                                                                                                                                                                                                                                                                                                                                                                                                                                                                                                                                                                                                                                                                                                                                                                                                                                                                                                                                                                                                                                                                                                                                                                                                                                                                                                                                                                                                                                                                                                                                                                                            | 0.00                                                                                                                                                                                                     |
|                                         | 0%                                       | 4                                                                                                                                                                                                                                                                                                                                                                                                                                                                                                                                                                                                                                                                                                                                                                                                                                                                                                                                                                                                                                                                                                                                                                                                                                                                                                                                                                                                                                                                                                                                                                                                                                                                                                                                                                                                                                                                                                                                                                                                                                                                                                                            | 0.00                                                                                                                                                                                                     |
|                                         | 0%                                       | 5                                                                                                                                                                                                                                                                                                                                                                                                                                                                                                                                                                                                                                                                                                                                                                                                                                                                                                                                                                                                                                                                                                                                                                                                                                                                                                                                                                                                                                                                                                                                                                                                                                                                                                                                                                                                                                                                                                                                                                                                                                                                                                                            | 0.00                                                                                                                                                                                                     |
|                                         | 100%                                     | 4                                                                                                                                                                                                                                                                                                                                                                                                                                                                                                                                                                                                                                                                                                                                                                                                                                                                                                                                                                                                                                                                                                                                                                                                                                                                                                                                                                                                                                                                                                                                                                                                                                                                                                                                                                                                                                                                                                                                                                                                                                                                                                                            | 4.00                                                                                                                                                                                                     |
| 7.45                                    |                                          |                                                                                                                                                                                                                                                                                                                                                                                                                                                                                                                                                                                                                                                                                                                                                                                                                                                                                                                                                                                                                                                                                                                                                                                                                                                                                                                                                                                                                                                                                                                                                                                                                                                                                                                                                                                                                                                                                                                                                                                                                                                                                                                              | 18.08                                                                                                                                                                                                    |
| combined incentive                      | credit allowed is 10 points.             | Incentives Awarded                                                                                                                                                                                                                                                                                                                                                                                                                                                                                                                                                                                                                                                                                                                                                                                                                                                                                                                                                                                                                                                                                                                                                                                                                                                                                                                                                                                                                                                                                                                                                                                                                                                                                                                                                                                                                                                                                                                                                                                                                                                                                                           | 10.00                                                                                                                                                                                                    |
|                                         | Avg Performance All CCIs (Points)        | Quarter: 25   Provider   Performance (%)*   71%   100%   33%   N/A   Not Eligible   0%   0%   0%   0%   100%   100%   100%   100%   100%   100%   100%   100%   100%   100%   100%   100%   100%   100%   100%   100%   100%   100%   100%   100%   100%   100%   100%   100%   100%   100%   100%   100%   100%   100%   100%   100%   100%   100%   100%   100%   100%   100%   100%   100%   100%   100%   100%   100%   100%   100%   100%   100%   100%   100%   100%   100%   100%   100%   100%   100%   100%   100%   100%   100%   100%   100%   100%   100%   100%   100%   100%   100%   100%   100%   100%   100%   100%   100%   100%   100%   100%   100%   100%   100%   100%   100%   100%   100%   100%   100%   100%   100%   100%   100%   100%   100%   100%   100%   100%   100%   100%   100%   100%   100%   100%   100%   100%   100%   100%   100%   100%   100%   100%   100%   100%   100%   100%   100%   100%   100%   100%   100%   100%   100%   100%   100%   100%   100%   100%   100%   100%   100%   100%   100%   100%   100%   100%   100%   100%   100%   100%   100%   100%   100%   100%   100%   100%   100%   100%   100%   100%   100%   100%   100%   100%   100%   100%   100%   100%   100%   100%   100%   100%   100%   100%   100%   100%   100%   100%   100%   100%   100%   100%   100%   100%   100%   100%   100%   100%   100%   100%   100%   100%   100%   100%   100%   100%   100%   100%   100%   100%   100%   100%   100%   100%   100%   100%   100%   100%   100%   100%   100%   100%   100%   100%   100%   100%   100%   100%   100%   100%   100%   100%   100%   100%   100%   100%   100%   100%   100%   100%   100%   100%   100%   100%   100%   100%   100%   100%   100%   100%   100%   100%   100%   100%   100%   100%   100%   100%   100%   100%   100%   100%   100%   100%   100%   100%   100%   100%   100%   100%   100%   100%   100%   100%   100%   100%   100%   100%   100%   100%   100%   100%   100%   100%   100%   100%   100%   100%   100%   100%   100%   100%   100%   100%   100%   100%   100%   100%   100%   100%   1 | Quarter: 25   Quarter: 25     Avg   Performance All   CCIs (Points)     71%   2     100%   5     33%   2     N/A   10/5/5/1     Not Eligible   5     0%   4     0%   5     100%   4     17.45   100%   4 |