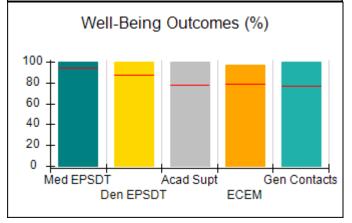

# Performance-Based Placement Measures RBWO Provider GA+SCORECARD - CCI

| Provider/Program Name: A Friend's House - (563) - CCI |                                    |                                          |                                    |                                       |  |
|-------------------------------------------------------|------------------------------------|------------------------------------------|------------------------------------|---------------------------------------|--|
| 111 Henry Pkwy., McDonough, GA 30                     | 0253                               | Quarterly Sco                            | ores (Grades)                      | Current Quarter Score (Grade)         |  |
| Phone: 678-432-1630                                   |                                    | Q1: 101.15 (A+)                          | Q2: 102.55 (A+)                    | 92.23%                                |  |
| Vendor ID# 35215                                      |                                    | Q3: 92.23 (A-)                           | Q4: N/A                            | (A-)                                  |  |
| Program Census Information:                           |                                    | # Children in Care During<br>Quarter: 25 | # Placements During<br>Quarter: 25 | # Children in Care On<br>Last Day: 14 |  |
|                                                       | Avg<br>Performance All<br>CCIs (%) | Provider<br>Performance (%)*             | Possible Points<br>(Weight)        | Provider Points<br>Earned             |  |
| OPM Monitoring Reviews                                |                                    |                                          |                                    |                                       |  |
| Annual Comprehensive Reviews                          | 82%                                | 90%                                      | 25                                 | 22.43                                 |  |
| Safety Reviews                                        | 85%                                | 93%                                      | 15                                 | 13.88                                 |  |
| Monitoring Sub-Total                                  |                                    |                                          | 40                                 | 36.31                                 |  |
| CCI Safety Outcomes                                   |                                    |                                          |                                    |                                       |  |
| Incidence of Maltreatment                             | 0.06%                              | No Substantiated<br>Reports              | 10                                 | 10.00                                 |  |
| Staff Training/Foundations                            | 94%                                | 96%                                      | 5                                  | 4.80                                  |  |
| Staff Safety Checks                                   | 86%                                | 100%                                     | 5                                  | 5.00                                  |  |
| Safety Sub-Total                                      |                                    |                                          | 20                                 | 19.80                                 |  |
| CCI Permanency Outcomes                               |                                    |                                          |                                    |                                       |  |
| Placement Stability                                   | 90%                                | 92%                                      | 15                                 | 13.80                                 |  |
| Permanency Sub-Total                                  |                                    |                                          | 15                                 | 13.80                                 |  |
| CCI Well-Being Outcomes                               |                                    |                                          |                                    |                                       |  |
| EPSDT Medical Visits                                  | 94%                                | 89%                                      | 4                                  | 3.56                                  |  |
| EPSDT Dental Visits                                   | 88%                                | 100%                                     | 4                                  | 4.00                                  |  |
| Academic Supports                                     | 78%                                | 95%                                      | 3                                  | 2.85                                  |  |
| Provider ECEM Visits                                  | 79%                                | 84%                                      | 7                                  | 5.88                                  |  |
| Provider General Contacts                             | 77%                                | 86%                                      | 7                                  | 6.02                                  |  |
| Placements with Siblings                              | 35%                                | 73%                                      | Not Scored                         | Not Scored                            |  |
| Placements within Legal County                        | 11%                                | 20%                                      | Not Scored                         | Not Scored                            |  |
| Well-Being Sub-Total                                  |                                    |                                          | 25                                 | 22.31                                 |  |
| *Performance calculation descriptions can b           | e found in the FY 202              | 20 RBWO PBP Measureme                    | ents and Standards Guide           |                                       |  |