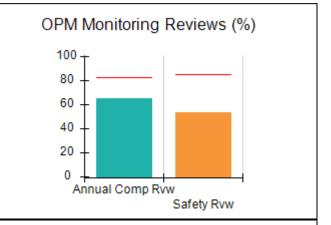

# Performance-Based Placement Measures RBWO Provider GA+SCORECARD - CCI

| Provider/Program Name: A Friend's House - (563) - CCI |                                    |                                          |                                    |                                       |  |
|-------------------------------------------------------|------------------------------------|------------------------------------------|------------------------------------|---------------------------------------|--|
| 111 Henry Pkwy., McDonough, GA 30                     | 0253                               | Quarterly Sco                            | ores (Grades)                      | Current Quarter Score (Grade)         |  |
| Phone: 678-432-1630                                   |                                    | Q1: 101.15 (A+)                          | Q2: 102.55 (A+)                    | 92.23%                                |  |
| Vendor ID# 35215                                      |                                    | Q3: 92.23 (A-)                           | Q4: N/A                            | (A-)                                  |  |
| Program Census Information:                           |                                    | # Children in Care During<br>Quarter: 25 | # Placements During<br>Quarter: 25 | # Children in Care On<br>Last Day: 14 |  |
|                                                       | Avg<br>Performance All<br>CCIs (%) | Provider<br>Performance (%)*             | Possible Points<br>(Weight)        | Provider Points<br>Earned             |  |
| OPM Monitoring Reviews                                |                                    |                                          |                                    |                                       |  |
| Annual Comprehensive Reviews                          | 82%                                | 90%                                      | 25                                 | 22.43                                 |  |
| Safety Reviews                                        | 85%                                | 93%                                      | 15                                 | 13.88                                 |  |
| Monitoring Sub-Total                                  |                                    |                                          | 40                                 | 36.31                                 |  |
| CCI Safety Outcomes                                   |                                    |                                          |                                    |                                       |  |
| Incidence of Maltreatment                             | 0.06%                              | No Substantiated<br>Reports              | 10                                 | 10.00                                 |  |
| Staff Training/Foundations                            | 94%                                | 96%                                      | 5                                  | 4.80                                  |  |
| Staff Safety Checks                                   | 86%                                | 100%                                     | 5                                  | 5.00                                  |  |
| Safety Sub-Total                                      |                                    |                                          | 20                                 | 19.80                                 |  |
| CCI Permanency Outcomes                               |                                    |                                          |                                    |                                       |  |
| Placement Stability                                   | 90%                                | 92%                                      | 15                                 | 13.80                                 |  |
| Permanency Sub-Total                                  |                                    |                                          | 15                                 | 13.80                                 |  |
| CCI Well-Being Outcomes                               |                                    |                                          |                                    |                                       |  |
| EPSDT Medical Visits                                  | 94%                                | 89%                                      | 4                                  | 3.56                                  |  |
| EPSDT Dental Visits                                   | 88%                                | 100%                                     | 4                                  | 4.00                                  |  |
| Academic Supports                                     | 78%                                | 95%                                      | 3                                  | 2.85                                  |  |
| Provider ECEM Visits                                  | 79%                                | 84%                                      | 7                                  | 5.88                                  |  |
| Provider General Contacts                             | 77%                                | 86%                                      | 7                                  | 6.02                                  |  |
| Placements with Siblings                              | 35%                                | 73%                                      | Not Scored                         | Not Scored                            |  |
| Placements within Legal County                        | 11%                                | 20%                                      | Not Scored                         | Not Scored                            |  |
| Well-Being Sub-Total                                  |                                    |                                          | 25                                 | 22.31                                 |  |
| *Performance calculation descriptions can b           | e found in the FY 202              | 20 RBWO PBP Measureme                    | ents and Standards Guide           |                                       |  |

# Performance-Based Placement Measures RBWO Provider GA+SCORECARD - CCI

| Provider/Program Name: Abba House Human Development & Resource Center of GA - (5399) - CCI |                                    |                                         |                                   |                                      |  |
|--------------------------------------------------------------------------------------------|------------------------------------|-----------------------------------------|-----------------------------------|--------------------------------------|--|
| 4590 Arbor Walk Ct., Stone Mountain                                                        | n, GA 30083                        | Quarterly Scores (Grades)               |                                   | Current Quarter Score (Grade)        |  |
| Phone: 404-299-5494                                                                        |                                    | Q1: 78.76 (C+)                          | Q1: 78.76 (C+) Q2: 76.95 (C)      |                                      |  |
| Vendor ID# 87804                                                                           |                                    | Q3: 93.32 (A-)                          | Q4: N/A                           | (A-)                                 |  |
| Program Census Information:                                                                |                                    | # Children in Care During<br>Quarter: 9 | # Placements During<br>Quarter: 9 | # Children in Care On<br>Last Day: 6 |  |
|                                                                                            | Avg<br>Performance All<br>CCIs (%) | Provider<br>Performance (%)*            | Possible Points<br>(Weight)       | Provider Points<br>Earned            |  |
| OPM Monitoring Reviews                                                                     |                                    |                                         |                                   |                                      |  |
| Annual Comprehensive Reviews                                                               | 82%                                | Not Yet Conducted                       |                                   |                                      |  |
| Safety Reviews                                                                             | 85%                                | 70%                                     | 15                                | 10.50                                |  |
| Monitoring Sub-Total                                                                       |                                    |                                         | 15                                | 10.50                                |  |
| CCI Safety Outcomes                                                                        |                                    |                                         |                                   |                                      |  |
| Incidence of Maltreatment                                                                  | 0.06%                              | No Substantiated<br>Reports             | 10                                | 10.00                                |  |
| Staff Training/Foundations                                                                 | 94%                                | -                                       | 5                                 | 5.00                                 |  |
| Staff Safety Checks                                                                        | 86%                                | 100%                                    | 5                                 | 5.00                                 |  |
| Safety Sub-Total                                                                           |                                    |                                         | 20                                | 20.00                                |  |
| CCI Permanency Outcomes                                                                    |                                    |                                         |                                   |                                      |  |
| Placement Stability                                                                        | 90%                                | 89%                                     | 15                                | 13.35                                |  |
| Permanency Sub-Total                                                                       |                                    |                                         | 15                                | 13.35                                |  |
| CCI Well-Being Outcomes                                                                    |                                    |                                         |                                   |                                      |  |
| EPSDT Medical Visits                                                                       | 94%                                | 100%                                    | 4                                 | 4.00                                 |  |
| EPSDT Dental Visits                                                                        | 88%                                | 100%                                    | 4                                 | 4.00                                 |  |
| Academic Supports                                                                          | 78%                                | 60%                                     | 3                                 | 1.80                                 |  |
| Provider ECEM Visits                                                                       | 79%                                | 77%                                     | 7                                 | 5.39                                 |  |
| Provider General Contacts                                                                  | 77%                                | 69%                                     | 7                                 | 4.83                                 |  |
| Placements with Siblings                                                                   | 35%                                | Not Eligible                            | Not Scored                        | Not Scored                           |  |
| Placements within Legal County                                                             | 11%                                | 0%                                      | Not Scored                        | Not Scored                           |  |
| Well-Being Sub-Total                                                                       |                                    |                                         | 25                                | 20.02                                |  |
| *Performance calculation descriptions can b                                                | e found in the FY 202              | 20 RBWO PBP Measureme                   | ents and Standards Guide          |                                      |  |

# Performance-Based Placement Measures RBWO Provider GA+SCORECARD - CCI

| Provider/Program Name: A Shelter) (5167) - CCI | CES Youth Ho                       | ome, Inc (forme                         | erly Appalachian                  | Children's                           |
|------------------------------------------------|------------------------------------|-----------------------------------------|-----------------------------------|--------------------------------------|
| 133 Cares Drive, Jasper, GA 30143              |                                    | Quarterly Scores (Grades)               |                                   | Current Quarter Score (Grade)        |
| Phone: 706-253-2375                            |                                    | Q1: 90.28 (A-)                          | Q2: 95.74 (A)                     | 96.24%                               |
| Vendor ID# 115379                              |                                    | Q3: 96.24 (A)                           | Q4: N/A                           | (A)                                  |
| Program Census Information:                    |                                    | # Children in Care During<br>Quarter: 9 | # Placements During<br>Quarter: 9 | # Children in Care On<br>Last Day: 7 |
|                                                | Avg<br>Performance All<br>CCIs (%) | Provider<br>Performance (%)*            | Possible Points<br>(Weight)       | Provider Points<br>Earned            |
| OPM Monitoring Reviews                         |                                    |                                         |                                   |                                      |
| Annual Comprehensive Reviews                   | 82%                                | 95%                                     | 25                                | 23.67                                |
| Safety Reviews                                 | 85%                                | 85%                                     | 15                                | 12.75                                |
| Monitoring Sub-Total                           |                                    |                                         | 40                                | 36.42                                |
| CCI Safety Outcomes                            |                                    |                                         |                                   |                                      |
| Incidence of Maltreatment                      | 0.06%                              | No Substantiated<br>Reports             | 10                                | 10.00                                |
| Staff Training/Foundations                     | 94%                                | -                                       | 5                                 | 5.00                                 |
| Staff Safety Checks                            | 86%                                | 100%                                    | 5                                 | 5.00                                 |
| Safety Sub-Total                               |                                    |                                         | 20                                | 20.00                                |
| CCI Permanency Outcomes                        |                                    |                                         |                                   |                                      |
| Placement Stability                            | 90%                                | 89%                                     | 15                                | 13.35                                |
| Permanency Sub-Total                           |                                    |                                         | 15                                | 13.35                                |
| CCI Well-Being Outcomes                        |                                    |                                         |                                   |                                      |
| EPSDT Medical Visits                           | 94%                                | 86%                                     | 4                                 | 3.44                                 |
| EPSDT Dental Visits                            | 88%                                | 86%                                     | 4                                 | 3.44                                 |
| Academic Supports                              | 78%                                | 100%                                    | 3                                 | 3.00                                 |
| Provider ECEM Visits                           | 79%                                | 29%                                     | 7                                 | 2.03                                 |
| Provider General Contacts                      | 77%                                | 94%                                     | 7                                 | 6.58                                 |
| Placements with Siblings                       | 35%                                | 100%                                    | Not Scored                        | Not Scored                           |
| Placements within Legal County                 | 11%                                | 80%                                     | Not Scored                        | Not Scored                           |
| Well-Being Sub-Total                           |                                    |                                         | 25                                | 18.49                                |
| *Performance calculation descriptions can b    | e found in the FY 202              | 20 RBWO PBP Measureme                   | ents and Standards Guide          |                                      |

# Performance-Based Placement Measures RBWO Provider GA+SCORECARD - CCI

| 49 Monroe Crossing, Cartersville, GA | 30120                              | Quarterly Sco                            | ores (Grades)                      | Current Quarter Score                |
|--------------------------------------|------------------------------------|------------------------------------------|------------------------------------|--------------------------------------|
|                                      |                                    |                                          | ` '                                | (Grade)                              |
| Phone: 770-382-6180                  |                                    | Q1: 101.59 (A+)                          | Q2: 101.56 (A+)                    | 104.61%                              |
| Vendor ID# 35217                     |                                    | Q3: 104.61 (A+)                          | Q4: N/A                            | (A+)                                 |
| Program Census Information:          |                                    | # Children in Care During<br>Quarter: 10 | # Placements During<br>Quarter: 10 | # Children in Care On<br>Last Day: 6 |
|                                      | Avg<br>Performance All<br>CCIs (%) | Provider<br>Performance (%)*             | Possible Points<br>(Weight)        | Provider Points<br>Earned            |
| OPM Monitoring Reviews               |                                    |                                          |                                    |                                      |
| Annual Comprehensive Reviews         | 82%                                | 93%                                      | 25                                 | 23.20                                |
| Safety Reviews                       | 85%                                | 97%                                      | 15                                 | 14.50                                |
| Monitoring Sub-Total                 |                                    |                                          | 40                                 | 37.70                                |
| CCI Safety Outcomes                  |                                    |                                          |                                    |                                      |
| Incidence of Maltreatment            | 0.06%                              | No Substantiated<br>Reports              | 10                                 | 10.00                                |
| Staff Training/Foundations           | 94%                                | 100%                                     | 5                                  | 5.00                                 |
| Staff Safety Checks                  | 86%                                | 95%                                      | 5                                  | 4.75                                 |
| Safety Sub-Total                     |                                    |                                          | 20                                 | 19.75                                |
| CCI Permanency Outcomes              |                                    |                                          |                                    |                                      |
| Placement Stability                  | 90%                                | 90%                                      | 15                                 | 13.50                                |
| Permanency Sub-Total                 |                                    |                                          | 15                                 | 13.50                                |
| CCI Well-Being Outcomes              |                                    |                                          |                                    |                                      |
| EPSDT Medical Visits                 | 94%                                | 100%                                     | 4                                  | 4.00                                 |
| EPSDT Dental Visits                  | 88%                                | 100%                                     | 4                                  | 4.00                                 |
| Academic Supports                    | 78%                                | 100%                                     | 3                                  | 3.00                                 |
| Provider ECEM Visits                 | 79%                                | 94%                                      | 7                                  | 6.58                                 |
| Provider General Contacts            | 77%                                | 94%                                      | 7                                  | 6.58                                 |
| Placements with Siblings             | 35%                                | 0%                                       | Not Scored                         | Not Scored                           |
| Placements within Legal County       | 11%                                | 0%                                       | Not Scored                         | Not Scored                           |
| Well-Being Sub-Total                 |                                    |                                          | 25                                 | 24.16                                |