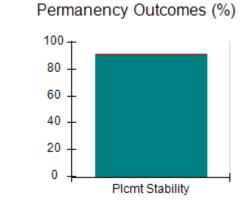

# Performance-Based Placement Measures RBWO Provider GA+SCORECARD - CCI

| Provider/Program Name: A Friend's House - (563) - CCI |                                    |                                          |                                    |                                       |  |
|-------------------------------------------------------|------------------------------------|------------------------------------------|------------------------------------|---------------------------------------|--|
| 111 Henry Pkwy., McDonough, GA 30                     | 0253                               | Quarterly Sco                            | ores (Grades)                      | Current Quarter Score (Grade)         |  |
| Phone: 678-432-1630                                   |                                    | Q1: 101.15 (A+)                          | Q2: 102.55 (A+)                    | 92.23%                                |  |
| Vendor ID# 35215                                      |                                    | Q3: 92.23 (A-)                           | Q4: N/A                            | (A-)                                  |  |
| Program Census Information:                           |                                    | # Children in Care During<br>Quarter: 25 | # Placements During<br>Quarter: 25 | # Children in Care On<br>Last Day: 14 |  |
|                                                       | Avg<br>Performance All<br>CCIs (%) | Provider<br>Performance (%)*             | Possible Points<br>(Weight)        | Provider Points<br>Earned             |  |
| OPM Monitoring Reviews                                |                                    |                                          |                                    |                                       |  |
| Annual Comprehensive Reviews                          | 82%                                | 90%                                      | 25                                 | 22.43                                 |  |
| Safety Reviews                                        | 85%                                | 93%                                      | 15                                 | 13.88                                 |  |
| Monitoring Sub-Total                                  |                                    |                                          | 40                                 | 36.31                                 |  |
| CCI Safety Outcomes                                   |                                    |                                          |                                    |                                       |  |
| Incidence of Maltreatment                             | 0.06%                              | No Substantiated<br>Reports              | 10                                 | 10.00                                 |  |
| Staff Training/Foundations                            | 94%                                | 96%                                      | 5                                  | 4.80                                  |  |
| Staff Safety Checks                                   | 86%                                | 100%                                     | 5                                  | 5.00                                  |  |
| Safety Sub-Total                                      |                                    |                                          | 20                                 | 19.80                                 |  |
| CCI Permanency Outcomes                               |                                    |                                          |                                    |                                       |  |
| Placement Stability                                   | 90%                                | 92%                                      | 15                                 | 13.80                                 |  |
| Permanency Sub-Total                                  |                                    |                                          | 15                                 | 13.80                                 |  |
| CCI Well-Being Outcomes                               |                                    |                                          |                                    |                                       |  |
| EPSDT Medical Visits                                  | 94%                                | 89%                                      | 4                                  | 3.56                                  |  |
| EPSDT Dental Visits                                   | 88%                                | 100%                                     | 4                                  | 4.00                                  |  |
| Academic Supports                                     | 78%                                | 95%                                      | 3                                  | 2.85                                  |  |
| Provider ECEM Visits                                  | 79%                                | 84%                                      | 7                                  | 5.88                                  |  |
| Provider General Contacts                             | 77%                                | 86%                                      | 7                                  | 6.02                                  |  |
| Placements with Siblings                              | 35%                                | 73%                                      | Not Scored                         | Not Scored                            |  |
| Placements within Legal County                        | 11%                                | 20%                                      | Not Scored                         | Not Scored                            |  |
| Well-Being Sub-Total                                  |                                    |                                          | 25                                 | 22.31                                 |  |
| *Performance calculation descriptions can b           | e found in the FY 202              | 20 RBWO PBP Measureme                    | ents and Standards Guide           |                                       |  |

# Performance-Based Placement Measures RBWO Provider GA+SCORECARD - CCI

| Provider/Program Name: Abba House Human Development & Resource Center of GA - (5399) - CCI |                                    |                                         |                                   |                                      |  |
|--------------------------------------------------------------------------------------------|------------------------------------|-----------------------------------------|-----------------------------------|--------------------------------------|--|
| 4590 Arbor Walk Ct., Stone Mountain                                                        | n, GA 30083                        | Quarterly Scores (Grades)               |                                   | Current Quarter Score (Grade)        |  |
| Phone: 404-299-5494                                                                        |                                    | Q1: 78.76 (C+)                          | Q1: 78.76 (C+) Q2: 76.95 (C)      |                                      |  |
| Vendor ID# 87804                                                                           |                                    | Q3: 93.32 (A-)                          | Q4: N/A                           | (A-)                                 |  |
| Program Census Information:                                                                |                                    | # Children in Care During<br>Quarter: 9 | # Placements During<br>Quarter: 9 | # Children in Care On<br>Last Day: 6 |  |
|                                                                                            | Avg<br>Performance All<br>CCIs (%) | Provider<br>Performance (%)*            | Possible Points<br>(Weight)       | Provider Points<br>Earned            |  |
| OPM Monitoring Reviews                                                                     |                                    |                                         |                                   |                                      |  |
| Annual Comprehensive Reviews                                                               | 82%                                | Not Yet Conducted                       |                                   |                                      |  |
| Safety Reviews                                                                             | 85%                                | 70%                                     | 15                                | 10.50                                |  |
| Monitoring Sub-Total                                                                       |                                    |                                         | 15                                | 10.50                                |  |
| CCI Safety Outcomes                                                                        |                                    |                                         |                                   |                                      |  |
| Incidence of Maltreatment                                                                  | 0.06%                              | No Substantiated<br>Reports             | 10                                | 10.00                                |  |
| Staff Training/Foundations                                                                 | 94%                                | -                                       | 5                                 | 5.00                                 |  |
| Staff Safety Checks                                                                        | 86%                                | 100%                                    | 5                                 | 5.00                                 |  |
| Safety Sub-Total                                                                           |                                    |                                         | 20                                | 20.00                                |  |
| CCI Permanency Outcomes                                                                    |                                    |                                         |                                   |                                      |  |
| Placement Stability                                                                        | 90%                                | 89%                                     | 15                                | 13.35                                |  |
| Permanency Sub-Total                                                                       |                                    |                                         | 15                                | 13.35                                |  |
| CCI Well-Being Outcomes                                                                    |                                    |                                         |                                   |                                      |  |
| EPSDT Medical Visits                                                                       | 94%                                | 100%                                    | 4                                 | 4.00                                 |  |
| EPSDT Dental Visits                                                                        | 88%                                | 100%                                    | 4                                 | 4.00                                 |  |
| Academic Supports                                                                          | 78%                                | 60%                                     | 3                                 | 1.80                                 |  |
| Provider ECEM Visits                                                                       | 79%                                | 77%                                     | 7                                 | 5.39                                 |  |
| Provider General Contacts                                                                  | 77%                                | 69%                                     | 7                                 | 4.83                                 |  |
| Placements with Siblings                                                                   | 35%                                | Not Eligible                            | Not Scored                        | Not Scored                           |  |
| Placements within Legal County                                                             | 11%                                | 0%                                      | Not Scored                        | Not Scored                           |  |
| Well-Being Sub-Total                                                                       |                                    |                                         | 25                                | 20.02                                |  |
| *Performance calculation descriptions can b                                                | e found in the FY 202              | 20 RBWO PBP Measureme                   | ents and Standards Guide          |                                      |  |

# Performance-Based Placement Measures RBWO Provider GA+SCORECARD - CCI

| Provider/Program Name: A Shelter) (5167) - CCI | CES Youth Ho                       | ome, Inc (forme                         | erly Appalachian                  | Children's                           |
|------------------------------------------------|------------------------------------|-----------------------------------------|-----------------------------------|--------------------------------------|
| 133 Cares Drive, Jasper, GA 30143              |                                    | Quarterly Scores (Grades)               |                                   | Current Quarter Score (Grade)        |
| Phone: 706-253-2375                            |                                    | Q1: 90.28 (A-)                          | Q2: 95.74 (A)                     | 96.24%                               |
| Vendor ID# 115379                              |                                    | Q3: 96.24 (A)                           | Q4: N/A                           | (A)                                  |
| Program Census Information:                    |                                    | # Children in Care During<br>Quarter: 9 | # Placements During<br>Quarter: 9 | # Children in Care On<br>Last Day: 7 |
|                                                | Avg<br>Performance All<br>CCIs (%) | Provider<br>Performance (%)*            | Possible Points<br>(Weight)       | Provider Points<br>Earned            |
| OPM Monitoring Reviews                         |                                    |                                         |                                   |                                      |
| Annual Comprehensive Reviews                   | 82%                                | 95%                                     | 25                                | 23.67                                |
| Safety Reviews                                 | 85%                                | 85%                                     | 15                                | 12.75                                |
| Monitoring Sub-Total                           |                                    |                                         | 40                                | 36.42                                |
| CCI Safety Outcomes                            |                                    |                                         |                                   |                                      |
| Incidence of Maltreatment                      | 0.06%                              | No Substantiated<br>Reports             | 10                                | 10.00                                |
| Staff Training/Foundations                     | 94%                                | -                                       | 5                                 | 5.00                                 |
| Staff Safety Checks                            | 86%                                | 100%                                    | 5                                 | 5.00                                 |
| Safety Sub-Total                               |                                    |                                         | 20                                | 20.00                                |
| CCI Permanency Outcomes                        |                                    |                                         |                                   |                                      |
| Placement Stability                            | 90%                                | 89%                                     | 15                                | 13.35                                |
| Permanency Sub-Total                           |                                    |                                         | 15                                | 13.35                                |
| CCI Well-Being Outcomes                        |                                    |                                         |                                   |                                      |
| EPSDT Medical Visits                           | 94%                                | 86%                                     | 4                                 | 3.44                                 |
| EPSDT Dental Visits                            | 88%                                | 86%                                     | 4                                 | 3.44                                 |
| Academic Supports                              | 78%                                | 100%                                    | 3                                 | 3.00                                 |
| Provider ECEM Visits                           | 79%                                | 29%                                     | 7                                 | 2.03                                 |
| Provider General Contacts                      | 77%                                | 94%                                     | 7                                 | 6.58                                 |
| Placements with Siblings                       | 35%                                | 100%                                    | Not Scored                        | Not Scored                           |
| Placements within Legal County                 | 11%                                | 80%                                     | Not Scored                        | Not Scored                           |
| Well-Being Sub-Total                           |                                    |                                         | 25                                | 18.49                                |
| *Performance calculation descriptions can b    | e found in the FY 202              | 20 RBWO PBP Measureme                   | ents and Standards Guide          |                                      |

# Performance-Based Placement Measures RBWO Provider GA+SCORECARD - CCI

| 49 Monroe Crossing, Cartersville, GA | 30120                              | Quarterly Sco                            | ores (Grades)                      | Current Quarter Score                |
|--------------------------------------|------------------------------------|------------------------------------------|------------------------------------|--------------------------------------|
|                                      |                                    |                                          | ` '                                | (Grade)                              |
| Phone: 770-382-6180                  |                                    | Q1: 101.59 (A+)                          | Q2: 101.56 (A+)                    | 104.61%                              |
| Vendor ID# 35217                     |                                    | Q3: 104.61 (A+)                          | Q4: N/A                            | (A+)                                 |
| Program Census Information:          |                                    | # Children in Care During<br>Quarter: 10 | # Placements During<br>Quarter: 10 | # Children in Care On<br>Last Day: 6 |
|                                      | Avg<br>Performance All<br>CCIs (%) | Provider<br>Performance (%)*             | Possible Points<br>(Weight)        | Provider Points<br>Earned            |
| OPM Monitoring Reviews               |                                    |                                          |                                    |                                      |
| Annual Comprehensive Reviews         | 82%                                | 93%                                      | 25                                 | 23.20                                |
| Safety Reviews                       | 85%                                | 97%                                      | 15                                 | 14.50                                |
| Monitoring Sub-Total                 |                                    |                                          | 40                                 | 37.70                                |
| CCI Safety Outcomes                  |                                    |                                          |                                    |                                      |
| Incidence of Maltreatment            | 0.06%                              | No Substantiated<br>Reports              | 10                                 | 10.00                                |
| Staff Training/Foundations           | 94%                                | 100%                                     | 5                                  | 5.00                                 |
| Staff Safety Checks                  | 86%                                | 95%                                      | 5                                  | 4.75                                 |
| Safety Sub-Total                     |                                    |                                          | 20                                 | 19.75                                |
| CCI Permanency Outcomes              |                                    |                                          |                                    |                                      |
| Placement Stability                  | 90%                                | 90%                                      | 15                                 | 13.50                                |
| Permanency Sub-Total                 |                                    |                                          | 15                                 | 13.50                                |
| CCI Well-Being Outcomes              |                                    |                                          |                                    |                                      |
| EPSDT Medical Visits                 | 94%                                | 100%                                     | 4                                  | 4.00                                 |
| EPSDT Dental Visits                  | 88%                                | 100%                                     | 4                                  | 4.00                                 |
| Academic Supports                    | 78%                                | 100%                                     | 3                                  | 3.00                                 |
| Provider ECEM Visits                 | 79%                                | 94%                                      | 7                                  | 6.58                                 |
| Provider General Contacts            | 77%                                | 94%                                      | 7                                  | 6.58                                 |
| Placements with Siblings             | 35%                                | 0%                                       | Not Scored                         | Not Scored                           |
| Placements within Legal County       | 11%                                | 0%                                       | Not Scored                         | Not Scored                           |
| Well-Being Sub-Total                 |                                    |                                          | 25                                 | 24.16                                |