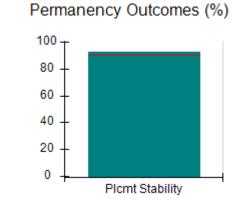

# Performance-Based Placement Measures RBWO Provider GA+SCORECARD - CCI

| Provider/Program Name: A Friend's House - (563) - CCI |                                    |                                          |                                    |                                       |  |
|-------------------------------------------------------|------------------------------------|------------------------------------------|------------------------------------|---------------------------------------|--|
| 111 Henry Pkwy., McDonough, GA 30                     | 0253                               | Quarterly Sco                            | ores (Grades)                      | Current Quarter Score (Grade)         |  |
| Phone: 678-432-1630                                   |                                    | Q1: 101.15 (A+)                          | Q2: 102.55 (A+)                    | 92.23%                                |  |
| Vendor ID# 35215                                      |                                    | Q3: 92.23 (A-)                           | Q4: N/A                            | (A-)                                  |  |
| Program Census Information:                           |                                    | # Children in Care During<br>Quarter: 25 | # Placements During<br>Quarter: 25 | # Children in Care On<br>Last Day: 14 |  |
|                                                       | Avg<br>Performance All<br>CCIs (%) | Provider<br>Performance (%)*             | Possible Points<br>(Weight)        | Provider Points<br>Earned             |  |
| OPM Monitoring Reviews                                |                                    |                                          |                                    |                                       |  |
| Annual Comprehensive Reviews                          | 82%                                | 90%                                      | 25                                 | 22.43                                 |  |
| Safety Reviews                                        | 85%                                | 93%                                      | 15                                 | 13.88                                 |  |
| Monitoring Sub-Total                                  |                                    |                                          | 40                                 | 36.31                                 |  |
| CCI Safety Outcomes                                   |                                    |                                          |                                    |                                       |  |
| Incidence of Maltreatment                             | 0.06%                              | No Substantiated<br>Reports              | 10                                 | 10.00                                 |  |
| Staff Training/Foundations                            | 94%                                | 96%                                      | 5                                  | 4.80                                  |  |
| Staff Safety Checks                                   | 86%                                | 100%                                     | 5                                  | 5.00                                  |  |
| Safety Sub-Total                                      |                                    |                                          | 20                                 | 19.80                                 |  |
| CCI Permanency Outcomes                               |                                    |                                          |                                    |                                       |  |
| Placement Stability                                   | 90%                                | 92%                                      | 15                                 | 13.80                                 |  |
| Permanency Sub-Total                                  |                                    |                                          | 15                                 | 13.80                                 |  |
| CCI Well-Being Outcomes                               |                                    |                                          |                                    |                                       |  |
| EPSDT Medical Visits                                  | 94%                                | 89%                                      | 4                                  | 3.56                                  |  |
| EPSDT Dental Visits                                   | 88%                                | 100%                                     | 4                                  | 4.00                                  |  |
| Academic Supports                                     | 78%                                | 95%                                      | 3                                  | 2.85                                  |  |
| Provider ECEM Visits                                  | 79%                                | 84%                                      | 7                                  | 5.88                                  |  |
| Provider General Contacts                             | 77%                                | 86%                                      | 7                                  | 6.02                                  |  |
| Placements with Siblings                              | 35%                                | 73%                                      | Not Scored                         | Not Scored                            |  |
| Placements within Legal County                        | 11%                                | 20%                                      | Not Scored                         | Not Scored                            |  |
| Well-Being Sub-Total                                  |                                    |                                          | 25                                 | 22.31                                 |  |
| *Performance calculation descriptions can b           | e found in the FY 202              | 20 RBWO PBP Measureme                    | ents and Standards Guide           |                                       |  |