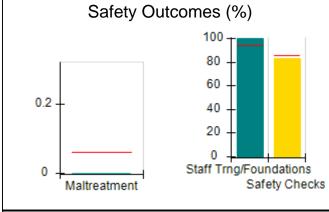

# Performance-Based Placement Measures RBWO Provider GA+SCORECARD - CCI

| Provider/Program Name: A Friend's House - (563) - CCI |                                    |                                          |                                    |                                       |  |
|-------------------------------------------------------|------------------------------------|------------------------------------------|------------------------------------|---------------------------------------|--|
| 111 Henry Pkwy., McDonough, GA 30                     | 0253                               | Quarterly Sco                            | ores (Grades)                      | Current Quarter Score (Grade)         |  |
| Phone: 678-432-1630                                   |                                    | Q1: 101.15 (A+)                          | Q2: 102.55 (A+)                    | 92.23%                                |  |
| Vendor ID# 35215                                      |                                    | Q3: 92.23 (A-)                           | Q4: N/A                            | (A-)                                  |  |
| Program Census Information:                           |                                    | # Children in Care During<br>Quarter: 25 | # Placements During<br>Quarter: 25 | # Children in Care On<br>Last Day: 14 |  |
|                                                       | Avg<br>Performance All<br>CCIs (%) | Provider<br>Performance (%)*             | Possible Points<br>(Weight)        | Provider Points<br>Earned             |  |
| OPM Monitoring Reviews                                |                                    |                                          |                                    |                                       |  |
| Annual Comprehensive Reviews                          | 82%                                | 90%                                      | 25                                 | 22.43                                 |  |
| Safety Reviews                                        | 85%                                | 93%                                      | 15                                 | 13.88                                 |  |
| Monitoring Sub-Total                                  |                                    |                                          | 40                                 | 36.31                                 |  |
| CCI Safety Outcomes                                   |                                    |                                          |                                    |                                       |  |
| Incidence of Maltreatment                             | 0.06%                              | No Substantiated<br>Reports              | 10                                 | 10.00                                 |  |
| Staff Training/Foundations                            | 94%                                | 96%                                      | 5                                  | 4.80                                  |  |
| Staff Safety Checks                                   | 86%                                | 100%                                     | 5                                  | 5.00                                  |  |
| Safety Sub-Total                                      |                                    |                                          | 20                                 | 19.80                                 |  |
| CCI Permanency Outcomes                               |                                    |                                          |                                    |                                       |  |
| Placement Stability                                   | 90%                                | 92%                                      | 15                                 | 13.80                                 |  |
| Permanency Sub-Total                                  |                                    |                                          | 15                                 | 13.80                                 |  |
| CCI Well-Being Outcomes                               |                                    |                                          |                                    |                                       |  |
| EPSDT Medical Visits                                  | 94%                                | 89%                                      | 4                                  | 3.56                                  |  |
| EPSDT Dental Visits                                   | 88%                                | 100%                                     | 4                                  | 4.00                                  |  |
| Academic Supports                                     | 78%                                | 95%                                      | 3                                  | 2.85                                  |  |
| Provider ECEM Visits                                  | 79%                                | 84%                                      | 7                                  | 5.88                                  |  |
| Provider General Contacts                             | 77%                                | 86%                                      | 7                                  | 6.02                                  |  |
| Placements with Siblings                              | 35%                                | 73%                                      | Not Scored                         | Not Scored                            |  |
| Placements within Legal County                        | 11%                                | 20%                                      | Not Scored                         | Not Scored                            |  |
| Well-Being Sub-Total                                  |                                    |                                          | 25                                 | 22.31                                 |  |
| *Performance calculation descriptions can b           | e found in the FY 202              | 20 RBWO PBP Measureme                    | ents and Standards Guide           |                                       |  |