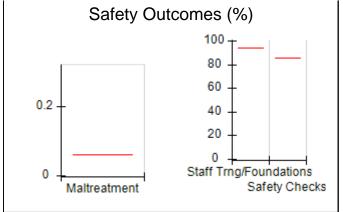

# Performance-Based Placement Measures RBWO Provider GA+SCORECARD - CCI

| Provider/Program Name: A Friend's House - (563) - CCI |                                    |                                          |                                    |                                       |  |
|-------------------------------------------------------|------------------------------------|------------------------------------------|------------------------------------|---------------------------------------|--|
| 111 Henry Pkwy., McDonough, GA 30                     | 0253                               | Quarterly Sco                            | ores (Grades)                      | Current Quarter Score (Grade)         |  |
| Phone: 678-432-1630                                   |                                    | Q1: 101.15 (A+)                          | Q2: 102.55 (A+)                    | 92.23%                                |  |
| Vendor ID# 35215                                      |                                    | Q3: 92.23 (A-)                           | Q4: N/A                            | (A-)                                  |  |
| Program Census Information:                           |                                    | # Children in Care During<br>Quarter: 25 | # Placements During<br>Quarter: 25 | # Children in Care On<br>Last Day: 14 |  |
|                                                       | Avg<br>Performance All<br>CCIs (%) | Provider<br>Performance (%)*             | Possible Points<br>(Weight)        | Provider Points<br>Earned             |  |
| OPM Monitoring Reviews                                |                                    |                                          |                                    |                                       |  |
| Annual Comprehensive Reviews                          | 82%                                | 90%                                      | 25                                 | 22.43                                 |  |
| Safety Reviews                                        | 85%                                | 93%                                      | 15                                 | 13.88                                 |  |
| Monitoring Sub-Total                                  |                                    |                                          | 40                                 | 36.31                                 |  |
| CCI Safety Outcomes                                   |                                    |                                          |                                    |                                       |  |
| Incidence of Maltreatment                             | 0.06%                              | No Substantiated<br>Reports              | 10                                 | 10.00                                 |  |
| Staff Training/Foundations                            | 94%                                | 96%                                      | 5                                  | 4.80                                  |  |
| Staff Safety Checks                                   | 86%                                | 100%                                     | 5                                  | 5.00                                  |  |
| Safety Sub-Total                                      |                                    |                                          | 20                                 | 19.80                                 |  |
| CCI Permanency Outcomes                               |                                    |                                          |                                    |                                       |  |
| Placement Stability                                   | 90%                                | 92%                                      | 15                                 | 13.80                                 |  |
| Permanency Sub-Total                                  |                                    |                                          | 15                                 | 13.80                                 |  |
| CCI Well-Being Outcomes                               |                                    |                                          |                                    |                                       |  |
| EPSDT Medical Visits                                  | 94%                                | 89%                                      | 4                                  | 3.56                                  |  |
| EPSDT Dental Visits                                   | 88%                                | 100%                                     | 4                                  | 4.00                                  |  |
| Academic Supports                                     | 78%                                | 95%                                      | 3                                  | 2.85                                  |  |
| Provider ECEM Visits                                  | 79%                                | 84%                                      | 7                                  | 5.88                                  |  |
| Provider General Contacts                             | 77%                                | 86%                                      | 7                                  | 6.02                                  |  |
| Placements with Siblings                              | 35%                                | 73%                                      | Not Scored                         | Not Scored                            |  |
| Placements within Legal County                        | 11%                                | 20%                                      | Not Scored                         | Not Scored                            |  |
| Well-Being Sub-Total                                  |                                    |                                          | 25                                 | 22.31                                 |  |
| *Performance calculation descriptions can b           | e found in the FY 202              | 20 RBWO PBP Measureme                    | ents and Standards Guide           |                                       |  |