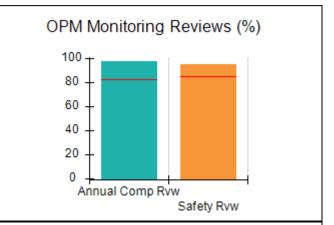

# Performance-Based Placement Measures RBWO Provider GA+SCORECARD - CCI

| Provider/Program Name: A Friend's House - (563) - CCI |                                    |                                          |                                    |                                       |  |
|-------------------------------------------------------|------------------------------------|------------------------------------------|------------------------------------|---------------------------------------|--|
| 111 Henry Pkwy., McDonough, GA 30                     | 0253                               | Quarterly Sco                            | ores (Grades)                      | Current Quarter Score (Grade)         |  |
| Phone: 678-432-1630                                   |                                    | Q1: 101.15 (A+)                          | Q2: 102.55 (A+)                    | 92.23%                                |  |
| Vendor ID# 35215                                      |                                    | Q3: 92.23 (A-)                           | Q4: N/A                            | (A-)                                  |  |
| Program Census Information:                           |                                    | # Children in Care During<br>Quarter: 25 | # Placements During<br>Quarter: 25 | # Children in Care On<br>Last Day: 14 |  |
|                                                       | Avg<br>Performance All<br>CCIs (%) | Provider<br>Performance (%)*             | Possible Points<br>(Weight)        | Provider Points<br>Earned             |  |
| OPM Monitoring Reviews                                |                                    |                                          |                                    |                                       |  |
| Annual Comprehensive Reviews                          | 82%                                | 90%                                      | 25                                 | 22.43                                 |  |
| Safety Reviews                                        | 85%                                | 93%                                      | 15                                 | 13.88                                 |  |
| Monitoring Sub-Total                                  |                                    |                                          | 40                                 | 36.31                                 |  |
| CCI Safety Outcomes                                   |                                    |                                          |                                    |                                       |  |
| Incidence of Maltreatment                             | 0.06%                              | No Substantiated<br>Reports              | 10                                 | 10.00                                 |  |
| Staff Training/Foundations                            | 94%                                | 96%                                      | 5                                  | 4.80                                  |  |
| Staff Safety Checks                                   | 86%                                | 100%                                     | 5                                  | 5.00                                  |  |
| Safety Sub-Total                                      |                                    |                                          | 20                                 | 19.80                                 |  |
| CCI Permanency Outcomes                               |                                    |                                          |                                    |                                       |  |
| Placement Stability                                   | 90%                                | 92%                                      | 15                                 | 13.80                                 |  |
| Permanency Sub-Total                                  |                                    |                                          | 15                                 | 13.80                                 |  |
| CCI Well-Being Outcomes                               |                                    |                                          |                                    |                                       |  |
| EPSDT Medical Visits                                  | 94%                                | 89%                                      | 4                                  | 3.56                                  |  |
| EPSDT Dental Visits                                   | 88%                                | 100%                                     | 4                                  | 4.00                                  |  |
| Academic Supports                                     | 78%                                | 95%                                      | 3                                  | 2.85                                  |  |
| Provider ECEM Visits                                  | 79%                                | 84%                                      | 7                                  | 5.88                                  |  |
| Provider General Contacts                             | 77%                                | 86%                                      | 7                                  | 6.02                                  |  |
| Placements with Siblings                              | 35%                                | 73%                                      | Not Scored                         | Not Scored                            |  |
| Placements within Legal County                        | 11%                                | 20%                                      | Not Scored                         | Not Scored                            |  |
| Well-Being Sub-Total                                  |                                    |                                          | 25                                 | 22.31                                 |  |
| *Performance calculation descriptions can b           | e found in the FY 202              | 20 RBWO PBP Measureme                    | ents and Standards Guide           |                                       |  |

# Performance-Based Placement Measures RBWO Provider GA+SCORECARD - CCI

| Provider/Program Name: Abba House Human Development & Resource Center of GA - (5399) - CCI |                                    |                                         |                                   |                                      |  |
|--------------------------------------------------------------------------------------------|------------------------------------|-----------------------------------------|-----------------------------------|--------------------------------------|--|
| 4590 Arbor Walk Ct., Stone Mountain                                                        | n, GA 30083                        | Quarterly Scores (Grades)               |                                   | Current Quarter Score (Grade)        |  |
| Phone: 404-299-5494                                                                        |                                    | Q1: 78.76 (C+)                          | Q1: 78.76 (C+) Q2: 76.95 (C)      |                                      |  |
| Vendor ID# 87804                                                                           |                                    | Q3: 93.32 (A-)                          | Q4: N/A                           | (A-)                                 |  |
| Program Census Information:                                                                |                                    | # Children in Care During<br>Quarter: 9 | # Placements During<br>Quarter: 9 | # Children in Care On<br>Last Day: 6 |  |
|                                                                                            | Avg<br>Performance All<br>CCIs (%) | Provider<br>Performance (%)*            | Possible Points<br>(Weight)       | Provider Points<br>Earned            |  |
| OPM Monitoring Reviews                                                                     |                                    |                                         |                                   |                                      |  |
| Annual Comprehensive Reviews                                                               | 82%                                | Not Yet Conducted                       |                                   |                                      |  |
| Safety Reviews                                                                             | 85%                                | 70%                                     | 15                                | 10.50                                |  |
| Monitoring Sub-Total                                                                       |                                    |                                         | 15                                | 10.50                                |  |
| CCI Safety Outcomes                                                                        |                                    |                                         |                                   |                                      |  |
| Incidence of Maltreatment                                                                  | 0.06%                              | No Substantiated<br>Reports             | 10                                | 10.00                                |  |
| Staff Training/Foundations                                                                 | 94%                                | -                                       | 5                                 | 5.00                                 |  |
| Staff Safety Checks                                                                        | 86%                                | 100%                                    | 5                                 | 5.00                                 |  |
| Safety Sub-Total                                                                           |                                    |                                         | 20                                | 20.00                                |  |
| CCI Permanency Outcomes                                                                    |                                    |                                         |                                   |                                      |  |
| Placement Stability                                                                        | 90%                                | 89%                                     | 15                                | 13.35                                |  |
| Permanency Sub-Total                                                                       |                                    |                                         | 15                                | 13.35                                |  |
| CCI Well-Being Outcomes                                                                    |                                    |                                         |                                   |                                      |  |
| EPSDT Medical Visits                                                                       | 94%                                | 100%                                    | 4                                 | 4.00                                 |  |
| EPSDT Dental Visits                                                                        | 88%                                | 100%                                    | 4                                 | 4.00                                 |  |
| Academic Supports                                                                          | 78%                                | 60%                                     | 3                                 | 1.80                                 |  |
| Provider ECEM Visits                                                                       | 79%                                | 77%                                     | 7                                 | 5.39                                 |  |
| Provider General Contacts                                                                  | 77%                                | 69%                                     | 7                                 | 4.83                                 |  |
| Placements with Siblings                                                                   | 35%                                | Not Eligible                            | Not Scored                        | Not Scored                           |  |
| Placements within Legal County                                                             | 11%                                | 0%                                      | Not Scored                        | Not Scored                           |  |
| Well-Being Sub-Total                                                                       |                                    |                                         | 25                                | 20.02                                |  |
| *Performance calculation descriptions can b                                                | e found in the FY 202              | 20 RBWO PBP Measureme                   | ents and Standards Guide          |                                      |  |

# Performance-Based Placement Measures RBWO Provider GA+SCORECARD - CCI

| Provider/Program Name: A Shelter) (5167) - CCI | CES Youth Ho                       | ome, Inc (forme                         | erly Appalachian                  | Children's                           |
|------------------------------------------------|------------------------------------|-----------------------------------------|-----------------------------------|--------------------------------------|
| 133 Cares Drive, Jasper, GA 30143              |                                    | Quarterly Scores (Grades)               |                                   | Current Quarter Score (Grade)        |
| Phone: 706-253-2375                            |                                    | Q1: 90.28 (A-)                          | Q2: 95.74 (A)                     | 96.24%                               |
| Vendor ID# 115379                              |                                    | Q3: 96.24 (A)                           | Q4: N/A                           | (A)                                  |
| Program Census Information:                    |                                    | # Children in Care During<br>Quarter: 9 | # Placements During<br>Quarter: 9 | # Children in Care On<br>Last Day: 7 |
|                                                | Avg<br>Performance All<br>CCIs (%) | Provider<br>Performance (%)*            | Possible Points<br>(Weight)       | Provider Points<br>Earned            |
| OPM Monitoring Reviews                         |                                    |                                         |                                   |                                      |
| Annual Comprehensive Reviews                   | 82%                                | 95%                                     | 25                                | 23.67                                |
| Safety Reviews                                 | 85%                                | 85%                                     | 15                                | 12.75                                |
| Monitoring Sub-Total                           |                                    |                                         | 40                                | 36.42                                |
| CCI Safety Outcomes                            |                                    |                                         |                                   |                                      |
| Incidence of Maltreatment                      | 0.06%                              | No Substantiated<br>Reports             | 10                                | 10.00                                |
| Staff Training/Foundations                     | 94%                                | -                                       | 5                                 | 5.00                                 |
| Staff Safety Checks                            | 86%                                | 100%                                    | 5                                 | 5.00                                 |
| Safety Sub-Total                               |                                    |                                         | 20                                | 20.00                                |
| CCI Permanency Outcomes                        |                                    |                                         |                                   |                                      |
| Placement Stability                            | 90%                                | 89%                                     | 15                                | 13.35                                |
| Permanency Sub-Total                           |                                    |                                         | 15                                | 13.35                                |
| CCI Well-Being Outcomes                        |                                    |                                         |                                   |                                      |
| EPSDT Medical Visits                           | 94%                                | 86%                                     | 4                                 | 3.44                                 |
| EPSDT Dental Visits                            | 88%                                | 86%                                     | 4                                 | 3.44                                 |
| Academic Supports                              | 78%                                | 100%                                    | 3                                 | 3.00                                 |
| Provider ECEM Visits                           | 79%                                | 29%                                     | 7                                 | 2.03                                 |
| Provider General Contacts                      | 77%                                | 94%                                     | 7                                 | 6.58                                 |
| Placements with Siblings                       | 35%                                | 100%                                    | Not Scored                        | Not Scored                           |
| Placements within Legal County                 | 11%                                | 80%                                     | Not Scored                        | Not Scored                           |
| Well-Being Sub-Total                           |                                    |                                         | 25                                | 18.49                                |
| *Performance calculation descriptions can b    | e found in the FY 202              | 20 RBWO PBP Measureme                   | ents and Standards Guide          |                                      |