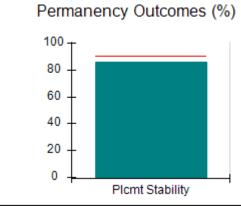

# Performance-Based Placement Measures RBWO Provider GA+SCORECARD - CCI

| Provider/Program Name: A Friend's House - (563) - CCI |                                    |                                          |                                    |                                       |  |
|-------------------------------------------------------|------------------------------------|------------------------------------------|------------------------------------|---------------------------------------|--|
| 111 Henry Pkwy., McDonough, GA 30                     | 0253                               | Quarterly Sco                            | ores (Grades)                      | Current Quarter Score (Grade)         |  |
| Phone: 678-432-1630                                   |                                    | Q1: 101.15 (A+)                          | Q2: 102.55 (A+)                    | 92.23%                                |  |
| Vendor ID# 35215                                      |                                    | Q3: 92.23 (A-)                           | Q4: N/A                            | (A-)                                  |  |
| Program Census Information:                           |                                    | # Children in Care During<br>Quarter: 25 | # Placements During<br>Quarter: 25 | # Children in Care On<br>Last Day: 14 |  |
|                                                       | Avg<br>Performance All<br>CCIs (%) | Provider<br>Performance (%)*             | Possible Points<br>(Weight)        | Provider Points<br>Earned             |  |
| OPM Monitoring Reviews                                |                                    |                                          |                                    |                                       |  |
| Annual Comprehensive Reviews                          | 82%                                | 90%                                      | 25                                 | 22.43                                 |  |
| Safety Reviews                                        | 85%                                | 93%                                      | 15                                 | 13.88                                 |  |
| Monitoring Sub-Total                                  |                                    |                                          | 40                                 | 36.31                                 |  |
| CCI Safety Outcomes                                   |                                    |                                          |                                    |                                       |  |
| Incidence of Maltreatment                             | 0.06%                              | No Substantiated<br>Reports              | 10                                 | 10.00                                 |  |
| Staff Training/Foundations                            | 94%                                | 96%                                      | 5                                  | 4.80                                  |  |
| Staff Safety Checks                                   | 86%                                | 100%                                     | 5                                  | 5.00                                  |  |
| Safety Sub-Total                                      |                                    |                                          | 20                                 | 19.80                                 |  |
| CCI Permanency Outcomes                               |                                    |                                          |                                    |                                       |  |
| Placement Stability                                   | 90%                                | 92%                                      | 15                                 | 13.80                                 |  |
| Permanency Sub-Total                                  |                                    |                                          | 15                                 | 13.80                                 |  |
| CCI Well-Being Outcomes                               |                                    |                                          |                                    |                                       |  |
| EPSDT Medical Visits                                  | 94%                                | 89%                                      | 4                                  | 3.56                                  |  |
| EPSDT Dental Visits                                   | 88%                                | 100%                                     | 4                                  | 4.00                                  |  |
| Academic Supports                                     | 78%                                | 95%                                      | 3                                  | 2.85                                  |  |
| Provider ECEM Visits                                  | 79%                                | 84%                                      | 7                                  | 5.88                                  |  |
| Provider General Contacts                             | 77%                                | 86%                                      | 7                                  | 6.02                                  |  |
| Placements with Siblings                              | 35%                                | 73%                                      | Not Scored                         | Not Scored                            |  |
| Placements within Legal County                        | 11%                                | 20%                                      | Not Scored                         | Not Scored                            |  |
| Well-Being Sub-Total                                  |                                    |                                          | 25                                 | 22.31                                 |  |
| *Performance calculation descriptions can b           | e found in the FY 202              | 20 RBWO PBP Measureme                    | ents and Standards Guide           |                                       |  |