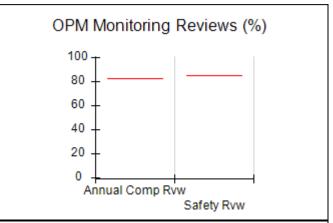

# Performance-Based Placement Measures RBWO Provider GA+SCORECARD - CCI

| Provider/Program Name: A Friend's House - (563) - CCI |                                    |                                          |                                    |                                       |  |
|-------------------------------------------------------|------------------------------------|------------------------------------------|------------------------------------|---------------------------------------|--|
| 111 Henry Pkwy., McDonough, GA 30                     | 0253                               | Quarterly Sco                            | ores (Grades)                      | Current Quarter Score (Grade)         |  |
| Phone: 678-432-1630                                   |                                    | Q1: 101.15 (A+)                          | Q2: 102.55 (A+)                    | 92.23%                                |  |
| Vendor ID# 35215                                      |                                    | Q3: 92.23 (A-)                           | Q4: N/A                            | (A-)                                  |  |
| Program Census Information:                           |                                    | # Children in Care During<br>Quarter: 25 | # Placements During<br>Quarter: 25 | # Children in Care On<br>Last Day: 14 |  |
|                                                       | Avg<br>Performance All<br>CCIs (%) | Provider<br>Performance (%)*             | Possible Points<br>(Weight)        | Provider Points<br>Earned             |  |
| OPM Monitoring Reviews                                |                                    |                                          |                                    |                                       |  |
| Annual Comprehensive Reviews                          | 82%                                | 90%                                      | 25                                 | 22.43                                 |  |
| Safety Reviews                                        | 85%                                | 93%                                      | 15                                 | 13.88                                 |  |
| Monitoring Sub-Total                                  |                                    |                                          | 40                                 | 36.31                                 |  |
| CCI Safety Outcomes                                   |                                    |                                          |                                    |                                       |  |
| Incidence of Maltreatment                             | 0.06%                              | No Substantiated<br>Reports              | 10                                 | 10.00                                 |  |
| Staff Training/Foundations                            | 94%                                | 96%                                      | 5                                  | 4.80                                  |  |
| Staff Safety Checks                                   | 86%                                | 100%                                     | 5                                  | 5.00                                  |  |
| Safety Sub-Total                                      |                                    |                                          | 20                                 | 19.80                                 |  |
| CCI Permanency Outcomes                               |                                    |                                          |                                    |                                       |  |
| Placement Stability                                   | 90%                                | 92%                                      | 15                                 | 13.80                                 |  |
| Permanency Sub-Total                                  |                                    |                                          | 15                                 | 13.80                                 |  |
| CCI Well-Being Outcomes                               |                                    |                                          |                                    |                                       |  |
| EPSDT Medical Visits                                  | 94%                                | 89%                                      | 4                                  | 3.56                                  |  |
| EPSDT Dental Visits                                   | 88%                                | 100%                                     | 4                                  | 4.00                                  |  |
| Academic Supports                                     | 78%                                | 95%                                      | 3                                  | 2.85                                  |  |
| Provider ECEM Visits                                  | 79%                                | 84%                                      | 7                                  | 5.88                                  |  |
| Provider General Contacts                             | 77%                                | 86%                                      | 7                                  | 6.02                                  |  |
| Placements with Siblings                              | 35%                                | 73%                                      | Not Scored                         | Not Scored                            |  |
| Placements within Legal County                        | 11%                                | 20%                                      | Not Scored                         | Not Scored                            |  |
| Well-Being Sub-Total                                  |                                    |                                          | 25                                 | 22.31                                 |  |
| *Performance calculation descriptions can b           | e found in the FY 202              | 20 RBWO PBP Measureme                    | ents and Standards Guide           |                                       |  |

# Performance-Based Placement Measures RBWO Provider GA+SCORECARD - CCI

| Provider/Program Name: Abba House Human Development & Resource Center of GA - (5399) - CCI |                                    |                                         |                                   |                                      |  |
|--------------------------------------------------------------------------------------------|------------------------------------|-----------------------------------------|-----------------------------------|--------------------------------------|--|
| 4590 Arbor Walk Ct., Stone Mountain                                                        | n, GA 30083                        | Quarterly Scores (Grades)               |                                   | Current Quarter Score (Grade)        |  |
| Phone: 404-299-5494                                                                        |                                    | Q1: 78.76 (C+)                          | Q1: 78.76 (C+) Q2: 76.95 (C)      |                                      |  |
| Vendor ID# 87804                                                                           |                                    | Q3: 93.32 (A-)                          | Q4: N/A                           | (A-)                                 |  |
| Program Census Information:                                                                |                                    | # Children in Care During<br>Quarter: 9 | # Placements During<br>Quarter: 9 | # Children in Care On<br>Last Day: 6 |  |
|                                                                                            | Avg<br>Performance All<br>CCIs (%) | Provider<br>Performance (%)*            | Possible Points<br>(Weight)       | Provider Points<br>Earned            |  |
| OPM Monitoring Reviews                                                                     |                                    |                                         |                                   |                                      |  |
| Annual Comprehensive Reviews                                                               | 82%                                | Not Yet Conducted                       |                                   |                                      |  |
| Safety Reviews                                                                             | 85%                                | 70%                                     | 15                                | 10.50                                |  |
| Monitoring Sub-Total                                                                       |                                    |                                         | 15                                | 10.50                                |  |
| CCI Safety Outcomes                                                                        |                                    |                                         |                                   |                                      |  |
| Incidence of Maltreatment                                                                  | 0.06%                              | No Substantiated<br>Reports             | 10                                | 10.00                                |  |
| Staff Training/Foundations                                                                 | 94%                                | -                                       | 5                                 | 5.00                                 |  |
| Staff Safety Checks                                                                        | 86%                                | 100%                                    | 5                                 | 5.00                                 |  |
| Safety Sub-Total                                                                           |                                    |                                         | 20                                | 20.00                                |  |
| CCI Permanency Outcomes                                                                    |                                    |                                         |                                   |                                      |  |
| Placement Stability                                                                        | 90%                                | 89%                                     | 15                                | 13.35                                |  |
| Permanency Sub-Total                                                                       |                                    |                                         | 15                                | 13.35                                |  |
| CCI Well-Being Outcomes                                                                    |                                    |                                         |                                   |                                      |  |
| EPSDT Medical Visits                                                                       | 94%                                | 100%                                    | 4                                 | 4.00                                 |  |
| EPSDT Dental Visits                                                                        | 88%                                | 100%                                    | 4                                 | 4.00                                 |  |
| Academic Supports                                                                          | 78%                                | 60%                                     | 3                                 | 1.80                                 |  |
| Provider ECEM Visits                                                                       | 79%                                | 77%                                     | 7                                 | 5.39                                 |  |
| Provider General Contacts                                                                  | 77%                                | 69%                                     | 7                                 | 4.83                                 |  |
| Placements with Siblings                                                                   | 35%                                | Not Eligible                            | Not Scored                        | Not Scored                           |  |
| Placements within Legal County                                                             | 11%                                | 0%                                      | Not Scored                        | Not Scored                           |  |
| Well-Being Sub-Total                                                                       |                                    |                                         | 25                                | 20.02                                |  |
| *Performance calculation descriptions can b                                                | e found in the FY 202              | 20 RBWO PBP Measureme                   | ents and Standards Guide          |                                      |  |

# Performance-Based Placement Measures RBWO Provider GA+SCORECARD - CCI

| Provider/Program Name: A Shelter) (5167) - CCI | CES Youth Ho                       | ome, Inc (forme                         | erly Appalachian                  | Children's                           |
|------------------------------------------------|------------------------------------|-----------------------------------------|-----------------------------------|--------------------------------------|
| 133 Cares Drive, Jasper, GA 30143              |                                    | Quarterly Scores (Grades)               |                                   | Current Quarter Score (Grade)        |
| Phone: 706-253-2375                            |                                    | Q1: 90.28 (A-)                          | Q2: 95.74 (A)                     | 96.24%                               |
| Vendor ID# 115379                              |                                    | Q3: 96.24 (A)                           | Q4: N/A                           | (A)                                  |
| Program Census Information:                    |                                    | # Children in Care During<br>Quarter: 9 | # Placements During<br>Quarter: 9 | # Children in Care On<br>Last Day: 7 |
|                                                | Avg<br>Performance All<br>CCIs (%) | Provider<br>Performance (%)*            | Possible Points<br>(Weight)       | Provider Points<br>Earned            |
| OPM Monitoring Reviews                         |                                    |                                         |                                   |                                      |
| Annual Comprehensive Reviews                   | 82%                                | 95%                                     | 25                                | 23.67                                |
| Safety Reviews                                 | 85%                                | 85%                                     | 15                                | 12.75                                |
| Monitoring Sub-Total                           |                                    |                                         | 40                                | 36.42                                |
| CCI Safety Outcomes                            |                                    |                                         |                                   |                                      |
| Incidence of Maltreatment                      | 0.06%                              | No Substantiated<br>Reports             | 10                                | 10.00                                |
| Staff Training/Foundations                     | 94%                                | -                                       | 5                                 | 5.00                                 |
| Staff Safety Checks                            | 86%                                | 100%                                    | 5                                 | 5.00                                 |
| Safety Sub-Total                               |                                    |                                         | 20                                | 20.00                                |
| CCI Permanency Outcomes                        |                                    |                                         |                                   |                                      |
| Placement Stability                            | 90%                                | 89%                                     | 15                                | 13.35                                |
| Permanency Sub-Total                           |                                    |                                         | 15                                | 13.35                                |
| CCI Well-Being Outcomes                        |                                    |                                         |                                   |                                      |
| EPSDT Medical Visits                           | 94%                                | 86%                                     | 4                                 | 3.44                                 |
| EPSDT Dental Visits                            | 88%                                | 86%                                     | 4                                 | 3.44                                 |
| Academic Supports                              | 78%                                | 100%                                    | 3                                 | 3.00                                 |
| Provider ECEM Visits                           | 79%                                | 29%                                     | 7                                 | 2.03                                 |
| Provider General Contacts                      | 77%                                | 94%                                     | 7                                 | 6.58                                 |
| Placements with Siblings                       | 35%                                | 100%                                    | Not Scored                        | Not Scored                           |
| Placements within Legal County                 | 11%                                | 80%                                     | Not Scored                        | Not Scored                           |
| Well-Being Sub-Total                           |                                    |                                         | 25                                | 18.49                                |
| *Performance calculation descriptions can b    | e found in the FY 202              | 20 RBWO PBP Measureme                   | ents and Standards Guide          |                                      |

# Performance-Based Placement Measures RBWO Provider GA+SCORECARD - CCI

| 49 Monroe Crossing, Cartersville, GA | 30120                              | Quarterly Sco                            | ores (Grades)                      | Current Quarter Score                |
|--------------------------------------|------------------------------------|------------------------------------------|------------------------------------|--------------------------------------|
|                                      |                                    |                                          | ` '                                | (Grade)                              |
| Phone: 770-382-6180                  |                                    | Q1: 101.59 (A+)                          | Q2: 101.56 (A+)                    | 104.61%                              |
| Vendor ID# 35217                     |                                    | Q3: 104.61 (A+)                          | Q4: N/A                            | (A+)                                 |
| Program Census Information:          |                                    | # Children in Care During<br>Quarter: 10 | # Placements During<br>Quarter: 10 | # Children in Care On<br>Last Day: 6 |
|                                      | Avg<br>Performance All<br>CCIs (%) | Provider<br>Performance (%)*             | Possible Points<br>(Weight)        | Provider Points<br>Earned            |
| OPM Monitoring Reviews               |                                    |                                          |                                    |                                      |
| Annual Comprehensive Reviews         | 82%                                | 93%                                      | 25                                 | 23.20                                |
| Safety Reviews                       | 85%                                | 97%                                      | 15                                 | 14.50                                |
| Monitoring Sub-Total                 |                                    |                                          | 40                                 | 37.70                                |
| CCI Safety Outcomes                  |                                    |                                          |                                    |                                      |
| Incidence of Maltreatment            | 0.06%                              | No Substantiated<br>Reports              | 10                                 | 10.00                                |
| Staff Training/Foundations           | 94%                                | 100%                                     | 5                                  | 5.00                                 |
| Staff Safety Checks                  | 86%                                | 95%                                      | 5                                  | 4.75                                 |
| Safety Sub-Total                     |                                    |                                          | 20                                 | 19.75                                |
| CCI Permanency Outcomes              |                                    |                                          |                                    |                                      |
| Placement Stability                  | 90%                                | 90%                                      | 15                                 | 13.50                                |
| Permanency Sub-Total                 |                                    |                                          | 15                                 | 13.50                                |
| CCI Well-Being Outcomes              |                                    |                                          |                                    |                                      |
| EPSDT Medical Visits                 | 94%                                | 100%                                     | 4                                  | 4.00                                 |
| EPSDT Dental Visits                  | 88%                                | 100%                                     | 4                                  | 4.00                                 |
| Academic Supports                    | 78%                                | 100%                                     | 3                                  | 3.00                                 |
| Provider ECEM Visits                 | 79%                                | 94%                                      | 7                                  | 6.58                                 |
| Provider General Contacts            | 77%                                | 94%                                      | 7                                  | 6.58                                 |
| Placements with Siblings             | 35%                                | 0%                                       | Not Scored                         | Not Scored                           |
| Placements within Legal County       | 11%                                | 0%                                       | Not Scored                         | Not Scored                           |
| Well-Being Sub-Total                 |                                    |                                          | 25                                 | 24.16                                |