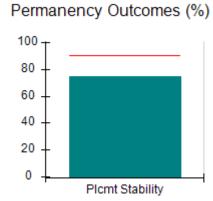

# Performance-Based Placement Measures RBWO Provider GA+SCORECARD - CCI

| Provider/Program Name: A Friend's House - (563) - CCI |                                    |                                          |                                    |                                       |  |
|-------------------------------------------------------|------------------------------------|------------------------------------------|------------------------------------|---------------------------------------|--|
| 111 Henry Pkwy., McDonough, GA 30                     | 0253                               | Quarterly Sco                            | ores (Grades)                      | Current Quarter Score (Grade)         |  |
| Phone: 678-432-1630                                   |                                    | Q1: 101.15 (A+)                          | Q2: 102.55 (A+)                    | 92.23%                                |  |
| Vendor ID# 35215                                      |                                    | Q3: 92.23 (A-)                           | Q4: N/A                            | (A-)                                  |  |
| Program Census Information:                           |                                    | # Children in Care During<br>Quarter: 25 | # Placements During<br>Quarter: 25 | # Children in Care On<br>Last Day: 14 |  |
|                                                       | Avg<br>Performance All<br>CCIs (%) | Provider<br>Performance (%)*             | Possible Points<br>(Weight)        | Provider Points<br>Earned             |  |
| OPM Monitoring Reviews                                |                                    |                                          |                                    |                                       |  |
| Annual Comprehensive Reviews                          | 82%                                | 90%                                      | 25                                 | 22.43                                 |  |
| Safety Reviews                                        | 85%                                | 93%                                      | 15                                 | 13.88                                 |  |
| Monitoring Sub-Total                                  |                                    |                                          | 40                                 | 36.31                                 |  |
| CCI Safety Outcomes                                   |                                    |                                          |                                    |                                       |  |
| Incidence of Maltreatment                             | 0.06%                              | No Substantiated<br>Reports              | 10                                 | 10.00                                 |  |
| Staff Training/Foundations                            | 94%                                | 96%                                      | 5                                  | 4.80                                  |  |
| Staff Safety Checks                                   | 86%                                | 100%                                     | 5                                  | 5.00                                  |  |
| Safety Sub-Total                                      |                                    |                                          | 20                                 | 19.80                                 |  |
| CCI Permanency Outcomes                               |                                    |                                          |                                    |                                       |  |
| Placement Stability                                   | 90%                                | 92%                                      | 15                                 | 13.80                                 |  |
| Permanency Sub-Total                                  |                                    |                                          | 15                                 | 13.80                                 |  |
| CCI Well-Being Outcomes                               |                                    |                                          |                                    |                                       |  |
| EPSDT Medical Visits                                  | 94%                                | 89%                                      | 4                                  | 3.56                                  |  |
| EPSDT Dental Visits                                   | 88%                                | 100%                                     | 4                                  | 4.00                                  |  |
| Academic Supports                                     | 78%                                | 95%                                      | 3                                  | 2.85                                  |  |
| Provider ECEM Visits                                  | 79%                                | 84%                                      | 7                                  | 5.88                                  |  |
| Provider General Contacts                             | 77%                                | 86%                                      | 7                                  | 6.02                                  |  |
| Placements with Siblings                              | 35%                                | 73%                                      | Not Scored                         | Not Scored                            |  |
| Placements within Legal County                        | 11%                                | 20%                                      | Not Scored                         | Not Scored                            |  |
| Well-Being Sub-Total                                  |                                    |                                          | 25                                 | 22.31                                 |  |
| *Performance calculation descriptions can b           | e found in the FY 202              | 20 RBWO PBP Measureme                    | ents and Standards Guide           |                                       |  |