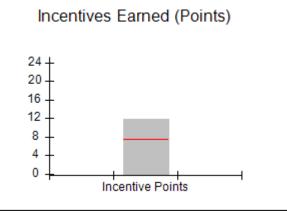

### Provider/Program Name: A Friend's House - (563) - CCI

|                                         | # Children in Care During<br>Quarter: 25 | # Placements During<br>Quarter: 25                                                                                                                                                                                                                                                                                                                                                                                                                                                                                                                                                                                                                                                                                                                                                                                                                                                                                                                                                                                                                                                                                                                                                                                                                                                                                                                                                                                                                                                                                                                                                                                                                                                                                                                                                                                                                                                                                                                                                                                                                                                                                           | # Children in Care On<br>Last Day: 14                                                                                                                                                                    |
|-----------------------------------------|------------------------------------------|------------------------------------------------------------------------------------------------------------------------------------------------------------------------------------------------------------------------------------------------------------------------------------------------------------------------------------------------------------------------------------------------------------------------------------------------------------------------------------------------------------------------------------------------------------------------------------------------------------------------------------------------------------------------------------------------------------------------------------------------------------------------------------------------------------------------------------------------------------------------------------------------------------------------------------------------------------------------------------------------------------------------------------------------------------------------------------------------------------------------------------------------------------------------------------------------------------------------------------------------------------------------------------------------------------------------------------------------------------------------------------------------------------------------------------------------------------------------------------------------------------------------------------------------------------------------------------------------------------------------------------------------------------------------------------------------------------------------------------------------------------------------------------------------------------------------------------------------------------------------------------------------------------------------------------------------------------------------------------------------------------------------------------------------------------------------------------------------------------------------------|----------------------------------------------------------------------------------------------------------------------------------------------------------------------------------------------------------|
| Avg<br>Performance All<br>CCIs (Points) | Provider<br>Performance (%)*             | Possible Points<br>(Weight)                                                                                                                                                                                                                                                                                                                                                                                                                                                                                                                                                                                                                                                                                                                                                                                                                                                                                                                                                                                                                                                                                                                                                                                                                                                                                                                                                                                                                                                                                                                                                                                                                                                                                                                                                                                                                                                                                                                                                                                                                                                                                                  | Provider Points<br>Earned                                                                                                                                                                                |
|                                         | 71%                                      | 2                                                                                                                                                                                                                                                                                                                                                                                                                                                                                                                                                                                                                                                                                                                                                                                                                                                                                                                                                                                                                                                                                                                                                                                                                                                                                                                                                                                                                                                                                                                                                                                                                                                                                                                                                                                                                                                                                                                                                                                                                                                                                                                            | 1.42                                                                                                                                                                                                     |
|                                         | 100%                                     | 2                                                                                                                                                                                                                                                                                                                                                                                                                                                                                                                                                                                                                                                                                                                                                                                                                                                                                                                                                                                                                                                                                                                                                                                                                                                                                                                                                                                                                                                                                                                                                                                                                                                                                                                                                                                                                                                                                                                                                                                                                                                                                                                            | 2.00                                                                                                                                                                                                     |
|                                         | 0%                                       | 5                                                                                                                                                                                                                                                                                                                                                                                                                                                                                                                                                                                                                                                                                                                                                                                                                                                                                                                                                                                                                                                                                                                                                                                                                                                                                                                                                                                                                                                                                                                                                                                                                                                                                                                                                                                                                                                                                                                                                                                                                                                                                                                            | 0.00                                                                                                                                                                                                     |
|                                         | 33%                                      | 2                                                                                                                                                                                                                                                                                                                                                                                                                                                                                                                                                                                                                                                                                                                                                                                                                                                                                                                                                                                                                                                                                                                                                                                                                                                                                                                                                                                                                                                                                                                                                                                                                                                                                                                                                                                                                                                                                                                                                                                                                                                                                                                            | 0.66                                                                                                                                                                                                     |
|                                         | N/A                                      | 10/5/5/1                                                                                                                                                                                                                                                                                                                                                                                                                                                                                                                                                                                                                                                                                                                                                                                                                                                                                                                                                                                                                                                                                                                                                                                                                                                                                                                                                                                                                                                                                                                                                                                                                                                                                                                                                                                                                                                                                                                                                                                                                                                                                                                     | 10.00                                                                                                                                                                                                    |
|                                         | Not Eligible                             | 5                                                                                                                                                                                                                                                                                                                                                                                                                                                                                                                                                                                                                                                                                                                                                                                                                                                                                                                                                                                                                                                                                                                                                                                                                                                                                                                                                                                                                                                                                                                                                                                                                                                                                                                                                                                                                                                                                                                                                                                                                                                                                                                            |                                                                                                                                                                                                          |
|                                         | 0%                                       | 4                                                                                                                                                                                                                                                                                                                                                                                                                                                                                                                                                                                                                                                                                                                                                                                                                                                                                                                                                                                                                                                                                                                                                                                                                                                                                                                                                                                                                                                                                                                                                                                                                                                                                                                                                                                                                                                                                                                                                                                                                                                                                                                            | 0.00                                                                                                                                                                                                     |
|                                         | 0%                                       | 4                                                                                                                                                                                                                                                                                                                                                                                                                                                                                                                                                                                                                                                                                                                                                                                                                                                                                                                                                                                                                                                                                                                                                                                                                                                                                                                                                                                                                                                                                                                                                                                                                                                                                                                                                                                                                                                                                                                                                                                                                                                                                                                            | 0.00                                                                                                                                                                                                     |
|                                         | 0%                                       | 5                                                                                                                                                                                                                                                                                                                                                                                                                                                                                                                                                                                                                                                                                                                                                                                                                                                                                                                                                                                                                                                                                                                                                                                                                                                                                                                                                                                                                                                                                                                                                                                                                                                                                                                                                                                                                                                                                                                                                                                                                                                                                                                            | 0.00                                                                                                                                                                                                     |
|                                         | 100%                                     | 4                                                                                                                                                                                                                                                                                                                                                                                                                                                                                                                                                                                                                                                                                                                                                                                                                                                                                                                                                                                                                                                                                                                                                                                                                                                                                                                                                                                                                                                                                                                                                                                                                                                                                                                                                                                                                                                                                                                                                                                                                                                                                                                            | 4.00                                                                                                                                                                                                     |
| 7.45                                    |                                          |                                                                                                                                                                                                                                                                                                                                                                                                                                                                                                                                                                                                                                                                                                                                                                                                                                                                                                                                                                                                                                                                                                                                                                                                                                                                                                                                                                                                                                                                                                                                                                                                                                                                                                                                                                                                                                                                                                                                                                                                                                                                                                                              | 18.08                                                                                                                                                                                                    |
| combined incentive                      | credit allowed is 10 points.             | Incentives Awarded                                                                                                                                                                                                                                                                                                                                                                                                                                                                                                                                                                                                                                                                                                                                                                                                                                                                                                                                                                                                                                                                                                                                                                                                                                                                                                                                                                                                                                                                                                                                                                                                                                                                                                                                                                                                                                                                                                                                                                                                                                                                                                           | 10.00                                                                                                                                                                                                    |
|                                         | Avg Performance All CCIs (Points)        | Quarter: 25   Provider   Performance (%)*   71%   100%   33%   N/A   Not Eligible   0%   0%   0%   0%   100%   100%   100%   100%   100%   100%   100%   100%   100%   100%   100%   100%   100%   100%   100%   100%   100%   100%   100%   100%   100%   100%   100%   100%   100%   100%   100%   100%   100%   100%   100%   100%   100%   100%   100%   100%   100%   100%   100%   100%   100%   100%   100%   100%   100%   100%   100%   100%   100%   100%   100%   100%   100%   100%   100%   100%   100%   100%   100%   100%   100%   100%   100%   100%   100%   100%   100%   100%   100%   100%   100%   100%   100%   100%   100%   100%   100%   100%   100%   100%   100%   100%   100%   100%   100%   100%   100%   100%   100%   100%   100%   100%   100%   100%   100%   100%   100%   100%   100%   100%   100%   100%   100%   100%   100%   100%   100%   100%   100%   100%   100%   100%   100%   100%   100%   100%   100%   100%   100%   100%   100%   100%   100%   100%   100%   100%   100%   100%   100%   100%   100%   100%   100%   100%   100%   100%   100%   100%   100%   100%   100%   100%   100%   100%   100%   100%   100%   100%   100%   100%   100%   100%   100%   100%   100%   100%   100%   100%   100%   100%   100%   100%   100%   100%   100%   100%   100%   100%   100%   100%   100%   100%   100%   100%   100%   100%   100%   100%   100%   100%   100%   100%   100%   100%   100%   100%   100%   100%   100%   100%   100%   100%   100%   100%   100%   100%   100%   100%   100%   100%   100%   100%   100%   100%   100%   100%   100%   100%   100%   100%   100%   100%   100%   100%   100%   100%   100%   100%   100%   100%   100%   100%   100%   100%   100%   100%   100%   100%   100%   100%   100%   100%   100%   100%   100%   100%   100%   100%   100%   100%   100%   100%   100%   100%   100%   100%   100%   100%   100%   100%   100%   100%   100%   100%   100%   100%   100%   100%   100%   100%   100%   100%   100%   100%   100%   100%   100%   100%   100%   100%   100%   100%   100%   100%   100%   100%   100%   1 | Quarter: 25   Quarter: 25     Avg   Performance All   CCIs (Points)     71%   2     100%   5     33%   2     N/A   10/5/5/1     Not Eligible   5     0%   4     0%   5     100%   4     17.45   100%   4 |