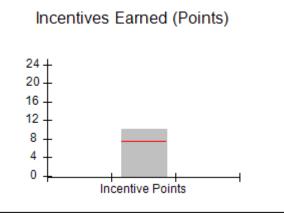

### Provider/Program Name: A Friend's House - (563) - CCI

|                                         | # Children in Care During<br>Quarter: 25 | # Placements During<br>Quarter: 25                                                                                                                                                                                                                                                                                                                                                                                                                                                                                                                                                                                                                                                                                                                                                                                                                                                                                                                                                                                                                                                                                                                                                                                                                                                                                                                                                                                                                                                                                                                                                                                                                                                                                                                                                                                                                                                                                                                                                                                                                                                                                           | # Children in Care On<br>Last Day: 14                                                                                                                                                                    |
|-----------------------------------------|------------------------------------------|------------------------------------------------------------------------------------------------------------------------------------------------------------------------------------------------------------------------------------------------------------------------------------------------------------------------------------------------------------------------------------------------------------------------------------------------------------------------------------------------------------------------------------------------------------------------------------------------------------------------------------------------------------------------------------------------------------------------------------------------------------------------------------------------------------------------------------------------------------------------------------------------------------------------------------------------------------------------------------------------------------------------------------------------------------------------------------------------------------------------------------------------------------------------------------------------------------------------------------------------------------------------------------------------------------------------------------------------------------------------------------------------------------------------------------------------------------------------------------------------------------------------------------------------------------------------------------------------------------------------------------------------------------------------------------------------------------------------------------------------------------------------------------------------------------------------------------------------------------------------------------------------------------------------------------------------------------------------------------------------------------------------------------------------------------------------------------------------------------------------------|----------------------------------------------------------------------------------------------------------------------------------------------------------------------------------------------------------|
| Avg<br>Performance All<br>CCIs (Points) | Provider<br>Performance (%)*             | Possible Points<br>(Weight)                                                                                                                                                                                                                                                                                                                                                                                                                                                                                                                                                                                                                                                                                                                                                                                                                                                                                                                                                                                                                                                                                                                                                                                                                                                                                                                                                                                                                                                                                                                                                                                                                                                                                                                                                                                                                                                                                                                                                                                                                                                                                                  | Provider Points<br>Earned                                                                                                                                                                                |
|                                         | 71%                                      | 2                                                                                                                                                                                                                                                                                                                                                                                                                                                                                                                                                                                                                                                                                                                                                                                                                                                                                                                                                                                                                                                                                                                                                                                                                                                                                                                                                                                                                                                                                                                                                                                                                                                                                                                                                                                                                                                                                                                                                                                                                                                                                                                            | 1.42                                                                                                                                                                                                     |
|                                         | 100%                                     | 2                                                                                                                                                                                                                                                                                                                                                                                                                                                                                                                                                                                                                                                                                                                                                                                                                                                                                                                                                                                                                                                                                                                                                                                                                                                                                                                                                                                                                                                                                                                                                                                                                                                                                                                                                                                                                                                                                                                                                                                                                                                                                                                            | 2.00                                                                                                                                                                                                     |
|                                         | 0%                                       | 5                                                                                                                                                                                                                                                                                                                                                                                                                                                                                                                                                                                                                                                                                                                                                                                                                                                                                                                                                                                                                                                                                                                                                                                                                                                                                                                                                                                                                                                                                                                                                                                                                                                                                                                                                                                                                                                                                                                                                                                                                                                                                                                            | 0.00                                                                                                                                                                                                     |
|                                         | 33%                                      | 2                                                                                                                                                                                                                                                                                                                                                                                                                                                                                                                                                                                                                                                                                                                                                                                                                                                                                                                                                                                                                                                                                                                                                                                                                                                                                                                                                                                                                                                                                                                                                                                                                                                                                                                                                                                                                                                                                                                                                                                                                                                                                                                            | 0.66                                                                                                                                                                                                     |
|                                         | N/A                                      | 10/5/5/1                                                                                                                                                                                                                                                                                                                                                                                                                                                                                                                                                                                                                                                                                                                                                                                                                                                                                                                                                                                                                                                                                                                                                                                                                                                                                                                                                                                                                                                                                                                                                                                                                                                                                                                                                                                                                                                                                                                                                                                                                                                                                                                     | 10.00                                                                                                                                                                                                    |
|                                         | Not Eligible                             | 5                                                                                                                                                                                                                                                                                                                                                                                                                                                                                                                                                                                                                                                                                                                                                                                                                                                                                                                                                                                                                                                                                                                                                                                                                                                                                                                                                                                                                                                                                                                                                                                                                                                                                                                                                                                                                                                                                                                                                                                                                                                                                                                            |                                                                                                                                                                                                          |
|                                         | 0%                                       | 4                                                                                                                                                                                                                                                                                                                                                                                                                                                                                                                                                                                                                                                                                                                                                                                                                                                                                                                                                                                                                                                                                                                                                                                                                                                                                                                                                                                                                                                                                                                                                                                                                                                                                                                                                                                                                                                                                                                                                                                                                                                                                                                            | 0.00                                                                                                                                                                                                     |
|                                         | 0%                                       | 4                                                                                                                                                                                                                                                                                                                                                                                                                                                                                                                                                                                                                                                                                                                                                                                                                                                                                                                                                                                                                                                                                                                                                                                                                                                                                                                                                                                                                                                                                                                                                                                                                                                                                                                                                                                                                                                                                                                                                                                                                                                                                                                            | 0.00                                                                                                                                                                                                     |
|                                         | 0%                                       | 5                                                                                                                                                                                                                                                                                                                                                                                                                                                                                                                                                                                                                                                                                                                                                                                                                                                                                                                                                                                                                                                                                                                                                                                                                                                                                                                                                                                                                                                                                                                                                                                                                                                                                                                                                                                                                                                                                                                                                                                                                                                                                                                            | 0.00                                                                                                                                                                                                     |
|                                         | 100%                                     | 4                                                                                                                                                                                                                                                                                                                                                                                                                                                                                                                                                                                                                                                                                                                                                                                                                                                                                                                                                                                                                                                                                                                                                                                                                                                                                                                                                                                                                                                                                                                                                                                                                                                                                                                                                                                                                                                                                                                                                                                                                                                                                                                            | 4.00                                                                                                                                                                                                     |
| 7.45                                    |                                          |                                                                                                                                                                                                                                                                                                                                                                                                                                                                                                                                                                                                                                                                                                                                                                                                                                                                                                                                                                                                                                                                                                                                                                                                                                                                                                                                                                                                                                                                                                                                                                                                                                                                                                                                                                                                                                                                                                                                                                                                                                                                                                                              | 18.08                                                                                                                                                                                                    |
| combined incentive                      | credit allowed is 10 points.             | Incentives Awarded                                                                                                                                                                                                                                                                                                                                                                                                                                                                                                                                                                                                                                                                                                                                                                                                                                                                                                                                                                                                                                                                                                                                                                                                                                                                                                                                                                                                                                                                                                                                                                                                                                                                                                                                                                                                                                                                                                                                                                                                                                                                                                           | 10.00                                                                                                                                                                                                    |
|                                         | Avg Performance All CCIs (Points)        | Quarter: 25   Provider   Performance (%)*   71%   100%   33%   N/A   Not Eligible   0%   0%   0%   0%   100%   100%   100%   100%   100%   100%   100%   100%   100%   100%   100%   100%   100%   100%   100%   100%   100%   100%   100%   100%   100%   100%   100%   100%   100%   100%   100%   100%   100%   100%   100%   100%   100%   100%   100%   100%   100%   100%   100%   100%   100%   100%   100%   100%   100%   100%   100%   100%   100%   100%   100%   100%   100%   100%   100%   100%   100%   100%   100%   100%   100%   100%   100%   100%   100%   100%   100%   100%   100%   100%   100%   100%   100%   100%   100%   100%   100%   100%   100%   100%   100%   100%   100%   100%   100%   100%   100%   100%   100%   100%   100%   100%   100%   100%   100%   100%   100%   100%   100%   100%   100%   100%   100%   100%   100%   100%   100%   100%   100%   100%   100%   100%   100%   100%   100%   100%   100%   100%   100%   100%   100%   100%   100%   100%   100%   100%   100%   100%   100%   100%   100%   100%   100%   100%   100%   100%   100%   100%   100%   100%   100%   100%   100%   100%   100%   100%   100%   100%   100%   100%   100%   100%   100%   100%   100%   100%   100%   100%   100%   100%   100%   100%   100%   100%   100%   100%   100%   100%   100%   100%   100%   100%   100%   100%   100%   100%   100%   100%   100%   100%   100%   100%   100%   100%   100%   100%   100%   100%   100%   100%   100%   100%   100%   100%   100%   100%   100%   100%   100%   100%   100%   100%   100%   100%   100%   100%   100%   100%   100%   100%   100%   100%   100%   100%   100%   100%   100%   100%   100%   100%   100%   100%   100%   100%   100%   100%   100%   100%   100%   100%   100%   100%   100%   100%   100%   100%   100%   100%   100%   100%   100%   100%   100%   100%   100%   100%   100%   100%   100%   100%   100%   100%   100%   100%   100%   100%   100%   100%   100%   100%   100%   100%   100%   100%   100%   100%   100%   100%   100%   100%   100%   100%   100%   100%   100%   100%   100%   1 | Quarter: 25   Quarter: 25     Avg   Performance All   CCIs (Points)     71%   2     100%   5     33%   2     N/A   10/5/5/1     Not Eligible   5     0%   4     0%   5     100%   4     17.45   100%   4 |