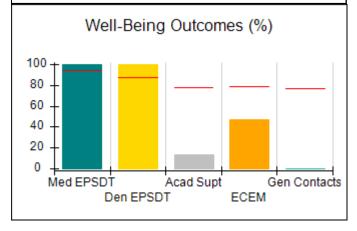

# Performance-Based Placement Measures RBWO Provider GA+SCORECARD - CCI

| Provider/Program Name: A Friend's House - (563) - CCI |                                    |                                          |                                    |                                       |  |
|-------------------------------------------------------|------------------------------------|------------------------------------------|------------------------------------|---------------------------------------|--|
| 111 Henry Pkwy., McDonough, GA 30                     | 0253                               | Quarterly Sco                            | ores (Grades)                      | Current Quarter Score (Grade)         |  |
| Phone: 678-432-1630                                   |                                    | Q1: 101.15 (A+)                          | Q2: 102.55 (A+)                    | 92.23%                                |  |
| Vendor ID# 35215                                      |                                    | Q3: 92.23 (A-)                           | Q4: N/A                            | (A-)                                  |  |
| Program Census Information:                           |                                    | # Children in Care During<br>Quarter: 25 | # Placements During<br>Quarter: 25 | # Children in Care On<br>Last Day: 14 |  |
|                                                       | Avg<br>Performance All<br>CCIs (%) | Provider<br>Performance (%)*             | Possible Points<br>(Weight)        | Provider Points<br>Earned             |  |
| OPM Monitoring Reviews                                |                                    |                                          |                                    |                                       |  |
| Annual Comprehensive Reviews                          | 82%                                | 90%                                      | 25                                 | 22.43                                 |  |
| Safety Reviews                                        | 85%                                | 93%                                      | 15                                 | 13.88                                 |  |
| Monitoring Sub-Total                                  |                                    |                                          | 40                                 | 36.31                                 |  |
| CCI Safety Outcomes                                   |                                    |                                          |                                    |                                       |  |
| Incidence of Maltreatment                             | 0.06%                              | No Substantiated<br>Reports              | 10                                 | 10.00                                 |  |
| Staff Training/Foundations                            | 94%                                | 96%                                      | 5                                  | 4.80                                  |  |
| Staff Safety Checks                                   | 86%                                | 100%                                     | 5                                  | 5.00                                  |  |
| Safety Sub-Total                                      |                                    |                                          | 20                                 | 19.80                                 |  |
| CCI Permanency Outcomes                               |                                    |                                          |                                    |                                       |  |
| Placement Stability                                   | 90%                                | 92%                                      | 15                                 | 13.80                                 |  |
| Permanency Sub-Total                                  |                                    |                                          | 15                                 | 13.80                                 |  |
| CCI Well-Being Outcomes                               |                                    |                                          |                                    |                                       |  |
| EPSDT Medical Visits                                  | 94%                                | 89%                                      | 4                                  | 3.56                                  |  |
| EPSDT Dental Visits                                   | 88%                                | 100%                                     | 4                                  | 4.00                                  |  |
| Academic Supports                                     | 78%                                | 95%                                      | 3                                  | 2.85                                  |  |
| Provider ECEM Visits                                  | 79%                                | 84%                                      | 7                                  | 5.88                                  |  |
| Provider General Contacts                             | 77%                                | 86%                                      | 7                                  | 6.02                                  |  |
| Placements with Siblings                              | 35%                                | 73%                                      | Not Scored                         | Not Scored                            |  |
| Placements within Legal County                        | 11%                                | 20%                                      | Not Scored                         | Not Scored                            |  |
| Well-Being Sub-Total                                  |                                    |                                          | 25                                 | 22.31                                 |  |
| *Performance calculation descriptions can b           | e found in the FY 202              | 20 RBWO PBP Measureme                    | ents and Standards Guide           |                                       |  |