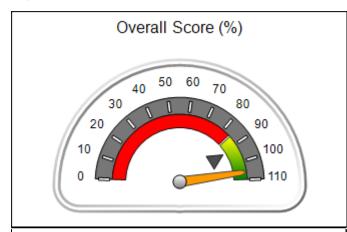

## Performance-Based Placement Measures RBWO Provider GA+SCORECARD - CCI

Report Quarter: Q3 FY2020

| Provider/Program Name: A Friend's House - (563) - CCI |                                                         |                                    |                                       |  |  |  |  |
|-------------------------------------------------------|---------------------------------------------------------|------------------------------------|---------------------------------------|--|--|--|--|
| 111 Henry Pkwy., McDonough, GA 30253                  | Quarterly Scores (Grades) Current Quarter Score (Grade) |                                    |                                       |  |  |  |  |
| Phone: 678-432-1630                                   | Q1: 101.15 (A+) Q2: 102.55 (A+)                         |                                    | 92.23%                                |  |  |  |  |
| Vendor ID# 35215                                      | Q3: 92.23 (A-)                                          | Q4: N/A                            | (A-)                                  |  |  |  |  |
| Program Census Information:                           | # Children in Care During<br>Quarter: 25                | # Placements During<br>Quarter: 25 | # Children in Care On Last<br>Day: 14 |  |  |  |  |
|                                                       |                                                         |                                    |                                       |  |  |  |  |

# Performance-Based Placement Measures RBWO Provider GA+SCORECARD - CCI

| Provider/Program Name: A Friend's House - (563) - CCI |                                    |                                          |                                    |                                       |  |
|-------------------------------------------------------|------------------------------------|------------------------------------------|------------------------------------|---------------------------------------|--|
| 111 Henry Pkwy., McDonough, GA 30                     | 0253                               | Quarterly Sco                            | ores (Grades)                      | Current Quarter Score (Grade)         |  |
| Phone: 678-432-1630                                   |                                    | Q1: 101.15 (A+)                          | Q2: 102.55 (A+)                    | 92.23%                                |  |
| Vendor ID# 35215                                      |                                    | Q3: 92.23 (A-)                           | Q4: N/A                            | (A-)                                  |  |
| Program Census Information:                           |                                    | # Children in Care During<br>Quarter: 25 | # Placements During<br>Quarter: 25 | # Children in Care On<br>Last Day: 14 |  |
|                                                       | Avg<br>Performance All<br>CCIs (%) | Provider<br>Performance (%)*             | Possible Points<br>(Weight)        | Provider Points<br>Earned             |  |
| OPM Monitoring Reviews                                |                                    |                                          |                                    |                                       |  |
| Annual Comprehensive Reviews                          | 82%                                | 90%                                      | 25                                 | 22.43                                 |  |
| Safety Reviews                                        | 85%                                | 93%                                      | 15                                 | 13.88                                 |  |
| Monitoring Sub-Total                                  |                                    |                                          | 40                                 | 36.31                                 |  |
| CCI Safety Outcomes                                   |                                    |                                          |                                    |                                       |  |
| Incidence of Maltreatment                             | 0.06%                              | No Substantiated<br>Reports              | 10                                 | 10.00                                 |  |
| Staff Training/Foundations                            | 94%                                | 96%                                      | 5                                  | 4.80                                  |  |
| Staff Safety Checks                                   | 86%                                | 100%                                     | 5                                  | 5.00                                  |  |
| Safety Sub-Total                                      |                                    |                                          | 20                                 | 19.80                                 |  |
| CCI Permanency Outcomes                               |                                    |                                          |                                    |                                       |  |
| Placement Stability                                   | 90%                                | 92%                                      | 15                                 | 13.80                                 |  |
| Permanency Sub-Total                                  |                                    |                                          | 15                                 | 13.80                                 |  |
| CCI Well-Being Outcomes                               |                                    |                                          |                                    |                                       |  |
| EPSDT Medical Visits                                  | 94%                                | 89%                                      | 4                                  | 3.56                                  |  |
| EPSDT Dental Visits                                   | 88%                                | 100%                                     | 4                                  | 4.00                                  |  |
| Academic Supports                                     | 78%                                | 95%                                      | 3                                  | 2.85                                  |  |
| Provider ECEM Visits                                  | 79%                                | 84%                                      | 7                                  | 5.88                                  |  |
| Provider General Contacts                             | 77%                                | 86%                                      | 7                                  | 6.02                                  |  |
| Placements with Siblings                              | 35%                                | 73%                                      | Not Scored                         | Not Scored                            |  |
| Placements within Legal County                        | 11%                                | 20%                                      | Not Scored                         | Not Scored                            |  |
| Well-Being Sub-Total                                  |                                    |                                          | 25                                 | 22.31                                 |  |
| *Performance calculation descriptions can b           | e found in the FY 202              | 20 RBWO PBP Measureme                    | ents and Standards Guide           |                                       |  |

| Monitoring & Outcomes: Possible Points = 100 | Points Earned = 92.22    |           |
|----------------------------------------------|--------------------------|-----------|
| Score Before Incentives Credit 92            |                          | 92.22%    |
| Inc                                          | Incentives Awarded 10.00 |           |
| PBP Verification                             |                          | -9.99 pts |
|                                              | Total Score 9            |           |