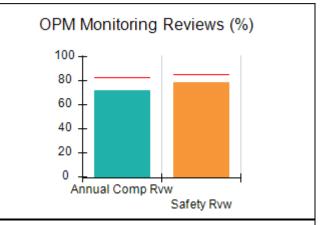

# Performance-Based Placement Measures RBWO Provider GA+SCORECARD - CCI

| Provider/Program Name: A Friend's House - (563) - CCI |                                    |                                          |                                    |                                       |  |
|-------------------------------------------------------|------------------------------------|------------------------------------------|------------------------------------|---------------------------------------|--|
| 111 Henry Pkwy., McDonough, GA 30                     | 0253                               | Quarterly Sco                            | ores (Grades)                      | Current Quarter Score (Grade)         |  |
| Phone: 678-432-1630                                   |                                    | Q1: 101.15 (A+)                          | Q2: 102.55 (A+)                    | 92.23%                                |  |
| Vendor ID# 35215                                      |                                    | Q3: 92.23 (A-)                           | Q4: N/A                            | (A-)                                  |  |
| Program Census Information:                           |                                    | # Children in Care During<br>Quarter: 25 | # Placements During<br>Quarter: 25 | # Children in Care On<br>Last Day: 14 |  |
|                                                       | Avg<br>Performance All<br>CCIs (%) | Provider<br>Performance (%)*             | Possible Points<br>(Weight)        | Provider Points<br>Earned             |  |
| OPM Monitoring Reviews                                |                                    |                                          |                                    |                                       |  |
| Annual Comprehensive Reviews                          | 82%                                | 90%                                      | 25                                 | 22.43                                 |  |
| Safety Reviews                                        | 85%                                | 93%                                      | 15                                 | 13.88                                 |  |
| Monitoring Sub-Total                                  |                                    |                                          | 40                                 | 36.31                                 |  |
| CCI Safety Outcomes                                   |                                    |                                          |                                    |                                       |  |
| Incidence of Maltreatment                             | 0.06%                              | No Substantiated<br>Reports              | 10                                 | 10.00                                 |  |
| Staff Training/Foundations                            | 94%                                | 96%                                      | 5                                  | 4.80                                  |  |
| Staff Safety Checks                                   | 86%                                | 100%                                     | 5                                  | 5.00                                  |  |
| Safety Sub-Total                                      |                                    |                                          | 20                                 | 19.80                                 |  |
| CCI Permanency Outcomes                               |                                    |                                          |                                    |                                       |  |
| Placement Stability                                   | 90%                                | 92%                                      | 15                                 | 13.80                                 |  |
| Permanency Sub-Total                                  |                                    |                                          | 15                                 | 13.80                                 |  |
| CCI Well-Being Outcomes                               |                                    |                                          |                                    |                                       |  |
| EPSDT Medical Visits                                  | 94%                                | 89%                                      | 4                                  | 3.56                                  |  |
| EPSDT Dental Visits                                   | 88%                                | 100%                                     | 4                                  | 4.00                                  |  |
| Academic Supports                                     | 78%                                | 95%                                      | 3                                  | 2.85                                  |  |
| Provider ECEM Visits                                  | 79%                                | 84%                                      | 7                                  | 5.88                                  |  |
| Provider General Contacts                             | 77%                                | 86%                                      | 7                                  | 6.02                                  |  |
| Placements with Siblings                              | 35%                                | 73%                                      | Not Scored                         | Not Scored                            |  |
| Placements within Legal County                        | 11%                                | 20%                                      | Not Scored                         | Not Scored                            |  |
| Well-Being Sub-Total                                  |                                    |                                          | 25                                 | 22.31                                 |  |
| *Performance calculation descriptions can b           | e found in the FY 202              | 20 RBWO PBP Measureme                    | ents and Standards Guide           |                                       |  |

# Performance-Based Placement Measures RBWO Provider GA+SCORECARD - CCI

| Provider/Program Name: Abba House Human Development & Resource Center of GA - (5399) - CCI |                                    |                                         |                                   |                                      |  |
|--------------------------------------------------------------------------------------------|------------------------------------|-----------------------------------------|-----------------------------------|--------------------------------------|--|
| 4590 Arbor Walk Ct., Stone Mountain                                                        | n, GA 30083                        | Quarterly Scores (Grades)               |                                   | Current Quarter Score (Grade)        |  |
| Phone: 404-299-5494                                                                        |                                    | Q1: 78.76 (C+)                          | Q1: 78.76 (C+) Q2: 76.95 (C)      |                                      |  |
| Vendor ID# 87804                                                                           |                                    | Q3: 93.32 (A-)                          | Q4: N/A                           | (A-)                                 |  |
| Program Census Information:                                                                |                                    | # Children in Care During<br>Quarter: 9 | # Placements During<br>Quarter: 9 | # Children in Care On<br>Last Day: 6 |  |
|                                                                                            | Avg<br>Performance All<br>CCIs (%) | Provider<br>Performance (%)*            | Possible Points<br>(Weight)       | Provider Points<br>Earned            |  |
| OPM Monitoring Reviews                                                                     |                                    |                                         |                                   |                                      |  |
| Annual Comprehensive Reviews                                                               | 82%                                | Not Yet Conducted                       |                                   |                                      |  |
| Safety Reviews                                                                             | 85%                                | 70%                                     | 15                                | 10.50                                |  |
| Monitoring Sub-Total                                                                       |                                    |                                         | 15                                | 10.50                                |  |
| CCI Safety Outcomes                                                                        |                                    |                                         |                                   |                                      |  |
| Incidence of Maltreatment                                                                  | 0.06%                              | No Substantiated<br>Reports             | 10                                | 10.00                                |  |
| Staff Training/Foundations                                                                 | 94%                                | -                                       | 5                                 | 5.00                                 |  |
| Staff Safety Checks                                                                        | 86%                                | 100%                                    | 5                                 | 5.00                                 |  |
| Safety Sub-Total                                                                           |                                    |                                         | 20                                | 20.00                                |  |
| CCI Permanency Outcomes                                                                    |                                    |                                         |                                   |                                      |  |
| Placement Stability                                                                        | 90%                                | 89%                                     | 15                                | 13.35                                |  |
| Permanency Sub-Total                                                                       |                                    |                                         | 15                                | 13.35                                |  |
| CCI Well-Being Outcomes                                                                    |                                    |                                         |                                   |                                      |  |
| EPSDT Medical Visits                                                                       | 94%                                | 100%                                    | 4                                 | 4.00                                 |  |
| EPSDT Dental Visits                                                                        | 88%                                | 100%                                    | 4                                 | 4.00                                 |  |
| Academic Supports                                                                          | 78%                                | 60%                                     | 3                                 | 1.80                                 |  |
| Provider ECEM Visits                                                                       | 79%                                | 77%                                     | 7                                 | 5.39                                 |  |
| Provider General Contacts                                                                  | 77%                                | 69%                                     | 7                                 | 4.83                                 |  |
| Placements with Siblings                                                                   | 35%                                | Not Eligible                            | Not Scored                        | Not Scored                           |  |
| Placements within Legal County                                                             | 11%                                | 0%                                      | Not Scored                        | Not Scored                           |  |
| Well-Being Sub-Total                                                                       |                                    |                                         | 25                                | 20.02                                |  |
| *Performance calculation descriptions can b                                                | e found in the FY 202              | 20 RBWO PBP Measureme                   | ents and Standards Guide          |                                      |  |

# Performance-Based Placement Measures RBWO Provider GA+SCORECARD - CCI

| Provider/Program Name: A Shelter) (5167) - CCI | CES Youth Ho                       | ome, Inc (forme                         | erly Appalachian                  | Children's                           |
|------------------------------------------------|------------------------------------|-----------------------------------------|-----------------------------------|--------------------------------------|
| 133 Cares Drive, Jasper, GA 30143              |                                    | Quarterly Scores (Grades)               |                                   | Current Quarter Score (Grade)        |
| Phone: 706-253-2375                            |                                    | Q1: 90.28 (A-)                          | Q2: 95.74 (A)                     | 96.24%                               |
| Vendor ID# 115379                              |                                    | Q3: 96.24 (A)                           | Q4: N/A                           | (A)                                  |
| Program Census Information:                    |                                    | # Children in Care During<br>Quarter: 9 | # Placements During<br>Quarter: 9 | # Children in Care On<br>Last Day: 7 |
|                                                | Avg<br>Performance All<br>CCIs (%) | Provider<br>Performance (%)*            | Possible Points<br>(Weight)       | Provider Points<br>Earned            |
| OPM Monitoring Reviews                         |                                    |                                         |                                   |                                      |
| Annual Comprehensive Reviews                   | 82%                                | 95%                                     | 25                                | 23.67                                |
| Safety Reviews                                 | 85%                                | 85%                                     | 15                                | 12.75                                |
| Monitoring Sub-Total                           |                                    |                                         | 40                                | 36.42                                |
| CCI Safety Outcomes                            |                                    |                                         |                                   |                                      |
| Incidence of Maltreatment                      | 0.06%                              | No Substantiated<br>Reports             | 10                                | 10.00                                |
| Staff Training/Foundations                     | 94%                                | -                                       | 5                                 | 5.00                                 |
| Staff Safety Checks                            | 86%                                | 100%                                    | 5                                 | 5.00                                 |
| Safety Sub-Total                               |                                    |                                         | 20                                | 20.00                                |
| CCI Permanency Outcomes                        |                                    |                                         |                                   |                                      |
| Placement Stability                            | 90%                                | 89%                                     | 15                                | 13.35                                |
| Permanency Sub-Total                           |                                    |                                         | 15                                | 13.35                                |
| CCI Well-Being Outcomes                        |                                    |                                         |                                   |                                      |
| EPSDT Medical Visits                           | 94%                                | 86%                                     | 4                                 | 3.44                                 |
| EPSDT Dental Visits                            | 88%                                | 86%                                     | 4                                 | 3.44                                 |
| Academic Supports                              | 78%                                | 100%                                    | 3                                 | 3.00                                 |
| Provider ECEM Visits                           | 79%                                | 29%                                     | 7                                 | 2.03                                 |
| Provider General Contacts                      | 77%                                | 94%                                     | 7                                 | 6.58                                 |
| Placements with Siblings                       | 35%                                | 100%                                    | Not Scored                        | Not Scored                           |
| Placements within Legal County                 | 11%                                | 80%                                     | Not Scored                        | Not Scored                           |
| Well-Being Sub-Total                           |                                    |                                         | 25                                | 18.49                                |
| *Performance calculation descriptions can b    | e found in the FY 202              | 20 RBWO PBP Measureme                   | ents and Standards Guide          |                                      |

# Performance-Based Placement Measures RBWO Provider GA+SCORECARD - CCI

| 49 Monroe Crossing, Cartersville, GA | 30120                              | Quarterly Sco                            | ores (Grades)                      | Current Quarter Score                |
|--------------------------------------|------------------------------------|------------------------------------------|------------------------------------|--------------------------------------|
|                                      |                                    |                                          | ` '                                | (Grade)                              |
| Phone: 770-382-6180                  |                                    | Q1: 101.59 (A+)                          | Q2: 101.56 (A+)                    | 104.61%                              |
| Vendor ID# 35217                     |                                    | Q3: 104.61 (A+)                          | Q4: N/A                            | (A+)                                 |
| Program Census Information:          |                                    | # Children in Care During<br>Quarter: 10 | # Placements During<br>Quarter: 10 | # Children in Care On<br>Last Day: 6 |
|                                      | Avg<br>Performance All<br>CCIs (%) | Provider<br>Performance (%)*             | Possible Points<br>(Weight)        | Provider Points<br>Earned            |
| OPM Monitoring Reviews               |                                    |                                          |                                    |                                      |
| Annual Comprehensive Reviews         | 82%                                | 93%                                      | 25                                 | 23.20                                |
| Safety Reviews                       | 85%                                | 97%                                      | 15                                 | 14.50                                |
| Monitoring Sub-Total                 |                                    |                                          | 40                                 | 37.70                                |
| CCI Safety Outcomes                  |                                    |                                          |                                    |                                      |
| Incidence of Maltreatment            | 0.06%                              | No Substantiated<br>Reports              | 10                                 | 10.00                                |
| Staff Training/Foundations           | 94%                                | 100%                                     | 5                                  | 5.00                                 |
| Staff Safety Checks                  | 86%                                | 95%                                      | 5                                  | 4.75                                 |
| Safety Sub-Total                     |                                    |                                          | 20                                 | 19.75                                |
| CCI Permanency Outcomes              |                                    |                                          |                                    |                                      |
| Placement Stability                  | 90%                                | 90%                                      | 15                                 | 13.50                                |
| Permanency Sub-Total                 |                                    |                                          | 15                                 | 13.50                                |
| CCI Well-Being Outcomes              |                                    |                                          |                                    |                                      |
| EPSDT Medical Visits                 | 94%                                | 100%                                     | 4                                  | 4.00                                 |
| EPSDT Dental Visits                  | 88%                                | 100%                                     | 4                                  | 4.00                                 |
| Academic Supports                    | 78%                                | 100%                                     | 3                                  | 3.00                                 |
| Provider ECEM Visits                 | 79%                                | 94%                                      | 7                                  | 6.58                                 |
| Provider General Contacts            | 77%                                | 94%                                      | 7                                  | 6.58                                 |
| Placements with Siblings             | 35%                                | 0%                                       | Not Scored                         | Not Scored                           |
| Placements within Legal County       | 11%                                | 0%                                       | Not Scored                         | Not Scored                           |
| Well-Being Sub-Total                 |                                    |                                          | 25                                 | 24.16                                |