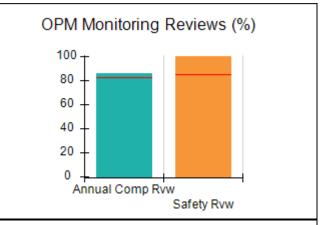

# Performance-Based Placement Measures RBWO Provider GA+SCORECARD - CCI

| Provider/Program Name: A Friend's House - (563) - CCI |                                    |                                          |                                    |                                       |  |
|-------------------------------------------------------|------------------------------------|------------------------------------------|------------------------------------|---------------------------------------|--|
| 111 Henry Pkwy., McDonough, GA 30                     | 0253                               | Quarterly Sco                            | ores (Grades)                      | Current Quarter Score (Grade)         |  |
| Phone: 678-432-1630                                   |                                    | Q1: 101.15 (A+)                          | Q2: 102.55 (A+)                    | 92.23%                                |  |
| Vendor ID# 35215                                      |                                    | Q3: 92.23 (A-)                           | Q4: N/A                            | (A-)                                  |  |
| Program Census Information:                           |                                    | # Children in Care During<br>Quarter: 25 | # Placements During<br>Quarter: 25 | # Children in Care On<br>Last Day: 14 |  |
|                                                       | Avg<br>Performance All<br>CCIs (%) | Provider<br>Performance (%)*             | Possible Points<br>(Weight)        | Provider Points<br>Earned             |  |
| OPM Monitoring Reviews                                |                                    |                                          |                                    |                                       |  |
| Annual Comprehensive Reviews                          | 82%                                | 90%                                      | 25                                 | 22.43                                 |  |
| Safety Reviews                                        | 85%                                | 93%                                      | 15                                 | 13.88                                 |  |
| Monitoring Sub-Total                                  |                                    |                                          | 40                                 | 36.31                                 |  |
| CCI Safety Outcomes                                   |                                    |                                          |                                    |                                       |  |
| Incidence of Maltreatment                             | 0.06%                              | No Substantiated<br>Reports              | 10                                 | 10.00                                 |  |
| Staff Training/Foundations                            | 94%                                | 96%                                      | 5                                  | 4.80                                  |  |
| Staff Safety Checks                                   | 86%                                | 100%                                     | 5                                  | 5.00                                  |  |
| Safety Sub-Total                                      |                                    |                                          | 20                                 | 19.80                                 |  |
| CCI Permanency Outcomes                               |                                    |                                          |                                    |                                       |  |
| Placement Stability                                   | 90%                                | 92%                                      | 15                                 | 13.80                                 |  |
| Permanency Sub-Total                                  |                                    |                                          | 15                                 | 13.80                                 |  |
| CCI Well-Being Outcomes                               |                                    |                                          |                                    |                                       |  |
| EPSDT Medical Visits                                  | 94%                                | 89%                                      | 4                                  | 3.56                                  |  |
| EPSDT Dental Visits                                   | 88%                                | 100%                                     | 4                                  | 4.00                                  |  |
| Academic Supports                                     | 78%                                | 95%                                      | 3                                  | 2.85                                  |  |
| Provider ECEM Visits                                  | 79%                                | 84%                                      | 7                                  | 5.88                                  |  |
| Provider General Contacts                             | 77%                                | 86%                                      | 7                                  | 6.02                                  |  |
| Placements with Siblings                              | 35%                                | 73%                                      | Not Scored                         | Not Scored                            |  |
| Placements within Legal County                        | 11%                                | 20%                                      | Not Scored                         | Not Scored                            |  |
| Well-Being Sub-Total                                  |                                    |                                          | 25                                 | 22.31                                 |  |
| *Performance calculation descriptions can b           | e found in the FY 202              | 20 RBWO PBP Measureme                    | ents and Standards Guide           |                                       |  |