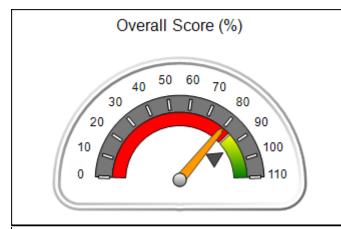

## Performance-Based Placement Measures RBWO Provider GA+SCORECARD - CCI

Report Quarter: Q3 FY2020

| Provider/Program Name: A Friend's House - (563) - CCI |                                                         |                                    |                                       |  |  |  |  |
|-------------------------------------------------------|---------------------------------------------------------|------------------------------------|---------------------------------------|--|--|--|--|
| 111 Henry Pkwy., McDonough, GA 30253                  | Quarterly Scores (Grades) Current Quarter Score (Grade) |                                    |                                       |  |  |  |  |
| Phone: 678-432-1630                                   | Q1: 101.15 (A+) Q2: 102.55 (A+)                         |                                    | 92.23%                                |  |  |  |  |
| Vendor ID# 35215                                      | Q3: 92.23 (A-)                                          | Q4: N/A                            | (A-)                                  |  |  |  |  |
| Program Census Information:                           | # Children in Care During<br>Quarter: 25                | # Placements During<br>Quarter: 25 | # Children in Care On Last<br>Day: 14 |  |  |  |  |
|                                                       |                                                         |                                    |                                       |  |  |  |  |

# Performance-Based Placement Measures RBWO Provider GA+SCORECARD - CCI

| Provider/Program Name: A Friend's House - (563) - CCI |                                    |                                          |                                    |                                       |  |
|-------------------------------------------------------|------------------------------------|------------------------------------------|------------------------------------|---------------------------------------|--|
| 111 Henry Pkwy., McDonough, GA 30                     | 0253                               | Quarterly Sco                            | ores (Grades)                      | Current Quarter Score (Grade)         |  |
| Phone: 678-432-1630                                   |                                    | Q1: 101.15 (A+)                          | Q2: 102.55 (A+)                    | 92.23%                                |  |
| Vendor ID# 35215                                      |                                    | Q3: 92.23 (A-)                           | Q4: N/A                            | (A-)                                  |  |
| Program Census Information:                           |                                    | # Children in Care During<br>Quarter: 25 | # Placements During<br>Quarter: 25 | # Children in Care On<br>Last Day: 14 |  |
|                                                       | Avg<br>Performance All<br>CCIs (%) | Provider<br>Performance (%)*             | Possible Points<br>(Weight)        | Provider Points<br>Earned             |  |
| OPM Monitoring Reviews                                |                                    |                                          |                                    |                                       |  |
| Annual Comprehensive Reviews                          | 82%                                | 90%                                      | 25                                 | 22.43                                 |  |
| Safety Reviews                                        | 85%                                | 93%                                      | 15                                 | 13.88                                 |  |
| Monitoring Sub-Total                                  |                                    |                                          | 40                                 | 36.31                                 |  |
| CCI Safety Outcomes                                   |                                    |                                          |                                    |                                       |  |
| Incidence of Maltreatment                             | 0.06%                              | No Substantiated<br>Reports              | 10                                 | 10.00                                 |  |
| Staff Training/Foundations                            | 94%                                | 96%                                      | 5                                  | 4.80                                  |  |
| Staff Safety Checks                                   | 86%                                | 100%                                     | 5                                  | 5.00                                  |  |
| Safety Sub-Total                                      |                                    |                                          | 20                                 | 19.80                                 |  |
| CCI Permanency Outcomes                               |                                    |                                          |                                    |                                       |  |
| Placement Stability                                   | 90%                                | 92%                                      | 15                                 | 13.80                                 |  |
| Permanency Sub-Total                                  |                                    |                                          | 15                                 | 13.80                                 |  |
| CCI Well-Being Outcomes                               |                                    |                                          |                                    |                                       |  |
| EPSDT Medical Visits                                  | 94%                                | 89%                                      | 4                                  | 3.56                                  |  |
| EPSDT Dental Visits                                   | 88%                                | 100%                                     | 4                                  | 4.00                                  |  |
| Academic Supports                                     | 78%                                | 95%                                      | 3                                  | 2.85                                  |  |
| Provider ECEM Visits                                  | 79%                                | 84%                                      | 7                                  | 5.88                                  |  |
| Provider General Contacts                             | 77%                                | 86%                                      | 7                                  | 6.02                                  |  |
| Placements with Siblings                              | 35%                                | 73%                                      | Not Scored                         | Not Scored                            |  |
| Placements within Legal County                        | 11%                                | 20%                                      | Not Scored                         | Not Scored                            |  |
| Well-Being Sub-Total                                  |                                    |                                          | 25                                 | 22.31                                 |  |
| *Performance calculation descriptions can b           | e found in the FY 202              | 20 RBWO PBP Measureme                    | ents and Standards Guide           |                                       |  |