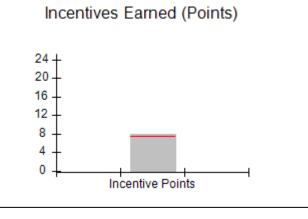

### Provider/Program Name: A Friend's House - (563) - CCI

|                                         | # Children in Care During<br>Quarter: 25 | # Placements During<br>Quarter: 25                                                                                                                                                                                                                                                                                                                                                                                                                                                                                                                                                                                                                                                                                                                                                                                                                                                                                                                                                                                                                                                                                                                                                                                                                                                                                                                                                                                                                                                                                                                                                                                                                                                                                                                                                                                                                                                                                                                                                                                                                                                                                           | # Children in Care On<br>Last Day: 14                                                                                                                                                                    |
|-----------------------------------------|------------------------------------------|------------------------------------------------------------------------------------------------------------------------------------------------------------------------------------------------------------------------------------------------------------------------------------------------------------------------------------------------------------------------------------------------------------------------------------------------------------------------------------------------------------------------------------------------------------------------------------------------------------------------------------------------------------------------------------------------------------------------------------------------------------------------------------------------------------------------------------------------------------------------------------------------------------------------------------------------------------------------------------------------------------------------------------------------------------------------------------------------------------------------------------------------------------------------------------------------------------------------------------------------------------------------------------------------------------------------------------------------------------------------------------------------------------------------------------------------------------------------------------------------------------------------------------------------------------------------------------------------------------------------------------------------------------------------------------------------------------------------------------------------------------------------------------------------------------------------------------------------------------------------------------------------------------------------------------------------------------------------------------------------------------------------------------------------------------------------------------------------------------------------------|----------------------------------------------------------------------------------------------------------------------------------------------------------------------------------------------------------|
| Avg<br>Performance All<br>CCIs (Points) | Provider<br>Performance (%)*             | Possible Points<br>(Weight)                                                                                                                                                                                                                                                                                                                                                                                                                                                                                                                                                                                                                                                                                                                                                                                                                                                                                                                                                                                                                                                                                                                                                                                                                                                                                                                                                                                                                                                                                                                                                                                                                                                                                                                                                                                                                                                                                                                                                                                                                                                                                                  | Provider Points<br>Earned                                                                                                                                                                                |
|                                         | 71%                                      | 2                                                                                                                                                                                                                                                                                                                                                                                                                                                                                                                                                                                                                                                                                                                                                                                                                                                                                                                                                                                                                                                                                                                                                                                                                                                                                                                                                                                                                                                                                                                                                                                                                                                                                                                                                                                                                                                                                                                                                                                                                                                                                                                            | 1.42                                                                                                                                                                                                     |
|                                         | 100%                                     | 2                                                                                                                                                                                                                                                                                                                                                                                                                                                                                                                                                                                                                                                                                                                                                                                                                                                                                                                                                                                                                                                                                                                                                                                                                                                                                                                                                                                                                                                                                                                                                                                                                                                                                                                                                                                                                                                                                                                                                                                                                                                                                                                            | 2.00                                                                                                                                                                                                     |
|                                         | 0%                                       | 5                                                                                                                                                                                                                                                                                                                                                                                                                                                                                                                                                                                                                                                                                                                                                                                                                                                                                                                                                                                                                                                                                                                                                                                                                                                                                                                                                                                                                                                                                                                                                                                                                                                                                                                                                                                                                                                                                                                                                                                                                                                                                                                            | 0.00                                                                                                                                                                                                     |
|                                         | 33%                                      | 2                                                                                                                                                                                                                                                                                                                                                                                                                                                                                                                                                                                                                                                                                                                                                                                                                                                                                                                                                                                                                                                                                                                                                                                                                                                                                                                                                                                                                                                                                                                                                                                                                                                                                                                                                                                                                                                                                                                                                                                                                                                                                                                            | 0.66                                                                                                                                                                                                     |
|                                         | N/A                                      | 10/5/5/1                                                                                                                                                                                                                                                                                                                                                                                                                                                                                                                                                                                                                                                                                                                                                                                                                                                                                                                                                                                                                                                                                                                                                                                                                                                                                                                                                                                                                                                                                                                                                                                                                                                                                                                                                                                                                                                                                                                                                                                                                                                                                                                     | 10.00                                                                                                                                                                                                    |
|                                         | Not Eligible                             | 5                                                                                                                                                                                                                                                                                                                                                                                                                                                                                                                                                                                                                                                                                                                                                                                                                                                                                                                                                                                                                                                                                                                                                                                                                                                                                                                                                                                                                                                                                                                                                                                                                                                                                                                                                                                                                                                                                                                                                                                                                                                                                                                            |                                                                                                                                                                                                          |
|                                         | 0%                                       | 4                                                                                                                                                                                                                                                                                                                                                                                                                                                                                                                                                                                                                                                                                                                                                                                                                                                                                                                                                                                                                                                                                                                                                                                                                                                                                                                                                                                                                                                                                                                                                                                                                                                                                                                                                                                                                                                                                                                                                                                                                                                                                                                            | 0.00                                                                                                                                                                                                     |
|                                         | 0%                                       | 4                                                                                                                                                                                                                                                                                                                                                                                                                                                                                                                                                                                                                                                                                                                                                                                                                                                                                                                                                                                                                                                                                                                                                                                                                                                                                                                                                                                                                                                                                                                                                                                                                                                                                                                                                                                                                                                                                                                                                                                                                                                                                                                            | 0.00                                                                                                                                                                                                     |
|                                         | 0%                                       | 5                                                                                                                                                                                                                                                                                                                                                                                                                                                                                                                                                                                                                                                                                                                                                                                                                                                                                                                                                                                                                                                                                                                                                                                                                                                                                                                                                                                                                                                                                                                                                                                                                                                                                                                                                                                                                                                                                                                                                                                                                                                                                                                            | 0.00                                                                                                                                                                                                     |
|                                         | 100%                                     | 4                                                                                                                                                                                                                                                                                                                                                                                                                                                                                                                                                                                                                                                                                                                                                                                                                                                                                                                                                                                                                                                                                                                                                                                                                                                                                                                                                                                                                                                                                                                                                                                                                                                                                                                                                                                                                                                                                                                                                                                                                                                                                                                            | 4.00                                                                                                                                                                                                     |
| 7.45                                    |                                          |                                                                                                                                                                                                                                                                                                                                                                                                                                                                                                                                                                                                                                                                                                                                                                                                                                                                                                                                                                                                                                                                                                                                                                                                                                                                                                                                                                                                                                                                                                                                                                                                                                                                                                                                                                                                                                                                                                                                                                                                                                                                                                                              | 18.08                                                                                                                                                                                                    |
| combined incentive                      | credit allowed is 10 points.             | Incentives Awarded                                                                                                                                                                                                                                                                                                                                                                                                                                                                                                                                                                                                                                                                                                                                                                                                                                                                                                                                                                                                                                                                                                                                                                                                                                                                                                                                                                                                                                                                                                                                                                                                                                                                                                                                                                                                                                                                                                                                                                                                                                                                                                           | 10.00                                                                                                                                                                                                    |
|                                         | Avg Performance All CCIs (Points)        | Quarter: 25   Provider   Performance (%)*   71%   100%   33%   N/A   Not Eligible   0%   0%   0%   0%   100%   100%   100%   100%   100%   100%   100%   100%   100%   100%   100%   100%   100%   100%   100%   100%   100%   100%   100%   100%   100%   100%   100%   100%   100%   100%   100%   100%   100%   100%   100%   100%   100%   100%   100%   100%   100%   100%   100%   100%   100%   100%   100%   100%   100%   100%   100%   100%   100%   100%   100%   100%   100%   100%   100%   100%   100%   100%   100%   100%   100%   100%   100%   100%   100%   100%   100%   100%   100%   100%   100%   100%   100%   100%   100%   100%   100%   100%   100%   100%   100%   100%   100%   100%   100%   100%   100%   100%   100%   100%   100%   100%   100%   100%   100%   100%   100%   100%   100%   100%   100%   100%   100%   100%   100%   100%   100%   100%   100%   100%   100%   100%   100%   100%   100%   100%   100%   100%   100%   100%   100%   100%   100%   100%   100%   100%   100%   100%   100%   100%   100%   100%   100%   100%   100%   100%   100%   100%   100%   100%   100%   100%   100%   100%   100%   100%   100%   100%   100%   100%   100%   100%   100%   100%   100%   100%   100%   100%   100%   100%   100%   100%   100%   100%   100%   100%   100%   100%   100%   100%   100%   100%   100%   100%   100%   100%   100%   100%   100%   100%   100%   100%   100%   100%   100%   100%   100%   100%   100%   100%   100%   100%   100%   100%   100%   100%   100%   100%   100%   100%   100%   100%   100%   100%   100%   100%   100%   100%   100%   100%   100%   100%   100%   100%   100%   100%   100%   100%   100%   100%   100%   100%   100%   100%   100%   100%   100%   100%   100%   100%   100%   100%   100%   100%   100%   100%   100%   100%   100%   100%   100%   100%   100%   100%   100%   100%   100%   100%   100%   100%   100%   100%   100%   100%   100%   100%   100%   100%   100%   100%   100%   100%   100%   100%   100%   100%   100%   100%   100%   100%   100%   100%   100%   100%   100%   100%   100%   1 | Quarter: 25   Quarter: 25     Avg   Performance All   CCIs (Points)     71%   2     100%   5     33%   2     N/A   10/5/5/1     Not Eligible   5     0%   4     0%   5     100%   4     17.45   100%   4 |