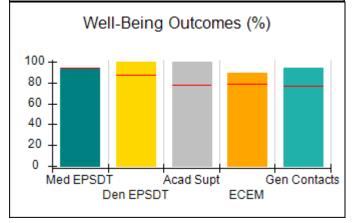

# Performance-Based Placement Measures RBWO Provider GA+SCORECARD - CCI

| Provider/Program Name: A Friend's House - (563) - CCI |                                    |                                          |                                    |                                       |  |
|-------------------------------------------------------|------------------------------------|------------------------------------------|------------------------------------|---------------------------------------|--|
| 111 Henry Pkwy., McDonough, GA 30                     | 0253                               | Quarterly Sco                            | ores (Grades)                      | Current Quarter Score (Grade)         |  |
| Phone: 678-432-1630                                   |                                    | Q1: 101.15 (A+)                          | Q2: 102.55 (A+)                    | 92.23%                                |  |
| Vendor ID# 35215                                      |                                    | Q3: 92.23 (A-)                           | Q4: N/A                            | (A-)                                  |  |
| Program Census Information:                           |                                    | # Children in Care During<br>Quarter: 25 | # Placements During<br>Quarter: 25 | # Children in Care On<br>Last Day: 14 |  |
|                                                       | Avg<br>Performance All<br>CCIs (%) | Provider<br>Performance (%)*             | Possible Points<br>(Weight)        | Provider Points<br>Earned             |  |
| OPM Monitoring Reviews                                |                                    |                                          |                                    |                                       |  |
| Annual Comprehensive Reviews                          | 82%                                | 90%                                      | 25                                 | 22.43                                 |  |
| Safety Reviews                                        | 85%                                | 93%                                      | 15                                 | 13.88                                 |  |
| Monitoring Sub-Total                                  |                                    |                                          | 40                                 | 36.31                                 |  |
| CCI Safety Outcomes                                   |                                    |                                          |                                    |                                       |  |
| Incidence of Maltreatment                             | 0.06%                              | No Substantiated<br>Reports              | 10                                 | 10.00                                 |  |
| Staff Training/Foundations                            | 94%                                | 96%                                      | 5                                  | 4.80                                  |  |
| Staff Safety Checks                                   | 86%                                | 100%                                     | 5                                  | 5.00                                  |  |
| Safety Sub-Total                                      |                                    |                                          | 20                                 | 19.80                                 |  |
| CCI Permanency Outcomes                               |                                    |                                          |                                    |                                       |  |
| Placement Stability                                   | 90%                                | 92%                                      | 15                                 | 13.80                                 |  |
| Permanency Sub-Total                                  |                                    |                                          | 15                                 | 13.80                                 |  |
| CCI Well-Being Outcomes                               |                                    |                                          |                                    |                                       |  |
| EPSDT Medical Visits                                  | 94%                                | 89%                                      | 4                                  | 3.56                                  |  |
| EPSDT Dental Visits                                   | 88%                                | 100%                                     | 4                                  | 4.00                                  |  |
| Academic Supports                                     | 78%                                | 95%                                      | 3                                  | 2.85                                  |  |
| Provider ECEM Visits                                  | 79%                                | 84%                                      | 7                                  | 5.88                                  |  |
| Provider General Contacts                             | 77%                                | 86%                                      | 7                                  | 6.02                                  |  |
| Placements with Siblings                              | 35%                                | 73%                                      | Not Scored                         | Not Scored                            |  |
| Placements within Legal County                        | 11%                                | 20%                                      | Not Scored                         | Not Scored                            |  |
| Well-Being Sub-Total                                  |                                    |                                          | 25                                 | 22.31                                 |  |
| *Performance calculation descriptions can b           | e found in the FY 202              | 20 RBWO PBP Measureme                    | ents and Standards Guide           |                                       |  |