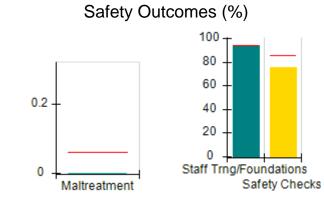

# Performance-Based Placement Measures RBWO Provider GA+SCORECARD - CCI

| Provider/Program Name: Abba House Human Development & Resource Center of GA - (5399) - CCI |                                    |                                         |                                   |                                      |  |
|--------------------------------------------------------------------------------------------|------------------------------------|-----------------------------------------|-----------------------------------|--------------------------------------|--|
| 4590 Arbor Walk Ct., Stone Mountain                                                        | n, GA 30083                        | Quarterly Scores (Grades)               |                                   | Current Quarter Score (Grade)        |  |
| Phone: 404-299-5494                                                                        |                                    | Q1: 78.76 (C+)                          | Q1: 78.76 (C+) Q2: 76.95 (C)      |                                      |  |
| Vendor ID# 87804                                                                           |                                    | Q3: 93.32 (A-)                          | Q4: N/A                           | (A-)                                 |  |
| Program Census Information:                                                                |                                    | # Children in Care During<br>Quarter: 9 | # Placements During<br>Quarter: 9 | # Children in Care On<br>Last Day: 6 |  |
|                                                                                            | Avg<br>Performance All<br>CCIs (%) | Provider<br>Performance (%)*            | Possible Points<br>(Weight)       | Provider Points<br>Earned            |  |
| OPM Monitoring Reviews                                                                     |                                    |                                         |                                   |                                      |  |
| Annual Comprehensive Reviews                                                               | 82%                                | Not Yet Conducted                       |                                   |                                      |  |
| Safety Reviews                                                                             | 85%                                | 70%                                     | 15                                | 10.50                                |  |
| Monitoring Sub-Total                                                                       |                                    |                                         | 15                                | 10.50                                |  |
| CCI Safety Outcomes                                                                        |                                    |                                         |                                   |                                      |  |
| Incidence of Maltreatment                                                                  | 0.06%                              | No Substantiated<br>Reports             | 10                                | 10.00                                |  |
| Staff Training/Foundations                                                                 | 94%                                | -                                       | 5                                 | 5.00                                 |  |
| Staff Safety Checks                                                                        | 86%                                | 100%                                    | 5                                 | 5.00                                 |  |
| Safety Sub-Total                                                                           |                                    |                                         | 20                                | 20.00                                |  |
| CCI Permanency Outcomes                                                                    |                                    |                                         |                                   |                                      |  |
| Placement Stability                                                                        | 90%                                | 89%                                     | 15                                | 13.35                                |  |
| Permanency Sub-Total                                                                       |                                    |                                         | 15                                | 13.35                                |  |
| CCI Well-Being Outcomes                                                                    |                                    |                                         |                                   |                                      |  |
| EPSDT Medical Visits                                                                       | 94%                                | 100%                                    | 4                                 | 4.00                                 |  |
| EPSDT Dental Visits                                                                        | 88%                                | 100%                                    | 4                                 | 4.00                                 |  |
| Academic Supports                                                                          | 78%                                | 60%                                     | 3                                 | 1.80                                 |  |
| Provider ECEM Visits                                                                       | 79%                                | 77%                                     | 7                                 | 5.39                                 |  |
| Provider General Contacts                                                                  | 77%                                | 69%                                     | 7                                 | 4.83                                 |  |
| Placements with Siblings                                                                   | 35%                                | Not Eligible                            | Not Scored                        | Not Scored                           |  |
| Placements within Legal County                                                             | 11%                                | 0%                                      | Not Scored                        | Not Scored                           |  |
| Well-Being Sub-Total                                                                       |                                    |                                         | 25                                | 20.02                                |  |
| *Performance calculation descriptions can b                                                | e found in the FY 202              | 20 RBWO PBP Measureme                   | ents and Standards Guide          |                                      |  |