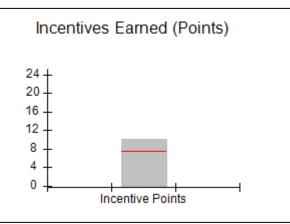

### Provider/Program Name: A Friend's House - (563) - CCI

|                                         | # Children in Care During<br>Quarter: 25 | # Placements During<br>Quarter: 25                                                                                                                                                                                                                                                                                                                                                                                                                                                                                                                                                                                                                                                                                                                                                                                                                                                                                                                                                                                                                                                                                                                                                                                                                                                                                                                                                                                                                                                                                                                                                                                                                                                                                                                                                                                                                                                                                                                                                                                                                                                                                           | # Children in Care On<br>Last Day: 14                                                                                                                                                                    |
|-----------------------------------------|------------------------------------------|------------------------------------------------------------------------------------------------------------------------------------------------------------------------------------------------------------------------------------------------------------------------------------------------------------------------------------------------------------------------------------------------------------------------------------------------------------------------------------------------------------------------------------------------------------------------------------------------------------------------------------------------------------------------------------------------------------------------------------------------------------------------------------------------------------------------------------------------------------------------------------------------------------------------------------------------------------------------------------------------------------------------------------------------------------------------------------------------------------------------------------------------------------------------------------------------------------------------------------------------------------------------------------------------------------------------------------------------------------------------------------------------------------------------------------------------------------------------------------------------------------------------------------------------------------------------------------------------------------------------------------------------------------------------------------------------------------------------------------------------------------------------------------------------------------------------------------------------------------------------------------------------------------------------------------------------------------------------------------------------------------------------------------------------------------------------------------------------------------------------------|----------------------------------------------------------------------------------------------------------------------------------------------------------------------------------------------------------|
| Avg<br>Performance All<br>CCIs (Points) | Provider<br>Performance (%)*             | Possible Points<br>(Weight)                                                                                                                                                                                                                                                                                                                                                                                                                                                                                                                                                                                                                                                                                                                                                                                                                                                                                                                                                                                                                                                                                                                                                                                                                                                                                                                                                                                                                                                                                                                                                                                                                                                                                                                                                                                                                                                                                                                                                                                                                                                                                                  | Provider Points<br>Earned                                                                                                                                                                                |
|                                         | 71%                                      | 2                                                                                                                                                                                                                                                                                                                                                                                                                                                                                                                                                                                                                                                                                                                                                                                                                                                                                                                                                                                                                                                                                                                                                                                                                                                                                                                                                                                                                                                                                                                                                                                                                                                                                                                                                                                                                                                                                                                                                                                                                                                                                                                            | 1.42                                                                                                                                                                                                     |
|                                         | 100%                                     | 2                                                                                                                                                                                                                                                                                                                                                                                                                                                                                                                                                                                                                                                                                                                                                                                                                                                                                                                                                                                                                                                                                                                                                                                                                                                                                                                                                                                                                                                                                                                                                                                                                                                                                                                                                                                                                                                                                                                                                                                                                                                                                                                            | 2.00                                                                                                                                                                                                     |
|                                         | 0%                                       | 5                                                                                                                                                                                                                                                                                                                                                                                                                                                                                                                                                                                                                                                                                                                                                                                                                                                                                                                                                                                                                                                                                                                                                                                                                                                                                                                                                                                                                                                                                                                                                                                                                                                                                                                                                                                                                                                                                                                                                                                                                                                                                                                            | 0.00                                                                                                                                                                                                     |
|                                         | 33%                                      | 2                                                                                                                                                                                                                                                                                                                                                                                                                                                                                                                                                                                                                                                                                                                                                                                                                                                                                                                                                                                                                                                                                                                                                                                                                                                                                                                                                                                                                                                                                                                                                                                                                                                                                                                                                                                                                                                                                                                                                                                                                                                                                                                            | 0.66                                                                                                                                                                                                     |
|                                         | N/A                                      | 10/5/5/1                                                                                                                                                                                                                                                                                                                                                                                                                                                                                                                                                                                                                                                                                                                                                                                                                                                                                                                                                                                                                                                                                                                                                                                                                                                                                                                                                                                                                                                                                                                                                                                                                                                                                                                                                                                                                                                                                                                                                                                                                                                                                                                     | 10.00                                                                                                                                                                                                    |
|                                         | Not Eligible                             | 5                                                                                                                                                                                                                                                                                                                                                                                                                                                                                                                                                                                                                                                                                                                                                                                                                                                                                                                                                                                                                                                                                                                                                                                                                                                                                                                                                                                                                                                                                                                                                                                                                                                                                                                                                                                                                                                                                                                                                                                                                                                                                                                            |                                                                                                                                                                                                          |
|                                         | 0%                                       | 4                                                                                                                                                                                                                                                                                                                                                                                                                                                                                                                                                                                                                                                                                                                                                                                                                                                                                                                                                                                                                                                                                                                                                                                                                                                                                                                                                                                                                                                                                                                                                                                                                                                                                                                                                                                                                                                                                                                                                                                                                                                                                                                            | 0.00                                                                                                                                                                                                     |
|                                         | 0%                                       | 4                                                                                                                                                                                                                                                                                                                                                                                                                                                                                                                                                                                                                                                                                                                                                                                                                                                                                                                                                                                                                                                                                                                                                                                                                                                                                                                                                                                                                                                                                                                                                                                                                                                                                                                                                                                                                                                                                                                                                                                                                                                                                                                            | 0.00                                                                                                                                                                                                     |
|                                         | 0%                                       | 5                                                                                                                                                                                                                                                                                                                                                                                                                                                                                                                                                                                                                                                                                                                                                                                                                                                                                                                                                                                                                                                                                                                                                                                                                                                                                                                                                                                                                                                                                                                                                                                                                                                                                                                                                                                                                                                                                                                                                                                                                                                                                                                            | 0.00                                                                                                                                                                                                     |
|                                         | 100%                                     | 4                                                                                                                                                                                                                                                                                                                                                                                                                                                                                                                                                                                                                                                                                                                                                                                                                                                                                                                                                                                                                                                                                                                                                                                                                                                                                                                                                                                                                                                                                                                                                                                                                                                                                                                                                                                                                                                                                                                                                                                                                                                                                                                            | 4.00                                                                                                                                                                                                     |
| 7.45                                    |                                          |                                                                                                                                                                                                                                                                                                                                                                                                                                                                                                                                                                                                                                                                                                                                                                                                                                                                                                                                                                                                                                                                                                                                                                                                                                                                                                                                                                                                                                                                                                                                                                                                                                                                                                                                                                                                                                                                                                                                                                                                                                                                                                                              | 18.08                                                                                                                                                                                                    |
| combined incentive                      | credit allowed is 10 points.             | Incentives Awarded                                                                                                                                                                                                                                                                                                                                                                                                                                                                                                                                                                                                                                                                                                                                                                                                                                                                                                                                                                                                                                                                                                                                                                                                                                                                                                                                                                                                                                                                                                                                                                                                                                                                                                                                                                                                                                                                                                                                                                                                                                                                                                           | 10.00                                                                                                                                                                                                    |
|                                         | Avg Performance All CCIs (Points)        | Quarter: 25   Provider   Performance (%)*   71%   100%   33%   N/A   Not Eligible   0%   0%   0%   0%   100%   100%   100%   100%   100%   100%   100%   100%   100%   100%   100%   100%   100%   100%   100%   100%   100%   100%   100%   100%   100%   100%   100%   100%   100%   100%   100%   100%   100%   100%   100%   100%   100%   100%   100%   100%   100%   100%   100%   100%   100%   100%   100%   100%   100%   100%   100%   100%   100%   100%   100%   100%   100%   100%   100%   100%   100%   100%   100%   100%   100%   100%   100%   100%   100%   100%   100%   100%   100%   100%   100%   100%   100%   100%   100%   100%   100%   100%   100%   100%   100%   100%   100%   100%   100%   100%   100%   100%   100%   100%   100%   100%   100%   100%   100%   100%   100%   100%   100%   100%   100%   100%   100%   100%   100%   100%   100%   100%   100%   100%   100%   100%   100%   100%   100%   100%   100%   100%   100%   100%   100%   100%   100%   100%   100%   100%   100%   100%   100%   100%   100%   100%   100%   100%   100%   100%   100%   100%   100%   100%   100%   100%   100%   100%   100%   100%   100%   100%   100%   100%   100%   100%   100%   100%   100%   100%   100%   100%   100%   100%   100%   100%   100%   100%   100%   100%   100%   100%   100%   100%   100%   100%   100%   100%   100%   100%   100%   100%   100%   100%   100%   100%   100%   100%   100%   100%   100%   100%   100%   100%   100%   100%   100%   100%   100%   100%   100%   100%   100%   100%   100%   100%   100%   100%   100%   100%   100%   100%   100%   100%   100%   100%   100%   100%   100%   100%   100%   100%   100%   100%   100%   100%   100%   100%   100%   100%   100%   100%   100%   100%   100%   100%   100%   100%   100%   100%   100%   100%   100%   100%   100%   100%   100%   100%   100%   100%   100%   100%   100%   100%   100%   100%   100%   100%   100%   100%   100%   100%   100%   100%   100%   100%   100%   100%   100%   100%   100%   100%   100%   100%   100%   100%   100%   100%   100%   100%   100%   1 | Quarter: 25   Quarter: 25     Avg   Performance All   CCIs (Points)     71%   2     100%   5     33%   2     N/A   10/5/5/1     Not Eligible   5     0%   4     0%   5     100%   4     17.45   100%   4 |

# Provider/Program Name: Abba House Human Development & Resource Center of GA - (5399) - CCI

| Program Census Information:                      |                                         | # Children in Care During<br>Quarter: 9 | # Placements During<br>Quarter: 9 | # Children in Care On<br>Last Day: 6 |
|--------------------------------------------------|-----------------------------------------|-----------------------------------------|-----------------------------------|--------------------------------------|
| CCI Incentive Credits                            | Avg<br>Performance All<br>CCIs (Points) | Provider<br>Performance (%)*            | Possible Points<br>(Weight)       | Provider Points<br>Earned            |
| Early EPSDT Medical Visits                       |                                         | 100%                                    | 2                                 | 2.00                                 |
| Early EPSDT Dental Visits                        |                                         | 100%                                    | 2                                 | 2.00                                 |
| Permanency Contacts                              |                                         | 0%                                      | 5                                 | 0.00                                 |
| Additional Academic Supports                     |                                         | 8%                                      | 2                                 | 0.16                                 |
| HS Grad/GED/Prof or Trade<br>Certificate/College |                                         | N/A                                     | 10/5/5/1                          |                                      |
| EYSS Agreement                                   |                                         | Not Eligible                            | 5                                 |                                      |
| Community Connections                            |                                         | 0%                                      | 4                                 | 0.00                                 |
| Active Agency Accreditation                      |                                         | 0%                                      | 4                                 | 0.00                                 |
| Staff Clinical Licensure                         |                                         | 0%                                      | 5                                 | 0.00                                 |
| Behavior Management (threshold = 0)              |                                         | 100%                                    | 4                                 | 4.00                                 |
| Incentives Total                                 | 7.45                                    |                                         |                                   | 8.16                                 |
| Maximum total                                    | combined incentive                      | credit allowed is 10 points.            | Incentives Awarded                | 8.16                                 |
| *Performance calculation descriptions can be     | e found in the FY 202                   | 20 RBWO PBP Measureme                   | ents and Standards Guide.         |                                      |

# Provider/Program Name: ACES Youth Home, Inc. - (formerly Appalachian Children's Shelter) (5167) - CCI

| Program Census Information:                      |                                         | # Children in Care During<br>Quarter: 9 | # Placements During<br>Quarter: 9 | # Children in Care On<br>Last Day: 7 |
|--------------------------------------------------|-----------------------------------------|-----------------------------------------|-----------------------------------|--------------------------------------|
| CCI Incentive Credits                            | Avg<br>Performance All<br>CCIs (Points) | Provider<br>Performance (%)*            | Possible Points<br>(Weight)       | Provider Points<br>Earned            |
| Early EPSDT Medical Visits                       |                                         | 83%                                     | 2                                 | 1.66                                 |
| Early EPSDT Dental Visits                        |                                         | 75%                                     | 2                                 | 1.50                                 |
| Permanency Contacts                              |                                         | 0%                                      | 5                                 | 0.00                                 |
| Additional Academic Supports                     |                                         | 41%                                     | 2                                 | 0.82                                 |
| HS Grad/GED/Prof or Trade<br>Certificate/College |                                         | N/A                                     | 10/5/5/1                          |                                      |
| EYSS Agreement                                   |                                         | Not Eligible                            | 5                                 |                                      |
| Community Connections                            |                                         | 0%                                      | 4                                 | 0.00                                 |
| Active Agency Accreditation                      |                                         | 0%                                      | 4                                 | 0.00                                 |
| Staff Clinical Licensure                         |                                         | 0%                                      | 5                                 | 0.00                                 |
| Behavior Management (threshold = 0)              |                                         | 100%                                    | 4                                 | 4.00                                 |
| Incentives Total                                 | 7.45                                    |                                         |                                   | 7.98                                 |
| Maximum total                                    | combined incentive                      | credit allowed is 10 points.            | Incentives Awarded                | 7.98                                 |
| *Performance calculation descriptions can be     | e found in the FY 202                   | 20 RBWO PBP Measureme                   | ents and Standards Guide.         |                                      |