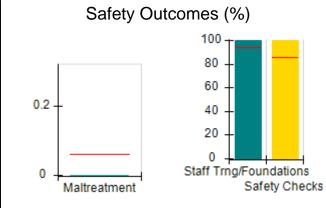

# Performance-Based Placement Measures RBWO Provider GA+SCORECARD - CCI

| Provider/Program Name: A Friend's House - (563) - CCI |                                    |                                          |                                    |                                       |  |
|-------------------------------------------------------|------------------------------------|------------------------------------------|------------------------------------|---------------------------------------|--|
| 111 Henry Pkwy., McDonough, GA 30                     | 0253                               | Quarterly Sco                            | ores (Grades)                      | Current Quarter Score (Grade)         |  |
| Phone: 678-432-1630                                   |                                    | Q1: 101.15 (A+)                          | Q2: 102.55 (A+)                    | 92.23%                                |  |
| Vendor ID# 35215                                      |                                    | Q3: 92.23 (A-)                           | Q4: N/A                            | (A-)                                  |  |
| Program Census Information:                           |                                    | # Children in Care During<br>Quarter: 25 | # Placements During<br>Quarter: 25 | # Children in Care On<br>Last Day: 14 |  |
|                                                       | Avg<br>Performance All<br>CCIs (%) | Provider<br>Performance (%)*             | Possible Points<br>(Weight)        | Provider Points<br>Earned             |  |
| OPM Monitoring Reviews                                |                                    |                                          |                                    |                                       |  |
| Annual Comprehensive Reviews                          | 82%                                | 90%                                      | 25                                 | 22.43                                 |  |
| Safety Reviews                                        | 85%                                | 93%                                      | 15                                 | 13.88                                 |  |
| Monitoring Sub-Total                                  |                                    |                                          | 40                                 | 36.31                                 |  |
| CCI Safety Outcomes                                   |                                    |                                          |                                    |                                       |  |
| Incidence of Maltreatment                             | 0.06%                              | No Substantiated<br>Reports              | 10                                 | 10.00                                 |  |
| Staff Training/Foundations                            | 94%                                | 96%                                      | 5                                  | 4.80                                  |  |
| Staff Safety Checks                                   | 86%                                | 100%                                     | 5                                  | 5.00                                  |  |
| Safety Sub-Total                                      |                                    |                                          | 20                                 | 19.80                                 |  |
| CCI Permanency Outcomes                               |                                    |                                          |                                    |                                       |  |
| Placement Stability                                   | 90%                                | 92%                                      | 15                                 | 13.80                                 |  |
| Permanency Sub-Total                                  |                                    |                                          | 15                                 | 13.80                                 |  |
| CCI Well-Being Outcomes                               |                                    |                                          |                                    |                                       |  |
| EPSDT Medical Visits                                  | 94%                                | 89%                                      | 4                                  | 3.56                                  |  |
| EPSDT Dental Visits                                   | 88%                                | 100%                                     | 4                                  | 4.00                                  |  |
| Academic Supports                                     | 78%                                | 95%                                      | 3                                  | 2.85                                  |  |
| Provider ECEM Visits                                  | 79%                                | 84%                                      | 7                                  | 5.88                                  |  |
| Provider General Contacts                             | 77%                                | 86%                                      | 7                                  | 6.02                                  |  |
| Placements with Siblings                              | 35%                                | 73%                                      | Not Scored                         | Not Scored                            |  |
| Placements within Legal County                        | 11%                                | 20%                                      | Not Scored                         | Not Scored                            |  |
| Well-Being Sub-Total                                  |                                    |                                          | 25                                 | 22.31                                 |  |
| *Performance calculation descriptions can b           | e found in the FY 202              | 20 RBWO PBP Measureme                    | ents and Standards Guide           |                                       |  |

# Performance-Based Placement Measures RBWO Provider GA+SCORECARD - CCI

| Provider/Program Name: Abba House Human Development & Resource Center of GA - (5399) - CCI |                                    |                                         |                                   |                                      |  |
|--------------------------------------------------------------------------------------------|------------------------------------|-----------------------------------------|-----------------------------------|--------------------------------------|--|
| 4590 Arbor Walk Ct., Stone Mountain                                                        | n, GA 30083                        | Quarterly Scores (Grades)               |                                   | Current Quarter Score (Grade)        |  |
| Phone: 404-299-5494                                                                        |                                    | Q1: 78.76 (C+)                          | Q1: 78.76 (C+) Q2: 76.95 (C)      |                                      |  |
| Vendor ID# 87804                                                                           |                                    | Q3: 93.32 (A-)                          | Q4: N/A                           | (A-)                                 |  |
| Program Census Information:                                                                |                                    | # Children in Care During<br>Quarter: 9 | # Placements During<br>Quarter: 9 | # Children in Care On<br>Last Day: 6 |  |
|                                                                                            | Avg<br>Performance All<br>CCIs (%) | Provider<br>Performance (%)*            | Possible Points<br>(Weight)       | Provider Points<br>Earned            |  |
| OPM Monitoring Reviews                                                                     |                                    |                                         |                                   |                                      |  |
| Annual Comprehensive Reviews                                                               | 82%                                | Not Yet Conducted                       |                                   |                                      |  |
| Safety Reviews                                                                             | 85%                                | 70%                                     | 15                                | 10.50                                |  |
| Monitoring Sub-Total                                                                       |                                    |                                         | 15                                | 10.50                                |  |
| CCI Safety Outcomes                                                                        |                                    |                                         |                                   |                                      |  |
| Incidence of Maltreatment                                                                  | 0.06%                              | No Substantiated<br>Reports             | 10                                | 10.00                                |  |
| Staff Training/Foundations                                                                 | 94%                                | -                                       | 5                                 | 5.00                                 |  |
| Staff Safety Checks                                                                        | 86%                                | 100%                                    | 5                                 | 5.00                                 |  |
| Safety Sub-Total                                                                           |                                    |                                         | 20                                | 20.00                                |  |
| CCI Permanency Outcomes                                                                    |                                    |                                         |                                   |                                      |  |
| Placement Stability                                                                        | 90%                                | 89%                                     | 15                                | 13.35                                |  |
| Permanency Sub-Total                                                                       |                                    |                                         | 15                                | 13.35                                |  |
| CCI Well-Being Outcomes                                                                    |                                    |                                         |                                   |                                      |  |
| EPSDT Medical Visits                                                                       | 94%                                | 100%                                    | 4                                 | 4.00                                 |  |
| EPSDT Dental Visits                                                                        | 88%                                | 100%                                    | 4                                 | 4.00                                 |  |
| Academic Supports                                                                          | 78%                                | 60%                                     | 3                                 | 1.80                                 |  |
| Provider ECEM Visits                                                                       | 79%                                | 77%                                     | 7                                 | 5.39                                 |  |
| Provider General Contacts                                                                  | 77%                                | 69%                                     | 7                                 | 4.83                                 |  |
| Placements with Siblings                                                                   | 35%                                | Not Eligible                            | Not Scored                        | Not Scored                           |  |
| Placements within Legal County                                                             | 11%                                | 0%                                      | Not Scored                        | Not Scored                           |  |
| Well-Being Sub-Total                                                                       |                                    |                                         | 25                                | 20.02                                |  |
| *Performance calculation descriptions can b                                                | e found in the FY 202              | 20 RBWO PBP Measureme                   | ents and Standards Guide          |                                      |  |