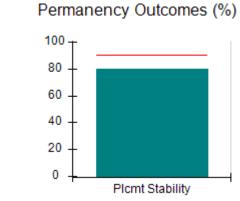

# Performance-Based Placement Measures RBWO Provider GA+SCORECARD - CCI

| Provider/Program Name: A Friend's House - (563) - CCI |                                    |                                          |                                    |                                       |  |
|-------------------------------------------------------|------------------------------------|------------------------------------------|------------------------------------|---------------------------------------|--|
| 111 Henry Pkwy., McDonough, GA 30                     | 0253                               | Quarterly Sco                            | ores (Grades)                      | Current Quarter Score (Grade)         |  |
| Phone: 678-432-1630                                   |                                    | Q1: 101.15 (A+)                          | Q2: 102.55 (A+)                    | 92.23%                                |  |
| Vendor ID# 35215                                      |                                    | Q3: 92.23 (A-)                           | Q4: N/A                            | (A-)                                  |  |
| Program Census Information:                           |                                    | # Children in Care During<br>Quarter: 25 | # Placements During<br>Quarter: 25 | # Children in Care On<br>Last Day: 14 |  |
|                                                       | Avg<br>Performance All<br>CCIs (%) | Provider<br>Performance (%)*             | Possible Points<br>(Weight)        | Provider Points<br>Earned             |  |
| OPM Monitoring Reviews                                |                                    |                                          |                                    |                                       |  |
| Annual Comprehensive Reviews                          | 82%                                | 90%                                      | 25                                 | 22.43                                 |  |
| Safety Reviews                                        | 85%                                | 93%                                      | 15                                 | 13.88                                 |  |
| Monitoring Sub-Total                                  |                                    |                                          | 40                                 | 36.31                                 |  |
| CCI Safety Outcomes                                   |                                    |                                          |                                    |                                       |  |
| Incidence of Maltreatment                             | 0.06%                              | No Substantiated<br>Reports              | 10                                 | 10.00                                 |  |
| Staff Training/Foundations                            | 94%                                | 96%                                      | 5                                  | 4.80                                  |  |
| Staff Safety Checks                                   | 86%                                | 100%                                     | 5                                  | 5.00                                  |  |
| Safety Sub-Total                                      |                                    |                                          | 20                                 | 19.80                                 |  |
| CCI Permanency Outcomes                               |                                    |                                          |                                    |                                       |  |
| Placement Stability                                   | 90%                                | 92%                                      | 15                                 | 13.80                                 |  |
| Permanency Sub-Total                                  |                                    |                                          | 15                                 | 13.80                                 |  |
| CCI Well-Being Outcomes                               |                                    |                                          |                                    |                                       |  |
| EPSDT Medical Visits                                  | 94%                                | 89%                                      | 4                                  | 3.56                                  |  |
| EPSDT Dental Visits                                   | 88%                                | 100%                                     | 4                                  | 4.00                                  |  |
| Academic Supports                                     | 78%                                | 95%                                      | 3                                  | 2.85                                  |  |
| Provider ECEM Visits                                  | 79%                                | 84%                                      | 7                                  | 5.88                                  |  |
| Provider General Contacts                             | 77%                                | 86%                                      | 7                                  | 6.02                                  |  |
| Placements with Siblings                              | 35%                                | 73%                                      | Not Scored                         | Not Scored                            |  |
| Placements within Legal County                        | 11%                                | 20%                                      | Not Scored                         | Not Scored                            |  |
| Well-Being Sub-Total                                  |                                    |                                          | 25                                 | 22.31                                 |  |
| *Performance calculation descriptions can b           | e found in the FY 202              | 20 RBWO PBP Measureme                    | ents and Standards Guide           |                                       |  |