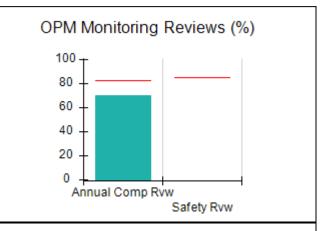

# Performance-Based Placement Measures RBWO Provider GA+SCORECARD - CCI

| Provider/Program Name: A Friend's House - (563) - CCI |                                    |                                          |                                    |                                       |  |
|-------------------------------------------------------|------------------------------------|------------------------------------------|------------------------------------|---------------------------------------|--|
| 111 Henry Pkwy., McDonough, GA 30                     | 0253                               | Quarterly Sco                            | ores (Grades)                      | Current Quarter Score (Grade)         |  |
| Phone: 678-432-1630                                   |                                    | Q1: 101.15 (A+)                          | Q2: 102.55 (A+)                    | 92.23%                                |  |
| Vendor ID# 35215                                      |                                    | Q3: 92.23 (A-)                           | Q4: N/A                            | (A-)                                  |  |
| Program Census Information:                           |                                    | # Children in Care During<br>Quarter: 25 | # Placements During<br>Quarter: 25 | # Children in Care On<br>Last Day: 14 |  |
|                                                       | Avg<br>Performance All<br>CCIs (%) | Provider<br>Performance (%)*             | Possible Points<br>(Weight)        | Provider Points<br>Earned             |  |
| OPM Monitoring Reviews                                |                                    |                                          |                                    |                                       |  |
| Annual Comprehensive Reviews                          | 82%                                | 90%                                      | 25                                 | 22.43                                 |  |
| Safety Reviews                                        | 85%                                | 93%                                      | 15                                 | 13.88                                 |  |
| Monitoring Sub-Total                                  |                                    |                                          | 40                                 | 36.31                                 |  |
| CCI Safety Outcomes                                   |                                    |                                          |                                    |                                       |  |
| Incidence of Maltreatment                             | 0.06%                              | No Substantiated<br>Reports              | 10                                 | 10.00                                 |  |
| Staff Training/Foundations                            | 94%                                | 96%                                      | 5                                  | 4.80                                  |  |
| Staff Safety Checks                                   | 86%                                | 100%                                     | 5                                  | 5.00                                  |  |
| Safety Sub-Total                                      |                                    |                                          | 20                                 | 19.80                                 |  |
| CCI Permanency Outcomes                               |                                    |                                          |                                    |                                       |  |
| Placement Stability                                   | 90%                                | 92%                                      | 15                                 | 13.80                                 |  |
| Permanency Sub-Total                                  |                                    |                                          | 15                                 | 13.80                                 |  |
| CCI Well-Being Outcomes                               |                                    |                                          |                                    |                                       |  |
| EPSDT Medical Visits                                  | 94%                                | 89%                                      | 4                                  | 3.56                                  |  |
| EPSDT Dental Visits                                   | 88%                                | 100%                                     | 4                                  | 4.00                                  |  |
| Academic Supports                                     | 78%                                | 95%                                      | 3                                  | 2.85                                  |  |
| Provider ECEM Visits                                  | 79%                                | 84%                                      | 7                                  | 5.88                                  |  |
| Provider General Contacts                             | 77%                                | 86%                                      | 7                                  | 6.02                                  |  |
| Placements with Siblings                              | 35%                                | 73%                                      | Not Scored                         | Not Scored                            |  |
| Placements within Legal County                        | 11%                                | 20%                                      | Not Scored                         | Not Scored                            |  |
| Well-Being Sub-Total                                  |                                    |                                          | 25                                 | 22.31                                 |  |
| *Performance calculation descriptions can b           | e found in the FY 202              | 20 RBWO PBP Measureme                    | ents and Standards Guide           |                                       |  |