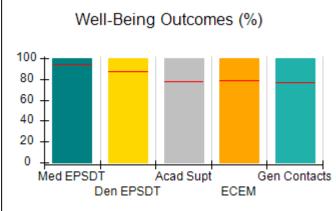

# Performance-Based Placement Measures RBWO Provider GA+SCORECARD - CCI

| Provider/Program Name: A Friend's House - (563) - CCI |                                    |                                          |                                    |                                       |  |
|-------------------------------------------------------|------------------------------------|------------------------------------------|------------------------------------|---------------------------------------|--|
| 111 Henry Pkwy., McDonough, GA 30                     | 0253                               | Quarterly Sco                            | ores (Grades)                      | Current Quarter Score (Grade)         |  |
| Phone: 678-432-1630                                   |                                    | Q1: 101.15 (A+)                          | Q2: 102.55 (A+)                    | 92.23%                                |  |
| Vendor ID# 35215                                      |                                    | Q3: 92.23 (A-)                           | Q4: N/A                            | (A-)                                  |  |
| Program Census Information:                           |                                    | # Children in Care During<br>Quarter: 25 | # Placements During<br>Quarter: 25 | # Children in Care On<br>Last Day: 14 |  |
|                                                       | Avg<br>Performance All<br>CCIs (%) | Provider<br>Performance (%)*             | Possible Points<br>(Weight)        | Provider Points<br>Earned             |  |
| OPM Monitoring Reviews                                |                                    |                                          |                                    |                                       |  |
| Annual Comprehensive Reviews                          | 82%                                | 90%                                      | 25                                 | 22.43                                 |  |
| Safety Reviews                                        | 85%                                | 93%                                      | 15                                 | 13.88                                 |  |
| Monitoring Sub-Total                                  |                                    |                                          | 40                                 | 36.31                                 |  |
| CCI Safety Outcomes                                   |                                    |                                          |                                    |                                       |  |
| Incidence of Maltreatment                             | 0.06%                              | No Substantiated<br>Reports              | 10                                 | 10.00                                 |  |
| Staff Training/Foundations                            | 94%                                | 96%                                      | 5                                  | 4.80                                  |  |
| Staff Safety Checks                                   | 86%                                | 100%                                     | 5                                  | 5.00                                  |  |
| Safety Sub-Total                                      |                                    |                                          | 20                                 | 19.80                                 |  |
| CCI Permanency Outcomes                               |                                    |                                          |                                    |                                       |  |
| Placement Stability                                   | 90%                                | 92%                                      | 15                                 | 13.80                                 |  |
| Permanency Sub-Total                                  |                                    |                                          | 15                                 | 13.80                                 |  |
| CCI Well-Being Outcomes                               |                                    |                                          |                                    |                                       |  |
| EPSDT Medical Visits                                  | 94%                                | 89%                                      | 4                                  | 3.56                                  |  |
| EPSDT Dental Visits                                   | 88%                                | 100%                                     | 4                                  | 4.00                                  |  |
| Academic Supports                                     | 78%                                | 95%                                      | 3                                  | 2.85                                  |  |
| Provider ECEM Visits                                  | 79%                                | 84%                                      | 7                                  | 5.88                                  |  |
| Provider General Contacts                             | 77%                                | 86%                                      | 7                                  | 6.02                                  |  |
| Placements with Siblings                              | 35%                                | 73%                                      | Not Scored                         | Not Scored                            |  |
| Placements within Legal County                        | 11%                                | 20%                                      | Not Scored                         | Not Scored                            |  |
| Well-Being Sub-Total                                  |                                    |                                          | 25                                 | 22.31                                 |  |
| *Performance calculation descriptions can b           | e found in the FY 202              | 20 RBWO PBP Measureme                    | ents and Standards Guide           |                                       |  |