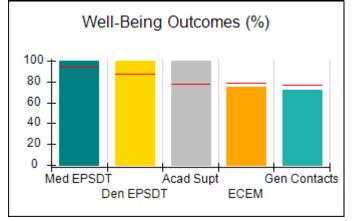

# Performance-Based Placement Measures RBWO Provider GA+SCORECARD - CCI

| Provider/Program Name: Abba House Human Development & Resource Center of GA - (5399) - CCI |                                    |                                         |                                   |                                      |  |
|--------------------------------------------------------------------------------------------|------------------------------------|-----------------------------------------|-----------------------------------|--------------------------------------|--|
| 4590 Arbor Walk Ct., Stone Mountain                                                        | n, GA 30083                        | Quarterly Scores (Grades)               |                                   | Current Quarter Score (Grade)        |  |
| Phone: 404-299-5494                                                                        |                                    | Q1: 78.76 (C+)                          | Q1: 78.76 (C+) Q2: 76.95 (C)      |                                      |  |
| Vendor ID# 87804                                                                           |                                    | Q3: 93.32 (A-)                          | Q4: N/A                           | (A-)                                 |  |
| Program Census Information:                                                                |                                    | # Children in Care During<br>Quarter: 9 | # Placements During<br>Quarter: 9 | # Children in Care On<br>Last Day: 6 |  |
|                                                                                            | Avg<br>Performance All<br>CCIs (%) | Provider<br>Performance (%)*            | Possible Points<br>(Weight)       | Provider Points<br>Earned            |  |
| OPM Monitoring Reviews                                                                     |                                    |                                         |                                   |                                      |  |
| Annual Comprehensive Reviews                                                               | 82%                                | Not Yet Conducted                       |                                   |                                      |  |
| Safety Reviews                                                                             | 85%                                | 70%                                     | 15                                | 10.50                                |  |
| Monitoring Sub-Total                                                                       |                                    |                                         | 15                                | 10.50                                |  |
| CCI Safety Outcomes                                                                        |                                    |                                         |                                   |                                      |  |
| Incidence of Maltreatment                                                                  | 0.06%                              | No Substantiated<br>Reports             | 10                                | 10.00                                |  |
| Staff Training/Foundations                                                                 | 94%                                | -                                       | 5                                 | 5.00                                 |  |
| Staff Safety Checks                                                                        | 86%                                | 100%                                    | 5                                 | 5.00                                 |  |
| Safety Sub-Total                                                                           |                                    |                                         | 20                                | 20.00                                |  |
| CCI Permanency Outcomes                                                                    |                                    |                                         |                                   |                                      |  |
| Placement Stability                                                                        | 90%                                | 89%                                     | 15                                | 13.35                                |  |
| Permanency Sub-Total                                                                       |                                    |                                         | 15                                | 13.35                                |  |
| CCI Well-Being Outcomes                                                                    |                                    |                                         |                                   |                                      |  |
| EPSDT Medical Visits                                                                       | 94%                                | 100%                                    | 4                                 | 4.00                                 |  |
| EPSDT Dental Visits                                                                        | 88%                                | 100%                                    | 4                                 | 4.00                                 |  |
| Academic Supports                                                                          | 78%                                | 60%                                     | 3                                 | 1.80                                 |  |
| Provider ECEM Visits                                                                       | 79%                                | 77%                                     | 7                                 | 5.39                                 |  |
| Provider General Contacts                                                                  | 77%                                | 69%                                     | 7                                 | 4.83                                 |  |
| Placements with Siblings                                                                   | 35%                                | Not Eligible                            | Not Scored                        | Not Scored                           |  |
| Placements within Legal County                                                             | 11%                                | 0%                                      | Not Scored                        | Not Scored                           |  |
| Well-Being Sub-Total                                                                       |                                    |                                         | 25                                | 20.02                                |  |
| *Performance calculation descriptions can b                                                | e found in the FY 202              | 20 RBWO PBP Measureme                   | ents and Standards Guide          |                                      |  |