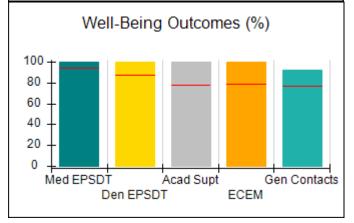

# Performance-Based Placement Measures RBWO Provider GA+SCORECARD - CCI

| Provider/Program Name: A Friend's House - (563) - CCI |                                    |                                          |                                    |                                       |  |
|-------------------------------------------------------|------------------------------------|------------------------------------------|------------------------------------|---------------------------------------|--|
| 111 Henry Pkwy., McDonough, GA 30                     | 0253                               | Quarterly Sco                            | ores (Grades)                      | Current Quarter Score (Grade)         |  |
| Phone: 678-432-1630                                   |                                    | Q1: 101.15 (A+)                          | Q2: 102.55 (A+)                    | 92.23%                                |  |
| Vendor ID# 35215                                      |                                    | Q3: 92.23 (A-)                           | Q4: N/A                            | (A-)                                  |  |
| Program Census Information:                           |                                    | # Children in Care During<br>Quarter: 25 | # Placements During<br>Quarter: 25 | # Children in Care On<br>Last Day: 14 |  |
|                                                       | Avg<br>Performance All<br>CCIs (%) | Provider<br>Performance (%)*             | Possible Points<br>(Weight)        | Provider Points<br>Earned             |  |
| OPM Monitoring Reviews                                |                                    |                                          |                                    |                                       |  |
| Annual Comprehensive Reviews                          | 82%                                | 90%                                      | 25                                 | 22.43                                 |  |
| Safety Reviews                                        | 85%                                | 93%                                      | 15                                 | 13.88                                 |  |
| Monitoring Sub-Total                                  |                                    |                                          | 40                                 | 36.31                                 |  |
| CCI Safety Outcomes                                   |                                    |                                          |                                    |                                       |  |
| Incidence of Maltreatment                             | 0.06%                              | No Substantiated<br>Reports              | 10                                 | 10.00                                 |  |
| Staff Training/Foundations                            | 94%                                | 96%                                      | 5                                  | 4.80                                  |  |
| Staff Safety Checks                                   | 86%                                | 100%                                     | 5                                  | 5.00                                  |  |
| Safety Sub-Total                                      |                                    |                                          | 20                                 | 19.80                                 |  |
| CCI Permanency Outcomes                               |                                    |                                          |                                    |                                       |  |
| Placement Stability                                   | 90%                                | 92%                                      | 15                                 | 13.80                                 |  |
| Permanency Sub-Total                                  |                                    |                                          | 15                                 | 13.80                                 |  |
| CCI Well-Being Outcomes                               |                                    |                                          |                                    |                                       |  |
| EPSDT Medical Visits                                  | 94%                                | 89%                                      | 4                                  | 3.56                                  |  |
| EPSDT Dental Visits                                   | 88%                                | 100%                                     | 4                                  | 4.00                                  |  |
| Academic Supports                                     | 78%                                | 95%                                      | 3                                  | 2.85                                  |  |
| Provider ECEM Visits                                  | 79%                                | 84%                                      | 7                                  | 5.88                                  |  |
| Provider General Contacts                             | 77%                                | 86%                                      | 7                                  | 6.02                                  |  |
| Placements with Siblings                              | 35%                                | 73%                                      | Not Scored                         | Not Scored                            |  |
| Placements within Legal County                        | 11%                                | 20%                                      | Not Scored                         | Not Scored                            |  |
| Well-Being Sub-Total                                  |                                    |                                          | 25                                 | 22.31                                 |  |
| *Performance calculation descriptions can b           | e found in the FY 202              | 20 RBWO PBP Measureme                    | ents and Standards Guide           |                                       |  |

# Performance-Based Placement Measures RBWO Provider GA+SCORECARD - CCI

| Provider/Program Name: Abba House Human Development & Resource Center of GA - (5399) - CCI |                                    |                                         |                                   |                                      |  |
|--------------------------------------------------------------------------------------------|------------------------------------|-----------------------------------------|-----------------------------------|--------------------------------------|--|
| 4590 Arbor Walk Ct., Stone Mountain                                                        | n, GA 30083                        | Quarterly Scores (Grades)               |                                   | Current Quarter Score (Grade)        |  |
| Phone: 404-299-5494                                                                        |                                    | Q1: 78.76 (C+)                          | Q1: 78.76 (C+) Q2: 76.95 (C)      |                                      |  |
| Vendor ID# 87804                                                                           |                                    | Q3: 93.32 (A-)                          | Q4: N/A                           | (A-)                                 |  |
| Program Census Information:                                                                |                                    | # Children in Care During<br>Quarter: 9 | # Placements During<br>Quarter: 9 | # Children in Care On<br>Last Day: 6 |  |
|                                                                                            | Avg<br>Performance All<br>CCIs (%) | Provider<br>Performance (%)*            | Possible Points<br>(Weight)       | Provider Points<br>Earned            |  |
| OPM Monitoring Reviews                                                                     |                                    |                                         |                                   |                                      |  |
| Annual Comprehensive Reviews                                                               | 82%                                | Not Yet Conducted                       |                                   |                                      |  |
| Safety Reviews                                                                             | 85%                                | 70%                                     | 15                                | 10.50                                |  |
| Monitoring Sub-Total                                                                       |                                    |                                         | 15                                | 10.50                                |  |
| CCI Safety Outcomes                                                                        |                                    |                                         |                                   |                                      |  |
| Incidence of Maltreatment                                                                  | 0.06%                              | No Substantiated<br>Reports             | 10                                | 10.00                                |  |
| Staff Training/Foundations                                                                 | 94%                                | -                                       | 5                                 | 5.00                                 |  |
| Staff Safety Checks                                                                        | 86%                                | 100%                                    | 5                                 | 5.00                                 |  |
| Safety Sub-Total                                                                           |                                    |                                         | 20                                | 20.00                                |  |
| CCI Permanency Outcomes                                                                    |                                    |                                         |                                   |                                      |  |
| Placement Stability                                                                        | 90%                                | 89%                                     | 15                                | 13.35                                |  |
| Permanency Sub-Total                                                                       |                                    |                                         | 15                                | 13.35                                |  |
| CCI Well-Being Outcomes                                                                    |                                    |                                         |                                   |                                      |  |
| EPSDT Medical Visits                                                                       | 94%                                | 100%                                    | 4                                 | 4.00                                 |  |
| EPSDT Dental Visits                                                                        | 88%                                | 100%                                    | 4                                 | 4.00                                 |  |
| Academic Supports                                                                          | 78%                                | 60%                                     | 3                                 | 1.80                                 |  |
| Provider ECEM Visits                                                                       | 79%                                | 77%                                     | 7                                 | 5.39                                 |  |
| Provider General Contacts                                                                  | 77%                                | 69%                                     | 7                                 | 4.83                                 |  |
| Placements with Siblings                                                                   | 35%                                | Not Eligible                            | Not Scored                        | Not Scored                           |  |
| Placements within Legal County                                                             | 11%                                | 0%                                      | Not Scored                        | Not Scored                           |  |
| Well-Being Sub-Total                                                                       |                                    |                                         | 25                                | 20.02                                |  |
| *Performance calculation descriptions can b                                                | e found in the FY 202              | 20 RBWO PBP Measureme                   | ents and Standards Guide          |                                      |  |

# Performance-Based Placement Measures RBWO Provider GA+SCORECARD - CCI

| Provider/Program Name: A Shelter) (5167) - CCI | CES Youth Ho                       | ome, Inc (forme                         | erly Appalachian                  | Children's                           |
|------------------------------------------------|------------------------------------|-----------------------------------------|-----------------------------------|--------------------------------------|
| 133 Cares Drive, Jasper, GA 30143              |                                    | Quarterly Scores (Grades)               |                                   | Current Quarter Score (Grade)        |
| Phone: 706-253-2375                            |                                    | Q1: 90.28 (A-)                          | Q2: 95.74 (A)                     | 96.24%                               |
| Vendor ID# 115379                              |                                    | Q3: 96.24 (A)                           | Q4: N/A                           | (A)                                  |
| Program Census Information:                    |                                    | # Children in Care During<br>Quarter: 9 | # Placements During<br>Quarter: 9 | # Children in Care On<br>Last Day: 7 |
|                                                | Avg<br>Performance All<br>CCIs (%) | Provider<br>Performance (%)*            | Possible Points<br>(Weight)       | Provider Points<br>Earned            |
| OPM Monitoring Reviews                         |                                    |                                         |                                   |                                      |
| Annual Comprehensive Reviews                   | 82%                                | 95%                                     | 25                                | 23.67                                |
| Safety Reviews                                 | 85%                                | 85%                                     | 15                                | 12.75                                |
| Monitoring Sub-Total                           |                                    |                                         | 40                                | 36.42                                |
| CCI Safety Outcomes                            |                                    |                                         |                                   |                                      |
| Incidence of Maltreatment                      | 0.06%                              | No Substantiated<br>Reports             | 10                                | 10.00                                |
| Staff Training/Foundations                     | 94%                                | -                                       | 5                                 | 5.00                                 |
| Staff Safety Checks                            | 86%                                | 100%                                    | 5                                 | 5.00                                 |
| Safety Sub-Total                               |                                    |                                         | 20                                | 20.00                                |
| CCI Permanency Outcomes                        |                                    |                                         |                                   |                                      |
| Placement Stability                            | 90%                                | 89%                                     | 15                                | 13.35                                |
| Permanency Sub-Total                           |                                    |                                         | 15                                | 13.35                                |
| CCI Well-Being Outcomes                        |                                    |                                         |                                   |                                      |
| EPSDT Medical Visits                           | 94%                                | 86%                                     | 4                                 | 3.44                                 |
| EPSDT Dental Visits                            | 88%                                | 86%                                     | 4                                 | 3.44                                 |
| Academic Supports                              | 78%                                | 100%                                    | 3                                 | 3.00                                 |
| Provider ECEM Visits                           | 79%                                | 29%                                     | 7                                 | 2.03                                 |
| Provider General Contacts                      | 77%                                | 94%                                     | 7                                 | 6.58                                 |
| Placements with Siblings                       | 35%                                | 100%                                    | Not Scored                        | Not Scored                           |
| Placements within Legal County                 | 11%                                | 80%                                     | Not Scored                        | Not Scored                           |
| Well-Being Sub-Total                           |                                    |                                         | 25                                | 18.49                                |
| *Performance calculation descriptions can b    | e found in the FY 202              | 20 RBWO PBP Measureme                   | ents and Standards Guide          |                                      |

# Performance-Based Placement Measures RBWO Provider GA+SCORECARD - CCI

| 49 Monroe Crossing, Cartersville, GA | 30120                              | Quarterly Sco                            | ores (Grades)                      | Current Quarter Score                |
|--------------------------------------|------------------------------------|------------------------------------------|------------------------------------|--------------------------------------|
|                                      |                                    |                                          | ` '                                | (Grade)                              |
| Phone: 770-382-6180                  |                                    | Q1: 101.59 (A+)                          | Q2: 101.56 (A+)                    | 104.61%                              |
| Vendor ID# 35217                     |                                    | Q3: 104.61 (A+)                          | Q4: N/A                            | (A+)                                 |
| Program Census Information:          |                                    | # Children in Care During<br>Quarter: 10 | # Placements During<br>Quarter: 10 | # Children in Care On<br>Last Day: 6 |
|                                      | Avg<br>Performance All<br>CCIs (%) | Provider<br>Performance (%)*             | Possible Points<br>(Weight)        | Provider Points<br>Earned            |
| OPM Monitoring Reviews               |                                    |                                          |                                    |                                      |
| Annual Comprehensive Reviews         | 82%                                | 93%                                      | 25                                 | 23.20                                |
| Safety Reviews                       | 85%                                | 97%                                      | 15                                 | 14.50                                |
| Monitoring Sub-Total                 |                                    |                                          | 40                                 | 37.70                                |
| CCI Safety Outcomes                  |                                    |                                          |                                    |                                      |
| Incidence of Maltreatment            | 0.06%                              | No Substantiated<br>Reports              | 10                                 | 10.00                                |
| Staff Training/Foundations           | 94%                                | 100%                                     | 5                                  | 5.00                                 |
| Staff Safety Checks                  | 86%                                | 95%                                      | 5                                  | 4.75                                 |
| Safety Sub-Total                     |                                    |                                          | 20                                 | 19.75                                |
| CCI Permanency Outcomes              |                                    |                                          |                                    |                                      |
| Placement Stability                  | 90%                                | 90%                                      | 15                                 | 13.50                                |
| Permanency Sub-Total                 |                                    |                                          | 15                                 | 13.50                                |
| CCI Well-Being Outcomes              |                                    |                                          |                                    |                                      |
| EPSDT Medical Visits                 | 94%                                | 100%                                     | 4                                  | 4.00                                 |
| EPSDT Dental Visits                  | 88%                                | 100%                                     | 4                                  | 4.00                                 |
| Academic Supports                    | 78%                                | 100%                                     | 3                                  | 3.00                                 |
| Provider ECEM Visits                 | 79%                                | 94%                                      | 7                                  | 6.58                                 |
| Provider General Contacts            | 77%                                | 94%                                      | 7                                  | 6.58                                 |
| Placements with Siblings             | 35%                                | 0%                                       | Not Scored                         | Not Scored                           |
| Placements within Legal County       | 11%                                | 0%                                       | Not Scored                         | Not Scored                           |
| Well-Being Sub-Total                 |                                    |                                          | 25                                 | 24.16                                |