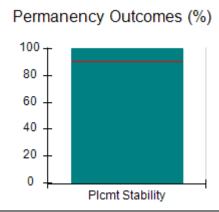

# Performance-Based Placement Measures RBWO Provider GA+SCORECARD - CCI

| Provider/Program Name: A Friend's House - (563) - CCI |                                    |                                          |                                    |                                       |  |
|-------------------------------------------------------|------------------------------------|------------------------------------------|------------------------------------|---------------------------------------|--|
| 111 Henry Pkwy., McDonough, GA 30                     | 0253                               | Quarterly Sco                            | ores (Grades)                      | Current Quarter Score (Grade)         |  |
| Phone: 678-432-1630                                   |                                    | Q1: 101.15 (A+)                          | Q2: 102.55 (A+)                    | 92.23%                                |  |
| Vendor ID# 35215                                      |                                    | Q3: 92.23 (A-)                           | Q4: N/A                            | (A-)                                  |  |
| Program Census Information:                           |                                    | # Children in Care During<br>Quarter: 25 | # Placements During<br>Quarter: 25 | # Children in Care On<br>Last Day: 14 |  |
|                                                       | Avg<br>Performance All<br>CCIs (%) | Provider<br>Performance (%)*             | Possible Points<br>(Weight)        | Provider Points<br>Earned             |  |
| OPM Monitoring Reviews                                |                                    |                                          |                                    |                                       |  |
| Annual Comprehensive Reviews                          | 82%                                | 90%                                      | 25                                 | 22.43                                 |  |
| Safety Reviews                                        | 85%                                | 93%                                      | 15                                 | 13.88                                 |  |
| Monitoring Sub-Total                                  |                                    |                                          | 40                                 | 36.31                                 |  |
| CCI Safety Outcomes                                   |                                    |                                          |                                    |                                       |  |
| Incidence of Maltreatment                             | 0.06%                              | No Substantiated<br>Reports              | 10                                 | 10.00                                 |  |
| Staff Training/Foundations                            | 94%                                | 96%                                      | 5                                  | 4.80                                  |  |
| Staff Safety Checks                                   | 86%                                | 100%                                     | 5                                  | 5.00                                  |  |
| Safety Sub-Total                                      |                                    |                                          | 20                                 | 19.80                                 |  |
| CCI Permanency Outcomes                               |                                    |                                          |                                    |                                       |  |
| Placement Stability                                   | 90%                                | 92%                                      | 15                                 | 13.80                                 |  |
| Permanency Sub-Total                                  |                                    |                                          | 15                                 | 13.80                                 |  |
| CCI Well-Being Outcomes                               |                                    |                                          |                                    |                                       |  |
| EPSDT Medical Visits                                  | 94%                                | 89%                                      | 4                                  | 3.56                                  |  |
| EPSDT Dental Visits                                   | 88%                                | 100%                                     | 4                                  | 4.00                                  |  |
| Academic Supports                                     | 78%                                | 95%                                      | 3                                  | 2.85                                  |  |
| Provider ECEM Visits                                  | 79%                                | 84%                                      | 7                                  | 5.88                                  |  |
| Provider General Contacts                             | 77%                                | 86%                                      | 7                                  | 6.02                                  |  |
| Placements with Siblings                              | 35%                                | 73%                                      | Not Scored                         | Not Scored                            |  |
| Placements within Legal County                        | 11%                                | 20%                                      | Not Scored                         | Not Scored                            |  |
| Well-Being Sub-Total                                  |                                    |                                          | 25                                 | 22.31                                 |  |
| *Performance calculation descriptions can b           | e found in the FY 202              | 20 RBWO PBP Measureme                    | ents and Standards Guide           |                                       |  |

# Performance-Based Placement Measures RBWO Provider GA+SCORECARD - CCI

| Provider/Program Name: Abba House Human Development & Resource Center of GA - (5399) - CCI |                                    |                                         |                                   |                                      |  |
|--------------------------------------------------------------------------------------------|------------------------------------|-----------------------------------------|-----------------------------------|--------------------------------------|--|
| 4590 Arbor Walk Ct., Stone Mountain                                                        | n, GA 30083                        | Quarterly Scores (Grades)               |                                   | Current Quarter Score (Grade)        |  |
| Phone: 404-299-5494                                                                        |                                    | Q1: 78.76 (C+)                          | Q1: 78.76 (C+) Q2: 76.95 (C)      |                                      |  |
| Vendor ID# 87804                                                                           |                                    | Q3: 93.32 (A-)                          | Q4: N/A                           | (A-)                                 |  |
| Program Census Information:                                                                |                                    | # Children in Care During<br>Quarter: 9 | # Placements During<br>Quarter: 9 | # Children in Care On<br>Last Day: 6 |  |
|                                                                                            | Avg<br>Performance All<br>CCIs (%) | Provider<br>Performance (%)*            | Possible Points<br>(Weight)       | Provider Points<br>Earned            |  |
| OPM Monitoring Reviews                                                                     |                                    |                                         |                                   |                                      |  |
| Annual Comprehensive Reviews                                                               | 82%                                | Not Yet Conducted                       |                                   |                                      |  |
| Safety Reviews                                                                             | 85%                                | 70%                                     | 15                                | 10.50                                |  |
| Monitoring Sub-Total                                                                       |                                    |                                         | 15                                | 10.50                                |  |
| CCI Safety Outcomes                                                                        |                                    |                                         |                                   |                                      |  |
| Incidence of Maltreatment                                                                  | 0.06%                              | No Substantiated<br>Reports             | 10                                | 10.00                                |  |
| Staff Training/Foundations                                                                 | 94%                                | -                                       | 5                                 | 5.00                                 |  |
| Staff Safety Checks                                                                        | 86%                                | 100%                                    | 5                                 | 5.00                                 |  |
| Safety Sub-Total                                                                           |                                    |                                         | 20                                | 20.00                                |  |
| CCI Permanency Outcomes                                                                    |                                    |                                         |                                   |                                      |  |
| Placement Stability                                                                        | 90%                                | 89%                                     | 15                                | 13.35                                |  |
| Permanency Sub-Total                                                                       |                                    |                                         | 15                                | 13.35                                |  |
| CCI Well-Being Outcomes                                                                    |                                    |                                         |                                   |                                      |  |
| EPSDT Medical Visits                                                                       | 94%                                | 100%                                    | 4                                 | 4.00                                 |  |
| EPSDT Dental Visits                                                                        | 88%                                | 100%                                    | 4                                 | 4.00                                 |  |
| Academic Supports                                                                          | 78%                                | 60%                                     | 3                                 | 1.80                                 |  |
| Provider ECEM Visits                                                                       | 79%                                | 77%                                     | 7                                 | 5.39                                 |  |
| Provider General Contacts                                                                  | 77%                                | 69%                                     | 7                                 | 4.83                                 |  |
| Placements with Siblings                                                                   | 35%                                | Not Eligible                            | Not Scored                        | Not Scored                           |  |
| Placements within Legal County                                                             | 11%                                | 0%                                      | Not Scored                        | Not Scored                           |  |
| Well-Being Sub-Total                                                                       |                                    |                                         | 25                                | 20.02                                |  |
| *Performance calculation descriptions can b                                                | e found in the FY 202              | 20 RBWO PBP Measureme                   | ents and Standards Guide          |                                      |  |

# Performance-Based Placement Measures RBWO Provider GA+SCORECARD - CCI

| Provider/Program Name: A Shelter) (5167) - CCI | CES Youth Ho                       | ome, Inc (forme                         | erly Appalachian                  | Children's                           |
|------------------------------------------------|------------------------------------|-----------------------------------------|-----------------------------------|--------------------------------------|
| 133 Cares Drive, Jasper, GA 30143              |                                    | Quarterly Scores (Grades)               |                                   | Current Quarter Score (Grade)        |
| Phone: 706-253-2375                            |                                    | Q1: 90.28 (A-)                          | Q2: 95.74 (A)                     | 96.24%                               |
| Vendor ID# 115379                              |                                    | Q3: 96.24 (A)                           | Q4: N/A                           | (A)                                  |
| Program Census Information:                    |                                    | # Children in Care During<br>Quarter: 9 | # Placements During<br>Quarter: 9 | # Children in Care On<br>Last Day: 7 |
|                                                | Avg<br>Performance All<br>CCIs (%) | Provider<br>Performance (%)*            | Possible Points<br>(Weight)       | Provider Points<br>Earned            |
| OPM Monitoring Reviews                         |                                    |                                         |                                   |                                      |
| Annual Comprehensive Reviews                   | 82%                                | 95%                                     | 25                                | 23.67                                |
| Safety Reviews                                 | 85%                                | 85%                                     | 15                                | 12.75                                |
| Monitoring Sub-Total                           |                                    |                                         | 40                                | 36.42                                |
| CCI Safety Outcomes                            |                                    |                                         |                                   |                                      |
| Incidence of Maltreatment                      | 0.06%                              | No Substantiated<br>Reports             | 10                                | 10.00                                |
| Staff Training/Foundations                     | 94%                                | -                                       | 5                                 | 5.00                                 |
| Staff Safety Checks                            | 86%                                | 100%                                    | 5                                 | 5.00                                 |
| Safety Sub-Total                               |                                    |                                         | 20                                | 20.00                                |
| CCI Permanency Outcomes                        |                                    |                                         |                                   |                                      |
| Placement Stability                            | 90%                                | 89%                                     | 15                                | 13.35                                |
| Permanency Sub-Total                           |                                    |                                         | 15                                | 13.35                                |
| CCI Well-Being Outcomes                        |                                    |                                         |                                   |                                      |
| EPSDT Medical Visits                           | 94%                                | 86%                                     | 4                                 | 3.44                                 |
| EPSDT Dental Visits                            | 88%                                | 86%                                     | 4                                 | 3.44                                 |
| Academic Supports                              | 78%                                | 100%                                    | 3                                 | 3.00                                 |
| Provider ECEM Visits                           | 79%                                | 29%                                     | 7                                 | 2.03                                 |
| Provider General Contacts                      | 77%                                | 94%                                     | 7                                 | 6.58                                 |
| Placements with Siblings                       | 35%                                | 100%                                    | Not Scored                        | Not Scored                           |
| Placements within Legal County                 | 11%                                | 80%                                     | Not Scored                        | Not Scored                           |
| Well-Being Sub-Total                           |                                    |                                         | 25                                | 18.49                                |
| *Performance calculation descriptions can b    | e found in the FY 202              | 20 RBWO PBP Measureme                   | ents and Standards Guide          |                                      |

# Performance-Based Placement Measures RBWO Provider GA+SCORECARD - CCI

| 49 Monroe Crossing, Cartersville, GA | 30120                              | Quarterly Sco                            | ores (Grades)                      | Current Quarter Score                |
|--------------------------------------|------------------------------------|------------------------------------------|------------------------------------|--------------------------------------|
|                                      |                                    |                                          | ` '                                | (Grade)                              |
| Phone: 770-382-6180                  |                                    | Q1: 101.59 (A+)                          | Q2: 101.56 (A+)                    | 104.61%                              |
| Vendor ID# 35217                     |                                    | Q3: 104.61 (A+)                          | Q4: N/A                            | (A+)                                 |
| Program Census Information:          |                                    | # Children in Care During<br>Quarter: 10 | # Placements During<br>Quarter: 10 | # Children in Care On<br>Last Day: 6 |
|                                      | Avg<br>Performance All<br>CCIs (%) | Provider<br>Performance (%)*             | Possible Points<br>(Weight)        | Provider Points<br>Earned            |
| OPM Monitoring Reviews               |                                    |                                          |                                    |                                      |
| Annual Comprehensive Reviews         | 82%                                | 93%                                      | 25                                 | 23.20                                |
| Safety Reviews                       | 85%                                | 97%                                      | 15                                 | 14.50                                |
| Monitoring Sub-Total                 |                                    |                                          | 40                                 | 37.70                                |
| CCI Safety Outcomes                  |                                    |                                          |                                    |                                      |
| Incidence of Maltreatment            | 0.06%                              | No Substantiated<br>Reports              | 10                                 | 10.00                                |
| Staff Training/Foundations           | 94%                                | 100%                                     | 5                                  | 5.00                                 |
| Staff Safety Checks                  | 86%                                | 95%                                      | 5                                  | 4.75                                 |
| Safety Sub-Total                     |                                    |                                          | 20                                 | 19.75                                |
| CCI Permanency Outcomes              |                                    |                                          |                                    |                                      |
| Placement Stability                  | 90%                                | 90%                                      | 15                                 | 13.50                                |
| Permanency Sub-Total                 |                                    |                                          | 15                                 | 13.50                                |
| CCI Well-Being Outcomes              |                                    |                                          |                                    |                                      |
| EPSDT Medical Visits                 | 94%                                | 100%                                     | 4                                  | 4.00                                 |
| EPSDT Dental Visits                  | 88%                                | 100%                                     | 4                                  | 4.00                                 |
| Academic Supports                    | 78%                                | 100%                                     | 3                                  | 3.00                                 |
| Provider ECEM Visits                 | 79%                                | 94%                                      | 7                                  | 6.58                                 |
| Provider General Contacts            | 77%                                | 94%                                      | 7                                  | 6.58                                 |
| Placements with Siblings             | 35%                                | 0%                                       | Not Scored                         | Not Scored                           |
| Placements within Legal County       | 11%                                | 0%                                       | Not Scored                         | Not Scored                           |
| Well-Being Sub-Total                 |                                    |                                          | 25                                 | 24.16                                |