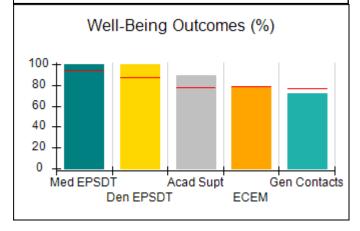

# Performance-Based Placement Measures RBWO Provider GA+SCORECARD - CCI

| Provider/Program Name: Abba House Human Development & Resource Center of GA - (5399) - CCI |                                    |                                         |                                   |                                      |  |
|--------------------------------------------------------------------------------------------|------------------------------------|-----------------------------------------|-----------------------------------|--------------------------------------|--|
| 4590 Arbor Walk Ct., Stone Mountain                                                        | n, GA 30083                        | Quarterly Scores (Grades)               |                                   | Current Quarter Score (Grade)        |  |
| Phone: 404-299-5494                                                                        |                                    | Q1: 78.76 (C+)                          | Q1: 78.76 (C+) Q2: 76.95 (C)      |                                      |  |
| Vendor ID# 87804                                                                           |                                    | Q3: 93.32 (A-)                          | Q4: N/A                           | (A-)                                 |  |
| Program Census Information:                                                                |                                    | # Children in Care During<br>Quarter: 9 | # Placements During<br>Quarter: 9 | # Children in Care On<br>Last Day: 6 |  |
|                                                                                            | Avg<br>Performance All<br>CCIs (%) | Provider<br>Performance (%)*            | Possible Points<br>(Weight)       | Provider Points<br>Earned            |  |
| OPM Monitoring Reviews                                                                     |                                    |                                         |                                   |                                      |  |
| Annual Comprehensive Reviews                                                               | 82%                                | Not Yet Conducted                       |                                   |                                      |  |
| Safety Reviews                                                                             | 85%                                | 70%                                     | 15                                | 10.50                                |  |
| Monitoring Sub-Total                                                                       |                                    |                                         | 15                                | 10.50                                |  |
| CCI Safety Outcomes                                                                        |                                    |                                         |                                   |                                      |  |
| Incidence of Maltreatment                                                                  | 0.06%                              | No Substantiated<br>Reports             | 10                                | 10.00                                |  |
| Staff Training/Foundations                                                                 | 94%                                | -                                       | 5                                 | 5.00                                 |  |
| Staff Safety Checks                                                                        | 86%                                | 100%                                    | 5                                 | 5.00                                 |  |
| Safety Sub-Total                                                                           |                                    |                                         | 20                                | 20.00                                |  |
| CCI Permanency Outcomes                                                                    |                                    |                                         |                                   |                                      |  |
| Placement Stability                                                                        | 90%                                | 89%                                     | 15                                | 13.35                                |  |
| Permanency Sub-Total                                                                       |                                    |                                         | 15                                | 13.35                                |  |
| CCI Well-Being Outcomes                                                                    |                                    |                                         |                                   |                                      |  |
| EPSDT Medical Visits                                                                       | 94%                                | 100%                                    | 4                                 | 4.00                                 |  |
| EPSDT Dental Visits                                                                        | 88%                                | 100%                                    | 4                                 | 4.00                                 |  |
| Academic Supports                                                                          | 78%                                | 60%                                     | 3                                 | 1.80                                 |  |
| Provider ECEM Visits                                                                       | 79%                                | 77%                                     | 7                                 | 5.39                                 |  |
| Provider General Contacts                                                                  | 77%                                | 69%                                     | 7                                 | 4.83                                 |  |
| Placements with Siblings                                                                   | 35%                                | Not Eligible                            | Not Scored                        | Not Scored                           |  |
| Placements within Legal County                                                             | 11%                                | 0%                                      | Not Scored                        | Not Scored                           |  |
| Well-Being Sub-Total                                                                       |                                    |                                         | 25                                | 20.02                                |  |
| *Performance calculation descriptions can b                                                | e found in the FY 202              | 20 RBWO PBP Measureme                   | ents and Standards Guide          |                                      |  |