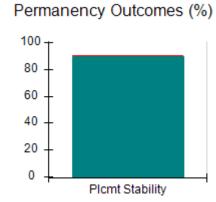

# Performance-Based Placement Measures RBWO Provider GA+SCORECARD - CCI

| Provider/Program Name: A Friend's House - (563) - CCI |                                    |                                          |                                    |                                       |  |
|-------------------------------------------------------|------------------------------------|------------------------------------------|------------------------------------|---------------------------------------|--|
| 111 Henry Pkwy., McDonough, GA 30                     | 0253                               | Quarterly Sco                            | ores (Grades)                      | Current Quarter Score (Grade)         |  |
| Phone: 678-432-1630                                   |                                    | Q1: 101.15 (A+)                          | Q2: 102.55 (A+)                    | 92.23%                                |  |
| Vendor ID# 35215                                      |                                    | Q3: 92.23 (A-)                           | Q4: N/A                            | (A-)                                  |  |
| Program Census Information:                           |                                    | # Children in Care During<br>Quarter: 25 | # Placements During<br>Quarter: 25 | # Children in Care On<br>Last Day: 14 |  |
|                                                       | Avg<br>Performance All<br>CCIs (%) | Provider<br>Performance (%)*             | Possible Points<br>(Weight)        | Provider Points<br>Earned             |  |
| OPM Monitoring Reviews                                |                                    |                                          |                                    |                                       |  |
| Annual Comprehensive Reviews                          | 82%                                | 90%                                      | 25                                 | 22.43                                 |  |
| Safety Reviews                                        | 85%                                | 93%                                      | 15                                 | 13.88                                 |  |
| Monitoring Sub-Total                                  |                                    |                                          | 40                                 | 36.31                                 |  |
| CCI Safety Outcomes                                   |                                    |                                          |                                    |                                       |  |
| Incidence of Maltreatment                             | 0.06%                              | No Substantiated<br>Reports              | 10                                 | 10.00                                 |  |
| Staff Training/Foundations                            | 94%                                | 96%                                      | 5                                  | 4.80                                  |  |
| Staff Safety Checks                                   | 86%                                | 100%                                     | 5                                  | 5.00                                  |  |
| Safety Sub-Total                                      |                                    |                                          | 20                                 | 19.80                                 |  |
| CCI Permanency Outcomes                               |                                    |                                          |                                    |                                       |  |
| Placement Stability                                   | 90%                                | 92%                                      | 15                                 | 13.80                                 |  |
| Permanency Sub-Total                                  |                                    |                                          | 15                                 | 13.80                                 |  |
| CCI Well-Being Outcomes                               |                                    |                                          |                                    |                                       |  |
| EPSDT Medical Visits                                  | 94%                                | 89%                                      | 4                                  | 3.56                                  |  |
| EPSDT Dental Visits                                   | 88%                                | 100%                                     | 4                                  | 4.00                                  |  |
| Academic Supports                                     | 78%                                | 95%                                      | 3                                  | 2.85                                  |  |
| Provider ECEM Visits                                  | 79%                                | 84%                                      | 7                                  | 5.88                                  |  |
| Provider General Contacts                             | 77%                                | 86%                                      | 7                                  | 6.02                                  |  |
| Placements with Siblings                              | 35%                                | 73%                                      | Not Scored                         | Not Scored                            |  |
| Placements within Legal County                        | 11%                                | 20%                                      | Not Scored                         | Not Scored                            |  |
| Well-Being Sub-Total                                  |                                    |                                          | 25                                 | 22.31                                 |  |
| *Performance calculation descriptions can b           | e found in the FY 202              | 20 RBWO PBP Measureme                    | ents and Standards Guide           |                                       |  |

# Performance-Based Placement Measures RBWO Provider GA+SCORECARD - CCI

| Provider/Program Name: Abba House Human Development & Resource Center of GA - (5399) - CCI |                                    |                                         |                                   |                                      |  |
|--------------------------------------------------------------------------------------------|------------------------------------|-----------------------------------------|-----------------------------------|--------------------------------------|--|
| 4590 Arbor Walk Ct., Stone Mountain                                                        | n, GA 30083                        | Quarterly Scores (Grades)               |                                   | Current Quarter Score (Grade)        |  |
| Phone: 404-299-5494                                                                        |                                    | Q1: 78.76 (C+)                          | Q1: 78.76 (C+) Q2: 76.95 (C)      |                                      |  |
| Vendor ID# 87804                                                                           |                                    | Q3: 93.32 (A-)                          | Q4: N/A                           | (A-)                                 |  |
| Program Census Information:                                                                |                                    | # Children in Care During<br>Quarter: 9 | # Placements During<br>Quarter: 9 | # Children in Care On<br>Last Day: 6 |  |
|                                                                                            | Avg<br>Performance All<br>CCIs (%) | Provider<br>Performance (%)*            | Possible Points<br>(Weight)       | Provider Points<br>Earned            |  |
| OPM Monitoring Reviews                                                                     |                                    |                                         |                                   |                                      |  |
| Annual Comprehensive Reviews                                                               | 82%                                | Not Yet Conducted                       |                                   |                                      |  |
| Safety Reviews                                                                             | 85%                                | 70%                                     | 15                                | 10.50                                |  |
| Monitoring Sub-Total                                                                       |                                    |                                         | 15                                | 10.50                                |  |
| CCI Safety Outcomes                                                                        |                                    |                                         |                                   |                                      |  |
| Incidence of Maltreatment                                                                  | 0.06%                              | No Substantiated<br>Reports             | 10                                | 10.00                                |  |
| Staff Training/Foundations                                                                 | 94%                                | -                                       | 5                                 | 5.00                                 |  |
| Staff Safety Checks                                                                        | 86%                                | 100%                                    | 5                                 | 5.00                                 |  |
| Safety Sub-Total                                                                           |                                    |                                         | 20                                | 20.00                                |  |
| CCI Permanency Outcomes                                                                    |                                    |                                         |                                   |                                      |  |
| Placement Stability                                                                        | 90%                                | 89%                                     | 15                                | 13.35                                |  |
| Permanency Sub-Total                                                                       |                                    |                                         | 15                                | 13.35                                |  |
| CCI Well-Being Outcomes                                                                    |                                    |                                         |                                   |                                      |  |
| EPSDT Medical Visits                                                                       | 94%                                | 100%                                    | 4                                 | 4.00                                 |  |
| EPSDT Dental Visits                                                                        | 88%                                | 100%                                    | 4                                 | 4.00                                 |  |
| Academic Supports                                                                          | 78%                                | 60%                                     | 3                                 | 1.80                                 |  |
| Provider ECEM Visits                                                                       | 79%                                | 77%                                     | 7                                 | 5.39                                 |  |
| Provider General Contacts                                                                  | 77%                                | 69%                                     | 7                                 | 4.83                                 |  |
| Placements with Siblings                                                                   | 35%                                | Not Eligible                            | Not Scored                        | Not Scored                           |  |
| Placements within Legal County                                                             | 11%                                | 0%                                      | Not Scored                        | Not Scored                           |  |
| Well-Being Sub-Total                                                                       |                                    |                                         | 25                                | 20.02                                |  |
| *Performance calculation descriptions can b                                                | e found in the FY 202              | 20 RBWO PBP Measureme                   | ents and Standards Guide          |                                      |  |

# Performance-Based Placement Measures RBWO Provider GA+SCORECARD - CCI

| Provider/Program Name: A Shelter) (5167) - CCI | CES Youth Ho                       | ome, Inc (forme                         | erly Appalachian                  | Children's                           |
|------------------------------------------------|------------------------------------|-----------------------------------------|-----------------------------------|--------------------------------------|
| 133 Cares Drive, Jasper, GA 30143              |                                    | Quarterly Scores (Grades)               |                                   | Current Quarter Score (Grade)        |
| Phone: 706-253-2375                            |                                    | Q1: 90.28 (A-)                          | Q2: 95.74 (A)                     | 96.24%                               |
| Vendor ID# 115379                              |                                    | Q3: 96.24 (A)                           | Q4: N/A                           | (A)                                  |
| Program Census Information:                    |                                    | # Children in Care During<br>Quarter: 9 | # Placements During<br>Quarter: 9 | # Children in Care On<br>Last Day: 7 |
|                                                | Avg<br>Performance All<br>CCIs (%) | Provider<br>Performance (%)*            | Possible Points<br>(Weight)       | Provider Points<br>Earned            |
| OPM Monitoring Reviews                         |                                    |                                         |                                   |                                      |
| Annual Comprehensive Reviews                   | 82%                                | 95%                                     | 25                                | 23.67                                |
| Safety Reviews                                 | 85%                                | 85%                                     | 15                                | 12.75                                |
| Monitoring Sub-Total                           |                                    |                                         | 40                                | 36.42                                |
| CCI Safety Outcomes                            |                                    |                                         |                                   |                                      |
| Incidence of Maltreatment                      | 0.06%                              | No Substantiated<br>Reports             | 10                                | 10.00                                |
| Staff Training/Foundations                     | 94%                                | -                                       | 5                                 | 5.00                                 |
| Staff Safety Checks                            | 86%                                | 100%                                    | 5                                 | 5.00                                 |
| Safety Sub-Total                               |                                    |                                         | 20                                | 20.00                                |
| CCI Permanency Outcomes                        |                                    |                                         |                                   |                                      |
| Placement Stability                            | 90%                                | 89%                                     | 15                                | 13.35                                |
| Permanency Sub-Total                           |                                    |                                         | 15                                | 13.35                                |
| CCI Well-Being Outcomes                        |                                    |                                         |                                   |                                      |
| EPSDT Medical Visits                           | 94%                                | 86%                                     | 4                                 | 3.44                                 |
| EPSDT Dental Visits                            | 88%                                | 86%                                     | 4                                 | 3.44                                 |
| Academic Supports                              | 78%                                | 100%                                    | 3                                 | 3.00                                 |
| Provider ECEM Visits                           | 79%                                | 29%                                     | 7                                 | 2.03                                 |
| Provider General Contacts                      | 77%                                | 94%                                     | 7                                 | 6.58                                 |
| Placements with Siblings                       | 35%                                | 100%                                    | Not Scored                        | Not Scored                           |
| Placements within Legal County                 | 11%                                | 80%                                     | Not Scored                        | Not Scored                           |
| Well-Being Sub-Total                           |                                    |                                         | 25                                | 18.49                                |
| *Performance calculation descriptions can b    | e found in the FY 202              | 20 RBWO PBP Measureme                   | ents and Standards Guide          |                                      |

# Performance-Based Placement Measures RBWO Provider GA+SCORECARD - CCI

| 49 Monroe Crossing, Cartersville, GA | 30120                              | Quarterly Sco                            | ores (Grades)                      | Current Quarter Score                |
|--------------------------------------|------------------------------------|------------------------------------------|------------------------------------|--------------------------------------|
|                                      |                                    |                                          | ` '                                | (Grade)                              |
| Phone: 770-382-6180                  |                                    | Q1: 101.59 (A+)                          | Q2: 101.56 (A+)                    | 104.61%                              |
| Vendor ID# 35217                     |                                    | Q3: 104.61 (A+)                          | Q4: N/A                            | (A+)                                 |
| Program Census Information:          |                                    | # Children in Care During<br>Quarter: 10 | # Placements During<br>Quarter: 10 | # Children in Care On<br>Last Day: 6 |
|                                      | Avg<br>Performance All<br>CCIs (%) | Provider<br>Performance (%)*             | Possible Points<br>(Weight)        | Provider Points<br>Earned            |
| OPM Monitoring Reviews               |                                    |                                          |                                    |                                      |
| Annual Comprehensive Reviews         | 82%                                | 93%                                      | 25                                 | 23.20                                |
| Safety Reviews                       | 85%                                | 97%                                      | 15                                 | 14.50                                |
| Monitoring Sub-Total                 |                                    |                                          | 40                                 | 37.70                                |
| CCI Safety Outcomes                  |                                    |                                          |                                    |                                      |
| Incidence of Maltreatment            | 0.06%                              | No Substantiated<br>Reports              | 10                                 | 10.00                                |
| Staff Training/Foundations           | 94%                                | 100%                                     | 5                                  | 5.00                                 |
| Staff Safety Checks                  | 86%                                | 95%                                      | 5                                  | 4.75                                 |
| Safety Sub-Total                     |                                    |                                          | 20                                 | 19.75                                |
| CCI Permanency Outcomes              |                                    |                                          |                                    |                                      |
| Placement Stability                  | 90%                                | 90%                                      | 15                                 | 13.50                                |
| Permanency Sub-Total                 |                                    |                                          | 15                                 | 13.50                                |
| CCI Well-Being Outcomes              |                                    |                                          |                                    |                                      |
| EPSDT Medical Visits                 | 94%                                | 100%                                     | 4                                  | 4.00                                 |
| EPSDT Dental Visits                  | 88%                                | 100%                                     | 4                                  | 4.00                                 |
| Academic Supports                    | 78%                                | 100%                                     | 3                                  | 3.00                                 |
| Provider ECEM Visits                 | 79%                                | 94%                                      | 7                                  | 6.58                                 |
| Provider General Contacts            | 77%                                | 94%                                      | 7                                  | 6.58                                 |
| Placements with Siblings             | 35%                                | 0%                                       | Not Scored                         | Not Scored                           |
| Placements within Legal County       | 11%                                | 0%                                       | Not Scored                         | Not Scored                           |
| Well-Being Sub-Total                 |                                    |                                          | 25                                 | 24.16                                |