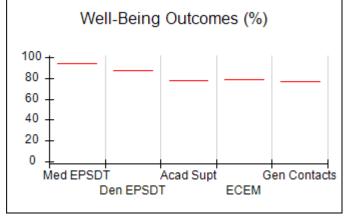

# Performance-Based Placement Measures RBWO Provider GA+SCORECARD - CCI

| Provider/Program Name: A Friend's House - (563) - CCI |                                    |                                          |                                    |                                       |  |
|-------------------------------------------------------|------------------------------------|------------------------------------------|------------------------------------|---------------------------------------|--|
| 111 Henry Pkwy., McDonough, GA 30                     | 0253                               | Quarterly Sco                            | ores (Grades)                      | Current Quarter Score (Grade)         |  |
| Phone: 678-432-1630                                   |                                    | Q1: 101.15 (A+)                          | Q2: 102.55 (A+)                    | 92.23%                                |  |
| Vendor ID# 35215                                      |                                    | Q3: 92.23 (A-)                           | Q4: N/A                            | (A-)                                  |  |
| Program Census Information:                           |                                    | # Children in Care During<br>Quarter: 25 | # Placements During<br>Quarter: 25 | # Children in Care On<br>Last Day: 14 |  |
|                                                       | Avg<br>Performance All<br>CCIs (%) | Provider<br>Performance (%)*             | Possible Points<br>(Weight)        | Provider Points<br>Earned             |  |
| OPM Monitoring Reviews                                |                                    |                                          |                                    |                                       |  |
| Annual Comprehensive Reviews                          | 82%                                | 90%                                      | 25                                 | 22.43                                 |  |
| Safety Reviews                                        | 85%                                | 93%                                      | 15                                 | 13.88                                 |  |
| Monitoring Sub-Total                                  |                                    |                                          | 40                                 | 36.31                                 |  |
| CCI Safety Outcomes                                   |                                    |                                          |                                    |                                       |  |
| Incidence of Maltreatment                             | 0.06%                              | No Substantiated<br>Reports              | 10                                 | 10.00                                 |  |
| Staff Training/Foundations                            | 94%                                | 96%                                      | 5                                  | 4.80                                  |  |
| Staff Safety Checks                                   | 86%                                | 100%                                     | 5                                  | 5.00                                  |  |
| Safety Sub-Total                                      |                                    |                                          | 20                                 | 19.80                                 |  |
| CCI Permanency Outcomes                               |                                    |                                          |                                    |                                       |  |
| Placement Stability                                   | 90%                                | 92%                                      | 15                                 | 13.80                                 |  |
| Permanency Sub-Total                                  |                                    |                                          | 15                                 | 13.80                                 |  |
| CCI Well-Being Outcomes                               |                                    |                                          |                                    |                                       |  |
| EPSDT Medical Visits                                  | 94%                                | 89%                                      | 4                                  | 3.56                                  |  |
| EPSDT Dental Visits                                   | 88%                                | 100%                                     | 4                                  | 4.00                                  |  |
| Academic Supports                                     | 78%                                | 95%                                      | 3                                  | 2.85                                  |  |
| Provider ECEM Visits                                  | 79%                                | 84%                                      | 7                                  | 5.88                                  |  |
| Provider General Contacts                             | 77%                                | 86%                                      | 7                                  | 6.02                                  |  |
| Placements with Siblings                              | 35%                                | 73%                                      | Not Scored                         | Not Scored                            |  |
| Placements within Legal County                        | 11%                                | 20%                                      | Not Scored                         | Not Scored                            |  |
| Well-Being Sub-Total                                  |                                    |                                          | 25                                 | 22.31                                 |  |
| *Performance calculation descriptions can b           | e found in the FY 202              | 20 RBWO PBP Measureme                    | ents and Standards Guide           |                                       |  |