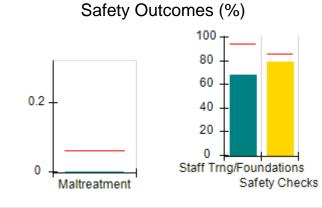

# Performance-Based Placement Measures RBWO Provider GA+SCORECARD - CCI

| Provider/Program Name: A Friend's House - (563) - CCI |                                    |                                          |                                    |                                       |  |
|-------------------------------------------------------|------------------------------------|------------------------------------------|------------------------------------|---------------------------------------|--|
| 111 Henry Pkwy., McDonough, GA 30                     | 0253                               | Quarterly Sco                            | ores (Grades)                      | Current Quarter Score (Grade)         |  |
| Phone: 678-432-1630                                   |                                    | Q1: 101.15 (A+)                          | Q2: 102.55 (A+)                    | 92.23%                                |  |
| Vendor ID# 35215                                      |                                    | Q3: 92.23 (A-)                           | Q4: N/A                            | (A-)                                  |  |
| Program Census Information:                           |                                    | # Children in Care During<br>Quarter: 25 | # Placements During<br>Quarter: 25 | # Children in Care On<br>Last Day: 14 |  |
|                                                       | Avg<br>Performance All<br>CCIs (%) | Provider<br>Performance (%)*             | Possible Points<br>(Weight)        | Provider Points<br>Earned             |  |
| OPM Monitoring Reviews                                |                                    |                                          |                                    |                                       |  |
| Annual Comprehensive Reviews                          | 82%                                | 90%                                      | 25                                 | 22.43                                 |  |
| Safety Reviews                                        | 85%                                | 93%                                      | 15                                 | 13.88                                 |  |
| Monitoring Sub-Total                                  |                                    |                                          | 40                                 | 36.31                                 |  |
| CCI Safety Outcomes                                   |                                    |                                          |                                    |                                       |  |
| Incidence of Maltreatment                             | 0.06%                              | No Substantiated<br>Reports              | 10                                 | 10.00                                 |  |
| Staff Training/Foundations                            | 94%                                | 96%                                      | 5                                  | 4.80                                  |  |
| Staff Safety Checks                                   | 86%                                | 100%                                     | 5                                  | 5.00                                  |  |
| Safety Sub-Total                                      |                                    |                                          | 20                                 | 19.80                                 |  |
| CCI Permanency Outcomes                               |                                    |                                          |                                    |                                       |  |
| Placement Stability                                   | 90%                                | 92%                                      | 15                                 | 13.80                                 |  |
| Permanency Sub-Total                                  |                                    |                                          | 15                                 | 13.80                                 |  |
| CCI Well-Being Outcomes                               |                                    |                                          |                                    |                                       |  |
| EPSDT Medical Visits                                  | 94%                                | 89%                                      | 4                                  | 3.56                                  |  |
| EPSDT Dental Visits                                   | 88%                                | 100%                                     | 4                                  | 4.00                                  |  |
| Academic Supports                                     | 78%                                | 95%                                      | 3                                  | 2.85                                  |  |
| Provider ECEM Visits                                  | 79%                                | 84%                                      | 7                                  | 5.88                                  |  |
| Provider General Contacts                             | 77%                                | 86%                                      | 7                                  | 6.02                                  |  |
| Placements with Siblings                              | 35%                                | 73%                                      | Not Scored                         | Not Scored                            |  |
| Placements within Legal County                        | 11%                                | 20%                                      | Not Scored                         | Not Scored                            |  |
| Well-Being Sub-Total                                  |                                    |                                          | 25                                 | 22.31                                 |  |
| *Performance calculation descriptions can b           | e found in the FY 202              | 20 RBWO PBP Measureme                    | ents and Standards Guide           |                                       |  |

# Performance-Based Placement Measures RBWO Provider GA+SCORECARD - CCI

| Provider/Program Name: Abba House Human Development & Resource Center of GA - (5399) - CCI |                                    |                                         |                                   |                                      |  |
|--------------------------------------------------------------------------------------------|------------------------------------|-----------------------------------------|-----------------------------------|--------------------------------------|--|
| 4590 Arbor Walk Ct., Stone Mountain                                                        | n, GA 30083                        | Quarterly Scores (Grades)               |                                   | Current Quarter Score (Grade)        |  |
| Phone: 404-299-5494                                                                        |                                    | Q1: 78.76 (C+)                          | Q1: 78.76 (C+) Q2: 76.95 (C)      |                                      |  |
| Vendor ID# 87804                                                                           |                                    | Q3: 93.32 (A-)                          | Q4: N/A                           | (A-)                                 |  |
| Program Census Information:                                                                |                                    | # Children in Care During<br>Quarter: 9 | # Placements During<br>Quarter: 9 | # Children in Care On<br>Last Day: 6 |  |
|                                                                                            | Avg<br>Performance All<br>CCIs (%) | Provider<br>Performance (%)*            | Possible Points<br>(Weight)       | Provider Points<br>Earned            |  |
| OPM Monitoring Reviews                                                                     |                                    |                                         |                                   |                                      |  |
| Annual Comprehensive Reviews                                                               | 82%                                | Not Yet Conducted                       |                                   |                                      |  |
| Safety Reviews                                                                             | 85%                                | 70%                                     | 15                                | 10.50                                |  |
| Monitoring Sub-Total                                                                       |                                    |                                         | 15                                | 10.50                                |  |
| CCI Safety Outcomes                                                                        |                                    |                                         |                                   |                                      |  |
| Incidence of Maltreatment                                                                  | 0.06%                              | No Substantiated<br>Reports             | 10                                | 10.00                                |  |
| Staff Training/Foundations                                                                 | 94%                                | -                                       | 5                                 | 5.00                                 |  |
| Staff Safety Checks                                                                        | 86%                                | 100%                                    | 5                                 | 5.00                                 |  |
| Safety Sub-Total                                                                           |                                    |                                         | 20                                | 20.00                                |  |
| CCI Permanency Outcomes                                                                    |                                    |                                         |                                   |                                      |  |
| Placement Stability                                                                        | 90%                                | 89%                                     | 15                                | 13.35                                |  |
| Permanency Sub-Total                                                                       |                                    |                                         | 15                                | 13.35                                |  |
| CCI Well-Being Outcomes                                                                    |                                    |                                         |                                   |                                      |  |
| EPSDT Medical Visits                                                                       | 94%                                | 100%                                    | 4                                 | 4.00                                 |  |
| EPSDT Dental Visits                                                                        | 88%                                | 100%                                    | 4                                 | 4.00                                 |  |
| Academic Supports                                                                          | 78%                                | 60%                                     | 3                                 | 1.80                                 |  |
| Provider ECEM Visits                                                                       | 79%                                | 77%                                     | 7                                 | 5.39                                 |  |
| Provider General Contacts                                                                  | 77%                                | 69%                                     | 7                                 | 4.83                                 |  |
| Placements with Siblings                                                                   | 35%                                | Not Eligible                            | Not Scored                        | Not Scored                           |  |
| Placements within Legal County                                                             | 11%                                | 0%                                      | Not Scored                        | Not Scored                           |  |
| Well-Being Sub-Total                                                                       |                                    |                                         | 25                                | 20.02                                |  |
| *Performance calculation descriptions can b                                                | e found in the FY 202              | 20 RBWO PBP Measureme                   | ents and Standards Guide          |                                      |  |

# Performance-Based Placement Measures RBWO Provider GA+SCORECARD - CCI

| Provider/Program Name: A Shelter) (5167) - CCI | CES Youth Ho                       | ome, Inc (forme                         | erly Appalachian                  | Children's                           |
|------------------------------------------------|------------------------------------|-----------------------------------------|-----------------------------------|--------------------------------------|
| 133 Cares Drive, Jasper, GA 30143              |                                    | Quarterly Scores (Grades)               |                                   | Current Quarter Score (Grade)        |
| Phone: 706-253-2375                            |                                    | Q1: 90.28 (A-)                          | Q2: 95.74 (A)                     | 96.24%                               |
| Vendor ID# 115379                              |                                    | Q3: 96.24 (A)                           | Q4: N/A                           | (A)                                  |
| Program Census Information:                    |                                    | # Children in Care During<br>Quarter: 9 | # Placements During<br>Quarter: 9 | # Children in Care On<br>Last Day: 7 |
|                                                | Avg<br>Performance All<br>CCIs (%) | Provider<br>Performance (%)*            | Possible Points<br>(Weight)       | Provider Points<br>Earned            |
| OPM Monitoring Reviews                         |                                    |                                         |                                   |                                      |
| Annual Comprehensive Reviews                   | 82%                                | 95%                                     | 25                                | 23.67                                |
| Safety Reviews                                 | 85%                                | 85%                                     | 15                                | 12.75                                |
| Monitoring Sub-Total                           |                                    |                                         | 40                                | 36.42                                |
| CCI Safety Outcomes                            |                                    |                                         |                                   |                                      |
| Incidence of Maltreatment                      | 0.06%                              | No Substantiated<br>Reports             | 10                                | 10.00                                |
| Staff Training/Foundations                     | 94%                                | -                                       | 5                                 | 5.00                                 |
| Staff Safety Checks                            | 86%                                | 100%                                    | 5                                 | 5.00                                 |
| Safety Sub-Total                               |                                    |                                         | 20                                | 20.00                                |
| CCI Permanency Outcomes                        |                                    |                                         |                                   |                                      |
| Placement Stability                            | 90%                                | 89%                                     | 15                                | 13.35                                |
| Permanency Sub-Total                           |                                    |                                         | 15                                | 13.35                                |
| CCI Well-Being Outcomes                        |                                    |                                         |                                   |                                      |
| EPSDT Medical Visits                           | 94%                                | 86%                                     | 4                                 | 3.44                                 |
| EPSDT Dental Visits                            | 88%                                | 86%                                     | 4                                 | 3.44                                 |
| Academic Supports                              | 78%                                | 100%                                    | 3                                 | 3.00                                 |
| Provider ECEM Visits                           | 79%                                | 29%                                     | 7                                 | 2.03                                 |
| Provider General Contacts                      | 77%                                | 94%                                     | 7                                 | 6.58                                 |
| Placements with Siblings                       | 35%                                | 100%                                    | Not Scored                        | Not Scored                           |
| Placements within Legal County                 | 11%                                | 80%                                     | Not Scored                        | Not Scored                           |
| Well-Being Sub-Total                           |                                    |                                         | 25                                | 18.49                                |
| *Performance calculation descriptions can b    | e found in the FY 202              | 20 RBWO PBP Measureme                   | ents and Standards Guide          |                                      |

# Performance-Based Placement Measures RBWO Provider GA+SCORECARD - CCI

| 49 Monroe Crossing, Cartersville, GA | 30120                              | Quarterly Sco                            | ores (Grades)                      | Current Quarter Score                |
|--------------------------------------|------------------------------------|------------------------------------------|------------------------------------|--------------------------------------|
|                                      |                                    |                                          | ` '                                | (Grade)                              |
| Phone: 770-382-6180                  |                                    | Q1: 101.59 (A+)                          | Q2: 101.56 (A+)                    | 104.61%                              |
| Vendor ID# 35217                     |                                    | Q3: 104.61 (A+)                          | Q4: N/A                            | (A+)                                 |
| Program Census Information:          |                                    | # Children in Care During<br>Quarter: 10 | # Placements During<br>Quarter: 10 | # Children in Care On<br>Last Day: 6 |
|                                      | Avg<br>Performance All<br>CCIs (%) | Provider<br>Performance (%)*             | Possible Points<br>(Weight)        | Provider Points<br>Earned            |
| OPM Monitoring Reviews               |                                    |                                          |                                    |                                      |
| Annual Comprehensive Reviews         | 82%                                | 93%                                      | 25                                 | 23.20                                |
| Safety Reviews                       | 85%                                | 97%                                      | 15                                 | 14.50                                |
| Monitoring Sub-Total                 |                                    |                                          | 40                                 | 37.70                                |
| CCI Safety Outcomes                  |                                    |                                          |                                    |                                      |
| Incidence of Maltreatment            | 0.06%                              | No Substantiated<br>Reports              | 10                                 | 10.00                                |
| Staff Training/Foundations           | 94%                                | 100%                                     | 5                                  | 5.00                                 |
| Staff Safety Checks                  | 86%                                | 95%                                      | 5                                  | 4.75                                 |
| Safety Sub-Total                     |                                    |                                          | 20                                 | 19.75                                |
| CCI Permanency Outcomes              |                                    |                                          |                                    |                                      |
| Placement Stability                  | 90%                                | 90%                                      | 15                                 | 13.50                                |
| Permanency Sub-Total                 |                                    |                                          | 15                                 | 13.50                                |
| CCI Well-Being Outcomes              |                                    |                                          |                                    |                                      |
| EPSDT Medical Visits                 | 94%                                | 100%                                     | 4                                  | 4.00                                 |
| EPSDT Dental Visits                  | 88%                                | 100%                                     | 4                                  | 4.00                                 |
| Academic Supports                    | 78%                                | 100%                                     | 3                                  | 3.00                                 |
| Provider ECEM Visits                 | 79%                                | 94%                                      | 7                                  | 6.58                                 |
| Provider General Contacts            | 77%                                | 94%                                      | 7                                  | 6.58                                 |
| Placements with Siblings             | 35%                                | 0%                                       | Not Scored                         | Not Scored                           |
| Placements within Legal County       | 11%                                | 0%                                       | Not Scored                         | Not Scored                           |
| Well-Being Sub-Total                 |                                    |                                          | 25                                 | 24.16                                |