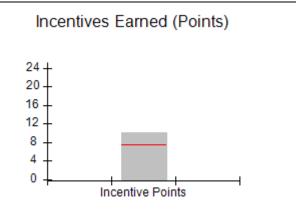

### Provider/Program Name: A Friend's House - (563) - CCI

|                                         | # Children in Care During<br>Quarter: 25 | # Placements During<br>Quarter: 25                                                                                                                                                                                                                                                                                                                                                                                                                                                                                                                                                                                                                                                                                                                                                                                                                                                                                                                                                                                                                                                                                                                                                                                                                                                                                                                                                                                                                                                                                                                                                                                                                                                                                                                                                                                                                                                                                                                                                                                                                                                                                           | # Children in Care On<br>Last Day: 14                                                                                                                                                                    |
|-----------------------------------------|------------------------------------------|------------------------------------------------------------------------------------------------------------------------------------------------------------------------------------------------------------------------------------------------------------------------------------------------------------------------------------------------------------------------------------------------------------------------------------------------------------------------------------------------------------------------------------------------------------------------------------------------------------------------------------------------------------------------------------------------------------------------------------------------------------------------------------------------------------------------------------------------------------------------------------------------------------------------------------------------------------------------------------------------------------------------------------------------------------------------------------------------------------------------------------------------------------------------------------------------------------------------------------------------------------------------------------------------------------------------------------------------------------------------------------------------------------------------------------------------------------------------------------------------------------------------------------------------------------------------------------------------------------------------------------------------------------------------------------------------------------------------------------------------------------------------------------------------------------------------------------------------------------------------------------------------------------------------------------------------------------------------------------------------------------------------------------------------------------------------------------------------------------------------------|----------------------------------------------------------------------------------------------------------------------------------------------------------------------------------------------------------|
| Avg<br>Performance All<br>CCIs (Points) | Provider<br>Performance (%)*             | Possible Points<br>(Weight)                                                                                                                                                                                                                                                                                                                                                                                                                                                                                                                                                                                                                                                                                                                                                                                                                                                                                                                                                                                                                                                                                                                                                                                                                                                                                                                                                                                                                                                                                                                                                                                                                                                                                                                                                                                                                                                                                                                                                                                                                                                                                                  | Provider Points<br>Earned                                                                                                                                                                                |
|                                         | 71%                                      | 2                                                                                                                                                                                                                                                                                                                                                                                                                                                                                                                                                                                                                                                                                                                                                                                                                                                                                                                                                                                                                                                                                                                                                                                                                                                                                                                                                                                                                                                                                                                                                                                                                                                                                                                                                                                                                                                                                                                                                                                                                                                                                                                            | 1.42                                                                                                                                                                                                     |
|                                         | 100%                                     | 2                                                                                                                                                                                                                                                                                                                                                                                                                                                                                                                                                                                                                                                                                                                                                                                                                                                                                                                                                                                                                                                                                                                                                                                                                                                                                                                                                                                                                                                                                                                                                                                                                                                                                                                                                                                                                                                                                                                                                                                                                                                                                                                            | 2.00                                                                                                                                                                                                     |
|                                         | 0%                                       | 5                                                                                                                                                                                                                                                                                                                                                                                                                                                                                                                                                                                                                                                                                                                                                                                                                                                                                                                                                                                                                                                                                                                                                                                                                                                                                                                                                                                                                                                                                                                                                                                                                                                                                                                                                                                                                                                                                                                                                                                                                                                                                                                            | 0.00                                                                                                                                                                                                     |
|                                         | 33%                                      | 2                                                                                                                                                                                                                                                                                                                                                                                                                                                                                                                                                                                                                                                                                                                                                                                                                                                                                                                                                                                                                                                                                                                                                                                                                                                                                                                                                                                                                                                                                                                                                                                                                                                                                                                                                                                                                                                                                                                                                                                                                                                                                                                            | 0.66                                                                                                                                                                                                     |
|                                         | N/A                                      | 10/5/5/1                                                                                                                                                                                                                                                                                                                                                                                                                                                                                                                                                                                                                                                                                                                                                                                                                                                                                                                                                                                                                                                                                                                                                                                                                                                                                                                                                                                                                                                                                                                                                                                                                                                                                                                                                                                                                                                                                                                                                                                                                                                                                                                     | 10.00                                                                                                                                                                                                    |
|                                         | Not Eligible                             | 5                                                                                                                                                                                                                                                                                                                                                                                                                                                                                                                                                                                                                                                                                                                                                                                                                                                                                                                                                                                                                                                                                                                                                                                                                                                                                                                                                                                                                                                                                                                                                                                                                                                                                                                                                                                                                                                                                                                                                                                                                                                                                                                            |                                                                                                                                                                                                          |
|                                         | 0%                                       | 4                                                                                                                                                                                                                                                                                                                                                                                                                                                                                                                                                                                                                                                                                                                                                                                                                                                                                                                                                                                                                                                                                                                                                                                                                                                                                                                                                                                                                                                                                                                                                                                                                                                                                                                                                                                                                                                                                                                                                                                                                                                                                                                            | 0.00                                                                                                                                                                                                     |
|                                         | 0%                                       | 4                                                                                                                                                                                                                                                                                                                                                                                                                                                                                                                                                                                                                                                                                                                                                                                                                                                                                                                                                                                                                                                                                                                                                                                                                                                                                                                                                                                                                                                                                                                                                                                                                                                                                                                                                                                                                                                                                                                                                                                                                                                                                                                            | 0.00                                                                                                                                                                                                     |
|                                         | 0%                                       | 5                                                                                                                                                                                                                                                                                                                                                                                                                                                                                                                                                                                                                                                                                                                                                                                                                                                                                                                                                                                                                                                                                                                                                                                                                                                                                                                                                                                                                                                                                                                                                                                                                                                                                                                                                                                                                                                                                                                                                                                                                                                                                                                            | 0.00                                                                                                                                                                                                     |
|                                         | 100%                                     | 4                                                                                                                                                                                                                                                                                                                                                                                                                                                                                                                                                                                                                                                                                                                                                                                                                                                                                                                                                                                                                                                                                                                                                                                                                                                                                                                                                                                                                                                                                                                                                                                                                                                                                                                                                                                                                                                                                                                                                                                                                                                                                                                            | 4.00                                                                                                                                                                                                     |
| 7.45                                    |                                          |                                                                                                                                                                                                                                                                                                                                                                                                                                                                                                                                                                                                                                                                                                                                                                                                                                                                                                                                                                                                                                                                                                                                                                                                                                                                                                                                                                                                                                                                                                                                                                                                                                                                                                                                                                                                                                                                                                                                                                                                                                                                                                                              | 18.08                                                                                                                                                                                                    |
| combined incentive                      | credit allowed is 10 points.             | Incentives Awarded                                                                                                                                                                                                                                                                                                                                                                                                                                                                                                                                                                                                                                                                                                                                                                                                                                                                                                                                                                                                                                                                                                                                                                                                                                                                                                                                                                                                                                                                                                                                                                                                                                                                                                                                                                                                                                                                                                                                                                                                                                                                                                           | 10.00                                                                                                                                                                                                    |
|                                         | Avg Performance All CCIs (Points)        | Quarter: 25   Provider   Performance (%)*   71%   100%   33%   N/A   Not Eligible   0%   0%   0%   0%   100%   100%   100%   100%   100%   100%   100%   100%   100%   100%   100%   100%   100%   100%   100%   100%   100%   100%   100%   100%   100%   100%   100%   100%   100%   100%   100%   100%   100%   100%   100%   100%   100%   100%   100%   100%   100%   100%   100%   100%   100%   100%   100%   100%   100%   100%   100%   100%   100%   100%   100%   100%   100%   100%   100%   100%   100%   100%   100%   100%   100%   100%   100%   100%   100%   100%   100%   100%   100%   100%   100%   100%   100%   100%   100%   100%   100%   100%   100%   100%   100%   100%   100%   100%   100%   100%   100%   100%   100%   100%   100%   100%   100%   100%   100%   100%   100%   100%   100%   100%   100%   100%   100%   100%   100%   100%   100%   100%   100%   100%   100%   100%   100%   100%   100%   100%   100%   100%   100%   100%   100%   100%   100%   100%   100%   100%   100%   100%   100%   100%   100%   100%   100%   100%   100%   100%   100%   100%   100%   100%   100%   100%   100%   100%   100%   100%   100%   100%   100%   100%   100%   100%   100%   100%   100%   100%   100%   100%   100%   100%   100%   100%   100%   100%   100%   100%   100%   100%   100%   100%   100%   100%   100%   100%   100%   100%   100%   100%   100%   100%   100%   100%   100%   100%   100%   100%   100%   100%   100%   100%   100%   100%   100%   100%   100%   100%   100%   100%   100%   100%   100%   100%   100%   100%   100%   100%   100%   100%   100%   100%   100%   100%   100%   100%   100%   100%   100%   100%   100%   100%   100%   100%   100%   100%   100%   100%   100%   100%   100%   100%   100%   100%   100%   100%   100%   100%   100%   100%   100%   100%   100%   100%   100%   100%   100%   100%   100%   100%   100%   100%   100%   100%   100%   100%   100%   100%   100%   100%   100%   100%   100%   100%   100%   100%   100%   100%   100%   100%   100%   100%   100%   100%   100%   100%   100%   100%   100%   1 | Quarter: 25   Quarter: 25     Avg   Performance All   CCIs (Points)     71%   2     100%   5     33%   2     N/A   10/5/5/1     Not Eligible   5     0%   4     0%   5     100%   4     17.45   100%   4 |

# Provider/Program Name: Abba House Human Development & Resource Center of GA - (5399) - CCI

| Program Census Information:                      |                                         | # Children in Care During<br>Quarter: 9 | # Placements During<br>Quarter: 9 | # Children in Care On<br>Last Day: 6 |
|--------------------------------------------------|-----------------------------------------|-----------------------------------------|-----------------------------------|--------------------------------------|
| CCI Incentive Credits                            | Avg<br>Performance All<br>CCIs (Points) | Provider<br>Performance (%)*            | Possible Points<br>(Weight)       | Provider Points<br>Earned            |
| Early EPSDT Medical Visits                       |                                         | 100%                                    | 2                                 | 2.00                                 |
| Early EPSDT Dental Visits                        |                                         | 100%                                    | 2                                 | 2.00                                 |
| Permanency Contacts                              |                                         | 0%                                      | 5                                 | 0.00                                 |
| Additional Academic Supports                     |                                         | 8%                                      | 2                                 | 0.16                                 |
| HS Grad/GED/Prof or Trade<br>Certificate/College |                                         | N/A                                     | 10/5/5/1                          |                                      |
| EYSS Agreement                                   |                                         | Not Eligible                            | 5                                 |                                      |
| Community Connections                            |                                         | 0%                                      | 4                                 | 0.00                                 |
| Active Agency Accreditation                      |                                         | 0%                                      | 4                                 | 0.00                                 |
| Staff Clinical Licensure                         |                                         | 0%                                      | 5                                 | 0.00                                 |
| Behavior Management (threshold = 0)              |                                         | 100%                                    | 4                                 | 4.00                                 |
| Incentives Total                                 | 7.45                                    |                                         |                                   | 8.16                                 |
| Maximum total                                    | combined incentive                      | credit allowed is 10 points.            | Incentives Awarded                | 8.16                                 |
| *Performance calculation descriptions can be     | e found in the FY 202                   | 20 RBWO PBP Measureme                   | ents and Standards Guide.         |                                      |

# Provider/Program Name: ACES Youth Home, Inc. - (formerly Appalachian Children's Shelter) (5167) - CCI

| Program Census Information:                      |                                         | # Children in Care During<br>Quarter: 9 | # Placements During<br>Quarter: 9 | # Children in Care On<br>Last Day: 7 |
|--------------------------------------------------|-----------------------------------------|-----------------------------------------|-----------------------------------|--------------------------------------|
| CCI Incentive Credits                            | Avg<br>Performance All<br>CCIs (Points) | Provider<br>Performance (%)*            | Possible Points<br>(Weight)       | Provider Points<br>Earned            |
| Early EPSDT Medical Visits                       |                                         | 83%                                     | 2                                 | 1.66                                 |
| Early EPSDT Dental Visits                        |                                         | 75%                                     | 2                                 | 1.50                                 |
| Permanency Contacts                              |                                         | 0%                                      | 5                                 | 0.00                                 |
| Additional Academic Supports                     |                                         | 41%                                     | 2                                 | 0.82                                 |
| HS Grad/GED/Prof or Trade<br>Certificate/College |                                         | N/A                                     | 10/5/5/1                          |                                      |
| EYSS Agreement                                   |                                         | Not Eligible                            | 5                                 |                                      |
| Community Connections                            |                                         | 0%                                      | 4                                 | 0.00                                 |
| Active Agency Accreditation                      |                                         | 0%                                      | 4                                 | 0.00                                 |
| Staff Clinical Licensure                         |                                         | 0%                                      | 5                                 | 0.00                                 |
| Behavior Management (threshold = 0)              |                                         | 100%                                    | 4                                 | 4.00                                 |
| Incentives Total                                 | 7.45                                    |                                         |                                   | 7.98                                 |
| Maximum total                                    | combined incentive                      | credit allowed is 10 points.            | Incentives Awarded                | 7.98                                 |
| *Performance calculation descriptions can be     | e found in the FY 202                   | 20 RBWO PBP Measureme                   | ents and Standards Guide.         |                                      |