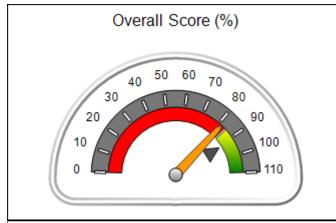

## Performance-Based Placement Measures RBWO Provider GA+SCORECARD - CCI

Report Quarter: Q3 FY2020

| Provider/Program Name: A Friend's House - (563) - CCI |                                                         |                                    |                                       |  |  |  |  |
|-------------------------------------------------------|---------------------------------------------------------|------------------------------------|---------------------------------------|--|--|--|--|
| 111 Henry Pkwy., McDonough, GA 30253                  | Quarterly Scores (Grades) Current Quarter Score (Grade) |                                    |                                       |  |  |  |  |
| Phone: 678-432-1630                                   | Q1: 101.15 (A+) Q2: 102.55 (A+)                         |                                    | 92.23%                                |  |  |  |  |
| Vendor ID# 35215                                      | Q3: 92.23 (A-)                                          | Q4: N/A                            | (A-)                                  |  |  |  |  |
| Program Census Information:                           | # Children in Care During<br>Quarter: 25                | # Placements During<br>Quarter: 25 | # Children in Care On Last<br>Day: 14 |  |  |  |  |
|                                                       |                                                         |                                    |                                       |  |  |  |  |

# Performance-Based Placement Measures RBWO Provider GA+SCORECARD - CCI

| Provider/Program Name: A Friend's House - (563) - CCI |                                    |                                          |                                    |                                       |  |
|-------------------------------------------------------|------------------------------------|------------------------------------------|------------------------------------|---------------------------------------|--|
| 111 Henry Pkwy., McDonough, GA 30                     | 0253                               | Quarterly Sco                            | ores (Grades)                      | Current Quarter Score (Grade)         |  |
| Phone: 678-432-1630                                   |                                    | Q1: 101.15 (A+)                          | Q2: 102.55 (A+)                    | 92.23%                                |  |
| Vendor ID# 35215                                      |                                    | Q3: 92.23 (A-)                           | Q4: N/A                            | (A-)                                  |  |
| Program Census Information:                           |                                    | # Children in Care During<br>Quarter: 25 | # Placements During<br>Quarter: 25 | # Children in Care On<br>Last Day: 14 |  |
|                                                       | Avg<br>Performance All<br>CCIs (%) | Provider<br>Performance (%)*             | Possible Points<br>(Weight)        | Provider Points<br>Earned             |  |
| OPM Monitoring Reviews                                |                                    |                                          |                                    |                                       |  |
| Annual Comprehensive Reviews                          | 82%                                | 90%                                      | 25                                 | 22.43                                 |  |
| Safety Reviews                                        | 85%                                | 93%                                      | 15                                 | 13.88                                 |  |
| Monitoring Sub-Total                                  |                                    |                                          | 40                                 | 36.31                                 |  |
| CCI Safety Outcomes                                   |                                    |                                          |                                    |                                       |  |
| Incidence of Maltreatment                             | 0.06%                              | No Substantiated<br>Reports              | 10                                 | 10.00                                 |  |
| Staff Training/Foundations                            | 94%                                | 96%                                      | 5                                  | 4.80                                  |  |
| Staff Safety Checks                                   | 86%                                | 100%                                     | 5                                  | 5.00                                  |  |
| Safety Sub-Total                                      |                                    |                                          | 20                                 | 19.80                                 |  |
| CCI Permanency Outcomes                               |                                    |                                          |                                    |                                       |  |
| Placement Stability                                   | 90%                                | 92%                                      | 15                                 | 13.80                                 |  |
| Permanency Sub-Total                                  |                                    |                                          | 15                                 | 13.80                                 |  |
| CCI Well-Being Outcomes                               |                                    |                                          |                                    |                                       |  |
| EPSDT Medical Visits                                  | 94%                                | 89%                                      | 4                                  | 3.56                                  |  |
| EPSDT Dental Visits                                   | 88%                                | 100%                                     | 4                                  | 4.00                                  |  |
| Academic Supports                                     | 78%                                | 95%                                      | 3                                  | 2.85                                  |  |
| Provider ECEM Visits                                  | 79%                                | 84%                                      | 7                                  | 5.88                                  |  |
| Provider General Contacts                             | 77%                                | 86%                                      | 7                                  | 6.02                                  |  |
| Placements with Siblings                              | 35%                                | 73%                                      | Not Scored                         | Not Scored                            |  |
| Placements within Legal County                        | 11%                                | 20%                                      | Not Scored                         | Not Scored                            |  |
| Well-Being Sub-Total                                  |                                    |                                          | 25                                 | 22.31                                 |  |
| *Performance calculation descriptions can b           | e found in the FY 202              | 20 RBWO PBP Measureme                    | ents and Standards Guide           |                                       |  |

| Monitoring & Outcomes: Possible Points = 100 | Points Earned = 92.22    |           |
|----------------------------------------------|--------------------------|-----------|
| Score Before Incentives Credit 92            |                          | 92.22%    |
| Inc                                          | Incentives Awarded 10.00 |           |
| PBP Verification                             |                          | -9.99 pts |
|                                              | Total Score 9            |           |