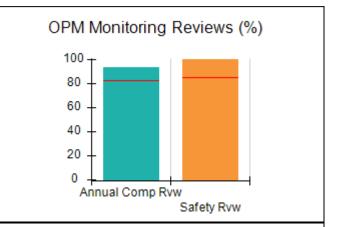

# Performance-Based Placement Measures RBWO Provider GA+SCORECARD - CCI

| Provider/Program Name: A Friend's House - (563) - CCI |                                    |                                          |                                    |                                       |  |
|-------------------------------------------------------|------------------------------------|------------------------------------------|------------------------------------|---------------------------------------|--|
| 111 Henry Pkwy., McDonough, GA 30                     | 0253                               | Quarterly Sco                            | ores (Grades)                      | Current Quarter Score (Grade)         |  |
| Phone: 678-432-1630                                   |                                    | Q1: 101.15 (A+)                          | Q2: 102.55 (A+)                    | 92.23%                                |  |
| Vendor ID# 35215                                      |                                    | Q3: 92.23 (A-)                           | Q4: N/A                            | (A-)                                  |  |
| Program Census Information:                           |                                    | # Children in Care During<br>Quarter: 25 | # Placements During<br>Quarter: 25 | # Children in Care On<br>Last Day: 14 |  |
|                                                       | Avg<br>Performance All<br>CCIs (%) | Provider<br>Performance (%)*             | Possible Points<br>(Weight)        | Provider Points<br>Earned             |  |
| OPM Monitoring Reviews                                |                                    |                                          |                                    |                                       |  |
| Annual Comprehensive Reviews                          | 82%                                | 90%                                      | 25                                 | 22.43                                 |  |
| Safety Reviews                                        | 85%                                | 93%                                      | 15                                 | 13.88                                 |  |
| Monitoring Sub-Total                                  |                                    |                                          | 40                                 | 36.31                                 |  |
| CCI Safety Outcomes                                   |                                    |                                          |                                    |                                       |  |
| Incidence of Maltreatment                             | 0.06%                              | No Substantiated<br>Reports              | 10                                 | 10.00                                 |  |
| Staff Training/Foundations                            | 94%                                | 96%                                      | 5                                  | 4.80                                  |  |
| Staff Safety Checks                                   | 86%                                | 100%                                     | 5                                  | 5.00                                  |  |
| Safety Sub-Total                                      |                                    |                                          | 20                                 | 19.80                                 |  |
| CCI Permanency Outcomes                               |                                    |                                          |                                    |                                       |  |
| Placement Stability                                   | 90%                                | 92%                                      | 15                                 | 13.80                                 |  |
| Permanency Sub-Total                                  |                                    |                                          | 15                                 | 13.80                                 |  |
| CCI Well-Being Outcomes                               |                                    |                                          |                                    |                                       |  |
| EPSDT Medical Visits                                  | 94%                                | 89%                                      | 4                                  | 3.56                                  |  |
| EPSDT Dental Visits                                   | 88%                                | 100%                                     | 4                                  | 4.00                                  |  |
| Academic Supports                                     | 78%                                | 95%                                      | 3                                  | 2.85                                  |  |
| Provider ECEM Visits                                  | 79%                                | 84%                                      | 7                                  | 5.88                                  |  |
| Provider General Contacts                             | 77%                                | 86%                                      | 7                                  | 6.02                                  |  |
| Placements with Siblings                              | 35%                                | 73%                                      | Not Scored                         | Not Scored                            |  |
| Placements within Legal County                        | 11%                                | 20%                                      | Not Scored                         | Not Scored                            |  |
| Well-Being Sub-Total                                  |                                    |                                          | 25                                 | 22.31                                 |  |
| *Performance calculation descriptions can b           | e found in the FY 202              | 20 RBWO PBP Measureme                    | ents and Standards Guide           |                                       |  |