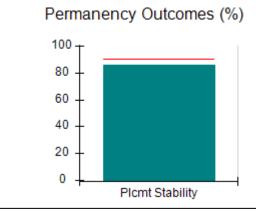

# Performance-Based Placement Measures RBWO Provider GA+SCORECARD - CCI

| Provider/Program Name: A Friend's House - (563) - CCI |                                    |                                          |                                    |                                       |  |
|-------------------------------------------------------|------------------------------------|------------------------------------------|------------------------------------|---------------------------------------|--|
| 111 Henry Pkwy., McDonough, GA 30                     | 0253                               | Quarterly Sco                            | ores (Grades)                      | Current Quarter Score (Grade)         |  |
| Phone: 678-432-1630                                   |                                    | Q1: 101.15 (A+)                          | Q2: 102.55 (A+)                    | 92.23%                                |  |
| Vendor ID# 35215                                      |                                    | Q3: 92.23 (A-)                           | Q4: N/A                            | (A-)                                  |  |
| Program Census Information:                           |                                    | # Children in Care During<br>Quarter: 25 | # Placements During<br>Quarter: 25 | # Children in Care On<br>Last Day: 14 |  |
|                                                       | Avg<br>Performance All<br>CCIs (%) | Provider<br>Performance (%)*             | Possible Points<br>(Weight)        | Provider Points<br>Earned             |  |
| OPM Monitoring Reviews                                |                                    |                                          |                                    |                                       |  |
| Annual Comprehensive Reviews                          | 82%                                | 90%                                      | 25                                 | 22.43                                 |  |
| Safety Reviews                                        | 85%                                | 93%                                      | 15                                 | 13.88                                 |  |
| Monitoring Sub-Total                                  |                                    |                                          | 40                                 | 36.31                                 |  |
| CCI Safety Outcomes                                   |                                    |                                          |                                    |                                       |  |
| Incidence of Maltreatment                             | 0.06%                              | No Substantiated<br>Reports              | 10                                 | 10.00                                 |  |
| Staff Training/Foundations                            | 94%                                | 96%                                      | 5                                  | 4.80                                  |  |
| Staff Safety Checks                                   | 86%                                | 100%                                     | 5                                  | 5.00                                  |  |
| Safety Sub-Total                                      |                                    |                                          | 20                                 | 19.80                                 |  |
| CCI Permanency Outcomes                               |                                    |                                          |                                    |                                       |  |
| Placement Stability                                   | 90%                                | 92%                                      | 15                                 | 13.80                                 |  |
| Permanency Sub-Total                                  |                                    |                                          | 15                                 | 13.80                                 |  |
| CCI Well-Being Outcomes                               |                                    |                                          |                                    |                                       |  |
| EPSDT Medical Visits                                  | 94%                                | 89%                                      | 4                                  | 3.56                                  |  |
| EPSDT Dental Visits                                   | 88%                                | 100%                                     | 4                                  | 4.00                                  |  |
| Academic Supports                                     | 78%                                | 95%                                      | 3                                  | 2.85                                  |  |
| Provider ECEM Visits                                  | 79%                                | 84%                                      | 7                                  | 5.88                                  |  |
| Provider General Contacts                             | 77%                                | 86%                                      | 7                                  | 6.02                                  |  |
| Placements with Siblings                              | 35%                                | 73%                                      | Not Scored                         | Not Scored                            |  |
| Placements within Legal County                        | 11%                                | 20%                                      | Not Scored                         | Not Scored                            |  |
| Well-Being Sub-Total                                  |                                    |                                          | 25                                 | 22.31                                 |  |
| *Performance calculation descriptions can b           | e found in the FY 202              | 20 RBWO PBP Measureme                    | ents and Standards Guide           |                                       |  |

# Performance-Based Placement Measures RBWO Provider GA+SCORECARD - CCI

| Provider/Program Name: Abba House Human Development & Resource Center of GA - (5399) - CCI |                                    |                                         |                                   |                                      |  |
|--------------------------------------------------------------------------------------------|------------------------------------|-----------------------------------------|-----------------------------------|--------------------------------------|--|
| 4590 Arbor Walk Ct., Stone Mountain                                                        | n, GA 30083                        | Quarterly Scores (Grades)               |                                   | Current Quarter Score (Grade)        |  |
| Phone: 404-299-5494                                                                        |                                    | Q1: 78.76 (C+)                          | Q1: 78.76 (C+) Q2: 76.95 (C)      |                                      |  |
| Vendor ID# 87804                                                                           |                                    | Q3: 93.32 (A-)                          | Q4: N/A                           | (A-)                                 |  |
| Program Census Information:                                                                |                                    | # Children in Care During<br>Quarter: 9 | # Placements During<br>Quarter: 9 | # Children in Care On<br>Last Day: 6 |  |
|                                                                                            | Avg<br>Performance All<br>CCIs (%) | Provider<br>Performance (%)*            | Possible Points<br>(Weight)       | Provider Points<br>Earned            |  |
| OPM Monitoring Reviews                                                                     |                                    |                                         |                                   |                                      |  |
| Annual Comprehensive Reviews                                                               | 82%                                | Not Yet Conducted                       |                                   |                                      |  |
| Safety Reviews                                                                             | 85%                                | 70%                                     | 15                                | 10.50                                |  |
| Monitoring Sub-Total                                                                       |                                    |                                         | 15                                | 10.50                                |  |
| CCI Safety Outcomes                                                                        |                                    |                                         |                                   |                                      |  |
| Incidence of Maltreatment                                                                  | 0.06%                              | No Substantiated<br>Reports             | 10                                | 10.00                                |  |
| Staff Training/Foundations                                                                 | 94%                                | -                                       | 5                                 | 5.00                                 |  |
| Staff Safety Checks                                                                        | 86%                                | 100%                                    | 5                                 | 5.00                                 |  |
| Safety Sub-Total                                                                           |                                    |                                         | 20                                | 20.00                                |  |
| CCI Permanency Outcomes                                                                    |                                    |                                         |                                   |                                      |  |
| Placement Stability                                                                        | 90%                                | 89%                                     | 15                                | 13.35                                |  |
| Permanency Sub-Total                                                                       |                                    |                                         | 15                                | 13.35                                |  |
| CCI Well-Being Outcomes                                                                    |                                    |                                         |                                   |                                      |  |
| EPSDT Medical Visits                                                                       | 94%                                | 100%                                    | 4                                 | 4.00                                 |  |
| EPSDT Dental Visits                                                                        | 88%                                | 100%                                    | 4                                 | 4.00                                 |  |
| Academic Supports                                                                          | 78%                                | 60%                                     | 3                                 | 1.80                                 |  |
| Provider ECEM Visits                                                                       | 79%                                | 77%                                     | 7                                 | 5.39                                 |  |
| Provider General Contacts                                                                  | 77%                                | 69%                                     | 7                                 | 4.83                                 |  |
| Placements with Siblings                                                                   | 35%                                | Not Eligible                            | Not Scored                        | Not Scored                           |  |
| Placements within Legal County                                                             | 11%                                | 0%                                      | Not Scored                        | Not Scored                           |  |
| Well-Being Sub-Total                                                                       |                                    |                                         | 25                                | 20.02                                |  |
| *Performance calculation descriptions can b                                                | e found in the FY 202              | 20 RBWO PBP Measureme                   | ents and Standards Guide          |                                      |  |

# Performance-Based Placement Measures RBWO Provider GA+SCORECARD - CCI

| Provider/Program Name: A Shelter) (5167) - CCI | CES Youth Ho                       | ome, Inc (forme                         | erly Appalachian                  | Children's                           |
|------------------------------------------------|------------------------------------|-----------------------------------------|-----------------------------------|--------------------------------------|
| 133 Cares Drive, Jasper, GA 30143              |                                    | Quarterly Scores (Grades)               |                                   | Current Quarter Score (Grade)        |
| Phone: 706-253-2375                            |                                    | Q1: 90.28 (A-)                          | Q2: 95.74 (A)                     | 96.24%                               |
| Vendor ID# 115379                              |                                    | Q3: 96.24 (A)                           | Q4: N/A                           | (A)                                  |
| Program Census Information:                    |                                    | # Children in Care During<br>Quarter: 9 | # Placements During<br>Quarter: 9 | # Children in Care On<br>Last Day: 7 |
|                                                | Avg<br>Performance All<br>CCIs (%) | Provider<br>Performance (%)*            | Possible Points<br>(Weight)       | Provider Points<br>Earned            |
| OPM Monitoring Reviews                         |                                    |                                         |                                   |                                      |
| Annual Comprehensive Reviews                   | 82%                                | 95%                                     | 25                                | 23.67                                |
| Safety Reviews                                 | 85%                                | 85%                                     | 15                                | 12.75                                |
| Monitoring Sub-Total                           |                                    |                                         | 40                                | 36.42                                |
| CCI Safety Outcomes                            |                                    |                                         |                                   |                                      |
| Incidence of Maltreatment                      | 0.06%                              | No Substantiated<br>Reports             | 10                                | 10.00                                |
| Staff Training/Foundations                     | 94%                                | -                                       | 5                                 | 5.00                                 |
| Staff Safety Checks                            | 86%                                | 100%                                    | 5                                 | 5.00                                 |
| Safety Sub-Total                               |                                    |                                         | 20                                | 20.00                                |
| CCI Permanency Outcomes                        |                                    |                                         |                                   |                                      |
| Placement Stability                            | 90%                                | 89%                                     | 15                                | 13.35                                |
| Permanency Sub-Total                           |                                    |                                         | 15                                | 13.35                                |
| CCI Well-Being Outcomes                        |                                    |                                         |                                   |                                      |
| EPSDT Medical Visits                           | 94%                                | 86%                                     | 4                                 | 3.44                                 |
| EPSDT Dental Visits                            | 88%                                | 86%                                     | 4                                 | 3.44                                 |
| Academic Supports                              | 78%                                | 100%                                    | 3                                 | 3.00                                 |
| Provider ECEM Visits                           | 79%                                | 29%                                     | 7                                 | 2.03                                 |
| Provider General Contacts                      | 77%                                | 94%                                     | 7                                 | 6.58                                 |
| Placements with Siblings                       | 35%                                | 100%                                    | Not Scored                        | Not Scored                           |
| Placements within Legal County                 | 11%                                | 80%                                     | Not Scored                        | Not Scored                           |
| Well-Being Sub-Total                           |                                    |                                         | 25                                | 18.49                                |
| *Performance calculation descriptions can b    | e found in the FY 202              | 20 RBWO PBP Measureme                   | ents and Standards Guide          |                                      |