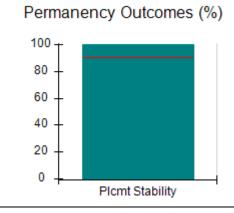

# Performance-Based Placement Measures RBWO Provider GA+SCORECARD - CCI

| Provider/Program Name: A Friend's House - (563) - CCI |                                    |                                          |                                    |                                       |  |
|-------------------------------------------------------|------------------------------------|------------------------------------------|------------------------------------|---------------------------------------|--|
| 111 Henry Pkwy., McDonough, GA 30                     | 0253                               | Quarterly Sco                            | ores (Grades)                      | Current Quarter Score (Grade)         |  |
| Phone: 678-432-1630                                   |                                    | Q1: 101.15 (A+)                          | Q2: 102.55 (A+)                    | 92.23%                                |  |
| Vendor ID# 35215                                      |                                    | Q3: 92.23 (A-)                           | Q4: N/A                            | (A-)                                  |  |
| Program Census Information:                           |                                    | # Children in Care During<br>Quarter: 25 | # Placements During<br>Quarter: 25 | # Children in Care On<br>Last Day: 14 |  |
|                                                       | Avg<br>Performance All<br>CCIs (%) | Provider<br>Performance (%)*             | Possible Points<br>(Weight)        | Provider Points<br>Earned             |  |
| OPM Monitoring Reviews                                |                                    |                                          |                                    |                                       |  |
| Annual Comprehensive Reviews                          | 82%                                | 90%                                      | 25                                 | 22.43                                 |  |
| Safety Reviews                                        | 85%                                | 93%                                      | 15                                 | 13.88                                 |  |
| Monitoring Sub-Total                                  |                                    |                                          | 40                                 | 36.31                                 |  |
| CCI Safety Outcomes                                   |                                    |                                          |                                    |                                       |  |
| Incidence of Maltreatment                             | 0.06%                              | No Substantiated<br>Reports              | 10                                 | 10.00                                 |  |
| Staff Training/Foundations                            | 94%                                | 96%                                      | 5                                  | 4.80                                  |  |
| Staff Safety Checks                                   | 86%                                | 100%                                     | 5                                  | 5.00                                  |  |
| Safety Sub-Total                                      |                                    |                                          | 20                                 | 19.80                                 |  |
| CCI Permanency Outcomes                               |                                    |                                          |                                    |                                       |  |
| Placement Stability                                   | 90%                                | 92%                                      | 15                                 | 13.80                                 |  |
| Permanency Sub-Total                                  |                                    |                                          | 15                                 | 13.80                                 |  |
| CCI Well-Being Outcomes                               |                                    |                                          |                                    |                                       |  |
| EPSDT Medical Visits                                  | 94%                                | 89%                                      | 4                                  | 3.56                                  |  |
| EPSDT Dental Visits                                   | 88%                                | 100%                                     | 4                                  | 4.00                                  |  |
| Academic Supports                                     | 78%                                | 95%                                      | 3                                  | 2.85                                  |  |
| Provider ECEM Visits                                  | 79%                                | 84%                                      | 7                                  | 5.88                                  |  |
| Provider General Contacts                             | 77%                                | 86%                                      | 7                                  | 6.02                                  |  |
| Placements with Siblings                              | 35%                                | 73%                                      | Not Scored                         | Not Scored                            |  |
| Placements within Legal County                        | 11%                                | 20%                                      | Not Scored                         | Not Scored                            |  |
| Well-Being Sub-Total                                  |                                    |                                          | 25                                 | 22.31                                 |  |
| *Performance calculation descriptions can b           | e found in the FY 202              | 20 RBWO PBP Measureme                    | ents and Standards Guide           |                                       |  |

# Performance-Based Placement Measures RBWO Provider GA+SCORECARD - CCI

| Provider/Program Name: Abba House Human Development & Resource Center of GA - (5399) - CCI |                                    |                                         |                                   |                                      |  |
|--------------------------------------------------------------------------------------------|------------------------------------|-----------------------------------------|-----------------------------------|--------------------------------------|--|
| 4590 Arbor Walk Ct., Stone Mountain                                                        | n, GA 30083                        | Quarterly Scores (Grades)               |                                   | Current Quarter Score (Grade)        |  |
| Phone: 404-299-5494                                                                        |                                    | Q1: 78.76 (C+)                          | Q1: 78.76 (C+) Q2: 76.95 (C)      |                                      |  |
| Vendor ID# 87804                                                                           |                                    | Q3: 93.32 (A-)                          | Q4: N/A                           | (A-)                                 |  |
| Program Census Information:                                                                |                                    | # Children in Care During<br>Quarter: 9 | # Placements During<br>Quarter: 9 | # Children in Care On<br>Last Day: 6 |  |
|                                                                                            | Avg<br>Performance All<br>CCIs (%) | Provider<br>Performance (%)*            | Possible Points<br>(Weight)       | Provider Points<br>Earned            |  |
| OPM Monitoring Reviews                                                                     |                                    |                                         |                                   |                                      |  |
| Annual Comprehensive Reviews                                                               | 82%                                | Not Yet Conducted                       |                                   |                                      |  |
| Safety Reviews                                                                             | 85%                                | 70%                                     | 15                                | 10.50                                |  |
| Monitoring Sub-Total                                                                       |                                    |                                         | 15                                | 10.50                                |  |
| CCI Safety Outcomes                                                                        |                                    |                                         |                                   |                                      |  |
| Incidence of Maltreatment                                                                  | 0.06%                              | No Substantiated<br>Reports             | 10                                | 10.00                                |  |
| Staff Training/Foundations                                                                 | 94%                                | -                                       | 5                                 | 5.00                                 |  |
| Staff Safety Checks                                                                        | 86%                                | 100%                                    | 5                                 | 5.00                                 |  |
| Safety Sub-Total                                                                           |                                    |                                         | 20                                | 20.00                                |  |
| CCI Permanency Outcomes                                                                    |                                    |                                         |                                   |                                      |  |
| Placement Stability                                                                        | 90%                                | 89%                                     | 15                                | 13.35                                |  |
| Permanency Sub-Total                                                                       |                                    |                                         | 15                                | 13.35                                |  |
| CCI Well-Being Outcomes                                                                    |                                    |                                         |                                   |                                      |  |
| EPSDT Medical Visits                                                                       | 94%                                | 100%                                    | 4                                 | 4.00                                 |  |
| EPSDT Dental Visits                                                                        | 88%                                | 100%                                    | 4                                 | 4.00                                 |  |
| Academic Supports                                                                          | 78%                                | 60%                                     | 3                                 | 1.80                                 |  |
| Provider ECEM Visits                                                                       | 79%                                | 77%                                     | 7                                 | 5.39                                 |  |
| Provider General Contacts                                                                  | 77%                                | 69%                                     | 7                                 | 4.83                                 |  |
| Placements with Siblings                                                                   | 35%                                | Not Eligible                            | Not Scored                        | Not Scored                           |  |
| Placements within Legal County                                                             | 11%                                | 0%                                      | Not Scored                        | Not Scored                           |  |
| Well-Being Sub-Total                                                                       |                                    |                                         | 25                                | 20.02                                |  |
| *Performance calculation descriptions can b                                                | e found in the FY 202              | 20 RBWO PBP Measureme                   | ents and Standards Guide          |                                      |  |

# Performance-Based Placement Measures RBWO Provider GA+SCORECARD - CCI

| Provider/Program Name: A Shelter) (5167) - CCI | CES Youth Ho                       | ome, Inc (forme                         | erly Appalachian                  | Children's                           |
|------------------------------------------------|------------------------------------|-----------------------------------------|-----------------------------------|--------------------------------------|
| 133 Cares Drive, Jasper, GA 30143              |                                    | Quarterly Scores (Grades)               |                                   | Current Quarter Score (Grade)        |
| Phone: 706-253-2375                            |                                    | Q1: 90.28 (A-)                          | Q2: 95.74 (A)                     | 96.24%                               |
| Vendor ID# 115379                              |                                    | Q3: 96.24 (A)                           | Q4: N/A                           | (A)                                  |
| Program Census Information:                    |                                    | # Children in Care During<br>Quarter: 9 | # Placements During<br>Quarter: 9 | # Children in Care On<br>Last Day: 7 |
|                                                | Avg<br>Performance All<br>CCIs (%) | Provider<br>Performance (%)*            | Possible Points<br>(Weight)       | Provider Points<br>Earned            |
| OPM Monitoring Reviews                         |                                    |                                         |                                   |                                      |
| Annual Comprehensive Reviews                   | 82%                                | 95%                                     | 25                                | 23.67                                |
| Safety Reviews                                 | 85%                                | 85%                                     | 15                                | 12.75                                |
| Monitoring Sub-Total                           |                                    |                                         | 40                                | 36.42                                |
| CCI Safety Outcomes                            |                                    |                                         |                                   |                                      |
| Incidence of Maltreatment                      | 0.06%                              | No Substantiated<br>Reports             | 10                                | 10.00                                |
| Staff Training/Foundations                     | 94%                                | -                                       | 5                                 | 5.00                                 |
| Staff Safety Checks                            | 86%                                | 100%                                    | 5                                 | 5.00                                 |
| Safety Sub-Total                               |                                    |                                         | 20                                | 20.00                                |
| CCI Permanency Outcomes                        |                                    |                                         |                                   |                                      |
| Placement Stability                            | 90%                                | 89%                                     | 15                                | 13.35                                |
| Permanency Sub-Total                           |                                    |                                         | 15                                | 13.35                                |
| CCI Well-Being Outcomes                        |                                    |                                         |                                   |                                      |
| EPSDT Medical Visits                           | 94%                                | 86%                                     | 4                                 | 3.44                                 |
| EPSDT Dental Visits                            | 88%                                | 86%                                     | 4                                 | 3.44                                 |
| Academic Supports                              | 78%                                | 100%                                    | 3                                 | 3.00                                 |
| Provider ECEM Visits                           | 79%                                | 29%                                     | 7                                 | 2.03                                 |
| Provider General Contacts                      | 77%                                | 94%                                     | 7                                 | 6.58                                 |
| Placements with Siblings                       | 35%                                | 100%                                    | Not Scored                        | Not Scored                           |
| Placements within Legal County                 | 11%                                | 80%                                     | Not Scored                        | Not Scored                           |
| Well-Being Sub-Total                           |                                    |                                         | 25                                | 18.49                                |
| *Performance calculation descriptions can b    | e found in the FY 202              | 20 RBWO PBP Measureme                   | ents and Standards Guide          |                                      |

# Performance-Based Placement Measures RBWO Provider GA+SCORECARD - CCI

| 49 Monroe Crossing, Cartersville, GA | 30120                              | Quarterly Sco                            | ores (Grades)                      | Current Quarter Score                |
|--------------------------------------|------------------------------------|------------------------------------------|------------------------------------|--------------------------------------|
|                                      |                                    |                                          | ` '                                | (Grade)                              |
| Phone: 770-382-6180                  |                                    | Q1: 101.59 (A+)                          | Q2: 101.56 (A+)                    | 104.61%                              |
| Vendor ID# 35217                     |                                    | Q3: 104.61 (A+)                          | Q4: N/A                            | (A+)                                 |
| Program Census Information:          |                                    | # Children in Care During<br>Quarter: 10 | # Placements During<br>Quarter: 10 | # Children in Care On<br>Last Day: 6 |
|                                      | Avg<br>Performance All<br>CCIs (%) | Provider<br>Performance (%)*             | Possible Points<br>(Weight)        | Provider Points<br>Earned            |
| OPM Monitoring Reviews               |                                    |                                          |                                    |                                      |
| Annual Comprehensive Reviews         | 82%                                | 93%                                      | 25                                 | 23.20                                |
| Safety Reviews                       | 85%                                | 97%                                      | 15                                 | 14.50                                |
| Monitoring Sub-Total                 |                                    |                                          | 40                                 | 37.70                                |
| CCI Safety Outcomes                  |                                    |                                          |                                    |                                      |
| Incidence of Maltreatment            | 0.06%                              | No Substantiated<br>Reports              | 10                                 | 10.00                                |
| Staff Training/Foundations           | 94%                                | 100%                                     | 5                                  | 5.00                                 |
| Staff Safety Checks                  | 86%                                | 95%                                      | 5                                  | 4.75                                 |
| Safety Sub-Total                     |                                    |                                          | 20                                 | 19.75                                |
| CCI Permanency Outcomes              |                                    |                                          |                                    |                                      |
| Placement Stability                  | 90%                                | 90%                                      | 15                                 | 13.50                                |
| Permanency Sub-Total                 |                                    |                                          | 15                                 | 13.50                                |
| CCI Well-Being Outcomes              |                                    |                                          |                                    |                                      |
| EPSDT Medical Visits                 | 94%                                | 100%                                     | 4                                  | 4.00                                 |
| EPSDT Dental Visits                  | 88%                                | 100%                                     | 4                                  | 4.00                                 |
| Academic Supports                    | 78%                                | 100%                                     | 3                                  | 3.00                                 |
| Provider ECEM Visits                 | 79%                                | 94%                                      | 7                                  | 6.58                                 |
| Provider General Contacts            | 77%                                | 94%                                      | 7                                  | 6.58                                 |
| Placements with Siblings             | 35%                                | 0%                                       | Not Scored                         | Not Scored                           |
| Placements within Legal County       | 11%                                | 0%                                       | Not Scored                         | Not Scored                           |
| Well-Being Sub-Total                 |                                    |                                          | 25                                 | 24.16                                |