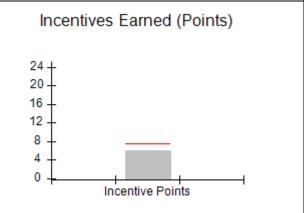

### Provider/Program Name: A Friend's House - (563) - CCI

|                                         | # Children in Care During<br>Quarter: 25 | # Placements During<br>Quarter: 25                                                                                                                                                                                                                                                                                                                                                                                                                                                                                                                                                                                                                                                                                                                                                                                                                                                                                                                                                                                                                                                                                                                                                                                                                                                                                                                                                                                                                                                                                                                                                                                                                                                                                                                                                                                                                                                                                                                                                                                                                                                                                           | # Children in Care On<br>Last Day: 14                                                                                                                                                                    |
|-----------------------------------------|------------------------------------------|------------------------------------------------------------------------------------------------------------------------------------------------------------------------------------------------------------------------------------------------------------------------------------------------------------------------------------------------------------------------------------------------------------------------------------------------------------------------------------------------------------------------------------------------------------------------------------------------------------------------------------------------------------------------------------------------------------------------------------------------------------------------------------------------------------------------------------------------------------------------------------------------------------------------------------------------------------------------------------------------------------------------------------------------------------------------------------------------------------------------------------------------------------------------------------------------------------------------------------------------------------------------------------------------------------------------------------------------------------------------------------------------------------------------------------------------------------------------------------------------------------------------------------------------------------------------------------------------------------------------------------------------------------------------------------------------------------------------------------------------------------------------------------------------------------------------------------------------------------------------------------------------------------------------------------------------------------------------------------------------------------------------------------------------------------------------------------------------------------------------------|----------------------------------------------------------------------------------------------------------------------------------------------------------------------------------------------------------|
| Avg<br>Performance All<br>CCIs (Points) | Provider<br>Performance (%)*             | Possible Points<br>(Weight)                                                                                                                                                                                                                                                                                                                                                                                                                                                                                                                                                                                                                                                                                                                                                                                                                                                                                                                                                                                                                                                                                                                                                                                                                                                                                                                                                                                                                                                                                                                                                                                                                                                                                                                                                                                                                                                                                                                                                                                                                                                                                                  | Provider Points<br>Earned                                                                                                                                                                                |
|                                         | 71%                                      | 2                                                                                                                                                                                                                                                                                                                                                                                                                                                                                                                                                                                                                                                                                                                                                                                                                                                                                                                                                                                                                                                                                                                                                                                                                                                                                                                                                                                                                                                                                                                                                                                                                                                                                                                                                                                                                                                                                                                                                                                                                                                                                                                            | 1.42                                                                                                                                                                                                     |
|                                         | 100%                                     | 2                                                                                                                                                                                                                                                                                                                                                                                                                                                                                                                                                                                                                                                                                                                                                                                                                                                                                                                                                                                                                                                                                                                                                                                                                                                                                                                                                                                                                                                                                                                                                                                                                                                                                                                                                                                                                                                                                                                                                                                                                                                                                                                            | 2.00                                                                                                                                                                                                     |
|                                         | 0%                                       | 5                                                                                                                                                                                                                                                                                                                                                                                                                                                                                                                                                                                                                                                                                                                                                                                                                                                                                                                                                                                                                                                                                                                                                                                                                                                                                                                                                                                                                                                                                                                                                                                                                                                                                                                                                                                                                                                                                                                                                                                                                                                                                                                            | 0.00                                                                                                                                                                                                     |
|                                         | 33%                                      | 2                                                                                                                                                                                                                                                                                                                                                                                                                                                                                                                                                                                                                                                                                                                                                                                                                                                                                                                                                                                                                                                                                                                                                                                                                                                                                                                                                                                                                                                                                                                                                                                                                                                                                                                                                                                                                                                                                                                                                                                                                                                                                                                            | 0.66                                                                                                                                                                                                     |
|                                         | N/A                                      | 10/5/5/1                                                                                                                                                                                                                                                                                                                                                                                                                                                                                                                                                                                                                                                                                                                                                                                                                                                                                                                                                                                                                                                                                                                                                                                                                                                                                                                                                                                                                                                                                                                                                                                                                                                                                                                                                                                                                                                                                                                                                                                                                                                                                                                     | 10.00                                                                                                                                                                                                    |
|                                         | Not Eligible                             | 5                                                                                                                                                                                                                                                                                                                                                                                                                                                                                                                                                                                                                                                                                                                                                                                                                                                                                                                                                                                                                                                                                                                                                                                                                                                                                                                                                                                                                                                                                                                                                                                                                                                                                                                                                                                                                                                                                                                                                                                                                                                                                                                            |                                                                                                                                                                                                          |
|                                         | 0%                                       | 4                                                                                                                                                                                                                                                                                                                                                                                                                                                                                                                                                                                                                                                                                                                                                                                                                                                                                                                                                                                                                                                                                                                                                                                                                                                                                                                                                                                                                                                                                                                                                                                                                                                                                                                                                                                                                                                                                                                                                                                                                                                                                                                            | 0.00                                                                                                                                                                                                     |
|                                         | 0%                                       | 4                                                                                                                                                                                                                                                                                                                                                                                                                                                                                                                                                                                                                                                                                                                                                                                                                                                                                                                                                                                                                                                                                                                                                                                                                                                                                                                                                                                                                                                                                                                                                                                                                                                                                                                                                                                                                                                                                                                                                                                                                                                                                                                            | 0.00                                                                                                                                                                                                     |
|                                         | 0%                                       | 5                                                                                                                                                                                                                                                                                                                                                                                                                                                                                                                                                                                                                                                                                                                                                                                                                                                                                                                                                                                                                                                                                                                                                                                                                                                                                                                                                                                                                                                                                                                                                                                                                                                                                                                                                                                                                                                                                                                                                                                                                                                                                                                            | 0.00                                                                                                                                                                                                     |
|                                         | 100%                                     | 4                                                                                                                                                                                                                                                                                                                                                                                                                                                                                                                                                                                                                                                                                                                                                                                                                                                                                                                                                                                                                                                                                                                                                                                                                                                                                                                                                                                                                                                                                                                                                                                                                                                                                                                                                                                                                                                                                                                                                                                                                                                                                                                            | 4.00                                                                                                                                                                                                     |
| 7.45                                    |                                          |                                                                                                                                                                                                                                                                                                                                                                                                                                                                                                                                                                                                                                                                                                                                                                                                                                                                                                                                                                                                                                                                                                                                                                                                                                                                                                                                                                                                                                                                                                                                                                                                                                                                                                                                                                                                                                                                                                                                                                                                                                                                                                                              | 18.08                                                                                                                                                                                                    |
| combined incentive                      | credit allowed is 10 points.             | Incentives Awarded                                                                                                                                                                                                                                                                                                                                                                                                                                                                                                                                                                                                                                                                                                                                                                                                                                                                                                                                                                                                                                                                                                                                                                                                                                                                                                                                                                                                                                                                                                                                                                                                                                                                                                                                                                                                                                                                                                                                                                                                                                                                                                           | 10.00                                                                                                                                                                                                    |
|                                         | Avg Performance All CCIs (Points)        | Quarter: 25   Provider   Performance (%)*   71%   100%   33%   N/A   Not Eligible   0%   0%   0%   0%   100%   100%   100%   100%   100%   100%   100%   100%   100%   100%   100%   100%   100%   100%   100%   100%   100%   100%   100%   100%   100%   100%   100%   100%   100%   100%   100%   100%   100%   100%   100%   100%   100%   100%   100%   100%   100%   100%   100%   100%   100%   100%   100%   100%   100%   100%   100%   100%   100%   100%   100%   100%   100%   100%   100%   100%   100%   100%   100%   100%   100%   100%   100%   100%   100%   100%   100%   100%   100%   100%   100%   100%   100%   100%   100%   100%   100%   100%   100%   100%   100%   100%   100%   100%   100%   100%   100%   100%   100%   100%   100%   100%   100%   100%   100%   100%   100%   100%   100%   100%   100%   100%   100%   100%   100%   100%   100%   100%   100%   100%   100%   100%   100%   100%   100%   100%   100%   100%   100%   100%   100%   100%   100%   100%   100%   100%   100%   100%   100%   100%   100%   100%   100%   100%   100%   100%   100%   100%   100%   100%   100%   100%   100%   100%   100%   100%   100%   100%   100%   100%   100%   100%   100%   100%   100%   100%   100%   100%   100%   100%   100%   100%   100%   100%   100%   100%   100%   100%   100%   100%   100%   100%   100%   100%   100%   100%   100%   100%   100%   100%   100%   100%   100%   100%   100%   100%   100%   100%   100%   100%   100%   100%   100%   100%   100%   100%   100%   100%   100%   100%   100%   100%   100%   100%   100%   100%   100%   100%   100%   100%   100%   100%   100%   100%   100%   100%   100%   100%   100%   100%   100%   100%   100%   100%   100%   100%   100%   100%   100%   100%   100%   100%   100%   100%   100%   100%   100%   100%   100%   100%   100%   100%   100%   100%   100%   100%   100%   100%   100%   100%   100%   100%   100%   100%   100%   100%   100%   100%   100%   100%   100%   100%   100%   100%   100%   100%   100%   100%   100%   100%   100%   100%   100%   100%   100%   100%   100%   1 | Quarter: 25   Quarter: 25     Avg   Performance All   CCIs (Points)     71%   2     100%   5     33%   2     N/A   10/5/5/1     Not Eligible   5     0%   4     0%   5     100%   4     17.45   100%   4 |