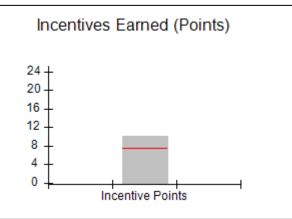

### Provider/Program Name: A Friend's House - (563) - CCI

|                                         | # Children in Care During<br>Quarter: 25 | # Placements During<br>Quarter: 25                                                                                                                                                                                                                                                                                                                                                                                                                                                                                                                                                                                                                                                                                                                                                                                                                                                                                                                                                                                                                                                                                                                                                                                                                                                                                                                                                                                                                                                                                                                                                                                                                                                                                                                                                                                                                                                                                                                                                                                                                                                                                           | # Children in Care On<br>Last Day: 14                                                                                                                                                                    |
|-----------------------------------------|------------------------------------------|------------------------------------------------------------------------------------------------------------------------------------------------------------------------------------------------------------------------------------------------------------------------------------------------------------------------------------------------------------------------------------------------------------------------------------------------------------------------------------------------------------------------------------------------------------------------------------------------------------------------------------------------------------------------------------------------------------------------------------------------------------------------------------------------------------------------------------------------------------------------------------------------------------------------------------------------------------------------------------------------------------------------------------------------------------------------------------------------------------------------------------------------------------------------------------------------------------------------------------------------------------------------------------------------------------------------------------------------------------------------------------------------------------------------------------------------------------------------------------------------------------------------------------------------------------------------------------------------------------------------------------------------------------------------------------------------------------------------------------------------------------------------------------------------------------------------------------------------------------------------------------------------------------------------------------------------------------------------------------------------------------------------------------------------------------------------------------------------------------------------------|----------------------------------------------------------------------------------------------------------------------------------------------------------------------------------------------------------|
| Avg<br>Performance All<br>CCIs (Points) | Provider<br>Performance (%)*             | Possible Points<br>(Weight)                                                                                                                                                                                                                                                                                                                                                                                                                                                                                                                                                                                                                                                                                                                                                                                                                                                                                                                                                                                                                                                                                                                                                                                                                                                                                                                                                                                                                                                                                                                                                                                                                                                                                                                                                                                                                                                                                                                                                                                                                                                                                                  | Provider Points<br>Earned                                                                                                                                                                                |
|                                         | 71%                                      | 2                                                                                                                                                                                                                                                                                                                                                                                                                                                                                                                                                                                                                                                                                                                                                                                                                                                                                                                                                                                                                                                                                                                                                                                                                                                                                                                                                                                                                                                                                                                                                                                                                                                                                                                                                                                                                                                                                                                                                                                                                                                                                                                            | 1.42                                                                                                                                                                                                     |
|                                         | 100%                                     | 2                                                                                                                                                                                                                                                                                                                                                                                                                                                                                                                                                                                                                                                                                                                                                                                                                                                                                                                                                                                                                                                                                                                                                                                                                                                                                                                                                                                                                                                                                                                                                                                                                                                                                                                                                                                                                                                                                                                                                                                                                                                                                                                            | 2.00                                                                                                                                                                                                     |
|                                         | 0%                                       | 5                                                                                                                                                                                                                                                                                                                                                                                                                                                                                                                                                                                                                                                                                                                                                                                                                                                                                                                                                                                                                                                                                                                                                                                                                                                                                                                                                                                                                                                                                                                                                                                                                                                                                                                                                                                                                                                                                                                                                                                                                                                                                                                            | 0.00                                                                                                                                                                                                     |
|                                         | 33%                                      | 2                                                                                                                                                                                                                                                                                                                                                                                                                                                                                                                                                                                                                                                                                                                                                                                                                                                                                                                                                                                                                                                                                                                                                                                                                                                                                                                                                                                                                                                                                                                                                                                                                                                                                                                                                                                                                                                                                                                                                                                                                                                                                                                            | 0.66                                                                                                                                                                                                     |
|                                         | N/A                                      | 10/5/5/1                                                                                                                                                                                                                                                                                                                                                                                                                                                                                                                                                                                                                                                                                                                                                                                                                                                                                                                                                                                                                                                                                                                                                                                                                                                                                                                                                                                                                                                                                                                                                                                                                                                                                                                                                                                                                                                                                                                                                                                                                                                                                                                     | 10.00                                                                                                                                                                                                    |
|                                         | Not Eligible                             | 5                                                                                                                                                                                                                                                                                                                                                                                                                                                                                                                                                                                                                                                                                                                                                                                                                                                                                                                                                                                                                                                                                                                                                                                                                                                                                                                                                                                                                                                                                                                                                                                                                                                                                                                                                                                                                                                                                                                                                                                                                                                                                                                            |                                                                                                                                                                                                          |
|                                         | 0%                                       | 4                                                                                                                                                                                                                                                                                                                                                                                                                                                                                                                                                                                                                                                                                                                                                                                                                                                                                                                                                                                                                                                                                                                                                                                                                                                                                                                                                                                                                                                                                                                                                                                                                                                                                                                                                                                                                                                                                                                                                                                                                                                                                                                            | 0.00                                                                                                                                                                                                     |
|                                         | 0%                                       | 4                                                                                                                                                                                                                                                                                                                                                                                                                                                                                                                                                                                                                                                                                                                                                                                                                                                                                                                                                                                                                                                                                                                                                                                                                                                                                                                                                                                                                                                                                                                                                                                                                                                                                                                                                                                                                                                                                                                                                                                                                                                                                                                            | 0.00                                                                                                                                                                                                     |
|                                         | 0%                                       | 5                                                                                                                                                                                                                                                                                                                                                                                                                                                                                                                                                                                                                                                                                                                                                                                                                                                                                                                                                                                                                                                                                                                                                                                                                                                                                                                                                                                                                                                                                                                                                                                                                                                                                                                                                                                                                                                                                                                                                                                                                                                                                                                            | 0.00                                                                                                                                                                                                     |
|                                         | 100%                                     | 4                                                                                                                                                                                                                                                                                                                                                                                                                                                                                                                                                                                                                                                                                                                                                                                                                                                                                                                                                                                                                                                                                                                                                                                                                                                                                                                                                                                                                                                                                                                                                                                                                                                                                                                                                                                                                                                                                                                                                                                                                                                                                                                            | 4.00                                                                                                                                                                                                     |
| 7.45                                    |                                          |                                                                                                                                                                                                                                                                                                                                                                                                                                                                                                                                                                                                                                                                                                                                                                                                                                                                                                                                                                                                                                                                                                                                                                                                                                                                                                                                                                                                                                                                                                                                                                                                                                                                                                                                                                                                                                                                                                                                                                                                                                                                                                                              | 18.08                                                                                                                                                                                                    |
| combined incentive                      | credit allowed is 10 points.             | Incentives Awarded                                                                                                                                                                                                                                                                                                                                                                                                                                                                                                                                                                                                                                                                                                                                                                                                                                                                                                                                                                                                                                                                                                                                                                                                                                                                                                                                                                                                                                                                                                                                                                                                                                                                                                                                                                                                                                                                                                                                                                                                                                                                                                           | 10.00                                                                                                                                                                                                    |
|                                         | Avg Performance All CCIs (Points)        | Quarter: 25   Provider   Performance (%)*   71%   100%   33%   N/A   Not Eligible   0%   0%   0%   0%   100%   100%   100%   100%   100%   100%   100%   100%   100%   100%   100%   100%   100%   100%   100%   100%   100%   100%   100%   100%   100%   100%   100%   100%   100%   100%   100%   100%   100%   100%   100%   100%   100%   100%   100%   100%   100%   100%   100%   100%   100%   100%   100%   100%   100%   100%   100%   100%   100%   100%   100%   100%   100%   100%   100%   100%   100%   100%   100%   100%   100%   100%   100%   100%   100%   100%   100%   100%   100%   100%   100%   100%   100%   100%   100%   100%   100%   100%   100%   100%   100%   100%   100%   100%   100%   100%   100%   100%   100%   100%   100%   100%   100%   100%   100%   100%   100%   100%   100%   100%   100%   100%   100%   100%   100%   100%   100%   100%   100%   100%   100%   100%   100%   100%   100%   100%   100%   100%   100%   100%   100%   100%   100%   100%   100%   100%   100%   100%   100%   100%   100%   100%   100%   100%   100%   100%   100%   100%   100%   100%   100%   100%   100%   100%   100%   100%   100%   100%   100%   100%   100%   100%   100%   100%   100%   100%   100%   100%   100%   100%   100%   100%   100%   100%   100%   100%   100%   100%   100%   100%   100%   100%   100%   100%   100%   100%   100%   100%   100%   100%   100%   100%   100%   100%   100%   100%   100%   100%   100%   100%   100%   100%   100%   100%   100%   100%   100%   100%   100%   100%   100%   100%   100%   100%   100%   100%   100%   100%   100%   100%   100%   100%   100%   100%   100%   100%   100%   100%   100%   100%   100%   100%   100%   100%   100%   100%   100%   100%   100%   100%   100%   100%   100%   100%   100%   100%   100%   100%   100%   100%   100%   100%   100%   100%   100%   100%   100%   100%   100%   100%   100%   100%   100%   100%   100%   100%   100%   100%   100%   100%   100%   100%   100%   100%   100%   100%   100%   100%   100%   100%   100%   100%   100%   100%   100%   100%   100%   1 | Quarter: 25   Quarter: 25     Avg   Performance All   CCIs (Points)     71%   2     100%   5     33%   2     N/A   10/5/5/1     Not Eligible   5     0%   4     0%   5     100%   4     17.45   100%   4 |

# Provider/Program Name: Abba House Human Development & Resource Center of GA - (5399) - CCI

| Program Census Information:                      |                                         | # Children in Care During<br>Quarter: 9 | # Placements During<br>Quarter: 9 | # Children in Care On<br>Last Day: 6 |
|--------------------------------------------------|-----------------------------------------|-----------------------------------------|-----------------------------------|--------------------------------------|
| CCI Incentive Credits                            | Avg<br>Performance All<br>CCIs (Points) | Provider<br>Performance (%)*            | Possible Points<br>(Weight)       | Provider Points<br>Earned            |
| Early EPSDT Medical Visits                       |                                         | 100%                                    | 2                                 | 2.00                                 |
| Early EPSDT Dental Visits                        |                                         | 100%                                    | 2                                 | 2.00                                 |
| Permanency Contacts                              |                                         | 0%                                      | 5                                 | 0.00                                 |
| Additional Academic Supports                     |                                         | 8%                                      | 2                                 | 0.16                                 |
| HS Grad/GED/Prof or Trade<br>Certificate/College |                                         | N/A                                     | 10/5/5/1                          |                                      |
| EYSS Agreement                                   |                                         | Not Eligible                            | 5                                 |                                      |
| Community Connections                            |                                         | 0%                                      | 4                                 | 0.00                                 |
| Active Agency Accreditation                      |                                         | 0%                                      | 4                                 | 0.00                                 |
| Staff Clinical Licensure                         |                                         | 0%                                      | 5                                 | 0.00                                 |
| Behavior Management (threshold = 0)              |                                         | 100%                                    | 4                                 | 4.00                                 |
| Incentives Total                                 | 7.45                                    |                                         |                                   | 8.16                                 |
| Maximum total                                    | combined incentive                      | credit allowed is 10 points.            | Incentives Awarded                | 8.16                                 |
| *Performance calculation descriptions can be     | e found in the FY 202                   | 20 RBWO PBP Measureme                   | ents and Standards Guide.         |                                      |