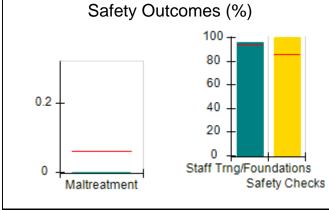

# Performance-Based Placement Measures RBWO Provider GA+SCORECARD - CCI

| Provider/Program Name: A Friend's House - (563) - CCI |                                    |                                          |                                    |                                       |  |
|-------------------------------------------------------|------------------------------------|------------------------------------------|------------------------------------|---------------------------------------|--|
| 111 Henry Pkwy., McDonough, GA 30                     | 0253                               | Quarterly Sco                            | ores (Grades)                      | Current Quarter Score (Grade)         |  |
| Phone: 678-432-1630                                   |                                    | Q1: 101.15 (A+)                          | Q2: 102.55 (A+)                    | 92.23%                                |  |
| Vendor ID# 35215                                      |                                    | Q3: 92.23 (A-)                           | Q4: N/A                            | (A-)                                  |  |
| Program Census Information:                           |                                    | # Children in Care During<br>Quarter: 25 | # Placements During<br>Quarter: 25 | # Children in Care On<br>Last Day: 14 |  |
|                                                       | Avg<br>Performance All<br>CCIs (%) | Provider<br>Performance (%)*             | Possible Points<br>(Weight)        | Provider Points<br>Earned             |  |
| OPM Monitoring Reviews                                |                                    |                                          |                                    |                                       |  |
| Annual Comprehensive Reviews                          | 82%                                | 90%                                      | 25                                 | 22.43                                 |  |
| Safety Reviews                                        | 85%                                | 93%                                      | 15                                 | 13.88                                 |  |
| Monitoring Sub-Total                                  |                                    |                                          | 40                                 | 36.31                                 |  |
| CCI Safety Outcomes                                   |                                    |                                          |                                    |                                       |  |
| Incidence of Maltreatment                             | 0.06%                              | No Substantiated<br>Reports              | 10                                 | 10.00                                 |  |
| Staff Training/Foundations                            | 94%                                | 96%                                      | 5                                  | 4.80                                  |  |
| Staff Safety Checks                                   | 86%                                | 100%                                     | 5                                  | 5.00                                  |  |
| Safety Sub-Total                                      |                                    |                                          | 20                                 | 19.80                                 |  |
| CCI Permanency Outcomes                               |                                    |                                          |                                    |                                       |  |
| Placement Stability                                   | 90%                                | 92%                                      | 15                                 | 13.80                                 |  |
| Permanency Sub-Total                                  |                                    |                                          | 15                                 | 13.80                                 |  |
| CCI Well-Being Outcomes                               |                                    |                                          |                                    |                                       |  |
| EPSDT Medical Visits                                  | 94%                                | 89%                                      | 4                                  | 3.56                                  |  |
| EPSDT Dental Visits                                   | 88%                                | 100%                                     | 4                                  | 4.00                                  |  |
| Academic Supports                                     | 78%                                | 95%                                      | 3                                  | 2.85                                  |  |
| Provider ECEM Visits                                  | 79%                                | 84%                                      | 7                                  | 5.88                                  |  |
| Provider General Contacts                             | 77%                                | 86%                                      | 7                                  | 6.02                                  |  |
| Placements with Siblings                              | 35%                                | 73%                                      | Not Scored                         | Not Scored                            |  |
| Placements within Legal County                        | 11%                                | 20%                                      | Not Scored                         | Not Scored                            |  |
| Well-Being Sub-Total                                  |                                    |                                          | 25                                 | 22.31                                 |  |
| *Performance calculation descriptions can b           | e found in the FY 202              | 20 RBWO PBP Measureme                    | ents and Standards Guide           |                                       |  |

# Performance-Based Placement Measures RBWO Provider GA+SCORECARD - CCI

| Provider/Program Name: Abba House Human Development & Resource Center of GA - (5399) - CCI |                                    |                                         |                                   |                                      |  |
|--------------------------------------------------------------------------------------------|------------------------------------|-----------------------------------------|-----------------------------------|--------------------------------------|--|
| 4590 Arbor Walk Ct., Stone Mountain                                                        | n, GA 30083                        | Quarterly Scores (Grades)               |                                   | Current Quarter Score (Grade)        |  |
| Phone: 404-299-5494                                                                        |                                    | Q1: 78.76 (C+)                          | Q1: 78.76 (C+) Q2: 76.95 (C)      |                                      |  |
| Vendor ID# 87804                                                                           |                                    | Q3: 93.32 (A-)                          | Q4: N/A                           | (A-)                                 |  |
| Program Census Information:                                                                |                                    | # Children in Care During<br>Quarter: 9 | # Placements During<br>Quarter: 9 | # Children in Care On<br>Last Day: 6 |  |
|                                                                                            | Avg<br>Performance All<br>CCIs (%) | Provider<br>Performance (%)*            | Possible Points<br>(Weight)       | Provider Points<br>Earned            |  |
| OPM Monitoring Reviews                                                                     |                                    |                                         |                                   |                                      |  |
| Annual Comprehensive Reviews                                                               | 82%                                | Not Yet Conducted                       |                                   |                                      |  |
| Safety Reviews                                                                             | 85%                                | 70%                                     | 15                                | 10.50                                |  |
| Monitoring Sub-Total                                                                       |                                    |                                         | 15                                | 10.50                                |  |
| CCI Safety Outcomes                                                                        |                                    |                                         |                                   |                                      |  |
| Incidence of Maltreatment                                                                  | 0.06%                              | No Substantiated<br>Reports             | 10                                | 10.00                                |  |
| Staff Training/Foundations                                                                 | 94%                                | -                                       | 5                                 | 5.00                                 |  |
| Staff Safety Checks                                                                        | 86%                                | 100%                                    | 5                                 | 5.00                                 |  |
| Safety Sub-Total                                                                           |                                    |                                         | 20                                | 20.00                                |  |
| CCI Permanency Outcomes                                                                    |                                    |                                         |                                   |                                      |  |
| Placement Stability                                                                        | 90%                                | 89%                                     | 15                                | 13.35                                |  |
| Permanency Sub-Total                                                                       |                                    |                                         | 15                                | 13.35                                |  |
| CCI Well-Being Outcomes                                                                    |                                    |                                         |                                   |                                      |  |
| EPSDT Medical Visits                                                                       | 94%                                | 100%                                    | 4                                 | 4.00                                 |  |
| EPSDT Dental Visits                                                                        | 88%                                | 100%                                    | 4                                 | 4.00                                 |  |
| Academic Supports                                                                          | 78%                                | 60%                                     | 3                                 | 1.80                                 |  |
| Provider ECEM Visits                                                                       | 79%                                | 77%                                     | 7                                 | 5.39                                 |  |
| Provider General Contacts                                                                  | 77%                                | 69%                                     | 7                                 | 4.83                                 |  |
| Placements with Siblings                                                                   | 35%                                | Not Eligible                            | Not Scored                        | Not Scored                           |  |
| Placements within Legal County                                                             | 11%                                | 0%                                      | Not Scored                        | Not Scored                           |  |
| Well-Being Sub-Total                                                                       |                                    |                                         | 25                                | 20.02                                |  |
| *Performance calculation descriptions can b                                                | e found in the FY 202              | 20 RBWO PBP Measureme                   | ents and Standards Guide          |                                      |  |