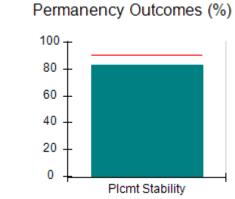

# Performance-Based Placement Measures RBWO Provider GA+SCORECARD - CCI

| Provider/Program Name: A Friend's House - (563) - CCI |                                    |                                          |                                    |                                       |  |
|-------------------------------------------------------|------------------------------------|------------------------------------------|------------------------------------|---------------------------------------|--|
| 111 Henry Pkwy., McDonough, GA 30                     | 0253                               | Quarterly Sco                            | ores (Grades)                      | Current Quarter Score (Grade)         |  |
| Phone: 678-432-1630                                   |                                    | Q1: 101.15 (A+)                          | Q2: 102.55 (A+)                    | 92.23%                                |  |
| Vendor ID# 35215                                      |                                    | Q3: 92.23 (A-)                           | Q4: N/A                            | (A-)                                  |  |
| Program Census Information:                           |                                    | # Children in Care During<br>Quarter: 25 | # Placements During<br>Quarter: 25 | # Children in Care On<br>Last Day: 14 |  |
|                                                       | Avg<br>Performance All<br>CCIs (%) | Provider<br>Performance (%)*             | Possible Points<br>(Weight)        | Provider Points<br>Earned             |  |
| OPM Monitoring Reviews                                |                                    |                                          |                                    |                                       |  |
| Annual Comprehensive Reviews                          | 82%                                | 90%                                      | 25                                 | 22.43                                 |  |
| Safety Reviews                                        | 85%                                | 93%                                      | 15                                 | 13.88                                 |  |
| Monitoring Sub-Total                                  |                                    |                                          | 40                                 | 36.31                                 |  |
| CCI Safety Outcomes                                   |                                    |                                          |                                    |                                       |  |
| Incidence of Maltreatment                             | 0.06%                              | No Substantiated<br>Reports              | 10                                 | 10.00                                 |  |
| Staff Training/Foundations                            | 94%                                | 96%                                      | 5                                  | 4.80                                  |  |
| Staff Safety Checks                                   | 86%                                | 100%                                     | 5                                  | 5.00                                  |  |
| Safety Sub-Total                                      |                                    |                                          | 20                                 | 19.80                                 |  |
| CCI Permanency Outcomes                               |                                    |                                          |                                    |                                       |  |
| Placement Stability                                   | 90%                                | 92%                                      | 15                                 | 13.80                                 |  |
| Permanency Sub-Total                                  |                                    |                                          | 15                                 | 13.80                                 |  |
| CCI Well-Being Outcomes                               |                                    |                                          |                                    |                                       |  |
| EPSDT Medical Visits                                  | 94%                                | 89%                                      | 4                                  | 3.56                                  |  |
| EPSDT Dental Visits                                   | 88%                                | 100%                                     | 4                                  | 4.00                                  |  |
| Academic Supports                                     | 78%                                | 95%                                      | 3                                  | 2.85                                  |  |
| Provider ECEM Visits                                  | 79%                                | 84%                                      | 7                                  | 5.88                                  |  |
| Provider General Contacts                             | 77%                                | 86%                                      | 7                                  | 6.02                                  |  |
| Placements with Siblings                              | 35%                                | 73%                                      | Not Scored                         | Not Scored                            |  |
| Placements within Legal County                        | 11%                                | 20%                                      | Not Scored                         | Not Scored                            |  |
| Well-Being Sub-Total                                  |                                    |                                          | 25                                 | 22.31                                 |  |
| *Performance calculation descriptions can b           | e found in the FY 202              | 20 RBWO PBP Measureme                    | ents and Standards Guide           |                                       |  |