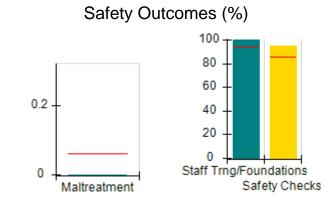

# Performance-Based Placement Measures RBWO Provider GA+SCORECARD - CCI

| Provider/Program Name: A Friend's House - (563) - CCI |                                    |                                          |                                    |                                       |  |
|-------------------------------------------------------|------------------------------------|------------------------------------------|------------------------------------|---------------------------------------|--|
| 111 Henry Pkwy., McDonough, GA 30                     | 0253                               | Quarterly Sco                            | ores (Grades)                      | Current Quarter Score (Grade)         |  |
| Phone: 678-432-1630                                   |                                    | Q1: 101.15 (A+)                          | Q2: 102.55 (A+)                    | 92.23%                                |  |
| Vendor ID# 35215                                      |                                    | Q3: 92.23 (A-)                           | Q4: N/A                            | (A-)                                  |  |
| Program Census Information:                           |                                    | # Children in Care During<br>Quarter: 25 | # Placements During<br>Quarter: 25 | # Children in Care On<br>Last Day: 14 |  |
|                                                       | Avg<br>Performance All<br>CCIs (%) | Provider<br>Performance (%)*             | Possible Points<br>(Weight)        | Provider Points<br>Earned             |  |
| OPM Monitoring Reviews                                |                                    |                                          |                                    |                                       |  |
| Annual Comprehensive Reviews                          | 82%                                | 90%                                      | 25                                 | 22.43                                 |  |
| Safety Reviews                                        | 85%                                | 93%                                      | 15                                 | 13.88                                 |  |
| Monitoring Sub-Total                                  |                                    |                                          | 40                                 | 36.31                                 |  |
| CCI Safety Outcomes                                   |                                    |                                          |                                    |                                       |  |
| Incidence of Maltreatment                             | 0.06%                              | No Substantiated<br>Reports              | 10                                 | 10.00                                 |  |
| Staff Training/Foundations                            | 94%                                | 96%                                      | 5                                  | 4.80                                  |  |
| Staff Safety Checks                                   | 86%                                | 100%                                     | 5                                  | 5.00                                  |  |
| Safety Sub-Total                                      |                                    |                                          | 20                                 | 19.80                                 |  |
| CCI Permanency Outcomes                               |                                    |                                          |                                    |                                       |  |
| Placement Stability                                   | 90%                                | 92%                                      | 15                                 | 13.80                                 |  |
| Permanency Sub-Total                                  |                                    |                                          | 15                                 | 13.80                                 |  |
| CCI Well-Being Outcomes                               |                                    |                                          |                                    |                                       |  |
| EPSDT Medical Visits                                  | 94%                                | 89%                                      | 4                                  | 3.56                                  |  |
| EPSDT Dental Visits                                   | 88%                                | 100%                                     | 4                                  | 4.00                                  |  |
| Academic Supports                                     | 78%                                | 95%                                      | 3                                  | 2.85                                  |  |
| Provider ECEM Visits                                  | 79%                                | 84%                                      | 7                                  | 5.88                                  |  |
| Provider General Contacts                             | 77%                                | 86%                                      | 7                                  | 6.02                                  |  |
| Placements with Siblings                              | 35%                                | 73%                                      | Not Scored                         | Not Scored                            |  |
| Placements within Legal County                        | 11%                                | 20%                                      | Not Scored                         | Not Scored                            |  |
| Well-Being Sub-Total                                  |                                    |                                          | 25                                 | 22.31                                 |  |
| *Performance calculation descriptions can b           | e found in the FY 202              | 20 RBWO PBP Measureme                    | ents and Standards Guide           |                                       |  |

# Performance-Based Placement Measures RBWO Provider GA+SCORECARD - CCI

| Provider/Program Name: Abba House Human Development & Resource Center of GA - (5399) - CCI |                                    |                                         |                                   |                                      |  |
|--------------------------------------------------------------------------------------------|------------------------------------|-----------------------------------------|-----------------------------------|--------------------------------------|--|
| 4590 Arbor Walk Ct., Stone Mountain                                                        | n, GA 30083                        | Quarterly Scores (Grades)               |                                   | Current Quarter Score (Grade)        |  |
| Phone: 404-299-5494                                                                        |                                    | Q1: 78.76 (C+)                          | Q1: 78.76 (C+) Q2: 76.95 (C)      |                                      |  |
| Vendor ID# 87804                                                                           |                                    | Q3: 93.32 (A-)                          | Q4: N/A                           | (A-)                                 |  |
| Program Census Information:                                                                |                                    | # Children in Care During<br>Quarter: 9 | # Placements During<br>Quarter: 9 | # Children in Care On<br>Last Day: 6 |  |
|                                                                                            | Avg<br>Performance All<br>CCIs (%) | Provider<br>Performance (%)*            | Possible Points<br>(Weight)       | Provider Points<br>Earned            |  |
| OPM Monitoring Reviews                                                                     |                                    |                                         |                                   |                                      |  |
| Annual Comprehensive Reviews                                                               | 82%                                | Not Yet Conducted                       |                                   |                                      |  |
| Safety Reviews                                                                             | 85%                                | 70%                                     | 15                                | 10.50                                |  |
| Monitoring Sub-Total                                                                       |                                    |                                         | 15                                | 10.50                                |  |
| CCI Safety Outcomes                                                                        |                                    |                                         |                                   |                                      |  |
| Incidence of Maltreatment                                                                  | 0.06%                              | No Substantiated<br>Reports             | 10                                | 10.00                                |  |
| Staff Training/Foundations                                                                 | 94%                                | -                                       | 5                                 | 5.00                                 |  |
| Staff Safety Checks                                                                        | 86%                                | 100%                                    | 5                                 | 5.00                                 |  |
| Safety Sub-Total                                                                           |                                    |                                         | 20                                | 20.00                                |  |
| CCI Permanency Outcomes                                                                    |                                    |                                         |                                   |                                      |  |
| Placement Stability                                                                        | 90%                                | 89%                                     | 15                                | 13.35                                |  |
| Permanency Sub-Total                                                                       |                                    |                                         | 15                                | 13.35                                |  |
| CCI Well-Being Outcomes                                                                    |                                    |                                         |                                   |                                      |  |
| EPSDT Medical Visits                                                                       | 94%                                | 100%                                    | 4                                 | 4.00                                 |  |
| EPSDT Dental Visits                                                                        | 88%                                | 100%                                    | 4                                 | 4.00                                 |  |
| Academic Supports                                                                          | 78%                                | 60%                                     | 3                                 | 1.80                                 |  |
| Provider ECEM Visits                                                                       | 79%                                | 77%                                     | 7                                 | 5.39                                 |  |
| Provider General Contacts                                                                  | 77%                                | 69%                                     | 7                                 | 4.83                                 |  |
| Placements with Siblings                                                                   | 35%                                | Not Eligible                            | Not Scored                        | Not Scored                           |  |
| Placements within Legal County                                                             | 11%                                | 0%                                      | Not Scored                        | Not Scored                           |  |
| Well-Being Sub-Total                                                                       |                                    |                                         | 25                                | 20.02                                |  |
| *Performance calculation descriptions can b                                                | e found in the FY 202              | 20 RBWO PBP Measureme                   | ents and Standards Guide          |                                      |  |