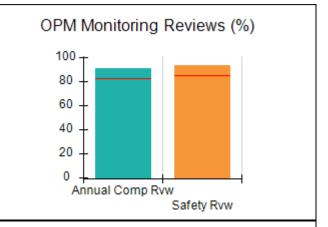

# Performance-Based Placement Measures RBWO Provider GA+SCORECARD - CCI

| Provider/Program Name: A Friend's House - (563) - CCI |                                    |                                          |                                    |                                       |  |
|-------------------------------------------------------|------------------------------------|------------------------------------------|------------------------------------|---------------------------------------|--|
| 111 Henry Pkwy., McDonough, GA 30                     | 0253                               | Quarterly Sco                            | ores (Grades)                      | Current Quarter Score (Grade)         |  |
| Phone: 678-432-1630                                   |                                    | Q1: 101.15 (A+)                          | Q2: 102.55 (A+)                    | 92.23%                                |  |
| Vendor ID# 35215                                      |                                    | Q3: 92.23 (A-)                           | Q4: N/A                            | (A-)                                  |  |
| Program Census Information:                           |                                    | # Children in Care During<br>Quarter: 25 | # Placements During<br>Quarter: 25 | # Children in Care On<br>Last Day: 14 |  |
|                                                       | Avg<br>Performance All<br>CCIs (%) | Provider<br>Performance (%)*             | Possible Points<br>(Weight)        | Provider Points<br>Earned             |  |
| OPM Monitoring Reviews                                |                                    |                                          |                                    |                                       |  |
| Annual Comprehensive Reviews                          | 82%                                | 90%                                      | 25                                 | 22.43                                 |  |
| Safety Reviews                                        | 85%                                | 93%                                      | 15                                 | 13.88                                 |  |
| Monitoring Sub-Total                                  |                                    |                                          | 40                                 | 36.31                                 |  |
| CCI Safety Outcomes                                   |                                    |                                          |                                    |                                       |  |
| Incidence of Maltreatment                             | 0.06%                              | No Substantiated<br>Reports              | 10                                 | 10.00                                 |  |
| Staff Training/Foundations                            | 94%                                | 96%                                      | 5                                  | 4.80                                  |  |
| Staff Safety Checks                                   | 86%                                | 100%                                     | 5                                  | 5.00                                  |  |
| Safety Sub-Total                                      |                                    |                                          | 20                                 | 19.80                                 |  |
| CCI Permanency Outcomes                               |                                    |                                          |                                    |                                       |  |
| Placement Stability                                   | 90%                                | 92%                                      | 15                                 | 13.80                                 |  |
| Permanency Sub-Total                                  |                                    |                                          | 15                                 | 13.80                                 |  |
| CCI Well-Being Outcomes                               |                                    |                                          |                                    |                                       |  |
| EPSDT Medical Visits                                  | 94%                                | 89%                                      | 4                                  | 3.56                                  |  |
| EPSDT Dental Visits                                   | 88%                                | 100%                                     | 4                                  | 4.00                                  |  |
| Academic Supports                                     | 78%                                | 95%                                      | 3                                  | 2.85                                  |  |
| Provider ECEM Visits                                  | 79%                                | 84%                                      | 7                                  | 5.88                                  |  |
| Provider General Contacts                             | 77%                                | 86%                                      | 7                                  | 6.02                                  |  |
| Placements with Siblings                              | 35%                                | 73%                                      | Not Scored                         | Not Scored                            |  |
| Placements within Legal County                        | 11%                                | 20%                                      | Not Scored                         | Not Scored                            |  |
| Well-Being Sub-Total                                  |                                    |                                          | 25                                 | 22.31                                 |  |
| *Performance calculation descriptions can b           | e found in the FY 202              | 20 RBWO PBP Measureme                    | ents and Standards Guide           |                                       |  |

# Performance-Based Placement Measures RBWO Provider GA+SCORECARD - CCI

| Provider/Program Name: Abba House Human Development & Resource Center of GA - (5399) - CCI |                                    |                                         |                                   |                                      |  |
|--------------------------------------------------------------------------------------------|------------------------------------|-----------------------------------------|-----------------------------------|--------------------------------------|--|
| 4590 Arbor Walk Ct., Stone Mountain                                                        | n, GA 30083                        | Quarterly Scores (Grades)               |                                   | Current Quarter Score (Grade)        |  |
| Phone: 404-299-5494                                                                        |                                    | Q1: 78.76 (C+)                          | Q1: 78.76 (C+) Q2: 76.95 (C)      |                                      |  |
| Vendor ID# 87804                                                                           |                                    | Q3: 93.32 (A-)                          | Q4: N/A                           | (A-)                                 |  |
| Program Census Information:                                                                |                                    | # Children in Care During<br>Quarter: 9 | # Placements During<br>Quarter: 9 | # Children in Care On<br>Last Day: 6 |  |
|                                                                                            | Avg<br>Performance All<br>CCIs (%) | Provider<br>Performance (%)*            | Possible Points<br>(Weight)       | Provider Points<br>Earned            |  |
| OPM Monitoring Reviews                                                                     |                                    |                                         |                                   |                                      |  |
| Annual Comprehensive Reviews                                                               | 82%                                | Not Yet Conducted                       |                                   |                                      |  |
| Safety Reviews                                                                             | 85%                                | 70%                                     | 15                                | 10.50                                |  |
| Monitoring Sub-Total                                                                       |                                    |                                         | 15                                | 10.50                                |  |
| CCI Safety Outcomes                                                                        |                                    |                                         |                                   |                                      |  |
| Incidence of Maltreatment                                                                  | 0.06%                              | No Substantiated<br>Reports             | 10                                | 10.00                                |  |
| Staff Training/Foundations                                                                 | 94%                                | -                                       | 5                                 | 5.00                                 |  |
| Staff Safety Checks                                                                        | 86%                                | 100%                                    | 5                                 | 5.00                                 |  |
| Safety Sub-Total                                                                           |                                    |                                         | 20                                | 20.00                                |  |
| CCI Permanency Outcomes                                                                    |                                    |                                         |                                   |                                      |  |
| Placement Stability                                                                        | 90%                                | 89%                                     | 15                                | 13.35                                |  |
| Permanency Sub-Total                                                                       |                                    |                                         | 15                                | 13.35                                |  |
| CCI Well-Being Outcomes                                                                    |                                    |                                         |                                   |                                      |  |
| EPSDT Medical Visits                                                                       | 94%                                | 100%                                    | 4                                 | 4.00                                 |  |
| EPSDT Dental Visits                                                                        | 88%                                | 100%                                    | 4                                 | 4.00                                 |  |
| Academic Supports                                                                          | 78%                                | 60%                                     | 3                                 | 1.80                                 |  |
| Provider ECEM Visits                                                                       | 79%                                | 77%                                     | 7                                 | 5.39                                 |  |
| Provider General Contacts                                                                  | 77%                                | 69%                                     | 7                                 | 4.83                                 |  |
| Placements with Siblings                                                                   | 35%                                | Not Eligible                            | Not Scored                        | Not Scored                           |  |
| Placements within Legal County                                                             | 11%                                | 0%                                      | Not Scored                        | Not Scored                           |  |
| Well-Being Sub-Total                                                                       |                                    |                                         | 25                                | 20.02                                |  |
| *Performance calculation descriptions can b                                                | e found in the FY 202              | 20 RBWO PBP Measureme                   | ents and Standards Guide          |                                      |  |