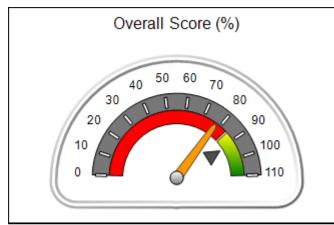

| Monitoring & Outcomes: Possible Points = 100 | Points Earned = 92.22    |           |
|----------------------------------------------|--------------------------|-----------|
| Score Before Incentives Credit 92            |                          | 92.22%    |
| Inc                                          | Incentives Awarded 10.00 |           |
| PBP Verification                             |                          | -9.99 pts |
|                                              | Total Score 9            |           |

| Monitoring & Outcomes: Possible Points = 75 | Points Earned = 63.87   |        |
|---------------------------------------------|-------------------------|--------|
| Score Before Incentives Credit              |                         | 85.16% |
| Inc                                         | Incentives Awarded 8.16 |        |
|                                             | PBP Verification N      |        |
|                                             | Total Score             | 93.32% |

| Monitoring & Outcomes: Possible Points = 100 | Points Earned = 88.26 |        |
|----------------------------------------------|-----------------------|--------|
| Score Before Incentives Credit               |                       | 88.26% |
| Inco                                         | Incentives Awarded 7  |        |
|                                              | PBP Verification      |        |
|                                              | Total Score           | 96.24% |