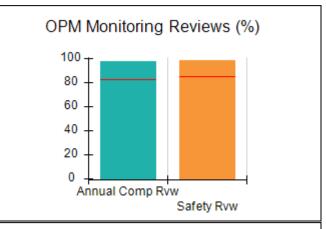

# Performance-Based Placement Measures RBWO Provider GA+SCORECARD - CCI

| Provider/Program Name: A Friend's House - (563) - CCI |                                    |                                          |                                    |                                       |  |
|-------------------------------------------------------|------------------------------------|------------------------------------------|------------------------------------|---------------------------------------|--|
| 111 Henry Pkwy., McDonough, GA 30                     | 0253                               | Quarterly Sco                            | ores (Grades)                      | Current Quarter Score (Grade)         |  |
| Phone: 678-432-1630                                   |                                    | Q1: 101.15 (A+)                          | Q2: 102.55 (A+)                    | 92.23%                                |  |
| Vendor ID# 35215                                      |                                    | Q3: 92.23 (A-)                           | Q4: N/A                            | (A-)                                  |  |
| Program Census Information:                           |                                    | # Children in Care During<br>Quarter: 25 | # Placements During<br>Quarter: 25 | # Children in Care On<br>Last Day: 14 |  |
|                                                       | Avg<br>Performance All<br>CCIs (%) | Provider<br>Performance (%)*             | Possible Points<br>(Weight)        | Provider Points<br>Earned             |  |
| OPM Monitoring Reviews                                |                                    |                                          |                                    |                                       |  |
| Annual Comprehensive Reviews                          | 82%                                | 90%                                      | 25                                 | 22.43                                 |  |
| Safety Reviews                                        | 85%                                | 93%                                      | 15                                 | 13.88                                 |  |
| Monitoring Sub-Total                                  |                                    |                                          | 40                                 | 36.31                                 |  |
| CCI Safety Outcomes                                   |                                    |                                          |                                    |                                       |  |
| Incidence of Maltreatment                             | 0.06%                              | No Substantiated<br>Reports              | 10                                 | 10.00                                 |  |
| Staff Training/Foundations                            | 94%                                | 96%                                      | 5                                  | 4.80                                  |  |
| Staff Safety Checks                                   | 86%                                | 100%                                     | 5                                  | 5.00                                  |  |
| Safety Sub-Total                                      |                                    |                                          | 20                                 | 19.80                                 |  |
| CCI Permanency Outcomes                               |                                    |                                          |                                    |                                       |  |
| Placement Stability                                   | 90%                                | 92%                                      | 15                                 | 13.80                                 |  |
| Permanency Sub-Total                                  |                                    |                                          | 15                                 | 13.80                                 |  |
| CCI Well-Being Outcomes                               |                                    |                                          |                                    |                                       |  |
| EPSDT Medical Visits                                  | 94%                                | 89%                                      | 4                                  | 3.56                                  |  |
| EPSDT Dental Visits                                   | 88%                                | 100%                                     | 4                                  | 4.00                                  |  |
| Academic Supports                                     | 78%                                | 95%                                      | 3                                  | 2.85                                  |  |
| Provider ECEM Visits                                  | 79%                                | 84%                                      | 7                                  | 5.88                                  |  |
| Provider General Contacts                             | 77%                                | 86%                                      | 7                                  | 6.02                                  |  |
| Placements with Siblings                              | 35%                                | 73%                                      | Not Scored                         | Not Scored                            |  |
| Placements within Legal County                        | 11%                                | 20%                                      | Not Scored                         | Not Scored                            |  |
| Well-Being Sub-Total                                  |                                    |                                          | 25                                 | 22.31                                 |  |
| *Performance calculation descriptions can b           | e found in the FY 202              | 20 RBWO PBP Measureme                    | ents and Standards Guide           |                                       |  |

# Performance-Based Placement Measures RBWO Provider GA+SCORECARD - CCI

| Provider/Program Name: Abba House Human Development & Resource Center of GA - (5399) - CCI |                                    |                                         |                                   |                                      |  |
|--------------------------------------------------------------------------------------------|------------------------------------|-----------------------------------------|-----------------------------------|--------------------------------------|--|
| 4590 Arbor Walk Ct., Stone Mountain                                                        | n, GA 30083                        | Quarterly Scores (Grades)               |                                   | Current Quarter Score (Grade)        |  |
| Phone: 404-299-5494                                                                        |                                    | Q1: 78.76 (C+)                          | Q1: 78.76 (C+) Q2: 76.95 (C)      |                                      |  |
| Vendor ID# 87804                                                                           |                                    | Q3: 93.32 (A-)                          | Q4: N/A                           | (A-)                                 |  |
| Program Census Information:                                                                |                                    | # Children in Care During<br>Quarter: 9 | # Placements During<br>Quarter: 9 | # Children in Care On<br>Last Day: 6 |  |
|                                                                                            | Avg<br>Performance All<br>CCIs (%) | Provider<br>Performance (%)*            | Possible Points<br>(Weight)       | Provider Points<br>Earned            |  |
| OPM Monitoring Reviews                                                                     |                                    |                                         |                                   |                                      |  |
| Annual Comprehensive Reviews                                                               | 82%                                | Not Yet Conducted                       |                                   |                                      |  |
| Safety Reviews                                                                             | 85%                                | 70%                                     | 15                                | 10.50                                |  |
| Monitoring Sub-Total                                                                       |                                    |                                         | 15                                | 10.50                                |  |
| CCI Safety Outcomes                                                                        |                                    |                                         |                                   |                                      |  |
| Incidence of Maltreatment                                                                  | 0.06%                              | No Substantiated<br>Reports             | 10                                | 10.00                                |  |
| Staff Training/Foundations                                                                 | 94%                                | -                                       | 5                                 | 5.00                                 |  |
| Staff Safety Checks                                                                        | 86%                                | 100%                                    | 5                                 | 5.00                                 |  |
| Safety Sub-Total                                                                           |                                    |                                         | 20                                | 20.00                                |  |
| CCI Permanency Outcomes                                                                    |                                    |                                         |                                   |                                      |  |
| Placement Stability                                                                        | 90%                                | 89%                                     | 15                                | 13.35                                |  |
| Permanency Sub-Total                                                                       |                                    |                                         | 15                                | 13.35                                |  |
| CCI Well-Being Outcomes                                                                    |                                    |                                         |                                   |                                      |  |
| EPSDT Medical Visits                                                                       | 94%                                | 100%                                    | 4                                 | 4.00                                 |  |
| EPSDT Dental Visits                                                                        | 88%                                | 100%                                    | 4                                 | 4.00                                 |  |
| Academic Supports                                                                          | 78%                                | 60%                                     | 3                                 | 1.80                                 |  |
| Provider ECEM Visits                                                                       | 79%                                | 77%                                     | 7                                 | 5.39                                 |  |
| Provider General Contacts                                                                  | 77%                                | 69%                                     | 7                                 | 4.83                                 |  |
| Placements with Siblings                                                                   | 35%                                | Not Eligible                            | Not Scored                        | Not Scored                           |  |
| Placements within Legal County                                                             | 11%                                | 0%                                      | Not Scored                        | Not Scored                           |  |
| Well-Being Sub-Total                                                                       |                                    |                                         | 25                                | 20.02                                |  |
| *Performance calculation descriptions can b                                                | e found in the FY 202              | 20 RBWO PBP Measureme                   | ents and Standards Guide          |                                      |  |