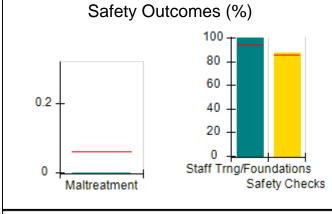

# Performance-Based Placement Measures RBWO Provider GA+SCORECARD - CCI

| Provider/Program Name: A Friend's House - (563) - CCI |                                    |                                          |                                    |                                       |  |
|-------------------------------------------------------|------------------------------------|------------------------------------------|------------------------------------|---------------------------------------|--|
| 111 Henry Pkwy., McDonough, GA 30                     | 0253                               | Quarterly Sco                            | ores (Grades)                      | Current Quarter Score (Grade)         |  |
| Phone: 678-432-1630                                   |                                    | Q1: 101.15 (A+)                          | Q2: 102.55 (A+)                    | 92.23%                                |  |
| Vendor ID# 35215                                      |                                    | Q3: 92.23 (A-)                           | Q4: N/A                            | (A-)                                  |  |
| Program Census Information:                           |                                    | # Children in Care During<br>Quarter: 25 | # Placements During<br>Quarter: 25 | # Children in Care On<br>Last Day: 14 |  |
|                                                       | Avg<br>Performance All<br>CCIs (%) | Provider<br>Performance (%)*             | Possible Points<br>(Weight)        | Provider Points<br>Earned             |  |
| OPM Monitoring Reviews                                |                                    |                                          |                                    |                                       |  |
| Annual Comprehensive Reviews                          | 82%                                | 90%                                      | 25                                 | 22.43                                 |  |
| Safety Reviews                                        | 85%                                | 93%                                      | 15                                 | 13.88                                 |  |
| Monitoring Sub-Total                                  |                                    |                                          | 40                                 | 36.31                                 |  |
| CCI Safety Outcomes                                   |                                    |                                          |                                    |                                       |  |
| Incidence of Maltreatment                             | 0.06%                              | No Substantiated<br>Reports              | 10                                 | 10.00                                 |  |
| Staff Training/Foundations                            | 94%                                | 96%                                      | 5                                  | 4.80                                  |  |
| Staff Safety Checks                                   | 86%                                | 100%                                     | 5                                  | 5.00                                  |  |
| Safety Sub-Total                                      |                                    |                                          | 20                                 | 19.80                                 |  |
| CCI Permanency Outcomes                               |                                    |                                          |                                    |                                       |  |
| Placement Stability                                   | 90%                                | 92%                                      | 15                                 | 13.80                                 |  |
| Permanency Sub-Total                                  |                                    |                                          | 15                                 | 13.80                                 |  |
| CCI Well-Being Outcomes                               |                                    |                                          |                                    |                                       |  |
| EPSDT Medical Visits                                  | 94%                                | 89%                                      | 4                                  | 3.56                                  |  |
| EPSDT Dental Visits                                   | 88%                                | 100%                                     | 4                                  | 4.00                                  |  |
| Academic Supports                                     | 78%                                | 95%                                      | 3                                  | 2.85                                  |  |
| Provider ECEM Visits                                  | 79%                                | 84%                                      | 7                                  | 5.88                                  |  |
| Provider General Contacts                             | 77%                                | 86%                                      | 7                                  | 6.02                                  |  |
| Placements with Siblings                              | 35%                                | 73%                                      | Not Scored                         | Not Scored                            |  |
| Placements within Legal County                        | 11%                                | 20%                                      | Not Scored                         | Not Scored                            |  |
| Well-Being Sub-Total                                  |                                    |                                          | 25                                 | 22.31                                 |  |
| *Performance calculation descriptions can b           | e found in the FY 202              | 20 RBWO PBP Measureme                    | ents and Standards Guide           |                                       |  |

# Performance-Based Placement Measures RBWO Provider GA+SCORECARD - CCI

| Provider/Program Name: Abba House Human Development & Resource Center of GA - (5399) - CCI |                                    |                                         |                                   |                                      |  |
|--------------------------------------------------------------------------------------------|------------------------------------|-----------------------------------------|-----------------------------------|--------------------------------------|--|
| 4590 Arbor Walk Ct., Stone Mountain                                                        | n, GA 30083                        | Quarterly Scores (Grades)               |                                   | Current Quarter Score (Grade)        |  |
| Phone: 404-299-5494                                                                        |                                    | Q1: 78.76 (C+)                          | Q1: 78.76 (C+) Q2: 76.95 (C)      |                                      |  |
| Vendor ID# 87804                                                                           |                                    | Q3: 93.32 (A-)                          | Q4: N/A                           | (A-)                                 |  |
| Program Census Information:                                                                |                                    | # Children in Care During<br>Quarter: 9 | # Placements During<br>Quarter: 9 | # Children in Care On<br>Last Day: 6 |  |
|                                                                                            | Avg<br>Performance All<br>CCIs (%) | Provider<br>Performance (%)*            | Possible Points<br>(Weight)       | Provider Points<br>Earned            |  |
| OPM Monitoring Reviews                                                                     |                                    |                                         |                                   |                                      |  |
| Annual Comprehensive Reviews                                                               | 82%                                | Not Yet Conducted                       |                                   |                                      |  |
| Safety Reviews                                                                             | 85%                                | 70%                                     | 15                                | 10.50                                |  |
| Monitoring Sub-Total                                                                       |                                    |                                         | 15                                | 10.50                                |  |
| CCI Safety Outcomes                                                                        |                                    |                                         |                                   |                                      |  |
| Incidence of Maltreatment                                                                  | 0.06%                              | No Substantiated<br>Reports             | 10                                | 10.00                                |  |
| Staff Training/Foundations                                                                 | 94%                                | -                                       | 5                                 | 5.00                                 |  |
| Staff Safety Checks                                                                        | 86%                                | 100%                                    | 5                                 | 5.00                                 |  |
| Safety Sub-Total                                                                           |                                    |                                         | 20                                | 20.00                                |  |
| CCI Permanency Outcomes                                                                    |                                    |                                         |                                   |                                      |  |
| Placement Stability                                                                        | 90%                                | 89%                                     | 15                                | 13.35                                |  |
| Permanency Sub-Total                                                                       |                                    |                                         | 15                                | 13.35                                |  |
| CCI Well-Being Outcomes                                                                    |                                    |                                         |                                   |                                      |  |
| EPSDT Medical Visits                                                                       | 94%                                | 100%                                    | 4                                 | 4.00                                 |  |
| EPSDT Dental Visits                                                                        | 88%                                | 100%                                    | 4                                 | 4.00                                 |  |
| Academic Supports                                                                          | 78%                                | 60%                                     | 3                                 | 1.80                                 |  |
| Provider ECEM Visits                                                                       | 79%                                | 77%                                     | 7                                 | 5.39                                 |  |
| Provider General Contacts                                                                  | 77%                                | 69%                                     | 7                                 | 4.83                                 |  |
| Placements with Siblings                                                                   | 35%                                | Not Eligible                            | Not Scored                        | Not Scored                           |  |
| Placements within Legal County                                                             | 11%                                | 0%                                      | Not Scored                        | Not Scored                           |  |
| Well-Being Sub-Total                                                                       |                                    |                                         | 25                                | 20.02                                |  |
| *Performance calculation descriptions can b                                                | e found in the FY 202              | 20 RBWO PBP Measureme                   | ents and Standards Guide          |                                      |  |

# Performance-Based Placement Measures RBWO Provider GA+SCORECARD - CCI

| Provider/Program Name: A Shelter) (5167) - CCI | CES Youth Ho                       | ome, Inc (forme                         | erly Appalachian                  | Children's                           |
|------------------------------------------------|------------------------------------|-----------------------------------------|-----------------------------------|--------------------------------------|
| 133 Cares Drive, Jasper, GA 30143              |                                    | Quarterly Scores (Grades)               |                                   | Current Quarter Score (Grade)        |
| Phone: 706-253-2375                            |                                    | Q1: 90.28 (A-)                          | Q2: 95.74 (A)                     | 96.24%                               |
| Vendor ID# 115379                              |                                    | Q3: 96.24 (A)                           | Q4: N/A                           | (A)                                  |
| Program Census Information:                    |                                    | # Children in Care During<br>Quarter: 9 | # Placements During<br>Quarter: 9 | # Children in Care On<br>Last Day: 7 |
|                                                | Avg<br>Performance All<br>CCIs (%) | Provider<br>Performance (%)*            | Possible Points<br>(Weight)       | Provider Points<br>Earned            |
| OPM Monitoring Reviews                         |                                    |                                         |                                   |                                      |
| Annual Comprehensive Reviews                   | 82%                                | 95%                                     | 25                                | 23.67                                |
| Safety Reviews                                 | 85%                                | 85%                                     | 15                                | 12.75                                |
| Monitoring Sub-Total                           |                                    |                                         | 40                                | 36.42                                |
| CCI Safety Outcomes                            |                                    |                                         |                                   |                                      |
| Incidence of Maltreatment                      | 0.06%                              | No Substantiated<br>Reports             | 10                                | 10.00                                |
| Staff Training/Foundations                     | 94%                                | -                                       | 5                                 | 5.00                                 |
| Staff Safety Checks                            | 86%                                | 100%                                    | 5                                 | 5.00                                 |
| Safety Sub-Total                               |                                    |                                         | 20                                | 20.00                                |
| CCI Permanency Outcomes                        |                                    |                                         |                                   |                                      |
| Placement Stability                            | 90%                                | 89%                                     | 15                                | 13.35                                |
| Permanency Sub-Total                           |                                    |                                         | 15                                | 13.35                                |
| CCI Well-Being Outcomes                        |                                    |                                         |                                   |                                      |
| EPSDT Medical Visits                           | 94%                                | 86%                                     | 4                                 | 3.44                                 |
| EPSDT Dental Visits                            | 88%                                | 86%                                     | 4                                 | 3.44                                 |
| Academic Supports                              | 78%                                | 100%                                    | 3                                 | 3.00                                 |
| Provider ECEM Visits                           | 79%                                | 29%                                     | 7                                 | 2.03                                 |
| Provider General Contacts                      | 77%                                | 94%                                     | 7                                 | 6.58                                 |
| Placements with Siblings                       | 35%                                | 100%                                    | Not Scored                        | Not Scored                           |
| Placements within Legal County                 | 11%                                | 80%                                     | Not Scored                        | Not Scored                           |
| Well-Being Sub-Total                           |                                    |                                         | 25                                | 18.49                                |
| *Performance calculation descriptions can b    | e found in the FY 202              | 20 RBWO PBP Measureme                   | ents and Standards Guide          |                                      |

# Performance-Based Placement Measures RBWO Provider GA+SCORECARD - CCI

| 49 Monroe Crossing, Cartersville, GA | 30120                              | Quarterly Sco                            | ores (Grades)                      | Current Quarter Score                |
|--------------------------------------|------------------------------------|------------------------------------------|------------------------------------|--------------------------------------|
|                                      |                                    |                                          | ` '                                | (Grade)                              |
| Phone: 770-382-6180                  |                                    | Q1: 101.59 (A+)                          | Q2: 101.56 (A+)                    | 104.61%                              |
| Vendor ID# 35217                     |                                    | Q3: 104.61 (A+)                          | Q4: N/A                            | (A+)                                 |
| Program Census Information:          |                                    | # Children in Care During<br>Quarter: 10 | # Placements During<br>Quarter: 10 | # Children in Care On<br>Last Day: 6 |
|                                      | Avg<br>Performance All<br>CCIs (%) | Provider<br>Performance (%)*             | Possible Points<br>(Weight)        | Provider Points<br>Earned            |
| OPM Monitoring Reviews               |                                    |                                          |                                    |                                      |
| Annual Comprehensive Reviews         | 82%                                | 93%                                      | 25                                 | 23.20                                |
| Safety Reviews                       | 85%                                | 97%                                      | 15                                 | 14.50                                |
| Monitoring Sub-Total                 |                                    |                                          | 40                                 | 37.70                                |
| CCI Safety Outcomes                  |                                    |                                          |                                    |                                      |
| Incidence of Maltreatment            | 0.06%                              | No Substantiated<br>Reports              | 10                                 | 10.00                                |
| Staff Training/Foundations           | 94%                                | 100%                                     | 5                                  | 5.00                                 |
| Staff Safety Checks                  | 86%                                | 95%                                      | 5                                  | 4.75                                 |
| Safety Sub-Total                     |                                    |                                          | 20                                 | 19.75                                |
| CCI Permanency Outcomes              |                                    |                                          |                                    |                                      |
| Placement Stability                  | 90%                                | 90%                                      | 15                                 | 13.50                                |
| Permanency Sub-Total                 |                                    |                                          | 15                                 | 13.50                                |
| CCI Well-Being Outcomes              |                                    |                                          |                                    |                                      |
| EPSDT Medical Visits                 | 94%                                | 100%                                     | 4                                  | 4.00                                 |
| EPSDT Dental Visits                  | 88%                                | 100%                                     | 4                                  | 4.00                                 |
| Academic Supports                    | 78%                                | 100%                                     | 3                                  | 3.00                                 |
| Provider ECEM Visits                 | 79%                                | 94%                                      | 7                                  | 6.58                                 |
| Provider General Contacts            | 77%                                | 94%                                      | 7                                  | 6.58                                 |
| Placements with Siblings             | 35%                                | 0%                                       | Not Scored                         | Not Scored                           |
| Placements within Legal County       | 11%                                | 0%                                       | Not Scored                         | Not Scored                           |
| Well-Being Sub-Total                 |                                    |                                          | 25                                 | 24.16                                |