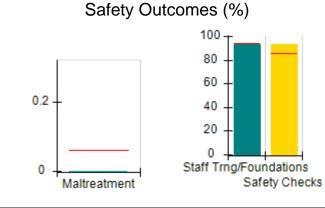

# Performance-Based Placement Measures RBWO Provider GA+SCORECARD - CCI

| Provider/Program Name: A Friend's House - (563) - CCI |                                    |                                          |                                    |                                       |  |
|-------------------------------------------------------|------------------------------------|------------------------------------------|------------------------------------|---------------------------------------|--|
| 111 Henry Pkwy., McDonough, GA 30                     | 0253                               | Quarterly Sco                            | ores (Grades)                      | Current Quarter Score (Grade)         |  |
| Phone: 678-432-1630                                   |                                    | Q1: 101.15 (A+)                          | Q2: 102.55 (A+)                    | 92.23%                                |  |
| Vendor ID# 35215                                      |                                    | Q3: 92.23 (A-)                           | Q4: N/A                            | (A-)                                  |  |
| Program Census Information:                           |                                    | # Children in Care During<br>Quarter: 25 | # Placements During<br>Quarter: 25 | # Children in Care On<br>Last Day: 14 |  |
|                                                       | Avg<br>Performance All<br>CCIs (%) | Provider<br>Performance (%)*             | Possible Points<br>(Weight)        | Provider Points<br>Earned             |  |
| OPM Monitoring Reviews                                |                                    |                                          |                                    |                                       |  |
| Annual Comprehensive Reviews                          | 82%                                | 90%                                      | 25                                 | 22.43                                 |  |
| Safety Reviews                                        | 85%                                | 93%                                      | 15                                 | 13.88                                 |  |
| Monitoring Sub-Total                                  |                                    |                                          | 40                                 | 36.31                                 |  |
| CCI Safety Outcomes                                   |                                    |                                          |                                    |                                       |  |
| Incidence of Maltreatment                             | 0.06%                              | No Substantiated<br>Reports              | 10                                 | 10.00                                 |  |
| Staff Training/Foundations                            | 94%                                | 96%                                      | 5                                  | 4.80                                  |  |
| Staff Safety Checks                                   | 86%                                | 100%                                     | 5                                  | 5.00                                  |  |
| Safety Sub-Total                                      |                                    |                                          | 20                                 | 19.80                                 |  |
| CCI Permanency Outcomes                               |                                    |                                          |                                    |                                       |  |
| Placement Stability                                   | 90%                                | 92%                                      | 15                                 | 13.80                                 |  |
| Permanency Sub-Total                                  |                                    |                                          | 15                                 | 13.80                                 |  |
| CCI Well-Being Outcomes                               |                                    |                                          |                                    |                                       |  |
| EPSDT Medical Visits                                  | 94%                                | 89%                                      | 4                                  | 3.56                                  |  |
| EPSDT Dental Visits                                   | 88%                                | 100%                                     | 4                                  | 4.00                                  |  |
| Academic Supports                                     | 78%                                | 95%                                      | 3                                  | 2.85                                  |  |
| Provider ECEM Visits                                  | 79%                                | 84%                                      | 7                                  | 5.88                                  |  |
| Provider General Contacts                             | 77%                                | 86%                                      | 7                                  | 6.02                                  |  |
| Placements with Siblings                              | 35%                                | 73%                                      | Not Scored                         | Not Scored                            |  |
| Placements within Legal County                        | 11%                                | 20%                                      | Not Scored                         | Not Scored                            |  |
| Well-Being Sub-Total                                  |                                    |                                          | 25                                 | 22.31                                 |  |
| *Performance calculation descriptions can b           | e found in the FY 202              | 20 RBWO PBP Measureme                    | ents and Standards Guide           |                                       |  |