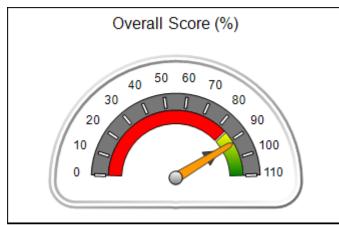

## Performance-Based Placement Measures RBWO Provider GA+SCORECARD - CCI

Report Quarter: Q3 FY2020

| Provider/Program Name: A Friend's House - (563) - CCI |                                                         |                                    |                                       |  |  |  |  |
|-------------------------------------------------------|---------------------------------------------------------|------------------------------------|---------------------------------------|--|--|--|--|
| 111 Henry Pkwy., McDonough, GA 30253                  | Quarterly Scores (Grades) Current Quarter Score (Grade) |                                    |                                       |  |  |  |  |
| Phone: 678-432-1630                                   | Q1: 101.15 (A+) Q2: 102.55 (A+)                         |                                    | 92.23%                                |  |  |  |  |
| Vendor ID# 35215                                      | Q3: 92.23 (A-)                                          | Q4: N/A                            | (A-)                                  |  |  |  |  |
| Program Census Information:                           | # Children in Care During<br>Quarter: 25                | # Placements During<br>Quarter: 25 | # Children in Care On Last<br>Day: 14 |  |  |  |  |
|                                                       |                                                         |                                    |                                       |  |  |  |  |

# Performance-Based Placement Measures RBWO Provider GA+SCORECARD - CCI

| Provider/Program Name: A Friend's House - (563) - CCI |                                    |                                          |                                    |                                       |  |
|-------------------------------------------------------|------------------------------------|------------------------------------------|------------------------------------|---------------------------------------|--|
| 111 Henry Pkwy., McDonough, GA 30                     | 0253                               | Quarterly Sco                            | ores (Grades)                      | Current Quarter Score (Grade)         |  |
| Phone: 678-432-1630                                   |                                    | Q1: 101.15 (A+)                          | Q2: 102.55 (A+)                    | 92.23%                                |  |
| Vendor ID# 35215                                      |                                    | Q3: 92.23 (A-)                           | Q4: N/A                            | (A-)                                  |  |
| Program Census Information:                           |                                    | # Children in Care During<br>Quarter: 25 | # Placements During<br>Quarter: 25 | # Children in Care On<br>Last Day: 14 |  |
|                                                       | Avg<br>Performance All<br>CCIs (%) | Provider<br>Performance (%)*             | Possible Points<br>(Weight)        | Provider Points<br>Earned             |  |
| OPM Monitoring Reviews                                |                                    |                                          |                                    |                                       |  |
| Annual Comprehensive Reviews                          | 82%                                | 90%                                      | 25                                 | 22.43                                 |  |
| Safety Reviews                                        | 85%                                | 93%                                      | 15                                 | 13.88                                 |  |
| Monitoring Sub-Total                                  |                                    |                                          | 40                                 | 36.31                                 |  |
| CCI Safety Outcomes                                   |                                    |                                          |                                    |                                       |  |
| Incidence of Maltreatment                             | 0.06%                              | No Substantiated<br>Reports              | 10                                 | 10.00                                 |  |
| Staff Training/Foundations                            | 94%                                | 96%                                      | 5                                  | 4.80                                  |  |
| Staff Safety Checks                                   | 86%                                | 100%                                     | 5                                  | 5.00                                  |  |
| Safety Sub-Total                                      |                                    |                                          | 20                                 | 19.80                                 |  |
| CCI Permanency Outcomes                               |                                    |                                          |                                    |                                       |  |
| Placement Stability                                   | 90%                                | 92%                                      | 15                                 | 13.80                                 |  |
| Permanency Sub-Total                                  |                                    |                                          | 15                                 | 13.80                                 |  |
| CCI Well-Being Outcomes                               |                                    |                                          |                                    |                                       |  |
| EPSDT Medical Visits                                  | 94%                                | 89%                                      | 4                                  | 3.56                                  |  |
| EPSDT Dental Visits                                   | 88%                                | 100%                                     | 4                                  | 4.00                                  |  |
| Academic Supports                                     | 78%                                | 95%                                      | 3                                  | 2.85                                  |  |
| Provider ECEM Visits                                  | 79%                                | 84%                                      | 7                                  | 5.88                                  |  |
| Provider General Contacts                             | 77%                                | 86%                                      | 7                                  | 6.02                                  |  |
| Placements with Siblings                              | 35%                                | 73%                                      | Not Scored                         | Not Scored                            |  |
| Placements within Legal County                        | 11%                                | 20%                                      | Not Scored                         | Not Scored                            |  |
| Well-Being Sub-Total                                  |                                    |                                          | 25                                 | 22.31                                 |  |
| *Performance calculation descriptions can b           | e found in the FY 202              | 20 RBWO PBP Measureme                    | ents and Standards Guide           |                                       |  |

| Monitoring & Outcomes: Possible Points = 100 | Points Earned = 92.22    |           |
|----------------------------------------------|--------------------------|-----------|
| Score Before Incentives Credit 92            |                          | 92.22%    |
| Inc                                          | Incentives Awarded 10.00 |           |
| PBP Verification                             |                          | -9.99 pts |
|                                              | Total Score 9            |           |