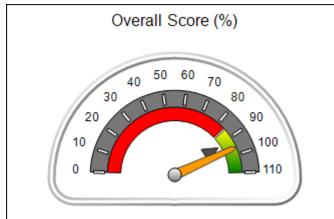

## Performance-Based Placement Measures RBWO Provider GA+SCORECARD - CCI

Report Quarter: Q3 FY2020

| Provider/Program Name: A Friend's House - (563) - CCI |                                                         |                                    |                                       |  |  |  |  |
|-------------------------------------------------------|---------------------------------------------------------|------------------------------------|---------------------------------------|--|--|--|--|
| 111 Henry Pkwy., McDonough, GA 30253                  | Quarterly Scores (Grades) Current Quarter Score (Grade) |                                    |                                       |  |  |  |  |
| Phone: 678-432-1630                                   | Q1: 101.15 (A+) Q2: 102.55 (A+)                         |                                    | 92.23%                                |  |  |  |  |
| Vendor ID# 35215                                      | Q3: 92.23 (A-)                                          | Q4: N/A                            | (A-)                                  |  |  |  |  |
| Program Census Information:                           | # Children in Care During<br>Quarter: 25                | # Placements During<br>Quarter: 25 | # Children in Care On Last<br>Day: 14 |  |  |  |  |
|                                                       |                                                         |                                    |                                       |  |  |  |  |

# Performance-Based Placement Measures RBWO Provider GA+SCORECARD - CCI

| Provider/Program Name: A Friend's House - (563) - CCI |                                    |                                          |                                    |                                       |  |
|-------------------------------------------------------|------------------------------------|------------------------------------------|------------------------------------|---------------------------------------|--|
| 111 Henry Pkwy., McDonough, GA 30                     | 0253                               | Quarterly Sco                            | ores (Grades)                      | Current Quarter Score (Grade)         |  |
| Phone: 678-432-1630                                   |                                    | Q1: 101.15 (A+)                          | Q2: 102.55 (A+)                    | 92.23%                                |  |
| Vendor ID# 35215                                      |                                    | Q3: 92.23 (A-)                           | Q4: N/A                            | (A-)                                  |  |
| Program Census Information:                           |                                    | # Children in Care During<br>Quarter: 25 | # Placements During<br>Quarter: 25 | # Children in Care On<br>Last Day: 14 |  |
|                                                       | Avg<br>Performance All<br>CCIs (%) | Provider<br>Performance (%)*             | Possible Points<br>(Weight)        | Provider Points<br>Earned             |  |
| OPM Monitoring Reviews                                |                                    |                                          |                                    |                                       |  |
| Annual Comprehensive Reviews                          | 82%                                | 90%                                      | 25                                 | 22.43                                 |  |
| Safety Reviews                                        | 85%                                | 93%                                      | 15                                 | 13.88                                 |  |
| Monitoring Sub-Total                                  |                                    |                                          | 40                                 | 36.31                                 |  |
| CCI Safety Outcomes                                   |                                    |                                          |                                    |                                       |  |
| Incidence of Maltreatment                             | 0.06%                              | No Substantiated<br>Reports              | 10                                 | 10.00                                 |  |
| Staff Training/Foundations                            | 94%                                | 96%                                      | 5                                  | 4.80                                  |  |
| Staff Safety Checks                                   | 86%                                | 100%                                     | 5                                  | 5.00                                  |  |
| Safety Sub-Total                                      |                                    |                                          | 20                                 | 19.80                                 |  |
| CCI Permanency Outcomes                               |                                    |                                          |                                    |                                       |  |
| Placement Stability                                   | 90%                                | 92%                                      | 15                                 | 13.80                                 |  |
| Permanency Sub-Total                                  |                                    |                                          | 15                                 | 13.80                                 |  |
| CCI Well-Being Outcomes                               |                                    |                                          |                                    |                                       |  |
| EPSDT Medical Visits                                  | 94%                                | 89%                                      | 4                                  | 3.56                                  |  |
| EPSDT Dental Visits                                   | 88%                                | 100%                                     | 4                                  | 4.00                                  |  |
| Academic Supports                                     | 78%                                | 95%                                      | 3                                  | 2.85                                  |  |
| Provider ECEM Visits                                  | 79%                                | 84%                                      | 7                                  | 5.88                                  |  |
| Provider General Contacts                             | 77%                                | 86%                                      | 7                                  | 6.02                                  |  |
| Placements with Siblings                              | 35%                                | 73%                                      | Not Scored                         | Not Scored                            |  |
| Placements within Legal County                        | 11%                                | 20%                                      | Not Scored                         | Not Scored                            |  |
| Well-Being Sub-Total                                  |                                    |                                          | 25                                 | 22.31                                 |  |
| *Performance calculation descriptions can b           | e found in the FY 202              | 20 RBWO PBP Measureme                    | ents and Standards Guide           |                                       |  |