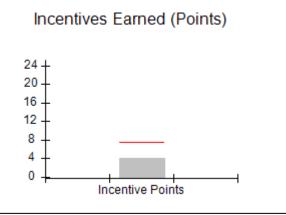

### Provider/Program Name: A Friend's House - (563) - CCI

|                                         | # Children in Care During<br>Quarter: 25 | # Placements During<br>Quarter: 25                                                                                                                                                                                                                                                                                                                                                                                                                                                                                                                                                                                                                                                                                                                                                                                                                                                                                                                                                                                                                                                                                                                                                                                                                                                                                                                                                                                                                                                                                                                                                                                                                                                                                                                                                                                                                                                                                                                                                                                                                                                                                           | # Children in Care On<br>Last Day: 14                                                                                                                                                                    |
|-----------------------------------------|------------------------------------------|------------------------------------------------------------------------------------------------------------------------------------------------------------------------------------------------------------------------------------------------------------------------------------------------------------------------------------------------------------------------------------------------------------------------------------------------------------------------------------------------------------------------------------------------------------------------------------------------------------------------------------------------------------------------------------------------------------------------------------------------------------------------------------------------------------------------------------------------------------------------------------------------------------------------------------------------------------------------------------------------------------------------------------------------------------------------------------------------------------------------------------------------------------------------------------------------------------------------------------------------------------------------------------------------------------------------------------------------------------------------------------------------------------------------------------------------------------------------------------------------------------------------------------------------------------------------------------------------------------------------------------------------------------------------------------------------------------------------------------------------------------------------------------------------------------------------------------------------------------------------------------------------------------------------------------------------------------------------------------------------------------------------------------------------------------------------------------------------------------------------------|----------------------------------------------------------------------------------------------------------------------------------------------------------------------------------------------------------|
| Avg<br>Performance All<br>CCIs (Points) | Provider<br>Performance (%)*             | Possible Points<br>(Weight)                                                                                                                                                                                                                                                                                                                                                                                                                                                                                                                                                                                                                                                                                                                                                                                                                                                                                                                                                                                                                                                                                                                                                                                                                                                                                                                                                                                                                                                                                                                                                                                                                                                                                                                                                                                                                                                                                                                                                                                                                                                                                                  | Provider Points<br>Earned                                                                                                                                                                                |
|                                         | 71%                                      | 2                                                                                                                                                                                                                                                                                                                                                                                                                                                                                                                                                                                                                                                                                                                                                                                                                                                                                                                                                                                                                                                                                                                                                                                                                                                                                                                                                                                                                                                                                                                                                                                                                                                                                                                                                                                                                                                                                                                                                                                                                                                                                                                            | 1.42                                                                                                                                                                                                     |
|                                         | 100%                                     | 2                                                                                                                                                                                                                                                                                                                                                                                                                                                                                                                                                                                                                                                                                                                                                                                                                                                                                                                                                                                                                                                                                                                                                                                                                                                                                                                                                                                                                                                                                                                                                                                                                                                                                                                                                                                                                                                                                                                                                                                                                                                                                                                            | 2.00                                                                                                                                                                                                     |
|                                         | 0%                                       | 5                                                                                                                                                                                                                                                                                                                                                                                                                                                                                                                                                                                                                                                                                                                                                                                                                                                                                                                                                                                                                                                                                                                                                                                                                                                                                                                                                                                                                                                                                                                                                                                                                                                                                                                                                                                                                                                                                                                                                                                                                                                                                                                            | 0.00                                                                                                                                                                                                     |
|                                         | 33%                                      | 2                                                                                                                                                                                                                                                                                                                                                                                                                                                                                                                                                                                                                                                                                                                                                                                                                                                                                                                                                                                                                                                                                                                                                                                                                                                                                                                                                                                                                                                                                                                                                                                                                                                                                                                                                                                                                                                                                                                                                                                                                                                                                                                            | 0.66                                                                                                                                                                                                     |
|                                         | N/A                                      | 10/5/5/1                                                                                                                                                                                                                                                                                                                                                                                                                                                                                                                                                                                                                                                                                                                                                                                                                                                                                                                                                                                                                                                                                                                                                                                                                                                                                                                                                                                                                                                                                                                                                                                                                                                                                                                                                                                                                                                                                                                                                                                                                                                                                                                     | 10.00                                                                                                                                                                                                    |
|                                         | Not Eligible                             | 5                                                                                                                                                                                                                                                                                                                                                                                                                                                                                                                                                                                                                                                                                                                                                                                                                                                                                                                                                                                                                                                                                                                                                                                                                                                                                                                                                                                                                                                                                                                                                                                                                                                                                                                                                                                                                                                                                                                                                                                                                                                                                                                            |                                                                                                                                                                                                          |
|                                         | 0%                                       | 4                                                                                                                                                                                                                                                                                                                                                                                                                                                                                                                                                                                                                                                                                                                                                                                                                                                                                                                                                                                                                                                                                                                                                                                                                                                                                                                                                                                                                                                                                                                                                                                                                                                                                                                                                                                                                                                                                                                                                                                                                                                                                                                            | 0.00                                                                                                                                                                                                     |
|                                         | 0%                                       | 4                                                                                                                                                                                                                                                                                                                                                                                                                                                                                                                                                                                                                                                                                                                                                                                                                                                                                                                                                                                                                                                                                                                                                                                                                                                                                                                                                                                                                                                                                                                                                                                                                                                                                                                                                                                                                                                                                                                                                                                                                                                                                                                            | 0.00                                                                                                                                                                                                     |
|                                         | 0%                                       | 5                                                                                                                                                                                                                                                                                                                                                                                                                                                                                                                                                                                                                                                                                                                                                                                                                                                                                                                                                                                                                                                                                                                                                                                                                                                                                                                                                                                                                                                                                                                                                                                                                                                                                                                                                                                                                                                                                                                                                                                                                                                                                                                            | 0.00                                                                                                                                                                                                     |
|                                         | 100%                                     | 4                                                                                                                                                                                                                                                                                                                                                                                                                                                                                                                                                                                                                                                                                                                                                                                                                                                                                                                                                                                                                                                                                                                                                                                                                                                                                                                                                                                                                                                                                                                                                                                                                                                                                                                                                                                                                                                                                                                                                                                                                                                                                                                            | 4.00                                                                                                                                                                                                     |
| 7.45                                    |                                          |                                                                                                                                                                                                                                                                                                                                                                                                                                                                                                                                                                                                                                                                                                                                                                                                                                                                                                                                                                                                                                                                                                                                                                                                                                                                                                                                                                                                                                                                                                                                                                                                                                                                                                                                                                                                                                                                                                                                                                                                                                                                                                                              | 18.08                                                                                                                                                                                                    |
| combined incentive                      | credit allowed is 10 points.             | Incentives Awarded                                                                                                                                                                                                                                                                                                                                                                                                                                                                                                                                                                                                                                                                                                                                                                                                                                                                                                                                                                                                                                                                                                                                                                                                                                                                                                                                                                                                                                                                                                                                                                                                                                                                                                                                                                                                                                                                                                                                                                                                                                                                                                           | 10.00                                                                                                                                                                                                    |
|                                         | Avg Performance All CCIs (Points)        | Quarter: 25   Provider   Performance (%)*   71%   100%   33%   N/A   Not Eligible   0%   0%   0%   0%   100%   100%   100%   100%   100%   100%   100%   100%   100%   100%   100%   100%   100%   100%   100%   100%   100%   100%   100%   100%   100%   100%   100%   100%   100%   100%   100%   100%   100%   100%   100%   100%   100%   100%   100%   100%   100%   100%   100%   100%   100%   100%   100%   100%   100%   100%   100%   100%   100%   100%   100%   100%   100%   100%   100%   100%   100%   100%   100%   100%   100%   100%   100%   100%   100%   100%   100%   100%   100%   100%   100%   100%   100%   100%   100%   100%   100%   100%   100%   100%   100%   100%   100%   100%   100%   100%   100%   100%   100%   100%   100%   100%   100%   100%   100%   100%   100%   100%   100%   100%   100%   100%   100%   100%   100%   100%   100%   100%   100%   100%   100%   100%   100%   100%   100%   100%   100%   100%   100%   100%   100%   100%   100%   100%   100%   100%   100%   100%   100%   100%   100%   100%   100%   100%   100%   100%   100%   100%   100%   100%   100%   100%   100%   100%   100%   100%   100%   100%   100%   100%   100%   100%   100%   100%   100%   100%   100%   100%   100%   100%   100%   100%   100%   100%   100%   100%   100%   100%   100%   100%   100%   100%   100%   100%   100%   100%   100%   100%   100%   100%   100%   100%   100%   100%   100%   100%   100%   100%   100%   100%   100%   100%   100%   100%   100%   100%   100%   100%   100%   100%   100%   100%   100%   100%   100%   100%   100%   100%   100%   100%   100%   100%   100%   100%   100%   100%   100%   100%   100%   100%   100%   100%   100%   100%   100%   100%   100%   100%   100%   100%   100%   100%   100%   100%   100%   100%   100%   100%   100%   100%   100%   100%   100%   100%   100%   100%   100%   100%   100%   100%   100%   100%   100%   100%   100%   100%   100%   100%   100%   100%   100%   100%   100%   100%   100%   100%   100%   100%   100%   100%   100%   100%   100%   100%   100%   100%   100%   1 | Quarter: 25   Quarter: 25     Avg   Performance All   CCIs (Points)     71%   2     100%   5     33%   2     N/A   10/5/5/1     Not Eligible   5     0%   4     0%   5     100%   4     17.45   100%   4 |