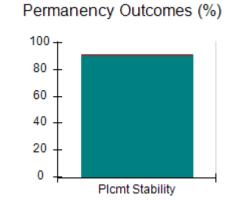

# Performance-Based Placement Measures RBWO Provider GA+SCORECARD - CCI

| Provider/Program Name: A Friend's House - (563) - CCI |                                    |                                          |                                    |                                       |  |
|-------------------------------------------------------|------------------------------------|------------------------------------------|------------------------------------|---------------------------------------|--|
| 111 Henry Pkwy., McDonough, GA 30                     | 0253                               | Quarterly Sco                            | ores (Grades)                      | Current Quarter Score (Grade)         |  |
| Phone: 678-432-1630                                   |                                    | Q1: 101.15 (A+)                          | Q2: 102.55 (A+)                    | 92.23%                                |  |
| Vendor ID# 35215                                      |                                    | Q3: 92.23 (A-)                           | Q4: N/A                            | (A-)                                  |  |
| Program Census Information:                           |                                    | # Children in Care During<br>Quarter: 25 | # Placements During<br>Quarter: 25 | # Children in Care On<br>Last Day: 14 |  |
|                                                       | Avg<br>Performance All<br>CCIs (%) | Provider<br>Performance (%)*             | Possible Points<br>(Weight)        | Provider Points<br>Earned             |  |
| OPM Monitoring Reviews                                |                                    |                                          |                                    |                                       |  |
| Annual Comprehensive Reviews                          | 82%                                | 90%                                      | 25                                 | 22.43                                 |  |
| Safety Reviews                                        | 85%                                | 93%                                      | 15                                 | 13.88                                 |  |
| Monitoring Sub-Total                                  |                                    |                                          | 40                                 | 36.31                                 |  |
| CCI Safety Outcomes                                   |                                    |                                          |                                    |                                       |  |
| Incidence of Maltreatment                             | 0.06%                              | No Substantiated<br>Reports              | 10                                 | 10.00                                 |  |
| Staff Training/Foundations                            | 94%                                | 96%                                      | 5                                  | 4.80                                  |  |
| Staff Safety Checks                                   | 86%                                | 100%                                     | 5                                  | 5.00                                  |  |
| Safety Sub-Total                                      |                                    |                                          | 20                                 | 19.80                                 |  |
| CCI Permanency Outcomes                               |                                    |                                          |                                    |                                       |  |
| Placement Stability                                   | 90%                                | 92%                                      | 15                                 | 13.80                                 |  |
| Permanency Sub-Total                                  |                                    |                                          | 15                                 | 13.80                                 |  |
| CCI Well-Being Outcomes                               |                                    |                                          |                                    |                                       |  |
| EPSDT Medical Visits                                  | 94%                                | 89%                                      | 4                                  | 3.56                                  |  |
| EPSDT Dental Visits                                   | 88%                                | 100%                                     | 4                                  | 4.00                                  |  |
| Academic Supports                                     | 78%                                | 95%                                      | 3                                  | 2.85                                  |  |
| Provider ECEM Visits                                  | 79%                                | 84%                                      | 7                                  | 5.88                                  |  |
| Provider General Contacts                             | 77%                                | 86%                                      | 7                                  | 6.02                                  |  |
| Placements with Siblings                              | 35%                                | 73%                                      | Not Scored                         | Not Scored                            |  |
| Placements within Legal County                        | 11%                                | 20%                                      | Not Scored                         | Not Scored                            |  |
| Well-Being Sub-Total                                  |                                    |                                          | 25                                 | 22.31                                 |  |
| *Performance calculation descriptions can b           | e found in the FY 202              | 20 RBWO PBP Measureme                    | ents and Standards Guide           |                                       |  |