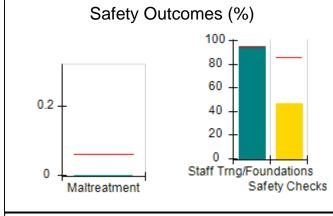

# Performance-Based Placement Measures RBWO Provider GA+SCORECARD - CCI

| Provider/Program Name: A Friend's House - (563) - CCI |                                    |                                          |                                    |                                       |  |
|-------------------------------------------------------|------------------------------------|------------------------------------------|------------------------------------|---------------------------------------|--|
| 111 Henry Pkwy., McDonough, GA 30                     | 0253                               | Quarterly Sco                            | ores (Grades)                      | Current Quarter Score (Grade)         |  |
| Phone: 678-432-1630                                   |                                    | Q1: 101.15 (A+)                          | Q2: 102.55 (A+)                    | 92.23%                                |  |
| Vendor ID# 35215                                      |                                    | Q3: 92.23 (A-)                           | Q4: N/A                            | (A-)                                  |  |
| Program Census Information:                           |                                    | # Children in Care During<br>Quarter: 25 | # Placements During<br>Quarter: 25 | # Children in Care On<br>Last Day: 14 |  |
|                                                       | Avg<br>Performance All<br>CCIs (%) | Provider<br>Performance (%)*             | Possible Points<br>(Weight)        | Provider Points<br>Earned             |  |
| OPM Monitoring Reviews                                |                                    |                                          |                                    |                                       |  |
| Annual Comprehensive Reviews                          | 82%                                | 90%                                      | 25                                 | 22.43                                 |  |
| Safety Reviews                                        | 85%                                | 93%                                      | 15                                 | 13.88                                 |  |
| Monitoring Sub-Total                                  |                                    |                                          | 40                                 | 36.31                                 |  |
| CCI Safety Outcomes                                   |                                    |                                          |                                    |                                       |  |
| Incidence of Maltreatment                             | 0.06%                              | No Substantiated<br>Reports              | 10                                 | 10.00                                 |  |
| Staff Training/Foundations                            | 94%                                | 96%                                      | 5                                  | 4.80                                  |  |
| Staff Safety Checks                                   | 86%                                | 100%                                     | 5                                  | 5.00                                  |  |
| Safety Sub-Total                                      |                                    |                                          | 20                                 | 19.80                                 |  |
| CCI Permanency Outcomes                               |                                    |                                          |                                    |                                       |  |
| Placement Stability                                   | 90%                                | 92%                                      | 15                                 | 13.80                                 |  |
| Permanency Sub-Total                                  |                                    |                                          | 15                                 | 13.80                                 |  |
| CCI Well-Being Outcomes                               |                                    |                                          |                                    |                                       |  |
| EPSDT Medical Visits                                  | 94%                                | 89%                                      | 4                                  | 3.56                                  |  |
| EPSDT Dental Visits                                   | 88%                                | 100%                                     | 4                                  | 4.00                                  |  |
| Academic Supports                                     | 78%                                | 95%                                      | 3                                  | 2.85                                  |  |
| Provider ECEM Visits                                  | 79%                                | 84%                                      | 7                                  | 5.88                                  |  |
| Provider General Contacts                             | 77%                                | 86%                                      | 7                                  | 6.02                                  |  |
| Placements with Siblings                              | 35%                                | 73%                                      | Not Scored                         | Not Scored                            |  |
| Placements within Legal County                        | 11%                                | 20%                                      | Not Scored                         | Not Scored                            |  |
| Well-Being Sub-Total                                  |                                    |                                          | 25                                 | 22.31                                 |  |
| *Performance calculation descriptions can b           | e found in the FY 202              | 20 RBWO PBP Measureme                    | ents and Standards Guide           |                                       |  |