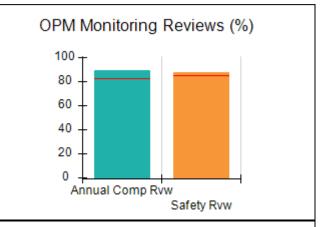

# Performance-Based Placement Measures RBWO Provider GA+SCORECARD - CCI

| Provider/Program Name: A Friend's House - (563) - CCI |                                    |                                          |                                    |                                       |  |
|-------------------------------------------------------|------------------------------------|------------------------------------------|------------------------------------|---------------------------------------|--|
| 111 Henry Pkwy., McDonough, GA 30                     | 0253                               | Quarterly Sco                            | ores (Grades)                      | Current Quarter Score (Grade)         |  |
| Phone: 678-432-1630                                   |                                    | Q1: 101.15 (A+)                          | Q2: 102.55 (A+)                    | 92.23%                                |  |
| Vendor ID# 35215                                      |                                    | Q3: 92.23 (A-)                           | Q4: N/A                            | (A-)                                  |  |
| Program Census Information:                           |                                    | # Children in Care During<br>Quarter: 25 | # Placements During<br>Quarter: 25 | # Children in Care On<br>Last Day: 14 |  |
|                                                       | Avg<br>Performance All<br>CCIs (%) | Provider<br>Performance (%)*             | Possible Points<br>(Weight)        | Provider Points<br>Earned             |  |
| OPM Monitoring Reviews                                |                                    |                                          |                                    |                                       |  |
| Annual Comprehensive Reviews                          | 82%                                | 90%                                      | 25                                 | 22.43                                 |  |
| Safety Reviews                                        | 85%                                | 93%                                      | 15                                 | 13.88                                 |  |
| Monitoring Sub-Total                                  |                                    |                                          | 40                                 | 36.31                                 |  |
| CCI Safety Outcomes                                   |                                    |                                          |                                    |                                       |  |
| Incidence of Maltreatment                             | 0.06%                              | No Substantiated<br>Reports              | 10                                 | 10.00                                 |  |
| Staff Training/Foundations                            | 94%                                | 96%                                      | 5                                  | 4.80                                  |  |
| Staff Safety Checks                                   | 86%                                | 100%                                     | 5                                  | 5.00                                  |  |
| Safety Sub-Total                                      |                                    |                                          | 20                                 | 19.80                                 |  |
| CCI Permanency Outcomes                               |                                    |                                          |                                    |                                       |  |
| Placement Stability                                   | 90%                                | 92%                                      | 15                                 | 13.80                                 |  |
| Permanency Sub-Total                                  |                                    |                                          | 15                                 | 13.80                                 |  |
| CCI Well-Being Outcomes                               |                                    |                                          |                                    |                                       |  |
| EPSDT Medical Visits                                  | 94%                                | 89%                                      | 4                                  | 3.56                                  |  |
| EPSDT Dental Visits                                   | 88%                                | 100%                                     | 4                                  | 4.00                                  |  |
| Academic Supports                                     | 78%                                | 95%                                      | 3                                  | 2.85                                  |  |
| Provider ECEM Visits                                  | 79%                                | 84%                                      | 7                                  | 5.88                                  |  |
| Provider General Contacts                             | 77%                                | 86%                                      | 7                                  | 6.02                                  |  |
| Placements with Siblings                              | 35%                                | 73%                                      | Not Scored                         | Not Scored                            |  |
| Placements within Legal County                        | 11%                                | 20%                                      | Not Scored                         | Not Scored                            |  |
| Well-Being Sub-Total                                  |                                    |                                          | 25                                 | 22.31                                 |  |
| *Performance calculation descriptions can b           | e found in the FY 202              | 20 RBWO PBP Measureme                    | ents and Standards Guide           |                                       |  |