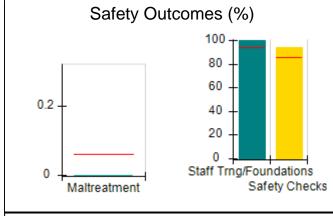

# Performance-Based Placement Measures RBWO Provider GA+SCORECARD - CCI

| Provider/Program Name: A Friend's House - (563) - CCI |                                    |                                          |                                    |                                       |  |
|-------------------------------------------------------|------------------------------------|------------------------------------------|------------------------------------|---------------------------------------|--|
| 111 Henry Pkwy., McDonough, GA 30                     | 0253                               | Quarterly Sco                            | ores (Grades)                      | Current Quarter Score (Grade)         |  |
| Phone: 678-432-1630                                   |                                    | Q1: 101.15 (A+)                          | Q2: 102.55 (A+)                    | 92.23%                                |  |
| Vendor ID# 35215                                      |                                    | Q3: 92.23 (A-)                           | Q4: N/A                            | (A-)                                  |  |
| Program Census Information:                           |                                    | # Children in Care During<br>Quarter: 25 | # Placements During<br>Quarter: 25 | # Children in Care On<br>Last Day: 14 |  |
|                                                       | Avg<br>Performance All<br>CCIs (%) | Provider<br>Performance (%)*             | Possible Points<br>(Weight)        | Provider Points<br>Earned             |  |
| OPM Monitoring Reviews                                |                                    |                                          |                                    |                                       |  |
| Annual Comprehensive Reviews                          | 82%                                | 90%                                      | 25                                 | 22.43                                 |  |
| Safety Reviews                                        | 85%                                | 93%                                      | 15                                 | 13.88                                 |  |
| Monitoring Sub-Total                                  |                                    |                                          | 40                                 | 36.31                                 |  |
| CCI Safety Outcomes                                   |                                    |                                          |                                    |                                       |  |
| Incidence of Maltreatment                             | 0.06%                              | No Substantiated<br>Reports              | 10                                 | 10.00                                 |  |
| Staff Training/Foundations                            | 94%                                | 96%                                      | 5                                  | 4.80                                  |  |
| Staff Safety Checks                                   | 86%                                | 100%                                     | 5                                  | 5.00                                  |  |
| Safety Sub-Total                                      |                                    |                                          | 20                                 | 19.80                                 |  |
| CCI Permanency Outcomes                               |                                    |                                          |                                    |                                       |  |
| Placement Stability                                   | 90%                                | 92%                                      | 15                                 | 13.80                                 |  |
| Permanency Sub-Total                                  |                                    |                                          | 15                                 | 13.80                                 |  |
| CCI Well-Being Outcomes                               |                                    |                                          |                                    |                                       |  |
| EPSDT Medical Visits                                  | 94%                                | 89%                                      | 4                                  | 3.56                                  |  |
| EPSDT Dental Visits                                   | 88%                                | 100%                                     | 4                                  | 4.00                                  |  |
| Academic Supports                                     | 78%                                | 95%                                      | 3                                  | 2.85                                  |  |
| Provider ECEM Visits                                  | 79%                                | 84%                                      | 7                                  | 5.88                                  |  |
| Provider General Contacts                             | 77%                                | 86%                                      | 7                                  | 6.02                                  |  |
| Placements with Siblings                              | 35%                                | 73%                                      | Not Scored                         | Not Scored                            |  |
| Placements within Legal County                        | 11%                                | 20%                                      | Not Scored                         | Not Scored                            |  |
| Well-Being Sub-Total                                  |                                    |                                          | 25                                 | 22.31                                 |  |
| *Performance calculation descriptions can b           | e found in the FY 202              | 20 RBWO PBP Measureme                    | ents and Standards Guide           |                                       |  |