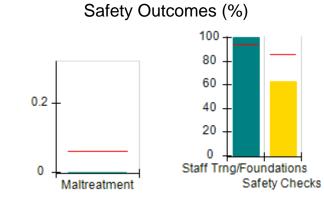

# Performance-Based Placement Measures RBWO Provider GA+SCORECARD - CCI

| Provider/Program Name: A Friend's House - (563) - CCI |                                    |                                          |                                    |                                       |  |
|-------------------------------------------------------|------------------------------------|------------------------------------------|------------------------------------|---------------------------------------|--|
| 111 Henry Pkwy., McDonough, GA 30                     | 0253                               | Quarterly Sco                            | ores (Grades)                      | Current Quarter Score (Grade)         |  |
| Phone: 678-432-1630                                   |                                    | Q1: 101.15 (A+)                          | Q2: 102.55 (A+)                    | 92.23%                                |  |
| Vendor ID# 35215                                      |                                    | Q3: 92.23 (A-)                           | Q4: N/A                            | (A-)                                  |  |
| Program Census Information:                           |                                    | # Children in Care During<br>Quarter: 25 | # Placements During<br>Quarter: 25 | # Children in Care On<br>Last Day: 14 |  |
|                                                       | Avg<br>Performance All<br>CCIs (%) | Provider<br>Performance (%)*             | Possible Points<br>(Weight)        | Provider Points<br>Earned             |  |
| OPM Monitoring Reviews                                |                                    |                                          |                                    |                                       |  |
| Annual Comprehensive Reviews                          | 82%                                | 90%                                      | 25                                 | 22.43                                 |  |
| Safety Reviews                                        | 85%                                | 93%                                      | 15                                 | 13.88                                 |  |
| Monitoring Sub-Total                                  |                                    |                                          | 40                                 | 36.31                                 |  |
| CCI Safety Outcomes                                   |                                    |                                          |                                    |                                       |  |
| Incidence of Maltreatment                             | 0.06%                              | No Substantiated<br>Reports              | 10                                 | 10.00                                 |  |
| Staff Training/Foundations                            | 94%                                | 96%                                      | 5                                  | 4.80                                  |  |
| Staff Safety Checks                                   | 86%                                | 100%                                     | 5                                  | 5.00                                  |  |
| Safety Sub-Total                                      |                                    |                                          | 20                                 | 19.80                                 |  |
| CCI Permanency Outcomes                               |                                    |                                          |                                    |                                       |  |
| Placement Stability                                   | 90%                                | 92%                                      | 15                                 | 13.80                                 |  |
| Permanency Sub-Total                                  |                                    |                                          | 15                                 | 13.80                                 |  |
| CCI Well-Being Outcomes                               |                                    |                                          |                                    |                                       |  |
| EPSDT Medical Visits                                  | 94%                                | 89%                                      | 4                                  | 3.56                                  |  |
| EPSDT Dental Visits                                   | 88%                                | 100%                                     | 4                                  | 4.00                                  |  |
| Academic Supports                                     | 78%                                | 95%                                      | 3                                  | 2.85                                  |  |
| Provider ECEM Visits                                  | 79%                                | 84%                                      | 7                                  | 5.88                                  |  |
| Provider General Contacts                             | 77%                                | 86%                                      | 7                                  | 6.02                                  |  |
| Placements with Siblings                              | 35%                                | 73%                                      | Not Scored                         | Not Scored                            |  |
| Placements within Legal County                        | 11%                                | 20%                                      | Not Scored                         | Not Scored                            |  |
| Well-Being Sub-Total                                  |                                    |                                          | 25                                 | 22.31                                 |  |
| *Performance calculation descriptions can b           | e found in the FY 202              | 20 RBWO PBP Measureme                    | ents and Standards Guide           |                                       |  |