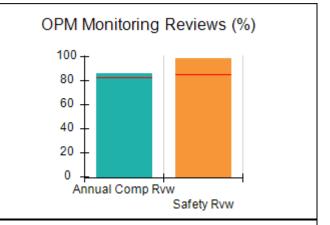

# Performance-Based Placement Measures RBWO Provider GA+SCORECARD - CCI

| Provider/Program Name: A Friend's House - (563) - CCI |                                    |                                          |                                    |                                       |  |
|-------------------------------------------------------|------------------------------------|------------------------------------------|------------------------------------|---------------------------------------|--|
| 111 Henry Pkwy., McDonough, GA 30                     | 0253                               | Quarterly Sco                            | ores (Grades)                      | Current Quarter Score (Grade)         |  |
| Phone: 678-432-1630                                   |                                    | Q1: 101.15 (A+)                          | Q2: 102.55 (A+)                    | 92.23%                                |  |
| Vendor ID# 35215                                      |                                    | Q3: 92.23 (A-)                           | Q4: N/A                            | (A-)                                  |  |
| Program Census Information:                           |                                    | # Children in Care During<br>Quarter: 25 | # Placements During<br>Quarter: 25 | # Children in Care On<br>Last Day: 14 |  |
|                                                       | Avg<br>Performance All<br>CCIs (%) | Provider<br>Performance (%)*             | Possible Points<br>(Weight)        | Provider Points<br>Earned             |  |
| OPM Monitoring Reviews                                |                                    |                                          |                                    |                                       |  |
| Annual Comprehensive Reviews                          | 82%                                | 90%                                      | 25                                 | 22.43                                 |  |
| Safety Reviews                                        | 85%                                | 93%                                      | 15                                 | 13.88                                 |  |
| Monitoring Sub-Total                                  |                                    |                                          | 40                                 | 36.31                                 |  |
| CCI Safety Outcomes                                   |                                    |                                          |                                    |                                       |  |
| Incidence of Maltreatment                             | 0.06%                              | No Substantiated<br>Reports              | 10                                 | 10.00                                 |  |
| Staff Training/Foundations                            | 94%                                | 96%                                      | 5                                  | 4.80                                  |  |
| Staff Safety Checks                                   | 86%                                | 100%                                     | 5                                  | 5.00                                  |  |
| Safety Sub-Total                                      |                                    |                                          | 20                                 | 19.80                                 |  |
| CCI Permanency Outcomes                               |                                    |                                          |                                    |                                       |  |
| Placement Stability                                   | 90%                                | 92%                                      | 15                                 | 13.80                                 |  |
| Permanency Sub-Total                                  |                                    |                                          | 15                                 | 13.80                                 |  |
| CCI Well-Being Outcomes                               |                                    |                                          |                                    |                                       |  |
| EPSDT Medical Visits                                  | 94%                                | 89%                                      | 4                                  | 3.56                                  |  |
| EPSDT Dental Visits                                   | 88%                                | 100%                                     | 4                                  | 4.00                                  |  |
| Academic Supports                                     | 78%                                | 95%                                      | 3                                  | 2.85                                  |  |
| Provider ECEM Visits                                  | 79%                                | 84%                                      | 7                                  | 5.88                                  |  |
| Provider General Contacts                             | 77%                                | 86%                                      | 7                                  | 6.02                                  |  |
| Placements with Siblings                              | 35%                                | 73%                                      | Not Scored                         | Not Scored                            |  |
| Placements within Legal County                        | 11%                                | 20%                                      | Not Scored                         | Not Scored                            |  |
| Well-Being Sub-Total                                  |                                    |                                          | 25                                 | 22.31                                 |  |
| *Performance calculation descriptions can b           | e found in the FY 202              | 20 RBWO PBP Measureme                    | ents and Standards Guide           |                                       |  |

# Performance-Based Placement Measures RBWO Provider GA+SCORECARD - CCI

| Provider/Program Name: Abba House Human Development & Resource Center of GA - (5399) - CCI |                                    |                                         |                                   |                                      |  |
|--------------------------------------------------------------------------------------------|------------------------------------|-----------------------------------------|-----------------------------------|--------------------------------------|--|
| 4590 Arbor Walk Ct., Stone Mountain                                                        | n, GA 30083                        | Quarterly Scores (Grades)               |                                   | Current Quarter Score (Grade)        |  |
| Phone: 404-299-5494                                                                        |                                    | Q1: 78.76 (C+)                          | Q1: 78.76 (C+) Q2: 76.95 (C)      |                                      |  |
| Vendor ID# 87804                                                                           |                                    | Q3: 93.32 (A-)                          | Q4: N/A                           | (A-)                                 |  |
| Program Census Information:                                                                |                                    | # Children in Care During<br>Quarter: 9 | # Placements During<br>Quarter: 9 | # Children in Care On<br>Last Day: 6 |  |
|                                                                                            | Avg<br>Performance All<br>CCIs (%) | Provider<br>Performance (%)*            | Possible Points<br>(Weight)       | Provider Points<br>Earned            |  |
| OPM Monitoring Reviews                                                                     |                                    |                                         |                                   |                                      |  |
| Annual Comprehensive Reviews                                                               | 82%                                | Not Yet Conducted                       |                                   |                                      |  |
| Safety Reviews                                                                             | 85%                                | 70%                                     | 15                                | 10.50                                |  |
| Monitoring Sub-Total                                                                       |                                    |                                         | 15                                | 10.50                                |  |
| CCI Safety Outcomes                                                                        |                                    |                                         |                                   |                                      |  |
| Incidence of Maltreatment                                                                  | 0.06%                              | No Substantiated<br>Reports             | 10                                | 10.00                                |  |
| Staff Training/Foundations                                                                 | 94%                                | -                                       | 5                                 | 5.00                                 |  |
| Staff Safety Checks                                                                        | 86%                                | 100%                                    | 5                                 | 5.00                                 |  |
| Safety Sub-Total                                                                           |                                    |                                         | 20                                | 20.00                                |  |
| CCI Permanency Outcomes                                                                    |                                    |                                         |                                   |                                      |  |
| Placement Stability                                                                        | 90%                                | 89%                                     | 15                                | 13.35                                |  |
| Permanency Sub-Total                                                                       |                                    |                                         | 15                                | 13.35                                |  |
| CCI Well-Being Outcomes                                                                    |                                    |                                         |                                   |                                      |  |
| EPSDT Medical Visits                                                                       | 94%                                | 100%                                    | 4                                 | 4.00                                 |  |
| EPSDT Dental Visits                                                                        | 88%                                | 100%                                    | 4                                 | 4.00                                 |  |
| Academic Supports                                                                          | 78%                                | 60%                                     | 3                                 | 1.80                                 |  |
| Provider ECEM Visits                                                                       | 79%                                | 77%                                     | 7                                 | 5.39                                 |  |
| Provider General Contacts                                                                  | 77%                                | 69%                                     | 7                                 | 4.83                                 |  |
| Placements with Siblings                                                                   | 35%                                | Not Eligible                            | Not Scored                        | Not Scored                           |  |
| Placements within Legal County                                                             | 11%                                | 0%                                      | Not Scored                        | Not Scored                           |  |
| Well-Being Sub-Total                                                                       |                                    |                                         | 25                                | 20.02                                |  |
| *Performance calculation descriptions can b                                                | e found in the FY 202              | 20 RBWO PBP Measureme                   | ents and Standards Guide          |                                      |  |