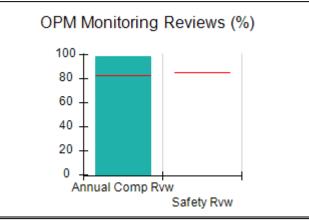

# Performance-Based Placement Measures RBWO Provider GA+SCORECARD - CCI

| Provider/Program Name: A Friend's House - (563) - CCI |                                    |                                          |                                    |                                       |  |
|-------------------------------------------------------|------------------------------------|------------------------------------------|------------------------------------|---------------------------------------|--|
| 111 Henry Pkwy., McDonough, GA 30                     | 0253                               | Quarterly Sco                            | ores (Grades)                      | Current Quarter Score (Grade)         |  |
| Phone: 678-432-1630                                   |                                    | Q1: 101.15 (A+)                          | Q2: 102.55 (A+)                    | 92.23%                                |  |
| Vendor ID# 35215                                      |                                    | Q3: 92.23 (A-)                           | Q4: N/A                            | (A-)                                  |  |
| Program Census Information:                           |                                    | # Children in Care During<br>Quarter: 25 | # Placements During<br>Quarter: 25 | # Children in Care On<br>Last Day: 14 |  |
|                                                       | Avg<br>Performance All<br>CCIs (%) | Provider<br>Performance (%)*             | Possible Points<br>(Weight)        | Provider Points<br>Earned             |  |
| OPM Monitoring Reviews                                |                                    |                                          |                                    |                                       |  |
| Annual Comprehensive Reviews                          | 82%                                | 90%                                      | 25                                 | 22.43                                 |  |
| Safety Reviews                                        | 85%                                | 93%                                      | 15                                 | 13.88                                 |  |
| Monitoring Sub-Total                                  |                                    |                                          | 40                                 | 36.31                                 |  |
| CCI Safety Outcomes                                   |                                    |                                          |                                    |                                       |  |
| Incidence of Maltreatment                             | 0.06%                              | No Substantiated<br>Reports              | 10                                 | 10.00                                 |  |
| Staff Training/Foundations                            | 94%                                | 96%                                      | 5                                  | 4.80                                  |  |
| Staff Safety Checks                                   | 86%                                | 100%                                     | 5                                  | 5.00                                  |  |
| Safety Sub-Total                                      |                                    |                                          | 20                                 | 19.80                                 |  |
| CCI Permanency Outcomes                               |                                    |                                          |                                    |                                       |  |
| Placement Stability                                   | 90%                                | 92%                                      | 15                                 | 13.80                                 |  |
| Permanency Sub-Total                                  |                                    |                                          | 15                                 | 13.80                                 |  |
| CCI Well-Being Outcomes                               |                                    |                                          |                                    |                                       |  |
| EPSDT Medical Visits                                  | 94%                                | 89%                                      | 4                                  | 3.56                                  |  |
| EPSDT Dental Visits                                   | 88%                                | 100%                                     | 4                                  | 4.00                                  |  |
| Academic Supports                                     | 78%                                | 95%                                      | 3                                  | 2.85                                  |  |
| Provider ECEM Visits                                  | 79%                                | 84%                                      | 7                                  | 5.88                                  |  |
| Provider General Contacts                             | 77%                                | 86%                                      | 7                                  | 6.02                                  |  |
| Placements with Siblings                              | 35%                                | 73%                                      | Not Scored                         | Not Scored                            |  |
| Placements within Legal County                        | 11%                                | 20%                                      | Not Scored                         | Not Scored                            |  |
| Well-Being Sub-Total                                  |                                    |                                          | 25                                 | 22.31                                 |  |
| *Performance calculation descriptions can b           | e found in the FY 202              | 20 RBWO PBP Measureme                    | ents and Standards Guide           |                                       |  |

# Performance-Based Placement Measures RBWO Provider GA+SCORECARD - CCI

| Provider/Program Name: A Shelter) (5167) - CCI | CES Youth Ho                       | ome, Inc (forme                         | erly Appalachian                  | Children's                           |
|------------------------------------------------|------------------------------------|-----------------------------------------|-----------------------------------|--------------------------------------|
| 133 Cares Drive, Jasper, GA 30143              |                                    | Quarterly Scores (Grades)               |                                   | Current Quarter Score (Grade)        |
| Phone: 706-253-2375                            |                                    | Q1: 90.28 (A-)                          | Q2: 95.74 (A)                     | 96.24%                               |
| Vendor ID# 115379                              |                                    | Q3: 96.24 (A)                           | Q4: N/A                           | (A)                                  |
| Program Census Information:                    |                                    | # Children in Care During<br>Quarter: 9 | # Placements During<br>Quarter: 9 | # Children in Care On<br>Last Day: 7 |
|                                                | Avg<br>Performance All<br>CCIs (%) | Provider<br>Performance (%)*            | Possible Points<br>(Weight)       | Provider Points<br>Earned            |
| OPM Monitoring Reviews                         |                                    |                                         |                                   |                                      |
| Annual Comprehensive Reviews                   | 82%                                | 95%                                     | 25                                | 23.67                                |
| Safety Reviews                                 | 85%                                | 85%                                     | 15                                | 12.75                                |
| Monitoring Sub-Total                           |                                    |                                         | 40                                | 36.42                                |
| CCI Safety Outcomes                            |                                    |                                         |                                   |                                      |
| Incidence of Maltreatment                      | 0.06%                              | No Substantiated<br>Reports             | 10                                | 10.00                                |
| Staff Training/Foundations                     | 94%                                | -                                       | 5                                 | 5.00                                 |
| Staff Safety Checks                            | 86%                                | 100%                                    | 5                                 | 5.00                                 |
| Safety Sub-Total                               |                                    |                                         | 20                                | 20.00                                |
| CCI Permanency Outcomes                        |                                    |                                         |                                   |                                      |
| Placement Stability                            | 90%                                | 89%                                     | 15                                | 13.35                                |
| Permanency Sub-Total                           |                                    |                                         | 15                                | 13.35                                |
| CCI Well-Being Outcomes                        |                                    |                                         |                                   |                                      |
| EPSDT Medical Visits                           | 94%                                | 86%                                     | 4                                 | 3.44                                 |
| EPSDT Dental Visits                            | 88%                                | 86%                                     | 4                                 | 3.44                                 |
| Academic Supports                              | 78%                                | 100%                                    | 3                                 | 3.00                                 |
| Provider ECEM Visits                           | 79%                                | 29%                                     | 7                                 | 2.03                                 |
| Provider General Contacts                      | 77%                                | 94%                                     | 7                                 | 6.58                                 |
| Placements with Siblings                       | 35%                                | 100%                                    | Not Scored                        | Not Scored                           |
| Placements within Legal County                 | 11%                                | 80%                                     | Not Scored                        | Not Scored                           |
| Well-Being Sub-Total                           |                                    |                                         | 25                                | 18.49                                |
| *Performance calculation descriptions can b    | e found in the FY 202              | 20 RBWO PBP Measureme                   | ents and Standards Guide          |                                      |

# Performance-Based Placement Measures RBWO Provider GA+SCORECARD - CCI

| 49 Monroe Crossing, Cartersville, GA | 30120                              | Quarterly Sco                            | ores (Grades)                      | Current Quarter Score                |
|--------------------------------------|------------------------------------|------------------------------------------|------------------------------------|--------------------------------------|
|                                      |                                    |                                          | ` '                                | (Grade)                              |
| Phone: 770-382-6180                  |                                    | Q1: 101.59 (A+)                          | Q2: 101.56 (A+)                    | 104.61%                              |
| Vendor ID# 35217                     |                                    | Q3: 104.61 (A+)                          | Q4: N/A                            | (A+)                                 |
| Program Census Information:          |                                    | # Children in Care During<br>Quarter: 10 | # Placements During<br>Quarter: 10 | # Children in Care On<br>Last Day: 6 |
|                                      | Avg<br>Performance All<br>CCIs (%) | Provider<br>Performance (%)*             | Possible Points<br>(Weight)        | Provider Points<br>Earned            |
| OPM Monitoring Reviews               |                                    |                                          |                                    |                                      |
| Annual Comprehensive Reviews         | 82%                                | 93%                                      | 25                                 | 23.20                                |
| Safety Reviews                       | 85%                                | 97%                                      | 15                                 | 14.50                                |
| Monitoring Sub-Total                 |                                    |                                          | 40                                 | 37.70                                |
| CCI Safety Outcomes                  |                                    |                                          |                                    |                                      |
| Incidence of Maltreatment            | 0.06%                              | No Substantiated<br>Reports              | 10                                 | 10.00                                |
| Staff Training/Foundations           | 94%                                | 100%                                     | 5                                  | 5.00                                 |
| Staff Safety Checks                  | 86%                                | 95%                                      | 5                                  | 4.75                                 |
| Safety Sub-Total                     |                                    |                                          | 20                                 | 19.75                                |
| CCI Permanency Outcomes              |                                    |                                          |                                    |                                      |
| Placement Stability                  | 90%                                | 90%                                      | 15                                 | 13.50                                |
| Permanency Sub-Total                 |                                    |                                          | 15                                 | 13.50                                |
| CCI Well-Being Outcomes              |                                    |                                          |                                    |                                      |
| EPSDT Medical Visits                 | 94%                                | 100%                                     | 4                                  | 4.00                                 |
| EPSDT Dental Visits                  | 88%                                | 100%                                     | 4                                  | 4.00                                 |
| Academic Supports                    | 78%                                | 100%                                     | 3                                  | 3.00                                 |
| Provider ECEM Visits                 | 79%                                | 94%                                      | 7                                  | 6.58                                 |
| Provider General Contacts            | 77%                                | 94%                                      | 7                                  | 6.58                                 |
| Placements with Siblings             | 35%                                | 0%                                       | Not Scored                         | Not Scored                           |
| Placements within Legal County       | 11%                                | 0%                                       | Not Scored                         | Not Scored                           |
| Well-Being Sub-Total                 |                                    |                                          | 25                                 | 24.16                                |