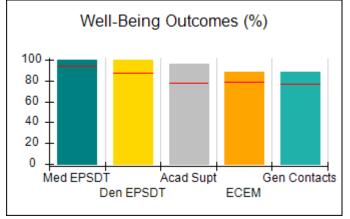

# Performance-Based Placement Measures RBWO Provider GA+SCORECARD - CCI

| Provider/Program Name: A Friend's House - (563) - CCI |                                    |                                          |                                    |                                       |  |
|-------------------------------------------------------|------------------------------------|------------------------------------------|------------------------------------|---------------------------------------|--|
| 111 Henry Pkwy., McDonough, GA 30                     | 0253                               | Quarterly Sco                            | ores (Grades)                      | Current Quarter Score (Grade)         |  |
| Phone: 678-432-1630                                   |                                    | Q1: 101.15 (A+)                          | Q2: 102.55 (A+)                    | 92.23%                                |  |
| Vendor ID# 35215                                      |                                    | Q3: 92.23 (A-)                           | Q4: N/A                            | (A-)                                  |  |
| Program Census Information:                           |                                    | # Children in Care During<br>Quarter: 25 | # Placements During<br>Quarter: 25 | # Children in Care On<br>Last Day: 14 |  |
|                                                       | Avg<br>Performance All<br>CCIs (%) | Provider<br>Performance (%)*             | Possible Points<br>(Weight)        | Provider Points<br>Earned             |  |
| OPM Monitoring Reviews                                |                                    |                                          |                                    |                                       |  |
| Annual Comprehensive Reviews                          | 82%                                | 90%                                      | 25                                 | 22.43                                 |  |
| Safety Reviews                                        | 85%                                | 93%                                      | 15                                 | 13.88                                 |  |
| Monitoring Sub-Total                                  |                                    |                                          | 40                                 | 36.31                                 |  |
| CCI Safety Outcomes                                   |                                    |                                          |                                    |                                       |  |
| Incidence of Maltreatment                             | 0.06%                              | No Substantiated<br>Reports              | 10                                 | 10.00                                 |  |
| Staff Training/Foundations                            | 94%                                | 96%                                      | 5                                  | 4.80                                  |  |
| Staff Safety Checks                                   | 86%                                | 100%                                     | 5                                  | 5.00                                  |  |
| Safety Sub-Total                                      |                                    |                                          | 20                                 | 19.80                                 |  |
| CCI Permanency Outcomes                               |                                    |                                          |                                    |                                       |  |
| Placement Stability                                   | 90%                                | 92%                                      | 15                                 | 13.80                                 |  |
| Permanency Sub-Total                                  |                                    |                                          | 15                                 | 13.80                                 |  |
| CCI Well-Being Outcomes                               |                                    |                                          |                                    |                                       |  |
| EPSDT Medical Visits                                  | 94%                                | 89%                                      | 4                                  | 3.56                                  |  |
| EPSDT Dental Visits                                   | 88%                                | 100%                                     | 4                                  | 4.00                                  |  |
| Academic Supports                                     | 78%                                | 95%                                      | 3                                  | 2.85                                  |  |
| Provider ECEM Visits                                  | 79%                                | 84%                                      | 7                                  | 5.88                                  |  |
| Provider General Contacts                             | 77%                                | 86%                                      | 7                                  | 6.02                                  |  |
| Placements with Siblings                              | 35%                                | 73%                                      | Not Scored                         | Not Scored                            |  |
| Placements within Legal County                        | 11%                                | 20%                                      | Not Scored                         | Not Scored                            |  |
| Well-Being Sub-Total                                  |                                    |                                          | 25                                 | 22.31                                 |  |
| *Performance calculation descriptions can b           | e found in the FY 202              | 20 RBWO PBP Measureme                    | ents and Standards Guide           |                                       |  |

# Performance-Based Placement Measures RBWO Provider GA+SCORECARD - CCI

| Provider/Program Name: Abba House Human Development & Resource Center of GA - (5399) - CCI |                                    |                                         |                                   |                                      |  |
|--------------------------------------------------------------------------------------------|------------------------------------|-----------------------------------------|-----------------------------------|--------------------------------------|--|
| 4590 Arbor Walk Ct., Stone Mountain                                                        | n, GA 30083                        | Quarterly Scores (Grades)               |                                   | Current Quarter Score (Grade)        |  |
| Phone: 404-299-5494                                                                        |                                    | Q1: 78.76 (C+)                          | Q1: 78.76 (C+) Q2: 76.95 (C)      |                                      |  |
| Vendor ID# 87804                                                                           |                                    | Q3: 93.32 (A-)                          | Q4: N/A                           | (A-)                                 |  |
| Program Census Information:                                                                |                                    | # Children in Care During<br>Quarter: 9 | # Placements During<br>Quarter: 9 | # Children in Care On<br>Last Day: 6 |  |
|                                                                                            | Avg<br>Performance All<br>CCIs (%) | Provider<br>Performance (%)*            | Possible Points<br>(Weight)       | Provider Points<br>Earned            |  |
| OPM Monitoring Reviews                                                                     |                                    |                                         |                                   |                                      |  |
| Annual Comprehensive Reviews                                                               | 82%                                | Not Yet Conducted                       |                                   |                                      |  |
| Safety Reviews                                                                             | 85%                                | 70%                                     | 15                                | 10.50                                |  |
| Monitoring Sub-Total                                                                       |                                    |                                         | 15                                | 10.50                                |  |
| CCI Safety Outcomes                                                                        |                                    |                                         |                                   |                                      |  |
| Incidence of Maltreatment                                                                  | 0.06%                              | No Substantiated<br>Reports             | 10                                | 10.00                                |  |
| Staff Training/Foundations                                                                 | 94%                                | -                                       | 5                                 | 5.00                                 |  |
| Staff Safety Checks                                                                        | 86%                                | 100%                                    | 5                                 | 5.00                                 |  |
| Safety Sub-Total                                                                           |                                    |                                         | 20                                | 20.00                                |  |
| CCI Permanency Outcomes                                                                    |                                    |                                         |                                   |                                      |  |
| Placement Stability                                                                        | 90%                                | 89%                                     | 15                                | 13.35                                |  |
| Permanency Sub-Total                                                                       |                                    |                                         | 15                                | 13.35                                |  |
| CCI Well-Being Outcomes                                                                    |                                    |                                         |                                   |                                      |  |
| EPSDT Medical Visits                                                                       | 94%                                | 100%                                    | 4                                 | 4.00                                 |  |
| EPSDT Dental Visits                                                                        | 88%                                | 100%                                    | 4                                 | 4.00                                 |  |
| Academic Supports                                                                          | 78%                                | 60%                                     | 3                                 | 1.80                                 |  |
| Provider ECEM Visits                                                                       | 79%                                | 77%                                     | 7                                 | 5.39                                 |  |
| Provider General Contacts                                                                  | 77%                                | 69%                                     | 7                                 | 4.83                                 |  |
| Placements with Siblings                                                                   | 35%                                | Not Eligible                            | Not Scored                        | Not Scored                           |  |
| Placements within Legal County                                                             | 11%                                | 0%                                      | Not Scored                        | Not Scored                           |  |
| Well-Being Sub-Total                                                                       |                                    |                                         | 25                                | 20.02                                |  |
| *Performance calculation descriptions can b                                                | e found in the FY 202              | 20 RBWO PBP Measureme                   | ents and Standards Guide          |                                      |  |

# Performance-Based Placement Measures RBWO Provider GA+SCORECARD - CCI

| Provider/Program Name: A Shelter) (5167) - CCI | CES Youth Ho                       | ome, Inc (forme                         | erly Appalachian                  | Children's                           |
|------------------------------------------------|------------------------------------|-----------------------------------------|-----------------------------------|--------------------------------------|
| 133 Cares Drive, Jasper, GA 30143              |                                    | Quarterly Scores (Grades)               |                                   | Current Quarter Score (Grade)        |
| Phone: 706-253-2375                            |                                    | Q1: 90.28 (A-)                          | Q2: 95.74 (A)                     | 96.24%                               |
| Vendor ID# 115379                              |                                    | Q3: 96.24 (A)                           | Q4: N/A                           | (A)                                  |
| Program Census Information:                    |                                    | # Children in Care During<br>Quarter: 9 | # Placements During<br>Quarter: 9 | # Children in Care On<br>Last Day: 7 |
|                                                | Avg<br>Performance All<br>CCIs (%) | Provider<br>Performance (%)*            | Possible Points<br>(Weight)       | Provider Points<br>Earned            |
| OPM Monitoring Reviews                         |                                    |                                         |                                   |                                      |
| Annual Comprehensive Reviews                   | 82%                                | 95%                                     | 25                                | 23.67                                |
| Safety Reviews                                 | 85%                                | 85%                                     | 15                                | 12.75                                |
| Monitoring Sub-Total                           |                                    |                                         | 40                                | 36.42                                |
| CCI Safety Outcomes                            |                                    |                                         |                                   |                                      |
| Incidence of Maltreatment                      | 0.06%                              | No Substantiated<br>Reports             | 10                                | 10.00                                |
| Staff Training/Foundations                     | 94%                                | -                                       | 5                                 | 5.00                                 |
| Staff Safety Checks                            | 86%                                | 100%                                    | 5                                 | 5.00                                 |
| Safety Sub-Total                               |                                    |                                         | 20                                | 20.00                                |
| CCI Permanency Outcomes                        |                                    |                                         |                                   |                                      |
| Placement Stability                            | 90%                                | 89%                                     | 15                                | 13.35                                |
| Permanency Sub-Total                           |                                    |                                         | 15                                | 13.35                                |
| CCI Well-Being Outcomes                        |                                    |                                         |                                   |                                      |
| EPSDT Medical Visits                           | 94%                                | 86%                                     | 4                                 | 3.44                                 |
| EPSDT Dental Visits                            | 88%                                | 86%                                     | 4                                 | 3.44                                 |
| Academic Supports                              | 78%                                | 100%                                    | 3                                 | 3.00                                 |
| Provider ECEM Visits                           | 79%                                | 29%                                     | 7                                 | 2.03                                 |
| Provider General Contacts                      | 77%                                | 94%                                     | 7                                 | 6.58                                 |
| Placements with Siblings                       | 35%                                | 100%                                    | Not Scored                        | Not Scored                           |
| Placements within Legal County                 | 11%                                | 80%                                     | Not Scored                        | Not Scored                           |
| Well-Being Sub-Total                           |                                    |                                         | 25                                | 18.49                                |
| *Performance calculation descriptions can b    | e found in the FY 202              | 20 RBWO PBP Measureme                   | ents and Standards Guide          |                                      |

# Performance-Based Placement Measures RBWO Provider GA+SCORECARD - CCI

| 49 Monroe Crossing, Cartersville, GA | 30120                              | Quarterly Sco                            | ores (Grades)                      | Current Quarter Score                |
|--------------------------------------|------------------------------------|------------------------------------------|------------------------------------|--------------------------------------|
|                                      |                                    |                                          | ` '                                | (Grade)                              |
| Phone: 770-382-6180                  |                                    | Q1: 101.59 (A+)                          | Q2: 101.56 (A+)                    | 104.61%                              |
| Vendor ID# 35217                     |                                    | Q3: 104.61 (A+)                          | Q4: N/A                            | (A+)                                 |
| Program Census Information:          |                                    | # Children in Care During<br>Quarter: 10 | # Placements During<br>Quarter: 10 | # Children in Care On<br>Last Day: 6 |
|                                      | Avg<br>Performance All<br>CCIs (%) | Provider<br>Performance (%)*             | Possible Points<br>(Weight)        | Provider Points<br>Earned            |
| OPM Monitoring Reviews               |                                    |                                          |                                    |                                      |
| Annual Comprehensive Reviews         | 82%                                | 93%                                      | 25                                 | 23.20                                |
| Safety Reviews                       | 85%                                | 97%                                      | 15                                 | 14.50                                |
| Monitoring Sub-Total                 |                                    |                                          | 40                                 | 37.70                                |
| CCI Safety Outcomes                  |                                    |                                          |                                    |                                      |
| Incidence of Maltreatment            | 0.06%                              | No Substantiated<br>Reports              | 10                                 | 10.00                                |
| Staff Training/Foundations           | 94%                                | 100%                                     | 5                                  | 5.00                                 |
| Staff Safety Checks                  | 86%                                | 95%                                      | 5                                  | 4.75                                 |
| Safety Sub-Total                     |                                    |                                          | 20                                 | 19.75                                |
| CCI Permanency Outcomes              |                                    |                                          |                                    |                                      |
| Placement Stability                  | 90%                                | 90%                                      | 15                                 | 13.50                                |
| Permanency Sub-Total                 |                                    |                                          | 15                                 | 13.50                                |
| CCI Well-Being Outcomes              |                                    |                                          |                                    |                                      |
| EPSDT Medical Visits                 | 94%                                | 100%                                     | 4                                  | 4.00                                 |
| EPSDT Dental Visits                  | 88%                                | 100%                                     | 4                                  | 4.00                                 |
| Academic Supports                    | 78%                                | 100%                                     | 3                                  | 3.00                                 |
| Provider ECEM Visits                 | 79%                                | 94%                                      | 7                                  | 6.58                                 |
| Provider General Contacts            | 77%                                | 94%                                      | 7                                  | 6.58                                 |
| Placements with Siblings             | 35%                                | 0%                                       | Not Scored                         | Not Scored                           |
| Placements within Legal County       | 11%                                | 0%                                       | Not Scored                         | Not Scored                           |
| Well-Being Sub-Total                 |                                    |                                          | 25                                 | 24.16                                |