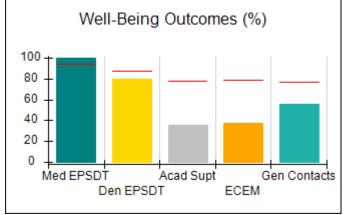

# Performance-Based Placement Measures RBWO Provider GA+SCORECARD - CCI

| Provider/Program Name: A Friend's House - (563) - CCI |                                    |                                          |                                    |                                       |  |
|-------------------------------------------------------|------------------------------------|------------------------------------------|------------------------------------|---------------------------------------|--|
| 111 Henry Pkwy., McDonough, GA 30                     | 0253                               | Quarterly Sco                            | ores (Grades)                      | Current Quarter Score (Grade)         |  |
| Phone: 678-432-1630                                   |                                    | Q1: 101.15 (A+)                          | Q2: 102.55 (A+)                    | 92.23%                                |  |
| Vendor ID# 35215                                      |                                    | Q3: 92.23 (A-)                           | Q4: N/A                            | (A-)                                  |  |
| Program Census Information:                           |                                    | # Children in Care During<br>Quarter: 25 | # Placements During<br>Quarter: 25 | # Children in Care On<br>Last Day: 14 |  |
|                                                       | Avg<br>Performance All<br>CCIs (%) | Provider<br>Performance (%)*             | Possible Points<br>(Weight)        | Provider Points<br>Earned             |  |
| OPM Monitoring Reviews                                |                                    |                                          |                                    |                                       |  |
| Annual Comprehensive Reviews                          | 82%                                | 90%                                      | 25                                 | 22.43                                 |  |
| Safety Reviews                                        | 85%                                | 93%                                      | 15                                 | 13.88                                 |  |
| Monitoring Sub-Total                                  |                                    |                                          | 40                                 | 36.31                                 |  |
| CCI Safety Outcomes                                   |                                    |                                          |                                    |                                       |  |
| Incidence of Maltreatment                             | 0.06%                              | No Substantiated<br>Reports              | 10                                 | 10.00                                 |  |
| Staff Training/Foundations                            | 94%                                | 96%                                      | 5                                  | 4.80                                  |  |
| Staff Safety Checks                                   | 86%                                | 100%                                     | 5                                  | 5.00                                  |  |
| Safety Sub-Total                                      |                                    |                                          | 20                                 | 19.80                                 |  |
| CCI Permanency Outcomes                               |                                    |                                          |                                    |                                       |  |
| Placement Stability                                   | 90%                                | 92%                                      | 15                                 | 13.80                                 |  |
| Permanency Sub-Total                                  |                                    |                                          | 15                                 | 13.80                                 |  |
| CCI Well-Being Outcomes                               |                                    |                                          |                                    |                                       |  |
| EPSDT Medical Visits                                  | 94%                                | 89%                                      | 4                                  | 3.56                                  |  |
| EPSDT Dental Visits                                   | 88%                                | 100%                                     | 4                                  | 4.00                                  |  |
| Academic Supports                                     | 78%                                | 95%                                      | 3                                  | 2.85                                  |  |
| Provider ECEM Visits                                  | 79%                                | 84%                                      | 7                                  | 5.88                                  |  |
| Provider General Contacts                             | 77%                                | 86%                                      | 7                                  | 6.02                                  |  |
| Placements with Siblings                              | 35%                                | 73%                                      | Not Scored                         | Not Scored                            |  |
| Placements within Legal County                        | 11%                                | 20%                                      | Not Scored                         | Not Scored                            |  |
| Well-Being Sub-Total                                  |                                    |                                          | 25                                 | 22.31                                 |  |
| *Performance calculation descriptions can b           | e found in the FY 202              | 20 RBWO PBP Measureme                    | ents and Standards Guide           |                                       |  |