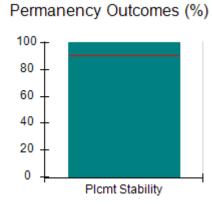

# Performance-Based Placement Measures RBWO Provider GA+SCORECARD - CCI

| Provider/Program Name: A Friend's House - (563) - CCI |                                    |                                          |                                    |                                       |  |
|-------------------------------------------------------|------------------------------------|------------------------------------------|------------------------------------|---------------------------------------|--|
| 111 Henry Pkwy., McDonough, GA 30                     | 0253                               | Quarterly Sco                            | ores (Grades)                      | Current Quarter Score (Grade)         |  |
| Phone: 678-432-1630                                   |                                    | Q1: 101.15 (A+)                          | Q2: 102.55 (A+)                    | 92.23%                                |  |
| Vendor ID# 35215                                      |                                    | Q3: 92.23 (A-)                           | Q4: N/A                            | (A-)                                  |  |
| Program Census Information:                           |                                    | # Children in Care During<br>Quarter: 25 | # Placements During<br>Quarter: 25 | # Children in Care On<br>Last Day: 14 |  |
|                                                       | Avg<br>Performance All<br>CCIs (%) | Provider<br>Performance (%)*             | Possible Points<br>(Weight)        | Provider Points<br>Earned             |  |
| OPM Monitoring Reviews                                |                                    |                                          |                                    |                                       |  |
| Annual Comprehensive Reviews                          | 82%                                | 90%                                      | 25                                 | 22.43                                 |  |
| Safety Reviews                                        | 85%                                | 93%                                      | 15                                 | 13.88                                 |  |
| Monitoring Sub-Total                                  |                                    |                                          | 40                                 | 36.31                                 |  |
| CCI Safety Outcomes                                   |                                    |                                          |                                    |                                       |  |
| Incidence of Maltreatment                             | 0.06%                              | No Substantiated<br>Reports              | 10                                 | 10.00                                 |  |
| Staff Training/Foundations                            | 94%                                | 96%                                      | 5                                  | 4.80                                  |  |
| Staff Safety Checks                                   | 86%                                | 100%                                     | 5                                  | 5.00                                  |  |
| Safety Sub-Total                                      |                                    |                                          | 20                                 | 19.80                                 |  |
| CCI Permanency Outcomes                               |                                    |                                          |                                    |                                       |  |
| Placement Stability                                   | 90%                                | 92%                                      | 15                                 | 13.80                                 |  |
| Permanency Sub-Total                                  |                                    |                                          | 15                                 | 13.80                                 |  |
| CCI Well-Being Outcomes                               |                                    |                                          |                                    |                                       |  |
| EPSDT Medical Visits                                  | 94%                                | 89%                                      | 4                                  | 3.56                                  |  |
| EPSDT Dental Visits                                   | 88%                                | 100%                                     | 4                                  | 4.00                                  |  |
| Academic Supports                                     | 78%                                | 95%                                      | 3                                  | 2.85                                  |  |
| Provider ECEM Visits                                  | 79%                                | 84%                                      | 7                                  | 5.88                                  |  |
| Provider General Contacts                             | 77%                                | 86%                                      | 7                                  | 6.02                                  |  |
| Placements with Siblings                              | 35%                                | 73%                                      | Not Scored                         | Not Scored                            |  |
| Placements within Legal County                        | 11%                                | 20%                                      | Not Scored                         | Not Scored                            |  |
| Well-Being Sub-Total                                  |                                    |                                          | 25                                 | 22.31                                 |  |
| *Performance calculation descriptions can b           | e found in the FY 202              | 20 RBWO PBP Measureme                    | ents and Standards Guide           |                                       |  |