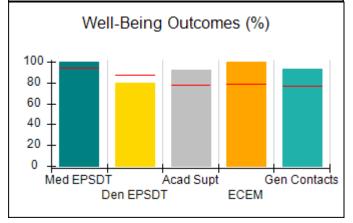

# Performance-Based Placement Measures RBWO Provider GA+SCORECARD - CCI

| Provider/Program Name: A Friend's House - (563) - CCI |                                    |                                          |                                    |                                       |  |
|-------------------------------------------------------|------------------------------------|------------------------------------------|------------------------------------|---------------------------------------|--|
| 111 Henry Pkwy., McDonough, GA 30                     | 0253                               | Quarterly Sco                            | ores (Grades)                      | Current Quarter Score (Grade)         |  |
| Phone: 678-432-1630                                   |                                    | Q1: 101.15 (A+)                          | Q2: 102.55 (A+)                    | 92.23%                                |  |
| Vendor ID# 35215                                      |                                    | Q3: 92.23 (A-)                           | Q4: N/A                            | (A-)                                  |  |
| Program Census Information:                           |                                    | # Children in Care During<br>Quarter: 25 | # Placements During<br>Quarter: 25 | # Children in Care On<br>Last Day: 14 |  |
|                                                       | Avg<br>Performance All<br>CCIs (%) | Provider<br>Performance (%)*             | Possible Points<br>(Weight)        | Provider Points<br>Earned             |  |
| OPM Monitoring Reviews                                |                                    |                                          |                                    |                                       |  |
| Annual Comprehensive Reviews                          | 82%                                | 90%                                      | 25                                 | 22.43                                 |  |
| Safety Reviews                                        | 85%                                | 93%                                      | 15                                 | 13.88                                 |  |
| Monitoring Sub-Total                                  |                                    |                                          | 40                                 | 36.31                                 |  |
| CCI Safety Outcomes                                   |                                    |                                          |                                    |                                       |  |
| Incidence of Maltreatment                             | 0.06%                              | No Substantiated<br>Reports              | 10                                 | 10.00                                 |  |
| Staff Training/Foundations                            | 94%                                | 96%                                      | 5                                  | 4.80                                  |  |
| Staff Safety Checks                                   | 86%                                | 100%                                     | 5                                  | 5.00                                  |  |
| Safety Sub-Total                                      |                                    |                                          | 20                                 | 19.80                                 |  |
| CCI Permanency Outcomes                               |                                    |                                          |                                    |                                       |  |
| Placement Stability                                   | 90%                                | 92%                                      | 15                                 | 13.80                                 |  |
| Permanency Sub-Total                                  |                                    |                                          | 15                                 | 13.80                                 |  |
| CCI Well-Being Outcomes                               |                                    |                                          |                                    |                                       |  |
| EPSDT Medical Visits                                  | 94%                                | 89%                                      | 4                                  | 3.56                                  |  |
| EPSDT Dental Visits                                   | 88%                                | 100%                                     | 4                                  | 4.00                                  |  |
| Academic Supports                                     | 78%                                | 95%                                      | 3                                  | 2.85                                  |  |
| Provider ECEM Visits                                  | 79%                                | 84%                                      | 7                                  | 5.88                                  |  |
| Provider General Contacts                             | 77%                                | 86%                                      | 7                                  | 6.02                                  |  |
| Placements with Siblings                              | 35%                                | 73%                                      | Not Scored                         | Not Scored                            |  |
| Placements within Legal County                        | 11%                                | 20%                                      | Not Scored                         | Not Scored                            |  |
| Well-Being Sub-Total                                  |                                    |                                          | 25                                 | 22.31                                 |  |
| *Performance calculation descriptions can b           | e found in the FY 202              | 20 RBWO PBP Measureme                    | ents and Standards Guide           |                                       |  |

# Performance-Based Placement Measures RBWO Provider GA+SCORECARD - CCI

| Provider/Program Name: Abba House Human Development & Resource Center of GA - (5399) - CCI |                                    |                                         |                                   |                                      |  |
|--------------------------------------------------------------------------------------------|------------------------------------|-----------------------------------------|-----------------------------------|--------------------------------------|--|
| 4590 Arbor Walk Ct., Stone Mountain                                                        | n, GA 30083                        | Quarterly Scores (Grades)               |                                   | Current Quarter Score (Grade)        |  |
| Phone: 404-299-5494                                                                        |                                    | Q1: 78.76 (C+)                          | Q1: 78.76 (C+) Q2: 76.95 (C)      |                                      |  |
| Vendor ID# 87804                                                                           |                                    | Q3: 93.32 (A-)                          | Q4: N/A                           | (A-)                                 |  |
| Program Census Information:                                                                |                                    | # Children in Care During<br>Quarter: 9 | # Placements During<br>Quarter: 9 | # Children in Care On<br>Last Day: 6 |  |
|                                                                                            | Avg<br>Performance All<br>CCIs (%) | Provider<br>Performance (%)*            | Possible Points<br>(Weight)       | Provider Points<br>Earned            |  |
| OPM Monitoring Reviews                                                                     |                                    |                                         |                                   |                                      |  |
| Annual Comprehensive Reviews                                                               | 82%                                | Not Yet Conducted                       |                                   |                                      |  |
| Safety Reviews                                                                             | 85%                                | 70%                                     | 15                                | 10.50                                |  |
| Monitoring Sub-Total                                                                       |                                    |                                         | 15                                | 10.50                                |  |
| CCI Safety Outcomes                                                                        |                                    |                                         |                                   |                                      |  |
| Incidence of Maltreatment                                                                  | 0.06%                              | No Substantiated<br>Reports             | 10                                | 10.00                                |  |
| Staff Training/Foundations                                                                 | 94%                                | -                                       | 5                                 | 5.00                                 |  |
| Staff Safety Checks                                                                        | 86%                                | 100%                                    | 5                                 | 5.00                                 |  |
| Safety Sub-Total                                                                           |                                    |                                         | 20                                | 20.00                                |  |
| CCI Permanency Outcomes                                                                    |                                    |                                         |                                   |                                      |  |
| Placement Stability                                                                        | 90%                                | 89%                                     | 15                                | 13.35                                |  |
| Permanency Sub-Total                                                                       |                                    |                                         | 15                                | 13.35                                |  |
| CCI Well-Being Outcomes                                                                    |                                    |                                         |                                   |                                      |  |
| EPSDT Medical Visits                                                                       | 94%                                | 100%                                    | 4                                 | 4.00                                 |  |
| EPSDT Dental Visits                                                                        | 88%                                | 100%                                    | 4                                 | 4.00                                 |  |
| Academic Supports                                                                          | 78%                                | 60%                                     | 3                                 | 1.80                                 |  |
| Provider ECEM Visits                                                                       | 79%                                | 77%                                     | 7                                 | 5.39                                 |  |
| Provider General Contacts                                                                  | 77%                                | 69%                                     | 7                                 | 4.83                                 |  |
| Placements with Siblings                                                                   | 35%                                | Not Eligible                            | Not Scored                        | Not Scored                           |  |
| Placements within Legal County                                                             | 11%                                | 0%                                      | Not Scored                        | Not Scored                           |  |
| Well-Being Sub-Total                                                                       |                                    |                                         | 25                                | 20.02                                |  |
| *Performance calculation descriptions can b                                                | e found in the FY 202              | 20 RBWO PBP Measureme                   | ents and Standards Guide          |                                      |  |

# Performance-Based Placement Measures RBWO Provider GA+SCORECARD - CCI

| Provider/Program Name: A Shelter) (5167) - CCI | CES Youth Ho                       | ome, Inc (forme                         | erly Appalachian                  | Children's                           |
|------------------------------------------------|------------------------------------|-----------------------------------------|-----------------------------------|--------------------------------------|
| 133 Cares Drive, Jasper, GA 30143              |                                    | Quarterly Scores (Grades)               |                                   | Current Quarter Score (Grade)        |
| Phone: 706-253-2375                            |                                    | Q1: 90.28 (A-)                          | Q2: 95.74 (A)                     | 96.24%                               |
| Vendor ID# 115379                              |                                    | Q3: 96.24 (A)                           | Q4: N/A                           | (A)                                  |
| Program Census Information:                    |                                    | # Children in Care During<br>Quarter: 9 | # Placements During<br>Quarter: 9 | # Children in Care On<br>Last Day: 7 |
|                                                | Avg<br>Performance All<br>CCIs (%) | Provider<br>Performance (%)*            | Possible Points<br>(Weight)       | Provider Points<br>Earned            |
| OPM Monitoring Reviews                         |                                    |                                         |                                   |                                      |
| Annual Comprehensive Reviews                   | 82%                                | 95%                                     | 25                                | 23.67                                |
| Safety Reviews                                 | 85%                                | 85%                                     | 15                                | 12.75                                |
| Monitoring Sub-Total                           |                                    |                                         | 40                                | 36.42                                |
| CCI Safety Outcomes                            |                                    |                                         |                                   |                                      |
| Incidence of Maltreatment                      | 0.06%                              | No Substantiated<br>Reports             | 10                                | 10.00                                |
| Staff Training/Foundations                     | 94%                                | -                                       | 5                                 | 5.00                                 |
| Staff Safety Checks                            | 86%                                | 100%                                    | 5                                 | 5.00                                 |
| Safety Sub-Total                               |                                    |                                         | 20                                | 20.00                                |
| CCI Permanency Outcomes                        |                                    |                                         |                                   |                                      |
| Placement Stability                            | 90%                                | 89%                                     | 15                                | 13.35                                |
| Permanency Sub-Total                           |                                    |                                         | 15                                | 13.35                                |
| CCI Well-Being Outcomes                        |                                    |                                         |                                   |                                      |
| EPSDT Medical Visits                           | 94%                                | 86%                                     | 4                                 | 3.44                                 |
| EPSDT Dental Visits                            | 88%                                | 86%                                     | 4                                 | 3.44                                 |
| Academic Supports                              | 78%                                | 100%                                    | 3                                 | 3.00                                 |
| Provider ECEM Visits                           | 79%                                | 29%                                     | 7                                 | 2.03                                 |
| Provider General Contacts                      | 77%                                | 94%                                     | 7                                 | 6.58                                 |
| Placements with Siblings                       | 35%                                | 100%                                    | Not Scored                        | Not Scored                           |
| Placements within Legal County                 | 11%                                | 80%                                     | Not Scored                        | Not Scored                           |
| Well-Being Sub-Total                           |                                    |                                         | 25                                | 18.49                                |
| *Performance calculation descriptions can b    | e found in the FY 202              | 20 RBWO PBP Measureme                   | ents and Standards Guide          |                                      |

# Performance-Based Placement Measures RBWO Provider GA+SCORECARD - CCI

| 49 Monroe Crossing, Cartersville, GA | 30120                              | Quarterly Sco                            | ores (Grades)                      | Current Quarter Score                |
|--------------------------------------|------------------------------------|------------------------------------------|------------------------------------|--------------------------------------|
|                                      |                                    |                                          | ` '                                | (Grade)                              |
| Phone: 770-382-6180                  |                                    | Q1: 101.59 (A+)                          | Q2: 101.56 (A+)                    | 104.61%                              |
| Vendor ID# 35217                     |                                    | Q3: 104.61 (A+)                          | Q4: N/A                            | (A+)                                 |
| Program Census Information:          |                                    | # Children in Care During<br>Quarter: 10 | # Placements During<br>Quarter: 10 | # Children in Care On<br>Last Day: 6 |
|                                      | Avg<br>Performance All<br>CCIs (%) | Provider<br>Performance (%)*             | Possible Points<br>(Weight)        | Provider Points<br>Earned            |
| OPM Monitoring Reviews               |                                    |                                          |                                    |                                      |
| Annual Comprehensive Reviews         | 82%                                | 93%                                      | 25                                 | 23.20                                |
| Safety Reviews                       | 85%                                | 97%                                      | 15                                 | 14.50                                |
| Monitoring Sub-Total                 |                                    |                                          | 40                                 | 37.70                                |
| CCI Safety Outcomes                  |                                    |                                          |                                    |                                      |
| Incidence of Maltreatment            | 0.06%                              | No Substantiated<br>Reports              | 10                                 | 10.00                                |
| Staff Training/Foundations           | 94%                                | 100%                                     | 5                                  | 5.00                                 |
| Staff Safety Checks                  | 86%                                | 95%                                      | 5                                  | 4.75                                 |
| Safety Sub-Total                     |                                    |                                          | 20                                 | 19.75                                |
| CCI Permanency Outcomes              |                                    |                                          |                                    |                                      |
| Placement Stability                  | 90%                                | 90%                                      | 15                                 | 13.50                                |
| Permanency Sub-Total                 |                                    |                                          | 15                                 | 13.50                                |
| CCI Well-Being Outcomes              |                                    |                                          |                                    |                                      |
| EPSDT Medical Visits                 | 94%                                | 100%                                     | 4                                  | 4.00                                 |
| EPSDT Dental Visits                  | 88%                                | 100%                                     | 4                                  | 4.00                                 |
| Academic Supports                    | 78%                                | 100%                                     | 3                                  | 3.00                                 |
| Provider ECEM Visits                 | 79%                                | 94%                                      | 7                                  | 6.58                                 |
| Provider General Contacts            | 77%                                | 94%                                      | 7                                  | 6.58                                 |
| Placements with Siblings             | 35%                                | 0%                                       | Not Scored                         | Not Scored                           |
| Placements within Legal County       | 11%                                | 0%                                       | Not Scored                         | Not Scored                           |
| Well-Being Sub-Total                 |                                    |                                          | 25                                 | 24.16                                |