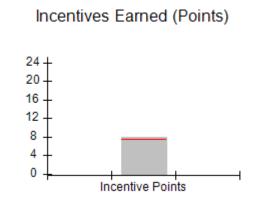

### Provider/Program Name: A Friend's House - (563) - CCI

|                                         | # Children in Care During<br>Quarter: 25 | # Placements During<br>Quarter: 25                                                                                                                                                                                                                                                                                                                                                                                                                                                                                                                                                                                                                                                                                                                                                                                                                                                                                                                                                                                                                                                                                                                                                                                                                                                                                                                                                                                                                                                                                                                                                                                                                                                                                                                                                                                                                                                                                                                                                                                                                                                                                           | # Children in Care On<br>Last Day: 14                                                                                                                                                                    |
|-----------------------------------------|------------------------------------------|------------------------------------------------------------------------------------------------------------------------------------------------------------------------------------------------------------------------------------------------------------------------------------------------------------------------------------------------------------------------------------------------------------------------------------------------------------------------------------------------------------------------------------------------------------------------------------------------------------------------------------------------------------------------------------------------------------------------------------------------------------------------------------------------------------------------------------------------------------------------------------------------------------------------------------------------------------------------------------------------------------------------------------------------------------------------------------------------------------------------------------------------------------------------------------------------------------------------------------------------------------------------------------------------------------------------------------------------------------------------------------------------------------------------------------------------------------------------------------------------------------------------------------------------------------------------------------------------------------------------------------------------------------------------------------------------------------------------------------------------------------------------------------------------------------------------------------------------------------------------------------------------------------------------------------------------------------------------------------------------------------------------------------------------------------------------------------------------------------------------------|----------------------------------------------------------------------------------------------------------------------------------------------------------------------------------------------------------|
| Avg<br>Performance All<br>CCIs (Points) | Provider<br>Performance (%)*             | Possible Points<br>(Weight)                                                                                                                                                                                                                                                                                                                                                                                                                                                                                                                                                                                                                                                                                                                                                                                                                                                                                                                                                                                                                                                                                                                                                                                                                                                                                                                                                                                                                                                                                                                                                                                                                                                                                                                                                                                                                                                                                                                                                                                                                                                                                                  | Provider Points<br>Earned                                                                                                                                                                                |
|                                         | 71%                                      | 2                                                                                                                                                                                                                                                                                                                                                                                                                                                                                                                                                                                                                                                                                                                                                                                                                                                                                                                                                                                                                                                                                                                                                                                                                                                                                                                                                                                                                                                                                                                                                                                                                                                                                                                                                                                                                                                                                                                                                                                                                                                                                                                            | 1.42                                                                                                                                                                                                     |
|                                         | 100%                                     | 2                                                                                                                                                                                                                                                                                                                                                                                                                                                                                                                                                                                                                                                                                                                                                                                                                                                                                                                                                                                                                                                                                                                                                                                                                                                                                                                                                                                                                                                                                                                                                                                                                                                                                                                                                                                                                                                                                                                                                                                                                                                                                                                            | 2.00                                                                                                                                                                                                     |
|                                         | 0%                                       | 5                                                                                                                                                                                                                                                                                                                                                                                                                                                                                                                                                                                                                                                                                                                                                                                                                                                                                                                                                                                                                                                                                                                                                                                                                                                                                                                                                                                                                                                                                                                                                                                                                                                                                                                                                                                                                                                                                                                                                                                                                                                                                                                            | 0.00                                                                                                                                                                                                     |
|                                         | 33%                                      | 2                                                                                                                                                                                                                                                                                                                                                                                                                                                                                                                                                                                                                                                                                                                                                                                                                                                                                                                                                                                                                                                                                                                                                                                                                                                                                                                                                                                                                                                                                                                                                                                                                                                                                                                                                                                                                                                                                                                                                                                                                                                                                                                            | 0.66                                                                                                                                                                                                     |
|                                         | N/A                                      | 10/5/5/1                                                                                                                                                                                                                                                                                                                                                                                                                                                                                                                                                                                                                                                                                                                                                                                                                                                                                                                                                                                                                                                                                                                                                                                                                                                                                                                                                                                                                                                                                                                                                                                                                                                                                                                                                                                                                                                                                                                                                                                                                                                                                                                     | 10.00                                                                                                                                                                                                    |
|                                         | Not Eligible                             | 5                                                                                                                                                                                                                                                                                                                                                                                                                                                                                                                                                                                                                                                                                                                                                                                                                                                                                                                                                                                                                                                                                                                                                                                                                                                                                                                                                                                                                                                                                                                                                                                                                                                                                                                                                                                                                                                                                                                                                                                                                                                                                                                            |                                                                                                                                                                                                          |
|                                         | 0%                                       | 4                                                                                                                                                                                                                                                                                                                                                                                                                                                                                                                                                                                                                                                                                                                                                                                                                                                                                                                                                                                                                                                                                                                                                                                                                                                                                                                                                                                                                                                                                                                                                                                                                                                                                                                                                                                                                                                                                                                                                                                                                                                                                                                            | 0.00                                                                                                                                                                                                     |
|                                         | 0%                                       | 4                                                                                                                                                                                                                                                                                                                                                                                                                                                                                                                                                                                                                                                                                                                                                                                                                                                                                                                                                                                                                                                                                                                                                                                                                                                                                                                                                                                                                                                                                                                                                                                                                                                                                                                                                                                                                                                                                                                                                                                                                                                                                                                            | 0.00                                                                                                                                                                                                     |
|                                         | 0%                                       | 5                                                                                                                                                                                                                                                                                                                                                                                                                                                                                                                                                                                                                                                                                                                                                                                                                                                                                                                                                                                                                                                                                                                                                                                                                                                                                                                                                                                                                                                                                                                                                                                                                                                                                                                                                                                                                                                                                                                                                                                                                                                                                                                            | 0.00                                                                                                                                                                                                     |
|                                         | 100%                                     | 4                                                                                                                                                                                                                                                                                                                                                                                                                                                                                                                                                                                                                                                                                                                                                                                                                                                                                                                                                                                                                                                                                                                                                                                                                                                                                                                                                                                                                                                                                                                                                                                                                                                                                                                                                                                                                                                                                                                                                                                                                                                                                                                            | 4.00                                                                                                                                                                                                     |
| 7.45                                    |                                          |                                                                                                                                                                                                                                                                                                                                                                                                                                                                                                                                                                                                                                                                                                                                                                                                                                                                                                                                                                                                                                                                                                                                                                                                                                                                                                                                                                                                                                                                                                                                                                                                                                                                                                                                                                                                                                                                                                                                                                                                                                                                                                                              | 18.08                                                                                                                                                                                                    |
| combined incentive                      | credit allowed is 10 points.             | Incentives Awarded                                                                                                                                                                                                                                                                                                                                                                                                                                                                                                                                                                                                                                                                                                                                                                                                                                                                                                                                                                                                                                                                                                                                                                                                                                                                                                                                                                                                                                                                                                                                                                                                                                                                                                                                                                                                                                                                                                                                                                                                                                                                                                           | 10.00                                                                                                                                                                                                    |
|                                         | Avg Performance All CCIs (Points)        | Quarter: 25   Provider   Performance (%)*   71%   100%   33%   N/A   Not Eligible   0%   0%   0%   0%   100%   100%   100%   100%   100%   100%   100%   100%   100%   100%   100%   100%   100%   100%   100%   100%   100%   100%   100%   100%   100%   100%   100%   100%   100%   100%   100%   100%   100%   100%   100%   100%   100%   100%   100%   100%   100%   100%   100%   100%   100%   100%   100%   100%   100%   100%   100%   100%   100%   100%   100%   100%   100%   100%   100%   100%   100%   100%   100%   100%   100%   100%   100%   100%   100%   100%   100%   100%   100%   100%   100%   100%   100%   100%   100%   100%   100%   100%   100%   100%   100%   100%   100%   100%   100%   100%   100%   100%   100%   100%   100%   100%   100%   100%   100%   100%   100%   100%   100%   100%   100%   100%   100%   100%   100%   100%   100%   100%   100%   100%   100%   100%   100%   100%   100%   100%   100%   100%   100%   100%   100%   100%   100%   100%   100%   100%   100%   100%   100%   100%   100%   100%   100%   100%   100%   100%   100%   100%   100%   100%   100%   100%   100%   100%   100%   100%   100%   100%   100%   100%   100%   100%   100%   100%   100%   100%   100%   100%   100%   100%   100%   100%   100%   100%   100%   100%   100%   100%   100%   100%   100%   100%   100%   100%   100%   100%   100%   100%   100%   100%   100%   100%   100%   100%   100%   100%   100%   100%   100%   100%   100%   100%   100%   100%   100%   100%   100%   100%   100%   100%   100%   100%   100%   100%   100%   100%   100%   100%   100%   100%   100%   100%   100%   100%   100%   100%   100%   100%   100%   100%   100%   100%   100%   100%   100%   100%   100%   100%   100%   100%   100%   100%   100%   100%   100%   100%   100%   100%   100%   100%   100%   100%   100%   100%   100%   100%   100%   100%   100%   100%   100%   100%   100%   100%   100%   100%   100%   100%   100%   100%   100%   100%   100%   100%   100%   100%   100%   100%   100%   100%   100%   100%   100%   100%   100%   100%   100%   1 | Quarter: 25   Quarter: 25     Avg   Performance All   CCIs (Points)     71%   2     100%   5     33%   2     N/A   10/5/5/1     Not Eligible   5     0%   4     0%   5     100%   4     17.45   100%   4 |