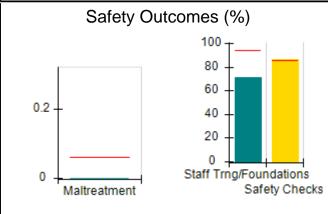

# Performance-Based Placement Measures RBWO Provider GA+SCORECARD - CCI

| Provider/Program Name: A Friend's House - (563) - CCI |                                    |                                          |                                    |                                       |  |
|-------------------------------------------------------|------------------------------------|------------------------------------------|------------------------------------|---------------------------------------|--|
| 111 Henry Pkwy., McDonough, GA 30                     | 0253                               | Quarterly Sco                            | ores (Grades)                      | Current Quarter Score (Grade)         |  |
| Phone: 678-432-1630                                   |                                    | Q1: 101.15 (A+)                          | Q2: 102.55 (A+)                    | 92.23%                                |  |
| Vendor ID# 35215                                      |                                    | Q3: 92.23 (A-)                           | Q4: N/A                            | (A-)                                  |  |
| Program Census Information:                           |                                    | # Children in Care During<br>Quarter: 25 | # Placements During<br>Quarter: 25 | # Children in Care On<br>Last Day: 14 |  |
|                                                       | Avg<br>Performance All<br>CCIs (%) | Provider<br>Performance (%)*             | Possible Points<br>(Weight)        | Provider Points<br>Earned             |  |
| OPM Monitoring Reviews                                |                                    |                                          |                                    |                                       |  |
| Annual Comprehensive Reviews                          | 82%                                | 90%                                      | 25                                 | 22.43                                 |  |
| Safety Reviews                                        | 85%                                | 93%                                      | 15                                 | 13.88                                 |  |
| Monitoring Sub-Total                                  |                                    |                                          | 40                                 | 36.31                                 |  |
| CCI Safety Outcomes                                   |                                    |                                          |                                    |                                       |  |
| Incidence of Maltreatment                             | 0.06%                              | No Substantiated<br>Reports              | 10                                 | 10.00                                 |  |
| Staff Training/Foundations                            | 94%                                | 96%                                      | 5                                  | 4.80                                  |  |
| Staff Safety Checks                                   | 86%                                | 100%                                     | 5                                  | 5.00                                  |  |
| Safety Sub-Total                                      |                                    |                                          | 20                                 | 19.80                                 |  |
| CCI Permanency Outcomes                               |                                    |                                          |                                    |                                       |  |
| Placement Stability                                   | 90%                                | 92%                                      | 15                                 | 13.80                                 |  |
| Permanency Sub-Total                                  |                                    |                                          | 15                                 | 13.80                                 |  |
| CCI Well-Being Outcomes                               |                                    |                                          |                                    |                                       |  |
| EPSDT Medical Visits                                  | 94%                                | 89%                                      | 4                                  | 3.56                                  |  |
| EPSDT Dental Visits                                   | 88%                                | 100%                                     | 4                                  | 4.00                                  |  |
| Academic Supports                                     | 78%                                | 95%                                      | 3                                  | 2.85                                  |  |
| Provider ECEM Visits                                  | 79%                                | 84%                                      | 7                                  | 5.88                                  |  |
| Provider General Contacts                             | 77%                                | 86%                                      | 7                                  | 6.02                                  |  |
| Placements with Siblings                              | 35%                                | 73%                                      | Not Scored                         | Not Scored                            |  |
| Placements within Legal County                        | 11%                                | 20%                                      | Not Scored                         | Not Scored                            |  |
| Well-Being Sub-Total                                  |                                    |                                          | 25                                 | 22.31                                 |  |
| *Performance calculation descriptions can b           | e found in the FY 202              | 20 RBWO PBP Measureme                    | ents and Standards Guide           |                                       |  |

# Performance-Based Placement Measures RBWO Provider GA+SCORECARD - CCI

| Provider/Program Name: Abba House Human Development & Resource Center of GA - (5399) - CCI |                                    |                                         |                                   |                                      |  |
|--------------------------------------------------------------------------------------------|------------------------------------|-----------------------------------------|-----------------------------------|--------------------------------------|--|
| 4590 Arbor Walk Ct., Stone Mountain                                                        | n, GA 30083                        | Quarterly Scores (Grades)               |                                   | Current Quarter Score (Grade)        |  |
| Phone: 404-299-5494                                                                        |                                    | Q1: 78.76 (C+)                          | Q1: 78.76 (C+) Q2: 76.95 (C)      |                                      |  |
| Vendor ID# 87804                                                                           |                                    | Q3: 93.32 (A-)                          | Q4: N/A                           | (A-)                                 |  |
| Program Census Information:                                                                |                                    | # Children in Care During<br>Quarter: 9 | # Placements During<br>Quarter: 9 | # Children in Care On<br>Last Day: 6 |  |
|                                                                                            | Avg<br>Performance All<br>CCIs (%) | Provider<br>Performance (%)*            | Possible Points<br>(Weight)       | Provider Points<br>Earned            |  |
| OPM Monitoring Reviews                                                                     |                                    |                                         |                                   |                                      |  |
| Annual Comprehensive Reviews                                                               | 82%                                | Not Yet Conducted                       |                                   |                                      |  |
| Safety Reviews                                                                             | 85%                                | 70%                                     | 15                                | 10.50                                |  |
| Monitoring Sub-Total                                                                       |                                    |                                         | 15                                | 10.50                                |  |
| CCI Safety Outcomes                                                                        |                                    |                                         |                                   |                                      |  |
| Incidence of Maltreatment                                                                  | 0.06%                              | No Substantiated<br>Reports             | 10                                | 10.00                                |  |
| Staff Training/Foundations                                                                 | 94%                                | -                                       | 5                                 | 5.00                                 |  |
| Staff Safety Checks                                                                        | 86%                                | 100%                                    | 5                                 | 5.00                                 |  |
| Safety Sub-Total                                                                           |                                    |                                         | 20                                | 20.00                                |  |
| CCI Permanency Outcomes                                                                    |                                    |                                         |                                   |                                      |  |
| Placement Stability                                                                        | 90%                                | 89%                                     | 15                                | 13.35                                |  |
| Permanency Sub-Total                                                                       |                                    |                                         | 15                                | 13.35                                |  |
| CCI Well-Being Outcomes                                                                    |                                    |                                         |                                   |                                      |  |
| EPSDT Medical Visits                                                                       | 94%                                | 100%                                    | 4                                 | 4.00                                 |  |
| EPSDT Dental Visits                                                                        | 88%                                | 100%                                    | 4                                 | 4.00                                 |  |
| Academic Supports                                                                          | 78%                                | 60%                                     | 3                                 | 1.80                                 |  |
| Provider ECEM Visits                                                                       | 79%                                | 77%                                     | 7                                 | 5.39                                 |  |
| Provider General Contacts                                                                  | 77%                                | 69%                                     | 7                                 | 4.83                                 |  |
| Placements with Siblings                                                                   | 35%                                | Not Eligible                            | Not Scored                        | Not Scored                           |  |
| Placements within Legal County                                                             | 11%                                | 0%                                      | Not Scored                        | Not Scored                           |  |
| Well-Being Sub-Total                                                                       |                                    |                                         | 25                                | 20.02                                |  |
| *Performance calculation descriptions can b                                                | e found in the FY 202              | 20 RBWO PBP Measureme                   | ents and Standards Guide          |                                      |  |