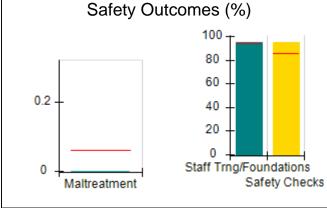

# Performance-Based Placement Measures RBWO Provider GA+SCORECARD - CCI

| Provider/Program Name: A Friend's House - (563) - CCI |                                    |                                          |                                    |                                       |  |
|-------------------------------------------------------|------------------------------------|------------------------------------------|------------------------------------|---------------------------------------|--|
| 111 Henry Pkwy., McDonough, GA 30                     | 0253                               | Quarterly Sco                            | ores (Grades)                      | Current Quarter Score (Grade)         |  |
| Phone: 678-432-1630                                   |                                    | Q1: 101.15 (A+)                          | Q2: 102.55 (A+)                    | 92.23%                                |  |
| Vendor ID# 35215                                      |                                    | Q3: 92.23 (A-)                           | Q4: N/A                            | (A-)                                  |  |
| Program Census Information:                           |                                    | # Children in Care During<br>Quarter: 25 | # Placements During<br>Quarter: 25 | # Children in Care On<br>Last Day: 14 |  |
|                                                       | Avg<br>Performance All<br>CCIs (%) | Provider<br>Performance (%)*             | Possible Points<br>(Weight)        | Provider Points<br>Earned             |  |
| OPM Monitoring Reviews                                |                                    |                                          |                                    |                                       |  |
| Annual Comprehensive Reviews                          | 82%                                | 90%                                      | 25                                 | 22.43                                 |  |
| Safety Reviews                                        | 85%                                | 93%                                      | 15                                 | 13.88                                 |  |
| Monitoring Sub-Total                                  |                                    |                                          | 40                                 | 36.31                                 |  |
| CCI Safety Outcomes                                   |                                    |                                          |                                    |                                       |  |
| Incidence of Maltreatment                             | 0.06%                              | No Substantiated<br>Reports              | 10                                 | 10.00                                 |  |
| Staff Training/Foundations                            | 94%                                | 96%                                      | 5                                  | 4.80                                  |  |
| Staff Safety Checks                                   | 86%                                | 100%                                     | 5                                  | 5.00                                  |  |
| Safety Sub-Total                                      |                                    |                                          | 20                                 | 19.80                                 |  |
| CCI Permanency Outcomes                               |                                    |                                          |                                    |                                       |  |
| Placement Stability                                   | 90%                                | 92%                                      | 15                                 | 13.80                                 |  |
| Permanency Sub-Total                                  |                                    |                                          | 15                                 | 13.80                                 |  |
| CCI Well-Being Outcomes                               |                                    |                                          |                                    |                                       |  |
| EPSDT Medical Visits                                  | 94%                                | 89%                                      | 4                                  | 3.56                                  |  |
| EPSDT Dental Visits                                   | 88%                                | 100%                                     | 4                                  | 4.00                                  |  |
| Academic Supports                                     | 78%                                | 95%                                      | 3                                  | 2.85                                  |  |
| Provider ECEM Visits                                  | 79%                                | 84%                                      | 7                                  | 5.88                                  |  |
| Provider General Contacts                             | 77%                                | 86%                                      | 7                                  | 6.02                                  |  |
| Placements with Siblings                              | 35%                                | 73%                                      | Not Scored                         | Not Scored                            |  |
| Placements within Legal County                        | 11%                                | 20%                                      | Not Scored                         | Not Scored                            |  |
| Well-Being Sub-Total                                  |                                    |                                          | 25                                 | 22.31                                 |  |
| *Performance calculation descriptions can b           | e found in the FY 202              | 20 RBWO PBP Measureme                    | ents and Standards Guide           |                                       |  |