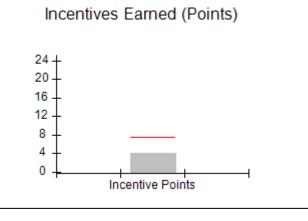

### Provider/Program Name: A Friend's House - (563) - CCI

|                                         | # Children in Care During<br>Quarter: 25 | # Placements During<br>Quarter: 25                                                                                                                                                                                                                                                                                                                                                                                                                                                                                                                                                                                                                                                                                                                                                                                                                                                                                                                                                                                                                                                                                                                                                                                                                                                                                                                                                                                                                                                                                                                                                                                                                                                                                                                                                                                                                                                                                                                                                                                                                                                                                           | # Children in Care On<br>Last Day: 14                                                                                                                                                                    |
|-----------------------------------------|------------------------------------------|------------------------------------------------------------------------------------------------------------------------------------------------------------------------------------------------------------------------------------------------------------------------------------------------------------------------------------------------------------------------------------------------------------------------------------------------------------------------------------------------------------------------------------------------------------------------------------------------------------------------------------------------------------------------------------------------------------------------------------------------------------------------------------------------------------------------------------------------------------------------------------------------------------------------------------------------------------------------------------------------------------------------------------------------------------------------------------------------------------------------------------------------------------------------------------------------------------------------------------------------------------------------------------------------------------------------------------------------------------------------------------------------------------------------------------------------------------------------------------------------------------------------------------------------------------------------------------------------------------------------------------------------------------------------------------------------------------------------------------------------------------------------------------------------------------------------------------------------------------------------------------------------------------------------------------------------------------------------------------------------------------------------------------------------------------------------------------------------------------------------------|----------------------------------------------------------------------------------------------------------------------------------------------------------------------------------------------------------|
| Avg<br>Performance All<br>CCIs (Points) | Provider<br>Performance (%)*             | Possible Points<br>(Weight)                                                                                                                                                                                                                                                                                                                                                                                                                                                                                                                                                                                                                                                                                                                                                                                                                                                                                                                                                                                                                                                                                                                                                                                                                                                                                                                                                                                                                                                                                                                                                                                                                                                                                                                                                                                                                                                                                                                                                                                                                                                                                                  | Provider Points<br>Earned                                                                                                                                                                                |
|                                         | 71%                                      | 2                                                                                                                                                                                                                                                                                                                                                                                                                                                                                                                                                                                                                                                                                                                                                                                                                                                                                                                                                                                                                                                                                                                                                                                                                                                                                                                                                                                                                                                                                                                                                                                                                                                                                                                                                                                                                                                                                                                                                                                                                                                                                                                            | 1.42                                                                                                                                                                                                     |
|                                         | 100%                                     | 2                                                                                                                                                                                                                                                                                                                                                                                                                                                                                                                                                                                                                                                                                                                                                                                                                                                                                                                                                                                                                                                                                                                                                                                                                                                                                                                                                                                                                                                                                                                                                                                                                                                                                                                                                                                                                                                                                                                                                                                                                                                                                                                            | 2.00                                                                                                                                                                                                     |
|                                         | 0%                                       | 5                                                                                                                                                                                                                                                                                                                                                                                                                                                                                                                                                                                                                                                                                                                                                                                                                                                                                                                                                                                                                                                                                                                                                                                                                                                                                                                                                                                                                                                                                                                                                                                                                                                                                                                                                                                                                                                                                                                                                                                                                                                                                                                            | 0.00                                                                                                                                                                                                     |
|                                         | 33%                                      | 2                                                                                                                                                                                                                                                                                                                                                                                                                                                                                                                                                                                                                                                                                                                                                                                                                                                                                                                                                                                                                                                                                                                                                                                                                                                                                                                                                                                                                                                                                                                                                                                                                                                                                                                                                                                                                                                                                                                                                                                                                                                                                                                            | 0.66                                                                                                                                                                                                     |
|                                         | N/A                                      | 10/5/5/1                                                                                                                                                                                                                                                                                                                                                                                                                                                                                                                                                                                                                                                                                                                                                                                                                                                                                                                                                                                                                                                                                                                                                                                                                                                                                                                                                                                                                                                                                                                                                                                                                                                                                                                                                                                                                                                                                                                                                                                                                                                                                                                     | 10.00                                                                                                                                                                                                    |
|                                         | Not Eligible                             | 5                                                                                                                                                                                                                                                                                                                                                                                                                                                                                                                                                                                                                                                                                                                                                                                                                                                                                                                                                                                                                                                                                                                                                                                                                                                                                                                                                                                                                                                                                                                                                                                                                                                                                                                                                                                                                                                                                                                                                                                                                                                                                                                            |                                                                                                                                                                                                          |
|                                         | 0%                                       | 4                                                                                                                                                                                                                                                                                                                                                                                                                                                                                                                                                                                                                                                                                                                                                                                                                                                                                                                                                                                                                                                                                                                                                                                                                                                                                                                                                                                                                                                                                                                                                                                                                                                                                                                                                                                                                                                                                                                                                                                                                                                                                                                            | 0.00                                                                                                                                                                                                     |
|                                         | 0%                                       | 4                                                                                                                                                                                                                                                                                                                                                                                                                                                                                                                                                                                                                                                                                                                                                                                                                                                                                                                                                                                                                                                                                                                                                                                                                                                                                                                                                                                                                                                                                                                                                                                                                                                                                                                                                                                                                                                                                                                                                                                                                                                                                                                            | 0.00                                                                                                                                                                                                     |
|                                         | 0%                                       | 5                                                                                                                                                                                                                                                                                                                                                                                                                                                                                                                                                                                                                                                                                                                                                                                                                                                                                                                                                                                                                                                                                                                                                                                                                                                                                                                                                                                                                                                                                                                                                                                                                                                                                                                                                                                                                                                                                                                                                                                                                                                                                                                            | 0.00                                                                                                                                                                                                     |
|                                         | 100%                                     | 4                                                                                                                                                                                                                                                                                                                                                                                                                                                                                                                                                                                                                                                                                                                                                                                                                                                                                                                                                                                                                                                                                                                                                                                                                                                                                                                                                                                                                                                                                                                                                                                                                                                                                                                                                                                                                                                                                                                                                                                                                                                                                                                            | 4.00                                                                                                                                                                                                     |
| 7.45                                    |                                          |                                                                                                                                                                                                                                                                                                                                                                                                                                                                                                                                                                                                                                                                                                                                                                                                                                                                                                                                                                                                                                                                                                                                                                                                                                                                                                                                                                                                                                                                                                                                                                                                                                                                                                                                                                                                                                                                                                                                                                                                                                                                                                                              | 18.08                                                                                                                                                                                                    |
| combined incentive                      | credit allowed is 10 points.             | Incentives Awarded                                                                                                                                                                                                                                                                                                                                                                                                                                                                                                                                                                                                                                                                                                                                                                                                                                                                                                                                                                                                                                                                                                                                                                                                                                                                                                                                                                                                                                                                                                                                                                                                                                                                                                                                                                                                                                                                                                                                                                                                                                                                                                           | 10.00                                                                                                                                                                                                    |
|                                         | Avg Performance All CCIs (Points)        | Quarter: 25   Provider   Performance (%)*   71%   100%   33%   N/A   Not Eligible   0%   0%   0%   0%   100%   100%   100%   100%   100%   100%   100%   100%   100%   100%   100%   100%   100%   100%   100%   100%   100%   100%   100%   100%   100%   100%   100%   100%   100%   100%   100%   100%   100%   100%   100%   100%   100%   100%   100%   100%   100%   100%   100%   100%   100%   100%   100%   100%   100%   100%   100%   100%   100%   100%   100%   100%   100%   100%   100%   100%   100%   100%   100%   100%   100%   100%   100%   100%   100%   100%   100%   100%   100%   100%   100%   100%   100%   100%   100%   100%   100%   100%   100%   100%   100%   100%   100%   100%   100%   100%   100%   100%   100%   100%   100%   100%   100%   100%   100%   100%   100%   100%   100%   100%   100%   100%   100%   100%   100%   100%   100%   100%   100%   100%   100%   100%   100%   100%   100%   100%   100%   100%   100%   100%   100%   100%   100%   100%   100%   100%   100%   100%   100%   100%   100%   100%   100%   100%   100%   100%   100%   100%   100%   100%   100%   100%   100%   100%   100%   100%   100%   100%   100%   100%   100%   100%   100%   100%   100%   100%   100%   100%   100%   100%   100%   100%   100%   100%   100%   100%   100%   100%   100%   100%   100%   100%   100%   100%   100%   100%   100%   100%   100%   100%   100%   100%   100%   100%   100%   100%   100%   100%   100%   100%   100%   100%   100%   100%   100%   100%   100%   100%   100%   100%   100%   100%   100%   100%   100%   100%   100%   100%   100%   100%   100%   100%   100%   100%   100%   100%   100%   100%   100%   100%   100%   100%   100%   100%   100%   100%   100%   100%   100%   100%   100%   100%   100%   100%   100%   100%   100%   100%   100%   100%   100%   100%   100%   100%   100%   100%   100%   100%   100%   100%   100%   100%   100%   100%   100%   100%   100%   100%   100%   100%   100%   100%   100%   100%   100%   100%   100%   100%   100%   100%   100%   100%   100%   100%   100%   100%   100%   1 | Quarter: 25   Quarter: 25     Avg   Performance All   CCIs (Points)     71%   2     100%   5     33%   2     N/A   10/5/5/1     Not Eligible   5     0%   4     0%   5     100%   4     17.45   100%   4 |

# Provider/Program Name: Abba House Human Development & Resource Center of GA - (5399) - CCI

| Program Census Information:                      |                                         | # Children in Care During<br>Quarter: 9 | # Placements During<br>Quarter: 9 | # Children in Care On<br>Last Day: 6 |
|--------------------------------------------------|-----------------------------------------|-----------------------------------------|-----------------------------------|--------------------------------------|
| CCI Incentive Credits                            | Avg<br>Performance All<br>CCIs (Points) | Provider<br>Performance (%)*            | Possible Points<br>(Weight)       | Provider Points<br>Earned            |
| Early EPSDT Medical Visits                       |                                         | 100%                                    | 2                                 | 2.00                                 |
| Early EPSDT Dental Visits                        |                                         | 100%                                    | 2                                 | 2.00                                 |
| Permanency Contacts                              |                                         | 0%                                      | 5                                 | 0.00                                 |
| Additional Academic Supports                     |                                         | 8%                                      | 2                                 | 0.16                                 |
| HS Grad/GED/Prof or Trade<br>Certificate/College |                                         | N/A                                     | 10/5/5/1                          |                                      |
| EYSS Agreement                                   |                                         | Not Eligible                            | 5                                 |                                      |
| Community Connections                            |                                         | 0%                                      | 4                                 | 0.00                                 |
| Active Agency Accreditation                      |                                         | 0%                                      | 4                                 | 0.00                                 |
| Staff Clinical Licensure                         |                                         | 0%                                      | 5                                 | 0.00                                 |
| Behavior Management (threshold = 0)              |                                         | 100%                                    | 4                                 | 4.00                                 |
| Incentives Total                                 | 7.45                                    |                                         |                                   | 8.16                                 |
| Maximum total                                    | combined incentive                      | credit allowed is 10 points.            | Incentives Awarded                | 8.16                                 |
| *Performance calculation descriptions can be     | e found in the FY 202                   | 20 RBWO PBP Measureme                   | ents and Standards Guide.         |                                      |

# Provider/Program Name: ACES Youth Home, Inc. - (formerly Appalachian Children's Shelter) (5167) - CCI

| Program Census Information:                      |                                         | # Children in Care During<br>Quarter: 9 | # Placements During<br>Quarter: 9 | # Children in Care On<br>Last Day: 7 |
|--------------------------------------------------|-----------------------------------------|-----------------------------------------|-----------------------------------|--------------------------------------|
| CCI Incentive Credits                            | Avg<br>Performance All<br>CCIs (Points) | Provider<br>Performance (%)*            | Possible Points<br>(Weight)       | Provider Points<br>Earned            |
| Early EPSDT Medical Visits                       |                                         | 83%                                     | 2                                 | 1.66                                 |
| Early EPSDT Dental Visits                        |                                         | 75%                                     | 2                                 | 1.50                                 |
| Permanency Contacts                              |                                         | 0%                                      | 5                                 | 0.00                                 |
| Additional Academic Supports                     |                                         | 41%                                     | 2                                 | 0.82                                 |
| HS Grad/GED/Prof or Trade<br>Certificate/College |                                         | N/A                                     | 10/5/5/1                          |                                      |
| EYSS Agreement                                   |                                         | Not Eligible                            | 5                                 |                                      |
| Community Connections                            |                                         | 0%                                      | 4                                 | 0.00                                 |
| Active Agency Accreditation                      |                                         | 0%                                      | 4                                 | 0.00                                 |
| Staff Clinical Licensure                         |                                         | 0%                                      | 5                                 | 0.00                                 |
| Behavior Management (threshold = 0)              |                                         | 100%                                    | 4                                 | 4.00                                 |
| Incentives Total                                 | 7.45                                    |                                         |                                   | 7.98                                 |
| Maximum total                                    | combined incentive                      | credit allowed is 10 points.            | Incentives Awarded                | 7.98                                 |
| *Performance calculation descriptions can be     | e found in the FY 202                   | 20 RBWO PBP Measureme                   | ents and Standards Guide.         |                                      |