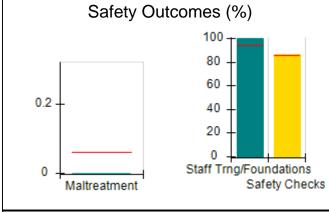

# Performance-Based Placement Measures RBWO Provider GA+SCORECARD - CCI

| Provider/Program Name: A Friend's House - (563) - CCI |                                    |                                          |                                    |                                       |  |
|-------------------------------------------------------|------------------------------------|------------------------------------------|------------------------------------|---------------------------------------|--|
| 111 Henry Pkwy., McDonough, GA 30                     | 0253                               | Quarterly Sco                            | ores (Grades)                      | Current Quarter Score (Grade)         |  |
| Phone: 678-432-1630                                   |                                    | Q1: 101.15 (A+)                          | Q2: 102.55 (A+)                    | 92.23%                                |  |
| Vendor ID# 35215                                      |                                    | Q3: 92.23 (A-)                           | Q4: N/A                            | (A-)                                  |  |
| Program Census Information:                           |                                    | # Children in Care During<br>Quarter: 25 | # Placements During<br>Quarter: 25 | # Children in Care On<br>Last Day: 14 |  |
|                                                       | Avg<br>Performance All<br>CCIs (%) | Provider<br>Performance (%)*             | Possible Points<br>(Weight)        | Provider Points<br>Earned             |  |
| OPM Monitoring Reviews                                |                                    |                                          |                                    |                                       |  |
| Annual Comprehensive Reviews                          | 82%                                | 90%                                      | 25                                 | 22.43                                 |  |
| Safety Reviews                                        | 85%                                | 93%                                      | 15                                 | 13.88                                 |  |
| Monitoring Sub-Total                                  |                                    |                                          | 40                                 | 36.31                                 |  |
| CCI Safety Outcomes                                   |                                    |                                          |                                    |                                       |  |
| Incidence of Maltreatment                             | 0.06%                              | No Substantiated<br>Reports              | 10                                 | 10.00                                 |  |
| Staff Training/Foundations                            | 94%                                | 96%                                      | 5                                  | 4.80                                  |  |
| Staff Safety Checks                                   | 86%                                | 100%                                     | 5                                  | 5.00                                  |  |
| Safety Sub-Total                                      |                                    |                                          | 20                                 | 19.80                                 |  |
| CCI Permanency Outcomes                               |                                    |                                          |                                    |                                       |  |
| Placement Stability                                   | 90%                                | 92%                                      | 15                                 | 13.80                                 |  |
| Permanency Sub-Total                                  |                                    |                                          | 15                                 | 13.80                                 |  |
| CCI Well-Being Outcomes                               |                                    |                                          |                                    |                                       |  |
| EPSDT Medical Visits                                  | 94%                                | 89%                                      | 4                                  | 3.56                                  |  |
| EPSDT Dental Visits                                   | 88%                                | 100%                                     | 4                                  | 4.00                                  |  |
| Academic Supports                                     | 78%                                | 95%                                      | 3                                  | 2.85                                  |  |
| Provider ECEM Visits                                  | 79%                                | 84%                                      | 7                                  | 5.88                                  |  |
| Provider General Contacts                             | 77%                                | 86%                                      | 7                                  | 6.02                                  |  |
| Placements with Siblings                              | 35%                                | 73%                                      | Not Scored                         | Not Scored                            |  |
| Placements within Legal County                        | 11%                                | 20%                                      | Not Scored                         | Not Scored                            |  |
| Well-Being Sub-Total                                  |                                    |                                          | 25                                 | 22.31                                 |  |
| *Performance calculation descriptions can b           | e found in the FY 202              | 20 RBWO PBP Measureme                    | ents and Standards Guide           |                                       |  |