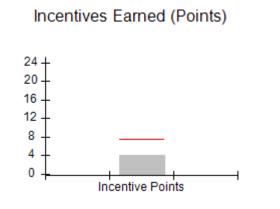

### Provider/Program Name: A Friend's House - (563) - CCI

|                                         | # Children in Care During<br>Quarter: 25 | # Placements During<br>Quarter: 25                                                                                                                                                                                                                                                                                                                                                                                                                                                                                                                                                                                                                                                                                                                                                                                                                                                                                                                                                                                                                                                                                                                                                                                                                                                                                                                                                                                                                                                                                                                                                                                                                                                                                                                                                                                                                                                                                                                                                                                                                                                                                           | # Children in Care On<br>Last Day: 14                                                                                                                                                                    |
|-----------------------------------------|------------------------------------------|------------------------------------------------------------------------------------------------------------------------------------------------------------------------------------------------------------------------------------------------------------------------------------------------------------------------------------------------------------------------------------------------------------------------------------------------------------------------------------------------------------------------------------------------------------------------------------------------------------------------------------------------------------------------------------------------------------------------------------------------------------------------------------------------------------------------------------------------------------------------------------------------------------------------------------------------------------------------------------------------------------------------------------------------------------------------------------------------------------------------------------------------------------------------------------------------------------------------------------------------------------------------------------------------------------------------------------------------------------------------------------------------------------------------------------------------------------------------------------------------------------------------------------------------------------------------------------------------------------------------------------------------------------------------------------------------------------------------------------------------------------------------------------------------------------------------------------------------------------------------------------------------------------------------------------------------------------------------------------------------------------------------------------------------------------------------------------------------------------------------------|----------------------------------------------------------------------------------------------------------------------------------------------------------------------------------------------------------|
| Avg<br>Performance All<br>CCIs (Points) | Provider<br>Performance (%)*             | Possible Points<br>(Weight)                                                                                                                                                                                                                                                                                                                                                                                                                                                                                                                                                                                                                                                                                                                                                                                                                                                                                                                                                                                                                                                                                                                                                                                                                                                                                                                                                                                                                                                                                                                                                                                                                                                                                                                                                                                                                                                                                                                                                                                                                                                                                                  | Provider Points<br>Earned                                                                                                                                                                                |
|                                         | 71%                                      | 2                                                                                                                                                                                                                                                                                                                                                                                                                                                                                                                                                                                                                                                                                                                                                                                                                                                                                                                                                                                                                                                                                                                                                                                                                                                                                                                                                                                                                                                                                                                                                                                                                                                                                                                                                                                                                                                                                                                                                                                                                                                                                                                            | 1.42                                                                                                                                                                                                     |
|                                         | 100%                                     | 2                                                                                                                                                                                                                                                                                                                                                                                                                                                                                                                                                                                                                                                                                                                                                                                                                                                                                                                                                                                                                                                                                                                                                                                                                                                                                                                                                                                                                                                                                                                                                                                                                                                                                                                                                                                                                                                                                                                                                                                                                                                                                                                            | 2.00                                                                                                                                                                                                     |
|                                         | 0%                                       | 5                                                                                                                                                                                                                                                                                                                                                                                                                                                                                                                                                                                                                                                                                                                                                                                                                                                                                                                                                                                                                                                                                                                                                                                                                                                                                                                                                                                                                                                                                                                                                                                                                                                                                                                                                                                                                                                                                                                                                                                                                                                                                                                            | 0.00                                                                                                                                                                                                     |
|                                         | 33%                                      | 2                                                                                                                                                                                                                                                                                                                                                                                                                                                                                                                                                                                                                                                                                                                                                                                                                                                                                                                                                                                                                                                                                                                                                                                                                                                                                                                                                                                                                                                                                                                                                                                                                                                                                                                                                                                                                                                                                                                                                                                                                                                                                                                            | 0.66                                                                                                                                                                                                     |
|                                         | N/A                                      | 10/5/5/1                                                                                                                                                                                                                                                                                                                                                                                                                                                                                                                                                                                                                                                                                                                                                                                                                                                                                                                                                                                                                                                                                                                                                                                                                                                                                                                                                                                                                                                                                                                                                                                                                                                                                                                                                                                                                                                                                                                                                                                                                                                                                                                     | 10.00                                                                                                                                                                                                    |
|                                         | Not Eligible                             | 5                                                                                                                                                                                                                                                                                                                                                                                                                                                                                                                                                                                                                                                                                                                                                                                                                                                                                                                                                                                                                                                                                                                                                                                                                                                                                                                                                                                                                                                                                                                                                                                                                                                                                                                                                                                                                                                                                                                                                                                                                                                                                                                            |                                                                                                                                                                                                          |
|                                         | 0%                                       | 4                                                                                                                                                                                                                                                                                                                                                                                                                                                                                                                                                                                                                                                                                                                                                                                                                                                                                                                                                                                                                                                                                                                                                                                                                                                                                                                                                                                                                                                                                                                                                                                                                                                                                                                                                                                                                                                                                                                                                                                                                                                                                                                            | 0.00                                                                                                                                                                                                     |
|                                         | 0%                                       | 4                                                                                                                                                                                                                                                                                                                                                                                                                                                                                                                                                                                                                                                                                                                                                                                                                                                                                                                                                                                                                                                                                                                                                                                                                                                                                                                                                                                                                                                                                                                                                                                                                                                                                                                                                                                                                                                                                                                                                                                                                                                                                                                            | 0.00                                                                                                                                                                                                     |
|                                         | 0%                                       | 5                                                                                                                                                                                                                                                                                                                                                                                                                                                                                                                                                                                                                                                                                                                                                                                                                                                                                                                                                                                                                                                                                                                                                                                                                                                                                                                                                                                                                                                                                                                                                                                                                                                                                                                                                                                                                                                                                                                                                                                                                                                                                                                            | 0.00                                                                                                                                                                                                     |
|                                         | 100%                                     | 4                                                                                                                                                                                                                                                                                                                                                                                                                                                                                                                                                                                                                                                                                                                                                                                                                                                                                                                                                                                                                                                                                                                                                                                                                                                                                                                                                                                                                                                                                                                                                                                                                                                                                                                                                                                                                                                                                                                                                                                                                                                                                                                            | 4.00                                                                                                                                                                                                     |
| 7.45                                    |                                          |                                                                                                                                                                                                                                                                                                                                                                                                                                                                                                                                                                                                                                                                                                                                                                                                                                                                                                                                                                                                                                                                                                                                                                                                                                                                                                                                                                                                                                                                                                                                                                                                                                                                                                                                                                                                                                                                                                                                                                                                                                                                                                                              | 18.08                                                                                                                                                                                                    |
| combined incentive                      | credit allowed is 10 points.             | Incentives Awarded                                                                                                                                                                                                                                                                                                                                                                                                                                                                                                                                                                                                                                                                                                                                                                                                                                                                                                                                                                                                                                                                                                                                                                                                                                                                                                                                                                                                                                                                                                                                                                                                                                                                                                                                                                                                                                                                                                                                                                                                                                                                                                           | 10.00                                                                                                                                                                                                    |
|                                         | Avg Performance All CCIs (Points)        | Quarter: 25   Provider   Performance (%)*   71%   100%   33%   N/A   Not Eligible   0%   0%   0%   0%   100%   100%   100%   100%   100%   100%   100%   100%   100%   100%   100%   100%   100%   100%   100%   100%   100%   100%   100%   100%   100%   100%   100%   100%   100%   100%   100%   100%   100%   100%   100%   100%   100%   100%   100%   100%   100%   100%   100%   100%   100%   100%   100%   100%   100%   100%   100%   100%   100%   100%   100%   100%   100%   100%   100%   100%   100%   100%   100%   100%   100%   100%   100%   100%   100%   100%   100%   100%   100%   100%   100%   100%   100%   100%   100%   100%   100%   100%   100%   100%   100%   100%   100%   100%   100%   100%   100%   100%   100%   100%   100%   100%   100%   100%   100%   100%   100%   100%   100%   100%   100%   100%   100%   100%   100%   100%   100%   100%   100%   100%   100%   100%   100%   100%   100%   100%   100%   100%   100%   100%   100%   100%   100%   100%   100%   100%   100%   100%   100%   100%   100%   100%   100%   100%   100%   100%   100%   100%   100%   100%   100%   100%   100%   100%   100%   100%   100%   100%   100%   100%   100%   100%   100%   100%   100%   100%   100%   100%   100%   100%   100%   100%   100%   100%   100%   100%   100%   100%   100%   100%   100%   100%   100%   100%   100%   100%   100%   100%   100%   100%   100%   100%   100%   100%   100%   100%   100%   100%   100%   100%   100%   100%   100%   100%   100%   100%   100%   100%   100%   100%   100%   100%   100%   100%   100%   100%   100%   100%   100%   100%   100%   100%   100%   100%   100%   100%   100%   100%   100%   100%   100%   100%   100%   100%   100%   100%   100%   100%   100%   100%   100%   100%   100%   100%   100%   100%   100%   100%   100%   100%   100%   100%   100%   100%   100%   100%   100%   100%   100%   100%   100%   100%   100%   100%   100%   100%   100%   100%   100%   100%   100%   100%   100%   100%   100%   100%   100%   100%   100%   100%   100%   100%   100%   100%   100%   100%   100%   1 | Quarter: 25   Quarter: 25     Avg   Performance All   CCIs (Points)     71%   2     100%   5     33%   2     N/A   10/5/5/1     Not Eligible   5     0%   4     0%   5     100%   4     17.45   100%   4 |