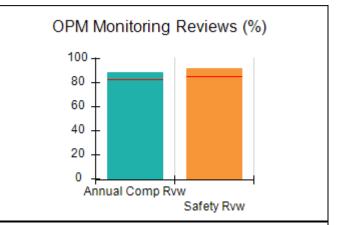

# Performance-Based Placement Measures RBWO Provider GA+SCORECARD - CCI

| Provider/Program Name: A Friend's House - (563) - CCI |                                    |                                          |                                    |                                       |  |
|-------------------------------------------------------|------------------------------------|------------------------------------------|------------------------------------|---------------------------------------|--|
| 111 Henry Pkwy., McDonough, GA 30                     | 0253                               | Quarterly Sco                            | ores (Grades)                      | Current Quarter Score (Grade)         |  |
| Phone: 678-432-1630                                   |                                    | Q1: 101.15 (A+)                          | Q2: 102.55 (A+)                    | 92.23%                                |  |
| Vendor ID# 35215                                      |                                    | Q3: 92.23 (A-)                           | Q4: N/A                            | (A-)                                  |  |
| Program Census Information:                           |                                    | # Children in Care During<br>Quarter: 25 | # Placements During<br>Quarter: 25 | # Children in Care On<br>Last Day: 14 |  |
|                                                       | Avg<br>Performance All<br>CCIs (%) | Provider<br>Performance (%)*             | Possible Points<br>(Weight)        | Provider Points<br>Earned             |  |
| OPM Monitoring Reviews                                |                                    |                                          |                                    |                                       |  |
| Annual Comprehensive Reviews                          | 82%                                | 90%                                      | 25                                 | 22.43                                 |  |
| Safety Reviews                                        | 85%                                | 93%                                      | 15                                 | 13.88                                 |  |
| Monitoring Sub-Total                                  |                                    |                                          | 40                                 | 36.31                                 |  |
| CCI Safety Outcomes                                   |                                    |                                          |                                    |                                       |  |
| Incidence of Maltreatment                             | 0.06%                              | No Substantiated<br>Reports              | 10                                 | 10.00                                 |  |
| Staff Training/Foundations                            | 94%                                | 96%                                      | 5                                  | 4.80                                  |  |
| Staff Safety Checks                                   | 86%                                | 100%                                     | 5                                  | 5.00                                  |  |
| Safety Sub-Total                                      |                                    |                                          | 20                                 | 19.80                                 |  |
| CCI Permanency Outcomes                               |                                    |                                          |                                    |                                       |  |
| Placement Stability                                   | 90%                                | 92%                                      | 15                                 | 13.80                                 |  |
| Permanency Sub-Total                                  |                                    |                                          | 15                                 | 13.80                                 |  |
| CCI Well-Being Outcomes                               |                                    |                                          |                                    |                                       |  |
| EPSDT Medical Visits                                  | 94%                                | 89%                                      | 4                                  | 3.56                                  |  |
| EPSDT Dental Visits                                   | 88%                                | 100%                                     | 4                                  | 4.00                                  |  |
| Academic Supports                                     | 78%                                | 95%                                      | 3                                  | 2.85                                  |  |
| Provider ECEM Visits                                  | 79%                                | 84%                                      | 7                                  | 5.88                                  |  |
| Provider General Contacts                             | 77%                                | 86%                                      | 7                                  | 6.02                                  |  |
| Placements with Siblings                              | 35%                                | 73%                                      | Not Scored                         | Not Scored                            |  |
| Placements within Legal County                        | 11%                                | 20%                                      | Not Scored                         | Not Scored                            |  |
| Well-Being Sub-Total                                  |                                    |                                          | 25                                 | 22.31                                 |  |
| *Performance calculation descriptions can b           | e found in the FY 202              | 20 RBWO PBP Measureme                    | ents and Standards Guide           |                                       |  |

# Performance-Based Placement Measures RBWO Provider GA+SCORECARD - CCI

| Provider/Program Name: Abba House Human Development & Resource Center of GA - (5399) - CCI |                                    |                                         |                                   |                                      |  |
|--------------------------------------------------------------------------------------------|------------------------------------|-----------------------------------------|-----------------------------------|--------------------------------------|--|
| 4590 Arbor Walk Ct., Stone Mountain                                                        | n, GA 30083                        | Quarterly Scores (Grades)               |                                   | Current Quarter Score (Grade)        |  |
| Phone: 404-299-5494                                                                        |                                    | Q1: 78.76 (C+)                          | Q1: 78.76 (C+) Q2: 76.95 (C)      |                                      |  |
| Vendor ID# 87804                                                                           |                                    | Q3: 93.32 (A-)                          | Q4: N/A                           | (A-)                                 |  |
| Program Census Information:                                                                |                                    | # Children in Care During<br>Quarter: 9 | # Placements During<br>Quarter: 9 | # Children in Care On<br>Last Day: 6 |  |
|                                                                                            | Avg<br>Performance All<br>CCIs (%) | Provider<br>Performance (%)*            | Possible Points<br>(Weight)       | Provider Points<br>Earned            |  |
| OPM Monitoring Reviews                                                                     |                                    |                                         |                                   |                                      |  |
| Annual Comprehensive Reviews                                                               | 82%                                | Not Yet Conducted                       |                                   |                                      |  |
| Safety Reviews                                                                             | 85%                                | 70%                                     | 15                                | 10.50                                |  |
| Monitoring Sub-Total                                                                       |                                    |                                         | 15                                | 10.50                                |  |
| CCI Safety Outcomes                                                                        |                                    |                                         |                                   |                                      |  |
| Incidence of Maltreatment                                                                  | 0.06%                              | No Substantiated<br>Reports             | 10                                | 10.00                                |  |
| Staff Training/Foundations                                                                 | 94%                                | -                                       | 5                                 | 5.00                                 |  |
| Staff Safety Checks                                                                        | 86%                                | 100%                                    | 5                                 | 5.00                                 |  |
| Safety Sub-Total                                                                           |                                    |                                         | 20                                | 20.00                                |  |
| CCI Permanency Outcomes                                                                    |                                    |                                         |                                   |                                      |  |
| Placement Stability                                                                        | 90%                                | 89%                                     | 15                                | 13.35                                |  |
| Permanency Sub-Total                                                                       |                                    |                                         | 15                                | 13.35                                |  |
| CCI Well-Being Outcomes                                                                    |                                    |                                         |                                   |                                      |  |
| EPSDT Medical Visits                                                                       | 94%                                | 100%                                    | 4                                 | 4.00                                 |  |
| EPSDT Dental Visits                                                                        | 88%                                | 100%                                    | 4                                 | 4.00                                 |  |
| Academic Supports                                                                          | 78%                                | 60%                                     | 3                                 | 1.80                                 |  |
| Provider ECEM Visits                                                                       | 79%                                | 77%                                     | 7                                 | 5.39                                 |  |
| Provider General Contacts                                                                  | 77%                                | 69%                                     | 7                                 | 4.83                                 |  |
| Placements with Siblings                                                                   | 35%                                | Not Eligible                            | Not Scored                        | Not Scored                           |  |
| Placements within Legal County                                                             | 11%                                | 0%                                      | Not Scored                        | Not Scored                           |  |
| Well-Being Sub-Total                                                                       |                                    |                                         | 25                                | 20.02                                |  |
| *Performance calculation descriptions can b                                                | e found in the FY 202              | 20 RBWO PBP Measureme                   | ents and Standards Guide          |                                      |  |