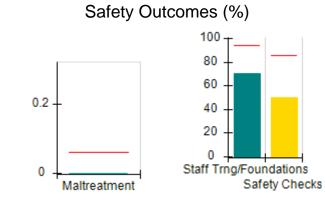

# Performance-Based Placement Measures RBWO Provider GA+SCORECARD - CCI

| Provider/Program Name: A Friend's House - (563) - CCI |                                    |                                          |                                    |                                       |  |
|-------------------------------------------------------|------------------------------------|------------------------------------------|------------------------------------|---------------------------------------|--|
| 111 Henry Pkwy., McDonough, GA 30                     | 0253                               | Quarterly Sco                            | ores (Grades)                      | Current Quarter Score (Grade)         |  |
| Phone: 678-432-1630                                   |                                    | Q1: 101.15 (A+)                          | Q2: 102.55 (A+)                    | 92.23%                                |  |
| Vendor ID# 35215                                      |                                    | Q3: 92.23 (A-)                           | Q4: N/A                            | (A-)                                  |  |
| Program Census Information:                           |                                    | # Children in Care During<br>Quarter: 25 | # Placements During<br>Quarter: 25 | # Children in Care On<br>Last Day: 14 |  |
|                                                       | Avg<br>Performance All<br>CCIs (%) | Provider<br>Performance (%)*             | Possible Points<br>(Weight)        | Provider Points<br>Earned             |  |
| OPM Monitoring Reviews                                |                                    |                                          |                                    |                                       |  |
| Annual Comprehensive Reviews                          | 82%                                | 90%                                      | 25                                 | 22.43                                 |  |
| Safety Reviews                                        | 85%                                | 93%                                      | 15                                 | 13.88                                 |  |
| Monitoring Sub-Total                                  |                                    |                                          | 40                                 | 36.31                                 |  |
| CCI Safety Outcomes                                   |                                    |                                          |                                    |                                       |  |
| Incidence of Maltreatment                             | 0.06%                              | No Substantiated<br>Reports              | 10                                 | 10.00                                 |  |
| Staff Training/Foundations                            | 94%                                | 96%                                      | 5                                  | 4.80                                  |  |
| Staff Safety Checks                                   | 86%                                | 100%                                     | 5                                  | 5.00                                  |  |
| Safety Sub-Total                                      |                                    |                                          | 20                                 | 19.80                                 |  |
| CCI Permanency Outcomes                               |                                    |                                          |                                    |                                       |  |
| Placement Stability                                   | 90%                                | 92%                                      | 15                                 | 13.80                                 |  |
| Permanency Sub-Total                                  |                                    |                                          | 15                                 | 13.80                                 |  |
| CCI Well-Being Outcomes                               |                                    |                                          |                                    |                                       |  |
| EPSDT Medical Visits                                  | 94%                                | 89%                                      | 4                                  | 3.56                                  |  |
| EPSDT Dental Visits                                   | 88%                                | 100%                                     | 4                                  | 4.00                                  |  |
| Academic Supports                                     | 78%                                | 95%                                      | 3                                  | 2.85                                  |  |
| Provider ECEM Visits                                  | 79%                                | 84%                                      | 7                                  | 5.88                                  |  |
| Provider General Contacts                             | 77%                                | 86%                                      | 7                                  | 6.02                                  |  |
| Placements with Siblings                              | 35%                                | 73%                                      | Not Scored                         | Not Scored                            |  |
| Placements within Legal County                        | 11%                                | 20%                                      | Not Scored                         | Not Scored                            |  |
| Well-Being Sub-Total                                  |                                    |                                          | 25                                 | 22.31                                 |  |
| *Performance calculation descriptions can b           | e found in the FY 202              | 20 RBWO PBP Measureme                    | ents and Standards Guide           |                                       |  |

# Performance-Based Placement Measures RBWO Provider GA+SCORECARD - CCI

| Provider/Program Name: Abba House Human Development & Resource Center of GA - (5399) - CCI |                                    |                                         |                                   |                                      |  |
|--------------------------------------------------------------------------------------------|------------------------------------|-----------------------------------------|-----------------------------------|--------------------------------------|--|
| 4590 Arbor Walk Ct., Stone Mountain                                                        | n, GA 30083                        | Quarterly Scores (Grades)               |                                   | Current Quarter Score (Grade)        |  |
| Phone: 404-299-5494                                                                        |                                    | Q1: 78.76 (C+)                          | Q1: 78.76 (C+) Q2: 76.95 (C)      |                                      |  |
| Vendor ID# 87804                                                                           |                                    | Q3: 93.32 (A-)                          | Q4: N/A                           | (A-)                                 |  |
| Program Census Information:                                                                |                                    | # Children in Care During<br>Quarter: 9 | # Placements During<br>Quarter: 9 | # Children in Care On<br>Last Day: 6 |  |
|                                                                                            | Avg<br>Performance All<br>CCIs (%) | Provider<br>Performance (%)*            | Possible Points<br>(Weight)       | Provider Points<br>Earned            |  |
| OPM Monitoring Reviews                                                                     |                                    |                                         |                                   |                                      |  |
| Annual Comprehensive Reviews                                                               | 82%                                | Not Yet Conducted                       |                                   |                                      |  |
| Safety Reviews                                                                             | 85%                                | 70%                                     | 15                                | 10.50                                |  |
| Monitoring Sub-Total                                                                       |                                    |                                         | 15                                | 10.50                                |  |
| CCI Safety Outcomes                                                                        |                                    |                                         |                                   |                                      |  |
| Incidence of Maltreatment                                                                  | 0.06%                              | No Substantiated<br>Reports             | 10                                | 10.00                                |  |
| Staff Training/Foundations                                                                 | 94%                                | -                                       | 5                                 | 5.00                                 |  |
| Staff Safety Checks                                                                        | 86%                                | 100%                                    | 5                                 | 5.00                                 |  |
| Safety Sub-Total                                                                           |                                    |                                         | 20                                | 20.00                                |  |
| CCI Permanency Outcomes                                                                    |                                    |                                         |                                   |                                      |  |
| Placement Stability                                                                        | 90%                                | 89%                                     | 15                                | 13.35                                |  |
| Permanency Sub-Total                                                                       |                                    |                                         | 15                                | 13.35                                |  |
| CCI Well-Being Outcomes                                                                    |                                    |                                         |                                   |                                      |  |
| EPSDT Medical Visits                                                                       | 94%                                | 100%                                    | 4                                 | 4.00                                 |  |
| EPSDT Dental Visits                                                                        | 88%                                | 100%                                    | 4                                 | 4.00                                 |  |
| Academic Supports                                                                          | 78%                                | 60%                                     | 3                                 | 1.80                                 |  |
| Provider ECEM Visits                                                                       | 79%                                | 77%                                     | 7                                 | 5.39                                 |  |
| Provider General Contacts                                                                  | 77%                                | 69%                                     | 7                                 | 4.83                                 |  |
| Placements with Siblings                                                                   | 35%                                | Not Eligible                            | Not Scored                        | Not Scored                           |  |
| Placements within Legal County                                                             | 11%                                | 0%                                      | Not Scored                        | Not Scored                           |  |
| Well-Being Sub-Total                                                                       |                                    |                                         | 25                                | 20.02                                |  |
| *Performance calculation descriptions can b                                                | e found in the FY 202              | 20 RBWO PBP Measureme                   | ents and Standards Guide          |                                      |  |

# Performance-Based Placement Measures RBWO Provider GA+SCORECARD - CCI

| Provider/Program Name: A Shelter) (5167) - CCI | CES Youth Ho                       | ome, Inc (forme                         | erly Appalachian                  | Children's                           |
|------------------------------------------------|------------------------------------|-----------------------------------------|-----------------------------------|--------------------------------------|
| 133 Cares Drive, Jasper, GA 30143              |                                    | Quarterly Scores (Grades)               |                                   | Current Quarter Score (Grade)        |
| Phone: 706-253-2375                            |                                    | Q1: 90.28 (A-)                          | Q2: 95.74 (A)                     | 96.24%                               |
| Vendor ID# 115379                              |                                    | Q3: 96.24 (A)                           | Q4: N/A                           | (A)                                  |
| Program Census Information:                    |                                    | # Children in Care During<br>Quarter: 9 | # Placements During<br>Quarter: 9 | # Children in Care On<br>Last Day: 7 |
|                                                | Avg<br>Performance All<br>CCIs (%) | Provider<br>Performance (%)*            | Possible Points<br>(Weight)       | Provider Points<br>Earned            |
| OPM Monitoring Reviews                         |                                    |                                         |                                   |                                      |
| Annual Comprehensive Reviews                   | 82%                                | 95%                                     | 25                                | 23.67                                |
| Safety Reviews                                 | 85%                                | 85%                                     | 15                                | 12.75                                |
| Monitoring Sub-Total                           |                                    |                                         | 40                                | 36.42                                |
| CCI Safety Outcomes                            |                                    |                                         |                                   |                                      |
| Incidence of Maltreatment                      | 0.06%                              | No Substantiated<br>Reports             | 10                                | 10.00                                |
| Staff Training/Foundations                     | 94%                                | -                                       | 5                                 | 5.00                                 |
| Staff Safety Checks                            | 86%                                | 100%                                    | 5                                 | 5.00                                 |
| Safety Sub-Total                               |                                    |                                         | 20                                | 20.00                                |
| CCI Permanency Outcomes                        |                                    |                                         |                                   |                                      |
| Placement Stability                            | 90%                                | 89%                                     | 15                                | 13.35                                |
| Permanency Sub-Total                           |                                    |                                         | 15                                | 13.35                                |
| CCI Well-Being Outcomes                        |                                    |                                         |                                   |                                      |
| EPSDT Medical Visits                           | 94%                                | 86%                                     | 4                                 | 3.44                                 |
| EPSDT Dental Visits                            | 88%                                | 86%                                     | 4                                 | 3.44                                 |
| Academic Supports                              | 78%                                | 100%                                    | 3                                 | 3.00                                 |
| Provider ECEM Visits                           | 79%                                | 29%                                     | 7                                 | 2.03                                 |
| Provider General Contacts                      | 77%                                | 94%                                     | 7                                 | 6.58                                 |
| Placements with Siblings                       | 35%                                | 100%                                    | Not Scored                        | Not Scored                           |
| Placements within Legal County                 | 11%                                | 80%                                     | Not Scored                        | Not Scored                           |
| Well-Being Sub-Total                           |                                    |                                         | 25                                | 18.49                                |
| *Performance calculation descriptions can b    | e found in the FY 202              | 20 RBWO PBP Measureme                   | ents and Standards Guide          |                                      |