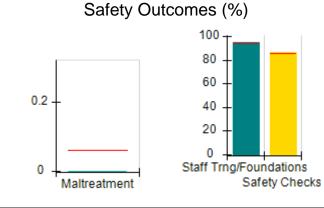

# Performance-Based Placement Measures RBWO Provider GA+SCORECARD - CCI

| Provider/Program Name: A Friend's House - (563) - CCI |                                    |                                          |                                    |                                       |  |
|-------------------------------------------------------|------------------------------------|------------------------------------------|------------------------------------|---------------------------------------|--|
| 111 Henry Pkwy., McDonough, GA 30                     | 0253                               | Quarterly Sco                            | ores (Grades)                      | Current Quarter Score (Grade)         |  |
| Phone: 678-432-1630                                   |                                    | Q1: 101.15 (A+)                          | Q2: 102.55 (A+)                    | 92.23%                                |  |
| Vendor ID# 35215                                      |                                    | Q3: 92.23 (A-)                           | Q4: N/A                            | (A-)                                  |  |
| Program Census Information:                           |                                    | # Children in Care During<br>Quarter: 25 | # Placements During<br>Quarter: 25 | # Children in Care On<br>Last Day: 14 |  |
|                                                       | Avg<br>Performance All<br>CCIs (%) | Provider<br>Performance (%)*             | Possible Points<br>(Weight)        | Provider Points<br>Earned             |  |
| OPM Monitoring Reviews                                |                                    |                                          |                                    |                                       |  |
| Annual Comprehensive Reviews                          | 82%                                | 90%                                      | 25                                 | 22.43                                 |  |
| Safety Reviews                                        | 85%                                | 93%                                      | 15                                 | 13.88                                 |  |
| Monitoring Sub-Total                                  |                                    |                                          | 40                                 | 36.31                                 |  |
| CCI Safety Outcomes                                   |                                    |                                          |                                    |                                       |  |
| Incidence of Maltreatment                             | 0.06%                              | No Substantiated<br>Reports              | 10                                 | 10.00                                 |  |
| Staff Training/Foundations                            | 94%                                | 96%                                      | 5                                  | 4.80                                  |  |
| Staff Safety Checks                                   | 86%                                | 100%                                     | 5                                  | 5.00                                  |  |
| Safety Sub-Total                                      |                                    |                                          | 20                                 | 19.80                                 |  |
| CCI Permanency Outcomes                               |                                    |                                          |                                    |                                       |  |
| Placement Stability                                   | 90%                                | 92%                                      | 15                                 | 13.80                                 |  |
| Permanency Sub-Total                                  |                                    |                                          | 15                                 | 13.80                                 |  |
| CCI Well-Being Outcomes                               |                                    |                                          |                                    |                                       |  |
| EPSDT Medical Visits                                  | 94%                                | 89%                                      | 4                                  | 3.56                                  |  |
| EPSDT Dental Visits                                   | 88%                                | 100%                                     | 4                                  | 4.00                                  |  |
| Academic Supports                                     | 78%                                | 95%                                      | 3                                  | 2.85                                  |  |
| Provider ECEM Visits                                  | 79%                                | 84%                                      | 7                                  | 5.88                                  |  |
| Provider General Contacts                             | 77%                                | 86%                                      | 7                                  | 6.02                                  |  |
| Placements with Siblings                              | 35%                                | 73%                                      | Not Scored                         | Not Scored                            |  |
| Placements within Legal County                        | 11%                                | 20%                                      | Not Scored                         | Not Scored                            |  |
| Well-Being Sub-Total                                  |                                    |                                          | 25                                 | 22.31                                 |  |
| *Performance calculation descriptions can b           | e found in the FY 202              | 20 RBWO PBP Measureme                    | ents and Standards Guide           |                                       |  |