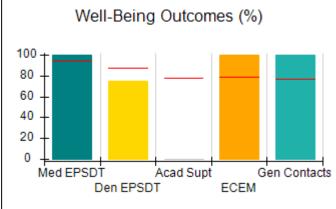

# Performance-Based Placement Measures RBWO Provider GA+SCORECARD - CCI

| Provider/Program Name: A Friend's House - (563) - CCI |                                    |                                          |                                    |                                       |  |
|-------------------------------------------------------|------------------------------------|------------------------------------------|------------------------------------|---------------------------------------|--|
| 111 Henry Pkwy., McDonough, GA 30                     | 0253                               | Quarterly Sco                            | ores (Grades)                      | Current Quarter Score (Grade)         |  |
| Phone: 678-432-1630                                   |                                    | Q1: 101.15 (A+)                          | Q2: 102.55 (A+)                    | 92.23%                                |  |
| Vendor ID# 35215                                      |                                    | Q3: 92.23 (A-)                           | Q4: N/A                            | (A-)                                  |  |
| Program Census Information:                           |                                    | # Children in Care During<br>Quarter: 25 | # Placements During<br>Quarter: 25 | # Children in Care On<br>Last Day: 14 |  |
|                                                       | Avg<br>Performance All<br>CCIs (%) | Provider<br>Performance (%)*             | Possible Points<br>(Weight)        | Provider Points<br>Earned             |  |
| OPM Monitoring Reviews                                |                                    |                                          |                                    |                                       |  |
| Annual Comprehensive Reviews                          | 82%                                | 90%                                      | 25                                 | 22.43                                 |  |
| Safety Reviews                                        | 85%                                | 93%                                      | 15                                 | 13.88                                 |  |
| Monitoring Sub-Total                                  |                                    |                                          | 40                                 | 36.31                                 |  |
| CCI Safety Outcomes                                   |                                    |                                          |                                    |                                       |  |
| Incidence of Maltreatment                             | 0.06%                              | No Substantiated<br>Reports              | 10                                 | 10.00                                 |  |
| Staff Training/Foundations                            | 94%                                | 96%                                      | 5                                  | 4.80                                  |  |
| Staff Safety Checks                                   | 86%                                | 100%                                     | 5                                  | 5.00                                  |  |
| Safety Sub-Total                                      |                                    |                                          | 20                                 | 19.80                                 |  |
| CCI Permanency Outcomes                               |                                    |                                          |                                    |                                       |  |
| Placement Stability                                   | 90%                                | 92%                                      | 15                                 | 13.80                                 |  |
| Permanency Sub-Total                                  |                                    |                                          | 15                                 | 13.80                                 |  |
| CCI Well-Being Outcomes                               |                                    |                                          |                                    |                                       |  |
| EPSDT Medical Visits                                  | 94%                                | 89%                                      | 4                                  | 3.56                                  |  |
| EPSDT Dental Visits                                   | 88%                                | 100%                                     | 4                                  | 4.00                                  |  |
| Academic Supports                                     | 78%                                | 95%                                      | 3                                  | 2.85                                  |  |
| Provider ECEM Visits                                  | 79%                                | 84%                                      | 7                                  | 5.88                                  |  |
| Provider General Contacts                             | 77%                                | 86%                                      | 7                                  | 6.02                                  |  |
| Placements with Siblings                              | 35%                                | 73%                                      | Not Scored                         | Not Scored                            |  |
| Placements within Legal County                        | 11%                                | 20%                                      | Not Scored                         | Not Scored                            |  |
| Well-Being Sub-Total                                  |                                    |                                          | 25                                 | 22.31                                 |  |
| *Performance calculation descriptions can b           | e found in the FY 202              | 20 RBWO PBP Measureme                    | ents and Standards Guide           |                                       |  |