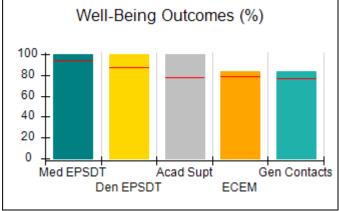

# Performance-Based Placement Measures RBWO Provider GA+SCORECARD - CCI

| Provider/Program Name: A Friend's House - (563) - CCI |                                    |                                          |                                    |                                       |  |
|-------------------------------------------------------|------------------------------------|------------------------------------------|------------------------------------|---------------------------------------|--|
| 111 Henry Pkwy., McDonough, GA 30                     | 0253                               | Quarterly Sco                            | ores (Grades)                      | Current Quarter Score (Grade)         |  |
| Phone: 678-432-1630                                   |                                    | Q1: 101.15 (A+)                          | Q2: 102.55 (A+)                    | 92.23%                                |  |
| Vendor ID# 35215                                      |                                    | Q3: 92.23 (A-)                           | Q4: N/A                            | (A-)                                  |  |
| Program Census Information:                           |                                    | # Children in Care During<br>Quarter: 25 | # Placements During<br>Quarter: 25 | # Children in Care On<br>Last Day: 14 |  |
|                                                       | Avg<br>Performance All<br>CCIs (%) | Provider<br>Performance (%)*             | Possible Points<br>(Weight)        | Provider Points<br>Earned             |  |
| OPM Monitoring Reviews                                |                                    |                                          |                                    |                                       |  |
| Annual Comprehensive Reviews                          | 82%                                | 90%                                      | 25                                 | 22.43                                 |  |
| Safety Reviews                                        | 85%                                | 93%                                      | 15                                 | 13.88                                 |  |
| Monitoring Sub-Total                                  |                                    |                                          | 40                                 | 36.31                                 |  |
| CCI Safety Outcomes                                   |                                    |                                          |                                    |                                       |  |
| Incidence of Maltreatment                             | 0.06%                              | No Substantiated<br>Reports              | 10                                 | 10.00                                 |  |
| Staff Training/Foundations                            | 94%                                | 96%                                      | 5                                  | 4.80                                  |  |
| Staff Safety Checks                                   | 86%                                | 100%                                     | 5                                  | 5.00                                  |  |
| Safety Sub-Total                                      |                                    |                                          | 20                                 | 19.80                                 |  |
| CCI Permanency Outcomes                               |                                    |                                          |                                    |                                       |  |
| Placement Stability                                   | 90%                                | 92%                                      | 15                                 | 13.80                                 |  |
| Permanency Sub-Total                                  |                                    |                                          | 15                                 | 13.80                                 |  |
| CCI Well-Being Outcomes                               |                                    |                                          |                                    |                                       |  |
| EPSDT Medical Visits                                  | 94%                                | 89%                                      | 4                                  | 3.56                                  |  |
| EPSDT Dental Visits                                   | 88%                                | 100%                                     | 4                                  | 4.00                                  |  |
| Academic Supports                                     | 78%                                | 95%                                      | 3                                  | 2.85                                  |  |
| Provider ECEM Visits                                  | 79%                                | 84%                                      | 7                                  | 5.88                                  |  |
| Provider General Contacts                             | 77%                                | 86%                                      | 7                                  | 6.02                                  |  |
| Placements with Siblings                              | 35%                                | 73%                                      | Not Scored                         | Not Scored                            |  |
| Placements within Legal County                        | 11%                                | 20%                                      | Not Scored                         | Not Scored                            |  |
| Well-Being Sub-Total                                  |                                    |                                          | 25                                 | 22.31                                 |  |
| *Performance calculation descriptions can b           | e found in the FY 202              | 20 RBWO PBP Measureme                    | ents and Standards Guide           |                                       |  |

# Performance-Based Placement Measures RBWO Provider GA+SCORECARD - CCI

| Provider/Program Name: Abba House Human Development & Resource Center of GA - (5399) - CCI |                                    |                                         |                                   |                                      |  |
|--------------------------------------------------------------------------------------------|------------------------------------|-----------------------------------------|-----------------------------------|--------------------------------------|--|
| 4590 Arbor Walk Ct., Stone Mountain                                                        | n, GA 30083                        | Quarterly Scores (Grades)               |                                   | Current Quarter Score (Grade)        |  |
| Phone: 404-299-5494                                                                        |                                    | Q1: 78.76 (C+)                          | Q1: 78.76 (C+) Q2: 76.95 (C)      |                                      |  |
| Vendor ID# 87804                                                                           |                                    | Q3: 93.32 (A-)                          | Q4: N/A                           | (A-)                                 |  |
| Program Census Information:                                                                |                                    | # Children in Care During<br>Quarter: 9 | # Placements During<br>Quarter: 9 | # Children in Care On<br>Last Day: 6 |  |
|                                                                                            | Avg<br>Performance All<br>CCIs (%) | Provider<br>Performance (%)*            | Possible Points<br>(Weight)       | Provider Points<br>Earned            |  |
| OPM Monitoring Reviews                                                                     |                                    |                                         |                                   |                                      |  |
| Annual Comprehensive Reviews                                                               | 82%                                | Not Yet Conducted                       |                                   |                                      |  |
| Safety Reviews                                                                             | 85%                                | 70%                                     | 15                                | 10.50                                |  |
| Monitoring Sub-Total                                                                       |                                    |                                         | 15                                | 10.50                                |  |
| CCI Safety Outcomes                                                                        |                                    |                                         |                                   |                                      |  |
| Incidence of Maltreatment                                                                  | 0.06%                              | No Substantiated<br>Reports             | 10                                | 10.00                                |  |
| Staff Training/Foundations                                                                 | 94%                                | -                                       | 5                                 | 5.00                                 |  |
| Staff Safety Checks                                                                        | 86%                                | 100%                                    | 5                                 | 5.00                                 |  |
| Safety Sub-Total                                                                           |                                    |                                         | 20                                | 20.00                                |  |
| CCI Permanency Outcomes                                                                    |                                    |                                         |                                   |                                      |  |
| Placement Stability                                                                        | 90%                                | 89%                                     | 15                                | 13.35                                |  |
| Permanency Sub-Total                                                                       |                                    |                                         | 15                                | 13.35                                |  |
| CCI Well-Being Outcomes                                                                    |                                    |                                         |                                   |                                      |  |
| EPSDT Medical Visits                                                                       | 94%                                | 100%                                    | 4                                 | 4.00                                 |  |
| EPSDT Dental Visits                                                                        | 88%                                | 100%                                    | 4                                 | 4.00                                 |  |
| Academic Supports                                                                          | 78%                                | 60%                                     | 3                                 | 1.80                                 |  |
| Provider ECEM Visits                                                                       | 79%                                | 77%                                     | 7                                 | 5.39                                 |  |
| Provider General Contacts                                                                  | 77%                                | 69%                                     | 7                                 | 4.83                                 |  |
| Placements with Siblings                                                                   | 35%                                | Not Eligible                            | Not Scored                        | Not Scored                           |  |
| Placements within Legal County                                                             | 11%                                | 0%                                      | Not Scored                        | Not Scored                           |  |
| Well-Being Sub-Total                                                                       |                                    |                                         | 25                                | 20.02                                |  |
| *Performance calculation descriptions can b                                                | e found in the FY 202              | 20 RBWO PBP Measureme                   | ents and Standards Guide          |                                      |  |

# Performance-Based Placement Measures RBWO Provider GA+SCORECARD - CCI

| Provider/Program Name: A Shelter) (5167) - CCI | CES Youth Ho                       | ome, Inc (forme                         | erly Appalachian                  | Children's                           |
|------------------------------------------------|------------------------------------|-----------------------------------------|-----------------------------------|--------------------------------------|
| 133 Cares Drive, Jasper, GA 30143              |                                    | Quarterly Scores (Grades)               |                                   | Current Quarter Score (Grade)        |
| Phone: 706-253-2375                            |                                    | Q1: 90.28 (A-)                          | Q2: 95.74 (A)                     | 96.24%                               |
| Vendor ID# 115379                              |                                    | Q3: 96.24 (A)                           | Q4: N/A                           | (A)                                  |
| Program Census Information:                    |                                    | # Children in Care During<br>Quarter: 9 | # Placements During<br>Quarter: 9 | # Children in Care On<br>Last Day: 7 |
|                                                | Avg<br>Performance All<br>CCIs (%) | Provider<br>Performance (%)*            | Possible Points<br>(Weight)       | Provider Points<br>Earned            |
| OPM Monitoring Reviews                         |                                    |                                         |                                   |                                      |
| Annual Comprehensive Reviews                   | 82%                                | 95%                                     | 25                                | 23.67                                |
| Safety Reviews                                 | 85%                                | 85%                                     | 15                                | 12.75                                |
| Monitoring Sub-Total                           |                                    |                                         | 40                                | 36.42                                |
| CCI Safety Outcomes                            |                                    |                                         |                                   |                                      |
| Incidence of Maltreatment                      | 0.06%                              | No Substantiated<br>Reports             | 10                                | 10.00                                |
| Staff Training/Foundations                     | 94%                                | -                                       | 5                                 | 5.00                                 |
| Staff Safety Checks                            | 86%                                | 100%                                    | 5                                 | 5.00                                 |
| Safety Sub-Total                               |                                    |                                         | 20                                | 20.00                                |
| CCI Permanency Outcomes                        |                                    |                                         |                                   |                                      |
| Placement Stability                            | 90%                                | 89%                                     | 15                                | 13.35                                |
| Permanency Sub-Total                           |                                    |                                         | 15                                | 13.35                                |
| CCI Well-Being Outcomes                        |                                    |                                         |                                   |                                      |
| EPSDT Medical Visits                           | 94%                                | 86%                                     | 4                                 | 3.44                                 |
| EPSDT Dental Visits                            | 88%                                | 86%                                     | 4                                 | 3.44                                 |
| Academic Supports                              | 78%                                | 100%                                    | 3                                 | 3.00                                 |
| Provider ECEM Visits                           | 79%                                | 29%                                     | 7                                 | 2.03                                 |
| Provider General Contacts                      | 77%                                | 94%                                     | 7                                 | 6.58                                 |
| Placements with Siblings                       | 35%                                | 100%                                    | Not Scored                        | Not Scored                           |
| Placements within Legal County                 | 11%                                | 80%                                     | Not Scored                        | Not Scored                           |
| Well-Being Sub-Total                           |                                    |                                         | 25                                | 18.49                                |
| *Performance calculation descriptions can b    | e found in the FY 202              | 20 RBWO PBP Measureme                   | ents and Standards Guide          |                                      |

# Performance-Based Placement Measures RBWO Provider GA+SCORECARD - CCI

| 49 Monroe Crossing, Cartersville, GA | 30120                              | Quarterly Sco                            | ores (Grades)                      | Current Quarter Score                |
|--------------------------------------|------------------------------------|------------------------------------------|------------------------------------|--------------------------------------|
|                                      |                                    |                                          | ` '                                | (Grade)                              |
| Phone: 770-382-6180                  |                                    | Q1: 101.59 (A+)                          | Q2: 101.56 (A+)                    | 104.61%                              |
| Vendor ID# 35217                     |                                    | Q3: 104.61 (A+)                          | Q4: N/A                            | (A+)                                 |
| Program Census Information:          |                                    | # Children in Care During<br>Quarter: 10 | # Placements During<br>Quarter: 10 | # Children in Care On<br>Last Day: 6 |
|                                      | Avg<br>Performance All<br>CCIs (%) | Provider<br>Performance (%)*             | Possible Points<br>(Weight)        | Provider Points<br>Earned            |
| OPM Monitoring Reviews               |                                    |                                          |                                    |                                      |
| Annual Comprehensive Reviews         | 82%                                | 93%                                      | 25                                 | 23.20                                |
| Safety Reviews                       | 85%                                | 97%                                      | 15                                 | 14.50                                |
| Monitoring Sub-Total                 |                                    |                                          | 40                                 | 37.70                                |
| CCI Safety Outcomes                  |                                    |                                          |                                    |                                      |
| Incidence of Maltreatment            | 0.06%                              | No Substantiated<br>Reports              | 10                                 | 10.00                                |
| Staff Training/Foundations           | 94%                                | 100%                                     | 5                                  | 5.00                                 |
| Staff Safety Checks                  | 86%                                | 95%                                      | 5                                  | 4.75                                 |
| Safety Sub-Total                     |                                    |                                          | 20                                 | 19.75                                |
| CCI Permanency Outcomes              |                                    |                                          |                                    |                                      |
| Placement Stability                  | 90%                                | 90%                                      | 15                                 | 13.50                                |
| Permanency Sub-Total                 |                                    |                                          | 15                                 | 13.50                                |
| CCI Well-Being Outcomes              |                                    |                                          |                                    |                                      |
| EPSDT Medical Visits                 | 94%                                | 100%                                     | 4                                  | 4.00                                 |
| EPSDT Dental Visits                  | 88%                                | 100%                                     | 4                                  | 4.00                                 |
| Academic Supports                    | 78%                                | 100%                                     | 3                                  | 3.00                                 |
| Provider ECEM Visits                 | 79%                                | 94%                                      | 7                                  | 6.58                                 |
| Provider General Contacts            | 77%                                | 94%                                      | 7                                  | 6.58                                 |
| Placements with Siblings             | 35%                                | 0%                                       | Not Scored                         | Not Scored                           |
| Placements within Legal County       | 11%                                | 0%                                       | Not Scored                         | Not Scored                           |
| Well-Being Sub-Total                 |                                    |                                          | 25                                 | 24.16                                |