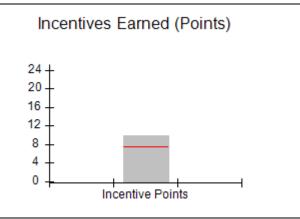

### Provider/Program Name: A Friend's House - (563) - CCI

|                                         | # Children in Care During<br>Quarter: 25 | # Placements During<br>Quarter: 25                                                                                                                                                                                                                                                                                                                                                                                                                                                                                                                                                                                                                                                                                                                                                                                                                                                                                                                                                                                                                                                                                                                                                                                                                                                                                                                                                                                                                                                                                                                                                                                                                                                                                                                                                                                                                                                                                                                                                                                                                                                                                           | # Children in Care On<br>Last Day: 14                                                                                                                                                                    |
|-----------------------------------------|------------------------------------------|------------------------------------------------------------------------------------------------------------------------------------------------------------------------------------------------------------------------------------------------------------------------------------------------------------------------------------------------------------------------------------------------------------------------------------------------------------------------------------------------------------------------------------------------------------------------------------------------------------------------------------------------------------------------------------------------------------------------------------------------------------------------------------------------------------------------------------------------------------------------------------------------------------------------------------------------------------------------------------------------------------------------------------------------------------------------------------------------------------------------------------------------------------------------------------------------------------------------------------------------------------------------------------------------------------------------------------------------------------------------------------------------------------------------------------------------------------------------------------------------------------------------------------------------------------------------------------------------------------------------------------------------------------------------------------------------------------------------------------------------------------------------------------------------------------------------------------------------------------------------------------------------------------------------------------------------------------------------------------------------------------------------------------------------------------------------------------------------------------------------------|----------------------------------------------------------------------------------------------------------------------------------------------------------------------------------------------------------|
| Avg<br>Performance All<br>CCIs (Points) | Provider<br>Performance (%)*             | Possible Points<br>(Weight)                                                                                                                                                                                                                                                                                                                                                                                                                                                                                                                                                                                                                                                                                                                                                                                                                                                                                                                                                                                                                                                                                                                                                                                                                                                                                                                                                                                                                                                                                                                                                                                                                                                                                                                                                                                                                                                                                                                                                                                                                                                                                                  | Provider Points<br>Earned                                                                                                                                                                                |
|                                         | 71%                                      | 2                                                                                                                                                                                                                                                                                                                                                                                                                                                                                                                                                                                                                                                                                                                                                                                                                                                                                                                                                                                                                                                                                                                                                                                                                                                                                                                                                                                                                                                                                                                                                                                                                                                                                                                                                                                                                                                                                                                                                                                                                                                                                                                            | 1.42                                                                                                                                                                                                     |
|                                         | 100%                                     | 2                                                                                                                                                                                                                                                                                                                                                                                                                                                                                                                                                                                                                                                                                                                                                                                                                                                                                                                                                                                                                                                                                                                                                                                                                                                                                                                                                                                                                                                                                                                                                                                                                                                                                                                                                                                                                                                                                                                                                                                                                                                                                                                            | 2.00                                                                                                                                                                                                     |
|                                         | 0%                                       | 5                                                                                                                                                                                                                                                                                                                                                                                                                                                                                                                                                                                                                                                                                                                                                                                                                                                                                                                                                                                                                                                                                                                                                                                                                                                                                                                                                                                                                                                                                                                                                                                                                                                                                                                                                                                                                                                                                                                                                                                                                                                                                                                            | 0.00                                                                                                                                                                                                     |
|                                         | 33%                                      | 2                                                                                                                                                                                                                                                                                                                                                                                                                                                                                                                                                                                                                                                                                                                                                                                                                                                                                                                                                                                                                                                                                                                                                                                                                                                                                                                                                                                                                                                                                                                                                                                                                                                                                                                                                                                                                                                                                                                                                                                                                                                                                                                            | 0.66                                                                                                                                                                                                     |
|                                         | N/A                                      | 10/5/5/1                                                                                                                                                                                                                                                                                                                                                                                                                                                                                                                                                                                                                                                                                                                                                                                                                                                                                                                                                                                                                                                                                                                                                                                                                                                                                                                                                                                                                                                                                                                                                                                                                                                                                                                                                                                                                                                                                                                                                                                                                                                                                                                     | 10.00                                                                                                                                                                                                    |
|                                         | Not Eligible                             | 5                                                                                                                                                                                                                                                                                                                                                                                                                                                                                                                                                                                                                                                                                                                                                                                                                                                                                                                                                                                                                                                                                                                                                                                                                                                                                                                                                                                                                                                                                                                                                                                                                                                                                                                                                                                                                                                                                                                                                                                                                                                                                                                            |                                                                                                                                                                                                          |
|                                         | 0%                                       | 4                                                                                                                                                                                                                                                                                                                                                                                                                                                                                                                                                                                                                                                                                                                                                                                                                                                                                                                                                                                                                                                                                                                                                                                                                                                                                                                                                                                                                                                                                                                                                                                                                                                                                                                                                                                                                                                                                                                                                                                                                                                                                                                            | 0.00                                                                                                                                                                                                     |
|                                         | 0%                                       | 4                                                                                                                                                                                                                                                                                                                                                                                                                                                                                                                                                                                                                                                                                                                                                                                                                                                                                                                                                                                                                                                                                                                                                                                                                                                                                                                                                                                                                                                                                                                                                                                                                                                                                                                                                                                                                                                                                                                                                                                                                                                                                                                            | 0.00                                                                                                                                                                                                     |
|                                         | 0%                                       | 5                                                                                                                                                                                                                                                                                                                                                                                                                                                                                                                                                                                                                                                                                                                                                                                                                                                                                                                                                                                                                                                                                                                                                                                                                                                                                                                                                                                                                                                                                                                                                                                                                                                                                                                                                                                                                                                                                                                                                                                                                                                                                                                            | 0.00                                                                                                                                                                                                     |
|                                         | 100%                                     | 4                                                                                                                                                                                                                                                                                                                                                                                                                                                                                                                                                                                                                                                                                                                                                                                                                                                                                                                                                                                                                                                                                                                                                                                                                                                                                                                                                                                                                                                                                                                                                                                                                                                                                                                                                                                                                                                                                                                                                                                                                                                                                                                            | 4.00                                                                                                                                                                                                     |
| 7.45                                    |                                          |                                                                                                                                                                                                                                                                                                                                                                                                                                                                                                                                                                                                                                                                                                                                                                                                                                                                                                                                                                                                                                                                                                                                                                                                                                                                                                                                                                                                                                                                                                                                                                                                                                                                                                                                                                                                                                                                                                                                                                                                                                                                                                                              | 18.08                                                                                                                                                                                                    |
| combined incentive                      | credit allowed is 10 points.             | Incentives Awarded                                                                                                                                                                                                                                                                                                                                                                                                                                                                                                                                                                                                                                                                                                                                                                                                                                                                                                                                                                                                                                                                                                                                                                                                                                                                                                                                                                                                                                                                                                                                                                                                                                                                                                                                                                                                                                                                                                                                                                                                                                                                                                           | 10.00                                                                                                                                                                                                    |
|                                         | Avg Performance All CCIs (Points)        | Quarter: 25   Provider   Performance (%)*   71%   100%   33%   N/A   Not Eligible   0%   0%   0%   0%   100%   100%   100%   100%   100%   100%   100%   100%   100%   100%   100%   100%   100%   100%   100%   100%   100%   100%   100%   100%   100%   100%   100%   100%   100%   100%   100%   100%   100%   100%   100%   100%   100%   100%   100%   100%   100%   100%   100%   100%   100%   100%   100%   100%   100%   100%   100%   100%   100%   100%   100%   100%   100%   100%   100%   100%   100%   100%   100%   100%   100%   100%   100%   100%   100%   100%   100%   100%   100%   100%   100%   100%   100%   100%   100%   100%   100%   100%   100%   100%   100%   100%   100%   100%   100%   100%   100%   100%   100%   100%   100%   100%   100%   100%   100%   100%   100%   100%   100%   100%   100%   100%   100%   100%   100%   100%   100%   100%   100%   100%   100%   100%   100%   100%   100%   100%   100%   100%   100%   100%   100%   100%   100%   100%   100%   100%   100%   100%   100%   100%   100%   100%   100%   100%   100%   100%   100%   100%   100%   100%   100%   100%   100%   100%   100%   100%   100%   100%   100%   100%   100%   100%   100%   100%   100%   100%   100%   100%   100%   100%   100%   100%   100%   100%   100%   100%   100%   100%   100%   100%   100%   100%   100%   100%   100%   100%   100%   100%   100%   100%   100%   100%   100%   100%   100%   100%   100%   100%   100%   100%   100%   100%   100%   100%   100%   100%   100%   100%   100%   100%   100%   100%   100%   100%   100%   100%   100%   100%   100%   100%   100%   100%   100%   100%   100%   100%   100%   100%   100%   100%   100%   100%   100%   100%   100%   100%   100%   100%   100%   100%   100%   100%   100%   100%   100%   100%   100%   100%   100%   100%   100%   100%   100%   100%   100%   100%   100%   100%   100%   100%   100%   100%   100%   100%   100%   100%   100%   100%   100%   100%   100%   100%   100%   100%   100%   100%   100%   100%   100%   100%   100%   100%   100%   100%   100%   100%   100%   1 | Quarter: 25   Quarter: 25     Avg   Performance All   CCIs (Points)     71%   2     100%   5     33%   2     N/A   10/5/5/1     Not Eligible   5     0%   4     0%   5     100%   4     17.45   100%   4 |