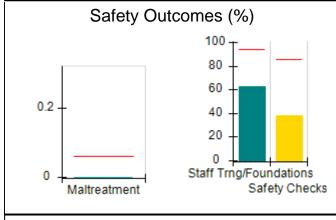

# Performance-Based Placement Measures RBWO Provider GA+SCORECARD - CCI

| Provider/Program Name: A Friend's House - (563) - CCI |                                    |                                          |                                    |                                       |  |
|-------------------------------------------------------|------------------------------------|------------------------------------------|------------------------------------|---------------------------------------|--|
| 111 Henry Pkwy., McDonough, GA 30                     | 0253                               | Quarterly Sco                            | ores (Grades)                      | Current Quarter Score (Grade)         |  |
| Phone: 678-432-1630                                   |                                    | Q1: 101.15 (A+)                          | Q2: 102.55 (A+)                    | 92.23%                                |  |
| Vendor ID# 35215                                      |                                    | Q3: 92.23 (A-)                           | Q4: N/A                            | (A-)                                  |  |
| Program Census Information:                           |                                    | # Children in Care During<br>Quarter: 25 | # Placements During<br>Quarter: 25 | # Children in Care On<br>Last Day: 14 |  |
|                                                       | Avg<br>Performance All<br>CCIs (%) | Provider<br>Performance (%)*             | Possible Points<br>(Weight)        | Provider Points<br>Earned             |  |
| OPM Monitoring Reviews                                |                                    |                                          |                                    |                                       |  |
| Annual Comprehensive Reviews                          | 82%                                | 90%                                      | 25                                 | 22.43                                 |  |
| Safety Reviews                                        | 85%                                | 93%                                      | 15                                 | 13.88                                 |  |
| Monitoring Sub-Total                                  |                                    |                                          | 40                                 | 36.31                                 |  |
| CCI Safety Outcomes                                   |                                    |                                          |                                    |                                       |  |
| Incidence of Maltreatment                             | 0.06%                              | No Substantiated<br>Reports              | 10                                 | 10.00                                 |  |
| Staff Training/Foundations                            | 94%                                | 96%                                      | 5                                  | 4.80                                  |  |
| Staff Safety Checks                                   | 86%                                | 100%                                     | 5                                  | 5.00                                  |  |
| Safety Sub-Total                                      |                                    |                                          | 20                                 | 19.80                                 |  |
| CCI Permanency Outcomes                               |                                    |                                          |                                    |                                       |  |
| Placement Stability                                   | 90%                                | 92%                                      | 15                                 | 13.80                                 |  |
| Permanency Sub-Total                                  |                                    |                                          | 15                                 | 13.80                                 |  |
| CCI Well-Being Outcomes                               |                                    |                                          |                                    |                                       |  |
| EPSDT Medical Visits                                  | 94%                                | 89%                                      | 4                                  | 3.56                                  |  |
| EPSDT Dental Visits                                   | 88%                                | 100%                                     | 4                                  | 4.00                                  |  |
| Academic Supports                                     | 78%                                | 95%                                      | 3                                  | 2.85                                  |  |
| Provider ECEM Visits                                  | 79%                                | 84%                                      | 7                                  | 5.88                                  |  |
| Provider General Contacts                             | 77%                                | 86%                                      | 7                                  | 6.02                                  |  |
| Placements with Siblings                              | 35%                                | 73%                                      | Not Scored                         | Not Scored                            |  |
| Placements within Legal County                        | 11%                                | 20%                                      | Not Scored                         | Not Scored                            |  |
| Well-Being Sub-Total                                  |                                    |                                          | 25                                 | 22.31                                 |  |
| *Performance calculation descriptions can b           | e found in the FY 202              | 20 RBWO PBP Measureme                    | ents and Standards Guide           |                                       |  |