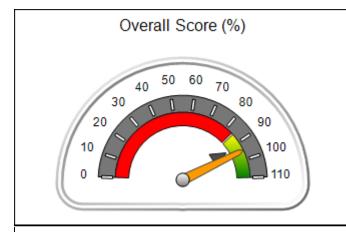

## Performance-Based Placement Measures RBWO Provider GA+SCORECARD - CCI

Report Quarter: Q3 FY2020

| Provider/Program Name: A Friend's House - (563) - CCI |                                                         |                                    |                                       |  |  |  |  |
|-------------------------------------------------------|---------------------------------------------------------|------------------------------------|---------------------------------------|--|--|--|--|
| 111 Henry Pkwy., McDonough, GA 30253                  | Quarterly Scores (Grades) Current Quarter Score (Grade) |                                    |                                       |  |  |  |  |
| Phone: 678-432-1630                                   | Q1: 101.15 (A+) Q2: 102.55 (A+)                         |                                    | 92.23%                                |  |  |  |  |
| Vendor ID# 35215                                      | Q3: 92.23 (A-)                                          | Q4: N/A                            | (A-)                                  |  |  |  |  |
| Program Census Information:                           | # Children in Care During<br>Quarter: 25                | # Placements During<br>Quarter: 25 | # Children in Care On Last<br>Day: 14 |  |  |  |  |
|                                                       |                                                         |                                    |                                       |  |  |  |  |

# Performance-Based Placement Measures RBWO Provider GA+SCORECARD - CCI

| Provider/Program Name: A Friend's House - (563) - CCI |                                    |                                          |                                    |                                       |  |
|-------------------------------------------------------|------------------------------------|------------------------------------------|------------------------------------|---------------------------------------|--|
| 111 Henry Pkwy., McDonough, GA 30                     | 0253                               | Quarterly Sco                            | ores (Grades)                      | Current Quarter Score (Grade)         |  |
| Phone: 678-432-1630                                   |                                    | Q1: 101.15 (A+)                          | Q2: 102.55 (A+)                    | 92.23%                                |  |
| Vendor ID# 35215                                      |                                    | Q3: 92.23 (A-)                           | Q4: N/A                            | (A-)                                  |  |
| Program Census Information:                           |                                    | # Children in Care During<br>Quarter: 25 | # Placements During<br>Quarter: 25 | # Children in Care On<br>Last Day: 14 |  |
|                                                       | Avg<br>Performance All<br>CCIs (%) | Provider<br>Performance (%)*             | Possible Points<br>(Weight)        | Provider Points<br>Earned             |  |
| OPM Monitoring Reviews                                |                                    |                                          |                                    |                                       |  |
| Annual Comprehensive Reviews                          | 82%                                | 90%                                      | 25                                 | 22.43                                 |  |
| Safety Reviews                                        | 85%                                | 93%                                      | 15                                 | 13.88                                 |  |
| Monitoring Sub-Total                                  |                                    |                                          | 40                                 | 36.31                                 |  |
| CCI Safety Outcomes                                   |                                    |                                          |                                    |                                       |  |
| Incidence of Maltreatment                             | 0.06%                              | No Substantiated<br>Reports              | 10                                 | 10.00                                 |  |
| Staff Training/Foundations                            | 94%                                | 96%                                      | 5                                  | 4.80                                  |  |
| Staff Safety Checks                                   | 86%                                | 100%                                     | 5                                  | 5.00                                  |  |
| Safety Sub-Total                                      |                                    |                                          | 20                                 | 19.80                                 |  |
| CCI Permanency Outcomes                               |                                    |                                          |                                    |                                       |  |
| Placement Stability                                   | 90%                                | 92%                                      | 15                                 | 13.80                                 |  |
| Permanency Sub-Total                                  |                                    |                                          | 15                                 | 13.80                                 |  |
| CCI Well-Being Outcomes                               |                                    |                                          |                                    |                                       |  |
| EPSDT Medical Visits                                  | 94%                                | 89%                                      | 4                                  | 3.56                                  |  |
| EPSDT Dental Visits                                   | 88%                                | 100%                                     | 4                                  | 4.00                                  |  |
| Academic Supports                                     | 78%                                | 95%                                      | 3                                  | 2.85                                  |  |
| Provider ECEM Visits                                  | 79%                                | 84%                                      | 7                                  | 5.88                                  |  |
| Provider General Contacts                             | 77%                                | 86%                                      | 7                                  | 6.02                                  |  |
| Placements with Siblings                              | 35%                                | 73%                                      | Not Scored                         | Not Scored                            |  |
| Placements within Legal County                        | 11%                                | 20%                                      | Not Scored                         | Not Scored                            |  |
| Well-Being Sub-Total                                  |                                    |                                          | 25                                 | 22.31                                 |  |
| *Performance calculation descriptions can b           | e found in the FY 202              | 20 RBWO PBP Measureme                    | ents and Standards Guide           |                                       |  |

| Monitoring & Outcomes: Possible Points = 100 | Points Earned = 92.22    |           |
|----------------------------------------------|--------------------------|-----------|
| Score Before Incentives Credit 92            |                          | 92.22%    |
| Inc                                          | Incentives Awarded 10.00 |           |
| PBP Verification                             |                          | -9.99 pts |
|                                              | Total Score 9            |           |