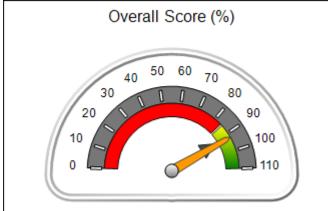

## Performance-Based Placement Measures RBWO Provider GA+SCORECARD - CCI

Report Quarter: Q3 FY2020

| Provider/Program Name: A Friend's House - (563) - CCI |                                                         |                                    |                                       |  |  |  |  |
|-------------------------------------------------------|---------------------------------------------------------|------------------------------------|---------------------------------------|--|--|--|--|
| 111 Henry Pkwy., McDonough, GA 30253                  | Quarterly Scores (Grades) Current Quarter Score (Grade) |                                    |                                       |  |  |  |  |
| Phone: 678-432-1630                                   | Q1: 101.15 (A+) Q2: 102.55 (A+)                         |                                    | 92.23%                                |  |  |  |  |
| Vendor ID# 35215                                      | Q3: 92.23 (A-)                                          | Q4: N/A                            | (A-)                                  |  |  |  |  |
| Program Census Information:                           | # Children in Care During<br>Quarter: 25                | # Placements During<br>Quarter: 25 | # Children in Care On Last<br>Day: 14 |  |  |  |  |
|                                                       |                                                         |                                    |                                       |  |  |  |  |

# Performance-Based Placement Measures RBWO Provider GA+SCORECARD - CCI

| Provider/Program Name: A Friend's House - (563) - CCI |                                    |                                          |                                    |                                       |  |
|-------------------------------------------------------|------------------------------------|------------------------------------------|------------------------------------|---------------------------------------|--|
| 111 Henry Pkwy., McDonough, GA 30                     | 0253                               | Quarterly Sco                            | ores (Grades)                      | Current Quarter Score (Grade)         |  |
| Phone: 678-432-1630                                   |                                    | Q1: 101.15 (A+)                          | Q2: 102.55 (A+)                    | 92.23%                                |  |
| Vendor ID# 35215                                      |                                    | Q3: 92.23 (A-)                           | Q4: N/A                            | (A-)                                  |  |
| Program Census Information:                           |                                    | # Children in Care During<br>Quarter: 25 | # Placements During<br>Quarter: 25 | # Children in Care On<br>Last Day: 14 |  |
|                                                       | Avg<br>Performance All<br>CCIs (%) | Provider<br>Performance (%)*             | Possible Points<br>(Weight)        | Provider Points<br>Earned             |  |
| OPM Monitoring Reviews                                |                                    |                                          |                                    |                                       |  |
| Annual Comprehensive Reviews                          | 82%                                | 90%                                      | 25                                 | 22.43                                 |  |
| Safety Reviews                                        | 85%                                | 93%                                      | 15                                 | 13.88                                 |  |
| Monitoring Sub-Total                                  |                                    |                                          | 40                                 | 36.31                                 |  |
| CCI Safety Outcomes                                   |                                    |                                          |                                    |                                       |  |
| Incidence of Maltreatment                             | 0.06%                              | No Substantiated<br>Reports              | 10                                 | 10.00                                 |  |
| Staff Training/Foundations                            | 94%                                | 96%                                      | 5                                  | 4.80                                  |  |
| Staff Safety Checks                                   | 86%                                | 100%                                     | 5                                  | 5.00                                  |  |
| Safety Sub-Total                                      |                                    |                                          | 20                                 | 19.80                                 |  |
| CCI Permanency Outcomes                               |                                    |                                          |                                    |                                       |  |
| Placement Stability                                   | 90%                                | 92%                                      | 15                                 | 13.80                                 |  |
| Permanency Sub-Total                                  |                                    |                                          | 15                                 | 13.80                                 |  |
| CCI Well-Being Outcomes                               |                                    |                                          |                                    |                                       |  |
| EPSDT Medical Visits                                  | 94%                                | 89%                                      | 4                                  | 3.56                                  |  |
| EPSDT Dental Visits                                   | 88%                                | 100%                                     | 4                                  | 4.00                                  |  |
| Academic Supports                                     | 78%                                | 95%                                      | 3                                  | 2.85                                  |  |
| Provider ECEM Visits                                  | 79%                                | 84%                                      | 7                                  | 5.88                                  |  |
| Provider General Contacts                             | 77%                                | 86%                                      | 7                                  | 6.02                                  |  |
| Placements with Siblings                              | 35%                                | 73%                                      | Not Scored                         | Not Scored                            |  |
| Placements within Legal County                        | 11%                                | 20%                                      | Not Scored                         | Not Scored                            |  |
| Well-Being Sub-Total                                  |                                    |                                          | 25                                 | 22.31                                 |  |
| *Performance calculation descriptions can b           | e found in the FY 202              | 20 RBWO PBP Measureme                    | ents and Standards Guide           |                                       |  |

| Monitoring & Outcomes: Possible Points = 100 | Points Earned = 92.22    |           |
|----------------------------------------------|--------------------------|-----------|
| Score Before Incentives Credit 92            |                          | 92.22%    |
| Inc                                          | Incentives Awarded 10.00 |           |
| PBP Verification                             |                          | -9.99 pts |
|                                              | Total Score 9            |           |