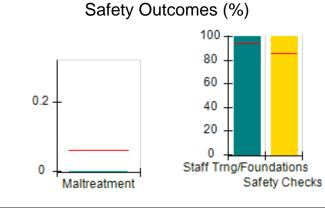

# Performance-Based Placement Measures RBWO Provider GA+SCORECARD - CCI

| Provider/Program Name: A Friend's House - (563) - CCI |                                    |                                          |                                    |                                       |  |
|-------------------------------------------------------|------------------------------------|------------------------------------------|------------------------------------|---------------------------------------|--|
| 111 Henry Pkwy., McDonough, GA 30                     | 0253                               | Quarterly Sco                            | ores (Grades)                      | Current Quarter Score (Grade)         |  |
| Phone: 678-432-1630                                   |                                    | Q1: 101.15 (A+)                          | Q2: 102.55 (A+)                    | 92.23%                                |  |
| Vendor ID# 35215                                      |                                    | Q3: 92.23 (A-)                           | Q4: N/A                            | (A-)                                  |  |
| Program Census Information:                           |                                    | # Children in Care During<br>Quarter: 25 | # Placements During<br>Quarter: 25 | # Children in Care On<br>Last Day: 14 |  |
|                                                       | Avg<br>Performance All<br>CCIs (%) | Provider<br>Performance (%)*             | Possible Points<br>(Weight)        | Provider Points<br>Earned             |  |
| OPM Monitoring Reviews                                |                                    |                                          |                                    |                                       |  |
| Annual Comprehensive Reviews                          | 82%                                | 90%                                      | 25                                 | 22.43                                 |  |
| Safety Reviews                                        | 85%                                | 93%                                      | 15                                 | 13.88                                 |  |
| Monitoring Sub-Total                                  |                                    |                                          | 40                                 | 36.31                                 |  |
| CCI Safety Outcomes                                   |                                    |                                          |                                    |                                       |  |
| Incidence of Maltreatment                             | 0.06%                              | No Substantiated<br>Reports              | 10                                 | 10.00                                 |  |
| Staff Training/Foundations                            | 94%                                | 96%                                      | 5                                  | 4.80                                  |  |
| Staff Safety Checks                                   | 86%                                | 100%                                     | 5                                  | 5.00                                  |  |
| Safety Sub-Total                                      |                                    |                                          | 20                                 | 19.80                                 |  |
| CCI Permanency Outcomes                               |                                    |                                          |                                    |                                       |  |
| Placement Stability                                   | 90%                                | 92%                                      | 15                                 | 13.80                                 |  |
| Permanency Sub-Total                                  |                                    |                                          | 15                                 | 13.80                                 |  |
| CCI Well-Being Outcomes                               |                                    |                                          |                                    |                                       |  |
| EPSDT Medical Visits                                  | 94%                                | 89%                                      | 4                                  | 3.56                                  |  |
| EPSDT Dental Visits                                   | 88%                                | 100%                                     | 4                                  | 4.00                                  |  |
| Academic Supports                                     | 78%                                | 95%                                      | 3                                  | 2.85                                  |  |
| Provider ECEM Visits                                  | 79%                                | 84%                                      | 7                                  | 5.88                                  |  |
| Provider General Contacts                             | 77%                                | 86%                                      | 7                                  | 6.02                                  |  |
| Placements with Siblings                              | 35%                                | 73%                                      | Not Scored                         | Not Scored                            |  |
| Placements within Legal County                        | 11%                                | 20%                                      | Not Scored                         | Not Scored                            |  |
| Well-Being Sub-Total                                  |                                    |                                          | 25                                 | 22.31                                 |  |
| *Performance calculation descriptions can b           | e found in the FY 202              | 20 RBWO PBP Measureme                    | ents and Standards Guide           |                                       |  |