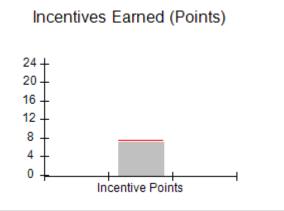

### Provider/Program Name: A Friend's House - (563) - CCI

|                                         | # Children in Care During<br>Quarter: 25 | # Placements During<br>Quarter: 25                                                                                                                                                                                                                                                                                                                                                                                                                                                                                                                                                                                                                                                                                                                                                                                                                                                                                                                                                                                                                                                                                                                                                                                                                                                                                                                                                                                                                                                                                                                                                                                                                                                                                                                                                                                                                                                                                                                                                                                                                                                                                           | # Children in Care On<br>Last Day: 14                                                                                                                                                                    |
|-----------------------------------------|------------------------------------------|------------------------------------------------------------------------------------------------------------------------------------------------------------------------------------------------------------------------------------------------------------------------------------------------------------------------------------------------------------------------------------------------------------------------------------------------------------------------------------------------------------------------------------------------------------------------------------------------------------------------------------------------------------------------------------------------------------------------------------------------------------------------------------------------------------------------------------------------------------------------------------------------------------------------------------------------------------------------------------------------------------------------------------------------------------------------------------------------------------------------------------------------------------------------------------------------------------------------------------------------------------------------------------------------------------------------------------------------------------------------------------------------------------------------------------------------------------------------------------------------------------------------------------------------------------------------------------------------------------------------------------------------------------------------------------------------------------------------------------------------------------------------------------------------------------------------------------------------------------------------------------------------------------------------------------------------------------------------------------------------------------------------------------------------------------------------------------------------------------------------------|----------------------------------------------------------------------------------------------------------------------------------------------------------------------------------------------------------|
| Avg<br>Performance All<br>CCIs (Points) | Provider<br>Performance (%)*             | Possible Points<br>(Weight)                                                                                                                                                                                                                                                                                                                                                                                                                                                                                                                                                                                                                                                                                                                                                                                                                                                                                                                                                                                                                                                                                                                                                                                                                                                                                                                                                                                                                                                                                                                                                                                                                                                                                                                                                                                                                                                                                                                                                                                                                                                                                                  | Provider Points<br>Earned                                                                                                                                                                                |
|                                         | 71%                                      | 2                                                                                                                                                                                                                                                                                                                                                                                                                                                                                                                                                                                                                                                                                                                                                                                                                                                                                                                                                                                                                                                                                                                                                                                                                                                                                                                                                                                                                                                                                                                                                                                                                                                                                                                                                                                                                                                                                                                                                                                                                                                                                                                            | 1.42                                                                                                                                                                                                     |
|                                         | 100%                                     | 2                                                                                                                                                                                                                                                                                                                                                                                                                                                                                                                                                                                                                                                                                                                                                                                                                                                                                                                                                                                                                                                                                                                                                                                                                                                                                                                                                                                                                                                                                                                                                                                                                                                                                                                                                                                                                                                                                                                                                                                                                                                                                                                            | 2.00                                                                                                                                                                                                     |
|                                         | 0%                                       | 5                                                                                                                                                                                                                                                                                                                                                                                                                                                                                                                                                                                                                                                                                                                                                                                                                                                                                                                                                                                                                                                                                                                                                                                                                                                                                                                                                                                                                                                                                                                                                                                                                                                                                                                                                                                                                                                                                                                                                                                                                                                                                                                            | 0.00                                                                                                                                                                                                     |
|                                         | 33%                                      | 2                                                                                                                                                                                                                                                                                                                                                                                                                                                                                                                                                                                                                                                                                                                                                                                                                                                                                                                                                                                                                                                                                                                                                                                                                                                                                                                                                                                                                                                                                                                                                                                                                                                                                                                                                                                                                                                                                                                                                                                                                                                                                                                            | 0.66                                                                                                                                                                                                     |
|                                         | N/A                                      | 10/5/5/1                                                                                                                                                                                                                                                                                                                                                                                                                                                                                                                                                                                                                                                                                                                                                                                                                                                                                                                                                                                                                                                                                                                                                                                                                                                                                                                                                                                                                                                                                                                                                                                                                                                                                                                                                                                                                                                                                                                                                                                                                                                                                                                     | 10.00                                                                                                                                                                                                    |
|                                         | Not Eligible                             | 5                                                                                                                                                                                                                                                                                                                                                                                                                                                                                                                                                                                                                                                                                                                                                                                                                                                                                                                                                                                                                                                                                                                                                                                                                                                                                                                                                                                                                                                                                                                                                                                                                                                                                                                                                                                                                                                                                                                                                                                                                                                                                                                            |                                                                                                                                                                                                          |
|                                         | 0%                                       | 4                                                                                                                                                                                                                                                                                                                                                                                                                                                                                                                                                                                                                                                                                                                                                                                                                                                                                                                                                                                                                                                                                                                                                                                                                                                                                                                                                                                                                                                                                                                                                                                                                                                                                                                                                                                                                                                                                                                                                                                                                                                                                                                            | 0.00                                                                                                                                                                                                     |
|                                         | 0%                                       | 4                                                                                                                                                                                                                                                                                                                                                                                                                                                                                                                                                                                                                                                                                                                                                                                                                                                                                                                                                                                                                                                                                                                                                                                                                                                                                                                                                                                                                                                                                                                                                                                                                                                                                                                                                                                                                                                                                                                                                                                                                                                                                                                            | 0.00                                                                                                                                                                                                     |
|                                         | 0%                                       | 5                                                                                                                                                                                                                                                                                                                                                                                                                                                                                                                                                                                                                                                                                                                                                                                                                                                                                                                                                                                                                                                                                                                                                                                                                                                                                                                                                                                                                                                                                                                                                                                                                                                                                                                                                                                                                                                                                                                                                                                                                                                                                                                            | 0.00                                                                                                                                                                                                     |
|                                         | 100%                                     | 4                                                                                                                                                                                                                                                                                                                                                                                                                                                                                                                                                                                                                                                                                                                                                                                                                                                                                                                                                                                                                                                                                                                                                                                                                                                                                                                                                                                                                                                                                                                                                                                                                                                                                                                                                                                                                                                                                                                                                                                                                                                                                                                            | 4.00                                                                                                                                                                                                     |
| 7.45                                    |                                          |                                                                                                                                                                                                                                                                                                                                                                                                                                                                                                                                                                                                                                                                                                                                                                                                                                                                                                                                                                                                                                                                                                                                                                                                                                                                                                                                                                                                                                                                                                                                                                                                                                                                                                                                                                                                                                                                                                                                                                                                                                                                                                                              | 18.08                                                                                                                                                                                                    |
| combined incentive                      | credit allowed is 10 points.             | Incentives Awarded                                                                                                                                                                                                                                                                                                                                                                                                                                                                                                                                                                                                                                                                                                                                                                                                                                                                                                                                                                                                                                                                                                                                                                                                                                                                                                                                                                                                                                                                                                                                                                                                                                                                                                                                                                                                                                                                                                                                                                                                                                                                                                           | 10.00                                                                                                                                                                                                    |
|                                         | Avg Performance All CCIs (Points)        | Quarter: 25   Provider   Performance (%)*   71%   100%   33%   N/A   Not Eligible   0%   0%   0%   0%   100%   100%   100%   100%   100%   100%   100%   100%   100%   100%   100%   100%   100%   100%   100%   100%   100%   100%   100%   100%   100%   100%   100%   100%   100%   100%   100%   100%   100%   100%   100%   100%   100%   100%   100%   100%   100%   100%   100%   100%   100%   100%   100%   100%   100%   100%   100%   100%   100%   100%   100%   100%   100%   100%   100%   100%   100%   100%   100%   100%   100%   100%   100%   100%   100%   100%   100%   100%   100%   100%   100%   100%   100%   100%   100%   100%   100%   100%   100%   100%   100%   100%   100%   100%   100%   100%   100%   100%   100%   100%   100%   100%   100%   100%   100%   100%   100%   100%   100%   100%   100%   100%   100%   100%   100%   100%   100%   100%   100%   100%   100%   100%   100%   100%   100%   100%   100%   100%   100%   100%   100%   100%   100%   100%   100%   100%   100%   100%   100%   100%   100%   100%   100%   100%   100%   100%   100%   100%   100%   100%   100%   100%   100%   100%   100%   100%   100%   100%   100%   100%   100%   100%   100%   100%   100%   100%   100%   100%   100%   100%   100%   100%   100%   100%   100%   100%   100%   100%   100%   100%   100%   100%   100%   100%   100%   100%   100%   100%   100%   100%   100%   100%   100%   100%   100%   100%   100%   100%   100%   100%   100%   100%   100%   100%   100%   100%   100%   100%   100%   100%   100%   100%   100%   100%   100%   100%   100%   100%   100%   100%   100%   100%   100%   100%   100%   100%   100%   100%   100%   100%   100%   100%   100%   100%   100%   100%   100%   100%   100%   100%   100%   100%   100%   100%   100%   100%   100%   100%   100%   100%   100%   100%   100%   100%   100%   100%   100%   100%   100%   100%   100%   100%   100%   100%   100%   100%   100%   100%   100%   100%   100%   100%   100%   100%   100%   100%   100%   100%   100%   100%   100%   100%   100%   100%   100%   100%   100%   1 | Quarter: 25   Quarter: 25     Avg   Performance All   CCIs (Points)     71%   2     100%   5     33%   2     N/A   10/5/5/1     Not Eligible   5     0%   4     0%   5     100%   4     17.45   100%   4 |

# Provider/Program Name: Abba House Human Development & Resource Center of GA - (5399) - CCI

| Program Census Information:                      |                                         | # Children in Care During<br>Quarter: 9 | # Placements During<br>Quarter: 9 | # Children in Care On<br>Last Day: 6 |
|--------------------------------------------------|-----------------------------------------|-----------------------------------------|-----------------------------------|--------------------------------------|
| CCI Incentive Credits                            | Avg<br>Performance All<br>CCIs (Points) | Provider<br>Performance (%)*            | Possible Points<br>(Weight)       | Provider Points<br>Earned            |
| Early EPSDT Medical Visits                       |                                         | 100%                                    | 2                                 | 2.00                                 |
| Early EPSDT Dental Visits                        |                                         | 100%                                    | 2                                 | 2.00                                 |
| Permanency Contacts                              |                                         | 0%                                      | 5                                 | 0.00                                 |
| Additional Academic Supports                     |                                         | 8%                                      | 2                                 | 0.16                                 |
| HS Grad/GED/Prof or Trade<br>Certificate/College |                                         | N/A                                     | 10/5/5/1                          |                                      |
| EYSS Agreement                                   |                                         | Not Eligible                            | 5                                 |                                      |
| Community Connections                            |                                         | 0%                                      | 4                                 | 0.00                                 |
| Active Agency Accreditation                      |                                         | 0%                                      | 4                                 | 0.00                                 |
| Staff Clinical Licensure                         |                                         | 0%                                      | 5                                 | 0.00                                 |
| Behavior Management (threshold = 0)              |                                         | 100%                                    | 4                                 | 4.00                                 |
| Incentives Total                                 | 7.45                                    |                                         |                                   | 8.16                                 |
| Maximum total                                    | combined incentive                      | credit allowed is 10 points.            | Incentives Awarded                | 8.16                                 |
| *Performance calculation descriptions can be     | e found in the FY 202                   | 20 RBWO PBP Measureme                   | ents and Standards Guide.         |                                      |

# Provider/Program Name: ACES Youth Home, Inc. - (formerly Appalachian Children's Shelter) (5167) - CCI

| Program Census Information:                      |                                         | # Children in Care During<br>Quarter: 9 | # Placements During<br>Quarter: 9 | # Children in Care On<br>Last Day: 7 |
|--------------------------------------------------|-----------------------------------------|-----------------------------------------|-----------------------------------|--------------------------------------|
| CCI Incentive Credits                            | Avg<br>Performance All<br>CCIs (Points) | Provider<br>Performance (%)*            | Possible Points<br>(Weight)       | Provider Points<br>Earned            |
| Early EPSDT Medical Visits                       |                                         | 83%                                     | 2                                 | 1.66                                 |
| Early EPSDT Dental Visits                        |                                         | 75%                                     | 2                                 | 1.50                                 |
| Permanency Contacts                              |                                         | 0%                                      | 5                                 | 0.00                                 |
| Additional Academic Supports                     |                                         | 41%                                     | 2                                 | 0.82                                 |
| HS Grad/GED/Prof or Trade<br>Certificate/College |                                         | N/A                                     | 10/5/5/1                          |                                      |
| EYSS Agreement                                   |                                         | Not Eligible                            | 5                                 |                                      |
| Community Connections                            |                                         | 0%                                      | 4                                 | 0.00                                 |
| Active Agency Accreditation                      |                                         | 0%                                      | 4                                 | 0.00                                 |
| Staff Clinical Licensure                         |                                         | 0%                                      | 5                                 | 0.00                                 |
| Behavior Management (threshold = 0)              |                                         | 100%                                    | 4                                 | 4.00                                 |
| Incentives Total                                 | 7.45                                    |                                         |                                   | 7.98                                 |
| Maximum total                                    | combined incentive                      | credit allowed is 10 points.            | Incentives Awarded                | 7.98                                 |
| *Performance calculation descriptions can be     | e found in the FY 202                   | 20 RBWO PBP Measureme                   | ents and Standards Guide.         |                                      |