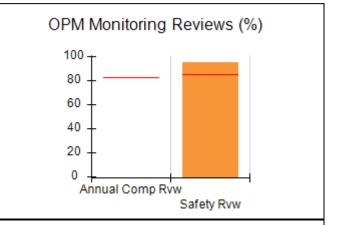

# Performance-Based Placement Measures RBWO Provider GA+SCORECARD - CCI

| Provider/Program Name: A Friend's House - (563) - CCI |                                    |                                          |                                    |                                       |  |
|-------------------------------------------------------|------------------------------------|------------------------------------------|------------------------------------|---------------------------------------|--|
| 111 Henry Pkwy., McDonough, GA 30                     | 0253                               | Quarterly Sco                            | ores (Grades)                      | Current Quarter Score (Grade)         |  |
| Phone: 678-432-1630                                   |                                    | Q1: 101.15 (A+)                          | Q2: 102.55 (A+)                    | 92.23%                                |  |
| Vendor ID# 35215                                      |                                    | Q3: 92.23 (A-)                           | Q4: N/A                            | (A-)                                  |  |
| Program Census Information:                           |                                    | # Children in Care During<br>Quarter: 25 | # Placements During<br>Quarter: 25 | # Children in Care On<br>Last Day: 14 |  |
|                                                       | Avg<br>Performance All<br>CCIs (%) | Provider<br>Performance (%)*             | Possible Points<br>(Weight)        | Provider Points<br>Earned             |  |
| OPM Monitoring Reviews                                |                                    |                                          |                                    |                                       |  |
| Annual Comprehensive Reviews                          | 82%                                | 90%                                      | 25                                 | 22.43                                 |  |
| Safety Reviews                                        | 85%                                | 93%                                      | 15                                 | 13.88                                 |  |
| Monitoring Sub-Total                                  |                                    |                                          | 40                                 | 36.31                                 |  |
| CCI Safety Outcomes                                   |                                    |                                          |                                    |                                       |  |
| Incidence of Maltreatment                             | 0.06%                              | No Substantiated<br>Reports              | 10                                 | 10.00                                 |  |
| Staff Training/Foundations                            | 94%                                | 96%                                      | 5                                  | 4.80                                  |  |
| Staff Safety Checks                                   | 86%                                | 100%                                     | 5                                  | 5.00                                  |  |
| Safety Sub-Total                                      |                                    |                                          | 20                                 | 19.80                                 |  |
| CCI Permanency Outcomes                               |                                    |                                          |                                    |                                       |  |
| Placement Stability                                   | 90%                                | 92%                                      | 15                                 | 13.80                                 |  |
| Permanency Sub-Total                                  |                                    |                                          | 15                                 | 13.80                                 |  |
| CCI Well-Being Outcomes                               |                                    |                                          |                                    |                                       |  |
| EPSDT Medical Visits                                  | 94%                                | 89%                                      | 4                                  | 3.56                                  |  |
| EPSDT Dental Visits                                   | 88%                                | 100%                                     | 4                                  | 4.00                                  |  |
| Academic Supports                                     | 78%                                | 95%                                      | 3                                  | 2.85                                  |  |
| Provider ECEM Visits                                  | 79%                                | 84%                                      | 7                                  | 5.88                                  |  |
| Provider General Contacts                             | 77%                                | 86%                                      | 7                                  | 6.02                                  |  |
| Placements with Siblings                              | 35%                                | 73%                                      | Not Scored                         | Not Scored                            |  |
| Placements within Legal County                        | 11%                                | 20%                                      | Not Scored                         | Not Scored                            |  |
| Well-Being Sub-Total                                  |                                    |                                          | 25                                 | 22.31                                 |  |
| *Performance calculation descriptions can b           | e found in the FY 202              | 20 RBWO PBP Measureme                    | ents and Standards Guide           |                                       |  |