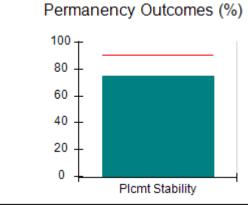

# Performance-Based Placement Measures RBWO Provider GA+SCORECARD - CCI

| Provider/Program Name: A Friend's House - (563) - CCI |                                    |                                          |                                    |                                       |  |
|-------------------------------------------------------|------------------------------------|------------------------------------------|------------------------------------|---------------------------------------|--|
| 111 Henry Pkwy., McDonough, GA 30                     | 0253                               | Quarterly Sco                            | ores (Grades)                      | Current Quarter Score (Grade)         |  |
| Phone: 678-432-1630                                   |                                    | Q1: 101.15 (A+)                          | Q2: 102.55 (A+)                    | 92.23%                                |  |
| Vendor ID# 35215                                      |                                    | Q3: 92.23 (A-)                           | Q4: N/A                            | (A-)                                  |  |
| Program Census Information:                           |                                    | # Children in Care During<br>Quarter: 25 | # Placements During<br>Quarter: 25 | # Children in Care On<br>Last Day: 14 |  |
|                                                       | Avg<br>Performance All<br>CCIs (%) | Provider<br>Performance (%)*             | Possible Points<br>(Weight)        | Provider Points<br>Earned             |  |
| OPM Monitoring Reviews                                |                                    |                                          |                                    |                                       |  |
| Annual Comprehensive Reviews                          | 82%                                | 90%                                      | 25                                 | 22.43                                 |  |
| Safety Reviews                                        | 85%                                | 93%                                      | 15                                 | 13.88                                 |  |
| Monitoring Sub-Total                                  |                                    |                                          | 40                                 | 36.31                                 |  |
| CCI Safety Outcomes                                   |                                    |                                          |                                    |                                       |  |
| Incidence of Maltreatment                             | 0.06%                              | No Substantiated<br>Reports              | 10                                 | 10.00                                 |  |
| Staff Training/Foundations                            | 94%                                | 96%                                      | 5                                  | 4.80                                  |  |
| Staff Safety Checks                                   | 86%                                | 100%                                     | 5                                  | 5.00                                  |  |
| Safety Sub-Total                                      |                                    |                                          | 20                                 | 19.80                                 |  |
| CCI Permanency Outcomes                               |                                    |                                          |                                    |                                       |  |
| Placement Stability                                   | 90%                                | 92%                                      | 15                                 | 13.80                                 |  |
| Permanency Sub-Total                                  |                                    |                                          | 15                                 | 13.80                                 |  |
| CCI Well-Being Outcomes                               |                                    |                                          |                                    |                                       |  |
| EPSDT Medical Visits                                  | 94%                                | 89%                                      | 4                                  | 3.56                                  |  |
| EPSDT Dental Visits                                   | 88%                                | 100%                                     | 4                                  | 4.00                                  |  |
| Academic Supports                                     | 78%                                | 95%                                      | 3                                  | 2.85                                  |  |
| Provider ECEM Visits                                  | 79%                                | 84%                                      | 7                                  | 5.88                                  |  |
| Provider General Contacts                             | 77%                                | 86%                                      | 7                                  | 6.02                                  |  |
| Placements with Siblings                              | 35%                                | 73%                                      | Not Scored                         | Not Scored                            |  |
| Placements within Legal County                        | 11%                                | 20%                                      | Not Scored                         | Not Scored                            |  |
| Well-Being Sub-Total                                  |                                    |                                          | 25                                 | 22.31                                 |  |
| *Performance calculation descriptions can b           | e found in the FY 202              | 20 RBWO PBP Measureme                    | ents and Standards Guide           |                                       |  |

### Provider/Program Name: A Friend's House - (563) - CCI

|                                         | # Children in Care During<br>Quarter: 25 | # Placements During<br>Quarter: 25                                                                                                                                                                                                                                                                                                                                                                                                                                                                                                                                                                                                                                                                                                                                                                                                                                                                                                                                                                                                                                                                                                                                                                                                                                                                                                                                                                                                                                                                                                                                                                                                                                                                                                                                                                                                                                                                                                                                                                                                                                                                                           | # Children in Care On<br>Last Day: 14                                                                                                                                                                    |
|-----------------------------------------|------------------------------------------|------------------------------------------------------------------------------------------------------------------------------------------------------------------------------------------------------------------------------------------------------------------------------------------------------------------------------------------------------------------------------------------------------------------------------------------------------------------------------------------------------------------------------------------------------------------------------------------------------------------------------------------------------------------------------------------------------------------------------------------------------------------------------------------------------------------------------------------------------------------------------------------------------------------------------------------------------------------------------------------------------------------------------------------------------------------------------------------------------------------------------------------------------------------------------------------------------------------------------------------------------------------------------------------------------------------------------------------------------------------------------------------------------------------------------------------------------------------------------------------------------------------------------------------------------------------------------------------------------------------------------------------------------------------------------------------------------------------------------------------------------------------------------------------------------------------------------------------------------------------------------------------------------------------------------------------------------------------------------------------------------------------------------------------------------------------------------------------------------------------------------|----------------------------------------------------------------------------------------------------------------------------------------------------------------------------------------------------------|
| Avg<br>Performance All<br>CCIs (Points) | Provider<br>Performance (%)*             | Possible Points<br>(Weight)                                                                                                                                                                                                                                                                                                                                                                                                                                                                                                                                                                                                                                                                                                                                                                                                                                                                                                                                                                                                                                                                                                                                                                                                                                                                                                                                                                                                                                                                                                                                                                                                                                                                                                                                                                                                                                                                                                                                                                                                                                                                                                  | Provider Points<br>Earned                                                                                                                                                                                |
|                                         | 71%                                      | 2                                                                                                                                                                                                                                                                                                                                                                                                                                                                                                                                                                                                                                                                                                                                                                                                                                                                                                                                                                                                                                                                                                                                                                                                                                                                                                                                                                                                                                                                                                                                                                                                                                                                                                                                                                                                                                                                                                                                                                                                                                                                                                                            | 1.42                                                                                                                                                                                                     |
|                                         | 100%                                     | 2                                                                                                                                                                                                                                                                                                                                                                                                                                                                                                                                                                                                                                                                                                                                                                                                                                                                                                                                                                                                                                                                                                                                                                                                                                                                                                                                                                                                                                                                                                                                                                                                                                                                                                                                                                                                                                                                                                                                                                                                                                                                                                                            | 2.00                                                                                                                                                                                                     |
|                                         | 0%                                       | 5                                                                                                                                                                                                                                                                                                                                                                                                                                                                                                                                                                                                                                                                                                                                                                                                                                                                                                                                                                                                                                                                                                                                                                                                                                                                                                                                                                                                                                                                                                                                                                                                                                                                                                                                                                                                                                                                                                                                                                                                                                                                                                                            | 0.00                                                                                                                                                                                                     |
|                                         | 33%                                      | 2                                                                                                                                                                                                                                                                                                                                                                                                                                                                                                                                                                                                                                                                                                                                                                                                                                                                                                                                                                                                                                                                                                                                                                                                                                                                                                                                                                                                                                                                                                                                                                                                                                                                                                                                                                                                                                                                                                                                                                                                                                                                                                                            | 0.66                                                                                                                                                                                                     |
|                                         | N/A                                      | 10/5/5/1                                                                                                                                                                                                                                                                                                                                                                                                                                                                                                                                                                                                                                                                                                                                                                                                                                                                                                                                                                                                                                                                                                                                                                                                                                                                                                                                                                                                                                                                                                                                                                                                                                                                                                                                                                                                                                                                                                                                                                                                                                                                                                                     | 10.00                                                                                                                                                                                                    |
|                                         | Not Eligible                             | 5                                                                                                                                                                                                                                                                                                                                                                                                                                                                                                                                                                                                                                                                                                                                                                                                                                                                                                                                                                                                                                                                                                                                                                                                                                                                                                                                                                                                                                                                                                                                                                                                                                                                                                                                                                                                                                                                                                                                                                                                                                                                                                                            |                                                                                                                                                                                                          |
|                                         | 0%                                       | 4                                                                                                                                                                                                                                                                                                                                                                                                                                                                                                                                                                                                                                                                                                                                                                                                                                                                                                                                                                                                                                                                                                                                                                                                                                                                                                                                                                                                                                                                                                                                                                                                                                                                                                                                                                                                                                                                                                                                                                                                                                                                                                                            | 0.00                                                                                                                                                                                                     |
|                                         | 0%                                       | 4                                                                                                                                                                                                                                                                                                                                                                                                                                                                                                                                                                                                                                                                                                                                                                                                                                                                                                                                                                                                                                                                                                                                                                                                                                                                                                                                                                                                                                                                                                                                                                                                                                                                                                                                                                                                                                                                                                                                                                                                                                                                                                                            | 0.00                                                                                                                                                                                                     |
|                                         | 0%                                       | 5                                                                                                                                                                                                                                                                                                                                                                                                                                                                                                                                                                                                                                                                                                                                                                                                                                                                                                                                                                                                                                                                                                                                                                                                                                                                                                                                                                                                                                                                                                                                                                                                                                                                                                                                                                                                                                                                                                                                                                                                                                                                                                                            | 0.00                                                                                                                                                                                                     |
|                                         | 100%                                     | 4                                                                                                                                                                                                                                                                                                                                                                                                                                                                                                                                                                                                                                                                                                                                                                                                                                                                                                                                                                                                                                                                                                                                                                                                                                                                                                                                                                                                                                                                                                                                                                                                                                                                                                                                                                                                                                                                                                                                                                                                                                                                                                                            | 4.00                                                                                                                                                                                                     |
| 7.45                                    |                                          |                                                                                                                                                                                                                                                                                                                                                                                                                                                                                                                                                                                                                                                                                                                                                                                                                                                                                                                                                                                                                                                                                                                                                                                                                                                                                                                                                                                                                                                                                                                                                                                                                                                                                                                                                                                                                                                                                                                                                                                                                                                                                                                              | 18.08                                                                                                                                                                                                    |
| combined incentive                      | credit allowed is 10 points.             | Incentives Awarded                                                                                                                                                                                                                                                                                                                                                                                                                                                                                                                                                                                                                                                                                                                                                                                                                                                                                                                                                                                                                                                                                                                                                                                                                                                                                                                                                                                                                                                                                                                                                                                                                                                                                                                                                                                                                                                                                                                                                                                                                                                                                                           | 10.00                                                                                                                                                                                                    |
|                                         | Avg Performance All CCIs (Points)        | Quarter: 25   Provider   Performance (%)*   71%   100%   33%   N/A   Not Eligible   0%   0%   0%   0%   100%   100%   100%   100%   100%   100%   100%   100%   100%   100%   100%   100%   100%   100%   100%   100%   100%   100%   100%   100%   100%   100%   100%   100%   100%   100%   100%   100%   100%   100%   100%   100%   100%   100%   100%   100%   100%   100%   100%   100%   100%   100%   100%   100%   100%   100%   100%   100%   100%   100%   100%   100%   100%   100%   100%   100%   100%   100%   100%   100%   100%   100%   100%   100%   100%   100%   100%   100%   100%   100%   100%   100%   100%   100%   100%   100%   100%   100%   100%   100%   100%   100%   100%   100%   100%   100%   100%   100%   100%   100%   100%   100%   100%   100%   100%   100%   100%   100%   100%   100%   100%   100%   100%   100%   100%   100%   100%   100%   100%   100%   100%   100%   100%   100%   100%   100%   100%   100%   100%   100%   100%   100%   100%   100%   100%   100%   100%   100%   100%   100%   100%   100%   100%   100%   100%   100%   100%   100%   100%   100%   100%   100%   100%   100%   100%   100%   100%   100%   100%   100%   100%   100%   100%   100%   100%   100%   100%   100%   100%   100%   100%   100%   100%   100%   100%   100%   100%   100%   100%   100%   100%   100%   100%   100%   100%   100%   100%   100%   100%   100%   100%   100%   100%   100%   100%   100%   100%   100%   100%   100%   100%   100%   100%   100%   100%   100%   100%   100%   100%   100%   100%   100%   100%   100%   100%   100%   100%   100%   100%   100%   100%   100%   100%   100%   100%   100%   100%   100%   100%   100%   100%   100%   100%   100%   100%   100%   100%   100%   100%   100%   100%   100%   100%   100%   100%   100%   100%   100%   100%   100%   100%   100%   100%   100%   100%   100%   100%   100%   100%   100%   100%   100%   100%   100%   100%   100%   100%   100%   100%   100%   100%   100%   100%   100%   100%   100%   100%   100%   100%   100%   100%   100%   100%   100%   100%   100%   100%   1 | Quarter: 25   Quarter: 25     Avg   Performance All   CCIs (Points)     71%   2     100%   5     33%   2     N/A   10/5/5/1     Not Eligible   5     0%   4     0%   5     100%   4     17.45   100%   4 |