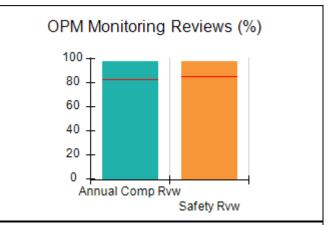

# Performance-Based Placement Measures RBWO Provider GA+SCORECARD - CCI

| Provider/Program Name: A Friend's House - (563) - CCI |                                    |                                          |                                    |                                       |  |
|-------------------------------------------------------|------------------------------------|------------------------------------------|------------------------------------|---------------------------------------|--|
| 111 Henry Pkwy., McDonough, GA 30                     | 0253                               | Quarterly Sco                            | ores (Grades)                      | Current Quarter Score (Grade)         |  |
| Phone: 678-432-1630                                   |                                    | Q1: 101.15 (A+)                          | Q2: 102.55 (A+)                    | 92.23%                                |  |
| Vendor ID# 35215                                      |                                    | Q3: 92.23 (A-)                           | Q4: N/A                            | (A-)                                  |  |
| Program Census Information:                           |                                    | # Children in Care During<br>Quarter: 25 | # Placements During<br>Quarter: 25 | # Children in Care On<br>Last Day: 14 |  |
|                                                       | Avg<br>Performance All<br>CCIs (%) | Provider<br>Performance (%)*             | Possible Points<br>(Weight)        | Provider Points<br>Earned             |  |
| OPM Monitoring Reviews                                |                                    |                                          |                                    |                                       |  |
| Annual Comprehensive Reviews                          | 82%                                | 90%                                      | 25                                 | 22.43                                 |  |
| Safety Reviews                                        | 85%                                | 93%                                      | 15                                 | 13.88                                 |  |
| Monitoring Sub-Total                                  |                                    |                                          | 40                                 | 36.31                                 |  |
| CCI Safety Outcomes                                   |                                    |                                          |                                    |                                       |  |
| Incidence of Maltreatment                             | 0.06%                              | No Substantiated<br>Reports              | 10                                 | 10.00                                 |  |
| Staff Training/Foundations                            | 94%                                | 96%                                      | 5                                  | 4.80                                  |  |
| Staff Safety Checks                                   | 86%                                | 100%                                     | 5                                  | 5.00                                  |  |
| Safety Sub-Total                                      |                                    |                                          | 20                                 | 19.80                                 |  |
| CCI Permanency Outcomes                               |                                    |                                          |                                    |                                       |  |
| Placement Stability                                   | 90%                                | 92%                                      | 15                                 | 13.80                                 |  |
| Permanency Sub-Total                                  |                                    |                                          | 15                                 | 13.80                                 |  |
| CCI Well-Being Outcomes                               |                                    |                                          |                                    |                                       |  |
| EPSDT Medical Visits                                  | 94%                                | 89%                                      | 4                                  | 3.56                                  |  |
| EPSDT Dental Visits                                   | 88%                                | 100%                                     | 4                                  | 4.00                                  |  |
| Academic Supports                                     | 78%                                | 95%                                      | 3                                  | 2.85                                  |  |
| Provider ECEM Visits                                  | 79%                                | 84%                                      | 7                                  | 5.88                                  |  |
| Provider General Contacts                             | 77%                                | 86%                                      | 7                                  | 6.02                                  |  |
| Placements with Siblings                              | 35%                                | 73%                                      | Not Scored                         | Not Scored                            |  |
| Placements within Legal County                        | 11%                                | 20%                                      | Not Scored                         | Not Scored                            |  |
| Well-Being Sub-Total                                  |                                    |                                          | 25                                 | 22.31                                 |  |
| *Performance calculation descriptions can b           | e found in the FY 202              | 20 RBWO PBP Measureme                    | ents and Standards Guide           |                                       |  |