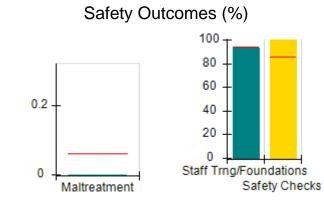

# Performance-Based Placement Measures RBWO Provider GA+SCORECARD - CCI

| Provider/Program Name: A Friend's House - (563) - CCI |                                    |                                          |                                    |                                       |  |
|-------------------------------------------------------|------------------------------------|------------------------------------------|------------------------------------|---------------------------------------|--|
| 111 Henry Pkwy., McDonough, GA 30                     | 0253                               | Quarterly Sco                            | ores (Grades)                      | Current Quarter Score (Grade)         |  |
| Phone: 678-432-1630                                   |                                    | Q1: 101.15 (A+)                          | Q2: 102.55 (A+)                    | 92.23%                                |  |
| Vendor ID# 35215                                      |                                    | Q3: 92.23 (A-)                           | Q4: N/A                            | (A-)                                  |  |
| Program Census Information:                           |                                    | # Children in Care During<br>Quarter: 25 | # Placements During<br>Quarter: 25 | # Children in Care On<br>Last Day: 14 |  |
|                                                       | Avg<br>Performance All<br>CCIs (%) | Provider<br>Performance (%)*             | Possible Points<br>(Weight)        | Provider Points<br>Earned             |  |
| OPM Monitoring Reviews                                |                                    |                                          |                                    |                                       |  |
| Annual Comprehensive Reviews                          | 82%                                | 90%                                      | 25                                 | 22.43                                 |  |
| Safety Reviews                                        | 85%                                | 93%                                      | 15                                 | 13.88                                 |  |
| Monitoring Sub-Total                                  |                                    |                                          | 40                                 | 36.31                                 |  |
| CCI Safety Outcomes                                   |                                    |                                          |                                    |                                       |  |
| Incidence of Maltreatment                             | 0.06%                              | No Substantiated<br>Reports              | 10                                 | 10.00                                 |  |
| Staff Training/Foundations                            | 94%                                | 96%                                      | 5                                  | 4.80                                  |  |
| Staff Safety Checks                                   | 86%                                | 100%                                     | 5                                  | 5.00                                  |  |
| Safety Sub-Total                                      |                                    |                                          | 20                                 | 19.80                                 |  |
| CCI Permanency Outcomes                               |                                    |                                          |                                    |                                       |  |
| Placement Stability                                   | 90%                                | 92%                                      | 15                                 | 13.80                                 |  |
| Permanency Sub-Total                                  |                                    |                                          | 15                                 | 13.80                                 |  |
| CCI Well-Being Outcomes                               |                                    |                                          |                                    |                                       |  |
| EPSDT Medical Visits                                  | 94%                                | 89%                                      | 4                                  | 3.56                                  |  |
| EPSDT Dental Visits                                   | 88%                                | 100%                                     | 4                                  | 4.00                                  |  |
| Academic Supports                                     | 78%                                | 95%                                      | 3                                  | 2.85                                  |  |
| Provider ECEM Visits                                  | 79%                                | 84%                                      | 7                                  | 5.88                                  |  |
| Provider General Contacts                             | 77%                                | 86%                                      | 7                                  | 6.02                                  |  |
| Placements with Siblings                              | 35%                                | 73%                                      | Not Scored                         | Not Scored                            |  |
| Placements within Legal County                        | 11%                                | 20%                                      | Not Scored                         | Not Scored                            |  |
| Well-Being Sub-Total                                  |                                    |                                          | 25                                 | 22.31                                 |  |
| *Performance calculation descriptions can b           | e found in the FY 202              | 20 RBWO PBP Measureme                    | ents and Standards Guide           |                                       |  |