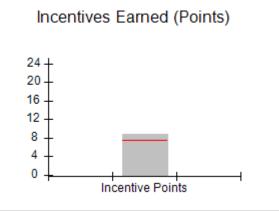

### Provider/Program Name: A Friend's House - (563) - CCI

|                                         | # Children in Care During<br>Quarter: 25 | # Placements During<br>Quarter: 25                                                                                                                                                                                                                                                                                                                                                                                                                                                                                                                                                                                                                                                                                                                                                                                                                                                                                                                                                                                                                                                                                                                                                                                                                                                                                                                                                                                                                                                                                                                                                                                                                                                                                                                                                                                                                                                                                                                                                                                                                                                                                           | # Children in Care On<br>Last Day: 14                                                                                                                                                                    |
|-----------------------------------------|------------------------------------------|------------------------------------------------------------------------------------------------------------------------------------------------------------------------------------------------------------------------------------------------------------------------------------------------------------------------------------------------------------------------------------------------------------------------------------------------------------------------------------------------------------------------------------------------------------------------------------------------------------------------------------------------------------------------------------------------------------------------------------------------------------------------------------------------------------------------------------------------------------------------------------------------------------------------------------------------------------------------------------------------------------------------------------------------------------------------------------------------------------------------------------------------------------------------------------------------------------------------------------------------------------------------------------------------------------------------------------------------------------------------------------------------------------------------------------------------------------------------------------------------------------------------------------------------------------------------------------------------------------------------------------------------------------------------------------------------------------------------------------------------------------------------------------------------------------------------------------------------------------------------------------------------------------------------------------------------------------------------------------------------------------------------------------------------------------------------------------------------------------------------------|----------------------------------------------------------------------------------------------------------------------------------------------------------------------------------------------------------|
| Avg<br>Performance All<br>CCIs (Points) | Provider<br>Performance (%)*             | Possible Points<br>(Weight)                                                                                                                                                                                                                                                                                                                                                                                                                                                                                                                                                                                                                                                                                                                                                                                                                                                                                                                                                                                                                                                                                                                                                                                                                                                                                                                                                                                                                                                                                                                                                                                                                                                                                                                                                                                                                                                                                                                                                                                                                                                                                                  | Provider Points<br>Earned                                                                                                                                                                                |
|                                         | 71%                                      | 2                                                                                                                                                                                                                                                                                                                                                                                                                                                                                                                                                                                                                                                                                                                                                                                                                                                                                                                                                                                                                                                                                                                                                                                                                                                                                                                                                                                                                                                                                                                                                                                                                                                                                                                                                                                                                                                                                                                                                                                                                                                                                                                            | 1.42                                                                                                                                                                                                     |
|                                         | 100%                                     | 2                                                                                                                                                                                                                                                                                                                                                                                                                                                                                                                                                                                                                                                                                                                                                                                                                                                                                                                                                                                                                                                                                                                                                                                                                                                                                                                                                                                                                                                                                                                                                                                                                                                                                                                                                                                                                                                                                                                                                                                                                                                                                                                            | 2.00                                                                                                                                                                                                     |
|                                         | 0%                                       | 5                                                                                                                                                                                                                                                                                                                                                                                                                                                                                                                                                                                                                                                                                                                                                                                                                                                                                                                                                                                                                                                                                                                                                                                                                                                                                                                                                                                                                                                                                                                                                                                                                                                                                                                                                                                                                                                                                                                                                                                                                                                                                                                            | 0.00                                                                                                                                                                                                     |
|                                         | 33%                                      | 2                                                                                                                                                                                                                                                                                                                                                                                                                                                                                                                                                                                                                                                                                                                                                                                                                                                                                                                                                                                                                                                                                                                                                                                                                                                                                                                                                                                                                                                                                                                                                                                                                                                                                                                                                                                                                                                                                                                                                                                                                                                                                                                            | 0.66                                                                                                                                                                                                     |
|                                         | N/A                                      | 10/5/5/1                                                                                                                                                                                                                                                                                                                                                                                                                                                                                                                                                                                                                                                                                                                                                                                                                                                                                                                                                                                                                                                                                                                                                                                                                                                                                                                                                                                                                                                                                                                                                                                                                                                                                                                                                                                                                                                                                                                                                                                                                                                                                                                     | 10.00                                                                                                                                                                                                    |
|                                         | Not Eligible                             | 5                                                                                                                                                                                                                                                                                                                                                                                                                                                                                                                                                                                                                                                                                                                                                                                                                                                                                                                                                                                                                                                                                                                                                                                                                                                                                                                                                                                                                                                                                                                                                                                                                                                                                                                                                                                                                                                                                                                                                                                                                                                                                                                            |                                                                                                                                                                                                          |
|                                         | 0%                                       | 4                                                                                                                                                                                                                                                                                                                                                                                                                                                                                                                                                                                                                                                                                                                                                                                                                                                                                                                                                                                                                                                                                                                                                                                                                                                                                                                                                                                                                                                                                                                                                                                                                                                                                                                                                                                                                                                                                                                                                                                                                                                                                                                            | 0.00                                                                                                                                                                                                     |
|                                         | 0%                                       | 4                                                                                                                                                                                                                                                                                                                                                                                                                                                                                                                                                                                                                                                                                                                                                                                                                                                                                                                                                                                                                                                                                                                                                                                                                                                                                                                                                                                                                                                                                                                                                                                                                                                                                                                                                                                                                                                                                                                                                                                                                                                                                                                            | 0.00                                                                                                                                                                                                     |
|                                         | 0%                                       | 5                                                                                                                                                                                                                                                                                                                                                                                                                                                                                                                                                                                                                                                                                                                                                                                                                                                                                                                                                                                                                                                                                                                                                                                                                                                                                                                                                                                                                                                                                                                                                                                                                                                                                                                                                                                                                                                                                                                                                                                                                                                                                                                            | 0.00                                                                                                                                                                                                     |
|                                         | 100%                                     | 4                                                                                                                                                                                                                                                                                                                                                                                                                                                                                                                                                                                                                                                                                                                                                                                                                                                                                                                                                                                                                                                                                                                                                                                                                                                                                                                                                                                                                                                                                                                                                                                                                                                                                                                                                                                                                                                                                                                                                                                                                                                                                                                            | 4.00                                                                                                                                                                                                     |
| 7.45                                    |                                          |                                                                                                                                                                                                                                                                                                                                                                                                                                                                                                                                                                                                                                                                                                                                                                                                                                                                                                                                                                                                                                                                                                                                                                                                                                                                                                                                                                                                                                                                                                                                                                                                                                                                                                                                                                                                                                                                                                                                                                                                                                                                                                                              | 18.08                                                                                                                                                                                                    |
| combined incentive                      | credit allowed is 10 points.             | Incentives Awarded                                                                                                                                                                                                                                                                                                                                                                                                                                                                                                                                                                                                                                                                                                                                                                                                                                                                                                                                                                                                                                                                                                                                                                                                                                                                                                                                                                                                                                                                                                                                                                                                                                                                                                                                                                                                                                                                                                                                                                                                                                                                                                           | 10.00                                                                                                                                                                                                    |
|                                         | Avg Performance All CCIs (Points)        | Quarter: 25   Provider   Performance (%)*   71%   100%   33%   N/A   Not Eligible   0%   0%   0%   0%   100%   100%   100%   100%   100%   100%   100%   100%   100%   100%   100%   100%   100%   100%   100%   100%   100%   100%   100%   100%   100%   100%   100%   100%   100%   100%   100%   100%   100%   100%   100%   100%   100%   100%   100%   100%   100%   100%   100%   100%   100%   100%   100%   100%   100%   100%   100%   100%   100%   100%   100%   100%   100%   100%   100%   100%   100%   100%   100%   100%   100%   100%   100%   100%   100%   100%   100%   100%   100%   100%   100%   100%   100%   100%   100%   100%   100%   100%   100%   100%   100%   100%   100%   100%   100%   100%   100%   100%   100%   100%   100%   100%   100%   100%   100%   100%   100%   100%   100%   100%   100%   100%   100%   100%   100%   100%   100%   100%   100%   100%   100%   100%   100%   100%   100%   100%   100%   100%   100%   100%   100%   100%   100%   100%   100%   100%   100%   100%   100%   100%   100%   100%   100%   100%   100%   100%   100%   100%   100%   100%   100%   100%   100%   100%   100%   100%   100%   100%   100%   100%   100%   100%   100%   100%   100%   100%   100%   100%   100%   100%   100%   100%   100%   100%   100%   100%   100%   100%   100%   100%   100%   100%   100%   100%   100%   100%   100%   100%   100%   100%   100%   100%   100%   100%   100%   100%   100%   100%   100%   100%   100%   100%   100%   100%   100%   100%   100%   100%   100%   100%   100%   100%   100%   100%   100%   100%   100%   100%   100%   100%   100%   100%   100%   100%   100%   100%   100%   100%   100%   100%   100%   100%   100%   100%   100%   100%   100%   100%   100%   100%   100%   100%   100%   100%   100%   100%   100%   100%   100%   100%   100%   100%   100%   100%   100%   100%   100%   100%   100%   100%   100%   100%   100%   100%   100%   100%   100%   100%   100%   100%   100%   100%   100%   100%   100%   100%   100%   100%   100%   100%   100%   100%   100%   100%   100%   100%   100%   1 | Quarter: 25   Quarter: 25     Avg   Performance All   CCIs (Points)     71%   2     100%   5     33%   2     N/A   10/5/5/1     Not Eligible   5     0%   4     0%   5     100%   4     17.45   100%   4 |

# Provider/Program Name: Abba House Human Development & Resource Center of GA - (5399) - CCI

| Program Census Information:                      |                                         | # Children in Care During<br>Quarter: 9 | # Placements During<br>Quarter: 9 | # Children in Care On<br>Last Day: 6 |
|--------------------------------------------------|-----------------------------------------|-----------------------------------------|-----------------------------------|--------------------------------------|
| CCI Incentive Credits                            | Avg<br>Performance All<br>CCIs (Points) | Provider<br>Performance (%)*            | Possible Points<br>(Weight)       | Provider Points<br>Earned            |
| Early EPSDT Medical Visits                       |                                         | 100%                                    | 2                                 | 2.00                                 |
| Early EPSDT Dental Visits                        |                                         | 100%                                    | 2                                 | 2.00                                 |
| Permanency Contacts                              |                                         | 0%                                      | 5                                 | 0.00                                 |
| Additional Academic Supports                     |                                         | 8%                                      | 2                                 | 0.16                                 |
| HS Grad/GED/Prof or Trade<br>Certificate/College |                                         | N/A                                     | 10/5/5/1                          |                                      |
| EYSS Agreement                                   |                                         | Not Eligible                            | 5                                 |                                      |
| Community Connections                            |                                         | 0%                                      | 4                                 | 0.00                                 |
| Active Agency Accreditation                      |                                         | 0%                                      | 4                                 | 0.00                                 |
| Staff Clinical Licensure                         |                                         | 0%                                      | 5                                 | 0.00                                 |
| Behavior Management (threshold = 0)              |                                         | 100%                                    | 4                                 | 4.00                                 |
| Incentives Total                                 | 7.45                                    |                                         |                                   | 8.16                                 |
| Maximum total                                    | combined incentive                      | credit allowed is 10 points.            | Incentives Awarded                | 8.16                                 |
| *Performance calculation descriptions can be     | e found in the FY 202                   | 20 RBWO PBP Measureme                   | ents and Standards Guide.         |                                      |

# Provider/Program Name: ACES Youth Home, Inc. - (formerly Appalachian Children's Shelter) (5167) - CCI

| Program Census Information:                      |                                         | # Children in Care During<br>Quarter: 9 | # Placements During<br>Quarter: 9 | # Children in Care On<br>Last Day: 7 |
|--------------------------------------------------|-----------------------------------------|-----------------------------------------|-----------------------------------|--------------------------------------|
| CCI Incentive Credits                            | Avg<br>Performance All<br>CCIs (Points) | Provider<br>Performance (%)*            | Possible Points<br>(Weight)       | Provider Points<br>Earned            |
| Early EPSDT Medical Visits                       |                                         | 83%                                     | 2                                 | 1.66                                 |
| Early EPSDT Dental Visits                        |                                         | 75%                                     | 2                                 | 1.50                                 |
| Permanency Contacts                              |                                         | 0%                                      | 5                                 | 0.00                                 |
| Additional Academic Supports                     |                                         | 41%                                     | 2                                 | 0.82                                 |
| HS Grad/GED/Prof or Trade<br>Certificate/College |                                         | N/A                                     | 10/5/5/1                          |                                      |
| EYSS Agreement                                   |                                         | Not Eligible                            | 5                                 |                                      |
| Community Connections                            |                                         | 0%                                      | 4                                 | 0.00                                 |
| Active Agency Accreditation                      |                                         | 0%                                      | 4                                 | 0.00                                 |
| Staff Clinical Licensure                         |                                         | 0%                                      | 5                                 | 0.00                                 |
| Behavior Management (threshold = 0)              |                                         | 100%                                    | 4                                 | 4.00                                 |
| Incentives Total                                 | 7.45                                    |                                         |                                   | 7.98                                 |
| Maximum total                                    | combined incentive                      | credit allowed is 10 points.            | Incentives Awarded                | 7.98                                 |
| *Performance calculation descriptions can be     | e found in the FY 202                   | 20 RBWO PBP Measureme                   | ents and Standards Guide.         |                                      |