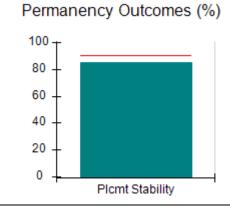

# Performance-Based Placement Measures RBWO Provider GA+SCORECARD - CCI

| Provider/Program Name: A Friend's House - (563) - CCI |                                    |                                          |                                    |                                       |  |
|-------------------------------------------------------|------------------------------------|------------------------------------------|------------------------------------|---------------------------------------|--|
| 111 Henry Pkwy., McDonough, GA 30                     | 0253                               | Quarterly Sco                            | ores (Grades)                      | Current Quarter Score (Grade)         |  |
| Phone: 678-432-1630                                   |                                    | Q1: 101.15 (A+)                          | Q2: 102.55 (A+)                    | 92.23%                                |  |
| Vendor ID# 35215                                      |                                    | Q3: 92.23 (A-)                           | Q4: N/A                            | (A-)                                  |  |
| Program Census Information:                           |                                    | # Children in Care During<br>Quarter: 25 | # Placements During<br>Quarter: 25 | # Children in Care On<br>Last Day: 14 |  |
|                                                       | Avg<br>Performance All<br>CCIs (%) | Provider<br>Performance (%)*             | Possible Points<br>(Weight)        | Provider Points<br>Earned             |  |
| OPM Monitoring Reviews                                |                                    |                                          |                                    |                                       |  |
| Annual Comprehensive Reviews                          | 82%                                | 90%                                      | 25                                 | 22.43                                 |  |
| Safety Reviews                                        | 85%                                | 93%                                      | 15                                 | 13.88                                 |  |
| Monitoring Sub-Total                                  |                                    |                                          | 40                                 | 36.31                                 |  |
| CCI Safety Outcomes                                   |                                    |                                          |                                    |                                       |  |
| Incidence of Maltreatment                             | 0.06%                              | No Substantiated<br>Reports              | 10                                 | 10.00                                 |  |
| Staff Training/Foundations                            | 94%                                | 96%                                      | 5                                  | 4.80                                  |  |
| Staff Safety Checks                                   | 86%                                | 100%                                     | 5                                  | 5.00                                  |  |
| Safety Sub-Total                                      |                                    |                                          | 20                                 | 19.80                                 |  |
| CCI Permanency Outcomes                               |                                    |                                          |                                    |                                       |  |
| Placement Stability                                   | 90%                                | 92%                                      | 15                                 | 13.80                                 |  |
| Permanency Sub-Total                                  |                                    |                                          | 15                                 | 13.80                                 |  |
| CCI Well-Being Outcomes                               |                                    |                                          |                                    |                                       |  |
| EPSDT Medical Visits                                  | 94%                                | 89%                                      | 4                                  | 3.56                                  |  |
| EPSDT Dental Visits                                   | 88%                                | 100%                                     | 4                                  | 4.00                                  |  |
| Academic Supports                                     | 78%                                | 95%                                      | 3                                  | 2.85                                  |  |
| Provider ECEM Visits                                  | 79%                                | 84%                                      | 7                                  | 5.88                                  |  |
| Provider General Contacts                             | 77%                                | 86%                                      | 7                                  | 6.02                                  |  |
| Placements with Siblings                              | 35%                                | 73%                                      | Not Scored                         | Not Scored                            |  |
| Placements within Legal County                        | 11%                                | 20%                                      | Not Scored                         | Not Scored                            |  |
| Well-Being Sub-Total                                  |                                    |                                          | 25                                 | 22.31                                 |  |
| *Performance calculation descriptions can b           | e found in the FY 202              | 20 RBWO PBP Measureme                    | ents and Standards Guide           |                                       |  |