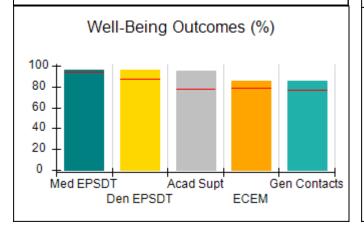

# Performance-Based Placement Measures RBWO Provider GA+SCORECARD - CCI

| Provider/Program Name: A Friend's House - (563) - CCI |                                    |                                          |                                    |                                       |  |
|-------------------------------------------------------|------------------------------------|------------------------------------------|------------------------------------|---------------------------------------|--|
| 111 Henry Pkwy., McDonough, GA 30                     | 0253                               | Quarterly Sco                            | ores (Grades)                      | Current Quarter Score (Grade)         |  |
| Phone: 678-432-1630                                   |                                    | Q1: 101.15 (A+)                          | Q2: 102.55 (A+)                    | 92.23%                                |  |
| Vendor ID# 35215                                      |                                    | Q3: 92.23 (A-)                           | Q4: N/A                            | (A-)                                  |  |
| Program Census Information:                           |                                    | # Children in Care During<br>Quarter: 25 | # Placements During<br>Quarter: 25 | # Children in Care On<br>Last Day: 14 |  |
|                                                       | Avg<br>Performance All<br>CCIs (%) | Provider<br>Performance (%)*             | Possible Points<br>(Weight)        | Provider Points<br>Earned             |  |
| OPM Monitoring Reviews                                |                                    |                                          |                                    |                                       |  |
| Annual Comprehensive Reviews                          | 82%                                | 90%                                      | 25                                 | 22.43                                 |  |
| Safety Reviews                                        | 85%                                | 93%                                      | 15                                 | 13.88                                 |  |
| Monitoring Sub-Total                                  |                                    |                                          | 40                                 | 36.31                                 |  |
| CCI Safety Outcomes                                   |                                    |                                          |                                    |                                       |  |
| Incidence of Maltreatment                             | 0.06%                              | No Substantiated<br>Reports              | 10                                 | 10.00                                 |  |
| Staff Training/Foundations                            | 94%                                | 96%                                      | 5                                  | 4.80                                  |  |
| Staff Safety Checks                                   | 86%                                | 100%                                     | 5                                  | 5.00                                  |  |
| Safety Sub-Total                                      |                                    |                                          | 20                                 | 19.80                                 |  |
| CCI Permanency Outcomes                               |                                    |                                          |                                    |                                       |  |
| Placement Stability                                   | 90%                                | 92%                                      | 15                                 | 13.80                                 |  |
| Permanency Sub-Total                                  |                                    |                                          | 15                                 | 13.80                                 |  |
| CCI Well-Being Outcomes                               |                                    |                                          |                                    |                                       |  |
| EPSDT Medical Visits                                  | 94%                                | 89%                                      | 4                                  | 3.56                                  |  |
| EPSDT Dental Visits                                   | 88%                                | 100%                                     | 4                                  | 4.00                                  |  |
| Academic Supports                                     | 78%                                | 95%                                      | 3                                  | 2.85                                  |  |
| Provider ECEM Visits                                  | 79%                                | 84%                                      | 7                                  | 5.88                                  |  |
| Provider General Contacts                             | 77%                                | 86%                                      | 7                                  | 6.02                                  |  |
| Placements with Siblings                              | 35%                                | 73%                                      | Not Scored                         | Not Scored                            |  |
| Placements within Legal County                        | 11%                                | 20%                                      | Not Scored                         | Not Scored                            |  |
| Well-Being Sub-Total                                  |                                    |                                          | 25                                 | 22.31                                 |  |
| *Performance calculation descriptions can b           | e found in the FY 202              | 20 RBWO PBP Measureme                    | ents and Standards Guide           |                                       |  |