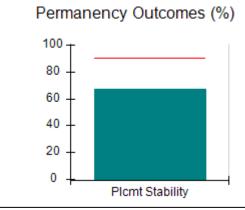

# Performance-Based Placement Measures RBWO Provider GA+SCORECARD - CCI

| Provider/Program Name: A Friend's House - (563) - CCI |                                    |                                          |                                    |                                       |  |
|-------------------------------------------------------|------------------------------------|------------------------------------------|------------------------------------|---------------------------------------|--|
| 111 Henry Pkwy., McDonough, GA 30                     | 0253                               | Quarterly Sco                            | ores (Grades)                      | Current Quarter Score (Grade)         |  |
| Phone: 678-432-1630                                   |                                    | Q1: 101.15 (A+)                          | Q2: 102.55 (A+)                    | 92.23%                                |  |
| Vendor ID# 35215                                      |                                    | Q3: 92.23 (A-)                           | Q4: N/A                            | (A-)                                  |  |
| Program Census Information:                           |                                    | # Children in Care During<br>Quarter: 25 | # Placements During<br>Quarter: 25 | # Children in Care On<br>Last Day: 14 |  |
|                                                       | Avg<br>Performance All<br>CCIs (%) | Provider<br>Performance (%)*             | Possible Points<br>(Weight)        | Provider Points<br>Earned             |  |
| OPM Monitoring Reviews                                |                                    |                                          |                                    |                                       |  |
| Annual Comprehensive Reviews                          | 82%                                | 90%                                      | 25                                 | 22.43                                 |  |
| Safety Reviews                                        | 85%                                | 93%                                      | 15                                 | 13.88                                 |  |
| Monitoring Sub-Total                                  |                                    |                                          | 40                                 | 36.31                                 |  |
| CCI Safety Outcomes                                   |                                    |                                          |                                    |                                       |  |
| Incidence of Maltreatment                             | 0.06%                              | No Substantiated<br>Reports              | 10                                 | 10.00                                 |  |
| Staff Training/Foundations                            | 94%                                | 96%                                      | 5                                  | 4.80                                  |  |
| Staff Safety Checks                                   | 86%                                | 100%                                     | 5                                  | 5.00                                  |  |
| Safety Sub-Total                                      |                                    |                                          | 20                                 | 19.80                                 |  |
| CCI Permanency Outcomes                               |                                    |                                          |                                    |                                       |  |
| Placement Stability                                   | 90%                                | 92%                                      | 15                                 | 13.80                                 |  |
| Permanency Sub-Total                                  |                                    |                                          | 15                                 | 13.80                                 |  |
| CCI Well-Being Outcomes                               |                                    |                                          |                                    |                                       |  |
| EPSDT Medical Visits                                  | 94%                                | 89%                                      | 4                                  | 3.56                                  |  |
| EPSDT Dental Visits                                   | 88%                                | 100%                                     | 4                                  | 4.00                                  |  |
| Academic Supports                                     | 78%                                | 95%                                      | 3                                  | 2.85                                  |  |
| Provider ECEM Visits                                  | 79%                                | 84%                                      | 7                                  | 5.88                                  |  |
| Provider General Contacts                             | 77%                                | 86%                                      | 7                                  | 6.02                                  |  |
| Placements with Siblings                              | 35%                                | 73%                                      | Not Scored                         | Not Scored                            |  |
| Placements within Legal County                        | 11%                                | 20%                                      | Not Scored                         | Not Scored                            |  |
| Well-Being Sub-Total                                  |                                    |                                          | 25                                 | 22.31                                 |  |
| *Performance calculation descriptions can b           | e found in the FY 202              | 20 RBWO PBP Measureme                    | ents and Standards Guide           |                                       |  |