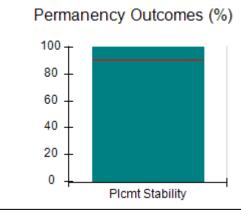

# Performance-Based Placement Measures RBWO Provider GA+SCORECARD - CCI

| Provider/Program Name: A Friend's House - (563) - CCI |                                    |                                          |                                    |                                       |  |
|-------------------------------------------------------|------------------------------------|------------------------------------------|------------------------------------|---------------------------------------|--|
| 111 Henry Pkwy., McDonough, GA 30                     | 0253                               | Quarterly Sco                            | ores (Grades)                      | Current Quarter Score (Grade)         |  |
| Phone: 678-432-1630                                   |                                    | Q1: 101.15 (A+)                          | Q2: 102.55 (A+)                    | 92.23%                                |  |
| Vendor ID# 35215                                      |                                    | Q3: 92.23 (A-)                           | Q4: N/A                            | (A-)                                  |  |
| Program Census Information:                           |                                    | # Children in Care During<br>Quarter: 25 | # Placements During<br>Quarter: 25 | # Children in Care On<br>Last Day: 14 |  |
|                                                       | Avg<br>Performance All<br>CCIs (%) | Provider<br>Performance (%)*             | Possible Points<br>(Weight)        | Provider Points<br>Earned             |  |
| OPM Monitoring Reviews                                |                                    |                                          |                                    |                                       |  |
| Annual Comprehensive Reviews                          | 82%                                | 90%                                      | 25                                 | 22.43                                 |  |
| Safety Reviews                                        | 85%                                | 93%                                      | 15                                 | 13.88                                 |  |
| Monitoring Sub-Total                                  |                                    |                                          | 40                                 | 36.31                                 |  |
| CCI Safety Outcomes                                   |                                    |                                          |                                    |                                       |  |
| Incidence of Maltreatment                             | 0.06%                              | No Substantiated<br>Reports              | 10                                 | 10.00                                 |  |
| Staff Training/Foundations                            | 94%                                | 96%                                      | 5                                  | 4.80                                  |  |
| Staff Safety Checks                                   | 86%                                | 100%                                     | 5                                  | 5.00                                  |  |
| Safety Sub-Total                                      |                                    |                                          | 20                                 | 19.80                                 |  |
| CCI Permanency Outcomes                               |                                    |                                          |                                    |                                       |  |
| Placement Stability                                   | 90%                                | 92%                                      | 15                                 | 13.80                                 |  |
| Permanency Sub-Total                                  |                                    |                                          | 15                                 | 13.80                                 |  |
| CCI Well-Being Outcomes                               |                                    |                                          |                                    |                                       |  |
| EPSDT Medical Visits                                  | 94%                                | 89%                                      | 4                                  | 3.56                                  |  |
| EPSDT Dental Visits                                   | 88%                                | 100%                                     | 4                                  | 4.00                                  |  |
| Academic Supports                                     | 78%                                | 95%                                      | 3                                  | 2.85                                  |  |
| Provider ECEM Visits                                  | 79%                                | 84%                                      | 7                                  | 5.88                                  |  |
| Provider General Contacts                             | 77%                                | 86%                                      | 7                                  | 6.02                                  |  |
| Placements with Siblings                              | 35%                                | 73%                                      | Not Scored                         | Not Scored                            |  |
| Placements within Legal County                        | 11%                                | 20%                                      | Not Scored                         | Not Scored                            |  |
| Well-Being Sub-Total                                  |                                    |                                          | 25                                 | 22.31                                 |  |
| *Performance calculation descriptions can b           | e found in the FY 202              | 20 RBWO PBP Measureme                    | ents and Standards Guide           |                                       |  |

# Performance-Based Placement Measures RBWO Provider GA+SCORECARD - CCI

| Provider/Program Name: Abba House Human Development & Resource Center of GA - (5399) - CCI |                                    |                                         |                                   |                                      |  |
|--------------------------------------------------------------------------------------------|------------------------------------|-----------------------------------------|-----------------------------------|--------------------------------------|--|
| 4590 Arbor Walk Ct., Stone Mountain                                                        | n, GA 30083                        | Quarterly Scores (Grades)               |                                   | Current Quarter Score (Grade)        |  |
| Phone: 404-299-5494                                                                        |                                    | Q1: 78.76 (C+)                          | Q1: 78.76 (C+) Q2: 76.95 (C)      |                                      |  |
| Vendor ID# 87804                                                                           |                                    | Q3: 93.32 (A-)                          | Q4: N/A                           | (A-)                                 |  |
| Program Census Information:                                                                |                                    | # Children in Care During<br>Quarter: 9 | # Placements During<br>Quarter: 9 | # Children in Care On<br>Last Day: 6 |  |
|                                                                                            | Avg<br>Performance All<br>CCIs (%) | Provider<br>Performance (%)*            | Possible Points<br>(Weight)       | Provider Points<br>Earned            |  |
| OPM Monitoring Reviews                                                                     |                                    |                                         |                                   |                                      |  |
| Annual Comprehensive Reviews                                                               | 82%                                | Not Yet Conducted                       |                                   |                                      |  |
| Safety Reviews                                                                             | 85%                                | 70%                                     | 15                                | 10.50                                |  |
| Monitoring Sub-Total                                                                       |                                    |                                         | 15                                | 10.50                                |  |
| CCI Safety Outcomes                                                                        |                                    |                                         |                                   |                                      |  |
| Incidence of Maltreatment                                                                  | 0.06%                              | No Substantiated<br>Reports             | 10                                | 10.00                                |  |
| Staff Training/Foundations                                                                 | 94%                                | -                                       | 5                                 | 5.00                                 |  |
| Staff Safety Checks                                                                        | 86%                                | 100%                                    | 5                                 | 5.00                                 |  |
| Safety Sub-Total                                                                           |                                    |                                         | 20                                | 20.00                                |  |
| CCI Permanency Outcomes                                                                    |                                    |                                         |                                   |                                      |  |
| Placement Stability                                                                        | 90%                                | 89%                                     | 15                                | 13.35                                |  |
| Permanency Sub-Total                                                                       |                                    |                                         | 15                                | 13.35                                |  |
| CCI Well-Being Outcomes                                                                    |                                    |                                         |                                   |                                      |  |
| EPSDT Medical Visits                                                                       | 94%                                | 100%                                    | 4                                 | 4.00                                 |  |
| EPSDT Dental Visits                                                                        | 88%                                | 100%                                    | 4                                 | 4.00                                 |  |
| Academic Supports                                                                          | 78%                                | 60%                                     | 3                                 | 1.80                                 |  |
| Provider ECEM Visits                                                                       | 79%                                | 77%                                     | 7                                 | 5.39                                 |  |
| Provider General Contacts                                                                  | 77%                                | 69%                                     | 7                                 | 4.83                                 |  |
| Placements with Siblings                                                                   | 35%                                | Not Eligible                            | Not Scored                        | Not Scored                           |  |
| Placements within Legal County                                                             | 11%                                | 0%                                      | Not Scored                        | Not Scored                           |  |
| Well-Being Sub-Total                                                                       |                                    |                                         | 25                                | 20.02                                |  |
| *Performance calculation descriptions can b                                                | e found in the FY 202              | 20 RBWO PBP Measureme                   | ents and Standards Guide          |                                      |  |

# Performance-Based Placement Measures RBWO Provider GA+SCORECARD - CCI

| Provider/Program Name: A Shelter) (5167) - CCI | CES Youth Ho                       | ome, Inc (forme                         | erly Appalachian                  | Children's                           |
|------------------------------------------------|------------------------------------|-----------------------------------------|-----------------------------------|--------------------------------------|
| 133 Cares Drive, Jasper, GA 30143              |                                    | Quarterly Scores (Grades)               |                                   | Current Quarter Score (Grade)        |
| Phone: 706-253-2375                            |                                    | Q1: 90.28 (A-)                          | Q2: 95.74 (A)                     | 96.24%                               |
| Vendor ID# 115379                              |                                    | Q3: 96.24 (A)                           | Q4: N/A                           | (A)                                  |
| Program Census Information:                    |                                    | # Children in Care During<br>Quarter: 9 | # Placements During<br>Quarter: 9 | # Children in Care On<br>Last Day: 7 |
|                                                | Avg<br>Performance All<br>CCIs (%) | Provider<br>Performance (%)*            | Possible Points<br>(Weight)       | Provider Points<br>Earned            |
| OPM Monitoring Reviews                         |                                    |                                         |                                   |                                      |
| Annual Comprehensive Reviews                   | 82%                                | 95%                                     | 25                                | 23.67                                |
| Safety Reviews                                 | 85%                                | 85%                                     | 15                                | 12.75                                |
| Monitoring Sub-Total                           |                                    |                                         | 40                                | 36.42                                |
| CCI Safety Outcomes                            |                                    |                                         |                                   |                                      |
| Incidence of Maltreatment                      | 0.06%                              | No Substantiated<br>Reports             | 10                                | 10.00                                |
| Staff Training/Foundations                     | 94%                                | -                                       | 5                                 | 5.00                                 |
| Staff Safety Checks                            | 86%                                | 100%                                    | 5                                 | 5.00                                 |
| Safety Sub-Total                               |                                    |                                         | 20                                | 20.00                                |
| CCI Permanency Outcomes                        |                                    |                                         |                                   |                                      |
| Placement Stability                            | 90%                                | 89%                                     | 15                                | 13.35                                |
| Permanency Sub-Total                           |                                    |                                         | 15                                | 13.35                                |
| CCI Well-Being Outcomes                        |                                    |                                         |                                   |                                      |
| EPSDT Medical Visits                           | 94%                                | 86%                                     | 4                                 | 3.44                                 |
| EPSDT Dental Visits                            | 88%                                | 86%                                     | 4                                 | 3.44                                 |
| Academic Supports                              | 78%                                | 100%                                    | 3                                 | 3.00                                 |
| Provider ECEM Visits                           | 79%                                | 29%                                     | 7                                 | 2.03                                 |
| Provider General Contacts                      | 77%                                | 94%                                     | 7                                 | 6.58                                 |
| Placements with Siblings                       | 35%                                | 100%                                    | Not Scored                        | Not Scored                           |
| Placements within Legal County                 | 11%                                | 80%                                     | Not Scored                        | Not Scored                           |
| Well-Being Sub-Total                           |                                    |                                         | 25                                | 18.49                                |
| *Performance calculation descriptions can b    | e found in the FY 202              | 20 RBWO PBP Measureme                   | ents and Standards Guide          |                                      |

# Performance-Based Placement Measures RBWO Provider GA+SCORECARD - CCI

| 49 Monroe Crossing, Cartersville, GA | 30120                              | Quarterly Sco                            | ores (Grades)                      | Current Quarter Score                |
|--------------------------------------|------------------------------------|------------------------------------------|------------------------------------|--------------------------------------|
|                                      |                                    |                                          | ` '                                | (Grade)                              |
| Phone: 770-382-6180                  |                                    | Q1: 101.59 (A+)                          | Q2: 101.56 (A+)                    | 104.61%                              |
| Vendor ID# 35217                     |                                    | Q3: 104.61 (A+)                          | Q4: N/A                            | (A+)                                 |
| Program Census Information:          |                                    | # Children in Care During<br>Quarter: 10 | # Placements During<br>Quarter: 10 | # Children in Care On<br>Last Day: 6 |
|                                      | Avg<br>Performance All<br>CCIs (%) | Provider<br>Performance (%)*             | Possible Points<br>(Weight)        | Provider Points<br>Earned            |
| OPM Monitoring Reviews               |                                    |                                          |                                    |                                      |
| Annual Comprehensive Reviews         | 82%                                | 93%                                      | 25                                 | 23.20                                |
| Safety Reviews                       | 85%                                | 97%                                      | 15                                 | 14.50                                |
| Monitoring Sub-Total                 |                                    |                                          | 40                                 | 37.70                                |
| CCI Safety Outcomes                  |                                    |                                          |                                    |                                      |
| Incidence of Maltreatment            | 0.06%                              | No Substantiated<br>Reports              | 10                                 | 10.00                                |
| Staff Training/Foundations           | 94%                                | 100%                                     | 5                                  | 5.00                                 |
| Staff Safety Checks                  | 86%                                | 95%                                      | 5                                  | 4.75                                 |
| Safety Sub-Total                     |                                    |                                          | 20                                 | 19.75                                |
| CCI Permanency Outcomes              |                                    |                                          |                                    |                                      |
| Placement Stability                  | 90%                                | 90%                                      | 15                                 | 13.50                                |
| Permanency Sub-Total                 |                                    |                                          | 15                                 | 13.50                                |
| CCI Well-Being Outcomes              |                                    |                                          |                                    |                                      |
| EPSDT Medical Visits                 | 94%                                | 100%                                     | 4                                  | 4.00                                 |
| EPSDT Dental Visits                  | 88%                                | 100%                                     | 4                                  | 4.00                                 |
| Academic Supports                    | 78%                                | 100%                                     | 3                                  | 3.00                                 |
| Provider ECEM Visits                 | 79%                                | 94%                                      | 7                                  | 6.58                                 |
| Provider General Contacts            | 77%                                | 94%                                      | 7                                  | 6.58                                 |
| Placements with Siblings             | 35%                                | 0%                                       | Not Scored                         | Not Scored                           |
| Placements within Legal County       | 11%                                | 0%                                       | Not Scored                         | Not Scored                           |
| Well-Being Sub-Total                 |                                    |                                          | 25                                 | 24.16                                |