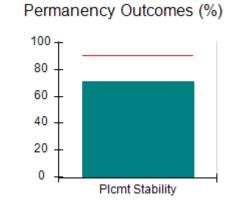

### Provider/Program Name: A Friend's House - (563) - CCI

|                                         | # Children in Care During<br>Quarter: 25 | # Placements During<br>Quarter: 25                                                                                                                                                                                                                                                                                                                                                                                                                                                                                                                                                                                                                                                                                                                                                                                                                                                                                                                                                                                                                                                                                                                                                                                                                                                                                                                                                                                                                                                                                                                                                                                                                                                                                                                                                                                                                                                                                                                                                                                                                                                                                           | # Children in Care On<br>Last Day: 14                                                                                                                                                                    |
|-----------------------------------------|------------------------------------------|------------------------------------------------------------------------------------------------------------------------------------------------------------------------------------------------------------------------------------------------------------------------------------------------------------------------------------------------------------------------------------------------------------------------------------------------------------------------------------------------------------------------------------------------------------------------------------------------------------------------------------------------------------------------------------------------------------------------------------------------------------------------------------------------------------------------------------------------------------------------------------------------------------------------------------------------------------------------------------------------------------------------------------------------------------------------------------------------------------------------------------------------------------------------------------------------------------------------------------------------------------------------------------------------------------------------------------------------------------------------------------------------------------------------------------------------------------------------------------------------------------------------------------------------------------------------------------------------------------------------------------------------------------------------------------------------------------------------------------------------------------------------------------------------------------------------------------------------------------------------------------------------------------------------------------------------------------------------------------------------------------------------------------------------------------------------------------------------------------------------------|----------------------------------------------------------------------------------------------------------------------------------------------------------------------------------------------------------|
| Avg<br>Performance All<br>CCIs (Points) | Provider<br>Performance (%)*             | Possible Points<br>(Weight)                                                                                                                                                                                                                                                                                                                                                                                                                                                                                                                                                                                                                                                                                                                                                                                                                                                                                                                                                                                                                                                                                                                                                                                                                                                                                                                                                                                                                                                                                                                                                                                                                                                                                                                                                                                                                                                                                                                                                                                                                                                                                                  | Provider Points<br>Earned                                                                                                                                                                                |
|                                         | 71%                                      | 2                                                                                                                                                                                                                                                                                                                                                                                                                                                                                                                                                                                                                                                                                                                                                                                                                                                                                                                                                                                                                                                                                                                                                                                                                                                                                                                                                                                                                                                                                                                                                                                                                                                                                                                                                                                                                                                                                                                                                                                                                                                                                                                            | 1.42                                                                                                                                                                                                     |
|                                         | 100%                                     | 2                                                                                                                                                                                                                                                                                                                                                                                                                                                                                                                                                                                                                                                                                                                                                                                                                                                                                                                                                                                                                                                                                                                                                                                                                                                                                                                                                                                                                                                                                                                                                                                                                                                                                                                                                                                                                                                                                                                                                                                                                                                                                                                            | 2.00                                                                                                                                                                                                     |
|                                         | 0%                                       | 5                                                                                                                                                                                                                                                                                                                                                                                                                                                                                                                                                                                                                                                                                                                                                                                                                                                                                                                                                                                                                                                                                                                                                                                                                                                                                                                                                                                                                                                                                                                                                                                                                                                                                                                                                                                                                                                                                                                                                                                                                                                                                                                            | 0.00                                                                                                                                                                                                     |
|                                         | 33%                                      | 2                                                                                                                                                                                                                                                                                                                                                                                                                                                                                                                                                                                                                                                                                                                                                                                                                                                                                                                                                                                                                                                                                                                                                                                                                                                                                                                                                                                                                                                                                                                                                                                                                                                                                                                                                                                                                                                                                                                                                                                                                                                                                                                            | 0.66                                                                                                                                                                                                     |
|                                         | N/A                                      | 10/5/5/1                                                                                                                                                                                                                                                                                                                                                                                                                                                                                                                                                                                                                                                                                                                                                                                                                                                                                                                                                                                                                                                                                                                                                                                                                                                                                                                                                                                                                                                                                                                                                                                                                                                                                                                                                                                                                                                                                                                                                                                                                                                                                                                     | 10.00                                                                                                                                                                                                    |
|                                         | Not Eligible                             | 5                                                                                                                                                                                                                                                                                                                                                                                                                                                                                                                                                                                                                                                                                                                                                                                                                                                                                                                                                                                                                                                                                                                                                                                                                                                                                                                                                                                                                                                                                                                                                                                                                                                                                                                                                                                                                                                                                                                                                                                                                                                                                                                            |                                                                                                                                                                                                          |
|                                         | 0%                                       | 4                                                                                                                                                                                                                                                                                                                                                                                                                                                                                                                                                                                                                                                                                                                                                                                                                                                                                                                                                                                                                                                                                                                                                                                                                                                                                                                                                                                                                                                                                                                                                                                                                                                                                                                                                                                                                                                                                                                                                                                                                                                                                                                            | 0.00                                                                                                                                                                                                     |
|                                         | 0%                                       | 4                                                                                                                                                                                                                                                                                                                                                                                                                                                                                                                                                                                                                                                                                                                                                                                                                                                                                                                                                                                                                                                                                                                                                                                                                                                                                                                                                                                                                                                                                                                                                                                                                                                                                                                                                                                                                                                                                                                                                                                                                                                                                                                            | 0.00                                                                                                                                                                                                     |
|                                         | 0%                                       | 5                                                                                                                                                                                                                                                                                                                                                                                                                                                                                                                                                                                                                                                                                                                                                                                                                                                                                                                                                                                                                                                                                                                                                                                                                                                                                                                                                                                                                                                                                                                                                                                                                                                                                                                                                                                                                                                                                                                                                                                                                                                                                                                            | 0.00                                                                                                                                                                                                     |
|                                         | 100%                                     | 4                                                                                                                                                                                                                                                                                                                                                                                                                                                                                                                                                                                                                                                                                                                                                                                                                                                                                                                                                                                                                                                                                                                                                                                                                                                                                                                                                                                                                                                                                                                                                                                                                                                                                                                                                                                                                                                                                                                                                                                                                                                                                                                            | 4.00                                                                                                                                                                                                     |
| 7.45                                    |                                          |                                                                                                                                                                                                                                                                                                                                                                                                                                                                                                                                                                                                                                                                                                                                                                                                                                                                                                                                                                                                                                                                                                                                                                                                                                                                                                                                                                                                                                                                                                                                                                                                                                                                                                                                                                                                                                                                                                                                                                                                                                                                                                                              | 18.08                                                                                                                                                                                                    |
| combined incentive                      | credit allowed is 10 points.             | Incentives Awarded                                                                                                                                                                                                                                                                                                                                                                                                                                                                                                                                                                                                                                                                                                                                                                                                                                                                                                                                                                                                                                                                                                                                                                                                                                                                                                                                                                                                                                                                                                                                                                                                                                                                                                                                                                                                                                                                                                                                                                                                                                                                                                           | 10.00                                                                                                                                                                                                    |
|                                         | Avg Performance All CCIs (Points)        | Quarter: 25   Provider   Performance (%)*   71%   100%   33%   N/A   Not Eligible   0%   0%   0%   0%   100%   100%   100%   100%   100%   100%   100%   100%   100%   100%   100%   100%   100%   100%   100%   100%   100%   100%   100%   100%   100%   100%   100%   100%   100%   100%   100%   100%   100%   100%   100%   100%   100%   100%   100%   100%   100%   100%   100%   100%   100%   100%   100%   100%   100%   100%   100%   100%   100%   100%   100%   100%   100%   100%   100%   100%   100%   100%   100%   100%   100%   100%   100%   100%   100%   100%   100%   100%   100%   100%   100%   100%   100%   100%   100%   100%   100%   100%   100%   100%   100%   100%   100%   100%   100%   100%   100%   100%   100%   100%   100%   100%   100%   100%   100%   100%   100%   100%   100%   100%   100%   100%   100%   100%   100%   100%   100%   100%   100%   100%   100%   100%   100%   100%   100%   100%   100%   100%   100%   100%   100%   100%   100%   100%   100%   100%   100%   100%   100%   100%   100%   100%   100%   100%   100%   100%   100%   100%   100%   100%   100%   100%   100%   100%   100%   100%   100%   100%   100%   100%   100%   100%   100%   100%   100%   100%   100%   100%   100%   100%   100%   100%   100%   100%   100%   100%   100%   100%   100%   100%   100%   100%   100%   100%   100%   100%   100%   100%   100%   100%   100%   100%   100%   100%   100%   100%   100%   100%   100%   100%   100%   100%   100%   100%   100%   100%   100%   100%   100%   100%   100%   100%   100%   100%   100%   100%   100%   100%   100%   100%   100%   100%   100%   100%   100%   100%   100%   100%   100%   100%   100%   100%   100%   100%   100%   100%   100%   100%   100%   100%   100%   100%   100%   100%   100%   100%   100%   100%   100%   100%   100%   100%   100%   100%   100%   100%   100%   100%   100%   100%   100%   100%   100%   100%   100%   100%   100%   100%   100%   100%   100%   100%   100%   100%   100%   100%   100%   100%   100%   100%   100%   100%   100%   100%   100%   100%   100%   1 | Quarter: 25   Quarter: 25     Avg   Performance All   CCIs (Points)     71%   2     100%   5     33%   2     N/A   10/5/5/1     Not Eligible   5     0%   4     0%   5     100%   4     17.45   100%   4 |