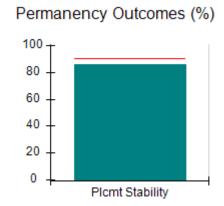

# Performance-Based Placement Measures RBWO Provider GA+SCORECARD - CCI

| Provider/Program Name: A Friend's House - (563) - CCI |                                    |                                          |                                    |                                       |  |
|-------------------------------------------------------|------------------------------------|------------------------------------------|------------------------------------|---------------------------------------|--|
| 111 Henry Pkwy., McDonough, GA 30                     | 0253                               | Quarterly Sco                            | ores (Grades)                      | Current Quarter Score (Grade)         |  |
| Phone: 678-432-1630                                   |                                    | Q1: 101.15 (A+)                          | Q2: 102.55 (A+)                    | 92.23%                                |  |
| Vendor ID# 35215                                      |                                    | Q3: 92.23 (A-)                           | Q4: N/A                            | (A-)                                  |  |
| Program Census Information:                           |                                    | # Children in Care During<br>Quarter: 25 | # Placements During<br>Quarter: 25 | # Children in Care On<br>Last Day: 14 |  |
|                                                       | Avg<br>Performance All<br>CCIs (%) | Provider<br>Performance (%)*             | Possible Points<br>(Weight)        | Provider Points<br>Earned             |  |
| OPM Monitoring Reviews                                |                                    |                                          |                                    |                                       |  |
| Annual Comprehensive Reviews                          | 82%                                | 90%                                      | 25                                 | 22.43                                 |  |
| Safety Reviews                                        | 85%                                | 93%                                      | 15                                 | 13.88                                 |  |
| Monitoring Sub-Total                                  |                                    |                                          | 40                                 | 36.31                                 |  |
| CCI Safety Outcomes                                   |                                    |                                          |                                    |                                       |  |
| Incidence of Maltreatment                             | 0.06%                              | No Substantiated<br>Reports              | 10                                 | 10.00                                 |  |
| Staff Training/Foundations                            | 94%                                | 96%                                      | 5                                  | 4.80                                  |  |
| Staff Safety Checks                                   | 86%                                | 100%                                     | 5                                  | 5.00                                  |  |
| Safety Sub-Total                                      |                                    |                                          | 20                                 | 19.80                                 |  |
| CCI Permanency Outcomes                               |                                    |                                          |                                    |                                       |  |
| Placement Stability                                   | 90%                                | 92%                                      | 15                                 | 13.80                                 |  |
| Permanency Sub-Total                                  |                                    |                                          | 15                                 | 13.80                                 |  |
| CCI Well-Being Outcomes                               |                                    |                                          |                                    |                                       |  |
| EPSDT Medical Visits                                  | 94%                                | 89%                                      | 4                                  | 3.56                                  |  |
| EPSDT Dental Visits                                   | 88%                                | 100%                                     | 4                                  | 4.00                                  |  |
| Academic Supports                                     | 78%                                | 95%                                      | 3                                  | 2.85                                  |  |
| Provider ECEM Visits                                  | 79%                                | 84%                                      | 7                                  | 5.88                                  |  |
| Provider General Contacts                             | 77%                                | 86%                                      | 7                                  | 6.02                                  |  |
| Placements with Siblings                              | 35%                                | 73%                                      | Not Scored                         | Not Scored                            |  |
| Placements within Legal County                        | 11%                                | 20%                                      | Not Scored                         | Not Scored                            |  |
| Well-Being Sub-Total                                  |                                    |                                          | 25                                 | 22.31                                 |  |
| *Performance calculation descriptions can b           | e found in the FY 202              | 20 RBWO PBP Measureme                    | ents and Standards Guide           |                                       |  |