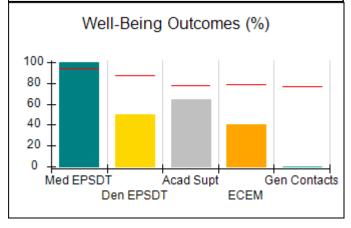

# Performance-Based Placement Measures RBWO Provider GA+SCORECARD - CCI

| Provider/Program Name: A Friend's House - (563) - CCI |                                    |                                          |                                    |                                       |  |
|-------------------------------------------------------|------------------------------------|------------------------------------------|------------------------------------|---------------------------------------|--|
| 111 Henry Pkwy., McDonough, GA 30                     | 0253                               | Quarterly Sco                            | ores (Grades)                      | Current Quarter Score (Grade)         |  |
| Phone: 678-432-1630                                   |                                    | Q1: 101.15 (A+)                          | Q2: 102.55 (A+)                    | 92.23%                                |  |
| Vendor ID# 35215                                      |                                    | Q3: 92.23 (A-)                           | Q4: N/A                            | (A-)                                  |  |
| Program Census Information:                           |                                    | # Children in Care During<br>Quarter: 25 | # Placements During<br>Quarter: 25 | # Children in Care On<br>Last Day: 14 |  |
|                                                       | Avg<br>Performance All<br>CCIs (%) | Provider<br>Performance (%)*             | Possible Points<br>(Weight)        | Provider Points<br>Earned             |  |
| OPM Monitoring Reviews                                |                                    |                                          |                                    |                                       |  |
| Annual Comprehensive Reviews                          | 82%                                | 90%                                      | 25                                 | 22.43                                 |  |
| Safety Reviews                                        | 85%                                | 93%                                      | 15                                 | 13.88                                 |  |
| Monitoring Sub-Total                                  |                                    |                                          | 40                                 | 36.31                                 |  |
| CCI Safety Outcomes                                   |                                    |                                          |                                    |                                       |  |
| Incidence of Maltreatment                             | 0.06%                              | No Substantiated<br>Reports              | 10                                 | 10.00                                 |  |
| Staff Training/Foundations                            | 94%                                | 96%                                      | 5                                  | 4.80                                  |  |
| Staff Safety Checks                                   | 86%                                | 100%                                     | 5                                  | 5.00                                  |  |
| Safety Sub-Total                                      |                                    |                                          | 20                                 | 19.80                                 |  |
| CCI Permanency Outcomes                               |                                    |                                          |                                    |                                       |  |
| Placement Stability                                   | 90%                                | 92%                                      | 15                                 | 13.80                                 |  |
| Permanency Sub-Total                                  |                                    |                                          | 15                                 | 13.80                                 |  |
| CCI Well-Being Outcomes                               |                                    |                                          |                                    |                                       |  |
| EPSDT Medical Visits                                  | 94%                                | 89%                                      | 4                                  | 3.56                                  |  |
| EPSDT Dental Visits                                   | 88%                                | 100%                                     | 4                                  | 4.00                                  |  |
| Academic Supports                                     | 78%                                | 95%                                      | 3                                  | 2.85                                  |  |
| Provider ECEM Visits                                  | 79%                                | 84%                                      | 7                                  | 5.88                                  |  |
| Provider General Contacts                             | 77%                                | 86%                                      | 7                                  | 6.02                                  |  |
| Placements with Siblings                              | 35%                                | 73%                                      | Not Scored                         | Not Scored                            |  |
| Placements within Legal County                        | 11%                                | 20%                                      | Not Scored                         | Not Scored                            |  |
| Well-Being Sub-Total                                  |                                    |                                          | 25                                 | 22.31                                 |  |
| *Performance calculation descriptions can b           | e found in the FY 202              | 20 RBWO PBP Measureme                    | ents and Standards Guide           |                                       |  |

# Performance-Based Placement Measures RBWO Provider GA+SCORECARD - CCI

| Provider/Program Name: Abba House Human Development & Resource Center of GA - (5399) - CCI |                                    |                                         |                                   |                                      |  |
|--------------------------------------------------------------------------------------------|------------------------------------|-----------------------------------------|-----------------------------------|--------------------------------------|--|
| 4590 Arbor Walk Ct., Stone Mountain                                                        | n, GA 30083                        | Quarterly Scores (Grades)               |                                   | Current Quarter Score (Grade)        |  |
| Phone: 404-299-5494                                                                        |                                    | Q1: 78.76 (C+)                          | Q1: 78.76 (C+) Q2: 76.95 (C)      |                                      |  |
| Vendor ID# 87804                                                                           |                                    | Q3: 93.32 (A-)                          | Q4: N/A                           | (A-)                                 |  |
| Program Census Information:                                                                |                                    | # Children in Care During<br>Quarter: 9 | # Placements During<br>Quarter: 9 | # Children in Care On<br>Last Day: 6 |  |
|                                                                                            | Avg<br>Performance All<br>CCIs (%) | Provider<br>Performance (%)*            | Possible Points<br>(Weight)       | Provider Points<br>Earned            |  |
| OPM Monitoring Reviews                                                                     |                                    |                                         |                                   |                                      |  |
| Annual Comprehensive Reviews                                                               | 82%                                | Not Yet Conducted                       |                                   |                                      |  |
| Safety Reviews                                                                             | 85%                                | 70%                                     | 15                                | 10.50                                |  |
| Monitoring Sub-Total                                                                       |                                    |                                         | 15                                | 10.50                                |  |
| CCI Safety Outcomes                                                                        |                                    |                                         |                                   |                                      |  |
| Incidence of Maltreatment                                                                  | 0.06%                              | No Substantiated<br>Reports             | 10                                | 10.00                                |  |
| Staff Training/Foundations                                                                 | 94%                                | -                                       | 5                                 | 5.00                                 |  |
| Staff Safety Checks                                                                        | 86%                                | 100%                                    | 5                                 | 5.00                                 |  |
| Safety Sub-Total                                                                           |                                    |                                         | 20                                | 20.00                                |  |
| CCI Permanency Outcomes                                                                    |                                    |                                         |                                   |                                      |  |
| Placement Stability                                                                        | 90%                                | 89%                                     | 15                                | 13.35                                |  |
| Permanency Sub-Total                                                                       |                                    |                                         | 15                                | 13.35                                |  |
| CCI Well-Being Outcomes                                                                    |                                    |                                         |                                   |                                      |  |
| EPSDT Medical Visits                                                                       | 94%                                | 100%                                    | 4                                 | 4.00                                 |  |
| EPSDT Dental Visits                                                                        | 88%                                | 100%                                    | 4                                 | 4.00                                 |  |
| Academic Supports                                                                          | 78%                                | 60%                                     | 3                                 | 1.80                                 |  |
| Provider ECEM Visits                                                                       | 79%                                | 77%                                     | 7                                 | 5.39                                 |  |
| Provider General Contacts                                                                  | 77%                                | 69%                                     | 7                                 | 4.83                                 |  |
| Placements with Siblings                                                                   | 35%                                | Not Eligible                            | Not Scored                        | Not Scored                           |  |
| Placements within Legal County                                                             | 11%                                | 0%                                      | Not Scored                        | Not Scored                           |  |
| Well-Being Sub-Total                                                                       |                                    |                                         | 25                                | 20.02                                |  |
| *Performance calculation descriptions can b                                                | e found in the FY 202              | 20 RBWO PBP Measureme                   | ents and Standards Guide          |                                      |  |

# Performance-Based Placement Measures RBWO Provider GA+SCORECARD - CCI

| Provider/Program Name: A Shelter) (5167) - CCI | CES Youth Ho                       | ome, Inc (forme                         | erly Appalachian                  | Children's                           |
|------------------------------------------------|------------------------------------|-----------------------------------------|-----------------------------------|--------------------------------------|
| 133 Cares Drive, Jasper, GA 30143              |                                    | Quarterly Scores (Grades)               |                                   | Current Quarter Score (Grade)        |
| Phone: 706-253-2375                            |                                    | Q1: 90.28 (A-)                          | Q2: 95.74 (A)                     | 96.24%                               |
| Vendor ID# 115379                              |                                    | Q3: 96.24 (A)                           | Q4: N/A                           | (A)                                  |
| Program Census Information:                    |                                    | # Children in Care During<br>Quarter: 9 | # Placements During<br>Quarter: 9 | # Children in Care On<br>Last Day: 7 |
|                                                | Avg<br>Performance All<br>CCIs (%) | Provider<br>Performance (%)*            | Possible Points<br>(Weight)       | Provider Points<br>Earned            |
| OPM Monitoring Reviews                         |                                    |                                         |                                   |                                      |
| Annual Comprehensive Reviews                   | 82%                                | 95%                                     | 25                                | 23.67                                |
| Safety Reviews                                 | 85%                                | 85%                                     | 15                                | 12.75                                |
| Monitoring Sub-Total                           |                                    |                                         | 40                                | 36.42                                |
| CCI Safety Outcomes                            |                                    |                                         |                                   |                                      |
| Incidence of Maltreatment                      | 0.06%                              | No Substantiated<br>Reports             | 10                                | 10.00                                |
| Staff Training/Foundations                     | 94%                                | -                                       | 5                                 | 5.00                                 |
| Staff Safety Checks                            | 86%                                | 100%                                    | 5                                 | 5.00                                 |
| Safety Sub-Total                               |                                    |                                         | 20                                | 20.00                                |
| CCI Permanency Outcomes                        |                                    |                                         |                                   |                                      |
| Placement Stability                            | 90%                                | 89%                                     | 15                                | 13.35                                |
| Permanency Sub-Total                           |                                    |                                         | 15                                | 13.35                                |
| CCI Well-Being Outcomes                        |                                    |                                         |                                   |                                      |
| EPSDT Medical Visits                           | 94%                                | 86%                                     | 4                                 | 3.44                                 |
| EPSDT Dental Visits                            | 88%                                | 86%                                     | 4                                 | 3.44                                 |
| Academic Supports                              | 78%                                | 100%                                    | 3                                 | 3.00                                 |
| Provider ECEM Visits                           | 79%                                | 29%                                     | 7                                 | 2.03                                 |
| Provider General Contacts                      | 77%                                | 94%                                     | 7                                 | 6.58                                 |
| Placements with Siblings                       | 35%                                | 100%                                    | Not Scored                        | Not Scored                           |
| Placements within Legal County                 | 11%                                | 80%                                     | Not Scored                        | Not Scored                           |
| Well-Being Sub-Total                           |                                    |                                         | 25                                | 18.49                                |
| *Performance calculation descriptions can b    | e found in the FY 202              | 20 RBWO PBP Measureme                   | ents and Standards Guide          |                                      |