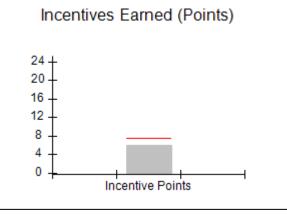

### Provider/Program Name: A Friend's House - (563) - CCI

|                                         | # Children in Care During<br>Quarter: 25 | # Placements During<br>Quarter: 25                                                                                                                                                                                                                                                                                                                                                                                                                                                                                                                                                                                                                                                                                                                                                                                                                                                                                                                                                                                                                                                                                                                                                                                                                                                                                                                                                                                                                                                                                                                                                                                                                                                                                                                                                                                                                                                                                                                                                                                                                                                                                           | # Children in Care On<br>Last Day: 14                                                                                                                                                                    |
|-----------------------------------------|------------------------------------------|------------------------------------------------------------------------------------------------------------------------------------------------------------------------------------------------------------------------------------------------------------------------------------------------------------------------------------------------------------------------------------------------------------------------------------------------------------------------------------------------------------------------------------------------------------------------------------------------------------------------------------------------------------------------------------------------------------------------------------------------------------------------------------------------------------------------------------------------------------------------------------------------------------------------------------------------------------------------------------------------------------------------------------------------------------------------------------------------------------------------------------------------------------------------------------------------------------------------------------------------------------------------------------------------------------------------------------------------------------------------------------------------------------------------------------------------------------------------------------------------------------------------------------------------------------------------------------------------------------------------------------------------------------------------------------------------------------------------------------------------------------------------------------------------------------------------------------------------------------------------------------------------------------------------------------------------------------------------------------------------------------------------------------------------------------------------------------------------------------------------------|----------------------------------------------------------------------------------------------------------------------------------------------------------------------------------------------------------|
| Avg<br>Performance All<br>CCIs (Points) | Provider<br>Performance (%)*             | Possible Points<br>(Weight)                                                                                                                                                                                                                                                                                                                                                                                                                                                                                                                                                                                                                                                                                                                                                                                                                                                                                                                                                                                                                                                                                                                                                                                                                                                                                                                                                                                                                                                                                                                                                                                                                                                                                                                                                                                                                                                                                                                                                                                                                                                                                                  | Provider Points<br>Earned                                                                                                                                                                                |
|                                         | 71%                                      | 2                                                                                                                                                                                                                                                                                                                                                                                                                                                                                                                                                                                                                                                                                                                                                                                                                                                                                                                                                                                                                                                                                                                                                                                                                                                                                                                                                                                                                                                                                                                                                                                                                                                                                                                                                                                                                                                                                                                                                                                                                                                                                                                            | 1.42                                                                                                                                                                                                     |
|                                         | 100%                                     | 2                                                                                                                                                                                                                                                                                                                                                                                                                                                                                                                                                                                                                                                                                                                                                                                                                                                                                                                                                                                                                                                                                                                                                                                                                                                                                                                                                                                                                                                                                                                                                                                                                                                                                                                                                                                                                                                                                                                                                                                                                                                                                                                            | 2.00                                                                                                                                                                                                     |
|                                         | 0%                                       | 5                                                                                                                                                                                                                                                                                                                                                                                                                                                                                                                                                                                                                                                                                                                                                                                                                                                                                                                                                                                                                                                                                                                                                                                                                                                                                                                                                                                                                                                                                                                                                                                                                                                                                                                                                                                                                                                                                                                                                                                                                                                                                                                            | 0.00                                                                                                                                                                                                     |
|                                         | 33%                                      | 2                                                                                                                                                                                                                                                                                                                                                                                                                                                                                                                                                                                                                                                                                                                                                                                                                                                                                                                                                                                                                                                                                                                                                                                                                                                                                                                                                                                                                                                                                                                                                                                                                                                                                                                                                                                                                                                                                                                                                                                                                                                                                                                            | 0.66                                                                                                                                                                                                     |
|                                         | N/A                                      | 10/5/5/1                                                                                                                                                                                                                                                                                                                                                                                                                                                                                                                                                                                                                                                                                                                                                                                                                                                                                                                                                                                                                                                                                                                                                                                                                                                                                                                                                                                                                                                                                                                                                                                                                                                                                                                                                                                                                                                                                                                                                                                                                                                                                                                     | 10.00                                                                                                                                                                                                    |
|                                         | Not Eligible                             | 5                                                                                                                                                                                                                                                                                                                                                                                                                                                                                                                                                                                                                                                                                                                                                                                                                                                                                                                                                                                                                                                                                                                                                                                                                                                                                                                                                                                                                                                                                                                                                                                                                                                                                                                                                                                                                                                                                                                                                                                                                                                                                                                            |                                                                                                                                                                                                          |
|                                         | 0%                                       | 4                                                                                                                                                                                                                                                                                                                                                                                                                                                                                                                                                                                                                                                                                                                                                                                                                                                                                                                                                                                                                                                                                                                                                                                                                                                                                                                                                                                                                                                                                                                                                                                                                                                                                                                                                                                                                                                                                                                                                                                                                                                                                                                            | 0.00                                                                                                                                                                                                     |
|                                         | 0%                                       | 4                                                                                                                                                                                                                                                                                                                                                                                                                                                                                                                                                                                                                                                                                                                                                                                                                                                                                                                                                                                                                                                                                                                                                                                                                                                                                                                                                                                                                                                                                                                                                                                                                                                                                                                                                                                                                                                                                                                                                                                                                                                                                                                            | 0.00                                                                                                                                                                                                     |
|                                         | 0%                                       | 5                                                                                                                                                                                                                                                                                                                                                                                                                                                                                                                                                                                                                                                                                                                                                                                                                                                                                                                                                                                                                                                                                                                                                                                                                                                                                                                                                                                                                                                                                                                                                                                                                                                                                                                                                                                                                                                                                                                                                                                                                                                                                                                            | 0.00                                                                                                                                                                                                     |
|                                         | 100%                                     | 4                                                                                                                                                                                                                                                                                                                                                                                                                                                                                                                                                                                                                                                                                                                                                                                                                                                                                                                                                                                                                                                                                                                                                                                                                                                                                                                                                                                                                                                                                                                                                                                                                                                                                                                                                                                                                                                                                                                                                                                                                                                                                                                            | 4.00                                                                                                                                                                                                     |
| 7.45                                    |                                          |                                                                                                                                                                                                                                                                                                                                                                                                                                                                                                                                                                                                                                                                                                                                                                                                                                                                                                                                                                                                                                                                                                                                                                                                                                                                                                                                                                                                                                                                                                                                                                                                                                                                                                                                                                                                                                                                                                                                                                                                                                                                                                                              | 18.08                                                                                                                                                                                                    |
| combined incentive                      | credit allowed is 10 points.             | Incentives Awarded                                                                                                                                                                                                                                                                                                                                                                                                                                                                                                                                                                                                                                                                                                                                                                                                                                                                                                                                                                                                                                                                                                                                                                                                                                                                                                                                                                                                                                                                                                                                                                                                                                                                                                                                                                                                                                                                                                                                                                                                                                                                                                           | 10.00                                                                                                                                                                                                    |
|                                         | Avg Performance All CCIs (Points)        | Quarter: 25   Provider   Performance (%)*   71%   100%   33%   N/A   Not Eligible   0%   0%   0%   0%   100%   100%   100%   100%   100%   100%   100%   100%   100%   100%   100%   100%   100%   100%   100%   100%   100%   100%   100%   100%   100%   100%   100%   100%   100%   100%   100%   100%   100%   100%   100%   100%   100%   100%   100%   100%   100%   100%   100%   100%   100%   100%   100%   100%   100%   100%   100%   100%   100%   100%   100%   100%   100%   100%   100%   100%   100%   100%   100%   100%   100%   100%   100%   100%   100%   100%   100%   100%   100%   100%   100%   100%   100%   100%   100%   100%   100%   100%   100%   100%   100%   100%   100%   100%   100%   100%   100%   100%   100%   100%   100%   100%   100%   100%   100%   100%   100%   100%   100%   100%   100%   100%   100%   100%   100%   100%   100%   100%   100%   100%   100%   100%   100%   100%   100%   100%   100%   100%   100%   100%   100%   100%   100%   100%   100%   100%   100%   100%   100%   100%   100%   100%   100%   100%   100%   100%   100%   100%   100%   100%   100%   100%   100%   100%   100%   100%   100%   100%   100%   100%   100%   100%   100%   100%   100%   100%   100%   100%   100%   100%   100%   100%   100%   100%   100%   100%   100%   100%   100%   100%   100%   100%   100%   100%   100%   100%   100%   100%   100%   100%   100%   100%   100%   100%   100%   100%   100%   100%   100%   100%   100%   100%   100%   100%   100%   100%   100%   100%   100%   100%   100%   100%   100%   100%   100%   100%   100%   100%   100%   100%   100%   100%   100%   100%   100%   100%   100%   100%   100%   100%   100%   100%   100%   100%   100%   100%   100%   100%   100%   100%   100%   100%   100%   100%   100%   100%   100%   100%   100%   100%   100%   100%   100%   100%   100%   100%   100%   100%   100%   100%   100%   100%   100%   100%   100%   100%   100%   100%   100%   100%   100%   100%   100%   100%   100%   100%   100%   100%   100%   100%   100%   100%   100%   100%   100%   100%   100%   1 | Quarter: 25   Quarter: 25     Avg   Performance All   CCIs (Points)     71%   2     100%   5     33%   2     N/A   10/5/5/1     Not Eligible   5     0%   4     0%   5     100%   4     17.45   100%   4 |