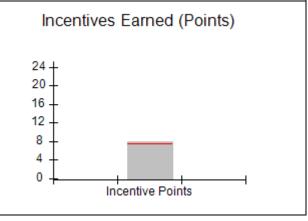

### Provider/Program Name: A Friend's House - (563) - CCI

|                                         | # Children in Care During<br>Quarter: 25 | # Placements During<br>Quarter: 25                                                                                                                                                                                                                                                                                                                                                                                                                                                                                                                                                                                                                                                                                                                                                                                                                                                                                                                                                                                                                                                                                                                                                                                                                                                                                                                                                                                                                                                                                                                                                                                                                                                                                                                                                                                                                                                                                                                                                                                                                                                                                           | # Children in Care On<br>Last Day: 14                                                                                                                                                                    |
|-----------------------------------------|------------------------------------------|------------------------------------------------------------------------------------------------------------------------------------------------------------------------------------------------------------------------------------------------------------------------------------------------------------------------------------------------------------------------------------------------------------------------------------------------------------------------------------------------------------------------------------------------------------------------------------------------------------------------------------------------------------------------------------------------------------------------------------------------------------------------------------------------------------------------------------------------------------------------------------------------------------------------------------------------------------------------------------------------------------------------------------------------------------------------------------------------------------------------------------------------------------------------------------------------------------------------------------------------------------------------------------------------------------------------------------------------------------------------------------------------------------------------------------------------------------------------------------------------------------------------------------------------------------------------------------------------------------------------------------------------------------------------------------------------------------------------------------------------------------------------------------------------------------------------------------------------------------------------------------------------------------------------------------------------------------------------------------------------------------------------------------------------------------------------------------------------------------------------------|----------------------------------------------------------------------------------------------------------------------------------------------------------------------------------------------------------|
| Avg<br>Performance All<br>CCIs (Points) | Provider<br>Performance (%)*             | Possible Points<br>(Weight)                                                                                                                                                                                                                                                                                                                                                                                                                                                                                                                                                                                                                                                                                                                                                                                                                                                                                                                                                                                                                                                                                                                                                                                                                                                                                                                                                                                                                                                                                                                                                                                                                                                                                                                                                                                                                                                                                                                                                                                                                                                                                                  | Provider Points<br>Earned                                                                                                                                                                                |
|                                         | 71%                                      | 2                                                                                                                                                                                                                                                                                                                                                                                                                                                                                                                                                                                                                                                                                                                                                                                                                                                                                                                                                                                                                                                                                                                                                                                                                                                                                                                                                                                                                                                                                                                                                                                                                                                                                                                                                                                                                                                                                                                                                                                                                                                                                                                            | 1.42                                                                                                                                                                                                     |
|                                         | 100%                                     | 2                                                                                                                                                                                                                                                                                                                                                                                                                                                                                                                                                                                                                                                                                                                                                                                                                                                                                                                                                                                                                                                                                                                                                                                                                                                                                                                                                                                                                                                                                                                                                                                                                                                                                                                                                                                                                                                                                                                                                                                                                                                                                                                            | 2.00                                                                                                                                                                                                     |
|                                         | 0%                                       | 5                                                                                                                                                                                                                                                                                                                                                                                                                                                                                                                                                                                                                                                                                                                                                                                                                                                                                                                                                                                                                                                                                                                                                                                                                                                                                                                                                                                                                                                                                                                                                                                                                                                                                                                                                                                                                                                                                                                                                                                                                                                                                                                            | 0.00                                                                                                                                                                                                     |
|                                         | 33%                                      | 2                                                                                                                                                                                                                                                                                                                                                                                                                                                                                                                                                                                                                                                                                                                                                                                                                                                                                                                                                                                                                                                                                                                                                                                                                                                                                                                                                                                                                                                                                                                                                                                                                                                                                                                                                                                                                                                                                                                                                                                                                                                                                                                            | 0.66                                                                                                                                                                                                     |
|                                         | N/A                                      | 10/5/5/1                                                                                                                                                                                                                                                                                                                                                                                                                                                                                                                                                                                                                                                                                                                                                                                                                                                                                                                                                                                                                                                                                                                                                                                                                                                                                                                                                                                                                                                                                                                                                                                                                                                                                                                                                                                                                                                                                                                                                                                                                                                                                                                     | 10.00                                                                                                                                                                                                    |
|                                         | Not Eligible                             | 5                                                                                                                                                                                                                                                                                                                                                                                                                                                                                                                                                                                                                                                                                                                                                                                                                                                                                                                                                                                                                                                                                                                                                                                                                                                                                                                                                                                                                                                                                                                                                                                                                                                                                                                                                                                                                                                                                                                                                                                                                                                                                                                            |                                                                                                                                                                                                          |
|                                         | 0%                                       | 4                                                                                                                                                                                                                                                                                                                                                                                                                                                                                                                                                                                                                                                                                                                                                                                                                                                                                                                                                                                                                                                                                                                                                                                                                                                                                                                                                                                                                                                                                                                                                                                                                                                                                                                                                                                                                                                                                                                                                                                                                                                                                                                            | 0.00                                                                                                                                                                                                     |
|                                         | 0%                                       | 4                                                                                                                                                                                                                                                                                                                                                                                                                                                                                                                                                                                                                                                                                                                                                                                                                                                                                                                                                                                                                                                                                                                                                                                                                                                                                                                                                                                                                                                                                                                                                                                                                                                                                                                                                                                                                                                                                                                                                                                                                                                                                                                            | 0.00                                                                                                                                                                                                     |
|                                         | 0%                                       | 5                                                                                                                                                                                                                                                                                                                                                                                                                                                                                                                                                                                                                                                                                                                                                                                                                                                                                                                                                                                                                                                                                                                                                                                                                                                                                                                                                                                                                                                                                                                                                                                                                                                                                                                                                                                                                                                                                                                                                                                                                                                                                                                            | 0.00                                                                                                                                                                                                     |
|                                         | 100%                                     | 4                                                                                                                                                                                                                                                                                                                                                                                                                                                                                                                                                                                                                                                                                                                                                                                                                                                                                                                                                                                                                                                                                                                                                                                                                                                                                                                                                                                                                                                                                                                                                                                                                                                                                                                                                                                                                                                                                                                                                                                                                                                                                                                            | 4.00                                                                                                                                                                                                     |
| 7.45                                    |                                          |                                                                                                                                                                                                                                                                                                                                                                                                                                                                                                                                                                                                                                                                                                                                                                                                                                                                                                                                                                                                                                                                                                                                                                                                                                                                                                                                                                                                                                                                                                                                                                                                                                                                                                                                                                                                                                                                                                                                                                                                                                                                                                                              | 18.08                                                                                                                                                                                                    |
| combined incentive                      | credit allowed is 10 points.             | Incentives Awarded                                                                                                                                                                                                                                                                                                                                                                                                                                                                                                                                                                                                                                                                                                                                                                                                                                                                                                                                                                                                                                                                                                                                                                                                                                                                                                                                                                                                                                                                                                                                                                                                                                                                                                                                                                                                                                                                                                                                                                                                                                                                                                           | 10.00                                                                                                                                                                                                    |
|                                         | Avg Performance All CCIs (Points)        | Quarter: 25   Provider   Performance (%)*   71%   100%   33%   N/A   Not Eligible   0%   0%   0%   0%   100%   100%   100%   100%   100%   100%   100%   100%   100%   100%   100%   100%   100%   100%   100%   100%   100%   100%   100%   100%   100%   100%   100%   100%   100%   100%   100%   100%   100%   100%   100%   100%   100%   100%   100%   100%   100%   100%   100%   100%   100%   100%   100%   100%   100%   100%   100%   100%   100%   100%   100%   100%   100%   100%   100%   100%   100%   100%   100%   100%   100%   100%   100%   100%   100%   100%   100%   100%   100%   100%   100%   100%   100%   100%   100%   100%   100%   100%   100%   100%   100%   100%   100%   100%   100%   100%   100%   100%   100%   100%   100%   100%   100%   100%   100%   100%   100%   100%   100%   100%   100%   100%   100%   100%   100%   100%   100%   100%   100%   100%   100%   100%   100%   100%   100%   100%   100%   100%   100%   100%   100%   100%   100%   100%   100%   100%   100%   100%   100%   100%   100%   100%   100%   100%   100%   100%   100%   100%   100%   100%   100%   100%   100%   100%   100%   100%   100%   100%   100%   100%   100%   100%   100%   100%   100%   100%   100%   100%   100%   100%   100%   100%   100%   100%   100%   100%   100%   100%   100%   100%   100%   100%   100%   100%   100%   100%   100%   100%   100%   100%   100%   100%   100%   100%   100%   100%   100%   100%   100%   100%   100%   100%   100%   100%   100%   100%   100%   100%   100%   100%   100%   100%   100%   100%   100%   100%   100%   100%   100%   100%   100%   100%   100%   100%   100%   100%   100%   100%   100%   100%   100%   100%   100%   100%   100%   100%   100%   100%   100%   100%   100%   100%   100%   100%   100%   100%   100%   100%   100%   100%   100%   100%   100%   100%   100%   100%   100%   100%   100%   100%   100%   100%   100%   100%   100%   100%   100%   100%   100%   100%   100%   100%   100%   100%   100%   100%   100%   100%   100%   100%   100%   100%   100%   100%   100%   100%   100%   1 | Quarter: 25   Quarter: 25     Avg   Performance All   CCIs (Points)     71%   2     100%   5     33%   2     N/A   10/5/5/1     Not Eligible   5     0%   4     0%   5     100%   4     17.45   100%   4 |

# Provider/Program Name: Abba House Human Development & Resource Center of GA - (5399) - CCI

| Program Census Information:                      |                                         | # Children in Care During<br>Quarter: 9 | # Placements During<br>Quarter: 9 | # Children in Care On<br>Last Day: 6 |
|--------------------------------------------------|-----------------------------------------|-----------------------------------------|-----------------------------------|--------------------------------------|
| CCI Incentive Credits                            | Avg<br>Performance All<br>CCIs (Points) | Provider<br>Performance (%)*            | Possible Points<br>(Weight)       | Provider Points<br>Earned            |
| Early EPSDT Medical Visits                       |                                         | 100%                                    | 2                                 | 2.00                                 |
| Early EPSDT Dental Visits                        |                                         | 100%                                    | 2                                 | 2.00                                 |
| Permanency Contacts                              |                                         | 0%                                      | 5                                 | 0.00                                 |
| Additional Academic Supports                     |                                         | 8%                                      | 2                                 | 0.16                                 |
| HS Grad/GED/Prof or Trade<br>Certificate/College |                                         | N/A                                     | 10/5/5/1                          |                                      |
| EYSS Agreement                                   |                                         | Not Eligible                            | 5                                 |                                      |
| Community Connections                            |                                         | 0%                                      | 4                                 | 0.00                                 |
| Active Agency Accreditation                      |                                         | 0%                                      | 4                                 | 0.00                                 |
| Staff Clinical Licensure                         |                                         | 0%                                      | 5                                 | 0.00                                 |
| Behavior Management (threshold = 0)              |                                         | 100%                                    | 4                                 | 4.00                                 |
| Incentives Total                                 | 7.45                                    |                                         |                                   | 8.16                                 |
| Maximum total                                    | combined incentive                      | credit allowed is 10 points.            | Incentives Awarded                | 8.16                                 |
| *Performance calculation descriptions can be     | e found in the FY 202                   | 20 RBWO PBP Measureme                   | ents and Standards Guide.         |                                      |