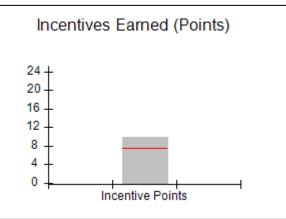

### Provider/Program Name: A Friend's House - (563) - CCI

|                                         | # Children in Care During<br>Quarter: 25 | # Placements During<br>Quarter: 25                                                                                                                                                                                                                                                                                                                                                                                                                                                                                                                                                                                                                                                                                                                                                                                                                                                                                                                                                                                                                                                                                                                                                                                                                                                                                                                                                                                                                                                                                                                                                                                                                                                                                                                                                                                                                                                                                                                                                                                                                                                                                           | # Children in Care On<br>Last Day: 14                                                                                                                                                                    |
|-----------------------------------------|------------------------------------------|------------------------------------------------------------------------------------------------------------------------------------------------------------------------------------------------------------------------------------------------------------------------------------------------------------------------------------------------------------------------------------------------------------------------------------------------------------------------------------------------------------------------------------------------------------------------------------------------------------------------------------------------------------------------------------------------------------------------------------------------------------------------------------------------------------------------------------------------------------------------------------------------------------------------------------------------------------------------------------------------------------------------------------------------------------------------------------------------------------------------------------------------------------------------------------------------------------------------------------------------------------------------------------------------------------------------------------------------------------------------------------------------------------------------------------------------------------------------------------------------------------------------------------------------------------------------------------------------------------------------------------------------------------------------------------------------------------------------------------------------------------------------------------------------------------------------------------------------------------------------------------------------------------------------------------------------------------------------------------------------------------------------------------------------------------------------------------------------------------------------------|----------------------------------------------------------------------------------------------------------------------------------------------------------------------------------------------------------|
| Avg<br>Performance All<br>CCIs (Points) | Provider<br>Performance (%)*             | Possible Points<br>(Weight)                                                                                                                                                                                                                                                                                                                                                                                                                                                                                                                                                                                                                                                                                                                                                                                                                                                                                                                                                                                                                                                                                                                                                                                                                                                                                                                                                                                                                                                                                                                                                                                                                                                                                                                                                                                                                                                                                                                                                                                                                                                                                                  | Provider Points<br>Earned                                                                                                                                                                                |
|                                         | 71%                                      | 2                                                                                                                                                                                                                                                                                                                                                                                                                                                                                                                                                                                                                                                                                                                                                                                                                                                                                                                                                                                                                                                                                                                                                                                                                                                                                                                                                                                                                                                                                                                                                                                                                                                                                                                                                                                                                                                                                                                                                                                                                                                                                                                            | 1.42                                                                                                                                                                                                     |
|                                         | 100%                                     | 2                                                                                                                                                                                                                                                                                                                                                                                                                                                                                                                                                                                                                                                                                                                                                                                                                                                                                                                                                                                                                                                                                                                                                                                                                                                                                                                                                                                                                                                                                                                                                                                                                                                                                                                                                                                                                                                                                                                                                                                                                                                                                                                            | 2.00                                                                                                                                                                                                     |
|                                         | 0%                                       | 5                                                                                                                                                                                                                                                                                                                                                                                                                                                                                                                                                                                                                                                                                                                                                                                                                                                                                                                                                                                                                                                                                                                                                                                                                                                                                                                                                                                                                                                                                                                                                                                                                                                                                                                                                                                                                                                                                                                                                                                                                                                                                                                            | 0.00                                                                                                                                                                                                     |
|                                         | 33%                                      | 2                                                                                                                                                                                                                                                                                                                                                                                                                                                                                                                                                                                                                                                                                                                                                                                                                                                                                                                                                                                                                                                                                                                                                                                                                                                                                                                                                                                                                                                                                                                                                                                                                                                                                                                                                                                                                                                                                                                                                                                                                                                                                                                            | 0.66                                                                                                                                                                                                     |
|                                         | N/A                                      | 10/5/5/1                                                                                                                                                                                                                                                                                                                                                                                                                                                                                                                                                                                                                                                                                                                                                                                                                                                                                                                                                                                                                                                                                                                                                                                                                                                                                                                                                                                                                                                                                                                                                                                                                                                                                                                                                                                                                                                                                                                                                                                                                                                                                                                     | 10.00                                                                                                                                                                                                    |
|                                         | Not Eligible                             | 5                                                                                                                                                                                                                                                                                                                                                                                                                                                                                                                                                                                                                                                                                                                                                                                                                                                                                                                                                                                                                                                                                                                                                                                                                                                                                                                                                                                                                                                                                                                                                                                                                                                                                                                                                                                                                                                                                                                                                                                                                                                                                                                            |                                                                                                                                                                                                          |
|                                         | 0%                                       | 4                                                                                                                                                                                                                                                                                                                                                                                                                                                                                                                                                                                                                                                                                                                                                                                                                                                                                                                                                                                                                                                                                                                                                                                                                                                                                                                                                                                                                                                                                                                                                                                                                                                                                                                                                                                                                                                                                                                                                                                                                                                                                                                            | 0.00                                                                                                                                                                                                     |
|                                         | 0%                                       | 4                                                                                                                                                                                                                                                                                                                                                                                                                                                                                                                                                                                                                                                                                                                                                                                                                                                                                                                                                                                                                                                                                                                                                                                                                                                                                                                                                                                                                                                                                                                                                                                                                                                                                                                                                                                                                                                                                                                                                                                                                                                                                                                            | 0.00                                                                                                                                                                                                     |
|                                         | 0%                                       | 5                                                                                                                                                                                                                                                                                                                                                                                                                                                                                                                                                                                                                                                                                                                                                                                                                                                                                                                                                                                                                                                                                                                                                                                                                                                                                                                                                                                                                                                                                                                                                                                                                                                                                                                                                                                                                                                                                                                                                                                                                                                                                                                            | 0.00                                                                                                                                                                                                     |
|                                         | 100%                                     | 4                                                                                                                                                                                                                                                                                                                                                                                                                                                                                                                                                                                                                                                                                                                                                                                                                                                                                                                                                                                                                                                                                                                                                                                                                                                                                                                                                                                                                                                                                                                                                                                                                                                                                                                                                                                                                                                                                                                                                                                                                                                                                                                            | 4.00                                                                                                                                                                                                     |
| 7.45                                    |                                          |                                                                                                                                                                                                                                                                                                                                                                                                                                                                                                                                                                                                                                                                                                                                                                                                                                                                                                                                                                                                                                                                                                                                                                                                                                                                                                                                                                                                                                                                                                                                                                                                                                                                                                                                                                                                                                                                                                                                                                                                                                                                                                                              | 18.08                                                                                                                                                                                                    |
| combined incentive                      | credit allowed is 10 points.             | Incentives Awarded                                                                                                                                                                                                                                                                                                                                                                                                                                                                                                                                                                                                                                                                                                                                                                                                                                                                                                                                                                                                                                                                                                                                                                                                                                                                                                                                                                                                                                                                                                                                                                                                                                                                                                                                                                                                                                                                                                                                                                                                                                                                                                           | 10.00                                                                                                                                                                                                    |
|                                         | Avg Performance All CCIs (Points)        | Quarter: 25   Provider   Performance (%)*   71%   100%   33%   N/A   Not Eligible   0%   0%   0%   0%   100%   100%   100%   100%   100%   100%   100%   100%   100%   100%   100%   100%   100%   100%   100%   100%   100%   100%   100%   100%   100%   100%   100%   100%   100%   100%   100%   100%   100%   100%   100%   100%   100%   100%   100%   100%   100%   100%   100%   100%   100%   100%   100%   100%   100%   100%   100%   100%   100%   100%   100%   100%   100%   100%   100%   100%   100%   100%   100%   100%   100%   100%   100%   100%   100%   100%   100%   100%   100%   100%   100%   100%   100%   100%   100%   100%   100%   100%   100%   100%   100%   100%   100%   100%   100%   100%   100%   100%   100%   100%   100%   100%   100%   100%   100%   100%   100%   100%   100%   100%   100%   100%   100%   100%   100%   100%   100%   100%   100%   100%   100%   100%   100%   100%   100%   100%   100%   100%   100%   100%   100%   100%   100%   100%   100%   100%   100%   100%   100%   100%   100%   100%   100%   100%   100%   100%   100%   100%   100%   100%   100%   100%   100%   100%   100%   100%   100%   100%   100%   100%   100%   100%   100%   100%   100%   100%   100%   100%   100%   100%   100%   100%   100%   100%   100%   100%   100%   100%   100%   100%   100%   100%   100%   100%   100%   100%   100%   100%   100%   100%   100%   100%   100%   100%   100%   100%   100%   100%   100%   100%   100%   100%   100%   100%   100%   100%   100%   100%   100%   100%   100%   100%   100%   100%   100%   100%   100%   100%   100%   100%   100%   100%   100%   100%   100%   100%   100%   100%   100%   100%   100%   100%   100%   100%   100%   100%   100%   100%   100%   100%   100%   100%   100%   100%   100%   100%   100%   100%   100%   100%   100%   100%   100%   100%   100%   100%   100%   100%   100%   100%   100%   100%   100%   100%   100%   100%   100%   100%   100%   100%   100%   100%   100%   100%   100%   100%   100%   100%   100%   100%   100%   100%   100%   100%   100%   100%   100%   1 | Quarter: 25   Quarter: 25     Avg   Performance All   CCIs (Points)     71%   2     100%   5     33%   2     N/A   10/5/5/1     Not Eligible   5     0%   4     0%   5     100%   4     17.45   100%   4 |