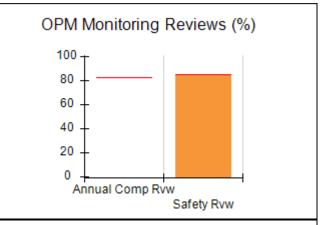

# Performance-Based Placement Measures RBWO Provider GA+SCORECARD - CCI

| Provider/Program Name: A Friend's House - (563) - CCI |                                    |                                          |                                    |                                       |  |
|-------------------------------------------------------|------------------------------------|------------------------------------------|------------------------------------|---------------------------------------|--|
| 111 Henry Pkwy., McDonough, GA 30                     | 0253                               | Quarterly Sco                            | ores (Grades)                      | Current Quarter Score (Grade)         |  |
| Phone: 678-432-1630                                   |                                    | Q1: 101.15 (A+)                          | Q2: 102.55 (A+)                    | 92.23%                                |  |
| Vendor ID# 35215                                      |                                    | Q3: 92.23 (A-)                           | Q4: N/A                            | (A-)                                  |  |
| Program Census Information:                           |                                    | # Children in Care During<br>Quarter: 25 | # Placements During<br>Quarter: 25 | # Children in Care On<br>Last Day: 14 |  |
|                                                       | Avg<br>Performance All<br>CCIs (%) | Provider<br>Performance (%)*             | Possible Points<br>(Weight)        | Provider Points<br>Earned             |  |
| OPM Monitoring Reviews                                |                                    |                                          |                                    |                                       |  |
| Annual Comprehensive Reviews                          | 82%                                | 90%                                      | 25                                 | 22.43                                 |  |
| Safety Reviews                                        | 85%                                | 93%                                      | 15                                 | 13.88                                 |  |
| Monitoring Sub-Total                                  |                                    |                                          | 40                                 | 36.31                                 |  |
| CCI Safety Outcomes                                   |                                    |                                          |                                    |                                       |  |
| Incidence of Maltreatment                             | 0.06%                              | No Substantiated<br>Reports              | 10                                 | 10.00                                 |  |
| Staff Training/Foundations                            | 94%                                | 96%                                      | 5                                  | 4.80                                  |  |
| Staff Safety Checks                                   | 86%                                | 100%                                     | 5                                  | 5.00                                  |  |
| Safety Sub-Total                                      |                                    |                                          | 20                                 | 19.80                                 |  |
| CCI Permanency Outcomes                               |                                    |                                          |                                    |                                       |  |
| Placement Stability                                   | 90%                                | 92%                                      | 15                                 | 13.80                                 |  |
| Permanency Sub-Total                                  |                                    |                                          | 15                                 | 13.80                                 |  |
| CCI Well-Being Outcomes                               |                                    |                                          |                                    |                                       |  |
| EPSDT Medical Visits                                  | 94%                                | 89%                                      | 4                                  | 3.56                                  |  |
| EPSDT Dental Visits                                   | 88%                                | 100%                                     | 4                                  | 4.00                                  |  |
| Academic Supports                                     | 78%                                | 95%                                      | 3                                  | 2.85                                  |  |
| Provider ECEM Visits                                  | 79%                                | 84%                                      | 7                                  | 5.88                                  |  |
| Provider General Contacts                             | 77%                                | 86%                                      | 7                                  | 6.02                                  |  |
| Placements with Siblings                              | 35%                                | 73%                                      | Not Scored                         | Not Scored                            |  |
| Placements within Legal County                        | 11%                                | 20%                                      | Not Scored                         | Not Scored                            |  |
| Well-Being Sub-Total                                  |                                    |                                          | 25                                 | 22.31                                 |  |
| *Performance calculation descriptions can b           | e found in the FY 202              | 20 RBWO PBP Measureme                    | ents and Standards Guide           |                                       |  |