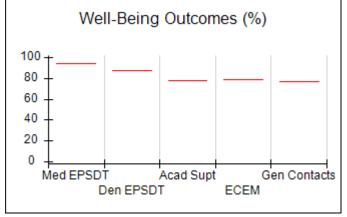

# Performance-Based Placement Measures RBWO Provider GA+SCORECARD - CCI

| Provider/Program Name: A Friend's House - (563) - CCI |                                    |                                          |                                    |                                       |  |
|-------------------------------------------------------|------------------------------------|------------------------------------------|------------------------------------|---------------------------------------|--|
| 111 Henry Pkwy., McDonough, GA 30                     | 0253                               | Quarterly Sco                            | ores (Grades)                      | Current Quarter Score (Grade)         |  |
| Phone: 678-432-1630                                   |                                    | Q1: 101.15 (A+)                          | Q2: 102.55 (A+)                    | 92.23%                                |  |
| Vendor ID# 35215                                      |                                    | Q3: 92.23 (A-)                           | Q4: N/A                            | (A-)                                  |  |
| Program Census Information:                           |                                    | # Children in Care During<br>Quarter: 25 | # Placements During<br>Quarter: 25 | # Children in Care On<br>Last Day: 14 |  |
|                                                       | Avg<br>Performance All<br>CCIs (%) | Provider<br>Performance (%)*             | Possible Points<br>(Weight)        | Provider Points<br>Earned             |  |
| OPM Monitoring Reviews                                |                                    |                                          |                                    |                                       |  |
| Annual Comprehensive Reviews                          | 82%                                | 90%                                      | 25                                 | 22.43                                 |  |
| Safety Reviews                                        | 85%                                | 93%                                      | 15                                 | 13.88                                 |  |
| Monitoring Sub-Total                                  |                                    |                                          | 40                                 | 36.31                                 |  |
| CCI Safety Outcomes                                   |                                    |                                          |                                    |                                       |  |
| Incidence of Maltreatment                             | 0.06%                              | No Substantiated<br>Reports              | 10                                 | 10.00                                 |  |
| Staff Training/Foundations                            | 94%                                | 96%                                      | 5                                  | 4.80                                  |  |
| Staff Safety Checks                                   | 86%                                | 100%                                     | 5                                  | 5.00                                  |  |
| Safety Sub-Total                                      |                                    |                                          | 20                                 | 19.80                                 |  |
| CCI Permanency Outcomes                               |                                    |                                          |                                    |                                       |  |
| Placement Stability                                   | 90%                                | 92%                                      | 15                                 | 13.80                                 |  |
| Permanency Sub-Total                                  |                                    |                                          | 15                                 | 13.80                                 |  |
| CCI Well-Being Outcomes                               |                                    |                                          |                                    |                                       |  |
| EPSDT Medical Visits                                  | 94%                                | 89%                                      | 4                                  | 3.56                                  |  |
| EPSDT Dental Visits                                   | 88%                                | 100%                                     | 4                                  | 4.00                                  |  |
| Academic Supports                                     | 78%                                | 95%                                      | 3                                  | 2.85                                  |  |
| Provider ECEM Visits                                  | 79%                                | 84%                                      | 7                                  | 5.88                                  |  |
| Provider General Contacts                             | 77%                                | 86%                                      | 7                                  | 6.02                                  |  |
| Placements with Siblings                              | 35%                                | 73%                                      | Not Scored                         | Not Scored                            |  |
| Placements within Legal County                        | 11%                                | 20%                                      | Not Scored                         | Not Scored                            |  |
| Well-Being Sub-Total                                  |                                    |                                          | 25                                 | 22.31                                 |  |
| *Performance calculation descriptions can b           | e found in the FY 202              | 20 RBWO PBP Measureme                    | ents and Standards Guide           |                                       |  |