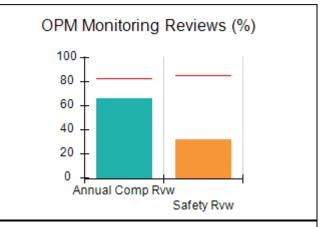

# Performance-Based Placement Measures RBWO Provider GA+SCORECARD - CCI

| Provider/Program Name: A Friend's House - (563) - CCI |                                    |                                          |                                    |                                       |  |
|-------------------------------------------------------|------------------------------------|------------------------------------------|------------------------------------|---------------------------------------|--|
| 111 Henry Pkwy., McDonough, GA 30                     | 0253                               | Quarterly Sco                            | ores (Grades)                      | Current Quarter Score (Grade)         |  |
| Phone: 678-432-1630                                   |                                    | Q1: 101.15 (A+)                          | Q2: 102.55 (A+)                    | 92.23%                                |  |
| Vendor ID# 35215                                      |                                    | Q3: 92.23 (A-)                           | Q4: N/A                            | (A-)                                  |  |
| Program Census Information:                           |                                    | # Children in Care During<br>Quarter: 25 | # Placements During<br>Quarter: 25 | # Children in Care On<br>Last Day: 14 |  |
|                                                       | Avg<br>Performance All<br>CCIs (%) | Provider<br>Performance (%)*             | Possible Points<br>(Weight)        | Provider Points<br>Earned             |  |
| OPM Monitoring Reviews                                |                                    |                                          |                                    |                                       |  |
| Annual Comprehensive Reviews                          | 82%                                | 90%                                      | 25                                 | 22.43                                 |  |
| Safety Reviews                                        | 85%                                | 93%                                      | 15                                 | 13.88                                 |  |
| Monitoring Sub-Total                                  |                                    |                                          | 40                                 | 36.31                                 |  |
| CCI Safety Outcomes                                   |                                    |                                          |                                    |                                       |  |
| Incidence of Maltreatment                             | 0.06%                              | No Substantiated<br>Reports              | 10                                 | 10.00                                 |  |
| Staff Training/Foundations                            | 94%                                | 96%                                      | 5                                  | 4.80                                  |  |
| Staff Safety Checks                                   | 86%                                | 100%                                     | 5                                  | 5.00                                  |  |
| Safety Sub-Total                                      |                                    |                                          | 20                                 | 19.80                                 |  |
| CCI Permanency Outcomes                               |                                    |                                          |                                    |                                       |  |
| Placement Stability                                   | 90%                                | 92%                                      | 15                                 | 13.80                                 |  |
| Permanency Sub-Total                                  |                                    |                                          | 15                                 | 13.80                                 |  |
| CCI Well-Being Outcomes                               |                                    |                                          |                                    |                                       |  |
| EPSDT Medical Visits                                  | 94%                                | 89%                                      | 4                                  | 3.56                                  |  |
| EPSDT Dental Visits                                   | 88%                                | 100%                                     | 4                                  | 4.00                                  |  |
| Academic Supports                                     | 78%                                | 95%                                      | 3                                  | 2.85                                  |  |
| Provider ECEM Visits                                  | 79%                                | 84%                                      | 7                                  | 5.88                                  |  |
| Provider General Contacts                             | 77%                                | 86%                                      | 7                                  | 6.02                                  |  |
| Placements with Siblings                              | 35%                                | 73%                                      | Not Scored                         | Not Scored                            |  |
| Placements within Legal County                        | 11%                                | 20%                                      | Not Scored                         | Not Scored                            |  |
| Well-Being Sub-Total                                  |                                    |                                          | 25                                 | 22.31                                 |  |
| *Performance calculation descriptions can b           | e found in the FY 202              | 20 RBWO PBP Measureme                    | ents and Standards Guide           |                                       |  |

# Performance-Based Placement Measures RBWO Provider GA+SCORECARD - CCI

| Provider/Program Name: Abba House Human Development & Resource Center of GA - (5399) - CCI |                                    |                                         |                                   |                                      |  |
|--------------------------------------------------------------------------------------------|------------------------------------|-----------------------------------------|-----------------------------------|--------------------------------------|--|
| 4590 Arbor Walk Ct., Stone Mountain                                                        | n, GA 30083                        | Quarterly Scores (Grades)               |                                   | Current Quarter Score (Grade)        |  |
| Phone: 404-299-5494                                                                        |                                    | Q1: 78.76 (C+)                          | Q1: 78.76 (C+) Q2: 76.95 (C)      |                                      |  |
| Vendor ID# 87804                                                                           |                                    | Q3: 93.32 (A-)                          | Q4: N/A                           | (A-)                                 |  |
| Program Census Information:                                                                |                                    | # Children in Care During<br>Quarter: 9 | # Placements During<br>Quarter: 9 | # Children in Care On<br>Last Day: 6 |  |
|                                                                                            | Avg<br>Performance All<br>CCIs (%) | Provider<br>Performance (%)*            | Possible Points<br>(Weight)       | Provider Points<br>Earned            |  |
| OPM Monitoring Reviews                                                                     |                                    |                                         |                                   |                                      |  |
| Annual Comprehensive Reviews                                                               | 82%                                | Not Yet Conducted                       |                                   |                                      |  |
| Safety Reviews                                                                             | 85%                                | 70%                                     | 15                                | 10.50                                |  |
| Monitoring Sub-Total                                                                       |                                    |                                         | 15                                | 10.50                                |  |
| CCI Safety Outcomes                                                                        |                                    |                                         |                                   |                                      |  |
| Incidence of Maltreatment                                                                  | 0.06%                              | No Substantiated<br>Reports             | 10                                | 10.00                                |  |
| Staff Training/Foundations                                                                 | 94%                                | -                                       | 5                                 | 5.00                                 |  |
| Staff Safety Checks                                                                        | 86%                                | 100%                                    | 5                                 | 5.00                                 |  |
| Safety Sub-Total                                                                           |                                    |                                         | 20                                | 20.00                                |  |
| CCI Permanency Outcomes                                                                    |                                    |                                         |                                   |                                      |  |
| Placement Stability                                                                        | 90%                                | 89%                                     | 15                                | 13.35                                |  |
| Permanency Sub-Total                                                                       |                                    |                                         | 15                                | 13.35                                |  |
| CCI Well-Being Outcomes                                                                    |                                    |                                         |                                   |                                      |  |
| EPSDT Medical Visits                                                                       | 94%                                | 100%                                    | 4                                 | 4.00                                 |  |
| EPSDT Dental Visits                                                                        | 88%                                | 100%                                    | 4                                 | 4.00                                 |  |
| Academic Supports                                                                          | 78%                                | 60%                                     | 3                                 | 1.80                                 |  |
| Provider ECEM Visits                                                                       | 79%                                | 77%                                     | 7                                 | 5.39                                 |  |
| Provider General Contacts                                                                  | 77%                                | 69%                                     | 7                                 | 4.83                                 |  |
| Placements with Siblings                                                                   | 35%                                | Not Eligible                            | Not Scored                        | Not Scored                           |  |
| Placements within Legal County                                                             | 11%                                | 0%                                      | Not Scored                        | Not Scored                           |  |
| Well-Being Sub-Total                                                                       |                                    |                                         | 25                                | 20.02                                |  |
| *Performance calculation descriptions can b                                                | e found in the FY 202              | 20 RBWO PBP Measureme                   | ents and Standards Guide          |                                      |  |

# Performance-Based Placement Measures RBWO Provider GA+SCORECARD - CCI

| Provider/Program Name: A Shelter) (5167) - CCI | CES Youth Ho                       | ome, Inc (forme                         | erly Appalachian                  | Children's                           |
|------------------------------------------------|------------------------------------|-----------------------------------------|-----------------------------------|--------------------------------------|
| 133 Cares Drive, Jasper, GA 30143              |                                    | Quarterly Scores (Grades)               |                                   | Current Quarter Score (Grade)        |
| Phone: 706-253-2375                            |                                    | Q1: 90.28 (A-)                          | Q2: 95.74 (A)                     | 96.24%                               |
| Vendor ID# 115379                              |                                    | Q3: 96.24 (A)                           | Q4: N/A                           | (A)                                  |
| Program Census Information:                    |                                    | # Children in Care During<br>Quarter: 9 | # Placements During<br>Quarter: 9 | # Children in Care On<br>Last Day: 7 |
|                                                | Avg<br>Performance All<br>CCIs (%) | Provider<br>Performance (%)*            | Possible Points<br>(Weight)       | Provider Points<br>Earned            |
| OPM Monitoring Reviews                         |                                    |                                         |                                   |                                      |
| Annual Comprehensive Reviews                   | 82%                                | 95%                                     | 25                                | 23.67                                |
| Safety Reviews                                 | 85%                                | 85%                                     | 15                                | 12.75                                |
| Monitoring Sub-Total                           |                                    |                                         | 40                                | 36.42                                |
| CCI Safety Outcomes                            |                                    |                                         |                                   |                                      |
| Incidence of Maltreatment                      | 0.06%                              | No Substantiated<br>Reports             | 10                                | 10.00                                |
| Staff Training/Foundations                     | 94%                                | -                                       | 5                                 | 5.00                                 |
| Staff Safety Checks                            | 86%                                | 100%                                    | 5                                 | 5.00                                 |
| Safety Sub-Total                               |                                    |                                         | 20                                | 20.00                                |
| CCI Permanency Outcomes                        |                                    |                                         |                                   |                                      |
| Placement Stability                            | 90%                                | 89%                                     | 15                                | 13.35                                |
| Permanency Sub-Total                           |                                    |                                         | 15                                | 13.35                                |
| CCI Well-Being Outcomes                        |                                    |                                         |                                   |                                      |
| EPSDT Medical Visits                           | 94%                                | 86%                                     | 4                                 | 3.44                                 |
| EPSDT Dental Visits                            | 88%                                | 86%                                     | 4                                 | 3.44                                 |
| Academic Supports                              | 78%                                | 100%                                    | 3                                 | 3.00                                 |
| Provider ECEM Visits                           | 79%                                | 29%                                     | 7                                 | 2.03                                 |
| Provider General Contacts                      | 77%                                | 94%                                     | 7                                 | 6.58                                 |
| Placements with Siblings                       | 35%                                | 100%                                    | Not Scored                        | Not Scored                           |
| Placements within Legal County                 | 11%                                | 80%                                     | Not Scored                        | Not Scored                           |
| Well-Being Sub-Total                           |                                    |                                         | 25                                | 18.49                                |
| *Performance calculation descriptions can b    | e found in the FY 202              | 20 RBWO PBP Measureme                   | ents and Standards Guide          |                                      |

# Performance-Based Placement Measures RBWO Provider GA+SCORECARD - CCI

| 49 Monroe Crossing, Cartersville, GA | 30120                              | Quarterly Sco                            | ores (Grades)                      | Current Quarter Score                |
|--------------------------------------|------------------------------------|------------------------------------------|------------------------------------|--------------------------------------|
|                                      |                                    |                                          | ` '                                | (Grade)                              |
| Phone: 770-382-6180                  |                                    | Q1: 101.59 (A+)                          | Q2: 101.56 (A+)                    | 104.61%                              |
| Vendor ID# 35217                     |                                    | Q3: 104.61 (A+)                          | Q4: N/A                            | (A+)                                 |
| Program Census Information:          |                                    | # Children in Care During<br>Quarter: 10 | # Placements During<br>Quarter: 10 | # Children in Care On<br>Last Day: 6 |
|                                      | Avg<br>Performance All<br>CCIs (%) | Provider<br>Performance (%)*             | Possible Points<br>(Weight)        | Provider Points<br>Earned            |
| OPM Monitoring Reviews               |                                    |                                          |                                    |                                      |
| Annual Comprehensive Reviews         | 82%                                | 93%                                      | 25                                 | 23.20                                |
| Safety Reviews                       | 85%                                | 97%                                      | 15                                 | 14.50                                |
| Monitoring Sub-Total                 |                                    |                                          | 40                                 | 37.70                                |
| CCI Safety Outcomes                  |                                    |                                          |                                    |                                      |
| Incidence of Maltreatment            | 0.06%                              | No Substantiated<br>Reports              | 10                                 | 10.00                                |
| Staff Training/Foundations           | 94%                                | 100%                                     | 5                                  | 5.00                                 |
| Staff Safety Checks                  | 86%                                | 95%                                      | 5                                  | 4.75                                 |
| Safety Sub-Total                     |                                    |                                          | 20                                 | 19.75                                |
| CCI Permanency Outcomes              |                                    |                                          |                                    |                                      |
| Placement Stability                  | 90%                                | 90%                                      | 15                                 | 13.50                                |
| Permanency Sub-Total                 |                                    |                                          | 15                                 | 13.50                                |
| CCI Well-Being Outcomes              |                                    |                                          |                                    |                                      |
| EPSDT Medical Visits                 | 94%                                | 100%                                     | 4                                  | 4.00                                 |
| EPSDT Dental Visits                  | 88%                                | 100%                                     | 4                                  | 4.00                                 |
| Academic Supports                    | 78%                                | 100%                                     | 3                                  | 3.00                                 |
| Provider ECEM Visits                 | 79%                                | 94%                                      | 7                                  | 6.58                                 |
| Provider General Contacts            | 77%                                | 94%                                      | 7                                  | 6.58                                 |
| Placements with Siblings             | 35%                                | 0%                                       | Not Scored                         | Not Scored                           |
| Placements within Legal County       | 11%                                | 0%                                       | Not Scored                         | Not Scored                           |
| Well-Being Sub-Total                 |                                    |                                          | 25                                 | 24.16                                |