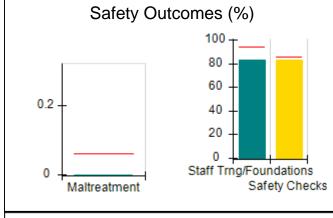

# Performance-Based Placement Measures RBWO Provider GA+SCORECARD - CCI

| Provider/Program Name: A Friend's House - (563) - CCI |                                    |                                          |                                    |                                       |  |
|-------------------------------------------------------|------------------------------------|------------------------------------------|------------------------------------|---------------------------------------|--|
| 111 Henry Pkwy., McDonough, GA 30                     | 0253                               | Quarterly Sco                            | ores (Grades)                      | Current Quarter Score (Grade)         |  |
| Phone: 678-432-1630                                   |                                    | Q1: 101.15 (A+)                          | Q2: 102.55 (A+)                    | 92.23%                                |  |
| Vendor ID# 35215                                      |                                    | Q3: 92.23 (A-)                           | Q4: N/A                            | (A-)                                  |  |
| Program Census Information:                           |                                    | # Children in Care During<br>Quarter: 25 | # Placements During<br>Quarter: 25 | # Children in Care On<br>Last Day: 14 |  |
|                                                       | Avg<br>Performance All<br>CCIs (%) | Provider<br>Performance (%)*             | Possible Points<br>(Weight)        | Provider Points<br>Earned             |  |
| OPM Monitoring Reviews                                |                                    |                                          |                                    |                                       |  |
| Annual Comprehensive Reviews                          | 82%                                | 90%                                      | 25                                 | 22.43                                 |  |
| Safety Reviews                                        | 85%                                | 93%                                      | 15                                 | 13.88                                 |  |
| Monitoring Sub-Total                                  |                                    |                                          | 40                                 | 36.31                                 |  |
| CCI Safety Outcomes                                   |                                    |                                          |                                    |                                       |  |
| Incidence of Maltreatment                             | 0.06%                              | No Substantiated<br>Reports              | 10                                 | 10.00                                 |  |
| Staff Training/Foundations                            | 94%                                | 96%                                      | 5                                  | 4.80                                  |  |
| Staff Safety Checks                                   | 86%                                | 100%                                     | 5                                  | 5.00                                  |  |
| Safety Sub-Total                                      |                                    |                                          | 20                                 | 19.80                                 |  |
| CCI Permanency Outcomes                               |                                    |                                          |                                    |                                       |  |
| Placement Stability                                   | 90%                                | 92%                                      | 15                                 | 13.80                                 |  |
| Permanency Sub-Total                                  |                                    |                                          | 15                                 | 13.80                                 |  |
| CCI Well-Being Outcomes                               |                                    |                                          |                                    |                                       |  |
| EPSDT Medical Visits                                  | 94%                                | 89%                                      | 4                                  | 3.56                                  |  |
| EPSDT Dental Visits                                   | 88%                                | 100%                                     | 4                                  | 4.00                                  |  |
| Academic Supports                                     | 78%                                | 95%                                      | 3                                  | 2.85                                  |  |
| Provider ECEM Visits                                  | 79%                                | 84%                                      | 7                                  | 5.88                                  |  |
| Provider General Contacts                             | 77%                                | 86%                                      | 7                                  | 6.02                                  |  |
| Placements with Siblings                              | 35%                                | 73%                                      | Not Scored                         | Not Scored                            |  |
| Placements within Legal County                        | 11%                                | 20%                                      | Not Scored                         | Not Scored                            |  |
| Well-Being Sub-Total                                  |                                    |                                          | 25                                 | 22.31                                 |  |
| *Performance calculation descriptions can b           | e found in the FY 202              | 20 RBWO PBP Measureme                    | ents and Standards Guide           |                                       |  |