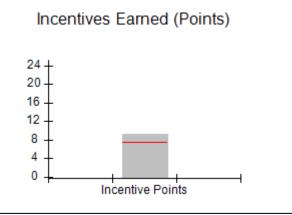

### Provider/Program Name: A Friend's House - (563) - CCI

|                                         | # Children in Care During<br>Quarter: 25 | # Placements During<br>Quarter: 25                                                                                                                                                                                                                                                                                                                                                                                                                                                                                                                                                                                                                                                                                                                                                                                                                                                                                                                                                                                                                                                                                                                                                                                                                                                                                                                                                                                                                                                                                                                                                                                                                                                                                                                                                                                                                                                                                                                                                                                                                                                                                           | # Children in Care On<br>Last Day: 14                                                                                                                                                                    |
|-----------------------------------------|------------------------------------------|------------------------------------------------------------------------------------------------------------------------------------------------------------------------------------------------------------------------------------------------------------------------------------------------------------------------------------------------------------------------------------------------------------------------------------------------------------------------------------------------------------------------------------------------------------------------------------------------------------------------------------------------------------------------------------------------------------------------------------------------------------------------------------------------------------------------------------------------------------------------------------------------------------------------------------------------------------------------------------------------------------------------------------------------------------------------------------------------------------------------------------------------------------------------------------------------------------------------------------------------------------------------------------------------------------------------------------------------------------------------------------------------------------------------------------------------------------------------------------------------------------------------------------------------------------------------------------------------------------------------------------------------------------------------------------------------------------------------------------------------------------------------------------------------------------------------------------------------------------------------------------------------------------------------------------------------------------------------------------------------------------------------------------------------------------------------------------------------------------------------------|----------------------------------------------------------------------------------------------------------------------------------------------------------------------------------------------------------|
| Avg<br>Performance All<br>CCIs (Points) | Provider<br>Performance (%)*             | Possible Points<br>(Weight)                                                                                                                                                                                                                                                                                                                                                                                                                                                                                                                                                                                                                                                                                                                                                                                                                                                                                                                                                                                                                                                                                                                                                                                                                                                                                                                                                                                                                                                                                                                                                                                                                                                                                                                                                                                                                                                                                                                                                                                                                                                                                                  | Provider Points<br>Earned                                                                                                                                                                                |
|                                         | 71%                                      | 2                                                                                                                                                                                                                                                                                                                                                                                                                                                                                                                                                                                                                                                                                                                                                                                                                                                                                                                                                                                                                                                                                                                                                                                                                                                                                                                                                                                                                                                                                                                                                                                                                                                                                                                                                                                                                                                                                                                                                                                                                                                                                                                            | 1.42                                                                                                                                                                                                     |
|                                         | 100%                                     | 2                                                                                                                                                                                                                                                                                                                                                                                                                                                                                                                                                                                                                                                                                                                                                                                                                                                                                                                                                                                                                                                                                                                                                                                                                                                                                                                                                                                                                                                                                                                                                                                                                                                                                                                                                                                                                                                                                                                                                                                                                                                                                                                            | 2.00                                                                                                                                                                                                     |
|                                         | 0%                                       | 5                                                                                                                                                                                                                                                                                                                                                                                                                                                                                                                                                                                                                                                                                                                                                                                                                                                                                                                                                                                                                                                                                                                                                                                                                                                                                                                                                                                                                                                                                                                                                                                                                                                                                                                                                                                                                                                                                                                                                                                                                                                                                                                            | 0.00                                                                                                                                                                                                     |
|                                         | 33%                                      | 2                                                                                                                                                                                                                                                                                                                                                                                                                                                                                                                                                                                                                                                                                                                                                                                                                                                                                                                                                                                                                                                                                                                                                                                                                                                                                                                                                                                                                                                                                                                                                                                                                                                                                                                                                                                                                                                                                                                                                                                                                                                                                                                            | 0.66                                                                                                                                                                                                     |
|                                         | N/A                                      | 10/5/5/1                                                                                                                                                                                                                                                                                                                                                                                                                                                                                                                                                                                                                                                                                                                                                                                                                                                                                                                                                                                                                                                                                                                                                                                                                                                                                                                                                                                                                                                                                                                                                                                                                                                                                                                                                                                                                                                                                                                                                                                                                                                                                                                     | 10.00                                                                                                                                                                                                    |
|                                         | Not Eligible                             | 5                                                                                                                                                                                                                                                                                                                                                                                                                                                                                                                                                                                                                                                                                                                                                                                                                                                                                                                                                                                                                                                                                                                                                                                                                                                                                                                                                                                                                                                                                                                                                                                                                                                                                                                                                                                                                                                                                                                                                                                                                                                                                                                            |                                                                                                                                                                                                          |
|                                         | 0%                                       | 4                                                                                                                                                                                                                                                                                                                                                                                                                                                                                                                                                                                                                                                                                                                                                                                                                                                                                                                                                                                                                                                                                                                                                                                                                                                                                                                                                                                                                                                                                                                                                                                                                                                                                                                                                                                                                                                                                                                                                                                                                                                                                                                            | 0.00                                                                                                                                                                                                     |
|                                         | 0%                                       | 4                                                                                                                                                                                                                                                                                                                                                                                                                                                                                                                                                                                                                                                                                                                                                                                                                                                                                                                                                                                                                                                                                                                                                                                                                                                                                                                                                                                                                                                                                                                                                                                                                                                                                                                                                                                                                                                                                                                                                                                                                                                                                                                            | 0.00                                                                                                                                                                                                     |
|                                         | 0%                                       | 5                                                                                                                                                                                                                                                                                                                                                                                                                                                                                                                                                                                                                                                                                                                                                                                                                                                                                                                                                                                                                                                                                                                                                                                                                                                                                                                                                                                                                                                                                                                                                                                                                                                                                                                                                                                                                                                                                                                                                                                                                                                                                                                            | 0.00                                                                                                                                                                                                     |
|                                         | 100%                                     | 4                                                                                                                                                                                                                                                                                                                                                                                                                                                                                                                                                                                                                                                                                                                                                                                                                                                                                                                                                                                                                                                                                                                                                                                                                                                                                                                                                                                                                                                                                                                                                                                                                                                                                                                                                                                                                                                                                                                                                                                                                                                                                                                            | 4.00                                                                                                                                                                                                     |
| 7.45                                    |                                          |                                                                                                                                                                                                                                                                                                                                                                                                                                                                                                                                                                                                                                                                                                                                                                                                                                                                                                                                                                                                                                                                                                                                                                                                                                                                                                                                                                                                                                                                                                                                                                                                                                                                                                                                                                                                                                                                                                                                                                                                                                                                                                                              | 18.08                                                                                                                                                                                                    |
| combined incentive                      | credit allowed is 10 points.             | Incentives Awarded                                                                                                                                                                                                                                                                                                                                                                                                                                                                                                                                                                                                                                                                                                                                                                                                                                                                                                                                                                                                                                                                                                                                                                                                                                                                                                                                                                                                                                                                                                                                                                                                                                                                                                                                                                                                                                                                                                                                                                                                                                                                                                           | 10.00                                                                                                                                                                                                    |
|                                         | Avg Performance All CCIs (Points)        | Quarter: 25   Provider   Performance (%)*   71%   100%   33%   N/A   Not Eligible   0%   0%   0%   0%   100%   100%   100%   100%   100%   100%   100%   100%   100%   100%   100%   100%   100%   100%   100%   100%   100%   100%   100%   100%   100%   100%   100%   100%   100%   100%   100%   100%   100%   100%   100%   100%   100%   100%   100%   100%   100%   100%   100%   100%   100%   100%   100%   100%   100%   100%   100%   100%   100%   100%   100%   100%   100%   100%   100%   100%   100%   100%   100%   100%   100%   100%   100%   100%   100%   100%   100%   100%   100%   100%   100%   100%   100%   100%   100%   100%   100%   100%   100%   100%   100%   100%   100%   100%   100%   100%   100%   100%   100%   100%   100%   100%   100%   100%   100%   100%   100%   100%   100%   100%   100%   100%   100%   100%   100%   100%   100%   100%   100%   100%   100%   100%   100%   100%   100%   100%   100%   100%   100%   100%   100%   100%   100%   100%   100%   100%   100%   100%   100%   100%   100%   100%   100%   100%   100%   100%   100%   100%   100%   100%   100%   100%   100%   100%   100%   100%   100%   100%   100%   100%   100%   100%   100%   100%   100%   100%   100%   100%   100%   100%   100%   100%   100%   100%   100%   100%   100%   100%   100%   100%   100%   100%   100%   100%   100%   100%   100%   100%   100%   100%   100%   100%   100%   100%   100%   100%   100%   100%   100%   100%   100%   100%   100%   100%   100%   100%   100%   100%   100%   100%   100%   100%   100%   100%   100%   100%   100%   100%   100%   100%   100%   100%   100%   100%   100%   100%   100%   100%   100%   100%   100%   100%   100%   100%   100%   100%   100%   100%   100%   100%   100%   100%   100%   100%   100%   100%   100%   100%   100%   100%   100%   100%   100%   100%   100%   100%   100%   100%   100%   100%   100%   100%   100%   100%   100%   100%   100%   100%   100%   100%   100%   100%   100%   100%   100%   100%   100%   100%   100%   100%   100%   100%   100%   100%   100%   100%   100%   1 | Quarter: 25   Quarter: 25     Avg   Performance All   CCIs (Points)     71%   2     100%   5     33%   2     N/A   10/5/5/1     Not Eligible   5     0%   4     0%   5     100%   4     17.45   100%   4 |