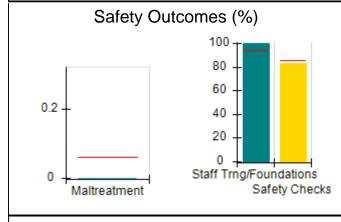

# Performance-Based Placement Measures RBWO Provider GA+SCORECARD - CCI

| Provider/Program Name: A Friend's House - (563) - CCI |                                    |                                          |                                    |                                       |  |
|-------------------------------------------------------|------------------------------------|------------------------------------------|------------------------------------|---------------------------------------|--|
| 111 Henry Pkwy., McDonough, GA 30                     | 0253                               | Quarterly Sco                            | ores (Grades)                      | Current Quarter Score (Grade)         |  |
| Phone: 678-432-1630                                   |                                    | Q1: 101.15 (A+)                          | Q2: 102.55 (A+)                    | 92.23%                                |  |
| Vendor ID# 35215                                      |                                    | Q3: 92.23 (A-)                           | Q4: N/A                            | (A-)                                  |  |
| Program Census Information:                           |                                    | # Children in Care During<br>Quarter: 25 | # Placements During<br>Quarter: 25 | # Children in Care On<br>Last Day: 14 |  |
|                                                       | Avg<br>Performance All<br>CCIs (%) | Provider<br>Performance (%)*             | Possible Points<br>(Weight)        | Provider Points<br>Earned             |  |
| OPM Monitoring Reviews                                |                                    |                                          |                                    |                                       |  |
| Annual Comprehensive Reviews                          | 82%                                | 90%                                      | 25                                 | 22.43                                 |  |
| Safety Reviews                                        | 85%                                | 93%                                      | 15                                 | 13.88                                 |  |
| Monitoring Sub-Total                                  |                                    |                                          | 40                                 | 36.31                                 |  |
| CCI Safety Outcomes                                   |                                    |                                          |                                    |                                       |  |
| Incidence of Maltreatment                             | 0.06%                              | No Substantiated<br>Reports              | 10                                 | 10.00                                 |  |
| Staff Training/Foundations                            | 94%                                | 96%                                      | 5                                  | 4.80                                  |  |
| Staff Safety Checks                                   | 86%                                | 100%                                     | 5                                  | 5.00                                  |  |
| Safety Sub-Total                                      |                                    |                                          | 20                                 | 19.80                                 |  |
| CCI Permanency Outcomes                               |                                    |                                          |                                    |                                       |  |
| Placement Stability                                   | 90%                                | 92%                                      | 15                                 | 13.80                                 |  |
| Permanency Sub-Total                                  |                                    |                                          | 15                                 | 13.80                                 |  |
| CCI Well-Being Outcomes                               |                                    |                                          |                                    |                                       |  |
| EPSDT Medical Visits                                  | 94%                                | 89%                                      | 4                                  | 3.56                                  |  |
| EPSDT Dental Visits                                   | 88%                                | 100%                                     | 4                                  | 4.00                                  |  |
| Academic Supports                                     | 78%                                | 95%                                      | 3                                  | 2.85                                  |  |
| Provider ECEM Visits                                  | 79%                                | 84%                                      | 7                                  | 5.88                                  |  |
| Provider General Contacts                             | 77%                                | 86%                                      | 7                                  | 6.02                                  |  |
| Placements with Siblings                              | 35%                                | 73%                                      | Not Scored                         | Not Scored                            |  |
| Placements within Legal County                        | 11%                                | 20%                                      | Not Scored                         | Not Scored                            |  |
| Well-Being Sub-Total                                  |                                    |                                          | 25                                 | 22.31                                 |  |
| *Performance calculation descriptions can b           | e found in the FY 202              | 20 RBWO PBP Measureme                    | ents and Standards Guide           |                                       |  |

# Performance-Based Placement Measures RBWO Provider GA+SCORECARD - CCI

| Provider/Program Name: Abba House Human Development & Resource Center of GA - (5399) - CCI |                                    |                                         |                                   |                                      |  |
|--------------------------------------------------------------------------------------------|------------------------------------|-----------------------------------------|-----------------------------------|--------------------------------------|--|
| 4590 Arbor Walk Ct., Stone Mountain                                                        | n, GA 30083                        | Quarterly Scores (Grades)               |                                   | Current Quarter Score (Grade)        |  |
| Phone: 404-299-5494                                                                        |                                    | Q1: 78.76 (C+)                          | Q1: 78.76 (C+) Q2: 76.95 (C)      |                                      |  |
| Vendor ID# 87804                                                                           |                                    | Q3: 93.32 (A-)                          | Q4: N/A                           | (A-)                                 |  |
| Program Census Information:                                                                |                                    | # Children in Care During<br>Quarter: 9 | # Placements During<br>Quarter: 9 | # Children in Care On<br>Last Day: 6 |  |
|                                                                                            | Avg<br>Performance All<br>CCIs (%) | Provider<br>Performance (%)*            | Possible Points<br>(Weight)       | Provider Points<br>Earned            |  |
| OPM Monitoring Reviews                                                                     |                                    |                                         |                                   |                                      |  |
| Annual Comprehensive Reviews                                                               | 82%                                | Not Yet Conducted                       |                                   |                                      |  |
| Safety Reviews                                                                             | 85%                                | 70%                                     | 15                                | 10.50                                |  |
| Monitoring Sub-Total                                                                       |                                    |                                         | 15                                | 10.50                                |  |
| CCI Safety Outcomes                                                                        |                                    |                                         |                                   |                                      |  |
| Incidence of Maltreatment                                                                  | 0.06%                              | No Substantiated<br>Reports             | 10                                | 10.00                                |  |
| Staff Training/Foundations                                                                 | 94%                                | -                                       | 5                                 | 5.00                                 |  |
| Staff Safety Checks                                                                        | 86%                                | 100%                                    | 5                                 | 5.00                                 |  |
| Safety Sub-Total                                                                           |                                    |                                         | 20                                | 20.00                                |  |
| CCI Permanency Outcomes                                                                    |                                    |                                         |                                   |                                      |  |
| Placement Stability                                                                        | 90%                                | 89%                                     | 15                                | 13.35                                |  |
| Permanency Sub-Total                                                                       |                                    |                                         | 15                                | 13.35                                |  |
| CCI Well-Being Outcomes                                                                    |                                    |                                         |                                   |                                      |  |
| EPSDT Medical Visits                                                                       | 94%                                | 100%                                    | 4                                 | 4.00                                 |  |
| EPSDT Dental Visits                                                                        | 88%                                | 100%                                    | 4                                 | 4.00                                 |  |
| Academic Supports                                                                          | 78%                                | 60%                                     | 3                                 | 1.80                                 |  |
| Provider ECEM Visits                                                                       | 79%                                | 77%                                     | 7                                 | 5.39                                 |  |
| Provider General Contacts                                                                  | 77%                                | 69%                                     | 7                                 | 4.83                                 |  |
| Placements with Siblings                                                                   | 35%                                | Not Eligible                            | Not Scored                        | Not Scored                           |  |
| Placements within Legal County                                                             | 11%                                | 0%                                      | Not Scored                        | Not Scored                           |  |
| Well-Being Sub-Total                                                                       |                                    |                                         | 25                                | 20.02                                |  |
| *Performance calculation descriptions can b                                                | e found in the FY 202              | 20 RBWO PBP Measureme                   | ents and Standards Guide          |                                      |  |

# Performance-Based Placement Measures RBWO Provider GA+SCORECARD - CCI

| Provider/Program Name: A Shelter) (5167) - CCI | CES Youth Ho                       | ome, Inc (forme                         | erly Appalachian                  | Children's                           |
|------------------------------------------------|------------------------------------|-----------------------------------------|-----------------------------------|--------------------------------------|
| 133 Cares Drive, Jasper, GA 30143              |                                    | Quarterly Scores (Grades)               |                                   | Current Quarter Score (Grade)        |
| Phone: 706-253-2375                            |                                    | Q1: 90.28 (A-)                          | Q2: 95.74 (A)                     | 96.24%                               |
| Vendor ID# 115379                              |                                    | Q3: 96.24 (A)                           | Q4: N/A                           | (A)                                  |
| Program Census Information:                    |                                    | # Children in Care During<br>Quarter: 9 | # Placements During<br>Quarter: 9 | # Children in Care On<br>Last Day: 7 |
|                                                | Avg<br>Performance All<br>CCIs (%) | Provider<br>Performance (%)*            | Possible Points<br>(Weight)       | Provider Points<br>Earned            |
| OPM Monitoring Reviews                         |                                    |                                         |                                   |                                      |
| Annual Comprehensive Reviews                   | 82%                                | 95%                                     | 25                                | 23.67                                |
| Safety Reviews                                 | 85%                                | 85%                                     | 15                                | 12.75                                |
| Monitoring Sub-Total                           |                                    |                                         | 40                                | 36.42                                |
| CCI Safety Outcomes                            |                                    |                                         |                                   |                                      |
| Incidence of Maltreatment                      | 0.06%                              | No Substantiated<br>Reports             | 10                                | 10.00                                |
| Staff Training/Foundations                     | 94%                                | -                                       | 5                                 | 5.00                                 |
| Staff Safety Checks                            | 86%                                | 100%                                    | 5                                 | 5.00                                 |
| Safety Sub-Total                               |                                    |                                         | 20                                | 20.00                                |
| CCI Permanency Outcomes                        |                                    |                                         |                                   |                                      |
| Placement Stability                            | 90%                                | 89%                                     | 15                                | 13.35                                |
| Permanency Sub-Total                           |                                    |                                         | 15                                | 13.35                                |
| CCI Well-Being Outcomes                        |                                    |                                         |                                   |                                      |
| EPSDT Medical Visits                           | 94%                                | 86%                                     | 4                                 | 3.44                                 |
| EPSDT Dental Visits                            | 88%                                | 86%                                     | 4                                 | 3.44                                 |
| Academic Supports                              | 78%                                | 100%                                    | 3                                 | 3.00                                 |
| Provider ECEM Visits                           | 79%                                | 29%                                     | 7                                 | 2.03                                 |
| Provider General Contacts                      | 77%                                | 94%                                     | 7                                 | 6.58                                 |
| Placements with Siblings                       | 35%                                | 100%                                    | Not Scored                        | Not Scored                           |
| Placements within Legal County                 | 11%                                | 80%                                     | Not Scored                        | Not Scored                           |
| Well-Being Sub-Total                           |                                    |                                         | 25                                | 18.49                                |
| *Performance calculation descriptions can b    | e found in the FY 202              | 20 RBWO PBP Measureme                   | ents and Standards Guide          |                                      |

# Performance-Based Placement Measures RBWO Provider GA+SCORECARD - CCI

| 49 Monroe Crossing, Cartersville, GA | 30120                              | Quarterly Sco                            | ores (Grades)                      | Current Quarter Score                |
|--------------------------------------|------------------------------------|------------------------------------------|------------------------------------|--------------------------------------|
|                                      |                                    |                                          | ` '                                | (Grade)                              |
| Phone: 770-382-6180                  |                                    | Q1: 101.59 (A+)                          | Q2: 101.56 (A+)                    | 104.61%                              |
| Vendor ID# 35217                     |                                    | Q3: 104.61 (A+)                          | Q4: N/A                            | (A+)                                 |
| Program Census Information:          |                                    | # Children in Care During<br>Quarter: 10 | # Placements During<br>Quarter: 10 | # Children in Care On<br>Last Day: 6 |
|                                      | Avg<br>Performance All<br>CCIs (%) | Provider<br>Performance (%)*             | Possible Points<br>(Weight)        | Provider Points<br>Earned            |
| OPM Monitoring Reviews               |                                    |                                          |                                    |                                      |
| Annual Comprehensive Reviews         | 82%                                | 93%                                      | 25                                 | 23.20                                |
| Safety Reviews                       | 85%                                | 97%                                      | 15                                 | 14.50                                |
| Monitoring Sub-Total                 |                                    |                                          | 40                                 | 37.70                                |
| CCI Safety Outcomes                  |                                    |                                          |                                    |                                      |
| Incidence of Maltreatment            | 0.06%                              | No Substantiated<br>Reports              | 10                                 | 10.00                                |
| Staff Training/Foundations           | 94%                                | 100%                                     | 5                                  | 5.00                                 |
| Staff Safety Checks                  | 86%                                | 95%                                      | 5                                  | 4.75                                 |
| Safety Sub-Total                     |                                    |                                          | 20                                 | 19.75                                |
| CCI Permanency Outcomes              |                                    |                                          |                                    |                                      |
| Placement Stability                  | 90%                                | 90%                                      | 15                                 | 13.50                                |
| Permanency Sub-Total                 |                                    |                                          | 15                                 | 13.50                                |
| CCI Well-Being Outcomes              |                                    |                                          |                                    |                                      |
| EPSDT Medical Visits                 | 94%                                | 100%                                     | 4                                  | 4.00                                 |
| EPSDT Dental Visits                  | 88%                                | 100%                                     | 4                                  | 4.00                                 |
| Academic Supports                    | 78%                                | 100%                                     | 3                                  | 3.00                                 |
| Provider ECEM Visits                 | 79%                                | 94%                                      | 7                                  | 6.58                                 |
| Provider General Contacts            | 77%                                | 94%                                      | 7                                  | 6.58                                 |
| Placements with Siblings             | 35%                                | 0%                                       | Not Scored                         | Not Scored                           |
| Placements within Legal County       | 11%                                | 0%                                       | Not Scored                         | Not Scored                           |
| Well-Being Sub-Total                 |                                    |                                          | 25                                 | 24.16                                |