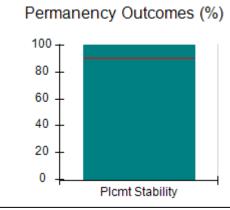

# Performance-Based Placement Measures RBWO Provider GA+SCORECARD - CCI

| Provider/Program Name: A Friend's House - (563) - CCI |                                    |                                          |                                    |                                       |  |
|-------------------------------------------------------|------------------------------------|------------------------------------------|------------------------------------|---------------------------------------|--|
| 111 Henry Pkwy., McDonough, GA 30                     | 0253                               | Quarterly Sco                            | ores (Grades)                      | Current Quarter Score (Grade)         |  |
| Phone: 678-432-1630                                   |                                    | Q1: 101.15 (A+)                          | Q2: 102.55 (A+)                    | 92.23%                                |  |
| Vendor ID# 35215                                      |                                    | Q3: 92.23 (A-)                           | Q4: N/A                            | (A-)                                  |  |
| Program Census Information:                           |                                    | # Children in Care During<br>Quarter: 25 | # Placements During<br>Quarter: 25 | # Children in Care On<br>Last Day: 14 |  |
|                                                       | Avg<br>Performance All<br>CCIs (%) | Provider<br>Performance (%)*             | Possible Points<br>(Weight)        | Provider Points<br>Earned             |  |
| OPM Monitoring Reviews                                |                                    |                                          |                                    |                                       |  |
| Annual Comprehensive Reviews                          | 82%                                | 90%                                      | 25                                 | 22.43                                 |  |
| Safety Reviews                                        | 85%                                | 93%                                      | 15                                 | 13.88                                 |  |
| Monitoring Sub-Total                                  |                                    |                                          | 40                                 | 36.31                                 |  |
| CCI Safety Outcomes                                   |                                    |                                          |                                    |                                       |  |
| Incidence of Maltreatment                             | 0.06%                              | No Substantiated<br>Reports              | 10                                 | 10.00                                 |  |
| Staff Training/Foundations                            | 94%                                | 96%                                      | 5                                  | 4.80                                  |  |
| Staff Safety Checks                                   | 86%                                | 100%                                     | 5                                  | 5.00                                  |  |
| Safety Sub-Total                                      |                                    |                                          | 20                                 | 19.80                                 |  |
| CCI Permanency Outcomes                               |                                    |                                          |                                    |                                       |  |
| Placement Stability                                   | 90%                                | 92%                                      | 15                                 | 13.80                                 |  |
| Permanency Sub-Total                                  |                                    |                                          | 15                                 | 13.80                                 |  |
| CCI Well-Being Outcomes                               |                                    |                                          |                                    |                                       |  |
| EPSDT Medical Visits                                  | 94%                                | 89%                                      | 4                                  | 3.56                                  |  |
| EPSDT Dental Visits                                   | 88%                                | 100%                                     | 4                                  | 4.00                                  |  |
| Academic Supports                                     | 78%                                | 95%                                      | 3                                  | 2.85                                  |  |
| Provider ECEM Visits                                  | 79%                                | 84%                                      | 7                                  | 5.88                                  |  |
| Provider General Contacts                             | 77%                                | 86%                                      | 7                                  | 6.02                                  |  |
| Placements with Siblings                              | 35%                                | 73%                                      | Not Scored                         | Not Scored                            |  |
| Placements within Legal County                        | 11%                                | 20%                                      | Not Scored                         | Not Scored                            |  |
| Well-Being Sub-Total                                  |                                    |                                          | 25                                 | 22.31                                 |  |
| *Performance calculation descriptions can b           | e found in the FY 202              | 20 RBWO PBP Measureme                    | ents and Standards Guide           |                                       |  |

# Performance-Based Placement Measures RBWO Provider GA+SCORECARD - CCI

| Provider/Program Name: Abba House Human Development & Resource Center of GA - (5399) - CCI |                                    |                                         |                                   |                                      |  |
|--------------------------------------------------------------------------------------------|------------------------------------|-----------------------------------------|-----------------------------------|--------------------------------------|--|
| 4590 Arbor Walk Ct., Stone Mountain                                                        | n, GA 30083                        | Quarterly Scores (Grades)               |                                   | Current Quarter Score (Grade)        |  |
| Phone: 404-299-5494                                                                        |                                    | Q1: 78.76 (C+)                          | Q1: 78.76 (C+) Q2: 76.95 (C)      |                                      |  |
| Vendor ID# 87804                                                                           |                                    | Q3: 93.32 (A-)                          | Q4: N/A                           | (A-)                                 |  |
| Program Census Information:                                                                |                                    | # Children in Care During<br>Quarter: 9 | # Placements During<br>Quarter: 9 | # Children in Care On<br>Last Day: 6 |  |
|                                                                                            | Avg<br>Performance All<br>CCIs (%) | Provider<br>Performance (%)*            | Possible Points<br>(Weight)       | Provider Points<br>Earned            |  |
| OPM Monitoring Reviews                                                                     |                                    |                                         |                                   |                                      |  |
| Annual Comprehensive Reviews                                                               | 82%                                | Not Yet Conducted                       |                                   |                                      |  |
| Safety Reviews                                                                             | 85%                                | 70%                                     | 15                                | 10.50                                |  |
| Monitoring Sub-Total                                                                       |                                    |                                         | 15                                | 10.50                                |  |
| CCI Safety Outcomes                                                                        |                                    |                                         |                                   |                                      |  |
| Incidence of Maltreatment                                                                  | 0.06%                              | No Substantiated<br>Reports             | 10                                | 10.00                                |  |
| Staff Training/Foundations                                                                 | 94%                                | -                                       | 5                                 | 5.00                                 |  |
| Staff Safety Checks                                                                        | 86%                                | 100%                                    | 5                                 | 5.00                                 |  |
| Safety Sub-Total                                                                           |                                    |                                         | 20                                | 20.00                                |  |
| CCI Permanency Outcomes                                                                    |                                    |                                         |                                   |                                      |  |
| Placement Stability                                                                        | 90%                                | 89%                                     | 15                                | 13.35                                |  |
| Permanency Sub-Total                                                                       |                                    |                                         | 15                                | 13.35                                |  |
| CCI Well-Being Outcomes                                                                    |                                    |                                         |                                   |                                      |  |
| EPSDT Medical Visits                                                                       | 94%                                | 100%                                    | 4                                 | 4.00                                 |  |
| EPSDT Dental Visits                                                                        | 88%                                | 100%                                    | 4                                 | 4.00                                 |  |
| Academic Supports                                                                          | 78%                                | 60%                                     | 3                                 | 1.80                                 |  |
| Provider ECEM Visits                                                                       | 79%                                | 77%                                     | 7                                 | 5.39                                 |  |
| Provider General Contacts                                                                  | 77%                                | 69%                                     | 7                                 | 4.83                                 |  |
| Placements with Siblings                                                                   | 35%                                | Not Eligible                            | Not Scored                        | Not Scored                           |  |
| Placements within Legal County                                                             | 11%                                | 0%                                      | Not Scored                        | Not Scored                           |  |
| Well-Being Sub-Total                                                                       |                                    |                                         | 25                                | 20.02                                |  |
| *Performance calculation descriptions can b                                                | e found in the FY 202              | 20 RBWO PBP Measureme                   | ents and Standards Guide          |                                      |  |

# Performance-Based Placement Measures RBWO Provider GA+SCORECARD - CCI

| Provider/Program Name: A Shelter) (5167) - CCI | CES Youth Ho                       | ome, Inc (forme                         | erly Appalachian                  | Children's                           |
|------------------------------------------------|------------------------------------|-----------------------------------------|-----------------------------------|--------------------------------------|
| 133 Cares Drive, Jasper, GA 30143              |                                    | Quarterly Scores (Grades)               |                                   | Current Quarter Score (Grade)        |
| Phone: 706-253-2375                            |                                    | Q1: 90.28 (A-)                          | Q2: 95.74 (A)                     | 96.24%                               |
| Vendor ID# 115379                              |                                    | Q3: 96.24 (A)                           | Q4: N/A                           | (A)                                  |
| Program Census Information:                    |                                    | # Children in Care During<br>Quarter: 9 | # Placements During<br>Quarter: 9 | # Children in Care On<br>Last Day: 7 |
|                                                | Avg<br>Performance All<br>CCIs (%) | Provider<br>Performance (%)*            | Possible Points<br>(Weight)       | Provider Points<br>Earned            |
| OPM Monitoring Reviews                         |                                    |                                         |                                   |                                      |
| Annual Comprehensive Reviews                   | 82%                                | 95%                                     | 25                                | 23.67                                |
| Safety Reviews                                 | 85%                                | 85%                                     | 15                                | 12.75                                |
| Monitoring Sub-Total                           |                                    |                                         | 40                                | 36.42                                |
| CCI Safety Outcomes                            |                                    |                                         |                                   |                                      |
| Incidence of Maltreatment                      | 0.06%                              | No Substantiated<br>Reports             | 10                                | 10.00                                |
| Staff Training/Foundations                     | 94%                                | -                                       | 5                                 | 5.00                                 |
| Staff Safety Checks                            | 86%                                | 100%                                    | 5                                 | 5.00                                 |
| Safety Sub-Total                               |                                    |                                         | 20                                | 20.00                                |
| CCI Permanency Outcomes                        |                                    |                                         |                                   |                                      |
| Placement Stability                            | 90%                                | 89%                                     | 15                                | 13.35                                |
| Permanency Sub-Total                           |                                    |                                         | 15                                | 13.35                                |
| CCI Well-Being Outcomes                        |                                    |                                         |                                   |                                      |
| EPSDT Medical Visits                           | 94%                                | 86%                                     | 4                                 | 3.44                                 |
| EPSDT Dental Visits                            | 88%                                | 86%                                     | 4                                 | 3.44                                 |
| Academic Supports                              | 78%                                | 100%                                    | 3                                 | 3.00                                 |
| Provider ECEM Visits                           | 79%                                | 29%                                     | 7                                 | 2.03                                 |
| Provider General Contacts                      | 77%                                | 94%                                     | 7                                 | 6.58                                 |
| Placements with Siblings                       | 35%                                | 100%                                    | Not Scored                        | Not Scored                           |
| Placements within Legal County                 | 11%                                | 80%                                     | Not Scored                        | Not Scored                           |
| Well-Being Sub-Total                           |                                    |                                         | 25                                | 18.49                                |
| *Performance calculation descriptions can b    | e found in the FY 202              | 20 RBWO PBP Measureme                   | ents and Standards Guide          |                                      |

# Performance-Based Placement Measures RBWO Provider GA+SCORECARD - CCI

| 49 Monroe Crossing, Cartersville, GA | 30120                              | Quarterly Sco                            | ores (Grades)                      | Current Quarter Score                |
|--------------------------------------|------------------------------------|------------------------------------------|------------------------------------|--------------------------------------|
|                                      |                                    |                                          | ` '                                | (Grade)                              |
| Phone: 770-382-6180                  |                                    | Q1: 101.59 (A+)                          | Q2: 101.56 (A+)                    | 104.61%                              |
| Vendor ID# 35217                     |                                    | Q3: 104.61 (A+)                          | Q4: N/A                            | (A+)                                 |
| Program Census Information:          |                                    | # Children in Care During<br>Quarter: 10 | # Placements During<br>Quarter: 10 | # Children in Care On<br>Last Day: 6 |
|                                      | Avg<br>Performance All<br>CCIs (%) | Provider<br>Performance (%)*             | Possible Points<br>(Weight)        | Provider Points<br>Earned            |
| OPM Monitoring Reviews               |                                    |                                          |                                    |                                      |
| Annual Comprehensive Reviews         | 82%                                | 93%                                      | 25                                 | 23.20                                |
| Safety Reviews                       | 85%                                | 97%                                      | 15                                 | 14.50                                |
| Monitoring Sub-Total                 |                                    |                                          | 40                                 | 37.70                                |
| CCI Safety Outcomes                  |                                    |                                          |                                    |                                      |
| Incidence of Maltreatment            | 0.06%                              | No Substantiated<br>Reports              | 10                                 | 10.00                                |
| Staff Training/Foundations           | 94%                                | 100%                                     | 5                                  | 5.00                                 |
| Staff Safety Checks                  | 86%                                | 95%                                      | 5                                  | 4.75                                 |
| Safety Sub-Total                     |                                    |                                          | 20                                 | 19.75                                |
| CCI Permanency Outcomes              |                                    |                                          |                                    |                                      |
| Placement Stability                  | 90%                                | 90%                                      | 15                                 | 13.50                                |
| Permanency Sub-Total                 |                                    |                                          | 15                                 | 13.50                                |
| CCI Well-Being Outcomes              |                                    |                                          |                                    |                                      |
| EPSDT Medical Visits                 | 94%                                | 100%                                     | 4                                  | 4.00                                 |
| EPSDT Dental Visits                  | 88%                                | 100%                                     | 4                                  | 4.00                                 |
| Academic Supports                    | 78%                                | 100%                                     | 3                                  | 3.00                                 |
| Provider ECEM Visits                 | 79%                                | 94%                                      | 7                                  | 6.58                                 |
| Provider General Contacts            | 77%                                | 94%                                      | 7                                  | 6.58                                 |
| Placements with Siblings             | 35%                                | 0%                                       | Not Scored                         | Not Scored                           |
| Placements within Legal County       | 11%                                | 0%                                       | Not Scored                         | Not Scored                           |
| Well-Being Sub-Total                 |                                    |                                          | 25                                 | 24.16                                |