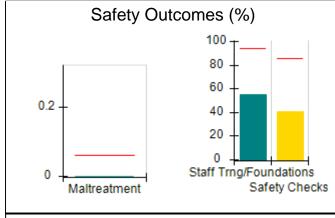

# Performance-Based Placement Measures RBWO Provider GA+SCORECARD - CCI

| Provider/Program Name: A Friend's House - (563) - CCI |                                    |                                          |                                    |                                       |  |
|-------------------------------------------------------|------------------------------------|------------------------------------------|------------------------------------|---------------------------------------|--|
| 111 Henry Pkwy., McDonough, GA 30                     | 0253                               | Quarterly Sco                            | ores (Grades)                      | Current Quarter Score (Grade)         |  |
| Phone: 678-432-1630                                   |                                    | Q1: 101.15 (A+)                          | Q2: 102.55 (A+)                    | 92.23%                                |  |
| Vendor ID# 35215                                      |                                    | Q3: 92.23 (A-)                           | Q4: N/A                            | (A-)                                  |  |
| Program Census Information:                           |                                    | # Children in Care During<br>Quarter: 25 | # Placements During<br>Quarter: 25 | # Children in Care On<br>Last Day: 14 |  |
|                                                       | Avg<br>Performance All<br>CCIs (%) | Provider<br>Performance (%)*             | Possible Points<br>(Weight)        | Provider Points<br>Earned             |  |
| OPM Monitoring Reviews                                |                                    |                                          |                                    |                                       |  |
| Annual Comprehensive Reviews                          | 82%                                | 90%                                      | 25                                 | 22.43                                 |  |
| Safety Reviews                                        | 85%                                | 93%                                      | 15                                 | 13.88                                 |  |
| Monitoring Sub-Total                                  |                                    |                                          | 40                                 | 36.31                                 |  |
| CCI Safety Outcomes                                   |                                    |                                          |                                    |                                       |  |
| Incidence of Maltreatment                             | 0.06%                              | No Substantiated<br>Reports              | 10                                 | 10.00                                 |  |
| Staff Training/Foundations                            | 94%                                | 96%                                      | 5                                  | 4.80                                  |  |
| Staff Safety Checks                                   | 86%                                | 100%                                     | 5                                  | 5.00                                  |  |
| Safety Sub-Total                                      |                                    |                                          | 20                                 | 19.80                                 |  |
| CCI Permanency Outcomes                               |                                    |                                          |                                    |                                       |  |
| Placement Stability                                   | 90%                                | 92%                                      | 15                                 | 13.80                                 |  |
| Permanency Sub-Total                                  |                                    |                                          | 15                                 | 13.80                                 |  |
| CCI Well-Being Outcomes                               |                                    |                                          |                                    |                                       |  |
| EPSDT Medical Visits                                  | 94%                                | 89%                                      | 4                                  | 3.56                                  |  |
| EPSDT Dental Visits                                   | 88%                                | 100%                                     | 4                                  | 4.00                                  |  |
| Academic Supports                                     | 78%                                | 95%                                      | 3                                  | 2.85                                  |  |
| Provider ECEM Visits                                  | 79%                                | 84%                                      | 7                                  | 5.88                                  |  |
| Provider General Contacts                             | 77%                                | 86%                                      | 7                                  | 6.02                                  |  |
| Placements with Siblings                              | 35%                                | 73%                                      | Not Scored                         | Not Scored                            |  |
| Placements within Legal County                        | 11%                                | 20%                                      | Not Scored                         | Not Scored                            |  |
| Well-Being Sub-Total                                  |                                    |                                          | 25                                 | 22.31                                 |  |
| *Performance calculation descriptions can b           | e found in the FY 202              | 20 RBWO PBP Measureme                    | ents and Standards Guide           |                                       |  |