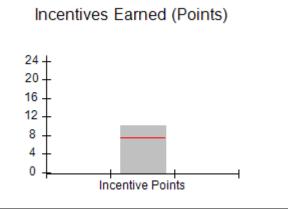

### Provider/Program Name: A Friend's House - (563) - CCI

|                                         | # Children in Care During<br>Quarter: 25 | # Placements During<br>Quarter: 25                                                                                                                                                                                                                                                                                                                                                                                                                                                                                                                                                                                                                                                                                                                                                                                                                                                                                                                                                                                                                                                                                                                                                                                                                                                                                                                                                                                                                                                                                                                                                                                                                                                                                                                                                                                                                                                                                                                                                                                                                                                                                           | # Children in Care On<br>Last Day: 14                                                                                                                                                                    |
|-----------------------------------------|------------------------------------------|------------------------------------------------------------------------------------------------------------------------------------------------------------------------------------------------------------------------------------------------------------------------------------------------------------------------------------------------------------------------------------------------------------------------------------------------------------------------------------------------------------------------------------------------------------------------------------------------------------------------------------------------------------------------------------------------------------------------------------------------------------------------------------------------------------------------------------------------------------------------------------------------------------------------------------------------------------------------------------------------------------------------------------------------------------------------------------------------------------------------------------------------------------------------------------------------------------------------------------------------------------------------------------------------------------------------------------------------------------------------------------------------------------------------------------------------------------------------------------------------------------------------------------------------------------------------------------------------------------------------------------------------------------------------------------------------------------------------------------------------------------------------------------------------------------------------------------------------------------------------------------------------------------------------------------------------------------------------------------------------------------------------------------------------------------------------------------------------------------------------------|----------------------------------------------------------------------------------------------------------------------------------------------------------------------------------------------------------|
| Avg<br>Performance All<br>CCIs (Points) | Provider<br>Performance (%)*             | Possible Points<br>(Weight)                                                                                                                                                                                                                                                                                                                                                                                                                                                                                                                                                                                                                                                                                                                                                                                                                                                                                                                                                                                                                                                                                                                                                                                                                                                                                                                                                                                                                                                                                                                                                                                                                                                                                                                                                                                                                                                                                                                                                                                                                                                                                                  | Provider Points<br>Earned                                                                                                                                                                                |
|                                         | 71%                                      | 2                                                                                                                                                                                                                                                                                                                                                                                                                                                                                                                                                                                                                                                                                                                                                                                                                                                                                                                                                                                                                                                                                                                                                                                                                                                                                                                                                                                                                                                                                                                                                                                                                                                                                                                                                                                                                                                                                                                                                                                                                                                                                                                            | 1.42                                                                                                                                                                                                     |
|                                         | 100%                                     | 2                                                                                                                                                                                                                                                                                                                                                                                                                                                                                                                                                                                                                                                                                                                                                                                                                                                                                                                                                                                                                                                                                                                                                                                                                                                                                                                                                                                                                                                                                                                                                                                                                                                                                                                                                                                                                                                                                                                                                                                                                                                                                                                            | 2.00                                                                                                                                                                                                     |
|                                         | 0%                                       | 5                                                                                                                                                                                                                                                                                                                                                                                                                                                                                                                                                                                                                                                                                                                                                                                                                                                                                                                                                                                                                                                                                                                                                                                                                                                                                                                                                                                                                                                                                                                                                                                                                                                                                                                                                                                                                                                                                                                                                                                                                                                                                                                            | 0.00                                                                                                                                                                                                     |
|                                         | 33%                                      | 2                                                                                                                                                                                                                                                                                                                                                                                                                                                                                                                                                                                                                                                                                                                                                                                                                                                                                                                                                                                                                                                                                                                                                                                                                                                                                                                                                                                                                                                                                                                                                                                                                                                                                                                                                                                                                                                                                                                                                                                                                                                                                                                            | 0.66                                                                                                                                                                                                     |
|                                         | N/A                                      | 10/5/5/1                                                                                                                                                                                                                                                                                                                                                                                                                                                                                                                                                                                                                                                                                                                                                                                                                                                                                                                                                                                                                                                                                                                                                                                                                                                                                                                                                                                                                                                                                                                                                                                                                                                                                                                                                                                                                                                                                                                                                                                                                                                                                                                     | 10.00                                                                                                                                                                                                    |
|                                         | Not Eligible                             | 5                                                                                                                                                                                                                                                                                                                                                                                                                                                                                                                                                                                                                                                                                                                                                                                                                                                                                                                                                                                                                                                                                                                                                                                                                                                                                                                                                                                                                                                                                                                                                                                                                                                                                                                                                                                                                                                                                                                                                                                                                                                                                                                            |                                                                                                                                                                                                          |
|                                         | 0%                                       | 4                                                                                                                                                                                                                                                                                                                                                                                                                                                                                                                                                                                                                                                                                                                                                                                                                                                                                                                                                                                                                                                                                                                                                                                                                                                                                                                                                                                                                                                                                                                                                                                                                                                                                                                                                                                                                                                                                                                                                                                                                                                                                                                            | 0.00                                                                                                                                                                                                     |
|                                         | 0%                                       | 4                                                                                                                                                                                                                                                                                                                                                                                                                                                                                                                                                                                                                                                                                                                                                                                                                                                                                                                                                                                                                                                                                                                                                                                                                                                                                                                                                                                                                                                                                                                                                                                                                                                                                                                                                                                                                                                                                                                                                                                                                                                                                                                            | 0.00                                                                                                                                                                                                     |
|                                         | 0%                                       | 5                                                                                                                                                                                                                                                                                                                                                                                                                                                                                                                                                                                                                                                                                                                                                                                                                                                                                                                                                                                                                                                                                                                                                                                                                                                                                                                                                                                                                                                                                                                                                                                                                                                                                                                                                                                                                                                                                                                                                                                                                                                                                                                            | 0.00                                                                                                                                                                                                     |
|                                         | 100%                                     | 4                                                                                                                                                                                                                                                                                                                                                                                                                                                                                                                                                                                                                                                                                                                                                                                                                                                                                                                                                                                                                                                                                                                                                                                                                                                                                                                                                                                                                                                                                                                                                                                                                                                                                                                                                                                                                                                                                                                                                                                                                                                                                                                            | 4.00                                                                                                                                                                                                     |
| 7.45                                    |                                          |                                                                                                                                                                                                                                                                                                                                                                                                                                                                                                                                                                                                                                                                                                                                                                                                                                                                                                                                                                                                                                                                                                                                                                                                                                                                                                                                                                                                                                                                                                                                                                                                                                                                                                                                                                                                                                                                                                                                                                                                                                                                                                                              | 18.08                                                                                                                                                                                                    |
| combined incentive                      | credit allowed is 10 points.             | Incentives Awarded                                                                                                                                                                                                                                                                                                                                                                                                                                                                                                                                                                                                                                                                                                                                                                                                                                                                                                                                                                                                                                                                                                                                                                                                                                                                                                                                                                                                                                                                                                                                                                                                                                                                                                                                                                                                                                                                                                                                                                                                                                                                                                           | 10.00                                                                                                                                                                                                    |
|                                         | Avg Performance All CCIs (Points)        | Quarter: 25   Provider   Performance (%)*   71%   100%   33%   N/A   Not Eligible   0%   0%   0%   0%   100%   100%   100%   100%   100%   100%   100%   100%   100%   100%   100%   100%   100%   100%   100%   100%   100%   100%   100%   100%   100%   100%   100%   100%   100%   100%   100%   100%   100%   100%   100%   100%   100%   100%   100%   100%   100%   100%   100%   100%   100%   100%   100%   100%   100%   100%   100%   100%   100%   100%   100%   100%   100%   100%   100%   100%   100%   100%   100%   100%   100%   100%   100%   100%   100%   100%   100%   100%   100%   100%   100%   100%   100%   100%   100%   100%   100%   100%   100%   100%   100%   100%   100%   100%   100%   100%   100%   100%   100%   100%   100%   100%   100%   100%   100%   100%   100%   100%   100%   100%   100%   100%   100%   100%   100%   100%   100%   100%   100%   100%   100%   100%   100%   100%   100%   100%   100%   100%   100%   100%   100%   100%   100%   100%   100%   100%   100%   100%   100%   100%   100%   100%   100%   100%   100%   100%   100%   100%   100%   100%   100%   100%   100%   100%   100%   100%   100%   100%   100%   100%   100%   100%   100%   100%   100%   100%   100%   100%   100%   100%   100%   100%   100%   100%   100%   100%   100%   100%   100%   100%   100%   100%   100%   100%   100%   100%   100%   100%   100%   100%   100%   100%   100%   100%   100%   100%   100%   100%   100%   100%   100%   100%   100%   100%   100%   100%   100%   100%   100%   100%   100%   100%   100%   100%   100%   100%   100%   100%   100%   100%   100%   100%   100%   100%   100%   100%   100%   100%   100%   100%   100%   100%   100%   100%   100%   100%   100%   100%   100%   100%   100%   100%   100%   100%   100%   100%   100%   100%   100%   100%   100%   100%   100%   100%   100%   100%   100%   100%   100%   100%   100%   100%   100%   100%   100%   100%   100%   100%   100%   100%   100%   100%   100%   100%   100%   100%   100%   100%   100%   100%   100%   100%   100%   100%   100%   100%   100%   1 | Quarter: 25   Quarter: 25     Avg   Performance All   CCIs (Points)     71%   2     100%   5     33%   2     N/A   10/5/5/1     Not Eligible   5     0%   4     0%   5     100%   4     17.45   100%   4 |