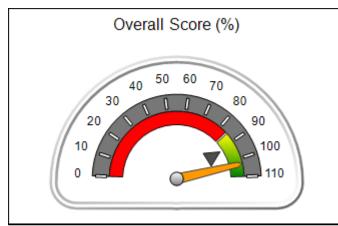

## Performance-Based Placement Measures RBWO Provider GA+SCORECARD - CCI

Report Quarter: Q3 FY2020

| Provider/Program Name: A Friend's House - (563) - CCI |                                                         |                                    |                                       |  |  |  |  |
|-------------------------------------------------------|---------------------------------------------------------|------------------------------------|---------------------------------------|--|--|--|--|
| 111 Henry Pkwy., McDonough, GA 30253                  | Quarterly Scores (Grades) Current Quarter Score (Grade) |                                    |                                       |  |  |  |  |
| Phone: 678-432-1630                                   | Q1: 101.15 (A+) Q2: 102.55 (A+)                         |                                    | 92.23%                                |  |  |  |  |
| Vendor ID# 35215                                      | Q3: 92.23 (A-)                                          | Q4: N/A                            | (A-)                                  |  |  |  |  |
| Program Census Information:                           | # Children in Care During<br>Quarter: 25                | # Placements During<br>Quarter: 25 | # Children in Care On Last<br>Day: 14 |  |  |  |  |
|                                                       |                                                         |                                    |                                       |  |  |  |  |