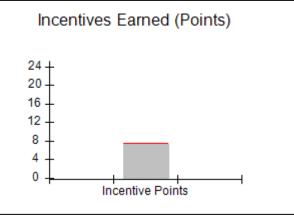

### Provider/Program Name: A Friend's House - (563) - CCI

|                                         | # Children in Care During<br>Quarter: 25 | # Placements During<br>Quarter: 25                                                                                                                                                                                                                                                                                                                                                                                                                                                                                                                                                                                                                                                                                                                                                                                                                                                                                                                                                                                                                                                                                                                                                                                                                                                                                                                                                                                                                                                                                                                                                                                                                                                                                                                                                                                                                                                                                                                                                                                                                                                                                           | # Children in Care On<br>Last Day: 14                                                                                                                                                                    |
|-----------------------------------------|------------------------------------------|------------------------------------------------------------------------------------------------------------------------------------------------------------------------------------------------------------------------------------------------------------------------------------------------------------------------------------------------------------------------------------------------------------------------------------------------------------------------------------------------------------------------------------------------------------------------------------------------------------------------------------------------------------------------------------------------------------------------------------------------------------------------------------------------------------------------------------------------------------------------------------------------------------------------------------------------------------------------------------------------------------------------------------------------------------------------------------------------------------------------------------------------------------------------------------------------------------------------------------------------------------------------------------------------------------------------------------------------------------------------------------------------------------------------------------------------------------------------------------------------------------------------------------------------------------------------------------------------------------------------------------------------------------------------------------------------------------------------------------------------------------------------------------------------------------------------------------------------------------------------------------------------------------------------------------------------------------------------------------------------------------------------------------------------------------------------------------------------------------------------------|----------------------------------------------------------------------------------------------------------------------------------------------------------------------------------------------------------|
| Avg<br>Performance All<br>CCIs (Points) | Provider<br>Performance (%)*             | Possible Points<br>(Weight)                                                                                                                                                                                                                                                                                                                                                                                                                                                                                                                                                                                                                                                                                                                                                                                                                                                                                                                                                                                                                                                                                                                                                                                                                                                                                                                                                                                                                                                                                                                                                                                                                                                                                                                                                                                                                                                                                                                                                                                                                                                                                                  | Provider Points<br>Earned                                                                                                                                                                                |
|                                         | 71%                                      | 2                                                                                                                                                                                                                                                                                                                                                                                                                                                                                                                                                                                                                                                                                                                                                                                                                                                                                                                                                                                                                                                                                                                                                                                                                                                                                                                                                                                                                                                                                                                                                                                                                                                                                                                                                                                                                                                                                                                                                                                                                                                                                                                            | 1.42                                                                                                                                                                                                     |
|                                         | 100%                                     | 2                                                                                                                                                                                                                                                                                                                                                                                                                                                                                                                                                                                                                                                                                                                                                                                                                                                                                                                                                                                                                                                                                                                                                                                                                                                                                                                                                                                                                                                                                                                                                                                                                                                                                                                                                                                                                                                                                                                                                                                                                                                                                                                            | 2.00                                                                                                                                                                                                     |
|                                         | 0%                                       | 5                                                                                                                                                                                                                                                                                                                                                                                                                                                                                                                                                                                                                                                                                                                                                                                                                                                                                                                                                                                                                                                                                                                                                                                                                                                                                                                                                                                                                                                                                                                                                                                                                                                                                                                                                                                                                                                                                                                                                                                                                                                                                                                            | 0.00                                                                                                                                                                                                     |
|                                         | 33%                                      | 2                                                                                                                                                                                                                                                                                                                                                                                                                                                                                                                                                                                                                                                                                                                                                                                                                                                                                                                                                                                                                                                                                                                                                                                                                                                                                                                                                                                                                                                                                                                                                                                                                                                                                                                                                                                                                                                                                                                                                                                                                                                                                                                            | 0.66                                                                                                                                                                                                     |
|                                         | N/A                                      | 10/5/5/1                                                                                                                                                                                                                                                                                                                                                                                                                                                                                                                                                                                                                                                                                                                                                                                                                                                                                                                                                                                                                                                                                                                                                                                                                                                                                                                                                                                                                                                                                                                                                                                                                                                                                                                                                                                                                                                                                                                                                                                                                                                                                                                     | 10.00                                                                                                                                                                                                    |
|                                         | Not Eligible                             | 5                                                                                                                                                                                                                                                                                                                                                                                                                                                                                                                                                                                                                                                                                                                                                                                                                                                                                                                                                                                                                                                                                                                                                                                                                                                                                                                                                                                                                                                                                                                                                                                                                                                                                                                                                                                                                                                                                                                                                                                                                                                                                                                            |                                                                                                                                                                                                          |
|                                         | 0%                                       | 4                                                                                                                                                                                                                                                                                                                                                                                                                                                                                                                                                                                                                                                                                                                                                                                                                                                                                                                                                                                                                                                                                                                                                                                                                                                                                                                                                                                                                                                                                                                                                                                                                                                                                                                                                                                                                                                                                                                                                                                                                                                                                                                            | 0.00                                                                                                                                                                                                     |
|                                         | 0%                                       | 4                                                                                                                                                                                                                                                                                                                                                                                                                                                                                                                                                                                                                                                                                                                                                                                                                                                                                                                                                                                                                                                                                                                                                                                                                                                                                                                                                                                                                                                                                                                                                                                                                                                                                                                                                                                                                                                                                                                                                                                                                                                                                                                            | 0.00                                                                                                                                                                                                     |
|                                         | 0%                                       | 5                                                                                                                                                                                                                                                                                                                                                                                                                                                                                                                                                                                                                                                                                                                                                                                                                                                                                                                                                                                                                                                                                                                                                                                                                                                                                                                                                                                                                                                                                                                                                                                                                                                                                                                                                                                                                                                                                                                                                                                                                                                                                                                            | 0.00                                                                                                                                                                                                     |
|                                         | 100%                                     | 4                                                                                                                                                                                                                                                                                                                                                                                                                                                                                                                                                                                                                                                                                                                                                                                                                                                                                                                                                                                                                                                                                                                                                                                                                                                                                                                                                                                                                                                                                                                                                                                                                                                                                                                                                                                                                                                                                                                                                                                                                                                                                                                            | 4.00                                                                                                                                                                                                     |
| 7.45                                    |                                          |                                                                                                                                                                                                                                                                                                                                                                                                                                                                                                                                                                                                                                                                                                                                                                                                                                                                                                                                                                                                                                                                                                                                                                                                                                                                                                                                                                                                                                                                                                                                                                                                                                                                                                                                                                                                                                                                                                                                                                                                                                                                                                                              | 18.08                                                                                                                                                                                                    |
| combined incentive                      | credit allowed is 10 points.             | Incentives Awarded                                                                                                                                                                                                                                                                                                                                                                                                                                                                                                                                                                                                                                                                                                                                                                                                                                                                                                                                                                                                                                                                                                                                                                                                                                                                                                                                                                                                                                                                                                                                                                                                                                                                                                                                                                                                                                                                                                                                                                                                                                                                                                           | 10.00                                                                                                                                                                                                    |
|                                         | Avg Performance All CCIs (Points)        | Quarter: 25   Provider   Performance (%)*   71%   100%   33%   N/A   Not Eligible   0%   0%   0%   0%   100%   100%   100%   100%   100%   100%   100%   100%   100%   100%   100%   100%   100%   100%   100%   100%   100%   100%   100%   100%   100%   100%   100%   100%   100%   100%   100%   100%   100%   100%   100%   100%   100%   100%   100%   100%   100%   100%   100%   100%   100%   100%   100%   100%   100%   100%   100%   100%   100%   100%   100%   100%   100%   100%   100%   100%   100%   100%   100%   100%   100%   100%   100%   100%   100%   100%   100%   100%   100%   100%   100%   100%   100%   100%   100%   100%   100%   100%   100%   100%   100%   100%   100%   100%   100%   100%   100%   100%   100%   100%   100%   100%   100%   100%   100%   100%   100%   100%   100%   100%   100%   100%   100%   100%   100%   100%   100%   100%   100%   100%   100%   100%   100%   100%   100%   100%   100%   100%   100%   100%   100%   100%   100%   100%   100%   100%   100%   100%   100%   100%   100%   100%   100%   100%   100%   100%   100%   100%   100%   100%   100%   100%   100%   100%   100%   100%   100%   100%   100%   100%   100%   100%   100%   100%   100%   100%   100%   100%   100%   100%   100%   100%   100%   100%   100%   100%   100%   100%   100%   100%   100%   100%   100%   100%   100%   100%   100%   100%   100%   100%   100%   100%   100%   100%   100%   100%   100%   100%   100%   100%   100%   100%   100%   100%   100%   100%   100%   100%   100%   100%   100%   100%   100%   100%   100%   100%   100%   100%   100%   100%   100%   100%   100%   100%   100%   100%   100%   100%   100%   100%   100%   100%   100%   100%   100%   100%   100%   100%   100%   100%   100%   100%   100%   100%   100%   100%   100%   100%   100%   100%   100%   100%   100%   100%   100%   100%   100%   100%   100%   100%   100%   100%   100%   100%   100%   100%   100%   100%   100%   100%   100%   100%   100%   100%   100%   100%   100%   100%   100%   100%   100%   100%   100%   100%   100%   100%   100%   1 | Quarter: 25   Quarter: 25     Avg   Performance All   CCIs (Points)     71%   2     100%   5     33%   2     N/A   10/5/5/1     Not Eligible   5     0%   4     0%   5     100%   4     17.45   100%   4 |

# Provider/Program Name: Abba House Human Development & Resource Center of GA - (5399) - CCI

| Program Census Information:                      |                                         | # Children in Care During<br>Quarter: 9 | # Placements During<br>Quarter: 9 | # Children in Care On<br>Last Day: 6 |
|--------------------------------------------------|-----------------------------------------|-----------------------------------------|-----------------------------------|--------------------------------------|
| CCI Incentive Credits                            | Avg<br>Performance All<br>CCIs (Points) | Provider<br>Performance (%)*            | Possible Points<br>(Weight)       | Provider Points<br>Earned            |
| Early EPSDT Medical Visits                       |                                         | 100%                                    | 2                                 | 2.00                                 |
| Early EPSDT Dental Visits                        |                                         | 100%                                    | 2                                 | 2.00                                 |
| Permanency Contacts                              |                                         | 0%                                      | 5                                 | 0.00                                 |
| Additional Academic Supports                     |                                         | 8%                                      | 2                                 | 0.16                                 |
| HS Grad/GED/Prof or Trade<br>Certificate/College |                                         | N/A                                     | 10/5/5/1                          |                                      |
| EYSS Agreement                                   |                                         | Not Eligible                            | 5                                 |                                      |
| Community Connections                            |                                         | 0%                                      | 4                                 | 0.00                                 |
| Active Agency Accreditation                      |                                         | 0%                                      | 4                                 | 0.00                                 |
| Staff Clinical Licensure                         |                                         | 0%                                      | 5                                 | 0.00                                 |
| Behavior Management (threshold = 0)              |                                         | 100%                                    | 4                                 | 4.00                                 |
| Incentives Total                                 | 7.45                                    |                                         |                                   | 8.16                                 |
| Maximum total                                    | combined incentive                      | credit allowed is 10 points.            | Incentives Awarded                | 8.16                                 |
| *Performance calculation descriptions can be     | e found in the FY 202                   | 20 RBWO PBP Measureme                   | ents and Standards Guide.         |                                      |

# Provider/Program Name: ACES Youth Home, Inc. - (formerly Appalachian Children's Shelter) (5167) - CCI

| Program Census Information:                      |                                         | # Children in Care During<br>Quarter: 9 | # Placements During<br>Quarter: 9 | # Children in Care On<br>Last Day: 7 |
|--------------------------------------------------|-----------------------------------------|-----------------------------------------|-----------------------------------|--------------------------------------|
| CCI Incentive Credits                            | Avg<br>Performance All<br>CCIs (Points) | Provider<br>Performance (%)*            | Possible Points<br>(Weight)       | Provider Points<br>Earned            |
| Early EPSDT Medical Visits                       |                                         | 83%                                     | 2                                 | 1.66                                 |
| Early EPSDT Dental Visits                        |                                         | 75%                                     | 2                                 | 1.50                                 |
| Permanency Contacts                              |                                         | 0%                                      | 5                                 | 0.00                                 |
| Additional Academic Supports                     |                                         | 41%                                     | 2                                 | 0.82                                 |
| HS Grad/GED/Prof or Trade<br>Certificate/College |                                         | N/A                                     | 10/5/5/1                          |                                      |
| EYSS Agreement                                   |                                         | Not Eligible                            | 5                                 |                                      |
| Community Connections                            |                                         | 0%                                      | 4                                 | 0.00                                 |
| Active Agency Accreditation                      |                                         | 0%                                      | 4                                 | 0.00                                 |
| Staff Clinical Licensure                         |                                         | 0%                                      | 5                                 | 0.00                                 |
| Behavior Management (threshold = 0)              |                                         | 100%                                    | 4                                 | 4.00                                 |
| Incentives Total                                 | 7.45                                    |                                         |                                   | 7.98                                 |
| Maximum total                                    | combined incentive                      | credit allowed is 10 points.            | Incentives Awarded                | 7.98                                 |
| *Performance calculation descriptions can be     | e found in the FY 202                   | 20 RBWO PBP Measureme                   | ents and Standards Guide.         |                                      |