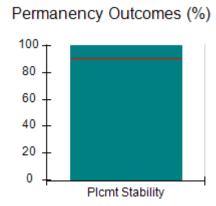

# Performance-Based Placement Measures RBWO Provider GA+SCORECARD - CCI

| Provider/Program Name: A Friend's House - (563) - CCI |                                    |                                          |                                    |                                       |  |
|-------------------------------------------------------|------------------------------------|------------------------------------------|------------------------------------|---------------------------------------|--|
| 111 Henry Pkwy., McDonough, GA 30                     | 0253                               | Quarterly Sco                            | ores (Grades)                      | Current Quarter Score (Grade)         |  |
| Phone: 678-432-1630                                   |                                    | Q1: 101.15 (A+)                          | Q2: 102.55 (A+)                    | 92.23%                                |  |
| Vendor ID# 35215                                      |                                    | Q3: 92.23 (A-)                           | Q4: N/A                            | (A-)                                  |  |
| Program Census Information:                           |                                    | # Children in Care During<br>Quarter: 25 | # Placements During<br>Quarter: 25 | # Children in Care On<br>Last Day: 14 |  |
|                                                       | Avg<br>Performance All<br>CCIs (%) | Provider<br>Performance (%)*             | Possible Points<br>(Weight)        | Provider Points<br>Earned             |  |
| OPM Monitoring Reviews                                |                                    |                                          |                                    |                                       |  |
| Annual Comprehensive Reviews                          | 82%                                | 90%                                      | 25                                 | 22.43                                 |  |
| Safety Reviews                                        | 85%                                | 93%                                      | 15                                 | 13.88                                 |  |
| Monitoring Sub-Total                                  |                                    |                                          | 40                                 | 36.31                                 |  |
| CCI Safety Outcomes                                   |                                    |                                          |                                    |                                       |  |
| Incidence of Maltreatment                             | 0.06%                              | No Substantiated<br>Reports              | 10                                 | 10.00                                 |  |
| Staff Training/Foundations                            | 94%                                | 96%                                      | 5                                  | 4.80                                  |  |
| Staff Safety Checks                                   | 86%                                | 100%                                     | 5                                  | 5.00                                  |  |
| Safety Sub-Total                                      |                                    |                                          | 20                                 | 19.80                                 |  |
| CCI Permanency Outcomes                               |                                    |                                          |                                    |                                       |  |
| Placement Stability                                   | 90%                                | 92%                                      | 15                                 | 13.80                                 |  |
| Permanency Sub-Total                                  |                                    |                                          | 15                                 | 13.80                                 |  |
| CCI Well-Being Outcomes                               |                                    |                                          |                                    |                                       |  |
| EPSDT Medical Visits                                  | 94%                                | 89%                                      | 4                                  | 3.56                                  |  |
| EPSDT Dental Visits                                   | 88%                                | 100%                                     | 4                                  | 4.00                                  |  |
| Academic Supports                                     | 78%                                | 95%                                      | 3                                  | 2.85                                  |  |
| Provider ECEM Visits                                  | 79%                                | 84%                                      | 7                                  | 5.88                                  |  |
| Provider General Contacts                             | 77%                                | 86%                                      | 7                                  | 6.02                                  |  |
| Placements with Siblings                              | 35%                                | 73%                                      | Not Scored                         | Not Scored                            |  |
| Placements within Legal County                        | 11%                                | 20%                                      | Not Scored                         | Not Scored                            |  |
| Well-Being Sub-Total                                  |                                    |                                          | 25                                 | 22.31                                 |  |
| *Performance calculation descriptions can b           | e found in the FY 202              | 20 RBWO PBP Measureme                    | ents and Standards Guide           |                                       |  |