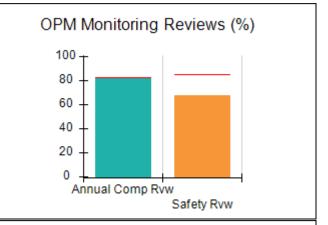

# Performance-Based Placement Measures RBWO Provider GA+SCORECARD - CCI

| Provider/Program Name: A Friend's House - (563) - CCI |                                    |                                          |                                    |                                       |  |
|-------------------------------------------------------|------------------------------------|------------------------------------------|------------------------------------|---------------------------------------|--|
| 111 Henry Pkwy., McDonough, GA 30                     | 0253                               | Quarterly Sco                            | ores (Grades)                      | Current Quarter Score (Grade)         |  |
| Phone: 678-432-1630                                   |                                    | Q1: 101.15 (A+)                          | Q2: 102.55 (A+)                    | 92.23%                                |  |
| Vendor ID# 35215                                      |                                    | Q3: 92.23 (A-)                           | Q4: N/A                            | (A-)                                  |  |
| Program Census Information:                           |                                    | # Children in Care During<br>Quarter: 25 | # Placements During<br>Quarter: 25 | # Children in Care On<br>Last Day: 14 |  |
|                                                       | Avg<br>Performance All<br>CCIs (%) | Provider<br>Performance (%)*             | Possible Points<br>(Weight)        | Provider Points<br>Earned             |  |
| OPM Monitoring Reviews                                |                                    |                                          |                                    |                                       |  |
| Annual Comprehensive Reviews                          | 82%                                | 90%                                      | 25                                 | 22.43                                 |  |
| Safety Reviews                                        | 85%                                | 93%                                      | 15                                 | 13.88                                 |  |
| Monitoring Sub-Total                                  |                                    |                                          | 40                                 | 36.31                                 |  |
| CCI Safety Outcomes                                   |                                    |                                          |                                    |                                       |  |
| Incidence of Maltreatment                             | 0.06%                              | No Substantiated<br>Reports              | 10                                 | 10.00                                 |  |
| Staff Training/Foundations                            | 94%                                | 96%                                      | 5                                  | 4.80                                  |  |
| Staff Safety Checks                                   | 86%                                | 100%                                     | 5                                  | 5.00                                  |  |
| Safety Sub-Total                                      |                                    |                                          | 20                                 | 19.80                                 |  |
| CCI Permanency Outcomes                               |                                    |                                          |                                    |                                       |  |
| Placement Stability                                   | 90%                                | 92%                                      | 15                                 | 13.80                                 |  |
| Permanency Sub-Total                                  |                                    |                                          | 15                                 | 13.80                                 |  |
| CCI Well-Being Outcomes                               |                                    |                                          |                                    |                                       |  |
| EPSDT Medical Visits                                  | 94%                                | 89%                                      | 4                                  | 3.56                                  |  |
| EPSDT Dental Visits                                   | 88%                                | 100%                                     | 4                                  | 4.00                                  |  |
| Academic Supports                                     | 78%                                | 95%                                      | 3                                  | 2.85                                  |  |
| Provider ECEM Visits                                  | 79%                                | 84%                                      | 7                                  | 5.88                                  |  |
| Provider General Contacts                             | 77%                                | 86%                                      | 7                                  | 6.02                                  |  |
| Placements with Siblings                              | 35%                                | 73%                                      | Not Scored                         | Not Scored                            |  |
| Placements within Legal County                        | 11%                                | 20%                                      | Not Scored                         | Not Scored                            |  |
| Well-Being Sub-Total                                  |                                    |                                          | 25                                 | 22.31                                 |  |
| *Performance calculation descriptions can b           | e found in the FY 202              | 20 RBWO PBP Measureme                    | ents and Standards Guide           |                                       |  |

# Performance-Based Placement Measures RBWO Provider GA+SCORECARD - CCI

| Provider/Program Name: Abba House Human Development & Resource Center of GA - (5399) - CCI |                                    |                                         |                                   |                                      |  |
|--------------------------------------------------------------------------------------------|------------------------------------|-----------------------------------------|-----------------------------------|--------------------------------------|--|
| 4590 Arbor Walk Ct., Stone Mountain                                                        | n, GA 30083                        | Quarterly Scores (Grades)               |                                   | Current Quarter Score (Grade)        |  |
| Phone: 404-299-5494                                                                        |                                    | Q1: 78.76 (C+)                          | Q1: 78.76 (C+) Q2: 76.95 (C)      |                                      |  |
| Vendor ID# 87804                                                                           |                                    | Q3: 93.32 (A-)                          | Q4: N/A                           | (A-)                                 |  |
| Program Census Information:                                                                |                                    | # Children in Care During<br>Quarter: 9 | # Placements During<br>Quarter: 9 | # Children in Care On<br>Last Day: 6 |  |
|                                                                                            | Avg<br>Performance All<br>CCIs (%) | Provider<br>Performance (%)*            | Possible Points<br>(Weight)       | Provider Points<br>Earned            |  |
| OPM Monitoring Reviews                                                                     |                                    |                                         |                                   |                                      |  |
| Annual Comprehensive Reviews                                                               | 82%                                | Not Yet Conducted                       |                                   |                                      |  |
| Safety Reviews                                                                             | 85%                                | 70%                                     | 15                                | 10.50                                |  |
| Monitoring Sub-Total                                                                       |                                    |                                         | 15                                | 10.50                                |  |
| CCI Safety Outcomes                                                                        |                                    |                                         |                                   |                                      |  |
| Incidence of Maltreatment                                                                  | 0.06%                              | No Substantiated<br>Reports             | 10                                | 10.00                                |  |
| Staff Training/Foundations                                                                 | 94%                                | -                                       | 5                                 | 5.00                                 |  |
| Staff Safety Checks                                                                        | 86%                                | 100%                                    | 5                                 | 5.00                                 |  |
| Safety Sub-Total                                                                           |                                    |                                         | 20                                | 20.00                                |  |
| CCI Permanency Outcomes                                                                    |                                    |                                         |                                   |                                      |  |
| Placement Stability                                                                        | 90%                                | 89%                                     | 15                                | 13.35                                |  |
| Permanency Sub-Total                                                                       |                                    |                                         | 15                                | 13.35                                |  |
| CCI Well-Being Outcomes                                                                    |                                    |                                         |                                   |                                      |  |
| EPSDT Medical Visits                                                                       | 94%                                | 100%                                    | 4                                 | 4.00                                 |  |
| EPSDT Dental Visits                                                                        | 88%                                | 100%                                    | 4                                 | 4.00                                 |  |
| Academic Supports                                                                          | 78%                                | 60%                                     | 3                                 | 1.80                                 |  |
| Provider ECEM Visits                                                                       | 79%                                | 77%                                     | 7                                 | 5.39                                 |  |
| Provider General Contacts                                                                  | 77%                                | 69%                                     | 7                                 | 4.83                                 |  |
| Placements with Siblings                                                                   | 35%                                | Not Eligible                            | Not Scored                        | Not Scored                           |  |
| Placements within Legal County                                                             | 11%                                | 0%                                      | Not Scored                        | Not Scored                           |  |
| Well-Being Sub-Total                                                                       |                                    |                                         | 25                                | 20.02                                |  |
| *Performance calculation descriptions can b                                                | e found in the FY 202              | 20 RBWO PBP Measureme                   | ents and Standards Guide          |                                      |  |

# Performance-Based Placement Measures RBWO Provider GA+SCORECARD - CCI

| Provider/Program Name: A Shelter) (5167) - CCI | CES Youth Ho                       | ome, Inc (forme                         | erly Appalachian                  | Children's                           |
|------------------------------------------------|------------------------------------|-----------------------------------------|-----------------------------------|--------------------------------------|
| 133 Cares Drive, Jasper, GA 30143              |                                    | Quarterly Scores (Grades)               |                                   | Current Quarter Score (Grade)        |
| Phone: 706-253-2375                            |                                    | Q1: 90.28 (A-)                          | Q2: 95.74 (A)                     | 96.24%                               |
| Vendor ID# 115379                              |                                    | Q3: 96.24 (A)                           | Q4: N/A                           | (A)                                  |
| Program Census Information:                    |                                    | # Children in Care During<br>Quarter: 9 | # Placements During<br>Quarter: 9 | # Children in Care On<br>Last Day: 7 |
|                                                | Avg<br>Performance All<br>CCIs (%) | Provider<br>Performance (%)*            | Possible Points<br>(Weight)       | Provider Points<br>Earned            |
| OPM Monitoring Reviews                         |                                    |                                         |                                   |                                      |
| Annual Comprehensive Reviews                   | 82%                                | 95%                                     | 25                                | 23.67                                |
| Safety Reviews                                 | 85%                                | 85%                                     | 15                                | 12.75                                |
| Monitoring Sub-Total                           |                                    |                                         | 40                                | 36.42                                |
| CCI Safety Outcomes                            |                                    |                                         |                                   |                                      |
| Incidence of Maltreatment                      | 0.06%                              | No Substantiated<br>Reports             | 10                                | 10.00                                |
| Staff Training/Foundations                     | 94%                                | -                                       | 5                                 | 5.00                                 |
| Staff Safety Checks                            | 86%                                | 100%                                    | 5                                 | 5.00                                 |
| Safety Sub-Total                               |                                    |                                         | 20                                | 20.00                                |
| CCI Permanency Outcomes                        |                                    |                                         |                                   |                                      |
| Placement Stability                            | 90%                                | 89%                                     | 15                                | 13.35                                |
| Permanency Sub-Total                           |                                    |                                         | 15                                | 13.35                                |
| CCI Well-Being Outcomes                        |                                    |                                         |                                   |                                      |
| EPSDT Medical Visits                           | 94%                                | 86%                                     | 4                                 | 3.44                                 |
| EPSDT Dental Visits                            | 88%                                | 86%                                     | 4                                 | 3.44                                 |
| Academic Supports                              | 78%                                | 100%                                    | 3                                 | 3.00                                 |
| Provider ECEM Visits                           | 79%                                | 29%                                     | 7                                 | 2.03                                 |
| Provider General Contacts                      | 77%                                | 94%                                     | 7                                 | 6.58                                 |
| Placements with Siblings                       | 35%                                | 100%                                    | Not Scored                        | Not Scored                           |
| Placements within Legal County                 | 11%                                | 80%                                     | Not Scored                        | Not Scored                           |
| Well-Being Sub-Total                           |                                    |                                         | 25                                | 18.49                                |
| *Performance calculation descriptions can b    | e found in the FY 202              | 20 RBWO PBP Measureme                   | ents and Standards Guide          |                                      |

# Performance-Based Placement Measures RBWO Provider GA+SCORECARD - CCI

| 49 Monroe Crossing, Cartersville, GA | 30120                              | Quarterly Sco                            | ores (Grades)                      | Current Quarter Score                |
|--------------------------------------|------------------------------------|------------------------------------------|------------------------------------|--------------------------------------|
|                                      |                                    |                                          | ` '                                | (Grade)                              |
| Phone: 770-382-6180                  |                                    | Q1: 101.59 (A+)                          | Q2: 101.56 (A+)                    | 104.61%                              |
| Vendor ID# 35217                     |                                    | Q3: 104.61 (A+)                          | Q4: N/A                            | (A+)                                 |
| Program Census Information:          |                                    | # Children in Care During<br>Quarter: 10 | # Placements During<br>Quarter: 10 | # Children in Care On<br>Last Day: 6 |
|                                      | Avg<br>Performance All<br>CCIs (%) | Provider<br>Performance (%)*             | Possible Points<br>(Weight)        | Provider Points<br>Earned            |
| OPM Monitoring Reviews               |                                    |                                          |                                    |                                      |
| Annual Comprehensive Reviews         | 82%                                | 93%                                      | 25                                 | 23.20                                |
| Safety Reviews                       | 85%                                | 97%                                      | 15                                 | 14.50                                |
| Monitoring Sub-Total                 |                                    |                                          | 40                                 | 37.70                                |
| CCI Safety Outcomes                  |                                    |                                          |                                    |                                      |
| Incidence of Maltreatment            | 0.06%                              | No Substantiated<br>Reports              | 10                                 | 10.00                                |
| Staff Training/Foundations           | 94%                                | 100%                                     | 5                                  | 5.00                                 |
| Staff Safety Checks                  | 86%                                | 95%                                      | 5                                  | 4.75                                 |
| Safety Sub-Total                     |                                    |                                          | 20                                 | 19.75                                |
| CCI Permanency Outcomes              |                                    |                                          |                                    |                                      |
| Placement Stability                  | 90%                                | 90%                                      | 15                                 | 13.50                                |
| Permanency Sub-Total                 |                                    |                                          | 15                                 | 13.50                                |
| CCI Well-Being Outcomes              |                                    |                                          |                                    |                                      |
| EPSDT Medical Visits                 | 94%                                | 100%                                     | 4                                  | 4.00                                 |
| EPSDT Dental Visits                  | 88%                                | 100%                                     | 4                                  | 4.00                                 |
| Academic Supports                    | 78%                                | 100%                                     | 3                                  | 3.00                                 |
| Provider ECEM Visits                 | 79%                                | 94%                                      | 7                                  | 6.58                                 |
| Provider General Contacts            | 77%                                | 94%                                      | 7                                  | 6.58                                 |
| Placements with Siblings             | 35%                                | 0%                                       | Not Scored                         | Not Scored                           |
| Placements within Legal County       | 11%                                | 0%                                       | Not Scored                         | Not Scored                           |
| Well-Being Sub-Total                 |                                    |                                          | 25                                 | 24.16                                |