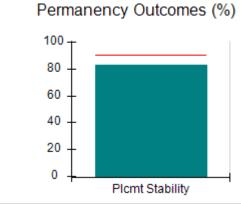

# Performance-Based Placement Measures RBWO Provider GA+SCORECARD - CCI

| Provider/Program Name: A Friend's House - (563) - CCI |                                    |                                          |                                    |                                       |  |
|-------------------------------------------------------|------------------------------------|------------------------------------------|------------------------------------|---------------------------------------|--|
| 111 Henry Pkwy., McDonough, GA 30                     | 0253                               | Quarterly Sco                            | ores (Grades)                      | Current Quarter Score (Grade)         |  |
| Phone: 678-432-1630                                   |                                    | Q1: 101.15 (A+)                          | Q2: 102.55 (A+)                    | 92.23%                                |  |
| Vendor ID# 35215                                      |                                    | Q3: 92.23 (A-)                           | Q4: N/A                            | (A-)                                  |  |
| Program Census Information:                           |                                    | # Children in Care During<br>Quarter: 25 | # Placements During<br>Quarter: 25 | # Children in Care On<br>Last Day: 14 |  |
|                                                       | Avg<br>Performance All<br>CCIs (%) | Provider<br>Performance (%)*             | Possible Points<br>(Weight)        | Provider Points<br>Earned             |  |
| OPM Monitoring Reviews                                |                                    |                                          |                                    |                                       |  |
| Annual Comprehensive Reviews                          | 82%                                | 90%                                      | 25                                 | 22.43                                 |  |
| Safety Reviews                                        | 85%                                | 93%                                      | 15                                 | 13.88                                 |  |
| Monitoring Sub-Total                                  |                                    |                                          | 40                                 | 36.31                                 |  |
| CCI Safety Outcomes                                   |                                    |                                          |                                    |                                       |  |
| Incidence of Maltreatment                             | 0.06%                              | No Substantiated<br>Reports              | 10                                 | 10.00                                 |  |
| Staff Training/Foundations                            | 94%                                | 96%                                      | 5                                  | 4.80                                  |  |
| Staff Safety Checks                                   | 86%                                | 100%                                     | 5                                  | 5.00                                  |  |
| Safety Sub-Total                                      |                                    |                                          | 20                                 | 19.80                                 |  |
| CCI Permanency Outcomes                               |                                    |                                          |                                    |                                       |  |
| Placement Stability                                   | 90%                                | 92%                                      | 15                                 | 13.80                                 |  |
| Permanency Sub-Total                                  |                                    |                                          | 15                                 | 13.80                                 |  |
| CCI Well-Being Outcomes                               |                                    |                                          |                                    |                                       |  |
| EPSDT Medical Visits                                  | 94%                                | 89%                                      | 4                                  | 3.56                                  |  |
| EPSDT Dental Visits                                   | 88%                                | 100%                                     | 4                                  | 4.00                                  |  |
| Academic Supports                                     | 78%                                | 95%                                      | 3                                  | 2.85                                  |  |
| Provider ECEM Visits                                  | 79%                                | 84%                                      | 7                                  | 5.88                                  |  |
| Provider General Contacts                             | 77%                                | 86%                                      | 7                                  | 6.02                                  |  |
| Placements with Siblings                              | 35%                                | 73%                                      | Not Scored                         | Not Scored                            |  |
| Placements within Legal County                        | 11%                                | 20%                                      | Not Scored                         | Not Scored                            |  |
| Well-Being Sub-Total                                  |                                    |                                          | 25                                 | 22.31                                 |  |
| *Performance calculation descriptions can b           | e found in the FY 202              | 20 RBWO PBP Measureme                    | ents and Standards Guide           |                                       |  |

# Performance-Based Placement Measures RBWO Provider GA+SCORECARD - CCI

| Provider/Program Name: Abba House Human Development & Resource Center of GA - (5399) - CCI |                                    |                                         |                                   |                                      |  |
|--------------------------------------------------------------------------------------------|------------------------------------|-----------------------------------------|-----------------------------------|--------------------------------------|--|
| 4590 Arbor Walk Ct., Stone Mountain                                                        | n, GA 30083                        | Quarterly Scores (Grades)               |                                   | Current Quarter Score (Grade)        |  |
| Phone: 404-299-5494                                                                        |                                    | Q1: 78.76 (C+)                          | Q1: 78.76 (C+) Q2: 76.95 (C)      |                                      |  |
| Vendor ID# 87804                                                                           |                                    | Q3: 93.32 (A-)                          | Q4: N/A                           | (A-)                                 |  |
| Program Census Information:                                                                |                                    | # Children in Care During<br>Quarter: 9 | # Placements During<br>Quarter: 9 | # Children in Care On<br>Last Day: 6 |  |
|                                                                                            | Avg<br>Performance All<br>CCIs (%) | Provider<br>Performance (%)*            | Possible Points<br>(Weight)       | Provider Points<br>Earned            |  |
| OPM Monitoring Reviews                                                                     |                                    |                                         |                                   |                                      |  |
| Annual Comprehensive Reviews                                                               | 82%                                | Not Yet Conducted                       |                                   |                                      |  |
| Safety Reviews                                                                             | 85%                                | 70%                                     | 15                                | 10.50                                |  |
| Monitoring Sub-Total                                                                       |                                    |                                         | 15                                | 10.50                                |  |
| CCI Safety Outcomes                                                                        |                                    |                                         |                                   |                                      |  |
| Incidence of Maltreatment                                                                  | 0.06%                              | No Substantiated<br>Reports             | 10                                | 10.00                                |  |
| Staff Training/Foundations                                                                 | 94%                                | -                                       | 5                                 | 5.00                                 |  |
| Staff Safety Checks                                                                        | 86%                                | 100%                                    | 5                                 | 5.00                                 |  |
| Safety Sub-Total                                                                           |                                    |                                         | 20                                | 20.00                                |  |
| CCI Permanency Outcomes                                                                    |                                    |                                         |                                   |                                      |  |
| Placement Stability                                                                        | 90%                                | 89%                                     | 15                                | 13.35                                |  |
| Permanency Sub-Total                                                                       |                                    |                                         | 15                                | 13.35                                |  |
| CCI Well-Being Outcomes                                                                    |                                    |                                         |                                   |                                      |  |
| EPSDT Medical Visits                                                                       | 94%                                | 100%                                    | 4                                 | 4.00                                 |  |
| EPSDT Dental Visits                                                                        | 88%                                | 100%                                    | 4                                 | 4.00                                 |  |
| Academic Supports                                                                          | 78%                                | 60%                                     | 3                                 | 1.80                                 |  |
| Provider ECEM Visits                                                                       | 79%                                | 77%                                     | 7                                 | 5.39                                 |  |
| Provider General Contacts                                                                  | 77%                                | 69%                                     | 7                                 | 4.83                                 |  |
| Placements with Siblings                                                                   | 35%                                | Not Eligible                            | Not Scored                        | Not Scored                           |  |
| Placements within Legal County                                                             | 11%                                | 0%                                      | Not Scored                        | Not Scored                           |  |
| Well-Being Sub-Total                                                                       |                                    |                                         | 25                                | 20.02                                |  |
| *Performance calculation descriptions can b                                                | e found in the FY 202              | 20 RBWO PBP Measureme                   | ents and Standards Guide          |                                      |  |

# Performance-Based Placement Measures RBWO Provider GA+SCORECARD - CCI

| Provider/Program Name: A Shelter) (5167) - CCI | CES Youth Ho                       | ome, Inc (forme                         | erly Appalachian                  | Children's                           |
|------------------------------------------------|------------------------------------|-----------------------------------------|-----------------------------------|--------------------------------------|
| 133 Cares Drive, Jasper, GA 30143              |                                    | Quarterly Scores (Grades)               |                                   | Current Quarter Score (Grade)        |
| Phone: 706-253-2375                            |                                    | Q1: 90.28 (A-)                          | Q2: 95.74 (A)                     | 96.24%                               |
| Vendor ID# 115379                              |                                    | Q3: 96.24 (A)                           | Q4: N/A                           | (A)                                  |
| Program Census Information:                    |                                    | # Children in Care During<br>Quarter: 9 | # Placements During<br>Quarter: 9 | # Children in Care On<br>Last Day: 7 |
|                                                | Avg<br>Performance All<br>CCIs (%) | Provider<br>Performance (%)*            | Possible Points<br>(Weight)       | Provider Points<br>Earned            |
| OPM Monitoring Reviews                         |                                    |                                         |                                   |                                      |
| Annual Comprehensive Reviews                   | 82%                                | 95%                                     | 25                                | 23.67                                |
| Safety Reviews                                 | 85%                                | 85%                                     | 15                                | 12.75                                |
| Monitoring Sub-Total                           |                                    |                                         | 40                                | 36.42                                |
| CCI Safety Outcomes                            |                                    |                                         |                                   |                                      |
| Incidence of Maltreatment                      | 0.06%                              | No Substantiated<br>Reports             | 10                                | 10.00                                |
| Staff Training/Foundations                     | 94%                                | -                                       | 5                                 | 5.00                                 |
| Staff Safety Checks                            | 86%                                | 100%                                    | 5                                 | 5.00                                 |
| Safety Sub-Total                               |                                    |                                         | 20                                | 20.00                                |
| CCI Permanency Outcomes                        |                                    |                                         |                                   |                                      |
| Placement Stability                            | 90%                                | 89%                                     | 15                                | 13.35                                |
| Permanency Sub-Total                           |                                    |                                         | 15                                | 13.35                                |
| CCI Well-Being Outcomes                        |                                    |                                         |                                   |                                      |
| EPSDT Medical Visits                           | 94%                                | 86%                                     | 4                                 | 3.44                                 |
| EPSDT Dental Visits                            | 88%                                | 86%                                     | 4                                 | 3.44                                 |
| Academic Supports                              | 78%                                | 100%                                    | 3                                 | 3.00                                 |
| Provider ECEM Visits                           | 79%                                | 29%                                     | 7                                 | 2.03                                 |
| Provider General Contacts                      | 77%                                | 94%                                     | 7                                 | 6.58                                 |
| Placements with Siblings                       | 35%                                | 100%                                    | Not Scored                        | Not Scored                           |
| Placements within Legal County                 | 11%                                | 80%                                     | Not Scored                        | Not Scored                           |
| Well-Being Sub-Total                           |                                    |                                         | 25                                | 18.49                                |
| *Performance calculation descriptions can b    | e found in the FY 202              | 20 RBWO PBP Measureme                   | ents and Standards Guide          |                                      |

# Performance-Based Placement Measures RBWO Provider GA+SCORECARD - CCI

| 49 Monroe Crossing, Cartersville, GA | 30120                              | Quarterly Sco                            | ores (Grades)                      | Current Quarter Score                |
|--------------------------------------|------------------------------------|------------------------------------------|------------------------------------|--------------------------------------|
|                                      |                                    |                                          | ` '                                | (Grade)                              |
| Phone: 770-382-6180                  |                                    | Q1: 101.59 (A+)                          | Q2: 101.56 (A+)                    | 104.61%                              |
| Vendor ID# 35217                     |                                    | Q3: 104.61 (A+)                          | Q4: N/A                            | (A+)                                 |
| Program Census Information:          |                                    | # Children in Care During<br>Quarter: 10 | # Placements During<br>Quarter: 10 | # Children in Care On<br>Last Day: 6 |
|                                      | Avg<br>Performance All<br>CCIs (%) | Provider<br>Performance (%)*             | Possible Points<br>(Weight)        | Provider Points<br>Earned            |
| OPM Monitoring Reviews               |                                    |                                          |                                    |                                      |
| Annual Comprehensive Reviews         | 82%                                | 93%                                      | 25                                 | 23.20                                |
| Safety Reviews                       | 85%                                | 97%                                      | 15                                 | 14.50                                |
| Monitoring Sub-Total                 |                                    |                                          | 40                                 | 37.70                                |
| CCI Safety Outcomes                  |                                    |                                          |                                    |                                      |
| Incidence of Maltreatment            | 0.06%                              | No Substantiated<br>Reports              | 10                                 | 10.00                                |
| Staff Training/Foundations           | 94%                                | 100%                                     | 5                                  | 5.00                                 |
| Staff Safety Checks                  | 86%                                | 95%                                      | 5                                  | 4.75                                 |
| Safety Sub-Total                     |                                    |                                          | 20                                 | 19.75                                |
| CCI Permanency Outcomes              |                                    |                                          |                                    |                                      |
| Placement Stability                  | 90%                                | 90%                                      | 15                                 | 13.50                                |
| Permanency Sub-Total                 |                                    |                                          | 15                                 | 13.50                                |
| CCI Well-Being Outcomes              |                                    |                                          |                                    |                                      |
| EPSDT Medical Visits                 | 94%                                | 100%                                     | 4                                  | 4.00                                 |
| EPSDT Dental Visits                  | 88%                                | 100%                                     | 4                                  | 4.00                                 |
| Academic Supports                    | 78%                                | 100%                                     | 3                                  | 3.00                                 |
| Provider ECEM Visits                 | 79%                                | 94%                                      | 7                                  | 6.58                                 |
| Provider General Contacts            | 77%                                | 94%                                      | 7                                  | 6.58                                 |
| Placements with Siblings             | 35%                                | 0%                                       | Not Scored                         | Not Scored                           |
| Placements within Legal County       | 11%                                | 0%                                       | Not Scored                         | Not Scored                           |
| Well-Being Sub-Total                 |                                    |                                          | 25                                 | 24.16                                |