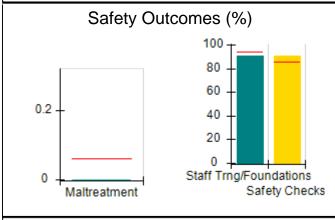

# Performance-Based Placement Measures RBWO Provider GA+SCORECARD - CCI

| Provider/Program Name: A Friend's House - (563) - CCI |                                    |                                          |                                    |                                       |  |
|-------------------------------------------------------|------------------------------------|------------------------------------------|------------------------------------|---------------------------------------|--|
| 111 Henry Pkwy., McDonough, GA 30                     | 0253                               | Quarterly Sco                            | ores (Grades)                      | Current Quarter Score (Grade)         |  |
| Phone: 678-432-1630                                   |                                    | Q1: 101.15 (A+)                          | Q2: 102.55 (A+)                    | 92.23%                                |  |
| Vendor ID# 35215                                      |                                    | Q3: 92.23 (A-)                           | Q4: N/A                            | (A-)                                  |  |
| Program Census Information:                           |                                    | # Children in Care During<br>Quarter: 25 | # Placements During<br>Quarter: 25 | # Children in Care On<br>Last Day: 14 |  |
|                                                       | Avg<br>Performance All<br>CCIs (%) | Provider<br>Performance (%)*             | Possible Points<br>(Weight)        | Provider Points<br>Earned             |  |
| OPM Monitoring Reviews                                |                                    |                                          |                                    |                                       |  |
| Annual Comprehensive Reviews                          | 82%                                | 90%                                      | 25                                 | 22.43                                 |  |
| Safety Reviews                                        | 85%                                | 93%                                      | 15                                 | 13.88                                 |  |
| Monitoring Sub-Total                                  |                                    |                                          | 40                                 | 36.31                                 |  |
| CCI Safety Outcomes                                   |                                    |                                          |                                    |                                       |  |
| Incidence of Maltreatment                             | 0.06%                              | No Substantiated<br>Reports              | 10                                 | 10.00                                 |  |
| Staff Training/Foundations                            | 94%                                | 96%                                      | 5                                  | 4.80                                  |  |
| Staff Safety Checks                                   | 86%                                | 100%                                     | 5                                  | 5.00                                  |  |
| Safety Sub-Total                                      |                                    |                                          | 20                                 | 19.80                                 |  |
| CCI Permanency Outcomes                               |                                    |                                          |                                    |                                       |  |
| Placement Stability                                   | 90%                                | 92%                                      | 15                                 | 13.80                                 |  |
| Permanency Sub-Total                                  |                                    |                                          | 15                                 | 13.80                                 |  |
| CCI Well-Being Outcomes                               |                                    |                                          |                                    |                                       |  |
| EPSDT Medical Visits                                  | 94%                                | 89%                                      | 4                                  | 3.56                                  |  |
| EPSDT Dental Visits                                   | 88%                                | 100%                                     | 4                                  | 4.00                                  |  |
| Academic Supports                                     | 78%                                | 95%                                      | 3                                  | 2.85                                  |  |
| Provider ECEM Visits                                  | 79%                                | 84%                                      | 7                                  | 5.88                                  |  |
| Provider General Contacts                             | 77%                                | 86%                                      | 7                                  | 6.02                                  |  |
| Placements with Siblings                              | 35%                                | 73%                                      | Not Scored                         | Not Scored                            |  |
| Placements within Legal County                        | 11%                                | 20%                                      | Not Scored                         | Not Scored                            |  |
| Well-Being Sub-Total                                  |                                    |                                          | 25                                 | 22.31                                 |  |
| *Performance calculation descriptions can b           | e found in the FY 202              | 20 RBWO PBP Measureme                    | ents and Standards Guide           |                                       |  |