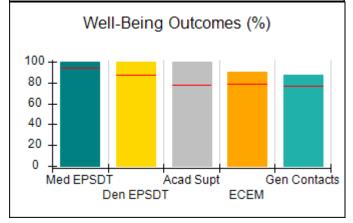

# Performance-Based Placement Measures RBWO Provider GA+SCORECARD - CCI

| Provider/Program Name: A Friend's House - (563) - CCI |                                    |                                          |                                    |                                       |  |
|-------------------------------------------------------|------------------------------------|------------------------------------------|------------------------------------|---------------------------------------|--|
| 111 Henry Pkwy., McDonough, GA 30                     | 0253                               | Quarterly Sco                            | ores (Grades)                      | Current Quarter Score (Grade)         |  |
| Phone: 678-432-1630                                   |                                    | Q1: 101.15 (A+)                          | Q2: 102.55 (A+)                    | 92.23%                                |  |
| Vendor ID# 35215                                      |                                    | Q3: 92.23 (A-)                           | Q4: N/A                            | (A-)                                  |  |
| Program Census Information:                           |                                    | # Children in Care During<br>Quarter: 25 | # Placements During<br>Quarter: 25 | # Children in Care On<br>Last Day: 14 |  |
|                                                       | Avg<br>Performance All<br>CCIs (%) | Provider<br>Performance (%)*             | Possible Points<br>(Weight)        | Provider Points<br>Earned             |  |
| OPM Monitoring Reviews                                |                                    |                                          |                                    |                                       |  |
| Annual Comprehensive Reviews                          | 82%                                | 90%                                      | 25                                 | 22.43                                 |  |
| Safety Reviews                                        | 85%                                | 93%                                      | 15                                 | 13.88                                 |  |
| Monitoring Sub-Total                                  |                                    |                                          | 40                                 | 36.31                                 |  |
| CCI Safety Outcomes                                   |                                    |                                          |                                    |                                       |  |
| Incidence of Maltreatment                             | 0.06%                              | No Substantiated<br>Reports              | 10                                 | 10.00                                 |  |
| Staff Training/Foundations                            | 94%                                | 96%                                      | 5                                  | 4.80                                  |  |
| Staff Safety Checks                                   | 86%                                | 100%                                     | 5                                  | 5.00                                  |  |
| Safety Sub-Total                                      |                                    |                                          | 20                                 | 19.80                                 |  |
| CCI Permanency Outcomes                               |                                    |                                          |                                    |                                       |  |
| Placement Stability                                   | 90%                                | 92%                                      | 15                                 | 13.80                                 |  |
| Permanency Sub-Total                                  |                                    |                                          | 15                                 | 13.80                                 |  |
| CCI Well-Being Outcomes                               |                                    |                                          |                                    |                                       |  |
| EPSDT Medical Visits                                  | 94%                                | 89%                                      | 4                                  | 3.56                                  |  |
| EPSDT Dental Visits                                   | 88%                                | 100%                                     | 4                                  | 4.00                                  |  |
| Academic Supports                                     | 78%                                | 95%                                      | 3                                  | 2.85                                  |  |
| Provider ECEM Visits                                  | 79%                                | 84%                                      | 7                                  | 5.88                                  |  |
| Provider General Contacts                             | 77%                                | 86%                                      | 7                                  | 6.02                                  |  |
| Placements with Siblings                              | 35%                                | 73%                                      | Not Scored                         | Not Scored                            |  |
| Placements within Legal County                        | 11%                                | 20%                                      | Not Scored                         | Not Scored                            |  |
| Well-Being Sub-Total                                  |                                    |                                          | 25                                 | 22.31                                 |  |
| *Performance calculation descriptions can b           | e found in the FY 202              | 20 RBWO PBP Measureme                    | ents and Standards Guide           |                                       |  |

# Performance-Based Placement Measures RBWO Provider GA+SCORECARD - CCI

| Provider/Program Name: Abba House Human Development & Resource Center of GA - (5399) - CCI |                                    |                                         |                                   |                                      |  |
|--------------------------------------------------------------------------------------------|------------------------------------|-----------------------------------------|-----------------------------------|--------------------------------------|--|
| 4590 Arbor Walk Ct., Stone Mountain                                                        | n, GA 30083                        | Quarterly Scores (Grades)               |                                   | Current Quarter Score (Grade)        |  |
| Phone: 404-299-5494                                                                        |                                    | Q1: 78.76 (C+)                          | Q1: 78.76 (C+) Q2: 76.95 (C)      |                                      |  |
| Vendor ID# 87804                                                                           |                                    | Q3: 93.32 (A-)                          | Q4: N/A                           | (A-)                                 |  |
| Program Census Information:                                                                |                                    | # Children in Care During<br>Quarter: 9 | # Placements During<br>Quarter: 9 | # Children in Care On<br>Last Day: 6 |  |
|                                                                                            | Avg<br>Performance All<br>CCIs (%) | Provider<br>Performance (%)*            | Possible Points<br>(Weight)       | Provider Points<br>Earned            |  |
| OPM Monitoring Reviews                                                                     |                                    |                                         |                                   |                                      |  |
| Annual Comprehensive Reviews                                                               | 82%                                | Not Yet Conducted                       |                                   |                                      |  |
| Safety Reviews                                                                             | 85%                                | 70%                                     | 15                                | 10.50                                |  |
| Monitoring Sub-Total                                                                       |                                    |                                         | 15                                | 10.50                                |  |
| CCI Safety Outcomes                                                                        |                                    |                                         |                                   |                                      |  |
| Incidence of Maltreatment                                                                  | 0.06%                              | No Substantiated<br>Reports             | 10                                | 10.00                                |  |
| Staff Training/Foundations                                                                 | 94%                                | -                                       | 5                                 | 5.00                                 |  |
| Staff Safety Checks                                                                        | 86%                                | 100%                                    | 5                                 | 5.00                                 |  |
| Safety Sub-Total                                                                           |                                    |                                         | 20                                | 20.00                                |  |
| CCI Permanency Outcomes                                                                    |                                    |                                         |                                   |                                      |  |
| Placement Stability                                                                        | 90%                                | 89%                                     | 15                                | 13.35                                |  |
| Permanency Sub-Total                                                                       |                                    |                                         | 15                                | 13.35                                |  |
| CCI Well-Being Outcomes                                                                    |                                    |                                         |                                   |                                      |  |
| EPSDT Medical Visits                                                                       | 94%                                | 100%                                    | 4                                 | 4.00                                 |  |
| EPSDT Dental Visits                                                                        | 88%                                | 100%                                    | 4                                 | 4.00                                 |  |
| Academic Supports                                                                          | 78%                                | 60%                                     | 3                                 | 1.80                                 |  |
| Provider ECEM Visits                                                                       | 79%                                | 77%                                     | 7                                 | 5.39                                 |  |
| Provider General Contacts                                                                  | 77%                                | 69%                                     | 7                                 | 4.83                                 |  |
| Placements with Siblings                                                                   | 35%                                | Not Eligible                            | Not Scored                        | Not Scored                           |  |
| Placements within Legal County                                                             | 11%                                | 0%                                      | Not Scored                        | Not Scored                           |  |
| Well-Being Sub-Total                                                                       |                                    |                                         | 25                                | 20.02                                |  |
| *Performance calculation descriptions can b                                                | e found in the FY 202              | 20 RBWO PBP Measureme                   | ents and Standards Guide          |                                      |  |