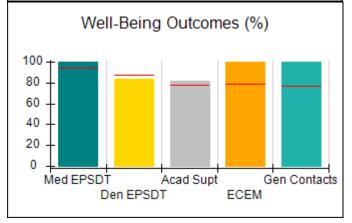

# Performance-Based Placement Measures RBWO Provider GA+SCORECARD - CCI

| Provider/Program Name: A Friend's House - (563) - CCI |                                    |                                          |                                    |                                       |  |
|-------------------------------------------------------|------------------------------------|------------------------------------------|------------------------------------|---------------------------------------|--|
| 111 Henry Pkwy., McDonough, GA 30                     | 0253                               | Quarterly Sco                            | ores (Grades)                      | Current Quarter Score (Grade)         |  |
| Phone: 678-432-1630                                   |                                    | Q1: 101.15 (A+)                          | Q2: 102.55 (A+)                    | 92.23%                                |  |
| Vendor ID# 35215                                      |                                    | Q3: 92.23 (A-)                           | Q4: N/A                            | (A-)                                  |  |
| Program Census Information:                           |                                    | # Children in Care During<br>Quarter: 25 | # Placements During<br>Quarter: 25 | # Children in Care On<br>Last Day: 14 |  |
|                                                       | Avg<br>Performance All<br>CCIs (%) | Provider<br>Performance (%)*             | Possible Points<br>(Weight)        | Provider Points<br>Earned             |  |
| OPM Monitoring Reviews                                |                                    |                                          |                                    |                                       |  |
| Annual Comprehensive Reviews                          | 82%                                | 90%                                      | 25                                 | 22.43                                 |  |
| Safety Reviews                                        | 85%                                | 93%                                      | 15                                 | 13.88                                 |  |
| Monitoring Sub-Total                                  |                                    |                                          | 40                                 | 36.31                                 |  |
| CCI Safety Outcomes                                   |                                    |                                          |                                    |                                       |  |
| Incidence of Maltreatment                             | 0.06%                              | No Substantiated<br>Reports              | 10                                 | 10.00                                 |  |
| Staff Training/Foundations                            | 94%                                | 96%                                      | 5                                  | 4.80                                  |  |
| Staff Safety Checks                                   | 86%                                | 100%                                     | 5                                  | 5.00                                  |  |
| Safety Sub-Total                                      |                                    |                                          | 20                                 | 19.80                                 |  |
| CCI Permanency Outcomes                               |                                    |                                          |                                    |                                       |  |
| Placement Stability                                   | 90%                                | 92%                                      | 15                                 | 13.80                                 |  |
| Permanency Sub-Total                                  |                                    |                                          | 15                                 | 13.80                                 |  |
| CCI Well-Being Outcomes                               |                                    |                                          |                                    |                                       |  |
| EPSDT Medical Visits                                  | 94%                                | 89%                                      | 4                                  | 3.56                                  |  |
| EPSDT Dental Visits                                   | 88%                                | 100%                                     | 4                                  | 4.00                                  |  |
| Academic Supports                                     | 78%                                | 95%                                      | 3                                  | 2.85                                  |  |
| Provider ECEM Visits                                  | 79%                                | 84%                                      | 7                                  | 5.88                                  |  |
| Provider General Contacts                             | 77%                                | 86%                                      | 7                                  | 6.02                                  |  |
| Placements with Siblings                              | 35%                                | 73%                                      | Not Scored                         | Not Scored                            |  |
| Placements within Legal County                        | 11%                                | 20%                                      | Not Scored                         | Not Scored                            |  |
| Well-Being Sub-Total                                  |                                    |                                          | 25                                 | 22.31                                 |  |
| *Performance calculation descriptions can b           | e found in the FY 202              | 20 RBWO PBP Measureme                    | ents and Standards Guide           |                                       |  |

# Performance-Based Placement Measures RBWO Provider GA+SCORECARD - CCI

| Provider/Program Name: Abba House Human Development & Resource Center of GA - (5399) - CCI |                                    |                                         |                                   |                                      |  |
|--------------------------------------------------------------------------------------------|------------------------------------|-----------------------------------------|-----------------------------------|--------------------------------------|--|
| 4590 Arbor Walk Ct., Stone Mountain                                                        | n, GA 30083                        | Quarterly Scores (Grades)               |                                   | Current Quarter Score (Grade)        |  |
| Phone: 404-299-5494                                                                        |                                    | Q1: 78.76 (C+)                          | Q1: 78.76 (C+) Q2: 76.95 (C)      |                                      |  |
| Vendor ID# 87804                                                                           |                                    | Q3: 93.32 (A-)                          | Q4: N/A                           | (A-)                                 |  |
| Program Census Information:                                                                |                                    | # Children in Care During<br>Quarter: 9 | # Placements During<br>Quarter: 9 | # Children in Care On<br>Last Day: 6 |  |
|                                                                                            | Avg<br>Performance All<br>CCIs (%) | Provider<br>Performance (%)*            | Possible Points<br>(Weight)       | Provider Points<br>Earned            |  |
| OPM Monitoring Reviews                                                                     |                                    |                                         |                                   |                                      |  |
| Annual Comprehensive Reviews                                                               | 82%                                | Not Yet Conducted                       |                                   |                                      |  |
| Safety Reviews                                                                             | 85%                                | 70%                                     | 15                                | 10.50                                |  |
| Monitoring Sub-Total                                                                       |                                    |                                         | 15                                | 10.50                                |  |
| CCI Safety Outcomes                                                                        |                                    |                                         |                                   |                                      |  |
| Incidence of Maltreatment                                                                  | 0.06%                              | No Substantiated<br>Reports             | 10                                | 10.00                                |  |
| Staff Training/Foundations                                                                 | 94%                                | -                                       | 5                                 | 5.00                                 |  |
| Staff Safety Checks                                                                        | 86%                                | 100%                                    | 5                                 | 5.00                                 |  |
| Safety Sub-Total                                                                           |                                    |                                         | 20                                | 20.00                                |  |
| CCI Permanency Outcomes                                                                    |                                    |                                         |                                   |                                      |  |
| Placement Stability                                                                        | 90%                                | 89%                                     | 15                                | 13.35                                |  |
| Permanency Sub-Total                                                                       |                                    |                                         | 15                                | 13.35                                |  |
| CCI Well-Being Outcomes                                                                    |                                    |                                         |                                   |                                      |  |
| EPSDT Medical Visits                                                                       | 94%                                | 100%                                    | 4                                 | 4.00                                 |  |
| EPSDT Dental Visits                                                                        | 88%                                | 100%                                    | 4                                 | 4.00                                 |  |
| Academic Supports                                                                          | 78%                                | 60%                                     | 3                                 | 1.80                                 |  |
| Provider ECEM Visits                                                                       | 79%                                | 77%                                     | 7                                 | 5.39                                 |  |
| Provider General Contacts                                                                  | 77%                                | 69%                                     | 7                                 | 4.83                                 |  |
| Placements with Siblings                                                                   | 35%                                | Not Eligible                            | Not Scored                        | Not Scored                           |  |
| Placements within Legal County                                                             | 11%                                | 0%                                      | Not Scored                        | Not Scored                           |  |
| Well-Being Sub-Total                                                                       |                                    |                                         | 25                                | 20.02                                |  |
| *Performance calculation descriptions can b                                                | e found in the FY 202              | 20 RBWO PBP Measureme                   | ents and Standards Guide          |                                      |  |

# Performance-Based Placement Measures RBWO Provider GA+SCORECARD - CCI

| Provider/Program Name: A Shelter) (5167) - CCI | CES Youth Ho                       | ome, Inc (forme                         | erly Appalachian                  | Children's                           |
|------------------------------------------------|------------------------------------|-----------------------------------------|-----------------------------------|--------------------------------------|
| 133 Cares Drive, Jasper, GA 30143              |                                    | Quarterly Scores (Grades)               |                                   | Current Quarter Score (Grade)        |
| Phone: 706-253-2375                            |                                    | Q1: 90.28 (A-)                          | Q2: 95.74 (A)                     | 96.24%                               |
| Vendor ID# 115379                              |                                    | Q3: 96.24 (A)                           | Q4: N/A                           | (A)                                  |
| Program Census Information:                    |                                    | # Children in Care During<br>Quarter: 9 | # Placements During<br>Quarter: 9 | # Children in Care On<br>Last Day: 7 |
|                                                | Avg<br>Performance All<br>CCIs (%) | Provider<br>Performance (%)*            | Possible Points<br>(Weight)       | Provider Points<br>Earned            |
| OPM Monitoring Reviews                         |                                    |                                         |                                   |                                      |
| Annual Comprehensive Reviews                   | 82%                                | 95%                                     | 25                                | 23.67                                |
| Safety Reviews                                 | 85%                                | 85%                                     | 15                                | 12.75                                |
| Monitoring Sub-Total                           |                                    |                                         | 40                                | 36.42                                |
| CCI Safety Outcomes                            |                                    |                                         |                                   |                                      |
| Incidence of Maltreatment                      | 0.06%                              | No Substantiated<br>Reports             | 10                                | 10.00                                |
| Staff Training/Foundations                     | 94%                                | -                                       | 5                                 | 5.00                                 |
| Staff Safety Checks                            | 86%                                | 100%                                    | 5                                 | 5.00                                 |
| Safety Sub-Total                               |                                    |                                         | 20                                | 20.00                                |
| CCI Permanency Outcomes                        |                                    |                                         |                                   |                                      |
| Placement Stability                            | 90%                                | 89%                                     | 15                                | 13.35                                |
| Permanency Sub-Total                           |                                    |                                         | 15                                | 13.35                                |
| CCI Well-Being Outcomes                        |                                    |                                         |                                   |                                      |
| EPSDT Medical Visits                           | 94%                                | 86%                                     | 4                                 | 3.44                                 |
| EPSDT Dental Visits                            | 88%                                | 86%                                     | 4                                 | 3.44                                 |
| Academic Supports                              | 78%                                | 100%                                    | 3                                 | 3.00                                 |
| Provider ECEM Visits                           | 79%                                | 29%                                     | 7                                 | 2.03                                 |
| Provider General Contacts                      | 77%                                | 94%                                     | 7                                 | 6.58                                 |
| Placements with Siblings                       | 35%                                | 100%                                    | Not Scored                        | Not Scored                           |
| Placements within Legal County                 | 11%                                | 80%                                     | Not Scored                        | Not Scored                           |
| Well-Being Sub-Total                           |                                    |                                         | 25                                | 18.49                                |
| *Performance calculation descriptions can b    | e found in the FY 202              | 20 RBWO PBP Measureme                   | ents and Standards Guide          |                                      |

# Performance-Based Placement Measures RBWO Provider GA+SCORECARD - CCI

| 49 Monroe Crossing, Cartersville, GA | 30120                              | Quarterly Sco                            | ores (Grades)                      | Current Quarter Score                |
|--------------------------------------|------------------------------------|------------------------------------------|------------------------------------|--------------------------------------|
|                                      |                                    |                                          | ` '                                | (Grade)                              |
| Phone: 770-382-6180                  |                                    | Q1: 101.59 (A+)                          | Q2: 101.56 (A+)                    | 104.61%                              |
| Vendor ID# 35217                     |                                    | Q3: 104.61 (A+)                          | Q4: N/A                            | (A+)                                 |
| Program Census Information:          |                                    | # Children in Care During<br>Quarter: 10 | # Placements During<br>Quarter: 10 | # Children in Care On<br>Last Day: 6 |
|                                      | Avg<br>Performance All<br>CCIs (%) | Provider<br>Performance (%)*             | Possible Points<br>(Weight)        | Provider Points<br>Earned            |
| OPM Monitoring Reviews               |                                    |                                          |                                    |                                      |
| Annual Comprehensive Reviews         | 82%                                | 93%                                      | 25                                 | 23.20                                |
| Safety Reviews                       | 85%                                | 97%                                      | 15                                 | 14.50                                |
| Monitoring Sub-Total                 |                                    |                                          | 40                                 | 37.70                                |
| CCI Safety Outcomes                  |                                    |                                          |                                    |                                      |
| Incidence of Maltreatment            | 0.06%                              | No Substantiated<br>Reports              | 10                                 | 10.00                                |
| Staff Training/Foundations           | 94%                                | 100%                                     | 5                                  | 5.00                                 |
| Staff Safety Checks                  | 86%                                | 95%                                      | 5                                  | 4.75                                 |
| Safety Sub-Total                     |                                    |                                          | 20                                 | 19.75                                |
| CCI Permanency Outcomes              |                                    |                                          |                                    |                                      |
| Placement Stability                  | 90%                                | 90%                                      | 15                                 | 13.50                                |
| Permanency Sub-Total                 |                                    |                                          | 15                                 | 13.50                                |
| CCI Well-Being Outcomes              |                                    |                                          |                                    |                                      |
| EPSDT Medical Visits                 | 94%                                | 100%                                     | 4                                  | 4.00                                 |
| EPSDT Dental Visits                  | 88%                                | 100%                                     | 4                                  | 4.00                                 |
| Academic Supports                    | 78%                                | 100%                                     | 3                                  | 3.00                                 |
| Provider ECEM Visits                 | 79%                                | 94%                                      | 7                                  | 6.58                                 |
| Provider General Contacts            | 77%                                | 94%                                      | 7                                  | 6.58                                 |
| Placements with Siblings             | 35%                                | 0%                                       | Not Scored                         | Not Scored                           |
| Placements within Legal County       | 11%                                | 0%                                       | Not Scored                         | Not Scored                           |
| Well-Being Sub-Total                 |                                    |                                          | 25                                 | 24.16                                |