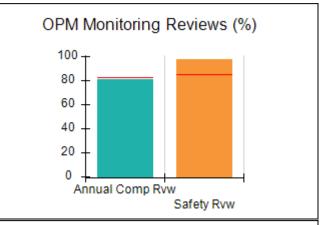

# Performance-Based Placement Measures RBWO Provider GA+SCORECARD - CCI

| Provider/Program Name: A Friend's House - (563) - CCI |                                    |                                          |                                    |                                       |  |
|-------------------------------------------------------|------------------------------------|------------------------------------------|------------------------------------|---------------------------------------|--|
| 111 Henry Pkwy., McDonough, GA 30                     | 0253                               | Quarterly Sco                            | ores (Grades)                      | Current Quarter Score (Grade)         |  |
| Phone: 678-432-1630                                   |                                    | Q1: 101.15 (A+)                          | Q2: 102.55 (A+)                    | 92.23%                                |  |
| Vendor ID# 35215                                      |                                    | Q3: 92.23 (A-)                           | Q4: N/A                            | (A-)                                  |  |
| Program Census Information:                           |                                    | # Children in Care During<br>Quarter: 25 | # Placements During<br>Quarter: 25 | # Children in Care On<br>Last Day: 14 |  |
|                                                       | Avg<br>Performance All<br>CCIs (%) | Provider<br>Performance (%)*             | Possible Points<br>(Weight)        | Provider Points<br>Earned             |  |
| OPM Monitoring Reviews                                |                                    |                                          |                                    |                                       |  |
| Annual Comprehensive Reviews                          | 82%                                | 90%                                      | 25                                 | 22.43                                 |  |
| Safety Reviews                                        | 85%                                | 93%                                      | 15                                 | 13.88                                 |  |
| Monitoring Sub-Total                                  |                                    |                                          | 40                                 | 36.31                                 |  |
| CCI Safety Outcomes                                   |                                    |                                          |                                    |                                       |  |
| Incidence of Maltreatment                             | 0.06%                              | No Substantiated<br>Reports              | 10                                 | 10.00                                 |  |
| Staff Training/Foundations                            | 94%                                | 96%                                      | 5                                  | 4.80                                  |  |
| Staff Safety Checks                                   | 86%                                | 100%                                     | 5                                  | 5.00                                  |  |
| Safety Sub-Total                                      |                                    |                                          | 20                                 | 19.80                                 |  |
| CCI Permanency Outcomes                               |                                    |                                          |                                    |                                       |  |
| Placement Stability                                   | 90%                                | 92%                                      | 15                                 | 13.80                                 |  |
| Permanency Sub-Total                                  |                                    |                                          | 15                                 | 13.80                                 |  |
| CCI Well-Being Outcomes                               |                                    |                                          |                                    |                                       |  |
| EPSDT Medical Visits                                  | 94%                                | 89%                                      | 4                                  | 3.56                                  |  |
| EPSDT Dental Visits                                   | 88%                                | 100%                                     | 4                                  | 4.00                                  |  |
| Academic Supports                                     | 78%                                | 95%                                      | 3                                  | 2.85                                  |  |
| Provider ECEM Visits                                  | 79%                                | 84%                                      | 7                                  | 5.88                                  |  |
| Provider General Contacts                             | 77%                                | 86%                                      | 7                                  | 6.02                                  |  |
| Placements with Siblings                              | 35%                                | 73%                                      | Not Scored                         | Not Scored                            |  |
| Placements within Legal County                        | 11%                                | 20%                                      | Not Scored                         | Not Scored                            |  |
| Well-Being Sub-Total                                  |                                    |                                          | 25                                 | 22.31                                 |  |
| *Performance calculation descriptions can b           | e found in the FY 202              | 20 RBWO PBP Measureme                    | ents and Standards Guide           |                                       |  |