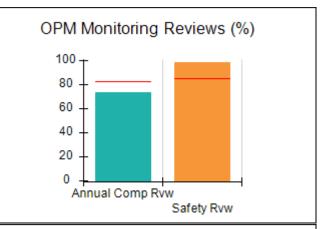

# Performance-Based Placement Measures RBWO Provider GA+SCORECARD - CCI

| Provider/Program Name: A Friend's House - (563) - CCI |                                    |                                          |                                    |                                       |  |
|-------------------------------------------------------|------------------------------------|------------------------------------------|------------------------------------|---------------------------------------|--|
| 111 Henry Pkwy., McDonough, GA 30                     | 0253                               | Quarterly Sco                            | ores (Grades)                      | Current Quarter Score (Grade)         |  |
| Phone: 678-432-1630                                   |                                    | Q1: 101.15 (A+)                          | Q2: 102.55 (A+)                    | 92.23%                                |  |
| Vendor ID# 35215                                      |                                    | Q3: 92.23 (A-)                           | Q4: N/A                            | (A-)                                  |  |
| Program Census Information:                           |                                    | # Children in Care During<br>Quarter: 25 | # Placements During<br>Quarter: 25 | # Children in Care On<br>Last Day: 14 |  |
|                                                       | Avg<br>Performance All<br>CCIs (%) | Provider<br>Performance (%)*             | Possible Points<br>(Weight)        | Provider Points<br>Earned             |  |
| OPM Monitoring Reviews                                |                                    |                                          |                                    |                                       |  |
| Annual Comprehensive Reviews                          | 82%                                | 90%                                      | 25                                 | 22.43                                 |  |
| Safety Reviews                                        | 85%                                | 93%                                      | 15                                 | 13.88                                 |  |
| Monitoring Sub-Total                                  |                                    |                                          | 40                                 | 36.31                                 |  |
| CCI Safety Outcomes                                   |                                    |                                          |                                    |                                       |  |
| Incidence of Maltreatment                             | 0.06%                              | No Substantiated<br>Reports              | 10                                 | 10.00                                 |  |
| Staff Training/Foundations                            | 94%                                | 96%                                      | 5                                  | 4.80                                  |  |
| Staff Safety Checks                                   | 86%                                | 100%                                     | 5                                  | 5.00                                  |  |
| Safety Sub-Total                                      |                                    |                                          | 20                                 | 19.80                                 |  |
| CCI Permanency Outcomes                               |                                    |                                          |                                    |                                       |  |
| Placement Stability                                   | 90%                                | 92%                                      | 15                                 | 13.80                                 |  |
| Permanency Sub-Total                                  |                                    |                                          | 15                                 | 13.80                                 |  |
| CCI Well-Being Outcomes                               |                                    |                                          |                                    |                                       |  |
| EPSDT Medical Visits                                  | 94%                                | 89%                                      | 4                                  | 3.56                                  |  |
| EPSDT Dental Visits                                   | 88%                                | 100%                                     | 4                                  | 4.00                                  |  |
| Academic Supports                                     | 78%                                | 95%                                      | 3                                  | 2.85                                  |  |
| Provider ECEM Visits                                  | 79%                                | 84%                                      | 7                                  | 5.88                                  |  |
| Provider General Contacts                             | 77%                                | 86%                                      | 7                                  | 6.02                                  |  |
| Placements with Siblings                              | 35%                                | 73%                                      | Not Scored                         | Not Scored                            |  |
| Placements within Legal County                        | 11%                                | 20%                                      | Not Scored                         | Not Scored                            |  |
| Well-Being Sub-Total                                  |                                    |                                          | 25                                 | 22.31                                 |  |
| *Performance calculation descriptions can b           | e found in the FY 202              | 20 RBWO PBP Measureme                    | ents and Standards Guide           |                                       |  |