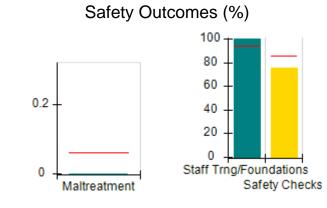

# Performance-Based Placement Measures RBWO Provider GA+SCORECARD - CCI

| Provider/Program Name: A Friend's House - (563) - CCI |                                    |                                          |                                    |                                       |  |
|-------------------------------------------------------|------------------------------------|------------------------------------------|------------------------------------|---------------------------------------|--|
| 111 Henry Pkwy., McDonough, GA 30                     | 0253                               | Quarterly Sco                            | ores (Grades)                      | Current Quarter Score (Grade)         |  |
| Phone: 678-432-1630                                   |                                    | Q1: 101.15 (A+)                          | Q2: 102.55 (A+)                    | 92.23%                                |  |
| Vendor ID# 35215                                      |                                    | Q3: 92.23 (A-)                           | Q4: N/A                            | (A-)                                  |  |
| Program Census Information:                           |                                    | # Children in Care During<br>Quarter: 25 | # Placements During<br>Quarter: 25 | # Children in Care On<br>Last Day: 14 |  |
|                                                       | Avg<br>Performance All<br>CCIs (%) | Provider<br>Performance (%)*             | Possible Points<br>(Weight)        | Provider Points<br>Earned             |  |
| OPM Monitoring Reviews                                |                                    |                                          |                                    |                                       |  |
| Annual Comprehensive Reviews                          | 82%                                | 90%                                      | 25                                 | 22.43                                 |  |
| Safety Reviews                                        | 85%                                | 93%                                      | 15                                 | 13.88                                 |  |
| Monitoring Sub-Total                                  |                                    |                                          | 40                                 | 36.31                                 |  |
| CCI Safety Outcomes                                   |                                    |                                          |                                    |                                       |  |
| Incidence of Maltreatment                             | 0.06%                              | No Substantiated<br>Reports              | 10                                 | 10.00                                 |  |
| Staff Training/Foundations                            | 94%                                | 96%                                      | 5                                  | 4.80                                  |  |
| Staff Safety Checks                                   | 86%                                | 100%                                     | 5                                  | 5.00                                  |  |
| Safety Sub-Total                                      |                                    |                                          | 20                                 | 19.80                                 |  |
| CCI Permanency Outcomes                               |                                    |                                          |                                    |                                       |  |
| Placement Stability                                   | 90%                                | 92%                                      | 15                                 | 13.80                                 |  |
| Permanency Sub-Total                                  |                                    |                                          | 15                                 | 13.80                                 |  |
| CCI Well-Being Outcomes                               |                                    |                                          |                                    |                                       |  |
| EPSDT Medical Visits                                  | 94%                                | 89%                                      | 4                                  | 3.56                                  |  |
| EPSDT Dental Visits                                   | 88%                                | 100%                                     | 4                                  | 4.00                                  |  |
| Academic Supports                                     | 78%                                | 95%                                      | 3                                  | 2.85                                  |  |
| Provider ECEM Visits                                  | 79%                                | 84%                                      | 7                                  | 5.88                                  |  |
| Provider General Contacts                             | 77%                                | 86%                                      | 7                                  | 6.02                                  |  |
| Placements with Siblings                              | 35%                                | 73%                                      | Not Scored                         | Not Scored                            |  |
| Placements within Legal County                        | 11%                                | 20%                                      | Not Scored                         | Not Scored                            |  |
| Well-Being Sub-Total                                  |                                    |                                          | 25                                 | 22.31                                 |  |
| *Performance calculation descriptions can b           | e found in the FY 202              | 20 RBWO PBP Measureme                    | ents and Standards Guide           |                                       |  |