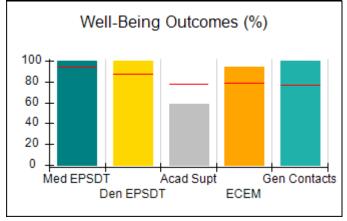

# Performance-Based Placement Measures RBWO Provider GA+SCORECARD - CCI

| Provider/Program Name: A Friend's House - (563) - CCI |                                    |                                          |                                    |                                       |  |
|-------------------------------------------------------|------------------------------------|------------------------------------------|------------------------------------|---------------------------------------|--|
| 111 Henry Pkwy., McDonough, GA 30                     | 0253                               | Quarterly Sco                            | ores (Grades)                      | Current Quarter Score (Grade)         |  |
| Phone: 678-432-1630                                   |                                    | Q1: 101.15 (A+)                          | Q2: 102.55 (A+)                    | 92.23%                                |  |
| Vendor ID# 35215                                      |                                    | Q3: 92.23 (A-)                           | Q4: N/A                            | (A-)                                  |  |
| Program Census Information:                           |                                    | # Children in Care During<br>Quarter: 25 | # Placements During<br>Quarter: 25 | # Children in Care On<br>Last Day: 14 |  |
|                                                       | Avg<br>Performance All<br>CCIs (%) | Provider<br>Performance (%)*             | Possible Points<br>(Weight)        | Provider Points<br>Earned             |  |
| OPM Monitoring Reviews                                |                                    |                                          |                                    |                                       |  |
| Annual Comprehensive Reviews                          | 82%                                | 90%                                      | 25                                 | 22.43                                 |  |
| Safety Reviews                                        | 85%                                | 93%                                      | 15                                 | 13.88                                 |  |
| Monitoring Sub-Total                                  |                                    |                                          | 40                                 | 36.31                                 |  |
| CCI Safety Outcomes                                   |                                    |                                          |                                    |                                       |  |
| Incidence of Maltreatment                             | 0.06%                              | No Substantiated<br>Reports              | 10                                 | 10.00                                 |  |
| Staff Training/Foundations                            | 94%                                | 96%                                      | 5                                  | 4.80                                  |  |
| Staff Safety Checks                                   | 86%                                | 100%                                     | 5                                  | 5.00                                  |  |
| Safety Sub-Total                                      |                                    |                                          | 20                                 | 19.80                                 |  |
| CCI Permanency Outcomes                               |                                    |                                          |                                    |                                       |  |
| Placement Stability                                   | 90%                                | 92%                                      | 15                                 | 13.80                                 |  |
| Permanency Sub-Total                                  |                                    |                                          | 15                                 | 13.80                                 |  |
| CCI Well-Being Outcomes                               |                                    |                                          |                                    |                                       |  |
| EPSDT Medical Visits                                  | 94%                                | 89%                                      | 4                                  | 3.56                                  |  |
| EPSDT Dental Visits                                   | 88%                                | 100%                                     | 4                                  | 4.00                                  |  |
| Academic Supports                                     | 78%                                | 95%                                      | 3                                  | 2.85                                  |  |
| Provider ECEM Visits                                  | 79%                                | 84%                                      | 7                                  | 5.88                                  |  |
| Provider General Contacts                             | 77%                                | 86%                                      | 7                                  | 6.02                                  |  |
| Placements with Siblings                              | 35%                                | 73%                                      | Not Scored                         | Not Scored                            |  |
| Placements within Legal County                        | 11%                                | 20%                                      | Not Scored                         | Not Scored                            |  |
| Well-Being Sub-Total                                  |                                    |                                          | 25                                 | 22.31                                 |  |
| *Performance calculation descriptions can b           | e found in the FY 202              | 20 RBWO PBP Measureme                    | ents and Standards Guide           |                                       |  |