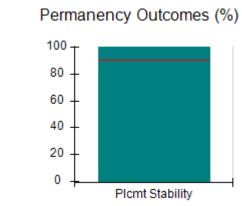

# Performance-Based Placement Measures RBWO Provider GA+SCORECARD - CCI

| Provider/Program Name: A Friend's House - (563) - CCI |                                    |                                          |                                    |                                       |  |
|-------------------------------------------------------|------------------------------------|------------------------------------------|------------------------------------|---------------------------------------|--|
| 111 Henry Pkwy., McDonough, GA 30                     | 0253                               | Quarterly Sco                            | ores (Grades)                      | Current Quarter Score (Grade)         |  |
| Phone: 678-432-1630                                   |                                    | Q1: 101.15 (A+)                          | Q2: 102.55 (A+)                    | 92.23%                                |  |
| Vendor ID# 35215                                      |                                    | Q3: 92.23 (A-)                           | Q4: N/A                            | (A-)                                  |  |
| Program Census Information:                           |                                    | # Children in Care During<br>Quarter: 25 | # Placements During<br>Quarter: 25 | # Children in Care On<br>Last Day: 14 |  |
|                                                       | Avg<br>Performance All<br>CCIs (%) | Provider<br>Performance (%)*             | Possible Points<br>(Weight)        | Provider Points<br>Earned             |  |
| OPM Monitoring Reviews                                |                                    |                                          |                                    |                                       |  |
| Annual Comprehensive Reviews                          | 82%                                | 90%                                      | 25                                 | 22.43                                 |  |
| Safety Reviews                                        | 85%                                | 93%                                      | 15                                 | 13.88                                 |  |
| Monitoring Sub-Total                                  |                                    |                                          | 40                                 | 36.31                                 |  |
| CCI Safety Outcomes                                   |                                    |                                          |                                    |                                       |  |
| Incidence of Maltreatment                             | 0.06%                              | No Substantiated<br>Reports              | 10                                 | 10.00                                 |  |
| Staff Training/Foundations                            | 94%                                | 96%                                      | 5                                  | 4.80                                  |  |
| Staff Safety Checks                                   | 86%                                | 100%                                     | 5                                  | 5.00                                  |  |
| Safety Sub-Total                                      |                                    |                                          | 20                                 | 19.80                                 |  |
| CCI Permanency Outcomes                               |                                    |                                          |                                    |                                       |  |
| Placement Stability                                   | 90%                                | 92%                                      | 15                                 | 13.80                                 |  |
| Permanency Sub-Total                                  |                                    |                                          | 15                                 | 13.80                                 |  |
| CCI Well-Being Outcomes                               |                                    |                                          |                                    |                                       |  |
| EPSDT Medical Visits                                  | 94%                                | 89%                                      | 4                                  | 3.56                                  |  |
| EPSDT Dental Visits                                   | 88%                                | 100%                                     | 4                                  | 4.00                                  |  |
| Academic Supports                                     | 78%                                | 95%                                      | 3                                  | 2.85                                  |  |
| Provider ECEM Visits                                  | 79%                                | 84%                                      | 7                                  | 5.88                                  |  |
| Provider General Contacts                             | 77%                                | 86%                                      | 7                                  | 6.02                                  |  |
| Placements with Siblings                              | 35%                                | 73%                                      | Not Scored                         | Not Scored                            |  |
| Placements within Legal County                        | 11%                                | 20%                                      | Not Scored                         | Not Scored                            |  |
| Well-Being Sub-Total                                  |                                    |                                          | 25                                 | 22.31                                 |  |
| *Performance calculation descriptions can b           | e found in the FY 202              | 20 RBWO PBP Measureme                    | ents and Standards Guide           |                                       |  |