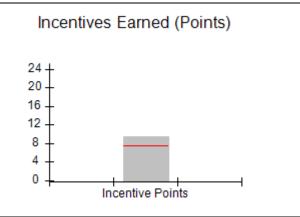

### Provider/Program Name: A Friend's House - (563) - CCI

|                                         | # Children in Care During<br>Quarter: 25 | # Placements During<br>Quarter: 25                                                                                                                                                                                                                                                                                                                                                                                                                                                                                                                                                                                                                                                                                                                                                                                                                                                                                                                                                                                                                                                                                                                                                                                                                                                                                                                                                                                                                                                                                                                                                                                                                                                                                                                                                                                                                                                                                                                                                                                                                                                                                           | # Children in Care On<br>Last Day: 14                                                                                                                                                                    |
|-----------------------------------------|------------------------------------------|------------------------------------------------------------------------------------------------------------------------------------------------------------------------------------------------------------------------------------------------------------------------------------------------------------------------------------------------------------------------------------------------------------------------------------------------------------------------------------------------------------------------------------------------------------------------------------------------------------------------------------------------------------------------------------------------------------------------------------------------------------------------------------------------------------------------------------------------------------------------------------------------------------------------------------------------------------------------------------------------------------------------------------------------------------------------------------------------------------------------------------------------------------------------------------------------------------------------------------------------------------------------------------------------------------------------------------------------------------------------------------------------------------------------------------------------------------------------------------------------------------------------------------------------------------------------------------------------------------------------------------------------------------------------------------------------------------------------------------------------------------------------------------------------------------------------------------------------------------------------------------------------------------------------------------------------------------------------------------------------------------------------------------------------------------------------------------------------------------------------------|----------------------------------------------------------------------------------------------------------------------------------------------------------------------------------------------------------|
| Avg<br>Performance All<br>CCIs (Points) | Provider<br>Performance (%)*             | Possible Points<br>(Weight)                                                                                                                                                                                                                                                                                                                                                                                                                                                                                                                                                                                                                                                                                                                                                                                                                                                                                                                                                                                                                                                                                                                                                                                                                                                                                                                                                                                                                                                                                                                                                                                                                                                                                                                                                                                                                                                                                                                                                                                                                                                                                                  | Provider Points<br>Earned                                                                                                                                                                                |
|                                         | 71%                                      | 2                                                                                                                                                                                                                                                                                                                                                                                                                                                                                                                                                                                                                                                                                                                                                                                                                                                                                                                                                                                                                                                                                                                                                                                                                                                                                                                                                                                                                                                                                                                                                                                                                                                                                                                                                                                                                                                                                                                                                                                                                                                                                                                            | 1.42                                                                                                                                                                                                     |
|                                         | 100%                                     | 2                                                                                                                                                                                                                                                                                                                                                                                                                                                                                                                                                                                                                                                                                                                                                                                                                                                                                                                                                                                                                                                                                                                                                                                                                                                                                                                                                                                                                                                                                                                                                                                                                                                                                                                                                                                                                                                                                                                                                                                                                                                                                                                            | 2.00                                                                                                                                                                                                     |
|                                         | 0%                                       | 5                                                                                                                                                                                                                                                                                                                                                                                                                                                                                                                                                                                                                                                                                                                                                                                                                                                                                                                                                                                                                                                                                                                                                                                                                                                                                                                                                                                                                                                                                                                                                                                                                                                                                                                                                                                                                                                                                                                                                                                                                                                                                                                            | 0.00                                                                                                                                                                                                     |
|                                         | 33%                                      | 2                                                                                                                                                                                                                                                                                                                                                                                                                                                                                                                                                                                                                                                                                                                                                                                                                                                                                                                                                                                                                                                                                                                                                                                                                                                                                                                                                                                                                                                                                                                                                                                                                                                                                                                                                                                                                                                                                                                                                                                                                                                                                                                            | 0.66                                                                                                                                                                                                     |
|                                         | N/A                                      | 10/5/5/1                                                                                                                                                                                                                                                                                                                                                                                                                                                                                                                                                                                                                                                                                                                                                                                                                                                                                                                                                                                                                                                                                                                                                                                                                                                                                                                                                                                                                                                                                                                                                                                                                                                                                                                                                                                                                                                                                                                                                                                                                                                                                                                     | 10.00                                                                                                                                                                                                    |
|                                         | Not Eligible                             | 5                                                                                                                                                                                                                                                                                                                                                                                                                                                                                                                                                                                                                                                                                                                                                                                                                                                                                                                                                                                                                                                                                                                                                                                                                                                                                                                                                                                                                                                                                                                                                                                                                                                                                                                                                                                                                                                                                                                                                                                                                                                                                                                            |                                                                                                                                                                                                          |
|                                         | 0%                                       | 4                                                                                                                                                                                                                                                                                                                                                                                                                                                                                                                                                                                                                                                                                                                                                                                                                                                                                                                                                                                                                                                                                                                                                                                                                                                                                                                                                                                                                                                                                                                                                                                                                                                                                                                                                                                                                                                                                                                                                                                                                                                                                                                            | 0.00                                                                                                                                                                                                     |
|                                         | 0%                                       | 4                                                                                                                                                                                                                                                                                                                                                                                                                                                                                                                                                                                                                                                                                                                                                                                                                                                                                                                                                                                                                                                                                                                                                                                                                                                                                                                                                                                                                                                                                                                                                                                                                                                                                                                                                                                                                                                                                                                                                                                                                                                                                                                            | 0.00                                                                                                                                                                                                     |
|                                         | 0%                                       | 5                                                                                                                                                                                                                                                                                                                                                                                                                                                                                                                                                                                                                                                                                                                                                                                                                                                                                                                                                                                                                                                                                                                                                                                                                                                                                                                                                                                                                                                                                                                                                                                                                                                                                                                                                                                                                                                                                                                                                                                                                                                                                                                            | 0.00                                                                                                                                                                                                     |
|                                         | 100%                                     | 4                                                                                                                                                                                                                                                                                                                                                                                                                                                                                                                                                                                                                                                                                                                                                                                                                                                                                                                                                                                                                                                                                                                                                                                                                                                                                                                                                                                                                                                                                                                                                                                                                                                                                                                                                                                                                                                                                                                                                                                                                                                                                                                            | 4.00                                                                                                                                                                                                     |
| 7.45                                    |                                          |                                                                                                                                                                                                                                                                                                                                                                                                                                                                                                                                                                                                                                                                                                                                                                                                                                                                                                                                                                                                                                                                                                                                                                                                                                                                                                                                                                                                                                                                                                                                                                                                                                                                                                                                                                                                                                                                                                                                                                                                                                                                                                                              | 18.08                                                                                                                                                                                                    |
| combined incentive                      | credit allowed is 10 points.             | Incentives Awarded                                                                                                                                                                                                                                                                                                                                                                                                                                                                                                                                                                                                                                                                                                                                                                                                                                                                                                                                                                                                                                                                                                                                                                                                                                                                                                                                                                                                                                                                                                                                                                                                                                                                                                                                                                                                                                                                                                                                                                                                                                                                                                           | 10.00                                                                                                                                                                                                    |
|                                         | Avg Performance All CCIs (Points)        | Quarter: 25   Provider   Performance (%)*   71%   100%   33%   N/A   Not Eligible   0%   0%   0%   0%   100%   100%   100%   100%   100%   100%   100%   100%   100%   100%   100%   100%   100%   100%   100%   100%   100%   100%   100%   100%   100%   100%   100%   100%   100%   100%   100%   100%   100%   100%   100%   100%   100%   100%   100%   100%   100%   100%   100%   100%   100%   100%   100%   100%   100%   100%   100%   100%   100%   100%   100%   100%   100%   100%   100%   100%   100%   100%   100%   100%   100%   100%   100%   100%   100%   100%   100%   100%   100%   100%   100%   100%   100%   100%   100%   100%   100%   100%   100%   100%   100%   100%   100%   100%   100%   100%   100%   100%   100%   100%   100%   100%   100%   100%   100%   100%   100%   100%   100%   100%   100%   100%   100%   100%   100%   100%   100%   100%   100%   100%   100%   100%   100%   100%   100%   100%   100%   100%   100%   100%   100%   100%   100%   100%   100%   100%   100%   100%   100%   100%   100%   100%   100%   100%   100%   100%   100%   100%   100%   100%   100%   100%   100%   100%   100%   100%   100%   100%   100%   100%   100%   100%   100%   100%   100%   100%   100%   100%   100%   100%   100%   100%   100%   100%   100%   100%   100%   100%   100%   100%   100%   100%   100%   100%   100%   100%   100%   100%   100%   100%   100%   100%   100%   100%   100%   100%   100%   100%   100%   100%   100%   100%   100%   100%   100%   100%   100%   100%   100%   100%   100%   100%   100%   100%   100%   100%   100%   100%   100%   100%   100%   100%   100%   100%   100%   100%   100%   100%   100%   100%   100%   100%   100%   100%   100%   100%   100%   100%   100%   100%   100%   100%   100%   100%   100%   100%   100%   100%   100%   100%   100%   100%   100%   100%   100%   100%   100%   100%   100%   100%   100%   100%   100%   100%   100%   100%   100%   100%   100%   100%   100%   100%   100%   100%   100%   100%   100%   100%   100%   100%   100%   100%   100%   100%   100%   100%   100%   1 | Quarter: 25   Quarter: 25     Avg   Performance All   CCIs (Points)     71%   2     100%   5     33%   2     N/A   10/5/5/1     Not Eligible   5     0%   4     0%   5     100%   4     17.45   100%   4 |

# Provider/Program Name: Abba House Human Development & Resource Center of GA - (5399) - CCI

| Program Census Information:                      |                                         | # Children in Care During<br>Quarter: 9 | # Placements During<br>Quarter: 9 | # Children in Care On<br>Last Day: 6 |
|--------------------------------------------------|-----------------------------------------|-----------------------------------------|-----------------------------------|--------------------------------------|
| CCI Incentive Credits                            | Avg<br>Performance All<br>CCIs (Points) | Provider<br>Performance (%)*            | Possible Points<br>(Weight)       | Provider Points<br>Earned            |
| Early EPSDT Medical Visits                       |                                         | 100%                                    | 2                                 | 2.00                                 |
| Early EPSDT Dental Visits                        |                                         | 100%                                    | 2                                 | 2.00                                 |
| Permanency Contacts                              |                                         | 0%                                      | 5                                 | 0.00                                 |
| Additional Academic Supports                     |                                         | 8%                                      | 2                                 | 0.16                                 |
| HS Grad/GED/Prof or Trade<br>Certificate/College |                                         | N/A                                     | 10/5/5/1                          |                                      |
| EYSS Agreement                                   |                                         | Not Eligible                            | 5                                 |                                      |
| Community Connections                            |                                         | 0%                                      | 4                                 | 0.00                                 |
| Active Agency Accreditation                      |                                         | 0%                                      | 4                                 | 0.00                                 |
| Staff Clinical Licensure                         |                                         | 0%                                      | 5                                 | 0.00                                 |
| Behavior Management (threshold = 0)              |                                         | 100%                                    | 4                                 | 4.00                                 |
| Incentives Total                                 | 7.45                                    |                                         |                                   | 8.16                                 |
| Maximum total                                    | combined incentive                      | credit allowed is 10 points.            | Incentives Awarded                | 8.16                                 |
| *Performance calculation descriptions can be     | e found in the FY 202                   | 20 RBWO PBP Measureme                   | ents and Standards Guide.         |                                      |

# Provider/Program Name: ACES Youth Home, Inc. - (formerly Appalachian Children's Shelter) (5167) - CCI

| Program Census Information:                      |                                         | # Children in Care During<br>Quarter: 9 | # Placements During<br>Quarter: 9 | # Children in Care On<br>Last Day: 7 |
|--------------------------------------------------|-----------------------------------------|-----------------------------------------|-----------------------------------|--------------------------------------|
| CCI Incentive Credits                            | Avg<br>Performance All<br>CCIs (Points) | Provider<br>Performance (%)*            | Possible Points<br>(Weight)       | Provider Points<br>Earned            |
| Early EPSDT Medical Visits                       |                                         | 83%                                     | 2                                 | 1.66                                 |
| Early EPSDT Dental Visits                        |                                         | 75%                                     | 2                                 | 1.50                                 |
| Permanency Contacts                              |                                         | 0%                                      | 5                                 | 0.00                                 |
| Additional Academic Supports                     |                                         | 41%                                     | 2                                 | 0.82                                 |
| HS Grad/GED/Prof or Trade<br>Certificate/College |                                         | N/A                                     | 10/5/5/1                          |                                      |
| EYSS Agreement                                   |                                         | Not Eligible                            | 5                                 |                                      |
| Community Connections                            |                                         | 0%                                      | 4                                 | 0.00                                 |
| Active Agency Accreditation                      |                                         | 0%                                      | 4                                 | 0.00                                 |
| Staff Clinical Licensure                         |                                         | 0%                                      | 5                                 | 0.00                                 |
| Behavior Management (threshold = 0)              |                                         | 100%                                    | 4                                 | 4.00                                 |
| Incentives Total                                 | 7.45                                    |                                         |                                   | 7.98                                 |
| Maximum total                                    | combined incentive                      | credit allowed is 10 points.            | Incentives Awarded                | 7.98                                 |
| *Performance calculation descriptions can be     | e found in the FY 202                   | 20 RBWO PBP Measureme                   | ents and Standards Guide.         |                                      |