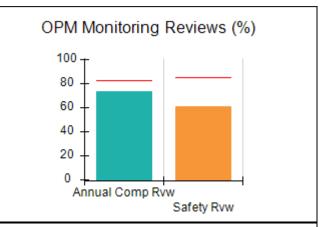

# Performance-Based Placement Measures RBWO Provider GA+SCORECARD - CCI

| Provider/Program Name: A Friend's House - (563) - CCI |                                    |                                          |                                    |                                       |  |
|-------------------------------------------------------|------------------------------------|------------------------------------------|------------------------------------|---------------------------------------|--|
| 111 Henry Pkwy., McDonough, GA 30                     | 0253                               | Quarterly Sco                            | ores (Grades)                      | Current Quarter Score (Grade)         |  |
| Phone: 678-432-1630                                   |                                    | Q1: 101.15 (A+)                          | Q2: 102.55 (A+)                    | 92.23%                                |  |
| Vendor ID# 35215                                      |                                    | Q3: 92.23 (A-)                           | Q4: N/A                            | (A-)                                  |  |
| Program Census Information:                           |                                    | # Children in Care During<br>Quarter: 25 | # Placements During<br>Quarter: 25 | # Children in Care On<br>Last Day: 14 |  |
|                                                       | Avg<br>Performance All<br>CCIs (%) | Provider<br>Performance (%)*             | Possible Points<br>(Weight)        | Provider Points<br>Earned             |  |
| OPM Monitoring Reviews                                |                                    |                                          |                                    |                                       |  |
| Annual Comprehensive Reviews                          | 82%                                | 90%                                      | 25                                 | 22.43                                 |  |
| Safety Reviews                                        | 85%                                | 93%                                      | 15                                 | 13.88                                 |  |
| Monitoring Sub-Total                                  |                                    |                                          | 40                                 | 36.31                                 |  |
| CCI Safety Outcomes                                   |                                    |                                          |                                    |                                       |  |
| Incidence of Maltreatment                             | 0.06%                              | No Substantiated<br>Reports              | 10                                 | 10.00                                 |  |
| Staff Training/Foundations                            | 94%                                | 96%                                      | 5                                  | 4.80                                  |  |
| Staff Safety Checks                                   | 86%                                | 100%                                     | 5                                  | 5.00                                  |  |
| Safety Sub-Total                                      |                                    |                                          | 20                                 | 19.80                                 |  |
| CCI Permanency Outcomes                               |                                    |                                          |                                    |                                       |  |
| Placement Stability                                   | 90%                                | 92%                                      | 15                                 | 13.80                                 |  |
| Permanency Sub-Total                                  |                                    |                                          | 15                                 | 13.80                                 |  |
| CCI Well-Being Outcomes                               |                                    |                                          |                                    |                                       |  |
| EPSDT Medical Visits                                  | 94%                                | 89%                                      | 4                                  | 3.56                                  |  |
| EPSDT Dental Visits                                   | 88%                                | 100%                                     | 4                                  | 4.00                                  |  |
| Academic Supports                                     | 78%                                | 95%                                      | 3                                  | 2.85                                  |  |
| Provider ECEM Visits                                  | 79%                                | 84%                                      | 7                                  | 5.88                                  |  |
| Provider General Contacts                             | 77%                                | 86%                                      | 7                                  | 6.02                                  |  |
| Placements with Siblings                              | 35%                                | 73%                                      | Not Scored                         | Not Scored                            |  |
| Placements within Legal County                        | 11%                                | 20%                                      | Not Scored                         | Not Scored                            |  |
| Well-Being Sub-Total                                  |                                    |                                          | 25                                 | 22.31                                 |  |
| *Performance calculation descriptions can b           | e found in the FY 202              | 20 RBWO PBP Measureme                    | ents and Standards Guide           |                                       |  |