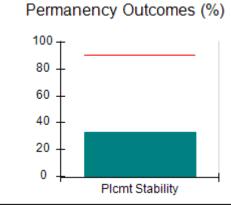

# Performance-Based Placement Measures RBWO Provider GA+SCORECARD - CCI

| Provider/Program Name: A Friend's House - (563) - CCI |                                    |                                          |                                    |                                       |  |
|-------------------------------------------------------|------------------------------------|------------------------------------------|------------------------------------|---------------------------------------|--|
| 111 Henry Pkwy., McDonough, GA 30                     | 0253                               | Quarterly Sco                            | ores (Grades)                      | Current Quarter Score (Grade)         |  |
| Phone: 678-432-1630                                   |                                    | Q1: 101.15 (A+)                          | Q2: 102.55 (A+)                    | 92.23%                                |  |
| Vendor ID# 35215                                      |                                    | Q3: 92.23 (A-)                           | Q4: N/A                            | (A-)                                  |  |
| Program Census Information:                           |                                    | # Children in Care During<br>Quarter: 25 | # Placements During<br>Quarter: 25 | # Children in Care On<br>Last Day: 14 |  |
|                                                       | Avg<br>Performance All<br>CCIs (%) | Provider<br>Performance (%)*             | Possible Points<br>(Weight)        | Provider Points<br>Earned             |  |
| OPM Monitoring Reviews                                |                                    |                                          |                                    |                                       |  |
| Annual Comprehensive Reviews                          | 82%                                | 90%                                      | 25                                 | 22.43                                 |  |
| Safety Reviews                                        | 85%                                | 93%                                      | 15                                 | 13.88                                 |  |
| Monitoring Sub-Total                                  |                                    |                                          | 40                                 | 36.31                                 |  |
| CCI Safety Outcomes                                   |                                    |                                          |                                    |                                       |  |
| Incidence of Maltreatment                             | 0.06%                              | No Substantiated<br>Reports              | 10                                 | 10.00                                 |  |
| Staff Training/Foundations                            | 94%                                | 96%                                      | 5                                  | 4.80                                  |  |
| Staff Safety Checks                                   | 86%                                | 100%                                     | 5                                  | 5.00                                  |  |
| Safety Sub-Total                                      |                                    |                                          | 20                                 | 19.80                                 |  |
| CCI Permanency Outcomes                               |                                    |                                          |                                    |                                       |  |
| Placement Stability                                   | 90%                                | 92%                                      | 15                                 | 13.80                                 |  |
| Permanency Sub-Total                                  |                                    |                                          | 15                                 | 13.80                                 |  |
| CCI Well-Being Outcomes                               |                                    |                                          |                                    |                                       |  |
| EPSDT Medical Visits                                  | 94%                                | 89%                                      | 4                                  | 3.56                                  |  |
| EPSDT Dental Visits                                   | 88%                                | 100%                                     | 4                                  | 4.00                                  |  |
| Academic Supports                                     | 78%                                | 95%                                      | 3                                  | 2.85                                  |  |
| Provider ECEM Visits                                  | 79%                                | 84%                                      | 7                                  | 5.88                                  |  |
| Provider General Contacts                             | 77%                                | 86%                                      | 7                                  | 6.02                                  |  |
| Placements with Siblings                              | 35%                                | 73%                                      | Not Scored                         | Not Scored                            |  |
| Placements within Legal County                        | 11%                                | 20%                                      | Not Scored                         | Not Scored                            |  |
| Well-Being Sub-Total                                  |                                    |                                          | 25                                 | 22.31                                 |  |
| *Performance calculation descriptions can b           | e found in the FY 202              | 20 RBWO PBP Measureme                    | ents and Standards Guide           |                                       |  |