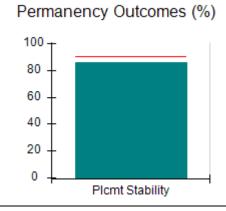

# Performance-Based Placement Measures RBWO Provider GA+SCORECARD - CCI

| Provider/Program Name: A Friend's House - (563) - CCI |                                    |                                          |                                    |                                       |  |
|-------------------------------------------------------|------------------------------------|------------------------------------------|------------------------------------|---------------------------------------|--|
| 111 Henry Pkwy., McDonough, GA 30                     | 0253                               | Quarterly Sco                            | ores (Grades)                      | Current Quarter Score (Grade)         |  |
| Phone: 678-432-1630                                   |                                    | Q1: 101.15 (A+)                          | Q2: 102.55 (A+)                    | 92.23%                                |  |
| Vendor ID# 35215                                      |                                    | Q3: 92.23 (A-)                           | Q4: N/A                            | (A-)                                  |  |
| Program Census Information:                           |                                    | # Children in Care During<br>Quarter: 25 | # Placements During<br>Quarter: 25 | # Children in Care On<br>Last Day: 14 |  |
|                                                       | Avg<br>Performance All<br>CCIs (%) | Provider<br>Performance (%)*             | Possible Points<br>(Weight)        | Provider Points<br>Earned             |  |
| OPM Monitoring Reviews                                |                                    |                                          |                                    |                                       |  |
| Annual Comprehensive Reviews                          | 82%                                | 90%                                      | 25                                 | 22.43                                 |  |
| Safety Reviews                                        | 85%                                | 93%                                      | 15                                 | 13.88                                 |  |
| Monitoring Sub-Total                                  |                                    |                                          | 40                                 | 36.31                                 |  |
| CCI Safety Outcomes                                   |                                    |                                          |                                    |                                       |  |
| Incidence of Maltreatment                             | 0.06%                              | No Substantiated<br>Reports              | 10                                 | 10.00                                 |  |
| Staff Training/Foundations                            | 94%                                | 96%                                      | 5                                  | 4.80                                  |  |
| Staff Safety Checks                                   | 86%                                | 100%                                     | 5                                  | 5.00                                  |  |
| Safety Sub-Total                                      |                                    |                                          | 20                                 | 19.80                                 |  |
| CCI Permanency Outcomes                               |                                    |                                          |                                    |                                       |  |
| Placement Stability                                   | 90%                                | 92%                                      | 15                                 | 13.80                                 |  |
| Permanency Sub-Total                                  |                                    |                                          | 15                                 | 13.80                                 |  |
| CCI Well-Being Outcomes                               |                                    |                                          |                                    |                                       |  |
| EPSDT Medical Visits                                  | 94%                                | 89%                                      | 4                                  | 3.56                                  |  |
| EPSDT Dental Visits                                   | 88%                                | 100%                                     | 4                                  | 4.00                                  |  |
| Academic Supports                                     | 78%                                | 95%                                      | 3                                  | 2.85                                  |  |
| Provider ECEM Visits                                  | 79%                                | 84%                                      | 7                                  | 5.88                                  |  |
| Provider General Contacts                             | 77%                                | 86%                                      | 7                                  | 6.02                                  |  |
| Placements with Siblings                              | 35%                                | 73%                                      | Not Scored                         | Not Scored                            |  |
| Placements within Legal County                        | 11%                                | 20%                                      | Not Scored                         | Not Scored                            |  |
| Well-Being Sub-Total                                  |                                    |                                          | 25                                 | 22.31                                 |  |
| *Performance calculation descriptions can b           | e found in the FY 202              | 20 RBWO PBP Measureme                    | ents and Standards Guide           |                                       |  |