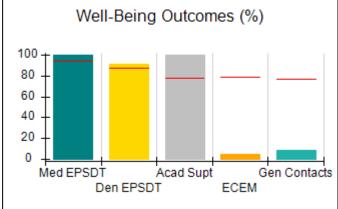

# Performance-Based Placement Measures RBWO Provider GA+SCORECARD - CCI

| Provider/Program Name: A Friend's House - (563) - CCI |                                    |                                          |                                    |                                       |  |
|-------------------------------------------------------|------------------------------------|------------------------------------------|------------------------------------|---------------------------------------|--|
| 111 Henry Pkwy., McDonough, GA 30                     | 0253                               | Quarterly Sco                            | ores (Grades)                      | Current Quarter Score (Grade)         |  |
| Phone: 678-432-1630                                   |                                    | Q1: 101.15 (A+)                          | Q2: 102.55 (A+)                    | 92.23%                                |  |
| Vendor ID# 35215                                      |                                    | Q3: 92.23 (A-)                           | Q4: N/A                            | (A-)                                  |  |
| Program Census Information:                           |                                    | # Children in Care During<br>Quarter: 25 | # Placements During<br>Quarter: 25 | # Children in Care On<br>Last Day: 14 |  |
|                                                       | Avg<br>Performance All<br>CCIs (%) | Provider<br>Performance (%)*             | Possible Points<br>(Weight)        | Provider Points<br>Earned             |  |
| OPM Monitoring Reviews                                |                                    |                                          |                                    |                                       |  |
| Annual Comprehensive Reviews                          | 82%                                | 90%                                      | 25                                 | 22.43                                 |  |
| Safety Reviews                                        | 85%                                | 93%                                      | 15                                 | 13.88                                 |  |
| Monitoring Sub-Total                                  |                                    |                                          | 40                                 | 36.31                                 |  |
| CCI Safety Outcomes                                   |                                    |                                          |                                    |                                       |  |
| Incidence of Maltreatment                             | 0.06%                              | No Substantiated<br>Reports              | 10                                 | 10.00                                 |  |
| Staff Training/Foundations                            | 94%                                | 96%                                      | 5                                  | 4.80                                  |  |
| Staff Safety Checks                                   | 86%                                | 100%                                     | 5                                  | 5.00                                  |  |
| Safety Sub-Total                                      |                                    |                                          | 20                                 | 19.80                                 |  |
| CCI Permanency Outcomes                               |                                    |                                          |                                    |                                       |  |
| Placement Stability                                   | 90%                                | 92%                                      | 15                                 | 13.80                                 |  |
| Permanency Sub-Total                                  |                                    |                                          | 15                                 | 13.80                                 |  |
| CCI Well-Being Outcomes                               |                                    |                                          |                                    |                                       |  |
| EPSDT Medical Visits                                  | 94%                                | 89%                                      | 4                                  | 3.56                                  |  |
| EPSDT Dental Visits                                   | 88%                                | 100%                                     | 4                                  | 4.00                                  |  |
| Academic Supports                                     | 78%                                | 95%                                      | 3                                  | 2.85                                  |  |
| Provider ECEM Visits                                  | 79%                                | 84%                                      | 7                                  | 5.88                                  |  |
| Provider General Contacts                             | 77%                                | 86%                                      | 7                                  | 6.02                                  |  |
| Placements with Siblings                              | 35%                                | 73%                                      | Not Scored                         | Not Scored                            |  |
| Placements within Legal County                        | 11%                                | 20%                                      | Not Scored                         | Not Scored                            |  |
| Well-Being Sub-Total                                  |                                    |                                          | 25                                 | 22.31                                 |  |
| *Performance calculation descriptions can b           | e found in the FY 202              | 20 RBWO PBP Measureme                    | ents and Standards Guide           |                                       |  |