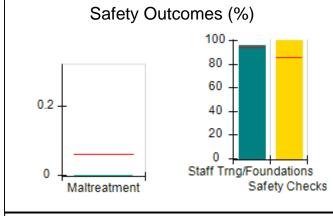

# Performance-Based Placement Measures RBWO Provider GA+SCORECARD - CCI

| Provider/Program Name: A Friend's House - (563) - CCI |                                    |                                          |                                    |                                       |  |
|-------------------------------------------------------|------------------------------------|------------------------------------------|------------------------------------|---------------------------------------|--|
| 111 Henry Pkwy., McDonough, GA 30                     | 0253                               | Quarterly Sco                            | ores (Grades)                      | Current Quarter Score (Grade)         |  |
| Phone: 678-432-1630                                   |                                    | Q1: 101.15 (A+)                          | Q2: 102.55 (A+)                    | 92.23%                                |  |
| Vendor ID# 35215                                      |                                    | Q3: 92.23 (A-)                           | Q4: N/A                            | (A-)                                  |  |
| Program Census Information:                           |                                    | # Children in Care During<br>Quarter: 25 | # Placements During<br>Quarter: 25 | # Children in Care On<br>Last Day: 14 |  |
|                                                       | Avg<br>Performance All<br>CCIs (%) | Provider<br>Performance (%)*             | Possible Points<br>(Weight)        | Provider Points<br>Earned             |  |
| OPM Monitoring Reviews                                |                                    |                                          |                                    |                                       |  |
| Annual Comprehensive Reviews                          | 82%                                | 90%                                      | 25                                 | 22.43                                 |  |
| Safety Reviews                                        | 85%                                | 93%                                      | 15                                 | 13.88                                 |  |
| Monitoring Sub-Total                                  |                                    |                                          | 40                                 | 36.31                                 |  |
| CCI Safety Outcomes                                   |                                    |                                          |                                    |                                       |  |
| Incidence of Maltreatment                             | 0.06%                              | No Substantiated<br>Reports              | 10                                 | 10.00                                 |  |
| Staff Training/Foundations                            | 94%                                | 96%                                      | 5                                  | 4.80                                  |  |
| Staff Safety Checks                                   | 86%                                | 100%                                     | 5                                  | 5.00                                  |  |
| Safety Sub-Total                                      |                                    |                                          | 20                                 | 19.80                                 |  |
| CCI Permanency Outcomes                               |                                    |                                          |                                    |                                       |  |
| Placement Stability                                   | 90%                                | 92%                                      | 15                                 | 13.80                                 |  |
| Permanency Sub-Total                                  |                                    |                                          | 15                                 | 13.80                                 |  |
| CCI Well-Being Outcomes                               |                                    |                                          |                                    |                                       |  |
| EPSDT Medical Visits                                  | 94%                                | 89%                                      | 4                                  | 3.56                                  |  |
| EPSDT Dental Visits                                   | 88%                                | 100%                                     | 4                                  | 4.00                                  |  |
| Academic Supports                                     | 78%                                | 95%                                      | 3                                  | 2.85                                  |  |
| Provider ECEM Visits                                  | 79%                                | 84%                                      | 7                                  | 5.88                                  |  |
| Provider General Contacts                             | 77%                                | 86%                                      | 7                                  | 6.02                                  |  |
| Placements with Siblings                              | 35%                                | 73%                                      | Not Scored                         | Not Scored                            |  |
| Placements within Legal County                        | 11%                                | 20%                                      | Not Scored                         | Not Scored                            |  |
| Well-Being Sub-Total                                  |                                    |                                          | 25                                 | 22.31                                 |  |
| *Performance calculation descriptions can b           | e found in the FY 202              | 20 RBWO PBP Measureme                    | ents and Standards Guide           |                                       |  |