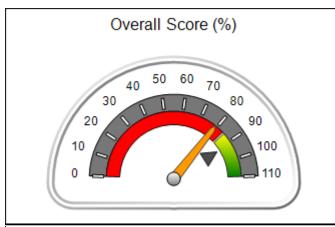

| Monitoring & Outcomes: Possible Points = 75 | Points Earned = 63.87   |        |
|---------------------------------------------|-------------------------|--------|
| Score Before Incentives Credit              |                         | 85.16% |
| Inc                                         | Incentives Awarded 8.16 |        |
|                                             | PBP Verification N      |        |
|                                             | Total Score             | 93.32% |