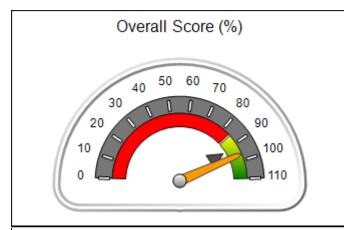

## Performance-Based Placement Measures RBWO Provider GA+SCORECARD - CCI

Report Quarter: Q3 FY2020

| Provider/Program Name: A Friend's House - (563) - CCI |                                                         |                                    |                                       |  |  |  |  |
|-------------------------------------------------------|---------------------------------------------------------|------------------------------------|---------------------------------------|--|--|--|--|
| 111 Henry Pkwy., McDonough, GA 30253                  | Quarterly Scores (Grades) Current Quarter Score (Grade) |                                    |                                       |  |  |  |  |
| Phone: 678-432-1630                                   | Q1: 101.15 (A+) Q2: 102.55 (A+)                         |                                    | 92.23%                                |  |  |  |  |
| Vendor ID# 35215                                      | Q3: 92.23 (A-)                                          | Q4: N/A                            | (A-)                                  |  |  |  |  |
| Program Census Information:                           | # Children in Care During<br>Quarter: 25                | # Placements During<br>Quarter: 25 | # Children in Care On Last<br>Day: 14 |  |  |  |  |
|                                                       |                                                         |                                    |                                       |  |  |  |  |

# Performance-Based Placement Measures RBWO Provider GA+SCORECARD - CCI

| Provider/Program Name: A Friend's House - (563) - CCI |                                    |                                          |                                    |                                       |  |
|-------------------------------------------------------|------------------------------------|------------------------------------------|------------------------------------|---------------------------------------|--|
| 111 Henry Pkwy., McDonough, GA 30                     | 0253                               | Quarterly Sco                            | ores (Grades)                      | Current Quarter Score (Grade)         |  |
| Phone: 678-432-1630                                   |                                    | Q1: 101.15 (A+)                          | Q2: 102.55 (A+)                    | 92.23%                                |  |
| Vendor ID# 35215                                      |                                    | Q3: 92.23 (A-)                           | Q4: N/A                            | (A-)                                  |  |
| Program Census Information:                           |                                    | # Children in Care During<br>Quarter: 25 | # Placements During<br>Quarter: 25 | # Children in Care On<br>Last Day: 14 |  |
|                                                       | Avg<br>Performance All<br>CCIs (%) | Provider<br>Performance (%)*             | Possible Points<br>(Weight)        | Provider Points<br>Earned             |  |
| OPM Monitoring Reviews                                |                                    |                                          |                                    |                                       |  |
| Annual Comprehensive Reviews                          | 82%                                | 90%                                      | 25                                 | 22.43                                 |  |
| Safety Reviews                                        | 85%                                | 93%                                      | 15                                 | 13.88                                 |  |
| Monitoring Sub-Total                                  |                                    |                                          | 40                                 | 36.31                                 |  |
| CCI Safety Outcomes                                   |                                    |                                          |                                    |                                       |  |
| Incidence of Maltreatment                             | 0.06%                              | No Substantiated<br>Reports              | 10                                 | 10.00                                 |  |
| Staff Training/Foundations                            | 94%                                | 96%                                      | 5                                  | 4.80                                  |  |
| Staff Safety Checks                                   | 86%                                | 100%                                     | 5                                  | 5.00                                  |  |
| Safety Sub-Total                                      |                                    |                                          | 20                                 | 19.80                                 |  |
| CCI Permanency Outcomes                               |                                    |                                          |                                    |                                       |  |
| Placement Stability                                   | 90%                                | 92%                                      | 15                                 | 13.80                                 |  |
| Permanency Sub-Total                                  |                                    |                                          | 15                                 | 13.80                                 |  |
| CCI Well-Being Outcomes                               |                                    |                                          |                                    |                                       |  |
| EPSDT Medical Visits                                  | 94%                                | 89%                                      | 4                                  | 3.56                                  |  |
| EPSDT Dental Visits                                   | 88%                                | 100%                                     | 4                                  | 4.00                                  |  |
| Academic Supports                                     | 78%                                | 95%                                      | 3                                  | 2.85                                  |  |
| Provider ECEM Visits                                  | 79%                                | 84%                                      | 7                                  | 5.88                                  |  |
| Provider General Contacts                             | 77%                                | 86%                                      | 7                                  | 6.02                                  |  |
| Placements with Siblings                              | 35%                                | 73%                                      | Not Scored                         | Not Scored                            |  |
| Placements within Legal County                        | 11%                                | 20%                                      | Not Scored                         | Not Scored                            |  |
| Well-Being Sub-Total                                  |                                    |                                          | 25                                 | 22.31                                 |  |
| *Performance calculation descriptions can b           | e found in the FY 202              | 20 RBWO PBP Measureme                    | ents and Standards Guide           |                                       |  |

| Monitoring & Outcomes: Possible Points = 100 | Points Earned = 92.22    |           |
|----------------------------------------------|--------------------------|-----------|
| Score Before Incentives Credit 92            |                          | 92.22%    |
| Inc                                          | Incentives Awarded 10.00 |           |
| PBP Verification                             |                          | -9.99 pts |
|                                              | Total Score 9            |           |