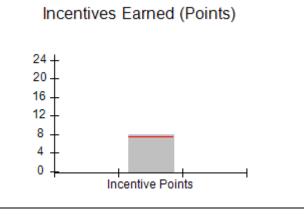

### Provider/Program Name: A Friend's House - (563) - CCI

|                                         | # Children in Care During<br>Quarter: 25 | # Placements During<br>Quarter: 25                                                                                                                                                                                                                                                                                                                                                                                                                                                                                                                                                                                                                                                                                                                                                                                                                                                                                                                                                                                                                                                                                                                                                                                                                                                                                                                                                                                                                                                                                                                                                                                                                                                                                                                                                                                                                                                                                                                                                                                                                                                                                           | # Children in Care On<br>Last Day: 14                                                                                                                                                                    |
|-----------------------------------------|------------------------------------------|------------------------------------------------------------------------------------------------------------------------------------------------------------------------------------------------------------------------------------------------------------------------------------------------------------------------------------------------------------------------------------------------------------------------------------------------------------------------------------------------------------------------------------------------------------------------------------------------------------------------------------------------------------------------------------------------------------------------------------------------------------------------------------------------------------------------------------------------------------------------------------------------------------------------------------------------------------------------------------------------------------------------------------------------------------------------------------------------------------------------------------------------------------------------------------------------------------------------------------------------------------------------------------------------------------------------------------------------------------------------------------------------------------------------------------------------------------------------------------------------------------------------------------------------------------------------------------------------------------------------------------------------------------------------------------------------------------------------------------------------------------------------------------------------------------------------------------------------------------------------------------------------------------------------------------------------------------------------------------------------------------------------------------------------------------------------------------------------------------------------------|----------------------------------------------------------------------------------------------------------------------------------------------------------------------------------------------------------|
| Avg<br>Performance All<br>CCIs (Points) | Provider<br>Performance (%)*             | Possible Points<br>(Weight)                                                                                                                                                                                                                                                                                                                                                                                                                                                                                                                                                                                                                                                                                                                                                                                                                                                                                                                                                                                                                                                                                                                                                                                                                                                                                                                                                                                                                                                                                                                                                                                                                                                                                                                                                                                                                                                                                                                                                                                                                                                                                                  | Provider Points<br>Earned                                                                                                                                                                                |
|                                         | 71%                                      | 2                                                                                                                                                                                                                                                                                                                                                                                                                                                                                                                                                                                                                                                                                                                                                                                                                                                                                                                                                                                                                                                                                                                                                                                                                                                                                                                                                                                                                                                                                                                                                                                                                                                                                                                                                                                                                                                                                                                                                                                                                                                                                                                            | 1.42                                                                                                                                                                                                     |
|                                         | 100%                                     | 2                                                                                                                                                                                                                                                                                                                                                                                                                                                                                                                                                                                                                                                                                                                                                                                                                                                                                                                                                                                                                                                                                                                                                                                                                                                                                                                                                                                                                                                                                                                                                                                                                                                                                                                                                                                                                                                                                                                                                                                                                                                                                                                            | 2.00                                                                                                                                                                                                     |
|                                         | 0%                                       | 5                                                                                                                                                                                                                                                                                                                                                                                                                                                                                                                                                                                                                                                                                                                                                                                                                                                                                                                                                                                                                                                                                                                                                                                                                                                                                                                                                                                                                                                                                                                                                                                                                                                                                                                                                                                                                                                                                                                                                                                                                                                                                                                            | 0.00                                                                                                                                                                                                     |
|                                         | 33%                                      | 2                                                                                                                                                                                                                                                                                                                                                                                                                                                                                                                                                                                                                                                                                                                                                                                                                                                                                                                                                                                                                                                                                                                                                                                                                                                                                                                                                                                                                                                                                                                                                                                                                                                                                                                                                                                                                                                                                                                                                                                                                                                                                                                            | 0.66                                                                                                                                                                                                     |
|                                         | N/A                                      | 10/5/5/1                                                                                                                                                                                                                                                                                                                                                                                                                                                                                                                                                                                                                                                                                                                                                                                                                                                                                                                                                                                                                                                                                                                                                                                                                                                                                                                                                                                                                                                                                                                                                                                                                                                                                                                                                                                                                                                                                                                                                                                                                                                                                                                     | 10.00                                                                                                                                                                                                    |
|                                         | Not Eligible                             | 5                                                                                                                                                                                                                                                                                                                                                                                                                                                                                                                                                                                                                                                                                                                                                                                                                                                                                                                                                                                                                                                                                                                                                                                                                                                                                                                                                                                                                                                                                                                                                                                                                                                                                                                                                                                                                                                                                                                                                                                                                                                                                                                            |                                                                                                                                                                                                          |
|                                         | 0%                                       | 4                                                                                                                                                                                                                                                                                                                                                                                                                                                                                                                                                                                                                                                                                                                                                                                                                                                                                                                                                                                                                                                                                                                                                                                                                                                                                                                                                                                                                                                                                                                                                                                                                                                                                                                                                                                                                                                                                                                                                                                                                                                                                                                            | 0.00                                                                                                                                                                                                     |
|                                         | 0%                                       | 4                                                                                                                                                                                                                                                                                                                                                                                                                                                                                                                                                                                                                                                                                                                                                                                                                                                                                                                                                                                                                                                                                                                                                                                                                                                                                                                                                                                                                                                                                                                                                                                                                                                                                                                                                                                                                                                                                                                                                                                                                                                                                                                            | 0.00                                                                                                                                                                                                     |
|                                         | 0%                                       | 5                                                                                                                                                                                                                                                                                                                                                                                                                                                                                                                                                                                                                                                                                                                                                                                                                                                                                                                                                                                                                                                                                                                                                                                                                                                                                                                                                                                                                                                                                                                                                                                                                                                                                                                                                                                                                                                                                                                                                                                                                                                                                                                            | 0.00                                                                                                                                                                                                     |
|                                         | 100%                                     | 4                                                                                                                                                                                                                                                                                                                                                                                                                                                                                                                                                                                                                                                                                                                                                                                                                                                                                                                                                                                                                                                                                                                                                                                                                                                                                                                                                                                                                                                                                                                                                                                                                                                                                                                                                                                                                                                                                                                                                                                                                                                                                                                            | 4.00                                                                                                                                                                                                     |
| 7.45                                    |                                          |                                                                                                                                                                                                                                                                                                                                                                                                                                                                                                                                                                                                                                                                                                                                                                                                                                                                                                                                                                                                                                                                                                                                                                                                                                                                                                                                                                                                                                                                                                                                                                                                                                                                                                                                                                                                                                                                                                                                                                                                                                                                                                                              | 18.08                                                                                                                                                                                                    |
| combined incentive                      | credit allowed is 10 points.             | Incentives Awarded                                                                                                                                                                                                                                                                                                                                                                                                                                                                                                                                                                                                                                                                                                                                                                                                                                                                                                                                                                                                                                                                                                                                                                                                                                                                                                                                                                                                                                                                                                                                                                                                                                                                                                                                                                                                                                                                                                                                                                                                                                                                                                           | 10.00                                                                                                                                                                                                    |
|                                         | Avg Performance All CCIs (Points)        | Quarter: 25   Provider   Performance (%)*   71%   100%   33%   N/A   Not Eligible   0%   0%   0%   0%   100%   100%   100%   100%   100%   100%   100%   100%   100%   100%   100%   100%   100%   100%   100%   100%   100%   100%   100%   100%   100%   100%   100%   100%   100%   100%   100%   100%   100%   100%   100%   100%   100%   100%   100%   100%   100%   100%   100%   100%   100%   100%   100%   100%   100%   100%   100%   100%   100%   100%   100%   100%   100%   100%   100%   100%   100%   100%   100%   100%   100%   100%   100%   100%   100%   100%   100%   100%   100%   100%   100%   100%   100%   100%   100%   100%   100%   100%   100%   100%   100%   100%   100%   100%   100%   100%   100%   100%   100%   100%   100%   100%   100%   100%   100%   100%   100%   100%   100%   100%   100%   100%   100%   100%   100%   100%   100%   100%   100%   100%   100%   100%   100%   100%   100%   100%   100%   100%   100%   100%   100%   100%   100%   100%   100%   100%   100%   100%   100%   100%   100%   100%   100%   100%   100%   100%   100%   100%   100%   100%   100%   100%   100%   100%   100%   100%   100%   100%   100%   100%   100%   100%   100%   100%   100%   100%   100%   100%   100%   100%   100%   100%   100%   100%   100%   100%   100%   100%   100%   100%   100%   100%   100%   100%   100%   100%   100%   100%   100%   100%   100%   100%   100%   100%   100%   100%   100%   100%   100%   100%   100%   100%   100%   100%   100%   100%   100%   100%   100%   100%   100%   100%   100%   100%   100%   100%   100%   100%   100%   100%   100%   100%   100%   100%   100%   100%   100%   100%   100%   100%   100%   100%   100%   100%   100%   100%   100%   100%   100%   100%   100%   100%   100%   100%   100%   100%   100%   100%   100%   100%   100%   100%   100%   100%   100%   100%   100%   100%   100%   100%   100%   100%   100%   100%   100%   100%   100%   100%   100%   100%   100%   100%   100%   100%   100%   100%   100%   100%   100%   100%   100%   100%   100%   100%   100%   100%   100%   1 | Quarter: 25   Quarter: 25     Avg   Performance All   CCIs (Points)     71%   2     100%   5     33%   2     N/A   10/5/5/1     Not Eligible   5     0%   4     0%   5     100%   4     17.45   100%   4 |

# Provider/Program Name: Abba House Human Development & Resource Center of GA - (5399) - CCI

| Program Census Information:                      |                                         | # Children in Care During<br>Quarter: 9 | # Placements During<br>Quarter: 9 | # Children in Care On<br>Last Day: 6 |
|--------------------------------------------------|-----------------------------------------|-----------------------------------------|-----------------------------------|--------------------------------------|
| CCI Incentive Credits                            | Avg<br>Performance All<br>CCIs (Points) | Provider<br>Performance (%)*            | Possible Points<br>(Weight)       | Provider Points<br>Earned            |
| Early EPSDT Medical Visits                       |                                         | 100%                                    | 2                                 | 2.00                                 |
| Early EPSDT Dental Visits                        |                                         | 100%                                    | 2                                 | 2.00                                 |
| Permanency Contacts                              |                                         | 0%                                      | 5                                 | 0.00                                 |
| Additional Academic Supports                     |                                         | 8%                                      | 2                                 | 0.16                                 |
| HS Grad/GED/Prof or Trade<br>Certificate/College |                                         | N/A                                     | 10/5/5/1                          |                                      |
| EYSS Agreement                                   |                                         | Not Eligible                            | 5                                 |                                      |
| Community Connections                            |                                         | 0%                                      | 4                                 | 0.00                                 |
| Active Agency Accreditation                      |                                         | 0%                                      | 4                                 | 0.00                                 |
| Staff Clinical Licensure                         |                                         | 0%                                      | 5                                 | 0.00                                 |
| Behavior Management (threshold = 0)              |                                         | 100%                                    | 4                                 | 4.00                                 |
| Incentives Total                                 | 7.45                                    |                                         |                                   | 8.16                                 |
| Maximum total                                    | combined incentive                      | credit allowed is 10 points.            | Incentives Awarded                | 8.16                                 |
| *Performance calculation descriptions can be     | e found in the FY 202                   | 20 RBWO PBP Measureme                   | ents and Standards Guide.         |                                      |