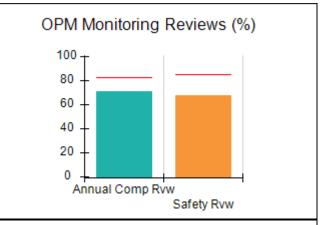

# Performance-Based Placement Measures RBWO Provider GA+SCORECARD - CCI

| Provider/Program Name: A Friend's House - (563) - CCI |                                    |                                          |                                    |                                       |  |
|-------------------------------------------------------|------------------------------------|------------------------------------------|------------------------------------|---------------------------------------|--|
| 111 Henry Pkwy., McDonough, GA 30                     | 0253                               | Quarterly Sco                            | ores (Grades)                      | Current Quarter Score (Grade)         |  |
| Phone: 678-432-1630                                   |                                    | Q1: 101.15 (A+)                          | Q2: 102.55 (A+)                    | 92.23%                                |  |
| Vendor ID# 35215                                      |                                    | Q3: 92.23 (A-)                           | Q4: N/A                            | (A-)                                  |  |
| Program Census Information:                           |                                    | # Children in Care During<br>Quarter: 25 | # Placements During<br>Quarter: 25 | # Children in Care On<br>Last Day: 14 |  |
|                                                       | Avg<br>Performance All<br>CCIs (%) | Provider<br>Performance (%)*             | Possible Points<br>(Weight)        | Provider Points<br>Earned             |  |
| OPM Monitoring Reviews                                |                                    |                                          |                                    |                                       |  |
| Annual Comprehensive Reviews                          | 82%                                | 90%                                      | 25                                 | 22.43                                 |  |
| Safety Reviews                                        | 85%                                | 93%                                      | 15                                 | 13.88                                 |  |
| Monitoring Sub-Total                                  |                                    |                                          | 40                                 | 36.31                                 |  |
| CCI Safety Outcomes                                   |                                    |                                          |                                    |                                       |  |
| Incidence of Maltreatment                             | 0.06%                              | No Substantiated<br>Reports              | 10                                 | 10.00                                 |  |
| Staff Training/Foundations                            | 94%                                | 96%                                      | 5                                  | 4.80                                  |  |
| Staff Safety Checks                                   | 86%                                | 100%                                     | 5                                  | 5.00                                  |  |
| Safety Sub-Total                                      |                                    |                                          | 20                                 | 19.80                                 |  |
| CCI Permanency Outcomes                               |                                    |                                          |                                    |                                       |  |
| Placement Stability                                   | 90%                                | 92%                                      | 15                                 | 13.80                                 |  |
| Permanency Sub-Total                                  |                                    |                                          | 15                                 | 13.80                                 |  |
| CCI Well-Being Outcomes                               |                                    |                                          |                                    |                                       |  |
| EPSDT Medical Visits                                  | 94%                                | 89%                                      | 4                                  | 3.56                                  |  |
| EPSDT Dental Visits                                   | 88%                                | 100%                                     | 4                                  | 4.00                                  |  |
| Academic Supports                                     | 78%                                | 95%                                      | 3                                  | 2.85                                  |  |
| Provider ECEM Visits                                  | 79%                                | 84%                                      | 7                                  | 5.88                                  |  |
| Provider General Contacts                             | 77%                                | 86%                                      | 7                                  | 6.02                                  |  |
| Placements with Siblings                              | 35%                                | 73%                                      | Not Scored                         | Not Scored                            |  |
| Placements within Legal County                        | 11%                                | 20%                                      | Not Scored                         | Not Scored                            |  |
| Well-Being Sub-Total                                  |                                    |                                          | 25                                 | 22.31                                 |  |
| *Performance calculation descriptions can b           | e found in the FY 202              | 20 RBWO PBP Measureme                    | ents and Standards Guide           |                                       |  |