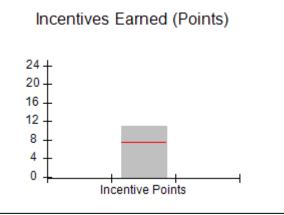

### Provider/Program Name: A Friend's House - (563) - CCI

|                                         | # Children in Care During<br>Quarter: 25 | # Placements During<br>Quarter: 25                                                                                                                                                                                                                                                                                                                                                                                                                                                                                                                                                                                                                                                                                                                                                                                                                                                                                                                                                                                                                                                                                                                                                                                                                                                                                                                                                                                                                                                                                                                                                                                                                                                                                                                                                                                                                                                                                                                                                                                                                                                                                           | # Children in Care On<br>Last Day: 14                                                                                                                                                                    |
|-----------------------------------------|------------------------------------------|------------------------------------------------------------------------------------------------------------------------------------------------------------------------------------------------------------------------------------------------------------------------------------------------------------------------------------------------------------------------------------------------------------------------------------------------------------------------------------------------------------------------------------------------------------------------------------------------------------------------------------------------------------------------------------------------------------------------------------------------------------------------------------------------------------------------------------------------------------------------------------------------------------------------------------------------------------------------------------------------------------------------------------------------------------------------------------------------------------------------------------------------------------------------------------------------------------------------------------------------------------------------------------------------------------------------------------------------------------------------------------------------------------------------------------------------------------------------------------------------------------------------------------------------------------------------------------------------------------------------------------------------------------------------------------------------------------------------------------------------------------------------------------------------------------------------------------------------------------------------------------------------------------------------------------------------------------------------------------------------------------------------------------------------------------------------------------------------------------------------------|----------------------------------------------------------------------------------------------------------------------------------------------------------------------------------------------------------|
| Avg<br>Performance All<br>CCIs (Points) | Provider<br>Performance (%)*             | Possible Points<br>(Weight)                                                                                                                                                                                                                                                                                                                                                                                                                                                                                                                                                                                                                                                                                                                                                                                                                                                                                                                                                                                                                                                                                                                                                                                                                                                                                                                                                                                                                                                                                                                                                                                                                                                                                                                                                                                                                                                                                                                                                                                                                                                                                                  | Provider Points<br>Earned                                                                                                                                                                                |
|                                         | 71%                                      | 2                                                                                                                                                                                                                                                                                                                                                                                                                                                                                                                                                                                                                                                                                                                                                                                                                                                                                                                                                                                                                                                                                                                                                                                                                                                                                                                                                                                                                                                                                                                                                                                                                                                                                                                                                                                                                                                                                                                                                                                                                                                                                                                            | 1.42                                                                                                                                                                                                     |
|                                         | 100%                                     | 2                                                                                                                                                                                                                                                                                                                                                                                                                                                                                                                                                                                                                                                                                                                                                                                                                                                                                                                                                                                                                                                                                                                                                                                                                                                                                                                                                                                                                                                                                                                                                                                                                                                                                                                                                                                                                                                                                                                                                                                                                                                                                                                            | 2.00                                                                                                                                                                                                     |
|                                         | 0%                                       | 5                                                                                                                                                                                                                                                                                                                                                                                                                                                                                                                                                                                                                                                                                                                                                                                                                                                                                                                                                                                                                                                                                                                                                                                                                                                                                                                                                                                                                                                                                                                                                                                                                                                                                                                                                                                                                                                                                                                                                                                                                                                                                                                            | 0.00                                                                                                                                                                                                     |
|                                         | 33%                                      | 2                                                                                                                                                                                                                                                                                                                                                                                                                                                                                                                                                                                                                                                                                                                                                                                                                                                                                                                                                                                                                                                                                                                                                                                                                                                                                                                                                                                                                                                                                                                                                                                                                                                                                                                                                                                                                                                                                                                                                                                                                                                                                                                            | 0.66                                                                                                                                                                                                     |
|                                         | N/A                                      | 10/5/5/1                                                                                                                                                                                                                                                                                                                                                                                                                                                                                                                                                                                                                                                                                                                                                                                                                                                                                                                                                                                                                                                                                                                                                                                                                                                                                                                                                                                                                                                                                                                                                                                                                                                                                                                                                                                                                                                                                                                                                                                                                                                                                                                     | 10.00                                                                                                                                                                                                    |
|                                         | Not Eligible                             | 5                                                                                                                                                                                                                                                                                                                                                                                                                                                                                                                                                                                                                                                                                                                                                                                                                                                                                                                                                                                                                                                                                                                                                                                                                                                                                                                                                                                                                                                                                                                                                                                                                                                                                                                                                                                                                                                                                                                                                                                                                                                                                                                            |                                                                                                                                                                                                          |
|                                         | 0%                                       | 4                                                                                                                                                                                                                                                                                                                                                                                                                                                                                                                                                                                                                                                                                                                                                                                                                                                                                                                                                                                                                                                                                                                                                                                                                                                                                                                                                                                                                                                                                                                                                                                                                                                                                                                                                                                                                                                                                                                                                                                                                                                                                                                            | 0.00                                                                                                                                                                                                     |
|                                         | 0%                                       | 4                                                                                                                                                                                                                                                                                                                                                                                                                                                                                                                                                                                                                                                                                                                                                                                                                                                                                                                                                                                                                                                                                                                                                                                                                                                                                                                                                                                                                                                                                                                                                                                                                                                                                                                                                                                                                                                                                                                                                                                                                                                                                                                            | 0.00                                                                                                                                                                                                     |
|                                         | 0%                                       | 5                                                                                                                                                                                                                                                                                                                                                                                                                                                                                                                                                                                                                                                                                                                                                                                                                                                                                                                                                                                                                                                                                                                                                                                                                                                                                                                                                                                                                                                                                                                                                                                                                                                                                                                                                                                                                                                                                                                                                                                                                                                                                                                            | 0.00                                                                                                                                                                                                     |
|                                         | 100%                                     | 4                                                                                                                                                                                                                                                                                                                                                                                                                                                                                                                                                                                                                                                                                                                                                                                                                                                                                                                                                                                                                                                                                                                                                                                                                                                                                                                                                                                                                                                                                                                                                                                                                                                                                                                                                                                                                                                                                                                                                                                                                                                                                                                            | 4.00                                                                                                                                                                                                     |
| 7.45                                    |                                          |                                                                                                                                                                                                                                                                                                                                                                                                                                                                                                                                                                                                                                                                                                                                                                                                                                                                                                                                                                                                                                                                                                                                                                                                                                                                                                                                                                                                                                                                                                                                                                                                                                                                                                                                                                                                                                                                                                                                                                                                                                                                                                                              | 18.08                                                                                                                                                                                                    |
| combined incentive                      | credit allowed is 10 points.             | Incentives Awarded                                                                                                                                                                                                                                                                                                                                                                                                                                                                                                                                                                                                                                                                                                                                                                                                                                                                                                                                                                                                                                                                                                                                                                                                                                                                                                                                                                                                                                                                                                                                                                                                                                                                                                                                                                                                                                                                                                                                                                                                                                                                                                           | 10.00                                                                                                                                                                                                    |
|                                         | Avg Performance All CCIs (Points)        | Quarter: 25   Provider   Performance (%)*   71%   100%   33%   N/A   Not Eligible   0%   0%   0%   0%   100%   100%   100%   100%   100%   100%   100%   100%   100%   100%   100%   100%   100%   100%   100%   100%   100%   100%   100%   100%   100%   100%   100%   100%   100%   100%   100%   100%   100%   100%   100%   100%   100%   100%   100%   100%   100%   100%   100%   100%   100%   100%   100%   100%   100%   100%   100%   100%   100%   100%   100%   100%   100%   100%   100%   100%   100%   100%   100%   100%   100%   100%   100%   100%   100%   100%   100%   100%   100%   100%   100%   100%   100%   100%   100%   100%   100%   100%   100%   100%   100%   100%   100%   100%   100%   100%   100%   100%   100%   100%   100%   100%   100%   100%   100%   100%   100%   100%   100%   100%   100%   100%   100%   100%   100%   100%   100%   100%   100%   100%   100%   100%   100%   100%   100%   100%   100%   100%   100%   100%   100%   100%   100%   100%   100%   100%   100%   100%   100%   100%   100%   100%   100%   100%   100%   100%   100%   100%   100%   100%   100%   100%   100%   100%   100%   100%   100%   100%   100%   100%   100%   100%   100%   100%   100%   100%   100%   100%   100%   100%   100%   100%   100%   100%   100%   100%   100%   100%   100%   100%   100%   100%   100%   100%   100%   100%   100%   100%   100%   100%   100%   100%   100%   100%   100%   100%   100%   100%   100%   100%   100%   100%   100%   100%   100%   100%   100%   100%   100%   100%   100%   100%   100%   100%   100%   100%   100%   100%   100%   100%   100%   100%   100%   100%   100%   100%   100%   100%   100%   100%   100%   100%   100%   100%   100%   100%   100%   100%   100%   100%   100%   100%   100%   100%   100%   100%   100%   100%   100%   100%   100%   100%   100%   100%   100%   100%   100%   100%   100%   100%   100%   100%   100%   100%   100%   100%   100%   100%   100%   100%   100%   100%   100%   100%   100%   100%   100%   100%   100%   100%   100%   100%   100%   100%   100%   100%   100%   1 | Quarter: 25   Quarter: 25     Avg   Performance All   CCIs (Points)     71%   2     100%   5     33%   2     N/A   10/5/5/1     Not Eligible   5     0%   4     0%   5     100%   4     17.45   100%   4 |