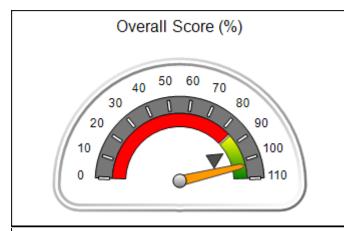

## Performance-Based Placement Measures RBWO Provider GA+SCORECARD - CCI

Report Quarter: Q3 FY2020

| Provider/Program Name: A Friend's House - (563) - CCI |                                                         |                                    |                                       |  |  |  |  |
|-------------------------------------------------------|---------------------------------------------------------|------------------------------------|---------------------------------------|--|--|--|--|
| 111 Henry Pkwy., McDonough, GA 30253                  | Quarterly Scores (Grades) Current Quarter Score (Grade) |                                    |                                       |  |  |  |  |
| Phone: 678-432-1630                                   | Q1: 101.15 (A+) Q2: 102.55 (A+)                         |                                    | 92.23%                                |  |  |  |  |
| Vendor ID# 35215                                      | Q3: 92.23 (A-)                                          | Q4: N/A                            | (A-)                                  |  |  |  |  |
| Program Census Information:                           | # Children in Care During<br>Quarter: 25                | # Placements During<br>Quarter: 25 | # Children in Care On Last<br>Day: 14 |  |  |  |  |
|                                                       |                                                         |                                    |                                       |  |  |  |  |

# Performance-Based Placement Measures RBWO Provider GA+SCORECARD - CCI

| Provider/Program Name: A Friend's House - (563) - CCI |                                    |                                          |                                    |                                       |  |
|-------------------------------------------------------|------------------------------------|------------------------------------------|------------------------------------|---------------------------------------|--|
| 111 Henry Pkwy., McDonough, GA 30                     | 0253                               | Quarterly Sco                            | ores (Grades)                      | Current Quarter Score (Grade)         |  |
| Phone: 678-432-1630                                   |                                    | Q1: 101.15 (A+)                          | Q2: 102.55 (A+)                    | 92.23%                                |  |
| Vendor ID# 35215                                      |                                    | Q3: 92.23 (A-)                           | Q4: N/A                            | (A-)                                  |  |
| Program Census Information:                           |                                    | # Children in Care During<br>Quarter: 25 | # Placements During<br>Quarter: 25 | # Children in Care On<br>Last Day: 14 |  |
|                                                       | Avg<br>Performance All<br>CCIs (%) | Provider<br>Performance (%)*             | Possible Points<br>(Weight)        | Provider Points<br>Earned             |  |
| OPM Monitoring Reviews                                |                                    |                                          |                                    |                                       |  |
| Annual Comprehensive Reviews                          | 82%                                | 90%                                      | 25                                 | 22.43                                 |  |
| Safety Reviews                                        | 85%                                | 93%                                      | 15                                 | 13.88                                 |  |
| Monitoring Sub-Total                                  |                                    |                                          | 40                                 | 36.31                                 |  |
| CCI Safety Outcomes                                   |                                    |                                          |                                    |                                       |  |
| Incidence of Maltreatment                             | 0.06%                              | No Substantiated<br>Reports              | 10                                 | 10.00                                 |  |
| Staff Training/Foundations                            | 94%                                | 96%                                      | 5                                  | 4.80                                  |  |
| Staff Safety Checks                                   | 86%                                | 100%                                     | 5                                  | 5.00                                  |  |
| Safety Sub-Total                                      |                                    |                                          | 20                                 | 19.80                                 |  |
| CCI Permanency Outcomes                               |                                    |                                          |                                    |                                       |  |
| Placement Stability                                   | 90%                                | 92%                                      | 15                                 | 13.80                                 |  |
| Permanency Sub-Total                                  |                                    |                                          | 15                                 | 13.80                                 |  |
| CCI Well-Being Outcomes                               |                                    |                                          |                                    |                                       |  |
| EPSDT Medical Visits                                  | 94%                                | 89%                                      | 4                                  | 3.56                                  |  |
| EPSDT Dental Visits                                   | 88%                                | 100%                                     | 4                                  | 4.00                                  |  |
| Academic Supports                                     | 78%                                | 95%                                      | 3                                  | 2.85                                  |  |
| Provider ECEM Visits                                  | 79%                                | 84%                                      | 7                                  | 5.88                                  |  |
| Provider General Contacts                             | 77%                                | 86%                                      | 7                                  | 6.02                                  |  |
| Placements with Siblings                              | 35%                                | 73%                                      | Not Scored                         | Not Scored                            |  |
| Placements within Legal County                        | 11%                                | 20%                                      | Not Scored                         | Not Scored                            |  |
| Well-Being Sub-Total                                  |                                    |                                          | 25                                 | 22.31                                 |  |
| *Performance calculation descriptions can b           | e found in the FY 202              | 20 RBWO PBP Measureme                    | ents and Standards Guide           |                                       |  |

| Monitoring & Outcomes: Possible Points = 100 | Points Earned = 92.22    |           |
|----------------------------------------------|--------------------------|-----------|
| Score Before Incentives Credit 92            |                          | 92.22%    |
| Inc                                          | Incentives Awarded 10.00 |           |
| PBP Verification                             |                          | -9.99 pts |
|                                              | Total Score 9            |           |