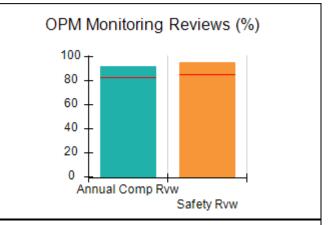

# Performance-Based Placement Measures RBWO Provider GA+SCORECARD - CCI

| Provider/Program Name: A Friend's House - (563) - CCI |                                    |                                          |                                    |                                       |  |
|-------------------------------------------------------|------------------------------------|------------------------------------------|------------------------------------|---------------------------------------|--|
| 111 Henry Pkwy., McDonough, GA 30                     | 0253                               | Quarterly Sco                            | ores (Grades)                      | Current Quarter Score (Grade)         |  |
| Phone: 678-432-1630                                   |                                    | Q1: 101.15 (A+)                          | Q2: 102.55 (A+)                    | 92.23%                                |  |
| Vendor ID# 35215                                      |                                    | Q3: 92.23 (A-)                           | Q4: N/A                            | (A-)                                  |  |
| Program Census Information:                           |                                    | # Children in Care During<br>Quarter: 25 | # Placements During<br>Quarter: 25 | # Children in Care On<br>Last Day: 14 |  |
|                                                       | Avg<br>Performance All<br>CCIs (%) | Provider<br>Performance (%)*             | Possible Points<br>(Weight)        | Provider Points<br>Earned             |  |
| OPM Monitoring Reviews                                |                                    |                                          |                                    |                                       |  |
| Annual Comprehensive Reviews                          | 82%                                | 90%                                      | 25                                 | 22.43                                 |  |
| Safety Reviews                                        | 85%                                | 93%                                      | 15                                 | 13.88                                 |  |
| Monitoring Sub-Total                                  |                                    |                                          | 40                                 | 36.31                                 |  |
| CCI Safety Outcomes                                   |                                    |                                          |                                    |                                       |  |
| Incidence of Maltreatment                             | 0.06%                              | No Substantiated<br>Reports              | 10                                 | 10.00                                 |  |
| Staff Training/Foundations                            | 94%                                | 96%                                      | 5                                  | 4.80                                  |  |
| Staff Safety Checks                                   | 86%                                | 100%                                     | 5                                  | 5.00                                  |  |
| Safety Sub-Total                                      |                                    |                                          | 20                                 | 19.80                                 |  |
| CCI Permanency Outcomes                               |                                    |                                          |                                    |                                       |  |
| Placement Stability                                   | 90%                                | 92%                                      | 15                                 | 13.80                                 |  |
| Permanency Sub-Total                                  |                                    |                                          | 15                                 | 13.80                                 |  |
| CCI Well-Being Outcomes                               |                                    |                                          |                                    |                                       |  |
| EPSDT Medical Visits                                  | 94%                                | 89%                                      | 4                                  | 3.56                                  |  |
| EPSDT Dental Visits                                   | 88%                                | 100%                                     | 4                                  | 4.00                                  |  |
| Academic Supports                                     | 78%                                | 95%                                      | 3                                  | 2.85                                  |  |
| Provider ECEM Visits                                  | 79%                                | 84%                                      | 7                                  | 5.88                                  |  |
| Provider General Contacts                             | 77%                                | 86%                                      | 7                                  | 6.02                                  |  |
| Placements with Siblings                              | 35%                                | 73%                                      | Not Scored                         | Not Scored                            |  |
| Placements within Legal County                        | 11%                                | 20%                                      | Not Scored                         | Not Scored                            |  |
| Well-Being Sub-Total                                  |                                    |                                          | 25                                 | 22.31                                 |  |
| *Performance calculation descriptions can b           | e found in the FY 202              | 20 RBWO PBP Measureme                    | ents and Standards Guide           |                                       |  |