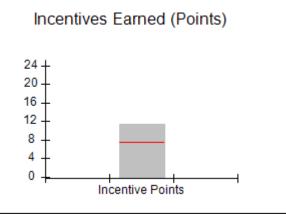

### Provider/Program Name: A Friend's House - (563) - CCI

|                                         | # Children in Care During<br>Quarter: 25 | # Placements During<br>Quarter: 25                                                                                                                                                                                                                                                                                                                                                                                                                                                                                                                                                                                                                                                                                                                                                                                                                                                                                                                                                                                                                                                                                                                                                                                                                                                                                                                                                                                                                                                                                                                                                                                                                                                                                                                                                                                                                                                                                                                                                                                                                                                                                           | # Children in Care On<br>Last Day: 14                                                                                                                                                                    |
|-----------------------------------------|------------------------------------------|------------------------------------------------------------------------------------------------------------------------------------------------------------------------------------------------------------------------------------------------------------------------------------------------------------------------------------------------------------------------------------------------------------------------------------------------------------------------------------------------------------------------------------------------------------------------------------------------------------------------------------------------------------------------------------------------------------------------------------------------------------------------------------------------------------------------------------------------------------------------------------------------------------------------------------------------------------------------------------------------------------------------------------------------------------------------------------------------------------------------------------------------------------------------------------------------------------------------------------------------------------------------------------------------------------------------------------------------------------------------------------------------------------------------------------------------------------------------------------------------------------------------------------------------------------------------------------------------------------------------------------------------------------------------------------------------------------------------------------------------------------------------------------------------------------------------------------------------------------------------------------------------------------------------------------------------------------------------------------------------------------------------------------------------------------------------------------------------------------------------------|----------------------------------------------------------------------------------------------------------------------------------------------------------------------------------------------------------|
| Avg<br>Performance All<br>CCIs (Points) | Provider<br>Performance (%)*             | Possible Points<br>(Weight)                                                                                                                                                                                                                                                                                                                                                                                                                                                                                                                                                                                                                                                                                                                                                                                                                                                                                                                                                                                                                                                                                                                                                                                                                                                                                                                                                                                                                                                                                                                                                                                                                                                                                                                                                                                                                                                                                                                                                                                                                                                                                                  | Provider Points<br>Earned                                                                                                                                                                                |
|                                         | 71%                                      | 2                                                                                                                                                                                                                                                                                                                                                                                                                                                                                                                                                                                                                                                                                                                                                                                                                                                                                                                                                                                                                                                                                                                                                                                                                                                                                                                                                                                                                                                                                                                                                                                                                                                                                                                                                                                                                                                                                                                                                                                                                                                                                                                            | 1.42                                                                                                                                                                                                     |
|                                         | 100%                                     | 2                                                                                                                                                                                                                                                                                                                                                                                                                                                                                                                                                                                                                                                                                                                                                                                                                                                                                                                                                                                                                                                                                                                                                                                                                                                                                                                                                                                                                                                                                                                                                                                                                                                                                                                                                                                                                                                                                                                                                                                                                                                                                                                            | 2.00                                                                                                                                                                                                     |
|                                         | 0%                                       | 5                                                                                                                                                                                                                                                                                                                                                                                                                                                                                                                                                                                                                                                                                                                                                                                                                                                                                                                                                                                                                                                                                                                                                                                                                                                                                                                                                                                                                                                                                                                                                                                                                                                                                                                                                                                                                                                                                                                                                                                                                                                                                                                            | 0.00                                                                                                                                                                                                     |
|                                         | 33%                                      | 2                                                                                                                                                                                                                                                                                                                                                                                                                                                                                                                                                                                                                                                                                                                                                                                                                                                                                                                                                                                                                                                                                                                                                                                                                                                                                                                                                                                                                                                                                                                                                                                                                                                                                                                                                                                                                                                                                                                                                                                                                                                                                                                            | 0.66                                                                                                                                                                                                     |
|                                         | N/A                                      | 10/5/5/1                                                                                                                                                                                                                                                                                                                                                                                                                                                                                                                                                                                                                                                                                                                                                                                                                                                                                                                                                                                                                                                                                                                                                                                                                                                                                                                                                                                                                                                                                                                                                                                                                                                                                                                                                                                                                                                                                                                                                                                                                                                                                                                     | 10.00                                                                                                                                                                                                    |
|                                         | Not Eligible                             | 5                                                                                                                                                                                                                                                                                                                                                                                                                                                                                                                                                                                                                                                                                                                                                                                                                                                                                                                                                                                                                                                                                                                                                                                                                                                                                                                                                                                                                                                                                                                                                                                                                                                                                                                                                                                                                                                                                                                                                                                                                                                                                                                            |                                                                                                                                                                                                          |
|                                         | 0%                                       | 4                                                                                                                                                                                                                                                                                                                                                                                                                                                                                                                                                                                                                                                                                                                                                                                                                                                                                                                                                                                                                                                                                                                                                                                                                                                                                                                                                                                                                                                                                                                                                                                                                                                                                                                                                                                                                                                                                                                                                                                                                                                                                                                            | 0.00                                                                                                                                                                                                     |
|                                         | 0%                                       | 4                                                                                                                                                                                                                                                                                                                                                                                                                                                                                                                                                                                                                                                                                                                                                                                                                                                                                                                                                                                                                                                                                                                                                                                                                                                                                                                                                                                                                                                                                                                                                                                                                                                                                                                                                                                                                                                                                                                                                                                                                                                                                                                            | 0.00                                                                                                                                                                                                     |
|                                         | 0%                                       | 5                                                                                                                                                                                                                                                                                                                                                                                                                                                                                                                                                                                                                                                                                                                                                                                                                                                                                                                                                                                                                                                                                                                                                                                                                                                                                                                                                                                                                                                                                                                                                                                                                                                                                                                                                                                                                                                                                                                                                                                                                                                                                                                            | 0.00                                                                                                                                                                                                     |
|                                         | 100%                                     | 4                                                                                                                                                                                                                                                                                                                                                                                                                                                                                                                                                                                                                                                                                                                                                                                                                                                                                                                                                                                                                                                                                                                                                                                                                                                                                                                                                                                                                                                                                                                                                                                                                                                                                                                                                                                                                                                                                                                                                                                                                                                                                                                            | 4.00                                                                                                                                                                                                     |
| 7.45                                    |                                          |                                                                                                                                                                                                                                                                                                                                                                                                                                                                                                                                                                                                                                                                                                                                                                                                                                                                                                                                                                                                                                                                                                                                                                                                                                                                                                                                                                                                                                                                                                                                                                                                                                                                                                                                                                                                                                                                                                                                                                                                                                                                                                                              | 18.08                                                                                                                                                                                                    |
| combined incentive                      | credit allowed is 10 points.             | Incentives Awarded                                                                                                                                                                                                                                                                                                                                                                                                                                                                                                                                                                                                                                                                                                                                                                                                                                                                                                                                                                                                                                                                                                                                                                                                                                                                                                                                                                                                                                                                                                                                                                                                                                                                                                                                                                                                                                                                                                                                                                                                                                                                                                           | 10.00                                                                                                                                                                                                    |
|                                         | Avg Performance All CCIs (Points)        | Quarter: 25   Provider   Performance (%)*   71%   100%   33%   N/A   Not Eligible   0%   0%   0%   0%   100%   100%   100%   100%   100%   100%   100%   100%   100%   100%   100%   100%   100%   100%   100%   100%   100%   100%   100%   100%   100%   100%   100%   100%   100%   100%   100%   100%   100%   100%   100%   100%   100%   100%   100%   100%   100%   100%   100%   100%   100%   100%   100%   100%   100%   100%   100%   100%   100%   100%   100%   100%   100%   100%   100%   100%   100%   100%   100%   100%   100%   100%   100%   100%   100%   100%   100%   100%   100%   100%   100%   100%   100%   100%   100%   100%   100%   100%   100%   100%   100%   100%   100%   100%   100%   100%   100%   100%   100%   100%   100%   100%   100%   100%   100%   100%   100%   100%   100%   100%   100%   100%   100%   100%   100%   100%   100%   100%   100%   100%   100%   100%   100%   100%   100%   100%   100%   100%   100%   100%   100%   100%   100%   100%   100%   100%   100%   100%   100%   100%   100%   100%   100%   100%   100%   100%   100%   100%   100%   100%   100%   100%   100%   100%   100%   100%   100%   100%   100%   100%   100%   100%   100%   100%   100%   100%   100%   100%   100%   100%   100%   100%   100%   100%   100%   100%   100%   100%   100%   100%   100%   100%   100%   100%   100%   100%   100%   100%   100%   100%   100%   100%   100%   100%   100%   100%   100%   100%   100%   100%   100%   100%   100%   100%   100%   100%   100%   100%   100%   100%   100%   100%   100%   100%   100%   100%   100%   100%   100%   100%   100%   100%   100%   100%   100%   100%   100%   100%   100%   100%   100%   100%   100%   100%   100%   100%   100%   100%   100%   100%   100%   100%   100%   100%   100%   100%   100%   100%   100%   100%   100%   100%   100%   100%   100%   100%   100%   100%   100%   100%   100%   100%   100%   100%   100%   100%   100%   100%   100%   100%   100%   100%   100%   100%   100%   100%   100%   100%   100%   100%   100%   100%   100%   100%   100%   100%   100%   1 | Quarter: 25   Quarter: 25     Avg   Performance All   CCIs (Points)     71%   2     100%   5     33%   2     N/A   10/5/5/1     Not Eligible   5     0%   4     0%   5     100%   4     17.45   100%   4 |