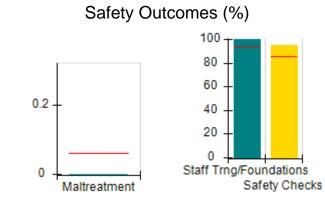

# Performance-Based Placement Measures RBWO Provider GA+SCORECARD - CCI

| Provider/Program Name: A Friend's House - (563) - CCI |                                    |                                          |                                    |                                       |  |
|-------------------------------------------------------|------------------------------------|------------------------------------------|------------------------------------|---------------------------------------|--|
| 111 Henry Pkwy., McDonough, GA 30                     | 0253                               | Quarterly Sco                            | ores (Grades)                      | Current Quarter Score (Grade)         |  |
| Phone: 678-432-1630                                   |                                    | Q1: 101.15 (A+)                          | Q2: 102.55 (A+)                    | 92.23%                                |  |
| Vendor ID# 35215                                      |                                    | Q3: 92.23 (A-)                           | Q4: N/A                            | (A-)                                  |  |
| Program Census Information:                           |                                    | # Children in Care During<br>Quarter: 25 | # Placements During<br>Quarter: 25 | # Children in Care On<br>Last Day: 14 |  |
|                                                       | Avg<br>Performance All<br>CCIs (%) | Provider<br>Performance (%)*             | Possible Points<br>(Weight)        | Provider Points<br>Earned             |  |
| OPM Monitoring Reviews                                |                                    |                                          |                                    |                                       |  |
| Annual Comprehensive Reviews                          | 82%                                | 90%                                      | 25                                 | 22.43                                 |  |
| Safety Reviews                                        | 85%                                | 93%                                      | 15                                 | 13.88                                 |  |
| Monitoring Sub-Total                                  |                                    |                                          | 40                                 | 36.31                                 |  |
| CCI Safety Outcomes                                   |                                    |                                          |                                    |                                       |  |
| Incidence of Maltreatment                             | 0.06%                              | No Substantiated<br>Reports              | 10                                 | 10.00                                 |  |
| Staff Training/Foundations                            | 94%                                | 96%                                      | 5                                  | 4.80                                  |  |
| Staff Safety Checks                                   | 86%                                | 100%                                     | 5                                  | 5.00                                  |  |
| Safety Sub-Total                                      |                                    |                                          | 20                                 | 19.80                                 |  |
| CCI Permanency Outcomes                               |                                    |                                          |                                    |                                       |  |
| Placement Stability                                   | 90%                                | 92%                                      | 15                                 | 13.80                                 |  |
| Permanency Sub-Total                                  |                                    |                                          | 15                                 | 13.80                                 |  |
| CCI Well-Being Outcomes                               |                                    |                                          |                                    |                                       |  |
| EPSDT Medical Visits                                  | 94%                                | 89%                                      | 4                                  | 3.56                                  |  |
| EPSDT Dental Visits                                   | 88%                                | 100%                                     | 4                                  | 4.00                                  |  |
| Academic Supports                                     | 78%                                | 95%                                      | 3                                  | 2.85                                  |  |
| Provider ECEM Visits                                  | 79%                                | 84%                                      | 7                                  | 5.88                                  |  |
| Provider General Contacts                             | 77%                                | 86%                                      | 7                                  | 6.02                                  |  |
| Placements with Siblings                              | 35%                                | 73%                                      | Not Scored                         | Not Scored                            |  |
| Placements within Legal County                        | 11%                                | 20%                                      | Not Scored                         | Not Scored                            |  |
| Well-Being Sub-Total                                  |                                    |                                          | 25                                 | 22.31                                 |  |
| *Performance calculation descriptions can b           | e found in the FY 202              | 20 RBWO PBP Measureme                    | ents and Standards Guide           |                                       |  |