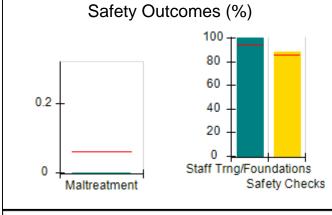

# Performance-Based Placement Measures RBWO Provider GA+SCORECARD - CCI

| Provider/Program Name: A Friend's House - (563) - CCI |                                    |                                          |                                    |                                       |  |
|-------------------------------------------------------|------------------------------------|------------------------------------------|------------------------------------|---------------------------------------|--|
| 111 Henry Pkwy., McDonough, GA 30                     | 0253                               | Quarterly Sco                            | ores (Grades)                      | Current Quarter Score (Grade)         |  |
| Phone: 678-432-1630                                   |                                    | Q1: 101.15 (A+)                          | Q2: 102.55 (A+)                    | 92.23%                                |  |
| Vendor ID# 35215                                      |                                    | Q3: 92.23 (A-)                           | Q4: N/A                            | (A-)                                  |  |
| Program Census Information:                           |                                    | # Children in Care During<br>Quarter: 25 | # Placements During<br>Quarter: 25 | # Children in Care On<br>Last Day: 14 |  |
|                                                       | Avg<br>Performance All<br>CCIs (%) | Provider<br>Performance (%)*             | Possible Points<br>(Weight)        | Provider Points<br>Earned             |  |
| OPM Monitoring Reviews                                |                                    |                                          |                                    |                                       |  |
| Annual Comprehensive Reviews                          | 82%                                | 90%                                      | 25                                 | 22.43                                 |  |
| Safety Reviews                                        | 85%                                | 93%                                      | 15                                 | 13.88                                 |  |
| Monitoring Sub-Total                                  |                                    |                                          | 40                                 | 36.31                                 |  |
| CCI Safety Outcomes                                   |                                    |                                          |                                    |                                       |  |
| Incidence of Maltreatment                             | 0.06%                              | No Substantiated<br>Reports              | 10                                 | 10.00                                 |  |
| Staff Training/Foundations                            | 94%                                | 96%                                      | 5                                  | 4.80                                  |  |
| Staff Safety Checks                                   | 86%                                | 100%                                     | 5                                  | 5.00                                  |  |
| Safety Sub-Total                                      |                                    |                                          | 20                                 | 19.80                                 |  |
| CCI Permanency Outcomes                               |                                    |                                          |                                    |                                       |  |
| Placement Stability                                   | 90%                                | 92%                                      | 15                                 | 13.80                                 |  |
| Permanency Sub-Total                                  |                                    |                                          | 15                                 | 13.80                                 |  |
| CCI Well-Being Outcomes                               |                                    |                                          |                                    |                                       |  |
| EPSDT Medical Visits                                  | 94%                                | 89%                                      | 4                                  | 3.56                                  |  |
| EPSDT Dental Visits                                   | 88%                                | 100%                                     | 4                                  | 4.00                                  |  |
| Academic Supports                                     | 78%                                | 95%                                      | 3                                  | 2.85                                  |  |
| Provider ECEM Visits                                  | 79%                                | 84%                                      | 7                                  | 5.88                                  |  |
| Provider General Contacts                             | 77%                                | 86%                                      | 7                                  | 6.02                                  |  |
| Placements with Siblings                              | 35%                                | 73%                                      | Not Scored                         | Not Scored                            |  |
| Placements within Legal County                        | 11%                                | 20%                                      | Not Scored                         | Not Scored                            |  |
| Well-Being Sub-Total                                  |                                    |                                          | 25                                 | 22.31                                 |  |
| *Performance calculation descriptions can b           | e found in the FY 202              | 20 RBWO PBP Measureme                    | ents and Standards Guide           |                                       |  |

# Performance-Based Placement Measures RBWO Provider GA+SCORECARD - CCI

| Provider/Program Name: Abba House Human Development & Resource Center of GA - (5399) - CCI |                                    |                                         |                                   |                                      |  |
|--------------------------------------------------------------------------------------------|------------------------------------|-----------------------------------------|-----------------------------------|--------------------------------------|--|
| 4590 Arbor Walk Ct., Stone Mountain                                                        | n, GA 30083                        | Quarterly Scores (Grades)               |                                   | Current Quarter Score (Grade)        |  |
| Phone: 404-299-5494                                                                        |                                    | Q1: 78.76 (C+)                          | Q1: 78.76 (C+) Q2: 76.95 (C)      |                                      |  |
| Vendor ID# 87804                                                                           |                                    | Q3: 93.32 (A-)                          | Q4: N/A                           | (A-)                                 |  |
| Program Census Information:                                                                |                                    | # Children in Care During<br>Quarter: 9 | # Placements During<br>Quarter: 9 | # Children in Care On<br>Last Day: 6 |  |
|                                                                                            | Avg<br>Performance All<br>CCIs (%) | Provider<br>Performance (%)*            | Possible Points<br>(Weight)       | Provider Points<br>Earned            |  |
| OPM Monitoring Reviews                                                                     |                                    |                                         |                                   |                                      |  |
| Annual Comprehensive Reviews                                                               | 82%                                | Not Yet Conducted                       |                                   |                                      |  |
| Safety Reviews                                                                             | 85%                                | 70%                                     | 15                                | 10.50                                |  |
| Monitoring Sub-Total                                                                       |                                    |                                         | 15                                | 10.50                                |  |
| CCI Safety Outcomes                                                                        |                                    |                                         |                                   |                                      |  |
| Incidence of Maltreatment                                                                  | 0.06%                              | No Substantiated<br>Reports             | 10                                | 10.00                                |  |
| Staff Training/Foundations                                                                 | 94%                                | -                                       | 5                                 | 5.00                                 |  |
| Staff Safety Checks                                                                        | 86%                                | 100%                                    | 5                                 | 5.00                                 |  |
| Safety Sub-Total                                                                           |                                    |                                         | 20                                | 20.00                                |  |
| CCI Permanency Outcomes                                                                    |                                    |                                         |                                   |                                      |  |
| Placement Stability                                                                        | 90%                                | 89%                                     | 15                                | 13.35                                |  |
| Permanency Sub-Total                                                                       |                                    |                                         | 15                                | 13.35                                |  |
| CCI Well-Being Outcomes                                                                    |                                    |                                         |                                   |                                      |  |
| EPSDT Medical Visits                                                                       | 94%                                | 100%                                    | 4                                 | 4.00                                 |  |
| EPSDT Dental Visits                                                                        | 88%                                | 100%                                    | 4                                 | 4.00                                 |  |
| Academic Supports                                                                          | 78%                                | 60%                                     | 3                                 | 1.80                                 |  |
| Provider ECEM Visits                                                                       | 79%                                | 77%                                     | 7                                 | 5.39                                 |  |
| Provider General Contacts                                                                  | 77%                                | 69%                                     | 7                                 | 4.83                                 |  |
| Placements with Siblings                                                                   | 35%                                | Not Eligible                            | Not Scored                        | Not Scored                           |  |
| Placements within Legal County                                                             | 11%                                | 0%                                      | Not Scored                        | Not Scored                           |  |
| Well-Being Sub-Total                                                                       |                                    |                                         | 25                                | 20.02                                |  |
| *Performance calculation descriptions can b                                                | e found in the FY 202              | 20 RBWO PBP Measureme                   | ents and Standards Guide          |                                      |  |

# Performance-Based Placement Measures RBWO Provider GA+SCORECARD - CCI

| Provider/Program Name: A Shelter) (5167) - CCI | CES Youth Ho                       | ome, Inc (forme                         | erly Appalachian                  | Children's                           |
|------------------------------------------------|------------------------------------|-----------------------------------------|-----------------------------------|--------------------------------------|
| 133 Cares Drive, Jasper, GA 30143              |                                    | Quarterly Scores (Grades)               |                                   | Current Quarter Score (Grade)        |
| Phone: 706-253-2375                            |                                    | Q1: 90.28 (A-)                          | Q2: 95.74 (A)                     | 96.24%                               |
| Vendor ID# 115379                              |                                    | Q3: 96.24 (A)                           | Q4: N/A                           | (A)                                  |
| Program Census Information:                    |                                    | # Children in Care During<br>Quarter: 9 | # Placements During<br>Quarter: 9 | # Children in Care On<br>Last Day: 7 |
|                                                | Avg<br>Performance All<br>CCIs (%) | Provider<br>Performance (%)*            | Possible Points<br>(Weight)       | Provider Points<br>Earned            |
| OPM Monitoring Reviews                         |                                    |                                         |                                   |                                      |
| Annual Comprehensive Reviews                   | 82%                                | 95%                                     | 25                                | 23.67                                |
| Safety Reviews                                 | 85%                                | 85%                                     | 15                                | 12.75                                |
| Monitoring Sub-Total                           |                                    |                                         | 40                                | 36.42                                |
| CCI Safety Outcomes                            |                                    |                                         |                                   |                                      |
| Incidence of Maltreatment                      | 0.06%                              | No Substantiated<br>Reports             | 10                                | 10.00                                |
| Staff Training/Foundations                     | 94%                                | -                                       | 5                                 | 5.00                                 |
| Staff Safety Checks                            | 86%                                | 100%                                    | 5                                 | 5.00                                 |
| Safety Sub-Total                               |                                    |                                         | 20                                | 20.00                                |
| CCI Permanency Outcomes                        |                                    |                                         |                                   |                                      |
| Placement Stability                            | 90%                                | 89%                                     | 15                                | 13.35                                |
| Permanency Sub-Total                           |                                    |                                         | 15                                | 13.35                                |
| CCI Well-Being Outcomes                        |                                    |                                         |                                   |                                      |
| EPSDT Medical Visits                           | 94%                                | 86%                                     | 4                                 | 3.44                                 |
| EPSDT Dental Visits                            | 88%                                | 86%                                     | 4                                 | 3.44                                 |
| Academic Supports                              | 78%                                | 100%                                    | 3                                 | 3.00                                 |
| Provider ECEM Visits                           | 79%                                | 29%                                     | 7                                 | 2.03                                 |
| Provider General Contacts                      | 77%                                | 94%                                     | 7                                 | 6.58                                 |
| Placements with Siblings                       | 35%                                | 100%                                    | Not Scored                        | Not Scored                           |
| Placements within Legal County                 | 11%                                | 80%                                     | Not Scored                        | Not Scored                           |
| Well-Being Sub-Total                           |                                    |                                         | 25                                | 18.49                                |
| *Performance calculation descriptions can b    | e found in the FY 202              | 20 RBWO PBP Measureme                   | ents and Standards Guide          |                                      |

# Performance-Based Placement Measures RBWO Provider GA+SCORECARD - CCI

| 49 Monroe Crossing, Cartersville, GA | 30120                              | Quarterly Sco                            | ores (Grades)                      | Current Quarter Score                |
|--------------------------------------|------------------------------------|------------------------------------------|------------------------------------|--------------------------------------|
|                                      |                                    |                                          | ` '                                | (Grade)                              |
| Phone: 770-382-6180                  |                                    | Q1: 101.59 (A+)                          | Q2: 101.56 (A+)                    | 104.61%                              |
| Vendor ID# 35217                     |                                    | Q3: 104.61 (A+)                          | Q4: N/A                            | (A+)                                 |
| Program Census Information:          |                                    | # Children in Care During<br>Quarter: 10 | # Placements During<br>Quarter: 10 | # Children in Care On<br>Last Day: 6 |
|                                      | Avg<br>Performance All<br>CCIs (%) | Provider<br>Performance (%)*             | Possible Points<br>(Weight)        | Provider Points<br>Earned            |
| OPM Monitoring Reviews               |                                    |                                          |                                    |                                      |
| Annual Comprehensive Reviews         | 82%                                | 93%                                      | 25                                 | 23.20                                |
| Safety Reviews                       | 85%                                | 97%                                      | 15                                 | 14.50                                |
| Monitoring Sub-Total                 |                                    |                                          | 40                                 | 37.70                                |
| CCI Safety Outcomes                  |                                    |                                          |                                    |                                      |
| Incidence of Maltreatment            | 0.06%                              | No Substantiated<br>Reports              | 10                                 | 10.00                                |
| Staff Training/Foundations           | 94%                                | 100%                                     | 5                                  | 5.00                                 |
| Staff Safety Checks                  | 86%                                | 95%                                      | 5                                  | 4.75                                 |
| Safety Sub-Total                     |                                    |                                          | 20                                 | 19.75                                |
| CCI Permanency Outcomes              |                                    |                                          |                                    |                                      |
| Placement Stability                  | 90%                                | 90%                                      | 15                                 | 13.50                                |
| Permanency Sub-Total                 |                                    |                                          | 15                                 | 13.50                                |
| CCI Well-Being Outcomes              |                                    |                                          |                                    |                                      |
| EPSDT Medical Visits                 | 94%                                | 100%                                     | 4                                  | 4.00                                 |
| EPSDT Dental Visits                  | 88%                                | 100%                                     | 4                                  | 4.00                                 |
| Academic Supports                    | 78%                                | 100%                                     | 3                                  | 3.00                                 |
| Provider ECEM Visits                 | 79%                                | 94%                                      | 7                                  | 6.58                                 |
| Provider General Contacts            | 77%                                | 94%                                      | 7                                  | 6.58                                 |
| Placements with Siblings             | 35%                                | 0%                                       | Not Scored                         | Not Scored                           |
| Placements within Legal County       | 11%                                | 0%                                       | Not Scored                         | Not Scored                           |
| Well-Being Sub-Total                 |                                    |                                          | 25                                 | 24.16                                |