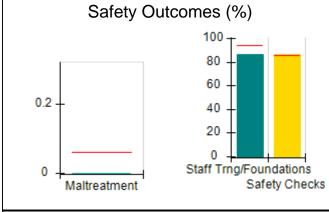

# Performance-Based Placement Measures RBWO Provider GA+SCORECARD - CCI

| Provider/Program Name: A Friend's House - (563) - CCI |                                    |                                          |                                    |                                       |  |
|-------------------------------------------------------|------------------------------------|------------------------------------------|------------------------------------|---------------------------------------|--|
| 111 Henry Pkwy., McDonough, GA 30                     | 0253                               | Quarterly Sco                            | ores (Grades)                      | Current Quarter Score (Grade)         |  |
| Phone: 678-432-1630                                   |                                    | Q1: 101.15 (A+)                          | Q2: 102.55 (A+)                    | 92.23%                                |  |
| Vendor ID# 35215                                      |                                    | Q3: 92.23 (A-)                           | Q4: N/A                            | (A-)                                  |  |
| Program Census Information:                           |                                    | # Children in Care During<br>Quarter: 25 | # Placements During<br>Quarter: 25 | # Children in Care On<br>Last Day: 14 |  |
|                                                       | Avg<br>Performance All<br>CCIs (%) | Provider<br>Performance (%)*             | Possible Points<br>(Weight)        | Provider Points<br>Earned             |  |
| OPM Monitoring Reviews                                |                                    |                                          |                                    |                                       |  |
| Annual Comprehensive Reviews                          | 82%                                | 90%                                      | 25                                 | 22.43                                 |  |
| Safety Reviews                                        | 85%                                | 93%                                      | 15                                 | 13.88                                 |  |
| Monitoring Sub-Total                                  |                                    |                                          | 40                                 | 36.31                                 |  |
| CCI Safety Outcomes                                   |                                    |                                          |                                    |                                       |  |
| Incidence of Maltreatment                             | 0.06%                              | No Substantiated<br>Reports              | 10                                 | 10.00                                 |  |
| Staff Training/Foundations                            | 94%                                | 96%                                      | 5                                  | 4.80                                  |  |
| Staff Safety Checks                                   | 86%                                | 100%                                     | 5                                  | 5.00                                  |  |
| Safety Sub-Total                                      |                                    |                                          | 20                                 | 19.80                                 |  |
| CCI Permanency Outcomes                               |                                    |                                          |                                    |                                       |  |
| Placement Stability                                   | 90%                                | 92%                                      | 15                                 | 13.80                                 |  |
| Permanency Sub-Total                                  |                                    |                                          | 15                                 | 13.80                                 |  |
| CCI Well-Being Outcomes                               |                                    |                                          |                                    |                                       |  |
| EPSDT Medical Visits                                  | 94%                                | 89%                                      | 4                                  | 3.56                                  |  |
| EPSDT Dental Visits                                   | 88%                                | 100%                                     | 4                                  | 4.00                                  |  |
| Academic Supports                                     | 78%                                | 95%                                      | 3                                  | 2.85                                  |  |
| Provider ECEM Visits                                  | 79%                                | 84%                                      | 7                                  | 5.88                                  |  |
| Provider General Contacts                             | 77%                                | 86%                                      | 7                                  | 6.02                                  |  |
| Placements with Siblings                              | 35%                                | 73%                                      | Not Scored                         | Not Scored                            |  |
| Placements within Legal County                        | 11%                                | 20%                                      | Not Scored                         | Not Scored                            |  |
| Well-Being Sub-Total                                  |                                    |                                          | 25                                 | 22.31                                 |  |
| *Performance calculation descriptions can b           | e found in the FY 202              | 20 RBWO PBP Measureme                    | ents and Standards Guide           |                                       |  |