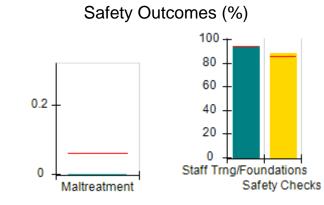

# Performance-Based Placement Measures RBWO Provider GA+SCORECARD - CCI

| Provider/Program Name: A Friend's House - (563) - CCI |                                    |                                          |                                    |                                       |  |
|-------------------------------------------------------|------------------------------------|------------------------------------------|------------------------------------|---------------------------------------|--|
| 111 Henry Pkwy., McDonough, GA 30                     | 0253                               | Quarterly Sco                            | ores (Grades)                      | Current Quarter Score (Grade)         |  |
| Phone: 678-432-1630                                   |                                    | Q1: 101.15 (A+)                          | Q2: 102.55 (A+)                    | 92.23%                                |  |
| Vendor ID# 35215                                      |                                    | Q3: 92.23 (A-)                           | Q4: N/A                            | (A-)                                  |  |
| Program Census Information:                           |                                    | # Children in Care During<br>Quarter: 25 | # Placements During<br>Quarter: 25 | # Children in Care On<br>Last Day: 14 |  |
|                                                       | Avg<br>Performance All<br>CCIs (%) | Provider<br>Performance (%)*             | Possible Points<br>(Weight)        | Provider Points<br>Earned             |  |
| OPM Monitoring Reviews                                |                                    |                                          |                                    |                                       |  |
| Annual Comprehensive Reviews                          | 82%                                | 90%                                      | 25                                 | 22.43                                 |  |
| Safety Reviews                                        | 85%                                | 93%                                      | 15                                 | 13.88                                 |  |
| Monitoring Sub-Total                                  |                                    |                                          | 40                                 | 36.31                                 |  |
| CCI Safety Outcomes                                   |                                    |                                          |                                    |                                       |  |
| Incidence of Maltreatment                             | 0.06%                              | No Substantiated<br>Reports              | 10                                 | 10.00                                 |  |
| Staff Training/Foundations                            | 94%                                | 96%                                      | 5                                  | 4.80                                  |  |
| Staff Safety Checks                                   | 86%                                | 100%                                     | 5                                  | 5.00                                  |  |
| Safety Sub-Total                                      |                                    |                                          | 20                                 | 19.80                                 |  |
| CCI Permanency Outcomes                               |                                    |                                          |                                    |                                       |  |
| Placement Stability                                   | 90%                                | 92%                                      | 15                                 | 13.80                                 |  |
| Permanency Sub-Total                                  |                                    |                                          | 15                                 | 13.80                                 |  |
| CCI Well-Being Outcomes                               |                                    |                                          |                                    |                                       |  |
| EPSDT Medical Visits                                  | 94%                                | 89%                                      | 4                                  | 3.56                                  |  |
| EPSDT Dental Visits                                   | 88%                                | 100%                                     | 4                                  | 4.00                                  |  |
| Academic Supports                                     | 78%                                | 95%                                      | 3                                  | 2.85                                  |  |
| Provider ECEM Visits                                  | 79%                                | 84%                                      | 7                                  | 5.88                                  |  |
| Provider General Contacts                             | 77%                                | 86%                                      | 7                                  | 6.02                                  |  |
| Placements with Siblings                              | 35%                                | 73%                                      | Not Scored                         | Not Scored                            |  |
| Placements within Legal County                        | 11%                                | 20%                                      | Not Scored                         | Not Scored                            |  |
| Well-Being Sub-Total                                  |                                    |                                          | 25                                 | 22.31                                 |  |
| *Performance calculation descriptions can b           | e found in the FY 202              | 20 RBWO PBP Measureme                    | ents and Standards Guide           |                                       |  |

# Performance-Based Placement Measures RBWO Provider GA+SCORECARD - CCI

| Provider/Program Name: A Shelter) (5167) - CCI | CES Youth Ho                       | ome, Inc (forme                         | erly Appalachian                  | Children's                           |
|------------------------------------------------|------------------------------------|-----------------------------------------|-----------------------------------|--------------------------------------|
| 133 Cares Drive, Jasper, GA 30143              |                                    | Quarterly Scores (Grades)               |                                   | Current Quarter Score (Grade)        |
| Phone: 706-253-2375                            |                                    | Q1: 90.28 (A-)                          | Q2: 95.74 (A)                     | 96.24%                               |
| Vendor ID# 115379                              |                                    | Q3: 96.24 (A)                           | Q4: N/A                           | (A)                                  |
| Program Census Information:                    |                                    | # Children in Care During<br>Quarter: 9 | # Placements During<br>Quarter: 9 | # Children in Care On<br>Last Day: 7 |
|                                                | Avg<br>Performance All<br>CCIs (%) | Provider<br>Performance (%)*            | Possible Points<br>(Weight)       | Provider Points<br>Earned            |
| OPM Monitoring Reviews                         |                                    |                                         |                                   |                                      |
| Annual Comprehensive Reviews                   | 82%                                | 95%                                     | 25                                | 23.67                                |
| Safety Reviews                                 | 85%                                | 85%                                     | 15                                | 12.75                                |
| Monitoring Sub-Total                           |                                    |                                         | 40                                | 36.42                                |
| CCI Safety Outcomes                            |                                    |                                         |                                   |                                      |
| Incidence of Maltreatment                      | 0.06%                              | No Substantiated<br>Reports             | 10                                | 10.00                                |
| Staff Training/Foundations                     | 94%                                | -                                       | 5                                 | 5.00                                 |
| Staff Safety Checks                            | 86%                                | 100%                                    | 5                                 | 5.00                                 |
| Safety Sub-Total                               |                                    |                                         | 20                                | 20.00                                |
| CCI Permanency Outcomes                        |                                    |                                         |                                   |                                      |
| Placement Stability                            | 90%                                | 89%                                     | 15                                | 13.35                                |
| Permanency Sub-Total                           |                                    |                                         | 15                                | 13.35                                |
| CCI Well-Being Outcomes                        |                                    |                                         |                                   |                                      |
| EPSDT Medical Visits                           | 94%                                | 86%                                     | 4                                 | 3.44                                 |
| EPSDT Dental Visits                            | 88%                                | 86%                                     | 4                                 | 3.44                                 |
| Academic Supports                              | 78%                                | 100%                                    | 3                                 | 3.00                                 |
| Provider ECEM Visits                           | 79%                                | 29%                                     | 7                                 | 2.03                                 |
| Provider General Contacts                      | 77%                                | 94%                                     | 7                                 | 6.58                                 |
| Placements with Siblings                       | 35%                                | 100%                                    | Not Scored                        | Not Scored                           |
| Placements within Legal County                 | 11%                                | 80%                                     | Not Scored                        | Not Scored                           |
| Well-Being Sub-Total                           |                                    |                                         | 25                                | 18.49                                |
| *Performance calculation descriptions can b    | e found in the FY 202              | 20 RBWO PBP Measureme                   | ents and Standards Guide          |                                      |

# Performance-Based Placement Measures RBWO Provider GA+SCORECARD - CCI

| 49 Monroe Crossing, Cartersville, GA | 30120                              | Quarterly Sco                            | ores (Grades)                      | Current Quarter Score                |
|--------------------------------------|------------------------------------|------------------------------------------|------------------------------------|--------------------------------------|
|                                      |                                    |                                          | ` '                                | (Grade)                              |
| Phone: 770-382-6180                  |                                    | Q1: 101.59 (A+)                          | Q2: 101.56 (A+)                    | 104.61%                              |
| Vendor ID# 35217                     |                                    | Q3: 104.61 (A+)                          | Q4: N/A                            | (A+)                                 |
| Program Census Information:          |                                    | # Children in Care During<br>Quarter: 10 | # Placements During<br>Quarter: 10 | # Children in Care On<br>Last Day: 6 |
|                                      | Avg<br>Performance All<br>CCIs (%) | Provider<br>Performance (%)*             | Possible Points<br>(Weight)        | Provider Points<br>Earned            |
| OPM Monitoring Reviews               |                                    |                                          |                                    |                                      |
| Annual Comprehensive Reviews         | 82%                                | 93%                                      | 25                                 | 23.20                                |
| Safety Reviews                       | 85%                                | 97%                                      | 15                                 | 14.50                                |
| Monitoring Sub-Total                 |                                    |                                          | 40                                 | 37.70                                |
| CCI Safety Outcomes                  |                                    |                                          |                                    |                                      |
| Incidence of Maltreatment            | 0.06%                              | No Substantiated<br>Reports              | 10                                 | 10.00                                |
| Staff Training/Foundations           | 94%                                | 100%                                     | 5                                  | 5.00                                 |
| Staff Safety Checks                  | 86%                                | 95%                                      | 5                                  | 4.75                                 |
| Safety Sub-Total                     |                                    |                                          | 20                                 | 19.75                                |
| CCI Permanency Outcomes              |                                    |                                          |                                    |                                      |
| Placement Stability                  | 90%                                | 90%                                      | 15                                 | 13.50                                |
| Permanency Sub-Total                 |                                    |                                          | 15                                 | 13.50                                |
| CCI Well-Being Outcomes              |                                    |                                          |                                    |                                      |
| EPSDT Medical Visits                 | 94%                                | 100%                                     | 4                                  | 4.00                                 |
| EPSDT Dental Visits                  | 88%                                | 100%                                     | 4                                  | 4.00                                 |
| Academic Supports                    | 78%                                | 100%                                     | 3                                  | 3.00                                 |
| Provider ECEM Visits                 | 79%                                | 94%                                      | 7                                  | 6.58                                 |
| Provider General Contacts            | 77%                                | 94%                                      | 7                                  | 6.58                                 |
| Placements with Siblings             | 35%                                | 0%                                       | Not Scored                         | Not Scored                           |
| Placements within Legal County       | 11%                                | 0%                                       | Not Scored                         | Not Scored                           |
| Well-Being Sub-Total                 |                                    |                                          | 25                                 | 24.16                                |