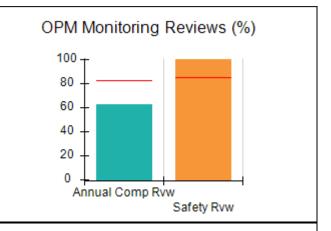

# Performance-Based Placement Measures RBWO Provider GA+SCORECARD - CCI

| Provider/Program Name: A Friend's House - (563) - CCI |                                    |                                          |                                    |                                       |  |
|-------------------------------------------------------|------------------------------------|------------------------------------------|------------------------------------|---------------------------------------|--|
| 111 Henry Pkwy., McDonough, GA 30                     | 0253                               | Quarterly Sco                            | ores (Grades)                      | Current Quarter Score (Grade)         |  |
| Phone: 678-432-1630                                   |                                    | Q1: 101.15 (A+)                          | Q2: 102.55 (A+)                    | 92.23%                                |  |
| Vendor ID# 35215                                      |                                    | Q3: 92.23 (A-)                           | Q4: N/A                            | (A-)                                  |  |
| Program Census Information:                           |                                    | # Children in Care During<br>Quarter: 25 | # Placements During<br>Quarter: 25 | # Children in Care On<br>Last Day: 14 |  |
|                                                       | Avg<br>Performance All<br>CCIs (%) | Provider<br>Performance (%)*             | Possible Points<br>(Weight)        | Provider Points<br>Earned             |  |
| OPM Monitoring Reviews                                |                                    |                                          |                                    |                                       |  |
| Annual Comprehensive Reviews                          | 82%                                | 90%                                      | 25                                 | 22.43                                 |  |
| Safety Reviews                                        | 85%                                | 93%                                      | 15                                 | 13.88                                 |  |
| Monitoring Sub-Total                                  |                                    |                                          | 40                                 | 36.31                                 |  |
| CCI Safety Outcomes                                   |                                    |                                          |                                    |                                       |  |
| Incidence of Maltreatment                             | 0.06%                              | No Substantiated<br>Reports              | 10                                 | 10.00                                 |  |
| Staff Training/Foundations                            | 94%                                | 96%                                      | 5                                  | 4.80                                  |  |
| Staff Safety Checks                                   | 86%                                | 100%                                     | 5                                  | 5.00                                  |  |
| Safety Sub-Total                                      |                                    |                                          | 20                                 | 19.80                                 |  |
| CCI Permanency Outcomes                               |                                    |                                          |                                    |                                       |  |
| Placement Stability                                   | 90%                                | 92%                                      | 15                                 | 13.80                                 |  |
| Permanency Sub-Total                                  |                                    |                                          | 15                                 | 13.80                                 |  |
| CCI Well-Being Outcomes                               |                                    |                                          |                                    |                                       |  |
| EPSDT Medical Visits                                  | 94%                                | 89%                                      | 4                                  | 3.56                                  |  |
| EPSDT Dental Visits                                   | 88%                                | 100%                                     | 4                                  | 4.00                                  |  |
| Academic Supports                                     | 78%                                | 95%                                      | 3                                  | 2.85                                  |  |
| Provider ECEM Visits                                  | 79%                                | 84%                                      | 7                                  | 5.88                                  |  |
| Provider General Contacts                             | 77%                                | 86%                                      | 7                                  | 6.02                                  |  |
| Placements with Siblings                              | 35%                                | 73%                                      | Not Scored                         | Not Scored                            |  |
| Placements within Legal County                        | 11%                                | 20%                                      | Not Scored                         | Not Scored                            |  |
| Well-Being Sub-Total                                  |                                    |                                          | 25                                 | 22.31                                 |  |
| *Performance calculation descriptions can b           | e found in the FY 202              | 20 RBWO PBP Measureme                    | ents and Standards Guide           |                                       |  |