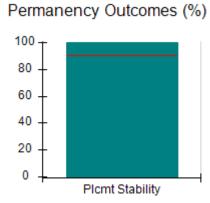

# Performance-Based Placement Measures RBWO Provider GA+SCORECARD - CCI

| Provider/Program Name: A Friend's House - (563) - CCI |                                    |                                          |                                    |                                       |  |
|-------------------------------------------------------|------------------------------------|------------------------------------------|------------------------------------|---------------------------------------|--|
| 111 Henry Pkwy., McDonough, GA 30                     | 0253                               | Quarterly Sco                            | ores (Grades)                      | Current Quarter Score (Grade)         |  |
| Phone: 678-432-1630                                   |                                    | Q1: 101.15 (A+)                          | Q2: 102.55 (A+)                    | 92.23%                                |  |
| Vendor ID# 35215                                      |                                    | Q3: 92.23 (A-)                           | Q4: N/A                            | (A-)                                  |  |
| Program Census Information:                           |                                    | # Children in Care During<br>Quarter: 25 | # Placements During<br>Quarter: 25 | # Children in Care On<br>Last Day: 14 |  |
|                                                       | Avg<br>Performance All<br>CCIs (%) | Provider<br>Performance (%)*             | Possible Points<br>(Weight)        | Provider Points<br>Earned             |  |
| OPM Monitoring Reviews                                |                                    |                                          |                                    |                                       |  |
| Annual Comprehensive Reviews                          | 82%                                | 90%                                      | 25                                 | 22.43                                 |  |
| Safety Reviews                                        | 85%                                | 93%                                      | 15                                 | 13.88                                 |  |
| Monitoring Sub-Total                                  |                                    |                                          | 40                                 | 36.31                                 |  |
| CCI Safety Outcomes                                   |                                    |                                          |                                    |                                       |  |
| Incidence of Maltreatment                             | 0.06%                              | No Substantiated<br>Reports              | 10                                 | 10.00                                 |  |
| Staff Training/Foundations                            | 94%                                | 96%                                      | 5                                  | 4.80                                  |  |
| Staff Safety Checks                                   | 86%                                | 100%                                     | 5                                  | 5.00                                  |  |
| Safety Sub-Total                                      |                                    |                                          | 20                                 | 19.80                                 |  |
| CCI Permanency Outcomes                               |                                    |                                          |                                    |                                       |  |
| Placement Stability                                   | 90%                                | 92%                                      | 15                                 | 13.80                                 |  |
| Permanency Sub-Total                                  |                                    |                                          | 15                                 | 13.80                                 |  |
| CCI Well-Being Outcomes                               |                                    |                                          |                                    |                                       |  |
| EPSDT Medical Visits                                  | 94%                                | 89%                                      | 4                                  | 3.56                                  |  |
| EPSDT Dental Visits                                   | 88%                                | 100%                                     | 4                                  | 4.00                                  |  |
| Academic Supports                                     | 78%                                | 95%                                      | 3                                  | 2.85                                  |  |
| Provider ECEM Visits                                  | 79%                                | 84%                                      | 7                                  | 5.88                                  |  |
| Provider General Contacts                             | 77%                                | 86%                                      | 7                                  | 6.02                                  |  |
| Placements with Siblings                              | 35%                                | 73%                                      | Not Scored                         | Not Scored                            |  |
| Placements within Legal County                        | 11%                                | 20%                                      | Not Scored                         | Not Scored                            |  |
| Well-Being Sub-Total                                  |                                    |                                          | 25                                 | 22.31                                 |  |
| *Performance calculation descriptions can b           | e found in the FY 202              | 20 RBWO PBP Measureme                    | ents and Standards Guide           |                                       |  |

### Provider/Program Name: A Friend's House - (563) - CCI

|                                         | # Children in Care During<br>Quarter: 25 | # Placements During<br>Quarter: 25                                                                                                                                                                                                                                                                                                                                                                                                                                                                                                                                                                                                                                                                                                                                                                                                                                                                                                                                                                                                                                                                                                                                                                                                                                                                                                                                                                                                                                                                                                                                                                                                                                                                                                                                                                                                                                                                                                                                                                                                                                                                                           | # Children in Care On<br>Last Day: 14                                                                                                                                                                    |
|-----------------------------------------|------------------------------------------|------------------------------------------------------------------------------------------------------------------------------------------------------------------------------------------------------------------------------------------------------------------------------------------------------------------------------------------------------------------------------------------------------------------------------------------------------------------------------------------------------------------------------------------------------------------------------------------------------------------------------------------------------------------------------------------------------------------------------------------------------------------------------------------------------------------------------------------------------------------------------------------------------------------------------------------------------------------------------------------------------------------------------------------------------------------------------------------------------------------------------------------------------------------------------------------------------------------------------------------------------------------------------------------------------------------------------------------------------------------------------------------------------------------------------------------------------------------------------------------------------------------------------------------------------------------------------------------------------------------------------------------------------------------------------------------------------------------------------------------------------------------------------------------------------------------------------------------------------------------------------------------------------------------------------------------------------------------------------------------------------------------------------------------------------------------------------------------------------------------------------|----------------------------------------------------------------------------------------------------------------------------------------------------------------------------------------------------------|
| Avg<br>Performance All<br>CCIs (Points) | Provider<br>Performance (%)*             | Possible Points<br>(Weight)                                                                                                                                                                                                                                                                                                                                                                                                                                                                                                                                                                                                                                                                                                                                                                                                                                                                                                                                                                                                                                                                                                                                                                                                                                                                                                                                                                                                                                                                                                                                                                                                                                                                                                                                                                                                                                                                                                                                                                                                                                                                                                  | Provider Points<br>Earned                                                                                                                                                                                |
|                                         | 71%                                      | 2                                                                                                                                                                                                                                                                                                                                                                                                                                                                                                                                                                                                                                                                                                                                                                                                                                                                                                                                                                                                                                                                                                                                                                                                                                                                                                                                                                                                                                                                                                                                                                                                                                                                                                                                                                                                                                                                                                                                                                                                                                                                                                                            | 1.42                                                                                                                                                                                                     |
|                                         | 100%                                     | 2                                                                                                                                                                                                                                                                                                                                                                                                                                                                                                                                                                                                                                                                                                                                                                                                                                                                                                                                                                                                                                                                                                                                                                                                                                                                                                                                                                                                                                                                                                                                                                                                                                                                                                                                                                                                                                                                                                                                                                                                                                                                                                                            | 2.00                                                                                                                                                                                                     |
|                                         | 0%                                       | 5                                                                                                                                                                                                                                                                                                                                                                                                                                                                                                                                                                                                                                                                                                                                                                                                                                                                                                                                                                                                                                                                                                                                                                                                                                                                                                                                                                                                                                                                                                                                                                                                                                                                                                                                                                                                                                                                                                                                                                                                                                                                                                                            | 0.00                                                                                                                                                                                                     |
|                                         | 33%                                      | 2                                                                                                                                                                                                                                                                                                                                                                                                                                                                                                                                                                                                                                                                                                                                                                                                                                                                                                                                                                                                                                                                                                                                                                                                                                                                                                                                                                                                                                                                                                                                                                                                                                                                                                                                                                                                                                                                                                                                                                                                                                                                                                                            | 0.66                                                                                                                                                                                                     |
|                                         | N/A                                      | 10/5/5/1                                                                                                                                                                                                                                                                                                                                                                                                                                                                                                                                                                                                                                                                                                                                                                                                                                                                                                                                                                                                                                                                                                                                                                                                                                                                                                                                                                                                                                                                                                                                                                                                                                                                                                                                                                                                                                                                                                                                                                                                                                                                                                                     | 10.00                                                                                                                                                                                                    |
|                                         | Not Eligible                             | 5                                                                                                                                                                                                                                                                                                                                                                                                                                                                                                                                                                                                                                                                                                                                                                                                                                                                                                                                                                                                                                                                                                                                                                                                                                                                                                                                                                                                                                                                                                                                                                                                                                                                                                                                                                                                                                                                                                                                                                                                                                                                                                                            |                                                                                                                                                                                                          |
|                                         | 0%                                       | 4                                                                                                                                                                                                                                                                                                                                                                                                                                                                                                                                                                                                                                                                                                                                                                                                                                                                                                                                                                                                                                                                                                                                                                                                                                                                                                                                                                                                                                                                                                                                                                                                                                                                                                                                                                                                                                                                                                                                                                                                                                                                                                                            | 0.00                                                                                                                                                                                                     |
|                                         | 0%                                       | 4                                                                                                                                                                                                                                                                                                                                                                                                                                                                                                                                                                                                                                                                                                                                                                                                                                                                                                                                                                                                                                                                                                                                                                                                                                                                                                                                                                                                                                                                                                                                                                                                                                                                                                                                                                                                                                                                                                                                                                                                                                                                                                                            | 0.00                                                                                                                                                                                                     |
|                                         | 0%                                       | 5                                                                                                                                                                                                                                                                                                                                                                                                                                                                                                                                                                                                                                                                                                                                                                                                                                                                                                                                                                                                                                                                                                                                                                                                                                                                                                                                                                                                                                                                                                                                                                                                                                                                                                                                                                                                                                                                                                                                                                                                                                                                                                                            | 0.00                                                                                                                                                                                                     |
|                                         | 100%                                     | 4                                                                                                                                                                                                                                                                                                                                                                                                                                                                                                                                                                                                                                                                                                                                                                                                                                                                                                                                                                                                                                                                                                                                                                                                                                                                                                                                                                                                                                                                                                                                                                                                                                                                                                                                                                                                                                                                                                                                                                                                                                                                                                                            | 4.00                                                                                                                                                                                                     |
| 7.45                                    |                                          |                                                                                                                                                                                                                                                                                                                                                                                                                                                                                                                                                                                                                                                                                                                                                                                                                                                                                                                                                                                                                                                                                                                                                                                                                                                                                                                                                                                                                                                                                                                                                                                                                                                                                                                                                                                                                                                                                                                                                                                                                                                                                                                              | 18.08                                                                                                                                                                                                    |
| combined incentive                      | credit allowed is 10 points.             | Incentives Awarded                                                                                                                                                                                                                                                                                                                                                                                                                                                                                                                                                                                                                                                                                                                                                                                                                                                                                                                                                                                                                                                                                                                                                                                                                                                                                                                                                                                                                                                                                                                                                                                                                                                                                                                                                                                                                                                                                                                                                                                                                                                                                                           | 10.00                                                                                                                                                                                                    |
|                                         | Avg Performance All CCIs (Points)        | Quarter: 25   Provider   Performance (%)*   71%   100%   33%   N/A   Not Eligible   0%   0%   0%   0%   100%   100%   100%   100%   100%   100%   100%   100%   100%   100%   100%   100%   100%   100%   100%   100%   100%   100%   100%   100%   100%   100%   100%   100%   100%   100%   100%   100%   100%   100%   100%   100%   100%   100%   100%   100%   100%   100%   100%   100%   100%   100%   100%   100%   100%   100%   100%   100%   100%   100%   100%   100%   100%   100%   100%   100%   100%   100%   100%   100%   100%   100%   100%   100%   100%   100%   100%   100%   100%   100%   100%   100%   100%   100%   100%   100%   100%   100%   100%   100%   100%   100%   100%   100%   100%   100%   100%   100%   100%   100%   100%   100%   100%   100%   100%   100%   100%   100%   100%   100%   100%   100%   100%   100%   100%   100%   100%   100%   100%   100%   100%   100%   100%   100%   100%   100%   100%   100%   100%   100%   100%   100%   100%   100%   100%   100%   100%   100%   100%   100%   100%   100%   100%   100%   100%   100%   100%   100%   100%   100%   100%   100%   100%   100%   100%   100%   100%   100%   100%   100%   100%   100%   100%   100%   100%   100%   100%   100%   100%   100%   100%   100%   100%   100%   100%   100%   100%   100%   100%   100%   100%   100%   100%   100%   100%   100%   100%   100%   100%   100%   100%   100%   100%   100%   100%   100%   100%   100%   100%   100%   100%   100%   100%   100%   100%   100%   100%   100%   100%   100%   100%   100%   100%   100%   100%   100%   100%   100%   100%   100%   100%   100%   100%   100%   100%   100%   100%   100%   100%   100%   100%   100%   100%   100%   100%   100%   100%   100%   100%   100%   100%   100%   100%   100%   100%   100%   100%   100%   100%   100%   100%   100%   100%   100%   100%   100%   100%   100%   100%   100%   100%   100%   100%   100%   100%   100%   100%   100%   100%   100%   100%   100%   100%   100%   100%   100%   100%   100%   100%   100%   100%   100%   100%   100%   100%   100%   100%   1 | Quarter: 25   Quarter: 25     Avg   Performance All   CCIs (Points)     71%   2     100%   5     33%   2     N/A   10/5/5/1     Not Eligible   5     0%   4     0%   5     100%   4     17.45   100%   4 |