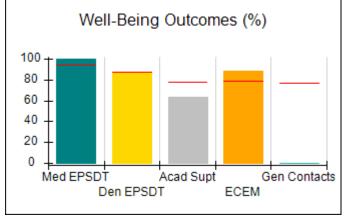

# Performance-Based Placement Measures RBWO Provider GA+SCORECARD - CCI

| Provider/Program Name: A Friend's House - (563) - CCI |                                    |                                          |                                    |                                       |  |
|-------------------------------------------------------|------------------------------------|------------------------------------------|------------------------------------|---------------------------------------|--|
| 111 Henry Pkwy., McDonough, GA 30                     | 0253                               | Quarterly Sco                            | ores (Grades)                      | Current Quarter Score (Grade)         |  |
| Phone: 678-432-1630                                   |                                    | Q1: 101.15 (A+)                          | Q2: 102.55 (A+)                    | 92.23%                                |  |
| Vendor ID# 35215                                      |                                    | Q3: 92.23 (A-)                           | Q4: N/A                            | (A-)                                  |  |
| Program Census Information:                           |                                    | # Children in Care During<br>Quarter: 25 | # Placements During<br>Quarter: 25 | # Children in Care On<br>Last Day: 14 |  |
|                                                       | Avg<br>Performance All<br>CCIs (%) | Provider<br>Performance (%)*             | Possible Points<br>(Weight)        | Provider Points<br>Earned             |  |
| OPM Monitoring Reviews                                |                                    |                                          |                                    |                                       |  |
| Annual Comprehensive Reviews                          | 82%                                | 90%                                      | 25                                 | 22.43                                 |  |
| Safety Reviews                                        | 85%                                | 93%                                      | 15                                 | 13.88                                 |  |
| Monitoring Sub-Total                                  |                                    |                                          | 40                                 | 36.31                                 |  |
| CCI Safety Outcomes                                   |                                    |                                          |                                    |                                       |  |
| Incidence of Maltreatment                             | 0.06%                              | No Substantiated<br>Reports              | 10                                 | 10.00                                 |  |
| Staff Training/Foundations                            | 94%                                | 96%                                      | 5                                  | 4.80                                  |  |
| Staff Safety Checks                                   | 86%                                | 100%                                     | 5                                  | 5.00                                  |  |
| Safety Sub-Total                                      |                                    |                                          | 20                                 | 19.80                                 |  |
| CCI Permanency Outcomes                               |                                    |                                          |                                    |                                       |  |
| Placement Stability                                   | 90%                                | 92%                                      | 15                                 | 13.80                                 |  |
| Permanency Sub-Total                                  |                                    |                                          | 15                                 | 13.80                                 |  |
| CCI Well-Being Outcomes                               |                                    |                                          |                                    |                                       |  |
| EPSDT Medical Visits                                  | 94%                                | 89%                                      | 4                                  | 3.56                                  |  |
| EPSDT Dental Visits                                   | 88%                                | 100%                                     | 4                                  | 4.00                                  |  |
| Academic Supports                                     | 78%                                | 95%                                      | 3                                  | 2.85                                  |  |
| Provider ECEM Visits                                  | 79%                                | 84%                                      | 7                                  | 5.88                                  |  |
| Provider General Contacts                             | 77%                                | 86%                                      | 7                                  | 6.02                                  |  |
| Placements with Siblings                              | 35%                                | 73%                                      | Not Scored                         | Not Scored                            |  |
| Placements within Legal County                        | 11%                                | 20%                                      | Not Scored                         | Not Scored                            |  |
| Well-Being Sub-Total                                  |                                    |                                          | 25                                 | 22.31                                 |  |
| *Performance calculation descriptions can b           | e found in the FY 202              | 20 RBWO PBP Measureme                    | ents and Standards Guide           |                                       |  |

### Provider/Program Name: A Friend's House - (563) - CCI

|                                         | # Children in Care During<br>Quarter: 25 | # Placements During<br>Quarter: 25                                                                                                                                                                                                                                                                                                                                                                                                                                                                                                                                                                                                                                                                                                                                                                                                                                                                                                                                                                                                                                                                                                                                                                                                                                                                                                                                                                                                                                                                                                                                                                                                                                                                                                                                                                                                                                                                                                                                                                                                                                                                                           | # Children in Care On<br>Last Day: 14                                                                                                                                                                    |
|-----------------------------------------|------------------------------------------|------------------------------------------------------------------------------------------------------------------------------------------------------------------------------------------------------------------------------------------------------------------------------------------------------------------------------------------------------------------------------------------------------------------------------------------------------------------------------------------------------------------------------------------------------------------------------------------------------------------------------------------------------------------------------------------------------------------------------------------------------------------------------------------------------------------------------------------------------------------------------------------------------------------------------------------------------------------------------------------------------------------------------------------------------------------------------------------------------------------------------------------------------------------------------------------------------------------------------------------------------------------------------------------------------------------------------------------------------------------------------------------------------------------------------------------------------------------------------------------------------------------------------------------------------------------------------------------------------------------------------------------------------------------------------------------------------------------------------------------------------------------------------------------------------------------------------------------------------------------------------------------------------------------------------------------------------------------------------------------------------------------------------------------------------------------------------------------------------------------------------|----------------------------------------------------------------------------------------------------------------------------------------------------------------------------------------------------------|
| Avg<br>Performance All<br>CCIs (Points) | Provider<br>Performance (%)*             | Possible Points<br>(Weight)                                                                                                                                                                                                                                                                                                                                                                                                                                                                                                                                                                                                                                                                                                                                                                                                                                                                                                                                                                                                                                                                                                                                                                                                                                                                                                                                                                                                                                                                                                                                                                                                                                                                                                                                                                                                                                                                                                                                                                                                                                                                                                  | Provider Points<br>Earned                                                                                                                                                                                |
|                                         | 71%                                      | 2                                                                                                                                                                                                                                                                                                                                                                                                                                                                                                                                                                                                                                                                                                                                                                                                                                                                                                                                                                                                                                                                                                                                                                                                                                                                                                                                                                                                                                                                                                                                                                                                                                                                                                                                                                                                                                                                                                                                                                                                                                                                                                                            | 1.42                                                                                                                                                                                                     |
|                                         | 100%                                     | 2                                                                                                                                                                                                                                                                                                                                                                                                                                                                                                                                                                                                                                                                                                                                                                                                                                                                                                                                                                                                                                                                                                                                                                                                                                                                                                                                                                                                                                                                                                                                                                                                                                                                                                                                                                                                                                                                                                                                                                                                                                                                                                                            | 2.00                                                                                                                                                                                                     |
|                                         | 0%                                       | 5                                                                                                                                                                                                                                                                                                                                                                                                                                                                                                                                                                                                                                                                                                                                                                                                                                                                                                                                                                                                                                                                                                                                                                                                                                                                                                                                                                                                                                                                                                                                                                                                                                                                                                                                                                                                                                                                                                                                                                                                                                                                                                                            | 0.00                                                                                                                                                                                                     |
|                                         | 33%                                      | 2                                                                                                                                                                                                                                                                                                                                                                                                                                                                                                                                                                                                                                                                                                                                                                                                                                                                                                                                                                                                                                                                                                                                                                                                                                                                                                                                                                                                                                                                                                                                                                                                                                                                                                                                                                                                                                                                                                                                                                                                                                                                                                                            | 0.66                                                                                                                                                                                                     |
|                                         | N/A                                      | 10/5/5/1                                                                                                                                                                                                                                                                                                                                                                                                                                                                                                                                                                                                                                                                                                                                                                                                                                                                                                                                                                                                                                                                                                                                                                                                                                                                                                                                                                                                                                                                                                                                                                                                                                                                                                                                                                                                                                                                                                                                                                                                                                                                                                                     | 10.00                                                                                                                                                                                                    |
|                                         | Not Eligible                             | 5                                                                                                                                                                                                                                                                                                                                                                                                                                                                                                                                                                                                                                                                                                                                                                                                                                                                                                                                                                                                                                                                                                                                                                                                                                                                                                                                                                                                                                                                                                                                                                                                                                                                                                                                                                                                                                                                                                                                                                                                                                                                                                                            |                                                                                                                                                                                                          |
|                                         | 0%                                       | 4                                                                                                                                                                                                                                                                                                                                                                                                                                                                                                                                                                                                                                                                                                                                                                                                                                                                                                                                                                                                                                                                                                                                                                                                                                                                                                                                                                                                                                                                                                                                                                                                                                                                                                                                                                                                                                                                                                                                                                                                                                                                                                                            | 0.00                                                                                                                                                                                                     |
|                                         | 0%                                       | 4                                                                                                                                                                                                                                                                                                                                                                                                                                                                                                                                                                                                                                                                                                                                                                                                                                                                                                                                                                                                                                                                                                                                                                                                                                                                                                                                                                                                                                                                                                                                                                                                                                                                                                                                                                                                                                                                                                                                                                                                                                                                                                                            | 0.00                                                                                                                                                                                                     |
|                                         | 0%                                       | 5                                                                                                                                                                                                                                                                                                                                                                                                                                                                                                                                                                                                                                                                                                                                                                                                                                                                                                                                                                                                                                                                                                                                                                                                                                                                                                                                                                                                                                                                                                                                                                                                                                                                                                                                                                                                                                                                                                                                                                                                                                                                                                                            | 0.00                                                                                                                                                                                                     |
|                                         | 100%                                     | 4                                                                                                                                                                                                                                                                                                                                                                                                                                                                                                                                                                                                                                                                                                                                                                                                                                                                                                                                                                                                                                                                                                                                                                                                                                                                                                                                                                                                                                                                                                                                                                                                                                                                                                                                                                                                                                                                                                                                                                                                                                                                                                                            | 4.00                                                                                                                                                                                                     |
| 7.45                                    |                                          |                                                                                                                                                                                                                                                                                                                                                                                                                                                                                                                                                                                                                                                                                                                                                                                                                                                                                                                                                                                                                                                                                                                                                                                                                                                                                                                                                                                                                                                                                                                                                                                                                                                                                                                                                                                                                                                                                                                                                                                                                                                                                                                              | 18.08                                                                                                                                                                                                    |
| combined incentive                      | credit allowed is 10 points.             | Incentives Awarded                                                                                                                                                                                                                                                                                                                                                                                                                                                                                                                                                                                                                                                                                                                                                                                                                                                                                                                                                                                                                                                                                                                                                                                                                                                                                                                                                                                                                                                                                                                                                                                                                                                                                                                                                                                                                                                                                                                                                                                                                                                                                                           | 10.00                                                                                                                                                                                                    |
|                                         | Avg Performance All CCIs (Points)        | Quarter: 25   Provider   Performance (%)*   71%   100%   33%   N/A   Not Eligible   0%   0%   0%   0%   100%   100%   100%   100%   100%   100%   100%   100%   100%   100%   100%   100%   100%   100%   100%   100%   100%   100%   100%   100%   100%   100%   100%   100%   100%   100%   100%   100%   100%   100%   100%   100%   100%   100%   100%   100%   100%   100%   100%   100%   100%   100%   100%   100%   100%   100%   100%   100%   100%   100%   100%   100%   100%   100%   100%   100%   100%   100%   100%   100%   100%   100%   100%   100%   100%   100%   100%   100%   100%   100%   100%   100%   100%   100%   100%   100%   100%   100%   100%   100%   100%   100%   100%   100%   100%   100%   100%   100%   100%   100%   100%   100%   100%   100%   100%   100%   100%   100%   100%   100%   100%   100%   100%   100%   100%   100%   100%   100%   100%   100%   100%   100%   100%   100%   100%   100%   100%   100%   100%   100%   100%   100%   100%   100%   100%   100%   100%   100%   100%   100%   100%   100%   100%   100%   100%   100%   100%   100%   100%   100%   100%   100%   100%   100%   100%   100%   100%   100%   100%   100%   100%   100%   100%   100%   100%   100%   100%   100%   100%   100%   100%   100%   100%   100%   100%   100%   100%   100%   100%   100%   100%   100%   100%   100%   100%   100%   100%   100%   100%   100%   100%   100%   100%   100%   100%   100%   100%   100%   100%   100%   100%   100%   100%   100%   100%   100%   100%   100%   100%   100%   100%   100%   100%   100%   100%   100%   100%   100%   100%   100%   100%   100%   100%   100%   100%   100%   100%   100%   100%   100%   100%   100%   100%   100%   100%   100%   100%   100%   100%   100%   100%   100%   100%   100%   100%   100%   100%   100%   100%   100%   100%   100%   100%   100%   100%   100%   100%   100%   100%   100%   100%   100%   100%   100%   100%   100%   100%   100%   100%   100%   100%   100%   100%   100%   100%   100%   100%   100%   100%   100%   100%   100%   100%   100%   100%   100%   100%   1 | Quarter: 25   Quarter: 25     Avg   Performance All   CCIs (Points)     71%   2     100%   5     33%   2     N/A   10/5/5/1     Not Eligible   5     0%   4     0%   5     100%   4     17.45   100%   4 |