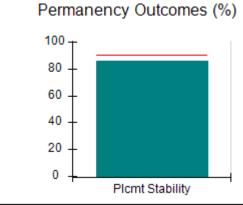

# Performance-Based Placement Measures RBWO Provider GA+SCORECARD - CCI

| Provider/Program Name: A Friend's House - (563) - CCI |                                    |                                          |                                    |                                       |  |
|-------------------------------------------------------|------------------------------------|------------------------------------------|------------------------------------|---------------------------------------|--|
| 111 Henry Pkwy., McDonough, GA 30                     | 0253                               | Quarterly Sco                            | ores (Grades)                      | Current Quarter Score (Grade)         |  |
| Phone: 678-432-1630                                   |                                    | Q1: 101.15 (A+)                          | Q2: 102.55 (A+)                    | 92.23%                                |  |
| Vendor ID# 35215                                      |                                    | Q3: 92.23 (A-)                           | Q4: N/A                            | (A-)                                  |  |
| Program Census Information:                           |                                    | # Children in Care During<br>Quarter: 25 | # Placements During<br>Quarter: 25 | # Children in Care On<br>Last Day: 14 |  |
|                                                       | Avg<br>Performance All<br>CCIs (%) | Provider<br>Performance (%)*             | Possible Points<br>(Weight)        | Provider Points<br>Earned             |  |
| OPM Monitoring Reviews                                |                                    |                                          |                                    |                                       |  |
| Annual Comprehensive Reviews                          | 82%                                | 90%                                      | 25                                 | 22.43                                 |  |
| Safety Reviews                                        | 85%                                | 93%                                      | 15                                 | 13.88                                 |  |
| Monitoring Sub-Total                                  |                                    |                                          | 40                                 | 36.31                                 |  |
| CCI Safety Outcomes                                   |                                    |                                          |                                    |                                       |  |
| Incidence of Maltreatment                             | 0.06%                              | No Substantiated<br>Reports              | 10                                 | 10.00                                 |  |
| Staff Training/Foundations                            | 94%                                | 96%                                      | 5                                  | 4.80                                  |  |
| Staff Safety Checks                                   | 86%                                | 100%                                     | 5                                  | 5.00                                  |  |
| Safety Sub-Total                                      |                                    |                                          | 20                                 | 19.80                                 |  |
| CCI Permanency Outcomes                               |                                    |                                          |                                    |                                       |  |
| Placement Stability                                   | 90%                                | 92%                                      | 15                                 | 13.80                                 |  |
| Permanency Sub-Total                                  |                                    |                                          | 15                                 | 13.80                                 |  |
| CCI Well-Being Outcomes                               |                                    |                                          |                                    |                                       |  |
| EPSDT Medical Visits                                  | 94%                                | 89%                                      | 4                                  | 3.56                                  |  |
| EPSDT Dental Visits                                   | 88%                                | 100%                                     | 4                                  | 4.00                                  |  |
| Academic Supports                                     | 78%                                | 95%                                      | 3                                  | 2.85                                  |  |
| Provider ECEM Visits                                  | 79%                                | 84%                                      | 7                                  | 5.88                                  |  |
| Provider General Contacts                             | 77%                                | 86%                                      | 7                                  | 6.02                                  |  |
| Placements with Siblings                              | 35%                                | 73%                                      | Not Scored                         | Not Scored                            |  |
| Placements within Legal County                        | 11%                                | 20%                                      | Not Scored                         | Not Scored                            |  |
| Well-Being Sub-Total                                  |                                    |                                          | 25                                 | 22.31                                 |  |
| *Performance calculation descriptions can b           | e found in the FY 202              | 20 RBWO PBP Measureme                    | ents and Standards Guide           |                                       |  |