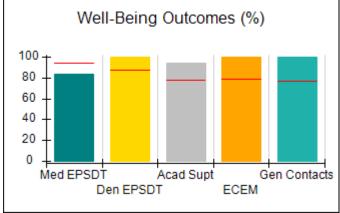

# Performance-Based Placement Measures RBWO Provider GA+SCORECARD - CCI

| Provider/Program Name: Abba House Human Development & Resource Center of GA - (5399) - CCI |                                    |                                         |                                   |                                      |  |
|--------------------------------------------------------------------------------------------|------------------------------------|-----------------------------------------|-----------------------------------|--------------------------------------|--|
| 4590 Arbor Walk Ct., Stone Mountain                                                        | n, GA 30083                        | Quarterly Scores (Grades)               |                                   | Current Quarter Score (Grade)        |  |
| Phone: 404-299-5494                                                                        |                                    | Q1: 78.76 (C+)                          | Q1: 78.76 (C+) Q2: 76.95 (C)      |                                      |  |
| Vendor ID# 87804                                                                           |                                    | Q3: 93.32 (A-)                          | Q4: N/A                           | (A-)                                 |  |
| Program Census Information:                                                                |                                    | # Children in Care During<br>Quarter: 9 | # Placements During<br>Quarter: 9 | # Children in Care On<br>Last Day: 6 |  |
|                                                                                            | Avg<br>Performance All<br>CCIs (%) | Provider<br>Performance (%)*            | Possible Points<br>(Weight)       | Provider Points<br>Earned            |  |
| OPM Monitoring Reviews                                                                     |                                    |                                         |                                   |                                      |  |
| Annual Comprehensive Reviews                                                               | 82%                                | Not Yet Conducted                       |                                   |                                      |  |
| Safety Reviews                                                                             | 85%                                | 70%                                     | 15                                | 10.50                                |  |
| Monitoring Sub-Total                                                                       |                                    |                                         | 15                                | 10.50                                |  |
| CCI Safety Outcomes                                                                        |                                    |                                         |                                   |                                      |  |
| Incidence of Maltreatment                                                                  | 0.06%                              | No Substantiated<br>Reports             | 10                                | 10.00                                |  |
| Staff Training/Foundations                                                                 | 94%                                | -                                       | 5                                 | 5.00                                 |  |
| Staff Safety Checks                                                                        | 86%                                | 100%                                    | 5                                 | 5.00                                 |  |
| Safety Sub-Total                                                                           |                                    |                                         | 20                                | 20.00                                |  |
| CCI Permanency Outcomes                                                                    |                                    |                                         |                                   |                                      |  |
| Placement Stability                                                                        | 90%                                | 89%                                     | 15                                | 13.35                                |  |
| Permanency Sub-Total                                                                       |                                    |                                         | 15                                | 13.35                                |  |
| CCI Well-Being Outcomes                                                                    |                                    |                                         |                                   |                                      |  |
| EPSDT Medical Visits                                                                       | 94%                                | 100%                                    | 4                                 | 4.00                                 |  |
| EPSDT Dental Visits                                                                        | 88%                                | 100%                                    | 4                                 | 4.00                                 |  |
| Academic Supports                                                                          | 78%                                | 60%                                     | 3                                 | 1.80                                 |  |
| Provider ECEM Visits                                                                       | 79%                                | 77%                                     | 7                                 | 5.39                                 |  |
| Provider General Contacts                                                                  | 77%                                | 69%                                     | 7                                 | 4.83                                 |  |
| Placements with Siblings                                                                   | 35%                                | Not Eligible                            | Not Scored                        | Not Scored                           |  |
| Placements within Legal County                                                             | 11%                                | 0%                                      | Not Scored                        | Not Scored                           |  |
| Well-Being Sub-Total                                                                       |                                    |                                         | 25                                | 20.02                                |  |
| *Performance calculation descriptions can b                                                | e found in the FY 202              | 20 RBWO PBP Measureme                   | ents and Standards Guide          |                                      |  |