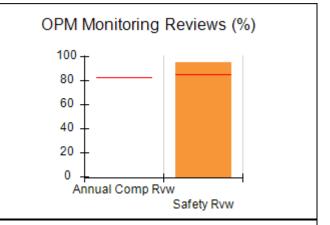

# Performance-Based Placement Measures RBWO Provider GA+SCORECARD - CCI

| Provider/Program Name: A Friend's House - (563) - CCI |                                    |                                          |                                    |                                       |  |
|-------------------------------------------------------|------------------------------------|------------------------------------------|------------------------------------|---------------------------------------|--|
| 111 Henry Pkwy., McDonough, GA 30                     | 0253                               | Quarterly Sco                            | ores (Grades)                      | Current Quarter Score (Grade)         |  |
| Phone: 678-432-1630                                   |                                    | Q1: 101.15 (A+)                          | Q2: 102.55 (A+)                    | 92.23%                                |  |
| Vendor ID# 35215                                      |                                    | Q3: 92.23 (A-)                           | Q4: N/A                            | (A-)                                  |  |
| Program Census Information:                           |                                    | # Children in Care During<br>Quarter: 25 | # Placements During<br>Quarter: 25 | # Children in Care On<br>Last Day: 14 |  |
|                                                       | Avg<br>Performance All<br>CCIs (%) | Provider<br>Performance (%)*             | Possible Points<br>(Weight)        | Provider Points<br>Earned             |  |
| OPM Monitoring Reviews                                |                                    |                                          |                                    |                                       |  |
| Annual Comprehensive Reviews                          | 82%                                | 90%                                      | 25                                 | 22.43                                 |  |
| Safety Reviews                                        | 85%                                | 93%                                      | 15                                 | 13.88                                 |  |
| Monitoring Sub-Total                                  |                                    |                                          | 40                                 | 36.31                                 |  |
| CCI Safety Outcomes                                   |                                    |                                          |                                    |                                       |  |
| Incidence of Maltreatment                             | 0.06%                              | No Substantiated<br>Reports              | 10                                 | 10.00                                 |  |
| Staff Training/Foundations                            | 94%                                | 96%                                      | 5                                  | 4.80                                  |  |
| Staff Safety Checks                                   | 86%                                | 100%                                     | 5                                  | 5.00                                  |  |
| Safety Sub-Total                                      |                                    |                                          | 20                                 | 19.80                                 |  |
| CCI Permanency Outcomes                               |                                    |                                          |                                    |                                       |  |
| Placement Stability                                   | 90%                                | 92%                                      | 15                                 | 13.80                                 |  |
| Permanency Sub-Total                                  |                                    |                                          | 15                                 | 13.80                                 |  |
| CCI Well-Being Outcomes                               |                                    |                                          |                                    |                                       |  |
| EPSDT Medical Visits                                  | 94%                                | 89%                                      | 4                                  | 3.56                                  |  |
| EPSDT Dental Visits                                   | 88%                                | 100%                                     | 4                                  | 4.00                                  |  |
| Academic Supports                                     | 78%                                | 95%                                      | 3                                  | 2.85                                  |  |
| Provider ECEM Visits                                  | 79%                                | 84%                                      | 7                                  | 5.88                                  |  |
| Provider General Contacts                             | 77%                                | 86%                                      | 7                                  | 6.02                                  |  |
| Placements with Siblings                              | 35%                                | 73%                                      | Not Scored                         | Not Scored                            |  |
| Placements within Legal County                        | 11%                                | 20%                                      | Not Scored                         | Not Scored                            |  |
| Well-Being Sub-Total                                  |                                    |                                          | 25                                 | 22.31                                 |  |
| *Performance calculation descriptions can b           | e found in the FY 202              | 20 RBWO PBP Measureme                    | ents and Standards Guide           |                                       |  |