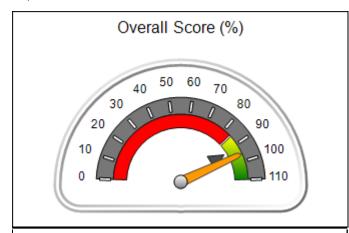

## Performance-Based Placement Measures RBWO Provider GA+SCORECARD - CCI

Report Quarter: Q3 FY2020

| Provider/Program Name: A Friend's House - (563) - CCI |                                                         |                                    |                                       |  |  |  |  |
|-------------------------------------------------------|---------------------------------------------------------|------------------------------------|---------------------------------------|--|--|--|--|
| 111 Henry Pkwy., McDonough, GA 30253                  | Quarterly Scores (Grades) Current Quarter Score (Grade) |                                    |                                       |  |  |  |  |
| Phone: 678-432-1630                                   | Q1: 101.15 (A+) Q2: 102.55 (A+)                         |                                    | 92.23%                                |  |  |  |  |
| Vendor ID# 35215                                      | Q3: 92.23 (A-)                                          | Q4: N/A                            | (A-)                                  |  |  |  |  |
| Program Census Information:                           | # Children in Care During<br>Quarter: 25                | # Placements During<br>Quarter: 25 | # Children in Care On Last<br>Day: 14 |  |  |  |  |
|                                                       |                                                         |                                    |                                       |  |  |  |  |

# Performance-Based Placement Measures RBWO Provider GA+SCORECARD - CCI

| Provider/Program Name: A Friend's House - (563) - CCI |                                    |                                          |                                    |                                       |  |
|-------------------------------------------------------|------------------------------------|------------------------------------------|------------------------------------|---------------------------------------|--|
| 111 Henry Pkwy., McDonough, GA 30                     | 0253                               | Quarterly Sco                            | ores (Grades)                      | Current Quarter Score (Grade)         |  |
| Phone: 678-432-1630                                   |                                    | Q1: 101.15 (A+)                          | Q2: 102.55 (A+)                    | 92.23%                                |  |
| Vendor ID# 35215                                      |                                    | Q3: 92.23 (A-)                           | Q4: N/A                            | (A-)                                  |  |
| Program Census Information:                           |                                    | # Children in Care During<br>Quarter: 25 | # Placements During<br>Quarter: 25 | # Children in Care On<br>Last Day: 14 |  |
|                                                       | Avg<br>Performance All<br>CCIs (%) | Provider<br>Performance (%)*             | Possible Points<br>(Weight)        | Provider Points<br>Earned             |  |
| OPM Monitoring Reviews                                |                                    |                                          |                                    |                                       |  |
| Annual Comprehensive Reviews                          | 82%                                | 90%                                      | 25                                 | 22.43                                 |  |
| Safety Reviews                                        | 85%                                | 93%                                      | 15                                 | 13.88                                 |  |
| Monitoring Sub-Total                                  |                                    |                                          | 40                                 | 36.31                                 |  |
| CCI Safety Outcomes                                   |                                    |                                          |                                    |                                       |  |
| Incidence of Maltreatment                             | 0.06%                              | No Substantiated<br>Reports              | 10                                 | 10.00                                 |  |
| Staff Training/Foundations                            | 94%                                | 96%                                      | 5                                  | 4.80                                  |  |
| Staff Safety Checks                                   | 86%                                | 100%                                     | 5                                  | 5.00                                  |  |
| Safety Sub-Total                                      |                                    |                                          | 20                                 | 19.80                                 |  |
| CCI Permanency Outcomes                               |                                    |                                          |                                    |                                       |  |
| Placement Stability                                   | 90%                                | 92%                                      | 15                                 | 13.80                                 |  |
| Permanency Sub-Total                                  |                                    |                                          | 15                                 | 13.80                                 |  |
| CCI Well-Being Outcomes                               |                                    |                                          |                                    |                                       |  |
| EPSDT Medical Visits                                  | 94%                                | 89%                                      | 4                                  | 3.56                                  |  |
| EPSDT Dental Visits                                   | 88%                                | 100%                                     | 4                                  | 4.00                                  |  |
| Academic Supports                                     | 78%                                | 95%                                      | 3                                  | 2.85                                  |  |
| Provider ECEM Visits                                  | 79%                                | 84%                                      | 7                                  | 5.88                                  |  |
| Provider General Contacts                             | 77%                                | 86%                                      | 7                                  | 6.02                                  |  |
| Placements with Siblings                              | 35%                                | 73%                                      | Not Scored                         | Not Scored                            |  |
| Placements within Legal County                        | 11%                                | 20%                                      | Not Scored                         | Not Scored                            |  |
| Well-Being Sub-Total                                  |                                    |                                          | 25                                 | 22.31                                 |  |
| *Performance calculation descriptions can b           | e found in the FY 202              | 20 RBWO PBP Measureme                    | ents and Standards Guide           |                                       |  |

| Monitoring & Outcomes: Possible Points = 100 | Points Earned = 92.22    |           |
|----------------------------------------------|--------------------------|-----------|
| Score Before Incentives Credit 92            |                          | 92.22%    |
| Inc                                          | Incentives Awarded 10.00 |           |
| PBP Verification                             |                          | -9.99 pts |
|                                              | Total Score 9            |           |