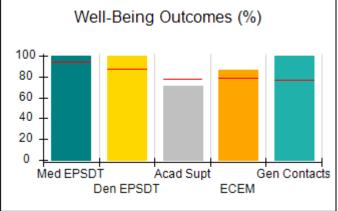

# Performance-Based Placement Measures RBWO Provider GA+SCORECARD - CCI

| Provider/Program Name: A Friend's House - (563) - CCI |                                    |                                          |                                    |                                       |  |
|-------------------------------------------------------|------------------------------------|------------------------------------------|------------------------------------|---------------------------------------|--|
| 111 Henry Pkwy., McDonough, GA 30                     | 0253                               | Quarterly Sco                            | ores (Grades)                      | Current Quarter Score (Grade)         |  |
| Phone: 678-432-1630                                   |                                    | Q1: 101.15 (A+)                          | Q2: 102.55 (A+)                    | 92.23%                                |  |
| Vendor ID# 35215                                      |                                    | Q3: 92.23 (A-)                           | Q4: N/A                            | (A-)                                  |  |
| Program Census Information:                           |                                    | # Children in Care During<br>Quarter: 25 | # Placements During<br>Quarter: 25 | # Children in Care On<br>Last Day: 14 |  |
|                                                       | Avg<br>Performance All<br>CCIs (%) | Provider<br>Performance (%)*             | Possible Points<br>(Weight)        | Provider Points<br>Earned             |  |
| OPM Monitoring Reviews                                |                                    |                                          |                                    |                                       |  |
| Annual Comprehensive Reviews                          | 82%                                | 90%                                      | 25                                 | 22.43                                 |  |
| Safety Reviews                                        | 85%                                | 93%                                      | 15                                 | 13.88                                 |  |
| Monitoring Sub-Total                                  |                                    |                                          | 40                                 | 36.31                                 |  |
| CCI Safety Outcomes                                   |                                    |                                          |                                    |                                       |  |
| Incidence of Maltreatment                             | 0.06%                              | No Substantiated<br>Reports              | 10                                 | 10.00                                 |  |
| Staff Training/Foundations                            | 94%                                | 96%                                      | 5                                  | 4.80                                  |  |
| Staff Safety Checks                                   | 86%                                | 100%                                     | 5                                  | 5.00                                  |  |
| Safety Sub-Total                                      |                                    |                                          | 20                                 | 19.80                                 |  |
| CCI Permanency Outcomes                               |                                    |                                          |                                    |                                       |  |
| Placement Stability                                   | 90%                                | 92%                                      | 15                                 | 13.80                                 |  |
| Permanency Sub-Total                                  |                                    |                                          | 15                                 | 13.80                                 |  |
| CCI Well-Being Outcomes                               |                                    |                                          |                                    |                                       |  |
| EPSDT Medical Visits                                  | 94%                                | 89%                                      | 4                                  | 3.56                                  |  |
| EPSDT Dental Visits                                   | 88%                                | 100%                                     | 4                                  | 4.00                                  |  |
| Academic Supports                                     | 78%                                | 95%                                      | 3                                  | 2.85                                  |  |
| Provider ECEM Visits                                  | 79%                                | 84%                                      | 7                                  | 5.88                                  |  |
| Provider General Contacts                             | 77%                                | 86%                                      | 7                                  | 6.02                                  |  |
| Placements with Siblings                              | 35%                                | 73%                                      | Not Scored                         | Not Scored                            |  |
| Placements within Legal County                        | 11%                                | 20%                                      | Not Scored                         | Not Scored                            |  |
| Well-Being Sub-Total                                  |                                    |                                          | 25                                 | 22.31                                 |  |
| *Performance calculation descriptions can b           | e found in the FY 202              | 20 RBWO PBP Measureme                    | ents and Standards Guide           |                                       |  |