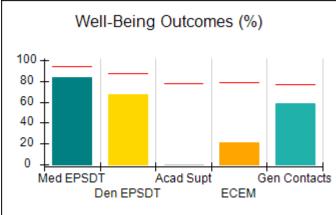

# Performance-Based Placement Measures RBWO Provider GA+SCORECARD - CCI

| Provider/Program Name: A Friend's House - (563) - CCI |                                    |                                          |                                    |                                       |  |
|-------------------------------------------------------|------------------------------------|------------------------------------------|------------------------------------|---------------------------------------|--|
| 111 Henry Pkwy., McDonough, GA 30                     | 0253                               | Quarterly Sco                            | ores (Grades)                      | Current Quarter Score (Grade)         |  |
| Phone: 678-432-1630                                   |                                    | Q1: 101.15 (A+)                          | Q2: 102.55 (A+)                    | 92.23%                                |  |
| Vendor ID# 35215                                      |                                    | Q3: 92.23 (A-)                           | Q4: N/A                            | (A-)                                  |  |
| Program Census Information:                           |                                    | # Children in Care During<br>Quarter: 25 | # Placements During<br>Quarter: 25 | # Children in Care On<br>Last Day: 14 |  |
|                                                       | Avg<br>Performance All<br>CCIs (%) | Provider<br>Performance (%)*             | Possible Points<br>(Weight)        | Provider Points<br>Earned             |  |
| OPM Monitoring Reviews                                |                                    |                                          |                                    |                                       |  |
| Annual Comprehensive Reviews                          | 82%                                | 90%                                      | 25                                 | 22.43                                 |  |
| Safety Reviews                                        | 85%                                | 93%                                      | 15                                 | 13.88                                 |  |
| Monitoring Sub-Total                                  |                                    |                                          | 40                                 | 36.31                                 |  |
| CCI Safety Outcomes                                   |                                    |                                          |                                    |                                       |  |
| Incidence of Maltreatment                             | 0.06%                              | No Substantiated<br>Reports              | 10                                 | 10.00                                 |  |
| Staff Training/Foundations                            | 94%                                | 96%                                      | 5                                  | 4.80                                  |  |
| Staff Safety Checks                                   | 86%                                | 100%                                     | 5                                  | 5.00                                  |  |
| Safety Sub-Total                                      |                                    |                                          | 20                                 | 19.80                                 |  |
| CCI Permanency Outcomes                               |                                    |                                          |                                    |                                       |  |
| Placement Stability                                   | 90%                                | 92%                                      | 15                                 | 13.80                                 |  |
| Permanency Sub-Total                                  |                                    |                                          | 15                                 | 13.80                                 |  |
| CCI Well-Being Outcomes                               |                                    |                                          |                                    |                                       |  |
| EPSDT Medical Visits                                  | 94%                                | 89%                                      | 4                                  | 3.56                                  |  |
| EPSDT Dental Visits                                   | 88%                                | 100%                                     | 4                                  | 4.00                                  |  |
| Academic Supports                                     | 78%                                | 95%                                      | 3                                  | 2.85                                  |  |
| Provider ECEM Visits                                  | 79%                                | 84%                                      | 7                                  | 5.88                                  |  |
| Provider General Contacts                             | 77%                                | 86%                                      | 7                                  | 6.02                                  |  |
| Placements with Siblings                              | 35%                                | 73%                                      | Not Scored                         | Not Scored                            |  |
| Placements within Legal County                        | 11%                                | 20%                                      | Not Scored                         | Not Scored                            |  |
| Well-Being Sub-Total                                  |                                    |                                          | 25                                 | 22.31                                 |  |
| *Performance calculation descriptions can b           | e found in the FY 202              | 20 RBWO PBP Measureme                    | ents and Standards Guide           |                                       |  |