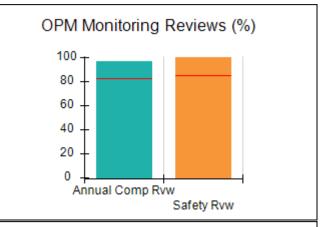

# Performance-Based Placement Measures RBWO Provider GA+SCORECARD - CCI

| Provider/Program Name: A Friend's House - (563) - CCI |                                    |                                          |                                    |                                       |  |
|-------------------------------------------------------|------------------------------------|------------------------------------------|------------------------------------|---------------------------------------|--|
| 111 Henry Pkwy., McDonough, GA 30                     | 0253                               | Quarterly Sco                            | ores (Grades)                      | Current Quarter Score (Grade)         |  |
| Phone: 678-432-1630                                   |                                    | Q1: 101.15 (A+)                          | Q2: 102.55 (A+)                    | 92.23%                                |  |
| Vendor ID# 35215                                      |                                    | Q3: 92.23 (A-)                           | Q4: N/A                            | (A-)                                  |  |
| Program Census Information:                           |                                    | # Children in Care During<br>Quarter: 25 | # Placements During<br>Quarter: 25 | # Children in Care On<br>Last Day: 14 |  |
|                                                       | Avg<br>Performance All<br>CCIs (%) | Provider<br>Performance (%)*             | Possible Points<br>(Weight)        | Provider Points<br>Earned             |  |
| OPM Monitoring Reviews                                |                                    |                                          |                                    |                                       |  |
| Annual Comprehensive Reviews                          | 82%                                | 90%                                      | 25                                 | 22.43                                 |  |
| Safety Reviews                                        | 85%                                | 93%                                      | 15                                 | 13.88                                 |  |
| Monitoring Sub-Total                                  |                                    |                                          | 40                                 | 36.31                                 |  |
| CCI Safety Outcomes                                   |                                    |                                          |                                    |                                       |  |
| Incidence of Maltreatment                             | 0.06%                              | No Substantiated<br>Reports              | 10                                 | 10.00                                 |  |
| Staff Training/Foundations                            | 94%                                | 96%                                      | 5                                  | 4.80                                  |  |
| Staff Safety Checks                                   | 86%                                | 100%                                     | 5                                  | 5.00                                  |  |
| Safety Sub-Total                                      |                                    |                                          | 20                                 | 19.80                                 |  |
| CCI Permanency Outcomes                               |                                    |                                          |                                    |                                       |  |
| Placement Stability                                   | 90%                                | 92%                                      | 15                                 | 13.80                                 |  |
| Permanency Sub-Total                                  |                                    |                                          | 15                                 | 13.80                                 |  |
| CCI Well-Being Outcomes                               |                                    |                                          |                                    |                                       |  |
| EPSDT Medical Visits                                  | 94%                                | 89%                                      | 4                                  | 3.56                                  |  |
| EPSDT Dental Visits                                   | 88%                                | 100%                                     | 4                                  | 4.00                                  |  |
| Academic Supports                                     | 78%                                | 95%                                      | 3                                  | 2.85                                  |  |
| Provider ECEM Visits                                  | 79%                                | 84%                                      | 7                                  | 5.88                                  |  |
| Provider General Contacts                             | 77%                                | 86%                                      | 7                                  | 6.02                                  |  |
| Placements with Siblings                              | 35%                                | 73%                                      | Not Scored                         | Not Scored                            |  |
| Placements within Legal County                        | 11%                                | 20%                                      | Not Scored                         | Not Scored                            |  |
| Well-Being Sub-Total                                  |                                    |                                          | 25                                 | 22.31                                 |  |
| *Performance calculation descriptions can b           | e found in the FY 202              | 20 RBWO PBP Measureme                    | ents and Standards Guide           |                                       |  |