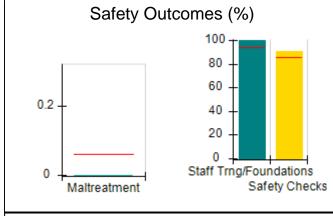

# Performance-Based Placement Measures RBWO Provider GA+SCORECARD - CCI

| Provider/Program Name: A Friend's House - (563) - CCI |                                    |                                          |                                    |                                       |  |
|-------------------------------------------------------|------------------------------------|------------------------------------------|------------------------------------|---------------------------------------|--|
| 111 Henry Pkwy., McDonough, GA 30                     | 0253                               | Quarterly Sco                            | ores (Grades)                      | Current Quarter Score (Grade)         |  |
| Phone: 678-432-1630                                   |                                    | Q1: 101.15 (A+)                          | Q2: 102.55 (A+)                    | 92.23%                                |  |
| Vendor ID# 35215                                      |                                    | Q3: 92.23 (A-)                           | Q4: N/A                            | (A-)                                  |  |
| Program Census Information:                           |                                    | # Children in Care During<br>Quarter: 25 | # Placements During<br>Quarter: 25 | # Children in Care On<br>Last Day: 14 |  |
|                                                       | Avg<br>Performance All<br>CCIs (%) | Provider<br>Performance (%)*             | Possible Points<br>(Weight)        | Provider Points<br>Earned             |  |
| OPM Monitoring Reviews                                |                                    |                                          |                                    |                                       |  |
| Annual Comprehensive Reviews                          | 82%                                | 90%                                      | 25                                 | 22.43                                 |  |
| Safety Reviews                                        | 85%                                | 93%                                      | 15                                 | 13.88                                 |  |
| Monitoring Sub-Total                                  |                                    |                                          | 40                                 | 36.31                                 |  |
| CCI Safety Outcomes                                   |                                    |                                          |                                    |                                       |  |
| Incidence of Maltreatment                             | 0.06%                              | No Substantiated<br>Reports              | 10                                 | 10.00                                 |  |
| Staff Training/Foundations                            | 94%                                | 96%                                      | 5                                  | 4.80                                  |  |
| Staff Safety Checks                                   | 86%                                | 100%                                     | 5                                  | 5.00                                  |  |
| Safety Sub-Total                                      |                                    |                                          | 20                                 | 19.80                                 |  |
| CCI Permanency Outcomes                               |                                    |                                          |                                    |                                       |  |
| Placement Stability                                   | 90%                                | 92%                                      | 15                                 | 13.80                                 |  |
| Permanency Sub-Total                                  |                                    |                                          | 15                                 | 13.80                                 |  |
| CCI Well-Being Outcomes                               |                                    |                                          |                                    |                                       |  |
| EPSDT Medical Visits                                  | 94%                                | 89%                                      | 4                                  | 3.56                                  |  |
| EPSDT Dental Visits                                   | 88%                                | 100%                                     | 4                                  | 4.00                                  |  |
| Academic Supports                                     | 78%                                | 95%                                      | 3                                  | 2.85                                  |  |
| Provider ECEM Visits                                  | 79%                                | 84%                                      | 7                                  | 5.88                                  |  |
| Provider General Contacts                             | 77%                                | 86%                                      | 7                                  | 6.02                                  |  |
| Placements with Siblings                              | 35%                                | 73%                                      | Not Scored                         | Not Scored                            |  |
| Placements within Legal County                        | 11%                                | 20%                                      | Not Scored                         | Not Scored                            |  |
| Well-Being Sub-Total                                  |                                    |                                          | 25                                 | 22.31                                 |  |
| *Performance calculation descriptions can b           | e found in the FY 202              | 20 RBWO PBP Measureme                    | ents and Standards Guide           |                                       |  |

# Performance-Based Placement Measures RBWO Provider GA+SCORECARD - CCI

| Provider/Program Name: A Shelter) (5167) - CCI | CES Youth Ho                       | ome, Inc (forme                         | erly Appalachian                  | Children's                           |
|------------------------------------------------|------------------------------------|-----------------------------------------|-----------------------------------|--------------------------------------|
| 133 Cares Drive, Jasper, GA 30143              |                                    | Quarterly Scores (Grades)               |                                   | Current Quarter Score (Grade)        |
| Phone: 706-253-2375                            |                                    | Q1: 90.28 (A-)                          | Q2: 95.74 (A)                     | 96.24%                               |
| Vendor ID# 115379                              |                                    | Q3: 96.24 (A)                           | Q4: N/A                           | (A)                                  |
| Program Census Information:                    |                                    | # Children in Care During<br>Quarter: 9 | # Placements During<br>Quarter: 9 | # Children in Care On<br>Last Day: 7 |
|                                                | Avg<br>Performance All<br>CCIs (%) | Provider<br>Performance (%)*            | Possible Points<br>(Weight)       | Provider Points<br>Earned            |
| OPM Monitoring Reviews                         |                                    |                                         |                                   |                                      |
| Annual Comprehensive Reviews                   | 82%                                | 95%                                     | 25                                | 23.67                                |
| Safety Reviews                                 | 85%                                | 85%                                     | 15                                | 12.75                                |
| Monitoring Sub-Total                           |                                    |                                         | 40                                | 36.42                                |
| CCI Safety Outcomes                            |                                    |                                         |                                   |                                      |
| Incidence of Maltreatment                      | 0.06%                              | No Substantiated<br>Reports             | 10                                | 10.00                                |
| Staff Training/Foundations                     | 94%                                | -                                       | 5                                 | 5.00                                 |
| Staff Safety Checks                            | 86%                                | 100%                                    | 5                                 | 5.00                                 |
| Safety Sub-Total                               |                                    |                                         | 20                                | 20.00                                |
| CCI Permanency Outcomes                        |                                    |                                         |                                   |                                      |
| Placement Stability                            | 90%                                | 89%                                     | 15                                | 13.35                                |
| Permanency Sub-Total                           |                                    |                                         | 15                                | 13.35                                |
| CCI Well-Being Outcomes                        |                                    |                                         |                                   |                                      |
| EPSDT Medical Visits                           | 94%                                | 86%                                     | 4                                 | 3.44                                 |
| EPSDT Dental Visits                            | 88%                                | 86%                                     | 4                                 | 3.44                                 |
| Academic Supports                              | 78%                                | 100%                                    | 3                                 | 3.00                                 |
| Provider ECEM Visits                           | 79%                                | 29%                                     | 7                                 | 2.03                                 |
| Provider General Contacts                      | 77%                                | 94%                                     | 7                                 | 6.58                                 |
| Placements with Siblings                       | 35%                                | 100%                                    | Not Scored                        | Not Scored                           |
| Placements within Legal County                 | 11%                                | 80%                                     | Not Scored                        | Not Scored                           |
| Well-Being Sub-Total                           |                                    |                                         | 25                                | 18.49                                |
| *Performance calculation descriptions can b    | e found in the FY 202              | 20 RBWO PBP Measureme                   | ents and Standards Guide          |                                      |

# Performance-Based Placement Measures RBWO Provider GA+SCORECARD - CCI

| 49 Monroe Crossing, Cartersville, GA | 30120                              | Quarterly Sco                            | ores (Grades)                      | Current Quarter Score                |
|--------------------------------------|------------------------------------|------------------------------------------|------------------------------------|--------------------------------------|
|                                      |                                    |                                          | ` '                                | (Grade)                              |
| Phone: 770-382-6180                  |                                    | Q1: 101.59 (A+)                          | Q2: 101.56 (A+)                    | 104.61%                              |
| Vendor ID# 35217                     |                                    | Q3: 104.61 (A+)                          | Q4: N/A                            | (A+)                                 |
| Program Census Information:          |                                    | # Children in Care During<br>Quarter: 10 | # Placements During<br>Quarter: 10 | # Children in Care On<br>Last Day: 6 |
|                                      | Avg<br>Performance All<br>CCIs (%) | Provider<br>Performance (%)*             | Possible Points<br>(Weight)        | Provider Points<br>Earned            |
| OPM Monitoring Reviews               |                                    |                                          |                                    |                                      |
| Annual Comprehensive Reviews         | 82%                                | 93%                                      | 25                                 | 23.20                                |
| Safety Reviews                       | 85%                                | 97%                                      | 15                                 | 14.50                                |
| Monitoring Sub-Total                 |                                    |                                          | 40                                 | 37.70                                |
| CCI Safety Outcomes                  |                                    |                                          |                                    |                                      |
| Incidence of Maltreatment            | 0.06%                              | No Substantiated<br>Reports              | 10                                 | 10.00                                |
| Staff Training/Foundations           | 94%                                | 100%                                     | 5                                  | 5.00                                 |
| Staff Safety Checks                  | 86%                                | 95%                                      | 5                                  | 4.75                                 |
| Safety Sub-Total                     |                                    |                                          | 20                                 | 19.75                                |
| CCI Permanency Outcomes              |                                    |                                          |                                    |                                      |
| Placement Stability                  | 90%                                | 90%                                      | 15                                 | 13.50                                |
| Permanency Sub-Total                 |                                    |                                          | 15                                 | 13.50                                |
| CCI Well-Being Outcomes              |                                    |                                          |                                    |                                      |
| EPSDT Medical Visits                 | 94%                                | 100%                                     | 4                                  | 4.00                                 |
| EPSDT Dental Visits                  | 88%                                | 100%                                     | 4                                  | 4.00                                 |
| Academic Supports                    | 78%                                | 100%                                     | 3                                  | 3.00                                 |
| Provider ECEM Visits                 | 79%                                | 94%                                      | 7                                  | 6.58                                 |
| Provider General Contacts            | 77%                                | 94%                                      | 7                                  | 6.58                                 |
| Placements with Siblings             | 35%                                | 0%                                       | Not Scored                         | Not Scored                           |
| Placements within Legal County       | 11%                                | 0%                                       | Not Scored                         | Not Scored                           |
| Well-Being Sub-Total                 |                                    |                                          | 25                                 | 24.16                                |