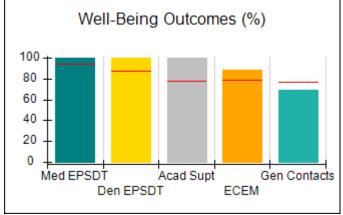

# Performance-Based Placement Measures RBWO Provider GA+SCORECARD - CCI

| Provider/Program Name: A Friend's House - (563) - CCI |                                    |                                          |                                    |                                       |  |
|-------------------------------------------------------|------------------------------------|------------------------------------------|------------------------------------|---------------------------------------|--|
| 111 Henry Pkwy., McDonough, GA 30                     | 0253                               | Quarterly Sco                            | ores (Grades)                      | Current Quarter Score (Grade)         |  |
| Phone: 678-432-1630                                   |                                    | Q1: 101.15 (A+)                          | Q2: 102.55 (A+)                    | 92.23%                                |  |
| Vendor ID# 35215                                      |                                    | Q3: 92.23 (A-)                           | Q4: N/A                            | (A-)                                  |  |
| Program Census Information:                           |                                    | # Children in Care During<br>Quarter: 25 | # Placements During<br>Quarter: 25 | # Children in Care On<br>Last Day: 14 |  |
|                                                       | Avg<br>Performance All<br>CCIs (%) | Provider<br>Performance (%)*             | Possible Points<br>(Weight)        | Provider Points<br>Earned             |  |
| OPM Monitoring Reviews                                |                                    |                                          |                                    |                                       |  |
| Annual Comprehensive Reviews                          | 82%                                | 90%                                      | 25                                 | 22.43                                 |  |
| Safety Reviews                                        | 85%                                | 93%                                      | 15                                 | 13.88                                 |  |
| Monitoring Sub-Total                                  |                                    |                                          | 40                                 | 36.31                                 |  |
| CCI Safety Outcomes                                   |                                    |                                          |                                    |                                       |  |
| Incidence of Maltreatment                             | 0.06%                              | No Substantiated<br>Reports              | 10                                 | 10.00                                 |  |
| Staff Training/Foundations                            | 94%                                | 96%                                      | 5                                  | 4.80                                  |  |
| Staff Safety Checks                                   | 86%                                | 100%                                     | 5                                  | 5.00                                  |  |
| Safety Sub-Total                                      |                                    |                                          | 20                                 | 19.80                                 |  |
| CCI Permanency Outcomes                               |                                    |                                          |                                    |                                       |  |
| Placement Stability                                   | 90%                                | 92%                                      | 15                                 | 13.80                                 |  |
| Permanency Sub-Total                                  |                                    |                                          | 15                                 | 13.80                                 |  |
| CCI Well-Being Outcomes                               |                                    |                                          |                                    |                                       |  |
| EPSDT Medical Visits                                  | 94%                                | 89%                                      | 4                                  | 3.56                                  |  |
| EPSDT Dental Visits                                   | 88%                                | 100%                                     | 4                                  | 4.00                                  |  |
| Academic Supports                                     | 78%                                | 95%                                      | 3                                  | 2.85                                  |  |
| Provider ECEM Visits                                  | 79%                                | 84%                                      | 7                                  | 5.88                                  |  |
| Provider General Contacts                             | 77%                                | 86%                                      | 7                                  | 6.02                                  |  |
| Placements with Siblings                              | 35%                                | 73%                                      | Not Scored                         | Not Scored                            |  |
| Placements within Legal County                        | 11%                                | 20%                                      | Not Scored                         | Not Scored                            |  |
| Well-Being Sub-Total                                  |                                    |                                          | 25                                 | 22.31                                 |  |
| *Performance calculation descriptions can b           | e found in the FY 202              | 20 RBWO PBP Measureme                    | ents and Standards Guide           |                                       |  |

# Performance-Based Placement Measures RBWO Provider GA+SCORECARD - CCI

| Provider/Program Name: Abba House Human Development & Resource Center of GA - (5399) - CCI |                                    |                                         |                                   |                                      |  |
|--------------------------------------------------------------------------------------------|------------------------------------|-----------------------------------------|-----------------------------------|--------------------------------------|--|
| 4590 Arbor Walk Ct., Stone Mountain                                                        | n, GA 30083                        | Quarterly Scores (Grades)               |                                   | Current Quarter Score (Grade)        |  |
| Phone: 404-299-5494                                                                        |                                    | Q1: 78.76 (C+)                          | Q1: 78.76 (C+) Q2: 76.95 (C)      |                                      |  |
| Vendor ID# 87804                                                                           |                                    | Q3: 93.32 (A-)                          | Q4: N/A                           | (A-)                                 |  |
| Program Census Information:                                                                |                                    | # Children in Care During<br>Quarter: 9 | # Placements During<br>Quarter: 9 | # Children in Care On<br>Last Day: 6 |  |
|                                                                                            | Avg<br>Performance All<br>CCIs (%) | Provider<br>Performance (%)*            | Possible Points<br>(Weight)       | Provider Points<br>Earned            |  |
| OPM Monitoring Reviews                                                                     |                                    |                                         |                                   |                                      |  |
| Annual Comprehensive Reviews                                                               | 82%                                | Not Yet Conducted                       |                                   |                                      |  |
| Safety Reviews                                                                             | 85%                                | 70%                                     | 15                                | 10.50                                |  |
| Monitoring Sub-Total                                                                       |                                    |                                         | 15                                | 10.50                                |  |
| CCI Safety Outcomes                                                                        |                                    |                                         |                                   |                                      |  |
| Incidence of Maltreatment                                                                  | 0.06%                              | No Substantiated<br>Reports             | 10                                | 10.00                                |  |
| Staff Training/Foundations                                                                 | 94%                                | -                                       | 5                                 | 5.00                                 |  |
| Staff Safety Checks                                                                        | 86%                                | 100%                                    | 5                                 | 5.00                                 |  |
| Safety Sub-Total                                                                           |                                    |                                         | 20                                | 20.00                                |  |
| CCI Permanency Outcomes                                                                    |                                    |                                         |                                   |                                      |  |
| Placement Stability                                                                        | 90%                                | 89%                                     | 15                                | 13.35                                |  |
| Permanency Sub-Total                                                                       |                                    |                                         | 15                                | 13.35                                |  |
| CCI Well-Being Outcomes                                                                    |                                    |                                         |                                   |                                      |  |
| EPSDT Medical Visits                                                                       | 94%                                | 100%                                    | 4                                 | 4.00                                 |  |
| EPSDT Dental Visits                                                                        | 88%                                | 100%                                    | 4                                 | 4.00                                 |  |
| Academic Supports                                                                          | 78%                                | 60%                                     | 3                                 | 1.80                                 |  |
| Provider ECEM Visits                                                                       | 79%                                | 77%                                     | 7                                 | 5.39                                 |  |
| Provider General Contacts                                                                  | 77%                                | 69%                                     | 7                                 | 4.83                                 |  |
| Placements with Siblings                                                                   | 35%                                | Not Eligible                            | Not Scored                        | Not Scored                           |  |
| Placements within Legal County                                                             | 11%                                | 0%                                      | Not Scored                        | Not Scored                           |  |
| Well-Being Sub-Total                                                                       |                                    |                                         | 25                                | 20.02                                |  |
| *Performance calculation descriptions can b                                                | e found in the FY 202              | 20 RBWO PBP Measureme                   | ents and Standards Guide          |                                      |  |

# Performance-Based Placement Measures RBWO Provider GA+SCORECARD - CCI

| Provider/Program Name: A Shelter) (5167) - CCI | CES Youth Ho                       | ome, Inc (forme                         | erly Appalachian                  | Children's                           |
|------------------------------------------------|------------------------------------|-----------------------------------------|-----------------------------------|--------------------------------------|
| 133 Cares Drive, Jasper, GA 30143              |                                    | Quarterly Scores (Grades)               |                                   | Current Quarter Score (Grade)        |
| Phone: 706-253-2375                            |                                    | Q1: 90.28 (A-)                          | Q2: 95.74 (A)                     | 96.24%                               |
| Vendor ID# 115379                              |                                    | Q3: 96.24 (A)                           | Q4: N/A                           | (A)                                  |
| Program Census Information:                    |                                    | # Children in Care During<br>Quarter: 9 | # Placements During<br>Quarter: 9 | # Children in Care On<br>Last Day: 7 |
|                                                | Avg<br>Performance All<br>CCIs (%) | Provider<br>Performance (%)*            | Possible Points<br>(Weight)       | Provider Points<br>Earned            |
| OPM Monitoring Reviews                         |                                    |                                         |                                   |                                      |
| Annual Comprehensive Reviews                   | 82%                                | 95%                                     | 25                                | 23.67                                |
| Safety Reviews                                 | 85%                                | 85%                                     | 15                                | 12.75                                |
| Monitoring Sub-Total                           |                                    |                                         | 40                                | 36.42                                |
| CCI Safety Outcomes                            |                                    |                                         |                                   |                                      |
| Incidence of Maltreatment                      | 0.06%                              | No Substantiated<br>Reports             | 10                                | 10.00                                |
| Staff Training/Foundations                     | 94%                                | -                                       | 5                                 | 5.00                                 |
| Staff Safety Checks                            | 86%                                | 100%                                    | 5                                 | 5.00                                 |
| Safety Sub-Total                               |                                    |                                         | 20                                | 20.00                                |
| CCI Permanency Outcomes                        |                                    |                                         |                                   |                                      |
| Placement Stability                            | 90%                                | 89%                                     | 15                                | 13.35                                |
| Permanency Sub-Total                           |                                    |                                         | 15                                | 13.35                                |
| CCI Well-Being Outcomes                        |                                    |                                         |                                   |                                      |
| EPSDT Medical Visits                           | 94%                                | 86%                                     | 4                                 | 3.44                                 |
| EPSDT Dental Visits                            | 88%                                | 86%                                     | 4                                 | 3.44                                 |
| Academic Supports                              | 78%                                | 100%                                    | 3                                 | 3.00                                 |
| Provider ECEM Visits                           | 79%                                | 29%                                     | 7                                 | 2.03                                 |
| Provider General Contacts                      | 77%                                | 94%                                     | 7                                 | 6.58                                 |
| Placements with Siblings                       | 35%                                | 100%                                    | Not Scored                        | Not Scored                           |
| Placements within Legal County                 | 11%                                | 80%                                     | Not Scored                        | Not Scored                           |
| Well-Being Sub-Total                           |                                    |                                         | 25                                | 18.49                                |
| *Performance calculation descriptions can b    | e found in the FY 202              | 20 RBWO PBP Measureme                   | ents and Standards Guide          |                                      |

# Performance-Based Placement Measures RBWO Provider GA+SCORECARD - CCI

| 49 Monroe Crossing, Cartersville, GA | 30120                              | Quarterly Sco                            | ores (Grades)                      | Current Quarter Score                |
|--------------------------------------|------------------------------------|------------------------------------------|------------------------------------|--------------------------------------|
|                                      |                                    |                                          | ` '                                | (Grade)                              |
| Phone: 770-382-6180                  |                                    | Q1: 101.59 (A+)                          | Q2: 101.56 (A+)                    | 104.61%                              |
| Vendor ID# 35217                     |                                    | Q3: 104.61 (A+)                          | Q4: N/A                            | (A+)                                 |
| Program Census Information:          |                                    | # Children in Care During<br>Quarter: 10 | # Placements During<br>Quarter: 10 | # Children in Care On<br>Last Day: 6 |
|                                      | Avg<br>Performance All<br>CCIs (%) | Provider<br>Performance (%)*             | Possible Points<br>(Weight)        | Provider Points<br>Earned            |
| OPM Monitoring Reviews               |                                    |                                          |                                    |                                      |
| Annual Comprehensive Reviews         | 82%                                | 93%                                      | 25                                 | 23.20                                |
| Safety Reviews                       | 85%                                | 97%                                      | 15                                 | 14.50                                |
| Monitoring Sub-Total                 |                                    |                                          | 40                                 | 37.70                                |
| CCI Safety Outcomes                  |                                    |                                          |                                    |                                      |
| Incidence of Maltreatment            | 0.06%                              | No Substantiated<br>Reports              | 10                                 | 10.00                                |
| Staff Training/Foundations           | 94%                                | 100%                                     | 5                                  | 5.00                                 |
| Staff Safety Checks                  | 86%                                | 95%                                      | 5                                  | 4.75                                 |
| Safety Sub-Total                     |                                    |                                          | 20                                 | 19.75                                |
| CCI Permanency Outcomes              |                                    |                                          |                                    |                                      |
| Placement Stability                  | 90%                                | 90%                                      | 15                                 | 13.50                                |
| Permanency Sub-Total                 |                                    |                                          | 15                                 | 13.50                                |
| CCI Well-Being Outcomes              |                                    |                                          |                                    |                                      |
| EPSDT Medical Visits                 | 94%                                | 100%                                     | 4                                  | 4.00                                 |
| EPSDT Dental Visits                  | 88%                                | 100%                                     | 4                                  | 4.00                                 |
| Academic Supports                    | 78%                                | 100%                                     | 3                                  | 3.00                                 |
| Provider ECEM Visits                 | 79%                                | 94%                                      | 7                                  | 6.58                                 |
| Provider General Contacts            | 77%                                | 94%                                      | 7                                  | 6.58                                 |
| Placements with Siblings             | 35%                                | 0%                                       | Not Scored                         | Not Scored                           |
| Placements within Legal County       | 11%                                | 0%                                       | Not Scored                         | Not Scored                           |
| Well-Being Sub-Total                 |                                    |                                          | 25                                 | 24.16                                |