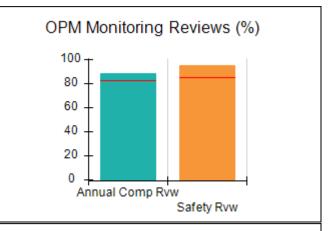

# Performance-Based Placement Measures RBWO Provider GA+SCORECARD - CCI

| Provider/Program Name: A Friend's House - (563) - CCI |                                    |                                          |                                    |                                       |  |
|-------------------------------------------------------|------------------------------------|------------------------------------------|------------------------------------|---------------------------------------|--|
| 111 Henry Pkwy., McDonough, GA 30                     | 0253                               | Quarterly Sco                            | ores (Grades)                      | Current Quarter Score (Grade)         |  |
| Phone: 678-432-1630                                   |                                    | Q1: 101.15 (A+)                          | Q2: 102.55 (A+)                    | 92.23%                                |  |
| Vendor ID# 35215                                      |                                    | Q3: 92.23 (A-)                           | Q4: N/A                            | (A-)                                  |  |
| Program Census Information:                           |                                    | # Children in Care During<br>Quarter: 25 | # Placements During<br>Quarter: 25 | # Children in Care On<br>Last Day: 14 |  |
|                                                       | Avg<br>Performance All<br>CCIs (%) | Provider<br>Performance (%)*             | Possible Points<br>(Weight)        | Provider Points<br>Earned             |  |
| OPM Monitoring Reviews                                |                                    |                                          |                                    |                                       |  |
| Annual Comprehensive Reviews                          | 82%                                | 90%                                      | 25                                 | 22.43                                 |  |
| Safety Reviews                                        | 85%                                | 93%                                      | 15                                 | 13.88                                 |  |
| Monitoring Sub-Total                                  |                                    |                                          | 40                                 | 36.31                                 |  |
| CCI Safety Outcomes                                   |                                    |                                          |                                    |                                       |  |
| Incidence of Maltreatment                             | 0.06%                              | No Substantiated<br>Reports              | 10                                 | 10.00                                 |  |
| Staff Training/Foundations                            | 94%                                | 96%                                      | 5                                  | 4.80                                  |  |
| Staff Safety Checks                                   | 86%                                | 100%                                     | 5                                  | 5.00                                  |  |
| Safety Sub-Total                                      |                                    |                                          | 20                                 | 19.80                                 |  |
| CCI Permanency Outcomes                               |                                    |                                          |                                    |                                       |  |
| Placement Stability                                   | 90%                                | 92%                                      | 15                                 | 13.80                                 |  |
| Permanency Sub-Total                                  |                                    |                                          | 15                                 | 13.80                                 |  |
| CCI Well-Being Outcomes                               |                                    |                                          |                                    |                                       |  |
| EPSDT Medical Visits                                  | 94%                                | 89%                                      | 4                                  | 3.56                                  |  |
| EPSDT Dental Visits                                   | 88%                                | 100%                                     | 4                                  | 4.00                                  |  |
| Academic Supports                                     | 78%                                | 95%                                      | 3                                  | 2.85                                  |  |
| Provider ECEM Visits                                  | 79%                                | 84%                                      | 7                                  | 5.88                                  |  |
| Provider General Contacts                             | 77%                                | 86%                                      | 7                                  | 6.02                                  |  |
| Placements with Siblings                              | 35%                                | 73%                                      | Not Scored                         | Not Scored                            |  |
| Placements within Legal County                        | 11%                                | 20%                                      | Not Scored                         | Not Scored                            |  |
| Well-Being Sub-Total                                  |                                    |                                          | 25                                 | 22.31                                 |  |
| *Performance calculation descriptions can b           | e found in the FY 202              | 20 RBWO PBP Measureme                    | ents and Standards Guide           |                                       |  |

# Performance-Based Placement Measures RBWO Provider GA+SCORECARD - CCI

| Provider/Program Name: Abba House Human Development & Resource Center of GA - (5399) - CCI |                                    |                                         |                                   |                                      |  |
|--------------------------------------------------------------------------------------------|------------------------------------|-----------------------------------------|-----------------------------------|--------------------------------------|--|
| 4590 Arbor Walk Ct., Stone Mountain                                                        | n, GA 30083                        | Quarterly Scores (Grades)               |                                   | Current Quarter Score (Grade)        |  |
| Phone: 404-299-5494                                                                        |                                    | Q1: 78.76 (C+)                          | Q1: 78.76 (C+) Q2: 76.95 (C)      |                                      |  |
| Vendor ID# 87804                                                                           |                                    | Q3: 93.32 (A-)                          | Q4: N/A                           | (A-)                                 |  |
| Program Census Information:                                                                |                                    | # Children in Care During<br>Quarter: 9 | # Placements During<br>Quarter: 9 | # Children in Care On<br>Last Day: 6 |  |
|                                                                                            | Avg<br>Performance All<br>CCIs (%) | Provider<br>Performance (%)*            | Possible Points<br>(Weight)       | Provider Points<br>Earned            |  |
| OPM Monitoring Reviews                                                                     |                                    |                                         |                                   |                                      |  |
| Annual Comprehensive Reviews                                                               | 82%                                | Not Yet Conducted                       |                                   |                                      |  |
| Safety Reviews                                                                             | 85%                                | 70%                                     | 15                                | 10.50                                |  |
| Monitoring Sub-Total                                                                       |                                    |                                         | 15                                | 10.50                                |  |
| CCI Safety Outcomes                                                                        |                                    |                                         |                                   |                                      |  |
| Incidence of Maltreatment                                                                  | 0.06%                              | No Substantiated<br>Reports             | 10                                | 10.00                                |  |
| Staff Training/Foundations                                                                 | 94%                                | -                                       | 5                                 | 5.00                                 |  |
| Staff Safety Checks                                                                        | 86%                                | 100%                                    | 5                                 | 5.00                                 |  |
| Safety Sub-Total                                                                           |                                    |                                         | 20                                | 20.00                                |  |
| CCI Permanency Outcomes                                                                    |                                    |                                         |                                   |                                      |  |
| Placement Stability                                                                        | 90%                                | 89%                                     | 15                                | 13.35                                |  |
| Permanency Sub-Total                                                                       |                                    |                                         | 15                                | 13.35                                |  |
| CCI Well-Being Outcomes                                                                    |                                    |                                         |                                   |                                      |  |
| EPSDT Medical Visits                                                                       | 94%                                | 100%                                    | 4                                 | 4.00                                 |  |
| EPSDT Dental Visits                                                                        | 88%                                | 100%                                    | 4                                 | 4.00                                 |  |
| Academic Supports                                                                          | 78%                                | 60%                                     | 3                                 | 1.80                                 |  |
| Provider ECEM Visits                                                                       | 79%                                | 77%                                     | 7                                 | 5.39                                 |  |
| Provider General Contacts                                                                  | 77%                                | 69%                                     | 7                                 | 4.83                                 |  |
| Placements with Siblings                                                                   | 35%                                | Not Eligible                            | Not Scored                        | Not Scored                           |  |
| Placements within Legal County                                                             | 11%                                | 0%                                      | Not Scored                        | Not Scored                           |  |
| Well-Being Sub-Total                                                                       |                                    |                                         | 25                                | 20.02                                |  |
| *Performance calculation descriptions can b                                                | e found in the FY 202              | 20 RBWO PBP Measureme                   | ents and Standards Guide          |                                      |  |

# Performance-Based Placement Measures RBWO Provider GA+SCORECARD - CCI

| Provider/Program Name: A Shelter) (5167) - CCI | CES Youth Ho                       | ome, Inc (forme                         | erly Appalachian                  | Children's                           |
|------------------------------------------------|------------------------------------|-----------------------------------------|-----------------------------------|--------------------------------------|
| 133 Cares Drive, Jasper, GA 30143              |                                    | Quarterly Scores (Grades)               |                                   | Current Quarter Score (Grade)        |
| Phone: 706-253-2375                            |                                    | Q1: 90.28 (A-)                          | Q2: 95.74 (A)                     | 96.24%                               |
| Vendor ID# 115379                              |                                    | Q3: 96.24 (A)                           | Q4: N/A                           | (A)                                  |
| Program Census Information:                    |                                    | # Children in Care During<br>Quarter: 9 | # Placements During<br>Quarter: 9 | # Children in Care On<br>Last Day: 7 |
|                                                | Avg<br>Performance All<br>CCIs (%) | Provider<br>Performance (%)*            | Possible Points<br>(Weight)       | Provider Points<br>Earned            |
| OPM Monitoring Reviews                         |                                    |                                         |                                   |                                      |
| Annual Comprehensive Reviews                   | 82%                                | 95%                                     | 25                                | 23.67                                |
| Safety Reviews                                 | 85%                                | 85%                                     | 15                                | 12.75                                |
| Monitoring Sub-Total                           |                                    |                                         | 40                                | 36.42                                |
| CCI Safety Outcomes                            |                                    |                                         |                                   |                                      |
| Incidence of Maltreatment                      | 0.06%                              | No Substantiated<br>Reports             | 10                                | 10.00                                |
| Staff Training/Foundations                     | 94%                                | -                                       | 5                                 | 5.00                                 |
| Staff Safety Checks                            | 86%                                | 100%                                    | 5                                 | 5.00                                 |
| Safety Sub-Total                               |                                    |                                         | 20                                | 20.00                                |
| CCI Permanency Outcomes                        |                                    |                                         |                                   |                                      |
| Placement Stability                            | 90%                                | 89%                                     | 15                                | 13.35                                |
| Permanency Sub-Total                           |                                    |                                         | 15                                | 13.35                                |
| CCI Well-Being Outcomes                        |                                    |                                         |                                   |                                      |
| EPSDT Medical Visits                           | 94%                                | 86%                                     | 4                                 | 3.44                                 |
| EPSDT Dental Visits                            | 88%                                | 86%                                     | 4                                 | 3.44                                 |
| Academic Supports                              | 78%                                | 100%                                    | 3                                 | 3.00                                 |
| Provider ECEM Visits                           | 79%                                | 29%                                     | 7                                 | 2.03                                 |
| Provider General Contacts                      | 77%                                | 94%                                     | 7                                 | 6.58                                 |
| Placements with Siblings                       | 35%                                | 100%                                    | Not Scored                        | Not Scored                           |
| Placements within Legal County                 | 11%                                | 80%                                     | Not Scored                        | Not Scored                           |
| Well-Being Sub-Total                           |                                    |                                         | 25                                | 18.49                                |
| *Performance calculation descriptions can b    | e found in the FY 202              | 20 RBWO PBP Measureme                   | ents and Standards Guide          |                                      |

# Performance-Based Placement Measures RBWO Provider GA+SCORECARD - CCI

| 49 Monroe Crossing, Cartersville, GA | 30120                              | Quarterly Sco                            | ores (Grades)                      | Current Quarter Score                |
|--------------------------------------|------------------------------------|------------------------------------------|------------------------------------|--------------------------------------|
|                                      |                                    |                                          | ` '                                | (Grade)                              |
| Phone: 770-382-6180                  |                                    | Q1: 101.59 (A+)                          | Q2: 101.56 (A+)                    | 104.61%                              |
| Vendor ID# 35217                     |                                    | Q3: 104.61 (A+)                          | Q4: N/A                            | (A+)                                 |
| Program Census Information:          |                                    | # Children in Care During<br>Quarter: 10 | # Placements During<br>Quarter: 10 | # Children in Care On<br>Last Day: 6 |
|                                      | Avg<br>Performance All<br>CCIs (%) | Provider<br>Performance (%)*             | Possible Points<br>(Weight)        | Provider Points<br>Earned            |
| OPM Monitoring Reviews               |                                    |                                          |                                    |                                      |
| Annual Comprehensive Reviews         | 82%                                | 93%                                      | 25                                 | 23.20                                |
| Safety Reviews                       | 85%                                | 97%                                      | 15                                 | 14.50                                |
| Monitoring Sub-Total                 |                                    |                                          | 40                                 | 37.70                                |
| CCI Safety Outcomes                  |                                    |                                          |                                    |                                      |
| Incidence of Maltreatment            | 0.06%                              | No Substantiated<br>Reports              | 10                                 | 10.00                                |
| Staff Training/Foundations           | 94%                                | 100%                                     | 5                                  | 5.00                                 |
| Staff Safety Checks                  | 86%                                | 95%                                      | 5                                  | 4.75                                 |
| Safety Sub-Total                     |                                    |                                          | 20                                 | 19.75                                |
| CCI Permanency Outcomes              |                                    |                                          |                                    |                                      |
| Placement Stability                  | 90%                                | 90%                                      | 15                                 | 13.50                                |
| Permanency Sub-Total                 |                                    |                                          | 15                                 | 13.50                                |
| CCI Well-Being Outcomes              |                                    |                                          |                                    |                                      |
| EPSDT Medical Visits                 | 94%                                | 100%                                     | 4                                  | 4.00                                 |
| EPSDT Dental Visits                  | 88%                                | 100%                                     | 4                                  | 4.00                                 |
| Academic Supports                    | 78%                                | 100%                                     | 3                                  | 3.00                                 |
| Provider ECEM Visits                 | 79%                                | 94%                                      | 7                                  | 6.58                                 |
| Provider General Contacts            | 77%                                | 94%                                      | 7                                  | 6.58                                 |
| Placements with Siblings             | 35%                                | 0%                                       | Not Scored                         | Not Scored                           |
| Placements within Legal County       | 11%                                | 0%                                       | Not Scored                         | Not Scored                           |
| Well-Being Sub-Total                 |                                    |                                          | 25                                 | 24.16                                |