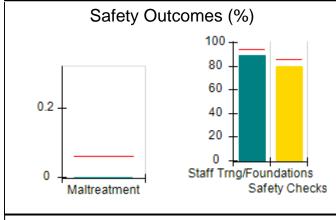

# Performance-Based Placement Measures RBWO Provider GA+SCORECARD - CCI

| Provider/Program Name: Abba House Human Development & Resource Center of GA - (5399) - CCI |                                    |                                         |                                   |                                      |  |
|--------------------------------------------------------------------------------------------|------------------------------------|-----------------------------------------|-----------------------------------|--------------------------------------|--|
| 4590 Arbor Walk Ct., Stone Mountain                                                        | n, GA 30083                        | Quarterly Scores (Grades)               |                                   | Current Quarter Score (Grade)        |  |
| Phone: 404-299-5494                                                                        |                                    | Q1: 78.76 (C+)                          | Q1: 78.76 (C+) Q2: 76.95 (C)      |                                      |  |
| Vendor ID# 87804                                                                           |                                    | Q3: 93.32 (A-)                          | Q4: N/A                           | (A-)                                 |  |
| Program Census Information:                                                                |                                    | # Children in Care During<br>Quarter: 9 | # Placements During<br>Quarter: 9 | # Children in Care On<br>Last Day: 6 |  |
|                                                                                            | Avg<br>Performance All<br>CCIs (%) | Provider<br>Performance (%)*            | Possible Points<br>(Weight)       | Provider Points<br>Earned            |  |
| OPM Monitoring Reviews                                                                     |                                    |                                         |                                   |                                      |  |
| Annual Comprehensive Reviews                                                               | 82%                                | Not Yet Conducted                       |                                   |                                      |  |
| Safety Reviews                                                                             | 85%                                | 70%                                     | 15                                | 10.50                                |  |
| Monitoring Sub-Total                                                                       |                                    |                                         | 15                                | 10.50                                |  |
| CCI Safety Outcomes                                                                        |                                    |                                         |                                   |                                      |  |
| Incidence of Maltreatment                                                                  | 0.06%                              | No Substantiated<br>Reports             | 10                                | 10.00                                |  |
| Staff Training/Foundations                                                                 | 94%                                | -                                       | 5                                 | 5.00                                 |  |
| Staff Safety Checks                                                                        | 86%                                | 100%                                    | 5                                 | 5.00                                 |  |
| Safety Sub-Total                                                                           |                                    |                                         | 20                                | 20.00                                |  |
| CCI Permanency Outcomes                                                                    |                                    |                                         |                                   |                                      |  |
| Placement Stability                                                                        | 90%                                | 89%                                     | 15                                | 13.35                                |  |
| Permanency Sub-Total                                                                       |                                    |                                         | 15                                | 13.35                                |  |
| CCI Well-Being Outcomes                                                                    |                                    |                                         |                                   |                                      |  |
| EPSDT Medical Visits                                                                       | 94%                                | 100%                                    | 4                                 | 4.00                                 |  |
| EPSDT Dental Visits                                                                        | 88%                                | 100%                                    | 4                                 | 4.00                                 |  |
| Academic Supports                                                                          | 78%                                | 60%                                     | 3                                 | 1.80                                 |  |
| Provider ECEM Visits                                                                       | 79%                                | 77%                                     | 7                                 | 5.39                                 |  |
| Provider General Contacts                                                                  | 77%                                | 69%                                     | 7                                 | 4.83                                 |  |
| Placements with Siblings                                                                   | 35%                                | Not Eligible                            | Not Scored                        | Not Scored                           |  |
| Placements within Legal County                                                             | 11%                                | 0%                                      | Not Scored                        | Not Scored                           |  |
| Well-Being Sub-Total                                                                       |                                    |                                         | 25                                | 20.02                                |  |
| *Performance calculation descriptions can b                                                | e found in the FY 202              | 20 RBWO PBP Measureme                   | ents and Standards Guide          |                                      |  |