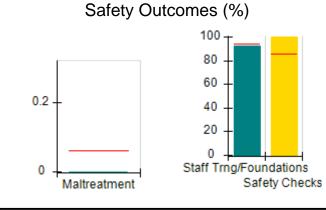

# Performance-Based Placement Measures RBWO Provider GA+SCORECARD - CCI

| Provider/Program Name: A Friend's House - (563) - CCI |                                    |                                          |                                    |                                       |  |
|-------------------------------------------------------|------------------------------------|------------------------------------------|------------------------------------|---------------------------------------|--|
| 111 Henry Pkwy., McDonough, GA 30                     | 0253                               | Quarterly Sco                            | ores (Grades)                      | Current Quarter Score (Grade)         |  |
| Phone: 678-432-1630                                   |                                    | Q1: 101.15 (A+)                          | Q2: 102.55 (A+)                    | 92.23%                                |  |
| Vendor ID# 35215                                      |                                    | Q3: 92.23 (A-)                           | Q4: N/A                            | (A-)                                  |  |
| Program Census Information:                           |                                    | # Children in Care During<br>Quarter: 25 | # Placements During<br>Quarter: 25 | # Children in Care On<br>Last Day: 14 |  |
|                                                       | Avg<br>Performance All<br>CCIs (%) | Provider<br>Performance (%)*             | Possible Points<br>(Weight)        | Provider Points<br>Earned             |  |
| OPM Monitoring Reviews                                |                                    |                                          |                                    |                                       |  |
| Annual Comprehensive Reviews                          | 82%                                | 90%                                      | 25                                 | 22.43                                 |  |
| Safety Reviews                                        | 85%                                | 93%                                      | 15                                 | 13.88                                 |  |
| Monitoring Sub-Total                                  |                                    |                                          | 40                                 | 36.31                                 |  |
| CCI Safety Outcomes                                   |                                    |                                          |                                    |                                       |  |
| Incidence of Maltreatment                             | 0.06%                              | No Substantiated<br>Reports              | 10                                 | 10.00                                 |  |
| Staff Training/Foundations                            | 94%                                | 96%                                      | 5                                  | 4.80                                  |  |
| Staff Safety Checks                                   | 86%                                | 100%                                     | 5                                  | 5.00                                  |  |
| Safety Sub-Total                                      |                                    |                                          | 20                                 | 19.80                                 |  |
| CCI Permanency Outcomes                               |                                    |                                          |                                    |                                       |  |
| Placement Stability                                   | 90%                                | 92%                                      | 15                                 | 13.80                                 |  |
| Permanency Sub-Total                                  |                                    |                                          | 15                                 | 13.80                                 |  |
| CCI Well-Being Outcomes                               |                                    |                                          |                                    |                                       |  |
| EPSDT Medical Visits                                  | 94%                                | 89%                                      | 4                                  | 3.56                                  |  |
| EPSDT Dental Visits                                   | 88%                                | 100%                                     | 4                                  | 4.00                                  |  |
| Academic Supports                                     | 78%                                | 95%                                      | 3                                  | 2.85                                  |  |
| Provider ECEM Visits                                  | 79%                                | 84%                                      | 7                                  | 5.88                                  |  |
| Provider General Contacts                             | 77%                                | 86%                                      | 7                                  | 6.02                                  |  |
| Placements with Siblings                              | 35%                                | 73%                                      | Not Scored                         | Not Scored                            |  |
| Placements within Legal County                        | 11%                                | 20%                                      | Not Scored                         | Not Scored                            |  |
| Well-Being Sub-Total                                  |                                    |                                          | 25                                 | 22.31                                 |  |
| *Performance calculation descriptions can b           | e found in the FY 202              | 20 RBWO PBP Measureme                    | ents and Standards Guide           |                                       |  |

# Performance-Based Placement Measures RBWO Provider GA+SCORECARD - CCI

| Provider/Program Name: Abba House Human Development & Resource Center of GA - (5399) - CCI |                                    |                                         |                                   |                                      |  |
|--------------------------------------------------------------------------------------------|------------------------------------|-----------------------------------------|-----------------------------------|--------------------------------------|--|
| 4590 Arbor Walk Ct., Stone Mountain                                                        | n, GA 30083                        | Quarterly Scores (Grades)               |                                   | Current Quarter Score (Grade)        |  |
| Phone: 404-299-5494                                                                        |                                    | Q1: 78.76 (C+)                          | Q1: 78.76 (C+) Q2: 76.95 (C)      |                                      |  |
| Vendor ID# 87804                                                                           |                                    | Q3: 93.32 (A-)                          | Q4: N/A                           | (A-)                                 |  |
| Program Census Information:                                                                |                                    | # Children in Care During<br>Quarter: 9 | # Placements During<br>Quarter: 9 | # Children in Care On<br>Last Day: 6 |  |
|                                                                                            | Avg<br>Performance All<br>CCIs (%) | Provider<br>Performance (%)*            | Possible Points<br>(Weight)       | Provider Points<br>Earned            |  |
| OPM Monitoring Reviews                                                                     |                                    |                                         |                                   |                                      |  |
| Annual Comprehensive Reviews                                                               | 82%                                | Not Yet Conducted                       |                                   |                                      |  |
| Safety Reviews                                                                             | 85%                                | 70%                                     | 15                                | 10.50                                |  |
| Monitoring Sub-Total                                                                       |                                    |                                         | 15                                | 10.50                                |  |
| CCI Safety Outcomes                                                                        |                                    |                                         |                                   |                                      |  |
| Incidence of Maltreatment                                                                  | 0.06%                              | No Substantiated<br>Reports             | 10                                | 10.00                                |  |
| Staff Training/Foundations                                                                 | 94%                                | -                                       | 5                                 | 5.00                                 |  |
| Staff Safety Checks                                                                        | 86%                                | 100%                                    | 5                                 | 5.00                                 |  |
| Safety Sub-Total                                                                           |                                    |                                         | 20                                | 20.00                                |  |
| CCI Permanency Outcomes                                                                    |                                    |                                         |                                   |                                      |  |
| Placement Stability                                                                        | 90%                                | 89%                                     | 15                                | 13.35                                |  |
| Permanency Sub-Total                                                                       |                                    |                                         | 15                                | 13.35                                |  |
| CCI Well-Being Outcomes                                                                    |                                    |                                         |                                   |                                      |  |
| EPSDT Medical Visits                                                                       | 94%                                | 100%                                    | 4                                 | 4.00                                 |  |
| EPSDT Dental Visits                                                                        | 88%                                | 100%                                    | 4                                 | 4.00                                 |  |
| Academic Supports                                                                          | 78%                                | 60%                                     | 3                                 | 1.80                                 |  |
| Provider ECEM Visits                                                                       | 79%                                | 77%                                     | 7                                 | 5.39                                 |  |
| Provider General Contacts                                                                  | 77%                                | 69%                                     | 7                                 | 4.83                                 |  |
| Placements with Siblings                                                                   | 35%                                | Not Eligible                            | Not Scored                        | Not Scored                           |  |
| Placements within Legal County                                                             | 11%                                | 0%                                      | Not Scored                        | Not Scored                           |  |
| Well-Being Sub-Total                                                                       |                                    |                                         | 25                                | 20.02                                |  |
| *Performance calculation descriptions can b                                                | e found in the FY 202              | 20 RBWO PBP Measureme                   | ents and Standards Guide          |                                      |  |

# Performance-Based Placement Measures RBWO Provider GA+SCORECARD - CCI

| Provider/Program Name: A Shelter) (5167) - CCI | CES Youth Ho                       | ome, Inc (forme                         | erly Appalachian                  | Children's                           |
|------------------------------------------------|------------------------------------|-----------------------------------------|-----------------------------------|--------------------------------------|
| 133 Cares Drive, Jasper, GA 30143              |                                    | Quarterly Scores (Grades)               |                                   | Current Quarter Score (Grade)        |
| Phone: 706-253-2375                            |                                    | Q1: 90.28 (A-)                          | Q2: 95.74 (A)                     | 96.24%                               |
| Vendor ID# 115379                              |                                    | Q3: 96.24 (A)                           | Q4: N/A                           | (A)                                  |
| Program Census Information:                    |                                    | # Children in Care During<br>Quarter: 9 | # Placements During<br>Quarter: 9 | # Children in Care On<br>Last Day: 7 |
|                                                | Avg<br>Performance All<br>CCIs (%) | Provider<br>Performance (%)*            | Possible Points<br>(Weight)       | Provider Points<br>Earned            |
| OPM Monitoring Reviews                         |                                    |                                         |                                   |                                      |
| Annual Comprehensive Reviews                   | 82%                                | 95%                                     | 25                                | 23.67                                |
| Safety Reviews                                 | 85%                                | 85%                                     | 15                                | 12.75                                |
| Monitoring Sub-Total                           |                                    |                                         | 40                                | 36.42                                |
| CCI Safety Outcomes                            |                                    |                                         |                                   |                                      |
| Incidence of Maltreatment                      | 0.06%                              | No Substantiated<br>Reports             | 10                                | 10.00                                |
| Staff Training/Foundations                     | 94%                                | -                                       | 5                                 | 5.00                                 |
| Staff Safety Checks                            | 86%                                | 100%                                    | 5                                 | 5.00                                 |
| Safety Sub-Total                               |                                    |                                         | 20                                | 20.00                                |
| CCI Permanency Outcomes                        |                                    |                                         |                                   |                                      |
| Placement Stability                            | 90%                                | 89%                                     | 15                                | 13.35                                |
| Permanency Sub-Total                           |                                    |                                         | 15                                | 13.35                                |
| CCI Well-Being Outcomes                        |                                    |                                         |                                   |                                      |
| EPSDT Medical Visits                           | 94%                                | 86%                                     | 4                                 | 3.44                                 |
| EPSDT Dental Visits                            | 88%                                | 86%                                     | 4                                 | 3.44                                 |
| Academic Supports                              | 78%                                | 100%                                    | 3                                 | 3.00                                 |
| Provider ECEM Visits                           | 79%                                | 29%                                     | 7                                 | 2.03                                 |
| Provider General Contacts                      | 77%                                | 94%                                     | 7                                 | 6.58                                 |
| Placements with Siblings                       | 35%                                | 100%                                    | Not Scored                        | Not Scored                           |
| Placements within Legal County                 | 11%                                | 80%                                     | Not Scored                        | Not Scored                           |
| Well-Being Sub-Total                           |                                    |                                         | 25                                | 18.49                                |
| *Performance calculation descriptions can b    | e found in the FY 202              | 20 RBWO PBP Measureme                   | ents and Standards Guide          |                                      |

# Performance-Based Placement Measures RBWO Provider GA+SCORECARD - CCI

| 49 Monroe Crossing, Cartersville, GA | 30120                              | Quarterly Sco                            | ores (Grades)                      | Current Quarter Score                |
|--------------------------------------|------------------------------------|------------------------------------------|------------------------------------|--------------------------------------|
|                                      |                                    |                                          | ` '                                | (Grade)                              |
| Phone: 770-382-6180                  |                                    | Q1: 101.59 (A+)                          | Q2: 101.56 (A+)                    | 104.61%                              |
| Vendor ID# 35217                     |                                    | Q3: 104.61 (A+)                          | Q4: N/A                            | (A+)                                 |
| Program Census Information:          |                                    | # Children in Care During<br>Quarter: 10 | # Placements During<br>Quarter: 10 | # Children in Care On<br>Last Day: 6 |
|                                      | Avg<br>Performance All<br>CCIs (%) | Provider<br>Performance (%)*             | Possible Points<br>(Weight)        | Provider Points<br>Earned            |
| OPM Monitoring Reviews               |                                    |                                          |                                    |                                      |
| Annual Comprehensive Reviews         | 82%                                | 93%                                      | 25                                 | 23.20                                |
| Safety Reviews                       | 85%                                | 97%                                      | 15                                 | 14.50                                |
| Monitoring Sub-Total                 |                                    |                                          | 40                                 | 37.70                                |
| CCI Safety Outcomes                  |                                    |                                          |                                    |                                      |
| Incidence of Maltreatment            | 0.06%                              | No Substantiated<br>Reports              | 10                                 | 10.00                                |
| Staff Training/Foundations           | 94%                                | 100%                                     | 5                                  | 5.00                                 |
| Staff Safety Checks                  | 86%                                | 95%                                      | 5                                  | 4.75                                 |
| Safety Sub-Total                     |                                    |                                          | 20                                 | 19.75                                |
| CCI Permanency Outcomes              |                                    |                                          |                                    |                                      |
| Placement Stability                  | 90%                                | 90%                                      | 15                                 | 13.50                                |
| Permanency Sub-Total                 |                                    |                                          | 15                                 | 13.50                                |
| CCI Well-Being Outcomes              |                                    |                                          |                                    |                                      |
| EPSDT Medical Visits                 | 94%                                | 100%                                     | 4                                  | 4.00                                 |
| EPSDT Dental Visits                  | 88%                                | 100%                                     | 4                                  | 4.00                                 |
| Academic Supports                    | 78%                                | 100%                                     | 3                                  | 3.00                                 |
| Provider ECEM Visits                 | 79%                                | 94%                                      | 7                                  | 6.58                                 |
| Provider General Contacts            | 77%                                | 94%                                      | 7                                  | 6.58                                 |
| Placements with Siblings             | 35%                                | 0%                                       | Not Scored                         | Not Scored                           |
| Placements within Legal County       | 11%                                | 0%                                       | Not Scored                         | Not Scored                           |
| Well-Being Sub-Total                 |                                    |                                          | 25                                 | 24.16                                |