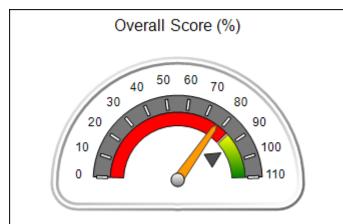

| Monitoring & Outcomes: Possible Points = 100 | Points Earned = 92.22    |           |
|----------------------------------------------|--------------------------|-----------|
| Score Before Incentives Credit 92            |                          | 92.22%    |
| Inc                                          | Incentives Awarded 10.00 |           |
| PBP Verification                             |                          | -9.99 pts |
|                                              | Total Score 9            |           |