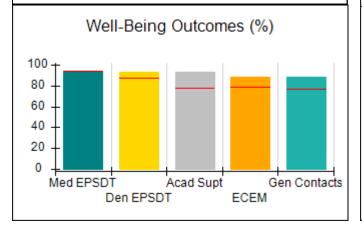

# Performance-Based Placement Measures RBWO Provider GA+SCORECARD - CCI

| Provider/Program Name: A Friend's House - (563) - CCI |                                    |                                          |                                    |                                       |  |
|-------------------------------------------------------|------------------------------------|------------------------------------------|------------------------------------|---------------------------------------|--|
| 111 Henry Pkwy., McDonough, GA 30                     | 0253                               | Quarterly Sco                            | ores (Grades)                      | Current Quarter Score (Grade)         |  |
| Phone: 678-432-1630                                   |                                    | Q1: 101.15 (A+)                          | Q2: 102.55 (A+)                    | 92.23%                                |  |
| Vendor ID# 35215                                      |                                    | Q3: 92.23 (A-)                           | Q4: N/A                            | (A-)                                  |  |
| Program Census Information:                           |                                    | # Children in Care During<br>Quarter: 25 | # Placements During<br>Quarter: 25 | # Children in Care On<br>Last Day: 14 |  |
|                                                       | Avg<br>Performance All<br>CCIs (%) | Provider<br>Performance (%)*             | Possible Points<br>(Weight)        | Provider Points<br>Earned             |  |
| OPM Monitoring Reviews                                |                                    |                                          |                                    |                                       |  |
| Annual Comprehensive Reviews                          | 82%                                | 90%                                      | 25                                 | 22.43                                 |  |
| Safety Reviews                                        | 85%                                | 93%                                      | 15                                 | 13.88                                 |  |
| Monitoring Sub-Total                                  |                                    |                                          | 40                                 | 36.31                                 |  |
| CCI Safety Outcomes                                   |                                    |                                          |                                    |                                       |  |
| Incidence of Maltreatment                             | 0.06%                              | No Substantiated<br>Reports              | 10                                 | 10.00                                 |  |
| Staff Training/Foundations                            | 94%                                | 96%                                      | 5                                  | 4.80                                  |  |
| Staff Safety Checks                                   | 86%                                | 100%                                     | 5                                  | 5.00                                  |  |
| Safety Sub-Total                                      |                                    |                                          | 20                                 | 19.80                                 |  |
| CCI Permanency Outcomes                               |                                    |                                          |                                    |                                       |  |
| Placement Stability                                   | 90%                                | 92%                                      | 15                                 | 13.80                                 |  |
| Permanency Sub-Total                                  |                                    |                                          | 15                                 | 13.80                                 |  |
| CCI Well-Being Outcomes                               |                                    |                                          |                                    |                                       |  |
| EPSDT Medical Visits                                  | 94%                                | 89%                                      | 4                                  | 3.56                                  |  |
| EPSDT Dental Visits                                   | 88%                                | 100%                                     | 4                                  | 4.00                                  |  |
| Academic Supports                                     | 78%                                | 95%                                      | 3                                  | 2.85                                  |  |
| Provider ECEM Visits                                  | 79%                                | 84%                                      | 7                                  | 5.88                                  |  |
| Provider General Contacts                             | 77%                                | 86%                                      | 7                                  | 6.02                                  |  |
| Placements with Siblings                              | 35%                                | 73%                                      | Not Scored                         | Not Scored                            |  |
| Placements within Legal County                        | 11%                                | 20%                                      | Not Scored                         | Not Scored                            |  |
| Well-Being Sub-Total                                  |                                    |                                          | 25                                 | 22.31                                 |  |
| *Performance calculation descriptions can b           | e found in the FY 202              | 20 RBWO PBP Measureme                    | ents and Standards Guide           |                                       |  |