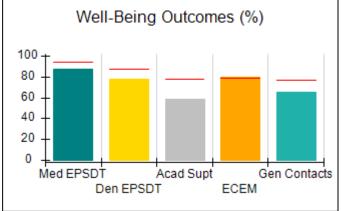

# Performance-Based Placement Measures RBWO Provider GA+SCORECARD - CCI

| Provider/Program Name: A Friend's House - (563) - CCI |                                    |                                          |                                    |                                       |  |
|-------------------------------------------------------|------------------------------------|------------------------------------------|------------------------------------|---------------------------------------|--|
| 111 Henry Pkwy., McDonough, GA 30                     | 0253                               | Quarterly Sco                            | ores (Grades)                      | Current Quarter Score (Grade)         |  |
| Phone: 678-432-1630                                   |                                    | Q1: 101.15 (A+)                          | Q2: 102.55 (A+)                    | 92.23%                                |  |
| Vendor ID# 35215                                      |                                    | Q3: 92.23 (A-)                           | Q4: N/A                            | (A-)                                  |  |
| Program Census Information:                           |                                    | # Children in Care During<br>Quarter: 25 | # Placements During<br>Quarter: 25 | # Children in Care On<br>Last Day: 14 |  |
|                                                       | Avg<br>Performance All<br>CCIs (%) | Provider<br>Performance (%)*             | Possible Points<br>(Weight)        | Provider Points<br>Earned             |  |
| OPM Monitoring Reviews                                |                                    |                                          |                                    |                                       |  |
| Annual Comprehensive Reviews                          | 82%                                | 90%                                      | 25                                 | 22.43                                 |  |
| Safety Reviews                                        | 85%                                | 93%                                      | 15                                 | 13.88                                 |  |
| Monitoring Sub-Total                                  |                                    |                                          | 40                                 | 36.31                                 |  |
| CCI Safety Outcomes                                   |                                    |                                          |                                    |                                       |  |
| Incidence of Maltreatment                             | 0.06%                              | No Substantiated<br>Reports              | 10                                 | 10.00                                 |  |
| Staff Training/Foundations                            | 94%                                | 96%                                      | 5                                  | 4.80                                  |  |
| Staff Safety Checks                                   | 86%                                | 100%                                     | 5                                  | 5.00                                  |  |
| Safety Sub-Total                                      |                                    |                                          | 20                                 | 19.80                                 |  |
| CCI Permanency Outcomes                               |                                    |                                          |                                    |                                       |  |
| Placement Stability                                   | 90%                                | 92%                                      | 15                                 | 13.80                                 |  |
| Permanency Sub-Total                                  |                                    |                                          | 15                                 | 13.80                                 |  |
| CCI Well-Being Outcomes                               |                                    |                                          |                                    |                                       |  |
| EPSDT Medical Visits                                  | 94%                                | 89%                                      | 4                                  | 3.56                                  |  |
| EPSDT Dental Visits                                   | 88%                                | 100%                                     | 4                                  | 4.00                                  |  |
| Academic Supports                                     | 78%                                | 95%                                      | 3                                  | 2.85                                  |  |
| Provider ECEM Visits                                  | 79%                                | 84%                                      | 7                                  | 5.88                                  |  |
| Provider General Contacts                             | 77%                                | 86%                                      | 7                                  | 6.02                                  |  |
| Placements with Siblings                              | 35%                                | 73%                                      | Not Scored                         | Not Scored                            |  |
| Placements within Legal County                        | 11%                                | 20%                                      | Not Scored                         | Not Scored                            |  |
| Well-Being Sub-Total                                  |                                    |                                          | 25                                 | 22.31                                 |  |
| *Performance calculation descriptions can b           | e found in the FY 202              | 20 RBWO PBP Measureme                    | ents and Standards Guide           |                                       |  |

# Performance-Based Placement Measures RBWO Provider GA+SCORECARD - CCI

| Provider/Program Name: Abba House Human Development & Resource Center of GA - (5399) - CCI |                                    |                                         |                                   |                                      |  |
|--------------------------------------------------------------------------------------------|------------------------------------|-----------------------------------------|-----------------------------------|--------------------------------------|--|
| 4590 Arbor Walk Ct., Stone Mountain                                                        | n, GA 30083                        | Quarterly Scores (Grades)               |                                   | Current Quarter Score (Grade)        |  |
| Phone: 404-299-5494                                                                        |                                    | Q1: 78.76 (C+)                          | Q1: 78.76 (C+) Q2: 76.95 (C)      |                                      |  |
| Vendor ID# 87804                                                                           |                                    | Q3: 93.32 (A-)                          | Q4: N/A                           | (A-)                                 |  |
| Program Census Information:                                                                |                                    | # Children in Care During<br>Quarter: 9 | # Placements During<br>Quarter: 9 | # Children in Care On<br>Last Day: 6 |  |
|                                                                                            | Avg<br>Performance All<br>CCIs (%) | Provider<br>Performance (%)*            | Possible Points<br>(Weight)       | Provider Points<br>Earned            |  |
| OPM Monitoring Reviews                                                                     |                                    |                                         |                                   |                                      |  |
| Annual Comprehensive Reviews                                                               | 82%                                | Not Yet Conducted                       |                                   |                                      |  |
| Safety Reviews                                                                             | 85%                                | 70%                                     | 15                                | 10.50                                |  |
| Monitoring Sub-Total                                                                       |                                    |                                         | 15                                | 10.50                                |  |
| CCI Safety Outcomes                                                                        |                                    |                                         |                                   |                                      |  |
| Incidence of Maltreatment                                                                  | 0.06%                              | No Substantiated<br>Reports             | 10                                | 10.00                                |  |
| Staff Training/Foundations                                                                 | 94%                                | -                                       | 5                                 | 5.00                                 |  |
| Staff Safety Checks                                                                        | 86%                                | 100%                                    | 5                                 | 5.00                                 |  |
| Safety Sub-Total                                                                           |                                    |                                         | 20                                | 20.00                                |  |
| CCI Permanency Outcomes                                                                    |                                    |                                         |                                   |                                      |  |
| Placement Stability                                                                        | 90%                                | 89%                                     | 15                                | 13.35                                |  |
| Permanency Sub-Total                                                                       |                                    |                                         | 15                                | 13.35                                |  |
| CCI Well-Being Outcomes                                                                    |                                    |                                         |                                   |                                      |  |
| EPSDT Medical Visits                                                                       | 94%                                | 100%                                    | 4                                 | 4.00                                 |  |
| EPSDT Dental Visits                                                                        | 88%                                | 100%                                    | 4                                 | 4.00                                 |  |
| Academic Supports                                                                          | 78%                                | 60%                                     | 3                                 | 1.80                                 |  |
| Provider ECEM Visits                                                                       | 79%                                | 77%                                     | 7                                 | 5.39                                 |  |
| Provider General Contacts                                                                  | 77%                                | 69%                                     | 7                                 | 4.83                                 |  |
| Placements with Siblings                                                                   | 35%                                | Not Eligible                            | Not Scored                        | Not Scored                           |  |
| Placements within Legal County                                                             | 11%                                | 0%                                      | Not Scored                        | Not Scored                           |  |
| Well-Being Sub-Total                                                                       |                                    |                                         | 25                                | 20.02                                |  |
| *Performance calculation descriptions can b                                                | e found in the FY 202              | 20 RBWO PBP Measureme                   | ents and Standards Guide          |                                      |  |