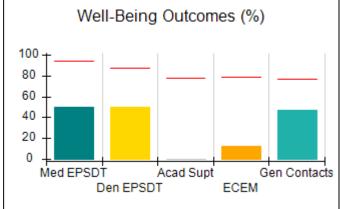

# Performance-Based Placement Measures RBWO Provider GA+SCORECARD - CCI

| Provider/Program Name: A Friend's House - (563) - CCI |                                    |                                          |                                    |                                       |  |
|-------------------------------------------------------|------------------------------------|------------------------------------------|------------------------------------|---------------------------------------|--|
| 111 Henry Pkwy., McDonough, GA 30                     | 0253                               | Quarterly Sco                            | ores (Grades)                      | Current Quarter Score (Grade)         |  |
| Phone: 678-432-1630                                   |                                    | Q1: 101.15 (A+)                          | Q2: 102.55 (A+)                    | 92.23%                                |  |
| Vendor ID# 35215                                      |                                    | Q3: 92.23 (A-)                           | Q4: N/A                            | (A-)                                  |  |
| Program Census Information:                           |                                    | # Children in Care During<br>Quarter: 25 | # Placements During<br>Quarter: 25 | # Children in Care On<br>Last Day: 14 |  |
|                                                       | Avg<br>Performance All<br>CCIs (%) | Provider<br>Performance (%)*             | Possible Points<br>(Weight)        | Provider Points<br>Earned             |  |
| OPM Monitoring Reviews                                |                                    |                                          |                                    |                                       |  |
| Annual Comprehensive Reviews                          | 82%                                | 90%                                      | 25                                 | 22.43                                 |  |
| Safety Reviews                                        | 85%                                | 93%                                      | 15                                 | 13.88                                 |  |
| Monitoring Sub-Total                                  |                                    |                                          | 40                                 | 36.31                                 |  |
| CCI Safety Outcomes                                   |                                    |                                          |                                    |                                       |  |
| Incidence of Maltreatment                             | 0.06%                              | No Substantiated<br>Reports              | 10                                 | 10.00                                 |  |
| Staff Training/Foundations                            | 94%                                | 96%                                      | 5                                  | 4.80                                  |  |
| Staff Safety Checks                                   | 86%                                | 100%                                     | 5                                  | 5.00                                  |  |
| Safety Sub-Total                                      |                                    |                                          | 20                                 | 19.80                                 |  |
| CCI Permanency Outcomes                               |                                    |                                          |                                    |                                       |  |
| Placement Stability                                   | 90%                                | 92%                                      | 15                                 | 13.80                                 |  |
| Permanency Sub-Total                                  |                                    |                                          | 15                                 | 13.80                                 |  |
| CCI Well-Being Outcomes                               |                                    |                                          |                                    |                                       |  |
| EPSDT Medical Visits                                  | 94%                                | 89%                                      | 4                                  | 3.56                                  |  |
| EPSDT Dental Visits                                   | 88%                                | 100%                                     | 4                                  | 4.00                                  |  |
| Academic Supports                                     | 78%                                | 95%                                      | 3                                  | 2.85                                  |  |
| Provider ECEM Visits                                  | 79%                                | 84%                                      | 7                                  | 5.88                                  |  |
| Provider General Contacts                             | 77%                                | 86%                                      | 7                                  | 6.02                                  |  |
| Placements with Siblings                              | 35%                                | 73%                                      | Not Scored                         | Not Scored                            |  |
| Placements within Legal County                        | 11%                                | 20%                                      | Not Scored                         | Not Scored                            |  |
| Well-Being Sub-Total                                  |                                    |                                          | 25                                 | 22.31                                 |  |
| *Performance calculation descriptions can b           | e found in the FY 202              | 20 RBWO PBP Measureme                    | ents and Standards Guide           |                                       |  |

# Performance-Based Placement Measures RBWO Provider GA+SCORECARD - CCI

| Provider/Program Name: Abba House Human Development & Resource Center of GA - (5399) - CCI |                                    |                                         |                                   |                                      |  |
|--------------------------------------------------------------------------------------------|------------------------------------|-----------------------------------------|-----------------------------------|--------------------------------------|--|
| 4590 Arbor Walk Ct., Stone Mountain                                                        | n, GA 30083                        | Quarterly Scores (Grades)               |                                   | Current Quarter Score (Grade)        |  |
| Phone: 404-299-5494                                                                        |                                    | Q1: 78.76 (C+)                          | Q1: 78.76 (C+) Q2: 76.95 (C)      |                                      |  |
| Vendor ID# 87804                                                                           |                                    | Q3: 93.32 (A-)                          | Q4: N/A                           | (A-)                                 |  |
| Program Census Information:                                                                |                                    | # Children in Care During<br>Quarter: 9 | # Placements During<br>Quarter: 9 | # Children in Care On<br>Last Day: 6 |  |
|                                                                                            | Avg<br>Performance All<br>CCIs (%) | Provider<br>Performance (%)*            | Possible Points<br>(Weight)       | Provider Points<br>Earned            |  |
| OPM Monitoring Reviews                                                                     |                                    |                                         |                                   |                                      |  |
| Annual Comprehensive Reviews                                                               | 82%                                | Not Yet Conducted                       |                                   |                                      |  |
| Safety Reviews                                                                             | 85%                                | 70%                                     | 15                                | 10.50                                |  |
| Monitoring Sub-Total                                                                       |                                    |                                         | 15                                | 10.50                                |  |
| CCI Safety Outcomes                                                                        |                                    |                                         |                                   |                                      |  |
| Incidence of Maltreatment                                                                  | 0.06%                              | No Substantiated<br>Reports             | 10                                | 10.00                                |  |
| Staff Training/Foundations                                                                 | 94%                                | -                                       | 5                                 | 5.00                                 |  |
| Staff Safety Checks                                                                        | 86%                                | 100%                                    | 5                                 | 5.00                                 |  |
| Safety Sub-Total                                                                           |                                    |                                         | 20                                | 20.00                                |  |
| CCI Permanency Outcomes                                                                    |                                    |                                         |                                   |                                      |  |
| Placement Stability                                                                        | 90%                                | 89%                                     | 15                                | 13.35                                |  |
| Permanency Sub-Total                                                                       |                                    |                                         | 15                                | 13.35                                |  |
| CCI Well-Being Outcomes                                                                    |                                    |                                         |                                   |                                      |  |
| EPSDT Medical Visits                                                                       | 94%                                | 100%                                    | 4                                 | 4.00                                 |  |
| EPSDT Dental Visits                                                                        | 88%                                | 100%                                    | 4                                 | 4.00                                 |  |
| Academic Supports                                                                          | 78%                                | 60%                                     | 3                                 | 1.80                                 |  |
| Provider ECEM Visits                                                                       | 79%                                | 77%                                     | 7                                 | 5.39                                 |  |
| Provider General Contacts                                                                  | 77%                                | 69%                                     | 7                                 | 4.83                                 |  |
| Placements with Siblings                                                                   | 35%                                | Not Eligible                            | Not Scored                        | Not Scored                           |  |
| Placements within Legal County                                                             | 11%                                | 0%                                      | Not Scored                        | Not Scored                           |  |
| Well-Being Sub-Total                                                                       |                                    |                                         | 25                                | 20.02                                |  |
| *Performance calculation descriptions can b                                                | e found in the FY 202              | 20 RBWO PBP Measureme                   | ents and Standards Guide          |                                      |  |