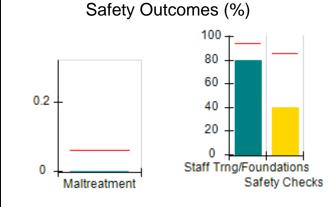

# Performance-Based Placement Measures RBWO Provider GA+SCORECARD - CCI

| Provider/Program Name: A Friend's House - (563) - CCI |                                    |                                          |                                    |                                       |  |
|-------------------------------------------------------|------------------------------------|------------------------------------------|------------------------------------|---------------------------------------|--|
| 111 Henry Pkwy., McDonough, GA 30                     | 0253                               | Quarterly Sco                            | ores (Grades)                      | Current Quarter Score (Grade)         |  |
| Phone: 678-432-1630                                   |                                    | Q1: 101.15 (A+)                          | Q2: 102.55 (A+)                    | 92.23%                                |  |
| Vendor ID# 35215                                      |                                    | Q3: 92.23 (A-)                           | Q4: N/A                            | (A-)                                  |  |
| Program Census Information:                           |                                    | # Children in Care During<br>Quarter: 25 | # Placements During<br>Quarter: 25 | # Children in Care On<br>Last Day: 14 |  |
|                                                       | Avg<br>Performance All<br>CCIs (%) | Provider<br>Performance (%)*             | Possible Points<br>(Weight)        | Provider Points<br>Earned             |  |
| OPM Monitoring Reviews                                |                                    |                                          |                                    |                                       |  |
| Annual Comprehensive Reviews                          | 82%                                | 90%                                      | 25                                 | 22.43                                 |  |
| Safety Reviews                                        | 85%                                | 93%                                      | 15                                 | 13.88                                 |  |
| Monitoring Sub-Total                                  |                                    |                                          | 40                                 | 36.31                                 |  |
| CCI Safety Outcomes                                   |                                    |                                          |                                    |                                       |  |
| Incidence of Maltreatment                             | 0.06%                              | No Substantiated<br>Reports              | 10                                 | 10.00                                 |  |
| Staff Training/Foundations                            | 94%                                | 96%                                      | 5                                  | 4.80                                  |  |
| Staff Safety Checks                                   | 86%                                | 100%                                     | 5                                  | 5.00                                  |  |
| Safety Sub-Total                                      |                                    |                                          | 20                                 | 19.80                                 |  |
| CCI Permanency Outcomes                               |                                    |                                          |                                    |                                       |  |
| Placement Stability                                   | 90%                                | 92%                                      | 15                                 | 13.80                                 |  |
| Permanency Sub-Total                                  |                                    |                                          | 15                                 | 13.80                                 |  |
| CCI Well-Being Outcomes                               |                                    |                                          |                                    |                                       |  |
| EPSDT Medical Visits                                  | 94%                                | 89%                                      | 4                                  | 3.56                                  |  |
| EPSDT Dental Visits                                   | 88%                                | 100%                                     | 4                                  | 4.00                                  |  |
| Academic Supports                                     | 78%                                | 95%                                      | 3                                  | 2.85                                  |  |
| Provider ECEM Visits                                  | 79%                                | 84%                                      | 7                                  | 5.88                                  |  |
| Provider General Contacts                             | 77%                                | 86%                                      | 7                                  | 6.02                                  |  |
| Placements with Siblings                              | 35%                                | 73%                                      | Not Scored                         | Not Scored                            |  |
| Placements within Legal County                        | 11%                                | 20%                                      | Not Scored                         | Not Scored                            |  |
| Well-Being Sub-Total                                  |                                    |                                          | 25                                 | 22.31                                 |  |
| *Performance calculation descriptions can b           | e found in the FY 202              | 20 RBWO PBP Measureme                    | ents and Standards Guide           |                                       |  |

# Performance-Based Placement Measures RBWO Provider GA+SCORECARD - CCI

| Provider/Program Name: Abba House Human Development & Resource Center of GA - (5399) - CCI |                                    |                                         |                                   |                                      |  |
|--------------------------------------------------------------------------------------------|------------------------------------|-----------------------------------------|-----------------------------------|--------------------------------------|--|
| 4590 Arbor Walk Ct., Stone Mountain                                                        | n, GA 30083                        | Quarterly Scores (Grades)               |                                   | Current Quarter Score (Grade)        |  |
| Phone: 404-299-5494                                                                        |                                    | Q1: 78.76 (C+)                          | Q1: 78.76 (C+) Q2: 76.95 (C)      |                                      |  |
| Vendor ID# 87804                                                                           |                                    | Q3: 93.32 (A-)                          | Q4: N/A                           | (A-)                                 |  |
| Program Census Information:                                                                |                                    | # Children in Care During<br>Quarter: 9 | # Placements During<br>Quarter: 9 | # Children in Care On<br>Last Day: 6 |  |
|                                                                                            | Avg<br>Performance All<br>CCIs (%) | Provider<br>Performance (%)*            | Possible Points<br>(Weight)       | Provider Points<br>Earned            |  |
| OPM Monitoring Reviews                                                                     |                                    |                                         |                                   |                                      |  |
| Annual Comprehensive Reviews                                                               | 82%                                | Not Yet Conducted                       |                                   |                                      |  |
| Safety Reviews                                                                             | 85%                                | 70%                                     | 15                                | 10.50                                |  |
| Monitoring Sub-Total                                                                       |                                    |                                         | 15                                | 10.50                                |  |
| CCI Safety Outcomes                                                                        |                                    |                                         |                                   |                                      |  |
| Incidence of Maltreatment                                                                  | 0.06%                              | No Substantiated<br>Reports             | 10                                | 10.00                                |  |
| Staff Training/Foundations                                                                 | 94%                                | -                                       | 5                                 | 5.00                                 |  |
| Staff Safety Checks                                                                        | 86%                                | 100%                                    | 5                                 | 5.00                                 |  |
| Safety Sub-Total                                                                           |                                    |                                         | 20                                | 20.00                                |  |
| CCI Permanency Outcomes                                                                    |                                    |                                         |                                   |                                      |  |
| Placement Stability                                                                        | 90%                                | 89%                                     | 15                                | 13.35                                |  |
| Permanency Sub-Total                                                                       |                                    |                                         | 15                                | 13.35                                |  |
| CCI Well-Being Outcomes                                                                    |                                    |                                         |                                   |                                      |  |
| EPSDT Medical Visits                                                                       | 94%                                | 100%                                    | 4                                 | 4.00                                 |  |
| EPSDT Dental Visits                                                                        | 88%                                | 100%                                    | 4                                 | 4.00                                 |  |
| Academic Supports                                                                          | 78%                                | 60%                                     | 3                                 | 1.80                                 |  |
| Provider ECEM Visits                                                                       | 79%                                | 77%                                     | 7                                 | 5.39                                 |  |
| Provider General Contacts                                                                  | 77%                                | 69%                                     | 7                                 | 4.83                                 |  |
| Placements with Siblings                                                                   | 35%                                | Not Eligible                            | Not Scored                        | Not Scored                           |  |
| Placements within Legal County                                                             | 11%                                | 0%                                      | Not Scored                        | Not Scored                           |  |
| Well-Being Sub-Total                                                                       |                                    |                                         | 25                                | 20.02                                |  |
| *Performance calculation descriptions can b                                                | e found in the FY 202              | 20 RBWO PBP Measureme                   | ents and Standards Guide          |                                      |  |

# Performance-Based Placement Measures RBWO Provider GA+SCORECARD - CCI

| Provider/Program Name: A Shelter) (5167) - CCI | CES Youth Ho                       | ome, Inc (forme                         | erly Appalachian                  | Children's                           |
|------------------------------------------------|------------------------------------|-----------------------------------------|-----------------------------------|--------------------------------------|
| 133 Cares Drive, Jasper, GA 30143              |                                    | Quarterly Scores (Grades)               |                                   | Current Quarter Score (Grade)        |
| Phone: 706-253-2375                            |                                    | Q1: 90.28 (A-)                          | Q2: 95.74 (A)                     | 96.24%                               |
| Vendor ID# 115379                              |                                    | Q3: 96.24 (A)                           | Q4: N/A                           | (A)                                  |
| Program Census Information:                    |                                    | # Children in Care During<br>Quarter: 9 | # Placements During<br>Quarter: 9 | # Children in Care On<br>Last Day: 7 |
|                                                | Avg<br>Performance All<br>CCIs (%) | Provider<br>Performance (%)*            | Possible Points<br>(Weight)       | Provider Points<br>Earned            |
| OPM Monitoring Reviews                         |                                    |                                         |                                   |                                      |
| Annual Comprehensive Reviews                   | 82%                                | 95%                                     | 25                                | 23.67                                |
| Safety Reviews                                 | 85%                                | 85%                                     | 15                                | 12.75                                |
| Monitoring Sub-Total                           |                                    |                                         | 40                                | 36.42                                |
| CCI Safety Outcomes                            |                                    |                                         |                                   |                                      |
| Incidence of Maltreatment                      | 0.06%                              | No Substantiated<br>Reports             | 10                                | 10.00                                |
| Staff Training/Foundations                     | 94%                                | -                                       | 5                                 | 5.00                                 |
| Staff Safety Checks                            | 86%                                | 100%                                    | 5                                 | 5.00                                 |
| Safety Sub-Total                               |                                    |                                         | 20                                | 20.00                                |
| CCI Permanency Outcomes                        |                                    |                                         |                                   |                                      |
| Placement Stability                            | 90%                                | 89%                                     | 15                                | 13.35                                |
| Permanency Sub-Total                           |                                    |                                         | 15                                | 13.35                                |
| CCI Well-Being Outcomes                        |                                    |                                         |                                   |                                      |
| EPSDT Medical Visits                           | 94%                                | 86%                                     | 4                                 | 3.44                                 |
| EPSDT Dental Visits                            | 88%                                | 86%                                     | 4                                 | 3.44                                 |
| Academic Supports                              | 78%                                | 100%                                    | 3                                 | 3.00                                 |
| Provider ECEM Visits                           | 79%                                | 29%                                     | 7                                 | 2.03                                 |
| Provider General Contacts                      | 77%                                | 94%                                     | 7                                 | 6.58                                 |
| Placements with Siblings                       | 35%                                | 100%                                    | Not Scored                        | Not Scored                           |
| Placements within Legal County                 | 11%                                | 80%                                     | Not Scored                        | Not Scored                           |
| Well-Being Sub-Total                           |                                    |                                         | 25                                | 18.49                                |
| *Performance calculation descriptions can b    | e found in the FY 202              | 20 RBWO PBP Measureme                   | ents and Standards Guide          |                                      |

# Performance-Based Placement Measures RBWO Provider GA+SCORECARD - CCI

| 49 Monroe Crossing, Cartersville, GA | 30120                              | Quarterly Sco                            | ores (Grades)                      | Current Quarter Score                |
|--------------------------------------|------------------------------------|------------------------------------------|------------------------------------|--------------------------------------|
|                                      |                                    |                                          | ` '                                | (Grade)                              |
| Phone: 770-382-6180                  |                                    | Q1: 101.59 (A+)                          | Q2: 101.56 (A+)                    | 104.61%                              |
| Vendor ID# 35217                     |                                    | Q3: 104.61 (A+)                          | Q4: N/A                            | (A+)                                 |
| Program Census Information:          |                                    | # Children in Care During<br>Quarter: 10 | # Placements During<br>Quarter: 10 | # Children in Care On<br>Last Day: 6 |
|                                      | Avg<br>Performance All<br>CCIs (%) | Provider<br>Performance (%)*             | Possible Points<br>(Weight)        | Provider Points<br>Earned            |
| OPM Monitoring Reviews               |                                    |                                          |                                    |                                      |
| Annual Comprehensive Reviews         | 82%                                | 93%                                      | 25                                 | 23.20                                |
| Safety Reviews                       | 85%                                | 97%                                      | 15                                 | 14.50                                |
| Monitoring Sub-Total                 |                                    |                                          | 40                                 | 37.70                                |
| CCI Safety Outcomes                  |                                    |                                          |                                    |                                      |
| Incidence of Maltreatment            | 0.06%                              | No Substantiated<br>Reports              | 10                                 | 10.00                                |
| Staff Training/Foundations           | 94%                                | 100%                                     | 5                                  | 5.00                                 |
| Staff Safety Checks                  | 86%                                | 95%                                      | 5                                  | 4.75                                 |
| Safety Sub-Total                     |                                    |                                          | 20                                 | 19.75                                |
| CCI Permanency Outcomes              |                                    |                                          |                                    |                                      |
| Placement Stability                  | 90%                                | 90%                                      | 15                                 | 13.50                                |
| Permanency Sub-Total                 |                                    |                                          | 15                                 | 13.50                                |
| CCI Well-Being Outcomes              |                                    |                                          |                                    |                                      |
| EPSDT Medical Visits                 | 94%                                | 100%                                     | 4                                  | 4.00                                 |
| EPSDT Dental Visits                  | 88%                                | 100%                                     | 4                                  | 4.00                                 |
| Academic Supports                    | 78%                                | 100%                                     | 3                                  | 3.00                                 |
| Provider ECEM Visits                 | 79%                                | 94%                                      | 7                                  | 6.58                                 |
| Provider General Contacts            | 77%                                | 94%                                      | 7                                  | 6.58                                 |
| Placements with Siblings             | 35%                                | 0%                                       | Not Scored                         | Not Scored                           |
| Placements within Legal County       | 11%                                | 0%                                       | Not Scored                         | Not Scored                           |
| Well-Being Sub-Total                 |                                    |                                          | 25                                 | 24.16                                |