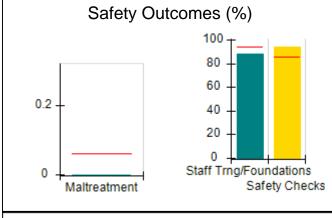

# Performance-Based Placement Measures RBWO Provider GA+SCORECARD - CCI

| Provider/Program Name: A Friend's House - (563) - CCI |                                    |                                          |                                    |                                       |  |
|-------------------------------------------------------|------------------------------------|------------------------------------------|------------------------------------|---------------------------------------|--|
| 111 Henry Pkwy., McDonough, GA 30                     | 0253                               | Quarterly Sco                            | ores (Grades)                      | Current Quarter Score (Grade)         |  |
| Phone: 678-432-1630                                   |                                    | Q1: 101.15 (A+)                          | Q2: 102.55 (A+)                    | 92.23%                                |  |
| Vendor ID# 35215                                      |                                    | Q3: 92.23 (A-)                           | Q4: N/A                            | (A-)                                  |  |
| Program Census Information:                           |                                    | # Children in Care During<br>Quarter: 25 | # Placements During<br>Quarter: 25 | # Children in Care On<br>Last Day: 14 |  |
|                                                       | Avg<br>Performance All<br>CCIs (%) | Provider<br>Performance (%)*             | Possible Points<br>(Weight)        | Provider Points<br>Earned             |  |
| OPM Monitoring Reviews                                |                                    |                                          |                                    |                                       |  |
| Annual Comprehensive Reviews                          | 82%                                | 90%                                      | 25                                 | 22.43                                 |  |
| Safety Reviews                                        | 85%                                | 93%                                      | 15                                 | 13.88                                 |  |
| Monitoring Sub-Total                                  |                                    |                                          | 40                                 | 36.31                                 |  |
| CCI Safety Outcomes                                   |                                    |                                          |                                    |                                       |  |
| Incidence of Maltreatment                             | 0.06%                              | No Substantiated<br>Reports              | 10                                 | 10.00                                 |  |
| Staff Training/Foundations                            | 94%                                | 96%                                      | 5                                  | 4.80                                  |  |
| Staff Safety Checks                                   | 86%                                | 100%                                     | 5                                  | 5.00                                  |  |
| Safety Sub-Total                                      |                                    |                                          | 20                                 | 19.80                                 |  |
| CCI Permanency Outcomes                               |                                    |                                          |                                    |                                       |  |
| Placement Stability                                   | 90%                                | 92%                                      | 15                                 | 13.80                                 |  |
| Permanency Sub-Total                                  |                                    |                                          | 15                                 | 13.80                                 |  |
| CCI Well-Being Outcomes                               |                                    |                                          |                                    |                                       |  |
| EPSDT Medical Visits                                  | 94%                                | 89%                                      | 4                                  | 3.56                                  |  |
| EPSDT Dental Visits                                   | 88%                                | 100%                                     | 4                                  | 4.00                                  |  |
| Academic Supports                                     | 78%                                | 95%                                      | 3                                  | 2.85                                  |  |
| Provider ECEM Visits                                  | 79%                                | 84%                                      | 7                                  | 5.88                                  |  |
| Provider General Contacts                             | 77%                                | 86%                                      | 7                                  | 6.02                                  |  |
| Placements with Siblings                              | 35%                                | 73%                                      | Not Scored                         | Not Scored                            |  |
| Placements within Legal County                        | 11%                                | 20%                                      | Not Scored                         | Not Scored                            |  |
| Well-Being Sub-Total                                  |                                    |                                          | 25                                 | 22.31                                 |  |
| *Performance calculation descriptions can b           | e found in the FY 202              | 20 RBWO PBP Measureme                    | ents and Standards Guide           |                                       |  |