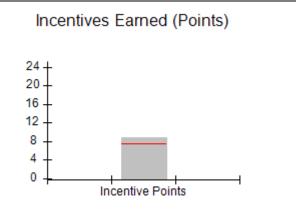

### Provider/Program Name: A Friend's House - (563) - CCI

|                                         | # Children in Care During<br>Quarter: 25 | # Placements During<br>Quarter: 25                                                                                                                                                                                                                                                                                                                                                                                                                                                                                                                                                                                                                                                                                                                                                                                                                                                                                                                                                                                                                                                                                                                                                                                                                                                                                                                                                                                                                                                                                                                                                                                                                                                                                                                                                                                                                                                                                                                                                                                                                                                                                           | # Children in Care On<br>Last Day: 14                                                                                                                                                                    |
|-----------------------------------------|------------------------------------------|------------------------------------------------------------------------------------------------------------------------------------------------------------------------------------------------------------------------------------------------------------------------------------------------------------------------------------------------------------------------------------------------------------------------------------------------------------------------------------------------------------------------------------------------------------------------------------------------------------------------------------------------------------------------------------------------------------------------------------------------------------------------------------------------------------------------------------------------------------------------------------------------------------------------------------------------------------------------------------------------------------------------------------------------------------------------------------------------------------------------------------------------------------------------------------------------------------------------------------------------------------------------------------------------------------------------------------------------------------------------------------------------------------------------------------------------------------------------------------------------------------------------------------------------------------------------------------------------------------------------------------------------------------------------------------------------------------------------------------------------------------------------------------------------------------------------------------------------------------------------------------------------------------------------------------------------------------------------------------------------------------------------------------------------------------------------------------------------------------------------------|----------------------------------------------------------------------------------------------------------------------------------------------------------------------------------------------------------|
| Avg<br>Performance All<br>CCIs (Points) | Provider<br>Performance (%)*             | Possible Points<br>(Weight)                                                                                                                                                                                                                                                                                                                                                                                                                                                                                                                                                                                                                                                                                                                                                                                                                                                                                                                                                                                                                                                                                                                                                                                                                                                                                                                                                                                                                                                                                                                                                                                                                                                                                                                                                                                                                                                                                                                                                                                                                                                                                                  | Provider Points<br>Earned                                                                                                                                                                                |
|                                         | 71%                                      | 2                                                                                                                                                                                                                                                                                                                                                                                                                                                                                                                                                                                                                                                                                                                                                                                                                                                                                                                                                                                                                                                                                                                                                                                                                                                                                                                                                                                                                                                                                                                                                                                                                                                                                                                                                                                                                                                                                                                                                                                                                                                                                                                            | 1.42                                                                                                                                                                                                     |
|                                         | 100%                                     | 2                                                                                                                                                                                                                                                                                                                                                                                                                                                                                                                                                                                                                                                                                                                                                                                                                                                                                                                                                                                                                                                                                                                                                                                                                                                                                                                                                                                                                                                                                                                                                                                                                                                                                                                                                                                                                                                                                                                                                                                                                                                                                                                            | 2.00                                                                                                                                                                                                     |
|                                         | 0%                                       | 5                                                                                                                                                                                                                                                                                                                                                                                                                                                                                                                                                                                                                                                                                                                                                                                                                                                                                                                                                                                                                                                                                                                                                                                                                                                                                                                                                                                                                                                                                                                                                                                                                                                                                                                                                                                                                                                                                                                                                                                                                                                                                                                            | 0.00                                                                                                                                                                                                     |
|                                         | 33%                                      | 2                                                                                                                                                                                                                                                                                                                                                                                                                                                                                                                                                                                                                                                                                                                                                                                                                                                                                                                                                                                                                                                                                                                                                                                                                                                                                                                                                                                                                                                                                                                                                                                                                                                                                                                                                                                                                                                                                                                                                                                                                                                                                                                            | 0.66                                                                                                                                                                                                     |
|                                         | N/A                                      | 10/5/5/1                                                                                                                                                                                                                                                                                                                                                                                                                                                                                                                                                                                                                                                                                                                                                                                                                                                                                                                                                                                                                                                                                                                                                                                                                                                                                                                                                                                                                                                                                                                                                                                                                                                                                                                                                                                                                                                                                                                                                                                                                                                                                                                     | 10.00                                                                                                                                                                                                    |
|                                         | Not Eligible                             | 5                                                                                                                                                                                                                                                                                                                                                                                                                                                                                                                                                                                                                                                                                                                                                                                                                                                                                                                                                                                                                                                                                                                                                                                                                                                                                                                                                                                                                                                                                                                                                                                                                                                                                                                                                                                                                                                                                                                                                                                                                                                                                                                            |                                                                                                                                                                                                          |
|                                         | 0%                                       | 4                                                                                                                                                                                                                                                                                                                                                                                                                                                                                                                                                                                                                                                                                                                                                                                                                                                                                                                                                                                                                                                                                                                                                                                                                                                                                                                                                                                                                                                                                                                                                                                                                                                                                                                                                                                                                                                                                                                                                                                                                                                                                                                            | 0.00                                                                                                                                                                                                     |
|                                         | 0%                                       | 4                                                                                                                                                                                                                                                                                                                                                                                                                                                                                                                                                                                                                                                                                                                                                                                                                                                                                                                                                                                                                                                                                                                                                                                                                                                                                                                                                                                                                                                                                                                                                                                                                                                                                                                                                                                                                                                                                                                                                                                                                                                                                                                            | 0.00                                                                                                                                                                                                     |
|                                         | 0%                                       | 5                                                                                                                                                                                                                                                                                                                                                                                                                                                                                                                                                                                                                                                                                                                                                                                                                                                                                                                                                                                                                                                                                                                                                                                                                                                                                                                                                                                                                                                                                                                                                                                                                                                                                                                                                                                                                                                                                                                                                                                                                                                                                                                            | 0.00                                                                                                                                                                                                     |
|                                         | 100%                                     | 4                                                                                                                                                                                                                                                                                                                                                                                                                                                                                                                                                                                                                                                                                                                                                                                                                                                                                                                                                                                                                                                                                                                                                                                                                                                                                                                                                                                                                                                                                                                                                                                                                                                                                                                                                                                                                                                                                                                                                                                                                                                                                                                            | 4.00                                                                                                                                                                                                     |
| 7.45                                    |                                          |                                                                                                                                                                                                                                                                                                                                                                                                                                                                                                                                                                                                                                                                                                                                                                                                                                                                                                                                                                                                                                                                                                                                                                                                                                                                                                                                                                                                                                                                                                                                                                                                                                                                                                                                                                                                                                                                                                                                                                                                                                                                                                                              | 18.08                                                                                                                                                                                                    |
| combined incentive                      | credit allowed is 10 points.             | Incentives Awarded                                                                                                                                                                                                                                                                                                                                                                                                                                                                                                                                                                                                                                                                                                                                                                                                                                                                                                                                                                                                                                                                                                                                                                                                                                                                                                                                                                                                                                                                                                                                                                                                                                                                                                                                                                                                                                                                                                                                                                                                                                                                                                           | 10.00                                                                                                                                                                                                    |
|                                         | Avg Performance All CCIs (Points)        | Quarter: 25   Provider   Performance (%)*   71%   100%   33%   N/A   Not Eligible   0%   0%   0%   0%   100%   100%   100%   100%   100%   100%   100%   100%   100%   100%   100%   100%   100%   100%   100%   100%   100%   100%   100%   100%   100%   100%   100%   100%   100%   100%   100%   100%   100%   100%   100%   100%   100%   100%   100%   100%   100%   100%   100%   100%   100%   100%   100%   100%   100%   100%   100%   100%   100%   100%   100%   100%   100%   100%   100%   100%   100%   100%   100%   100%   100%   100%   100%   100%   100%   100%   100%   100%   100%   100%   100%   100%   100%   100%   100%   100%   100%   100%   100%   100%   100%   100%   100%   100%   100%   100%   100%   100%   100%   100%   100%   100%   100%   100%   100%   100%   100%   100%   100%   100%   100%   100%   100%   100%   100%   100%   100%   100%   100%   100%   100%   100%   100%   100%   100%   100%   100%   100%   100%   100%   100%   100%   100%   100%   100%   100%   100%   100%   100%   100%   100%   100%   100%   100%   100%   100%   100%   100%   100%   100%   100%   100%   100%   100%   100%   100%   100%   100%   100%   100%   100%   100%   100%   100%   100%   100%   100%   100%   100%   100%   100%   100%   100%   100%   100%   100%   100%   100%   100%   100%   100%   100%   100%   100%   100%   100%   100%   100%   100%   100%   100%   100%   100%   100%   100%   100%   100%   100%   100%   100%   100%   100%   100%   100%   100%   100%   100%   100%   100%   100%   100%   100%   100%   100%   100%   100%   100%   100%   100%   100%   100%   100%   100%   100%   100%   100%   100%   100%   100%   100%   100%   100%   100%   100%   100%   100%   100%   100%   100%   100%   100%   100%   100%   100%   100%   100%   100%   100%   100%   100%   100%   100%   100%   100%   100%   100%   100%   100%   100%   100%   100%   100%   100%   100%   100%   100%   100%   100%   100%   100%   100%   100%   100%   100%   100%   100%   100%   100%   100%   100%   100%   100%   100%   100%   100%   100%   100%   1 | Quarter: 25   Quarter: 25     Avg   Performance All   CCIs (Points)     71%   2     100%   5     33%   2     N/A   10/5/5/1     Not Eligible   5     0%   4     0%   5     100%   4     17.45   100%   4 |