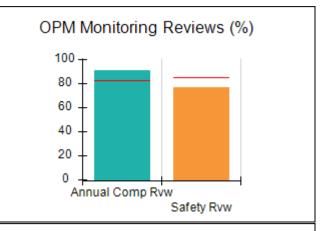

# Performance-Based Placement Measures RBWO Provider GA+SCORECARD - CCI

| Provider/Program Name: A Friend's House - (563) - CCI |                                    |                                          |                                    |                                       |  |
|-------------------------------------------------------|------------------------------------|------------------------------------------|------------------------------------|---------------------------------------|--|
| 111 Henry Pkwy., McDonough, GA 30                     | 0253                               | Quarterly Sco                            | ores (Grades)                      | Current Quarter Score (Grade)         |  |
| Phone: 678-432-1630                                   |                                    | Q1: 101.15 (A+)                          | Q2: 102.55 (A+)                    | 92.23%                                |  |
| Vendor ID# 35215                                      |                                    | Q3: 92.23 (A-)                           | Q4: N/A                            | (A-)                                  |  |
| Program Census Information:                           |                                    | # Children in Care During<br>Quarter: 25 | # Placements During<br>Quarter: 25 | # Children in Care On<br>Last Day: 14 |  |
|                                                       | Avg<br>Performance All<br>CCIs (%) | Provider<br>Performance (%)*             | Possible Points<br>(Weight)        | Provider Points<br>Earned             |  |
| OPM Monitoring Reviews                                |                                    |                                          |                                    |                                       |  |
| Annual Comprehensive Reviews                          | 82%                                | 90%                                      | 25                                 | 22.43                                 |  |
| Safety Reviews                                        | 85%                                | 93%                                      | 15                                 | 13.88                                 |  |
| Monitoring Sub-Total                                  |                                    |                                          | 40                                 | 36.31                                 |  |
| CCI Safety Outcomes                                   |                                    |                                          |                                    |                                       |  |
| Incidence of Maltreatment                             | 0.06%                              | No Substantiated<br>Reports              | 10                                 | 10.00                                 |  |
| Staff Training/Foundations                            | 94%                                | 96%                                      | 5                                  | 4.80                                  |  |
| Staff Safety Checks                                   | 86%                                | 100%                                     | 5                                  | 5.00                                  |  |
| Safety Sub-Total                                      |                                    |                                          | 20                                 | 19.80                                 |  |
| CCI Permanency Outcomes                               |                                    |                                          |                                    |                                       |  |
| Placement Stability                                   | 90%                                | 92%                                      | 15                                 | 13.80                                 |  |
| Permanency Sub-Total                                  |                                    |                                          | 15                                 | 13.80                                 |  |
| CCI Well-Being Outcomes                               |                                    |                                          |                                    |                                       |  |
| EPSDT Medical Visits                                  | 94%                                | 89%                                      | 4                                  | 3.56                                  |  |
| EPSDT Dental Visits                                   | 88%                                | 100%                                     | 4                                  | 4.00                                  |  |
| Academic Supports                                     | 78%                                | 95%                                      | 3                                  | 2.85                                  |  |
| Provider ECEM Visits                                  | 79%                                | 84%                                      | 7                                  | 5.88                                  |  |
| Provider General Contacts                             | 77%                                | 86%                                      | 7                                  | 6.02                                  |  |
| Placements with Siblings                              | 35%                                | 73%                                      | Not Scored                         | Not Scored                            |  |
| Placements within Legal County                        | 11%                                | 20%                                      | Not Scored                         | Not Scored                            |  |
| Well-Being Sub-Total                                  |                                    |                                          | 25                                 | 22.31                                 |  |
| *Performance calculation descriptions can b           | e found in the FY 202              | 20 RBWO PBP Measureme                    | ents and Standards Guide           |                                       |  |