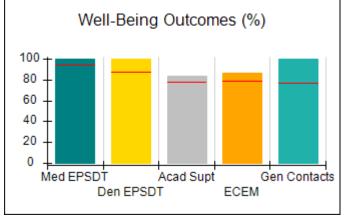

# Performance-Based Placement Measures RBWO Provider GA+SCORECARD - CCI

| Provider/Program Name: A Friend's House - (563) - CCI |                                    |                                          |                                    |                                       |  |
|-------------------------------------------------------|------------------------------------|------------------------------------------|------------------------------------|---------------------------------------|--|
| 111 Henry Pkwy., McDonough, GA 30                     | 0253                               | Quarterly Sco                            | ores (Grades)                      | Current Quarter Score (Grade)         |  |
| Phone: 678-432-1630                                   |                                    | Q1: 101.15 (A+)                          | Q2: 102.55 (A+)                    | 92.23%                                |  |
| Vendor ID# 35215                                      |                                    | Q3: 92.23 (A-)                           | Q4: N/A                            | (A-)                                  |  |
| Program Census Information:                           |                                    | # Children in Care During<br>Quarter: 25 | # Placements During<br>Quarter: 25 | # Children in Care On<br>Last Day: 14 |  |
|                                                       | Avg<br>Performance All<br>CCIs (%) | Provider<br>Performance (%)*             | Possible Points<br>(Weight)        | Provider Points<br>Earned             |  |
| OPM Monitoring Reviews                                |                                    |                                          |                                    |                                       |  |
| Annual Comprehensive Reviews                          | 82%                                | 90%                                      | 25                                 | 22.43                                 |  |
| Safety Reviews                                        | 85%                                | 93%                                      | 15                                 | 13.88                                 |  |
| Monitoring Sub-Total                                  |                                    |                                          | 40                                 | 36.31                                 |  |
| CCI Safety Outcomes                                   |                                    |                                          |                                    |                                       |  |
| Incidence of Maltreatment                             | 0.06%                              | No Substantiated<br>Reports              | 10                                 | 10.00                                 |  |
| Staff Training/Foundations                            | 94%                                | 96%                                      | 5                                  | 4.80                                  |  |
| Staff Safety Checks                                   | 86%                                | 100%                                     | 5                                  | 5.00                                  |  |
| Safety Sub-Total                                      |                                    |                                          | 20                                 | 19.80                                 |  |
| CCI Permanency Outcomes                               |                                    |                                          |                                    |                                       |  |
| Placement Stability                                   | 90%                                | 92%                                      | 15                                 | 13.80                                 |  |
| Permanency Sub-Total                                  |                                    |                                          | 15                                 | 13.80                                 |  |
| CCI Well-Being Outcomes                               |                                    |                                          |                                    |                                       |  |
| EPSDT Medical Visits                                  | 94%                                | 89%                                      | 4                                  | 3.56                                  |  |
| EPSDT Dental Visits                                   | 88%                                | 100%                                     | 4                                  | 4.00                                  |  |
| Academic Supports                                     | 78%                                | 95%                                      | 3                                  | 2.85                                  |  |
| Provider ECEM Visits                                  | 79%                                | 84%                                      | 7                                  | 5.88                                  |  |
| Provider General Contacts                             | 77%                                | 86%                                      | 7                                  | 6.02                                  |  |
| Placements with Siblings                              | 35%                                | 73%                                      | Not Scored                         | Not Scored                            |  |
| Placements within Legal County                        | 11%                                | 20%                                      | Not Scored                         | Not Scored                            |  |
| Well-Being Sub-Total                                  |                                    |                                          | 25                                 | 22.31                                 |  |
| *Performance calculation descriptions can b           | e found in the FY 202              | 20 RBWO PBP Measureme                    | ents and Standards Guide           |                                       |  |