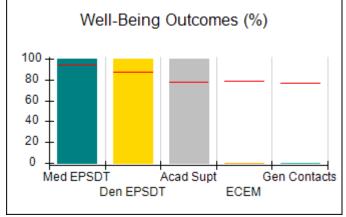

# Performance-Based Placement Measures RBWO Provider GA+SCORECARD - CCI

| Provider/Program Name: A Friend's House - (563) - CCI |                                    |                                          |                                    |                                       |  |
|-------------------------------------------------------|------------------------------------|------------------------------------------|------------------------------------|---------------------------------------|--|
| 111 Henry Pkwy., McDonough, GA 30                     | 0253                               | Quarterly Sco                            | ores (Grades)                      | Current Quarter Score (Grade)         |  |
| Phone: 678-432-1630                                   |                                    | Q1: 101.15 (A+)                          | Q2: 102.55 (A+)                    | 92.23%                                |  |
| Vendor ID# 35215                                      |                                    | Q3: 92.23 (A-)                           | Q4: N/A                            | (A-)                                  |  |
| Program Census Information:                           |                                    | # Children in Care During<br>Quarter: 25 | # Placements During<br>Quarter: 25 | # Children in Care On<br>Last Day: 14 |  |
|                                                       | Avg<br>Performance All<br>CCIs (%) | Provider<br>Performance (%)*             | Possible Points<br>(Weight)        | Provider Points<br>Earned             |  |
| OPM Monitoring Reviews                                |                                    |                                          |                                    |                                       |  |
| Annual Comprehensive Reviews                          | 82%                                | 90%                                      | 25                                 | 22.43                                 |  |
| Safety Reviews                                        | 85%                                | 93%                                      | 15                                 | 13.88                                 |  |
| Monitoring Sub-Total                                  |                                    |                                          | 40                                 | 36.31                                 |  |
| CCI Safety Outcomes                                   |                                    |                                          |                                    |                                       |  |
| Incidence of Maltreatment                             | 0.06%                              | No Substantiated<br>Reports              | 10                                 | 10.00                                 |  |
| Staff Training/Foundations                            | 94%                                | 96%                                      | 5                                  | 4.80                                  |  |
| Staff Safety Checks                                   | 86%                                | 100%                                     | 5                                  | 5.00                                  |  |
| Safety Sub-Total                                      |                                    |                                          | 20                                 | 19.80                                 |  |
| CCI Permanency Outcomes                               |                                    |                                          |                                    |                                       |  |
| Placement Stability                                   | 90%                                | 92%                                      | 15                                 | 13.80                                 |  |
| Permanency Sub-Total                                  |                                    |                                          | 15                                 | 13.80                                 |  |
| CCI Well-Being Outcomes                               |                                    |                                          |                                    |                                       |  |
| EPSDT Medical Visits                                  | 94%                                | 89%                                      | 4                                  | 3.56                                  |  |
| EPSDT Dental Visits                                   | 88%                                | 100%                                     | 4                                  | 4.00                                  |  |
| Academic Supports                                     | 78%                                | 95%                                      | 3                                  | 2.85                                  |  |
| Provider ECEM Visits                                  | 79%                                | 84%                                      | 7                                  | 5.88                                  |  |
| Provider General Contacts                             | 77%                                | 86%                                      | 7                                  | 6.02                                  |  |
| Placements with Siblings                              | 35%                                | 73%                                      | Not Scored                         | Not Scored                            |  |
| Placements within Legal County                        | 11%                                | 20%                                      | Not Scored                         | Not Scored                            |  |
| Well-Being Sub-Total                                  |                                    |                                          | 25                                 | 22.31                                 |  |
| *Performance calculation descriptions can b           | e found in the FY 202              | 20 RBWO PBP Measureme                    | ents and Standards Guide           |                                       |  |