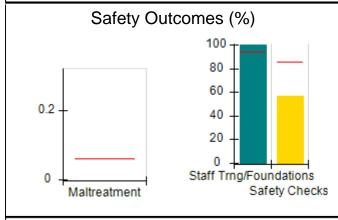

# Performance-Based Placement Measures RBWO Provider GA+SCORECARD - CCI

| Provider/Program Name: A Friend's House - (563) - CCI |                                    |                                          |                                    |                                       |  |
|-------------------------------------------------------|------------------------------------|------------------------------------------|------------------------------------|---------------------------------------|--|
| 111 Henry Pkwy., McDonough, GA 30                     | 0253                               | Quarterly Sco                            | ores (Grades)                      | Current Quarter Score (Grade)         |  |
| Phone: 678-432-1630                                   |                                    | Q1: 101.15 (A+)                          | Q2: 102.55 (A+)                    | 92.23%                                |  |
| Vendor ID# 35215                                      |                                    | Q3: 92.23 (A-)                           | Q4: N/A                            | (A-)                                  |  |
| Program Census Information:                           |                                    | # Children in Care During<br>Quarter: 25 | # Placements During<br>Quarter: 25 | # Children in Care On<br>Last Day: 14 |  |
|                                                       | Avg<br>Performance All<br>CCIs (%) | Provider<br>Performance (%)*             | Possible Points<br>(Weight)        | Provider Points<br>Earned             |  |
| OPM Monitoring Reviews                                |                                    |                                          |                                    |                                       |  |
| Annual Comprehensive Reviews                          | 82%                                | 90%                                      | 25                                 | 22.43                                 |  |
| Safety Reviews                                        | 85%                                | 93%                                      | 15                                 | 13.88                                 |  |
| Monitoring Sub-Total                                  |                                    |                                          | 40                                 | 36.31                                 |  |
| CCI Safety Outcomes                                   |                                    |                                          |                                    |                                       |  |
| Incidence of Maltreatment                             | 0.06%                              | No Substantiated<br>Reports              | 10                                 | 10.00                                 |  |
| Staff Training/Foundations                            | 94%                                | 96%                                      | 5                                  | 4.80                                  |  |
| Staff Safety Checks                                   | 86%                                | 100%                                     | 5                                  | 5.00                                  |  |
| Safety Sub-Total                                      |                                    |                                          | 20                                 | 19.80                                 |  |
| CCI Permanency Outcomes                               |                                    |                                          |                                    |                                       |  |
| Placement Stability                                   | 90%                                | 92%                                      | 15                                 | 13.80                                 |  |
| Permanency Sub-Total                                  |                                    |                                          | 15                                 | 13.80                                 |  |
| CCI Well-Being Outcomes                               |                                    |                                          |                                    |                                       |  |
| EPSDT Medical Visits                                  | 94%                                | 89%                                      | 4                                  | 3.56                                  |  |
| EPSDT Dental Visits                                   | 88%                                | 100%                                     | 4                                  | 4.00                                  |  |
| Academic Supports                                     | 78%                                | 95%                                      | 3                                  | 2.85                                  |  |
| Provider ECEM Visits                                  | 79%                                | 84%                                      | 7                                  | 5.88                                  |  |
| Provider General Contacts                             | 77%                                | 86%                                      | 7                                  | 6.02                                  |  |
| Placements with Siblings                              | 35%                                | 73%                                      | Not Scored                         | Not Scored                            |  |
| Placements within Legal County                        | 11%                                | 20%                                      | Not Scored                         | Not Scored                            |  |
| Well-Being Sub-Total                                  |                                    |                                          | 25                                 | 22.31                                 |  |
| *Performance calculation descriptions can b           | e found in the FY 202              | 20 RBWO PBP Measureme                    | ents and Standards Guide           |                                       |  |