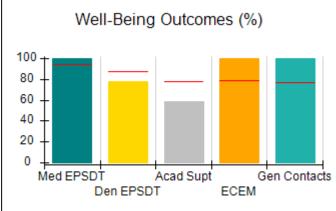

# Performance-Based Placement Measures RBWO Provider GA+SCORECARD - CCI

| Provider/Program Name: A Friend's House - (563) - CCI |                                    |                                          |                                    |                                       |  |
|-------------------------------------------------------|------------------------------------|------------------------------------------|------------------------------------|---------------------------------------|--|
| 111 Henry Pkwy., McDonough, GA 30                     | 0253                               | Quarterly Sco                            | ores (Grades)                      | Current Quarter Score (Grade)         |  |
| Phone: 678-432-1630                                   |                                    | Q1: 101.15 (A+)                          | Q2: 102.55 (A+)                    | 92.23%                                |  |
| Vendor ID# 35215                                      |                                    | Q3: 92.23 (A-)                           | Q4: N/A                            | (A-)                                  |  |
| Program Census Information:                           |                                    | # Children in Care During<br>Quarter: 25 | # Placements During<br>Quarter: 25 | # Children in Care On<br>Last Day: 14 |  |
|                                                       | Avg<br>Performance All<br>CCIs (%) | Provider<br>Performance (%)*             | Possible Points<br>(Weight)        | Provider Points<br>Earned             |  |
| OPM Monitoring Reviews                                |                                    |                                          |                                    |                                       |  |
| Annual Comprehensive Reviews                          | 82%                                | 90%                                      | 25                                 | 22.43                                 |  |
| Safety Reviews                                        | 85%                                | 93%                                      | 15                                 | 13.88                                 |  |
| Monitoring Sub-Total                                  |                                    |                                          | 40                                 | 36.31                                 |  |
| CCI Safety Outcomes                                   |                                    |                                          |                                    |                                       |  |
| Incidence of Maltreatment                             | 0.06%                              | No Substantiated<br>Reports              | 10                                 | 10.00                                 |  |
| Staff Training/Foundations                            | 94%                                | 96%                                      | 5                                  | 4.80                                  |  |
| Staff Safety Checks                                   | 86%                                | 100%                                     | 5                                  | 5.00                                  |  |
| Safety Sub-Total                                      |                                    |                                          | 20                                 | 19.80                                 |  |
| CCI Permanency Outcomes                               |                                    |                                          |                                    |                                       |  |
| Placement Stability                                   | 90%                                | 92%                                      | 15                                 | 13.80                                 |  |
| Permanency Sub-Total                                  |                                    |                                          | 15                                 | 13.80                                 |  |
| CCI Well-Being Outcomes                               |                                    |                                          |                                    |                                       |  |
| EPSDT Medical Visits                                  | 94%                                | 89%                                      | 4                                  | 3.56                                  |  |
| EPSDT Dental Visits                                   | 88%                                | 100%                                     | 4                                  | 4.00                                  |  |
| Academic Supports                                     | 78%                                | 95%                                      | 3                                  | 2.85                                  |  |
| Provider ECEM Visits                                  | 79%                                | 84%                                      | 7                                  | 5.88                                  |  |
| Provider General Contacts                             | 77%                                | 86%                                      | 7                                  | 6.02                                  |  |
| Placements with Siblings                              | 35%                                | 73%                                      | Not Scored                         | Not Scored                            |  |
| Placements within Legal County                        | 11%                                | 20%                                      | Not Scored                         | Not Scored                            |  |
| Well-Being Sub-Total                                  |                                    |                                          | 25                                 | 22.31                                 |  |
| *Performance calculation descriptions can b           | e found in the FY 202              | 20 RBWO PBP Measureme                    | ents and Standards Guide           |                                       |  |