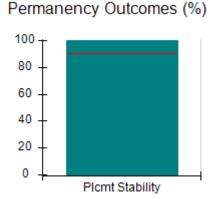

# Performance-Based Placement Measures RBWO Provider GA+SCORECARD - CCI

| Provider/Program Name: A Friend's House - (563) - CCI |                                    |                                          |                                    |                                       |  |
|-------------------------------------------------------|------------------------------------|------------------------------------------|------------------------------------|---------------------------------------|--|
| 111 Henry Pkwy., McDonough, GA 30                     | 0253                               | Quarterly Sco                            | ores (Grades)                      | Current Quarter Score (Grade)         |  |
| Phone: 678-432-1630                                   |                                    | Q1: 101.15 (A+)                          | Q2: 102.55 (A+)                    | 92.23%                                |  |
| Vendor ID# 35215                                      |                                    | Q3: 92.23 (A-)                           | Q4: N/A                            | (A-)                                  |  |
| Program Census Information:                           |                                    | # Children in Care During<br>Quarter: 25 | # Placements During<br>Quarter: 25 | # Children in Care On<br>Last Day: 14 |  |
|                                                       | Avg<br>Performance All<br>CCIs (%) | Provider<br>Performance (%)*             | Possible Points<br>(Weight)        | Provider Points<br>Earned             |  |
| OPM Monitoring Reviews                                |                                    |                                          |                                    |                                       |  |
| Annual Comprehensive Reviews                          | 82%                                | 90%                                      | 25                                 | 22.43                                 |  |
| Safety Reviews                                        | 85%                                | 93%                                      | 15                                 | 13.88                                 |  |
| Monitoring Sub-Total                                  |                                    |                                          | 40                                 | 36.31                                 |  |
| CCI Safety Outcomes                                   |                                    |                                          |                                    |                                       |  |
| Incidence of Maltreatment                             | 0.06%                              | No Substantiated<br>Reports              | 10                                 | 10.00                                 |  |
| Staff Training/Foundations                            | 94%                                | 96%                                      | 5                                  | 4.80                                  |  |
| Staff Safety Checks                                   | 86%                                | 100%                                     | 5                                  | 5.00                                  |  |
| Safety Sub-Total                                      |                                    |                                          | 20                                 | 19.80                                 |  |
| CCI Permanency Outcomes                               |                                    |                                          |                                    |                                       |  |
| Placement Stability                                   | 90%                                | 92%                                      | 15                                 | 13.80                                 |  |
| Permanency Sub-Total                                  |                                    |                                          | 15                                 | 13.80                                 |  |
| CCI Well-Being Outcomes                               |                                    |                                          |                                    |                                       |  |
| EPSDT Medical Visits                                  | 94%                                | 89%                                      | 4                                  | 3.56                                  |  |
| EPSDT Dental Visits                                   | 88%                                | 100%                                     | 4                                  | 4.00                                  |  |
| Academic Supports                                     | 78%                                | 95%                                      | 3                                  | 2.85                                  |  |
| Provider ECEM Visits                                  | 79%                                | 84%                                      | 7                                  | 5.88                                  |  |
| Provider General Contacts                             | 77%                                | 86%                                      | 7                                  | 6.02                                  |  |
| Placements with Siblings                              | 35%                                | 73%                                      | Not Scored                         | Not Scored                            |  |
| Placements within Legal County                        | 11%                                | 20%                                      | Not Scored                         | Not Scored                            |  |
| Well-Being Sub-Total                                  |                                    |                                          | 25                                 | 22.31                                 |  |
| *Performance calculation descriptions can b           | e found in the FY 202              | 20 RBWO PBP Measureme                    | ents and Standards Guide           |                                       |  |