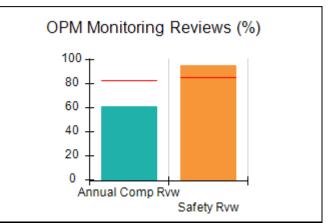

# Performance-Based Placement Measures RBWO Provider GA+SCORECARD - CCI

| Provider/Program Name: A Friend's House - (563) - CCI |                                    |                                          |                                    |                                       |  |
|-------------------------------------------------------|------------------------------------|------------------------------------------|------------------------------------|---------------------------------------|--|
| 111 Henry Pkwy., McDonough, GA 30                     | 0253                               | Quarterly Sco                            | ores (Grades)                      | Current Quarter Score (Grade)         |  |
| Phone: 678-432-1630                                   |                                    | Q1: 101.15 (A+)                          | Q2: 102.55 (A+)                    | 92.23%                                |  |
| Vendor ID# 35215                                      |                                    | Q3: 92.23 (A-)                           | Q4: N/A                            | (A-)                                  |  |
| Program Census Information:                           |                                    | # Children in Care During<br>Quarter: 25 | # Placements During<br>Quarter: 25 | # Children in Care On<br>Last Day: 14 |  |
|                                                       | Avg<br>Performance All<br>CCIs (%) | Provider<br>Performance (%)*             | Possible Points<br>(Weight)        | Provider Points<br>Earned             |  |
| OPM Monitoring Reviews                                |                                    |                                          |                                    |                                       |  |
| Annual Comprehensive Reviews                          | 82%                                | 90%                                      | 25                                 | 22.43                                 |  |
| Safety Reviews                                        | 85%                                | 93%                                      | 15                                 | 13.88                                 |  |
| Monitoring Sub-Total                                  |                                    |                                          | 40                                 | 36.31                                 |  |
| CCI Safety Outcomes                                   |                                    |                                          |                                    |                                       |  |
| Incidence of Maltreatment                             | 0.06%                              | No Substantiated<br>Reports              | 10                                 | 10.00                                 |  |
| Staff Training/Foundations                            | 94%                                | 96%                                      | 5                                  | 4.80                                  |  |
| Staff Safety Checks                                   | 86%                                | 100%                                     | 5                                  | 5.00                                  |  |
| Safety Sub-Total                                      |                                    |                                          | 20                                 | 19.80                                 |  |
| CCI Permanency Outcomes                               |                                    |                                          |                                    |                                       |  |
| Placement Stability                                   | 90%                                | 92%                                      | 15                                 | 13.80                                 |  |
| Permanency Sub-Total                                  |                                    |                                          | 15                                 | 13.80                                 |  |
| CCI Well-Being Outcomes                               |                                    |                                          |                                    |                                       |  |
| EPSDT Medical Visits                                  | 94%                                | 89%                                      | 4                                  | 3.56                                  |  |
| EPSDT Dental Visits                                   | 88%                                | 100%                                     | 4                                  | 4.00                                  |  |
| Academic Supports                                     | 78%                                | 95%                                      | 3                                  | 2.85                                  |  |
| Provider ECEM Visits                                  | 79%                                | 84%                                      | 7                                  | 5.88                                  |  |
| Provider General Contacts                             | 77%                                | 86%                                      | 7                                  | 6.02                                  |  |
| Placements with Siblings                              | 35%                                | 73%                                      | Not Scored                         | Not Scored                            |  |
| Placements within Legal County                        | 11%                                | 20%                                      | Not Scored                         | Not Scored                            |  |
| Well-Being Sub-Total                                  |                                    |                                          | 25                                 | 22.31                                 |  |
| *Performance calculation descriptions can b           | e found in the FY 202              | 20 RBWO PBP Measureme                    | ents and Standards Guide           |                                       |  |

# Performance-Based Placement Measures RBWO Provider GA+SCORECARD - CCI

| Provider/Program Name: Abba House Human Development & Resource Center of GA - (5399) - CCI |                                    |                                         |                                   |                                      |  |
|--------------------------------------------------------------------------------------------|------------------------------------|-----------------------------------------|-----------------------------------|--------------------------------------|--|
| 4590 Arbor Walk Ct., Stone Mountain                                                        | n, GA 30083                        | Quarterly Scores (Grades)               |                                   | Current Quarter Score (Grade)        |  |
| Phone: 404-299-5494                                                                        |                                    | Q1: 78.76 (C+)                          | Q1: 78.76 (C+) Q2: 76.95 (C)      |                                      |  |
| Vendor ID# 87804                                                                           |                                    | Q3: 93.32 (A-)                          | Q4: N/A                           | (A-)                                 |  |
| Program Census Information:                                                                |                                    | # Children in Care During<br>Quarter: 9 | # Placements During<br>Quarter: 9 | # Children in Care On<br>Last Day: 6 |  |
|                                                                                            | Avg<br>Performance All<br>CCIs (%) | Provider<br>Performance (%)*            | Possible Points<br>(Weight)       | Provider Points<br>Earned            |  |
| OPM Monitoring Reviews                                                                     |                                    |                                         |                                   |                                      |  |
| Annual Comprehensive Reviews                                                               | 82%                                | Not Yet Conducted                       |                                   |                                      |  |
| Safety Reviews                                                                             | 85%                                | 70%                                     | 15                                | 10.50                                |  |
| Monitoring Sub-Total                                                                       |                                    |                                         | 15                                | 10.50                                |  |
| CCI Safety Outcomes                                                                        |                                    |                                         |                                   |                                      |  |
| Incidence of Maltreatment                                                                  | 0.06%                              | No Substantiated<br>Reports             | 10                                | 10.00                                |  |
| Staff Training/Foundations                                                                 | 94%                                | -                                       | 5                                 | 5.00                                 |  |
| Staff Safety Checks                                                                        | 86%                                | 100%                                    | 5                                 | 5.00                                 |  |
| Safety Sub-Total                                                                           |                                    |                                         | 20                                | 20.00                                |  |
| CCI Permanency Outcomes                                                                    |                                    |                                         |                                   |                                      |  |
| Placement Stability                                                                        | 90%                                | 89%                                     | 15                                | 13.35                                |  |
| Permanency Sub-Total                                                                       |                                    |                                         | 15                                | 13.35                                |  |
| CCI Well-Being Outcomes                                                                    |                                    |                                         |                                   |                                      |  |
| EPSDT Medical Visits                                                                       | 94%                                | 100%                                    | 4                                 | 4.00                                 |  |
| EPSDT Dental Visits                                                                        | 88%                                | 100%                                    | 4                                 | 4.00                                 |  |
| Academic Supports                                                                          | 78%                                | 60%                                     | 3                                 | 1.80                                 |  |
| Provider ECEM Visits                                                                       | 79%                                | 77%                                     | 7                                 | 5.39                                 |  |
| Provider General Contacts                                                                  | 77%                                | 69%                                     | 7                                 | 4.83                                 |  |
| Placements with Siblings                                                                   | 35%                                | Not Eligible                            | Not Scored                        | Not Scored                           |  |
| Placements within Legal County                                                             | 11%                                | 0%                                      | Not Scored                        | Not Scored                           |  |
| Well-Being Sub-Total                                                                       |                                    |                                         | 25                                | 20.02                                |  |
| *Performance calculation descriptions can b                                                | e found in the FY 202              | 20 RBWO PBP Measureme                   | ents and Standards Guide          |                                      |  |

# Performance-Based Placement Measures RBWO Provider GA+SCORECARD - CCI

| Provider/Program Name: A Shelter) (5167) - CCI | CES Youth Ho                       | ome, Inc (forme                         | erly Appalachian                  | Children's                           |
|------------------------------------------------|------------------------------------|-----------------------------------------|-----------------------------------|--------------------------------------|
| 133 Cares Drive, Jasper, GA 30143              |                                    | Quarterly Scores (Grades)               |                                   | Current Quarter Score (Grade)        |
| Phone: 706-253-2375                            |                                    | Q1: 90.28 (A-)                          | Q2: 95.74 (A)                     | 96.24%                               |
| Vendor ID# 115379                              |                                    | Q3: 96.24 (A)                           | Q4: N/A                           | (A)                                  |
| Program Census Information:                    |                                    | # Children in Care During<br>Quarter: 9 | # Placements During<br>Quarter: 9 | # Children in Care On<br>Last Day: 7 |
|                                                | Avg<br>Performance All<br>CCIs (%) | Provider<br>Performance (%)*            | Possible Points<br>(Weight)       | Provider Points<br>Earned            |
| OPM Monitoring Reviews                         |                                    |                                         |                                   |                                      |
| Annual Comprehensive Reviews                   | 82%                                | 95%                                     | 25                                | 23.67                                |
| Safety Reviews                                 | 85%                                | 85%                                     | 15                                | 12.75                                |
| Monitoring Sub-Total                           |                                    |                                         | 40                                | 36.42                                |
| CCI Safety Outcomes                            |                                    |                                         |                                   |                                      |
| Incidence of Maltreatment                      | 0.06%                              | No Substantiated<br>Reports             | 10                                | 10.00                                |
| Staff Training/Foundations                     | 94%                                | -                                       | 5                                 | 5.00                                 |
| Staff Safety Checks                            | 86%                                | 100%                                    | 5                                 | 5.00                                 |
| Safety Sub-Total                               |                                    |                                         | 20                                | 20.00                                |
| CCI Permanency Outcomes                        |                                    |                                         |                                   |                                      |
| Placement Stability                            | 90%                                | 89%                                     | 15                                | 13.35                                |
| Permanency Sub-Total                           |                                    |                                         | 15                                | 13.35                                |
| CCI Well-Being Outcomes                        |                                    |                                         |                                   |                                      |
| EPSDT Medical Visits                           | 94%                                | 86%                                     | 4                                 | 3.44                                 |
| EPSDT Dental Visits                            | 88%                                | 86%                                     | 4                                 | 3.44                                 |
| Academic Supports                              | 78%                                | 100%                                    | 3                                 | 3.00                                 |
| Provider ECEM Visits                           | 79%                                | 29%                                     | 7                                 | 2.03                                 |
| Provider General Contacts                      | 77%                                | 94%                                     | 7                                 | 6.58                                 |
| Placements with Siblings                       | 35%                                | 100%                                    | Not Scored                        | Not Scored                           |
| Placements within Legal County                 | 11%                                | 80%                                     | Not Scored                        | Not Scored                           |
| Well-Being Sub-Total                           |                                    |                                         | 25                                | 18.49                                |
| *Performance calculation descriptions can b    | e found in the FY 202              | 20 RBWO PBP Measureme                   | ents and Standards Guide          |                                      |

# Performance-Based Placement Measures RBWO Provider GA+SCORECARD - CCI

| 49 Monroe Crossing, Cartersville, GA | 30120                              | Quarterly Sco                            | ores (Grades)                      | Current Quarter Score                |
|--------------------------------------|------------------------------------|------------------------------------------|------------------------------------|--------------------------------------|
|                                      |                                    |                                          | ` '                                | (Grade)                              |
| Phone: 770-382-6180                  |                                    | Q1: 101.59 (A+)                          | Q2: 101.56 (A+)                    | 104.61%                              |
| Vendor ID# 35217                     |                                    | Q3: 104.61 (A+)                          | Q4: N/A                            | (A+)                                 |
| Program Census Information:          |                                    | # Children in Care During<br>Quarter: 10 | # Placements During<br>Quarter: 10 | # Children in Care On<br>Last Day: 6 |
|                                      | Avg<br>Performance All<br>CCIs (%) | Provider<br>Performance (%)*             | Possible Points<br>(Weight)        | Provider Points<br>Earned            |
| OPM Monitoring Reviews               |                                    |                                          |                                    |                                      |
| Annual Comprehensive Reviews         | 82%                                | 93%                                      | 25                                 | 23.20                                |
| Safety Reviews                       | 85%                                | 97%                                      | 15                                 | 14.50                                |
| Monitoring Sub-Total                 |                                    |                                          | 40                                 | 37.70                                |
| CCI Safety Outcomes                  |                                    |                                          |                                    |                                      |
| Incidence of Maltreatment            | 0.06%                              | No Substantiated<br>Reports              | 10                                 | 10.00                                |
| Staff Training/Foundations           | 94%                                | 100%                                     | 5                                  | 5.00                                 |
| Staff Safety Checks                  | 86%                                | 95%                                      | 5                                  | 4.75                                 |
| Safety Sub-Total                     |                                    |                                          | 20                                 | 19.75                                |
| CCI Permanency Outcomes              |                                    |                                          |                                    |                                      |
| Placement Stability                  | 90%                                | 90%                                      | 15                                 | 13.50                                |
| Permanency Sub-Total                 |                                    |                                          | 15                                 | 13.50                                |
| CCI Well-Being Outcomes              |                                    |                                          |                                    |                                      |
| EPSDT Medical Visits                 | 94%                                | 100%                                     | 4                                  | 4.00                                 |
| EPSDT Dental Visits                  | 88%                                | 100%                                     | 4                                  | 4.00                                 |
| Academic Supports                    | 78%                                | 100%                                     | 3                                  | 3.00                                 |
| Provider ECEM Visits                 | 79%                                | 94%                                      | 7                                  | 6.58                                 |
| Provider General Contacts            | 77%                                | 94%                                      | 7                                  | 6.58                                 |
| Placements with Siblings             | 35%                                | 0%                                       | Not Scored                         | Not Scored                           |
| Placements within Legal County       | 11%                                | 0%                                       | Not Scored                         | Not Scored                           |
| Well-Being Sub-Total                 |                                    |                                          | 25                                 | 24.16                                |