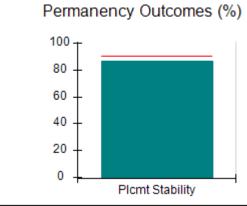

# Performance-Based Placement Measures RBWO Provider GA+SCORECARD - CCI

| Provider/Program Name: A Friend's House - (563) - CCI |                                    |                                          |                                    |                                       |  |
|-------------------------------------------------------|------------------------------------|------------------------------------------|------------------------------------|---------------------------------------|--|
| 111 Henry Pkwy., McDonough, GA 30                     | 0253                               | Quarterly Sco                            | ores (Grades)                      | Current Quarter Score (Grade)         |  |
| Phone: 678-432-1630                                   |                                    | Q1: 101.15 (A+)                          | Q2: 102.55 (A+)                    | 92.23%                                |  |
| Vendor ID# 35215                                      |                                    | Q3: 92.23 (A-)                           | Q4: N/A                            | (A-)                                  |  |
| Program Census Information:                           |                                    | # Children in Care During<br>Quarter: 25 | # Placements During<br>Quarter: 25 | # Children in Care On<br>Last Day: 14 |  |
|                                                       | Avg<br>Performance All<br>CCIs (%) | Provider<br>Performance (%)*             | Possible Points<br>(Weight)        | Provider Points<br>Earned             |  |
| OPM Monitoring Reviews                                |                                    |                                          |                                    |                                       |  |
| Annual Comprehensive Reviews                          | 82%                                | 90%                                      | 25                                 | 22.43                                 |  |
| Safety Reviews                                        | 85%                                | 93%                                      | 15                                 | 13.88                                 |  |
| Monitoring Sub-Total                                  |                                    |                                          | 40                                 | 36.31                                 |  |
| CCI Safety Outcomes                                   |                                    |                                          |                                    |                                       |  |
| Incidence of Maltreatment                             | 0.06%                              | No Substantiated<br>Reports              | 10                                 | 10.00                                 |  |
| Staff Training/Foundations                            | 94%                                | 96%                                      | 5                                  | 4.80                                  |  |
| Staff Safety Checks                                   | 86%                                | 100%                                     | 5                                  | 5.00                                  |  |
| Safety Sub-Total                                      |                                    |                                          | 20                                 | 19.80                                 |  |
| CCI Permanency Outcomes                               |                                    |                                          |                                    |                                       |  |
| Placement Stability                                   | 90%                                | 92%                                      | 15                                 | 13.80                                 |  |
| Permanency Sub-Total                                  |                                    |                                          | 15                                 | 13.80                                 |  |
| CCI Well-Being Outcomes                               |                                    |                                          |                                    |                                       |  |
| EPSDT Medical Visits                                  | 94%                                | 89%                                      | 4                                  | 3.56                                  |  |
| EPSDT Dental Visits                                   | 88%                                | 100%                                     | 4                                  | 4.00                                  |  |
| Academic Supports                                     | 78%                                | 95%                                      | 3                                  | 2.85                                  |  |
| Provider ECEM Visits                                  | 79%                                | 84%                                      | 7                                  | 5.88                                  |  |
| Provider General Contacts                             | 77%                                | 86%                                      | 7                                  | 6.02                                  |  |
| Placements with Siblings                              | 35%                                | 73%                                      | Not Scored                         | Not Scored                            |  |
| Placements within Legal County                        | 11%                                | 20%                                      | Not Scored                         | Not Scored                            |  |
| Well-Being Sub-Total                                  |                                    |                                          | 25                                 | 22.31                                 |  |
| *Performance calculation descriptions can b           | e found in the FY 202              | 20 RBWO PBP Measureme                    | ents and Standards Guide           |                                       |  |