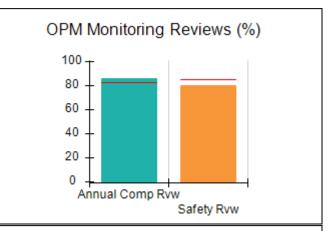

# Performance-Based Placement Measures RBWO Provider GA+SCORECARD - CCI

| Provider/Program Name: A Friend's House - (563) - CCI |                                    |                                          |                                    |                                       |  |
|-------------------------------------------------------|------------------------------------|------------------------------------------|------------------------------------|---------------------------------------|--|
| 111 Henry Pkwy., McDonough, GA 30                     | 0253                               | Quarterly Sco                            | ores (Grades)                      | Current Quarter Score (Grade)         |  |
| Phone: 678-432-1630                                   |                                    | Q1: 101.15 (A+)                          | Q2: 102.55 (A+)                    | 92.23%                                |  |
| Vendor ID# 35215                                      |                                    | Q3: 92.23 (A-)                           | Q4: N/A                            | (A-)                                  |  |
| Program Census Information:                           |                                    | # Children in Care During<br>Quarter: 25 | # Placements During<br>Quarter: 25 | # Children in Care On<br>Last Day: 14 |  |
|                                                       | Avg<br>Performance All<br>CCIs (%) | Provider<br>Performance (%)*             | Possible Points<br>(Weight)        | Provider Points<br>Earned             |  |
| OPM Monitoring Reviews                                |                                    |                                          |                                    |                                       |  |
| Annual Comprehensive Reviews                          | 82%                                | 90%                                      | 25                                 | 22.43                                 |  |
| Safety Reviews                                        | 85%                                | 93%                                      | 15                                 | 13.88                                 |  |
| Monitoring Sub-Total                                  |                                    |                                          | 40                                 | 36.31                                 |  |
| CCI Safety Outcomes                                   |                                    |                                          |                                    |                                       |  |
| Incidence of Maltreatment                             | 0.06%                              | No Substantiated<br>Reports              | 10                                 | 10.00                                 |  |
| Staff Training/Foundations                            | 94%                                | 96%                                      | 5                                  | 4.80                                  |  |
| Staff Safety Checks                                   | 86%                                | 100%                                     | 5                                  | 5.00                                  |  |
| Safety Sub-Total                                      |                                    |                                          | 20                                 | 19.80                                 |  |
| CCI Permanency Outcomes                               |                                    |                                          |                                    |                                       |  |
| Placement Stability                                   | 90%                                | 92%                                      | 15                                 | 13.80                                 |  |
| Permanency Sub-Total                                  |                                    |                                          | 15                                 | 13.80                                 |  |
| CCI Well-Being Outcomes                               |                                    |                                          |                                    |                                       |  |
| EPSDT Medical Visits                                  | 94%                                | 89%                                      | 4                                  | 3.56                                  |  |
| EPSDT Dental Visits                                   | 88%                                | 100%                                     | 4                                  | 4.00                                  |  |
| Academic Supports                                     | 78%                                | 95%                                      | 3                                  | 2.85                                  |  |
| Provider ECEM Visits                                  | 79%                                | 84%                                      | 7                                  | 5.88                                  |  |
| Provider General Contacts                             | 77%                                | 86%                                      | 7                                  | 6.02                                  |  |
| Placements with Siblings                              | 35%                                | 73%                                      | Not Scored                         | Not Scored                            |  |
| Placements within Legal County                        | 11%                                | 20%                                      | Not Scored                         | Not Scored                            |  |
| Well-Being Sub-Total                                  |                                    |                                          | 25                                 | 22.31                                 |  |
| *Performance calculation descriptions can b           | e found in the FY 202              | 20 RBWO PBP Measureme                    | ents and Standards Guide           |                                       |  |