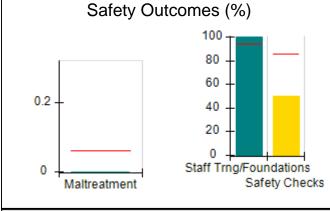

# Performance-Based Placement Measures RBWO Provider GA+SCORECARD - CCI

| Provider/Program Name: A Friend's House - (563) - CCI |                                    |                                          |                                    |                                       |  |
|-------------------------------------------------------|------------------------------------|------------------------------------------|------------------------------------|---------------------------------------|--|
| 111 Henry Pkwy., McDonough, GA 30                     | 0253                               | Quarterly Sco                            | ores (Grades)                      | Current Quarter Score (Grade)         |  |
| Phone: 678-432-1630                                   |                                    | Q1: 101.15 (A+)                          | Q2: 102.55 (A+)                    | 92.23%                                |  |
| Vendor ID# 35215                                      |                                    | Q3: 92.23 (A-)                           | Q4: N/A                            | (A-)                                  |  |
| Program Census Information:                           |                                    | # Children in Care During<br>Quarter: 25 | # Placements During<br>Quarter: 25 | # Children in Care On<br>Last Day: 14 |  |
|                                                       | Avg<br>Performance All<br>CCIs (%) | Provider<br>Performance (%)*             | Possible Points<br>(Weight)        | Provider Points<br>Earned             |  |
| OPM Monitoring Reviews                                |                                    |                                          |                                    |                                       |  |
| Annual Comprehensive Reviews                          | 82%                                | 90%                                      | 25                                 | 22.43                                 |  |
| Safety Reviews                                        | 85%                                | 93%                                      | 15                                 | 13.88                                 |  |
| Monitoring Sub-Total                                  |                                    |                                          | 40                                 | 36.31                                 |  |
| CCI Safety Outcomes                                   |                                    |                                          |                                    |                                       |  |
| Incidence of Maltreatment                             | 0.06%                              | No Substantiated<br>Reports              | 10                                 | 10.00                                 |  |
| Staff Training/Foundations                            | 94%                                | 96%                                      | 5                                  | 4.80                                  |  |
| Staff Safety Checks                                   | 86%                                | 100%                                     | 5                                  | 5.00                                  |  |
| Safety Sub-Total                                      |                                    |                                          | 20                                 | 19.80                                 |  |
| CCI Permanency Outcomes                               |                                    |                                          |                                    |                                       |  |
| Placement Stability                                   | 90%                                | 92%                                      | 15                                 | 13.80                                 |  |
| Permanency Sub-Total                                  |                                    |                                          | 15                                 | 13.80                                 |  |
| CCI Well-Being Outcomes                               |                                    |                                          |                                    |                                       |  |
| EPSDT Medical Visits                                  | 94%                                | 89%                                      | 4                                  | 3.56                                  |  |
| EPSDT Dental Visits                                   | 88%                                | 100%                                     | 4                                  | 4.00                                  |  |
| Academic Supports                                     | 78%                                | 95%                                      | 3                                  | 2.85                                  |  |
| Provider ECEM Visits                                  | 79%                                | 84%                                      | 7                                  | 5.88                                  |  |
| Provider General Contacts                             | 77%                                | 86%                                      | 7                                  | 6.02                                  |  |
| Placements with Siblings                              | 35%                                | 73%                                      | Not Scored                         | Not Scored                            |  |
| Placements within Legal County                        | 11%                                | 20%                                      | Not Scored                         | Not Scored                            |  |
| Well-Being Sub-Total                                  |                                    |                                          | 25                                 | 22.31                                 |  |
| *Performance calculation descriptions can b           | e found in the FY 202              | 20 RBWO PBP Measureme                    | ents and Standards Guide           |                                       |  |