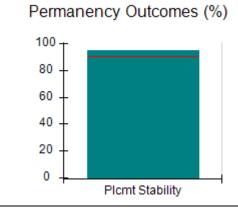

# Performance-Based Placement Measures RBWO Provider GA+SCORECARD - CCI

| Provider/Program Name: A Friend's House - (563) - CCI |                                    |                                          |                                    |                                       |  |
|-------------------------------------------------------|------------------------------------|------------------------------------------|------------------------------------|---------------------------------------|--|
| 111 Henry Pkwy., McDonough, GA 30                     | 0253                               | Quarterly Sco                            | ores (Grades)                      | Current Quarter Score (Grade)         |  |
| Phone: 678-432-1630                                   |                                    | Q1: 101.15 (A+)                          | Q2: 102.55 (A+)                    | 92.23%                                |  |
| Vendor ID# 35215                                      |                                    | Q3: 92.23 (A-)                           | Q4: N/A                            | (A-)                                  |  |
| Program Census Information:                           |                                    | # Children in Care During<br>Quarter: 25 | # Placements During<br>Quarter: 25 | # Children in Care On<br>Last Day: 14 |  |
|                                                       | Avg<br>Performance All<br>CCIs (%) | Provider<br>Performance (%)*             | Possible Points<br>(Weight)        | Provider Points<br>Earned             |  |
| OPM Monitoring Reviews                                |                                    |                                          |                                    |                                       |  |
| Annual Comprehensive Reviews                          | 82%                                | 90%                                      | 25                                 | 22.43                                 |  |
| Safety Reviews                                        | 85%                                | 93%                                      | 15                                 | 13.88                                 |  |
| Monitoring Sub-Total                                  |                                    |                                          | 40                                 | 36.31                                 |  |
| CCI Safety Outcomes                                   |                                    |                                          |                                    |                                       |  |
| Incidence of Maltreatment                             | 0.06%                              | No Substantiated<br>Reports              | 10                                 | 10.00                                 |  |
| Staff Training/Foundations                            | 94%                                | 96%                                      | 5                                  | 4.80                                  |  |
| Staff Safety Checks                                   | 86%                                | 100%                                     | 5                                  | 5.00                                  |  |
| Safety Sub-Total                                      |                                    |                                          | 20                                 | 19.80                                 |  |
| CCI Permanency Outcomes                               |                                    |                                          |                                    |                                       |  |
| Placement Stability                                   | 90%                                | 92%                                      | 15                                 | 13.80                                 |  |
| Permanency Sub-Total                                  |                                    |                                          | 15                                 | 13.80                                 |  |
| CCI Well-Being Outcomes                               |                                    |                                          |                                    |                                       |  |
| EPSDT Medical Visits                                  | 94%                                | 89%                                      | 4                                  | 3.56                                  |  |
| EPSDT Dental Visits                                   | 88%                                | 100%                                     | 4                                  | 4.00                                  |  |
| Academic Supports                                     | 78%                                | 95%                                      | 3                                  | 2.85                                  |  |
| Provider ECEM Visits                                  | 79%                                | 84%                                      | 7                                  | 5.88                                  |  |
| Provider General Contacts                             | 77%                                | 86%                                      | 7                                  | 6.02                                  |  |
| Placements with Siblings                              | 35%                                | 73%                                      | Not Scored                         | Not Scored                            |  |
| Placements within Legal County                        | 11%                                | 20%                                      | Not Scored                         | Not Scored                            |  |
| Well-Being Sub-Total                                  |                                    |                                          | 25                                 | 22.31                                 |  |
| *Performance calculation descriptions can b           | e found in the FY 202              | 20 RBWO PBP Measureme                    | ents and Standards Guide           |                                       |  |