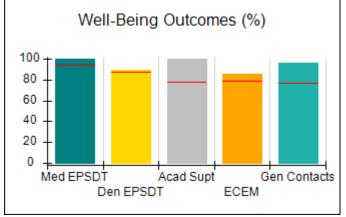

# Performance-Based Placement Measures RBWO Provider GA+SCORECARD - CCI

| Provider/Program Name: A Friend's House - (563) - CCI |                                    |                                          |                                    |                                       |  |
|-------------------------------------------------------|------------------------------------|------------------------------------------|------------------------------------|---------------------------------------|--|
| 111 Henry Pkwy., McDonough, GA 30                     | 0253                               | Quarterly Sco                            | ores (Grades)                      | Current Quarter Score (Grade)         |  |
| Phone: 678-432-1630                                   |                                    | Q1: 101.15 (A+)                          | Q2: 102.55 (A+)                    | 92.23%                                |  |
| Vendor ID# 35215                                      |                                    | Q3: 92.23 (A-)                           | Q4: N/A                            | (A-)                                  |  |
| Program Census Information:                           |                                    | # Children in Care During<br>Quarter: 25 | # Placements During<br>Quarter: 25 | # Children in Care On<br>Last Day: 14 |  |
|                                                       | Avg<br>Performance All<br>CCIs (%) | Provider<br>Performance (%)*             | Possible Points<br>(Weight)        | Provider Points<br>Earned             |  |
| OPM Monitoring Reviews                                |                                    |                                          |                                    |                                       |  |
| Annual Comprehensive Reviews                          | 82%                                | 90%                                      | 25                                 | 22.43                                 |  |
| Safety Reviews                                        | 85%                                | 93%                                      | 15                                 | 13.88                                 |  |
| Monitoring Sub-Total                                  |                                    |                                          | 40                                 | 36.31                                 |  |
| CCI Safety Outcomes                                   |                                    |                                          |                                    |                                       |  |
| Incidence of Maltreatment                             | 0.06%                              | No Substantiated<br>Reports              | 10                                 | 10.00                                 |  |
| Staff Training/Foundations                            | 94%                                | 96%                                      | 5                                  | 4.80                                  |  |
| Staff Safety Checks                                   | 86%                                | 100%                                     | 5                                  | 5.00                                  |  |
| Safety Sub-Total                                      |                                    |                                          | 20                                 | 19.80                                 |  |
| CCI Permanency Outcomes                               |                                    |                                          |                                    |                                       |  |
| Placement Stability                                   | 90%                                | 92%                                      | 15                                 | 13.80                                 |  |
| Permanency Sub-Total                                  |                                    |                                          | 15                                 | 13.80                                 |  |
| CCI Well-Being Outcomes                               |                                    |                                          |                                    |                                       |  |
| EPSDT Medical Visits                                  | 94%                                | 89%                                      | 4                                  | 3.56                                  |  |
| EPSDT Dental Visits                                   | 88%                                | 100%                                     | 4                                  | 4.00                                  |  |
| Academic Supports                                     | 78%                                | 95%                                      | 3                                  | 2.85                                  |  |
| Provider ECEM Visits                                  | 79%                                | 84%                                      | 7                                  | 5.88                                  |  |
| Provider General Contacts                             | 77%                                | 86%                                      | 7                                  | 6.02                                  |  |
| Placements with Siblings                              | 35%                                | 73%                                      | Not Scored                         | Not Scored                            |  |
| Placements within Legal County                        | 11%                                | 20%                                      | Not Scored                         | Not Scored                            |  |
| Well-Being Sub-Total                                  |                                    |                                          | 25                                 | 22.31                                 |  |
| *Performance calculation descriptions can b           | e found in the FY 202              | 20 RBWO PBP Measureme                    | ents and Standards Guide           |                                       |  |

# Performance-Based Placement Measures RBWO Provider GA+SCORECARD - CCI

| Provider/Program Name: Abba House Human Development & Resource Center of GA - (5399) - CCI |                                    |                                         |                                   |                                      |  |
|--------------------------------------------------------------------------------------------|------------------------------------|-----------------------------------------|-----------------------------------|--------------------------------------|--|
| 4590 Arbor Walk Ct., Stone Mountain                                                        | n, GA 30083                        | Quarterly Scores (Grades)               |                                   | Current Quarter Score (Grade)        |  |
| Phone: 404-299-5494                                                                        |                                    | Q1: 78.76 (C+)                          | Q1: 78.76 (C+) Q2: 76.95 (C)      |                                      |  |
| Vendor ID# 87804                                                                           |                                    | Q3: 93.32 (A-)                          | Q4: N/A                           | (A-)                                 |  |
| Program Census Information:                                                                |                                    | # Children in Care During<br>Quarter: 9 | # Placements During<br>Quarter: 9 | # Children in Care On<br>Last Day: 6 |  |
|                                                                                            | Avg<br>Performance All<br>CCIs (%) | Provider<br>Performance (%)*            | Possible Points<br>(Weight)       | Provider Points<br>Earned            |  |
| OPM Monitoring Reviews                                                                     |                                    |                                         |                                   |                                      |  |
| Annual Comprehensive Reviews                                                               | 82%                                | Not Yet Conducted                       |                                   |                                      |  |
| Safety Reviews                                                                             | 85%                                | 70%                                     | 15                                | 10.50                                |  |
| Monitoring Sub-Total                                                                       |                                    |                                         | 15                                | 10.50                                |  |
| CCI Safety Outcomes                                                                        |                                    |                                         |                                   |                                      |  |
| Incidence of Maltreatment                                                                  | 0.06%                              | No Substantiated<br>Reports             | 10                                | 10.00                                |  |
| Staff Training/Foundations                                                                 | 94%                                | -                                       | 5                                 | 5.00                                 |  |
| Staff Safety Checks                                                                        | 86%                                | 100%                                    | 5                                 | 5.00                                 |  |
| Safety Sub-Total                                                                           |                                    |                                         | 20                                | 20.00                                |  |
| CCI Permanency Outcomes                                                                    |                                    |                                         |                                   |                                      |  |
| Placement Stability                                                                        | 90%                                | 89%                                     | 15                                | 13.35                                |  |
| Permanency Sub-Total                                                                       |                                    |                                         | 15                                | 13.35                                |  |
| CCI Well-Being Outcomes                                                                    |                                    |                                         |                                   |                                      |  |
| EPSDT Medical Visits                                                                       | 94%                                | 100%                                    | 4                                 | 4.00                                 |  |
| EPSDT Dental Visits                                                                        | 88%                                | 100%                                    | 4                                 | 4.00                                 |  |
| Academic Supports                                                                          | 78%                                | 60%                                     | 3                                 | 1.80                                 |  |
| Provider ECEM Visits                                                                       | 79%                                | 77%                                     | 7                                 | 5.39                                 |  |
| Provider General Contacts                                                                  | 77%                                | 69%                                     | 7                                 | 4.83                                 |  |
| Placements with Siblings                                                                   | 35%                                | Not Eligible                            | Not Scored                        | Not Scored                           |  |
| Placements within Legal County                                                             | 11%                                | 0%                                      | Not Scored                        | Not Scored                           |  |
| Well-Being Sub-Total                                                                       |                                    |                                         | 25                                | 20.02                                |  |
| *Performance calculation descriptions can b                                                | e found in the FY 202              | 20 RBWO PBP Measureme                   | ents and Standards Guide          |                                      |  |