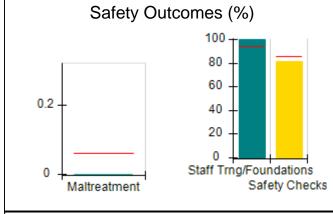

# Performance-Based Placement Measures RBWO Provider GA+SCORECARD - CCI

| Provider/Program Name: A Friend's House - (563) - CCI |                                    |                                          |                                    |                                       |  |
|-------------------------------------------------------|------------------------------------|------------------------------------------|------------------------------------|---------------------------------------|--|
| 111 Henry Pkwy., McDonough, GA 30                     | 0253                               | Quarterly Sco                            | ores (Grades)                      | Current Quarter Score (Grade)         |  |
| Phone: 678-432-1630                                   |                                    | Q1: 101.15 (A+)                          | Q2: 102.55 (A+)                    | 92.23%                                |  |
| Vendor ID# 35215                                      |                                    | Q3: 92.23 (A-)                           | Q4: N/A                            | (A-)                                  |  |
| Program Census Information:                           |                                    | # Children in Care During<br>Quarter: 25 | # Placements During<br>Quarter: 25 | # Children in Care On<br>Last Day: 14 |  |
|                                                       | Avg<br>Performance All<br>CCIs (%) | Provider<br>Performance (%)*             | Possible Points<br>(Weight)        | Provider Points<br>Earned             |  |
| OPM Monitoring Reviews                                |                                    |                                          |                                    |                                       |  |
| Annual Comprehensive Reviews                          | 82%                                | 90%                                      | 25                                 | 22.43                                 |  |
| Safety Reviews                                        | 85%                                | 93%                                      | 15                                 | 13.88                                 |  |
| Monitoring Sub-Total                                  |                                    |                                          | 40                                 | 36.31                                 |  |
| CCI Safety Outcomes                                   |                                    |                                          |                                    |                                       |  |
| Incidence of Maltreatment                             | 0.06%                              | No Substantiated<br>Reports              | 10                                 | 10.00                                 |  |
| Staff Training/Foundations                            | 94%                                | 96%                                      | 5                                  | 4.80                                  |  |
| Staff Safety Checks                                   | 86%                                | 100%                                     | 5                                  | 5.00                                  |  |
| Safety Sub-Total                                      |                                    |                                          | 20                                 | 19.80                                 |  |
| CCI Permanency Outcomes                               |                                    |                                          |                                    |                                       |  |
| Placement Stability                                   | 90%                                | 92%                                      | 15                                 | 13.80                                 |  |
| Permanency Sub-Total                                  |                                    |                                          | 15                                 | 13.80                                 |  |
| CCI Well-Being Outcomes                               |                                    |                                          |                                    |                                       |  |
| EPSDT Medical Visits                                  | 94%                                | 89%                                      | 4                                  | 3.56                                  |  |
| EPSDT Dental Visits                                   | 88%                                | 100%                                     | 4                                  | 4.00                                  |  |
| Academic Supports                                     | 78%                                | 95%                                      | 3                                  | 2.85                                  |  |
| Provider ECEM Visits                                  | 79%                                | 84%                                      | 7                                  | 5.88                                  |  |
| Provider General Contacts                             | 77%                                | 86%                                      | 7                                  | 6.02                                  |  |
| Placements with Siblings                              | 35%                                | 73%                                      | Not Scored                         | Not Scored                            |  |
| Placements within Legal County                        | 11%                                | 20%                                      | Not Scored                         | Not Scored                            |  |
| Well-Being Sub-Total                                  |                                    |                                          | 25                                 | 22.31                                 |  |
| *Performance calculation descriptions can b           | e found in the FY 202              | 20 RBWO PBP Measureme                    | ents and Standards Guide           |                                       |  |

# Performance-Based Placement Measures RBWO Provider GA+SCORECARD - CCI

| Provider/Program Name: Abba House Human Development & Resource Center of GA - (5399) - CCI |                                    |                                         |                                   |                                      |  |
|--------------------------------------------------------------------------------------------|------------------------------------|-----------------------------------------|-----------------------------------|--------------------------------------|--|
| 4590 Arbor Walk Ct., Stone Mountain                                                        | n, GA 30083                        | Quarterly Scores (Grades)               |                                   | Current Quarter Score (Grade)        |  |
| Phone: 404-299-5494                                                                        |                                    | Q1: 78.76 (C+)                          | Q1: 78.76 (C+) Q2: 76.95 (C)      |                                      |  |
| Vendor ID# 87804                                                                           |                                    | Q3: 93.32 (A-)                          | Q4: N/A                           | (A-)                                 |  |
| Program Census Information:                                                                |                                    | # Children in Care During<br>Quarter: 9 | # Placements During<br>Quarter: 9 | # Children in Care On<br>Last Day: 6 |  |
|                                                                                            | Avg<br>Performance All<br>CCIs (%) | Provider<br>Performance (%)*            | Possible Points<br>(Weight)       | Provider Points<br>Earned            |  |
| OPM Monitoring Reviews                                                                     |                                    |                                         |                                   |                                      |  |
| Annual Comprehensive Reviews                                                               | 82%                                | Not Yet Conducted                       |                                   |                                      |  |
| Safety Reviews                                                                             | 85%                                | 70%                                     | 15                                | 10.50                                |  |
| Monitoring Sub-Total                                                                       |                                    |                                         | 15                                | 10.50                                |  |
| CCI Safety Outcomes                                                                        |                                    |                                         |                                   |                                      |  |
| Incidence of Maltreatment                                                                  | 0.06%                              | No Substantiated<br>Reports             | 10                                | 10.00                                |  |
| Staff Training/Foundations                                                                 | 94%                                | -                                       | 5                                 | 5.00                                 |  |
| Staff Safety Checks                                                                        | 86%                                | 100%                                    | 5                                 | 5.00                                 |  |
| Safety Sub-Total                                                                           |                                    |                                         | 20                                | 20.00                                |  |
| CCI Permanency Outcomes                                                                    |                                    |                                         |                                   |                                      |  |
| Placement Stability                                                                        | 90%                                | 89%                                     | 15                                | 13.35                                |  |
| Permanency Sub-Total                                                                       |                                    |                                         | 15                                | 13.35                                |  |
| CCI Well-Being Outcomes                                                                    |                                    |                                         |                                   |                                      |  |
| EPSDT Medical Visits                                                                       | 94%                                | 100%                                    | 4                                 | 4.00                                 |  |
| EPSDT Dental Visits                                                                        | 88%                                | 100%                                    | 4                                 | 4.00                                 |  |
| Academic Supports                                                                          | 78%                                | 60%                                     | 3                                 | 1.80                                 |  |
| Provider ECEM Visits                                                                       | 79%                                | 77%                                     | 7                                 | 5.39                                 |  |
| Provider General Contacts                                                                  | 77%                                | 69%                                     | 7                                 | 4.83                                 |  |
| Placements with Siblings                                                                   | 35%                                | Not Eligible                            | Not Scored                        | Not Scored                           |  |
| Placements within Legal County                                                             | 11%                                | 0%                                      | Not Scored                        | Not Scored                           |  |
| Well-Being Sub-Total                                                                       |                                    |                                         | 25                                | 20.02                                |  |
| *Performance calculation descriptions can b                                                | e found in the FY 202              | 20 RBWO PBP Measureme                   | ents and Standards Guide          |                                      |  |