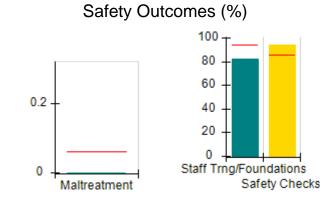

# Performance-Based Placement Measures RBWO Provider GA+SCORECARD - CCI

| Provider/Program Name: A Friend's House - (563) - CCI |                                    |                                          |                                    |                                       |  |
|-------------------------------------------------------|------------------------------------|------------------------------------------|------------------------------------|---------------------------------------|--|
| 111 Henry Pkwy., McDonough, GA 30                     | 0253                               | Quarterly Sco                            | ores (Grades)                      | Current Quarter Score (Grade)         |  |
| Phone: 678-432-1630                                   |                                    | Q1: 101.15 (A+)                          | Q2: 102.55 (A+)                    | 92.23%                                |  |
| Vendor ID# 35215                                      |                                    | Q3: 92.23 (A-)                           | Q4: N/A                            | (A-)                                  |  |
| Program Census Information:                           |                                    | # Children in Care During<br>Quarter: 25 | # Placements During<br>Quarter: 25 | # Children in Care On<br>Last Day: 14 |  |
|                                                       | Avg<br>Performance All<br>CCIs (%) | Provider<br>Performance (%)*             | Possible Points<br>(Weight)        | Provider Points<br>Earned             |  |
| OPM Monitoring Reviews                                |                                    |                                          |                                    |                                       |  |
| Annual Comprehensive Reviews                          | 82%                                | 90%                                      | 25                                 | 22.43                                 |  |
| Safety Reviews                                        | 85%                                | 93%                                      | 15                                 | 13.88                                 |  |
| Monitoring Sub-Total                                  |                                    |                                          | 40                                 | 36.31                                 |  |
| CCI Safety Outcomes                                   |                                    |                                          |                                    |                                       |  |
| Incidence of Maltreatment                             | 0.06%                              | No Substantiated<br>Reports              | 10                                 | 10.00                                 |  |
| Staff Training/Foundations                            | 94%                                | 96%                                      | 5                                  | 4.80                                  |  |
| Staff Safety Checks                                   | 86%                                | 100%                                     | 5                                  | 5.00                                  |  |
| Safety Sub-Total                                      |                                    |                                          | 20                                 | 19.80                                 |  |
| CCI Permanency Outcomes                               |                                    |                                          |                                    |                                       |  |
| Placement Stability                                   | 90%                                | 92%                                      | 15                                 | 13.80                                 |  |
| Permanency Sub-Total                                  |                                    |                                          | 15                                 | 13.80                                 |  |
| CCI Well-Being Outcomes                               |                                    |                                          |                                    |                                       |  |
| EPSDT Medical Visits                                  | 94%                                | 89%                                      | 4                                  | 3.56                                  |  |
| EPSDT Dental Visits                                   | 88%                                | 100%                                     | 4                                  | 4.00                                  |  |
| Academic Supports                                     | 78%                                | 95%                                      | 3                                  | 2.85                                  |  |
| Provider ECEM Visits                                  | 79%                                | 84%                                      | 7                                  | 5.88                                  |  |
| Provider General Contacts                             | 77%                                | 86%                                      | 7                                  | 6.02                                  |  |
| Placements with Siblings                              | 35%                                | 73%                                      | Not Scored                         | Not Scored                            |  |
| Placements within Legal County                        | 11%                                | 20%                                      | Not Scored                         | Not Scored                            |  |
| Well-Being Sub-Total                                  |                                    |                                          | 25                                 | 22.31                                 |  |
| *Performance calculation descriptions can b           | e found in the FY 202              | 20 RBWO PBP Measureme                    | ents and Standards Guide           |                                       |  |