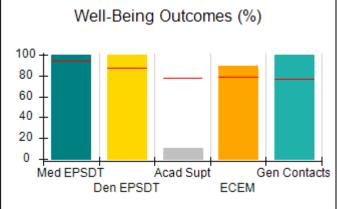

# Performance-Based Placement Measures RBWO Provider GA+SCORECARD - CCI

| Provider/Program Name: Abba House Human Development & Resource Center of GA - (5399) - CCI |                                    |                                         |                                   |                                      |  |
|--------------------------------------------------------------------------------------------|------------------------------------|-----------------------------------------|-----------------------------------|--------------------------------------|--|
| 4590 Arbor Walk Ct., Stone Mountain                                                        | n, GA 30083                        | Quarterly Scores (Grades)               |                                   | Current Quarter Score (Grade)        |  |
| Phone: 404-299-5494                                                                        |                                    | Q1: 78.76 (C+)                          | Q1: 78.76 (C+) Q2: 76.95 (C)      |                                      |  |
| Vendor ID# 87804                                                                           |                                    | Q3: 93.32 (A-)                          | Q4: N/A                           | (A-)                                 |  |
| Program Census Information:                                                                |                                    | # Children in Care During<br>Quarter: 9 | # Placements During<br>Quarter: 9 | # Children in Care On<br>Last Day: 6 |  |
|                                                                                            | Avg<br>Performance All<br>CCIs (%) | Provider<br>Performance (%)*            | Possible Points<br>(Weight)       | Provider Points<br>Earned            |  |
| OPM Monitoring Reviews                                                                     |                                    |                                         |                                   |                                      |  |
| Annual Comprehensive Reviews                                                               | 82%                                | Not Yet Conducted                       |                                   |                                      |  |
| Safety Reviews                                                                             | 85%                                | 70%                                     | 15                                | 10.50                                |  |
| Monitoring Sub-Total                                                                       |                                    |                                         | 15                                | 10.50                                |  |
| CCI Safety Outcomes                                                                        |                                    |                                         |                                   |                                      |  |
| Incidence of Maltreatment                                                                  | 0.06%                              | No Substantiated<br>Reports             | 10                                | 10.00                                |  |
| Staff Training/Foundations                                                                 | 94%                                | -                                       | 5                                 | 5.00                                 |  |
| Staff Safety Checks                                                                        | 86%                                | 100%                                    | 5                                 | 5.00                                 |  |
| Safety Sub-Total                                                                           |                                    |                                         | 20                                | 20.00                                |  |
| CCI Permanency Outcomes                                                                    |                                    |                                         |                                   |                                      |  |
| Placement Stability                                                                        | 90%                                | 89%                                     | 15                                | 13.35                                |  |
| Permanency Sub-Total                                                                       |                                    |                                         | 15                                | 13.35                                |  |
| CCI Well-Being Outcomes                                                                    |                                    |                                         |                                   |                                      |  |
| EPSDT Medical Visits                                                                       | 94%                                | 100%                                    | 4                                 | 4.00                                 |  |
| EPSDT Dental Visits                                                                        | 88%                                | 100%                                    | 4                                 | 4.00                                 |  |
| Academic Supports                                                                          | 78%                                | 60%                                     | 3                                 | 1.80                                 |  |
| Provider ECEM Visits                                                                       | 79%                                | 77%                                     | 7                                 | 5.39                                 |  |
| Provider General Contacts                                                                  | 77%                                | 69%                                     | 7                                 | 4.83                                 |  |
| Placements with Siblings                                                                   | 35%                                | Not Eligible                            | Not Scored                        | Not Scored                           |  |
| Placements within Legal County                                                             | 11%                                | 0%                                      | Not Scored                        | Not Scored                           |  |
| Well-Being Sub-Total                                                                       |                                    |                                         | 25                                | 20.02                                |  |
| *Performance calculation descriptions can b                                                | e found in the FY 202              | 20 RBWO PBP Measureme                   | ents and Standards Guide          |                                      |  |