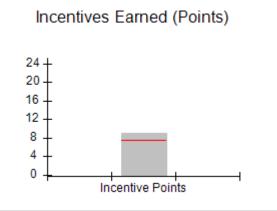

### Provider/Program Name: A Friend's House - (563) - CCI

|                                         | # Children in Care During<br>Quarter: 25 | # Placements During<br>Quarter: 25                                                                                                                                                                                                                                                                                                                                                                                                                                                                                                                                                                                                                                                                                                                                                                                                                                                                                                                                                                                                                                                                                                                                                                                                                                                                                                                                                                                                                                                                                                                                                                                                                                                                                                                                                                                                                                                                                                                                                                                                                                                                                           | # Children in Care On<br>Last Day: 14                                                                                                                                                                    |
|-----------------------------------------|------------------------------------------|------------------------------------------------------------------------------------------------------------------------------------------------------------------------------------------------------------------------------------------------------------------------------------------------------------------------------------------------------------------------------------------------------------------------------------------------------------------------------------------------------------------------------------------------------------------------------------------------------------------------------------------------------------------------------------------------------------------------------------------------------------------------------------------------------------------------------------------------------------------------------------------------------------------------------------------------------------------------------------------------------------------------------------------------------------------------------------------------------------------------------------------------------------------------------------------------------------------------------------------------------------------------------------------------------------------------------------------------------------------------------------------------------------------------------------------------------------------------------------------------------------------------------------------------------------------------------------------------------------------------------------------------------------------------------------------------------------------------------------------------------------------------------------------------------------------------------------------------------------------------------------------------------------------------------------------------------------------------------------------------------------------------------------------------------------------------------------------------------------------------------|----------------------------------------------------------------------------------------------------------------------------------------------------------------------------------------------------------|
| Avg<br>Performance All<br>CCIs (Points) | Provider<br>Performance (%)*             | Possible Points<br>(Weight)                                                                                                                                                                                                                                                                                                                                                                                                                                                                                                                                                                                                                                                                                                                                                                                                                                                                                                                                                                                                                                                                                                                                                                                                                                                                                                                                                                                                                                                                                                                                                                                                                                                                                                                                                                                                                                                                                                                                                                                                                                                                                                  | Provider Points<br>Earned                                                                                                                                                                                |
|                                         | 71%                                      | 2                                                                                                                                                                                                                                                                                                                                                                                                                                                                                                                                                                                                                                                                                                                                                                                                                                                                                                                                                                                                                                                                                                                                                                                                                                                                                                                                                                                                                                                                                                                                                                                                                                                                                                                                                                                                                                                                                                                                                                                                                                                                                                                            | 1.42                                                                                                                                                                                                     |
|                                         | 100%                                     | 2                                                                                                                                                                                                                                                                                                                                                                                                                                                                                                                                                                                                                                                                                                                                                                                                                                                                                                                                                                                                                                                                                                                                                                                                                                                                                                                                                                                                                                                                                                                                                                                                                                                                                                                                                                                                                                                                                                                                                                                                                                                                                                                            | 2.00                                                                                                                                                                                                     |
|                                         | 0%                                       | 5                                                                                                                                                                                                                                                                                                                                                                                                                                                                                                                                                                                                                                                                                                                                                                                                                                                                                                                                                                                                                                                                                                                                                                                                                                                                                                                                                                                                                                                                                                                                                                                                                                                                                                                                                                                                                                                                                                                                                                                                                                                                                                                            | 0.00                                                                                                                                                                                                     |
|                                         | 33%                                      | 2                                                                                                                                                                                                                                                                                                                                                                                                                                                                                                                                                                                                                                                                                                                                                                                                                                                                                                                                                                                                                                                                                                                                                                                                                                                                                                                                                                                                                                                                                                                                                                                                                                                                                                                                                                                                                                                                                                                                                                                                                                                                                                                            | 0.66                                                                                                                                                                                                     |
|                                         | N/A                                      | 10/5/5/1                                                                                                                                                                                                                                                                                                                                                                                                                                                                                                                                                                                                                                                                                                                                                                                                                                                                                                                                                                                                                                                                                                                                                                                                                                                                                                                                                                                                                                                                                                                                                                                                                                                                                                                                                                                                                                                                                                                                                                                                                                                                                                                     | 10.00                                                                                                                                                                                                    |
|                                         | Not Eligible                             | 5                                                                                                                                                                                                                                                                                                                                                                                                                                                                                                                                                                                                                                                                                                                                                                                                                                                                                                                                                                                                                                                                                                                                                                                                                                                                                                                                                                                                                                                                                                                                                                                                                                                                                                                                                                                                                                                                                                                                                                                                                                                                                                                            |                                                                                                                                                                                                          |
|                                         | 0%                                       | 4                                                                                                                                                                                                                                                                                                                                                                                                                                                                                                                                                                                                                                                                                                                                                                                                                                                                                                                                                                                                                                                                                                                                                                                                                                                                                                                                                                                                                                                                                                                                                                                                                                                                                                                                                                                                                                                                                                                                                                                                                                                                                                                            | 0.00                                                                                                                                                                                                     |
|                                         | 0%                                       | 4                                                                                                                                                                                                                                                                                                                                                                                                                                                                                                                                                                                                                                                                                                                                                                                                                                                                                                                                                                                                                                                                                                                                                                                                                                                                                                                                                                                                                                                                                                                                                                                                                                                                                                                                                                                                                                                                                                                                                                                                                                                                                                                            | 0.00                                                                                                                                                                                                     |
|                                         | 0%                                       | 5                                                                                                                                                                                                                                                                                                                                                                                                                                                                                                                                                                                                                                                                                                                                                                                                                                                                                                                                                                                                                                                                                                                                                                                                                                                                                                                                                                                                                                                                                                                                                                                                                                                                                                                                                                                                                                                                                                                                                                                                                                                                                                                            | 0.00                                                                                                                                                                                                     |
|                                         | 100%                                     | 4                                                                                                                                                                                                                                                                                                                                                                                                                                                                                                                                                                                                                                                                                                                                                                                                                                                                                                                                                                                                                                                                                                                                                                                                                                                                                                                                                                                                                                                                                                                                                                                                                                                                                                                                                                                                                                                                                                                                                                                                                                                                                                                            | 4.00                                                                                                                                                                                                     |
| 7.45                                    |                                          |                                                                                                                                                                                                                                                                                                                                                                                                                                                                                                                                                                                                                                                                                                                                                                                                                                                                                                                                                                                                                                                                                                                                                                                                                                                                                                                                                                                                                                                                                                                                                                                                                                                                                                                                                                                                                                                                                                                                                                                                                                                                                                                              | 18.08                                                                                                                                                                                                    |
| combined incentive                      | credit allowed is 10 points.             | Incentives Awarded                                                                                                                                                                                                                                                                                                                                                                                                                                                                                                                                                                                                                                                                                                                                                                                                                                                                                                                                                                                                                                                                                                                                                                                                                                                                                                                                                                                                                                                                                                                                                                                                                                                                                                                                                                                                                                                                                                                                                                                                                                                                                                           | 10.00                                                                                                                                                                                                    |
|                                         | Avg Performance All CCIs (Points)        | Quarter: 25   Provider   Performance (%)*   71%   100%   33%   N/A   Not Eligible   0%   0%   0%   0%   100%   100%   100%   100%   100%   100%   100%   100%   100%   100%   100%   100%   100%   100%   100%   100%   100%   100%   100%   100%   100%   100%   100%   100%   100%   100%   100%   100%   100%   100%   100%   100%   100%   100%   100%   100%   100%   100%   100%   100%   100%   100%   100%   100%   100%   100%   100%   100%   100%   100%   100%   100%   100%   100%   100%   100%   100%   100%   100%   100%   100%   100%   100%   100%   100%   100%   100%   100%   100%   100%   100%   100%   100%   100%   100%   100%   100%   100%   100%   100%   100%   100%   100%   100%   100%   100%   100%   100%   100%   100%   100%   100%   100%   100%   100%   100%   100%   100%   100%   100%   100%   100%   100%   100%   100%   100%   100%   100%   100%   100%   100%   100%   100%   100%   100%   100%   100%   100%   100%   100%   100%   100%   100%   100%   100%   100%   100%   100%   100%   100%   100%   100%   100%   100%   100%   100%   100%   100%   100%   100%   100%   100%   100%   100%   100%   100%   100%   100%   100%   100%   100%   100%   100%   100%   100%   100%   100%   100%   100%   100%   100%   100%   100%   100%   100%   100%   100%   100%   100%   100%   100%   100%   100%   100%   100%   100%   100%   100%   100%   100%   100%   100%   100%   100%   100%   100%   100%   100%   100%   100%   100%   100%   100%   100%   100%   100%   100%   100%   100%   100%   100%   100%   100%   100%   100%   100%   100%   100%   100%   100%   100%   100%   100%   100%   100%   100%   100%   100%   100%   100%   100%   100%   100%   100%   100%   100%   100%   100%   100%   100%   100%   100%   100%   100%   100%   100%   100%   100%   100%   100%   100%   100%   100%   100%   100%   100%   100%   100%   100%   100%   100%   100%   100%   100%   100%   100%   100%   100%   100%   100%   100%   100%   100%   100%   100%   100%   100%   100%   100%   100%   100%   100%   100%   100%   100%   100%   100%   1 | Quarter: 25   Quarter: 25     Avg   Performance All   CCIs (Points)     71%   2     100%   5     33%   2     N/A   10/5/5/1     Not Eligible   5     0%   4     0%   5     100%   4     17.45   100%   4 |

# Provider/Program Name: Abba House Human Development & Resource Center of GA - (5399) - CCI

| Program Census Information:                      |                                         | # Children in Care During<br>Quarter: 9 | # Placements During<br>Quarter: 9 | # Children in Care On<br>Last Day: 6 |
|--------------------------------------------------|-----------------------------------------|-----------------------------------------|-----------------------------------|--------------------------------------|
| CCI Incentive Credits                            | Avg<br>Performance All<br>CCIs (Points) | Provider<br>Performance (%)*            | Possible Points<br>(Weight)       | Provider Points<br>Earned            |
| Early EPSDT Medical Visits                       |                                         | 100%                                    | 2                                 | 2.00                                 |
| Early EPSDT Dental Visits                        |                                         | 100%                                    | 2                                 | 2.00                                 |
| Permanency Contacts                              |                                         | 0%                                      | 5                                 | 0.00                                 |
| Additional Academic Supports                     |                                         | 8%                                      | 2                                 | 0.16                                 |
| HS Grad/GED/Prof or Trade<br>Certificate/College |                                         | N/A                                     | 10/5/5/1                          |                                      |
| EYSS Agreement                                   |                                         | Not Eligible                            | 5                                 |                                      |
| Community Connections                            |                                         | 0%                                      | 4                                 | 0.00                                 |
| Active Agency Accreditation                      |                                         | 0%                                      | 4                                 | 0.00                                 |
| Staff Clinical Licensure                         |                                         | 0%                                      | 5                                 | 0.00                                 |
| Behavior Management (threshold = 0)              |                                         | 100%                                    | 4                                 | 4.00                                 |
| Incentives Total                                 | 7.45                                    |                                         |                                   | 8.16                                 |
| Maximum total                                    | combined incentive                      | credit allowed is 10 points.            | Incentives Awarded                | 8.16                                 |
| *Performance calculation descriptions can be     | e found in the FY 202                   | 20 RBWO PBP Measureme                   | ents and Standards Guide.         |                                      |

# Provider/Program Name: ACES Youth Home, Inc. - (formerly Appalachian Children's Shelter) (5167) - CCI

| Program Census Information:                      |                                         | # Children in Care During<br>Quarter: 9 | # Placements During<br>Quarter: 9 | # Children in Care On<br>Last Day: 7 |
|--------------------------------------------------|-----------------------------------------|-----------------------------------------|-----------------------------------|--------------------------------------|
| CCI Incentive Credits                            | Avg<br>Performance All<br>CCIs (Points) | Provider<br>Performance (%)*            | Possible Points<br>(Weight)       | Provider Points<br>Earned            |
| Early EPSDT Medical Visits                       |                                         | 83%                                     | 2                                 | 1.66                                 |
| Early EPSDT Dental Visits                        |                                         | 75%                                     | 2                                 | 1.50                                 |
| Permanency Contacts                              |                                         | 0%                                      | 5                                 | 0.00                                 |
| Additional Academic Supports                     |                                         | 41%                                     | 2                                 | 0.82                                 |
| HS Grad/GED/Prof or Trade<br>Certificate/College |                                         | N/A                                     | 10/5/5/1                          |                                      |
| EYSS Agreement                                   |                                         | Not Eligible                            | 5                                 |                                      |
| Community Connections                            |                                         | 0%                                      | 4                                 | 0.00                                 |
| Active Agency Accreditation                      |                                         | 0%                                      | 4                                 | 0.00                                 |
| Staff Clinical Licensure                         |                                         | 0%                                      | 5                                 | 0.00                                 |
| Behavior Management (threshold = 0)              |                                         | 100%                                    | 4                                 | 4.00                                 |
| Incentives Total                                 | 7.45                                    |                                         |                                   | 7.98                                 |
| Maximum total                                    | combined incentive                      | credit allowed is 10 points.            | Incentives Awarded                | 7.98                                 |
| *Performance calculation descriptions can be     | e found in the FY 202                   | 20 RBWO PBP Measureme                   | ents and Standards Guide.         |                                      |