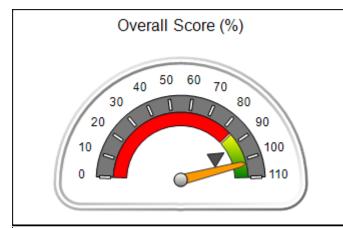

## Performance-Based Placement Measures RBWO Provider GA+SCORECARD - CCI

Report Quarter: Q3 FY2020

| Provider/Program Name: A Friend's House - (563) - CCI |                                                         |                                    |                                       |  |  |  |  |
|-------------------------------------------------------|---------------------------------------------------------|------------------------------------|---------------------------------------|--|--|--|--|
| 111 Henry Pkwy., McDonough, GA 30253                  | Quarterly Scores (Grades) Current Quarter Score (Grade) |                                    |                                       |  |  |  |  |
| Phone: 678-432-1630                                   | Q1: 101.15 (A+) Q2: 102.55 (A+)                         |                                    | 92.23%                                |  |  |  |  |
| Vendor ID# 35215                                      | Q3: 92.23 (A-)                                          | Q4: N/A                            | (A-)                                  |  |  |  |  |
| Program Census Information:                           | # Children in Care During<br>Quarter: 25                | # Placements During<br>Quarter: 25 | # Children in Care On Last<br>Day: 14 |  |  |  |  |
|                                                       |                                                         |                                    |                                       |  |  |  |  |

# Performance-Based Placement Measures RBWO Provider GA+SCORECARD - CCI

| Provider/Program Name: A Friend's House - (563) - CCI |                                    |                                          |                                    |                                       |  |
|-------------------------------------------------------|------------------------------------|------------------------------------------|------------------------------------|---------------------------------------|--|
| 111 Henry Pkwy., McDonough, GA 30                     | 0253                               | Quarterly Sco                            | ores (Grades)                      | Current Quarter Score (Grade)         |  |
| Phone: 678-432-1630                                   |                                    | Q1: 101.15 (A+)                          | Q2: 102.55 (A+)                    | 92.23%                                |  |
| Vendor ID# 35215                                      |                                    | Q3: 92.23 (A-)                           | Q4: N/A                            | (A-)                                  |  |
| Program Census Information:                           |                                    | # Children in Care During<br>Quarter: 25 | # Placements During<br>Quarter: 25 | # Children in Care On<br>Last Day: 14 |  |
|                                                       | Avg<br>Performance All<br>CCIs (%) | Provider<br>Performance (%)*             | Possible Points<br>(Weight)        | Provider Points<br>Earned             |  |
| OPM Monitoring Reviews                                |                                    |                                          |                                    |                                       |  |
| Annual Comprehensive Reviews                          | 82%                                | 90%                                      | 25                                 | 22.43                                 |  |
| Safety Reviews                                        | 85%                                | 93%                                      | 15                                 | 13.88                                 |  |
| Monitoring Sub-Total                                  |                                    |                                          | 40                                 | 36.31                                 |  |
| CCI Safety Outcomes                                   |                                    |                                          |                                    |                                       |  |
| Incidence of Maltreatment                             | 0.06%                              | No Substantiated<br>Reports              | 10                                 | 10.00                                 |  |
| Staff Training/Foundations                            | 94%                                | 96%                                      | 5                                  | 4.80                                  |  |
| Staff Safety Checks                                   | 86%                                | 100%                                     | 5                                  | 5.00                                  |  |
| Safety Sub-Total                                      |                                    |                                          | 20                                 | 19.80                                 |  |
| CCI Permanency Outcomes                               |                                    |                                          |                                    |                                       |  |
| Placement Stability                                   | 90%                                | 92%                                      | 15                                 | 13.80                                 |  |
| Permanency Sub-Total                                  |                                    |                                          | 15                                 | 13.80                                 |  |
| CCI Well-Being Outcomes                               |                                    |                                          |                                    |                                       |  |
| EPSDT Medical Visits                                  | 94%                                | 89%                                      | 4                                  | 3.56                                  |  |
| EPSDT Dental Visits                                   | 88%                                | 100%                                     | 4                                  | 4.00                                  |  |
| Academic Supports                                     | 78%                                | 95%                                      | 3                                  | 2.85                                  |  |
| Provider ECEM Visits                                  | 79%                                | 84%                                      | 7                                  | 5.88                                  |  |
| Provider General Contacts                             | 77%                                | 86%                                      | 7                                  | 6.02                                  |  |
| Placements with Siblings                              | 35%                                | 73%                                      | Not Scored                         | Not Scored                            |  |
| Placements within Legal County                        | 11%                                | 20%                                      | Not Scored                         | Not Scored                            |  |
| Well-Being Sub-Total                                  |                                    |                                          | 25                                 | 22.31                                 |  |
| *Performance calculation descriptions can b           | e found in the FY 202              | 20 RBWO PBP Measureme                    | ents and Standards Guide           |                                       |  |

| Monitoring & Outcomes: Possible Points = 100 | Points Earned = 92.22    |           |
|----------------------------------------------|--------------------------|-----------|
| Score Before Incentives Credit 92            |                          | 92.22%    |
| Inc                                          | Incentives Awarded 10.00 |           |
| PBP Verification                             |                          | -9.99 pts |
|                                              | Total Score 9            |           |