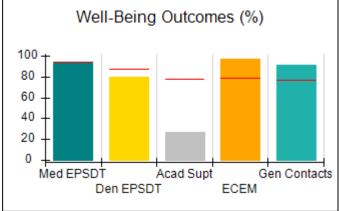

# Performance-Based Placement Measures RBWO Provider GA+SCORECARD - CCI

| Provider/Program Name: A Friend's House - (563) - CCI |                                    |                                          |                                    |                                       |  |
|-------------------------------------------------------|------------------------------------|------------------------------------------|------------------------------------|---------------------------------------|--|
| 111 Henry Pkwy., McDonough, GA 30                     | 0253                               | Quarterly Sco                            | ores (Grades)                      | Current Quarter Score (Grade)         |  |
| Phone: 678-432-1630                                   |                                    | Q1: 101.15 (A+)                          | Q2: 102.55 (A+)                    | 92.23%                                |  |
| Vendor ID# 35215                                      |                                    | Q3: 92.23 (A-)                           | Q4: N/A                            | (A-)                                  |  |
| Program Census Information:                           |                                    | # Children in Care During<br>Quarter: 25 | # Placements During<br>Quarter: 25 | # Children in Care On<br>Last Day: 14 |  |
|                                                       | Avg<br>Performance All<br>CCIs (%) | Provider<br>Performance (%)*             | Possible Points<br>(Weight)        | Provider Points<br>Earned             |  |
| OPM Monitoring Reviews                                |                                    |                                          |                                    |                                       |  |
| Annual Comprehensive Reviews                          | 82%                                | 90%                                      | 25                                 | 22.43                                 |  |
| Safety Reviews                                        | 85%                                | 93%                                      | 15                                 | 13.88                                 |  |
| Monitoring Sub-Total                                  |                                    |                                          | 40                                 | 36.31                                 |  |
| CCI Safety Outcomes                                   |                                    |                                          |                                    |                                       |  |
| Incidence of Maltreatment                             | 0.06%                              | No Substantiated<br>Reports              | 10                                 | 10.00                                 |  |
| Staff Training/Foundations                            | 94%                                | 96%                                      | 5                                  | 4.80                                  |  |
| Staff Safety Checks                                   | 86%                                | 100%                                     | 5                                  | 5.00                                  |  |
| Safety Sub-Total                                      |                                    |                                          | 20                                 | 19.80                                 |  |
| CCI Permanency Outcomes                               |                                    |                                          |                                    |                                       |  |
| Placement Stability                                   | 90%                                | 92%                                      | 15                                 | 13.80                                 |  |
| Permanency Sub-Total                                  |                                    |                                          | 15                                 | 13.80                                 |  |
| CCI Well-Being Outcomes                               |                                    |                                          |                                    |                                       |  |
| EPSDT Medical Visits                                  | 94%                                | 89%                                      | 4                                  | 3.56                                  |  |
| EPSDT Dental Visits                                   | 88%                                | 100%                                     | 4                                  | 4.00                                  |  |
| Academic Supports                                     | 78%                                | 95%                                      | 3                                  | 2.85                                  |  |
| Provider ECEM Visits                                  | 79%                                | 84%                                      | 7                                  | 5.88                                  |  |
| Provider General Contacts                             | 77%                                | 86%                                      | 7                                  | 6.02                                  |  |
| Placements with Siblings                              | 35%                                | 73%                                      | Not Scored                         | Not Scored                            |  |
| Placements within Legal County                        | 11%                                | 20%                                      | Not Scored                         | Not Scored                            |  |
| Well-Being Sub-Total                                  |                                    |                                          | 25                                 | 22.31                                 |  |
| *Performance calculation descriptions can b           | e found in the FY 202              | 20 RBWO PBP Measureme                    | ents and Standards Guide           |                                       |  |

### Provider/Program Name: A Friend's House - (563) - CCI

|                                         | # Children in Care During<br>Quarter: 25 | # Placements During<br>Quarter: 25                                                                                                                                                                                                                                                                                                                                                                                                                                                                                                                                                                                                                                                                                                                                                                                                                                                                                                                                                                                                                                                                                                                                                                                                                                                                                                                                                                                                                                                                                                                                                                                                                                                                                                                                                                                                                                                                                                                                                                                                                                                                                           | # Children in Care On<br>Last Day: 14                                                                                                                                                                    |
|-----------------------------------------|------------------------------------------|------------------------------------------------------------------------------------------------------------------------------------------------------------------------------------------------------------------------------------------------------------------------------------------------------------------------------------------------------------------------------------------------------------------------------------------------------------------------------------------------------------------------------------------------------------------------------------------------------------------------------------------------------------------------------------------------------------------------------------------------------------------------------------------------------------------------------------------------------------------------------------------------------------------------------------------------------------------------------------------------------------------------------------------------------------------------------------------------------------------------------------------------------------------------------------------------------------------------------------------------------------------------------------------------------------------------------------------------------------------------------------------------------------------------------------------------------------------------------------------------------------------------------------------------------------------------------------------------------------------------------------------------------------------------------------------------------------------------------------------------------------------------------------------------------------------------------------------------------------------------------------------------------------------------------------------------------------------------------------------------------------------------------------------------------------------------------------------------------------------------------|----------------------------------------------------------------------------------------------------------------------------------------------------------------------------------------------------------|
| Avg<br>Performance All<br>CCIs (Points) | Provider<br>Performance (%)*             | Possible Points<br>(Weight)                                                                                                                                                                                                                                                                                                                                                                                                                                                                                                                                                                                                                                                                                                                                                                                                                                                                                                                                                                                                                                                                                                                                                                                                                                                                                                                                                                                                                                                                                                                                                                                                                                                                                                                                                                                                                                                                                                                                                                                                                                                                                                  | Provider Points<br>Earned                                                                                                                                                                                |
|                                         | 71%                                      | 2                                                                                                                                                                                                                                                                                                                                                                                                                                                                                                                                                                                                                                                                                                                                                                                                                                                                                                                                                                                                                                                                                                                                                                                                                                                                                                                                                                                                                                                                                                                                                                                                                                                                                                                                                                                                                                                                                                                                                                                                                                                                                                                            | 1.42                                                                                                                                                                                                     |
|                                         | 100%                                     | 2                                                                                                                                                                                                                                                                                                                                                                                                                                                                                                                                                                                                                                                                                                                                                                                                                                                                                                                                                                                                                                                                                                                                                                                                                                                                                                                                                                                                                                                                                                                                                                                                                                                                                                                                                                                                                                                                                                                                                                                                                                                                                                                            | 2.00                                                                                                                                                                                                     |
|                                         | 0%                                       | 5                                                                                                                                                                                                                                                                                                                                                                                                                                                                                                                                                                                                                                                                                                                                                                                                                                                                                                                                                                                                                                                                                                                                                                                                                                                                                                                                                                                                                                                                                                                                                                                                                                                                                                                                                                                                                                                                                                                                                                                                                                                                                                                            | 0.00                                                                                                                                                                                                     |
|                                         | 33%                                      | 2                                                                                                                                                                                                                                                                                                                                                                                                                                                                                                                                                                                                                                                                                                                                                                                                                                                                                                                                                                                                                                                                                                                                                                                                                                                                                                                                                                                                                                                                                                                                                                                                                                                                                                                                                                                                                                                                                                                                                                                                                                                                                                                            | 0.66                                                                                                                                                                                                     |
|                                         | N/A                                      | 10/5/5/1                                                                                                                                                                                                                                                                                                                                                                                                                                                                                                                                                                                                                                                                                                                                                                                                                                                                                                                                                                                                                                                                                                                                                                                                                                                                                                                                                                                                                                                                                                                                                                                                                                                                                                                                                                                                                                                                                                                                                                                                                                                                                                                     | 10.00                                                                                                                                                                                                    |
|                                         | Not Eligible                             | 5                                                                                                                                                                                                                                                                                                                                                                                                                                                                                                                                                                                                                                                                                                                                                                                                                                                                                                                                                                                                                                                                                                                                                                                                                                                                                                                                                                                                                                                                                                                                                                                                                                                                                                                                                                                                                                                                                                                                                                                                                                                                                                                            |                                                                                                                                                                                                          |
|                                         | 0%                                       | 4                                                                                                                                                                                                                                                                                                                                                                                                                                                                                                                                                                                                                                                                                                                                                                                                                                                                                                                                                                                                                                                                                                                                                                                                                                                                                                                                                                                                                                                                                                                                                                                                                                                                                                                                                                                                                                                                                                                                                                                                                                                                                                                            | 0.00                                                                                                                                                                                                     |
|                                         | 0%                                       | 4                                                                                                                                                                                                                                                                                                                                                                                                                                                                                                                                                                                                                                                                                                                                                                                                                                                                                                                                                                                                                                                                                                                                                                                                                                                                                                                                                                                                                                                                                                                                                                                                                                                                                                                                                                                                                                                                                                                                                                                                                                                                                                                            | 0.00                                                                                                                                                                                                     |
|                                         | 0%                                       | 5                                                                                                                                                                                                                                                                                                                                                                                                                                                                                                                                                                                                                                                                                                                                                                                                                                                                                                                                                                                                                                                                                                                                                                                                                                                                                                                                                                                                                                                                                                                                                                                                                                                                                                                                                                                                                                                                                                                                                                                                                                                                                                                            | 0.00                                                                                                                                                                                                     |
|                                         | 100%                                     | 4                                                                                                                                                                                                                                                                                                                                                                                                                                                                                                                                                                                                                                                                                                                                                                                                                                                                                                                                                                                                                                                                                                                                                                                                                                                                                                                                                                                                                                                                                                                                                                                                                                                                                                                                                                                                                                                                                                                                                                                                                                                                                                                            | 4.00                                                                                                                                                                                                     |
| 7.45                                    |                                          |                                                                                                                                                                                                                                                                                                                                                                                                                                                                                                                                                                                                                                                                                                                                                                                                                                                                                                                                                                                                                                                                                                                                                                                                                                                                                                                                                                                                                                                                                                                                                                                                                                                                                                                                                                                                                                                                                                                                                                                                                                                                                                                              | 18.08                                                                                                                                                                                                    |
| combined incentive                      | credit allowed is 10 points.             | Incentives Awarded                                                                                                                                                                                                                                                                                                                                                                                                                                                                                                                                                                                                                                                                                                                                                                                                                                                                                                                                                                                                                                                                                                                                                                                                                                                                                                                                                                                                                                                                                                                                                                                                                                                                                                                                                                                                                                                                                                                                                                                                                                                                                                           | 10.00                                                                                                                                                                                                    |
|                                         | Avg Performance All CCIs (Points)        | Quarter: 25   Provider   Performance (%)*   71%   100%   33%   N/A   Not Eligible   0%   0%   0%   0%   100%   100%   100%   100%   100%   100%   100%   100%   100%   100%   100%   100%   100%   100%   100%   100%   100%   100%   100%   100%   100%   100%   100%   100%   100%   100%   100%   100%   100%   100%   100%   100%   100%   100%   100%   100%   100%   100%   100%   100%   100%   100%   100%   100%   100%   100%   100%   100%   100%   100%   100%   100%   100%   100%   100%   100%   100%   100%   100%   100%   100%   100%   100%   100%   100%   100%   100%   100%   100%   100%   100%   100%   100%   100%   100%   100%   100%   100%   100%   100%   100%   100%   100%   100%   100%   100%   100%   100%   100%   100%   100%   100%   100%   100%   100%   100%   100%   100%   100%   100%   100%   100%   100%   100%   100%   100%   100%   100%   100%   100%   100%   100%   100%   100%   100%   100%   100%   100%   100%   100%   100%   100%   100%   100%   100%   100%   100%   100%   100%   100%   100%   100%   100%   100%   100%   100%   100%   100%   100%   100%   100%   100%   100%   100%   100%   100%   100%   100%   100%   100%   100%   100%   100%   100%   100%   100%   100%   100%   100%   100%   100%   100%   100%   100%   100%   100%   100%   100%   100%   100%   100%   100%   100%   100%   100%   100%   100%   100%   100%   100%   100%   100%   100%   100%   100%   100%   100%   100%   100%   100%   100%   100%   100%   100%   100%   100%   100%   100%   100%   100%   100%   100%   100%   100%   100%   100%   100%   100%   100%   100%   100%   100%   100%   100%   100%   100%   100%   100%   100%   100%   100%   100%   100%   100%   100%   100%   100%   100%   100%   100%   100%   100%   100%   100%   100%   100%   100%   100%   100%   100%   100%   100%   100%   100%   100%   100%   100%   100%   100%   100%   100%   100%   100%   100%   100%   100%   100%   100%   100%   100%   100%   100%   100%   100%   100%   100%   100%   100%   100%   100%   100%   100%   100%   100%   100%   100%   100%   1 | Quarter: 25   Quarter: 25     Avg   Performance All   CCIs (Points)     71%   2     100%   5     33%   2     N/A   10/5/5/1     Not Eligible   5     0%   4     0%   5     100%   4     17.45   100%   4 |