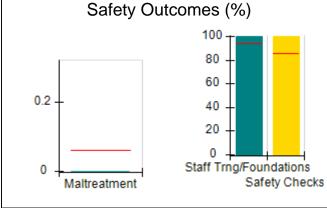

# Performance-Based Placement Measures RBWO Provider GA+SCORECARD - CCI

| Provider/Program Name: A Friend's House - (563) - CCI |                                    |                                          |                                    |                                       |  |
|-------------------------------------------------------|------------------------------------|------------------------------------------|------------------------------------|---------------------------------------|--|
| 111 Henry Pkwy., McDonough, GA 30                     | 0253                               | Quarterly Sco                            | ores (Grades)                      | Current Quarter Score (Grade)         |  |
| Phone: 678-432-1630                                   |                                    | Q1: 101.15 (A+)                          | Q2: 102.55 (A+)                    | 92.23%                                |  |
| Vendor ID# 35215                                      |                                    | Q3: 92.23 (A-)                           | Q4: N/A                            | (A-)                                  |  |
| Program Census Information:                           |                                    | # Children in Care During<br>Quarter: 25 | # Placements During<br>Quarter: 25 | # Children in Care On<br>Last Day: 14 |  |
|                                                       | Avg<br>Performance All<br>CCIs (%) | Provider<br>Performance (%)*             | Possible Points<br>(Weight)        | Provider Points<br>Earned             |  |
| OPM Monitoring Reviews                                |                                    |                                          |                                    |                                       |  |
| Annual Comprehensive Reviews                          | 82%                                | 90%                                      | 25                                 | 22.43                                 |  |
| Safety Reviews                                        | 85%                                | 93%                                      | 15                                 | 13.88                                 |  |
| Monitoring Sub-Total                                  |                                    |                                          | 40                                 | 36.31                                 |  |
| CCI Safety Outcomes                                   |                                    |                                          |                                    |                                       |  |
| Incidence of Maltreatment                             | 0.06%                              | No Substantiated<br>Reports              | 10                                 | 10.00                                 |  |
| Staff Training/Foundations                            | 94%                                | 96%                                      | 5                                  | 4.80                                  |  |
| Staff Safety Checks                                   | 86%                                | 100%                                     | 5                                  | 5.00                                  |  |
| Safety Sub-Total                                      |                                    |                                          | 20                                 | 19.80                                 |  |
| CCI Permanency Outcomes                               |                                    |                                          |                                    |                                       |  |
| Placement Stability                                   | 90%                                | 92%                                      | 15                                 | 13.80                                 |  |
| Permanency Sub-Total                                  |                                    |                                          | 15                                 | 13.80                                 |  |
| CCI Well-Being Outcomes                               |                                    |                                          |                                    |                                       |  |
| EPSDT Medical Visits                                  | 94%                                | 89%                                      | 4                                  | 3.56                                  |  |
| EPSDT Dental Visits                                   | 88%                                | 100%                                     | 4                                  | 4.00                                  |  |
| Academic Supports                                     | 78%                                | 95%                                      | 3                                  | 2.85                                  |  |
| Provider ECEM Visits                                  | 79%                                | 84%                                      | 7                                  | 5.88                                  |  |
| Provider General Contacts                             | 77%                                | 86%                                      | 7                                  | 6.02                                  |  |
| Placements with Siblings                              | 35%                                | 73%                                      | Not Scored                         | Not Scored                            |  |
| Placements within Legal County                        | 11%                                | 20%                                      | Not Scored                         | Not Scored                            |  |
| Well-Being Sub-Total                                  |                                    |                                          | 25                                 | 22.31                                 |  |
| *Performance calculation descriptions can b           | e found in the FY 202              | 20 RBWO PBP Measureme                    | ents and Standards Guide           |                                       |  |