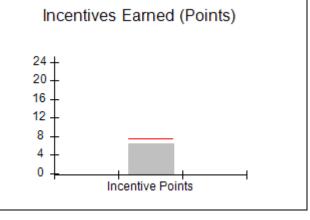

### Provider/Program Name: A Friend's House - (563) - CCI

|                                         | # Children in Care During<br>Quarter: 25 | # Placements During<br>Quarter: 25                                                                                                                                                                                                                                                                                                                                                                                                                                                                                                                                                                                                                                                                                                                                                                                                                                                                                                                                                                                                                                                                                                                                                                                                                                                                                                                                                                                                                                                                                                                                                                                                                                                                                                                                                                                                                                                                                                                                                                                                                                                                                           | # Children in Care On<br>Last Day: 14                                                                                                                                                                    |
|-----------------------------------------|------------------------------------------|------------------------------------------------------------------------------------------------------------------------------------------------------------------------------------------------------------------------------------------------------------------------------------------------------------------------------------------------------------------------------------------------------------------------------------------------------------------------------------------------------------------------------------------------------------------------------------------------------------------------------------------------------------------------------------------------------------------------------------------------------------------------------------------------------------------------------------------------------------------------------------------------------------------------------------------------------------------------------------------------------------------------------------------------------------------------------------------------------------------------------------------------------------------------------------------------------------------------------------------------------------------------------------------------------------------------------------------------------------------------------------------------------------------------------------------------------------------------------------------------------------------------------------------------------------------------------------------------------------------------------------------------------------------------------------------------------------------------------------------------------------------------------------------------------------------------------------------------------------------------------------------------------------------------------------------------------------------------------------------------------------------------------------------------------------------------------------------------------------------------------|----------------------------------------------------------------------------------------------------------------------------------------------------------------------------------------------------------|
| Avg<br>Performance All<br>CCIs (Points) | Provider<br>Performance (%)*             | Possible Points<br>(Weight)                                                                                                                                                                                                                                                                                                                                                                                                                                                                                                                                                                                                                                                                                                                                                                                                                                                                                                                                                                                                                                                                                                                                                                                                                                                                                                                                                                                                                                                                                                                                                                                                                                                                                                                                                                                                                                                                                                                                                                                                                                                                                                  | Provider Points<br>Earned                                                                                                                                                                                |
|                                         | 71%                                      | 2                                                                                                                                                                                                                                                                                                                                                                                                                                                                                                                                                                                                                                                                                                                                                                                                                                                                                                                                                                                                                                                                                                                                                                                                                                                                                                                                                                                                                                                                                                                                                                                                                                                                                                                                                                                                                                                                                                                                                                                                                                                                                                                            | 1.42                                                                                                                                                                                                     |
|                                         | 100%                                     | 2                                                                                                                                                                                                                                                                                                                                                                                                                                                                                                                                                                                                                                                                                                                                                                                                                                                                                                                                                                                                                                                                                                                                                                                                                                                                                                                                                                                                                                                                                                                                                                                                                                                                                                                                                                                                                                                                                                                                                                                                                                                                                                                            | 2.00                                                                                                                                                                                                     |
|                                         | 0%                                       | 5                                                                                                                                                                                                                                                                                                                                                                                                                                                                                                                                                                                                                                                                                                                                                                                                                                                                                                                                                                                                                                                                                                                                                                                                                                                                                                                                                                                                                                                                                                                                                                                                                                                                                                                                                                                                                                                                                                                                                                                                                                                                                                                            | 0.00                                                                                                                                                                                                     |
|                                         | 33%                                      | 2                                                                                                                                                                                                                                                                                                                                                                                                                                                                                                                                                                                                                                                                                                                                                                                                                                                                                                                                                                                                                                                                                                                                                                                                                                                                                                                                                                                                                                                                                                                                                                                                                                                                                                                                                                                                                                                                                                                                                                                                                                                                                                                            | 0.66                                                                                                                                                                                                     |
|                                         | N/A                                      | 10/5/5/1                                                                                                                                                                                                                                                                                                                                                                                                                                                                                                                                                                                                                                                                                                                                                                                                                                                                                                                                                                                                                                                                                                                                                                                                                                                                                                                                                                                                                                                                                                                                                                                                                                                                                                                                                                                                                                                                                                                                                                                                                                                                                                                     | 10.00                                                                                                                                                                                                    |
|                                         | Not Eligible                             | 5                                                                                                                                                                                                                                                                                                                                                                                                                                                                                                                                                                                                                                                                                                                                                                                                                                                                                                                                                                                                                                                                                                                                                                                                                                                                                                                                                                                                                                                                                                                                                                                                                                                                                                                                                                                                                                                                                                                                                                                                                                                                                                                            |                                                                                                                                                                                                          |
|                                         | 0%                                       | 4                                                                                                                                                                                                                                                                                                                                                                                                                                                                                                                                                                                                                                                                                                                                                                                                                                                                                                                                                                                                                                                                                                                                                                                                                                                                                                                                                                                                                                                                                                                                                                                                                                                                                                                                                                                                                                                                                                                                                                                                                                                                                                                            | 0.00                                                                                                                                                                                                     |
|                                         | 0%                                       | 4                                                                                                                                                                                                                                                                                                                                                                                                                                                                                                                                                                                                                                                                                                                                                                                                                                                                                                                                                                                                                                                                                                                                                                                                                                                                                                                                                                                                                                                                                                                                                                                                                                                                                                                                                                                                                                                                                                                                                                                                                                                                                                                            | 0.00                                                                                                                                                                                                     |
|                                         | 0%                                       | 5                                                                                                                                                                                                                                                                                                                                                                                                                                                                                                                                                                                                                                                                                                                                                                                                                                                                                                                                                                                                                                                                                                                                                                                                                                                                                                                                                                                                                                                                                                                                                                                                                                                                                                                                                                                                                                                                                                                                                                                                                                                                                                                            | 0.00                                                                                                                                                                                                     |
|                                         | 100%                                     | 4                                                                                                                                                                                                                                                                                                                                                                                                                                                                                                                                                                                                                                                                                                                                                                                                                                                                                                                                                                                                                                                                                                                                                                                                                                                                                                                                                                                                                                                                                                                                                                                                                                                                                                                                                                                                                                                                                                                                                                                                                                                                                                                            | 4.00                                                                                                                                                                                                     |
| 7.45                                    |                                          |                                                                                                                                                                                                                                                                                                                                                                                                                                                                                                                                                                                                                                                                                                                                                                                                                                                                                                                                                                                                                                                                                                                                                                                                                                                                                                                                                                                                                                                                                                                                                                                                                                                                                                                                                                                                                                                                                                                                                                                                                                                                                                                              | 18.08                                                                                                                                                                                                    |
| combined incentive                      | credit allowed is 10 points.             | Incentives Awarded                                                                                                                                                                                                                                                                                                                                                                                                                                                                                                                                                                                                                                                                                                                                                                                                                                                                                                                                                                                                                                                                                                                                                                                                                                                                                                                                                                                                                                                                                                                                                                                                                                                                                                                                                                                                                                                                                                                                                                                                                                                                                                           | 10.00                                                                                                                                                                                                    |
|                                         | Avg Performance All CCIs (Points)        | Quarter: 25   Provider   Performance (%)*   71%   100%   33%   N/A   Not Eligible   0%   0%   0%   0%   100%   100%   100%   100%   100%   100%   100%   100%   100%   100%   100%   100%   100%   100%   100%   100%   100%   100%   100%   100%   100%   100%   100%   100%   100%   100%   100%   100%   100%   100%   100%   100%   100%   100%   100%   100%   100%   100%   100%   100%   100%   100%   100%   100%   100%   100%   100%   100%   100%   100%   100%   100%   100%   100%   100%   100%   100%   100%   100%   100%   100%   100%   100%   100%   100%   100%   100%   100%   100%   100%   100%   100%   100%   100%   100%   100%   100%   100%   100%   100%   100%   100%   100%   100%   100%   100%   100%   100%   100%   100%   100%   100%   100%   100%   100%   100%   100%   100%   100%   100%   100%   100%   100%   100%   100%   100%   100%   100%   100%   100%   100%   100%   100%   100%   100%   100%   100%   100%   100%   100%   100%   100%   100%   100%   100%   100%   100%   100%   100%   100%   100%   100%   100%   100%   100%   100%   100%   100%   100%   100%   100%   100%   100%   100%   100%   100%   100%   100%   100%   100%   100%   100%   100%   100%   100%   100%   100%   100%   100%   100%   100%   100%   100%   100%   100%   100%   100%   100%   100%   100%   100%   100%   100%   100%   100%   100%   100%   100%   100%   100%   100%   100%   100%   100%   100%   100%   100%   100%   100%   100%   100%   100%   100%   100%   100%   100%   100%   100%   100%   100%   100%   100%   100%   100%   100%   100%   100%   100%   100%   100%   100%   100%   100%   100%   100%   100%   100%   100%   100%   100%   100%   100%   100%   100%   100%   100%   100%   100%   100%   100%   100%   100%   100%   100%   100%   100%   100%   100%   100%   100%   100%   100%   100%   100%   100%   100%   100%   100%   100%   100%   100%   100%   100%   100%   100%   100%   100%   100%   100%   100%   100%   100%   100%   100%   100%   100%   100%   100%   100%   100%   100%   100%   100%   100%   100%   100%   100%   1 | Quarter: 25   Quarter: 25     Avg   Performance All   CCIs (Points)     71%   2     100%   5     33%   2     N/A   10/5/5/1     Not Eligible   5     0%   4     0%   5     100%   4     17.45   100%   4 |