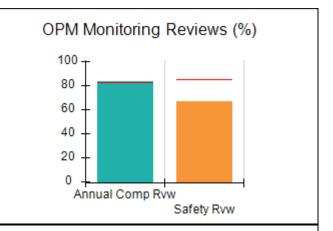

# Performance-Based Placement Measures RBWO Provider GA+SCORECARD - CCI

| Provider/Program Name: A Friend's House - (563) - CCI |                                    |                                          |                                    |                                       |  |
|-------------------------------------------------------|------------------------------------|------------------------------------------|------------------------------------|---------------------------------------|--|
| 111 Henry Pkwy., McDonough, GA 30                     | 0253                               | Quarterly Sco                            | ores (Grades)                      | Current Quarter Score (Grade)         |  |
| Phone: 678-432-1630                                   |                                    | Q1: 101.15 (A+)                          | Q2: 102.55 (A+)                    | 92.23%                                |  |
| Vendor ID# 35215                                      |                                    | Q3: 92.23 (A-)                           | Q4: N/A                            | (A-)                                  |  |
| Program Census Information:                           |                                    | # Children in Care During<br>Quarter: 25 | # Placements During<br>Quarter: 25 | # Children in Care On<br>Last Day: 14 |  |
|                                                       | Avg<br>Performance All<br>CCIs (%) | Provider<br>Performance (%)*             | Possible Points<br>(Weight)        | Provider Points<br>Earned             |  |
| OPM Monitoring Reviews                                |                                    |                                          |                                    |                                       |  |
| Annual Comprehensive Reviews                          | 82%                                | 90%                                      | 25                                 | 22.43                                 |  |
| Safety Reviews                                        | 85%                                | 93%                                      | 15                                 | 13.88                                 |  |
| Monitoring Sub-Total                                  |                                    |                                          | 40                                 | 36.31                                 |  |
| CCI Safety Outcomes                                   |                                    |                                          |                                    |                                       |  |
| Incidence of Maltreatment                             | 0.06%                              | No Substantiated<br>Reports              | 10                                 | 10.00                                 |  |
| Staff Training/Foundations                            | 94%                                | 96%                                      | 5                                  | 4.80                                  |  |
| Staff Safety Checks                                   | 86%                                | 100%                                     | 5                                  | 5.00                                  |  |
| Safety Sub-Total                                      |                                    |                                          | 20                                 | 19.80                                 |  |
| CCI Permanency Outcomes                               |                                    |                                          |                                    |                                       |  |
| Placement Stability                                   | 90%                                | 92%                                      | 15                                 | 13.80                                 |  |
| Permanency Sub-Total                                  |                                    |                                          | 15                                 | 13.80                                 |  |
| CCI Well-Being Outcomes                               |                                    |                                          |                                    |                                       |  |
| EPSDT Medical Visits                                  | 94%                                | 89%                                      | 4                                  | 3.56                                  |  |
| EPSDT Dental Visits                                   | 88%                                | 100%                                     | 4                                  | 4.00                                  |  |
| Academic Supports                                     | 78%                                | 95%                                      | 3                                  | 2.85                                  |  |
| Provider ECEM Visits                                  | 79%                                | 84%                                      | 7                                  | 5.88                                  |  |
| Provider General Contacts                             | 77%                                | 86%                                      | 7                                  | 6.02                                  |  |
| Placements with Siblings                              | 35%                                | 73%                                      | Not Scored                         | Not Scored                            |  |
| Placements within Legal County                        | 11%                                | 20%                                      | Not Scored                         | Not Scored                            |  |
| Well-Being Sub-Total                                  |                                    |                                          | 25                                 | 22.31                                 |  |
| *Performance calculation descriptions can b           | e found in the FY 202              | 20 RBWO PBP Measureme                    | ents and Standards Guide           |                                       |  |

# Performance-Based Placement Measures RBWO Provider GA+SCORECARD - CCI

| Provider/Program Name: Abba House Human Development & Resource Center of GA - (5399) - CCI |                                    |                                         |                                   |                                      |  |
|--------------------------------------------------------------------------------------------|------------------------------------|-----------------------------------------|-----------------------------------|--------------------------------------|--|
| 4590 Arbor Walk Ct., Stone Mountain                                                        | n, GA 30083                        | Quarterly Scores (Grades)               |                                   | Current Quarter Score (Grade)        |  |
| Phone: 404-299-5494                                                                        |                                    | Q1: 78.76 (C+)                          | Q1: 78.76 (C+) Q2: 76.95 (C)      |                                      |  |
| Vendor ID# 87804                                                                           |                                    | Q3: 93.32 (A-)                          | Q4: N/A                           | (A-)                                 |  |
| Program Census Information:                                                                |                                    | # Children in Care During<br>Quarter: 9 | # Placements During<br>Quarter: 9 | # Children in Care On<br>Last Day: 6 |  |
|                                                                                            | Avg<br>Performance All<br>CCIs (%) | Provider<br>Performance (%)*            | Possible Points<br>(Weight)       | Provider Points<br>Earned            |  |
| OPM Monitoring Reviews                                                                     |                                    |                                         |                                   |                                      |  |
| Annual Comprehensive Reviews                                                               | 82%                                | Not Yet Conducted                       |                                   |                                      |  |
| Safety Reviews                                                                             | 85%                                | 70%                                     | 15                                | 10.50                                |  |
| Monitoring Sub-Total                                                                       |                                    |                                         | 15                                | 10.50                                |  |
| CCI Safety Outcomes                                                                        |                                    |                                         |                                   |                                      |  |
| Incidence of Maltreatment                                                                  | 0.06%                              | No Substantiated<br>Reports             | 10                                | 10.00                                |  |
| Staff Training/Foundations                                                                 | 94%                                | -                                       | 5                                 | 5.00                                 |  |
| Staff Safety Checks                                                                        | 86%                                | 100%                                    | 5                                 | 5.00                                 |  |
| Safety Sub-Total                                                                           |                                    |                                         | 20                                | 20.00                                |  |
| CCI Permanency Outcomes                                                                    |                                    |                                         |                                   |                                      |  |
| Placement Stability                                                                        | 90%                                | 89%                                     | 15                                | 13.35                                |  |
| Permanency Sub-Total                                                                       |                                    |                                         | 15                                | 13.35                                |  |
| CCI Well-Being Outcomes                                                                    |                                    |                                         |                                   |                                      |  |
| EPSDT Medical Visits                                                                       | 94%                                | 100%                                    | 4                                 | 4.00                                 |  |
| EPSDT Dental Visits                                                                        | 88%                                | 100%                                    | 4                                 | 4.00                                 |  |
| Academic Supports                                                                          | 78%                                | 60%                                     | 3                                 | 1.80                                 |  |
| Provider ECEM Visits                                                                       | 79%                                | 77%                                     | 7                                 | 5.39                                 |  |
| Provider General Contacts                                                                  | 77%                                | 69%                                     | 7                                 | 4.83                                 |  |
| Placements with Siblings                                                                   | 35%                                | Not Eligible                            | Not Scored                        | Not Scored                           |  |
| Placements within Legal County                                                             | 11%                                | 0%                                      | Not Scored                        | Not Scored                           |  |
| Well-Being Sub-Total                                                                       |                                    |                                         | 25                                | 20.02                                |  |
| *Performance calculation descriptions can b                                                | e found in the FY 202              | 20 RBWO PBP Measureme                   | ents and Standards Guide          |                                      |  |

# Performance-Based Placement Measures RBWO Provider GA+SCORECARD - CCI

| Provider/Program Name: A Shelter) (5167) - CCI | CES Youth Ho                       | ome, Inc (forme                         | erly Appalachian                  | Children's                           |
|------------------------------------------------|------------------------------------|-----------------------------------------|-----------------------------------|--------------------------------------|
| 133 Cares Drive, Jasper, GA 30143              |                                    | Quarterly Scores (Grades)               |                                   | Current Quarter Score (Grade)        |
| Phone: 706-253-2375                            |                                    | Q1: 90.28 (A-)                          | Q2: 95.74 (A)                     | 96.24%                               |
| Vendor ID# 115379                              |                                    | Q3: 96.24 (A)                           | Q4: N/A                           | (A)                                  |
| Program Census Information:                    |                                    | # Children in Care During<br>Quarter: 9 | # Placements During<br>Quarter: 9 | # Children in Care On<br>Last Day: 7 |
|                                                | Avg<br>Performance All<br>CCIs (%) | Provider<br>Performance (%)*            | Possible Points<br>(Weight)       | Provider Points<br>Earned            |
| OPM Monitoring Reviews                         |                                    |                                         |                                   |                                      |
| Annual Comprehensive Reviews                   | 82%                                | 95%                                     | 25                                | 23.67                                |
| Safety Reviews                                 | 85%                                | 85%                                     | 15                                | 12.75                                |
| Monitoring Sub-Total                           |                                    |                                         | 40                                | 36.42                                |
| CCI Safety Outcomes                            |                                    |                                         |                                   |                                      |
| Incidence of Maltreatment                      | 0.06%                              | No Substantiated<br>Reports             | 10                                | 10.00                                |
| Staff Training/Foundations                     | 94%                                | -                                       | 5                                 | 5.00                                 |
| Staff Safety Checks                            | 86%                                | 100%                                    | 5                                 | 5.00                                 |
| Safety Sub-Total                               |                                    |                                         | 20                                | 20.00                                |
| CCI Permanency Outcomes                        |                                    |                                         |                                   |                                      |
| Placement Stability                            | 90%                                | 89%                                     | 15                                | 13.35                                |
| Permanency Sub-Total                           |                                    |                                         | 15                                | 13.35                                |
| CCI Well-Being Outcomes                        |                                    |                                         |                                   |                                      |
| EPSDT Medical Visits                           | 94%                                | 86%                                     | 4                                 | 3.44                                 |
| EPSDT Dental Visits                            | 88%                                | 86%                                     | 4                                 | 3.44                                 |
| Academic Supports                              | 78%                                | 100%                                    | 3                                 | 3.00                                 |
| Provider ECEM Visits                           | 79%                                | 29%                                     | 7                                 | 2.03                                 |
| Provider General Contacts                      | 77%                                | 94%                                     | 7                                 | 6.58                                 |
| Placements with Siblings                       | 35%                                | 100%                                    | Not Scored                        | Not Scored                           |
| Placements within Legal County                 | 11%                                | 80%                                     | Not Scored                        | Not Scored                           |
| Well-Being Sub-Total                           |                                    |                                         | 25                                | 18.49                                |
| *Performance calculation descriptions can b    | e found in the FY 202              | 20 RBWO PBP Measureme                   | ents and Standards Guide          |                                      |

# Performance-Based Placement Measures RBWO Provider GA+SCORECARD - CCI

| 49 Monroe Crossing, Cartersville, GA | 30120                              | Quarterly Sco                            | ores (Grades)                      | Current Quarter Score                |
|--------------------------------------|------------------------------------|------------------------------------------|------------------------------------|--------------------------------------|
|                                      |                                    |                                          | ` '                                | (Grade)                              |
| Phone: 770-382-6180                  |                                    | Q1: 101.59 (A+)                          | Q2: 101.56 (A+)                    | 104.61%                              |
| Vendor ID# 35217                     |                                    | Q3: 104.61 (A+)                          | Q4: N/A                            | (A+)                                 |
| Program Census Information:          |                                    | # Children in Care During<br>Quarter: 10 | # Placements During<br>Quarter: 10 | # Children in Care On<br>Last Day: 6 |
|                                      | Avg<br>Performance All<br>CCIs (%) | Provider<br>Performance (%)*             | Possible Points<br>(Weight)        | Provider Points<br>Earned            |
| OPM Monitoring Reviews               |                                    |                                          |                                    |                                      |
| Annual Comprehensive Reviews         | 82%                                | 93%                                      | 25                                 | 23.20                                |
| Safety Reviews                       | 85%                                | 97%                                      | 15                                 | 14.50                                |
| Monitoring Sub-Total                 |                                    |                                          | 40                                 | 37.70                                |
| CCI Safety Outcomes                  |                                    |                                          |                                    |                                      |
| Incidence of Maltreatment            | 0.06%                              | No Substantiated<br>Reports              | 10                                 | 10.00                                |
| Staff Training/Foundations           | 94%                                | 100%                                     | 5                                  | 5.00                                 |
| Staff Safety Checks                  | 86%                                | 95%                                      | 5                                  | 4.75                                 |
| Safety Sub-Total                     |                                    |                                          | 20                                 | 19.75                                |
| CCI Permanency Outcomes              |                                    |                                          |                                    |                                      |
| Placement Stability                  | 90%                                | 90%                                      | 15                                 | 13.50                                |
| Permanency Sub-Total                 |                                    |                                          | 15                                 | 13.50                                |
| CCI Well-Being Outcomes              |                                    |                                          |                                    |                                      |
| EPSDT Medical Visits                 | 94%                                | 100%                                     | 4                                  | 4.00                                 |
| EPSDT Dental Visits                  | 88%                                | 100%                                     | 4                                  | 4.00                                 |
| Academic Supports                    | 78%                                | 100%                                     | 3                                  | 3.00                                 |
| Provider ECEM Visits                 | 79%                                | 94%                                      | 7                                  | 6.58                                 |
| Provider General Contacts            | 77%                                | 94%                                      | 7                                  | 6.58                                 |
| Placements with Siblings             | 35%                                | 0%                                       | Not Scored                         | Not Scored                           |
| Placements within Legal County       | 11%                                | 0%                                       | Not Scored                         | Not Scored                           |
| Well-Being Sub-Total                 |                                    |                                          | 25                                 | 24.16                                |