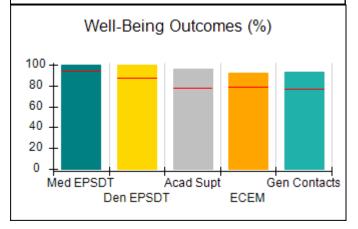

# Performance-Based Placement Measures RBWO Provider GA+SCORECARD - CCI

| Provider/Program Name: A Friend's House - (563) - CCI |                                    |                                          |                                    |                                       |  |
|-------------------------------------------------------|------------------------------------|------------------------------------------|------------------------------------|---------------------------------------|--|
| 111 Henry Pkwy., McDonough, GA 30                     | 0253                               | Quarterly Sco                            | ores (Grades)                      | Current Quarter Score (Grade)         |  |
| Phone: 678-432-1630                                   |                                    | Q1: 101.15 (A+)                          | Q2: 102.55 (A+)                    | 92.23%                                |  |
| Vendor ID# 35215                                      |                                    | Q3: 92.23 (A-)                           | Q4: N/A                            | (A-)                                  |  |
| Program Census Information:                           |                                    | # Children in Care During<br>Quarter: 25 | # Placements During<br>Quarter: 25 | # Children in Care On<br>Last Day: 14 |  |
|                                                       | Avg<br>Performance All<br>CCIs (%) | Provider<br>Performance (%)*             | Possible Points<br>(Weight)        | Provider Points<br>Earned             |  |
| OPM Monitoring Reviews                                |                                    |                                          |                                    |                                       |  |
| Annual Comprehensive Reviews                          | 82%                                | 90%                                      | 25                                 | 22.43                                 |  |
| Safety Reviews                                        | 85%                                | 93%                                      | 15                                 | 13.88                                 |  |
| Monitoring Sub-Total                                  |                                    |                                          | 40                                 | 36.31                                 |  |
| CCI Safety Outcomes                                   |                                    |                                          |                                    |                                       |  |
| Incidence of Maltreatment                             | 0.06%                              | No Substantiated<br>Reports              | 10                                 | 10.00                                 |  |
| Staff Training/Foundations                            | 94%                                | 96%                                      | 5                                  | 4.80                                  |  |
| Staff Safety Checks                                   | 86%                                | 100%                                     | 5                                  | 5.00                                  |  |
| Safety Sub-Total                                      |                                    |                                          | 20                                 | 19.80                                 |  |
| CCI Permanency Outcomes                               |                                    |                                          |                                    |                                       |  |
| Placement Stability                                   | 90%                                | 92%                                      | 15                                 | 13.80                                 |  |
| Permanency Sub-Total                                  |                                    |                                          | 15                                 | 13.80                                 |  |
| CCI Well-Being Outcomes                               |                                    |                                          |                                    |                                       |  |
| EPSDT Medical Visits                                  | 94%                                | 89%                                      | 4                                  | 3.56                                  |  |
| EPSDT Dental Visits                                   | 88%                                | 100%                                     | 4                                  | 4.00                                  |  |
| Academic Supports                                     | 78%                                | 95%                                      | 3                                  | 2.85                                  |  |
| Provider ECEM Visits                                  | 79%                                | 84%                                      | 7                                  | 5.88                                  |  |
| Provider General Contacts                             | 77%                                | 86%                                      | 7                                  | 6.02                                  |  |
| Placements with Siblings                              | 35%                                | 73%                                      | Not Scored                         | Not Scored                            |  |
| Placements within Legal County                        | 11%                                | 20%                                      | Not Scored                         | Not Scored                            |  |
| Well-Being Sub-Total                                  |                                    |                                          | 25                                 | 22.31                                 |  |
| *Performance calculation descriptions can b           | e found in the FY 202              | 20 RBWO PBP Measureme                    | ents and Standards Guide           |                                       |  |

# Performance-Based Placement Measures RBWO Provider GA+SCORECARD - CCI

| Provider/Program Name: Abba House Human Development & Resource Center of GA - (5399) - CCI |                                    |                                         |                                   |                                      |  |
|--------------------------------------------------------------------------------------------|------------------------------------|-----------------------------------------|-----------------------------------|--------------------------------------|--|
| 4590 Arbor Walk Ct., Stone Mountain                                                        | n, GA 30083                        | Quarterly Scores (Grades)               |                                   | Current Quarter Score (Grade)        |  |
| Phone: 404-299-5494                                                                        |                                    | Q1: 78.76 (C+)                          | Q1: 78.76 (C+) Q2: 76.95 (C)      |                                      |  |
| Vendor ID# 87804                                                                           |                                    | Q3: 93.32 (A-)                          | Q4: N/A                           | (A-)                                 |  |
| Program Census Information:                                                                |                                    | # Children in Care During<br>Quarter: 9 | # Placements During<br>Quarter: 9 | # Children in Care On<br>Last Day: 6 |  |
|                                                                                            | Avg<br>Performance All<br>CCIs (%) | Provider<br>Performance (%)*            | Possible Points<br>(Weight)       | Provider Points<br>Earned            |  |
| OPM Monitoring Reviews                                                                     |                                    |                                         |                                   |                                      |  |
| Annual Comprehensive Reviews                                                               | 82%                                | Not Yet Conducted                       |                                   |                                      |  |
| Safety Reviews                                                                             | 85%                                | 70%                                     | 15                                | 10.50                                |  |
| Monitoring Sub-Total                                                                       |                                    |                                         | 15                                | 10.50                                |  |
| CCI Safety Outcomes                                                                        |                                    |                                         |                                   |                                      |  |
| Incidence of Maltreatment                                                                  | 0.06%                              | No Substantiated<br>Reports             | 10                                | 10.00                                |  |
| Staff Training/Foundations                                                                 | 94%                                | -                                       | 5                                 | 5.00                                 |  |
| Staff Safety Checks                                                                        | 86%                                | 100%                                    | 5                                 | 5.00                                 |  |
| Safety Sub-Total                                                                           |                                    |                                         | 20                                | 20.00                                |  |
| CCI Permanency Outcomes                                                                    |                                    |                                         |                                   |                                      |  |
| Placement Stability                                                                        | 90%                                | 89%                                     | 15                                | 13.35                                |  |
| Permanency Sub-Total                                                                       |                                    |                                         | 15                                | 13.35                                |  |
| CCI Well-Being Outcomes                                                                    |                                    |                                         |                                   |                                      |  |
| EPSDT Medical Visits                                                                       | 94%                                | 100%                                    | 4                                 | 4.00                                 |  |
| EPSDT Dental Visits                                                                        | 88%                                | 100%                                    | 4                                 | 4.00                                 |  |
| Academic Supports                                                                          | 78%                                | 60%                                     | 3                                 | 1.80                                 |  |
| Provider ECEM Visits                                                                       | 79%                                | 77%                                     | 7                                 | 5.39                                 |  |
| Provider General Contacts                                                                  | 77%                                | 69%                                     | 7                                 | 4.83                                 |  |
| Placements with Siblings                                                                   | 35%                                | Not Eligible                            | Not Scored                        | Not Scored                           |  |
| Placements within Legal County                                                             | 11%                                | 0%                                      | Not Scored                        | Not Scored                           |  |
| Well-Being Sub-Total                                                                       |                                    |                                         | 25                                | 20.02                                |  |
| *Performance calculation descriptions can b                                                | e found in the FY 202              | 20 RBWO PBP Measureme                   | ents and Standards Guide          |                                      |  |