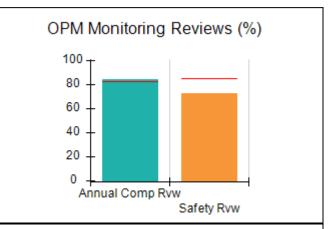

# Performance-Based Placement Measures RBWO Provider GA+SCORECARD - CCI

| Provider/Program Name: A Friend's House - (563) - CCI |                                    |                                          |                                    |                                       |  |
|-------------------------------------------------------|------------------------------------|------------------------------------------|------------------------------------|---------------------------------------|--|
| 111 Henry Pkwy., McDonough, GA 30                     | 0253                               | Quarterly Sco                            | ores (Grades)                      | Current Quarter Score (Grade)         |  |
| Phone: 678-432-1630                                   |                                    | Q1: 101.15 (A+)                          | Q2: 102.55 (A+)                    | 92.23%                                |  |
| Vendor ID# 35215                                      |                                    | Q3: 92.23 (A-)                           | Q4: N/A                            | (A-)                                  |  |
| Program Census Information:                           |                                    | # Children in Care During<br>Quarter: 25 | # Placements During<br>Quarter: 25 | # Children in Care On<br>Last Day: 14 |  |
|                                                       | Avg<br>Performance All<br>CCIs (%) | Provider<br>Performance (%)*             | Possible Points<br>(Weight)        | Provider Points<br>Earned             |  |
| OPM Monitoring Reviews                                |                                    |                                          |                                    |                                       |  |
| Annual Comprehensive Reviews                          | 82%                                | 90%                                      | 25                                 | 22.43                                 |  |
| Safety Reviews                                        | 85%                                | 93%                                      | 15                                 | 13.88                                 |  |
| Monitoring Sub-Total                                  |                                    |                                          | 40                                 | 36.31                                 |  |
| CCI Safety Outcomes                                   |                                    |                                          |                                    |                                       |  |
| Incidence of Maltreatment                             | 0.06%                              | No Substantiated<br>Reports              | 10                                 | 10.00                                 |  |
| Staff Training/Foundations                            | 94%                                | 96%                                      | 5                                  | 4.80                                  |  |
| Staff Safety Checks                                   | 86%                                | 100%                                     | 5                                  | 5.00                                  |  |
| Safety Sub-Total                                      |                                    |                                          | 20                                 | 19.80                                 |  |
| CCI Permanency Outcomes                               |                                    |                                          |                                    |                                       |  |
| Placement Stability                                   | 90%                                | 92%                                      | 15                                 | 13.80                                 |  |
| Permanency Sub-Total                                  |                                    |                                          | 15                                 | 13.80                                 |  |
| CCI Well-Being Outcomes                               |                                    |                                          |                                    |                                       |  |
| EPSDT Medical Visits                                  | 94%                                | 89%                                      | 4                                  | 3.56                                  |  |
| EPSDT Dental Visits                                   | 88%                                | 100%                                     | 4                                  | 4.00                                  |  |
| Academic Supports                                     | 78%                                | 95%                                      | 3                                  | 2.85                                  |  |
| Provider ECEM Visits                                  | 79%                                | 84%                                      | 7                                  | 5.88                                  |  |
| Provider General Contacts                             | 77%                                | 86%                                      | 7                                  | 6.02                                  |  |
| Placements with Siblings                              | 35%                                | 73%                                      | Not Scored                         | Not Scored                            |  |
| Placements within Legal County                        | 11%                                | 20%                                      | Not Scored                         | Not Scored                            |  |
| Well-Being Sub-Total                                  |                                    |                                          | 25                                 | 22.31                                 |  |
| *Performance calculation descriptions can b           | e found in the FY 202              | 20 RBWO PBP Measureme                    | ents and Standards Guide           |                                       |  |