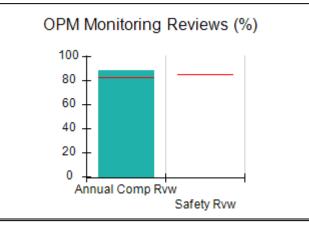

# Performance-Based Placement Measures RBWO Provider GA+SCORECARD - CCI

| Provider/Program Name: A Friend's House - (563) - CCI |                                    |                                          |                                    |                                       |  |
|-------------------------------------------------------|------------------------------------|------------------------------------------|------------------------------------|---------------------------------------|--|
| 111 Henry Pkwy., McDonough, GA 30                     | 0253                               | Quarterly Sco                            | ores (Grades)                      | Current Quarter Score (Grade)         |  |
| Phone: 678-432-1630                                   |                                    | Q1: 101.15 (A+)                          | Q2: 102.55 (A+)                    | 92.23%                                |  |
| Vendor ID# 35215                                      |                                    | Q3: 92.23 (A-)                           | Q4: N/A                            | (A-)                                  |  |
| Program Census Information:                           |                                    | # Children in Care During<br>Quarter: 25 | # Placements During<br>Quarter: 25 | # Children in Care On<br>Last Day: 14 |  |
|                                                       | Avg<br>Performance All<br>CCIs (%) | Provider<br>Performance (%)*             | Possible Points<br>(Weight)        | Provider Points<br>Earned             |  |
| OPM Monitoring Reviews                                |                                    |                                          |                                    |                                       |  |
| Annual Comprehensive Reviews                          | 82%                                | 90%                                      | 25                                 | 22.43                                 |  |
| Safety Reviews                                        | 85%                                | 93%                                      | 15                                 | 13.88                                 |  |
| Monitoring Sub-Total                                  |                                    |                                          | 40                                 | 36.31                                 |  |
| CCI Safety Outcomes                                   |                                    |                                          |                                    |                                       |  |
| Incidence of Maltreatment                             | 0.06%                              | No Substantiated<br>Reports              | 10                                 | 10.00                                 |  |
| Staff Training/Foundations                            | 94%                                | 96%                                      | 5                                  | 4.80                                  |  |
| Staff Safety Checks                                   | 86%                                | 100%                                     | 5                                  | 5.00                                  |  |
| Safety Sub-Total                                      |                                    |                                          | 20                                 | 19.80                                 |  |
| CCI Permanency Outcomes                               |                                    |                                          |                                    |                                       |  |
| Placement Stability                                   | 90%                                | 92%                                      | 15                                 | 13.80                                 |  |
| Permanency Sub-Total                                  |                                    |                                          | 15                                 | 13.80                                 |  |
| CCI Well-Being Outcomes                               |                                    |                                          |                                    |                                       |  |
| EPSDT Medical Visits                                  | 94%                                | 89%                                      | 4                                  | 3.56                                  |  |
| EPSDT Dental Visits                                   | 88%                                | 100%                                     | 4                                  | 4.00                                  |  |
| Academic Supports                                     | 78%                                | 95%                                      | 3                                  | 2.85                                  |  |
| Provider ECEM Visits                                  | 79%                                | 84%                                      | 7                                  | 5.88                                  |  |
| Provider General Contacts                             | 77%                                | 86%                                      | 7                                  | 6.02                                  |  |
| Placements with Siblings                              | 35%                                | 73%                                      | Not Scored                         | Not Scored                            |  |
| Placements within Legal County                        | 11%                                | 20%                                      | Not Scored                         | Not Scored                            |  |
| Well-Being Sub-Total                                  |                                    |                                          | 25                                 | 22.31                                 |  |
| *Performance calculation descriptions can b           | e found in the FY 202              | 20 RBWO PBP Measureme                    | ents and Standards Guide           |                                       |  |

# Performance-Based Placement Measures RBWO Provider GA+SCORECARD - CCI

| Provider/Program Name: Abba House Human Development & Resource Center of GA - (5399) - CCI |                                    |                                         |                                   |                                      |  |
|--------------------------------------------------------------------------------------------|------------------------------------|-----------------------------------------|-----------------------------------|--------------------------------------|--|
| 4590 Arbor Walk Ct., Stone Mountain                                                        | n, GA 30083                        | Quarterly Scores (Grades)               |                                   | Current Quarter Score (Grade)        |  |
| Phone: 404-299-5494                                                                        |                                    | Q1: 78.76 (C+)                          | Q1: 78.76 (C+) Q2: 76.95 (C)      |                                      |  |
| Vendor ID# 87804                                                                           |                                    | Q3: 93.32 (A-)                          | Q4: N/A                           | (A-)                                 |  |
| Program Census Information:                                                                |                                    | # Children in Care During<br>Quarter: 9 | # Placements During<br>Quarter: 9 | # Children in Care On<br>Last Day: 6 |  |
|                                                                                            | Avg<br>Performance All<br>CCIs (%) | Provider<br>Performance (%)*            | Possible Points<br>(Weight)       | Provider Points<br>Earned            |  |
| OPM Monitoring Reviews                                                                     |                                    |                                         |                                   |                                      |  |
| Annual Comprehensive Reviews                                                               | 82%                                | Not Yet Conducted                       |                                   |                                      |  |
| Safety Reviews                                                                             | 85%                                | 70%                                     | 15                                | 10.50                                |  |
| Monitoring Sub-Total                                                                       |                                    |                                         | 15                                | 10.50                                |  |
| CCI Safety Outcomes                                                                        |                                    |                                         |                                   |                                      |  |
| Incidence of Maltreatment                                                                  | 0.06%                              | No Substantiated<br>Reports             | 10                                | 10.00                                |  |
| Staff Training/Foundations                                                                 | 94%                                | -                                       | 5                                 | 5.00                                 |  |
| Staff Safety Checks                                                                        | 86%                                | 100%                                    | 5                                 | 5.00                                 |  |
| Safety Sub-Total                                                                           |                                    |                                         | 20                                | 20.00                                |  |
| CCI Permanency Outcomes                                                                    |                                    |                                         |                                   |                                      |  |
| Placement Stability                                                                        | 90%                                | 89%                                     | 15                                | 13.35                                |  |
| Permanency Sub-Total                                                                       |                                    |                                         | 15                                | 13.35                                |  |
| CCI Well-Being Outcomes                                                                    |                                    |                                         |                                   |                                      |  |
| EPSDT Medical Visits                                                                       | 94%                                | 100%                                    | 4                                 | 4.00                                 |  |
| EPSDT Dental Visits                                                                        | 88%                                | 100%                                    | 4                                 | 4.00                                 |  |
| Academic Supports                                                                          | 78%                                | 60%                                     | 3                                 | 1.80                                 |  |
| Provider ECEM Visits                                                                       | 79%                                | 77%                                     | 7                                 | 5.39                                 |  |
| Provider General Contacts                                                                  | 77%                                | 69%                                     | 7                                 | 4.83                                 |  |
| Placements with Siblings                                                                   | 35%                                | Not Eligible                            | Not Scored                        | Not Scored                           |  |
| Placements within Legal County                                                             | 11%                                | 0%                                      | Not Scored                        | Not Scored                           |  |
| Well-Being Sub-Total                                                                       |                                    |                                         | 25                                | 20.02                                |  |
| *Performance calculation descriptions can b                                                | e found in the FY 202              | 20 RBWO PBP Measureme                   | ents and Standards Guide          |                                      |  |

# Performance-Based Placement Measures RBWO Provider GA+SCORECARD - CCI

| Provider/Program Name: A Shelter) (5167) - CCI | CES Youth Ho                       | ome, Inc (forme                         | erly Appalachian                  | Children's                           |
|------------------------------------------------|------------------------------------|-----------------------------------------|-----------------------------------|--------------------------------------|
| 133 Cares Drive, Jasper, GA 30143              |                                    | Quarterly Scores (Grades)               |                                   | Current Quarter Score (Grade)        |
| Phone: 706-253-2375                            |                                    | Q1: 90.28 (A-)                          | Q2: 95.74 (A)                     | 96.24%                               |
| Vendor ID# 115379                              |                                    | Q3: 96.24 (A)                           | Q4: N/A                           | (A)                                  |
| Program Census Information:                    |                                    | # Children in Care During<br>Quarter: 9 | # Placements During<br>Quarter: 9 | # Children in Care On<br>Last Day: 7 |
|                                                | Avg<br>Performance All<br>CCIs (%) | Provider<br>Performance (%)*            | Possible Points<br>(Weight)       | Provider Points<br>Earned            |
| OPM Monitoring Reviews                         |                                    |                                         |                                   |                                      |
| Annual Comprehensive Reviews                   | 82%                                | 95%                                     | 25                                | 23.67                                |
| Safety Reviews                                 | 85%                                | 85%                                     | 15                                | 12.75                                |
| Monitoring Sub-Total                           |                                    |                                         | 40                                | 36.42                                |
| CCI Safety Outcomes                            |                                    |                                         |                                   |                                      |
| Incidence of Maltreatment                      | 0.06%                              | No Substantiated<br>Reports             | 10                                | 10.00                                |
| Staff Training/Foundations                     | 94%                                | -                                       | 5                                 | 5.00                                 |
| Staff Safety Checks                            | 86%                                | 100%                                    | 5                                 | 5.00                                 |
| Safety Sub-Total                               |                                    |                                         | 20                                | 20.00                                |
| CCI Permanency Outcomes                        |                                    |                                         |                                   |                                      |
| Placement Stability                            | 90%                                | 89%                                     | 15                                | 13.35                                |
| Permanency Sub-Total                           |                                    |                                         | 15                                | 13.35                                |
| CCI Well-Being Outcomes                        |                                    |                                         |                                   |                                      |
| EPSDT Medical Visits                           | 94%                                | 86%                                     | 4                                 | 3.44                                 |
| EPSDT Dental Visits                            | 88%                                | 86%                                     | 4                                 | 3.44                                 |
| Academic Supports                              | 78%                                | 100%                                    | 3                                 | 3.00                                 |
| Provider ECEM Visits                           | 79%                                | 29%                                     | 7                                 | 2.03                                 |
| Provider General Contacts                      | 77%                                | 94%                                     | 7                                 | 6.58                                 |
| Placements with Siblings                       | 35%                                | 100%                                    | Not Scored                        | Not Scored                           |
| Placements within Legal County                 | 11%                                | 80%                                     | Not Scored                        | Not Scored                           |
| Well-Being Sub-Total                           |                                    |                                         | 25                                | 18.49                                |
| *Performance calculation descriptions can b    | e found in the FY 202              | 20 RBWO PBP Measureme                   | ents and Standards Guide          |                                      |

# Performance-Based Placement Measures RBWO Provider GA+SCORECARD - CCI

| 49 Monroe Crossing, Cartersville, GA | 30120                              | Quarterly Sco                            | ores (Grades)                      | Current Quarter Score                |
|--------------------------------------|------------------------------------|------------------------------------------|------------------------------------|--------------------------------------|
|                                      |                                    |                                          | ` '                                | (Grade)                              |
| Phone: 770-382-6180                  |                                    | Q1: 101.59 (A+)                          | Q2: 101.56 (A+)                    | 104.61%                              |
| Vendor ID# 35217                     |                                    | Q3: 104.61 (A+)                          | Q4: N/A                            | (A+)                                 |
| Program Census Information:          |                                    | # Children in Care During<br>Quarter: 10 | # Placements During<br>Quarter: 10 | # Children in Care On<br>Last Day: 6 |
|                                      | Avg<br>Performance All<br>CCIs (%) | Provider<br>Performance (%)*             | Possible Points<br>(Weight)        | Provider Points<br>Earned            |
| OPM Monitoring Reviews               |                                    |                                          |                                    |                                      |
| Annual Comprehensive Reviews         | 82%                                | 93%                                      | 25                                 | 23.20                                |
| Safety Reviews                       | 85%                                | 97%                                      | 15                                 | 14.50                                |
| Monitoring Sub-Total                 |                                    |                                          | 40                                 | 37.70                                |
| CCI Safety Outcomes                  |                                    |                                          |                                    |                                      |
| Incidence of Maltreatment            | 0.06%                              | No Substantiated<br>Reports              | 10                                 | 10.00                                |
| Staff Training/Foundations           | 94%                                | 100%                                     | 5                                  | 5.00                                 |
| Staff Safety Checks                  | 86%                                | 95%                                      | 5                                  | 4.75                                 |
| Safety Sub-Total                     |                                    |                                          | 20                                 | 19.75                                |
| CCI Permanency Outcomes              |                                    |                                          |                                    |                                      |
| Placement Stability                  | 90%                                | 90%                                      | 15                                 | 13.50                                |
| Permanency Sub-Total                 |                                    |                                          | 15                                 | 13.50                                |
| CCI Well-Being Outcomes              |                                    |                                          |                                    |                                      |
| EPSDT Medical Visits                 | 94%                                | 100%                                     | 4                                  | 4.00                                 |
| EPSDT Dental Visits                  | 88%                                | 100%                                     | 4                                  | 4.00                                 |
| Academic Supports                    | 78%                                | 100%                                     | 3                                  | 3.00                                 |
| Provider ECEM Visits                 | 79%                                | 94%                                      | 7                                  | 6.58                                 |
| Provider General Contacts            | 77%                                | 94%                                      | 7                                  | 6.58                                 |
| Placements with Siblings             | 35%                                | 0%                                       | Not Scored                         | Not Scored                           |
| Placements within Legal County       | 11%                                | 0%                                       | Not Scored                         | Not Scored                           |
| Well-Being Sub-Total                 |                                    |                                          | 25                                 | 24.16                                |