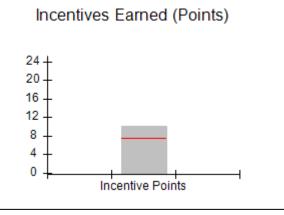

### Provider/Program Name: A Friend's House - (563) - CCI

|                                         | # Children in Care During<br>Quarter: 25 | # Placements During<br>Quarter: 25                                                                                                                                                                                                                                                                                                                                                                                                                                                                                                                                                                                                                                                                                                                                                                                                                                                                                                                                                                                                                                                                                                                                                                                                                                                                                                                                                                                                                                                                                                                                                                                                                                                                                                                                                                                                                                                                                                                                                                                                                                                                                           | # Children in Care On<br>Last Day: 14                                                                                                                                                                    |
|-----------------------------------------|------------------------------------------|------------------------------------------------------------------------------------------------------------------------------------------------------------------------------------------------------------------------------------------------------------------------------------------------------------------------------------------------------------------------------------------------------------------------------------------------------------------------------------------------------------------------------------------------------------------------------------------------------------------------------------------------------------------------------------------------------------------------------------------------------------------------------------------------------------------------------------------------------------------------------------------------------------------------------------------------------------------------------------------------------------------------------------------------------------------------------------------------------------------------------------------------------------------------------------------------------------------------------------------------------------------------------------------------------------------------------------------------------------------------------------------------------------------------------------------------------------------------------------------------------------------------------------------------------------------------------------------------------------------------------------------------------------------------------------------------------------------------------------------------------------------------------------------------------------------------------------------------------------------------------------------------------------------------------------------------------------------------------------------------------------------------------------------------------------------------------------------------------------------------------|----------------------------------------------------------------------------------------------------------------------------------------------------------------------------------------------------------|
| Avg<br>Performance All<br>CCIs (Points) | Provider<br>Performance (%)*             | Possible Points<br>(Weight)                                                                                                                                                                                                                                                                                                                                                                                                                                                                                                                                                                                                                                                                                                                                                                                                                                                                                                                                                                                                                                                                                                                                                                                                                                                                                                                                                                                                                                                                                                                                                                                                                                                                                                                                                                                                                                                                                                                                                                                                                                                                                                  | Provider Points<br>Earned                                                                                                                                                                                |
|                                         | 71%                                      | 2                                                                                                                                                                                                                                                                                                                                                                                                                                                                                                                                                                                                                                                                                                                                                                                                                                                                                                                                                                                                                                                                                                                                                                                                                                                                                                                                                                                                                                                                                                                                                                                                                                                                                                                                                                                                                                                                                                                                                                                                                                                                                                                            | 1.42                                                                                                                                                                                                     |
|                                         | 100%                                     | 2                                                                                                                                                                                                                                                                                                                                                                                                                                                                                                                                                                                                                                                                                                                                                                                                                                                                                                                                                                                                                                                                                                                                                                                                                                                                                                                                                                                                                                                                                                                                                                                                                                                                                                                                                                                                                                                                                                                                                                                                                                                                                                                            | 2.00                                                                                                                                                                                                     |
|                                         | 0%                                       | 5                                                                                                                                                                                                                                                                                                                                                                                                                                                                                                                                                                                                                                                                                                                                                                                                                                                                                                                                                                                                                                                                                                                                                                                                                                                                                                                                                                                                                                                                                                                                                                                                                                                                                                                                                                                                                                                                                                                                                                                                                                                                                                                            | 0.00                                                                                                                                                                                                     |
|                                         | 33%                                      | 2                                                                                                                                                                                                                                                                                                                                                                                                                                                                                                                                                                                                                                                                                                                                                                                                                                                                                                                                                                                                                                                                                                                                                                                                                                                                                                                                                                                                                                                                                                                                                                                                                                                                                                                                                                                                                                                                                                                                                                                                                                                                                                                            | 0.66                                                                                                                                                                                                     |
|                                         | N/A                                      | 10/5/5/1                                                                                                                                                                                                                                                                                                                                                                                                                                                                                                                                                                                                                                                                                                                                                                                                                                                                                                                                                                                                                                                                                                                                                                                                                                                                                                                                                                                                                                                                                                                                                                                                                                                                                                                                                                                                                                                                                                                                                                                                                                                                                                                     | 10.00                                                                                                                                                                                                    |
|                                         | Not Eligible                             | 5                                                                                                                                                                                                                                                                                                                                                                                                                                                                                                                                                                                                                                                                                                                                                                                                                                                                                                                                                                                                                                                                                                                                                                                                                                                                                                                                                                                                                                                                                                                                                                                                                                                                                                                                                                                                                                                                                                                                                                                                                                                                                                                            |                                                                                                                                                                                                          |
|                                         | 0%                                       | 4                                                                                                                                                                                                                                                                                                                                                                                                                                                                                                                                                                                                                                                                                                                                                                                                                                                                                                                                                                                                                                                                                                                                                                                                                                                                                                                                                                                                                                                                                                                                                                                                                                                                                                                                                                                                                                                                                                                                                                                                                                                                                                                            | 0.00                                                                                                                                                                                                     |
|                                         | 0%                                       | 4                                                                                                                                                                                                                                                                                                                                                                                                                                                                                                                                                                                                                                                                                                                                                                                                                                                                                                                                                                                                                                                                                                                                                                                                                                                                                                                                                                                                                                                                                                                                                                                                                                                                                                                                                                                                                                                                                                                                                                                                                                                                                                                            | 0.00                                                                                                                                                                                                     |
|                                         | 0%                                       | 5                                                                                                                                                                                                                                                                                                                                                                                                                                                                                                                                                                                                                                                                                                                                                                                                                                                                                                                                                                                                                                                                                                                                                                                                                                                                                                                                                                                                                                                                                                                                                                                                                                                                                                                                                                                                                                                                                                                                                                                                                                                                                                                            | 0.00                                                                                                                                                                                                     |
|                                         | 100%                                     | 4                                                                                                                                                                                                                                                                                                                                                                                                                                                                                                                                                                                                                                                                                                                                                                                                                                                                                                                                                                                                                                                                                                                                                                                                                                                                                                                                                                                                                                                                                                                                                                                                                                                                                                                                                                                                                                                                                                                                                                                                                                                                                                                            | 4.00                                                                                                                                                                                                     |
| 7.45                                    |                                          |                                                                                                                                                                                                                                                                                                                                                                                                                                                                                                                                                                                                                                                                                                                                                                                                                                                                                                                                                                                                                                                                                                                                                                                                                                                                                                                                                                                                                                                                                                                                                                                                                                                                                                                                                                                                                                                                                                                                                                                                                                                                                                                              | 18.08                                                                                                                                                                                                    |
| combined incentive                      | credit allowed is 10 points.             | Incentives Awarded                                                                                                                                                                                                                                                                                                                                                                                                                                                                                                                                                                                                                                                                                                                                                                                                                                                                                                                                                                                                                                                                                                                                                                                                                                                                                                                                                                                                                                                                                                                                                                                                                                                                                                                                                                                                                                                                                                                                                                                                                                                                                                           | 10.00                                                                                                                                                                                                    |
|                                         | Avg Performance All CCIs (Points)        | Quarter: 25   Provider   Performance (%)*   71%   100%   33%   N/A   Not Eligible   0%   0%   0%   0%   100%   100%   100%   100%   100%   100%   100%   100%   100%   100%   100%   100%   100%   100%   100%   100%   100%   100%   100%   100%   100%   100%   100%   100%   100%   100%   100%   100%   100%   100%   100%   100%   100%   100%   100%   100%   100%   100%   100%   100%   100%   100%   100%   100%   100%   100%   100%   100%   100%   100%   100%   100%   100%   100%   100%   100%   100%   100%   100%   100%   100%   100%   100%   100%   100%   100%   100%   100%   100%   100%   100%   100%   100%   100%   100%   100%   100%   100%   100%   100%   100%   100%   100%   100%   100%   100%   100%   100%   100%   100%   100%   100%   100%   100%   100%   100%   100%   100%   100%   100%   100%   100%   100%   100%   100%   100%   100%   100%   100%   100%   100%   100%   100%   100%   100%   100%   100%   100%   100%   100%   100%   100%   100%   100%   100%   100%   100%   100%   100%   100%   100%   100%   100%   100%   100%   100%   100%   100%   100%   100%   100%   100%   100%   100%   100%   100%   100%   100%   100%   100%   100%   100%   100%   100%   100%   100%   100%   100%   100%   100%   100%   100%   100%   100%   100%   100%   100%   100%   100%   100%   100%   100%   100%   100%   100%   100%   100%   100%   100%   100%   100%   100%   100%   100%   100%   100%   100%   100%   100%   100%   100%   100%   100%   100%   100%   100%   100%   100%   100%   100%   100%   100%   100%   100%   100%   100%   100%   100%   100%   100%   100%   100%   100%   100%   100%   100%   100%   100%   100%   100%   100%   100%   100%   100%   100%   100%   100%   100%   100%   100%   100%   100%   100%   100%   100%   100%   100%   100%   100%   100%   100%   100%   100%   100%   100%   100%   100%   100%   100%   100%   100%   100%   100%   100%   100%   100%   100%   100%   100%   100%   100%   100%   100%   100%   100%   100%   100%   100%   100%   100%   100%   100%   100%   100%   100%   100%   100%   1 | Quarter: 25   Quarter: 25     Avg   Performance All   CCIs (Points)     71%   2     100%   5     33%   2     N/A   10/5/5/1     Not Eligible   5     0%   4     0%   5     100%   4     17.45   100%   4 |

# Provider/Program Name: Abba House Human Development & Resource Center of GA - (5399) - CCI

| Program Census Information:                      |                                         | # Children in Care During<br>Quarter: 9 | # Placements During<br>Quarter: 9 | # Children in Care On<br>Last Day: 6 |
|--------------------------------------------------|-----------------------------------------|-----------------------------------------|-----------------------------------|--------------------------------------|
| CCI Incentive Credits                            | Avg<br>Performance All<br>CCIs (Points) | Provider<br>Performance (%)*            | Possible Points<br>(Weight)       | Provider Points<br>Earned            |
| Early EPSDT Medical Visits                       |                                         | 100%                                    | 2                                 | 2.00                                 |
| Early EPSDT Dental Visits                        |                                         | 100%                                    | 2                                 | 2.00                                 |
| Permanency Contacts                              |                                         | 0%                                      | 5                                 | 0.00                                 |
| Additional Academic Supports                     |                                         | 8%                                      | 2                                 | 0.16                                 |
| HS Grad/GED/Prof or Trade<br>Certificate/College |                                         | N/A                                     | 10/5/5/1                          |                                      |
| EYSS Agreement                                   |                                         | Not Eligible                            | 5                                 |                                      |
| Community Connections                            |                                         | 0%                                      | 4                                 | 0.00                                 |
| Active Agency Accreditation                      |                                         | 0%                                      | 4                                 | 0.00                                 |
| Staff Clinical Licensure                         |                                         | 0%                                      | 5                                 | 0.00                                 |
| Behavior Management (threshold = 0)              |                                         | 100%                                    | 4                                 | 4.00                                 |
| Incentives Total                                 | 7.45                                    |                                         |                                   | 8.16                                 |
| Maximum total                                    | combined incentive                      | credit allowed is 10 points.            | Incentives Awarded                | 8.16                                 |
| *Performance calculation descriptions can be     | e found in the FY 202                   | 20 RBWO PBP Measureme                   | ents and Standards Guide.         |                                      |

# Provider/Program Name: ACES Youth Home, Inc. - (formerly Appalachian Children's Shelter) (5167) - CCI

| Program Census Information:                      |                                         | # Children in Care During<br>Quarter: 9 | # Placements During<br>Quarter: 9 | # Children in Care On<br>Last Day: 7 |
|--------------------------------------------------|-----------------------------------------|-----------------------------------------|-----------------------------------|--------------------------------------|
| CCI Incentive Credits                            | Avg<br>Performance All<br>CCIs (Points) | Provider<br>Performance (%)*            | Possible Points<br>(Weight)       | Provider Points<br>Earned            |
| Early EPSDT Medical Visits                       |                                         | 83%                                     | 2                                 | 1.66                                 |
| Early EPSDT Dental Visits                        |                                         | 75%                                     | 2                                 | 1.50                                 |
| Permanency Contacts                              |                                         | 0%                                      | 5                                 | 0.00                                 |
| Additional Academic Supports                     |                                         | 41%                                     | 2                                 | 0.82                                 |
| HS Grad/GED/Prof or Trade<br>Certificate/College |                                         | N/A                                     | 10/5/5/1                          |                                      |
| EYSS Agreement                                   |                                         | Not Eligible                            | 5                                 |                                      |
| Community Connections                            |                                         | 0%                                      | 4                                 | 0.00                                 |
| Active Agency Accreditation                      |                                         | 0%                                      | 4                                 | 0.00                                 |
| Staff Clinical Licensure                         |                                         | 0%                                      | 5                                 | 0.00                                 |
| Behavior Management (threshold = 0)              |                                         | 100%                                    | 4                                 | 4.00                                 |
| Incentives Total                                 | 7.45                                    |                                         |                                   | 7.98                                 |
| Maximum total                                    | combined incentive                      | credit allowed is 10 points.            | Incentives Awarded                | 7.98                                 |
| *Performance calculation descriptions can be     | e found in the FY 202                   | 20 RBWO PBP Measureme                   | ents and Standards Guide.         |                                      |