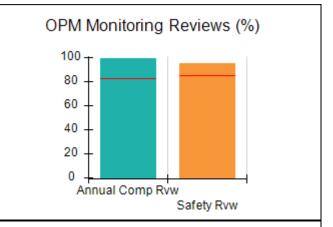

# Performance-Based Placement Measures RBWO Provider GA+SCORECARD - CCI

| Provider/Program Name: A Friend's House - (563) - CCI |                                    |                                          |                                    |                                       |  |
|-------------------------------------------------------|------------------------------------|------------------------------------------|------------------------------------|---------------------------------------|--|
| 111 Henry Pkwy., McDonough, GA 30                     | 0253                               | Quarterly Sco                            | ores (Grades)                      | Current Quarter Score (Grade)         |  |
| Phone: 678-432-1630                                   |                                    | Q1: 101.15 (A+)                          | Q2: 102.55 (A+)                    | 92.23%                                |  |
| Vendor ID# 35215                                      |                                    | Q3: 92.23 (A-)                           | Q4: N/A                            | (A-)                                  |  |
| Program Census Information:                           |                                    | # Children in Care During<br>Quarter: 25 | # Placements During<br>Quarter: 25 | # Children in Care On<br>Last Day: 14 |  |
|                                                       | Avg<br>Performance All<br>CCIs (%) | Provider<br>Performance (%)*             | Possible Points<br>(Weight)        | Provider Points<br>Earned             |  |
| OPM Monitoring Reviews                                |                                    |                                          |                                    |                                       |  |
| Annual Comprehensive Reviews                          | 82%                                | 90%                                      | 25                                 | 22.43                                 |  |
| Safety Reviews                                        | 85%                                | 93%                                      | 15                                 | 13.88                                 |  |
| Monitoring Sub-Total                                  |                                    |                                          | 40                                 | 36.31                                 |  |
| CCI Safety Outcomes                                   |                                    |                                          |                                    |                                       |  |
| Incidence of Maltreatment                             | 0.06%                              | No Substantiated<br>Reports              | 10                                 | 10.00                                 |  |
| Staff Training/Foundations                            | 94%                                | 96%                                      | 5                                  | 4.80                                  |  |
| Staff Safety Checks                                   | 86%                                | 100%                                     | 5                                  | 5.00                                  |  |
| Safety Sub-Total                                      |                                    |                                          | 20                                 | 19.80                                 |  |
| CCI Permanency Outcomes                               |                                    |                                          |                                    |                                       |  |
| Placement Stability                                   | 90%                                | 92%                                      | 15                                 | 13.80                                 |  |
| Permanency Sub-Total                                  |                                    |                                          | 15                                 | 13.80                                 |  |
| CCI Well-Being Outcomes                               |                                    |                                          |                                    |                                       |  |
| EPSDT Medical Visits                                  | 94%                                | 89%                                      | 4                                  | 3.56                                  |  |
| EPSDT Dental Visits                                   | 88%                                | 100%                                     | 4                                  | 4.00                                  |  |
| Academic Supports                                     | 78%                                | 95%                                      | 3                                  | 2.85                                  |  |
| Provider ECEM Visits                                  | 79%                                | 84%                                      | 7                                  | 5.88                                  |  |
| Provider General Contacts                             | 77%                                | 86%                                      | 7                                  | 6.02                                  |  |
| Placements with Siblings                              | 35%                                | 73%                                      | Not Scored                         | Not Scored                            |  |
| Placements within Legal County                        | 11%                                | 20%                                      | Not Scored                         | Not Scored                            |  |
| Well-Being Sub-Total                                  |                                    |                                          | 25                                 | 22.31                                 |  |
| *Performance calculation descriptions can b           | e found in the FY 202              | 20 RBWO PBP Measureme                    | ents and Standards Guide           |                                       |  |