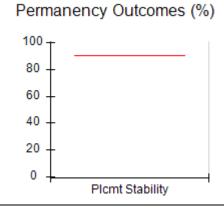

# Performance-Based Placement Measures RBWO Provider GA+SCORECARD - CCI

| Provider/Program Name: A Friend's House - (563) - CCI |                                    |                                          |                                    |                                       |  |
|-------------------------------------------------------|------------------------------------|------------------------------------------|------------------------------------|---------------------------------------|--|
| 111 Henry Pkwy., McDonough, GA 30                     | 0253                               | Quarterly Sco                            | ores (Grades)                      | Current Quarter Score (Grade)         |  |
| Phone: 678-432-1630                                   |                                    | Q1: 101.15 (A+)                          | Q2: 102.55 (A+)                    | 92.23%                                |  |
| Vendor ID# 35215                                      |                                    | Q3: 92.23 (A-)                           | Q4: N/A                            | (A-)                                  |  |
| Program Census Information:                           |                                    | # Children in Care During<br>Quarter: 25 | # Placements During<br>Quarter: 25 | # Children in Care On<br>Last Day: 14 |  |
|                                                       | Avg<br>Performance All<br>CCIs (%) | Provider<br>Performance (%)*             | Possible Points<br>(Weight)        | Provider Points<br>Earned             |  |
| OPM Monitoring Reviews                                |                                    |                                          |                                    |                                       |  |
| Annual Comprehensive Reviews                          | 82%                                | 90%                                      | 25                                 | 22.43                                 |  |
| Safety Reviews                                        | 85%                                | 93%                                      | 15                                 | 13.88                                 |  |
| Monitoring Sub-Total                                  |                                    |                                          | 40                                 | 36.31                                 |  |
| CCI Safety Outcomes                                   |                                    |                                          |                                    |                                       |  |
| Incidence of Maltreatment                             | 0.06%                              | No Substantiated<br>Reports              | 10                                 | 10.00                                 |  |
| Staff Training/Foundations                            | 94%                                | 96%                                      | 5                                  | 4.80                                  |  |
| Staff Safety Checks                                   | 86%                                | 100%                                     | 5                                  | 5.00                                  |  |
| Safety Sub-Total                                      |                                    |                                          | 20                                 | 19.80                                 |  |
| CCI Permanency Outcomes                               |                                    |                                          |                                    |                                       |  |
| Placement Stability                                   | 90%                                | 92%                                      | 15                                 | 13.80                                 |  |
| Permanency Sub-Total                                  |                                    |                                          | 15                                 | 13.80                                 |  |
| CCI Well-Being Outcomes                               |                                    |                                          |                                    |                                       |  |
| EPSDT Medical Visits                                  | 94%                                | 89%                                      | 4                                  | 3.56                                  |  |
| EPSDT Dental Visits                                   | 88%                                | 100%                                     | 4                                  | 4.00                                  |  |
| Academic Supports                                     | 78%                                | 95%                                      | 3                                  | 2.85                                  |  |
| Provider ECEM Visits                                  | 79%                                | 84%                                      | 7                                  | 5.88                                  |  |
| Provider General Contacts                             | 77%                                | 86%                                      | 7                                  | 6.02                                  |  |
| Placements with Siblings                              | 35%                                | 73%                                      | Not Scored                         | Not Scored                            |  |
| Placements within Legal County                        | 11%                                | 20%                                      | Not Scored                         | Not Scored                            |  |
| Well-Being Sub-Total                                  |                                    |                                          | 25                                 | 22.31                                 |  |
| *Performance calculation descriptions can b           | e found in the FY 202              | 20 RBWO PBP Measureme                    | ents and Standards Guide           |                                       |  |

# Performance-Based Placement Measures RBWO Provider GA+SCORECARD - CCI

| Provider/Program Name: Abba House Human Development & Resource Center of GA - (5399) - CCI |                                    |                                         |                                   |                                      |  |
|--------------------------------------------------------------------------------------------|------------------------------------|-----------------------------------------|-----------------------------------|--------------------------------------|--|
| 4590 Arbor Walk Ct., Stone Mountain                                                        | n, GA 30083                        | Quarterly Scores (Grades)               |                                   | Current Quarter Score (Grade)        |  |
| Phone: 404-299-5494                                                                        |                                    | Q1: 78.76 (C+)                          | Q1: 78.76 (C+) Q2: 76.95 (C)      |                                      |  |
| Vendor ID# 87804                                                                           |                                    | Q3: 93.32 (A-)                          | Q4: N/A                           | (A-)                                 |  |
| Program Census Information:                                                                |                                    | # Children in Care During<br>Quarter: 9 | # Placements During<br>Quarter: 9 | # Children in Care On<br>Last Day: 6 |  |
|                                                                                            | Avg<br>Performance All<br>CCIs (%) | Provider<br>Performance (%)*            | Possible Points<br>(Weight)       | Provider Points<br>Earned            |  |
| OPM Monitoring Reviews                                                                     |                                    |                                         |                                   |                                      |  |
| Annual Comprehensive Reviews                                                               | 82%                                | Not Yet Conducted                       |                                   |                                      |  |
| Safety Reviews                                                                             | 85%                                | 70%                                     | 15                                | 10.50                                |  |
| Monitoring Sub-Total                                                                       |                                    |                                         | 15                                | 10.50                                |  |
| CCI Safety Outcomes                                                                        |                                    |                                         |                                   |                                      |  |
| Incidence of Maltreatment                                                                  | 0.06%                              | No Substantiated<br>Reports             | 10                                | 10.00                                |  |
| Staff Training/Foundations                                                                 | 94%                                | -                                       | 5                                 | 5.00                                 |  |
| Staff Safety Checks                                                                        | 86%                                | 100%                                    | 5                                 | 5.00                                 |  |
| Safety Sub-Total                                                                           |                                    |                                         | 20                                | 20.00                                |  |
| CCI Permanency Outcomes                                                                    |                                    |                                         |                                   |                                      |  |
| Placement Stability                                                                        | 90%                                | 89%                                     | 15                                | 13.35                                |  |
| Permanency Sub-Total                                                                       |                                    |                                         | 15                                | 13.35                                |  |
| CCI Well-Being Outcomes                                                                    |                                    |                                         |                                   |                                      |  |
| EPSDT Medical Visits                                                                       | 94%                                | 100%                                    | 4                                 | 4.00                                 |  |
| EPSDT Dental Visits                                                                        | 88%                                | 100%                                    | 4                                 | 4.00                                 |  |
| Academic Supports                                                                          | 78%                                | 60%                                     | 3                                 | 1.80                                 |  |
| Provider ECEM Visits                                                                       | 79%                                | 77%                                     | 7                                 | 5.39                                 |  |
| Provider General Contacts                                                                  | 77%                                | 69%                                     | 7                                 | 4.83                                 |  |
| Placements with Siblings                                                                   | 35%                                | Not Eligible                            | Not Scored                        | Not Scored                           |  |
| Placements within Legal County                                                             | 11%                                | 0%                                      | Not Scored                        | Not Scored                           |  |
| Well-Being Sub-Total                                                                       |                                    |                                         | 25                                | 20.02                                |  |
| *Performance calculation descriptions can b                                                | e found in the FY 202              | 20 RBWO PBP Measureme                   | ents and Standards Guide          |                                      |  |

# Performance-Based Placement Measures RBWO Provider GA+SCORECARD - CCI

| Provider/Program Name: A Shelter) (5167) - CCI | CES Youth Ho                       | ome, Inc (forme                         | erly Appalachian                  | Children's                           |
|------------------------------------------------|------------------------------------|-----------------------------------------|-----------------------------------|--------------------------------------|
| 133 Cares Drive, Jasper, GA 30143              |                                    | Quarterly Scores (Grades)               |                                   | Current Quarter Score (Grade)        |
| Phone: 706-253-2375                            |                                    | Q1: 90.28 (A-)                          | Q2: 95.74 (A)                     | 96.24%                               |
| Vendor ID# 115379                              |                                    | Q3: 96.24 (A)                           | Q4: N/A                           | (A)                                  |
| Program Census Information:                    |                                    | # Children in Care During<br>Quarter: 9 | # Placements During<br>Quarter: 9 | # Children in Care On<br>Last Day: 7 |
|                                                | Avg<br>Performance All<br>CCIs (%) | Provider<br>Performance (%)*            | Possible Points<br>(Weight)       | Provider Points<br>Earned            |
| OPM Monitoring Reviews                         |                                    |                                         |                                   |                                      |
| Annual Comprehensive Reviews                   | 82%                                | 95%                                     | 25                                | 23.67                                |
| Safety Reviews                                 | 85%                                | 85%                                     | 15                                | 12.75                                |
| Monitoring Sub-Total                           |                                    |                                         | 40                                | 36.42                                |
| CCI Safety Outcomes                            |                                    |                                         |                                   |                                      |
| Incidence of Maltreatment                      | 0.06%                              | No Substantiated<br>Reports             | 10                                | 10.00                                |
| Staff Training/Foundations                     | 94%                                | -                                       | 5                                 | 5.00                                 |
| Staff Safety Checks                            | 86%                                | 100%                                    | 5                                 | 5.00                                 |
| Safety Sub-Total                               |                                    |                                         | 20                                | 20.00                                |
| CCI Permanency Outcomes                        |                                    |                                         |                                   |                                      |
| Placement Stability                            | 90%                                | 89%                                     | 15                                | 13.35                                |
| Permanency Sub-Total                           |                                    |                                         | 15                                | 13.35                                |
| CCI Well-Being Outcomes                        |                                    |                                         |                                   |                                      |
| EPSDT Medical Visits                           | 94%                                | 86%                                     | 4                                 | 3.44                                 |
| EPSDT Dental Visits                            | 88%                                | 86%                                     | 4                                 | 3.44                                 |
| Academic Supports                              | 78%                                | 100%                                    | 3                                 | 3.00                                 |
| Provider ECEM Visits                           | 79%                                | 29%                                     | 7                                 | 2.03                                 |
| Provider General Contacts                      | 77%                                | 94%                                     | 7                                 | 6.58                                 |
| Placements with Siblings                       | 35%                                | 100%                                    | Not Scored                        | Not Scored                           |
| Placements within Legal County                 | 11%                                | 80%                                     | Not Scored                        | Not Scored                           |
| Well-Being Sub-Total                           |                                    |                                         | 25                                | 18.49                                |
| *Performance calculation descriptions can b    | e found in the FY 202              | 20 RBWO PBP Measureme                   | ents and Standards Guide          |                                      |

# Performance-Based Placement Measures RBWO Provider GA+SCORECARD - CCI

| 49 Monroe Crossing, Cartersville, GA | 30120                              | Quarterly Sco                            | ores (Grades)                      | Current Quarter Score                |
|--------------------------------------|------------------------------------|------------------------------------------|------------------------------------|--------------------------------------|
|                                      |                                    |                                          | ` '                                | (Grade)                              |
| Phone: 770-382-6180                  |                                    | Q1: 101.59 (A+)                          | Q2: 101.56 (A+)                    | 104.61%                              |
| Vendor ID# 35217                     |                                    | Q3: 104.61 (A+)                          | Q4: N/A                            | (A+)                                 |
| Program Census Information:          |                                    | # Children in Care During<br>Quarter: 10 | # Placements During<br>Quarter: 10 | # Children in Care On<br>Last Day: 6 |
|                                      | Avg<br>Performance All<br>CCIs (%) | Provider<br>Performance (%)*             | Possible Points<br>(Weight)        | Provider Points<br>Earned            |
| OPM Monitoring Reviews               |                                    |                                          |                                    |                                      |
| Annual Comprehensive Reviews         | 82%                                | 93%                                      | 25                                 | 23.20                                |
| Safety Reviews                       | 85%                                | 97%                                      | 15                                 | 14.50                                |
| Monitoring Sub-Total                 |                                    |                                          | 40                                 | 37.70                                |
| CCI Safety Outcomes                  |                                    |                                          |                                    |                                      |
| Incidence of Maltreatment            | 0.06%                              | No Substantiated<br>Reports              | 10                                 | 10.00                                |
| Staff Training/Foundations           | 94%                                | 100%                                     | 5                                  | 5.00                                 |
| Staff Safety Checks                  | 86%                                | 95%                                      | 5                                  | 4.75                                 |
| Safety Sub-Total                     |                                    |                                          | 20                                 | 19.75                                |
| CCI Permanency Outcomes              |                                    |                                          |                                    |                                      |
| Placement Stability                  | 90%                                | 90%                                      | 15                                 | 13.50                                |
| Permanency Sub-Total                 |                                    |                                          | 15                                 | 13.50                                |
| CCI Well-Being Outcomes              |                                    |                                          |                                    |                                      |
| EPSDT Medical Visits                 | 94%                                | 100%                                     | 4                                  | 4.00                                 |
| EPSDT Dental Visits                  | 88%                                | 100%                                     | 4                                  | 4.00                                 |
| Academic Supports                    | 78%                                | 100%                                     | 3                                  | 3.00                                 |
| Provider ECEM Visits                 | 79%                                | 94%                                      | 7                                  | 6.58                                 |
| Provider General Contacts            | 77%                                | 94%                                      | 7                                  | 6.58                                 |
| Placements with Siblings             | 35%                                | 0%                                       | Not Scored                         | Not Scored                           |
| Placements within Legal County       | 11%                                | 0%                                       | Not Scored                         | Not Scored                           |
| Well-Being Sub-Total                 |                                    |                                          | 25                                 | 24.16                                |