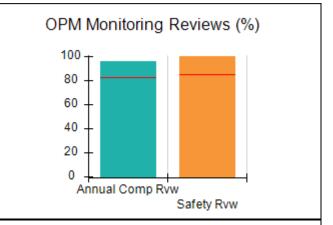

# Performance-Based Placement Measures RBWO Provider GA+SCORECARD - CCI

| Provider/Program Name: A Friend's House - (563) - CCI |                                    |                                          |                                    |                                       |  |
|-------------------------------------------------------|------------------------------------|------------------------------------------|------------------------------------|---------------------------------------|--|
| 111 Henry Pkwy., McDonough, GA 30                     | 0253                               | Quarterly Sco                            | ores (Grades)                      | Current Quarter Score (Grade)         |  |
| Phone: 678-432-1630                                   |                                    | Q1: 101.15 (A+)                          | Q2: 102.55 (A+)                    | 92.23%                                |  |
| Vendor ID# 35215                                      |                                    | Q3: 92.23 (A-)                           | Q4: N/A                            | (A-)                                  |  |
| Program Census Information:                           |                                    | # Children in Care During<br>Quarter: 25 | # Placements During<br>Quarter: 25 | # Children in Care On<br>Last Day: 14 |  |
|                                                       | Avg<br>Performance All<br>CCIs (%) | Provider<br>Performance (%)*             | Possible Points<br>(Weight)        | Provider Points<br>Earned             |  |
| OPM Monitoring Reviews                                |                                    |                                          |                                    |                                       |  |
| Annual Comprehensive Reviews                          | 82%                                | 90%                                      | 25                                 | 22.43                                 |  |
| Safety Reviews                                        | 85%                                | 93%                                      | 15                                 | 13.88                                 |  |
| Monitoring Sub-Total                                  |                                    |                                          | 40                                 | 36.31                                 |  |
| CCI Safety Outcomes                                   |                                    |                                          |                                    |                                       |  |
| Incidence of Maltreatment                             | 0.06%                              | No Substantiated<br>Reports              | 10                                 | 10.00                                 |  |
| Staff Training/Foundations                            | 94%                                | 96%                                      | 5                                  | 4.80                                  |  |
| Staff Safety Checks                                   | 86%                                | 100%                                     | 5                                  | 5.00                                  |  |
| Safety Sub-Total                                      |                                    |                                          | 20                                 | 19.80                                 |  |
| CCI Permanency Outcomes                               |                                    |                                          |                                    |                                       |  |
| Placement Stability                                   | 90%                                | 92%                                      | 15                                 | 13.80                                 |  |
| Permanency Sub-Total                                  |                                    |                                          | 15                                 | 13.80                                 |  |
| CCI Well-Being Outcomes                               |                                    |                                          |                                    |                                       |  |
| EPSDT Medical Visits                                  | 94%                                | 89%                                      | 4                                  | 3.56                                  |  |
| EPSDT Dental Visits                                   | 88%                                | 100%                                     | 4                                  | 4.00                                  |  |
| Academic Supports                                     | 78%                                | 95%                                      | 3                                  | 2.85                                  |  |
| Provider ECEM Visits                                  | 79%                                | 84%                                      | 7                                  | 5.88                                  |  |
| Provider General Contacts                             | 77%                                | 86%                                      | 7                                  | 6.02                                  |  |
| Placements with Siblings                              | 35%                                | 73%                                      | Not Scored                         | Not Scored                            |  |
| Placements within Legal County                        | 11%                                | 20%                                      | Not Scored                         | Not Scored                            |  |
| Well-Being Sub-Total                                  |                                    |                                          | 25                                 | 22.31                                 |  |
| *Performance calculation descriptions can b           | e found in the FY 202              | 20 RBWO PBP Measureme                    | ents and Standards Guide           |                                       |  |