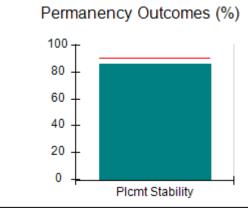

# Performance-Based Placement Measures RBWO Provider GA+SCORECARD - CCI

| Provider/Program Name: A Friend's House - (563) - CCI |                                    |                                          |                                    |                                       |  |
|-------------------------------------------------------|------------------------------------|------------------------------------------|------------------------------------|---------------------------------------|--|
| 111 Henry Pkwy., McDonough, GA 30                     | 0253                               | Quarterly Sco                            | ores (Grades)                      | Current Quarter Score (Grade)         |  |
| Phone: 678-432-1630                                   |                                    | Q1: 101.15 (A+)                          | Q2: 102.55 (A+)                    | 92.23%                                |  |
| Vendor ID# 35215                                      |                                    | Q3: 92.23 (A-)                           | Q4: N/A                            | (A-)                                  |  |
| Program Census Information:                           |                                    | # Children in Care During<br>Quarter: 25 | # Placements During<br>Quarter: 25 | # Children in Care On<br>Last Day: 14 |  |
|                                                       | Avg<br>Performance All<br>CCIs (%) | Provider<br>Performance (%)*             | Possible Points<br>(Weight)        | Provider Points<br>Earned             |  |
| OPM Monitoring Reviews                                |                                    |                                          |                                    |                                       |  |
| Annual Comprehensive Reviews                          | 82%                                | 90%                                      | 25                                 | 22.43                                 |  |
| Safety Reviews                                        | 85%                                | 93%                                      | 15                                 | 13.88                                 |  |
| Monitoring Sub-Total                                  |                                    |                                          | 40                                 | 36.31                                 |  |
| CCI Safety Outcomes                                   |                                    |                                          |                                    |                                       |  |
| Incidence of Maltreatment                             | 0.06%                              | No Substantiated<br>Reports              | 10                                 | 10.00                                 |  |
| Staff Training/Foundations                            | 94%                                | 96%                                      | 5                                  | 4.80                                  |  |
| Staff Safety Checks                                   | 86%                                | 100%                                     | 5                                  | 5.00                                  |  |
| Safety Sub-Total                                      |                                    |                                          | 20                                 | 19.80                                 |  |
| CCI Permanency Outcomes                               |                                    |                                          |                                    |                                       |  |
| Placement Stability                                   | 90%                                | 92%                                      | 15                                 | 13.80                                 |  |
| Permanency Sub-Total                                  |                                    |                                          | 15                                 | 13.80                                 |  |
| CCI Well-Being Outcomes                               |                                    |                                          |                                    |                                       |  |
| EPSDT Medical Visits                                  | 94%                                | 89%                                      | 4                                  | 3.56                                  |  |
| EPSDT Dental Visits                                   | 88%                                | 100%                                     | 4                                  | 4.00                                  |  |
| Academic Supports                                     | 78%                                | 95%                                      | 3                                  | 2.85                                  |  |
| Provider ECEM Visits                                  | 79%                                | 84%                                      | 7                                  | 5.88                                  |  |
| Provider General Contacts                             | 77%                                | 86%                                      | 7                                  | 6.02                                  |  |
| Placements with Siblings                              | 35%                                | 73%                                      | Not Scored                         | Not Scored                            |  |
| Placements within Legal County                        | 11%                                | 20%                                      | Not Scored                         | Not Scored                            |  |
| Well-Being Sub-Total                                  |                                    |                                          | 25                                 | 22.31                                 |  |
| *Performance calculation descriptions can b           | e found in the FY 202              | 20 RBWO PBP Measureme                    | ents and Standards Guide           |                                       |  |