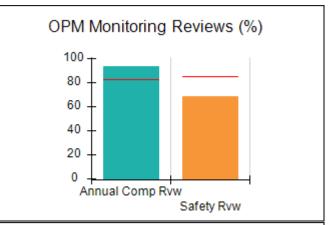

# Performance-Based Placement Measures RBWO Provider GA+SCORECARD - CCI

| Provider/Program Name: A Friend's House - (563) - CCI |                                    |                                          |                                    |                                       |  |
|-------------------------------------------------------|------------------------------------|------------------------------------------|------------------------------------|---------------------------------------|--|
| 111 Henry Pkwy., McDonough, GA 30                     | 0253                               | Quarterly Sco                            | ores (Grades)                      | Current Quarter Score (Grade)         |  |
| Phone: 678-432-1630                                   |                                    | Q1: 101.15 (A+)                          | Q2: 102.55 (A+)                    | 92.23%                                |  |
| Vendor ID# 35215                                      |                                    | Q3: 92.23 (A-)                           | Q4: N/A                            | (A-)                                  |  |
| Program Census Information:                           |                                    | # Children in Care During<br>Quarter: 25 | # Placements During<br>Quarter: 25 | # Children in Care On<br>Last Day: 14 |  |
|                                                       | Avg<br>Performance All<br>CCIs (%) | Provider<br>Performance (%)*             | Possible Points<br>(Weight)        | Provider Points<br>Earned             |  |
| OPM Monitoring Reviews                                |                                    |                                          |                                    |                                       |  |
| Annual Comprehensive Reviews                          | 82%                                | 90%                                      | 25                                 | 22.43                                 |  |
| Safety Reviews                                        | 85%                                | 93%                                      | 15                                 | 13.88                                 |  |
| Monitoring Sub-Total                                  |                                    |                                          | 40                                 | 36.31                                 |  |
| CCI Safety Outcomes                                   |                                    |                                          |                                    |                                       |  |
| Incidence of Maltreatment                             | 0.06%                              | No Substantiated<br>Reports              | 10                                 | 10.00                                 |  |
| Staff Training/Foundations                            | 94%                                | 96%                                      | 5                                  | 4.80                                  |  |
| Staff Safety Checks                                   | 86%                                | 100%                                     | 5                                  | 5.00                                  |  |
| Safety Sub-Total                                      |                                    |                                          | 20                                 | 19.80                                 |  |
| CCI Permanency Outcomes                               |                                    |                                          |                                    |                                       |  |
| Placement Stability                                   | 90%                                | 92%                                      | 15                                 | 13.80                                 |  |
| Permanency Sub-Total                                  |                                    |                                          | 15                                 | 13.80                                 |  |
| CCI Well-Being Outcomes                               |                                    |                                          |                                    |                                       |  |
| EPSDT Medical Visits                                  | 94%                                | 89%                                      | 4                                  | 3.56                                  |  |
| EPSDT Dental Visits                                   | 88%                                | 100%                                     | 4                                  | 4.00                                  |  |
| Academic Supports                                     | 78%                                | 95%                                      | 3                                  | 2.85                                  |  |
| Provider ECEM Visits                                  | 79%                                | 84%                                      | 7                                  | 5.88                                  |  |
| Provider General Contacts                             | 77%                                | 86%                                      | 7                                  | 6.02                                  |  |
| Placements with Siblings                              | 35%                                | 73%                                      | Not Scored                         | Not Scored                            |  |
| Placements within Legal County                        | 11%                                | 20%                                      | Not Scored                         | Not Scored                            |  |
| Well-Being Sub-Total                                  |                                    |                                          | 25                                 | 22.31                                 |  |
| *Performance calculation descriptions can b           | e found in the FY 202              | 20 RBWO PBP Measureme                    | ents and Standards Guide           |                                       |  |