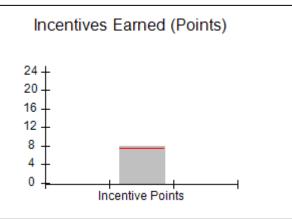

### Provider/Program Name: A Friend's House - (563) - CCI

|                                         | # Children in Care During<br>Quarter: 25 | # Placements During<br>Quarter: 25                                                                                                                                                                                                                                                                                                                                                                                                                                                                                                                                                                                                                                                                                                                                                                                                                                                                                                                                                                                                                                                                                                                                                                                                                                                                                                                                                                                                                                                                                                                                                                                                                                                                                                                                                                                                                                                                                                                                                                                                                                                                                           | # Children in Care On<br>Last Day: 14                                                                                                                                                                    |
|-----------------------------------------|------------------------------------------|------------------------------------------------------------------------------------------------------------------------------------------------------------------------------------------------------------------------------------------------------------------------------------------------------------------------------------------------------------------------------------------------------------------------------------------------------------------------------------------------------------------------------------------------------------------------------------------------------------------------------------------------------------------------------------------------------------------------------------------------------------------------------------------------------------------------------------------------------------------------------------------------------------------------------------------------------------------------------------------------------------------------------------------------------------------------------------------------------------------------------------------------------------------------------------------------------------------------------------------------------------------------------------------------------------------------------------------------------------------------------------------------------------------------------------------------------------------------------------------------------------------------------------------------------------------------------------------------------------------------------------------------------------------------------------------------------------------------------------------------------------------------------------------------------------------------------------------------------------------------------------------------------------------------------------------------------------------------------------------------------------------------------------------------------------------------------------------------------------------------------|----------------------------------------------------------------------------------------------------------------------------------------------------------------------------------------------------------|
| Avg<br>Performance All<br>CCIs (Points) | Provider<br>Performance (%)*             | Possible Points<br>(Weight)                                                                                                                                                                                                                                                                                                                                                                                                                                                                                                                                                                                                                                                                                                                                                                                                                                                                                                                                                                                                                                                                                                                                                                                                                                                                                                                                                                                                                                                                                                                                                                                                                                                                                                                                                                                                                                                                                                                                                                                                                                                                                                  | Provider Points<br>Earned                                                                                                                                                                                |
|                                         | 71%                                      | 2                                                                                                                                                                                                                                                                                                                                                                                                                                                                                                                                                                                                                                                                                                                                                                                                                                                                                                                                                                                                                                                                                                                                                                                                                                                                                                                                                                                                                                                                                                                                                                                                                                                                                                                                                                                                                                                                                                                                                                                                                                                                                                                            | 1.42                                                                                                                                                                                                     |
|                                         | 100%                                     | 2                                                                                                                                                                                                                                                                                                                                                                                                                                                                                                                                                                                                                                                                                                                                                                                                                                                                                                                                                                                                                                                                                                                                                                                                                                                                                                                                                                                                                                                                                                                                                                                                                                                                                                                                                                                                                                                                                                                                                                                                                                                                                                                            | 2.00                                                                                                                                                                                                     |
|                                         | 0%                                       | 5                                                                                                                                                                                                                                                                                                                                                                                                                                                                                                                                                                                                                                                                                                                                                                                                                                                                                                                                                                                                                                                                                                                                                                                                                                                                                                                                                                                                                                                                                                                                                                                                                                                                                                                                                                                                                                                                                                                                                                                                                                                                                                                            | 0.00                                                                                                                                                                                                     |
|                                         | 33%                                      | 2                                                                                                                                                                                                                                                                                                                                                                                                                                                                                                                                                                                                                                                                                                                                                                                                                                                                                                                                                                                                                                                                                                                                                                                                                                                                                                                                                                                                                                                                                                                                                                                                                                                                                                                                                                                                                                                                                                                                                                                                                                                                                                                            | 0.66                                                                                                                                                                                                     |
|                                         | N/A                                      | 10/5/5/1                                                                                                                                                                                                                                                                                                                                                                                                                                                                                                                                                                                                                                                                                                                                                                                                                                                                                                                                                                                                                                                                                                                                                                                                                                                                                                                                                                                                                                                                                                                                                                                                                                                                                                                                                                                                                                                                                                                                                                                                                                                                                                                     | 10.00                                                                                                                                                                                                    |
|                                         | Not Eligible                             | 5                                                                                                                                                                                                                                                                                                                                                                                                                                                                                                                                                                                                                                                                                                                                                                                                                                                                                                                                                                                                                                                                                                                                                                                                                                                                                                                                                                                                                                                                                                                                                                                                                                                                                                                                                                                                                                                                                                                                                                                                                                                                                                                            |                                                                                                                                                                                                          |
|                                         | 0%                                       | 4                                                                                                                                                                                                                                                                                                                                                                                                                                                                                                                                                                                                                                                                                                                                                                                                                                                                                                                                                                                                                                                                                                                                                                                                                                                                                                                                                                                                                                                                                                                                                                                                                                                                                                                                                                                                                                                                                                                                                                                                                                                                                                                            | 0.00                                                                                                                                                                                                     |
|                                         | 0%                                       | 4                                                                                                                                                                                                                                                                                                                                                                                                                                                                                                                                                                                                                                                                                                                                                                                                                                                                                                                                                                                                                                                                                                                                                                                                                                                                                                                                                                                                                                                                                                                                                                                                                                                                                                                                                                                                                                                                                                                                                                                                                                                                                                                            | 0.00                                                                                                                                                                                                     |
|                                         | 0%                                       | 5                                                                                                                                                                                                                                                                                                                                                                                                                                                                                                                                                                                                                                                                                                                                                                                                                                                                                                                                                                                                                                                                                                                                                                                                                                                                                                                                                                                                                                                                                                                                                                                                                                                                                                                                                                                                                                                                                                                                                                                                                                                                                                                            | 0.00                                                                                                                                                                                                     |
|                                         | 100%                                     | 4                                                                                                                                                                                                                                                                                                                                                                                                                                                                                                                                                                                                                                                                                                                                                                                                                                                                                                                                                                                                                                                                                                                                                                                                                                                                                                                                                                                                                                                                                                                                                                                                                                                                                                                                                                                                                                                                                                                                                                                                                                                                                                                            | 4.00                                                                                                                                                                                                     |
| 7.45                                    |                                          |                                                                                                                                                                                                                                                                                                                                                                                                                                                                                                                                                                                                                                                                                                                                                                                                                                                                                                                                                                                                                                                                                                                                                                                                                                                                                                                                                                                                                                                                                                                                                                                                                                                                                                                                                                                                                                                                                                                                                                                                                                                                                                                              | 18.08                                                                                                                                                                                                    |
| combined incentive                      | credit allowed is 10 points.             | Incentives Awarded                                                                                                                                                                                                                                                                                                                                                                                                                                                                                                                                                                                                                                                                                                                                                                                                                                                                                                                                                                                                                                                                                                                                                                                                                                                                                                                                                                                                                                                                                                                                                                                                                                                                                                                                                                                                                                                                                                                                                                                                                                                                                                           | 10.00                                                                                                                                                                                                    |
|                                         | Avg Performance All CCIs (Points)        | Quarter: 25   Provider   Performance (%)*   71%   100%   33%   N/A   Not Eligible   0%   0%   0%   0%   100%   100%   100%   100%   100%   100%   100%   100%   100%   100%   100%   100%   100%   100%   100%   100%   100%   100%   100%   100%   100%   100%   100%   100%   100%   100%   100%   100%   100%   100%   100%   100%   100%   100%   100%   100%   100%   100%   100%   100%   100%   100%   100%   100%   100%   100%   100%   100%   100%   100%   100%   100%   100%   100%   100%   100%   100%   100%   100%   100%   100%   100%   100%   100%   100%   100%   100%   100%   100%   100%   100%   100%   100%   100%   100%   100%   100%   100%   100%   100%   100%   100%   100%   100%   100%   100%   100%   100%   100%   100%   100%   100%   100%   100%   100%   100%   100%   100%   100%   100%   100%   100%   100%   100%   100%   100%   100%   100%   100%   100%   100%   100%   100%   100%   100%   100%   100%   100%   100%   100%   100%   100%   100%   100%   100%   100%   100%   100%   100%   100%   100%   100%   100%   100%   100%   100%   100%   100%   100%   100%   100%   100%   100%   100%   100%   100%   100%   100%   100%   100%   100%   100%   100%   100%   100%   100%   100%   100%   100%   100%   100%   100%   100%   100%   100%   100%   100%   100%   100%   100%   100%   100%   100%   100%   100%   100%   100%   100%   100%   100%   100%   100%   100%   100%   100%   100%   100%   100%   100%   100%   100%   100%   100%   100%   100%   100%   100%   100%   100%   100%   100%   100%   100%   100%   100%   100%   100%   100%   100%   100%   100%   100%   100%   100%   100%   100%   100%   100%   100%   100%   100%   100%   100%   100%   100%   100%   100%   100%   100%   100%   100%   100%   100%   100%   100%   100%   100%   100%   100%   100%   100%   100%   100%   100%   100%   100%   100%   100%   100%   100%   100%   100%   100%   100%   100%   100%   100%   100%   100%   100%   100%   100%   100%   100%   100%   100%   100%   100%   100%   100%   100%   100%   100%   100%   100%   100%   100%   1 | Quarter: 25   Quarter: 25     Avg   Performance All   CCIs (Points)     71%   2     100%   5     33%   2     N/A   10/5/5/1     Not Eligible   5     0%   4     0%   5     100%   4     17.45   100%   4 |