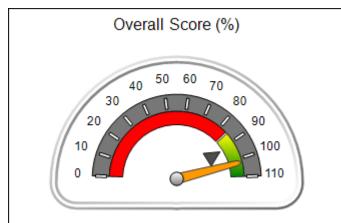

| Monitoring & Outcomes: Possible Points = 100 | Points Earned = 92.22    |           |
|----------------------------------------------|--------------------------|-----------|
| Score Before Incentives Credit 92            |                          | 92.22%    |
| Inc                                          | Incentives Awarded 10.00 |           |
| PBP Verification                             |                          | -9.99 pts |
|                                              | Total Score 9            |           |

| Monitoring & Outcomes: Possible Points = 75 | Points Earned = 63.87   |        |
|---------------------------------------------|-------------------------|--------|
| Score Before Incentives Credit              |                         | 85.16% |
| Inc                                         | Incentives Awarded 8.16 |        |
|                                             | PBP Verification N      |        |
|                                             | Total Score             | 93.32% |