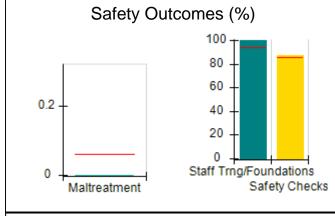

# Performance-Based Placement Measures RBWO Provider GA+SCORECARD - CCI

| Provider/Program Name: A Friend's House - (563) - CCI |                                    |                                          |                                    |                                       |  |
|-------------------------------------------------------|------------------------------------|------------------------------------------|------------------------------------|---------------------------------------|--|
| 111 Henry Pkwy., McDonough, GA 30                     | 0253                               | Quarterly Sco                            | ores (Grades)                      | Current Quarter Score (Grade)         |  |
| Phone: 678-432-1630                                   |                                    | Q1: 101.15 (A+)                          | Q2: 102.55 (A+)                    | 92.23%                                |  |
| Vendor ID# 35215                                      |                                    | Q3: 92.23 (A-)                           | Q4: N/A                            | (A-)                                  |  |
| Program Census Information:                           |                                    | # Children in Care During<br>Quarter: 25 | # Placements During<br>Quarter: 25 | # Children in Care On<br>Last Day: 14 |  |
|                                                       | Avg<br>Performance All<br>CCIs (%) | Provider<br>Performance (%)*             | Possible Points<br>(Weight)        | Provider Points<br>Earned             |  |
| OPM Monitoring Reviews                                |                                    |                                          |                                    |                                       |  |
| Annual Comprehensive Reviews                          | 82%                                | 90%                                      | 25                                 | 22.43                                 |  |
| Safety Reviews                                        | 85%                                | 93%                                      | 15                                 | 13.88                                 |  |
| Monitoring Sub-Total                                  |                                    |                                          | 40                                 | 36.31                                 |  |
| CCI Safety Outcomes                                   |                                    |                                          |                                    |                                       |  |
| Incidence of Maltreatment                             | 0.06%                              | No Substantiated<br>Reports              | 10                                 | 10.00                                 |  |
| Staff Training/Foundations                            | 94%                                | 96%                                      | 5                                  | 4.80                                  |  |
| Staff Safety Checks                                   | 86%                                | 100%                                     | 5                                  | 5.00                                  |  |
| Safety Sub-Total                                      |                                    |                                          | 20                                 | 19.80                                 |  |
| CCI Permanency Outcomes                               |                                    |                                          |                                    |                                       |  |
| Placement Stability                                   | 90%                                | 92%                                      | 15                                 | 13.80                                 |  |
| Permanency Sub-Total                                  |                                    |                                          | 15                                 | 13.80                                 |  |
| CCI Well-Being Outcomes                               |                                    |                                          |                                    |                                       |  |
| EPSDT Medical Visits                                  | 94%                                | 89%                                      | 4                                  | 3.56                                  |  |
| EPSDT Dental Visits                                   | 88%                                | 100%                                     | 4                                  | 4.00                                  |  |
| Academic Supports                                     | 78%                                | 95%                                      | 3                                  | 2.85                                  |  |
| Provider ECEM Visits                                  | 79%                                | 84%                                      | 7                                  | 5.88                                  |  |
| Provider General Contacts                             | 77%                                | 86%                                      | 7                                  | 6.02                                  |  |
| Placements with Siblings                              | 35%                                | 73%                                      | Not Scored                         | Not Scored                            |  |
| Placements within Legal County                        | 11%                                | 20%                                      | Not Scored                         | Not Scored                            |  |
| Well-Being Sub-Total                                  |                                    |                                          | 25                                 | 22.31                                 |  |
| *Performance calculation descriptions can b           | e found in the FY 202              | 20 RBWO PBP Measureme                    | ents and Standards Guide           |                                       |  |

# Performance-Based Placement Measures RBWO Provider GA+SCORECARD - CCI

| Provider/Program Name: Abba House Human Development & Resource Center of GA - (5399) - CCI |                                    |                                         |                                   |                                      |  |
|--------------------------------------------------------------------------------------------|------------------------------------|-----------------------------------------|-----------------------------------|--------------------------------------|--|
| 4590 Arbor Walk Ct., Stone Mountain                                                        | n, GA 30083                        | Quarterly Scores (Grades)               |                                   | Current Quarter Score (Grade)        |  |
| Phone: 404-299-5494                                                                        |                                    | Q1: 78.76 (C+)                          | Q1: 78.76 (C+) Q2: 76.95 (C)      |                                      |  |
| Vendor ID# 87804                                                                           |                                    | Q3: 93.32 (A-)                          | Q4: N/A                           | (A-)                                 |  |
| Program Census Information:                                                                |                                    | # Children in Care During<br>Quarter: 9 | # Placements During<br>Quarter: 9 | # Children in Care On<br>Last Day: 6 |  |
|                                                                                            | Avg<br>Performance All<br>CCIs (%) | Provider<br>Performance (%)*            | Possible Points<br>(Weight)       | Provider Points<br>Earned            |  |
| OPM Monitoring Reviews                                                                     |                                    |                                         |                                   |                                      |  |
| Annual Comprehensive Reviews                                                               | 82%                                | Not Yet Conducted                       |                                   |                                      |  |
| Safety Reviews                                                                             | 85%                                | 70%                                     | 15                                | 10.50                                |  |
| Monitoring Sub-Total                                                                       |                                    |                                         | 15                                | 10.50                                |  |
| CCI Safety Outcomes                                                                        |                                    |                                         |                                   |                                      |  |
| Incidence of Maltreatment                                                                  | 0.06%                              | No Substantiated<br>Reports             | 10                                | 10.00                                |  |
| Staff Training/Foundations                                                                 | 94%                                | -                                       | 5                                 | 5.00                                 |  |
| Staff Safety Checks                                                                        | 86%                                | 100%                                    | 5                                 | 5.00                                 |  |
| Safety Sub-Total                                                                           |                                    |                                         | 20                                | 20.00                                |  |
| CCI Permanency Outcomes                                                                    |                                    |                                         |                                   |                                      |  |
| Placement Stability                                                                        | 90%                                | 89%                                     | 15                                | 13.35                                |  |
| Permanency Sub-Total                                                                       |                                    |                                         | 15                                | 13.35                                |  |
| CCI Well-Being Outcomes                                                                    |                                    |                                         |                                   |                                      |  |
| EPSDT Medical Visits                                                                       | 94%                                | 100%                                    | 4                                 | 4.00                                 |  |
| EPSDT Dental Visits                                                                        | 88%                                | 100%                                    | 4                                 | 4.00                                 |  |
| Academic Supports                                                                          | 78%                                | 60%                                     | 3                                 | 1.80                                 |  |
| Provider ECEM Visits                                                                       | 79%                                | 77%                                     | 7                                 | 5.39                                 |  |
| Provider General Contacts                                                                  | 77%                                | 69%                                     | 7                                 | 4.83                                 |  |
| Placements with Siblings                                                                   | 35%                                | Not Eligible                            | Not Scored                        | Not Scored                           |  |
| Placements within Legal County                                                             | 11%                                | 0%                                      | Not Scored                        | Not Scored                           |  |
| Well-Being Sub-Total                                                                       |                                    |                                         | 25                                | 20.02                                |  |
| *Performance calculation descriptions can b                                                | e found in the FY 202              | 20 RBWO PBP Measureme                   | ents and Standards Guide          |                                      |  |

# Performance-Based Placement Measures RBWO Provider GA+SCORECARD - CCI

| Provider/Program Name: A Shelter) (5167) - CCI | CES Youth Ho                       | ome, Inc (forme                         | erly Appalachian                  | Children's                           |
|------------------------------------------------|------------------------------------|-----------------------------------------|-----------------------------------|--------------------------------------|
| 133 Cares Drive, Jasper, GA 30143              |                                    | Quarterly Scores (Grades)               |                                   | Current Quarter Score (Grade)        |
| Phone: 706-253-2375                            |                                    | Q1: 90.28 (A-)                          | Q2: 95.74 (A)                     | 96.24%                               |
| Vendor ID# 115379                              |                                    | Q3: 96.24 (A)                           | Q4: N/A                           | (A)                                  |
| Program Census Information:                    |                                    | # Children in Care During<br>Quarter: 9 | # Placements During<br>Quarter: 9 | # Children in Care On<br>Last Day: 7 |
|                                                | Avg<br>Performance All<br>CCIs (%) | Provider<br>Performance (%)*            | Possible Points<br>(Weight)       | Provider Points<br>Earned            |
| OPM Monitoring Reviews                         |                                    |                                         |                                   |                                      |
| Annual Comprehensive Reviews                   | 82%                                | 95%                                     | 25                                | 23.67                                |
| Safety Reviews                                 | 85%                                | 85%                                     | 15                                | 12.75                                |
| Monitoring Sub-Total                           |                                    |                                         | 40                                | 36.42                                |
| CCI Safety Outcomes                            |                                    |                                         |                                   |                                      |
| Incidence of Maltreatment                      | 0.06%                              | No Substantiated<br>Reports             | 10                                | 10.00                                |
| Staff Training/Foundations                     | 94%                                | -                                       | 5                                 | 5.00                                 |
| Staff Safety Checks                            | 86%                                | 100%                                    | 5                                 | 5.00                                 |
| Safety Sub-Total                               |                                    |                                         | 20                                | 20.00                                |
| CCI Permanency Outcomes                        |                                    |                                         |                                   |                                      |
| Placement Stability                            | 90%                                | 89%                                     | 15                                | 13.35                                |
| Permanency Sub-Total                           |                                    |                                         | 15                                | 13.35                                |
| CCI Well-Being Outcomes                        |                                    |                                         |                                   |                                      |
| EPSDT Medical Visits                           | 94%                                | 86%                                     | 4                                 | 3.44                                 |
| EPSDT Dental Visits                            | 88%                                | 86%                                     | 4                                 | 3.44                                 |
| Academic Supports                              | 78%                                | 100%                                    | 3                                 | 3.00                                 |
| Provider ECEM Visits                           | 79%                                | 29%                                     | 7                                 | 2.03                                 |
| Provider General Contacts                      | 77%                                | 94%                                     | 7                                 | 6.58                                 |
| Placements with Siblings                       | 35%                                | 100%                                    | Not Scored                        | Not Scored                           |
| Placements within Legal County                 | 11%                                | 80%                                     | Not Scored                        | Not Scored                           |
| Well-Being Sub-Total                           |                                    |                                         | 25                                | 18.49                                |
| *Performance calculation descriptions can b    | e found in the FY 202              | 20 RBWO PBP Measureme                   | ents and Standards Guide          |                                      |

# Performance-Based Placement Measures RBWO Provider GA+SCORECARD - CCI

| 49 Monroe Crossing, Cartersville, GA | 30120                              | Quarterly Sco                            | ores (Grades)                      | Current Quarter Score                |
|--------------------------------------|------------------------------------|------------------------------------------|------------------------------------|--------------------------------------|
|                                      |                                    |                                          | ` '                                | (Grade)                              |
| Phone: 770-382-6180                  |                                    | Q1: 101.59 (A+)                          | Q2: 101.56 (A+)                    | 104.61%                              |
| Vendor ID# 35217                     |                                    | Q3: 104.61 (A+)                          | Q4: N/A                            | (A+)                                 |
| Program Census Information:          |                                    | # Children in Care During<br>Quarter: 10 | # Placements During<br>Quarter: 10 | # Children in Care On<br>Last Day: 6 |
|                                      | Avg<br>Performance All<br>CCIs (%) | Provider<br>Performance (%)*             | Possible Points<br>(Weight)        | Provider Points<br>Earned            |
| OPM Monitoring Reviews               |                                    |                                          |                                    |                                      |
| Annual Comprehensive Reviews         | 82%                                | 93%                                      | 25                                 | 23.20                                |
| Safety Reviews                       | 85%                                | 97%                                      | 15                                 | 14.50                                |
| Monitoring Sub-Total                 |                                    |                                          | 40                                 | 37.70                                |
| CCI Safety Outcomes                  |                                    |                                          |                                    |                                      |
| Incidence of Maltreatment            | 0.06%                              | No Substantiated<br>Reports              | 10                                 | 10.00                                |
| Staff Training/Foundations           | 94%                                | 100%                                     | 5                                  | 5.00                                 |
| Staff Safety Checks                  | 86%                                | 95%                                      | 5                                  | 4.75                                 |
| Safety Sub-Total                     |                                    |                                          | 20                                 | 19.75                                |
| CCI Permanency Outcomes              |                                    |                                          |                                    |                                      |
| Placement Stability                  | 90%                                | 90%                                      | 15                                 | 13.50                                |
| Permanency Sub-Total                 |                                    |                                          | 15                                 | 13.50                                |
| CCI Well-Being Outcomes              |                                    |                                          |                                    |                                      |
| EPSDT Medical Visits                 | 94%                                | 100%                                     | 4                                  | 4.00                                 |
| EPSDT Dental Visits                  | 88%                                | 100%                                     | 4                                  | 4.00                                 |
| Academic Supports                    | 78%                                | 100%                                     | 3                                  | 3.00                                 |
| Provider ECEM Visits                 | 79%                                | 94%                                      | 7                                  | 6.58                                 |
| Provider General Contacts            | 77%                                | 94%                                      | 7                                  | 6.58                                 |
| Placements with Siblings             | 35%                                | 0%                                       | Not Scored                         | Not Scored                           |
| Placements within Legal County       | 11%                                | 0%                                       | Not Scored                         | Not Scored                           |
| Well-Being Sub-Total                 |                                    |                                          | 25                                 | 24.16                                |