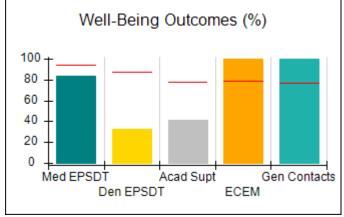

# Performance-Based Placement Measures RBWO Provider GA+SCORECARD - CCI

| Provider/Program Name: A Friend's House - (563) - CCI |                                    |                                          |                                    |                                       |  |
|-------------------------------------------------------|------------------------------------|------------------------------------------|------------------------------------|---------------------------------------|--|
| 111 Henry Pkwy., McDonough, GA 30                     | 0253                               | Quarterly Sco                            | ores (Grades)                      | Current Quarter Score (Grade)         |  |
| Phone: 678-432-1630                                   |                                    | Q1: 101.15 (A+)                          | Q2: 102.55 (A+)                    | 92.23%                                |  |
| Vendor ID# 35215                                      |                                    | Q3: 92.23 (A-)                           | Q4: N/A                            | (A-)                                  |  |
| Program Census Information:                           |                                    | # Children in Care During<br>Quarter: 25 | # Placements During<br>Quarter: 25 | # Children in Care On<br>Last Day: 14 |  |
|                                                       | Avg<br>Performance All<br>CCIs (%) | Provider<br>Performance (%)*             | Possible Points<br>(Weight)        | Provider Points<br>Earned             |  |
| OPM Monitoring Reviews                                |                                    |                                          |                                    |                                       |  |
| Annual Comprehensive Reviews                          | 82%                                | 90%                                      | 25                                 | 22.43                                 |  |
| Safety Reviews                                        | 85%                                | 93%                                      | 15                                 | 13.88                                 |  |
| Monitoring Sub-Total                                  |                                    |                                          | 40                                 | 36.31                                 |  |
| CCI Safety Outcomes                                   |                                    |                                          |                                    |                                       |  |
| Incidence of Maltreatment                             | 0.06%                              | No Substantiated<br>Reports              | 10                                 | 10.00                                 |  |
| Staff Training/Foundations                            | 94%                                | 96%                                      | 5                                  | 4.80                                  |  |
| Staff Safety Checks                                   | 86%                                | 100%                                     | 5                                  | 5.00                                  |  |
| Safety Sub-Total                                      |                                    |                                          | 20                                 | 19.80                                 |  |
| CCI Permanency Outcomes                               |                                    |                                          |                                    |                                       |  |
| Placement Stability                                   | 90%                                | 92%                                      | 15                                 | 13.80                                 |  |
| Permanency Sub-Total                                  |                                    |                                          | 15                                 | 13.80                                 |  |
| CCI Well-Being Outcomes                               |                                    |                                          |                                    |                                       |  |
| EPSDT Medical Visits                                  | 94%                                | 89%                                      | 4                                  | 3.56                                  |  |
| EPSDT Dental Visits                                   | 88%                                | 100%                                     | 4                                  | 4.00                                  |  |
| Academic Supports                                     | 78%                                | 95%                                      | 3                                  | 2.85                                  |  |
| Provider ECEM Visits                                  | 79%                                | 84%                                      | 7                                  | 5.88                                  |  |
| Provider General Contacts                             | 77%                                | 86%                                      | 7                                  | 6.02                                  |  |
| Placements with Siblings                              | 35%                                | 73%                                      | Not Scored                         | Not Scored                            |  |
| Placements within Legal County                        | 11%                                | 20%                                      | Not Scored                         | Not Scored                            |  |
| Well-Being Sub-Total                                  |                                    |                                          | 25                                 | 22.31                                 |  |
| *Performance calculation descriptions can b           | e found in the FY 202              | 20 RBWO PBP Measureme                    | ents and Standards Guide           |                                       |  |