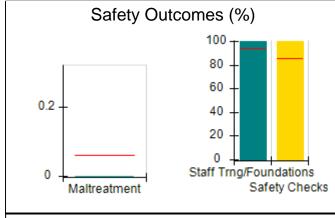

# Performance-Based Placement Measures RBWO Provider GA+SCORECARD - CCI

| Provider/Program Name: A Friend's House - (563) - CCI |                                    |                                          |                                    |                                       |  |
|-------------------------------------------------------|------------------------------------|------------------------------------------|------------------------------------|---------------------------------------|--|
| 111 Henry Pkwy., McDonough, GA 30                     | 0253                               | Quarterly Sco                            | ores (Grades)                      | Current Quarter Score (Grade)         |  |
| Phone: 678-432-1630                                   |                                    | Q1: 101.15 (A+)                          | Q2: 102.55 (A+)                    | 92.23%                                |  |
| Vendor ID# 35215                                      |                                    | Q3: 92.23 (A-)                           | Q4: N/A                            | (A-)                                  |  |
| Program Census Information:                           |                                    | # Children in Care During<br>Quarter: 25 | # Placements During<br>Quarter: 25 | # Children in Care On<br>Last Day: 14 |  |
|                                                       | Avg<br>Performance All<br>CCIs (%) | Provider<br>Performance (%)*             | Possible Points<br>(Weight)        | Provider Points<br>Earned             |  |
| OPM Monitoring Reviews                                |                                    |                                          |                                    |                                       |  |
| Annual Comprehensive Reviews                          | 82%                                | 90%                                      | 25                                 | 22.43                                 |  |
| Safety Reviews                                        | 85%                                | 93%                                      | 15                                 | 13.88                                 |  |
| Monitoring Sub-Total                                  |                                    |                                          | 40                                 | 36.31                                 |  |
| CCI Safety Outcomes                                   |                                    |                                          |                                    |                                       |  |
| Incidence of Maltreatment                             | 0.06%                              | No Substantiated<br>Reports              | 10                                 | 10.00                                 |  |
| Staff Training/Foundations                            | 94%                                | 96%                                      | 5                                  | 4.80                                  |  |
| Staff Safety Checks                                   | 86%                                | 100%                                     | 5                                  | 5.00                                  |  |
| Safety Sub-Total                                      |                                    |                                          | 20                                 | 19.80                                 |  |
| CCI Permanency Outcomes                               |                                    |                                          |                                    |                                       |  |
| Placement Stability                                   | 90%                                | 92%                                      | 15                                 | 13.80                                 |  |
| Permanency Sub-Total                                  |                                    |                                          | 15                                 | 13.80                                 |  |
| CCI Well-Being Outcomes                               |                                    |                                          |                                    |                                       |  |
| EPSDT Medical Visits                                  | 94%                                | 89%                                      | 4                                  | 3.56                                  |  |
| EPSDT Dental Visits                                   | 88%                                | 100%                                     | 4                                  | 4.00                                  |  |
| Academic Supports                                     | 78%                                | 95%                                      | 3                                  | 2.85                                  |  |
| Provider ECEM Visits                                  | 79%                                | 84%                                      | 7                                  | 5.88                                  |  |
| Provider General Contacts                             | 77%                                | 86%                                      | 7                                  | 6.02                                  |  |
| Placements with Siblings                              | 35%                                | 73%                                      | Not Scored                         | Not Scored                            |  |
| Placements within Legal County                        | 11%                                | 20%                                      | Not Scored                         | Not Scored                            |  |
| Well-Being Sub-Total                                  |                                    |                                          | 25                                 | 22.31                                 |  |
| *Performance calculation descriptions can b           | e found in the FY 202              | 20 RBWO PBP Measureme                    | ents and Standards Guide           |                                       |  |