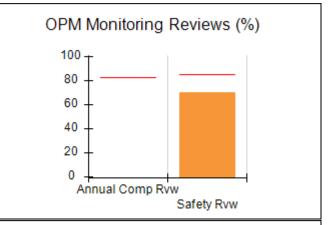

# Performance-Based Placement Measures RBWO Provider GA+SCORECARD - CCI

| Provider/Program Name: A Friend's House - (563) - CCI |                                    |                                          |                                    |                                       |  |
|-------------------------------------------------------|------------------------------------|------------------------------------------|------------------------------------|---------------------------------------|--|
| 111 Henry Pkwy., McDonough, GA 30                     | 0253                               | Quarterly Sco                            | ores (Grades)                      | Current Quarter Score (Grade)         |  |
| Phone: 678-432-1630                                   |                                    | Q1: 101.15 (A+)                          | Q2: 102.55 (A+)                    | 92.23%                                |  |
| Vendor ID# 35215                                      |                                    | Q3: 92.23 (A-)                           | Q4: N/A                            | (A-)                                  |  |
| Program Census Information:                           |                                    | # Children in Care During<br>Quarter: 25 | # Placements During<br>Quarter: 25 | # Children in Care On<br>Last Day: 14 |  |
|                                                       | Avg<br>Performance All<br>CCIs (%) | Provider<br>Performance (%)*             | Possible Points<br>(Weight)        | Provider Points<br>Earned             |  |
| OPM Monitoring Reviews                                |                                    |                                          |                                    |                                       |  |
| Annual Comprehensive Reviews                          | 82%                                | 90%                                      | 25                                 | 22.43                                 |  |
| Safety Reviews                                        | 85%                                | 93%                                      | 15                                 | 13.88                                 |  |
| Monitoring Sub-Total                                  |                                    |                                          | 40                                 | 36.31                                 |  |
| CCI Safety Outcomes                                   |                                    |                                          |                                    |                                       |  |
| Incidence of Maltreatment                             | 0.06%                              | No Substantiated<br>Reports              | 10                                 | 10.00                                 |  |
| Staff Training/Foundations                            | 94%                                | 96%                                      | 5                                  | 4.80                                  |  |
| Staff Safety Checks                                   | 86%                                | 100%                                     | 5                                  | 5.00                                  |  |
| Safety Sub-Total                                      |                                    |                                          | 20                                 | 19.80                                 |  |
| CCI Permanency Outcomes                               |                                    |                                          |                                    |                                       |  |
| Placement Stability                                   | 90%                                | 92%                                      | 15                                 | 13.80                                 |  |
| Permanency Sub-Total                                  |                                    |                                          | 15                                 | 13.80                                 |  |
| CCI Well-Being Outcomes                               |                                    |                                          |                                    |                                       |  |
| EPSDT Medical Visits                                  | 94%                                | 89%                                      | 4                                  | 3.56                                  |  |
| EPSDT Dental Visits                                   | 88%                                | 100%                                     | 4                                  | 4.00                                  |  |
| Academic Supports                                     | 78%                                | 95%                                      | 3                                  | 2.85                                  |  |
| Provider ECEM Visits                                  | 79%                                | 84%                                      | 7                                  | 5.88                                  |  |
| Provider General Contacts                             | 77%                                | 86%                                      | 7                                  | 6.02                                  |  |
| Placements with Siblings                              | 35%                                | 73%                                      | Not Scored                         | Not Scored                            |  |
| Placements within Legal County                        | 11%                                | 20%                                      | Not Scored                         | Not Scored                            |  |
| Well-Being Sub-Total                                  |                                    |                                          | 25                                 | 22.31                                 |  |
| *Performance calculation descriptions can b           | e found in the FY 202              | 20 RBWO PBP Measureme                    | ents and Standards Guide           |                                       |  |