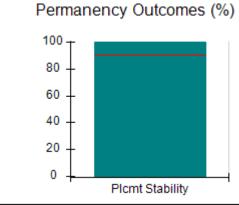

# Performance-Based Placement Measures RBWO Provider GA+SCORECARD - CCI

| Provider/Program Name: A Friend's House - (563) - CCI |                                    |                                          |                                    |                                       |  |
|-------------------------------------------------------|------------------------------------|------------------------------------------|------------------------------------|---------------------------------------|--|
| 111 Henry Pkwy., McDonough, GA 30                     | 0253                               | Quarterly Sco                            | ores (Grades)                      | Current Quarter Score (Grade)         |  |
| Phone: 678-432-1630                                   |                                    | Q1: 101.15 (A+)                          | Q2: 102.55 (A+)                    | 92.23%                                |  |
| Vendor ID# 35215                                      |                                    | Q3: 92.23 (A-)                           | Q4: N/A                            | (A-)                                  |  |
| Program Census Information:                           |                                    | # Children in Care During<br>Quarter: 25 | # Placements During<br>Quarter: 25 | # Children in Care On<br>Last Day: 14 |  |
|                                                       | Avg<br>Performance All<br>CCIs (%) | Provider<br>Performance (%)*             | Possible Points<br>(Weight)        | Provider Points<br>Earned             |  |
| OPM Monitoring Reviews                                |                                    |                                          |                                    |                                       |  |
| Annual Comprehensive Reviews                          | 82%                                | 90%                                      | 25                                 | 22.43                                 |  |
| Safety Reviews                                        | 85%                                | 93%                                      | 15                                 | 13.88                                 |  |
| Monitoring Sub-Total                                  |                                    |                                          | 40                                 | 36.31                                 |  |
| CCI Safety Outcomes                                   |                                    |                                          |                                    |                                       |  |
| Incidence of Maltreatment                             | 0.06%                              | No Substantiated<br>Reports              | 10                                 | 10.00                                 |  |
| Staff Training/Foundations                            | 94%                                | 96%                                      | 5                                  | 4.80                                  |  |
| Staff Safety Checks                                   | 86%                                | 100%                                     | 5                                  | 5.00                                  |  |
| Safety Sub-Total                                      |                                    |                                          | 20                                 | 19.80                                 |  |
| CCI Permanency Outcomes                               |                                    |                                          |                                    |                                       |  |
| Placement Stability                                   | 90%                                | 92%                                      | 15                                 | 13.80                                 |  |
| Permanency Sub-Total                                  |                                    |                                          | 15                                 | 13.80                                 |  |
| CCI Well-Being Outcomes                               |                                    |                                          |                                    |                                       |  |
| EPSDT Medical Visits                                  | 94%                                | 89%                                      | 4                                  | 3.56                                  |  |
| EPSDT Dental Visits                                   | 88%                                | 100%                                     | 4                                  | 4.00                                  |  |
| Academic Supports                                     | 78%                                | 95%                                      | 3                                  | 2.85                                  |  |
| Provider ECEM Visits                                  | 79%                                | 84%                                      | 7                                  | 5.88                                  |  |
| Provider General Contacts                             | 77%                                | 86%                                      | 7                                  | 6.02                                  |  |
| Placements with Siblings                              | 35%                                | 73%                                      | Not Scored                         | Not Scored                            |  |
| Placements within Legal County                        | 11%                                | 20%                                      | Not Scored                         | Not Scored                            |  |
| Well-Being Sub-Total                                  |                                    |                                          | 25                                 | 22.31                                 |  |
| *Performance calculation descriptions can b           | e found in the FY 202              | 20 RBWO PBP Measureme                    | ents and Standards Guide           |                                       |  |