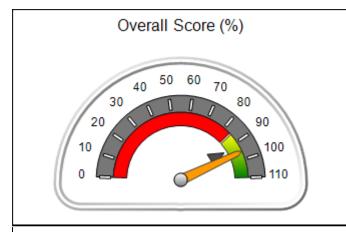

## Performance-Based Placement Measures RBWO Provider GA+SCORECARD - CCI

Report Quarter: Q3 FY2020

| Provider/Program Name: A Friend's House - (563) - CCI |                                                         |                                    |                                       |  |  |  |  |
|-------------------------------------------------------|---------------------------------------------------------|------------------------------------|---------------------------------------|--|--|--|--|
| 111 Henry Pkwy., McDonough, GA 30253                  | Quarterly Scores (Grades) Current Quarter Score (Grade) |                                    |                                       |  |  |  |  |
| Phone: 678-432-1630                                   | Q1: 101.15 (A+) Q2: 102.55 (A+)                         |                                    | 92.23%                                |  |  |  |  |
| Vendor ID# 35215                                      | Q3: 92.23 (A-)                                          | Q4: N/A                            | (A-)                                  |  |  |  |  |
| Program Census Information:                           | # Children in Care During<br>Quarter: 25                | # Placements During<br>Quarter: 25 | # Children in Care On Last<br>Day: 14 |  |  |  |  |
|                                                       |                                                         |                                    |                                       |  |  |  |  |

### **Quarterly Provider Comparisons to All CCIs**

# Performance-Based Placement Measures RBWO Provider GA+SCORECARD - CCI

| Provider/Program Name: A Friend's House - (563) - CCI |                                    |                                          |                                    |                                       |  |
|-------------------------------------------------------|------------------------------------|------------------------------------------|------------------------------------|---------------------------------------|--|
| 111 Henry Pkwy., McDonough, GA 30                     | 0253                               | Quarterly Sco                            | ores (Grades)                      | Current Quarter Score (Grade)         |  |
| Phone: 678-432-1630                                   |                                    | Q1: 101.15 (A+)                          | Q2: 102.55 (A+)                    | 92.23%                                |  |
| Vendor ID# 35215                                      |                                    | Q3: 92.23 (A-)                           | Q4: N/A                            | (A-)                                  |  |
| Program Census Information:                           |                                    | # Children in Care During<br>Quarter: 25 | # Placements During<br>Quarter: 25 | # Children in Care On<br>Last Day: 14 |  |
|                                                       | Avg<br>Performance All<br>CCIs (%) | Provider<br>Performance (%)*             | Possible Points<br>(Weight)        | Provider Points<br>Earned             |  |
| OPM Monitoring Reviews                                |                                    |                                          |                                    |                                       |  |
| Annual Comprehensive Reviews                          | 82%                                | 90%                                      | 25                                 | 22.43                                 |  |
| Safety Reviews                                        | 85%                                | 93%                                      | 15                                 | 13.88                                 |  |
| Monitoring Sub-Total                                  |                                    |                                          | 40                                 | 36.31                                 |  |
| CCI Safety Outcomes                                   |                                    |                                          |                                    |                                       |  |
| Incidence of Maltreatment                             | 0.06%                              | No Substantiated<br>Reports              | 10                                 | 10.00                                 |  |
| Staff Training/Foundations                            | 94%                                | 96%                                      | 5                                  | 4.80                                  |  |
| Staff Safety Checks                                   | 86%                                | 100%                                     | 5                                  | 5.00                                  |  |
| Safety Sub-Total                                      |                                    |                                          | 20                                 | 19.80                                 |  |
| CCI Permanency Outcomes                               |                                    |                                          |                                    |                                       |  |
| Placement Stability                                   | 90%                                | 92%                                      | 15                                 | 13.80                                 |  |
| Permanency Sub-Total                                  |                                    |                                          | 15                                 | 13.80                                 |  |
| CCI Well-Being Outcomes                               |                                    |                                          |                                    |                                       |  |
| EPSDT Medical Visits                                  | 94%                                | 89%                                      | 4                                  | 3.56                                  |  |
| EPSDT Dental Visits                                   | 88%                                | 100%                                     | 4                                  | 4.00                                  |  |
| Academic Supports                                     | 78%                                | 95%                                      | 3                                  | 2.85                                  |  |
| Provider ECEM Visits                                  | 79%                                | 84%                                      | 7                                  | 5.88                                  |  |
| Provider General Contacts                             | 77%                                | 86%                                      | 7                                  | 6.02                                  |  |
| Placements with Siblings                              | 35%                                | 73%                                      | Not Scored                         | Not Scored                            |  |
| Placements within Legal County                        | 11%                                | 20%                                      | Not Scored                         | Not Scored                            |  |
| Well-Being Sub-Total                                  |                                    |                                          | 25                                 | 22.31                                 |  |
| *Performance calculation descriptions can b           | e found in the FY 202              | 20 RBWO PBP Measureme                    | ents and Standards Guide           |                                       |  |

| Monitoring & Outcomes: Possible Points = 100 | Points Earned = 92.22    |           |
|----------------------------------------------|--------------------------|-----------|
| Score Before Incentives Credit 92            |                          | 92.22%    |
| Inc                                          | Incentives Awarded 10.00 |           |
| PBP Verification                             |                          | -9.99 pts |
|                                              | Total Score 9            |           |