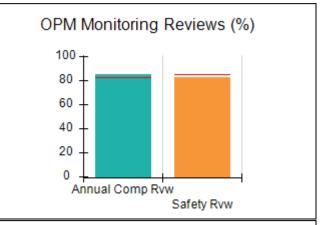

# Performance-Based Placement Measures RBWO Provider GA+SCORECARD - CCI

| Provider/Program Name: A Friend's House - (563) - CCI |                                    |                                          |                                    |                                       |  |
|-------------------------------------------------------|------------------------------------|------------------------------------------|------------------------------------|---------------------------------------|--|
| 111 Henry Pkwy., McDonough, GA 30                     | 0253                               | Quarterly Sco                            | ores (Grades)                      | Current Quarter Score (Grade)         |  |
| Phone: 678-432-1630                                   |                                    | Q1: 101.15 (A+)                          | Q2: 102.55 (A+)                    | 92.23%                                |  |
| Vendor ID# 35215                                      |                                    | Q3: 92.23 (A-)                           | Q4: N/A                            | (A-)                                  |  |
| Program Census Information:                           |                                    | # Children in Care During<br>Quarter: 25 | # Placements During<br>Quarter: 25 | # Children in Care On<br>Last Day: 14 |  |
|                                                       | Avg<br>Performance All<br>CCIs (%) | Provider<br>Performance (%)*             | Possible Points<br>(Weight)        | Provider Points<br>Earned             |  |
| OPM Monitoring Reviews                                |                                    |                                          |                                    |                                       |  |
| Annual Comprehensive Reviews                          | 82%                                | 90%                                      | 25                                 | 22.43                                 |  |
| Safety Reviews                                        | 85%                                | 93%                                      | 15                                 | 13.88                                 |  |
| Monitoring Sub-Total                                  |                                    |                                          | 40                                 | 36.31                                 |  |
| CCI Safety Outcomes                                   |                                    |                                          |                                    |                                       |  |
| Incidence of Maltreatment                             | 0.06%                              | No Substantiated<br>Reports              | 10                                 | 10.00                                 |  |
| Staff Training/Foundations                            | 94%                                | 96%                                      | 5                                  | 4.80                                  |  |
| Staff Safety Checks                                   | 86%                                | 100%                                     | 5                                  | 5.00                                  |  |
| Safety Sub-Total                                      |                                    |                                          | 20                                 | 19.80                                 |  |
| CCI Permanency Outcomes                               |                                    |                                          |                                    |                                       |  |
| Placement Stability                                   | 90%                                | 92%                                      | 15                                 | 13.80                                 |  |
| Permanency Sub-Total                                  |                                    |                                          | 15                                 | 13.80                                 |  |
| CCI Well-Being Outcomes                               |                                    |                                          |                                    |                                       |  |
| EPSDT Medical Visits                                  | 94%                                | 89%                                      | 4                                  | 3.56                                  |  |
| EPSDT Dental Visits                                   | 88%                                | 100%                                     | 4                                  | 4.00                                  |  |
| Academic Supports                                     | 78%                                | 95%                                      | 3                                  | 2.85                                  |  |
| Provider ECEM Visits                                  | 79%                                | 84%                                      | 7                                  | 5.88                                  |  |
| Provider General Contacts                             | 77%                                | 86%                                      | 7                                  | 6.02                                  |  |
| Placements with Siblings                              | 35%                                | 73%                                      | Not Scored                         | Not Scored                            |  |
| Placements within Legal County                        | 11%                                | 20%                                      | Not Scored                         | Not Scored                            |  |
| Well-Being Sub-Total                                  |                                    |                                          | 25                                 | 22.31                                 |  |
| *Performance calculation descriptions can b           | e found in the FY 202              | 20 RBWO PBP Measureme                    | ents and Standards Guide           |                                       |  |