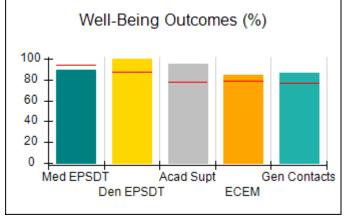

# Performance-Based Placement Measures RBWO Provider GA+SCORECARD - CCI

| Provider/Program Name: A Friend's House - (563) - CCI |                                    |                                          |                                    |                                       |  |
|-------------------------------------------------------|------------------------------------|------------------------------------------|------------------------------------|---------------------------------------|--|
| 111 Henry Pkwy., McDonough, GA 30                     | 0253                               | Quarterly Sco                            | ores (Grades)                      | Current Quarter Score (Grade)         |  |
| Phone: 678-432-1630                                   |                                    | Q1: 101.15 (A+)                          | Q2: 102.55 (A+)                    | 92.23%                                |  |
| Vendor ID# 35215                                      |                                    | Q3: 92.23 (A-)                           | Q4: N/A                            | (A-)                                  |  |
| Program Census Information:                           |                                    | # Children in Care During<br>Quarter: 25 | # Placements During<br>Quarter: 25 | # Children in Care On<br>Last Day: 14 |  |
|                                                       | Avg<br>Performance All<br>CCIs (%) | Provider<br>Performance (%)*             | Possible Points<br>(Weight)        | Provider Points<br>Earned             |  |
| OPM Monitoring Reviews                                |                                    |                                          |                                    |                                       |  |
| Annual Comprehensive Reviews                          | 82%                                | 90%                                      | 25                                 | 22.43                                 |  |
| Safety Reviews                                        | 85%                                | 93%                                      | 15                                 | 13.88                                 |  |
| Monitoring Sub-Total                                  |                                    |                                          | 40                                 | 36.31                                 |  |
| CCI Safety Outcomes                                   |                                    |                                          |                                    |                                       |  |
| Incidence of Maltreatment                             | 0.06%                              | No Substantiated<br>Reports              | 10                                 | 10.00                                 |  |
| Staff Training/Foundations                            | 94%                                | 96%                                      | 5                                  | 4.80                                  |  |
| Staff Safety Checks                                   | 86%                                | 100%                                     | 5                                  | 5.00                                  |  |
| Safety Sub-Total                                      |                                    |                                          | 20                                 | 19.80                                 |  |
| CCI Permanency Outcomes                               |                                    |                                          |                                    |                                       |  |
| Placement Stability                                   | 90%                                | 92%                                      | 15                                 | 13.80                                 |  |
| Permanency Sub-Total                                  |                                    |                                          | 15                                 | 13.80                                 |  |
| CCI Well-Being Outcomes                               |                                    |                                          |                                    |                                       |  |
| EPSDT Medical Visits                                  | 94%                                | 89%                                      | 4                                  | 3.56                                  |  |
| EPSDT Dental Visits                                   | 88%                                | 100%                                     | 4                                  | 4.00                                  |  |
| Academic Supports                                     | 78%                                | 95%                                      | 3                                  | 2.85                                  |  |
| Provider ECEM Visits                                  | 79%                                | 84%                                      | 7                                  | 5.88                                  |  |
| Provider General Contacts                             | 77%                                | 86%                                      | 7                                  | 6.02                                  |  |
| Placements with Siblings                              | 35%                                | 73%                                      | Not Scored                         | Not Scored                            |  |
| Placements within Legal County                        | 11%                                | 20%                                      | Not Scored                         | Not Scored                            |  |
| Well-Being Sub-Total                                  |                                    |                                          | 25                                 | 22.31                                 |  |
| *Performance calculation descriptions can b           | e found in the FY 202              | 20 RBWO PBP Measureme                    | ents and Standards Guide           |                                       |  |