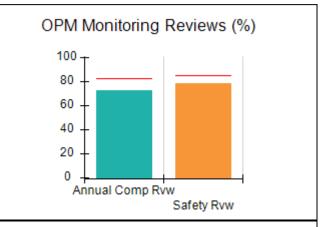

# Performance-Based Placement Measures RBWO Provider GA+SCORECARD - CCI

| Provider/Program Name: A Friend's House - (563) - CCI |                                    |                                          |                                    |                                       |  |
|-------------------------------------------------------|------------------------------------|------------------------------------------|------------------------------------|---------------------------------------|--|
| 111 Henry Pkwy., McDonough, GA 30                     | 0253                               | Quarterly Sco                            | ores (Grades)                      | Current Quarter Score (Grade)         |  |
| Phone: 678-432-1630                                   |                                    | Q1: 101.15 (A+)                          | Q2: 102.55 (A+)                    | 92.23%                                |  |
| Vendor ID# 35215                                      |                                    | Q3: 92.23 (A-)                           | Q4: N/A                            | (A-)                                  |  |
| Program Census Information:                           |                                    | # Children in Care During<br>Quarter: 25 | # Placements During<br>Quarter: 25 | # Children in Care On<br>Last Day: 14 |  |
|                                                       | Avg<br>Performance All<br>CCIs (%) | Provider<br>Performance (%)*             | Possible Points<br>(Weight)        | Provider Points<br>Earned             |  |
| OPM Monitoring Reviews                                |                                    |                                          |                                    |                                       |  |
| Annual Comprehensive Reviews                          | 82%                                | 90%                                      | 25                                 | 22.43                                 |  |
| Safety Reviews                                        | 85%                                | 93%                                      | 15                                 | 13.88                                 |  |
| Monitoring Sub-Total                                  |                                    |                                          | 40                                 | 36.31                                 |  |
| CCI Safety Outcomes                                   |                                    |                                          |                                    |                                       |  |
| Incidence of Maltreatment                             | 0.06%                              | No Substantiated<br>Reports              | 10                                 | 10.00                                 |  |
| Staff Training/Foundations                            | 94%                                | 96%                                      | 5                                  | 4.80                                  |  |
| Staff Safety Checks                                   | 86%                                | 100%                                     | 5                                  | 5.00                                  |  |
| Safety Sub-Total                                      |                                    |                                          | 20                                 | 19.80                                 |  |
| CCI Permanency Outcomes                               |                                    |                                          |                                    |                                       |  |
| Placement Stability                                   | 90%                                | 92%                                      | 15                                 | 13.80                                 |  |
| Permanency Sub-Total                                  |                                    |                                          | 15                                 | 13.80                                 |  |
| CCI Well-Being Outcomes                               |                                    |                                          |                                    |                                       |  |
| EPSDT Medical Visits                                  | 94%                                | 89%                                      | 4                                  | 3.56                                  |  |
| EPSDT Dental Visits                                   | 88%                                | 100%                                     | 4                                  | 4.00                                  |  |
| Academic Supports                                     | 78%                                | 95%                                      | 3                                  | 2.85                                  |  |
| Provider ECEM Visits                                  | 79%                                | 84%                                      | 7                                  | 5.88                                  |  |
| Provider General Contacts                             | 77%                                | 86%                                      | 7                                  | 6.02                                  |  |
| Placements with Siblings                              | 35%                                | 73%                                      | Not Scored                         | Not Scored                            |  |
| Placements within Legal County                        | 11%                                | 20%                                      | Not Scored                         | Not Scored                            |  |
| Well-Being Sub-Total                                  |                                    |                                          | 25                                 | 22.31                                 |  |
| *Performance calculation descriptions can b           | e found in the FY 202              | 20 RBWO PBP Measureme                    | ents and Standards Guide           |                                       |  |

# Performance-Based Placement Measures RBWO Provider GA+SCORECARD - CCI

| Provider/Program Name: Abba House Human Development & Resource Center of GA - (5399) - CCI |                                    |                                         |                                   |                                      |  |
|--------------------------------------------------------------------------------------------|------------------------------------|-----------------------------------------|-----------------------------------|--------------------------------------|--|
| 4590 Arbor Walk Ct., Stone Mountain                                                        | n, GA 30083                        | Quarterly Scores (Grades)               |                                   | Current Quarter Score (Grade)        |  |
| Phone: 404-299-5494                                                                        |                                    | Q1: 78.76 (C+)                          | Q1: 78.76 (C+) Q2: 76.95 (C)      |                                      |  |
| Vendor ID# 87804                                                                           |                                    | Q3: 93.32 (A-)                          | Q4: N/A                           | (A-)                                 |  |
| Program Census Information:                                                                |                                    | # Children in Care During<br>Quarter: 9 | # Placements During<br>Quarter: 9 | # Children in Care On<br>Last Day: 6 |  |
|                                                                                            | Avg<br>Performance All<br>CCIs (%) | Provider<br>Performance (%)*            | Possible Points<br>(Weight)       | Provider Points<br>Earned            |  |
| OPM Monitoring Reviews                                                                     |                                    |                                         |                                   |                                      |  |
| Annual Comprehensive Reviews                                                               | 82%                                | Not Yet Conducted                       |                                   |                                      |  |
| Safety Reviews                                                                             | 85%                                | 70%                                     | 15                                | 10.50                                |  |
| Monitoring Sub-Total                                                                       |                                    |                                         | 15                                | 10.50                                |  |
| CCI Safety Outcomes                                                                        |                                    |                                         |                                   |                                      |  |
| Incidence of Maltreatment                                                                  | 0.06%                              | No Substantiated<br>Reports             | 10                                | 10.00                                |  |
| Staff Training/Foundations                                                                 | 94%                                | -                                       | 5                                 | 5.00                                 |  |
| Staff Safety Checks                                                                        | 86%                                | 100%                                    | 5                                 | 5.00                                 |  |
| Safety Sub-Total                                                                           |                                    |                                         | 20                                | 20.00                                |  |
| CCI Permanency Outcomes                                                                    |                                    |                                         |                                   |                                      |  |
| Placement Stability                                                                        | 90%                                | 89%                                     | 15                                | 13.35                                |  |
| Permanency Sub-Total                                                                       |                                    |                                         | 15                                | 13.35                                |  |
| CCI Well-Being Outcomes                                                                    |                                    |                                         |                                   |                                      |  |
| EPSDT Medical Visits                                                                       | 94%                                | 100%                                    | 4                                 | 4.00                                 |  |
| EPSDT Dental Visits                                                                        | 88%                                | 100%                                    | 4                                 | 4.00                                 |  |
| Academic Supports                                                                          | 78%                                | 60%                                     | 3                                 | 1.80                                 |  |
| Provider ECEM Visits                                                                       | 79%                                | 77%                                     | 7                                 | 5.39                                 |  |
| Provider General Contacts                                                                  | 77%                                | 69%                                     | 7                                 | 4.83                                 |  |
| Placements with Siblings                                                                   | 35%                                | Not Eligible                            | Not Scored                        | Not Scored                           |  |
| Placements within Legal County                                                             | 11%                                | 0%                                      | Not Scored                        | Not Scored                           |  |
| Well-Being Sub-Total                                                                       |                                    |                                         | 25                                | 20.02                                |  |
| *Performance calculation descriptions can b                                                | e found in the FY 202              | 20 RBWO PBP Measureme                   | ents and Standards Guide          |                                      |  |

# Performance-Based Placement Measures RBWO Provider GA+SCORECARD - CCI

| Provider/Program Name: A Shelter) (5167) - CCI | CES Youth Ho                       | ome, Inc (forme                         | erly Appalachian                  | Children's                           |
|------------------------------------------------|------------------------------------|-----------------------------------------|-----------------------------------|--------------------------------------|
| 133 Cares Drive, Jasper, GA 30143              |                                    | Quarterly Scores (Grades)               |                                   | Current Quarter Score (Grade)        |
| Phone: 706-253-2375                            |                                    | Q1: 90.28 (A-)                          | Q2: 95.74 (A)                     | 96.24%                               |
| Vendor ID# 115379                              |                                    | Q3: 96.24 (A)                           | Q4: N/A                           | (A)                                  |
| Program Census Information:                    |                                    | # Children in Care During<br>Quarter: 9 | # Placements During<br>Quarter: 9 | # Children in Care On<br>Last Day: 7 |
|                                                | Avg<br>Performance All<br>CCIs (%) | Provider<br>Performance (%)*            | Possible Points<br>(Weight)       | Provider Points<br>Earned            |
| OPM Monitoring Reviews                         |                                    |                                         |                                   |                                      |
| Annual Comprehensive Reviews                   | 82%                                | 95%                                     | 25                                | 23.67                                |
| Safety Reviews                                 | 85%                                | 85%                                     | 15                                | 12.75                                |
| Monitoring Sub-Total                           |                                    |                                         | 40                                | 36.42                                |
| CCI Safety Outcomes                            |                                    |                                         |                                   |                                      |
| Incidence of Maltreatment                      | 0.06%                              | No Substantiated<br>Reports             | 10                                | 10.00                                |
| Staff Training/Foundations                     | 94%                                | -                                       | 5                                 | 5.00                                 |
| Staff Safety Checks                            | 86%                                | 100%                                    | 5                                 | 5.00                                 |
| Safety Sub-Total                               |                                    |                                         | 20                                | 20.00                                |
| CCI Permanency Outcomes                        |                                    |                                         |                                   |                                      |
| Placement Stability                            | 90%                                | 89%                                     | 15                                | 13.35                                |
| Permanency Sub-Total                           |                                    |                                         | 15                                | 13.35                                |
| CCI Well-Being Outcomes                        |                                    |                                         |                                   |                                      |
| EPSDT Medical Visits                           | 94%                                | 86%                                     | 4                                 | 3.44                                 |
| EPSDT Dental Visits                            | 88%                                | 86%                                     | 4                                 | 3.44                                 |
| Academic Supports                              | 78%                                | 100%                                    | 3                                 | 3.00                                 |
| Provider ECEM Visits                           | 79%                                | 29%                                     | 7                                 | 2.03                                 |
| Provider General Contacts                      | 77%                                | 94%                                     | 7                                 | 6.58                                 |
| Placements with Siblings                       | 35%                                | 100%                                    | Not Scored                        | Not Scored                           |
| Placements within Legal County                 | 11%                                | 80%                                     | Not Scored                        | Not Scored                           |
| Well-Being Sub-Total                           |                                    |                                         | 25                                | 18.49                                |
| *Performance calculation descriptions can b    | e found in the FY 202              | 20 RBWO PBP Measureme                   | ents and Standards Guide          |                                      |

# Performance-Based Placement Measures RBWO Provider GA+SCORECARD - CCI

| 49 Monroe Crossing, Cartersville, GA | 30120                              | Quarterly Sco                            | ores (Grades)                      | Current Quarter Score                |
|--------------------------------------|------------------------------------|------------------------------------------|------------------------------------|--------------------------------------|
|                                      |                                    |                                          | ` '                                | (Grade)                              |
| Phone: 770-382-6180                  |                                    | Q1: 101.59 (A+)                          | Q2: 101.56 (A+)                    | 104.61%                              |
| Vendor ID# 35217                     |                                    | Q3: 104.61 (A+)                          | Q4: N/A                            | (A+)                                 |
| Program Census Information:          |                                    | # Children in Care During<br>Quarter: 10 | # Placements During<br>Quarter: 10 | # Children in Care On<br>Last Day: 6 |
|                                      | Avg<br>Performance All<br>CCIs (%) | Provider<br>Performance (%)*             | Possible Points<br>(Weight)        | Provider Points<br>Earned            |
| OPM Monitoring Reviews               |                                    |                                          |                                    |                                      |
| Annual Comprehensive Reviews         | 82%                                | 93%                                      | 25                                 | 23.20                                |
| Safety Reviews                       | 85%                                | 97%                                      | 15                                 | 14.50                                |
| Monitoring Sub-Total                 |                                    |                                          | 40                                 | 37.70                                |
| CCI Safety Outcomes                  |                                    |                                          |                                    |                                      |
| Incidence of Maltreatment            | 0.06%                              | No Substantiated<br>Reports              | 10                                 | 10.00                                |
| Staff Training/Foundations           | 94%                                | 100%                                     | 5                                  | 5.00                                 |
| Staff Safety Checks                  | 86%                                | 95%                                      | 5                                  | 4.75                                 |
| Safety Sub-Total                     |                                    |                                          | 20                                 | 19.75                                |
| CCI Permanency Outcomes              |                                    |                                          |                                    |                                      |
| Placement Stability                  | 90%                                | 90%                                      | 15                                 | 13.50                                |
| Permanency Sub-Total                 |                                    |                                          | 15                                 | 13.50                                |
| CCI Well-Being Outcomes              |                                    |                                          |                                    |                                      |
| EPSDT Medical Visits                 | 94%                                | 100%                                     | 4                                  | 4.00                                 |
| EPSDT Dental Visits                  | 88%                                | 100%                                     | 4                                  | 4.00                                 |
| Academic Supports                    | 78%                                | 100%                                     | 3                                  | 3.00                                 |
| Provider ECEM Visits                 | 79%                                | 94%                                      | 7                                  | 6.58                                 |
| Provider General Contacts            | 77%                                | 94%                                      | 7                                  | 6.58                                 |
| Placements with Siblings             | 35%                                | 0%                                       | Not Scored                         | Not Scored                           |
| Placements within Legal County       | 11%                                | 0%                                       | Not Scored                         | Not Scored                           |
| Well-Being Sub-Total                 |                                    |                                          | 25                                 | 24.16                                |