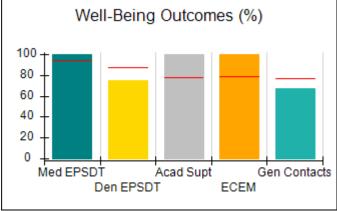

# Performance-Based Placement Measures RBWO Provider GA+SCORECARD - CCI

| Provider/Program Name: A Friend's House - (563) - CCI |                                    |                                          |                                    |                                       |  |
|-------------------------------------------------------|------------------------------------|------------------------------------------|------------------------------------|---------------------------------------|--|
| 111 Henry Pkwy., McDonough, GA 30                     | 0253                               | Quarterly Sco                            | ores (Grades)                      | Current Quarter Score (Grade)         |  |
| Phone: 678-432-1630                                   |                                    | Q1: 101.15 (A+)                          | Q2: 102.55 (A+)                    | 92.23%                                |  |
| Vendor ID# 35215                                      |                                    | Q3: 92.23 (A-)                           | Q4: N/A                            | (A-)                                  |  |
| Program Census Information:                           |                                    | # Children in Care During<br>Quarter: 25 | # Placements During<br>Quarter: 25 | # Children in Care On<br>Last Day: 14 |  |
|                                                       | Avg<br>Performance All<br>CCIs (%) | Provider<br>Performance (%)*             | Possible Points<br>(Weight)        | Provider Points<br>Earned             |  |
| OPM Monitoring Reviews                                |                                    |                                          |                                    |                                       |  |
| Annual Comprehensive Reviews                          | 82%                                | 90%                                      | 25                                 | 22.43                                 |  |
| Safety Reviews                                        | 85%                                | 93%                                      | 15                                 | 13.88                                 |  |
| Monitoring Sub-Total                                  |                                    |                                          | 40                                 | 36.31                                 |  |
| CCI Safety Outcomes                                   |                                    |                                          |                                    |                                       |  |
| Incidence of Maltreatment                             | 0.06%                              | No Substantiated<br>Reports              | 10                                 | 10.00                                 |  |
| Staff Training/Foundations                            | 94%                                | 96%                                      | 5                                  | 4.80                                  |  |
| Staff Safety Checks                                   | 86%                                | 100%                                     | 5                                  | 5.00                                  |  |
| Safety Sub-Total                                      |                                    |                                          | 20                                 | 19.80                                 |  |
| CCI Permanency Outcomes                               |                                    |                                          |                                    |                                       |  |
| Placement Stability                                   | 90%                                | 92%                                      | 15                                 | 13.80                                 |  |
| Permanency Sub-Total                                  |                                    |                                          | 15                                 | 13.80                                 |  |
| CCI Well-Being Outcomes                               |                                    |                                          |                                    |                                       |  |
| EPSDT Medical Visits                                  | 94%                                | 89%                                      | 4                                  | 3.56                                  |  |
| EPSDT Dental Visits                                   | 88%                                | 100%                                     | 4                                  | 4.00                                  |  |
| Academic Supports                                     | 78%                                | 95%                                      | 3                                  | 2.85                                  |  |
| Provider ECEM Visits                                  | 79%                                | 84%                                      | 7                                  | 5.88                                  |  |
| Provider General Contacts                             | 77%                                | 86%                                      | 7                                  | 6.02                                  |  |
| Placements with Siblings                              | 35%                                | 73%                                      | Not Scored                         | Not Scored                            |  |
| Placements within Legal County                        | 11%                                | 20%                                      | Not Scored                         | Not Scored                            |  |
| Well-Being Sub-Total                                  |                                    |                                          | 25                                 | 22.31                                 |  |
| *Performance calculation descriptions can b           | e found in the FY 202              | 20 RBWO PBP Measureme                    | ents and Standards Guide           |                                       |  |

# Performance-Based Placement Measures RBWO Provider GA+SCORECARD - CCI

| Provider/Program Name: Abba House Human Development & Resource Center of GA - (5399) - CCI |                                    |                                         |                                   |                                      |  |
|--------------------------------------------------------------------------------------------|------------------------------------|-----------------------------------------|-----------------------------------|--------------------------------------|--|
| 4590 Arbor Walk Ct., Stone Mountain                                                        | n, GA 30083                        | Quarterly Scores (Grades)               |                                   | Current Quarter Score (Grade)        |  |
| Phone: 404-299-5494                                                                        |                                    | Q1: 78.76 (C+)                          | Q1: 78.76 (C+) Q2: 76.95 (C)      |                                      |  |
| Vendor ID# 87804                                                                           |                                    | Q3: 93.32 (A-)                          | Q4: N/A                           | (A-)                                 |  |
| Program Census Information:                                                                |                                    | # Children in Care During<br>Quarter: 9 | # Placements During<br>Quarter: 9 | # Children in Care On<br>Last Day: 6 |  |
|                                                                                            | Avg<br>Performance All<br>CCIs (%) | Provider<br>Performance (%)*            | Possible Points<br>(Weight)       | Provider Points<br>Earned            |  |
| OPM Monitoring Reviews                                                                     |                                    |                                         |                                   |                                      |  |
| Annual Comprehensive Reviews                                                               | 82%                                | Not Yet Conducted                       |                                   |                                      |  |
| Safety Reviews                                                                             | 85%                                | 70%                                     | 15                                | 10.50                                |  |
| Monitoring Sub-Total                                                                       |                                    |                                         | 15                                | 10.50                                |  |
| CCI Safety Outcomes                                                                        |                                    |                                         |                                   |                                      |  |
| Incidence of Maltreatment                                                                  | 0.06%                              | No Substantiated<br>Reports             | 10                                | 10.00                                |  |
| Staff Training/Foundations                                                                 | 94%                                | -                                       | 5                                 | 5.00                                 |  |
| Staff Safety Checks                                                                        | 86%                                | 100%                                    | 5                                 | 5.00                                 |  |
| Safety Sub-Total                                                                           |                                    |                                         | 20                                | 20.00                                |  |
| CCI Permanency Outcomes                                                                    |                                    |                                         |                                   |                                      |  |
| Placement Stability                                                                        | 90%                                | 89%                                     | 15                                | 13.35                                |  |
| Permanency Sub-Total                                                                       |                                    |                                         | 15                                | 13.35                                |  |
| CCI Well-Being Outcomes                                                                    |                                    |                                         |                                   |                                      |  |
| EPSDT Medical Visits                                                                       | 94%                                | 100%                                    | 4                                 | 4.00                                 |  |
| EPSDT Dental Visits                                                                        | 88%                                | 100%                                    | 4                                 | 4.00                                 |  |
| Academic Supports                                                                          | 78%                                | 60%                                     | 3                                 | 1.80                                 |  |
| Provider ECEM Visits                                                                       | 79%                                | 77%                                     | 7                                 | 5.39                                 |  |
| Provider General Contacts                                                                  | 77%                                | 69%                                     | 7                                 | 4.83                                 |  |
| Placements with Siblings                                                                   | 35%                                | Not Eligible                            | Not Scored                        | Not Scored                           |  |
| Placements within Legal County                                                             | 11%                                | 0%                                      | Not Scored                        | Not Scored                           |  |
| Well-Being Sub-Total                                                                       |                                    |                                         | 25                                | 20.02                                |  |
| *Performance calculation descriptions can b                                                | e found in the FY 202              | 20 RBWO PBP Measureme                   | ents and Standards Guide          |                                      |  |

# Performance-Based Placement Measures RBWO Provider GA+SCORECARD - CCI

| Provider/Program Name: A Shelter) (5167) - CCI | CES Youth Ho                       | ome, Inc (forme                         | erly Appalachian                  | Children's                           |
|------------------------------------------------|------------------------------------|-----------------------------------------|-----------------------------------|--------------------------------------|
| 133 Cares Drive, Jasper, GA 30143              |                                    | Quarterly Scores (Grades)               |                                   | Current Quarter Score (Grade)        |
| Phone: 706-253-2375                            |                                    | Q1: 90.28 (A-)                          | Q2: 95.74 (A)                     | 96.24%                               |
| Vendor ID# 115379                              |                                    | Q3: 96.24 (A)                           | Q4: N/A                           | (A)                                  |
| Program Census Information:                    |                                    | # Children in Care During<br>Quarter: 9 | # Placements During<br>Quarter: 9 | # Children in Care On<br>Last Day: 7 |
|                                                | Avg<br>Performance All<br>CCIs (%) | Provider<br>Performance (%)*            | Possible Points<br>(Weight)       | Provider Points<br>Earned            |
| OPM Monitoring Reviews                         |                                    |                                         |                                   |                                      |
| Annual Comprehensive Reviews                   | 82%                                | 95%                                     | 25                                | 23.67                                |
| Safety Reviews                                 | 85%                                | 85%                                     | 15                                | 12.75                                |
| Monitoring Sub-Total                           |                                    |                                         | 40                                | 36.42                                |
| CCI Safety Outcomes                            |                                    |                                         |                                   |                                      |
| Incidence of Maltreatment                      | 0.06%                              | No Substantiated<br>Reports             | 10                                | 10.00                                |
| Staff Training/Foundations                     | 94%                                | -                                       | 5                                 | 5.00                                 |
| Staff Safety Checks                            | 86%                                | 100%                                    | 5                                 | 5.00                                 |
| Safety Sub-Total                               |                                    |                                         | 20                                | 20.00                                |
| CCI Permanency Outcomes                        |                                    |                                         |                                   |                                      |
| Placement Stability                            | 90%                                | 89%                                     | 15                                | 13.35                                |
| Permanency Sub-Total                           |                                    |                                         | 15                                | 13.35                                |
| CCI Well-Being Outcomes                        |                                    |                                         |                                   |                                      |
| EPSDT Medical Visits                           | 94%                                | 86%                                     | 4                                 | 3.44                                 |
| EPSDT Dental Visits                            | 88%                                | 86%                                     | 4                                 | 3.44                                 |
| Academic Supports                              | 78%                                | 100%                                    | 3                                 | 3.00                                 |
| Provider ECEM Visits                           | 79%                                | 29%                                     | 7                                 | 2.03                                 |
| Provider General Contacts                      | 77%                                | 94%                                     | 7                                 | 6.58                                 |
| Placements with Siblings                       | 35%                                | 100%                                    | Not Scored                        | Not Scored                           |
| Placements within Legal County                 | 11%                                | 80%                                     | Not Scored                        | Not Scored                           |
| Well-Being Sub-Total                           |                                    |                                         | 25                                | 18.49                                |
| *Performance calculation descriptions can b    | e found in the FY 202              | 20 RBWO PBP Measureme                   | ents and Standards Guide          |                                      |

# Performance-Based Placement Measures RBWO Provider GA+SCORECARD - CCI

| 49 Monroe Crossing, Cartersville, GA | 30120                              | Quarterly Sco                            | ores (Grades)                      | Current Quarter Score                |
|--------------------------------------|------------------------------------|------------------------------------------|------------------------------------|--------------------------------------|
|                                      |                                    |                                          | ` '                                | (Grade)                              |
| Phone: 770-382-6180                  |                                    | Q1: 101.59 (A+)                          | Q2: 101.56 (A+)                    | 104.61%                              |
| Vendor ID# 35217                     |                                    | Q3: 104.61 (A+)                          | Q4: N/A                            | (A+)                                 |
| Program Census Information:          |                                    | # Children in Care During<br>Quarter: 10 | # Placements During<br>Quarter: 10 | # Children in Care On<br>Last Day: 6 |
|                                      | Avg<br>Performance All<br>CCIs (%) | Provider<br>Performance (%)*             | Possible Points<br>(Weight)        | Provider Points<br>Earned            |
| OPM Monitoring Reviews               |                                    |                                          |                                    |                                      |
| Annual Comprehensive Reviews         | 82%                                | 93%                                      | 25                                 | 23.20                                |
| Safety Reviews                       | 85%                                | 97%                                      | 15                                 | 14.50                                |
| Monitoring Sub-Total                 |                                    |                                          | 40                                 | 37.70                                |
| CCI Safety Outcomes                  |                                    |                                          |                                    |                                      |
| Incidence of Maltreatment            | 0.06%                              | No Substantiated<br>Reports              | 10                                 | 10.00                                |
| Staff Training/Foundations           | 94%                                | 100%                                     | 5                                  | 5.00                                 |
| Staff Safety Checks                  | 86%                                | 95%                                      | 5                                  | 4.75                                 |
| Safety Sub-Total                     |                                    |                                          | 20                                 | 19.75                                |
| CCI Permanency Outcomes              |                                    |                                          |                                    |                                      |
| Placement Stability                  | 90%                                | 90%                                      | 15                                 | 13.50                                |
| Permanency Sub-Total                 |                                    |                                          | 15                                 | 13.50                                |
| CCI Well-Being Outcomes              |                                    |                                          |                                    |                                      |
| EPSDT Medical Visits                 | 94%                                | 100%                                     | 4                                  | 4.00                                 |
| EPSDT Dental Visits                  | 88%                                | 100%                                     | 4                                  | 4.00                                 |
| Academic Supports                    | 78%                                | 100%                                     | 3                                  | 3.00                                 |
| Provider ECEM Visits                 | 79%                                | 94%                                      | 7                                  | 6.58                                 |
| Provider General Contacts            | 77%                                | 94%                                      | 7                                  | 6.58                                 |
| Placements with Siblings             | 35%                                | 0%                                       | Not Scored                         | Not Scored                           |
| Placements within Legal County       | 11%                                | 0%                                       | Not Scored                         | Not Scored                           |
| Well-Being Sub-Total                 |                                    |                                          | 25                                 | 24.16                                |