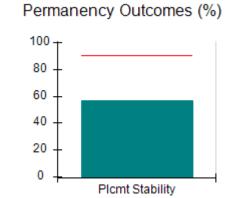

# Performance-Based Placement Measures RBWO Provider GA+SCORECARD - CCI

| Provider/Program Name: A Friend's House - (563) - CCI |                                    |                                          |                                    |                                       |  |
|-------------------------------------------------------|------------------------------------|------------------------------------------|------------------------------------|---------------------------------------|--|
| 111 Henry Pkwy., McDonough, GA 30                     | 0253                               | Quarterly Sco                            | ores (Grades)                      | Current Quarter Score (Grade)         |  |
| Phone: 678-432-1630                                   |                                    | Q1: 101.15 (A+)                          | Q2: 102.55 (A+)                    | 92.23%                                |  |
| Vendor ID# 35215                                      |                                    | Q3: 92.23 (A-)                           | Q4: N/A                            | (A-)                                  |  |
| Program Census Information:                           |                                    | # Children in Care During<br>Quarter: 25 | # Placements During<br>Quarter: 25 | # Children in Care On<br>Last Day: 14 |  |
|                                                       | Avg<br>Performance All<br>CCIs (%) | Provider<br>Performance (%)*             | Possible Points<br>(Weight)        | Provider Points<br>Earned             |  |
| OPM Monitoring Reviews                                |                                    |                                          |                                    |                                       |  |
| Annual Comprehensive Reviews                          | 82%                                | 90%                                      | 25                                 | 22.43                                 |  |
| Safety Reviews                                        | 85%                                | 93%                                      | 15                                 | 13.88                                 |  |
| Monitoring Sub-Total                                  |                                    |                                          | 40                                 | 36.31                                 |  |
| CCI Safety Outcomes                                   |                                    |                                          |                                    |                                       |  |
| Incidence of Maltreatment                             | 0.06%                              | No Substantiated<br>Reports              | 10                                 | 10.00                                 |  |
| Staff Training/Foundations                            | 94%                                | 96%                                      | 5                                  | 4.80                                  |  |
| Staff Safety Checks                                   | 86%                                | 100%                                     | 5                                  | 5.00                                  |  |
| Safety Sub-Total                                      |                                    |                                          | 20                                 | 19.80                                 |  |
| CCI Permanency Outcomes                               |                                    |                                          |                                    |                                       |  |
| Placement Stability                                   | 90%                                | 92%                                      | 15                                 | 13.80                                 |  |
| Permanency Sub-Total                                  |                                    |                                          | 15                                 | 13.80                                 |  |
| CCI Well-Being Outcomes                               |                                    |                                          |                                    |                                       |  |
| EPSDT Medical Visits                                  | 94%                                | 89%                                      | 4                                  | 3.56                                  |  |
| EPSDT Dental Visits                                   | 88%                                | 100%                                     | 4                                  | 4.00                                  |  |
| Academic Supports                                     | 78%                                | 95%                                      | 3                                  | 2.85                                  |  |
| Provider ECEM Visits                                  | 79%                                | 84%                                      | 7                                  | 5.88                                  |  |
| Provider General Contacts                             | 77%                                | 86%                                      | 7                                  | 6.02                                  |  |
| Placements with Siblings                              | 35%                                | 73%                                      | Not Scored                         | Not Scored                            |  |
| Placements within Legal County                        | 11%                                | 20%                                      | Not Scored                         | Not Scored                            |  |
| Well-Being Sub-Total                                  |                                    |                                          | 25                                 | 22.31                                 |  |
| *Performance calculation descriptions can b           | e found in the FY 202              | 20 RBWO PBP Measureme                    | ents and Standards Guide           |                                       |  |