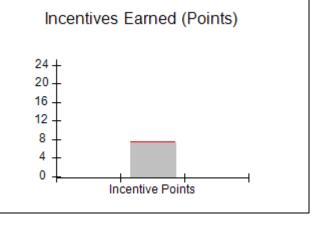

### Provider/Program Name: A Friend's House - (563) - CCI

|                                         | # Children in Care During<br>Quarter: 25 | # Placements During<br>Quarter: 25                                                                                                                                                                                                                                                                                                                                                                                                                                                                                                                                                                                                                                                                                                                                                                                                                                                                                                                                                                                                                                                                                                                                                                                                                                                                                                                                                                                                                                                                                                                                                                                                                                                                                                                                                                                                                                                                                                                                                                                                                                                                                           | # Children in Care On<br>Last Day: 14                                                                                                                                                                    |
|-----------------------------------------|------------------------------------------|------------------------------------------------------------------------------------------------------------------------------------------------------------------------------------------------------------------------------------------------------------------------------------------------------------------------------------------------------------------------------------------------------------------------------------------------------------------------------------------------------------------------------------------------------------------------------------------------------------------------------------------------------------------------------------------------------------------------------------------------------------------------------------------------------------------------------------------------------------------------------------------------------------------------------------------------------------------------------------------------------------------------------------------------------------------------------------------------------------------------------------------------------------------------------------------------------------------------------------------------------------------------------------------------------------------------------------------------------------------------------------------------------------------------------------------------------------------------------------------------------------------------------------------------------------------------------------------------------------------------------------------------------------------------------------------------------------------------------------------------------------------------------------------------------------------------------------------------------------------------------------------------------------------------------------------------------------------------------------------------------------------------------------------------------------------------------------------------------------------------------|----------------------------------------------------------------------------------------------------------------------------------------------------------------------------------------------------------|
| Avg<br>Performance All<br>CCIs (Points) | Provider<br>Performance (%)*             | Possible Points<br>(Weight)                                                                                                                                                                                                                                                                                                                                                                                                                                                                                                                                                                                                                                                                                                                                                                                                                                                                                                                                                                                                                                                                                                                                                                                                                                                                                                                                                                                                                                                                                                                                                                                                                                                                                                                                                                                                                                                                                                                                                                                                                                                                                                  | Provider Points<br>Earned                                                                                                                                                                                |
|                                         | 71%                                      | 2                                                                                                                                                                                                                                                                                                                                                                                                                                                                                                                                                                                                                                                                                                                                                                                                                                                                                                                                                                                                                                                                                                                                                                                                                                                                                                                                                                                                                                                                                                                                                                                                                                                                                                                                                                                                                                                                                                                                                                                                                                                                                                                            | 1.42                                                                                                                                                                                                     |
|                                         | 100%                                     | 2                                                                                                                                                                                                                                                                                                                                                                                                                                                                                                                                                                                                                                                                                                                                                                                                                                                                                                                                                                                                                                                                                                                                                                                                                                                                                                                                                                                                                                                                                                                                                                                                                                                                                                                                                                                                                                                                                                                                                                                                                                                                                                                            | 2.00                                                                                                                                                                                                     |
|                                         | 0%                                       | 5                                                                                                                                                                                                                                                                                                                                                                                                                                                                                                                                                                                                                                                                                                                                                                                                                                                                                                                                                                                                                                                                                                                                                                                                                                                                                                                                                                                                                                                                                                                                                                                                                                                                                                                                                                                                                                                                                                                                                                                                                                                                                                                            | 0.00                                                                                                                                                                                                     |
|                                         | 33%                                      | 2                                                                                                                                                                                                                                                                                                                                                                                                                                                                                                                                                                                                                                                                                                                                                                                                                                                                                                                                                                                                                                                                                                                                                                                                                                                                                                                                                                                                                                                                                                                                                                                                                                                                                                                                                                                                                                                                                                                                                                                                                                                                                                                            | 0.66                                                                                                                                                                                                     |
|                                         | N/A                                      | 10/5/5/1                                                                                                                                                                                                                                                                                                                                                                                                                                                                                                                                                                                                                                                                                                                                                                                                                                                                                                                                                                                                                                                                                                                                                                                                                                                                                                                                                                                                                                                                                                                                                                                                                                                                                                                                                                                                                                                                                                                                                                                                                                                                                                                     | 10.00                                                                                                                                                                                                    |
|                                         | Not Eligible                             | 5                                                                                                                                                                                                                                                                                                                                                                                                                                                                                                                                                                                                                                                                                                                                                                                                                                                                                                                                                                                                                                                                                                                                                                                                                                                                                                                                                                                                                                                                                                                                                                                                                                                                                                                                                                                                                                                                                                                                                                                                                                                                                                                            |                                                                                                                                                                                                          |
|                                         | 0%                                       | 4                                                                                                                                                                                                                                                                                                                                                                                                                                                                                                                                                                                                                                                                                                                                                                                                                                                                                                                                                                                                                                                                                                                                                                                                                                                                                                                                                                                                                                                                                                                                                                                                                                                                                                                                                                                                                                                                                                                                                                                                                                                                                                                            | 0.00                                                                                                                                                                                                     |
|                                         | 0%                                       | 4                                                                                                                                                                                                                                                                                                                                                                                                                                                                                                                                                                                                                                                                                                                                                                                                                                                                                                                                                                                                                                                                                                                                                                                                                                                                                                                                                                                                                                                                                                                                                                                                                                                                                                                                                                                                                                                                                                                                                                                                                                                                                                                            | 0.00                                                                                                                                                                                                     |
|                                         | 0%                                       | 5                                                                                                                                                                                                                                                                                                                                                                                                                                                                                                                                                                                                                                                                                                                                                                                                                                                                                                                                                                                                                                                                                                                                                                                                                                                                                                                                                                                                                                                                                                                                                                                                                                                                                                                                                                                                                                                                                                                                                                                                                                                                                                                            | 0.00                                                                                                                                                                                                     |
|                                         | 100%                                     | 4                                                                                                                                                                                                                                                                                                                                                                                                                                                                                                                                                                                                                                                                                                                                                                                                                                                                                                                                                                                                                                                                                                                                                                                                                                                                                                                                                                                                                                                                                                                                                                                                                                                                                                                                                                                                                                                                                                                                                                                                                                                                                                                            | 4.00                                                                                                                                                                                                     |
| 7.45                                    |                                          |                                                                                                                                                                                                                                                                                                                                                                                                                                                                                                                                                                                                                                                                                                                                                                                                                                                                                                                                                                                                                                                                                                                                                                                                                                                                                                                                                                                                                                                                                                                                                                                                                                                                                                                                                                                                                                                                                                                                                                                                                                                                                                                              | 18.08                                                                                                                                                                                                    |
| combined incentive                      | credit allowed is 10 points.             | Incentives Awarded                                                                                                                                                                                                                                                                                                                                                                                                                                                                                                                                                                                                                                                                                                                                                                                                                                                                                                                                                                                                                                                                                                                                                                                                                                                                                                                                                                                                                                                                                                                                                                                                                                                                                                                                                                                                                                                                                                                                                                                                                                                                                                           | 10.00                                                                                                                                                                                                    |
|                                         | Avg Performance All CCIs (Points)        | Quarter: 25   Provider   Performance (%)*   71%   100%   33%   N/A   Not Eligible   0%   0%   0%   0%   100%   100%   100%   100%   100%   100%   100%   100%   100%   100%   100%   100%   100%   100%   100%   100%   100%   100%   100%   100%   100%   100%   100%   100%   100%   100%   100%   100%   100%   100%   100%   100%   100%   100%   100%   100%   100%   100%   100%   100%   100%   100%   100%   100%   100%   100%   100%   100%   100%   100%   100%   100%   100%   100%   100%   100%   100%   100%   100%   100%   100%   100%   100%   100%   100%   100%   100%   100%   100%   100%   100%   100%   100%   100%   100%   100%   100%   100%   100%   100%   100%   100%   100%   100%   100%   100%   100%   100%   100%   100%   100%   100%   100%   100%   100%   100%   100%   100%   100%   100%   100%   100%   100%   100%   100%   100%   100%   100%   100%   100%   100%   100%   100%   100%   100%   100%   100%   100%   100%   100%   100%   100%   100%   100%   100%   100%   100%   100%   100%   100%   100%   100%   100%   100%   100%   100%   100%   100%   100%   100%   100%   100%   100%   100%   100%   100%   100%   100%   100%   100%   100%   100%   100%   100%   100%   100%   100%   100%   100%   100%   100%   100%   100%   100%   100%   100%   100%   100%   100%   100%   100%   100%   100%   100%   100%   100%   100%   100%   100%   100%   100%   100%   100%   100%   100%   100%   100%   100%   100%   100%   100%   100%   100%   100%   100%   100%   100%   100%   100%   100%   100%   100%   100%   100%   100%   100%   100%   100%   100%   100%   100%   100%   100%   100%   100%   100%   100%   100%   100%   100%   100%   100%   100%   100%   100%   100%   100%   100%   100%   100%   100%   100%   100%   100%   100%   100%   100%   100%   100%   100%   100%   100%   100%   100%   100%   100%   100%   100%   100%   100%   100%   100%   100%   100%   100%   100%   100%   100%   100%   100%   100%   100%   100%   100%   100%   100%   100%   100%   100%   100%   100%   100%   100%   100%   100%   100%   100%   1 | Quarter: 25   Quarter: 25     Avg   Performance All   CCIs (Points)     71%   2     100%   5     33%   2     N/A   10/5/5/1     Not Eligible   5     0%   4     0%   5     100%   4     17.45   100%   4 |

# Provider/Program Name: Abba House Human Development & Resource Center of GA - (5399) - CCI

| Program Census Information:                      |                                         | # Children in Care During<br>Quarter: 9 | # Placements During<br>Quarter: 9 | # Children in Care On<br>Last Day: 6 |
|--------------------------------------------------|-----------------------------------------|-----------------------------------------|-----------------------------------|--------------------------------------|
| CCI Incentive Credits                            | Avg<br>Performance All<br>CCIs (Points) | Provider<br>Performance (%)*            | Possible Points<br>(Weight)       | Provider Points<br>Earned            |
| Early EPSDT Medical Visits                       |                                         | 100%                                    | 2                                 | 2.00                                 |
| Early EPSDT Dental Visits                        |                                         | 100%                                    | 2                                 | 2.00                                 |
| Permanency Contacts                              |                                         | 0%                                      | 5                                 | 0.00                                 |
| Additional Academic Supports                     |                                         | 8%                                      | 2                                 | 0.16                                 |
| HS Grad/GED/Prof or Trade<br>Certificate/College |                                         | N/A                                     | 10/5/5/1                          |                                      |
| EYSS Agreement                                   |                                         | Not Eligible                            | 5                                 |                                      |
| Community Connections                            |                                         | 0%                                      | 4                                 | 0.00                                 |
| Active Agency Accreditation                      |                                         | 0%                                      | 4                                 | 0.00                                 |
| Staff Clinical Licensure                         |                                         | 0%                                      | 5                                 | 0.00                                 |
| Behavior Management (threshold = 0)              |                                         | 100%                                    | 4                                 | 4.00                                 |
| Incentives Total                                 | 7.45                                    |                                         |                                   | 8.16                                 |
| Maximum total                                    | combined incentive                      | credit allowed is 10 points.            | Incentives Awarded                | 8.16                                 |
| *Performance calculation descriptions can be     | e found in the FY 202                   | 20 RBWO PBP Measureme                   | ents and Standards Guide.         |                                      |