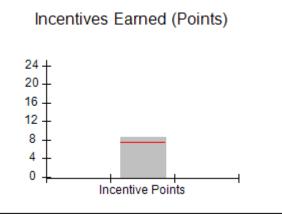

### Provider/Program Name: A Friend's House - (563) - CCI

|                                         | # Children in Care During<br>Quarter: 25 | # Placements During<br>Quarter: 25                                                                                                                                                                                                                                                                                                                                                                                                                                                                                                                                                                                                                                                                                                                                                                                                                                                                                                                                                                                                                                                                                                                                                                                                                                                                                                                                                                                                                                                                                                                                                                                                                                                                                                                                                                                                                                                                                                                                                                                                                                                                                           | # Children in Care On<br>Last Day: 14                                                                                                                                                                    |
|-----------------------------------------|------------------------------------------|------------------------------------------------------------------------------------------------------------------------------------------------------------------------------------------------------------------------------------------------------------------------------------------------------------------------------------------------------------------------------------------------------------------------------------------------------------------------------------------------------------------------------------------------------------------------------------------------------------------------------------------------------------------------------------------------------------------------------------------------------------------------------------------------------------------------------------------------------------------------------------------------------------------------------------------------------------------------------------------------------------------------------------------------------------------------------------------------------------------------------------------------------------------------------------------------------------------------------------------------------------------------------------------------------------------------------------------------------------------------------------------------------------------------------------------------------------------------------------------------------------------------------------------------------------------------------------------------------------------------------------------------------------------------------------------------------------------------------------------------------------------------------------------------------------------------------------------------------------------------------------------------------------------------------------------------------------------------------------------------------------------------------------------------------------------------------------------------------------------------------|----------------------------------------------------------------------------------------------------------------------------------------------------------------------------------------------------------|
| Avg<br>Performance All<br>CCIs (Points) | Provider<br>Performance (%)*             | Possible Points<br>(Weight)                                                                                                                                                                                                                                                                                                                                                                                                                                                                                                                                                                                                                                                                                                                                                                                                                                                                                                                                                                                                                                                                                                                                                                                                                                                                                                                                                                                                                                                                                                                                                                                                                                                                                                                                                                                                                                                                                                                                                                                                                                                                                                  | Provider Points<br>Earned                                                                                                                                                                                |
|                                         | 71%                                      | 2                                                                                                                                                                                                                                                                                                                                                                                                                                                                                                                                                                                                                                                                                                                                                                                                                                                                                                                                                                                                                                                                                                                                                                                                                                                                                                                                                                                                                                                                                                                                                                                                                                                                                                                                                                                                                                                                                                                                                                                                                                                                                                                            | 1.42                                                                                                                                                                                                     |
|                                         | 100%                                     | 2                                                                                                                                                                                                                                                                                                                                                                                                                                                                                                                                                                                                                                                                                                                                                                                                                                                                                                                                                                                                                                                                                                                                                                                                                                                                                                                                                                                                                                                                                                                                                                                                                                                                                                                                                                                                                                                                                                                                                                                                                                                                                                                            | 2.00                                                                                                                                                                                                     |
|                                         | 0%                                       | 5                                                                                                                                                                                                                                                                                                                                                                                                                                                                                                                                                                                                                                                                                                                                                                                                                                                                                                                                                                                                                                                                                                                                                                                                                                                                                                                                                                                                                                                                                                                                                                                                                                                                                                                                                                                                                                                                                                                                                                                                                                                                                                                            | 0.00                                                                                                                                                                                                     |
|                                         | 33%                                      | 2                                                                                                                                                                                                                                                                                                                                                                                                                                                                                                                                                                                                                                                                                                                                                                                                                                                                                                                                                                                                                                                                                                                                                                                                                                                                                                                                                                                                                                                                                                                                                                                                                                                                                                                                                                                                                                                                                                                                                                                                                                                                                                                            | 0.66                                                                                                                                                                                                     |
|                                         | N/A                                      | 10/5/5/1                                                                                                                                                                                                                                                                                                                                                                                                                                                                                                                                                                                                                                                                                                                                                                                                                                                                                                                                                                                                                                                                                                                                                                                                                                                                                                                                                                                                                                                                                                                                                                                                                                                                                                                                                                                                                                                                                                                                                                                                                                                                                                                     | 10.00                                                                                                                                                                                                    |
|                                         | Not Eligible                             | 5                                                                                                                                                                                                                                                                                                                                                                                                                                                                                                                                                                                                                                                                                                                                                                                                                                                                                                                                                                                                                                                                                                                                                                                                                                                                                                                                                                                                                                                                                                                                                                                                                                                                                                                                                                                                                                                                                                                                                                                                                                                                                                                            |                                                                                                                                                                                                          |
|                                         | 0%                                       | 4                                                                                                                                                                                                                                                                                                                                                                                                                                                                                                                                                                                                                                                                                                                                                                                                                                                                                                                                                                                                                                                                                                                                                                                                                                                                                                                                                                                                                                                                                                                                                                                                                                                                                                                                                                                                                                                                                                                                                                                                                                                                                                                            | 0.00                                                                                                                                                                                                     |
|                                         | 0%                                       | 4                                                                                                                                                                                                                                                                                                                                                                                                                                                                                                                                                                                                                                                                                                                                                                                                                                                                                                                                                                                                                                                                                                                                                                                                                                                                                                                                                                                                                                                                                                                                                                                                                                                                                                                                                                                                                                                                                                                                                                                                                                                                                                                            | 0.00                                                                                                                                                                                                     |
|                                         | 0%                                       | 5                                                                                                                                                                                                                                                                                                                                                                                                                                                                                                                                                                                                                                                                                                                                                                                                                                                                                                                                                                                                                                                                                                                                                                                                                                                                                                                                                                                                                                                                                                                                                                                                                                                                                                                                                                                                                                                                                                                                                                                                                                                                                                                            | 0.00                                                                                                                                                                                                     |
|                                         | 100%                                     | 4                                                                                                                                                                                                                                                                                                                                                                                                                                                                                                                                                                                                                                                                                                                                                                                                                                                                                                                                                                                                                                                                                                                                                                                                                                                                                                                                                                                                                                                                                                                                                                                                                                                                                                                                                                                                                                                                                                                                                                                                                                                                                                                            | 4.00                                                                                                                                                                                                     |
| 7.45                                    |                                          |                                                                                                                                                                                                                                                                                                                                                                                                                                                                                                                                                                                                                                                                                                                                                                                                                                                                                                                                                                                                                                                                                                                                                                                                                                                                                                                                                                                                                                                                                                                                                                                                                                                                                                                                                                                                                                                                                                                                                                                                                                                                                                                              | 18.08                                                                                                                                                                                                    |
| combined incentive                      | credit allowed is 10 points.             | Incentives Awarded                                                                                                                                                                                                                                                                                                                                                                                                                                                                                                                                                                                                                                                                                                                                                                                                                                                                                                                                                                                                                                                                                                                                                                                                                                                                                                                                                                                                                                                                                                                                                                                                                                                                                                                                                                                                                                                                                                                                                                                                                                                                                                           | 10.00                                                                                                                                                                                                    |
|                                         | Avg Performance All CCIs (Points)        | Quarter: 25   Provider   Performance (%)*   71%   100%   33%   N/A   Not Eligible   0%   0%   0%   0%   100%   100%   100%   100%   100%   100%   100%   100%   100%   100%   100%   100%   100%   100%   100%   100%   100%   100%   100%   100%   100%   100%   100%   100%   100%   100%   100%   100%   100%   100%   100%   100%   100%   100%   100%   100%   100%   100%   100%   100%   100%   100%   100%   100%   100%   100%   100%   100%   100%   100%   100%   100%   100%   100%   100%   100%   100%   100%   100%   100%   100%   100%   100%   100%   100%   100%   100%   100%   100%   100%   100%   100%   100%   100%   100%   100%   100%   100%   100%   100%   100%   100%   100%   100%   100%   100%   100%   100%   100%   100%   100%   100%   100%   100%   100%   100%   100%   100%   100%   100%   100%   100%   100%   100%   100%   100%   100%   100%   100%   100%   100%   100%   100%   100%   100%   100%   100%   100%   100%   100%   100%   100%   100%   100%   100%   100%   100%   100%   100%   100%   100%   100%   100%   100%   100%   100%   100%   100%   100%   100%   100%   100%   100%   100%   100%   100%   100%   100%   100%   100%   100%   100%   100%   100%   100%   100%   100%   100%   100%   100%   100%   100%   100%   100%   100%   100%   100%   100%   100%   100%   100%   100%   100%   100%   100%   100%   100%   100%   100%   100%   100%   100%   100%   100%   100%   100%   100%   100%   100%   100%   100%   100%   100%   100%   100%   100%   100%   100%   100%   100%   100%   100%   100%   100%   100%   100%   100%   100%   100%   100%   100%   100%   100%   100%   100%   100%   100%   100%   100%   100%   100%   100%   100%   100%   100%   100%   100%   100%   100%   100%   100%   100%   100%   100%   100%   100%   100%   100%   100%   100%   100%   100%   100%   100%   100%   100%   100%   100%   100%   100%   100%   100%   100%   100%   100%   100%   100%   100%   100%   100%   100%   100%   100%   100%   100%   100%   100%   100%   100%   100%   100%   100%   100%   100%   100%   100%   100%   1 | Quarter: 25   Quarter: 25     Avg   Performance All   CCIs (Points)     71%   2     100%   5     33%   2     N/A   10/5/5/1     Not Eligible   5     0%   4     0%   5     100%   4     17.45   100%   4 |

# Provider/Program Name: Abba House Human Development & Resource Center of GA - (5399) - CCI

| Program Census Information:                      |                                         | # Children in Care During<br>Quarter: 9 | # Placements During<br>Quarter: 9 | # Children in Care On<br>Last Day: 6 |
|--------------------------------------------------|-----------------------------------------|-----------------------------------------|-----------------------------------|--------------------------------------|
| CCI Incentive Credits                            | Avg<br>Performance All<br>CCIs (Points) | Provider<br>Performance (%)*            | Possible Points<br>(Weight)       | Provider Points<br>Earned            |
| Early EPSDT Medical Visits                       |                                         | 100%                                    | 2                                 | 2.00                                 |
| Early EPSDT Dental Visits                        |                                         | 100%                                    | 2                                 | 2.00                                 |
| Permanency Contacts                              |                                         | 0%                                      | 5                                 | 0.00                                 |
| Additional Academic Supports                     |                                         | 8%                                      | 2                                 | 0.16                                 |
| HS Grad/GED/Prof or Trade<br>Certificate/College |                                         | N/A                                     | 10/5/5/1                          |                                      |
| EYSS Agreement                                   |                                         | Not Eligible                            | 5                                 |                                      |
| Community Connections                            |                                         | 0%                                      | 4                                 | 0.00                                 |
| Active Agency Accreditation                      |                                         | 0%                                      | 4                                 | 0.00                                 |
| Staff Clinical Licensure                         |                                         | 0%                                      | 5                                 | 0.00                                 |
| Behavior Management (threshold = 0)              |                                         | 100%                                    | 4                                 | 4.00                                 |
| Incentives Total                                 | 7.45                                    |                                         |                                   | 8.16                                 |
| Maximum total                                    | combined incentive                      | credit allowed is 10 points.            | Incentives Awarded                | 8.16                                 |
| *Performance calculation descriptions can be     | e found in the FY 202                   | 20 RBWO PBP Measureme                   | ents and Standards Guide.         |                                      |

# Provider/Program Name: ACES Youth Home, Inc. - (formerly Appalachian Children's Shelter) (5167) - CCI

| Program Census Information:                      |                                         | # Children in Care During<br>Quarter: 9 | # Placements During<br>Quarter: 9 | # Children in Care On<br>Last Day: 7 |
|--------------------------------------------------|-----------------------------------------|-----------------------------------------|-----------------------------------|--------------------------------------|
| CCI Incentive Credits                            | Avg<br>Performance All<br>CCIs (Points) | Provider<br>Performance (%)*            | Possible Points<br>(Weight)       | Provider Points<br>Earned            |
| Early EPSDT Medical Visits                       |                                         | 83%                                     | 2                                 | 1.66                                 |
| Early EPSDT Dental Visits                        |                                         | 75%                                     | 2                                 | 1.50                                 |
| Permanency Contacts                              |                                         | 0%                                      | 5                                 | 0.00                                 |
| Additional Academic Supports                     |                                         | 41%                                     | 2                                 | 0.82                                 |
| HS Grad/GED/Prof or Trade<br>Certificate/College |                                         | N/A                                     | 10/5/5/1                          |                                      |
| EYSS Agreement                                   |                                         | Not Eligible                            | 5                                 |                                      |
| Community Connections                            |                                         | 0%                                      | 4                                 | 0.00                                 |
| Active Agency Accreditation                      |                                         | 0%                                      | 4                                 | 0.00                                 |
| Staff Clinical Licensure                         |                                         | 0%                                      | 5                                 | 0.00                                 |
| Behavior Management (threshold = 0)              |                                         | 100%                                    | 4                                 | 4.00                                 |
| Incentives Total                                 | 7.45                                    |                                         |                                   | 7.98                                 |
| Maximum total                                    | combined incentive                      | credit allowed is 10 points.            | Incentives Awarded                | 7.98                                 |
| *Performance calculation descriptions can be     | e found in the FY 202                   | 20 RBWO PBP Measureme                   | ents and Standards Guide.         |                                      |