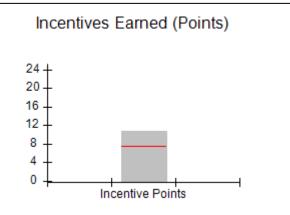

### Provider/Program Name: A Friend's House - (563) - CCI

|                                         | # Children in Care During<br>Quarter: 25 | # Placements During<br>Quarter: 25                                                                                                                                                                                                                                                                                                                                                                                                                                                                                                                                                                                                                                                                                                                                                                                                                                                                                                                                                                                                                                                                                                                                                                                                                                                                                                                                                                                                                                                                                                                                                                                                                                                                                                                                                                                                                                                                                                                                                                                                                                                                                           | # Children in Care On<br>Last Day: 14                                                                                                                                                                    |
|-----------------------------------------|------------------------------------------|------------------------------------------------------------------------------------------------------------------------------------------------------------------------------------------------------------------------------------------------------------------------------------------------------------------------------------------------------------------------------------------------------------------------------------------------------------------------------------------------------------------------------------------------------------------------------------------------------------------------------------------------------------------------------------------------------------------------------------------------------------------------------------------------------------------------------------------------------------------------------------------------------------------------------------------------------------------------------------------------------------------------------------------------------------------------------------------------------------------------------------------------------------------------------------------------------------------------------------------------------------------------------------------------------------------------------------------------------------------------------------------------------------------------------------------------------------------------------------------------------------------------------------------------------------------------------------------------------------------------------------------------------------------------------------------------------------------------------------------------------------------------------------------------------------------------------------------------------------------------------------------------------------------------------------------------------------------------------------------------------------------------------------------------------------------------------------------------------------------------------|----------------------------------------------------------------------------------------------------------------------------------------------------------------------------------------------------------|
| Avg<br>Performance All<br>CCIs (Points) | Provider<br>Performance (%)*             | Possible Points<br>(Weight)                                                                                                                                                                                                                                                                                                                                                                                                                                                                                                                                                                                                                                                                                                                                                                                                                                                                                                                                                                                                                                                                                                                                                                                                                                                                                                                                                                                                                                                                                                                                                                                                                                                                                                                                                                                                                                                                                                                                                                                                                                                                                                  | Provider Points<br>Earned                                                                                                                                                                                |
|                                         | 71%                                      | 2                                                                                                                                                                                                                                                                                                                                                                                                                                                                                                                                                                                                                                                                                                                                                                                                                                                                                                                                                                                                                                                                                                                                                                                                                                                                                                                                                                                                                                                                                                                                                                                                                                                                                                                                                                                                                                                                                                                                                                                                                                                                                                                            | 1.42                                                                                                                                                                                                     |
|                                         | 100%                                     | 2                                                                                                                                                                                                                                                                                                                                                                                                                                                                                                                                                                                                                                                                                                                                                                                                                                                                                                                                                                                                                                                                                                                                                                                                                                                                                                                                                                                                                                                                                                                                                                                                                                                                                                                                                                                                                                                                                                                                                                                                                                                                                                                            | 2.00                                                                                                                                                                                                     |
|                                         | 0%                                       | 5                                                                                                                                                                                                                                                                                                                                                                                                                                                                                                                                                                                                                                                                                                                                                                                                                                                                                                                                                                                                                                                                                                                                                                                                                                                                                                                                                                                                                                                                                                                                                                                                                                                                                                                                                                                                                                                                                                                                                                                                                                                                                                                            | 0.00                                                                                                                                                                                                     |
|                                         | 33%                                      | 2                                                                                                                                                                                                                                                                                                                                                                                                                                                                                                                                                                                                                                                                                                                                                                                                                                                                                                                                                                                                                                                                                                                                                                                                                                                                                                                                                                                                                                                                                                                                                                                                                                                                                                                                                                                                                                                                                                                                                                                                                                                                                                                            | 0.66                                                                                                                                                                                                     |
|                                         | N/A                                      | 10/5/5/1                                                                                                                                                                                                                                                                                                                                                                                                                                                                                                                                                                                                                                                                                                                                                                                                                                                                                                                                                                                                                                                                                                                                                                                                                                                                                                                                                                                                                                                                                                                                                                                                                                                                                                                                                                                                                                                                                                                                                                                                                                                                                                                     | 10.00                                                                                                                                                                                                    |
|                                         | Not Eligible                             | 5                                                                                                                                                                                                                                                                                                                                                                                                                                                                                                                                                                                                                                                                                                                                                                                                                                                                                                                                                                                                                                                                                                                                                                                                                                                                                                                                                                                                                                                                                                                                                                                                                                                                                                                                                                                                                                                                                                                                                                                                                                                                                                                            |                                                                                                                                                                                                          |
|                                         | 0%                                       | 4                                                                                                                                                                                                                                                                                                                                                                                                                                                                                                                                                                                                                                                                                                                                                                                                                                                                                                                                                                                                                                                                                                                                                                                                                                                                                                                                                                                                                                                                                                                                                                                                                                                                                                                                                                                                                                                                                                                                                                                                                                                                                                                            | 0.00                                                                                                                                                                                                     |
|                                         | 0%                                       | 4                                                                                                                                                                                                                                                                                                                                                                                                                                                                                                                                                                                                                                                                                                                                                                                                                                                                                                                                                                                                                                                                                                                                                                                                                                                                                                                                                                                                                                                                                                                                                                                                                                                                                                                                                                                                                                                                                                                                                                                                                                                                                                                            | 0.00                                                                                                                                                                                                     |
|                                         | 0%                                       | 5                                                                                                                                                                                                                                                                                                                                                                                                                                                                                                                                                                                                                                                                                                                                                                                                                                                                                                                                                                                                                                                                                                                                                                                                                                                                                                                                                                                                                                                                                                                                                                                                                                                                                                                                                                                                                                                                                                                                                                                                                                                                                                                            | 0.00                                                                                                                                                                                                     |
|                                         | 100%                                     | 4                                                                                                                                                                                                                                                                                                                                                                                                                                                                                                                                                                                                                                                                                                                                                                                                                                                                                                                                                                                                                                                                                                                                                                                                                                                                                                                                                                                                                                                                                                                                                                                                                                                                                                                                                                                                                                                                                                                                                                                                                                                                                                                            | 4.00                                                                                                                                                                                                     |
| 7.45                                    |                                          |                                                                                                                                                                                                                                                                                                                                                                                                                                                                                                                                                                                                                                                                                                                                                                                                                                                                                                                                                                                                                                                                                                                                                                                                                                                                                                                                                                                                                                                                                                                                                                                                                                                                                                                                                                                                                                                                                                                                                                                                                                                                                                                              | 18.08                                                                                                                                                                                                    |
| combined incentive                      | credit allowed is 10 points.             | Incentives Awarded                                                                                                                                                                                                                                                                                                                                                                                                                                                                                                                                                                                                                                                                                                                                                                                                                                                                                                                                                                                                                                                                                                                                                                                                                                                                                                                                                                                                                                                                                                                                                                                                                                                                                                                                                                                                                                                                                                                                                                                                                                                                                                           | 10.00                                                                                                                                                                                                    |
|                                         | Avg Performance All CCIs (Points)        | Quarter: 25   Provider   Performance (%)*   71%   100%   33%   N/A   Not Eligible   0%   0%   0%   0%   100%   100%   100%   100%   100%   100%   100%   100%   100%   100%   100%   100%   100%   100%   100%   100%   100%   100%   100%   100%   100%   100%   100%   100%   100%   100%   100%   100%   100%   100%   100%   100%   100%   100%   100%   100%   100%   100%   100%   100%   100%   100%   100%   100%   100%   100%   100%   100%   100%   100%   100%   100%   100%   100%   100%   100%   100%   100%   100%   100%   100%   100%   100%   100%   100%   100%   100%   100%   100%   100%   100%   100%   100%   100%   100%   100%   100%   100%   100%   100%   100%   100%   100%   100%   100%   100%   100%   100%   100%   100%   100%   100%   100%   100%   100%   100%   100%   100%   100%   100%   100%   100%   100%   100%   100%   100%   100%   100%   100%   100%   100%   100%   100%   100%   100%   100%   100%   100%   100%   100%   100%   100%   100%   100%   100%   100%   100%   100%   100%   100%   100%   100%   100%   100%   100%   100%   100%   100%   100%   100%   100%   100%   100%   100%   100%   100%   100%   100%   100%   100%   100%   100%   100%   100%   100%   100%   100%   100%   100%   100%   100%   100%   100%   100%   100%   100%   100%   100%   100%   100%   100%   100%   100%   100%   100%   100%   100%   100%   100%   100%   100%   100%   100%   100%   100%   100%   100%   100%   100%   100%   100%   100%   100%   100%   100%   100%   100%   100%   100%   100%   100%   100%   100%   100%   100%   100%   100%   100%   100%   100%   100%   100%   100%   100%   100%   100%   100%   100%   100%   100%   100%   100%   100%   100%   100%   100%   100%   100%   100%   100%   100%   100%   100%   100%   100%   100%   100%   100%   100%   100%   100%   100%   100%   100%   100%   100%   100%   100%   100%   100%   100%   100%   100%   100%   100%   100%   100%   100%   100%   100%   100%   100%   100%   100%   100%   100%   100%   100%   100%   100%   100%   100%   100%   100%   100%   100%   100%   1 | Quarter: 25   Quarter: 25     Avg   Performance All   CCIs (Points)     71%   2     100%   5     33%   2     N/A   10/5/5/1     Not Eligible   5     0%   4     0%   5     100%   4     17.45   100%   4 |

# Provider/Program Name: Abba House Human Development & Resource Center of GA - (5399) - CCI

| Program Census Information:                      |                                         | # Children in Care During<br>Quarter: 9 | # Placements During<br>Quarter: 9 | # Children in Care On<br>Last Day: 6 |
|--------------------------------------------------|-----------------------------------------|-----------------------------------------|-----------------------------------|--------------------------------------|
| CCI Incentive Credits                            | Avg<br>Performance All<br>CCIs (Points) | Provider<br>Performance (%)*            | Possible Points<br>(Weight)       | Provider Points<br>Earned            |
| Early EPSDT Medical Visits                       |                                         | 100%                                    | 2                                 | 2.00                                 |
| Early EPSDT Dental Visits                        |                                         | 100%                                    | 2                                 | 2.00                                 |
| Permanency Contacts                              |                                         | 0%                                      | 5                                 | 0.00                                 |
| Additional Academic Supports                     |                                         | 8%                                      | 2                                 | 0.16                                 |
| HS Grad/GED/Prof or Trade<br>Certificate/College |                                         | N/A                                     | 10/5/5/1                          |                                      |
| EYSS Agreement                                   |                                         | Not Eligible                            | 5                                 |                                      |
| Community Connections                            |                                         | 0%                                      | 4                                 | 0.00                                 |
| Active Agency Accreditation                      |                                         | 0%                                      | 4                                 | 0.00                                 |
| Staff Clinical Licensure                         |                                         | 0%                                      | 5                                 | 0.00                                 |
| Behavior Management (threshold = 0)              |                                         | 100%                                    | 4                                 | 4.00                                 |
| Incentives Total                                 | 7.45                                    |                                         |                                   | 8.16                                 |
| Maximum total                                    | combined incentive                      | credit allowed is 10 points.            | Incentives Awarded                | 8.16                                 |
| *Performance calculation descriptions can be     | e found in the FY 202                   | 20 RBWO PBP Measureme                   | ents and Standards Guide.         |                                      |