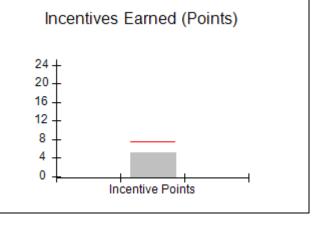

### Provider/Program Name: A Friend's House - (563) - CCI

|                                         | # Children in Care During<br>Quarter: 25 | # Placements During<br>Quarter: 25                                                                                                                                                                                                                                                                                                                                                                                                                                                                                                                                                                                                                                                                                                                                                                                                                                                                                                                                                                                                                                                                                                                                                                                                                                                                                                                                                                                                                                                                                                                                                                                                                                                                                                                                                                                                                                                                                                                                                                                                                                                                                           | # Children in Care On<br>Last Day: 14                                                                                                                                                                    |
|-----------------------------------------|------------------------------------------|------------------------------------------------------------------------------------------------------------------------------------------------------------------------------------------------------------------------------------------------------------------------------------------------------------------------------------------------------------------------------------------------------------------------------------------------------------------------------------------------------------------------------------------------------------------------------------------------------------------------------------------------------------------------------------------------------------------------------------------------------------------------------------------------------------------------------------------------------------------------------------------------------------------------------------------------------------------------------------------------------------------------------------------------------------------------------------------------------------------------------------------------------------------------------------------------------------------------------------------------------------------------------------------------------------------------------------------------------------------------------------------------------------------------------------------------------------------------------------------------------------------------------------------------------------------------------------------------------------------------------------------------------------------------------------------------------------------------------------------------------------------------------------------------------------------------------------------------------------------------------------------------------------------------------------------------------------------------------------------------------------------------------------------------------------------------------------------------------------------------------|----------------------------------------------------------------------------------------------------------------------------------------------------------------------------------------------------------|
| Avg<br>Performance All<br>CCIs (Points) | Provider<br>Performance (%)*             | Possible Points<br>(Weight)                                                                                                                                                                                                                                                                                                                                                                                                                                                                                                                                                                                                                                                                                                                                                                                                                                                                                                                                                                                                                                                                                                                                                                                                                                                                                                                                                                                                                                                                                                                                                                                                                                                                                                                                                                                                                                                                                                                                                                                                                                                                                                  | Provider Points<br>Earned                                                                                                                                                                                |
|                                         | 71%                                      | 2                                                                                                                                                                                                                                                                                                                                                                                                                                                                                                                                                                                                                                                                                                                                                                                                                                                                                                                                                                                                                                                                                                                                                                                                                                                                                                                                                                                                                                                                                                                                                                                                                                                                                                                                                                                                                                                                                                                                                                                                                                                                                                                            | 1.42                                                                                                                                                                                                     |
|                                         | 100%                                     | 2                                                                                                                                                                                                                                                                                                                                                                                                                                                                                                                                                                                                                                                                                                                                                                                                                                                                                                                                                                                                                                                                                                                                                                                                                                                                                                                                                                                                                                                                                                                                                                                                                                                                                                                                                                                                                                                                                                                                                                                                                                                                                                                            | 2.00                                                                                                                                                                                                     |
|                                         | 0%                                       | 5                                                                                                                                                                                                                                                                                                                                                                                                                                                                                                                                                                                                                                                                                                                                                                                                                                                                                                                                                                                                                                                                                                                                                                                                                                                                                                                                                                                                                                                                                                                                                                                                                                                                                                                                                                                                                                                                                                                                                                                                                                                                                                                            | 0.00                                                                                                                                                                                                     |
|                                         | 33%                                      | 2                                                                                                                                                                                                                                                                                                                                                                                                                                                                                                                                                                                                                                                                                                                                                                                                                                                                                                                                                                                                                                                                                                                                                                                                                                                                                                                                                                                                                                                                                                                                                                                                                                                                                                                                                                                                                                                                                                                                                                                                                                                                                                                            | 0.66                                                                                                                                                                                                     |
|                                         | N/A                                      | 10/5/5/1                                                                                                                                                                                                                                                                                                                                                                                                                                                                                                                                                                                                                                                                                                                                                                                                                                                                                                                                                                                                                                                                                                                                                                                                                                                                                                                                                                                                                                                                                                                                                                                                                                                                                                                                                                                                                                                                                                                                                                                                                                                                                                                     | 10.00                                                                                                                                                                                                    |
|                                         | Not Eligible                             | 5                                                                                                                                                                                                                                                                                                                                                                                                                                                                                                                                                                                                                                                                                                                                                                                                                                                                                                                                                                                                                                                                                                                                                                                                                                                                                                                                                                                                                                                                                                                                                                                                                                                                                                                                                                                                                                                                                                                                                                                                                                                                                                                            |                                                                                                                                                                                                          |
|                                         | 0%                                       | 4                                                                                                                                                                                                                                                                                                                                                                                                                                                                                                                                                                                                                                                                                                                                                                                                                                                                                                                                                                                                                                                                                                                                                                                                                                                                                                                                                                                                                                                                                                                                                                                                                                                                                                                                                                                                                                                                                                                                                                                                                                                                                                                            | 0.00                                                                                                                                                                                                     |
|                                         | 0%                                       | 4                                                                                                                                                                                                                                                                                                                                                                                                                                                                                                                                                                                                                                                                                                                                                                                                                                                                                                                                                                                                                                                                                                                                                                                                                                                                                                                                                                                                                                                                                                                                                                                                                                                                                                                                                                                                                                                                                                                                                                                                                                                                                                                            | 0.00                                                                                                                                                                                                     |
|                                         | 0%                                       | 5                                                                                                                                                                                                                                                                                                                                                                                                                                                                                                                                                                                                                                                                                                                                                                                                                                                                                                                                                                                                                                                                                                                                                                                                                                                                                                                                                                                                                                                                                                                                                                                                                                                                                                                                                                                                                                                                                                                                                                                                                                                                                                                            | 0.00                                                                                                                                                                                                     |
|                                         | 100%                                     | 4                                                                                                                                                                                                                                                                                                                                                                                                                                                                                                                                                                                                                                                                                                                                                                                                                                                                                                                                                                                                                                                                                                                                                                                                                                                                                                                                                                                                                                                                                                                                                                                                                                                                                                                                                                                                                                                                                                                                                                                                                                                                                                                            | 4.00                                                                                                                                                                                                     |
| 7.45                                    |                                          |                                                                                                                                                                                                                                                                                                                                                                                                                                                                                                                                                                                                                                                                                                                                                                                                                                                                                                                                                                                                                                                                                                                                                                                                                                                                                                                                                                                                                                                                                                                                                                                                                                                                                                                                                                                                                                                                                                                                                                                                                                                                                                                              | 18.08                                                                                                                                                                                                    |
| combined incentive                      | credit allowed is 10 points.             | Incentives Awarded                                                                                                                                                                                                                                                                                                                                                                                                                                                                                                                                                                                                                                                                                                                                                                                                                                                                                                                                                                                                                                                                                                                                                                                                                                                                                                                                                                                                                                                                                                                                                                                                                                                                                                                                                                                                                                                                                                                                                                                                                                                                                                           | 10.00                                                                                                                                                                                                    |
|                                         | Avg Performance All CCIs (Points)        | Quarter: 25   Provider   Performance (%)*   71%   100%   33%   N/A   Not Eligible   0%   0%   0%   0%   100%   100%   100%   100%   100%   100%   100%   100%   100%   100%   100%   100%   100%   100%   100%   100%   100%   100%   100%   100%   100%   100%   100%   100%   100%   100%   100%   100%   100%   100%   100%   100%   100%   100%   100%   100%   100%   100%   100%   100%   100%   100%   100%   100%   100%   100%   100%   100%   100%   100%   100%   100%   100%   100%   100%   100%   100%   100%   100%   100%   100%   100%   100%   100%   100%   100%   100%   100%   100%   100%   100%   100%   100%   100%   100%   100%   100%   100%   100%   100%   100%   100%   100%   100%   100%   100%   100%   100%   100%   100%   100%   100%   100%   100%   100%   100%   100%   100%   100%   100%   100%   100%   100%   100%   100%   100%   100%   100%   100%   100%   100%   100%   100%   100%   100%   100%   100%   100%   100%   100%   100%   100%   100%   100%   100%   100%   100%   100%   100%   100%   100%   100%   100%   100%   100%   100%   100%   100%   100%   100%   100%   100%   100%   100%   100%   100%   100%   100%   100%   100%   100%   100%   100%   100%   100%   100%   100%   100%   100%   100%   100%   100%   100%   100%   100%   100%   100%   100%   100%   100%   100%   100%   100%   100%   100%   100%   100%   100%   100%   100%   100%   100%   100%   100%   100%   100%   100%   100%   100%   100%   100%   100%   100%   100%   100%   100%   100%   100%   100%   100%   100%   100%   100%   100%   100%   100%   100%   100%   100%   100%   100%   100%   100%   100%   100%   100%   100%   100%   100%   100%   100%   100%   100%   100%   100%   100%   100%   100%   100%   100%   100%   100%   100%   100%   100%   100%   100%   100%   100%   100%   100%   100%   100%   100%   100%   100%   100%   100%   100%   100%   100%   100%   100%   100%   100%   100%   100%   100%   100%   100%   100%   100%   100%   100%   100%   100%   100%   100%   100%   100%   100%   100%   100%   100%   100%   100%   100%   1 | Quarter: 25   Quarter: 25     Avg   Performance All   CCIs (Points)     71%   2     100%   5     33%   2     N/A   10/5/5/1     Not Eligible   5     0%   4     0%   5     100%   4     17.45   100%   4 |

# Provider/Program Name: Abba House Human Development & Resource Center of GA - (5399) - CCI

| Program Census Information:                      |                                         | # Children in Care During<br>Quarter: 9 | # Placements During<br>Quarter: 9 | # Children in Care On<br>Last Day: 6 |
|--------------------------------------------------|-----------------------------------------|-----------------------------------------|-----------------------------------|--------------------------------------|
| CCI Incentive Credits                            | Avg<br>Performance All<br>CCIs (Points) | Provider<br>Performance (%)*            | Possible Points<br>(Weight)       | Provider Points<br>Earned            |
| Early EPSDT Medical Visits                       |                                         | 100%                                    | 2                                 | 2.00                                 |
| Early EPSDT Dental Visits                        |                                         | 100%                                    | 2                                 | 2.00                                 |
| Permanency Contacts                              |                                         | 0%                                      | 5                                 | 0.00                                 |
| Additional Academic Supports                     |                                         | 8%                                      | 2                                 | 0.16                                 |
| HS Grad/GED/Prof or Trade<br>Certificate/College |                                         | N/A                                     | 10/5/5/1                          |                                      |
| EYSS Agreement                                   |                                         | Not Eligible                            | 5                                 |                                      |
| Community Connections                            |                                         | 0%                                      | 4                                 | 0.00                                 |
| Active Agency Accreditation                      |                                         | 0%                                      | 4                                 | 0.00                                 |
| Staff Clinical Licensure                         |                                         | 0%                                      | 5                                 | 0.00                                 |
| Behavior Management (threshold = 0)              |                                         | 100%                                    | 4                                 | 4.00                                 |
| Incentives Total                                 | 7.45                                    |                                         |                                   | 8.16                                 |
| Maximum total                                    | combined incentive                      | credit allowed is 10 points.            | Incentives Awarded                | 8.16                                 |
| *Performance calculation descriptions can be     | e found in the FY 202                   | 20 RBWO PBP Measureme                   | ents and Standards Guide.         |                                      |