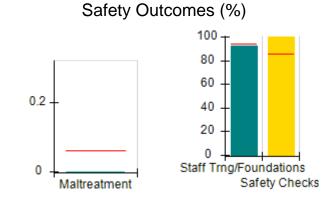

# Performance-Based Placement Measures RBWO Provider GA+SCORECARD - CCI

| Provider/Program Name: A Friend's House - (563) - CCI |                                    |                                          |                                    |                                       |  |
|-------------------------------------------------------|------------------------------------|------------------------------------------|------------------------------------|---------------------------------------|--|
| 111 Henry Pkwy., McDonough, GA 30                     | 0253                               | Quarterly Sco                            | ores (Grades)                      | Current Quarter Score (Grade)         |  |
| Phone: 678-432-1630                                   |                                    | Q1: 101.15 (A+)                          | Q2: 102.55 (A+)                    | 92.23%                                |  |
| Vendor ID# 35215                                      |                                    | Q3: 92.23 (A-)                           | Q4: N/A                            | (A-)                                  |  |
| Program Census Information:                           |                                    | # Children in Care During<br>Quarter: 25 | # Placements During<br>Quarter: 25 | # Children in Care On<br>Last Day: 14 |  |
|                                                       | Avg<br>Performance All<br>CCIs (%) | Provider<br>Performance (%)*             | Possible Points<br>(Weight)        | Provider Points<br>Earned             |  |
| OPM Monitoring Reviews                                |                                    |                                          |                                    |                                       |  |
| Annual Comprehensive Reviews                          | 82%                                | 90%                                      | 25                                 | 22.43                                 |  |
| Safety Reviews                                        | 85%                                | 93%                                      | 15                                 | 13.88                                 |  |
| Monitoring Sub-Total                                  |                                    |                                          | 40                                 | 36.31                                 |  |
| CCI Safety Outcomes                                   |                                    |                                          |                                    |                                       |  |
| Incidence of Maltreatment                             | 0.06%                              | No Substantiated<br>Reports              | 10                                 | 10.00                                 |  |
| Staff Training/Foundations                            | 94%                                | 96%                                      | 5                                  | 4.80                                  |  |
| Staff Safety Checks                                   | 86%                                | 100%                                     | 5                                  | 5.00                                  |  |
| Safety Sub-Total                                      |                                    |                                          | 20                                 | 19.80                                 |  |
| CCI Permanency Outcomes                               |                                    |                                          |                                    |                                       |  |
| Placement Stability                                   | 90%                                | 92%                                      | 15                                 | 13.80                                 |  |
| Permanency Sub-Total                                  |                                    |                                          | 15                                 | 13.80                                 |  |
| CCI Well-Being Outcomes                               |                                    |                                          |                                    |                                       |  |
| EPSDT Medical Visits                                  | 94%                                | 89%                                      | 4                                  | 3.56                                  |  |
| EPSDT Dental Visits                                   | 88%                                | 100%                                     | 4                                  | 4.00                                  |  |
| Academic Supports                                     | 78%                                | 95%                                      | 3                                  | 2.85                                  |  |
| Provider ECEM Visits                                  | 79%                                | 84%                                      | 7                                  | 5.88                                  |  |
| Provider General Contacts                             | 77%                                | 86%                                      | 7                                  | 6.02                                  |  |
| Placements with Siblings                              | 35%                                | 73%                                      | Not Scored                         | Not Scored                            |  |
| Placements within Legal County                        | 11%                                | 20%                                      | Not Scored                         | Not Scored                            |  |
| Well-Being Sub-Total                                  |                                    |                                          | 25                                 | 22.31                                 |  |
| *Performance calculation descriptions can b           | e found in the FY 202              | 20 RBWO PBP Measureme                    | ents and Standards Guide           |                                       |  |