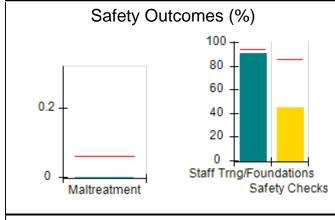

# Performance-Based Placement Measures RBWO Provider GA+SCORECARD - CCI

| Provider/Program Name: A Friend's House - (563) - CCI |                                    |                                          |                                    |                                       |  |
|-------------------------------------------------------|------------------------------------|------------------------------------------|------------------------------------|---------------------------------------|--|
| 111 Henry Pkwy., McDonough, GA 30                     | 0253                               | Quarterly Sco                            | ores (Grades)                      | Current Quarter Score (Grade)         |  |
| Phone: 678-432-1630                                   |                                    | Q1: 101.15 (A+)                          | Q2: 102.55 (A+)                    | 92.23%                                |  |
| Vendor ID# 35215                                      |                                    | Q3: 92.23 (A-)                           | Q4: N/A                            | (A-)                                  |  |
| Program Census Information:                           |                                    | # Children in Care During<br>Quarter: 25 | # Placements During<br>Quarter: 25 | # Children in Care On<br>Last Day: 14 |  |
|                                                       | Avg<br>Performance All<br>CCIs (%) | Provider<br>Performance (%)*             | Possible Points<br>(Weight)        | Provider Points<br>Earned             |  |
| OPM Monitoring Reviews                                |                                    |                                          |                                    |                                       |  |
| Annual Comprehensive Reviews                          | 82%                                | 90%                                      | 25                                 | 22.43                                 |  |
| Safety Reviews                                        | 85%                                | 93%                                      | 15                                 | 13.88                                 |  |
| Monitoring Sub-Total                                  |                                    |                                          | 40                                 | 36.31                                 |  |
| CCI Safety Outcomes                                   |                                    |                                          |                                    |                                       |  |
| Incidence of Maltreatment                             | 0.06%                              | No Substantiated<br>Reports              | 10                                 | 10.00                                 |  |
| Staff Training/Foundations                            | 94%                                | 96%                                      | 5                                  | 4.80                                  |  |
| Staff Safety Checks                                   | 86%                                | 100%                                     | 5                                  | 5.00                                  |  |
| Safety Sub-Total                                      |                                    |                                          | 20                                 | 19.80                                 |  |
| CCI Permanency Outcomes                               |                                    |                                          |                                    |                                       |  |
| Placement Stability                                   | 90%                                | 92%                                      | 15                                 | 13.80                                 |  |
| Permanency Sub-Total                                  |                                    |                                          | 15                                 | 13.80                                 |  |
| CCI Well-Being Outcomes                               |                                    |                                          |                                    |                                       |  |
| EPSDT Medical Visits                                  | 94%                                | 89%                                      | 4                                  | 3.56                                  |  |
| EPSDT Dental Visits                                   | 88%                                | 100%                                     | 4                                  | 4.00                                  |  |
| Academic Supports                                     | 78%                                | 95%                                      | 3                                  | 2.85                                  |  |
| Provider ECEM Visits                                  | 79%                                | 84%                                      | 7                                  | 5.88                                  |  |
| Provider General Contacts                             | 77%                                | 86%                                      | 7                                  | 6.02                                  |  |
| Placements with Siblings                              | 35%                                | 73%                                      | Not Scored                         | Not Scored                            |  |
| Placements within Legal County                        | 11%                                | 20%                                      | Not Scored                         | Not Scored                            |  |
| Well-Being Sub-Total                                  |                                    |                                          | 25                                 | 22.31                                 |  |
| *Performance calculation descriptions can b           | e found in the FY 202              | 20 RBWO PBP Measureme                    | ents and Standards Guide           |                                       |  |