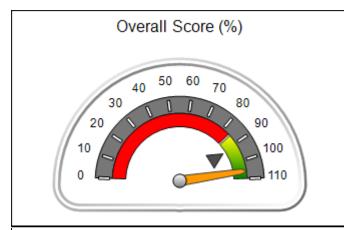

## Performance-Based Placement Measures RBWO Provider GA+SCORECARD - CCI

Report Quarter: Q3 FY2020

| Provider/Program Name: A Friend's House - (563) - CCI |                                                         |                                    |                                       |  |  |  |  |
|-------------------------------------------------------|---------------------------------------------------------|------------------------------------|---------------------------------------|--|--|--|--|
| 111 Henry Pkwy., McDonough, GA 30253                  | Quarterly Scores (Grades) Current Quarter Score (Grade) |                                    |                                       |  |  |  |  |
| Phone: 678-432-1630                                   | Q1: 101.15 (A+) Q2: 102.55 (A+)                         |                                    | 92.23%                                |  |  |  |  |
| Vendor ID# 35215                                      | Q3: 92.23 (A-)                                          | Q4: N/A                            | (A-)                                  |  |  |  |  |
| Program Census Information:                           | # Children in Care During<br>Quarter: 25                | # Placements During<br>Quarter: 25 | # Children in Care On Last<br>Day: 14 |  |  |  |  |
|                                                       |                                                         |                                    |                                       |  |  |  |  |

# Performance-Based Placement Measures RBWO Provider GA+SCORECARD - CCI

| Provider/Program Name: A Friend's House - (563) - CCI |                                    |                                          |                                    |                                       |  |
|-------------------------------------------------------|------------------------------------|------------------------------------------|------------------------------------|---------------------------------------|--|
| 111 Henry Pkwy., McDonough, GA 30                     | 0253                               | Quarterly Sco                            | ores (Grades)                      | Current Quarter Score (Grade)         |  |
| Phone: 678-432-1630                                   |                                    | Q1: 101.15 (A+)                          | Q2: 102.55 (A+)                    | 92.23%                                |  |
| Vendor ID# 35215                                      |                                    | Q3: 92.23 (A-)                           | Q4: N/A                            | (A-)                                  |  |
| Program Census Information:                           |                                    | # Children in Care During<br>Quarter: 25 | # Placements During<br>Quarter: 25 | # Children in Care On<br>Last Day: 14 |  |
|                                                       | Avg<br>Performance All<br>CCIs (%) | Provider<br>Performance (%)*             | Possible Points<br>(Weight)        | Provider Points<br>Earned             |  |
| OPM Monitoring Reviews                                |                                    |                                          |                                    |                                       |  |
| Annual Comprehensive Reviews                          | 82%                                | 90%                                      | 25                                 | 22.43                                 |  |
| Safety Reviews                                        | 85%                                | 93%                                      | 15                                 | 13.88                                 |  |
| Monitoring Sub-Total                                  |                                    |                                          | 40                                 | 36.31                                 |  |
| CCI Safety Outcomes                                   |                                    |                                          |                                    |                                       |  |
| Incidence of Maltreatment                             | 0.06%                              | No Substantiated<br>Reports              | 10                                 | 10.00                                 |  |
| Staff Training/Foundations                            | 94%                                | 96%                                      | 5                                  | 4.80                                  |  |
| Staff Safety Checks                                   | 86%                                | 100%                                     | 5                                  | 5.00                                  |  |
| Safety Sub-Total                                      |                                    |                                          | 20                                 | 19.80                                 |  |
| CCI Permanency Outcomes                               |                                    |                                          |                                    |                                       |  |
| Placement Stability                                   | 90%                                | 92%                                      | 15                                 | 13.80                                 |  |
| Permanency Sub-Total                                  |                                    |                                          | 15                                 | 13.80                                 |  |
| CCI Well-Being Outcomes                               |                                    |                                          |                                    |                                       |  |
| EPSDT Medical Visits                                  | 94%                                | 89%                                      | 4                                  | 3.56                                  |  |
| EPSDT Dental Visits                                   | 88%                                | 100%                                     | 4                                  | 4.00                                  |  |
| Academic Supports                                     | 78%                                | 95%                                      | 3                                  | 2.85                                  |  |
| Provider ECEM Visits                                  | 79%                                | 84%                                      | 7                                  | 5.88                                  |  |
| Provider General Contacts                             | 77%                                | 86%                                      | 7                                  | 6.02                                  |  |
| Placements with Siblings                              | 35%                                | 73%                                      | Not Scored                         | Not Scored                            |  |
| Placements within Legal County                        | 11%                                | 20%                                      | Not Scored                         | Not Scored                            |  |
| Well-Being Sub-Total                                  |                                    |                                          | 25                                 | 22.31                                 |  |
| *Performance calculation descriptions can b           | e found in the FY 202              | 20 RBWO PBP Measureme                    | ents and Standards Guide           |                                       |  |

| 4590 Arbor Walk Ct., Stone Mountain, GA 30083 | Quarterly Scores (Grades)               |                                   | Current Quarter Score<br>(Grade)     |
|-----------------------------------------------|-----------------------------------------|-----------------------------------|--------------------------------------|
| Phone: 404-299-5494                           | Q1: 78.76 (C+) Q2: 76.95 (C)            |                                   | 93.32%                               |
| Vendor ID# 87804                              | Q3: 93.32 (A-)                          | Q4: N/A                           | (A-)                                 |
| Program Census Information:                   | # Children in Care During<br>Quarter: 9 | # Placements During<br>Quarter: 9 | # Children in Care On Last<br>Day: 6 |

# Performance-Based Placement Measures RBWO Provider GA+SCORECARD - CCI

| Provider/Program Name: Abba House Human Development & Resource Center of GA - (5399) - CCI |                                    |                                         |                                   |                                      |  |
|--------------------------------------------------------------------------------------------|------------------------------------|-----------------------------------------|-----------------------------------|--------------------------------------|--|
| 4590 Arbor Walk Ct., Stone Mountain                                                        | n, GA 30083                        | Quarterly Scores (Grades)               |                                   | Current Quarter Score (Grade)        |  |
| Phone: 404-299-5494                                                                        |                                    | Q1: 78.76 (C+)                          | Q1: 78.76 (C+) Q2: 76.95 (C)      |                                      |  |
| Vendor ID# 87804                                                                           |                                    | Q3: 93.32 (A-)                          | Q4: N/A                           | (A-)                                 |  |
| Program Census Information:                                                                |                                    | # Children in Care During<br>Quarter: 9 | # Placements During<br>Quarter: 9 | # Children in Care On<br>Last Day: 6 |  |
|                                                                                            | Avg<br>Performance All<br>CCIs (%) | Provider<br>Performance (%)*            | Possible Points<br>(Weight)       | Provider Points<br>Earned            |  |
| OPM Monitoring Reviews                                                                     |                                    |                                         |                                   |                                      |  |
| Annual Comprehensive Reviews                                                               | 82%                                | Not Yet Conducted                       |                                   |                                      |  |
| Safety Reviews                                                                             | 85%                                | 70%                                     | 15                                | 10.50                                |  |
| Monitoring Sub-Total                                                                       |                                    |                                         | 15                                | 10.50                                |  |
| CCI Safety Outcomes                                                                        |                                    |                                         |                                   |                                      |  |
| Incidence of Maltreatment                                                                  | 0.06%                              | No Substantiated<br>Reports             | 10                                | 10.00                                |  |
| Staff Training/Foundations                                                                 | 94%                                | -                                       | 5                                 | 5.00                                 |  |
| Staff Safety Checks                                                                        | 86%                                | 100%                                    | 5                                 | 5.00                                 |  |
| Safety Sub-Total                                                                           |                                    |                                         | 20                                | 20.00                                |  |
| CCI Permanency Outcomes                                                                    |                                    |                                         |                                   |                                      |  |
| Placement Stability                                                                        | 90%                                | 89%                                     | 15                                | 13.35                                |  |
| Permanency Sub-Total                                                                       |                                    |                                         | 15                                | 13.35                                |  |
| CCI Well-Being Outcomes                                                                    |                                    |                                         |                                   |                                      |  |
| EPSDT Medical Visits                                                                       | 94%                                | 100%                                    | 4                                 | 4.00                                 |  |
| EPSDT Dental Visits                                                                        | 88%                                | 100%                                    | 4                                 | 4.00                                 |  |
| Academic Supports                                                                          | 78%                                | 60%                                     | 3                                 | 1.80                                 |  |
| Provider ECEM Visits                                                                       | 79%                                | 77%                                     | 7                                 | 5.39                                 |  |
| Provider General Contacts                                                                  | 77%                                | 69%                                     | 7                                 | 4.83                                 |  |
| Placements with Siblings                                                                   | 35%                                | Not Eligible                            | Not Scored                        | Not Scored                           |  |
| Placements within Legal County                                                             | 11%                                | 0%                                      | Not Scored                        | Not Scored                           |  |
| Well-Being Sub-Total                                                                       |                                    |                                         | 25                                | 20.02                                |  |
| *Performance calculation descriptions can b                                                | e found in the FY 202              | 20 RBWO PBP Measureme                   | ents and Standards Guide          |                                      |  |

## Performance-Based Placement Measures RBWO Provider GA+SCORECARD - CCI

Report Quarter: Q3 FY2020

| Provider/Program Name: ACES Youth Home, Inc (formerly Appalachian Children's Shelter) (5167) - CCI                                            |                                                                               |                                                                                                                         |  |  |  |  |
|-----------------------------------------------------------------------------------------------------------------------------------------------|-------------------------------------------------------------------------------|-------------------------------------------------------------------------------------------------------------------------|--|--|--|--|
| Quarterly Scores (Grades) Current Quarter Score (Grade)                                                                                       |                                                                               |                                                                                                                         |  |  |  |  |
| Q1: 90.28 (A-) Q2: 95.74 (A)                                                                                                                  |                                                                               | 96.24%                                                                                                                  |  |  |  |  |
| Q3: 96.24 (A)                                                                                                                                 | Q4: N/A                                                                       | (A)                                                                                                                     |  |  |  |  |
| Program Census Information:  # Children in Care During Quarter: 9 # Placements During Quarter: 9 # Children in Care On Last Quarter: 9 Day: 7 |                                                                               |                                                                                                                         |  |  |  |  |
|                                                                                                                                               | Quarterly Sco<br>Q1: 90.28 (A-)<br>Q3: 96.24 (A)<br># Children in Care During | Quarterly Scores (Grades)  Q1: 90.28 (A-)  Q2: 95.74 (A)  Q3: 96.24 (A)  # Children in Care During  # Placements During |  |  |  |  |

# Performance-Based Placement Measures RBWO Provider GA+SCORECARD - CCI

| Provider/Program Name: A Shelter) (5167) - CCI | CES Youth Ho                       | ome, Inc (forme                         | erly Appalachian                  | Children's                           |
|------------------------------------------------|------------------------------------|-----------------------------------------|-----------------------------------|--------------------------------------|
| 133 Cares Drive, Jasper, GA 30143              |                                    | Quarterly Scores (Grades)               |                                   | Current Quarter Score (Grade)        |
| Phone: 706-253-2375                            |                                    | Q1: 90.28 (A-)                          | Q2: 95.74 (A)                     | 96.24%                               |
| Vendor ID# 115379                              |                                    | Q3: 96.24 (A)                           | Q4: N/A                           | (A)                                  |
| Program Census Information:                    |                                    | # Children in Care During<br>Quarter: 9 | # Placements During<br>Quarter: 9 | # Children in Care On<br>Last Day: 7 |
|                                                | Avg<br>Performance All<br>CCIs (%) | Provider<br>Performance (%)*            | Possible Points<br>(Weight)       | Provider Points<br>Earned            |
| OPM Monitoring Reviews                         |                                    |                                         |                                   |                                      |
| Annual Comprehensive Reviews                   | 82%                                | 95%                                     | 25                                | 23.67                                |
| Safety Reviews                                 | 85%                                | 85%                                     | 15                                | 12.75                                |
| Monitoring Sub-Total                           |                                    |                                         | 40                                | 36.42                                |
| CCI Safety Outcomes                            |                                    |                                         |                                   |                                      |
| Incidence of Maltreatment                      | 0.06%                              | No Substantiated<br>Reports             | 10                                | 10.00                                |
| Staff Training/Foundations                     | 94%                                | -                                       | 5                                 | 5.00                                 |
| Staff Safety Checks                            | 86%                                | 100%                                    | 5                                 | 5.00                                 |
| Safety Sub-Total                               |                                    |                                         | 20                                | 20.00                                |
| CCI Permanency Outcomes                        |                                    |                                         |                                   |                                      |
| Placement Stability                            | 90%                                | 89%                                     | 15                                | 13.35                                |
| Permanency Sub-Total                           |                                    |                                         | 15                                | 13.35                                |
| CCI Well-Being Outcomes                        |                                    |                                         |                                   |                                      |
| EPSDT Medical Visits                           | 94%                                | 86%                                     | 4                                 | 3.44                                 |
| EPSDT Dental Visits                            | 88%                                | 86%                                     | 4                                 | 3.44                                 |
| Academic Supports                              | 78%                                | 100%                                    | 3                                 | 3.00                                 |
| Provider ECEM Visits                           | 79%                                | 29%                                     | 7                                 | 2.03                                 |
| Provider General Contacts                      | 77%                                | 94%                                     | 7                                 | 6.58                                 |
| Placements with Siblings                       | 35%                                | 100%                                    | Not Scored                        | Not Scored                           |
| Placements within Legal County                 | 11%                                | 80%                                     | Not Scored                        | Not Scored                           |
| Well-Being Sub-Total                           |                                    |                                         | 25                                | 18.49                                |
| *Performance calculation descriptions can b    | e found in the FY 202              | 20 RBWO PBP Measureme                   | ents and Standards Guide          |                                      |

| 49 Monroe Crossing, Cartersville, GA 30120 | Quarterly Scores (Grades)                |                                    | Current Quarter Score<br>(Grade)     |
|--------------------------------------------|------------------------------------------|------------------------------------|--------------------------------------|
| Phone: 770-382-6180                        | Q1: 101.59 (A+)                          | Q2: 101.56 (A+)                    | 104.61%                              |
| Vendor ID# 35217                           | Q3: 104.61 (A+)                          | Q4: N/A                            | (A+)                                 |
| Program Census Information:                | # Children in Care During<br>Quarter: 10 | # Placements During<br>Quarter: 10 | # Children in Care On Last<br>Day: 6 |

# Performance-Based Placement Measures RBWO Provider GA+SCORECARD - CCI

| 49 Monroe Crossing, Cartersville, GA | 30120                              | Quarterly Sco                            | ores (Grades)                      | Current Quarter Score                |
|--------------------------------------|------------------------------------|------------------------------------------|------------------------------------|--------------------------------------|
|                                      |                                    |                                          | ` '                                | (Grade)                              |
| Phone: 770-382-6180                  |                                    | Q1: 101.59 (A+)                          | Q2: 101.56 (A+)                    | 104.61%                              |
| Vendor ID# 35217                     |                                    | Q3: 104.61 (A+)                          | Q4: N/A                            | (A+)                                 |
| Program Census Information:          |                                    | # Children in Care During<br>Quarter: 10 | # Placements During<br>Quarter: 10 | # Children in Care On<br>Last Day: 6 |
|                                      | Avg<br>Performance All<br>CCIs (%) | Provider<br>Performance (%)*             | Possible Points<br>(Weight)        | Provider Points<br>Earned            |
| OPM Monitoring Reviews               |                                    |                                          |                                    |                                      |
| Annual Comprehensive Reviews         | 82%                                | 93%                                      | 25                                 | 23.20                                |
| Safety Reviews                       | 85%                                | 97%                                      | 15                                 | 14.50                                |
| Monitoring Sub-Total                 |                                    |                                          | 40                                 | 37.70                                |
| CCI Safety Outcomes                  |                                    |                                          |                                    |                                      |
| Incidence of Maltreatment            | 0.06%                              | No Substantiated<br>Reports              | 10                                 | 10.00                                |
| Staff Training/Foundations           | 94%                                | 100%                                     | 5                                  | 5.00                                 |
| Staff Safety Checks                  | 86%                                | 95%                                      | 5                                  | 4.75                                 |
| Safety Sub-Total                     |                                    |                                          | 20                                 | 19.75                                |
| CCI Permanency Outcomes              |                                    |                                          |                                    |                                      |
| Placement Stability                  | 90%                                | 90%                                      | 15                                 | 13.50                                |
| Permanency Sub-Total                 |                                    |                                          | 15                                 | 13.50                                |
| CCI Well-Being Outcomes              |                                    |                                          |                                    |                                      |
| EPSDT Medical Visits                 | 94%                                | 100%                                     | 4                                  | 4.00                                 |
| EPSDT Dental Visits                  | 88%                                | 100%                                     | 4                                  | 4.00                                 |
| Academic Supports                    | 78%                                | 100%                                     | 3                                  | 3.00                                 |
| Provider ECEM Visits                 | 79%                                | 94%                                      | 7                                  | 6.58                                 |
| Provider General Contacts            | 77%                                | 94%                                      | 7                                  | 6.58                                 |
| Placements with Siblings             | 35%                                | 0%                                       | Not Scored                         | Not Scored                           |
| Placements within Legal County       | 11%                                | 0%                                       | Not Scored                         | Not Scored                           |
| Well-Being Sub-Total                 |                                    |                                          | 25                                 | 24.16                                |