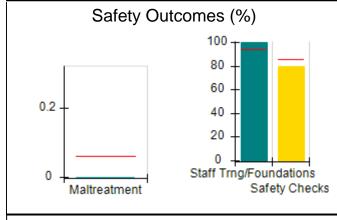

# Performance-Based Placement Measures RBWO Provider GA+SCORECARD - CCI

| Provider/Program Name: A Friend's House - (563) - CCI |                                    |                                          |                                    |                                       |  |
|-------------------------------------------------------|------------------------------------|------------------------------------------|------------------------------------|---------------------------------------|--|
| 111 Henry Pkwy., McDonough, GA 30                     | 0253                               | Quarterly Sco                            | ores (Grades)                      | Current Quarter Score (Grade)         |  |
| Phone: 678-432-1630                                   |                                    | Q1: 101.15 (A+)                          | Q2: 102.55 (A+)                    | 92.23%                                |  |
| Vendor ID# 35215                                      |                                    | Q3: 92.23 (A-)                           | Q4: N/A                            | (A-)                                  |  |
| Program Census Information:                           |                                    | # Children in Care During<br>Quarter: 25 | # Placements During<br>Quarter: 25 | # Children in Care On<br>Last Day: 14 |  |
|                                                       | Avg<br>Performance All<br>CCIs (%) | Provider<br>Performance (%)*             | Possible Points<br>(Weight)        | Provider Points<br>Earned             |  |
| OPM Monitoring Reviews                                |                                    |                                          |                                    |                                       |  |
| Annual Comprehensive Reviews                          | 82%                                | 90%                                      | 25                                 | 22.43                                 |  |
| Safety Reviews                                        | 85%                                | 93%                                      | 15                                 | 13.88                                 |  |
| Monitoring Sub-Total                                  |                                    |                                          | 40                                 | 36.31                                 |  |
| CCI Safety Outcomes                                   |                                    |                                          |                                    |                                       |  |
| Incidence of Maltreatment                             | 0.06%                              | No Substantiated<br>Reports              | 10                                 | 10.00                                 |  |
| Staff Training/Foundations                            | 94%                                | 96%                                      | 5                                  | 4.80                                  |  |
| Staff Safety Checks                                   | 86%                                | 100%                                     | 5                                  | 5.00                                  |  |
| Safety Sub-Total                                      |                                    |                                          | 20                                 | 19.80                                 |  |
| CCI Permanency Outcomes                               |                                    |                                          |                                    |                                       |  |
| Placement Stability                                   | 90%                                | 92%                                      | 15                                 | 13.80                                 |  |
| Permanency Sub-Total                                  |                                    |                                          | 15                                 | 13.80                                 |  |
| CCI Well-Being Outcomes                               |                                    |                                          |                                    |                                       |  |
| EPSDT Medical Visits                                  | 94%                                | 89%                                      | 4                                  | 3.56                                  |  |
| EPSDT Dental Visits                                   | 88%                                | 100%                                     | 4                                  | 4.00                                  |  |
| Academic Supports                                     | 78%                                | 95%                                      | 3                                  | 2.85                                  |  |
| Provider ECEM Visits                                  | 79%                                | 84%                                      | 7                                  | 5.88                                  |  |
| Provider General Contacts                             | 77%                                | 86%                                      | 7                                  | 6.02                                  |  |
| Placements with Siblings                              | 35%                                | 73%                                      | Not Scored                         | Not Scored                            |  |
| Placements within Legal County                        | 11%                                | 20%                                      | Not Scored                         | Not Scored                            |  |
| Well-Being Sub-Total                                  |                                    |                                          | 25                                 | 22.31                                 |  |
| *Performance calculation descriptions can b           | e found in the FY 202              | 20 RBWO PBP Measureme                    | ents and Standards Guide           |                                       |  |