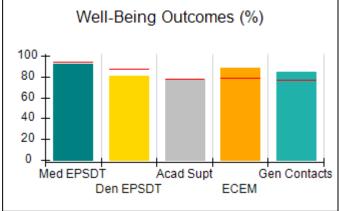

# Performance-Based Placement Measures RBWO Provider GA+SCORECARD - CCI

| Provider/Program Name: A Friend's House - (563) - CCI |                                    |                                          |                                    |                                       |  |
|-------------------------------------------------------|------------------------------------|------------------------------------------|------------------------------------|---------------------------------------|--|
| 111 Henry Pkwy., McDonough, GA 30                     | 0253                               | Quarterly Sco                            | ores (Grades)                      | Current Quarter Score (Grade)         |  |
| Phone: 678-432-1630                                   |                                    | Q1: 101.15 (A+)                          | Q2: 102.55 (A+)                    | 92.23%                                |  |
| Vendor ID# 35215                                      |                                    | Q3: 92.23 (A-)                           | Q4: N/A                            | (A-)                                  |  |
| Program Census Information:                           |                                    | # Children in Care During<br>Quarter: 25 | # Placements During<br>Quarter: 25 | # Children in Care On<br>Last Day: 14 |  |
|                                                       | Avg<br>Performance All<br>CCIs (%) | Provider<br>Performance (%)*             | Possible Points<br>(Weight)        | Provider Points<br>Earned             |  |
| OPM Monitoring Reviews                                |                                    |                                          |                                    |                                       |  |
| Annual Comprehensive Reviews                          | 82%                                | 90%                                      | 25                                 | 22.43                                 |  |
| Safety Reviews                                        | 85%                                | 93%                                      | 15                                 | 13.88                                 |  |
| Monitoring Sub-Total                                  |                                    |                                          | 40                                 | 36.31                                 |  |
| CCI Safety Outcomes                                   |                                    |                                          |                                    |                                       |  |
| Incidence of Maltreatment                             | 0.06%                              | No Substantiated<br>Reports              | 10                                 | 10.00                                 |  |
| Staff Training/Foundations                            | 94%                                | 96%                                      | 5                                  | 4.80                                  |  |
| Staff Safety Checks                                   | 86%                                | 100%                                     | 5                                  | 5.00                                  |  |
| Safety Sub-Total                                      |                                    |                                          | 20                                 | 19.80                                 |  |
| CCI Permanency Outcomes                               |                                    |                                          |                                    |                                       |  |
| Placement Stability                                   | 90%                                | 92%                                      | 15                                 | 13.80                                 |  |
| Permanency Sub-Total                                  |                                    |                                          | 15                                 | 13.80                                 |  |
| CCI Well-Being Outcomes                               |                                    |                                          |                                    |                                       |  |
| EPSDT Medical Visits                                  | 94%                                | 89%                                      | 4                                  | 3.56                                  |  |
| EPSDT Dental Visits                                   | 88%                                | 100%                                     | 4                                  | 4.00                                  |  |
| Academic Supports                                     | 78%                                | 95%                                      | 3                                  | 2.85                                  |  |
| Provider ECEM Visits                                  | 79%                                | 84%                                      | 7                                  | 5.88                                  |  |
| Provider General Contacts                             | 77%                                | 86%                                      | 7                                  | 6.02                                  |  |
| Placements with Siblings                              | 35%                                | 73%                                      | Not Scored                         | Not Scored                            |  |
| Placements within Legal County                        | 11%                                | 20%                                      | Not Scored                         | Not Scored                            |  |
| Well-Being Sub-Total                                  |                                    |                                          | 25                                 | 22.31                                 |  |
| *Performance calculation descriptions can b           | e found in the FY 202              | 20 RBWO PBP Measureme                    | ents and Standards Guide           |                                       |  |