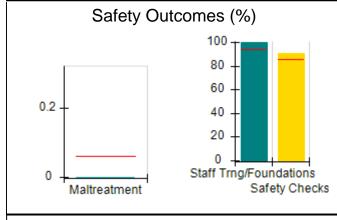

# Performance-Based Placement Measures RBWO Provider GA+SCORECARD - CCI

| Provider/Program Name: A Friend's House - (563) - CCI |                                    |                                          |                                    |                                       |  |
|-------------------------------------------------------|------------------------------------|------------------------------------------|------------------------------------|---------------------------------------|--|
| 111 Henry Pkwy., McDonough, GA 30                     | 0253                               | Quarterly Sco                            | ores (Grades)                      | Current Quarter Score (Grade)         |  |
| Phone: 678-432-1630                                   |                                    | Q1: 101.15 (A+)                          | Q2: 102.55 (A+)                    | 92.23%                                |  |
| Vendor ID# 35215                                      |                                    | Q3: 92.23 (A-)                           | Q4: N/A                            | (A-)                                  |  |
| Program Census Information:                           |                                    | # Children in Care During<br>Quarter: 25 | # Placements During<br>Quarter: 25 | # Children in Care On<br>Last Day: 14 |  |
|                                                       | Avg<br>Performance All<br>CCIs (%) | Provider<br>Performance (%)*             | Possible Points<br>(Weight)        | Provider Points<br>Earned             |  |
| OPM Monitoring Reviews                                |                                    |                                          |                                    |                                       |  |
| Annual Comprehensive Reviews                          | 82%                                | 90%                                      | 25                                 | 22.43                                 |  |
| Safety Reviews                                        | 85%                                | 93%                                      | 15                                 | 13.88                                 |  |
| Monitoring Sub-Total                                  |                                    |                                          | 40                                 | 36.31                                 |  |
| CCI Safety Outcomes                                   |                                    |                                          |                                    |                                       |  |
| Incidence of Maltreatment                             | 0.06%                              | No Substantiated<br>Reports              | 10                                 | 10.00                                 |  |
| Staff Training/Foundations                            | 94%                                | 96%                                      | 5                                  | 4.80                                  |  |
| Staff Safety Checks                                   | 86%                                | 100%                                     | 5                                  | 5.00                                  |  |
| Safety Sub-Total                                      |                                    |                                          | 20                                 | 19.80                                 |  |
| CCI Permanency Outcomes                               |                                    |                                          |                                    |                                       |  |
| Placement Stability                                   | 90%                                | 92%                                      | 15                                 | 13.80                                 |  |
| Permanency Sub-Total                                  |                                    |                                          | 15                                 | 13.80                                 |  |
| CCI Well-Being Outcomes                               |                                    |                                          |                                    |                                       |  |
| EPSDT Medical Visits                                  | 94%                                | 89%                                      | 4                                  | 3.56                                  |  |
| EPSDT Dental Visits                                   | 88%                                | 100%                                     | 4                                  | 4.00                                  |  |
| Academic Supports                                     | 78%                                | 95%                                      | 3                                  | 2.85                                  |  |
| Provider ECEM Visits                                  | 79%                                | 84%                                      | 7                                  | 5.88                                  |  |
| Provider General Contacts                             | 77%                                | 86%                                      | 7                                  | 6.02                                  |  |
| Placements with Siblings                              | 35%                                | 73%                                      | Not Scored                         | Not Scored                            |  |
| Placements within Legal County                        | 11%                                | 20%                                      | Not Scored                         | Not Scored                            |  |
| Well-Being Sub-Total                                  |                                    |                                          | 25                                 | 22.31                                 |  |
| *Performance calculation descriptions can b           | e found in the FY 202              | 20 RBWO PBP Measureme                    | ents and Standards Guide           |                                       |  |