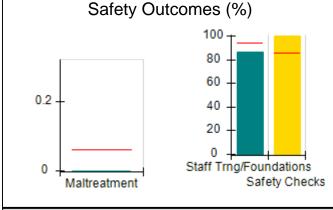

# Performance-Based Placement Measures RBWO Provider GA+SCORECARD - CCI

| Provider/Program Name: A Friend's House - (563) - CCI |                                    |                                          |                                    |                                       |  |
|-------------------------------------------------------|------------------------------------|------------------------------------------|------------------------------------|---------------------------------------|--|
| 111 Henry Pkwy., McDonough, GA 30                     | 0253                               | Quarterly Sco                            | ores (Grades)                      | Current Quarter Score (Grade)         |  |
| Phone: 678-432-1630                                   |                                    | Q1: 101.15 (A+)                          | Q2: 102.55 (A+)                    | 92.23%                                |  |
| Vendor ID# 35215                                      |                                    | Q3: 92.23 (A-)                           | Q4: N/A                            | (A-)                                  |  |
| Program Census Information:                           |                                    | # Children in Care During<br>Quarter: 25 | # Placements During<br>Quarter: 25 | # Children in Care On<br>Last Day: 14 |  |
|                                                       | Avg<br>Performance All<br>CCIs (%) | Provider<br>Performance (%)*             | Possible Points<br>(Weight)        | Provider Points<br>Earned             |  |
| OPM Monitoring Reviews                                |                                    |                                          |                                    |                                       |  |
| Annual Comprehensive Reviews                          | 82%                                | 90%                                      | 25                                 | 22.43                                 |  |
| Safety Reviews                                        | 85%                                | 93%                                      | 15                                 | 13.88                                 |  |
| Monitoring Sub-Total                                  |                                    |                                          | 40                                 | 36.31                                 |  |
| CCI Safety Outcomes                                   |                                    |                                          |                                    |                                       |  |
| Incidence of Maltreatment                             | 0.06%                              | No Substantiated<br>Reports              | 10                                 | 10.00                                 |  |
| Staff Training/Foundations                            | 94%                                | 96%                                      | 5                                  | 4.80                                  |  |
| Staff Safety Checks                                   | 86%                                | 100%                                     | 5                                  | 5.00                                  |  |
| Safety Sub-Total                                      |                                    |                                          | 20                                 | 19.80                                 |  |
| CCI Permanency Outcomes                               |                                    |                                          |                                    |                                       |  |
| Placement Stability                                   | 90%                                | 92%                                      | 15                                 | 13.80                                 |  |
| Permanency Sub-Total                                  |                                    |                                          | 15                                 | 13.80                                 |  |
| CCI Well-Being Outcomes                               |                                    |                                          |                                    |                                       |  |
| EPSDT Medical Visits                                  | 94%                                | 89%                                      | 4                                  | 3.56                                  |  |
| EPSDT Dental Visits                                   | 88%                                | 100%                                     | 4                                  | 4.00                                  |  |
| Academic Supports                                     | 78%                                | 95%                                      | 3                                  | 2.85                                  |  |
| Provider ECEM Visits                                  | 79%                                | 84%                                      | 7                                  | 5.88                                  |  |
| Provider General Contacts                             | 77%                                | 86%                                      | 7                                  | 6.02                                  |  |
| Placements with Siblings                              | 35%                                | 73%                                      | Not Scored                         | Not Scored                            |  |
| Placements within Legal County                        | 11%                                | 20%                                      | Not Scored                         | Not Scored                            |  |
| Well-Being Sub-Total                                  |                                    |                                          | 25                                 | 22.31                                 |  |
| *Performance calculation descriptions can b           | e found in the FY 202              | 20 RBWO PBP Measureme                    | ents and Standards Guide           |                                       |  |