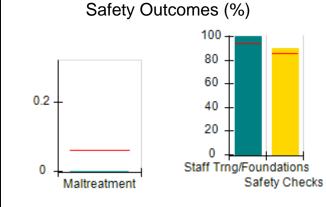

# Performance-Based Placement Measures RBWO Provider GA+SCORECARD - CCI

| Provider/Program Name: A Friend's House - (563) - CCI |                                    |                                          |                                    |                                       |  |
|-------------------------------------------------------|------------------------------------|------------------------------------------|------------------------------------|---------------------------------------|--|
| 111 Henry Pkwy., McDonough, GA 30                     | 0253                               | Quarterly Sco                            | ores (Grades)                      | Current Quarter Score (Grade)         |  |
| Phone: 678-432-1630                                   |                                    | Q1: 101.15 (A+)                          | Q2: 102.55 (A+)                    | 92.23%                                |  |
| Vendor ID# 35215                                      |                                    | Q3: 92.23 (A-)                           | Q4: N/A                            | (A-)                                  |  |
| Program Census Information:                           |                                    | # Children in Care During<br>Quarter: 25 | # Placements During<br>Quarter: 25 | # Children in Care On<br>Last Day: 14 |  |
|                                                       | Avg<br>Performance All<br>CCIs (%) | Provider<br>Performance (%)*             | Possible Points<br>(Weight)        | Provider Points<br>Earned             |  |
| OPM Monitoring Reviews                                |                                    |                                          |                                    |                                       |  |
| Annual Comprehensive Reviews                          | 82%                                | 90%                                      | 25                                 | 22.43                                 |  |
| Safety Reviews                                        | 85%                                | 93%                                      | 15                                 | 13.88                                 |  |
| Monitoring Sub-Total                                  |                                    |                                          | 40                                 | 36.31                                 |  |
| CCI Safety Outcomes                                   |                                    |                                          |                                    |                                       |  |
| Incidence of Maltreatment                             | 0.06%                              | No Substantiated<br>Reports              | 10                                 | 10.00                                 |  |
| Staff Training/Foundations                            | 94%                                | 96%                                      | 5                                  | 4.80                                  |  |
| Staff Safety Checks                                   | 86%                                | 100%                                     | 5                                  | 5.00                                  |  |
| Safety Sub-Total                                      |                                    |                                          | 20                                 | 19.80                                 |  |
| CCI Permanency Outcomes                               |                                    |                                          |                                    |                                       |  |
| Placement Stability                                   | 90%                                | 92%                                      | 15                                 | 13.80                                 |  |
| Permanency Sub-Total                                  |                                    |                                          | 15                                 | 13.80                                 |  |
| CCI Well-Being Outcomes                               |                                    |                                          |                                    |                                       |  |
| EPSDT Medical Visits                                  | 94%                                | 89%                                      | 4                                  | 3.56                                  |  |
| EPSDT Dental Visits                                   | 88%                                | 100%                                     | 4                                  | 4.00                                  |  |
| Academic Supports                                     | 78%                                | 95%                                      | 3                                  | 2.85                                  |  |
| Provider ECEM Visits                                  | 79%                                | 84%                                      | 7                                  | 5.88                                  |  |
| Provider General Contacts                             | 77%                                | 86%                                      | 7                                  | 6.02                                  |  |
| Placements with Siblings                              | 35%                                | 73%                                      | Not Scored                         | Not Scored                            |  |
| Placements within Legal County                        | 11%                                | 20%                                      | Not Scored                         | Not Scored                            |  |
| Well-Being Sub-Total                                  |                                    |                                          | 25                                 | 22.31                                 |  |
| *Performance calculation descriptions can b           | e found in the FY 202              | 20 RBWO PBP Measureme                    | ents and Standards Guide           |                                       |  |