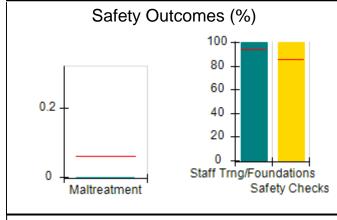

# Performance-Based Placement Measures RBWO Provider GA+SCORECARD - CCI

| Provider/Program Name: A Friend's House - (563) - CCI |                                    |                                          |                                    |                                       |  |
|-------------------------------------------------------|------------------------------------|------------------------------------------|------------------------------------|---------------------------------------|--|
| 111 Henry Pkwy., McDonough, GA 30                     | 0253                               | Quarterly Sco                            | ores (Grades)                      | Current Quarter Score (Grade)         |  |
| Phone: 678-432-1630                                   |                                    | Q1: 101.15 (A+)                          | Q2: 102.55 (A+)                    | 92.23%                                |  |
| Vendor ID# 35215                                      |                                    | Q3: 92.23 (A-)                           | Q4: N/A                            | (A-)                                  |  |
| Program Census Information:                           |                                    | # Children in Care During<br>Quarter: 25 | # Placements During<br>Quarter: 25 | # Children in Care On<br>Last Day: 14 |  |
|                                                       | Avg<br>Performance All<br>CCIs (%) | Provider<br>Performance (%)*             | Possible Points<br>(Weight)        | Provider Points<br>Earned             |  |
| OPM Monitoring Reviews                                |                                    |                                          |                                    |                                       |  |
| Annual Comprehensive Reviews                          | 82%                                | 90%                                      | 25                                 | 22.43                                 |  |
| Safety Reviews                                        | 85%                                | 93%                                      | 15                                 | 13.88                                 |  |
| Monitoring Sub-Total                                  |                                    |                                          | 40                                 | 36.31                                 |  |
| CCI Safety Outcomes                                   |                                    |                                          |                                    |                                       |  |
| Incidence of Maltreatment                             | 0.06%                              | No Substantiated<br>Reports              | 10                                 | 10.00                                 |  |
| Staff Training/Foundations                            | 94%                                | 96%                                      | 5                                  | 4.80                                  |  |
| Staff Safety Checks                                   | 86%                                | 100%                                     | 5                                  | 5.00                                  |  |
| Safety Sub-Total                                      |                                    |                                          | 20                                 | 19.80                                 |  |
| CCI Permanency Outcomes                               |                                    |                                          |                                    |                                       |  |
| Placement Stability                                   | 90%                                | 92%                                      | 15                                 | 13.80                                 |  |
| Permanency Sub-Total                                  |                                    |                                          | 15                                 | 13.80                                 |  |
| CCI Well-Being Outcomes                               |                                    |                                          |                                    |                                       |  |
| EPSDT Medical Visits                                  | 94%                                | 89%                                      | 4                                  | 3.56                                  |  |
| EPSDT Dental Visits                                   | 88%                                | 100%                                     | 4                                  | 4.00                                  |  |
| Academic Supports                                     | 78%                                | 95%                                      | 3                                  | 2.85                                  |  |
| Provider ECEM Visits                                  | 79%                                | 84%                                      | 7                                  | 5.88                                  |  |
| Provider General Contacts                             | 77%                                | 86%                                      | 7                                  | 6.02                                  |  |
| Placements with Siblings                              | 35%                                | 73%                                      | Not Scored                         | Not Scored                            |  |
| Placements within Legal County                        | 11%                                | 20%                                      | Not Scored                         | Not Scored                            |  |
| Well-Being Sub-Total                                  |                                    |                                          | 25                                 | 22.31                                 |  |
| *Performance calculation descriptions can b           | e found in the FY 202              | 20 RBWO PBP Measureme                    | ents and Standards Guide           |                                       |  |