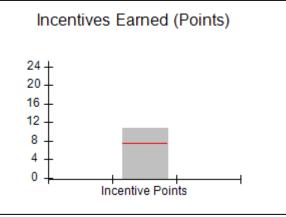

### Provider/Program Name: A Friend's House - (563) - CCI

|                                         | # Children in Care During<br>Quarter: 25 | # Placements During<br>Quarter: 25                                                                                                                                                                                                                                                                                                                                                                                                                                                                                                                                                                                                                                                                                                                                                                                                                                                                                                                                                                                                                                                                                                                                                                                                                                                                                                                                                                                                                                                                                                                                                                                                                                                                                                                                                                                                                                                                                                                                                                                                                                                                                           | # Children in Care On<br>Last Day: 14                                                                                                                                                                    |
|-----------------------------------------|------------------------------------------|------------------------------------------------------------------------------------------------------------------------------------------------------------------------------------------------------------------------------------------------------------------------------------------------------------------------------------------------------------------------------------------------------------------------------------------------------------------------------------------------------------------------------------------------------------------------------------------------------------------------------------------------------------------------------------------------------------------------------------------------------------------------------------------------------------------------------------------------------------------------------------------------------------------------------------------------------------------------------------------------------------------------------------------------------------------------------------------------------------------------------------------------------------------------------------------------------------------------------------------------------------------------------------------------------------------------------------------------------------------------------------------------------------------------------------------------------------------------------------------------------------------------------------------------------------------------------------------------------------------------------------------------------------------------------------------------------------------------------------------------------------------------------------------------------------------------------------------------------------------------------------------------------------------------------------------------------------------------------------------------------------------------------------------------------------------------------------------------------------------------------|----------------------------------------------------------------------------------------------------------------------------------------------------------------------------------------------------------|
| Avg<br>Performance All<br>CCIs (Points) | Provider<br>Performance (%)*             | Possible Points<br>(Weight)                                                                                                                                                                                                                                                                                                                                                                                                                                                                                                                                                                                                                                                                                                                                                                                                                                                                                                                                                                                                                                                                                                                                                                                                                                                                                                                                                                                                                                                                                                                                                                                                                                                                                                                                                                                                                                                                                                                                                                                                                                                                                                  | Provider Points<br>Earned                                                                                                                                                                                |
|                                         | 71%                                      | 2                                                                                                                                                                                                                                                                                                                                                                                                                                                                                                                                                                                                                                                                                                                                                                                                                                                                                                                                                                                                                                                                                                                                                                                                                                                                                                                                                                                                                                                                                                                                                                                                                                                                                                                                                                                                                                                                                                                                                                                                                                                                                                                            | 1.42                                                                                                                                                                                                     |
|                                         | 100%                                     | 2                                                                                                                                                                                                                                                                                                                                                                                                                                                                                                                                                                                                                                                                                                                                                                                                                                                                                                                                                                                                                                                                                                                                                                                                                                                                                                                                                                                                                                                                                                                                                                                                                                                                                                                                                                                                                                                                                                                                                                                                                                                                                                                            | 2.00                                                                                                                                                                                                     |
|                                         | 0%                                       | 5                                                                                                                                                                                                                                                                                                                                                                                                                                                                                                                                                                                                                                                                                                                                                                                                                                                                                                                                                                                                                                                                                                                                                                                                                                                                                                                                                                                                                                                                                                                                                                                                                                                                                                                                                                                                                                                                                                                                                                                                                                                                                                                            | 0.00                                                                                                                                                                                                     |
|                                         | 33%                                      | 2                                                                                                                                                                                                                                                                                                                                                                                                                                                                                                                                                                                                                                                                                                                                                                                                                                                                                                                                                                                                                                                                                                                                                                                                                                                                                                                                                                                                                                                                                                                                                                                                                                                                                                                                                                                                                                                                                                                                                                                                                                                                                                                            | 0.66                                                                                                                                                                                                     |
|                                         | N/A                                      | 10/5/5/1                                                                                                                                                                                                                                                                                                                                                                                                                                                                                                                                                                                                                                                                                                                                                                                                                                                                                                                                                                                                                                                                                                                                                                                                                                                                                                                                                                                                                                                                                                                                                                                                                                                                                                                                                                                                                                                                                                                                                                                                                                                                                                                     | 10.00                                                                                                                                                                                                    |
|                                         | Not Eligible                             | 5                                                                                                                                                                                                                                                                                                                                                                                                                                                                                                                                                                                                                                                                                                                                                                                                                                                                                                                                                                                                                                                                                                                                                                                                                                                                                                                                                                                                                                                                                                                                                                                                                                                                                                                                                                                                                                                                                                                                                                                                                                                                                                                            |                                                                                                                                                                                                          |
|                                         | 0%                                       | 4                                                                                                                                                                                                                                                                                                                                                                                                                                                                                                                                                                                                                                                                                                                                                                                                                                                                                                                                                                                                                                                                                                                                                                                                                                                                                                                                                                                                                                                                                                                                                                                                                                                                                                                                                                                                                                                                                                                                                                                                                                                                                                                            | 0.00                                                                                                                                                                                                     |
|                                         | 0%                                       | 4                                                                                                                                                                                                                                                                                                                                                                                                                                                                                                                                                                                                                                                                                                                                                                                                                                                                                                                                                                                                                                                                                                                                                                                                                                                                                                                                                                                                                                                                                                                                                                                                                                                                                                                                                                                                                                                                                                                                                                                                                                                                                                                            | 0.00                                                                                                                                                                                                     |
|                                         | 0%                                       | 5                                                                                                                                                                                                                                                                                                                                                                                                                                                                                                                                                                                                                                                                                                                                                                                                                                                                                                                                                                                                                                                                                                                                                                                                                                                                                                                                                                                                                                                                                                                                                                                                                                                                                                                                                                                                                                                                                                                                                                                                                                                                                                                            | 0.00                                                                                                                                                                                                     |
|                                         | 100%                                     | 4                                                                                                                                                                                                                                                                                                                                                                                                                                                                                                                                                                                                                                                                                                                                                                                                                                                                                                                                                                                                                                                                                                                                                                                                                                                                                                                                                                                                                                                                                                                                                                                                                                                                                                                                                                                                                                                                                                                                                                                                                                                                                                                            | 4.00                                                                                                                                                                                                     |
| 7.45                                    |                                          |                                                                                                                                                                                                                                                                                                                                                                                                                                                                                                                                                                                                                                                                                                                                                                                                                                                                                                                                                                                                                                                                                                                                                                                                                                                                                                                                                                                                                                                                                                                                                                                                                                                                                                                                                                                                                                                                                                                                                                                                                                                                                                                              | 18.08                                                                                                                                                                                                    |
| combined incentive                      | credit allowed is 10 points.             | Incentives Awarded                                                                                                                                                                                                                                                                                                                                                                                                                                                                                                                                                                                                                                                                                                                                                                                                                                                                                                                                                                                                                                                                                                                                                                                                                                                                                                                                                                                                                                                                                                                                                                                                                                                                                                                                                                                                                                                                                                                                                                                                                                                                                                           | 10.00                                                                                                                                                                                                    |
|                                         | Avg Performance All CCIs (Points)        | Quarter: 25   Provider   Performance (%)*   71%   100%   33%   N/A   Not Eligible   0%   0%   0%   0%   100%   100%   100%   100%   100%   100%   100%   100%   100%   100%   100%   100%   100%   100%   100%   100%   100%   100%   100%   100%   100%   100%   100%   100%   100%   100%   100%   100%   100%   100%   100%   100%   100%   100%   100%   100%   100%   100%   100%   100%   100%   100%   100%   100%   100%   100%   100%   100%   100%   100%   100%   100%   100%   100%   100%   100%   100%   100%   100%   100%   100%   100%   100%   100%   100%   100%   100%   100%   100%   100%   100%   100%   100%   100%   100%   100%   100%   100%   100%   100%   100%   100%   100%   100%   100%   100%   100%   100%   100%   100%   100%   100%   100%   100%   100%   100%   100%   100%   100%   100%   100%   100%   100%   100%   100%   100%   100%   100%   100%   100%   100%   100%   100%   100%   100%   100%   100%   100%   100%   100%   100%   100%   100%   100%   100%   100%   100%   100%   100%   100%   100%   100%   100%   100%   100%   100%   100%   100%   100%   100%   100%   100%   100%   100%   100%   100%   100%   100%   100%   100%   100%   100%   100%   100%   100%   100%   100%   100%   100%   100%   100%   100%   100%   100%   100%   100%   100%   100%   100%   100%   100%   100%   100%   100%   100%   100%   100%   100%   100%   100%   100%   100%   100%   100%   100%   100%   100%   100%   100%   100%   100%   100%   100%   100%   100%   100%   100%   100%   100%   100%   100%   100%   100%   100%   100%   100%   100%   100%   100%   100%   100%   100%   100%   100%   100%   100%   100%   100%   100%   100%   100%   100%   100%   100%   100%   100%   100%   100%   100%   100%   100%   100%   100%   100%   100%   100%   100%   100%   100%   100%   100%   100%   100%   100%   100%   100%   100%   100%   100%   100%   100%   100%   100%   100%   100%   100%   100%   100%   100%   100%   100%   100%   100%   100%   100%   100%   100%   100%   100%   100%   100%   100%   100%   100%   100%   100%   100%   1 | Quarter: 25   Quarter: 25     Avg   Performance All   CCIs (Points)     71%   2     100%   5     33%   2     N/A   10/5/5/1     Not Eligible   5     0%   4     0%   5     100%   4     17.45   100%   4 |