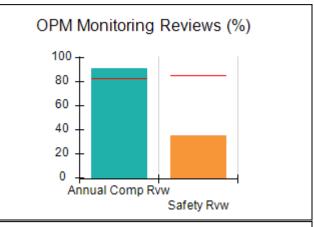

# Performance-Based Placement Measures RBWO Provider GA+SCORECARD - CCI

| Provider/Program Name: A Friend's House - (563) - CCI |                                    |                                          |                                    |                                       |  |
|-------------------------------------------------------|------------------------------------|------------------------------------------|------------------------------------|---------------------------------------|--|
| 111 Henry Pkwy., McDonough, GA 30                     | 0253                               | Quarterly Sco                            | ores (Grades)                      | Current Quarter Score (Grade)         |  |
| Phone: 678-432-1630                                   |                                    | Q1: 101.15 (A+)                          | Q2: 102.55 (A+)                    | 92.23%                                |  |
| Vendor ID# 35215                                      |                                    | Q3: 92.23 (A-)                           | Q4: N/A                            | (A-)                                  |  |
| Program Census Information:                           |                                    | # Children in Care During<br>Quarter: 25 | # Placements During<br>Quarter: 25 | # Children in Care On<br>Last Day: 14 |  |
|                                                       | Avg<br>Performance All<br>CCIs (%) | Provider<br>Performance (%)*             | Possible Points<br>(Weight)        | Provider Points<br>Earned             |  |
| OPM Monitoring Reviews                                |                                    |                                          |                                    |                                       |  |
| Annual Comprehensive Reviews                          | 82%                                | 90%                                      | 25                                 | 22.43                                 |  |
| Safety Reviews                                        | 85%                                | 93%                                      | 15                                 | 13.88                                 |  |
| Monitoring Sub-Total                                  |                                    |                                          | 40                                 | 36.31                                 |  |
| CCI Safety Outcomes                                   |                                    |                                          |                                    |                                       |  |
| Incidence of Maltreatment                             | 0.06%                              | No Substantiated<br>Reports              | 10                                 | 10.00                                 |  |
| Staff Training/Foundations                            | 94%                                | 96%                                      | 5                                  | 4.80                                  |  |
| Staff Safety Checks                                   | 86%                                | 100%                                     | 5                                  | 5.00                                  |  |
| Safety Sub-Total                                      |                                    |                                          | 20                                 | 19.80                                 |  |
| CCI Permanency Outcomes                               |                                    |                                          |                                    |                                       |  |
| Placement Stability                                   | 90%                                | 92%                                      | 15                                 | 13.80                                 |  |
| Permanency Sub-Total                                  |                                    |                                          | 15                                 | 13.80                                 |  |
| CCI Well-Being Outcomes                               |                                    |                                          |                                    |                                       |  |
| EPSDT Medical Visits                                  | 94%                                | 89%                                      | 4                                  | 3.56                                  |  |
| EPSDT Dental Visits                                   | 88%                                | 100%                                     | 4                                  | 4.00                                  |  |
| Academic Supports                                     | 78%                                | 95%                                      | 3                                  | 2.85                                  |  |
| Provider ECEM Visits                                  | 79%                                | 84%                                      | 7                                  | 5.88                                  |  |
| Provider General Contacts                             | 77%                                | 86%                                      | 7                                  | 6.02                                  |  |
| Placements with Siblings                              | 35%                                | 73%                                      | Not Scored                         | Not Scored                            |  |
| Placements within Legal County                        | 11%                                | 20%                                      | Not Scored                         | Not Scored                            |  |
| Well-Being Sub-Total                                  |                                    |                                          | 25                                 | 22.31                                 |  |
| *Performance calculation descriptions can b           | e found in the FY 202              | 20 RBWO PBP Measureme                    | ents and Standards Guide           |                                       |  |