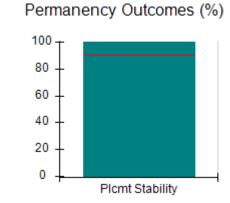

# Performance-Based Placement Measures RBWO Provider GA+SCORECARD - CCI

| Provider/Program Name: A Friend's House - (563) - CCI |                                    |                                          |                                    |                                       |  |
|-------------------------------------------------------|------------------------------------|------------------------------------------|------------------------------------|---------------------------------------|--|
| 111 Henry Pkwy., McDonough, GA 30                     | 0253                               | Quarterly Sco                            | ores (Grades)                      | Current Quarter Score (Grade)         |  |
| Phone: 678-432-1630                                   |                                    | Q1: 101.15 (A+)                          | Q2: 102.55 (A+)                    | 92.23%                                |  |
| Vendor ID# 35215                                      |                                    | Q3: 92.23 (A-)                           | Q4: N/A                            | (A-)                                  |  |
| Program Census Information:                           |                                    | # Children in Care During<br>Quarter: 25 | # Placements During<br>Quarter: 25 | # Children in Care On<br>Last Day: 14 |  |
|                                                       | Avg<br>Performance All<br>CCIs (%) | Provider<br>Performance (%)*             | Possible Points<br>(Weight)        | Provider Points<br>Earned             |  |
| OPM Monitoring Reviews                                |                                    |                                          |                                    |                                       |  |
| Annual Comprehensive Reviews                          | 82%                                | 90%                                      | 25                                 | 22.43                                 |  |
| Safety Reviews                                        | 85%                                | 93%                                      | 15                                 | 13.88                                 |  |
| Monitoring Sub-Total                                  |                                    |                                          | 40                                 | 36.31                                 |  |
| CCI Safety Outcomes                                   |                                    |                                          |                                    |                                       |  |
| Incidence of Maltreatment                             | 0.06%                              | No Substantiated<br>Reports              | 10                                 | 10.00                                 |  |
| Staff Training/Foundations                            | 94%                                | 96%                                      | 5                                  | 4.80                                  |  |
| Staff Safety Checks                                   | 86%                                | 100%                                     | 5                                  | 5.00                                  |  |
| Safety Sub-Total                                      |                                    |                                          | 20                                 | 19.80                                 |  |
| CCI Permanency Outcomes                               |                                    |                                          |                                    |                                       |  |
| Placement Stability                                   | 90%                                | 92%                                      | 15                                 | 13.80                                 |  |
| Permanency Sub-Total                                  |                                    |                                          | 15                                 | 13.80                                 |  |
| CCI Well-Being Outcomes                               |                                    |                                          |                                    |                                       |  |
| EPSDT Medical Visits                                  | 94%                                | 89%                                      | 4                                  | 3.56                                  |  |
| EPSDT Dental Visits                                   | 88%                                | 100%                                     | 4                                  | 4.00                                  |  |
| Academic Supports                                     | 78%                                | 95%                                      | 3                                  | 2.85                                  |  |
| Provider ECEM Visits                                  | 79%                                | 84%                                      | 7                                  | 5.88                                  |  |
| Provider General Contacts                             | 77%                                | 86%                                      | 7                                  | 6.02                                  |  |
| Placements with Siblings                              | 35%                                | 73%                                      | Not Scored                         | Not Scored                            |  |
| Placements within Legal County                        | 11%                                | 20%                                      | Not Scored                         | Not Scored                            |  |
| Well-Being Sub-Total                                  |                                    |                                          | 25                                 | 22.31                                 |  |
| *Performance calculation descriptions can b           | e found in the FY 202              | 20 RBWO PBP Measureme                    | ents and Standards Guide           |                                       |  |