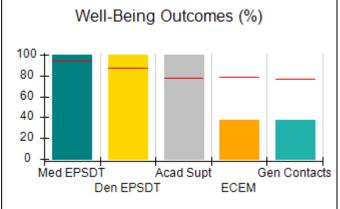

# Performance-Based Placement Measures RBWO Provider GA+SCORECARD - CCI

| Provider/Program Name: A Friend's House - (563) - CCI |                                    |                                          |                                    |                                       |  |
|-------------------------------------------------------|------------------------------------|------------------------------------------|------------------------------------|---------------------------------------|--|
| 111 Henry Pkwy., McDonough, GA 30                     | 0253                               | Quarterly Sco                            | ores (Grades)                      | Current Quarter Score (Grade)         |  |
| Phone: 678-432-1630                                   |                                    | Q1: 101.15 (A+)                          | Q2: 102.55 (A+)                    | 92.23%                                |  |
| Vendor ID# 35215                                      |                                    | Q3: 92.23 (A-)                           | Q4: N/A                            | (A-)                                  |  |
| Program Census Information:                           |                                    | # Children in Care During<br>Quarter: 25 | # Placements During<br>Quarter: 25 | # Children in Care On<br>Last Day: 14 |  |
|                                                       | Avg<br>Performance All<br>CCIs (%) | Provider<br>Performance (%)*             | Possible Points<br>(Weight)        | Provider Points<br>Earned             |  |
| OPM Monitoring Reviews                                |                                    |                                          |                                    |                                       |  |
| Annual Comprehensive Reviews                          | 82%                                | 90%                                      | 25                                 | 22.43                                 |  |
| Safety Reviews                                        | 85%                                | 93%                                      | 15                                 | 13.88                                 |  |
| Monitoring Sub-Total                                  |                                    |                                          | 40                                 | 36.31                                 |  |
| CCI Safety Outcomes                                   |                                    |                                          |                                    |                                       |  |
| Incidence of Maltreatment                             | 0.06%                              | No Substantiated<br>Reports              | 10                                 | 10.00                                 |  |
| Staff Training/Foundations                            | 94%                                | 96%                                      | 5                                  | 4.80                                  |  |
| Staff Safety Checks                                   | 86%                                | 100%                                     | 5                                  | 5.00                                  |  |
| Safety Sub-Total                                      |                                    |                                          | 20                                 | 19.80                                 |  |
| CCI Permanency Outcomes                               |                                    |                                          |                                    |                                       |  |
| Placement Stability                                   | 90%                                | 92%                                      | 15                                 | 13.80                                 |  |
| Permanency Sub-Total                                  |                                    |                                          | 15                                 | 13.80                                 |  |
| CCI Well-Being Outcomes                               |                                    |                                          |                                    |                                       |  |
| EPSDT Medical Visits                                  | 94%                                | 89%                                      | 4                                  | 3.56                                  |  |
| EPSDT Dental Visits                                   | 88%                                | 100%                                     | 4                                  | 4.00                                  |  |
| Academic Supports                                     | 78%                                | 95%                                      | 3                                  | 2.85                                  |  |
| Provider ECEM Visits                                  | 79%                                | 84%                                      | 7                                  | 5.88                                  |  |
| Provider General Contacts                             | 77%                                | 86%                                      | 7                                  | 6.02                                  |  |
| Placements with Siblings                              | 35%                                | 73%                                      | Not Scored                         | Not Scored                            |  |
| Placements within Legal County                        | 11%                                | 20%                                      | Not Scored                         | Not Scored                            |  |
| Well-Being Sub-Total                                  |                                    |                                          | 25                                 | 22.31                                 |  |
| *Performance calculation descriptions can b           | e found in the FY 202              | 20 RBWO PBP Measureme                    | ents and Standards Guide           |                                       |  |

# Performance-Based Placement Measures RBWO Provider GA+SCORECARD - CCI

| Provider/Program Name: Abba House Human Development & Resource Center of GA - (5399) - CCI |                                    |                                         |                                   |                                      |  |
|--------------------------------------------------------------------------------------------|------------------------------------|-----------------------------------------|-----------------------------------|--------------------------------------|--|
| 4590 Arbor Walk Ct., Stone Mountain                                                        | n, GA 30083                        | Quarterly Scores (Grades)               |                                   | Current Quarter Score (Grade)        |  |
| Phone: 404-299-5494                                                                        |                                    | Q1: 78.76 (C+)                          | Q1: 78.76 (C+) Q2: 76.95 (C)      |                                      |  |
| Vendor ID# 87804                                                                           |                                    | Q3: 93.32 (A-)                          | Q4: N/A                           | (A-)                                 |  |
| Program Census Information:                                                                |                                    | # Children in Care During<br>Quarter: 9 | # Placements During<br>Quarter: 9 | # Children in Care On<br>Last Day: 6 |  |
|                                                                                            | Avg<br>Performance All<br>CCIs (%) | Provider<br>Performance (%)*            | Possible Points<br>(Weight)       | Provider Points<br>Earned            |  |
| OPM Monitoring Reviews                                                                     |                                    |                                         |                                   |                                      |  |
| Annual Comprehensive Reviews                                                               | 82%                                | Not Yet Conducted                       |                                   |                                      |  |
| Safety Reviews                                                                             | 85%                                | 70%                                     | 15                                | 10.50                                |  |
| Monitoring Sub-Total                                                                       |                                    |                                         | 15                                | 10.50                                |  |
| CCI Safety Outcomes                                                                        |                                    |                                         |                                   |                                      |  |
| Incidence of Maltreatment                                                                  | 0.06%                              | No Substantiated<br>Reports             | 10                                | 10.00                                |  |
| Staff Training/Foundations                                                                 | 94%                                | -                                       | 5                                 | 5.00                                 |  |
| Staff Safety Checks                                                                        | 86%                                | 100%                                    | 5                                 | 5.00                                 |  |
| Safety Sub-Total                                                                           |                                    |                                         | 20                                | 20.00                                |  |
| CCI Permanency Outcomes                                                                    |                                    |                                         |                                   |                                      |  |
| Placement Stability                                                                        | 90%                                | 89%                                     | 15                                | 13.35                                |  |
| Permanency Sub-Total                                                                       |                                    |                                         | 15                                | 13.35                                |  |
| CCI Well-Being Outcomes                                                                    |                                    |                                         |                                   |                                      |  |
| EPSDT Medical Visits                                                                       | 94%                                | 100%                                    | 4                                 | 4.00                                 |  |
| EPSDT Dental Visits                                                                        | 88%                                | 100%                                    | 4                                 | 4.00                                 |  |
| Academic Supports                                                                          | 78%                                | 60%                                     | 3                                 | 1.80                                 |  |
| Provider ECEM Visits                                                                       | 79%                                | 77%                                     | 7                                 | 5.39                                 |  |
| Provider General Contacts                                                                  | 77%                                | 69%                                     | 7                                 | 4.83                                 |  |
| Placements with Siblings                                                                   | 35%                                | Not Eligible                            | Not Scored                        | Not Scored                           |  |
| Placements within Legal County                                                             | 11%                                | 0%                                      | Not Scored                        | Not Scored                           |  |
| Well-Being Sub-Total                                                                       |                                    |                                         | 25                                | 20.02                                |  |
| *Performance calculation descriptions can b                                                | e found in the FY 202              | 20 RBWO PBP Measureme                   | ents and Standards Guide          |                                      |  |