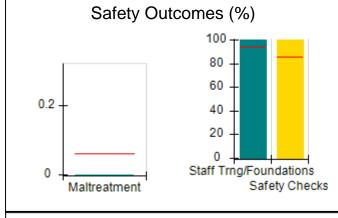

# Performance-Based Placement Measures RBWO Provider GA+SCORECARD - CCI

| Provider/Program Name: A Friend's House - (563) - CCI |                                    |                                          |                                    |                                       |  |
|-------------------------------------------------------|------------------------------------|------------------------------------------|------------------------------------|---------------------------------------|--|
| 111 Henry Pkwy., McDonough, GA 30                     | 0253                               | Quarterly Sco                            | ores (Grades)                      | Current Quarter Score (Grade)         |  |
| Phone: 678-432-1630                                   |                                    | Q1: 101.15 (A+)                          | Q2: 102.55 (A+)                    | 92.23%                                |  |
| Vendor ID# 35215                                      |                                    | Q3: 92.23 (A-)                           | Q4: N/A                            | (A-)                                  |  |
| Program Census Information:                           |                                    | # Children in Care During<br>Quarter: 25 | # Placements During<br>Quarter: 25 | # Children in Care On<br>Last Day: 14 |  |
|                                                       | Avg<br>Performance All<br>CCIs (%) | Provider<br>Performance (%)*             | Possible Points<br>(Weight)        | Provider Points<br>Earned             |  |
| OPM Monitoring Reviews                                |                                    |                                          |                                    |                                       |  |
| Annual Comprehensive Reviews                          | 82%                                | 90%                                      | 25                                 | 22.43                                 |  |
| Safety Reviews                                        | 85%                                | 93%                                      | 15                                 | 13.88                                 |  |
| Monitoring Sub-Total                                  |                                    |                                          | 40                                 | 36.31                                 |  |
| CCI Safety Outcomes                                   |                                    |                                          |                                    |                                       |  |
| Incidence of Maltreatment                             | 0.06%                              | No Substantiated<br>Reports              | 10                                 | 10.00                                 |  |
| Staff Training/Foundations                            | 94%                                | 96%                                      | 5                                  | 4.80                                  |  |
| Staff Safety Checks                                   | 86%                                | 100%                                     | 5                                  | 5.00                                  |  |
| Safety Sub-Total                                      |                                    |                                          | 20                                 | 19.80                                 |  |
| CCI Permanency Outcomes                               |                                    |                                          |                                    |                                       |  |
| Placement Stability                                   | 90%                                | 92%                                      | 15                                 | 13.80                                 |  |
| Permanency Sub-Total                                  |                                    |                                          | 15                                 | 13.80                                 |  |
| CCI Well-Being Outcomes                               |                                    |                                          |                                    |                                       |  |
| EPSDT Medical Visits                                  | 94%                                | 89%                                      | 4                                  | 3.56                                  |  |
| EPSDT Dental Visits                                   | 88%                                | 100%                                     | 4                                  | 4.00                                  |  |
| Academic Supports                                     | 78%                                | 95%                                      | 3                                  | 2.85                                  |  |
| Provider ECEM Visits                                  | 79%                                | 84%                                      | 7                                  | 5.88                                  |  |
| Provider General Contacts                             | 77%                                | 86%                                      | 7                                  | 6.02                                  |  |
| Placements with Siblings                              | 35%                                | 73%                                      | Not Scored                         | Not Scored                            |  |
| Placements within Legal County                        | 11%                                | 20%                                      | Not Scored                         | Not Scored                            |  |
| Well-Being Sub-Total                                  |                                    |                                          | 25                                 | 22.31                                 |  |
| *Performance calculation descriptions can b           | e found in the FY 202              | 20 RBWO PBP Measureme                    | ents and Standards Guide           |                                       |  |

# Performance-Based Placement Measures RBWO Provider GA+SCORECARD - CCI

| Provider/Program Name: Abba House Human Development & Resource Center of GA - (5399) - CCI |                                    |                                         |                                   |                                      |  |
|--------------------------------------------------------------------------------------------|------------------------------------|-----------------------------------------|-----------------------------------|--------------------------------------|--|
| 4590 Arbor Walk Ct., Stone Mountain                                                        | n, GA 30083                        | Quarterly Scores (Grades)               |                                   | Current Quarter Score (Grade)        |  |
| Phone: 404-299-5494                                                                        |                                    | Q1: 78.76 (C+)                          | Q1: 78.76 (C+) Q2: 76.95 (C)      |                                      |  |
| Vendor ID# 87804                                                                           |                                    | Q3: 93.32 (A-)                          | Q4: N/A                           | (A-)                                 |  |
| Program Census Information:                                                                |                                    | # Children in Care During<br>Quarter: 9 | # Placements During<br>Quarter: 9 | # Children in Care On<br>Last Day: 6 |  |
|                                                                                            | Avg<br>Performance All<br>CCIs (%) | Provider<br>Performance (%)*            | Possible Points<br>(Weight)       | Provider Points<br>Earned            |  |
| OPM Monitoring Reviews                                                                     |                                    |                                         |                                   |                                      |  |
| Annual Comprehensive Reviews                                                               | 82%                                | Not Yet Conducted                       |                                   |                                      |  |
| Safety Reviews                                                                             | 85%                                | 70%                                     | 15                                | 10.50                                |  |
| Monitoring Sub-Total                                                                       |                                    |                                         | 15                                | 10.50                                |  |
| CCI Safety Outcomes                                                                        |                                    |                                         |                                   |                                      |  |
| Incidence of Maltreatment                                                                  | 0.06%                              | No Substantiated<br>Reports             | 10                                | 10.00                                |  |
| Staff Training/Foundations                                                                 | 94%                                | -                                       | 5                                 | 5.00                                 |  |
| Staff Safety Checks                                                                        | 86%                                | 100%                                    | 5                                 | 5.00                                 |  |
| Safety Sub-Total                                                                           |                                    |                                         | 20                                | 20.00                                |  |
| CCI Permanency Outcomes                                                                    |                                    |                                         |                                   |                                      |  |
| Placement Stability                                                                        | 90%                                | 89%                                     | 15                                | 13.35                                |  |
| Permanency Sub-Total                                                                       |                                    |                                         | 15                                | 13.35                                |  |
| CCI Well-Being Outcomes                                                                    |                                    |                                         |                                   |                                      |  |
| EPSDT Medical Visits                                                                       | 94%                                | 100%                                    | 4                                 | 4.00                                 |  |
| EPSDT Dental Visits                                                                        | 88%                                | 100%                                    | 4                                 | 4.00                                 |  |
| Academic Supports                                                                          | 78%                                | 60%                                     | 3                                 | 1.80                                 |  |
| Provider ECEM Visits                                                                       | 79%                                | 77%                                     | 7                                 | 5.39                                 |  |
| Provider General Contacts                                                                  | 77%                                | 69%                                     | 7                                 | 4.83                                 |  |
| Placements with Siblings                                                                   | 35%                                | Not Eligible                            | Not Scored                        | Not Scored                           |  |
| Placements within Legal County                                                             | 11%                                | 0%                                      | Not Scored                        | Not Scored                           |  |
| Well-Being Sub-Total                                                                       |                                    |                                         | 25                                | 20.02                                |  |
| *Performance calculation descriptions can b                                                | e found in the FY 202              | 20 RBWO PBP Measureme                   | ents and Standards Guide          |                                      |  |

# Performance-Based Placement Measures RBWO Provider GA+SCORECARD - CCI

| Provider/Program Name: A Shelter) (5167) - CCI | CES Youth Ho                       | ome, Inc (forme                         | erly Appalachian                  | Children's                           |
|------------------------------------------------|------------------------------------|-----------------------------------------|-----------------------------------|--------------------------------------|
| 133 Cares Drive, Jasper, GA 30143              |                                    | Quarterly Scores (Grades)               |                                   | Current Quarter Score (Grade)        |
| Phone: 706-253-2375                            |                                    | Q1: 90.28 (A-)                          | Q2: 95.74 (A)                     | 96.24%                               |
| Vendor ID# 115379                              |                                    | Q3: 96.24 (A)                           | Q4: N/A                           | (A)                                  |
| Program Census Information:                    |                                    | # Children in Care During<br>Quarter: 9 | # Placements During<br>Quarter: 9 | # Children in Care On<br>Last Day: 7 |
|                                                | Avg<br>Performance All<br>CCIs (%) | Provider<br>Performance (%)*            | Possible Points<br>(Weight)       | Provider Points<br>Earned            |
| OPM Monitoring Reviews                         |                                    |                                         |                                   |                                      |
| Annual Comprehensive Reviews                   | 82%                                | 95%                                     | 25                                | 23.67                                |
| Safety Reviews                                 | 85%                                | 85%                                     | 15                                | 12.75                                |
| Monitoring Sub-Total                           |                                    |                                         | 40                                | 36.42                                |
| CCI Safety Outcomes                            |                                    |                                         |                                   |                                      |
| Incidence of Maltreatment                      | 0.06%                              | No Substantiated<br>Reports             | 10                                | 10.00                                |
| Staff Training/Foundations                     | 94%                                | -                                       | 5                                 | 5.00                                 |
| Staff Safety Checks                            | 86%                                | 100%                                    | 5                                 | 5.00                                 |
| Safety Sub-Total                               |                                    |                                         | 20                                | 20.00                                |
| CCI Permanency Outcomes                        |                                    |                                         |                                   |                                      |
| Placement Stability                            | 90%                                | 89%                                     | 15                                | 13.35                                |
| Permanency Sub-Total                           |                                    |                                         | 15                                | 13.35                                |
| CCI Well-Being Outcomes                        |                                    |                                         |                                   |                                      |
| EPSDT Medical Visits                           | 94%                                | 86%                                     | 4                                 | 3.44                                 |
| EPSDT Dental Visits                            | 88%                                | 86%                                     | 4                                 | 3.44                                 |
| Academic Supports                              | 78%                                | 100%                                    | 3                                 | 3.00                                 |
| Provider ECEM Visits                           | 79%                                | 29%                                     | 7                                 | 2.03                                 |
| Provider General Contacts                      | 77%                                | 94%                                     | 7                                 | 6.58                                 |
| Placements with Siblings                       | 35%                                | 100%                                    | Not Scored                        | Not Scored                           |
| Placements within Legal County                 | 11%                                | 80%                                     | Not Scored                        | Not Scored                           |
| Well-Being Sub-Total                           |                                    |                                         | 25                                | 18.49                                |
| *Performance calculation descriptions can b    | e found in the FY 202              | 20 RBWO PBP Measureme                   | ents and Standards Guide          |                                      |

# Performance-Based Placement Measures RBWO Provider GA+SCORECARD - CCI

| 49 Monroe Crossing, Cartersville, GA | 30120                              | Quarterly Sco                            | ores (Grades)                      | Current Quarter Score                |
|--------------------------------------|------------------------------------|------------------------------------------|------------------------------------|--------------------------------------|
|                                      |                                    |                                          | ` '                                | (Grade)                              |
| Phone: 770-382-6180                  |                                    | Q1: 101.59 (A+)                          | Q2: 101.56 (A+)                    | 104.61%                              |
| Vendor ID# 35217                     |                                    | Q3: 104.61 (A+)                          | Q4: N/A                            | (A+)                                 |
| Program Census Information:          |                                    | # Children in Care During<br>Quarter: 10 | # Placements During<br>Quarter: 10 | # Children in Care On<br>Last Day: 6 |
|                                      | Avg<br>Performance All<br>CCIs (%) | Provider<br>Performance (%)*             | Possible Points<br>(Weight)        | Provider Points<br>Earned            |
| OPM Monitoring Reviews               |                                    |                                          |                                    |                                      |
| Annual Comprehensive Reviews         | 82%                                | 93%                                      | 25                                 | 23.20                                |
| Safety Reviews                       | 85%                                | 97%                                      | 15                                 | 14.50                                |
| Monitoring Sub-Total                 |                                    |                                          | 40                                 | 37.70                                |
| CCI Safety Outcomes                  |                                    |                                          |                                    |                                      |
| Incidence of Maltreatment            | 0.06%                              | No Substantiated<br>Reports              | 10                                 | 10.00                                |
| Staff Training/Foundations           | 94%                                | 100%                                     | 5                                  | 5.00                                 |
| Staff Safety Checks                  | 86%                                | 95%                                      | 5                                  | 4.75                                 |
| Safety Sub-Total                     |                                    |                                          | 20                                 | 19.75                                |
| CCI Permanency Outcomes              |                                    |                                          |                                    |                                      |
| Placement Stability                  | 90%                                | 90%                                      | 15                                 | 13.50                                |
| Permanency Sub-Total                 |                                    |                                          | 15                                 | 13.50                                |
| CCI Well-Being Outcomes              |                                    |                                          |                                    |                                      |
| EPSDT Medical Visits                 | 94%                                | 100%                                     | 4                                  | 4.00                                 |
| EPSDT Dental Visits                  | 88%                                | 100%                                     | 4                                  | 4.00                                 |
| Academic Supports                    | 78%                                | 100%                                     | 3                                  | 3.00                                 |
| Provider ECEM Visits                 | 79%                                | 94%                                      | 7                                  | 6.58                                 |
| Provider General Contacts            | 77%                                | 94%                                      | 7                                  | 6.58                                 |
| Placements with Siblings             | 35%                                | 0%                                       | Not Scored                         | Not Scored                           |
| Placements within Legal County       | 11%                                | 0%                                       | Not Scored                         | Not Scored                           |
| Well-Being Sub-Total                 |                                    |                                          | 25                                 | 24.16                                |