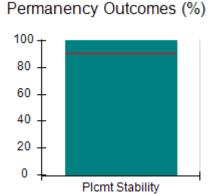

# Performance-Based Placement Measures RBWO Provider GA+SCORECARD - CCI

| Provider/Program Name: A Friend's House - (563) - CCI |                                    |                                          |                                    |                                       |  |
|-------------------------------------------------------|------------------------------------|------------------------------------------|------------------------------------|---------------------------------------|--|
| 111 Henry Pkwy., McDonough, GA 30                     | 0253                               | Quarterly Sco                            | ores (Grades)                      | Current Quarter Score (Grade)         |  |
| Phone: 678-432-1630                                   |                                    | Q1: 101.15 (A+)                          | Q2: 102.55 (A+)                    | 92.23%                                |  |
| Vendor ID# 35215                                      |                                    | Q3: 92.23 (A-)                           | Q4: N/A                            | (A-)                                  |  |
| Program Census Information:                           |                                    | # Children in Care During<br>Quarter: 25 | # Placements During<br>Quarter: 25 | # Children in Care On<br>Last Day: 14 |  |
|                                                       | Avg<br>Performance All<br>CCIs (%) | Provider<br>Performance (%)*             | Possible Points<br>(Weight)        | Provider Points<br>Earned             |  |
| OPM Monitoring Reviews                                |                                    |                                          |                                    |                                       |  |
| Annual Comprehensive Reviews                          | 82%                                | 90%                                      | 25                                 | 22.43                                 |  |
| Safety Reviews                                        | 85%                                | 93%                                      | 15                                 | 13.88                                 |  |
| Monitoring Sub-Total                                  |                                    |                                          | 40                                 | 36.31                                 |  |
| CCI Safety Outcomes                                   |                                    |                                          |                                    |                                       |  |
| Incidence of Maltreatment                             | 0.06%                              | No Substantiated<br>Reports              | 10                                 | 10.00                                 |  |
| Staff Training/Foundations                            | 94%                                | 96%                                      | 5                                  | 4.80                                  |  |
| Staff Safety Checks                                   | 86%                                | 100%                                     | 5                                  | 5.00                                  |  |
| Safety Sub-Total                                      |                                    |                                          | 20                                 | 19.80                                 |  |
| CCI Permanency Outcomes                               |                                    |                                          |                                    |                                       |  |
| Placement Stability                                   | 90%                                | 92%                                      | 15                                 | 13.80                                 |  |
| Permanency Sub-Total                                  |                                    |                                          | 15                                 | 13.80                                 |  |
| CCI Well-Being Outcomes                               |                                    |                                          |                                    |                                       |  |
| EPSDT Medical Visits                                  | 94%                                | 89%                                      | 4                                  | 3.56                                  |  |
| EPSDT Dental Visits                                   | 88%                                | 100%                                     | 4                                  | 4.00                                  |  |
| Academic Supports                                     | 78%                                | 95%                                      | 3                                  | 2.85                                  |  |
| Provider ECEM Visits                                  | 79%                                | 84%                                      | 7                                  | 5.88                                  |  |
| Provider General Contacts                             | 77%                                | 86%                                      | 7                                  | 6.02                                  |  |
| Placements with Siblings                              | 35%                                | 73%                                      | Not Scored                         | Not Scored                            |  |
| Placements within Legal County                        | 11%                                | 20%                                      | Not Scored                         | Not Scored                            |  |
| Well-Being Sub-Total                                  |                                    |                                          | 25                                 | 22.31                                 |  |
| *Performance calculation descriptions can b           | e found in the FY 202              | 20 RBWO PBP Measureme                    | ents and Standards Guide           |                                       |  |