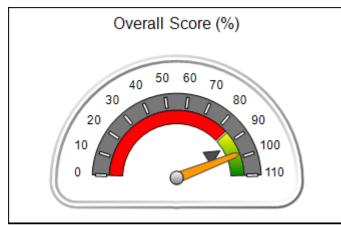

# Performance-Based Placement Measures RBWO Provider GA+SCORECARD - CCI

| Provider/Program Name: A Friend's House - (563) - CCI |                                    |                                          |                                    |                                       |  |
|-------------------------------------------------------|------------------------------------|------------------------------------------|------------------------------------|---------------------------------------|--|
| 111 Henry Pkwy., McDonough, GA 30                     | 0253                               | Quarterly Sco                            | ores (Grades)                      | Current Quarter Score (Grade)         |  |
| Phone: 678-432-1630                                   |                                    | Q1: 101.15 (A+)                          | Q2: 102.55 (A+)                    | 92.23%                                |  |
| Vendor ID# 35215                                      |                                    | Q3: 92.23 (A-)                           | Q4: N/A                            | (A-)                                  |  |
| Program Census Information:                           |                                    | # Children in Care During<br>Quarter: 25 | # Placements During<br>Quarter: 25 | # Children in Care On<br>Last Day: 14 |  |
|                                                       | Avg<br>Performance All<br>CCIs (%) | Provider<br>Performance (%)*             | Possible Points<br>(Weight)        | Provider Points<br>Earned             |  |
| OPM Monitoring Reviews                                |                                    |                                          |                                    |                                       |  |
| Annual Comprehensive Reviews                          | 82%                                | 90%                                      | 25                                 | 22.43                                 |  |
| Safety Reviews                                        | 85%                                | 93%                                      | 15                                 | 13.88                                 |  |
| Monitoring Sub-Total                                  |                                    |                                          | 40                                 | 36.31                                 |  |
| CCI Safety Outcomes                                   |                                    |                                          |                                    |                                       |  |
| Incidence of Maltreatment                             | 0.06%                              | No Substantiated<br>Reports              | 10                                 | 10.00                                 |  |
| Staff Training/Foundations                            | 94%                                | 96%                                      | 5                                  | 4.80                                  |  |
| Staff Safety Checks                                   | 86%                                | 100%                                     | 5                                  | 5.00                                  |  |
| Safety Sub-Total                                      |                                    |                                          | 20                                 | 19.80                                 |  |
| CCI Permanency Outcomes                               |                                    |                                          |                                    |                                       |  |
| Placement Stability                                   | 90%                                | 92%                                      | 15                                 | 13.80                                 |  |
| Permanency Sub-Total                                  |                                    |                                          | 15                                 | 13.80                                 |  |
| CCI Well-Being Outcomes                               |                                    |                                          |                                    |                                       |  |
| EPSDT Medical Visits                                  | 94%                                | 89%                                      | 4                                  | 3.56                                  |  |
| EPSDT Dental Visits                                   | 88%                                | 100%                                     | 4                                  | 4.00                                  |  |
| Academic Supports                                     | 78%                                | 95%                                      | 3                                  | 2.85                                  |  |
| Provider ECEM Visits                                  | 79%                                | 84%                                      | 7                                  | 5.88                                  |  |
| Provider General Contacts                             | 77%                                | 86%                                      | 7                                  | 6.02                                  |  |
| Placements with Siblings                              | 35%                                | 73%                                      | Not Scored                         | Not Scored                            |  |
| Placements within Legal County                        | 11%                                | 20%                                      | Not Scored                         | Not Scored                            |  |
| Well-Being Sub-Total                                  |                                    |                                          | 25                                 | 22.31                                 |  |
| *Performance calculation descriptions can b           | e found in the FY 202              | 20 RBWO PBP Measureme                    | ents and Standards Guide           |                                       |  |

# Performance-Based Placement Measures RBWO Provider GA+SCORECARD - CCI

| Provider/Program Name: Abba House Human Development & Resource Center of GA - (5399) - CCI |                                    |                                         |                                   |                                      |  |
|--------------------------------------------------------------------------------------------|------------------------------------|-----------------------------------------|-----------------------------------|--------------------------------------|--|
| 4590 Arbor Walk Ct., Stone Mountain                                                        | n, GA 30083                        | Quarterly Scores (Grades)               |                                   | Current Quarter Score (Grade)        |  |
| Phone: 404-299-5494                                                                        |                                    | Q1: 78.76 (C+)                          | Q1: 78.76 (C+) Q2: 76.95 (C)      |                                      |  |
| Vendor ID# 87804                                                                           |                                    | Q3: 93.32 (A-)                          | Q4: N/A                           | (A-)                                 |  |
| Program Census Information:                                                                |                                    | # Children in Care During<br>Quarter: 9 | # Placements During<br>Quarter: 9 | # Children in Care On<br>Last Day: 6 |  |
|                                                                                            | Avg<br>Performance All<br>CCIs (%) | Provider<br>Performance (%)*            | Possible Points<br>(Weight)       | Provider Points<br>Earned            |  |
| OPM Monitoring Reviews                                                                     |                                    |                                         |                                   |                                      |  |
| Annual Comprehensive Reviews                                                               | 82%                                | Not Yet Conducted                       |                                   |                                      |  |
| Safety Reviews                                                                             | 85%                                | 70%                                     | 15                                | 10.50                                |  |
| Monitoring Sub-Total                                                                       |                                    |                                         | 15                                | 10.50                                |  |
| CCI Safety Outcomes                                                                        |                                    |                                         |                                   |                                      |  |
| Incidence of Maltreatment                                                                  | 0.06%                              | No Substantiated<br>Reports             | 10                                | 10.00                                |  |
| Staff Training/Foundations                                                                 | 94%                                | -                                       | 5                                 | 5.00                                 |  |
| Staff Safety Checks                                                                        | 86%                                | 100%                                    | 5                                 | 5.00                                 |  |
| Safety Sub-Total                                                                           |                                    |                                         | 20                                | 20.00                                |  |
| CCI Permanency Outcomes                                                                    |                                    |                                         |                                   |                                      |  |
| Placement Stability                                                                        | 90%                                | 89%                                     | 15                                | 13.35                                |  |
| Permanency Sub-Total                                                                       |                                    |                                         | 15                                | 13.35                                |  |
| CCI Well-Being Outcomes                                                                    |                                    |                                         |                                   |                                      |  |
| EPSDT Medical Visits                                                                       | 94%                                | 100%                                    | 4                                 | 4.00                                 |  |
| EPSDT Dental Visits                                                                        | 88%                                | 100%                                    | 4                                 | 4.00                                 |  |
| Academic Supports                                                                          | 78%                                | 60%                                     | 3                                 | 1.80                                 |  |
| Provider ECEM Visits                                                                       | 79%                                | 77%                                     | 7                                 | 5.39                                 |  |
| Provider General Contacts                                                                  | 77%                                | 69%                                     | 7                                 | 4.83                                 |  |
| Placements with Siblings                                                                   | 35%                                | Not Eligible                            | Not Scored                        | Not Scored                           |  |
| Placements within Legal County                                                             | 11%                                | 0%                                      | Not Scored                        | Not Scored                           |  |
| Well-Being Sub-Total                                                                       |                                    |                                         | 25                                | 20.02                                |  |
| *Performance calculation descriptions can b                                                | e found in the FY 202              | 20 RBWO PBP Measureme                   | ents and Standards Guide          |                                      |  |