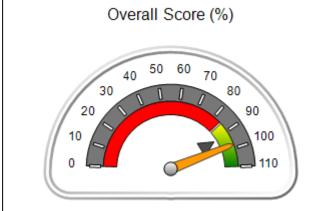

# Performance-Based Placement Measures RBWO Provider GA+SCORECARD - CCI

| Provider/Program Name: A Friend's House - (563) - CCI |                                    |                                          |                                    |                                       |  |
|-------------------------------------------------------|------------------------------------|------------------------------------------|------------------------------------|---------------------------------------|--|
| 111 Henry Pkwy., McDonough, GA 30                     | 0253                               | Quarterly Sco                            | ores (Grades)                      | Current Quarter Score (Grade)         |  |
| Phone: 678-432-1630                                   |                                    | Q1: 101.15 (A+)                          | Q2: 102.55 (A+)                    | 92.23%                                |  |
| Vendor ID# 35215                                      |                                    | Q3: 92.23 (A-)                           | Q4: N/A                            | (A-)                                  |  |
| Program Census Information:                           |                                    | # Children in Care During<br>Quarter: 25 | # Placements During<br>Quarter: 25 | # Children in Care On<br>Last Day: 14 |  |
|                                                       | Avg<br>Performance All<br>CCIs (%) | Provider<br>Performance (%)*             | Possible Points<br>(Weight)        | Provider Points<br>Earned             |  |
| OPM Monitoring Reviews                                |                                    |                                          |                                    |                                       |  |
| Annual Comprehensive Reviews                          | 82%                                | 90%                                      | 25                                 | 22.43                                 |  |
| Safety Reviews                                        | 85%                                | 93%                                      | 15                                 | 13.88                                 |  |
| Monitoring Sub-Total                                  |                                    |                                          | 40                                 | 36.31                                 |  |
| CCI Safety Outcomes                                   |                                    |                                          |                                    |                                       |  |
| Incidence of Maltreatment                             | 0.06%                              | No Substantiated<br>Reports              | 10                                 | 10.00                                 |  |
| Staff Training/Foundations                            | 94%                                | 96%                                      | 5                                  | 4.80                                  |  |
| Staff Safety Checks                                   | 86%                                | 100%                                     | 5                                  | 5.00                                  |  |
| Safety Sub-Total                                      |                                    |                                          | 20                                 | 19.80                                 |  |
| CCI Permanency Outcomes                               |                                    |                                          |                                    |                                       |  |
| Placement Stability                                   | 90%                                | 92%                                      | 15                                 | 13.80                                 |  |
| Permanency Sub-Total                                  |                                    |                                          | 15                                 | 13.80                                 |  |
| CCI Well-Being Outcomes                               |                                    |                                          |                                    |                                       |  |
| EPSDT Medical Visits                                  | 94%                                | 89%                                      | 4                                  | 3.56                                  |  |
| EPSDT Dental Visits                                   | 88%                                | 100%                                     | 4                                  | 4.00                                  |  |
| Academic Supports                                     | 78%                                | 95%                                      | 3                                  | 2.85                                  |  |
| Provider ECEM Visits                                  | 79%                                | 84%                                      | 7                                  | 5.88                                  |  |
| Provider General Contacts                             | 77%                                | 86%                                      | 7                                  | 6.02                                  |  |
| Placements with Siblings                              | 35%                                | 73%                                      | Not Scored                         | Not Scored                            |  |
| Placements within Legal County                        | 11%                                | 20%                                      | Not Scored                         | Not Scored                            |  |
| Well-Being Sub-Total                                  |                                    |                                          | 25                                 | 22.31                                 |  |
| *Performance calculation descriptions can b           | e found in the FY 202              | 20 RBWO PBP Measureme                    | ents and Standards Guide           |                                       |  |

### Provider/Program Name: A Friend's House - (563) - CCI

|                                         | # Children in Care During<br>Quarter: 25 | # Placements During<br>Quarter: 25                                                                                                                                                                                                                                                                                                                                                                                                                                                                                                                                                                                                                                                                                                                                                                                                                                                                                                                                                                                                                                                                                                                                                                                                                                                                                                                                                                                                                                                                                                                                                                                                                                                                                                                                                                                                                                                                                                                                                                                                                                                                                           | # Children in Care On<br>Last Day: 14                                                                                                                                                                    |
|-----------------------------------------|------------------------------------------|------------------------------------------------------------------------------------------------------------------------------------------------------------------------------------------------------------------------------------------------------------------------------------------------------------------------------------------------------------------------------------------------------------------------------------------------------------------------------------------------------------------------------------------------------------------------------------------------------------------------------------------------------------------------------------------------------------------------------------------------------------------------------------------------------------------------------------------------------------------------------------------------------------------------------------------------------------------------------------------------------------------------------------------------------------------------------------------------------------------------------------------------------------------------------------------------------------------------------------------------------------------------------------------------------------------------------------------------------------------------------------------------------------------------------------------------------------------------------------------------------------------------------------------------------------------------------------------------------------------------------------------------------------------------------------------------------------------------------------------------------------------------------------------------------------------------------------------------------------------------------------------------------------------------------------------------------------------------------------------------------------------------------------------------------------------------------------------------------------------------------|----------------------------------------------------------------------------------------------------------------------------------------------------------------------------------------------------------|
| Avg<br>Performance All<br>CCIs (Points) | Provider<br>Performance (%)*             | Possible Points<br>(Weight)                                                                                                                                                                                                                                                                                                                                                                                                                                                                                                                                                                                                                                                                                                                                                                                                                                                                                                                                                                                                                                                                                                                                                                                                                                                                                                                                                                                                                                                                                                                                                                                                                                                                                                                                                                                                                                                                                                                                                                                                                                                                                                  | Provider Points<br>Earned                                                                                                                                                                                |
|                                         | 71%                                      | 2                                                                                                                                                                                                                                                                                                                                                                                                                                                                                                                                                                                                                                                                                                                                                                                                                                                                                                                                                                                                                                                                                                                                                                                                                                                                                                                                                                                                                                                                                                                                                                                                                                                                                                                                                                                                                                                                                                                                                                                                                                                                                                                            | 1.42                                                                                                                                                                                                     |
|                                         | 100%                                     | 2                                                                                                                                                                                                                                                                                                                                                                                                                                                                                                                                                                                                                                                                                                                                                                                                                                                                                                                                                                                                                                                                                                                                                                                                                                                                                                                                                                                                                                                                                                                                                                                                                                                                                                                                                                                                                                                                                                                                                                                                                                                                                                                            | 2.00                                                                                                                                                                                                     |
|                                         | 0%                                       | 5                                                                                                                                                                                                                                                                                                                                                                                                                                                                                                                                                                                                                                                                                                                                                                                                                                                                                                                                                                                                                                                                                                                                                                                                                                                                                                                                                                                                                                                                                                                                                                                                                                                                                                                                                                                                                                                                                                                                                                                                                                                                                                                            | 0.00                                                                                                                                                                                                     |
|                                         | 33%                                      | 2                                                                                                                                                                                                                                                                                                                                                                                                                                                                                                                                                                                                                                                                                                                                                                                                                                                                                                                                                                                                                                                                                                                                                                                                                                                                                                                                                                                                                                                                                                                                                                                                                                                                                                                                                                                                                                                                                                                                                                                                                                                                                                                            | 0.66                                                                                                                                                                                                     |
|                                         | N/A                                      | 10/5/5/1                                                                                                                                                                                                                                                                                                                                                                                                                                                                                                                                                                                                                                                                                                                                                                                                                                                                                                                                                                                                                                                                                                                                                                                                                                                                                                                                                                                                                                                                                                                                                                                                                                                                                                                                                                                                                                                                                                                                                                                                                                                                                                                     | 10.00                                                                                                                                                                                                    |
|                                         | Not Eligible                             | 5                                                                                                                                                                                                                                                                                                                                                                                                                                                                                                                                                                                                                                                                                                                                                                                                                                                                                                                                                                                                                                                                                                                                                                                                                                                                                                                                                                                                                                                                                                                                                                                                                                                                                                                                                                                                                                                                                                                                                                                                                                                                                                                            |                                                                                                                                                                                                          |
|                                         | 0%                                       | 4                                                                                                                                                                                                                                                                                                                                                                                                                                                                                                                                                                                                                                                                                                                                                                                                                                                                                                                                                                                                                                                                                                                                                                                                                                                                                                                                                                                                                                                                                                                                                                                                                                                                                                                                                                                                                                                                                                                                                                                                                                                                                                                            | 0.00                                                                                                                                                                                                     |
|                                         | 0%                                       | 4                                                                                                                                                                                                                                                                                                                                                                                                                                                                                                                                                                                                                                                                                                                                                                                                                                                                                                                                                                                                                                                                                                                                                                                                                                                                                                                                                                                                                                                                                                                                                                                                                                                                                                                                                                                                                                                                                                                                                                                                                                                                                                                            | 0.00                                                                                                                                                                                                     |
|                                         | 0%                                       | 5                                                                                                                                                                                                                                                                                                                                                                                                                                                                                                                                                                                                                                                                                                                                                                                                                                                                                                                                                                                                                                                                                                                                                                                                                                                                                                                                                                                                                                                                                                                                                                                                                                                                                                                                                                                                                                                                                                                                                                                                                                                                                                                            | 0.00                                                                                                                                                                                                     |
|                                         | 100%                                     | 4                                                                                                                                                                                                                                                                                                                                                                                                                                                                                                                                                                                                                                                                                                                                                                                                                                                                                                                                                                                                                                                                                                                                                                                                                                                                                                                                                                                                                                                                                                                                                                                                                                                                                                                                                                                                                                                                                                                                                                                                                                                                                                                            | 4.00                                                                                                                                                                                                     |
| 7.45                                    |                                          |                                                                                                                                                                                                                                                                                                                                                                                                                                                                                                                                                                                                                                                                                                                                                                                                                                                                                                                                                                                                                                                                                                                                                                                                                                                                                                                                                                                                                                                                                                                                                                                                                                                                                                                                                                                                                                                                                                                                                                                                                                                                                                                              | 18.08                                                                                                                                                                                                    |
| combined incentive                      | credit allowed is 10 points.             | Incentives Awarded                                                                                                                                                                                                                                                                                                                                                                                                                                                                                                                                                                                                                                                                                                                                                                                                                                                                                                                                                                                                                                                                                                                                                                                                                                                                                                                                                                                                                                                                                                                                                                                                                                                                                                                                                                                                                                                                                                                                                                                                                                                                                                           | 10.00                                                                                                                                                                                                    |
|                                         | Avg Performance All CCIs (Points)        | Quarter: 25   Provider   Performance (%)*   71%   100%   33%   N/A   Not Eligible   0%   0%   0%   0%   100%   100%   100%   100%   100%   100%   100%   100%   100%   100%   100%   100%   100%   100%   100%   100%   100%   100%   100%   100%   100%   100%   100%   100%   100%   100%   100%   100%   100%   100%   100%   100%   100%   100%   100%   100%   100%   100%   100%   100%   100%   100%   100%   100%   100%   100%   100%   100%   100%   100%   100%   100%   100%   100%   100%   100%   100%   100%   100%   100%   100%   100%   100%   100%   100%   100%   100%   100%   100%   100%   100%   100%   100%   100%   100%   100%   100%   100%   100%   100%   100%   100%   100%   100%   100%   100%   100%   100%   100%   100%   100%   100%   100%   100%   100%   100%   100%   100%   100%   100%   100%   100%   100%   100%   100%   100%   100%   100%   100%   100%   100%   100%   100%   100%   100%   100%   100%   100%   100%   100%   100%   100%   100%   100%   100%   100%   100%   100%   100%   100%   100%   100%   100%   100%   100%   100%   100%   100%   100%   100%   100%   100%   100%   100%   100%   100%   100%   100%   100%   100%   100%   100%   100%   100%   100%   100%   100%   100%   100%   100%   100%   100%   100%   100%   100%   100%   100%   100%   100%   100%   100%   100%   100%   100%   100%   100%   100%   100%   100%   100%   100%   100%   100%   100%   100%   100%   100%   100%   100%   100%   100%   100%   100%   100%   100%   100%   100%   100%   100%   100%   100%   100%   100%   100%   100%   100%   100%   100%   100%   100%   100%   100%   100%   100%   100%   100%   100%   100%   100%   100%   100%   100%   100%   100%   100%   100%   100%   100%   100%   100%   100%   100%   100%   100%   100%   100%   100%   100%   100%   100%   100%   100%   100%   100%   100%   100%   100%   100%   100%   100%   100%   100%   100%   100%   100%   100%   100%   100%   100%   100%   100%   100%   100%   100%   100%   100%   100%   100%   100%   100%   100%   100%   100%   100%   100%   100%   100%   1 | Quarter: 25   Quarter: 25     Avg   Performance All   CCIs (Points)     71%   2     100%   5     33%   2     N/A   10/5/5/1     Not Eligible   5     0%   4     0%   5     100%   4     17.45   100%   4 |