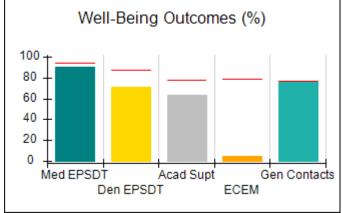

# Performance-Based Placement Measures RBWO Provider GA+SCORECARD - CCI

| Provider/Program Name: A Friend's House - (563) - CCI |                                    |                                          |                                    |                                       |  |
|-------------------------------------------------------|------------------------------------|------------------------------------------|------------------------------------|---------------------------------------|--|
| 111 Henry Pkwy., McDonough, GA 30                     | 0253                               | Quarterly Sco                            | ores (Grades)                      | Current Quarter Score (Grade)         |  |
| Phone: 678-432-1630                                   |                                    | Q1: 101.15 (A+)                          | Q2: 102.55 (A+)                    | 92.23%                                |  |
| Vendor ID# 35215                                      |                                    | Q3: 92.23 (A-)                           | Q4: N/A                            | (A-)                                  |  |
| Program Census Information:                           |                                    | # Children in Care During<br>Quarter: 25 | # Placements During<br>Quarter: 25 | # Children in Care On<br>Last Day: 14 |  |
|                                                       | Avg<br>Performance All<br>CCIs (%) | Provider<br>Performance (%)*             | Possible Points<br>(Weight)        | Provider Points<br>Earned             |  |
| OPM Monitoring Reviews                                |                                    |                                          |                                    |                                       |  |
| Annual Comprehensive Reviews                          | 82%                                | 90%                                      | 25                                 | 22.43                                 |  |
| Safety Reviews                                        | 85%                                | 93%                                      | 15                                 | 13.88                                 |  |
| Monitoring Sub-Total                                  |                                    |                                          | 40                                 | 36.31                                 |  |
| CCI Safety Outcomes                                   |                                    |                                          |                                    |                                       |  |
| Incidence of Maltreatment                             | 0.06%                              | No Substantiated<br>Reports              | 10                                 | 10.00                                 |  |
| Staff Training/Foundations                            | 94%                                | 96%                                      | 5                                  | 4.80                                  |  |
| Staff Safety Checks                                   | 86%                                | 100%                                     | 5                                  | 5.00                                  |  |
| Safety Sub-Total                                      |                                    |                                          | 20                                 | 19.80                                 |  |
| CCI Permanency Outcomes                               |                                    |                                          |                                    |                                       |  |
| Placement Stability                                   | 90%                                | 92%                                      | 15                                 | 13.80                                 |  |
| Permanency Sub-Total                                  |                                    |                                          | 15                                 | 13.80                                 |  |
| CCI Well-Being Outcomes                               |                                    |                                          |                                    |                                       |  |
| EPSDT Medical Visits                                  | 94%                                | 89%                                      | 4                                  | 3.56                                  |  |
| EPSDT Dental Visits                                   | 88%                                | 100%                                     | 4                                  | 4.00                                  |  |
| Academic Supports                                     | 78%                                | 95%                                      | 3                                  | 2.85                                  |  |
| Provider ECEM Visits                                  | 79%                                | 84%                                      | 7                                  | 5.88                                  |  |
| Provider General Contacts                             | 77%                                | 86%                                      | 7                                  | 6.02                                  |  |
| Placements with Siblings                              | 35%                                | 73%                                      | Not Scored                         | Not Scored                            |  |
| Placements within Legal County                        | 11%                                | 20%                                      | Not Scored                         | Not Scored                            |  |
| Well-Being Sub-Total                                  |                                    |                                          | 25                                 | 22.31                                 |  |
| *Performance calculation descriptions can b           | e found in the FY 202              | 20 RBWO PBP Measureme                    | ents and Standards Guide           |                                       |  |

# Performance-Based Placement Measures RBWO Provider GA+SCORECARD - CCI

| Provider/Program Name: Abba House Human Development & Resource Center of GA - (5399) - CCI |                                    |                                         |                                   |                                      |  |
|--------------------------------------------------------------------------------------------|------------------------------------|-----------------------------------------|-----------------------------------|--------------------------------------|--|
| 4590 Arbor Walk Ct., Stone Mountain                                                        | n, GA 30083                        | Quarterly Scores (Grades)               |                                   | Current Quarter Score (Grade)        |  |
| Phone: 404-299-5494                                                                        |                                    | Q1: 78.76 (C+)                          | Q1: 78.76 (C+) Q2: 76.95 (C)      |                                      |  |
| Vendor ID# 87804                                                                           |                                    | Q3: 93.32 (A-)                          | Q4: N/A                           | (A-)                                 |  |
| Program Census Information:                                                                |                                    | # Children in Care During<br>Quarter: 9 | # Placements During<br>Quarter: 9 | # Children in Care On<br>Last Day: 6 |  |
|                                                                                            | Avg<br>Performance All<br>CCIs (%) | Provider<br>Performance (%)*            | Possible Points<br>(Weight)       | Provider Points<br>Earned            |  |
| OPM Monitoring Reviews                                                                     |                                    |                                         |                                   |                                      |  |
| Annual Comprehensive Reviews                                                               | 82%                                | Not Yet Conducted                       |                                   |                                      |  |
| Safety Reviews                                                                             | 85%                                | 70%                                     | 15                                | 10.50                                |  |
| Monitoring Sub-Total                                                                       |                                    |                                         | 15                                | 10.50                                |  |
| CCI Safety Outcomes                                                                        |                                    |                                         |                                   |                                      |  |
| Incidence of Maltreatment                                                                  | 0.06%                              | No Substantiated<br>Reports             | 10                                | 10.00                                |  |
| Staff Training/Foundations                                                                 | 94%                                | -                                       | 5                                 | 5.00                                 |  |
| Staff Safety Checks                                                                        | 86%                                | 100%                                    | 5                                 | 5.00                                 |  |
| Safety Sub-Total                                                                           |                                    |                                         | 20                                | 20.00                                |  |
| CCI Permanency Outcomes                                                                    |                                    |                                         |                                   |                                      |  |
| Placement Stability                                                                        | 90%                                | 89%                                     | 15                                | 13.35                                |  |
| Permanency Sub-Total                                                                       |                                    |                                         | 15                                | 13.35                                |  |
| CCI Well-Being Outcomes                                                                    |                                    |                                         |                                   |                                      |  |
| EPSDT Medical Visits                                                                       | 94%                                | 100%                                    | 4                                 | 4.00                                 |  |
| EPSDT Dental Visits                                                                        | 88%                                | 100%                                    | 4                                 | 4.00                                 |  |
| Academic Supports                                                                          | 78%                                | 60%                                     | 3                                 | 1.80                                 |  |
| Provider ECEM Visits                                                                       | 79%                                | 77%                                     | 7                                 | 5.39                                 |  |
| Provider General Contacts                                                                  | 77%                                | 69%                                     | 7                                 | 4.83                                 |  |
| Placements with Siblings                                                                   | 35%                                | Not Eligible                            | Not Scored                        | Not Scored                           |  |
| Placements within Legal County                                                             | 11%                                | 0%                                      | Not Scored                        | Not Scored                           |  |
| Well-Being Sub-Total                                                                       |                                    |                                         | 25                                | 20.02                                |  |
| *Performance calculation descriptions can b                                                | e found in the FY 202              | 20 RBWO PBP Measureme                   | ents and Standards Guide          |                                      |  |

# Performance-Based Placement Measures RBWO Provider GA+SCORECARD - CCI

| Provider/Program Name: A Shelter) (5167) - CCI | CES Youth Ho                       | ome, Inc (forme                         | erly Appalachian                  | Children's                           |
|------------------------------------------------|------------------------------------|-----------------------------------------|-----------------------------------|--------------------------------------|
| 133 Cares Drive, Jasper, GA 30143              |                                    | Quarterly Scores (Grades)               |                                   | Current Quarter Score (Grade)        |
| Phone: 706-253-2375                            |                                    | Q1: 90.28 (A-)                          | Q2: 95.74 (A)                     | 96.24%                               |
| Vendor ID# 115379                              |                                    | Q3: 96.24 (A)                           | Q4: N/A                           | (A)                                  |
| Program Census Information:                    |                                    | # Children in Care During<br>Quarter: 9 | # Placements During<br>Quarter: 9 | # Children in Care On<br>Last Day: 7 |
|                                                | Avg<br>Performance All<br>CCIs (%) | Provider<br>Performance (%)*            | Possible Points<br>(Weight)       | Provider Points<br>Earned            |
| OPM Monitoring Reviews                         |                                    |                                         |                                   |                                      |
| Annual Comprehensive Reviews                   | 82%                                | 95%                                     | 25                                | 23.67                                |
| Safety Reviews                                 | 85%                                | 85%                                     | 15                                | 12.75                                |
| Monitoring Sub-Total                           |                                    |                                         | 40                                | 36.42                                |
| CCI Safety Outcomes                            |                                    |                                         |                                   |                                      |
| Incidence of Maltreatment                      | 0.06%                              | No Substantiated<br>Reports             | 10                                | 10.00                                |
| Staff Training/Foundations                     | 94%                                | -                                       | 5                                 | 5.00                                 |
| Staff Safety Checks                            | 86%                                | 100%                                    | 5                                 | 5.00                                 |
| Safety Sub-Total                               |                                    |                                         | 20                                | 20.00                                |
| CCI Permanency Outcomes                        |                                    |                                         |                                   |                                      |
| Placement Stability                            | 90%                                | 89%                                     | 15                                | 13.35                                |
| Permanency Sub-Total                           |                                    |                                         | 15                                | 13.35                                |
| CCI Well-Being Outcomes                        |                                    |                                         |                                   |                                      |
| EPSDT Medical Visits                           | 94%                                | 86%                                     | 4                                 | 3.44                                 |
| EPSDT Dental Visits                            | 88%                                | 86%                                     | 4                                 | 3.44                                 |
| Academic Supports                              | 78%                                | 100%                                    | 3                                 | 3.00                                 |
| Provider ECEM Visits                           | 79%                                | 29%                                     | 7                                 | 2.03                                 |
| Provider General Contacts                      | 77%                                | 94%                                     | 7                                 | 6.58                                 |
| Placements with Siblings                       | 35%                                | 100%                                    | Not Scored                        | Not Scored                           |
| Placements within Legal County                 | 11%                                | 80%                                     | Not Scored                        | Not Scored                           |
| Well-Being Sub-Total                           |                                    |                                         | 25                                | 18.49                                |
| *Performance calculation descriptions can b    | e found in the FY 202              | 20 RBWO PBP Measureme                   | ents and Standards Guide          |                                      |

# Performance-Based Placement Measures RBWO Provider GA+SCORECARD - CCI

| 49 Monroe Crossing, Cartersville, GA | 30120                              | Quarterly Sco                            | ores (Grades)                      | Current Quarter Score                |
|--------------------------------------|------------------------------------|------------------------------------------|------------------------------------|--------------------------------------|
|                                      |                                    |                                          | ` '                                | (Grade)                              |
| Phone: 770-382-6180                  |                                    | Q1: 101.59 (A+)                          | Q2: 101.56 (A+)                    | 104.61%                              |
| Vendor ID# 35217                     |                                    | Q3: 104.61 (A+)                          | Q4: N/A                            | (A+)                                 |
| Program Census Information:          |                                    | # Children in Care During<br>Quarter: 10 | # Placements During<br>Quarter: 10 | # Children in Care On<br>Last Day: 6 |
|                                      | Avg<br>Performance All<br>CCIs (%) | Provider<br>Performance (%)*             | Possible Points<br>(Weight)        | Provider Points<br>Earned            |
| OPM Monitoring Reviews               |                                    |                                          |                                    |                                      |
| Annual Comprehensive Reviews         | 82%                                | 93%                                      | 25                                 | 23.20                                |
| Safety Reviews                       | 85%                                | 97%                                      | 15                                 | 14.50                                |
| Monitoring Sub-Total                 |                                    |                                          | 40                                 | 37.70                                |
| CCI Safety Outcomes                  |                                    |                                          |                                    |                                      |
| Incidence of Maltreatment            | 0.06%                              | No Substantiated<br>Reports              | 10                                 | 10.00                                |
| Staff Training/Foundations           | 94%                                | 100%                                     | 5                                  | 5.00                                 |
| Staff Safety Checks                  | 86%                                | 95%                                      | 5                                  | 4.75                                 |
| Safety Sub-Total                     |                                    |                                          | 20                                 | 19.75                                |
| CCI Permanency Outcomes              |                                    |                                          |                                    |                                      |
| Placement Stability                  | 90%                                | 90%                                      | 15                                 | 13.50                                |
| Permanency Sub-Total                 |                                    |                                          | 15                                 | 13.50                                |
| CCI Well-Being Outcomes              |                                    |                                          |                                    |                                      |
| EPSDT Medical Visits                 | 94%                                | 100%                                     | 4                                  | 4.00                                 |
| EPSDT Dental Visits                  | 88%                                | 100%                                     | 4                                  | 4.00                                 |
| Academic Supports                    | 78%                                | 100%                                     | 3                                  | 3.00                                 |
| Provider ECEM Visits                 | 79%                                | 94%                                      | 7                                  | 6.58                                 |
| Provider General Contacts            | 77%                                | 94%                                      | 7                                  | 6.58                                 |
| Placements with Siblings             | 35%                                | 0%                                       | Not Scored                         | Not Scored                           |
| Placements within Legal County       | 11%                                | 0%                                       | Not Scored                         | Not Scored                           |
| Well-Being Sub-Total                 |                                    |                                          | 25                                 | 24.16                                |