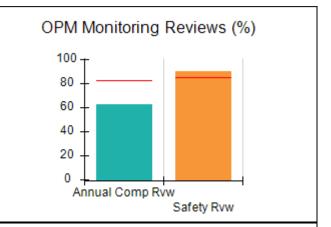

# Performance-Based Placement Measures RBWO Provider GA+SCORECARD - CCI

| Provider/Program Name: A Friend's House - (563) - CCI |                                    |                                          |                                    |                                       |  |
|-------------------------------------------------------|------------------------------------|------------------------------------------|------------------------------------|---------------------------------------|--|
| 111 Henry Pkwy., McDonough, GA 30                     | 0253                               | Quarterly Sco                            | ores (Grades)                      | Current Quarter Score (Grade)         |  |
| Phone: 678-432-1630                                   |                                    | Q1: 101.15 (A+)                          | Q2: 102.55 (A+)                    | 92.23%                                |  |
| Vendor ID# 35215                                      |                                    | Q3: 92.23 (A-)                           | Q4: N/A                            | (A-)                                  |  |
| Program Census Information:                           |                                    | # Children in Care During<br>Quarter: 25 | # Placements During<br>Quarter: 25 | # Children in Care On<br>Last Day: 14 |  |
|                                                       | Avg<br>Performance All<br>CCIs (%) | Provider<br>Performance (%)*             | Possible Points<br>(Weight)        | Provider Points<br>Earned             |  |
| OPM Monitoring Reviews                                |                                    |                                          |                                    |                                       |  |
| Annual Comprehensive Reviews                          | 82%                                | 90%                                      | 25                                 | 22.43                                 |  |
| Safety Reviews                                        | 85%                                | 93%                                      | 15                                 | 13.88                                 |  |
| Monitoring Sub-Total                                  |                                    |                                          | 40                                 | 36.31                                 |  |
| CCI Safety Outcomes                                   |                                    |                                          |                                    |                                       |  |
| Incidence of Maltreatment                             | 0.06%                              | No Substantiated<br>Reports              | 10                                 | 10.00                                 |  |
| Staff Training/Foundations                            | 94%                                | 96%                                      | 5                                  | 4.80                                  |  |
| Staff Safety Checks                                   | 86%                                | 100%                                     | 5                                  | 5.00                                  |  |
| Safety Sub-Total                                      |                                    |                                          | 20                                 | 19.80                                 |  |
| CCI Permanency Outcomes                               |                                    |                                          |                                    |                                       |  |
| Placement Stability                                   | 90%                                | 92%                                      | 15                                 | 13.80                                 |  |
| Permanency Sub-Total                                  |                                    |                                          | 15                                 | 13.80                                 |  |
| CCI Well-Being Outcomes                               |                                    |                                          |                                    |                                       |  |
| EPSDT Medical Visits                                  | 94%                                | 89%                                      | 4                                  | 3.56                                  |  |
| EPSDT Dental Visits                                   | 88%                                | 100%                                     | 4                                  | 4.00                                  |  |
| Academic Supports                                     | 78%                                | 95%                                      | 3                                  | 2.85                                  |  |
| Provider ECEM Visits                                  | 79%                                | 84%                                      | 7                                  | 5.88                                  |  |
| Provider General Contacts                             | 77%                                | 86%                                      | 7                                  | 6.02                                  |  |
| Placements with Siblings                              | 35%                                | 73%                                      | Not Scored                         | Not Scored                            |  |
| Placements within Legal County                        | 11%                                | 20%                                      | Not Scored                         | Not Scored                            |  |
| Well-Being Sub-Total                                  |                                    |                                          | 25                                 | 22.31                                 |  |
| *Performance calculation descriptions can b           | e found in the FY 202              | 20 RBWO PBP Measureme                    | ents and Standards Guide           |                                       |  |

# Performance-Based Placement Measures RBWO Provider GA+SCORECARD - CCI

| Provider/Program Name: Abba House Human Development & Resource Center of GA - (5399) - CCI |                                    |                                         |                                   |                                      |  |
|--------------------------------------------------------------------------------------------|------------------------------------|-----------------------------------------|-----------------------------------|--------------------------------------|--|
| 4590 Arbor Walk Ct., Stone Mountain                                                        | n, GA 30083                        | Quarterly Scores (Grades)               |                                   | Current Quarter Score (Grade)        |  |
| Phone: 404-299-5494                                                                        |                                    | Q1: 78.76 (C+)                          | Q1: 78.76 (C+) Q2: 76.95 (C)      |                                      |  |
| Vendor ID# 87804                                                                           |                                    | Q3: 93.32 (A-)                          | Q4: N/A                           | (A-)                                 |  |
| Program Census Information:                                                                |                                    | # Children in Care During<br>Quarter: 9 | # Placements During<br>Quarter: 9 | # Children in Care On<br>Last Day: 6 |  |
|                                                                                            | Avg<br>Performance All<br>CCIs (%) | Provider<br>Performance (%)*            | Possible Points<br>(Weight)       | Provider Points<br>Earned            |  |
| OPM Monitoring Reviews                                                                     |                                    |                                         |                                   |                                      |  |
| Annual Comprehensive Reviews                                                               | 82%                                | Not Yet Conducted                       |                                   |                                      |  |
| Safety Reviews                                                                             | 85%                                | 70%                                     | 15                                | 10.50                                |  |
| Monitoring Sub-Total                                                                       |                                    |                                         | 15                                | 10.50                                |  |
| CCI Safety Outcomes                                                                        |                                    |                                         |                                   |                                      |  |
| Incidence of Maltreatment                                                                  | 0.06%                              | No Substantiated<br>Reports             | 10                                | 10.00                                |  |
| Staff Training/Foundations                                                                 | 94%                                | -                                       | 5                                 | 5.00                                 |  |
| Staff Safety Checks                                                                        | 86%                                | 100%                                    | 5                                 | 5.00                                 |  |
| Safety Sub-Total                                                                           |                                    |                                         | 20                                | 20.00                                |  |
| CCI Permanency Outcomes                                                                    |                                    |                                         |                                   |                                      |  |
| Placement Stability                                                                        | 90%                                | 89%                                     | 15                                | 13.35                                |  |
| Permanency Sub-Total                                                                       |                                    |                                         | 15                                | 13.35                                |  |
| CCI Well-Being Outcomes                                                                    |                                    |                                         |                                   |                                      |  |
| EPSDT Medical Visits                                                                       | 94%                                | 100%                                    | 4                                 | 4.00                                 |  |
| EPSDT Dental Visits                                                                        | 88%                                | 100%                                    | 4                                 | 4.00                                 |  |
| Academic Supports                                                                          | 78%                                | 60%                                     | 3                                 | 1.80                                 |  |
| Provider ECEM Visits                                                                       | 79%                                | 77%                                     | 7                                 | 5.39                                 |  |
| Provider General Contacts                                                                  | 77%                                | 69%                                     | 7                                 | 4.83                                 |  |
| Placements with Siblings                                                                   | 35%                                | Not Eligible                            | Not Scored                        | Not Scored                           |  |
| Placements within Legal County                                                             | 11%                                | 0%                                      | Not Scored                        | Not Scored                           |  |
| Well-Being Sub-Total                                                                       |                                    |                                         | 25                                | 20.02                                |  |
| *Performance calculation descriptions can b                                                | e found in the FY 202              | 20 RBWO PBP Measureme                   | ents and Standards Guide          |                                      |  |

# Performance-Based Placement Measures RBWO Provider GA+SCORECARD - CCI

| Provider/Program Name: A Shelter) (5167) - CCI | CES Youth Ho                       | ome, Inc (forme                         | erly Appalachian                  | Children's                           |
|------------------------------------------------|------------------------------------|-----------------------------------------|-----------------------------------|--------------------------------------|
| 133 Cares Drive, Jasper, GA 30143              |                                    | Quarterly Scores (Grades)               |                                   | Current Quarter Score (Grade)        |
| Phone: 706-253-2375                            |                                    | Q1: 90.28 (A-)                          | Q2: 95.74 (A)                     | 96.24%                               |
| Vendor ID# 115379                              |                                    | Q3: 96.24 (A)                           | Q4: N/A                           | (A)                                  |
| Program Census Information:                    |                                    | # Children in Care During<br>Quarter: 9 | # Placements During<br>Quarter: 9 | # Children in Care On<br>Last Day: 7 |
|                                                | Avg<br>Performance All<br>CCIs (%) | Provider<br>Performance (%)*            | Possible Points<br>(Weight)       | Provider Points<br>Earned            |
| OPM Monitoring Reviews                         |                                    |                                         |                                   |                                      |
| Annual Comprehensive Reviews                   | 82%                                | 95%                                     | 25                                | 23.67                                |
| Safety Reviews                                 | 85%                                | 85%                                     | 15                                | 12.75                                |
| Monitoring Sub-Total                           |                                    |                                         | 40                                | 36.42                                |
| CCI Safety Outcomes                            |                                    |                                         |                                   |                                      |
| Incidence of Maltreatment                      | 0.06%                              | No Substantiated<br>Reports             | 10                                | 10.00                                |
| Staff Training/Foundations                     | 94%                                | -                                       | 5                                 | 5.00                                 |
| Staff Safety Checks                            | 86%                                | 100%                                    | 5                                 | 5.00                                 |
| Safety Sub-Total                               |                                    |                                         | 20                                | 20.00                                |
| CCI Permanency Outcomes                        |                                    |                                         |                                   |                                      |
| Placement Stability                            | 90%                                | 89%                                     | 15                                | 13.35                                |
| Permanency Sub-Total                           |                                    |                                         | 15                                | 13.35                                |
| CCI Well-Being Outcomes                        |                                    |                                         |                                   |                                      |
| EPSDT Medical Visits                           | 94%                                | 86%                                     | 4                                 | 3.44                                 |
| EPSDT Dental Visits                            | 88%                                | 86%                                     | 4                                 | 3.44                                 |
| Academic Supports                              | 78%                                | 100%                                    | 3                                 | 3.00                                 |
| Provider ECEM Visits                           | 79%                                | 29%                                     | 7                                 | 2.03                                 |
| Provider General Contacts                      | 77%                                | 94%                                     | 7                                 | 6.58                                 |
| Placements with Siblings                       | 35%                                | 100%                                    | Not Scored                        | Not Scored                           |
| Placements within Legal County                 | 11%                                | 80%                                     | Not Scored                        | Not Scored                           |
| Well-Being Sub-Total                           |                                    |                                         | 25                                | 18.49                                |
| *Performance calculation descriptions can b    | e found in the FY 202              | 20 RBWO PBP Measureme                   | ents and Standards Guide          |                                      |

# Performance-Based Placement Measures RBWO Provider GA+SCORECARD - CCI

| 49 Monroe Crossing, Cartersville, GA | 30120                              | Quarterly Sco                            | ores (Grades)                      | Current Quarter Score                |
|--------------------------------------|------------------------------------|------------------------------------------|------------------------------------|--------------------------------------|
|                                      |                                    |                                          | ` '                                | (Grade)                              |
| Phone: 770-382-6180                  |                                    | Q1: 101.59 (A+)                          | Q2: 101.56 (A+)                    | 104.61%                              |
| Vendor ID# 35217                     |                                    | Q3: 104.61 (A+)                          | Q4: N/A                            | (A+)                                 |
| Program Census Information:          |                                    | # Children in Care During<br>Quarter: 10 | # Placements During<br>Quarter: 10 | # Children in Care On<br>Last Day: 6 |
|                                      | Avg<br>Performance All<br>CCIs (%) | Provider<br>Performance (%)*             | Possible Points<br>(Weight)        | Provider Points<br>Earned            |
| OPM Monitoring Reviews               |                                    |                                          |                                    |                                      |
| Annual Comprehensive Reviews         | 82%                                | 93%                                      | 25                                 | 23.20                                |
| Safety Reviews                       | 85%                                | 97%                                      | 15                                 | 14.50                                |
| Monitoring Sub-Total                 |                                    |                                          | 40                                 | 37.70                                |
| CCI Safety Outcomes                  |                                    |                                          |                                    |                                      |
| Incidence of Maltreatment            | 0.06%                              | No Substantiated<br>Reports              | 10                                 | 10.00                                |
| Staff Training/Foundations           | 94%                                | 100%                                     | 5                                  | 5.00                                 |
| Staff Safety Checks                  | 86%                                | 95%                                      | 5                                  | 4.75                                 |
| Safety Sub-Total                     |                                    |                                          | 20                                 | 19.75                                |
| CCI Permanency Outcomes              |                                    |                                          |                                    |                                      |
| Placement Stability                  | 90%                                | 90%                                      | 15                                 | 13.50                                |
| Permanency Sub-Total                 |                                    |                                          | 15                                 | 13.50                                |
| CCI Well-Being Outcomes              |                                    |                                          |                                    |                                      |
| EPSDT Medical Visits                 | 94%                                | 100%                                     | 4                                  | 4.00                                 |
| EPSDT Dental Visits                  | 88%                                | 100%                                     | 4                                  | 4.00                                 |
| Academic Supports                    | 78%                                | 100%                                     | 3                                  | 3.00                                 |
| Provider ECEM Visits                 | 79%                                | 94%                                      | 7                                  | 6.58                                 |
| Provider General Contacts            | 77%                                | 94%                                      | 7                                  | 6.58                                 |
| Placements with Siblings             | 35%                                | 0%                                       | Not Scored                         | Not Scored                           |
| Placements within Legal County       | 11%                                | 0%                                       | Not Scored                         | Not Scored                           |
| Well-Being Sub-Total                 |                                    |                                          | 25                                 | 24.16                                |