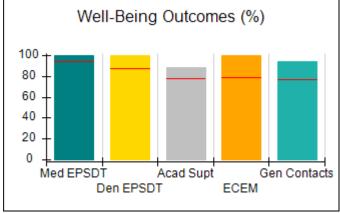

# Performance-Based Placement Measures RBWO Provider GA+SCORECARD - CCI

| Provider/Program Name: A Friend's House - (563) - CCI |                                    |                                          |                                    |                                       |  |
|-------------------------------------------------------|------------------------------------|------------------------------------------|------------------------------------|---------------------------------------|--|
| 111 Henry Pkwy., McDonough, GA 30                     | 0253                               | Quarterly Sco                            | ores (Grades)                      | Current Quarter Score (Grade)         |  |
| Phone: 678-432-1630                                   |                                    | Q1: 101.15 (A+)                          | Q2: 102.55 (A+)                    | 92.23%                                |  |
| Vendor ID# 35215                                      |                                    | Q3: 92.23 (A-)                           | Q4: N/A                            | (A-)                                  |  |
| Program Census Information:                           |                                    | # Children in Care During<br>Quarter: 25 | # Placements During<br>Quarter: 25 | # Children in Care On<br>Last Day: 14 |  |
|                                                       | Avg<br>Performance All<br>CCIs (%) | Provider<br>Performance (%)*             | Possible Points<br>(Weight)        | Provider Points<br>Earned             |  |
| OPM Monitoring Reviews                                |                                    |                                          |                                    |                                       |  |
| Annual Comprehensive Reviews                          | 82%                                | 90%                                      | 25                                 | 22.43                                 |  |
| Safety Reviews                                        | 85%                                | 93%                                      | 15                                 | 13.88                                 |  |
| Monitoring Sub-Total                                  |                                    |                                          | 40                                 | 36.31                                 |  |
| CCI Safety Outcomes                                   |                                    |                                          |                                    |                                       |  |
| Incidence of Maltreatment                             | 0.06%                              | No Substantiated<br>Reports              | 10                                 | 10.00                                 |  |
| Staff Training/Foundations                            | 94%                                | 96%                                      | 5                                  | 4.80                                  |  |
| Staff Safety Checks                                   | 86%                                | 100%                                     | 5                                  | 5.00                                  |  |
| Safety Sub-Total                                      |                                    |                                          | 20                                 | 19.80                                 |  |
| CCI Permanency Outcomes                               |                                    |                                          |                                    |                                       |  |
| Placement Stability                                   | 90%                                | 92%                                      | 15                                 | 13.80                                 |  |
| Permanency Sub-Total                                  |                                    |                                          | 15                                 | 13.80                                 |  |
| CCI Well-Being Outcomes                               |                                    |                                          |                                    |                                       |  |
| EPSDT Medical Visits                                  | 94%                                | 89%                                      | 4                                  | 3.56                                  |  |
| EPSDT Dental Visits                                   | 88%                                | 100%                                     | 4                                  | 4.00                                  |  |
| Academic Supports                                     | 78%                                | 95%                                      | 3                                  | 2.85                                  |  |
| Provider ECEM Visits                                  | 79%                                | 84%                                      | 7                                  | 5.88                                  |  |
| Provider General Contacts                             | 77%                                | 86%                                      | 7                                  | 6.02                                  |  |
| Placements with Siblings                              | 35%                                | 73%                                      | Not Scored                         | Not Scored                            |  |
| Placements within Legal County                        | 11%                                | 20%                                      | Not Scored                         | Not Scored                            |  |
| Well-Being Sub-Total                                  |                                    |                                          | 25                                 | 22.31                                 |  |
| *Performance calculation descriptions can b           | e found in the FY 202              | 20 RBWO PBP Measureme                    | ents and Standards Guide           |                                       |  |