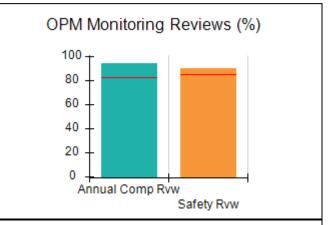

# Performance-Based Placement Measures RBWO Provider GA+SCORECARD - CCI

| Provider/Program Name: A Friend's House - (563) - CCI |                                    |                                          |                                    |                                       |  |
|-------------------------------------------------------|------------------------------------|------------------------------------------|------------------------------------|---------------------------------------|--|
| 111 Henry Pkwy., McDonough, GA 30                     | 0253                               | Quarterly Sco                            | ores (Grades)                      | Current Quarter Score (Grade)         |  |
| Phone: 678-432-1630                                   |                                    | Q1: 101.15 (A+)                          | Q2: 102.55 (A+)                    | 92.23%                                |  |
| Vendor ID# 35215                                      |                                    | Q3: 92.23 (A-)                           | Q4: N/A                            | (A-)                                  |  |
| Program Census Information:                           |                                    | # Children in Care During<br>Quarter: 25 | # Placements During<br>Quarter: 25 | # Children in Care On<br>Last Day: 14 |  |
|                                                       | Avg<br>Performance All<br>CCIs (%) | Provider<br>Performance (%)*             | Possible Points<br>(Weight)        | Provider Points<br>Earned             |  |
| OPM Monitoring Reviews                                |                                    |                                          |                                    |                                       |  |
| Annual Comprehensive Reviews                          | 82%                                | 90%                                      | 25                                 | 22.43                                 |  |
| Safety Reviews                                        | 85%                                | 93%                                      | 15                                 | 13.88                                 |  |
| Monitoring Sub-Total                                  |                                    |                                          | 40                                 | 36.31                                 |  |
| CCI Safety Outcomes                                   |                                    |                                          |                                    |                                       |  |
| Incidence of Maltreatment                             | 0.06%                              | No Substantiated<br>Reports              | 10                                 | 10.00                                 |  |
| Staff Training/Foundations                            | 94%                                | 96%                                      | 5                                  | 4.80                                  |  |
| Staff Safety Checks                                   | 86%                                | 100%                                     | 5                                  | 5.00                                  |  |
| Safety Sub-Total                                      |                                    |                                          | 20                                 | 19.80                                 |  |
| CCI Permanency Outcomes                               |                                    |                                          |                                    |                                       |  |
| Placement Stability                                   | 90%                                | 92%                                      | 15                                 | 13.80                                 |  |
| Permanency Sub-Total                                  |                                    |                                          | 15                                 | 13.80                                 |  |
| CCI Well-Being Outcomes                               |                                    |                                          |                                    |                                       |  |
| EPSDT Medical Visits                                  | 94%                                | 89%                                      | 4                                  | 3.56                                  |  |
| EPSDT Dental Visits                                   | 88%                                | 100%                                     | 4                                  | 4.00                                  |  |
| Academic Supports                                     | 78%                                | 95%                                      | 3                                  | 2.85                                  |  |
| Provider ECEM Visits                                  | 79%                                | 84%                                      | 7                                  | 5.88                                  |  |
| Provider General Contacts                             | 77%                                | 86%                                      | 7                                  | 6.02                                  |  |
| Placements with Siblings                              | 35%                                | 73%                                      | Not Scored                         | Not Scored                            |  |
| Placements within Legal County                        | 11%                                | 20%                                      | Not Scored                         | Not Scored                            |  |
| Well-Being Sub-Total                                  |                                    |                                          | 25                                 | 22.31                                 |  |
| *Performance calculation descriptions can b           | e found in the FY 202              | 20 RBWO PBP Measureme                    | ents and Standards Guide           |                                       |  |