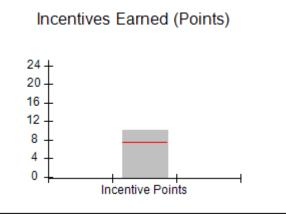

# Provider/Program Name: Abba House Human Development & Resource Center of GA - (5399) - CCI

| Program Census Information:                      |                                         | # Children in Care During<br>Quarter: 9 | # Placements During<br>Quarter: 9 | # Children in Care On<br>Last Day: 6 |
|--------------------------------------------------|-----------------------------------------|-----------------------------------------|-----------------------------------|--------------------------------------|
| CCI Incentive Credits                            | Avg<br>Performance All<br>CCIs (Points) | Provider<br>Performance (%)*            | Possible Points<br>(Weight)       | Provider Points<br>Earned            |
| Early EPSDT Medical Visits                       |                                         | 100%                                    | 2                                 | 2.00                                 |
| Early EPSDT Dental Visits                        |                                         | 100%                                    | 2                                 | 2.00                                 |
| Permanency Contacts                              |                                         | 0%                                      | 5                                 | 0.00                                 |
| Additional Academic Supports                     |                                         | 8%                                      | 2                                 | 0.16                                 |
| HS Grad/GED/Prof or Trade<br>Certificate/College |                                         | N/A                                     | 10/5/5/1                          |                                      |
| EYSS Agreement                                   |                                         | Not Eligible                            | 5                                 |                                      |
| Community Connections                            |                                         | 0%                                      | 4                                 | 0.00                                 |
| Active Agency Accreditation                      |                                         | 0%                                      | 4                                 | 0.00                                 |
| Staff Clinical Licensure                         |                                         | 0%                                      | 5                                 | 0.00                                 |
| Behavior Management (threshold = 0)              |                                         | 100%                                    | 4                                 | 4.00                                 |
| Incentives Total                                 | 7.45                                    |                                         |                                   | 8.16                                 |
| Maximum total                                    | combined incentive                      | credit allowed is 10 points.            | Incentives Awarded                | 8.16                                 |
| *Performance calculation descriptions can be     | e found in the FY 202                   | 20 RBWO PBP Measureme                   | ents and Standards Guide.         |                                      |