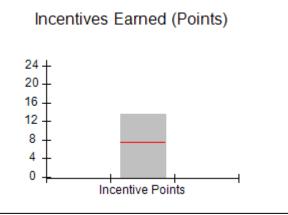

### Provider/Program Name: A Friend's House - (563) - CCI

|                                         | # Children in Care During<br>Quarter: 25 | # Placements During<br>Quarter: 25                                                                                                                                                                                                                                                                                                                                                                                                                                                                                                                                                                                                                                                                                                                                                                                                                                                                                                                                                                                                                                                                                                                                                                                                                                                                                                                                                                                                                                                                                                                                                                                                                                                                                                                                                                                                                                                                                                                                                                                                                                                                                           | # Children in Care On<br>Last Day: 14                                                                                                                                                                    |
|-----------------------------------------|------------------------------------------|------------------------------------------------------------------------------------------------------------------------------------------------------------------------------------------------------------------------------------------------------------------------------------------------------------------------------------------------------------------------------------------------------------------------------------------------------------------------------------------------------------------------------------------------------------------------------------------------------------------------------------------------------------------------------------------------------------------------------------------------------------------------------------------------------------------------------------------------------------------------------------------------------------------------------------------------------------------------------------------------------------------------------------------------------------------------------------------------------------------------------------------------------------------------------------------------------------------------------------------------------------------------------------------------------------------------------------------------------------------------------------------------------------------------------------------------------------------------------------------------------------------------------------------------------------------------------------------------------------------------------------------------------------------------------------------------------------------------------------------------------------------------------------------------------------------------------------------------------------------------------------------------------------------------------------------------------------------------------------------------------------------------------------------------------------------------------------------------------------------------------|----------------------------------------------------------------------------------------------------------------------------------------------------------------------------------------------------------|
| Avg<br>Performance All<br>CCIs (Points) | Provider<br>Performance (%)*             | Possible Points<br>(Weight)                                                                                                                                                                                                                                                                                                                                                                                                                                                                                                                                                                                                                                                                                                                                                                                                                                                                                                                                                                                                                                                                                                                                                                                                                                                                                                                                                                                                                                                                                                                                                                                                                                                                                                                                                                                                                                                                                                                                                                                                                                                                                                  | Provider Points<br>Earned                                                                                                                                                                                |
|                                         | 71%                                      | 2                                                                                                                                                                                                                                                                                                                                                                                                                                                                                                                                                                                                                                                                                                                                                                                                                                                                                                                                                                                                                                                                                                                                                                                                                                                                                                                                                                                                                                                                                                                                                                                                                                                                                                                                                                                                                                                                                                                                                                                                                                                                                                                            | 1.42                                                                                                                                                                                                     |
|                                         | 100%                                     | 2                                                                                                                                                                                                                                                                                                                                                                                                                                                                                                                                                                                                                                                                                                                                                                                                                                                                                                                                                                                                                                                                                                                                                                                                                                                                                                                                                                                                                                                                                                                                                                                                                                                                                                                                                                                                                                                                                                                                                                                                                                                                                                                            | 2.00                                                                                                                                                                                                     |
|                                         | 0%                                       | 5                                                                                                                                                                                                                                                                                                                                                                                                                                                                                                                                                                                                                                                                                                                                                                                                                                                                                                                                                                                                                                                                                                                                                                                                                                                                                                                                                                                                                                                                                                                                                                                                                                                                                                                                                                                                                                                                                                                                                                                                                                                                                                                            | 0.00                                                                                                                                                                                                     |
|                                         | 33%                                      | 2                                                                                                                                                                                                                                                                                                                                                                                                                                                                                                                                                                                                                                                                                                                                                                                                                                                                                                                                                                                                                                                                                                                                                                                                                                                                                                                                                                                                                                                                                                                                                                                                                                                                                                                                                                                                                                                                                                                                                                                                                                                                                                                            | 0.66                                                                                                                                                                                                     |
|                                         | N/A                                      | 10/5/5/1                                                                                                                                                                                                                                                                                                                                                                                                                                                                                                                                                                                                                                                                                                                                                                                                                                                                                                                                                                                                                                                                                                                                                                                                                                                                                                                                                                                                                                                                                                                                                                                                                                                                                                                                                                                                                                                                                                                                                                                                                                                                                                                     | 10.00                                                                                                                                                                                                    |
|                                         | Not Eligible                             | 5                                                                                                                                                                                                                                                                                                                                                                                                                                                                                                                                                                                                                                                                                                                                                                                                                                                                                                                                                                                                                                                                                                                                                                                                                                                                                                                                                                                                                                                                                                                                                                                                                                                                                                                                                                                                                                                                                                                                                                                                                                                                                                                            |                                                                                                                                                                                                          |
|                                         | 0%                                       | 4                                                                                                                                                                                                                                                                                                                                                                                                                                                                                                                                                                                                                                                                                                                                                                                                                                                                                                                                                                                                                                                                                                                                                                                                                                                                                                                                                                                                                                                                                                                                                                                                                                                                                                                                                                                                                                                                                                                                                                                                                                                                                                                            | 0.00                                                                                                                                                                                                     |
|                                         | 0%                                       | 4                                                                                                                                                                                                                                                                                                                                                                                                                                                                                                                                                                                                                                                                                                                                                                                                                                                                                                                                                                                                                                                                                                                                                                                                                                                                                                                                                                                                                                                                                                                                                                                                                                                                                                                                                                                                                                                                                                                                                                                                                                                                                                                            | 0.00                                                                                                                                                                                                     |
|                                         | 0%                                       | 5                                                                                                                                                                                                                                                                                                                                                                                                                                                                                                                                                                                                                                                                                                                                                                                                                                                                                                                                                                                                                                                                                                                                                                                                                                                                                                                                                                                                                                                                                                                                                                                                                                                                                                                                                                                                                                                                                                                                                                                                                                                                                                                            | 0.00                                                                                                                                                                                                     |
|                                         | 100%                                     | 4                                                                                                                                                                                                                                                                                                                                                                                                                                                                                                                                                                                                                                                                                                                                                                                                                                                                                                                                                                                                                                                                                                                                                                                                                                                                                                                                                                                                                                                                                                                                                                                                                                                                                                                                                                                                                                                                                                                                                                                                                                                                                                                            | 4.00                                                                                                                                                                                                     |
| 7.45                                    |                                          |                                                                                                                                                                                                                                                                                                                                                                                                                                                                                                                                                                                                                                                                                                                                                                                                                                                                                                                                                                                                                                                                                                                                                                                                                                                                                                                                                                                                                                                                                                                                                                                                                                                                                                                                                                                                                                                                                                                                                                                                                                                                                                                              | 18.08                                                                                                                                                                                                    |
| combined incentive                      | credit allowed is 10 points.             | Incentives Awarded                                                                                                                                                                                                                                                                                                                                                                                                                                                                                                                                                                                                                                                                                                                                                                                                                                                                                                                                                                                                                                                                                                                                                                                                                                                                                                                                                                                                                                                                                                                                                                                                                                                                                                                                                                                                                                                                                                                                                                                                                                                                                                           | 10.00                                                                                                                                                                                                    |
|                                         | Avg Performance All CCIs (Points)        | Quarter: 25   Provider   Performance (%)*   71%   100%   33%   N/A   Not Eligible   0%   0%   0%   0%   100%   100%   100%   100%   100%   100%   100%   100%   100%   100%   100%   100%   100%   100%   100%   100%   100%   100%   100%   100%   100%   100%   100%   100%   100%   100%   100%   100%   100%   100%   100%   100%   100%   100%   100%   100%   100%   100%   100%   100%   100%   100%   100%   100%   100%   100%   100%   100%   100%   100%   100%   100%   100%   100%   100%   100%   100%   100%   100%   100%   100%   100%   100%   100%   100%   100%   100%   100%   100%   100%   100%   100%   100%   100%   100%   100%   100%   100%   100%   100%   100%   100%   100%   100%   100%   100%   100%   100%   100%   100%   100%   100%   100%   100%   100%   100%   100%   100%   100%   100%   100%   100%   100%   100%   100%   100%   100%   100%   100%   100%   100%   100%   100%   100%   100%   100%   100%   100%   100%   100%   100%   100%   100%   100%   100%   100%   100%   100%   100%   100%   100%   100%   100%   100%   100%   100%   100%   100%   100%   100%   100%   100%   100%   100%   100%   100%   100%   100%   100%   100%   100%   100%   100%   100%   100%   100%   100%   100%   100%   100%   100%   100%   100%   100%   100%   100%   100%   100%   100%   100%   100%   100%   100%   100%   100%   100%   100%   100%   100%   100%   100%   100%   100%   100%   100%   100%   100%   100%   100%   100%   100%   100%   100%   100%   100%   100%   100%   100%   100%   100%   100%   100%   100%   100%   100%   100%   100%   100%   100%   100%   100%   100%   100%   100%   100%   100%   100%   100%   100%   100%   100%   100%   100%   100%   100%   100%   100%   100%   100%   100%   100%   100%   100%   100%   100%   100%   100%   100%   100%   100%   100%   100%   100%   100%   100%   100%   100%   100%   100%   100%   100%   100%   100%   100%   100%   100%   100%   100%   100%   100%   100%   100%   100%   100%   100%   100%   100%   100%   100%   100%   100%   100%   100%   100%   100%   100%   100%   1 | Quarter: 25   Quarter: 25     Avg   Performance All   CCIs (Points)     71%   2     100%   5     33%   2     N/A   10/5/5/1     Not Eligible   5     0%   4     0%   5     100%   4     17.45   100%   4 |