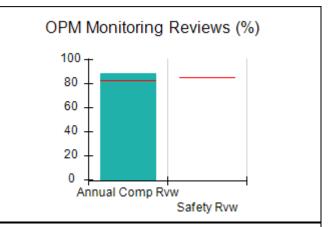

# Performance-Based Placement Measures RBWO Provider GA+SCORECARD - CCI

| Provider/Program Name: A Friend's House - (563) - CCI |                                    |                                          |                                    |                                       |  |
|-------------------------------------------------------|------------------------------------|------------------------------------------|------------------------------------|---------------------------------------|--|
| 111 Henry Pkwy., McDonough, GA 30                     | 0253                               | Quarterly Sco                            | ores (Grades)                      | Current Quarter Score (Grade)         |  |
| Phone: 678-432-1630                                   |                                    | Q1: 101.15 (A+)                          | Q2: 102.55 (A+)                    | 92.23%                                |  |
| Vendor ID# 35215                                      |                                    | Q3: 92.23 (A-)                           | Q4: N/A                            | (A-)                                  |  |
| Program Census Information:                           |                                    | # Children in Care During<br>Quarter: 25 | # Placements During<br>Quarter: 25 | # Children in Care On<br>Last Day: 14 |  |
|                                                       | Avg<br>Performance All<br>CCIs (%) | Provider<br>Performance (%)*             | Possible Points<br>(Weight)        | Provider Points<br>Earned             |  |
| OPM Monitoring Reviews                                |                                    |                                          |                                    |                                       |  |
| Annual Comprehensive Reviews                          | 82%                                | 90%                                      | 25                                 | 22.43                                 |  |
| Safety Reviews                                        | 85%                                | 93%                                      | 15                                 | 13.88                                 |  |
| Monitoring Sub-Total                                  |                                    |                                          | 40                                 | 36.31                                 |  |
| CCI Safety Outcomes                                   |                                    |                                          |                                    |                                       |  |
| Incidence of Maltreatment                             | 0.06%                              | No Substantiated<br>Reports              | 10                                 | 10.00                                 |  |
| Staff Training/Foundations                            | 94%                                | 96%                                      | 5                                  | 4.80                                  |  |
| Staff Safety Checks                                   | 86%                                | 100%                                     | 5                                  | 5.00                                  |  |
| Safety Sub-Total                                      |                                    |                                          | 20                                 | 19.80                                 |  |
| CCI Permanency Outcomes                               |                                    |                                          |                                    |                                       |  |
| Placement Stability                                   | 90%                                | 92%                                      | 15                                 | 13.80                                 |  |
| Permanency Sub-Total                                  |                                    |                                          | 15                                 | 13.80                                 |  |
| CCI Well-Being Outcomes                               |                                    |                                          |                                    |                                       |  |
| EPSDT Medical Visits                                  | 94%                                | 89%                                      | 4                                  | 3.56                                  |  |
| EPSDT Dental Visits                                   | 88%                                | 100%                                     | 4                                  | 4.00                                  |  |
| Academic Supports                                     | 78%                                | 95%                                      | 3                                  | 2.85                                  |  |
| Provider ECEM Visits                                  | 79%                                | 84%                                      | 7                                  | 5.88                                  |  |
| Provider General Contacts                             | 77%                                | 86%                                      | 7                                  | 6.02                                  |  |
| Placements with Siblings                              | 35%                                | 73%                                      | Not Scored                         | Not Scored                            |  |
| Placements within Legal County                        | 11%                                | 20%                                      | Not Scored                         | Not Scored                            |  |
| Well-Being Sub-Total                                  |                                    |                                          | 25                                 | 22.31                                 |  |
| *Performance calculation descriptions can b           | e found in the FY 202              | 20 RBWO PBP Measureme                    | ents and Standards Guide           |                                       |  |