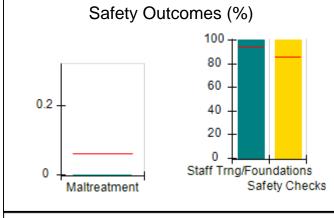

# Performance-Based Placement Measures RBWO Provider GA+SCORECARD - CCI

| Provider/Program Name: A Friend's House - (563) - CCI |                                    |                                          |                                    |                                       |  |
|-------------------------------------------------------|------------------------------------|------------------------------------------|------------------------------------|---------------------------------------|--|
| 111 Henry Pkwy., McDonough, GA 30                     | 0253                               | Quarterly Sco                            | ores (Grades)                      | Current Quarter Score (Grade)         |  |
| Phone: 678-432-1630                                   |                                    | Q1: 101.15 (A+)                          | Q2: 102.55 (A+)                    | 92.23%                                |  |
| Vendor ID# 35215                                      |                                    | Q3: 92.23 (A-)                           | Q4: N/A                            | (A-)                                  |  |
| Program Census Information:                           |                                    | # Children in Care During<br>Quarter: 25 | # Placements During<br>Quarter: 25 | # Children in Care On<br>Last Day: 14 |  |
|                                                       | Avg<br>Performance All<br>CCIs (%) | Provider<br>Performance (%)*             | Possible Points<br>(Weight)        | Provider Points<br>Earned             |  |
| OPM Monitoring Reviews                                |                                    |                                          |                                    |                                       |  |
| Annual Comprehensive Reviews                          | 82%                                | 90%                                      | 25                                 | 22.43                                 |  |
| Safety Reviews                                        | 85%                                | 93%                                      | 15                                 | 13.88                                 |  |
| Monitoring Sub-Total                                  |                                    |                                          | 40                                 | 36.31                                 |  |
| CCI Safety Outcomes                                   |                                    |                                          |                                    |                                       |  |
| Incidence of Maltreatment                             | 0.06%                              | No Substantiated<br>Reports              | 10                                 | 10.00                                 |  |
| Staff Training/Foundations                            | 94%                                | 96%                                      | 5                                  | 4.80                                  |  |
| Staff Safety Checks                                   | 86%                                | 100%                                     | 5                                  | 5.00                                  |  |
| Safety Sub-Total                                      |                                    |                                          | 20                                 | 19.80                                 |  |
| CCI Permanency Outcomes                               |                                    |                                          |                                    |                                       |  |
| Placement Stability                                   | 90%                                | 92%                                      | 15                                 | 13.80                                 |  |
| Permanency Sub-Total                                  |                                    |                                          | 15                                 | 13.80                                 |  |
| CCI Well-Being Outcomes                               |                                    |                                          |                                    |                                       |  |
| EPSDT Medical Visits                                  | 94%                                | 89%                                      | 4                                  | 3.56                                  |  |
| EPSDT Dental Visits                                   | 88%                                | 100%                                     | 4                                  | 4.00                                  |  |
| Academic Supports                                     | 78%                                | 95%                                      | 3                                  | 2.85                                  |  |
| Provider ECEM Visits                                  | 79%                                | 84%                                      | 7                                  | 5.88                                  |  |
| Provider General Contacts                             | 77%                                | 86%                                      | 7                                  | 6.02                                  |  |
| Placements with Siblings                              | 35%                                | 73%                                      | Not Scored                         | Not Scored                            |  |
| Placements within Legal County                        | 11%                                | 20%                                      | Not Scored                         | Not Scored                            |  |
| Well-Being Sub-Total                                  |                                    |                                          | 25                                 | 22.31                                 |  |
| *Performance calculation descriptions can b           | e found in the FY 202              | 20 RBWO PBP Measureme                    | ents and Standards Guide           |                                       |  |