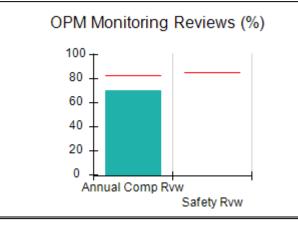

# Performance-Based Placement Measures RBWO Provider GA+SCORECARD - CCI

| Provider/Program Name: A Friend's House - (563) - CCI |                                    |                                          |                                    |                                       |  |
|-------------------------------------------------------|------------------------------------|------------------------------------------|------------------------------------|---------------------------------------|--|
| 111 Henry Pkwy., McDonough, GA 30                     | 0253                               | Quarterly Sco                            | ores (Grades)                      | Current Quarter Score (Grade)         |  |
| Phone: 678-432-1630                                   |                                    | Q1: 101.15 (A+)                          | Q2: 102.55 (A+)                    | 92.23%                                |  |
| Vendor ID# 35215                                      |                                    | Q3: 92.23 (A-)                           | Q4: N/A                            | (A-)                                  |  |
| Program Census Information:                           |                                    | # Children in Care During<br>Quarter: 25 | # Placements During<br>Quarter: 25 | # Children in Care On<br>Last Day: 14 |  |
|                                                       | Avg<br>Performance All<br>CCIs (%) | Provider<br>Performance (%)*             | Possible Points<br>(Weight)        | Provider Points<br>Earned             |  |
| OPM Monitoring Reviews                                |                                    |                                          |                                    |                                       |  |
| Annual Comprehensive Reviews                          | 82%                                | 90%                                      | 25                                 | 22.43                                 |  |
| Safety Reviews                                        | 85%                                | 93%                                      | 15                                 | 13.88                                 |  |
| Monitoring Sub-Total                                  |                                    |                                          | 40                                 | 36.31                                 |  |
| CCI Safety Outcomes                                   |                                    |                                          |                                    |                                       |  |
| Incidence of Maltreatment                             | 0.06%                              | No Substantiated<br>Reports              | 10                                 | 10.00                                 |  |
| Staff Training/Foundations                            | 94%                                | 96%                                      | 5                                  | 4.80                                  |  |
| Staff Safety Checks                                   | 86%                                | 100%                                     | 5                                  | 5.00                                  |  |
| Safety Sub-Total                                      |                                    |                                          | 20                                 | 19.80                                 |  |
| CCI Permanency Outcomes                               |                                    |                                          |                                    |                                       |  |
| Placement Stability                                   | 90%                                | 92%                                      | 15                                 | 13.80                                 |  |
| Permanency Sub-Total                                  |                                    |                                          | 15                                 | 13.80                                 |  |
| CCI Well-Being Outcomes                               |                                    |                                          |                                    |                                       |  |
| EPSDT Medical Visits                                  | 94%                                | 89%                                      | 4                                  | 3.56                                  |  |
| EPSDT Dental Visits                                   | 88%                                | 100%                                     | 4                                  | 4.00                                  |  |
| Academic Supports                                     | 78%                                | 95%                                      | 3                                  | 2.85                                  |  |
| Provider ECEM Visits                                  | 79%                                | 84%                                      | 7                                  | 5.88                                  |  |
| Provider General Contacts                             | 77%                                | 86%                                      | 7                                  | 6.02                                  |  |
| Placements with Siblings                              | 35%                                | 73%                                      | Not Scored                         | Not Scored                            |  |
| Placements within Legal County                        | 11%                                | 20%                                      | Not Scored                         | Not Scored                            |  |
| Well-Being Sub-Total                                  |                                    |                                          | 25                                 | 22.31                                 |  |
| *Performance calculation descriptions can b           | e found in the FY 202              | 20 RBWO PBP Measureme                    | ents and Standards Guide           |                                       |  |