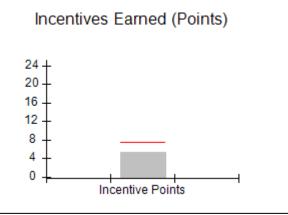

### Provider/Program Name: A Friend's House - (563) - CCI

|                                         | # Children in Care During<br>Quarter: 25 | # Placements During<br>Quarter: 25                                                                                                                                                                                                                                                                                                                                                                                                                                                                                                                                                                                                                                                                                                                                                                                                                                                                                                                                                                                                                                                                                                                                                                                                                                                                                                                                                                                                                                                                                                                                                                                                                                                                                                                                                                                                                                                                                                                                                                                                                                                                                           | # Children in Care On<br>Last Day: 14                                                                                                                                                                    |
|-----------------------------------------|------------------------------------------|------------------------------------------------------------------------------------------------------------------------------------------------------------------------------------------------------------------------------------------------------------------------------------------------------------------------------------------------------------------------------------------------------------------------------------------------------------------------------------------------------------------------------------------------------------------------------------------------------------------------------------------------------------------------------------------------------------------------------------------------------------------------------------------------------------------------------------------------------------------------------------------------------------------------------------------------------------------------------------------------------------------------------------------------------------------------------------------------------------------------------------------------------------------------------------------------------------------------------------------------------------------------------------------------------------------------------------------------------------------------------------------------------------------------------------------------------------------------------------------------------------------------------------------------------------------------------------------------------------------------------------------------------------------------------------------------------------------------------------------------------------------------------------------------------------------------------------------------------------------------------------------------------------------------------------------------------------------------------------------------------------------------------------------------------------------------------------------------------------------------------|----------------------------------------------------------------------------------------------------------------------------------------------------------------------------------------------------------|
| Avg<br>Performance All<br>CCIs (Points) | Provider<br>Performance (%)*             | Possible Points<br>(Weight)                                                                                                                                                                                                                                                                                                                                                                                                                                                                                                                                                                                                                                                                                                                                                                                                                                                                                                                                                                                                                                                                                                                                                                                                                                                                                                                                                                                                                                                                                                                                                                                                                                                                                                                                                                                                                                                                                                                                                                                                                                                                                                  | Provider Points<br>Earned                                                                                                                                                                                |
|                                         | 71%                                      | 2                                                                                                                                                                                                                                                                                                                                                                                                                                                                                                                                                                                                                                                                                                                                                                                                                                                                                                                                                                                                                                                                                                                                                                                                                                                                                                                                                                                                                                                                                                                                                                                                                                                                                                                                                                                                                                                                                                                                                                                                                                                                                                                            | 1.42                                                                                                                                                                                                     |
|                                         | 100%                                     | 2                                                                                                                                                                                                                                                                                                                                                                                                                                                                                                                                                                                                                                                                                                                                                                                                                                                                                                                                                                                                                                                                                                                                                                                                                                                                                                                                                                                                                                                                                                                                                                                                                                                                                                                                                                                                                                                                                                                                                                                                                                                                                                                            | 2.00                                                                                                                                                                                                     |
|                                         | 0%                                       | 5                                                                                                                                                                                                                                                                                                                                                                                                                                                                                                                                                                                                                                                                                                                                                                                                                                                                                                                                                                                                                                                                                                                                                                                                                                                                                                                                                                                                                                                                                                                                                                                                                                                                                                                                                                                                                                                                                                                                                                                                                                                                                                                            | 0.00                                                                                                                                                                                                     |
|                                         | 33%                                      | 2                                                                                                                                                                                                                                                                                                                                                                                                                                                                                                                                                                                                                                                                                                                                                                                                                                                                                                                                                                                                                                                                                                                                                                                                                                                                                                                                                                                                                                                                                                                                                                                                                                                                                                                                                                                                                                                                                                                                                                                                                                                                                                                            | 0.66                                                                                                                                                                                                     |
|                                         | N/A                                      | 10/5/5/1                                                                                                                                                                                                                                                                                                                                                                                                                                                                                                                                                                                                                                                                                                                                                                                                                                                                                                                                                                                                                                                                                                                                                                                                                                                                                                                                                                                                                                                                                                                                                                                                                                                                                                                                                                                                                                                                                                                                                                                                                                                                                                                     | 10.00                                                                                                                                                                                                    |
|                                         | Not Eligible                             | 5                                                                                                                                                                                                                                                                                                                                                                                                                                                                                                                                                                                                                                                                                                                                                                                                                                                                                                                                                                                                                                                                                                                                                                                                                                                                                                                                                                                                                                                                                                                                                                                                                                                                                                                                                                                                                                                                                                                                                                                                                                                                                                                            |                                                                                                                                                                                                          |
|                                         | 0%                                       | 4                                                                                                                                                                                                                                                                                                                                                                                                                                                                                                                                                                                                                                                                                                                                                                                                                                                                                                                                                                                                                                                                                                                                                                                                                                                                                                                                                                                                                                                                                                                                                                                                                                                                                                                                                                                                                                                                                                                                                                                                                                                                                                                            | 0.00                                                                                                                                                                                                     |
|                                         | 0%                                       | 4                                                                                                                                                                                                                                                                                                                                                                                                                                                                                                                                                                                                                                                                                                                                                                                                                                                                                                                                                                                                                                                                                                                                                                                                                                                                                                                                                                                                                                                                                                                                                                                                                                                                                                                                                                                                                                                                                                                                                                                                                                                                                                                            | 0.00                                                                                                                                                                                                     |
|                                         | 0%                                       | 5                                                                                                                                                                                                                                                                                                                                                                                                                                                                                                                                                                                                                                                                                                                                                                                                                                                                                                                                                                                                                                                                                                                                                                                                                                                                                                                                                                                                                                                                                                                                                                                                                                                                                                                                                                                                                                                                                                                                                                                                                                                                                                                            | 0.00                                                                                                                                                                                                     |
|                                         | 100%                                     | 4                                                                                                                                                                                                                                                                                                                                                                                                                                                                                                                                                                                                                                                                                                                                                                                                                                                                                                                                                                                                                                                                                                                                                                                                                                                                                                                                                                                                                                                                                                                                                                                                                                                                                                                                                                                                                                                                                                                                                                                                                                                                                                                            | 4.00                                                                                                                                                                                                     |
| 7.45                                    |                                          |                                                                                                                                                                                                                                                                                                                                                                                                                                                                                                                                                                                                                                                                                                                                                                                                                                                                                                                                                                                                                                                                                                                                                                                                                                                                                                                                                                                                                                                                                                                                                                                                                                                                                                                                                                                                                                                                                                                                                                                                                                                                                                                              | 18.08                                                                                                                                                                                                    |
| combined incentive                      | credit allowed is 10 points.             | Incentives Awarded                                                                                                                                                                                                                                                                                                                                                                                                                                                                                                                                                                                                                                                                                                                                                                                                                                                                                                                                                                                                                                                                                                                                                                                                                                                                                                                                                                                                                                                                                                                                                                                                                                                                                                                                                                                                                                                                                                                                                                                                                                                                                                           | 10.00                                                                                                                                                                                                    |
|                                         | Avg Performance All CCIs (Points)        | Quarter: 25   Provider   Performance (%)*   71%   100%   33%   N/A   Not Eligible   0%   0%   0%   0%   100%   100%   100%   100%   100%   100%   100%   100%   100%   100%   100%   100%   100%   100%   100%   100%   100%   100%   100%   100%   100%   100%   100%   100%   100%   100%   100%   100%   100%   100%   100%   100%   100%   100%   100%   100%   100%   100%   100%   100%   100%   100%   100%   100%   100%   100%   100%   100%   100%   100%   100%   100%   100%   100%   100%   100%   100%   100%   100%   100%   100%   100%   100%   100%   100%   100%   100%   100%   100%   100%   100%   100%   100%   100%   100%   100%   100%   100%   100%   100%   100%   100%   100%   100%   100%   100%   100%   100%   100%   100%   100%   100%   100%   100%   100%   100%   100%   100%   100%   100%   100%   100%   100%   100%   100%   100%   100%   100%   100%   100%   100%   100%   100%   100%   100%   100%   100%   100%   100%   100%   100%   100%   100%   100%   100%   100%   100%   100%   100%   100%   100%   100%   100%   100%   100%   100%   100%   100%   100%   100%   100%   100%   100%   100%   100%   100%   100%   100%   100%   100%   100%   100%   100%   100%   100%   100%   100%   100%   100%   100%   100%   100%   100%   100%   100%   100%   100%   100%   100%   100%   100%   100%   100%   100%   100%   100%   100%   100%   100%   100%   100%   100%   100%   100%   100%   100%   100%   100%   100%   100%   100%   100%   100%   100%   100%   100%   100%   100%   100%   100%   100%   100%   100%   100%   100%   100%   100%   100%   100%   100%   100%   100%   100%   100%   100%   100%   100%   100%   100%   100%   100%   100%   100%   100%   100%   100%   100%   100%   100%   100%   100%   100%   100%   100%   100%   100%   100%   100%   100%   100%   100%   100%   100%   100%   100%   100%   100%   100%   100%   100%   100%   100%   100%   100%   100%   100%   100%   100%   100%   100%   100%   100%   100%   100%   100%   100%   100%   100%   100%   100%   100%   100%   100%   100%   100%   100%   100%   1 | Quarter: 25   Quarter: 25     Avg   Performance All   CCIs (Points)     71%   2     100%   5     33%   2     N/A   10/5/5/1     Not Eligible   5     0%   4     0%   5     100%   4     17.45   100%   4 |

# Provider/Program Name: Abba House Human Development & Resource Center of GA - (5399) - CCI

| Program Census Information:                      |                                         | # Children in Care During<br>Quarter: 9 | # Placements During<br>Quarter: 9 | # Children in Care On<br>Last Day: 6 |
|--------------------------------------------------|-----------------------------------------|-----------------------------------------|-----------------------------------|--------------------------------------|
| CCI Incentive Credits                            | Avg<br>Performance All<br>CCIs (Points) | Provider<br>Performance (%)*            | Possible Points<br>(Weight)       | Provider Points<br>Earned            |
| Early EPSDT Medical Visits                       |                                         | 100%                                    | 2                                 | 2.00                                 |
| Early EPSDT Dental Visits                        |                                         | 100%                                    | 2                                 | 2.00                                 |
| Permanency Contacts                              |                                         | 0%                                      | 5                                 | 0.00                                 |
| Additional Academic Supports                     |                                         | 8%                                      | 2                                 | 0.16                                 |
| HS Grad/GED/Prof or Trade<br>Certificate/College |                                         | N/A                                     | 10/5/5/1                          |                                      |
| EYSS Agreement                                   |                                         | Not Eligible                            | 5                                 |                                      |
| Community Connections                            |                                         | 0%                                      | 4                                 | 0.00                                 |
| Active Agency Accreditation                      |                                         | 0%                                      | 4                                 | 0.00                                 |
| Staff Clinical Licensure                         |                                         | 0%                                      | 5                                 | 0.00                                 |
| Behavior Management (threshold = 0)              |                                         | 100%                                    | 4                                 | 4.00                                 |
| Incentives Total                                 | 7.45                                    |                                         |                                   | 8.16                                 |
| Maximum total                                    | combined incentive                      | credit allowed is 10 points.            | Incentives Awarded                | 8.16                                 |
| *Performance calculation descriptions can be     | e found in the FY 202                   | 20 RBWO PBP Measureme                   | ents and Standards Guide.         |                                      |