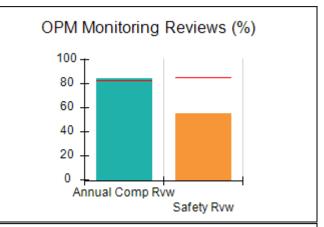

# Performance-Based Placement Measures RBWO Provider GA+SCORECARD - CCI

| Provider/Program Name: A Friend's House - (563) - CCI |                                    |                                          |                                    |                                       |  |
|-------------------------------------------------------|------------------------------------|------------------------------------------|------------------------------------|---------------------------------------|--|
| 111 Henry Pkwy., McDonough, GA 30                     | 0253                               | Quarterly Sco                            | ores (Grades)                      | Current Quarter Score (Grade)         |  |
| Phone: 678-432-1630                                   |                                    | Q1: 101.15 (A+)                          | Q2: 102.55 (A+)                    | 92.23%                                |  |
| Vendor ID# 35215                                      |                                    | Q3: 92.23 (A-)                           | Q4: N/A                            | (A-)                                  |  |
| Program Census Information:                           |                                    | # Children in Care During<br>Quarter: 25 | # Placements During<br>Quarter: 25 | # Children in Care On<br>Last Day: 14 |  |
|                                                       | Avg<br>Performance All<br>CCIs (%) | Provider<br>Performance (%)*             | Possible Points<br>(Weight)        | Provider Points<br>Earned             |  |
| OPM Monitoring Reviews                                |                                    |                                          |                                    |                                       |  |
| Annual Comprehensive Reviews                          | 82%                                | 90%                                      | 25                                 | 22.43                                 |  |
| Safety Reviews                                        | 85%                                | 93%                                      | 15                                 | 13.88                                 |  |
| Monitoring Sub-Total                                  |                                    |                                          | 40                                 | 36.31                                 |  |
| CCI Safety Outcomes                                   |                                    |                                          |                                    |                                       |  |
| Incidence of Maltreatment                             | 0.06%                              | No Substantiated<br>Reports              | 10                                 | 10.00                                 |  |
| Staff Training/Foundations                            | 94%                                | 96%                                      | 5                                  | 4.80                                  |  |
| Staff Safety Checks                                   | 86%                                | 100%                                     | 5                                  | 5.00                                  |  |
| Safety Sub-Total                                      |                                    |                                          | 20                                 | 19.80                                 |  |
| CCI Permanency Outcomes                               |                                    |                                          |                                    |                                       |  |
| Placement Stability                                   | 90%                                | 92%                                      | 15                                 | 13.80                                 |  |
| Permanency Sub-Total                                  |                                    |                                          | 15                                 | 13.80                                 |  |
| CCI Well-Being Outcomes                               |                                    |                                          |                                    |                                       |  |
| EPSDT Medical Visits                                  | 94%                                | 89%                                      | 4                                  | 3.56                                  |  |
| EPSDT Dental Visits                                   | 88%                                | 100%                                     | 4                                  | 4.00                                  |  |
| Academic Supports                                     | 78%                                | 95%                                      | 3                                  | 2.85                                  |  |
| Provider ECEM Visits                                  | 79%                                | 84%                                      | 7                                  | 5.88                                  |  |
| Provider General Contacts                             | 77%                                | 86%                                      | 7                                  | 6.02                                  |  |
| Placements with Siblings                              | 35%                                | 73%                                      | Not Scored                         | Not Scored                            |  |
| Placements within Legal County                        | 11%                                | 20%                                      | Not Scored                         | Not Scored                            |  |
| Well-Being Sub-Total                                  |                                    |                                          | 25                                 | 22.31                                 |  |
| *Performance calculation descriptions can b           | e found in the FY 202              | 20 RBWO PBP Measureme                    | ents and Standards Guide           |                                       |  |