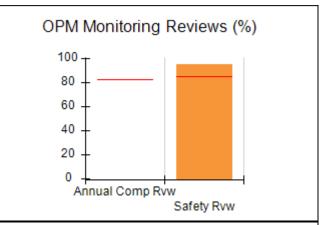

# Performance-Based Placement Measures RBWO Provider GA+SCORECARD - CCI

| Provider/Program Name: A Friend's House - (563) - CCI |                                    |                                          |                                    |                                       |  |
|-------------------------------------------------------|------------------------------------|------------------------------------------|------------------------------------|---------------------------------------|--|
| 111 Henry Pkwy., McDonough, GA 30                     | 0253                               | Quarterly Sco                            | ores (Grades)                      | Current Quarter Score (Grade)         |  |
| Phone: 678-432-1630                                   |                                    | Q1: 101.15 (A+)                          | Q2: 102.55 (A+)                    | 92.23%                                |  |
| Vendor ID# 35215                                      |                                    | Q3: 92.23 (A-)                           | Q4: N/A                            | (A-)                                  |  |
| Program Census Information:                           |                                    | # Children in Care During<br>Quarter: 25 | # Placements During<br>Quarter: 25 | # Children in Care On<br>Last Day: 14 |  |
|                                                       | Avg<br>Performance All<br>CCIs (%) | Provider<br>Performance (%)*             | Possible Points<br>(Weight)        | Provider Points<br>Earned             |  |
| OPM Monitoring Reviews                                |                                    |                                          |                                    |                                       |  |
| Annual Comprehensive Reviews                          | 82%                                | 90%                                      | 25                                 | 22.43                                 |  |
| Safety Reviews                                        | 85%                                | 93%                                      | 15                                 | 13.88                                 |  |
| Monitoring Sub-Total                                  |                                    |                                          | 40                                 | 36.31                                 |  |
| CCI Safety Outcomes                                   |                                    |                                          |                                    |                                       |  |
| Incidence of Maltreatment                             | 0.06%                              | No Substantiated<br>Reports              | 10                                 | 10.00                                 |  |
| Staff Training/Foundations                            | 94%                                | 96%                                      | 5                                  | 4.80                                  |  |
| Staff Safety Checks                                   | 86%                                | 100%                                     | 5                                  | 5.00                                  |  |
| Safety Sub-Total                                      |                                    |                                          | 20                                 | 19.80                                 |  |
| CCI Permanency Outcomes                               |                                    |                                          |                                    |                                       |  |
| Placement Stability                                   | 90%                                | 92%                                      | 15                                 | 13.80                                 |  |
| Permanency Sub-Total                                  |                                    |                                          | 15                                 | 13.80                                 |  |
| CCI Well-Being Outcomes                               |                                    |                                          |                                    |                                       |  |
| EPSDT Medical Visits                                  | 94%                                | 89%                                      | 4                                  | 3.56                                  |  |
| EPSDT Dental Visits                                   | 88%                                | 100%                                     | 4                                  | 4.00                                  |  |
| Academic Supports                                     | 78%                                | 95%                                      | 3                                  | 2.85                                  |  |
| Provider ECEM Visits                                  | 79%                                | 84%                                      | 7                                  | 5.88                                  |  |
| Provider General Contacts                             | 77%                                | 86%                                      | 7                                  | 6.02                                  |  |
| Placements with Siblings                              | 35%                                | 73%                                      | Not Scored                         | Not Scored                            |  |
| Placements within Legal County                        | 11%                                | 20%                                      | Not Scored                         | Not Scored                            |  |
| Well-Being Sub-Total                                  |                                    |                                          | 25                                 | 22.31                                 |  |
| *Performance calculation descriptions can b           | e found in the FY 202              | 20 RBWO PBP Measureme                    | ents and Standards Guide           |                                       |  |

# Performance-Based Placement Measures RBWO Provider GA+SCORECARD - CCI

| Provider/Program Name: Abba House Human Development & Resource Center of GA - (5399) - CCI |                                    |                                         |                                   |                                      |  |
|--------------------------------------------------------------------------------------------|------------------------------------|-----------------------------------------|-----------------------------------|--------------------------------------|--|
| 4590 Arbor Walk Ct., Stone Mountain                                                        | n, GA 30083                        | Quarterly Scores (Grades)               |                                   | Current Quarter Score (Grade)        |  |
| Phone: 404-299-5494                                                                        |                                    | Q1: 78.76 (C+)                          | Q1: 78.76 (C+) Q2: 76.95 (C)      |                                      |  |
| Vendor ID# 87804                                                                           |                                    | Q3: 93.32 (A-)                          | Q4: N/A                           | (A-)                                 |  |
| Program Census Information:                                                                |                                    | # Children in Care During<br>Quarter: 9 | # Placements During<br>Quarter: 9 | # Children in Care On<br>Last Day: 6 |  |
|                                                                                            | Avg<br>Performance All<br>CCIs (%) | Provider<br>Performance (%)*            | Possible Points<br>(Weight)       | Provider Points<br>Earned            |  |
| OPM Monitoring Reviews                                                                     |                                    |                                         |                                   |                                      |  |
| Annual Comprehensive Reviews                                                               | 82%                                | Not Yet Conducted                       |                                   |                                      |  |
| Safety Reviews                                                                             | 85%                                | 70%                                     | 15                                | 10.50                                |  |
| Monitoring Sub-Total                                                                       |                                    |                                         | 15                                | 10.50                                |  |
| CCI Safety Outcomes                                                                        |                                    |                                         |                                   |                                      |  |
| Incidence of Maltreatment                                                                  | 0.06%                              | No Substantiated<br>Reports             | 10                                | 10.00                                |  |
| Staff Training/Foundations                                                                 | 94%                                | -                                       | 5                                 | 5.00                                 |  |
| Staff Safety Checks                                                                        | 86%                                | 100%                                    | 5                                 | 5.00                                 |  |
| Safety Sub-Total                                                                           |                                    |                                         | 20                                | 20.00                                |  |
| CCI Permanency Outcomes                                                                    |                                    |                                         |                                   |                                      |  |
| Placement Stability                                                                        | 90%                                | 89%                                     | 15                                | 13.35                                |  |
| Permanency Sub-Total                                                                       |                                    |                                         | 15                                | 13.35                                |  |
| CCI Well-Being Outcomes                                                                    |                                    |                                         |                                   |                                      |  |
| EPSDT Medical Visits                                                                       | 94%                                | 100%                                    | 4                                 | 4.00                                 |  |
| EPSDT Dental Visits                                                                        | 88%                                | 100%                                    | 4                                 | 4.00                                 |  |
| Academic Supports                                                                          | 78%                                | 60%                                     | 3                                 | 1.80                                 |  |
| Provider ECEM Visits                                                                       | 79%                                | 77%                                     | 7                                 | 5.39                                 |  |
| Provider General Contacts                                                                  | 77%                                | 69%                                     | 7                                 | 4.83                                 |  |
| Placements with Siblings                                                                   | 35%                                | Not Eligible                            | Not Scored                        | Not Scored                           |  |
| Placements within Legal County                                                             | 11%                                | 0%                                      | Not Scored                        | Not Scored                           |  |
| Well-Being Sub-Total                                                                       |                                    |                                         | 25                                | 20.02                                |  |
| *Performance calculation descriptions can b                                                | e found in the FY 202              | 20 RBWO PBP Measureme                   | ents and Standards Guide          |                                      |  |

# Performance-Based Placement Measures RBWO Provider GA+SCORECARD - CCI

| Provider/Program Name: A Shelter) (5167) - CCI | CES Youth Ho                       | ome, Inc (forme                         | erly Appalachian                  | Children's                           |
|------------------------------------------------|------------------------------------|-----------------------------------------|-----------------------------------|--------------------------------------|
| 133 Cares Drive, Jasper, GA 30143              |                                    | Quarterly Scores (Grades)               |                                   | Current Quarter Score (Grade)        |
| Phone: 706-253-2375                            |                                    | Q1: 90.28 (A-)                          | Q2: 95.74 (A)                     | 96.24%                               |
| Vendor ID# 115379                              |                                    | Q3: 96.24 (A)                           | Q4: N/A                           | (A)                                  |
| Program Census Information:                    |                                    | # Children in Care During<br>Quarter: 9 | # Placements During<br>Quarter: 9 | # Children in Care On<br>Last Day: 7 |
|                                                | Avg<br>Performance All<br>CCIs (%) | Provider<br>Performance (%)*            | Possible Points<br>(Weight)       | Provider Points<br>Earned            |
| OPM Monitoring Reviews                         |                                    |                                         |                                   |                                      |
| Annual Comprehensive Reviews                   | 82%                                | 95%                                     | 25                                | 23.67                                |
| Safety Reviews                                 | 85%                                | 85%                                     | 15                                | 12.75                                |
| Monitoring Sub-Total                           |                                    |                                         | 40                                | 36.42                                |
| CCI Safety Outcomes                            |                                    |                                         |                                   |                                      |
| Incidence of Maltreatment                      | 0.06%                              | No Substantiated<br>Reports             | 10                                | 10.00                                |
| Staff Training/Foundations                     | 94%                                | -                                       | 5                                 | 5.00                                 |
| Staff Safety Checks                            | 86%                                | 100%                                    | 5                                 | 5.00                                 |
| Safety Sub-Total                               |                                    |                                         | 20                                | 20.00                                |
| CCI Permanency Outcomes                        |                                    |                                         |                                   |                                      |
| Placement Stability                            | 90%                                | 89%                                     | 15                                | 13.35                                |
| Permanency Sub-Total                           |                                    |                                         | 15                                | 13.35                                |
| CCI Well-Being Outcomes                        |                                    |                                         |                                   |                                      |
| EPSDT Medical Visits                           | 94%                                | 86%                                     | 4                                 | 3.44                                 |
| EPSDT Dental Visits                            | 88%                                | 86%                                     | 4                                 | 3.44                                 |
| Academic Supports                              | 78%                                | 100%                                    | 3                                 | 3.00                                 |
| Provider ECEM Visits                           | 79%                                | 29%                                     | 7                                 | 2.03                                 |
| Provider General Contacts                      | 77%                                | 94%                                     | 7                                 | 6.58                                 |
| Placements with Siblings                       | 35%                                | 100%                                    | Not Scored                        | Not Scored                           |
| Placements within Legal County                 | 11%                                | 80%                                     | Not Scored                        | Not Scored                           |
| Well-Being Sub-Total                           |                                    |                                         | 25                                | 18.49                                |
| *Performance calculation descriptions can b    | e found in the FY 202              | 20 RBWO PBP Measureme                   | ents and Standards Guide          |                                      |

# Performance-Based Placement Measures RBWO Provider GA+SCORECARD - CCI

| 49 Monroe Crossing, Cartersville, GA | 30120                              | Quarterly Sco                            | ores (Grades)                      | Current Quarter Score                |
|--------------------------------------|------------------------------------|------------------------------------------|------------------------------------|--------------------------------------|
|                                      |                                    |                                          | ` '                                | (Grade)                              |
| Phone: 770-382-6180                  |                                    | Q1: 101.59 (A+)                          | Q2: 101.56 (A+)                    | 104.61%                              |
| Vendor ID# 35217                     |                                    | Q3: 104.61 (A+)                          | Q4: N/A                            | (A+)                                 |
| Program Census Information:          |                                    | # Children in Care During<br>Quarter: 10 | # Placements During<br>Quarter: 10 | # Children in Care On<br>Last Day: 6 |
|                                      | Avg<br>Performance All<br>CCIs (%) | Provider<br>Performance (%)*             | Possible Points<br>(Weight)        | Provider Points<br>Earned            |
| OPM Monitoring Reviews               |                                    |                                          |                                    |                                      |
| Annual Comprehensive Reviews         | 82%                                | 93%                                      | 25                                 | 23.20                                |
| Safety Reviews                       | 85%                                | 97%                                      | 15                                 | 14.50                                |
| Monitoring Sub-Total                 |                                    |                                          | 40                                 | 37.70                                |
| CCI Safety Outcomes                  |                                    |                                          |                                    |                                      |
| Incidence of Maltreatment            | 0.06%                              | No Substantiated<br>Reports              | 10                                 | 10.00                                |
| Staff Training/Foundations           | 94%                                | 100%                                     | 5                                  | 5.00                                 |
| Staff Safety Checks                  | 86%                                | 95%                                      | 5                                  | 4.75                                 |
| Safety Sub-Total                     |                                    |                                          | 20                                 | 19.75                                |
| CCI Permanency Outcomes              |                                    |                                          |                                    |                                      |
| Placement Stability                  | 90%                                | 90%                                      | 15                                 | 13.50                                |
| Permanency Sub-Total                 |                                    |                                          | 15                                 | 13.50                                |
| CCI Well-Being Outcomes              |                                    |                                          |                                    |                                      |
| EPSDT Medical Visits                 | 94%                                | 100%                                     | 4                                  | 4.00                                 |
| EPSDT Dental Visits                  | 88%                                | 100%                                     | 4                                  | 4.00                                 |
| Academic Supports                    | 78%                                | 100%                                     | 3                                  | 3.00                                 |
| Provider ECEM Visits                 | 79%                                | 94%                                      | 7                                  | 6.58                                 |
| Provider General Contacts            | 77%                                | 94%                                      | 7                                  | 6.58                                 |
| Placements with Siblings             | 35%                                | 0%                                       | Not Scored                         | Not Scored                           |
| Placements within Legal County       | 11%                                | 0%                                       | Not Scored                         | Not Scored                           |
| Well-Being Sub-Total                 |                                    |                                          | 25                                 | 24.16                                |