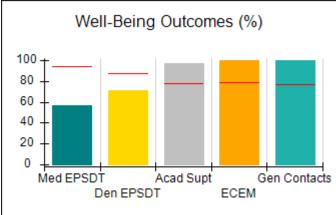

# Performance-Based Placement Measures RBWO Provider GA+SCORECARD - CCI

| Provider/Program Name: A Friend's House - (563) - CCI |                                    |                                          |                                    |                                       |  |
|-------------------------------------------------------|------------------------------------|------------------------------------------|------------------------------------|---------------------------------------|--|
| 111 Henry Pkwy., McDonough, GA 30                     | 0253                               | Quarterly Sco                            | ores (Grades)                      | Current Quarter Score (Grade)         |  |
| Phone: 678-432-1630                                   |                                    | Q1: 101.15 (A+)                          | Q2: 102.55 (A+)                    | 92.23%                                |  |
| Vendor ID# 35215                                      |                                    | Q3: 92.23 (A-)                           | Q4: N/A                            | (A-)                                  |  |
| Program Census Information:                           |                                    | # Children in Care During<br>Quarter: 25 | # Placements During<br>Quarter: 25 | # Children in Care On<br>Last Day: 14 |  |
|                                                       | Avg<br>Performance All<br>CCIs (%) | Provider<br>Performance (%)*             | Possible Points<br>(Weight)        | Provider Points<br>Earned             |  |
| OPM Monitoring Reviews                                |                                    |                                          |                                    |                                       |  |
| Annual Comprehensive Reviews                          | 82%                                | 90%                                      | 25                                 | 22.43                                 |  |
| Safety Reviews                                        | 85%                                | 93%                                      | 15                                 | 13.88                                 |  |
| Monitoring Sub-Total                                  |                                    |                                          | 40                                 | 36.31                                 |  |
| CCI Safety Outcomes                                   |                                    |                                          |                                    |                                       |  |
| Incidence of Maltreatment                             | 0.06%                              | No Substantiated<br>Reports              | 10                                 | 10.00                                 |  |
| Staff Training/Foundations                            | 94%                                | 96%                                      | 5                                  | 4.80                                  |  |
| Staff Safety Checks                                   | 86%                                | 100%                                     | 5                                  | 5.00                                  |  |
| Safety Sub-Total                                      |                                    |                                          | 20                                 | 19.80                                 |  |
| CCI Permanency Outcomes                               |                                    |                                          |                                    |                                       |  |
| Placement Stability                                   | 90%                                | 92%                                      | 15                                 | 13.80                                 |  |
| Permanency Sub-Total                                  |                                    |                                          | 15                                 | 13.80                                 |  |
| CCI Well-Being Outcomes                               |                                    |                                          |                                    |                                       |  |
| EPSDT Medical Visits                                  | 94%                                | 89%                                      | 4                                  | 3.56                                  |  |
| EPSDT Dental Visits                                   | 88%                                | 100%                                     | 4                                  | 4.00                                  |  |
| Academic Supports                                     | 78%                                | 95%                                      | 3                                  | 2.85                                  |  |
| Provider ECEM Visits                                  | 79%                                | 84%                                      | 7                                  | 5.88                                  |  |
| Provider General Contacts                             | 77%                                | 86%                                      | 7                                  | 6.02                                  |  |
| Placements with Siblings                              | 35%                                | 73%                                      | Not Scored                         | Not Scored                            |  |
| Placements within Legal County                        | 11%                                | 20%                                      | Not Scored                         | Not Scored                            |  |
| Well-Being Sub-Total                                  |                                    |                                          | 25                                 | 22.31                                 |  |
| *Performance calculation descriptions can b           | e found in the FY 202              | 20 RBWO PBP Measureme                    | ents and Standards Guide           |                                       |  |