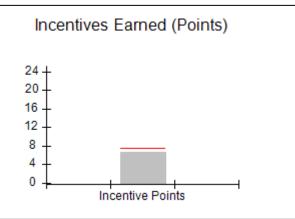

### Provider/Program Name: A Friend's House - (563) - CCI

|                                         | # Children in Care During<br>Quarter: 25 | # Placements During<br>Quarter: 25                                                                                                                                                                                                                                                                                                                                                                                                                                                                                                                                                                                                                                                                                                                                                                                                                                                                                                                                                                                                                                                                                                                                                                                                                                                                                                                                                                                                                                                                                                                                                                                                                                                                                                                                                                                                                                                                                                                                                                                                                                                                                           | # Children in Care On<br>Last Day: 14                                                                                                                                                                    |
|-----------------------------------------|------------------------------------------|------------------------------------------------------------------------------------------------------------------------------------------------------------------------------------------------------------------------------------------------------------------------------------------------------------------------------------------------------------------------------------------------------------------------------------------------------------------------------------------------------------------------------------------------------------------------------------------------------------------------------------------------------------------------------------------------------------------------------------------------------------------------------------------------------------------------------------------------------------------------------------------------------------------------------------------------------------------------------------------------------------------------------------------------------------------------------------------------------------------------------------------------------------------------------------------------------------------------------------------------------------------------------------------------------------------------------------------------------------------------------------------------------------------------------------------------------------------------------------------------------------------------------------------------------------------------------------------------------------------------------------------------------------------------------------------------------------------------------------------------------------------------------------------------------------------------------------------------------------------------------------------------------------------------------------------------------------------------------------------------------------------------------------------------------------------------------------------------------------------------------|----------------------------------------------------------------------------------------------------------------------------------------------------------------------------------------------------------|
| Avg<br>Performance All<br>CCIs (Points) | Provider<br>Performance (%)*             | Possible Points<br>(Weight)                                                                                                                                                                                                                                                                                                                                                                                                                                                                                                                                                                                                                                                                                                                                                                                                                                                                                                                                                                                                                                                                                                                                                                                                                                                                                                                                                                                                                                                                                                                                                                                                                                                                                                                                                                                                                                                                                                                                                                                                                                                                                                  | Provider Points<br>Earned                                                                                                                                                                                |
|                                         | 71%                                      | 2                                                                                                                                                                                                                                                                                                                                                                                                                                                                                                                                                                                                                                                                                                                                                                                                                                                                                                                                                                                                                                                                                                                                                                                                                                                                                                                                                                                                                                                                                                                                                                                                                                                                                                                                                                                                                                                                                                                                                                                                                                                                                                                            | 1.42                                                                                                                                                                                                     |
|                                         | 100%                                     | 2                                                                                                                                                                                                                                                                                                                                                                                                                                                                                                                                                                                                                                                                                                                                                                                                                                                                                                                                                                                                                                                                                                                                                                                                                                                                                                                                                                                                                                                                                                                                                                                                                                                                                                                                                                                                                                                                                                                                                                                                                                                                                                                            | 2.00                                                                                                                                                                                                     |
|                                         | 0%                                       | 5                                                                                                                                                                                                                                                                                                                                                                                                                                                                                                                                                                                                                                                                                                                                                                                                                                                                                                                                                                                                                                                                                                                                                                                                                                                                                                                                                                                                                                                                                                                                                                                                                                                                                                                                                                                                                                                                                                                                                                                                                                                                                                                            | 0.00                                                                                                                                                                                                     |
|                                         | 33%                                      | 2                                                                                                                                                                                                                                                                                                                                                                                                                                                                                                                                                                                                                                                                                                                                                                                                                                                                                                                                                                                                                                                                                                                                                                                                                                                                                                                                                                                                                                                                                                                                                                                                                                                                                                                                                                                                                                                                                                                                                                                                                                                                                                                            | 0.66                                                                                                                                                                                                     |
|                                         | N/A                                      | 10/5/5/1                                                                                                                                                                                                                                                                                                                                                                                                                                                                                                                                                                                                                                                                                                                                                                                                                                                                                                                                                                                                                                                                                                                                                                                                                                                                                                                                                                                                                                                                                                                                                                                                                                                                                                                                                                                                                                                                                                                                                                                                                                                                                                                     | 10.00                                                                                                                                                                                                    |
|                                         | Not Eligible                             | 5                                                                                                                                                                                                                                                                                                                                                                                                                                                                                                                                                                                                                                                                                                                                                                                                                                                                                                                                                                                                                                                                                                                                                                                                                                                                                                                                                                                                                                                                                                                                                                                                                                                                                                                                                                                                                                                                                                                                                                                                                                                                                                                            |                                                                                                                                                                                                          |
|                                         | 0%                                       | 4                                                                                                                                                                                                                                                                                                                                                                                                                                                                                                                                                                                                                                                                                                                                                                                                                                                                                                                                                                                                                                                                                                                                                                                                                                                                                                                                                                                                                                                                                                                                                                                                                                                                                                                                                                                                                                                                                                                                                                                                                                                                                                                            | 0.00                                                                                                                                                                                                     |
|                                         | 0%                                       | 4                                                                                                                                                                                                                                                                                                                                                                                                                                                                                                                                                                                                                                                                                                                                                                                                                                                                                                                                                                                                                                                                                                                                                                                                                                                                                                                                                                                                                                                                                                                                                                                                                                                                                                                                                                                                                                                                                                                                                                                                                                                                                                                            | 0.00                                                                                                                                                                                                     |
|                                         | 0%                                       | 5                                                                                                                                                                                                                                                                                                                                                                                                                                                                                                                                                                                                                                                                                                                                                                                                                                                                                                                                                                                                                                                                                                                                                                                                                                                                                                                                                                                                                                                                                                                                                                                                                                                                                                                                                                                                                                                                                                                                                                                                                                                                                                                            | 0.00                                                                                                                                                                                                     |
|                                         | 100%                                     | 4                                                                                                                                                                                                                                                                                                                                                                                                                                                                                                                                                                                                                                                                                                                                                                                                                                                                                                                                                                                                                                                                                                                                                                                                                                                                                                                                                                                                                                                                                                                                                                                                                                                                                                                                                                                                                                                                                                                                                                                                                                                                                                                            | 4.00                                                                                                                                                                                                     |
| 7.45                                    |                                          |                                                                                                                                                                                                                                                                                                                                                                                                                                                                                                                                                                                                                                                                                                                                                                                                                                                                                                                                                                                                                                                                                                                                                                                                                                                                                                                                                                                                                                                                                                                                                                                                                                                                                                                                                                                                                                                                                                                                                                                                                                                                                                                              | 18.08                                                                                                                                                                                                    |
| combined incentive                      | credit allowed is 10 points.             | Incentives Awarded                                                                                                                                                                                                                                                                                                                                                                                                                                                                                                                                                                                                                                                                                                                                                                                                                                                                                                                                                                                                                                                                                                                                                                                                                                                                                                                                                                                                                                                                                                                                                                                                                                                                                                                                                                                                                                                                                                                                                                                                                                                                                                           | 10.00                                                                                                                                                                                                    |
|                                         | Avg Performance All CCIs (Points)        | Quarter: 25   Provider   Performance (%)*   71%   100%   33%   N/A   Not Eligible   0%   0%   0%   0%   100%   100%   100%   100%   100%   100%   100%   100%   100%   100%   100%   100%   100%   100%   100%   100%   100%   100%   100%   100%   100%   100%   100%   100%   100%   100%   100%   100%   100%   100%   100%   100%   100%   100%   100%   100%   100%   100%   100%   100%   100%   100%   100%   100%   100%   100%   100%   100%   100%   100%   100%   100%   100%   100%   100%   100%   100%   100%   100%   100%   100%   100%   100%   100%   100%   100%   100%   100%   100%   100%   100%   100%   100%   100%   100%   100%   100%   100%   100%   100%   100%   100%   100%   100%   100%   100%   100%   100%   100%   100%   100%   100%   100%   100%   100%   100%   100%   100%   100%   100%   100%   100%   100%   100%   100%   100%   100%   100%   100%   100%   100%   100%   100%   100%   100%   100%   100%   100%   100%   100%   100%   100%   100%   100%   100%   100%   100%   100%   100%   100%   100%   100%   100%   100%   100%   100%   100%   100%   100%   100%   100%   100%   100%   100%   100%   100%   100%   100%   100%   100%   100%   100%   100%   100%   100%   100%   100%   100%   100%   100%   100%   100%   100%   100%   100%   100%   100%   100%   100%   100%   100%   100%   100%   100%   100%   100%   100%   100%   100%   100%   100%   100%   100%   100%   100%   100%   100%   100%   100%   100%   100%   100%   100%   100%   100%   100%   100%   100%   100%   100%   100%   100%   100%   100%   100%   100%   100%   100%   100%   100%   100%   100%   100%   100%   100%   100%   100%   100%   100%   100%   100%   100%   100%   100%   100%   100%   100%   100%   100%   100%   100%   100%   100%   100%   100%   100%   100%   100%   100%   100%   100%   100%   100%   100%   100%   100%   100%   100%   100%   100%   100%   100%   100%   100%   100%   100%   100%   100%   100%   100%   100%   100%   100%   100%   100%   100%   100%   100%   100%   100%   100%   100%   100%   100%   100%   100%   100%   1 | Quarter: 25   Quarter: 25     Avg   Performance All   CCIs (Points)     71%   2     100%   5     33%   2     N/A   10/5/5/1     Not Eligible   5     0%   4     0%   5     100%   4     17.45   100%   4 |

# Provider/Program Name: Abba House Human Development & Resource Center of GA - (5399) - CCI

| Program Census Information:                      |                                         | # Children in Care During<br>Quarter: 9 | # Placements During<br>Quarter: 9 | # Children in Care On<br>Last Day: 6 |
|--------------------------------------------------|-----------------------------------------|-----------------------------------------|-----------------------------------|--------------------------------------|
| CCI Incentive Credits                            | Avg<br>Performance All<br>CCIs (Points) | Provider<br>Performance (%)*            | Possible Points<br>(Weight)       | Provider Points<br>Earned            |
| Early EPSDT Medical Visits                       |                                         | 100%                                    | 2                                 | 2.00                                 |
| Early EPSDT Dental Visits                        |                                         | 100%                                    | 2                                 | 2.00                                 |
| Permanency Contacts                              |                                         | 0%                                      | 5                                 | 0.00                                 |
| Additional Academic Supports                     |                                         | 8%                                      | 2                                 | 0.16                                 |
| HS Grad/GED/Prof or Trade<br>Certificate/College |                                         | N/A                                     | 10/5/5/1                          |                                      |
| EYSS Agreement                                   |                                         | Not Eligible                            | 5                                 |                                      |
| Community Connections                            |                                         | 0%                                      | 4                                 | 0.00                                 |
| Active Agency Accreditation                      |                                         | 0%                                      | 4                                 | 0.00                                 |
| Staff Clinical Licensure                         |                                         | 0%                                      | 5                                 | 0.00                                 |
| Behavior Management (threshold = 0)              |                                         | 100%                                    | 4                                 | 4.00                                 |
| Incentives Total                                 | 7.45                                    |                                         |                                   | 8.16                                 |
| Maximum total                                    | combined incentive                      | credit allowed is 10 points.            | Incentives Awarded                | 8.16                                 |
| *Performance calculation descriptions can be     | e found in the FY 202                   | 20 RBWO PBP Measureme                   | ents and Standards Guide.         |                                      |

# Provider/Program Name: ACES Youth Home, Inc. - (formerly Appalachian Children's Shelter) (5167) - CCI

| Program Census Information:                      |                                         | # Children in Care During<br>Quarter: 9 | # Placements During<br>Quarter: 9 | # Children in Care On<br>Last Day: 7 |
|--------------------------------------------------|-----------------------------------------|-----------------------------------------|-----------------------------------|--------------------------------------|
| CCI Incentive Credits                            | Avg<br>Performance All<br>CCIs (Points) | Provider<br>Performance (%)*            | Possible Points<br>(Weight)       | Provider Points<br>Earned            |
| Early EPSDT Medical Visits                       |                                         | 83%                                     | 2                                 | 1.66                                 |
| Early EPSDT Dental Visits                        |                                         | 75%                                     | 2                                 | 1.50                                 |
| Permanency Contacts                              |                                         | 0%                                      | 5                                 | 0.00                                 |
| Additional Academic Supports                     |                                         | 41%                                     | 2                                 | 0.82                                 |
| HS Grad/GED/Prof or Trade<br>Certificate/College |                                         | N/A                                     | 10/5/5/1                          |                                      |
| EYSS Agreement                                   |                                         | Not Eligible                            | 5                                 |                                      |
| Community Connections                            |                                         | 0%                                      | 4                                 | 0.00                                 |
| Active Agency Accreditation                      |                                         | 0%                                      | 4                                 | 0.00                                 |
| Staff Clinical Licensure                         |                                         | 0%                                      | 5                                 | 0.00                                 |
| Behavior Management (threshold = 0)              |                                         | 100%                                    | 4                                 | 4.00                                 |
| Incentives Total                                 | 7.45                                    |                                         |                                   | 7.98                                 |
| Maximum total                                    | combined incentive                      | credit allowed is 10 points.            | Incentives Awarded                | 7.98                                 |
| *Performance calculation descriptions can be     | e found in the FY 202                   | 20 RBWO PBP Measureme                   | ents and Standards Guide.         |                                      |