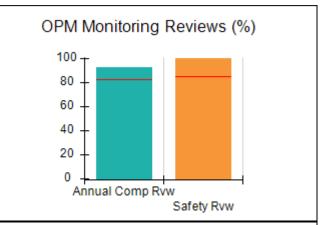

# Performance-Based Placement Measures RBWO Provider GA+SCORECARD - CCI

| Provider/Program Name: A Friend's House - (563) - CCI |                                    |                                          |                                    |                                       |  |
|-------------------------------------------------------|------------------------------------|------------------------------------------|------------------------------------|---------------------------------------|--|
| 111 Henry Pkwy., McDonough, GA 30                     | 0253                               | Quarterly Sco                            | ores (Grades)                      | Current Quarter Score (Grade)         |  |
| Phone: 678-432-1630                                   |                                    | Q1: 101.15 (A+)                          | Q2: 102.55 (A+)                    | 92.23%                                |  |
| Vendor ID# 35215                                      |                                    | Q3: 92.23 (A-)                           | Q4: N/A                            | (A-)                                  |  |
| Program Census Information:                           |                                    | # Children in Care During<br>Quarter: 25 | # Placements During<br>Quarter: 25 | # Children in Care On<br>Last Day: 14 |  |
|                                                       | Avg<br>Performance All<br>CCIs (%) | Provider<br>Performance (%)*             | Possible Points<br>(Weight)        | Provider Points<br>Earned             |  |
| OPM Monitoring Reviews                                |                                    |                                          |                                    |                                       |  |
| Annual Comprehensive Reviews                          | 82%                                | 90%                                      | 25                                 | 22.43                                 |  |
| Safety Reviews                                        | 85%                                | 93%                                      | 15                                 | 13.88                                 |  |
| Monitoring Sub-Total                                  |                                    |                                          | 40                                 | 36.31                                 |  |
| CCI Safety Outcomes                                   |                                    |                                          |                                    |                                       |  |
| Incidence of Maltreatment                             | 0.06%                              | No Substantiated<br>Reports              | 10                                 | 10.00                                 |  |
| Staff Training/Foundations                            | 94%                                | 96%                                      | 5                                  | 4.80                                  |  |
| Staff Safety Checks                                   | 86%                                | 100%                                     | 5                                  | 5.00                                  |  |
| Safety Sub-Total                                      |                                    |                                          | 20                                 | 19.80                                 |  |
| CCI Permanency Outcomes                               |                                    |                                          |                                    |                                       |  |
| Placement Stability                                   | 90%                                | 92%                                      | 15                                 | 13.80                                 |  |
| Permanency Sub-Total                                  |                                    |                                          | 15                                 | 13.80                                 |  |
| CCI Well-Being Outcomes                               |                                    |                                          |                                    |                                       |  |
| EPSDT Medical Visits                                  | 94%                                | 89%                                      | 4                                  | 3.56                                  |  |
| EPSDT Dental Visits                                   | 88%                                | 100%                                     | 4                                  | 4.00                                  |  |
| Academic Supports                                     | 78%                                | 95%                                      | 3                                  | 2.85                                  |  |
| Provider ECEM Visits                                  | 79%                                | 84%                                      | 7                                  | 5.88                                  |  |
| Provider General Contacts                             | 77%                                | 86%                                      | 7                                  | 6.02                                  |  |
| Placements with Siblings                              | 35%                                | 73%                                      | Not Scored                         | Not Scored                            |  |
| Placements within Legal County                        | 11%                                | 20%                                      | Not Scored                         | Not Scored                            |  |
| Well-Being Sub-Total                                  |                                    |                                          | 25                                 | 22.31                                 |  |
| *Performance calculation descriptions can b           | e found in the FY 202              | 20 RBWO PBP Measureme                    | ents and Standards Guide           |                                       |  |

# Performance-Based Placement Measures RBWO Provider GA+SCORECARD - CCI

| Provider/Program Name: Abba House Human Development & Resource Center of GA - (5399) - CCI |                                    |                                         |                                   |                                      |  |
|--------------------------------------------------------------------------------------------|------------------------------------|-----------------------------------------|-----------------------------------|--------------------------------------|--|
| 4590 Arbor Walk Ct., Stone Mountain                                                        | n, GA 30083                        | Quarterly Scores (Grades)               |                                   | Current Quarter Score (Grade)        |  |
| Phone: 404-299-5494                                                                        |                                    | Q1: 78.76 (C+)                          | Q1: 78.76 (C+) Q2: 76.95 (C)      |                                      |  |
| Vendor ID# 87804                                                                           |                                    | Q3: 93.32 (A-)                          | Q4: N/A                           | (A-)                                 |  |
| Program Census Information:                                                                |                                    | # Children in Care During<br>Quarter: 9 | # Placements During<br>Quarter: 9 | # Children in Care On<br>Last Day: 6 |  |
|                                                                                            | Avg<br>Performance All<br>CCIs (%) | Provider<br>Performance (%)*            | Possible Points<br>(Weight)       | Provider Points<br>Earned            |  |
| OPM Monitoring Reviews                                                                     |                                    |                                         |                                   |                                      |  |
| Annual Comprehensive Reviews                                                               | 82%                                | Not Yet Conducted                       |                                   |                                      |  |
| Safety Reviews                                                                             | 85%                                | 70%                                     | 15                                | 10.50                                |  |
| Monitoring Sub-Total                                                                       |                                    |                                         | 15                                | 10.50                                |  |
| CCI Safety Outcomes                                                                        |                                    |                                         |                                   |                                      |  |
| Incidence of Maltreatment                                                                  | 0.06%                              | No Substantiated<br>Reports             | 10                                | 10.00                                |  |
| Staff Training/Foundations                                                                 | 94%                                | -                                       | 5                                 | 5.00                                 |  |
| Staff Safety Checks                                                                        | 86%                                | 100%                                    | 5                                 | 5.00                                 |  |
| Safety Sub-Total                                                                           |                                    |                                         | 20                                | 20.00                                |  |
| CCI Permanency Outcomes                                                                    |                                    |                                         |                                   |                                      |  |
| Placement Stability                                                                        | 90%                                | 89%                                     | 15                                | 13.35                                |  |
| Permanency Sub-Total                                                                       |                                    |                                         | 15                                | 13.35                                |  |
| CCI Well-Being Outcomes                                                                    |                                    |                                         |                                   |                                      |  |
| EPSDT Medical Visits                                                                       | 94%                                | 100%                                    | 4                                 | 4.00                                 |  |
| EPSDT Dental Visits                                                                        | 88%                                | 100%                                    | 4                                 | 4.00                                 |  |
| Academic Supports                                                                          | 78%                                | 60%                                     | 3                                 | 1.80                                 |  |
| Provider ECEM Visits                                                                       | 79%                                | 77%                                     | 7                                 | 5.39                                 |  |
| Provider General Contacts                                                                  | 77%                                | 69%                                     | 7                                 | 4.83                                 |  |
| Placements with Siblings                                                                   | 35%                                | Not Eligible                            | Not Scored                        | Not Scored                           |  |
| Placements within Legal County                                                             | 11%                                | 0%                                      | Not Scored                        | Not Scored                           |  |
| Well-Being Sub-Total                                                                       |                                    |                                         | 25                                | 20.02                                |  |
| *Performance calculation descriptions can b                                                | e found in the FY 202              | 20 RBWO PBP Measureme                   | ents and Standards Guide          |                                      |  |

# Performance-Based Placement Measures RBWO Provider GA+SCORECARD - CCI

| Provider/Program Name: A Shelter) (5167) - CCI | CES Youth Ho                       | ome, Inc (forme                         | erly Appalachian                  | Children's                           |
|------------------------------------------------|------------------------------------|-----------------------------------------|-----------------------------------|--------------------------------------|
| 133 Cares Drive, Jasper, GA 30143              |                                    | Quarterly Scores (Grades)               |                                   | Current Quarter Score (Grade)        |
| Phone: 706-253-2375                            |                                    | Q1: 90.28 (A-)                          | Q2: 95.74 (A)                     | 96.24%                               |
| Vendor ID# 115379                              |                                    | Q3: 96.24 (A)                           | Q4: N/A                           | (A)                                  |
| Program Census Information:                    |                                    | # Children in Care During<br>Quarter: 9 | # Placements During<br>Quarter: 9 | # Children in Care On<br>Last Day: 7 |
|                                                | Avg<br>Performance All<br>CCIs (%) | Provider<br>Performance (%)*            | Possible Points<br>(Weight)       | Provider Points<br>Earned            |
| OPM Monitoring Reviews                         |                                    |                                         |                                   |                                      |
| Annual Comprehensive Reviews                   | 82%                                | 95%                                     | 25                                | 23.67                                |
| Safety Reviews                                 | 85%                                | 85%                                     | 15                                | 12.75                                |
| Monitoring Sub-Total                           |                                    |                                         | 40                                | 36.42                                |
| CCI Safety Outcomes                            |                                    |                                         |                                   |                                      |
| Incidence of Maltreatment                      | 0.06%                              | No Substantiated<br>Reports             | 10                                | 10.00                                |
| Staff Training/Foundations                     | 94%                                | -                                       | 5                                 | 5.00                                 |
| Staff Safety Checks                            | 86%                                | 100%                                    | 5                                 | 5.00                                 |
| Safety Sub-Total                               |                                    |                                         | 20                                | 20.00                                |
| CCI Permanency Outcomes                        |                                    |                                         |                                   |                                      |
| Placement Stability                            | 90%                                | 89%                                     | 15                                | 13.35                                |
| Permanency Sub-Total                           |                                    |                                         | 15                                | 13.35                                |
| CCI Well-Being Outcomes                        |                                    |                                         |                                   |                                      |
| EPSDT Medical Visits                           | 94%                                | 86%                                     | 4                                 | 3.44                                 |
| EPSDT Dental Visits                            | 88%                                | 86%                                     | 4                                 | 3.44                                 |
| Academic Supports                              | 78%                                | 100%                                    | 3                                 | 3.00                                 |
| Provider ECEM Visits                           | 79%                                | 29%                                     | 7                                 | 2.03                                 |
| Provider General Contacts                      | 77%                                | 94%                                     | 7                                 | 6.58                                 |
| Placements with Siblings                       | 35%                                | 100%                                    | Not Scored                        | Not Scored                           |
| Placements within Legal County                 | 11%                                | 80%                                     | Not Scored                        | Not Scored                           |
| Well-Being Sub-Total                           |                                    |                                         | 25                                | 18.49                                |
| *Performance calculation descriptions can b    | e found in the FY 202              | 20 RBWO PBP Measureme                   | ents and Standards Guide          |                                      |

# Performance-Based Placement Measures RBWO Provider GA+SCORECARD - CCI

| 49 Monroe Crossing, Cartersville, GA | 30120                              | Quarterly Sco                            | ores (Grades)                      | Current Quarter Score                |
|--------------------------------------|------------------------------------|------------------------------------------|------------------------------------|--------------------------------------|
|                                      |                                    |                                          | ` '                                | (Grade)                              |
| Phone: 770-382-6180                  |                                    | Q1: 101.59 (A+)                          | Q2: 101.56 (A+)                    | 104.61%                              |
| Vendor ID# 35217                     |                                    | Q3: 104.61 (A+)                          | Q4: N/A                            | (A+)                                 |
| Program Census Information:          |                                    | # Children in Care During<br>Quarter: 10 | # Placements During<br>Quarter: 10 | # Children in Care On<br>Last Day: 6 |
|                                      | Avg<br>Performance All<br>CCIs (%) | Provider<br>Performance (%)*             | Possible Points<br>(Weight)        | Provider Points<br>Earned            |
| OPM Monitoring Reviews               |                                    |                                          |                                    |                                      |
| Annual Comprehensive Reviews         | 82%                                | 93%                                      | 25                                 | 23.20                                |
| Safety Reviews                       | 85%                                | 97%                                      | 15                                 | 14.50                                |
| Monitoring Sub-Total                 |                                    |                                          | 40                                 | 37.70                                |
| CCI Safety Outcomes                  |                                    |                                          |                                    |                                      |
| Incidence of Maltreatment            | 0.06%                              | No Substantiated<br>Reports              | 10                                 | 10.00                                |
| Staff Training/Foundations           | 94%                                | 100%                                     | 5                                  | 5.00                                 |
| Staff Safety Checks                  | 86%                                | 95%                                      | 5                                  | 4.75                                 |
| Safety Sub-Total                     |                                    |                                          | 20                                 | 19.75                                |
| CCI Permanency Outcomes              |                                    |                                          |                                    |                                      |
| Placement Stability                  | 90%                                | 90%                                      | 15                                 | 13.50                                |
| Permanency Sub-Total                 |                                    |                                          | 15                                 | 13.50                                |
| CCI Well-Being Outcomes              |                                    |                                          |                                    |                                      |
| EPSDT Medical Visits                 | 94%                                | 100%                                     | 4                                  | 4.00                                 |
| EPSDT Dental Visits                  | 88%                                | 100%                                     | 4                                  | 4.00                                 |
| Academic Supports                    | 78%                                | 100%                                     | 3                                  | 3.00                                 |
| Provider ECEM Visits                 | 79%                                | 94%                                      | 7                                  | 6.58                                 |
| Provider General Contacts            | 77%                                | 94%                                      | 7                                  | 6.58                                 |
| Placements with Siblings             | 35%                                | 0%                                       | Not Scored                         | Not Scored                           |
| Placements within Legal County       | 11%                                | 0%                                       | Not Scored                         | Not Scored                           |
| Well-Being Sub-Total                 |                                    |                                          | 25                                 | 24.16                                |