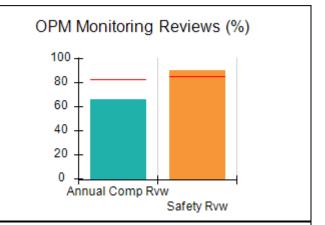

# Performance-Based Placement Measures RBWO Provider GA+SCORECARD - CCI

| Provider/Program Name: A Friend's House - (563) - CCI |                                    |                                          |                                    |                                       |  |
|-------------------------------------------------------|------------------------------------|------------------------------------------|------------------------------------|---------------------------------------|--|
| 111 Henry Pkwy., McDonough, GA 30                     | 0253                               | Quarterly Sco                            | ores (Grades)                      | Current Quarter Score (Grade)         |  |
| Phone: 678-432-1630                                   |                                    | Q1: 101.15 (A+)                          | Q2: 102.55 (A+)                    | 92.23%                                |  |
| Vendor ID# 35215                                      |                                    | Q3: 92.23 (A-)                           | Q4: N/A                            | (A-)                                  |  |
| Program Census Information:                           |                                    | # Children in Care During<br>Quarter: 25 | # Placements During<br>Quarter: 25 | # Children in Care On<br>Last Day: 14 |  |
|                                                       | Avg<br>Performance All<br>CCIs (%) | Provider<br>Performance (%)*             | Possible Points<br>(Weight)        | Provider Points<br>Earned             |  |
| OPM Monitoring Reviews                                |                                    |                                          |                                    |                                       |  |
| Annual Comprehensive Reviews                          | 82%                                | 90%                                      | 25                                 | 22.43                                 |  |
| Safety Reviews                                        | 85%                                | 93%                                      | 15                                 | 13.88                                 |  |
| Monitoring Sub-Total                                  |                                    |                                          | 40                                 | 36.31                                 |  |
| CCI Safety Outcomes                                   |                                    |                                          |                                    |                                       |  |
| Incidence of Maltreatment                             | 0.06%                              | No Substantiated<br>Reports              | 10                                 | 10.00                                 |  |
| Staff Training/Foundations                            | 94%                                | 96%                                      | 5                                  | 4.80                                  |  |
| Staff Safety Checks                                   | 86%                                | 100%                                     | 5                                  | 5.00                                  |  |
| Safety Sub-Total                                      |                                    |                                          | 20                                 | 19.80                                 |  |
| CCI Permanency Outcomes                               |                                    |                                          |                                    |                                       |  |
| Placement Stability                                   | 90%                                | 92%                                      | 15                                 | 13.80                                 |  |
| Permanency Sub-Total                                  |                                    |                                          | 15                                 | 13.80                                 |  |
| CCI Well-Being Outcomes                               |                                    |                                          |                                    |                                       |  |
| EPSDT Medical Visits                                  | 94%                                | 89%                                      | 4                                  | 3.56                                  |  |
| EPSDT Dental Visits                                   | 88%                                | 100%                                     | 4                                  | 4.00                                  |  |
| Academic Supports                                     | 78%                                | 95%                                      | 3                                  | 2.85                                  |  |
| Provider ECEM Visits                                  | 79%                                | 84%                                      | 7                                  | 5.88                                  |  |
| Provider General Contacts                             | 77%                                | 86%                                      | 7                                  | 6.02                                  |  |
| Placements with Siblings                              | 35%                                | 73%                                      | Not Scored                         | Not Scored                            |  |
| Placements within Legal County                        | 11%                                | 20%                                      | Not Scored                         | Not Scored                            |  |
| Well-Being Sub-Total                                  |                                    |                                          | 25                                 | 22.31                                 |  |
| *Performance calculation descriptions can b           | e found in the FY 202              | 20 RBWO PBP Measureme                    | ents and Standards Guide           |                                       |  |