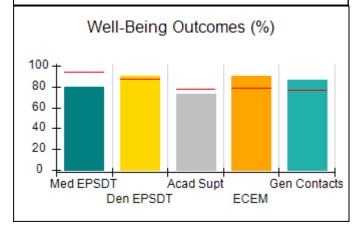

# Performance-Based Placement Measures RBWO Provider GA+SCORECARD - CCI

| Provider/Program Name: A Friend's House - (563) - CCI |                                    |                                          |                                    |                                       |  |
|-------------------------------------------------------|------------------------------------|------------------------------------------|------------------------------------|---------------------------------------|--|
| 111 Henry Pkwy., McDonough, GA 30                     | 0253                               | Quarterly Sco                            | ores (Grades)                      | Current Quarter Score (Grade)         |  |
| Phone: 678-432-1630                                   |                                    | Q1: 101.15 (A+)                          | Q2: 102.55 (A+)                    | 92.23%                                |  |
| Vendor ID# 35215                                      |                                    | Q3: 92.23 (A-)                           | Q4: N/A                            | (A-)                                  |  |
| Program Census Information:                           |                                    | # Children in Care During<br>Quarter: 25 | # Placements During<br>Quarter: 25 | # Children in Care On<br>Last Day: 14 |  |
|                                                       | Avg<br>Performance All<br>CCIs (%) | Provider<br>Performance (%)*             | Possible Points<br>(Weight)        | Provider Points<br>Earned             |  |
| OPM Monitoring Reviews                                |                                    |                                          |                                    |                                       |  |
| Annual Comprehensive Reviews                          | 82%                                | 90%                                      | 25                                 | 22.43                                 |  |
| Safety Reviews                                        | 85%                                | 93%                                      | 15                                 | 13.88                                 |  |
| Monitoring Sub-Total                                  |                                    |                                          | 40                                 | 36.31                                 |  |
| CCI Safety Outcomes                                   |                                    |                                          |                                    |                                       |  |
| Incidence of Maltreatment                             | 0.06%                              | No Substantiated<br>Reports              | 10                                 | 10.00                                 |  |
| Staff Training/Foundations                            | 94%                                | 96%                                      | 5                                  | 4.80                                  |  |
| Staff Safety Checks                                   | 86%                                | 100%                                     | 5                                  | 5.00                                  |  |
| Safety Sub-Total                                      |                                    |                                          | 20                                 | 19.80                                 |  |
| CCI Permanency Outcomes                               |                                    |                                          |                                    |                                       |  |
| Placement Stability                                   | 90%                                | 92%                                      | 15                                 | 13.80                                 |  |
| Permanency Sub-Total                                  |                                    |                                          | 15                                 | 13.80                                 |  |
| CCI Well-Being Outcomes                               |                                    |                                          |                                    |                                       |  |
| EPSDT Medical Visits                                  | 94%                                | 89%                                      | 4                                  | 3.56                                  |  |
| EPSDT Dental Visits                                   | 88%                                | 100%                                     | 4                                  | 4.00                                  |  |
| Academic Supports                                     | 78%                                | 95%                                      | 3                                  | 2.85                                  |  |
| Provider ECEM Visits                                  | 79%                                | 84%                                      | 7                                  | 5.88                                  |  |
| Provider General Contacts                             | 77%                                | 86%                                      | 7                                  | 6.02                                  |  |
| Placements with Siblings                              | 35%                                | 73%                                      | Not Scored                         | Not Scored                            |  |
| Placements within Legal County                        | 11%                                | 20%                                      | Not Scored                         | Not Scored                            |  |
| Well-Being Sub-Total                                  |                                    |                                          | 25                                 | 22.31                                 |  |
| *Performance calculation descriptions can b           | e found in the FY 202              | 20 RBWO PBP Measureme                    | ents and Standards Guide           |                                       |  |