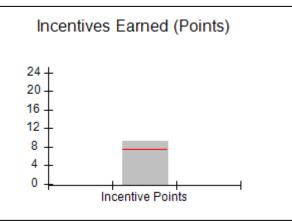

### Provider/Program Name: A Friend's House - (563) - CCI

|                                         | # Children in Care During<br>Quarter: 25 | # Placements During<br>Quarter: 25                                                                                                                                                                                                                                                                                                                                                                                                                                                                                                                                                                                                                                                                                                                                                                                                                                                                                                                                                                                                                                                                                                                                                                                                                                                                                                                                                                                                                                                                                                                                                                                                                                                                                                                                                                                                                                                                                                                                                                                                                                                                                           | # Children in Care On<br>Last Day: 14                                                                                                                                                                    |
|-----------------------------------------|------------------------------------------|------------------------------------------------------------------------------------------------------------------------------------------------------------------------------------------------------------------------------------------------------------------------------------------------------------------------------------------------------------------------------------------------------------------------------------------------------------------------------------------------------------------------------------------------------------------------------------------------------------------------------------------------------------------------------------------------------------------------------------------------------------------------------------------------------------------------------------------------------------------------------------------------------------------------------------------------------------------------------------------------------------------------------------------------------------------------------------------------------------------------------------------------------------------------------------------------------------------------------------------------------------------------------------------------------------------------------------------------------------------------------------------------------------------------------------------------------------------------------------------------------------------------------------------------------------------------------------------------------------------------------------------------------------------------------------------------------------------------------------------------------------------------------------------------------------------------------------------------------------------------------------------------------------------------------------------------------------------------------------------------------------------------------------------------------------------------------------------------------------------------------|----------------------------------------------------------------------------------------------------------------------------------------------------------------------------------------------------------|
| Avg<br>Performance All<br>CCIs (Points) | Provider<br>Performance (%)*             | Possible Points<br>(Weight)                                                                                                                                                                                                                                                                                                                                                                                                                                                                                                                                                                                                                                                                                                                                                                                                                                                                                                                                                                                                                                                                                                                                                                                                                                                                                                                                                                                                                                                                                                                                                                                                                                                                                                                                                                                                                                                                                                                                                                                                                                                                                                  | Provider Points<br>Earned                                                                                                                                                                                |
|                                         | 71%                                      | 2                                                                                                                                                                                                                                                                                                                                                                                                                                                                                                                                                                                                                                                                                                                                                                                                                                                                                                                                                                                                                                                                                                                                                                                                                                                                                                                                                                                                                                                                                                                                                                                                                                                                                                                                                                                                                                                                                                                                                                                                                                                                                                                            | 1.42                                                                                                                                                                                                     |
|                                         | 100%                                     | 2                                                                                                                                                                                                                                                                                                                                                                                                                                                                                                                                                                                                                                                                                                                                                                                                                                                                                                                                                                                                                                                                                                                                                                                                                                                                                                                                                                                                                                                                                                                                                                                                                                                                                                                                                                                                                                                                                                                                                                                                                                                                                                                            | 2.00                                                                                                                                                                                                     |
|                                         | 0%                                       | 5                                                                                                                                                                                                                                                                                                                                                                                                                                                                                                                                                                                                                                                                                                                                                                                                                                                                                                                                                                                                                                                                                                                                                                                                                                                                                                                                                                                                                                                                                                                                                                                                                                                                                                                                                                                                                                                                                                                                                                                                                                                                                                                            | 0.00                                                                                                                                                                                                     |
|                                         | 33%                                      | 2                                                                                                                                                                                                                                                                                                                                                                                                                                                                                                                                                                                                                                                                                                                                                                                                                                                                                                                                                                                                                                                                                                                                                                                                                                                                                                                                                                                                                                                                                                                                                                                                                                                                                                                                                                                                                                                                                                                                                                                                                                                                                                                            | 0.66                                                                                                                                                                                                     |
|                                         | N/A                                      | 10/5/5/1                                                                                                                                                                                                                                                                                                                                                                                                                                                                                                                                                                                                                                                                                                                                                                                                                                                                                                                                                                                                                                                                                                                                                                                                                                                                                                                                                                                                                                                                                                                                                                                                                                                                                                                                                                                                                                                                                                                                                                                                                                                                                                                     | 10.00                                                                                                                                                                                                    |
|                                         | Not Eligible                             | 5                                                                                                                                                                                                                                                                                                                                                                                                                                                                                                                                                                                                                                                                                                                                                                                                                                                                                                                                                                                                                                                                                                                                                                                                                                                                                                                                                                                                                                                                                                                                                                                                                                                                                                                                                                                                                                                                                                                                                                                                                                                                                                                            |                                                                                                                                                                                                          |
|                                         | 0%                                       | 4                                                                                                                                                                                                                                                                                                                                                                                                                                                                                                                                                                                                                                                                                                                                                                                                                                                                                                                                                                                                                                                                                                                                                                                                                                                                                                                                                                                                                                                                                                                                                                                                                                                                                                                                                                                                                                                                                                                                                                                                                                                                                                                            | 0.00                                                                                                                                                                                                     |
|                                         | 0%                                       | 4                                                                                                                                                                                                                                                                                                                                                                                                                                                                                                                                                                                                                                                                                                                                                                                                                                                                                                                                                                                                                                                                                                                                                                                                                                                                                                                                                                                                                                                                                                                                                                                                                                                                                                                                                                                                                                                                                                                                                                                                                                                                                                                            | 0.00                                                                                                                                                                                                     |
|                                         | 0%                                       | 5                                                                                                                                                                                                                                                                                                                                                                                                                                                                                                                                                                                                                                                                                                                                                                                                                                                                                                                                                                                                                                                                                                                                                                                                                                                                                                                                                                                                                                                                                                                                                                                                                                                                                                                                                                                                                                                                                                                                                                                                                                                                                                                            | 0.00                                                                                                                                                                                                     |
|                                         | 100%                                     | 4                                                                                                                                                                                                                                                                                                                                                                                                                                                                                                                                                                                                                                                                                                                                                                                                                                                                                                                                                                                                                                                                                                                                                                                                                                                                                                                                                                                                                                                                                                                                                                                                                                                                                                                                                                                                                                                                                                                                                                                                                                                                                                                            | 4.00                                                                                                                                                                                                     |
| 7.45                                    |                                          |                                                                                                                                                                                                                                                                                                                                                                                                                                                                                                                                                                                                                                                                                                                                                                                                                                                                                                                                                                                                                                                                                                                                                                                                                                                                                                                                                                                                                                                                                                                                                                                                                                                                                                                                                                                                                                                                                                                                                                                                                                                                                                                              | 18.08                                                                                                                                                                                                    |
| combined incentive                      | credit allowed is 10 points.             | Incentives Awarded                                                                                                                                                                                                                                                                                                                                                                                                                                                                                                                                                                                                                                                                                                                                                                                                                                                                                                                                                                                                                                                                                                                                                                                                                                                                                                                                                                                                                                                                                                                                                                                                                                                                                                                                                                                                                                                                                                                                                                                                                                                                                                           | 10.00                                                                                                                                                                                                    |
|                                         | Avg Performance All CCIs (Points)        | Quarter: 25   Provider   Performance (%)*   71%   100%   33%   N/A   Not Eligible   0%   0%   0%   0%   100%   100%   100%   100%   100%   100%   100%   100%   100%   100%   100%   100%   100%   100%   100%   100%   100%   100%   100%   100%   100%   100%   100%   100%   100%   100%   100%   100%   100%   100%   100%   100%   100%   100%   100%   100%   100%   100%   100%   100%   100%   100%   100%   100%   100%   100%   100%   100%   100%   100%   100%   100%   100%   100%   100%   100%   100%   100%   100%   100%   100%   100%   100%   100%   100%   100%   100%   100%   100%   100%   100%   100%   100%   100%   100%   100%   100%   100%   100%   100%   100%   100%   100%   100%   100%   100%   100%   100%   100%   100%   100%   100%   100%   100%   100%   100%   100%   100%   100%   100%   100%   100%   100%   100%   100%   100%   100%   100%   100%   100%   100%   100%   100%   100%   100%   100%   100%   100%   100%   100%   100%   100%   100%   100%   100%   100%   100%   100%   100%   100%   100%   100%   100%   100%   100%   100%   100%   100%   100%   100%   100%   100%   100%   100%   100%   100%   100%   100%   100%   100%   100%   100%   100%   100%   100%   100%   100%   100%   100%   100%   100%   100%   100%   100%   100%   100%   100%   100%   100%   100%   100%   100%   100%   100%   100%   100%   100%   100%   100%   100%   100%   100%   100%   100%   100%   100%   100%   100%   100%   100%   100%   100%   100%   100%   100%   100%   100%   100%   100%   100%   100%   100%   100%   100%   100%   100%   100%   100%   100%   100%   100%   100%   100%   100%   100%   100%   100%   100%   100%   100%   100%   100%   100%   100%   100%   100%   100%   100%   100%   100%   100%   100%   100%   100%   100%   100%   100%   100%   100%   100%   100%   100%   100%   100%   100%   100%   100%   100%   100%   100%   100%   100%   100%   100%   100%   100%   100%   100%   100%   100%   100%   100%   100%   100%   100%   100%   100%   100%   100%   100%   100%   100%   100%   100%   100%   100%   100%   1 | Quarter: 25   Quarter: 25     Avg   Performance All   CCIs (Points)     71%   2     100%   5     33%   2     N/A   10/5/5/1     Not Eligible   5     0%   4     0%   5     100%   4     17.45   100%   4 |

# Provider/Program Name: Abba House Human Development & Resource Center of GA - (5399) - CCI

| Program Census Information:                      |                                         | # Children in Care During<br>Quarter: 9 | # Placements During<br>Quarter: 9 | # Children in Care On<br>Last Day: 6 |
|--------------------------------------------------|-----------------------------------------|-----------------------------------------|-----------------------------------|--------------------------------------|
| CCI Incentive Credits                            | Avg<br>Performance All<br>CCIs (Points) | Provider<br>Performance (%)*            | Possible Points<br>(Weight)       | Provider Points<br>Earned            |
| Early EPSDT Medical Visits                       |                                         | 100%                                    | 2                                 | 2.00                                 |
| Early EPSDT Dental Visits                        |                                         | 100%                                    | 2                                 | 2.00                                 |
| Permanency Contacts                              |                                         | 0%                                      | 5                                 | 0.00                                 |
| Additional Academic Supports                     |                                         | 8%                                      | 2                                 | 0.16                                 |
| HS Grad/GED/Prof or Trade<br>Certificate/College |                                         | N/A                                     | 10/5/5/1                          |                                      |
| EYSS Agreement                                   |                                         | Not Eligible                            | 5                                 |                                      |
| Community Connections                            |                                         | 0%                                      | 4                                 | 0.00                                 |
| Active Agency Accreditation                      |                                         | 0%                                      | 4                                 | 0.00                                 |
| Staff Clinical Licensure                         |                                         | 0%                                      | 5                                 | 0.00                                 |
| Behavior Management (threshold = 0)              |                                         | 100%                                    | 4                                 | 4.00                                 |
| Incentives Total                                 | 7.45                                    |                                         |                                   | 8.16                                 |
| Maximum total                                    | combined incentive                      | credit allowed is 10 points.            | Incentives Awarded                | 8.16                                 |
| *Performance calculation descriptions can be     | e found in the FY 202                   | 20 RBWO PBP Measureme                   | ents and Standards Guide.         |                                      |

# Provider/Program Name: ACES Youth Home, Inc. - (formerly Appalachian Children's Shelter) (5167) - CCI

| Program Census Information:                      |                                         | # Children in Care During<br>Quarter: 9 | # Placements During<br>Quarter: 9 | # Children in Care On<br>Last Day: 7 |
|--------------------------------------------------|-----------------------------------------|-----------------------------------------|-----------------------------------|--------------------------------------|
| CCI Incentive Credits                            | Avg<br>Performance All<br>CCIs (Points) | Provider<br>Performance (%)*            | Possible Points<br>(Weight)       | Provider Points<br>Earned            |
| Early EPSDT Medical Visits                       |                                         | 83%                                     | 2                                 | 1.66                                 |
| Early EPSDT Dental Visits                        |                                         | 75%                                     | 2                                 | 1.50                                 |
| Permanency Contacts                              |                                         | 0%                                      | 5                                 | 0.00                                 |
| Additional Academic Supports                     |                                         | 41%                                     | 2                                 | 0.82                                 |
| HS Grad/GED/Prof or Trade<br>Certificate/College |                                         | N/A                                     | 10/5/5/1                          |                                      |
| EYSS Agreement                                   |                                         | Not Eligible                            | 5                                 |                                      |
| Community Connections                            |                                         | 0%                                      | 4                                 | 0.00                                 |
| Active Agency Accreditation                      |                                         | 0%                                      | 4                                 | 0.00                                 |
| Staff Clinical Licensure                         |                                         | 0%                                      | 5                                 | 0.00                                 |
| Behavior Management (threshold = 0)              |                                         | 100%                                    | 4                                 | 4.00                                 |
| Incentives Total                                 | 7.45                                    |                                         |                                   | 7.98                                 |
| Maximum total                                    | combined incentive                      | credit allowed is 10 points.            | Incentives Awarded                | 7.98                                 |
| *Performance calculation descriptions can be     | e found in the FY 202                   | 20 RBWO PBP Measureme                   | ents and Standards Guide.         |                                      |