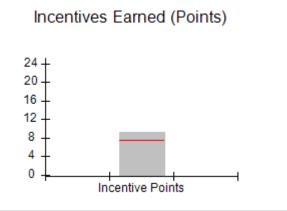

### Provider/Program Name: A Friend's House - (563) - CCI

|                                         | # Children in Care During<br>Quarter: 25 | # Placements During<br>Quarter: 25                                                                                                                                                                                                                                                                                                                                                                                                                                                                                                                                                                                                                                                                                                                                                                                                                                                                                                                                                                                                                                                                                                                                                                                                                                                                                                                                                                                                                                                                                                                                                                                                                                                                                                                                                                                                                                                                                                                                                                                                                                                                                           | # Children in Care On<br>Last Day: 14                                                                                                                                                                    |
|-----------------------------------------|------------------------------------------|------------------------------------------------------------------------------------------------------------------------------------------------------------------------------------------------------------------------------------------------------------------------------------------------------------------------------------------------------------------------------------------------------------------------------------------------------------------------------------------------------------------------------------------------------------------------------------------------------------------------------------------------------------------------------------------------------------------------------------------------------------------------------------------------------------------------------------------------------------------------------------------------------------------------------------------------------------------------------------------------------------------------------------------------------------------------------------------------------------------------------------------------------------------------------------------------------------------------------------------------------------------------------------------------------------------------------------------------------------------------------------------------------------------------------------------------------------------------------------------------------------------------------------------------------------------------------------------------------------------------------------------------------------------------------------------------------------------------------------------------------------------------------------------------------------------------------------------------------------------------------------------------------------------------------------------------------------------------------------------------------------------------------------------------------------------------------------------------------------------------------|----------------------------------------------------------------------------------------------------------------------------------------------------------------------------------------------------------|
| Avg<br>Performance All<br>CCIs (Points) | Provider<br>Performance (%)*             | Possible Points<br>(Weight)                                                                                                                                                                                                                                                                                                                                                                                                                                                                                                                                                                                                                                                                                                                                                                                                                                                                                                                                                                                                                                                                                                                                                                                                                                                                                                                                                                                                                                                                                                                                                                                                                                                                                                                                                                                                                                                                                                                                                                                                                                                                                                  | Provider Points<br>Earned                                                                                                                                                                                |
|                                         | 71%                                      | 2                                                                                                                                                                                                                                                                                                                                                                                                                                                                                                                                                                                                                                                                                                                                                                                                                                                                                                                                                                                                                                                                                                                                                                                                                                                                                                                                                                                                                                                                                                                                                                                                                                                                                                                                                                                                                                                                                                                                                                                                                                                                                                                            | 1.42                                                                                                                                                                                                     |
|                                         | 100%                                     | 2                                                                                                                                                                                                                                                                                                                                                                                                                                                                                                                                                                                                                                                                                                                                                                                                                                                                                                                                                                                                                                                                                                                                                                                                                                                                                                                                                                                                                                                                                                                                                                                                                                                                                                                                                                                                                                                                                                                                                                                                                                                                                                                            | 2.00                                                                                                                                                                                                     |
|                                         | 0%                                       | 5                                                                                                                                                                                                                                                                                                                                                                                                                                                                                                                                                                                                                                                                                                                                                                                                                                                                                                                                                                                                                                                                                                                                                                                                                                                                                                                                                                                                                                                                                                                                                                                                                                                                                                                                                                                                                                                                                                                                                                                                                                                                                                                            | 0.00                                                                                                                                                                                                     |
|                                         | 33%                                      | 2                                                                                                                                                                                                                                                                                                                                                                                                                                                                                                                                                                                                                                                                                                                                                                                                                                                                                                                                                                                                                                                                                                                                                                                                                                                                                                                                                                                                                                                                                                                                                                                                                                                                                                                                                                                                                                                                                                                                                                                                                                                                                                                            | 0.66                                                                                                                                                                                                     |
|                                         | N/A                                      | 10/5/5/1                                                                                                                                                                                                                                                                                                                                                                                                                                                                                                                                                                                                                                                                                                                                                                                                                                                                                                                                                                                                                                                                                                                                                                                                                                                                                                                                                                                                                                                                                                                                                                                                                                                                                                                                                                                                                                                                                                                                                                                                                                                                                                                     | 10.00                                                                                                                                                                                                    |
|                                         | Not Eligible                             | 5                                                                                                                                                                                                                                                                                                                                                                                                                                                                                                                                                                                                                                                                                                                                                                                                                                                                                                                                                                                                                                                                                                                                                                                                                                                                                                                                                                                                                                                                                                                                                                                                                                                                                                                                                                                                                                                                                                                                                                                                                                                                                                                            |                                                                                                                                                                                                          |
|                                         | 0%                                       | 4                                                                                                                                                                                                                                                                                                                                                                                                                                                                                                                                                                                                                                                                                                                                                                                                                                                                                                                                                                                                                                                                                                                                                                                                                                                                                                                                                                                                                                                                                                                                                                                                                                                                                                                                                                                                                                                                                                                                                                                                                                                                                                                            | 0.00                                                                                                                                                                                                     |
|                                         | 0%                                       | 4                                                                                                                                                                                                                                                                                                                                                                                                                                                                                                                                                                                                                                                                                                                                                                                                                                                                                                                                                                                                                                                                                                                                                                                                                                                                                                                                                                                                                                                                                                                                                                                                                                                                                                                                                                                                                                                                                                                                                                                                                                                                                                                            | 0.00                                                                                                                                                                                                     |
|                                         | 0%                                       | 5                                                                                                                                                                                                                                                                                                                                                                                                                                                                                                                                                                                                                                                                                                                                                                                                                                                                                                                                                                                                                                                                                                                                                                                                                                                                                                                                                                                                                                                                                                                                                                                                                                                                                                                                                                                                                                                                                                                                                                                                                                                                                                                            | 0.00                                                                                                                                                                                                     |
|                                         | 100%                                     | 4                                                                                                                                                                                                                                                                                                                                                                                                                                                                                                                                                                                                                                                                                                                                                                                                                                                                                                                                                                                                                                                                                                                                                                                                                                                                                                                                                                                                                                                                                                                                                                                                                                                                                                                                                                                                                                                                                                                                                                                                                                                                                                                            | 4.00                                                                                                                                                                                                     |
| 7.45                                    |                                          |                                                                                                                                                                                                                                                                                                                                                                                                                                                                                                                                                                                                                                                                                                                                                                                                                                                                                                                                                                                                                                                                                                                                                                                                                                                                                                                                                                                                                                                                                                                                                                                                                                                                                                                                                                                                                                                                                                                                                                                                                                                                                                                              | 18.08                                                                                                                                                                                                    |
| combined incentive                      | credit allowed is 10 points.             | Incentives Awarded                                                                                                                                                                                                                                                                                                                                                                                                                                                                                                                                                                                                                                                                                                                                                                                                                                                                                                                                                                                                                                                                                                                                                                                                                                                                                                                                                                                                                                                                                                                                                                                                                                                                                                                                                                                                                                                                                                                                                                                                                                                                                                           | 10.00                                                                                                                                                                                                    |
|                                         | Avg Performance All CCIs (Points)        | Quarter: 25   Provider   Performance (%)*   71%   100%   33%   N/A   Not Eligible   0%   0%   0%   0%   100%   100%   100%   100%   100%   100%   100%   100%   100%   100%   100%   100%   100%   100%   100%   100%   100%   100%   100%   100%   100%   100%   100%   100%   100%   100%   100%   100%   100%   100%   100%   100%   100%   100%   100%   100%   100%   100%   100%   100%   100%   100%   100%   100%   100%   100%   100%   100%   100%   100%   100%   100%   100%   100%   100%   100%   100%   100%   100%   100%   100%   100%   100%   100%   100%   100%   100%   100%   100%   100%   100%   100%   100%   100%   100%   100%   100%   100%   100%   100%   100%   100%   100%   100%   100%   100%   100%   100%   100%   100%   100%   100%   100%   100%   100%   100%   100%   100%   100%   100%   100%   100%   100%   100%   100%   100%   100%   100%   100%   100%   100%   100%   100%   100%   100%   100%   100%   100%   100%   100%   100%   100%   100%   100%   100%   100%   100%   100%   100%   100%   100%   100%   100%   100%   100%   100%   100%   100%   100%   100%   100%   100%   100%   100%   100%   100%   100%   100%   100%   100%   100%   100%   100%   100%   100%   100%   100%   100%   100%   100%   100%   100%   100%   100%   100%   100%   100%   100%   100%   100%   100%   100%   100%   100%   100%   100%   100%   100%   100%   100%   100%   100%   100%   100%   100%   100%   100%   100%   100%   100%   100%   100%   100%   100%   100%   100%   100%   100%   100%   100%   100%   100%   100%   100%   100%   100%   100%   100%   100%   100%   100%   100%   100%   100%   100%   100%   100%   100%   100%   100%   100%   100%   100%   100%   100%   100%   100%   100%   100%   100%   100%   100%   100%   100%   100%   100%   100%   100%   100%   100%   100%   100%   100%   100%   100%   100%   100%   100%   100%   100%   100%   100%   100%   100%   100%   100%   100%   100%   100%   100%   100%   100%   100%   100%   100%   100%   100%   100%   100%   100%   100%   100%   100%   100%   100%   100%   100%   1 | Quarter: 25   Quarter: 25     Avg   Performance All   CCIs (Points)     71%   2     100%   5     33%   2     N/A   10/5/5/1     Not Eligible   5     0%   4     0%   5     100%   4     17.45   100%   4 |

# Provider/Program Name: Abba House Human Development & Resource Center of GA - (5399) - CCI

| Program Census Information:                      |                                         | # Children in Care During<br>Quarter: 9 | # Placements During<br>Quarter: 9 | # Children in Care On<br>Last Day: 6 |
|--------------------------------------------------|-----------------------------------------|-----------------------------------------|-----------------------------------|--------------------------------------|
| CCI Incentive Credits                            | Avg<br>Performance All<br>CCIs (Points) | Provider<br>Performance (%)*            | Possible Points<br>(Weight)       | Provider Points<br>Earned            |
| Early EPSDT Medical Visits                       |                                         | 100%                                    | 2                                 | 2.00                                 |
| Early EPSDT Dental Visits                        |                                         | 100%                                    | 2                                 | 2.00                                 |
| Permanency Contacts                              |                                         | 0%                                      | 5                                 | 0.00                                 |
| Additional Academic Supports                     |                                         | 8%                                      | 2                                 | 0.16                                 |
| HS Grad/GED/Prof or Trade<br>Certificate/College |                                         | N/A                                     | 10/5/5/1                          |                                      |
| EYSS Agreement                                   |                                         | Not Eligible                            | 5                                 |                                      |
| Community Connections                            |                                         | 0%                                      | 4                                 | 0.00                                 |
| Active Agency Accreditation                      |                                         | 0%                                      | 4                                 | 0.00                                 |
| Staff Clinical Licensure                         |                                         | 0%                                      | 5                                 | 0.00                                 |
| Behavior Management (threshold = 0)              |                                         | 100%                                    | 4                                 | 4.00                                 |
| Incentives Total                                 | 7.45                                    |                                         |                                   | 8.16                                 |
| Maximum total                                    | combined incentive                      | credit allowed is 10 points.            | Incentives Awarded                | 8.16                                 |
| *Performance calculation descriptions can be     | e found in the FY 202                   | 20 RBWO PBP Measureme                   | ents and Standards Guide.         |                                      |

# Provider/Program Name: ACES Youth Home, Inc. - (formerly Appalachian Children's Shelter) (5167) - CCI

| Program Census Information:                      |                                         | # Children in Care During<br>Quarter: 9 | # Placements During<br>Quarter: 9 | # Children in Care On<br>Last Day: 7 |
|--------------------------------------------------|-----------------------------------------|-----------------------------------------|-----------------------------------|--------------------------------------|
| CCI Incentive Credits                            | Avg<br>Performance All<br>CCIs (Points) | Provider<br>Performance (%)*            | Possible Points<br>(Weight)       | Provider Points<br>Earned            |
| Early EPSDT Medical Visits                       |                                         | 83%                                     | 2                                 | 1.66                                 |
| Early EPSDT Dental Visits                        |                                         | 75%                                     | 2                                 | 1.50                                 |
| Permanency Contacts                              |                                         | 0%                                      | 5                                 | 0.00                                 |
| Additional Academic Supports                     |                                         | 41%                                     | 2                                 | 0.82                                 |
| HS Grad/GED/Prof or Trade<br>Certificate/College |                                         | N/A                                     | 10/5/5/1                          |                                      |
| EYSS Agreement                                   |                                         | Not Eligible                            | 5                                 |                                      |
| Community Connections                            |                                         | 0%                                      | 4                                 | 0.00                                 |
| Active Agency Accreditation                      |                                         | 0%                                      | 4                                 | 0.00                                 |
| Staff Clinical Licensure                         |                                         | 0%                                      | 5                                 | 0.00                                 |
| Behavior Management (threshold = 0)              |                                         | 100%                                    | 4                                 | 4.00                                 |
| Incentives Total                                 | 7.45                                    |                                         |                                   | 7.98                                 |
| Maximum total                                    | combined incentive                      | credit allowed is 10 points.            | Incentives Awarded                | 7.98                                 |
| *Performance calculation descriptions can be     | e found in the FY 202                   | 20 RBWO PBP Measureme                   | ents and Standards Guide.         |                                      |