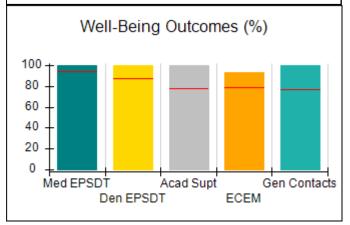

# Performance-Based Placement Measures RBWO Provider GA+SCORECARD - CCI

| Provider/Program Name: A Friend's House - (563) - CCI |                                    |                                          |                                    |                                       |  |
|-------------------------------------------------------|------------------------------------|------------------------------------------|------------------------------------|---------------------------------------|--|
| 111 Henry Pkwy., McDonough, GA 30                     | 0253                               | Quarterly Sco                            | ores (Grades)                      | Current Quarter Score (Grade)         |  |
| Phone: 678-432-1630                                   |                                    | Q1: 101.15 (A+)                          | Q2: 102.55 (A+)                    | 92.23%                                |  |
| Vendor ID# 35215                                      |                                    | Q3: 92.23 (A-)                           | Q4: N/A                            | (A-)                                  |  |
| Program Census Information:                           |                                    | # Children in Care During<br>Quarter: 25 | # Placements During<br>Quarter: 25 | # Children in Care On<br>Last Day: 14 |  |
|                                                       | Avg<br>Performance All<br>CCIs (%) | Provider<br>Performance (%)*             | Possible Points<br>(Weight)        | Provider Points<br>Earned             |  |
| OPM Monitoring Reviews                                |                                    |                                          |                                    |                                       |  |
| Annual Comprehensive Reviews                          | 82%                                | 90%                                      | 25                                 | 22.43                                 |  |
| Safety Reviews                                        | 85%                                | 93%                                      | 15                                 | 13.88                                 |  |
| Monitoring Sub-Total                                  |                                    |                                          | 40                                 | 36.31                                 |  |
| CCI Safety Outcomes                                   |                                    |                                          |                                    |                                       |  |
| Incidence of Maltreatment                             | 0.06%                              | No Substantiated<br>Reports              | 10                                 | 10.00                                 |  |
| Staff Training/Foundations                            | 94%                                | 96%                                      | 5                                  | 4.80                                  |  |
| Staff Safety Checks                                   | 86%                                | 100%                                     | 5                                  | 5.00                                  |  |
| Safety Sub-Total                                      |                                    |                                          | 20                                 | 19.80                                 |  |
| CCI Permanency Outcomes                               |                                    |                                          |                                    |                                       |  |
| Placement Stability                                   | 90%                                | 92%                                      | 15                                 | 13.80                                 |  |
| Permanency Sub-Total                                  |                                    |                                          | 15                                 | 13.80                                 |  |
| CCI Well-Being Outcomes                               |                                    |                                          |                                    |                                       |  |
| EPSDT Medical Visits                                  | 94%                                | 89%                                      | 4                                  | 3.56                                  |  |
| EPSDT Dental Visits                                   | 88%                                | 100%                                     | 4                                  | 4.00                                  |  |
| Academic Supports                                     | 78%                                | 95%                                      | 3                                  | 2.85                                  |  |
| Provider ECEM Visits                                  | 79%                                | 84%                                      | 7                                  | 5.88                                  |  |
| Provider General Contacts                             | 77%                                | 86%                                      | 7                                  | 6.02                                  |  |
| Placements with Siblings                              | 35%                                | 73%                                      | Not Scored                         | Not Scored                            |  |
| Placements within Legal County                        | 11%                                | 20%                                      | Not Scored                         | Not Scored                            |  |
| Well-Being Sub-Total                                  |                                    |                                          | 25                                 | 22.31                                 |  |
| *Performance calculation descriptions can b           | e found in the FY 202              | 20 RBWO PBP Measureme                    | ents and Standards Guide           |                                       |  |