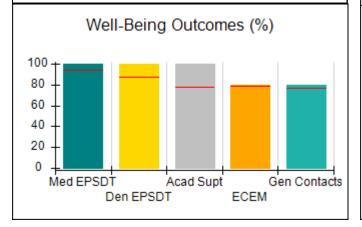

# Performance-Based Placement Measures RBWO Provider GA+SCORECARD - CCI

| Provider/Program Name: A Friend's House - (563) - CCI |                                    |                                          |                                    |                                       |  |
|-------------------------------------------------------|------------------------------------|------------------------------------------|------------------------------------|---------------------------------------|--|
| 111 Henry Pkwy., McDonough, GA 30                     | 0253                               | Quarterly Sco                            | ores (Grades)                      | Current Quarter Score (Grade)         |  |
| Phone: 678-432-1630                                   |                                    | Q1: 101.15 (A+)                          | Q2: 102.55 (A+)                    | 92.23%                                |  |
| Vendor ID# 35215                                      |                                    | Q3: 92.23 (A-)                           | Q4: N/A                            | (A-)                                  |  |
| Program Census Information:                           |                                    | # Children in Care During<br>Quarter: 25 | # Placements During<br>Quarter: 25 | # Children in Care On<br>Last Day: 14 |  |
|                                                       | Avg<br>Performance All<br>CCIs (%) | Provider<br>Performance (%)*             | Possible Points<br>(Weight)        | Provider Points<br>Earned             |  |
| OPM Monitoring Reviews                                |                                    |                                          |                                    |                                       |  |
| Annual Comprehensive Reviews                          | 82%                                | 90%                                      | 25                                 | 22.43                                 |  |
| Safety Reviews                                        | 85%                                | 93%                                      | 15                                 | 13.88                                 |  |
| Monitoring Sub-Total                                  |                                    |                                          | 40                                 | 36.31                                 |  |
| CCI Safety Outcomes                                   |                                    |                                          |                                    |                                       |  |
| Incidence of Maltreatment                             | 0.06%                              | No Substantiated<br>Reports              | 10                                 | 10.00                                 |  |
| Staff Training/Foundations                            | 94%                                | 96%                                      | 5                                  | 4.80                                  |  |
| Staff Safety Checks                                   | 86%                                | 100%                                     | 5                                  | 5.00                                  |  |
| Safety Sub-Total                                      |                                    |                                          | 20                                 | 19.80                                 |  |
| CCI Permanency Outcomes                               |                                    |                                          |                                    |                                       |  |
| Placement Stability                                   | 90%                                | 92%                                      | 15                                 | 13.80                                 |  |
| Permanency Sub-Total                                  |                                    |                                          | 15                                 | 13.80                                 |  |
| CCI Well-Being Outcomes                               |                                    |                                          |                                    |                                       |  |
| EPSDT Medical Visits                                  | 94%                                | 89%                                      | 4                                  | 3.56                                  |  |
| EPSDT Dental Visits                                   | 88%                                | 100%                                     | 4                                  | 4.00                                  |  |
| Academic Supports                                     | 78%                                | 95%                                      | 3                                  | 2.85                                  |  |
| Provider ECEM Visits                                  | 79%                                | 84%                                      | 7                                  | 5.88                                  |  |
| Provider General Contacts                             | 77%                                | 86%                                      | 7                                  | 6.02                                  |  |
| Placements with Siblings                              | 35%                                | 73%                                      | Not Scored                         | Not Scored                            |  |
| Placements within Legal County                        | 11%                                | 20%                                      | Not Scored                         | Not Scored                            |  |
| Well-Being Sub-Total                                  |                                    |                                          | 25                                 | 22.31                                 |  |
| *Performance calculation descriptions can b           | e found in the FY 202              | 20 RBWO PBP Measureme                    | ents and Standards Guide           |                                       |  |

# Performance-Based Placement Measures RBWO Provider GA+SCORECARD - CCI

| Provider/Program Name: Abba House Human Development & Resource Center of GA - (5399) - CCI |                                    |                                         |                                   |                                      |  |
|--------------------------------------------------------------------------------------------|------------------------------------|-----------------------------------------|-----------------------------------|--------------------------------------|--|
| 4590 Arbor Walk Ct., Stone Mountain                                                        | n, GA 30083                        | Quarterly Scores (Grades)               |                                   | Current Quarter Score (Grade)        |  |
| Phone: 404-299-5494                                                                        |                                    | Q1: 78.76 (C+)                          | Q1: 78.76 (C+) Q2: 76.95 (C)      |                                      |  |
| Vendor ID# 87804                                                                           |                                    | Q3: 93.32 (A-)                          | Q4: N/A                           | (A-)                                 |  |
| Program Census Information:                                                                |                                    | # Children in Care During<br>Quarter: 9 | # Placements During<br>Quarter: 9 | # Children in Care On<br>Last Day: 6 |  |
|                                                                                            | Avg<br>Performance All<br>CCIs (%) | Provider<br>Performance (%)*            | Possible Points<br>(Weight)       | Provider Points<br>Earned            |  |
| OPM Monitoring Reviews                                                                     |                                    |                                         |                                   |                                      |  |
| Annual Comprehensive Reviews                                                               | 82%                                | Not Yet Conducted                       |                                   |                                      |  |
| Safety Reviews                                                                             | 85%                                | 70%                                     | 15                                | 10.50                                |  |
| Monitoring Sub-Total                                                                       |                                    |                                         | 15                                | 10.50                                |  |
| CCI Safety Outcomes                                                                        |                                    |                                         |                                   |                                      |  |
| Incidence of Maltreatment                                                                  | 0.06%                              | No Substantiated<br>Reports             | 10                                | 10.00                                |  |
| Staff Training/Foundations                                                                 | 94%                                | -                                       | 5                                 | 5.00                                 |  |
| Staff Safety Checks                                                                        | 86%                                | 100%                                    | 5                                 | 5.00                                 |  |
| Safety Sub-Total                                                                           |                                    |                                         | 20                                | 20.00                                |  |
| CCI Permanency Outcomes                                                                    |                                    |                                         |                                   |                                      |  |
| Placement Stability                                                                        | 90%                                | 89%                                     | 15                                | 13.35                                |  |
| Permanency Sub-Total                                                                       |                                    |                                         | 15                                | 13.35                                |  |
| CCI Well-Being Outcomes                                                                    |                                    |                                         |                                   |                                      |  |
| EPSDT Medical Visits                                                                       | 94%                                | 100%                                    | 4                                 | 4.00                                 |  |
| EPSDT Dental Visits                                                                        | 88%                                | 100%                                    | 4                                 | 4.00                                 |  |
| Academic Supports                                                                          | 78%                                | 60%                                     | 3                                 | 1.80                                 |  |
| Provider ECEM Visits                                                                       | 79%                                | 77%                                     | 7                                 | 5.39                                 |  |
| Provider General Contacts                                                                  | 77%                                | 69%                                     | 7                                 | 4.83                                 |  |
| Placements with Siblings                                                                   | 35%                                | Not Eligible                            | Not Scored                        | Not Scored                           |  |
| Placements within Legal County                                                             | 11%                                | 0%                                      | Not Scored                        | Not Scored                           |  |
| Well-Being Sub-Total                                                                       |                                    |                                         | 25                                | 20.02                                |  |
| *Performance calculation descriptions can b                                                | e found in the FY 202              | 20 RBWO PBP Measureme                   | ents and Standards Guide          |                                      |  |

# Performance-Based Placement Measures RBWO Provider GA+SCORECARD - CCI

| Provider/Program Name: A Shelter) (5167) - CCI | CES Youth Ho                       | ome, Inc (forme                         | erly Appalachian                  | Children's                           |
|------------------------------------------------|------------------------------------|-----------------------------------------|-----------------------------------|--------------------------------------|
| 133 Cares Drive, Jasper, GA 30143              |                                    | Quarterly Scores (Grades)               |                                   | Current Quarter Score (Grade)        |
| Phone: 706-253-2375                            |                                    | Q1: 90.28 (A-)                          | Q2: 95.74 (A)                     | 96.24%                               |
| Vendor ID# 115379                              |                                    | Q3: 96.24 (A)                           | Q4: N/A                           | (A)                                  |
| Program Census Information:                    |                                    | # Children in Care During<br>Quarter: 9 | # Placements During<br>Quarter: 9 | # Children in Care On<br>Last Day: 7 |
|                                                | Avg<br>Performance All<br>CCIs (%) | Provider<br>Performance (%)*            | Possible Points<br>(Weight)       | Provider Points<br>Earned            |
| OPM Monitoring Reviews                         |                                    |                                         |                                   |                                      |
| Annual Comprehensive Reviews                   | 82%                                | 95%                                     | 25                                | 23.67                                |
| Safety Reviews                                 | 85%                                | 85%                                     | 15                                | 12.75                                |
| Monitoring Sub-Total                           |                                    |                                         | 40                                | 36.42                                |
| CCI Safety Outcomes                            |                                    |                                         |                                   |                                      |
| Incidence of Maltreatment                      | 0.06%                              | No Substantiated<br>Reports             | 10                                | 10.00                                |
| Staff Training/Foundations                     | 94%                                | -                                       | 5                                 | 5.00                                 |
| Staff Safety Checks                            | 86%                                | 100%                                    | 5                                 | 5.00                                 |
| Safety Sub-Total                               |                                    |                                         | 20                                | 20.00                                |
| CCI Permanency Outcomes                        |                                    |                                         |                                   |                                      |
| Placement Stability                            | 90%                                | 89%                                     | 15                                | 13.35                                |
| Permanency Sub-Total                           |                                    |                                         | 15                                | 13.35                                |
| CCI Well-Being Outcomes                        |                                    |                                         |                                   |                                      |
| EPSDT Medical Visits                           | 94%                                | 86%                                     | 4                                 | 3.44                                 |
| EPSDT Dental Visits                            | 88%                                | 86%                                     | 4                                 | 3.44                                 |
| Academic Supports                              | 78%                                | 100%                                    | 3                                 | 3.00                                 |
| Provider ECEM Visits                           | 79%                                | 29%                                     | 7                                 | 2.03                                 |
| Provider General Contacts                      | 77%                                | 94%                                     | 7                                 | 6.58                                 |
| Placements with Siblings                       | 35%                                | 100%                                    | Not Scored                        | Not Scored                           |
| Placements within Legal County                 | 11%                                | 80%                                     | Not Scored                        | Not Scored                           |
| Well-Being Sub-Total                           |                                    |                                         | 25                                | 18.49                                |
| *Performance calculation descriptions can b    | e found in the FY 202              | 20 RBWO PBP Measureme                   | ents and Standards Guide          |                                      |

# Performance-Based Placement Measures RBWO Provider GA+SCORECARD - CCI

| 49 Monroe Crossing, Cartersville, GA | 30120                              | Quarterly Sco                            | ores (Grades)                      | Current Quarter Score                |
|--------------------------------------|------------------------------------|------------------------------------------|------------------------------------|--------------------------------------|
|                                      |                                    |                                          | ` '                                | (Grade)                              |
| Phone: 770-382-6180                  |                                    | Q1: 101.59 (A+)                          | Q2: 101.56 (A+)                    | 104.61%                              |
| Vendor ID# 35217                     |                                    | Q3: 104.61 (A+)                          | Q4: N/A                            | (A+)                                 |
| Program Census Information:          |                                    | # Children in Care During<br>Quarter: 10 | # Placements During<br>Quarter: 10 | # Children in Care On<br>Last Day: 6 |
|                                      | Avg<br>Performance All<br>CCIs (%) | Provider<br>Performance (%)*             | Possible Points<br>(Weight)        | Provider Points<br>Earned            |
| OPM Monitoring Reviews               |                                    |                                          |                                    |                                      |
| Annual Comprehensive Reviews         | 82%                                | 93%                                      | 25                                 | 23.20                                |
| Safety Reviews                       | 85%                                | 97%                                      | 15                                 | 14.50                                |
| Monitoring Sub-Total                 |                                    |                                          | 40                                 | 37.70                                |
| CCI Safety Outcomes                  |                                    |                                          |                                    |                                      |
| Incidence of Maltreatment            | 0.06%                              | No Substantiated<br>Reports              | 10                                 | 10.00                                |
| Staff Training/Foundations           | 94%                                | 100%                                     | 5                                  | 5.00                                 |
| Staff Safety Checks                  | 86%                                | 95%                                      | 5                                  | 4.75                                 |
| Safety Sub-Total                     |                                    |                                          | 20                                 | 19.75                                |
| CCI Permanency Outcomes              |                                    |                                          |                                    |                                      |
| Placement Stability                  | 90%                                | 90%                                      | 15                                 | 13.50                                |
| Permanency Sub-Total                 |                                    |                                          | 15                                 | 13.50                                |
| CCI Well-Being Outcomes              |                                    |                                          |                                    |                                      |
| EPSDT Medical Visits                 | 94%                                | 100%                                     | 4                                  | 4.00                                 |
| EPSDT Dental Visits                  | 88%                                | 100%                                     | 4                                  | 4.00                                 |
| Academic Supports                    | 78%                                | 100%                                     | 3                                  | 3.00                                 |
| Provider ECEM Visits                 | 79%                                | 94%                                      | 7                                  | 6.58                                 |
| Provider General Contacts            | 77%                                | 94%                                      | 7                                  | 6.58                                 |
| Placements with Siblings             | 35%                                | 0%                                       | Not Scored                         | Not Scored                           |
| Placements within Legal County       | 11%                                | 0%                                       | Not Scored                         | Not Scored                           |
| Well-Being Sub-Total                 |                                    |                                          | 25                                 | 24.16                                |