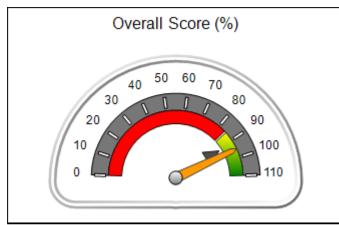

| Monitoring & Outcomes: Possible Points = 75 | Points Earned = 63.87   |        |
|---------------------------------------------|-------------------------|--------|
| Score Before Incentives Credit              |                         | 85.16% |
| Inc                                         | Incentives Awarded 8.16 |        |
|                                             | PBP Verification N      |        |
|                                             | Total Score             | 93.32% |