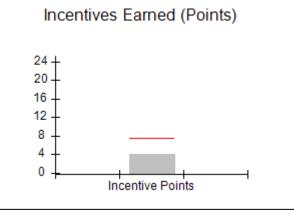

### Provider/Program Name: A Friend's House - (563) - CCI

|                                         | # Children in Care During<br>Quarter: 25 | # Placements During<br>Quarter: 25                                                                                                                                                                                                                                                                                                                                                                                                                                                                                                                                                                                                                                                                                                                                                                                                                                                                                                                                                                                                                                                                                                                                                                                                                                                                                                                                                                                                                                                                                                                                                                                                                                                                                                                                                                                                                                                                                                                                                                                                                                                                                           | # Children in Care On<br>Last Day: 14                                                                                                                                                                    |
|-----------------------------------------|------------------------------------------|------------------------------------------------------------------------------------------------------------------------------------------------------------------------------------------------------------------------------------------------------------------------------------------------------------------------------------------------------------------------------------------------------------------------------------------------------------------------------------------------------------------------------------------------------------------------------------------------------------------------------------------------------------------------------------------------------------------------------------------------------------------------------------------------------------------------------------------------------------------------------------------------------------------------------------------------------------------------------------------------------------------------------------------------------------------------------------------------------------------------------------------------------------------------------------------------------------------------------------------------------------------------------------------------------------------------------------------------------------------------------------------------------------------------------------------------------------------------------------------------------------------------------------------------------------------------------------------------------------------------------------------------------------------------------------------------------------------------------------------------------------------------------------------------------------------------------------------------------------------------------------------------------------------------------------------------------------------------------------------------------------------------------------------------------------------------------------------------------------------------------|----------------------------------------------------------------------------------------------------------------------------------------------------------------------------------------------------------|
| Avg<br>Performance All<br>CCIs (Points) | Provider<br>Performance (%)*             | Possible Points<br>(Weight)                                                                                                                                                                                                                                                                                                                                                                                                                                                                                                                                                                                                                                                                                                                                                                                                                                                                                                                                                                                                                                                                                                                                                                                                                                                                                                                                                                                                                                                                                                                                                                                                                                                                                                                                                                                                                                                                                                                                                                                                                                                                                                  | Provider Points<br>Earned                                                                                                                                                                                |
|                                         | 71%                                      | 2                                                                                                                                                                                                                                                                                                                                                                                                                                                                                                                                                                                                                                                                                                                                                                                                                                                                                                                                                                                                                                                                                                                                                                                                                                                                                                                                                                                                                                                                                                                                                                                                                                                                                                                                                                                                                                                                                                                                                                                                                                                                                                                            | 1.42                                                                                                                                                                                                     |
|                                         | 100%                                     | 2                                                                                                                                                                                                                                                                                                                                                                                                                                                                                                                                                                                                                                                                                                                                                                                                                                                                                                                                                                                                                                                                                                                                                                                                                                                                                                                                                                                                                                                                                                                                                                                                                                                                                                                                                                                                                                                                                                                                                                                                                                                                                                                            | 2.00                                                                                                                                                                                                     |
|                                         | 0%                                       | 5                                                                                                                                                                                                                                                                                                                                                                                                                                                                                                                                                                                                                                                                                                                                                                                                                                                                                                                                                                                                                                                                                                                                                                                                                                                                                                                                                                                                                                                                                                                                                                                                                                                                                                                                                                                                                                                                                                                                                                                                                                                                                                                            | 0.00                                                                                                                                                                                                     |
|                                         | 33%                                      | 2                                                                                                                                                                                                                                                                                                                                                                                                                                                                                                                                                                                                                                                                                                                                                                                                                                                                                                                                                                                                                                                                                                                                                                                                                                                                                                                                                                                                                                                                                                                                                                                                                                                                                                                                                                                                                                                                                                                                                                                                                                                                                                                            | 0.66                                                                                                                                                                                                     |
|                                         | N/A                                      | 10/5/5/1                                                                                                                                                                                                                                                                                                                                                                                                                                                                                                                                                                                                                                                                                                                                                                                                                                                                                                                                                                                                                                                                                                                                                                                                                                                                                                                                                                                                                                                                                                                                                                                                                                                                                                                                                                                                                                                                                                                                                                                                                                                                                                                     | 10.00                                                                                                                                                                                                    |
|                                         | Not Eligible                             | 5                                                                                                                                                                                                                                                                                                                                                                                                                                                                                                                                                                                                                                                                                                                                                                                                                                                                                                                                                                                                                                                                                                                                                                                                                                                                                                                                                                                                                                                                                                                                                                                                                                                                                                                                                                                                                                                                                                                                                                                                                                                                                                                            |                                                                                                                                                                                                          |
|                                         | 0%                                       | 4                                                                                                                                                                                                                                                                                                                                                                                                                                                                                                                                                                                                                                                                                                                                                                                                                                                                                                                                                                                                                                                                                                                                                                                                                                                                                                                                                                                                                                                                                                                                                                                                                                                                                                                                                                                                                                                                                                                                                                                                                                                                                                                            | 0.00                                                                                                                                                                                                     |
|                                         | 0%                                       | 4                                                                                                                                                                                                                                                                                                                                                                                                                                                                                                                                                                                                                                                                                                                                                                                                                                                                                                                                                                                                                                                                                                                                                                                                                                                                                                                                                                                                                                                                                                                                                                                                                                                                                                                                                                                                                                                                                                                                                                                                                                                                                                                            | 0.00                                                                                                                                                                                                     |
|                                         | 0%                                       | 5                                                                                                                                                                                                                                                                                                                                                                                                                                                                                                                                                                                                                                                                                                                                                                                                                                                                                                                                                                                                                                                                                                                                                                                                                                                                                                                                                                                                                                                                                                                                                                                                                                                                                                                                                                                                                                                                                                                                                                                                                                                                                                                            | 0.00                                                                                                                                                                                                     |
|                                         | 100%                                     | 4                                                                                                                                                                                                                                                                                                                                                                                                                                                                                                                                                                                                                                                                                                                                                                                                                                                                                                                                                                                                                                                                                                                                                                                                                                                                                                                                                                                                                                                                                                                                                                                                                                                                                                                                                                                                                                                                                                                                                                                                                                                                                                                            | 4.00                                                                                                                                                                                                     |
| 7.45                                    |                                          |                                                                                                                                                                                                                                                                                                                                                                                                                                                                                                                                                                                                                                                                                                                                                                                                                                                                                                                                                                                                                                                                                                                                                                                                                                                                                                                                                                                                                                                                                                                                                                                                                                                                                                                                                                                                                                                                                                                                                                                                                                                                                                                              | 18.08                                                                                                                                                                                                    |
| combined incentive                      | credit allowed is 10 points.             | Incentives Awarded                                                                                                                                                                                                                                                                                                                                                                                                                                                                                                                                                                                                                                                                                                                                                                                                                                                                                                                                                                                                                                                                                                                                                                                                                                                                                                                                                                                                                                                                                                                                                                                                                                                                                                                                                                                                                                                                                                                                                                                                                                                                                                           | 10.00                                                                                                                                                                                                    |
|                                         | Avg Performance All CCIs (Points)        | Quarter: 25   Provider   Performance (%)*   71%   100%   33%   N/A   Not Eligible   0%   0%   0%   0%   100%   100%   100%   100%   100%   100%   100%   100%   100%   100%   100%   100%   100%   100%   100%   100%   100%   100%   100%   100%   100%   100%   100%   100%   100%   100%   100%   100%   100%   100%   100%   100%   100%   100%   100%   100%   100%   100%   100%   100%   100%   100%   100%   100%   100%   100%   100%   100%   100%   100%   100%   100%   100%   100%   100%   100%   100%   100%   100%   100%   100%   100%   100%   100%   100%   100%   100%   100%   100%   100%   100%   100%   100%   100%   100%   100%   100%   100%   100%   100%   100%   100%   100%   100%   100%   100%   100%   100%   100%   100%   100%   100%   100%   100%   100%   100%   100%   100%   100%   100%   100%   100%   100%   100%   100%   100%   100%   100%   100%   100%   100%   100%   100%   100%   100%   100%   100%   100%   100%   100%   100%   100%   100%   100%   100%   100%   100%   100%   100%   100%   100%   100%   100%   100%   100%   100%   100%   100%   100%   100%   100%   100%   100%   100%   100%   100%   100%   100%   100%   100%   100%   100%   100%   100%   100%   100%   100%   100%   100%   100%   100%   100%   100%   100%   100%   100%   100%   100%   100%   100%   100%   100%   100%   100%   100%   100%   100%   100%   100%   100%   100%   100%   100%   100%   100%   100%   100%   100%   100%   100%   100%   100%   100%   100%   100%   100%   100%   100%   100%   100%   100%   100%   100%   100%   100%   100%   100%   100%   100%   100%   100%   100%   100%   100%   100%   100%   100%   100%   100%   100%   100%   100%   100%   100%   100%   100%   100%   100%   100%   100%   100%   100%   100%   100%   100%   100%   100%   100%   100%   100%   100%   100%   100%   100%   100%   100%   100%   100%   100%   100%   100%   100%   100%   100%   100%   100%   100%   100%   100%   100%   100%   100%   100%   100%   100%   100%   100%   100%   100%   100%   100%   100%   100%   100%   100%   100%   100%   1 | Quarter: 25   Quarter: 25     Avg   Performance All   CCIs (Points)     71%   2     100%   5     33%   2     N/A   10/5/5/1     Not Eligible   5     0%   4     0%   5     100%   4     17.45   100%   4 |