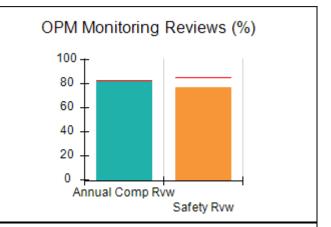

# Performance-Based Placement Measures RBWO Provider GA+SCORECARD - CCI

| Provider/Program Name: A Friend's House - (563) - CCI |                                    |                                          |                                    |                                       |  |
|-------------------------------------------------------|------------------------------------|------------------------------------------|------------------------------------|---------------------------------------|--|
| 111 Henry Pkwy., McDonough, GA 30                     | 0253                               | Quarterly Sco                            | ores (Grades)                      | Current Quarter Score (Grade)         |  |
| Phone: 678-432-1630                                   |                                    | Q1: 101.15 (A+)                          | Q2: 102.55 (A+)                    | 92.23%                                |  |
| Vendor ID# 35215                                      |                                    | Q3: 92.23 (A-)                           | Q4: N/A                            | (A-)                                  |  |
| Program Census Information:                           |                                    | # Children in Care During<br>Quarter: 25 | # Placements During<br>Quarter: 25 | # Children in Care On<br>Last Day: 14 |  |
|                                                       | Avg<br>Performance All<br>CCIs (%) | Provider<br>Performance (%)*             | Possible Points<br>(Weight)        | Provider Points<br>Earned             |  |
| OPM Monitoring Reviews                                |                                    |                                          |                                    |                                       |  |
| Annual Comprehensive Reviews                          | 82%                                | 90%                                      | 25                                 | 22.43                                 |  |
| Safety Reviews                                        | 85%                                | 93%                                      | 15                                 | 13.88                                 |  |
| Monitoring Sub-Total                                  |                                    |                                          | 40                                 | 36.31                                 |  |
| CCI Safety Outcomes                                   |                                    |                                          |                                    |                                       |  |
| Incidence of Maltreatment                             | 0.06%                              | No Substantiated<br>Reports              | 10                                 | 10.00                                 |  |
| Staff Training/Foundations                            | 94%                                | 96%                                      | 5                                  | 4.80                                  |  |
| Staff Safety Checks                                   | 86%                                | 100%                                     | 5                                  | 5.00                                  |  |
| Safety Sub-Total                                      |                                    |                                          | 20                                 | 19.80                                 |  |
| CCI Permanency Outcomes                               |                                    |                                          |                                    |                                       |  |
| Placement Stability                                   | 90%                                | 92%                                      | 15                                 | 13.80                                 |  |
| Permanency Sub-Total                                  |                                    |                                          | 15                                 | 13.80                                 |  |
| CCI Well-Being Outcomes                               |                                    |                                          |                                    |                                       |  |
| EPSDT Medical Visits                                  | 94%                                | 89%                                      | 4                                  | 3.56                                  |  |
| EPSDT Dental Visits                                   | 88%                                | 100%                                     | 4                                  | 4.00                                  |  |
| Academic Supports                                     | 78%                                | 95%                                      | 3                                  | 2.85                                  |  |
| Provider ECEM Visits                                  | 79%                                | 84%                                      | 7                                  | 5.88                                  |  |
| Provider General Contacts                             | 77%                                | 86%                                      | 7                                  | 6.02                                  |  |
| Placements with Siblings                              | 35%                                | 73%                                      | Not Scored                         | Not Scored                            |  |
| Placements within Legal County                        | 11%                                | 20%                                      | Not Scored                         | Not Scored                            |  |
| Well-Being Sub-Total                                  |                                    |                                          | 25                                 | 22.31                                 |  |
| *Performance calculation descriptions can b           | e found in the FY 202              | 20 RBWO PBP Measureme                    | ents and Standards Guide           |                                       |  |

# Performance-Based Placement Measures RBWO Provider GA+SCORECARD - CCI

| Provider/Program Name: A Shelter) (5167) - CCI | CES Youth Ho                       | ome, Inc (forme                         | erly Appalachian                  | Children's                           |
|------------------------------------------------|------------------------------------|-----------------------------------------|-----------------------------------|--------------------------------------|
| 133 Cares Drive, Jasper, GA 30143              |                                    | Quarterly Scores (Grades)               |                                   | Current Quarter Score (Grade)        |
| Phone: 706-253-2375                            |                                    | Q1: 90.28 (A-)                          | Q2: 95.74 (A)                     | 96.24%                               |
| Vendor ID# 115379                              |                                    | Q3: 96.24 (A)                           | Q4: N/A                           | (A)                                  |
| Program Census Information:                    |                                    | # Children in Care During<br>Quarter: 9 | # Placements During<br>Quarter: 9 | # Children in Care On<br>Last Day: 7 |
|                                                | Avg<br>Performance All<br>CCIs (%) | Provider<br>Performance (%)*            | Possible Points<br>(Weight)       | Provider Points<br>Earned            |
| OPM Monitoring Reviews                         |                                    |                                         |                                   |                                      |
| Annual Comprehensive Reviews                   | 82%                                | 95%                                     | 25                                | 23.67                                |
| Safety Reviews                                 | 85%                                | 85%                                     | 15                                | 12.75                                |
| Monitoring Sub-Total                           |                                    |                                         | 40                                | 36.42                                |
| CCI Safety Outcomes                            |                                    |                                         |                                   |                                      |
| Incidence of Maltreatment                      | 0.06%                              | No Substantiated<br>Reports             | 10                                | 10.00                                |
| Staff Training/Foundations                     | 94%                                | -                                       | 5                                 | 5.00                                 |
| Staff Safety Checks                            | 86%                                | 100%                                    | 5                                 | 5.00                                 |
| Safety Sub-Total                               |                                    |                                         | 20                                | 20.00                                |
| CCI Permanency Outcomes                        |                                    |                                         |                                   |                                      |
| Placement Stability                            | 90%                                | 89%                                     | 15                                | 13.35                                |
| Permanency Sub-Total                           |                                    |                                         | 15                                | 13.35                                |
| CCI Well-Being Outcomes                        |                                    |                                         |                                   |                                      |
| EPSDT Medical Visits                           | 94%                                | 86%                                     | 4                                 | 3.44                                 |
| EPSDT Dental Visits                            | 88%                                | 86%                                     | 4                                 | 3.44                                 |
| Academic Supports                              | 78%                                | 100%                                    | 3                                 | 3.00                                 |
| Provider ECEM Visits                           | 79%                                | 29%                                     | 7                                 | 2.03                                 |
| Provider General Contacts                      | 77%                                | 94%                                     | 7                                 | 6.58                                 |
| Placements with Siblings                       | 35%                                | 100%                                    | Not Scored                        | Not Scored                           |
| Placements within Legal County                 | 11%                                | 80%                                     | Not Scored                        | Not Scored                           |
| Well-Being Sub-Total                           |                                    |                                         | 25                                | 18.49                                |
| *Performance calculation descriptions can b    | e found in the FY 202              | 20 RBWO PBP Measureme                   | ents and Standards Guide          |                                      |

# Performance-Based Placement Measures RBWO Provider GA+SCORECARD - CCI

| 49 Monroe Crossing, Cartersville, GA | 30120                              | Quarterly Sco                            | ores (Grades)                      | Current Quarter Score                |
|--------------------------------------|------------------------------------|------------------------------------------|------------------------------------|--------------------------------------|
|                                      |                                    |                                          | ` '                                | (Grade)                              |
| Phone: 770-382-6180                  |                                    | Q1: 101.59 (A+)                          | Q2: 101.56 (A+)                    | 104.61%                              |
| Vendor ID# 35217                     |                                    | Q3: 104.61 (A+)                          | Q4: N/A                            | (A+)                                 |
| Program Census Information:          |                                    | # Children in Care During<br>Quarter: 10 | # Placements During<br>Quarter: 10 | # Children in Care On<br>Last Day: 6 |
|                                      | Avg<br>Performance All<br>CCIs (%) | Provider<br>Performance (%)*             | Possible Points<br>(Weight)        | Provider Points<br>Earned            |
| OPM Monitoring Reviews               |                                    |                                          |                                    |                                      |
| Annual Comprehensive Reviews         | 82%                                | 93%                                      | 25                                 | 23.20                                |
| Safety Reviews                       | 85%                                | 97%                                      | 15                                 | 14.50                                |
| Monitoring Sub-Total                 |                                    |                                          | 40                                 | 37.70                                |
| CCI Safety Outcomes                  |                                    |                                          |                                    |                                      |
| Incidence of Maltreatment            | 0.06%                              | No Substantiated<br>Reports              | 10                                 | 10.00                                |
| Staff Training/Foundations           | 94%                                | 100%                                     | 5                                  | 5.00                                 |
| Staff Safety Checks                  | 86%                                | 95%                                      | 5                                  | 4.75                                 |
| Safety Sub-Total                     |                                    |                                          | 20                                 | 19.75                                |
| CCI Permanency Outcomes              |                                    |                                          |                                    |                                      |
| Placement Stability                  | 90%                                | 90%                                      | 15                                 | 13.50                                |
| Permanency Sub-Total                 |                                    |                                          | 15                                 | 13.50                                |
| CCI Well-Being Outcomes              |                                    |                                          |                                    |                                      |
| EPSDT Medical Visits                 | 94%                                | 100%                                     | 4                                  | 4.00                                 |
| EPSDT Dental Visits                  | 88%                                | 100%                                     | 4                                  | 4.00                                 |
| Academic Supports                    | 78%                                | 100%                                     | 3                                  | 3.00                                 |
| Provider ECEM Visits                 | 79%                                | 94%                                      | 7                                  | 6.58                                 |
| Provider General Contacts            | 77%                                | 94%                                      | 7                                  | 6.58                                 |
| Placements with Siblings             | 35%                                | 0%                                       | Not Scored                         | Not Scored                           |
| Placements within Legal County       | 11%                                | 0%                                       | Not Scored                         | Not Scored                           |
| Well-Being Sub-Total                 |                                    |                                          | 25                                 | 24.16                                |