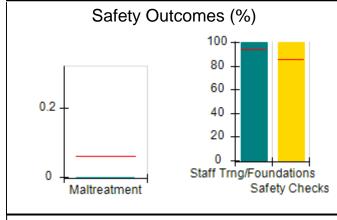

# Performance-Based Placement Measures RBWO Provider GA+SCORECARD - CCI

| Provider/Program Name: Abba House Human Development & Resource Center of GA - (5399) - CCI |                                    |                                         |                                   |                                      |  |
|--------------------------------------------------------------------------------------------|------------------------------------|-----------------------------------------|-----------------------------------|--------------------------------------|--|
| 4590 Arbor Walk Ct., Stone Mountain                                                        | n, GA 30083                        | Quarterly Scores (Grades)               |                                   | Current Quarter Score (Grade)        |  |
| Phone: 404-299-5494                                                                        |                                    | Q1: 78.76 (C+)                          | Q1: 78.76 (C+) Q2: 76.95 (C)      |                                      |  |
| Vendor ID# 87804                                                                           |                                    | Q3: 93.32 (A-)                          | Q4: N/A                           | (A-)                                 |  |
| Program Census Information:                                                                |                                    | # Children in Care During<br>Quarter: 9 | # Placements During<br>Quarter: 9 | # Children in Care On<br>Last Day: 6 |  |
|                                                                                            | Avg<br>Performance All<br>CCIs (%) | Provider<br>Performance (%)*            | Possible Points<br>(Weight)       | Provider Points<br>Earned            |  |
| OPM Monitoring Reviews                                                                     |                                    |                                         |                                   |                                      |  |
| Annual Comprehensive Reviews                                                               | 82%                                | Not Yet Conducted                       |                                   |                                      |  |
| Safety Reviews                                                                             | 85%                                | 70%                                     | 15                                | 10.50                                |  |
| Monitoring Sub-Total                                                                       |                                    |                                         | 15                                | 10.50                                |  |
| CCI Safety Outcomes                                                                        |                                    |                                         |                                   |                                      |  |
| Incidence of Maltreatment                                                                  | 0.06%                              | No Substantiated<br>Reports             | 10                                | 10.00                                |  |
| Staff Training/Foundations                                                                 | 94%                                | -                                       | 5                                 | 5.00                                 |  |
| Staff Safety Checks                                                                        | 86%                                | 100%                                    | 5                                 | 5.00                                 |  |
| Safety Sub-Total                                                                           |                                    |                                         | 20                                | 20.00                                |  |
| CCI Permanency Outcomes                                                                    |                                    |                                         |                                   |                                      |  |
| Placement Stability                                                                        | 90%                                | 89%                                     | 15                                | 13.35                                |  |
| Permanency Sub-Total                                                                       |                                    |                                         | 15                                | 13.35                                |  |
| CCI Well-Being Outcomes                                                                    |                                    |                                         |                                   |                                      |  |
| EPSDT Medical Visits                                                                       | 94%                                | 100%                                    | 4                                 | 4.00                                 |  |
| EPSDT Dental Visits                                                                        | 88%                                | 100%                                    | 4                                 | 4.00                                 |  |
| Academic Supports                                                                          | 78%                                | 60%                                     | 3                                 | 1.80                                 |  |
| Provider ECEM Visits                                                                       | 79%                                | 77%                                     | 7                                 | 5.39                                 |  |
| Provider General Contacts                                                                  | 77%                                | 69%                                     | 7                                 | 4.83                                 |  |
| Placements with Siblings                                                                   | 35%                                | Not Eligible                            | Not Scored                        | Not Scored                           |  |
| Placements within Legal County                                                             | 11%                                | 0%                                      | Not Scored                        | Not Scored                           |  |
| Well-Being Sub-Total                                                                       |                                    |                                         | 25                                | 20.02                                |  |
| *Performance calculation descriptions can b                                                | e found in the FY 202              | 20 RBWO PBP Measureme                   | ents and Standards Guide          |                                      |  |