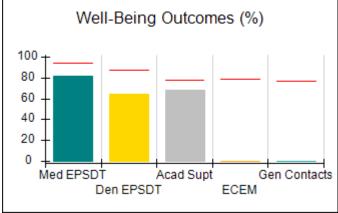

# Performance-Based Placement Measures RBWO Provider GA+SCORECARD - CCI

| Provider/Program Name: A Friend's House - (563) - CCI |                                    |                                          |                                    |                                       |  |
|-------------------------------------------------------|------------------------------------|------------------------------------------|------------------------------------|---------------------------------------|--|
| 111 Henry Pkwy., McDonough, GA 30                     | 0253                               | Quarterly Sco                            | ores (Grades)                      | Current Quarter Score (Grade)         |  |
| Phone: 678-432-1630                                   |                                    | Q1: 101.15 (A+)                          | Q2: 102.55 (A+)                    | 92.23%                                |  |
| Vendor ID# 35215                                      |                                    | Q3: 92.23 (A-)                           | Q4: N/A                            | (A-)                                  |  |
| Program Census Information:                           |                                    | # Children in Care During<br>Quarter: 25 | # Placements During<br>Quarter: 25 | # Children in Care On<br>Last Day: 14 |  |
|                                                       | Avg<br>Performance All<br>CCIs (%) | Provider<br>Performance (%)*             | Possible Points<br>(Weight)        | Provider Points<br>Earned             |  |
| OPM Monitoring Reviews                                |                                    |                                          |                                    |                                       |  |
| Annual Comprehensive Reviews                          | 82%                                | 90%                                      | 25                                 | 22.43                                 |  |
| Safety Reviews                                        | 85%                                | 93%                                      | 15                                 | 13.88                                 |  |
| Monitoring Sub-Total                                  |                                    |                                          | 40                                 | 36.31                                 |  |
| CCI Safety Outcomes                                   |                                    |                                          |                                    |                                       |  |
| Incidence of Maltreatment                             | 0.06%                              | No Substantiated<br>Reports              | 10                                 | 10.00                                 |  |
| Staff Training/Foundations                            | 94%                                | 96%                                      | 5                                  | 4.80                                  |  |
| Staff Safety Checks                                   | 86%                                | 100%                                     | 5                                  | 5.00                                  |  |
| Safety Sub-Total                                      |                                    |                                          | 20                                 | 19.80                                 |  |
| CCI Permanency Outcomes                               |                                    |                                          |                                    |                                       |  |
| Placement Stability                                   | 90%                                | 92%                                      | 15                                 | 13.80                                 |  |
| Permanency Sub-Total                                  |                                    |                                          | 15                                 | 13.80                                 |  |
| CCI Well-Being Outcomes                               |                                    |                                          |                                    |                                       |  |
| EPSDT Medical Visits                                  | 94%                                | 89%                                      | 4                                  | 3.56                                  |  |
| EPSDT Dental Visits                                   | 88%                                | 100%                                     | 4                                  | 4.00                                  |  |
| Academic Supports                                     | 78%                                | 95%                                      | 3                                  | 2.85                                  |  |
| Provider ECEM Visits                                  | 79%                                | 84%                                      | 7                                  | 5.88                                  |  |
| Provider General Contacts                             | 77%                                | 86%                                      | 7                                  | 6.02                                  |  |
| Placements with Siblings                              | 35%                                | 73%                                      | Not Scored                         | Not Scored                            |  |
| Placements within Legal County                        | 11%                                | 20%                                      | Not Scored                         | Not Scored                            |  |
| Well-Being Sub-Total                                  |                                    |                                          | 25                                 | 22.31                                 |  |
| *Performance calculation descriptions can b           | e found in the FY 202              | 20 RBWO PBP Measureme                    | ents and Standards Guide           |                                       |  |