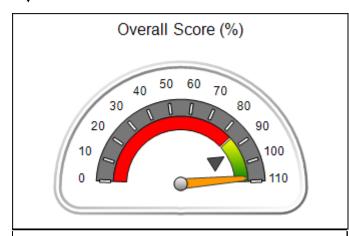

## Performance-Based Placement Measures RBWO Provider GA+SCORECARD - CCI

Report Quarter: Q3 FY2020

| Provider/Program Name: A Friend's House - (563) - CCI |                                                         |                                    |                                       |  |  |  |  |
|-------------------------------------------------------|---------------------------------------------------------|------------------------------------|---------------------------------------|--|--|--|--|
| 111 Henry Pkwy., McDonough, GA 30253                  | Quarterly Scores (Grades) Current Quarter Score (Grade) |                                    |                                       |  |  |  |  |
| Phone: 678-432-1630                                   | Q1: 101.15 (A+) Q2: 102.55 (A+)                         |                                    | 92.23%                                |  |  |  |  |
| Vendor ID# 35215                                      | Q3: 92.23 (A-)                                          | Q4: N/A                            | (A-)                                  |  |  |  |  |
| Program Census Information:                           | # Children in Care During<br>Quarter: 25                | # Placements During<br>Quarter: 25 | # Children in Care On Last<br>Day: 14 |  |  |  |  |
|                                                       |                                                         |                                    |                                       |  |  |  |  |

| 4590 Arbor Walk Ct., Stone Mountain, GA 30083 | Quarterly Scores (Grades)               |                                   | Current Quarter Score<br>(Grade)     |
|-----------------------------------------------|-----------------------------------------|-----------------------------------|--------------------------------------|
| Phone: 404-299-5494                           | Q1: 78.76 (C+) Q2: 76.95 (C)            |                                   | 93.32%                               |
| Vendor ID# 87804                              | Q3: 93.32 (A-)                          | Q4: N/A                           | (A-)                                 |
| Program Census Information:                   | # Children in Care During<br>Quarter: 9 | # Placements During<br>Quarter: 9 | # Children in Care On Last<br>Day: 6 |

## Performance-Based Placement Measures RBWO Provider GA+SCORECARD - CCI

Report Quarter: Q3 FY2020

| Provider/Program Name: ACES Youth Home, Inc (formerly Appalachian Children's Shelter) (5167) - CCI                                            |                                                                               |                                                                                                                         |  |  |  |  |
|-----------------------------------------------------------------------------------------------------------------------------------------------|-------------------------------------------------------------------------------|-------------------------------------------------------------------------------------------------------------------------|--|--|--|--|
| Quarterly Scores (Grades) Current Quarter Score (Grade)                                                                                       |                                                                               |                                                                                                                         |  |  |  |  |
| Q1: 90.28 (A-) Q2: 95.74 (A)                                                                                                                  |                                                                               | 96.24%                                                                                                                  |  |  |  |  |
| Q3: 96.24 (A)                                                                                                                                 | Q4: N/A                                                                       | (A)                                                                                                                     |  |  |  |  |
| Program Census Information:  # Children in Care During Quarter: 9 # Placements During Quarter: 9 # Children in Care On Last Quarter: 9 Day: 7 |                                                                               |                                                                                                                         |  |  |  |  |
|                                                                                                                                               | Quarterly Sco<br>Q1: 90.28 (A-)<br>Q3: 96.24 (A)<br># Children in Care During | Quarterly Scores (Grades)  Q1: 90.28 (A-)  Q2: 95.74 (A)  Q3: 96.24 (A)  # Children in Care During  # Placements During |  |  |  |  |

| 49 Monroe Crossing, Cartersville, GA 30120 | Quarterly Scores (Grades)                |                                    | Current Quarter Score<br>(Grade)     |
|--------------------------------------------|------------------------------------------|------------------------------------|--------------------------------------|
| Phone: 770-382-6180                        | Q1: 101.59 (A+)                          | Q2: 101.56 (A+)                    | 104.61%                              |
| Vendor ID# 35217                           | Q3: 104.61 (A+)                          | Q4: N/A                            | (A+)                                 |
| Program Census Information:                | # Children in Care During<br>Quarter: 10 | # Placements During<br>Quarter: 10 | # Children in Care On Last<br>Day: 6 |