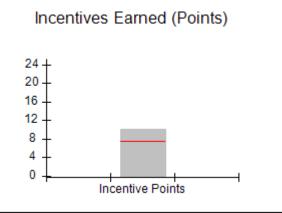

### Provider/Program Name: A Friend's House - (563) - CCI

|                                         | # Children in Care During<br>Quarter: 25 | # Placements During<br>Quarter: 25                                                                                                                                                                                                                                                                                                                                                                                                                                                                                                                                                                                                                                                                                                                                                                                                                                                                                                                                                                                                                                                                                                                                                                                                                                                                                                                                                                                                                                                                                                                                                                                                                                                                                                                                                                                                                                                                                                                                                                                                                                                                                           | # Children in Care On<br>Last Day: 14                                                                                                                                                                    |
|-----------------------------------------|------------------------------------------|------------------------------------------------------------------------------------------------------------------------------------------------------------------------------------------------------------------------------------------------------------------------------------------------------------------------------------------------------------------------------------------------------------------------------------------------------------------------------------------------------------------------------------------------------------------------------------------------------------------------------------------------------------------------------------------------------------------------------------------------------------------------------------------------------------------------------------------------------------------------------------------------------------------------------------------------------------------------------------------------------------------------------------------------------------------------------------------------------------------------------------------------------------------------------------------------------------------------------------------------------------------------------------------------------------------------------------------------------------------------------------------------------------------------------------------------------------------------------------------------------------------------------------------------------------------------------------------------------------------------------------------------------------------------------------------------------------------------------------------------------------------------------------------------------------------------------------------------------------------------------------------------------------------------------------------------------------------------------------------------------------------------------------------------------------------------------------------------------------------------------|----------------------------------------------------------------------------------------------------------------------------------------------------------------------------------------------------------|
| Avg<br>Performance All<br>CCIs (Points) | Provider<br>Performance (%)*             | Possible Points<br>(Weight)                                                                                                                                                                                                                                                                                                                                                                                                                                                                                                                                                                                                                                                                                                                                                                                                                                                                                                                                                                                                                                                                                                                                                                                                                                                                                                                                                                                                                                                                                                                                                                                                                                                                                                                                                                                                                                                                                                                                                                                                                                                                                                  | Provider Points<br>Earned                                                                                                                                                                                |
|                                         | 71%                                      | 2                                                                                                                                                                                                                                                                                                                                                                                                                                                                                                                                                                                                                                                                                                                                                                                                                                                                                                                                                                                                                                                                                                                                                                                                                                                                                                                                                                                                                                                                                                                                                                                                                                                                                                                                                                                                                                                                                                                                                                                                                                                                                                                            | 1.42                                                                                                                                                                                                     |
|                                         | 100%                                     | 2                                                                                                                                                                                                                                                                                                                                                                                                                                                                                                                                                                                                                                                                                                                                                                                                                                                                                                                                                                                                                                                                                                                                                                                                                                                                                                                                                                                                                                                                                                                                                                                                                                                                                                                                                                                                                                                                                                                                                                                                                                                                                                                            | 2.00                                                                                                                                                                                                     |
|                                         | 0%                                       | 5                                                                                                                                                                                                                                                                                                                                                                                                                                                                                                                                                                                                                                                                                                                                                                                                                                                                                                                                                                                                                                                                                                                                                                                                                                                                                                                                                                                                                                                                                                                                                                                                                                                                                                                                                                                                                                                                                                                                                                                                                                                                                                                            | 0.00                                                                                                                                                                                                     |
|                                         | 33%                                      | 2                                                                                                                                                                                                                                                                                                                                                                                                                                                                                                                                                                                                                                                                                                                                                                                                                                                                                                                                                                                                                                                                                                                                                                                                                                                                                                                                                                                                                                                                                                                                                                                                                                                                                                                                                                                                                                                                                                                                                                                                                                                                                                                            | 0.66                                                                                                                                                                                                     |
|                                         | N/A                                      | 10/5/5/1                                                                                                                                                                                                                                                                                                                                                                                                                                                                                                                                                                                                                                                                                                                                                                                                                                                                                                                                                                                                                                                                                                                                                                                                                                                                                                                                                                                                                                                                                                                                                                                                                                                                                                                                                                                                                                                                                                                                                                                                                                                                                                                     | 10.00                                                                                                                                                                                                    |
|                                         | Not Eligible                             | 5                                                                                                                                                                                                                                                                                                                                                                                                                                                                                                                                                                                                                                                                                                                                                                                                                                                                                                                                                                                                                                                                                                                                                                                                                                                                                                                                                                                                                                                                                                                                                                                                                                                                                                                                                                                                                                                                                                                                                                                                                                                                                                                            |                                                                                                                                                                                                          |
|                                         | 0%                                       | 4                                                                                                                                                                                                                                                                                                                                                                                                                                                                                                                                                                                                                                                                                                                                                                                                                                                                                                                                                                                                                                                                                                                                                                                                                                                                                                                                                                                                                                                                                                                                                                                                                                                                                                                                                                                                                                                                                                                                                                                                                                                                                                                            | 0.00                                                                                                                                                                                                     |
|                                         | 0%                                       | 4                                                                                                                                                                                                                                                                                                                                                                                                                                                                                                                                                                                                                                                                                                                                                                                                                                                                                                                                                                                                                                                                                                                                                                                                                                                                                                                                                                                                                                                                                                                                                                                                                                                                                                                                                                                                                                                                                                                                                                                                                                                                                                                            | 0.00                                                                                                                                                                                                     |
|                                         | 0%                                       | 5                                                                                                                                                                                                                                                                                                                                                                                                                                                                                                                                                                                                                                                                                                                                                                                                                                                                                                                                                                                                                                                                                                                                                                                                                                                                                                                                                                                                                                                                                                                                                                                                                                                                                                                                                                                                                                                                                                                                                                                                                                                                                                                            | 0.00                                                                                                                                                                                                     |
|                                         | 100%                                     | 4                                                                                                                                                                                                                                                                                                                                                                                                                                                                                                                                                                                                                                                                                                                                                                                                                                                                                                                                                                                                                                                                                                                                                                                                                                                                                                                                                                                                                                                                                                                                                                                                                                                                                                                                                                                                                                                                                                                                                                                                                                                                                                                            | 4.00                                                                                                                                                                                                     |
| 7.45                                    |                                          |                                                                                                                                                                                                                                                                                                                                                                                                                                                                                                                                                                                                                                                                                                                                                                                                                                                                                                                                                                                                                                                                                                                                                                                                                                                                                                                                                                                                                                                                                                                                                                                                                                                                                                                                                                                                                                                                                                                                                                                                                                                                                                                              | 18.08                                                                                                                                                                                                    |
| combined incentive                      | credit allowed is 10 points.             | Incentives Awarded                                                                                                                                                                                                                                                                                                                                                                                                                                                                                                                                                                                                                                                                                                                                                                                                                                                                                                                                                                                                                                                                                                                                                                                                                                                                                                                                                                                                                                                                                                                                                                                                                                                                                                                                                                                                                                                                                                                                                                                                                                                                                                           | 10.00                                                                                                                                                                                                    |
|                                         | Avg Performance All CCIs (Points)        | Quarter: 25   Provider   Performance (%)*   71%   100%   33%   N/A   Not Eligible   0%   0%   0%   0%   100%   100%   100%   100%   100%   100%   100%   100%   100%   100%   100%   100%   100%   100%   100%   100%   100%   100%   100%   100%   100%   100%   100%   100%   100%   100%   100%   100%   100%   100%   100%   100%   100%   100%   100%   100%   100%   100%   100%   100%   100%   100%   100%   100%   100%   100%   100%   100%   100%   100%   100%   100%   100%   100%   100%   100%   100%   100%   100%   100%   100%   100%   100%   100%   100%   100%   100%   100%   100%   100%   100%   100%   100%   100%   100%   100%   100%   100%   100%   100%   100%   100%   100%   100%   100%   100%   100%   100%   100%   100%   100%   100%   100%   100%   100%   100%   100%   100%   100%   100%   100%   100%   100%   100%   100%   100%   100%   100%   100%   100%   100%   100%   100%   100%   100%   100%   100%   100%   100%   100%   100%   100%   100%   100%   100%   100%   100%   100%   100%   100%   100%   100%   100%   100%   100%   100%   100%   100%   100%   100%   100%   100%   100%   100%   100%   100%   100%   100%   100%   100%   100%   100%   100%   100%   100%   100%   100%   100%   100%   100%   100%   100%   100%   100%   100%   100%   100%   100%   100%   100%   100%   100%   100%   100%   100%   100%   100%   100%   100%   100%   100%   100%   100%   100%   100%   100%   100%   100%   100%   100%   100%   100%   100%   100%   100%   100%   100%   100%   100%   100%   100%   100%   100%   100%   100%   100%   100%   100%   100%   100%   100%   100%   100%   100%   100%   100%   100%   100%   100%   100%   100%   100%   100%   100%   100%   100%   100%   100%   100%   100%   100%   100%   100%   100%   100%   100%   100%   100%   100%   100%   100%   100%   100%   100%   100%   100%   100%   100%   100%   100%   100%   100%   100%   100%   100%   100%   100%   100%   100%   100%   100%   100%   100%   100%   100%   100%   100%   100%   100%   100%   100%   100%   100%   100%   100%   100%   100%   1 | Quarter: 25   Quarter: 25     Avg   Performance All   CCIs (Points)     71%   2     100%   5     33%   2     N/A   10/5/5/1     Not Eligible   5     0%   4     0%   5     100%   4     17.45   100%   4 |

# Provider/Program Name: Abba House Human Development & Resource Center of GA - (5399) - CCI

| Program Census Information:                      |                                         | # Children in Care During<br>Quarter: 9 | # Placements During<br>Quarter: 9 | # Children in Care On<br>Last Day: 6 |
|--------------------------------------------------|-----------------------------------------|-----------------------------------------|-----------------------------------|--------------------------------------|
| CCI Incentive Credits                            | Avg<br>Performance All<br>CCIs (Points) | Provider<br>Performance (%)*            | Possible Points<br>(Weight)       | Provider Points<br>Earned            |
| Early EPSDT Medical Visits                       |                                         | 100%                                    | 2                                 | 2.00                                 |
| Early EPSDT Dental Visits                        |                                         | 100%                                    | 2                                 | 2.00                                 |
| Permanency Contacts                              |                                         | 0%                                      | 5                                 | 0.00                                 |
| Additional Academic Supports                     |                                         | 8%                                      | 2                                 | 0.16                                 |
| HS Grad/GED/Prof or Trade<br>Certificate/College |                                         | N/A                                     | 10/5/5/1                          |                                      |
| EYSS Agreement                                   |                                         | Not Eligible                            | 5                                 |                                      |
| Community Connections                            |                                         | 0%                                      | 4                                 | 0.00                                 |
| Active Agency Accreditation                      |                                         | 0%                                      | 4                                 | 0.00                                 |
| Staff Clinical Licensure                         |                                         | 0%                                      | 5                                 | 0.00                                 |
| Behavior Management (threshold = 0)              |                                         | 100%                                    | 4                                 | 4.00                                 |
| Incentives Total                                 | 7.45                                    |                                         |                                   | 8.16                                 |
| Maximum total                                    | combined incentive                      | credit allowed is 10 points.            | Incentives Awarded                | 8.16                                 |
| *Performance calculation descriptions can be     | e found in the FY 202                   | 20 RBWO PBP Measureme                   | ents and Standards Guide.         |                                      |