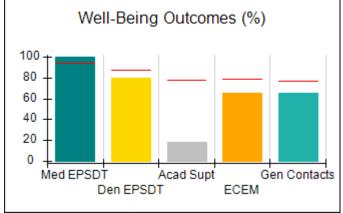

# Performance-Based Placement Measures RBWO Provider GA+SCORECARD - CCI

| Provider/Program Name: Abba House Human Development & Resource Center of GA - (5399) - CCI |                                    |                                         |                                   |                                      |  |
|--------------------------------------------------------------------------------------------|------------------------------------|-----------------------------------------|-----------------------------------|--------------------------------------|--|
| 4590 Arbor Walk Ct., Stone Mountain                                                        | n, GA 30083                        | Quarterly Scores (Grades)               |                                   | Current Quarter Score (Grade)        |  |
| Phone: 404-299-5494                                                                        |                                    | Q1: 78.76 (C+)                          | Q1: 78.76 (C+) Q2: 76.95 (C)      |                                      |  |
| Vendor ID# 87804                                                                           |                                    | Q3: 93.32 (A-)                          | Q4: N/A                           | (A-)                                 |  |
| Program Census Information:                                                                |                                    | # Children in Care During<br>Quarter: 9 | # Placements During<br>Quarter: 9 | # Children in Care On<br>Last Day: 6 |  |
|                                                                                            | Avg<br>Performance All<br>CCIs (%) | Provider<br>Performance (%)*            | Possible Points<br>(Weight)       | Provider Points<br>Earned            |  |
| OPM Monitoring Reviews                                                                     |                                    |                                         |                                   |                                      |  |
| Annual Comprehensive Reviews                                                               | 82%                                | Not Yet Conducted                       |                                   |                                      |  |
| Safety Reviews                                                                             | 85%                                | 70%                                     | 15                                | 10.50                                |  |
| Monitoring Sub-Total                                                                       |                                    |                                         | 15                                | 10.50                                |  |
| CCI Safety Outcomes                                                                        |                                    |                                         |                                   |                                      |  |
| Incidence of Maltreatment                                                                  | 0.06%                              | No Substantiated<br>Reports             | 10                                | 10.00                                |  |
| Staff Training/Foundations                                                                 | 94%                                | -                                       | 5                                 | 5.00                                 |  |
| Staff Safety Checks                                                                        | 86%                                | 100%                                    | 5                                 | 5.00                                 |  |
| Safety Sub-Total                                                                           |                                    |                                         | 20                                | 20.00                                |  |
| CCI Permanency Outcomes                                                                    |                                    |                                         |                                   |                                      |  |
| Placement Stability                                                                        | 90%                                | 89%                                     | 15                                | 13.35                                |  |
| Permanency Sub-Total                                                                       |                                    |                                         | 15                                | 13.35                                |  |
| CCI Well-Being Outcomes                                                                    |                                    |                                         |                                   |                                      |  |
| EPSDT Medical Visits                                                                       | 94%                                | 100%                                    | 4                                 | 4.00                                 |  |
| EPSDT Dental Visits                                                                        | 88%                                | 100%                                    | 4                                 | 4.00                                 |  |
| Academic Supports                                                                          | 78%                                | 60%                                     | 3                                 | 1.80                                 |  |
| Provider ECEM Visits                                                                       | 79%                                | 77%                                     | 7                                 | 5.39                                 |  |
| Provider General Contacts                                                                  | 77%                                | 69%                                     | 7                                 | 4.83                                 |  |
| Placements with Siblings                                                                   | 35%                                | Not Eligible                            | Not Scored                        | Not Scored                           |  |
| Placements within Legal County                                                             | 11%                                | 0%                                      | Not Scored                        | Not Scored                           |  |
| Well-Being Sub-Total                                                                       |                                    |                                         | 25                                | 20.02                                |  |
| *Performance calculation descriptions can b                                                | e found in the FY 202              | 20 RBWO PBP Measureme                   | ents and Standards Guide          |                                      |  |