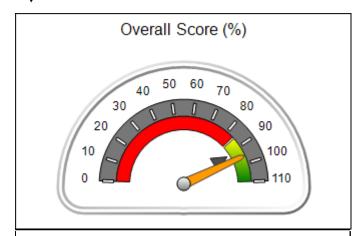

## Performance-Based Placement Measures RBWO Provider GA+SCORECARD - CCI

Report Quarter: Q3 FY2020

| Provider/Program Name: A Friend's House - (563) - CCI |                                                         |                                    |                                       |  |  |  |  |
|-------------------------------------------------------|---------------------------------------------------------|------------------------------------|---------------------------------------|--|--|--|--|
| 111 Henry Pkwy., McDonough, GA 30253                  | Quarterly Scores (Grades) Current Quarter Score (Grade) |                                    |                                       |  |  |  |  |
| Phone: 678-432-1630                                   | Q1: 101.15 (A+) Q2: 102.55 (A+)                         |                                    | 92.23%                                |  |  |  |  |
| Vendor ID# 35215                                      | Q3: 92.23 (A-)                                          | Q4: N/A                            | (A-)                                  |  |  |  |  |
| Program Census Information:                           | # Children in Care During<br>Quarter: 25                | # Placements During<br>Quarter: 25 | # Children in Care On Last<br>Day: 14 |  |  |  |  |
|                                                       |                                                         |                                    |                                       |  |  |  |  |