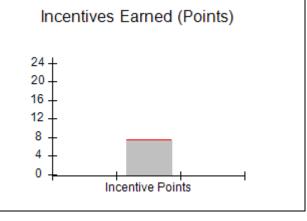

### Provider/Program Name: A Friend's House - (563) - CCI

|                                         | # Children in Care During<br>Quarter: 25 | # Placements During<br>Quarter: 25                                                                                                                                                                                                                                                                                                                                                                                                                                                                                                                                                                                                                                                                                                                                                                                                                                                                                                                                                                                                                                                                                                                                                                                                                                                                                                                                                                                                                                                                                                                                                                                                                                                                                                                                                                                                                                                                                                                                                                                                                                                                                           | # Children in Care On<br>Last Day: 14                                                                                                                                                                    |
|-----------------------------------------|------------------------------------------|------------------------------------------------------------------------------------------------------------------------------------------------------------------------------------------------------------------------------------------------------------------------------------------------------------------------------------------------------------------------------------------------------------------------------------------------------------------------------------------------------------------------------------------------------------------------------------------------------------------------------------------------------------------------------------------------------------------------------------------------------------------------------------------------------------------------------------------------------------------------------------------------------------------------------------------------------------------------------------------------------------------------------------------------------------------------------------------------------------------------------------------------------------------------------------------------------------------------------------------------------------------------------------------------------------------------------------------------------------------------------------------------------------------------------------------------------------------------------------------------------------------------------------------------------------------------------------------------------------------------------------------------------------------------------------------------------------------------------------------------------------------------------------------------------------------------------------------------------------------------------------------------------------------------------------------------------------------------------------------------------------------------------------------------------------------------------------------------------------------------------|----------------------------------------------------------------------------------------------------------------------------------------------------------------------------------------------------------|
| Avg<br>Performance All<br>CCIs (Points) | Provider<br>Performance (%)*             | Possible Points<br>(Weight)                                                                                                                                                                                                                                                                                                                                                                                                                                                                                                                                                                                                                                                                                                                                                                                                                                                                                                                                                                                                                                                                                                                                                                                                                                                                                                                                                                                                                                                                                                                                                                                                                                                                                                                                                                                                                                                                                                                                                                                                                                                                                                  | Provider Points<br>Earned                                                                                                                                                                                |
|                                         | 71%                                      | 2                                                                                                                                                                                                                                                                                                                                                                                                                                                                                                                                                                                                                                                                                                                                                                                                                                                                                                                                                                                                                                                                                                                                                                                                                                                                                                                                                                                                                                                                                                                                                                                                                                                                                                                                                                                                                                                                                                                                                                                                                                                                                                                            | 1.42                                                                                                                                                                                                     |
|                                         | 100%                                     | 2                                                                                                                                                                                                                                                                                                                                                                                                                                                                                                                                                                                                                                                                                                                                                                                                                                                                                                                                                                                                                                                                                                                                                                                                                                                                                                                                                                                                                                                                                                                                                                                                                                                                                                                                                                                                                                                                                                                                                                                                                                                                                                                            | 2.00                                                                                                                                                                                                     |
|                                         | 0%                                       | 5                                                                                                                                                                                                                                                                                                                                                                                                                                                                                                                                                                                                                                                                                                                                                                                                                                                                                                                                                                                                                                                                                                                                                                                                                                                                                                                                                                                                                                                                                                                                                                                                                                                                                                                                                                                                                                                                                                                                                                                                                                                                                                                            | 0.00                                                                                                                                                                                                     |
|                                         | 33%                                      | 2                                                                                                                                                                                                                                                                                                                                                                                                                                                                                                                                                                                                                                                                                                                                                                                                                                                                                                                                                                                                                                                                                                                                                                                                                                                                                                                                                                                                                                                                                                                                                                                                                                                                                                                                                                                                                                                                                                                                                                                                                                                                                                                            | 0.66                                                                                                                                                                                                     |
|                                         | N/A                                      | 10/5/5/1                                                                                                                                                                                                                                                                                                                                                                                                                                                                                                                                                                                                                                                                                                                                                                                                                                                                                                                                                                                                                                                                                                                                                                                                                                                                                                                                                                                                                                                                                                                                                                                                                                                                                                                                                                                                                                                                                                                                                                                                                                                                                                                     | 10.00                                                                                                                                                                                                    |
|                                         | Not Eligible                             | 5                                                                                                                                                                                                                                                                                                                                                                                                                                                                                                                                                                                                                                                                                                                                                                                                                                                                                                                                                                                                                                                                                                                                                                                                                                                                                                                                                                                                                                                                                                                                                                                                                                                                                                                                                                                                                                                                                                                                                                                                                                                                                                                            |                                                                                                                                                                                                          |
|                                         | 0%                                       | 4                                                                                                                                                                                                                                                                                                                                                                                                                                                                                                                                                                                                                                                                                                                                                                                                                                                                                                                                                                                                                                                                                                                                                                                                                                                                                                                                                                                                                                                                                                                                                                                                                                                                                                                                                                                                                                                                                                                                                                                                                                                                                                                            | 0.00                                                                                                                                                                                                     |
|                                         | 0%                                       | 4                                                                                                                                                                                                                                                                                                                                                                                                                                                                                                                                                                                                                                                                                                                                                                                                                                                                                                                                                                                                                                                                                                                                                                                                                                                                                                                                                                                                                                                                                                                                                                                                                                                                                                                                                                                                                                                                                                                                                                                                                                                                                                                            | 0.00                                                                                                                                                                                                     |
|                                         | 0%                                       | 5                                                                                                                                                                                                                                                                                                                                                                                                                                                                                                                                                                                                                                                                                                                                                                                                                                                                                                                                                                                                                                                                                                                                                                                                                                                                                                                                                                                                                                                                                                                                                                                                                                                                                                                                                                                                                                                                                                                                                                                                                                                                                                                            | 0.00                                                                                                                                                                                                     |
|                                         | 100%                                     | 4                                                                                                                                                                                                                                                                                                                                                                                                                                                                                                                                                                                                                                                                                                                                                                                                                                                                                                                                                                                                                                                                                                                                                                                                                                                                                                                                                                                                                                                                                                                                                                                                                                                                                                                                                                                                                                                                                                                                                                                                                                                                                                                            | 4.00                                                                                                                                                                                                     |
| 7.45                                    |                                          |                                                                                                                                                                                                                                                                                                                                                                                                                                                                                                                                                                                                                                                                                                                                                                                                                                                                                                                                                                                                                                                                                                                                                                                                                                                                                                                                                                                                                                                                                                                                                                                                                                                                                                                                                                                                                                                                                                                                                                                                                                                                                                                              | 18.08                                                                                                                                                                                                    |
| combined incentive                      | credit allowed is 10 points.             | Incentives Awarded                                                                                                                                                                                                                                                                                                                                                                                                                                                                                                                                                                                                                                                                                                                                                                                                                                                                                                                                                                                                                                                                                                                                                                                                                                                                                                                                                                                                                                                                                                                                                                                                                                                                                                                                                                                                                                                                                                                                                                                                                                                                                                           | 10.00                                                                                                                                                                                                    |
|                                         | Avg Performance All CCIs (Points)        | Quarter: 25   Provider   Performance (%)*   71%   100%   33%   N/A   Not Eligible   0%   0%   0%   0%   100%   100%   100%   100%   100%   100%   100%   100%   100%   100%   100%   100%   100%   100%   100%   100%   100%   100%   100%   100%   100%   100%   100%   100%   100%   100%   100%   100%   100%   100%   100%   100%   100%   100%   100%   100%   100%   100%   100%   100%   100%   100%   100%   100%   100%   100%   100%   100%   100%   100%   100%   100%   100%   100%   100%   100%   100%   100%   100%   100%   100%   100%   100%   100%   100%   100%   100%   100%   100%   100%   100%   100%   100%   100%   100%   100%   100%   100%   100%   100%   100%   100%   100%   100%   100%   100%   100%   100%   100%   100%   100%   100%   100%   100%   100%   100%   100%   100%   100%   100%   100%   100%   100%   100%   100%   100%   100%   100%   100%   100%   100%   100%   100%   100%   100%   100%   100%   100%   100%   100%   100%   100%   100%   100%   100%   100%   100%   100%   100%   100%   100%   100%   100%   100%   100%   100%   100%   100%   100%   100%   100%   100%   100%   100%   100%   100%   100%   100%   100%   100%   100%   100%   100%   100%   100%   100%   100%   100%   100%   100%   100%   100%   100%   100%   100%   100%   100%   100%   100%   100%   100%   100%   100%   100%   100%   100%   100%   100%   100%   100%   100%   100%   100%   100%   100%   100%   100%   100%   100%   100%   100%   100%   100%   100%   100%   100%   100%   100%   100%   100%   100%   100%   100%   100%   100%   100%   100%   100%   100%   100%   100%   100%   100%   100%   100%   100%   100%   100%   100%   100%   100%   100%   100%   100%   100%   100%   100%   100%   100%   100%   100%   100%   100%   100%   100%   100%   100%   100%   100%   100%   100%   100%   100%   100%   100%   100%   100%   100%   100%   100%   100%   100%   100%   100%   100%   100%   100%   100%   100%   100%   100%   100%   100%   100%   100%   100%   100%   100%   100%   100%   100%   100%   100%   100%   100%   100%   100%   1 | Quarter: 25   Quarter: 25     Avg   Performance All   CCIs (Points)     71%   2     100%   5     33%   2     N/A   10/5/5/1     Not Eligible   5     0%   4     0%   5     100%   4     17.45   100%   4 |