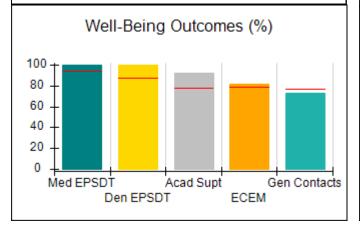

# Performance-Based Placement Measures RBWO Provider GA+SCORECARD - CCI

| Provider/Program Name: A Friend's House - (563) - CCI |                                    |                                          |                                    |                                       |  |
|-------------------------------------------------------|------------------------------------|------------------------------------------|------------------------------------|---------------------------------------|--|
| 111 Henry Pkwy., McDonough, GA 30                     | 0253                               | Quarterly Sco                            | ores (Grades)                      | Current Quarter Score (Grade)         |  |
| Phone: 678-432-1630                                   |                                    | Q1: 101.15 (A+)                          | Q2: 102.55 (A+)                    | 92.23%                                |  |
| Vendor ID# 35215                                      |                                    | Q3: 92.23 (A-)                           | Q4: N/A                            | (A-)                                  |  |
| Program Census Information:                           |                                    | # Children in Care During<br>Quarter: 25 | # Placements During<br>Quarter: 25 | # Children in Care On<br>Last Day: 14 |  |
|                                                       | Avg<br>Performance All<br>CCIs (%) | Provider<br>Performance (%)*             | Possible Points<br>(Weight)        | Provider Points<br>Earned             |  |
| OPM Monitoring Reviews                                |                                    |                                          |                                    |                                       |  |
| Annual Comprehensive Reviews                          | 82%                                | 90%                                      | 25                                 | 22.43                                 |  |
| Safety Reviews                                        | 85%                                | 93%                                      | 15                                 | 13.88                                 |  |
| Monitoring Sub-Total                                  |                                    |                                          | 40                                 | 36.31                                 |  |
| CCI Safety Outcomes                                   |                                    |                                          |                                    |                                       |  |
| Incidence of Maltreatment                             | 0.06%                              | No Substantiated<br>Reports              | 10                                 | 10.00                                 |  |
| Staff Training/Foundations                            | 94%                                | 96%                                      | 5                                  | 4.80                                  |  |
| Staff Safety Checks                                   | 86%                                | 100%                                     | 5                                  | 5.00                                  |  |
| Safety Sub-Total                                      |                                    |                                          | 20                                 | 19.80                                 |  |
| CCI Permanency Outcomes                               |                                    |                                          |                                    |                                       |  |
| Placement Stability                                   | 90%                                | 92%                                      | 15                                 | 13.80                                 |  |
| Permanency Sub-Total                                  |                                    |                                          | 15                                 | 13.80                                 |  |
| CCI Well-Being Outcomes                               |                                    |                                          |                                    |                                       |  |
| EPSDT Medical Visits                                  | 94%                                | 89%                                      | 4                                  | 3.56                                  |  |
| EPSDT Dental Visits                                   | 88%                                | 100%                                     | 4                                  | 4.00                                  |  |
| Academic Supports                                     | 78%                                | 95%                                      | 3                                  | 2.85                                  |  |
| Provider ECEM Visits                                  | 79%                                | 84%                                      | 7                                  | 5.88                                  |  |
| Provider General Contacts                             | 77%                                | 86%                                      | 7                                  | 6.02                                  |  |
| Placements with Siblings                              | 35%                                | 73%                                      | Not Scored                         | Not Scored                            |  |
| Placements within Legal County                        | 11%                                | 20%                                      | Not Scored                         | Not Scored                            |  |
| Well-Being Sub-Total                                  |                                    |                                          | 25                                 | 22.31                                 |  |
| *Performance calculation descriptions can b           | e found in the FY 202              | 20 RBWO PBP Measureme                    | ents and Standards Guide           |                                       |  |

# Performance-Based Placement Measures RBWO Provider GA+SCORECARD - CCI

| Provider/Program Name: Abba House Human Development & Resource Center of GA - (5399) - CCI |                                    |                                         |                                   |                                      |  |
|--------------------------------------------------------------------------------------------|------------------------------------|-----------------------------------------|-----------------------------------|--------------------------------------|--|
| 4590 Arbor Walk Ct., Stone Mountain                                                        | n, GA 30083                        | Quarterly Scores (Grades)               |                                   | Current Quarter Score (Grade)        |  |
| Phone: 404-299-5494                                                                        |                                    | Q1: 78.76 (C+)                          | Q1: 78.76 (C+) Q2: 76.95 (C)      |                                      |  |
| Vendor ID# 87804                                                                           |                                    | Q3: 93.32 (A-)                          | Q4: N/A                           | (A-)                                 |  |
| Program Census Information:                                                                |                                    | # Children in Care During<br>Quarter: 9 | # Placements During<br>Quarter: 9 | # Children in Care On<br>Last Day: 6 |  |
|                                                                                            | Avg<br>Performance All<br>CCIs (%) | Provider<br>Performance (%)*            | Possible Points<br>(Weight)       | Provider Points<br>Earned            |  |
| OPM Monitoring Reviews                                                                     |                                    |                                         |                                   |                                      |  |
| Annual Comprehensive Reviews                                                               | 82%                                | Not Yet Conducted                       |                                   |                                      |  |
| Safety Reviews                                                                             | 85%                                | 70%                                     | 15                                | 10.50                                |  |
| Monitoring Sub-Total                                                                       |                                    |                                         | 15                                | 10.50                                |  |
| CCI Safety Outcomes                                                                        |                                    |                                         |                                   |                                      |  |
| Incidence of Maltreatment                                                                  | 0.06%                              | No Substantiated<br>Reports             | 10                                | 10.00                                |  |
| Staff Training/Foundations                                                                 | 94%                                | -                                       | 5                                 | 5.00                                 |  |
| Staff Safety Checks                                                                        | 86%                                | 100%                                    | 5                                 | 5.00                                 |  |
| Safety Sub-Total                                                                           |                                    |                                         | 20                                | 20.00                                |  |
| CCI Permanency Outcomes                                                                    |                                    |                                         |                                   |                                      |  |
| Placement Stability                                                                        | 90%                                | 89%                                     | 15                                | 13.35                                |  |
| Permanency Sub-Total                                                                       |                                    |                                         | 15                                | 13.35                                |  |
| CCI Well-Being Outcomes                                                                    |                                    |                                         |                                   |                                      |  |
| EPSDT Medical Visits                                                                       | 94%                                | 100%                                    | 4                                 | 4.00                                 |  |
| EPSDT Dental Visits                                                                        | 88%                                | 100%                                    | 4                                 | 4.00                                 |  |
| Academic Supports                                                                          | 78%                                | 60%                                     | 3                                 | 1.80                                 |  |
| Provider ECEM Visits                                                                       | 79%                                | 77%                                     | 7                                 | 5.39                                 |  |
| Provider General Contacts                                                                  | 77%                                | 69%                                     | 7                                 | 4.83                                 |  |
| Placements with Siblings                                                                   | 35%                                | Not Eligible                            | Not Scored                        | Not Scored                           |  |
| Placements within Legal County                                                             | 11%                                | 0%                                      | Not Scored                        | Not Scored                           |  |
| Well-Being Sub-Total                                                                       |                                    |                                         | 25                                | 20.02                                |  |
| *Performance calculation descriptions can b                                                | e found in the FY 202              | 20 RBWO PBP Measureme                   | ents and Standards Guide          |                                      |  |

# Performance-Based Placement Measures RBWO Provider GA+SCORECARD - CCI

| Provider/Program Name: A Shelter) (5167) - CCI | CES Youth Ho                       | ome, Inc (forme                         | erly Appalachian                  | Children's                           |
|------------------------------------------------|------------------------------------|-----------------------------------------|-----------------------------------|--------------------------------------|
| 133 Cares Drive, Jasper, GA 30143              |                                    | Quarterly Scores (Grades)               |                                   | Current Quarter Score (Grade)        |
| Phone: 706-253-2375                            |                                    | Q1: 90.28 (A-)                          | Q2: 95.74 (A)                     | 96.24%                               |
| Vendor ID# 115379                              |                                    | Q3: 96.24 (A)                           | Q4: N/A                           | (A)                                  |
| Program Census Information:                    |                                    | # Children in Care During<br>Quarter: 9 | # Placements During<br>Quarter: 9 | # Children in Care On<br>Last Day: 7 |
|                                                | Avg<br>Performance All<br>CCIs (%) | Provider<br>Performance (%)*            | Possible Points<br>(Weight)       | Provider Points<br>Earned            |
| OPM Monitoring Reviews                         |                                    |                                         |                                   |                                      |
| Annual Comprehensive Reviews                   | 82%                                | 95%                                     | 25                                | 23.67                                |
| Safety Reviews                                 | 85%                                | 85%                                     | 15                                | 12.75                                |
| Monitoring Sub-Total                           |                                    |                                         | 40                                | 36.42                                |
| CCI Safety Outcomes                            |                                    |                                         |                                   |                                      |
| Incidence of Maltreatment                      | 0.06%                              | No Substantiated<br>Reports             | 10                                | 10.00                                |
| Staff Training/Foundations                     | 94%                                | -                                       | 5                                 | 5.00                                 |
| Staff Safety Checks                            | 86%                                | 100%                                    | 5                                 | 5.00                                 |
| Safety Sub-Total                               |                                    |                                         | 20                                | 20.00                                |
| CCI Permanency Outcomes                        |                                    |                                         |                                   |                                      |
| Placement Stability                            | 90%                                | 89%                                     | 15                                | 13.35                                |
| Permanency Sub-Total                           |                                    |                                         | 15                                | 13.35                                |
| CCI Well-Being Outcomes                        |                                    |                                         |                                   |                                      |
| EPSDT Medical Visits                           | 94%                                | 86%                                     | 4                                 | 3.44                                 |
| EPSDT Dental Visits                            | 88%                                | 86%                                     | 4                                 | 3.44                                 |
| Academic Supports                              | 78%                                | 100%                                    | 3                                 | 3.00                                 |
| Provider ECEM Visits                           | 79%                                | 29%                                     | 7                                 | 2.03                                 |
| Provider General Contacts                      | 77%                                | 94%                                     | 7                                 | 6.58                                 |
| Placements with Siblings                       | 35%                                | 100%                                    | Not Scored                        | Not Scored                           |
| Placements within Legal County                 | 11%                                | 80%                                     | Not Scored                        | Not Scored                           |
| Well-Being Sub-Total                           |                                    |                                         | 25                                | 18.49                                |
| *Performance calculation descriptions can b    | e found in the FY 202              | 20 RBWO PBP Measureme                   | ents and Standards Guide          |                                      |

# Performance-Based Placement Measures RBWO Provider GA+SCORECARD - CCI

| 49 Monroe Crossing, Cartersville, GA | 30120                              | Quarterly Sco                            | ores (Grades)                      | Current Quarter Score                |
|--------------------------------------|------------------------------------|------------------------------------------|------------------------------------|--------------------------------------|
|                                      |                                    |                                          | ` '                                | (Grade)                              |
| Phone: 770-382-6180                  |                                    | Q1: 101.59 (A+)                          | Q2: 101.56 (A+)                    | 104.61%                              |
| Vendor ID# 35217                     |                                    | Q3: 104.61 (A+)                          | Q4: N/A                            | (A+)                                 |
| Program Census Information:          |                                    | # Children in Care During<br>Quarter: 10 | # Placements During<br>Quarter: 10 | # Children in Care On<br>Last Day: 6 |
|                                      | Avg<br>Performance All<br>CCIs (%) | Provider<br>Performance (%)*             | Possible Points<br>(Weight)        | Provider Points<br>Earned            |
| OPM Monitoring Reviews               |                                    |                                          |                                    |                                      |
| Annual Comprehensive Reviews         | 82%                                | 93%                                      | 25                                 | 23.20                                |
| Safety Reviews                       | 85%                                | 97%                                      | 15                                 | 14.50                                |
| Monitoring Sub-Total                 |                                    |                                          | 40                                 | 37.70                                |
| CCI Safety Outcomes                  |                                    |                                          |                                    |                                      |
| Incidence of Maltreatment            | 0.06%                              | No Substantiated<br>Reports              | 10                                 | 10.00                                |
| Staff Training/Foundations           | 94%                                | 100%                                     | 5                                  | 5.00                                 |
| Staff Safety Checks                  | 86%                                | 95%                                      | 5                                  | 4.75                                 |
| Safety Sub-Total                     |                                    |                                          | 20                                 | 19.75                                |
| CCI Permanency Outcomes              |                                    |                                          |                                    |                                      |
| Placement Stability                  | 90%                                | 90%                                      | 15                                 | 13.50                                |
| Permanency Sub-Total                 |                                    |                                          | 15                                 | 13.50                                |
| CCI Well-Being Outcomes              |                                    |                                          |                                    |                                      |
| EPSDT Medical Visits                 | 94%                                | 100%                                     | 4                                  | 4.00                                 |
| EPSDT Dental Visits                  | 88%                                | 100%                                     | 4                                  | 4.00                                 |
| Academic Supports                    | 78%                                | 100%                                     | 3                                  | 3.00                                 |
| Provider ECEM Visits                 | 79%                                | 94%                                      | 7                                  | 6.58                                 |
| Provider General Contacts            | 77%                                | 94%                                      | 7                                  | 6.58                                 |
| Placements with Siblings             | 35%                                | 0%                                       | Not Scored                         | Not Scored                           |
| Placements within Legal County       | 11%                                | 0%                                       | Not Scored                         | Not Scored                           |
| Well-Being Sub-Total                 |                                    |                                          | 25                                 | 24.16                                |