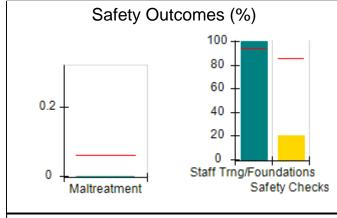

# Performance-Based Placement Measures RBWO Provider GA+SCORECARD - CCI

| Provider/Program Name: A Friend's House - (563) - CCI |                                    |                                          |                                    |                                       |  |
|-------------------------------------------------------|------------------------------------|------------------------------------------|------------------------------------|---------------------------------------|--|
| 111 Henry Pkwy., McDonough, GA 30                     | 0253                               | Quarterly Sco                            | ores (Grades)                      | Current Quarter Score (Grade)         |  |
| Phone: 678-432-1630                                   |                                    | Q1: 101.15 (A+)                          | Q2: 102.55 (A+)                    | 92.23%                                |  |
| Vendor ID# 35215                                      |                                    | Q3: 92.23 (A-)                           | Q4: N/A                            | (A-)                                  |  |
| Program Census Information:                           |                                    | # Children in Care During<br>Quarter: 25 | # Placements During<br>Quarter: 25 | # Children in Care On<br>Last Day: 14 |  |
|                                                       | Avg<br>Performance All<br>CCIs (%) | Provider<br>Performance (%)*             | Possible Points<br>(Weight)        | Provider Points<br>Earned             |  |
| OPM Monitoring Reviews                                |                                    |                                          |                                    |                                       |  |
| Annual Comprehensive Reviews                          | 82%                                | 90%                                      | 25                                 | 22.43                                 |  |
| Safety Reviews                                        | 85%                                | 93%                                      | 15                                 | 13.88                                 |  |
| Monitoring Sub-Total                                  |                                    |                                          | 40                                 | 36.31                                 |  |
| CCI Safety Outcomes                                   |                                    |                                          |                                    |                                       |  |
| Incidence of Maltreatment                             | 0.06%                              | No Substantiated<br>Reports              | 10                                 | 10.00                                 |  |
| Staff Training/Foundations                            | 94%                                | 96%                                      | 5                                  | 4.80                                  |  |
| Staff Safety Checks                                   | 86%                                | 100%                                     | 5                                  | 5.00                                  |  |
| Safety Sub-Total                                      |                                    |                                          | 20                                 | 19.80                                 |  |
| CCI Permanency Outcomes                               |                                    |                                          |                                    |                                       |  |
| Placement Stability                                   | 90%                                | 92%                                      | 15                                 | 13.80                                 |  |
| Permanency Sub-Total                                  |                                    |                                          | 15                                 | 13.80                                 |  |
| CCI Well-Being Outcomes                               |                                    |                                          |                                    |                                       |  |
| EPSDT Medical Visits                                  | 94%                                | 89%                                      | 4                                  | 3.56                                  |  |
| EPSDT Dental Visits                                   | 88%                                | 100%                                     | 4                                  | 4.00                                  |  |
| Academic Supports                                     | 78%                                | 95%                                      | 3                                  | 2.85                                  |  |
| Provider ECEM Visits                                  | 79%                                | 84%                                      | 7                                  | 5.88                                  |  |
| Provider General Contacts                             | 77%                                | 86%                                      | 7                                  | 6.02                                  |  |
| Placements with Siblings                              | 35%                                | 73%                                      | Not Scored                         | Not Scored                            |  |
| Placements within Legal County                        | 11%                                | 20%                                      | Not Scored                         | Not Scored                            |  |
| Well-Being Sub-Total                                  |                                    |                                          | 25                                 | 22.31                                 |  |
| *Performance calculation descriptions can b           | e found in the FY 202              | 20 RBWO PBP Measureme                    | ents and Standards Guide           |                                       |  |