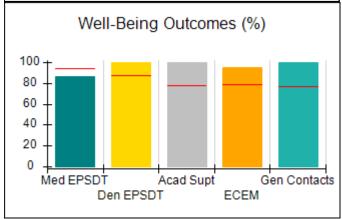

# Performance-Based Placement Measures RBWO Provider GA+SCORECARD - CCI

| Provider/Program Name: A Friend's House - (563) - CCI |                                    |                                          |                                    |                                       |  |
|-------------------------------------------------------|------------------------------------|------------------------------------------|------------------------------------|---------------------------------------|--|
| 111 Henry Pkwy., McDonough, GA 30                     | 0253                               | Quarterly Sco                            | ores (Grades)                      | Current Quarter Score (Grade)         |  |
| Phone: 678-432-1630                                   |                                    | Q1: 101.15 (A+)                          | Q2: 102.55 (A+)                    | 92.23%                                |  |
| Vendor ID# 35215                                      |                                    | Q3: 92.23 (A-)                           | Q4: N/A                            | (A-)                                  |  |
| Program Census Information:                           |                                    | # Children in Care During<br>Quarter: 25 | # Placements During<br>Quarter: 25 | # Children in Care On<br>Last Day: 14 |  |
|                                                       | Avg<br>Performance All<br>CCIs (%) | Provider<br>Performance (%)*             | Possible Points<br>(Weight)        | Provider Points<br>Earned             |  |
| OPM Monitoring Reviews                                |                                    |                                          |                                    |                                       |  |
| Annual Comprehensive Reviews                          | 82%                                | 90%                                      | 25                                 | 22.43                                 |  |
| Safety Reviews                                        | 85%                                | 93%                                      | 15                                 | 13.88                                 |  |
| Monitoring Sub-Total                                  |                                    |                                          | 40                                 | 36.31                                 |  |
| CCI Safety Outcomes                                   |                                    |                                          |                                    |                                       |  |
| Incidence of Maltreatment                             | 0.06%                              | No Substantiated<br>Reports              | 10                                 | 10.00                                 |  |
| Staff Training/Foundations                            | 94%                                | 96%                                      | 5                                  | 4.80                                  |  |
| Staff Safety Checks                                   | 86%                                | 100%                                     | 5                                  | 5.00                                  |  |
| Safety Sub-Total                                      |                                    |                                          | 20                                 | 19.80                                 |  |
| CCI Permanency Outcomes                               |                                    |                                          |                                    |                                       |  |
| Placement Stability                                   | 90%                                | 92%                                      | 15                                 | 13.80                                 |  |
| Permanency Sub-Total                                  |                                    |                                          | 15                                 | 13.80                                 |  |
| CCI Well-Being Outcomes                               |                                    |                                          |                                    |                                       |  |
| EPSDT Medical Visits                                  | 94%                                | 89%                                      | 4                                  | 3.56                                  |  |
| EPSDT Dental Visits                                   | 88%                                | 100%                                     | 4                                  | 4.00                                  |  |
| Academic Supports                                     | 78%                                | 95%                                      | 3                                  | 2.85                                  |  |
| Provider ECEM Visits                                  | 79%                                | 84%                                      | 7                                  | 5.88                                  |  |
| Provider General Contacts                             | 77%                                | 86%                                      | 7                                  | 6.02                                  |  |
| Placements with Siblings                              | 35%                                | 73%                                      | Not Scored                         | Not Scored                            |  |
| Placements within Legal County                        | 11%                                | 20%                                      | Not Scored                         | Not Scored                            |  |
| Well-Being Sub-Total                                  |                                    |                                          | 25                                 | 22.31                                 |  |
| *Performance calculation descriptions can b           | e found in the FY 202              | 20 RBWO PBP Measureme                    | ents and Standards Guide           |                                       |  |