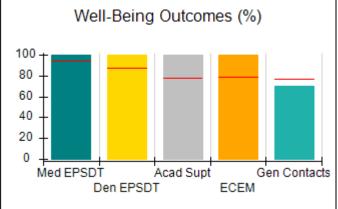

# Performance-Based Placement Measures RBWO Provider GA+SCORECARD - CCI

| Provider/Program Name: A Friend's House - (563) - CCI |                                    |                                          |                                    |                                       |  |
|-------------------------------------------------------|------------------------------------|------------------------------------------|------------------------------------|---------------------------------------|--|
| 111 Henry Pkwy., McDonough, GA 30                     | 0253                               | Quarterly Sco                            | ores (Grades)                      | Current Quarter Score (Grade)         |  |
| Phone: 678-432-1630                                   |                                    | Q1: 101.15 (A+)                          | Q2: 102.55 (A+)                    | 92.23%                                |  |
| Vendor ID# 35215                                      |                                    | Q3: 92.23 (A-)                           | Q4: N/A                            | (A-)                                  |  |
| Program Census Information:                           |                                    | # Children in Care During<br>Quarter: 25 | # Placements During<br>Quarter: 25 | # Children in Care On<br>Last Day: 14 |  |
|                                                       | Avg<br>Performance All<br>CCIs (%) | Provider<br>Performance (%)*             | Possible Points<br>(Weight)        | Provider Points<br>Earned             |  |
| OPM Monitoring Reviews                                |                                    |                                          |                                    |                                       |  |
| Annual Comprehensive Reviews                          | 82%                                | 90%                                      | 25                                 | 22.43                                 |  |
| Safety Reviews                                        | 85%                                | 93%                                      | 15                                 | 13.88                                 |  |
| Monitoring Sub-Total                                  |                                    |                                          | 40                                 | 36.31                                 |  |
| CCI Safety Outcomes                                   |                                    |                                          |                                    |                                       |  |
| Incidence of Maltreatment                             | 0.06%                              | No Substantiated<br>Reports              | 10                                 | 10.00                                 |  |
| Staff Training/Foundations                            | 94%                                | 96%                                      | 5                                  | 4.80                                  |  |
| Staff Safety Checks                                   | 86%                                | 100%                                     | 5                                  | 5.00                                  |  |
| Safety Sub-Total                                      |                                    |                                          | 20                                 | 19.80                                 |  |
| CCI Permanency Outcomes                               |                                    |                                          |                                    |                                       |  |
| Placement Stability                                   | 90%                                | 92%                                      | 15                                 | 13.80                                 |  |
| Permanency Sub-Total                                  |                                    |                                          | 15                                 | 13.80                                 |  |
| CCI Well-Being Outcomes                               |                                    |                                          |                                    |                                       |  |
| EPSDT Medical Visits                                  | 94%                                | 89%                                      | 4                                  | 3.56                                  |  |
| EPSDT Dental Visits                                   | 88%                                | 100%                                     | 4                                  | 4.00                                  |  |
| Academic Supports                                     | 78%                                | 95%                                      | 3                                  | 2.85                                  |  |
| Provider ECEM Visits                                  | 79%                                | 84%                                      | 7                                  | 5.88                                  |  |
| Provider General Contacts                             | 77%                                | 86%                                      | 7                                  | 6.02                                  |  |
| Placements with Siblings                              | 35%                                | 73%                                      | Not Scored                         | Not Scored                            |  |
| Placements within Legal County                        | 11%                                | 20%                                      | Not Scored                         | Not Scored                            |  |
| Well-Being Sub-Total                                  |                                    |                                          | 25                                 | 22.31                                 |  |
| *Performance calculation descriptions can b           | e found in the FY 202              | 20 RBWO PBP Measureme                    | ents and Standards Guide           |                                       |  |