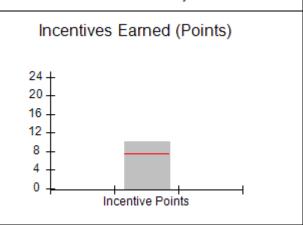

### Provider/Program Name: A Friend's House - (563) - CCI

|                                         | # Children in Care During<br>Quarter: 25 | # Placements During<br>Quarter: 25                                                                                                                                                                                                                                                                                                                                                                                                                                                                                                                                                                                                                                                                                                                                                                                                                                                                                                                                                                                                                                                                                                                                                                                                                                                                                                                                                                                                                                                                                                                                                                                                                                                                                                                                                                                                                                                                                                                                                                                                                                                                                           | # Children in Care On<br>Last Day: 14                                                                                                                                                                    |
|-----------------------------------------|------------------------------------------|------------------------------------------------------------------------------------------------------------------------------------------------------------------------------------------------------------------------------------------------------------------------------------------------------------------------------------------------------------------------------------------------------------------------------------------------------------------------------------------------------------------------------------------------------------------------------------------------------------------------------------------------------------------------------------------------------------------------------------------------------------------------------------------------------------------------------------------------------------------------------------------------------------------------------------------------------------------------------------------------------------------------------------------------------------------------------------------------------------------------------------------------------------------------------------------------------------------------------------------------------------------------------------------------------------------------------------------------------------------------------------------------------------------------------------------------------------------------------------------------------------------------------------------------------------------------------------------------------------------------------------------------------------------------------------------------------------------------------------------------------------------------------------------------------------------------------------------------------------------------------------------------------------------------------------------------------------------------------------------------------------------------------------------------------------------------------------------------------------------------------|----------------------------------------------------------------------------------------------------------------------------------------------------------------------------------------------------------|
| Avg<br>Performance All<br>CCIs (Points) | Provider<br>Performance (%)*             | Possible Points<br>(Weight)                                                                                                                                                                                                                                                                                                                                                                                                                                                                                                                                                                                                                                                                                                                                                                                                                                                                                                                                                                                                                                                                                                                                                                                                                                                                                                                                                                                                                                                                                                                                                                                                                                                                                                                                                                                                                                                                                                                                                                                                                                                                                                  | Provider Points<br>Earned                                                                                                                                                                                |
|                                         | 71%                                      | 2                                                                                                                                                                                                                                                                                                                                                                                                                                                                                                                                                                                                                                                                                                                                                                                                                                                                                                                                                                                                                                                                                                                                                                                                                                                                                                                                                                                                                                                                                                                                                                                                                                                                                                                                                                                                                                                                                                                                                                                                                                                                                                                            | 1.42                                                                                                                                                                                                     |
|                                         | 100%                                     | 2                                                                                                                                                                                                                                                                                                                                                                                                                                                                                                                                                                                                                                                                                                                                                                                                                                                                                                                                                                                                                                                                                                                                                                                                                                                                                                                                                                                                                                                                                                                                                                                                                                                                                                                                                                                                                                                                                                                                                                                                                                                                                                                            | 2.00                                                                                                                                                                                                     |
|                                         | 0%                                       | 5                                                                                                                                                                                                                                                                                                                                                                                                                                                                                                                                                                                                                                                                                                                                                                                                                                                                                                                                                                                                                                                                                                                                                                                                                                                                                                                                                                                                                                                                                                                                                                                                                                                                                                                                                                                                                                                                                                                                                                                                                                                                                                                            | 0.00                                                                                                                                                                                                     |
|                                         | 33%                                      | 2                                                                                                                                                                                                                                                                                                                                                                                                                                                                                                                                                                                                                                                                                                                                                                                                                                                                                                                                                                                                                                                                                                                                                                                                                                                                                                                                                                                                                                                                                                                                                                                                                                                                                                                                                                                                                                                                                                                                                                                                                                                                                                                            | 0.66                                                                                                                                                                                                     |
|                                         | N/A                                      | 10/5/5/1                                                                                                                                                                                                                                                                                                                                                                                                                                                                                                                                                                                                                                                                                                                                                                                                                                                                                                                                                                                                                                                                                                                                                                                                                                                                                                                                                                                                                                                                                                                                                                                                                                                                                                                                                                                                                                                                                                                                                                                                                                                                                                                     | 10.00                                                                                                                                                                                                    |
|                                         | Not Eligible                             | 5                                                                                                                                                                                                                                                                                                                                                                                                                                                                                                                                                                                                                                                                                                                                                                                                                                                                                                                                                                                                                                                                                                                                                                                                                                                                                                                                                                                                                                                                                                                                                                                                                                                                                                                                                                                                                                                                                                                                                                                                                                                                                                                            |                                                                                                                                                                                                          |
|                                         | 0%                                       | 4                                                                                                                                                                                                                                                                                                                                                                                                                                                                                                                                                                                                                                                                                                                                                                                                                                                                                                                                                                                                                                                                                                                                                                                                                                                                                                                                                                                                                                                                                                                                                                                                                                                                                                                                                                                                                                                                                                                                                                                                                                                                                                                            | 0.00                                                                                                                                                                                                     |
|                                         | 0%                                       | 4                                                                                                                                                                                                                                                                                                                                                                                                                                                                                                                                                                                                                                                                                                                                                                                                                                                                                                                                                                                                                                                                                                                                                                                                                                                                                                                                                                                                                                                                                                                                                                                                                                                                                                                                                                                                                                                                                                                                                                                                                                                                                                                            | 0.00                                                                                                                                                                                                     |
|                                         | 0%                                       | 5                                                                                                                                                                                                                                                                                                                                                                                                                                                                                                                                                                                                                                                                                                                                                                                                                                                                                                                                                                                                                                                                                                                                                                                                                                                                                                                                                                                                                                                                                                                                                                                                                                                                                                                                                                                                                                                                                                                                                                                                                                                                                                                            | 0.00                                                                                                                                                                                                     |
|                                         | 100%                                     | 4                                                                                                                                                                                                                                                                                                                                                                                                                                                                                                                                                                                                                                                                                                                                                                                                                                                                                                                                                                                                                                                                                                                                                                                                                                                                                                                                                                                                                                                                                                                                                                                                                                                                                                                                                                                                                                                                                                                                                                                                                                                                                                                            | 4.00                                                                                                                                                                                                     |
| 7.45                                    |                                          |                                                                                                                                                                                                                                                                                                                                                                                                                                                                                                                                                                                                                                                                                                                                                                                                                                                                                                                                                                                                                                                                                                                                                                                                                                                                                                                                                                                                                                                                                                                                                                                                                                                                                                                                                                                                                                                                                                                                                                                                                                                                                                                              | 18.08                                                                                                                                                                                                    |
| combined incentive                      | credit allowed is 10 points.             | Incentives Awarded                                                                                                                                                                                                                                                                                                                                                                                                                                                                                                                                                                                                                                                                                                                                                                                                                                                                                                                                                                                                                                                                                                                                                                                                                                                                                                                                                                                                                                                                                                                                                                                                                                                                                                                                                                                                                                                                                                                                                                                                                                                                                                           | 10.00                                                                                                                                                                                                    |
|                                         | Avg Performance All CCIs (Points)        | Quarter: 25   Provider   Performance (%)*   71%   100%   33%   N/A   Not Eligible   0%   0%   0%   0%   100%   100%   100%   100%   100%   100%   100%   100%   100%   100%   100%   100%   100%   100%   100%   100%   100%   100%   100%   100%   100%   100%   100%   100%   100%   100%   100%   100%   100%   100%   100%   100%   100%   100%   100%   100%   100%   100%   100%   100%   100%   100%   100%   100%   100%   100%   100%   100%   100%   100%   100%   100%   100%   100%   100%   100%   100%   100%   100%   100%   100%   100%   100%   100%   100%   100%   100%   100%   100%   100%   100%   100%   100%   100%   100%   100%   100%   100%   100%   100%   100%   100%   100%   100%   100%   100%   100%   100%   100%   100%   100%   100%   100%   100%   100%   100%   100%   100%   100%   100%   100%   100%   100%   100%   100%   100%   100%   100%   100%   100%   100%   100%   100%   100%   100%   100%   100%   100%   100%   100%   100%   100%   100%   100%   100%   100%   100%   100%   100%   100%   100%   100%   100%   100%   100%   100%   100%   100%   100%   100%   100%   100%   100%   100%   100%   100%   100%   100%   100%   100%   100%   100%   100%   100%   100%   100%   100%   100%   100%   100%   100%   100%   100%   100%   100%   100%   100%   100%   100%   100%   100%   100%   100%   100%   100%   100%   100%   100%   100%   100%   100%   100%   100%   100%   100%   100%   100%   100%   100%   100%   100%   100%   100%   100%   100%   100%   100%   100%   100%   100%   100%   100%   100%   100%   100%   100%   100%   100%   100%   100%   100%   100%   100%   100%   100%   100%   100%   100%   100%   100%   100%   100%   100%   100%   100%   100%   100%   100%   100%   100%   100%   100%   100%   100%   100%   100%   100%   100%   100%   100%   100%   100%   100%   100%   100%   100%   100%   100%   100%   100%   100%   100%   100%   100%   100%   100%   100%   100%   100%   100%   100%   100%   100%   100%   100%   100%   100%   100%   100%   100%   100%   100%   100%   100%   100%   100%   100%   1 | Quarter: 25   Quarter: 25     Avg   Performance All   CCIs (Points)     71%   2     100%   5     33%   2     N/A   10/5/5/1     Not Eligible   5     0%   4     0%   5     100%   4     17.45   100%   4 |