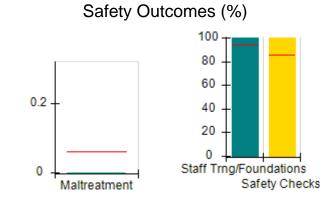

# Performance-Based Placement Measures RBWO Provider GA+SCORECARD - CCI

| Provider/Program Name: A Friend's House - (563) - CCI |                                    |                                          |                                    |                                       |  |
|-------------------------------------------------------|------------------------------------|------------------------------------------|------------------------------------|---------------------------------------|--|
| 111 Henry Pkwy., McDonough, GA 30                     | 0253                               | Quarterly Sco                            | ores (Grades)                      | Current Quarter Score (Grade)         |  |
| Phone: 678-432-1630                                   |                                    | Q1: 101.15 (A+)                          | Q2: 102.55 (A+)                    | 92.23%                                |  |
| Vendor ID# 35215                                      |                                    | Q3: 92.23 (A-)                           | Q4: N/A                            | (A-)                                  |  |
| Program Census Information:                           |                                    | # Children in Care During<br>Quarter: 25 | # Placements During<br>Quarter: 25 | # Children in Care On<br>Last Day: 14 |  |
|                                                       | Avg<br>Performance All<br>CCIs (%) | Provider<br>Performance (%)*             | Possible Points<br>(Weight)        | Provider Points<br>Earned             |  |
| OPM Monitoring Reviews                                |                                    |                                          |                                    |                                       |  |
| Annual Comprehensive Reviews                          | 82%                                | 90%                                      | 25                                 | 22.43                                 |  |
| Safety Reviews                                        | 85%                                | 93%                                      | 15                                 | 13.88                                 |  |
| Monitoring Sub-Total                                  |                                    |                                          | 40                                 | 36.31                                 |  |
| CCI Safety Outcomes                                   |                                    |                                          |                                    |                                       |  |
| Incidence of Maltreatment                             | 0.06%                              | No Substantiated<br>Reports              | 10                                 | 10.00                                 |  |
| Staff Training/Foundations                            | 94%                                | 96%                                      | 5                                  | 4.80                                  |  |
| Staff Safety Checks                                   | 86%                                | 100%                                     | 5                                  | 5.00                                  |  |
| Safety Sub-Total                                      |                                    |                                          | 20                                 | 19.80                                 |  |
| CCI Permanency Outcomes                               |                                    |                                          |                                    |                                       |  |
| Placement Stability                                   | 90%                                | 92%                                      | 15                                 | 13.80                                 |  |
| Permanency Sub-Total                                  |                                    |                                          | 15                                 | 13.80                                 |  |
| CCI Well-Being Outcomes                               |                                    |                                          |                                    |                                       |  |
| EPSDT Medical Visits                                  | 94%                                | 89%                                      | 4                                  | 3.56                                  |  |
| EPSDT Dental Visits                                   | 88%                                | 100%                                     | 4                                  | 4.00                                  |  |
| Academic Supports                                     | 78%                                | 95%                                      | 3                                  | 2.85                                  |  |
| Provider ECEM Visits                                  | 79%                                | 84%                                      | 7                                  | 5.88                                  |  |
| Provider General Contacts                             | 77%                                | 86%                                      | 7                                  | 6.02                                  |  |
| Placements with Siblings                              | 35%                                | 73%                                      | Not Scored                         | Not Scored                            |  |
| Placements within Legal County                        | 11%                                | 20%                                      | Not Scored                         | Not Scored                            |  |
| Well-Being Sub-Total                                  |                                    |                                          | 25                                 | 22.31                                 |  |
| *Performance calculation descriptions can b           | e found in the FY 202              | 20 RBWO PBP Measureme                    | ents and Standards Guide           |                                       |  |

# Performance-Based Placement Measures RBWO Provider GA+SCORECARD - CCI

| Provider/Program Name: Abba House Human Development & Resource Center of GA - (5399) - CCI |                                    |                                         |                                   |                                      |  |
|--------------------------------------------------------------------------------------------|------------------------------------|-----------------------------------------|-----------------------------------|--------------------------------------|--|
| 4590 Arbor Walk Ct., Stone Mountain                                                        | n, GA 30083                        | Quarterly Scores (Grades)               |                                   | Current Quarter Score (Grade)        |  |
| Phone: 404-299-5494                                                                        |                                    | Q1: 78.76 (C+)                          | Q1: 78.76 (C+) Q2: 76.95 (C)      |                                      |  |
| Vendor ID# 87804                                                                           |                                    | Q3: 93.32 (A-)                          | Q4: N/A                           | (A-)                                 |  |
| Program Census Information:                                                                |                                    | # Children in Care During<br>Quarter: 9 | # Placements During<br>Quarter: 9 | # Children in Care On<br>Last Day: 6 |  |
|                                                                                            | Avg<br>Performance All<br>CCIs (%) | Provider<br>Performance (%)*            | Possible Points<br>(Weight)       | Provider Points<br>Earned            |  |
| OPM Monitoring Reviews                                                                     |                                    |                                         |                                   |                                      |  |
| Annual Comprehensive Reviews                                                               | 82%                                | Not Yet Conducted                       |                                   |                                      |  |
| Safety Reviews                                                                             | 85%                                | 70%                                     | 15                                | 10.50                                |  |
| Monitoring Sub-Total                                                                       |                                    |                                         | 15                                | 10.50                                |  |
| CCI Safety Outcomes                                                                        |                                    |                                         |                                   |                                      |  |
| Incidence of Maltreatment                                                                  | 0.06%                              | No Substantiated<br>Reports             | 10                                | 10.00                                |  |
| Staff Training/Foundations                                                                 | 94%                                | -                                       | 5                                 | 5.00                                 |  |
| Staff Safety Checks                                                                        | 86%                                | 100%                                    | 5                                 | 5.00                                 |  |
| Safety Sub-Total                                                                           |                                    |                                         | 20                                | 20.00                                |  |
| CCI Permanency Outcomes                                                                    |                                    |                                         |                                   |                                      |  |
| Placement Stability                                                                        | 90%                                | 89%                                     | 15                                | 13.35                                |  |
| Permanency Sub-Total                                                                       |                                    |                                         | 15                                | 13.35                                |  |
| CCI Well-Being Outcomes                                                                    |                                    |                                         |                                   |                                      |  |
| EPSDT Medical Visits                                                                       | 94%                                | 100%                                    | 4                                 | 4.00                                 |  |
| EPSDT Dental Visits                                                                        | 88%                                | 100%                                    | 4                                 | 4.00                                 |  |
| Academic Supports                                                                          | 78%                                | 60%                                     | 3                                 | 1.80                                 |  |
| Provider ECEM Visits                                                                       | 79%                                | 77%                                     | 7                                 | 5.39                                 |  |
| Provider General Contacts                                                                  | 77%                                | 69%                                     | 7                                 | 4.83                                 |  |
| Placements with Siblings                                                                   | 35%                                | Not Eligible                            | Not Scored                        | Not Scored                           |  |
| Placements within Legal County                                                             | 11%                                | 0%                                      | Not Scored                        | Not Scored                           |  |
| Well-Being Sub-Total                                                                       |                                    |                                         | 25                                | 20.02                                |  |
| *Performance calculation descriptions can b                                                | e found in the FY 202              | 20 RBWO PBP Measureme                   | ents and Standards Guide          |                                      |  |

# Performance-Based Placement Measures RBWO Provider GA+SCORECARD - CCI

| Provider/Program Name: A Shelter) (5167) - CCI | CES Youth Ho                       | ome, Inc (forme                         | erly Appalachian                  | Children's                           |
|------------------------------------------------|------------------------------------|-----------------------------------------|-----------------------------------|--------------------------------------|
| 133 Cares Drive, Jasper, GA 30143              |                                    | Quarterly Scores (Grades)               |                                   | Current Quarter Score (Grade)        |
| Phone: 706-253-2375                            |                                    | Q1: 90.28 (A-)                          | Q2: 95.74 (A)                     | 96.24%                               |
| Vendor ID# 115379                              |                                    | Q3: 96.24 (A)                           | Q4: N/A                           | (A)                                  |
| Program Census Information:                    |                                    | # Children in Care During<br>Quarter: 9 | # Placements During<br>Quarter: 9 | # Children in Care On<br>Last Day: 7 |
|                                                | Avg<br>Performance All<br>CCIs (%) | Provider<br>Performance (%)*            | Possible Points<br>(Weight)       | Provider Points<br>Earned            |
| OPM Monitoring Reviews                         |                                    |                                         |                                   |                                      |
| Annual Comprehensive Reviews                   | 82%                                | 95%                                     | 25                                | 23.67                                |
| Safety Reviews                                 | 85%                                | 85%                                     | 15                                | 12.75                                |
| Monitoring Sub-Total                           |                                    |                                         | 40                                | 36.42                                |
| CCI Safety Outcomes                            |                                    |                                         |                                   |                                      |
| Incidence of Maltreatment                      | 0.06%                              | No Substantiated<br>Reports             | 10                                | 10.00                                |
| Staff Training/Foundations                     | 94%                                | -                                       | 5                                 | 5.00                                 |
| Staff Safety Checks                            | 86%                                | 100%                                    | 5                                 | 5.00                                 |
| Safety Sub-Total                               |                                    |                                         | 20                                | 20.00                                |
| CCI Permanency Outcomes                        |                                    |                                         |                                   |                                      |
| Placement Stability                            | 90%                                | 89%                                     | 15                                | 13.35                                |
| Permanency Sub-Total                           |                                    |                                         | 15                                | 13.35                                |
| CCI Well-Being Outcomes                        |                                    |                                         |                                   |                                      |
| EPSDT Medical Visits                           | 94%                                | 86%                                     | 4                                 | 3.44                                 |
| EPSDT Dental Visits                            | 88%                                | 86%                                     | 4                                 | 3.44                                 |
| Academic Supports                              | 78%                                | 100%                                    | 3                                 | 3.00                                 |
| Provider ECEM Visits                           | 79%                                | 29%                                     | 7                                 | 2.03                                 |
| Provider General Contacts                      | 77%                                | 94%                                     | 7                                 | 6.58                                 |
| Placements with Siblings                       | 35%                                | 100%                                    | Not Scored                        | Not Scored                           |
| Placements within Legal County                 | 11%                                | 80%                                     | Not Scored                        | Not Scored                           |
| Well-Being Sub-Total                           |                                    |                                         | 25                                | 18.49                                |
| *Performance calculation descriptions can b    | e found in the FY 202              | 20 RBWO PBP Measureme                   | ents and Standards Guide          |                                      |

# Performance-Based Placement Measures RBWO Provider GA+SCORECARD - CCI

| 49 Monroe Crossing, Cartersville, GA | 30120                              | Quarterly Sco                            | ores (Grades)                      | Current Quarter Score                |
|--------------------------------------|------------------------------------|------------------------------------------|------------------------------------|--------------------------------------|
|                                      |                                    |                                          | ` '                                | (Grade)                              |
| Phone: 770-382-6180                  |                                    | Q1: 101.59 (A+)                          | Q2: 101.56 (A+)                    | 104.61%                              |
| Vendor ID# 35217                     |                                    | Q3: 104.61 (A+)                          | Q4: N/A                            | (A+)                                 |
| Program Census Information:          |                                    | # Children in Care During<br>Quarter: 10 | # Placements During<br>Quarter: 10 | # Children in Care On<br>Last Day: 6 |
|                                      | Avg<br>Performance All<br>CCIs (%) | Provider<br>Performance (%)*             | Possible Points<br>(Weight)        | Provider Points<br>Earned            |
| OPM Monitoring Reviews               |                                    |                                          |                                    |                                      |
| Annual Comprehensive Reviews         | 82%                                | 93%                                      | 25                                 | 23.20                                |
| Safety Reviews                       | 85%                                | 97%                                      | 15                                 | 14.50                                |
| Monitoring Sub-Total                 |                                    |                                          | 40                                 | 37.70                                |
| CCI Safety Outcomes                  |                                    |                                          |                                    |                                      |
| Incidence of Maltreatment            | 0.06%                              | No Substantiated<br>Reports              | 10                                 | 10.00                                |
| Staff Training/Foundations           | 94%                                | 100%                                     | 5                                  | 5.00                                 |
| Staff Safety Checks                  | 86%                                | 95%                                      | 5                                  | 4.75                                 |
| Safety Sub-Total                     |                                    |                                          | 20                                 | 19.75                                |
| CCI Permanency Outcomes              |                                    |                                          |                                    |                                      |
| Placement Stability                  | 90%                                | 90%                                      | 15                                 | 13.50                                |
| Permanency Sub-Total                 |                                    |                                          | 15                                 | 13.50                                |
| CCI Well-Being Outcomes              |                                    |                                          |                                    |                                      |
| EPSDT Medical Visits                 | 94%                                | 100%                                     | 4                                  | 4.00                                 |
| EPSDT Dental Visits                  | 88%                                | 100%                                     | 4                                  | 4.00                                 |
| Academic Supports                    | 78%                                | 100%                                     | 3                                  | 3.00                                 |
| Provider ECEM Visits                 | 79%                                | 94%                                      | 7                                  | 6.58                                 |
| Provider General Contacts            | 77%                                | 94%                                      | 7                                  | 6.58                                 |
| Placements with Siblings             | 35%                                | 0%                                       | Not Scored                         | Not Scored                           |
| Placements within Legal County       | 11%                                | 0%                                       | Not Scored                         | Not Scored                           |
| Well-Being Sub-Total                 |                                    |                                          | 25                                 | 24.16                                |