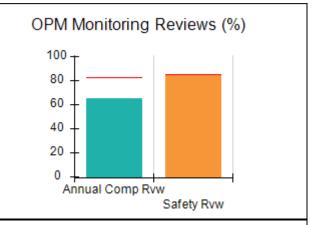

# Performance-Based Placement Measures RBWO Provider GA+SCORECARD - CCI

| Provider/Program Name: A Friend's House - (563) - CCI |                                    |                                          |                                    |                                       |  |
|-------------------------------------------------------|------------------------------------|------------------------------------------|------------------------------------|---------------------------------------|--|
| 111 Henry Pkwy., McDonough, GA 30                     | 0253                               | Quarterly Sco                            | ores (Grades)                      | Current Quarter Score (Grade)         |  |
| Phone: 678-432-1630                                   |                                    | Q1: 101.15 (A+)                          | Q2: 102.55 (A+)                    | 92.23%                                |  |
| Vendor ID# 35215                                      |                                    | Q3: 92.23 (A-)                           | Q4: N/A                            | (A-)                                  |  |
| Program Census Information:                           |                                    | # Children in Care During<br>Quarter: 25 | # Placements During<br>Quarter: 25 | # Children in Care On<br>Last Day: 14 |  |
|                                                       | Avg<br>Performance All<br>CCIs (%) | Provider<br>Performance (%)*             | Possible Points<br>(Weight)        | Provider Points<br>Earned             |  |
| OPM Monitoring Reviews                                |                                    |                                          |                                    |                                       |  |
| Annual Comprehensive Reviews                          | 82%                                | 90%                                      | 25                                 | 22.43                                 |  |
| Safety Reviews                                        | 85%                                | 93%                                      | 15                                 | 13.88                                 |  |
| Monitoring Sub-Total                                  |                                    |                                          | 40                                 | 36.31                                 |  |
| CCI Safety Outcomes                                   |                                    |                                          |                                    |                                       |  |
| Incidence of Maltreatment                             | 0.06%                              | No Substantiated<br>Reports              | 10                                 | 10.00                                 |  |
| Staff Training/Foundations                            | 94%                                | 96%                                      | 5                                  | 4.80                                  |  |
| Staff Safety Checks                                   | 86%                                | 100%                                     | 5                                  | 5.00                                  |  |
| Safety Sub-Total                                      |                                    |                                          | 20                                 | 19.80                                 |  |
| CCI Permanency Outcomes                               |                                    |                                          |                                    |                                       |  |
| Placement Stability                                   | 90%                                | 92%                                      | 15                                 | 13.80                                 |  |
| Permanency Sub-Total                                  |                                    |                                          | 15                                 | 13.80                                 |  |
| CCI Well-Being Outcomes                               |                                    |                                          |                                    |                                       |  |
| EPSDT Medical Visits                                  | 94%                                | 89%                                      | 4                                  | 3.56                                  |  |
| EPSDT Dental Visits                                   | 88%                                | 100%                                     | 4                                  | 4.00                                  |  |
| Academic Supports                                     | 78%                                | 95%                                      | 3                                  | 2.85                                  |  |
| Provider ECEM Visits                                  | 79%                                | 84%                                      | 7                                  | 5.88                                  |  |
| Provider General Contacts                             | 77%                                | 86%                                      | 7                                  | 6.02                                  |  |
| Placements with Siblings                              | 35%                                | 73%                                      | Not Scored                         | Not Scored                            |  |
| Placements within Legal County                        | 11%                                | 20%                                      | Not Scored                         | Not Scored                            |  |
| Well-Being Sub-Total                                  |                                    |                                          | 25                                 | 22.31                                 |  |
| *Performance calculation descriptions can b           | e found in the FY 202              | 20 RBWO PBP Measureme                    | ents and Standards Guide           |                                       |  |