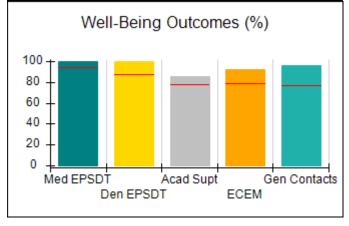

# Performance-Based Placement Measures RBWO Provider GA+SCORECARD - CCI

| Provider/Program Name: A Friend's House - (563) - CCI |                                    |                                          |                                    |                                       |  |
|-------------------------------------------------------|------------------------------------|------------------------------------------|------------------------------------|---------------------------------------|--|
| 111 Henry Pkwy., McDonough, GA 30                     | 0253                               | Quarterly Sco                            | ores (Grades)                      | Current Quarter Score (Grade)         |  |
| Phone: 678-432-1630                                   |                                    | Q1: 101.15 (A+)                          | Q2: 102.55 (A+)                    | 92.23%                                |  |
| Vendor ID# 35215                                      |                                    | Q3: 92.23 (A-)                           | Q4: N/A                            | (A-)                                  |  |
| Program Census Information:                           |                                    | # Children in Care During<br>Quarter: 25 | # Placements During<br>Quarter: 25 | # Children in Care On<br>Last Day: 14 |  |
|                                                       | Avg<br>Performance All<br>CCIs (%) | Provider<br>Performance (%)*             | Possible Points<br>(Weight)        | Provider Points<br>Earned             |  |
| OPM Monitoring Reviews                                |                                    |                                          |                                    |                                       |  |
| Annual Comprehensive Reviews                          | 82%                                | 90%                                      | 25                                 | 22.43                                 |  |
| Safety Reviews                                        | 85%                                | 93%                                      | 15                                 | 13.88                                 |  |
| Monitoring Sub-Total                                  |                                    |                                          | 40                                 | 36.31                                 |  |
| CCI Safety Outcomes                                   |                                    |                                          |                                    |                                       |  |
| Incidence of Maltreatment                             | 0.06%                              | No Substantiated<br>Reports              | 10                                 | 10.00                                 |  |
| Staff Training/Foundations                            | 94%                                | 96%                                      | 5                                  | 4.80                                  |  |
| Staff Safety Checks                                   | 86%                                | 100%                                     | 5                                  | 5.00                                  |  |
| Safety Sub-Total                                      |                                    |                                          | 20                                 | 19.80                                 |  |
| CCI Permanency Outcomes                               |                                    |                                          |                                    |                                       |  |
| Placement Stability                                   | 90%                                | 92%                                      | 15                                 | 13.80                                 |  |
| Permanency Sub-Total                                  |                                    |                                          | 15                                 | 13.80                                 |  |
| CCI Well-Being Outcomes                               |                                    |                                          |                                    |                                       |  |
| EPSDT Medical Visits                                  | 94%                                | 89%                                      | 4                                  | 3.56                                  |  |
| EPSDT Dental Visits                                   | 88%                                | 100%                                     | 4                                  | 4.00                                  |  |
| Academic Supports                                     | 78%                                | 95%                                      | 3                                  | 2.85                                  |  |
| Provider ECEM Visits                                  | 79%                                | 84%                                      | 7                                  | 5.88                                  |  |
| Provider General Contacts                             | 77%                                | 86%                                      | 7                                  | 6.02                                  |  |
| Placements with Siblings                              | 35%                                | 73%                                      | Not Scored                         | Not Scored                            |  |
| Placements within Legal County                        | 11%                                | 20%                                      | Not Scored                         | Not Scored                            |  |
| Well-Being Sub-Total                                  |                                    |                                          | 25                                 | 22.31                                 |  |
| *Performance calculation descriptions can b           | e found in the FY 202              | 20 RBWO PBP Measureme                    | ents and Standards Guide           |                                       |  |

# Performance-Based Placement Measures RBWO Provider GA+SCORECARD - CCI

| Provider/Program Name: Abba House Human Development & Resource Center of GA - (5399) - CCI |                                    |                                         |                                   |                                      |  |
|--------------------------------------------------------------------------------------------|------------------------------------|-----------------------------------------|-----------------------------------|--------------------------------------|--|
| 4590 Arbor Walk Ct., Stone Mountain                                                        | n, GA 30083                        | Quarterly Scores (Grades)               |                                   | Current Quarter Score (Grade)        |  |
| Phone: 404-299-5494                                                                        |                                    | Q1: 78.76 (C+)                          | Q1: 78.76 (C+) Q2: 76.95 (C)      |                                      |  |
| Vendor ID# 87804                                                                           |                                    | Q3: 93.32 (A-)                          | Q4: N/A                           | (A-)                                 |  |
| Program Census Information:                                                                |                                    | # Children in Care During<br>Quarter: 9 | # Placements During<br>Quarter: 9 | # Children in Care On<br>Last Day: 6 |  |
|                                                                                            | Avg<br>Performance All<br>CCIs (%) | Provider<br>Performance (%)*            | Possible Points<br>(Weight)       | Provider Points<br>Earned            |  |
| OPM Monitoring Reviews                                                                     |                                    |                                         |                                   |                                      |  |
| Annual Comprehensive Reviews                                                               | 82%                                | Not Yet Conducted                       |                                   |                                      |  |
| Safety Reviews                                                                             | 85%                                | 70%                                     | 15                                | 10.50                                |  |
| Monitoring Sub-Total                                                                       |                                    |                                         | 15                                | 10.50                                |  |
| CCI Safety Outcomes                                                                        |                                    |                                         |                                   |                                      |  |
| Incidence of Maltreatment                                                                  | 0.06%                              | No Substantiated<br>Reports             | 10                                | 10.00                                |  |
| Staff Training/Foundations                                                                 | 94%                                | -                                       | 5                                 | 5.00                                 |  |
| Staff Safety Checks                                                                        | 86%                                | 100%                                    | 5                                 | 5.00                                 |  |
| Safety Sub-Total                                                                           |                                    |                                         | 20                                | 20.00                                |  |
| CCI Permanency Outcomes                                                                    |                                    |                                         |                                   |                                      |  |
| Placement Stability                                                                        | 90%                                | 89%                                     | 15                                | 13.35                                |  |
| Permanency Sub-Total                                                                       |                                    |                                         | 15                                | 13.35                                |  |
| CCI Well-Being Outcomes                                                                    |                                    |                                         |                                   |                                      |  |
| EPSDT Medical Visits                                                                       | 94%                                | 100%                                    | 4                                 | 4.00                                 |  |
| EPSDT Dental Visits                                                                        | 88%                                | 100%                                    | 4                                 | 4.00                                 |  |
| Academic Supports                                                                          | 78%                                | 60%                                     | 3                                 | 1.80                                 |  |
| Provider ECEM Visits                                                                       | 79%                                | 77%                                     | 7                                 | 5.39                                 |  |
| Provider General Contacts                                                                  | 77%                                | 69%                                     | 7                                 | 4.83                                 |  |
| Placements with Siblings                                                                   | 35%                                | Not Eligible                            | Not Scored                        | Not Scored                           |  |
| Placements within Legal County                                                             | 11%                                | 0%                                      | Not Scored                        | Not Scored                           |  |
| Well-Being Sub-Total                                                                       |                                    |                                         | 25                                | 20.02                                |  |
| *Performance calculation descriptions can b                                                | e found in the FY 202              | 20 RBWO PBP Measureme                   | ents and Standards Guide          |                                      |  |

# Performance-Based Placement Measures RBWO Provider GA+SCORECARD - CCI

| Provider/Program Name: A Shelter) (5167) - CCI | CES Youth Ho                       | ome, Inc (forme                         | erly Appalachian                  | Children's                           |
|------------------------------------------------|------------------------------------|-----------------------------------------|-----------------------------------|--------------------------------------|
| 133 Cares Drive, Jasper, GA 30143              |                                    | Quarterly Scores (Grades)               |                                   | Current Quarter Score (Grade)        |
| Phone: 706-253-2375                            |                                    | Q1: 90.28 (A-)                          | Q2: 95.74 (A)                     | 96.24%                               |
| Vendor ID# 115379                              |                                    | Q3: 96.24 (A)                           | Q4: N/A                           | (A)                                  |
| Program Census Information:                    |                                    | # Children in Care During<br>Quarter: 9 | # Placements During<br>Quarter: 9 | # Children in Care On<br>Last Day: 7 |
|                                                | Avg<br>Performance All<br>CCIs (%) | Provider<br>Performance (%)*            | Possible Points<br>(Weight)       | Provider Points<br>Earned            |
| OPM Monitoring Reviews                         |                                    |                                         |                                   |                                      |
| Annual Comprehensive Reviews                   | 82%                                | 95%                                     | 25                                | 23.67                                |
| Safety Reviews                                 | 85%                                | 85%                                     | 15                                | 12.75                                |
| Monitoring Sub-Total                           |                                    |                                         | 40                                | 36.42                                |
| CCI Safety Outcomes                            |                                    |                                         |                                   |                                      |
| Incidence of Maltreatment                      | 0.06%                              | No Substantiated<br>Reports             | 10                                | 10.00                                |
| Staff Training/Foundations                     | 94%                                | -                                       | 5                                 | 5.00                                 |
| Staff Safety Checks                            | 86%                                | 100%                                    | 5                                 | 5.00                                 |
| Safety Sub-Total                               |                                    |                                         | 20                                | 20.00                                |
| CCI Permanency Outcomes                        |                                    |                                         |                                   |                                      |
| Placement Stability                            | 90%                                | 89%                                     | 15                                | 13.35                                |
| Permanency Sub-Total                           |                                    |                                         | 15                                | 13.35                                |
| CCI Well-Being Outcomes                        |                                    |                                         |                                   |                                      |
| EPSDT Medical Visits                           | 94%                                | 86%                                     | 4                                 | 3.44                                 |
| EPSDT Dental Visits                            | 88%                                | 86%                                     | 4                                 | 3.44                                 |
| Academic Supports                              | 78%                                | 100%                                    | 3                                 | 3.00                                 |
| Provider ECEM Visits                           | 79%                                | 29%                                     | 7                                 | 2.03                                 |
| Provider General Contacts                      | 77%                                | 94%                                     | 7                                 | 6.58                                 |
| Placements with Siblings                       | 35%                                | 100%                                    | Not Scored                        | Not Scored                           |
| Placements within Legal County                 | 11%                                | 80%                                     | Not Scored                        | Not Scored                           |
| Well-Being Sub-Total                           |                                    |                                         | 25                                | 18.49                                |
| *Performance calculation descriptions can b    | e found in the FY 202              | 20 RBWO PBP Measureme                   | ents and Standards Guide          |                                      |

# Performance-Based Placement Measures RBWO Provider GA+SCORECARD - CCI

| 49 Monroe Crossing, Cartersville, GA | 30120                              | Quarterly Sco                            | ores (Grades)                      | Current Quarter Score                |
|--------------------------------------|------------------------------------|------------------------------------------|------------------------------------|--------------------------------------|
|                                      |                                    |                                          | ` '                                | (Grade)                              |
| Phone: 770-382-6180                  |                                    | Q1: 101.59 (A+)                          | Q2: 101.56 (A+)                    | 104.61%                              |
| Vendor ID# 35217                     |                                    | Q3: 104.61 (A+)                          | Q4: N/A                            | (A+)                                 |
| Program Census Information:          |                                    | # Children in Care During<br>Quarter: 10 | # Placements During<br>Quarter: 10 | # Children in Care On<br>Last Day: 6 |
|                                      | Avg<br>Performance All<br>CCIs (%) | Provider<br>Performance (%)*             | Possible Points<br>(Weight)        | Provider Points<br>Earned            |
| OPM Monitoring Reviews               |                                    |                                          |                                    |                                      |
| Annual Comprehensive Reviews         | 82%                                | 93%                                      | 25                                 | 23.20                                |
| Safety Reviews                       | 85%                                | 97%                                      | 15                                 | 14.50                                |
| Monitoring Sub-Total                 |                                    |                                          | 40                                 | 37.70                                |
| CCI Safety Outcomes                  |                                    |                                          |                                    |                                      |
| Incidence of Maltreatment            | 0.06%                              | No Substantiated<br>Reports              | 10                                 | 10.00                                |
| Staff Training/Foundations           | 94%                                | 100%                                     | 5                                  | 5.00                                 |
| Staff Safety Checks                  | 86%                                | 95%                                      | 5                                  | 4.75                                 |
| Safety Sub-Total                     |                                    |                                          | 20                                 | 19.75                                |
| CCI Permanency Outcomes              |                                    |                                          |                                    |                                      |
| Placement Stability                  | 90%                                | 90%                                      | 15                                 | 13.50                                |
| Permanency Sub-Total                 |                                    |                                          | 15                                 | 13.50                                |
| CCI Well-Being Outcomes              |                                    |                                          |                                    |                                      |
| EPSDT Medical Visits                 | 94%                                | 100%                                     | 4                                  | 4.00                                 |
| EPSDT Dental Visits                  | 88%                                | 100%                                     | 4                                  | 4.00                                 |
| Academic Supports                    | 78%                                | 100%                                     | 3                                  | 3.00                                 |
| Provider ECEM Visits                 | 79%                                | 94%                                      | 7                                  | 6.58                                 |
| Provider General Contacts            | 77%                                | 94%                                      | 7                                  | 6.58                                 |
| Placements with Siblings             | 35%                                | 0%                                       | Not Scored                         | Not Scored                           |
| Placements within Legal County       | 11%                                | 0%                                       | Not Scored                         | Not Scored                           |
| Well-Being Sub-Total                 |                                    |                                          | 25                                 | 24.16                                |