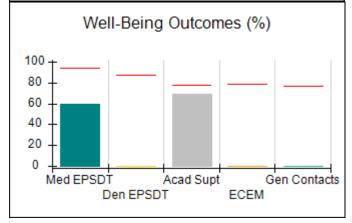

# Performance-Based Placement Measures RBWO Provider GA+SCORECARD - CCI

| Provider/Program Name: A Friend's House - (563) - CCI |                                    |                                          |                                    |                                       |  |
|-------------------------------------------------------|------------------------------------|------------------------------------------|------------------------------------|---------------------------------------|--|
| 111 Henry Pkwy., McDonough, GA 30                     | 0253                               | Quarterly Sco                            | ores (Grades)                      | Current Quarter Score (Grade)         |  |
| Phone: 678-432-1630                                   |                                    | Q1: 101.15 (A+)                          | Q2: 102.55 (A+)                    | 92.23%                                |  |
| Vendor ID# 35215                                      |                                    | Q3: 92.23 (A-)                           | Q4: N/A                            | (A-)                                  |  |
| Program Census Information:                           |                                    | # Children in Care During<br>Quarter: 25 | # Placements During<br>Quarter: 25 | # Children in Care On<br>Last Day: 14 |  |
|                                                       | Avg<br>Performance All<br>CCIs (%) | Provider<br>Performance (%)*             | Possible Points<br>(Weight)        | Provider Points<br>Earned             |  |
| OPM Monitoring Reviews                                |                                    |                                          |                                    |                                       |  |
| Annual Comprehensive Reviews                          | 82%                                | 90%                                      | 25                                 | 22.43                                 |  |
| Safety Reviews                                        | 85%                                | 93%                                      | 15                                 | 13.88                                 |  |
| Monitoring Sub-Total                                  |                                    |                                          | 40                                 | 36.31                                 |  |
| CCI Safety Outcomes                                   |                                    |                                          |                                    |                                       |  |
| Incidence of Maltreatment                             | 0.06%                              | No Substantiated<br>Reports              | 10                                 | 10.00                                 |  |
| Staff Training/Foundations                            | 94%                                | 96%                                      | 5                                  | 4.80                                  |  |
| Staff Safety Checks                                   | 86%                                | 100%                                     | 5                                  | 5.00                                  |  |
| Safety Sub-Total                                      |                                    |                                          | 20                                 | 19.80                                 |  |
| CCI Permanency Outcomes                               |                                    |                                          |                                    |                                       |  |
| Placement Stability                                   | 90%                                | 92%                                      | 15                                 | 13.80                                 |  |
| Permanency Sub-Total                                  |                                    |                                          | 15                                 | 13.80                                 |  |
| CCI Well-Being Outcomes                               |                                    |                                          |                                    |                                       |  |
| EPSDT Medical Visits                                  | 94%                                | 89%                                      | 4                                  | 3.56                                  |  |
| EPSDT Dental Visits                                   | 88%                                | 100%                                     | 4                                  | 4.00                                  |  |
| Academic Supports                                     | 78%                                | 95%                                      | 3                                  | 2.85                                  |  |
| Provider ECEM Visits                                  | 79%                                | 84%                                      | 7                                  | 5.88                                  |  |
| Provider General Contacts                             | 77%                                | 86%                                      | 7                                  | 6.02                                  |  |
| Placements with Siblings                              | 35%                                | 73%                                      | Not Scored                         | Not Scored                            |  |
| Placements within Legal County                        | 11%                                | 20%                                      | Not Scored                         | Not Scored                            |  |
| Well-Being Sub-Total                                  |                                    |                                          | 25                                 | 22.31                                 |  |
| *Performance calculation descriptions can b           | e found in the FY 202              | 20 RBWO PBP Measureme                    | ents and Standards Guide           |                                       |  |

# Performance-Based Placement Measures RBWO Provider GA+SCORECARD - CCI

| Provider/Program Name: Abba House Human Development & Resource Center of GA - (5399) - CCI |                                    |                                         |                                   |                                      |  |
|--------------------------------------------------------------------------------------------|------------------------------------|-----------------------------------------|-----------------------------------|--------------------------------------|--|
| 4590 Arbor Walk Ct., Stone Mountain                                                        | n, GA 30083                        | Quarterly Scores (Grades)               |                                   | Current Quarter Score (Grade)        |  |
| Phone: 404-299-5494                                                                        |                                    | Q1: 78.76 (C+)                          | Q1: 78.76 (C+) Q2: 76.95 (C)      |                                      |  |
| Vendor ID# 87804                                                                           |                                    | Q3: 93.32 (A-)                          | Q4: N/A                           | (A-)                                 |  |
| Program Census Information:                                                                |                                    | # Children in Care During<br>Quarter: 9 | # Placements During<br>Quarter: 9 | # Children in Care On<br>Last Day: 6 |  |
|                                                                                            | Avg<br>Performance All<br>CCIs (%) | Provider<br>Performance (%)*            | Possible Points<br>(Weight)       | Provider Points<br>Earned            |  |
| OPM Monitoring Reviews                                                                     |                                    |                                         |                                   |                                      |  |
| Annual Comprehensive Reviews                                                               | 82%                                | Not Yet Conducted                       |                                   |                                      |  |
| Safety Reviews                                                                             | 85%                                | 70%                                     | 15                                | 10.50                                |  |
| Monitoring Sub-Total                                                                       |                                    |                                         | 15                                | 10.50                                |  |
| CCI Safety Outcomes                                                                        |                                    |                                         |                                   |                                      |  |
| Incidence of Maltreatment                                                                  | 0.06%                              | No Substantiated<br>Reports             | 10                                | 10.00                                |  |
| Staff Training/Foundations                                                                 | 94%                                | -                                       | 5                                 | 5.00                                 |  |
| Staff Safety Checks                                                                        | 86%                                | 100%                                    | 5                                 | 5.00                                 |  |
| Safety Sub-Total                                                                           |                                    |                                         | 20                                | 20.00                                |  |
| CCI Permanency Outcomes                                                                    |                                    |                                         |                                   |                                      |  |
| Placement Stability                                                                        | 90%                                | 89%                                     | 15                                | 13.35                                |  |
| Permanency Sub-Total                                                                       |                                    |                                         | 15                                | 13.35                                |  |
| CCI Well-Being Outcomes                                                                    |                                    |                                         |                                   |                                      |  |
| EPSDT Medical Visits                                                                       | 94%                                | 100%                                    | 4                                 | 4.00                                 |  |
| EPSDT Dental Visits                                                                        | 88%                                | 100%                                    | 4                                 | 4.00                                 |  |
| Academic Supports                                                                          | 78%                                | 60%                                     | 3                                 | 1.80                                 |  |
| Provider ECEM Visits                                                                       | 79%                                | 77%                                     | 7                                 | 5.39                                 |  |
| Provider General Contacts                                                                  | 77%                                | 69%                                     | 7                                 | 4.83                                 |  |
| Placements with Siblings                                                                   | 35%                                | Not Eligible                            | Not Scored                        | Not Scored                           |  |
| Placements within Legal County                                                             | 11%                                | 0%                                      | Not Scored                        | Not Scored                           |  |
| Well-Being Sub-Total                                                                       |                                    |                                         | 25                                | 20.02                                |  |
| *Performance calculation descriptions can b                                                | e found in the FY 202              | 20 RBWO PBP Measureme                   | ents and Standards Guide          |                                      |  |