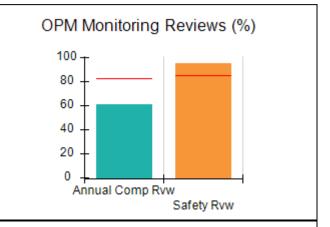

# Performance-Based Placement Measures RBWO Provider GA+SCORECARD - CCI

| Provider/Program Name: A Friend's House - (563) - CCI |                                    |                                          |                                    |                                       |  |
|-------------------------------------------------------|------------------------------------|------------------------------------------|------------------------------------|---------------------------------------|--|
| 111 Henry Pkwy., McDonough, GA 30                     | 0253                               | Quarterly Sco                            | ores (Grades)                      | Current Quarter Score (Grade)         |  |
| Phone: 678-432-1630                                   |                                    | Q1: 101.15 (A+)                          | Q2: 102.55 (A+)                    | 92.23%                                |  |
| Vendor ID# 35215                                      |                                    | Q3: 92.23 (A-)                           | Q4: N/A                            | (A-)                                  |  |
| Program Census Information:                           |                                    | # Children in Care During<br>Quarter: 25 | # Placements During<br>Quarter: 25 | # Children in Care On<br>Last Day: 14 |  |
|                                                       | Avg<br>Performance All<br>CCIs (%) | Provider<br>Performance (%)*             | Possible Points<br>(Weight)        | Provider Points<br>Earned             |  |
| OPM Monitoring Reviews                                |                                    |                                          |                                    |                                       |  |
| Annual Comprehensive Reviews                          | 82%                                | 90%                                      | 25                                 | 22.43                                 |  |
| Safety Reviews                                        | 85%                                | 93%                                      | 15                                 | 13.88                                 |  |
| Monitoring Sub-Total                                  |                                    |                                          | 40                                 | 36.31                                 |  |
| CCI Safety Outcomes                                   |                                    |                                          |                                    |                                       |  |
| Incidence of Maltreatment                             | 0.06%                              | No Substantiated<br>Reports              | 10                                 | 10.00                                 |  |
| Staff Training/Foundations                            | 94%                                | 96%                                      | 5                                  | 4.80                                  |  |
| Staff Safety Checks                                   | 86%                                | 100%                                     | 5                                  | 5.00                                  |  |
| Safety Sub-Total                                      |                                    |                                          | 20                                 | 19.80                                 |  |
| CCI Permanency Outcomes                               |                                    |                                          |                                    |                                       |  |
| Placement Stability                                   | 90%                                | 92%                                      | 15                                 | 13.80                                 |  |
| Permanency Sub-Total                                  |                                    |                                          | 15                                 | 13.80                                 |  |
| CCI Well-Being Outcomes                               |                                    |                                          |                                    |                                       |  |
| EPSDT Medical Visits                                  | 94%                                | 89%                                      | 4                                  | 3.56                                  |  |
| EPSDT Dental Visits                                   | 88%                                | 100%                                     | 4                                  | 4.00                                  |  |
| Academic Supports                                     | 78%                                | 95%                                      | 3                                  | 2.85                                  |  |
| Provider ECEM Visits                                  | 79%                                | 84%                                      | 7                                  | 5.88                                  |  |
| Provider General Contacts                             | 77%                                | 86%                                      | 7                                  | 6.02                                  |  |
| Placements with Siblings                              | 35%                                | 73%                                      | Not Scored                         | Not Scored                            |  |
| Placements within Legal County                        | 11%                                | 20%                                      | Not Scored                         | Not Scored                            |  |
| Well-Being Sub-Total                                  |                                    |                                          | 25                                 | 22.31                                 |  |
| *Performance calculation descriptions can b           | e found in the FY 202              | 20 RBWO PBP Measureme                    | ents and Standards Guide           |                                       |  |

# Performance-Based Placement Measures RBWO Provider GA+SCORECARD - CCI

| Provider/Program Name: Abba House Human Development & Resource Center of GA - (5399) - CCI |                                    |                                         |                                   |                                      |  |
|--------------------------------------------------------------------------------------------|------------------------------------|-----------------------------------------|-----------------------------------|--------------------------------------|--|
| 4590 Arbor Walk Ct., Stone Mountain                                                        | n, GA 30083                        | Quarterly Scores (Grades)               |                                   | Current Quarter Score (Grade)        |  |
| Phone: 404-299-5494                                                                        |                                    | Q1: 78.76 (C+)                          | Q1: 78.76 (C+) Q2: 76.95 (C)      |                                      |  |
| Vendor ID# 87804                                                                           |                                    | Q3: 93.32 (A-)                          | Q4: N/A                           | (A-)                                 |  |
| Program Census Information:                                                                |                                    | # Children in Care During<br>Quarter: 9 | # Placements During<br>Quarter: 9 | # Children in Care On<br>Last Day: 6 |  |
|                                                                                            | Avg<br>Performance All<br>CCIs (%) | Provider<br>Performance (%)*            | Possible Points<br>(Weight)       | Provider Points<br>Earned            |  |
| OPM Monitoring Reviews                                                                     |                                    |                                         |                                   |                                      |  |
| Annual Comprehensive Reviews                                                               | 82%                                | Not Yet Conducted                       |                                   |                                      |  |
| Safety Reviews                                                                             | 85%                                | 70%                                     | 15                                | 10.50                                |  |
| Monitoring Sub-Total                                                                       |                                    |                                         | 15                                | 10.50                                |  |
| CCI Safety Outcomes                                                                        |                                    |                                         |                                   |                                      |  |
| Incidence of Maltreatment                                                                  | 0.06%                              | No Substantiated<br>Reports             | 10                                | 10.00                                |  |
| Staff Training/Foundations                                                                 | 94%                                | -                                       | 5                                 | 5.00                                 |  |
| Staff Safety Checks                                                                        | 86%                                | 100%                                    | 5                                 | 5.00                                 |  |
| Safety Sub-Total                                                                           |                                    |                                         | 20                                | 20.00                                |  |
| CCI Permanency Outcomes                                                                    |                                    |                                         |                                   |                                      |  |
| Placement Stability                                                                        | 90%                                | 89%                                     | 15                                | 13.35                                |  |
| Permanency Sub-Total                                                                       |                                    |                                         | 15                                | 13.35                                |  |
| CCI Well-Being Outcomes                                                                    |                                    |                                         |                                   |                                      |  |
| EPSDT Medical Visits                                                                       | 94%                                | 100%                                    | 4                                 | 4.00                                 |  |
| EPSDT Dental Visits                                                                        | 88%                                | 100%                                    | 4                                 | 4.00                                 |  |
| Academic Supports                                                                          | 78%                                | 60%                                     | 3                                 | 1.80                                 |  |
| Provider ECEM Visits                                                                       | 79%                                | 77%                                     | 7                                 | 5.39                                 |  |
| Provider General Contacts                                                                  | 77%                                | 69%                                     | 7                                 | 4.83                                 |  |
| Placements with Siblings                                                                   | 35%                                | Not Eligible                            | Not Scored                        | Not Scored                           |  |
| Placements within Legal County                                                             | 11%                                | 0%                                      | Not Scored                        | Not Scored                           |  |
| Well-Being Sub-Total                                                                       |                                    |                                         | 25                                | 20.02                                |  |
| *Performance calculation descriptions can b                                                | e found in the FY 202              | 20 RBWO PBP Measureme                   | ents and Standards Guide          |                                      |  |

# Performance-Based Placement Measures RBWO Provider GA+SCORECARD - CCI

| Provider/Program Name: A Shelter) (5167) - CCI | CES Youth Ho                       | ome, Inc (forme                         | erly Appalachian                  | Children's                           |
|------------------------------------------------|------------------------------------|-----------------------------------------|-----------------------------------|--------------------------------------|
| 133 Cares Drive, Jasper, GA 30143              |                                    | Quarterly Scores (Grades)               |                                   | Current Quarter Score (Grade)        |
| Phone: 706-253-2375                            |                                    | Q1: 90.28 (A-)                          | Q2: 95.74 (A)                     | 96.24%                               |
| Vendor ID# 115379                              |                                    | Q3: 96.24 (A)                           | Q4: N/A                           | (A)                                  |
| Program Census Information:                    |                                    | # Children in Care During<br>Quarter: 9 | # Placements During<br>Quarter: 9 | # Children in Care On<br>Last Day: 7 |
|                                                | Avg<br>Performance All<br>CCIs (%) | Provider<br>Performance (%)*            | Possible Points<br>(Weight)       | Provider Points<br>Earned            |
| OPM Monitoring Reviews                         |                                    |                                         |                                   |                                      |
| Annual Comprehensive Reviews                   | 82%                                | 95%                                     | 25                                | 23.67                                |
| Safety Reviews                                 | 85%                                | 85%                                     | 15                                | 12.75                                |
| Monitoring Sub-Total                           |                                    |                                         | 40                                | 36.42                                |
| CCI Safety Outcomes                            |                                    |                                         |                                   |                                      |
| Incidence of Maltreatment                      | 0.06%                              | No Substantiated<br>Reports             | 10                                | 10.00                                |
| Staff Training/Foundations                     | 94%                                | -                                       | 5                                 | 5.00                                 |
| Staff Safety Checks                            | 86%                                | 100%                                    | 5                                 | 5.00                                 |
| Safety Sub-Total                               |                                    |                                         | 20                                | 20.00                                |
| CCI Permanency Outcomes                        |                                    |                                         |                                   |                                      |
| Placement Stability                            | 90%                                | 89%                                     | 15                                | 13.35                                |
| Permanency Sub-Total                           |                                    |                                         | 15                                | 13.35                                |
| CCI Well-Being Outcomes                        |                                    |                                         |                                   |                                      |
| EPSDT Medical Visits                           | 94%                                | 86%                                     | 4                                 | 3.44                                 |
| EPSDT Dental Visits                            | 88%                                | 86%                                     | 4                                 | 3.44                                 |
| Academic Supports                              | 78%                                | 100%                                    | 3                                 | 3.00                                 |
| Provider ECEM Visits                           | 79%                                | 29%                                     | 7                                 | 2.03                                 |
| Provider General Contacts                      | 77%                                | 94%                                     | 7                                 | 6.58                                 |
| Placements with Siblings                       | 35%                                | 100%                                    | Not Scored                        | Not Scored                           |
| Placements within Legal County                 | 11%                                | 80%                                     | Not Scored                        | Not Scored                           |
| Well-Being Sub-Total                           |                                    |                                         | 25                                | 18.49                                |
| *Performance calculation descriptions can b    | e found in the FY 202              | 20 RBWO PBP Measureme                   | ents and Standards Guide          |                                      |

# Performance-Based Placement Measures RBWO Provider GA+SCORECARD - CCI

| 49 Monroe Crossing, Cartersville, GA | 30120                              | Quarterly Sco                            | ores (Grades)                      | Current Quarter Score                |
|--------------------------------------|------------------------------------|------------------------------------------|------------------------------------|--------------------------------------|
|                                      |                                    |                                          | ` '                                | (Grade)                              |
| Phone: 770-382-6180                  |                                    | Q1: 101.59 (A+)                          | Q2: 101.56 (A+)                    | 104.61%                              |
| Vendor ID# 35217                     |                                    | Q3: 104.61 (A+)                          | Q4: N/A                            | (A+)                                 |
| Program Census Information:          |                                    | # Children in Care During<br>Quarter: 10 | # Placements During<br>Quarter: 10 | # Children in Care On<br>Last Day: 6 |
|                                      | Avg<br>Performance All<br>CCIs (%) | Provider<br>Performance (%)*             | Possible Points<br>(Weight)        | Provider Points<br>Earned            |
| OPM Monitoring Reviews               |                                    |                                          |                                    |                                      |
| Annual Comprehensive Reviews         | 82%                                | 93%                                      | 25                                 | 23.20                                |
| Safety Reviews                       | 85%                                | 97%                                      | 15                                 | 14.50                                |
| Monitoring Sub-Total                 |                                    |                                          | 40                                 | 37.70                                |
| CCI Safety Outcomes                  |                                    |                                          |                                    |                                      |
| Incidence of Maltreatment            | 0.06%                              | No Substantiated<br>Reports              | 10                                 | 10.00                                |
| Staff Training/Foundations           | 94%                                | 100%                                     | 5                                  | 5.00                                 |
| Staff Safety Checks                  | 86%                                | 95%                                      | 5                                  | 4.75                                 |
| Safety Sub-Total                     |                                    |                                          | 20                                 | 19.75                                |
| CCI Permanency Outcomes              |                                    |                                          |                                    |                                      |
| Placement Stability                  | 90%                                | 90%                                      | 15                                 | 13.50                                |
| Permanency Sub-Total                 |                                    |                                          | 15                                 | 13.50                                |
| CCI Well-Being Outcomes              |                                    |                                          |                                    |                                      |
| EPSDT Medical Visits                 | 94%                                | 100%                                     | 4                                  | 4.00                                 |
| EPSDT Dental Visits                  | 88%                                | 100%                                     | 4                                  | 4.00                                 |
| Academic Supports                    | 78%                                | 100%                                     | 3                                  | 3.00                                 |
| Provider ECEM Visits                 | 79%                                | 94%                                      | 7                                  | 6.58                                 |
| Provider General Contacts            | 77%                                | 94%                                      | 7                                  | 6.58                                 |
| Placements with Siblings             | 35%                                | 0%                                       | Not Scored                         | Not Scored                           |
| Placements within Legal County       | 11%                                | 0%                                       | Not Scored                         | Not Scored                           |
| Well-Being Sub-Total                 |                                    |                                          | 25                                 | 24.16                                |