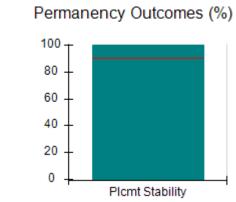

# Performance-Based Placement Measures RBWO Provider GA+SCORECARD - CCI

| Provider/Program Name: A Friend's House - (563) - CCI |                                    |                                          |                                    |                                       |  |
|-------------------------------------------------------|------------------------------------|------------------------------------------|------------------------------------|---------------------------------------|--|
| 111 Henry Pkwy., McDonough, GA 30                     | 0253                               | Quarterly Sco                            | ores (Grades)                      | Current Quarter Score (Grade)         |  |
| Phone: 678-432-1630                                   |                                    | Q1: 101.15 (A+)                          | Q2: 102.55 (A+)                    | 92.23%                                |  |
| Vendor ID# 35215                                      |                                    | Q3: 92.23 (A-)                           | Q4: N/A                            | (A-)                                  |  |
| Program Census Information:                           |                                    | # Children in Care During<br>Quarter: 25 | # Placements During<br>Quarter: 25 | # Children in Care On<br>Last Day: 14 |  |
|                                                       | Avg<br>Performance All<br>CCIs (%) | Provider<br>Performance (%)*             | Possible Points<br>(Weight)        | Provider Points<br>Earned             |  |
| OPM Monitoring Reviews                                |                                    |                                          |                                    |                                       |  |
| Annual Comprehensive Reviews                          | 82%                                | 90%                                      | 25                                 | 22.43                                 |  |
| Safety Reviews                                        | 85%                                | 93%                                      | 15                                 | 13.88                                 |  |
| Monitoring Sub-Total                                  |                                    |                                          | 40                                 | 36.31                                 |  |
| CCI Safety Outcomes                                   |                                    |                                          |                                    |                                       |  |
| Incidence of Maltreatment                             | 0.06%                              | No Substantiated<br>Reports              | 10                                 | 10.00                                 |  |
| Staff Training/Foundations                            | 94%                                | 96%                                      | 5                                  | 4.80                                  |  |
| Staff Safety Checks                                   | 86%                                | 100%                                     | 5                                  | 5.00                                  |  |
| Safety Sub-Total                                      |                                    |                                          | 20                                 | 19.80                                 |  |
| CCI Permanency Outcomes                               |                                    |                                          |                                    |                                       |  |
| Placement Stability                                   | 90%                                | 92%                                      | 15                                 | 13.80                                 |  |
| Permanency Sub-Total                                  |                                    |                                          | 15                                 | 13.80                                 |  |
| CCI Well-Being Outcomes                               |                                    |                                          |                                    |                                       |  |
| EPSDT Medical Visits                                  | 94%                                | 89%                                      | 4                                  | 3.56                                  |  |
| EPSDT Dental Visits                                   | 88%                                | 100%                                     | 4                                  | 4.00                                  |  |
| Academic Supports                                     | 78%                                | 95%                                      | 3                                  | 2.85                                  |  |
| Provider ECEM Visits                                  | 79%                                | 84%                                      | 7                                  | 5.88                                  |  |
| Provider General Contacts                             | 77%                                | 86%                                      | 7                                  | 6.02                                  |  |
| Placements with Siblings                              | 35%                                | 73%                                      | Not Scored                         | Not Scored                            |  |
| Placements within Legal County                        | 11%                                | 20%                                      | Not Scored                         | Not Scored                            |  |
| Well-Being Sub-Total                                  |                                    |                                          | 25                                 | 22.31                                 |  |
| *Performance calculation descriptions can b           | e found in the FY 202              | 20 RBWO PBP Measureme                    | ents and Standards Guide           |                                       |  |