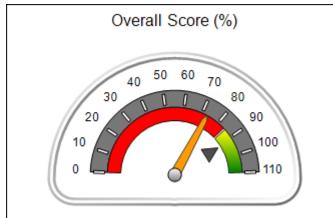

# Performance-Based Placement Measures RBWO Provider GA+SCORECARD - CCI

| Provider/Program Name: A Friend's House - (563) - CCI |                                    |                                          |                                    |                                       |  |
|-------------------------------------------------------|------------------------------------|------------------------------------------|------------------------------------|---------------------------------------|--|
| 111 Henry Pkwy., McDonough, GA 30                     | 0253                               | Quarterly Sco                            | ores (Grades)                      | Current Quarter Score (Grade)         |  |
| Phone: 678-432-1630                                   |                                    | Q1: 101.15 (A+)                          | Q2: 102.55 (A+)                    | 92.23%                                |  |
| Vendor ID# 35215                                      |                                    | Q3: 92.23 (A-)                           | Q4: N/A                            | (A-)                                  |  |
| Program Census Information:                           |                                    | # Children in Care During<br>Quarter: 25 | # Placements During<br>Quarter: 25 | # Children in Care On<br>Last Day: 14 |  |
|                                                       | Avg<br>Performance All<br>CCIs (%) | Provider<br>Performance (%)*             | Possible Points<br>(Weight)        | Provider Points<br>Earned             |  |
| OPM Monitoring Reviews                                |                                    |                                          |                                    |                                       |  |
| Annual Comprehensive Reviews                          | 82%                                | 90%                                      | 25                                 | 22.43                                 |  |
| Safety Reviews                                        | 85%                                | 93%                                      | 15                                 | 13.88                                 |  |
| Monitoring Sub-Total                                  |                                    |                                          | 40                                 | 36.31                                 |  |
| CCI Safety Outcomes                                   |                                    |                                          |                                    |                                       |  |
| Incidence of Maltreatment                             | 0.06%                              | No Substantiated<br>Reports              | 10                                 | 10.00                                 |  |
| Staff Training/Foundations                            | 94%                                | 96%                                      | 5                                  | 4.80                                  |  |
| Staff Safety Checks                                   | 86%                                | 100%                                     | 5                                  | 5.00                                  |  |
| Safety Sub-Total                                      |                                    |                                          | 20                                 | 19.80                                 |  |
| CCI Permanency Outcomes                               |                                    |                                          |                                    |                                       |  |
| Placement Stability                                   | 90%                                | 92%                                      | 15                                 | 13.80                                 |  |
| Permanency Sub-Total                                  |                                    |                                          | 15                                 | 13.80                                 |  |
| CCI Well-Being Outcomes                               |                                    |                                          |                                    |                                       |  |
| EPSDT Medical Visits                                  | 94%                                | 89%                                      | 4                                  | 3.56                                  |  |
| EPSDT Dental Visits                                   | 88%                                | 100%                                     | 4                                  | 4.00                                  |  |
| Academic Supports                                     | 78%                                | 95%                                      | 3                                  | 2.85                                  |  |
| Provider ECEM Visits                                  | 79%                                | 84%                                      | 7                                  | 5.88                                  |  |
| Provider General Contacts                             | 77%                                | 86%                                      | 7                                  | 6.02                                  |  |
| Placements with Siblings                              | 35%                                | 73%                                      | Not Scored                         | Not Scored                            |  |
| Placements within Legal County                        | 11%                                | 20%                                      | Not Scored                         | Not Scored                            |  |
| Well-Being Sub-Total                                  |                                    |                                          | 25                                 | 22.31                                 |  |
| *Performance calculation descriptions can b           | e found in the FY 202              | 20 RBWO PBP Measureme                    | ents and Standards Guide           |                                       |  |

| Monitoring & Outcomes: Possible Points = 100 | Points Earned = 92.22    |           |
|----------------------------------------------|--------------------------|-----------|
| Score Before Incentives Credit 92            |                          | 92.22%    |
| Inc                                          | Incentives Awarded 10.00 |           |
| PBP Verification                             |                          | -9.99 pts |
|                                              | Total Score 9            |           |