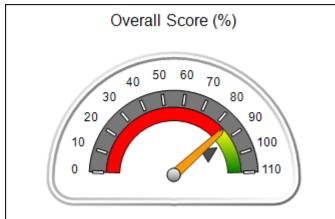

## Performance-Based Placement Measures RBWO Provider GA+SCORECARD - CCI

Report Quarter: Q3 FY2020

| Provider/Program Name: A Friend's House - (563) - CCI |                                                         |                                    |                                       |  |  |  |  |
|-------------------------------------------------------|---------------------------------------------------------|------------------------------------|---------------------------------------|--|--|--|--|
| 111 Henry Pkwy., McDonough, GA 30253                  | Quarterly Scores (Grades) Current Quarter Score (Grade) |                                    |                                       |  |  |  |  |
| Phone: 678-432-1630                                   | Q1: 101.15 (A+) Q2: 102.55 (A+)                         |                                    | 92.23%                                |  |  |  |  |
| Vendor ID# 35215                                      | Q3: 92.23 (A-)                                          | Q4: N/A                            | (A-)                                  |  |  |  |  |
| Program Census Information:                           | # Children in Care During<br>Quarter: 25                | # Placements During<br>Quarter: 25 | # Children in Care On Last<br>Day: 14 |  |  |  |  |
|                                                       |                                                         |                                    |                                       |  |  |  |  |

# Performance-Based Placement Measures RBWO Provider GA+SCORECARD - CCI

| Provider/Program Name: A Friend's House - (563) - CCI |                                    |                                          |                                    |                                       |  |
|-------------------------------------------------------|------------------------------------|------------------------------------------|------------------------------------|---------------------------------------|--|
| 111 Henry Pkwy., McDonough, GA 30                     | 0253                               | Quarterly Sco                            | ores (Grades)                      | Current Quarter Score (Grade)         |  |
| Phone: 678-432-1630                                   |                                    | Q1: 101.15 (A+)                          | Q2: 102.55 (A+)                    | 92.23%                                |  |
| Vendor ID# 35215                                      |                                    | Q3: 92.23 (A-)                           | Q4: N/A                            | (A-)                                  |  |
| Program Census Information:                           |                                    | # Children in Care During<br>Quarter: 25 | # Placements During<br>Quarter: 25 | # Children in Care On<br>Last Day: 14 |  |
|                                                       | Avg<br>Performance All<br>CCIs (%) | Provider<br>Performance (%)*             | Possible Points<br>(Weight)        | Provider Points<br>Earned             |  |
| OPM Monitoring Reviews                                |                                    |                                          |                                    |                                       |  |
| Annual Comprehensive Reviews                          | 82%                                | 90%                                      | 25                                 | 22.43                                 |  |
| Safety Reviews                                        | 85%                                | 93%                                      | 15                                 | 13.88                                 |  |
| Monitoring Sub-Total                                  |                                    |                                          | 40                                 | 36.31                                 |  |
| CCI Safety Outcomes                                   |                                    |                                          |                                    |                                       |  |
| Incidence of Maltreatment                             | 0.06%                              | No Substantiated<br>Reports              | 10                                 | 10.00                                 |  |
| Staff Training/Foundations                            | 94%                                | 96%                                      | 5                                  | 4.80                                  |  |
| Staff Safety Checks                                   | 86%                                | 100%                                     | 5                                  | 5.00                                  |  |
| Safety Sub-Total                                      |                                    |                                          | 20                                 | 19.80                                 |  |
| CCI Permanency Outcomes                               |                                    |                                          |                                    |                                       |  |
| Placement Stability                                   | 90%                                | 92%                                      | 15                                 | 13.80                                 |  |
| Permanency Sub-Total                                  |                                    |                                          | 15                                 | 13.80                                 |  |
| CCI Well-Being Outcomes                               |                                    |                                          |                                    |                                       |  |
| EPSDT Medical Visits                                  | 94%                                | 89%                                      | 4                                  | 3.56                                  |  |
| EPSDT Dental Visits                                   | 88%                                | 100%                                     | 4                                  | 4.00                                  |  |
| Academic Supports                                     | 78%                                | 95%                                      | 3                                  | 2.85                                  |  |
| Provider ECEM Visits                                  | 79%                                | 84%                                      | 7                                  | 5.88                                  |  |
| Provider General Contacts                             | 77%                                | 86%                                      | 7                                  | 6.02                                  |  |
| Placements with Siblings                              | 35%                                | 73%                                      | Not Scored                         | Not Scored                            |  |
| Placements within Legal County                        | 11%                                | 20%                                      | Not Scored                         | Not Scored                            |  |
| Well-Being Sub-Total                                  |                                    |                                          | 25                                 | 22.31                                 |  |
| *Performance calculation descriptions can b           | e found in the FY 202              | 20 RBWO PBP Measureme                    | ents and Standards Guide           |                                       |  |