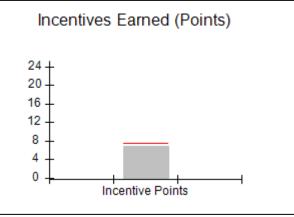

### Provider/Program Name: A Friend's House - (563) - CCI

|                                         | # Children in Care During<br>Quarter: 25 | # Placements During<br>Quarter: 25                                                                                                                                                                                                                                                                                                                                                                                                                                                                                                                                                                                                                                                                                                                                                                                                                                                                                                                                                                                                                                                                                                                                                                                                                                                                                                                                                                                                                                                                                                                                                                                                                                                                                                                                                                                                                                                                                                                                                                                                                                                                                           | # Children in Care On<br>Last Day: 14                                                                                                                                                                    |
|-----------------------------------------|------------------------------------------|------------------------------------------------------------------------------------------------------------------------------------------------------------------------------------------------------------------------------------------------------------------------------------------------------------------------------------------------------------------------------------------------------------------------------------------------------------------------------------------------------------------------------------------------------------------------------------------------------------------------------------------------------------------------------------------------------------------------------------------------------------------------------------------------------------------------------------------------------------------------------------------------------------------------------------------------------------------------------------------------------------------------------------------------------------------------------------------------------------------------------------------------------------------------------------------------------------------------------------------------------------------------------------------------------------------------------------------------------------------------------------------------------------------------------------------------------------------------------------------------------------------------------------------------------------------------------------------------------------------------------------------------------------------------------------------------------------------------------------------------------------------------------------------------------------------------------------------------------------------------------------------------------------------------------------------------------------------------------------------------------------------------------------------------------------------------------------------------------------------------------|----------------------------------------------------------------------------------------------------------------------------------------------------------------------------------------------------------|
| Avg<br>Performance All<br>CCIs (Points) | Provider<br>Performance (%)*             | Possible Points<br>(Weight)                                                                                                                                                                                                                                                                                                                                                                                                                                                                                                                                                                                                                                                                                                                                                                                                                                                                                                                                                                                                                                                                                                                                                                                                                                                                                                                                                                                                                                                                                                                                                                                                                                                                                                                                                                                                                                                                                                                                                                                                                                                                                                  | Provider Points<br>Earned                                                                                                                                                                                |
|                                         | 71%                                      | 2                                                                                                                                                                                                                                                                                                                                                                                                                                                                                                                                                                                                                                                                                                                                                                                                                                                                                                                                                                                                                                                                                                                                                                                                                                                                                                                                                                                                                                                                                                                                                                                                                                                                                                                                                                                                                                                                                                                                                                                                                                                                                                                            | 1.42                                                                                                                                                                                                     |
|                                         | 100%                                     | 2                                                                                                                                                                                                                                                                                                                                                                                                                                                                                                                                                                                                                                                                                                                                                                                                                                                                                                                                                                                                                                                                                                                                                                                                                                                                                                                                                                                                                                                                                                                                                                                                                                                                                                                                                                                                                                                                                                                                                                                                                                                                                                                            | 2.00                                                                                                                                                                                                     |
|                                         | 0%                                       | 5                                                                                                                                                                                                                                                                                                                                                                                                                                                                                                                                                                                                                                                                                                                                                                                                                                                                                                                                                                                                                                                                                                                                                                                                                                                                                                                                                                                                                                                                                                                                                                                                                                                                                                                                                                                                                                                                                                                                                                                                                                                                                                                            | 0.00                                                                                                                                                                                                     |
|                                         | 33%                                      | 2                                                                                                                                                                                                                                                                                                                                                                                                                                                                                                                                                                                                                                                                                                                                                                                                                                                                                                                                                                                                                                                                                                                                                                                                                                                                                                                                                                                                                                                                                                                                                                                                                                                                                                                                                                                                                                                                                                                                                                                                                                                                                                                            | 0.66                                                                                                                                                                                                     |
|                                         | N/A                                      | 10/5/5/1                                                                                                                                                                                                                                                                                                                                                                                                                                                                                                                                                                                                                                                                                                                                                                                                                                                                                                                                                                                                                                                                                                                                                                                                                                                                                                                                                                                                                                                                                                                                                                                                                                                                                                                                                                                                                                                                                                                                                                                                                                                                                                                     | 10.00                                                                                                                                                                                                    |
|                                         | Not Eligible                             | 5                                                                                                                                                                                                                                                                                                                                                                                                                                                                                                                                                                                                                                                                                                                                                                                                                                                                                                                                                                                                                                                                                                                                                                                                                                                                                                                                                                                                                                                                                                                                                                                                                                                                                                                                                                                                                                                                                                                                                                                                                                                                                                                            |                                                                                                                                                                                                          |
|                                         | 0%                                       | 4                                                                                                                                                                                                                                                                                                                                                                                                                                                                                                                                                                                                                                                                                                                                                                                                                                                                                                                                                                                                                                                                                                                                                                                                                                                                                                                                                                                                                                                                                                                                                                                                                                                                                                                                                                                                                                                                                                                                                                                                                                                                                                                            | 0.00                                                                                                                                                                                                     |
|                                         | 0%                                       | 4                                                                                                                                                                                                                                                                                                                                                                                                                                                                                                                                                                                                                                                                                                                                                                                                                                                                                                                                                                                                                                                                                                                                                                                                                                                                                                                                                                                                                                                                                                                                                                                                                                                                                                                                                                                                                                                                                                                                                                                                                                                                                                                            | 0.00                                                                                                                                                                                                     |
|                                         | 0%                                       | 5                                                                                                                                                                                                                                                                                                                                                                                                                                                                                                                                                                                                                                                                                                                                                                                                                                                                                                                                                                                                                                                                                                                                                                                                                                                                                                                                                                                                                                                                                                                                                                                                                                                                                                                                                                                                                                                                                                                                                                                                                                                                                                                            | 0.00                                                                                                                                                                                                     |
|                                         | 100%                                     | 4                                                                                                                                                                                                                                                                                                                                                                                                                                                                                                                                                                                                                                                                                                                                                                                                                                                                                                                                                                                                                                                                                                                                                                                                                                                                                                                                                                                                                                                                                                                                                                                                                                                                                                                                                                                                                                                                                                                                                                                                                                                                                                                            | 4.00                                                                                                                                                                                                     |
| 7.45                                    |                                          |                                                                                                                                                                                                                                                                                                                                                                                                                                                                                                                                                                                                                                                                                                                                                                                                                                                                                                                                                                                                                                                                                                                                                                                                                                                                                                                                                                                                                                                                                                                                                                                                                                                                                                                                                                                                                                                                                                                                                                                                                                                                                                                              | 18.08                                                                                                                                                                                                    |
| combined incentive                      | credit allowed is 10 points.             | Incentives Awarded                                                                                                                                                                                                                                                                                                                                                                                                                                                                                                                                                                                                                                                                                                                                                                                                                                                                                                                                                                                                                                                                                                                                                                                                                                                                                                                                                                                                                                                                                                                                                                                                                                                                                                                                                                                                                                                                                                                                                                                                                                                                                                           | 10.00                                                                                                                                                                                                    |
|                                         | Avg Performance All CCIs (Points)        | Quarter: 25   Provider   Performance (%)*   71%   100%   33%   N/A   Not Eligible   0%   0%   0%   0%   100%   100%   100%   100%   100%   100%   100%   100%   100%   100%   100%   100%   100%   100%   100%   100%   100%   100%   100%   100%   100%   100%   100%   100%   100%   100%   100%   100%   100%   100%   100%   100%   100%   100%   100%   100%   100%   100%   100%   100%   100%   100%   100%   100%   100%   100%   100%   100%   100%   100%   100%   100%   100%   100%   100%   100%   100%   100%   100%   100%   100%   100%   100%   100%   100%   100%   100%   100%   100%   100%   100%   100%   100%   100%   100%   100%   100%   100%   100%   100%   100%   100%   100%   100%   100%   100%   100%   100%   100%   100%   100%   100%   100%   100%   100%   100%   100%   100%   100%   100%   100%   100%   100%   100%   100%   100%   100%   100%   100%   100%   100%   100%   100%   100%   100%   100%   100%   100%   100%   100%   100%   100%   100%   100%   100%   100%   100%   100%   100%   100%   100%   100%   100%   100%   100%   100%   100%   100%   100%   100%   100%   100%   100%   100%   100%   100%   100%   100%   100%   100%   100%   100%   100%   100%   100%   100%   100%   100%   100%   100%   100%   100%   100%   100%   100%   100%   100%   100%   100%   100%   100%   100%   100%   100%   100%   100%   100%   100%   100%   100%   100%   100%   100%   100%   100%   100%   100%   100%   100%   100%   100%   100%   100%   100%   100%   100%   100%   100%   100%   100%   100%   100%   100%   100%   100%   100%   100%   100%   100%   100%   100%   100%   100%   100%   100%   100%   100%   100%   100%   100%   100%   100%   100%   100%   100%   100%   100%   100%   100%   100%   100%   100%   100%   100%   100%   100%   100%   100%   100%   100%   100%   100%   100%   100%   100%   100%   100%   100%   100%   100%   100%   100%   100%   100%   100%   100%   100%   100%   100%   100%   100%   100%   100%   100%   100%   100%   100%   100%   100%   100%   100%   100%   100%   100%   100%   100%   100%   1 | Quarter: 25   Quarter: 25     Avg   Performance All   CCIs (Points)     71%   2     100%   5     33%   2     N/A   10/5/5/1     Not Eligible   5     0%   4     0%   5     100%   4     17.45   100%   4 |