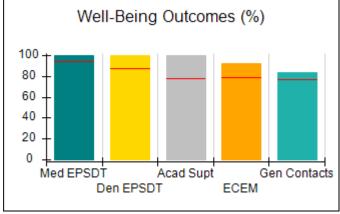

# Performance-Based Placement Measures RBWO Provider GA+SCORECARD - CCI

| Provider/Program Name: A Friend's House - (563) - CCI |                                    |                                          |                                    |                                       |  |
|-------------------------------------------------------|------------------------------------|------------------------------------------|------------------------------------|---------------------------------------|--|
| 111 Henry Pkwy., McDonough, GA 30                     | 0253                               | Quarterly Sco                            | ores (Grades)                      | Current Quarter Score (Grade)         |  |
| Phone: 678-432-1630                                   |                                    | Q1: 101.15 (A+)                          | Q2: 102.55 (A+)                    | 92.23%                                |  |
| Vendor ID# 35215                                      |                                    | Q3: 92.23 (A-)                           | Q4: N/A                            | (A-)                                  |  |
| Program Census Information:                           |                                    | # Children in Care During<br>Quarter: 25 | # Placements During<br>Quarter: 25 | # Children in Care On<br>Last Day: 14 |  |
|                                                       | Avg<br>Performance All<br>CCIs (%) | Provider<br>Performance (%)*             | Possible Points<br>(Weight)        | Provider Points<br>Earned             |  |
| OPM Monitoring Reviews                                |                                    |                                          |                                    |                                       |  |
| Annual Comprehensive Reviews                          | 82%                                | 90%                                      | 25                                 | 22.43                                 |  |
| Safety Reviews                                        | 85%                                | 93%                                      | 15                                 | 13.88                                 |  |
| Monitoring Sub-Total                                  |                                    |                                          | 40                                 | 36.31                                 |  |
| CCI Safety Outcomes                                   |                                    |                                          |                                    |                                       |  |
| Incidence of Maltreatment                             | 0.06%                              | No Substantiated<br>Reports              | 10                                 | 10.00                                 |  |
| Staff Training/Foundations                            | 94%                                | 96%                                      | 5                                  | 4.80                                  |  |
| Staff Safety Checks                                   | 86%                                | 100%                                     | 5                                  | 5.00                                  |  |
| Safety Sub-Total                                      |                                    |                                          | 20                                 | 19.80                                 |  |
| CCI Permanency Outcomes                               |                                    |                                          |                                    |                                       |  |
| Placement Stability                                   | 90%                                | 92%                                      | 15                                 | 13.80                                 |  |
| Permanency Sub-Total                                  |                                    |                                          | 15                                 | 13.80                                 |  |
| CCI Well-Being Outcomes                               |                                    |                                          |                                    |                                       |  |
| EPSDT Medical Visits                                  | 94%                                | 89%                                      | 4                                  | 3.56                                  |  |
| EPSDT Dental Visits                                   | 88%                                | 100%                                     | 4                                  | 4.00                                  |  |
| Academic Supports                                     | 78%                                | 95%                                      | 3                                  | 2.85                                  |  |
| Provider ECEM Visits                                  | 79%                                | 84%                                      | 7                                  | 5.88                                  |  |
| Provider General Contacts                             | 77%                                | 86%                                      | 7                                  | 6.02                                  |  |
| Placements with Siblings                              | 35%                                | 73%                                      | Not Scored                         | Not Scored                            |  |
| Placements within Legal County                        | 11%                                | 20%                                      | Not Scored                         | Not Scored                            |  |
| Well-Being Sub-Total                                  |                                    |                                          | 25                                 | 22.31                                 |  |
| *Performance calculation descriptions can b           | e found in the FY 202              | 20 RBWO PBP Measureme                    | ents and Standards Guide           |                                       |  |

# Performance-Based Placement Measures RBWO Provider GA+SCORECARD - CCI

| Provider/Program Name: Abba House Human Development & Resource Center of GA - (5399) - CCI |                                    |                                         |                                   |                                      |  |
|--------------------------------------------------------------------------------------------|------------------------------------|-----------------------------------------|-----------------------------------|--------------------------------------|--|
| 4590 Arbor Walk Ct., Stone Mountain                                                        | n, GA 30083                        | Quarterly Scores (Grades)               |                                   | Current Quarter Score (Grade)        |  |
| Phone: 404-299-5494                                                                        |                                    | Q1: 78.76 (C+)                          | Q1: 78.76 (C+) Q2: 76.95 (C)      |                                      |  |
| Vendor ID# 87804                                                                           |                                    | Q3: 93.32 (A-)                          | Q4: N/A                           | (A-)                                 |  |
| Program Census Information:                                                                |                                    | # Children in Care During<br>Quarter: 9 | # Placements During<br>Quarter: 9 | # Children in Care On<br>Last Day: 6 |  |
|                                                                                            | Avg<br>Performance All<br>CCIs (%) | Provider<br>Performance (%)*            | Possible Points<br>(Weight)       | Provider Points<br>Earned            |  |
| OPM Monitoring Reviews                                                                     |                                    |                                         |                                   |                                      |  |
| Annual Comprehensive Reviews                                                               | 82%                                | Not Yet Conducted                       |                                   |                                      |  |
| Safety Reviews                                                                             | 85%                                | 70%                                     | 15                                | 10.50                                |  |
| Monitoring Sub-Total                                                                       |                                    |                                         | 15                                | 10.50                                |  |
| CCI Safety Outcomes                                                                        |                                    |                                         |                                   |                                      |  |
| Incidence of Maltreatment                                                                  | 0.06%                              | No Substantiated<br>Reports             | 10                                | 10.00                                |  |
| Staff Training/Foundations                                                                 | 94%                                | -                                       | 5                                 | 5.00                                 |  |
| Staff Safety Checks                                                                        | 86%                                | 100%                                    | 5                                 | 5.00                                 |  |
| Safety Sub-Total                                                                           |                                    |                                         | 20                                | 20.00                                |  |
| CCI Permanency Outcomes                                                                    |                                    |                                         |                                   |                                      |  |
| Placement Stability                                                                        | 90%                                | 89%                                     | 15                                | 13.35                                |  |
| Permanency Sub-Total                                                                       |                                    |                                         | 15                                | 13.35                                |  |
| CCI Well-Being Outcomes                                                                    |                                    |                                         |                                   |                                      |  |
| EPSDT Medical Visits                                                                       | 94%                                | 100%                                    | 4                                 | 4.00                                 |  |
| EPSDT Dental Visits                                                                        | 88%                                | 100%                                    | 4                                 | 4.00                                 |  |
| Academic Supports                                                                          | 78%                                | 60%                                     | 3                                 | 1.80                                 |  |
| Provider ECEM Visits                                                                       | 79%                                | 77%                                     | 7                                 | 5.39                                 |  |
| Provider General Contacts                                                                  | 77%                                | 69%                                     | 7                                 | 4.83                                 |  |
| Placements with Siblings                                                                   | 35%                                | Not Eligible                            | Not Scored                        | Not Scored                           |  |
| Placements within Legal County                                                             | 11%                                | 0%                                      | Not Scored                        | Not Scored                           |  |
| Well-Being Sub-Total                                                                       |                                    |                                         | 25                                | 20.02                                |  |
| *Performance calculation descriptions can b                                                | e found in the FY 202              | 20 RBWO PBP Measureme                   | ents and Standards Guide          |                                      |  |

# Performance-Based Placement Measures RBWO Provider GA+SCORECARD - CCI

| Provider/Program Name: A Shelter) (5167) - CCI | CES Youth Ho                       | ome, Inc (forme                         | erly Appalachian                  | Children's                           |
|------------------------------------------------|------------------------------------|-----------------------------------------|-----------------------------------|--------------------------------------|
| 133 Cares Drive, Jasper, GA 30143              |                                    | Quarterly Scores (Grades)               |                                   | Current Quarter Score (Grade)        |
| Phone: 706-253-2375                            |                                    | Q1: 90.28 (A-)                          | Q2: 95.74 (A)                     | 96.24%                               |
| Vendor ID# 115379                              |                                    | Q3: 96.24 (A)                           | Q4: N/A                           | (A)                                  |
| Program Census Information:                    |                                    | # Children in Care During<br>Quarter: 9 | # Placements During<br>Quarter: 9 | # Children in Care On<br>Last Day: 7 |
|                                                | Avg<br>Performance All<br>CCIs (%) | Provider<br>Performance (%)*            | Possible Points<br>(Weight)       | Provider Points<br>Earned            |
| OPM Monitoring Reviews                         |                                    |                                         |                                   |                                      |
| Annual Comprehensive Reviews                   | 82%                                | 95%                                     | 25                                | 23.67                                |
| Safety Reviews                                 | 85%                                | 85%                                     | 15                                | 12.75                                |
| Monitoring Sub-Total                           |                                    |                                         | 40                                | 36.42                                |
| CCI Safety Outcomes                            |                                    |                                         |                                   |                                      |
| Incidence of Maltreatment                      | 0.06%                              | No Substantiated<br>Reports             | 10                                | 10.00                                |
| Staff Training/Foundations                     | 94%                                | -                                       | 5                                 | 5.00                                 |
| Staff Safety Checks                            | 86%                                | 100%                                    | 5                                 | 5.00                                 |
| Safety Sub-Total                               |                                    |                                         | 20                                | 20.00                                |
| CCI Permanency Outcomes                        |                                    |                                         |                                   |                                      |
| Placement Stability                            | 90%                                | 89%                                     | 15                                | 13.35                                |
| Permanency Sub-Total                           |                                    |                                         | 15                                | 13.35                                |
| CCI Well-Being Outcomes                        |                                    |                                         |                                   |                                      |
| EPSDT Medical Visits                           | 94%                                | 86%                                     | 4                                 | 3.44                                 |
| EPSDT Dental Visits                            | 88%                                | 86%                                     | 4                                 | 3.44                                 |
| Academic Supports                              | 78%                                | 100%                                    | 3                                 | 3.00                                 |
| Provider ECEM Visits                           | 79%                                | 29%                                     | 7                                 | 2.03                                 |
| Provider General Contacts                      | 77%                                | 94%                                     | 7                                 | 6.58                                 |
| Placements with Siblings                       | 35%                                | 100%                                    | Not Scored                        | Not Scored                           |
| Placements within Legal County                 | 11%                                | 80%                                     | Not Scored                        | Not Scored                           |
| Well-Being Sub-Total                           |                                    |                                         | 25                                | 18.49                                |
| *Performance calculation descriptions can b    | e found in the FY 202              | 20 RBWO PBP Measureme                   | ents and Standards Guide          |                                      |

# Performance-Based Placement Measures RBWO Provider GA+SCORECARD - CCI

| 49 Monroe Crossing, Cartersville, GA | 30120                              | Quarterly Sco                            | ores (Grades)                      | Current Quarter Score                |
|--------------------------------------|------------------------------------|------------------------------------------|------------------------------------|--------------------------------------|
|                                      |                                    |                                          | ` '                                | (Grade)                              |
| Phone: 770-382-6180                  |                                    | Q1: 101.59 (A+)                          | Q2: 101.56 (A+)                    | 104.61%                              |
| Vendor ID# 35217                     |                                    | Q3: 104.61 (A+)                          | Q4: N/A                            | (A+)                                 |
| Program Census Information:          |                                    | # Children in Care During<br>Quarter: 10 | # Placements During<br>Quarter: 10 | # Children in Care On<br>Last Day: 6 |
|                                      | Avg<br>Performance All<br>CCIs (%) | Provider<br>Performance (%)*             | Possible Points<br>(Weight)        | Provider Points<br>Earned            |
| OPM Monitoring Reviews               |                                    |                                          |                                    |                                      |
| Annual Comprehensive Reviews         | 82%                                | 93%                                      | 25                                 | 23.20                                |
| Safety Reviews                       | 85%                                | 97%                                      | 15                                 | 14.50                                |
| Monitoring Sub-Total                 |                                    |                                          | 40                                 | 37.70                                |
| CCI Safety Outcomes                  |                                    |                                          |                                    |                                      |
| Incidence of Maltreatment            | 0.06%                              | No Substantiated<br>Reports              | 10                                 | 10.00                                |
| Staff Training/Foundations           | 94%                                | 100%                                     | 5                                  | 5.00                                 |
| Staff Safety Checks                  | 86%                                | 95%                                      | 5                                  | 4.75                                 |
| Safety Sub-Total                     |                                    |                                          | 20                                 | 19.75                                |
| CCI Permanency Outcomes              |                                    |                                          |                                    |                                      |
| Placement Stability                  | 90%                                | 90%                                      | 15                                 | 13.50                                |
| Permanency Sub-Total                 |                                    |                                          | 15                                 | 13.50                                |
| CCI Well-Being Outcomes              |                                    |                                          |                                    |                                      |
| EPSDT Medical Visits                 | 94%                                | 100%                                     | 4                                  | 4.00                                 |
| EPSDT Dental Visits                  | 88%                                | 100%                                     | 4                                  | 4.00                                 |
| Academic Supports                    | 78%                                | 100%                                     | 3                                  | 3.00                                 |
| Provider ECEM Visits                 | 79%                                | 94%                                      | 7                                  | 6.58                                 |
| Provider General Contacts            | 77%                                | 94%                                      | 7                                  | 6.58                                 |
| Placements with Siblings             | 35%                                | 0%                                       | Not Scored                         | Not Scored                           |
| Placements within Legal County       | 11%                                | 0%                                       | Not Scored                         | Not Scored                           |
| Well-Being Sub-Total                 |                                    |                                          | 25                                 | 24.16                                |