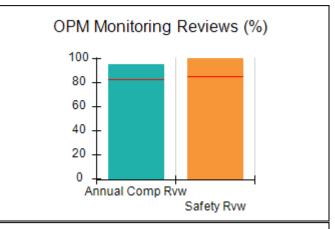

# Performance-Based Placement Measures RBWO Provider GA+SCORECARD - CCI

| Provider/Program Name: A Friend's House - (563) - CCI |                                    |                                          |                                    |                                       |  |
|-------------------------------------------------------|------------------------------------|------------------------------------------|------------------------------------|---------------------------------------|--|
| 111 Henry Pkwy., McDonough, GA 30                     | 0253                               | Quarterly Sco                            | ores (Grades)                      | Current Quarter Score (Grade)         |  |
| Phone: 678-432-1630                                   |                                    | Q1: 101.15 (A+)                          | Q2: 102.55 (A+)                    | 92.23%                                |  |
| Vendor ID# 35215                                      |                                    | Q3: 92.23 (A-)                           | Q4: N/A                            | (A-)                                  |  |
| Program Census Information:                           |                                    | # Children in Care During<br>Quarter: 25 | # Placements During<br>Quarter: 25 | # Children in Care On<br>Last Day: 14 |  |
|                                                       | Avg<br>Performance All<br>CCIs (%) | Provider<br>Performance (%)*             | Possible Points<br>(Weight)        | Provider Points<br>Earned             |  |
| OPM Monitoring Reviews                                |                                    |                                          |                                    |                                       |  |
| Annual Comprehensive Reviews                          | 82%                                | 90%                                      | 25                                 | 22.43                                 |  |
| Safety Reviews                                        | 85%                                | 93%                                      | 15                                 | 13.88                                 |  |
| Monitoring Sub-Total                                  |                                    |                                          | 40                                 | 36.31                                 |  |
| CCI Safety Outcomes                                   |                                    |                                          |                                    |                                       |  |
| Incidence of Maltreatment                             | 0.06%                              | No Substantiated<br>Reports              | 10                                 | 10.00                                 |  |
| Staff Training/Foundations                            | 94%                                | 96%                                      | 5                                  | 4.80                                  |  |
| Staff Safety Checks                                   | 86%                                | 100%                                     | 5                                  | 5.00                                  |  |
| Safety Sub-Total                                      |                                    |                                          | 20                                 | 19.80                                 |  |
| CCI Permanency Outcomes                               |                                    |                                          |                                    |                                       |  |
| Placement Stability                                   | 90%                                | 92%                                      | 15                                 | 13.80                                 |  |
| Permanency Sub-Total                                  |                                    |                                          | 15                                 | 13.80                                 |  |
| CCI Well-Being Outcomes                               |                                    |                                          |                                    |                                       |  |
| EPSDT Medical Visits                                  | 94%                                | 89%                                      | 4                                  | 3.56                                  |  |
| EPSDT Dental Visits                                   | 88%                                | 100%                                     | 4                                  | 4.00                                  |  |
| Academic Supports                                     | 78%                                | 95%                                      | 3                                  | 2.85                                  |  |
| Provider ECEM Visits                                  | 79%                                | 84%                                      | 7                                  | 5.88                                  |  |
| Provider General Contacts                             | 77%                                | 86%                                      | 7                                  | 6.02                                  |  |
| Placements with Siblings                              | 35%                                | 73%                                      | Not Scored                         | Not Scored                            |  |
| Placements within Legal County                        | 11%                                | 20%                                      | Not Scored                         | Not Scored                            |  |
| Well-Being Sub-Total                                  |                                    |                                          | 25                                 | 22.31                                 |  |
| *Performance calculation descriptions can b           | e found in the FY 202              | 20 RBWO PBP Measureme                    | ents and Standards Guide           |                                       |  |

# Performance-Based Placement Measures RBWO Provider GA+SCORECARD - CCI

| Provider/Program Name: Abba House Human Development & Resource Center of GA - (5399) - CCI |                                    |                                         |                                   |                                      |  |
|--------------------------------------------------------------------------------------------|------------------------------------|-----------------------------------------|-----------------------------------|--------------------------------------|--|
| 4590 Arbor Walk Ct., Stone Mountain                                                        | n, GA 30083                        | Quarterly Scores (Grades)               |                                   | Current Quarter Score (Grade)        |  |
| Phone: 404-299-5494                                                                        |                                    | Q1: 78.76 (C+)                          | Q1: 78.76 (C+) Q2: 76.95 (C)      |                                      |  |
| Vendor ID# 87804                                                                           |                                    | Q3: 93.32 (A-)                          | Q4: N/A                           | (A-)                                 |  |
| Program Census Information:                                                                |                                    | # Children in Care During<br>Quarter: 9 | # Placements During<br>Quarter: 9 | # Children in Care On<br>Last Day: 6 |  |
|                                                                                            | Avg<br>Performance All<br>CCIs (%) | Provider<br>Performance (%)*            | Possible Points<br>(Weight)       | Provider Points<br>Earned            |  |
| OPM Monitoring Reviews                                                                     |                                    |                                         |                                   |                                      |  |
| Annual Comprehensive Reviews                                                               | 82%                                | Not Yet Conducted                       |                                   |                                      |  |
| Safety Reviews                                                                             | 85%                                | 70%                                     | 15                                | 10.50                                |  |
| Monitoring Sub-Total                                                                       |                                    |                                         | 15                                | 10.50                                |  |
| CCI Safety Outcomes                                                                        |                                    |                                         |                                   |                                      |  |
| Incidence of Maltreatment                                                                  | 0.06%                              | No Substantiated<br>Reports             | 10                                | 10.00                                |  |
| Staff Training/Foundations                                                                 | 94%                                | -                                       | 5                                 | 5.00                                 |  |
| Staff Safety Checks                                                                        | 86%                                | 100%                                    | 5                                 | 5.00                                 |  |
| Safety Sub-Total                                                                           |                                    |                                         | 20                                | 20.00                                |  |
| CCI Permanency Outcomes                                                                    |                                    |                                         |                                   |                                      |  |
| Placement Stability                                                                        | 90%                                | 89%                                     | 15                                | 13.35                                |  |
| Permanency Sub-Total                                                                       |                                    |                                         | 15                                | 13.35                                |  |
| CCI Well-Being Outcomes                                                                    |                                    |                                         |                                   |                                      |  |
| EPSDT Medical Visits                                                                       | 94%                                | 100%                                    | 4                                 | 4.00                                 |  |
| EPSDT Dental Visits                                                                        | 88%                                | 100%                                    | 4                                 | 4.00                                 |  |
| Academic Supports                                                                          | 78%                                | 60%                                     | 3                                 | 1.80                                 |  |
| Provider ECEM Visits                                                                       | 79%                                | 77%                                     | 7                                 | 5.39                                 |  |
| Provider General Contacts                                                                  | 77%                                | 69%                                     | 7                                 | 4.83                                 |  |
| Placements with Siblings                                                                   | 35%                                | Not Eligible                            | Not Scored                        | Not Scored                           |  |
| Placements within Legal County                                                             | 11%                                | 0%                                      | Not Scored                        | Not Scored                           |  |
| Well-Being Sub-Total                                                                       |                                    |                                         | 25                                | 20.02                                |  |
| *Performance calculation descriptions can b                                                | e found in the FY 202              | 20 RBWO PBP Measureme                   | ents and Standards Guide          |                                      |  |

# Performance-Based Placement Measures RBWO Provider GA+SCORECARD - CCI

| Provider/Program Name: A Shelter) (5167) - CCI | CES Youth Ho                       | ome, Inc (forme                         | erly Appalachian                  | Children's                           |
|------------------------------------------------|------------------------------------|-----------------------------------------|-----------------------------------|--------------------------------------|
| 133 Cares Drive, Jasper, GA 30143              |                                    | Quarterly Scores (Grades)               |                                   | Current Quarter Score (Grade)        |
| Phone: 706-253-2375                            |                                    | Q1: 90.28 (A-)                          | Q2: 95.74 (A)                     | 96.24%                               |
| Vendor ID# 115379                              |                                    | Q3: 96.24 (A)                           | Q4: N/A                           | (A)                                  |
| Program Census Information:                    |                                    | # Children in Care During<br>Quarter: 9 | # Placements During<br>Quarter: 9 | # Children in Care On<br>Last Day: 7 |
|                                                | Avg<br>Performance All<br>CCIs (%) | Provider<br>Performance (%)*            | Possible Points<br>(Weight)       | Provider Points<br>Earned            |
| OPM Monitoring Reviews                         |                                    |                                         |                                   |                                      |
| Annual Comprehensive Reviews                   | 82%                                | 95%                                     | 25                                | 23.67                                |
| Safety Reviews                                 | 85%                                | 85%                                     | 15                                | 12.75                                |
| Monitoring Sub-Total                           |                                    |                                         | 40                                | 36.42                                |
| CCI Safety Outcomes                            |                                    |                                         |                                   |                                      |
| Incidence of Maltreatment                      | 0.06%                              | No Substantiated<br>Reports             | 10                                | 10.00                                |
| Staff Training/Foundations                     | 94%                                | -                                       | 5                                 | 5.00                                 |
| Staff Safety Checks                            | 86%                                | 100%                                    | 5                                 | 5.00                                 |
| Safety Sub-Total                               |                                    |                                         | 20                                | 20.00                                |
| CCI Permanency Outcomes                        |                                    |                                         |                                   |                                      |
| Placement Stability                            | 90%                                | 89%                                     | 15                                | 13.35                                |
| Permanency Sub-Total                           |                                    |                                         | 15                                | 13.35                                |
| CCI Well-Being Outcomes                        |                                    |                                         |                                   |                                      |
| EPSDT Medical Visits                           | 94%                                | 86%                                     | 4                                 | 3.44                                 |
| EPSDT Dental Visits                            | 88%                                | 86%                                     | 4                                 | 3.44                                 |
| Academic Supports                              | 78%                                | 100%                                    | 3                                 | 3.00                                 |
| Provider ECEM Visits                           | 79%                                | 29%                                     | 7                                 | 2.03                                 |
| Provider General Contacts                      | 77%                                | 94%                                     | 7                                 | 6.58                                 |
| Placements with Siblings                       | 35%                                | 100%                                    | Not Scored                        | Not Scored                           |
| Placements within Legal County                 | 11%                                | 80%                                     | Not Scored                        | Not Scored                           |
| Well-Being Sub-Total                           |                                    |                                         | 25                                | 18.49                                |
| *Performance calculation descriptions can b    | e found in the FY 202              | 20 RBWO PBP Measureme                   | ents and Standards Guide          |                                      |

# Performance-Based Placement Measures RBWO Provider GA+SCORECARD - CCI

| 49 Monroe Crossing, Cartersville, GA | 30120                              | Quarterly Sco                            | ores (Grades)                      | Current Quarter Score                |
|--------------------------------------|------------------------------------|------------------------------------------|------------------------------------|--------------------------------------|
|                                      |                                    |                                          | ` '                                | (Grade)                              |
| Phone: 770-382-6180                  |                                    | Q1: 101.59 (A+)                          | Q2: 101.56 (A+)                    | 104.61%                              |
| Vendor ID# 35217                     |                                    | Q3: 104.61 (A+)                          | Q4: N/A                            | (A+)                                 |
| Program Census Information:          |                                    | # Children in Care During<br>Quarter: 10 | # Placements During<br>Quarter: 10 | # Children in Care On<br>Last Day: 6 |
|                                      | Avg<br>Performance All<br>CCIs (%) | Provider<br>Performance (%)*             | Possible Points<br>(Weight)        | Provider Points<br>Earned            |
| OPM Monitoring Reviews               |                                    |                                          |                                    |                                      |
| Annual Comprehensive Reviews         | 82%                                | 93%                                      | 25                                 | 23.20                                |
| Safety Reviews                       | 85%                                | 97%                                      | 15                                 | 14.50                                |
| Monitoring Sub-Total                 |                                    |                                          | 40                                 | 37.70                                |
| CCI Safety Outcomes                  |                                    |                                          |                                    |                                      |
| Incidence of Maltreatment            | 0.06%                              | No Substantiated<br>Reports              | 10                                 | 10.00                                |
| Staff Training/Foundations           | 94%                                | 100%                                     | 5                                  | 5.00                                 |
| Staff Safety Checks                  | 86%                                | 95%                                      | 5                                  | 4.75                                 |
| Safety Sub-Total                     |                                    |                                          | 20                                 | 19.75                                |
| CCI Permanency Outcomes              |                                    |                                          |                                    |                                      |
| Placement Stability                  | 90%                                | 90%                                      | 15                                 | 13.50                                |
| Permanency Sub-Total                 |                                    |                                          | 15                                 | 13.50                                |
| CCI Well-Being Outcomes              |                                    |                                          |                                    |                                      |
| EPSDT Medical Visits                 | 94%                                | 100%                                     | 4                                  | 4.00                                 |
| EPSDT Dental Visits                  | 88%                                | 100%                                     | 4                                  | 4.00                                 |
| Academic Supports                    | 78%                                | 100%                                     | 3                                  | 3.00                                 |
| Provider ECEM Visits                 | 79%                                | 94%                                      | 7                                  | 6.58                                 |
| Provider General Contacts            | 77%                                | 94%                                      | 7                                  | 6.58                                 |
| Placements with Siblings             | 35%                                | 0%                                       | Not Scored                         | Not Scored                           |
| Placements within Legal County       | 11%                                | 0%                                       | Not Scored                         | Not Scored                           |
| Well-Being Sub-Total                 |                                    |                                          | 25                                 | 24.16                                |