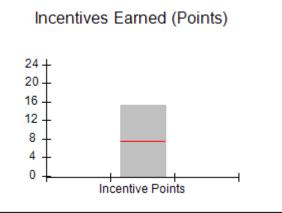

### Provider/Program Name: A Friend's House - (563) - CCI

|                                         | # Children in Care During<br>Quarter: 25 | # Placements During<br>Quarter: 25                                                                                                                                                                                                                                                                                                                                                                                                                                                                                                                                                                                                                                                                                                                                                                                                                                                                                                                                                                                                                                                                                                                                                                                                                                                                                                                                                                                                                                                                                                                                                                                                                                                                                                                                                                                                                                                                                                                                                                                                                                                                                           | # Children in Care On<br>Last Day: 14                                                                                                                                                                    |
|-----------------------------------------|------------------------------------------|------------------------------------------------------------------------------------------------------------------------------------------------------------------------------------------------------------------------------------------------------------------------------------------------------------------------------------------------------------------------------------------------------------------------------------------------------------------------------------------------------------------------------------------------------------------------------------------------------------------------------------------------------------------------------------------------------------------------------------------------------------------------------------------------------------------------------------------------------------------------------------------------------------------------------------------------------------------------------------------------------------------------------------------------------------------------------------------------------------------------------------------------------------------------------------------------------------------------------------------------------------------------------------------------------------------------------------------------------------------------------------------------------------------------------------------------------------------------------------------------------------------------------------------------------------------------------------------------------------------------------------------------------------------------------------------------------------------------------------------------------------------------------------------------------------------------------------------------------------------------------------------------------------------------------------------------------------------------------------------------------------------------------------------------------------------------------------------------------------------------------|----------------------------------------------------------------------------------------------------------------------------------------------------------------------------------------------------------|
| Avg<br>Performance All<br>CCIs (Points) | Provider<br>Performance (%)*             | Possible Points<br>(Weight)                                                                                                                                                                                                                                                                                                                                                                                                                                                                                                                                                                                                                                                                                                                                                                                                                                                                                                                                                                                                                                                                                                                                                                                                                                                                                                                                                                                                                                                                                                                                                                                                                                                                                                                                                                                                                                                                                                                                                                                                                                                                                                  | Provider Points<br>Earned                                                                                                                                                                                |
|                                         | 71%                                      | 2                                                                                                                                                                                                                                                                                                                                                                                                                                                                                                                                                                                                                                                                                                                                                                                                                                                                                                                                                                                                                                                                                                                                                                                                                                                                                                                                                                                                                                                                                                                                                                                                                                                                                                                                                                                                                                                                                                                                                                                                                                                                                                                            | 1.42                                                                                                                                                                                                     |
|                                         | 100%                                     | 2                                                                                                                                                                                                                                                                                                                                                                                                                                                                                                                                                                                                                                                                                                                                                                                                                                                                                                                                                                                                                                                                                                                                                                                                                                                                                                                                                                                                                                                                                                                                                                                                                                                                                                                                                                                                                                                                                                                                                                                                                                                                                                                            | 2.00                                                                                                                                                                                                     |
|                                         | 0%                                       | 5                                                                                                                                                                                                                                                                                                                                                                                                                                                                                                                                                                                                                                                                                                                                                                                                                                                                                                                                                                                                                                                                                                                                                                                                                                                                                                                                                                                                                                                                                                                                                                                                                                                                                                                                                                                                                                                                                                                                                                                                                                                                                                                            | 0.00                                                                                                                                                                                                     |
|                                         | 33%                                      | 2                                                                                                                                                                                                                                                                                                                                                                                                                                                                                                                                                                                                                                                                                                                                                                                                                                                                                                                                                                                                                                                                                                                                                                                                                                                                                                                                                                                                                                                                                                                                                                                                                                                                                                                                                                                                                                                                                                                                                                                                                                                                                                                            | 0.66                                                                                                                                                                                                     |
|                                         | N/A                                      | 10/5/5/1                                                                                                                                                                                                                                                                                                                                                                                                                                                                                                                                                                                                                                                                                                                                                                                                                                                                                                                                                                                                                                                                                                                                                                                                                                                                                                                                                                                                                                                                                                                                                                                                                                                                                                                                                                                                                                                                                                                                                                                                                                                                                                                     | 10.00                                                                                                                                                                                                    |
|                                         | Not Eligible                             | 5                                                                                                                                                                                                                                                                                                                                                                                                                                                                                                                                                                                                                                                                                                                                                                                                                                                                                                                                                                                                                                                                                                                                                                                                                                                                                                                                                                                                                                                                                                                                                                                                                                                                                                                                                                                                                                                                                                                                                                                                                                                                                                                            |                                                                                                                                                                                                          |
|                                         | 0%                                       | 4                                                                                                                                                                                                                                                                                                                                                                                                                                                                                                                                                                                                                                                                                                                                                                                                                                                                                                                                                                                                                                                                                                                                                                                                                                                                                                                                                                                                                                                                                                                                                                                                                                                                                                                                                                                                                                                                                                                                                                                                                                                                                                                            | 0.00                                                                                                                                                                                                     |
|                                         | 0%                                       | 4                                                                                                                                                                                                                                                                                                                                                                                                                                                                                                                                                                                                                                                                                                                                                                                                                                                                                                                                                                                                                                                                                                                                                                                                                                                                                                                                                                                                                                                                                                                                                                                                                                                                                                                                                                                                                                                                                                                                                                                                                                                                                                                            | 0.00                                                                                                                                                                                                     |
|                                         | 0%                                       | 5                                                                                                                                                                                                                                                                                                                                                                                                                                                                                                                                                                                                                                                                                                                                                                                                                                                                                                                                                                                                                                                                                                                                                                                                                                                                                                                                                                                                                                                                                                                                                                                                                                                                                                                                                                                                                                                                                                                                                                                                                                                                                                                            | 0.00                                                                                                                                                                                                     |
|                                         | 100%                                     | 4                                                                                                                                                                                                                                                                                                                                                                                                                                                                                                                                                                                                                                                                                                                                                                                                                                                                                                                                                                                                                                                                                                                                                                                                                                                                                                                                                                                                                                                                                                                                                                                                                                                                                                                                                                                                                                                                                                                                                                                                                                                                                                                            | 4.00                                                                                                                                                                                                     |
| 7.45                                    |                                          |                                                                                                                                                                                                                                                                                                                                                                                                                                                                                                                                                                                                                                                                                                                                                                                                                                                                                                                                                                                                                                                                                                                                                                                                                                                                                                                                                                                                                                                                                                                                                                                                                                                                                                                                                                                                                                                                                                                                                                                                                                                                                                                              | 18.08                                                                                                                                                                                                    |
| combined incentive                      | credit allowed is 10 points.             | Incentives Awarded                                                                                                                                                                                                                                                                                                                                                                                                                                                                                                                                                                                                                                                                                                                                                                                                                                                                                                                                                                                                                                                                                                                                                                                                                                                                                                                                                                                                                                                                                                                                                                                                                                                                                                                                                                                                                                                                                                                                                                                                                                                                                                           | 10.00                                                                                                                                                                                                    |
|                                         | Avg Performance All CCIs (Points)        | Quarter: 25   Provider   Performance (%)*   71%   100%   33%   N/A   Not Eligible   0%   0%   0%   0%   100%   100%   100%   100%   100%   100%   100%   100%   100%   100%   100%   100%   100%   100%   100%   100%   100%   100%   100%   100%   100%   100%   100%   100%   100%   100%   100%   100%   100%   100%   100%   100%   100%   100%   100%   100%   100%   100%   100%   100%   100%   100%   100%   100%   100%   100%   100%   100%   100%   100%   100%   100%   100%   100%   100%   100%   100%   100%   100%   100%   100%   100%   100%   100%   100%   100%   100%   100%   100%   100%   100%   100%   100%   100%   100%   100%   100%   100%   100%   100%   100%   100%   100%   100%   100%   100%   100%   100%   100%   100%   100%   100%   100%   100%   100%   100%   100%   100%   100%   100%   100%   100%   100%   100%   100%   100%   100%   100%   100%   100%   100%   100%   100%   100%   100%   100%   100%   100%   100%   100%   100%   100%   100%   100%   100%   100%   100%   100%   100%   100%   100%   100%   100%   100%   100%   100%   100%   100%   100%   100%   100%   100%   100%   100%   100%   100%   100%   100%   100%   100%   100%   100%   100%   100%   100%   100%   100%   100%   100%   100%   100%   100%   100%   100%   100%   100%   100%   100%   100%   100%   100%   100%   100%   100%   100%   100%   100%   100%   100%   100%   100%   100%   100%   100%   100%   100%   100%   100%   100%   100%   100%   100%   100%   100%   100%   100%   100%   100%   100%   100%   100%   100%   100%   100%   100%   100%   100%   100%   100%   100%   100%   100%   100%   100%   100%   100%   100%   100%   100%   100%   100%   100%   100%   100%   100%   100%   100%   100%   100%   100%   100%   100%   100%   100%   100%   100%   100%   100%   100%   100%   100%   100%   100%   100%   100%   100%   100%   100%   100%   100%   100%   100%   100%   100%   100%   100%   100%   100%   100%   100%   100%   100%   100%   100%   100%   100%   100%   100%   100%   100%   100%   100%   100%   100%   100%   100%   100%   1 | Quarter: 25   Quarter: 25     Avg   Performance All   CCIs (Points)     71%   2     100%   5     33%   2     N/A   10/5/5/1     Not Eligible   5     0%   4     0%   5     100%   4     17.45   100%   4 |

# Provider/Program Name: Abba House Human Development & Resource Center of GA - (5399) - CCI

| Program Census Information:                      |                                         | # Children in Care During<br>Quarter: 9 | # Placements During<br>Quarter: 9 | # Children in Care On<br>Last Day: 6 |
|--------------------------------------------------|-----------------------------------------|-----------------------------------------|-----------------------------------|--------------------------------------|
| CCI Incentive Credits                            | Avg<br>Performance All<br>CCIs (Points) | Provider<br>Performance (%)*            | Possible Points<br>(Weight)       | Provider Points<br>Earned            |
| Early EPSDT Medical Visits                       |                                         | 100%                                    | 2                                 | 2.00                                 |
| Early EPSDT Dental Visits                        |                                         | 100%                                    | 2                                 | 2.00                                 |
| Permanency Contacts                              |                                         | 0%                                      | 5                                 | 0.00                                 |
| Additional Academic Supports                     |                                         | 8%                                      | 2                                 | 0.16                                 |
| HS Grad/GED/Prof or Trade<br>Certificate/College |                                         | N/A                                     | 10/5/5/1                          |                                      |
| EYSS Agreement                                   |                                         | Not Eligible                            | 5                                 |                                      |
| Community Connections                            |                                         | 0%                                      | 4                                 | 0.00                                 |
| Active Agency Accreditation                      |                                         | 0%                                      | 4                                 | 0.00                                 |
| Staff Clinical Licensure                         |                                         | 0%                                      | 5                                 | 0.00                                 |
| Behavior Management (threshold = 0)              |                                         | 100%                                    | 4                                 | 4.00                                 |
| Incentives Total                                 | 7.45                                    |                                         |                                   | 8.16                                 |
| Maximum total                                    | combined incentive                      | credit allowed is 10 points.            | Incentives Awarded                | 8.16                                 |
| *Performance calculation descriptions can be     | e found in the FY 202                   | 20 RBWO PBP Measureme                   | ents and Standards Guide.         |                                      |