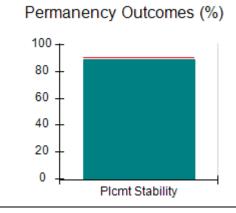

# Performance-Based Placement Measures RBWO Provider GA+SCORECARD - CCI

| Provider/Program Name: A Friend's House - (563) - CCI |                                    |                                          |                                    |                                       |  |
|-------------------------------------------------------|------------------------------------|------------------------------------------|------------------------------------|---------------------------------------|--|
| 111 Henry Pkwy., McDonough, GA 30                     | 0253                               | Quarterly Sco                            | ores (Grades)                      | Current Quarter Score (Grade)         |  |
| Phone: 678-432-1630                                   |                                    | Q1: 101.15 (A+)                          | Q2: 102.55 (A+)                    | 92.23%                                |  |
| Vendor ID# 35215                                      |                                    | Q3: 92.23 (A-)                           | Q4: N/A                            | (A-)                                  |  |
| Program Census Information:                           |                                    | # Children in Care During<br>Quarter: 25 | # Placements During<br>Quarter: 25 | # Children in Care On<br>Last Day: 14 |  |
|                                                       | Avg<br>Performance All<br>CCIs (%) | Provider<br>Performance (%)*             | Possible Points<br>(Weight)        | Provider Points<br>Earned             |  |
| OPM Monitoring Reviews                                |                                    |                                          |                                    |                                       |  |
| Annual Comprehensive Reviews                          | 82%                                | 90%                                      | 25                                 | 22.43                                 |  |
| Safety Reviews                                        | 85%                                | 93%                                      | 15                                 | 13.88                                 |  |
| Monitoring Sub-Total                                  |                                    |                                          | 40                                 | 36.31                                 |  |
| CCI Safety Outcomes                                   |                                    |                                          |                                    |                                       |  |
| Incidence of Maltreatment                             | 0.06%                              | No Substantiated<br>Reports              | 10                                 | 10.00                                 |  |
| Staff Training/Foundations                            | 94%                                | 96%                                      | 5                                  | 4.80                                  |  |
| Staff Safety Checks                                   | 86%                                | 100%                                     | 5                                  | 5.00                                  |  |
| Safety Sub-Total                                      |                                    |                                          | 20                                 | 19.80                                 |  |
| CCI Permanency Outcomes                               |                                    |                                          |                                    |                                       |  |
| Placement Stability                                   | 90%                                | 92%                                      | 15                                 | 13.80                                 |  |
| Permanency Sub-Total                                  |                                    |                                          | 15                                 | 13.80                                 |  |
| CCI Well-Being Outcomes                               |                                    |                                          |                                    |                                       |  |
| EPSDT Medical Visits                                  | 94%                                | 89%                                      | 4                                  | 3.56                                  |  |
| EPSDT Dental Visits                                   | 88%                                | 100%                                     | 4                                  | 4.00                                  |  |
| Academic Supports                                     | 78%                                | 95%                                      | 3                                  | 2.85                                  |  |
| Provider ECEM Visits                                  | 79%                                | 84%                                      | 7                                  | 5.88                                  |  |
| Provider General Contacts                             | 77%                                | 86%                                      | 7                                  | 6.02                                  |  |
| Placements with Siblings                              | 35%                                | 73%                                      | Not Scored                         | Not Scored                            |  |
| Placements within Legal County                        | 11%                                | 20%                                      | Not Scored                         | Not Scored                            |  |
| Well-Being Sub-Total                                  |                                    |                                          | 25                                 | 22.31                                 |  |
| *Performance calculation descriptions can b           | e found in the FY 202              | 20 RBWO PBP Measureme                    | ents and Standards Guide           |                                       |  |