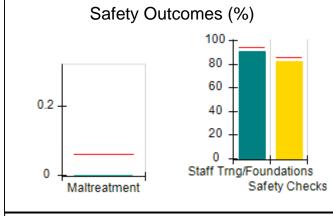

# Performance-Based Placement Measures RBWO Provider GA+SCORECARD - CCI

| Provider/Program Name: A Friend's House - (563) - CCI |                                    |                                          |                                    |                                       |  |
|-------------------------------------------------------|------------------------------------|------------------------------------------|------------------------------------|---------------------------------------|--|
| 111 Henry Pkwy., McDonough, GA 30                     | 0253                               | Quarterly Sco                            | ores (Grades)                      | Current Quarter Score (Grade)         |  |
| Phone: 678-432-1630                                   |                                    | Q1: 101.15 (A+)                          | Q2: 102.55 (A+)                    | 92.23%                                |  |
| Vendor ID# 35215                                      |                                    | Q3: 92.23 (A-)                           | Q4: N/A                            | (A-)                                  |  |
| Program Census Information:                           |                                    | # Children in Care During<br>Quarter: 25 | # Placements During<br>Quarter: 25 | # Children in Care On<br>Last Day: 14 |  |
|                                                       | Avg<br>Performance All<br>CCIs (%) | Provider<br>Performance (%)*             | Possible Points<br>(Weight)        | Provider Points<br>Earned             |  |
| OPM Monitoring Reviews                                |                                    |                                          |                                    |                                       |  |
| Annual Comprehensive Reviews                          | 82%                                | 90%                                      | 25                                 | 22.43                                 |  |
| Safety Reviews                                        | 85%                                | 93%                                      | 15                                 | 13.88                                 |  |
| Monitoring Sub-Total                                  |                                    |                                          | 40                                 | 36.31                                 |  |
| CCI Safety Outcomes                                   |                                    |                                          |                                    |                                       |  |
| Incidence of Maltreatment                             | 0.06%                              | No Substantiated<br>Reports              | 10                                 | 10.00                                 |  |
| Staff Training/Foundations                            | 94%                                | 96%                                      | 5                                  | 4.80                                  |  |
| Staff Safety Checks                                   | 86%                                | 100%                                     | 5                                  | 5.00                                  |  |
| Safety Sub-Total                                      |                                    |                                          | 20                                 | 19.80                                 |  |
| CCI Permanency Outcomes                               |                                    |                                          |                                    |                                       |  |
| Placement Stability                                   | 90%                                | 92%                                      | 15                                 | 13.80                                 |  |
| Permanency Sub-Total                                  |                                    |                                          | 15                                 | 13.80                                 |  |
| CCI Well-Being Outcomes                               |                                    |                                          |                                    |                                       |  |
| EPSDT Medical Visits                                  | 94%                                | 89%                                      | 4                                  | 3.56                                  |  |
| EPSDT Dental Visits                                   | 88%                                | 100%                                     | 4                                  | 4.00                                  |  |
| Academic Supports                                     | 78%                                | 95%                                      | 3                                  | 2.85                                  |  |
| Provider ECEM Visits                                  | 79%                                | 84%                                      | 7                                  | 5.88                                  |  |
| Provider General Contacts                             | 77%                                | 86%                                      | 7                                  | 6.02                                  |  |
| Placements with Siblings                              | 35%                                | 73%                                      | Not Scored                         | Not Scored                            |  |
| Placements within Legal County                        | 11%                                | 20%                                      | Not Scored                         | Not Scored                            |  |
| Well-Being Sub-Total                                  |                                    |                                          | 25                                 | 22.31                                 |  |
| *Performance calculation descriptions can b           | e found in the FY 202              | 20 RBWO PBP Measureme                    | ents and Standards Guide           |                                       |  |