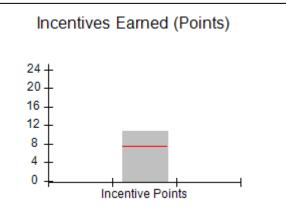

| Monitoring & Outcomes: Possible Points = 100 | Points Earned = 92.22    |           |
|----------------------------------------------|--------------------------|-----------|
| Score Before Incentives Credit 92            |                          | 92.22%    |
| Inc                                          | Incentives Awarded 10.00 |           |
| PBP Verification                             |                          | -9.99 pts |
|                                              | Total Score 9            |           |

### Provider/Program Name: A Friend's House - (563) - CCI

|                                         | # Children in Care During<br>Quarter: 25 | # Placements During<br>Quarter: 25                                                                                                                                                                                                                                                                                                                                                                                                                                                                                                                                                                                                                                                                                                                                                                                                                                                                                                                                                                                                                                                                                                                                                                                                                                                                                                                                                                                                                                                                                                                                                                                                                                                                                                                                                                                                                                                                                                                                                                                                                                                                                           | # Children in Care On<br>Last Day: 14                                                                                                                                                                    |
|-----------------------------------------|------------------------------------------|------------------------------------------------------------------------------------------------------------------------------------------------------------------------------------------------------------------------------------------------------------------------------------------------------------------------------------------------------------------------------------------------------------------------------------------------------------------------------------------------------------------------------------------------------------------------------------------------------------------------------------------------------------------------------------------------------------------------------------------------------------------------------------------------------------------------------------------------------------------------------------------------------------------------------------------------------------------------------------------------------------------------------------------------------------------------------------------------------------------------------------------------------------------------------------------------------------------------------------------------------------------------------------------------------------------------------------------------------------------------------------------------------------------------------------------------------------------------------------------------------------------------------------------------------------------------------------------------------------------------------------------------------------------------------------------------------------------------------------------------------------------------------------------------------------------------------------------------------------------------------------------------------------------------------------------------------------------------------------------------------------------------------------------------------------------------------------------------------------------------------|----------------------------------------------------------------------------------------------------------------------------------------------------------------------------------------------------------|
| Avg<br>Performance All<br>CCIs (Points) | Provider<br>Performance (%)*             | Possible Points<br>(Weight)                                                                                                                                                                                                                                                                                                                                                                                                                                                                                                                                                                                                                                                                                                                                                                                                                                                                                                                                                                                                                                                                                                                                                                                                                                                                                                                                                                                                                                                                                                                                                                                                                                                                                                                                                                                                                                                                                                                                                                                                                                                                                                  | Provider Points<br>Earned                                                                                                                                                                                |
|                                         | 71%                                      | 2                                                                                                                                                                                                                                                                                                                                                                                                                                                                                                                                                                                                                                                                                                                                                                                                                                                                                                                                                                                                                                                                                                                                                                                                                                                                                                                                                                                                                                                                                                                                                                                                                                                                                                                                                                                                                                                                                                                                                                                                                                                                                                                            | 1.42                                                                                                                                                                                                     |
|                                         | 100%                                     | 2                                                                                                                                                                                                                                                                                                                                                                                                                                                                                                                                                                                                                                                                                                                                                                                                                                                                                                                                                                                                                                                                                                                                                                                                                                                                                                                                                                                                                                                                                                                                                                                                                                                                                                                                                                                                                                                                                                                                                                                                                                                                                                                            | 2.00                                                                                                                                                                                                     |
|                                         | 0%                                       | 5                                                                                                                                                                                                                                                                                                                                                                                                                                                                                                                                                                                                                                                                                                                                                                                                                                                                                                                                                                                                                                                                                                                                                                                                                                                                                                                                                                                                                                                                                                                                                                                                                                                                                                                                                                                                                                                                                                                                                                                                                                                                                                                            | 0.00                                                                                                                                                                                                     |
|                                         | 33%                                      | 2                                                                                                                                                                                                                                                                                                                                                                                                                                                                                                                                                                                                                                                                                                                                                                                                                                                                                                                                                                                                                                                                                                                                                                                                                                                                                                                                                                                                                                                                                                                                                                                                                                                                                                                                                                                                                                                                                                                                                                                                                                                                                                                            | 0.66                                                                                                                                                                                                     |
|                                         | N/A                                      | 10/5/5/1                                                                                                                                                                                                                                                                                                                                                                                                                                                                                                                                                                                                                                                                                                                                                                                                                                                                                                                                                                                                                                                                                                                                                                                                                                                                                                                                                                                                                                                                                                                                                                                                                                                                                                                                                                                                                                                                                                                                                                                                                                                                                                                     | 10.00                                                                                                                                                                                                    |
|                                         | Not Eligible                             | 5                                                                                                                                                                                                                                                                                                                                                                                                                                                                                                                                                                                                                                                                                                                                                                                                                                                                                                                                                                                                                                                                                                                                                                                                                                                                                                                                                                                                                                                                                                                                                                                                                                                                                                                                                                                                                                                                                                                                                                                                                                                                                                                            |                                                                                                                                                                                                          |
|                                         | 0%                                       | 4                                                                                                                                                                                                                                                                                                                                                                                                                                                                                                                                                                                                                                                                                                                                                                                                                                                                                                                                                                                                                                                                                                                                                                                                                                                                                                                                                                                                                                                                                                                                                                                                                                                                                                                                                                                                                                                                                                                                                                                                                                                                                                                            | 0.00                                                                                                                                                                                                     |
|                                         | 0%                                       | 4                                                                                                                                                                                                                                                                                                                                                                                                                                                                                                                                                                                                                                                                                                                                                                                                                                                                                                                                                                                                                                                                                                                                                                                                                                                                                                                                                                                                                                                                                                                                                                                                                                                                                                                                                                                                                                                                                                                                                                                                                                                                                                                            | 0.00                                                                                                                                                                                                     |
|                                         | 0%                                       | 5                                                                                                                                                                                                                                                                                                                                                                                                                                                                                                                                                                                                                                                                                                                                                                                                                                                                                                                                                                                                                                                                                                                                                                                                                                                                                                                                                                                                                                                                                                                                                                                                                                                                                                                                                                                                                                                                                                                                                                                                                                                                                                                            | 0.00                                                                                                                                                                                                     |
|                                         | 100%                                     | 4                                                                                                                                                                                                                                                                                                                                                                                                                                                                                                                                                                                                                                                                                                                                                                                                                                                                                                                                                                                                                                                                                                                                                                                                                                                                                                                                                                                                                                                                                                                                                                                                                                                                                                                                                                                                                                                                                                                                                                                                                                                                                                                            | 4.00                                                                                                                                                                                                     |
| 7.45                                    |                                          |                                                                                                                                                                                                                                                                                                                                                                                                                                                                                                                                                                                                                                                                                                                                                                                                                                                                                                                                                                                                                                                                                                                                                                                                                                                                                                                                                                                                                                                                                                                                                                                                                                                                                                                                                                                                                                                                                                                                                                                                                                                                                                                              | 18.08                                                                                                                                                                                                    |
| combined incentive                      | credit allowed is 10 points.             | Incentives Awarded                                                                                                                                                                                                                                                                                                                                                                                                                                                                                                                                                                                                                                                                                                                                                                                                                                                                                                                                                                                                                                                                                                                                                                                                                                                                                                                                                                                                                                                                                                                                                                                                                                                                                                                                                                                                                                                                                                                                                                                                                                                                                                           | 10.00                                                                                                                                                                                                    |
|                                         | Avg Performance All CCIs (Points)        | Quarter: 25   Provider   Performance (%)*   71%   100%   33%   N/A   Not Eligible   0%   0%   0%   0%   100%   100%   100%   100%   100%   100%   100%   100%   100%   100%   100%   100%   100%   100%   100%   100%   100%   100%   100%   100%   100%   100%   100%   100%   100%   100%   100%   100%   100%   100%   100%   100%   100%   100%   100%   100%   100%   100%   100%   100%   100%   100%   100%   100%   100%   100%   100%   100%   100%   100%   100%   100%   100%   100%   100%   100%   100%   100%   100%   100%   100%   100%   100%   100%   100%   100%   100%   100%   100%   100%   100%   100%   100%   100%   100%   100%   100%   100%   100%   100%   100%   100%   100%   100%   100%   100%   100%   100%   100%   100%   100%   100%   100%   100%   100%   100%   100%   100%   100%   100%   100%   100%   100%   100%   100%   100%   100%   100%   100%   100%   100%   100%   100%   100%   100%   100%   100%   100%   100%   100%   100%   100%   100%   100%   100%   100%   100%   100%   100%   100%   100%   100%   100%   100%   100%   100%   100%   100%   100%   100%   100%   100%   100%   100%   100%   100%   100%   100%   100%   100%   100%   100%   100%   100%   100%   100%   100%   100%   100%   100%   100%   100%   100%   100%   100%   100%   100%   100%   100%   100%   100%   100%   100%   100%   100%   100%   100%   100%   100%   100%   100%   100%   100%   100%   100%   100%   100%   100%   100%   100%   100%   100%   100%   100%   100%   100%   100%   100%   100%   100%   100%   100%   100%   100%   100%   100%   100%   100%   100%   100%   100%   100%   100%   100%   100%   100%   100%   100%   100%   100%   100%   100%   100%   100%   100%   100%   100%   100%   100%   100%   100%   100%   100%   100%   100%   100%   100%   100%   100%   100%   100%   100%   100%   100%   100%   100%   100%   100%   100%   100%   100%   100%   100%   100%   100%   100%   100%   100%   100%   100%   100%   100%   100%   100%   100%   100%   100%   100%   100%   100%   100%   100%   100%   100%   100%   100%   100%   1 | Quarter: 25   Quarter: 25     Avg   Performance All   CCIs (Points)     71%   2     100%   5     33%   2     N/A   10/5/5/1     Not Eligible   5     0%   4     0%   5     100%   4     17.45   100%   4 |