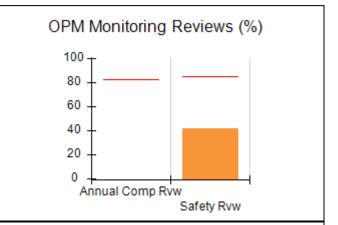

# Performance-Based Placement Measures RBWO Provider GA+SCORECARD - CCI

| Provider/Program Name: A Friend's House - (563) - CCI |                                    |                                          |                                    |                                       |  |
|-------------------------------------------------------|------------------------------------|------------------------------------------|------------------------------------|---------------------------------------|--|
| 111 Henry Pkwy., McDonough, GA 30                     | 0253                               | Quarterly Sco                            | ores (Grades)                      | Current Quarter Score (Grade)         |  |
| Phone: 678-432-1630                                   |                                    | Q1: 101.15 (A+)                          | Q2: 102.55 (A+)                    | 92.23%                                |  |
| Vendor ID# 35215                                      |                                    | Q3: 92.23 (A-)                           | Q4: N/A                            | (A-)                                  |  |
| Program Census Information:                           |                                    | # Children in Care During<br>Quarter: 25 | # Placements During<br>Quarter: 25 | # Children in Care On<br>Last Day: 14 |  |
|                                                       | Avg<br>Performance All<br>CCIs (%) | Provider<br>Performance (%)*             | Possible Points<br>(Weight)        | Provider Points<br>Earned             |  |
| OPM Monitoring Reviews                                |                                    |                                          |                                    |                                       |  |
| Annual Comprehensive Reviews                          | 82%                                | 90%                                      | 25                                 | 22.43                                 |  |
| Safety Reviews                                        | 85%                                | 93%                                      | 15                                 | 13.88                                 |  |
| Monitoring Sub-Total                                  |                                    |                                          | 40                                 | 36.31                                 |  |
| CCI Safety Outcomes                                   |                                    |                                          |                                    |                                       |  |
| Incidence of Maltreatment                             | 0.06%                              | No Substantiated<br>Reports              | 10                                 | 10.00                                 |  |
| Staff Training/Foundations                            | 94%                                | 96%                                      | 5                                  | 4.80                                  |  |
| Staff Safety Checks                                   | 86%                                | 100%                                     | 5                                  | 5.00                                  |  |
| Safety Sub-Total                                      |                                    |                                          | 20                                 | 19.80                                 |  |
| CCI Permanency Outcomes                               |                                    |                                          |                                    |                                       |  |
| Placement Stability                                   | 90%                                | 92%                                      | 15                                 | 13.80                                 |  |
| Permanency Sub-Total                                  |                                    |                                          | 15                                 | 13.80                                 |  |
| CCI Well-Being Outcomes                               |                                    |                                          |                                    |                                       |  |
| EPSDT Medical Visits                                  | 94%                                | 89%                                      | 4                                  | 3.56                                  |  |
| EPSDT Dental Visits                                   | 88%                                | 100%                                     | 4                                  | 4.00                                  |  |
| Academic Supports                                     | 78%                                | 95%                                      | 3                                  | 2.85                                  |  |
| Provider ECEM Visits                                  | 79%                                | 84%                                      | 7                                  | 5.88                                  |  |
| Provider General Contacts                             | 77%                                | 86%                                      | 7                                  | 6.02                                  |  |
| Placements with Siblings                              | 35%                                | 73%                                      | Not Scored                         | Not Scored                            |  |
| Placements within Legal County                        | 11%                                | 20%                                      | Not Scored                         | Not Scored                            |  |
| Well-Being Sub-Total                                  |                                    |                                          | 25                                 | 22.31                                 |  |
| *Performance calculation descriptions can b           | e found in the FY 202              | 20 RBWO PBP Measureme                    | ents and Standards Guide           |                                       |  |