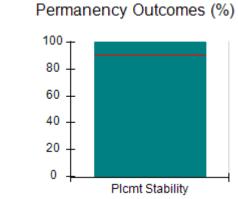

# Performance-Based Placement Measures RBWO Provider GA+SCORECARD - CCI

| Provider/Program Name: A Friend's House - (563) - CCI |                                    |                                          |                                    |                                       |  |
|-------------------------------------------------------|------------------------------------|------------------------------------------|------------------------------------|---------------------------------------|--|
| 111 Henry Pkwy., McDonough, GA 30                     | 0253                               | Quarterly Sco                            | ores (Grades)                      | Current Quarter Score (Grade)         |  |
| Phone: 678-432-1630                                   |                                    | Q1: 101.15 (A+)                          | Q2: 102.55 (A+)                    | 92.23%                                |  |
| Vendor ID# 35215                                      |                                    | Q3: 92.23 (A-)                           | Q4: N/A                            | (A-)                                  |  |
| Program Census Information:                           |                                    | # Children in Care During<br>Quarter: 25 | # Placements During<br>Quarter: 25 | # Children in Care On<br>Last Day: 14 |  |
|                                                       | Avg<br>Performance All<br>CCIs (%) | Provider<br>Performance (%)*             | Possible Points<br>(Weight)        | Provider Points<br>Earned             |  |
| OPM Monitoring Reviews                                |                                    |                                          |                                    |                                       |  |
| Annual Comprehensive Reviews                          | 82%                                | 90%                                      | 25                                 | 22.43                                 |  |
| Safety Reviews                                        | 85%                                | 93%                                      | 15                                 | 13.88                                 |  |
| Monitoring Sub-Total                                  |                                    |                                          | 40                                 | 36.31                                 |  |
| CCI Safety Outcomes                                   |                                    |                                          |                                    |                                       |  |
| Incidence of Maltreatment                             | 0.06%                              | No Substantiated<br>Reports              | 10                                 | 10.00                                 |  |
| Staff Training/Foundations                            | 94%                                | 96%                                      | 5                                  | 4.80                                  |  |
| Staff Safety Checks                                   | 86%                                | 100%                                     | 5                                  | 5.00                                  |  |
| Safety Sub-Total                                      |                                    |                                          | 20                                 | 19.80                                 |  |
| CCI Permanency Outcomes                               |                                    |                                          |                                    |                                       |  |
| Placement Stability                                   | 90%                                | 92%                                      | 15                                 | 13.80                                 |  |
| Permanency Sub-Total                                  |                                    |                                          | 15                                 | 13.80                                 |  |
| CCI Well-Being Outcomes                               |                                    |                                          |                                    |                                       |  |
| EPSDT Medical Visits                                  | 94%                                | 89%                                      | 4                                  | 3.56                                  |  |
| EPSDT Dental Visits                                   | 88%                                | 100%                                     | 4                                  | 4.00                                  |  |
| Academic Supports                                     | 78%                                | 95%                                      | 3                                  | 2.85                                  |  |
| Provider ECEM Visits                                  | 79%                                | 84%                                      | 7                                  | 5.88                                  |  |
| Provider General Contacts                             | 77%                                | 86%                                      | 7                                  | 6.02                                  |  |
| Placements with Siblings                              | 35%                                | 73%                                      | Not Scored                         | Not Scored                            |  |
| Placements within Legal County                        | 11%                                | 20%                                      | Not Scored                         | Not Scored                            |  |
| Well-Being Sub-Total                                  |                                    |                                          | 25                                 | 22.31                                 |  |
| *Performance calculation descriptions can b           | e found in the FY 202              | 20 RBWO PBP Measureme                    | ents and Standards Guide           |                                       |  |

# Performance-Based Placement Measures RBWO Provider GA+SCORECARD - CCI

| Provider/Program Name: Abba House Human Development & Resource Center of GA - (5399) - CCI |                                    |                                         |                                   |                                      |  |
|--------------------------------------------------------------------------------------------|------------------------------------|-----------------------------------------|-----------------------------------|--------------------------------------|--|
| 4590 Arbor Walk Ct., Stone Mountain                                                        | n, GA 30083                        | Quarterly Scores (Grades)               |                                   | Current Quarter Score (Grade)        |  |
| Phone: 404-299-5494                                                                        |                                    | Q1: 78.76 (C+)                          | Q1: 78.76 (C+) Q2: 76.95 (C)      |                                      |  |
| Vendor ID# 87804                                                                           |                                    | Q3: 93.32 (A-)                          | Q4: N/A                           | (A-)                                 |  |
| Program Census Information:                                                                |                                    | # Children in Care During<br>Quarter: 9 | # Placements During<br>Quarter: 9 | # Children in Care On<br>Last Day: 6 |  |
|                                                                                            | Avg<br>Performance All<br>CCIs (%) | Provider<br>Performance (%)*            | Possible Points<br>(Weight)       | Provider Points<br>Earned            |  |
| OPM Monitoring Reviews                                                                     |                                    |                                         |                                   |                                      |  |
| Annual Comprehensive Reviews                                                               | 82%                                | Not Yet Conducted                       |                                   |                                      |  |
| Safety Reviews                                                                             | 85%                                | 70%                                     | 15                                | 10.50                                |  |
| Monitoring Sub-Total                                                                       |                                    |                                         | 15                                | 10.50                                |  |
| CCI Safety Outcomes                                                                        |                                    |                                         |                                   |                                      |  |
| Incidence of Maltreatment                                                                  | 0.06%                              | No Substantiated<br>Reports             | 10                                | 10.00                                |  |
| Staff Training/Foundations                                                                 | 94%                                | -                                       | 5                                 | 5.00                                 |  |
| Staff Safety Checks                                                                        | 86%                                | 100%                                    | 5                                 | 5.00                                 |  |
| Safety Sub-Total                                                                           |                                    |                                         | 20                                | 20.00                                |  |
| CCI Permanency Outcomes                                                                    |                                    |                                         |                                   |                                      |  |
| Placement Stability                                                                        | 90%                                | 89%                                     | 15                                | 13.35                                |  |
| Permanency Sub-Total                                                                       |                                    |                                         | 15                                | 13.35                                |  |
| CCI Well-Being Outcomes                                                                    |                                    |                                         |                                   |                                      |  |
| EPSDT Medical Visits                                                                       | 94%                                | 100%                                    | 4                                 | 4.00                                 |  |
| EPSDT Dental Visits                                                                        | 88%                                | 100%                                    | 4                                 | 4.00                                 |  |
| Academic Supports                                                                          | 78%                                | 60%                                     | 3                                 | 1.80                                 |  |
| Provider ECEM Visits                                                                       | 79%                                | 77%                                     | 7                                 | 5.39                                 |  |
| Provider General Contacts                                                                  | 77%                                | 69%                                     | 7                                 | 4.83                                 |  |
| Placements with Siblings                                                                   | 35%                                | Not Eligible                            | Not Scored                        | Not Scored                           |  |
| Placements within Legal County                                                             | 11%                                | 0%                                      | Not Scored                        | Not Scored                           |  |
| Well-Being Sub-Total                                                                       |                                    |                                         | 25                                | 20.02                                |  |
| *Performance calculation descriptions can b                                                | e found in the FY 202              | 20 RBWO PBP Measureme                   | ents and Standards Guide          |                                      |  |