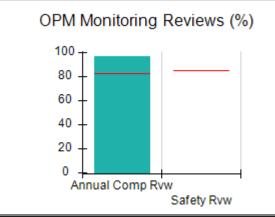

# Performance-Based Placement Measures RBWO Provider GA+SCORECARD - CCI

| Provider/Program Name: A Friend's House - (563) - CCI |                                    |                                          |                                    |                                       |  |
|-------------------------------------------------------|------------------------------------|------------------------------------------|------------------------------------|---------------------------------------|--|
| 111 Henry Pkwy., McDonough, GA 30                     | 0253                               | Quarterly Sco                            | ores (Grades)                      | Current Quarter Score (Grade)         |  |
| Phone: 678-432-1630                                   |                                    | Q1: 101.15 (A+)                          | Q2: 102.55 (A+)                    | 92.23%                                |  |
| Vendor ID# 35215                                      |                                    | Q3: 92.23 (A-)                           | Q4: N/A                            | (A-)                                  |  |
| Program Census Information:                           |                                    | # Children in Care During<br>Quarter: 25 | # Placements During<br>Quarter: 25 | # Children in Care On<br>Last Day: 14 |  |
|                                                       | Avg<br>Performance All<br>CCIs (%) | Provider<br>Performance (%)*             | Possible Points<br>(Weight)        | Provider Points<br>Earned             |  |
| OPM Monitoring Reviews                                |                                    |                                          |                                    |                                       |  |
| Annual Comprehensive Reviews                          | 82%                                | 90%                                      | 25                                 | 22.43                                 |  |
| Safety Reviews                                        | 85%                                | 93%                                      | 15                                 | 13.88                                 |  |
| Monitoring Sub-Total                                  |                                    |                                          | 40                                 | 36.31                                 |  |
| CCI Safety Outcomes                                   |                                    |                                          |                                    |                                       |  |
| Incidence of Maltreatment                             | 0.06%                              | No Substantiated<br>Reports              | 10                                 | 10.00                                 |  |
| Staff Training/Foundations                            | 94%                                | 96%                                      | 5                                  | 4.80                                  |  |
| Staff Safety Checks                                   | 86%                                | 100%                                     | 5                                  | 5.00                                  |  |
| Safety Sub-Total                                      |                                    |                                          | 20                                 | 19.80                                 |  |
| CCI Permanency Outcomes                               |                                    |                                          |                                    |                                       |  |
| Placement Stability                                   | 90%                                | 92%                                      | 15                                 | 13.80                                 |  |
| Permanency Sub-Total                                  |                                    |                                          | 15                                 | 13.80                                 |  |
| CCI Well-Being Outcomes                               |                                    |                                          |                                    |                                       |  |
| EPSDT Medical Visits                                  | 94%                                | 89%                                      | 4                                  | 3.56                                  |  |
| EPSDT Dental Visits                                   | 88%                                | 100%                                     | 4                                  | 4.00                                  |  |
| Academic Supports                                     | 78%                                | 95%                                      | 3                                  | 2.85                                  |  |
| Provider ECEM Visits                                  | 79%                                | 84%                                      | 7                                  | 5.88                                  |  |
| Provider General Contacts                             | 77%                                | 86%                                      | 7                                  | 6.02                                  |  |
| Placements with Siblings                              | 35%                                | 73%                                      | Not Scored                         | Not Scored                            |  |
| Placements within Legal County                        | 11%                                | 20%                                      | Not Scored                         | Not Scored                            |  |
| Well-Being Sub-Total                                  |                                    |                                          | 25                                 | 22.31                                 |  |
| *Performance calculation descriptions can b           | e found in the FY 202              | 20 RBWO PBP Measureme                    | ents and Standards Guide           |                                       |  |