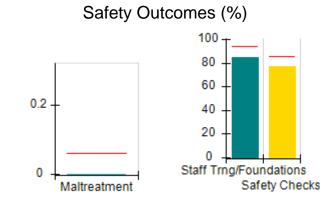

# Performance-Based Placement Measures RBWO Provider GA+SCORECARD - CCI

| Provider/Program Name: A Friend's House - (563) - CCI |                                    |                                          |                                    |                                       |  |
|-------------------------------------------------------|------------------------------------|------------------------------------------|------------------------------------|---------------------------------------|--|
| 111 Henry Pkwy., McDonough, GA 30                     | 0253                               | Quarterly Sco                            | ores (Grades)                      | Current Quarter Score (Grade)         |  |
| Phone: 678-432-1630                                   |                                    | Q1: 101.15 (A+)                          | Q2: 102.55 (A+)                    | 92.23%                                |  |
| Vendor ID# 35215                                      |                                    | Q3: 92.23 (A-)                           | Q4: N/A                            | (A-)                                  |  |
| Program Census Information:                           |                                    | # Children in Care During<br>Quarter: 25 | # Placements During<br>Quarter: 25 | # Children in Care On<br>Last Day: 14 |  |
|                                                       | Avg<br>Performance All<br>CCIs (%) | Provider<br>Performance (%)*             | Possible Points<br>(Weight)        | Provider Points<br>Earned             |  |
| OPM Monitoring Reviews                                |                                    |                                          |                                    |                                       |  |
| Annual Comprehensive Reviews                          | 82%                                | 90%                                      | 25                                 | 22.43                                 |  |
| Safety Reviews                                        | 85%                                | 93%                                      | 15                                 | 13.88                                 |  |
| Monitoring Sub-Total                                  |                                    |                                          | 40                                 | 36.31                                 |  |
| CCI Safety Outcomes                                   |                                    |                                          |                                    |                                       |  |
| Incidence of Maltreatment                             | 0.06%                              | No Substantiated<br>Reports              | 10                                 | 10.00                                 |  |
| Staff Training/Foundations                            | 94%                                | 96%                                      | 5                                  | 4.80                                  |  |
| Staff Safety Checks                                   | 86%                                | 100%                                     | 5                                  | 5.00                                  |  |
| Safety Sub-Total                                      |                                    |                                          | 20                                 | 19.80                                 |  |
| CCI Permanency Outcomes                               |                                    |                                          |                                    |                                       |  |
| Placement Stability                                   | 90%                                | 92%                                      | 15                                 | 13.80                                 |  |
| Permanency Sub-Total                                  |                                    |                                          | 15                                 | 13.80                                 |  |
| CCI Well-Being Outcomes                               |                                    |                                          |                                    |                                       |  |
| EPSDT Medical Visits                                  | 94%                                | 89%                                      | 4                                  | 3.56                                  |  |
| EPSDT Dental Visits                                   | 88%                                | 100%                                     | 4                                  | 4.00                                  |  |
| Academic Supports                                     | 78%                                | 95%                                      | 3                                  | 2.85                                  |  |
| Provider ECEM Visits                                  | 79%                                | 84%                                      | 7                                  | 5.88                                  |  |
| Provider General Contacts                             | 77%                                | 86%                                      | 7                                  | 6.02                                  |  |
| Placements with Siblings                              | 35%                                | 73%                                      | Not Scored                         | Not Scored                            |  |
| Placements within Legal County                        | 11%                                | 20%                                      | Not Scored                         | Not Scored                            |  |
| Well-Being Sub-Total                                  |                                    |                                          | 25                                 | 22.31                                 |  |
| *Performance calculation descriptions can b           | e found in the FY 202              | 20 RBWO PBP Measureme                    | ents and Standards Guide           |                                       |  |