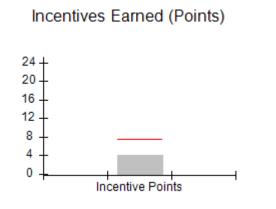

### Provider/Program Name: A Friend's House - (563) - CCI

|                                         | # Children in Care During<br>Quarter: 25 | # Placements During<br>Quarter: 25                                                                                                                                                                                                                                                                                                                                                                                                                                                                                                                                                                                                                                                                                                                                                                                                                                                                                                                                                                                                                                                                                                                                                                                                                                                                                                                                                                                                                                                                                                                                                                                                                                                                                                                                                                                                                                                                                                                                                                                                                                                                                           | # Children in Care On<br>Last Day: 14                                                                                                                                                                    |
|-----------------------------------------|------------------------------------------|------------------------------------------------------------------------------------------------------------------------------------------------------------------------------------------------------------------------------------------------------------------------------------------------------------------------------------------------------------------------------------------------------------------------------------------------------------------------------------------------------------------------------------------------------------------------------------------------------------------------------------------------------------------------------------------------------------------------------------------------------------------------------------------------------------------------------------------------------------------------------------------------------------------------------------------------------------------------------------------------------------------------------------------------------------------------------------------------------------------------------------------------------------------------------------------------------------------------------------------------------------------------------------------------------------------------------------------------------------------------------------------------------------------------------------------------------------------------------------------------------------------------------------------------------------------------------------------------------------------------------------------------------------------------------------------------------------------------------------------------------------------------------------------------------------------------------------------------------------------------------------------------------------------------------------------------------------------------------------------------------------------------------------------------------------------------------------------------------------------------------|----------------------------------------------------------------------------------------------------------------------------------------------------------------------------------------------------------|
| Avg<br>Performance All<br>CCIs (Points) | Provider<br>Performance (%)*             | Possible Points<br>(Weight)                                                                                                                                                                                                                                                                                                                                                                                                                                                                                                                                                                                                                                                                                                                                                                                                                                                                                                                                                                                                                                                                                                                                                                                                                                                                                                                                                                                                                                                                                                                                                                                                                                                                                                                                                                                                                                                                                                                                                                                                                                                                                                  | Provider Points<br>Earned                                                                                                                                                                                |
|                                         | 71%                                      | 2                                                                                                                                                                                                                                                                                                                                                                                                                                                                                                                                                                                                                                                                                                                                                                                                                                                                                                                                                                                                                                                                                                                                                                                                                                                                                                                                                                                                                                                                                                                                                                                                                                                                                                                                                                                                                                                                                                                                                                                                                                                                                                                            | 1.42                                                                                                                                                                                                     |
|                                         | 100%                                     | 2                                                                                                                                                                                                                                                                                                                                                                                                                                                                                                                                                                                                                                                                                                                                                                                                                                                                                                                                                                                                                                                                                                                                                                                                                                                                                                                                                                                                                                                                                                                                                                                                                                                                                                                                                                                                                                                                                                                                                                                                                                                                                                                            | 2.00                                                                                                                                                                                                     |
|                                         | 0%                                       | 5                                                                                                                                                                                                                                                                                                                                                                                                                                                                                                                                                                                                                                                                                                                                                                                                                                                                                                                                                                                                                                                                                                                                                                                                                                                                                                                                                                                                                                                                                                                                                                                                                                                                                                                                                                                                                                                                                                                                                                                                                                                                                                                            | 0.00                                                                                                                                                                                                     |
|                                         | 33%                                      | 2                                                                                                                                                                                                                                                                                                                                                                                                                                                                                                                                                                                                                                                                                                                                                                                                                                                                                                                                                                                                                                                                                                                                                                                                                                                                                                                                                                                                                                                                                                                                                                                                                                                                                                                                                                                                                                                                                                                                                                                                                                                                                                                            | 0.66                                                                                                                                                                                                     |
|                                         | N/A                                      | 10/5/5/1                                                                                                                                                                                                                                                                                                                                                                                                                                                                                                                                                                                                                                                                                                                                                                                                                                                                                                                                                                                                                                                                                                                                                                                                                                                                                                                                                                                                                                                                                                                                                                                                                                                                                                                                                                                                                                                                                                                                                                                                                                                                                                                     | 10.00                                                                                                                                                                                                    |
|                                         | Not Eligible                             | 5                                                                                                                                                                                                                                                                                                                                                                                                                                                                                                                                                                                                                                                                                                                                                                                                                                                                                                                                                                                                                                                                                                                                                                                                                                                                                                                                                                                                                                                                                                                                                                                                                                                                                                                                                                                                                                                                                                                                                                                                                                                                                                                            |                                                                                                                                                                                                          |
|                                         | 0%                                       | 4                                                                                                                                                                                                                                                                                                                                                                                                                                                                                                                                                                                                                                                                                                                                                                                                                                                                                                                                                                                                                                                                                                                                                                                                                                                                                                                                                                                                                                                                                                                                                                                                                                                                                                                                                                                                                                                                                                                                                                                                                                                                                                                            | 0.00                                                                                                                                                                                                     |
|                                         | 0%                                       | 4                                                                                                                                                                                                                                                                                                                                                                                                                                                                                                                                                                                                                                                                                                                                                                                                                                                                                                                                                                                                                                                                                                                                                                                                                                                                                                                                                                                                                                                                                                                                                                                                                                                                                                                                                                                                                                                                                                                                                                                                                                                                                                                            | 0.00                                                                                                                                                                                                     |
|                                         | 0%                                       | 5                                                                                                                                                                                                                                                                                                                                                                                                                                                                                                                                                                                                                                                                                                                                                                                                                                                                                                                                                                                                                                                                                                                                                                                                                                                                                                                                                                                                                                                                                                                                                                                                                                                                                                                                                                                                                                                                                                                                                                                                                                                                                                                            | 0.00                                                                                                                                                                                                     |
|                                         | 100%                                     | 4                                                                                                                                                                                                                                                                                                                                                                                                                                                                                                                                                                                                                                                                                                                                                                                                                                                                                                                                                                                                                                                                                                                                                                                                                                                                                                                                                                                                                                                                                                                                                                                                                                                                                                                                                                                                                                                                                                                                                                                                                                                                                                                            | 4.00                                                                                                                                                                                                     |
| 7.45                                    |                                          |                                                                                                                                                                                                                                                                                                                                                                                                                                                                                                                                                                                                                                                                                                                                                                                                                                                                                                                                                                                                                                                                                                                                                                                                                                                                                                                                                                                                                                                                                                                                                                                                                                                                                                                                                                                                                                                                                                                                                                                                                                                                                                                              | 18.08                                                                                                                                                                                                    |
| combined incentive                      | credit allowed is 10 points.             | Incentives Awarded                                                                                                                                                                                                                                                                                                                                                                                                                                                                                                                                                                                                                                                                                                                                                                                                                                                                                                                                                                                                                                                                                                                                                                                                                                                                                                                                                                                                                                                                                                                                                                                                                                                                                                                                                                                                                                                                                                                                                                                                                                                                                                           | 10.00                                                                                                                                                                                                    |
|                                         | Avg Performance All CCIs (Points)        | Quarter: 25   Provider   Performance (%)*   71%   100%   33%   N/A   Not Eligible   0%   0%   0%   0%   100%   100%   100%   100%   100%   100%   100%   100%   100%   100%   100%   100%   100%   100%   100%   100%   100%   100%   100%   100%   100%   100%   100%   100%   100%   100%   100%   100%   100%   100%   100%   100%   100%   100%   100%   100%   100%   100%   100%   100%   100%   100%   100%   100%   100%   100%   100%   100%   100%   100%   100%   100%   100%   100%   100%   100%   100%   100%   100%   100%   100%   100%   100%   100%   100%   100%   100%   100%   100%   100%   100%   100%   100%   100%   100%   100%   100%   100%   100%   100%   100%   100%   100%   100%   100%   100%   100%   100%   100%   100%   100%   100%   100%   100%   100%   100%   100%   100%   100%   100%   100%   100%   100%   100%   100%   100%   100%   100%   100%   100%   100%   100%   100%   100%   100%   100%   100%   100%   100%   100%   100%   100%   100%   100%   100%   100%   100%   100%   100%   100%   100%   100%   100%   100%   100%   100%   100%   100%   100%   100%   100%   100%   100%   100%   100%   100%   100%   100%   100%   100%   100%   100%   100%   100%   100%   100%   100%   100%   100%   100%   100%   100%   100%   100%   100%   100%   100%   100%   100%   100%   100%   100%   100%   100%   100%   100%   100%   100%   100%   100%   100%   100%   100%   100%   100%   100%   100%   100%   100%   100%   100%   100%   100%   100%   100%   100%   100%   100%   100%   100%   100%   100%   100%   100%   100%   100%   100%   100%   100%   100%   100%   100%   100%   100%   100%   100%   100%   100%   100%   100%   100%   100%   100%   100%   100%   100%   100%   100%   100%   100%   100%   100%   100%   100%   100%   100%   100%   100%   100%   100%   100%   100%   100%   100%   100%   100%   100%   100%   100%   100%   100%   100%   100%   100%   100%   100%   100%   100%   100%   100%   100%   100%   100%   100%   100%   100%   100%   100%   100%   100%   100%   100%   100%   100%   100%   100%   100%   1 | Quarter: 25   Quarter: 25     Avg   Performance All   CCIs (Points)     71%   2     100%   5     33%   2     N/A   10/5/5/1     Not Eligible   5     0%   4     0%   5     100%   4     17.45   100%   4 |

# Provider/Program Name: Abba House Human Development & Resource Center of GA - (5399) - CCI

| Program Census Information:                      |                                         | # Children in Care During<br>Quarter: 9 | # Placements During<br>Quarter: 9 | # Children in Care On<br>Last Day: 6 |
|--------------------------------------------------|-----------------------------------------|-----------------------------------------|-----------------------------------|--------------------------------------|
| CCI Incentive Credits                            | Avg<br>Performance All<br>CCIs (Points) | Provider<br>Performance (%)*            | Possible Points<br>(Weight)       | Provider Points<br>Earned            |
| Early EPSDT Medical Visits                       |                                         | 100%                                    | 2                                 | 2.00                                 |
| Early EPSDT Dental Visits                        |                                         | 100%                                    | 2                                 | 2.00                                 |
| Permanency Contacts                              |                                         | 0%                                      | 5                                 | 0.00                                 |
| Additional Academic Supports                     |                                         | 8%                                      | 2                                 | 0.16                                 |
| HS Grad/GED/Prof or Trade<br>Certificate/College |                                         | N/A                                     | 10/5/5/1                          |                                      |
| EYSS Agreement                                   |                                         | Not Eligible                            | 5                                 |                                      |
| Community Connections                            |                                         | 0%                                      | 4                                 | 0.00                                 |
| Active Agency Accreditation                      |                                         | 0%                                      | 4                                 | 0.00                                 |
| Staff Clinical Licensure                         |                                         | 0%                                      | 5                                 | 0.00                                 |
| Behavior Management (threshold = 0)              |                                         | 100%                                    | 4                                 | 4.00                                 |
| Incentives Total                                 | 7.45                                    |                                         |                                   | 8.16                                 |
| Maximum total                                    | combined incentive                      | credit allowed is 10 points.            | Incentives Awarded                | 8.16                                 |
| *Performance calculation descriptions can be     | e found in the FY 202                   | 20 RBWO PBP Measureme                   | ents and Standards Guide.         |                                      |

# Provider/Program Name: ACES Youth Home, Inc. - (formerly Appalachian Children's Shelter) (5167) - CCI

| Program Census Information:                      |                                         | # Children in Care During<br>Quarter: 9 | # Placements During<br>Quarter: 9 | # Children in Care On<br>Last Day: 7 |
|--------------------------------------------------|-----------------------------------------|-----------------------------------------|-----------------------------------|--------------------------------------|
| CCI Incentive Credits                            | Avg<br>Performance All<br>CCIs (Points) | Provider<br>Performance (%)*            | Possible Points<br>(Weight)       | Provider Points<br>Earned            |
| Early EPSDT Medical Visits                       |                                         | 83%                                     | 2                                 | 1.66                                 |
| Early EPSDT Dental Visits                        |                                         | 75%                                     | 2                                 | 1.50                                 |
| Permanency Contacts                              |                                         | 0%                                      | 5                                 | 0.00                                 |
| Additional Academic Supports                     |                                         | 41%                                     | 2                                 | 0.82                                 |
| HS Grad/GED/Prof or Trade<br>Certificate/College |                                         | N/A                                     | 10/5/5/1                          |                                      |
| EYSS Agreement                                   |                                         | Not Eligible                            | 5                                 |                                      |
| Community Connections                            |                                         | 0%                                      | 4                                 | 0.00                                 |
| Active Agency Accreditation                      |                                         | 0%                                      | 4                                 | 0.00                                 |
| Staff Clinical Licensure                         |                                         | 0%                                      | 5                                 | 0.00                                 |
| Behavior Management (threshold = 0)              |                                         | 100%                                    | 4                                 | 4.00                                 |
| Incentives Total                                 | 7.45                                    |                                         |                                   | 7.98                                 |
| Maximum total                                    | combined incentive                      | credit allowed is 10 points.            | Incentives Awarded                | 7.98                                 |
| *Performance calculation descriptions can be     | e found in the FY 202                   | 20 RBWO PBP Measureme                   | ents and Standards Guide.         |                                      |