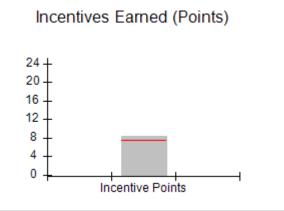

| Monitoring & Outcomes: Possible Points = 100 | Points Earned = 92.22    |           |
|----------------------------------------------|--------------------------|-----------|
| Score Before Incentives Credit 92            |                          | 92.22%    |
| Inc                                          | Incentives Awarded 10.00 |           |
| PBP Verification                             |                          | -9.99 pts |
|                                              | Total Score 9            |           |